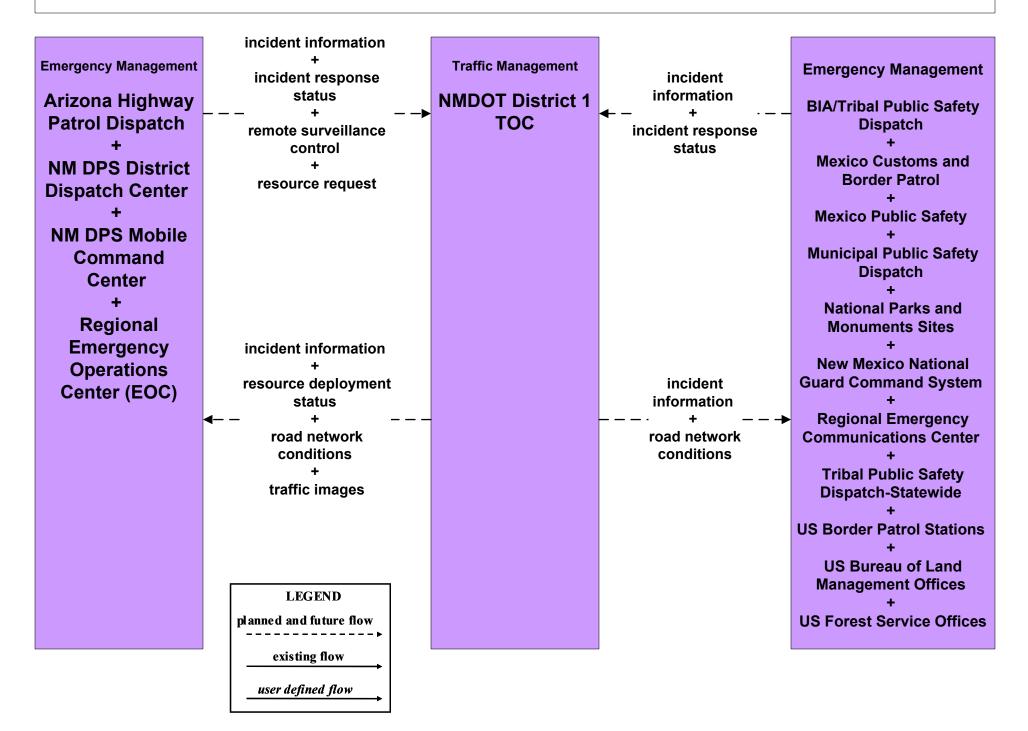

#### ATIS1 - Broadcast Traveler Information NMDOT Public Information System (Inputs)



# ATMS08 - Incident Management NMDOT District 1 (TM to EM)



## ATMS08 - Incident Management NMDOT District 6 (TM to EM)





### EM01 - Emergency Call-Taking and Dispatch NM DPS





| EM08 - Disaster Response and Recovery<br>Regional EOC (1 of 3)           |                                                               |                                     |                                                                 |                                                                                          |
|--------------------------------------------------------------------------|---------------------------------------------------------------|-------------------------------------|-----------------------------------------------------------------|------------------------------------------------------------------------------------------|
| E