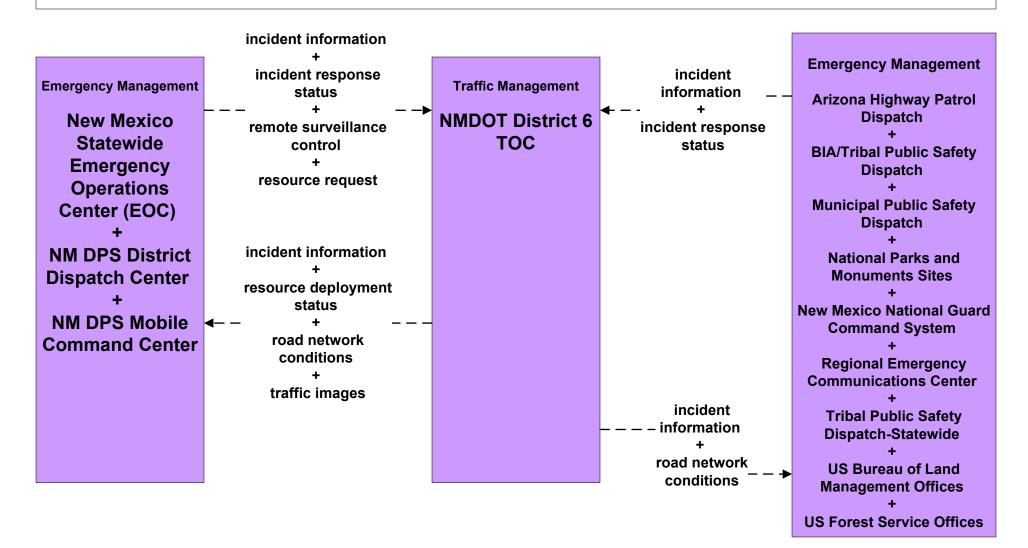

#### ATIS1 - Broadcast Traveler Information NMDOT Public Information System (Inputs)



# ATMS08 - Incident Management NMDOT District 1 (TM to EM)



## ATMS08 - Incident Management NMDOT District 6 (TM to EM)





### EM01 - Emergency Call-Taking and Dispatch NM DPS





| EM08 - Disaster Response and Recovery<br>Regional EOC (1 of 3)           |                                                               |                                     |                                                                 |                                                                                          |
|--------------------------------------------------------------------------|---------------------------------------------------------------|-------------------------------------|-----------------------------------------------------------------|------------------------------------------------------------------------------------------|
| Emergency Management