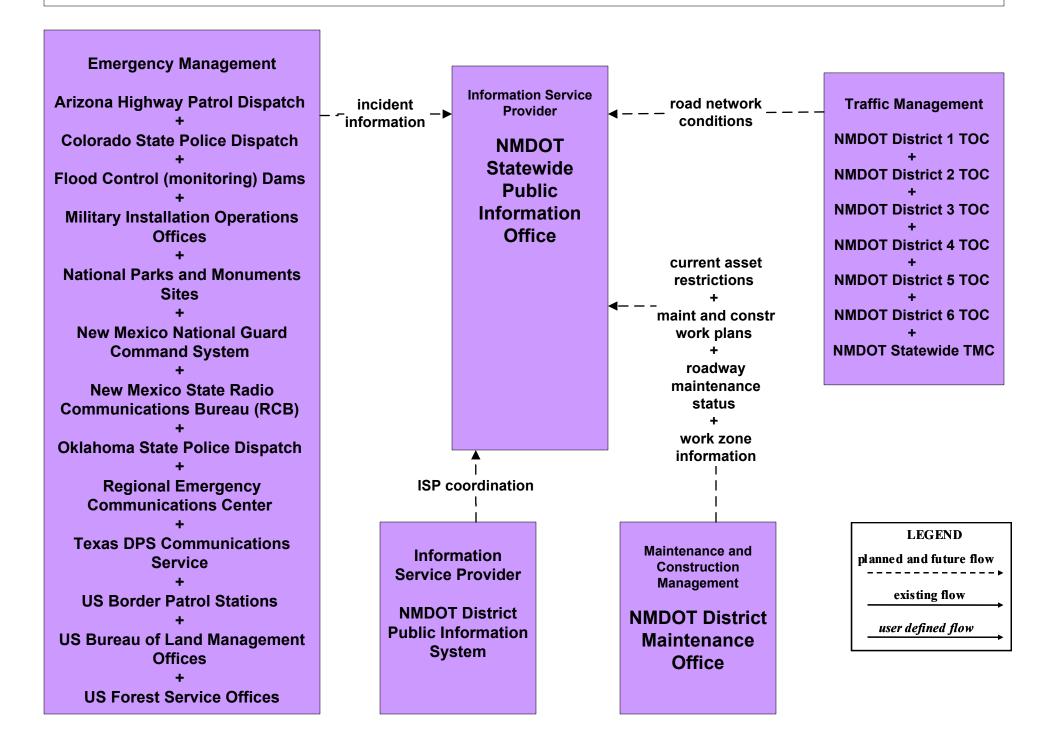

#### ATIS1 - Broadcast Traveler Information NMDOT Public Information System (Inputs)