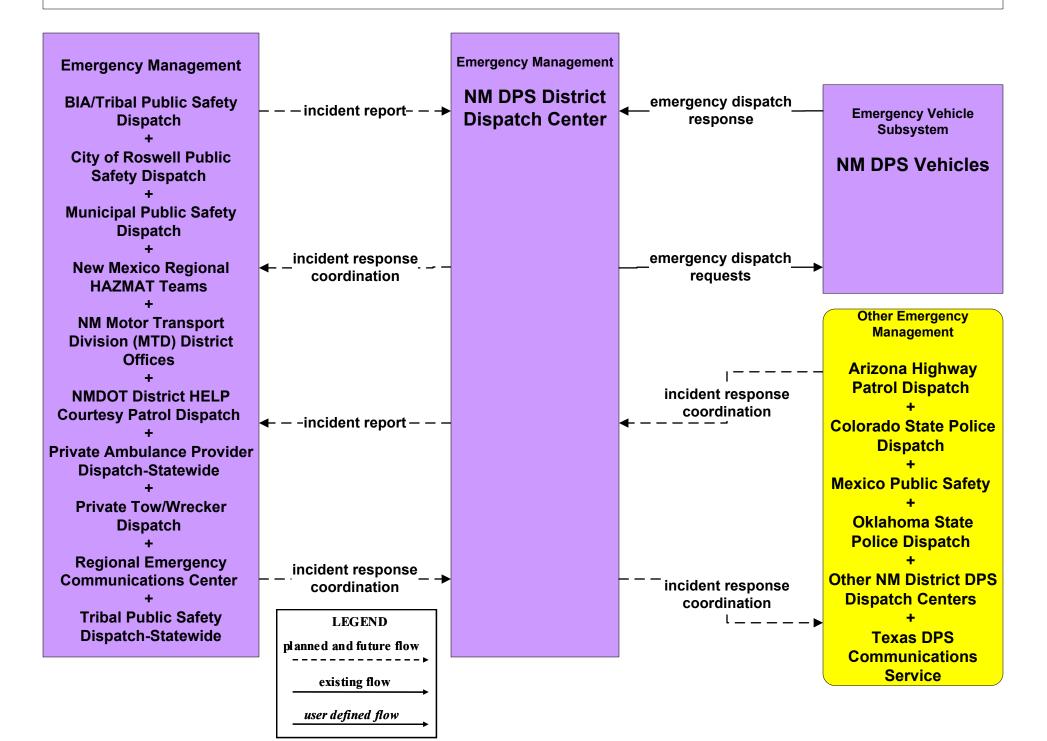

### EM01 - Emergency Call-Taking and Dispatch NM DPS

| EM08 - Disaster Response and Recovery<br>Regional EOC (1 of 3)           |                                                               |                                     |                                                                 |                                                                                          |
|--------------------------------------------------------------------------|---------------------------------------------------------------|-------------------------------------|-----------------------------------------------------------------|------------------------------------------------------------------------------------------|
| Emergency Management                                                     | emergency plan<br>coordination<br>+                           | Emergency<br>Management             | emergency plan<br>coordination                                  | Emergency Management                                                                     |
| Arizona Highway Patrol<br>Dispatch<br>+<br>BIA/Tribal Public Safety      | incident command                                              | Regional<br>Emergency<br>Operations | +<br>incident command<br>information<br>coordination<br>+       | New Mexico State Radio<br>Communications Bureau<br>(RCB)<br>+                            |
| Dispatch<br>+<br>City of Roswell Public Safety<br>Dispatch               | incident response<br>coordination<br>+<br>resource            | Center (EOC)                        | incident response<br>coordination<br>+<br>resource coordination | NM DPS District Dispatch<br>Center<br>+<br>NM Motor Transport Divisio                    |
| +<br>Colorado State Police<br>Dispatch<br>+                              | coordination<br>+<br>transportation<br>system status          |                                     | +<br>transportation system<br>status                            | (MTD) District Offices<br>+<br>Oklahoma State Police<br>Dispatch                         |
| Flood Control (monitoring)<br>Dams<br>+<br>Los Alamos National Lab       |                                                               |                                     |                                                                 | +<br>Private Ambulance Provide<br>Dispatch-Statewide<br>+                                |
| Operations<br>+<br>Mexico Customs and Border<br>Patrol<br>+              | emergency plan<br>coordination                                |                                     | emergency plan                                                  | Private HAZMAT Response<br>Providers<br>+<br>Regional Emergency<br>Communications Center |
| Mexico Public Safety<br>+<br>/ilitary Installation Operations<br>Offices | +<br>incident command<br>information<br>coordination→         | •                                   | coordination<br>+<br>incident command<br>■ information          | +<br>Texas DPS Communication<br>Service<br>+                                             |
| +<br>Municipal Public Safety<br>Dispatch<br>+                            | +<br>incident response<br>coordination<br>+                   |                                     | coordination<br>+<br>incident response<br>coordination          | Tribal Public Safety<br>Dispatch-Statewide<br>+<br>US Border Patrol Stations             |
| National Parks and<br>Monuments Sites<br>+<br>lew Mexico Regional HAZMAT | <ul> <li>resource</li> <li>coordination</li> <li>+</li> </ul> | LEGEND<br>planned and future flow   | resource coordination<br>+<br>transportation system             | US Bureau of Land<br>Management Offices                                                  |
| Teams                                                                    | system status                                                 | existing flow                       | status                                                          | US Forest Service Offices                                                                |