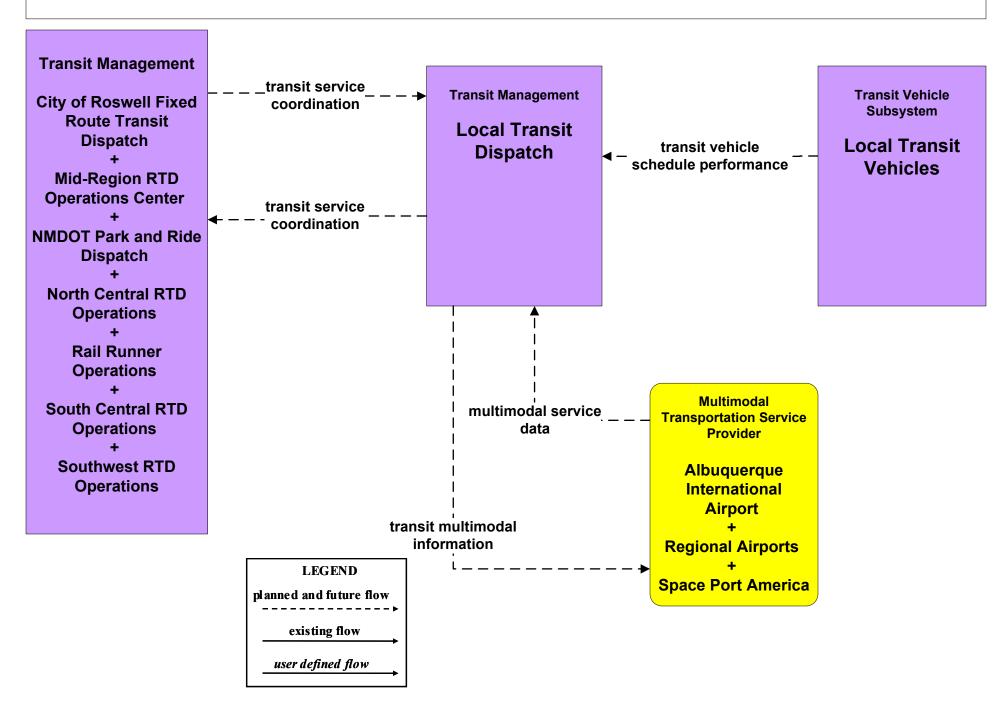

and Fare Management Local Transit Operations



# APTS4 - Transit Passenger and Fare Management MidRTD Transit Operations



# APTS4 - Transit Passenger and Fare Management North Central RTD Operations



# APTS4 - Transit Passenger and Fare Management South Central RTD Operations



# APTS4 - Transit Passenger and Fare Management Southwest RTD Operations



# APTS5 - Transit Security City of Roswell



# APTS5 - Transit Security MidRTD Operations



## APTS5 - Transit Security North Central RTD



# **APTS5 - Transit Security Rail Runner Operations**



# **APTS5 - Transit Security South Central RTD Operations**



# **APTS5 - Transit Security Southwest RTD Operations**



### APTS6 - Transit Maintenance MidRTD / North Central RTD





### APTS7 - Multi-modal Coordination Local Transit



# APTS7 - Multi-modal Coordination MidRTD Operations



## APTS7 - Multi-modal Coordination NMDOT Park and Ride





# APTS7 - Multi-modal Coordination Rail Runner Operations





### APTS8 - Transit Traveler Information City of Roswell



### APTS8 - Transit Traveler Information Local Transit Operations



# APTS8 - Transit Traveler Information MidRTD Operations



## APTS8 - Transit Traveler Information North Central RTD



## APTS8 - Transit Traveler Information South Central RTD



# APTS8 - Transit Traveler Information Southwest RTD Operations



# ATIS1 - Broadcast Traveler Information NMDOT District Public Information System (Inputs)



# ATIS1 - Broadcast Traveler Information City of Roswell (Outputs)



# ATIS1 - Broadcast Traveler Information Municipal Public Information System