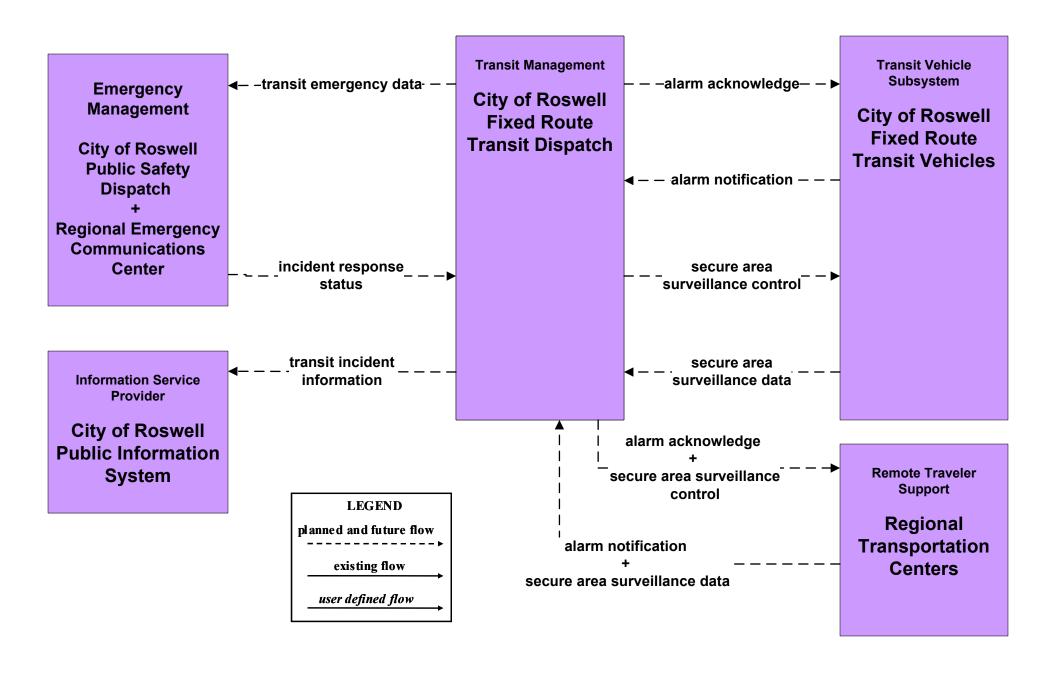

#### AD1 - ITS Data Mart NMDOT Statewide Transit Database



# **APTS1 - Transit Vehicle Tracking Regional Transit Providers (2 of 4)**





## APTS3 - Demand Response MidRTD



# APTS4 - Transit Passenger and Fare Management City of Roswell



# APTS4 - Transit Passenger and Fare Management Local Transit Operations



# APTS4 - Transit Passenger and Fare Management MidRTD Transit Operations



# APTS4 - Transit Passenger and Fare Management North Central RTD Operations



# APTS4 - Transit Passenger and Fare Management South Central RTD Operations



# APTS4 - Transit Passenger and Fare Management Southwest RTD Operations



# APTS5 - Transit Security City of Roswell



# APTS5 - Transit Security MidRTD Operations



## APTS5 - Transit Security North Central RTD



# **APTS5 - Transit Security Rail Runner Operations**



# **APTS5 - Transit Security South Central RTD Operations**



# **APTS5 - Transit Security Southwest RTD Operations**



### APTS6 - Transit Maintenance MidRTD / North Central RTD





### APTS7 - Multi-modal Coordination Local Transit



# APTS7 - Multi-modal Coordination MidRTD Operations



## APTS7 - Multi-modal Coordination NMDOT Park and Ride





# APTS7 - Multi-modal Coordination Rail Runner Operations





### APTS8 - Transit Traveler Information City of Roswell



### APTS8 - Transit Traveler Information Local Transit Operations



# APTS8 - Transit Traveler Information MidRTD Operations



## APTS8 - Transit Traveler Informa