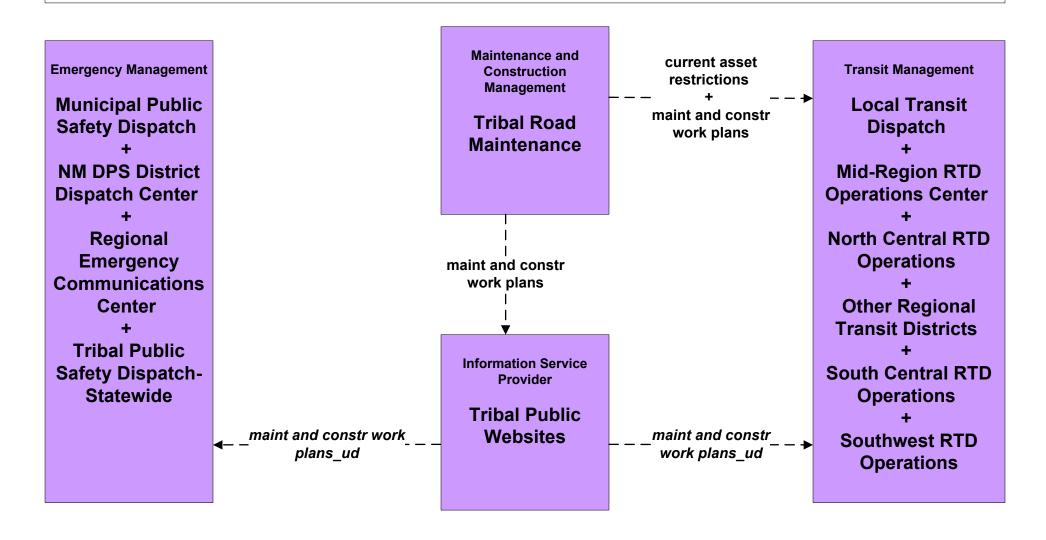

eler Information County Public Information System



### MC04 - Weather Information Processing and Distribution NMDOT (2 of 8)



# MC04 - Weather Information Processing and Distribution NMDOT (5 of 8)



# MC04 - Weather Information Processing and Distribution Municipalities (2 of 2)





# MC04 - Weather Information Processing and Distribution Counties (2 of 2)





# MC10 - Maintenance and Construction Activity Coordination Activity Coordination - NMDOT (3 of 3)



# MC10 - Maintenance and Construction Activity Coordination Municipalities (2 of 2)



# MC10 - Maintenance and Construction Activity Coordination Counties (2 of 2)



### MC10 - Maintenance and Construction Activity Coordination BIA (2 of 2)





### MC10 - Maintenance and Construction Activity Coordination Tribal (2 of 2)