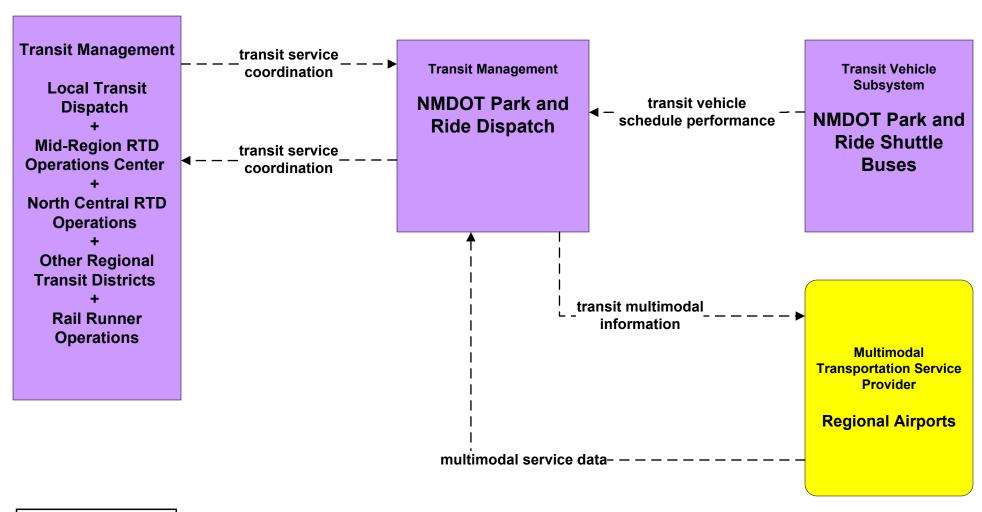

rations



# APTS4 - Transit Passenger and Fare Management North Central RTD Operations



# APTS4 - Transit Passenger and Fare Management South Central RTD Operations



# APTS4 - Transit Passenger and Fare Management Southwest RTD Operations



# APTS5 - Transit Security City of Roswell



# APTS5 - Transit Security MidRTD Operations



## APTS5 - Transit Security North Central RTD



# **APTS5 - Transit Security Rail Runner Operations**



# **APTS5 - Transit Security South Central RTD Operations**



# **APTS5 - Transit Security Southwest RTD Operations**



### APTS6 - Transit Maintenance MidRTD / North Central RTD





### APTS7 - Multi-modal Coordination Local Transit



# APTS7 - Multi-modal Coordination MidRTD Operations



## APTS7 - Multi-modal Coordination NMDOT Park and Ride





# APTS7 - Multi-modal Coordination Rail Runner Operations





### APTS8 - Transit Traveler Information City of Roswell



### APTS8 - Transit Traveler Information Local Transit Operations



# APTS8 - Transit Traveler Information MidRTD Operations



## APTS8 - Transit Traveler Information North Central RTD



## APTS8 - Transit Traveler Information South Central RTD



# APTS8 - Transit Traveler Information Southwest RTD Operations



# ATIS1 - Broadcast Traveler Information NMDOT District Public Information System (Inputs)



# ATIS1 - Broadcast Traveler Information City of Roswell (Outputs)



# ATIS1 - Broadcast Traveler Information Municipal Public Information System (Inputs)



# ATIS1 - Broadcast Traveler Information Municipal Public Information System (Outputs)



# ATIS1 - Br