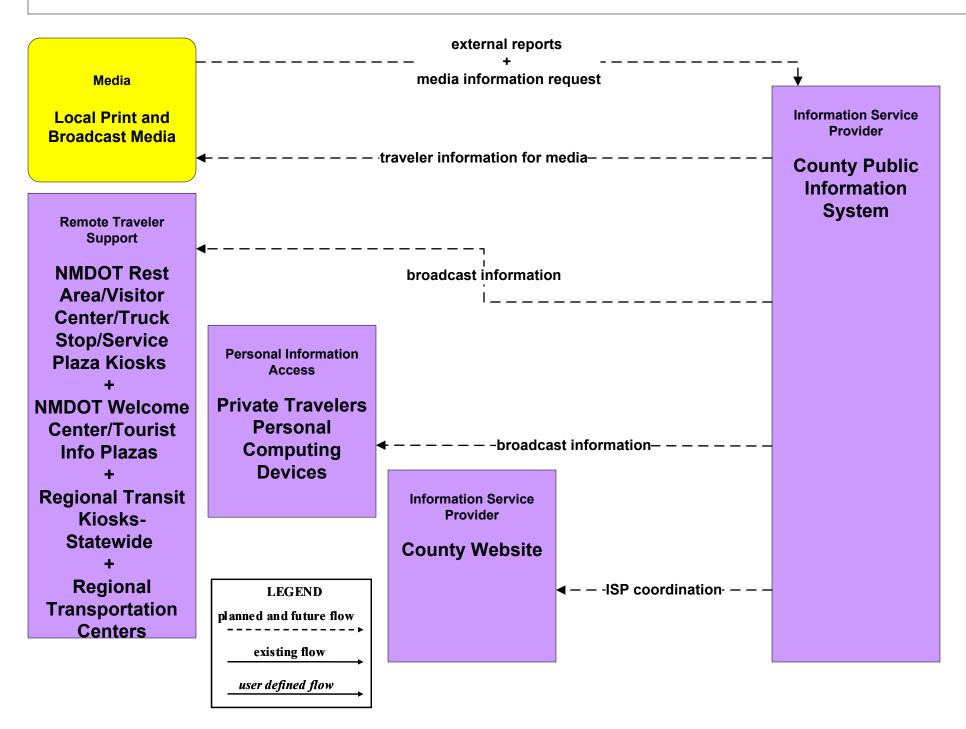

# ATIS1 - Broadcast Traveler Information County Public Information System (Inputs)

# ATIS1 - Broadcast Traveler Information County Public Information System (Outputs)