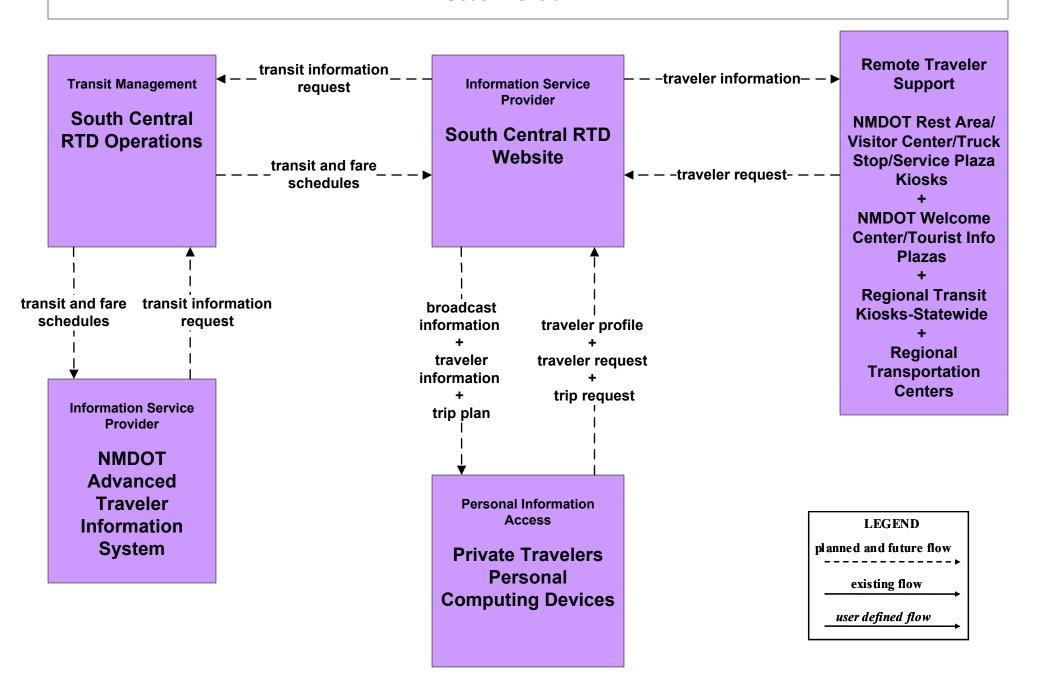

entral RTD



# **APTS5 - Transit Security Rail Runner Operations**



# **APTS5 - Transit Security South Central RTD Operations**



# **APTS5 - Transit Security Southwest RTD Operations**



### APTS6 - Transit Maintenance MidRTD / North Central RTD





### APTS7 - Multi-modal Coordination Local Transit



# APTS7 - Multi-modal Coordination MidRTD Operations



## APTS7 - Multi-modal Coordination NMDOT Park and Ride





# APTS7 - Multi-modal Coordination Rail Runner Operations





### APTS8 - Transit Traveler Information City of Roswell



### APTS8 - Transit Traveler Information Local Transit Operations



# APTS8 - Transit Traveler Information MidRTD Operations



## APTS8 - Transit Traveler Information North Central RTD



## APTS8 - Transit Traveler Information South Central RTD



# APTS8 - Transit Traveler Information Southwest RTD Operations



# ATIS1 - Broadcast Traveler Information NMDOT District Public Information System (Inputs)



# ATIS1 - Broadcast Traveler Information City of Roswell (Outputs)



# ATIS1 - Broadcast Traveler Information Municipal Public Information System (Inputs)



# ATIS1 - Broadcast Traveler Information Municipal Public Information System (Outputs)



# ATIS1 - Broadcast Traveler Information County Public Information System (Inputs)



# ATIS1 - Broadcast Traveler Information County Public Information System (Outputs)



# ATIS2 - Interactive Traveler Information NMDOT (1 of 2)



# ATIS2 - Interactive Traveler Information NMDOT (2 of 2)



# ATIS2 - Interactive Traveler Information New Mexico Travel and Tourism (Inputs) (2 of 3)