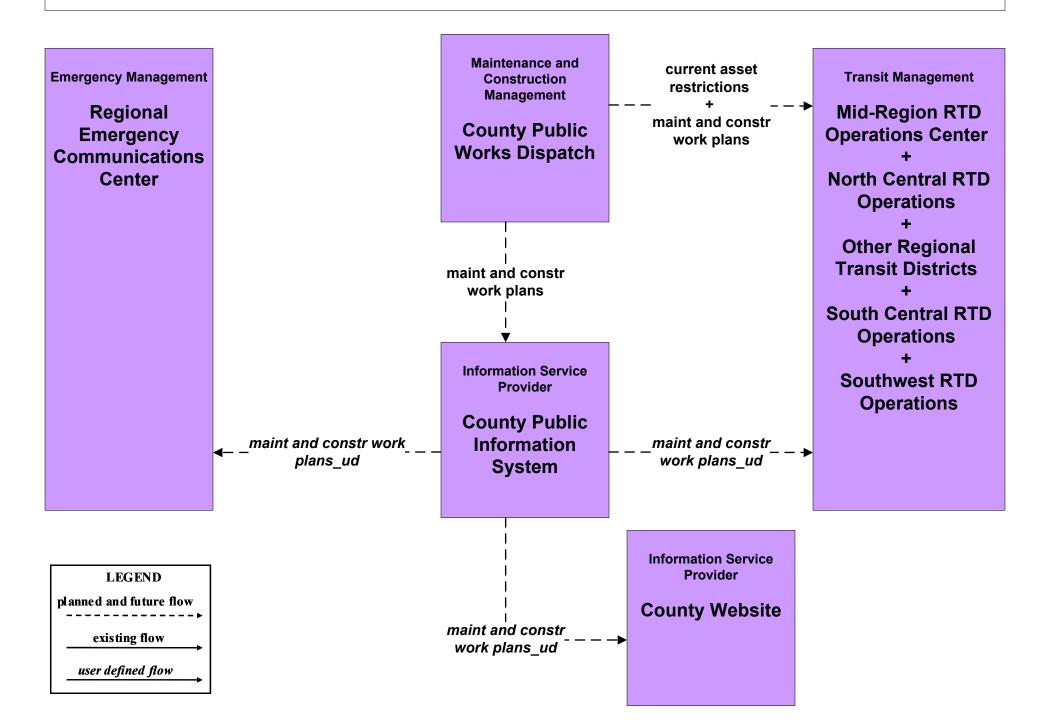

ormation NMDOT District Public Information System



### **EM10 - Disaster Traveler Information Municipal Public Information Office**



### EM10 - Disaster Traveler Information County Public Information System



### MC04 - Weather Information Processing and Distribution NMDOT (2 of 8)



# MC04 - Weather Information Processing and Distribution NMDOT (5 of 8)



# MC04 - Weather Information Processing and Distribution Municipalities (2 of 2)





# MC04 - Weather Information Processing and Distribution Counties (2 of 2)





# MC10 - Maintenance and Construction Activity Coordination Activity Coordination - NMDOT (3 of 3)



# MC10 - Maintenance and Construction Activity Coordination Municipalities (2 of 2)



# MC10 - Maintenance and Construction Activity Coordination Counties (2 of 2)



### MC10 - Maintenance and Construction Activity Coordination BIA (2 of 2)





### MC10 - Maintenance and Construction Activity Coordination Tribal (2 of 2)