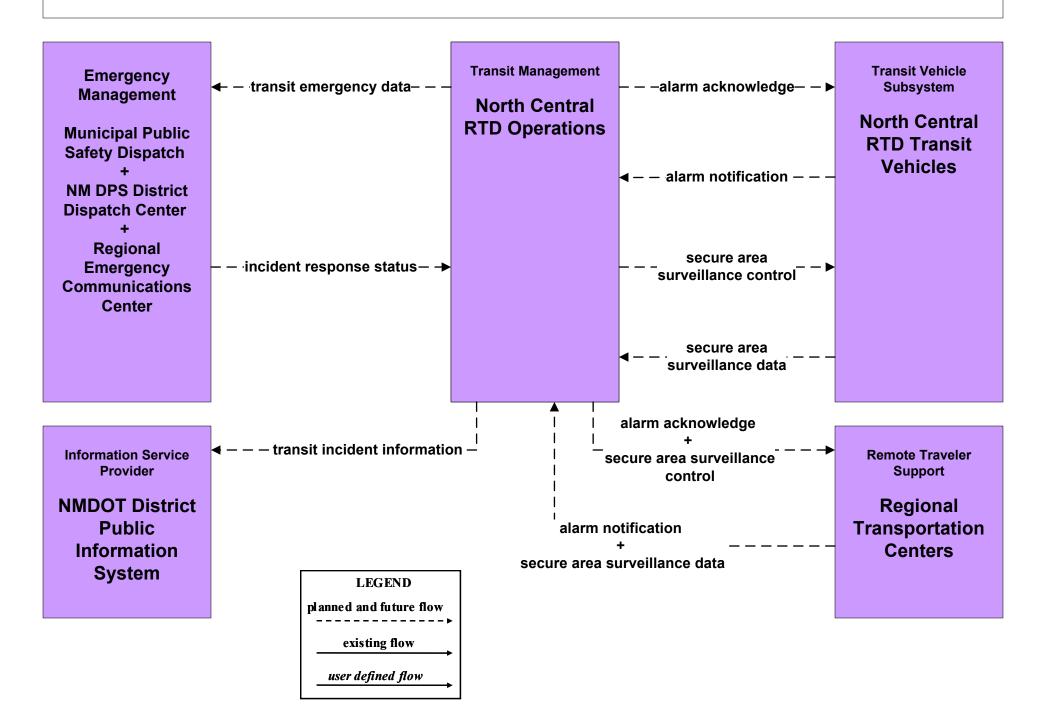

#### AD1 - ITS Data Mart NMDOT Statewide Transit Database



# **APTS1 - Transit Vehicle Tracking Regional Transit Providers (2 of 4)**





## APTS3 - Demand Response MidRTD



# APTS4 - Transit Passenger and Fare Management City of Roswell



# APTS4 - Transit Passenger and Fare Management Local Transit Operations



# APTS4 - Transit Passenger and Fare Management MidRTD Transit Operations



# APTS4 - Transit Passenger and Fare Management North Central RTD Operations



# APTS4 - Transit Passenger and Fare Management South Central RTD Operations



# APTS4 - Transit Passenger and Fare Management Southwest RTD Operations



# APTS5 - Transit Security City of Roswell



# APTS5 - Transit Security MidRTD Operations



## APTS5 - Transit Security North Central RTD



# **APTS5 - Transit Security Rail Runner Operations**



# **APTS5 - Transit Security South Central RTD Operations**



# **APTS5 - Transit Security Southwest RTD Operations**



### APTS6 - Transit Maintenance MidRTD / North Central RTD





### APTS7 - Multi-modal Coordination Local Transit



# APTS7 - Multi-modal Coordination MidRTD Operations



## APTS7 - Multi-modal Coordination NMDOT Park and Ride





# APTS7 - Multi-modal Coordination Rail Runner Operations





### APTS8 - Transit Traveler Information City of Roswell



### APTS8 - Transit Traveler Information Local Transit Operations



# APTS8 - Transit Traveler Information MidRTD Operations



## APTS8 - Transit Traveler Information North Central RTD



## APTS8 - Transit Traveler Information South Central RTD



# APTS8 -