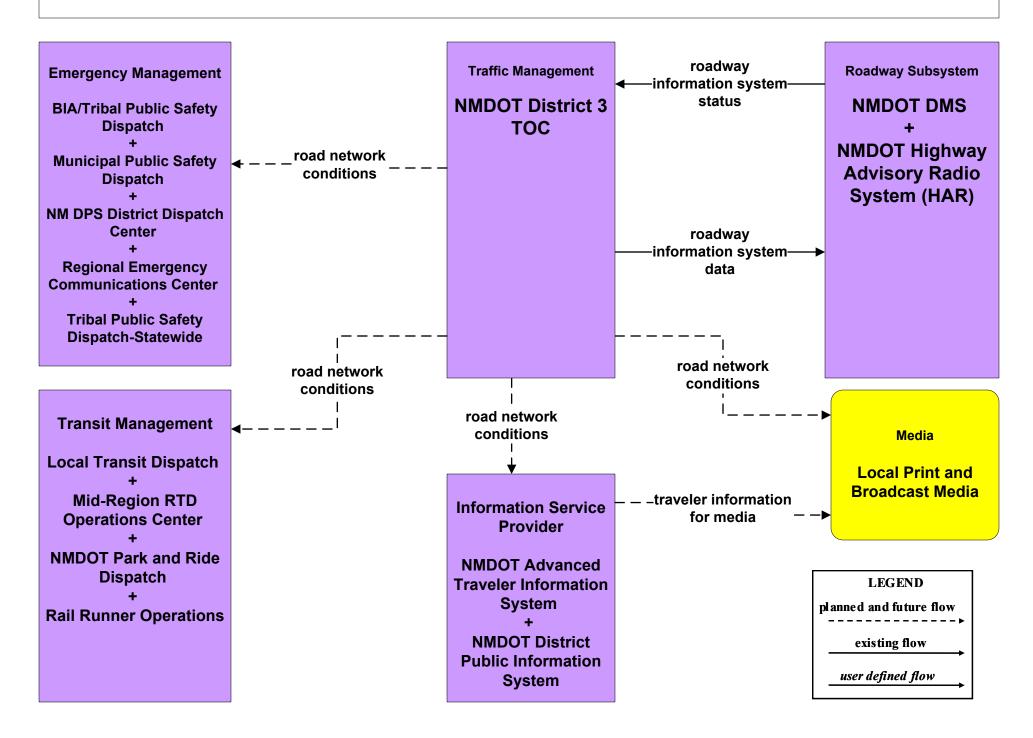

S1 - Broadcast Traveler Information City of Roswell (Outputs)



# ATIS1 - Broadcast Traveler Information Municipal Public Information System (Inputs)



# ATIS1 - Broadcast Traveler Information Municipal Public Information System (Outputs)



# ATIS1 - Broadcast Traveler Information County Public Information System (Inputs)



# ATIS1 - Broadcast Traveler Information County Public Information System (Outputs)



# ATIS2 - Interactive Traveler Information NMDOT (1 of 2)



# ATIS2 - Interactive Traveler Information NMDOT (2 of 2)



# ATIS2 - Interactive Traveler Information New Mexico Travel and Tourism (Inputs) (2 of 3)





# ATIS2 - Interactive Traveler Information New Mexico Travel and Tourism (Outputs) (3 of 3)



#### ATMS06 - Traffic Information Dissemination NMDOT District 3 TOC



#### ATMS06 - Traffic Information Dissemination NMDOT District 6 TOC



# ATMS06 - Traffic Information Dissemination County TOC



#### ATMS06 - Traffic Information Dissemination Tribal



# EM09 - Evacuation and Reentry Management Regional EOC (1 of 2)



### EM10 - Disaster Traveler Information NMDOT District Public Information System



### **EM10 - Disaster Traveler Information Municipal Public Information Office**



### EM10 - Disaster Traveler Information County Public Information System



### MC04 - Weather Information Processing and Distribution NMDOT (2 of 8)



# MC04 - Weather Information Processing and Distribution NMDOT (5 of 8)



# MC04 - Weather Information Processing and Distribution Municipalities (2 of 2)





# MC04 - Weather Information Processing and Distribution