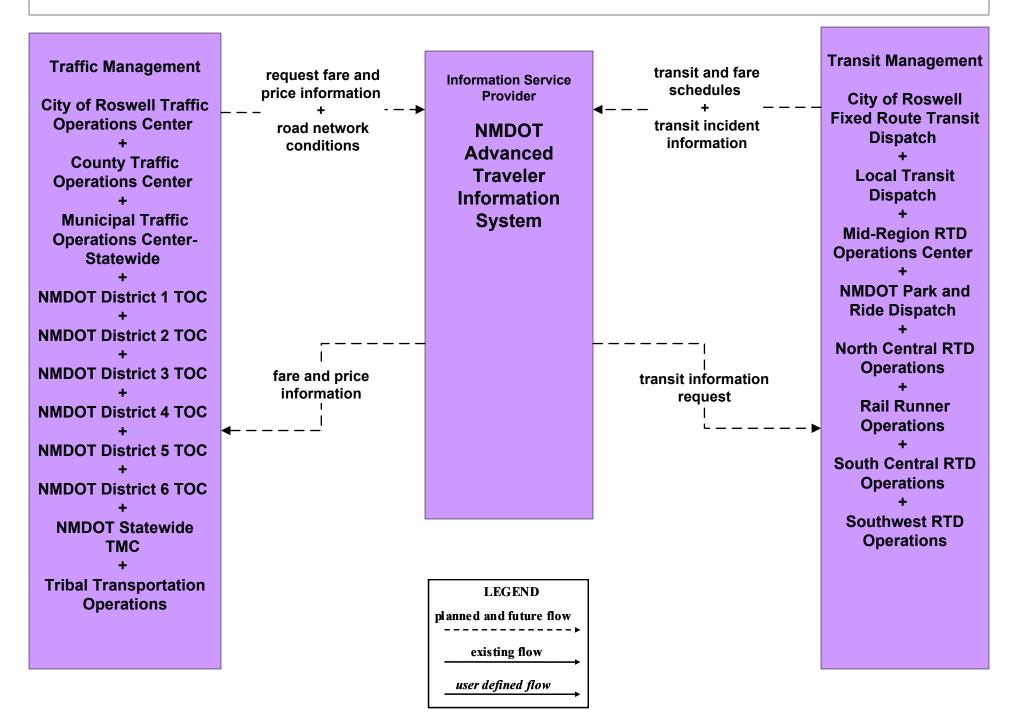

# ATIS2 - Interactive Traveler Information NMDOT (1 of 2)

# ATIS2 - Interactive Traveler Information NMDOT (2 of 2)