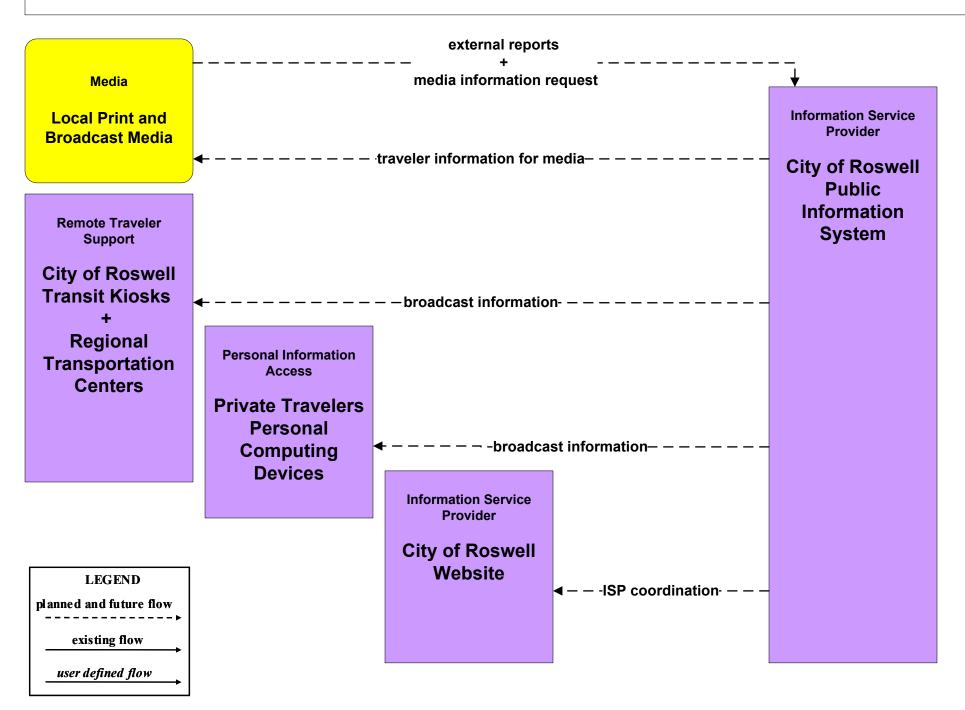

/ North Central RTD





### APTS7 - Multi-modal Coordination Local Transit



# APTS7 - Multi-modal Coordination MidRTD Operations



## APTS7 - Multi-modal Coordination NMDOT Park and Ride





# APTS7 - Multi-modal Coordination Rail Runner Operations





### APTS8 - Transit Traveler Information City of Roswell



### APTS8 - Transit Traveler Information Local Transit Operations



# APTS8 - Transit Traveler Information MidRTD Operations



## APTS8 - Transit Traveler Information North Central RTD



## APTS8 - Transit Traveler Information South Central RTD



# APTS8 - Transit Traveler Information Southwest RTD Operations



# ATIS1 - Broadcast Traveler Information NMDOT District Public Information System (Inputs)



# ATIS1 - Broadcast Traveler Information City of Roswell (Outputs)



# ATIS1 - Broadcast Traveler Information Municipal Public Information System (Inputs)



# ATIS1 - Broadcast Traveler Information Municipal Public Information System (Outputs)



# ATIS1 - Broadcast Traveler Information County Public Information System (Inputs)



# ATIS1 - Broadcast Traveler Information County Public Information System (Outputs)



# ATIS2 - Interactive Traveler Information NMDOT (1 of 2)



# ATIS2 - Interactive Traveler Information NMDOT (2 of 2)



# ATIS2 - Interactive Traveler Information New Mexico Travel and Tourism (Inputs) (2 of 3)





# ATIS2 - Interactive Traveler Information New Mexico Travel and Tourism (Outputs) (3 of 3)



#### ATMS06 - Traffic Information Dissemination NMDOT District 3 TOC



#### ATMS06 - Traffic Information Dissemination NMDOT Distric