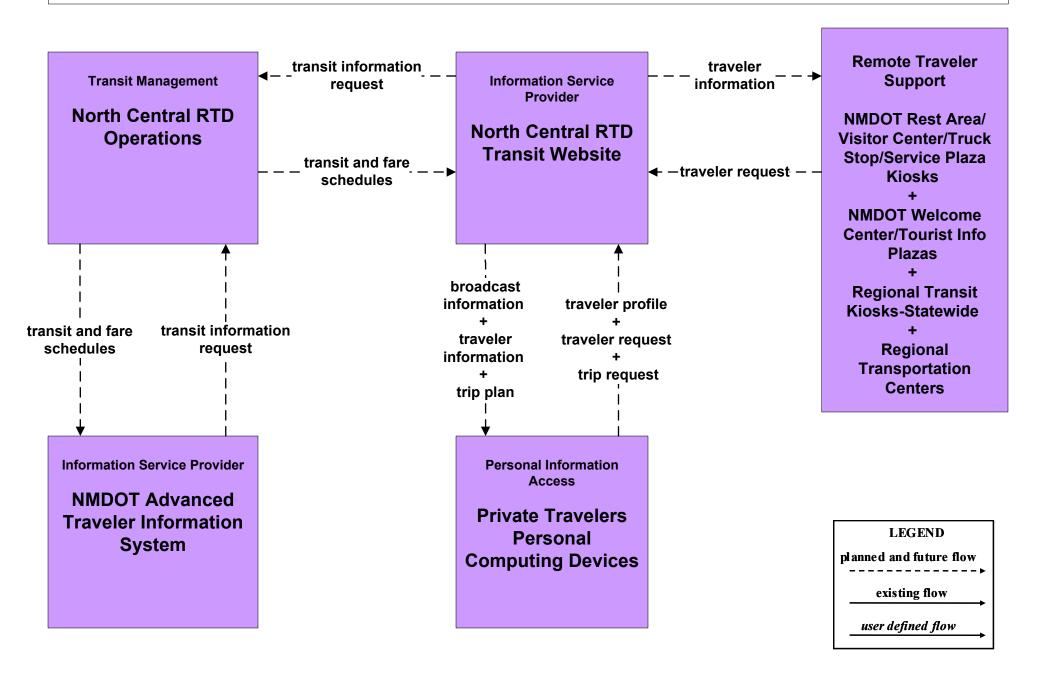

rity MidRTD Operations



## APTS5 - Transit Security North Central RTD



# **APTS5 - Transit Security Rail Runner Operations**



# **APTS5 - Transit Security South Central RTD Operations**



# **APTS5 - Transit Security Southwest RTD Operations**



### APTS6 - Transit Maintenance MidRTD / North Central RTD





### APTS7 - Multi-modal Coordination Local Transit



# APTS7 - Multi-modal Coordination MidRTD Operations



## APTS7 - Multi-modal Coordination NMDOT Park and Ride





# APTS7 - Multi-modal Coordination Rail Runner Operations





### APTS8 - Transit Traveler Information City of Roswell



### APTS8 - Transit Traveler Information Local Transit Operations



# APTS8 - Transit Traveler Information MidRTD Operations



## APTS8 - Transit Traveler Information North Central RTD



## APTS8 - Transit Traveler Information South Central RTD



# APTS8 - Transit Traveler Information Southwest RTD Operations



# ATIS1 - Broadcast Traveler Information NMDOT District Public Information System (Inputs)



# ATIS1 - Broadcast Traveler Information City of Roswell (Outputs)



# ATIS1 - Broadcast Traveler Information Municipal Public Information System (Inputs)



# ATIS1 - Broadcast Traveler Information Municipal Public Information System (Outputs)



# ATIS1 - Broadcast Traveler Information County Public Information System (Inputs)



# ATIS1 - Broadcast Traveler Information County Public Information System (Outputs)



# ATIS2 - Interactive Traveler Information NMDOT (1 of 2)



# ATIS2 - Interactive Traveler Information NMDOT (2 of 2)



# ATIS2 - Interactive Traveler I