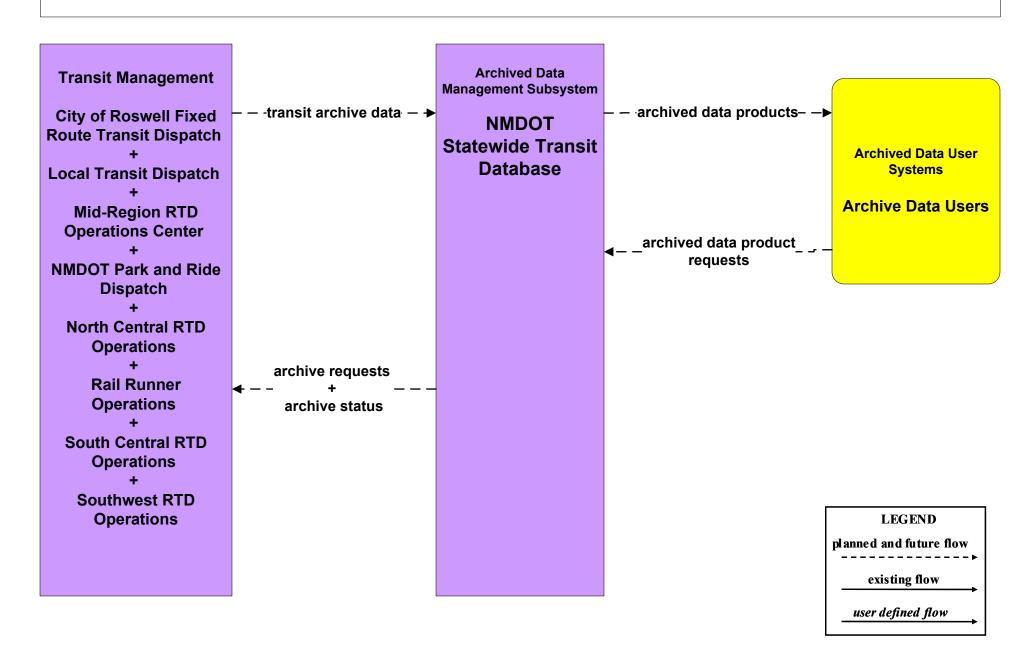

#### AD1 - ITS Data Mart NMDOT Statewide Transit Database



# **APTS1 - Transit Vehicle Tracking Regional Transit Providers (2 of 4)**





## APTS3 - Demand Response MidRTD



# APTS4 - Transit Passenger and Fare Management City of Roswell



# APTS4 - Transit Passenger and Fare Management Local Transit Operations



# APTS4 - Transit Passenger and Fare Management MidRTD Transit Operations



# APTS4 - Transit Passenger and Fare Management North Central RTD Operations



# APTS4 - Transit Passenger and Fare Management South Central RTD Operations



# APTS4 - Transit Passenger and Fare Management Southwest RTD Operations



# APTS5 - Transit Security City of Roswell



# APTS5 - Transit Security MidRTD Operations



## APTS5 - Transit Security North Central RTD



# **APTS5 - Transit Security Rail Runner Operations**



# **APTS5 - Transit Secur