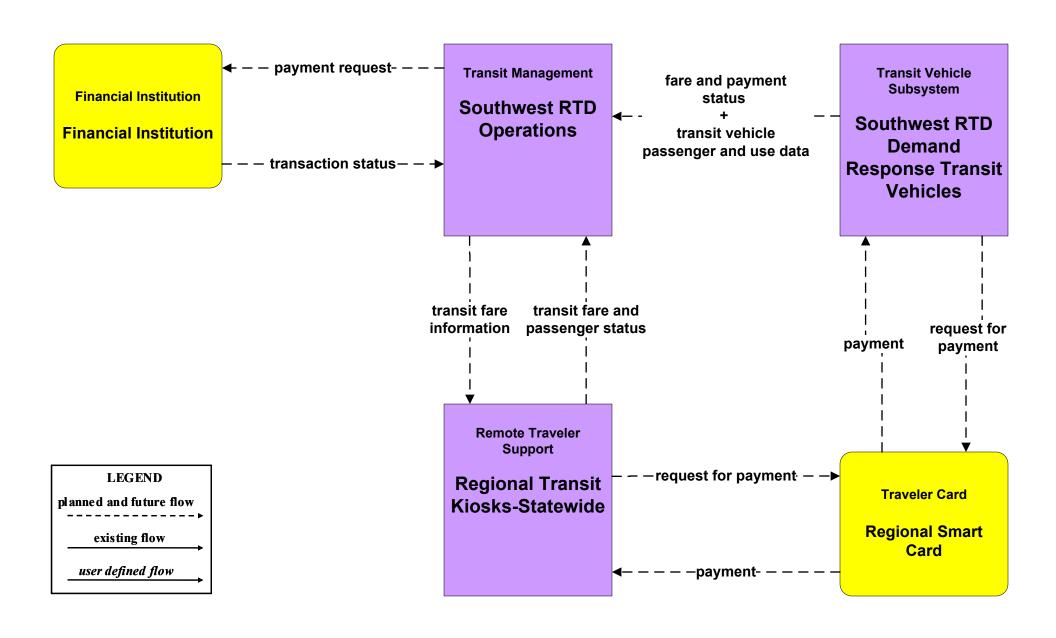

#### AD1 - ITS Data Mart NMDOT Statewide Transit Database



# **APTS1 - Transit Vehicle Tracking Regional Transit Providers (2 of 4)**





## APTS3 - Demand Response MidRTD



# APTS4 - Transit Passenger and Fare Management City of Roswell



# APTS4 - Transit Passenger and Fare Management Local Transit Operations



# APTS4 - Transit Passenger and Fare Management MidRTD Transit Operations



# APTS4 - Transit Passenger and Fare Management North Central RTD Operations



# APTS4 - Transit Passenger and Fare Management South Central RTD Operations



# APTS4 - Transit Passenger and Fare Management Southwest RTD Operations



# APTS5 - Transit Security City of Roswell



# APTS5 - Transit Security MidRTD Operations



## APTS5 - Transit Security North Central RTD



# **APTS5 - Transit Security Rail Runner Operations**



# **APTS5 - Transit Security South Central RTD Operations**



# **APTS5 - Transit Security Southwest RTD Operations**



### APTS6 - Transit Maintenance MidRTD / North Central RTD





### APTS7 - Multi-modal Coordination Local Transit



# APTS7 - Multi-modal Coordination MidRTD Operations



## APTS7 - Multi-modal Coordination NMDOT Park and Ride





# APTS7 - Multi-modal Coordination Rail Runner Operations





### APTS8 - Transit Traveler Information City of Roswell



### APTS8 - Transit Traveler Information Local Transit Operations



# APTS8 - Transit Traveler Information MidRTD Ope