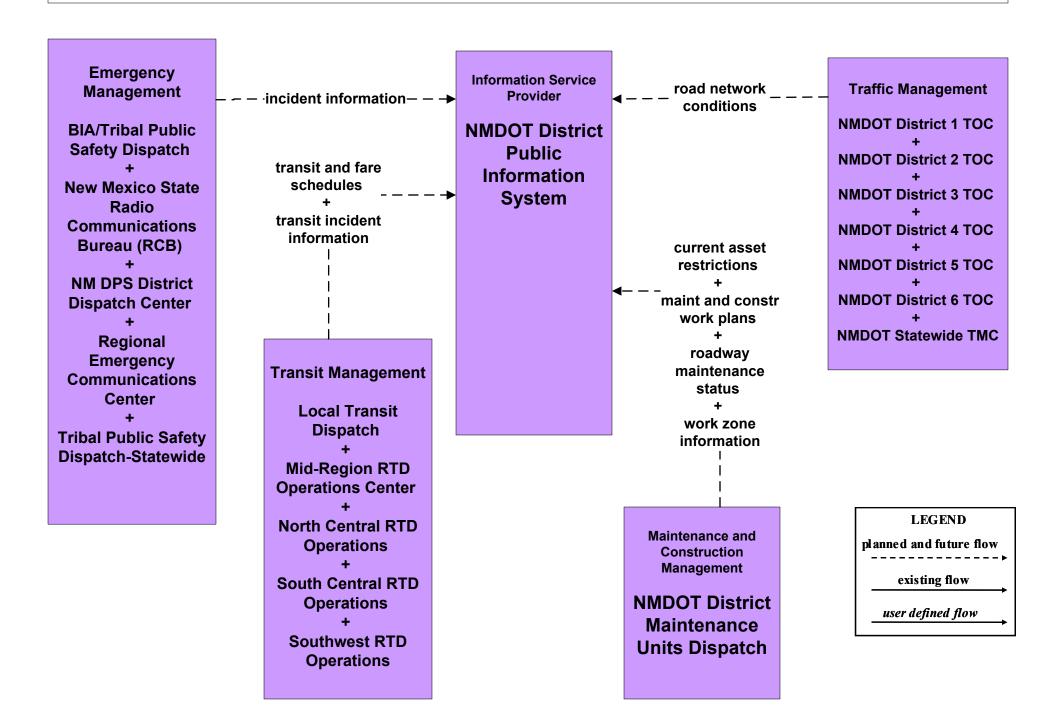

# ATIS1 - Broadcast Traveler Information NMDOT District Public Information System (Inputs)