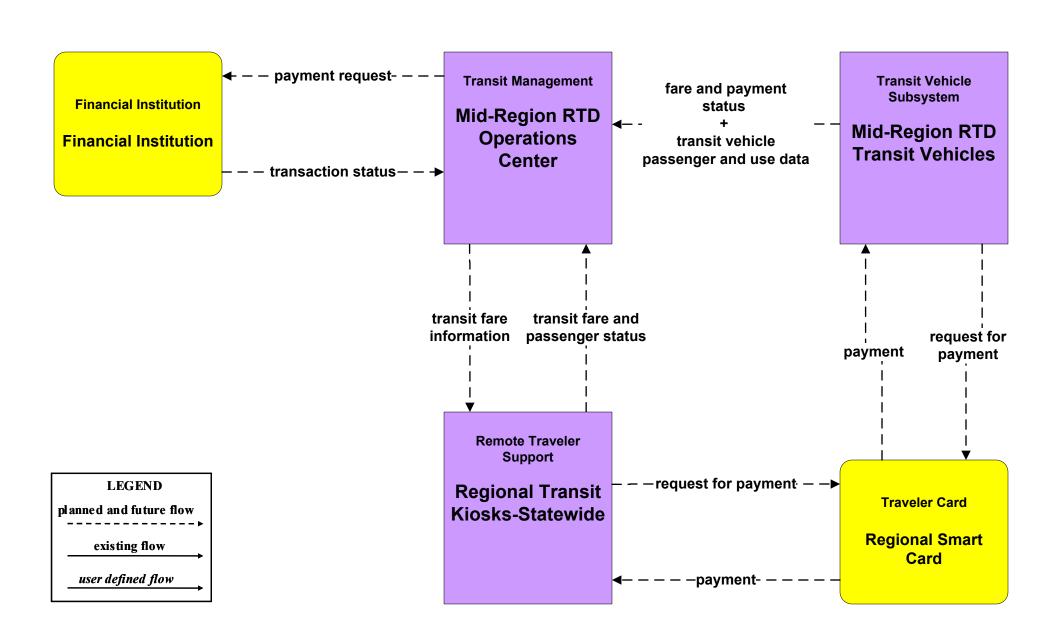

#### AD1 - ITS Data Mart NMDOT Statewide Transit Database



# **APTS1 - Transit Vehicle Tracking Regional Transit Providers (2 of 4)**





## APTS3 - Demand Response MidRTD



# APTS4 - Transit Passenger and Fare Management City of Roswell



# APTS4 - Transit Passenger and Fare Management Local Transit Operations



# APTS4 - Transit Passenger and Fare Management MidRTD Transit Operations



# APTS4 - Transit Passenger and Fare Management North Central RTD Operations



# APTS4 - Transit Passenger and Fare Management South Central RTD Operations



# APTS4 - Transit Passenger and Fare Management Southwest RTD Operations



# APTS5 - Transit Security City of Roswell



# APTS5 - Transit Security MidRTD Operations



## APTS5 - Transit Security North Central RTD



# **APTS5 - Transit Security Rail Runner Operations**



# **APTS5 - Transit Security South Central RTD Operations**



# **APTS5 - Transit Security Southwest RTD Operations**



### APTS6 - Transit Maintenance MidRTD / North Central RTD





### APTS7 - Multi-modal Coordination Local Transit



# APTS7 - Multi-modal Coordination MidRTD Operations



## APTS7 - Multi-modal Coordination NMDOT Park and Ride





# APT