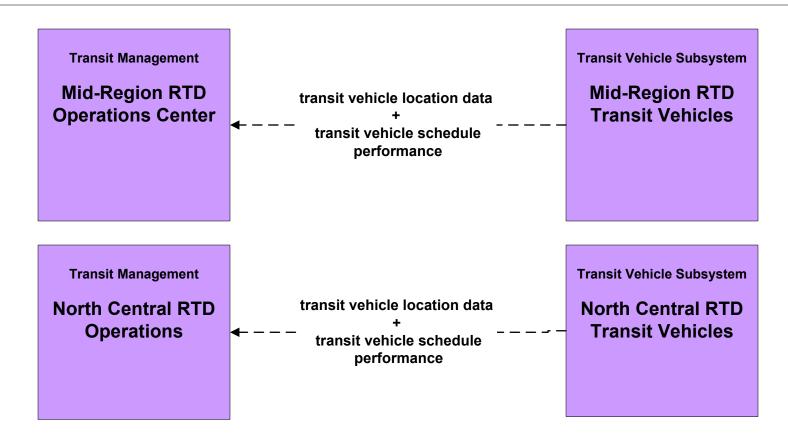

#### AD1 - ITS Data Mart NMDOT Statewide Transit Database



# **APTS1 - Transit Vehicle Tracking Regional Transit Providers (2 of 4)**





## APTS3 - Demand Response MidRTD



# APTS4 - Transit Passenger and Fare Management City of Roswell



# APTS4 - Transit Passenger and Fare Management Local Transit Operations



# APTS4 - Transit Passenger and Fare Management MidRTD Transit Operations



# APTS4 - Transit Passenger and Fare Management North Central RTD Operations



# APTS4 - Transit Passenger and Fare Management South Central RTD Operations



# APTS4 - Transit Passenger and Fare Management Southwest RTD Operations



# APTS5 - Transit Security City of Roswell



# APTS5 - Transit Security MidRTD Operations



## APTS5 - Transit Security North Central RTD



# **APTS5 - Transit Security Rail Runner Operations**



# **APTS5 - Transit Security South Central RTD Operations**



# **APTS5 - Transit Security Southwest R