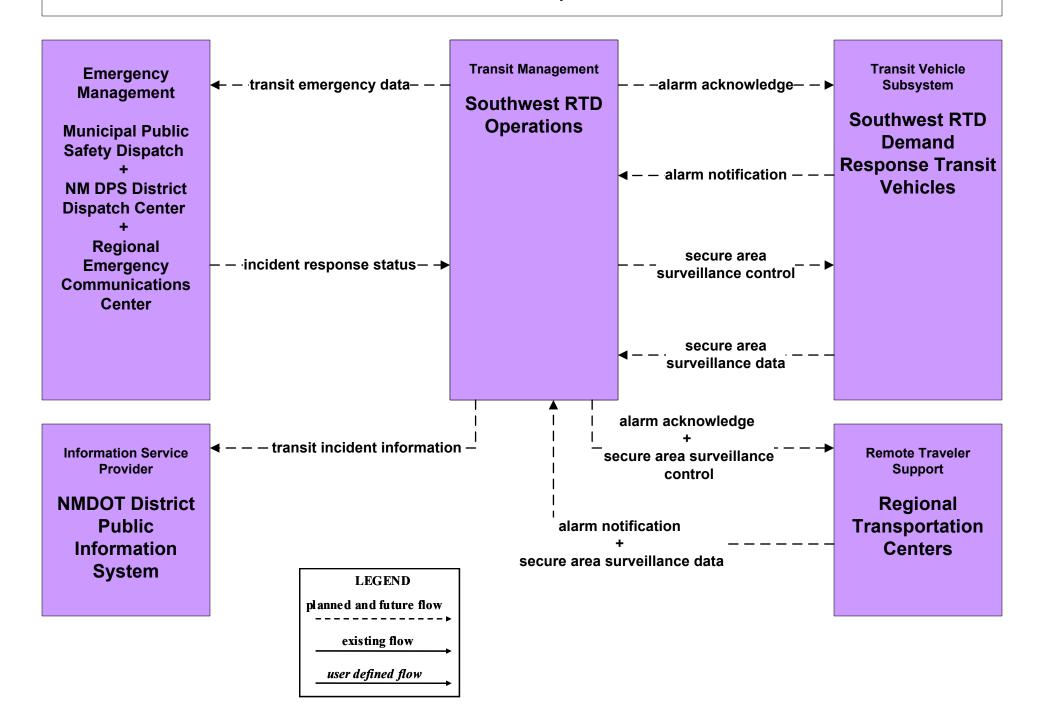

mand Response MidRTD



# APTS4 - Transit Passenger and Fare Management City of Roswell



# APTS4 - Transit Passenger and Fare Management Local Transit Operations



# APTS4 - Transit Passenger and Fare Management MidRTD Transit Operations



# APTS4 - Transit Passenger and Fare Management North Central RTD Operations



# APTS4 - Transit Passenger and Fare Management South Central RTD Operations



# APTS4 - Transit Passenger and Fare Management Southwest RTD Operations



# APTS5 - Transit Security City of Roswell



# APTS5 - Transit Security MidRTD Operations



## APTS5 - Transit Security North Central RTD



# **APTS5 - Transit Security Rail Runner Operations**



# **APTS5 - Transit Security South Central RTD Operations**



# **APTS5 - Transit Security Southwest RTD Operations**



### APTS6 - Transit Maintenance MidRTD / North Central RTD





### APTS7 - Multi-modal Coordination Local Transit



# APTS7 - Multi-modal Coordination MidRTD Operations



## APTS7 - Multi-modal Coordination NMDOT Park and Ride





# APTS7 - Multi-modal Coordination Rail Runner Operations





### APTS8 - Transit Traveler Information City of Roswell



### APTS8 - Transit Traveler Information Local Transit Operations



# APTS8 - Transit Traveler Information MidRTD Operations



## APTS8 - Transit Traveler Information North Central RTD



## APTS8 - Transit Traveler Information South Central RTD



# APTS8 - Transit Traveler Information Southwest RTD Operations



# ATIS1 - Broadcast Traveler Information NMDOT District Public Information System (Inputs)



# ATIS1 - Broadcast Traveler