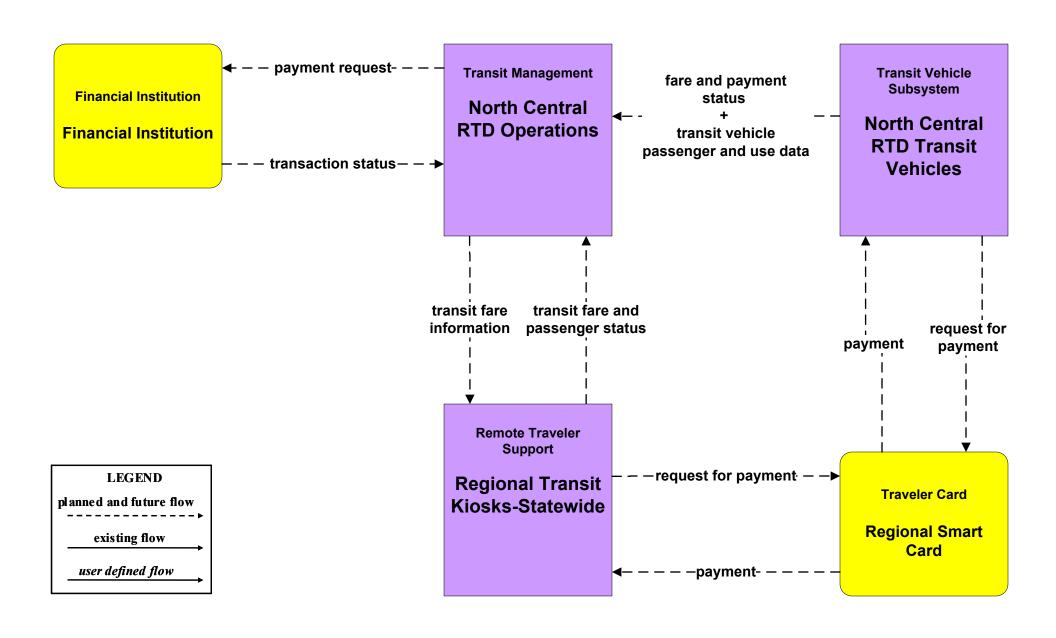

#### AD1 - ITS Data Mart NMDOT Statewide Transit Database



# **APTS1 - Transit Vehicle Tracking Regional Transit Providers (2 of 4)**





## APTS3 - Demand Response MidRTD



# APTS4 - Transit Passenger and Fare Management City of Roswell



# APTS4 - Transit Passenger and Fare Management Local Transit Operations



# APTS4 - Transit Passenger and Fare Management MidRTD Transit Operations



# APTS4 - Transit Passenger and Fare Management North Central RTD Operations



# APTS4 - Transit Passenger and Fare Management South Central RTD Operations



# APTS4 - Transit Passenger and Fare Management Southwest RTD Operations



# APTS5 - Transit Security City of Roswell



# APTS5 - Transit Security MidRTD Operations



## APTS5 - Transit Security North Central RTD



# **APTS5 - Transit Security Rail Runner Operations**



# **APTS5 - Transit Security South Central RTD Operations**



# **APTS5 - Transit Security Southwest RTD Operations**



### APTS6 - Transit Maintenance MidRTD / North Central RTD





### APTS7 - Multi-modal Coordination Local Transit



# APTS7 - Multi-modal Coordination MidRTD Operations



## APTS7 - Multi-modal Coordination NMDOT Park and Ride





# APTS7 - Multi-modal Coordination Rail Runner Operations





### APTS8 - Transit Tr