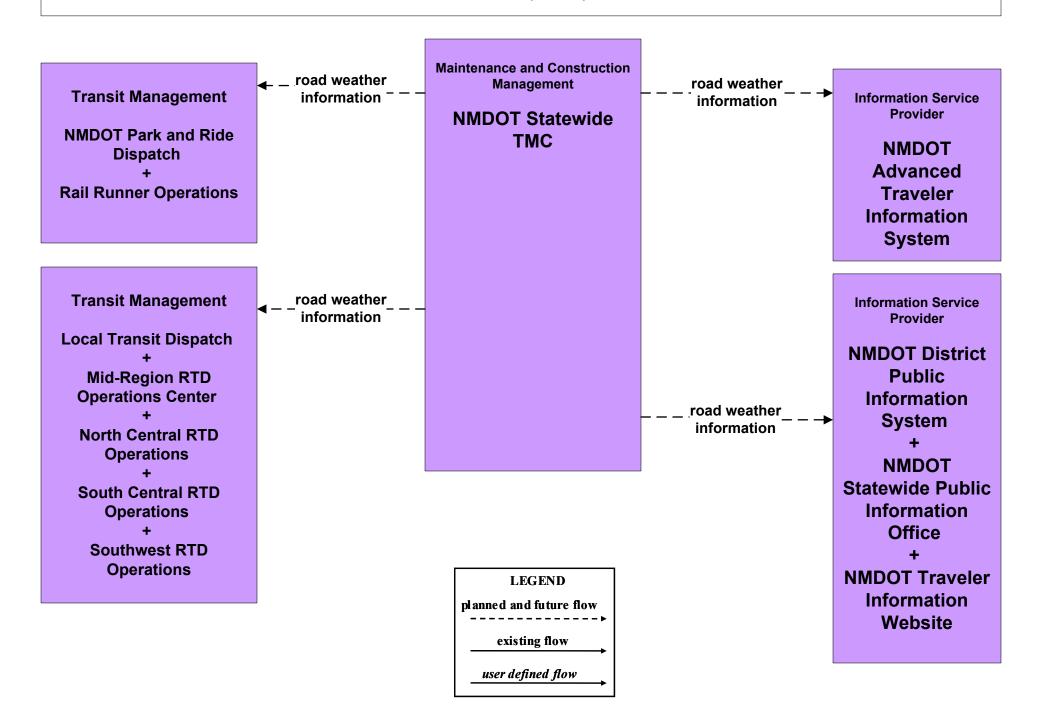

n New Mexico Travel and Tourism (Inputs) (2 of 3)





# ATIS2 - Interactive Traveler Information New Mexico Travel and Tourism (Outputs) (3 of 3)



#### ATMS06 - Traffic Information Dissemination NMDOT District 3 TOC



#### ATMS06 - Traffic Information Dissemination NMDOT District 6 TOC



# ATMS06 - Traffic Information Dissemination County TOC



#### ATMS06 - Traffic Information Dissemination Tribal



# EM09 - Evacuation and Reentry Management Regional EOC (1 of 2)



### EM10 - Disaster Traveler Information NMDOT District Public Information System



### **EM10 - Disaster Traveler Information Municipal Public Information Office**



### EM10 - Disaster Traveler Information County Public Information System



### MC04 - Weather Information Processing and Distribution NMDOT (2 of 8)



# MC04 - Weather Information Processing and Distribution NMDOT (5 of 8)



# MC04 - Weather Information Processing and Distribution Municipalities (2 of 2)





# MC04 - Weather Information Processing and Distribution Counties (2 of 2)





# MC10 - Maintenance and Construction Activity Coordination Activity Coordination - NMDOT (3 of 3)



# MC10 - Maintenance and Construction Activity Coordination Municipalities (2 of 2)



# MC10 - Maintenance and Construction Activity Coordination Counties (2 of 2)



### MC10 - Maintenance and Construction Activity Coordination BIA (2 of 2)





### MC10 - Maintenance and Construction Activity Coordination Tribal (2 of 2)