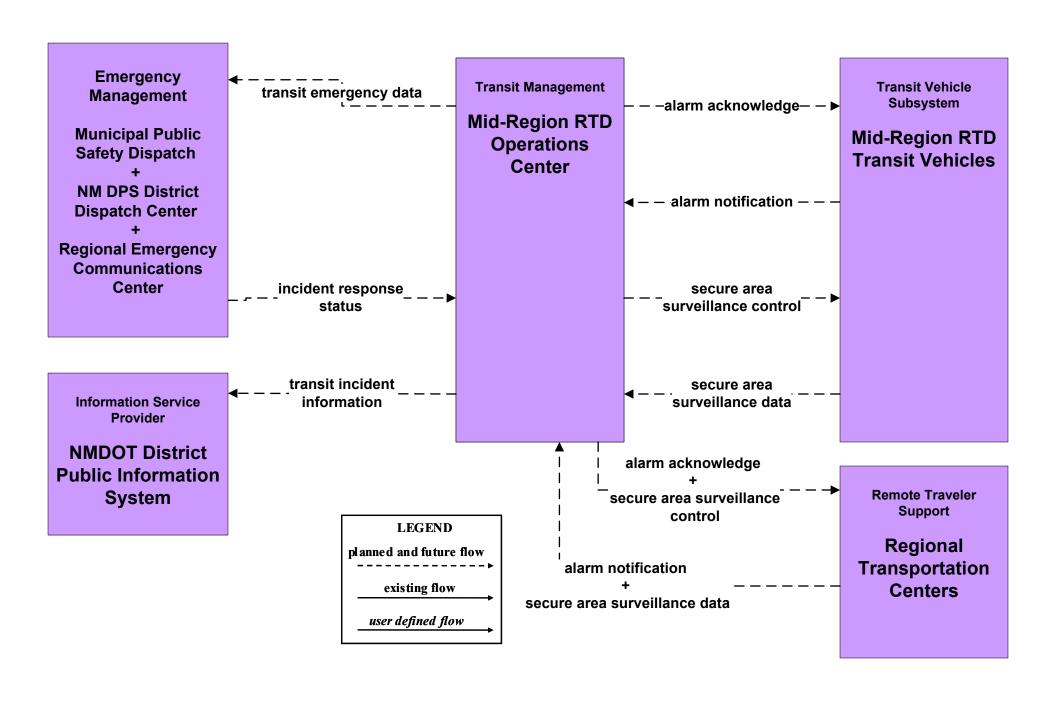

#### AD1 - ITS Data Mart NMDOT Statewide Transit Database



# **APTS1 - Transit Vehicle Tracking Regional Transit Providers (2 of 4)**





## APTS3 - Demand Response MidRTD



# APTS4 - Transit Passenger and Fare Management City of Roswell



# APTS4 - Transit Passenger and Fare Management Local Transit Operations



# APTS4 - Transit Passenger and Fare Management MidRTD Transit Operations



# APTS4 - Transit Passenger and Fare Management North Central RTD Operations



# APTS4 - Transit Passenger and Fare Management South Central RTD Operations



# APTS4 - Transit Passenger and Fare Management Southwest RTD Operations



# APTS5 - Transit Security City of Roswell



# APTS5 - Transit Security MidRTD Operations



## APTS5 - Transit Security North Central RTD



# **APTS5 - Transit Security Rail Runner Operations**



# **APTS5 - Transit Security South Central RTD Operations**



# **APTS5 - Transit Security Southwest RTD Operations**



### APTS6 - Transit Maintenance MidRTD / North Central RTD





### APTS7 - Multi-modal Coordination Local Transit



# APTS7 - Multi-modal Coordination MidRTD Operations



## APTS7 - Multi-modal Coordination NMDOT Park and Ride





# APTS7 - Multi-modal Coordination Rail Runner Operations





### APTS8 - Transit Traveler Information City of Roswell



### APTS8 - Transit Traveler Information Local Transit Operations



# APTS8 - Transit Traveler Information MidRTD Operations



## APTS8 - Transit Traveler Information North Central RTD



## APTS8 - Transit Tra