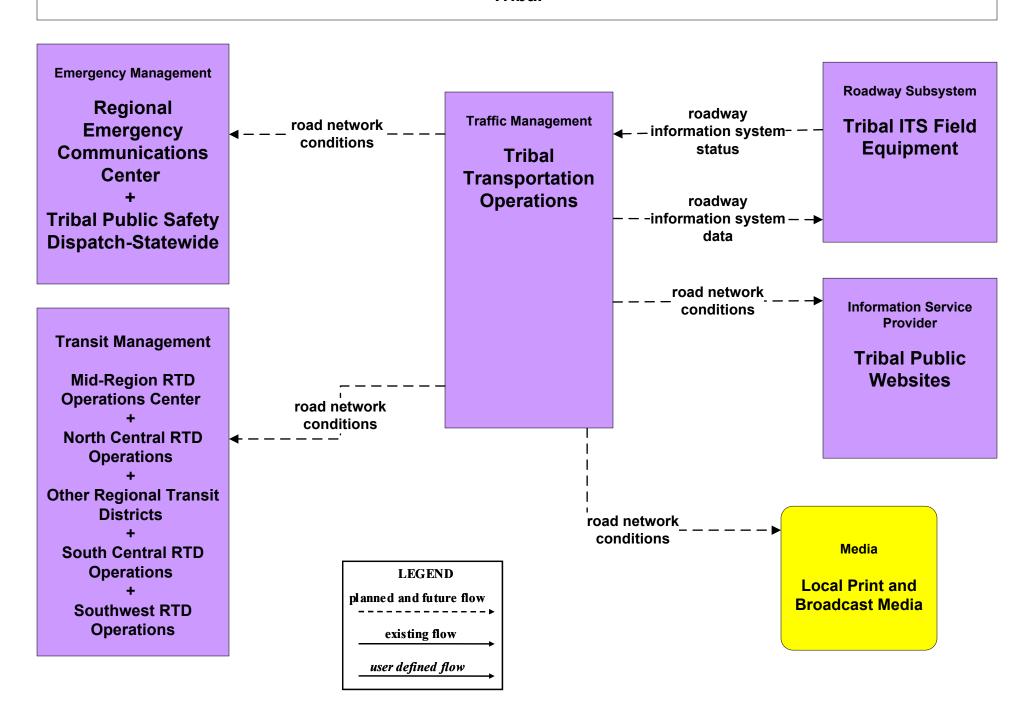

ation Municipal Public Information System (Outputs)



# ATIS1 - Broadcast Traveler Information County Public Information System (Inputs)



# ATIS1 - Broadcast Traveler Information County Public Information System (Outputs)



# ATIS2 - Interactive Traveler Information NMDOT (1 of 2)



# ATIS2 - Interactive Traveler Information NMDOT (2 of 2)



# ATIS2 - Interactive Traveler Information New Mexico Travel and Tourism (Inputs) (2 of 3)





# ATIS2 - Interactive Traveler Information New Mexico Travel and Tourism (Outputs) (3 of 3)



#### ATMS06 - Traffic Information Dissemination NMDOT District 3 TOC



#### ATMS06 - Traffic Information Dissemination NMDOT District 6 TOC



# ATMS06 - Traffic Information Dissemination County TOC



#### ATMS06 - Traffic Information Dissemination Tribal



# EM09 - Evacuation and Reentry Management Regional EOC (1 of 2)



### EM10 - Disaster Traveler Information NMDOT District Public Information System



### **EM10 - Disaster Traveler Information Municipal Public Information Office**



### EM10 - Disaster Traveler Information County Public Information System



### MC04 - Weather Information Processing and Distribution NMDOT (2 of 8)



# MC04 - Weather Information Processing and Distribution NMDOT (5 of 8)



# MC04 - Weather Information Processing and Distribution Municipalities (2 of 2)





# MC04 - Weather Information Processing and Distribution Counties (2 of 2)





# MC10 - Maintenance and Construction Activity Coordination Activity Coordination - NMDOT (3 of 3)



# MC10 - Maintenance and Construction Activity Coordination Muni