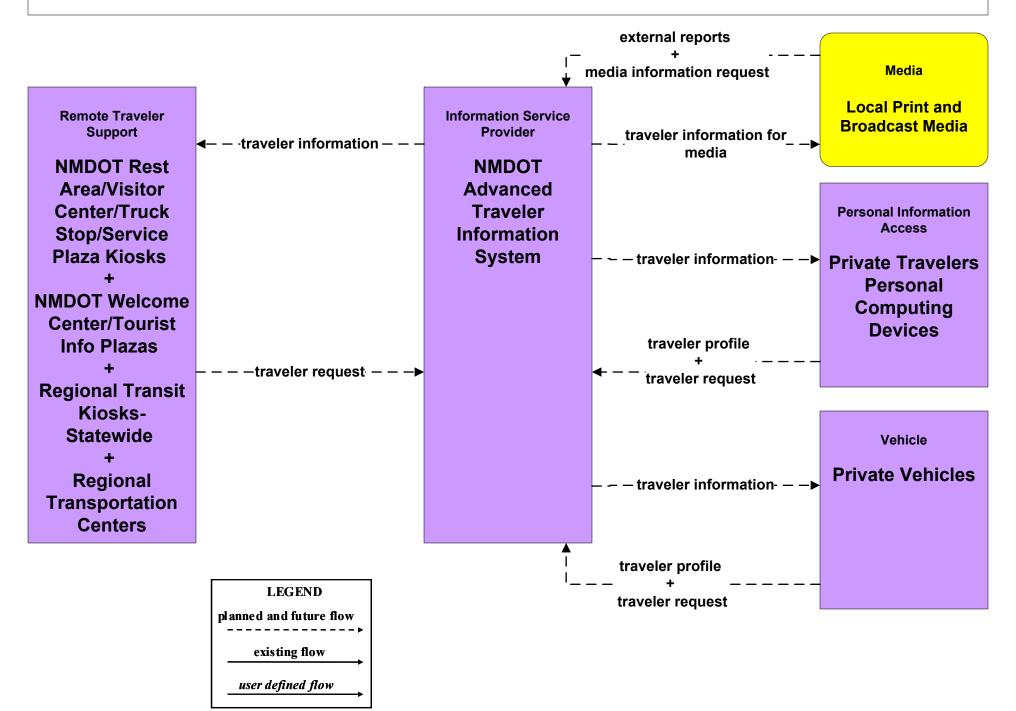

# ATIS2 - Interactive Traveler Information NMDOT (1 of 2)

# ATIS2 - Interactive Traveler Information NMDOT (2 of 2)