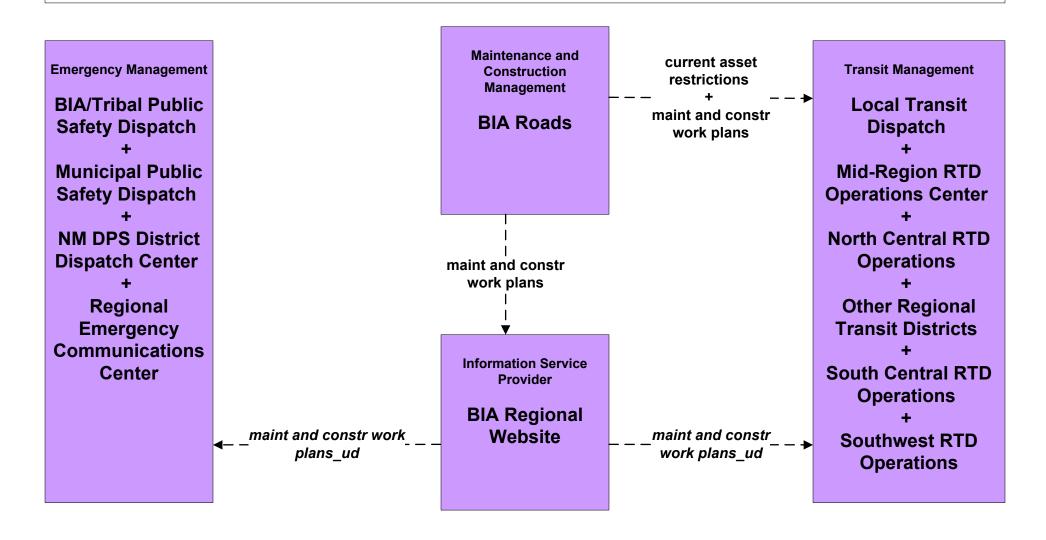

veler Information Municipal Public Information Office**



### EM10 - Disaster Traveler Information County Public Information System



### MC04 - Weather Information Processing and Distribution NMDOT (2 of 8)



# MC04 - Weather Information Processing and Distribution NMDOT (5 of 8)



# MC04 - Weather Information Processing and Distribution Municipalities (2 of 2)





# MC04 - Weather Information Processing and Distribution Counties (2 of 2)





# MC10 - Maintenance and Construction Activity Coordination Activity Coordination - NMDOT (3 of 3)



# MC10 - Maintenance and Construction Activity Coordination Municipalities (2 of 2)



# MC10 - Maintenance and Construction Activity Coordination Counties (2 of 2)



### MC10 - Maintenance and Construction Activity Coordination BIA (2 of 2)





### MC10 - Maintenance and Construction Activity Coordination Tribal (2 of 2)