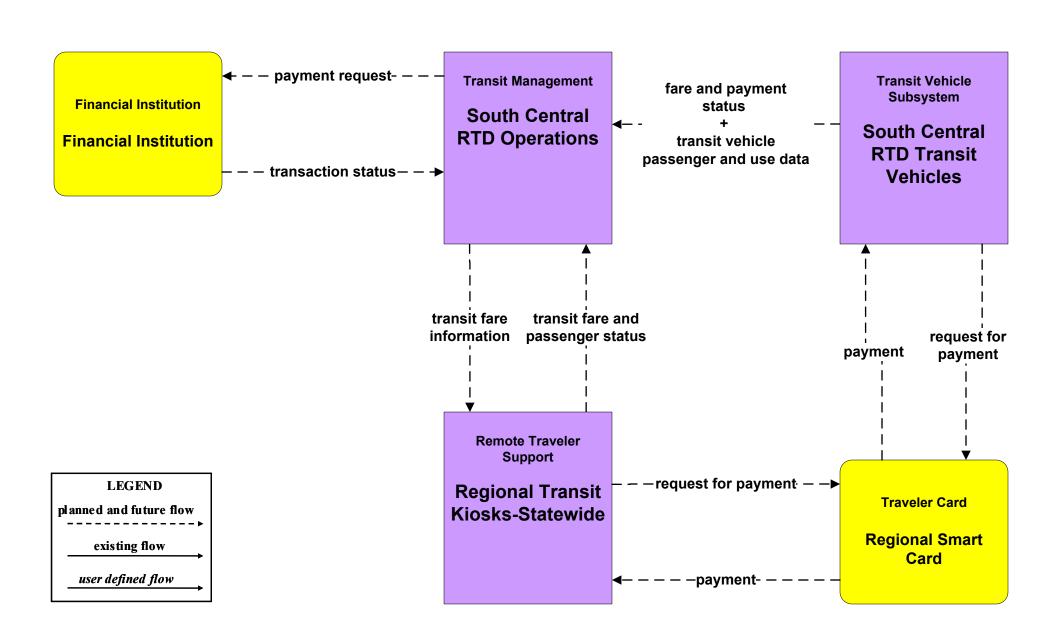

#### AD1 - ITS Data Mart NMDOT Statewide Transit Database



# **APTS1 - Transit Vehicle Tracking Regional Transit Providers (2 of 4)**





## APTS3 - Demand Response MidRTD



# APTS4 - Transit Passenger and Fare Management City of Roswell



# APTS4 - Transit Passenger and Fare Management Local Transit Operations



# APTS4 - Transit Passenger and Fare Management MidRTD Transit Operations



# APTS4 - Transit Passenger and Fare Management North Central RTD Operations



# APTS4 - Transit Passenger and Fare Management South Central RTD Operations



# APTS4 - Transit Passenger and Fare Management Southwest RTD Operations



# APTS5 - Transit Security City of Roswell



# APTS5 - Transit Security MidRTD Operations



## APTS5 - Transit Security North Central RTD



# **APTS5 - Transit Security Rail Runner Operations**



# **APTS5 - Transit Security South Central RTD Operations**



# **APTS5 - Transit Security Southwest RTD Operations**



### APTS6 - Transit Maintenance MidRTD / North Central RTD





### APTS7 - Multi-modal Coordination Local Transit



# APTS7 - Multi-modal Coordination MidRTD Operations



## APTS7 - Multi-modal Coordination NMDOT Park and Ride





# APTS7 - Multi-modal Coordination Rail Runner Operations





### APTS8 - Transit Traveler Information City of Roswell



### APTS8 - Transit Traveler Information L