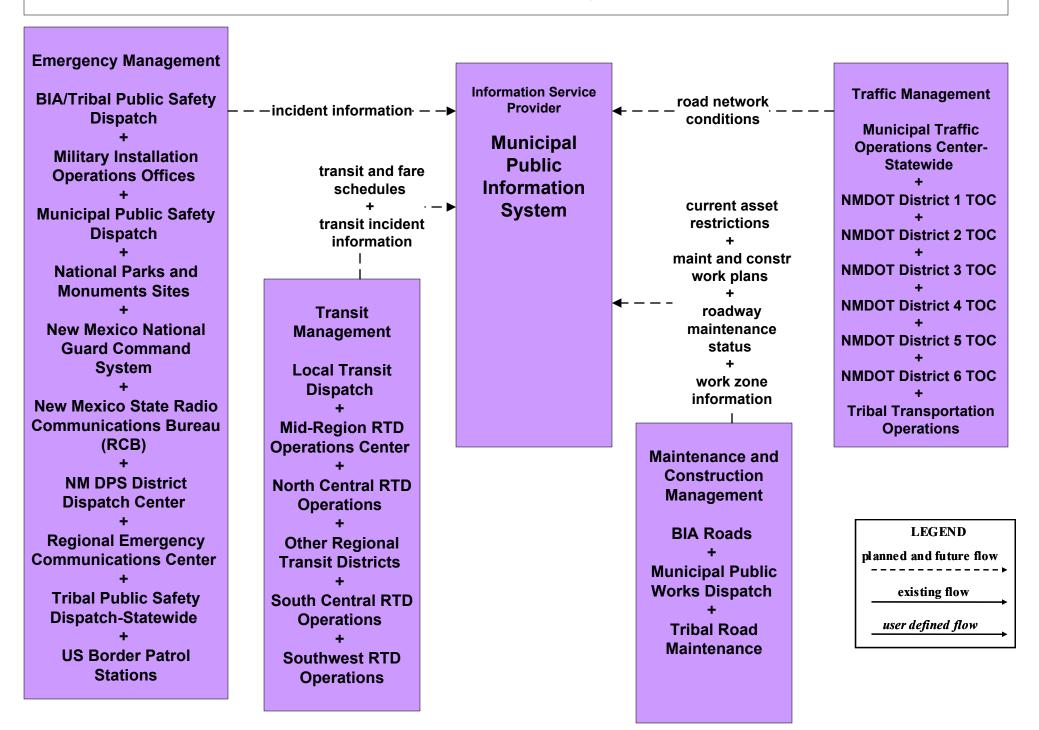

### **EM10 - Disaster Traveler Information Municipal Public Information Office**