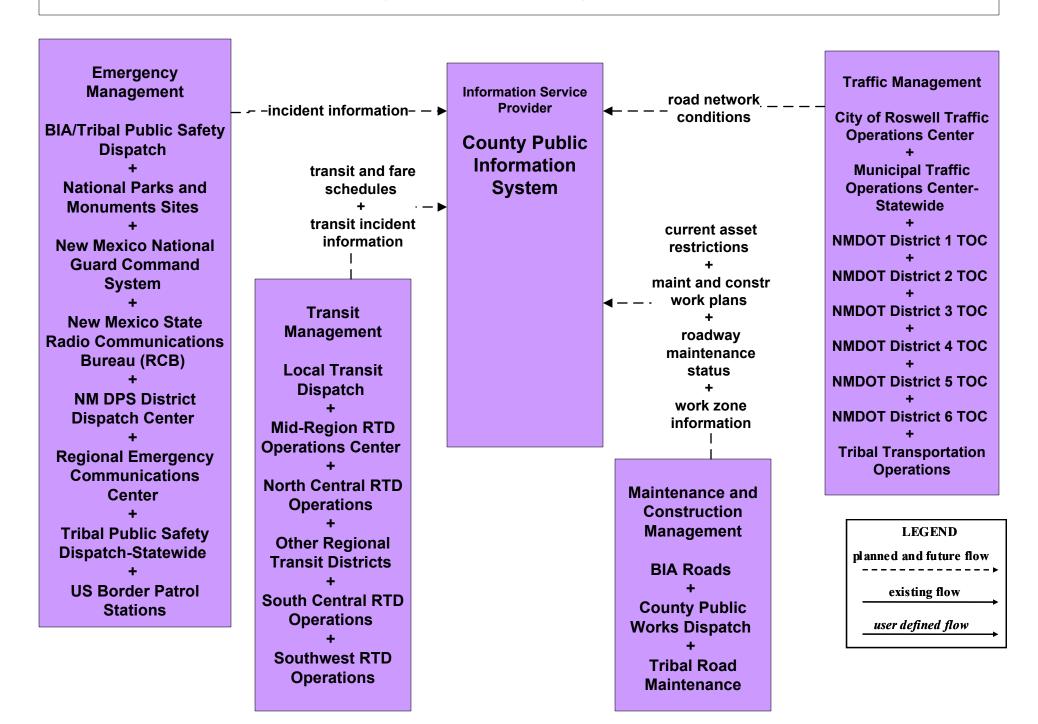

PTS8 - Transit Traveler Information City of Roswell



### APTS8 - Transit Traveler Information Local Transit Operations



# APTS8 - Transit Traveler Information MidRTD Operations



## APTS8 - Transit Traveler Information North Central RTD



## APTS8 - Transit Traveler Information South Central RTD



# APTS8 - Transit Traveler Information Southwest RTD Operations



# ATIS1 - Broadcast Traveler Information NMDOT District Public Information System (Inputs)



# ATIS1 - Broadcast Traveler Information City of Roswell (Outputs)



# ATIS1 - Broadcast Traveler Information Municipal Public Information System (Inputs)



# ATIS1 - Broadcast Traveler Information Municipal Public Information System (Outputs)



# ATIS1 - Broadcast Traveler Information County Public Information System (Inputs)



# ATIS1 - Broadcast Traveler Information County Public Information System (Outputs)



# ATIS2 - Interactive Traveler Information NMDOT (1 of 2)



# ATIS2 - Interactive Traveler Information NMDOT (2 of 2)



# ATIS2 - Interactive Traveler Information New Mexico Travel and Tourism (Inputs) (2 of 3)





# ATIS2 - Interactive Traveler Information New Mexico Travel and Tourism (Outputs) (3 of 3)



#### ATMS06 - Traffic Information Dissemination NMDOT District 3 TOC



#### ATMS06 - Traffic Information Dissemination NMDOT District 6 TOC



# ATMS06 - Traffic Information Dissemination County TOC



#### ATMS06 - Traffic Information Dissemination Tribal



# EM09 - Evacuation and Reentry Management Regional EOC (1 of 2)



### EM10 - Disaster Traveler Information NMDOT District Public Inform