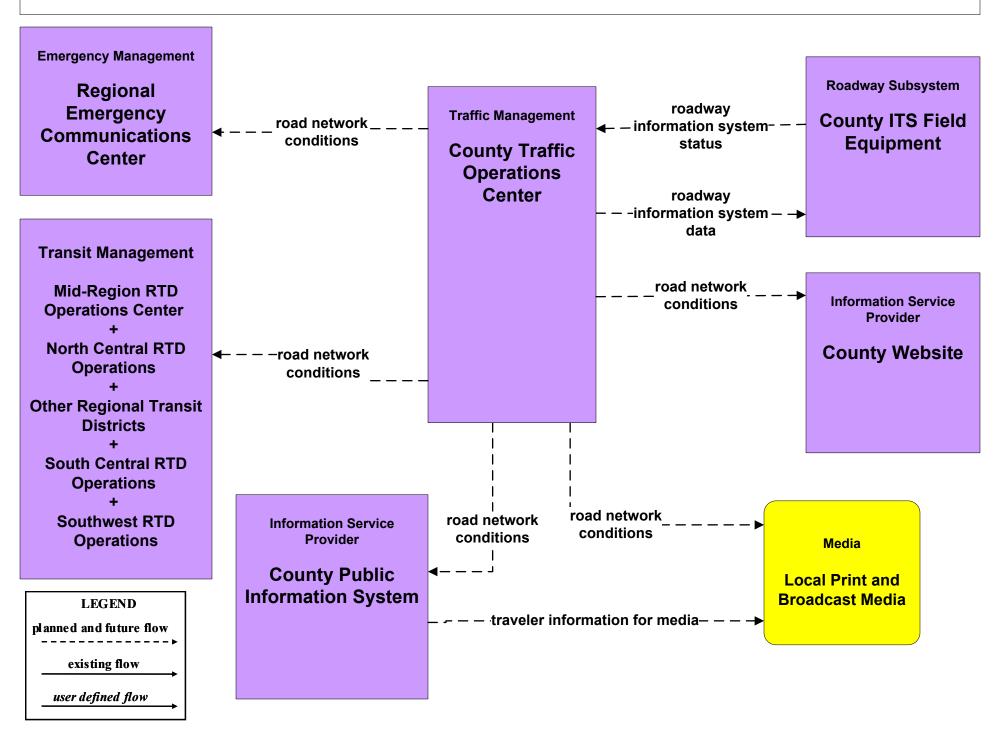

ion System (Inputs)



# ATIS1 - Broadcast Traveler Information Municipal Public Information System (Outputs)



# ATIS1 - Broadcast Traveler Information County Public Information System (Inputs)



# ATIS1 - Broadcast Traveler Information County Public Information System (Outputs)



# ATIS2 - Interactive Traveler Information NMDOT (1 of 2)



# ATIS2 - Interactive Traveler Information NMDOT (2 of 2)



# ATIS2 - Interactive Traveler Information New Mexico Travel and Tourism (Inputs) (2 of 3)





# ATIS2 - Interactive Traveler Information New Mexico Travel and Tourism (Outputs) (3 of 3)



#### ATMS06 - Traffic Information Dissemination NMDOT District 3 TOC



#### ATMS06 - Traffic Information Dissemination NMDOT District 6 TOC



# ATMS06 - Traffic Information Dissemination County TOC



#### ATMS06 - Traffic Information Dissemination Tribal



# EM09 - Evacuation and Reentry Management Regional EOC (1 of 2)



### EM10 - Disaster Traveler Information NMDOT District Public Information System



### **EM10 - Disaster Traveler Information Municipal Public Information Office**



### EM10 - Disaster Traveler Information County Public Information System



### MC04 - Weather Information Processing and Distribution NMDOT (2 of 8)



# MC04 - Weather Information Processing and Distribution NMDOT (5 of 8)



# MC04 - Weather Information Processing and Distribution Municipalities (2 of 2)





# MC04 - Weather Information Processing and Distribution Counties (2 of 2)





# MC10 - Maintenance and Construction Activity Coordination Activity Coordination - NMDOT (3 of 3)



# MC10