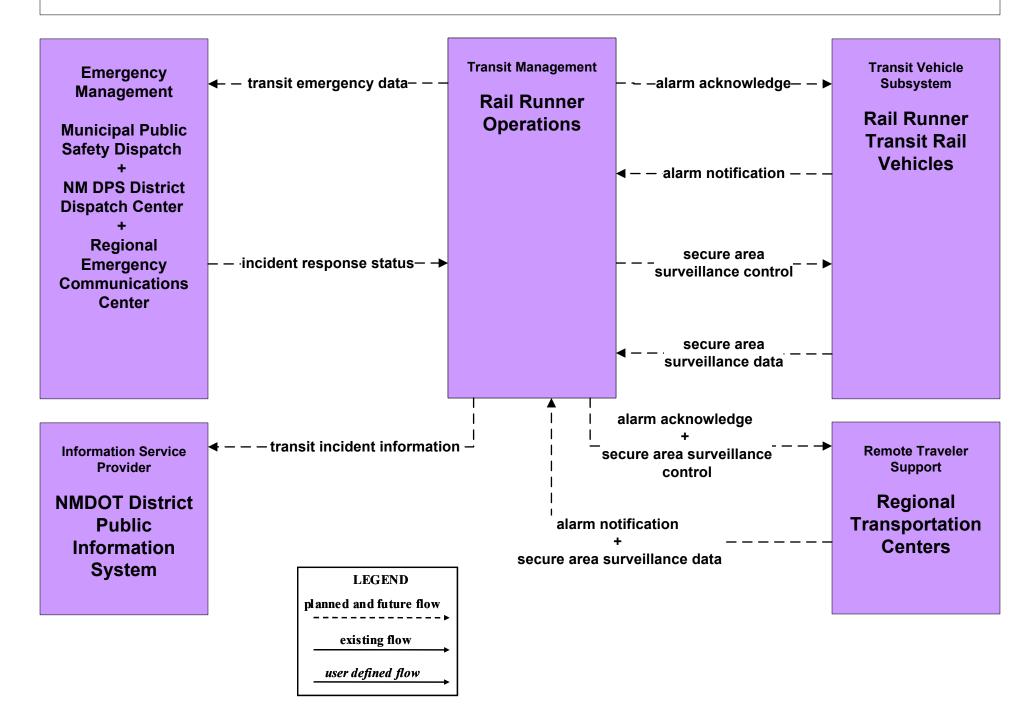

tatewide Transit Database



# **APTS1 - Transit Vehicle Tracking Regional Transit Providers (2 of 4)**





## APTS3 - Demand Response MidRTD



# APTS4 - Transit Passenger and Fare Management City of Roswell



# APTS4 - Transit Passenger and Fare Management Local Transit Operations



# APTS4 - Transit Passenger and Fare Management MidRTD Transit Operations



# APTS4 - Transit Passenger and Fare Management North Central RTD Operations



# APTS4 - Transit Passenger and Fare Management South Central RTD Operations



# APTS4 - Transit Passenger and Fare Management Southwest RTD Operations



# APTS5 - Transit Security City of Roswell



# APTS5 - Transit Security MidRTD Operations



## APTS5 - Transit Security North Central RTD



# **APTS5 - Transit Security Rail Runner Operations**



# **APTS5 - Transit Security South Central RTD Operations**



# **APTS5 - Transit Security Southwest RTD Operations**



### APTS6 - Transit Maintenance MidRTD / North Central RTD





### APTS7 - Multi-modal Coordination Local Transit



# APTS7 - Multi-modal Coordination MidRTD Operations



## APTS7 - Multi-modal Coordination NMDOT Park and Ride





# APTS7 - Multi-modal Coordination Rail Runner Operations





### APTS8 - Transit Traveler Information City of Roswell



### APTS8 - Transit Traveler Information Local Transit Operations



# APTS8 - Transit Traveler Information MidRTD Operations



## APTS8 - Transit Traveler Information North Central RTD



## APTS8 - Transit Traveler Information South Central RTD



# APTS8 - Transit Traveler Information Southwest RTD Operations