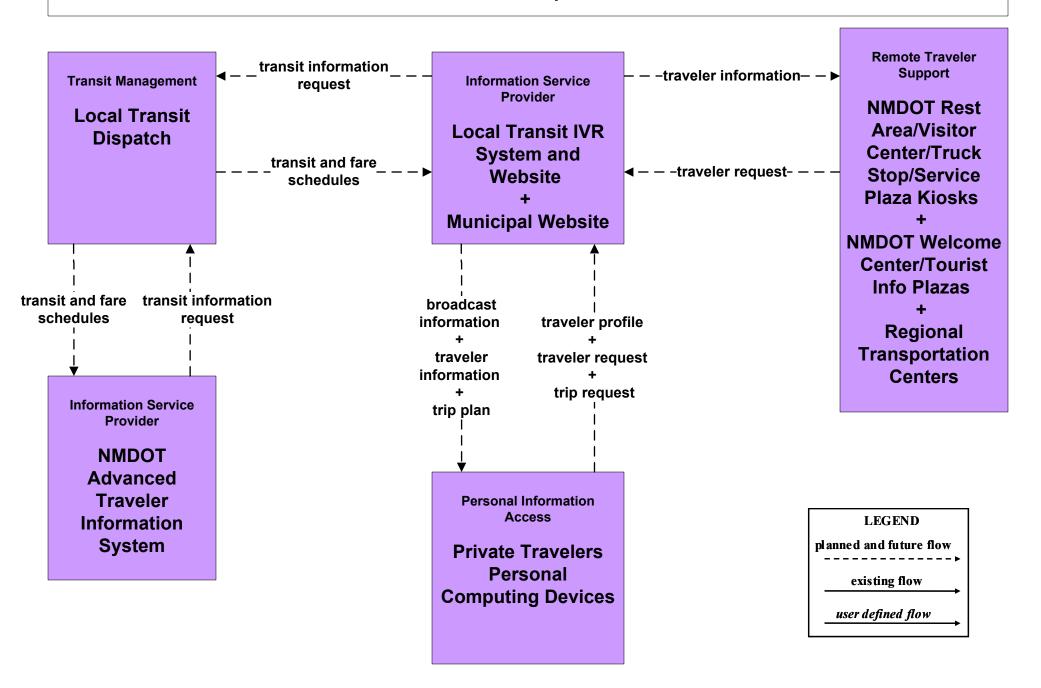

nger and Fare Management Southwest RTD Operations



# APTS5 - Transit Security City of Roswell



# APTS5 - Transit Security MidRTD Operations



## APTS5 - Transit Security North Central RTD



# **APTS5 - Transit Security Rail Runner Operations**



# **APTS5 - Transit Security South Central RTD Operations**



# **APTS5 - Transit Security Southwest RTD Operations**



### APTS6 - Transit Maintenance MidRTD / North Central RTD





### APTS7 - Multi-modal Coordination Local Transit



# APTS7 - Multi-modal Coordination MidRTD Operations



## APTS7 - Multi-modal Coordination NMDOT Park and Ride





# APTS7 - Multi-modal Coordination Rail Runner Operations





### APTS8 - Transit Traveler Information City of Roswell



### APTS8 - Transit Traveler Information Local Transit Operations



# APTS8 - Transit Traveler Information MidRTD Operations



## APTS8 - Transit Traveler Information North Central RTD



## APTS8 - Transit Traveler Information South Central RTD



# APTS8 - Transit Traveler Information Southwest RTD Operations



# ATIS1 - Broadcast Traveler Information NMDOT District Public Information System (Inputs)



# ATIS1 - Broadcast Traveler Information City of Roswell (Outputs)



# ATIS1 - Broadcast Traveler Information Municipal Public Information System (Inputs)



# ATIS1 - Broadcast Traveler Information Municipal Public Information System (Outputs)



# ATIS1 - Broadcast Traveler Information County Public Information System (Inputs)



# ATIS1 - Broadcast Traveler Information County Public Information System (Outputs)



# ATIS2 - Interactive Traveler In