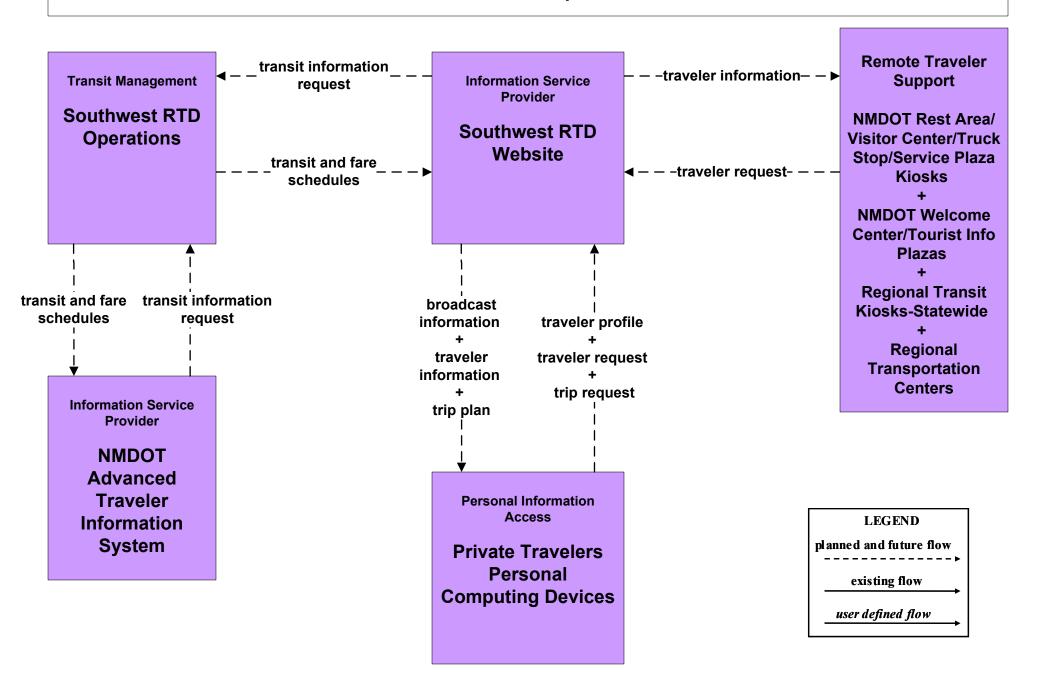

# **APTS5 - Transit Security South Central RTD Operations**



# **APTS5 - Transit Security Southwest RTD Operations**



### APTS6 - Transit Maintenance MidRTD / North Central RTD





### APTS7 - Multi-modal Coordination Local Transit



# APTS7 - Multi-modal Coordination MidRTD Operations



## APTS7 - Multi-modal Coordination NMDOT Park and Ride





# APTS7 - Multi-modal Coordination Rail Runner Operations





### APTS8 - Transit Traveler Information City of Roswell



### APTS8 - Transit Traveler Information Local Transit Operations



# APTS8 - Transit Traveler Information MidRTD Operations



## APTS8 - Transit Traveler Information North Central RTD



## APTS8 - Transit Traveler Information South Central RTD



# APTS8 - Transit Traveler Information Southwest RTD Operations



# ATIS1 - Broadcast Traveler Information NMDOT District Public Information System (Inputs)



# ATIS1 - Broadcast Traveler Information City of Roswell (Outputs)



# ATIS1 - Broadcast Traveler Information Municipal Public Information System (Inputs)



# ATIS1 - Broadcast Traveler Information Municipal Public Information System (Outputs)



# ATIS1 - Broadcast Traveler Information County Public Information System (Inputs)



# ATIS1 - Broadcast Traveler Information County Public Information System (Outputs)



# ATIS2 - Interactive Traveler Information NMDOT (1 of 2)



# ATIS2 - Interactive Traveler Information NMDOT (2 of 2)



# ATIS2 - Interactive Traveler Information New Mexico Travel and Tourism (Inputs) (2 of 3)





# ATIS2 - Interactive Traveler Information New Mexico Travel and