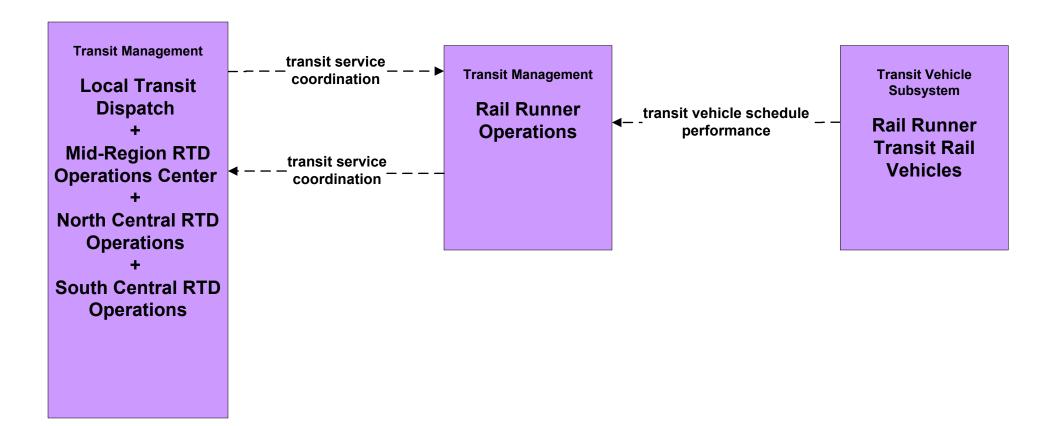

h Central RTD Operations



# APTS4 - Transit Passenger and Fare Management South Central RTD Operations



# APTS4 - Transit Passenger and Fare Management Southwest RTD Operations



# APTS5 - Transit Security City of Roswell



# APTS5 - Transit Security MidRTD Operations



## APTS5 - Transit Security North Central RTD



# **APTS5 - Transit Security Rail Runner Operations**



# **APTS5 - Transit Security South Central RTD Operations**



# **APTS5 - Transit Security Southwest RTD Operations**



### APTS6 - Transit Maintenance MidRTD / North Central RTD





### APTS7 - Multi-modal Coordination Local Transit



# APTS7 - Multi-modal Coordination MidRTD Operations



## APTS7 - Multi-modal Coordination NMDOT Park and Ride





# APTS7 - Multi-modal Coordination Rail Runner Operations





### APTS8 - Transit Traveler Information City of Roswell



### APTS8 - Transit Traveler Information Local Transit Operations



# APTS8 - Transit Traveler Information MidRTD Operations



## APTS8 - Transit Traveler Information North Central RTD



## APTS8 - Transit Traveler Information South Central RTD



# APTS8 - Transit Traveler Information Southwest RTD Operations



# ATIS1 - Broadcast Traveler Information NMDOT District Public Information System (Inputs)



# ATIS1 - Broadcast Traveler Information City of Roswell (Outputs)



# ATIS1 - Broadcast Traveler Information Municipal Public Information System (Inputs)



# ATIS1 - Broadcast Traveler Information Municipal Public Information System (Outputs)



# ATIS1 - Broadcast Traveler Information County Public Information System (