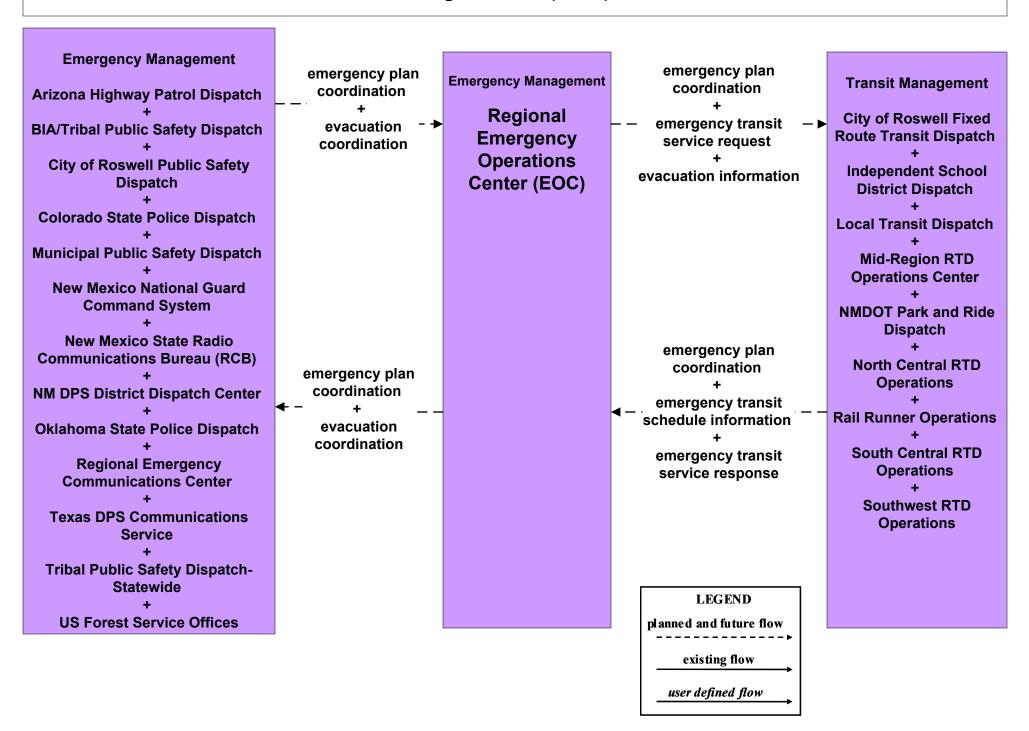

adcast Traveler Information County Public Information System (Inputs)



# ATIS1 - Broadcast Traveler Information County Public Information System (Outputs)



# ATIS2 - Interactive Traveler Information NMDOT (1 of 2)



# ATIS2 - Interactive Traveler Information NMDOT (2 of 2)



# ATIS2 - Interactive Traveler Information New Mexico Travel and Tourism (Inputs) (2 of 3)





# ATIS2 - Interactive Traveler Information New Mexico Travel and Tourism (Outputs) (3 of 3)



#### ATMS06 - Traffic Information Dissemination NMDOT District 3 TOC



#### ATMS06 - Traffic Information Dissemination NMDOT District 6 TOC



# ATMS06 - Traffic Information Dissemination County TOC



#### ATMS06 - Traffic Information Dissemination Tribal



# EM09 - Evacuation and Reentry Management Regional EOC (1 of 2)



### EM10 - Disaster Traveler Information NMDOT District Public Information System



### **EM10 - Disaster Traveler Information Municipal Public Information Office**



### EM10 - Disaster Traveler Information County Public Information System



### MC04 - Weather Information Processing and Distribution NMDOT (2 of 8)



# MC04 - Weather Information Processing and Distribution NMDOT (5 of 8)



# MC04 - Weather Information Processing and Distribution Municipalities (2 of 2)





# MC04 - Weather Information Processing and Distribution Counties (2 of 2)





# MC10 - Maintenance and Construction Activity Coordination Activity Coordination - NMDOT (3 of 3)



# MC10 - Maintenance and Construction Activity Coordination Municipalities (2 of 2)



# MC10 - Maintenance and Construction Activit