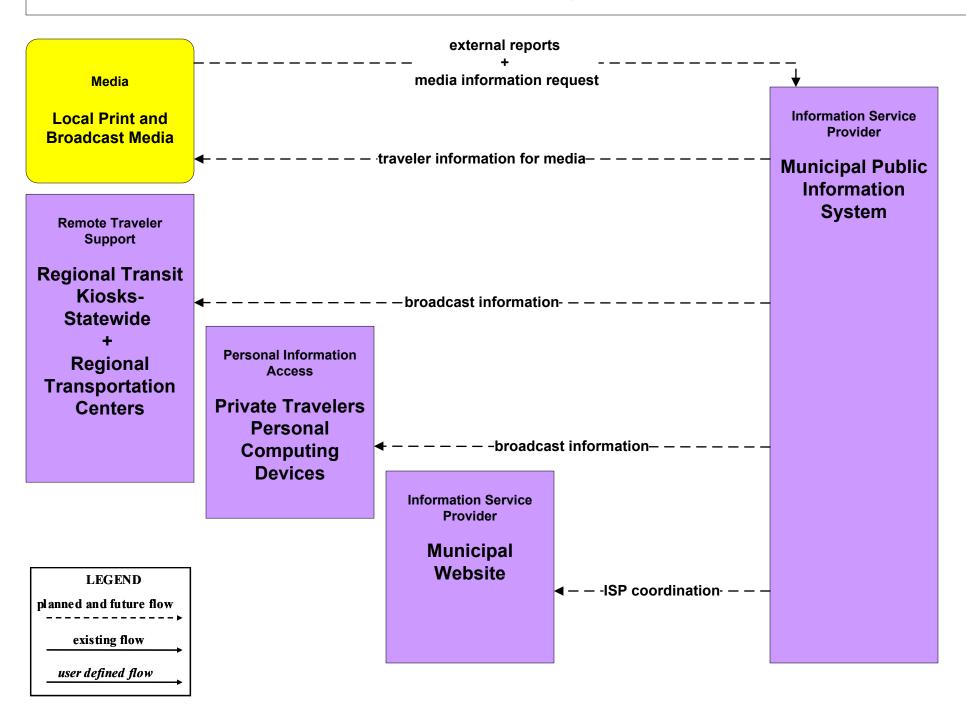

# ATIS1 - Broadcast Traveler Information Municipal Public Information System (Outputs)