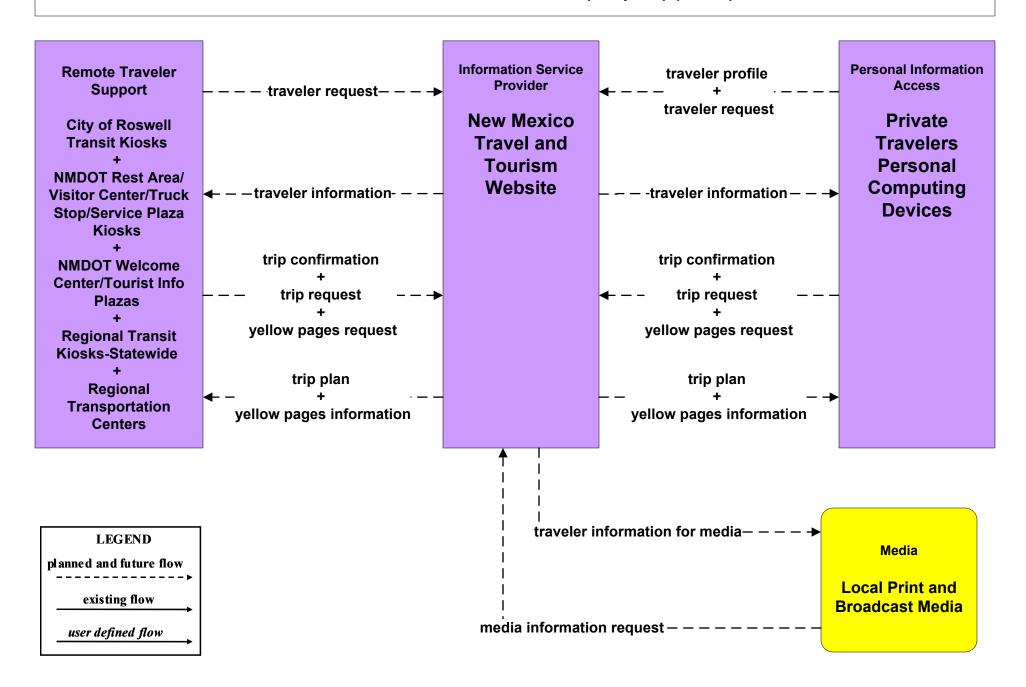

r Information NMDOT District Public Information System (Inputs)



# ATIS1 - Broadcast Traveler Information City of Roswell (Outputs)



# ATIS1 - Broadcast Traveler Information Municipal Public Information System (Inputs)



# ATIS1 - Broadcast Traveler Information Municipal Public Information System (Outputs)



# ATIS1 - Broadcast Traveler Information County Public Information System (Inputs)



# ATIS1 - Broadcast Traveler Information County Public Information System (Outputs)



# ATIS2 - Interactive Traveler Information NMDOT (1 of 2)



# ATIS2 - Interactive Traveler Information NMDOT (2 of 2)



# ATIS2 - Interactive Traveler Information New Mexico Travel and Tourism (Inputs) (2 of 3)





# ATIS2 - Interactive Traveler Information New Mexico Travel and Tourism (Outputs) (3 of 3)



#### ATMS06 - Traffic Information Dissemination NMDOT District 3 TOC



#### ATMS06 - Traffic Information Dissemination NMDOT District 6 TOC



# ATMS06 - Traffic Information Dissemination County TOC



#### ATMS06 - Traffic Information Dissemination Tribal



# EM09 - Evacuation and Reentry Management Regional EOC (1 of 2)



### EM10 - Disaster Traveler Information NMDOT District Public Information System



### **EM10 - Disaster Traveler Information Municipal Public Information Office**



### EM10 - Disaster Traveler Information County Public Information System



### MC04 - Weather Information Processing and Distribution NMDOT (2 of 8)



# MC04 - Weather Information Processing and Distribution NMDOT (5 of 8)



# MC04 - Weather Information Processing and Distribution Municipalities