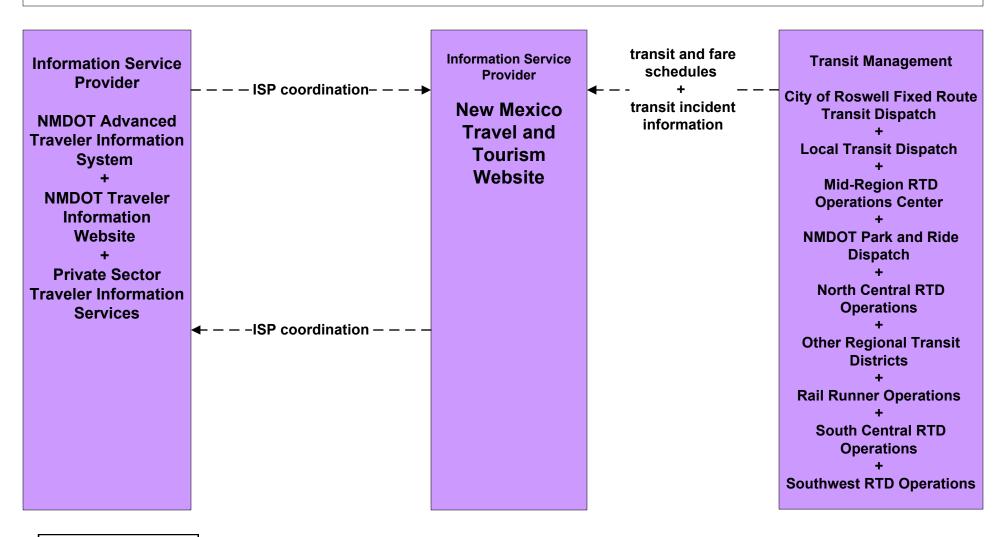

# ATIS2 - Interactive Traveler Information New Mexico Travel and Tourism (Inputs) (2 of 3)

# ATIS2 - Interactive Traveler Information New Mexico Travel and Tourism (Outputs) (3 of 3)