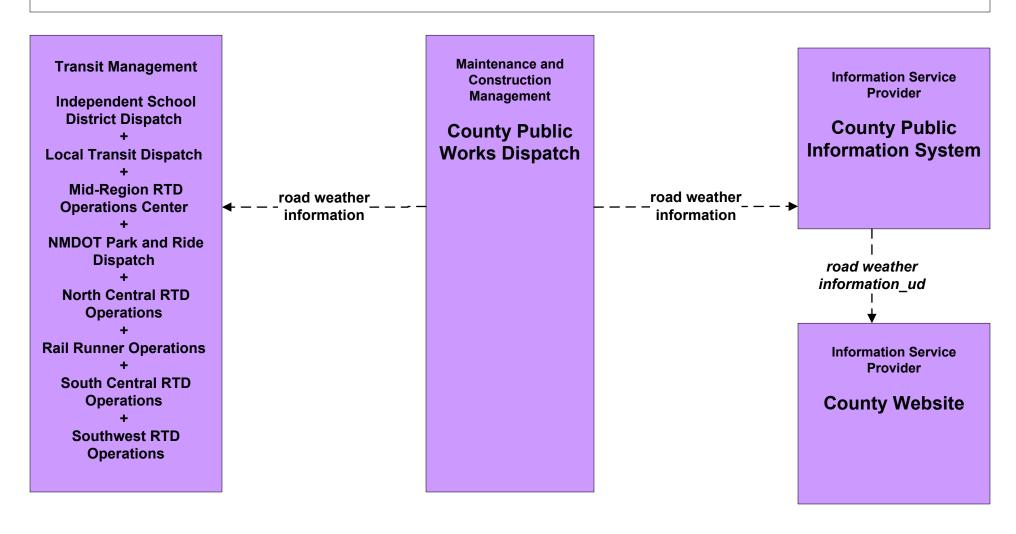

ffic Information Dissemination NMDOT District 6 TOC



# ATMS06 - Traffic Information Dissemination County TOC



#### ATMS06 - Traffic Information Dissemination Tribal



# EM09 - Evacuation and Reentry Management Regional EOC (1 of 2)



### EM10 - Disaster Traveler Information NMDOT District Public Information System



### **EM10 - Disaster Traveler Information Municipal Public Information Office**



### EM10 - Disaster Traveler Information County Public Information System



### MC04 - Weather Information Processing and Distribution NMDOT (2 of 8)



# MC04 - Weather Information Processing and Distribution NMDOT (5 of 8)



# MC04 - Weather Information Processing and Distribution Municipalities (2 of 2)





# MC04 - Weather Information Processing and Distribution Counties (2 of 2)





# MC10 - Maintenance and Construction Activity Coordination Activity Coordination - NMDOT (3 of 3)



# MC10 - Maintenance and Construction Activity Coordination Municipalities (2 of 2)



# MC10 - Maintenance and Construction Activity Coordination Counties (2 of 2)



### MC10 - Maintenance and Construction Activity Coordination BIA (2 of 2)





### MC10 - Maintenance and Construction Activity Coordination Tribal (2 of 2)