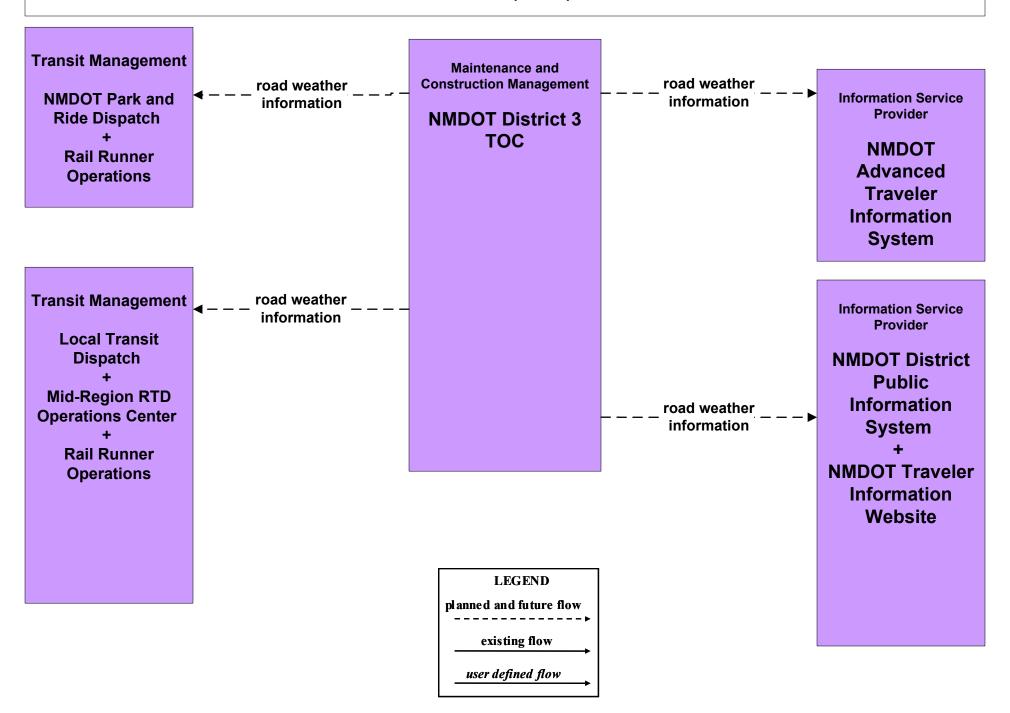

e Traveler Information New Mexico Travel and Tourism (Outputs) (3 of 3)



#### ATMS06 - Traffic Information Dissemination NMDOT District 3 TOC



#### ATMS06 - Traffic Information Dissemination NMDOT District 6 TOC



# ATMS06 - Traffic Information Dissemination County TOC



#### ATMS06 - Traffic Information Dissemination Tribal



# EM09 - Evacuation and Reentry Management Regional EOC (1 of 2)



### EM10 - Disaster Traveler Information NMDOT District Public Information System



### **EM10 - Disaster Traveler Information Municipal Public Information Office**



### EM10 - Disaster Traveler Information County Public Information System



### MC04 - Weather Information Processing and Distribution NMDOT (2 of 8)



# MC04 - Weather Information Processing and Distribution NMDOT (5 of 8)



# MC04 - Weather Information Processing and Distribution Municipalities (2 of 2)





# MC04 - Weather Information Processing and Distribution Counties (2 of 2)





# MC10 - Maintenance and Construction Activity Coordination Activity Coordination - NMDOT (3 of 3)



# MC10 - Maintenance and Construction Activity Coordination Municipalities (2 of 2)



# MC10 - Maintenance and Construction Activity Coordination Counties (2 of 2)



### MC10 - Maintenance and Construction Activity Coordination BIA (2 of 2)





### MC10 - Maintenance and Construction Activity Coordination Tribal (2 of 2)