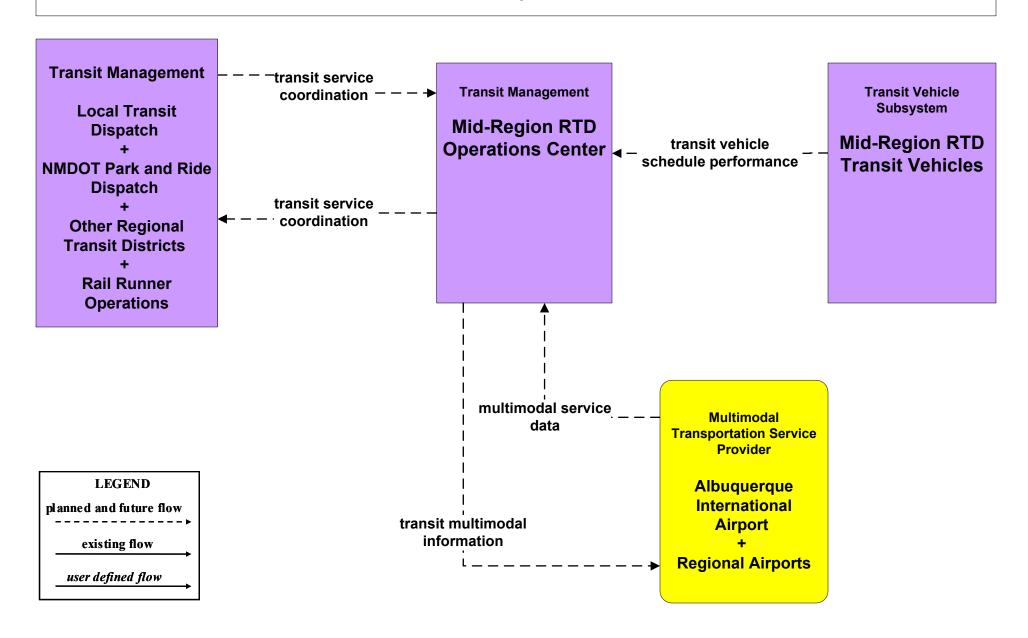

- Transit Passenger and Fare Management MidRTD Transit Operations



# APTS4 - Transit Passenger and Fare Management North Central RTD Operations



# APTS4 - Transit Passenger and Fare Management South Central RTD Operations



# APTS4 - Transit Passenger and Fare Management Southwest RTD Operations



# APTS5 - Transit Security City of Roswell



# APTS5 - Transit Security MidRTD Operations



## APTS5 - Transit Security North Central RTD



# **APTS5 - Transit Security Rail Runner Operations**



# **APTS5 - Transit Security South Central RTD Operations**



# **APTS5 - Transit Security Southwest RTD Operations**



### APTS6 - Transit Maintenance MidRTD / North Central RTD





### APTS7 - Multi-modal Coordination Local Transit



# APTS7 - Multi-modal Coordination MidRTD Operations



## APTS7 - Multi-modal Coordination NMDOT Park and Ride





# APTS7 - Multi-modal Coordination Rail Runner Operations





### APTS8 - Transit Traveler Information City of Roswell



### APTS8 - Transit Traveler Information Local Transit Operations



# APTS8 - Transit Traveler Information MidRTD Operations



## APTS8 - Transit Traveler Information North Central RTD



## APTS8 - Transit Traveler Information South Central RTD



# APTS8 - Transit Traveler Information Southwest RTD Operations



# ATIS1 - Broadcast Traveler Information NMDOT District Public Information System (Inputs)



# ATIS1 - Broadcast Traveler Information City of Roswell (Outputs)



# ATIS1 - Broadcast Traveler Information Municipal Public Information System (Inputs)



# ATIS1 - Broadcast Traveler Information Mu