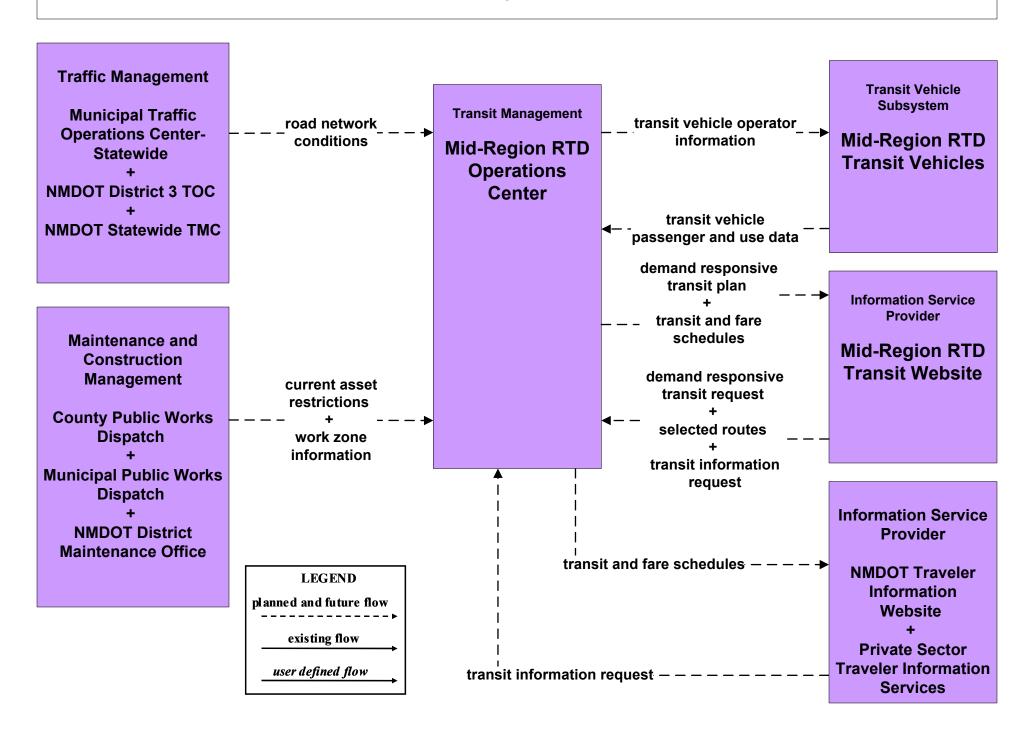

#### AD1 - ITS Data Mart NMDOT Statewide Transit Database



# **APTS1 - Transit Vehicle Tracking Regional Transit Providers (2 of 4)**





## APTS3 - Demand Response MidRTD



# APTS4 - Transit Passenger and Fare Management City of Roswell



# APTS4 - Transit Passenger and Fare Management Local Transit Operations



# APTS4 - Transit Passenger and Fare Management MidRTD Transit Operations



# APTS4 - Transit Passenger and Fare Management North Central RTD Operations



# APTS4 - Transit Passenger and Fare Management South Central RTD Operations



# APTS4 - Transit Passenger and Fare Management Southwest RTD Operations



# APTS5 - Transit Security City of Roswell



# APTS5 - Transit Security MidRTD Operations



## APTS5 - Transit Security North Central RTD



# **APTS5 - Transit Security Rail Runner Operations**



# **APTS5 - Transit Security South Central RTD Operations**



# **APTS5 - Transit Security Southwest RTD Operations**



### APTS6 - Transit