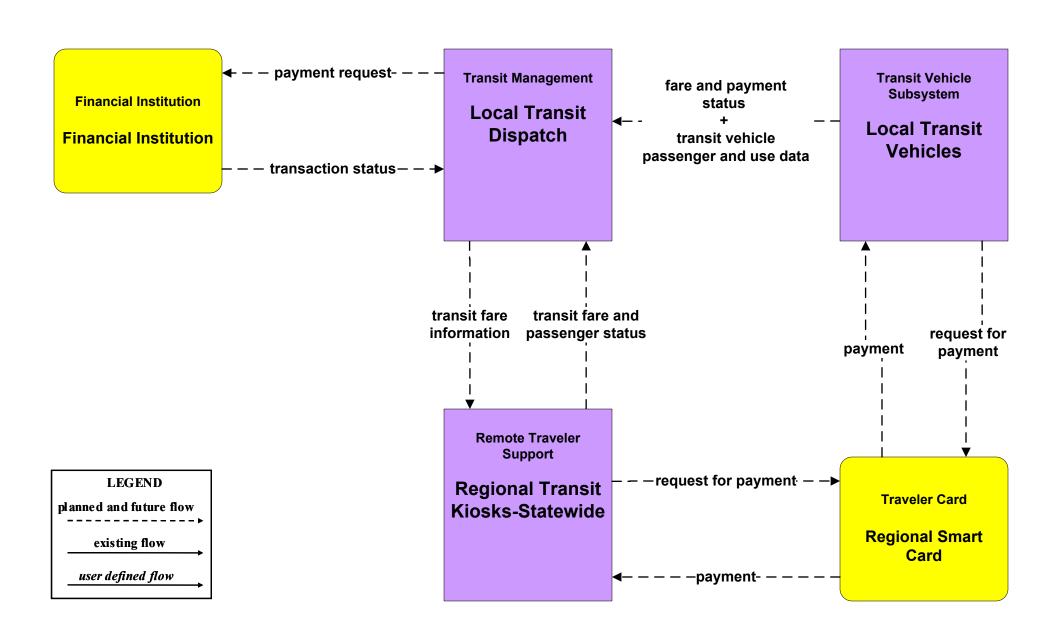

#### AD1 - ITS Data Mart NMDOT Statewide Transit Database



# **APTS1 - Transit Vehicle Tracking Regional Transit Providers (2 of 4)**





## APTS3 - Demand Response MidRTD



# APTS4 - Transit Passenger and Fare Management City of Roswell



# APTS4 - Transit Passenger and Fare Management Local Transit Operations



# APTS4 - Transit Passenger and Fare Management MidRTD Transit Operations



# APTS4 - Transit Passenger and Fare Management North Central RTD Operations



# APTS4 - Transit Passenger and Fare Management South Central RTD Operations



# APTS4 - Transit Passenger and Fare Management Southwest RTD Operations



# APTS5 - Transit Security City of Roswell



# APTS5 - Transit Security MidRTD Operations



## APTS5 - Transit Security North Central RTD



# **APTS5 - Transit Security Rail Runner Operations**



# **APTS5 - Transit Security South Central RTD Operations**



# **APTS5 - Transit Security Southwest RTD Operations**



### APTS6 - Transit Maintenance MidRTD / North Central RTD





### APTS7 - Multi-modal Coordination Local Transit



# APTS7 - Multi-modal Coordination MidRTD Ope