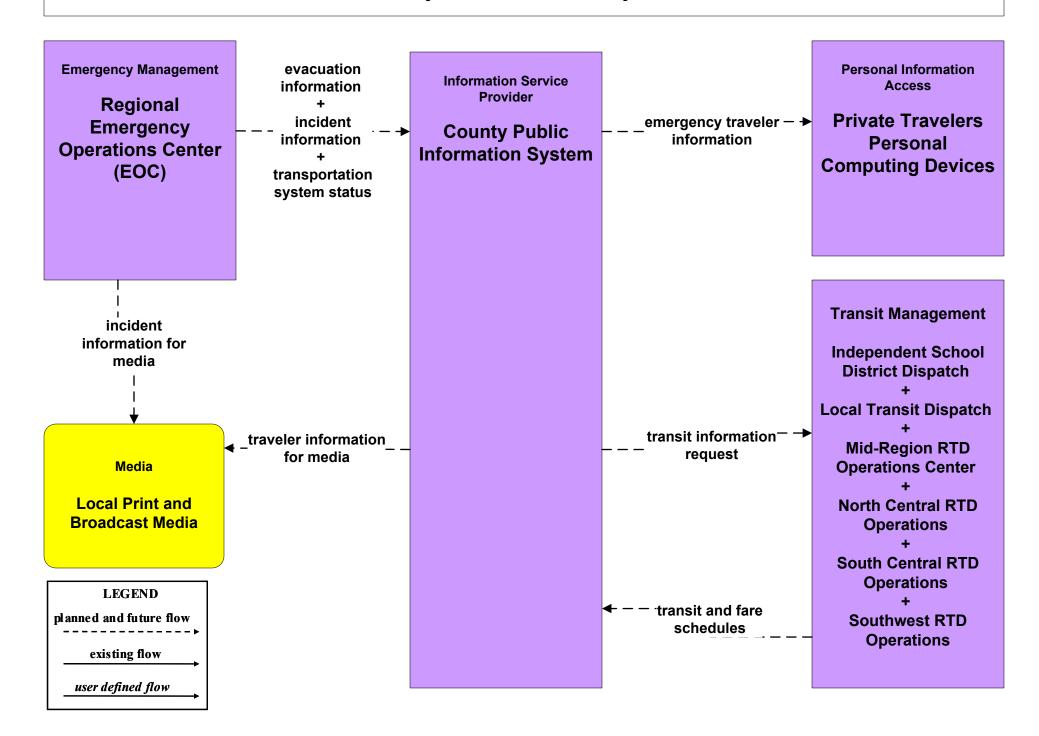

veler Information NMDOT (2 of 2)



# ATIS2 - Interactive Traveler Information New Mexico Travel and Tourism (Inputs) (2 of 3)





# ATIS2 - Interactive Traveler Information New Mexico Travel and Tourism (Outputs) (3 of 3)



#### ATMS06 - Traffic Information Dissemination NMDOT District 3 TOC



#### ATMS06 - Traffic Information Dissemination NMDOT District 6 TOC



# ATMS06 - Traffic Information Dissemination County TOC



#### ATMS06 - Traffic Information Dissemination Tribal



# EM09 - Evacuation and Reentry Management Regional EOC (1 of 2)



### EM10 - Disaster Traveler Information NMDOT District Public Information System



### **EM10 - Disaster Traveler Information Municipal Public Information Office**



### EM10 - Disaster Traveler Information County Public Information System



### MC04 - Weather Information Processing and Distribution NMDOT (2 of 8)



# MC04 - Weather Information Processing and Distribution NMDOT (5 of 8)



# MC04 - Weather Information Processing and Distribution Municipalities (2 of 2)





# MC04 - Weather Information Processing and Distribution Counties (2 of 2)





# MC10 - Maintenance and Construction Activity Coordination Activity Coordination - NMDOT (3 of 3)



# MC10 - Maintenance and Construction Activity Coordination Municipalities (2 of 2)



# MC10 - Maintenance and Construction Activity Coordination Counties (2 of 2)



### MC10 - Maintenance and Construction Activity Coordination BIA (2 of 2)





### MC10 - Maintenance and Construction Activity Coordination Tribal (2 of 2)