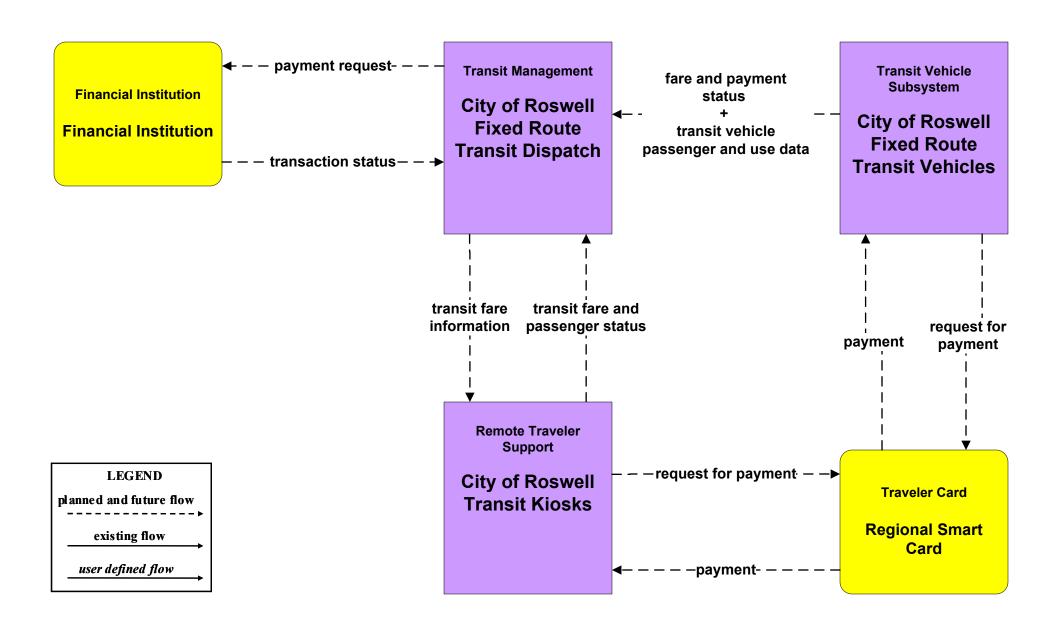

#### AD1 - ITS Data Mart NMDOT Statewide Transit Database



# **APTS1 - Transit Vehicle Tracking Regional Transit Providers (2 of 4)**





## APTS3 - Demand Response MidRTD



# APTS4 - Transit Passenger and Fare Management City of Roswell



# APTS4 - Transit Passenger and Fare Management Local Transit Operations



# APTS4 - Transit Passenger and Fare Management MidRTD Transit Operations



# APTS4 - Transit Passenger and Fare Management North Central RTD Operations



# APTS4 - Transit Passenger and Fare Management South Central RTD Operations



# APTS4 - Transit Passenger and Fare Management Southwest RTD Operations



# APTS5 - Transit Security City of Roswell



# APTS5 - Transit Security MidRTD Operations



## APTS5 - Transit Security North Central RTD



# **APTS5 - Transit Security Rail Runner Operations**



# **APTS5 - Transit Security South Central RTD Operations**



# **APTS5 - Transit Security Southwest RTD Operations**



### APTS6 - Transit Maintenance MidRTD / North Central RTD





### APTS7 - Multi-modal