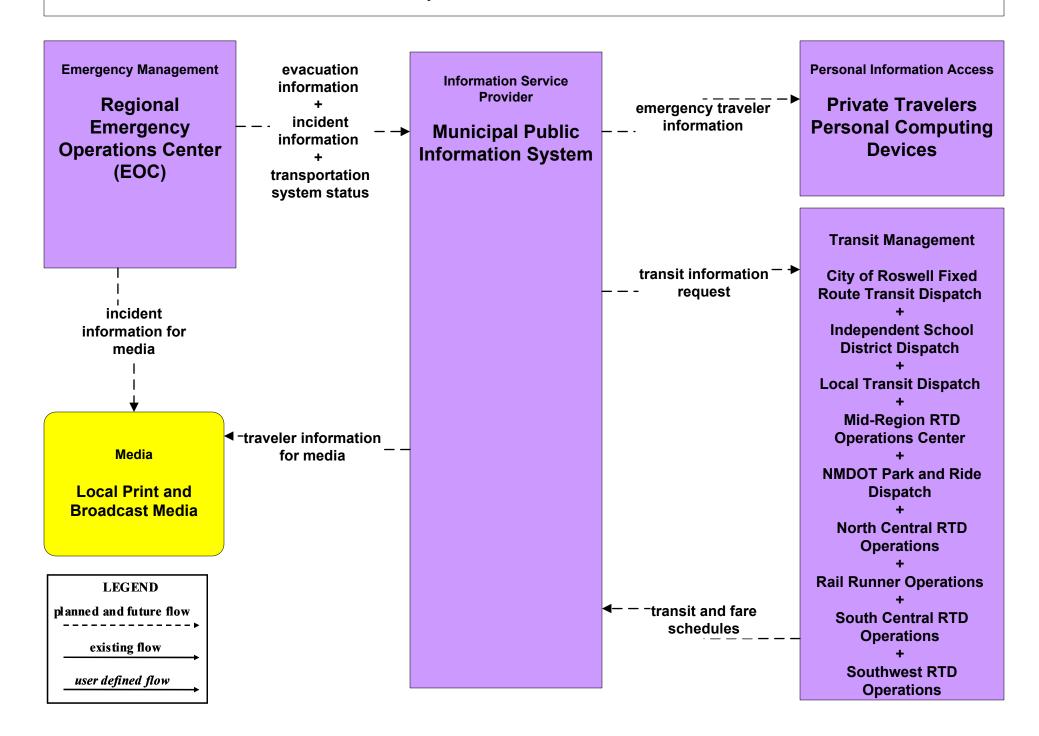

### **EM10 - Disaster Traveler Information Municipal Public Information Office**