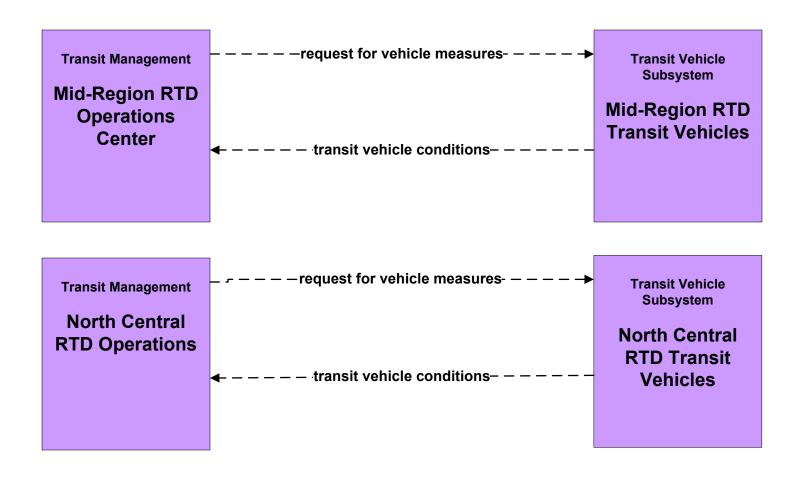

# APTS4 - Transit Passenger and Fare Management MidRTD Transit Operations

# APTS4 - Transit Passenger and Fare Management North Central RTD Operations