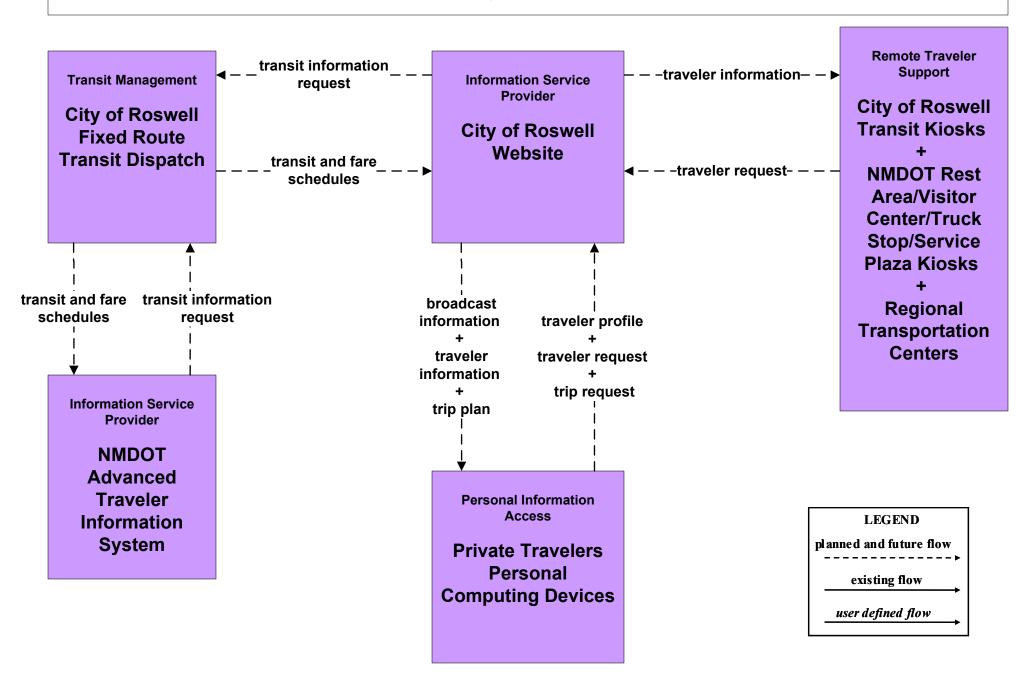

re Management South Central RTD Operations



# APTS4 - Transit Passenger and Fare Management Southwest RTD Operations



# APTS5 - Transit Security City of Roswell



# APTS5 - Transit Security MidRTD Operations



## APTS5 - Transit Security North Central RTD



# **APTS5 - Transit Security Rail Runner Operations**



# **APTS5 - Transit Security South Central RTD Operations**



# **APTS5 - Transit Security Southwest RTD Operations**



### APTS6 - Transit Maintenance MidRTD / North Central RTD





### APTS7 - Multi-modal Coordination Local Transit



# APTS7 - Multi-modal Coordination MidRTD Operations



## APTS7 - Multi-modal Coordination NMDOT Park and Ride





# APTS7 - Multi-modal Coordination Rail Runner Operations





### APTS8 - Transit Traveler Information City of Roswell



### APTS8 - Transit Traveler Information Local Transit Operations



# APTS8 - Transit Traveler Information MidRTD Operations



## APTS8 - Transit Traveler Information North Central RTD



## APTS8 - Transit Traveler Information South Central RTD



# APTS8 - Transit Traveler Information Southwest RTD Operations



# ATIS1 - Broadcast Traveler Information NMDOT District Public Information System (Inputs)



# ATIS1 - Broadcast Traveler Information City of Roswell (Outputs)



# ATIS1 - Broadcast Traveler Information Municipal Public Information System (Inputs)



# ATIS1 - Broadcast Traveler Information Municipal Public Information System (Outputs)



# ATIS1 - Broadcast Traveler Information County Public Information System (Inputs)



# ATIS1 - Broadcast Traveler Information County Pub