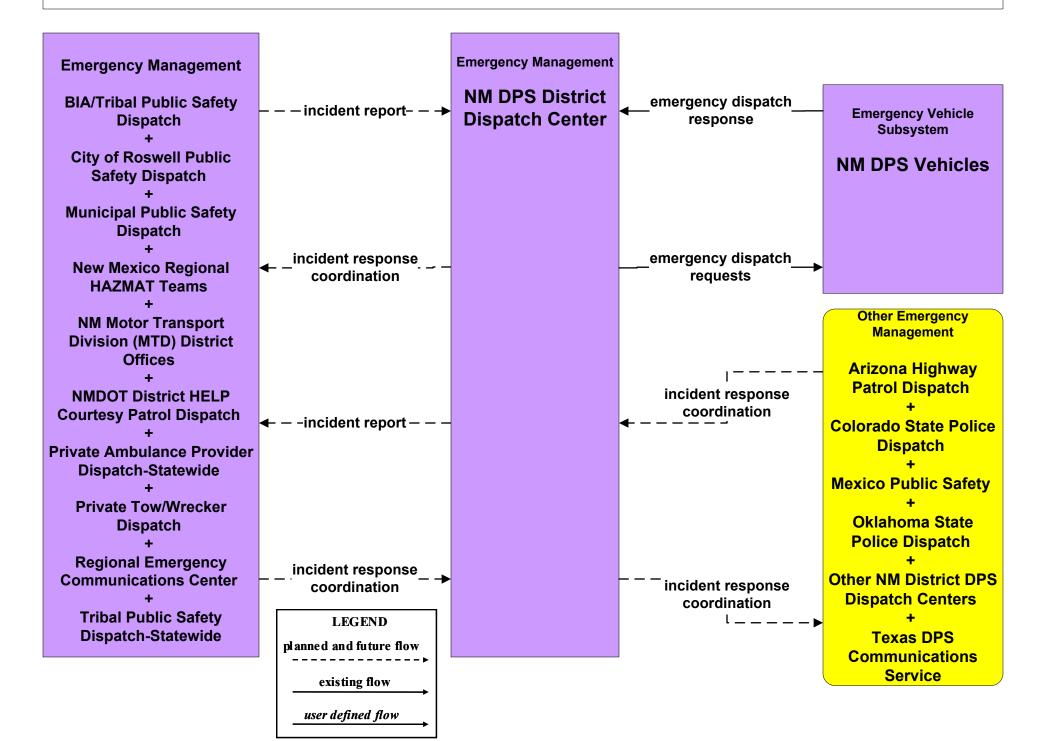

- Incident Management Municipalities (EM to EVS)





## ATMS08 - Incident Management RECC (EM to EVS)





#### ATMS08 - Incident Management Rail Operations Coordination



## ATMS13 - Standard Railroad Crossing Municipalities



\_\_\_\_\_

existing flow

#### ATMS15 - Railroad Operations Coordination City of Roswell





#### ATMS16 - Parking Facility Management Tribal Government



## ATMS21 - Roadway Closure Management NMDOT (2 of 2)



#### CVO10 - HAZMAT Management NEF / WIPP



#### EM01 - Emergency Call-Taking and Dispatch Statewide Emergency Communications Network (EM to Other EM)



# EM01 - Emergency Call-Taking and Dispatch Regional PSAPs (1 of 2)



# EM01 - Emergency Call-Taking and Dispatch Regional PSAPs (2 of 2)





### EM01 - Emergency Call-Taking and Dispatch NM DPS



## EM01 - Emergency Call-Taking and Dispatch City of Roswell



#### EM01 - Emergency Call-Taking and Dispatch NM State Radio Communications Bureau (RCB)



## EM02 - Emergency Routing Regional Medical Centers



#### EM02 - Emergency Routing City of Roswell Fire/EMS Vehicles



# EM05 - Transportation Infrastructure Protection NMDOT (1 of 2)





# EM06 - Wide Area Alert Amber Alert (2 of 3)



# EM06 - Wide Area Alert Amber Alert (3 of 3)







#### EM08 - Disaster Response and Recovery State EOC (2 of 3)



#### EM08 - Disaster Response and Recovery State EOC (3 of 3)





planned and future flow

existing flow

| EM08 - Disaster Response and Recovery<br>Regional EOC (1 of 3)      |                                                          |                                          |