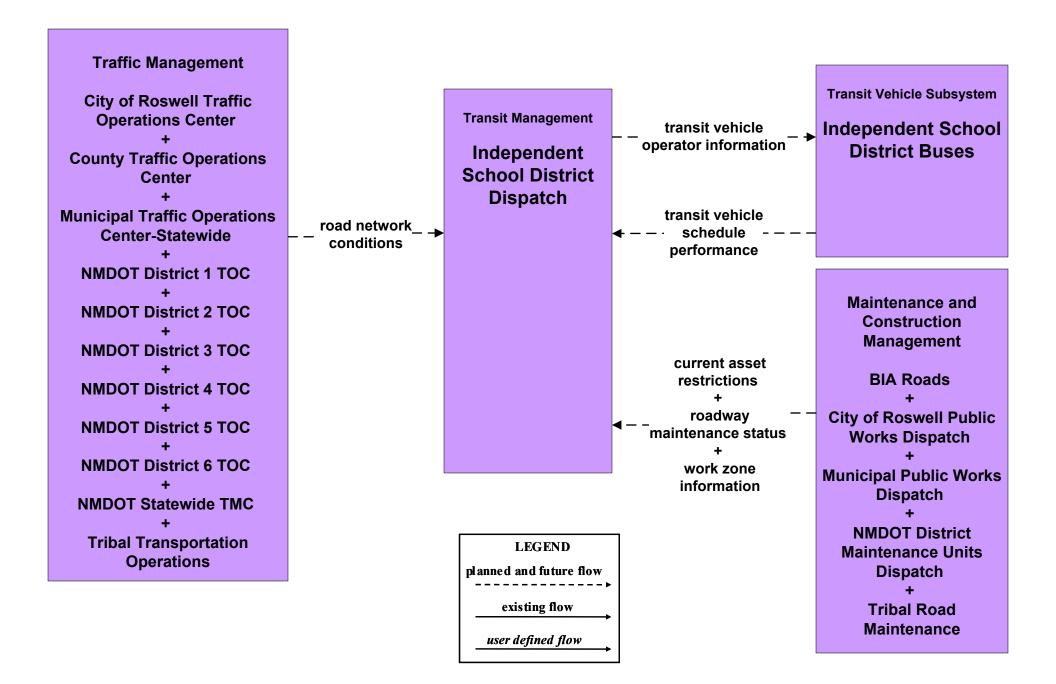

# AD1 - ITS Data Mart NMDOT Statewide Crash Information System



#### AD1 - ITS Data Mart NMDOT Statewide Transit Database



# AD1 - ITS Data Mart MPO/RPO Traffic Database



### APTS1 - Transit Vehicle Tracking Regional Transit Providers (1 of 4)





#### APTS2 - Transit Fixed-Route Operations City of Roswell



# APTS2 - Transit Fixed-Route Operations Local Transit



### APTS2 - Transit Fixed-Route Operations NMDOT Park and Ride



### APTS2 - Transit Fixed-Route Operations South Central RTD





### APTS4 - Transit Passenger and Fare Management City of Roswell



# APTS5 - Transit Security City of Roswell



# APTS6 - Transit Maintenance City of Roswell / Local





### APTS7 - Multi-modal Coordination City of Roswell







# ATIS1 - Broadcast Traveler Information City of Roswell Public Information System (Inputs)



#### ATIS1 - Broadcast Traveler Information City of Roswell (Outputs)



### ATIS1 - Broadcast Traveler Information County Public Information System (Inputs)





# ATIS2 - Interactive Traveler Information New Mexico Travel and Tourism (Inputs) (1 of 3)



# ATIS2 - Interactive Traveler Information New Mexico Travel and Tourism (Inputs) (2 of 3)





# ATIS2 - Interactive Traveler Information New Mexico Travel and Tourism (Outputs) (3 of 3)



### ATMS01 - Network