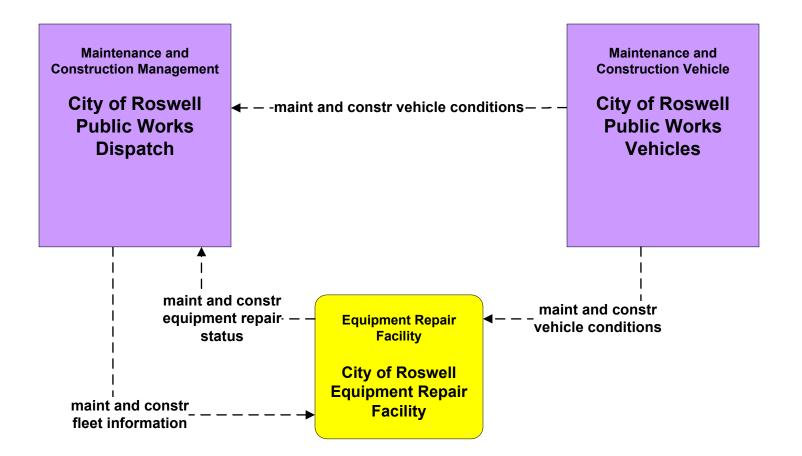

strict 2 TOC<br>+<br>NMDOT District 3 TOC<br>+<br>NMDOT District 4 TOC<br>+<br>NMDOT District 5 TOC<br>+<br>NMDOT District 6 TOC<br>+<br>Tribal Transportation<br>Operations |

LEGEND

planned and future flow

-----

existing flow

#### EM09 - Evacuation and Reentry Management Regional EOC (1 of 2)



## EM09 - Evacuation and Reentry Management Regional EOC (2 of 2)



#### EM10 - Disaster Traveler Information NMDOT District Public Information System



### EM10 - Disaster Traveler Information City of Roswell Public Information System



#### EM10 - Disaster Traveler Information Municipal Public Information Office



### MC01 - Maintenance and Construction Vehicle and Equipment Tracking NMDOT and City of Roswell



## MC02 - Maintenance and Construction Vehicle Maintenance City of Roswell





# MC04 - Weather Information Processing and Distribution NMDOT (1 of 8)







#### MC06 - Winter Maintenance City of Roswell



### MC07 - Roadway Maintenance and Construction City of Roswell





#### MC08 - Work Zone Management City of Roswell



## MC10 - Maintenance and Construction Activity Coordination Activity Coordination - NMDOT (1 of 3)



MC10 - Maintenance and Construction Activity Coordination Activity Coordination - NMDOT (3 of 3)



### MC10 - Maintenance and Construction Activity Coordination City of Roswell (1 of 2)







# MC10 - Maintenance and Construction Activity Coordination Counties (1 of 2)