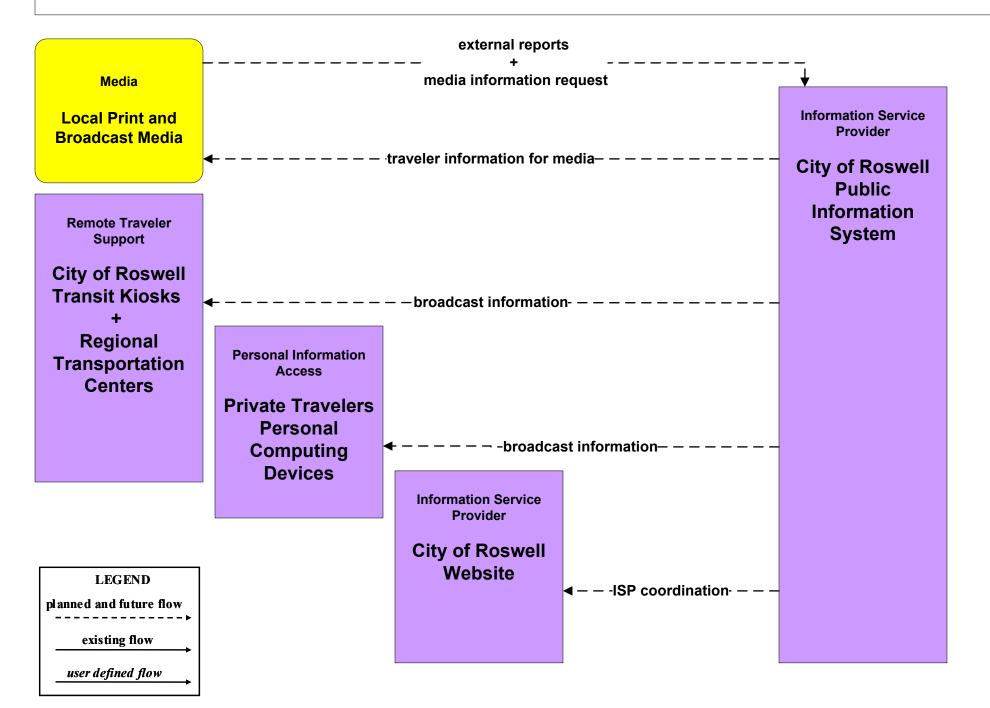

ransit Database



# AD1 - ITS Data Mart MPO/RPO Traffic Database



### APTS1 - Transit Vehicle Tracking Regional Transit Providers (1 of 4)





#### APTS2 - Transit Fixed-Route Operations City of Roswell



# APTS2 - Transit Fixed-Route Operations Local Transit



### APTS2 - Transit Fixed-Route Operations NMDOT Park and Ride



### APTS2 - Transit Fixed-Route Operations South Central RTD





### APTS4 - Transit Passenger and Fare Management City of Roswell



# APTS5 - Transit Security City of Roswell



# APTS6 - Transit Maintenance City of Roswell / Local





### APTS7 - Multi-modal Coordination City of Roswell







# ATIS1 - Broadcast Traveler Information City of Roswell Public Information System (Inputs)



#### ATIS1 - Broadcast Traveler Information City of Roswell (Outputs)



### ATIS1 - Broadcast Traveler Information County Public Information System (Inputs)





# ATIS2 - Interactive Traveler Information New Mexico Travel and Tourism (Inputs) (1 of 3)



# ATIS2 - Interactive Traveler Information New Mexico Travel and Tourism (Inputs) (2 of 3)





# ATIS2 - Interactive Traveler Information New Mexico Travel and Tourism (Outputs) (3 of 3)



### ATMS01 - Network Surveillance City of Roswell





user defined flow

#### ATMS03 - Surface Street Control City of Roswell





user defined flow

### ATMS06 - Traffic Information Dissemination NMDOT District 2 TOC



### ATMS06 - Traffic Information Dissemination City of Roswell



### ATMS07 - Regional Traffic Control NMDOT Statewide TMC



# ATMS07 - Regional Traffic Control NMDOT District 2 TOC



existing flow