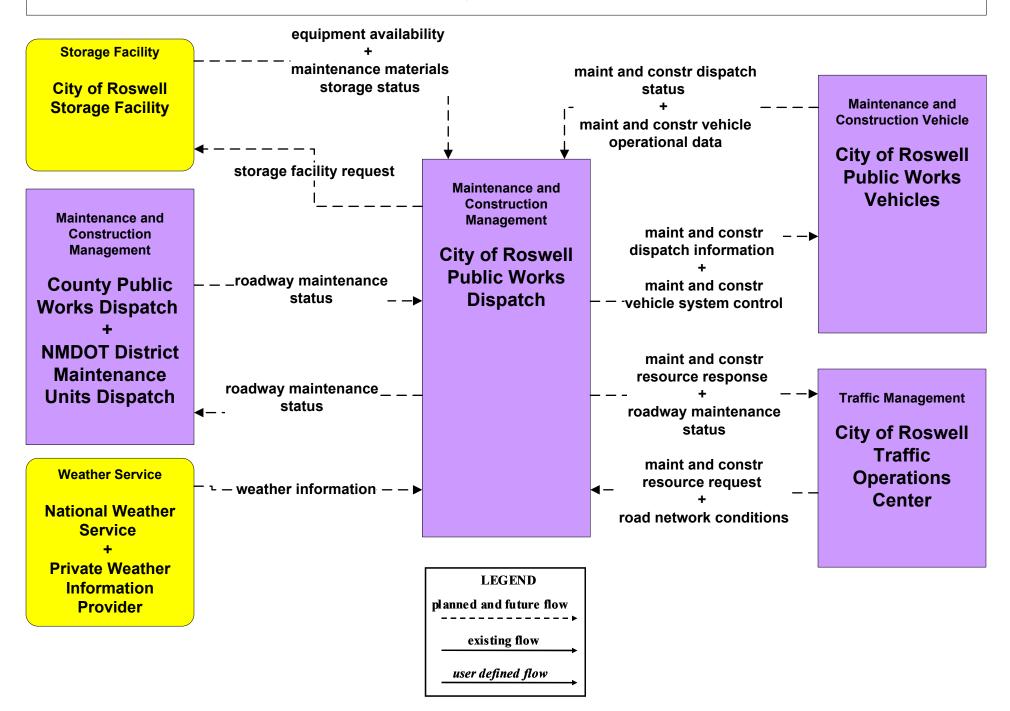

>+<br>Tribal Transportation<br>Operations |

LEGEND

planned and future flow

-----

existing flow

#### EM09 - Evacuation and Reentry Management Regional EOC (1 of 2)



## EM09 - Evacuation and Reentry Management Regional EOC (2 of 2)



#### EM10 - Disaster Traveler Information NMDOT District Public Information System



### EM10 - Disaster Traveler Information City of Roswell Public Information System



#### EM10 - Disaster Traveler Information Municipal Public Information Office



### MC01 - Maintenance and Construction Vehicle and Equipment Tracking NMDOT and City of Roswell



## MC02 - Maintenance and Construction Vehicle Maintenance City of Roswell





# MC04 - Weather Information Processing and Distribution NMDOT (1 of 8)







#### MC06 - Winter Maintenance City of Roswell



### MC07 - Roadway Maintenance and Construction City of Roswell





#### MC08 - Work Zone Management City of Roswell



## MC10 - Maintenance and Construction Activity Coordination Activity Coordination - NMDOT (1 of 3)



MC10 - Maintenance and Construction Activity Coordination Activity Coordination - NMDOT (3 of 3)



### MC10 - Maintenance and Construction Activity Coordination City of Roswell (1 of 2)







# MC10 - Maintenance and Construction Activity Coordination Counties (1 of 2)