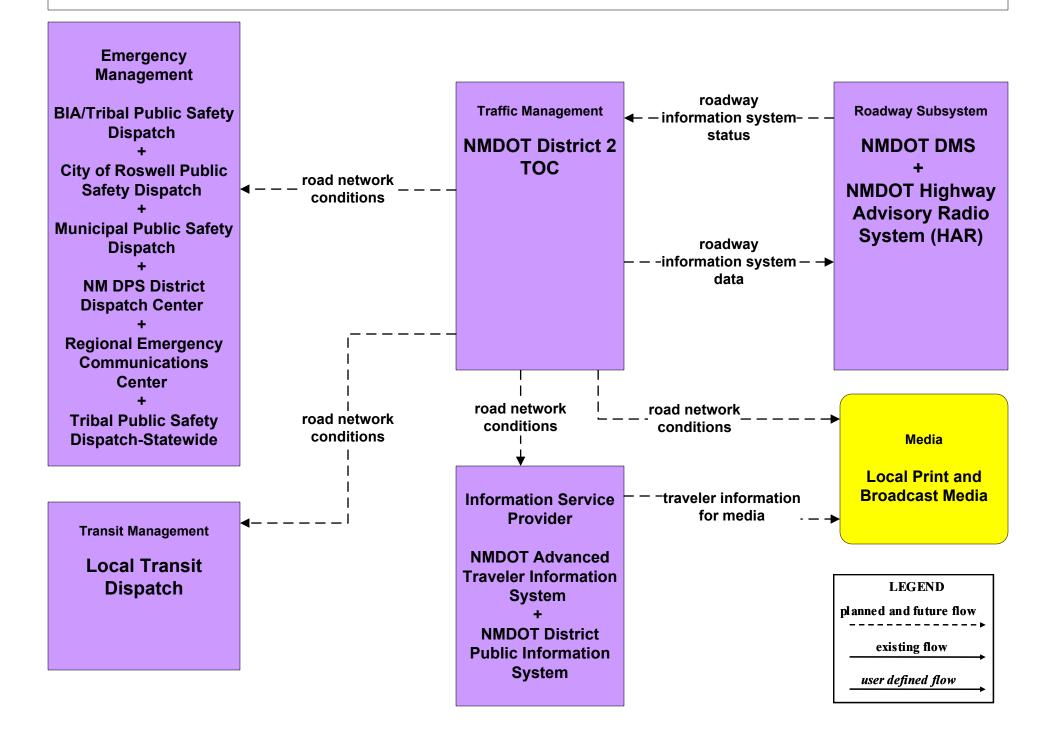

Coordination City of Roswell







# ATIS1 - Broadcast Traveler Information City of Roswell Public Information System (Inputs)



#### ATIS1 - Broadcast Traveler Information City of Roswell (Outputs)



### ATIS1 - Broadcast Traveler Information County Public Information System (Inputs)





# ATIS2 - Interactive Traveler Information New Mexico Travel and Tourism (Inputs) (1 of 3)



# ATIS2 - Interactive Traveler Information New Mexico Travel and Tourism (Inputs) (2 of 3)





# ATIS2 - Interactive Traveler Information New Mexico Travel and Tourism (Outputs) (3 of 3)



### ATMS01 - Network Surveillance City of Roswell





user defined flow

#### ATMS03 - Surface Street Control City of Roswell





user defined flow

### ATMS06 - Traffic Information Dissemination NMDOT District 2 TOC



### ATMS06 - Traffic Information Dissemination City of Roswell



### ATMS07 - Regional Traffic Control NMDOT Statewide TMC



# ATMS07 - Regional Traffic Control NMDOT District 2 TOC



existing flow

user defined flow

# ATMS07 - Regional Traffic Control City of Roswell





#### ATMS07 - Regional Traffic Control Counties



### ATMS07 - Regional Traffic Control Tribal





#### ATMS08 - Incident Management NMDOT District 2 (TM to EM)



## ATMS08 - Incident Management City of Roswell (TM to EM)





# ATMS08 - Incident Management City of Roswell (TM to MCM)





# ATMS08 - Incident Management NMDOT District Maintenance (EM to MCM)



### ATMS08 - Incident Management City of Roswell (EM to MCM)





### ATMS08 - Incident Management NMDOT District Maintenance (MCM to MCM)





# ATMS08