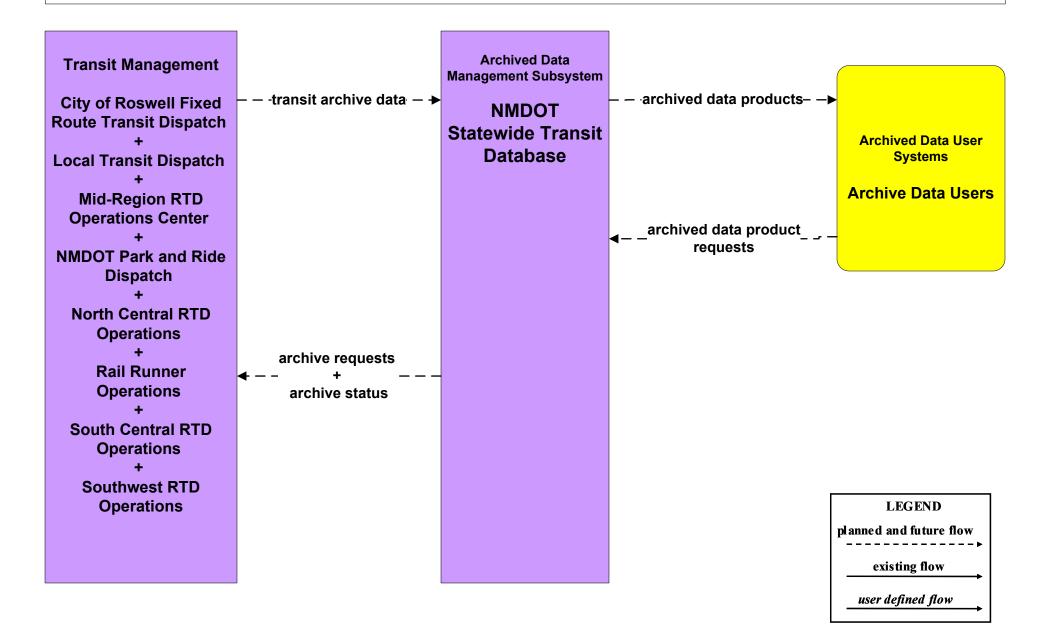

# AD1 - ITS Data Mart NMDOT Statewide Crash Information System



#### AD1 - ITS Data Mart NMDOT Statewide Transit Database



# AD1 - ITS Data Mart MPO/RPO Traffic Database



### APTS1 - Transit Vehicle Tracking Regional Transit Providers (1 of 4)





#### APTS2 - Transit Fixed-Route Operations City of Roswell



# APTS2 - Transit Fixed-Route Operations Local Transit



### APTS2 - Transit Fixed-Route Operations NMDOT Park and Ride



### APTS2 - Transit Fixed-Route Operations South Central RTD





### APTS4 - Transit Passenger and Fare Management City of Roswell



# APTS5 - Transit Security City of Roswell



# APTS6 - Transit Maintenance City of Roswell / Local





### APTS7 - Multi-modal Coordination City of Roswell







# ATIS1 - Broadcast Traveler Information City of Roswell Public Information System (Inputs)



#### ATIS1 - Broadcast Traveler Information City of Roswell (Outputs)



### ATIS1 - Bro