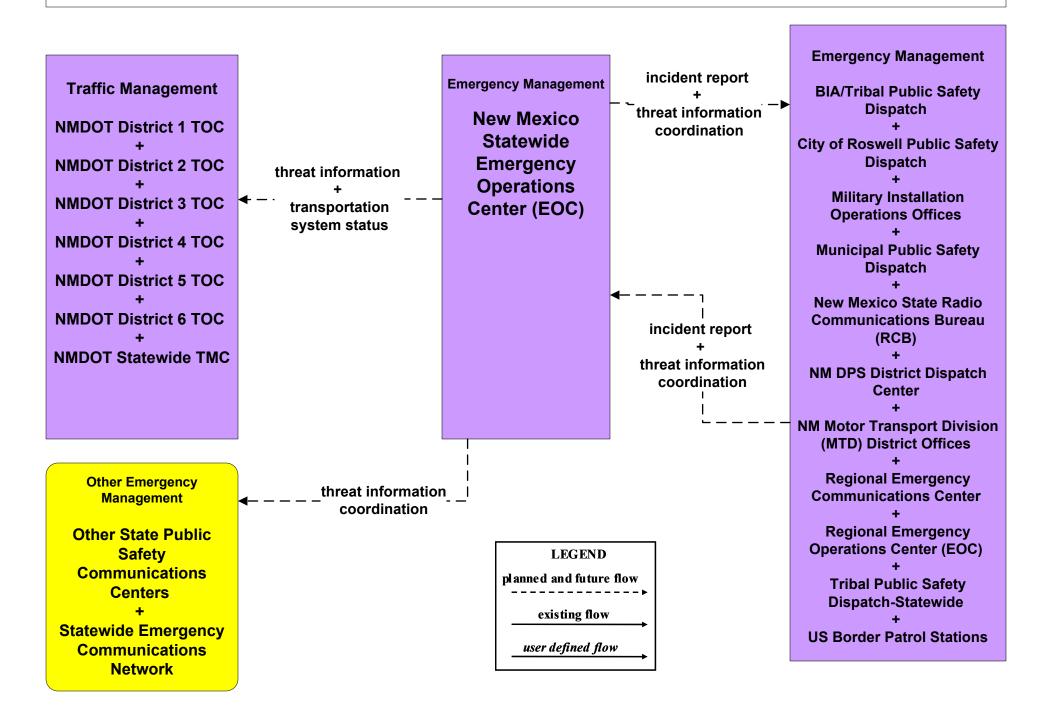

Facility Management Tribal Government



## ATMS21 - Roadway Closure Management NMDOT (2 of 2)



#### CVO10 - HAZMAT Management NEF / WIPP



#### EM01 - Emergency Call-Taking and Dispatch Statewide Emergency Communications Network (EM to Other EM)



# EM01 - Emergency Call-Taking and Dispatch Regional PSAPs (1 of 2)



# EM01 - Emergency Call-Taking and Dispatch Regional PSAPs (2 of 2)





### EM01 - Emergency Call-Taking and Dispatch NM DPS



## EM01 - Emergency Call-Taking and Dispatch City of Roswell



#### EM01 - Emergency Call-Taking and Dispatch NM State Radio Communications Bureau (RCB)



## EM02 - Emergency Routing Regional Medical Centers



#### EM02 - Emergency Routing City of Roswell Fire/EMS Vehicles



# EM05 - Transportation Infrastructure Protection NMDOT (1 of 2)





# EM06 - Wide Area Alert Amber Alert (2 of 3)



# EM06 - Wide Area Alert Amber Alert (3 of 3)







#### EM08 - Disaster Response and Recovery State EOC (2 of 3)



#### EM08 - Disaster Response and Recovery State EOC (3 of 3)





planned and future flow

existing flow

| EM08 - Disaster Response and Recovery<br>Regional EOC (1 of 3)      |                                                          |                                          |                                                                     |                                                                       |  |  |
|---------------------------------------------------------------------|----------------------------------------------------------|------------------------------------------|---------------------------