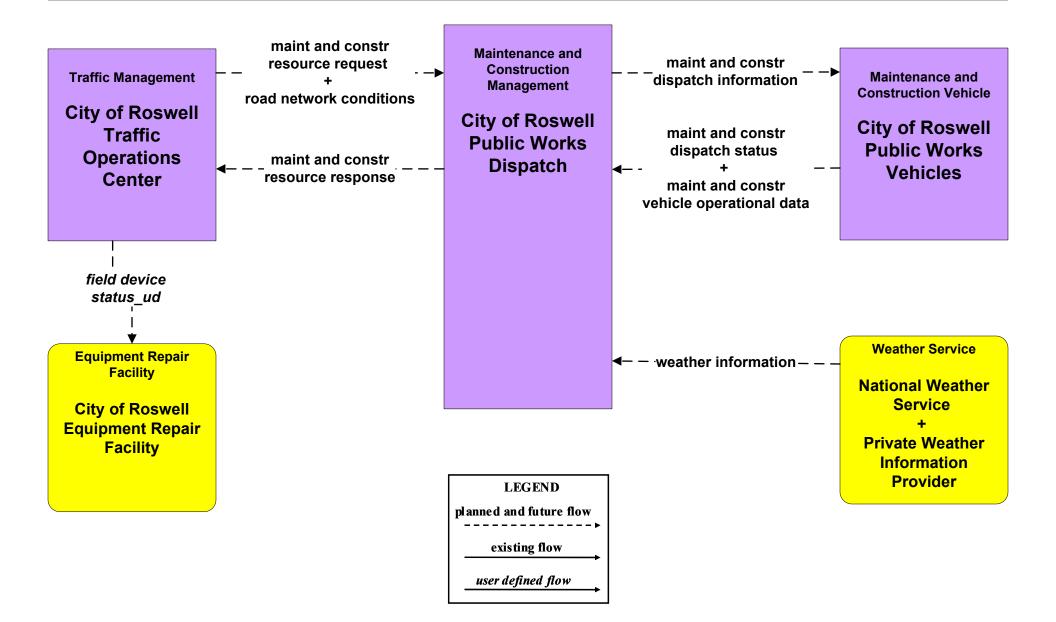

ture flow

-----

existing flow

#### EM09 - Evacuation and Reentry Management Regional EOC (1 of 2)



## EM09 - Evacuation and Reentry Management Regional EOC (2 of 2)



#### EM10 - Disaster Traveler Information NMDOT District Public Information System



### EM10 - Disaster Traveler Information City of Roswell Public Information System



#### EM10 - Disaster Traveler Information Municipal Public Information Office



### MC01 - Maintenance and Construction Vehicle and Equipment Tracking NMDOT and City of Roswell



## MC02 - Maintenance and Construction Vehicle Maintenance City of Roswell





# MC04 - Weather Information Processing and Distribution NMDOT (1 of 8)







#### MC06 - Winter Maintenance City of Roswell



### MC07 - Roadway Maintenance and Construction City of Roswell





#### MC08 - Work Zone Management City of Roswell



## MC10 - Maintenance and Construction Activity Coordination Activity Coordination - NMDOT (1 of 3)



MC10 - Maintenance and Construction Activity Coordination Activity Coordination - NMDOT (3 of 3)



### MC10 - Maintenance and Construction Activity Coordination City of Roswell (1 of 2)







# MC10 - Maintenance and Construction Activity Coordination Counties (1 of 2)