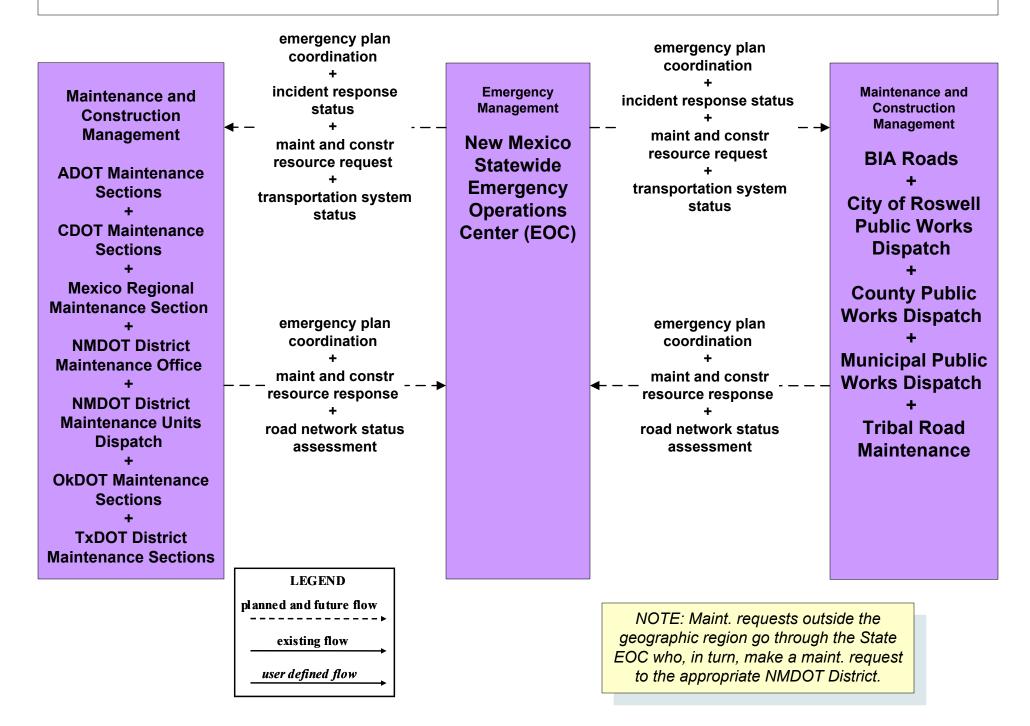

l-Taking and Dispatch Statewide Emergency Communications Network (EM to Other EM)



# EM01 - Emergency Call-Taking and Dispatch Regional PSAPs (1 of 2)



# EM01 - Emergency Call-Taking and Dispatch Regional PSAPs (2 of 2)





### EM01 - Emergency Call-Taking and Dispatch NM DPS



## EM01 - Emergency Call-Taking and Dispatch City of Roswell



#### EM01 - Emergency Call-Taking and Dispatch NM State Radio Communications Bureau (RCB)



## EM02 - Emergency Routing Regional Medical Centers



#### EM02 - Emergency Routing City of Roswell Fire/EMS Vehicles



# EM05 - Transportation Infrastructure Protection NMDOT (1 of 2)





# EM06 - Wide Area Alert Amber Alert (2 of 3)



# EM06 - Wide Area Alert Amber Alert (3 of 3)







#### EM08 - Disaster Response and Recovery State EOC (2 of 3)



#### EM08 - Disaster Response and Recovery State EOC (3 of 3)





planned and future flow

existing flow

| EM08 - Disaster Response and Recovery<br>Regional EOC (1 of 3)      |                                                          |                                          |                                                                     |                                                                       |  |  |
|---------------------------------------------------------------------|----------------------------------------------------------|------------------------------------------|---------------------------------------------------------------------|-----------------------------------------------------------------------|--|--|
| Emergency Management