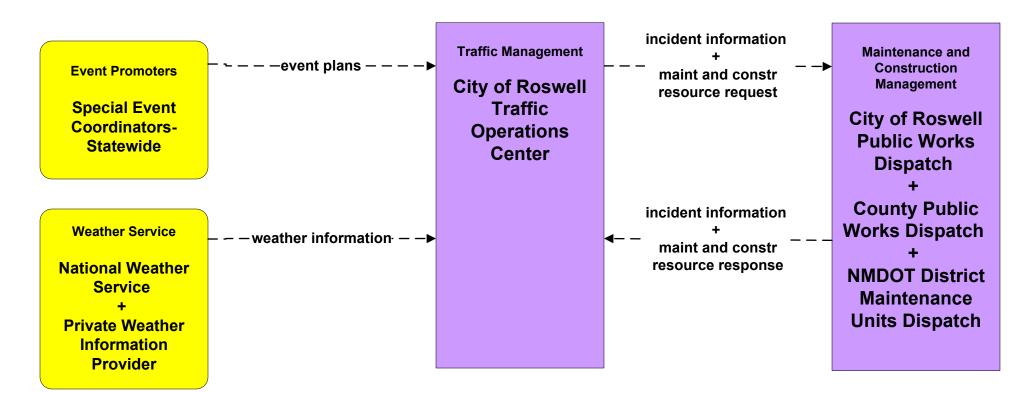

of 3)



### ATMS01 - Network Surveillance City of Roswell





user defined flow

#### ATMS03 - Surface Street Control City of Roswell





user defined flow

### ATMS06 - Traffic Information Dissemination NMDOT District 2 TOC



### ATMS06 - Traffic Information Dissemination City of Roswell



### ATMS07 - Regional Traffic Control NMDOT Statewide TMC



# ATMS07 - Regional Traffic Control NMDOT District 2 TOC



existing flow

user defined flow

# ATMS07 - Regional Traffic Control City of Roswell





#### ATMS07 - Regional Traffic Control Counties



### ATMS07 - Regional Traffic Control Tribal





#### ATMS08 - Incident Management NMDOT District 2 (TM to EM)



## ATMS08 - Incident Management City of Roswell (TM to EM)





# ATMS08 - Incident Management City of Roswell (TM to MCM)





# ATMS08 - Incident Management NMDOT District Maintenance (EM to MCM)



### ATMS08 - Incident Management City of Roswell (EM to MCM)





### ATMS08 - Incident Management NMDOT District Maintenance (MCM to MCM)





# ATMS08 - Incident Management City of Roswell (MCM to MCM)

| Maintenance and<br>Construction<br>Management | maint and constr resource → coordination | Maintenance and<br>Construction<br>Management   |
|-----------------------------------------------|------------------------------------------|-------------------------------------------------|
| City of Roswell<br>Public Works<br>Dispatch   |                                          | County Public<br>Works<br>Dispatch<br>+         |
|                                               | ← maint and constr resource