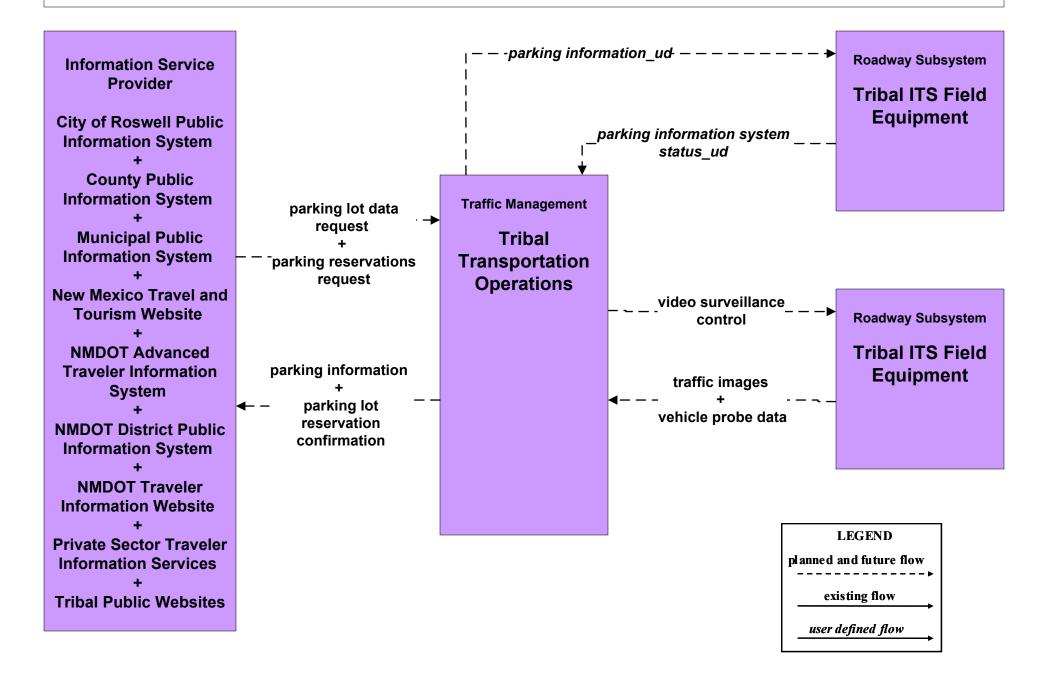

r>Works<br>Dispatch<br>+         |
|                                               | ← maint and constr resource              | NMDOT District<br>Maintenance<br>Units Dispatch |
|                                               |                                          |                                                 |



## ATMS08 - Incident Management County (MCM to MCM)





LEGEND

existing flow

# ATMS08 - Incident Management Municipalities (EM to EVS)





## ATMS08 - Incident Management RECC (EM to EVS)





#### ATMS08 - Incident Management Rail Operations Coordination



## ATMS13 - Standard Railroad Crossing Municipalities



\_\_\_\_\_

existing flow

#### ATMS15 - Railroad Operations Coordination City of Roswell





#### ATMS16 - Parking Facility Management Tribal Government



## ATMS21 - Roadway Closure Management NMDOT (2 of 2)



#### CVO10 - HAZMAT Management NEF / WIPP



#### EM01 - Emergency Call-Taking and Dispatch Statewide Emergency Communications Network (EM to Other EM)



# EM01 - Emergency Call-Taking and Dispatch Regional PSAPs (1 of 2)



# EM01 - Emergency Call-Taking and Dispatch Regional PSAPs (2 of 2)





### EM01 - Emergency Call-Taking and Dispatch NM DPS



## EM01 - Emergency Call-Taking and Dispatch City of Roswell



#### EM01 - Emergency Call-Taking and Dispatch NM State Radio Communications Bureau (RCB)



## EM02 - Emergency Routing Regional Medical Centers



#### EM02 - Emergency Routing City of Roswell Fire/EMS Vehicles



# EM05 - Transportation Infrastructure Protection NMDOT (1 of 2)





# EM06 - Wide Area Alert Amber Alert