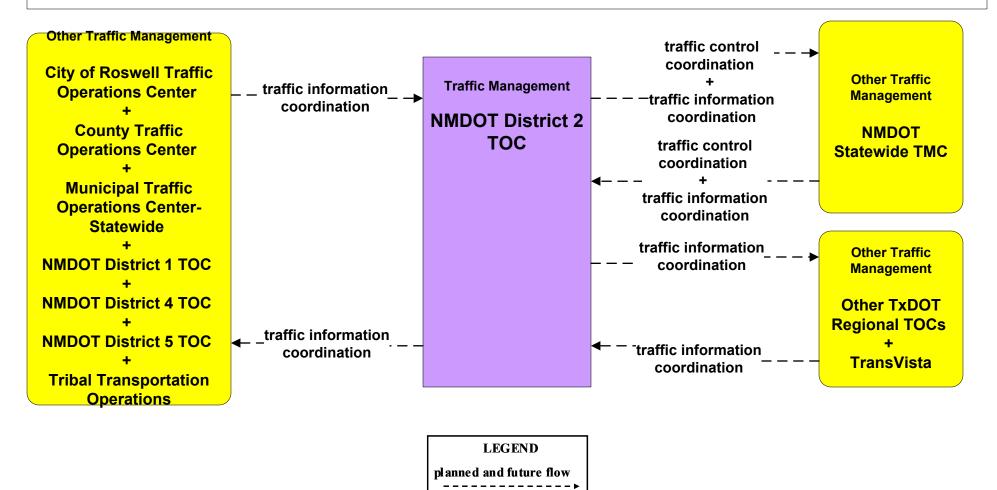

# ATMS07 - Regional Traffic Control NMDOT District 2 TOC

existing flow

user defined flow