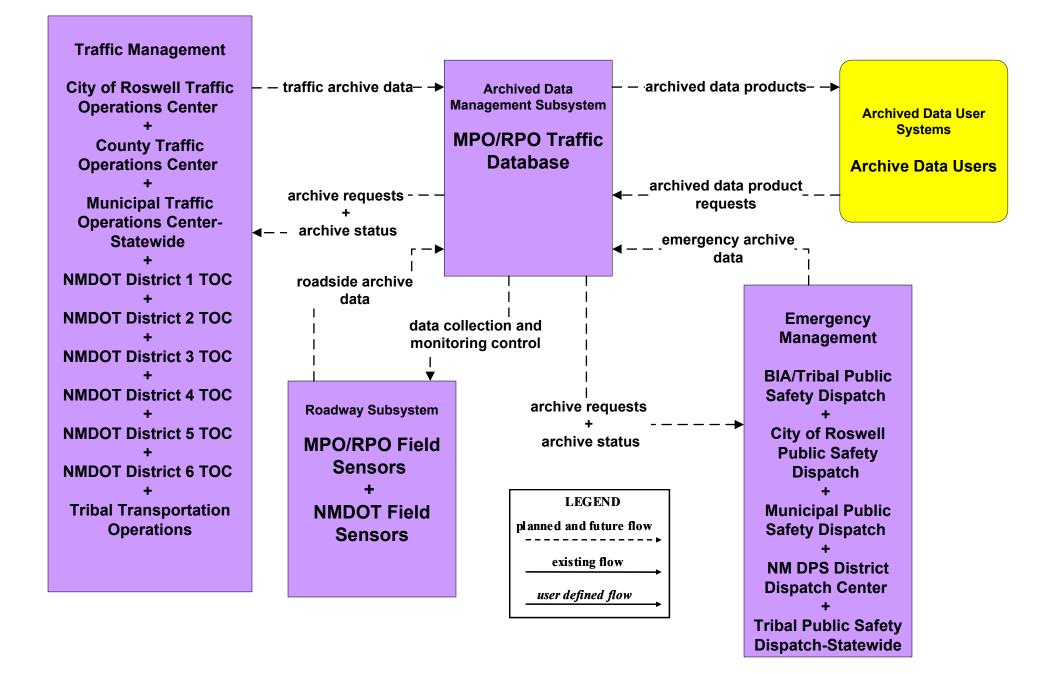

# AD1 - ITS Data Mart NMDOT Statewide Crash Information System



#### AD1 - ITS Data Mart NMDOT Statewide Transit Database



# AD1 - ITS Data Mart MPO/RPO Traffic Database



### APTS1 - Transit Vehicle Tracking Regional Transit Providers (1 of 4)





#### APTS2 - Transit Fixed-Route Operations City of Roswell



# APTS2 - Transit Fixed-Route Operations Local Transit



### APTS2 - Transit Fixed-Route Operations NMDOT Park and Ride



### APTS2 - Transit Fixed-Route Operations South Central RTD





### APTS4 - Transit Passenger and Fare Management City of Roswell



# APTS5 - Transit Security City of Roswell



# APTS6 - Transit Maintenance City of Roswell / Local





### APTS7 - Multi-modal Coordination City of Roswell







# ATIS1 - Broadcast Traveler Information City of Roswell Public Information System (Inputs)



#### ATIS1 - Broadcast Traveler Information City of Roswell (Outputs)



### ATIS1 - Broadcast Traveler Information County Public Informat