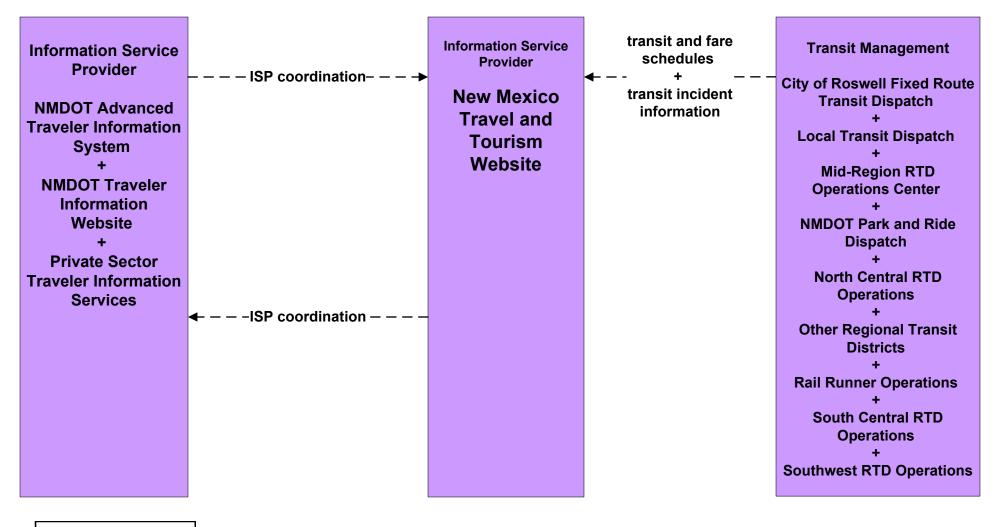

# ATIS2 - Interactive Traveler Information New Mexico Travel and Tourism (Outputs) (3 of 3)