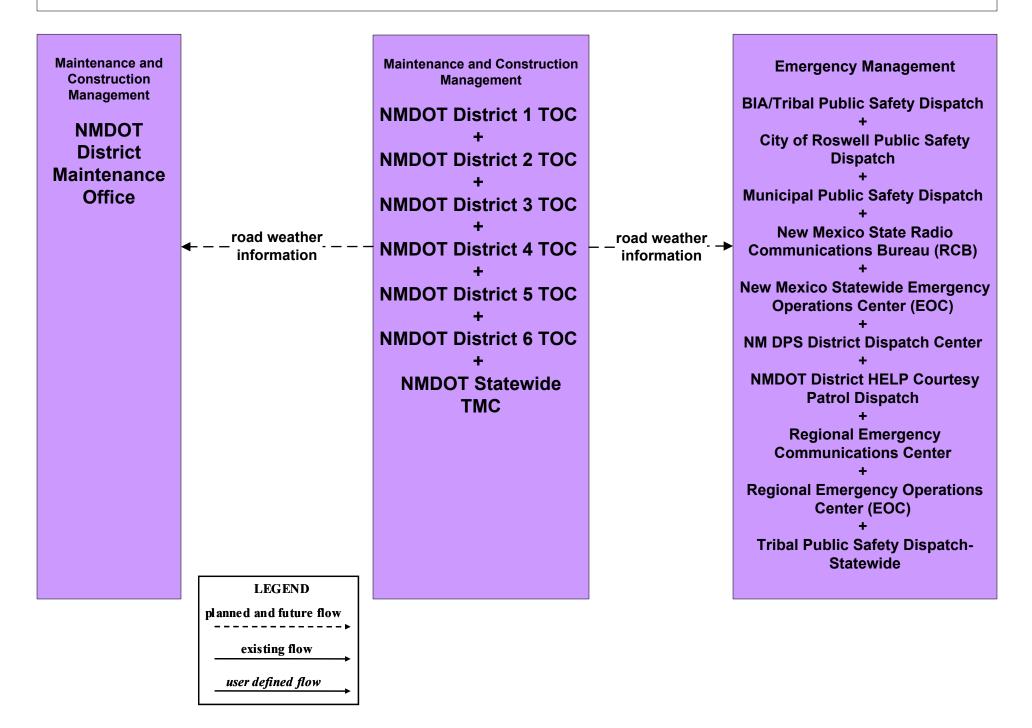

r>NMDOT District 5 TOC<br>+<br>NMDOT District 6 TOC<br>+<br>Tribal Transportation<br>Operations |

LEGEND

planned and future flow

-----

existing flow

#### EM09 - Evacuation and Reentry Management Regional EOC (1 of 2)



## EM09 - Evacuation and Reentry Management Regional EOC (2 of 2)



#### EM10 - Disaster Traveler Information NMDOT District Public Information System



### EM10 - Disaster Traveler Information City of Roswell Public Information System



#### EM10 - Disaster Traveler Information Municipal Public Information Office



### MC01 - Maintenance and Construction Vehicle and Equipment Tracking NMDOT and City of Roswell



## MC02 - Maintenance and Construction Vehicle Maintenance City of Roswell





# MC04 - Weather Information Processing and Distribution NMDOT (1 of 8)







#### MC06 - Winter Maintenance City of Roswell



### MC07 - Roadway Maintenance and Construction City of Roswell





#### MC08 - Work Zone Management City of Roswell



## MC10 - Maintenance and Construction Activity Coordination Activity Coordination - NMDOT (1 of 3)



MC10 - Maintenance and Construction Activity Coordination Activity Coordination - NMDOT (3 of 3)



### MC10 - Maintenance and Construction Activity Coordination City of Roswell (1 of 2)







# MC10 - Maintenance and Construction Activity Coordination Counties (1 of 2)