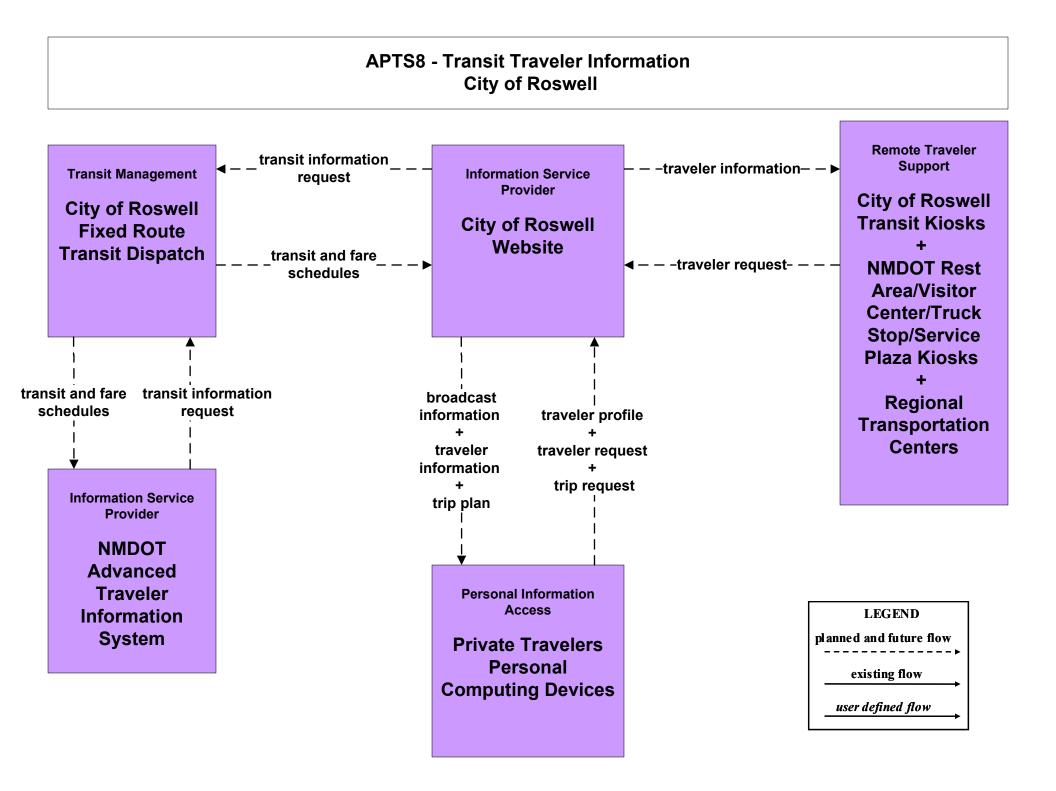

# ATIS1 - Broadcast Traveler Information City of Roswell Public Information System (Inputs)