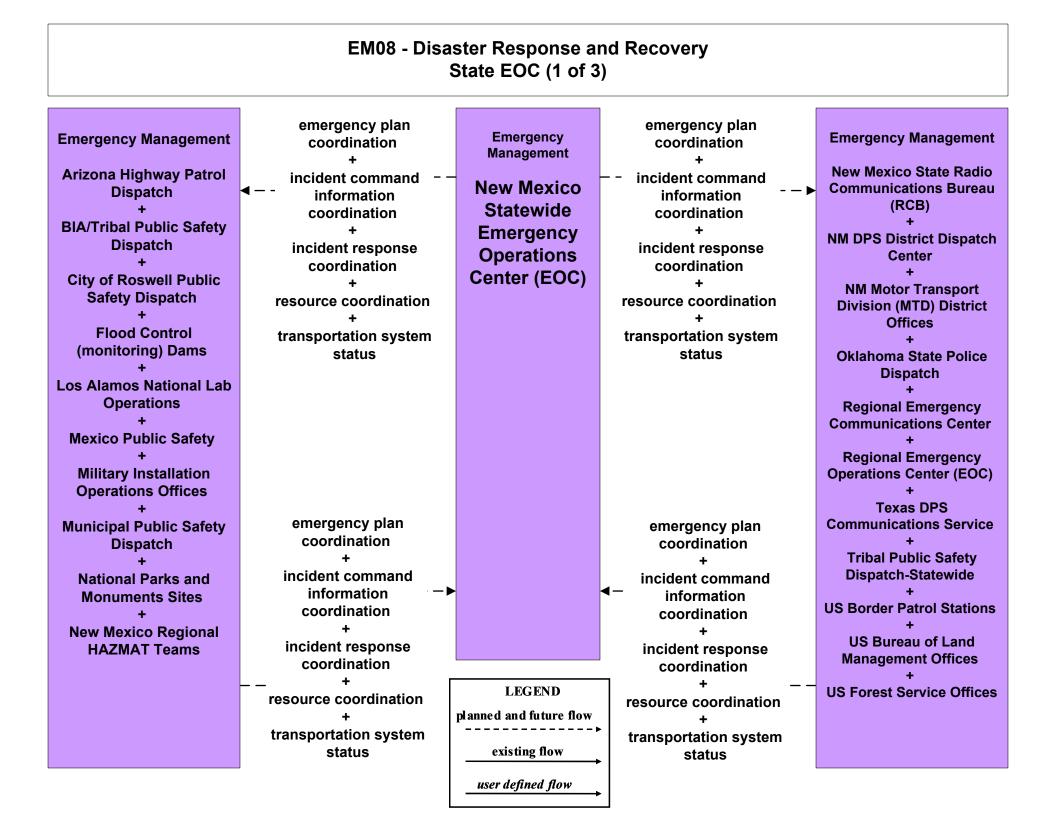

CVO10 - HAZMAT Management NEF / WIPP



#### EM01 - Emergency Call-Taking and Dispatch Statewide Emergency Communications Network (EM to Other EM)



# EM01 - Emergency Call-Taking and Dispatch Regional PSAPs (1 of 2)



# EM01 - Emergency Call-Taking and Dispatch Regional PSAPs (2 of 2)





### EM01 - Emergency Call-Taking and Dispatch NM DPS



## EM01 - Emergency Call-Taking and Dispatch City of Roswell



#### EM01 - Emergency Call-Taking and Dispatch NM State Radio Communications Bureau (RCB)



## EM02 - Emergency Routing Regional Medical Centers



#### EM02 - Emergency Routing City of Roswell Fire/EMS Vehicles



# EM05 - Transportation Infrastructure Protection NMDOT (1 of 2)





# EM06 - Wide Area Alert Amber Alert (2 of 3)



# EM06 - Wide Area Alert Amber Alert (3 of 3)







#### EM08 - Disaster Response and Recovery State EOC (2 of 3)



#### EM08 - Disaster Response and Recovery State EOC (3 of 3)





planned and future flow

existing flow

| EM08 - Disaster Response and Recovery<br>Regional EOC (1 of 3)      |                                                          |                                          |                                                                     |                                                                       |  |  |
|---------------------------------------------------------------------|----------------------------------------------------------|------------------------------------------|---------------------------------------------------------------------|-------------------------------------------------------------