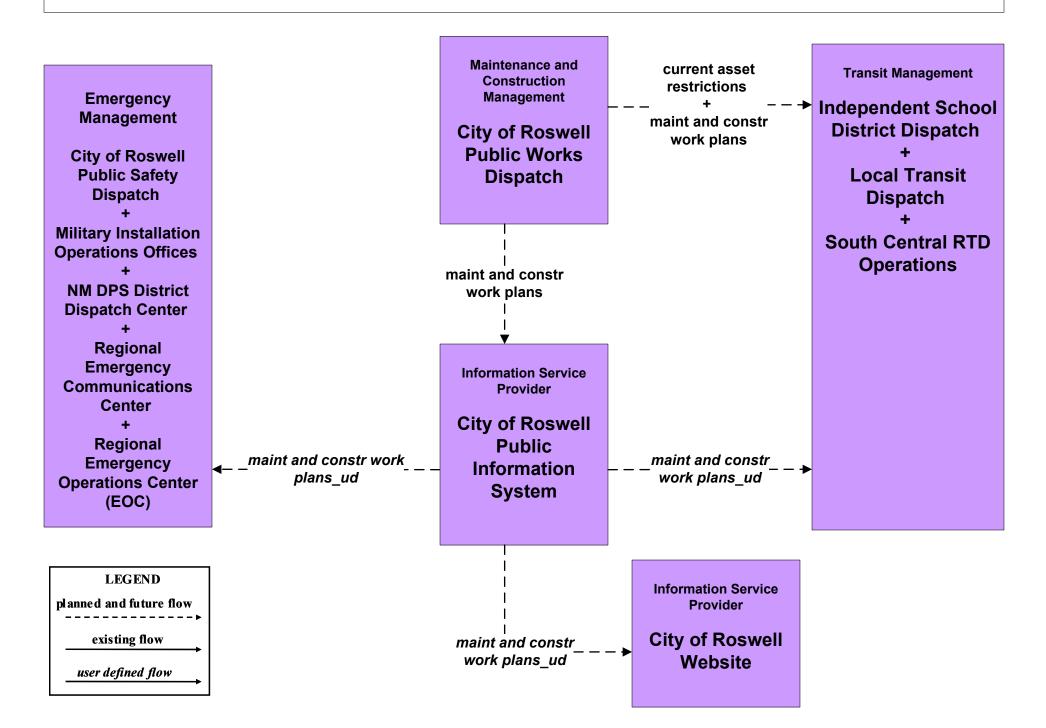

### MC10 - Maintenance and Construction Activity Coordination City of Roswell (1 of 2)