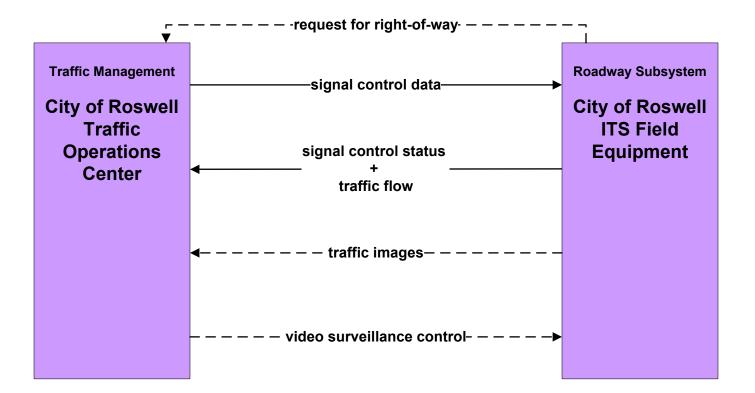

oswell



# APTS6 - Transit Maintenance City of Roswell / Local





### APTS7 - Multi-modal Coordination City of Roswell







# ATIS1 - Broadcast Traveler Information City of Roswell Public Information System (Inputs)



#### ATIS1 - Broadcast Traveler Information City of Roswell (Outputs)



### ATIS1 - Broadcast Traveler Information County Public Information System (Inputs)





# ATIS2 - Interactive Traveler Information New Mexico Travel and Tourism (Inputs) (1 of 3)



# ATIS2 - Interactive Traveler Information New Mexico Travel and Tourism (Inputs) (2 of 3)





# ATIS2 - Interactive Traveler Information New Mexico Travel and Tourism (Outputs) (3 of 3)



### ATMS01 - Network Surveillance City of Roswell





user defined flow

#### ATMS03 - Surface Street Control City of Roswell





user defined flow

### ATMS06 - Traffic Information Dissemination NMDOT District 2 TOC



### ATMS06 - Traffic Information Dissemination City of Roswell



### ATMS07 - Regional Traffic Control NMDOT Statewide TMC



# ATMS07 - Regional Traffic Control NMDOT District 2 TOC



existing flow

user defined flow

# ATMS07 - Regional Traffic Control City of Roswell





#### ATMS07 - Regional Traffic Control Counties



### ATMS07 - Regional Traffic Control Tribal





#### ATMS08 - Incident Management NMDOT District 2 (TM to EM)



## ATMS08 - Incident Management City of Roswell (TM to EM)





# ATMS08 - Incident Management City of Roswell (TM to MCM)





# ATMS08 - Incident Management NMDOT District Maintenance (EM to MCM)



### ATMS08 - Incident Management City of Roswell (EM to MCM)