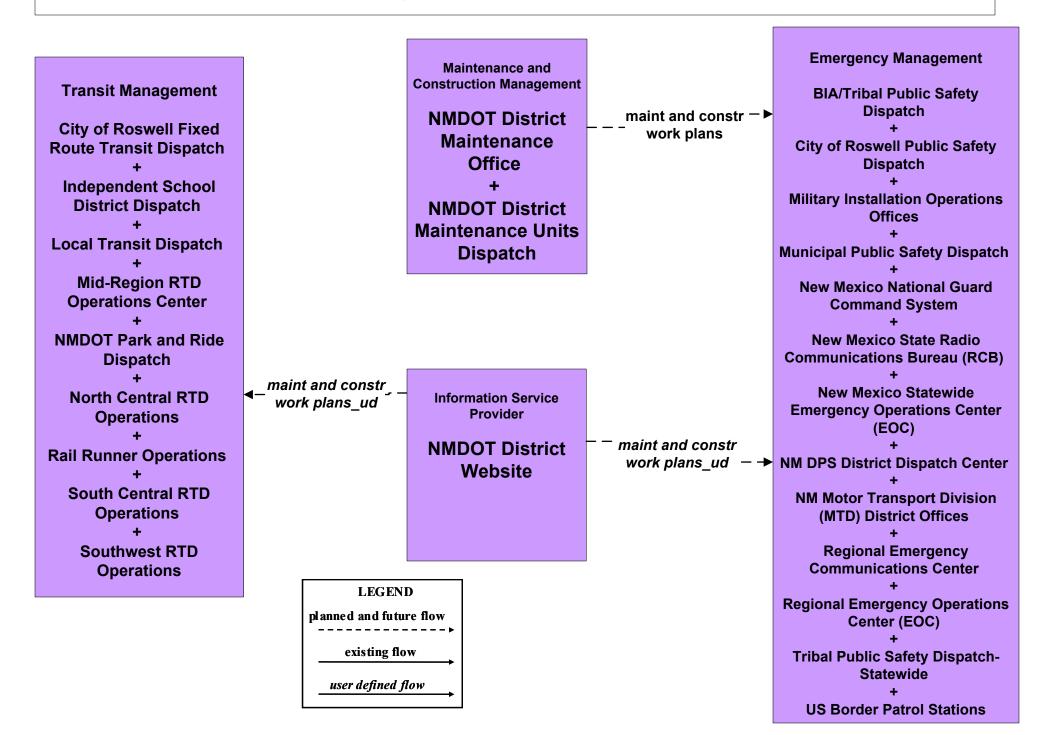

## MC10 - Maintenance and Construction Activity Coordination Activity Coordination - NMDOT (1 of 3)

MC10 - Maintenance and Construction Activity Coordination Activity Coordination - NMDOT (3 of 3)