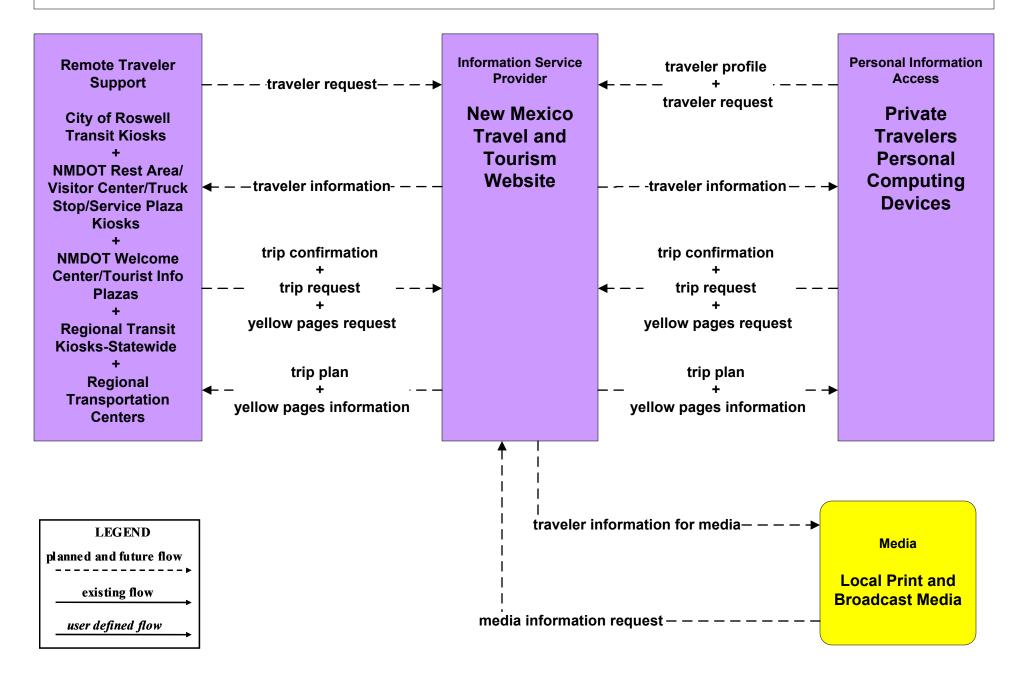

# ATIS2 - Interactive Traveler Information New Mexico Travel and Tourism (Inputs) (1 of 3)

# ATIS2 - Interactive Traveler Information New Mexico Travel and Tourism (Inputs) (2 of 3)

# ATIS2 - Interactive Traveler Information New Mexico Travel and Tourism (Outputs) (3 of 3)