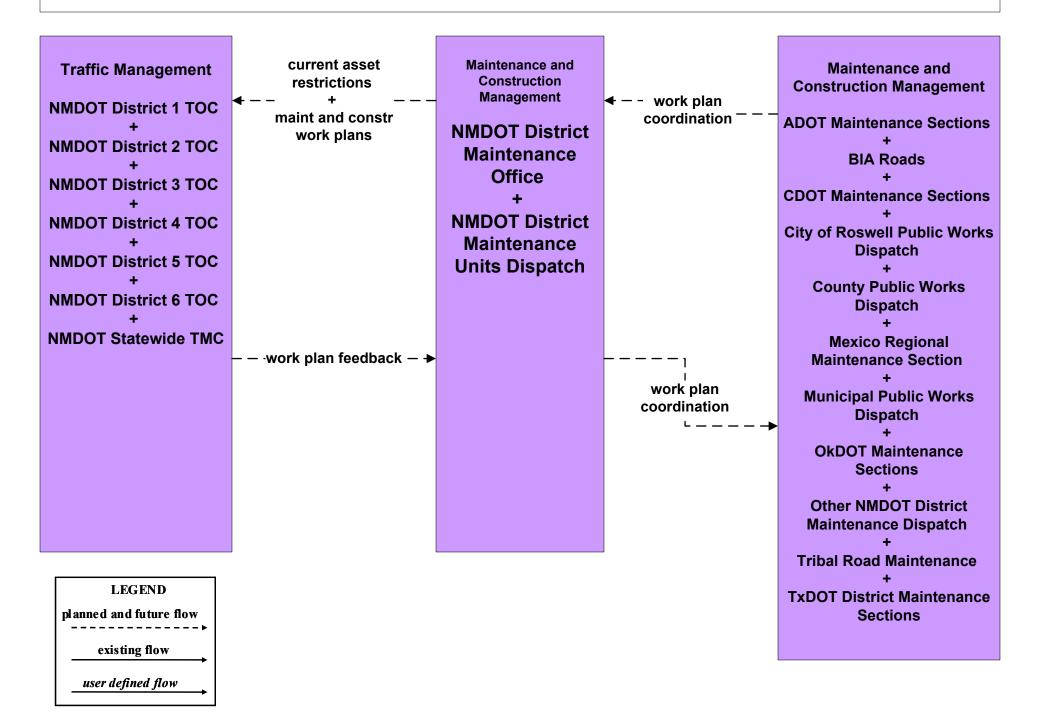

## MC10 - Maintenance and Construction Activity Coordination Activity Coordination - NMDOT (1 of 3)

MC10 - Maintenance and Construction Activity Coordination Activity Coordination - NMDOT (3 of 3)