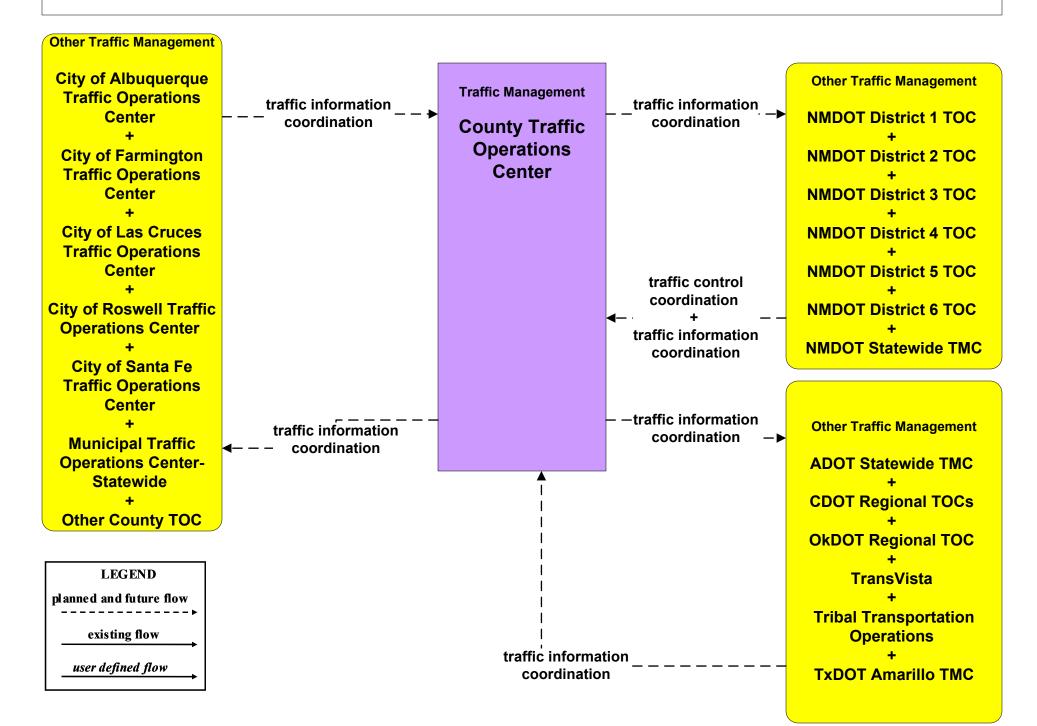

ormation New Mexico Travel and Tourism (Inputs) (1 of 3)



# ATIS2 - Interactive Traveler Information New Mexico Travel and Tourism (Inputs) (2 of 3)





# ATIS2 - Interactive Traveler Information New Mexico Travel and Tourism (Outputs) (3 of 3)



### ATMS01 - Network Surveillance City of Roswell





user defined flow

#### ATMS03 - Surface Street Control City of Roswell





user defined flow

### ATMS06 - Traffic Information Dissemination NMDOT District 2 TOC



### ATMS06 - Traffic Information Dissemination City of Roswell



### ATMS07 - Regional Traffic Control NMDOT Statewide TMC



# ATMS07 - Regional Traffic Control NMDOT District 2 TOC



existing flow

user defined flow

# ATMS07 - Regional Traffic Control City of Roswell





#### ATMS07 - Regional Traffic Control Counties



### ATMS07 - Regional Traffic Control Tribal





#### ATMS08 - Incident Management NMDOT District 2 (TM to EM)



## ATMS08 - Incident Management City of Roswell (TM to EM)





# ATMS08 - Incident Management City of Roswell (TM to MCM)





# ATMS08 - Incident Management NMDOT District Maintenance (EM to MCM)



### ATMS08 - Incident Management City of Roswell (EM to MCM)





### ATMS08 - Incident Management NMDOT District Maintenance (MCM to MCM)





# ATMS08 - Incident Management City of Roswell (MCM to MCM)

| Maintenance and<br>Construction<br>Management | maint and constr resource → coordination | Maintenance and<br>Construction<br>Management   |
|-----------------------------------------------|------------------------------------------|------------------------------------------