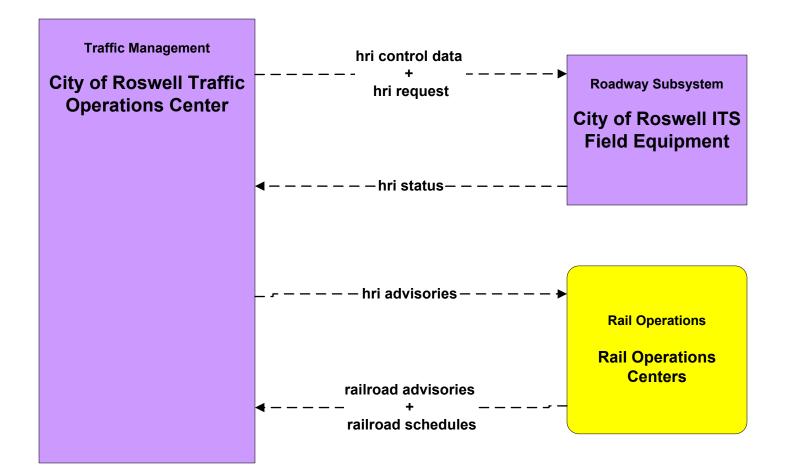

ch   |                                          | County Public<br>Works<br>Dispatch<br>+         |
|                                               | ← maint and constr resource              | NMDOT District<br>Maintenance<br>Units Dispatch |
|                                               |                                          |                                                 |



## ATMS08 - Incident Management County (MCM to MCM)





LEGEND

existing flow

# ATMS08 - Incident Management Municipalities (EM to EVS)





## ATMS08 - Incident Management RECC (EM to EVS)





#### ATMS08 - Incident Management Rail Operations Coordination



## ATMS13 - Standard Railroad Crossing Municipalities



\_\_\_\_\_

existing flow

#### ATMS15 - Railroad Operations Coordination City of Roswell





#### ATMS16 - Parking Facility Management Tribal Government



## ATMS21 - Roadway Closure Management NMDOT (2 of 2)



#### CVO10 - HAZMAT Management NEF / WIPP



#### EM01 - Emergency Call-Taking and Dispatch Statewide Emergency Communications Network (EM to Other EM)



# EM01 - Emergency Call-Taking and Dispatch Regional PSAPs (1 of 2)



# EM01 - Emergency Call-Taking and Dispatch Regional PSAPs (2 of 2)





### EM01 - Emergency Call-Taking and Dispatch NM DPS



## EM01 - Emergency Call-Taking and Dispatch City of Roswell



#### EM01 - Emergency Call-Taking and Dispatch NM State Radio Communications Bureau (RCB)



## EM02 - Emergency Routing Regional Medical Centers



#### EM02 - Emergency Routing City of Roswell Fire/EMS Vehicles



# EM05 - Transportation Infrastructure Pr