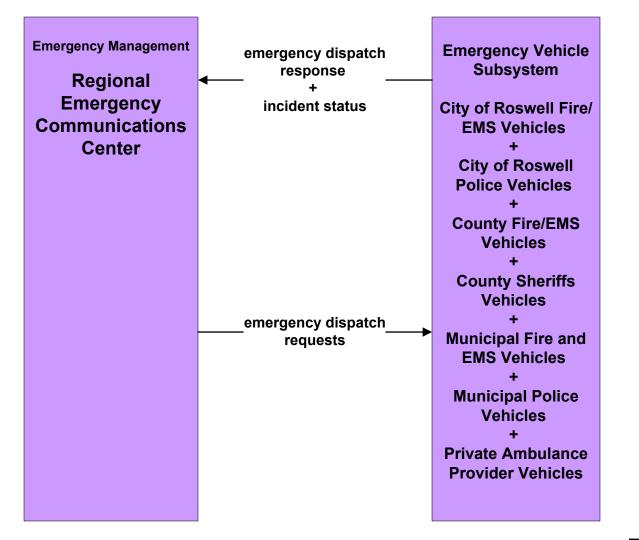

t County (MCM to MCM)





LEGEND

existing flow

# ATMS08 - Incident Management Municipalities (EM to EVS)





## ATMS08 - Incident Management RECC (EM to EVS)





#### ATMS08 - Incident Management Rail Operations Coordination



## ATMS13 - Standard Railroad Crossing Municipalities



\_\_\_\_\_

existing flow

#### ATMS15 - Railroad Operations Coordination City of Roswell





#### ATMS16 - Parking Facility Management Tribal Government



## ATMS21 - Roadway Closure Management NMDOT (2 of 2)



#### CVO10 - HAZMAT Management NEF / WIPP



#### EM01 - Emergency Call-Taking and Dispatch Statewide Emergency Communications Network (EM to Other EM)



# EM01 - Emergency Call-Taking and Dispatch Regional PSAPs (1 of 2)



# EM01 - Emergency Call-Taking and Dispatch Regional PSAPs (2 of 2)





### EM01 - Emergency Call-Taking and Dispatch NM DPS



## EM01 - Emergency Call-Taking and Dispatch City of Roswell



#### EM01 - Emergency Call-Taking and Dispatch NM State Radio Communications Bureau (RCB)



## EM02 - Emergency Routing Regional Medical Centers



#### EM02 - Emergency Routing City of Roswell Fire/EMS Vehicles



# EM05 - Transportation Infrastructure Protection NMDOT (1 of 2)





# EM06 - Wide Area Alert Amber Alert (2 of 3)



# EM06 - Wide Area Alert Amber Alert (3 of 3)







#### EM08 - Disaster Response and Recovery State EOC (2 of 3)



#### EM08 - Disaster Response and Recovery State EOC (3 of 3)





planned and future flow

existing flow

| EM08 - Disaster Response and Recovery<br>Regional EOC (1 of 3)      |