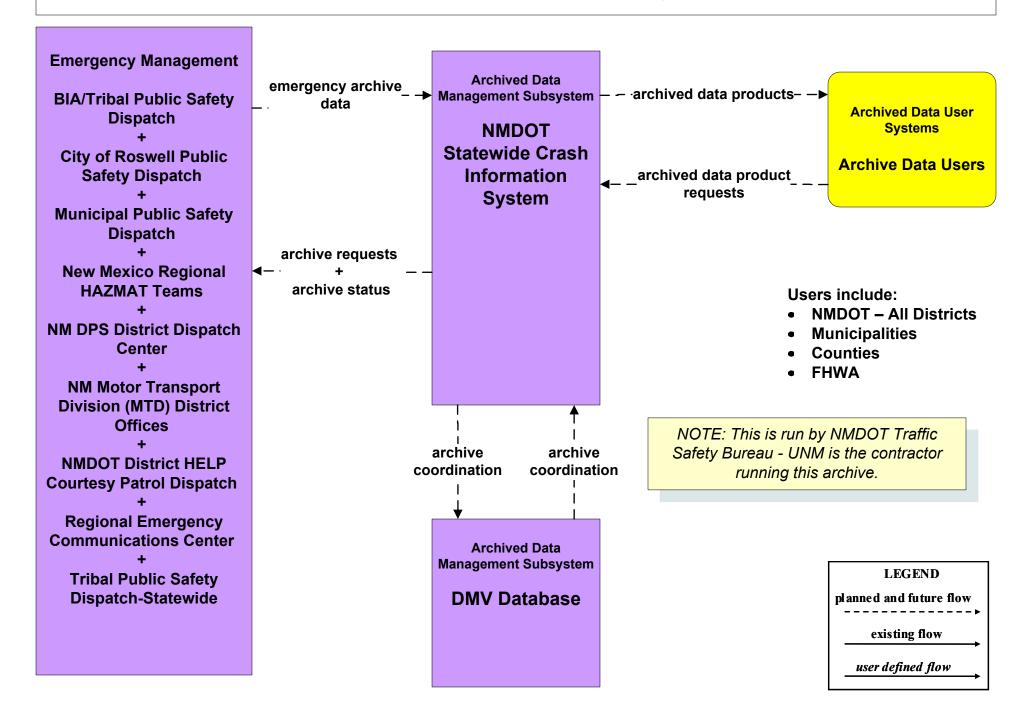

# AD1 - ITS Data Mart NMDOT Statewide Crash Information System



#### AD1 - ITS Data Mart NMDOT Statewide Transit Database



# AD1 - ITS Data Mart MPO/RPO Traffic Database



### APTS1 - Transit Vehicle Tracking Regional Transit Providers (1 of 4)





#### APTS2 - Transit Fixed-Route Operations City of Roswell



# APTS2 - Transit Fixed-Route Operations Local Transit



### APTS2 - Transit Fixed-Route Operations NMDOT Park and Ride



### APTS2 - Transit Fixed-Route Operations South Central RTD





### APTS4 - Transit Passenger and Fare Management City of Roswell



# APTS5 - Transit Security City of Roswell



# APTS6 - Transit Maintenance City of Roswell / Local





### APTS7 - Multi-modal Coordination City of Roswell







# ATIS1 - Broadcast Traveler Information City of Roswell Public Information System (Inputs)



#### ATIS1 - Broadcast Trav