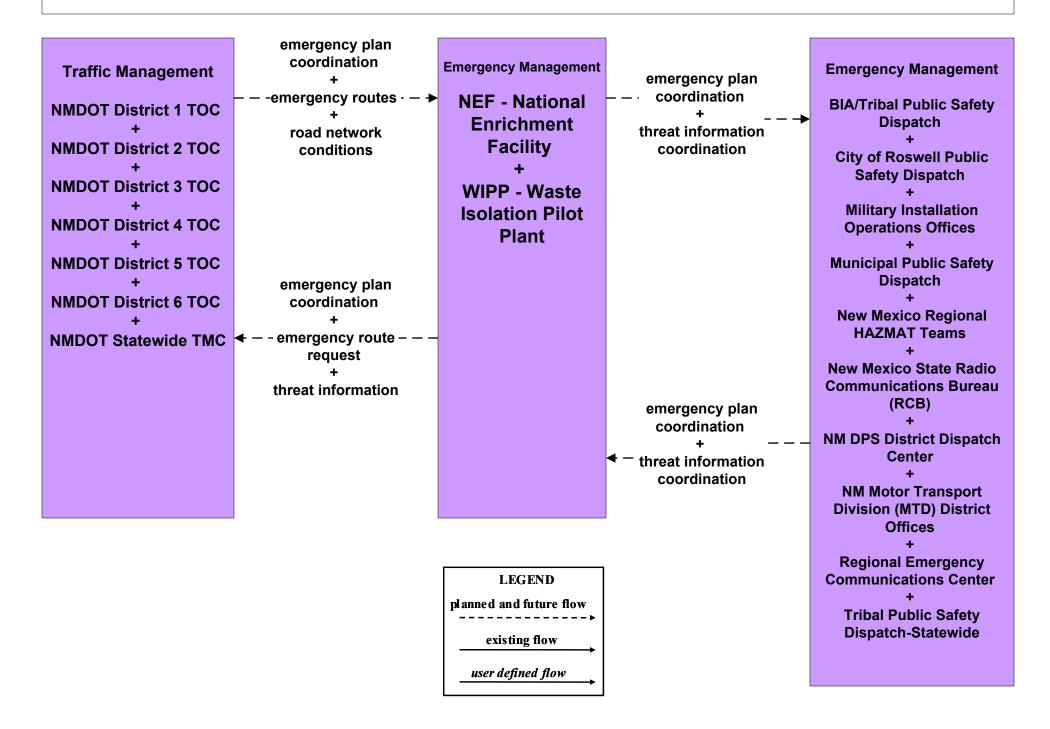

r resource              | NMDOT District<br>Maintenance<br>Units Dispatch |
|                                               |                                          |                                                 |



## ATMS08 - Incident Management County (MCM to MCM)





LEGEND

existing flow

# ATMS08 - Incident Management Municipalities (EM to EVS)





## ATMS08 - Incident Management RECC (EM to EVS)





#### ATMS08 - Incident Management Rail Operations Coordination



## ATMS13 - Standard Railroad Crossing Municipalities



\_\_\_\_\_

existing flow

#### ATMS15 - Railroad Operations Coordination City of Roswell





#### ATMS16 - Parking Facility Management Tribal Government



## ATMS21 - Roadway Closure Management NMDOT (2 of 2)



#### CVO10 - HAZMAT Management NEF / WIPP



#### EM01 - Emergency Call-Taking and Dispatch Statewide Emergency Communications Network (EM to Other EM)



# EM01 - Emergency Call-Taking and Dispatch Regional PSAPs (1 of 2)



# EM01 - Emergency Call-Taking and Dispatch Regional PSAPs (2 of 2)





### EM01 - Emergency Call-Taking and Dispatch NM DPS



## EM01 - Emergency Call-Taking and Dispatch City of Roswell



#### EM01 - Emergency Call-Taking and Dispatch NM State Radio Communications Bureau (RCB)



## EM02 - Emergency Routing Regional Medical Centers



#### EM02 - Emergency Routing City of Roswell Fire/EMS Vehicles



# EM05 - Transportation Infrastructure Protection NMDOT (1 of 2)





# EM06 - Wide Area Alert Amber Alert (2 of 3)



# EM06 - Wide Area Alert Amber Alert (3 of 3)







#### EM08 - Disaster Response and Re