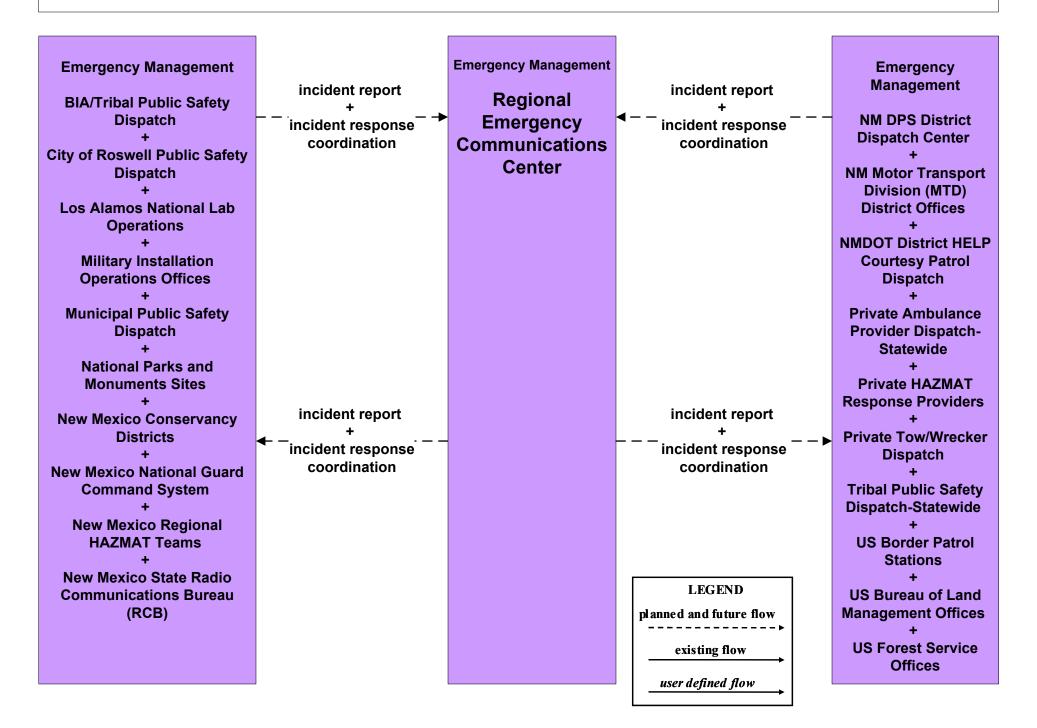

# EM01 - Emergency Call-Taking and Dispatch Regional PSAPs (1 of 2)

# EM01 - Emergency Call-Taking and Dispatch Regional PSAPs (2 of 2)