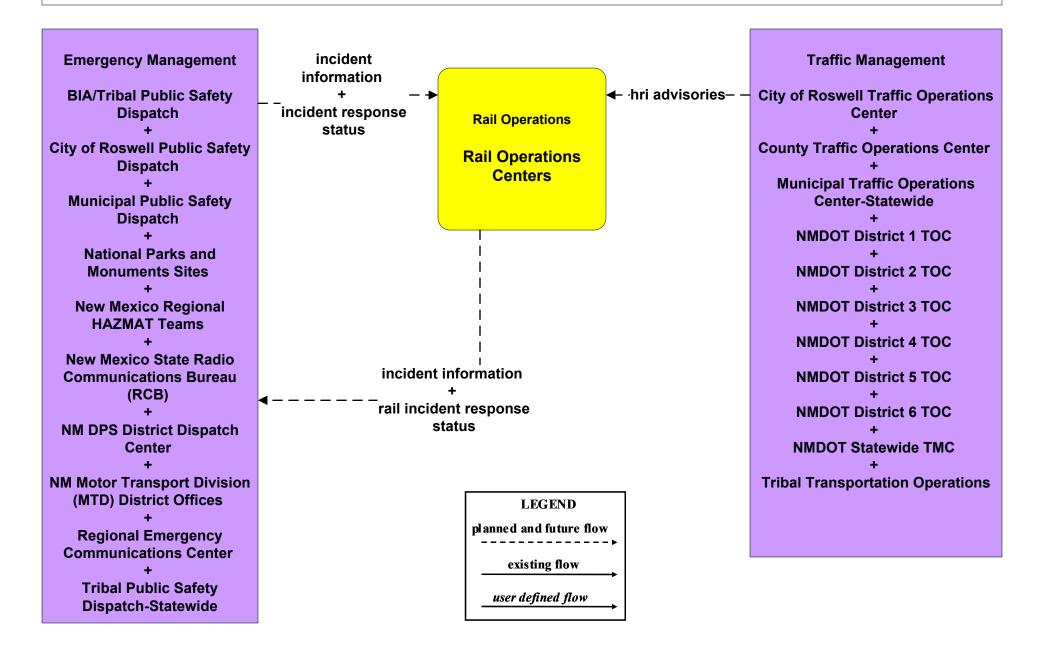

------------|------------------------------------------|-------------------------------------------------|
| City of Roswell<br>Public Works<br>Dispatch   |                                          | County Public<br>Works<br>Dispatch<br>+         |
|                                               | ← maint and constr resource              | NMDOT District<br>Maintenance<br>Units Dispatch |
|                                               |                                          |                                                 |



## ATMS08 - Incident Management County (MCM to MCM)





LEGEND

existing flow

# ATMS08 - Incident Management Municipalities (EM to EVS)





## ATMS08 - Incident Management RECC (EM to EVS)





#### ATMS08 - Incident Management Rail Operations Coordination



## ATMS13 - Standard Railroad Crossing Municipalities



\_\_\_\_\_

existing flow

#### ATMS15 - Railroad Operations Coordination City of Roswell





#### ATMS16 - Parking Facility Management Tribal Government



## ATMS21 - Roadway Closure Management NMDOT (2 of 2)



#### CVO10 - HAZMAT Management NEF / WIPP



#### EM01 - Emergency Call-Taking and Dispatch Statewide Emergency Communications Network (EM to Other EM)



# EM01 - Emergency Call-Taking and Dispatch Regional PSAPs (1 of 2)



# EM01 - Emergency Call-Taking and Dispatch Regional PSAPs (2 of 2)





### EM01 - Emergency Call-Taking and Dispatch NM DPS



## EM01 - Emergency Call-Taking and Dispatch City of Roswell



#### EM01 - Emergency Call-Taking and Dispatch NM State Radio Communications Bureau (RCB)



## EM02 - Emer