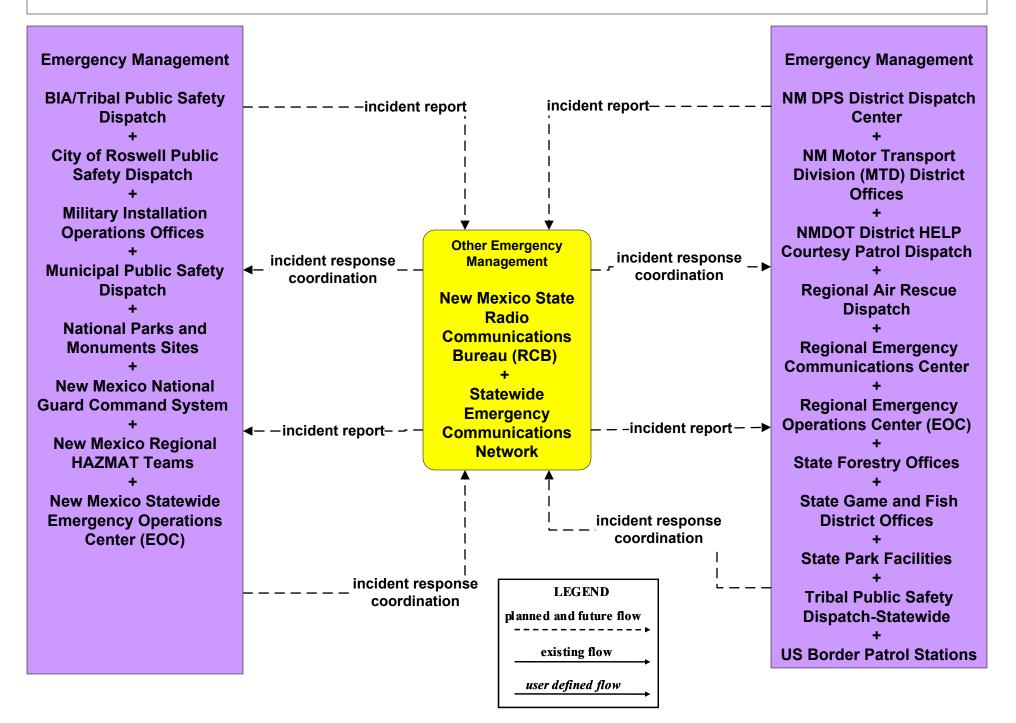

#### EM01 - Emergency Call-Taking and Dispatch Statewide Emergency Communications Network (EM to Other EM)