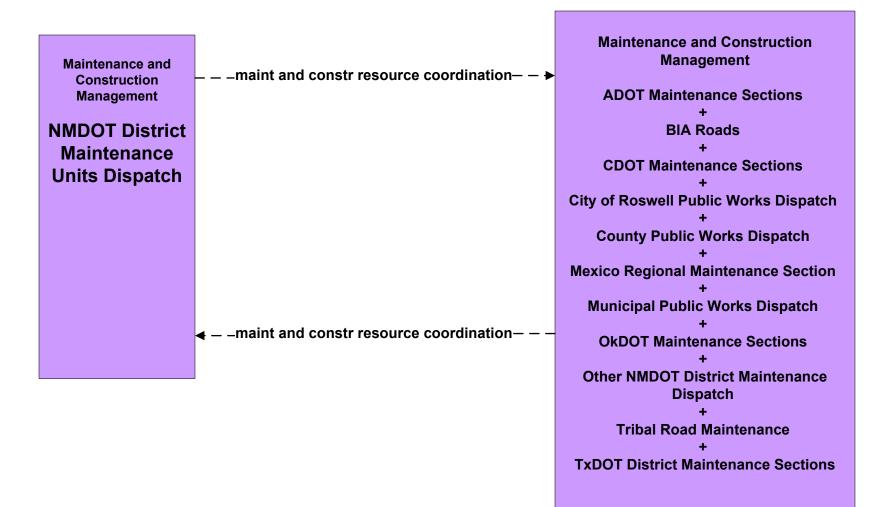

## MC10 - Maintenance and Construction Activity Coordination Activity Coordination - NMDOT (1 of 3)

MC10 - Maintenance and Construction Activity Coordination Activity Coordination - NMDOT (3 of 3)