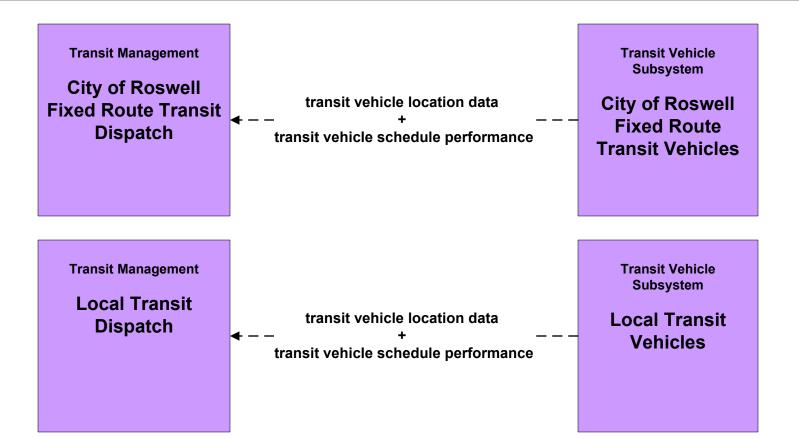

#### APTS2 - Transit Fixed-Route Operations City of Roswell

# APTS2 - Transit Fixed-Route Operations Local Transit