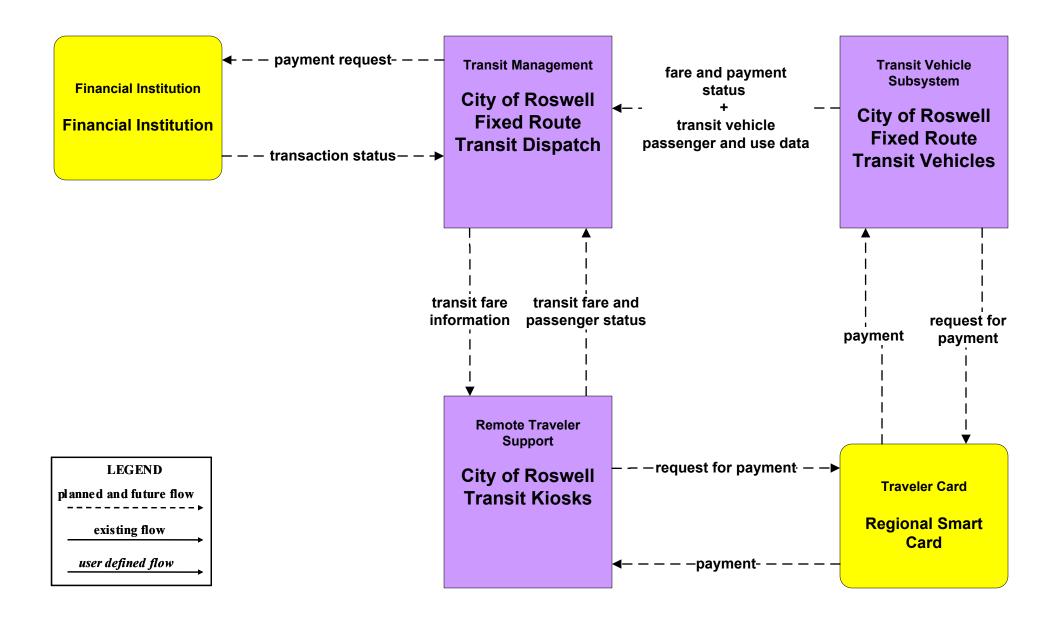

# AD1 - ITS Data Mart NMDOT Statewide Crash Information System



#### AD1 - ITS Data Mart NMDOT Statewide Transit Database



# AD1 - ITS Data Mart MPO/RPO Traffic Database



### APTS1 - Transit Vehicle Tracking Regional Transit Providers (1 of 4)





#### APTS2 - Transit Fixed-Route Operations City of Roswell



# APTS2 - Transit Fixed-Route Operations Local Transit



### APTS2 - Transit Fixed-Route Operations NMDOT Park and Ride



### APTS2 - Transit Fixed-Route Operations South Central RTD





### APTS4 - Transit Passenger and Fare Management City of Roswell



# APTS5 - Transit Security City of Roswell



# APTS6 - Transit Maintenance City of Roswell / Local





### APTS7 - Multi-modal Coordination City of Roswell







# ATIS1 - Broadcast Traveler Information City of Roswell Public Information System (Inputs)



#### ATIS1 - Broadcast Traveler Information City of Roswell (Outputs)



### ATIS1 - Broadcast Traveler Information County Public Information System (Inputs)





# ATIS2 - Interactive Traveler Information New Mexico Travel and Tourism (Inputs) (1 of 3)



# ATIS2 - Interactive Traveler Information New Mexico Travel and Tourism (Inputs) (2 of 3)





# ATIS2 - Interactive Traveler Information New Mexico Travel and Tourism (Outputs) (3 of 3)



### ATMS01 - Network Surveillance City of Roswell





user defined flow

#### ATMS03 - Su