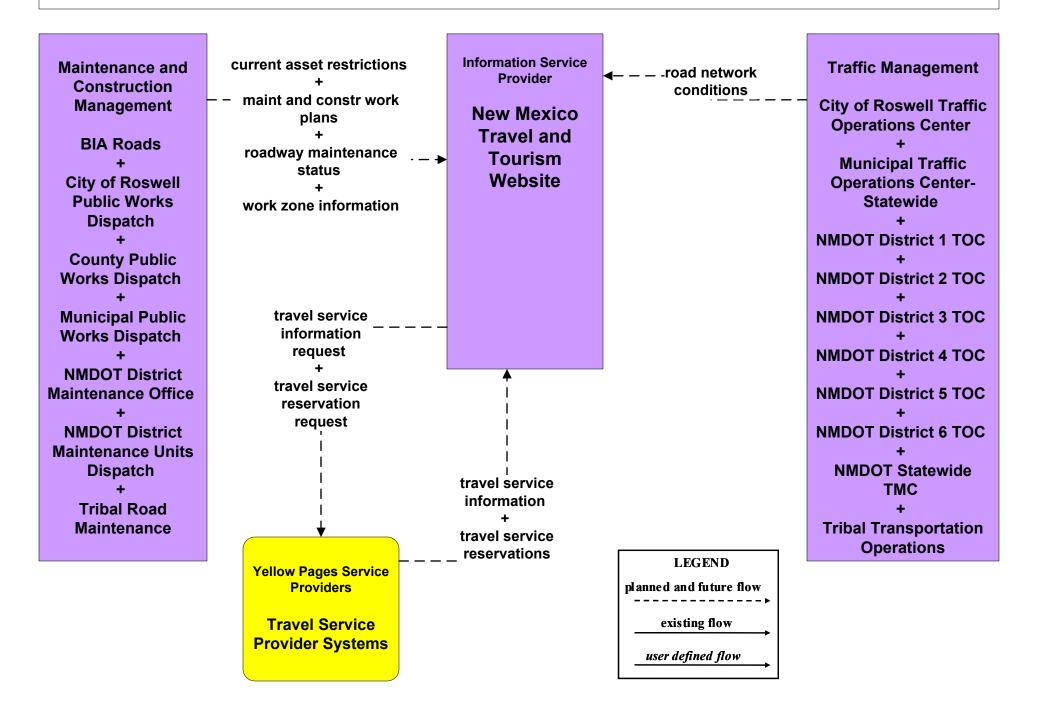

# ATIS2 - Interactive Traveler Information New Mexico Travel and Tourism (Inputs) (2 of 3)