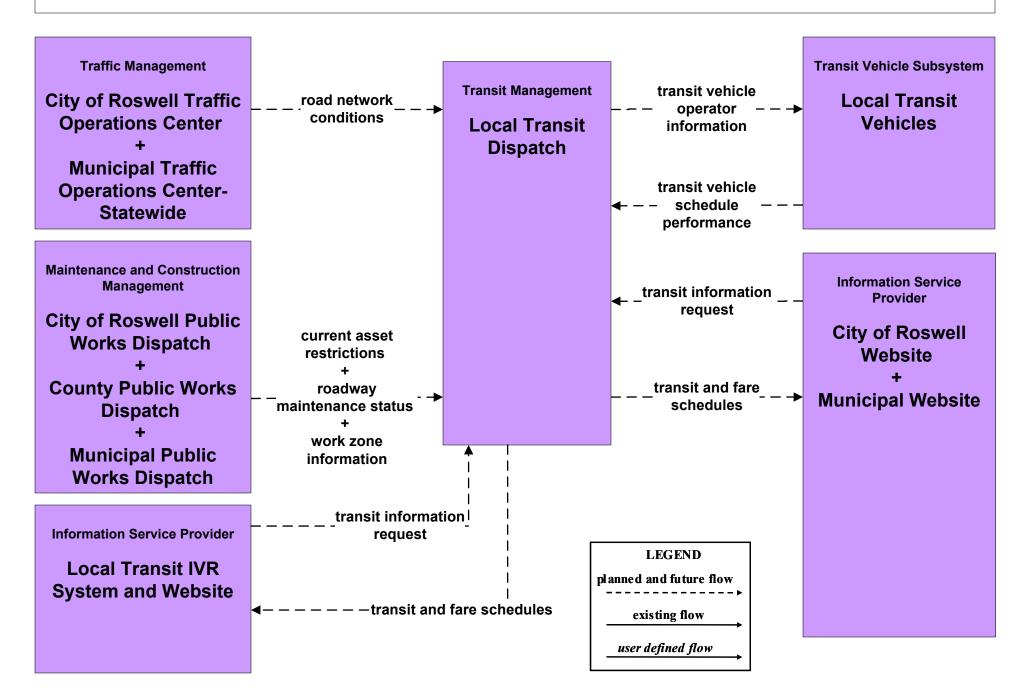

# AD1 - ITS Data Mart NMDOT Statewide Crash Information System



#### AD1 - ITS Data Mart NMDOT Statewide Transit Database



# AD1 - ITS Data Mart MPO/RPO Traffic Database



### APTS1 - Transit Vehicle Tracking Regional Transit Providers (1 of 4)





#### APTS2 - Transit Fixed-Route Operations City of Roswell



# APTS2 - Transit Fixed-Route Operations Local Transit



### APTS2 - Transit Fixed-Route Operations NMDOT Park and Ride



### APTS2 - Transit Fixed-Route Operations South Central RTD





### APTS4 - Transit Passenger and Fare Management City of Roswell



# APTS5 - Transit Security City of Roswell



# APTS6 - Transit Maintenance City of Roswell / Local





### APTS7 - Multi-modal Coordination City of Roswell







# ATIS1 - Broadcast Traveler Information City of Roswell Public Information System (Inputs)



#### ATIS1 - Broadcast Traveler Information City of Roswell (Outputs)



### ATIS1 - Broadcast Traveler Information County Public Information System (Inputs)





# ATIS2 - Interactive Traveler Information New Mexico Travel and Tourism (Inputs) (1 of 3)



# ATIS2 - Interactive Traveler Information New Mexico Travel and Tourism (Inputs