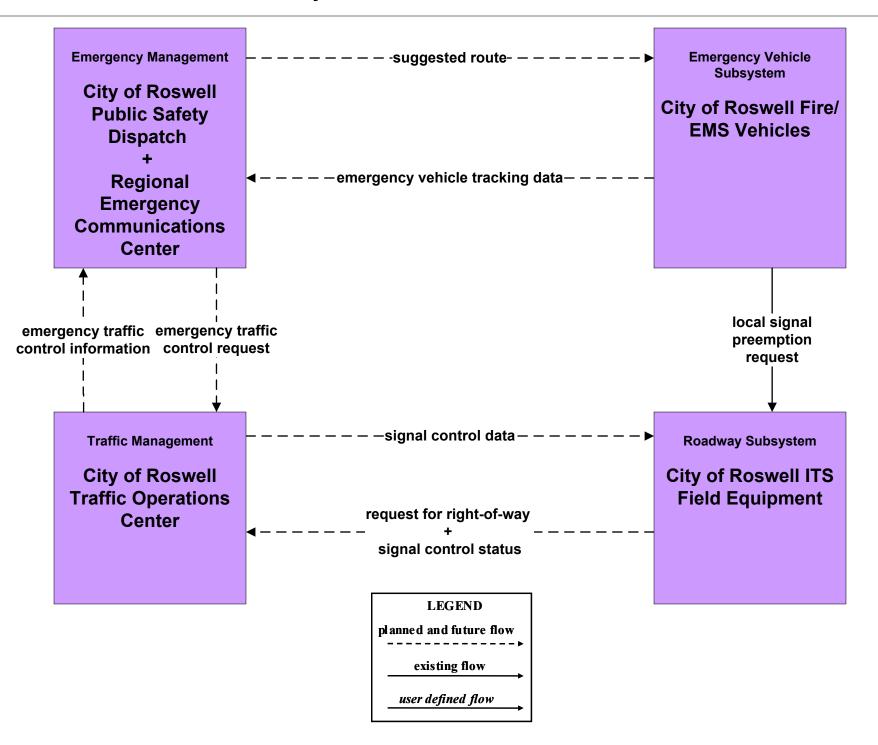

d Operations Coordination City of Roswell





#### ATMS16 - Parking Facility Management Tribal Government



## ATMS21 - Roadway Closure Management NMDOT (2 of 2)



#### CVO10 - HAZMAT Management NEF / WIPP



#### EM01 - Emergency Call-Taking and Dispatch Statewide Emergency Communications Network (EM to Other EM)



# EM01 - Emergency Call-Taking and Dispatch Regional PSAPs (1 of 2)



# EM01 - Emergency Call-Taking and Dispatch Regional PSAPs (2 of 2)





### EM01 - Emergency Call-Taking and Dispatch NM DPS



## EM01 - Emergency Call-Taking and Dispatch City of Roswell



#### EM01 - Emergency Call-Taking and Dispatch NM State Radio Communications Bureau (RCB)



## EM02 - Emergency Routing Regional Medical Centers



#### EM02 - Emergency Routing City of Roswell Fire/EMS Vehicles



# EM05 - Transportation Infrastructure Protection NMDOT (1 of 2)





# EM06 - Wide Area Alert Amber Alert (2 of 3)



# EM06 - Wide Area Alert Amber Alert (3 of 3)







#### EM08 - Disaster Response and Recovery State EOC (2 of 3)



#### EM08 - Disaster Response and Recovery State EOC (3 of 3)





planned and future flow

existing flow

| EM08 - Disaster Response and Recovery<br>Regional EOC (1 of 3)      |                                                          |                                          |                                                                     |                                                                       |  |  |
|---------------------------------------------------------------------|----------------------------------------------------------|--