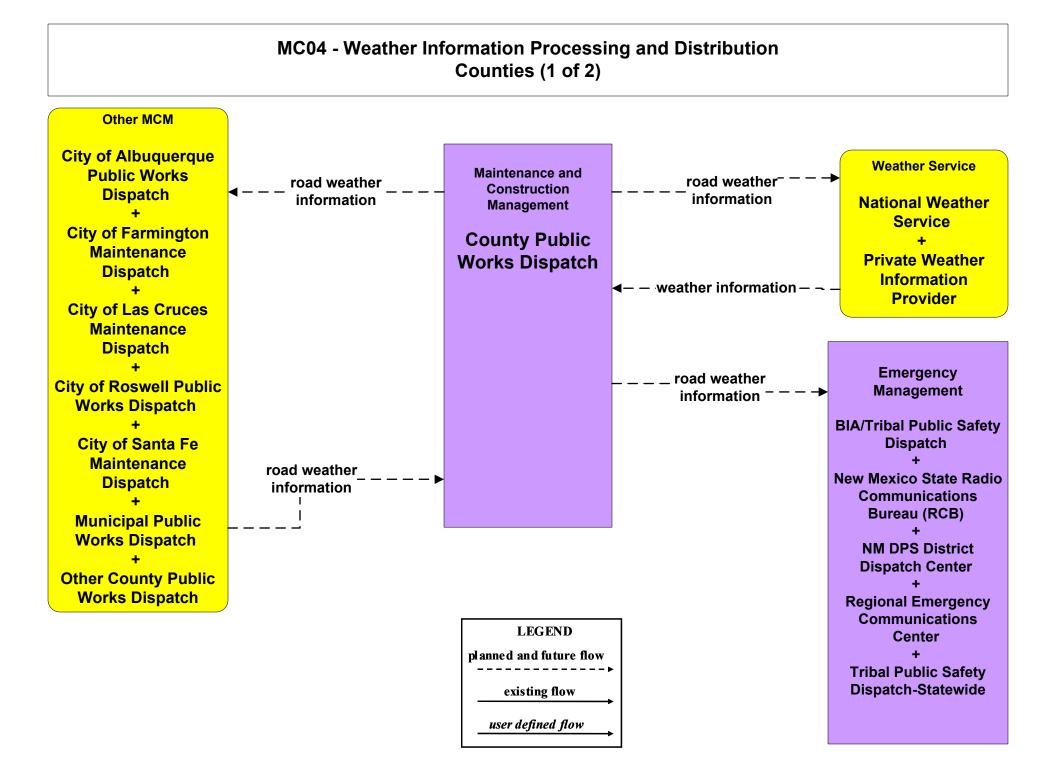

NMDOT District 5 TOC<br>+<br>NMDOT District 6 TOC<br>+<br>Tribal Transportation<br>Operations |

LEGEND

planned and future flow

-----

existing flow

#### EM09 - Evacuation and Reentry Management Regional EOC (1 of 2)



## EM09 - Evacuation and Reentry Management Regional EOC (2 of 2)



#### EM10 - Disaster Traveler Information NMDOT District Public Information System



### EM10 - Disaster Traveler Information City of Roswell Public Information System



#### EM10 - Disaster Traveler Information Municipal Public Information Office



### MC01 - Maintenance and Construction Vehicle and Equipment Tracking NMDOT and City of Roswell



## MC02 - Maintenance and Construction Vehicle Maintenance City of Roswell





# MC04 - Weather Information Processing and Distribution NMDOT (1 of 8)







#### MC06 - Winter Maintenance City of Roswell



### MC07 - Roadway Maintenance and Construction City of Roswell





#### MC08 - Work Zone Management City of Roswell



## MC10 - Maintenance and Construction Activity Coordination Activity Coordination - NMDOT (1 of 3)



MC10 - Maintenance and Construction Activity Coordination Activity Coordination - NMDOT (3 of 3)



### MC10 - Maintenance and Construction Activity Coordination City of Roswell (1 of 2)







# MC10 - Maintenance and Construction Activity Coordination Counties (1 of 2)