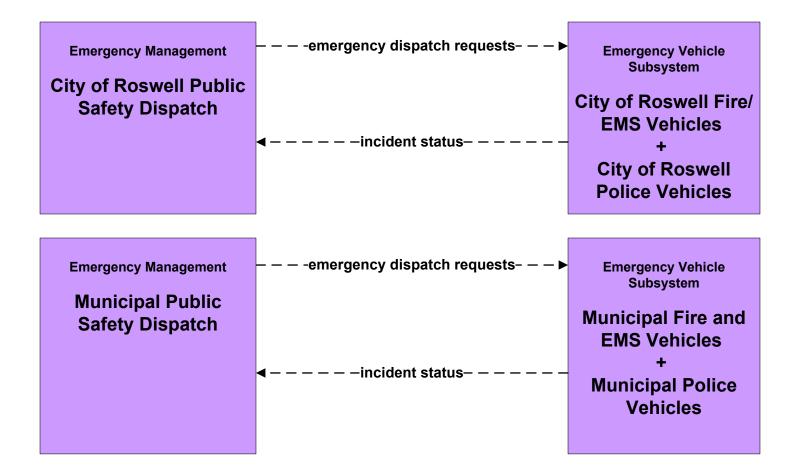

nd constr resource → coordination | Maintenance and<br>Construction<br>Management   |
|-----------------------------------------------|------------------------------------------|-------------------------------------------------|
| City of Roswell<br>Public Works<br>Dispatch   |                                          | County Public<br>Works<br>Dispatch<br>+         |
|                                               | ← maint and constr resource              | NMDOT District<br>Maintenance<br>Units Dispatch |
|                                               |                                          |                                                 |



## ATMS08 - Incident Management County (MCM to MCM)





LEGEND

existing flow

# ATMS08 - Incident Management Municipalities (EM to EVS)





## ATMS08 - Incident Management RECC (EM to EVS)





#### ATMS08 - Incident Management Rail Operations Coordination



## ATMS13 - Standard Railroad Crossing Municipalities



\_\_\_\_\_

existing flow

#### ATMS15 - Railroad Operations Coordination City of Roswell





#### ATMS16 - Parking Facility Management Tribal Government



## ATMS21 - Roadway Closure Management NMDOT (2 of 2)



#### CVO10 - HAZMAT Management NEF / WIPP



#### EM01 - Emergency Call-Taking and Dispatch Statewide Emergency Communications Network (EM to Other EM)



# EM01 - Emergency Call-Taking and Dispatch Regional PSAPs (1 of 2)



# EM01 - Emergency Call-Taking and Dispatch Regional PSAPs (2 of 2)





### EM01 - Emergency Call-Taking and Dispatch NM DPS



## EM01 - Emergency Call-Taking and Dispatch City