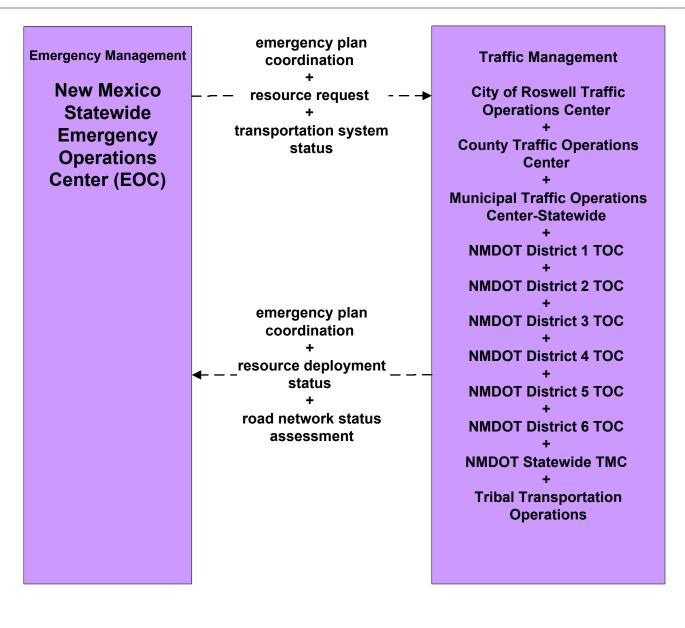

#### EM08 - Disaster Response and Recovery State EOC (3 of 3)

planned and future flow

existing flow

| EM08 - Disaster Response and Recovery<br>Regional EOC (1 of 3)      |                                                          |                                          |                                                                     |                                                                       |  |  |
|---------------------------------------------------------------------|----------------------------------------------------------|------------------------------------------|---------------------------------------------------------------------|-----------------------------------------------------------------------|--|--|
| Emergency Management                                                | emergency plan<br>coordination<br>+                      | Emergency<br>Management                  | emergency plan<br>coordination                                      | Emergency Management                                                  |  |  |
| Arizona Highway Patrol<br>Dispatch<br>+<br>BIA/Tribal Public Safety | incident command<br>← information<br>coordination<br>+   | Regional<br>Emergency                    | +<br>incident command<br>information ►<br>coordination              | New Mexico State Radio<br>Communications Bureau<br>(RCB)<br>+         |  |  |
| City of Roswell Public Safety<br>Dispatch                           | incident response<br>coordination<br>+<br>resource       | Operations<br>Center (EOC)               | incident response<br>coordination<br>+                              | NM DPS District Dispatch<br>Center<br>+<br>NM Motor Transport Divisio |  |  |
| Colorado State Police<br>Dispatch<br>+                              | coordination<br>+<br>transportation<br>system status     |                                          | resource coordination<br>+<br>transportation system<br>status       | (MTD) District Offices<br>+<br>Oklahoma State Police<br>Dispatch      |  |  |
| Flood Control (monitoring)<br>Dams<br>+<br>Los Alamos National Lab  |                                                          |                                          |                                                                     | Private Ambulance Provide<br>Dispatch-Statewide                       |  |  |
| Operations<br>+<br>Mexico Customs and Border<br>Patrol              | emergency plan                                           |                                          |                                                                     | Private HAZMAT Response<br>Providers<br>+<br>Regional Emergency       |  |  |
| +<br>Mexico Public Safety<br>+<br>Military Installation Operations  | coordination<br>+<br>incident command<br>information     |                                          | emergency plan<br>coordination<br>+<br>incident command             | Communications Center<br>+<br>Texas DPS Communication<br>Service      |  |  |
| Offices<br>+<br>Municipal Public Safety                             | coordination ►<br>+<br>incident response<br>coordination |                                          | <ul> <li>information</li> <li>coordination</li> <li>+</li> </ul>    | Tribal Public Safety<br>Dispatch-Statewide                            |  |  |
| Dispatch<br>+<br>National Parks and<br>Monuments Sites              | – resource<br>coordination                               | LEGEND                                   | incident response<br>coordination<br>+ – –<br>resource coordination | US Border Patrol Stations<br>+<br>US Bureau of Land                   |  |  |
| +<br>New Mexico Regional HAZMAT<br>Teams                            | +<br>transportation<br>system status                     | planned and future flow<br>existing flow | +<br>transportation system<br>status                                | Management Offices<br>+<br>US Forest Service Offices                  |  |  |