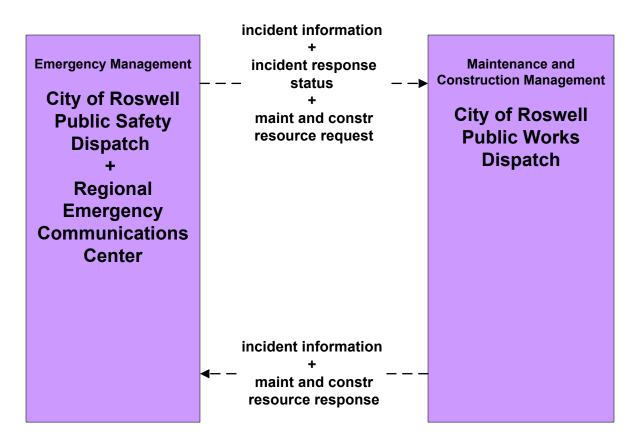

user defined flow

### ATMS06 - Traffic Information Dissemination NMDOT District 2 TOC



### ATMS06 - Traffic Information Dissemination City of Roswell



### ATMS07 - Regional Traffic Control NMDOT Statewide TMC



# ATMS07 - Regional Traffic Control NMDOT District 2 TOC



existing flow

user defined flow

# ATMS07 - Regional Traffic Control City of Roswell





#### ATMS07 - Regional Traffic Control Counties



### ATMS07 - Regional Traffic Control Tribal





#### ATMS08 - Incident Management NMDOT District 2 (TM to EM)



## ATMS08 - Incident Management City of Roswell (TM to EM)





# ATMS08 - Incident Management City of Roswell (TM to MCM)





# ATMS08 - Incident Management NMDOT District Maintenance (EM to MCM)



### ATMS08 - Incident Management City of Roswell (EM to MCM)





### ATMS08 - Incident Management NMDOT District Maintenance (MCM to MCM)





# ATMS08 - Incident Management City of Roswell (MCM to MCM)

| Maintenance and<br>Construction<br>Management | maint and constr resource → coordination | Maintenance and<br>Construction<br>Management   |
|-----------------------------------------------|------------------------------------------|-------------------------------------------------|
| City of Roswell<br>Public Works<br>Dispatch   |                                          | County Public<br>Works<br>Dispatch<br>+         |
|                                               | ← maint and constr resource              | NMDOT District<br>Maintenance<br>Units Dispatch |
|                                               |