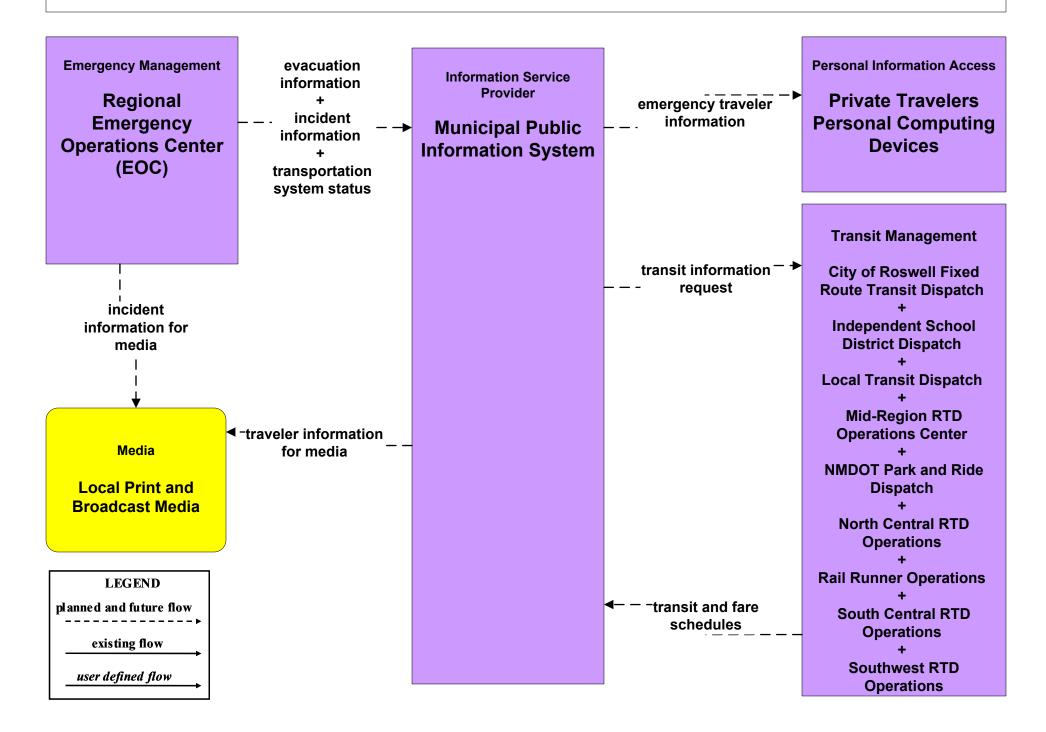

+<br>resource deployment<br>status<br>+<br>road network status<br>assessment | +<br>Municipal Traffic Operations<br>Center-Statewide<br>+<br>NMDOT District 1 TOC<br>+<br>NMDOT District 2 TOC<br>+<br>NMDOT District 3 TOC<br>+<br>NMDOT District 4 TOC<br>+<br>NMDOT District 5 TOC<br>+<br>NMDOT District 6 TOC<br>+<br>Tribal Transportation<br>Operations |

LEGEND

planned and future flow

-----

existing flow

#### EM09 - Evacuation and Reentry Management Regional EOC (1 of 2)



## EM09 - Evacuation and Reentry Management Regional EOC (2 of 2)



#### EM10 - Disaster Traveler Information NMDOT District Public Information System



### EM10 - Disaster Traveler Information City of Roswell Public Information System



#### EM10 - Disaster Traveler Information Municipal Public Information Office



### MC01 - Maintenance and Construction Vehicle and Equipment Tracking NMDOT and City of Roswell



## MC02 - Maintenance and Construction Vehicle Maintenance City of Roswell





# MC04 - Weather Information Processing and Distribution NMDOT (1 of 8)







#### MC06 - Winter Maintenance City of Roswell



### MC07 - Roadway Maintenance and Construction City of Roswell





#### MC08 - Work Zone Management City of Roswell



## MC10 - Maintenance and Construction Activity Coordination Activity Coordination - NMDOT (1 of 3)



MC10 - Maintenance and Construction Activity Coordination Activity Coordination - NMDOT (3 of 3)



### MC10 - Maintenance and Construction Activity Coordination City of Roswell (1 of 2)







# MC10 - Maintenance and Construction Activity Coordination Counties (1