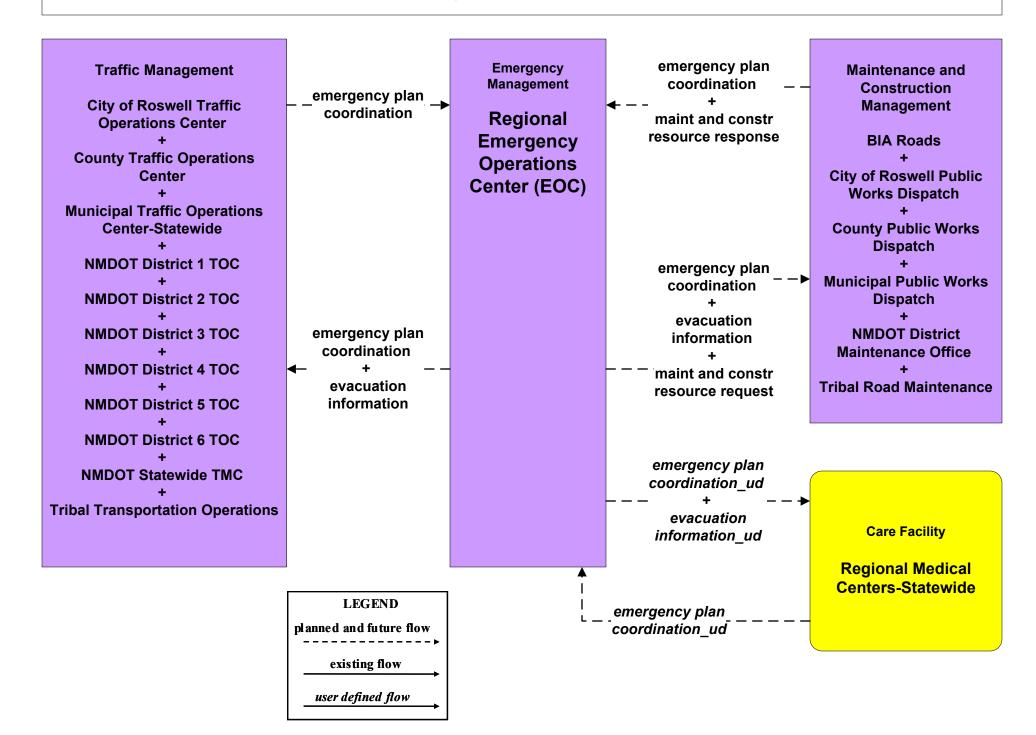

#### EM09 - Evacuation and Reentry Management Regional EOC (1 of 2)

## EM09 - Evacuation and Reentry Management Regional EOC (2 of 2)