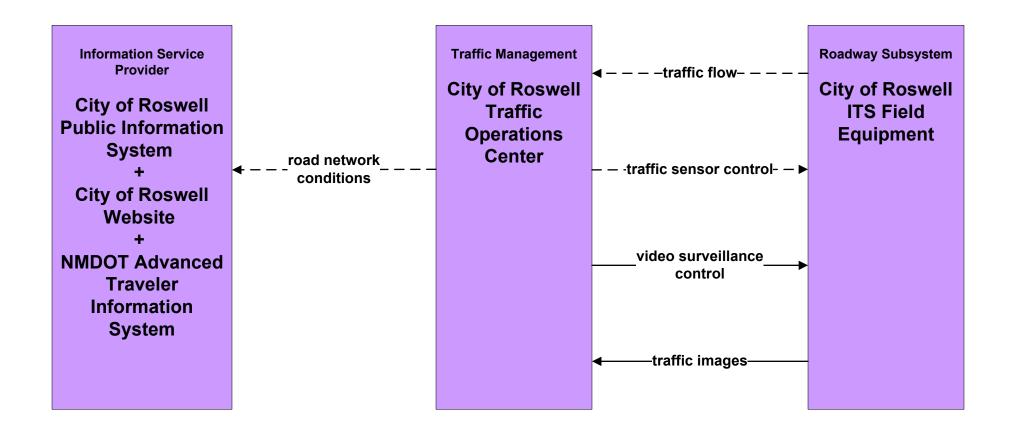

r and Fare Management City of Roswell



# APTS5 - Transit Security City of Roswell



# APTS6 - Transit Maintenance City of Roswell / Local





### APTS7 - Multi-modal Coordination City of Roswell







# ATIS1 - Broadcast Traveler Information City of Roswell Public Information System (Inputs)



#### ATIS1 - Broadcast Traveler Information City of Roswell (Outputs)



### ATIS1 - Broadcast Traveler Information County Public Information System (Inputs)





# ATIS2 - Interactive Traveler Information New Mexico Travel and Tourism (Inputs) (1 of 3)



# ATIS2 - Interactive Traveler Information New Mexico Travel and Tourism (Inputs) (2 of 3)





# ATIS2 - Interactive Traveler Information New Mexico Travel and Tourism (Outputs) (3 of 3)



### ATMS01 - Network Surveillance City of Roswell





user defined flow

#### ATMS03 - Surface Street Control City of Roswell





user defined flow

### ATMS06 - Traffic Information Dissemination NMDOT District 2 TOC



### ATMS06 - Traffic Information Dissemination City of Roswell



### ATMS07 - Regional Traffic Control NMDOT Statewide TMC



# ATMS07 - Regional Traffic Control NMDOT District 2 TOC



existing flow

user defined flow

# ATMS07 - Regional Traffic Control City of Roswell





#### ATMS07 - Regional Traffic Control Counties



### ATMS07 - Regional Traffic Control Tribal





#### ATMS08 - Incident Management NMDOT District 2 (TM to EM)



## ATMS08 - Incident Management City of Roswell (TM to EM)





# ATMS08 - Incident Management City of Roswell (TM to MCM)





# ATMS08 - Incident Management NMDOT District Maintenance