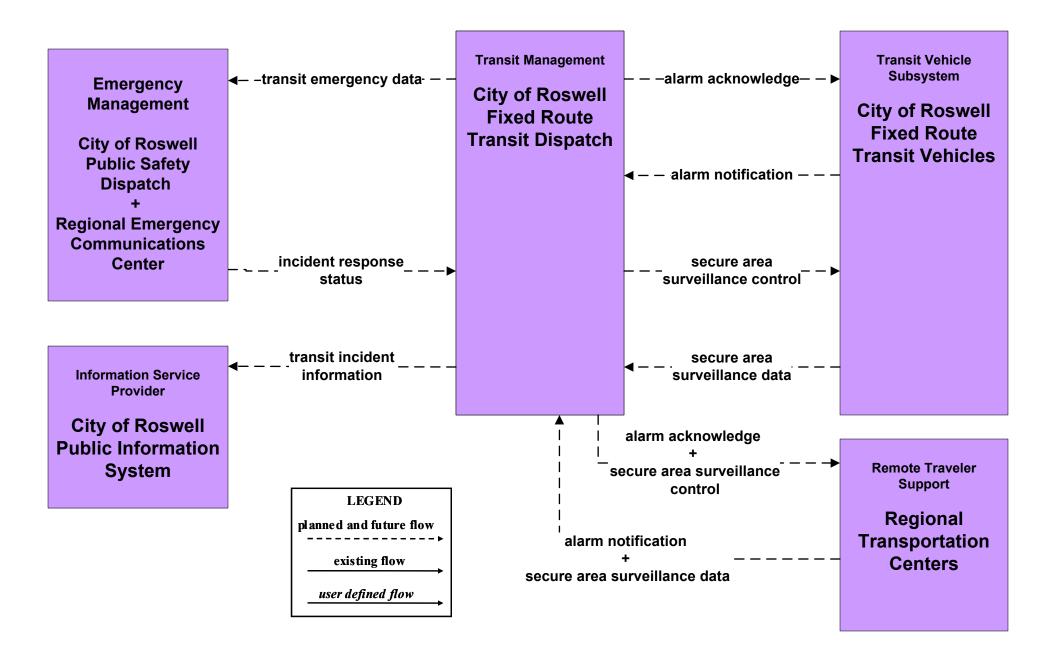

# AD1 - ITS Data Mart NMDOT Statewide Crash Information System



#### AD1 - ITS Data Mart NMDOT Statewide Transit Database



# AD1 - ITS Data Mart MPO/RPO Traffic Database



### APTS1 - Transit Vehicle Tracking Regional Transit Providers (1 of 4)





#### APTS2 - Transit Fixed-Route Operations City of Roswell



# APTS2 - Transit Fixed-Route Operations Local Transit



### APTS2 - Transit Fixed-Route Operations NMDOT Park and Ride



### APTS2 - Transit Fixed-Route Operations South Central RTD





### APTS4 - Transit Passenger and Fare Management City of Roswell



# APTS5 - Transit Security City of Roswell



# APTS6 - Transit Maintenance City of Roswell / Local





### APTS7 - Multi-modal Coordination City of Roswell







# ATIS1 - Broadcast Traveler Information City of Roswell Public Information System (Inputs)



#### ATIS1 - Broadcast Traveler Information City of Roswell (Outputs)



### ATIS1 - Broadcast Traveler Information County Public Information System (Inputs)





# ATIS2 - Interactive Traveler Information New Mexico Travel and Tourism (Inputs) (1 of 3)



# ATIS2 - Interactive Traveler Information New Mexico Travel and Tourism (Inputs) (2 of 3)





# ATIS2 - Interactive Traveler Information New Mexico Travel and Tourism (Outputs) (3 of 3)



### ATMS01 - Network Surveillance City of Roswell





user defined flow

#### ATMS03 - Surface Street Control City of Roswell





user