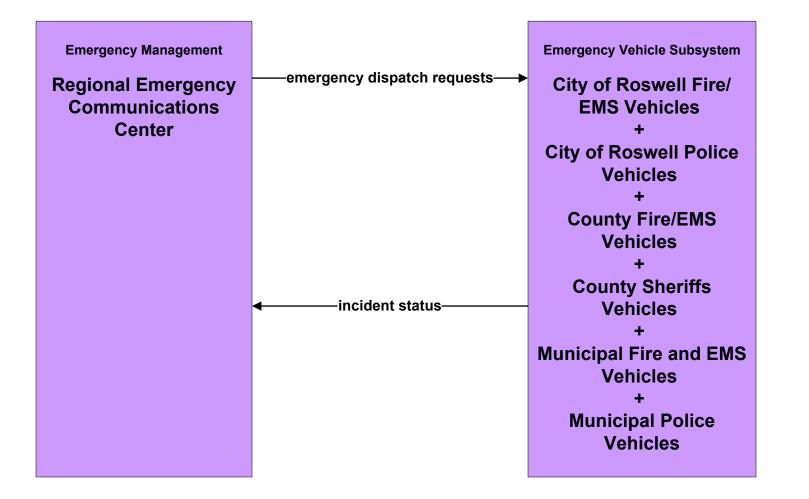

>Construction<br>Management   |
|-----------------------------------------------|------------------------------------------|-------------------------------------------------|
| City of Roswell<br>Public Works<br>Dispatch   |                                          | County Public<br>Works<br>Dispatch<br>+         |
|                                               | ← maint and constr resource              | NMDOT District<br>Maintenance<br>Units Dispatch |
|                                               |                                          |                                                 |



## ATMS08 - Incident Management County (MCM to MCM)





LEGEND

existing flow

# ATMS08 - Incident Management Municipalities (EM to EVS)





## ATMS08 - Incident Management RECC (EM to EVS)





#### ATMS08 - Incident Management Rail Operations Coordination



## ATMS13 - Standard Railroad Crossing Municipalities



\_\_\_\_\_

existing flow

#### ATMS15 - Railroad Operations Coordination City of Roswell





#### ATMS16 - Parking Facility Management Tribal Government



## ATMS21 - Roadway Closure Management NMDOT (2 of 2)



#### CVO10 - HAZMAT Management NEF / WIPP



#### EM01 - Emergency Call-Taking and Dispatch Statewide Emergency Communications Network (EM to Other EM)



# EM01 - Emergency Call-Taking and Dispatch Regional PSAPs (1 of 2)



# EM01 - Emergency Call-Taking and Dispatch Regional PSAPs (2 of 2)





### EM01 - Emergency Call-Taking and Dispatch NM DPS



## EM01 - Emergency Call-Taking and Dispatch City of Roswell



#### EM01 - Emergency Call-Taking and D