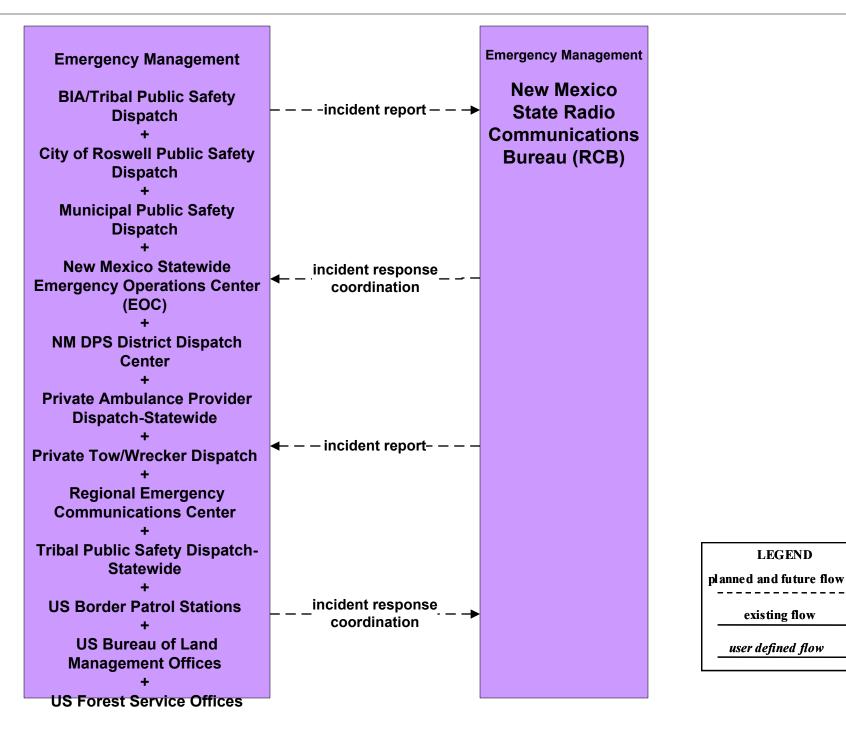

#### EM01 - Emergency Call-Taking and Dispatch NM State Radio Communications Bureau (RCB)