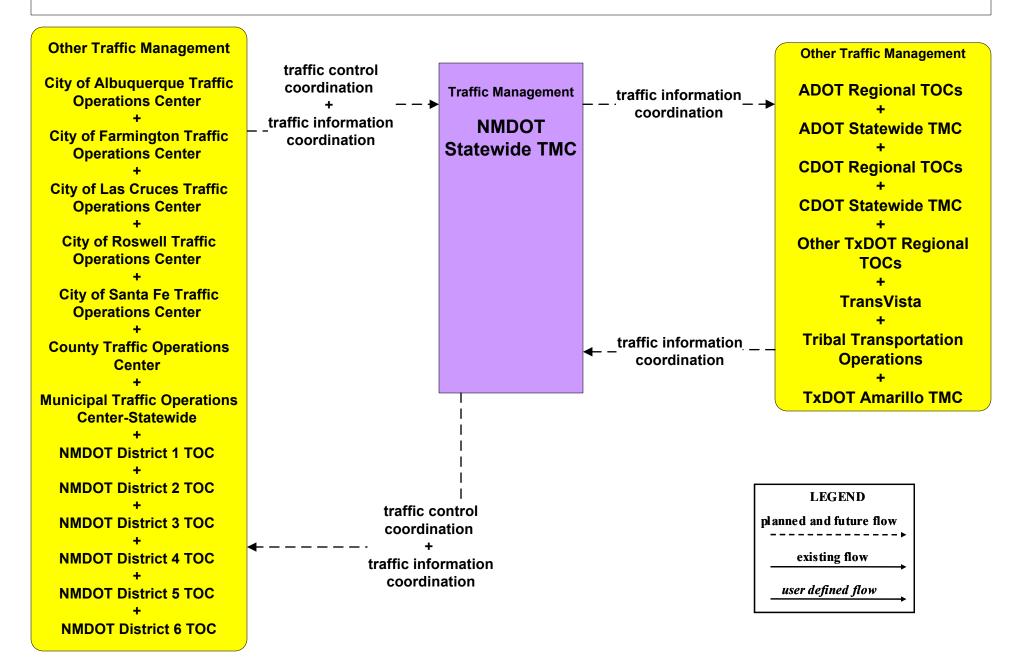

)



#### ATIS1 - Broadcast Traveler Information City of Roswell (Outputs)



### ATIS1 - Broadcast Traveler Information County Public Information System (Inputs)





# ATIS2 - Interactive Traveler Information New Mexico Travel and Tourism (Inputs) (1 of 3)



# ATIS2 - Interactive Traveler Information New Mexico Travel and Tourism (Inputs) (2 of 3)





# ATIS2 - Interactive Traveler Information New Mexico Travel and Tourism (Outputs) (3 of 3)



### ATMS01 - Network Surveillance City of Roswell





user defined flow

#### ATMS03 - Surface Street Control City of Roswell





user defined flow

### ATMS06 - Traffic Information Dissemination NMDOT District 2 TOC



### ATMS06 - Traffic Information Dissemination City of Roswell



### ATMS07 - Regional Traffic Control NMDOT Statewide TMC



# ATMS07 - Regional Traffic Control NMDOT District 2 TOC



existing flow

user defined flow

# ATMS07 - Regional Traffic Control City of Roswell





#### ATMS07 - Regional Traffic Control Counties



### ATMS07 - Regional Traffic Control Tribal





#### ATMS08 - Incident Management NMDOT District 2 (TM to EM)



## ATMS08 - Incident Management City of Roswell (TM to EM)





# ATMS08 - Incident Management City of Roswell (TM to MCM)





# ATMS08 - Incident Management NMDOT District Maintenance (EM to MCM)



### ATMS08 - Incident Management City of Roswell (EM to MCM)





### ATMS08 - Incident Management NMDOT District Maintenance (MCM to MCM)





# ATMS08 - Incident Management City of Roswell (MCM to MCM)

| Maintenance and<br>Construction<br>Management | maint and constr resource