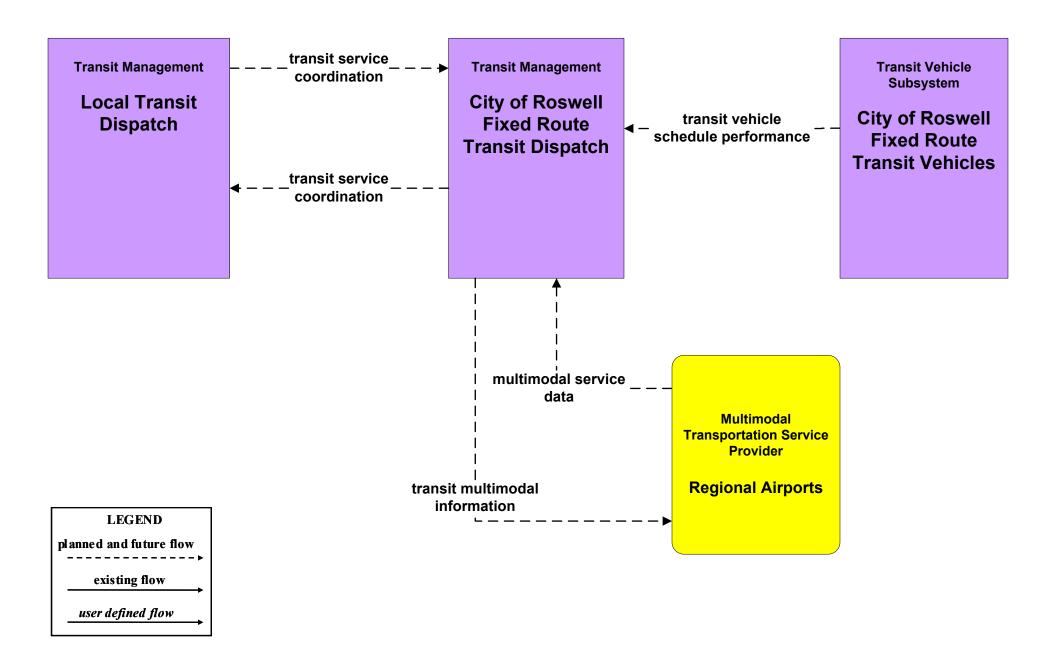

# AD1 - ITS Data Mart NMDOT Statewide Crash Information System



#### AD1 - ITS Data Mart NMDOT Statewide Transit Database



# AD1 - ITS Data Mart MPO/RPO Traffic Database



### APTS1 - Transit Vehicle Tracking Regional Transit Providers (1 of 4)





#### APTS2 - Transit Fixed-Route Operations City of Roswell



# APTS2 - Transit Fixed-Route Operations Local Transit



### APTS2 - Transit Fixed-Route Operations NMDOT Park and Ride



### APTS2 - Transit Fixed-Route Operations South Central RTD





### APTS4 - Transit Passenger and Fare Management City of Roswell



# APTS5 - Transit Security City of Roswell



# APTS6 - Transit Maintenance City of Roswell / Local





### APTS7 - Multi-modal Coordination City of Roswell







# ATIS1 - Broadcast Traveler Information City of Roswell Public Information System (Inputs)



#### ATIS1 - Broadcast Traveler Information City of Roswell (Outputs)



### ATIS1 - Broadcast Traveler Information County Public Information System (Inputs)





# ATIS2 - Interactive Traveler Information New Mexico Travel and Tourism (Inputs) (1 of 3)



# ATIS2 - Interactive Traveler Information New Mexico Travel and Tourism (Inputs) (2 of 3)





# ATIS2 - Interactive Traveler Information New Mexico Travel and Tourism (Outputs) (3 of 3)



### ATMS01 - Network Surveillance City of Roswell





user defined flow

#### ATMS03 - Surface Street Control City of Roswell





user defined flow

### ATMS06 - Traffic Information Dissemination NMDOT District 2 TOC



### ATMS06 - Traffic Informat