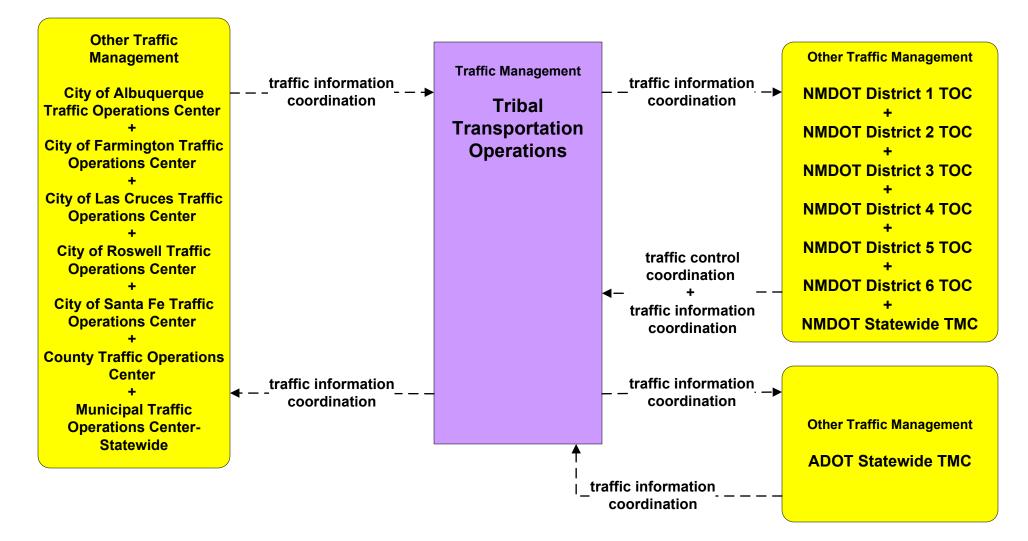

(1 of 3)



# ATIS2 - Interactive Traveler Information New Mexico Travel and Tourism (Inputs) (2 of 3)





# ATIS2 - Interactive Traveler Information New Mexico Travel and Tourism (Outputs) (3 of 3)



### ATMS01 - Network Surveillance City of Roswell





user defined flow

#### ATMS03 - Surface Street Control City of Roswell





user defined flow

### ATMS06 - Traffic Information Dissemination NMDOT District 2 TOC



### ATMS06 - Traffic Information Dissemination City of Roswell



### ATMS07 - Regional Traffic Control NMDOT Statewide TMC



# ATMS07 - Regional Traffic Control NMDOT District 2 TOC



existing flow

user defined flow

# ATMS07 - Regional Traffic Control City of Roswell





#### ATMS07 - Regional Traffic Control Counties



### ATMS07 - Regional Traffic Control Tribal





#### ATMS08 - Incident Management NMDOT District 2 (TM to EM)



## ATMS08 - Incident Management City of Roswell (TM to EM)





# ATMS08 - Incident Management City of Roswell (TM to MCM)





# ATMS08 - Incident Management NMDOT District Maintenance (EM to MCM)



### ATMS08 - Incident Management City of Roswell (EM to MCM)





### ATMS08 - Incident Management NMDOT District Maintenance (MCM to MCM)





# ATMS08 - Incident Management City of Roswell (MCM to MCM)

| Maintenance and<br>Construction<br>Management | maint and constr resource → coordination | Maintenance and<br>Construction<br>Management   |
|-----------------------------------------------|------------------------------------------|-------------------------------------------------|
| City of Roswell<br>Public Works<br>Di