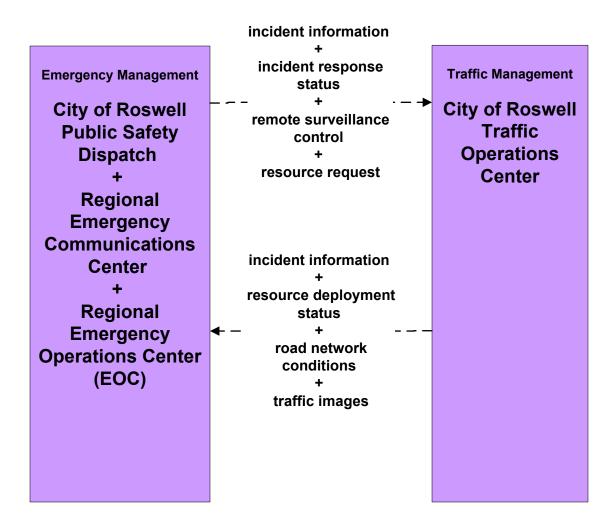

Traveler Information New Mexico Travel and Tourism (Outputs) (3 of 3)



### ATMS01 - Network Surveillance City of Roswell





user defined flow

#### ATMS03 - Surface Street Control City of Roswell





user defined flow

### ATMS06 - Traffic Information Dissemination NMDOT District 2 TOC



### ATMS06 - Traffic Information Dissemination City of Roswell



### ATMS07 - Regional Traffic Control NMDOT Statewide TMC



# ATMS07 - Regional Traffic Control NMDOT District 2 TOC



existing flow

user defined flow

# ATMS07 - Regional Traffic Control City of Roswell





#### ATMS07 - Regional Traffic Control Counties



### ATMS07 - Regional Traffic Control Tribal





#### ATMS08 - Incident Management NMDOT District 2 (TM to EM)



## ATMS08 - Incident Management City of Roswell (TM to EM)





# ATMS08 - Incident Management City of Roswell (TM to MCM)





# ATMS08 - Incident Management NMDOT District Maintenance (EM to MCM)



### ATMS08 - Incident Management City of Roswell (EM to MCM)





### ATMS08 - Incident Management NMDOT District Maintenance (MCM to MCM)





# ATMS08 - Incident Management City of Roswell (MCM to MCM)

| Maintenance and<br>Construction<br>Management | maint and constr resource → coordination | Maintenance and<br>Construction<br>Management   |
|-----------------------------------------------|------------------------------------------|-------------------------------------------------|
| City of Roswell<br>Public Works<br>Dispatch   |                                          | County Public<br>Works<br>Dispatch<br>+         |
|