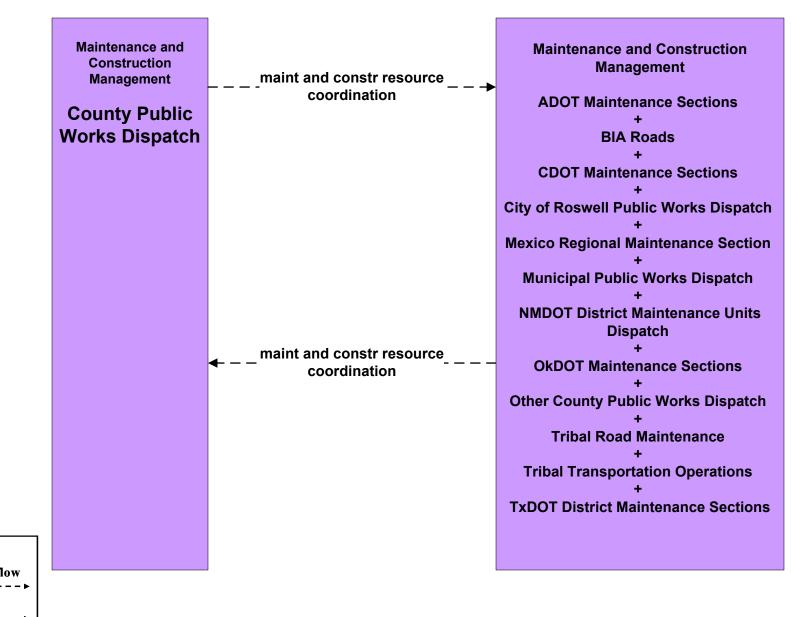

ity of Roswell (MCM to MCM)

| Maintenance and<br>Construction<br>Management | maint and constr resource → coordination | Maintenance and<br>Construction<br>Management   |
|-----------------------------------------------|------------------------------------------|-------------------------------------------------|
| City of Roswell<br>Public Works<br>Dispatch   |                                          | County Public<br>Works<br>Dispatch<br>+         |
|                                               | ← maint and constr resource              | NMDOT District<br>Maintenance<br>Units Dispatch |
|                                               |                                          |                                                 |



## ATMS08 - Incident Management County (MCM to MCM)





LEGEND

existing flow

# ATMS08 - Incident Management Municipalities (EM to EVS)





## ATMS08 - Incident Management RECC (EM to EVS)





#### ATMS08 - Incident Management Rail Operations Coordination



## ATMS13 - Standard Railroad Crossing Municipalities



\_\_\_\_\_

existing flow

#### ATMS15 - Railroad Operations Coordination City of Roswell





#### ATMS16 - Parking Facility Management Tribal Government



## ATMS21 - Roadway Closure Management NMDOT (2 of 2)



#### CVO10 - HAZMAT Management NEF / WIPP



#### EM01 - Emergency Call-Taking and Dispatch Statewide Emergency Communications Network (EM to Other EM)



# EM01 - Emergency Call-Taking and Dispatch Regional PSAPs (1 of 2)



# EM01 - Emergency Call-Taking and Dispatch Regional PSAPs (2 of 2)





### EM01 - Emergenc