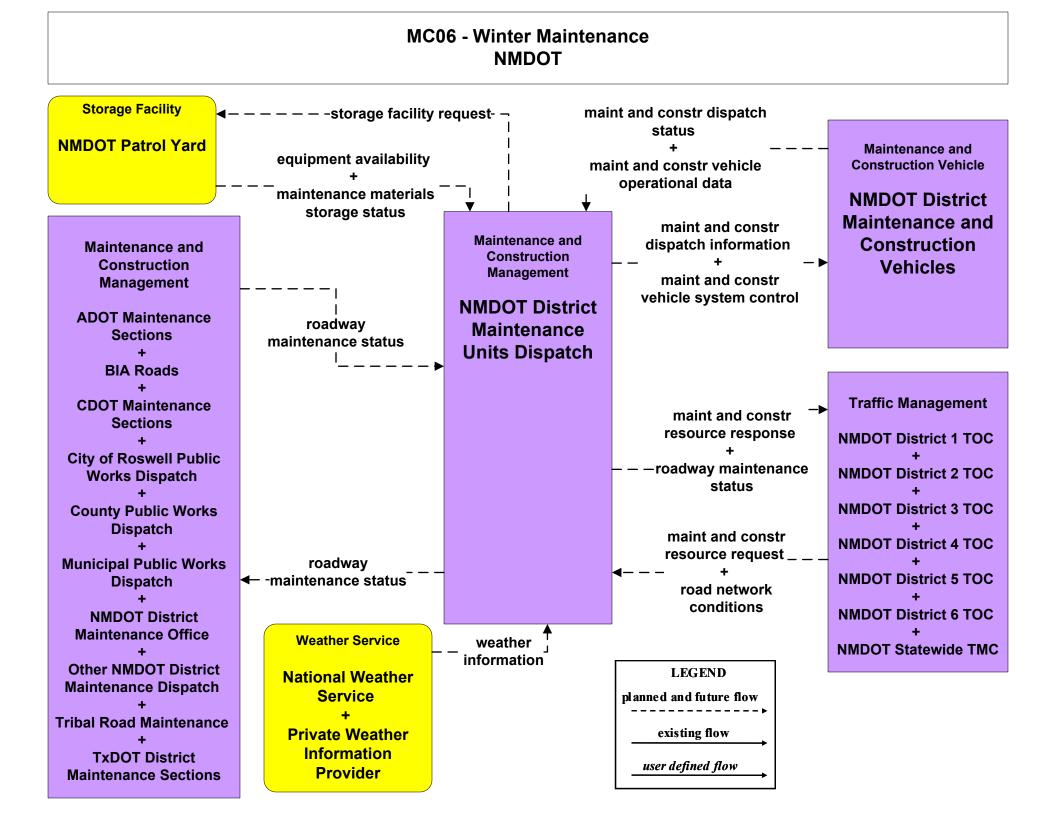

DOT District 5 TOC<br>+<br>NMDOT District 6 TOC<br>+<br>Tribal Transportation<br>Operations |

LEGEND

planned and future flow

-----

existing flow

#### EM09 - Evacuation and Reentry Management Regional EOC (1 of 2)



## EM09 - Evacuation and Reentry Management Regional EOC (2 of 2)



#### EM10 - Disaster Traveler Information NMDOT District Public Information System



### EM10 - Disaster Traveler Information City of Roswell Public Information System



#### EM10 - Disaster Traveler Information Municipal Public Information Office



### MC01 - Maintenance and Construction Vehicle and Equipment Tracking NMDOT and City of Roswell



## MC02 - Maintenance and Construction Vehicle Maintenance City of Roswell





# MC04 - Weather Information Processing and Distribution NMDOT (1 of 8)







#### MC06 - Winter Maintenance City of Roswell



### MC07 - Roadway Maintenance and Construction City of Roswell





#### MC08 - Work Zone Management City of Roswell



## MC10 - Maintenance and Construction Activity Coordination Activity Coordination - NMDOT (1 of 3)



MC10 - Maintenance and Construction Activity Coordination Activity Coordination - NMDOT (3 of 3)



### MC10 - Maintenance and Construction Activity Coordination City of Roswell (1 of 2)







# MC10 - Maintenance and Construction Activity Coordination Counties (1 of 2)