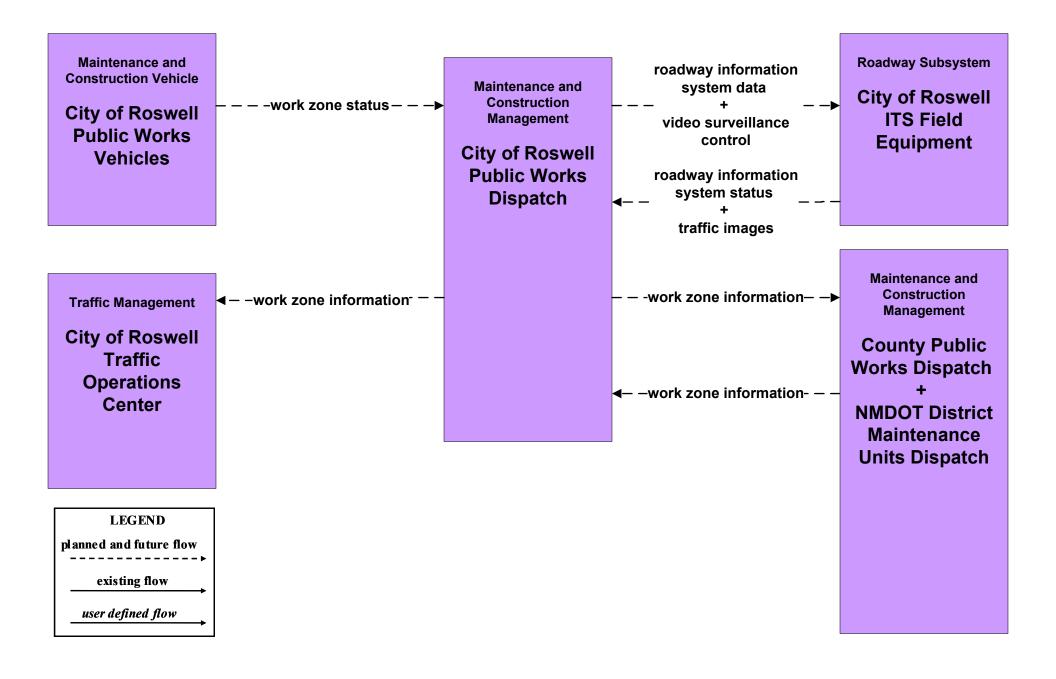

n and Reentry Management Regional EOC (1 of 2)



## EM09 - Evacuation and Reentry Management Regional EOC (2 of 2)



#### EM10 - Disaster Traveler Information NMDOT District Public Information System



### EM10 - Disaster Traveler Information City of Roswell Public Information System



#### EM10 - Disaster Traveler Information Municipal Public Information Office



### MC01 - Maintenance and Construction Vehicle and Equipment Tracking NMDOT and City of Roswell



## MC02 - Maintenance and Construction Vehicle Maintenance City of Roswell





# MC04 - Weather Information Processing and Distribution NMDOT (1 of 8)







#### MC06 - Winter Maintenance City of Roswell



### MC07 - Roadway Maintenance and Construction City of Roswell





#### MC08 - Work Zone Management City of Roswell



## MC10 - Maintenance and Construction Activity Coordination Activity Coordination - NMDOT (1 of 3)



MC10 - Maintenance and Construction Activity Coordination Activity Coordination - NMDOT (3 of 3)



### MC10 - Maintenance and Construction Activity Coordination City of Roswell (1 of 2)







# MC10 - Maintenance and Construction Activity Coordination Counties (1 of 2)