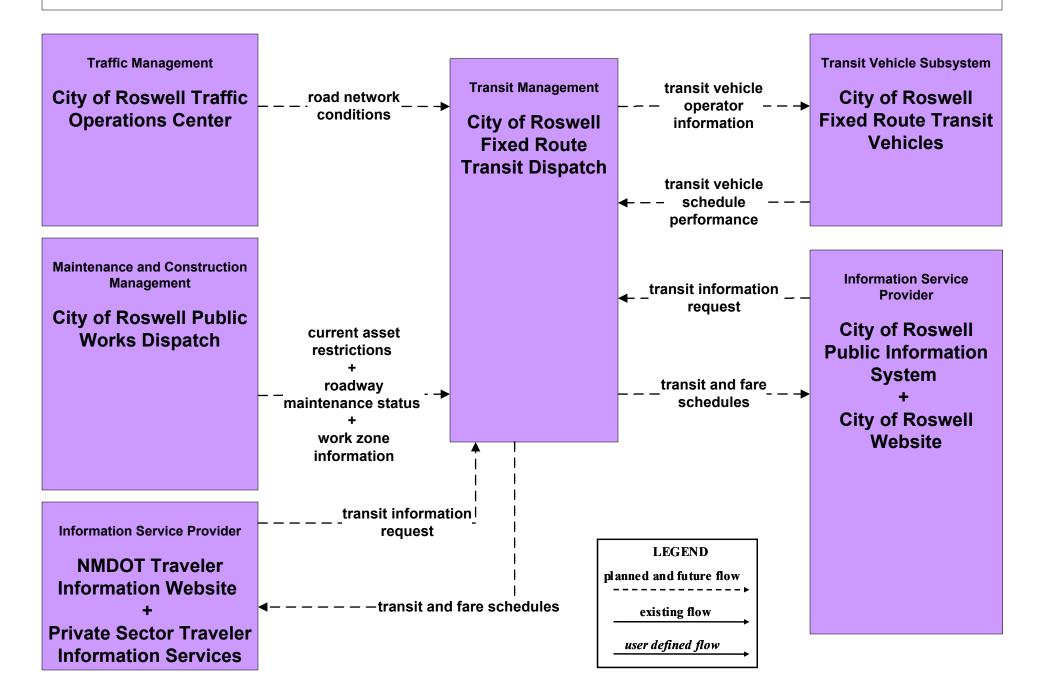

# AD1 - ITS Data Mart NMDOT Statewide Crash Information System



#### AD1 - ITS Data Mart NMDOT Statewide Transit Database



# AD1 - ITS Data Mart MPO/RPO Traffic Database



### APTS1 - Transit Vehicle Tracking Regional Transit Providers (1 of 4)





#### APTS2 - Transit Fixed-Route Operations City of Roswell



# APTS2 - Transit Fixed-Route Operations Local Transit



### APTS2 - Transit Fixed-Route Operations NMDOT Park and Ride



### APTS2 - Transit Fixed-Route Operations South Central RTD





### APTS4 - Transit Passenger and Fare Management City of Roswell



# APTS5 - Transit Security City of Roswell



# APTS6 - Transit Maintenance City of Roswell / Local





### APTS7 - Multi-modal Coordination City of Roswell







# ATIS1 - Broadcast Traveler Information City of Roswell Public Information System (Inputs)



#### ATIS1 - Broadcast Traveler Information City of Roswell (Outputs)



### ATIS1 - Broadcast Traveler Information County Public Information System (Inputs)





# ATIS2 - Interactive Traveler Information New Mexico Travel and Tourism (Inputs) (1 of 3)



# ATIS2 - Interactive