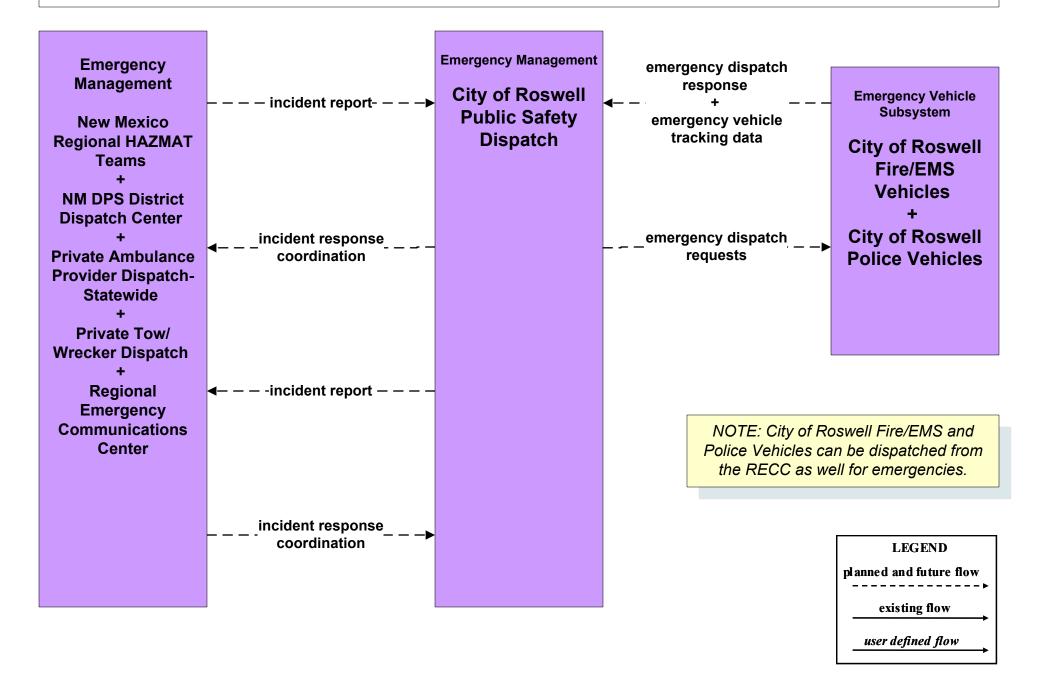

- Incident Management RECC (EM to EVS)





#### ATMS08 - Incident Management Rail Operations Coordination



## ATMS13 - Standard Railroad Crossing Municipalities



\_\_\_\_\_

existing flow

#### ATMS15 - Railroad Operations Coordination City of Roswell





#### ATMS16 - Parking Facility Management Tribal Government



## ATMS21 - Roadway Closure Management NMDOT (2 of 2)



#### CVO10 - HAZMAT Management NEF / WIPP



#### EM01 - Emergency Call-Taking and Dispatch Statewide Emergency Communications Network (EM to Other EM)



# EM01 - Emergency Call-Taking and Dispatch Regional PSAPs (1 of 2)



# EM01 - Emergency Call-Taking and Dispatch Regional PSAPs (2 of 2)





### EM01 - Emergency Call-Taking and Dispatch NM DPS



## EM01 - Emergency Call-Taking and Dispatch City of Roswell



#### EM01 - Emergency Call-Taking and Dispatch NM State Radio Communications Bureau (RCB)



## EM02 - Emergency Routing Regional Medical Centers



#### EM02 - Emergency Routing City of Roswell Fire/EMS Vehicles



# EM05 - Transportation Infrastructure Protection NMDOT (1 of 2)





# EM06 - Wide Area Alert Amber Alert (2 of 3)



# EM06 - Wide Area Alert Amber Alert (3 of 3)







#### EM08 - Disaster Response and Recovery State EOC (2 of 3)



#### EM08 - Disaster Response and Recovery State EOC (3 of 3)





planned and future flow

existing flow

| EM08 - Disaster Response and Recovery<br>Regional EOC (1 of 3)      |                                                          |                                          |