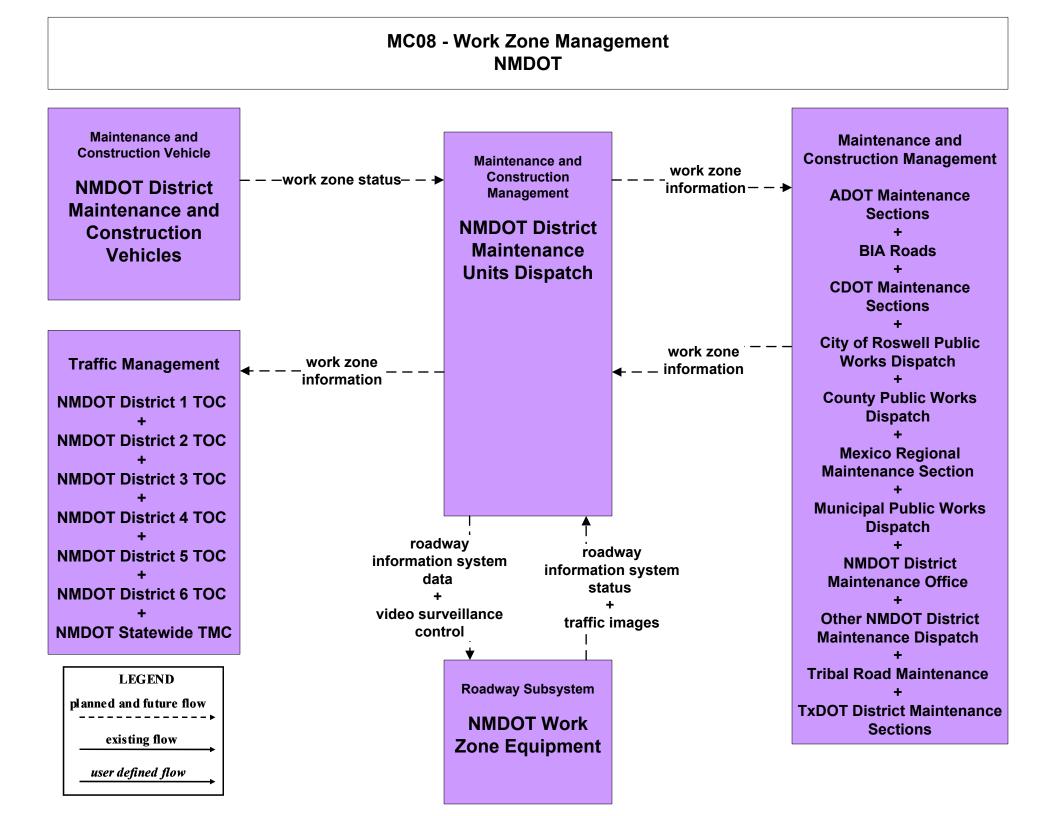

re flow

-----

existing flow

#### EM09 - Evacuation and Reentry Management Regional EOC (1 of 2)



## EM09 - Evacuation and Reentry Management Regional EOC (2 of 2)



#### EM10 - Disaster Traveler Information NMDOT District Public Information System



### EM10 - Disaster Traveler Information City of Roswell Public Information System



#### EM10 - Disaster Traveler Information Municipal Public Information Office



### MC01 - Maintenance and Construction Vehicle and Equipment Tracking NMDOT and City of Roswell



## MC02 - Maintenance and Construction Vehicle Maintenance City of Roswell





# MC04 - Weather Information Processing and Distribution NMDOT (1 of 8)







#### MC06 - Winter Maintenance City of Roswell



### MC07 - Roadway Maintenance and Construction City of Roswell





#### MC08 - Work Zone Management City of Roswell



## MC10 - Maintenance and Construction Activity Coordination Activity Coordination - NMDOT (1 of 3)



MC10 - Maintenance and Construction Activity Coordination Activity Coordination - NMDOT (3 of 3)



### MC10 - Maintenance and Construction Activity Coordination City of Roswell (1 of 2)







# MC10 - Maintenance and Construction Activity Coordination Counties (1 of 2)