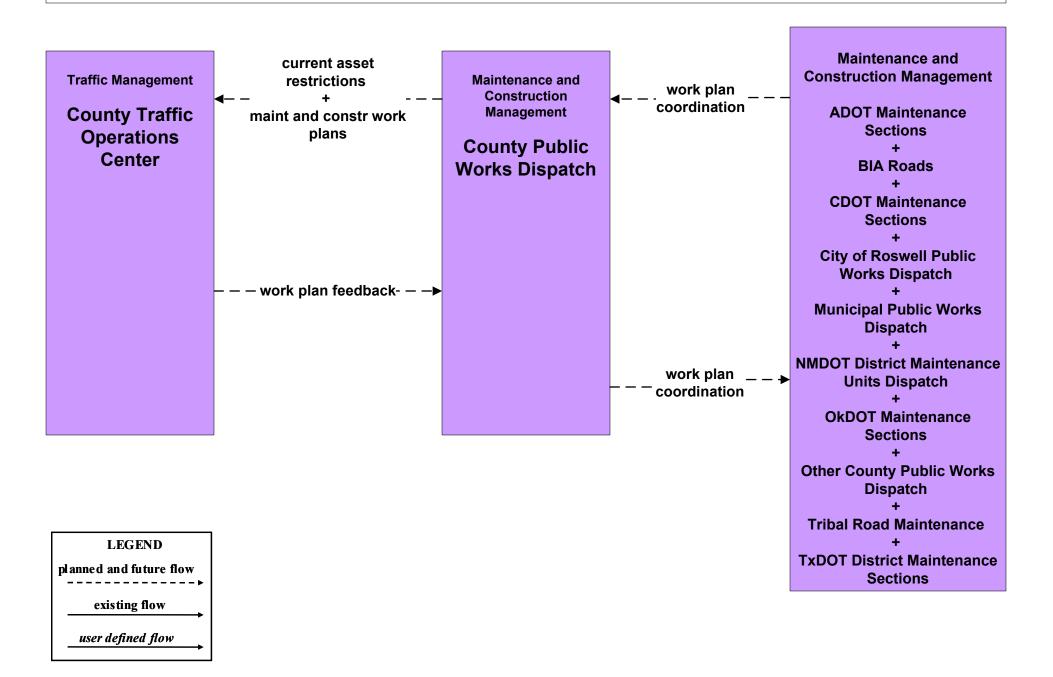

01 - Maintenance and Construction Vehicle and Equipment Tracking NMDOT and City of Roswell



## MC02 - Maintenance and Construction Vehicle Maintenance City of Roswell





# MC04 - Weather Information Processing and Distribution NMDOT (1 of 8)







#### MC06 - Winter Maintenance City of Roswell



### MC07 - Roadway Maintenance and Construction City of Roswell





#### MC08 - Work Zone Management City of Roswell



## MC10 - Maintenance and Construction Activity Coordination Activity Coordination - NMDOT (1 of 3)



MC10 - Maintenance and Construction Activity Coordination Activity Coordination - NMDOT (3 of 3)



### MC10 - Maintenance and Construction Activity Coordination City of Roswell (1 of 2)







# MC10 - Maintenance and Construction Activity Coordination Counties (1 of 2)