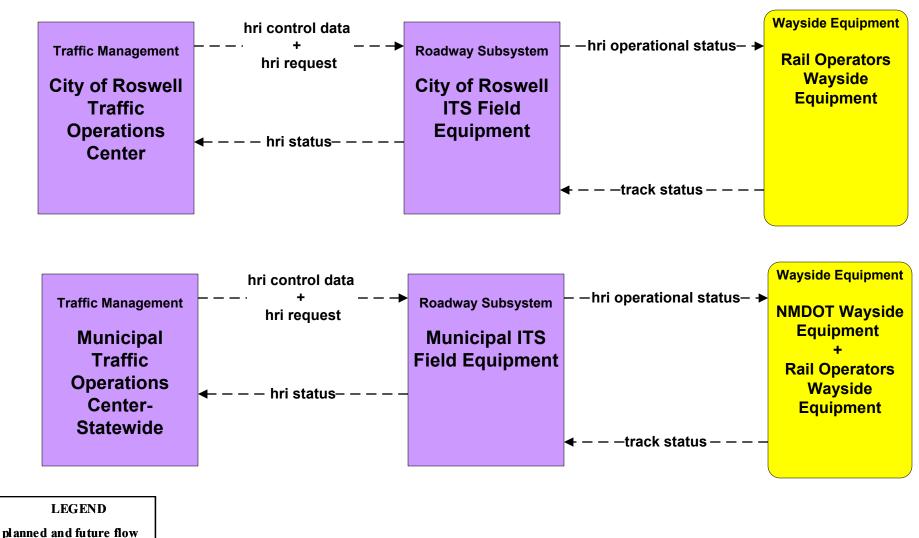

## ATMS13 - Standard Railroad Crossing Municipalities

\_\_\_\_\_

existing flow