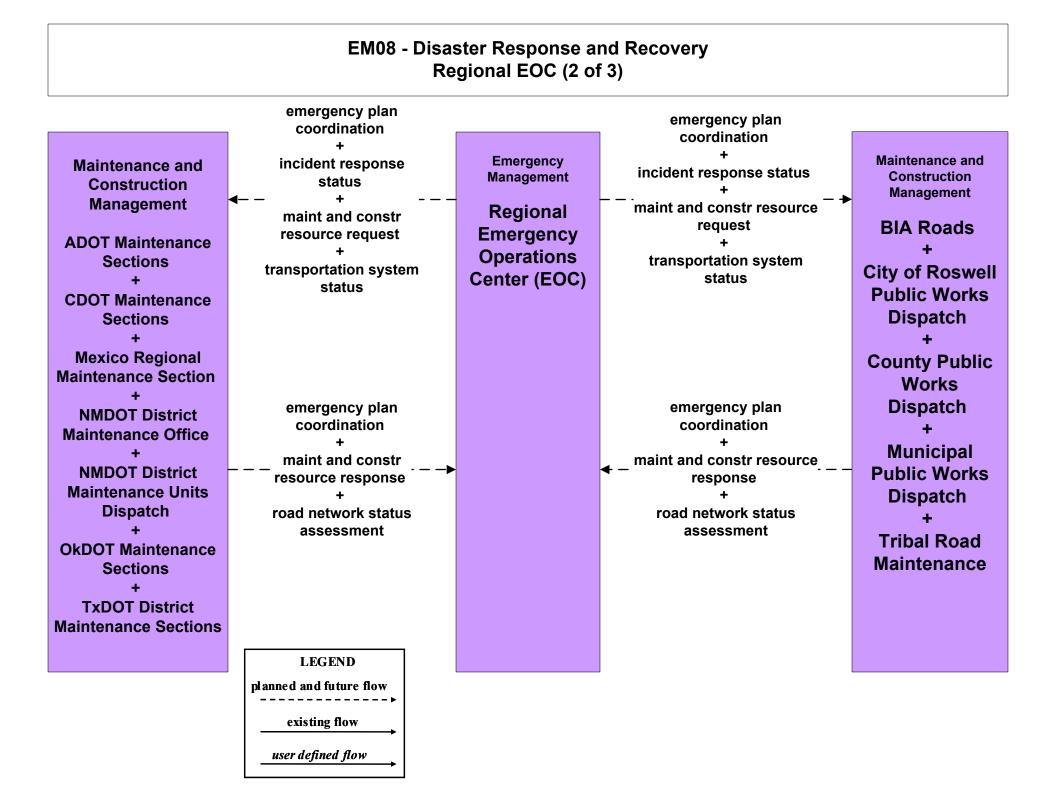

#### EM08 - Disaster Response and Recovery State EOC (3 of 3)

planned and future flow

existing flow

| EM08 - Disaster Response and Recovery<br>Regional EOC (1 of 3)      |                                                          |                                          |                                                                     |                                                                       |  |  |
|---------------------------------------------------------------------|----------------------------------------------------------|------------------------------------------|---------------------------------------------------------------------|-----------------------------------------------------------------------|--|--|
| Emergency Management                                                | emergency plan<br>coordination<br>+                      | Emergency<br>Management                  | emergency plan<br>coordination                                      | Emergency Management                                                  |  |  |
| Arizona Highway Patrol<br>Dispatch<br>+<br>BIA/Tribal Public Safety | incident command<br>← information<br>coordination<br>+   | Regional<br>Emergency                    | +<br>incident command<br>information ►<br>coordination              | New Mexico State Radio<br>Communications Bureau<br>(RCB)<br>+         |  |  |
| City of Roswell Public Safety<br>Dispatch                           | incident response<br>coordination<br>+<br>resource       | Operations<br>Center (EOC)               | incident response<br>coordination<br>+                              | NM DPS District Dispatch<br>Center<br>+<br>NM Motor Transport Divisio |  |  |
| Colorado State Police<br>Dispatch<br>+                              | coordination<br>+<br>transportation<br>system status     |                                          | resource coordination<br>+<br>transportation system<br>status       | (MTD) District Offices<br>+<br>Oklahoma State Police<br>Dispatch      |  |  |
| Flood Control (monitoring)<br>Dams<br>+<br>Los Alamos National Lab  |                                                          |                                          |                                                                     | Private Ambulance Provide<br>Dispatch-Statewide                       |  |  |
| Operations<br>+<br>Mexico Customs and Border<br>Patrol              | emergency plan                                           |                                          |                                                                     | Private HAZMAT Response<br>Providers<br>+<br>Regional Emergency       |  |  |
| +<br>Mexico Public Safety<br>+<br>Military Installation Operations  | coordination<br>+<br>incident command<br>information     |                                          | emergency plan<br>coordination<br>+<br>incident command             | Communications Center<br>+<br>Texas DPS Communication<br>Service      |  |  |
| Offices<br>+<br>Municipal Public Safety                             | coordination ►<br>+<br>incident response<br>coordination |                                          | <ul> <li>information</li> <li>coordination</li> <li>+</li> </ul>    | Tribal Public Safety<br>Dispatch-Statewide                            |  |  |
| Dispatch<br>+<br>National Parks and<br>Monuments Sites              | – resource<br>coordination                               | LEGEND                                   | incident response<br>coordination<br>+ – –<br>resource coordination | US Border Patrol Stations<br>+<br>US Bureau of Land                   |  |  |
| +<br>New Mexico Regional HAZMAT<br>Teams                            | +<br>transportation<br>system status                     | planned and future flow<br>existing flow | +<br>transportation system<br>status                                | Management Offices<br>+<br>US Forest Service Offices                  |  |  |