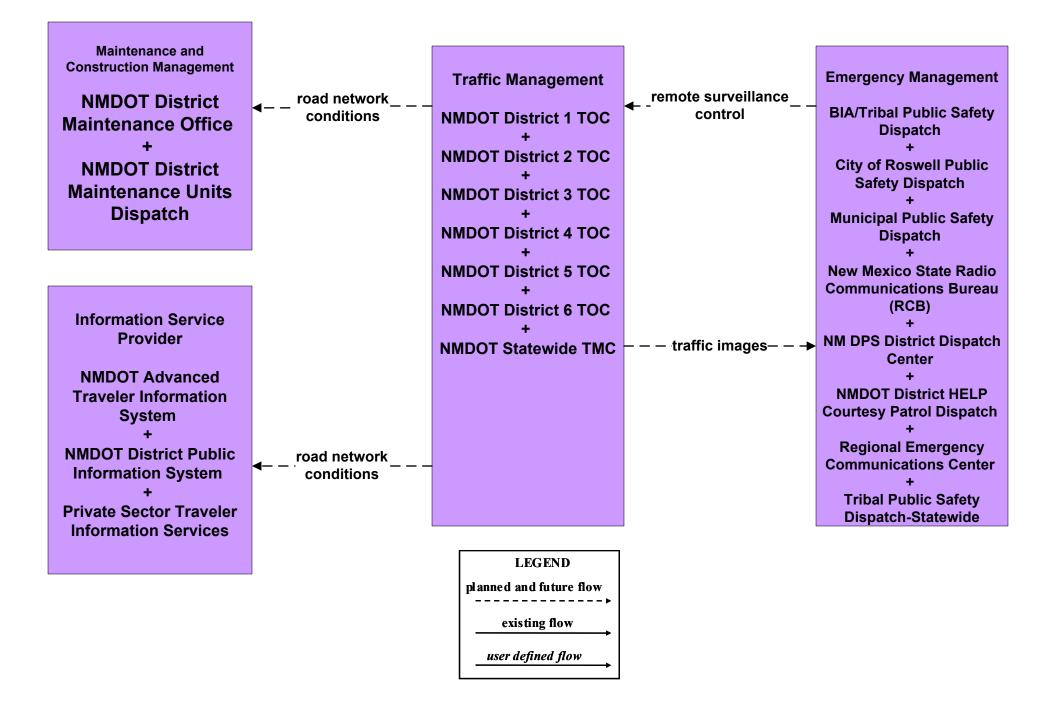

### ATMS06 - Traffic Information Dissemination NMDOT District 2 TOC

### ATMS06 - Traffic Information Dissemination City of Roswell

### ATMS07 - Regional Traffic Control NMDOT Statewide TMC

# ATMS07 - Regional Traffic Control NMDOT District 2 TOC

existing flow

user defined flow

# ATMS07 - Regional Traffic Control City of Roswell

#### ATMS07 - Regional Traffic Control Counties

### ATMS07 - Regional Traffic Control Tribal