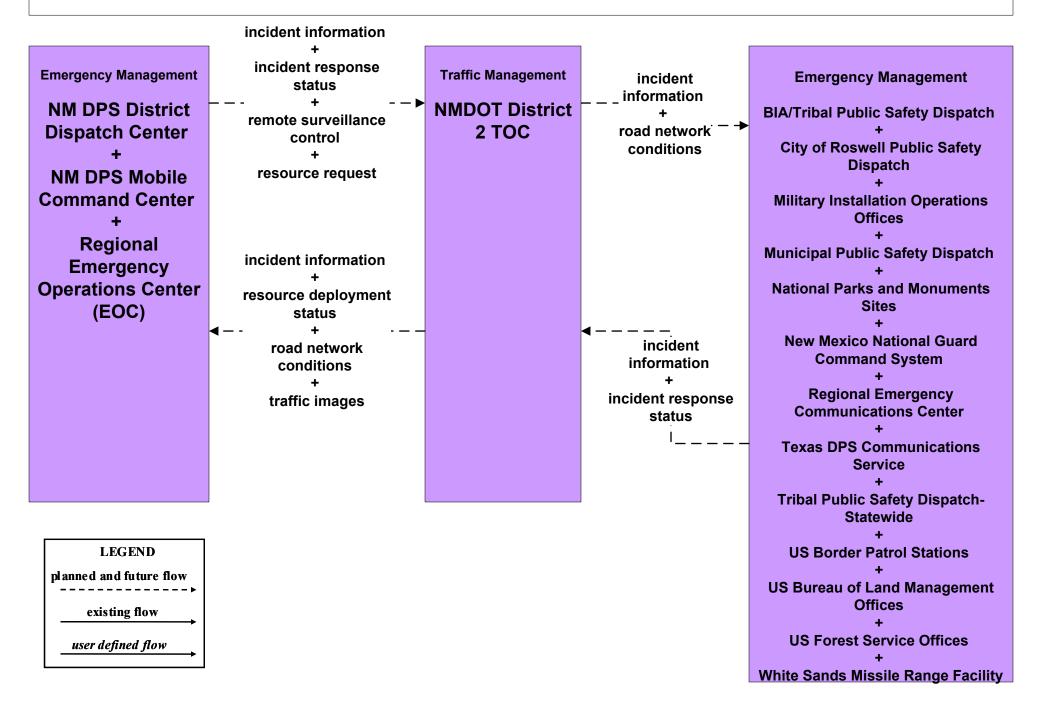

ravel and Tourism (Inputs) (2 of 3)





# ATIS2 - Interactive Traveler Information New Mexico Travel and Tourism (Outputs) (3 of 3)



### ATMS01 - Network Surveillance City of Roswell





user defined flow

#### ATMS03 - Surface Street Control City of Roswell





user defined flow

### ATMS06 - Traffic Information Dissemination NMDOT District 2 TOC



### ATMS06 - Traffic Information Dissemination City of Roswell



### ATMS07 - Regional Traffic Control NMDOT Statewide TMC



# ATMS07 - Regional Traffic Control NMDOT District 2 TOC



existing flow

user defined flow

# ATMS07 - Regional Traffic Control City of Roswell





#### ATMS07 - Regional Traffic Control Counties



### ATMS07 - Regional Traffic Control Tribal





#### ATMS08 - Incident Management NMDOT District 2 (TM to EM)



## ATMS08 - Incident Management City of Roswell (TM to EM)





# ATMS08 - Incident Management City of Roswell (TM to MCM)





# ATMS08 - Incident Management NMDOT District Maintenance (EM to MCM)



### ATMS08 - Incident Management City of Roswell (EM to MCM)





### ATMS08 - Incident Management NMDOT District Maintenance (MCM to MCM)





# ATMS08 - Incident Management City of Roswell (MCM to MCM)

| Maintenance and<br>Construction<br>Management | maint and constr resource → coordination | Maintenance and<br>Construction<br>Management   |
|-----------------------------------------------|------------------------------------------|-------------------------------------------------|
| City of Roswell<br>Public Works<br>Dispatch   |                                          | County Public