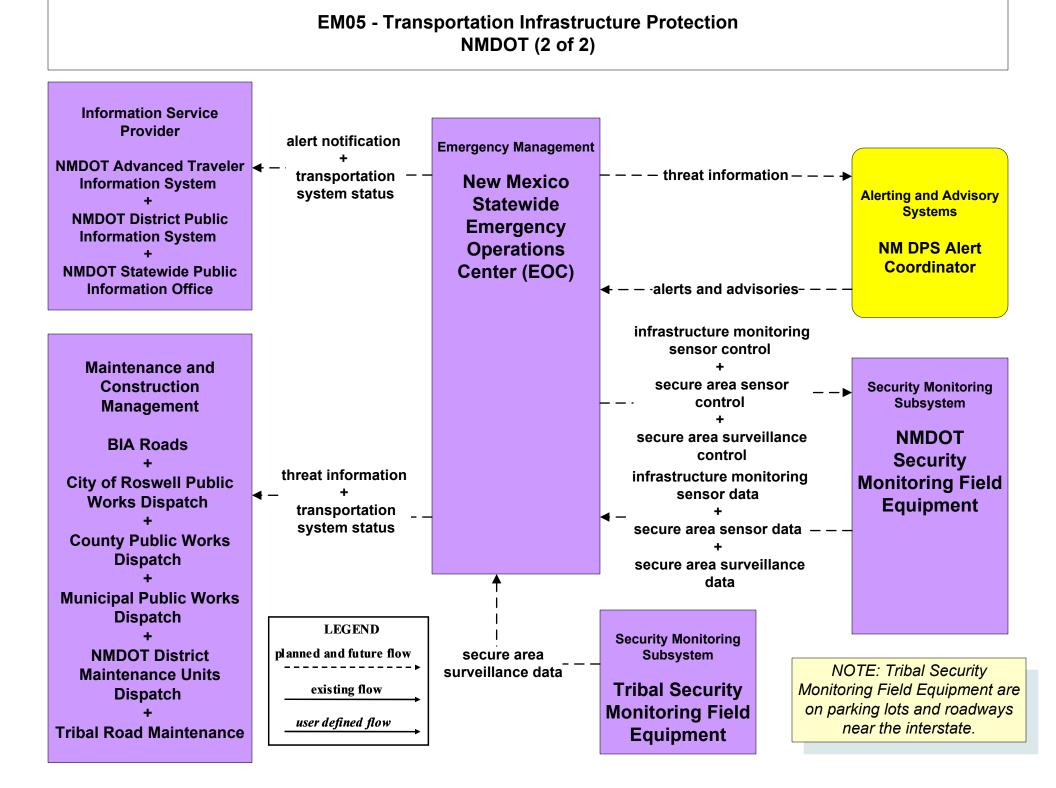

acility Management Tribal Government



## ATMS21 - Roadway Closure Management NMDOT (2 of 2)



#### CVO10 - HAZMAT Management NEF / WIPP



#### EM01 - Emergency Call-Taking and Dispatch Statewide Emergency Communications Network (EM to Other EM)



# EM01 - Emergency Call-Taking and Dispatch Regional PSAPs (1 of 2)



# EM01 - Emergency Call-Taking and Dispatch Regional PSAPs (2 of 2)





### EM01 - Emergency Call-Taking and Dispatch NM DPS



## EM01 - Emergency Call-Taking and Dispatch City of Roswell



#### EM01 - Emergency Call-Taking and Dispatch NM State Radio Communications Bureau (RCB)



## EM02 - Emergency Routing Regional Medical Centers



#### EM02 - Emergency Routing City of Roswell Fire/EMS Vehicles



# EM05 - Transportation Infrastructure Protection NMDOT (1 of 2)





# EM06 - Wide Area Alert Amber Alert (2 of 3)



# EM06 - Wide Area Alert Amber Alert (3 of 3)







#### EM08 - Disaster Response and Recovery State EOC (2 of 3)



#### EM08 - Disaster Response and Recovery State EOC (3 of 3)





planned and future flow

existing flow

| EM08 - Disaster Response and Recovery<br>Regional EOC (1 of 3)      |                                                          |                                          |                                                                     |                                                                       |  |  |
|---------------------------------------------------------------------|----------------------------------------------------------|------------------------------------------|-----------------------------