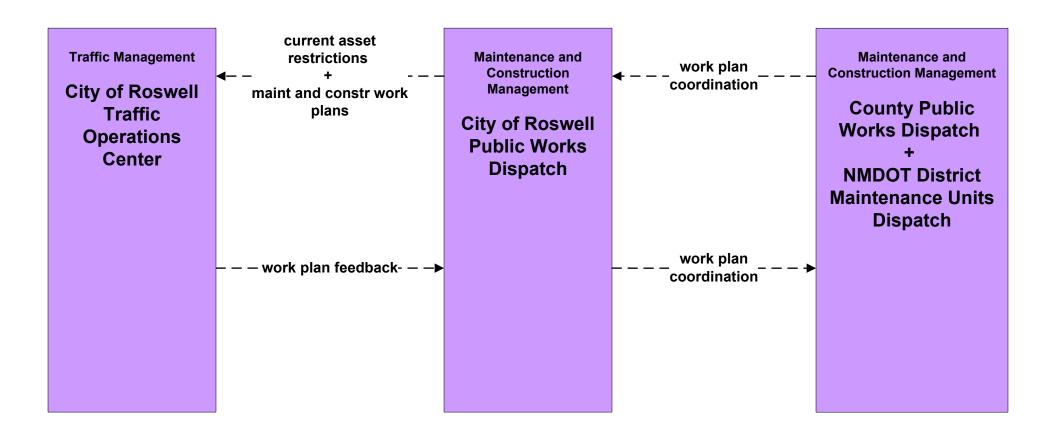

### MC10 - Maintenance and Construction Activity Coordination City of Roswell (1 of 2)