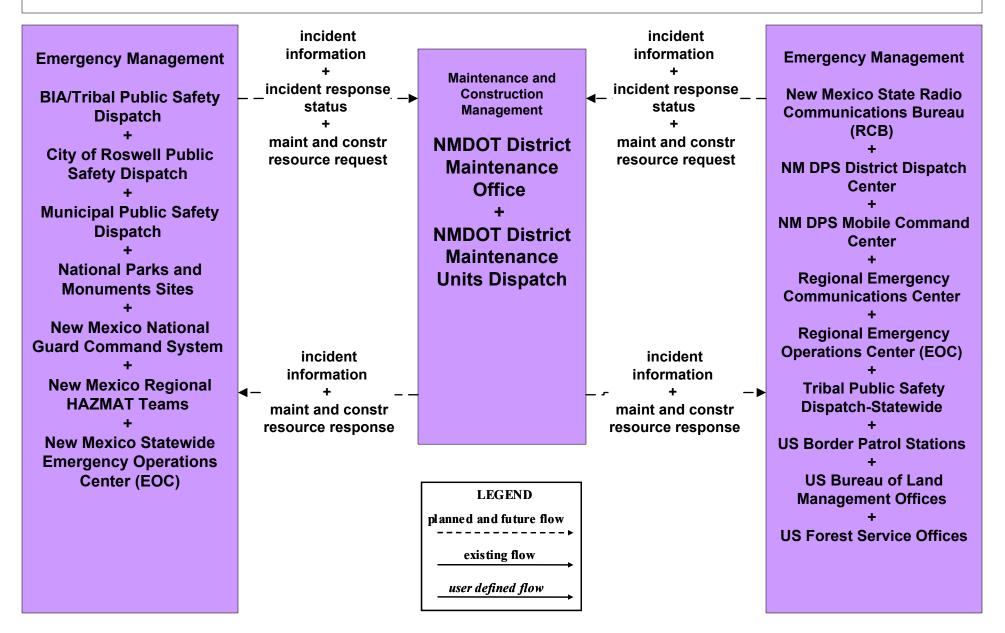

ed flow

#### ATMS03 - Surface Street Control City of Roswell





user defined flow

### ATMS06 - Traffic Information Dissemination NMDOT District 2 TOC



### ATMS06 - Traffic Information Dissemination City of Roswell



### ATMS07 - Regional Traffic Control NMDOT Statewide TMC



# ATMS07 - Regional Traffic Control NMDOT District 2 TOC



existing flow

user defined flow

# ATMS07 - Regional Traffic Control City of Roswell





#### ATMS07 - Regional Traffic Control Counties



### ATMS07 - Regional Traffic Control Tribal





#### ATMS08 - Incident Management NMDOT District 2 (TM to EM)



## ATMS08 - Incident Management City of Roswell (TM to EM)





# ATMS08 - Incident Management City of Roswell (TM to MCM)





# ATMS08 - Incident Management NMDOT District Maintenance (EM to MCM)



### ATMS08 - Incident Management City of Roswell (EM to MCM)





### ATMS08 - Incident Management NMDOT District Maintenance (MCM to MCM)





# ATMS08 - Incident Management City of Roswell (MCM to MCM)

| Maintenance and<br>Construction<br>Management | maint and constr resource → coordination | Maintenance and<br>Construction<br>Management   |
|-----------------------------------------------|------------------------------------------|-------------------------------------------------|
| City of Roswell<br>Public Works<br>Dispatch   |                                          | County Public<br>Works<br>Dispatch<br>+         |
|                                               | ← maint and constr resource              | NMDOT District<br>Maintenance<br>Units Dispatch |
|