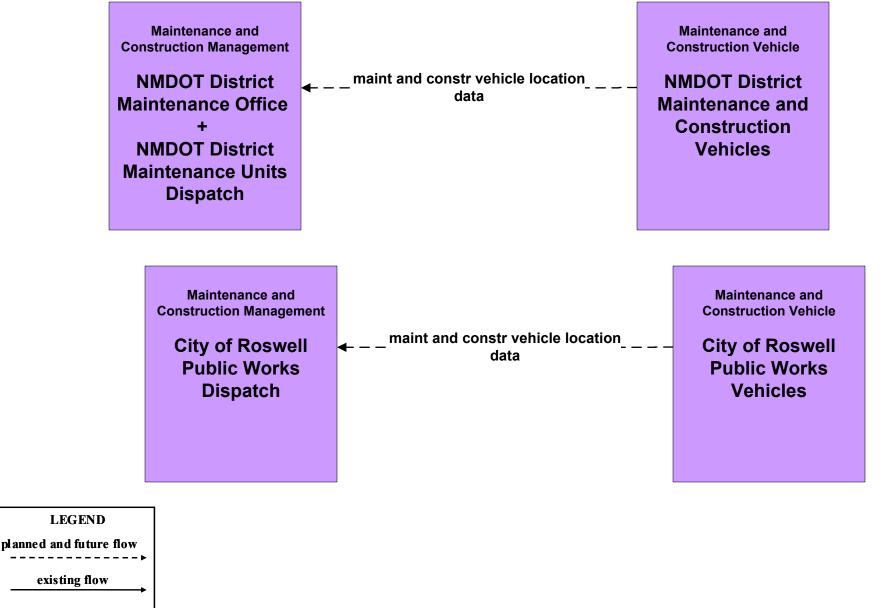

### MC01 - Maintenance and Construction Vehicle and Equipment Tracking NMDOT and City of Roswell