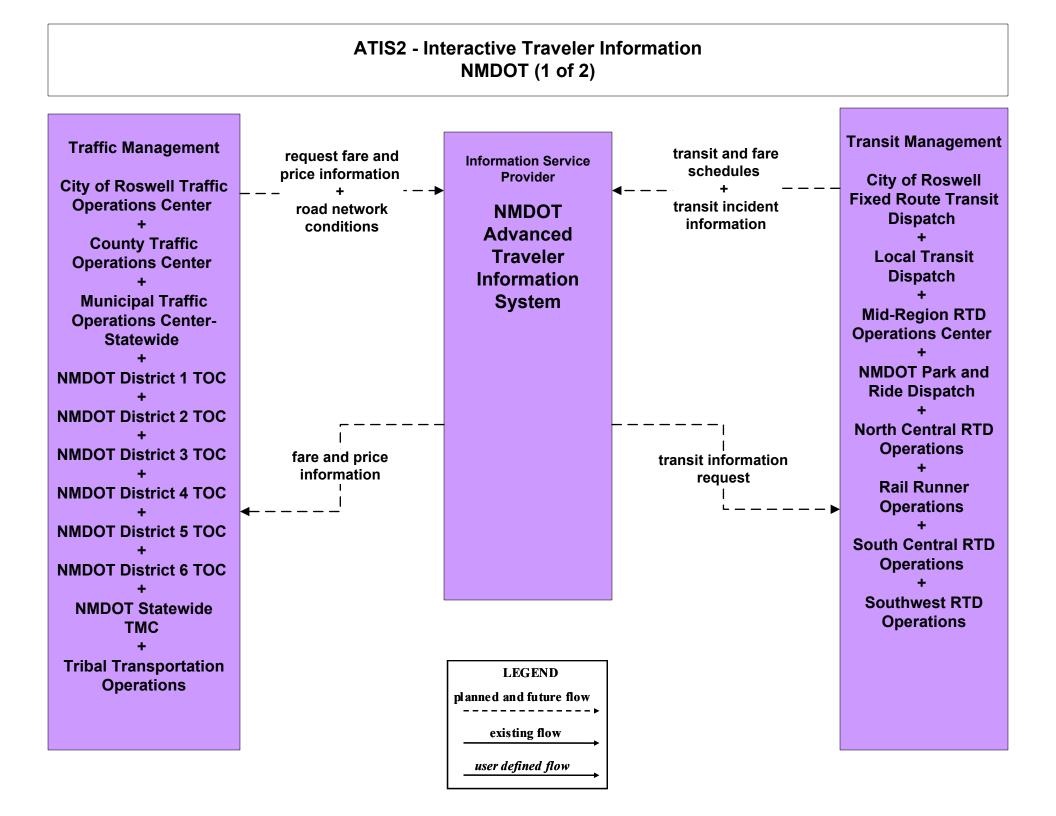

# ATIS2 - Interactive Traveler Information New Mexico Travel and Tourism (Inputs) (1 of 3)