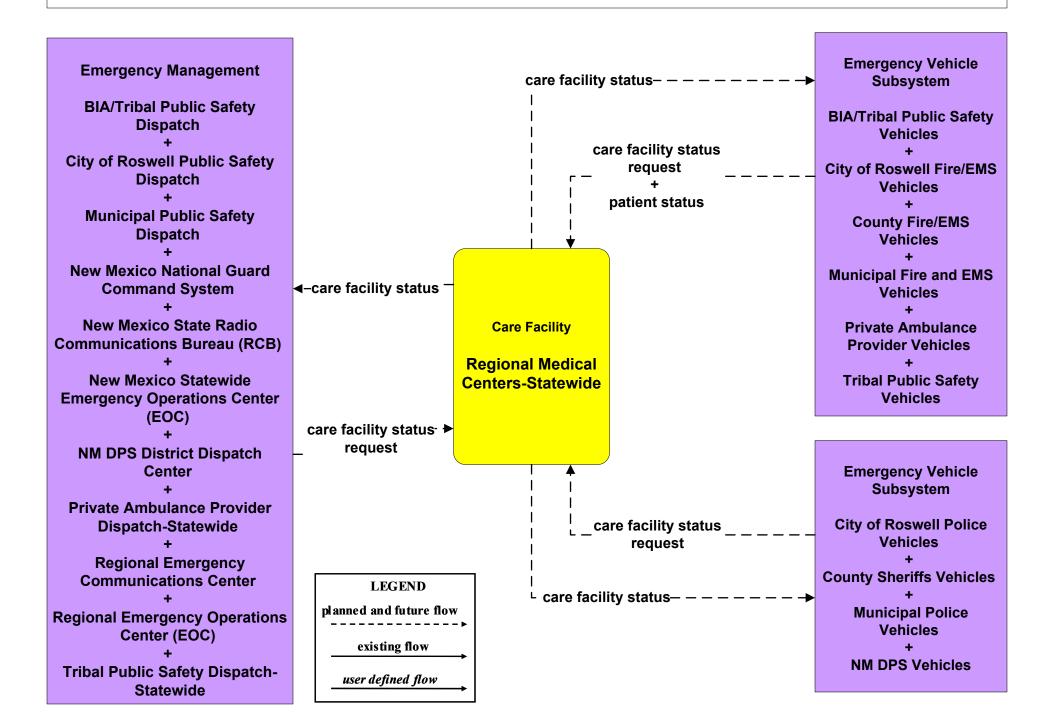

Municipalities



\_\_\_\_\_

existing flow

#### ATMS15 - Railroad Operations Coordination City of Roswell





#### ATMS16 - Parking Facility Management Tribal Government



## ATMS21 - Roadway Closure Management NMDOT (2 of 2)



#### CVO10 - HAZMAT Management NEF / WIPP



#### EM01 - Emergency Call-Taking and Dispatch Statewide Emergency Communications Network (EM to Other EM)



# EM01 - Emergency Call-Taking and Dispatch Regional PSAPs (1 of 2)



# EM01 - Emergency Call-Taking and Dispatch Regional PSAPs (2 of 2)





### EM01 - Emergency Call-Taking and Dispatch NM DPS



## EM01 - Emergency Call-Taking and Dispatch City of Roswell



#### EM01 - Emergency Call-Taking and Dispatch NM State Radio Communications Bureau (RCB)



## EM02 - Emergency Routing Regional Medical Centers



#### EM02 - Emergency Routing City of Roswell Fire/EMS Vehicles



# EM05 - Transportation Infrastructure Protection NMDOT (1 of 2)





# EM06 - Wide Area Alert Amber Alert (2 of 3)



# EM06 - Wide Area Alert Amber Alert (3 of 3)







#### EM08 - Disaster Response and Recovery State EOC (2 of 3)



#### EM08 - Disaster Response and Recovery State EOC (3 of 3)





planned and future flow

existing flow

| EM08 - Disaster Response and Recovery<br>Regional EOC (1 of 3)      |                                                          |                                          |                                                                     |                                                                       |  |  |
|----------------------------------------------------------------