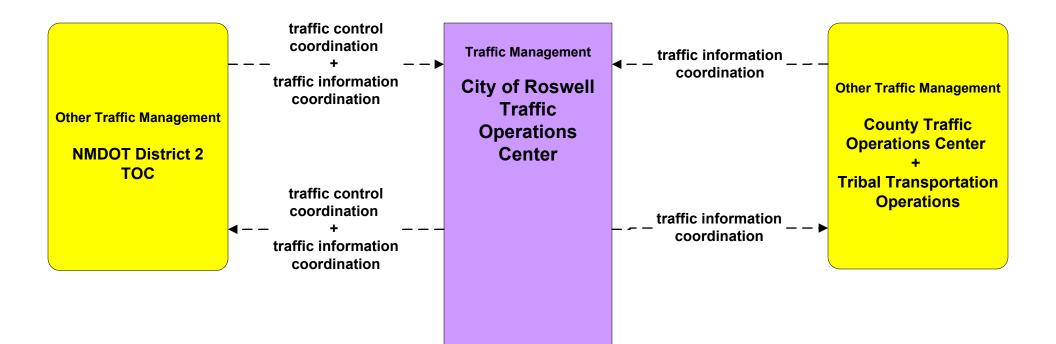

stem (Inputs)





# ATIS2 - Interactive Traveler Information New Mexico Travel and Tourism (Inputs) (1 of 3)



# ATIS2 - Interactive Traveler Information New Mexico Travel and Tourism (Inputs) (2 of 3)





# ATIS2 - Interactive Traveler Information New Mexico Travel and Tourism (Outputs) (3 of 3)



### ATMS01 - Network Surveillance City of Roswell





user defined flow

#### ATMS03 - Surface Street Control City of Roswell





user defined flow

### ATMS06 - Traffic Information Dissemination NMDOT District 2 TOC



### ATMS06 - Traffic Information Dissemination City of Roswell



### ATMS07 - Regional Traffic Control NMDOT Statewide TMC



# ATMS07 - Regional Traffic Control NMDOT District 2 TOC



existing flow

user defined flow

# ATMS07 - Regional Traffic Control City of Roswell





#### ATMS07 - Regional Traffic Control Counties



### ATMS07 - Regional Traffic Control Tribal





#### ATMS08 - Incident Management NMDOT District 2 (TM to EM)



## ATMS08 - Incident Management City of Roswell (TM to EM)





# ATMS08 - Incident Management City of Roswell (TM to MCM)





# ATMS08 - Incident Management NMDOT District Maintenance (EM to MCM)



### ATMS08 - Incident Management City of Roswell (EM to MCM)





### ATMS08 - Incident Management NMDOT District Maintenance (MCM to MCM)





# ATMS08 - Incident Management City of Roswell (MCM to MCM)

| Maintenance and<br>Construction<br>Management | maint and constr resource → coordination | Maintenance and<br>Construction<br>Management   |
|-----------------------------------------------|--------------------------------