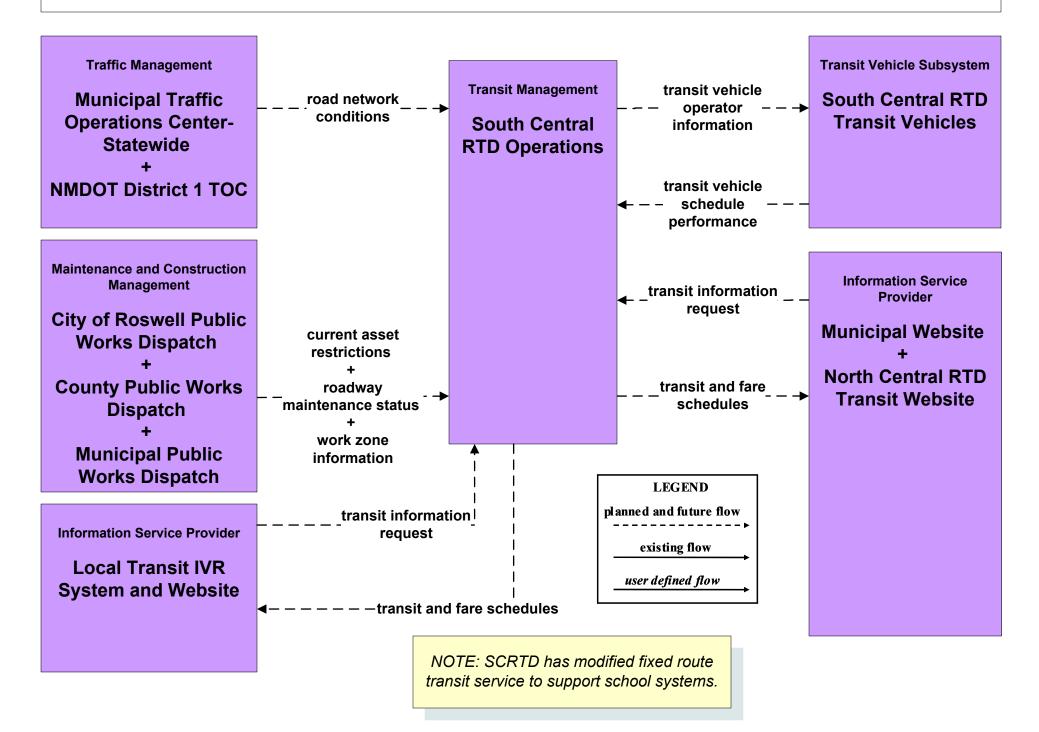

# AD1 - ITS Data Mart NMDOT Statewide Crash Information System



#### AD1 - ITS Data Mart NMDOT Statewide Transit Database



# AD1 - ITS Data Mart MPO/RPO Traffic Database



### APTS1 - Transit Vehicle Tracking Regional Transit Providers (1 of 4)





#### APTS2 - Transit Fixed-Route Operations City of Roswell



# APTS2 - Transit Fixed-Route Operations Local Transit



### APTS2 - Transit Fixed-Route Operations NMDOT Park and Ride



### APTS2 - Transit Fixed-Route Operations South Central RTD





### APTS4 - Transit Passenger and Fare Management City of Roswell



# APTS5 - Transit Security City of Roswell



# APTS6 - Transit Maintenance City of Roswell / Local





### APTS7 - Multi-modal Coordination City of Roswell







# ATIS1 - Broadcast Traveler Information City of Roswell Public Information System (Inputs)



#### ATIS1 - Broadcast Traveler Information City of Roswell (Outputs)



### ATIS1 - Broadcast Traveler Information County Public Information System (Inputs)





# ATIS2 - Interactive Traveler Information New Mexico Travel and Tourism (Inputs) (1 of 3)



# ATIS2 - Interactive Traveler Information New Mexico Travel and Tourism (Inputs) (2 of 3)





# ATIS2 - Interactive Traveler Information New Mexico Travel and Tourism (Outputs) (3 of 3)



### ATMS01 - Networ