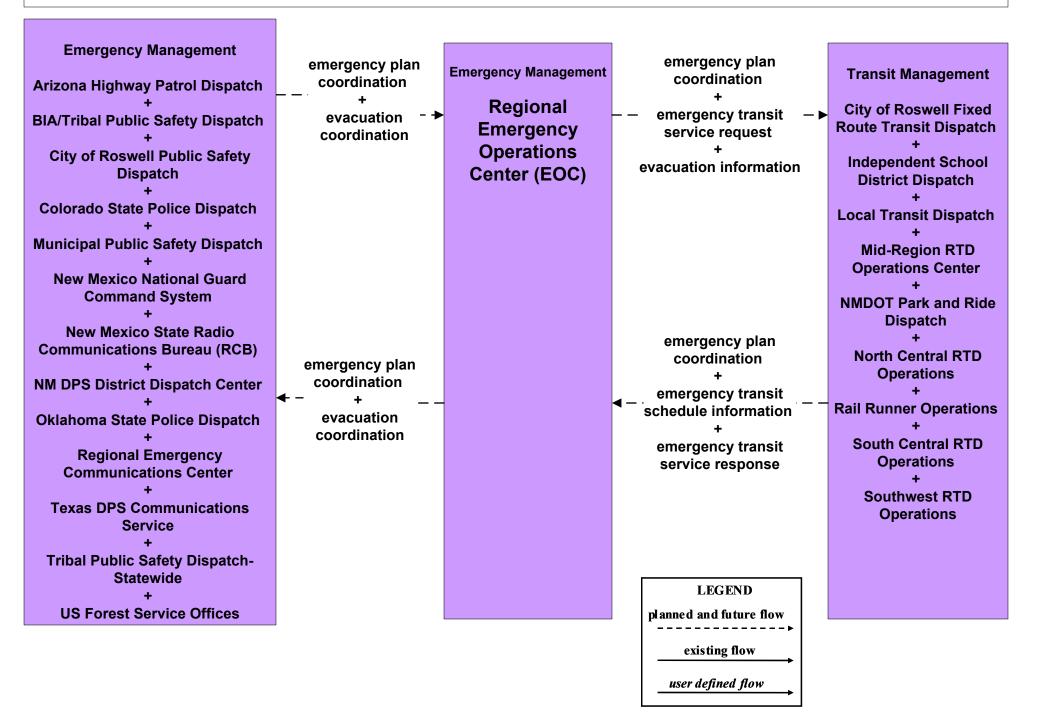

#### EM09 - Evacuation and Reentry Management Regional EOC (1 of 2)

## EM09 - Evacuation and Reentry Management Regional EOC (2 of 2)