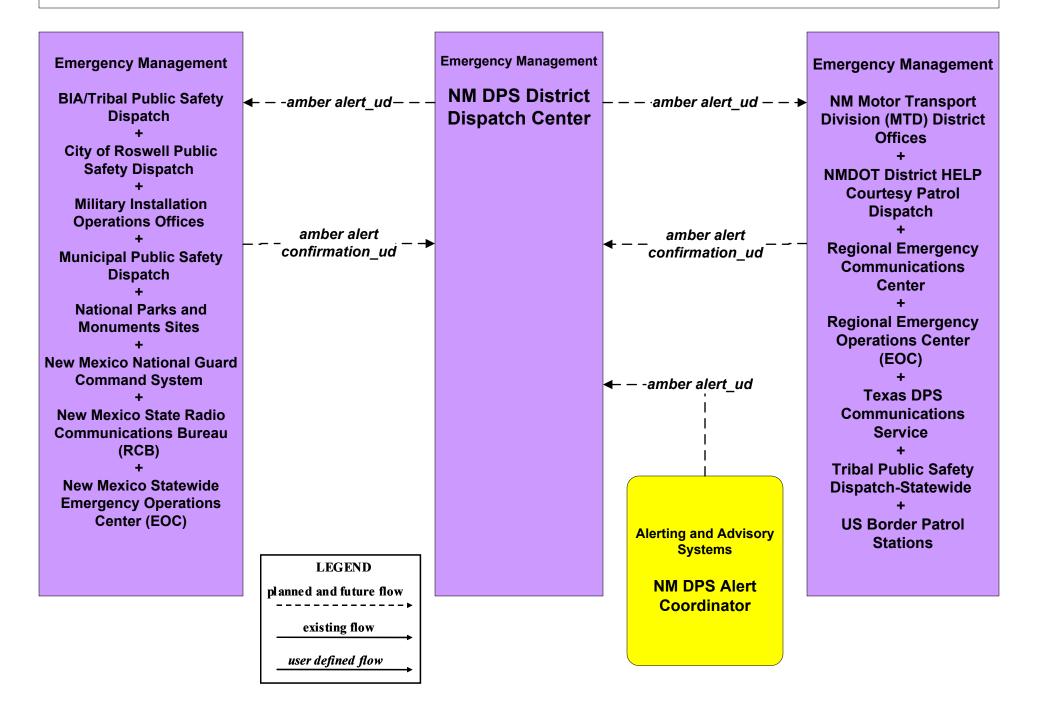

# EM06 - Wide Area Alert Amber Alert (2 of 3)

# EM06 - Wide Area Alert Amber Alert (3 of 3)