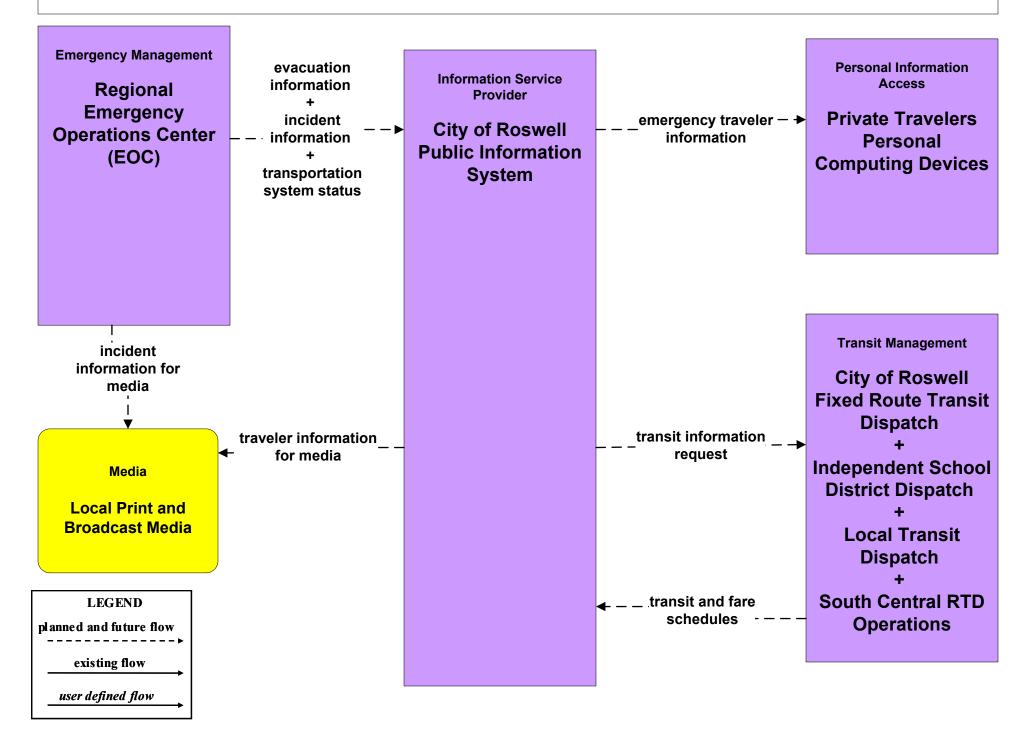

### EM10 - Disaster Traveler Information City of Roswell Public Information System