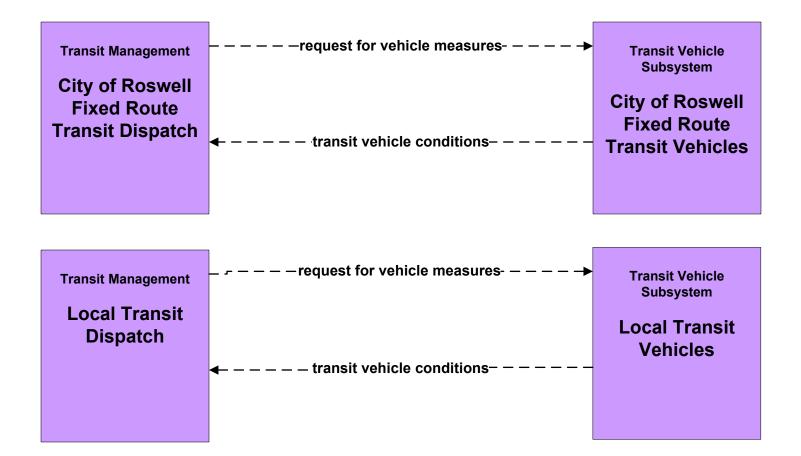

# AD1 - ITS Data Mart NMDOT Statewide Crash Information System



#### AD1 - ITS Data Mart NMDOT Statewide Transit Database



# AD1 - ITS Data Mart MPO/RPO Traffic Database



### APTS1 - Transit Vehicle Tracking Regional Transit Providers (1 of 4)





#### APTS2 - Transit Fixed-Route Operations City of Roswell



# APTS2 - Transit Fixed-Route Operations Local Transit



### APTS2 - Transit Fixed-Route Operations NMDOT Park and Ride



### APTS2 - Transit Fixed-Route Operations South Central RTD





### APTS4 - Transit Passenger and Fare Management City of Roswell



# APTS5 - Transit Security City of Roswell



# APTS6 - Transit Maintenance City of Roswell / Local





### APTS7 - Multi-modal Coordination City of Roswell







# ATIS1 - Broadcast Traveler Information City of Roswell Public Information System (Inputs)



#### ATIS1 - Broadcast Traveler Information City of Roswell (Outputs)



### ATIS1 - Broadcast Traveler Information County Public Information System (Inputs)





# ATIS2 - Interactive Traveler Information New Mexico Travel and Tourism (Inputs) (1 of 3)



# ATIS2 - Interactive Traveler Information New Mexico Travel and Tourism (Inputs) (2 of 3)





# ATIS2 - Interactive Traveler Information New Mexico Travel and Tourism (Outputs) (3 of 3)



### ATMS01 - Network Surveillance City of Roswell





user defined flow

#### ATMS03 - Surface Street Control City of Roswell





user defined flow

### ATMS06 - Traffic Information Dissemina