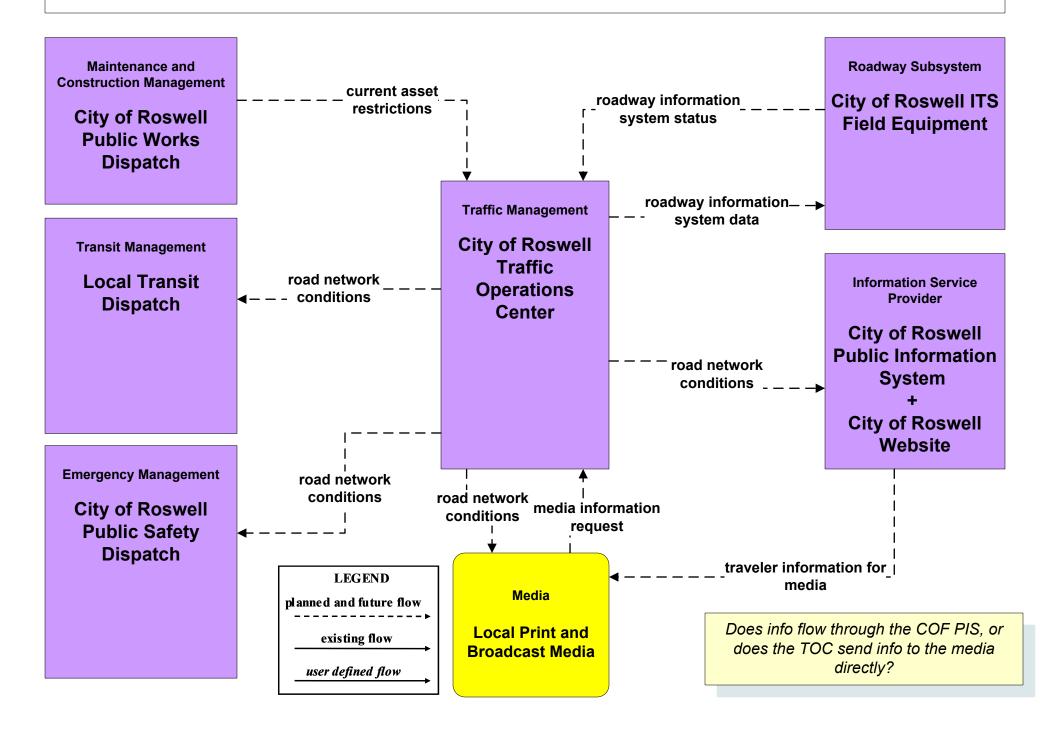

Information City of Roswell Public Information System (Inputs)



#### ATIS1 - Broadcast Traveler Information City of Roswell (Outputs)



### ATIS1 - Broadcast Traveler Information County Public Information System (Inputs)





# ATIS2 - Interactive Traveler Information New Mexico Travel and Tourism (Inputs) (1 of 3)



# ATIS2 - Interactive Traveler Information New Mexico Travel and Tourism (Inputs) (2 of 3)





# ATIS2 - Interactive Traveler Information New Mexico Travel and Tourism (Outputs) (3 of 3)



### ATMS01 - Network Surveillance City of Roswell





user defined flow

#### ATMS03 - Surface Street Control City of Roswell





user defined flow

### ATMS06 - Traffic Information Dissemination NMDOT District 2 TOC



### ATMS06 - Traffic Information Dissemination City of Roswell



### ATMS07 - Regional Traffic Control NMDOT Statewide TMC



# ATMS07 - Regional Traffic Control NMDOT District 2 TOC



existing flow

user defined flow

# ATMS07 - Regional Traffic Control City of Roswell





#### ATMS07 - Regional Traffic Control Counties



### ATMS07 - Regional Traffic Control Tribal





#### ATMS08 - Incident Management NMDOT District 2 (TM to EM)



## ATMS08 - Incident Management City of Roswell (TM to EM)





# ATMS08 - Incident Management City of Roswell (TM to MCM)





# ATMS08 - Incident Management NMDOT District Maintenance (EM to MCM)



### ATMS08 - Incident Management City of Roswell (EM to MCM)





### ATMS08 - Incident Management NMDOT District Maintenance (MCM to MCM)





# ATMS08 - Incident Management City of Roswell (MCM to MCM)

| Maintenance