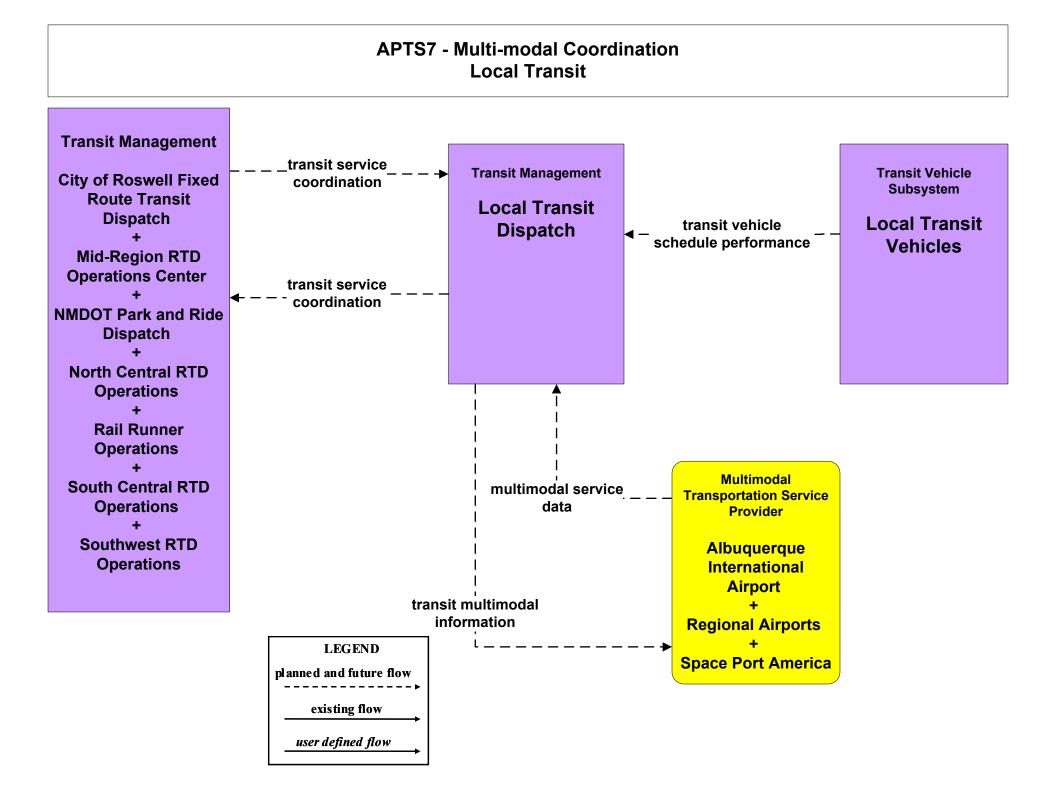

# AD1 - ITS Data Mart NMDOT Statewide Crash Information System



#### AD1 - ITS Data Mart NMDOT Statewide Transit Database



# AD1 - ITS Data Mart MPO/RPO Traffic Database



### APTS1 - Transit Vehicle Tracking Regional Transit Providers (1 of 4)





#### APTS2 - Transit Fixed-Route Operations City of Roswell



# APTS2 - Transit Fixed-Route Operations Local Transit



### APTS2 - Transit Fixed-Route Operations NMDOT Park and Ride



### APTS2 - Transit Fixed-Route Operations South Central RTD





### APTS4 - Transit Passenger and Fare Management City of Roswell



# APTS5 - Transit Security City of Roswell



# APTS6 - Transit Maintenance City of Roswell / Local





### APTS7 - Multi-modal Coordination City of Roswell







# ATIS1 - Broadcast Traveler Information City of Roswell Public Information System (Inputs)



#### ATIS1 - Broadcast Traveler Information City of Roswell (Outputs)



### ATIS1 - Broadcast Traveler Information County Public Information System (Inputs)





# ATIS2 - Interactive Traveler Information New Mexico Travel and Tourism (Inputs) (1 of 3)



# ATIS2 - Interactive Traveler Information New Mexico Travel and Tourism (Inputs) (2 of 3)





# ATIS2 - Interactive Traveler Information New Mexico Travel and Tourism (Outputs) (3 of 3)



### ATMS01 - Network Surveillance City of Roswell





user defined flow

#### ATMS03 - Surface Street Control City of Roswell





user defined flow

### ATMS06 - Traffic Information Dissemination NMDOT District 2 TOC



### ATMS06 - Traffic Informatio