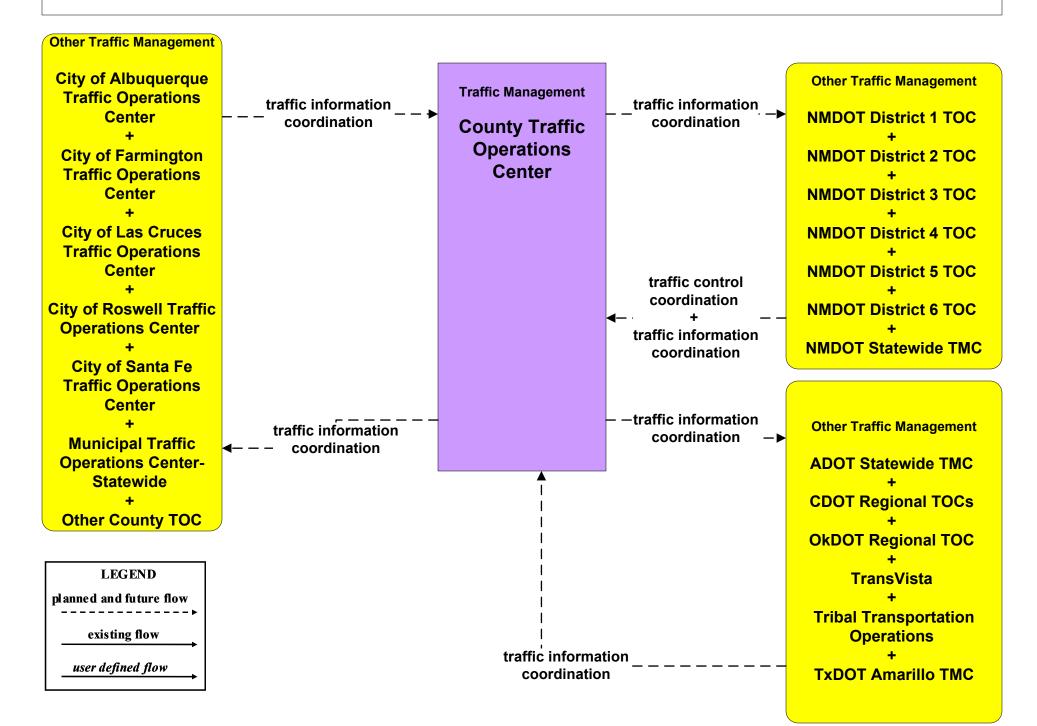

## ATMS07 - Regional Traffic Control NMDOT Statewide TMC



# ATMS07 - Regional Traffic Control NMDOT District 4 TMC





## ATMS07 - Regional Traffic Control NMDOT District 5 TOC



#### ATMS07 - Regional Traffic Control Counties



## ATMS08 - Incident Management NMDOT District Maintenance (MCM to MCM)





user defined flow

# ATMS08 - Incident Management County (MCM to MCM)





LEGEND

existing flow

user defined flow

### EM08 - Disaster Response and Recovery State EOC (2 of 3)







#### MC06 - Winter Maintenance Counties





# MC10 - Maintenance and Construction Activity Coordination Activity Coordination - NMDOT (1 of 3)



# MC10 - Maintenance and Construction Activity Coordination Counties (1 of 2)