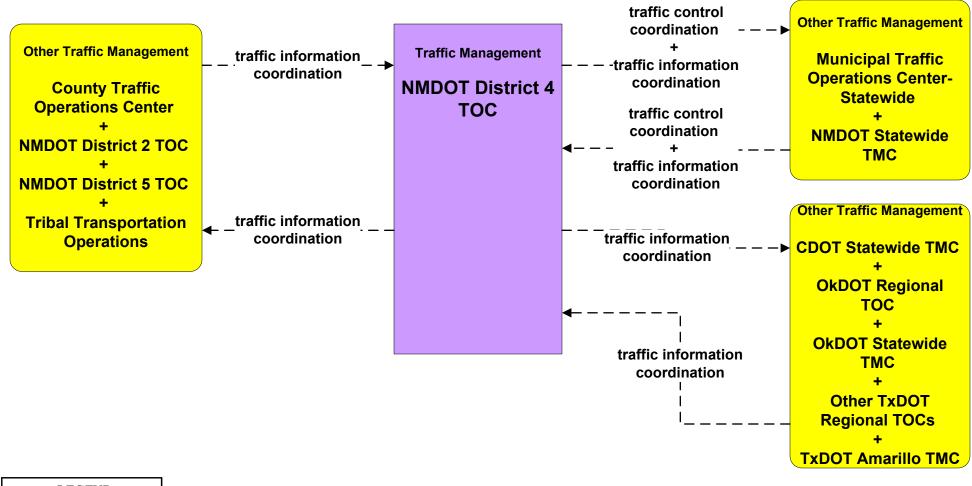

## ATMS07 - Regional Traffic Control NMDOT Statewide TMC



# ATMS07 - Regional Traffic Control NMDOT District 4 TMC





## ATMS07 - Regional Traffic Control NMDOT District 5 TOC



#### ATMS07 - Regional Traffic Control Counties



## ATMS08 - Incident Management NMDOT District Maintenance (MCM to MCM)





user defined flow

# ATMS08 - Incident Management County (MCM to MCM)





LEGEND

existing flow

user defined flow

### EM08 - Disaster Response and Recovery State EOC (2 of 3)







#### MC06 - Winter Maintenance Counties





# MC10 - Maintenance and Construction Activity Coordination Activity Coordination - NMDOT (1 of 3)



# MC10 - Maintenance and Construction Activity Coordination Counties (1 of 2)