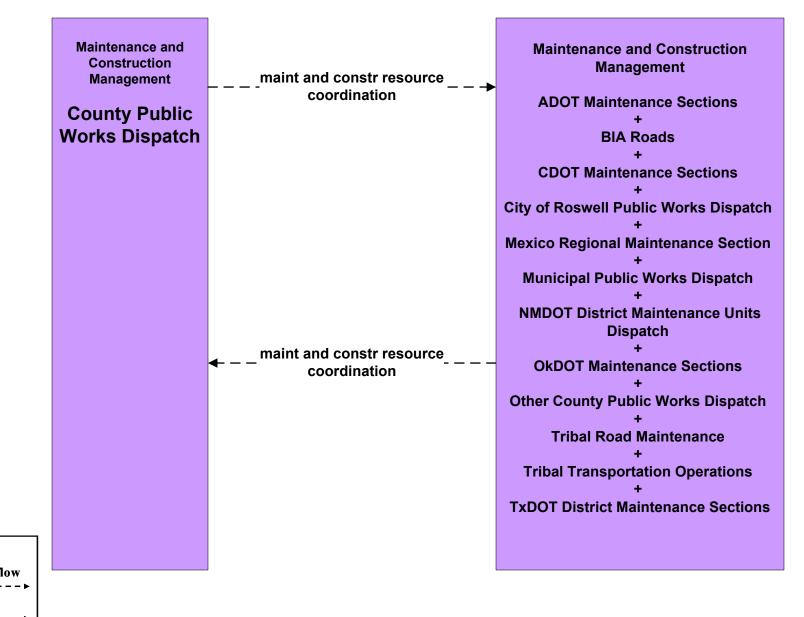

## ATMS07 - Regional Traffic Control NMDOT Statewide TMC



# ATMS07 - Regional Traffic Control NMDOT District 4 TMC





## ATMS07 - Regional Traffic Control NMDOT District 5 TOC



#### ATMS07 - Regional Traffic Control Counties



## ATMS08 - Incident Management NMDOT District Maintenance (MCM to MCM)





user defined flow

# ATMS08 - Incident Management County (MCM to MCM)





LEGEND

existing flow

user defined flow

### EM08 - Disaster Response and Recovery State EOC (2 of 3)







#### MC06 - Winter Maintenance Counties





# MC10 - Maintenance and Construction Activity Coordination Activity Coordination - NMDOT (1 of 3)



# MC10 - Maintenance and Construction Activity Coordination Counties (1 of 2)