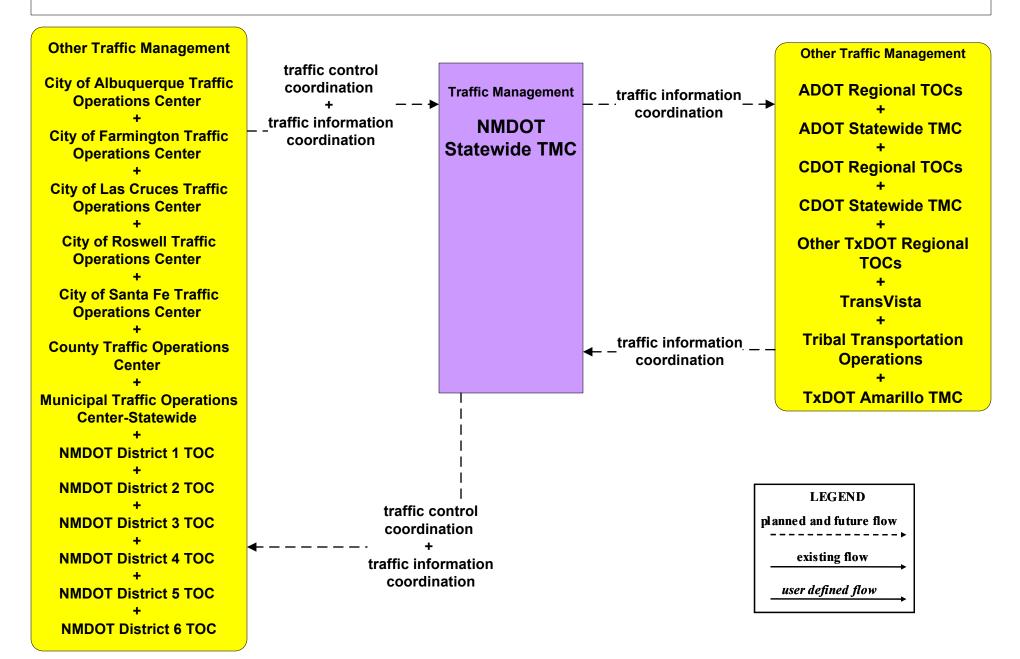

## ATMS07 - Regional Traffic Control NMDOT Statewide TMC



# ATMS07 - Regional Traffic Control NMDOT District 4 TMC





## ATMS07 - Regional Traffic Control NMDOT District 5 TOC



#### ATMS07 - Regional Traffic Control Counties



## ATMS08 - Incident Management NMDOT District Maintenance (MCM to MCM)





user defined flow

# ATMS08 - Incident Management County (MCM to MCM)





LEGEND

existing flow

user defined flow

### EM08 - Disaster Response and Recovery State EOC (2 of 3)







#### MC06 - Winter Maintenance Counties





# MC10 - Maintenance and Construction Activity Coordination Activity Coordination - NMDOT (1 of 3)



# MC10 - Maintenance and Construction Activity Coordination Counties (1 of 2)