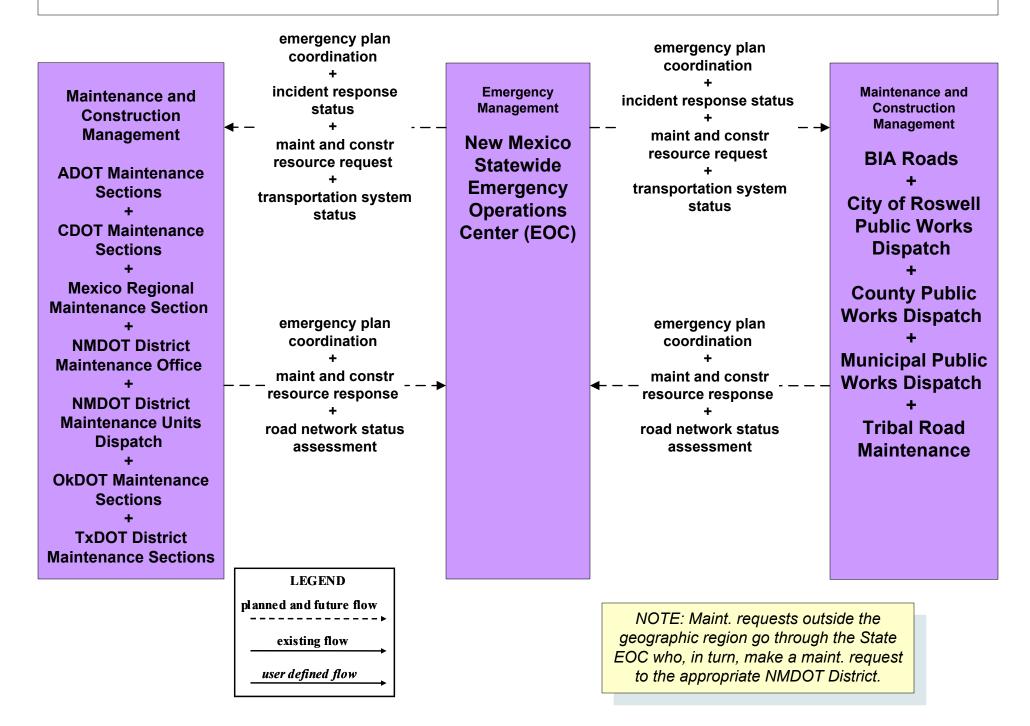

## ATMS07 - Regional Traffic Control NMDOT Statewide TMC



# ATMS07 - Regional Traffic Control NMDOT District 4 TMC





## ATMS07 - Regional Traffic Control NMDOT District 5 TOC



#### ATMS07 - Regional Traffic Control Counties



## ATMS08 - Incident Management NMDOT District Maintenance (MCM to MCM)





user defined flow

# ATMS08 - Incident Management County (MCM to MCM)





LEGEND

existing flow

user defined flow

### EM08 - Disaster Response and Recovery State EOC (2 of 3)







#### MC06 - Winter Maintenance Counties





# MC10 - Maintenance and Construction Activity Coordination Activity Coordination - NMDOT (1 of 3)



# MC10 - Maintenance and Construction Activity Coordination Counties (1 of 2)