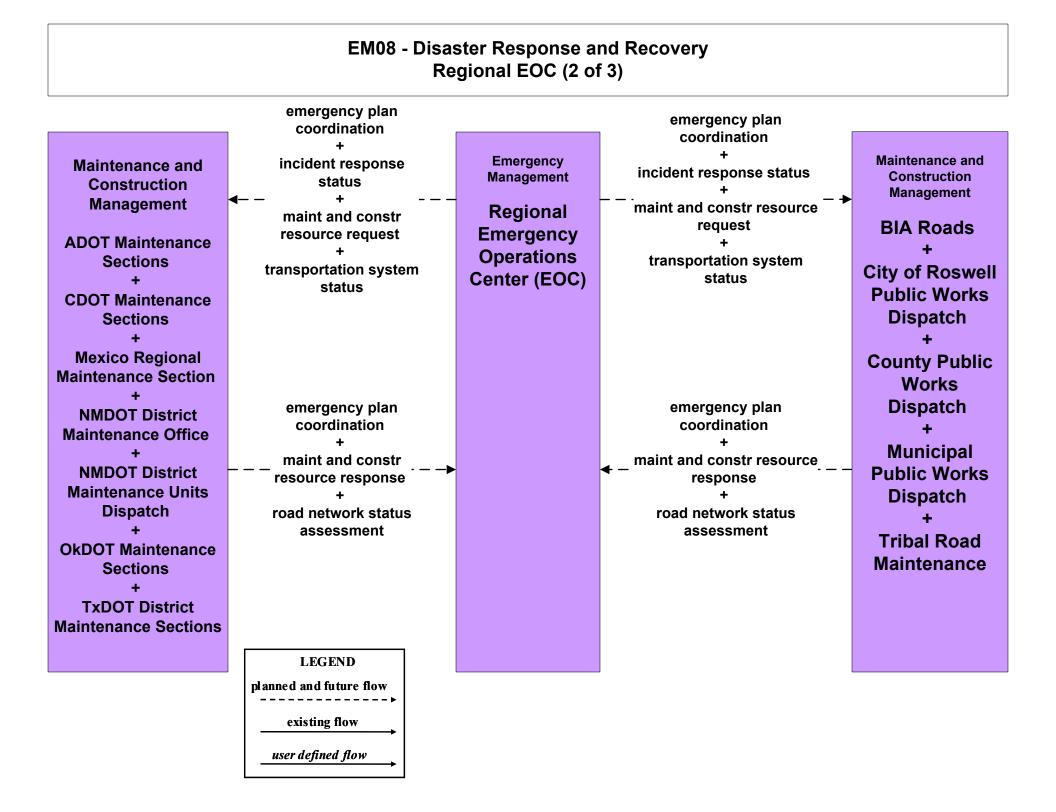

## ATMS07 - Regional Traffic Control NMDOT Statewide TMC



# ATMS07 - Regional Traffic Control NMDOT District 4 TMC





## ATMS07 - Regional Traffic Control NMDOT District 5 TOC



#### ATMS07 - Regional Traffic Control Counties



## ATMS08 - Incident Management NMDOT District Maintenance (MCM to MCM)





user defined flow

# ATMS08 - Incident Management County (MCM to MCM)





LEGEND

existing flow

user defined flow

### EM08 - Disaster Response and Recovery State EOC (2 of 3)







#### MC06 - Winter Maintenance Counties





# MC10 - Maintenance and Construction Activity Coordination Activity Coordination - NMDOT (1 of 3)



# MC10 - Maintenance and Construction Activity Coordination Counties (1 of 2)