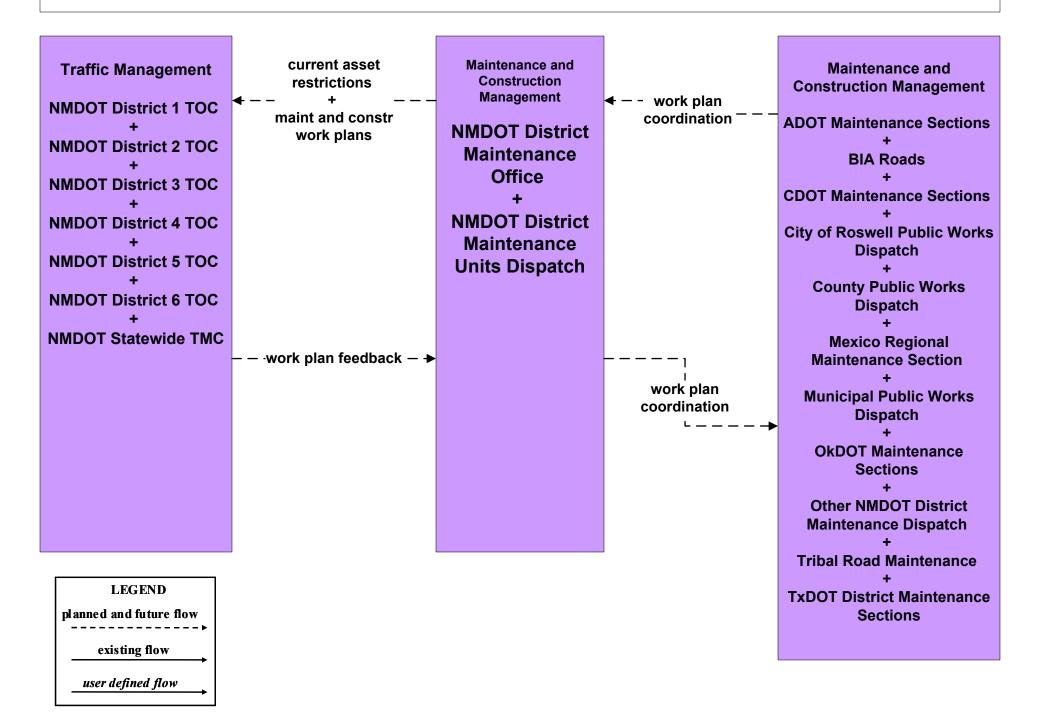

# MC10 - Maintenance and Construction Activity Coordination Activity Coordination - NMDOT (1 of 3)