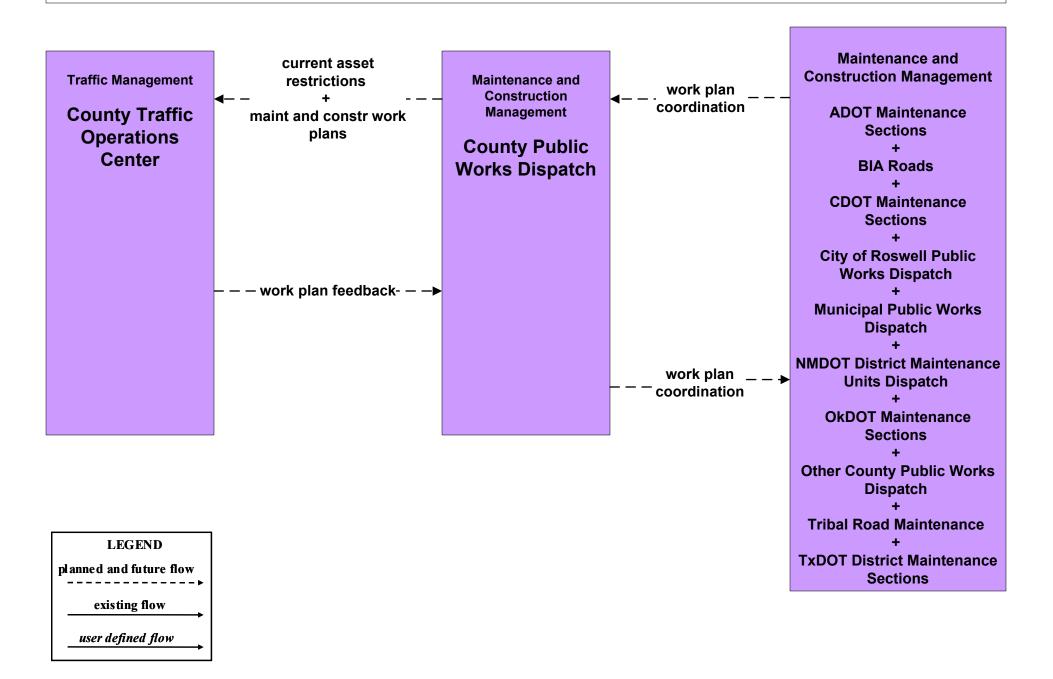

## ATMS07 - Regional Traffic Control NMDOT Statewide TMC



# ATMS07 - Regional Traffic Control NMDOT District 4 TMC





## ATMS07 - Regional Traffic Control NMDOT District 5 TOC



#### ATMS07 - Regional Traffic Control Counties



## ATMS08 - Incident Management NMDOT District Maintenance (MCM to MCM)





user defined flow

# ATMS08 - Incident Management County (MCM to MCM)





LEGEND

existing flow

user defined flow

### EM08 - Disaster Response and Recovery State EOC (2 of 3)







#### MC06 - Winter Maintenance Counties





# MC10 - Maintenance and Construction Activity Coordination Activity Coordination - NMDOT (1 of 3)



# MC10 - Maintenance and Construction Activity Coordination Counties (1 of 2)