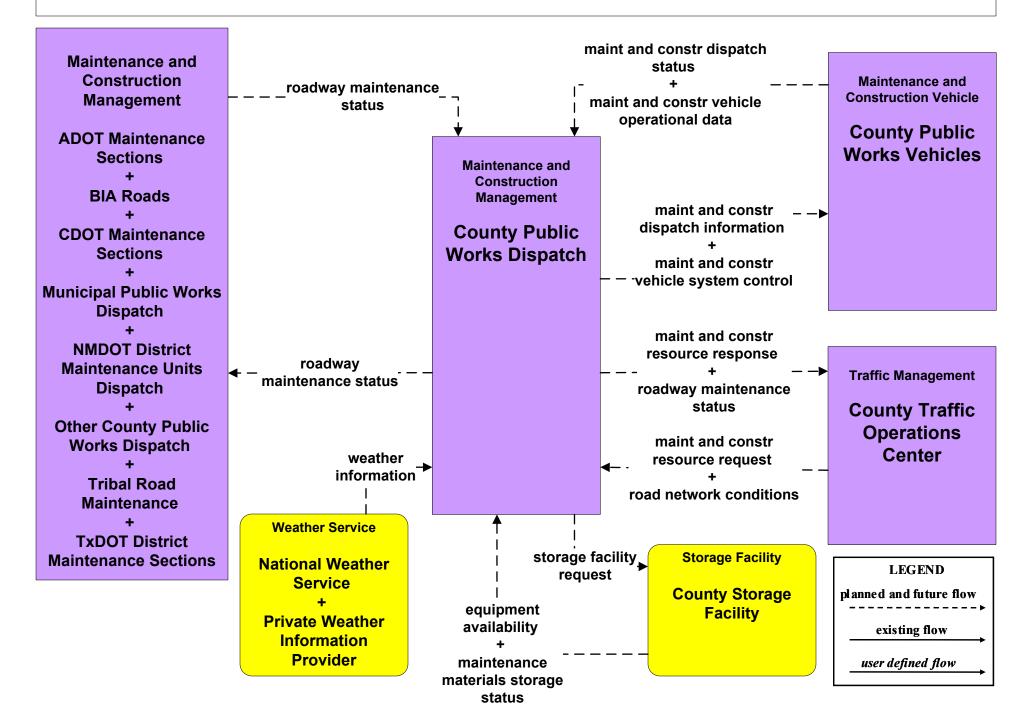

## ATMS07 - Regional Traffic Control NMDOT Statewide TMC



# ATMS07 - Regional Traffic Control NMDOT District 4 TMC





## ATMS07 - Regional Traffic Control NMDOT District 5 TOC



#### ATMS07 - Regional Traffic Control Counties



## ATMS08 - Incident Management NMDOT District Maintenance (MCM to MCM)





user defined flow

# ATMS08 - Incident Management County (MCM to MCM)





LEGEND

existing flow

user defined flow

### EM08 - Disaster Response and Recovery State EOC (2 of 3)







#### MC06 - Winter Maintenance Counties





# MC10 - Maintenance and Construction Activity Coordination Activity Coordination - NMDOT (1 of 3)



# MC10 - Maintenance and Construction Activity Coordination Counties (1 of 2)