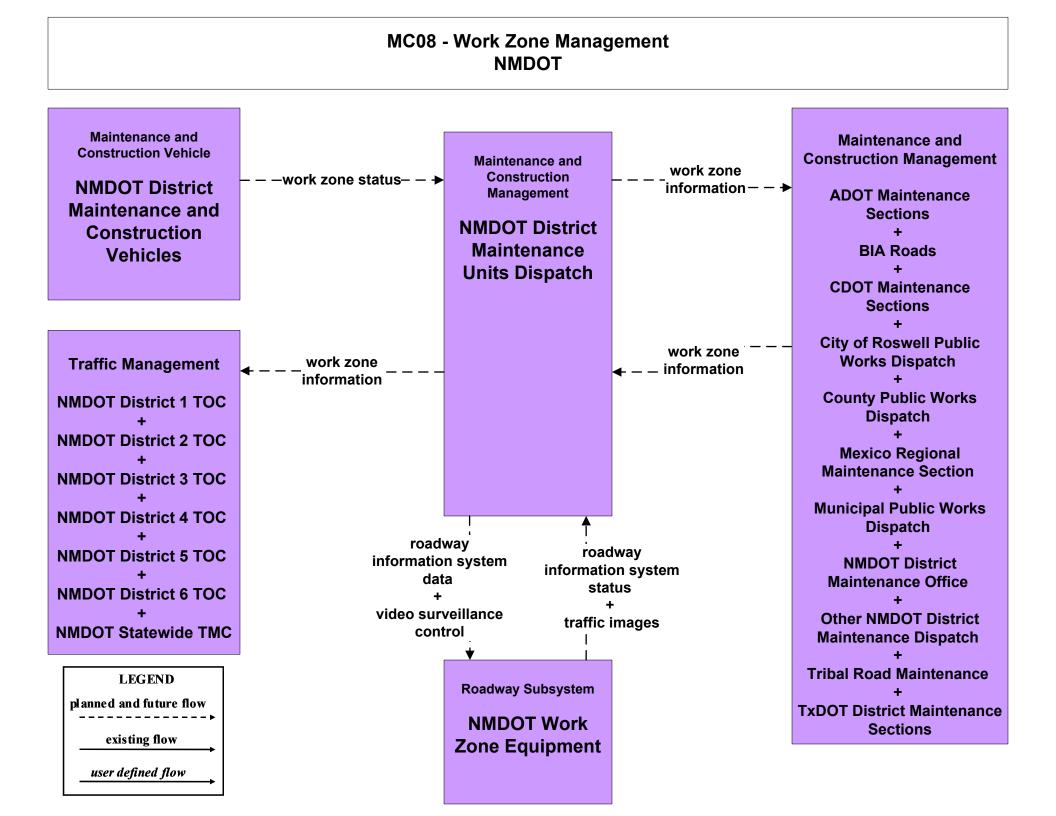

## ATMS08 - Incident Management NMDOT District Maintenance (MCM to MCM)

user defined flow