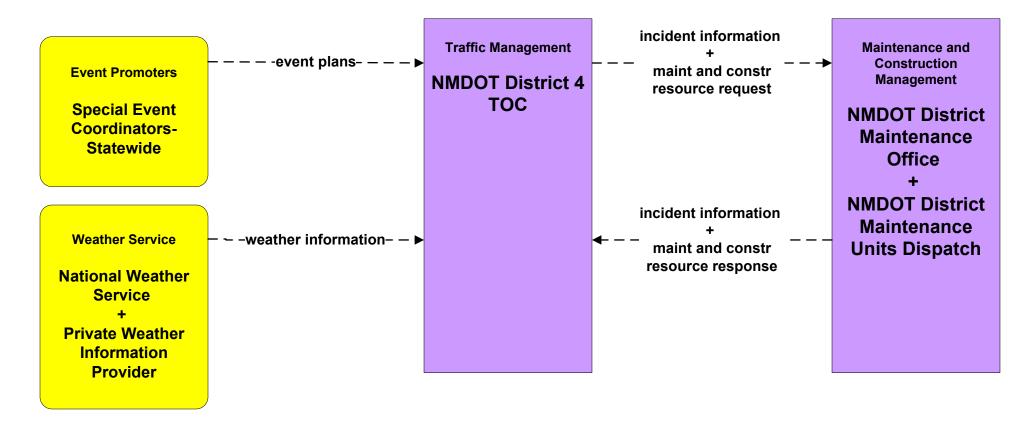

### ATMS08 - Incident Management NMDOT Statewide TMC (TM to MCM)





## ATMS08 - Incident Management NMDOT District 1 TOC (TM to MCM)





## ATMS08 - Incident Management NMDOT District 2 TOC (MCM to EM)





### ATMS08 - Incident Management NMDOT District 3 TOC (TM to MCM)





#### ATMS08 - Incident Management NMDOT District 4 TOC (TM to MCM)





## ATMS08 - Incident Management NMDOT District 5 TOC (TM to MCM)





## ATMS08 - Incident Management NMDOT District 6 TOC (TM to MCM)





### ATMS08 - Incident Management City of Roswell (TM to MCM)





# ATMS08 - Incident Management Municipalities (TM to MCM)









### ATMS08 - Incident Management Tribal (TM to MCM)





planned and future flow existing flow

0

user defined flow