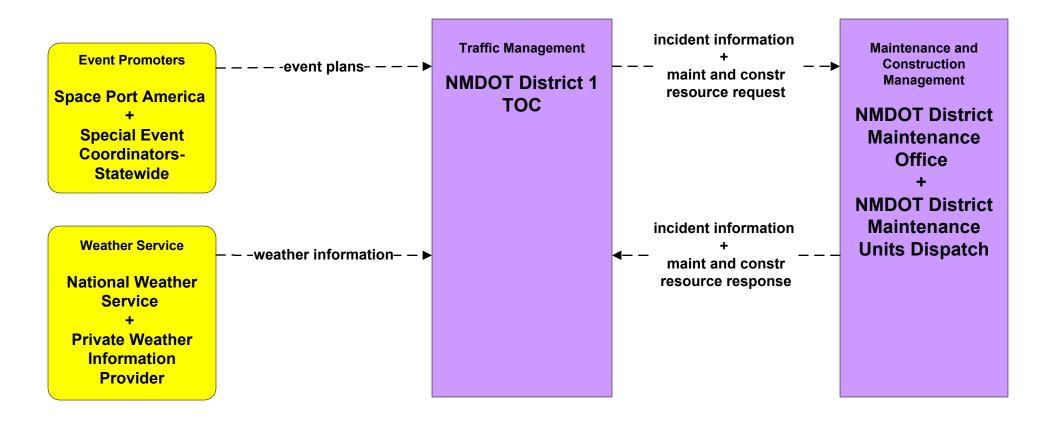

### ATMS08 - Incident Management NMDOT Statewide TMC (TM to MCM)





## ATMS08 - Incident Management NMDOT District 1 TOC (TM to MCM)





## ATMS08 - Incident Management NMDOT District 2 TOC (MCM to EM)





### ATMS08 - Incident Management NMDOT District 3 TOC (TM to MCM)





#### ATMS08 - Incident Management NMDOT District 4 TOC (TM to MCM)





## ATMS08 - Incident Management NMDOT District 5 TOC (TM to MCM)





## ATMS08 - Incident Management NMDOT District 6 TOC (TM to MCM)





### ATMS08 - Incident Management City of Roswell (TM to MCM)





# ATMS08 - Incident Management Municipalities (TM to MCM)









### ATMS08 - Incident Management Tribal (TM to MCM)





planned and future flow existing flow

0

user defined flow