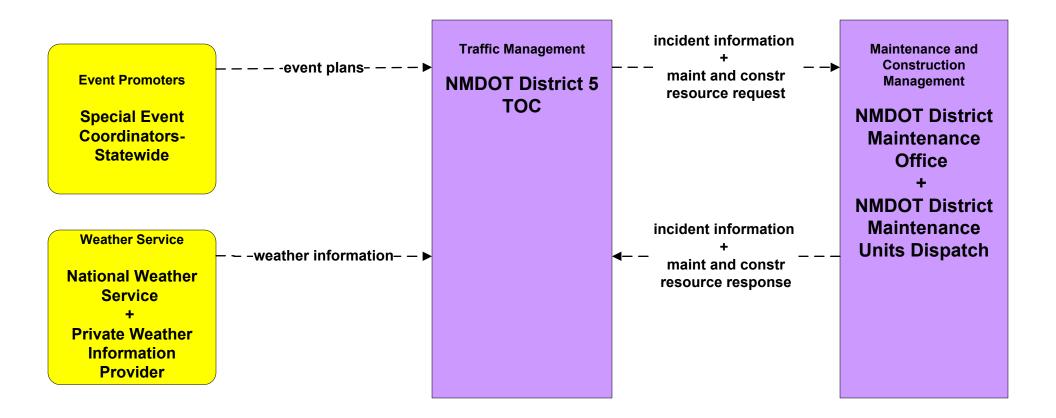

### ATMS08 - Incident Management NMDOT Statewide TMC (TM to MCM)





## ATMS08 - Incident Management NMDOT District 1 TOC (TM to MCM)





## ATMS08 - Incident Management NMDOT District 2 TOC (MCM to EM)





### ATMS08 - Incident Management NMDOT District 3 TOC (TM to MCM)





#### ATMS08 - Incident Management NMDOT District 4 TOC (TM to MCM)





## ATMS08 - Incident Management NMDOT District 5 TOC (TM to MCM)





## ATMS08 - Incident Management NMDOT District 6 TOC (TM to MCM)





### ATMS08 - Incident Management City of Roswell (TM to MCM)





# ATMS08 - Incident Management Municipalities (TM to MCM)









### ATMS08 - Incident Management Tribal (TM to MCM)





planned and future flow existing flow

0

user defined flow