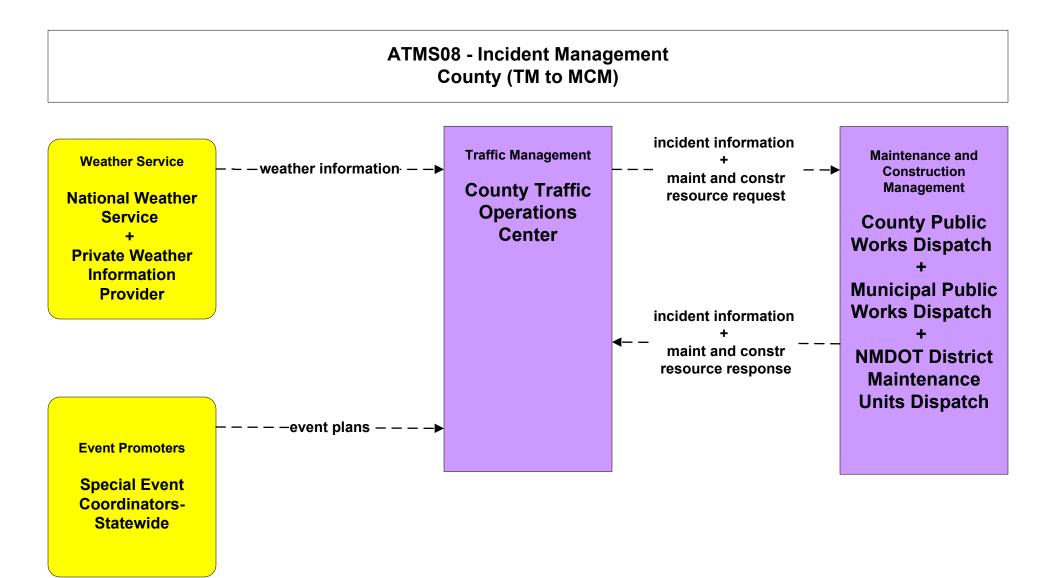

### ATMS08 - Incident Management NMDOT Statewide TMC (TM to MCM)





## ATMS08 - Incident Management NMDOT District 1 TOC (TM to MCM)





## ATMS08 - Incident Management NMDOT District 2 TOC (MCM to EM)





### ATMS08 - Incident Management NMDOT District 3 TOC (TM to MCM)





#### ATMS08 - Incident Management NMDOT District 4 TOC (TM to MCM)





## ATMS08 - Incident Management NMDOT District 5 TOC (TM to MCM)





## ATMS08 - Incident Management NMDOT District 6 TOC (TM to MCM)





### ATMS08 - Incident Management City of Roswell (TM to MCM)





# ATMS08 - Incident Management Municipalities (TM to MCM)









### ATMS08 - Incident Management Tribal (TM to MCM)





planned and future flow existing flow

0

user defined flow