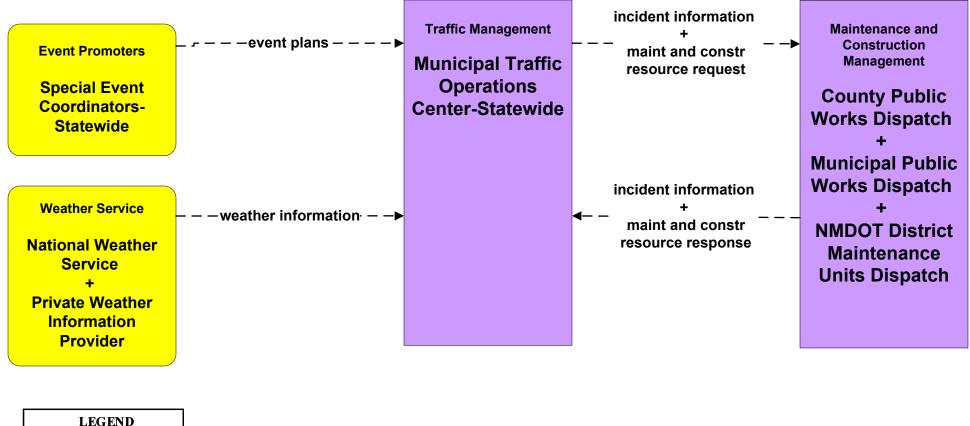

### ATMS08 - Incident Management NMDOT Statewide TMC (TM to MCM)





## ATMS08 - Incident Management NMDOT District 1 TOC (TM to MCM)





## ATMS08 - Incident Management NMDOT District 2 TOC (MCM to EM)





### ATMS08 - Incident Management NMDOT District 3 TOC (TM to MCM)





#### ATMS08 - Incident Management NMDOT District 4 TOC (TM to MCM)





## ATMS08 - Incident Management NMDOT District 5 TOC (TM to MCM)





## ATMS08 - Incident Management NMDOT District 6 TOC (TM to MCM)





### ATMS08 - Incident Management City of Roswell (TM to MCM)





# ATMS08 - Incident Management Municipalities (TM to MCM)









### ATMS08 - Incident Management Tribal (TM to MCM)





planned and future flow existing flow

0

user defined flow