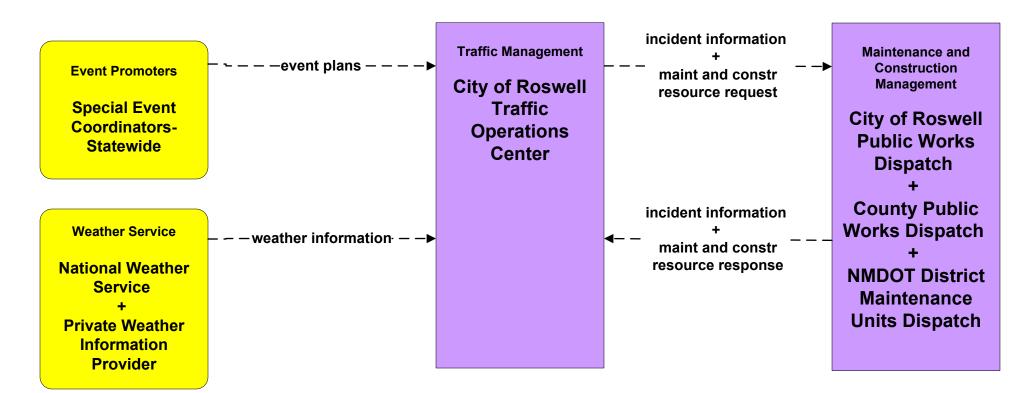

### ATMS08 - Incident Management NMDOT Statewide TMC (TM to MCM)





## ATMS08 - Incident Management NMDOT District 1 TOC (TM to MCM)





## ATMS08 - Incident Management NMDOT District 2 TOC (MCM to EM)





### ATMS08 - Incident Management NMDOT District 3 TOC (TM to MCM)





#### ATMS08 - Incident Management NMDOT District 4 TOC (TM to MCM)





## ATMS08 - Incident Management NMDOT District 5 TOC (TM to MCM)





## ATMS08 - Incident Management NMDOT District 6 TOC (TM to MCM)





### ATMS08 - Incident Management City of Roswell (TM to MCM)





# ATMS08 - Incident Management Municipalities (TM to MCM)









### ATMS08 - Incident Management Tribal (TM to MCM)





planned and future flow existing flow

0

user defined flow