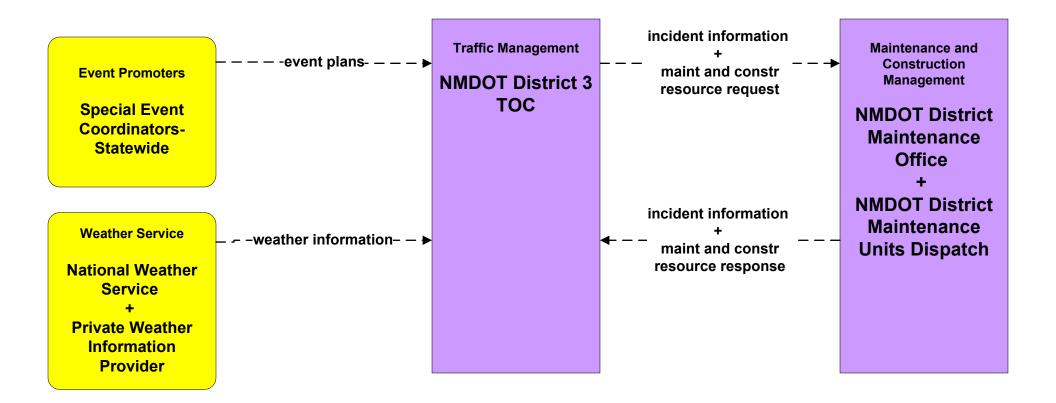

### ATMS08 - Incident Management NMDOT Statewide TMC (TM to MCM)





## ATMS08 - Incident Management NMDOT District 1 TOC (TM to MCM)





## ATMS08 - Incident Management NMDOT District 2 TOC (MCM to EM)





### ATMS08 - Incident Management NMDOT District 3 TOC (TM to MCM)





#### ATMS08 - Incident Management NMDOT District 4 TOC (TM to MCM)





## ATMS08 - Incident Management NMDOT District 5 TOC (TM to MCM)





## ATMS08 - Incident Management NMDOT District 6 TOC (TM to MCM)





### ATMS08 - Incident Management City of Roswell (TM to MCM)





# ATMS08 - Incident Management Municipalities (TM to MCM)









### ATMS08 - Incident Management Tribal (TM to MCM)





planned and future flow existing flow

0

user defined flow