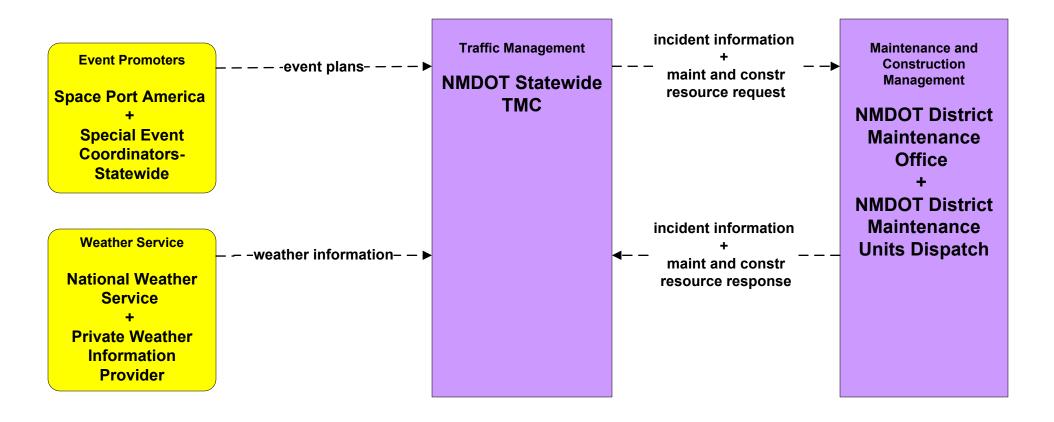

### ATMS08 - Incident Management NMDOT Statewide TMC (TM to MCM)





## ATMS08 - Incident Management NMDOT District 1 TOC (TM to MCM)





## ATMS08 - Incident Management NMDOT District 2 TOC (MCM to EM)





### ATMS08 - Incident Management NMDOT District 3 TOC (TM to MCM)





#### ATMS08 - Incident Management NMDOT District 4 TOC (TM to MCM)





## ATMS08 - Incident Management NMDOT District 5 TOC (TM to MCM)





## ATMS08 - Incident Management NMDOT District 6 TOC (TM to MCM)





### ATMS08 - Incident Management City of Roswell (TM to MCM)





# ATMS08 - Incident Management Municipalities (TM to MCM)









### ATMS08 - Incident Management Tribal (TM to MCM)





planned and future flow existing flow

0

user defined flow