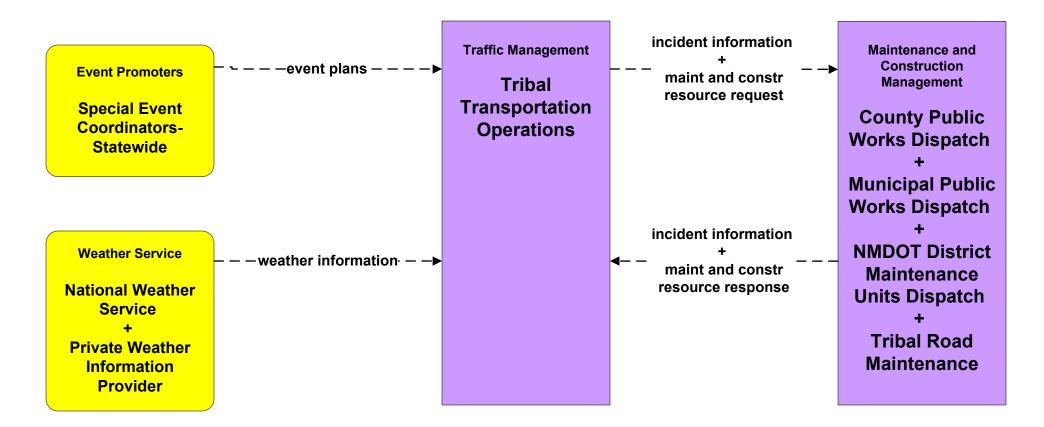

### ATMS08 - Incident Management Tribal (TM to MCM)

planned and future flow existing flow

0

user defined flow