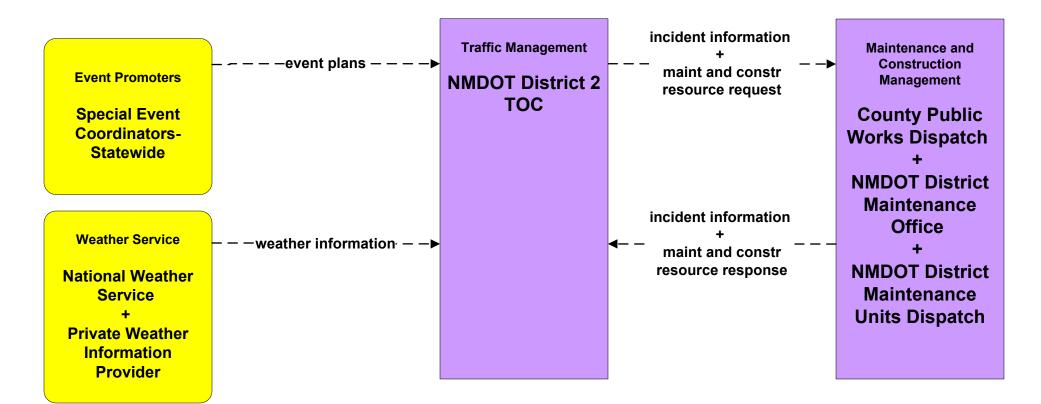

### ATMS08 - Incident Management NMDOT Statewide TMC (TM to MCM)





## ATMS08 - Incident Management NMDOT District 1 TOC (TM to MCM)





## ATMS08 - Incident Management NMDOT District 2 TOC (MCM to EM)





### ATMS08 - Incident Management NMDOT District 3 TOC (TM to MCM)





#### ATMS08 - Incident Management NMDOT District 4 TOC (TM to MCM)





## ATMS08 - Incident Management NMDOT District 5 TOC (TM to MCM)





## ATMS08 - Incident Management NMDOT District 6 TOC (TM to MCM)





### ATMS08 - Incident Management City of Roswell (TM to MCM)





# ATMS08 - Incident Management Municipalities (TM to MCM)









### ATMS08 - Incident Management Tribal (TM to MCM)





planned and future flow existing flow

0

user defined flow