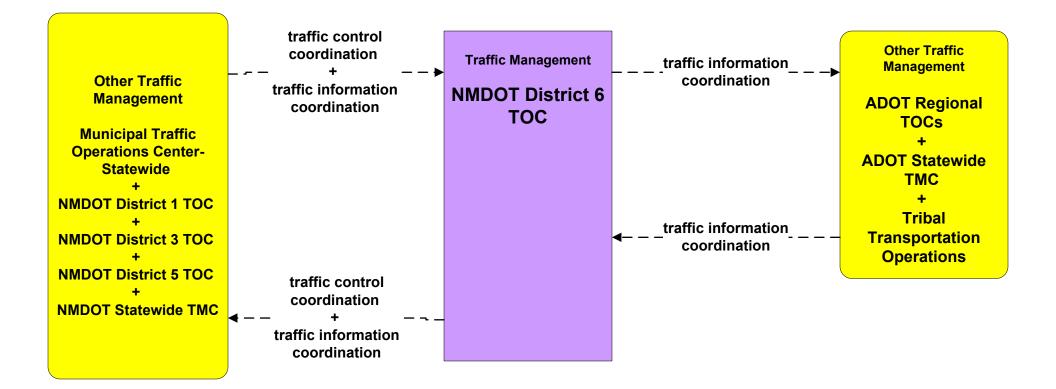

## ATMS07 - Regional Traffic Control NMDOT Statewide TMC



### ATMS07 - Regional Traffic Control NMDOT District 1 TOC





## ATMS07 - Regional Traffic Control NMDOT District 5 TOC



## ATMS07 - Regional Traffic Control NMDOT District 6 TOC





#### ATMS07 - Regional Traffic Control Counties



### ATMS07 - Regional Traffic Control Tribal





## ATMS08 - Incident Management NMDOT District Maintenance (MCM to MCM)





user defined flow

## ATMS08 - Incident Management County (MCM to MCM)





LEGEND

existing flow

user defined flow

### ATMS08 - Incident Management Tribal (MCM to MCM)





### EM08 - Disaster Response and Recovery State EOC (2 of 3)







#### MC06 - Winter Maintenance Counties





## MC10 - Maintenance and Construction Activity Coordination Activity Coordination - NMDOT (1 of 3)



# MC10 - Maintenance and Construction Activity Coordination Counties (1 of 2)