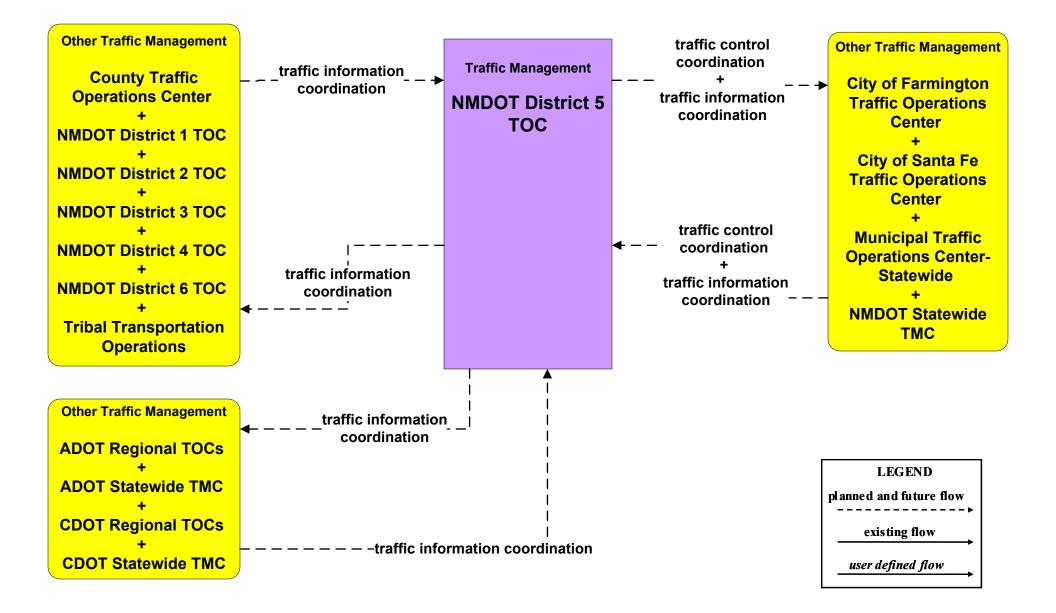

## ATMS07 - Regional Traffic Control NMDOT Statewide TMC



### ATMS07 - Regional Traffic Control NMDOT District 1 TOC





## ATMS07 - Regional Traffic Control NMDOT District 5 TOC



## ATMS07 - Regional Traffic Control NMDOT District 6 TOC





#### ATMS07 - Regional Traffic Control Counties



### ATMS07 - Regional Traffic Control Tribal





## ATMS08 - Incident Management NMDOT District Maintenance (MCM to MCM)





user defined flow

## ATMS08 - Incident Management County (MCM to MCM)





LEGEND

existing flow

user defined flow

### ATMS08 - Incident Management Tribal (MCM to MCM)





### EM08 - Disaster Response and Recovery State EOC (2 of 3)







#### MC06 - Winter Maintenance Counties





## MC10 - Maintenance and Construction Activity Coordination Activity Coordination - NMDOT (1 of 3)



# MC10 - Maintenance and Construction Activity Coordination Counties (1 of 2)