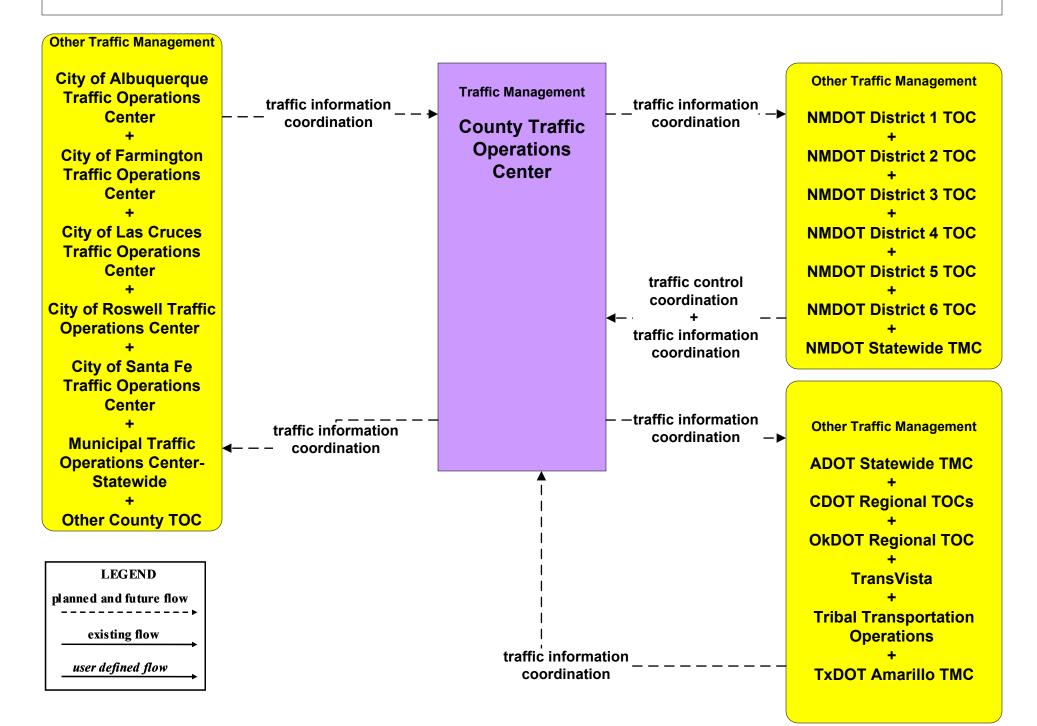

## ATMS07 - Regional Traffic Control NMDOT Statewide TMC



### ATMS07 - Regional Traffic Control NMDOT District 1 TOC





## ATMS07 - Regional Traffic Control NMDOT District 5 TOC



## ATMS07 - Regional Traffic Control NMDOT District 6 TOC





#### ATMS07 - Regional Traffic Control Counties



### ATMS07 - Regional Traffic Control Tribal





## ATMS08 - Incident Management NMDOT District Maintenance (MCM to MCM)





user defined flow

## ATMS08 - Incident Management County (MCM to MCM)





LEGEND

existing flow

user defined flow

### ATMS08 - Incident Management Tribal (MCM to MCM)





### EM08 - Disaster Response and Recovery State EOC (2 of 3)







#### MC06 - Winter Maintenance Counties





## MC10 - Maintenance and Construction Activity Coordination Activity Coordination - NMDOT (1 of 3)



# MC10 - Maintenance and Construction Activity Coordination Counties (1 of 2)