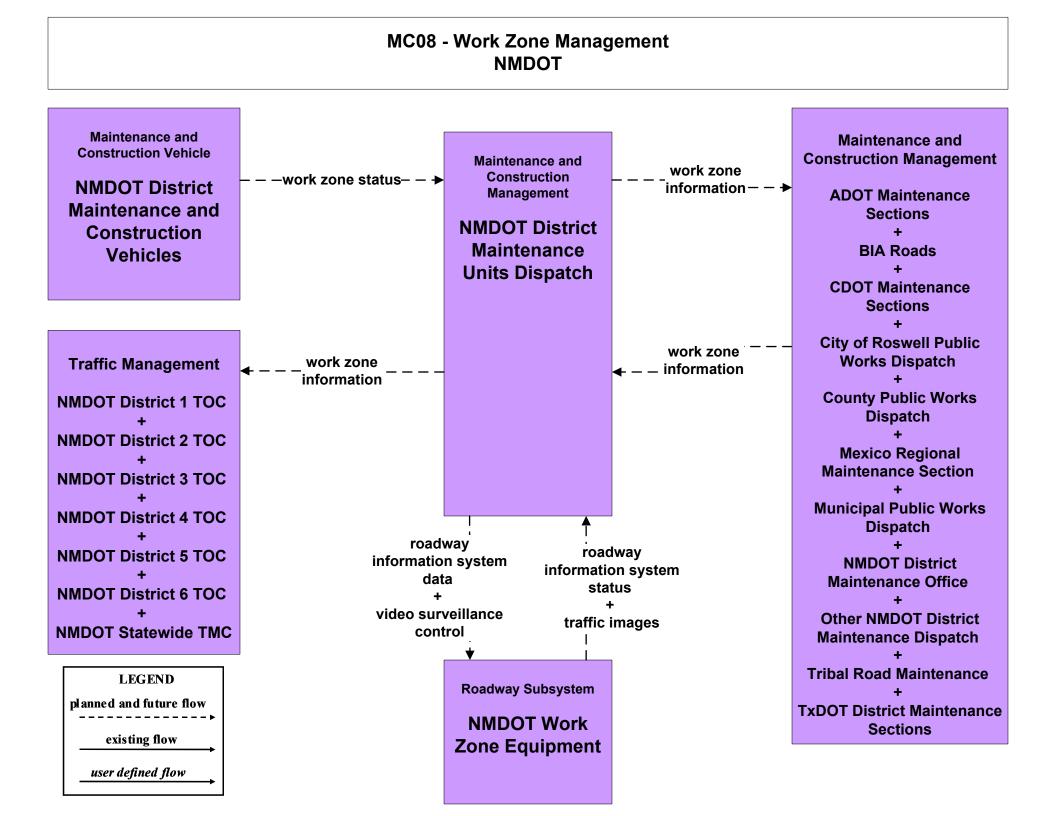

## ATMS07 - Regional Traffic Control NMDOT Statewide TMC



### ATMS07 - Regional Traffic Control NMDOT District 1 TOC





## ATMS07 - Regional Traffic Control NMDOT District 5 TOC



## ATMS07 - Regional Traffic Control NMDOT District 6 TOC





#### ATMS07 - Regional Traffic Control Counties



### ATMS07 - Regional Traffic Control Tribal





## ATMS08 - Incident Management NMDOT District Maintenance (MCM to MCM)





user defined flow

## ATMS08 - Incident Management County (MCM to MCM)





LEGEND

existing flow

user defined flow

### ATMS08 - Incident Management Tribal (MCM to MCM)





### EM08 - Disaster Response and Recovery State EOC (2 of 3)







#### MC06 - Winter Maintenance Counties





## MC10 - Maintenance and Construction Activity Coordination Activity Coordination - NMDOT (1 of 3)



# MC10 - Maintenance and Construction Activity Coordination Counties (1 of 2)