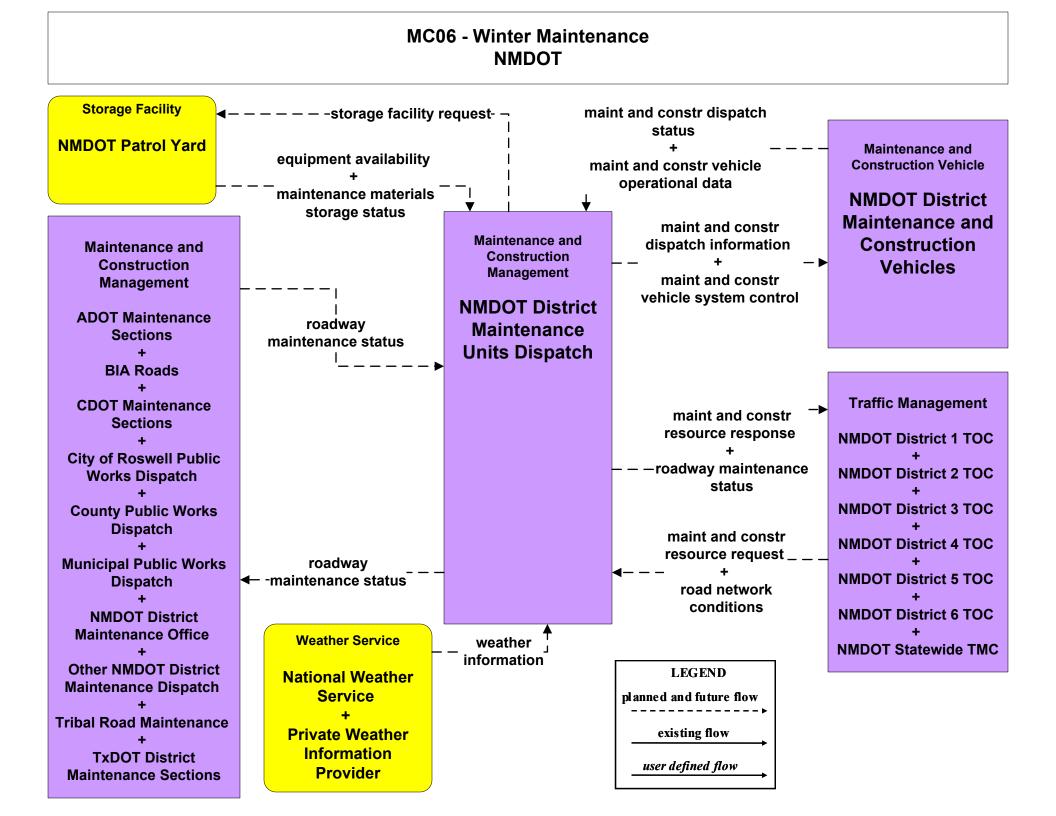

## ATMS07 - Regional Traffic Control NMDOT Statewide TMC



### ATMS07 - Regional Traffic Control NMDOT District 1 TOC





## ATMS07 - Regional Traffic Control NMDOT District 5 TOC



## ATMS07 - Regional Traffic Control NMDOT District 6 TOC





#### ATMS07 - Regional Traffic Control Counties



### ATMS07 - Regional Traffic Control Tribal





## ATMS08 - Incident Management NMDOT District Maintenance (MCM to MCM)





user defined flow

## ATMS08 - Incident Management County (MCM to MCM)





LEGEND

existing flow

user defined flow

### ATMS08 - Incident Management Tribal (MCM to MCM)





### EM08 - Disaster Response and Recovery State EOC (2 of 3)







#### MC06 - Winter Maintenance Counties





## MC10 - Maintenance and Construction Activity Coordination Activity Coordination - NMDOT (1 of 3)



# MC10 - Maintenance and Construction Activity Coordination Counties (1 of 2)