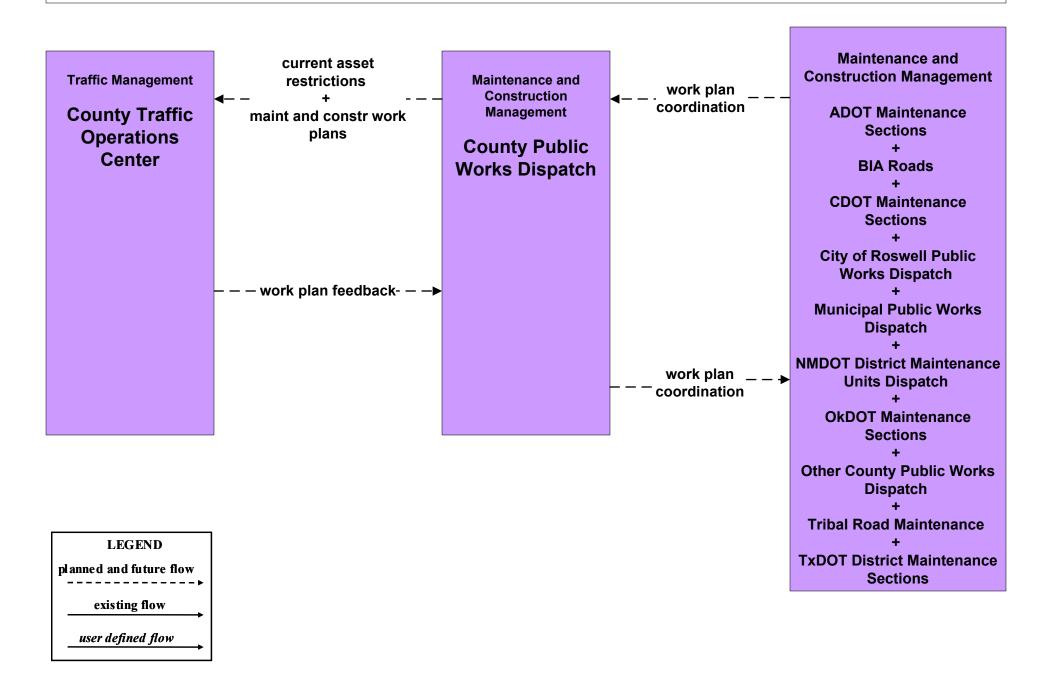

NMDOT District 1 TOC





## ATMS07 - Regional Traffic Control NMDOT District 5 TOC



## ATMS07 - Regional Traffic Control NMDOT District 6 TOC





#### ATMS07 - Regional Traffic Control Counties



### ATMS07 - Regional Traffic Control Tribal





## ATMS08 - Incident Management NMDOT District Maintenance (MCM to MCM)





user defined flow

## ATMS08 - Incident Management County (MCM to MCM)





LEGEND

existing flow

user defined flow

### ATMS08 - Incident Management Tribal (MCM to MCM)





### EM08 - Disaster Response and Recovery State EOC (2 of 3)







#### MC06 - Winter Maintenance Counties





## MC10 - Maintenance and Construction Activity Coordination Activity Coordination - NMDOT (1 of 3)



# MC10 - Maintenance and Construction Activity Coordination Counties (1 of 2)