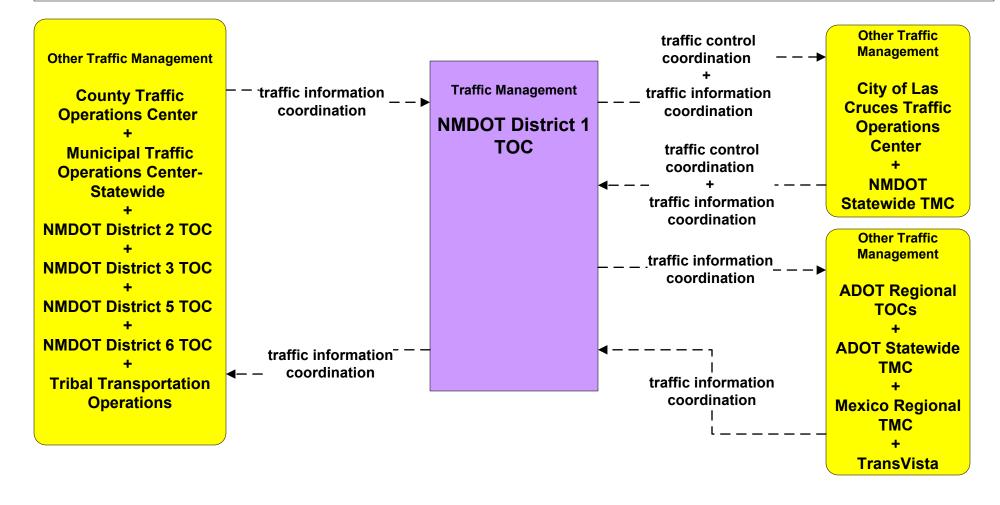

## ATMS07 - Regional Traffic Control NMDOT Statewide TMC



### ATMS07 - Regional Traffic Control NMDOT District 1 TOC





## ATMS07 - Regional Traffic Control NMDOT District 5 TOC



## ATMS07 - Regional Traffic Control NMDOT District 6 TOC





#### ATMS07 - Regional Traffic Control Counties



### ATMS07 - Regional Traffic Control Tribal





## ATMS08 - Incident Management NMDOT District Maintenance (MCM to MCM)





user defined flow

## ATMS08 - Incident Management County (MCM to MCM)





LEGEND

existing flow

user defined flow

### ATMS08 - Incident Management Tribal (MCM to MCM)





### EM08 - Disaster Response and Recovery State EOC (2 of 3)







#### MC06 - Winter Maintenance Counties





## MC10 - Maintenance and Construction Activity Coordination Activity Coordination - NMDOT (1 of 3)



# MC10 - Maintenance and Construction Activity Coordination Counties (1 of 2)