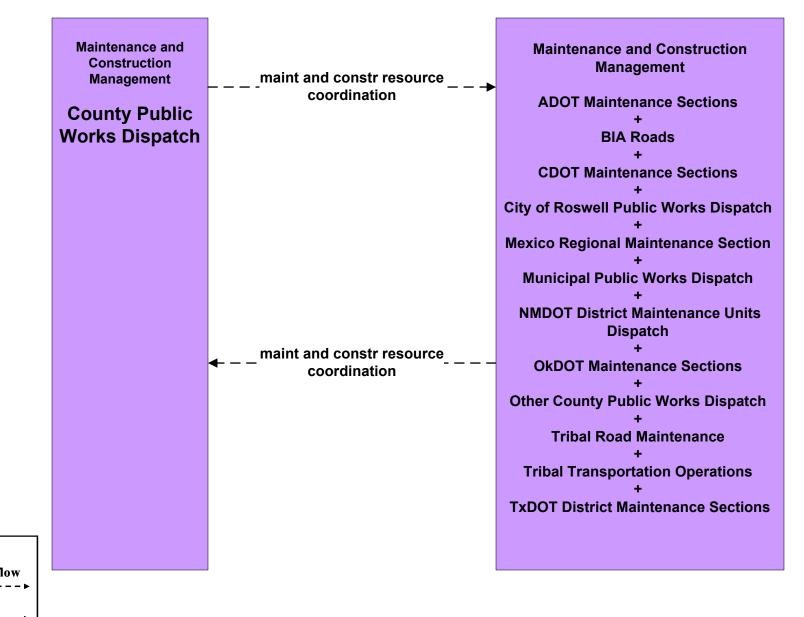

## ATMS07 - Regional Traffic Control NMDOT Statewide TMC



### ATMS07 - Regional Traffic Control NMDOT District 1 TOC





## ATMS07 - Regional Traffic Control NMDOT District 5 TOC



## ATMS07 - Regional Traffic Control NMDOT District 6 TOC





#### ATMS07 - Regional Traffic Control Counties



### ATMS07 - Regional Traffic Control Tribal





## ATMS08 - Incident Management NMDOT District Maintenance (MCM to MCM)





user defined flow

## ATMS08 - Incident Management County (MCM to MCM)





LEGEND

existing flow

user defined flow

### ATMS08 - Incident Management Tribal (MCM to MCM)





### EM08 - Disaster Response and Recovery State EOC (2 of 3)







#### MC06 - Winter Maintenance Counties





## MC10 - Maintenance and Construction Activity Coordination Activity Coordination - NMDOT (1 of 3)



# MC10 - Maintenance and Construction Activity Coordination Counties (1 of 2)