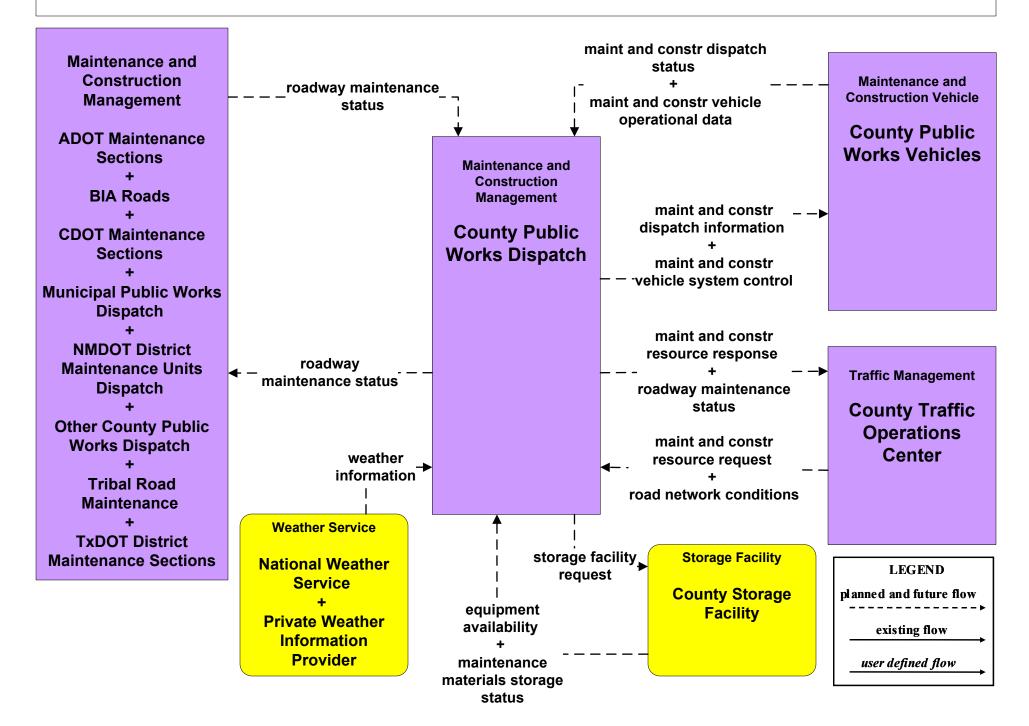

## ATMS07 - Regional Traffic Control NMDOT Statewide TMC



### ATMS07 - Regional Traffic Control NMDOT District 1 TOC





## ATMS07 - Regional Traffic Control NMDOT District 5 TOC



## ATMS07 - Regional Traffic Control NMDOT District 6 TOC





#### ATMS07 - Regional Traffic Control Counties



### ATMS07 - Regional Traffic Control Tribal





## ATMS08 - Incident Management NMDOT District Maintenance (MCM to MCM)





user defined flow

## ATMS08 - Incident Management County (MCM to MCM)





LEGEND

existing flow

user defined flow

### ATMS08 - Incident Management Tribal (MCM to MCM)





### EM08 - Disaster Response and Recovery State EOC (2 of 3)







#### MC06 - Winter Maintenance Counties





## MC10 - Maintenance and Construction Activity Coordination Activity Coordination - NMDOT (1 of 3)



# MC10 - Maintenance and Construction Activity Coordination Counties (1 of 2)