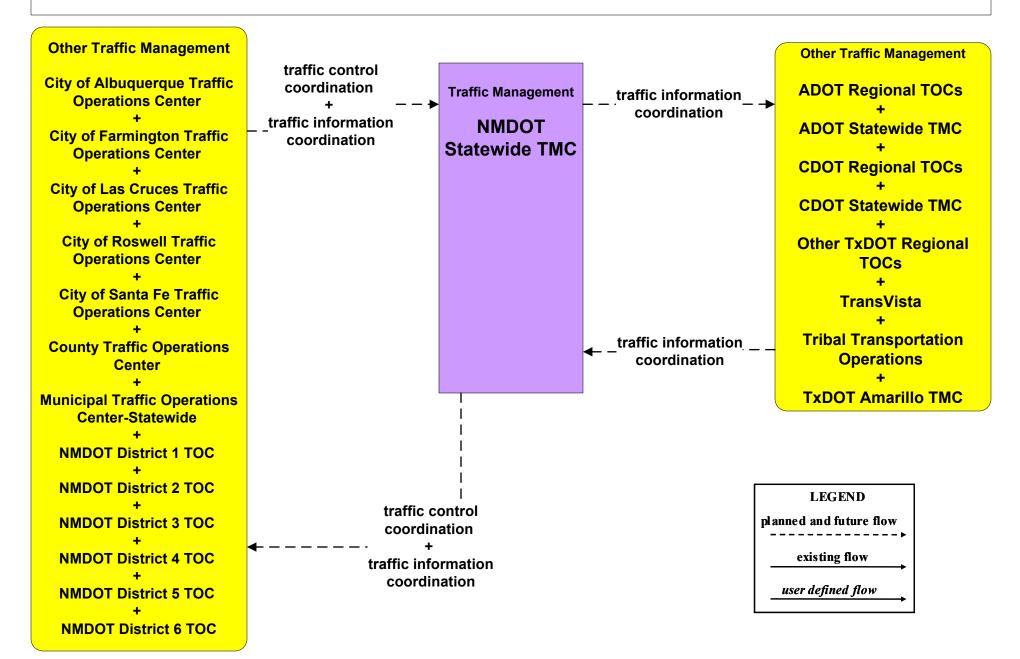

## ATMS07 - Regional Traffic Control NMDOT Statewide TMC



### ATMS07 - Regional Traffic Control NMDOT District 1 TOC





## ATMS07 - Regional Traffic Control NMDOT District 5 TOC



## ATMS07 - Regional Traffic Control NMDOT District 6 TOC





#### ATMS07 - Regional Traffic Control Counties



### ATMS07 - Regional Traffic Control Tribal





## ATMS08 - Incident Management NMDOT District Maintenance (MCM to MCM)





user defined flow

## ATMS08 - Incident Management County (MCM to MCM)





LEGEND

existing flow

user defined flow

### ATMS08 - Incident Management Tribal (MCM to MCM)





### EM08 - Disaster Response and Recovery State EOC (2 of 3)







#### MC06 - Winter Maintenance Counties





## MC10 - Maintenance and Construction Activity Coordination Activity Coordination - NMDOT (1 of 3)



# MC10 - Maintenance and Construction Ac