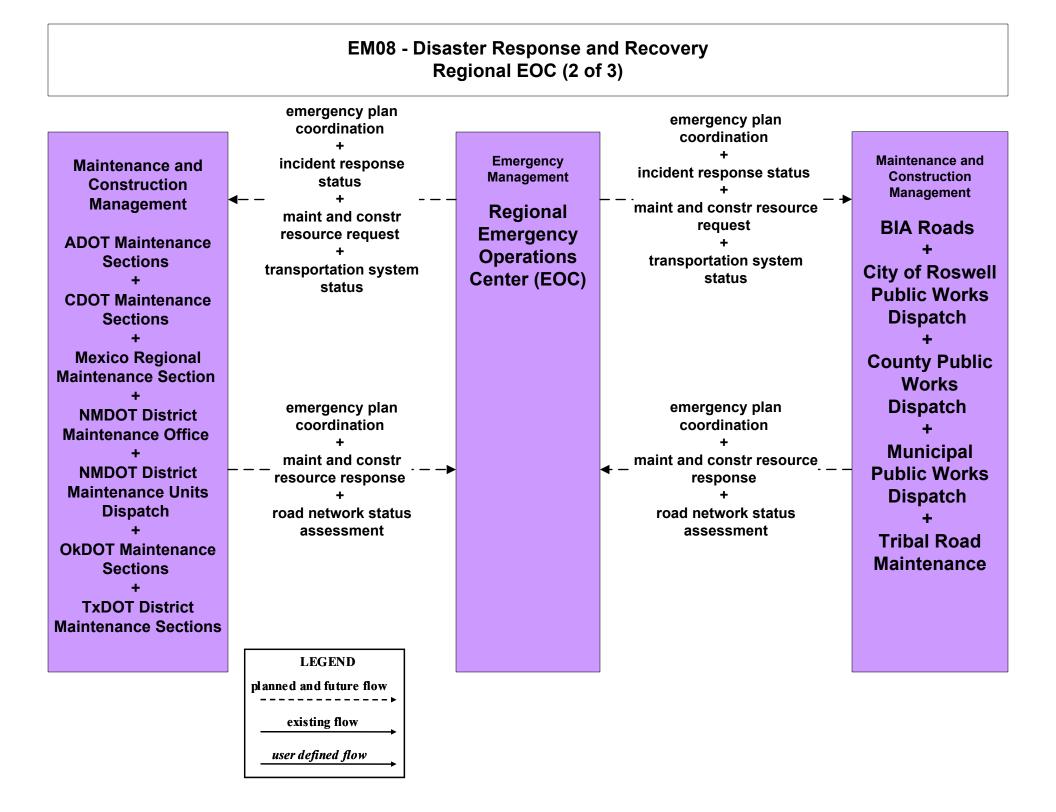

## ATMS07 - Regional Traffic Control NMDOT Statewide TMC



### ATMS07 - Regional Traffic Control NMDOT District 1 TOC





## ATMS07 - Regional Traffic Control NMDOT District 5 TOC



## ATMS07 - Regional Traffic Control NMDOT District 6 TOC





#### ATMS07 - Regional Traffic Control Counties



### ATMS07 - Regional Traffic Control Tribal





## ATMS08 - Incident Management NMDOT District Maintenance (MCM to MCM)





user defined flow

## ATMS08 - Incident Management County (MCM to MCM)





LEGEND

existing flow

user defined flow

### ATMS08 - Incident Management Tribal (MCM to MCM)





### EM08 - Disaster Response and Recovery State EOC (2 of 3)







#### MC06 - Winter Maintenance Counties





## MC10 - Maintenance and Construction Activity Coordination Activity Coordination - NMDOT (1 of 3)



# MC10 - Maintenance and Construction Activity Coordination Counties (1 of 2)