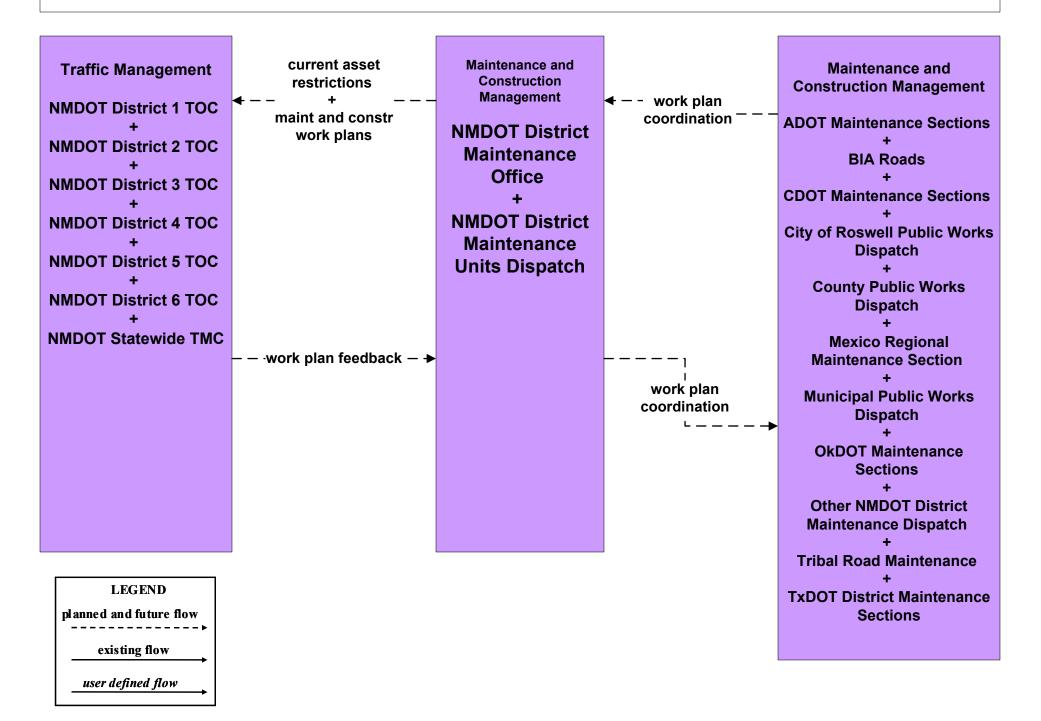

## MC10 - Maintenance and Construction Activity Coordination Activity Coordination - NMDOT (1 of 3)