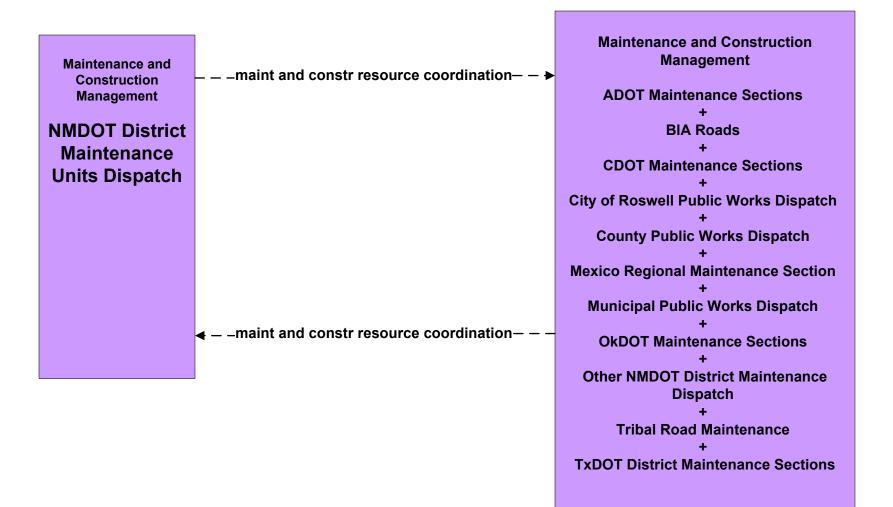

## ATMS08 - Incident Management NMDOT District Maintenance (MCM to MCM)

user defined flow