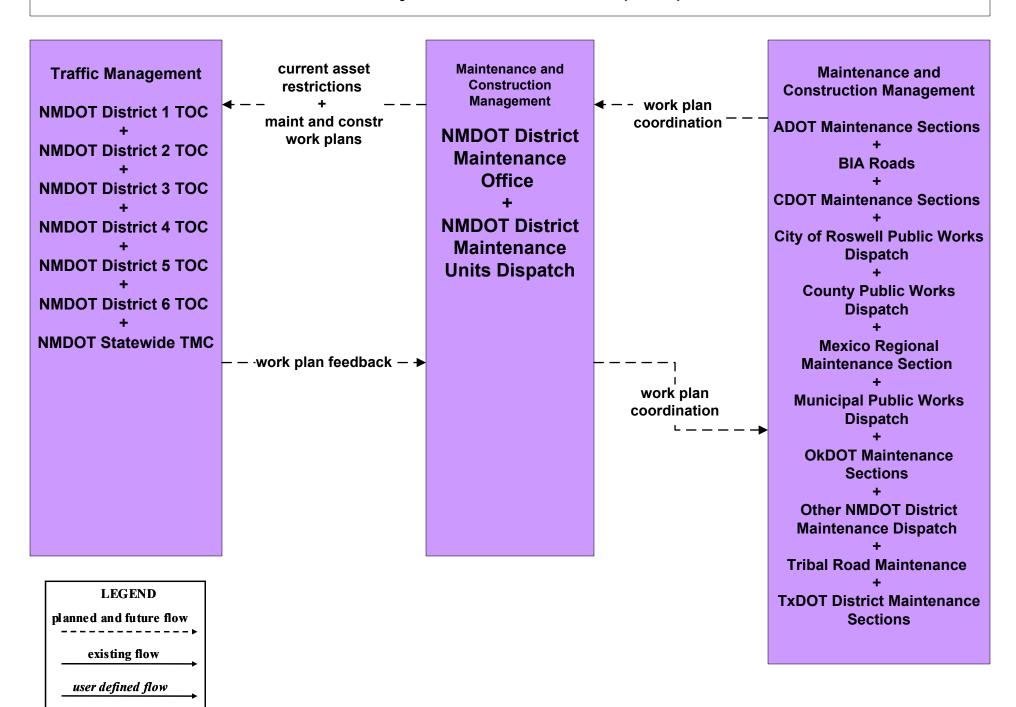

## MC10 - Maintenance and Construction Activity Coordination Activity Coordination - NMDOT (1 of 3)