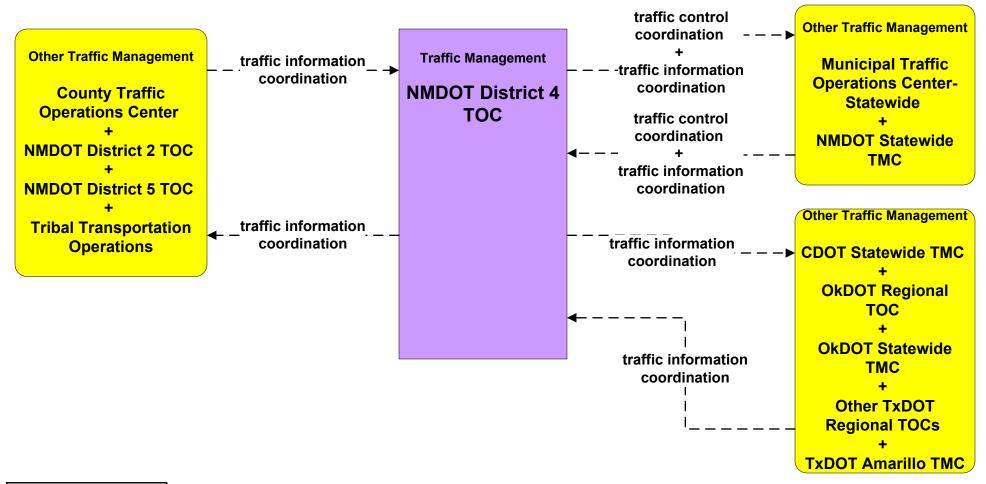

#### ATMS07 - Regional Traffic Control NMDOT Statewide TMC



### ATMS07 - Regional Traffic Control NMDOT District 1 TOC



user defined flow

### ATMS07 - Regional Traffic Control NMDOT District 2 TOC



### ATMS07 - Regional Traffic Control NMDOT District 4 TMC





#### ATMS07 - Regional Traffic Control Counties



### ATMS08 - Incident Management NMDOT District Maintenance (MCM to MCM)



existing flow

user defined flow

# ATMS08 - Incident Management County (MCM to MCM)



user defined flow

## ATMS08 - Incident Management Tribal (MCM to MCM)





## EM08 - Disaster Response and Recovery State EOC (2 of 3)



## EM08 - Disaster Response and Recovery Regional EOC (2 of 3)



### MC06 - Winter Maintenance NMDOT



#### MC06 - Winter Maintenance Counties



#### MC08 - Work Zone Management NMDOT



## MC10 - Maintenance and Construction Activity Coordination Activity Coordination - NMDOT (1 of 3)



# MC10 - Maintenance and Construction Activity Coordination Counties (1 of 2)