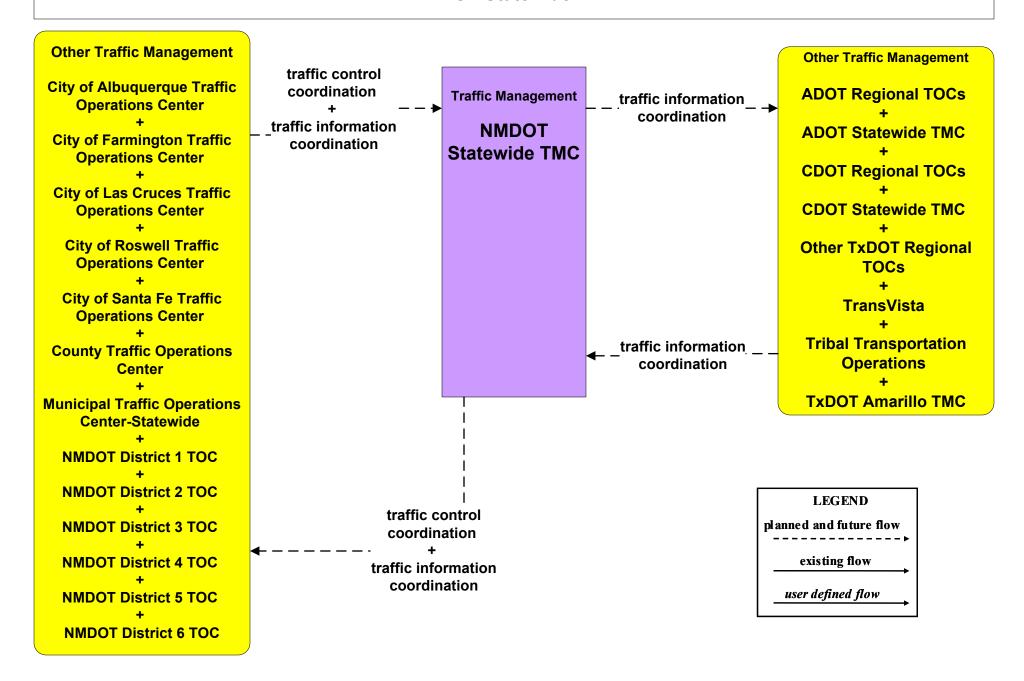

#### ATMS07 - Regional Traffic Control NMDOT Statewide TMC



### ATMS07 - Regional Traffic Control NMDOT District 1 TOC



user defined flow

### ATMS07 - Regional Traffic Control NMDOT District 2 TOC



### ATMS07 - Regional Traffic Control NMDOT District 4 TMC





#### ATMS07 - Regional Traffic Control Counties



### ATMS08 - Incident Management NMDOT District Maintenance (MCM to MCM)



existing flow

user defined flow

# ATMS08 - Incident Management County (MCM to MCM)



user defined flow

## ATMS08 - Incident Management Tribal (MCM to MCM)





## EM08 - Disaster Response and Recovery State EOC (2 of 3)



## EM08 - Disaster Response and Recovery Regional EOC (2 of 3)



### MC06 - Winter Maintenance NMDOT



#### MC06 - Winter Maintenance Counties



#### MC08 - Work Zone Management NMDOT



## MC10 - Maintenance and Construction Activity