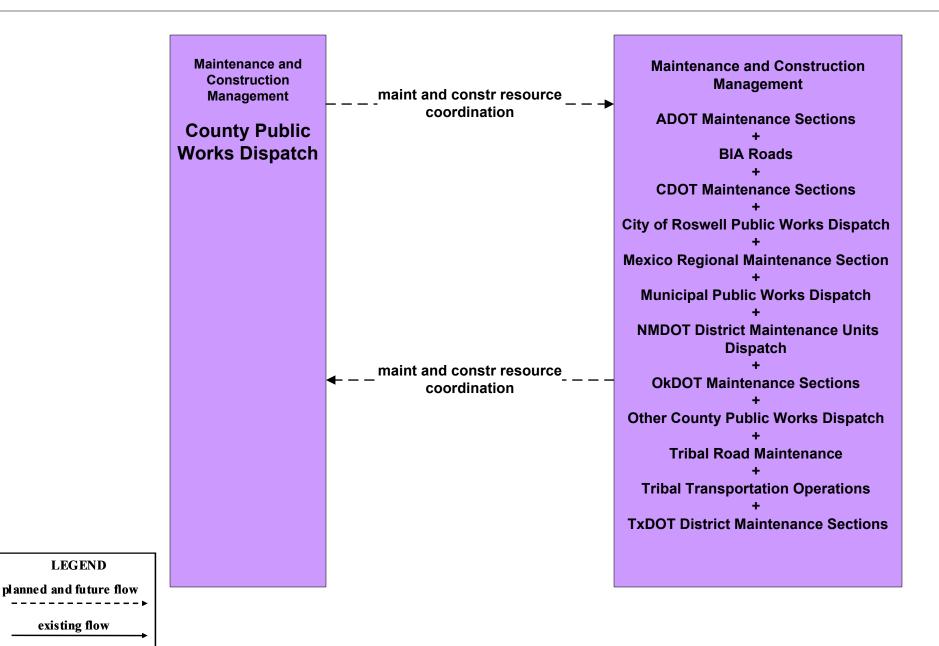

#### ATMS07 - Regional Traffic Control NMDOT Statewide TMC



### ATMS07 - Regional Traffic Control NMDOT District 1 TOC



user defined flow

### ATMS07 - Regional Traffic Control NMDOT District 2 TOC



### ATMS07 - Regional Traffic Control NMDOT District 4 TMC





#### ATMS07 - Regional Traffic Control Counties



### ATMS08 - Incident Management NMDOT District Maintenance (MCM to MCM)



existing flow

user defined flow

# ATMS08 - Incident Management County (MCM to MCM)



user defined flow

## ATMS08 - Incident Management Tribal (MCM to MCM)





## EM08 - Disaster Response and Recovery State EOC (2 of 3)



## EM08 - Disaster Response and Recovery Regional EOC (2 of 3)



### MC06 - Winter Maintenance NMDOT



#### MC06 - Winter Maintenance Counties



#### MC08 - Work Zone Management NMDOT



## MC10 - Maintenance and Construction Activity Coordination Activity Coordination - NMDOT (1 of 3)



# MC10 - Maintenance and Construction Activity Coordination Counties (1 of 2)