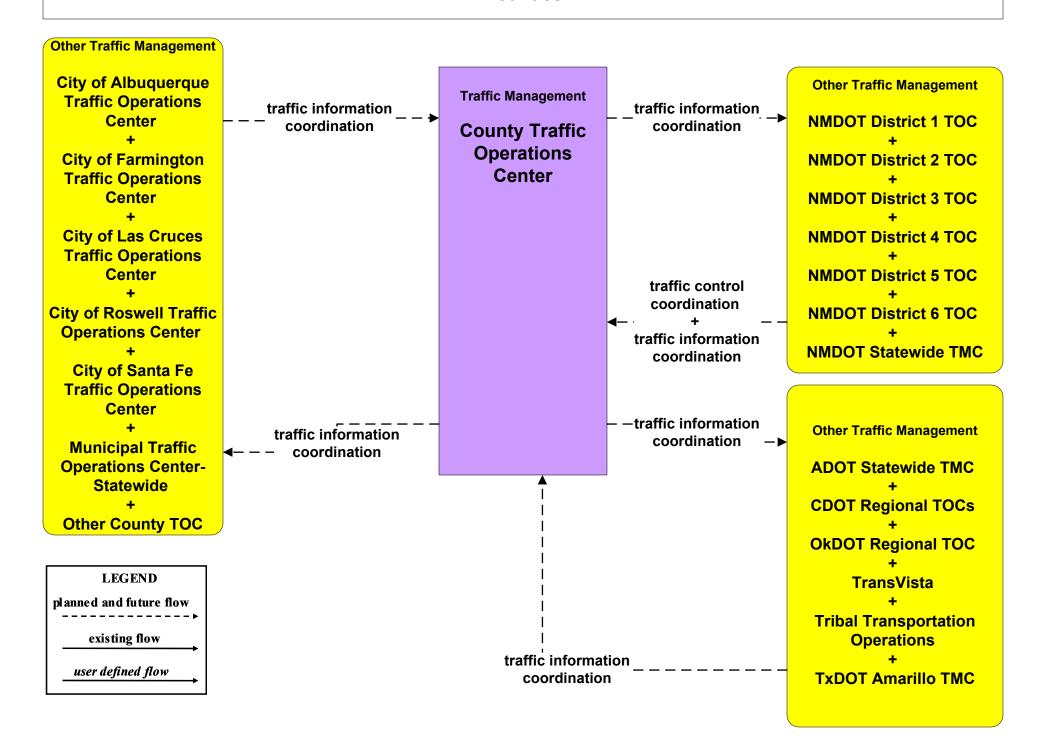

#### ATMS07 - Regional Traffic Control NMDOT Statewide TMC



### ATMS07 - Regional Traffic Control NMDOT District 1 TOC



user defined flow

### ATMS07 - Regional Traffic Control NMDOT District 2 TOC



### ATMS07 - Regional Traffic Control NMDOT District 4 TMC





#### ATMS07 - Regional Traffic Control Counties



### ATMS08 - Incident Management NMDOT District Maintenance (MCM to MCM)



existing flow

user defined flow

# ATMS08 - Incident Management County (MCM to MCM)



user defined flow

## ATMS08 - Incident Management Tribal (MCM to MCM)





## EM08 - Disaster Response and Recovery State EOC (2 of 3)



## EM08 - Disaster Response and Recovery Regional EOC (2 of 3)



### MC06 - Winter Maintenance NMDOT



#### MC06 - Winter Maintenance Counties



#### MC08 - Work Zone Management NMDOT



## MC10 - Maintenance and Construction Activity Coordination Activity Coordination - NMDOT (1 of 3)



# MC10 - Maintenance and Construction Activity Coordination Counties (1 of 2)