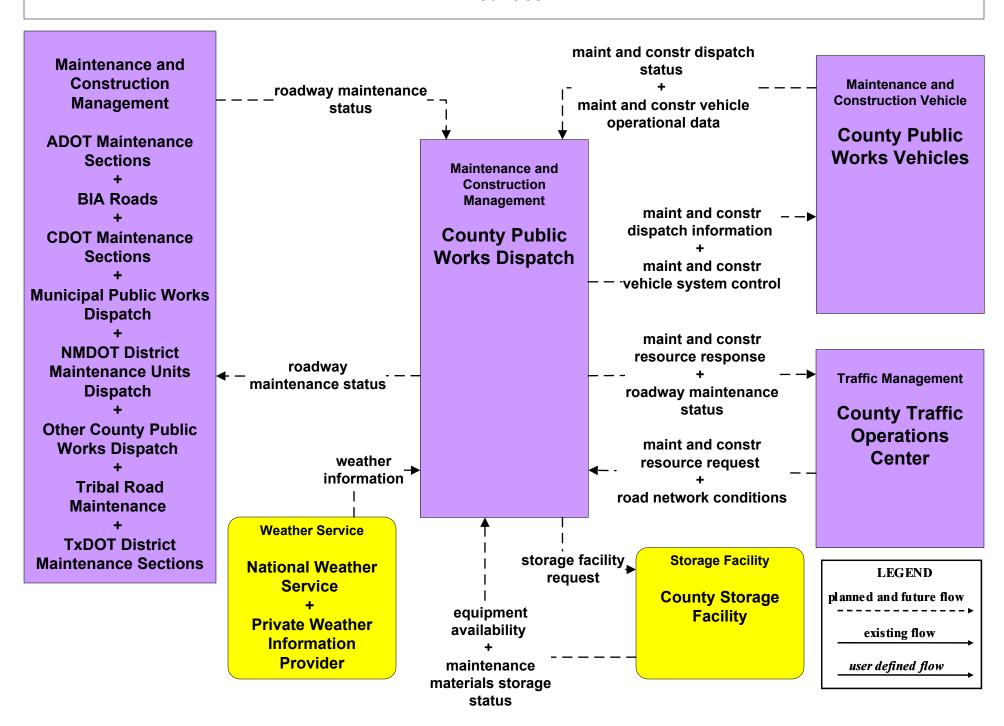

#### ATMS07 - Regional Traffic Control NMDOT Statewide TMC



### ATMS07 - Regional Traffic Control NMDOT District 1 TOC



user defined flow

### ATMS07 - Regional Traffic Control NMDOT District 2 TOC



### ATMS07 - Regional Traffic Control NMDOT District 4 TMC





#### ATMS07 - Regional Traffic Control Counties



### ATMS08 - Incident Management NMDOT District Maintenance (MCM to MCM)



existing flow

user defined flow

# ATMS08 - Incident Management County (MCM to MCM)



user defined flow

## ATMS08 - Incident Management Tribal (MCM to MCM)





## EM08 - Disaster Response and Recovery State EOC (2 of 3)



## EM08 - Disaster Response and Recovery Regional EOC (2 of 3)



### MC06 - Winter Maintenance NMDOT



#### MC06 - Winter Maintenance Counties



#### MC08 - Work Zone Management NMDOT



## MC10 - Maintenance and Construction Activity Coordination Activity Coordination - NMDOT (1 of 3)



# MC10 - Maintenance and Construction Activity Coordination Counties (1 of 2)