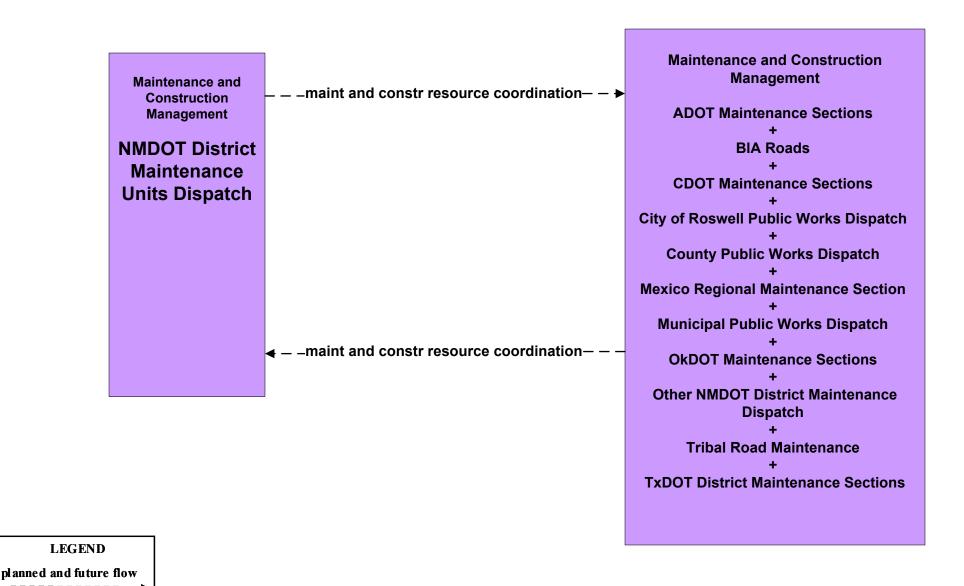

### ATMS08 - Incident Management NMDOT District Maintenance (MCM to MCM)

existing flow

user defined flow