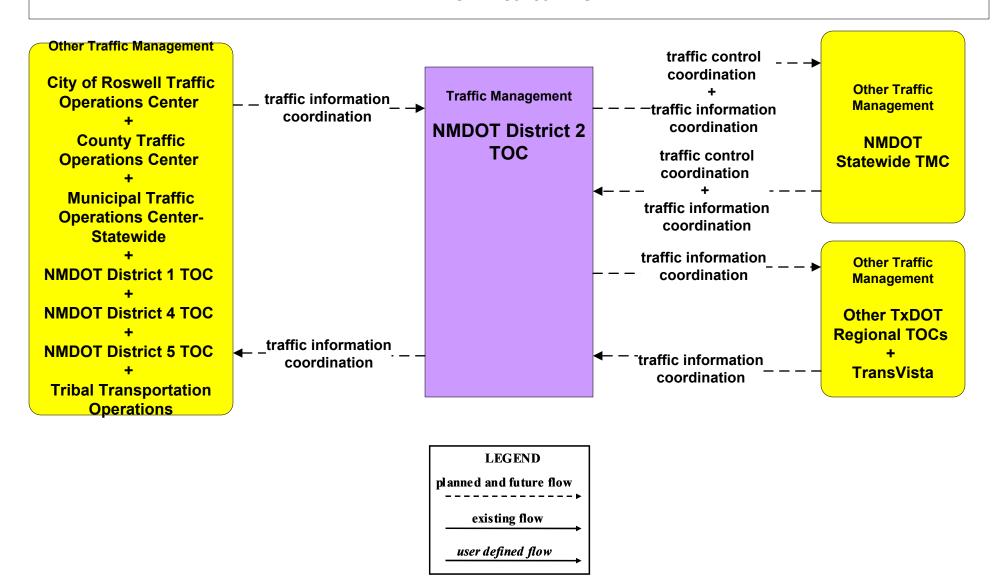

#### ATMS07 - Regional Traffic Control NMDOT Statewide TMC



### ATMS07 - Regional Traffic Control NMDOT District 1 TOC



user defined flow

### ATMS07 - Regional Traffic Control NMDOT District 2 TOC



### ATMS07 - Regional Traffic Control NMDOT District 4 TMC





#### ATMS07 - Regional Traffic Control Counties



### ATMS08 - Incident Management NMDOT District Maintenance (MCM to MCM)



existing flow

user defined flow

# ATMS08 - Incident Management County (MCM to MCM)



user defined flow

## ATMS08 - Incident Management Tribal (MCM to MCM)





## EM08 - Disaster Response and Recovery State EOC (2 of 3)



## EM08 - Disaster Response and Recovery Regional EOC (2 of 3)



### MC06 - Winter Maintenance NMDOT



#### MC06 - Winter Maintenance Counties



#### MC08 - Work Zone Management NMDOT



## MC10 - Maintenance and Construction Activity Coordination Activity Coordination - NMDOT (1 of 3)



# MC10 - Maintenance and Construction Activity Coordination Counties (1 of 2)