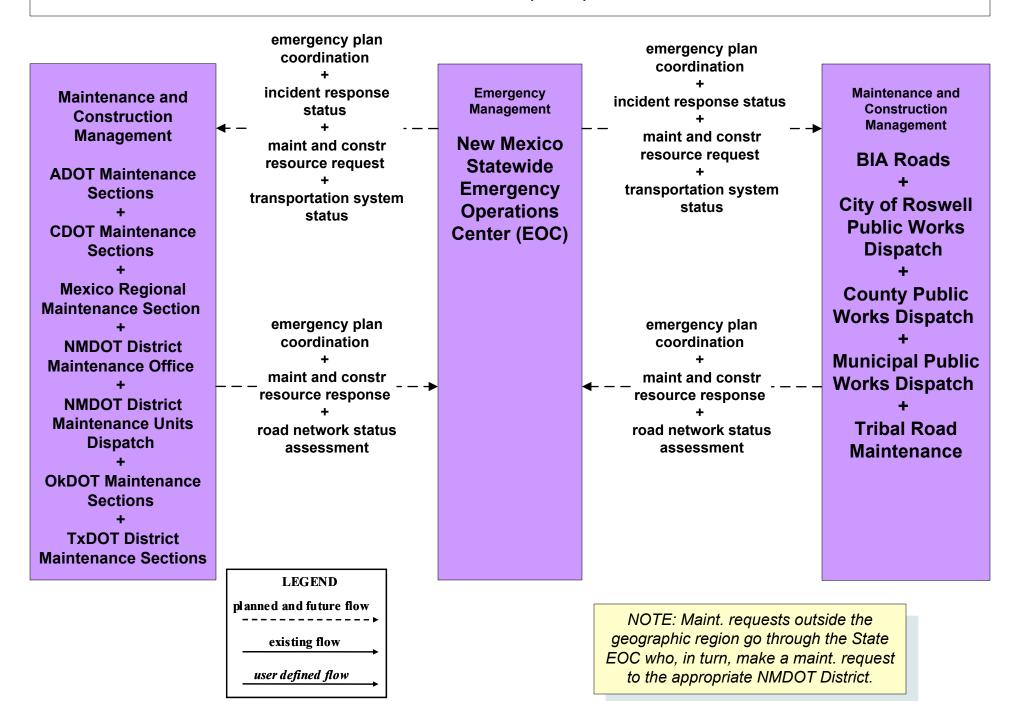

#### ATMS07 - Regional Traffic Control NMDOT Statewide TMC



### ATMS07 - Regional Traffic Control NMDOT District 1 TOC



user defined flow

### ATMS07 - Regional Traffic Control NMDOT District 2 TOC



### ATMS07 - Regional Traffic Control NMDOT District 4 TMC





#### ATMS07 - Regional Traffic Control Counties



### ATMS08 - Incident Management NMDOT District Maintenance (MCM to MCM)



existing flow

user defined flow

# ATMS08 - Incident Management County (MCM to MCM)



user defined flow

## ATMS08 - Incident Management Tribal (MCM to MCM)





## EM08 - Disaster Response and Recovery State EOC (2 of 3)



## EM08 - Disaster Response and Recovery Regional EOC (2 of 3)



### MC06 - Winter Maintenance NMDOT



#### MC06 - Winter Maintenance Counties



#### MC08 - Work Zone Management NMDOT



## MC10 - Maintenance and Construction Activity Coordination Activity Coordination - NMDOT (1 of 3)



# MC10 - Maintenance and Construction Activity Coordination Counties (1 of 2)