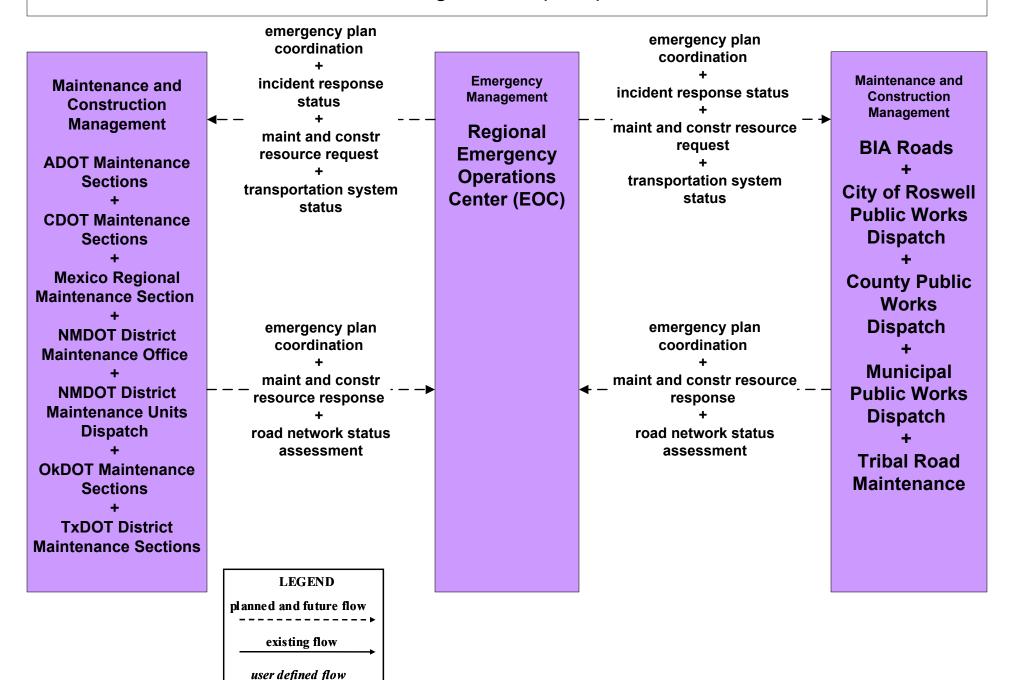

#### ATMS07 - Regional Traffic Control NMDOT Statewide TMC



### ATMS07 - Regional Traffic Control NMDOT District 1 TOC



user defined flow

### ATMS07 - Regional Traffic Control NMDOT District 2 TOC



### ATMS07 - Regional Traffic Control NMDOT District 4 TMC





#### ATMS07 - Regional Traffic Control Counties



### ATMS08 - Incident Management NMDOT District Maintenance (MCM to MCM)



existing flow

user defined flow

# ATMS08 - Incident Management County (MCM to MCM)



user defined flow

## ATMS08 - Incident Management Tribal (MCM to MCM)





## EM08 - Disaster Response and Recovery State EOC (2 of 3)



## EM08 - Disaster Response and Recovery Regional EOC (2 of 3)



### MC06 - Winter Maintenance NMDOT



#### MC06 - Winter Maintenance Counties



#### MC08 - Work Zone Management NMDOT



## MC10 - Maintenance and Construction Activity Coordination Activity Coordination - NMDOT (1 of 3)



# MC10 - Maintenance and Construction Activity Coordination Counties (1 of 2)