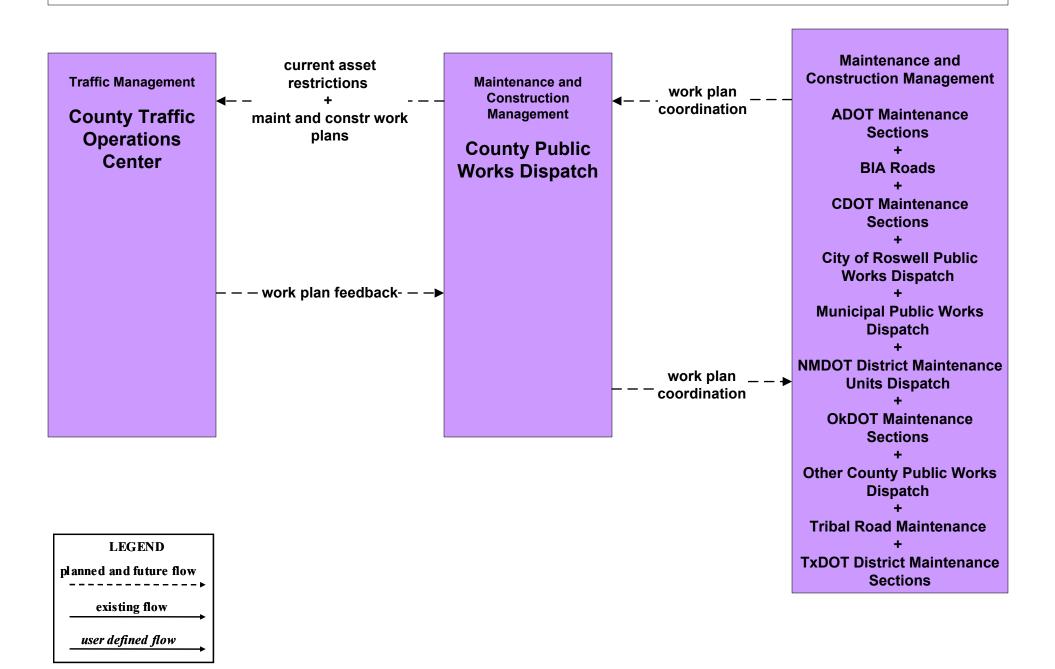

2 TOC



### ATMS07 - Regional Traffic Control NMDOT District 4 TMC





#### ATMS07 - Regional Traffic Control Counties



### ATMS08 - Incident Management NMDOT District Maintenance (MCM to MCM)



existing flow

user defined flow

# ATMS08 - Incident Management County (MCM to MCM)



user defined flow

## ATMS08 - Incident Management Tribal (MCM to MCM)





## EM08 - Disaster Response and Recovery State EOC (2 of 3)



## EM08 - Disaster Response and Recovery Regional EOC (2 of 3)



### MC06 - Winter Maintenance NMDOT



#### MC06 - Winter Maintenance Counties



#### MC08 - Work Zone Management NMDOT



## MC10 - Maintenance and Construction Activity Coordination Activity Coordination - NMDOT (1 of 3)



# MC10 - Maintenance and Construction Activity Coordination Counties (1 of 2)