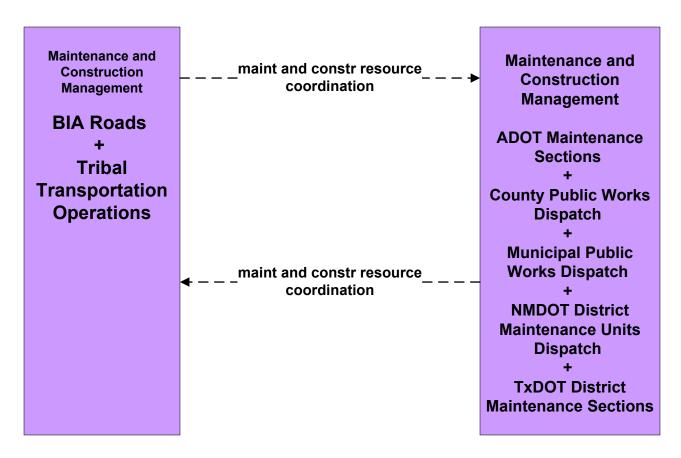

#### ATMS07 - Regional Traffic Control NMDOT Statewide TMC



### ATMS07 - Regional Traffic Control NMDOT District 1 TOC



user defined flow

### ATMS07 - Regional Traffic Control NMDOT District 2 TOC



### ATMS07 - Regional Traffic Control NMDOT District 4 TMC





#### ATMS07 - Regional Traffic Control Counties



### ATMS08 - Incident Management NMDOT District Maintenance (MCM to MCM)



existing flow

user defined flow

# ATMS08 - Incident Management County (MCM to MCM)



user defined flow

## ATMS08 - Incident Management Tribal (MCM to MCM)





## EM08 - Disaster Response and Recovery State EOC (2 of 3)



## EM08 - Disaster Response and Recovery Regional EOC (2 of 3)



### MC06 - Winter Maintenance NMDOT



#### MC06 - Winter Maintenance Counties



#### MC08 - Work Zone Management NMDOT



## MC10 - Maintenance and Construction Activity Coordination Activity Coordination - NMDOT (1 of 3)



# MC10 - Maintenance and Construction Activity Coordination Counties (1 of 2)