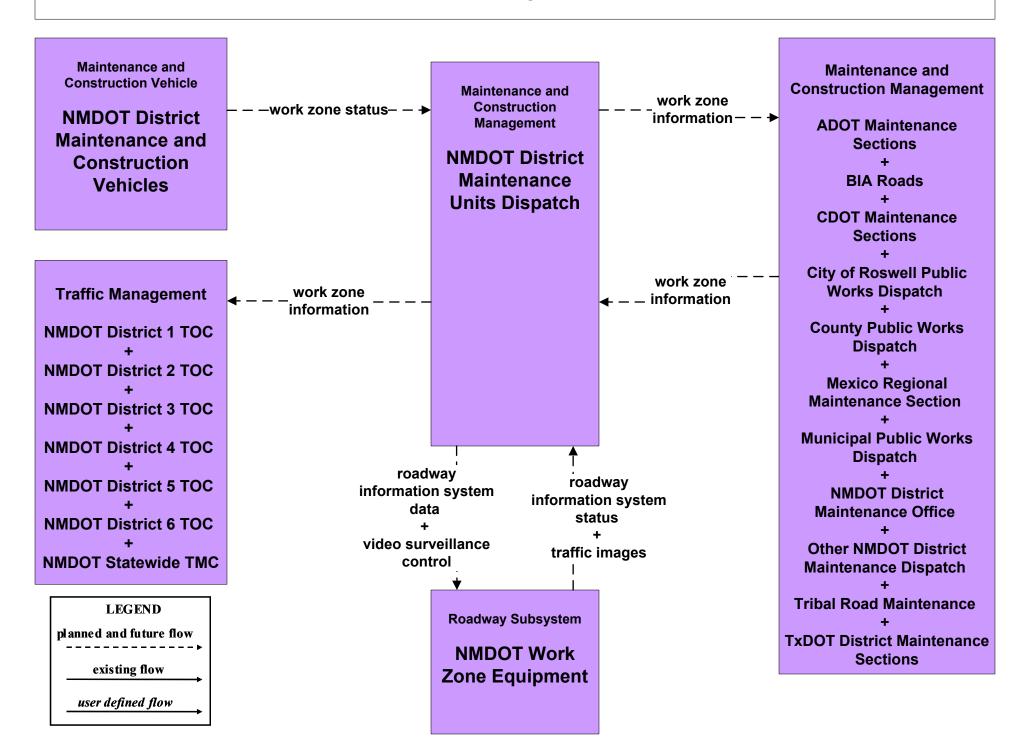

- Regional Traffic Control NMDOT Statewide TMC



### ATMS07 - Regional Traffic Control NMDOT District 1 TOC



user defined flow

### ATMS07 - Regional Traffic Control NMDOT District 2 TOC



### ATMS07 - Regional Traffic Control NMDOT District 4 TMC





#### ATMS07 - Regional Traffic Control Counties



### ATMS08 - Incident Management NMDOT District Maintenance (MCM to MCM)



existing flow

user defined flow

# ATMS08 - Incident Management County (MCM to MCM)



user defined flow

## ATMS08 - Incident Management Tribal (MCM to MCM)





## EM08 - Disaster Response and Recovery State EOC (2 of 3)



## EM08 - Disaster Response and Recovery Regional EOC (2 of 3)



### MC06 - Winter Maintenance NMDOT



#### MC06 - Winter Maintenance Counties



#### MC08 - Work Zone Management NMDOT



## MC10 - Maintenance and Construction Activity Coordination Activity Coordination - NMDOT (1 of 3)



# MC10 - Maintenance and Construction Activity Coordination Counties (1 of 2)