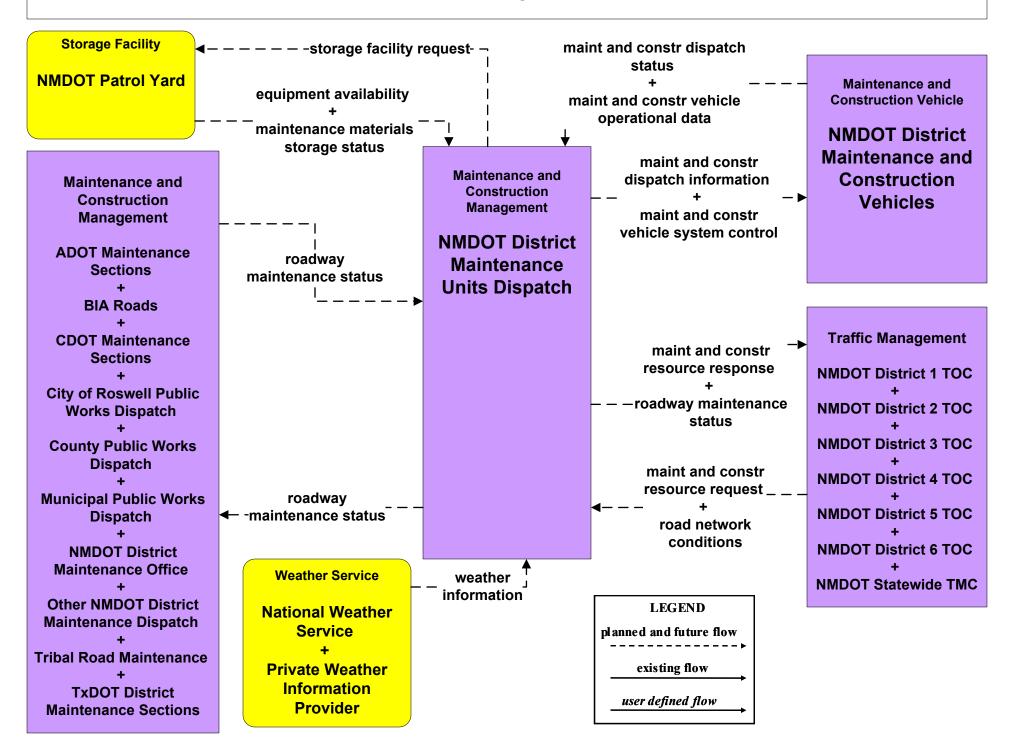

#### ATMS07 - Regional Traffic Control NMDOT Statewide TMC



### ATMS07 - Regional Traffic Control NMDOT District 1 TOC



user defined flow

### ATMS07 - Regional Traffic Control NMDOT District 2 TOC



### ATMS07 - Regional Traffic Control NMDOT District 4 TMC





#### ATMS07 - Regional Traffic Control Counties



### ATMS08 - Incident Management NMDOT District Maintenance (MCM to MCM)



existing flow

user defined flow

# ATMS08 - Incident Management County (MCM to MCM)



user defined flow

## ATMS08 - Incident Management Tribal (MCM to MCM)





## EM08 - Disaster Response and Recovery State EOC (2 of 3)



## EM08 - Disaster Response and Recovery Regional EOC (2 of 3)



### MC06 - Winter Maintenance NMDOT



#### MC06 - Winter Maintenance Counties



#### MC08 - Work Zone Management NMDOT



## MC10 - Maintenance and Construction Activity Coordination Activity Coordination - NMDOT (1 of 3)



# MC10 - Maintenance and Construction Activity Coordination Counties (1 of 2)