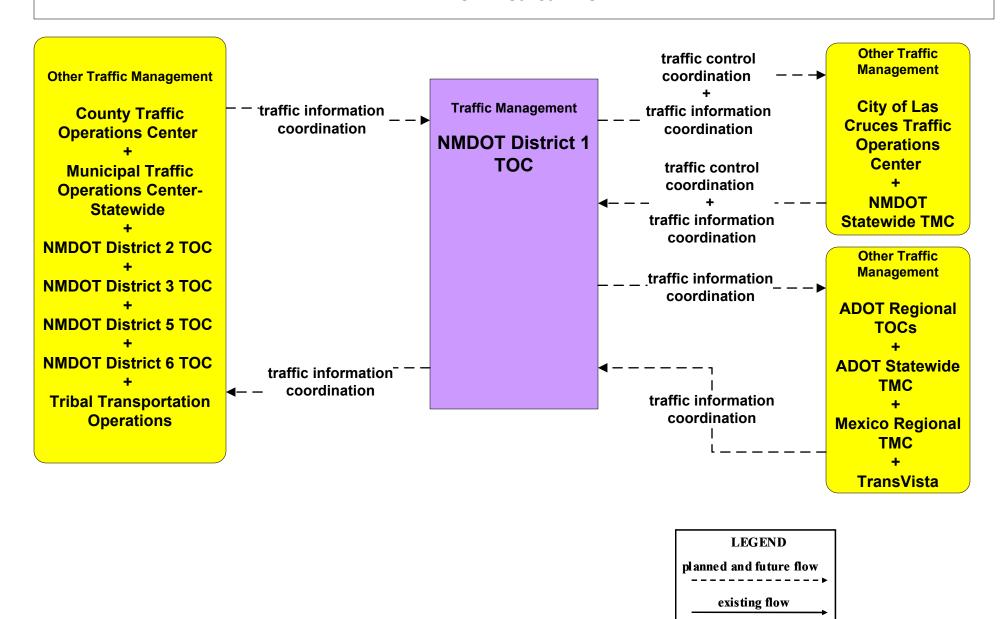

#### ATMS07 - Regional Traffic Control NMDOT Statewide TMC



### ATMS07 - Regional Traffic Control NMDOT District 1 TOC



user defined flow

### ATMS07 - Regional Traffic Control NMDOT District 2 TOC



### ATMS07 - Regional Traffic Control NMDOT District 4 TMC





#### ATMS07 - Regional Traffic Control Counties



### ATMS08 - Incident Management NMDOT District Maintenance (MCM to MCM)



existing flow

user defined flow

# ATMS08 - Incident Management County (MCM to MCM)



user defined flow

## ATMS08 - Incident Management Tribal (MCM to MCM)





## EM08 - Disaster Response and Recovery State EOC (2 of 3)



## EM08 - Disaster Response and Recovery Regional EOC (2 of 3)



### MC06 - Winter Maintenance NMDOT



#### MC06 - Winter Maintenance Counties



#### MC08 - Work Zone Management NMDOT



## MC10 - Maintenance and Construction Activity Coordination Activity Coordination - NMDOT (1 of 3)



# MC10