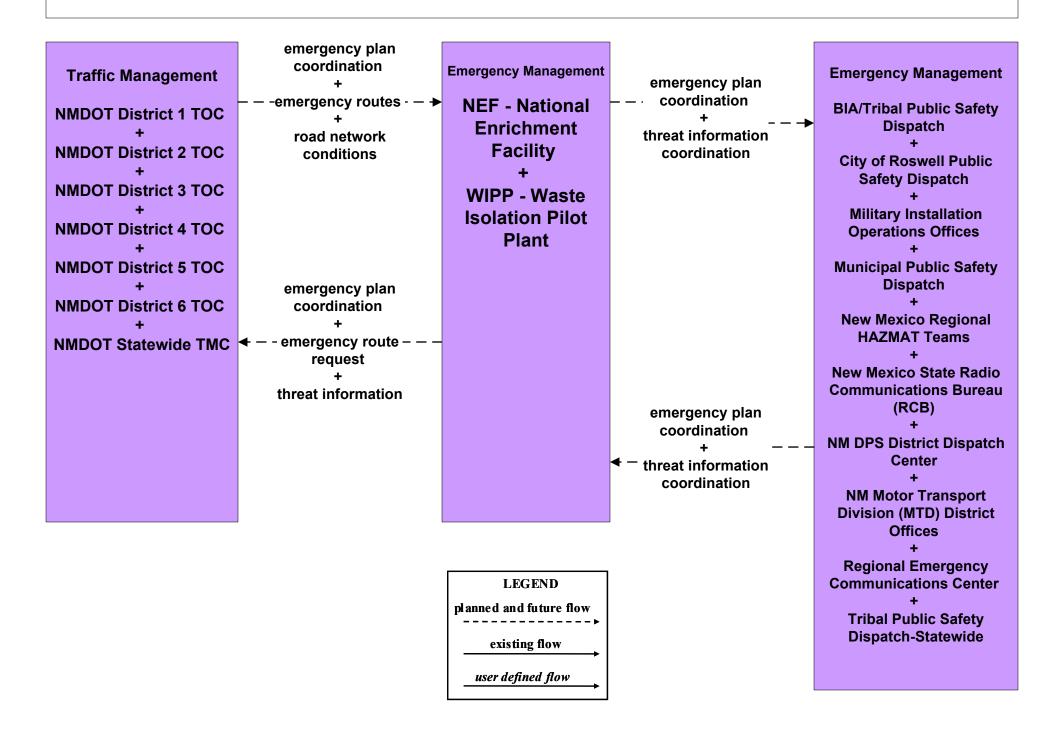

### CVO11 - Roadside HAZMAT Security Detection and Mitigation Electronic Bypass Stations