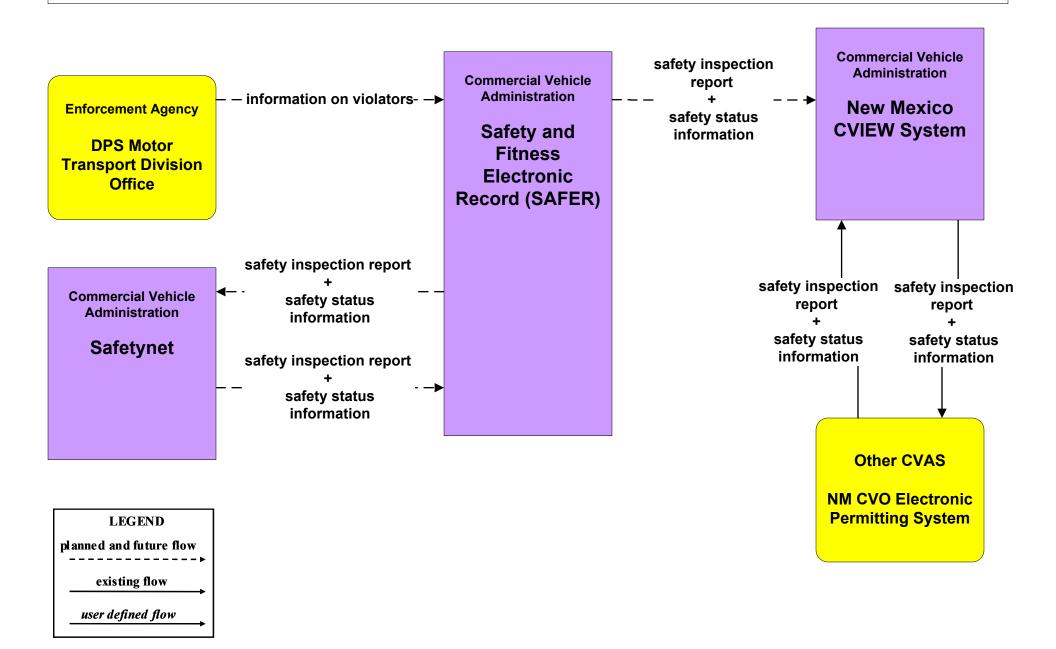

s



LEGEND planned and future flow

existing flow

user defined flow

## CVO04 - CV Administrative Processes New Mexico Statewide



LEGEND

planned and future flow

----
existing flow

user defined flow

NOTE: This process is intended for oversize or overweight permitting and fees associated with a trip tax (not hazmat permitting or taxation).

#### CVO04 - CV Administrative Processes New Mexico Statewide - CVIEW



## CVO05 - International Border Registration US Border Inspection Administration



# CVO05 - International Border Inspection US Border Inspection Administration (2 of 2)





## CVO06 - Weigh-In-Motion DPS Weigh in Motion



### CVO07 - Roadside CVO Safety Aspen (1 of 2)



### CVO07 - Roadside CVO Safety Aspen (2 of 2)





## CVO07 - Roadside CVO Safety CVAS Coordination



## CVO10 - HAZMAT Management NEF / WIPP



### CVO11 - Roadside HAZMAT Security Detection and Mitigation Electronic Bypass Stations



# EM01 - Emergency Call-Taking and Dispatch Statewide Emergency Communications Network (EM to Other EM)



## EM01 - Emergency Call-Taking and Dispatch Regional PSAPs (1 of 2)



## EM01 - Emergency Call-Taking and Dispatch NM DPS



## EM02 - Emergency Routing NM DPS / NMDOT Motor Transport



## EM05 - Transportation Infrastructure Protection NMDOT (1 of 2)



### EM06 - Wide Area Alert Amber Alert (2 of 3)



## EM08 - Disaster Response and Recovery State EOC (1 of 3)



## EM08 - Disaster Response and Recovery Regional EOC (1 of 3)



# MC10 - Maintenance and Construction Activity Coordination Activity Coordination - NMDOT (3 of 3)