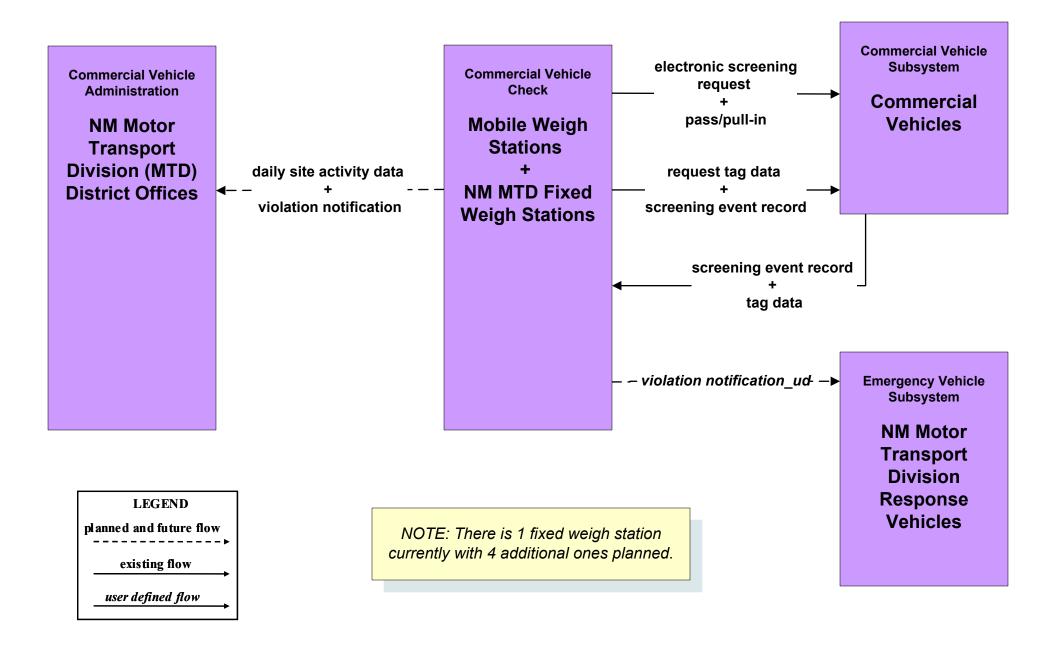

dination



#### CVO03 - Electronic Clearance Pre-Pass Stations



### CVO03 - Electronic Credentials Clearance New Mexico CVIEW System - Center Interfaces



LEGEND planned and future flow

existing flow

user defined flow

## CVO04 - CV Administrative Processes New Mexico Statewide



LEGEND

planned and future flow

----
existing flow

user defined flow

NOTE: This process is intended for oversize or overweight permitting and fees associated with a trip tax (not hazmat permitting or taxation).

#### CVO04 - CV Administrative Processes New Mexico Statewide - CVIEW



## CVO05 - International Border Registration US Border Inspection Administration



# CVO05 - International Border Inspection US Border Inspection Administration (2 of 2)





## CVO06 - Weigh-In-Motion DPS Weigh in Motion



### CVO07 - Roadside CVO Safety Aspen (1 of 2)



### CVO07 - Roadside CVO Safety Aspen (2 of 2)





## CVO07 - Roadside CVO Safety CVAS Coordination



## CVO10 - HAZMAT Management NEF / WIPP



### CVO11 - Roadside HAZMAT Security Detection and Mitigation Electronic Bypass Stations



# EM01 - Emergency Call-Taking and Dispatch Statewide Emergency Communications Network (EM to Other EM)



## EM01 - Emergency Call-Taking and Dispatch Regional PSAPs (1 of 2)



## EM01 - Emergency Call-Taking and Dispatch NM DPS



## EM02 - Emergency Routing NM DPS / NMDOT Motor Transport



## EM05 - Transportation Infrastructure Protection NMDOT (1 of 2)



### EM06 - Wide Area Alert Amber Alert (2 of 3)



## EM08 - Disaster Response and Recovery State EOC (1 of 3)



## EM08 - Disaster Response an