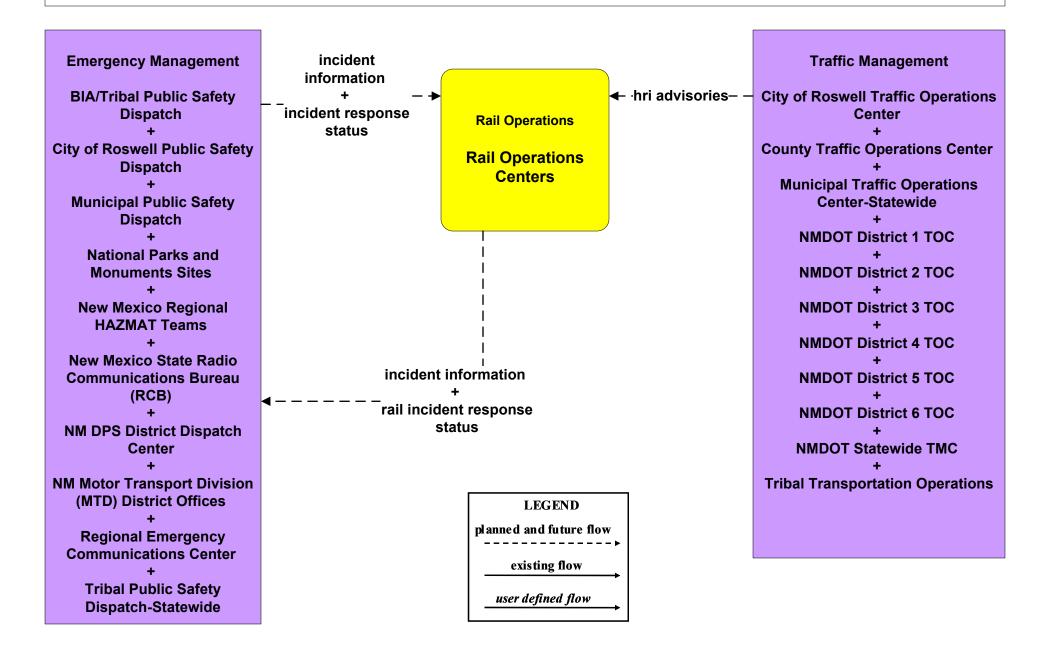

### AD1 - ITS Data Mart NMDOT Statewide Crash Information System



## ATMS08 - Incident Management NMDOT District 3 (TM to EM)





# ATMS08 - Incident Management NMDOT (EM to EVS)





## ATMS08 - Incident Management Rail Operations Coordination



#### CVO03 - Electronic Clearance Pre-Pass Stations



### CVO03 - Electronic Credentials Clearance New Mexico CVIEW System - Center Interfaces



LEGEND planned and future flow

existing flow

user defined flow

## CVO04 - CV Administrative Processes New Mexico Statewide



LEGEND

planned and future flow

----
existing flow

user defined flow

NOTE: This process is intended for oversize or overweight permitting and fees associated with a trip tax (not hazmat permitting or taxation).

#### CVO04 - CV Administrative Processes New Mexico Statewide - CVIEW



## CVO05 - International Border Registration US Border Inspection Administration



# CVO05 - International Border Inspection US Border Inspection Administration (2 of 2)





## CVO06 - Weigh-In-Motion DPS Weigh in Motion



### CVO0