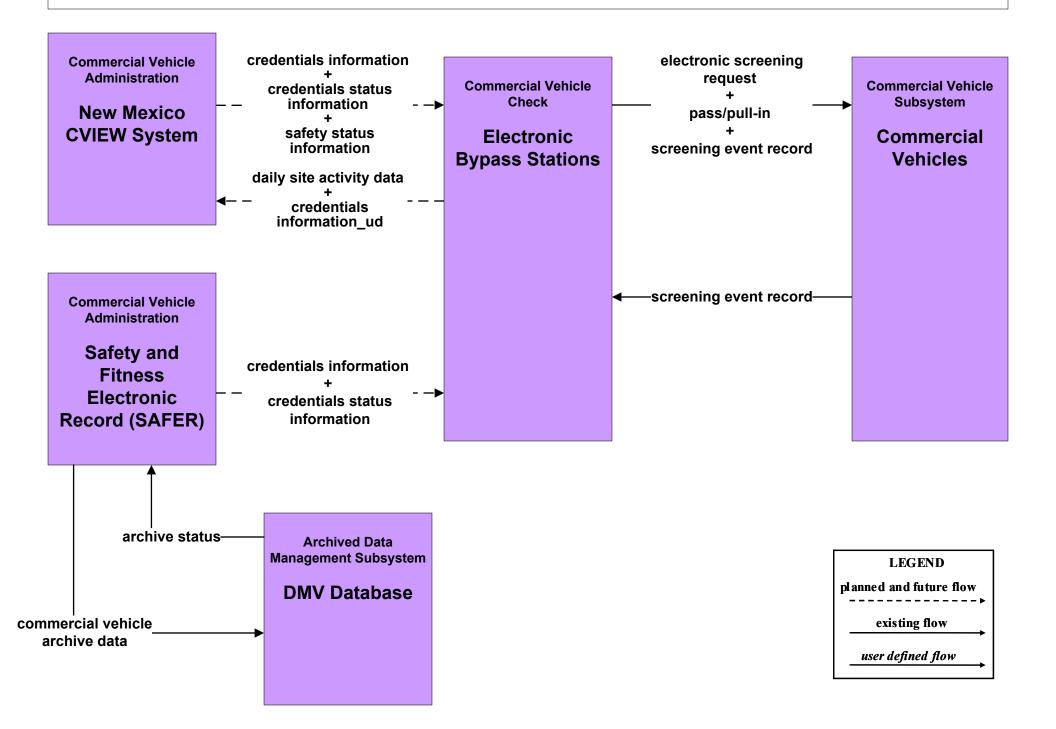

### AD1 - ITS Data Mart NMDOT Statewide Crash Information System



## ATMS08 - Incident Management NMDOT District 3 (TM to EM)





# ATMS08 - Incident Management NMDOT (EM to EVS)





## ATMS08 - Incident Management Rail Operations Coordination



#### CVO03 - Electronic Clearance Pre-Pass Stations



### CVO03 - Electronic Credentials Clearance New Mexico CVIEW System - Center Interfaces



LEGEND planned and future flow

existing flow

user defined flow

## CVO04 - CV Administrative Processes New Mexico Statewide



LEGEND

planned and future flow

----
existing flow

user defined flow

NOTE: This process is intended for oversize or overweight permitting and fees associated with a trip tax (not hazmat permitting or taxation).

#### CVO04 - CV Administrative Processes New Mexico Statewide - CVIEW



## CVO05 - International Border Registration US Border Inspection Administration



# CVO05 - International Border Inspection US Border Inspection Administration (2 of 2)





## CVO06 - Weigh-In-Motion DPS Weigh in Motion



### CVO07 - Roadside CVO Safety Aspen (1 of 2)



### CVO07 - R