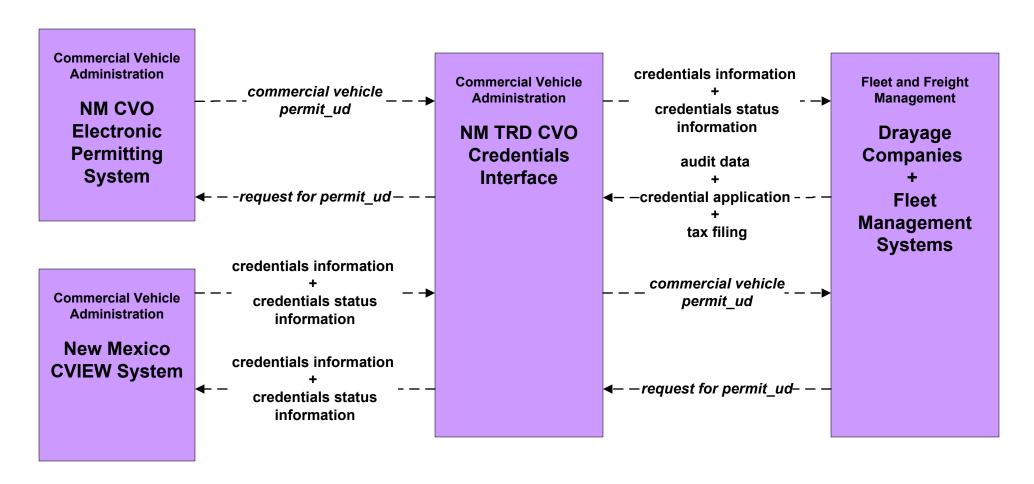

### AD1 - ITS Data Mart NMDOT Statewide Crash Information System



## ATMS08 - Incident Management NMDOT District 3 (TM to EM)





# ATMS08 - Incident Management NMDOT (EM to EVS)





## ATMS08 - Incident Management Rail Operations Coordination



#### CVO03 - Electronic Clearance Pre-Pass Stations



### CVO03 - Electronic Credentials Clearance New Mexico CVIEW System - Center Interfaces



LEGEND planned and future flow

existing flow

user defined flow

## CVO04 - CV Administrative Processes New Mexico Statewide



LEGEND

planned and future flow

----
existing flow

user defined flow

NOTE: This process is intended for oversize or overweight permitting and fees associated with a trip tax (not hazmat permitting or taxation).

#### CVO04 - CV Administrative Processes New Mexico Statewide - CVIEW



## CVO05 - International Border Registration US Border Inspection Administration



# CVO05 - International Border Inspection US Border Inspection Administration (2 of 2)





## CVO06 - Weigh-In-Motion DPS Weigh in Motion



### CVO07 - Roadside CVO Safety Aspen (1 of 2)



### CVO07 - Roadside CVO Safety Aspen (2 of 2)





## CVO07 - Roadside CVO Safety CVAS Coordination



## CVO10 - HAZMAT Management NEF / WIPP



### CVO11 - Roadside HAZMAT Security Detection and Mitigation Electronic Bypass Station