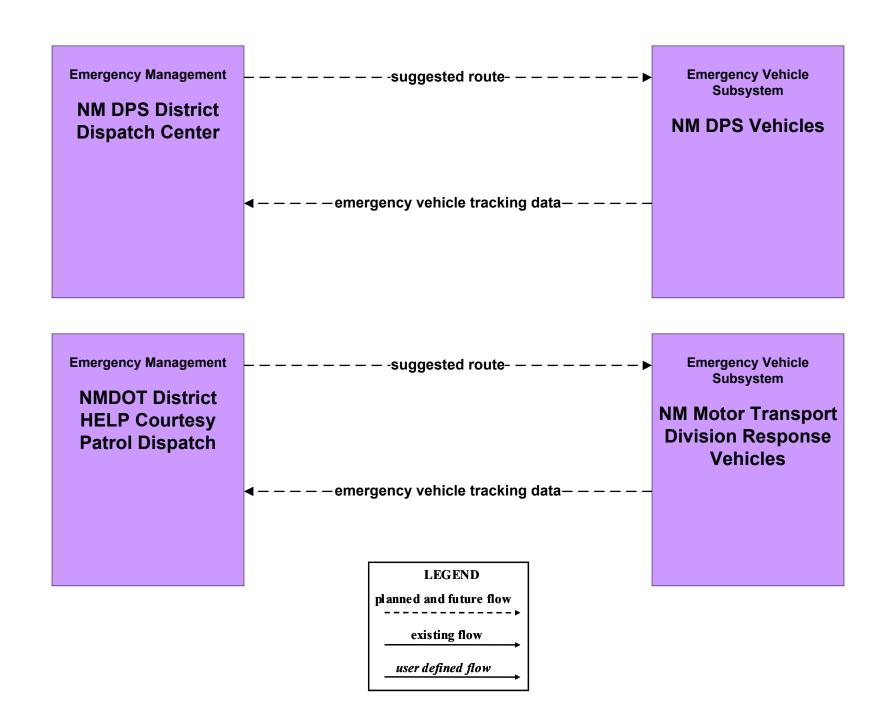

- International Border Registration US Border Inspection Administration



# CVO05 - International Border Inspection US Border Inspection Administration (2 of 2)





## CVO06 - Weigh-In-Motion DPS Weigh in Motion



### CVO07 - Roadside CVO Safety Aspen (1 of 2)



### CVO07 - Roadside CVO Safety Aspen (2 of 2)





## CVO07 - Roadside CVO Safety CVAS Coordination



## CVO10 - HAZMAT Management NEF / WIPP



### CVO11 - Roadside HAZMAT Security Detection and Mitigation Electronic Bypass Stations



# EM01 - Emergency Call-Taking and Dispatch Statewide Emergency Communications Network (EM to Other EM)



## EM01 - Emergency Call-Taking and Dispatch Regional PSAPs (1 of 2)



## EM01 - Emergency Call-Taking and Dispatch NM DPS



## EM02 - Emergency Routing NM DPS / NMDOT Motor Transport



## EM05 - Transportation Infrastructure Protection NMDOT (1 of 2)



### EM06 - Wide Area Alert Amber Alert (2 of 3)



## EM08 - Disaster Response and Recovery State EOC (1 of 3)



## EM08 - Disaster Response and Recovery Regional EOC (1 of 3)



# MC10 - Maintenance and Construction Activity Coordination Activity Coordination - NMDOT (3 of 3)