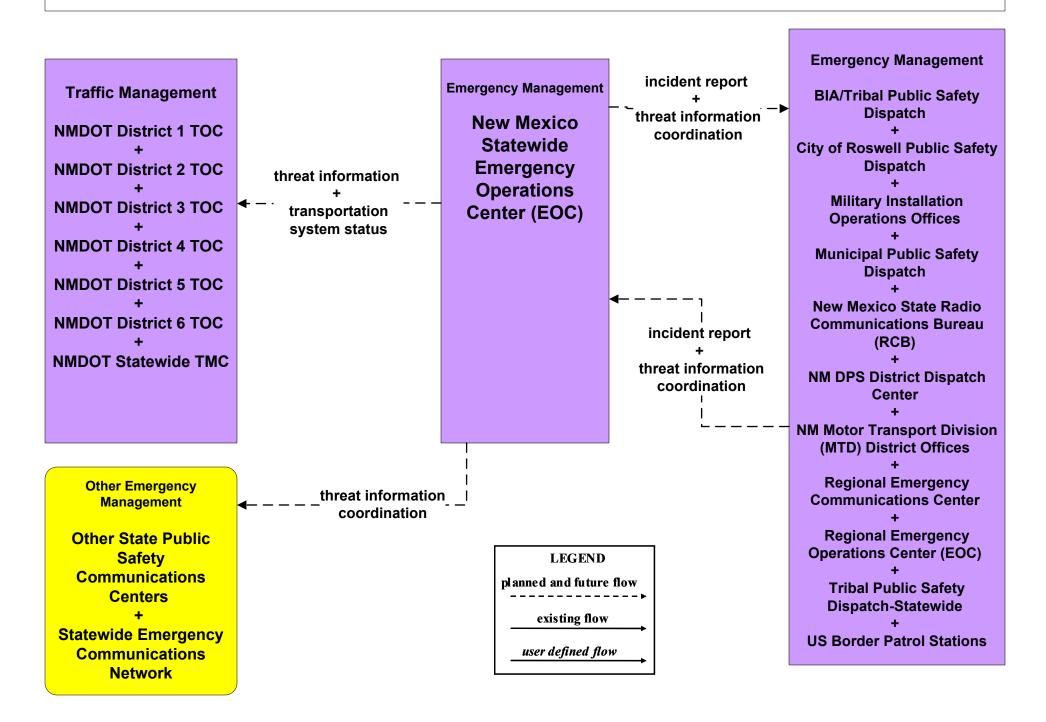

on



# CVO05 - International Border Inspection US Border Inspection Administration (2 of 2)





## CVO06 - Weigh-In-Motion DPS Weigh in Motion



### CVO07 - Roadside CVO Safety Aspen (1 of 2)



### CVO07 - Roadside CVO Safety Aspen (2 of 2)





## CVO07 - Roadside CVO Safety CVAS Coordination



## CVO10 - HAZMAT Management NEF / WIPP



### CVO11 - Roadside HAZMAT Security Detection and Mitigation Electronic Bypass Stations



# EM01 - Emergency Call-Taking and Dispatch Statewide Emergency Communications Network (EM to Other EM)



## EM01 - Emergency Call-Taking and Dispatch Regional PSAPs (1 of 2)



## EM01 - Emergency Call-Taking and Dispatch NM DPS



## EM02 - Emergency Routing NM DPS / NMDOT Motor Transport



## EM05 - Transportation Infrastructure Protection NMDOT (1 of 2)



### EM06 - Wide Area Alert Amber Alert (2 of 3)



## EM08 - Disaster Response and Recovery State EOC (1 of 3)



## EM08 - Disaster Response and Recovery Regional EOC (1 of 3)



# MC10 - Maintenance and Construction Activity Coordination Activity Coordination - NMDOT (3 of 3)