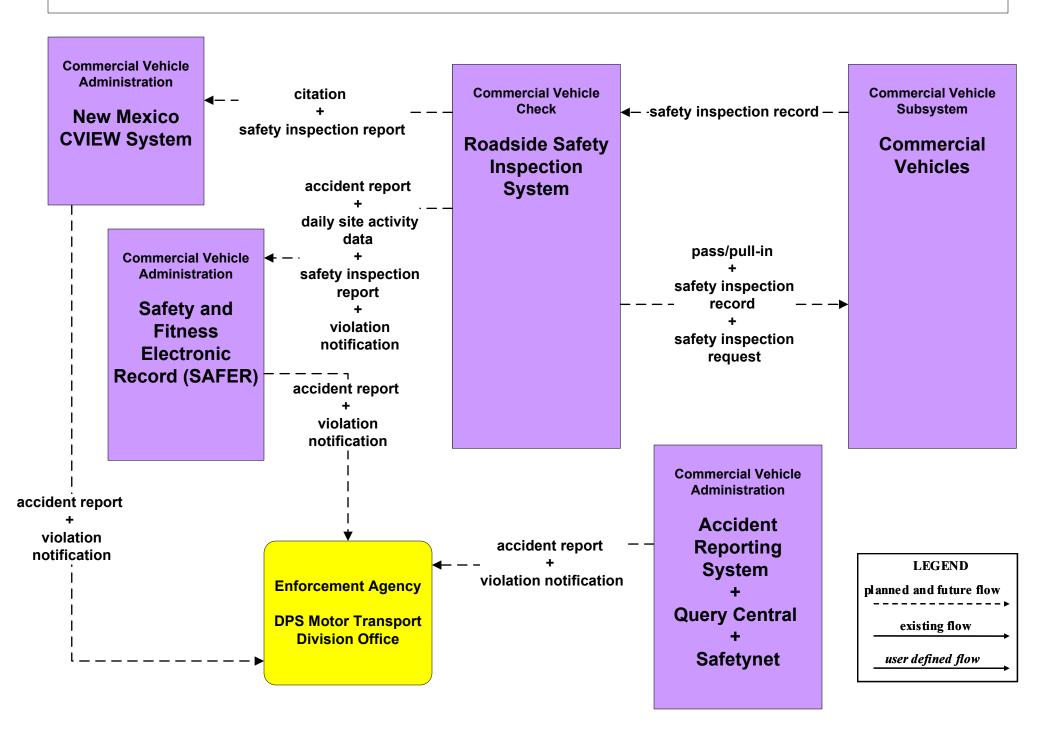

Pass Stations



### CVO03 - Electronic Credentials Clearance New Mexico CVIEW System - Center Interfaces



LEGEND planned and future flow

existing flow

user defined flow

## CVO04 - CV Administrative Processes New Mexico Statewide



LEGEND

planned and future flow

----
existing flow

user defined flow

NOTE: This process is intended for oversize or overweight permitting and fees associated with a trip tax (not hazmat permitting or taxation).

#### CVO04 - CV Administrative Processes New Mexico Statewide - CVIEW



## CVO05 - International Border Registration US Border Inspection Administration



# CVO05 - International Border Inspection US Border Inspection Administration (2 of 2)





## CVO06 - Weigh-In-Motion DPS Weigh in Motion



### CVO07 - Roadside CVO Safety Aspen (1 of 2)



### CVO07 - Roadside CVO Safety Aspen (2 of 2)





## CVO07 - Roadside CVO Safety CVAS Coordination



## CVO10 - HAZMAT Management NEF / WIPP



### CVO11 - Roadside HAZMAT Security Detection and Mitigation Electronic Bypass Stations



# EM01 - Emergency Call-Taking and Dispatch Statewide Emergency Communications Network (EM to Other EM)



## EM01 - Emergency Call-Taking and Dispatch Regional PSAPs (1 of 2)



## EM01 - Emergency Call-Taking and Dispatch NM DPS



## EM02 - Emergency Routing NM DPS / NMDOT Motor Transport



## EM05 - Transportation Infrastructure Protection NMDOT (1 of 2)



### EM06 - Wide Area Alert Amber Alert (2 of 3)



## EM08 - Disaster Response and Recovery State EOC (1 of 3)



## EM08 - Disaster Response and Recovery Regional EOC (1 of 3)



# MC10 - Maint