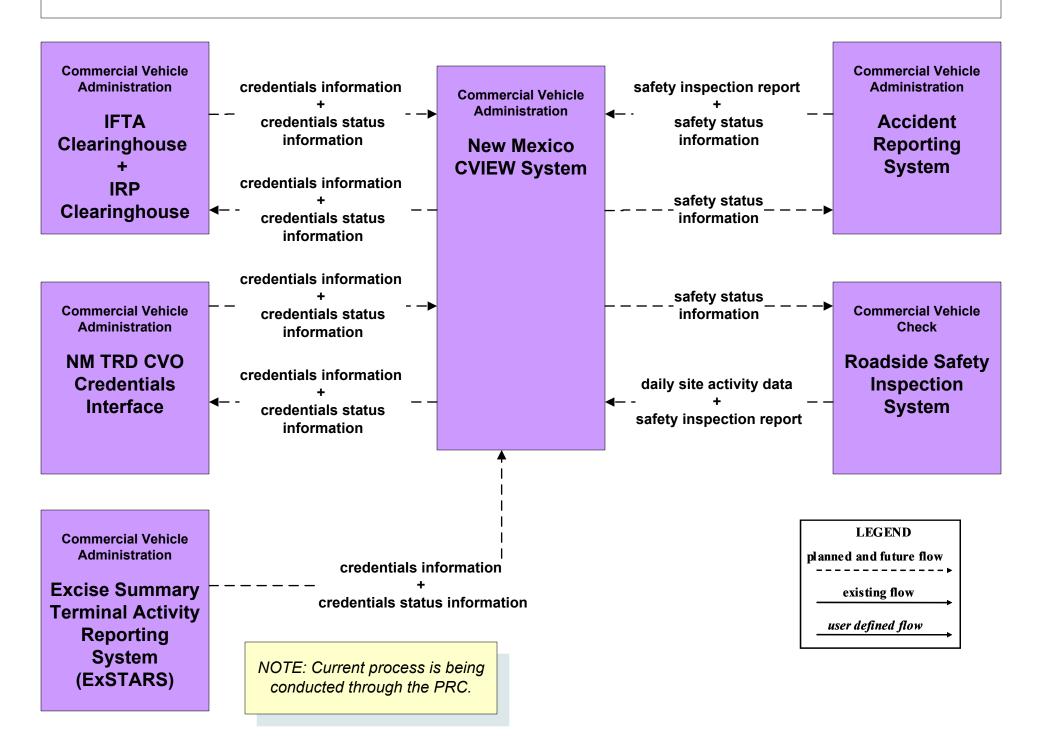

### CVO03 - Electronic Credentials Clearance New Mexico CVIEW System - Center Interfaces

LEGEND planned and future flow

existing flow

user defined flow