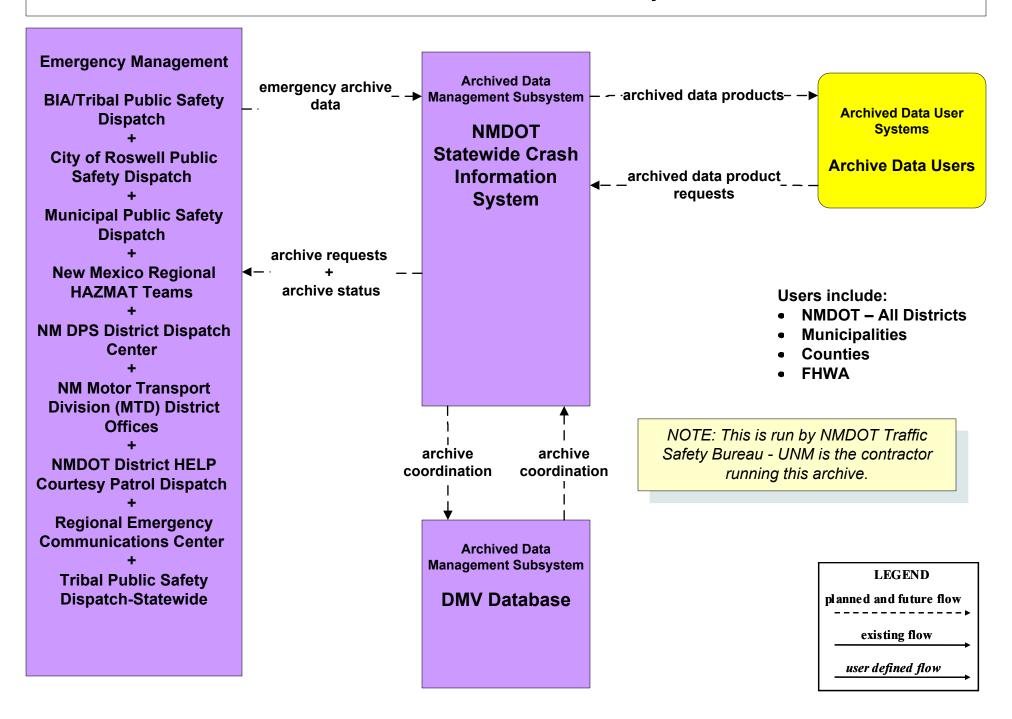

### AD1 - ITS Data Mart NMDOT Statewide Crash Information System



## ATMS08 - Incident Management NMDOT District 3 (TM to EM)





# ATMS08 - Incident Management NMDOT (EM to EVS)





## ATMS08 - Incident Management Rail Operations Coordination



#### CVO03 - Electronic Clearance Pre-Pass Stations



### CVO03 - Electronic Credentials Clearance New Mexico CVIEW System - Center Interfaces



LEGEND planned and future flow

existing flow

user defined flow

## CVO04 - CV Administrative Processes New Mexico Statewide



LEGEND

planned and future flow

----
existing flow

user defined flow

NOTE: This process is intended for oversize or overweight permitting and fees associated with a trip tax (not hazmat permitting or taxation).

#### CVO04 - CV Administrative Processes New Mexico Statewide - CVIEW



## CVO05 - International Border Registration US Bor