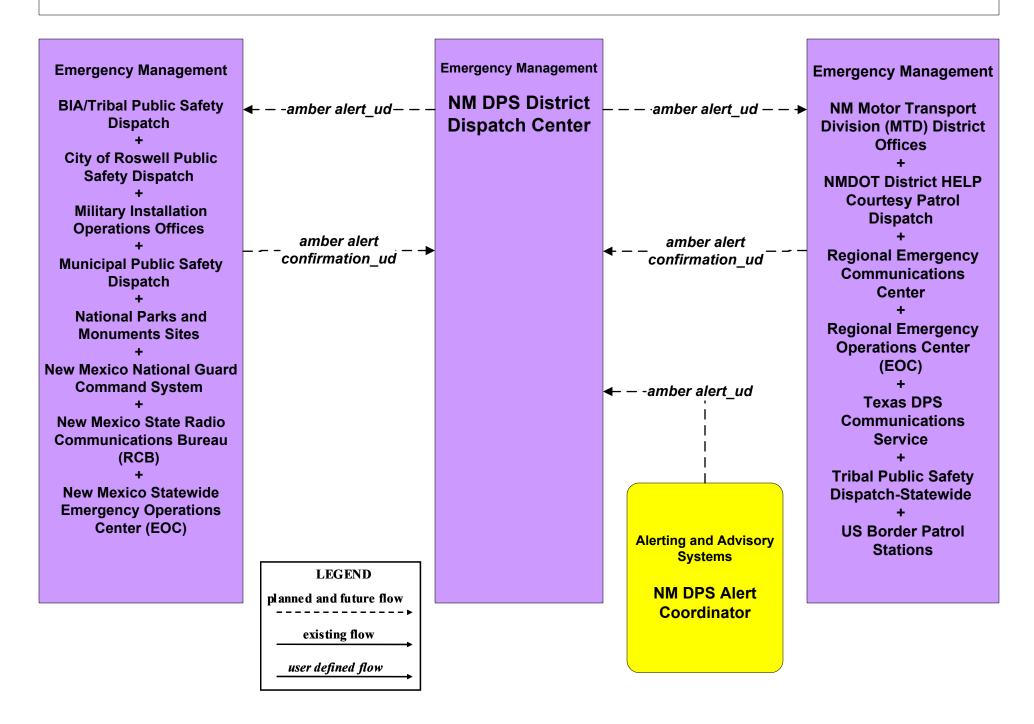

Border Inspection Administration (2 of 2)





## CVO06 - Weigh-In-Motion DPS Weigh in Motion



### CVO07 - Roadside CVO Safety Aspen (1 of 2)



### CVO07 - Roadside CVO Safety Aspen (2 of 2)





## CVO07 - Roadside CVO Safety CVAS Coordination



## CVO10 - HAZMAT Management NEF / WIPP



### CVO11 - Roadside HAZMAT Security Detection and Mitigation Electronic Bypass Stations



# EM01 - Emergency Call-Taking and Dispatch Statewide Emergency Communications Network (EM to Other EM)



## EM01 - Emergency Call-Taking and Dispatch Regional PSAPs (1 of 2)



## EM01 - Emergency Call-Taking and Dispatch NM DPS



## EM02 - Emergency Routing NM DPS / NMDOT Motor Transport



## EM05 - Transportation Infrastructure Protection NMDOT (1 of 2)



### EM06 - Wide Area Alert Amber Alert (2 of 3)



## EM08 - Disaster Response and Recovery State EOC (1 of 3)



## EM08 - Disaster Response and Recovery Regional EOC (1 of 3)



# MC10 - Maintenance and Construction Activity Coordination Activity Coordination - NMDOT (3 of 3)