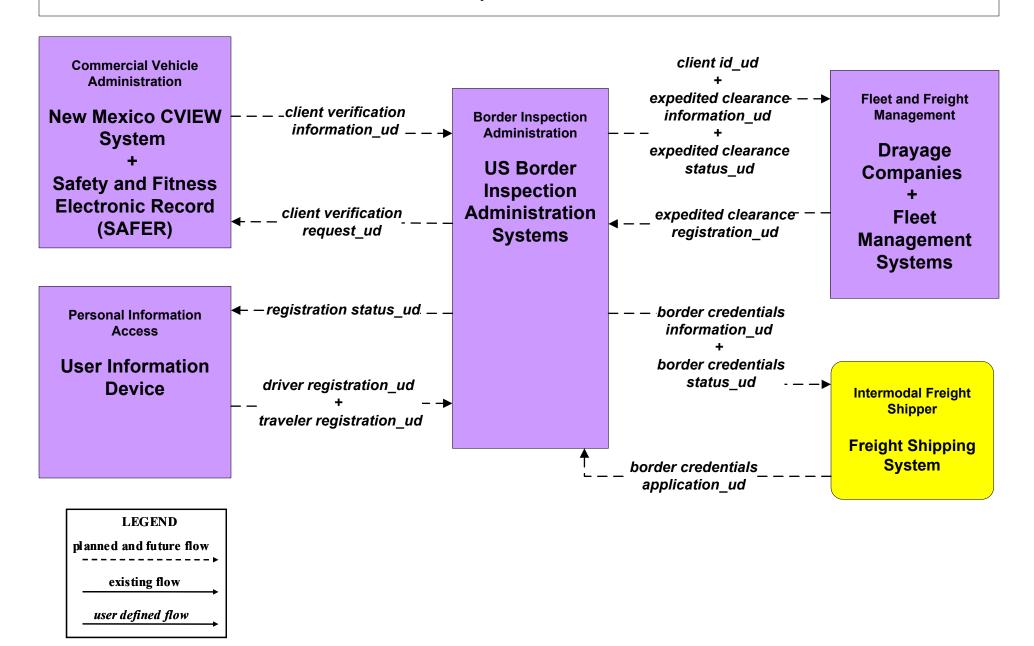

## CVO05 - International Border Registration US Border Inspection Administration