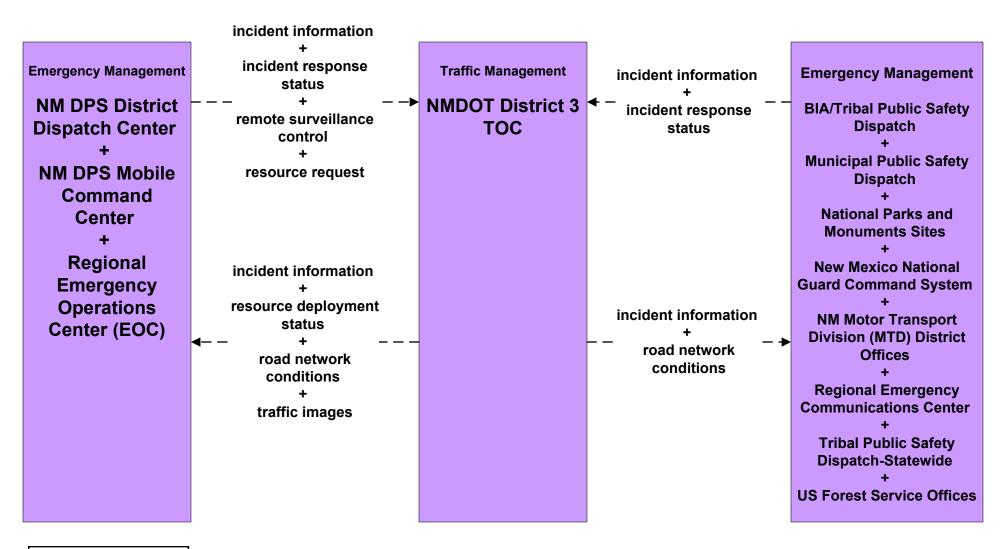

### AD1 - ITS Data Mart NMDOT Statewide Crash Information System



## ATMS08 - Incident Management NMDOT District 3 (TM to EM)





# ATMS08 - Incident Management NMDOT (EM to EVS)





## ATMS08 - Incident Management Rail Operations Coordination



#### CVO03 - Electronic Clearance Pre-Pass Stations



### CVO03 - Electronic Credentials Clearance New Mexico CVIEW System - Center Interfaces



LEGEND planned and future flow

existing flow

user defined flow

## CVO04 - CV Administrative Processes New Mexico Statewide



LEGEND

planned and future flow

----
existing flow

user defined flow

NOTE: This process is intended for oversize or overweight permitting and fees associated with a trip tax (not hazmat permitting or taxation).

#### CVO04 - CV Administrative Processes New Mexico Statewide - CVIEW



## CVO05 - International Border Registration US Border Inspection Administration



# CVO05 - International Border