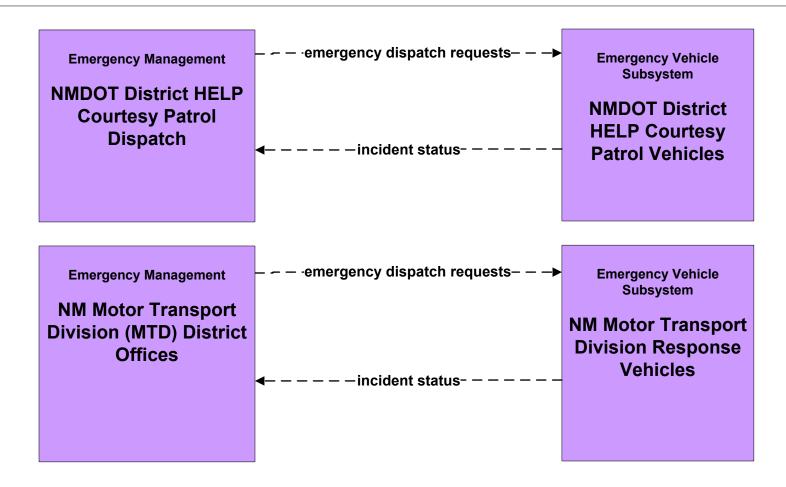

### AD1 - ITS Data Mart NMDOT Statewide Crash Information System



## ATMS08 - Incident Management NMDOT District 3 (TM to EM)





# ATMS08 - Incident Management NMDOT (EM to EVS)





## ATMS08 - Incident Management Rail Operations Coordination



#### CVO03 - Electronic Clearance Pre-Pass Stations



### CVO03 - Electronic Credentials Clearance New Mexico CVIEW System - Center Interfaces



LEGEND planned and future flow

existing flow

user defined flow

## CVO04 - CV Administrative Processes New Mexico Statewide



LEGEND

planned and future flow

----
existing flow

user defined flow

NOTE: This process is intended for oversize or overweight permitting and fees associated with a trip tax (not hazmat permitting or taxation).

#### CVO04 - CV Administrative Processes New Mexico Statewide - CVIEW



## CVO05 - International Border Registration US Border Inspection Administration



# CVO05 - International Border Inspection US Border Inspection Administration (2 of