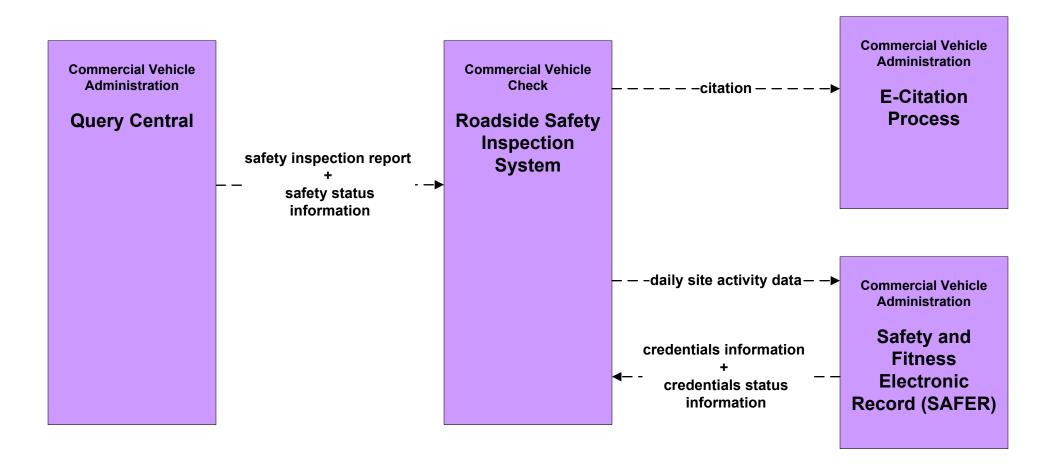

s Clearance New Mexico CVIEW System - Center Interfaces



LEGEND planned and future flow

existing flow

user defined flow

## CVO04 - CV Administrative Processes New Mexico Statewide



LEGEND

planned and future flow

----
existing flow

user defined flow

NOTE: This process is intended for oversize or overweight permitting and fees associated with a trip tax (not hazmat permitting or taxation).

#### CVO04 - CV Administrative Processes New Mexico Statewide - CVIEW



## CVO05 - International Border Registration US Border Inspection Administration



# CVO05 - International Border Inspection US Border Inspection Administration (2 of 2)





## CVO06 - Weigh-In-Motion DPS Weigh in Motion



### CVO07 - Roadside CVO Safety Aspen (1 of 2)



### CVO07 - Roadside CVO Safety Aspen (2 of 2)





## CVO07 - Roadside CVO Safety CVAS Coordination



## CVO10 - HAZMAT Management NEF / WIPP



### CVO11 - Roadside HAZMAT Security Detection and Mitigation Electronic Bypass Stations



# EM01 - Emergency Call-Taking and Dispatch Statewide Emergency Communications Network (EM to Other EM)



## EM01 - Emergency Call-Taking and Dispatch Regional PSAPs (1 of 2)



## EM01 - Emergency Call-Taking and Dispatch NM DPS



## EM02 - Emergency Routing NM DPS / NMDOT Motor Transport



## EM05 - Transportation Infrastructure Protection NMDOT (1 of 2)



### EM06 - Wide Area Alert Amber Alert (2 of 3)



## EM08 - Disaster Response and Recovery State EOC (1 of 3)



## EM08 - Disaster Response and Recovery Regional EOC (1 of 3)



# MC10 - Maintenance and Construction Activity Coordination Acti