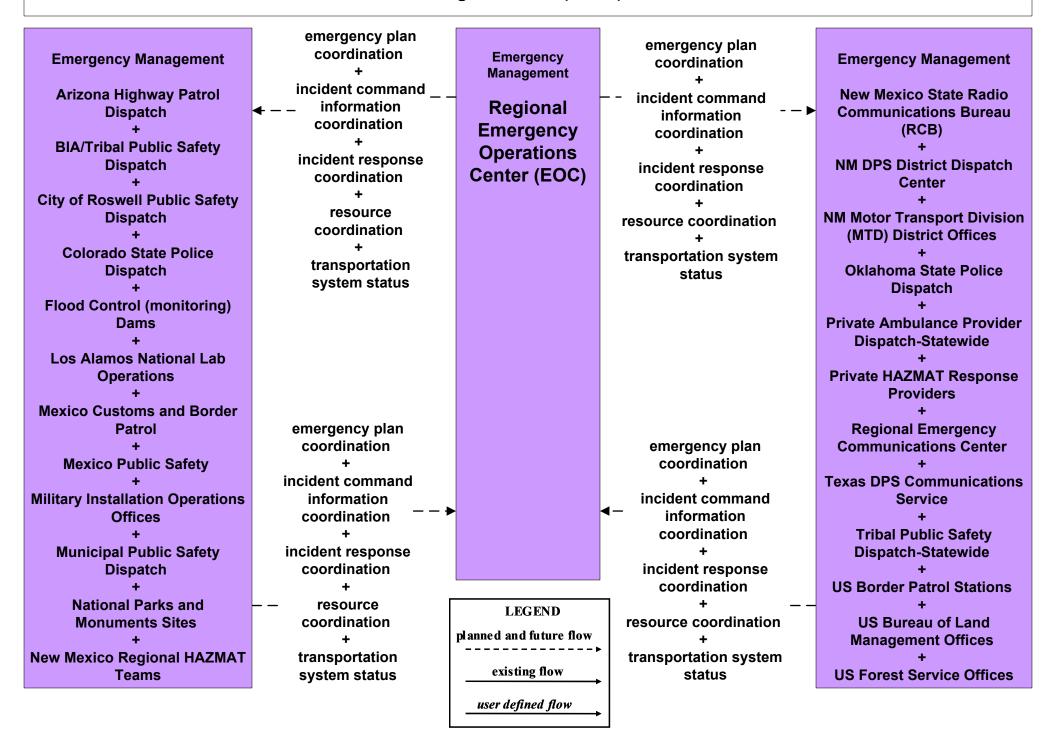

Aspen (1 of 2)



### CVO07 - Roadside CVO Safety Aspen (2 of 2)





## CVO07 - Roadside CVO Safety CVAS Coordination



## CVO10 - HAZMAT Management NEF / WIPP



### CVO11 - Roadside HAZMAT Security Detection and Mitigation Electronic Bypass Stations



# EM01 - Emergency Call-Taking and Dispatch Statewide Emergency Communications Network (EM to Other EM)



## EM01 - Emergency Call-Taking and Dispatch Regional PSAPs (1 of 2)



## EM01 - Emergency Call-Taking and Dispatch NM DPS



## EM02 - Emergency Routing NM DPS / NMDOT Motor Transport



## EM05 - Transportation Infrastructure Protection NMDOT (1 of 2)



### EM06 - Wide Area Alert Amber Alert (2 of 3)



## EM08 - Disaster Response and Recovery State EOC (1 of 3)



## EM08 - Disaster Response and Recovery Regional EOC (1 of 3)



# MC10 - Maintenance and Construction Activity Coordination Activity Coordination - NMDOT (3 of 3)