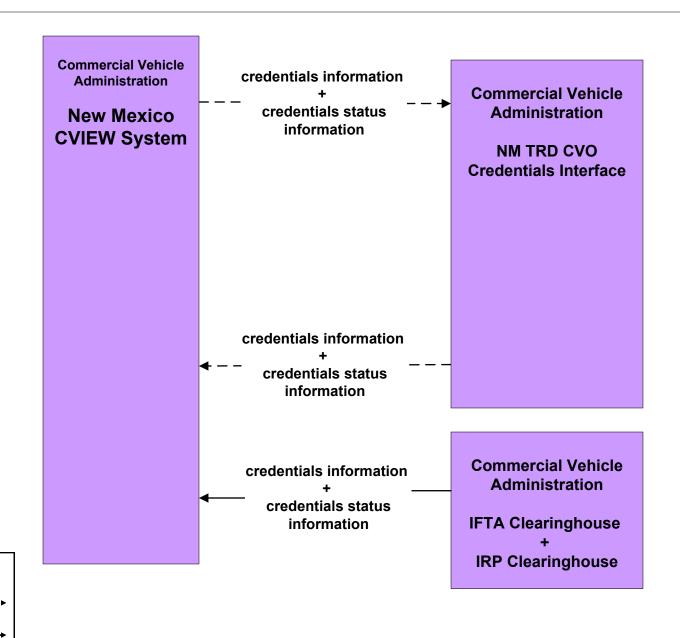

### CVO03 - Electronic Credentials Clearance New Mexico CVIEW System - Center Interfaces

LEGEND planned and future flow

existing flow

user defined flow