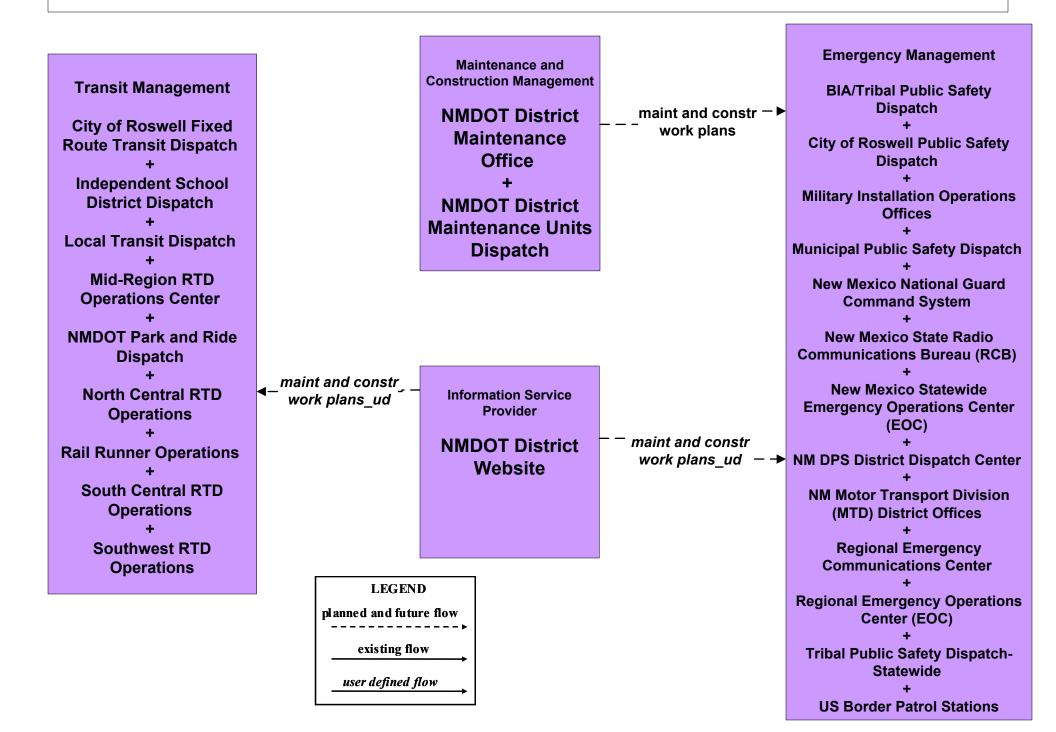

# MC10 - Maintenance and Construction Activity Coordination Activity Coordination - NMDOT (3 of 3)