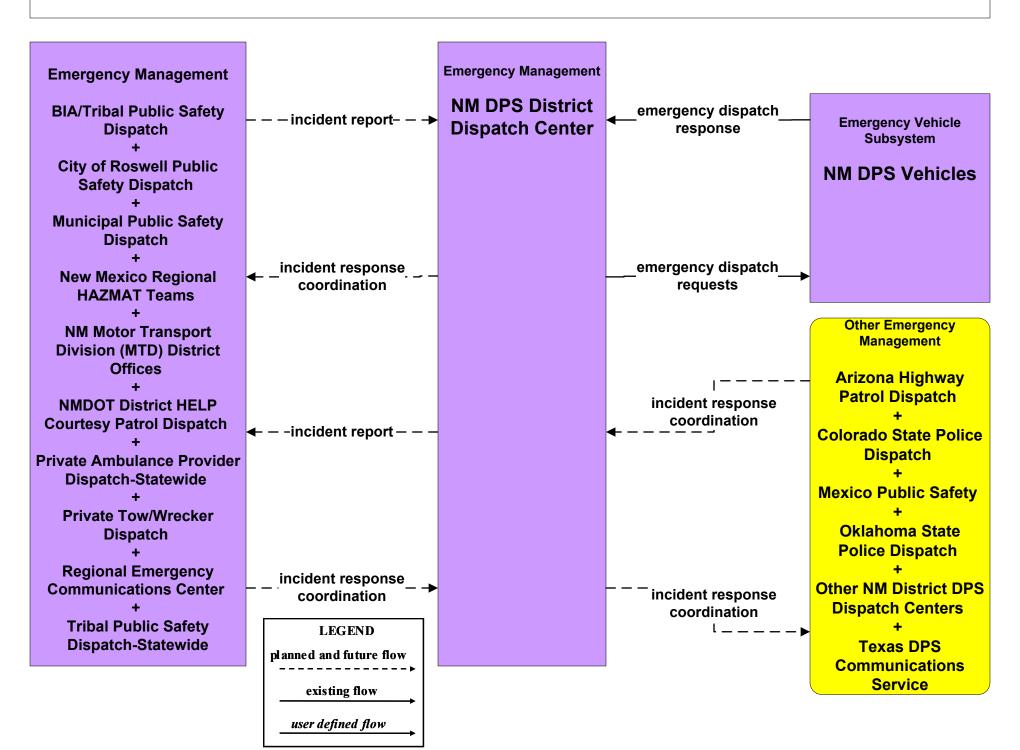

nistrative Processes New Mexico Statewide - CVIEW



## CVO05 - International Border Registration US Border Inspection Administration



# CVO05 - International Border Inspection US Border Inspection Administration (2 of 2)





## CVO06 - Weigh-In-Motion DPS Weigh in Motion



### CVO07 - Roadside CVO Safety Aspen (1 of 2)



### CVO07 - Roadside CVO Safety Aspen (2 of 2)





## CVO07 - Roadside CVO Safety CVAS Coordination



## CVO10 - HAZMAT Management NEF / WIPP



### CVO11 - Roadside HAZMAT Security Detection and Mitigation Electronic Bypass Stations



# EM01 - Emergency Call-Taking and Dispatch Statewide Emergency Communications Network (EM to Other EM)



## EM01 - Emergency Call-Taking and Dispatch Regional PSAPs (1 of 2)



## EM01 - Emergency Call-Taking and Dispatch NM DPS



## EM02 - Emergency Routing NM DPS / NMDOT Motor Transport



## EM05 - Transportation Infrastructure Protection NMDOT (1 of 2)



### EM06 - Wide Area Alert Amber Alert (2 of 3)



## EM08 - Disaster Response and Recovery State EOC (1 of 3)



## EM08 - Disaster Response and Recovery Regional EOC (1 of 3)



# MC10 - Maintenance and Construction Activity Coordination Activity Coordination - NMDOT (3 of 3)