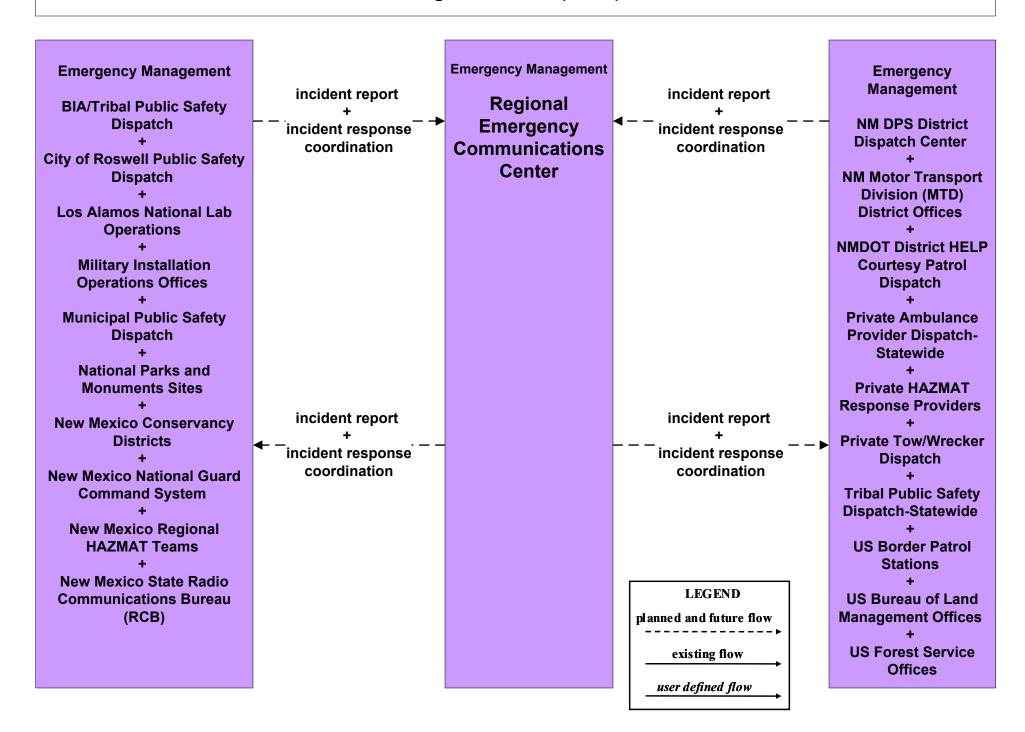

t hazmat permitting or taxation).

#### CVO04 - CV Administrative Processes New Mexico Statewide - CVIEW



## CVO05 - International Border Registration US Border Inspection Administration



# CVO05 - International Border Inspection US Border Inspection Administration (2 of 2)





## CVO06 - Weigh-In-Motion DPS Weigh in Motion



### CVO07 - Roadside CVO Safety Aspen (1 of 2)



### CVO07 - Roadside CVO Safety Aspen (2 of 2)





## CVO07 - Roadside CVO Safety CVAS Coordination



## CVO10 - HAZMAT Management NEF / WIPP



### CVO11 - Roadside HAZMAT Security Detection and Mitigation Electronic Bypass Stations



# EM01 - Emergency Call-Taking and Dispatch Statewide Emergency Communications Network (EM to Other EM)



## EM01 - Emergency Call-Taking and Dispatch Regional PSAPs (1 of 2)



## EM01 - Emergency Call-Taking and Dispatch NM DPS



## EM02 - Emergency Routing NM DPS / NMDOT Motor Transport



## EM05 - Transportation Infrastructure Protection NMDOT (1 of 2)



### EM06 - Wide Area Alert Amber Alert (2 of 3)



## EM08 - Disaster Response and Recovery State EOC (1 of 3)



## EM08 - Disaster Response and Recovery Regional EOC (1 of 3)



# MC10 - Maintenance and Construction Activity Coordination Activity Coordination - NMDOT (3 of 3)