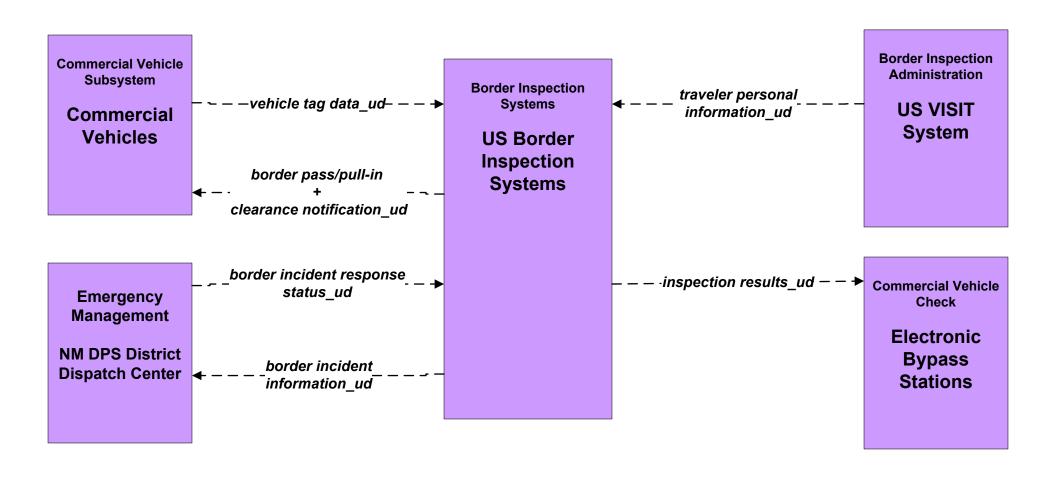

# CVO05 - International Border Inspection US Border Inspection Administration (2 of 2)