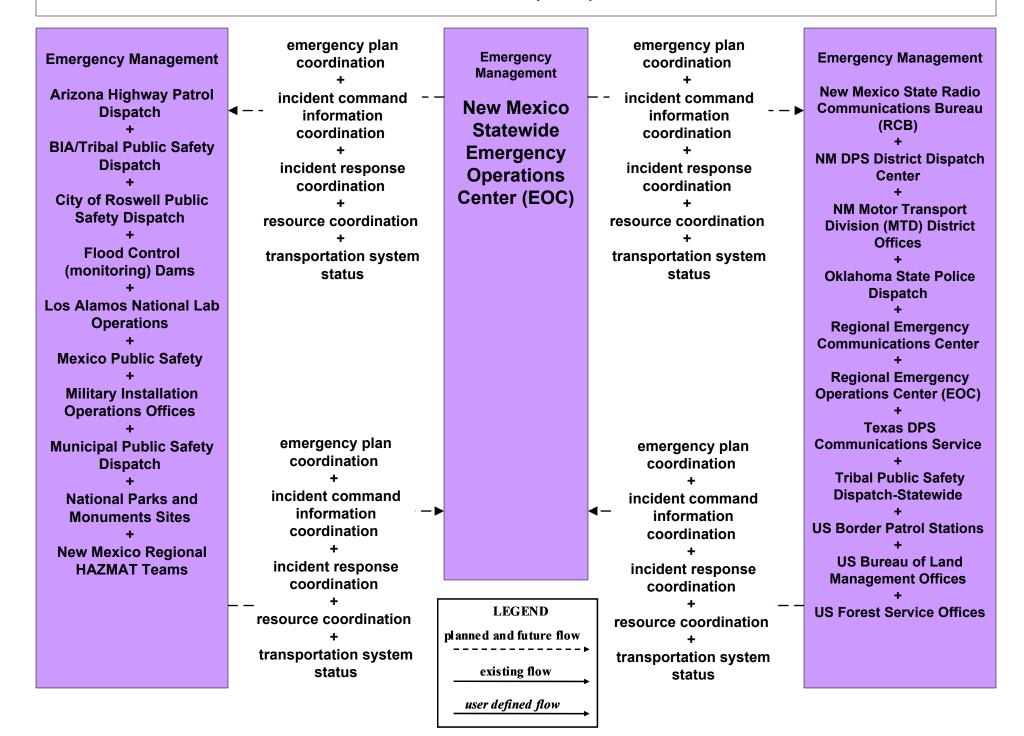

-In-Motion DPS Weigh in Motion



### CVO07 - Roadside CVO Safety Aspen (1 of 2)



### CVO07 - Roadside CVO Safety Aspen (2 of 2)





## CVO07 - Roadside CVO Safety CVAS Coordination



## CVO10 - HAZMAT Management NEF / WIPP



### CVO11 - Roadside HAZMAT Security Detection and Mitigation Electronic Bypass Stations



# EM01 - Emergency Call-Taking and Dispatch Statewide Emergency Communications Network (EM to Other EM)



## EM01 - Emergency Call-Taking and Dispatch Regional PSAPs (1 of 2)



## EM01 - Emergency Call-Taking and Dispatch NM DPS



## EM02 - Emergency Routing NM DPS / NMDOT Motor Transport



## EM05 - Transportation Infrastructure Protection NMDOT (1 of 2)



### EM06 - Wide Area Alert Amber Alert (2 of 3)



## EM08 - Disaster Response and Recovery State EOC (1 of 3)



## EM08 - Disaster Response and Recovery Regional EOC (1 of 3)



# MC10 - Maintenance and Construction Activity Coordination Activity Coordination - NMDOT (3 of 3)