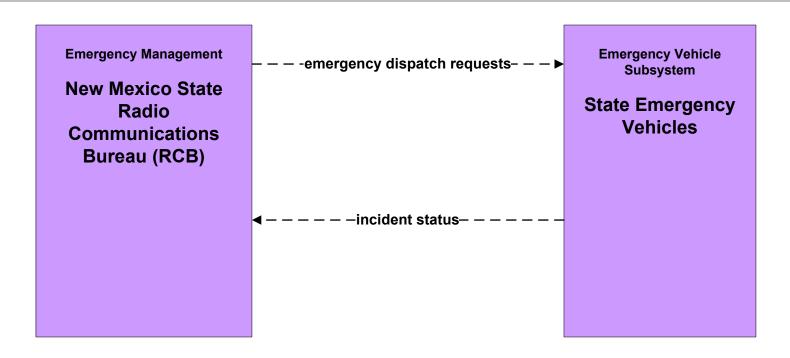

## ATMS08 - Incident Management NM State Radio Communications Bureau (RCB) (EM to EVS)