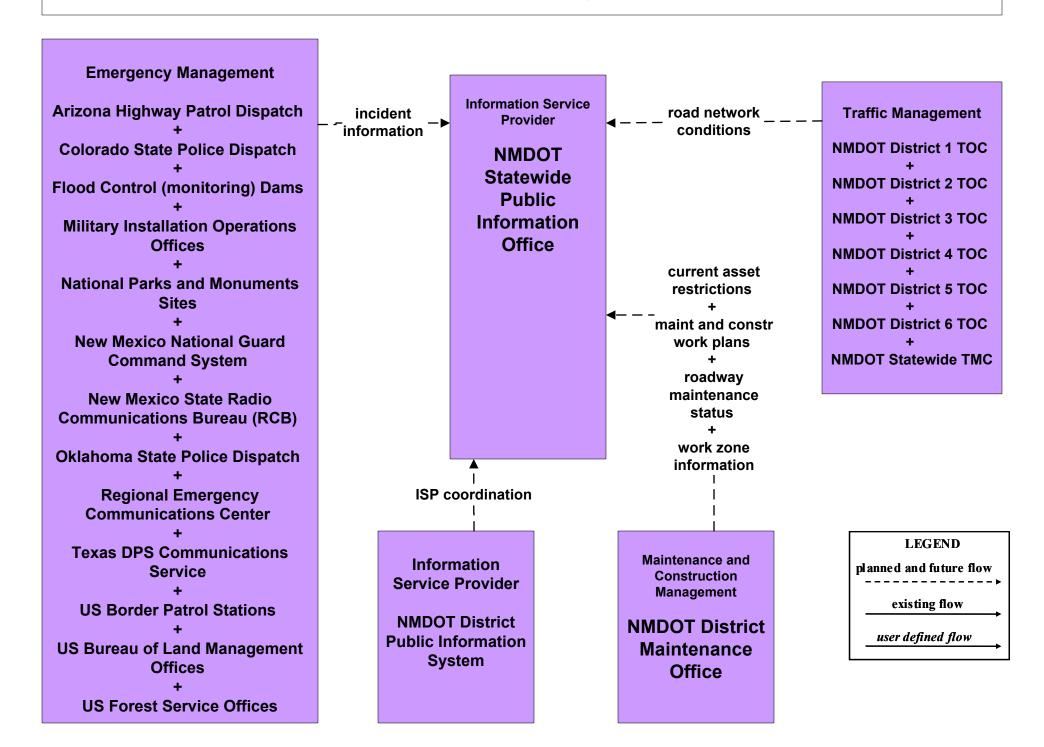

# ATIS1 - Broadcast Traveler Information NMDOT Public Information System (Inputs)