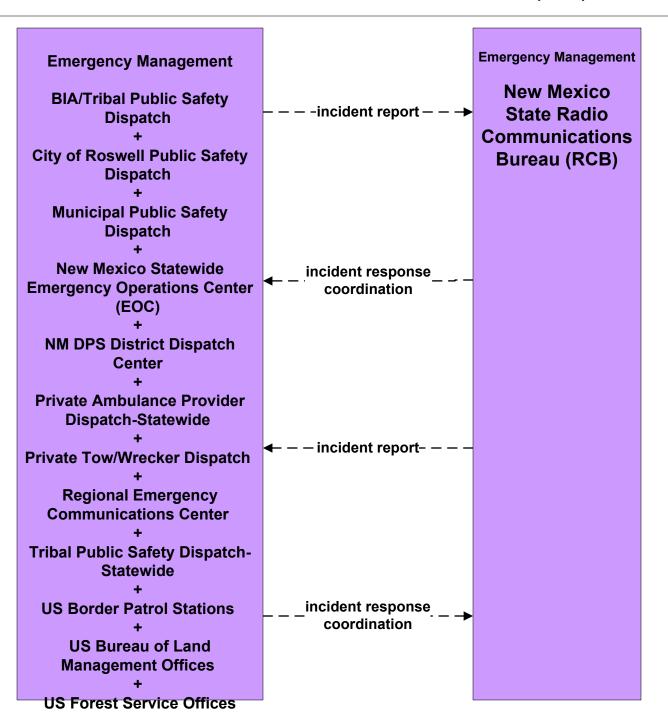

#### EM01 - Emergency Call-Taking and Dispatch NM State Radio Communications Bureau (RCB)