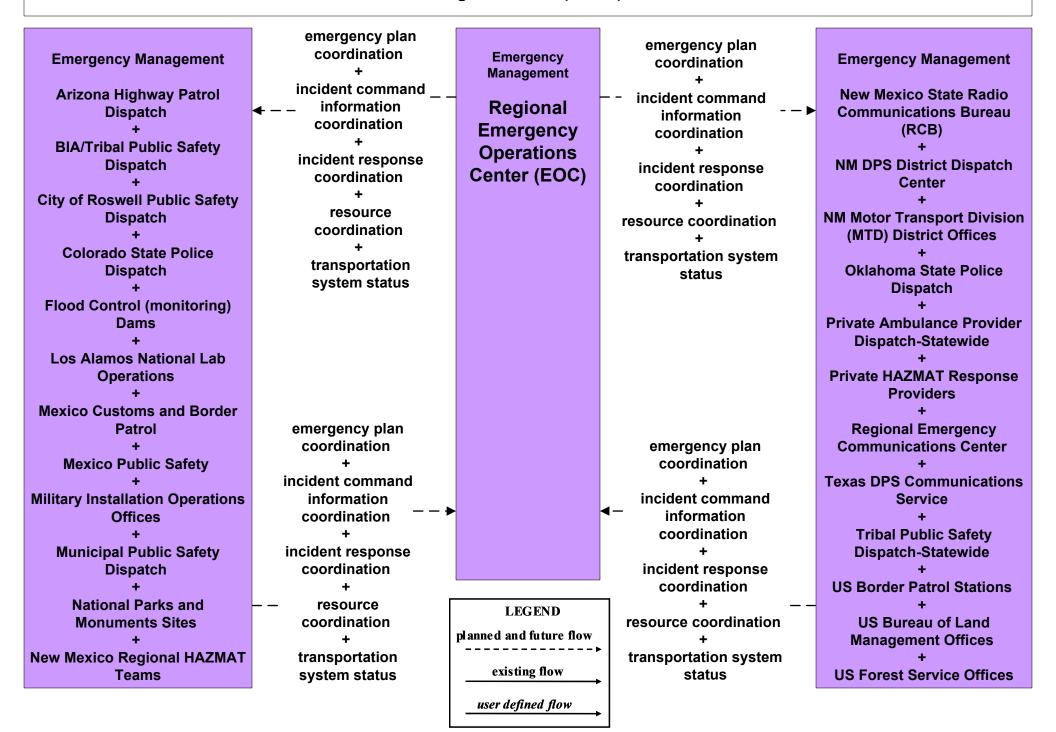

(2 of 2)



#### CVO10 - HAZMAT Management NEF / WIPP



#### EM01 - Emergency Call-Taking and Dispatch Statewide Emergency Communications Network (EM to Other EM)



#### EM01 - Emergency Call-Taking and Dispatch Regional PSAPs (1 of 2)



#### EM01 - Emergency Call-Taking and Dispatch Municipalities



## EM01 - Emergency Call-Taking and Dispatch BIA/Tribal and Tribal Public Safety



#### EM01 - Emergency Call-Taking and Dispatch NM State Radio Communications Bureau (RCB)





## **EM02 - Emergency Routing Regional Medical Centers**



#### EM05 - Transportation Infrastructure Protection NMDOT (1 of 2)



#### EM06 - Wide Area Alert Amber Alert (2 of 3)



#### EM08 - Disaster Response and Recovery State EOC (1 of 3)



#### EM08 - Disaster Response and Recovery Regional EOC (1 of 3)



## EM09 - Evacuation and Reentry Management Regional EOC (1 of 2)



#### MC04 - Weather Information Processing and Distribution NMDOT (1 of 8)



#### MC04 - Weather Information Processing and Distribution Municipalities (1 of 2)



# MC04 - Weather Information Processing and Distribution Counties (1 of 2)



## MC10 - Maintenance and Construction Activity Coordination Activity Coordination - NMDOT (3 of 3)