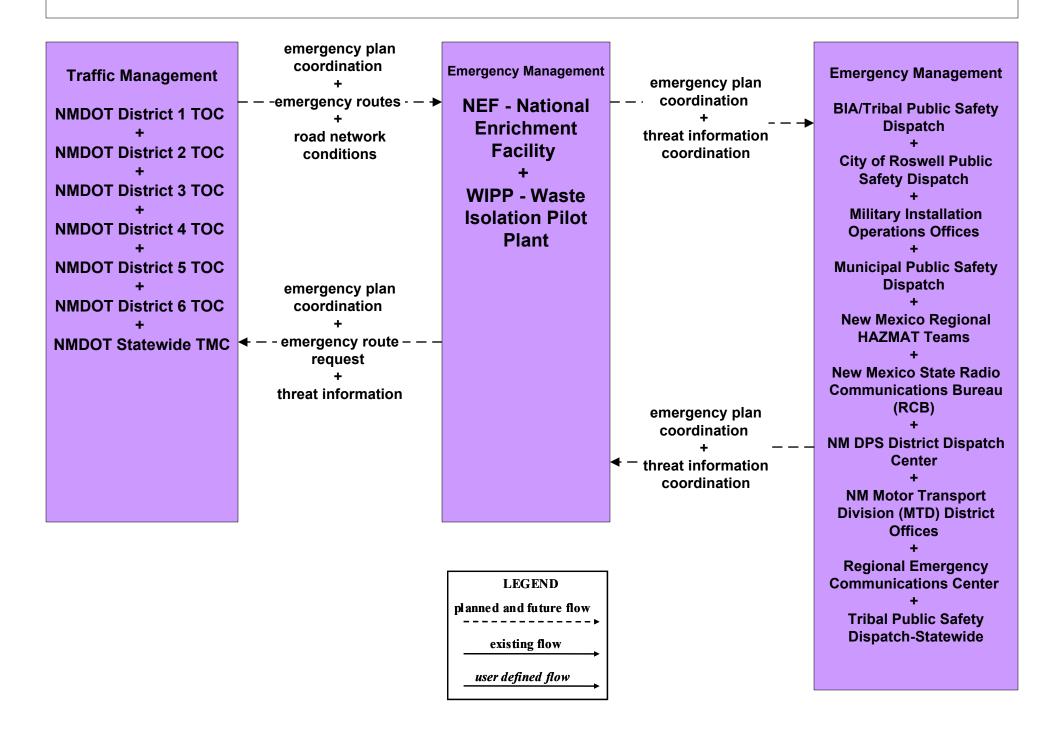

NMDOT Public Information System (Inputs)



# ATIS1 - Broadcast Traveler Information City of Roswell Public Information System (Inputs)



# ATIS1 - Broadcast Traveler Information Municipal Public Information System (Inputs)



# ATIS1 - Broadcast Traveler Information County Public Information System (Inputs)



#### ATMS08 - Incident Management NMDOT Statewide TMC (TM to EM)



#### ATMS08 - Incident Management NMDOT District 5 (TM to EM)



user defined flow

#### ATMS08 - Incident Management NMDOT District Maintenance (EM to MCM)



## ATMS08 - Incident Management NM State Radio Communications Bureau (RCB) (EM to EVS)





#### ATMS08 - Incident Management Rail Operations Coordination



## ATMS21 - Roadway Closure Management NMDOT (2 of 2)



#### CVO10 - HAZMAT Management NEF / WIPP



#### EM01 - Emergency Call-Taking and Dispatch Statewide Emergency Communications Network (EM to Other EM)



#### EM01 - Emergency Call-Taking and Dispatch Regional PSAPs (1 of 2)



#### EM01 - Emergency Call-Taking and Dispatch Municipalities



## EM01 - Emergency Call-Taking and Dispatch BIA/Tribal and Tribal Public Safety



#### EM01 - Emergency Call-Taking and Dispatch NM State Radio Communications Bureau (RCB)





## **EM02 - Emergency Routing Regional Medical Centers**



#### EM05 - Transportation Infrastructure Protection NMDOT (1 of 2)



#### EM06 - Wide Area Alert Amber Alert (2 of 3)



#### EM08 - Disaster Response and Recovery State EOC (1 of 3)



#### EM08 - Disaster Response and Recovery Regional EOC (1 of 3)



## EM09 - Evacuation and Reentry Management Regional E