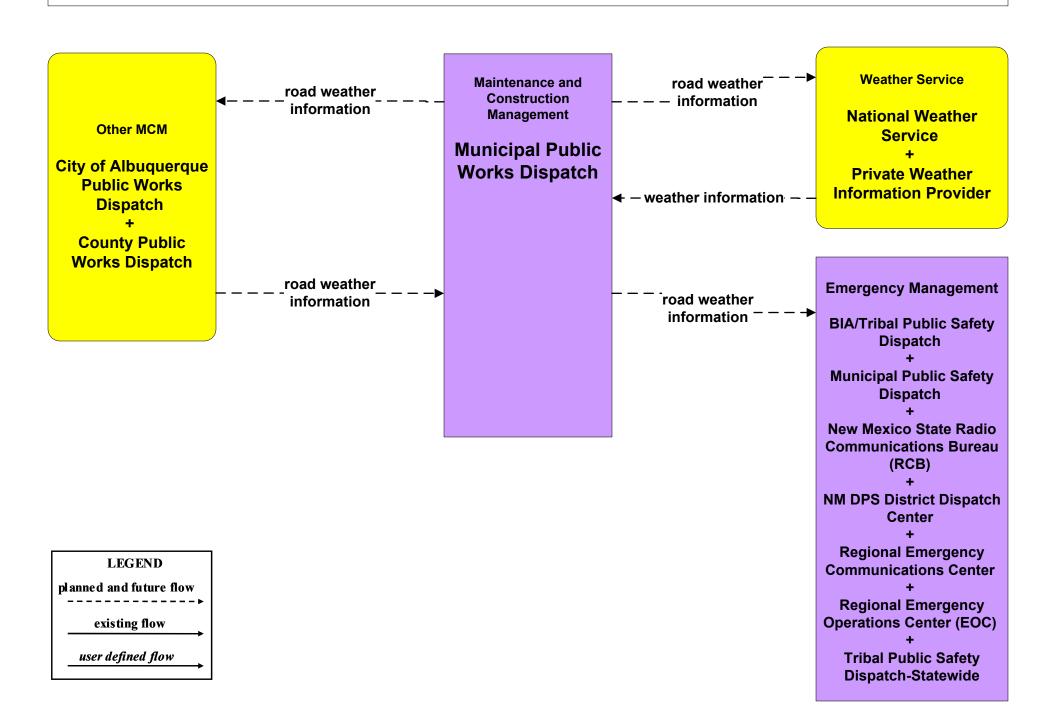

#### MC04 - Weather Information Processing and Distribution Municipalities (1 of 2)