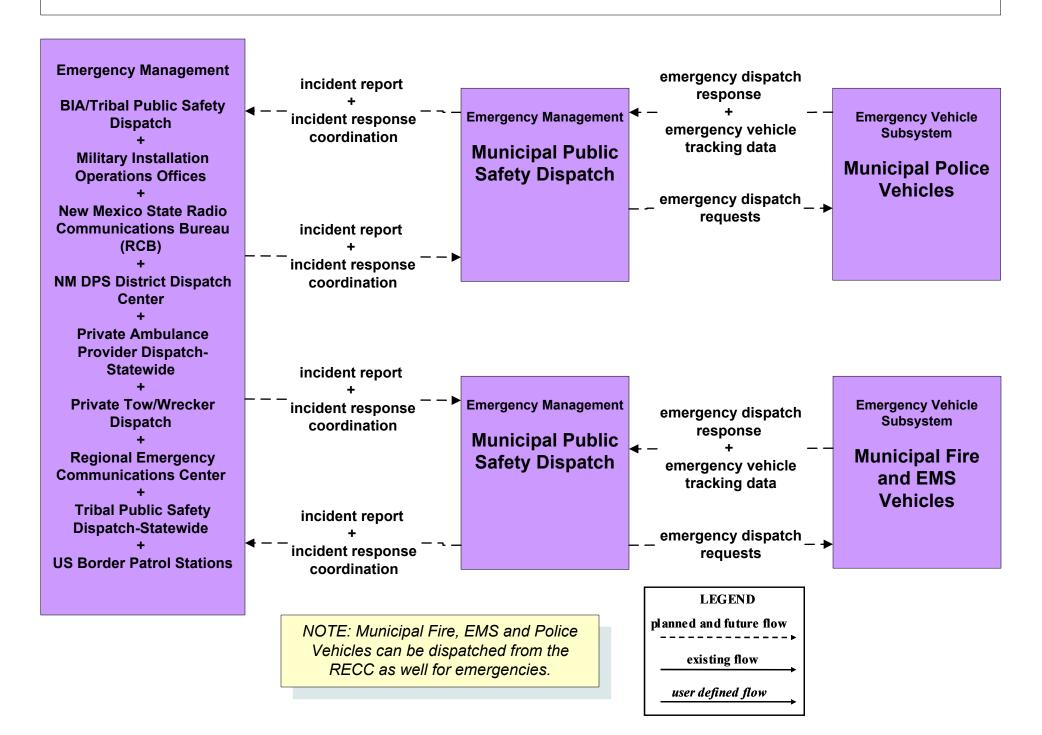

raveler Information County Public Information System (Inputs)



#### ATMS08 - Incident Management NMDOT Statewide TMC (TM to EM)



#### ATMS08 - Incident Management NMDOT District 5 (TM to EM)



user defined flow

#### ATMS08 - Incident Management NMDOT District Maintenance (EM to MCM)



## ATMS08 - Incident Management NM State Radio Communications Bureau (RCB) (EM to EVS)





#### ATMS08 - Incident Management Rail Operations Coordination



## ATMS21 - Roadway Closure Management NMDOT (2 of 2)



#### CVO10 - HAZMAT Management NEF / WIPP



#### EM01 - Emergency Call-Taking and Dispatch Statewide Emergency Communications Network (EM to Other EM)



#### EM01 - Emergency Call-Taking and Dispatch Regional PSAPs (1 of 2)



#### EM01 - Emergency Call-Taking and Dispatch Municipalities



## EM01 - Emergency Call-Taking and Dispatch BIA/Tribal and Tribal Public Safety



#### EM01 - Emergency Call-Taking and Dispatch NM State Radio Communications Bureau (RCB)





## **EM02 - Emergency Routing Regional Medical Centers**



#### EM05 - Transportation Infrastructure Protection NMDOT (1 of 2)



#### EM06 - Wide Area Alert Amber Alert (2 of 3)



#### EM08 - Disaster Response and Recovery State EOC (1 of 3)



#### EM08 - Disaster Response and Recovery Regional EOC (1 of 3)



## EM09 - Evacuation and Reentry Management Regional EOC (1 of 2)



#### MC04 - Weather Information Processing and Distribution NMDOT (1 of 8)



#### MC04 - Weather Information Processing and Distribution Municipalities (1 of 2)



# MC04 - Weather Information Processing and Distribution Counties (1