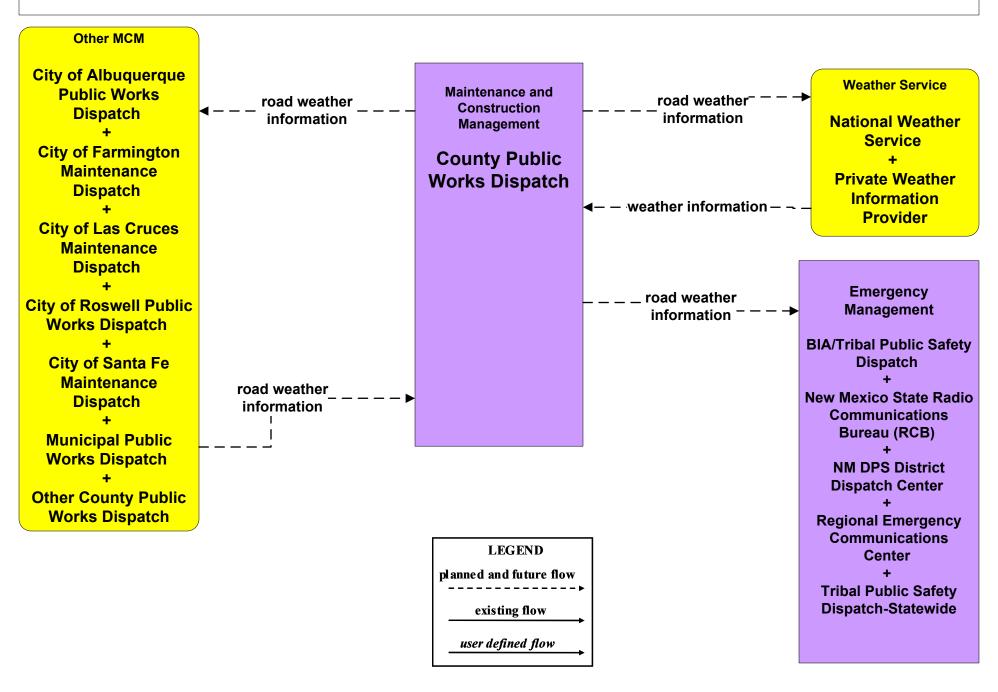

01 - Emergency Call-Taking and Dispatch BIA/Tribal and Tribal Public Safety



#### EM01 - Emergency Call-Taking and Dispatch NM State Radio Communications Bureau (RCB)





## **EM02 - Emergency Routing Regional Medical Centers**



#### EM05 - Transportation Infrastructure Protection NMDOT (1 of 2)



#### EM06 - Wide Area Alert Amber Alert (2 of 3)



#### EM08 - Disaster Response and Recovery State EOC (1 of 3)



#### EM08 - Disaster Response and Recovery Regional EOC (1 of 3)



## EM09 - Evacuation and Reentry Management Regional EOC (1 of 2)



#### MC04 - Weather Information Processing and Distribution NMDOT (1 of 8)



#### MC04 - Weather Information Processing and Distribution Municipalities (1 of 2)



# MC04 - Weather Information Processing and Distribution Counties (1 of 2)



## MC10 - Maintenance and Construction Activity Coordination Activity Coordination - NMDOT (3 of 3)