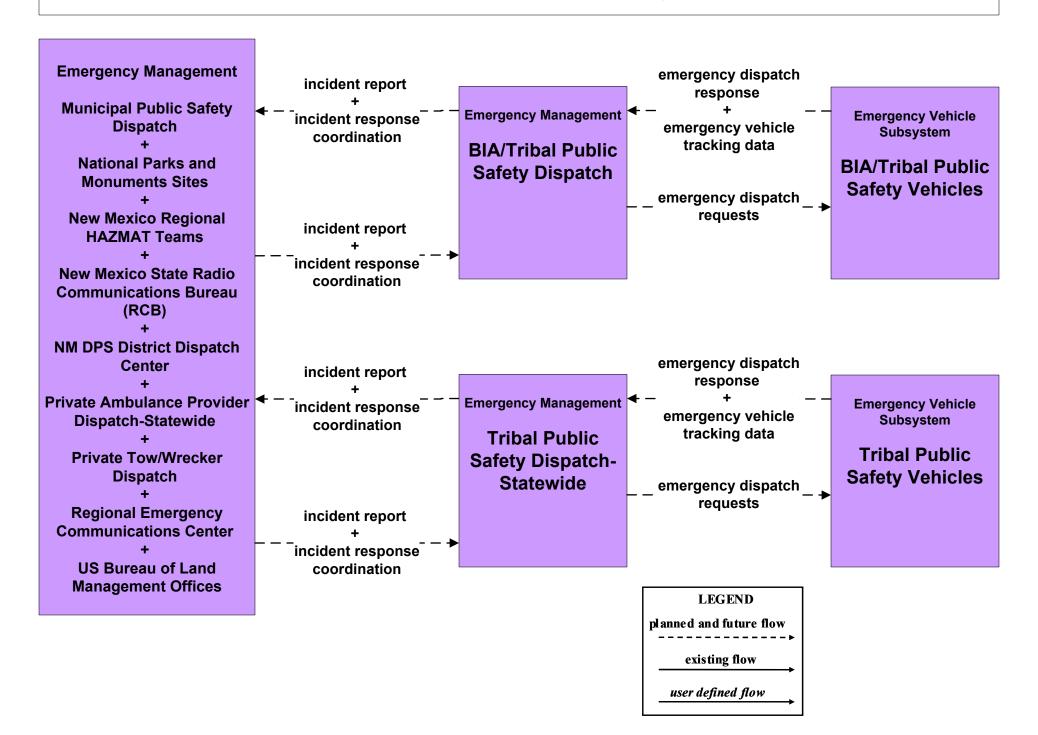

## EM01 - Emergency Call-Taking and Dispatch BIA/Tribal and Tribal Public Safety