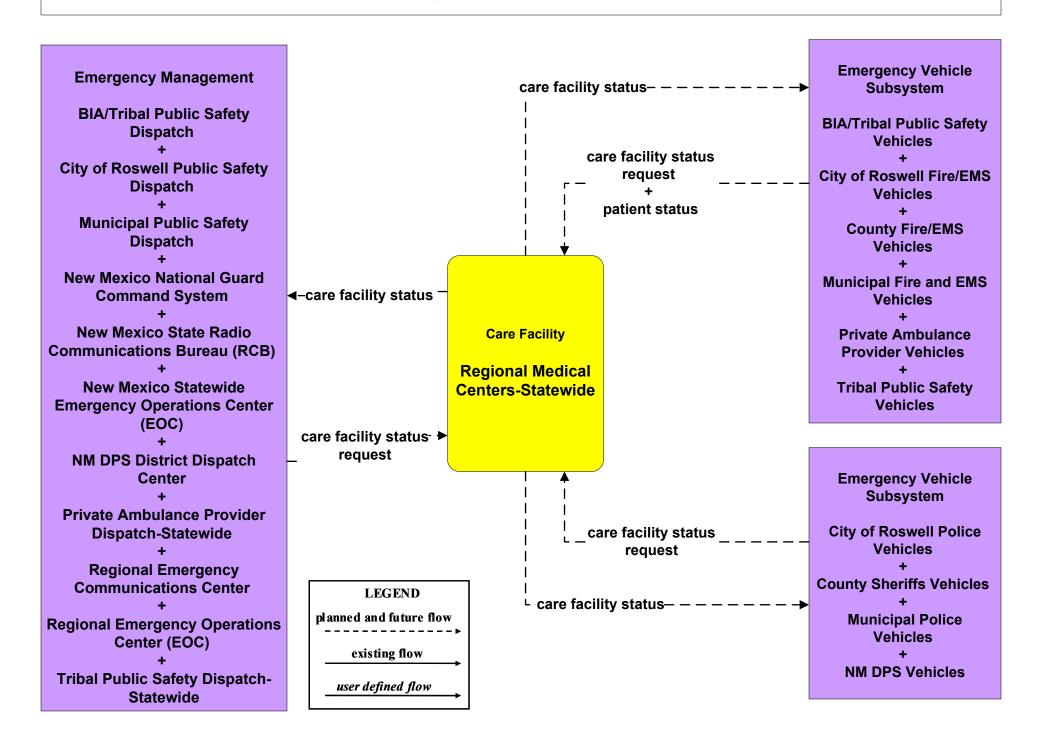

Management NMDOT District Maintenance (EM to MCM)



## ATMS08 - Incident Management NM State Radio Communications Bureau (RCB) (EM to EVS)





#### ATMS08 - Incident Management Rail Operations Coordination



## ATMS21 - Roadway Closure Management NMDOT (2 of 2)



#### CVO10 - HAZMAT Management NEF / WIPP



#### EM01 - Emergency Call-Taking and Dispatch Statewide Emergency Communications Network (EM to Other EM)



#### EM01 - Emergency Call-Taking and Dispatch Regional PSAPs (1 of 2)



#### EM01 - Emergency Call-Taking and Dispatch Municipalities



## EM01 - Emergency Call-Taking and Dispatch BIA/Tribal and Tribal Public Safety



#### EM01 - Emergency Call-Taking and Dispatch NM State Radio Communications Bureau (RCB)





## **EM02 - Emergency Routing Regional Medical Centers**



#### EM05 - Transportation Infrastructure Protection NMDOT (1 of 2)



#### EM06 - Wide Area Alert Amber Alert (2 of 3)



#### EM08 - Disaster Response and Recovery State EOC (1 of 3)



#### EM08 - Disaster Response and Recovery Regional EOC (1 of 3)



## EM09 - Evacuation and Reentry Management Regional EOC (1 of 2)



#### MC04 - Weather Information Processing and Distribution NMDOT (1 of 8)



#### MC04 - Weather Information Processing and Distribution Municipalities (1 of 2)



# MC04 - Weather Information Processing and Distribution Counties (1 of 2)



## MC10 - Maintenance and Construction Activity Coordination Activity Coordination - NMDOT (3 of 3)