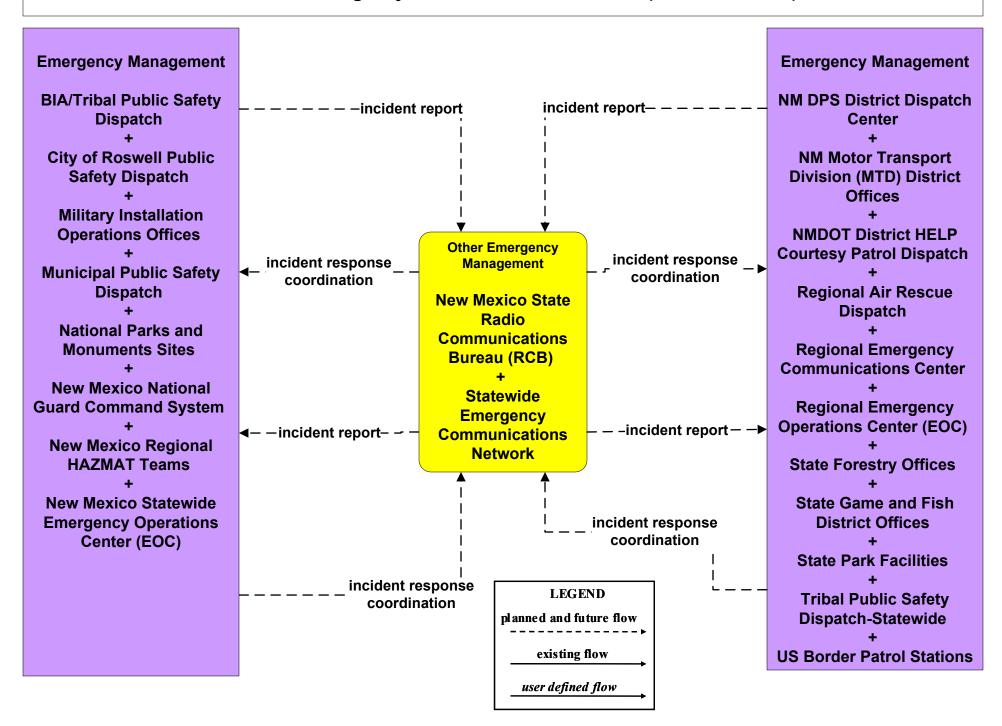

#### EM01 - Emergency Call-Taking and Dispatch Statewide Emergency Communications Network (EM to Other EM)