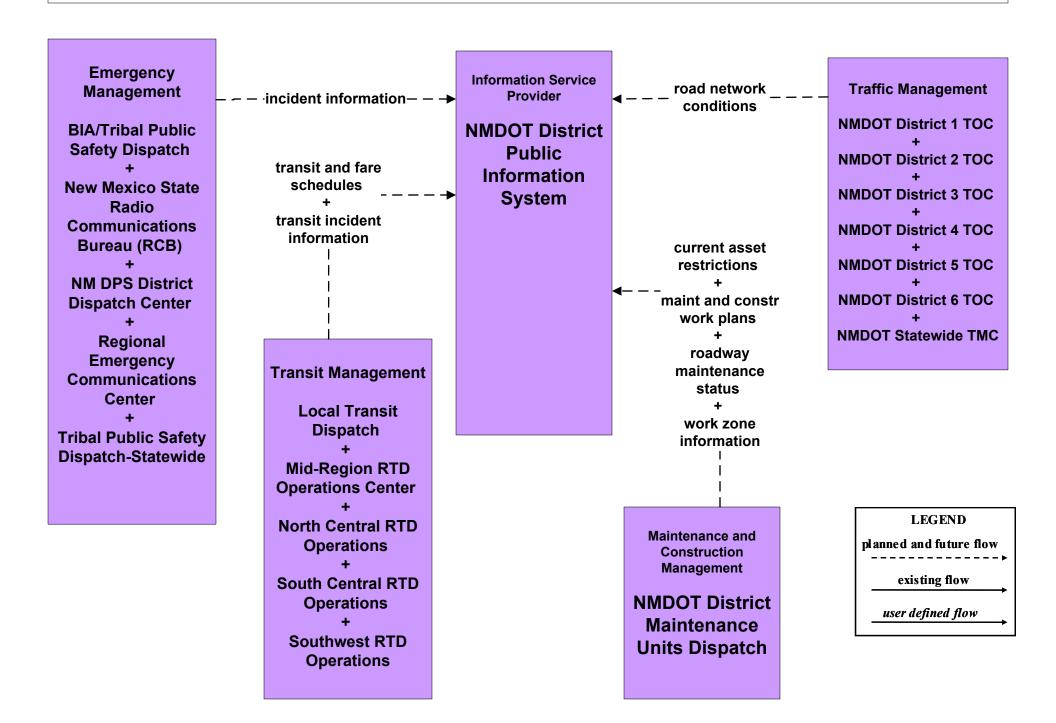

## ATIS1 - Broadcast Traveler Information NMDOT District Public Information System (Inputs)