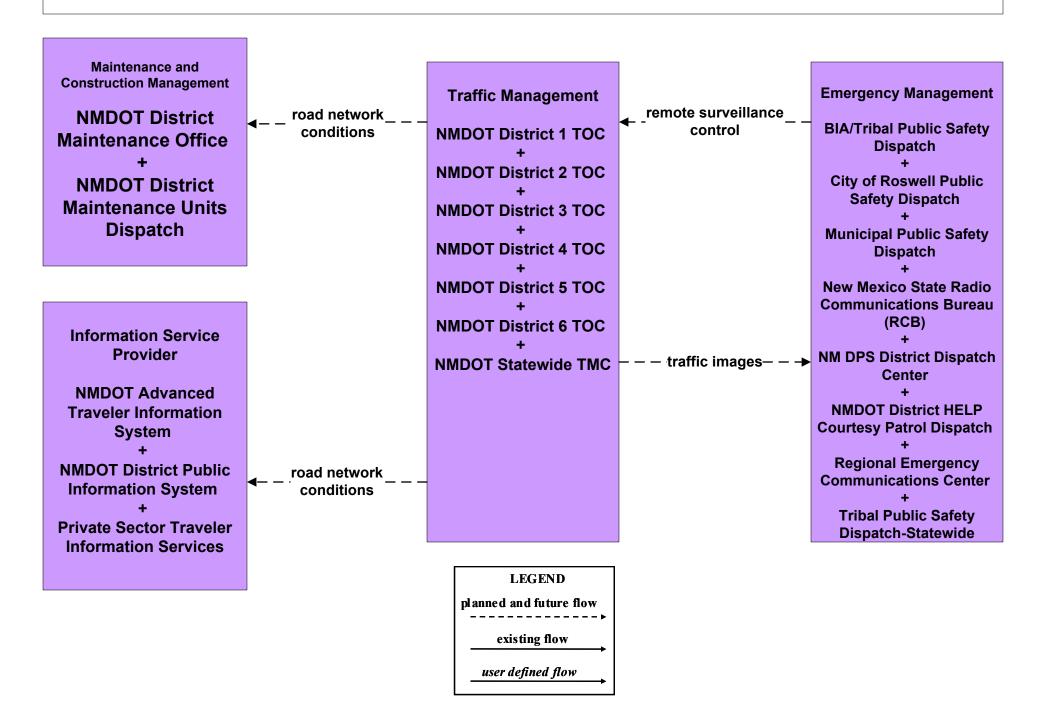

# ATIS1 - Broadcast Traveler Information NMDOT Public Information System (Inputs)



# ATIS1 - Broadcast Traveler Information City of Roswell Public Information System (Inputs)



# ATIS1 - Broadcast Traveler Information Municipal Public Information System (Inputs)



# ATIS1 - Broadcast Traveler Information County Public Information System (Inputs)



#### ATMS08 - Incident Management NMDOT Statewide TMC (TM to EM)



#### ATMS08 - Incident Management NMDOT District 5 (TM to EM)



user defined flow

#### ATMS08 - Incident Management NMDOT District Maintenance (EM to MCM)



## ATMS08 - Incident Management NM State Radio Communications Bureau (RCB) (EM to EVS)





#### ATMS08 - Incident Management Rail Operations Coordination



## ATMS21 - Roadway Closure Management NMDOT (2 of 2)



#### CVO10 - HAZMAT Management NEF / WIPP



#### EM01 - Emergency Call-Taking and Dispatch Statewide Emergency Communications Network (EM to Other EM)



#### EM01 - Emergency Call-Taking and Dispatch Regional PSAPs (1 of 2)



#### EM01 - Emergency Call-Taking and Dispatch Municipalities



## EM01 - Emergency Call-Taking and Dispatch BIA/Tribal and Tribal Public Safety



#### EM01 - Emergency Call-Taking and Dispatch NM State Radio Communications Bureau (RCB)





## **EM02 - Emergency Routing Regional Medical Centers**



#### EM05 - Transportation Infrastructure Protection NMDOT (1 of 2)



#### EM06 - Wide Area Alert Amber Alert (2 of 3)



#### EM08 - Disaster Response and Recovery State EOC (1 of 3)



#### EM08 - Disaster Response and Recovery Regional EOC (1 of 3)



## EM09 -