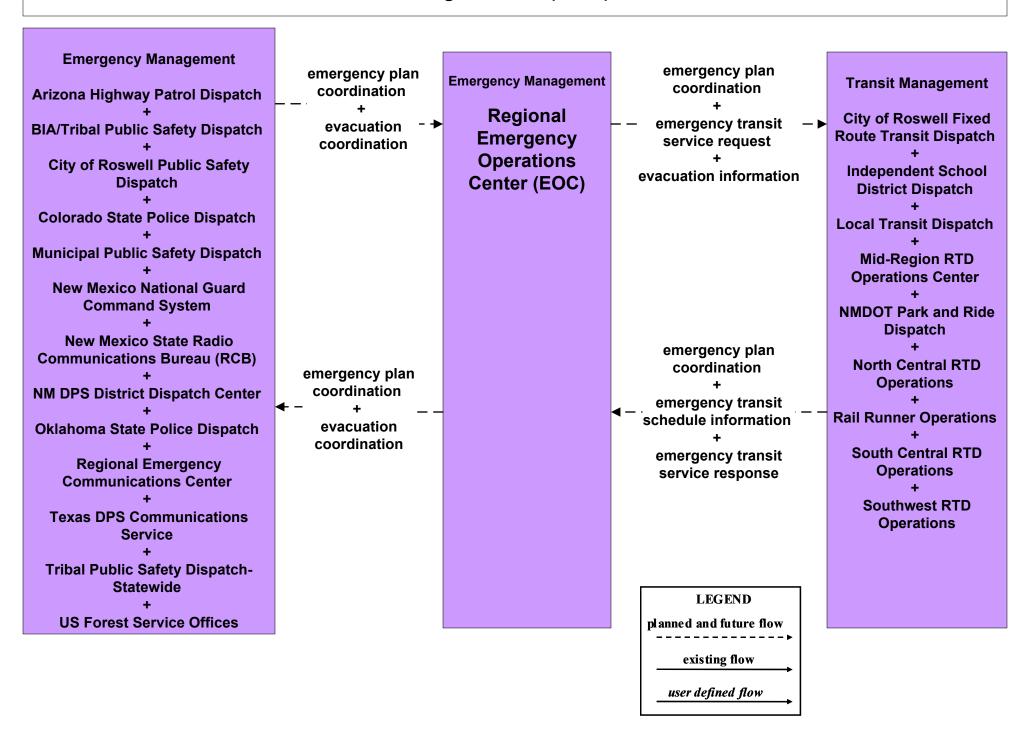

Emergency Call-Taking and Dispatch Statewide Emergency Communications Network (EM to Other EM)



#### EM01 - Emergency Call-Taking and Dispatch Regional PSAPs (1 of 2)



#### EM01 - Emergency Call-Taking and Dispatch Municipalities



## EM01 - Emergency Call-Taking and Dispatch BIA/Tribal and Tribal Public Safety



#### EM01 - Emergency Call-Taking and Dispatch NM State Radio Communications Bureau (RCB)





## **EM02 - Emergency Routing Regional Medical Centers**



#### EM05 - Transportation Infrastructure Protection NMDOT (1 of 2)



#### EM06 - Wide Area Alert Amber Alert (2 of 3)



#### EM08 - Disaster Response and Recovery State EOC (1 of 3)



#### EM08 - Disaster Response and Recovery Regional EOC (1 of 3)



## EM09 - Evacuation and Reentry Management Regional EOC (1 of 2)



#### MC04 - Weather Information Processing and Distribution NMDOT (1 of 8)



#### MC04 - Weather Information Processing and Distribution Municipalities (1 of 2)



# MC04 - Weather Information Processing and Distribution Counties (1 of 2)



## MC10 - Maintenance and Construction Activity Coordination Activity Coordination - NMDOT (3 of 3)