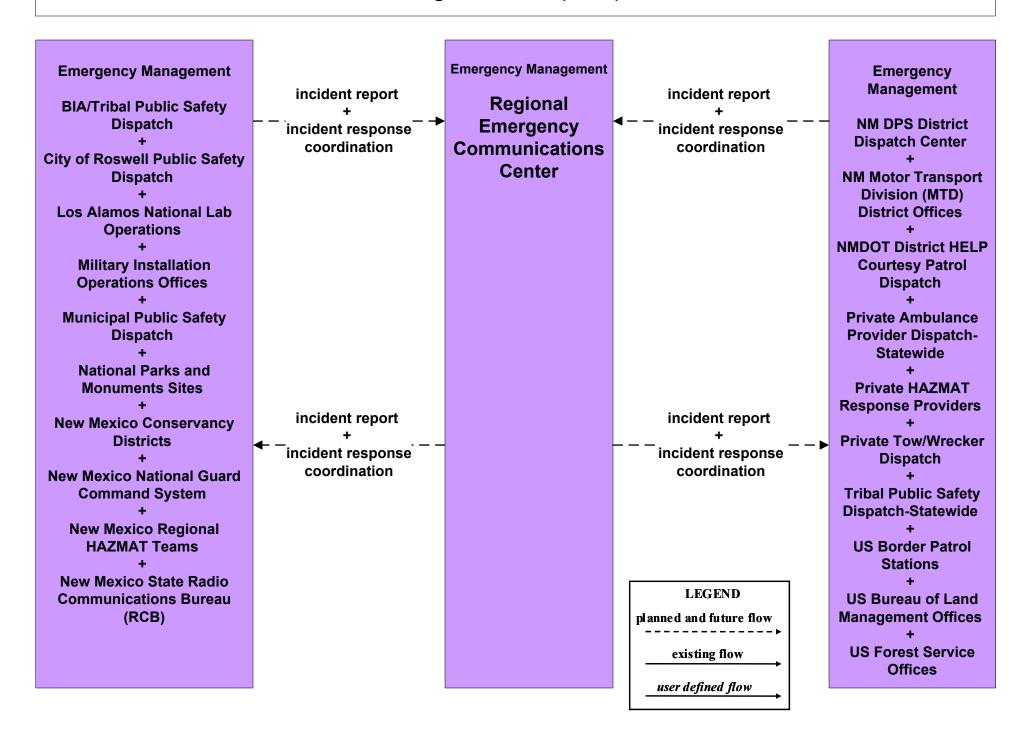

cipal Public Information System (Inputs)



# ATIS1 - Broadcast Traveler Information County Public Information System (Inputs)



#### ATMS08 - Incident Management NMDOT Statewide TMC (TM to EM)



#### ATMS08 - Incident Management NMDOT District 5 (TM to EM)



user defined flow

#### ATMS08 - Incident Management NMDOT District Maintenance (EM to MCM)



## ATMS08 - Incident Management NM State Radio Communications Bureau (RCB) (EM to EVS)





#### ATMS08 - Incident Management Rail Operations Coordination



## ATMS21 - Roadway Closure Management NMDOT (2 of 2)



#### CVO10 - HAZMAT Management NEF / WIPP



#### EM01 - Emergency Call-Taking and Dispatch Statewide Emergency Communications Network (EM to Other EM)



#### EM01 - Emergency Call-Taking and Dispatch Regional PSAPs (1 of 2)



#### EM01 - Emergency Call-Taking and Dispatch Municipalities



## EM01 - Emergency Call-Taking and Dispatch BIA/Tribal and Tribal Public Safety



#### EM01 - Emergency Call-Taking and Dispatch NM State Radio Communications Bureau (RCB)





## **EM02 - Emergency Routing Regional Medical Centers**



#### EM05 - Transportation Infrastructure Protection NMDOT (1 of 2)



#### EM06 - Wide Area Alert Amber Alert (2 of 3)



#### EM08 - Disaster Response and Recovery State EOC (1 of 3)



#### EM08 - Disaster Response and Recovery Regional EOC (1 of 3)



## EM09 - Evacuation and Reentry Management Regional EOC (1 of 2)



#### MC04 - Weather Information Processing and Distribution NMDOT (1 of 8)



#### MC04 - Weather Information Processing and Distribution Municipalities (1 of 2)



# MC