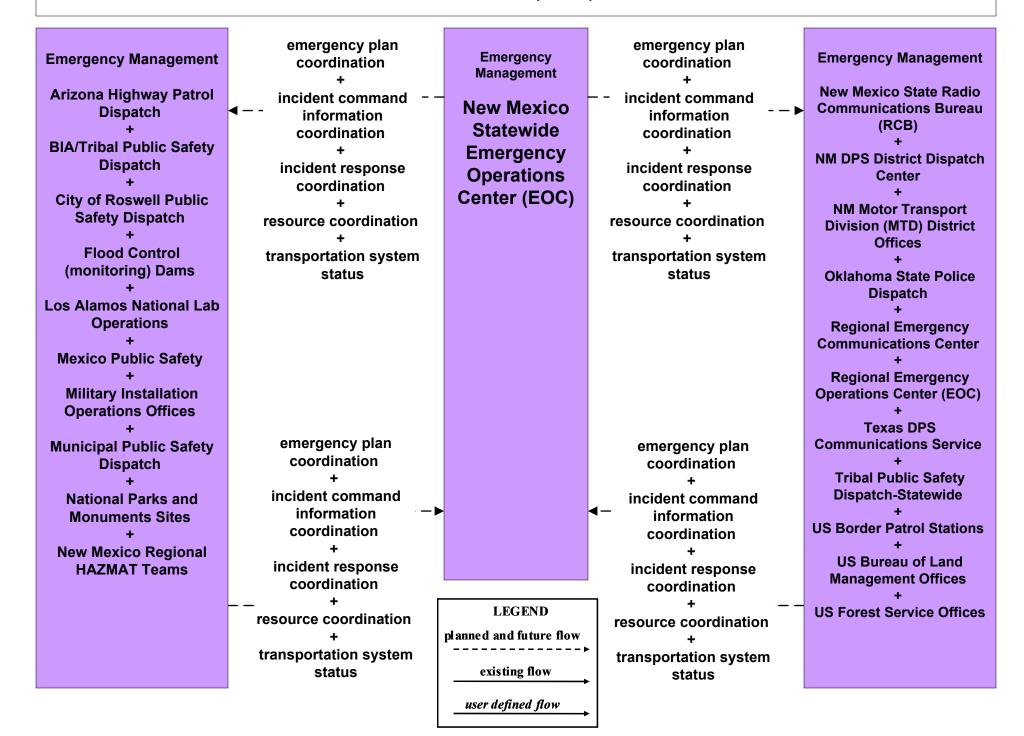

rations Coordination



## ATMS21 - Roadway Closure Management NMDOT (2 of 2)



#### CVO10 - HAZMAT Management NEF / WIPP



#### EM01 - Emergency Call-Taking and Dispatch Statewide Emergency Communications Network (EM to Other EM)



#### EM01 - Emergency Call-Taking and Dispatch Regional PSAPs (1 of 2)



#### EM01 - Emergency Call-Taking and Dispatch Municipalities



## EM01 - Emergency Call-Taking and Dispatch BIA/Tribal and Tribal Public Safety



#### EM01 - Emergency Call-Taking and Dispatch NM State Radio Communications Bureau (RCB)





## **EM02 - Emergency Routing Regional Medical Centers**



#### EM05 - Transportation Infrastructure Protection NMDOT (1 of 2)



#### EM06 - Wide Area Alert Amber Alert (2 of 3)



#### EM08 - Disaster Response and Recovery State EOC (1 of 3)



#### EM08 - Disaster Response and Recovery Regional EOC (1 of 3)



## EM09 - Evacuation and Reentry Management Regional EOC (1 of 2)



#### MC04 - Weather Information Processing and Distribution NMDOT (1 of 8)



#### MC04 - Weather Information Processing and Distribution Municipalities (1 of 2)



# MC04 - Weather Information Processing and Distribution Counties (1 of 2)



## MC10 - Maintenance and Construction Activity Coordination Activity Coordination - NMDOT (3 of 3)