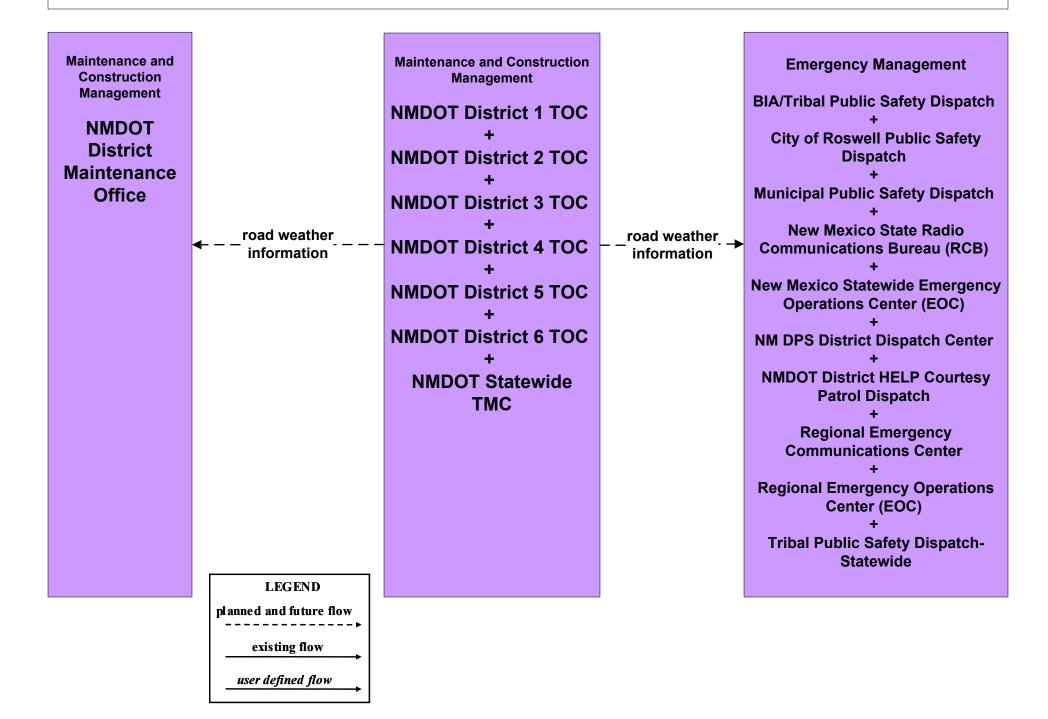

(EM to Other EM)



#### EM01 - Emergency Call-Taking and Dispatch Regional PSAPs (1 of 2)



#### EM01 - Emergency Call-Taking and Dispatch Municipalities



## EM01 - Emergency Call-Taking and Dispatch BIA/Tribal and Tribal Public Safety



#### EM01 - Emergency Call-Taking and Dispatch NM State Radio Communications Bureau (RCB)





## **EM02 - Emergency Routing Regional Medical Centers**



#### EM05 - Transportation Infrastructure Protection NMDOT (1 of 2)



#### EM06 - Wide Area Alert Amber Alert (2 of 3)



#### EM08 - Disaster Response and Recovery State EOC (1 of 3)



#### EM08 - Disaster Response and Recovery Regional EOC (1 of 3)



## EM09 - Evacuation and Reentry Management Regional EOC (1 of 2)



#### MC04 - Weather Information Processing and Distribution NMDOT (1 of 8)



#### MC04 - Weather Information Processing and Distribution Municipalities (1 of 2)



# MC04 - Weather Information Processing and Distribution Counties (1 of 2)



## MC10 - Maintenance and Construction Activity Coordination Activity Coordination - NMDOT (3 of 3)