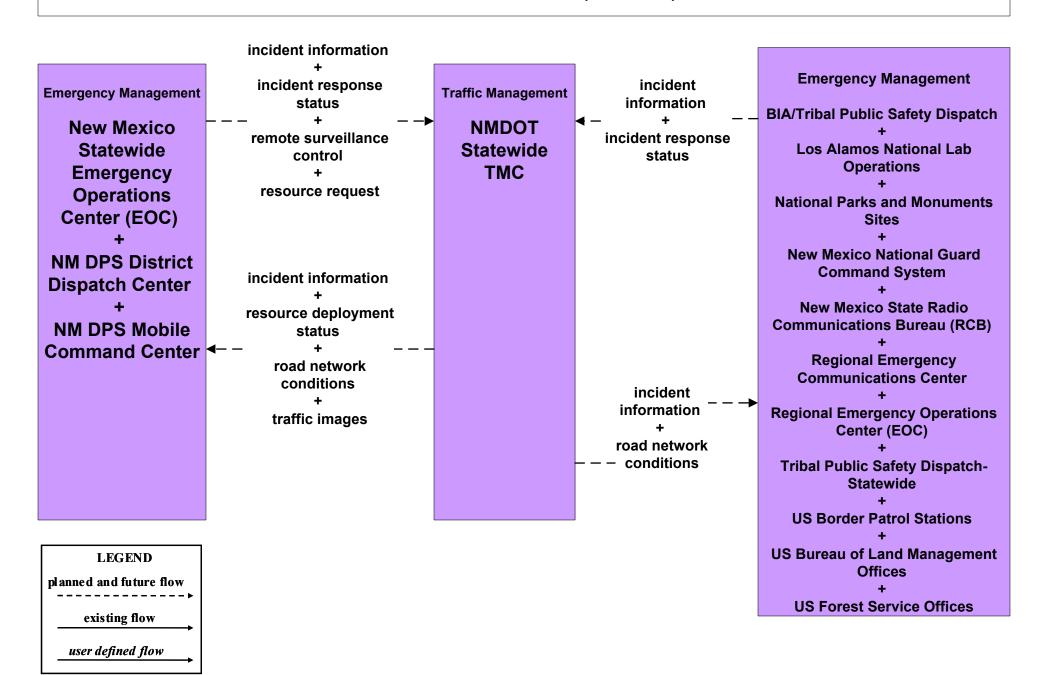

## ATIS1 - Broadcast Traveler Information NMDOT District Public Information System (Inputs)



# ATIS1 - Broadcast Traveler Information NMDOT Public Information System (Inputs)



# ATIS1 - Broadcast Traveler Information City of Roswell Public Information System (Inputs)



# ATIS1 - Broadcast Traveler Information Municipal Public Information System (Inputs)



# ATIS1 - Broadcast Traveler Information County Public Information System (Inputs)



#### ATMS08 - Incident Management NMDOT Statewide TMC (TM to EM)



#### ATMS08 - Incident Management NMDOT District 5 (TM to EM)



user defined flow

#### ATMS08 - Incident Management NMDOT District Maintenance (EM to MCM)



## ATMS08 - Incident Management NM State Radio Communications Bureau (RCB) (EM to EVS)





#### ATMS08 - Incident Management Rail Operations Coordination



## ATMS21 - Roadway Closure Management NMDOT (2 of 2)



#### CVO10 - HAZMAT Management NEF / WIPP



#### EM01 - Emergency Call-Taking and Dispatch Statewide Emergency Communications Network (EM to Other EM)



#### EM01 - Emergency Call-Taking and Dispatch Regional PSAPs (1 of 2)



#### EM01 - Emergency Call-Taking and Dispatch Municipalities



## EM01 - Emergency Call-Taking and Dispatch BIA/Tribal and Tribal Public Safety



#### EM01 - Emergency Call-Taking and Dispatc