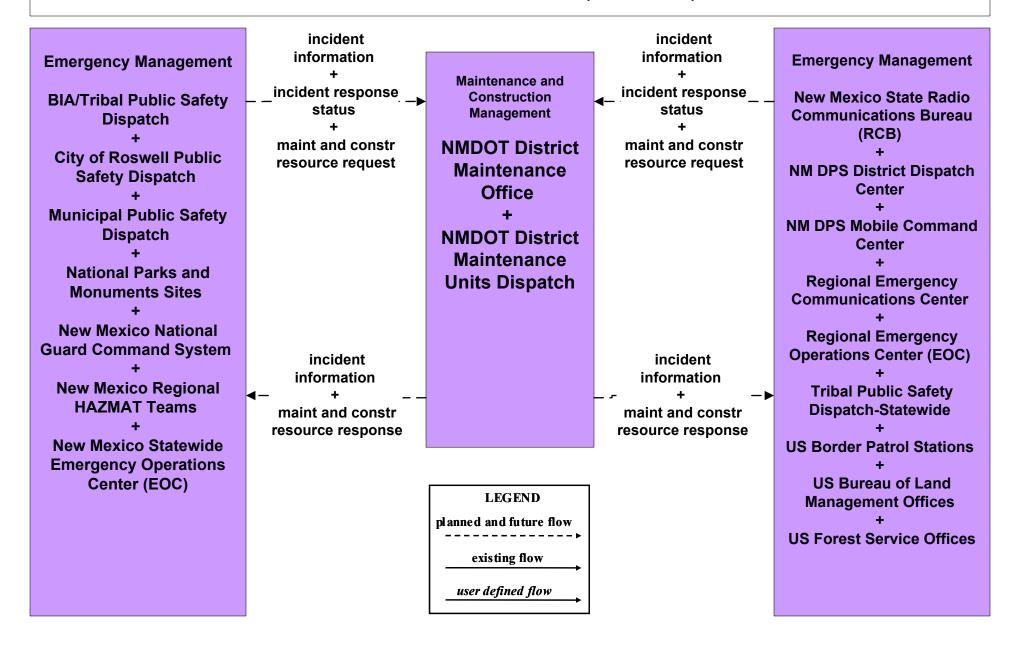

## ATIS1 - Broadcast Traveler Information NMDOT District Public Information System (Inputs)



# ATIS1 - Broadcast Traveler Information NMDOT Public Information System (Inputs)



# ATIS1 - Broadcast Traveler Information City of Roswell Public Information System (Inputs)



# ATIS1 - Broadcast Traveler Information Municipal Public Information System (Inputs)



# ATIS1 - Broadcast Traveler Information County Public Information System (Inputs)



#### ATMS08 - Incident Management NMDOT Statewide TMC (TM to EM)



#### ATMS08 - Incident Management NMDOT District 5 (TM to EM)



user defined flow

#### ATMS08 - Incident Management NMDOT District Maintenance (EM to MCM)



## ATMS08 - Incident Management NM State Radio Communications Bureau (RCB) (EM to EVS)





#### ATMS08 - Incident Management Rail Operations Coordination



## ATMS21 - Roadway Closure Management NMDOT (2 of 2)



#### CVO10 - HAZMAT Management NEF / WIPP



#### EM01 - Emergency Call-Taking and Dispatch Statewide Emergency Communications Network (EM to Other EM)



#### EM01 - Emergency Call-Taking and Dispatch Regional PSAPs (1 of 2)



#### EM01 - Emergency Call-Taking and Dispatch Municipalities



## EM01 - Emergency Call-Taking and Dispatch BIA/Tribal and Tribal Public Safety



#### EM01 - Emergency Call-Taking and Dispatch NM State Radio Communications Bureau (RCB)





## **EM02 - Emergency Routing Regional Medical Centers**



#### EM05 - Transportation Infrastructure Protecti