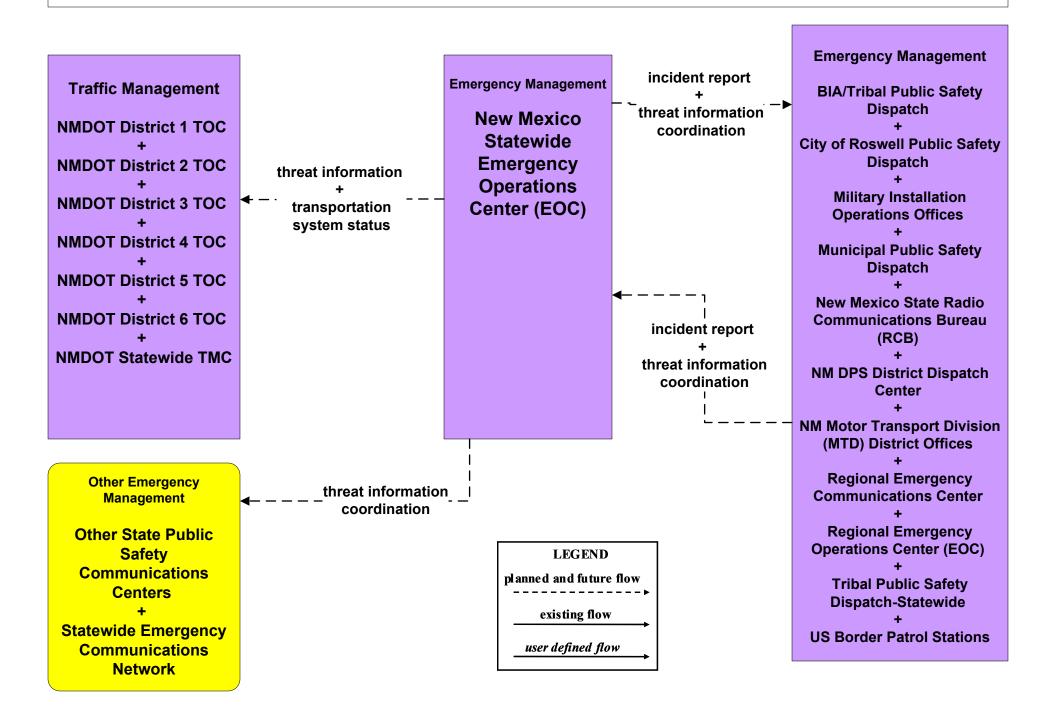

#### EM01 - Emergency Call-Taking and Dispatch Statewide Emergency Communications Network (EM to Other EM)