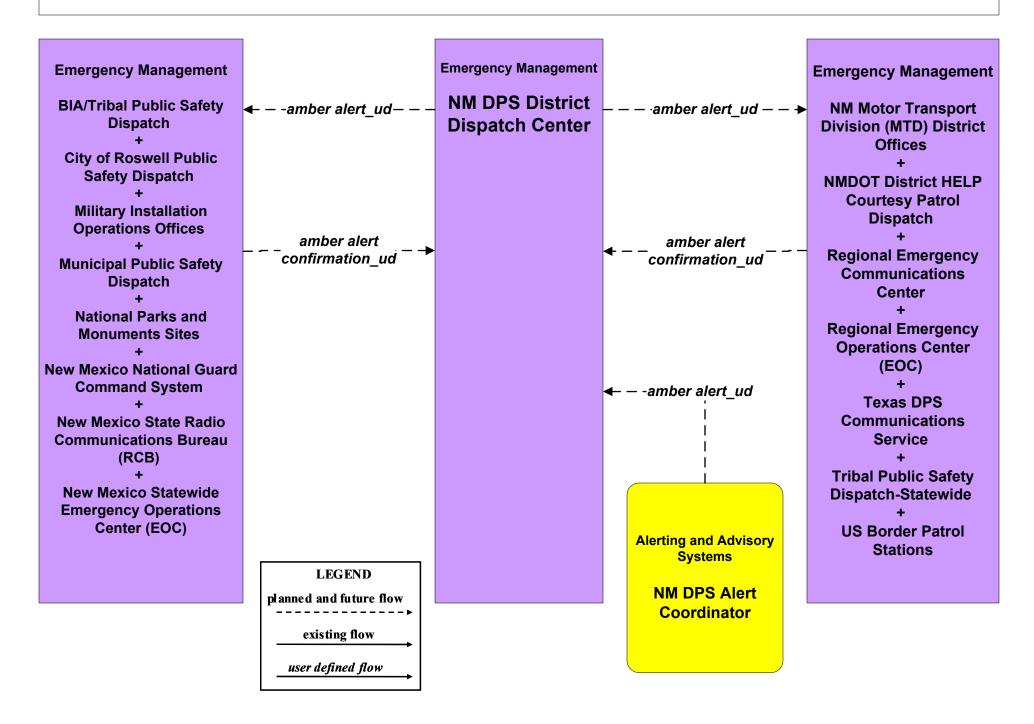

(RCB) (EM to EVS)





#### ATMS08 - Incident Management Rail Operations Coordination



## ATMS21 - Roadway Closure Management NMDOT (2 of 2)



#### CVO10 - HAZMAT Management NEF / WIPP



#### EM01 - Emergency Call-Taking and Dispatch Statewide Emergency Communications Network (EM to Other EM)



#### EM01 - Emergency Call-Taking and Dispatch Regional PSAPs (1 of 2)



#### EM01 - Emergency Call-Taking and Dispatch Municipalities



## EM01 - Emergency Call-Taking and Dispatch BIA/Tribal and Tribal Public Safety



#### EM01 - Emergency Call-Taking and Dispatch NM State Radio Communications Bureau (RCB)





## **EM02 - Emergency Routing Regional Medical Centers**



#### EM05 - Transportation Infrastructure Protection NMDOT (1 of 2)



#### EM06 - Wide Area Alert Amber Alert (2 of 3)



#### EM08 - Disaster Response and Recovery State EOC (1 of 3)



#### EM08 - Disaster Response and Recovery Regional EOC (1 of 3)



## EM09 - Evacuation and Reentry Management Regional EOC (1 of 2)



#### MC04 - Weather Information Processing and Distribution NMDOT (1 of 8)



#### MC04 - Weather Information Processing and Distribution Municipalities (1 of 2)



# MC04 - Weather Information Processing and Distribution Counties (1 of 2)



## MC10 - Maintenance and Construction Activity Coordination Activity Coordination - NMDOT (3 of 3)