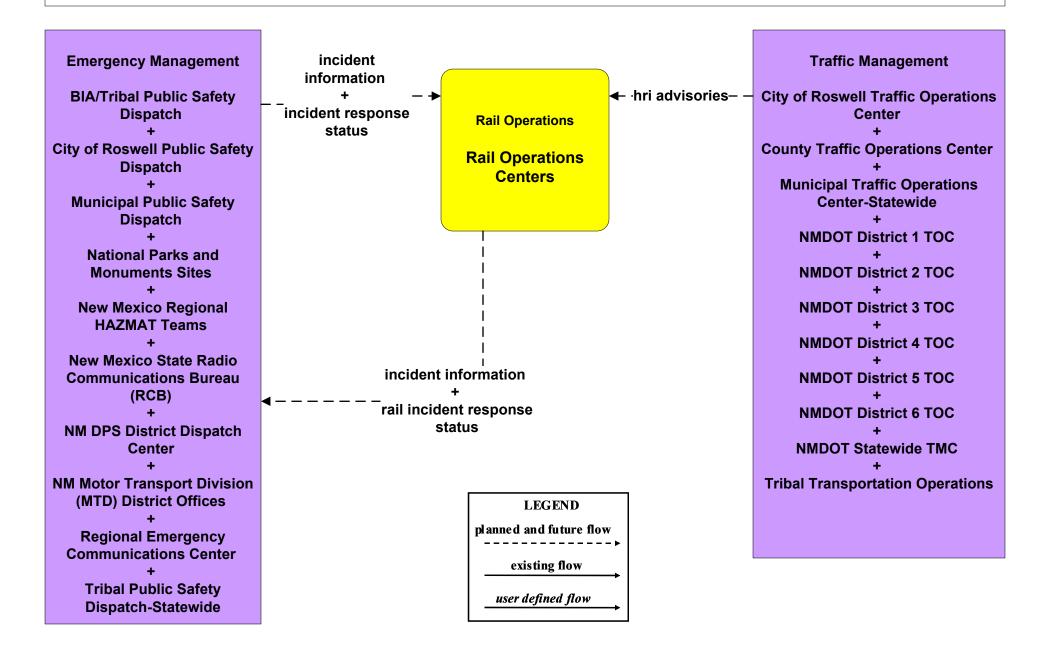

rmation NMDOT District Public Information System (Inputs)



# ATIS1 - Broadcast Traveler Information NMDOT Public Information System (Inputs)



# ATIS1 - Broadcast Traveler Information City of Roswell Public Information System (Inputs)



# ATIS1 - Broadcast Traveler Information Municipal Public Information System (Inputs)



# ATIS1 - Broadcast Traveler Information County Public Information System (Inputs)



#### ATMS08 - Incident Management NMDOT Statewide TMC (TM to EM)



#### ATMS08 - Incident Management NMDOT District 5 (TM to EM)



user defined flow

#### ATMS08 - Incident Management NMDOT District Maintenance (EM to MCM)



## ATMS08 - Incident Management NM State Radio Communications Bureau (RCB) (EM to EVS)





#### ATMS08 - Incident Management Rail Operations Coordination



## ATMS21 - Roadway Closure Management NMDOT (2 of 2)



#### CVO10 - HAZMAT Management NEF / WIPP



#### EM01 - Emergency Call-Taking and Dispatch Statewide Emergency Communications Network (EM to Other EM)



#### EM01 - Emergency Call-Taking and Dispatch Regional PSAPs (1 of 2)



#### EM01 - Emergency Call-Taking and Dispatch Municipalities



## EM01 - Emergency Call-Taking and Dispatch BIA/Tribal and Tribal Public Safety



#### EM01 - Emergency Call-Taking and Dispatch NM State Radio Communications Bureau (RCB)





## **EM02 - Emergency Routing Regional Medical Centers**



#### EM05 - Transportation Infrastructure Protection NMDOT (1 of 2)



#### EM06 - Wide Area Alert Amber Alert (2 of 3)



#### EM08 - Disaster Response and Recovery State EOC (1 of 3)



#### EM08 - Disaster