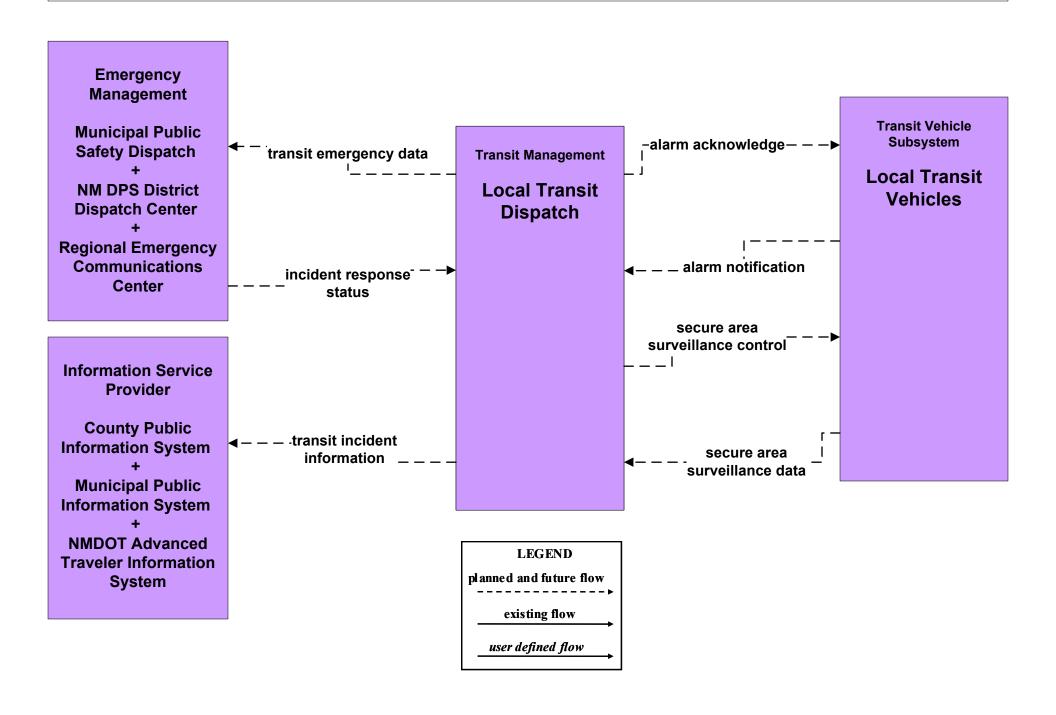

Data Warehouse NMDOT Date Warehouse



# **APTS1 - Transit Vehicle Tracking Regional Transit Providers (3 of 4)**





## APTS2 - Transit Fixed-Route Operations City of Roswell



### APTS2 - Transit Fixed-Route Operations North Central RTD



### APTS2 - Transit Fixed-Route Operations NMDOT Park and Ride



#### APTS2 - Transit Fixed-Route Operations Rail Runner



### APTS2 - Transit Fixed-Route Operations South Central RTD



## APTS2 - Transit Fixed-Route Operations Independent School Districts



### APTS3 - Demand Response Transit Operations Local Transit



#### APTS3 - Demand Response MidRTD



### APTS3 - Demand Response North Central RTD



#### APTS3 - Demand Response South Central RTD



### APTS3 - Demand Response Southwest RTD



#### APTS5 - Transit Security Local Transit



# APTS5 - Transit Security MidRTD Operations



## APTS5 - Transit Security NMDOT Park and Ride



## APTS5 - Transit Security North Central RTD



# **APTS5 - Transit Security Rail Runner Operations**



# **APTS5 - Transit Security South Central RTD Operations**



# **APTS5 - Transit Security Southwest RTD Operations**



## APTS6 - Transit Maintenance NMDOT Park and Ride





LEGEND
planned and future flow
----existing flow
user defined flow

#### APTS7 - Multi-modal Coordination Local Transit



## APTS7 - Multi-modal Coordination MidRTD Operations



## APTS7 - Multi-modal Coordination NMDOT Park and Ride





#### APTS7 - Multi-modal Coordination North Central RTD



# APTS7 - Multi-modal Coordination Rail Runner Operations





#### APTS8 - Transit Traveler Information City of Ro