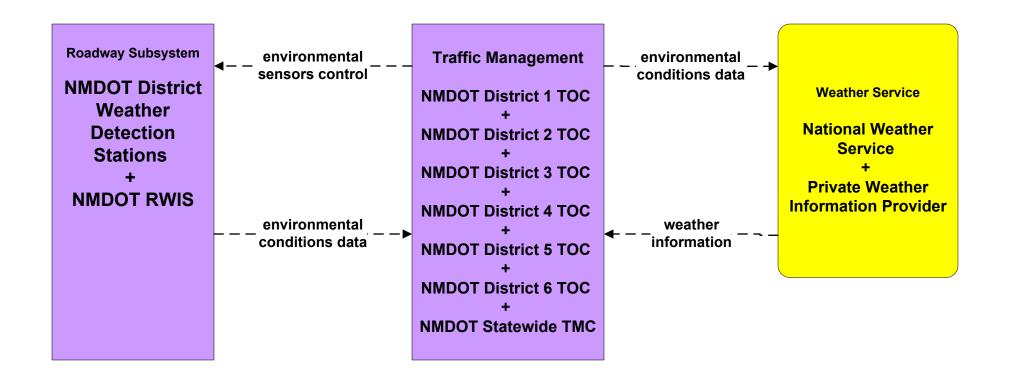

## MC03 - Road Weather Data Collection (Previously ATMS18) NMDOT

NOTE: NMDOT RWIS are the same as ESS (Environmental Sensor Stations).

# MC04 - Weather Information Processing and Distribution NMDOT (1 of 8)

# MC04 - Weather Information Processing and Distribution NMDOT (2 of 8)

# MC04 - Weather Information Processing and Distribution NMDOT (3 of 8)

# MC04 - Weather Information Processing and Distribution NMDOT (4 of 8)

# MC04 - Weather Information Processing and Distribution NMDOT (5 of 8)

# MC04 - Weather Information Processing and Distribution NMDOT (6 of 8)

# MC04 - Weather Information Processing and Distribution NMDOT (7 of 8)

# MC04 - Weather Information Processing and Distribution NMDOT (8 of 8)