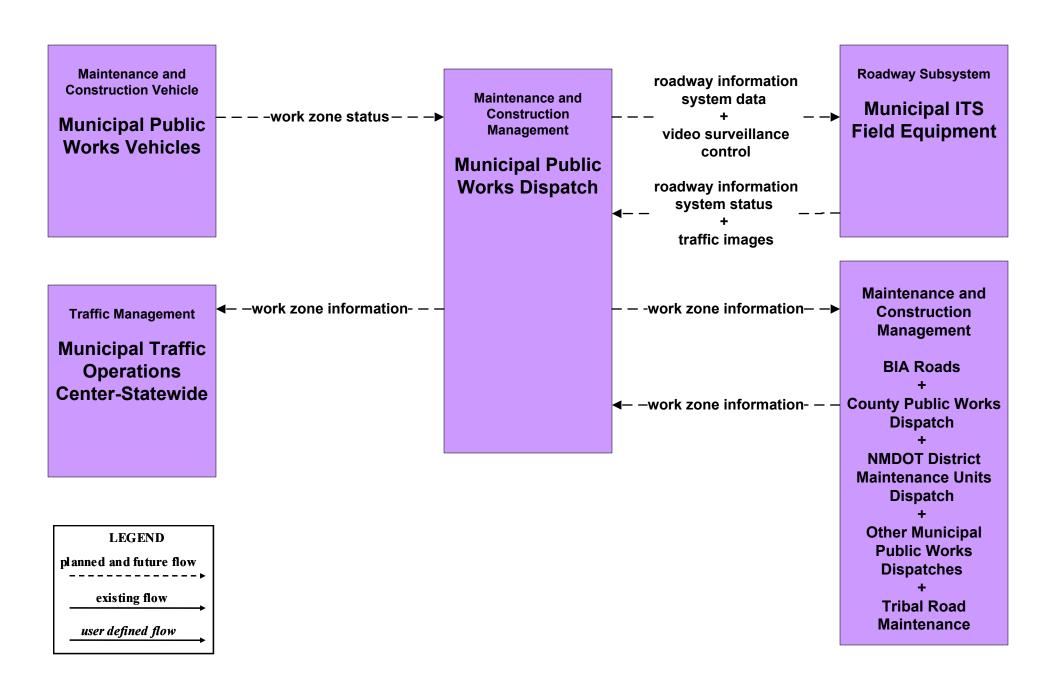

ution Municipalities (2 of 2)





# MC04 - Weather Information Processing and Distribution Counties (2 of 2)





## MC05 - Roadway Automated Treatment NMDOT



DEGEND

planned and future flow

existing flow

user defined flow

NOTE: Currently exists in District 5.

### MC06 - Winter Maintenance NMDOT



#### MC06 - Winter Maintenance City of Roswell



## MC06 - Winter Maintenance Municipalities



### MC06 - Winter Maintenance Counties



### MC06 - Winter Maintenance BIA



#### MC06 - Winter Maintenance Tribal



# MC07 - Roadway Maintenance and Construction NMDOT (1 of 2)



# MC07 - Roadway Maintenance and Construction NMDOT (2 of 2)



### MC08 - Work Zone Management NMDOT



#### MC08 - Work Zone Management City of Roswell



## MC08 - Work Zone Management Municipal Public Works



# MC08 - Work Zone Management County



## MC08 - Work Zone Management BIA



### MC08 - Work Zone Management Tribal



## MC09 - Work Zone Safety Monitoring NMDOT





# MC10 - Maintenance and Construction Activity Coordination Activity Coordination - NMDOT (1 of 3)



# MC10 - Maintenance and Construction Activity Coordination Activity Coordination - NMDOT (2 of 3)



# MC10 - Maintenance and Construction Activity Coordination Activity Coordination - NMDOT (3 of 3)



# MC10 - Maintenance and Construction Activity Coordination City of Roswell (1 of 2)





# MC10 - Maintenance and Construction Activity Coordination Municipalities (1 of 2)





# MC10 - Maintenance and Construction Activity Coordination Municipalities (2 of 2)



# MC10 - Maintenance and Construction Activity Coordinati