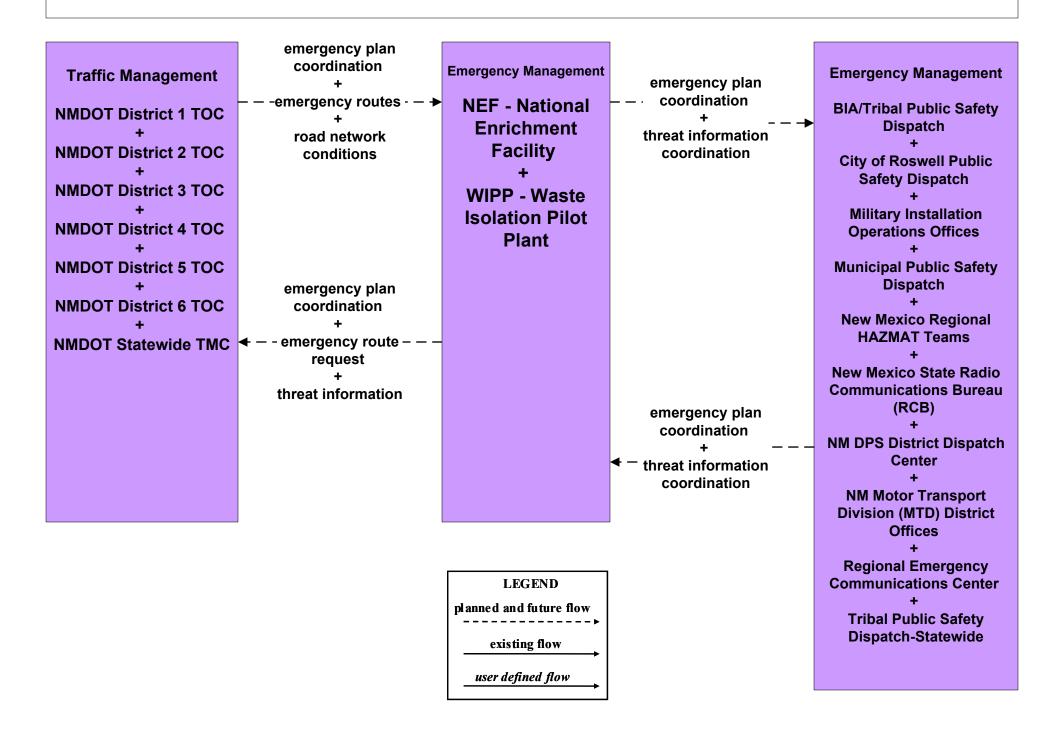

ty of Roswell (MCM to MCM)





## ATMS08 - Incident Management Municipalities (MCM to MCM)





# ATMS08 - Incident Management County (MCM to MCM)



user defined flow

## ATMS08 - Incident Management Tribal (MCM to MCM)





# ATMS08 - Incident Management NMDOT (EM to EVS)





### ATMS08 - Incident Management Rail Operations Coordination



#### ATMS13 - Standard Railroad Crossing NMDOT





# ATMS13 - Standard Railroad Crossing Municipalities







#### ATMS13 - Standard Railroad Crossing Counties and Tribal





#### ATMS15 - Railroad Operations Coordination NMDOT





#### ATMS16 - Parking Facility Management Tribal Government



# ATMS21 - Roadway Closure Management NMDOT (1 of 2)



# ATMS21 - Roadway Closure Management NMDOT (2 of 2)



#### CVO10 - HAZMAT Management NEF / WIPP



# EM01 - Emergency Call-Taking and Dispatch Statewide Emergency Communications Network (EM to Other EM)



## EM01 - Emergency Call-Taking and Dispatch Regional PSAPs (1 of 2)



#### EM01 - Emergency Call-Taking and Dispatch NM DPS



## EM02 - Emergency Routing NM DPS / NMDOT Motor Transport



# EM02 - Emergency Routing NMDOT (1 of 2)



# EM02 - Emergency Routing NMDOT (2 of 2)



# **EM04 - Roadway Service Patrols NMDOT Roadway Service Patrols**



LEGEND

planned and future flow

existing flow

user defined flow

NOTE: Currently exists for District 3. Future implementations in District 1 and District 5.

# EM05 - Transportation Infrastructure Protection NMDOT (1 of 2)



# EM05 - Transportation Infrastructure Protection NMDOT (2 of 2)



#### EM06 - Wide Area Alert Amber Alert (2 o