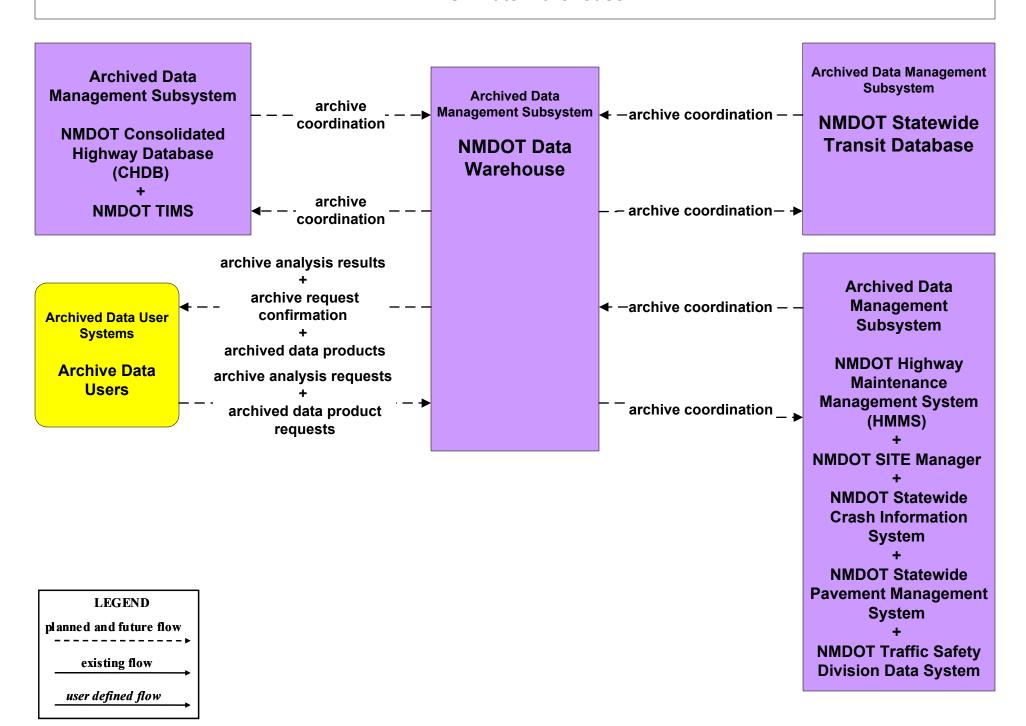

#### AD1 - ITS Data Mart NMDOT Statewide Crash Information System



#### AD1 - ITS Data Mart NMDOT Statewide Pavement Management System



#### AD1 - ITS Data Mart NMDOT Statewide Transit Database



# AD1 - ITS Data Mart NMDOT TIMS (Formerly NMDOT Consolidated Highway Database)



# AD1 - ITS Data Mart NMDOT Traffic Safety





#### AD1 - ITS Data Mart MPO/RPO Traffic Database



#### AD1 - ITS Data Mart Tribal



## AD1 - ITS Data Mart NMDOT SITE Manager





#### AD1 - ITS Data Mart HMMS



#### AD3 - ITS Virtual Data Warehouse NMDOT Date Warehouse



# **APTS1 - Transit Vehicle Tracking Regional Transit Providers (3 of 4)**





## APTS2 - Transit Fixed-Route Operations City of Roswell



### APTS2 - Transit Fixed-Route Operations North Central RTD



### APTS2 - Transit Fixed-Route Operations NMDOT Park and Ride



#### APTS2 - Transit Fixed-Route Operations Rail Runner



### APTS2 - Transit Fixed-Route Operations South Central RTD



## APTS2 - Transit Fixed-Route Operations Independent School Districts



### APTS3 - Demand Response Transit Operations Local Transit



#### APTS3 - Demand Response MidRTD



### APTS3 - Demand Response North Central RTD



#### APTS3 - Demand Response South Central RTD



### APTS3 - Demand Response Southwest RTD



#### APTS5 - Transit Security Local Transit



# APTS5 - Transit Security MidRTD Op