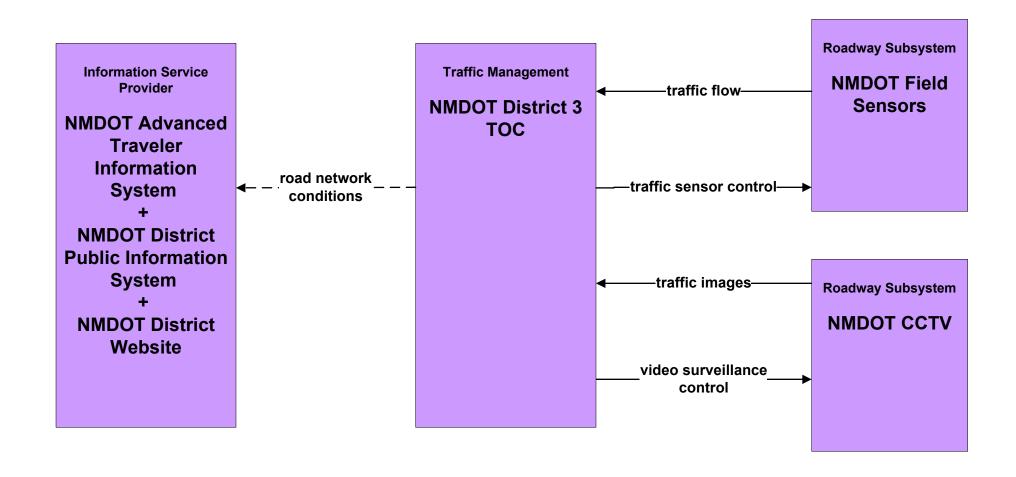

raveler Information County Public Information System (Inputs)



# ATIS1 - Broadcast Traveler Information County Public Information System (Outputs)



## ATIS2 - Interactive Traveler Information NMDOT (1 of 2)



## ATIS2 - Interactive Traveler Information NMDOT (2 of 2)



#### ATIS2 - Interactive Traveler Information New Mexico Travel and Tourism (Inputs) (1 of 3)



#### ATIS2 - Interactive Traveler Information New Mexico Travel and Tourism (Inputs) (2 of 3)





## ATIS2 - Interactive Traveler Information New Mexico Travel and Tourism (Outputs) (3 of 3)



### ATMS01 - Network Monitoring NMDOT Statewide TMC





## ATMS01 - Network Surveillance NMDOT District 1 TOC





### ATMS01 - Network Surveillance NMDOT District 2 TOC





### ATMS01 - Network Surveillance NMDOT District 3 TOC





### ATMS01 - Network Surveillance NMDOT District 4 TOC





## ATMS01 - Network Surveillance NMDOT District 5 TOC





## ATMS01 - Network Surveillance NMDOT District 6 TOC





#### ATMS01 - Network Surveillance City of Roswell





## ATMS01 - Network Surveillance Municipalities





## ATMS01 - Network Surveillance Counties





#### ATMS01 - Network Surveillance Tribal



# ATMS03 - Surface Street Control NMDOT Signal Lab (1 of 2)



# ATMS03 - Surface Street Control NMDOT Signal Lab (2 of 2)





### ATMS04 - Freeway Control NMDOT Statewide TMC



## ATMS04 - Freeway Control NMDOT District 1 TOC





### ATMS04 - Freeway Control NMDOT District 2 TOC





#### ATMS04 - Freeway Control NMDOT District 3 TOC





### ATMS04 - Freeway Control NMDOT District 4 TOC





### ATMS04 - Free