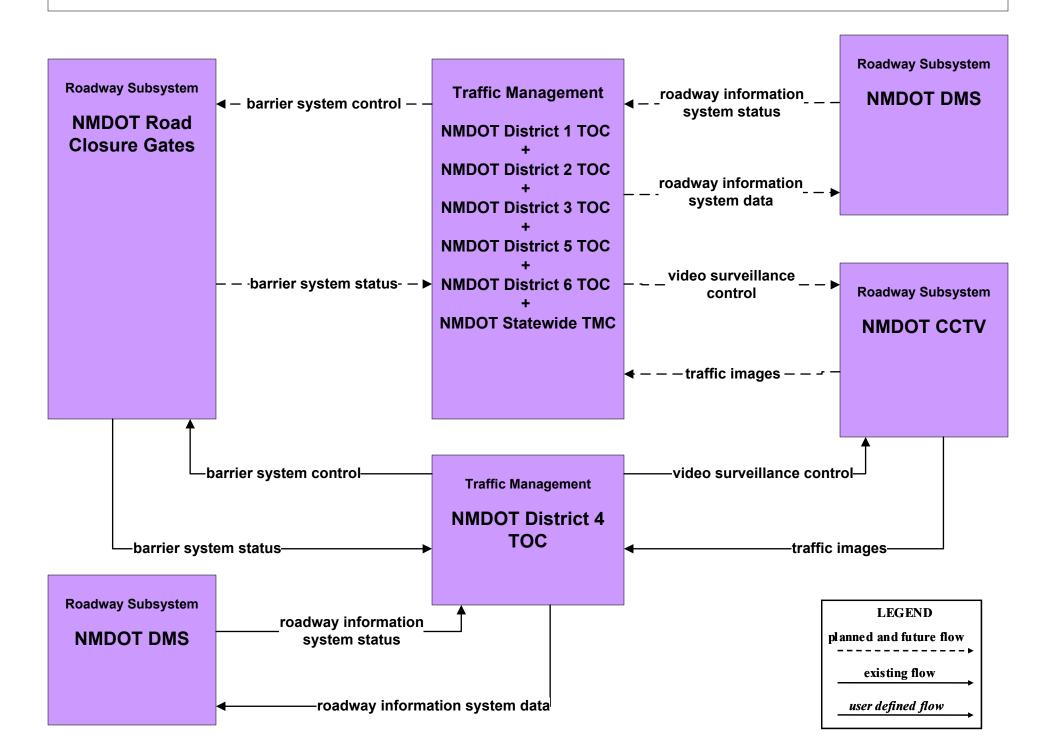

# ATMS21 - Roadway Closure Management NMDOT (1 of 2)

# ATMS21 - Roadway Closure Management NMDOT (2 of 2)