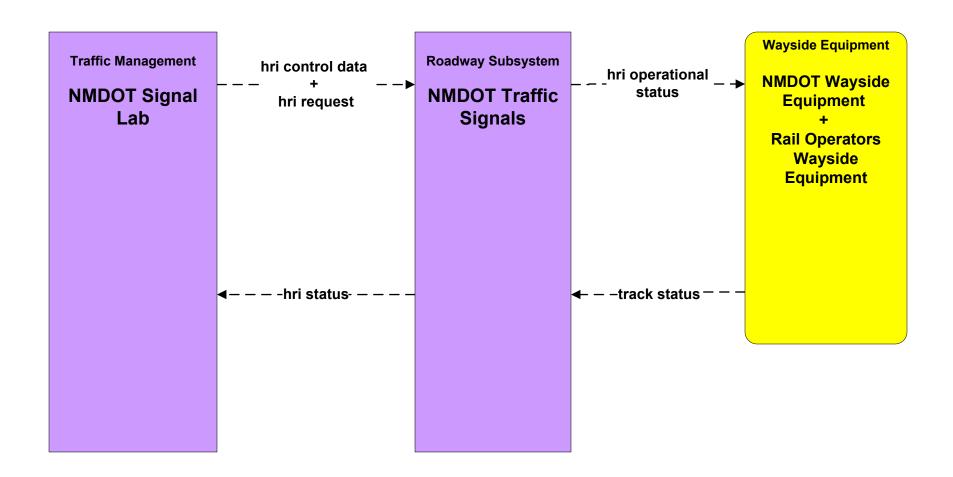

ies (TM to MCM)



planned and future flow

existing flow

user defined flow

# ATMS08 - Incident Management County (TM to MCM)





# ATMS08 - Incident Management Tribal (TM to MCM)





### ATMS08 - Incident Management NMDOT District Maintenance (EM to MCM)



### ATMS08 - Incident Management NMDOT District Maintenance (MCM to MCM)



existing flow

user defined flow

# ATMS08 - Incident Management City of Roswell (MCM to MCM)





## ATMS08 - Incident Management Municipalities (MCM to MCM)





# ATMS08 - Incident Management County (MCM to MCM)



user defined flow

## ATMS08 - Incident Management Tribal (MCM to MCM)





# ATMS08 - Incident Management NMDOT (EM to EVS)





### ATMS08 - Incident Management Rail Operations Coordination



#### ATMS13 - Standard Railroad Crossing NMDOT





# ATMS13 - Standard Railroad Crossing Municipalities







#### ATMS13 - Standard Railroad Crossing Counties and Tribal





#### ATMS15 - Railroad Operations Coordination NMDOT





#### ATMS16 - Parking Facility Management Tribal Government



# ATMS21 - Roadway Closure Management NMDOT (1 of 2)



# ATMS21 - Roadway Closure Management NMDOT (2 of 2)



#### CVO10 - HAZMAT Management NEF / WIPP



# EM01 - Emergency Call-Taking and Dispatch Statewide Emergency Communications Network (EM to Other EM)



## EM01 - Emergency Call-Taking and Dispatch Regional PSAPs (1 of 2)



#### EM01 - Emergency Call-Taking and Dispatch NM DPS



## EM02 - Emergency Routing NM DPS / NMDOT Motor Transport



# EM02 - Emergency Routing NMDOT (1 of 2)



# EM02 - Emergency Routing NMDOT (2 of 2)



# **