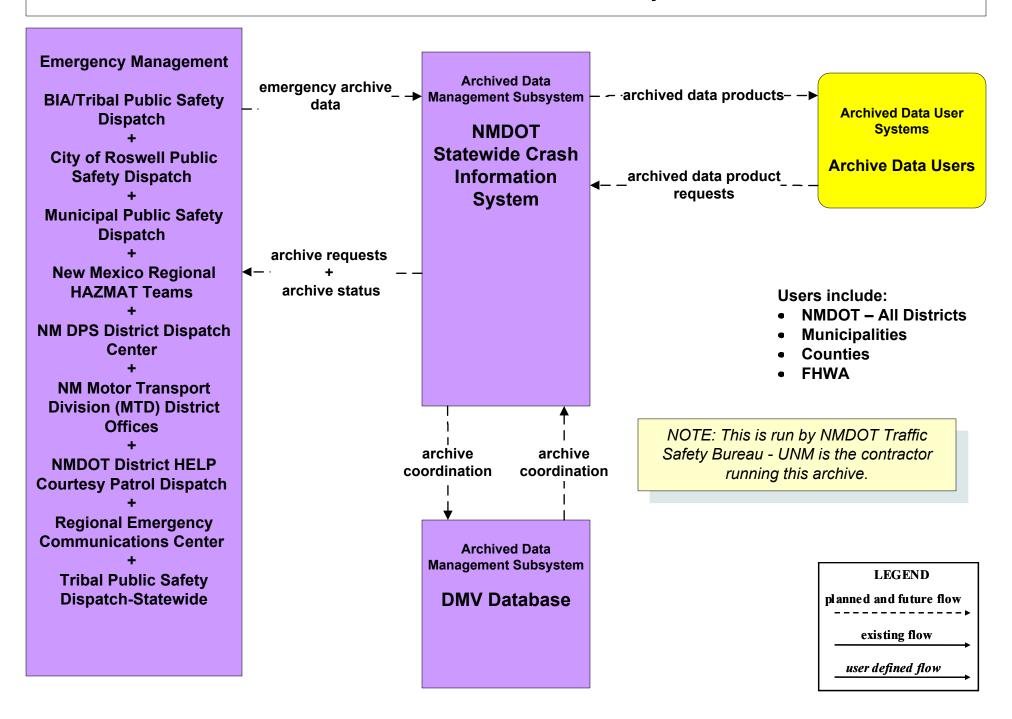

#### AD1 - ITS Data Mart NMDOT Statewide Crash Information System

# AD1 - ITS Data Mart NMDOT Traffic Safety