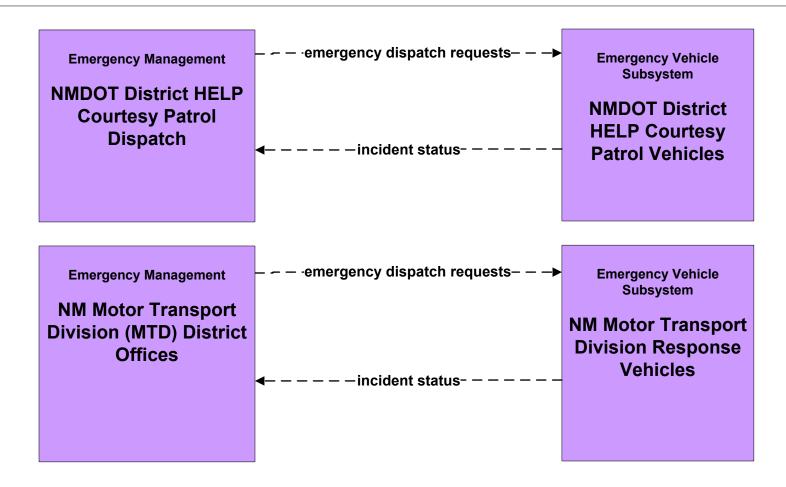

MCM)





# ATMS08 - Incident Management City of Roswell (TM to MCM)





# ATMS08 - Incident Management Municipalities (TM to MCM)



planned and future flow

existing flow

user defined flow

# ATMS08 - Incident Management County (TM to MCM)





# ATMS08 - Incident Management Tribal (TM to MCM)





### ATMS08 - Incident Management NMDOT District Maintenance (EM to MCM)



### ATMS08 - Incident Management NMDOT District Maintenance (MCM to MCM)



existing flow

user defined flow

# ATMS08 - Incident Management City of Roswell (MCM to MCM)





## ATMS08 - Incident Management Municipalities (MCM to MCM)





# ATMS08 - Incident Management County (MCM to MCM)



user defined flow

## ATMS08 - Incident Management Tribal (MCM to MCM)





# ATMS08 - Incident Management NMDOT (EM to EVS)





### ATMS08 - Incident Management Rail Operations Coordination



#### ATMS13 - Standard Railroad Crossing NMDOT





# ATMS13 - Standard Railroad Crossing Municipalities







#### ATMS13 - Standard Railroad Crossing Counties and Tribal





#### ATMS15 - Railroad Operations Coordination NMDOT





#### ATMS16 - Parking Facility Management Tribal Government



# ATMS21 - Roadway Closure Management NMDOT (1 of 2)



# ATMS21 - Roadway Closure Management NMDOT (2 of 2)



#### CVO10 - HAZMAT Management NEF / WIPP



# EM01 - Emergency Call-Taking and Dispatch Statewide Emergency Communications Network (EM to Other EM)



## EM01 - Emergency Call-Taking and Dispatch Regional PSAPs (1 of 2)



#### EM01 - Emergency Call-Taking and Dispatch NM DPS



## EM02 - Emergency Routing NM DPS / NM