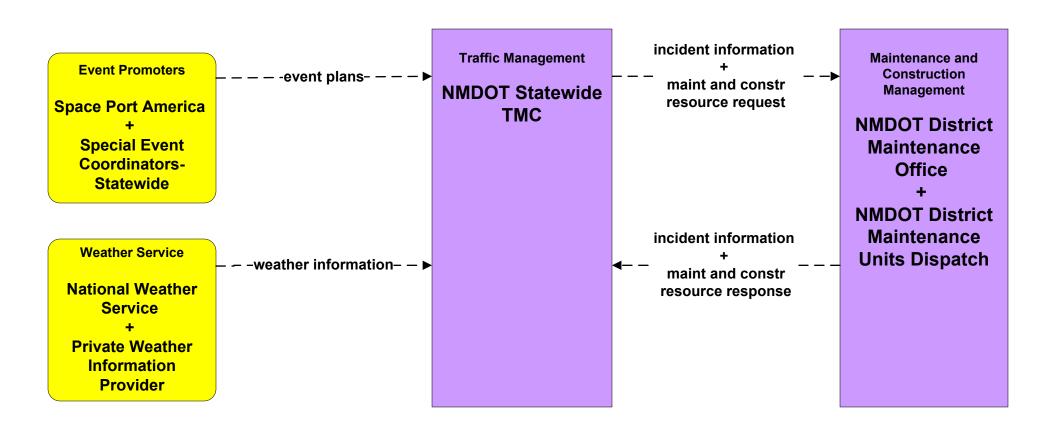

# MC10 - Maintenance and Construction Activity Coordination Activity Coordination - NMDOT (1 of 3)

# MC10 - Maintenance and Construction Activity Coordination Activity Coordination - NMDOT (2 of 3)

# MC10 - Maintenance and Construction Activity Coordination Activity Coordination - NMDOT (3 of 3)