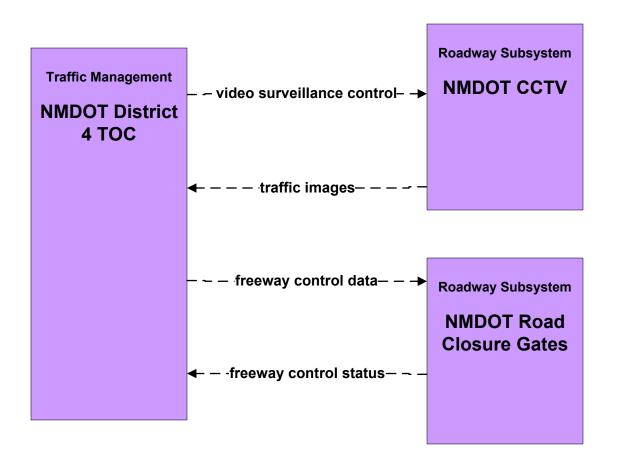

MDOT District 3 TOC





### ATMS01 - Network Surveillance NMDOT District 4 TOC





## ATMS01 - Network Surveillance NMDOT District 5 TOC





## ATMS01 - Network Surveillance NMDOT District 6 TOC





#### ATMS01 - Network Surveillance City of Roswell





## ATMS01 - Network Surveillance Municipalities





## ATMS01 - Network Surveillance Counties





#### ATMS01 - Network Surveillance Tribal



# ATMS03 - Surface Street Control NMDOT Signal Lab (1 of 2)



# ATMS03 - Surface Street Control NMDOT Signal Lab (2 of 2)





### ATMS04 - Freeway Control NMDOT Statewide TMC



## ATMS04 - Freeway Control NMDOT District 1 TOC





### ATMS04 - Freeway Control NMDOT District 2 TOC





#### ATMS04 - Freeway Control NMDOT District 3 TOC





### ATMS04 - Freeway Control NMDOT District 4 TOC





### ATMS04 - Freeway Control NMDOT District 5 TOC





### ATMS04 - Freeway Control NMDOT District 6 TOC





### ATMS06 - Traffic Information Dissemination NMDOT Statewide TMC



### ATMS06 - Traffic Information Dissemination NMDOT District 1 TOC



### ATMS06 - Traffic Information Dissemination NMDOT District 2 TOC



### ATMS06 - Traffic Information Dissemination NMDOT District 3 TOC



### ATMS06 - Traffic Information Dissemination NMDOT District 4 TOC



### ATMS06 - Traffic Information Dissemination NMDOT District 5 TMC



### ATMS06 - Traffic Information Dissemination NMDOT District 6 TOC



#### ATMS07 - Regional Traffic Control NMDOT Statewide TMC



### ATMS07 - Regional Traffic Control NMDOT District 1 TOC



user defined flow

### ATMS07 - Regional Traffic Control NMDOT Dis