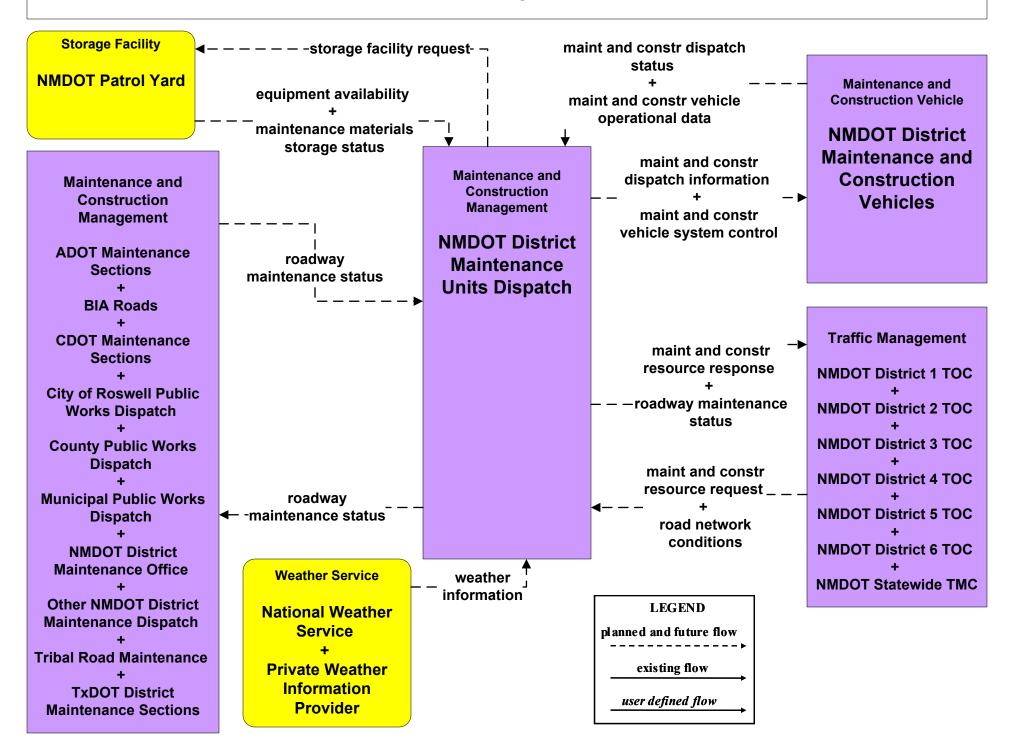

# MC10 - Maintenance and Construction Activity Coordination Activity Coordination - NMDOT (1 of 3)

# MC10 - Maintenance and Construction Activity Coordination Activity Coordination - NMDOT (2 of 3)

# MC10 - Maintenance and Construction Activity Coordination Activity Coordination - NMDOT (3 of 3)