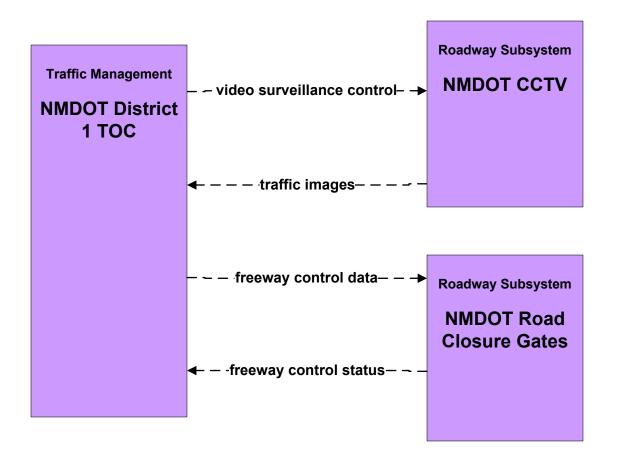

de TMC





## ATMS01 - Network Surveillance NMDOT District 1 TOC





### ATMS01 - Network Surveillance NMDOT District 2 TOC





### ATMS01 - Network Surveillance NMDOT District 3 TOC





### ATMS01 - Network Surveillance NMDOT District 4 TOC





## ATMS01 - Network Surveillance NMDOT District 5 TOC





## ATMS01 - Network Surveillance NMDOT District 6 TOC





#### ATMS01 - Network Surveillance City of Roswell





## ATMS01 - Network Surveillance Municipalities





## ATMS01 - Network Surveillance Counties





#### ATMS01 - Network Surveillance Tribal



# ATMS03 - Surface Street Control NMDOT Signal Lab (1 of 2)



# ATMS03 - Surface Street Control NMDOT Signal Lab (2 of 2)





### ATMS04 - Freeway Control NMDOT Statewide TMC



## ATMS04 - Freeway Control NMDOT District 1 TOC





### ATMS04 - Freeway Control NMDOT District 2 TOC





#### ATMS04 - Freeway Control NMDOT District 3 TOC





### ATMS04 - Freeway Control NMDOT District 4 TOC





### ATMS04 - Freeway Control NMDOT District 5 TOC





### ATMS04 - Freeway Control NMDOT District 6 TOC





### ATMS06 - Traffic Information Dissemination NMDOT Statewide TMC



### ATMS06 - Traffic Information Dissemination NMDOT District 1 TOC



### ATMS06 - Traffic Information Dissemination NMDOT District 2 TOC



### ATMS06 - Traffic Information Dissemination NMDOT District 3 TOC



### ATMS06 - Traffic Information Dissemination NMDOT District 4 TOC



### ATMS06 - Traffic Information Dissemination NMDOT District 5 TMC



### ATMS06 - Traffic Information Dissemination NMDOT District 6 TOC



#### ATMS07 - Regional T