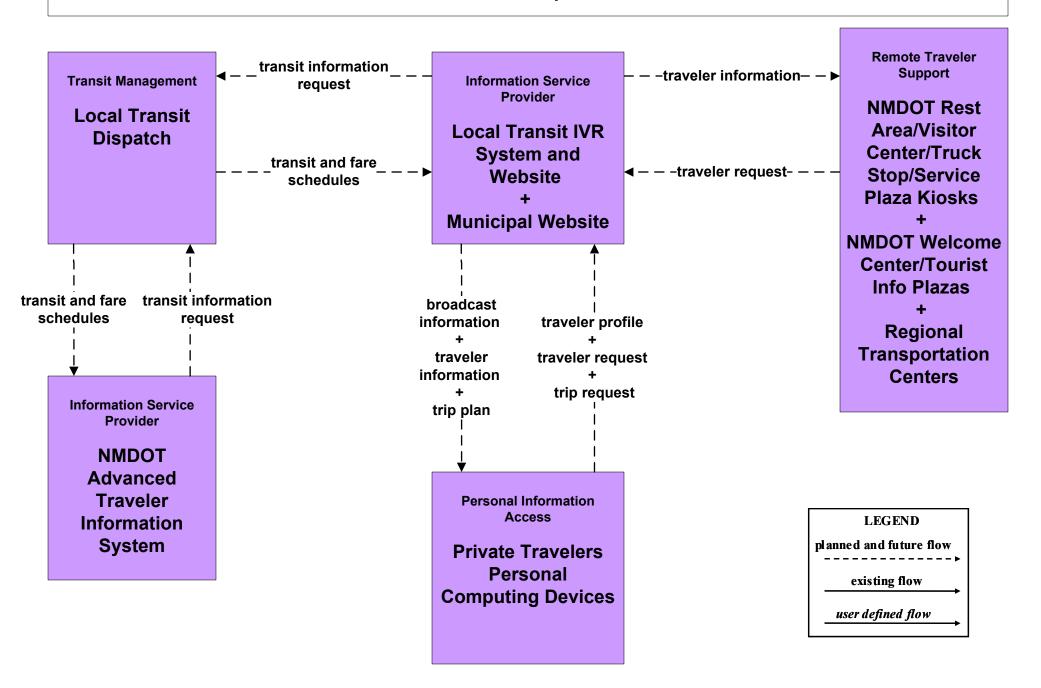

NMDOT Park and Ride



## APTS5 - Transit Security North Central RTD



# **APTS5 - Transit Security Rail Runner Operations**



# **APTS5 - Transit Security South Central RTD Operations**



# **APTS5 - Transit Security Southwest RTD Operations**



## APTS6 - Transit Maintenance NMDOT Park and Ride





LEGEND
planned and future flow
----existing flow
user defined flow

#### APTS7 - Multi-modal Coordination Local Transit



## APTS7 - Multi-modal Coordination MidRTD Operations



## APTS7 - Multi-modal Coordination NMDOT Park and Ride





#### APTS7 - Multi-modal Coordination North Central RTD



# APTS7 - Multi-modal Coordination Rail Runner Operations





#### APTS8 - Transit Traveler Information City of Roswell



#### APTS8 - Transit Traveler Information Local Transit Operations



## APTS8 - Transit Traveler Information MidRTD Operations



#### APTS8 - Transit Traveler Information North Central RTD



#### APTS8 - Transit Traveler Information South Central RTD



## APTS8 - Transit Traveler Information Southwest RTD Operations



## ATIS1 - Broadcast Traveler Information NMDOT District Public Information System (Inputs)



# ATIS1 - Broadcast Traveler Information NMDOT District Public Information System (Outputs)



# ATIS1 - Broadcast Traveler Information NMDOT Public Information System (Inputs)



# ATIS1 - Broadcast Traveler Information NMDOT Public Information System (Outputs)



# ATIS1 - Broadcast Traveler Information City of Roswell Public Information System (Inputs)



# ATIS1 - Broadcast Traveler Information Municipal Public Information System (Inputs)