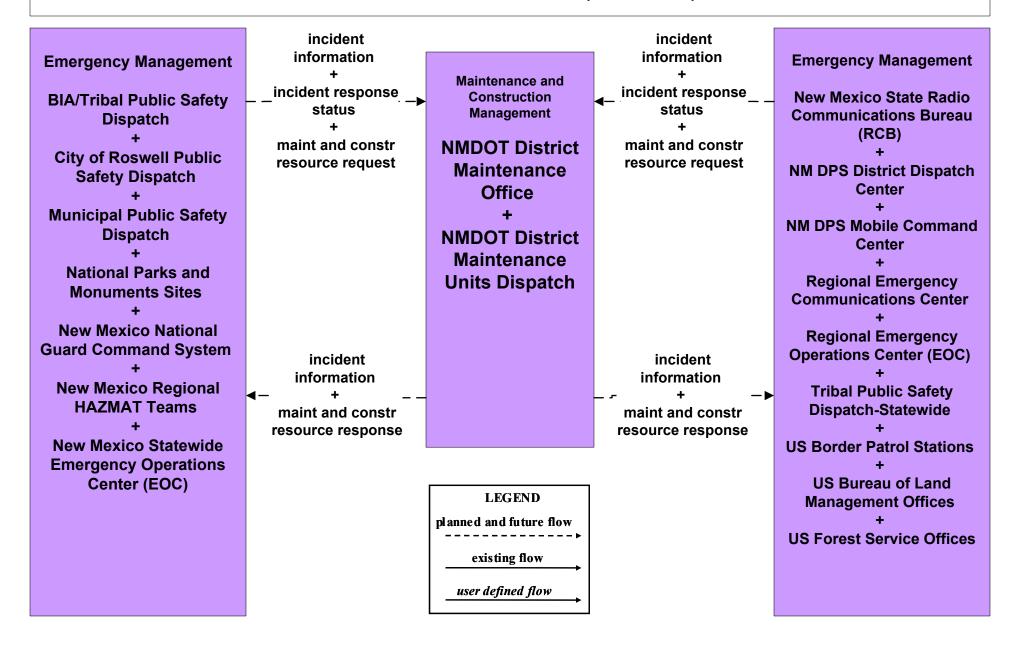

1 TOC (TM to MCM)





# ATMS08 - Incident Management NMDOT District 2 TOC (MCM to EM)





# ATMS08 - Incident Management NMDOT District 3 TOC (TM to MCM)





# ATMS08 - Incident Management NMDOT District 4 TOC (TM to MCM)



LEGEND

planned and future flow

existing flow

user defined flow

# ATMS08 - Incident Management NMDOT District 5 TOC (TM to MCM)





# ATMS08 - Incident Management NMDOT District 6 TOC (TM to MCM)





# ATMS08 - Incident Management City of Roswell (TM to MCM)





# ATMS08 - Incident Management Municipalities (TM to MCM)



planned and future flow

existing flow

user defined flow

# ATMS08 - Incident Management County (TM to MCM)





# ATMS08 - Incident Management Tribal (TM to MCM)





### ATMS08 - Incident Management NMDOT District Maintenance (EM to MCM)



### ATMS08 - Incident Management NMDOT District Maintenance (MCM to MCM)



existing flow

user defined flow

# ATMS08 - Incident Management City of Roswell (MCM to MCM)





## ATMS08 - Incident Management Municipalities (MCM to MCM)





# ATMS08 - Incident Management County (MCM to MCM)



user defined flow

## ATMS08 - Incident Management Tribal (MCM to MCM)





# ATMS08 - Incident Management NMDOT (EM to EVS)





### ATMS08 - Incident Management Rail Operations Coordination



#### ATMS13 - Standard Railroad Crossing NMDOT





# ATMS13 - Standard Railroad Crossing Municipalities







#### ATMS13 - Standard Railroad Crossing Counties and Tribal





#### ATMS15 - Railroad Operations Coordination NMDOT





#### ATMS16 - Parking Facility Management Tribal Government



# ATMS21 -