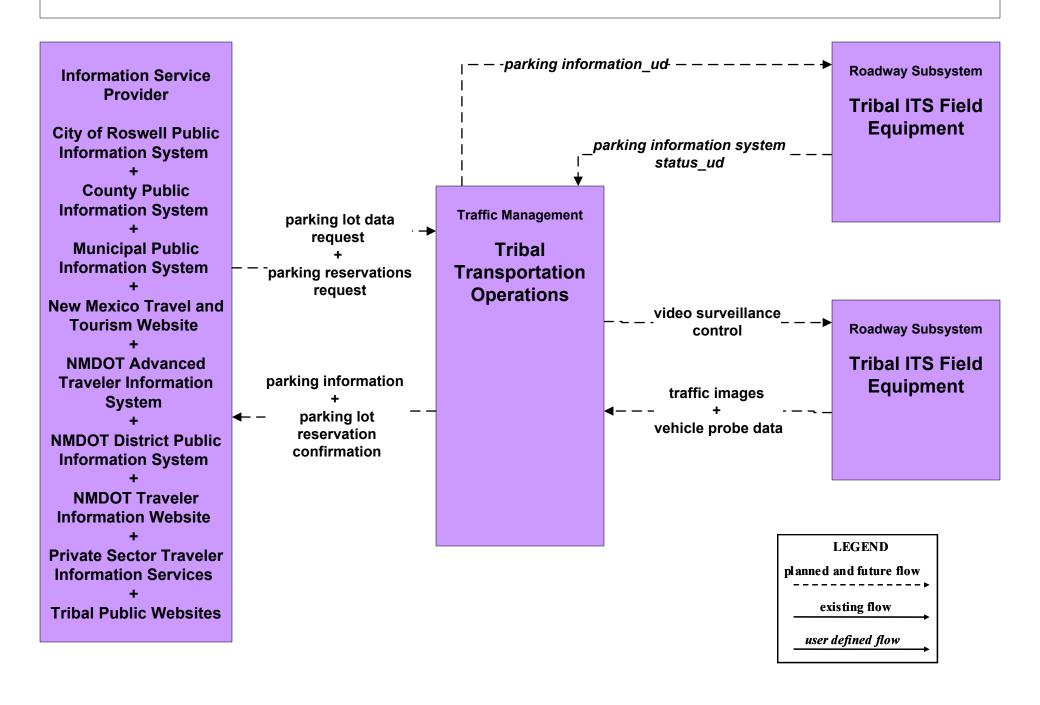

EM to MCM)



### ATMS08 - Incident Management NMDOT District Maintenance (MCM to MCM)



existing flow

user defined flow

# ATMS08 - Incident Management City of Roswell (MCM to MCM)





## ATMS08 - Incident Management Municipalities (MCM to MCM)





# ATMS08 - Incident Management County (MCM to MCM)



user defined flow

## ATMS08 - Incident Management Tribal (MCM to MCM)





# ATMS08 - Incident Management NMDOT (EM to EVS)





### ATMS08 - Incident Management Rail Operations Coordination



#### ATMS13 - Standard Railroad Crossing NMDOT





# ATMS13 - Standard Railroad Crossing Municipalities







#### ATMS13 - Standard Railroad Crossing Counties and Tribal





#### ATMS15 - Railroad Operations Coordination NMDOT





#### ATMS16 - Parking Facility Management Tribal Government



# ATMS21 - Roadway Closure Management NMDOT (1 of 2)



# ATMS21 - Roadway Closure Management NMDOT (2 of 2)



#### CVO10 - HAZMAT Management NEF / WIPP



# EM01 - Emergency Call-Taking and Dispatch Statewide Emergency Communications Network (EM to Other EM)



## EM01 - Emergency Call-Taking and Dispatch Regional PSAPs (1 of 2)



#### EM01 - Emergency Call-Taking and Dispatch NM DPS



## EM02 - Emergency Routing NM DPS / NMDOT Motor Transport



# EM02 - Emergency Routing NMDOT (1 of 2)



# EM02 - Emergency Routing NMDOT (2 of 2)



# **EM04 - Roadway Service Patrols NMDOT Roadway Service Patrols**



LEGEND

planned and future flow

existing flow

user defined flow

NOTE: Currently exists for District 3. Future implementations in District 1 and District 5.

# EM05 - Transportation