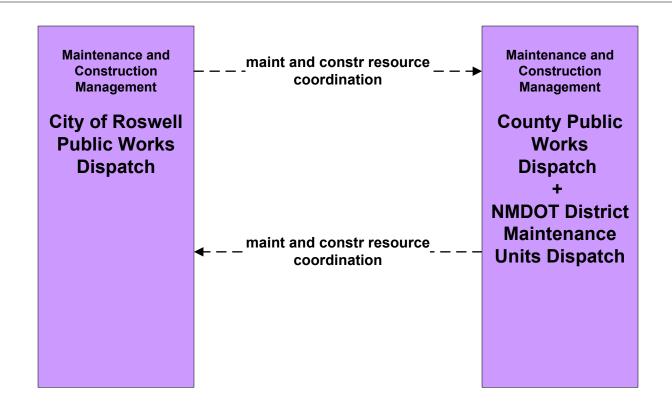

# MC10 - Maintenance and Construction Activity Coordination City of Roswell (1 of 2)