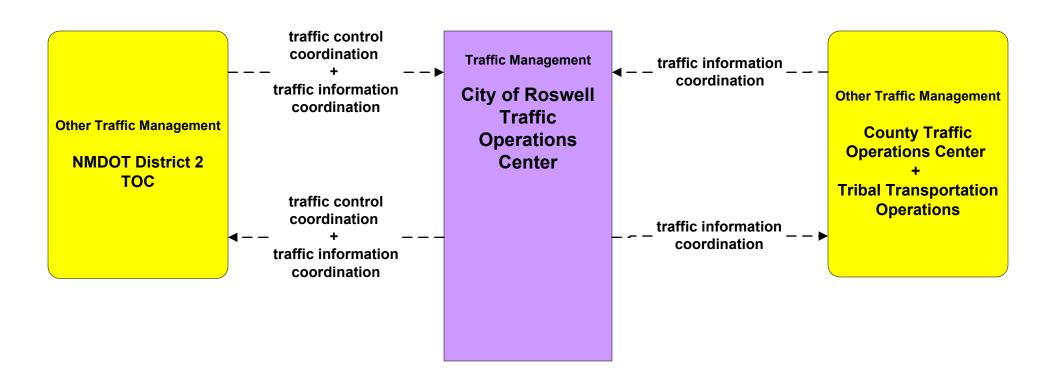

### ATMS06 - Traffic Information Dissemination NMDOT District 3 TOC



### ATMS06 - Traffic Information Dissemination NMDOT District 4 TOC



### ATMS06 - Traffic Information Dissemination NMDOT District 5 TMC



### ATMS06 - Traffic Information Dissemination NMDOT District 6 TOC



#### ATMS07 - Regional Traffic Control NMDOT Statewide TMC



### ATMS07 - Regional Traffic Control NMDOT District 1 TOC



user defined flow

### ATMS07 - Regional Traffic Control NMDOT District 2 TOC



#### ATMS07 - Regional Traffic Control NMDOT District 3 TOC



### ATMS07 - Regional Traffic Control NMDOT District 4 TMC





#### ATMS07 - Regional Traffic Control NMDOT District 5 TOC



### ATMS07 - Regional Traffic Control NMDOT District 6 TOC





#### ATMS07 - Regional Traffic Control City of Roswell





# ATMS07 - Regional Traffic Control Municipalities





#### ATMS07 - Regional Traffic Control Counties



#### ATMS07 - Regional Traffic Control Tribal





# ATMS08 - Incident Management NMDOT Statewide TMC (TM to EM)



# ATMS08 - Incident Management NMDOT District 1 (TM to EM)



# ATMS08 - Incident Management NMDOT District 2 (TM to EM)



# ATMS08 - Incident Management NMDOT District 3 (TM to EM)





# ATMS08 - Incident Management NMDOT District 4 (TM to EM)



# ATMS08 - Incident Management NMDOT District 5 (TM to EM)



user defined flow

# ATMS08 - Incident Management NMDOT District 6 (TM to EM)





# ATMS08 - Incident Management NMDOT Statewide TMC (TM to MCM)





# ATMS08 - Incident Management NMDOT District 1 TOC (TM to MCM)





# ATMS08 - Incident Management NMDOT Dist