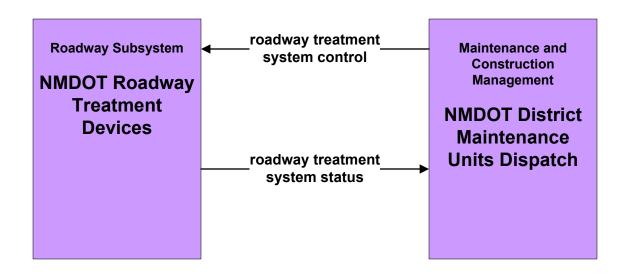

## MC05 - Roadway Automated Treatment NMDOT

DEGEND

planned and future flow

existing flow

user defined flow

NOTE: Currently exists in District 5.