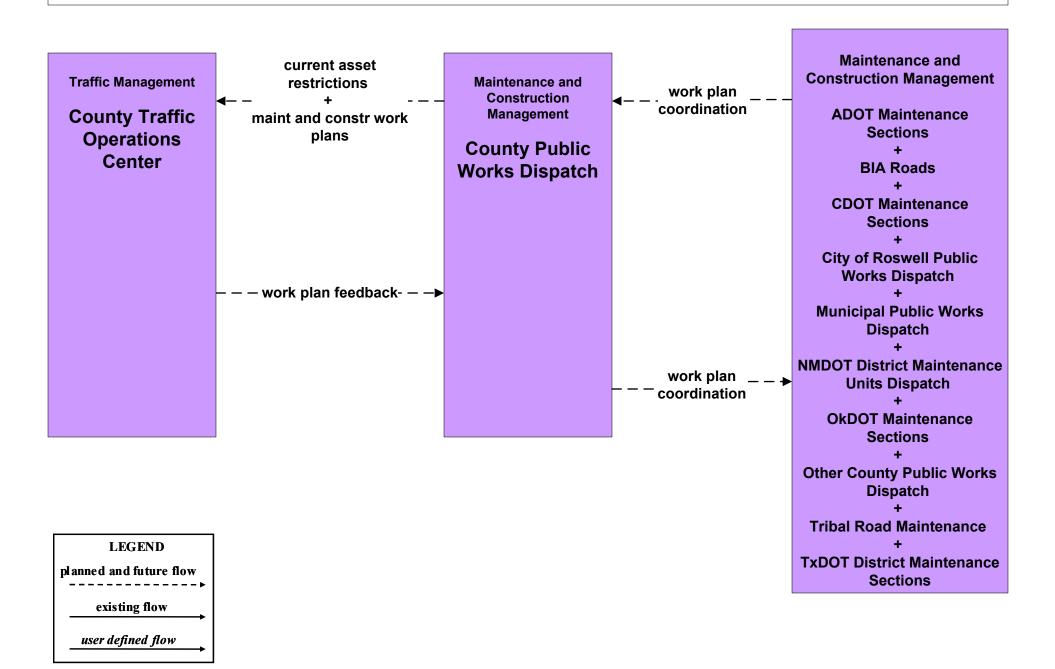

anagement County



## MC08 - Work Zone Management BIA



### MC08 - Work Zone Management Tribal



## MC09 - Work Zone Safety Monitoring NMDOT





# MC10 - Maintenance and Construction Activity Coordination Activity Coordination - NMDOT (1 of 3)



# MC10 - Maintenance and Construction Activity Coordination Activity Coordination - NMDOT (2 of 3)



# MC10 - Maintenance and Construction Activity Coordination Activity Coordination - NMDOT (3 of 3)



# MC10 - Maintenance and Construction Activity Coordination City of Roswell (1 of 2)





# MC10 - Maintenance and Construction Activity Coordination Municipalities (1 of 2)





# MC10 - Maintenance and Construction Activity Coordination Municipalities (2 of 2)



# MC10 - Maintenance and Construction Activity Coordination Counties (1 of 2)



# MC10 - Maintenance and Construction Activity Coordination BIA (1 of 2)





# MC10 - Maintenance and Construction Activity Coordination Tribal (1 of 2)