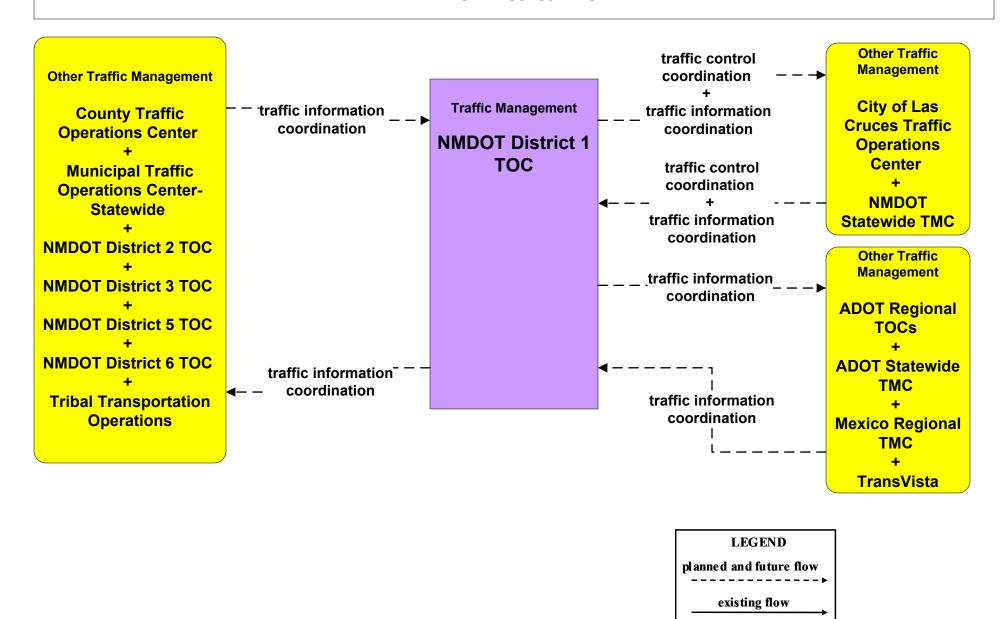

trict 3 TOC





### ATMS04 - Freeway Control NMDOT District 4 TOC





### ATMS04 - Freeway Control NMDOT District 5 TOC





### ATMS04 - Freeway Control NMDOT District 6 TOC





### ATMS06 - Traffic Information Dissemination NMDOT Statewide TMC



### ATMS06 - Traffic Information Dissemination NMDOT District 1 TOC



### ATMS06 - Traffic Information Dissemination NMDOT District 2 TOC



### ATMS06 - Traffic Information Dissemination NMDOT District 3 TOC



### ATMS06 - Traffic Information Dissemination NMDOT District 4 TOC



### ATMS06 - Traffic Information Dissemination NMDOT District 5 TMC



### ATMS06 - Traffic Information Dissemination NMDOT District 6 TOC



#### ATMS07 - Regional Traffic Control NMDOT Statewide TMC



### ATMS07 - Regional Traffic Control NMDOT District 1 TOC



user defined flow

### ATMS07 - Regional Traffic Control NMDOT District 2 TOC



#### ATMS07 - Regional Traffic Control NMDOT District 3 TOC



### ATMS07 - Regional Traffic Control NMDOT District 4 TMC





#### ATMS07 - Regional Traffic Control NMDOT District 5 TOC



### ATMS07 - Regional Traffic Control NMDOT District 6 TOC





#### ATMS07 - Regional Traffic Control City of Roswell





# ATMS07 - Regional Traffic Control Municipalities





#### ATMS07 - Regional Traffic Control Counties



#### ATMS07 - Regional Traffic Control Tribal





# ATMS08 - Incident Management NMDOT Statewide TMC (TM to EM)



# ATMS08 - Incident Management NMDOT District 1 (TM to EM)



# ATMS08 - Incident Management NMDOT District 2 (TM to EM)



# ATMS08 - Incident Management NMDOT District 3 (TM to E