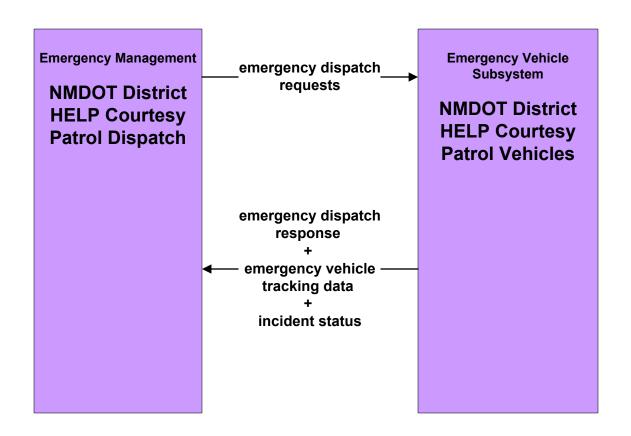

# **EM04 - Roadway Service Patrols NMDOT Roadway Service Patrols**

LEGEND

planned and future flow

existing flow

user defined flow

NOTE: Currently exists for District 3. Future implementations in District 1 and District 5.