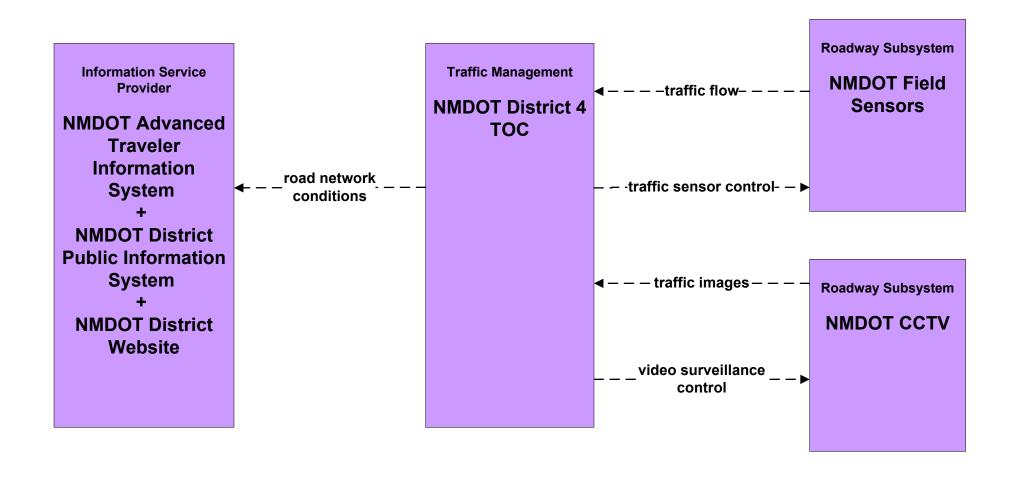

)



# ATIS1 - Broadcast Traveler Information County Public Information System (Outputs)



## ATIS2 - Interactive Traveler Information NMDOT (1 of 2)



## ATIS2 - Interactive Traveler Information NMDOT (2 of 2)



#### ATIS2 - Interactive Traveler Information New Mexico Travel and Tourism (Inputs) (1 of 3)



#### ATIS2 - Interactive Traveler Information New Mexico Travel and Tourism (Inputs) (2 of 3)





## ATIS2 - Interactive Traveler Information New Mexico Travel and Tourism (Outputs) (3 of 3)



### ATMS01 - Network Monitoring NMDOT Statewide TMC





## ATMS01 - Network Surveillance NMDOT District 1 TOC





### ATMS01 - Network Surveillance NMDOT District 2 TOC





### ATMS01 - Network Surveillance NMDOT District 3 TOC





### ATMS01 - Network Surveillance NMDOT District 4 TOC





## ATMS01 - Network Surveillance NMDOT District 5 TOC





## ATMS01 - Network Surveillance NMDOT District 6 TOC





#### ATMS01 - Network Surveillance City of Roswell





## ATMS01 - Network Surveillance Municipalities





## ATMS01 - Network Surveillance Counties





#### ATMS01 - Network Surveillance Tribal



# ATMS03 - Surface Street Control NMDOT Signal Lab (1 of 2)



# ATMS03 - Surface Street Control NMDOT Signal Lab (2 of 2)





### ATMS04 - Freeway Control NMDOT Statewide TMC



## ATMS04 - Freeway Control NMDOT District 1 TOC





### ATMS04 - Freeway Control NMDOT District 2 TOC





#### ATMS04 - Freeway Control NMDOT District 3 TOC





### ATMS04 - Freeway Control NMDOT District 4 TOC





### ATMS04 - Freeway Control NMDOT District 5 TOC





### ATMS04 - Freeway C