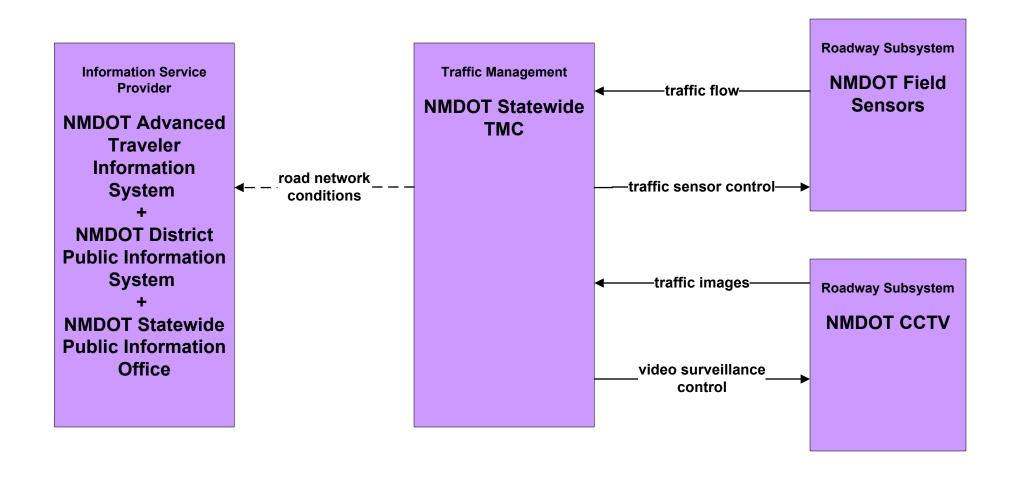

er Information City of Roswell Public Information System (Inputs)



# ATIS1 - Broadcast Traveler Information Municipal Public Information System (Inputs)



# ATIS1 - Broadcast Traveler Information County Public Information System (Inputs)



# ATIS1 - Broadcast Traveler Information County Public Information System (Outputs)



## ATIS2 - Interactive Traveler Information NMDOT (1 of 2)



## ATIS2 - Interactive Traveler Information NMDOT (2 of 2)



#### ATIS2 - Interactive Traveler Information New Mexico Travel and Tourism (Inputs) (1 of 3)



#### ATIS2 - Interactive Traveler Information New Mexico Travel and Tourism (Inputs) (2 of 3)





## ATIS2 - Interactive Traveler Information New Mexico Travel and Tourism (Outputs) (3 of 3)



### ATMS01 - Network Monitoring NMDOT Statewide TMC





## ATMS01 - Network Surveillance NMDOT District 1 TOC





### ATMS01 - Network Surveillance NMDOT District 2 TOC





### ATMS01 - Network Surveillance NMDOT District 3 TOC





### ATMS01 - Network Surveillance NMDOT District 4 TOC





## ATMS01 - Network Surveillance NMDOT District 5 TOC





## ATMS01 - Network Surveillance NMDOT District 6 TOC





#### ATMS01 - Network Surveillance City of Roswell





## ATMS01 - Network Surveillance Municipalities





## ATMS01 - Network Surveillance Counties





#### ATMS01 - Network Surveillance Tribal



# ATMS03 - Surface Street Control NMDOT Signal Lab (1 of 2)



# ATMS03 - Surface Street Control NMDOT Signal Lab (2 of 2)





### ATMS04 - Freeway Control NMDOT Statewide TMC



## ATMS04 - Freeway Control NMDOT District 1 TOC





###