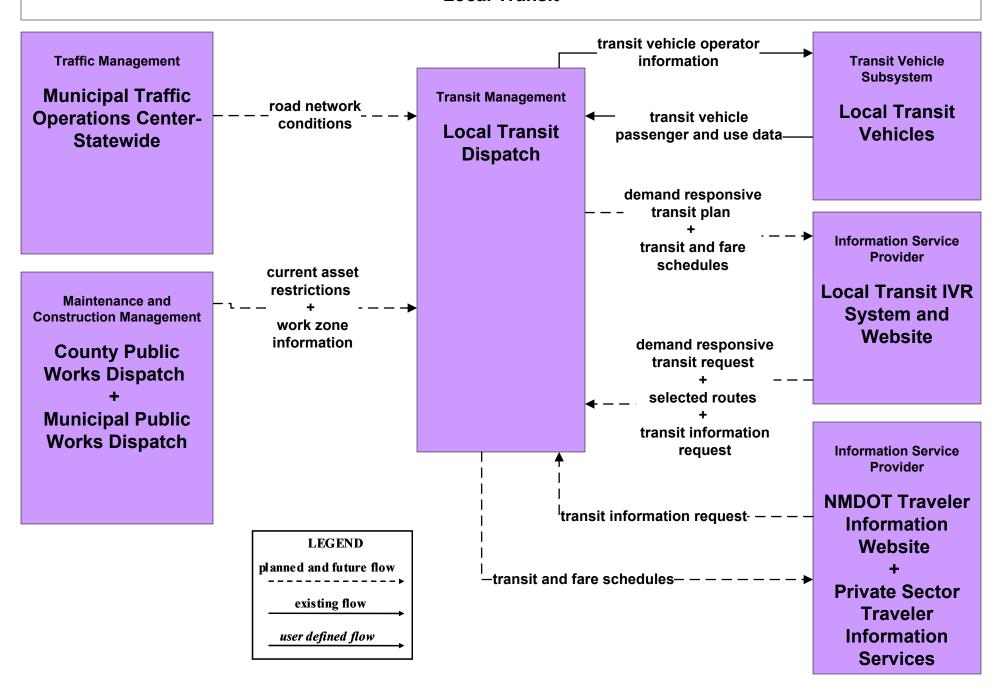

ITS Data Mart NMDOT Traffic Safety





#### AD1 - ITS Data Mart MPO/RPO Traffic Database



#### AD1 - ITS Data Mart Tribal



## AD1 - ITS Data Mart NMDOT SITE Manager





#### AD1 - ITS Data Mart HMMS



#### AD3 - ITS Virtual Data Warehouse NMDOT Date Warehouse



# **APTS1 - Transit Vehicle Tracking Regional Transit Providers (3 of 4)**





## APTS2 - Transit Fixed-Route Operations City of Roswell



### APTS2 - Transit Fixed-Route Operations North Central RTD



### APTS2 - Transit Fixed-Route Operations NMDOT Park and Ride



#### APTS2 - Transit Fixed-Route Operations Rail Runner



### APTS2 - Transit Fixed-Route Operations South Central RTD



## APTS2 - Transit Fixed-Route Operations Independent School Districts



### APTS3 - Demand Response Transit Operations Local Transit



#### APTS3 - Demand Response MidRTD



### APTS3 - Demand Response North Central RTD



#### APTS3 - Demand Response South Central RTD



### APTS3 - Demand Response Southwest RTD



#### APTS5 - Transit Security Local Transit



# APTS5 - Transit Security MidRTD Operations



## APTS5 - Transit Security NMDOT Park and Ride



## APTS5 - Transit Security North Central RTD



# **APTS5 - Transit Security Rail Runner Operations**



# **APTS5 - Transit Security South Central RTD Operations**



# **APTS5 - Transit Security Southwest RTD Operations**



## APTS6 - Transit Maintenance NMDOT Park and Ride





LEGEND
planned and future flow
----existing flow
user defined flow

#### APTS7 - Multi-modal Coordination Local Transit



## APTS7 - Multi-modal Coordination MidRTD Operations



## AP