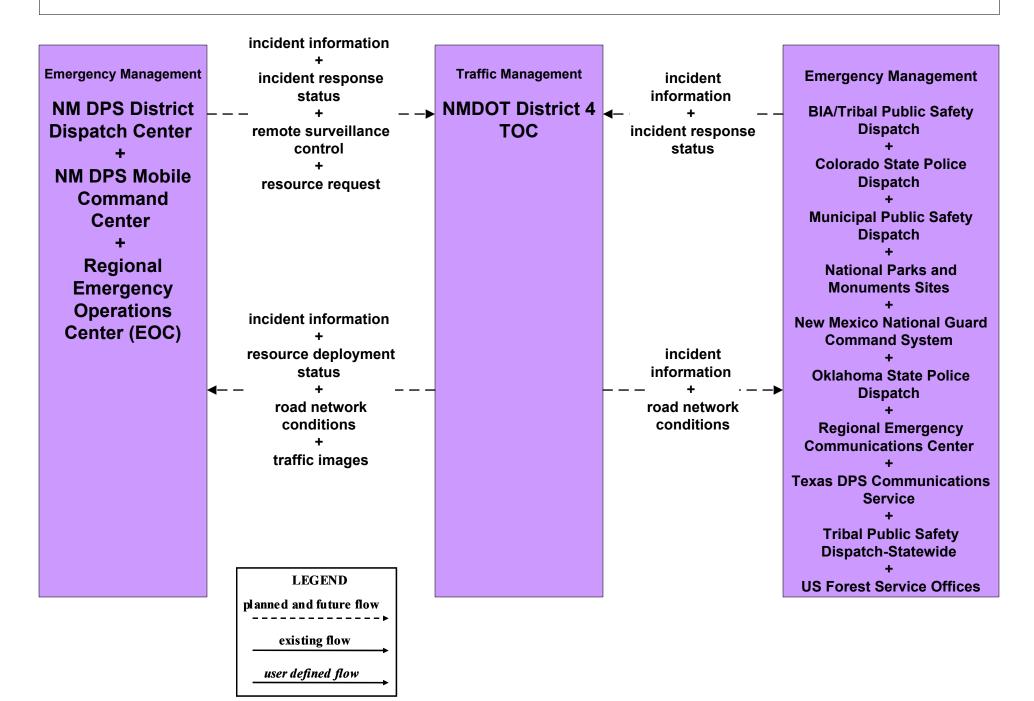

trict 2 TOC



#### ATMS07 - Regional Traffic Control NMDOT District 3 TOC



### ATMS07 - Regional Traffic Control NMDOT District 4 TMC





#### ATMS07 - Regional Traffic Control NMDOT District 5 TOC



### ATMS07 - Regional Traffic Control NMDOT District 6 TOC





#### ATMS07 - Regional Traffic Control City of Roswell





# ATMS07 - Regional Traffic Control Municipalities





#### ATMS07 - Regional Traffic Control Counties



#### ATMS07 - Regional Traffic Control Tribal





# ATMS08 - Incident Management NMDOT Statewide TMC (TM to EM)



# ATMS08 - Incident Management NMDOT District 1 (TM to EM)



# ATMS08 - Incident Management NMDOT District 2 (TM to EM)



# ATMS08 - Incident Management NMDOT District 3 (TM to EM)





# ATMS08 - Incident Management NMDOT District 4 (TM to EM)



# ATMS08 - Incident Management NMDOT District 5 (TM to EM)



user defined flow

# ATMS08 - Incident Management NMDOT District 6 (TM to EM)





# ATMS08 - Incident Management NMDOT Statewide TMC (TM to MCM)





# ATMS08 - Incident Management NMDOT District 1 TOC (TM to MCM)





# ATMS08 - Incident Management NMDOT District 2 TOC (MCM to EM)





# ATMS08 - Incident Management NMDOT District 3 TOC (TM to MCM)





# ATMS08 - Incident Management NMDOT District 4 TOC (TM to MCM)



LEGEND

planned and future flow

existing flow

user defined flow

# ATMS08 - Incident Management NMDOT District 5 TOC (TM to MCM)





# ATMS08 - Incident Management NMDOT District 6 TOC (TM to MCM)





# ATMS08 - Incident Management City of Roswell (TM to MCM)





# ATMS08 - Incident Management Municipalit