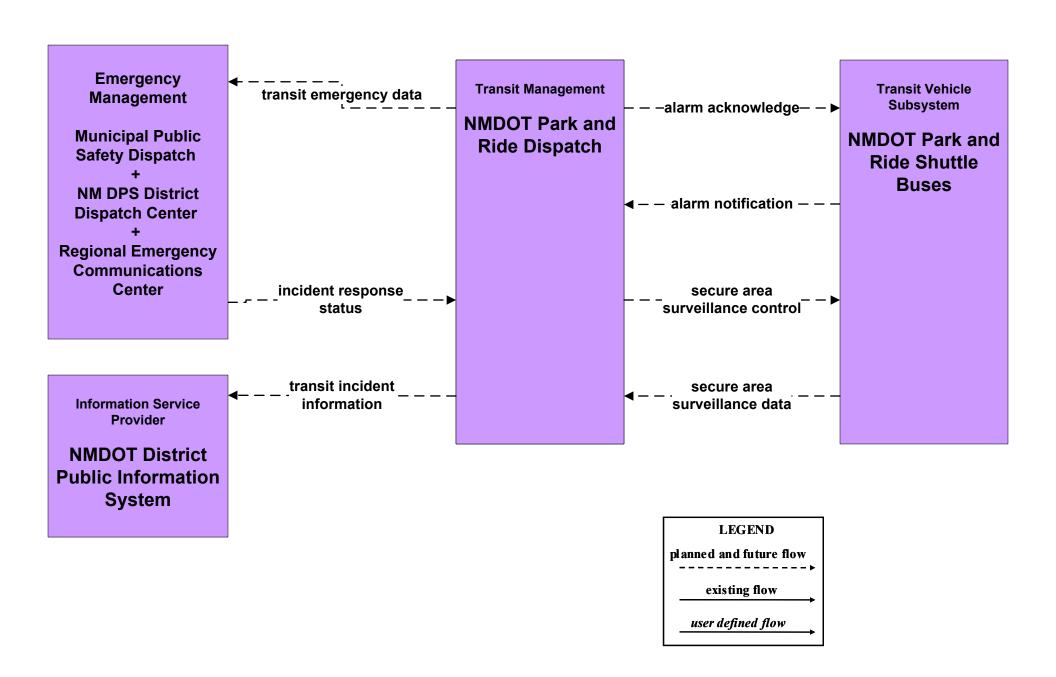

ders (3 of 4)**





## APTS2 - Transit Fixed-Route Operations City of Roswell



### APTS2 - Transit Fixed-Route Operations North Central RTD



### APTS2 - Transit Fixed-Route Operations NMDOT Park and Ride



#### APTS2 - Transit Fixed-Route Operations Rail Runner



### APTS2 - Transit Fixed-Route Operations South Central RTD



## APTS2 - Transit Fixed-Route Operations Independent School Districts



### APTS3 - Demand Response Transit Operations Local Transit



#### APTS3 - Demand Response MidRTD



### APTS3 - Demand Response North Central RTD



#### APTS3 - Demand Response South Central RTD



### APTS3 - Demand Response Southwest RTD



#### APTS5 - Transit Security Local Transit



# APTS5 - Transit Security MidRTD Operations



## APTS5 - Transit Security NMDOT Park and Ride



## APTS5 - Transit Security North Central RTD



# **APTS5 - Transit Security Rail Runner Operations**



# **APTS5 - Transit Security South Central RTD Operations**



# **APTS5 - Transit Security Southwest RTD Operations**



## APTS6 - Transit Maintenance NMDOT Park and Ride





LEGEND
planned and future flow
----existing flow
user defined flow

#### APTS7 - Multi-modal Coordination Local Transit



## APTS7 - Multi-modal Coordination MidRTD Operations



## APTS7 - Multi-modal Coordination NMDOT Park and Ride





#### APTS7 - Multi-modal Coordination North Central RTD



# APTS7 - Multi-modal Coordination Rail Runner Operations





#### APTS8 - Transit Traveler Information City of Roswell



#### APTS8 - Transit Traveler Information Local Transit Operations



## APTS8 - Transit T