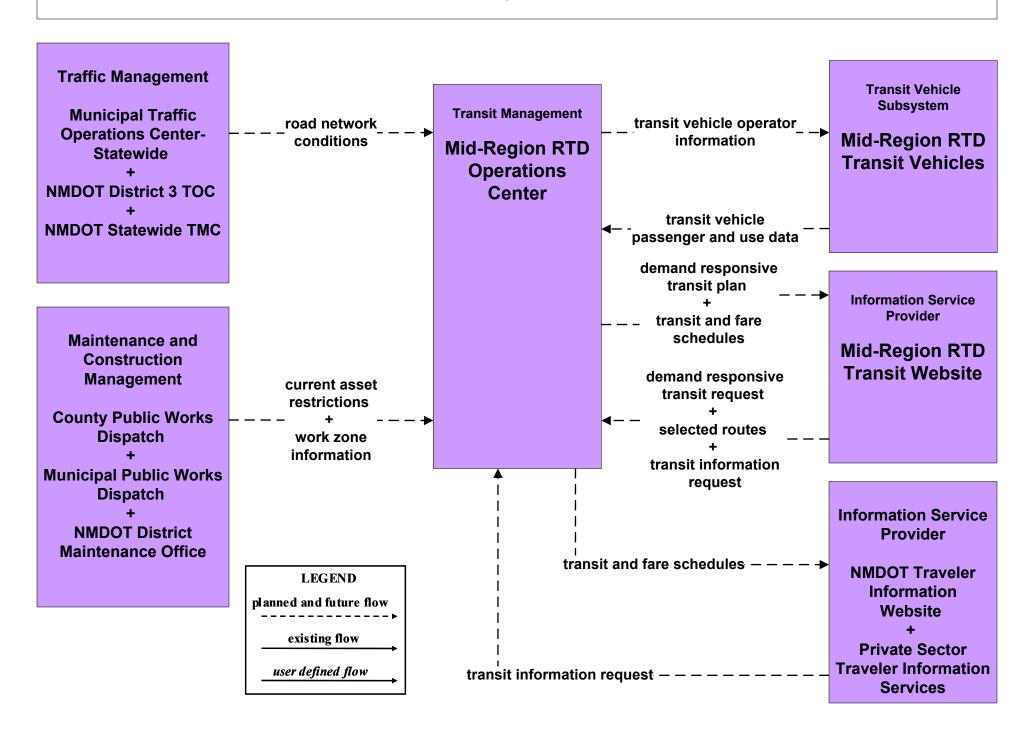

#### AD1 - ITS Data Mart MPO/RPO Traffic Database



#### AD1 - ITS Data Mart Tribal



## AD1 - ITS Data Mart NMDOT SITE Manager





#### AD1 - ITS Data Mart HMMS



#### AD3 - ITS Virtual Data Warehouse NMDOT Date Warehouse



# **APTS1 - Transit Vehicle Tracking Regional Transit Providers (3 of 4)**





## APTS2 - Transit Fixed-Route Operations City of Roswell



### APTS2 - Transit Fixed-Route Operations North Central RTD



### APTS2 - Transit Fixed-Route Operations NMDOT Park and Ride



#### APTS2 - Transit Fixed-Route Operations Rail Runner



### APTS2 - Transit Fixed-Route Operations South Central RTD



## APTS2 - Transit Fixed-Route Operations Independent School Districts



### APTS3 - Demand Response Transit Operations Local Transit



#### APTS3 - Demand Response MidRTD



### APTS3 - Demand Response North Central RTD



#### APTS3 - Demand Response South Central RTD



### APTS3 - Demand Response Southwest RTD



#### APTS5 - Transit Security Local Transit



# APTS5 - Transit Security MidRTD Operations



## APTS5 - Transit Security NMDOT Park and Ride



## APTS5 - Transit Security North Central RTD



# **APTS5 - Transit Security Rail Runner Operations**



# **APTS5 - Transit Security South Central RTD Operations**



# **APTS5 - Transit Security Southwest RTD Operations**



## APTS6 - Transit Maintenance NMDOT Park and Ride





LEGEND
planned and future flow
----existing flow
user defined flow

#### APTS7 - Multi-modal Coordination Local Transit



## APTS7 - Multi-modal Coordination MidRTD Operations



## APTS7 - Multi-modal Coordination NMDOT Pa