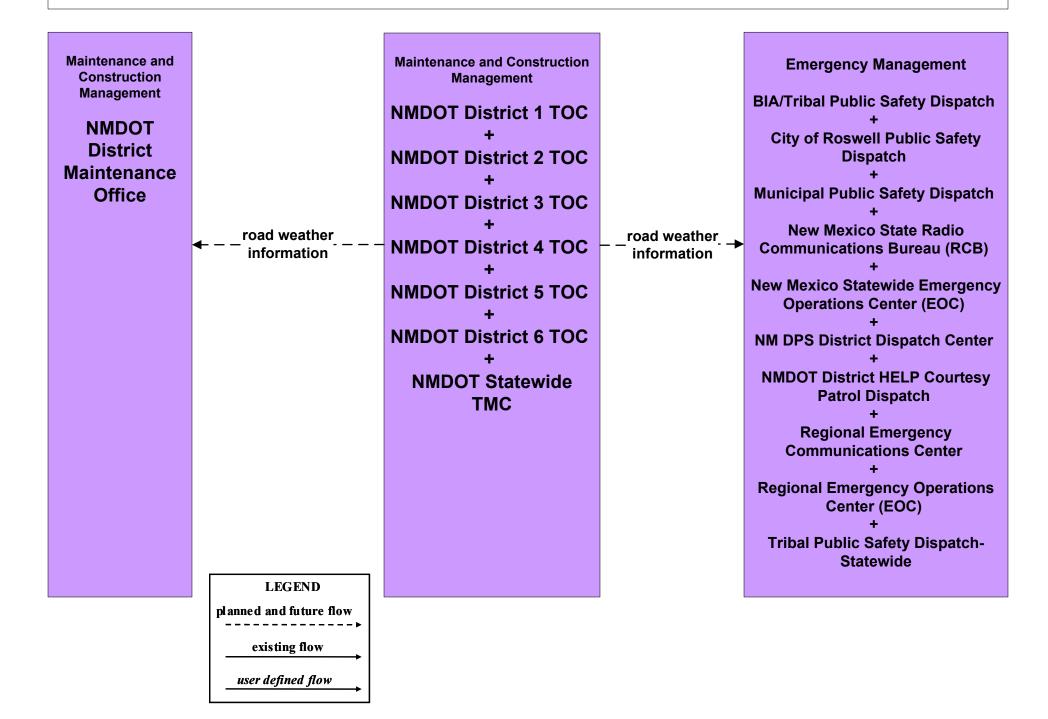

### ATMS08 - Incident Management NMDOT District Maintenance (EM to MCM)

### ATMS08 - Incident Management NMDOT District Maintenance (MCM to MCM)

existing flow

user defined flow