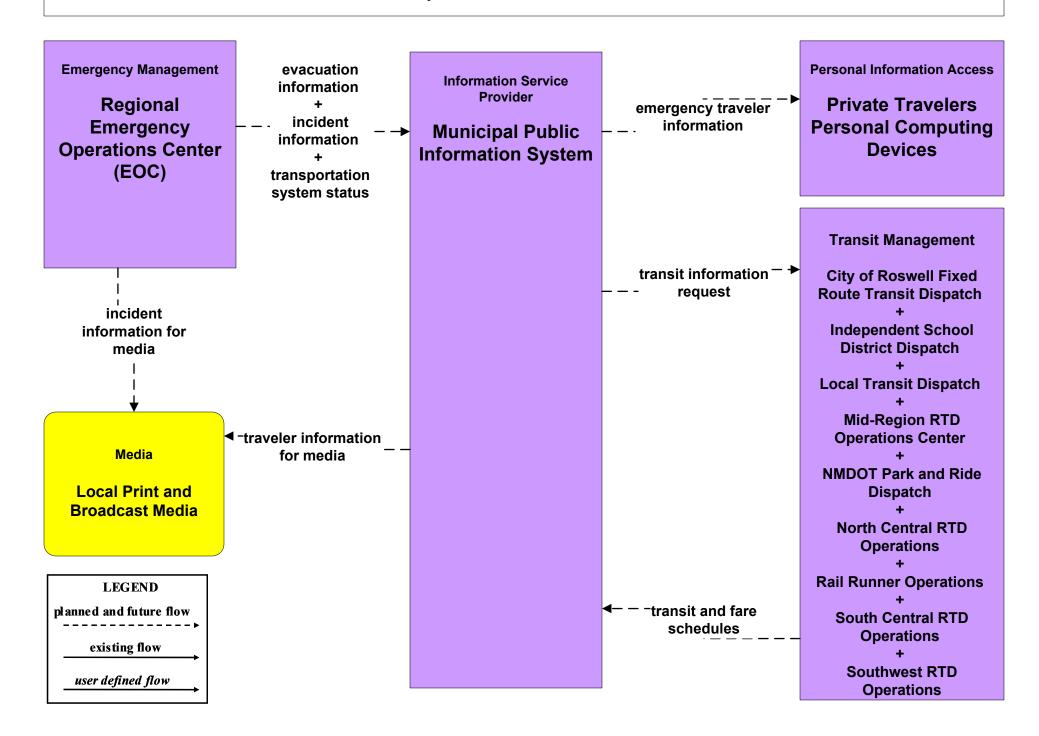

State EOC (2 of 3)



## EM08 - Disaster Response and Recovery State EOC (3 of 3)



LEGEND
planned and future flow
----existing flow
user defined flow

## EM08 - Disaster Response and Recovery Regional EOC (2 of 3)



## EM08 - Disaster Response and Recovery Regional EOC (3 of 3)



LEGEND

planned and future flow

existing flow

user defined flow

#### EM09 - Evacuation and Reentry Management Statewide EOC



# EM09 - Evacuation and Reentry Management Regional EOC (1 of 2)



# EM09 - Evacuation and Reentry Management Regional EOC (2 of 2)



### EM10 - Disaster Traveler Information NMDOT Statewide Public Information Office



# EM10 - Disaster Traveler Information NMDOT District Public Information System



# **EM10 - Disaster Traveler Information Municipal Public Information Office**



# MC01 - Maintenance and Construction Vehicle and Equipment Tracking NMDOT and City of Roswell







## MC02 - Maintenance and Construction Vehicle Maintenance NMDOT





## MC03 - Road Weather Data Collection (Previously ATMS18) NMDOT



NOTE: NMDOT RWIS are the same as ESS (Environmental Sensor Stations).



# MC04 - Weather Information Processing and Distribution NMDOT (1 of 8)



# MC04 - Weather Information Processing and Distribution NMDOT (2 of 8)



# MC04 - Weather Information Processing and Distribution NMDOT (3 of 8)



# MC04 - Weather Information Processing and Distribution NMDOT (4 of 8)



# MC04 - Weather Information Processing and Distribution NMDOT (5 of 8)



# MC04 - Weather Information Processing and Distribution NMDOT (6 of 8)



# MC04 - Weather Information Proces