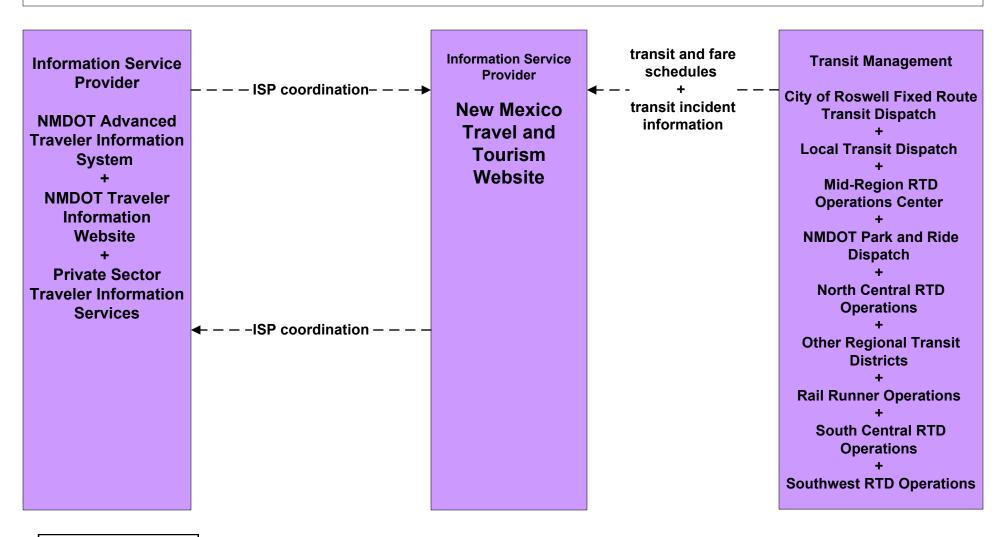

## ATIS2 - Interactive Traveler Information New Mexico Travel and Tourism (Outputs) (3 of 3)