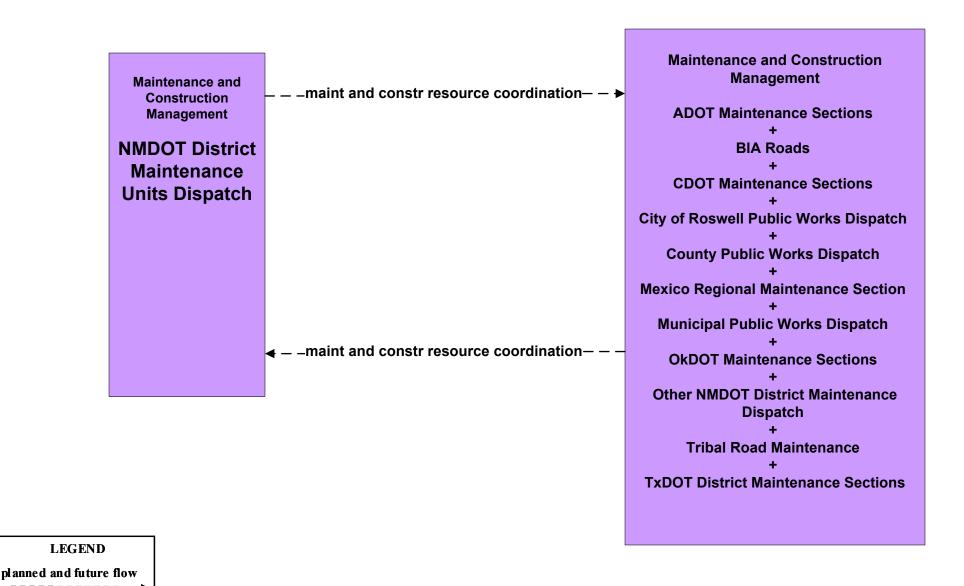

# MC10 - Maintenance and Construction Activity Coordination Activity Coordination - NMDOT (1 of 3)

# MC10 - Maintenance and Construction Activity Coordination Activity Coordination - NMDOT (2 of 3)

# MC10 - Maintenance and Construction Activity Coordination Activity Coordination - NMDOT (3 of 3)