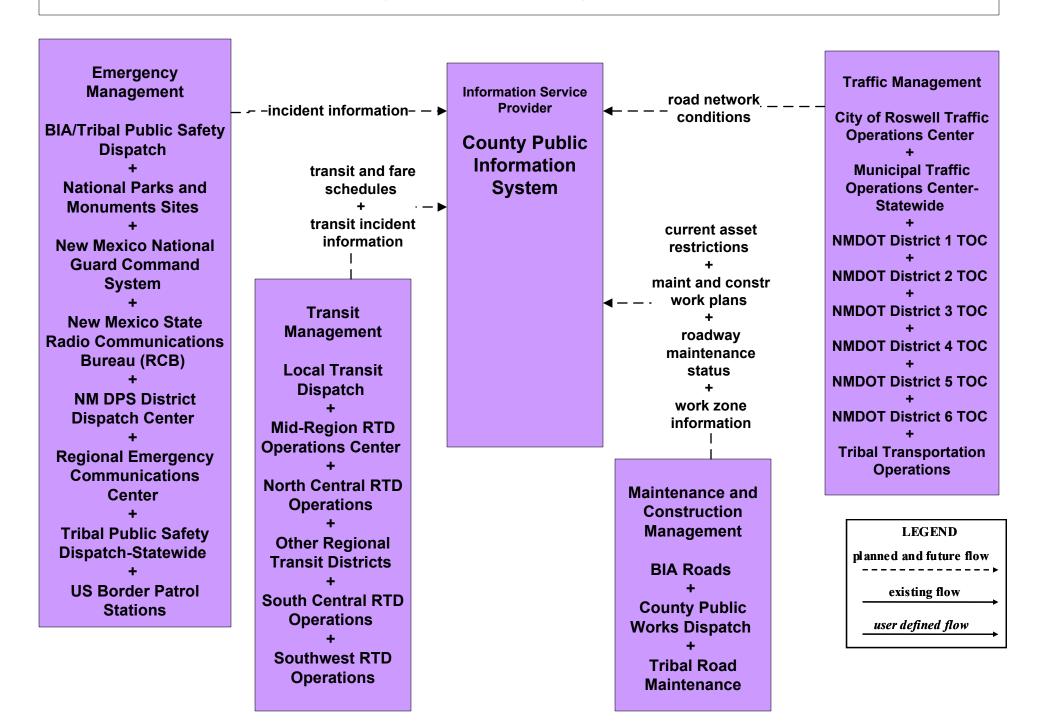

# ATIS1 - Broadcast Traveler Information County Public Information System (Inputs)