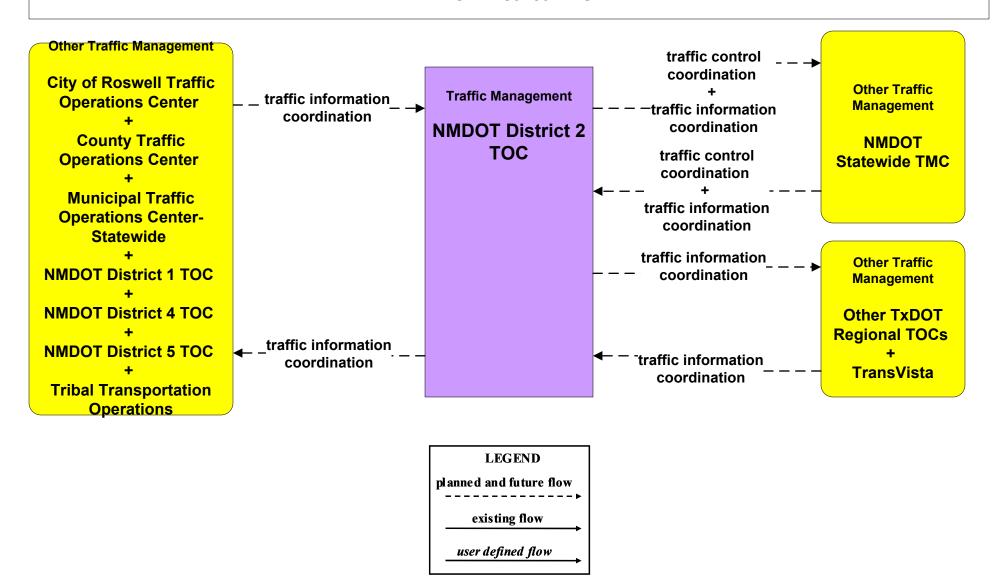

4 - Freeway Control NMDOT District 5 TOC





### ATMS04 - Freeway Control NMDOT District 6 TOC





### ATMS06 - Traffic Information Dissemination NMDOT Statewide TMC



### ATMS06 - Traffic Information Dissemination NMDOT District 1 TOC



### ATMS06 - Traffic Information Dissemination NMDOT District 2 TOC



### ATMS06 - Traffic Information Dissemination NMDOT District 3 TOC



### ATMS06 - Traffic Information Dissemination NMDOT District 4 TOC



### ATMS06 - Traffic Information Dissemination NMDOT District 5 TMC



### ATMS06 - Traffic Information Dissemination NMDOT District 6 TOC



#### ATMS07 - Regional Traffic Control NMDOT Statewide TMC



### ATMS07 - Regional Traffic Control NMDOT District 1 TOC



user defined flow

### ATMS07 - Regional Traffic Control NMDOT District 2 TOC



#### ATMS07 - Regional Traffic Control NMDOT District 3 TOC



### ATMS07 - Regional Traffic Control NMDOT District 4 TMC





#### ATMS07 - Regional Traffic Control NMDOT District 5 TOC



### ATMS07 - Regional Traffic Control NMDOT District 6 TOC





#### ATMS07 - Regional Traffic Control City of Roswell





# ATMS07 - Regional Traffic Control Municipalities





#### ATMS07 - Regional Traffic Control Counties



#### ATMS07 - Regional Traffic Control Tribal





# ATMS08 - Incident Management NMDOT Statewide TMC (TM to EM)



# ATMS08 - Incident Management NMDOT District 1 (TM to EM)



# ATMS08 - Incident Management NMDOT District 2 (TM to EM)



# ATMS08 - Incident Management NMDOT District 3 (TM to EM)





# ATMS08 - Incident Management NMDOT District 4 (TM to EM)



# ATMS08 -