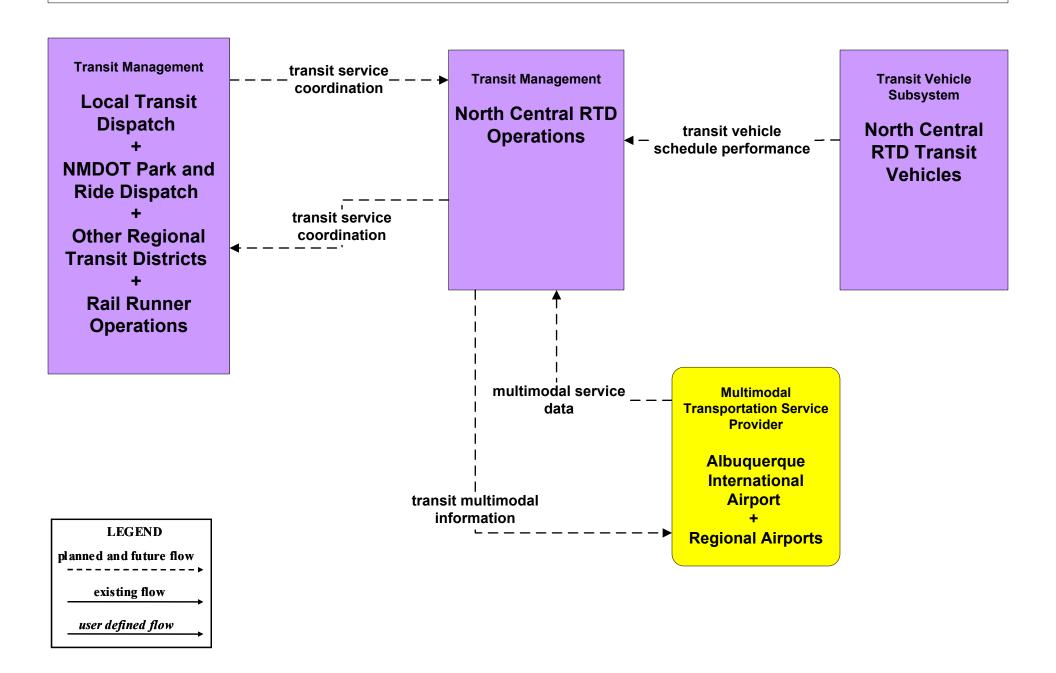

ponse South Central RTD



### APTS3 - Demand Response Southwest RTD



#### APTS5 - Transit Security Local Transit



# APTS5 - Transit Security MidRTD Operations



## APTS5 - Transit Security NMDOT Park and Ride



## APTS5 - Transit Security North Central RTD



# **APTS5 - Transit Security Rail Runner Operations**



# **APTS5 - Transit Security South Central RTD Operations**



# **APTS5 - Transit Security Southwest RTD Operations**



## APTS6 - Transit Maintenance NMDOT Park and Ride





LEGEND
planned and future flow
----existing flow
user defined flow

#### APTS7 - Multi-modal Coordination Local Transit



## APTS7 - Multi-modal Coordination MidRTD Operations



## APTS7 - Multi-modal Coordination NMDOT Park and Ride





#### APTS7 - Multi-modal Coordination North Central RTD



# APTS7 - Multi-modal Coordination Rail Runner Operations





#### APTS8 - Transit Traveler Information City of Roswell



#### APTS8 - Transit Traveler Information Local Transit Operations



## APTS8 - Transit Traveler Information MidRTD Operations



#### APTS8 - Transit Traveler Information North Central RTD



#### APTS8 - Transit Traveler Information South Central RTD



## APTS8 - Transit Traveler Information Southwest RTD Operations



## ATIS1 - Broadcast Traveler Information NMDOT District Public Information System (Inputs)



# ATIS1 - Broadcast Traveler Information NMDOT District Public Information System (Outputs)



# ATIS1 - Broadcast Traveler Information NMDOT Public Information System (Inputs)



# ATIS1 - Broadcast Traveler Information NMDOT Public Information System (