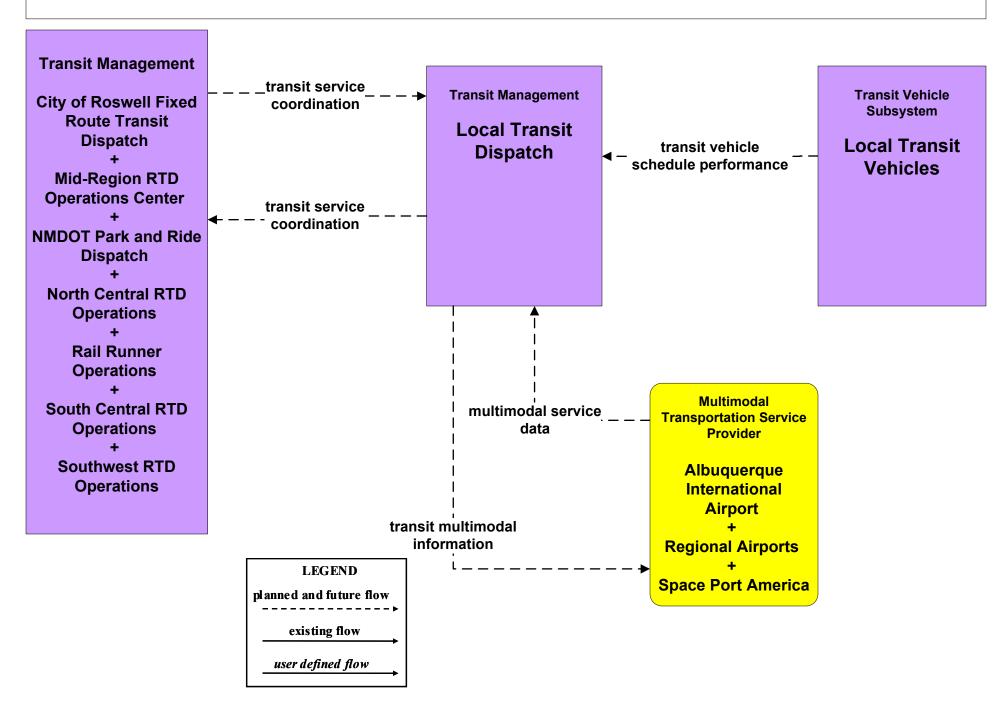

### APTS3 - Demand Response Transit Operations Local Transit



#### APTS3 - Demand Response MidRTD



### APTS3 - Demand Response North Central RTD



#### APTS3 - Demand Response South Central RTD



### APTS3 - Demand Response Southwest RTD



#### APTS5 - Transit Security Local Transit



# APTS5 - Transit Security MidRTD Operations



## APTS5 - Transit Security NMDOT Park and Ride



## APTS5 - Transit Security North Central RTD



# **APTS5 - Transit Security Rail Runner Operations**



# **APTS5 - Transit Security South Central RTD Operations**



# **APTS5 - Transit Security Southwest RTD Operations**



## APTS6 - Transit Maintenance NMDOT Park and Ride





LEGEND
planned and future flow
----existing flow
user defined flow

#### APTS7 - Multi-modal Coordination Local Transit



## APTS7 - Multi-modal Coordination MidRTD Operations



## APTS7 - Multi-modal Coordination NMDOT Park and Ride





#### APTS7 - Multi-modal Coordination North Central RTD



# APTS7 - Multi-modal Coordination Rail Runner Operations





#### APTS8 - Transit Traveler Information City of Roswell



#### APTS8 - Transit Traveler Information Local Transit Operations



## APTS8 - Transit Traveler Information MidRTD Operations



#### APTS8 - Transit Traveler Information North Central RTD



#### APTS8 - Transit Traveler Information South Central RTD



## APTS8 - Transit Traveler Information Southwest RTD Operations



## ATIS1 - Broadcast Traveler Information NMDOT District Public Information System (Inputs)



# ATIS1 - Broadcast Traveler Information NMDOT District Public Information Sy