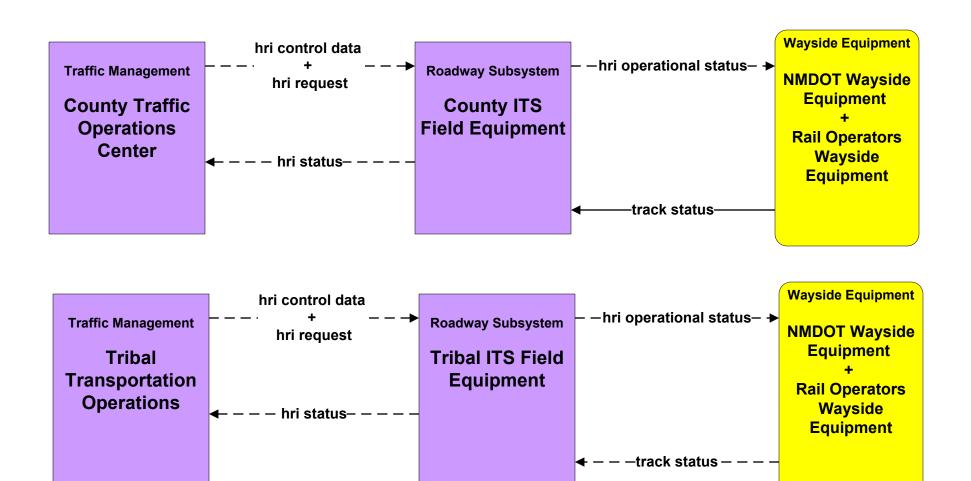

)





# ATMS08 - Incident Management Tribal (TM to MCM)





### ATMS08 - Incident Management NMDOT District Maintenance (EM to MCM)



### ATMS08 - Incident Management NMDOT District Maintenance (MCM to MCM)



existing flow

user defined flow

# ATMS08 - Incident Management City of Roswell (MCM to MCM)





## ATMS08 - Incident Management Municipalities (MCM to MCM)





# ATMS08 - Incident Management County (MCM to MCM)



user defined flow

## ATMS08 - Incident Management Tribal (MCM to MCM)





# ATMS08 - Incident Management NMDOT (EM to EVS)





### ATMS08 - Incident Management Rail Operations Coordination



#### ATMS13 - Standard Railroad Crossing NMDOT





# ATMS13 - Standard Railroad Crossing Municipalities







#### ATMS13 - Standard Railroad Crossing Counties and Tribal





#### ATMS15 - Railroad Operations Coordination NMDOT





#### ATMS16 - Parking Facility Management Tribal Government



# ATMS21 - Roadway Closure Management NMDOT (1 of 2)



# ATMS21 - Roadway Closure Management NMDOT (2 of 2)



#### CVO10 - HAZMAT Management NEF / WIPP



# EM01 - Emergency Call-Taking and Dispatch Statewide Emergency Communications Network (EM to Other EM)



## EM01 - Emergency Call-Taking and Dispatch Regional PSAPs (1 of 2)



#### EM01 - Emergency Call-Taking and Dispatch NM DPS



## EM02 - Emergency Routing NM DPS / NMDOT Motor Transport



# EM02 - Emergency Routing NMDOT (1 of 2)



# EM02 - Emergency Routing NMDOT (2 of 2)



# **EM04 - Roadway Service Patrols NMDOT Roadway Service Patrols**



LEGEND

planned and future flow

existing flow

user defined