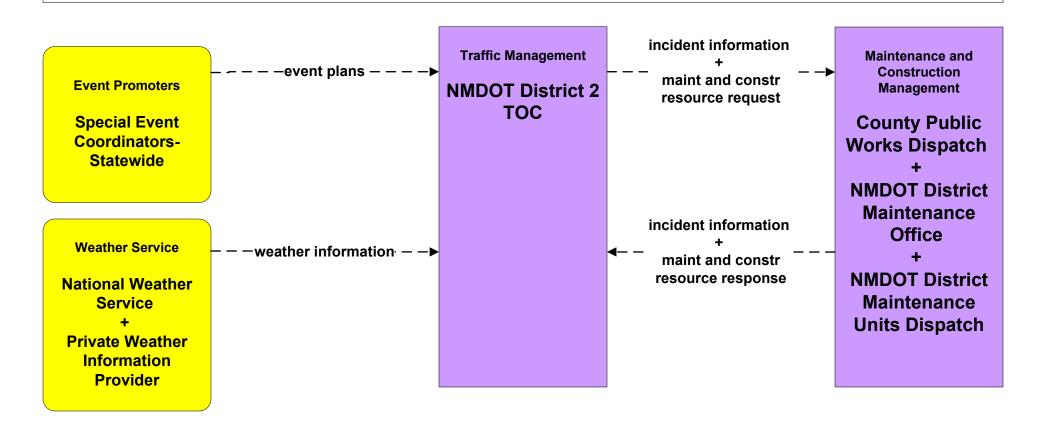

Traffic Control Municipalities





#### ATMS07 - Regional Traffic Control Counties



#### ATMS07 - Regional Traffic Control Tribal





# ATMS08 - Incident Management NMDOT Statewide TMC (TM to EM)



# ATMS08 - Incident Management NMDOT District 1 (TM to EM)



# ATMS08 - Incident Management NMDOT District 2 (TM to EM)



# ATMS08 - Incident Management NMDOT District 3 (TM to EM)





# ATMS08 - Incident Management NMDOT District 4 (TM to EM)



# ATMS08 - Incident Management NMDOT District 5 (TM to EM)



user defined flow

# ATMS08 - Incident Management NMDOT District 6 (TM to EM)





# ATMS08 - Incident Management NMDOT Statewide TMC (TM to MCM)





# ATMS08 - Incident Management NMDOT District 1 TOC (TM to MCM)





# ATMS08 - Incident Management NMDOT District 2 TOC (MCM to EM)





# ATMS08 - Incident Management NMDOT District 3 TOC (TM to MCM)





# ATMS08 - Incident Management NMDOT District 4 TOC (TM to MCM)



LEGEND

planned and future flow

existing flow

user defined flow

# ATMS08 - Incident Management NMDOT District 5 TOC (TM to MCM)





# ATMS08 - Incident Management NMDOT District 6 TOC (TM to MCM)





# ATMS08 - Incident Management City of Roswell (TM to MCM)





# ATMS08 - Incident Management Municipalities (TM to MCM)



planned and future flow

existing flow

user defined flow

# ATMS08 - Incident Management County (TM to MCM)





# ATMS08 - Incident Management Tribal (TM to MCM)





### ATMS08 - Incident Management NMDOT District Maintenance (EM to MCM)



### ATMS08 - Incident Management NMDOT District Maintenance (MCM to MCM)



existing f