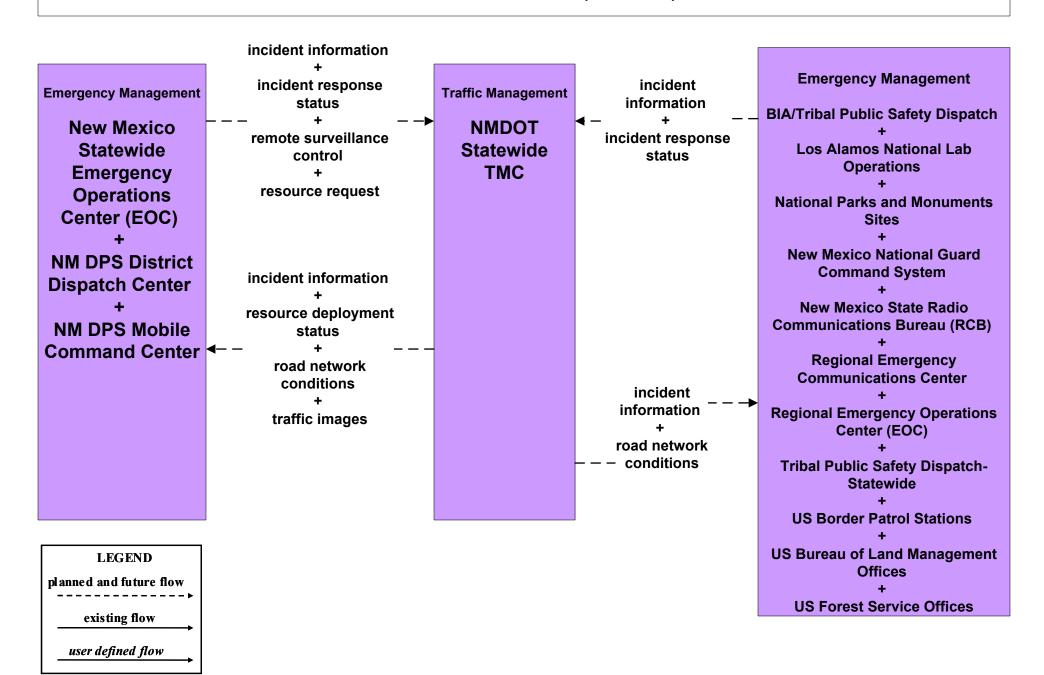

- Traffic Information Dissemination NMDOT District 6 TOC



#### ATMS07 - Regional Traffic Control NMDOT Statewide TMC



### ATMS07 - Regional Traffic Control NMDOT District 1 TOC



user defined flow

### ATMS07 - Regional Traffic Control NMDOT District 2 TOC



#### ATMS07 - Regional Traffic Control NMDOT District 3 TOC



### ATMS07 - Regional Traffic Control NMDOT District 4 TMC





#### ATMS07 - Regional Traffic Control NMDOT District 5 TOC



### ATMS07 - Regional Traffic Control NMDOT District 6 TOC





#### ATMS07 - Regional Traffic Control City of Roswell





# ATMS07 - Regional Traffic Control Municipalities





#### ATMS07 - Regional Traffic Control Counties



#### ATMS07 - Regional Traffic Control Tribal





# ATMS08 - Incident Management NMDOT Statewide TMC (TM to EM)



# ATMS08 - Incident Management NMDOT District 1 (TM to EM)



# ATMS08 - Incident Management NMDOT District 2 (TM to EM)



# ATMS08 - Incident Management NMDOT District 3 (TM to EM)





# ATMS08 - Incident Management NMDOT District 4 (TM to EM)



# ATMS08 - Incident Management NMDOT District 5 (TM to EM)



user defined flow

# ATMS08 - Incident Management NMDOT District 6 (TM to EM)





# ATMS08 - Incident Management NMDOT Statewide TMC (TM to MCM)





# ATMS08 - Incident Management NMDOT District 1 TOC (TM to MCM)





# ATMS08 - Incident Management NMDOT District 2 TOC (MCM to EM)





# ATMS08 - Incident Management NMDOT District 3 TOC (TM to MCM)





# ATMS08 - Incident Management NMDOT District 4 TOC (TM to MCM)



LEGEND

planned and future flow

existing flow

user defined