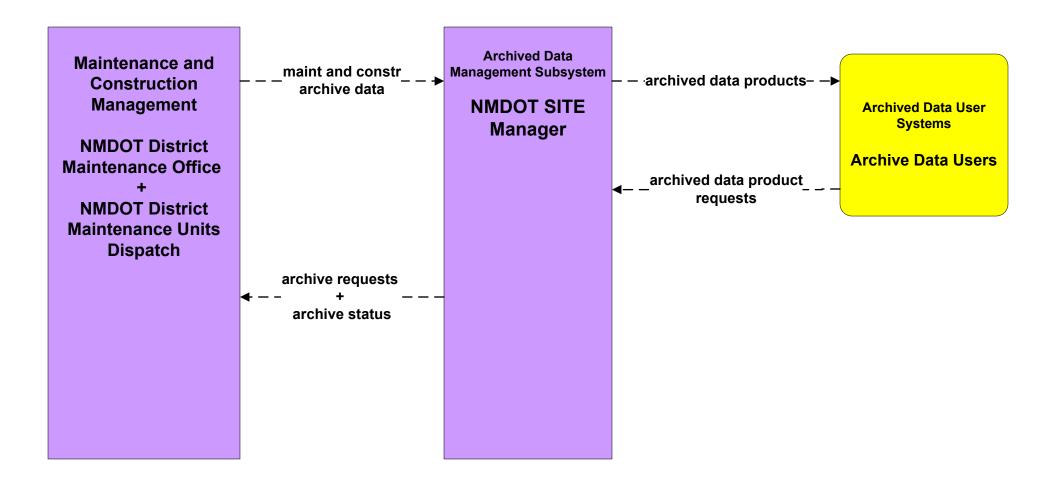

#### AD1 - ITS Data Mart NMDOT Statewide Crash Information System



#### AD1 - ITS Data Mart NMDOT Statewide Pavement Management System



#### AD1 - ITS Data Mart NMDOT Statewide Transit Database



# AD1 - ITS Data Mart NMDOT TIMS (Formerly NMDOT Consolidated Highway Database)



# AD1 - ITS Data Mart NMDOT Traffic Safety





#### AD1 - ITS Data Mart MPO/RPO Traffic Database



#### AD1 - ITS Data Mart Tribal



## AD1 - ITS Data Mart NMDOT SITE Manager





#### AD1 - ITS Data Mart HMMS



#### AD3 - ITS Virtual Data Warehouse NMDOT Date Warehouse



# **APTS1 - Transit Vehicle Tracking Regional Transit Providers (3 of 4)**





## APTS2 - Transit Fixed-Route Operations City of Roswell



### APTS2 - Transit Fixed-Route Operations North Central RTD



### APTS2 - Transit Fixed-Route Operations NMDOT Park and Ride



#### APTS2 - Transit Fixed-Route Operations Rail Runner



### APTS2 - Transit Fixed-Route Operations South Central RTD



## APTS2 - Transit Fixed-Route Operations Independent School Districts



### APTS3 - Demand Response Transit Operations Local Transit



#### APTS3 - Demand Response MidRTD



### APTS3 - Demand Response North Central RTD



#### APTS3 - Demand Response South Central RTD



### APTS3 - Demand Response Sou