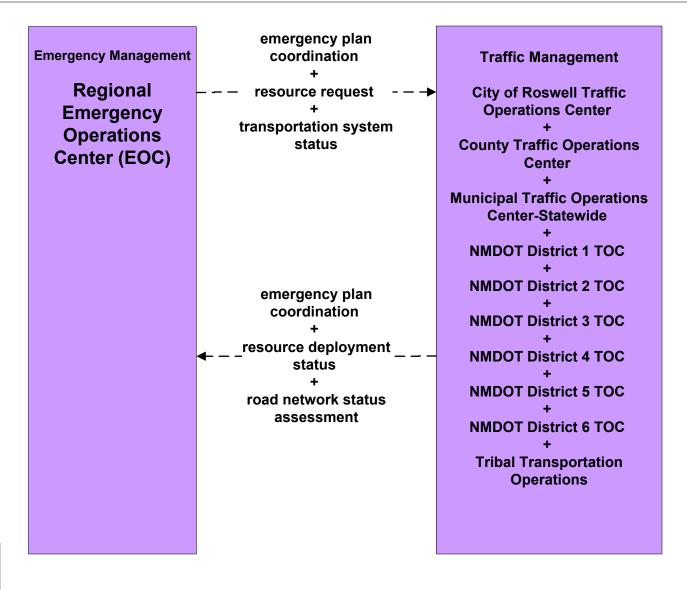

## EM08 - Disaster Response and Recovery Regional EOC (2 of 3)

## EM08 - Disaster Response and Recovery Regional EOC (3 of 3)

LEGEND

planned and future flow

existing flow

user defined flow