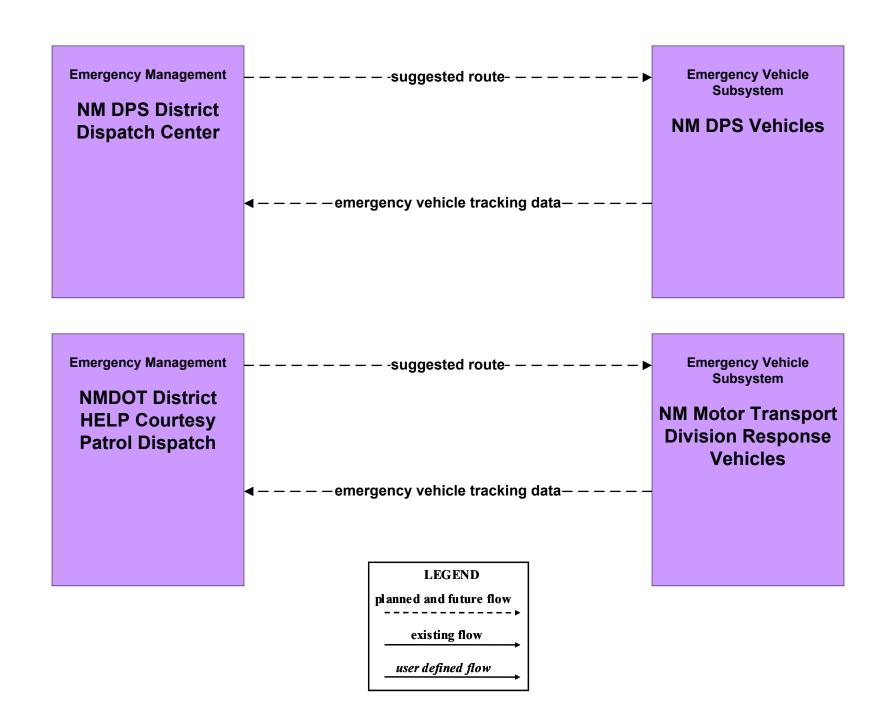

dent Management Rail Operations Coordination



#### ATMS13 - Standard Railroad Crossing NMDOT





# ATMS13 - Standard Railroad Crossing Municipalities







#### ATMS13 - Standard Railroad Crossing Counties and Tribal





#### ATMS15 - Railroad Operations Coordination NMDOT





#### ATMS16 - Parking Facility Management Tribal Government



# ATMS21 - Roadway Closure Management NMDOT (1 of 2)



# ATMS21 - Roadway Closure Management NMDOT (2 of 2)



#### CVO10 - HAZMAT Management NEF / WIPP



# EM01 - Emergency Call-Taking and Dispatch Statewide Emergency Communications Network (EM to Other EM)



## EM01 - Emergency Call-Taking and Dispatch Regional PSAPs (1 of 2)



#### EM01 - Emergency Call-Taking and Dispatch NM DPS



## EM02 - Emergency Routing NM DPS / NMDOT Motor Transport



# EM02 - Emergency Routing NMDOT (1 of 2)



# EM02 - Emergency Routing NMDOT (2 of 2)



# **EM04 - Roadway Service Patrols NMDOT Roadway Service Patrols**



LEGEND

planned and future flow

existing flow

user defined flow

NOTE: Currently exists for District 3. Future implementations in District 1 and District 5.

# EM05 - Transportation Infrastructure Protection NMDOT (1 of 2)



# EM05 - Transportation Infrastructure Protection NMDOT (2 of 2)



#### EM06 - Wide Area Alert Amber Alert (2 of 3)



#### EM06 - Wide Area Alert Amber Alert (3 of 3)





## EM08 - Disaster Response and Recovery State EOC (2 of 3)



## EM08 - Disaster Response and Recovery State EOC (3 of 3)



LEGEND
planned and future flow
----existing flow
user defined flow

## EM08 - Disaster Response and Recovery R