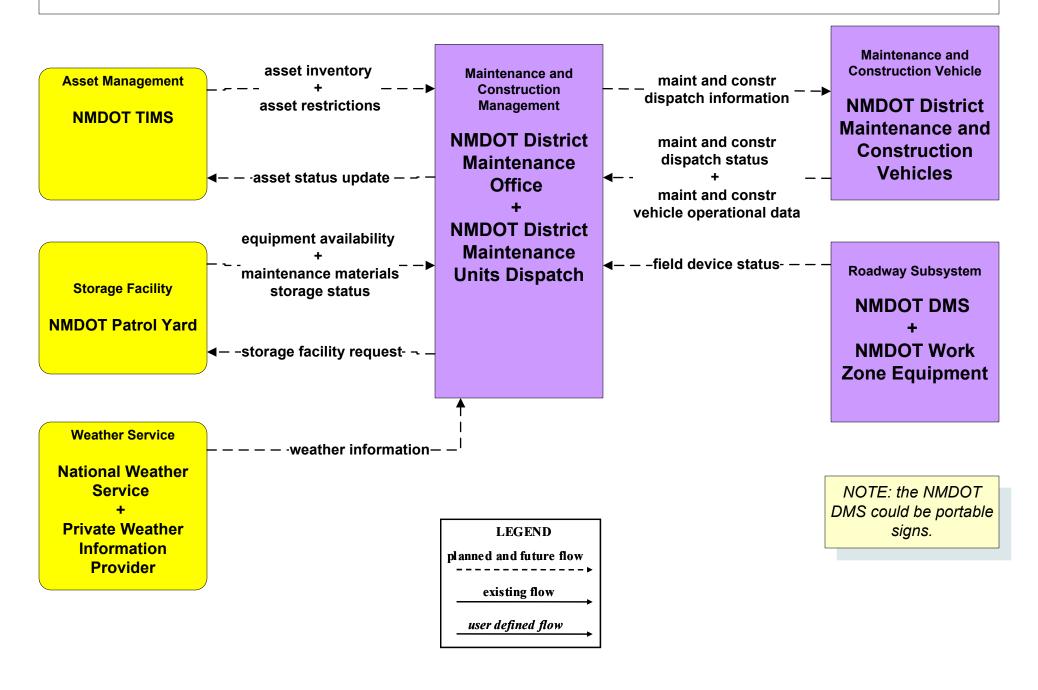

# MC07 - Roadway Maintenance and Construction NMDOT (1 of 2)

# MC07 - Roadway Maintenance and Construction NMDOT (2 of 2)