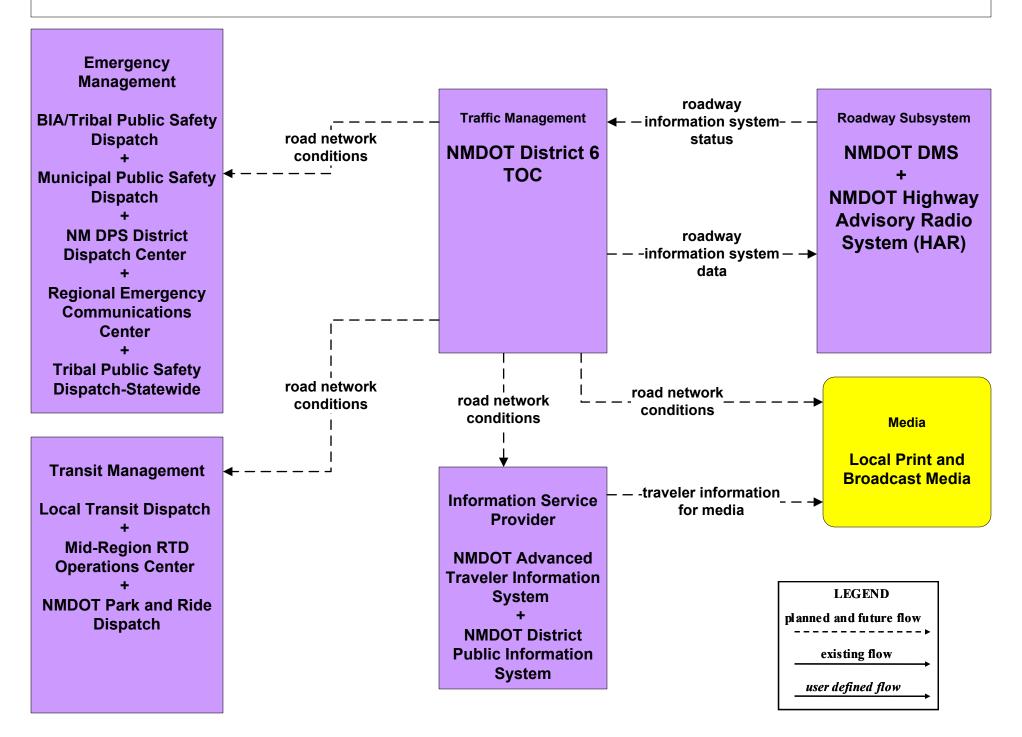

rol NMDOT District 1 TOC





### ATMS04 - Freeway Control NMDOT District 2 TOC





#### ATMS04 - Freeway Control NMDOT District 3 TOC





### ATMS04 - Freeway Control NMDOT District 4 TOC





### ATMS04 - Freeway Control NMDOT District 5 TOC





### ATMS04 - Freeway Control NMDOT District 6 TOC





### ATMS06 - Traffic Information Dissemination NMDOT Statewide TMC



### ATMS06 - Traffic Information Dissemination NMDOT District 1 TOC



### ATMS06 - Traffic Information Dissemination NMDOT District 2 TOC



### ATMS06 - Traffic Information Dissemination NMDOT District 3 TOC



### ATMS06 - Traffic Information Dissemination NMDOT District 4 TOC



### ATMS06 - Traffic Information Dissemination NMDOT District 5 TMC



### ATMS06 - Traffic Information Dissemination NMDOT District 6 TOC



#### ATMS07 - Regional Traffic Control NMDOT Statewide TMC



### ATMS07 - Regional Traffic Control NMDOT District 1 TOC



user defined flow

### ATMS07 - Regional Traffic Control NMDOT District 2 TOC



#### ATMS07 - Regional Traffic Control NMDOT District 3 TOC



### ATMS07 - Regional Traffic Control NMDOT District 4 TMC





#### ATMS07 - Regional Traffic Control NMDOT District 5 TOC



### ATMS07 - Regional Traffic Control NMDOT District 6 TOC





#### ATMS07 - Regional Traffic Control City of Roswell





# ATMS07 - Regional Traffic Control Municipalities





#### ATMS07 - Regional Traffic Control Counties



#### ATMS07 - Regional Traffic Control Tribal





# ATMS08 - Incident Management NMDOT Statewide TMC (TM to EM)



# ATMS08 - Incident Management NMDOT District 1 (TM to E