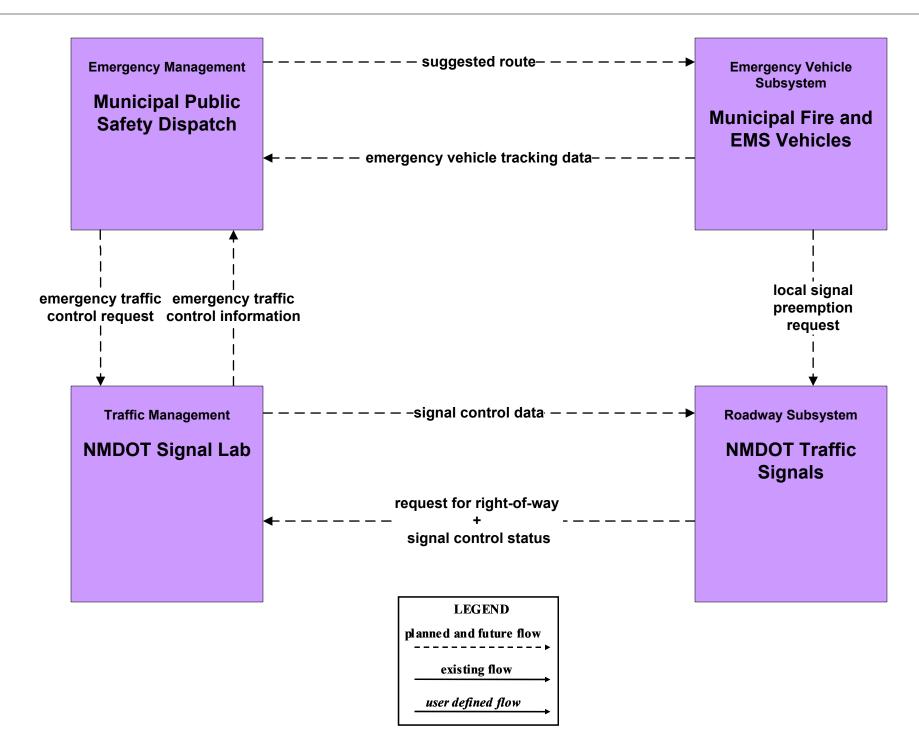

# EM02 - Emergency Routing NMDOT (1 of 2)

# EM02 - Emergency Routing NMDOT (2 of 2)