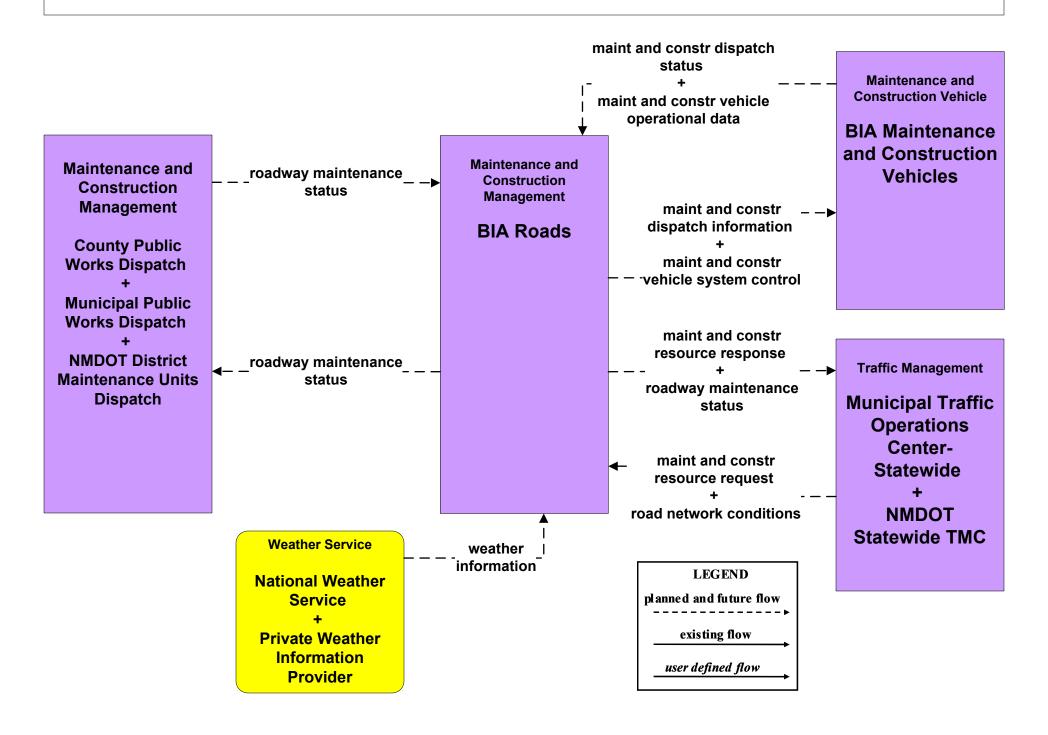

### MC06 - Winter Maintenance BIA

# MC10 - Maintenance and Construction Activity Coordination BIA (1 of 2)