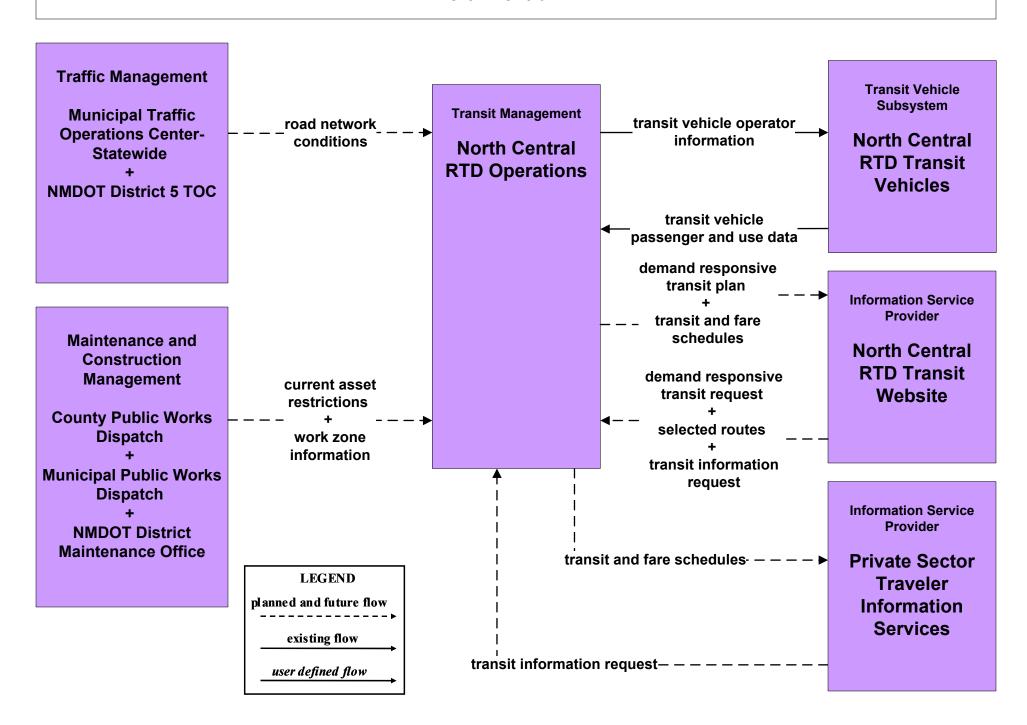

e



#### AD1 - ITS Data Mart Tribal



## AD1 - ITS Data Mart NMDOT SITE Manager





#### AD1 - ITS Data Mart HMMS



#### AD3 - ITS Virtual Data Warehouse NMDOT Date Warehouse



# **APTS1 - Transit Vehicle Tracking Regional Transit Providers (3 of 4)**





## APTS2 - Transit Fixed-Route Operations City of Roswell



### APTS2 - Transit Fixed-Route Operations North Central RTD



### APTS2 - Transit Fixed-Route Operations NMDOT Park and Ride



#### APTS2 - Transit Fixed-Route Operations Rail Runner



### APTS2 - Transit Fixed-Route Operations South Central RTD



## APTS2 - Transit Fixed-Route Operations Independent School Districts



### APTS3 - Demand Response Transit Operations Local Transit



#### APTS3 - Demand Response MidRTD



### APTS3 - Demand Response North Central RTD



#### APTS3 - Demand Response South Central RTD



### APTS3 - Demand Response Southwest RTD



#### APTS5 - Transit Security Local Transit



# APTS5 - Transit Security MidRTD Operations



## APTS5 - Transit Security NMDOT Park and Ride



## APTS5 - Transit Security North Central RTD



# **APTS5 - Transit Security Rail Runner Operations**



# **APTS5 - Transit Security South Central RTD Operations**



# **APTS5 - Transit Security Southwest RTD Operations**



## APTS6 - Transit Maintenance NMDOT Park and Ride





LEGEND
planned and future flow
----existing flow
user defined flow

#### APTS7 - Multi-modal Coordination Local Transit



## APTS7 - Multi-modal Coordination MidRTD Operations



## APTS7 - Multi-modal Coordination NMDOT Park and Ride





#### APTS7 - Multi-modal Coordin