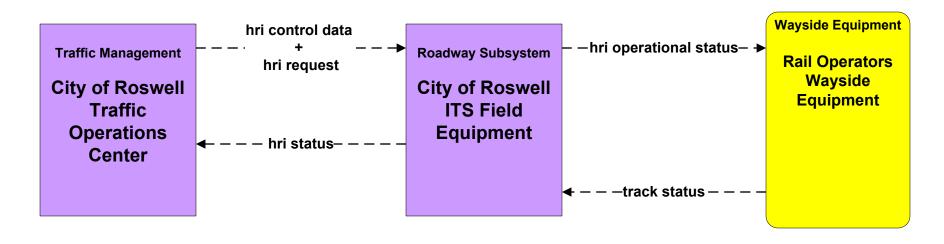

user defined flow

# ATMS08 - Incident Management County (TM to MCM)





# ATMS08 - Incident Management Tribal (TM to MCM)





### ATMS08 - Incident Management NMDOT District Maintenance (EM to MCM)



### ATMS08 - Incident Management NMDOT District Maintenance (MCM to MCM)



existing flow

user defined flow

# ATMS08 - Incident Management City of Roswell (MCM to MCM)





## ATMS08 - Incident Management Municipalities (MCM to MCM)





# ATMS08 - Incident Management County (MCM to MCM)



user defined flow

## ATMS08 - Incident Management Tribal (MCM to MCM)





# ATMS08 - Incident Management NMDOT (EM to EVS)





### ATMS08 - Incident Management Rail Operations Coordination



#### ATMS13 - Standard Railroad Crossing NMDOT





# ATMS13 - Standard Railroad Crossing Municipalities







#### ATMS13 - Standard Railroad Crossing Counties and Tribal





#### ATMS15 - Railroad Operations Coordination NMDOT





#### ATMS16 - Parking Facility Management Tribal Government



# ATMS21 - Roadway Closure Management NMDOT (1 of 2)



# ATMS21 - Roadway Closure Management NMDOT (2 of 2)



#### CVO10 - HAZMAT Management NEF / WIPP



# EM01 - Emergency Call-Taking and Dispatch Statewide Emergency Communications Network (EM to Other EM)



## EM01 - Emergency Call-Taking and Dispatch Regional PSAPs (1 of 2)



#### EM01 - Emergency Call-Taking and Dispatch NM DPS



## EM02 - Emergency Routing NM DPS / NMDOT Motor Transport



# EM02 - Emergency Routing NMDOT (1 of 2)



# EM02 - Emergency Routing NMDOT (2 of 2)



# **EM04 - Roadway Service Patrols NMDOT Roadway Service Patro