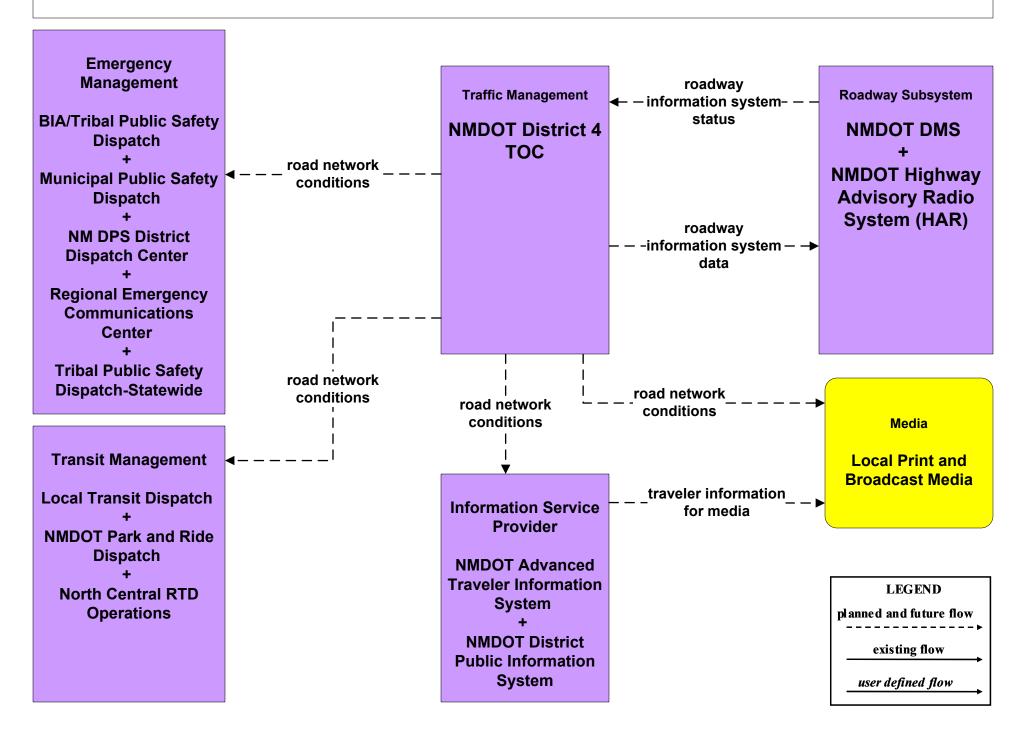

# ATMS03 - Surface Street Control NMDOT Signal Lab (2 of 2)





### ATMS04 - Freeway Control NMDOT Statewide TMC



## ATMS04 - Freeway Control NMDOT District 1 TOC





### ATMS04 - Freeway Control NMDOT District 2 TOC





#### ATMS04 - Freeway Control NMDOT District 3 TOC





### ATMS04 - Freeway Control NMDOT District 4 TOC





### ATMS04 - Freeway Control NMDOT District 5 TOC





### ATMS04 - Freeway Control NMDOT District 6 TOC





### ATMS06 - Traffic Information Dissemination NMDOT Statewide TMC



### ATMS06 - Traffic Information Dissemination NMDOT District 1 TOC



### ATMS06 - Traffic Information Dissemination NMDOT District 2 TOC



### ATMS06 - Traffic Information Dissemination NMDOT District 3 TOC



### ATMS06 - Traffic Information Dissemination NMDOT District 4 TOC



### ATMS06 - Traffic Information Dissemination NMDOT District 5 TMC



### ATMS06 - Traffic Information Dissemination NMDOT District 6 TOC



#### ATMS07 - Regional Traffic Control NMDOT Statewide TMC



### ATMS07 - Regional Traffic Control NMDOT District 1 TOC



user defined flow

### ATMS07 - Regional Traffic Control NMDOT District 2 TOC



#### ATMS07 - Regional Traffic Control NMDOT District 3 TOC



### ATMS07 - Regional Traffic Control NMDOT District 4 TMC





#### ATMS07 - Regional Traffic Control NMDOT District 5 TOC



### ATMS07 - Regional Traffic Control NMDOT District 6 TOC





#### ATMS07 - Regional Traffic Control City of Roswell





# ATMS07 - Regional Traffic Control Municipalities





#### ATMS07 - Regional Traffic Control Counties



#### ATMS07 - Regional Traffic