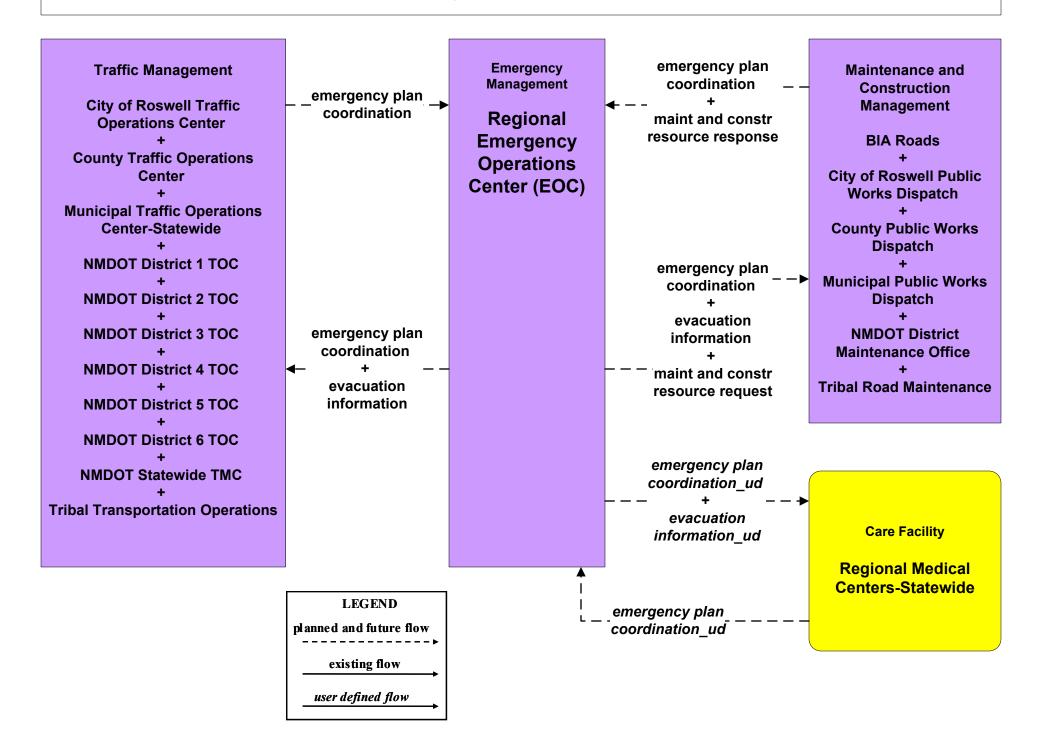

# EM09 - Evacuation and Reentry Management Regional EOC (1 of 2)

# EM09 - Evacuation and Reentry Management Regional EOC (2 of 2)