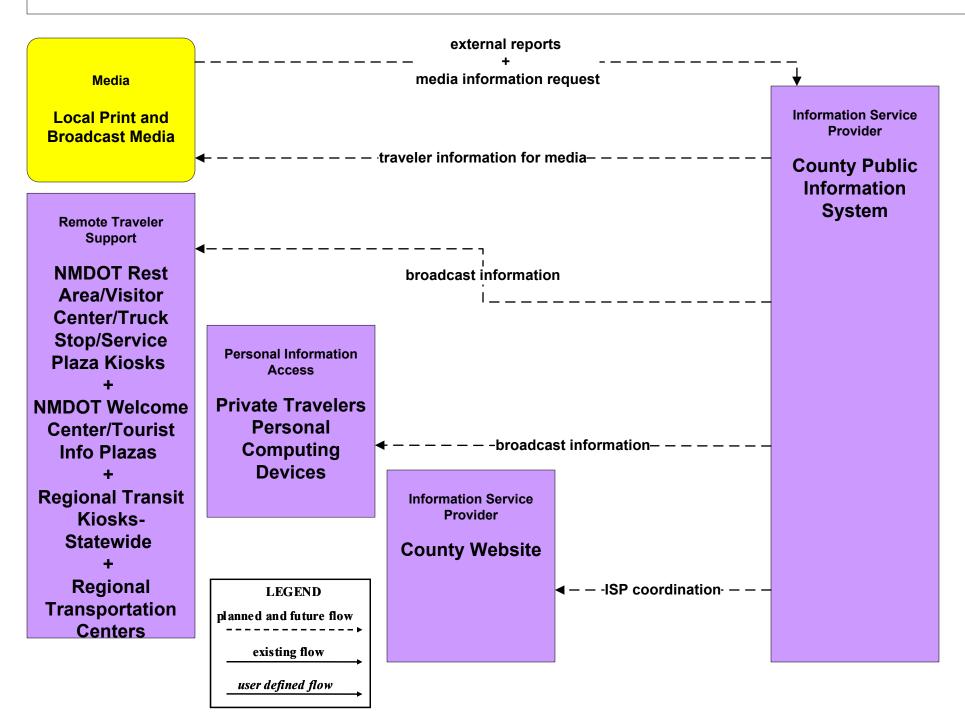

# ATIS1 - Broadcast Traveler Information County Public Information System (Outputs)