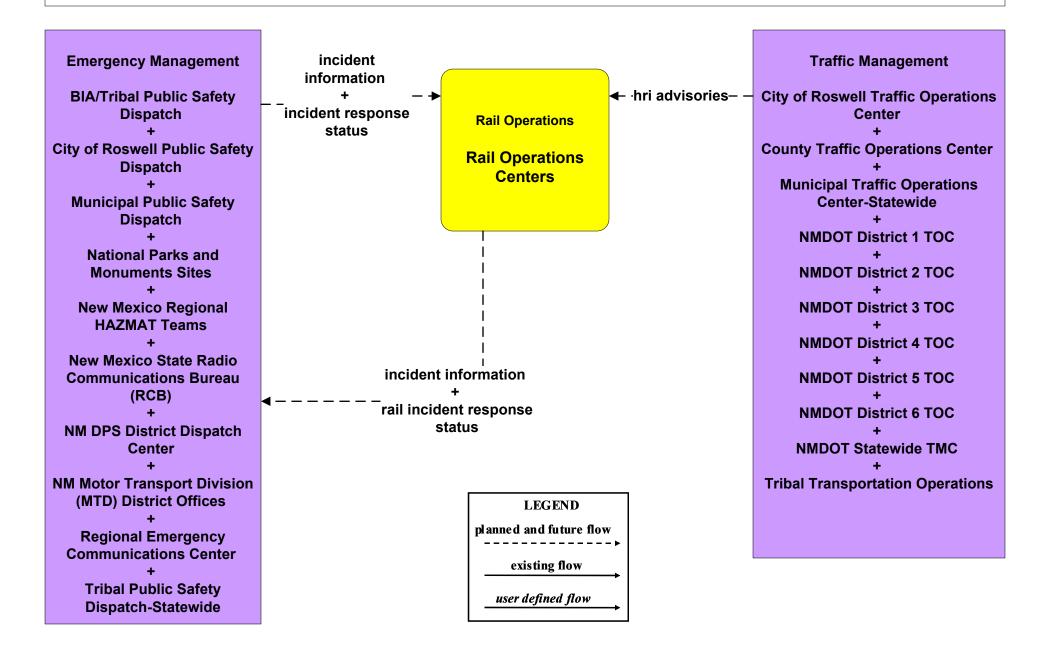

M)





# ATMS08 - Incident Management Municipalities (TM to MCM)



planned and future flow

existing flow

user defined flow

# ATMS08 - Incident Management County (TM to MCM)





# ATMS08 - Incident Management Tribal (TM to MCM)





### ATMS08 - Incident Management NMDOT District Maintenance (EM to MCM)



### ATMS08 - Incident Management NMDOT District Maintenance (MCM to MCM)



existing flow

user defined flow

# ATMS08 - Incident Management City of Roswell (MCM to MCM)





## ATMS08 - Incident Management Municipalities (MCM to MCM)





# ATMS08 - Incident Management County (MCM to MCM)



user defined flow

## ATMS08 - Incident Management Tribal (MCM to MCM)





# ATMS08 - Incident Management NMDOT (EM to EVS)





### ATMS08 - Incident Management Rail Operations Coordination



#### ATMS13 - Standard Railroad Crossing NMDOT





# ATMS13 - Standard Railroad Crossing Municipalities







#### ATMS13 - Standard Railroad Crossing Counties and Tribal





#### ATMS15 - Railroad Operations Coordination NMDOT





#### ATMS16 - Parking Facility Management Tribal Government



# ATMS21 - Roadway Closure Management NMDOT (1 of 2)



# ATMS21 - Roadway Closure Management NMDOT (2 of 2)



#### CVO10 - HAZMAT Management NEF / WIPP



# EM01 - Emergency Call-Taking and Dispatch Statewide Emergency Communications Network (EM to Other EM)



## EM01 - Emergency Call-Taking and Dispatch Regional PSAPs (1 of 2)



#### EM01 - Emergency Call-Taking and Dispatch NM DPS



## EM02 - Emergency Routing NM DPS / NMDOT Motor Transport



# EM02 - Emergency Routing NMDOT (1 of 2)