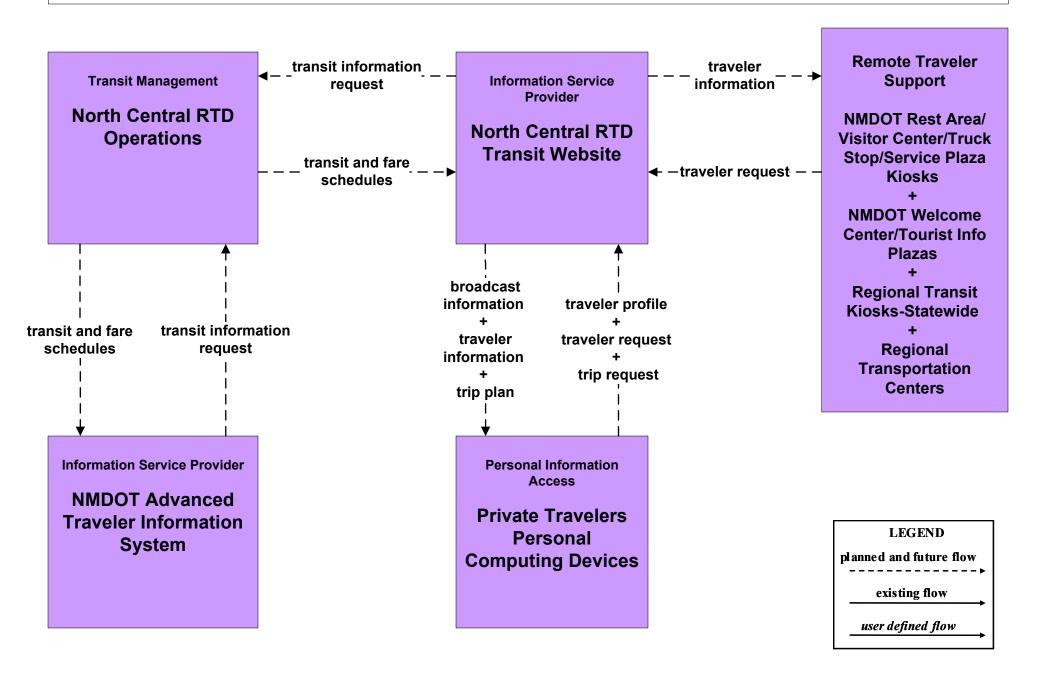

**



# **APTS5 - Transit Security South Central RTD Operations**



# **APTS5 - Transit Security Southwest RTD Operations**



## APTS6 - Transit Maintenance NMDOT Park and Ride





LEGEND
planned and future flow
----existing flow
user defined flow

#### APTS7 - Multi-modal Coordination Local Transit



## APTS7 - Multi-modal Coordination MidRTD Operations



## APTS7 - Multi-modal Coordination NMDOT Park and Ride





#### APTS7 - Multi-modal Coordination North Central RTD



# APTS7 - Multi-modal Coordination Rail Runner Operations





#### APTS8 - Transit Traveler Information City of Roswell



#### APTS8 - Transit Traveler Information Local Transit Operations



## APTS8 - Transit Traveler Information MidRTD Operations



#### APTS8 - Transit Traveler Information North Central RTD



#### APTS8 - Transit Traveler Information South Central RTD



## APTS8 - Transit Traveler Information Southwest RTD Operations



## ATIS1 - Broadcast Traveler Information NMDOT District Public Information System (Inputs)



# ATIS1 - Broadcast Traveler Information NMDOT District Public Information System (Outputs)



# ATIS1 - Broadcast Traveler Information NMDOT Public Information System (Inputs)



# ATIS1 - Broadcast Traveler Information NMDOT Public Information System (Outputs)



# ATIS1 - Broadcast Traveler Information City of Roswell Public Information System (Inputs)



# ATIS1 - Broadcast Traveler Information Municipal Public Information System (Inputs)



# ATIS1 - Broadcast Traveler Information County Public Information System (Inputs)



# ATIS1 - Broadcast Traveler Informa