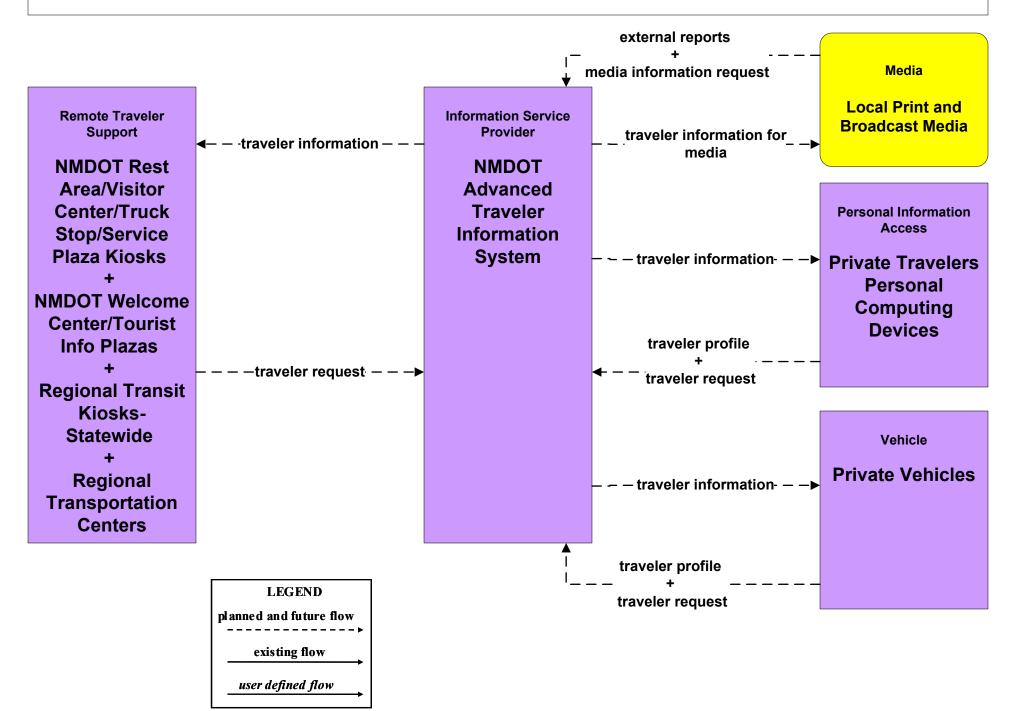

## ATIS2 - Interactive Traveler Information NMDOT (1 of 2)

## ATIS2 - Interactive Traveler Information NMDOT (2 of 2)