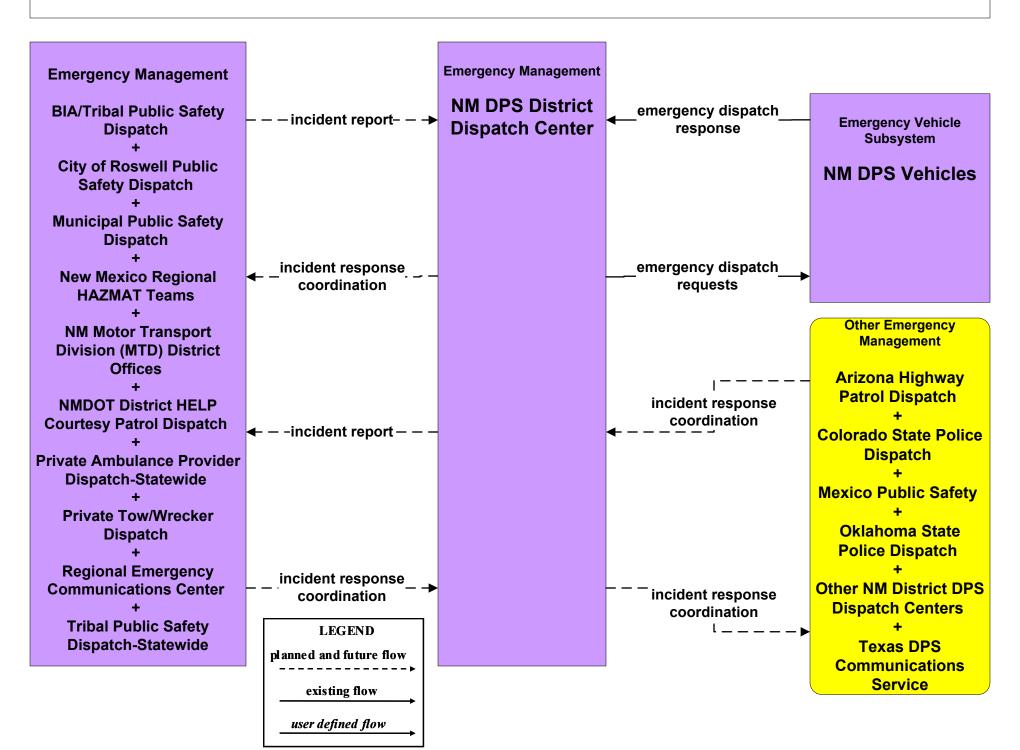

- Incident Management NMDOT (EM to EVS)





### ATMS08 - Incident Management Rail Operations Coordination



#### ATMS13 - Standard Railroad Crossing NMDOT





# ATMS13 - Standard Railroad Crossing Municipalities







#### ATMS13 - Standard Railroad Crossing Counties and Tribal





#### ATMS15 - Railroad Operations Coordination NMDOT





#### ATMS16 - Parking Facility Management Tribal Government



# ATMS21 - Roadway Closure Management NMDOT (1 of 2)



# ATMS21 - Roadway Closure Management NMDOT (2 of 2)



#### CVO10 - HAZMAT Management NEF / WIPP



# EM01 - Emergency Call-Taking and Dispatch Statewide Emergency Communications Network (EM to Other EM)



## EM01 - Emergency Call-Taking and Dispatch Regional PSAPs (1 of 2)



#### EM01 - Emergency Call-Taking and Dispatch NM DPS



## EM02 - Emergency Routing NM DPS / NMDOT Motor Transport



# EM02 - Emergency Routing NMDOT (1 of 2)



# EM02 - Emergency Routing NMDOT (2 of 2)



# **EM04 - Roadway Service Patrols NMDOT Roadway Service Patrols**



LEGEND

planned and future flow

existing flow

user defined flow

NOTE: Currently exists for District 3. Future implementations in District 1 and District 5.

# EM05 - Transportation Infrastructure Protection NMDOT (1 of 2)



# EM05 - Transportation Infrastructure Protection NMDOT (2 of 2)



#### EM06 - Wide Area Alert Amber Alert (2 of 3)



#### EM06 - Wide Area Alert Amber Alert (3 of 3)





## EM08 - Disaster Response and Recovery State EOC (2 of 3)



## EM08 - Disaster Response and Recovery State EOC (3 of 3)



LEGEND
planned and future flow
----existing flow