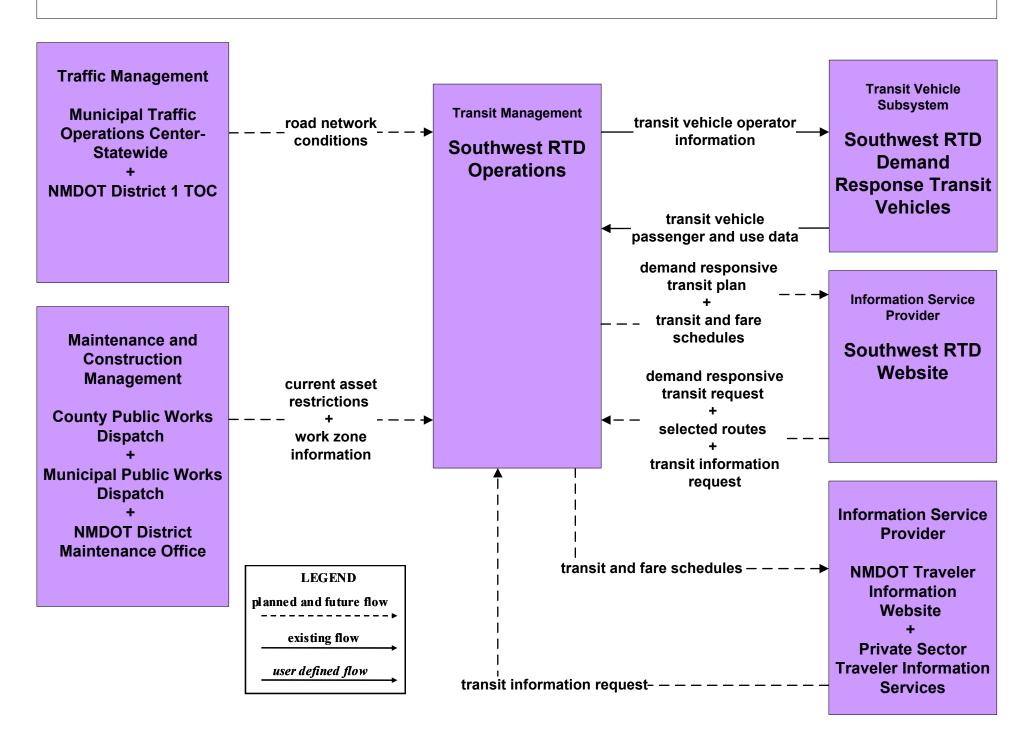

- ITS Data Mart HMMS



#### AD3 - ITS Virtual Data Warehouse NMDOT Date Warehouse



# **APTS1 - Transit Vehicle Tracking Regional Transit Providers (3 of 4)**





## APTS2 - Transit Fixed-Route Operations City of Roswell



### APTS2 - Transit Fixed-Route Operations North Central RTD



### APTS2 - Transit Fixed-Route Operations NMDOT Park and Ride



#### APTS2 - Transit Fixed-Route Operations Rail Runner



### APTS2 - Transit Fixed-Route Operations South Central RTD



## APTS2 - Transit Fixed-Route Operations Independent School Districts



### APTS3 - Demand Response Transit Operations Local Transit



#### APTS3 - Demand Response MidRTD



### APTS3 - Demand Response North Central RTD



#### APTS3 - Demand Response South Central RTD



### APTS3 - Demand Response Southwest RTD



#### APTS5 - Transit Security Local Transit



# APTS5 - Transit Security MidRTD Operations



## APTS5 - Transit Security NMDOT Park and Ride



## APTS5 - Transit Security North Central RTD



# **APTS5 - Transit Security Rail Runner Operations**



# **APTS5 - Transit Security South Central RTD Operations**



# **APTS5 - Transit Security Southwest RTD Operations**



## APTS6 - Transit Maintenance NMDOT Park and Ride





LEGEND
planned and future flow
----existing flow
user defined flow

#### APTS7 - Multi-modal Coordination Local Transit



## APTS7 - Multi-modal Coordination MidRTD Operations



## APTS7 - Multi-modal Coordination NMDOT Park and Ride





#### APTS7 - Multi-modal Coordination North Central RTD



# APTS7 - Multi-modal Coordination Rail Runner Operations





####