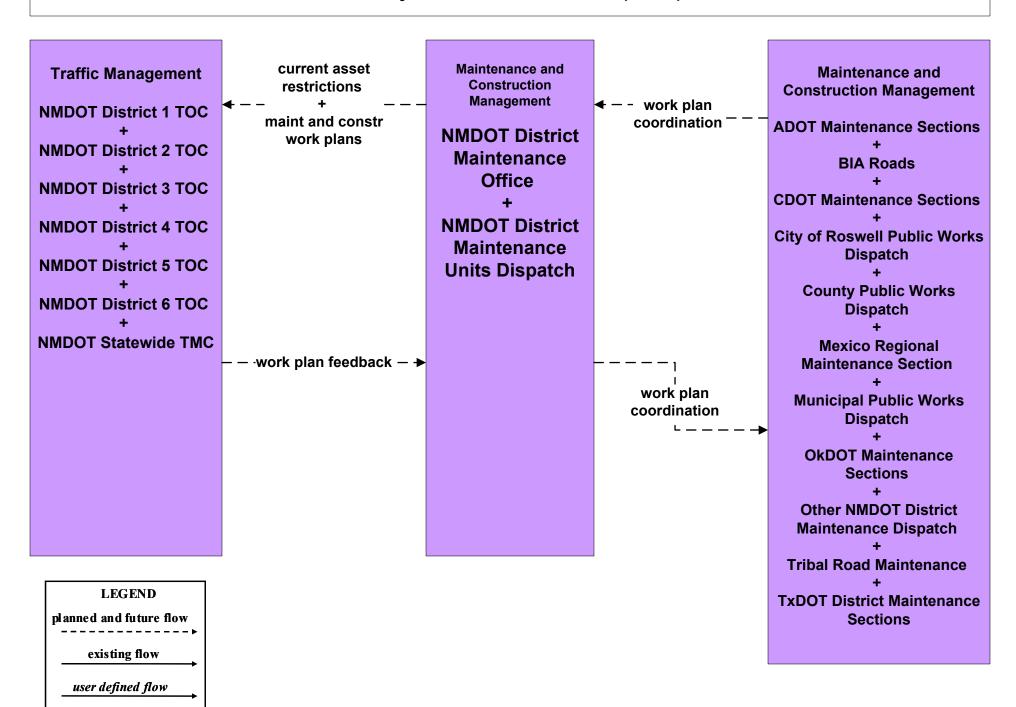

# MC10 - Maintenance and Construction Activity Coordination Activity Coordination - NMDOT (1 of 3)