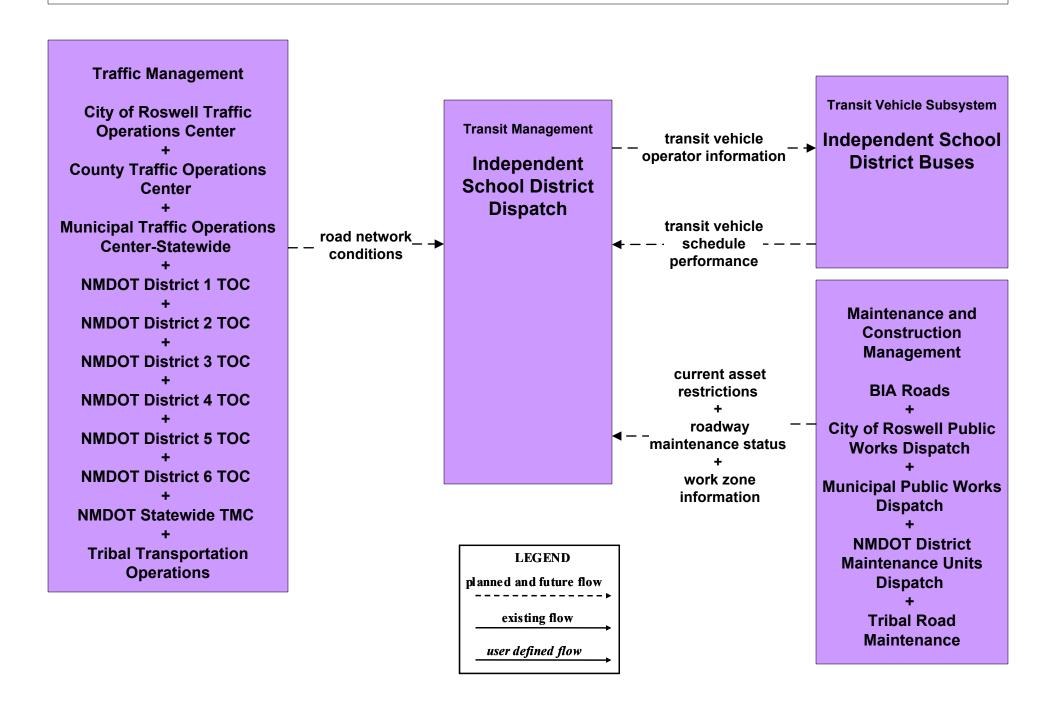

TIMS (Formerly NMDOT Consolidated Highway Database)



# AD1 - ITS Data Mart NMDOT Traffic Safety





#### AD1 - ITS Data Mart MPO/RPO Traffic Database



#### AD1 - ITS Data Mart Tribal



## AD1 - ITS Data Mart NMDOT SITE Manager





#### AD1 - ITS Data Mart HMMS



#### AD3 - ITS Virtual Data Warehouse NMDOT Date Warehouse



# **APTS1 - Transit Vehicle Tracking Regional Transit Providers (3 of 4)**





## APTS2 - Transit Fixed-Route Operations City of Roswell



### APTS2 - Transit Fixed-Route Operations North Central RTD



### APTS2 - Transit Fixed-Route Operations NMDOT Park and Ride



#### APTS2 - Transit Fixed-Route Operations Rail Runner



### APTS2 - Transit Fixed-Route Operations South Central RTD



## APTS2 - Transit Fixed-Route Operations Independent School Districts



### APTS3 - Demand Response Transit Operations Local Transit



#### APTS3 - Demand Response MidRTD



### APTS3 - Demand Response North Central RTD



#### APTS3 - Demand Response South Central RTD



### APTS3 - Demand Response Southwest RTD



#### APTS5 - Transit Security Local Transit



# APTS5 - Transit Security MidRTD Operations



## APTS5 - Transit Security NMDOT Park and Ride



## APTS5 - Transit Security North Central RTD



# **APTS5 - Transit Security Rail Runner Operations**



# **APTS5 - Transit Security South Central RTD Operations**



# **APTS5 - Transit Security Southwest RTD Operations**



## APTS6 - Transit Maintenance NMDOT Park and Ride





LEGEND
planned and future flow
----existing flow
user defined flow

#### APTS7 - Multi-modal Coordination Local Transit