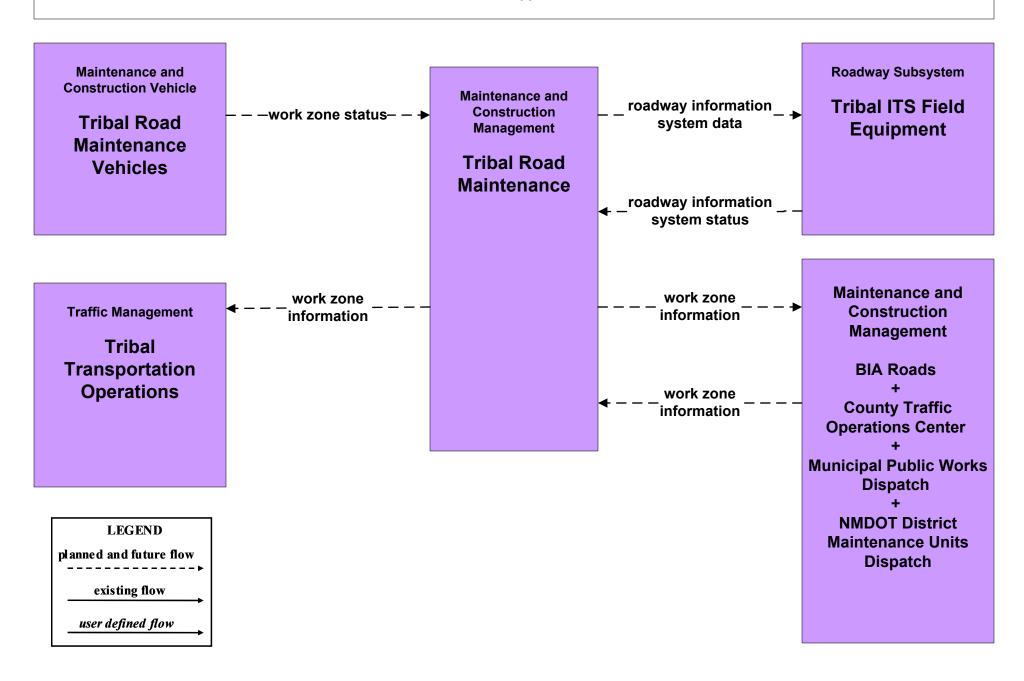

05 - Roadway Automated Treatment NMDOT



DEGEND

planned and future flow

existing flow

user defined flow

NOTE: Currently exists in District 5.

### MC06 - Winter Maintenance NMDOT



#### MC06 - Winter Maintenance City of Roswell



## MC06 - Winter Maintenance Municipalities



### MC06 - Winter Maintenance Counties



### MC06 - Winter Maintenance BIA



#### MC06 - Winter Maintenance Tribal



# MC07 - Roadway Maintenance and Construction NMDOT (1 of 2)



# MC07 - Roadway Maintenance and Construction NMDOT (2 of 2)



### MC08 - Work Zone Management NMDOT



#### MC08 - Work Zone Management City of Roswell



## MC08 - Work Zone Management Municipal Public Works



# MC08 - Work Zone Management County



## MC08 - Work Zone Management BIA



### MC08 - Work Zone Management Tribal



## MC09 - Work Zone Safety Monitoring NMDOT





# MC10 - Maintenance and Construction Activity Coordination Activity Coordination - NMDOT (1 of 3)



# MC10 - Maintenance and Construction Activity Coordination Activity Coordination - NMDOT (2 of 3)



# MC10 - Maintenance and Construction Activity Coordination Activity Coordination - NMDOT (3 of 3)



# MC10 - Maintenance and Construction Activity Coordination City of Roswell (1 of 2)





# MC10 - Maintenance and Construction Activity Coordination Municipalities (1 of 2)





# MC10 - Maintenance and Construction Activity Coordination Municipalities (2 of 2)



# MC10 - Maintenance and Construction Activity Coordination Counties (1 of 2)



# MC10 - Maintenance and Construction Activity Coordination BIA (1 of 2)





# MC10 - Maintenan