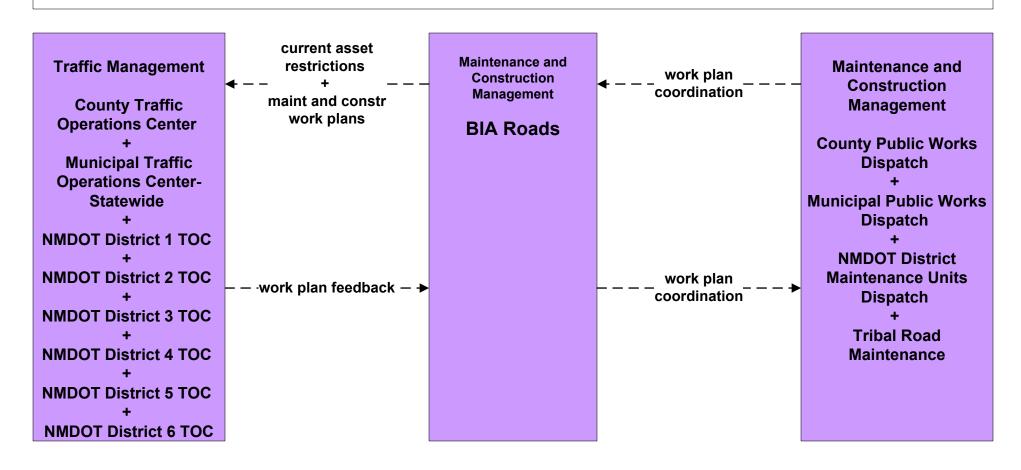

ne Management Tribal



## MC09 - Work Zone Safety Monitoring NMDOT





# MC10 - Maintenance and Construction Activity Coordination Activity Coordination - NMDOT (1 of 3)



# MC10 - Maintenance and Construction Activity Coordination Activity Coordination - NMDOT (2 of 3)



# MC10 - Maintenance and Construction Activity Coordination Activity Coordination - NMDOT (3 of 3)



# MC10 - Maintenance and Construction Activity Coordination City of Roswell (1 of 2)





# MC10 - Maintenance and Construction Activity Coordination Municipalities (1 of 2)





# MC10 - Maintenance and Construction Activity Coordination Municipalities (2 of 2)



# MC10 - Maintenance and Construction Activity Coordination Counties (1 of 2)



# MC10 - Maintenance and Construction Activity Coordination BIA (1 of 2)





# MC10 - Maintenance and Construction Activity Coordination Tribal (1 of 2)