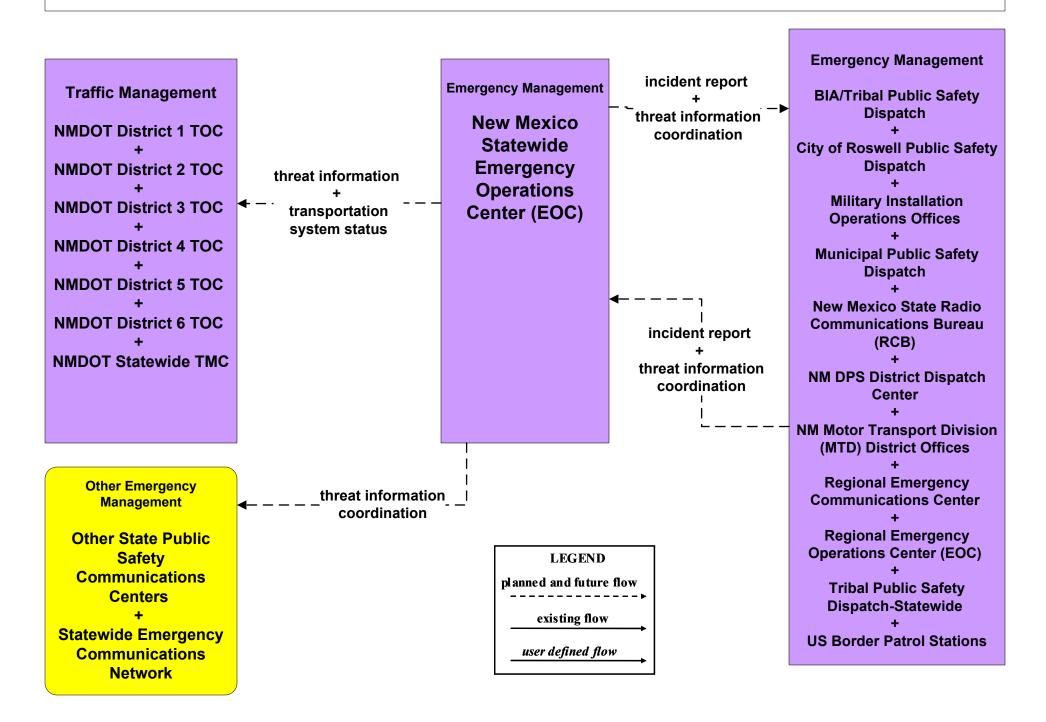

# EM05 - Transportation Infrastructure Protection NMDOT (1 of 2)

# EM05 - Transportation Infrastructure Protection NMDOT (2 of 2)