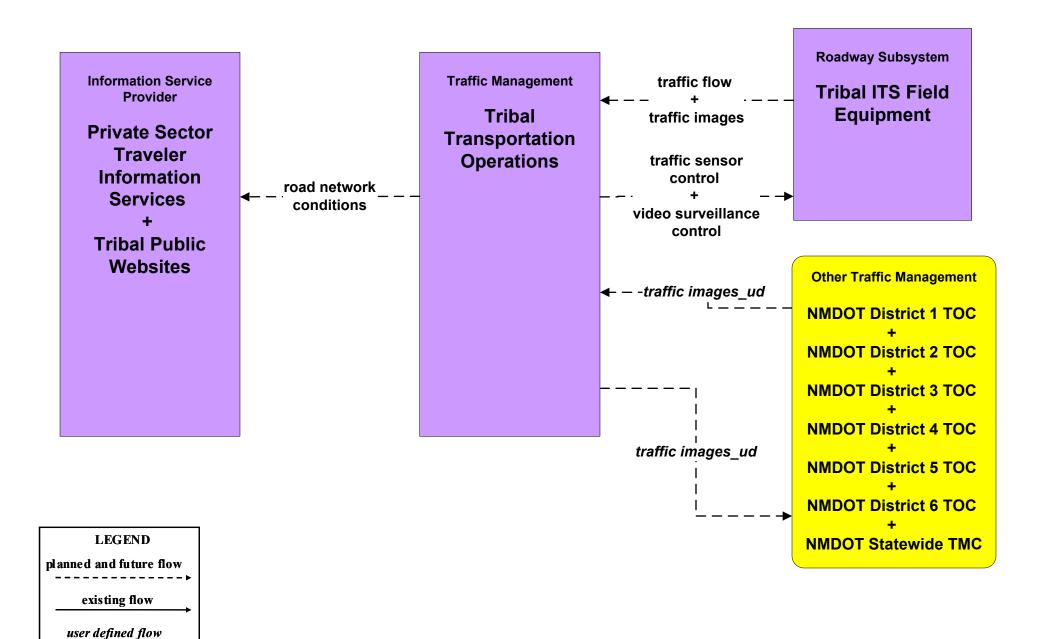

#### ATMS01 - Network Surveillance Tribal

#### ATMS07 - Regional Traffic Control Tribal