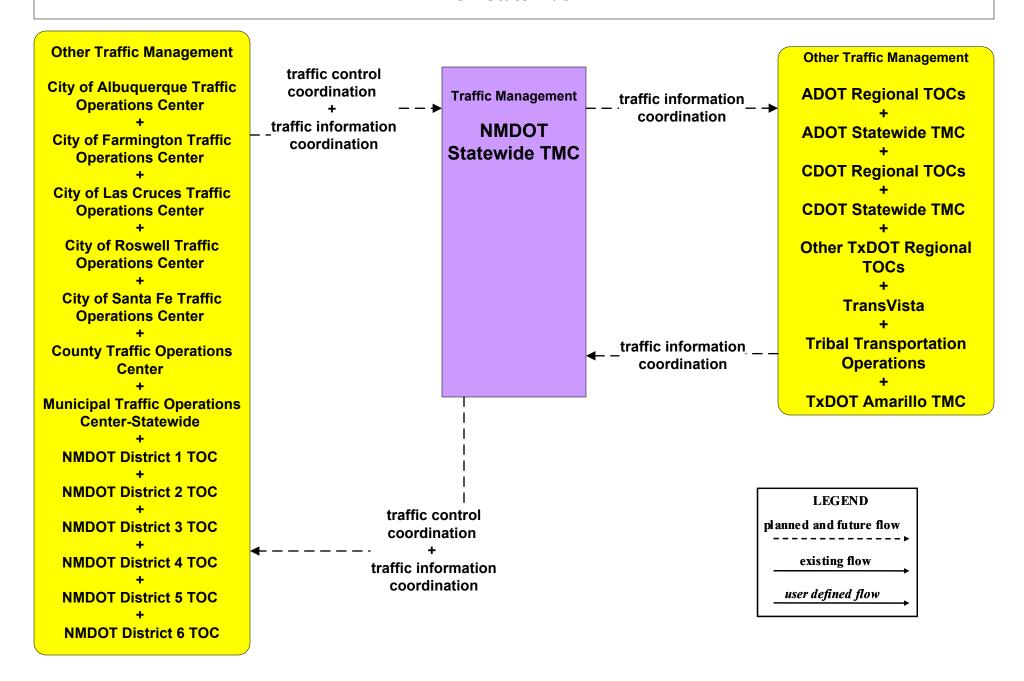

OT District 2 TOC





#### ATMS04 - Freeway Control NMDOT District 3 TOC





### ATMS04 - Freeway Control NMDOT District 4 TOC





### ATMS04 - Freeway Control NMDOT District 5 TOC





### ATMS04 - Freeway Control NMDOT District 6 TOC





### ATMS06 - Traffic Information Dissemination NMDOT Statewide TMC



### ATMS06 - Traffic Information Dissemination NMDOT District 1 TOC



### ATMS06 - Traffic Information Dissemination NMDOT District 2 TOC



### ATMS06 - Traffic Information Dissemination NMDOT District 3 TOC



### ATMS06 - Traffic Information Dissemination NMDOT District 4 TOC



### ATMS06 - Traffic Information Dissemination NMDOT District 5 TMC



### ATMS06 - Traffic Information Dissemination NMDOT District 6 TOC



#### ATMS07 - Regional Traffic Control NMDOT Statewide TMC



### ATMS07 - Regional Traffic Control NMDOT District 1 TOC



user defined flow

### ATMS07 - Regional Traffic Control NMDOT District 2 TOC



#### ATMS07 - Regional Traffic Control NMDOT District 3 TOC



### ATMS07 - Regional Traffic Control NMDOT District 4 TMC





#### ATMS07 - Regional Traffic Control NMDOT District 5 TOC



### ATMS07 - Regional Traffic Control NMDOT District 6 TOC





#### ATMS07 - Regional Traffic Control City of Roswell





# ATMS07 - Regional Traffic Control Municipalities





#### ATMS07 - Regional Traffic Control Counties



#### ATMS07 - Regional Traffic Control Tribal





# ATMS08 - Incident Management NMDOT Statewide TMC (TM to EM)



# ATMS08 - Incident Management NMDOT District 1 (TM to EM)



# ATMS08 - Incident Management NMDOT District 2 (TM to E