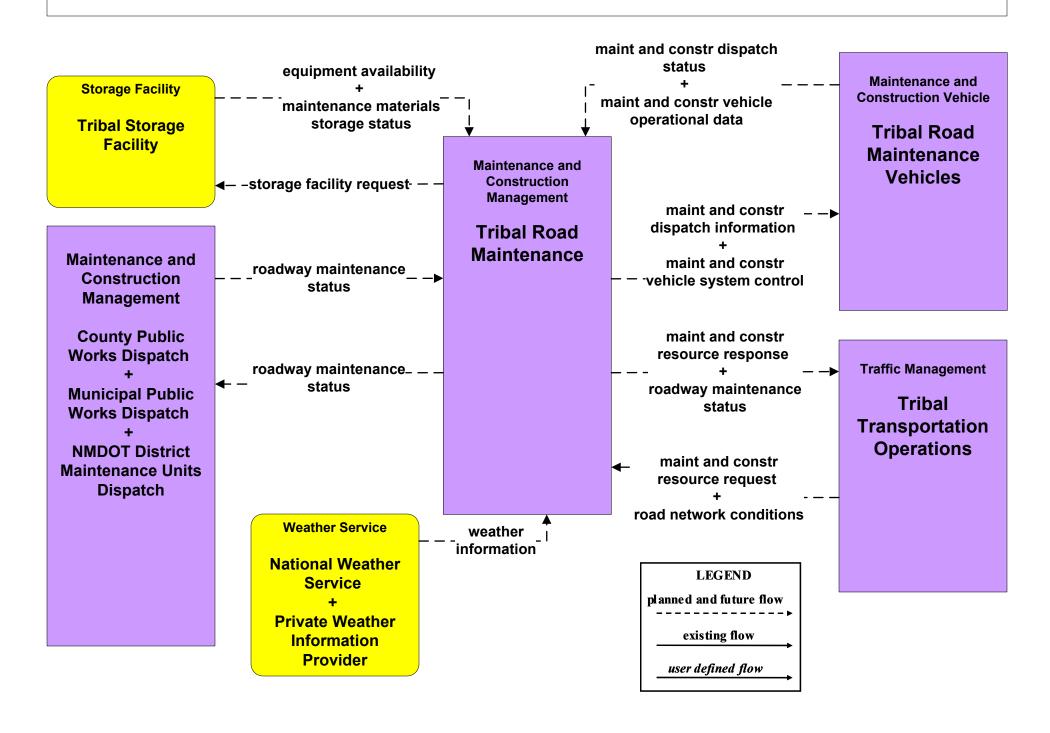

#### MC06 - Winter Maintenance Tribal

# MC10 - Maintenance and Construction Activity Coordination Tribal (1 of 2)