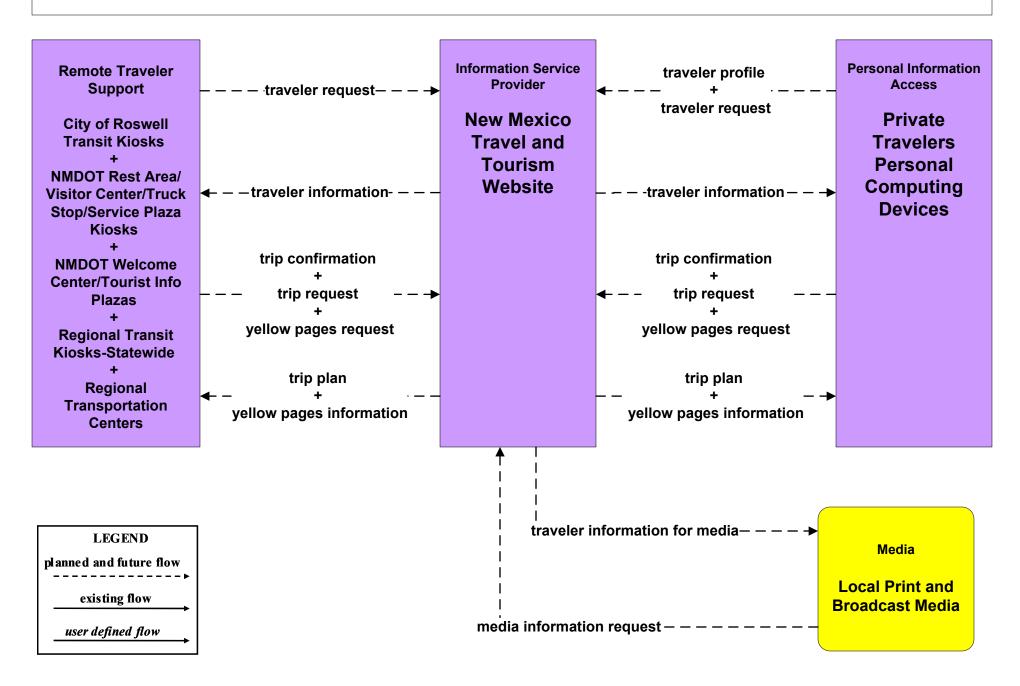

## ATIS2 - Interactive Traveler Information New Mexico Travel and Tourism (Outputs) (3 of 3)