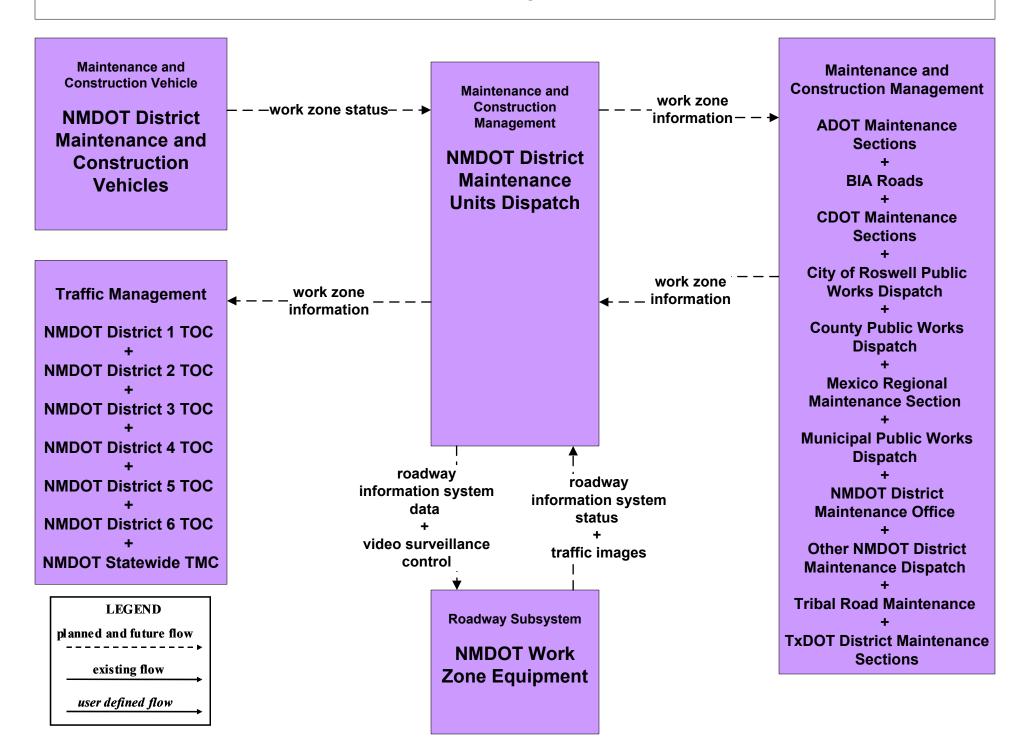

Information Processing and Distribution NMDOT (8 of 8)



# MC04 - Weather Information Processing and Distribution Municipalities (2 of 2)





# MC04 - Weather Information Processing and Distribution Counties (2 of 2)





## MC05 - Roadway Automated Treatment NMDOT



DEGEND

planned and future flow

existing flow

user defined flow

NOTE: Currently exists in District 5.

### MC06 - Winter Maintenance NMDOT



#### MC06 - Winter Maintenance City of Roswell



## MC06 - Winter Maintenance Municipalities



### MC06 - Winter Maintenance Counties



### MC06 - Winter Maintenance BIA



#### MC06 - Winter Maintenance Tribal



# MC07 - Roadway Maintenance and Construction NMDOT (1 of 2)



# MC07 - Roadway Maintenance and Construction NMDOT (2 of 2)



### MC08 - Work Zone Management NMDOT



#### MC08 - Work Zone Management City of Roswell



## MC08 - Work Zone Management Municipal Public Works



# MC08 - Work Zone Management County



## MC08 - Work Zone Management BIA



### MC08 - Work Zone Management Tribal



## MC09 - Work Zone Safety Monitoring NMDOT





# MC10 - Maintenance and Construction Activity Coordination Activity Coordination - NMDOT (1 of 3)



# MC10 - Maintenance and Construction Activity Coordination Activity Coordination - NMDOT (2 of 3)



# MC10 - Maintenance and Construction Activity Coordination Activity Coordination - NMDOT (3 of 3)



# MC10 - Maintenance and Construction Activity Coordination City of Roswell (1 of 2)





# MC10 - Maintenance and Construction Activity Coordination Municipalities (1 of 2)





# MC10 - Maintenance and Constructi