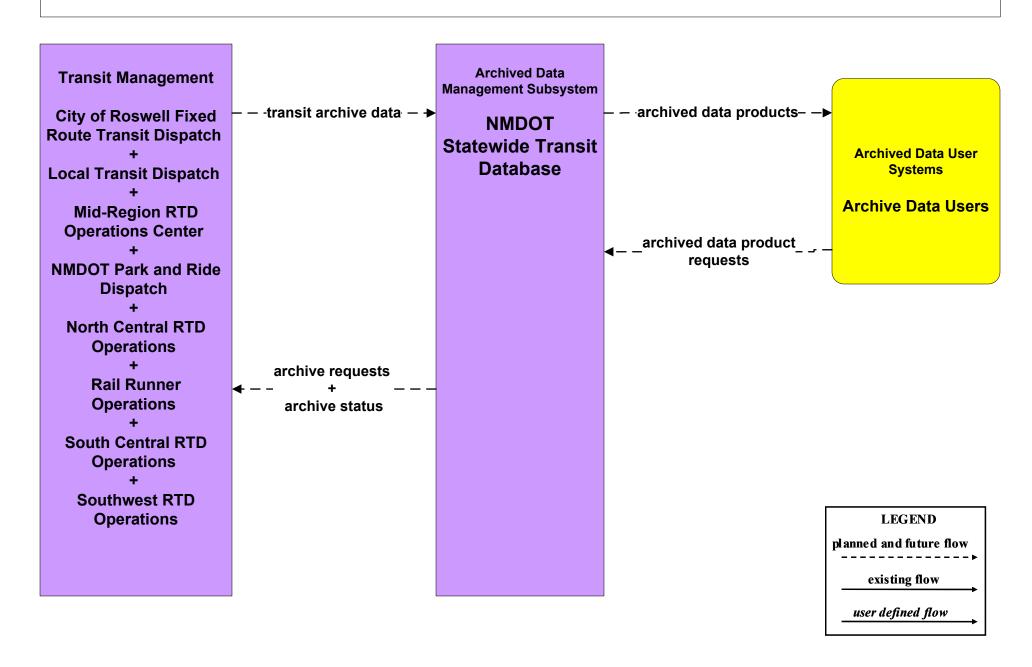

#### AD1 - ITS Data Mart NMDOT Statewide Crash Information System



#### AD1 - ITS Data Mart NMDOT Statewide Pavement Management System



#### AD1 - ITS Data Mart NMDOT Statewide Transit Database



# AD1 - ITS Data Mart NMDOT TIMS (Formerly NMDOT Consolidated Highway Database)



# AD1 - ITS Data Mart NMDOT Traffic Safety





#### AD1 - ITS Data Mart MPO/RPO Traffic Database



#### AD1 - ITS Data Mart Tribal



## AD1 - ITS Data Mart NMDOT SITE Manager





#### AD1 - ITS Data Mart HMMS



#### AD3 - ITS Virtual Data Warehouse NMDOT Date Warehouse



# **APTS1 - Transit Vehicle Tracking Regional Transit Providers (3 of 4)**





## APTS2 - Transit Fixed-Route Operations City of Roswell



### APTS2 - Transit Fixed-Route Operations North Central RTD



### APTS2 - Transit Fixed-Route Operations NMDOT Park and Ride



#### APTS2 - Transit Fixed-Route Operations Rail Runner



### APTS2 - Transit Fixed-Route Operations South Central RTD



## APTS2 - Transit Fixed-Route Operations I