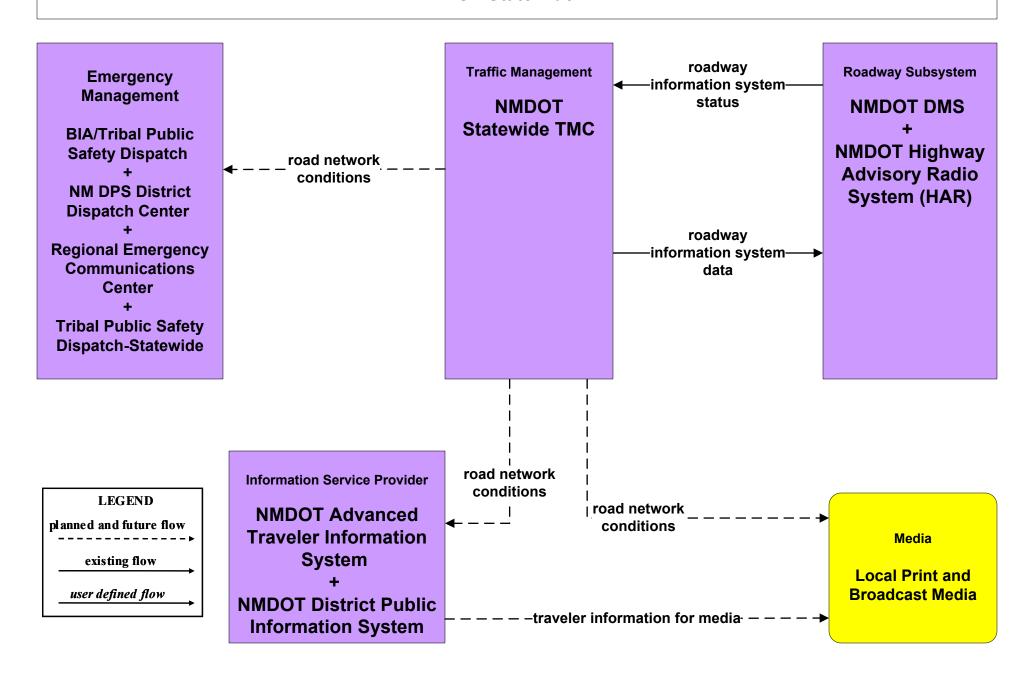

District 6 TOC





#### ATMS01 - Network Surveillance City of Roswell





## ATMS01 - Network Surveillance Municipalities





## ATMS01 - Network Surveillance Counties





#### ATMS01 - Network Surveillance Tribal



# ATMS03 - Surface Street Control NMDOT Signal Lab (1 of 2)



# ATMS03 - Surface Street Control NMDOT Signal Lab (2 of 2)





### ATMS04 - Freeway Control NMDOT Statewide TMC



## ATMS04 - Freeway Control NMDOT District 1 TOC





### ATMS04 - Freeway Control NMDOT District 2 TOC





#### ATMS04 - Freeway Control NMDOT District 3 TOC





### ATMS04 - Freeway Control NMDOT District 4 TOC





### ATMS04 - Freeway Control NMDOT District 5 TOC





### ATMS04 - Freeway Control NMDOT District 6 TOC





### ATMS06 - Traffic Information Dissemination NMDOT Statewide TMC



### ATMS06 - Traffic Information Dissemination NMDOT District 1 TOC



### ATMS06 - Traffic Information Dissemination NMDOT District 2 TOC



### ATMS06 - Traffic Information Dissemination NMDOT District 3 TOC



### ATMS06 - Traffic Information Dissemination NMDOT District 4 TOC



### ATMS06 - Traffic Information Dissemination NMDOT District 5 TMC



### ATMS06 - Traffic Information Dissemination NMDOT District 6 TOC



#### ATMS07 - Regional Traffic Control NMDOT Statewide TMC



### ATMS07 - Regional Traffic Control NMDOT District 1 TOC



user defined flow

### ATMS07 - Regional Traffic Control NMDOT District 2 TOC



#### ATMS07 - Regional Traffic Control NMDOT District 3 TOC



### ATMS07 - Regional Traffic Control NMDOT District 4 TMC





#### ATMS07 - Regional Traffic Control N