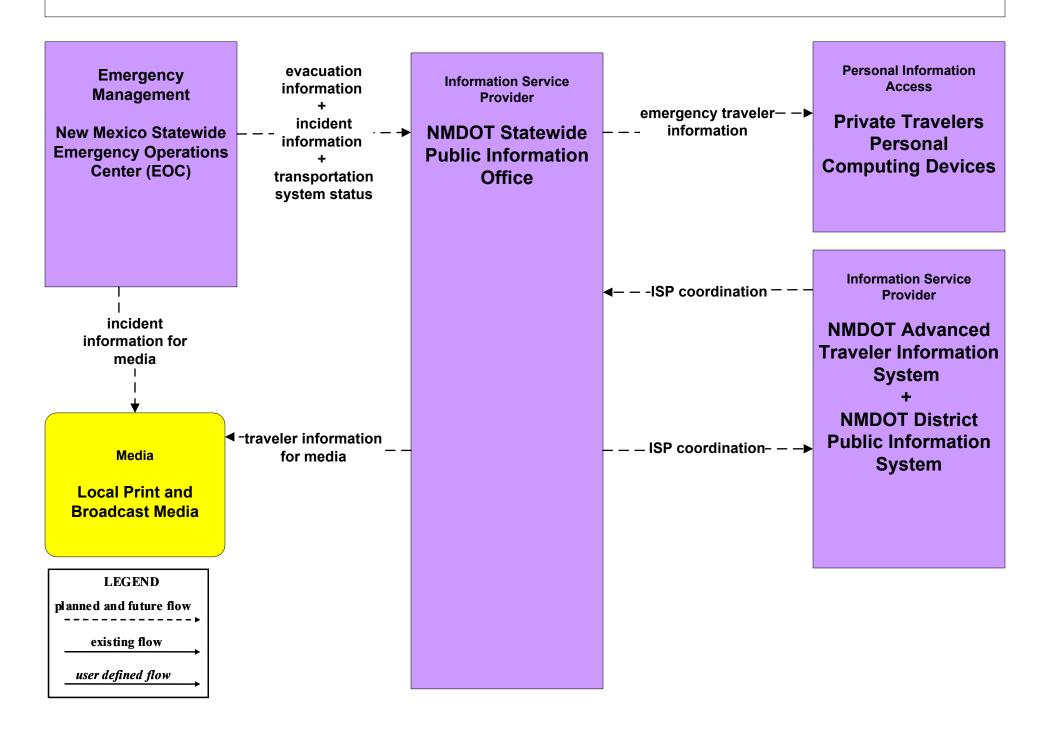

### EM10 - Disaster Traveler Information NMDOT Statewide Public Information Office