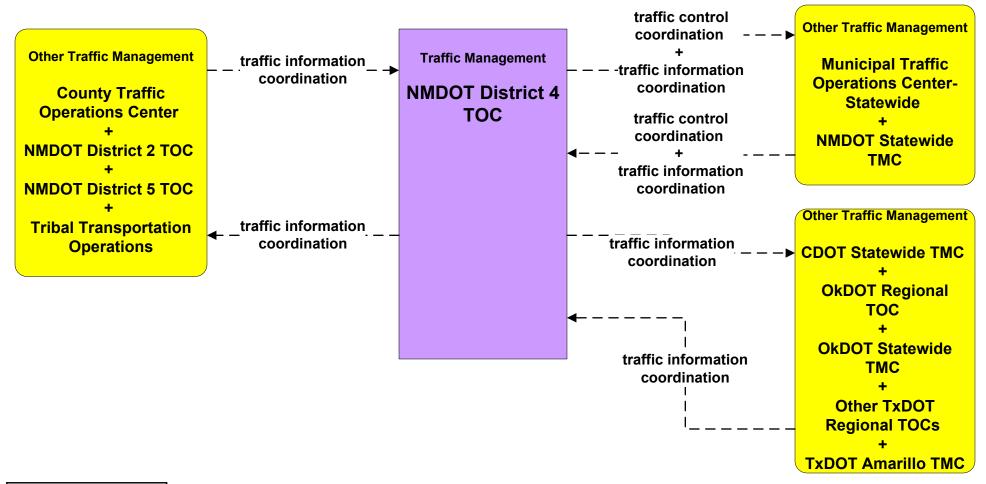

ormation Dissemination NMDOT Statewide TMC



### ATMS06 - Traffic Information Dissemination NMDOT District 1 TOC



### ATMS06 - Traffic Information Dissemination NMDOT District 2 TOC



### ATMS06 - Traffic Information Dissemination NMDOT District 3 TOC



### ATMS06 - Traffic Information Dissemination NMDOT District 4 TOC



### ATMS06 - Traffic Information Dissemination NMDOT District 5 TMC



### ATMS06 - Traffic Information Dissemination NMDOT District 6 TOC



#### ATMS07 - Regional Traffic Control NMDOT Statewide TMC



### ATMS07 - Regional Traffic Control NMDOT District 1 TOC



user defined flow

### ATMS07 - Regional Traffic Control NMDOT District 2 TOC



#### ATMS07 - Regional Traffic Control NMDOT District 3 TOC



### ATMS07 - Regional Traffic Control NMDOT District 4 TMC





#### ATMS07 - Regional Traffic Control NMDOT District 5 TOC



### ATMS07 - Regional Traffic Control NMDOT District 6 TOC





#### ATMS07 - Regional Traffic Control City of Roswell





# ATMS07 - Regional Traffic Control Municipalities





#### ATMS07 - Regional Traffic Control Counties



#### ATMS07 - Regional Traffic Control Tribal





# ATMS08 - Incident Management NMDOT Statewide TMC (TM to EM)



# ATMS08 - Incident Management NMDOT District 1 (TM to EM)



# ATMS08 - Incident Management NMDOT District 2 (TM to EM)



# ATMS08 - Incident Management NMDOT District 3 (TM to EM)





# ATMS08 - Incident Management NMDOT District 4 (TM to EM)



# ATMS08 - Incident Management NMDOT District 5 (TM to EM)



user defined flow

# ATMS08 - Incident Management NMDOT District 6 (TM to