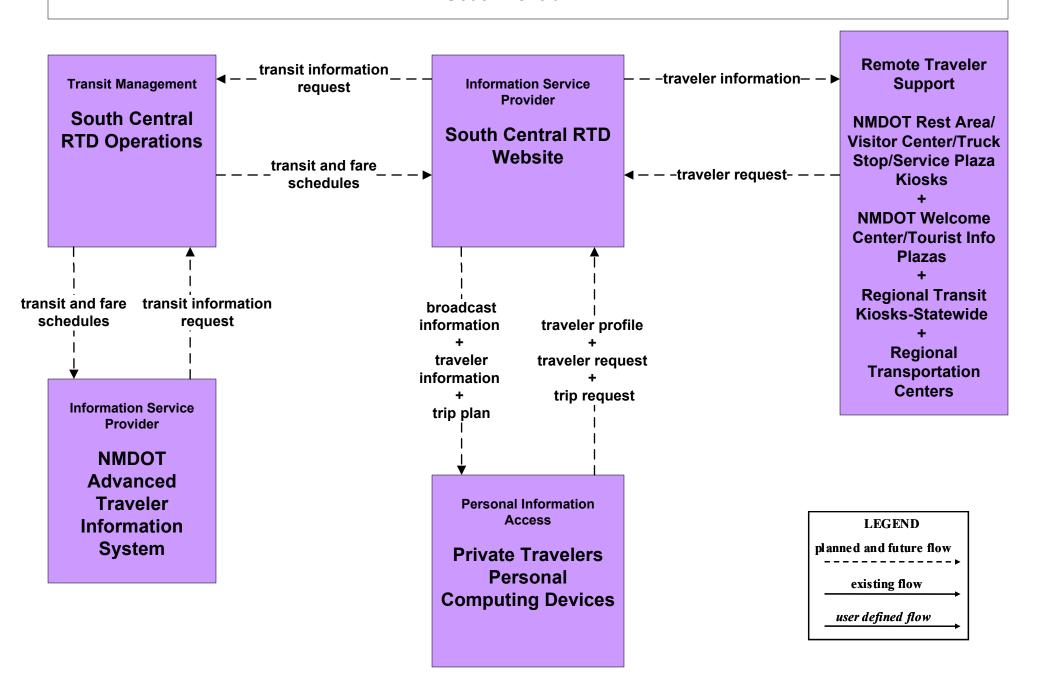

**



# **APTS5 - Transit Security Southwest RTD Operations**



## APTS6 - Transit Maintenance NMDOT Park and Ride





LEGEND
planned and future flow
----existing flow
user defined flow

#### APTS7 - Multi-modal Coordination Local Transit



## APTS7 - Multi-modal Coordination MidRTD Operations



## APTS7 - Multi-modal Coordination NMDOT Park and Ride





#### APTS7 - Multi-modal Coordination North Central RTD



# APTS7 - Multi-modal Coordination Rail Runner Operations





#### APTS8 - Transit Traveler Information City of Roswell



#### APTS8 - Transit Traveler Information Local Transit Operations



## APTS8 - Transit Traveler Information MidRTD Operations



#### APTS8 - Transit Traveler Information North Central RTD



#### APTS8 - Transit Traveler Information South Central RTD



## APTS8 - Transit Traveler Information Southwest RTD Operations



## ATIS1 - Broadcast Traveler Information NMDOT District Public Information System (Inputs)



# ATIS1 - Broadcast Traveler Information NMDOT District Public Information System (Outputs)



# ATIS1 - Broadcast Traveler Information NMDOT Public Information System (Inputs)



# ATIS1 - Broadcast Traveler Information NMDOT Public Information System (Outputs)



# ATIS1 - Broadcast Traveler Information City of Roswell Public Information System (Inputs)



# ATIS1 - Broadcast Traveler Information Municipal Public Information System (Inputs)



# ATIS1 - Broadcast Traveler Information County Public Information System (Inputs)



# ATIS1 - Broadcast Traveler Information County Public Information System (Outputs)



## ATIS2 - I