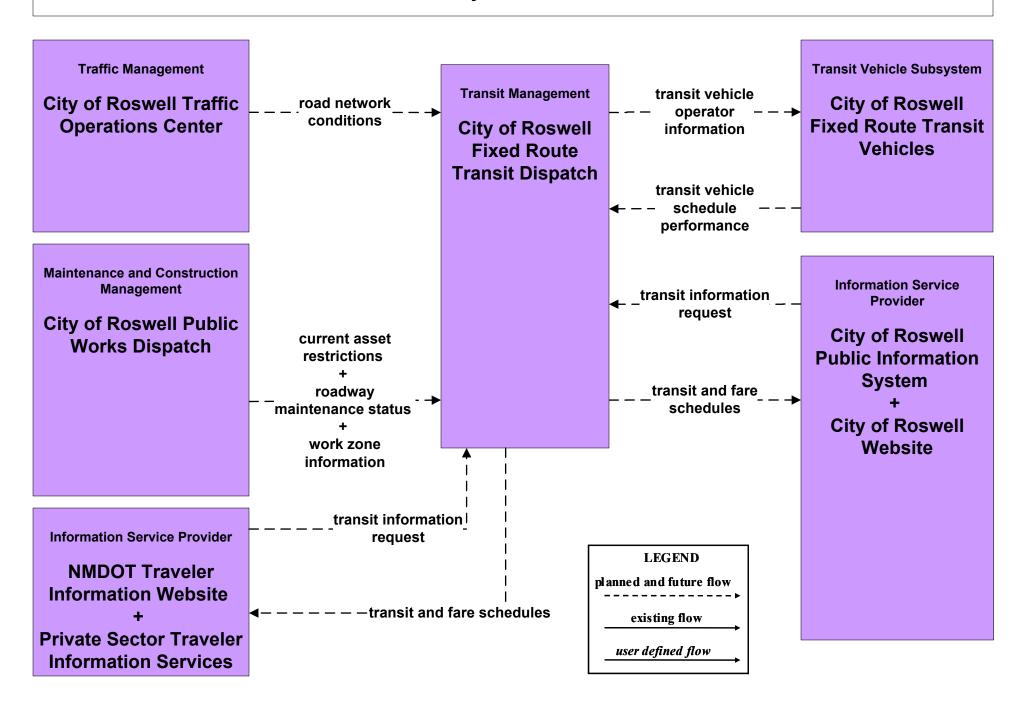

#### AD1 - ITS Data Mart NMDOT Statewide Crash Information System



#### AD1 - ITS Data Mart NMDOT Statewide Pavement Management System



#### AD1 - ITS Data Mart NMDOT Statewide Transit Database



# AD1 - ITS Data Mart NMDOT TIMS (Formerly NMDOT Consolidated Highway Database)



# AD1 - ITS Data Mart NMDOT Traffic Safety





#### AD1 - ITS Data Mart MPO/RPO Traffic Database



#### AD1 - ITS Data Mart Tribal



## AD1 - ITS Data Mart NMDOT SITE Manager





#### AD1 - ITS Data Mart HMMS



#### AD3 - ITS Virtual Data Warehouse NMDOT Date Warehouse



# **APTS1 - Transit Vehicle Tracking Regional Transit Providers (3 of 4)**





## APTS2 - Transit Fixed-Route Operations City of Roswell



### APTS2 - Transit Fixed-Route Operations North Central RTD



### APTS2 - Transit Fixed-Route Operations NMDOT Park and Ride



#### APTS2 - Transit Fixed-Route Operations Rail Runner



### APTS2 - Transit Fixed-Route Operations South Central RTD



## APTS2 - Transit Fixed-Route Operations Independent School Districts



### APTS3 - Demand Response Transit Operations Local Transit



#### APTS3 - Demand Response MidRTD



### APTS3 - Demand Response North Central RTD



#### APTS3 - Demand Response South Central RTD



### APTS3 - Demand Response Southwest RTD



#### APTS5 - Transit Security Local Transit



# APTS5 - Transit Security MidRTD Operations



## APTS5 - Transit Security NMDOT Park and Ride



## APTS5 - Transit Security North Central RTD



# **APTS5 - Transit Security