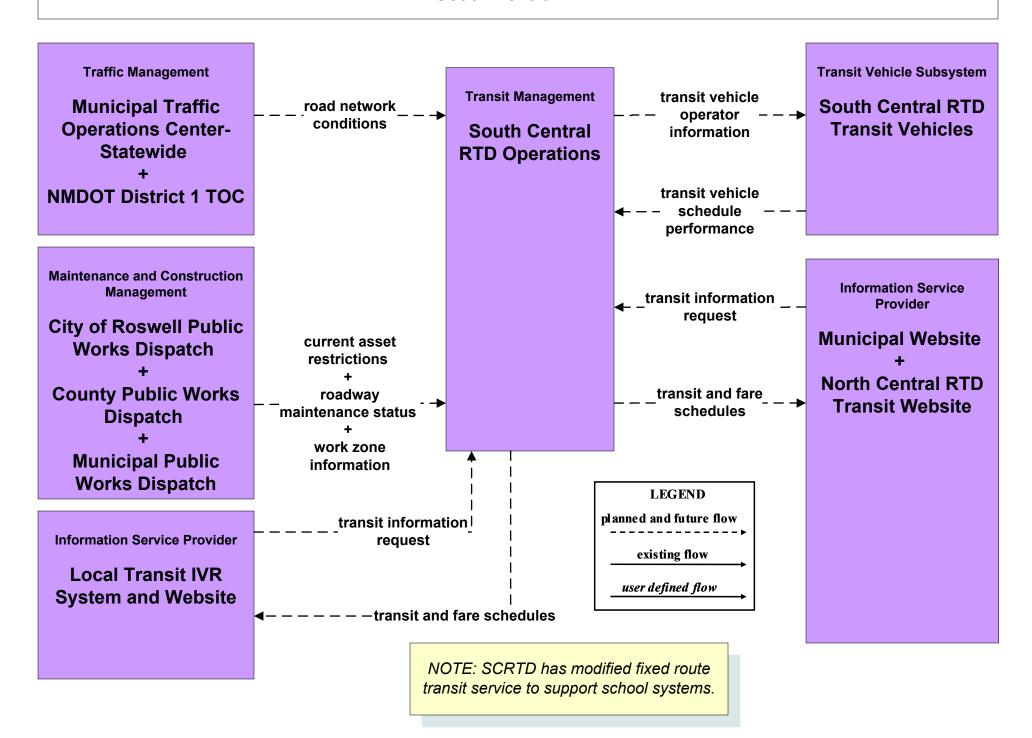

Data Mart NMDOT Statewide Transit Database



# AD1 - ITS Data Mart NMDOT TIMS (Formerly NMDOT Consolidated Highway Database)



# AD1 - ITS Data Mart NMDOT Traffic Safety





#### AD1 - ITS Data Mart MPO/RPO Traffic Database



#### AD1 - ITS Data Mart Tribal



## AD1 - ITS Data Mart NMDOT SITE Manager





#### AD1 - ITS Data Mart HMMS



#### AD3 - ITS Virtual Data Warehouse NMDOT Date Warehouse



# **APTS1 - Transit Vehicle Tracking Regional Transit Providers (3 of 4)**





## APTS2 - Transit Fixed-Route Operations City of Roswell



### APTS2 - Transit Fixed-Route Operations North Central RTD



### APTS2 - Transit Fixed-Route Operations NMDOT Park and Ride



#### APTS2 - Transit Fixed-Route Operations Rail Runner



### APTS2 - Transit Fixed-Route Operations South Central RTD



## APTS2 - Transit Fixed-Route Operations Independent School Districts



### APTS3 - Demand Response Transit Operations Local Transit



#### APTS3 - Demand Response MidRTD



### APTS3 - Demand Response North Central RTD



#### APTS3 - Demand Response South Central RTD



### APTS3 - Demand Response Southwest RTD



#### APTS5 - Transit Security Local Transit



# APTS5 - Transit Security MidRTD Operations



## APTS5 - Transit Security NMDOT Park and Ride



## APTS5 - Transit Security North Central RTD



# **APTS5 - Transit Security Rail Runner Operations**



# **APTS5 - Transit Security South Central RTD Operations**



# **APTS5 - Transit Security Southwest RTD Operations**



## APTS6 - Transit Maintenance NMDOT Park and Ride





LEGEND
planned and future flow
----existing flo