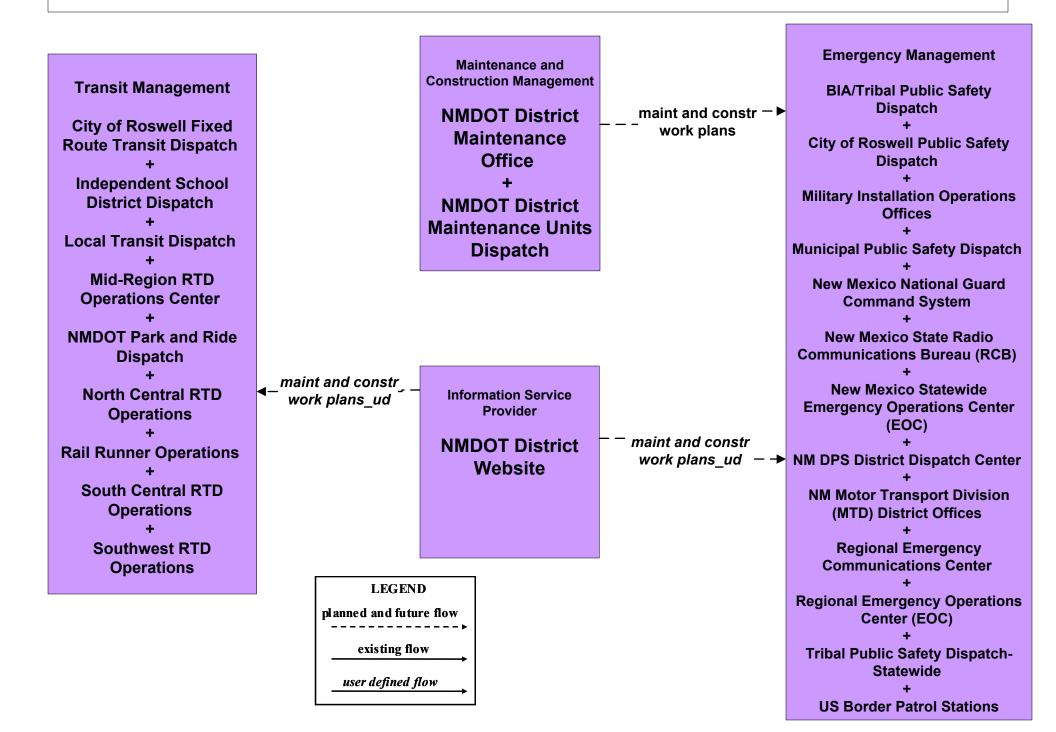

# MC10 - Maintenance and Construction Activity Coordination City of Roswell (1 of 2)