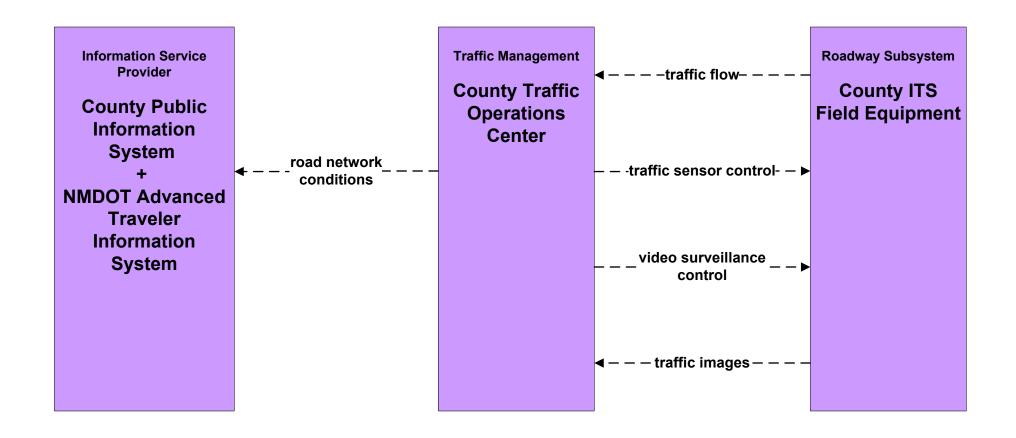

# ATIS1 - Broadcast Traveler Information County Public Information System (Inputs)