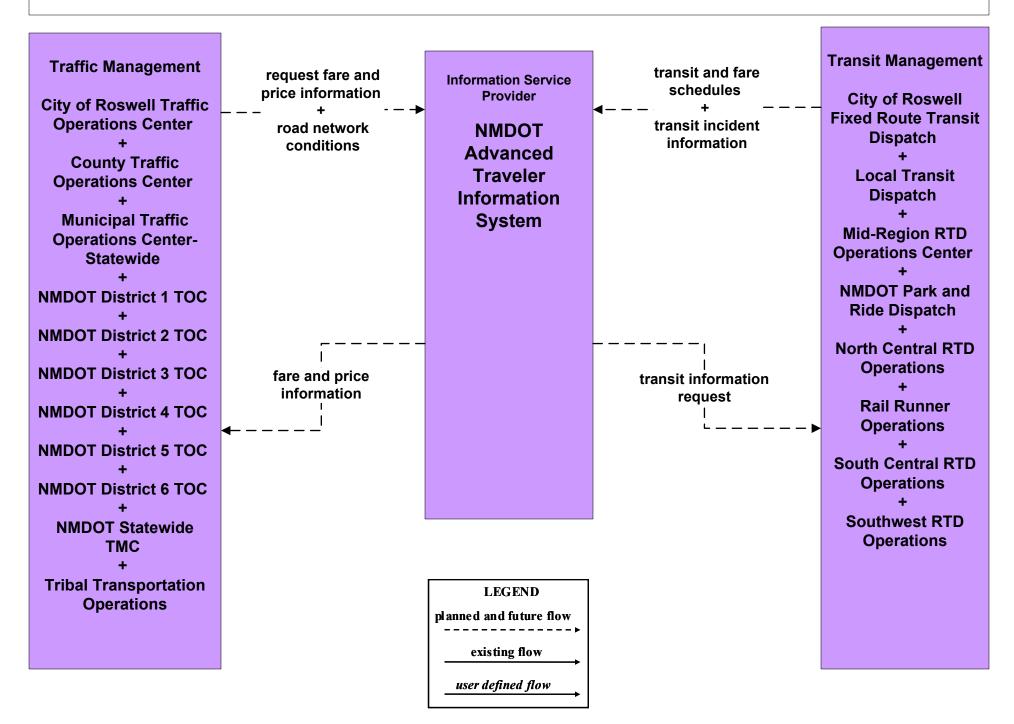

est RTD Operations



## ATIS1 - Broadcast Traveler Information NMDOT District Public Information System (Inputs)



# ATIS1 - Broadcast Traveler Information NMDOT District Public Information System (Outputs)



# ATIS1 - Broadcast Traveler Information NMDOT Public Information System (Inputs)



# ATIS1 - Broadcast Traveler Information NMDOT Public Information System (Outputs)



# ATIS1 - Broadcast Traveler Information City of Roswell Public Information System (Inputs)



# ATIS1 - Broadcast Traveler Information Municipal Public Information System (Inputs)



# ATIS1 - Broadcast Traveler Information County Public Information System (Inputs)



# ATIS1 - Broadcast Traveler Information County Public Information System (Outputs)



## ATIS2 - Interactive Traveler Information NMDOT (1 of 2)



## ATIS2 - Interactive Traveler Information NMDOT (2 of 2)



#### ATIS2 - Interactive Traveler Information New Mexico Travel and Tourism (Inputs) (1 of 3)



#### ATIS2 - Interactive Traveler Information New Mexico Travel and Tourism (Inputs) (2 of 3)





## ATIS2 - Interactive Traveler Information New Mexico Travel and Tourism (Outputs) (3 of 3)



### ATMS01 - Network Monitoring NMDOT Statewide TMC





## ATMS01 - Network Surveillance NMDOT District 1 TOC





### ATMS01 - Network Surveillance NMDOT District 2 TOC





### ATMS01 - Network Surveillance NMDOT District 3 TOC





### ATMS01 - Network Surveillance NMDOT District 4 TOC





## ATMS01 - Network Surveillance NMDOT District 5 TOC





## ATMS01 - Network Surveillance NMDOT District 6 TOC





#### ATMS01 - Network Surveill