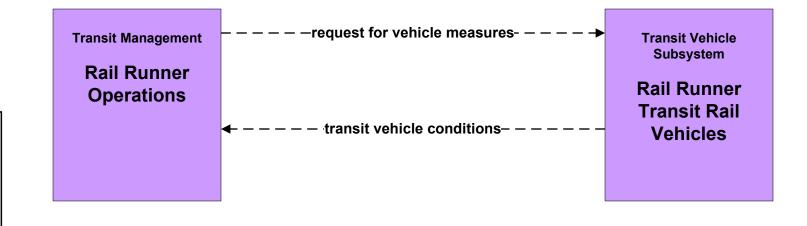

ransit Fixed-Route Operations South Central RTD



## APTS2 - Transit Fixed-Route Operations Independent School Districts



### APTS3 - Demand Response Transit Operations Local Transit



#### APTS3 - Demand Response MidRTD



### APTS3 - Demand Response North Central RTD



#### APTS3 - Demand Response South Central RTD



### APTS3 - Demand Response Southwest RTD



#### APTS5 - Transit Security Local Transit



# APTS5 - Transit Security MidRTD Operations



## APTS5 - Transit Security NMDOT Park and Ride



## APTS5 - Transit Security North Central RTD



# **APTS5 - Transit Security Rail Runner Operations**



# **APTS5 - Transit Security South Central RTD Operations**



# **APTS5 - Transit Security Southwest RTD Operations**



## APTS6 - Transit Maintenance NMDOT Park and Ride





LEGEND
planned and future flow
----existing flow
user defined flow

#### APTS7 - Multi-modal Coordination Local Transit



## APTS7 - Multi-modal Coordination MidRTD Operations



## APTS7 - Multi-modal Coordination NMDOT Park and Ride





#### APTS7 - Multi-modal Coordination North Central RTD



# APTS7 - Multi-modal Coordination Rail Runner Operations





#### APTS8 - Transit Traveler Information City of Roswell



#### APTS8 - Transit Traveler Information Local Transit Operations



## APTS8 - Transit Traveler Information MidRTD Operations



#### APTS8 - Transit Traveler Information North Central RTD



#### APTS8 - Transit Traveler Information South Central RTD



## APTS8 - Transit Traveler Information Southwest RTD Operations



## ATIS1 - Broadcast Traveler Information NMDOT D