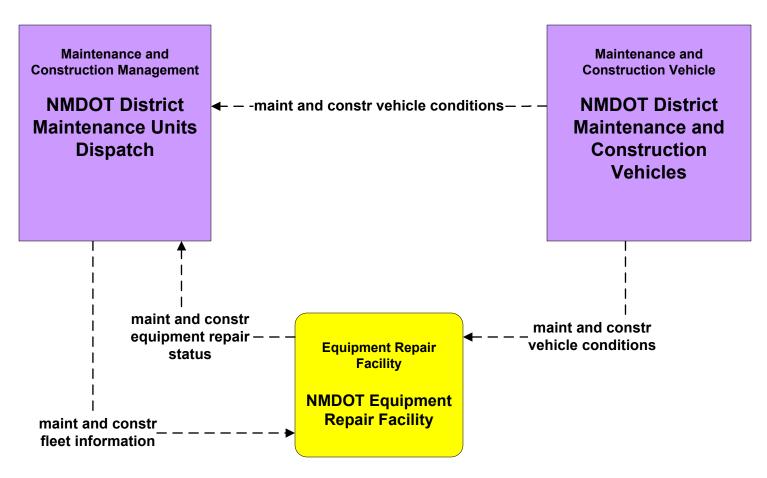

# MC07 - Roadway Maintenance and Construction NMDOT (1 of 2)

# MC07 - Roadway Maintenance and Construction NMDOT (2 of 2)