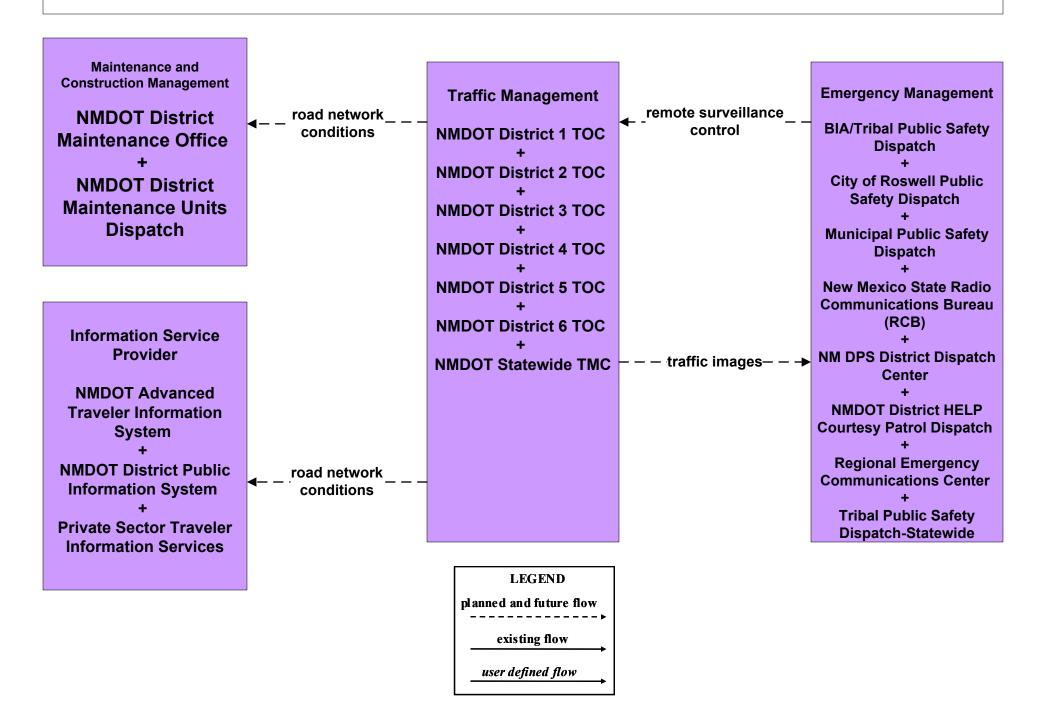

# ATMS08 - Incident Management NMDOT Statewide TMC (TM to EM)

# ATMS08 - Incident Management NMDOT District 1 (TM to EM)

# ATMS08 - Incident Management NMDOT District 2 (TM to EM)

# ATMS08 - Incident Management NMDOT District 3 (TM to EM)

# ATMS08 - Incident Management NMDOT District 4 (TM to EM)

# ATMS08 - Incident Management NMDOT District 5 (TM to EM)

user defined flow