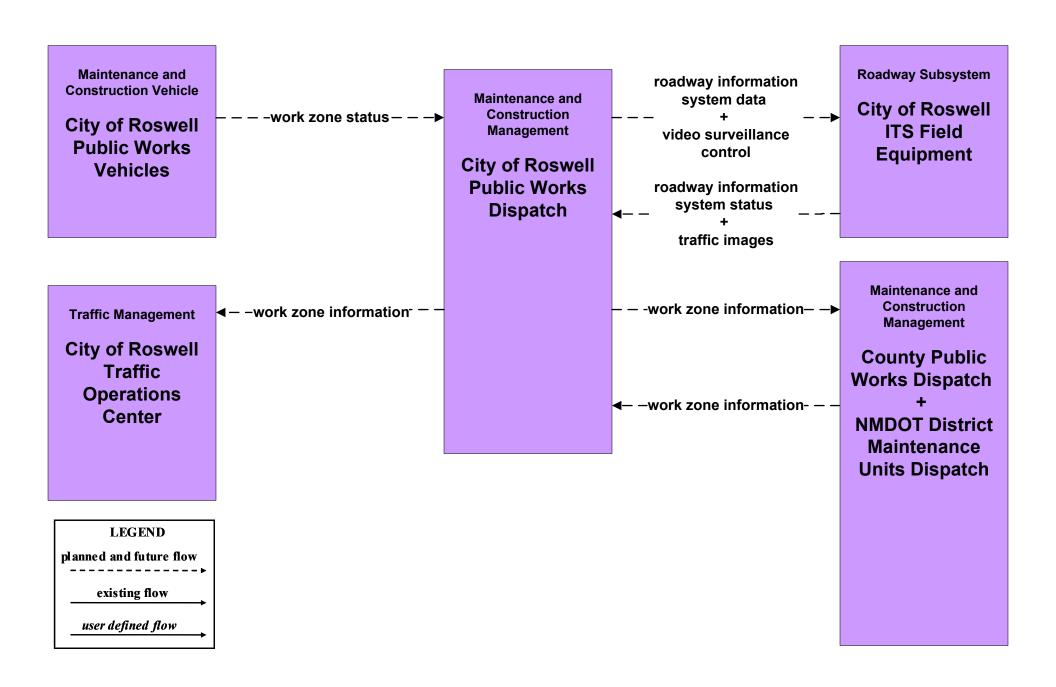

8)



# MC04 - Weather Information Processing and Distribution Municipalities (2 of 2)





# MC04 - Weather Information Processing and Distribution Counties (2 of 2)





## MC05 - Roadway Automated Treatment NMDOT



DEGEND

planned and future flow

existing flow

user defined flow

NOTE: Currently exists in District 5.

### MC06 - Winter Maintenance NMDOT



#### MC06 - Winter Maintenance City of Roswell



## MC06 - Winter Maintenance Municipalities



### MC06 - Winter Maintenance Counties



### MC06 - Winter Maintenance BIA



#### MC06 - Winter Maintenance Tribal



# MC07 - Roadway Maintenance and Construction NMDOT (1 of 2)



# MC07 - Roadway Maintenance and Construction NMDOT (2 of 2)



### MC08 - Work Zone Management NMDOT



#### MC08 - Work Zone Management City of Roswell



## MC08 - Work Zone Management Municipal Public Works



# MC08 - Work Zone Management County



## MC08 - Work Zone Management BIA



### MC08 - Work Zone Management Tribal



## MC09 - Work Zone Safety Monitoring NMDOT





# MC10 - Maintenance and Construction Activity Coordination Activity Coordination - NMDOT (1 of 3)



# MC10 - Maintenance and Construction Activity Coordination Activity Coordination - NMDOT (2 of 3)



# MC10 - Maintenance and Construction Activity Coordination Activity Coordination - NMDOT (3 of 3)



# MC10 - Maintenance and Construction Activity Coordination City of Roswell (1 of 2)





# MC10 - Maintenance and Construction Activity Coordination Municipalities (1 of 2)





# MC10 - Maintenance and Construction Activity Coordination Municipalities (2 of 2)