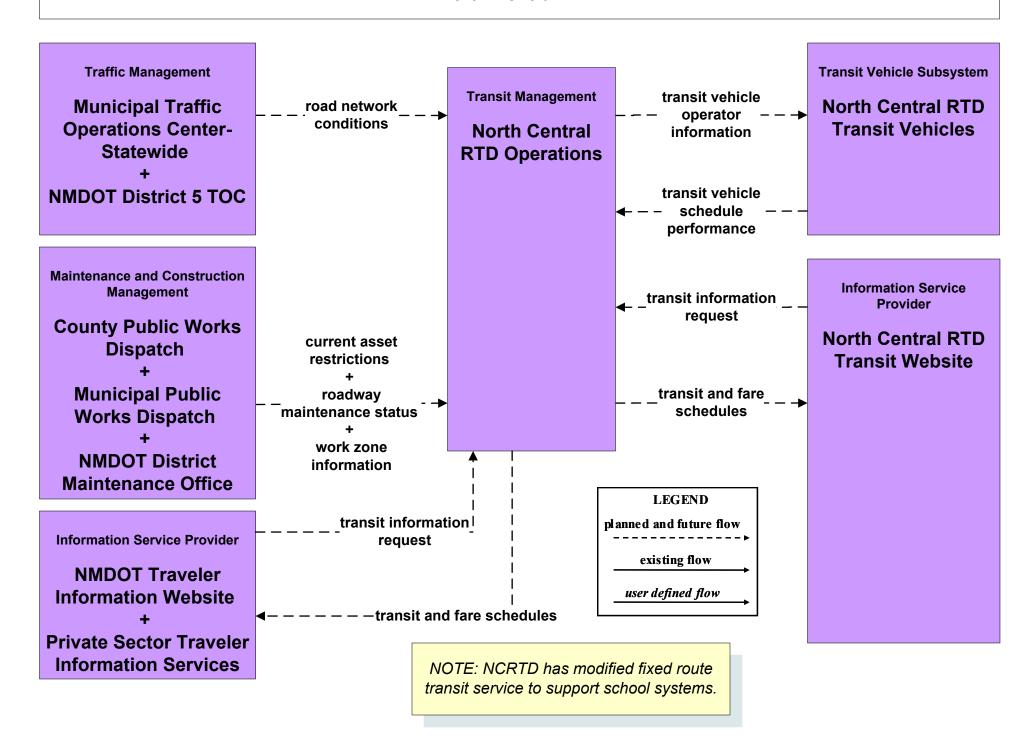

#### AD1 - ITS Data Mart NMDOT Statewide Crash Information System



#### AD1 - ITS Data Mart NMDOT Statewide Pavement Management System



#### AD1 - ITS Data Mart NMDOT Statewide Transit Database



# AD1 - ITS Data Mart NMDOT TIMS (Formerly NMDOT Consolidated Highway Database)



# AD1 - ITS Data Mart NMDOT Traffic Safety





#### AD1 - ITS Data Mart MPO/RPO Traffic Database



#### AD1 - ITS Data Mart Tribal



## AD1 - ITS Data Mart NMDOT SITE Manager





#### AD1 - ITS Data Mart HMMS



#### AD3 - ITS Virtual Data Warehouse NMDOT Date Warehouse



# **APTS1 - Transit Vehicle Tracking Regional Transit Providers (3 of 4)**





## APTS2 - Transit Fixed-Route Operations City of Roswell



### APTS2 - Transit Fixed-Route Operations North Central RTD



### APTS2 - Transit Fixed-Route Operations NMDOT Park and Ride



#### APTS2 - Transit Fixed-Route Operations Rail Runner



### APTS2 - Transit Fixed-Route Operations South Central RTD



## APTS2 - Transit Fixed-Route Operations Independent School Districts



### APTS3 - Demand Response Transit Operations Local Transit



#### APTS3 - Demand Response MidRTD



### APTS3 - Demand Response North Central RTD



#### APTS3 - Demand Response South Central RTD



### APTS3 - Demand Response Southwest RTD



#### APTS5 - Transit Security Local Transit



# APTS5 - Transit Security MidRTD Operations



## APTS5 - Transit Security NMDOT Park and Ride



## APTS5 - Transit Security North Central RTD



# **APTS5 - Transit Security Rail Runner Operations**



# **APTS5 - Transit Security South C