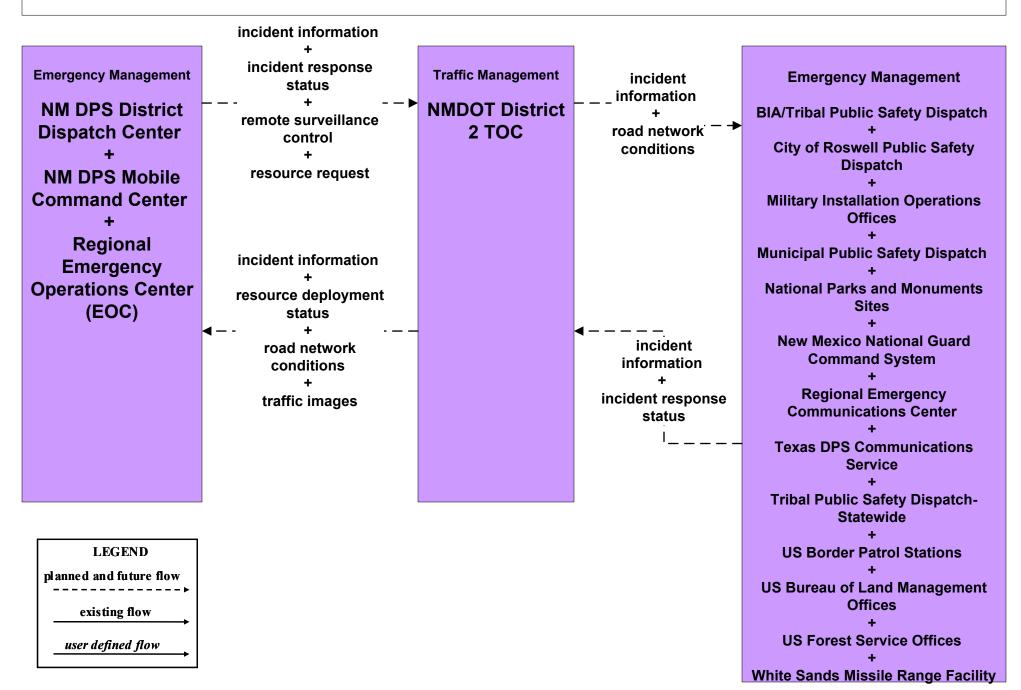

# ATMS07 - Regional Traffic Control NMDOT District 1 TOC



user defined flow

### ATMS07 - Regional Traffic Control NMDOT District 2 TOC



#### ATMS07 - Regional Traffic Control NMDOT District 3 TOC



### ATMS07 - Regional Traffic Control NMDOT District 4 TMC





#### ATMS07 - Regional Traffic Control NMDOT District 5 TOC



### ATMS07 - Regional Traffic Control NMDOT District 6 TOC





#### ATMS07 - Regional Traffic Control City of Roswell





# ATMS07 - Regional Traffic Control Municipalities





#### ATMS07 - Regional Traffic Control Counties



#### ATMS07 - Regional Traffic Control Tribal





# ATMS08 - Incident Management NMDOT Statewide TMC (TM to EM)



# ATMS08 - Incident Management NMDOT District 1 (TM to EM)



# ATMS08 - Incident Management NMDOT District 2 (TM to EM)



# ATMS08 - Incident Management NMDOT District 3 (TM to EM)





# ATMS08 - Incident Management NMDOT District 4 (TM to EM)



# ATMS08 - Incident Management NMDOT District 5 (TM to EM)



user defined flow

# ATMS08 - Incident Management NMDOT District 6 (TM to EM)





# ATMS08 - Incident Management NMDOT Statewide TMC (TM to MCM)





# ATMS08 - Incident Management NMDOT District 1 TOC (TM to MCM)





# ATMS08 - Incident Management NMDOT District 2 TOC (MCM to EM)





# ATMS08 - Incident Management NMDOT District 3 TOC (TM to MCM)





# ATMS08 - Incident Management NMDOT District 4 TOC (TM to MCM)



LEGEND

planned and future flow

existing flow

user defined flow

# ATMS08 - Incident Management NMDOT District 5 TOC (TM to MCM)





# ATMS08 - Incident Management NMDOT District 6 T