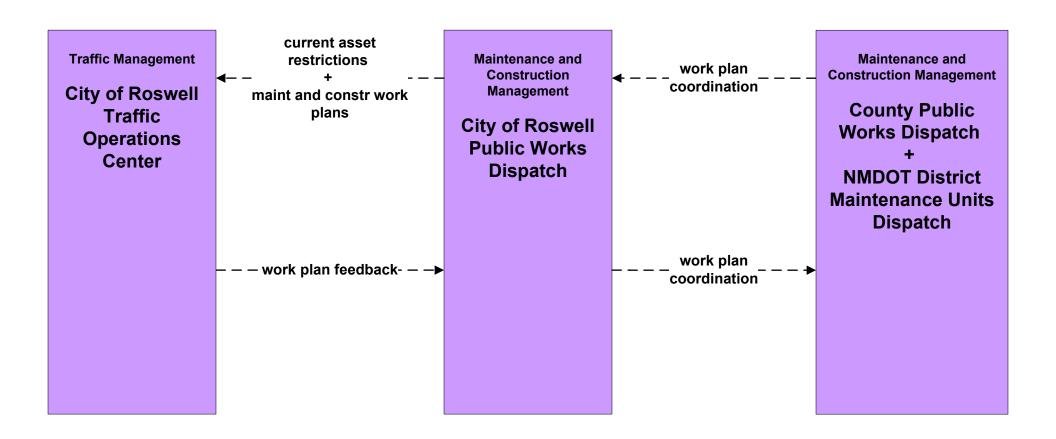

# MC10 - Maintenance and Construction Activity Coordination City of Roswell (1 of 2)