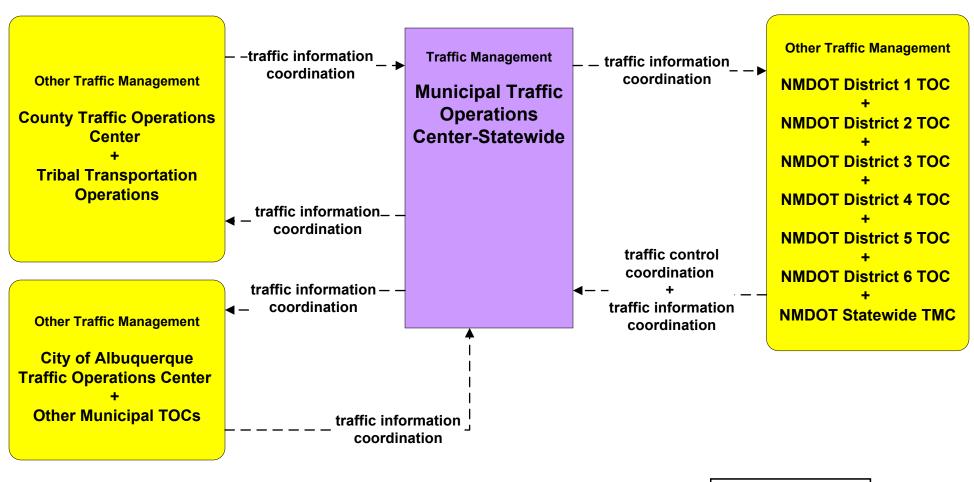

strict 3 TOC



### ATMS06 - Traffic Information Dissemination NMDOT District 4 TOC



### ATMS06 - Traffic Information Dissemination NMDOT District 5 TMC



### ATMS06 - Traffic Information Dissemination NMDOT District 6 TOC



#### ATMS07 - Regional Traffic Control NMDOT Statewide TMC



### ATMS07 - Regional Traffic Control NMDOT District 1 TOC



user defined flow

### ATMS07 - Regional Traffic Control NMDOT District 2 TOC



#### ATMS07 - Regional Traffic Control NMDOT District 3 TOC



### ATMS07 - Regional Traffic Control NMDOT District 4 TMC





#### ATMS07 - Regional Traffic Control NMDOT District 5 TOC



### ATMS07 - Regional Traffic Control NMDOT District 6 TOC





#### ATMS07 - Regional Traffic Control City of Roswell





# ATMS07 - Regional Traffic Control Municipalities





#### ATMS07 - Regional Traffic Control Counties



#### ATMS07 - Regional Traffic Control Tribal





# ATMS08 - Incident Management NMDOT Statewide TMC (TM to EM)



# ATMS08 - Incident Management NMDOT District 1 (TM to EM)



# ATMS08 - Incident Management NMDOT District 2 (TM to EM)



# ATMS08 - Incident Management NMDOT District 3 (TM to EM)





# ATMS08 - Incident Management NMDOT District 4 (TM to EM)



# ATMS08 - Incident Management NMDOT District 5 (TM to EM)



user defined flow

# ATMS08 - Incident Management NMDOT District 6 (TM to EM)





# ATMS08 - Incident Management NMDOT Statewide TMC (TM to MCM)





# ATMS08 - Incident Management NMDOT District 1 TOC (TM to MCM)





# ATMS08 - Incident Management NMDOT District 2 TOC (MCM to EM)





# ATMS08 - Incident Manageme