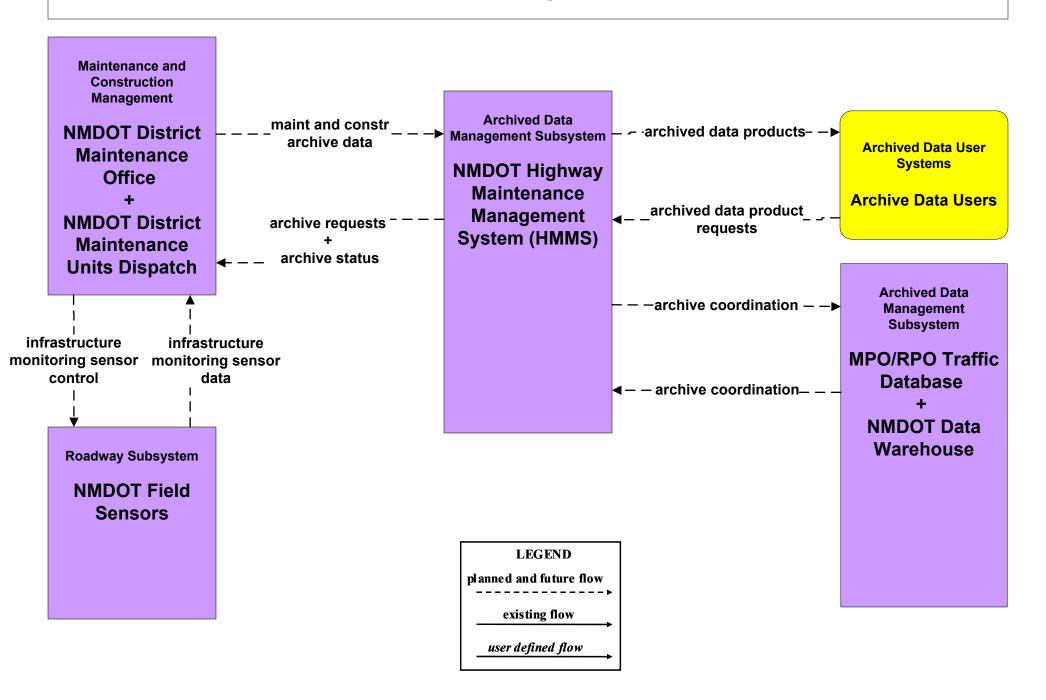

#### AD1 - ITS Data Mart NMDOT Statewide Crash Information System



#### AD1 - ITS Data Mart NMDOT Statewide Pavement Management System



#### AD1 - ITS Data Mart NMDOT Statewide Transit Database



# AD1 - ITS Data Mart NMDOT TIMS (Formerly NMDOT Consolidated Highway Database)



# AD1 - ITS Data Mart NMDOT Traffic Safety





#### AD1 - ITS Data Mart MPO/RPO Traffic Database



#### AD1 - ITS Data Mart Tribal



## AD1 - ITS Data Mart NMDOT SITE Manager





#### AD1 - ITS Data Mart HMMS



#### AD3 - ITS Virtual Data Warehouse NMDOT Date Warehouse



# **APTS1 - Transit Vehicle Tracking Regional Transit Providers (3 of 4)**





## APTS2 - Transit Fixed-Route Operations City of Roswell



### APTS2 - Transit Fixed-Route Operations North Central RTD



### APTS2 - Transit Fixed-Route Operations NMDOT Park and Ride



#### APTS2 - Transit Fixed-Route Operations Rail Runner



### APTS2 - Transit Fixed-Route Operations South Central RTD



## APTS2 - Transit Fixed-Route Operations Independent School Districts



### APTS3 - Demand Response Transit Operations Local Transit



#### APTS3 - Demand Response MidRTD



### APTS3 - Demand Response North Central RTD



#### APTS3 - Demand Response South Central RTD



### APTS3 - Demand Response Southwest RTD



#### APTS5 - Transit