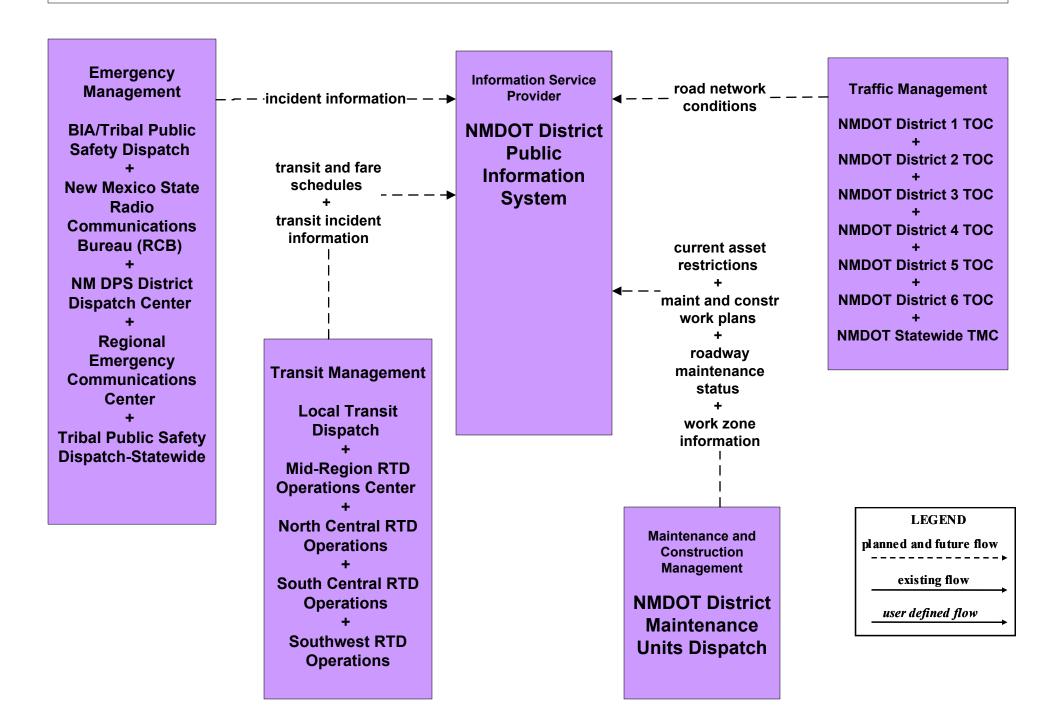

## ATIS1 - Broadcast Traveler Information NMDOT District Public Information System (Inputs)

# ATIS1 - Broadcast Traveler Information NMDOT District Public Information System (Outputs)