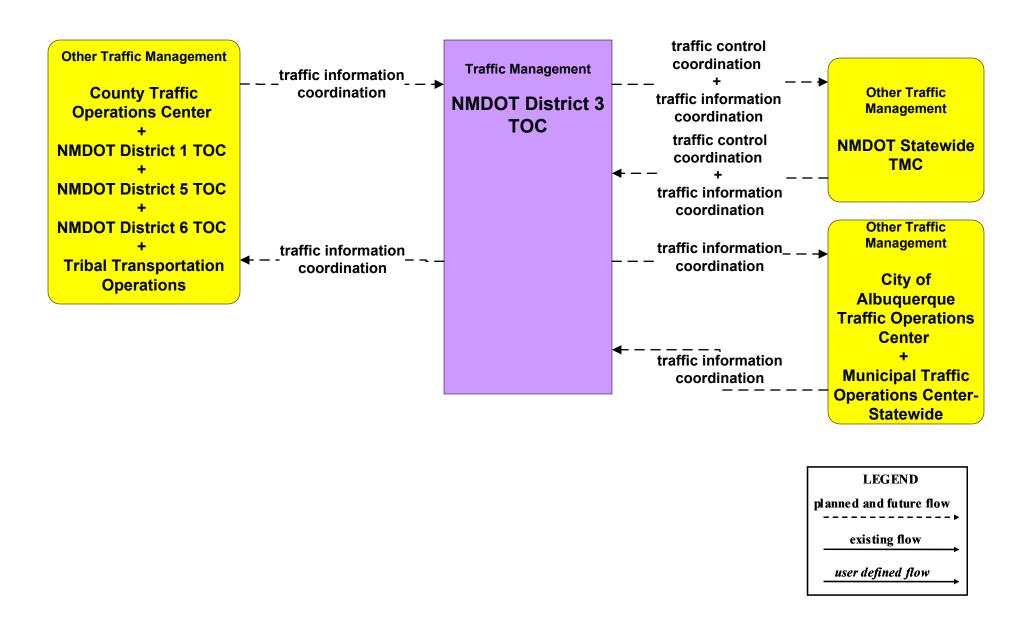

way Control NMDOT District 6 TOC





### ATMS06 - Traffic Information Dissemination NMDOT Statewide TMC



### ATMS06 - Traffic Information Dissemination NMDOT District 1 TOC



### ATMS06 - Traffic Information Dissemination NMDOT District 2 TOC



### ATMS06 - Traffic Information Dissemination NMDOT District 3 TOC



### ATMS06 - Traffic Information Dissemination NMDOT District 4 TOC



### ATMS06 - Traffic Information Dissemination NMDOT District 5 TMC



### ATMS06 - Traffic Information Dissemination NMDOT District 6 TOC



#### ATMS07 - Regional Traffic Control NMDOT Statewide TMC



### ATMS07 - Regional Traffic Control NMDOT District 1 TOC



user defined flow

### ATMS07 - Regional Traffic Control NMDOT District 2 TOC



#### ATMS07 - Regional Traffic Control NMDOT District 3 TOC



### ATMS07 - Regional Traffic Control NMDOT District 4 TMC





#### ATMS07 - Regional Traffic Control NMDOT District 5 TOC



### ATMS07 - Regional Traffic Control NMDOT District 6 TOC





#### ATMS07 - Regional Traffic Control City of Roswell





# ATMS07 - Regional Traffic Control Municipalities





#### ATMS07 - Regional Traffic Control Counties



#### ATMS07 - Regional Traffic Control Tribal





# ATMS08 - Incident Management NMDOT Statewide TMC (TM to EM)



# ATMS08 - Incident Management NMDOT District 1 (TM to EM)



# ATMS08 - Incident Management NMDOT District 2 (TM to EM)



# ATMS08 - Incident Management NMDOT District 3 (TM to EM)





# ATMS08 - Incident Management NMDOT District 4 (TM to EM)



# ATMS08 - Incident Management NMDOT District 5 (TM to EM)



user defined