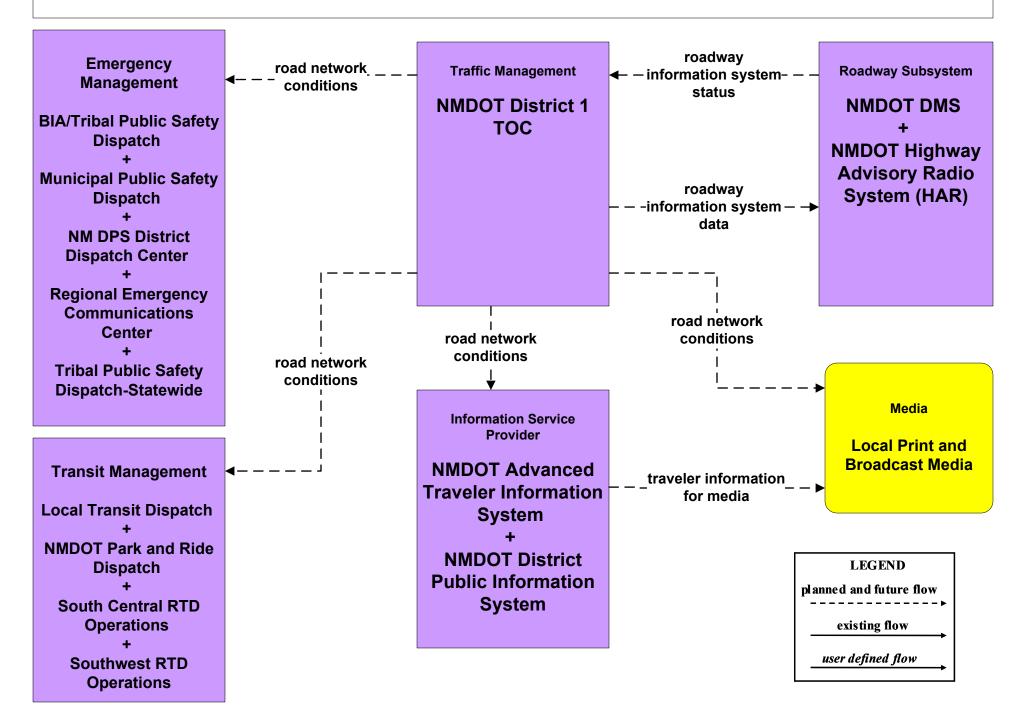

## ATMS01 - Network Surveillance Municipalities





## ATMS01 - Network Surveillance Counties





#### ATMS01 - Network Surveillance Tribal



# ATMS03 - Surface Street Control NMDOT Signal Lab (1 of 2)



# ATMS03 - Surface Street Control NMDOT Signal Lab (2 of 2)





### ATMS04 - Freeway Control NMDOT Statewide TMC



## ATMS04 - Freeway Control NMDOT District 1 TOC





### ATMS04 - Freeway Control NMDOT District 2 TOC





#### ATMS04 - Freeway Control NMDOT District 3 TOC





### ATMS04 - Freeway Control NMDOT District 4 TOC





### ATMS04 - Freeway Control NMDOT District 5 TOC





### ATMS04 - Freeway Control NMDOT District 6 TOC





### ATMS06 - Traffic Information Dissemination NMDOT Statewide TMC



### ATMS06 - Traffic Information Dissemination NMDOT District 1 TOC



### ATMS06 - Traffic Information Dissemination NMDOT District 2 TOC



### ATMS06 - Traffic Information Dissemination NMDOT District 3 TOC



### ATMS06 - Traffic Information Dissemination NMDOT District 4 TOC



### ATMS06 - Traffic Information Dissemination NMDOT District 5 TMC



### ATMS06 - Traffic Information Dissemination NMDOT District 6 TOC



#### ATMS07 - Regional Traffic Control NMDOT Statewide TMC



### ATMS07 - Regional Traffic Control NMDOT District 1 TOC



user defined flow

### ATMS07 - Regional Traffic Control NMDOT District 2 TOC



#### ATMS07 - Regional Traffic Control NMDOT District 3 TOC



### ATMS07 - Regional Traffic Control NMDOT District 4 TMC





#### ATMS07 - Regional Traffic Control NMDOT District 5 TOC



### ATMS07 - Regional Traffic Control NMDOT Dist