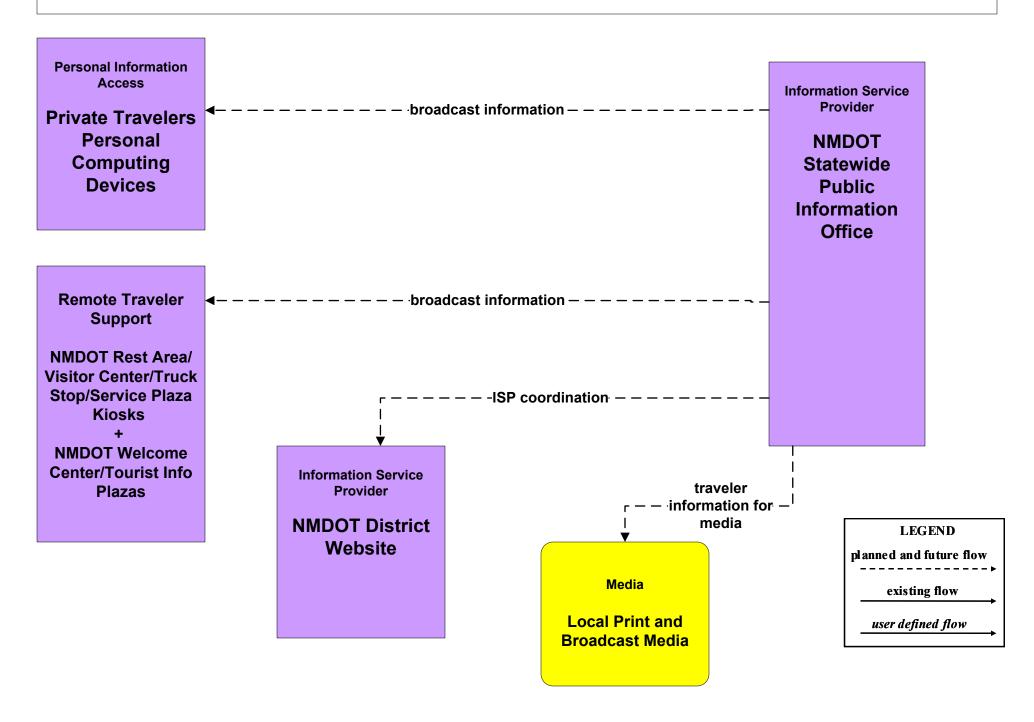

### EM10 - Disaster Traveler Information NMDOT Statewide Public Information Office