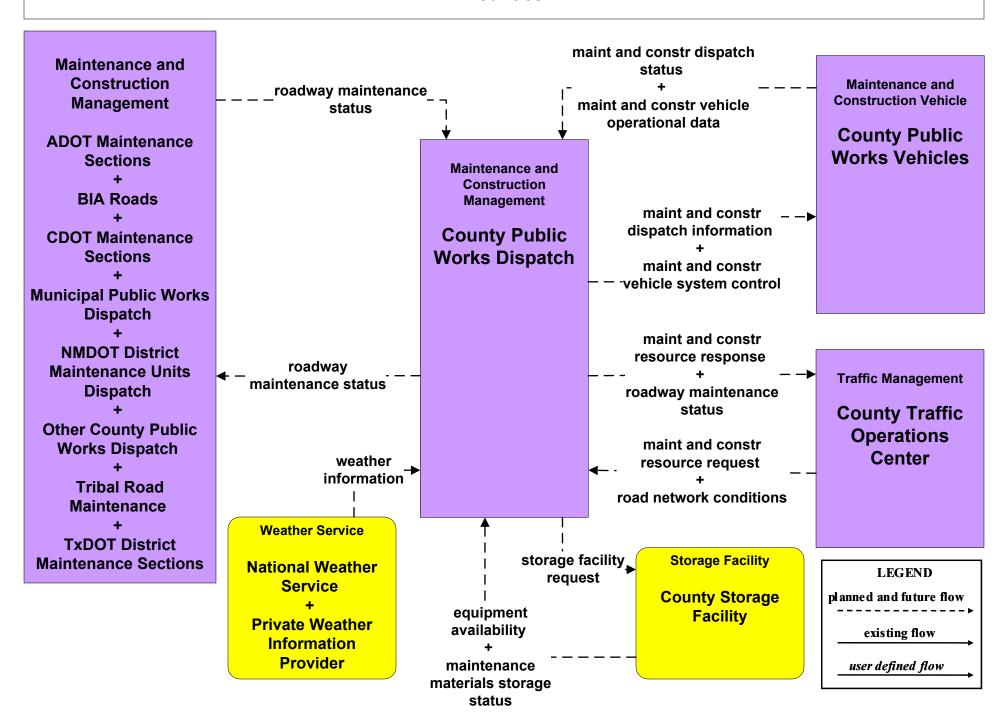

)



# MC04 - Weather Information Processing and Distribution NMDOT (5 of 8)



# MC04 - Weather Information Processing and Distribution NMDOT (6 of 8)



# MC04 - Weather Information Processing and Distribution NMDOT (7 of 8)



# MC04 - Weather Information Processing and Distribution NMDOT (8 of 8)



# MC04 - Weather Information Processing and Distribution Municipalities (2 of 2)





# MC04 - Weather Information Processing and Distribution Counties (2 of 2)





## MC05 - Roadway Automated Treatment NMDOT



DEGEND

planned and future flow

existing flow

user defined flow

NOTE: Currently exists in District 5.

### MC06 - Winter Maintenance NMDOT



#### MC06 - Winter Maintenance City of Roswell



## MC06 - Winter Maintenance Municipalities



### MC06 - Winter Maintenance Counties



### MC06 - Winter Maintenance BIA



#### MC06 - Winter Maintenance Tribal



# MC07 - Roadway Maintenance and Construction NMDOT (1 of 2)



# MC07 - Roadway Maintenance and Construction NMDOT (2 of 2)



### MC08 - Work Zone Management NMDOT



#### MC08 - Work Zone Management City of Roswell



## MC08 - Work Zone Management Municipal Public Works



# MC08 - Work Zone Management County



## MC08 - Work Zone Management BIA



### MC08 - Work Zone Management Tribal



## MC09 - Work Zone Safety Monitoring NMDOT





# MC10 - Maintenance and Construction Activity Coordination Activity Coordination - NMDOT (1 of 3)



# MC10 - Maintenance and Construction Activity Coordination Activity Coordination - NMDOT (2 of 3)



# MC10 - Maintenance and Construction Activity Coordination Activity