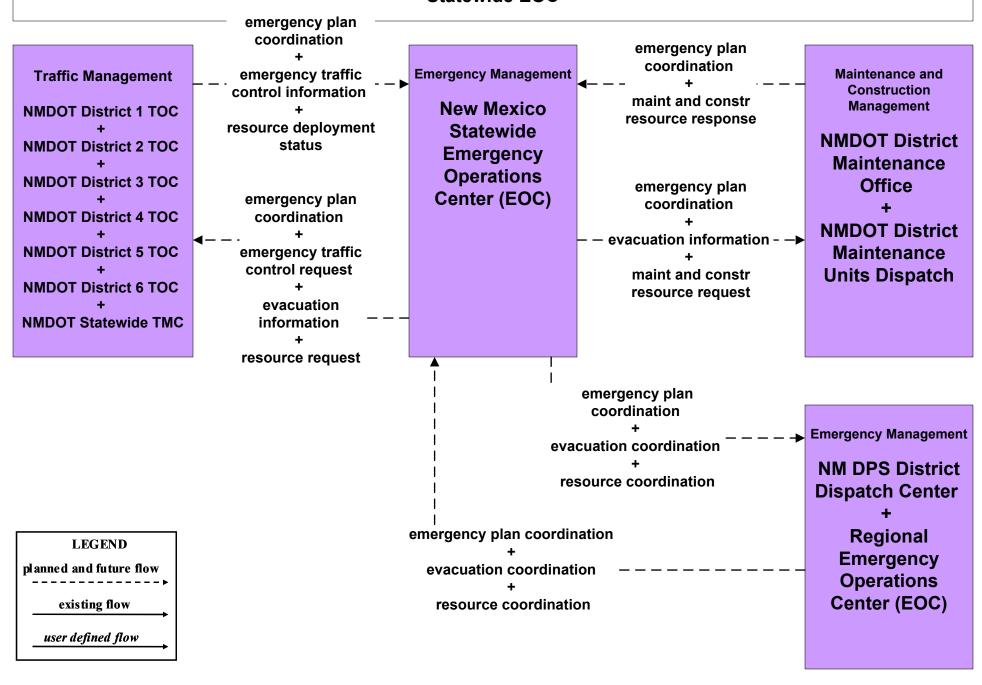

## EM08 - Disaster Response and Recovery State EOC (2 of 3)

## EM08 - Disaster Response and Recovery State EOC (3 of 3)

LEGEND
planned and future flow
----existing flow
user defined flow