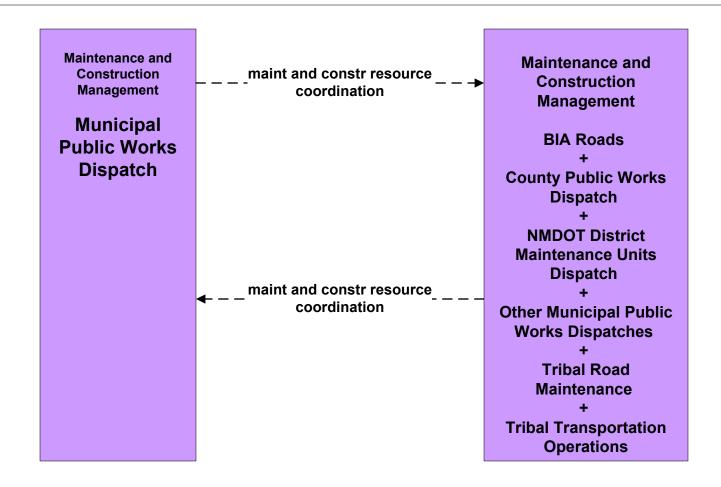

# MC10 - Maintenance and Construction Activity Coordination Municipalities (1 of 2)

# MC10 - Maintenance and Construction Activity Coordination Municipalities (2 of 2)