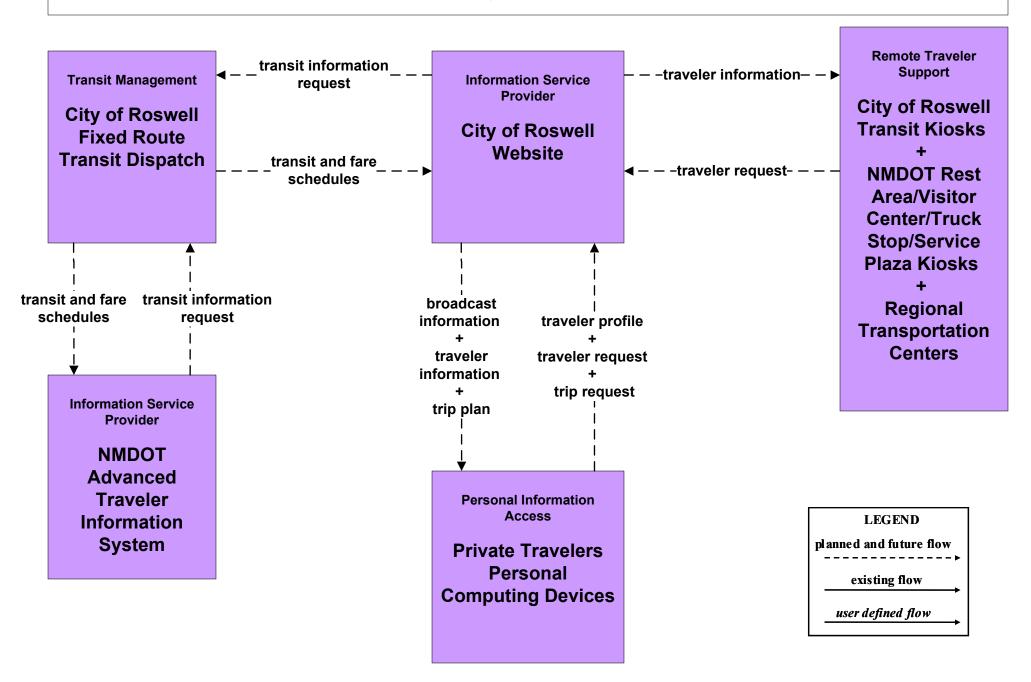

S5 - Transit Security MidRTD Operations



## APTS5 - Transit Security NMDOT Park and Ride



## APTS5 - Transit Security North Central RTD



# **APTS5 - Transit Security Rail Runner Operations**



# **APTS5 - Transit Security South Central RTD Operations**



# **APTS5 - Transit Security Southwest RTD Operations**



## APTS6 - Transit Maintenance NMDOT Park and Ride





LEGEND
planned and future flow
----existing flow
user defined flow

#### APTS7 - Multi-modal Coordination Local Transit



## APTS7 - Multi-modal Coordination MidRTD Operations



## APTS7 - Multi-modal Coordination NMDOT Park and Ride





#### APTS7 - Multi-modal Coordination North Central RTD



# APTS7 - Multi-modal Coordination Rail Runner Operations





#### APTS8 - Transit Traveler Information City of Roswell



#### APTS8 - Transit Traveler Information Local Transit Operations



## APTS8 - Transit Traveler Information MidRTD Operations



#### APTS8 - Transit Traveler Information North Central RTD



#### APTS8 - Transit Traveler Information South Central RTD



## APTS8 - Transit Traveler Information Southwest RTD Operations



## ATIS1 - Broadcast Traveler Information NMDOT District Public Information System (Inputs)



# ATIS1 - Broadcast Traveler Information NMDOT District Public Information System (Outputs)



# ATIS1 - Broadcast Traveler Information NMDOT Public Information System (Inputs)



# ATIS1 - Broadcast Traveler Information NMDOT Public Information System (Outputs)



# ATIS1 - Broadcast Traveler Information City of Roswell Public Information System (Inputs)



# ATIS1 - Broadca