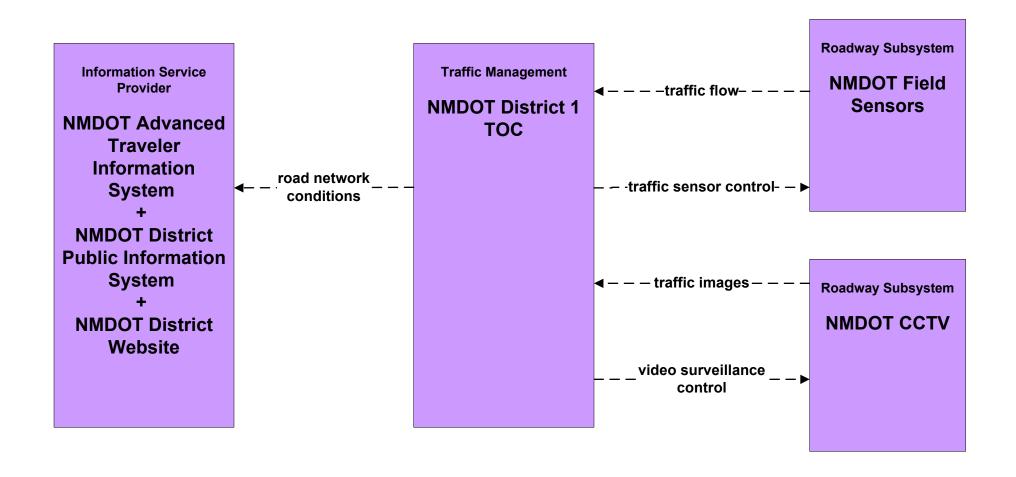

nputs)



# ATIS1 - Broadcast Traveler Information Municipal Public Information System (Inputs)



# ATIS1 - Broadcast Traveler Information County Public Information System (Inputs)



# ATIS1 - Broadcast Traveler Information County Public Information System (Outputs)



## ATIS2 - Interactive Traveler Information NMDOT (1 of 2)



## ATIS2 - Interactive Traveler Information NMDOT (2 of 2)



#### ATIS2 - Interactive Traveler Information New Mexico Travel and Tourism (Inputs) (1 of 3)



#### ATIS2 - Interactive Traveler Information New Mexico Travel and Tourism (Inputs) (2 of 3)





## ATIS2 - Interactive Traveler Information New Mexico Travel and Tourism (Outputs) (3 of 3)



### ATMS01 - Network Monitoring NMDOT Statewide TMC





## ATMS01 - Network Surveillance NMDOT District 1 TOC





### ATMS01 - Network Surveillance NMDOT District 2 TOC





### ATMS01 - Network Surveillance NMDOT District 3 TOC





### ATMS01 - Network Surveillance NMDOT District 4 TOC





## ATMS01 - Network Surveillance NMDOT District 5 TOC





## ATMS01 - Network Surveillance NMDOT District 6 TOC





#### ATMS01 - Network Surveillance City of Roswell





## ATMS01 - Network Surveillance Municipalities





## ATMS01 - Network Surveillance Counties





#### ATMS01 - Network Surveillance Tribal



# ATMS03 - Surface Street Control NMDOT Signal Lab (1 of 2)



# ATMS03 - Surface Street Control NMDOT Signal Lab (2 of 2)





### ATMS04 - Freeway Control NMDOT Statewide TMC



## ATMS04 - Freeway Control NMDOT District 1 TOC





### ATMS04 - Freeway Control NMDOT District 2 TOC





#### ATM