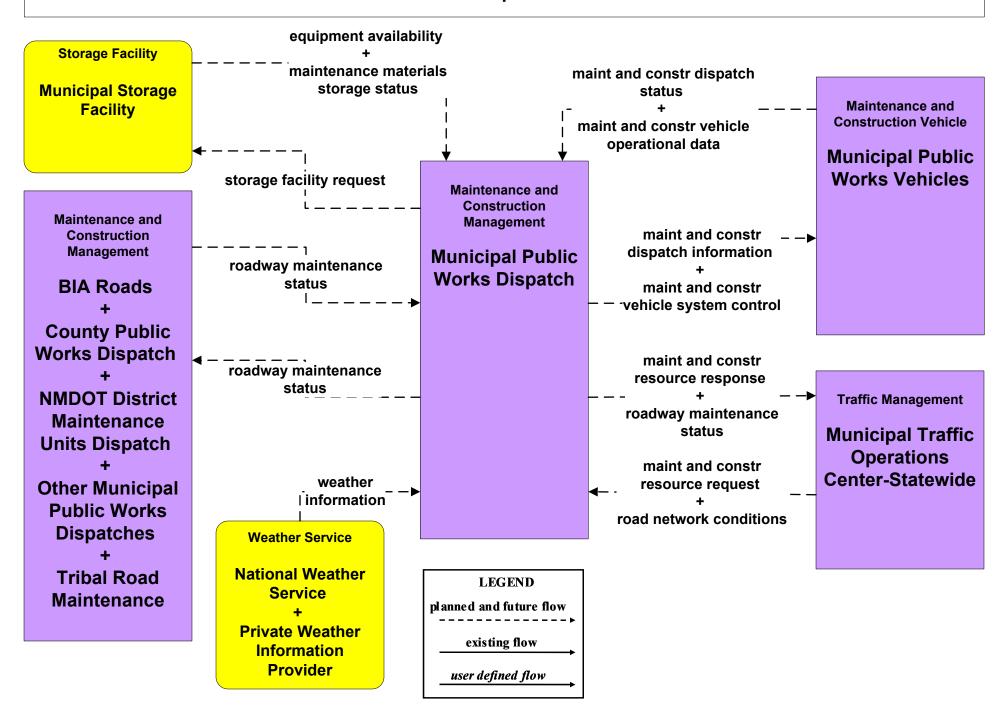

# MC10 - Maintenance and Construction Activity Coordination Municipalities (1 of 2)

# MC10 - Maintenance and Construction Activity Coordination Municipalities (2 of 2)