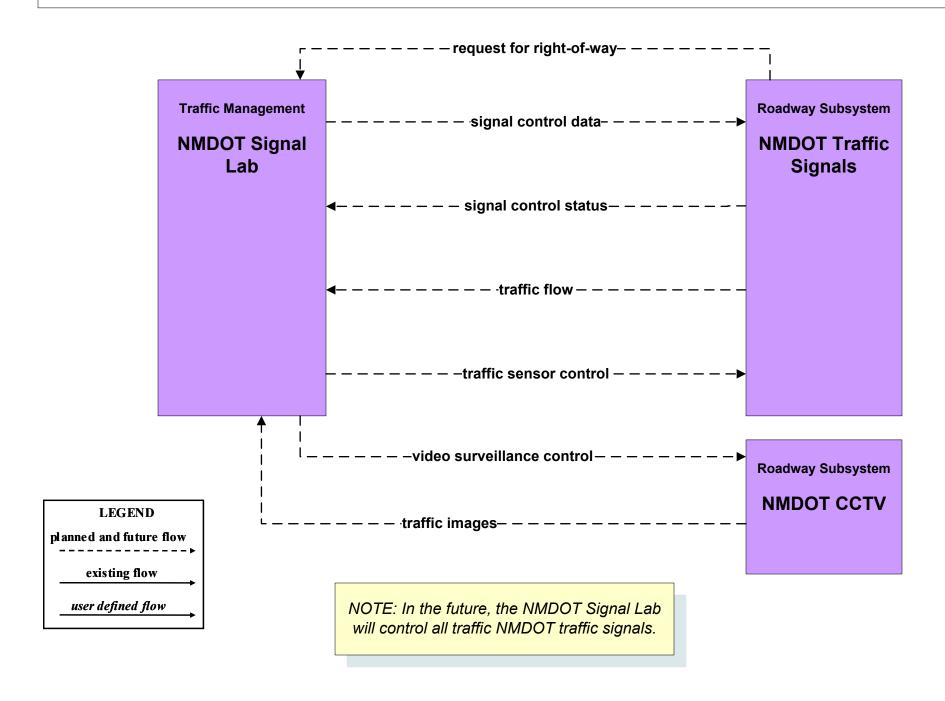

rism (Inputs) (2 of 3)





## ATIS2 - Interactive Traveler Information New Mexico Travel and Tourism (Outputs) (3 of 3)



### ATMS01 - Network Monitoring NMDOT Statewide TMC





## ATMS01 - Network Surveillance NMDOT District 1 TOC





### ATMS01 - Network Surveillance NMDOT District 2 TOC





### ATMS01 - Network Surveillance NMDOT District 3 TOC





### ATMS01 - Network Surveillance NMDOT District 4 TOC





## ATMS01 - Network Surveillance NMDOT District 5 TOC





## ATMS01 - Network Surveillance NMDOT District 6 TOC





#### ATMS01 - Network Surveillance City of Roswell





## ATMS01 - Network Surveillance Municipalities





## ATMS01 - Network Surveillance Counties





#### ATMS01 - Network Surveillance Tribal



# ATMS03 - Surface Street Control NMDOT Signal Lab (1 of 2)



# ATMS03 - Surface Street Control NMDOT Signal Lab (2 of 2)





### ATMS04 - Freeway Control NMDOT Statewide TMC



## ATMS04 - Freeway Control NMDOT District 1 TOC





### ATMS04 - Freeway Control NMDOT District 2 TOC





#### ATMS04 - Freeway Control NMDOT District 3 TOC





### ATMS04 - Freeway Control NMDOT District 4 TOC





### ATMS04 - Freeway Control NMDOT District 5 TOC





### ATMS04 - Freeway Control NMDOT District 6 TOC





### ATMS06 - Traffic Information Dissemination NMDOT Statewide TMC



### ATMS06 - Traffic Information Dissemination NMDOT District 1 TOC



### ATMS06 - Traffic Information Dissemination NMDOT District 2 TOC



### ATMS06 - Traffic Information Dissemination NMDOT District 3 TOC



### ATMS06 - Traffic Information Dissemination NMDOT District 4 TOC