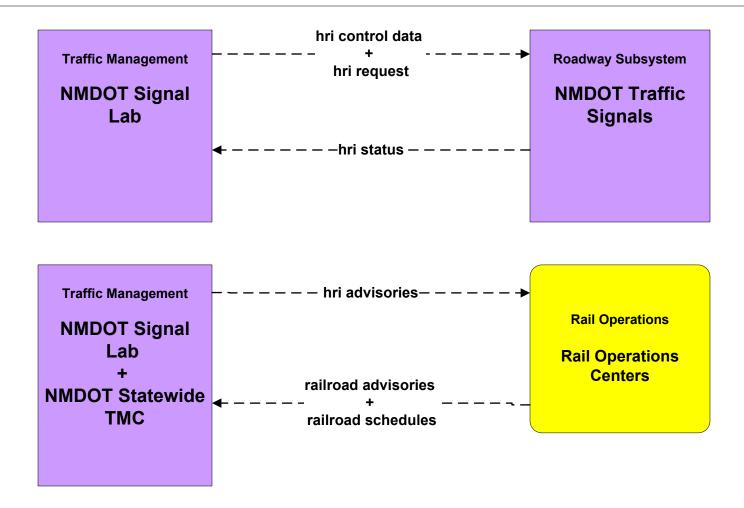

#### ATMS13 - Standard Railroad Crossing NMDOT

#### ATMS15 - Railroad Operations Coordination NMDOT