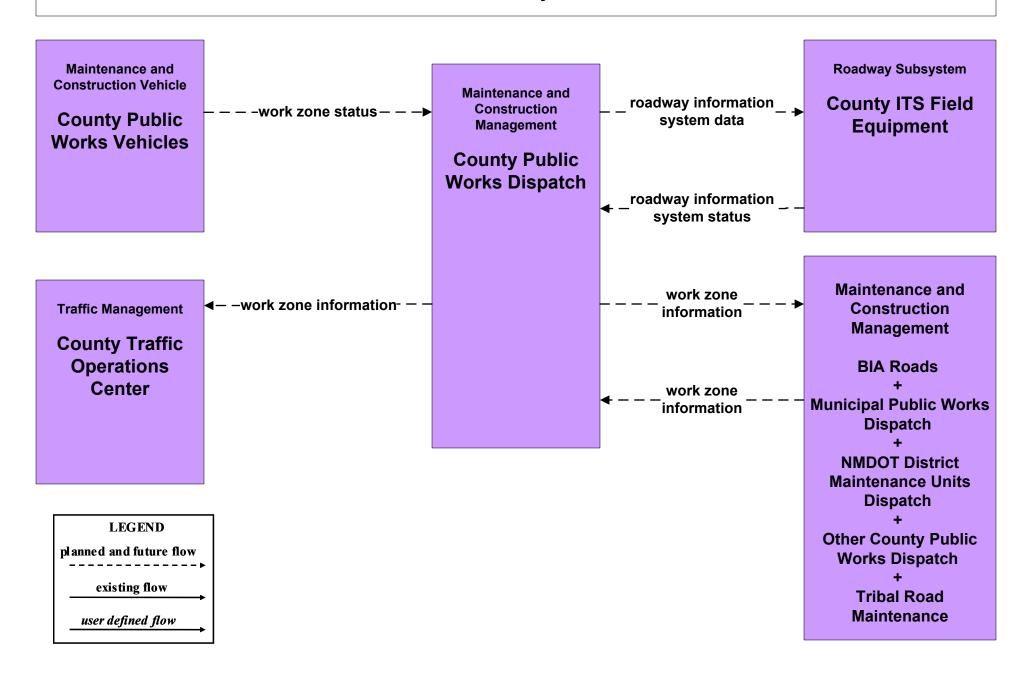

4 - Weather Information Processing and Distribution Counties (2 of 2)





## MC05 - Roadway Automated Treatment NMDOT



DEGEND

planned and future flow

existing flow

user defined flow

NOTE: Currently exists in District 5.

### MC06 - Winter Maintenance NMDOT



#### MC06 - Winter Maintenance City of Roswell



## MC06 - Winter Maintenance Municipalities



### MC06 - Winter Maintenance Counties



### MC06 - Winter Maintenance BIA



#### MC06 - Winter Maintenance Tribal



# MC07 - Roadway Maintenance and Construction NMDOT (1 of 2)



# MC07 - Roadway Maintenance and Construction NMDOT (2 of 2)



### MC08 - Work Zone Management NMDOT



#### MC08 - Work Zone Management City of Roswell



## MC08 - Work Zone Management Municipal Public Works



# MC08 - Work Zone Management County



## MC08 - Work Zone Management BIA



### MC08 - Work Zone Management Tribal



## MC09 - Work Zone Safety Monitoring NMDOT





# MC10 - Maintenance and Construction Activity Coordination Activity Coordination - NMDOT (1 of 3)



# MC10 - Maintenance and Construction Activity Coordination Activity Coordination - NMDOT (2 of 3)



# MC10 - Maintenance and Construction Activity Coordination Activity Coordination - NMDOT (3 of 3)



# MC10 - Maintenance and Construction Activity Coordination City of Roswell (1 of 2)





# MC10 - Maintenance and Construction Activity Coordination Municipalities (1 of 2)





# MC10 - Maintenance and Construction Activity Coordination Municipalities (2 of 2)



# MC10 - Maintenance and Construction Activity Coordination Counties (1 of 2)



# MC10 - Mainten