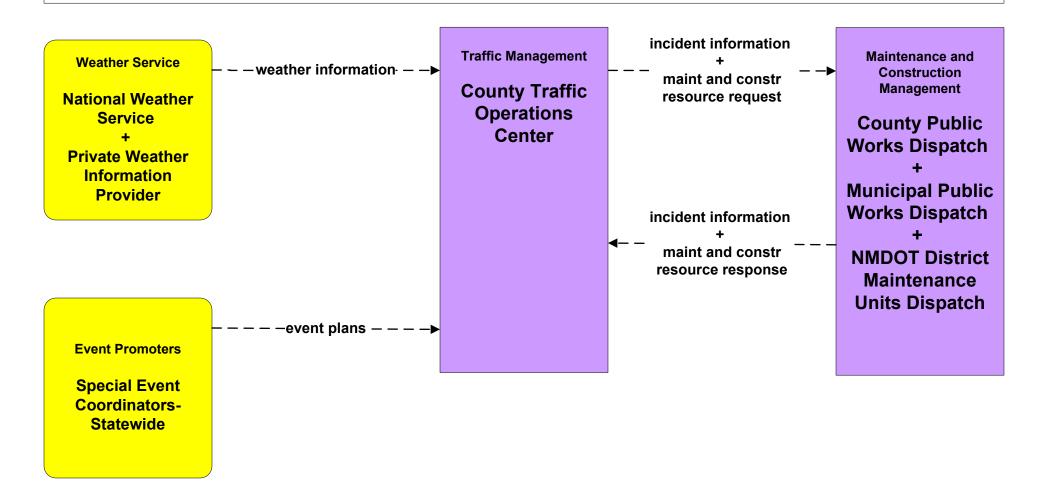

6 (TM to EM)





# ATMS08 - Incident Management NMDOT Statewide TMC (TM to MCM)





# ATMS08 - Incident Management NMDOT District 1 TOC (TM to MCM)





# ATMS08 - Incident Management NMDOT District 2 TOC (MCM to EM)





# ATMS08 - Incident Management NMDOT District 3 TOC (TM to MCM)





# ATMS08 - Incident Management NMDOT District 4 TOC (TM to MCM)



LEGEND

planned and future flow

existing flow

user defined flow

# ATMS08 - Incident Management NMDOT District 5 TOC (TM to MCM)





# ATMS08 - Incident Management NMDOT District 6 TOC (TM to MCM)





# ATMS08 - Incident Management City of Roswell (TM to MCM)





# ATMS08 - Incident Management Municipalities (TM to MCM)



planned and future flow

existing flow

user defined flow

# ATMS08 - Incident Management County (TM to MCM)





# ATMS08 - Incident Management Tribal (TM to MCM)





### ATMS08 - Incident Management NMDOT District Maintenance (EM to MCM)



### ATMS08 - Incident Management NMDOT District Maintenance (MCM to MCM)



existing flow

user defined flow

# ATMS08 - Incident Management City of Roswell (MCM to MCM)





## ATMS08 - Incident Management Municipalities (MCM to MCM)





# ATMS08 - Incident Management County (MCM to MCM)



user defined flow

## ATMS08 - Incident Management Tribal (MCM to MCM)





# ATMS08 - Incident Management NMDOT (EM to EVS)





### ATMS08 - Incident Management Rail Operations Coordination



#### ATMS13 - Standard Railroad Crossing NMDOT





# ATMS13 - Standard Railroad Crossing Municipalities







#### ATMS13 - Standard Railroad Crossing Counties and Tribal