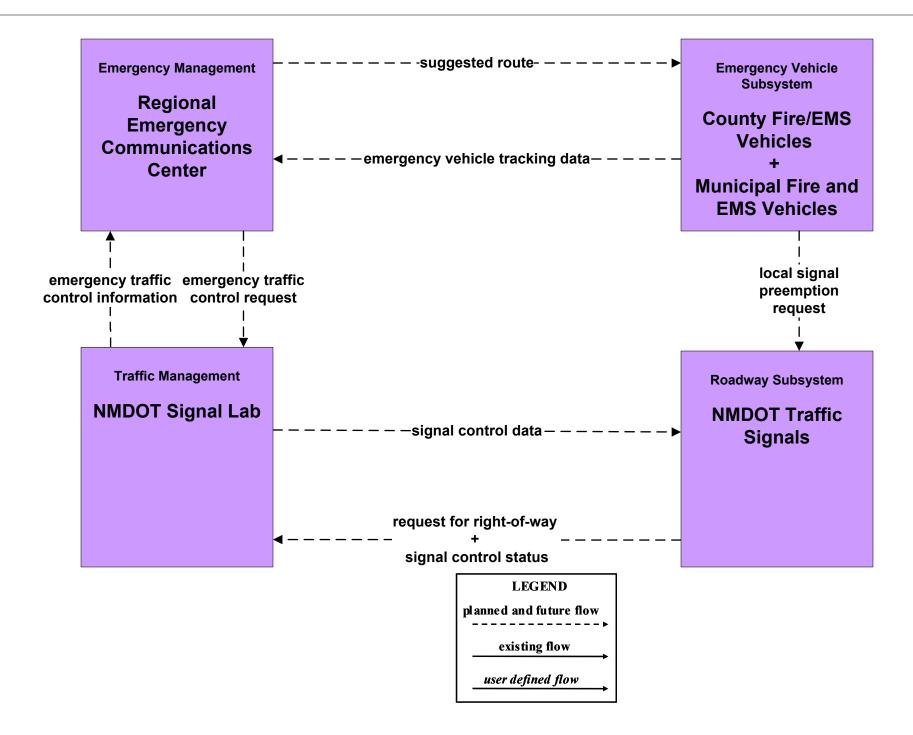

# EM02 - Emergency Routing NMDOT (1 of 2)

# EM02 - Emergency Routing NMDOT (2 of 2)