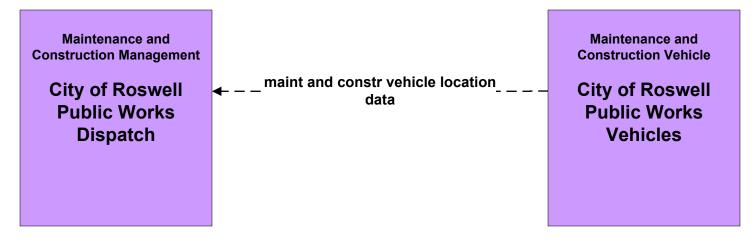

#### APTS8 - Transit Traveler Information City of Roswell

#### MC06 - Winter Maintenance City of Roswell