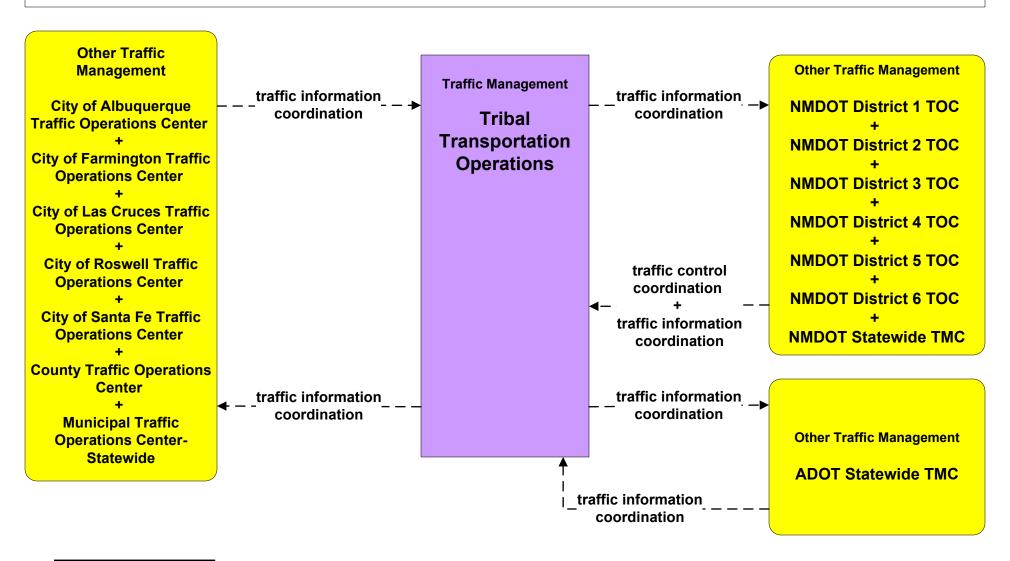

affic Information Dissemination NMDOT District 5 TMC



### ATMS06 - Traffic Information Dissemination NMDOT District 6 TOC



#### ATMS07 - Regional Traffic Control NMDOT Statewide TMC



### ATMS07 - Regional Traffic Control NMDOT District 1 TOC



user defined flow

### ATMS07 - Regional Traffic Control NMDOT District 2 TOC



#### ATMS07 - Regional Traffic Control NMDOT District 3 TOC



### ATMS07 - Regional Traffic Control NMDOT District 4 TMC





#### ATMS07 - Regional Traffic Control NMDOT District 5 TOC



### ATMS07 - Regional Traffic Control NMDOT District 6 TOC





#### ATMS07 - Regional Traffic Control City of Roswell





# ATMS07 - Regional Traffic Control Municipalities





#### ATMS07 - Regional Traffic Control Counties



#### ATMS07 - Regional Traffic Control Tribal





# ATMS08 - Incident Management NMDOT Statewide TMC (TM to EM)



# ATMS08 - Incident Management NMDOT District 1 (TM to EM)



# ATMS08 - Incident Management NMDOT District 2 (TM to EM)



# ATMS08 - Incident Management NMDOT District 3 (TM to EM)





# ATMS08 - Incident Management NMDOT District 4 (TM to EM)



# ATMS08 - Incident Management NMDOT District 5 (TM to EM)



user defined flow

# ATMS08 - Incident Management NMDOT District 6 (TM to EM)





# ATMS08 - Incident Management NMDOT Statewide TMC (TM to MCM)





# ATMS08 - Incident Management NMDOT District 1 TOC (TM to MCM)





# ATMS08 - Incident Management NMDOT District 2 TOC (MCM to EM)





# ATMS08 - Incident Management NMDOT District 3 TOC (TM to MCM)





# ATMS08 - Incident Management NMDOT District 4 TOC (TM to MC