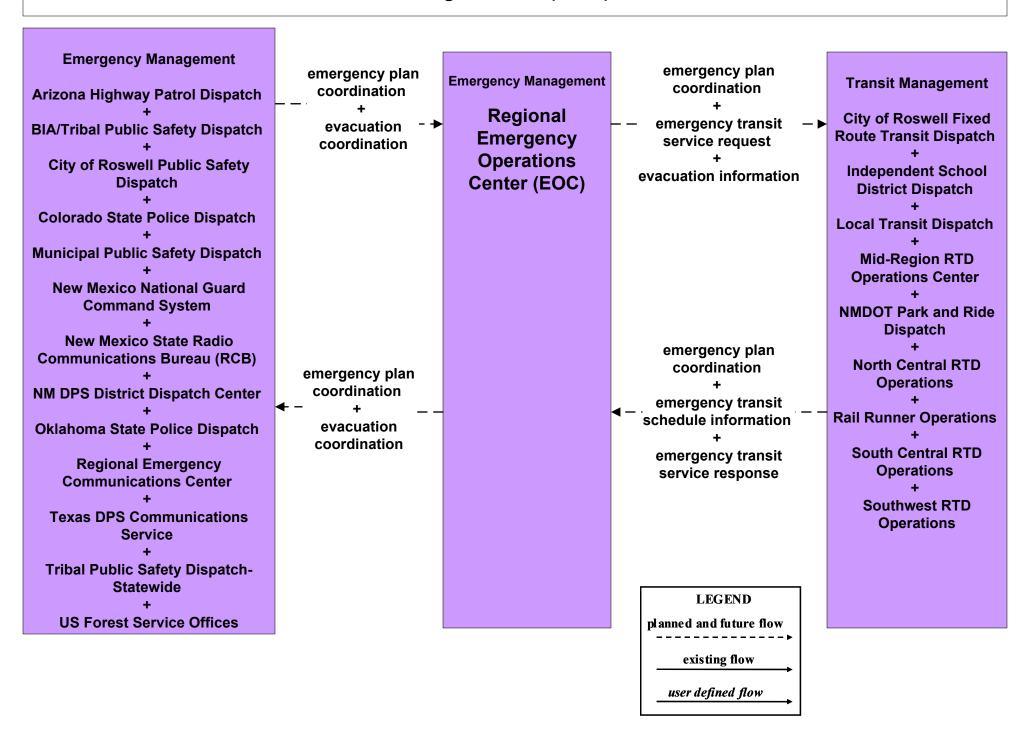

# EM09 - Evacuation and Reentry Management Regional EOC (1 of 2)

# EM09 - Evacuation and Reentry Management Regional EOC (2 of 2)