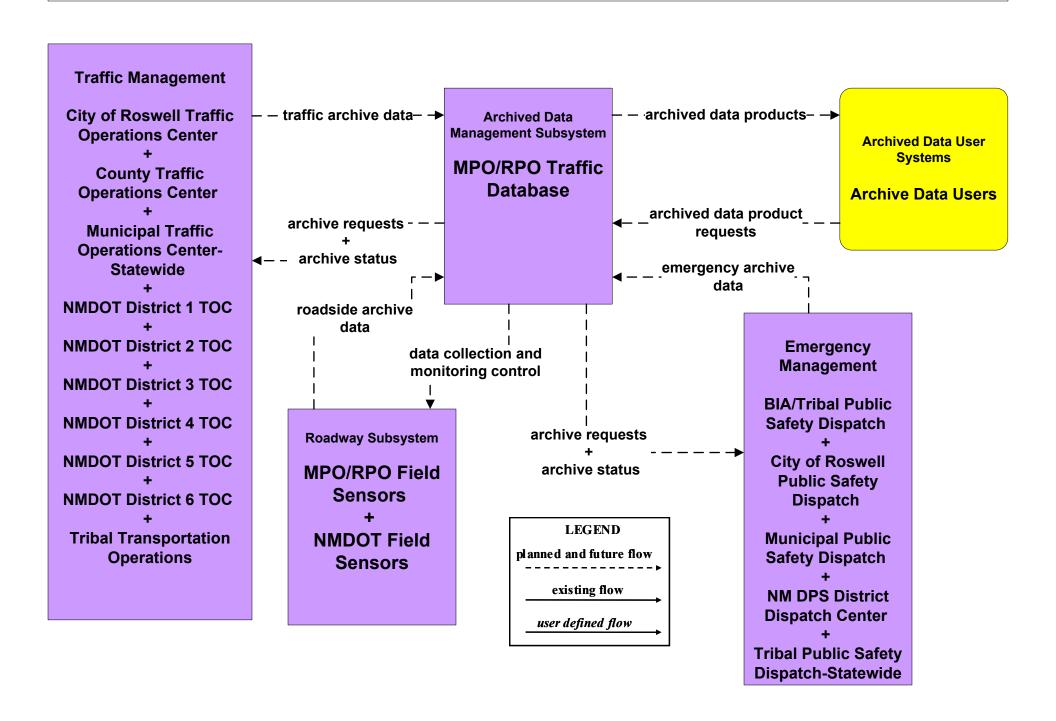

#### AD1 - ITS Data Mart NMDOT Statewide Crash Information System



#### AD1 - ITS Data Mart NMDOT Statewide Pavement Management System



#### AD1 - ITS Data Mart NMDOT Statewide Transit Database



# AD1 - ITS Data Mart NMDOT TIMS (Formerly NMDOT Consolidated Highway Database)



# AD1 - ITS Data Mart NMDOT Traffic Safety





#### AD1 - ITS Data Mart MPO/RPO Traffic Database



#### AD1 - ITS Data Mart Tribal



## AD1 - ITS Data Mart NMDOT SITE Manager





#### AD1 - ITS Data Mart HMMS



#### AD3 - ITS Virtual Data Warehouse NMDOT Date Warehouse



# **APTS1 - Transit Vehicle Tracking Regional Transit Providers (3 of 4)**





## APTS2 - Transit Fixed-Route Operations City of Roswell



### APTS2 - Transit Fixed-Route Operations North Central RTD



### APTS2 - Transit Fixed-Route Operations NMDOT Park and Ride



#### APTS2 - Transit Fixed-Route Operations Rail Runner



### APTS2 - Transit Fixed-Route Operations South Central RTD



## APTS2 - Transit Fixed-Route Operations Independent School Districts



### APTS3 - Demand Response Transit Operations Local Transit



#### APTS3 - Demand Response MidRTD



### APTS3 - Demand Response North Central RTD



#