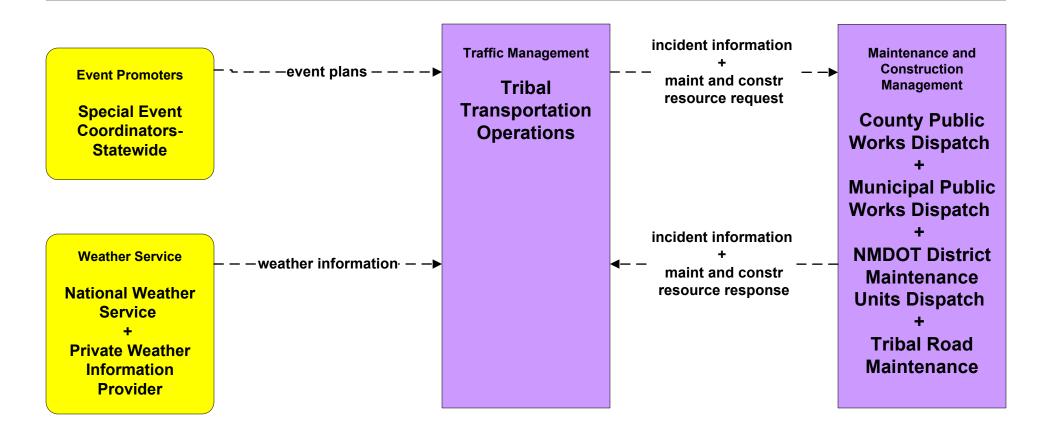

Statewide TMC (TM to MCM)





# ATMS08 - Incident Management NMDOT District 1 TOC (TM to MCM)





# ATMS08 - Incident Management NMDOT District 2 TOC (MCM to EM)





# ATMS08 - Incident Management NMDOT District 3 TOC (TM to MCM)





# ATMS08 - Incident Management NMDOT District 4 TOC (TM to MCM)



LEGEND

planned and future flow

existing flow

user defined flow

# ATMS08 - Incident Management NMDOT District 5 TOC (TM to MCM)





# ATMS08 - Incident Management NMDOT District 6 TOC (TM to MCM)





# ATMS08 - Incident Management City of Roswell (TM to MCM)





# ATMS08 - Incident Management Municipalities (TM to MCM)



planned and future flow

existing flow

user defined flow

# ATMS08 - Incident Management County (TM to MCM)





# ATMS08 - Incident Management Tribal (TM to MCM)





### ATMS08 - Incident Management NMDOT District Maintenance (EM to MCM)



### ATMS08 - Incident Management NMDOT District Maintenance (MCM to MCM)



existing flow

user defined flow

# ATMS08 - Incident Management City of Roswell (MCM to MCM)





## ATMS08 - Incident Management Municipalities (MCM to MCM)





# ATMS08 - Incident Management County (MCM to MCM)



user defined flow

## ATMS08 - Incident Management Tribal (MCM to MCM)





# ATMS08 - Incident Management NMDOT (EM to EVS)





### ATMS08 - Incident Management Rail Operations Coordination



#### ATMS13 - Standard Railroad Crossing NMDOT





# ATMS13 - Standard Railroad Crossing Municipalities







#### ATMS13 - Standard Railroad Crossing Counties and Tribal





#### ATMS15 - Railroad Operations Coordination NMDOT