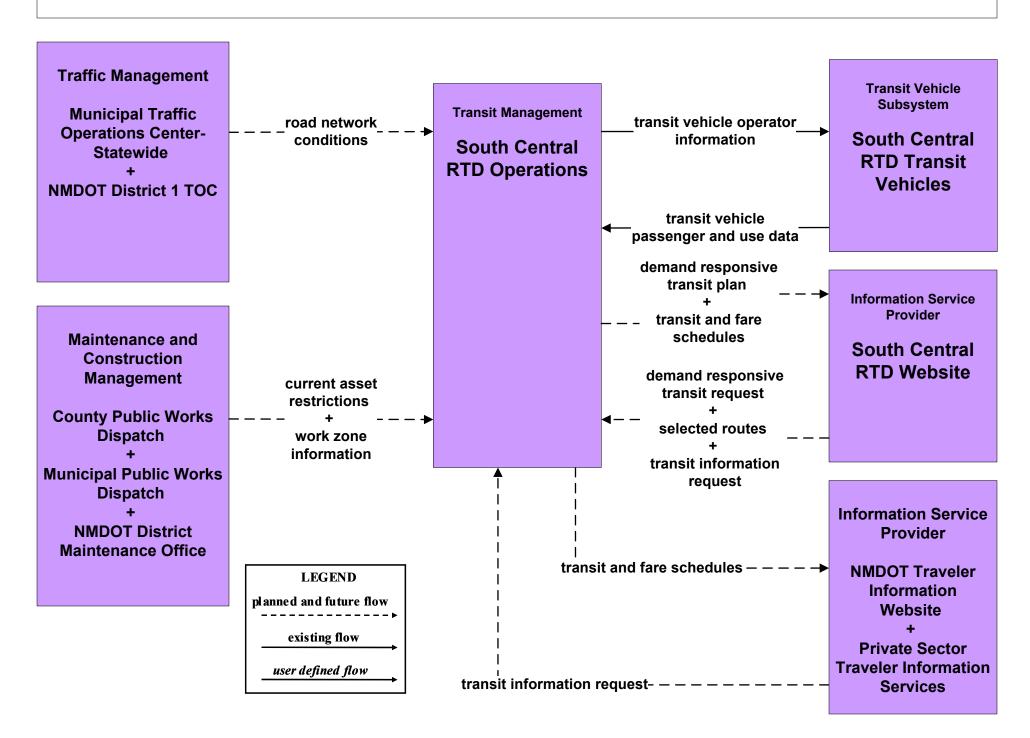

TS Data Mart NMDOT SITE Manager





#### AD1 - ITS Data Mart HMMS



#### AD3 - ITS Virtual Data Warehouse NMDOT Date Warehouse



# **APTS1 - Transit Vehicle Tracking Regional Transit Providers (3 of 4)**





## APTS2 - Transit Fixed-Route Operations City of Roswell



### APTS2 - Transit Fixed-Route Operations North Central RTD



### APTS2 - Transit Fixed-Route Operations NMDOT Park and Ride



#### APTS2 - Transit Fixed-Route Operations Rail Runner



### APTS2 - Transit Fixed-Route Operations South Central RTD



## APTS2 - Transit Fixed-Route Operations Independent School Districts



### APTS3 - Demand Response Transit Operations Local Transit



#### APTS3 - Demand Response MidRTD



### APTS3 - Demand Response North Central RTD



#### APTS3 - Demand Response South Central RTD



### APTS3 - Demand Response Southwest RTD



#### APTS5 - Transit Security Local Transit



# APTS5 - Transit Security MidRTD Operations



## APTS5 - Transit Security NMDOT Park and Ride



## APTS5 - Transit Security North Central RTD



# **APTS5 - Transit Security Rail Runner Operations**



# **APTS5 - Transit Security South Central RTD Operations**



# **APTS5 - Transit Security Southwest RTD Operations**



## APTS6 - Transit Maintenance NMDOT Park and Ride





LEGEND
planned and future flow
----existing flow
user defined flow

#### APTS7 - Multi-modal Coordination Local Transit



## APTS7 - Multi-modal Coordination MidRTD Operations



## APTS7 - Multi-modal Coordination NMDOT Park and Ride





#### APTS7 - Multi-modal Coordination North Central RTD



# APTS7 - Multi-modal C