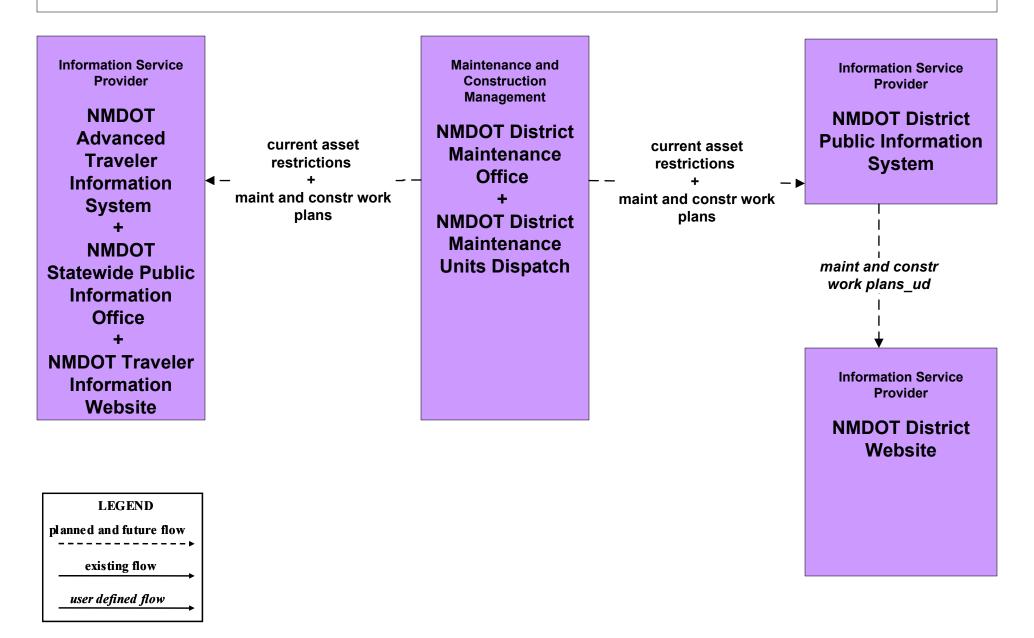

Maintenance Municipalities



### MC06 - Winter Maintenance Counties



### MC06 - Winter Maintenance BIA



#### MC06 - Winter Maintenance Tribal



# MC07 - Roadway Maintenance and Construction NMDOT (1 of 2)



# MC07 - Roadway Maintenance and Construction NMDOT (2 of 2)



### MC08 - Work Zone Management NMDOT



#### MC08 - Work Zone Management City of Roswell



## MC08 - Work Zone Management Municipal Public Works



# MC08 - Work Zone Management County



## MC08 - Work Zone Management BIA



### MC08 - Work Zone Management Tribal



## MC09 - Work Zone Safety Monitoring NMDOT





# MC10 - Maintenance and Construction Activity Coordination Activity Coordination - NMDOT (1 of 3)



# MC10 - Maintenance and Construction Activity Coordination Activity Coordination - NMDOT (2 of 3)



# MC10 - Maintenance and Construction Activity Coordination Activity Coordination - NMDOT (3 of 3)



# MC10 - Maintenance and Construction Activity Coordination City of Roswell (1 of 2)





# MC10 - Maintenance and Construction Activity Coordination Municipalities (1 of 2)





# MC10 - Maintenance and Construction Activity Coordination Municipalities (2 of 2)



# MC10 - Maintenance and Construction Activity Coordination Counties (1 of 2)



# MC10 - Maintenance and Construction Activity Coordination BIA (1 of 2)





# MC10 - Maintenance and Construction Activity Coordination Tribal (1 of 2)