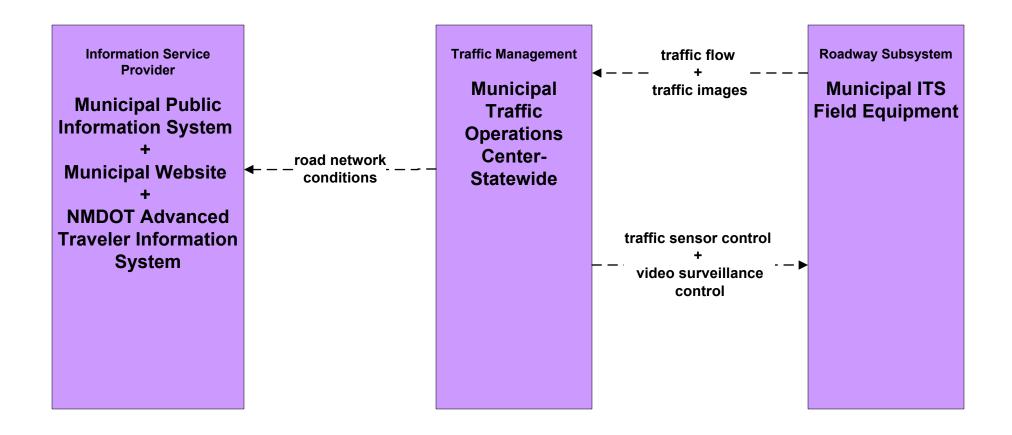

# ATIS1 - Broadcast Traveler Information Municipal Public Information System (Inputs)