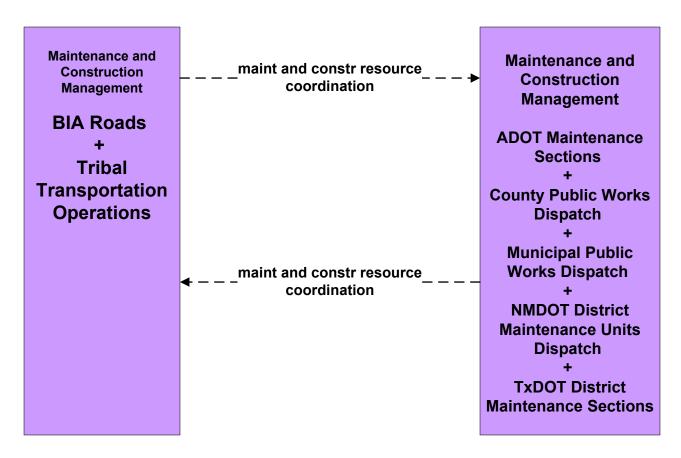

MS08 - Incident Management NMDOT District 6 TOC (TM to MCM)





# ATMS08 - Incident Management City of Roswell (TM to MCM)





# ATMS08 - Incident Management Municipalities (TM to MCM)



planned and future flow

existing flow

user defined flow

# ATMS08 - Incident Management County (TM to MCM)





# ATMS08 - Incident Management Tribal (TM to MCM)





### ATMS08 - Incident Management NMDOT District Maintenance (EM to MCM)



### ATMS08 - Incident Management NMDOT District Maintenance (MCM to MCM)



existing flow

user defined flow

# ATMS08 - Incident Management City of Roswell (MCM to MCM)





## ATMS08 - Incident Management Municipalities (MCM to MCM)





# ATMS08 - Incident Management County (MCM to MCM)



user defined flow

## ATMS08 - Incident Management Tribal (MCM to MCM)





# ATMS08 - Incident Management NMDOT (EM to EVS)





### ATMS08 - Incident Management Rail Operations Coordination



#### ATMS13 - Standard Railroad Crossing NMDOT





# ATMS13 - Standard Railroad Crossing Municipalities







#### ATMS13 - Standard Railroad Crossing Counties and Tribal





#### ATMS15 - Railroad Operations Coordination NMDOT





#### ATMS16 - Parking Facility Management Tribal Government



# ATMS21 - Roadway Closure Management NMDOT (1 of 2)



# ATMS21 - Roadway Closure Management NMDOT (2 of 2)



#### CVO10 - HAZMAT Management NEF / WIPP



# EM01 - Emergency Call-Taking and Dispatch Statewide Emergency Communications Network (EM to Other EM)



## EM01 - Emergency Call-Taking and Dispatch Regional PSAPs (1 of 2)



#### EM01 - Emergency Call-Taking and Disp