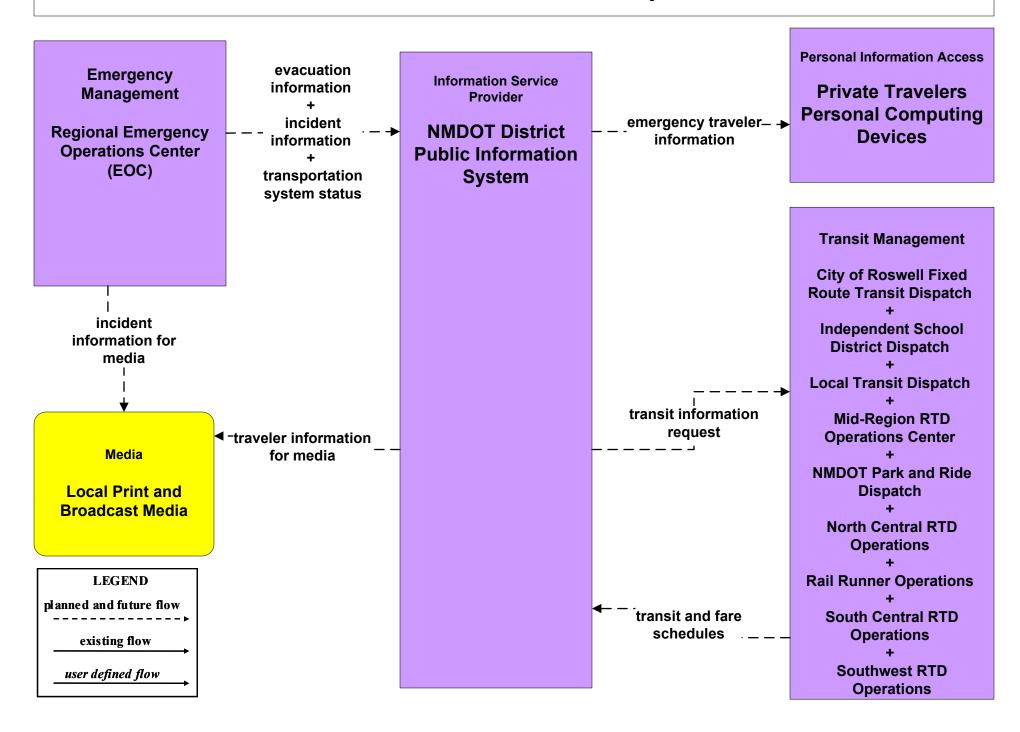

ide Area Alert Amber Alert (3 of 3)





## EM08 - Disaster Response and Recovery State EOC (2 of 3)



## EM08 - Disaster Response and Recovery State EOC (3 of 3)



LEGEND
planned and future flow
----existing flow
user defined flow

## EM08 - Disaster Response and Recovery Regional EOC (2 of 3)



## EM08 - Disaster Response and Recovery Regional EOC (3 of 3)



LEGEND

planned and future flow

existing flow

user defined flow

#### EM09 - Evacuation and Reentry Management Statewide EOC



# EM09 - Evacuation and Reentry Management Regional EOC (1 of 2)



# EM09 - Evacuation and Reentry Management Regional EOC (2 of 2)



### EM10 - Disaster Traveler Information NMDOT Statewide Public Information Office



# EM10 - Disaster Traveler Information NMDOT District Public Information System



# **EM10 - Disaster Traveler Information Municipal Public Information Office**



# MC01 - Maintenance and Construction Vehicle and Equipment Tracking NMDOT and City of Roswell







## MC02 - Maintenance and Construction Vehicle Maintenance NMDOT





## MC03 - Road Weather Data Collection (Previously ATMS18) NMDOT



NOTE: NMDOT RWIS are the same as ESS (Environmental Sensor Stations).



# MC04 - Weather Information Processing and Distribution NMDOT (1 of 8)



# MC04 - Weather Information Processing and Distribution NMDOT (2 of 8)



# MC04 - Weather Information Processing and Distribution NMDOT (3 of 8)



# MC04 - Weather Information Processing and Distribution NMDOT (4 of 8)



# MC04 - Weather Information Processing and Distribution NMDOT (5 of 8)



# MC04 - Weather Information