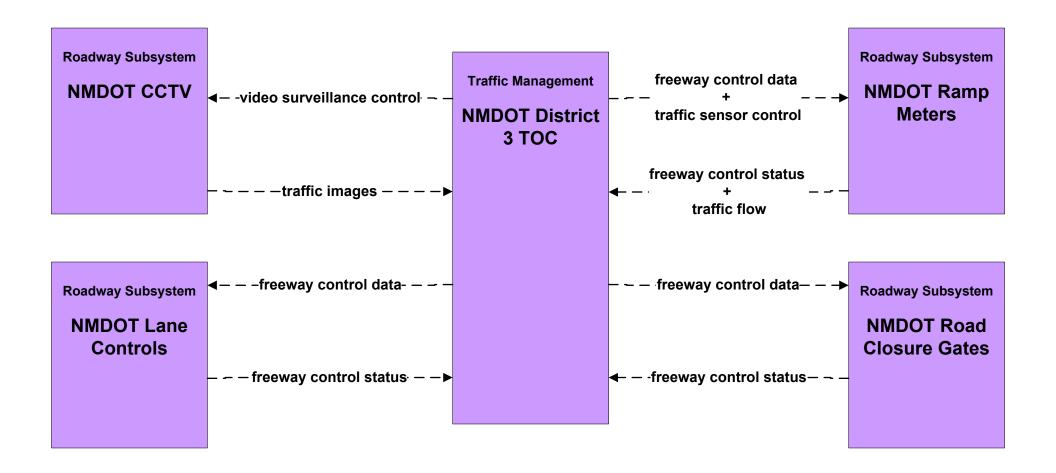

District 2 TOC





### ATMS01 - Network Surveillance NMDOT District 3 TOC





### ATMS01 - Network Surveillance NMDOT District 4 TOC





## ATMS01 - Network Surveillance NMDOT District 5 TOC





## ATMS01 - Network Surveillance NMDOT District 6 TOC





#### ATMS01 - Network Surveillance City of Roswell





## ATMS01 - Network Surveillance Municipalities





## ATMS01 - Network Surveillance Counties





#### ATMS01 - Network Surveillance Tribal



# ATMS03 - Surface Street Control NMDOT Signal Lab (1 of 2)



# ATMS03 - Surface Street Control NMDOT Signal Lab (2 of 2)





### ATMS04 - Freeway Control NMDOT Statewide TMC



## ATMS04 - Freeway Control NMDOT District 1 TOC





### ATMS04 - Freeway Control NMDOT District 2 TOC





#### ATMS04 - Freeway Control NMDOT District 3 TOC





### ATMS04 - Freeway Control NMDOT District 4 TOC





### ATMS04 - Freeway Control NMDOT District 5 TOC





### ATMS04 - Freeway Control NMDOT District 6 TOC





### ATMS06 - Traffic Information Dissemination NMDOT Statewide TMC



### ATMS06 - Traffic Information Dissemination NMDOT District 1 TOC



### ATMS06 - Traffic Information Dissemination NMDOT District 2 TOC



### ATMS06 - Traffic Information Dissemination NMDOT District 3 TOC



### ATMS06 - Traffic Information Dissemination NMDOT District 4 TOC



### ATMS06 - Traffic Information Dissemination NMDOT District 5 TMC



### ATMS06 - Traffic Information Dissemination NMDOT District 6 TOC



#### ATMS07 - Regional Traffic Control NMDOT Statewide TMC



### ATMS07 - Regional Traffic Control NMDOT District 1 TOC



user define