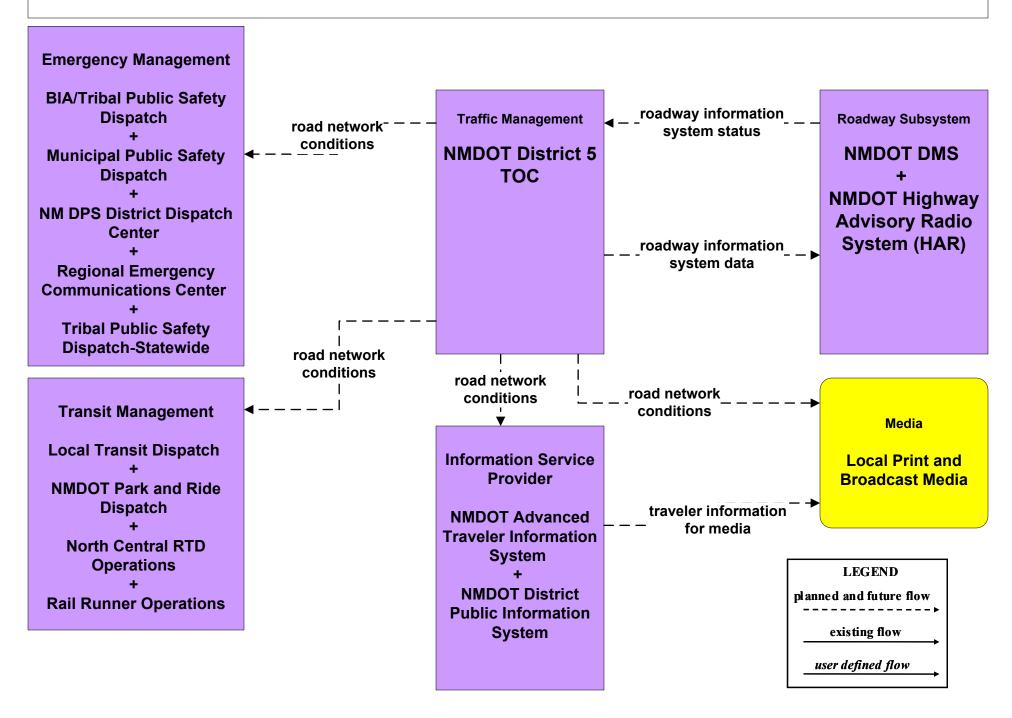

TMS04 - Freeway Control NMDOT Statewide TMC



## ATMS04 - Freeway Control NMDOT District 1 TOC





### ATMS04 - Freeway Control NMDOT District 2 TOC





#### ATMS04 - Freeway Control NMDOT District 3 TOC





### ATMS04 - Freeway Control NMDOT District 4 TOC





### ATMS04 - Freeway Control NMDOT District 5 TOC





### ATMS04 - Freeway Control NMDOT District 6 TOC





### ATMS06 - Traffic Information Dissemination NMDOT Statewide TMC



### ATMS06 - Traffic Information Dissemination NMDOT District 1 TOC



### ATMS06 - Traffic Information Dissemination NMDOT District 2 TOC



### ATMS06 - Traffic Information Dissemination NMDOT District 3 TOC



### ATMS06 - Traffic Information Dissemination NMDOT District 4 TOC



### ATMS06 - Traffic Information Dissemination NMDOT District 5 TMC



### ATMS06 - Traffic Information Dissemination NMDOT District 6 TOC



#### ATMS07 - Regional Traffic Control NMDOT Statewide TMC



### ATMS07 - Regional Traffic Control NMDOT District 1 TOC



user defined flow

### ATMS07 - Regional Traffic Control NMDOT District 2 TOC



#### ATMS07 - Regional Traffic Control NMDOT District 3 TOC



### ATMS07 - Regional Traffic Control NMDOT District 4 TMC





#### ATMS07 - Regional Traffic Control NMDOT District 5 TOC



### ATMS07 - Regional Traffic Control NMDOT District 6 TOC





#### ATMS07 - Regional Traffic Control City of Roswell





# ATMS07 - Regional Traffic Control Municipalities





#### ATMS07 - Regional Traffic Control Counties



#### ATMS07 - Regional Traffic Control Tribal





# ATMS08 - Incident Management NMDOT Statewide TMC