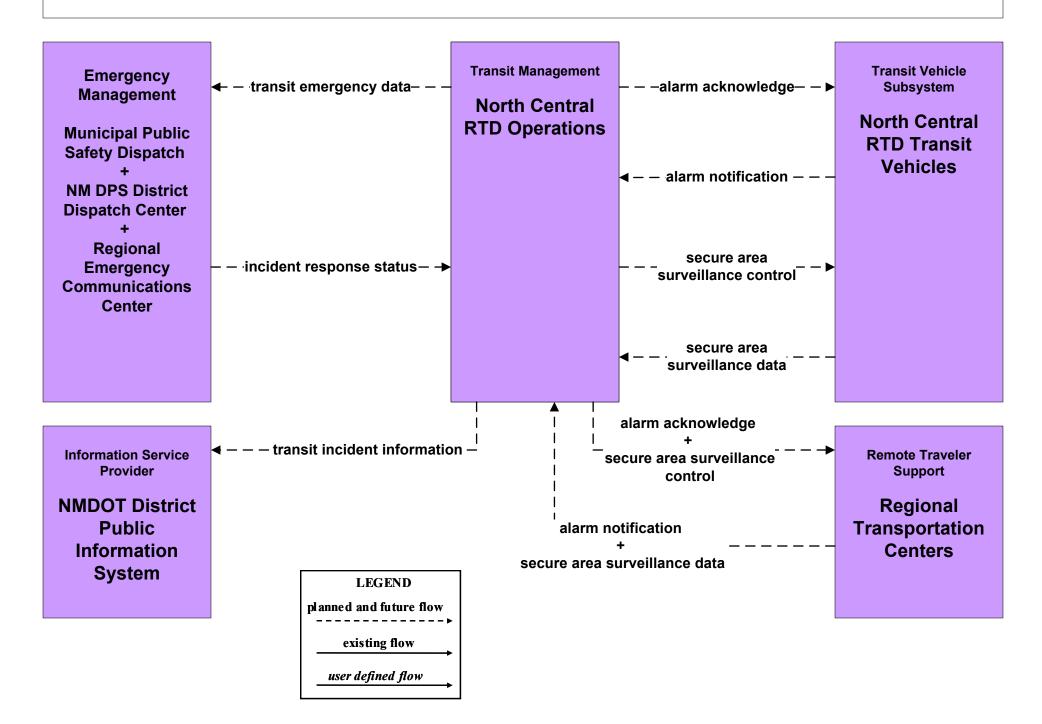

te Operations City of Roswell



### APTS2 - Transit Fixed-Route Operations North Central RTD



### APTS2 - Transit Fixed-Route Operations NMDOT Park and Ride



#### APTS2 - Transit Fixed-Route Operations Rail Runner



### APTS2 - Transit Fixed-Route Operations South Central RTD



## APTS2 - Transit Fixed-Route Operations Independent School Districts



### APTS3 - Demand Response Transit Operations Local Transit



#### APTS3 - Demand Response MidRTD



### APTS3 - Demand Response North Central RTD



#### APTS3 - Demand Response South Central RTD



### APTS3 - Demand Response Southwest RTD



#### APTS5 - Transit Security Local Transit



# APTS5 - Transit Security MidRTD Operations



## APTS5 - Transit Security NMDOT Park and Ride



## APTS5 - Transit Security North Central RTD



# **APTS5 - Transit Security Rail Runner Operations**



# **APTS5 - Transit Security South Central RTD Operations**



# **APTS5 - Transit Security Southwest RTD Operations**



## APTS6 - Transit Maintenance NMDOT Park and Ride





LEGEND
planned and future flow
----existing flow
user defined flow

#### APTS7 - Multi-modal Coordination Local Transit



## APTS7 - Multi-modal Coordination MidRTD Operations



## APTS7 - Multi-modal Coordination NMDOT Park and Ride





#### APTS7 - Multi-modal Coordination North Central RTD



# APTS7 - Multi-modal Coordination Rail Runner Operations





#### APTS8 - Transit Traveler Information City of Roswell



#### APTS8 - Transit Traveler Information Local Transit Operations



## APTS8 - Transit Traveler Information MidRTD Operations



#### APT