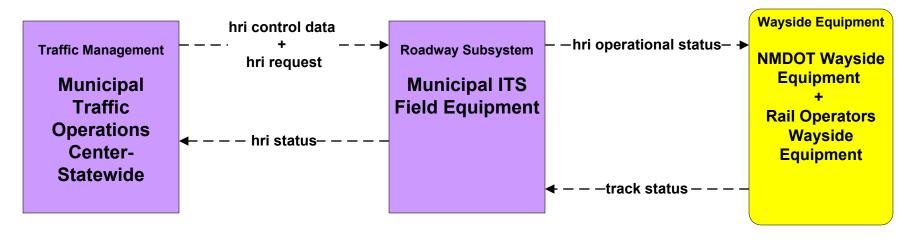

ser defined flow

# ATMS08 - Incident Management County (TM to MCM)





# ATMS08 - Incident Management Tribal (TM to MCM)





### ATMS08 - Incident Management NMDOT District Maintenance (EM to MCM)



### ATMS08 - Incident Management NMDOT District Maintenance (MCM to MCM)



existing flow

user defined flow

# ATMS08 - Incident Management City of Roswell (MCM to MCM)





## ATMS08 - Incident Management Municipalities (MCM to MCM)





# ATMS08 - Incident Management County (MCM to MCM)



user defined flow

## ATMS08 - Incident Management Tribal (MCM to MCM)





# ATMS08 - Incident Management NMDOT (EM to EVS)





### ATMS08 - Incident Management Rail Operations Coordination



#### ATMS13 - Standard Railroad Crossing NMDOT





# ATMS13 - Standard Railroad Crossing Municipalities







#### ATMS13 - Standard Railroad Crossing Counties and Tribal





#### ATMS15 - Railroad Operations Coordination NMDOT





#### ATMS16 - Parking Facility Management Tribal Government



# ATMS21 - Roadway Closure Management NMDOT (1 of 2)



# ATMS21 - Roadway Closure Management NMDOT (2 of 2)



#### CVO10 - HAZMAT Management NEF / WIPP



# EM01 - Emergency Call-Taking and Dispatch Statewide Emergency Communications Network (EM to Other EM)



## EM01 - Emergency Call-Taking and Dispatch Regional PSAPs (1 of 2)



#### EM01 - Emergency Call-Taking and Dispatch NM DPS



## EM02 - Emergency Routing NM DPS / NMDOT Motor Transport



# EM02 - Emergency Routing NMDOT (1 of 2)



# EM02 - Emergency Routing NMDOT (2 of 2)



# **EM04 - Roadway Service Patrols NMDOT Roadway Service Patrols