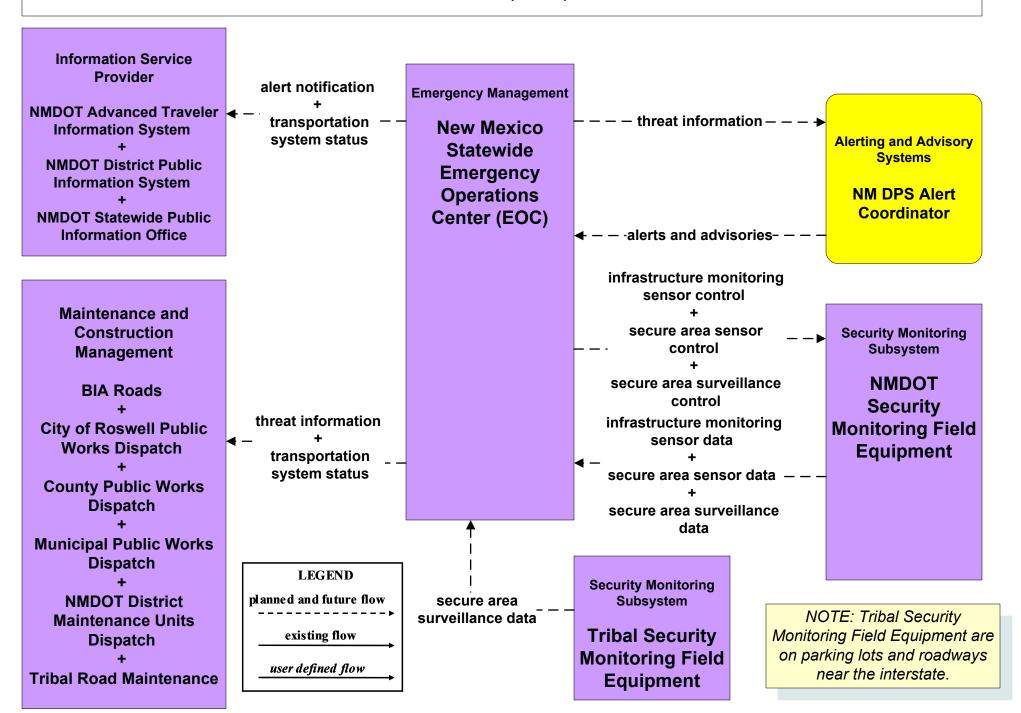

# EM05 - Transportation Infrastructure Protection NMDOT (1 of 2)

# EM05 - Transportation Infrastructure Protection NMDOT (2 of 2)