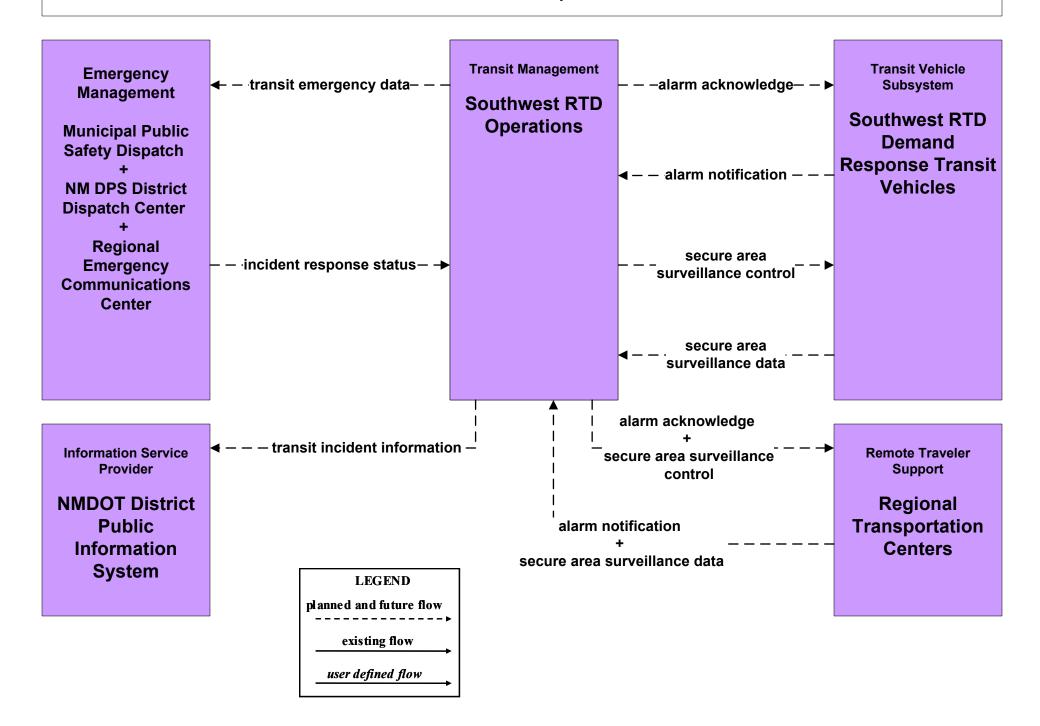

nsit Fixed-Route Operations Rail Runner



### APTS2 - Transit Fixed-Route Operations South Central RTD



## APTS2 - Transit Fixed-Route Operations Independent School Districts



### APTS3 - Demand Response Transit Operations Local Transit



#### APTS3 - Demand Response MidRTD



### APTS3 - Demand Response North Central RTD



#### APTS3 - Demand Response South Central RTD



### APTS3 - Demand Response Southwest RTD



#### APTS5 - Transit Security Local Transit



# APTS5 - Transit Security MidRTD Operations



## APTS5 - Transit Security NMDOT Park and Ride



## APTS5 - Transit Security North Central RTD



# **APTS5 - Transit Security Rail Runner Operations**



# **APTS5 - Transit Security South Central RTD Operations**



# **APTS5 - Transit Security Southwest RTD Operations**



## APTS6 - Transit Maintenance NMDOT Park and Ride





LEGEND
planned and future flow
----existing flow
user defined flow

#### APTS7 - Multi-modal Coordination Local Transit



## APTS7 - Multi-modal Coordination MidRTD Operations



## APTS7 - Multi-modal Coordination NMDOT Park and Ride





#### APTS7 - Multi-modal Coordination North Central RTD



# APTS7 - Multi-modal Coordination Rail Runner Operations





#### APTS8 - Transit Traveler Information City of Roswell



#### APTS8 - Transit Traveler Information Local Transit Operations



## APTS8 - Transit Traveler Information MidRTD Operations



#### APTS8 - Transit Traveler Information North Central RTD



#### APTS8 - Transit Traveler Information South Central RTD



## APTS8 - Transit Traveler Information Southwest RTD Operati