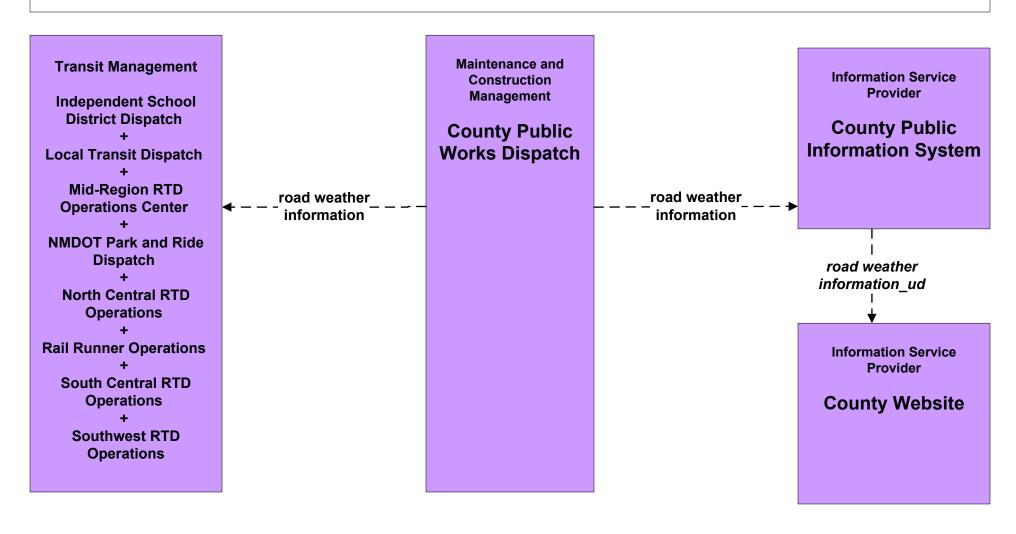

S (Environmental Sensor Stations).



# MC04 - Weather Information Processing and Distribution NMDOT (1 of 8)



# MC04 - Weather Information Processing and Distribution NMDOT (2 of 8)



# MC04 - Weather Information Processing and Distribution NMDOT (3 of 8)



# MC04 - Weather Information Processing and Distribution NMDOT (4 of 8)



# MC04 - Weather Information Processing and Distribution NMDOT (5 of 8)



# MC04 - Weather Information Processing and Distribution NMDOT (6 of 8)



# MC04 - Weather Information Processing and Distribution NMDOT (7 of 8)



# MC04 - Weather Information Processing and Distribution NMDOT (8 of 8)



# MC04 - Weather Information Processing and Distribution Municipalities (2 of 2)





# MC04 - Weather Information Processing and Distribution Counties (2 of 2)





## MC05 - Roadway Automated Treatment NMDOT



DEGEND

planned and future flow

existing flow

user defined flow

NOTE: Currently exists in District 5.

### MC06 - Winter Maintenance NMDOT



#### MC06 - Winter Maintenance City of Roswell



## MC06 - Winter Maintenance Municipalities



### MC06 - Winter Maintenance Counties



### MC06 - Winter Maintenance BIA



#### MC06 - Winter Maintenance Tribal



# MC07 - Roadway Maintenance and Construction NMDOT (1 of 2)



# MC07 - Roadway Maintenance and Construction NMDOT (2 of 2)



### MC08 - Work Zone Management NMDOT



#### MC08 - Work Zone Management City of Roswell



## MC08 - Work Zone Management Municipal Public Works



# MC08 - Work Zone Management County



## MC08 - Work Zone Management BIA



### MC08 - Work Zone Management