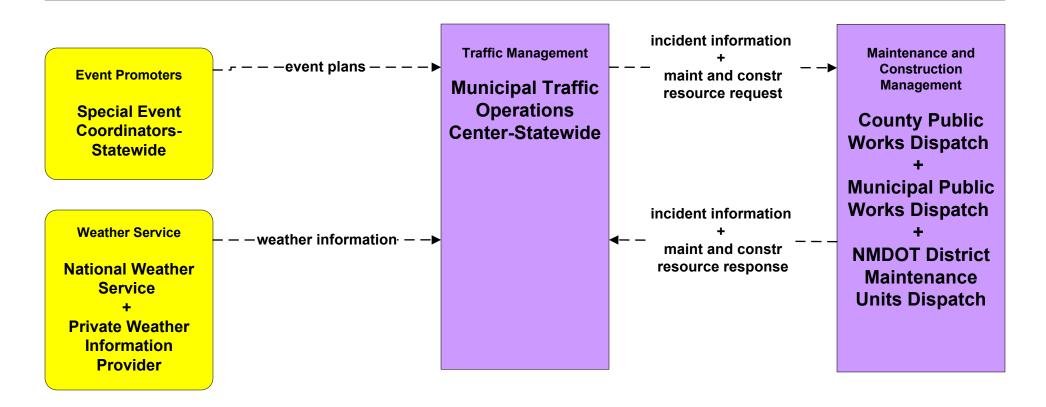

dent Management NMDOT District 5 (TM to EM)



user defined flow

# ATMS08 - Incident Management NMDOT District 6 (TM to EM)





# ATMS08 - Incident Management NMDOT Statewide TMC (TM to MCM)





# ATMS08 - Incident Management NMDOT District 1 TOC (TM to MCM)





# ATMS08 - Incident Management NMDOT District 2 TOC (MCM to EM)





# ATMS08 - Incident Management NMDOT District 3 TOC (TM to MCM)





# ATMS08 - Incident Management NMDOT District 4 TOC (TM to MCM)



LEGEND

planned and future flow

existing flow

user defined flow

# ATMS08 - Incident Management NMDOT District 5 TOC (TM to MCM)





# ATMS08 - Incident Management NMDOT District 6 TOC (TM to MCM)





# ATMS08 - Incident Management City of Roswell (TM to MCM)





# ATMS08 - Incident Management Municipalities (TM to MCM)



planned and future flow

existing flow

user defined flow

# ATMS08 - Incident Management County (TM to MCM)





# ATMS08 - Incident Management Tribal (TM to MCM)





### ATMS08 - Incident Management NMDOT District Maintenance (EM to MCM)



### ATMS08 - Incident Management NMDOT District Maintenance (MCM to MCM)



existing flow

user defined flow

# ATMS08 - Incident Management City of Roswell (MCM to MCM)





## ATMS08 - Incident Management Municipalities (MCM to MCM)





# ATMS08 - Incident Management County (MCM to MCM)



user defined flow

## ATMS08 - Incident Management Tribal (MCM to MCM)





# ATMS08 - Incident Management NMDOT (EM to EVS)





### ATMS08 - Incident Management Rail Operations Coordination



#### ATMS13 - Standard Railroad Crossing NMDOT





# ATMS13 - St