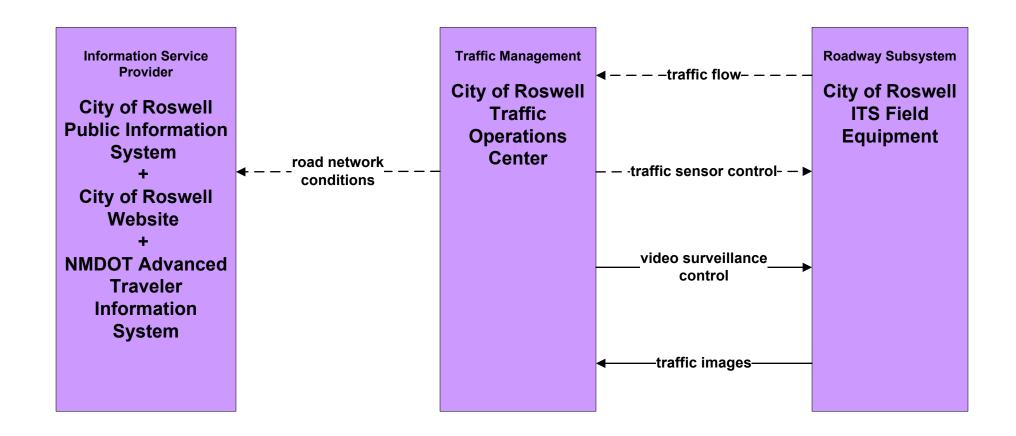

# ATIS1 - Broadcast Traveler Information City of Roswell Public Information System (Inputs)