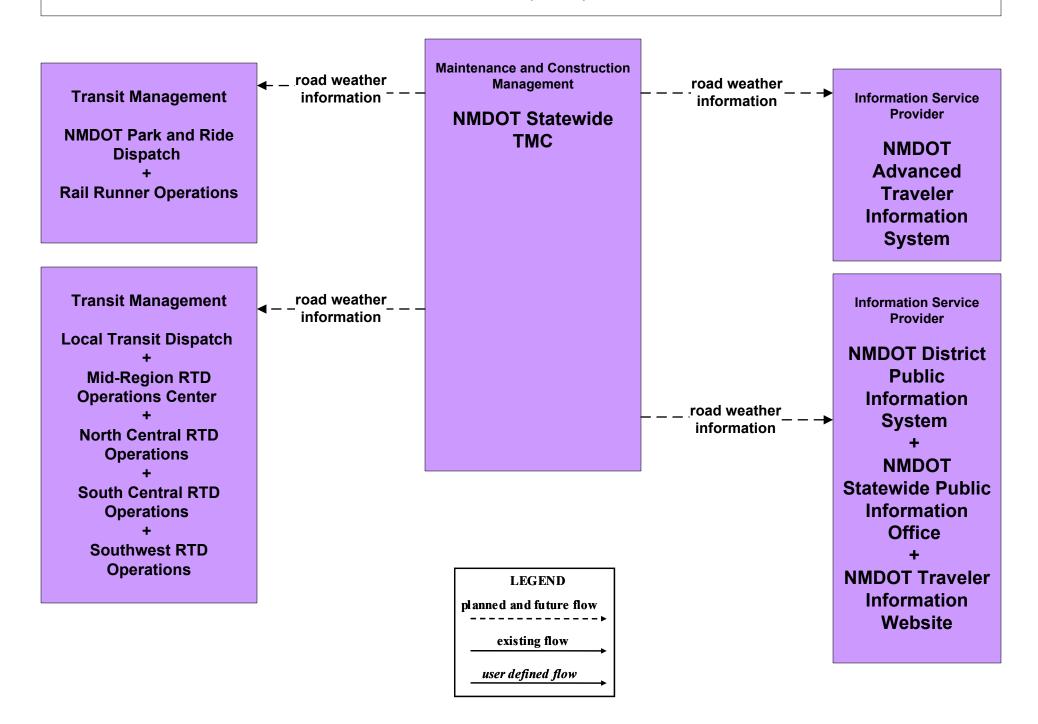

# MC04 - Weather Information Processing and Distribution Municipalities (2 of 2)

# MC04 - Weather Information Processing and Distribution Counties (2 of 2)