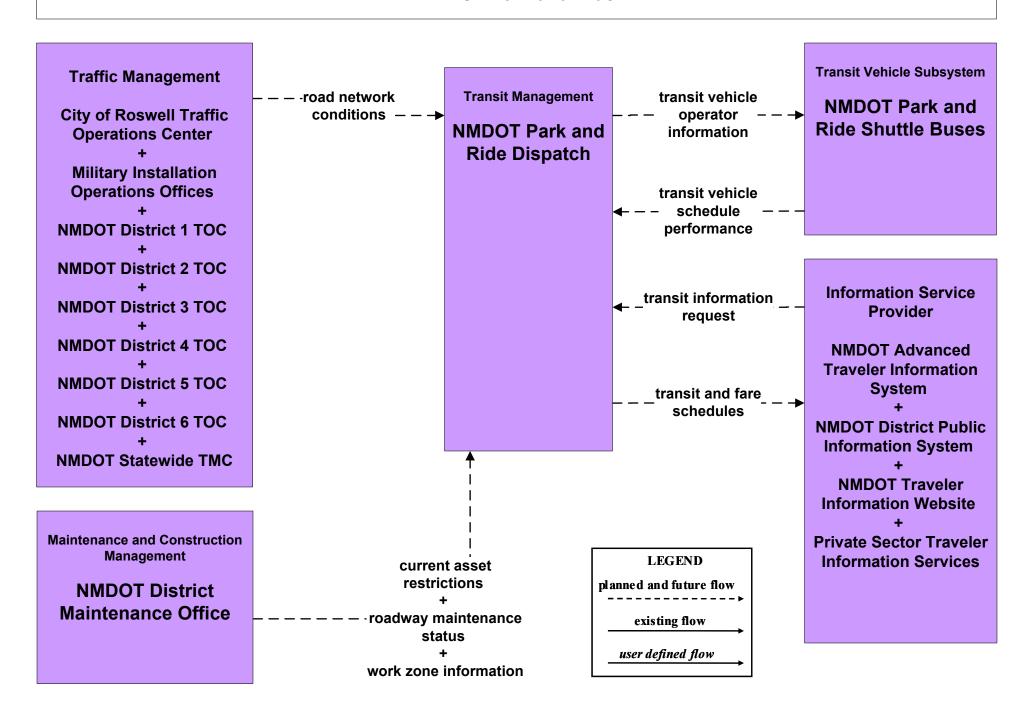

Statewide Crash Information System



#### AD1 - ITS Data Mart NMDOT Statewide Pavement Management System



#### AD1 - ITS Data Mart NMDOT Statewide Transit Database



# AD1 - ITS Data Mart NMDOT TIMS (Formerly NMDOT Consolidated Highway Database)



# AD1 - ITS Data Mart NMDOT Traffic Safety





#### AD1 - ITS Data Mart MPO/RPO Traffic Database



#### AD1 - ITS Data Mart Tribal



## AD1 - ITS Data Mart NMDOT SITE Manager





#### AD1 - ITS Data Mart HMMS



#### AD3 - ITS Virtual Data Warehouse NMDOT Date Warehouse



# **APTS1 - Transit Vehicle Tracking Regional Transit Providers (3 of 4)**





## APTS2 - Transit Fixed-Route Operations City of Roswell



### APTS2 - Transit Fixed-Route Operations North Central RTD



### APTS2 - Transit Fixed-Route Operations NMDOT Park and Ride



#### APTS2 - Transit Fixed-Route Operations Rail Runner



### APTS2 - Transit Fixed-Route Operations South Central RTD



## APTS2 - Transit Fixed-Route Operations Independent School Districts



### APTS3 - Demand Response Transit Operations Local Transit



#### APTS3 - Demand Response MidRTD



### APTS3 - Demand Response North Central RTD



#### APTS3 - Demand Response South Central RTD



### APTS3 - Demand Response Southwest RTD



#### APTS5 - Transit Security Local Transit



# APTS5 - Transit Security MidRTD Operations



## APTS5 - Transit Security NMDOT Park and Ride



## APTS5 - Transit Security North Central RTD



# **APTS5 - Transit Security Rail Runner Operations**



# **APTS5 - Transit Security South Central RTD Operations**



# **APTS5 - Transit Security Southwest