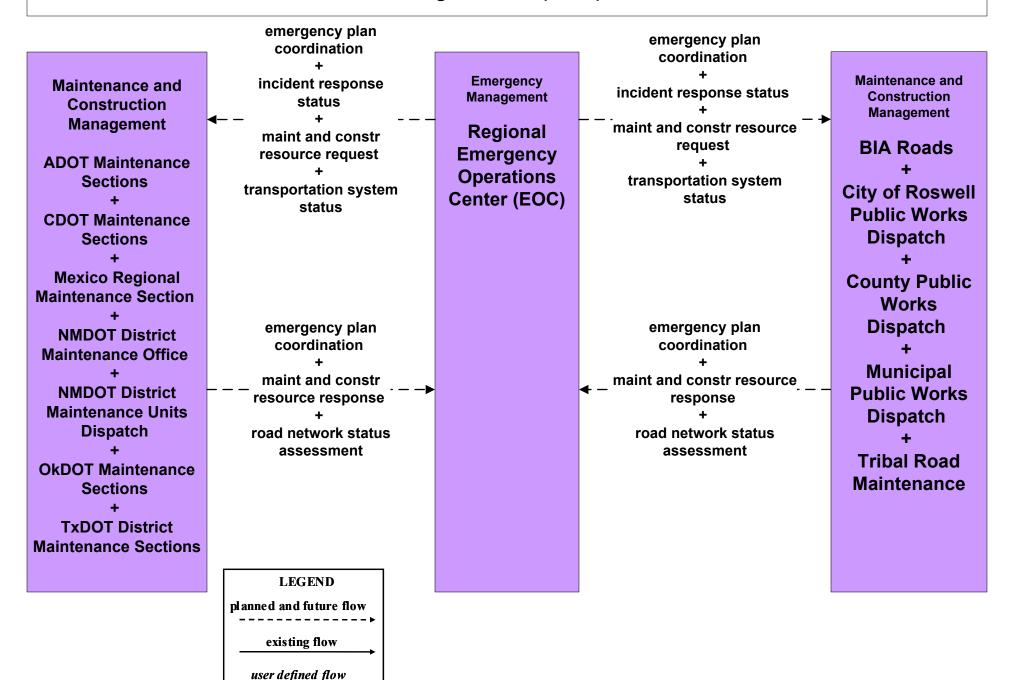

## EM08 - Disaster Response and Recovery Regional EOC (2 of 3)

## EM08 - Disaster Response and Recovery Regional EOC (3 of 3)

LEGEND

planned and future flow

existing flow

user defined flow