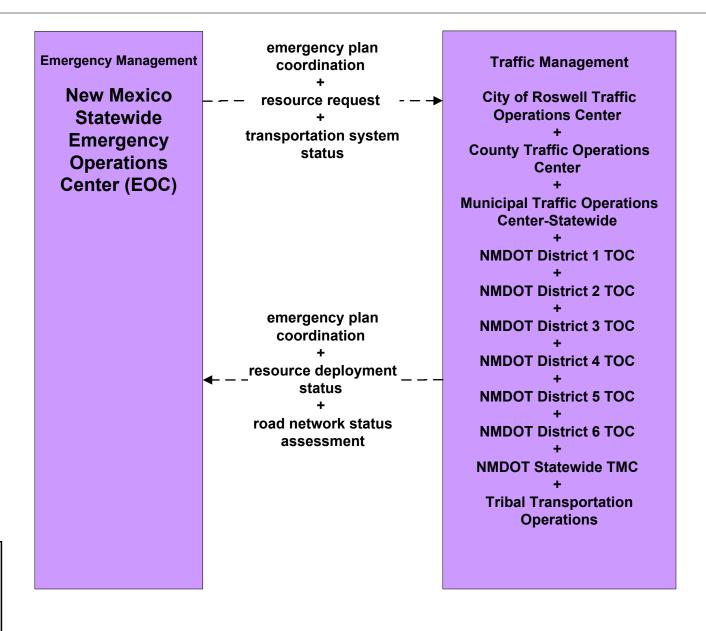

# EM09 - Evacuation and Reentry Management Regional EOC (1 of 2)

# EM09 - Evacuation and Reentry Management Regional EOC (2 of 2)