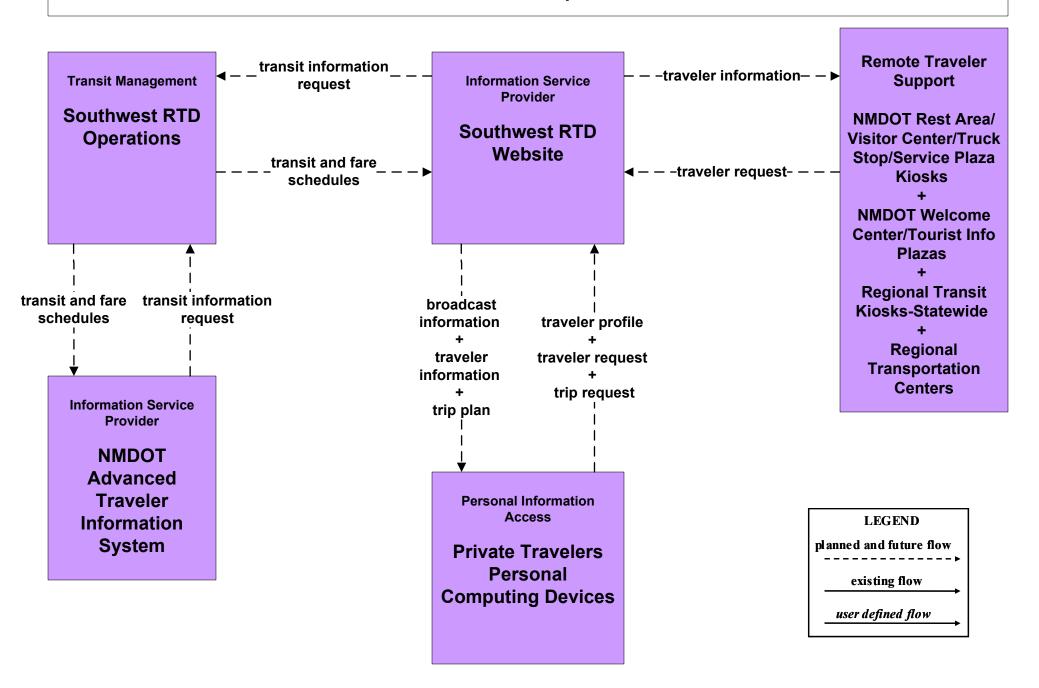

APTS6 - Transit Maintenance NMDOT Park and Ride





LEGEND
planned and future flow
----existing flow
user defined flow

#### APTS7 - Multi-modal Coordination Local Transit



## APTS7 - Multi-modal Coordination MidRTD Operations



## APTS7 - Multi-modal Coordination NMDOT Park and Ride





#### APTS7 - Multi-modal Coordination North Central RTD



# APTS7 - Multi-modal Coordination Rail Runner Operations





#### APTS8 - Transit Traveler Information City of Roswell



#### APTS8 - Transit Traveler Information Local Transit Operations



## APTS8 - Transit Traveler Information MidRTD Operations



#### APTS8 - Transit Traveler Information North Central RTD



#### APTS8 - Transit Traveler Information South Central RTD



## APTS8 - Transit Traveler Information Southwest RTD Operations



## ATIS1 - Broadcast Traveler Information NMDOT District Public Information System (Inputs)



# ATIS1 - Broadcast Traveler Information NMDOT District Public Information System (Outputs)



# ATIS1 - Broadcast Traveler Information NMDOT Public Information System (Inputs)



# ATIS1 - Broadcast Traveler Information NMDOT Public Information System (Outputs)



# ATIS1 - Broadcast Traveler Information City of Roswell Public Information System (Inputs)



# ATIS1 - Broadcast Traveler Information Municipal Public Information System (Inputs)



# ATIS1 - Broadcast Traveler Information County Public Information System (Inputs)



# ATIS1 - Broadcast Traveler Information County Public Information System (Outputs)



## ATIS2 - Interactive Traveler Information NMDOT (1 of 2)



## ATIS2 - Interac