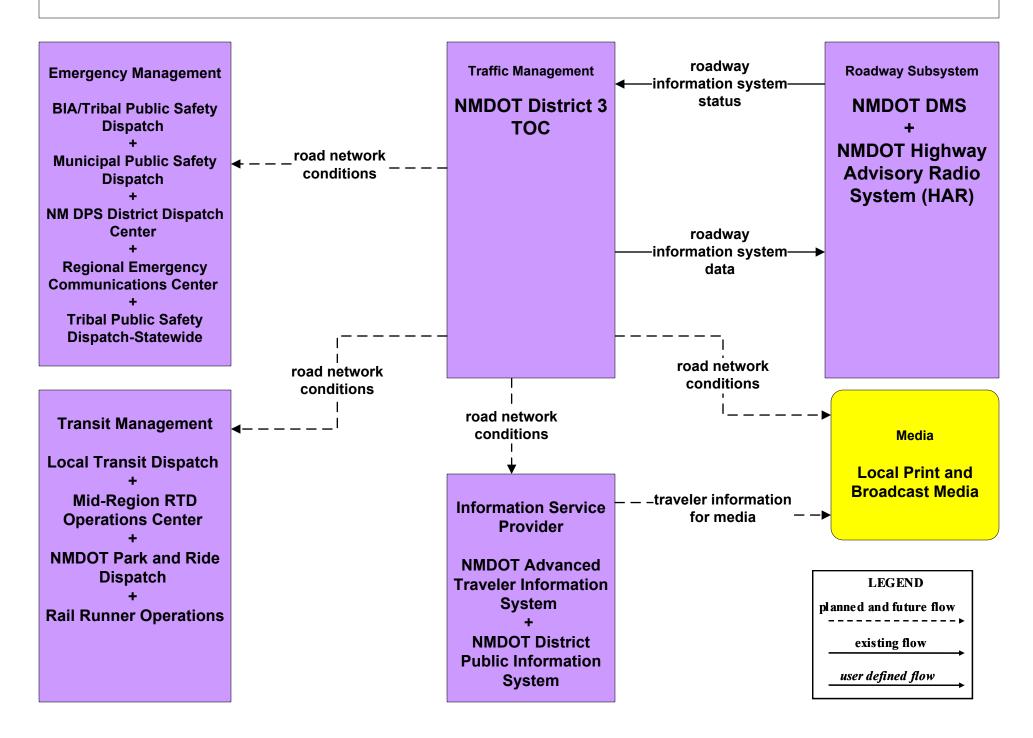

ribal



# ATMS03 - Surface Street Control NMDOT Signal Lab (1 of 2)



# ATMS03 - Surface Street Control NMDOT Signal Lab (2 of 2)





### ATMS04 - Freeway Control NMDOT Statewide TMC



## ATMS04 - Freeway Control NMDOT District 1 TOC





### ATMS04 - Freeway Control NMDOT District 2 TOC





#### ATMS04 - Freeway Control NMDOT District 3 TOC





### ATMS04 - Freeway Control NMDOT District 4 TOC





### ATMS04 - Freeway Control NMDOT District 5 TOC





### ATMS04 - Freeway Control NMDOT District 6 TOC





### ATMS06 - Traffic Information Dissemination NMDOT Statewide TMC



### ATMS06 - Traffic Information Dissemination NMDOT District 1 TOC



### ATMS06 - Traffic Information Dissemination NMDOT District 2 TOC



### ATMS06 - Traffic Information Dissemination NMDOT District 3 TOC



### ATMS06 - Traffic Information Dissemination NMDOT District 4 TOC



### ATMS06 - Traffic Information Dissemination NMDOT District 5 TMC



### ATMS06 - Traffic Information Dissemination NMDOT District 6 TOC



#### ATMS07 - Regional Traffic Control NMDOT Statewide TMC



### ATMS07 - Regional Traffic Control NMDOT District 1 TOC



user defined flow

### ATMS07 - Regional Traffic Control NMDOT District 2 TOC



#### ATMS07 - Regional Traffic Control NMDOT District 3 TOC



### ATMS07 - Regional Traffic Control NMDOT District 4 TMC





#### ATMS07 - Regional Traffic Control NMDOT District 5 TOC



### ATMS07 - Regional Traffic Control NMDOT District 6 TOC





#### ATMS07 - Regional Traffic Control City of Roswell





# ATMS07 - Regional Traffic Control Municipalities





#### ATMS0