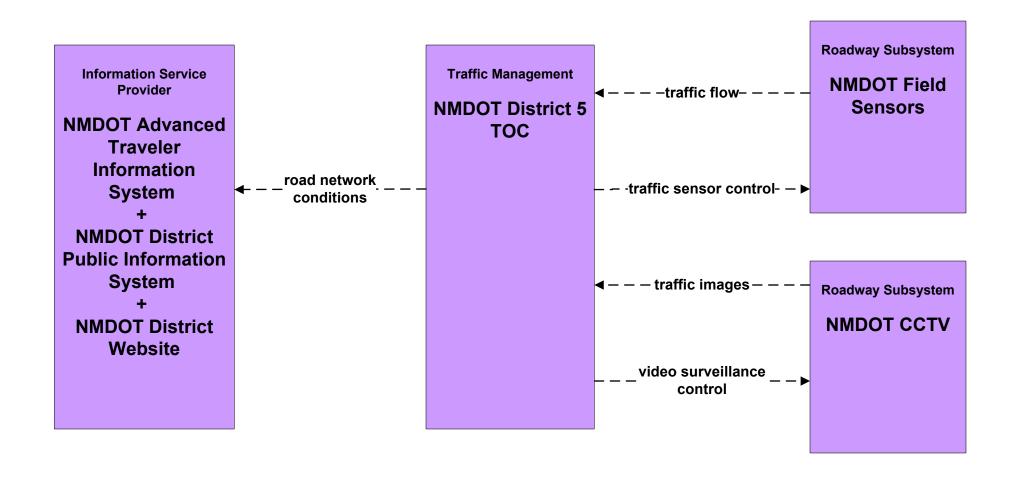

Information System (Outputs)



## ATIS2 - Interactive Traveler Information NMDOT (1 of 2)



## ATIS2 - Interactive Traveler Information NMDOT (2 of 2)



#### ATIS2 - Interactive Traveler Information New Mexico Travel and Tourism (Inputs) (1 of 3)



#### ATIS2 - Interactive Traveler Information New Mexico Travel and Tourism (Inputs) (2 of 3)





## ATIS2 - Interactive Traveler Information New Mexico Travel and Tourism (Outputs) (3 of 3)



### ATMS01 - Network Monitoring NMDOT Statewide TMC





## ATMS01 - Network Surveillance NMDOT District 1 TOC





### ATMS01 - Network Surveillance NMDOT District 2 TOC





### ATMS01 - Network Surveillance NMDOT District 3 TOC





### ATMS01 - Network Surveillance NMDOT District 4 TOC





## ATMS01 - Network Surveillance NMDOT District 5 TOC





## ATMS01 - Network Surveillance NMDOT District 6 TOC





#### ATMS01 - Network Surveillance City of Roswell





## ATMS01 - Network Surveillance Municipalities





## ATMS01 - Network Surveillance Counties





#### ATMS01 - Network Surveillance Tribal



# ATMS03 - Surface Street Control NMDOT Signal Lab (1 of 2)



# ATMS03 - Surface Street Control NMDOT Signal Lab (2 of 2)





### ATMS04 - Freeway Control NMDOT Statewide TMC



## ATMS04 - Freeway Control NMDOT District 1 TOC





### ATMS04 - Freeway Control NMDOT District 2 TOC





#### ATMS04 - Freeway Control NMDOT District 3 TOC





### ATMS04 - Freeway Control NMDOT District 4 TOC





### ATMS04 - Freeway Control NMDOT District 5 TOC





### ATMS04 - Freeway Control NMDOT District 6 TOC





### ATMS06 - Traffic Infor