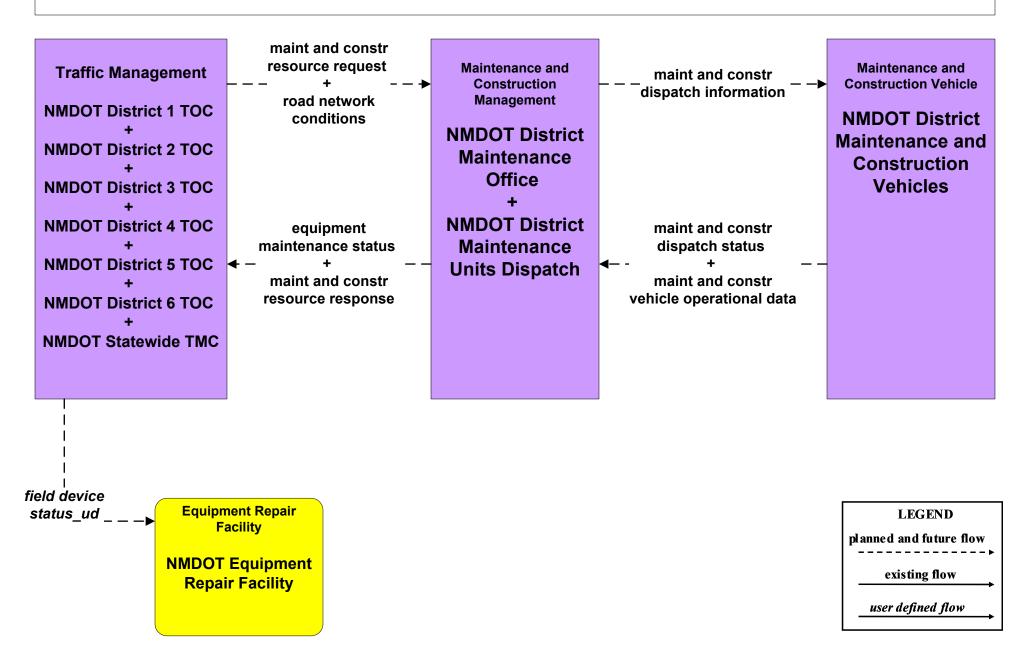

# MC07 - Roadway Maintenance and Construction NMDOT (1 of 2)

# MC07 - Roadway Maintenance and Construction NMDOT (2 of 2)