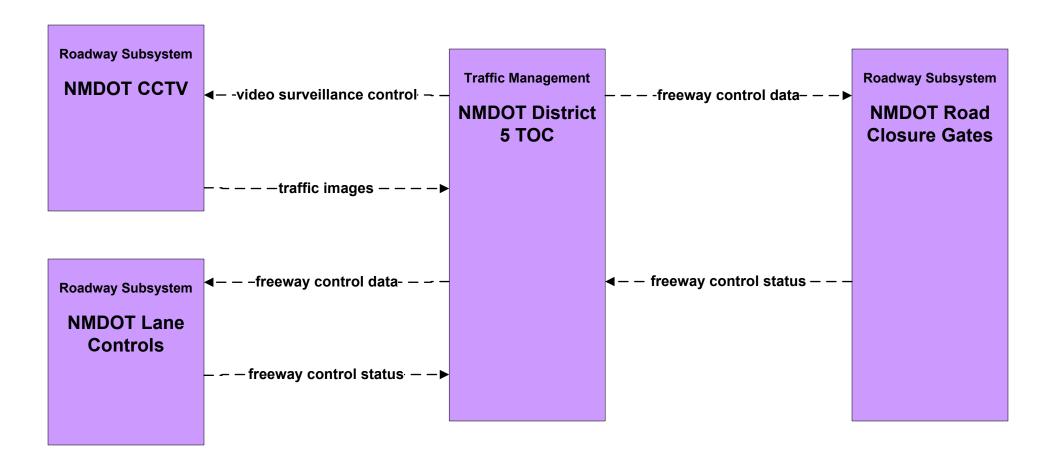

nce NMDOT District 4 TOC





## ATMS01 - Network Surveillance NMDOT District 5 TOC





## ATMS01 - Network Surveillance NMDOT District 6 TOC





#### ATMS01 - Network Surveillance City of Roswell





## ATMS01 - Network Surveillance Municipalities





## ATMS01 - Network Surveillance Counties





#### ATMS01 - Network Surveillance Tribal



# ATMS03 - Surface Street Control NMDOT Signal Lab (1 of 2)



# ATMS03 - Surface Street Control NMDOT Signal Lab (2 of 2)





### ATMS04 - Freeway Control NMDOT Statewide TMC



## ATMS04 - Freeway Control NMDOT District 1 TOC





### ATMS04 - Freeway Control NMDOT District 2 TOC





#### ATMS04 - Freeway Control NMDOT District 3 TOC





### ATMS04 - Freeway Control NMDOT District 4 TOC





### ATMS04 - Freeway Control NMDOT District 5 TOC





### ATMS04 - Freeway Control NMDOT District 6 TOC





### ATMS06 - Traffic Information Dissemination NMDOT Statewide TMC



### ATMS06 - Traffic Information Dissemination NMDOT District 1 TOC



### ATMS06 - Traffic Information Dissemination NMDOT District 2 TOC



### ATMS06 - Traffic Information Dissemination NMDOT District 3 TOC



### ATMS06 - Traffic Information Dissemination NMDOT District 4 TOC



### ATMS06 - Traffic Information Dissemination NMDOT District 5 TMC



### ATMS06 - Traffic Information Dissemination NMDOT District 6 TOC



#### ATMS07 - Regional Traffic Control NMDOT Statewide TMC



### ATMS07 - Regional Traffic Control NMDOT District 1 TOC



user defined flow

### ATMS07 - Regional Traffic Control NMDOT District 2 TOC



#### ATMS07 - Regional Traffic Control N