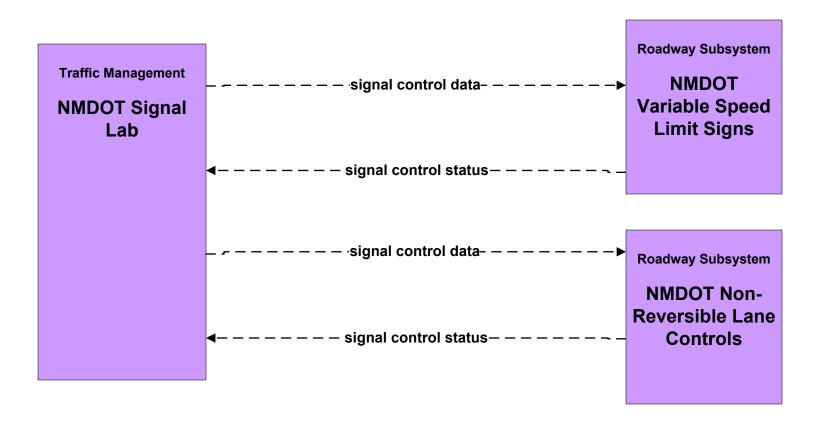

ormation New Mexico Travel and Tourism (Outputs) (3 of 3)



### ATMS01 - Network Monitoring NMDOT Statewide TMC





## ATMS01 - Network Surveillance NMDOT District 1 TOC





### ATMS01 - Network Surveillance NMDOT District 2 TOC





### ATMS01 - Network Surveillance NMDOT District 3 TOC





### ATMS01 - Network Surveillance NMDOT District 4 TOC





## ATMS01 - Network Surveillance NMDOT District 5 TOC





## ATMS01 - Network Surveillance NMDOT District 6 TOC





#### ATMS01 - Network Surveillance City of Roswell





## ATMS01 - Network Surveillance Municipalities





## ATMS01 - Network Surveillance Counties





#### ATMS01 - Network Surveillance Tribal



# ATMS03 - Surface Street Control NMDOT Signal Lab (1 of 2)



# ATMS03 - Surface Street Control NMDOT Signal Lab (2 of 2)





### ATMS04 - Freeway Control NMDOT Statewide TMC



## ATMS04 - Freeway Control NMDOT District 1 TOC





### ATMS04 - Freeway Control NMDOT District 2 TOC





#### ATMS04 - Freeway Control NMDOT District 3 TOC





### ATMS04 - Freeway Control NMDOT District 4 TOC





### ATMS04 - Freeway Control NMDOT District 5 TOC





### ATMS04 - Freeway Control NMDOT District 6 TOC





### ATMS06 - Traffic Information Dissemination NMDOT Statewide TMC



### ATMS06 - Traffic Information Dissemination NMDOT District 1 TOC



### ATMS06 - Traffic Information Dissemination NMDOT District 2 TOC



### ATMS06 - Traffic Information Dissemination NMDOT District 3 TOC



### ATMS06 - Traffic Information Dissemination NMDOT District 4 TOC



### ATMS06 - Traffic Information Dissemination NMDOT Distric