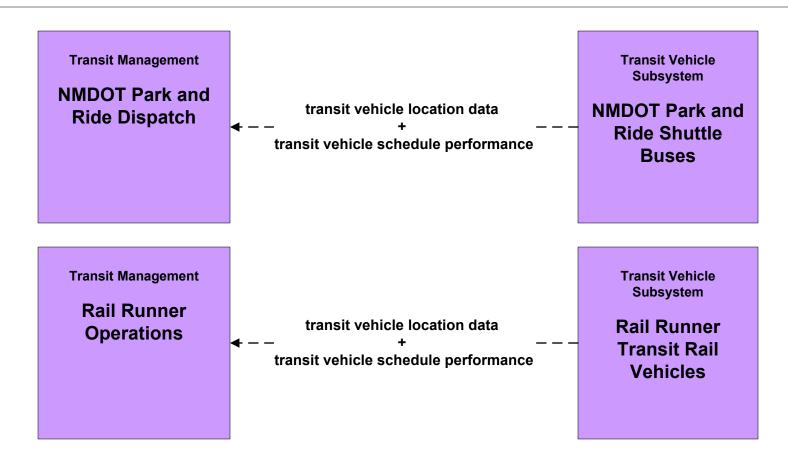

# **APTS1 - Transit Vehicle Tracking Regional Transit Providers (3 of 4)**

### APTS2 - Transit Fixed-Route Operations NMDOT Park and Ride

#### APTS2 - Transit Fixed-Route Operations Rail Runner