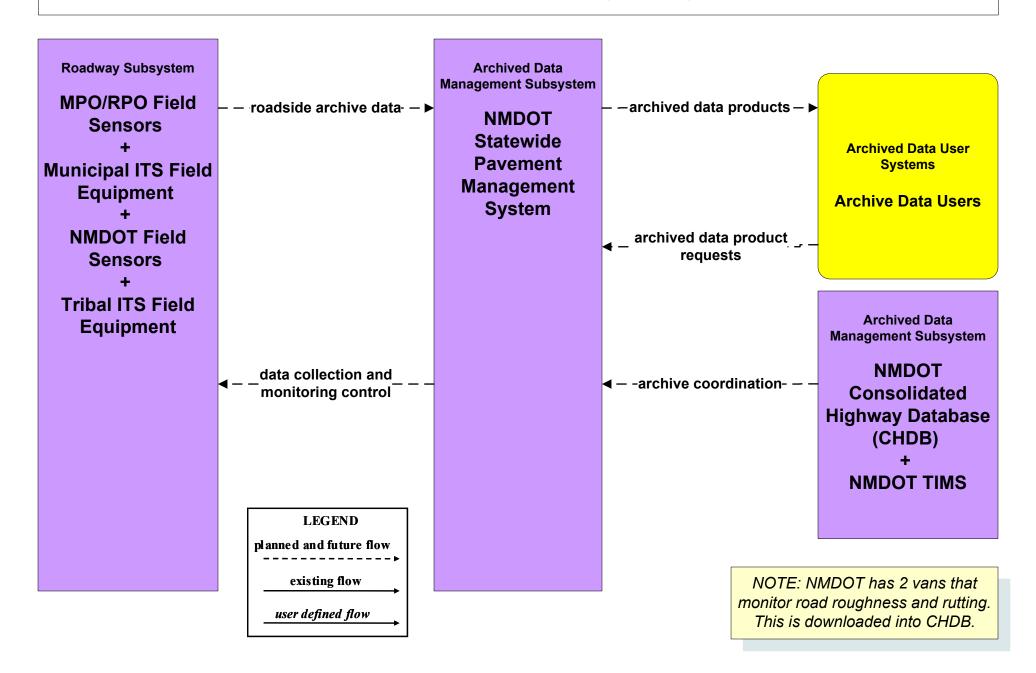

#### AD1 - ITS Data Mart NMDOT Statewide Crash Information System



#### AD1 - ITS Data Mart NMDOT Statewide Pavement Management System



#### AD1 - ITS Data Mart NMDOT Statewide Transit Database



# AD1 - ITS Data Mart NMDOT TIMS (Formerly NMDOT Consolidated Highway Database)



# AD1 - ITS Data Mart NMDOT Traffic Safety





#### AD1 - ITS Data Mart MPO/RPO Traffic Database



#### AD1 - ITS Data Mart Tribal



## AD1 - ITS Data Mart NMDOT SITE Manager





#### AD1 - ITS Data Mart HMMS



#### AD3 - ITS Virtual Data Warehouse NMDOT Date Warehouse



# **APTS1 - Transit Vehicle Tracking Regional Transit Providers (3 of 4)**





## APTS2 - Transit Fixed-Route Operations City of Roswell



### APTS2 - Transit Fixed-Route Operations North Central RTD



### APTS2 - Transit Fixed-Route Operations NMDOT Park and Ride



#### APTS2 - Transit Fixed-Route Operations Rail Runner



### APTS2 - Transit Fixed-Route Operations Sou