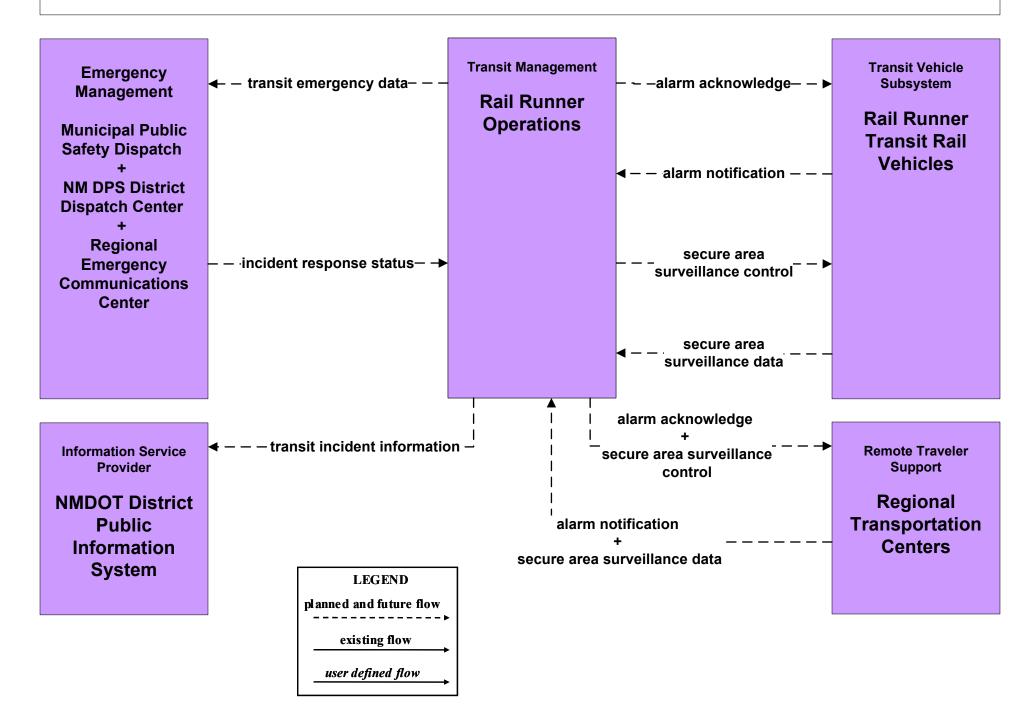

d-Route Operations North Central RTD



### APTS2 - Transit Fixed-Route Operations NMDOT Park and Ride



#### APTS2 - Transit Fixed-Route Operations Rail Runner



### APTS2 - Transit Fixed-Route Operations South Central RTD



## APTS2 - Transit Fixed-Route Operations Independent School Districts



### APTS3 - Demand Response Transit Operations Local Transit



#### APTS3 - Demand Response MidRTD



### APTS3 - Demand Response North Central RTD



#### APTS3 - Demand Response South Central RTD



### APTS3 - Demand Response Southwest RTD



#### APTS5 - Transit Security Local Transit



# APTS5 - Transit Security MidRTD Operations



## APTS5 - Transit Security NMDOT Park and Ride



## APTS5 - Transit Security North Central RTD



# **APTS5 - Transit Security Rail Runner Operations**



# **APTS5 - Transit Security South Central RTD Operations**



# **APTS5 - Transit Security Southwest RTD Operations**



## APTS6 - Transit Maintenance NMDOT Park and Ride





LEGEND
planned and future flow
----existing flow
user defined flow

#### APTS7 - Multi-modal Coordination Local Transit



## APTS7 - Multi-modal Coordination MidRTD Operations



## APTS7 - Multi-modal Coordination NMDOT Park and Ride





#### APTS7 - Multi-modal Coordination North Central RTD



# APTS7 - Multi-modal Coordination Rail Runner Operations





#### APTS8 - Transit Traveler Information City of Roswell



#### APTS8 - Transit Traveler Information Local Transit Operations



## APTS8 - Transit Traveler Information MidRTD Operations



#### APTS8 - Transit Traveler Information North Central RTD



##