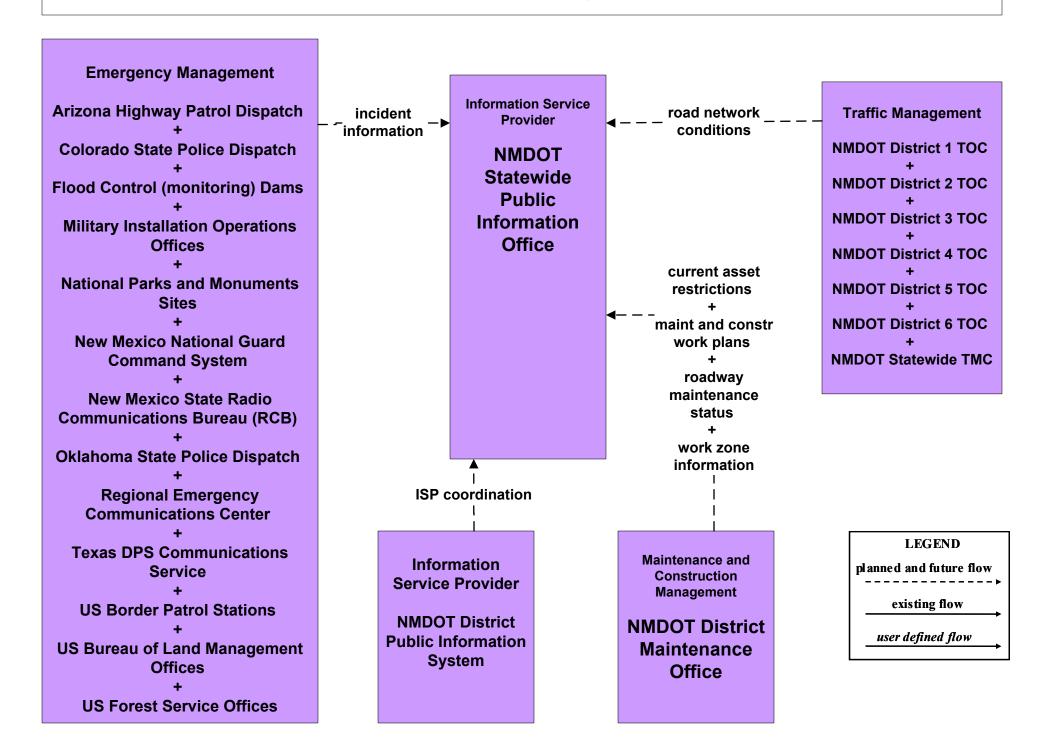

# ATIS1 - Broadcast Traveler Information NMDOT Public Information System (Inputs)

# ATIS1 - Broadcast Traveler Information NMDOT Public Information System (Outputs)