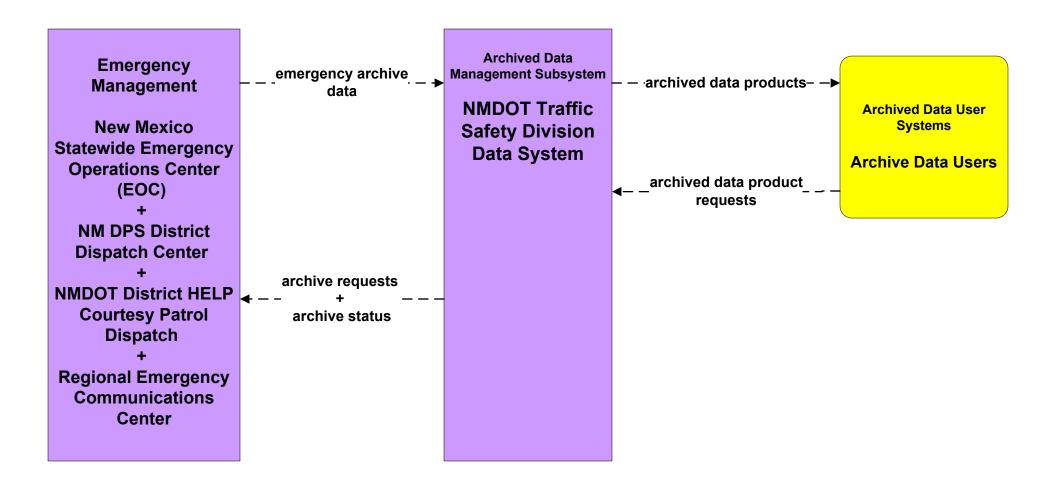

#### AD1 - ITS Data Mart NMDOT Statewide Crash Information System



#### AD1 - ITS Data Mart NMDOT Statewide Pavement Management System



#### AD1 - ITS Data Mart NMDOT Statewide Transit Database



# AD1 - ITS Data Mart NMDOT TIMS (Formerly NMDOT Consolidated Highway Database)



# AD1 - ITS Data Mart NMDOT Traffic Safety





#### AD1 - ITS Data Mart MPO/RPO Traffic Database



#### AD1 - ITS Data Mart Tribal



## AD1 - ITS Data Mart NMDOT SITE Manager





#### AD1 - ITS Data Mart HMMS



#### AD3 - ITS Virtual Data Warehouse NMDOT Date Warehouse



# **APTS1 - Transit Vehicle Tracking Regional Transit Providers (3 of 4)**





## APTS2 - Transit Fixed-Route Operations City of Roswell



### APTS2 - Transit Fixed-Route Operations North Central RTD



### APTS2 - Transit Fixed-Route Operations NMDOT Park and Ride



#### APTS2 - Transit Fixed-Route Operations Rail Runner



### APTS2 - Transit Fixed-Route Operations South Central RTD



## APTS2 - Transit Fixed-Route Operations Independent School Districts



### APTS3 - Demand Response Transit Operations Local Transit



#### APTS3 - Demand Response MidRT