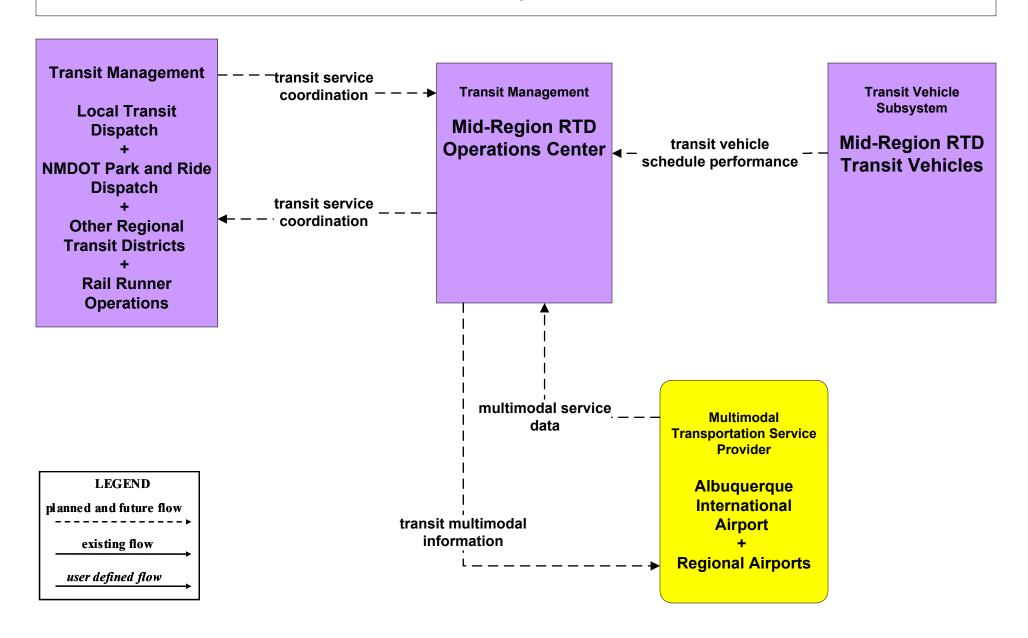

ansit



#### APTS3 - Demand Response MidRTD



### APTS3 - Demand Response North Central RTD



#### APTS3 - Demand Response South Central RTD



### APTS3 - Demand Response Southwest RTD



#### APTS5 - Transit Security Local Transit



# APTS5 - Transit Security MidRTD Operations



## APTS5 - Transit Security NMDOT Park and Ride



## APTS5 - Transit Security North Central RTD



# **APTS5 - Transit Security Rail Runner Operations**



# **APTS5 - Transit Security South Central RTD Operations**



# **APTS5 - Transit Security Southwest RTD Operations**



## APTS6 - Transit Maintenance NMDOT Park and Ride





LEGEND
planned and future flow
----existing flow
user defined flow

#### APTS7 - Multi-modal Coordination Local Transit



## APTS7 - Multi-modal Coordination MidRTD Operations



## APTS7 - Multi-modal Coordination NMDOT Park and Ride





#### APTS7 - Multi-modal Coordination North Central RTD



# APTS7 - Multi-modal Coordination Rail Runner Operations





#### APTS8 - Transit Traveler Information City of Roswell



#### APTS8 - Transit Traveler Information Local Transit Operations



## APTS8 - Transit Traveler Information MidRTD Operations



#### APTS8 - Transit Traveler Information North Central RTD



#### APTS8 - Transit Traveler Information South Central RTD



## APTS8 - Transit Traveler Information Southwest RTD Operations



## ATIS1 - Broadcast Traveler Information NMDOT District Public Information System (Inputs)



# ATIS1 - Broadcast Traveler Information NMDOT District Public Information System (Outputs)



# ATIS1 - Broadcast Traveler Informatio