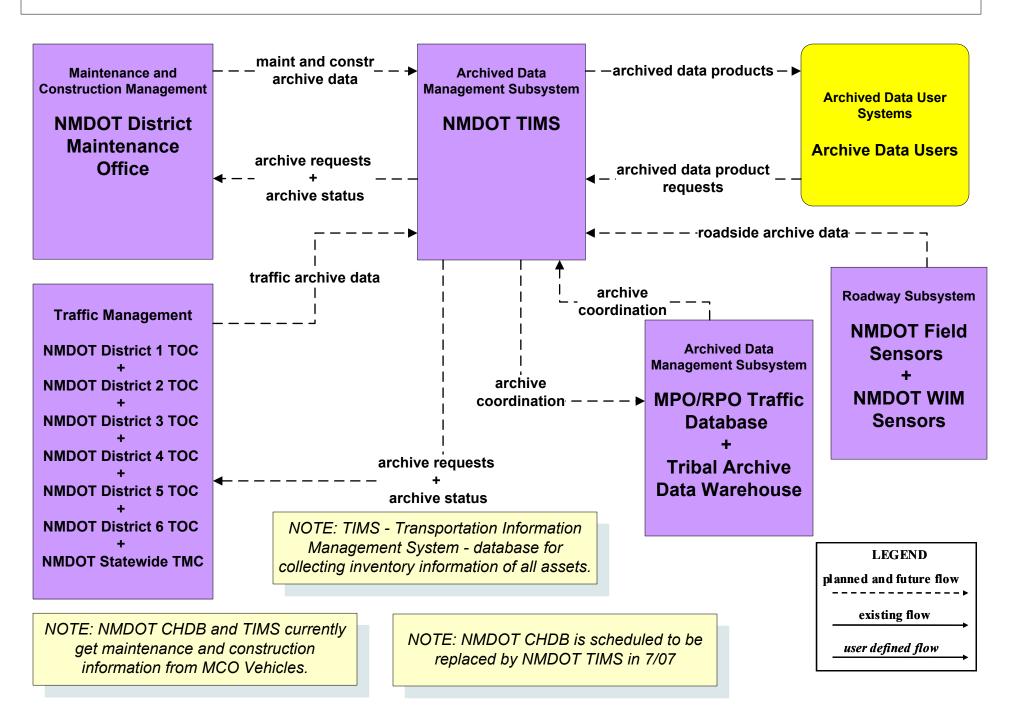

#### AD1 - ITS Data Mart NMDOT Statewide Crash Information System



#### AD1 - ITS Data Mart NMDOT Statewide Pavement Management System



#### AD1 - ITS Data Mart NMDOT Statewide Transit Database



# AD1 - ITS Data Mart NMDOT TIMS (Formerly NMDOT Consolidated Highway Database)



# AD1 - ITS Data Mart NMDOT Traffic Safety





#### AD1 - ITS Data Mart MPO/RPO Traffic Database



#### AD1 - ITS Data Mart Tribal



## AD1 - ITS Data Mart NMDOT SITE Manager





#### AD1 - ITS Data Mart HMMS



#### AD3 - ITS Virtual Data Warehouse NMDOT Date Warehouse



# **APTS1 - Transit Vehicle Tracking Regional Transit Providers (3 of 4)**





## APTS2 - Transit Fixed-Route Operations City of Roswell



### APTS2 - Transit Fixed-Route Operations North Central RTD



### APTS2 - Transit Fixed-Route Operations NMDOT Park and Ride



#### APTS2 - Transit Fixed-Route Operations Rail Runner



### APTS2 - Transit Fixed-Route Operations South Central RTD



## APTS2 - Transit Fixed-Route Operations Independent School Districts



### APTS3 - Demand Response Transit Operations Local