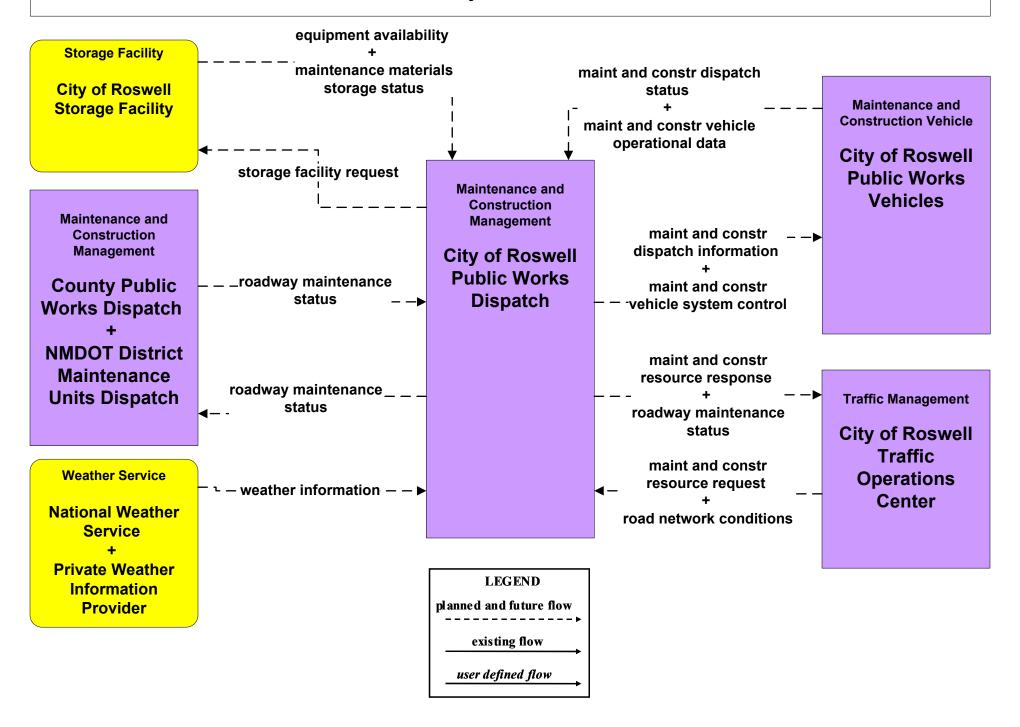

# MC10 - Maintenance and Construction Activity Coordination City of Roswell (1 of 2)