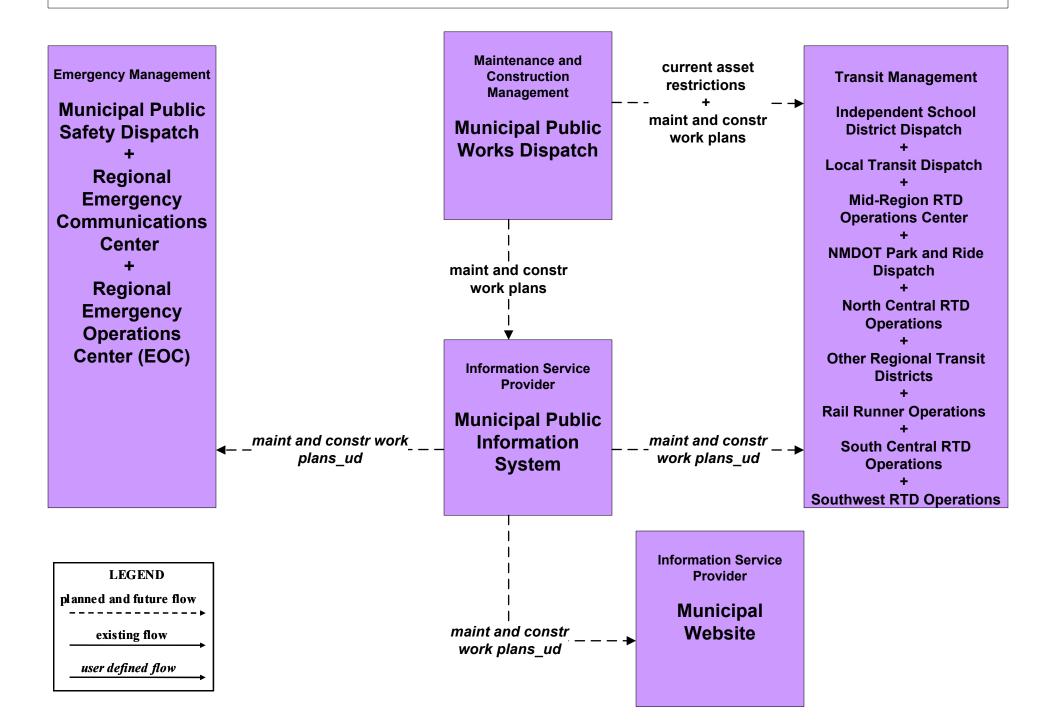

# MC10 - Maintenance and Construction Activity Coordination Municipalities (2 of 2)