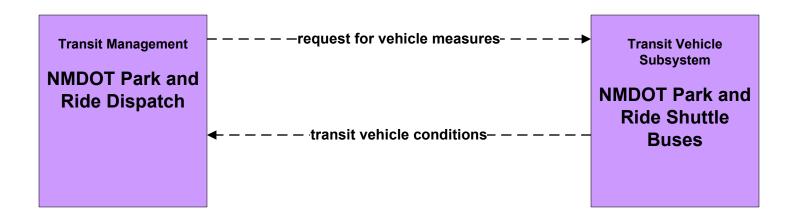

## APTS6 - Transit Maintenance NMDOT Park and Ride

LEGEND
planned and future flow
----existing flow
user defined flow