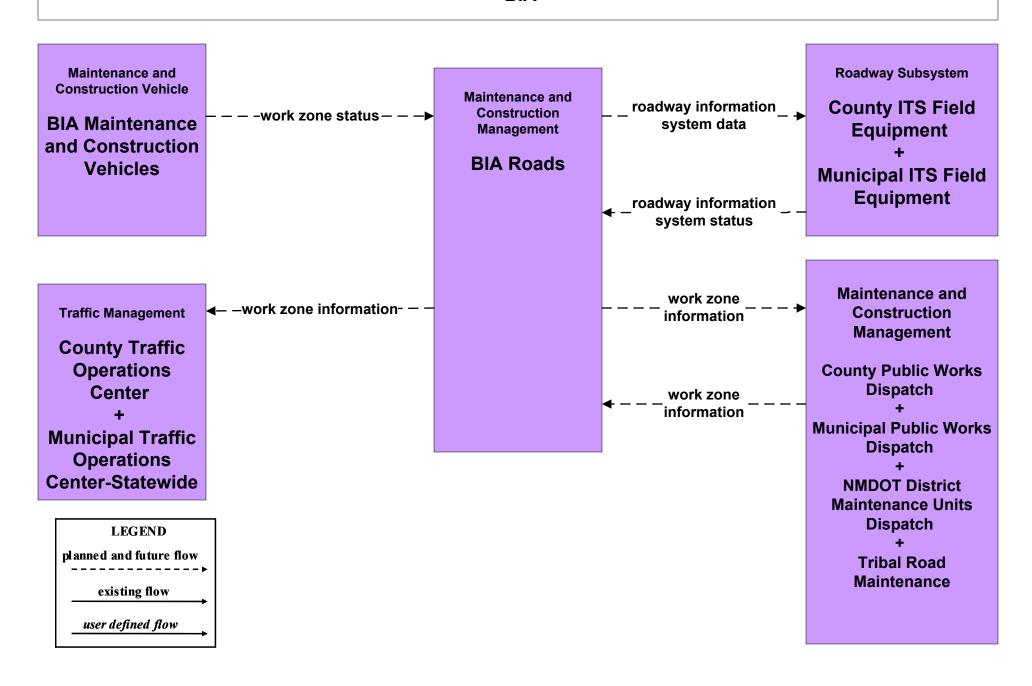

Distribution Counties (2 of 2)





## MC05 - Roadway Automated Treatment NMDOT



DEGEND

planned and future flow

existing flow

user defined flow

NOTE: Currently exists in District 5.

### MC06 - Winter Maintenance NMDOT



#### MC06 - Winter Maintenance City of Roswell



## MC06 - Winter Maintenance Municipalities



### MC06 - Winter Maintenance Counties



### MC06 - Winter Maintenance BIA



#### MC06 - Winter Maintenance Tribal



# MC07 - Roadway Maintenance and Construction NMDOT (1 of 2)



# MC07 - Roadway Maintenance and Construction NMDOT (2 of 2)



### MC08 - Work Zone Management NMDOT



#### MC08 - Work Zone Management City of Roswell



## MC08 - Work Zone Management Municipal Public Works



# MC08 - Work Zone Management County



## MC08 - Work Zone Management BIA



### MC08 - Work Zone Management Tribal



## MC09 - Work Zone Safety Monitoring NMDOT





# MC10 - Maintenance and Construction Activity Coordination Activity Coordination - NMDOT (1 of 3)



# MC10 - Maintenance and Construction Activity Coordination Activity Coordination - NMDOT (2 of 3)



# MC10 - Maintenance and Construction Activity Coordination Activity Coordination - NMDOT (3 of 3)



# MC10 - Maintenance and Construction Activity Coordination City of Roswell (1 of 2)





# MC10 - Maintenance and Construction Activity Coordination Municipalities (1 of 2)





# MC10 - Maintenance and Construction Activity Coordination Municipalities (2 of 2)



# MC10 - Maintenance and Construction Activity Coordination Counties (1 of 2)



# MC10 - Maintenance and Construction Activity Coordin