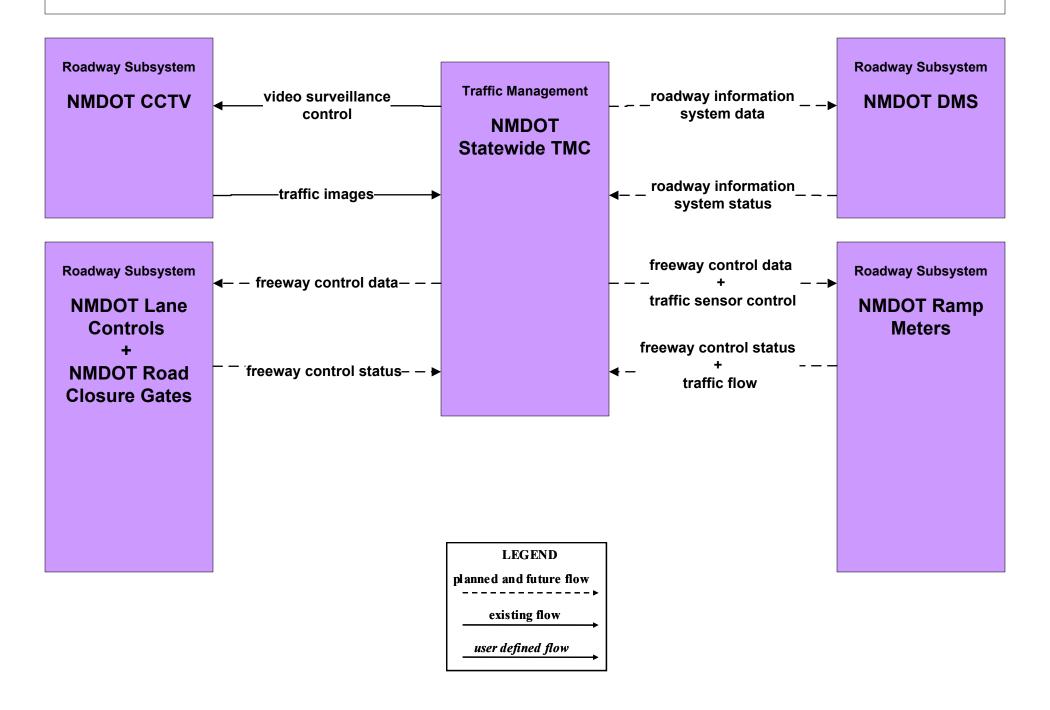

3)



### ATMS01 - Network Monitoring NMDOT Statewide TMC





## ATMS01 - Network Surveillance NMDOT District 1 TOC





### ATMS01 - Network Surveillance NMDOT District 2 TOC





### ATMS01 - Network Surveillance NMDOT District 3 TOC





### ATMS01 - Network Surveillance NMDOT District 4 TOC





## ATMS01 - Network Surveillance NMDOT District 5 TOC





## ATMS01 - Network Surveillance NMDOT District 6 TOC





#### ATMS01 - Network Surveillance City of Roswell





## ATMS01 - Network Surveillance Municipalities





## ATMS01 - Network Surveillance Counties





#### ATMS01 - Network Surveillance Tribal



# ATMS03 - Surface Street Control NMDOT Signal Lab (1 of 2)



# ATMS03 - Surface Street Control NMDOT Signal Lab (2 of 2)





### ATMS04 - Freeway Control NMDOT Statewide TMC



## ATMS04 - Freeway Control NMDOT District 1 TOC





### ATMS04 - Freeway Control NMDOT District 2 TOC





#### ATMS04 - Freeway Control NMDOT District 3 TOC





### ATMS04 - Freeway Control NMDOT District 4 TOC





### ATMS04 - Freeway Control NMDOT District 5 TOC





### ATMS04 - Freeway Control NMDOT District 6 TOC





### ATMS06 - Traffic Information Dissemination NMDOT Statewide TMC



### ATMS06 - Traffic Information Dissemination NMDOT District 1 TOC



### ATMS06 - Traffic Information Dissemination NMDOT District 2 TOC



### ATMS06 - Traffic Information Dissemination NMDOT District 3 TOC



### ATMS06 - Traffic Information Dissemination NMDOT District 4 TOC



### ATMS06 - Traffic Information Dissemination NMDOT District 5 TMC



### ATMS06 - Traffic Information Disseminat