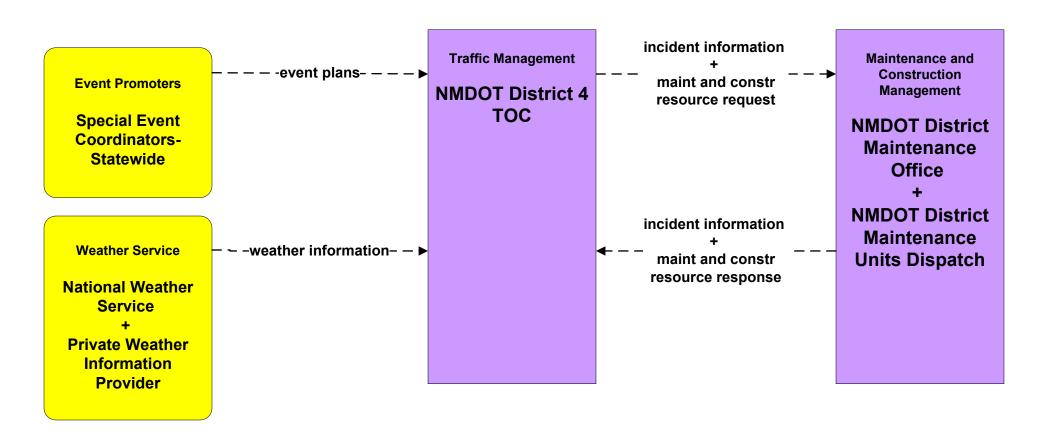

# ATMS08 - Incident Management NMDOT District 4 TOC (TM to MCM)

LEGEND

planned and future flow

existing flow

user defined flow