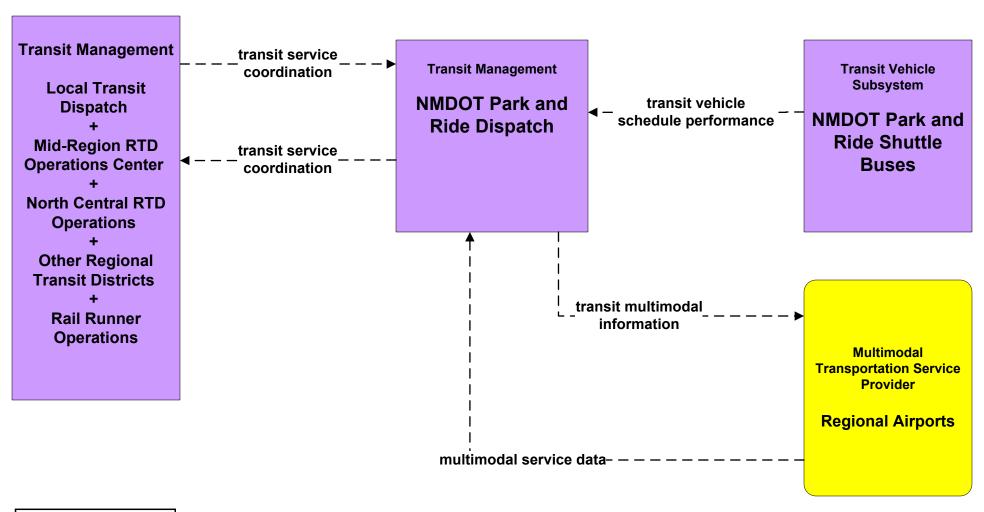

Demand Response North Central RTD



#### APTS3 - Demand Response South Central RTD



### APTS3 - Demand Response Southwest RTD



#### APTS5 - Transit Security Local Transit



# APTS5 - Transit Security MidRTD Operations



## APTS5 - Transit Security NMDOT Park and Ride



## APTS5 - Transit Security North Central RTD



# **APTS5 - Transit Security Rail Runner Operations**



# **APTS5 - Transit Security South Central RTD Operations**



# **APTS5 - Transit Security Southwest RTD Operations**



## APTS6 - Transit Maintenance NMDOT Park and Ride





LEGEND
planned and future flow
----existing flow
user defined flow

#### APTS7 - Multi-modal Coordination Local Transit



## APTS7 - Multi-modal Coordination MidRTD Operations



## APTS7 - Multi-modal Coordination NMDOT Park and Ride





#### APTS7 - Multi-modal Coordination North Central RTD



# APTS7 - Multi-modal Coordination Rail Runner Operations





#### APTS8 - Transit Traveler Information City of Roswell



#### APTS8 - Transit Traveler Information Local Transit Operations



## APTS8 - Transit Traveler Information MidRTD Operations



#### APTS8 - Transit Traveler Information North Central RTD



#### APTS8 - Transit Traveler Information South Central RTD



## APTS8 - Transit Traveler Information Southwest RTD Operations



## ATIS1 - Broadcast Traveler Information NMDOT District Public Information System (Inputs)



# ATIS1 - Broadcast Traveler Information NMDOT District Public Information System (Outputs)



# ATIS1 - Broadcast Traveler Information NMDOT Public Information System (Inputs)



# ATIS1 - Bro