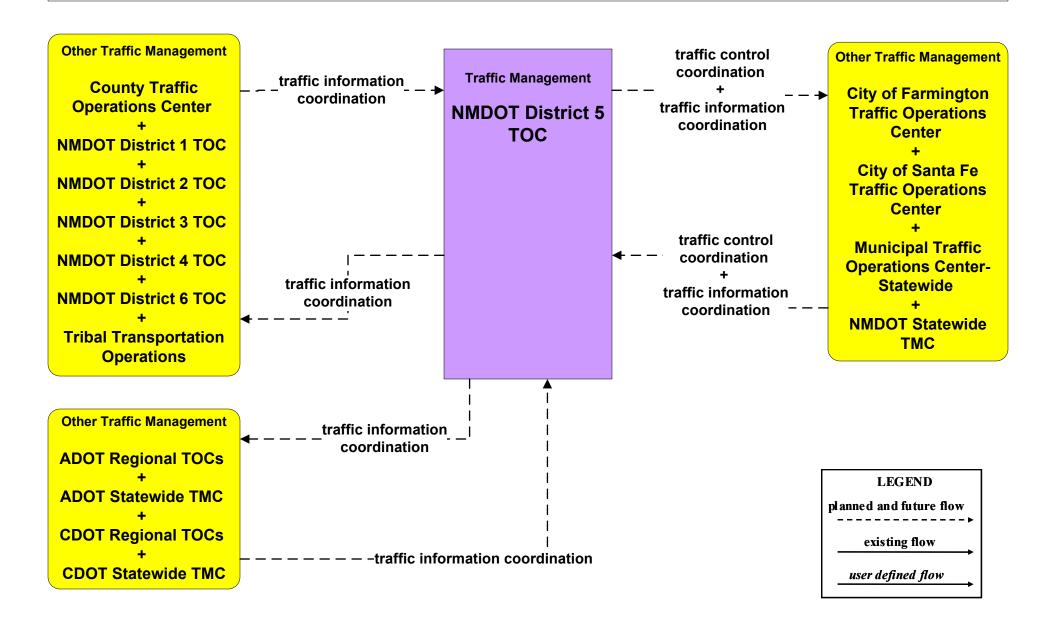

c Information Dissemination NMDOT District 1 TOC



### ATMS06 - Traffic Information Dissemination NMDOT District 2 TOC



### ATMS06 - Traffic Information Dissemination NMDOT District 3 TOC



### ATMS06 - Traffic Information Dissemination NMDOT District 4 TOC



### ATMS06 - Traffic Information Dissemination NMDOT District 5 TMC



### ATMS06 - Traffic Information Dissemination NMDOT District 6 TOC



#### ATMS07 - Regional Traffic Control NMDOT Statewide TMC



### ATMS07 - Regional Traffic Control NMDOT District 1 TOC



user defined flow

### ATMS07 - Regional Traffic Control NMDOT District 2 TOC



#### ATMS07 - Regional Traffic Control NMDOT District 3 TOC



### ATMS07 - Regional Traffic Control NMDOT District 4 TMC





#### ATMS07 - Regional Traffic Control NMDOT District 5 TOC



### ATMS07 - Regional Traffic Control NMDOT District 6 TOC





#### ATMS07 - Regional Traffic Control City of Roswell





# ATMS07 - Regional Traffic Control Municipalities





#### ATMS07 - Regional Traffic Control Counties



#### ATMS07 - Regional Traffic Control Tribal





# ATMS08 - Incident Management NMDOT Statewide TMC (TM to EM)



# ATMS08 - Incident Management NMDOT District 1 (TM to EM)



# ATMS08 - Incident Management NMDOT District 2 (TM to EM)



# ATMS08 - Incident Management NMDOT District 3 (TM to EM)





# ATMS08 - Incident Management NMDOT District 4 (TM to EM)



# ATMS08 - Incident Management NMDOT District 5 (TM to EM)



user defined flow

# ATMS08 - Incident Management NMDOT District 6 (TM to EM)





# ATMS08 - Incident Management NMDOT Statewide TMC (TM t