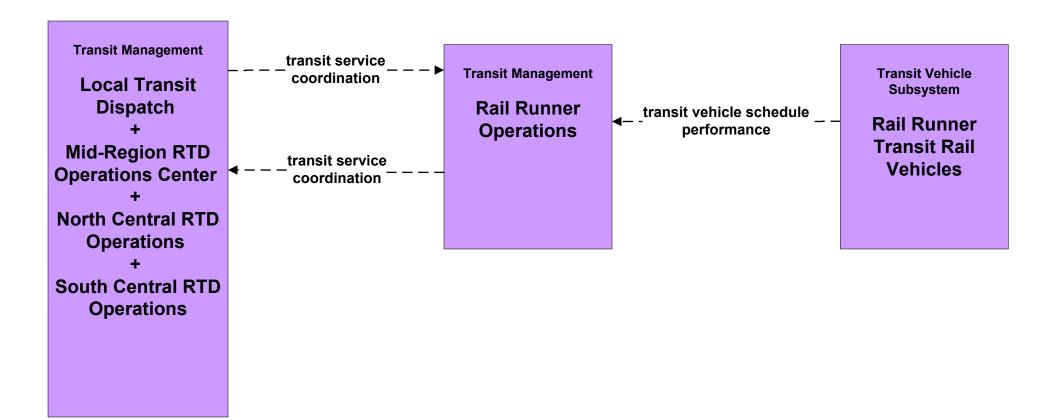

est RTD



#### APTS5 - Transit Security Local Transit



# APTS5 - Transit Security MidRTD Operations



## APTS5 - Transit Security NMDOT Park and Ride



## APTS5 - Transit Security North Central RTD



# **APTS5 - Transit Security Rail Runner Operations**



# **APTS5 - Transit Security South Central RTD Operations**



# **APTS5 - Transit Security Southwest RTD Operations**



## APTS6 - Transit Maintenance NMDOT Park and Ride





LEGEND
planned and future flow
----existing flow
user defined flow

#### APTS7 - Multi-modal Coordination Local Transit



## APTS7 - Multi-modal Coordination MidRTD Operations



## APTS7 - Multi-modal Coordination NMDOT Park and Ride





#### APTS7 - Multi-modal Coordination North Central RTD



# APTS7 - Multi-modal Coordination Rail Runner Operations





#### APTS8 - Transit Traveler Information City of Roswell



#### APTS8 - Transit Traveler Information Local Transit Operations



## APTS8 - Transit Traveler Information MidRTD Operations



#### APTS8 - Transit Traveler Information North Central RTD



#### APTS8 - Transit Traveler Information South Central RTD



## APTS8 - Transit Traveler Information Southwest RTD Operations



## ATIS1 - Broadcast Traveler Information NMDOT District Public Information System (Inputs)



# ATIS1 - Broadcast Traveler Information NMDOT District Public Information System (Outputs)



# ATIS1 - Broadcast Traveler Information NMDOT Public Information System (Inputs)



# ATIS1 - Broadcast Traveler Information NMDOT Public Information System (Outputs)



# ATIS1 - Broadcast Traveler Information City of