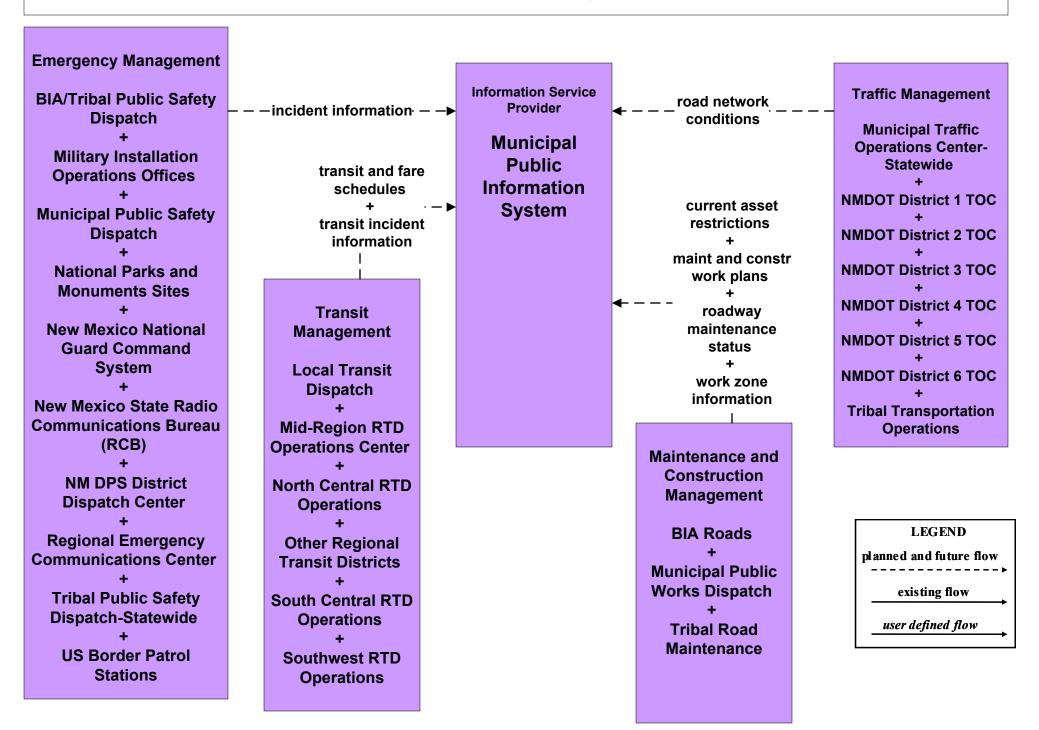

# ATIS1 - Broadcast Traveler Information Municipal Public Information System (Inputs)