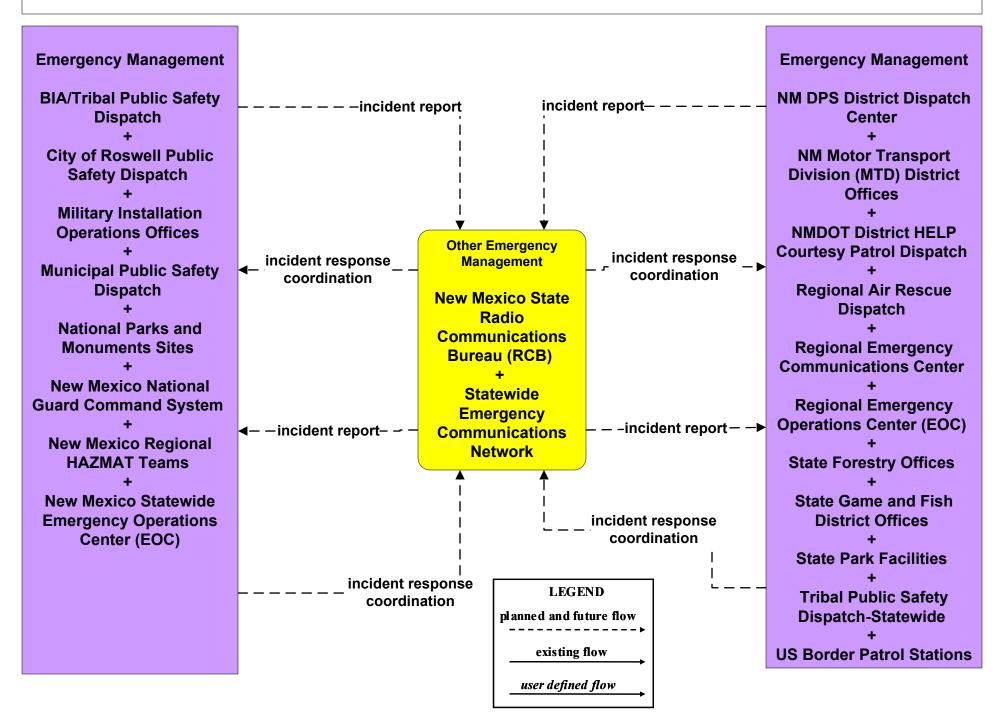

# EM01 - Emergency Call-Taking and Dispatch Statewide Emergency Communications Network (EM to Other EM)