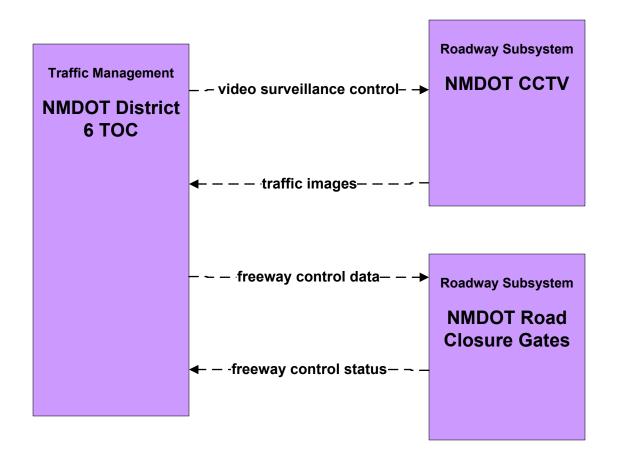

illance NMDOT District 5 TOC





## ATMS01 - Network Surveillance NMDOT District 6 TOC





#### ATMS01 - Network Surveillance City of Roswell





## ATMS01 - Network Surveillance Municipalities





## ATMS01 - Network Surveillance Counties





#### ATMS01 - Network Surveillance Tribal



# ATMS03 - Surface Street Control NMDOT Signal Lab (1 of 2)



# ATMS03 - Surface Street Control NMDOT Signal Lab (2 of 2)





### ATMS04 - Freeway Control NMDOT Statewide TMC



## ATMS04 - Freeway Control NMDOT District 1 TOC





### ATMS04 - Freeway Control NMDOT District 2 TOC





#### ATMS04 - Freeway Control NMDOT District 3 TOC





### ATMS04 - Freeway Control NMDOT District 4 TOC





### ATMS04 - Freeway Control NMDOT District 5 TOC





### ATMS04 - Freeway Control NMDOT District 6 TOC





### ATMS06 - Traffic Information Dissemination NMDOT Statewide TMC



### ATMS06 - Traffic Information Dissemination NMDOT District 1 TOC



### ATMS06 - Traffic Information Dissemination NMDOT District 2 TOC



### ATMS06 - Traffic Information Dissemination NMDOT District 3 TOC



### ATMS06 - Traffic Information Dissemination NMDOT District 4 TOC



### ATMS06 - Traffic Information Dissemination NMDOT District 5 TMC



### ATMS06 - Traffic Information Dissemination NMDOT District 6 TOC



#### ATMS07 - Regional Traffic Control NMDOT Statewide TMC



### ATMS07 - Regional Traffic Control NMDOT District 1 TOC



user defined flow

### ATMS07 - Regional Traffic Control NMDOT District 2 TOC



#### ATMS07 - Regional Traffic Control NMDOT District 3 TOC



### ATMS07 - Regional Traffic Co