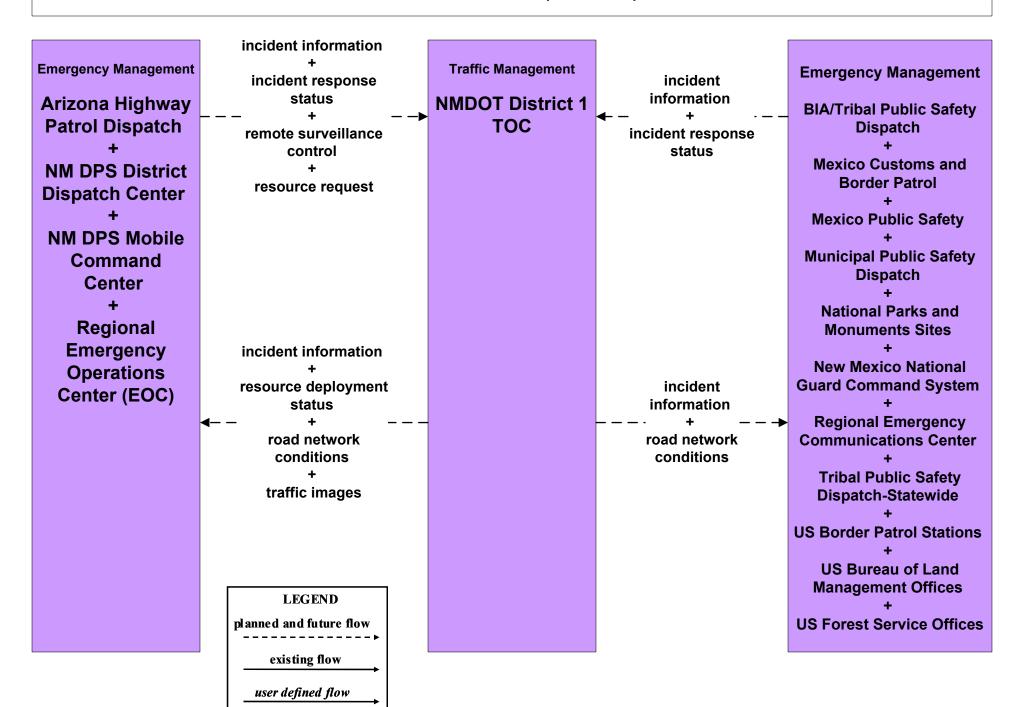

## ATMS07 - Regional Traffic Control NMDOT Statewide TMC



### ATMS07 - Regional Traffic Control NMDOT District 1 TOC



user defined flow

### ATMS07 - Regional Traffic Control NMDOT District 2 TOC



#### ATMS07 - Regional Traffic Control NMDOT District 3 TOC



### ATMS07 - Regional Traffic Control NMDOT District 4 TMC





#### ATMS07 - Regional Traffic Control NMDOT District 5 TOC



### ATMS07 - Regional Traffic Control NMDOT District 6 TOC





#### ATMS07 - Regional Traffic Control City of Roswell





# ATMS07 - Regional Traffic Control Municipalities





#### ATMS07 - Regional Traffic Control Counties



#### ATMS07 - Regional Traffic Control Tribal





# ATMS08 - Incident Management NMDOT Statewide TMC (TM to EM)



# ATMS08 - Incident Management NMDOT District 1 (TM to EM)



# ATMS08 - Incident Management NMDOT District 2 (TM to EM)



# ATMS08 - Incident Management NMDOT District 3 (TM to EM)





# ATMS08 - Incident Management NMDOT District 4 (TM to EM)



# ATMS08 - Incident Management NMDOT District 5 (TM to EM)



user defined flow

# ATMS08 - Incident Management NMDOT District 6 (TM to EM)





# ATMS08 - Incident Management NMDOT Statewide TMC (TM to MCM)





# ATMS08 - Incident Management NMDOT District 1 TOC (TM to MCM)





# ATMS08 - Incident Management NMDOT District 2 TOC (MCM to EM)





# ATMS08 - Incident Management NMDOT District 3 TOC (TM to MCM)





# ATMS08 - Incident Management NMDOT District 4 TOC (TM to MCM)



LEGEND

planned and future flow

existing flow

user defined flow

# ATMS08 - Incident Management NMDOT District 5 TOC (TM