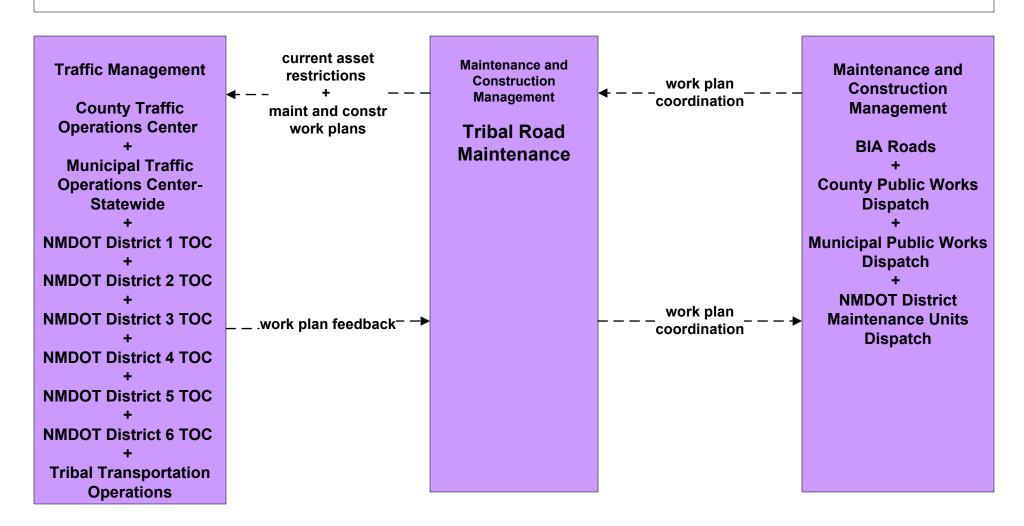

Maintenance and Construction Activity Coordination Activity Coordination - NMDOT (1 of 3)



# MC10 - Maintenance and Construction Activity Coordination Activity Coordination - NMDOT (2 of 3)



# MC10 - Maintenance and Construction Activity Coordination Activity Coordination - NMDOT (3 of 3)



# MC10 - Maintenance and Construction Activity Coordination City of Roswell (1 of 2)





# MC10 - Maintenance and Construction Activity Coordination Municipalities (1 of 2)





# MC10 - Maintenance and Construction Activity Coordination Municipalities (2 of 2)



# MC10 - Maintenance and Construction Activity Coordination Counties (1 of 2)



# MC10 - Maintenance and Construction Activity Coordination BIA (1 of 2)





# MC10 - Maintenance and Construction Activity Coordination Tribal (1 of 2)