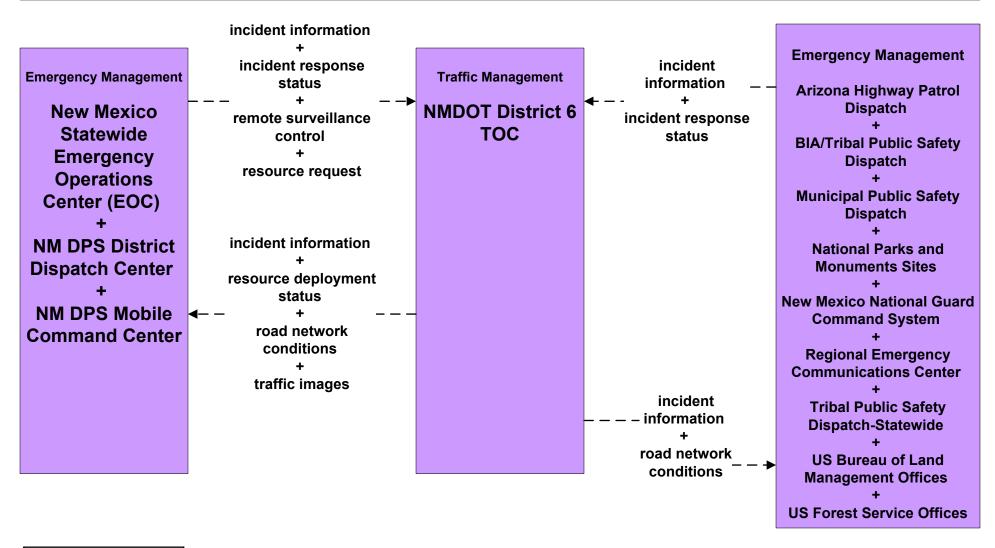

### ATMS07 - Regional Traffic Control NMDOT District 5 TOC



### ATMS07 - Regional Traffic Control NMDOT District 6 TOC





#### ATMS07 - Regional Traffic Control City of Roswell





# ATMS07 - Regional Traffic Control Municipalities





#### ATMS07 - Regional Traffic Control Counties



#### ATMS07 - Regional Traffic Control Tribal





# ATMS08 - Incident Management NMDOT Statewide TMC (TM to EM)



# ATMS08 - Incident Management NMDOT District 1 (TM to EM)



# ATMS08 - Incident Management NMDOT District 2 (TM to EM)



# ATMS08 - Incident Management NMDOT District 3 (TM to EM)





# ATMS08 - Incident Management NMDOT District 4 (TM to EM)



# ATMS08 - Incident Management NMDOT District 5 (TM to EM)



user defined flow

# ATMS08 - Incident Management NMDOT District 6 (TM to EM)





# ATMS08 - Incident Management NMDOT Statewide TMC (TM to MCM)





# ATMS08 - Incident Management NMDOT District 1 TOC (TM to MCM)





# ATMS08 - Incident Management NMDOT District 2 TOC (MCM to EM)





# ATMS08 - Incident Management NMDOT District 3 TOC (TM to MCM)





# ATMS08 - Incident Management NMDOT District 4 TOC (TM to MCM)



LEGEND

planned and future flow

existing flow

user defined flow

# ATMS08 - Incident Management NMDOT District 5 TOC (TM to MCM)





# ATMS08 - Incident Management NMDOT District 6 TOC (TM to MCM)





# ATMS08 - Incident Management City of Roswell (TM to MCM)





# ATMS08 - Incident Management Municipalities (TM to MCM)



planned and future flow

existing flow

user defined flow

# ATMS08 - Incident Management County (TM to MCM)





# ATMS08 -