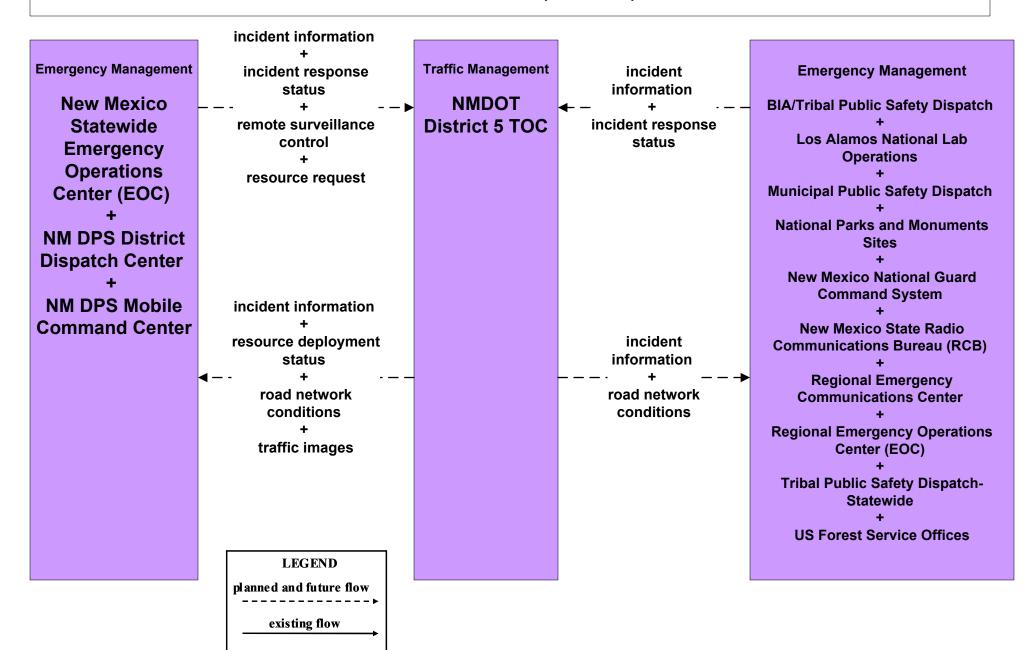

strict 3 TOC



### ATMS07 - Regional Traffic Control NMDOT District 4 TMC





#### ATMS07 - Regional Traffic Control NMDOT District 5 TOC



### ATMS07 - Regional Traffic Control NMDOT District 6 TOC





#### ATMS07 - Regional Traffic Control City of Roswell





# ATMS07 - Regional Traffic Control Municipalities





#### ATMS07 - Regional Traffic Control Counties



#### ATMS07 - Regional Traffic Control Tribal





# ATMS08 - Incident Management NMDOT Statewide TMC (TM to EM)



# ATMS08 - Incident Management NMDOT District 1 (TM to EM)



# ATMS08 - Incident Management NMDOT District 2 (TM to EM)



# ATMS08 - Incident Management NMDOT District 3 (TM to EM)





# ATMS08 - Incident Management NMDOT District 4 (TM to EM)



# ATMS08 - Incident Management NMDOT District 5 (TM to EM)



user defined flow

# ATMS08 - Incident Management NMDOT District 6 (TM to EM)





# ATMS08 - Incident Management NMDOT Statewide TMC (TM to MCM)





# ATMS08 - Incident Management NMDOT District 1 TOC (TM to MCM)





# ATMS08 - Incident Management NMDOT District 2 TOC (MCM to EM)





# ATMS08 - Incident Management NMDOT District 3 TOC (TM to MCM)





# ATMS08 - Incident Management NMDOT District 4 TOC (TM to MCM)



LEGEND

planned and future flow

existing flow

user defined flow

# ATMS08 - Incident Management NMDOT District 5 TOC (TM to MCM)





# ATMS08 - Incident Management NMDOT District 6 TOC (TM to MCM)





# ATMS08 - Incident Management City of Roswell (TM to MCM)





# ATMS08 - Incident Management Municipalities (TM to MCM)



planned and future flow

existing flow

use