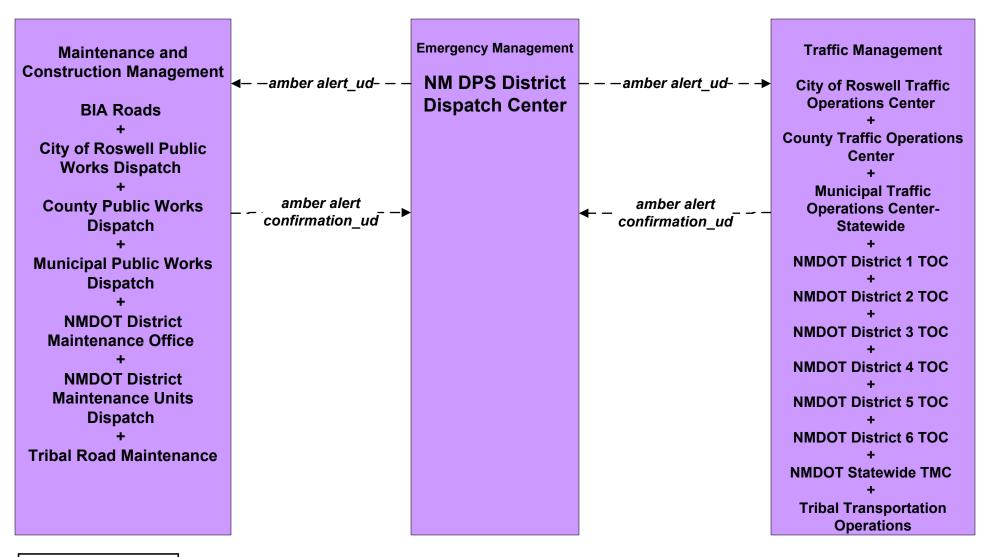

#### EM06 - Wide Area Alert Amber Alert (2 of 3)

#### EM06 - Wide Area Alert Amber Alert (3 of 3)