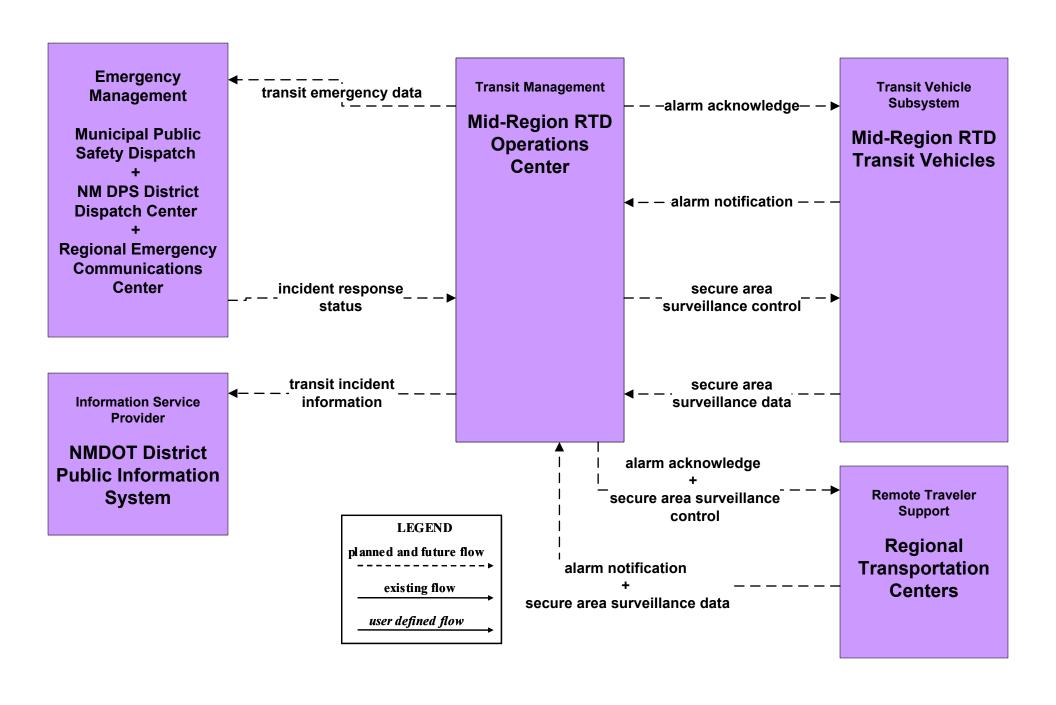

1 - Transit Vehicle Tracking Regional Transit Providers (3 of 4)**





## APTS2 - Transit Fixed-Route Operations City of Roswell



### APTS2 - Transit Fixed-Route Operations North Central RTD



### APTS2 - Transit Fixed-Route Operations NMDOT Park and Ride



#### APTS2 - Transit Fixed-Route Operations Rail Runner



### APTS2 - Transit Fixed-Route Operations South Central RTD



## APTS2 - Transit Fixed-Route Operations Independent School Districts



### APTS3 - Demand Response Transit Operations Local Transit



#### APTS3 - Demand Response MidRTD



### APTS3 - Demand Response North Central RTD



#### APTS3 - Demand Response South Central RTD



### APTS3 - Demand Response Southwest RTD



#### APTS5 - Transit Security Local Transit



# APTS5 - Transit Security MidRTD Operations



## APTS5 - Transit Security NMDOT Park and Ride



## APTS5 - Transit Security North Central RTD



# **APTS5 - Transit Security Rail Runner Operations**



# **APTS5 - Transit Security South Central RTD Operations**



# **APTS5 - Transit Security Southwest RTD Operations**



## APTS6 - Transit Maintenance NMDOT Park and Ride





LEGEND
planned and future flow
----existing flow
user defined flow

#### APTS7 - Multi-modal Coordination Local Transit



## APTS7 - Multi-modal Coordination MidRTD Operations



## APTS7 - Multi-modal Coordination NMDOT Park and Ride





#### APTS7 - Multi-modal Coordination North Central RTD



# APTS7 - Multi-modal Coordination Rail Runner Operations





#### APTS8 - Transit Traveler Information City of Roswell



#### APTS8 - Transit Traveler Informati