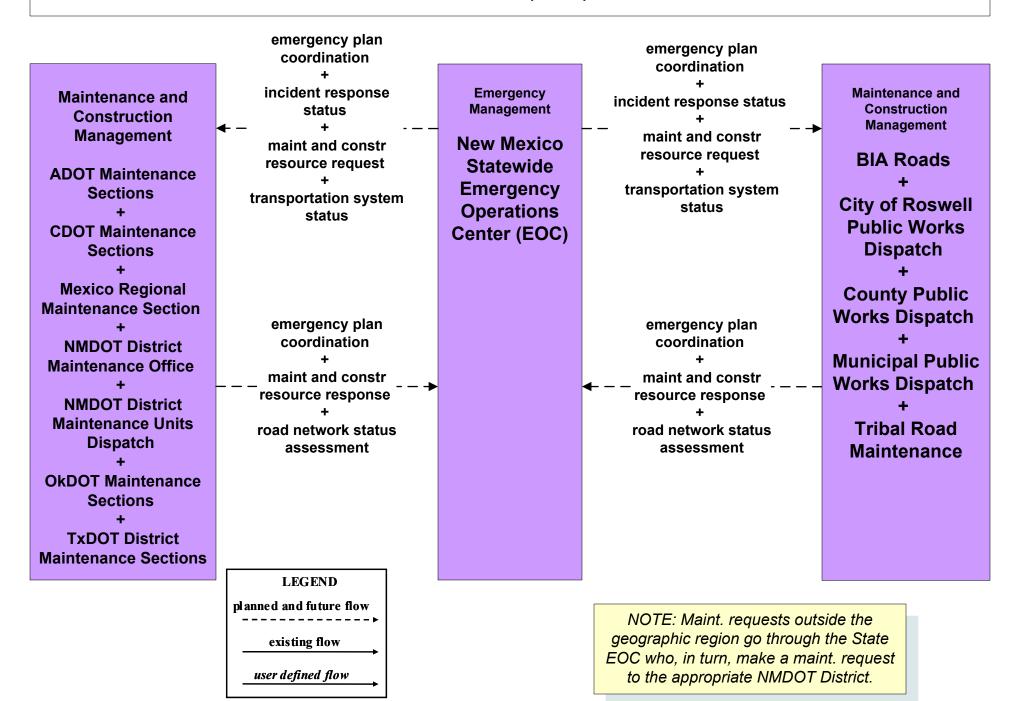

# EM09 - Evacuation and Reentry Management Regional EOC (1 of 2)

# EM09 - Evacuation and Reentry Management Regional EOC (2 of 2)