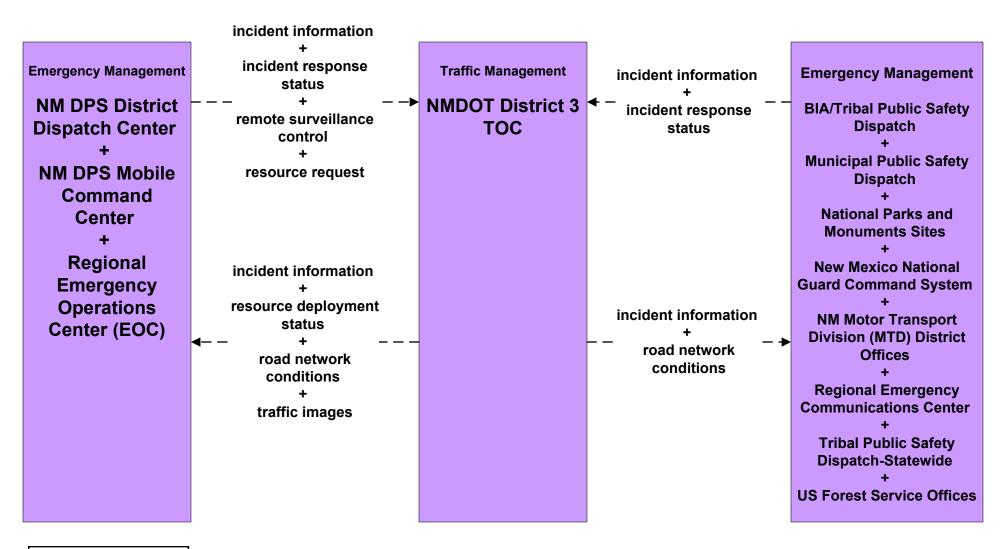

er defined flow

### ATMS07 - Regional Traffic Control NMDOT District 2 TOC



#### ATMS07 - Regional Traffic Control NMDOT District 3 TOC



### ATMS07 - Regional Traffic Control NMDOT District 4 TMC





#### ATMS07 - Regional Traffic Control NMDOT District 5 TOC



### ATMS07 - Regional Traffic Control NMDOT District 6 TOC





#### ATMS07 - Regional Traffic Control City of Roswell





# ATMS07 - Regional Traffic Control Municipalities





#### ATMS07 - Regional Traffic Control Counties



#### ATMS07 - Regional Traffic Control Tribal





# ATMS08 - Incident Management NMDOT Statewide TMC (TM to EM)



# ATMS08 - Incident Management NMDOT District 1 (TM to EM)



# ATMS08 - Incident Management NMDOT District 2 (TM to EM)



# ATMS08 - Incident Management NMDOT District 3 (TM to EM)





# ATMS08 - Incident Management NMDOT District 4 (TM to EM)



# ATMS08 - Incident Management NMDOT District 5 (TM to EM)



user defined flow

# ATMS08 - Incident Management NMDOT District 6 (TM to EM)





# ATMS08 - Incident Management NMDOT Statewide TMC (TM to MCM)





# ATMS08 - Incident Management NMDOT District 1 TOC (TM to MCM)





# ATMS08 - Incident Management NMDOT District 2 TOC (MCM to EM)





# ATMS08 - Incident Management NMDOT District 3 TOC (TM to MCM)





# ATMS08 - Incident Management NMDOT District 4 TOC (TM to MCM)



LEGEND

planned and future flow

existing flow

user defined flow

# ATMS08 - Incident Management NMDOT District 5 TOC (TM to MCM)





# ATMS08 - Incident Management NMDOT District 6 TOC (TM to MCM)





# ATMS08 - Incident Management City of Ros