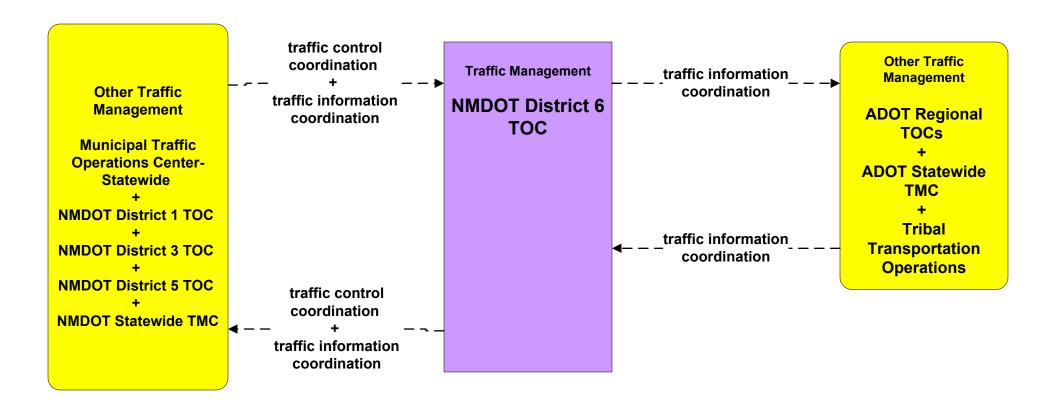

- Traffic Information Dissemination NMDOT District 2 TOC



### ATMS06 - Traffic Information Dissemination NMDOT District 3 TOC



### ATMS06 - Traffic Information Dissemination NMDOT District 4 TOC



### ATMS06 - Traffic Information Dissemination NMDOT District 5 TMC



### ATMS06 - Traffic Information Dissemination NMDOT District 6 TOC



#### ATMS07 - Regional Traffic Control NMDOT Statewide TMC



### ATMS07 - Regional Traffic Control NMDOT District 1 TOC



user defined flow

### ATMS07 - Regional Traffic Control NMDOT District 2 TOC



#### ATMS07 - Regional Traffic Control NMDOT District 3 TOC



### ATMS07 - Regional Traffic Control NMDOT District 4 TMC





#### ATMS07 - Regional Traffic Control NMDOT District 5 TOC



### ATMS07 - Regional Traffic Control NMDOT District 6 TOC





#### ATMS07 - Regional Traffic Control City of Roswell





# ATMS07 - Regional Traffic Control Municipalities





#### ATMS07 - Regional Traffic Control Counties



#### ATMS07 - Regional Traffic Control Tribal





# ATMS08 - Incident Management NMDOT Statewide TMC (TM to EM)



# ATMS08 - Incident Management NMDOT District 1 (TM to EM)



# ATMS08 - Incident Management NMDOT District 2 (TM to EM)



# ATMS08 - Incident Management NMDOT District 3 (TM to EM)





# ATMS08 - Incident Management NMDOT District 4 (TM to EM)



# ATMS08 - Incident Management NMDOT District 5 (TM to EM)



user defined flow

# ATMS08 - Incident Management NMDOT District 6 (TM to EM)





# ATMS08 - Incident Management NMDOT Statewide TMC (TM to MCM)





# ATMS08 - Incident Management NMDOT District 1 TO