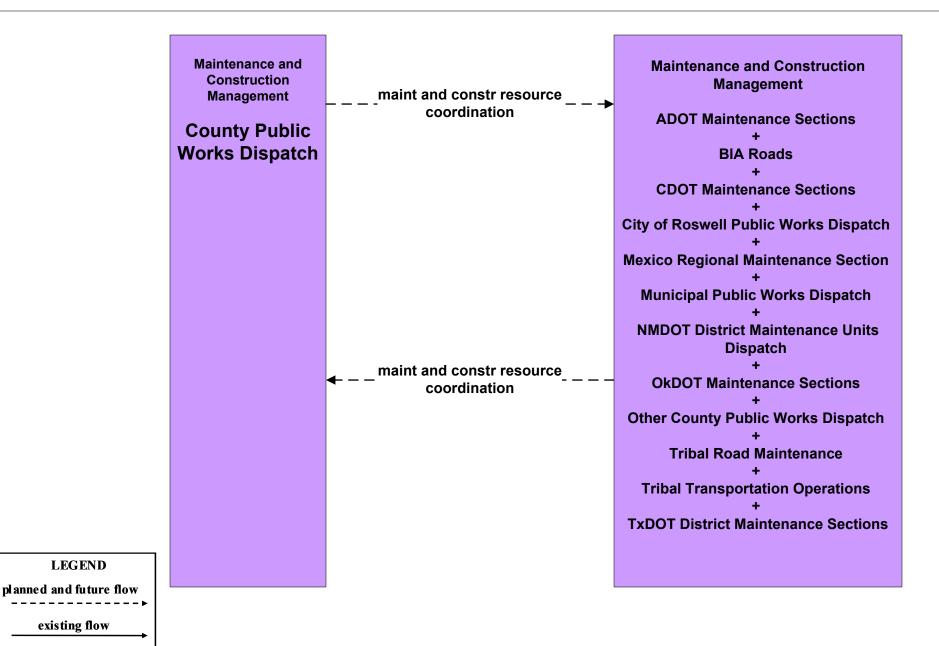

# ATMS08 - Incident Management NMDOT District 5 TOC (TM to MCM)





# ATMS08 - Incident Management NMDOT District 6 TOC (TM to MCM)





# ATMS08 - Incident Management City of Roswell (TM to MCM)





# ATMS08 - Incident Management Municipalities (TM to MCM)



planned and future flow

existing flow

user defined flow

# ATMS08 - Incident Management County (TM to MCM)





# ATMS08 - Incident Management Tribal (TM to MCM)





### ATMS08 - Incident Management NMDOT District Maintenance (EM to MCM)



### ATMS08 - Incident Management NMDOT District Maintenance (MCM to MCM)



existing flow

user defined flow

# ATMS08 - Incident Management City of Roswell (MCM to MCM)





## ATMS08 - Incident Management Municipalities (MCM to MCM)





# ATMS08 - Incident Management County (MCM to MCM)



user defined flow

## ATMS08 - Incident Management Tribal (MCM to MCM)





# ATMS08 - Incident Management NMDOT (EM to EVS)





### ATMS08 - Incident Management Rail Operations Coordination



#### ATMS13 - Standard Railroad Crossing NMDOT





# ATMS13 - Standard Railroad Crossing Municipalities







#### ATMS13 - Standard Railroad Crossing Counties and Tribal





#### ATMS15 - Railroad Operations Coordination NMDOT





#### ATMS16 - Parking Facility Management Tribal Government



# ATMS21 - Roadway Closure Management NMDOT (1 of 2)



# ATMS21 - Roadway Closure Management NMDOT (2 of 2)



#### CVO10 - HAZMAT Management NEF / WIPP



# EM01 - Emergency Call-Taking and Dispatch Statewide Emergency Communications Network (EM to Other EM)



## EM01 - Emergency Call-Taking and Disp