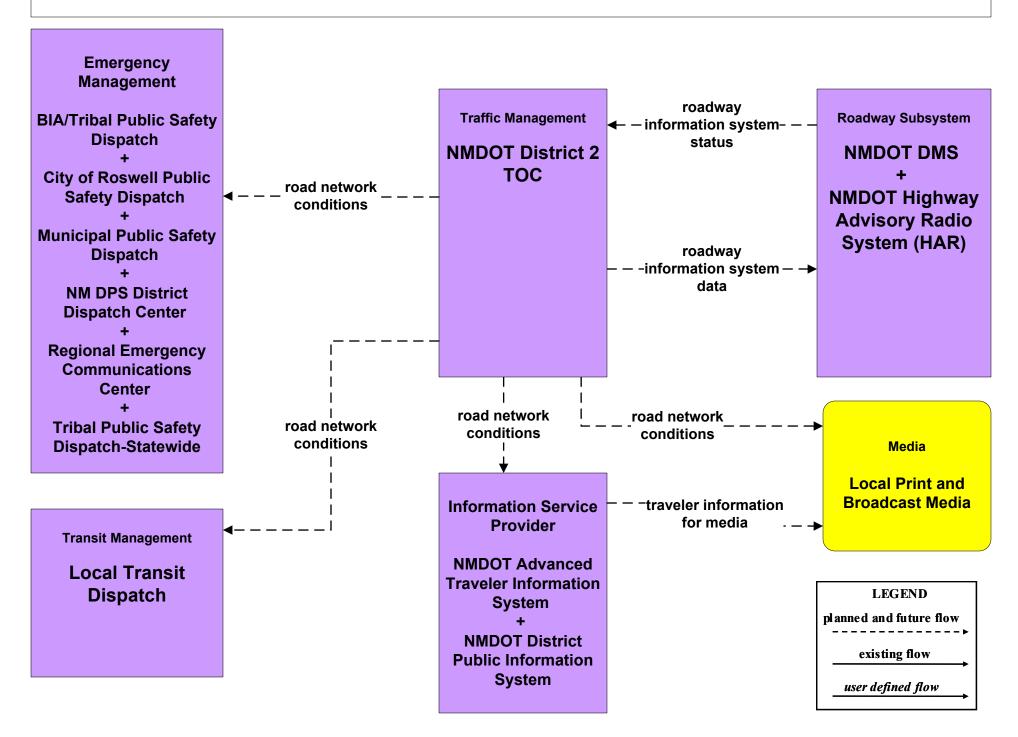

Network Surveillance Counties





#### ATMS01 - Network Surveillance Tribal



# ATMS03 - Surface Street Control NMDOT Signal Lab (1 of 2)



# ATMS03 - Surface Street Control NMDOT Signal Lab (2 of 2)





### ATMS04 - Freeway Control NMDOT Statewide TMC



## ATMS04 - Freeway Control NMDOT District 1 TOC





### ATMS04 - Freeway Control NMDOT District 2 TOC





#### ATMS04 - Freeway Control NMDOT District 3 TOC





### ATMS04 - Freeway Control NMDOT District 4 TOC





### ATMS04 - Freeway Control NMDOT District 5 TOC





### ATMS04 - Freeway Control NMDOT District 6 TOC





### ATMS06 - Traffic Information Dissemination NMDOT Statewide TMC



### ATMS06 - Traffic Information Dissemination NMDOT District 1 TOC



### ATMS06 - Traffic Information Dissemination NMDOT District 2 TOC



### ATMS06 - Traffic Information Dissemination NMDOT District 3 TOC



### ATMS06 - Traffic Information Dissemination NMDOT District 4 TOC



### ATMS06 - Traffic Information Dissemination NMDOT District 5 TMC



### ATMS06 - Traffic Information Dissemination NMDOT District 6 TOC



#### ATMS07 - Regional Traffic Control NMDOT Statewide TMC



### ATMS07 - Regional Traffic Control NMDOT District 1 TOC



user defined flow

### ATMS07 - Regional Traffic Control NMDOT District 2 TOC



#### ATMS07 - Regional Traffic Control NMDOT District 3 TOC



### ATMS07 - Regional Traffic Control NMDOT District 4 TMC





#### ATMS07 - Regional Traffic Control NMDOT District 5 TOC



### ATMS07 - Regional Traffic Control NMDOT District 6 TOC





#### ATMS07 - Regional Traffic Control City of Roswell