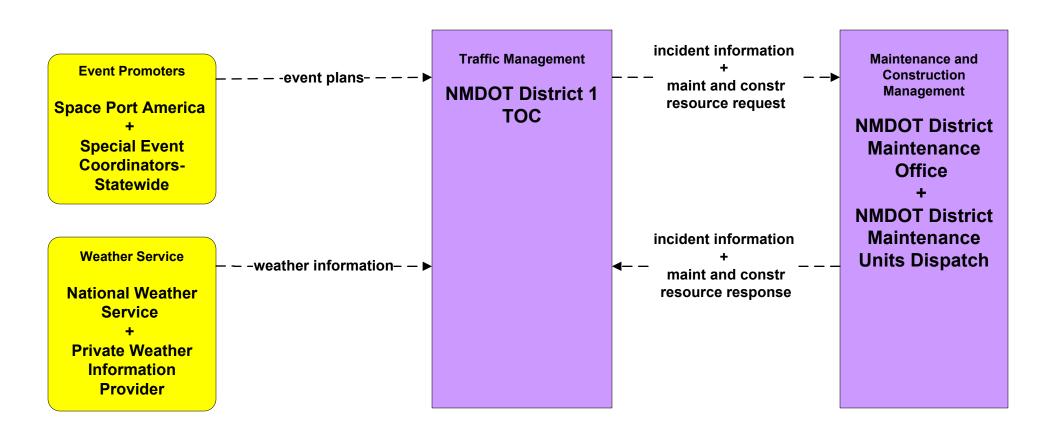

- Regional Traffic Control City of Roswell





# ATMS07 - Regional Traffic Control Municipalities





#### ATMS07 - Regional Traffic Control Counties



#### ATMS07 - Regional Traffic Control Tribal





# ATMS08 - Incident Management NMDOT Statewide TMC (TM to EM)



# ATMS08 - Incident Management NMDOT District 1 (TM to EM)



# ATMS08 - Incident Management NMDOT District 2 (TM to EM)



# ATMS08 - Incident Management NMDOT District 3 (TM to EM)





# ATMS08 - Incident Management NMDOT District 4 (TM to EM)



# ATMS08 - Incident Management NMDOT District 5 (TM to EM)



user defined flow

# ATMS08 - Incident Management NMDOT District 6 (TM to EM)





# ATMS08 - Incident Management NMDOT Statewide TMC (TM to MCM)





# ATMS08 - Incident Management NMDOT District 1 TOC (TM to MCM)





# ATMS08 - Incident Management NMDOT District 2 TOC (MCM to EM)





# ATMS08 - Incident Management NMDOT District 3 TOC (TM to MCM)





# ATMS08 - Incident Management NMDOT District 4 TOC (TM to MCM)



LEGEND

planned and future flow

existing flow

user defined flow

# ATMS08 - Incident Management NMDOT District 5 TOC (TM to MCM)





# ATMS08 - Incident Management NMDOT District 6 TOC (TM to MCM)





# ATMS08 - Incident Management City of Roswell (TM to MCM)





# ATMS08 - Incident Management Municipalities (TM to MCM)



planned and future flow

existing flow

user defined flow

# ATMS08 - Incident Management County (TM to MCM)





# ATMS08 - Incident Management Tribal (TM to MCM)





### ATMS08 - Incident Management NMDOT District Maintenance (EM to MCM)



### ATMS08 - Inci