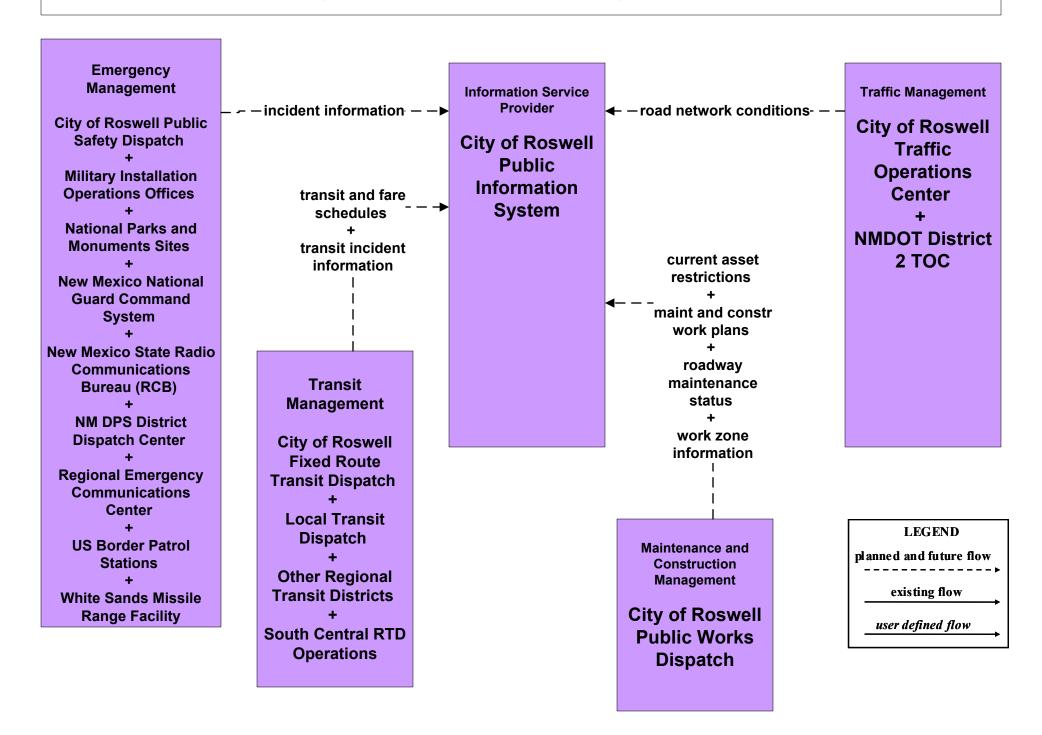

# ATIS1 - Broadcast Traveler Information City of Roswell Public Information System (Inputs)