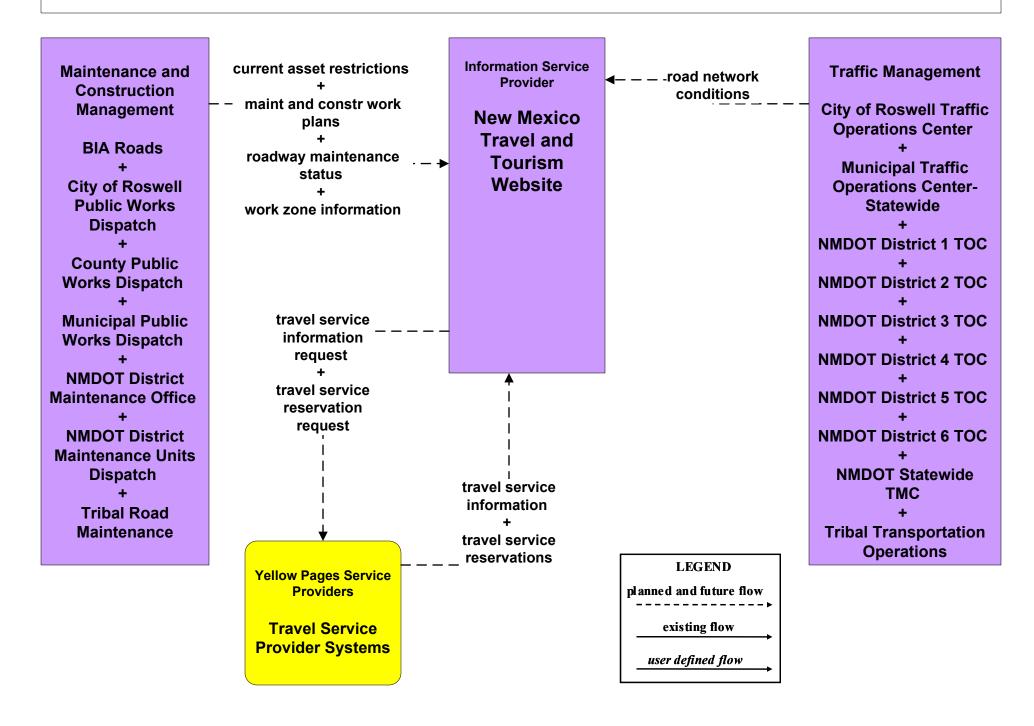

#### ATIS2 - Interactive Traveler Information New Mexico Travel and Tourism (Inputs) (1 of 3)

#### ATIS2 - Interactive Traveler Information New Mexico Travel and Tourism (Inputs) (2 of 3)