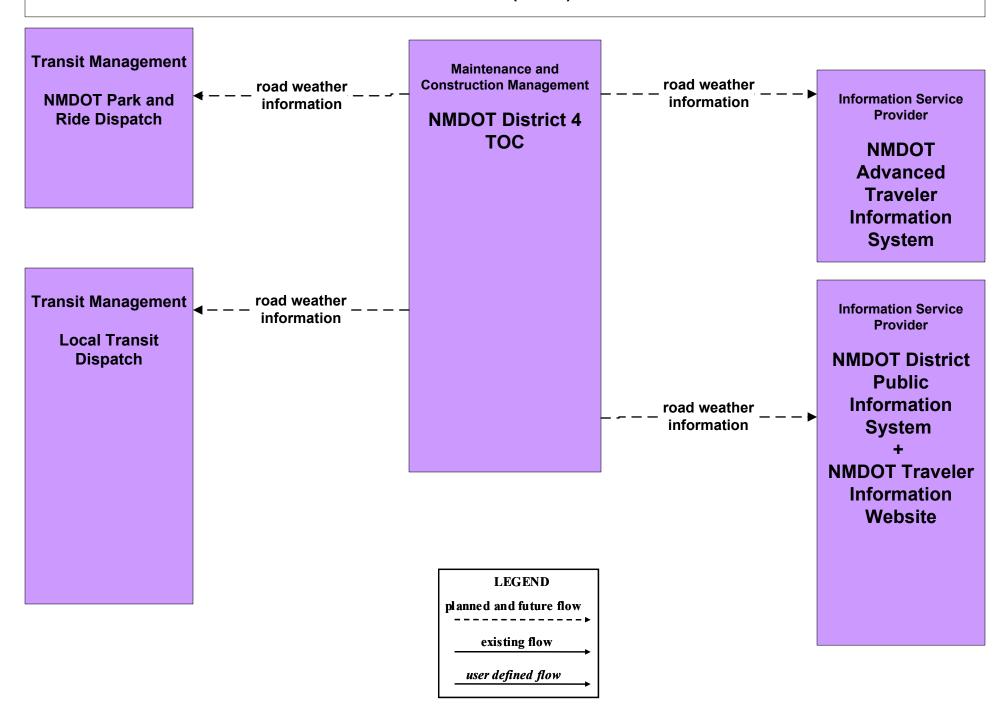

# MC04 - Weather Information Processing and Distribution NMDOT (1 of 8)

# MC04 - Weather Information Processing and Distribution NMDOT (2 of 8)

# MC04 - Weather Information Processing and Distribution NMDOT (3 of 8)

# MC04 - Weather Information Processing and Distribution NMDOT (4 of 8)

# MC04 - Weather Information Processing and Distribution NMDOT (5 of 8)

# MC04 - Weather Information Processing and Distribution NMDOT (6 of 8)

# MC04 - Weather Information Processing and Distribution NMDOT (7 of 8)

# MC04 - Weather Information Processing and Distribution NMDOT (8 of 8)