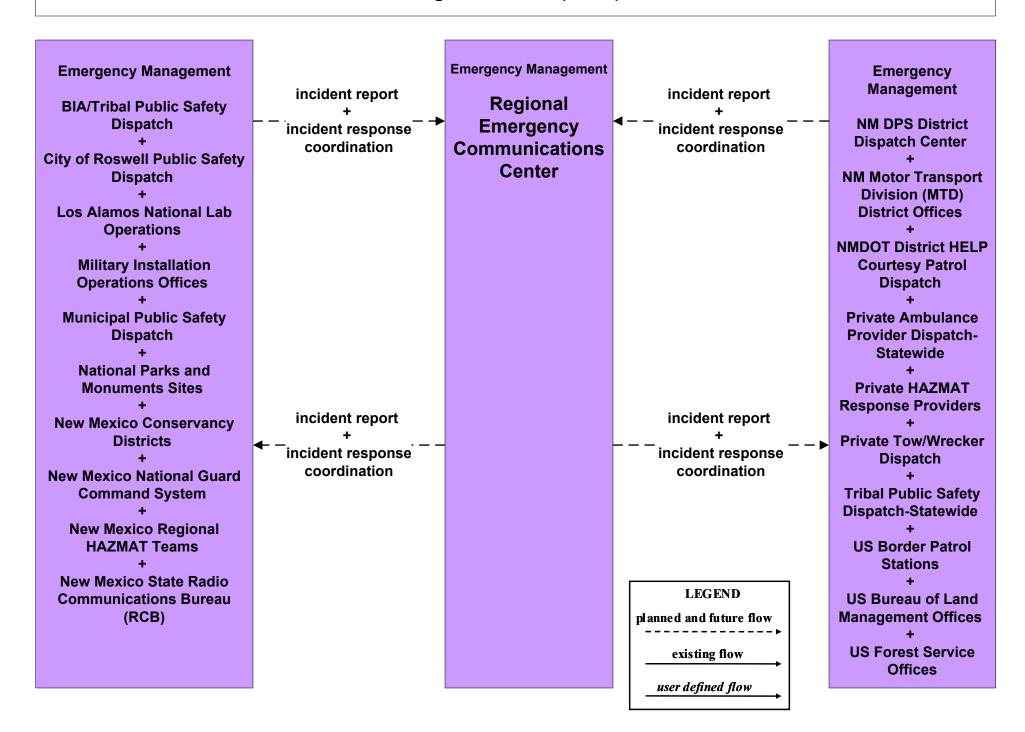

- Incident Management Tribal (MCM to MCM)





# ATMS08 - Incident Management NMDOT (EM to EVS)





### ATMS08 - Incident Management Rail Operations Coordination



#### ATMS13 - Standard Railroad Crossing NMDOT





# ATMS13 - Standard Railroad Crossing Municipalities







#### ATMS13 - Standard Railroad Crossing Counties and Tribal





#### ATMS15 - Railroad Operations Coordination NMDOT





#### ATMS16 - Parking Facility Management Tribal Government



# ATMS21 - Roadway Closure Management NMDOT (1 of 2)



# ATMS21 - Roadway Closure Management NMDOT (2 of 2)



#### CVO10 - HAZMAT Management NEF / WIPP



# EM01 - Emergency Call-Taking and Dispatch Statewide Emergency Communications Network (EM to Other EM)



## EM01 - Emergency Call-Taking and Dispatch Regional PSAPs (1 of 2)



#### EM01 - Emergency Call-Taking and Dispatch NM DPS



## EM02 - Emergency Routing NM DPS / NMDOT Motor Transport



# EM02 - Emergency Routing NMDOT (1 of 2)



# EM02 - Emergency Routing NMDOT (2 of 2)



# **EM04 - Roadway Service Patrols NMDOT Roadway Service Patrols**



LEGEND

planned and future flow

existing flow

user defined flow

NOTE: Currently exists for District 3. Future implementations in District 1 and District 5.

# EM05 - Transportation Infrastructure Protection NMDOT (1 of 2)



# EM05 - Transportation Infrastructure Protection NMDOT (2 of 2)



#### EM06 - Wide Area Alert Amber Alert (2 of 3)



#### EM06 - Wide Area Alert Amber Alert (3 of 3)





## EM08 - Disaster Response and Recovery State EOC (2 of 3)



## EM08 - Disaster Response and Recovery State EOC (3