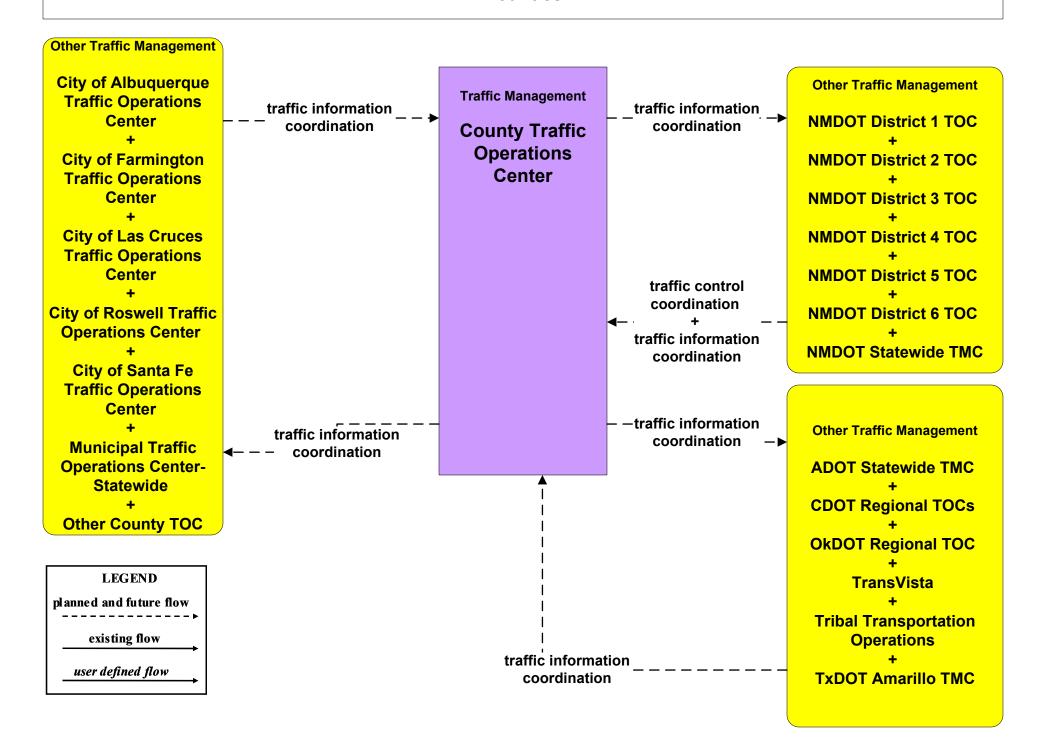

emination NMDOT District 4 TOC



### ATMS06 - Traffic Information Dissemination NMDOT District 5 TMC



### ATMS06 - Traffic Information Dissemination NMDOT District 6 TOC



#### ATMS07 - Regional Traffic Control NMDOT Statewide TMC



### ATMS07 - Regional Traffic Control NMDOT District 1 TOC



user defined flow

### ATMS07 - Regional Traffic Control NMDOT District 2 TOC



#### ATMS07 - Regional Traffic Control NMDOT District 3 TOC



### ATMS07 - Regional Traffic Control NMDOT District 4 TMC





#### ATMS07 - Regional Traffic Control NMDOT District 5 TOC



### ATMS07 - Regional Traffic Control NMDOT District 6 TOC





#### ATMS07 - Regional Traffic Control City of Roswell





# ATMS07 - Regional Traffic Control Municipalities





#### ATMS07 - Regional Traffic Control Counties



#### ATMS07 - Regional Traffic Control Tribal





# ATMS08 - Incident Management NMDOT Statewide TMC (TM to EM)



# ATMS08 - Incident Management NMDOT District 1 (TM to EM)



# ATMS08 - Incident Management NMDOT District 2 (TM to EM)



# ATMS08 - Incident Management NMDOT District 3 (TM to EM)





# ATMS08 - Incident Management NMDOT District 4 (TM to EM)



# ATMS08 - Incident Management NMDOT District 5 (TM to EM)



user defined flow

# ATMS08 - Incident Management NMDOT District 6 (TM to EM)





# ATMS08 - Incident Management NMDOT Statewide TMC (TM to MCM)





# ATMS08 - Incident Management NMDOT District 1 TOC (TM to MCM)





# ATMS08 - Incident Management NMDOT District 2 TOC (MCM to EM)





# ATMS08 - Incident Management NMDOT District 3 TOC (TM to MCM)





# ATMS08 - I