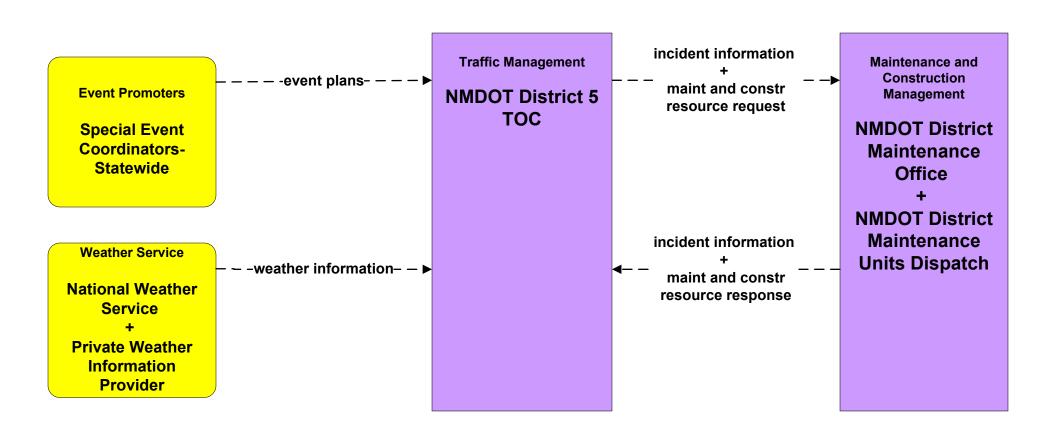

8 - Incident Management NMDOT District 2 (TM to EM)



# ATMS08 - Incident Management NMDOT District 3 (TM to EM)





# ATMS08 - Incident Management NMDOT District 4 (TM to EM)



# ATMS08 - Incident Management NMDOT District 5 (TM to EM)



user defined flow

# ATMS08 - Incident Management NMDOT District 6 (TM to EM)





# ATMS08 - Incident Management NMDOT Statewide TMC (TM to MCM)





# ATMS08 - Incident Management NMDOT District 1 TOC (TM to MCM)





# ATMS08 - Incident Management NMDOT District 2 TOC (MCM to EM)





# ATMS08 - Incident Management NMDOT District 3 TOC (TM to MCM)





# ATMS08 - Incident Management NMDOT District 4 TOC (TM to MCM)



LEGEND

planned and future flow

existing flow

user defined flow

# ATMS08 - Incident Management NMDOT District 5 TOC (TM to MCM)





# ATMS08 - Incident Management NMDOT District 6 TOC (TM to MCM)





# ATMS08 - Incident Management City of Roswell (TM to MCM)





# ATMS08 - Incident Management Municipalities (TM to MCM)



planned and future flow

existing flow

user defined flow

# ATMS08 - Incident Management County (TM to MCM)





# ATMS08 - Incident Management Tribal (TM to MCM)





### ATMS08 - Incident Management NMDOT District Maintenance (EM to MCM)



### ATMS08 - Incident Management NMDOT District Maintenance (MCM to MCM)



existing flow

user defined flow

# ATMS08 - Incident Management City of Roswell (MCM to MCM)





## ATMS08 - Incident Management Municipalities (MCM to MCM)





# ATMS08 - Incident Management County (MCM to MCM)



user defined flow

## ATMS08 - Incident Management Tribal (MCM t