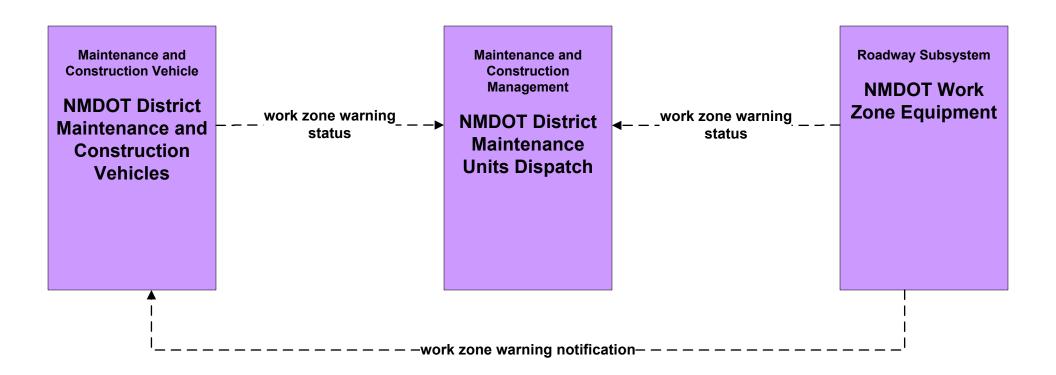

D

planned and future flow

existing flow

user defined flow

NOTE: Currently exists in District 5.

### MC06 - Winter Maintenance NMDOT



#### MC06 - Winter Maintenance City of Roswell



## MC06 - Winter Maintenance Municipalities



### MC06 - Winter Maintenance Counties



### MC06 - Winter Maintenance BIA



#### MC06 - Winter Maintenance Tribal



# MC07 - Roadway Maintenance and Construction NMDOT (1 of 2)



# MC07 - Roadway Maintenance and Construction NMDOT (2 of 2)



### MC08 - Work Zone Management NMDOT



#### MC08 - Work Zone Management City of Roswell



## MC08 - Work Zone Management Municipal Public Works



# MC08 - Work Zone Management County



## MC08 - Work Zone Management BIA



### MC08 - Work Zone Management Tribal



## MC09 - Work Zone Safety Monitoring NMDOT





# MC10 - Maintenance and Construction Activity Coordination Activity Coordination - NMDOT (1 of 3)



# MC10 - Maintenance and Construction Activity Coordination Activity Coordination - NMDOT (2 of 3)



# MC10 - Maintenance and Construction Activity Coordination Activity Coordination - NMDOT (3 of 3)



# MC10 - Maintenance and Construction Activity Coordination City of Roswell (1 of 2)





# MC10 - Maintenance and Construction Activity Coordination Municipalities (1 of 2)





# MC10 - Maintenance and Construction Activity Coordination Municipalities (2 of 2)



# MC10 - Maintenance and Construction Activity Coordination Counties (1 of 2)



# MC10 - Maintenance and Construction Activity Coordination BIA (1 of 2)





# MC10 - Maintenance and Construction Activity Coordination Triba