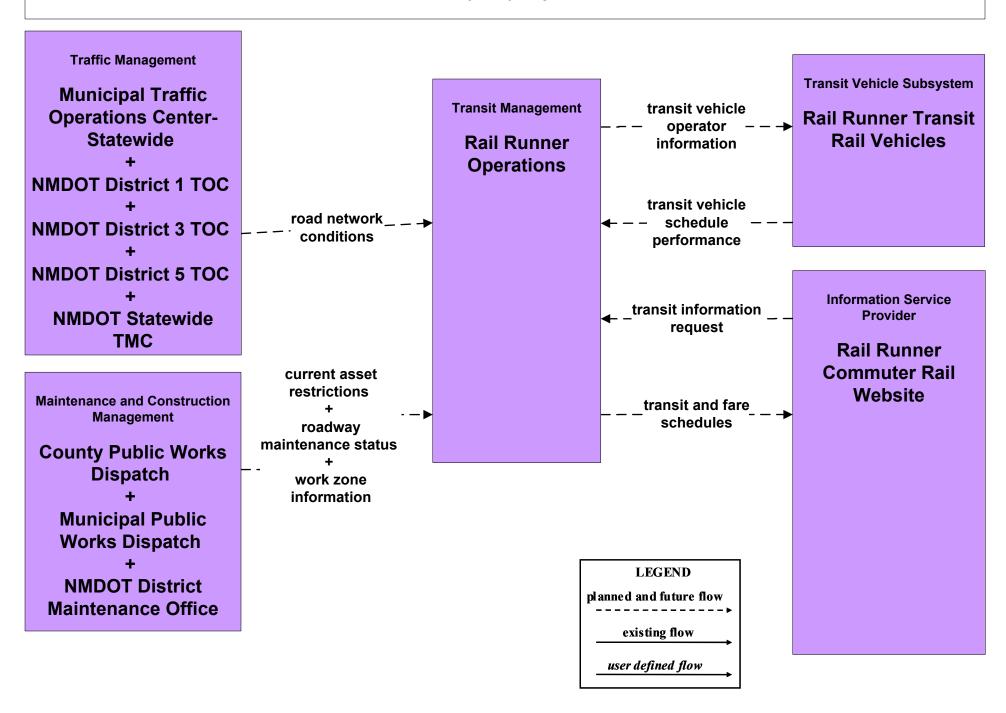

art NMDOT Statewide Pavement Management System



#### AD1 - ITS Data Mart NMDOT Statewide Transit Database



# AD1 - ITS Data Mart NMDOT TIMS (Formerly NMDOT Consolidated Highway Database)



# AD1 - ITS Data Mart NMDOT Traffic Safety





#### AD1 - ITS Data Mart MPO/RPO Traffic Database



#### AD1 - ITS Data Mart Tribal



## AD1 - ITS Data Mart NMDOT SITE Manager





#### AD1 - ITS Data Mart HMMS



#### AD3 - ITS Virtual Data Warehouse NMDOT Date Warehouse



# **APTS1 - Transit Vehicle Tracking Regional Transit Providers (3 of 4)**





## APTS2 - Transit Fixed-Route Operations City of Roswell



### APTS2 - Transit Fixed-Route Operations North Central RTD



### APTS2 - Transit Fixed-Route Operations NMDOT Park and Ride



#### APTS2 - Transit Fixed-Route Operations Rail Runner



### APTS2 - Transit Fixed-Route Operations South Central RTD



## APTS2 - Transit Fixed-Route Operations Independent School Districts



### APTS3 - Demand Response Transit Operations Local Transit



#### APTS3 - Demand Response MidRTD



### APTS3 - Demand Response North Central RTD



#### APTS3 - Demand Response South Central RTD



### APTS3 - Demand Response Southwest RTD



#### APTS5 - Transit Security Local Transit



# APTS5 - Transit Security MidRTD Operations



## APTS5 - Transit Security NMDOT Park and Ride



## APTS5 - Transit Security North Central RTD



# **APTS5 - Transit Security Rail Runner Operations**



# **APTS5 - Transit Security South Central RTD Operations**



# **APTS5 - Transit Security Southwest RTD Operations**



## APTS6 - Transit Maintenance NMDOT Pa