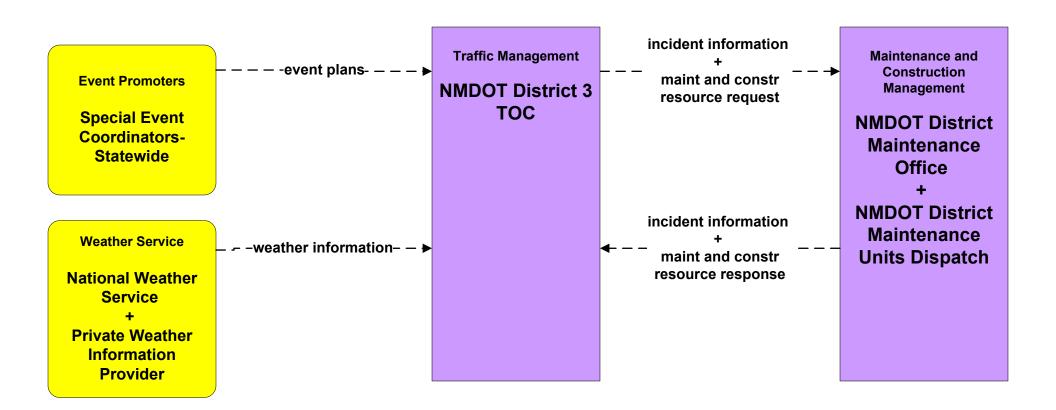

ntrol Counties



#### ATMS07 - Regional Traffic Control Tribal





# ATMS08 - Incident Management NMDOT Statewide TMC (TM to EM)



# ATMS08 - Incident Management NMDOT District 1 (TM to EM)



# ATMS08 - Incident Management NMDOT District 2 (TM to EM)



# ATMS08 - Incident Management NMDOT District 3 (TM to EM)





# ATMS08 - Incident Management NMDOT District 4 (TM to EM)



# ATMS08 - Incident Management NMDOT District 5 (TM to EM)



user defined flow

# ATMS08 - Incident Management NMDOT District 6 (TM to EM)





# ATMS08 - Incident Management NMDOT Statewide TMC (TM to MCM)





# ATMS08 - Incident Management NMDOT District 1 TOC (TM to MCM)





# ATMS08 - Incident Management NMDOT District 2 TOC (MCM to EM)





# ATMS08 - Incident Management NMDOT District 3 TOC (TM to MCM)





# ATMS08 - Incident Management NMDOT District 4 TOC (TM to MCM)



LEGEND

planned and future flow

existing flow

user defined flow

# ATMS08 - Incident Management NMDOT District 5 TOC (TM to MCM)





# ATMS08 - Incident Management NMDOT District 6 TOC (TM to MCM)





# ATMS08 - Incident Management City of Roswell (TM to MCM)





# ATMS08 - Incident Management Municipalities (TM to MCM)



planned and future flow

existing flow

user defined flow

# ATMS08 - Incident Management County (TM to MCM)





# ATMS08 - Incident Management Tribal (TM to MCM)





### ATMS08 - Incident Management NMDOT District Maintenance (EM to MCM)



### ATMS08 - Incident Management NMDOT District Maintenance (MCM to MCM)



existing flow

user defined flow

# ATMS08 - Incident Management City of Roswel