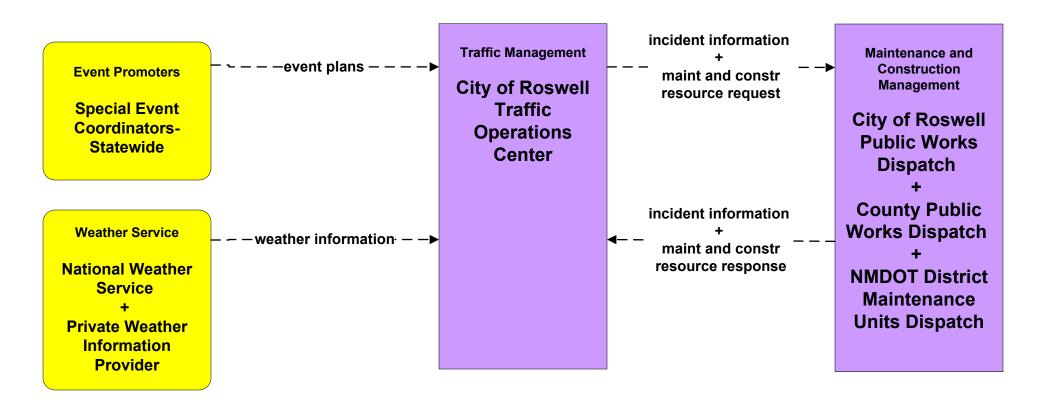

ident Management NMDOT District 4 (TM to EM)



# ATMS08 - Incident Management NMDOT District 5 (TM to EM)



user defined flow

# ATMS08 - Incident Management NMDOT District 6 (TM to EM)





# ATMS08 - Incident Management NMDOT Statewide TMC (TM to MCM)





# ATMS08 - Incident Management NMDOT District 1 TOC (TM to MCM)





# ATMS08 - Incident Management NMDOT District 2 TOC (MCM to EM)





# ATMS08 - Incident Management NMDOT District 3 TOC (TM to MCM)





# ATMS08 - Incident Management NMDOT District 4 TOC (TM to MCM)



LEGEND

planned and future flow

existing flow

user defined flow

# ATMS08 - Incident Management NMDOT District 5 TOC (TM to MCM)





# ATMS08 - Incident Management NMDOT District 6 TOC (TM to MCM)





# ATMS08 - Incident Management City of Roswell (TM to MCM)





# ATMS08 - Incident Management Municipalities (TM to MCM)



planned and future flow

existing flow

user defined flow

# ATMS08 - Incident Management County (TM to MCM)





# ATMS08 - Incident Management Tribal (TM to MCM)





### ATMS08 - Incident Management NMDOT District Maintenance (EM to MCM)



### ATMS08 - Incident Management NMDOT District Maintenance (MCM to MCM)



existing flow

user defined flow

# ATMS08 - Incident Management City of Roswell (MCM to MCM)





## ATMS08 - Incident Management Municipalities (MCM to MCM)





# ATMS08 - Incident Management County (MCM to MCM)



user defined flow

## ATMS08 - Incident Management Tribal (MCM to MCM)





# ATMS08 - Incident Management NMDOT (EM to EVS)





### ATMS08 - Incident Management Rail Operations Coordination



##