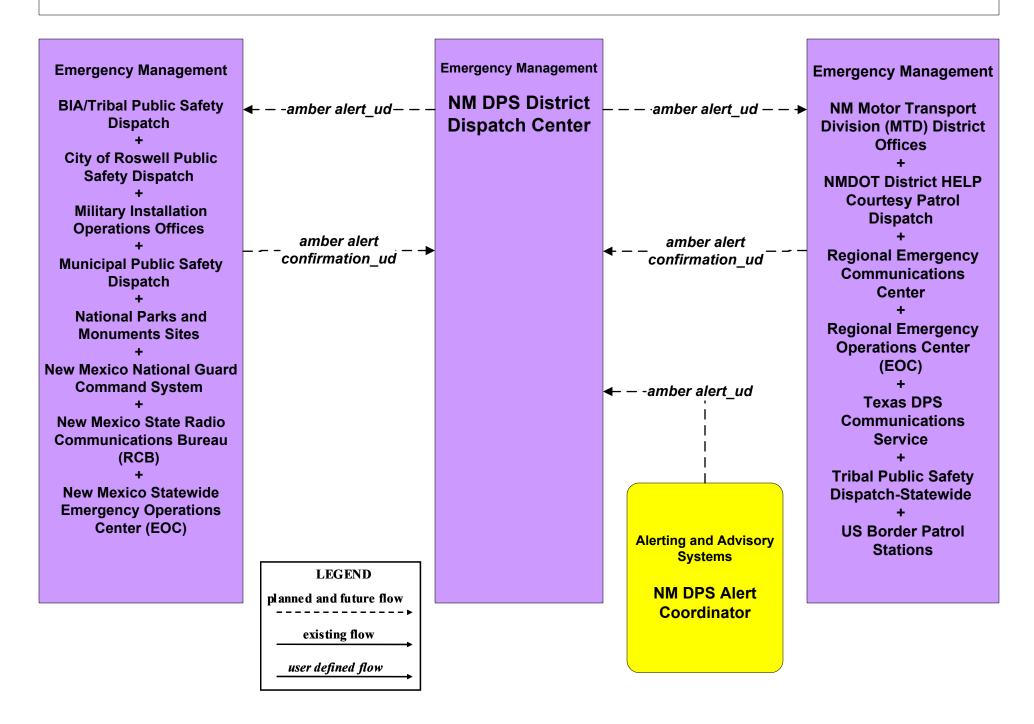

#### EM06 - Wide Area Alert Amber Alert (2 of 3)

#### EM06 - Wide Area Alert Amber Alert (3 of 3)