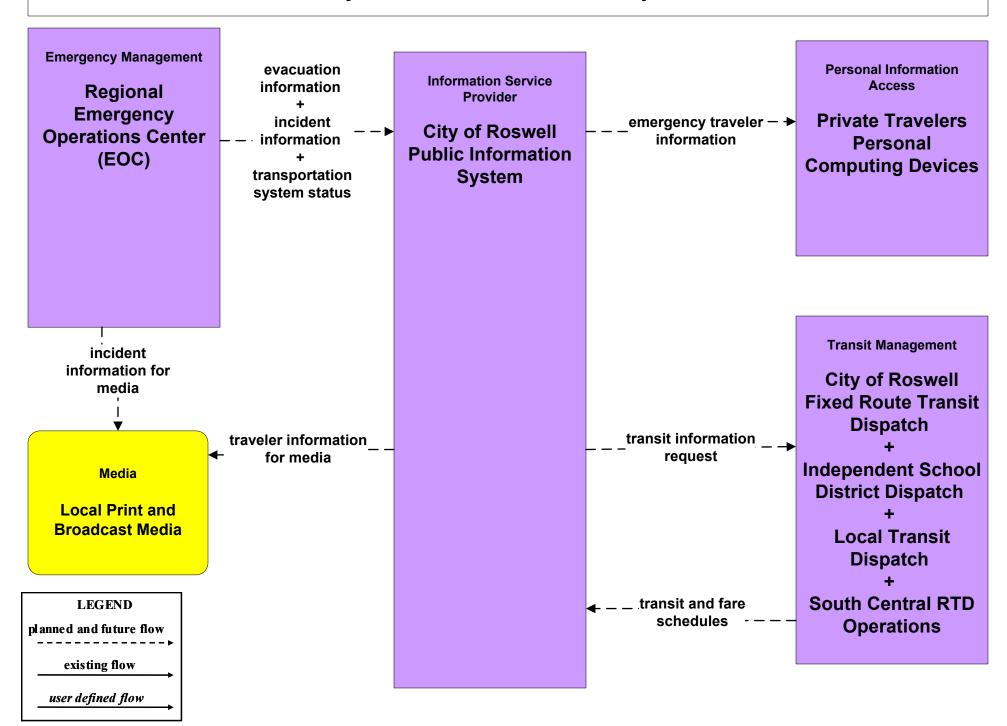

#### EM10 - Disaster Traveler Information City of Roswell Public Information System