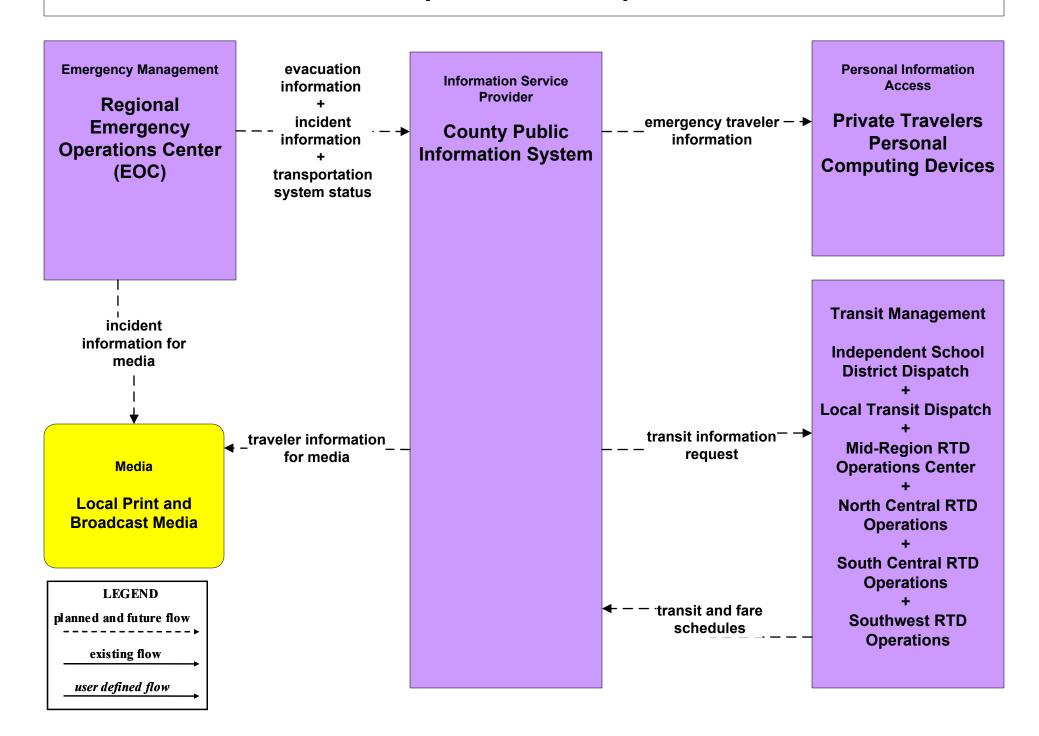

# APTS1 - Transit Vehicle Tracking Independent School District





## APTS2 - Transit Fixed-Route Operations Independent School Districts



## **APTS5 - Transit Security Independent School Districts**





# **APTS6 - Transit Maintenance Independent School Districts**





## EM09 - Evacuation and Reentry Management Regional EOC (1 of 2)



#### EM10 - Disaster Traveler Information NMDOT District Public Information System



#### EM10 - Disaster Traveler Information City of Roswell Public Information System



#### **EM10 - Disaster Traveler Information Municipal Public Information Office**



#### EM10 - Disaster Traveler Information County Public Information System



## MC04 - Weather Information Processing and Distribution Municipalities (2 of 2)





# MC04 - Weather Information Processing and Distribution Counties (2 of 2)





## MC10 - Maintenance and Construction Activity Coordination Activity Coordination - NMDOT (3 of 3)



## MC10 - Maintenance and Construction Activity Coordination City of Roswell (2 of 2)



## MC10 - Maintenance and Construction Activity Coordination Municipalities (2 of 2)