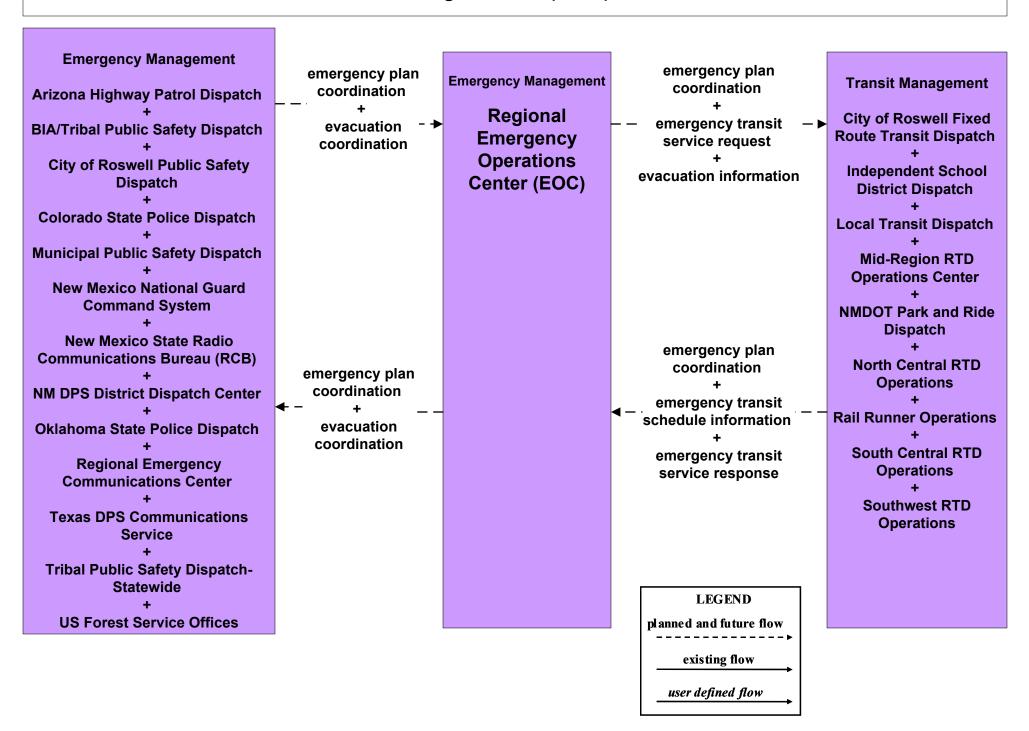

# APTS1 - Transit Vehicle Tracking Independent School District





## APTS2 - Transit Fixed-Route Operations Independent School Districts



## **APTS5 - Transit Security Independent School Districts**





# **APTS6 - Transit Maintenance Independent School Districts**





## EM09 - Evacuation and Reentry Management Regional EOC (1 of 2)



#### EM10 - Disaster Traveler Information NMDOT District Public Information System



#### EM10 - Disaster Traveler Information City of Roswell Public Information System



#### **EM10 - Disaster Traveler Information Municipal Public Information Office**



#### EM10 - Disaster Traveler Information County Public Information System



## MC04 - Weather Information Processing and Distribution Municipalities (2 of 2)





# MC04 - Weather Information Processing and Distribution Counties (2 of 2)





## MC10 - Maintenance and Construction Activity Coordination Activity Coordination - NMDOT (3 of 3)



## MC10 - Maintenance and Construction Activity Coordination City of Roswell (2 of 2)



## MC10 - Maintenance and Construction Activity Coordination Municipalities (2 of 2)