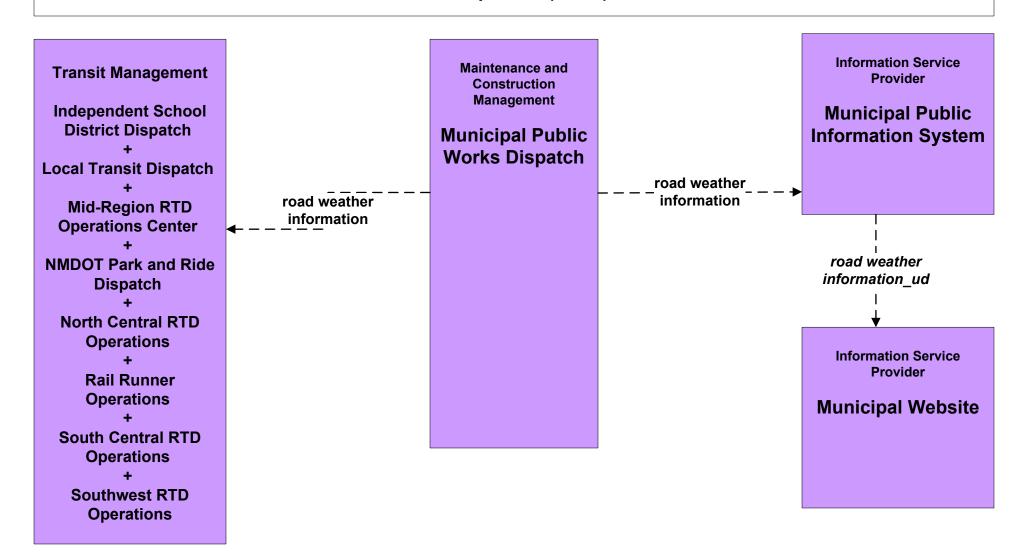

## MC04 - Weather Information Processing and Distribution Municipalities (2 of 2)