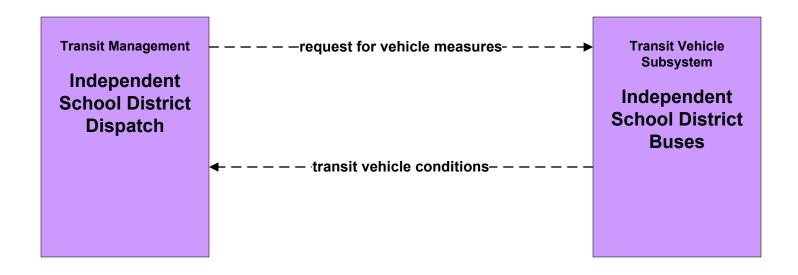

# APTS1 - Transit Vehicle Tracking Independent School District





## APTS2 - Transit Fixed-Route Operations Independent School Districts



## **APTS5 - Transit Security Independent School Districts**





# **APTS6 - Transit Maintenance Independent School Districts**





## EM09 - Evacuation and Reentry Management Regional EOC (1 of 2)



#### EM10 - Disaster Traveler Information NMDOT District Public Information System



#### EM10 - Disaster Traveler Information City of Roswell Public Information System



#### **EM10 - Disaster Traveler Information Municipal Public Information Office**



#### EM10 - Disaster Traveler Information County Public Information System



## MC04 - Weather Information Processing and Distribution Municipalities (2 of 2)





# MC04 - Weather Information Processing and Distribution Counties (2 of 2)





## MC10 - Maintenance and Construction Activity Coordination Activity Coordination - NMDOT (3 of 3)



## MC10 - Maintenance and Construction Activity Coordination City of Roswell (2 of 2)



## MC10 - Maintenance and Constr