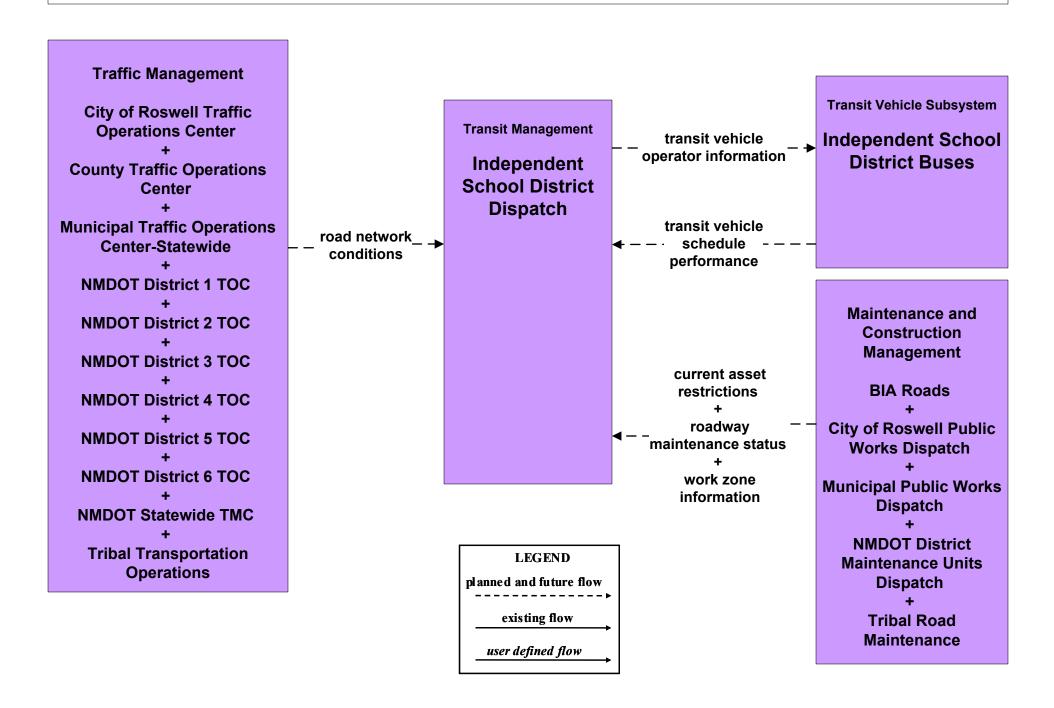

# APTS1 - Transit Vehicle Tracking Independent School District





## APTS2 - Transit Fixed-Route Operations Independent School Districts



## **APTS5 - Transit Security Independent School Districts**





# **APTS6 - Transit Maintenance Independent School Districts**





## EM09 - Evacuation and Reentry Management Regional EOC (1 of 2)



#### EM10 - Disaster Traveler Information NMDOT District Public Information System



#### EM10 - Disaster Traveler Information City of Roswell Public Information System



#### **EM10 - Disaster Traveler Information Municipal Public Information Office**



#### EM10 - Disaster Traveler Information County Public Information System



## MC04 - Weather Information Processing and Distribution Municipalities (2 of 2)





# MC04 - Weather Information Processing and Distribution Counties (2 of 2)





## MC10 - Maintenance and Construction Activity Coordination Activity Coordination - NMDOT (