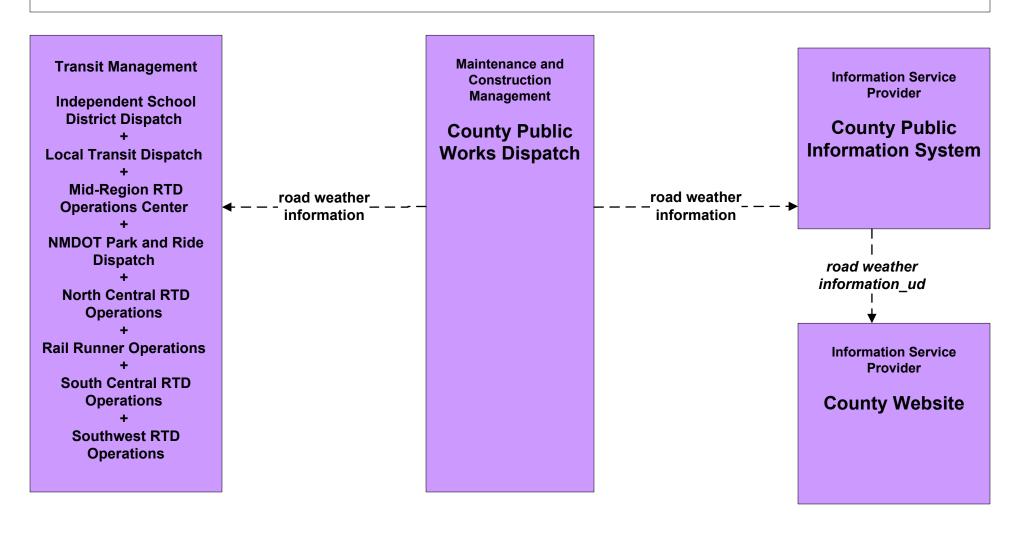

nt School District





## APTS2 - Transit Fixed-Route Operations Independent School Districts



## **APTS5 - Transit Security Independent School Districts**





# **APTS6 - Transit Maintenance Independent School Districts**





## EM09 - Evacuation and Reentry Management Regional EOC (1 of 2)



#### EM10 - Disaster Traveler Information NMDOT District Public Information System



#### EM10 - Disaster Traveler Information City of Roswell Public Information System



#### **EM10 - Disaster Traveler Information Municipal Public Information Office**



#### EM10 - Disaster Traveler Information County Public Information System



## MC04 - Weather Information Processing and Distribution Municipalities (2 of 2)





# MC04 - Weather Information Processing and Distribution Counties (2 of 2)





## MC10 - Maintenance and Construction Activity Coordination Activity Coordination - NMDOT (3 of 3)



## MC10 - Maintenance and Construction Activity Coordination City of Roswell (2 of 2)



## MC10 - Maintenance and Construction Activity Coordination Municipalities (2 of 2)