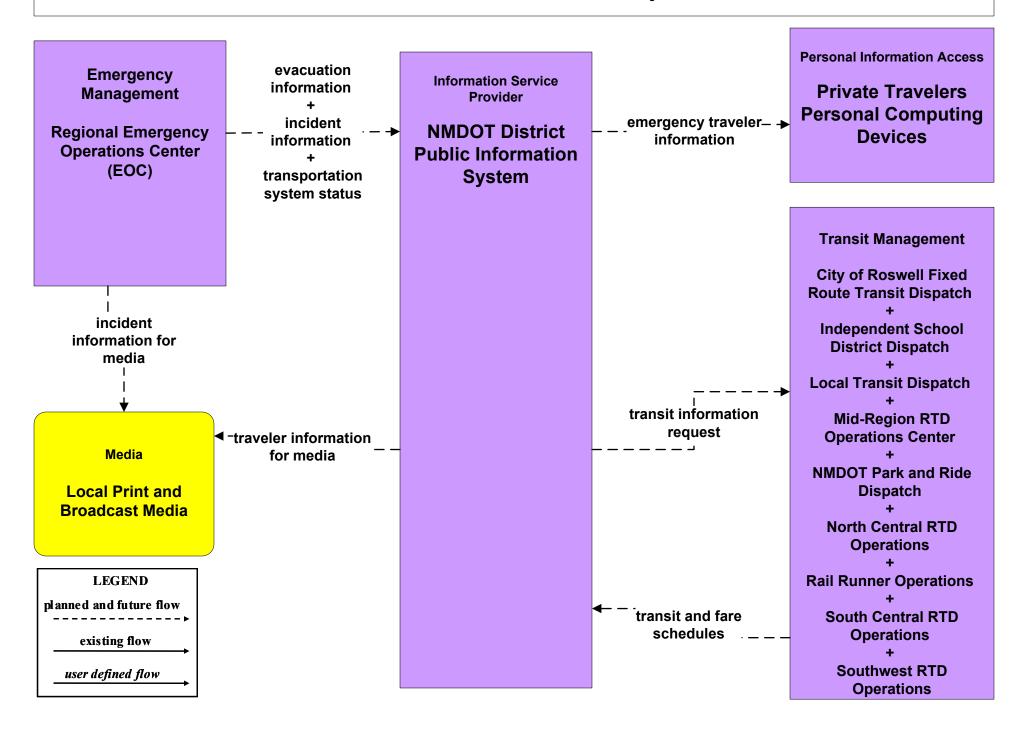

#### EM10 - Disaster Traveler Information NMDOT District Public Information System