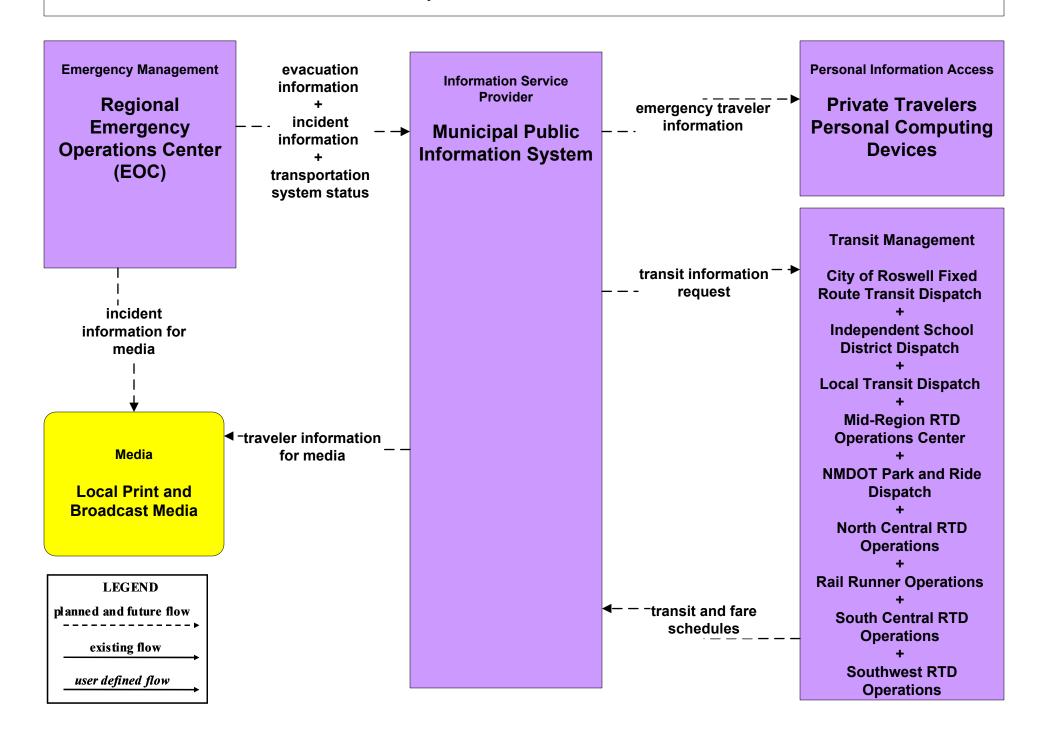

#### **EM10 - Disaster Traveler Information Municipal Public Information Office**