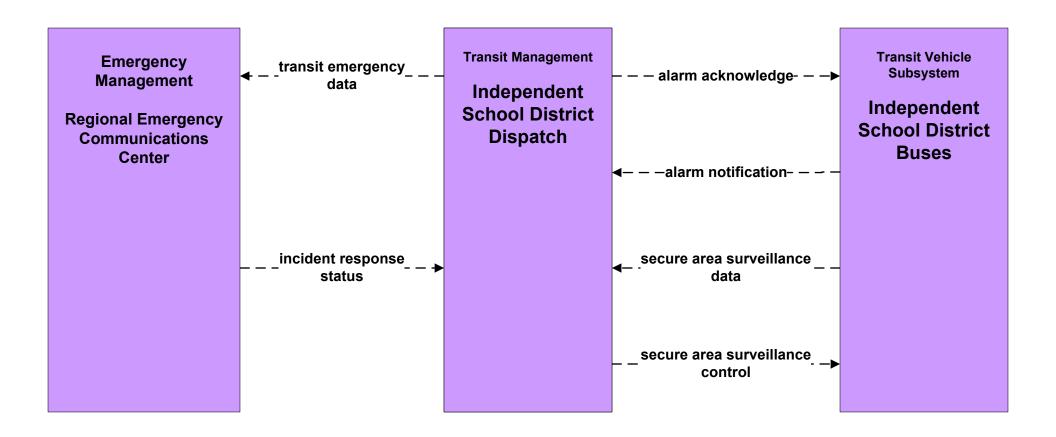

# APTS1 - Transit Vehicle Tracking Independent School District





## APTS2 - Transit Fixed-Route Operations Independent School Districts



## **APTS5 - Transit Security Independent School Districts**





# **APTS6 - Transit Maintenance Independent School Districts**





## EM09 - Evacuation and Reentry Management Regional EOC (1 of 2)



#### EM10 - Disaster Traveler Information NMDOT District Public Information System



#### EM10 - Disaster Traveler Information City of Roswell Public Information System



#### **EM10 - Disaster Traveler Information Municipal Public Information Office**



#### EM10 - Disaster Traveler Information County Public Information System



## MC04 - Weather Information Processing and Distribution Municipalities (2 of 2)





# MC04 - Weather Information Processing and Distribution Counties (2 of 2)





## MC10 - Maintenance and Construction Activity Coordination Activity Coordination - NMDOT (3 of 3)



## MC10 - Maintenance and Construction Activity Coord