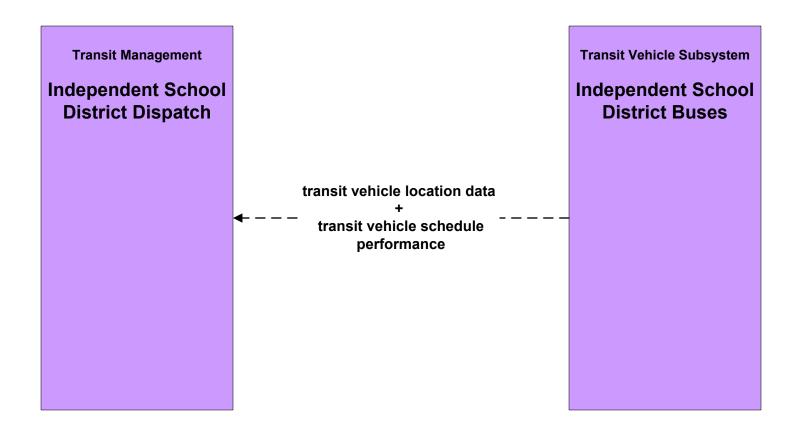

# APTS1 - Transit Vehicle Tracking Independent School District





## APTS2 - Transit Fixed-Route Operations Independent School Districts



## **APTS5 - Transit Security Independent School Districts**





# **APTS6 - Transit Maintenance Independent School Districts**





## EM09 - Evacuation and Reentry Management Regional EOC (1 of 2)



#### EM10 - Disaster Traveler Information NMDOT District Public Information System



#### EM10 - Disaster Traveler Information City of Roswell Public Information System



#### **EM10 - Disaster Traveler Information Municipal Public Information Office**



#### EM10 - Disaster Traveler Information County Public Information System



## MC04 - Weather Information Processing and Distribution Municipalities (2 of 2)





# MC04 - Weather Information Processing and Distribution Counties (2 of 2)





## MC10 - Mainte