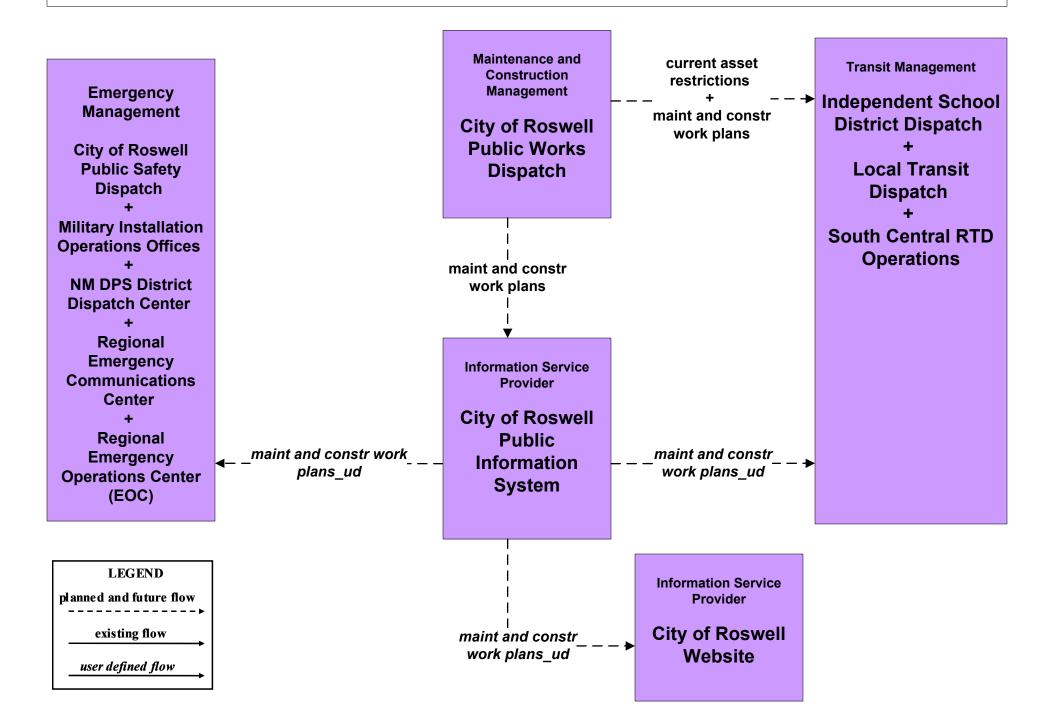

## MC10 - Maintenance and Construction Activity Coordination City of Roswell (2 of 2)