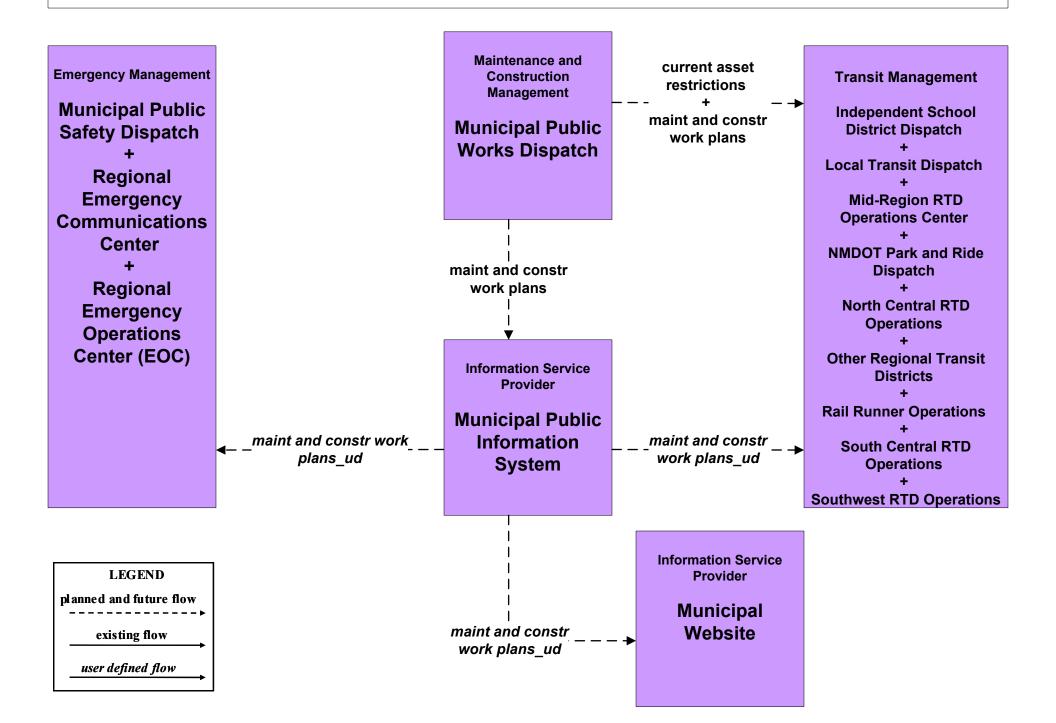

## MC10 - Maintenance and Construction Activity Coordination Municipalities (2 of 2)