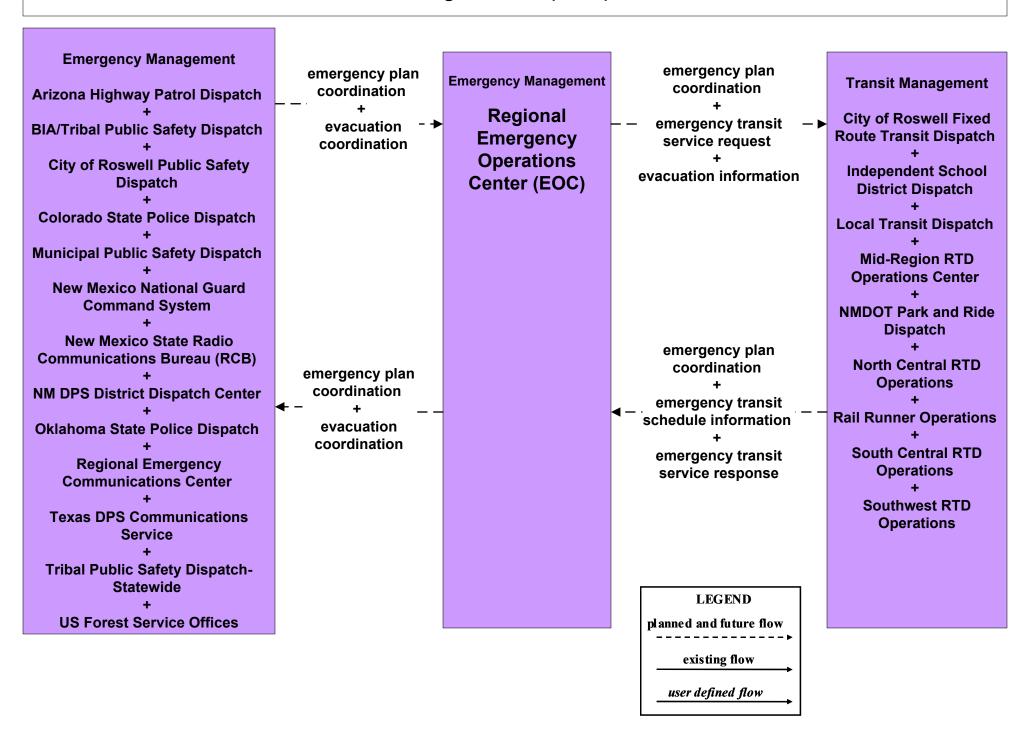

## EM09 - Evacuation and Reentry Management Regional EOC (1 of 2)

## EM09 - Evacuation and Reentry Management Regional EOC (2 of 2)