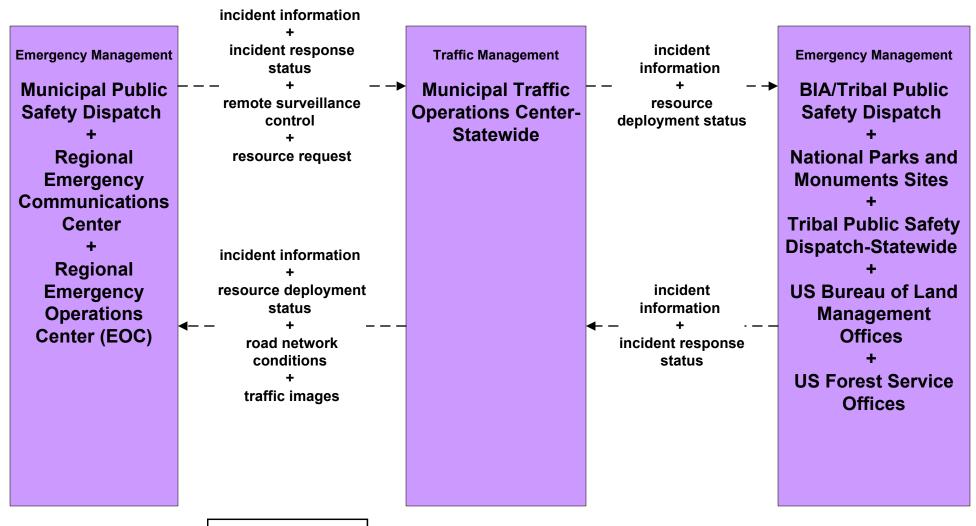

## ATMS08 - Incident Management Municipalities (TM to EM)

planned and future flow
----existing flow
user defined flow