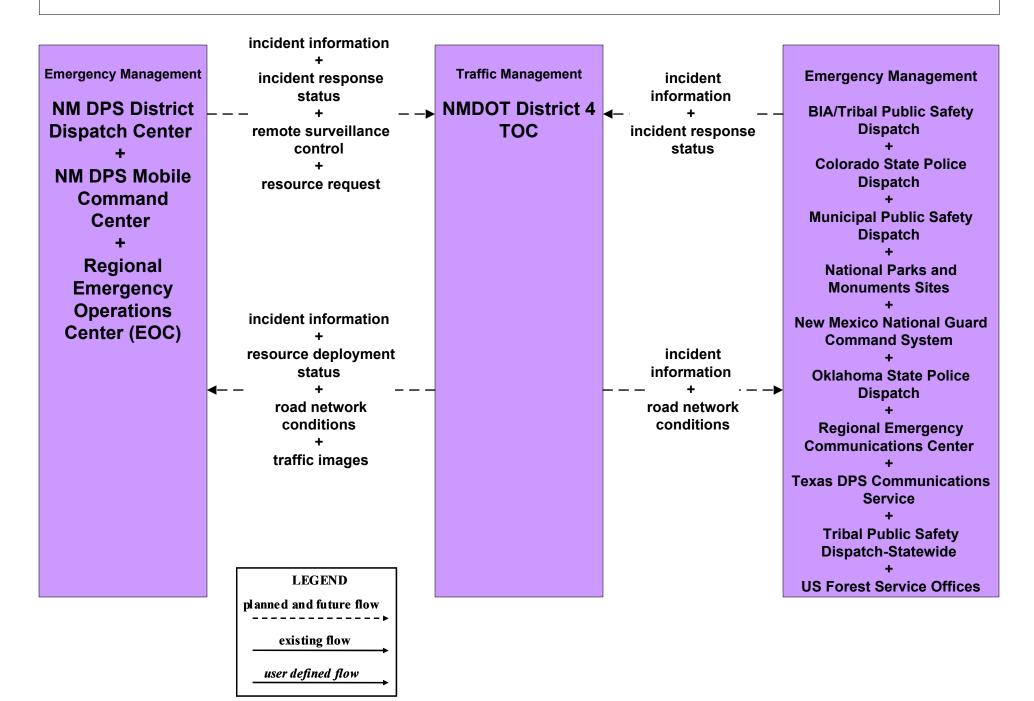

#### ATMS08 - Incident Management NMDOT Statewide TMC (TM to EM)



### ATMS08 - Incident Management NMDOT District 1 (TM to EM)



## ATMS08 - Incident Management NMDOT District 2 (TM to EM)



#### ATMS08 - Incident Management NMDOT District 3 (TM to EM)





## ATMS08 - Incident Management NMDOT District 4 (TM to EM)



#### ATMS08 - Incident Management NMDOT District 5 (TM to EM)



user defined flow

## ATMS08 - Incident Management City of Roswell (TM to EM)





## ATMS08 - Incident Management Municipalities (TM to EM)



planned and future flow
----existing flow
user defined flow

# ATMS08 - Incident Management County (TM to EM)





## ATMS08 - Incident Management Tribal (TM to EM)





#### ATMS08 - Incident Management NMDOT District Maintenance (EM to MCM)



## ATMS08 - Incident Management Municipalities (EM to MCM)





## ATMS08 - Incident Management County (EM to MCM)





## ATMS08 - Incident Management Tribal (EM to MCM)





## EM01 - Emergency Call-Taking and Dispatch Statewide Emergency Communications Network (EM to Other EM)



## **EM02 - Emergency Routing Regional Medical Centers**