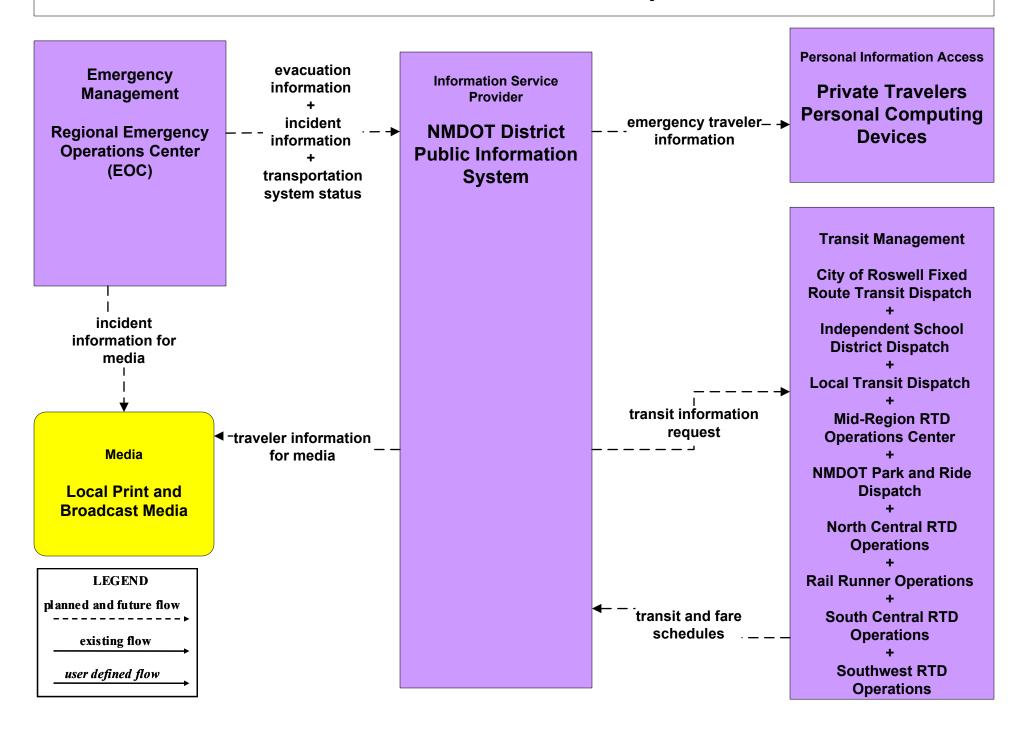

### EM10 - Disaster Traveler Information NMDOT District Public Information System