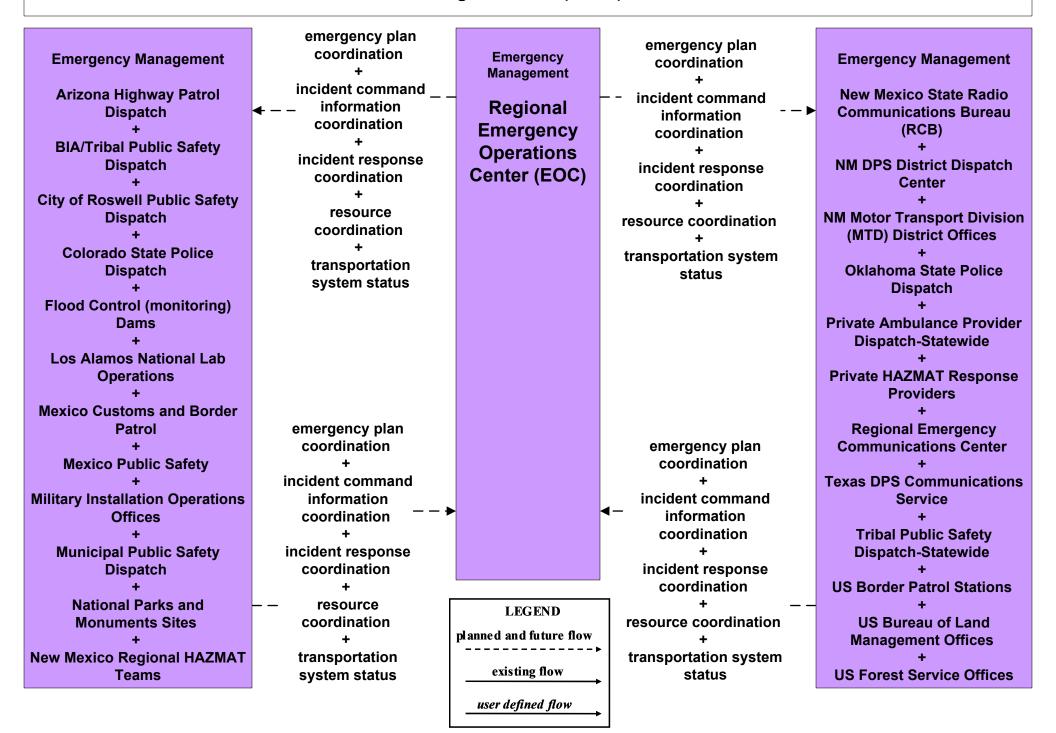

## EM08 - Disaster Response and Recovery Regional EOC (1 of 3)

## EM08 - Disaster Response and Recovery Regional EOC (2 of 3)

user defined flow

### EM08 - Disaster Response and Recovery Regional EOC (3 of 3)

LEGEND

planned and future flow

existing flow

user defined flow