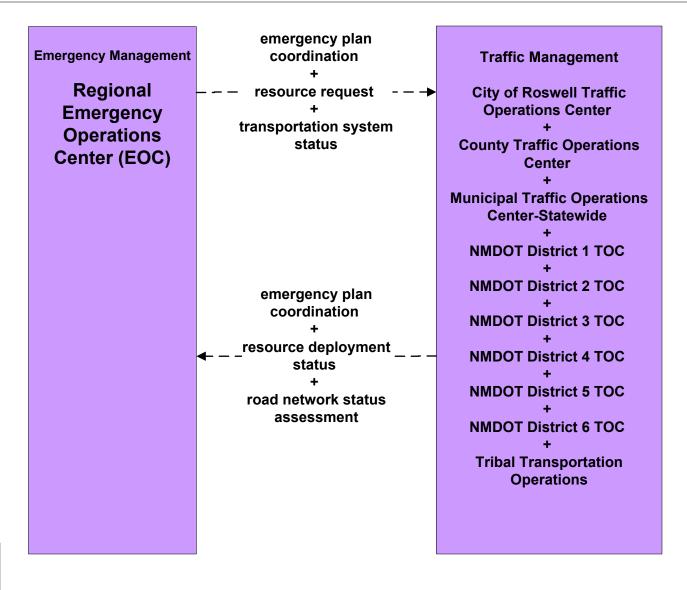

## EM08 - Disaster Response and Recovery Regional EOC (1 of 3)

## EM08 - Disaster Response and Recovery Regional EOC (2 of 3)

user defined flow