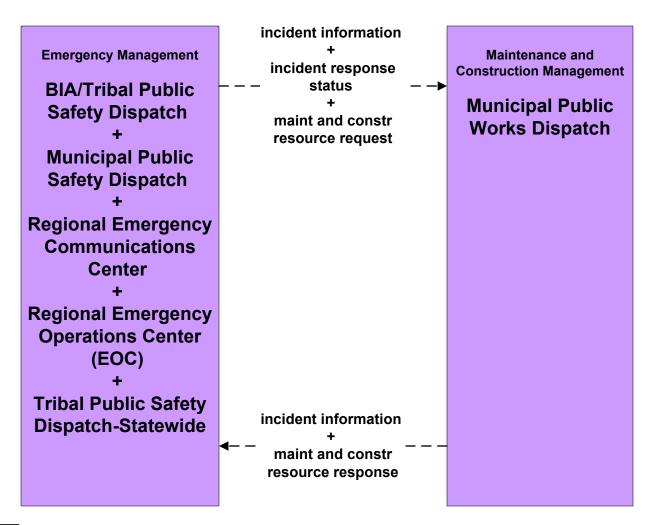

Statewide TMC (TM to EM)



### ATMS08 - Incident Management NMDOT District 1 (TM to EM)



## ATMS08 - Incident Management NMDOT District 2 (TM to EM)



#### ATMS08 - Incident Management NMDOT District 3 (TM to EM)





## ATMS08 - Incident Management NMDOT District 4 (TM to EM)



#### ATMS08 - Incident Management NMDOT District 5 (TM to EM)



user defined flow

## ATMS08 - Incident Management City of Roswell (TM to EM)





## ATMS08 - Incident Management Municipalities (TM to EM)



planned and future flow
----existing flow
user defined flow

# ATMS08 - Incident Management County (TM to EM)





## ATMS08 - Incident Management Tribal (TM to EM)





#### ATMS08 - Incident Management NMDOT District Maintenance (EM to MCM)



## ATMS08 - Incident Management Municipalities (EM to MCM)





## ATMS08 - Incident Management County (EM to MCM)





## ATMS08 - Incident Management Tribal (EM to MCM)





## EM01 - Emergency Call-Taking and Dispatch Statewide Emergency Communications Network (EM to Other EM)



## **EM02 - Emergency Routing Regional Medical Centers**



## EM05 - Transportation Infrastructure Protection NMDOT (1 of 2)



#### EM06 - Wide Area Alert Amber Alert (2 of 3)



#### EM08 - Disaster Response and Recovery State EOC (1 of 3)



## EM08 - Disaster Response and Recovery Regional EOC (1 of 3)



## EM08 - Disaster Response and Recovery Regional EOC (2 of 3)



user defined flow

### EM08 - Disaster Response and Recovery Regional EOC (3 of 3)



LEGEND

planned and future flow

existing flow

user defined flow

#### EM09 - Evacuation and Reentry Management