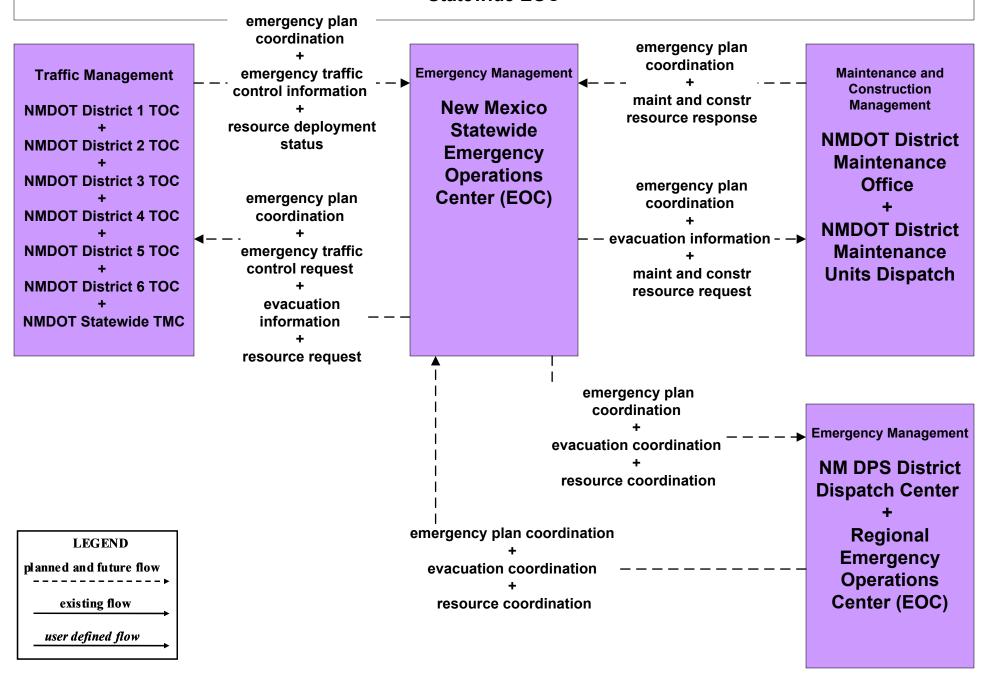

Incident Management County (EM to MCM)





## ATMS08 - Incident Management Tribal (EM to MCM)





## EM01 - Emergency Call-Taking and Dispatch Statewide Emergency Communications Network (EM to Other EM)



## **EM02 - Emergency Routing Regional Medical Centers**



## EM05 - Transportation Infrastructure Protection NMDOT (1 of 2)



#### EM06 - Wide Area Alert Amber Alert (2 of 3)



#### EM08 - Disaster Response and Recovery State EOC (1 of 3)



## EM08 - Disaster Response and Recovery Regional EOC (1 of 3)



## EM08 - Disaster Response and Recovery Regional EOC (2 of 3)



user defined flow

### EM08 - Disaster Response and Recovery Regional EOC (3 of 3)



LEGEND

planned and future flow

existing flow

user defined flow

#### EM09 - Evacuation and Reentry Management Statewide EOC



## EM09 - Evacuation and Reentry Management Regional EOC (1 of 2)



## EM09 - Evacuation and Reentry Management Regional EOC (2 of 2)



### EM10 - Disaster Traveler Information NMDOT District Public Information System



## EM10 - Disaster Traveler Information City of Roswell Public Information System



#### EM10 - Disaster Traveler Information Municipal Public Information Office



## EM10 - Disaster Traveler Information County Public Information System



## MC04 - Weather Information Processing and Distribution NMDOT (1 of 8)



## MC04 - Weather Information Processing and Distribution Municipalities (1 of 2)



## MC10 - Maintenance and Construction Activity Coordination Activity Coordination - NMDOT (3 of 3)



## MC10 - Maintenance and Construction Activity Coordination City of