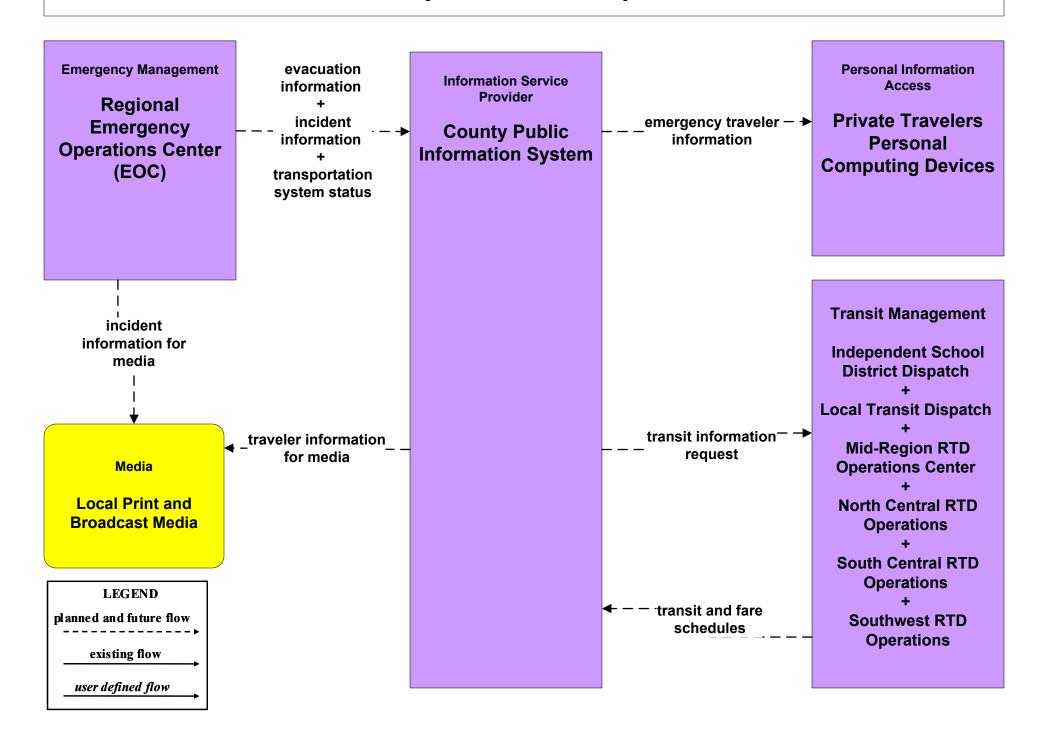

isaster Response and Recovery Regional EOC (1 of 3)



## EM08 - Disaster Response and Recovery Regional EOC (2 of 3)



user defined flow

### EM08 - Disaster Response and Recovery Regional EOC (3 of 3)



LEGEND

planned and future flow

existing flow

user defined flow

#### EM09 - Evacuation and Reentry Management Statewide EOC



## EM09 - Evacuation and Reentry Management Regional EOC (1 of 2)



## EM09 - Evacuation and Reentry Management Regional EOC (2 of 2)



### EM10 - Disaster Traveler Information NMDOT District Public Information System



## EM10 - Disaster Traveler Information City of Roswell Public Information System



#### EM10 - Disaster Traveler Information Municipal Public Information Office



## EM10 - Disaster Traveler Information County Public Information System



## MC04 - Weather Information Processing and Distribution NMDOT (1 of 8)



## MC04 - Weather Information Processing and Distribution Municipalities (1 of 2)



## MC10 - Maintenance and Construction Activity Coordination Activity Coordination - NMDOT (3 of 3)



## MC10 - Maintenance and Construction Activity Coordination City of Roswell (2 of 2)



## MC10 - Maintenance and Construction Activity Coordination Municipalities (2 of 2)