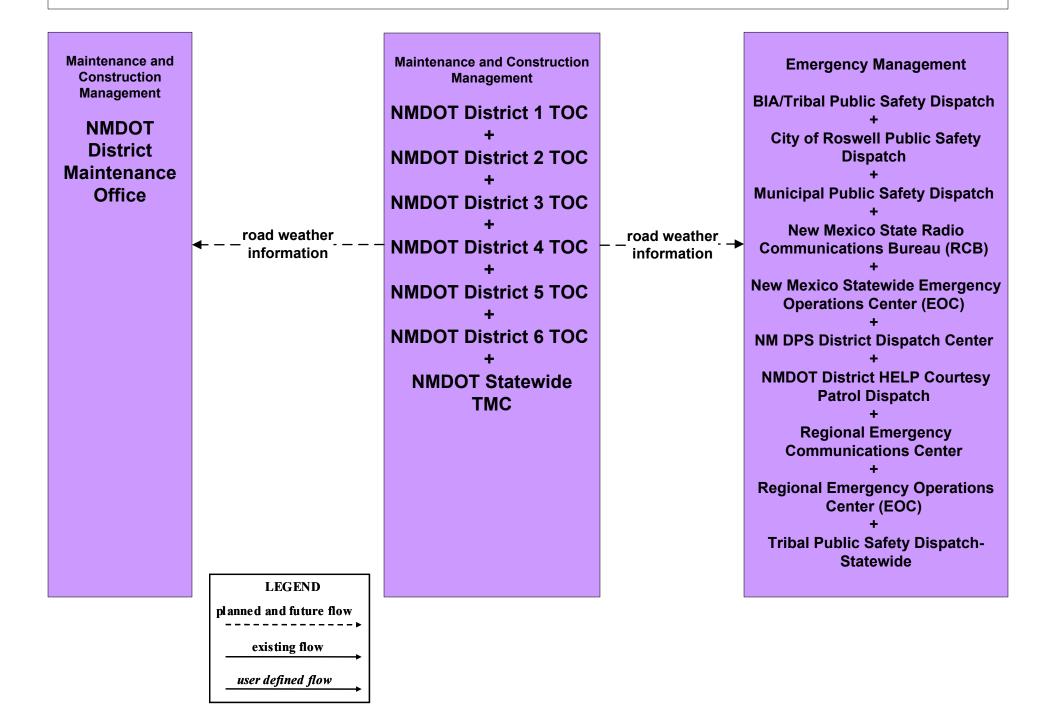

sponse and Recovery Regional EOC (2 of 3)



user defined flow

### EM08 - Disaster Response and Recovery Regional EOC (3 of 3)



LEGEND

planned and future flow

existing flow

user defined flow

#### EM09 - Evacuation and Reentry Management Statewide EOC



## EM09 - Evacuation and Reentry Management Regional EOC (1 of 2)



## EM09 - Evacuation and Reentry Management Regional EOC (2 of 2)



### EM10 - Disaster Traveler Information NMDOT District Public Information System



## EM10 - Disaster Traveler Information City of Roswell Public Information System



#### EM10 - Disaster Traveler Information Municipal Public Information Office



## EM10 - Disaster Traveler Information County Public Information System



## MC04 - Weather Information Processing and Distribution NMDOT (1 of 8)



## MC04 - Weather Information Processing and Distribution Municipalities (1 of 2)



## MC10 - Maintenance and Construction Activity Coordination Activity Coordination - NMDOT (3 of 3)



## MC10 - Maintenance and Construction Activity Coordination City of Roswell (2 of 2)



## MC10 - Maintenance and Construction Activity Coordination Municipalities (2 of 2)