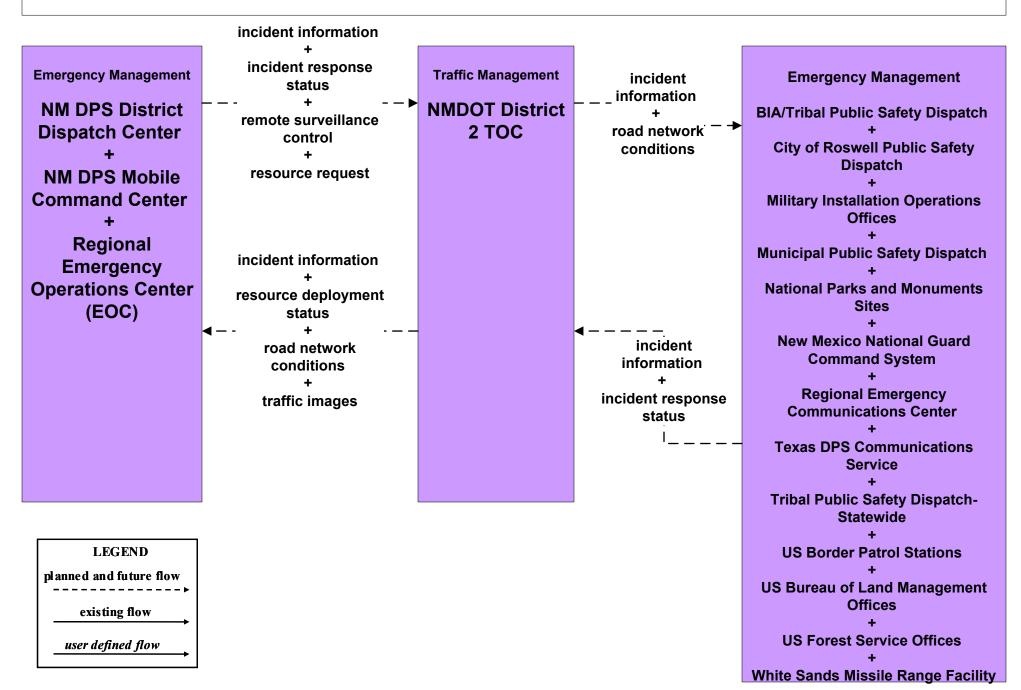

#### ATMS08 - Incident Management NMDOT Statewide TMC (TM to EM)



### ATMS08 - Incident Management NMDOT District 1 (TM to EM)



## ATMS08 - Incident Management NMDOT District 2 (TM to EM)



#### ATMS08 - Incident Management NMDOT District 3 (TM to EM)





## ATMS08 - Incident Management NMDOT District 4 (TM to EM)



#### ATMS08 - Incident Management NMDOT District 5 (TM to EM)



user defined flow

## ATMS08 - Incident Management City of Roswell (TM to EM)





## ATMS08 - Incident Management Municipalities (TM to EM)



planned and future flow
----existing flow
user defined flow

# ATMS08 - Incident Management County (TM to EM)





## ATMS08 - Incident Management Tribal (TM to EM)





#### ATMS08 - Incident Management NMDOT District Maintenance (EM to MCM)



## ATMS08 - Incident Management Municipalities (EM to MCM)





## ATMS08 - Incident Management County (EM to MCM)





## ATMS08 - Incident Management Tribal (EM to MCM)





## EM01 - Emergency Call-Taking and D