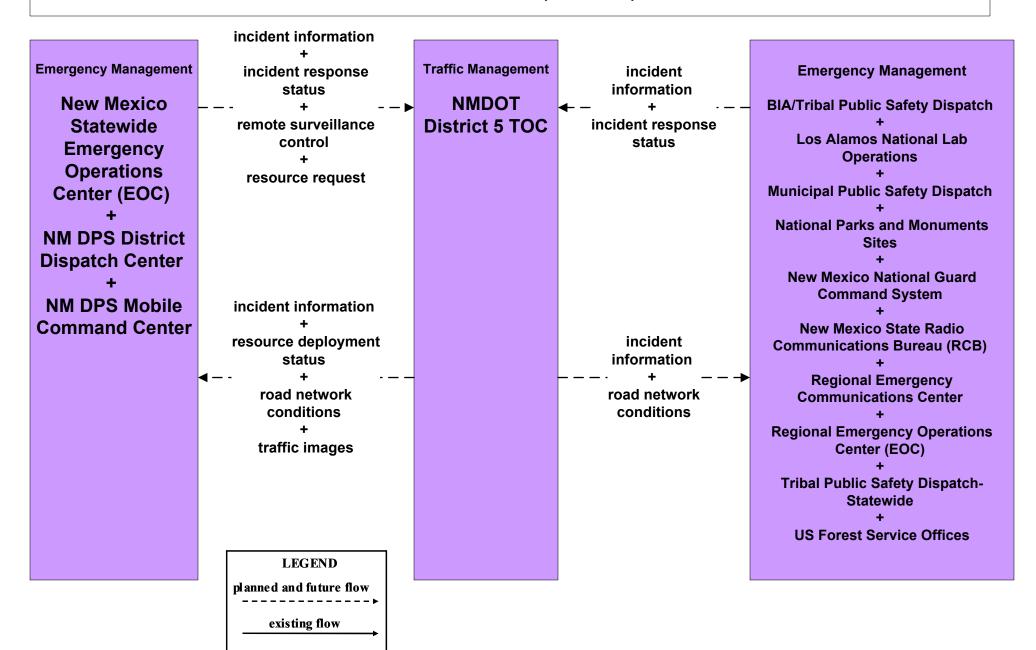

#### ATMS08 - Incident Management NMDOT District 5 (TM to EM)

user defined flow