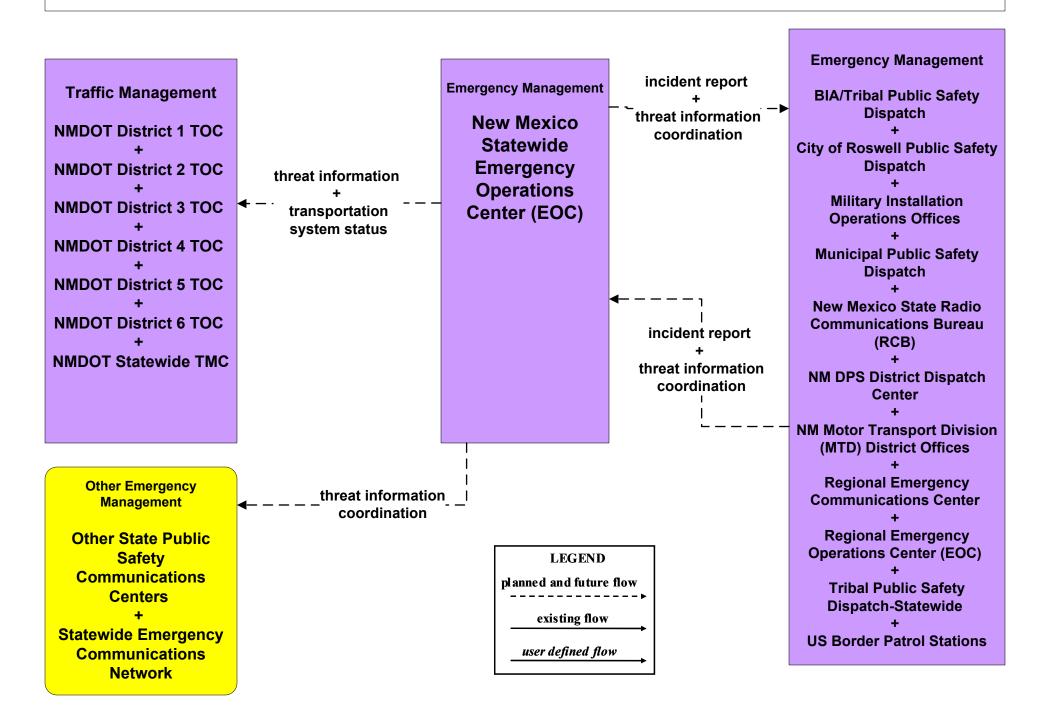

ser defined flow

## ATMS08 - Incident Management City of Roswell (TM to EM)





## ATMS08 - Incident Management Municipalities (TM to EM)



planned and future flow
----existing flow
user defined flow

# ATMS08 - Incident Management County (TM to EM)





## ATMS08 - Incident Management Tribal (TM to EM)





#### ATMS08 - Incident Management NMDOT District Maintenance (EM to MCM)



## ATMS08 - Incident Management Municipalities (EM to MCM)





## ATMS08 - Incident Management County (EM to MCM)





## ATMS08 - Incident Management Tribal (EM to MCM)





## EM01 - Emergency Call-Taking and Dispatch Statewide Emergency Communications Network (EM to Other EM)



## **EM02 - Emergency Routing Regional Medical Centers**



## EM05 - Transportation Infrastructure Protection NMDOT (1 of 2)



#### EM06 - Wide Area Alert Amber Alert (2 of 3)



#### EM08 - Disaster Response and Recovery State EOC (1 of 3)



## EM08 - Disaster Response and Recovery Regional EOC (1 of 3)



## EM08 - Disaster Response and Recovery Regional EOC (2 of 3)



user defined flow

### EM08 - Disaster Response and Recovery Regional EOC (3 of 3)



LEGEND

planned and future flow

existing flow

user defined flow

#### EM09 - Evacuation and Reentry Management Statewide EOC



## EM09 - Evacuation and Reentry Management Regional EOC (1 of 2)



## EM09 - Evacuation and Reentry Management Regional EOC (2 of 2)



### EM10 - Disaster Traveler Information NMDOT District Public Information System



## EM10 - Disaster Traveler Information City of Roswell Public Information System



#### EM10 - Disaster Trav