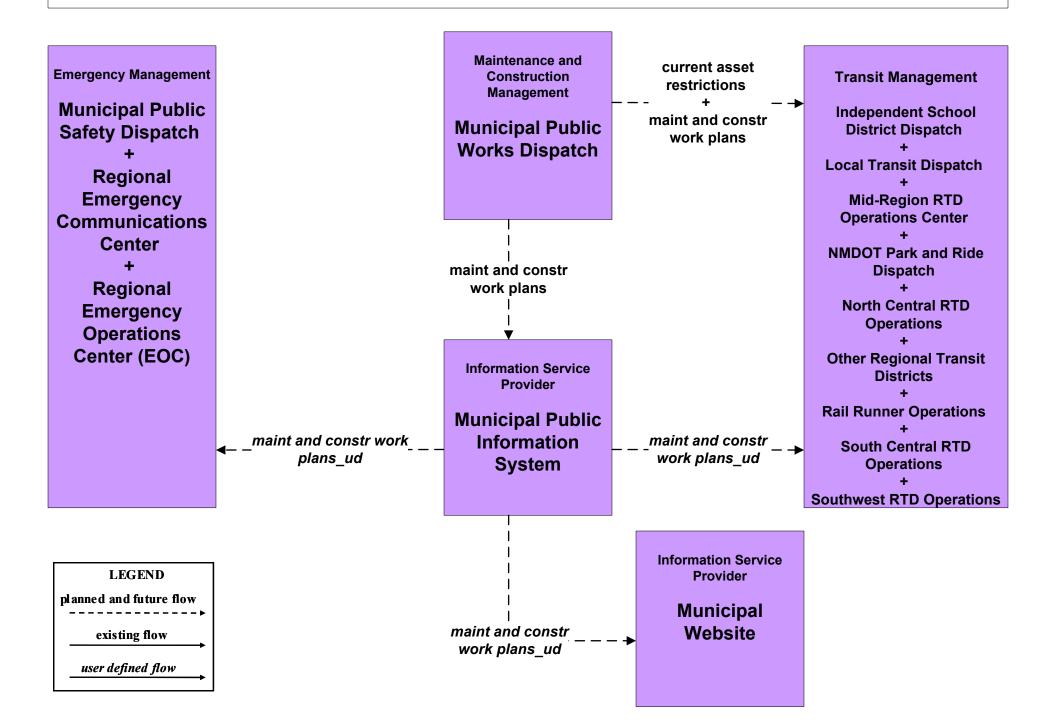

nagement Regional EOC (2 of 2)



### EM10 - Disaster Traveler Information NMDOT District Public Information System



## EM10 - Disaster Traveler Information City of Roswell Public Information System



#### EM10 - Disaster Traveler Information Municipal Public Information Office



## EM10 - Disaster Traveler Information County Public Information System



## MC04 - Weather Information Processing and Distribution NMDOT (1 of 8)



## MC04 - Weather Information Processing and Distribution Municipalities (1 of 2)



## MC10 - Maintenance and Construction Activity Coordination Activity Coordination - NMDOT (3 of 3)



## MC10 - Maintenance and Construction Activity Coordination City of Roswell (2 of 2)



## MC10 - Maintenance and Construction Activity Coordination Municipalities (2 of 2)