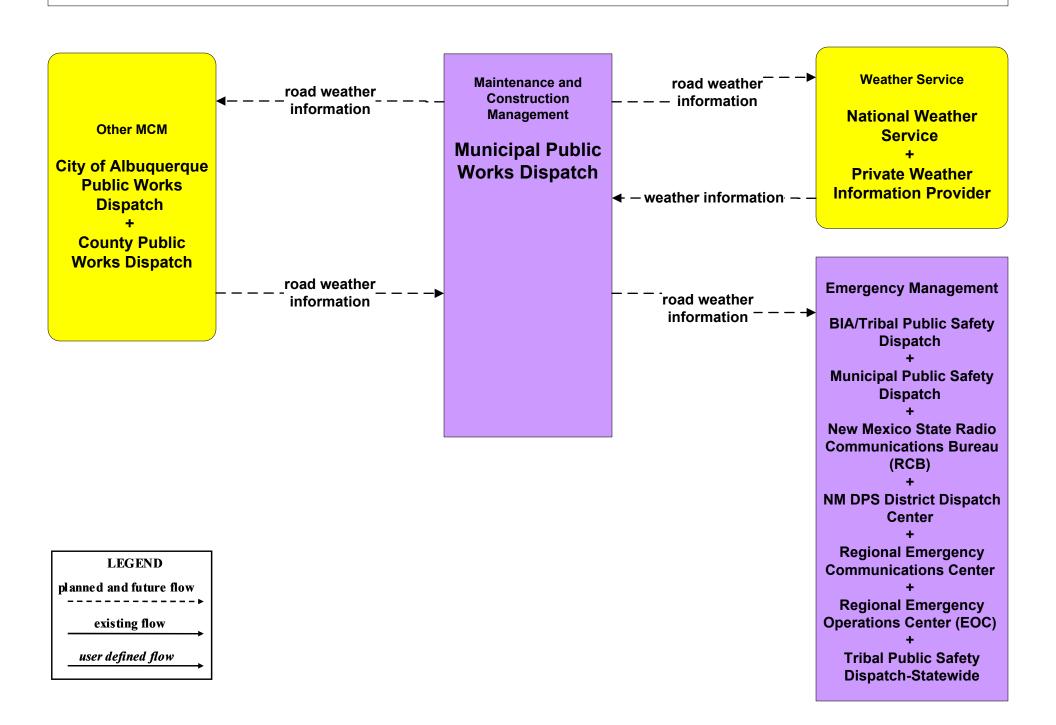

## MC04 - Weather Information Processing and Distribution Municipalities (1 of 2)