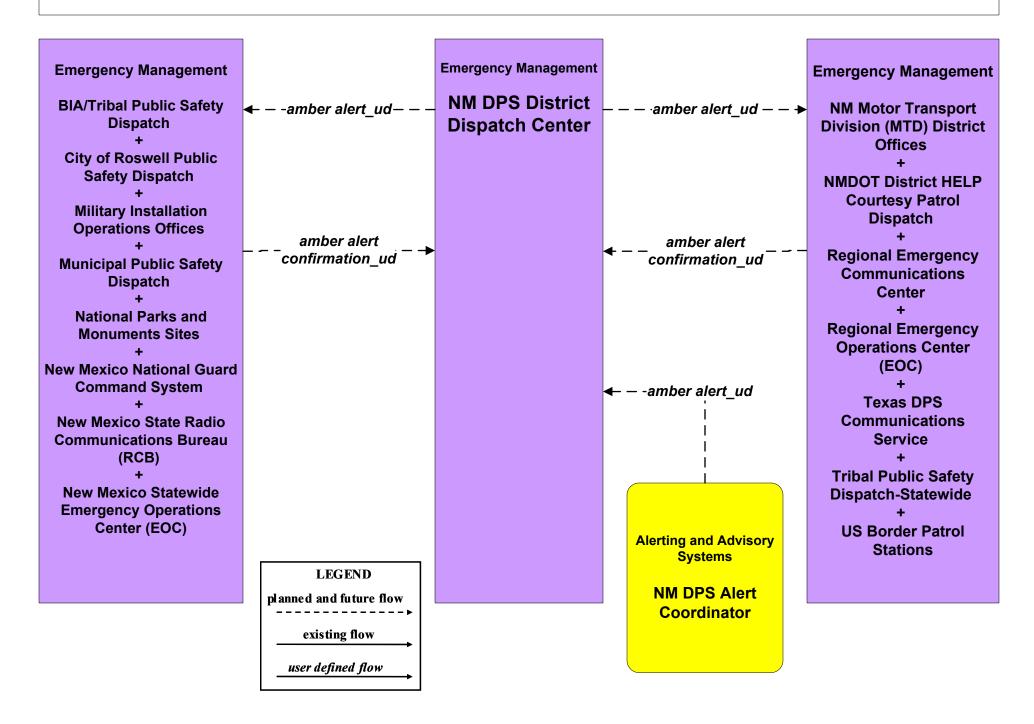

ty of Roswell (TM to EM)





## ATMS08 - Incident Management Municipalities (TM to EM)



planned and future flow
----existing flow
user defined flow

# ATMS08 - Incident Management County (TM to EM)





## ATMS08 - Incident Management Tribal (TM to EM)





#### ATMS08 - Incident Management NMDOT District Maintenance (EM to MCM)



## ATMS08 - Incident Management Municipalities (EM to MCM)





## ATMS08 - Incident Management County (EM to MCM)





## ATMS08 - Incident Management Tribal (EM to MCM)





## EM01 - Emergency Call-Taking and Dispatch Statewide Emergency Communications Network (EM to Other EM)



## **EM02 - Emergency Routing Regional Medical Centers**



## EM05 - Transportation Infrastructure Protection NMDOT (1 of 2)



#### EM06 - Wide Area Alert Amber Alert (2 of 3)



#### EM08 - Disaster Response and Recovery State EOC (1 of 3)



## EM08 - Disaster Response and Recovery Regional EOC (1 of 3)



## EM08 - Disaster Response and Recovery Regional EOC (2 of 3)



user defined flow

### EM08 - Disaster Response and Recovery Regional EOC (3 of 3)



LEGEND

planned and future flow

existing flow

user defined flow

#### EM09 - Evacuation and Reentry Management Statewide EOC



## EM09 - Evacuation and Reentry Management Regional EOC (1 of 2)



## EM09 - Evacuation and Reentry Management Regional EOC (2 of 2)



### EM10 - Disaster Traveler Information NMDOT District Public Information System



## EM10 - Disaster Traveler Information City of Roswell Public Information System



#### EM10 - Disaster Traveler Information Municipal Public Information Office