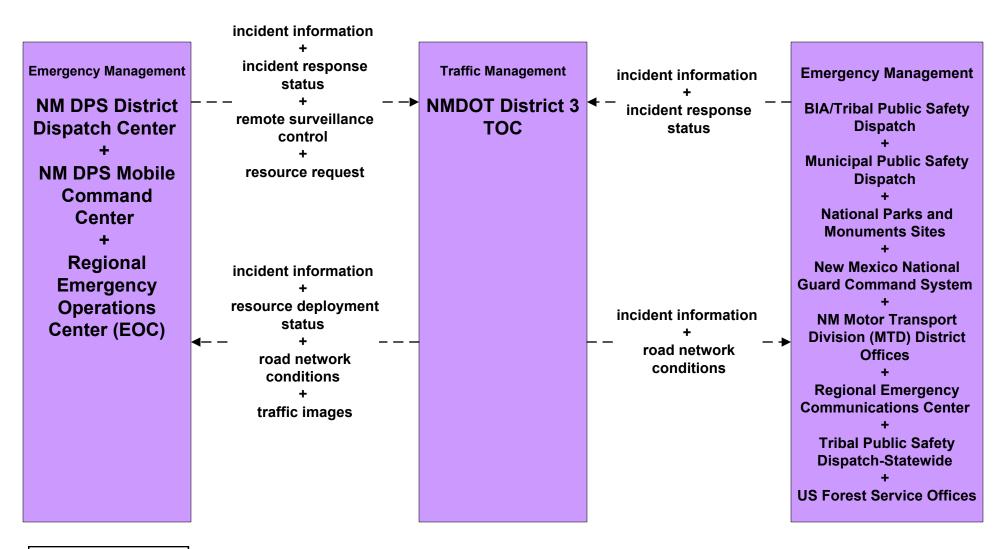

#### ATMS08 - Incident Management NMDOT Statewide TMC (TM to EM)



### ATMS08 - Incident Management NMDOT District 1 (TM to EM)



## ATMS08 - Incident Management NMDOT District 2 (TM to EM)



#### ATMS08 - Incident Management NMDOT District 3 (TM to EM)





## ATMS08 - Incident Management NMDOT District 4 (TM to EM)



#### ATMS08 - Incident Management NMDOT District 5 (TM to EM)



user defined flow

## ATMS08 - Incident Management City of Roswell (TM to EM)





## ATMS08 - Incident Management Municipalities (TM to EM)



planned and future flow
----existing flow
user defined flow

# ATMS08 - Incident Management County (TM to EM)





## ATMS08 - Incident Management Tribal (TM to EM)





#### ATMS08 - Incident Management NMDOT District Maintenance (EM to MCM)



## ATMS08 - Incident Management Municipalities (EM to MCM)





## ATMS08 - Incident Management County (EM to MCM)





## ATMS08 - Incident Management Tribal (EM to MCM)





## EM01 - Emergency Call-Taking and Dispatch Statewide Emergency Communications Network (EM to Other E