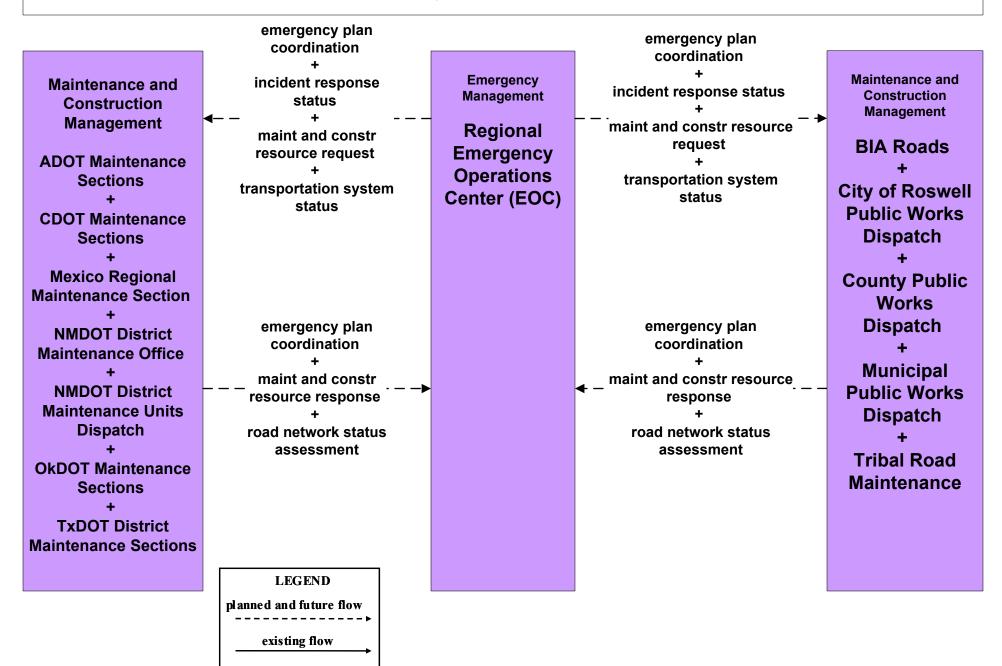

## EM08 - Disaster Response and Recovery Regional EOC (1 of 3)

## EM08 - Disaster Response and Recovery Regional EOC (2 of 3)

user defined flow

### EM08 - Disaster Response and Recovery Regional EOC (3 of 3)

LEGEND

planned and future flow

existing flow

user defined flow