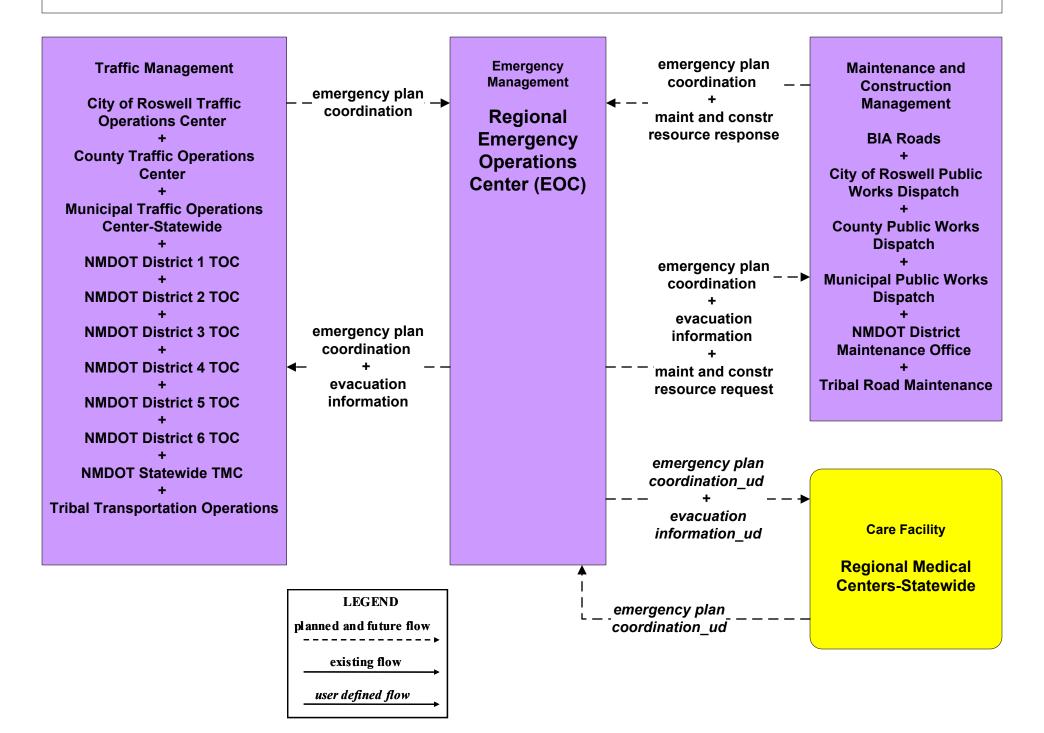

## EM09 - Evacuation and Reentry Management Regional EOC (1 of 2)

## EM09 - Evacuation and Reentry Management Regional EOC (2 of 2)