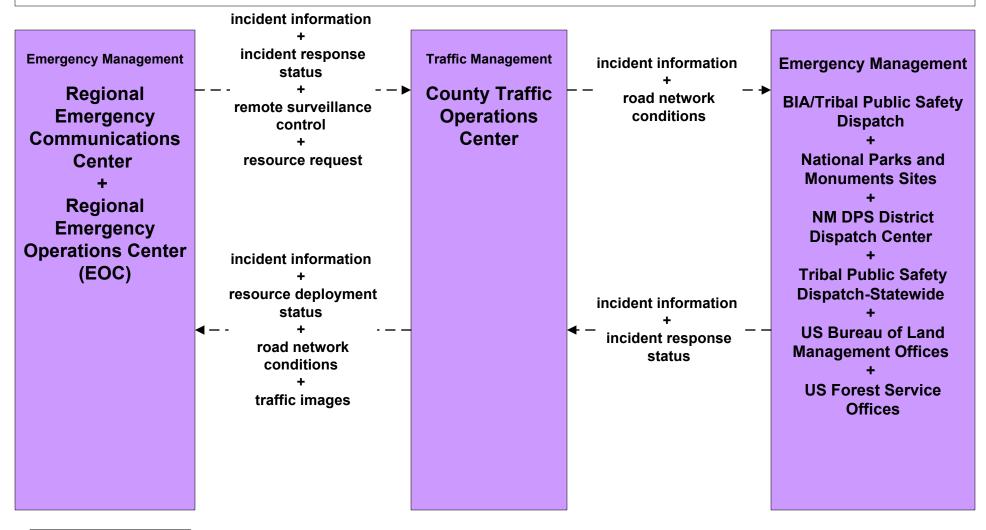

#### ATMS08 - Incident Management NMDOT Statewide TMC (TM to EM)



### ATMS08 - Incident Management NMDOT District 1 (TM to EM)



## ATMS08 - Incident Management NMDOT District 2 (TM to EM)



#### ATMS08 - Incident Management NMDOT District 3 (TM to EM)





## ATMS08 - Incident Management NMDOT District 4 (TM to EM)



#### ATMS08 - Incident Management NMDOT District 5 (TM to EM)



user defined flow

## ATMS08 - Incident Management City of Roswell (TM to EM)





## ATMS08 - Incident Management Municipalities (TM to EM)



planned and future flow
----existing flow
user defined flow

# ATMS08 - Incident Management County (TM to EM)





## ATMS08 - Incident Management Tribal (TM to EM)





#### ATMS08 - Incident Management NMDOT District Maintenance (EM to MCM)



## ATMS08 - Incident Management Municipalities (EM to MCM)





## ATMS08 - Incident Management County (EM to MCM)





## ATMS08 - Incident Management Tribal (EM to MCM)





## EM01 - Emergency Call-Taking and Dispatch Statewide Emergency Communications Network (EM to Other EM)



## **EM02 - Emergency Routing Regional Medical Centers**



## EM05 - Transportation Infrastructure Protection NMDOT (1 of 2)



#### EM06 - Wide Area Alert Amber Alert (2 of 3)



#### EM08 - Disaster Response and Recovery State EOC (1 of 3)



## EM08 - Disaster Response and Recovery Regional EOC (1 of 3)



## EM08 - Disaster Response and Recovery Regional EOC (2 of 3)



use