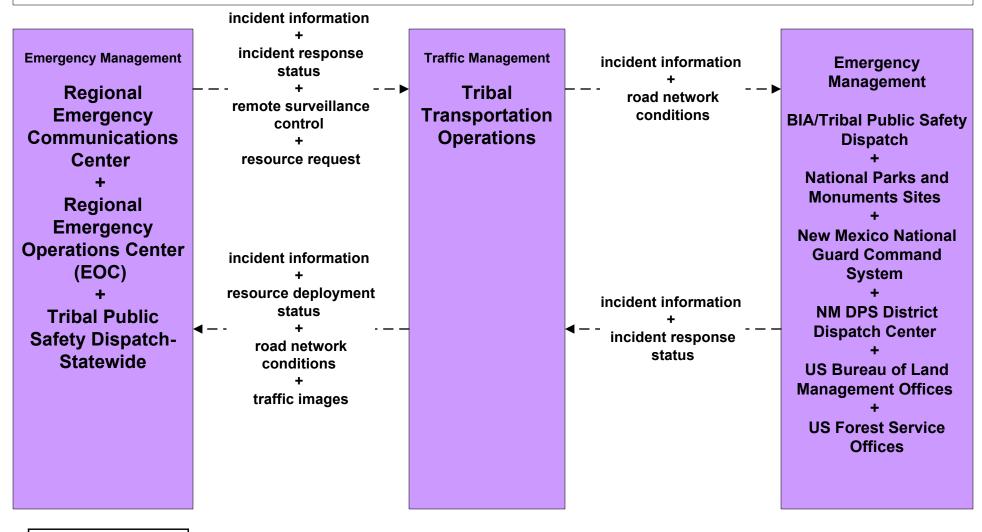

#### ATMS08 - Incident Management NMDOT Statewide TMC (TM to EM)



### ATMS08 - Incident Management NMDOT District 1 (TM to EM)



## ATMS08 - Incident Management NMDOT District 2 (TM to EM)



#### ATMS08 - Incident Management NMDOT District 3 (TM to EM)





## ATMS08 - Incident Management NMDOT District 4 (TM to EM)



#### ATMS08 - Incident Management NMDOT District 5 (TM to EM)



user defined flow

## ATMS08 - Incident Management City of Roswell (TM to EM)





## ATMS08 - Incident Management Municipalities (TM to EM)



planned and future flow
----existing flow
user defined flow

# ATMS08 - Incident Management County (TM to EM)





## ATMS08 - Incident Management Tribal (TM to EM)





#### ATMS08 - Incident Management NMDOT District Maintenance (EM to MCM)



## ATMS08 - Incident Management Municipalities (EM to MCM)





## ATMS08 - Incident Management County (EM to MCM)





## ATMS08 - Incident Management Tribal (EM to MCM)





## EM01 - Emergency Call-Taking and Dispatch Statewide Emergency Communications Network (EM to Other EM)



## **EM02 - Emergency Routing Regional Medical Centers**



## EM05 - Transportation Infrastructure Protection NMDOT (1 of 2)



#### EM06 - Wide Area Alert Amber Alert (2 of 3)



#### EM08 - Disaster Response and Recovery State EOC (1 of 3)



## EM08 - Disaster Response and Recovery Regional EOC (1 of 3)



## EM08 - Disaster Response and Recovery Regional EOC (2 of 3)



user defined flow

### EM08 - Disaster Response and Recove