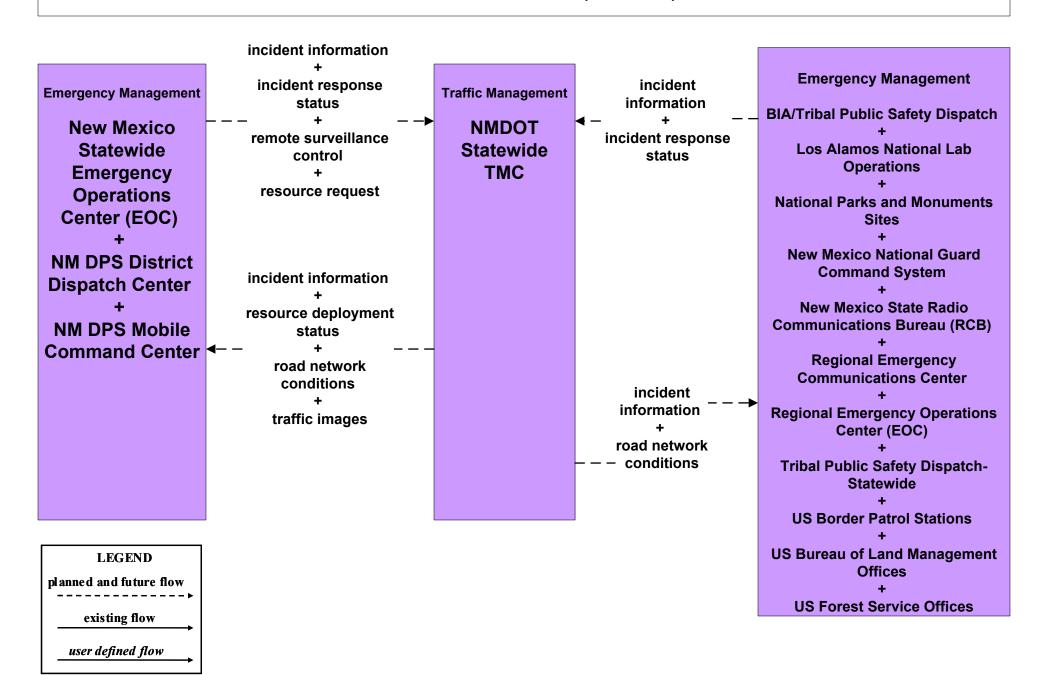

#### ATMS08 - Incident Management NMDOT Statewide TMC (TM to EM)



### ATMS08 - Incident Management NMDOT District 1 (TM to EM)



## ATMS08 - Incident Management NMDOT District 2 (TM to EM)



#### ATMS08 - Incident Management NMDOT District 3 (TM to EM)





## ATMS08 - Incident Management NMDOT District 4 (TM to EM)



#### ATMS08 - Incident Management NMDOT District 5 (TM to EM)



user defined flow

## ATMS08 - Incident Management City of Roswell (TM to EM)





## ATMS08 - Incident Management Municipalities (TM to EM)



planned and future flow
----existing flow
user defined flow

# ATMS08 - Incident Management County (TM to EM)





## ATMS08 - Incident Management Tribal (TM to EM)





#### ATMS08 - Incident Management NMDOT District Maintenance (EM to MCM)



## ATMS08 - Incident Management Municipalities (EM to MCM)





## ATMS08 - Incident M