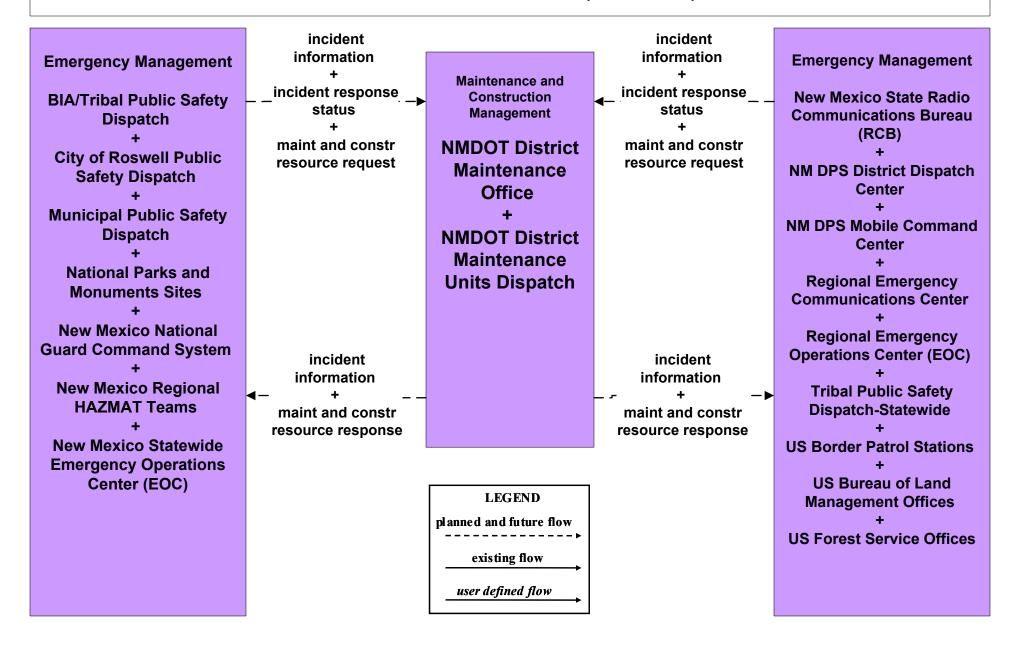

#### ATMS08 - Incident Management NMDOT Statewide TMC (TM to EM)



### ATMS08 - Incident Management NMDOT District 1 (TM to EM)



## ATMS08 - Incident Management NMDOT District 2 (TM to EM)



#### ATMS08 - Incident Management NMDOT District 3 (TM to EM)





## ATMS08 - Incident Management NMDOT District 4 (TM to EM)



#### ATMS08 - Incident Management NMDOT District 5 (TM to EM)



user defined flow

## ATMS08 - Incident Management City of Roswell (TM to EM)





## ATMS08 - Incident Management Municipalities (TM to EM)



planned and future flow
----existing flow
user defined flow

# ATMS08 - Incident Management County (TM to EM)





## ATMS08 - Incident Management Tribal (TM to EM)





#### ATMS08 - Incident Management NMDOT District Maintenance (EM to MCM)



## ATMS08 - Incident Management Municipalities (EM to MCM)





## ATMS08 - Incident Management County (EM to MCM)





## ATMS08 - Incident Management Tribal (EM to MCM)





## EM01 - Emergency Call-Taking and Dispatch Statewide Emergency Communications Network (EM to Other EM)



## **EM02 - Emergency Routing Regional Medical Centers**



## EM05 - Transportation Infrastructure Protection NMDOT (1 of 2)



#### EM06 - Wide Area Alert Amber Alert (2 of 3)



#### EM08 - Disaster Response and Recovery State EOC (1 of 3)



## EM08 - Disaster Response and Recovery Regional EOC (1 of 3)



## EM08 - Disaster Response and Recovery Regional EOC (2 of 3)



user defined flow

### EM08 - Disaster Response and Recovery Regional EOC (3 of 3)



LEGEND

planned and future flow

existing flow

us