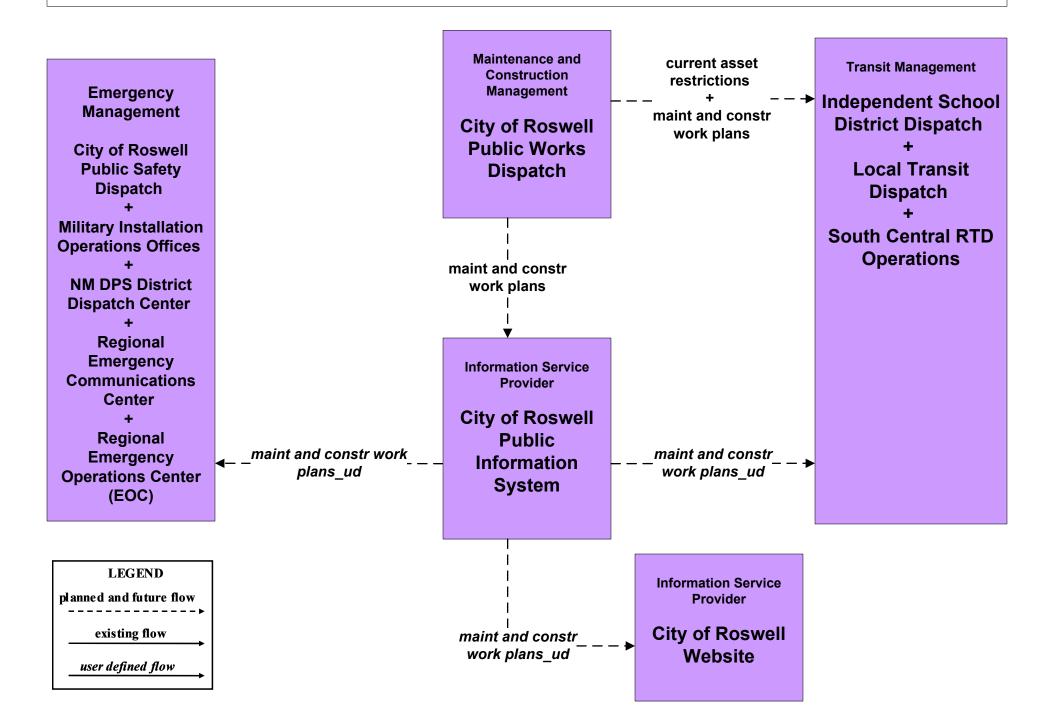

## EM10 - Disaster Traveler Information City of Roswell Public Information System