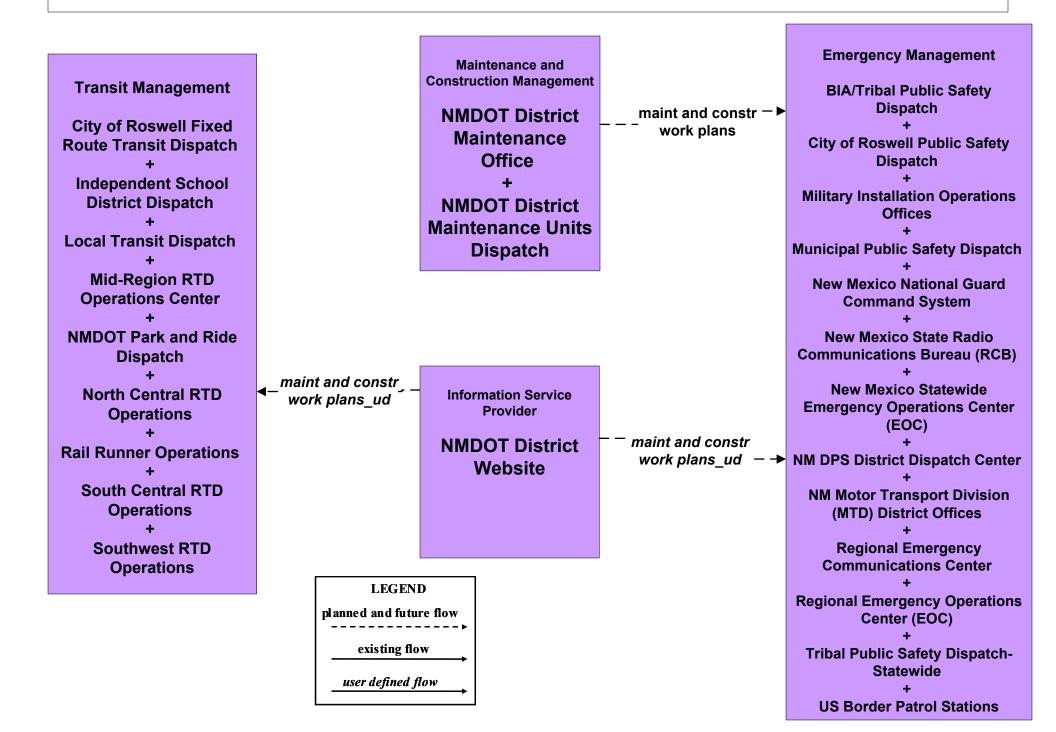

## MC10 - Maintenance and Construction Activity Coordination Activity Coordination - NMDOT (3 of 3)