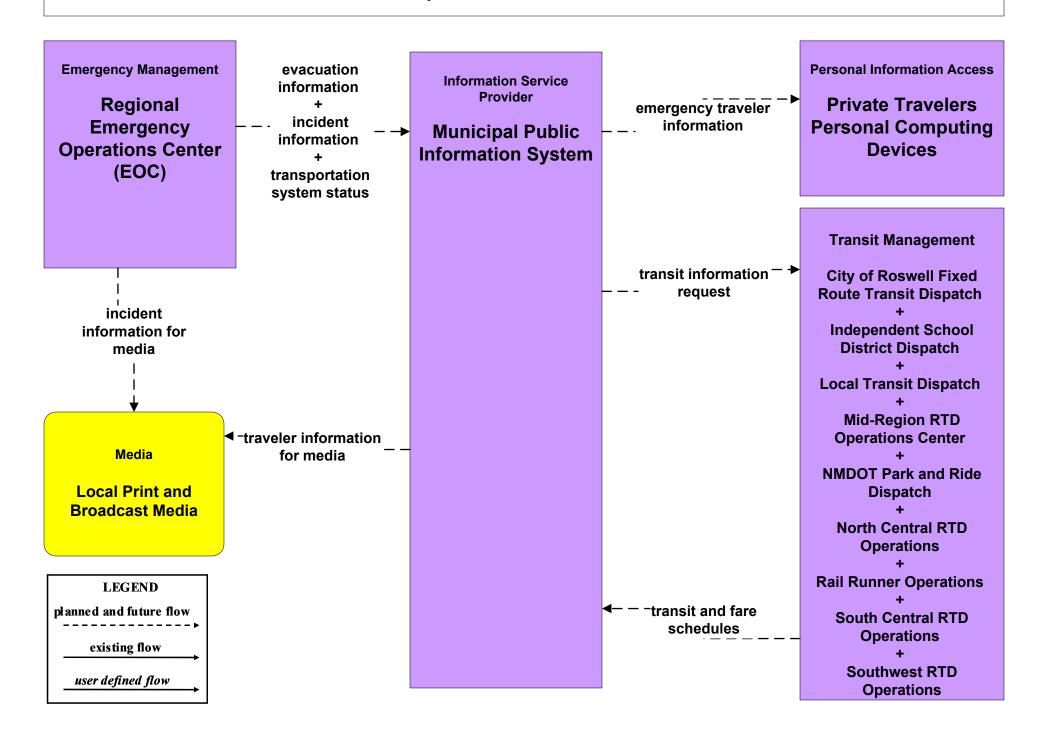

#### EM08 - Disaster Response and Recovery State EOC (1 of 3)



## EM08 - Disaster Response and Recovery Regional EOC (1 of 3)



## EM08 - Disaster Response and Recovery Regional EOC (2 of 3)



user defined flow

### EM08 - Disaster Response and Recovery Regional EOC (3 of 3)



LEGEND

planned and future flow

existing flow

user defined flow

#### EM09 - Evacuation and Reentry Management Statewide EOC



## EM09 - Evacuation and Reentry Management Regional EOC (1 of 2)



## EM09 - Evacuation and Reentry Management Regional EOC (2 of 2)



### EM10 - Disaster Traveler Information NMDOT District Public Information System



## EM10 - Disaster Traveler Information City of Roswell Public Information System



#### EM10 - Disaster Traveler Information Municipal Public Information Office



## EM10 - Disaster Traveler Information County Public Information System



## MC04 - Weather Information Processing and Distribution NMDOT (1 of 8)



## MC04 - Weather Information Processing and Distribution Municipalities (1 of 2)



## MC10 - Maintenance and Construction Activity Coordination Activity Coordination - NMDOT (3 of 3)



## MC10 - Maintenance and Construction Activity Coordination City of Roswell (2 of 2)



## MC10 - Maintenance and Construction Activity Coordination Municipalities (2 of 2)