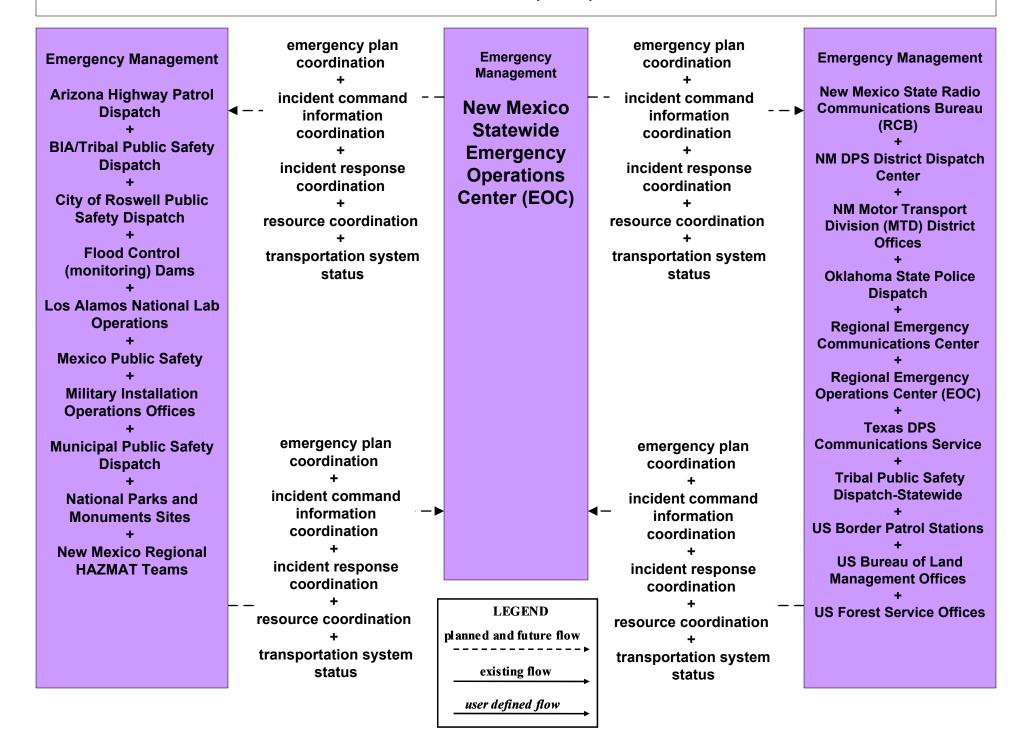

icipalities (TM to EM)



planned and future flow
----existing flow
user defined flow

# ATMS08 - Incident Management County (TM to EM)





## ATMS08 - Incident Management Tribal (TM to EM)





#### ATMS08 - Incident Management NMDOT District Maintenance (EM to MCM)



## ATMS08 - Incident Management Municipalities (EM to MCM)





## ATMS08 - Incident Management County (EM to MCM)





## ATMS08 - Incident Management Tribal (EM to MCM)





## EM01 - Emergency Call-Taking and Dispatch Statewide Emergency Communications Network (EM to Other EM)



## **EM02 - Emergency Routing Regional Medical Centers**



## EM05 - Transportation Infrastructure Protection NMDOT (1 of 2)



#### EM06 - Wide Area Alert Amber Alert (2 of 3)



#### EM08 - Disaster Response and Recovery State EOC (1 of 3)



## EM08 - Disaster Response and Recovery Regional EOC (1 of 3)



## EM08 - Disaster Response and Recovery Regional EOC (2 of 3)



user defined flow

### EM08 - Disaster Response and Recovery Regional EOC (3 of 3)



LEGEND

planned and future flow

existing flow

user defined flow

#### EM09 - Evacuation and Reentry Management Statewide EOC



## EM09 - Evacuation and Reentry Management Regional EOC (1 of 2)



## EM09 - Evacuation and Reentry Management Regional EOC (2 of 2)



### EM10 - Disaster Traveler Information NMDOT District Public Information System



## EM10 - Disaster Traveler Information City of Roswell Public Information System



#### EM10 - Disaster Traveler Information Municipal Public Information Office



## EM10 - Disaster Traveler Information County Public Informa