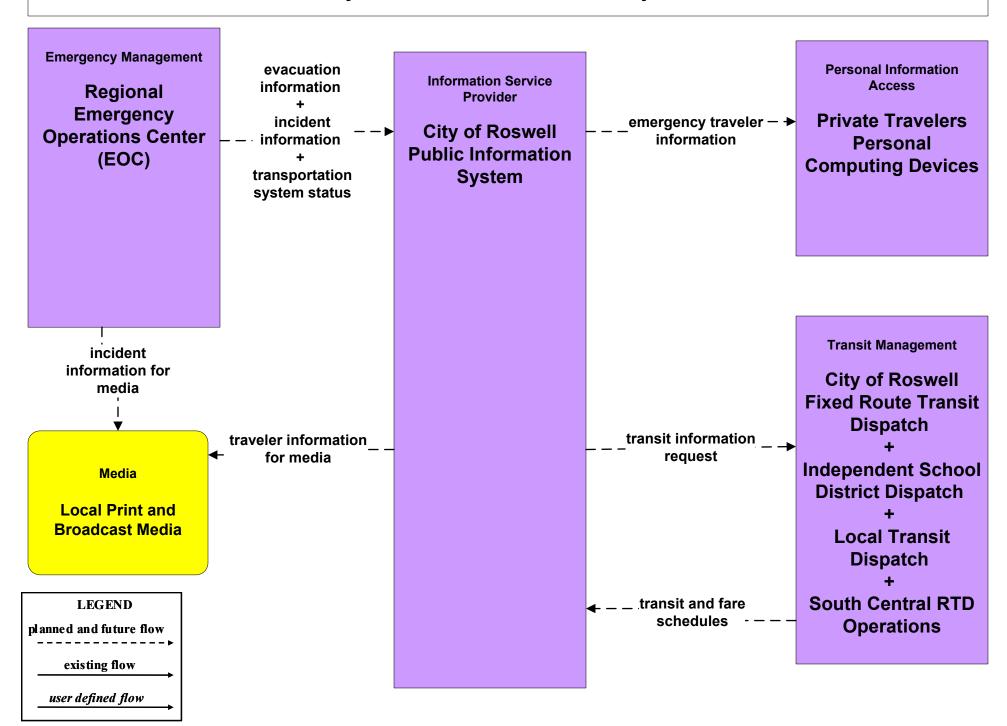

## EM10 - Disaster Traveler Information City of Roswell Public Information System