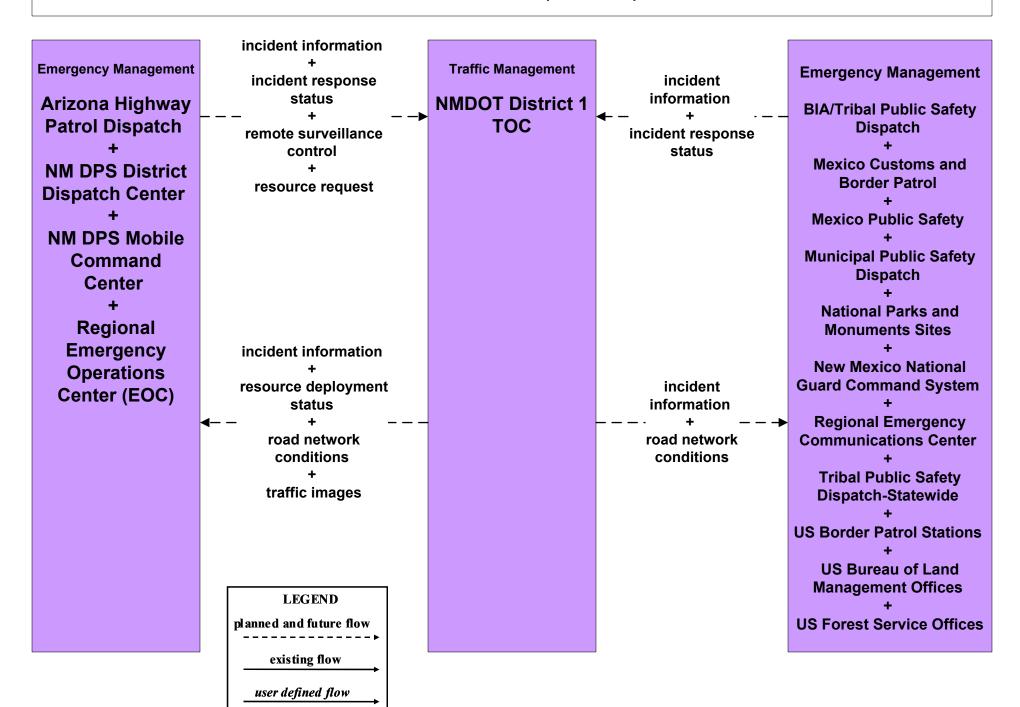

#### ATMS08 - Incident Management NMDOT Statewide TMC (TM to EM)



### ATMS08 - Incident Management NMDOT District 1 (TM to EM)



## ATMS08 - Incident Management NMDOT District 2 (TM to EM)



#### ATMS08 - Incident Management NMDOT District 3 (TM to EM)





## ATMS08 - Incident Management NMDOT District 4 (TM to EM)



#### ATMS08 - Incident Management NMDOT District 5 (TM to EM)



user defined flow

## ATMS08 - Incident Management City of Roswell (TM to EM)





## ATMS08 - Incident Management Municipalities (TM to EM)



planned and future flow
----existing flow
user defined flow

# ATMS08 - Incident Management County (TM to EM)





## ATMS08 - Incident Management Tribal (TM to EM)





#### ATMS08 - Incident Management NMDOT District Maintenance (EM to MCM)



## ATMS08 - Incident Management Municipalities (EM to MCM)





## ATMS08 - Incident Management County (EM to MCM)





## ATMS08 - Incident Managemen