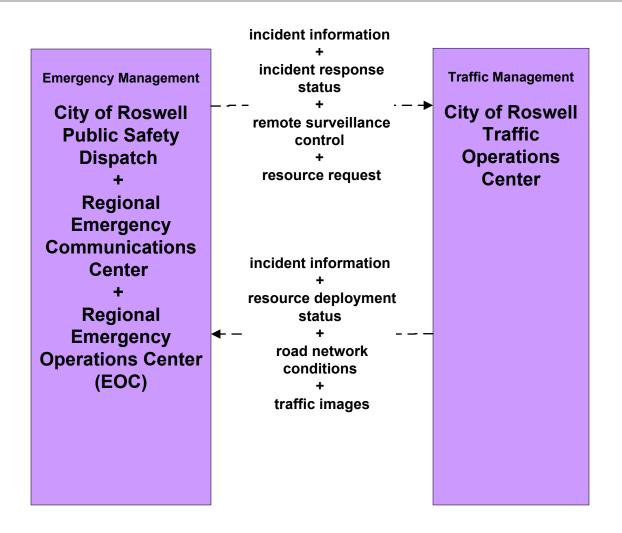

#### ATMS08 - Incident Management NMDOT Statewide TMC (TM to EM)



### ATMS08 - Incident Management NMDOT District 1 (TM to EM)



## ATMS08 - Incident Management NMDOT District 2 (TM to EM)



#### ATMS08 - Incident Management NMDOT District 3 (TM to EM)





## ATMS08 - Incident Management NMDOT District 4 (TM to EM)



#### ATMS08 - Incident Management NMDOT District 5 (TM to EM)



user defined flow

## ATMS08 - Incident Management City of Roswell (TM to EM)





## ATMS08 - Incident Management Municipalities (TM to EM)



planned and future flow
----existing flow
user defined flow

# ATMS08 - Incident Management County (TM to EM)





## ATMS08 - Incident Management Tribal (TM to EM)





#### ATMS08 - Incident Management NMDOT District Maintenance (EM to MCM)



## ATMS08 - Incident Management Municipalities (EM to MCM)





## ATMS08 - Incident Management County (EM to MCM)





## ATMS08 - Incident Management Tribal (EM to MCM)





## EM01 - Emergency Call-Taking and Dispatch Statewide Emergency Communications Network (EM to Other EM)



## **EM02 - Emergency Routing Regional Medical Centers**



## EM05 - Transportation Infrastructure Protection NMDOT (1 of 2)



#### EM06 - Wide Area Alert Amber Alert (2 of 3)



#### EM08 - Disaster Res