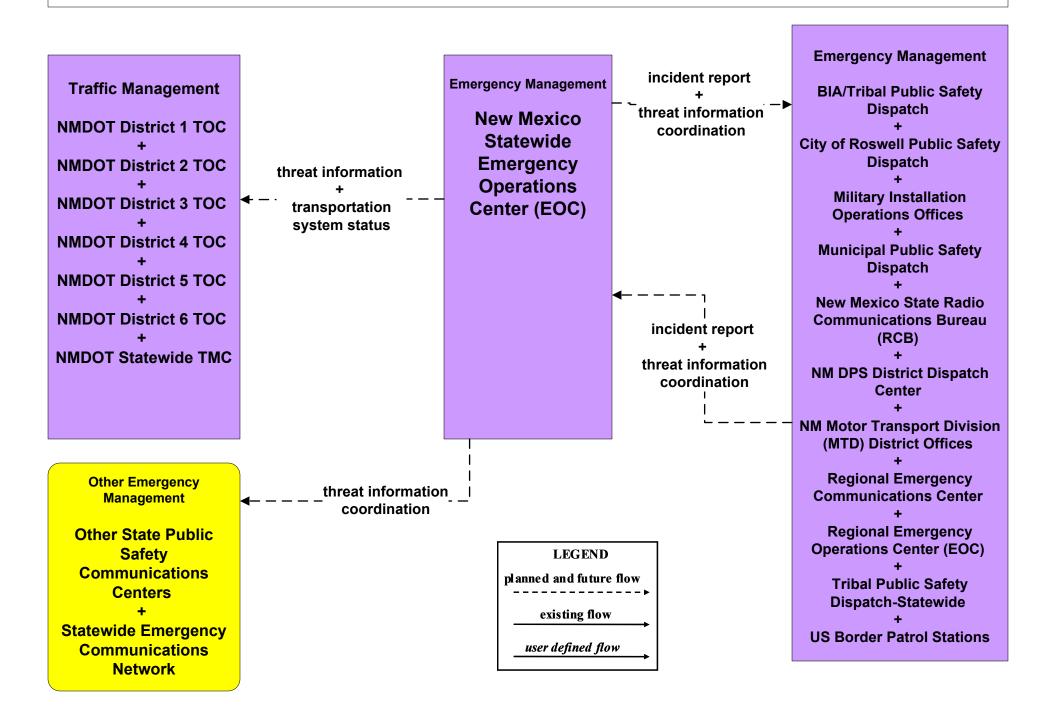

#### AD1 - ITS Data Mart NMDOT Statewide Crash Information System



## ATMS08 - Incident Management NMDOT District Maintenance (EM to MCM)



## ATMS08 - Incident Management Rail Operations Coordination



#### CVO10 - HAZMAT Management Commercial Vehicles



#### CVO10 - HAZMAT Management NEF / WIPP



# EM01 - Emergency Call-Taking and Dispatch Statewide Emergency Communications Network (EM to Other EM)



# EM01 - Emergency Call-Taking and Dispatch Regional PSAPs (1 of 2)



### EM01 - Emergency Call-Taking and Dispatch NM DPS



## EM01 - Emergency Call-Taking and Dispatch City of Roswell



# EM01 - Emergency Call-Taking and Dispatch BIA/Tribal and Tribal Public Safety



# EM05 - Transportation Infrastructure Protection NMDOT (1 of 2)



## EM08 - Disaster Response and Recovery State EOC (1 of 3)



# EM08 - Disaster Response and Recovery Regional EOC (1 of 3)