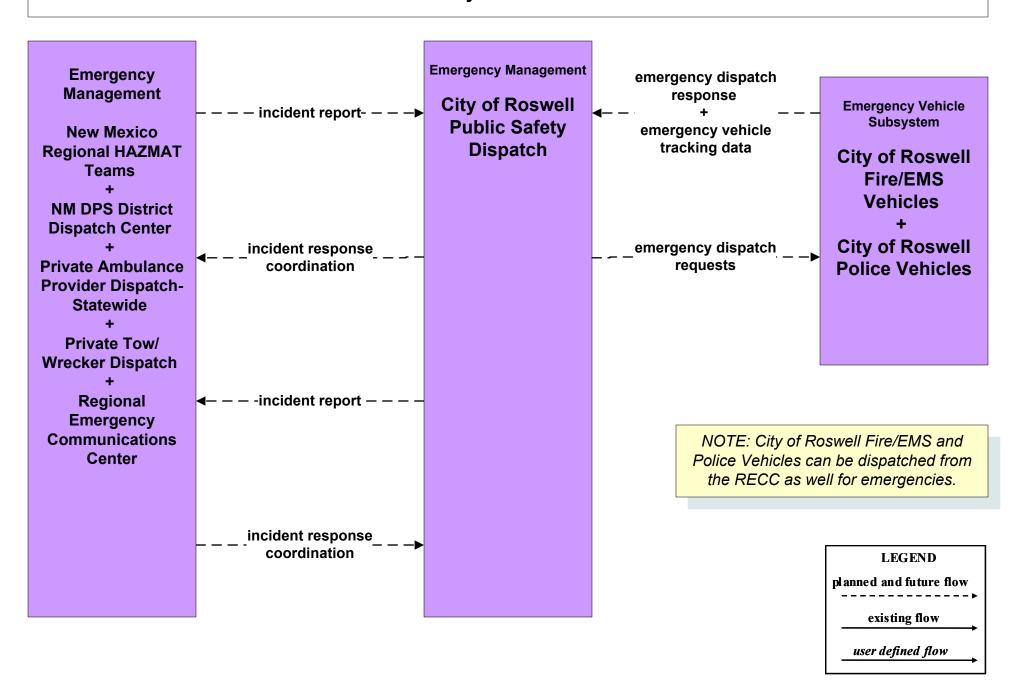

#### AD1 - ITS Data Mart NMDOT Statewide Crash Information System



## ATMS08 - Incident Management NMDOT District Maintenance (EM to MCM)



## ATMS08 - Incident Management Rail Operations Coordination



#### CVO10 - HAZMAT Management Commercial Vehicles



#### CVO10 - HAZMAT Management NEF / WIPP



# EM01 - Emergency Call-Taking and Dispatch Statewide Emergency Communications Network (EM to Other EM)



# EM01 - Emergency Call-Taking and Dispatch Regional PSAPs (1 of 2)



### EM01 - Emergency Call-Taking and Dispatch NM DPS



## EM01 - Emergency Call-Taking and Dispatch City of Roswell



# EM01 - Emergency Call-Taking and Dispatch BIA/Tribal and Tribal Public Safety



# EM05 - Transportation Infrastructure Protection NMDOT (1 of 2)



## EM08 - Disaster Response and Recovery State EOC (1 of 3)



# EM08 - Disaster Response and Recovery Regional EOC (1 of 3)