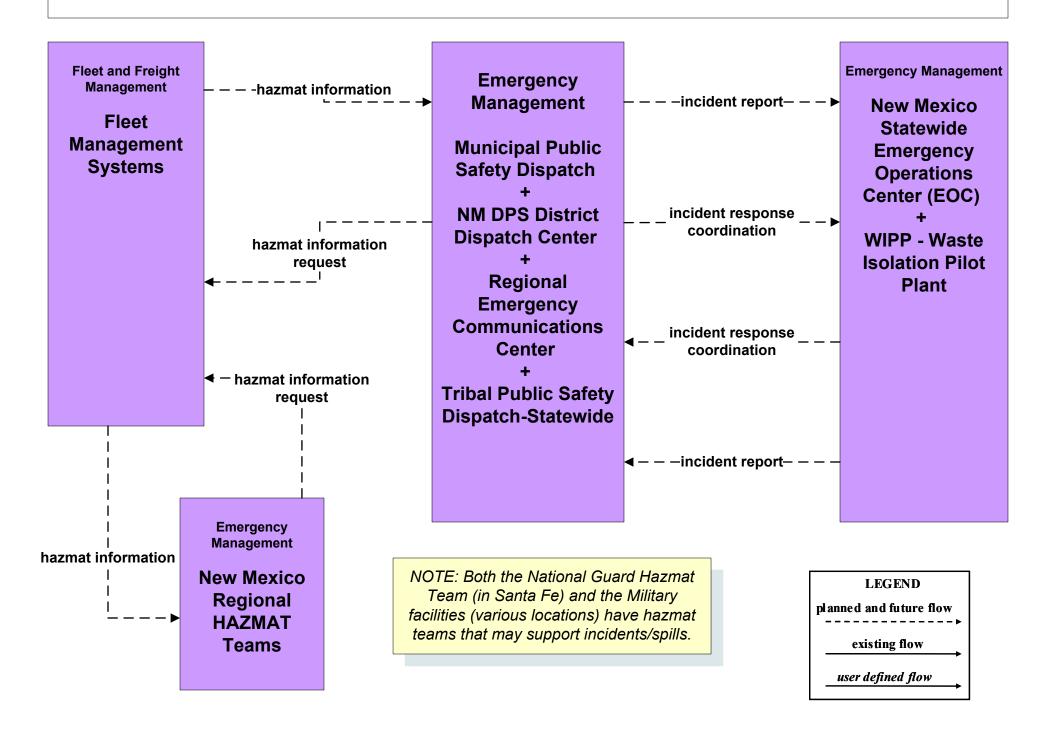

#### CVO10 - HAZMAT Management Commercial Vehicles

#### CVO10 - HAZMAT Management NEF / WIPP