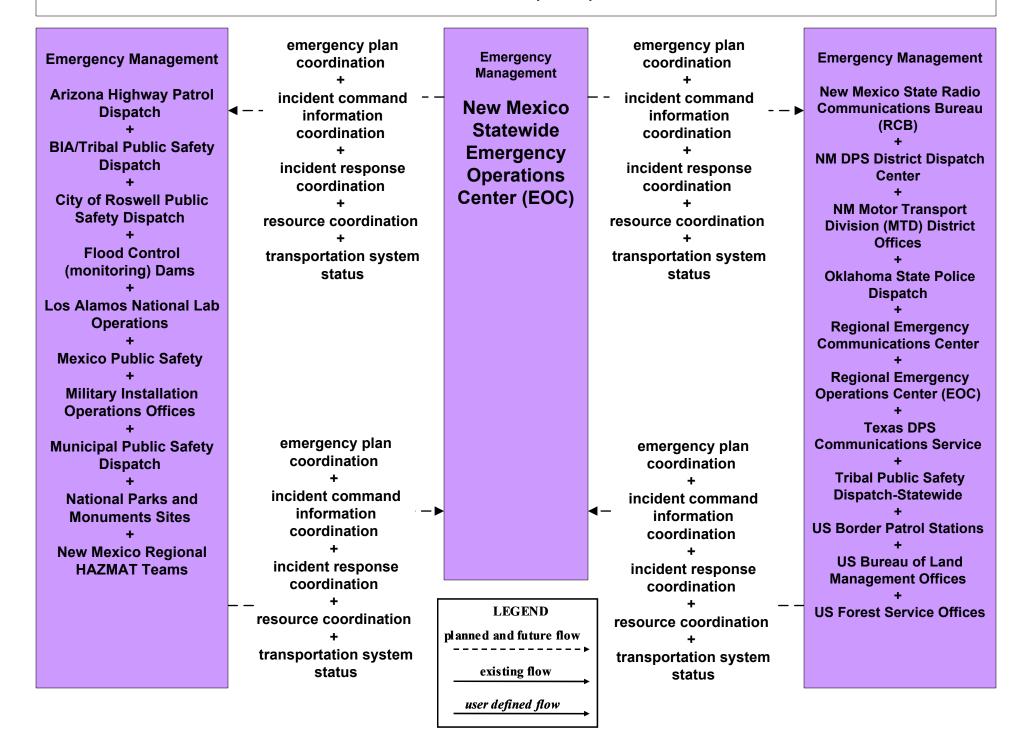

ata Mart NMDOT Statewide Crash Information System



## ATMS08 - Incident Management NMDOT District Maintenance (EM to MCM)



## ATMS08 - Incident Management Rail Operations Coordination



#### CVO10 - HAZMAT Management Commercial Vehicles



#### CVO10 - HAZMAT Management NEF / WIPP



# EM01 - Emergency Call-Taking and Dispatch Statewide Emergency Communications Network (EM to Other EM)



# EM01 - Emergency Call-Taking and Dispatch Regional PSAPs (1 of 2)



### EM01 - Emergency Call-Taking and Dispatch NM DPS



## EM01 - Emergency Call-Taking and Dispatch City of Roswell



# EM01 - Emergency Call-Taking and Dispatch BIA/Tribal and Tribal Public Safety



# EM05 - Transportation Infrastructure Protection NMDOT (1 of 2)



## EM08 - Disaster Response and Recovery State EOC (1 of 3)



# EM08 - Disaster Response and Recovery Regional EOC (1 of 3)