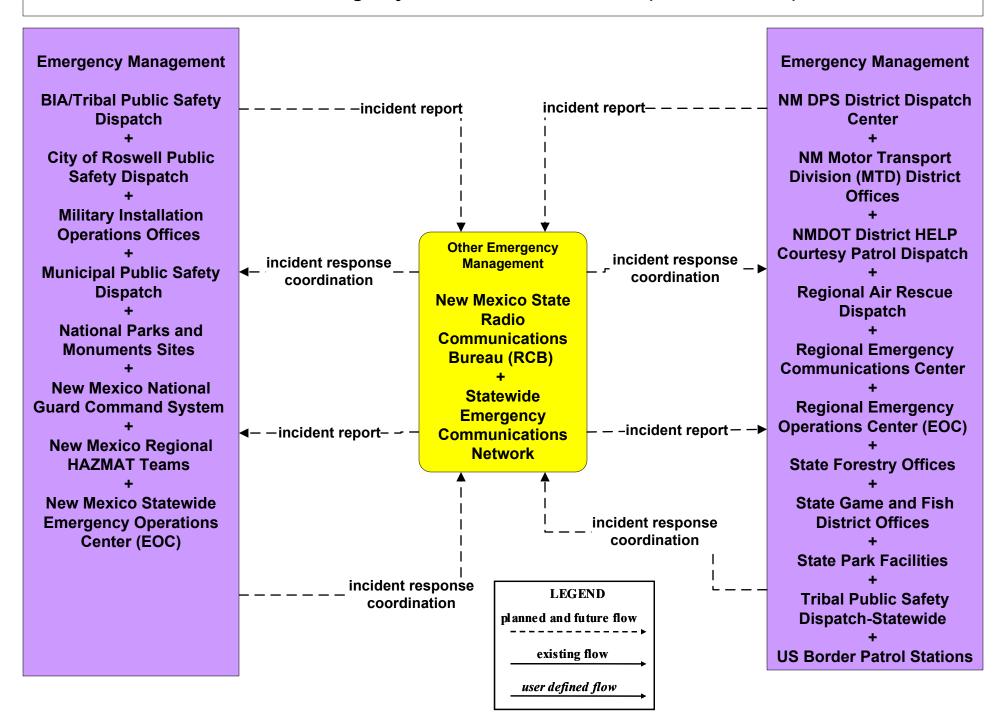

# EM01 - Emergency Call-Taking and Dispatch Statewide Emergency Communications Network (EM to Other EM)