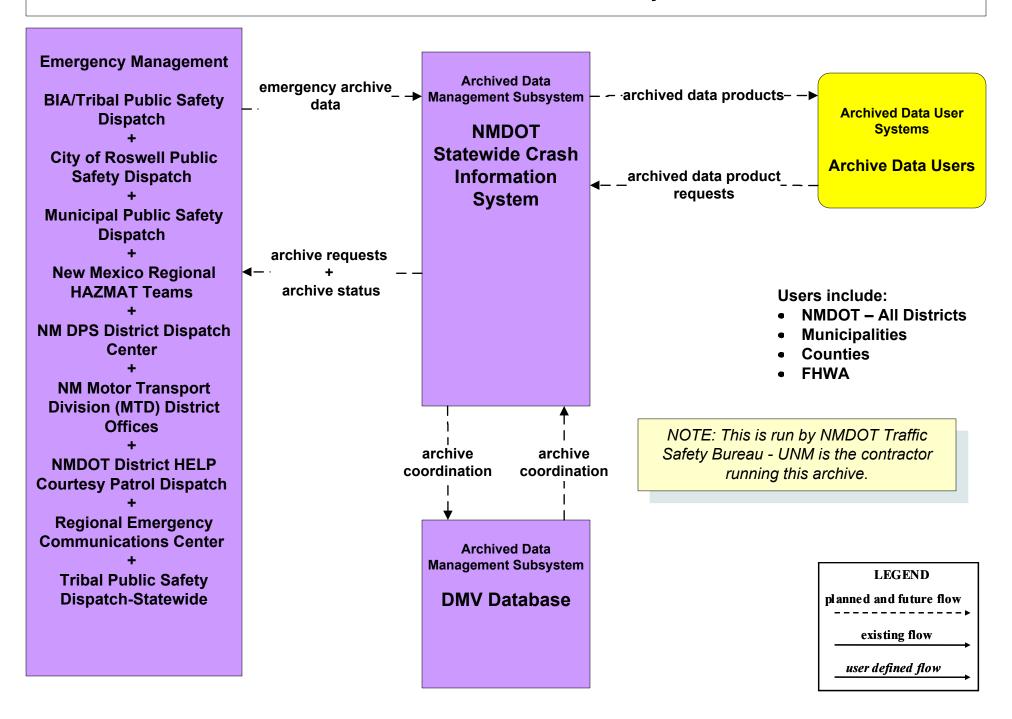

#### AD1 - ITS Data Mart NMDOT Statewide Crash Information System



## ATMS08 - Incident Management NMDOT District Maintenance (EM to MCM)



## ATMS08 - Incident Management Rail Operations Coordination



#### CVO10 - HAZMAT Management Commercial Vehicles



#### CVO10 - HAZMAT Management NEF / WIPP



# EM01 - Emergency Call-Taking and Dispatch Statewide Emergency Communications Network (EM to Other EM)



# EM01 - Emergency Call-Taking and Dispatch Regional PSAPs (1 of 2)



### EM01 - Emergency Call-Taking and Dispatch NM DPS



## EM01 - Emergency Call-Taking and Dispatch City of Roswell



# EM01 - Emergency Call-Taking and Dispatch BIA/Tribal and Tribal Public Safety



# EM05 - Transportation Infrastructure Protection NMDOT (1 of 2)



## EM08 - Disaster Response and Recovery State EOC (1 of 3)



# EM08 - Disaster Response and Recovery Regional