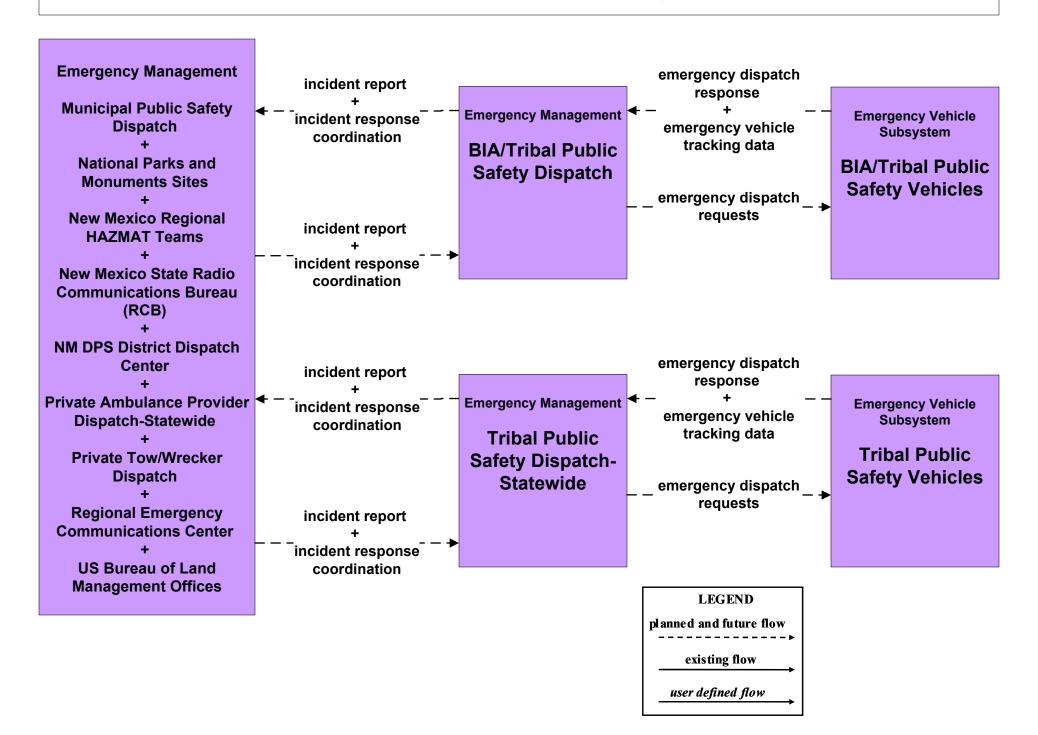

#### AD1 - ITS Data Mart NMDOT Statewide Crash Information System



## ATMS08 - Incident Management NMDOT District Maintenance (EM to MCM)



## ATMS08 - Incident Management Rail Operations Coordination



#### CVO10 - HAZMAT Management Commercial Vehicles



#### CVO10 - HAZMAT Management NEF / WIPP



# EM01 - Emergency Call-Taking and Dispatch Statewide Emergency Communications Network (EM to Other EM)



# EM01 - Emergency Call-Taking and Dispatch Regional PSAPs (1 of 2)



### EM01 - Emergency Call-Taking and Dispatch NM DPS



## EM01 - Emergency Call-Taking and Dispatch City of Roswell



# EM01 - Emergency Call-Taking and Dispatch BIA/Tribal and Tribal Public Safety



# EM05 - Transportation Infrastructure Protection NMDOT (1 of 2)



## EM08 - Disaster Response and Recovery State EOC (1 of 3)



# EM08 - Disaster Response and Recovery Regional EOC (1 of 3)