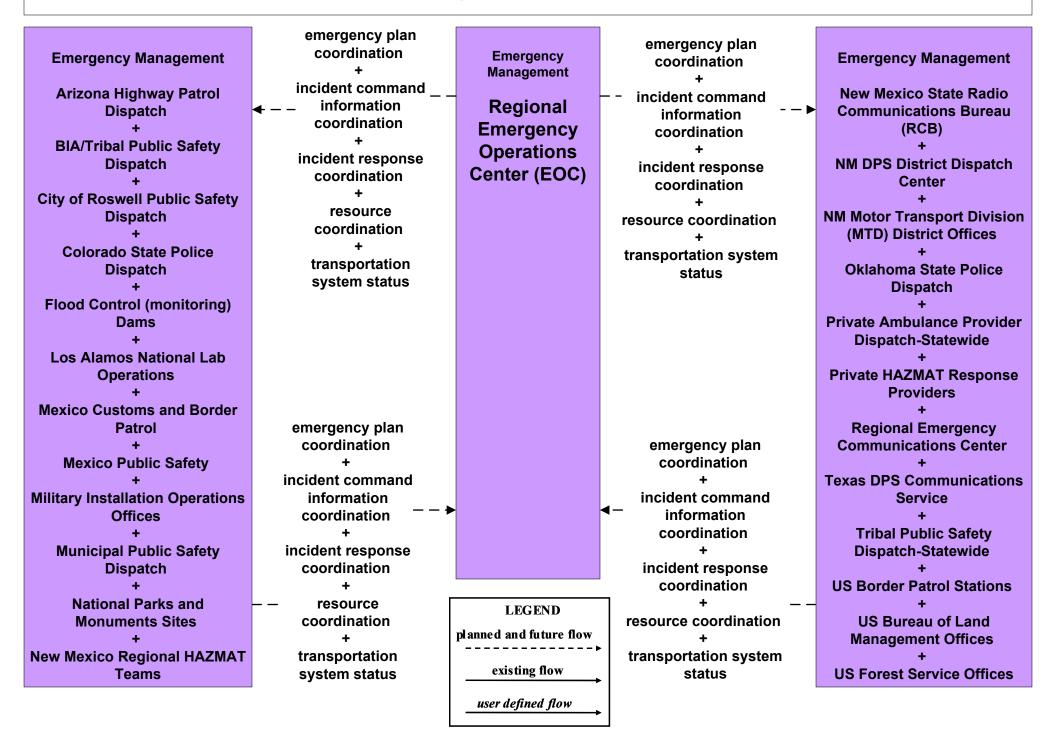

Incident Management NMDOT District Maintenance (EM to MCM)



## ATMS08 - Incident Management Rail Operations Coordination



#### CVO10 - HAZMAT Management Commercial Vehicles



#### CVO10 - HAZMAT Management NEF / WIPP



# EM01 - Emergency Call-Taking and Dispatch Statewide Emergency Communications Network (EM to Other EM)



# EM01 - Emergency Call-Taking and Dispatch Regional PSAPs (1 of 2)



### EM01 - Emergency Call-Taking and Dispatch NM DPS



## EM01 - Emergency Call-Taking and Dispatch City of Roswell



# EM01 - Emergency Call-Taking and Dispatch BIA/Tribal and Tribal Public Safety



# EM05 - Transportation Infrastructure Protection NMDOT (1 of 2)



## EM08 - Disaster Response and Recovery State EOC (1 of 3)



# EM08 - Disaster Response and Recovery Regional EOC (1 of 3)