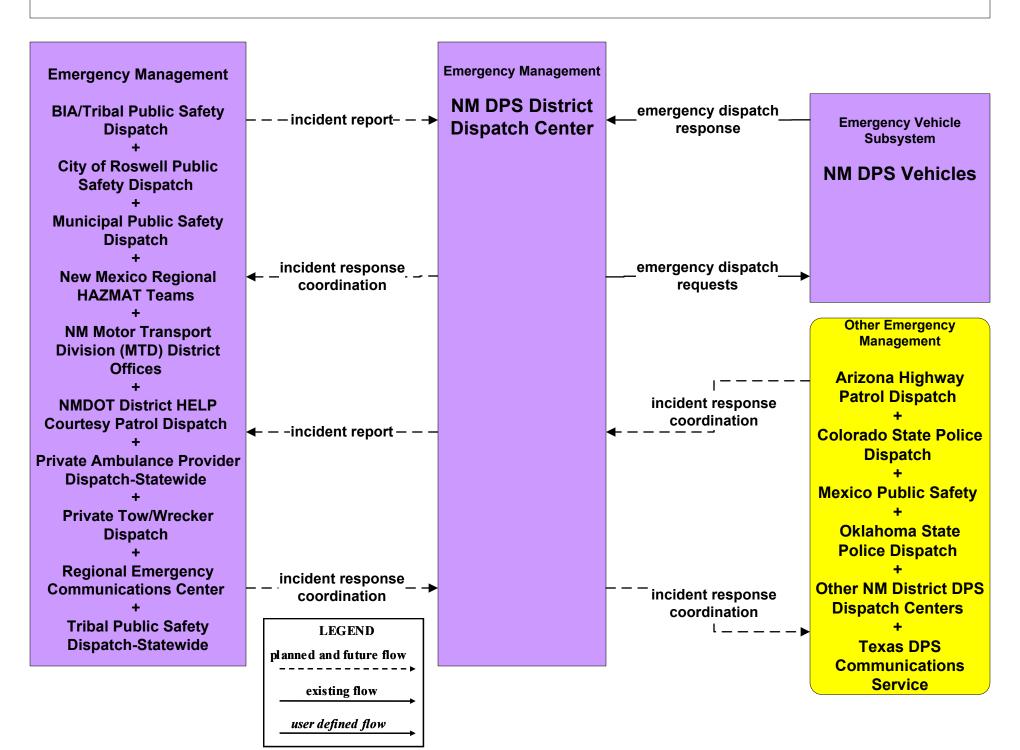

#### AD1 - ITS Data Mart NMDOT Statewide Crash Information System



## ATMS08 - Incident Management NMDOT District Maintenance (EM to MCM)



## ATMS08 - Incident Management Rail Operations Coordination



#### CVO10 - HAZMAT Management Commercial Vehicles



#### CVO10 - HAZMAT Management NEF / WIPP



# EM01 - Emergency Call-Taking and Dispatch Statewide Emergency Communications Network (EM to Other EM)



# EM01 - Emergency Call-Taking and Dispatch Regional PSAPs (1 of 2)



### EM01 - Emergency Call-Taking and Dispatch NM DPS



## EM01 - Emergency Call-Taking and Dispatch City of Roswell



# EM01 - Emergency Call-Taking and Dispatch BIA/Tribal and Tribal Public Safety



# EM05 - Transportation Infrastructure Protection NMDOT (1 of 2)



## EM08 - Disaster Response and Recovery State EOC (1 of 3)



# EM08 - Disaster Response and Recovery Regional EOC (1 of 3)