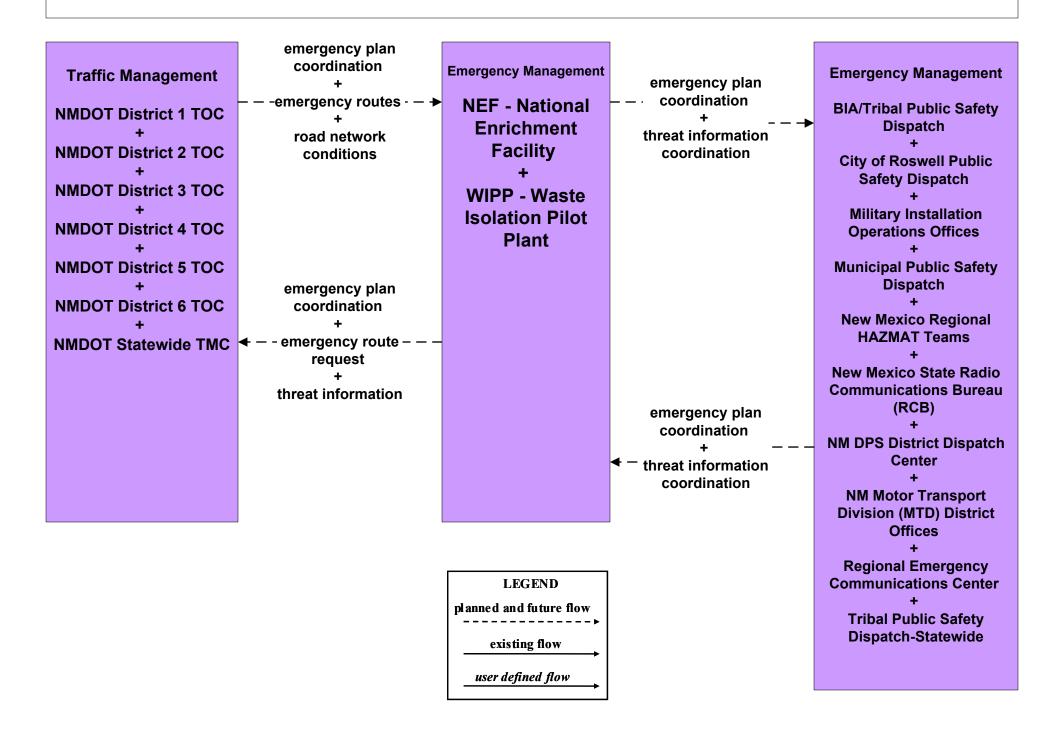

#### AD1 - ITS Data Mart NMDOT Statewide Crash Information System



## ATMS08 - Incident Management NMDOT District Maintenance (EM to MCM)



## ATMS08 - Incident Management Rail Operations Coordination



#### CVO10 - HAZMAT Management Commercial Vehicles



#### CVO10 - HAZMAT Management NEF / WIPP



# EM01 - Emergency Call-Taking and Dispatch Statewide Emergency Communications Network (EM to Other EM)



# EM01 - Emergency Call-Taking and Dispatch Regional PSAPs (1 of 2)



### EM01 - Emergency Call-Taking and Dispatch NM DPS



## EM01 - Emergency Call-Taking and Dispatch City of Roswell



# EM01 - Emergency Call-Taking and Dispatch BIA/Tribal and Tribal Public Safety



# EM05 - Transportation Infrastructure Protection NMDOT (1 of 2)



## EM08 - Disaster Response and Recovery State EOC (1 of 3)



# EM08 - Disaster Response and Recovery Regional EOC (1 of 3)