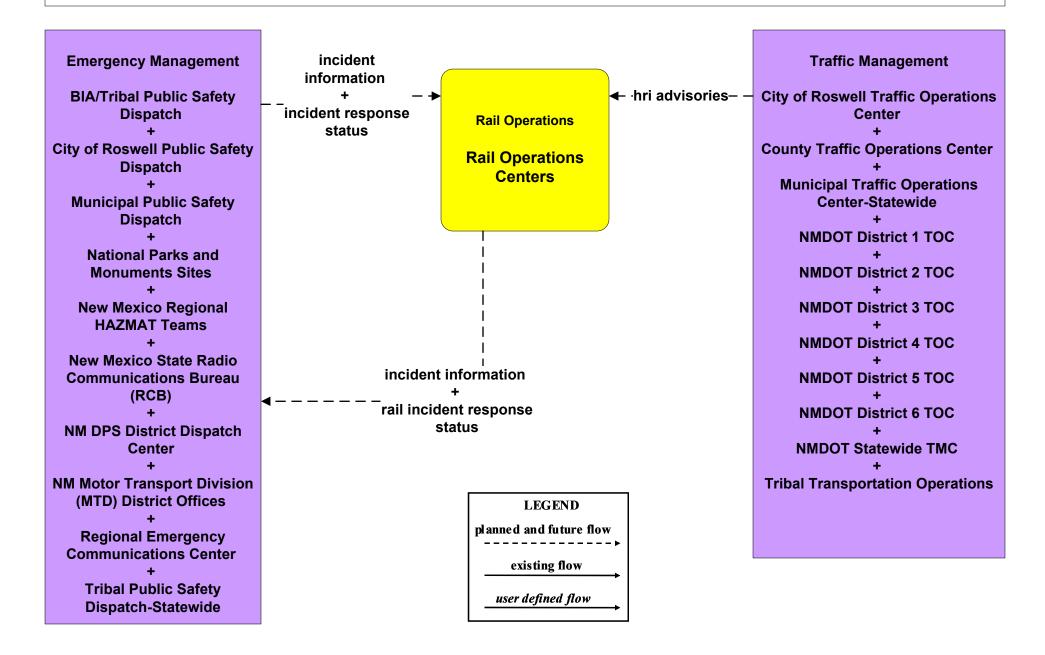

#### AD1 - ITS Data Mart NMDOT Statewide Crash Information System



## ATMS08 - Incident Management NMDOT District Maintenance (EM to MCM)



## ATMS08 - Incident Management Rail Operations Coordination



#### CVO10 - HAZMAT Management Commercial Vehicles



#### CVO10 - HAZMAT Management NEF / WIPP



# EM01 - Emergency Call-Taking and Dispatch Statewide Emergency Communications Network (EM to Other EM)



# EM01 - Emergency Call-Taking and Dispatch Regional PSAPs (1 of 2)



### EM01 - Emergency Call-Taking and Dispatch NM DPS



## EM01 - Emergency Call-Taking and Dispatch City of Roswell



# EM01 - Emergency Call-Taking and Dispatch BIA/Tribal and Tribal Public Safety



# EM05 - Transportation Infrastructure Protection NMDOT (1 of 2)



## EM08 - Disaster Response and Recovery State EOC (1 of 3)



# EM08 - Disaster Response and Recovery Regional EOC (1 of 3)