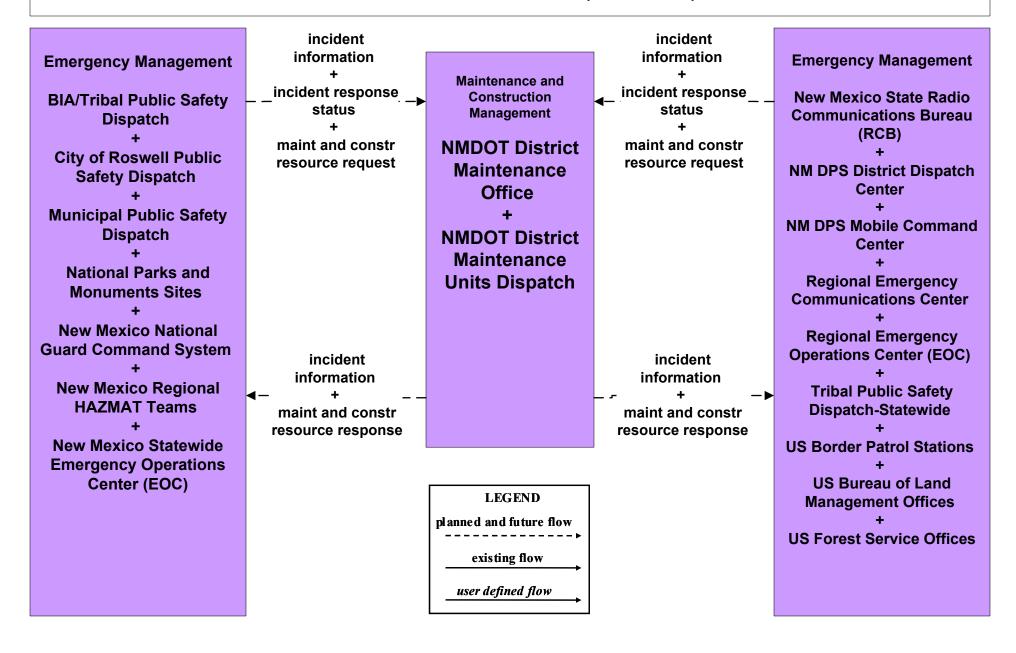

#### AD1 - ITS Data Mart NMDOT Statewide Crash Information System



## ATMS08 - Incident Management NMDOT District Maintenance (EM to MCM)



## ATMS08 - Incident Management Rail Operations Coordination



#### CVO10 - HAZMAT Management Commercial Vehicles



#### CVO10 - HAZMAT Management NEF / WIPP



# EM01 - Emergency Call-Taking and Dispatch Statewide Emergency Communications Network (EM to Other EM)



# EM01 - Emergency Call-Taking and Dispatch Regional PSAPs (1 of 2)



### EM01 - Emergency Call-Taking and Dispatch NM DPS



## EM01 - Emergency Call-Taking and Dispatch City of Roswell



# EM01 - Emergency Call-Taking and Dispatch BIA/Tribal and Tribal Public Safety



# EM05 - Transportation Infrastructure Protection NMDOT (1 of 2)



## EM08 - Disaster Response and Recovery State EOC (1 of 3)



# EM08 - Disaster Response and Recovery Regional EOC (1 of 3)