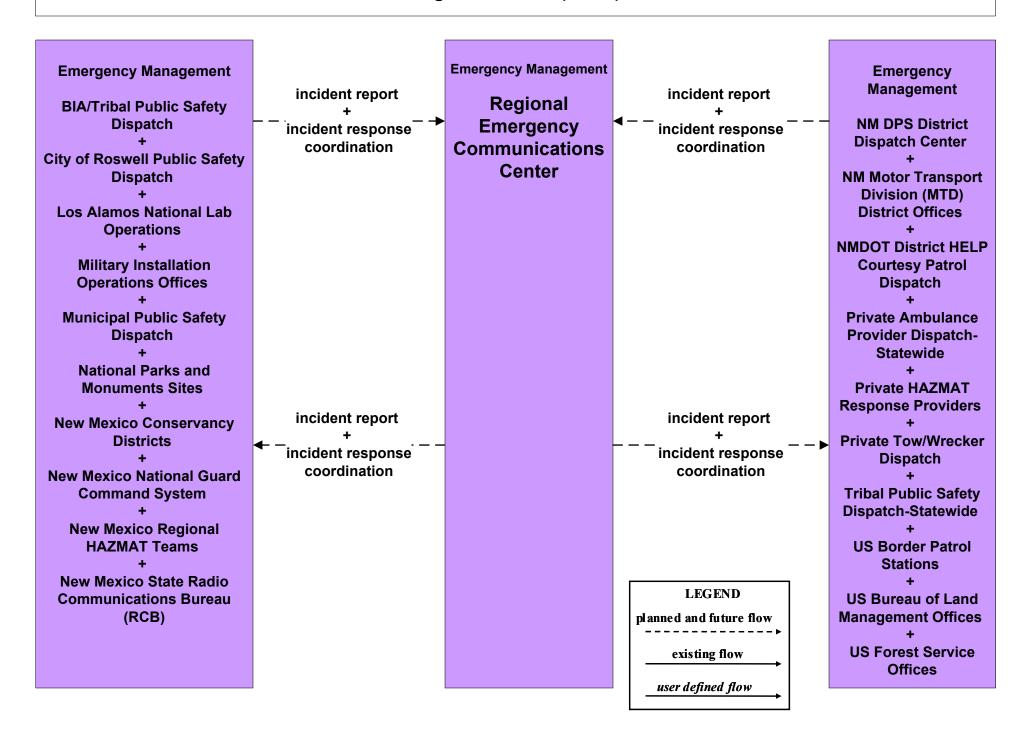

#### AD1 - ITS Data Mart NMDOT Statewide Crash Information System



## ATMS08 - Incident Management NMDOT District Maintenance (EM to MCM)



## ATMS08 - Incident Management Rail Operations Coordination



#### CVO10 - HAZMAT Management Commercial Vehicles



#### CVO10 - HAZMAT Management NEF / WIPP



# EM01 - Emergency Call-Taking and Dispatch Statewide Emergency Communications Network (EM to Other EM)



# EM01 - Emergency Call-Taking and Dispatch Regional PSAPs (1 of 2)



### EM01 - Emergency Call-Taking and Dispatch NM DPS



## EM01 - Emergency Call-Taking and Dispatch City of Roswell



# EM01 - Emergency Call-Taking and Dispatch BIA/Tribal and Tribal Public Safety



# EM05 - Transportation Infrastructure Protection NMDOT (1 of 2)



## EM08 - Disaster Response and Recovery State EOC (1 of 3)



# EM08 - Disaster Response and Recovery Regional EOC (1 of 3)