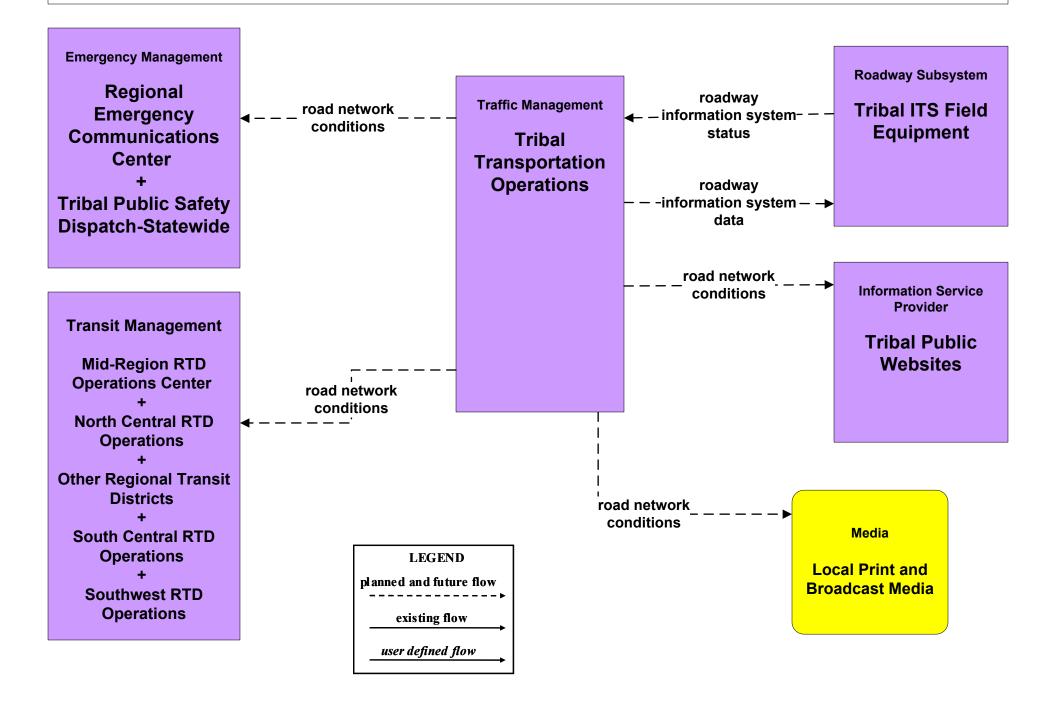

TIS1 - Broadcast Traveler Information City of Roswell (Outputs)



## ATIS1 - Broadcast Traveler Information Municipal Public Information System (Inputs)



#### ATIS1 - Broadcast Traveler Information Municipal Public Information System (Outputs)



### ATIS1 - Broadcast Traveler Information County Public Information System (Inputs)



#### ATIS1 - Broadcast Traveler Information County Public Information System (Outputs)





## ATIS2 - Interactive Traveler Information NMDOT (2 of 2)



# ATIS2 - Interactive Traveler Information New Mexico Travel and Tourism (Inputs) (2 of 3)





## ATIS2 - Interactive Traveler Information New Mexico Travel and Tourism (Outputs) (3 of 3)





# ATMS06 - Traffic Information Dissemination County TOC



### ATMS06 - Traffic Information Dissemination Tribal



# EM09 - Evacuation and Reentry Management Regional EOC (1 of 2)



#### EM10 - Disaster Traveler Information NMDOT District Public Information System



### EM10 - Disaster Traveler Information Municipal Public Information Office



## EM10 - Disaster Traveler Information County Public Information System



## MC04 - Weather Information Processing and Distribution NMDOT (2 of 8)





MC04 - Weather Information Processing and Distribution Municipalities (2 of 2)



MC04 - Weather Information Processing and Distribution Counties (2 of 2)





MC10 - Maintenance and Construction Activity Coordination Activity Coordination - NMDOT (3 of 3)





## MC10 - Maintenance and Construction Activity Coordination Counties (2 of 2)



# MC10 - Maintenance and Construction Activity Coordination BIA (2