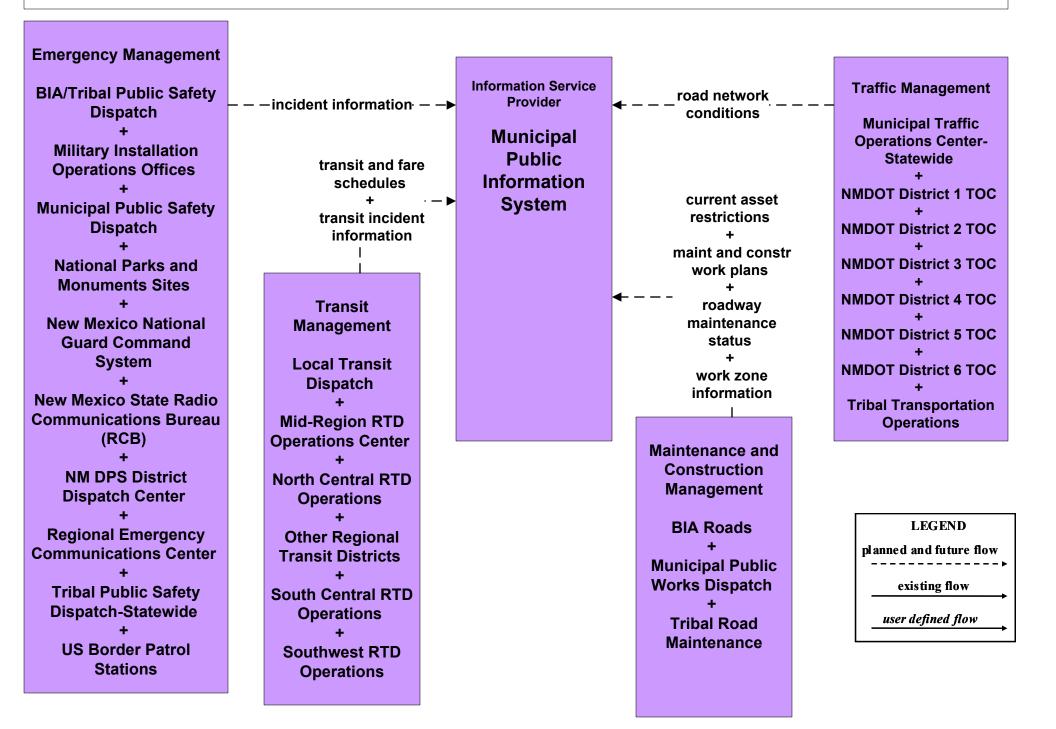

## ATIS1 - Broadcast Traveler Information Municipal Public Information System (Inputs)