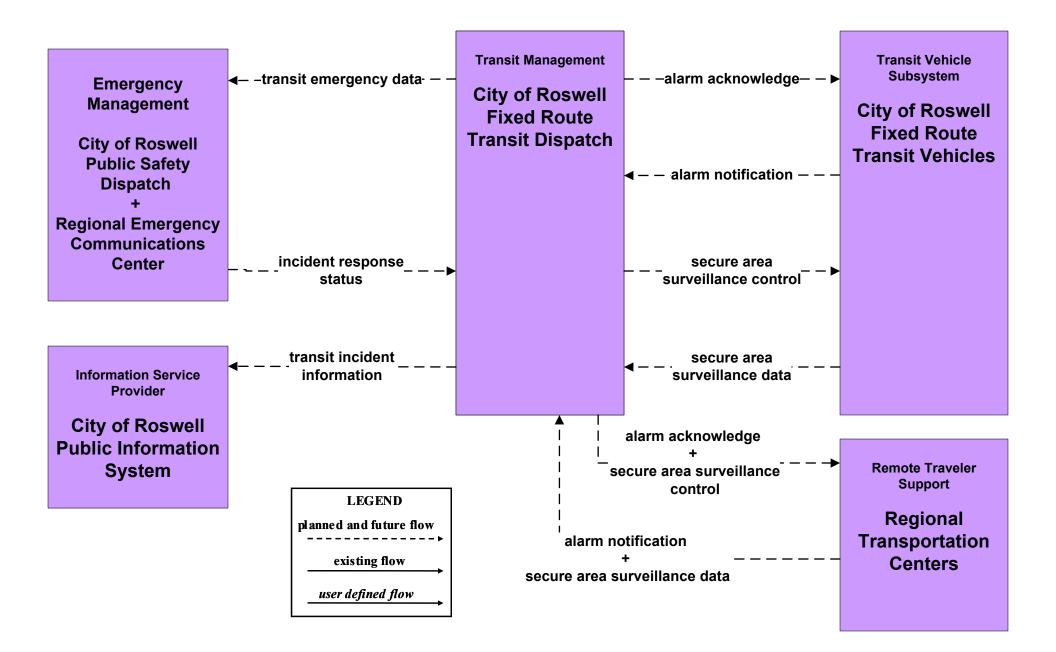

#### AD1 - ITS Data Mart NMDOT Statewide Transit Database



### APTS1 - Transit Vehicle Tracking Regional Transit Providers (4 of 4)





## APTS3 - Demand Response Southwest RTD



### APTS4 - Transit Passenger and Fare Management City of Roswell



### APTS4 - Transit Passenger and Fare Management Local Transit Operations











## APTS5 - Transit Security City of Roswell



# APTS5 - Transit Security MidRTD Operations



# APTS5 - Transit Security North Central RTD



## APTS5 - Transit Security Rail Runner Operations



# APTS5 - Transit Security South Central RTD Operations



# APTS5 - Transit Security Southwest RTD Operations



### APTS6 - Transit Maintenance South Central RTD / Southwest RTD







#### APTS7 - Multi-modal Coordination South Central RTD



#### APTS7 - Multi-modal Coordination Southwest RTD





### APTS8 - Transit Traveler Information Local Transit Operations



#### APTS8 - Transit Traveler Information MidRTD Operations



### APTS8 - Transit Traveler Information North Central RTD



### APTS8 - Transit Traveler Information South Central RTD



### APTS8 - Transit Traveler Information Southwest RTD Operations



### ATIS1 - Broadcas