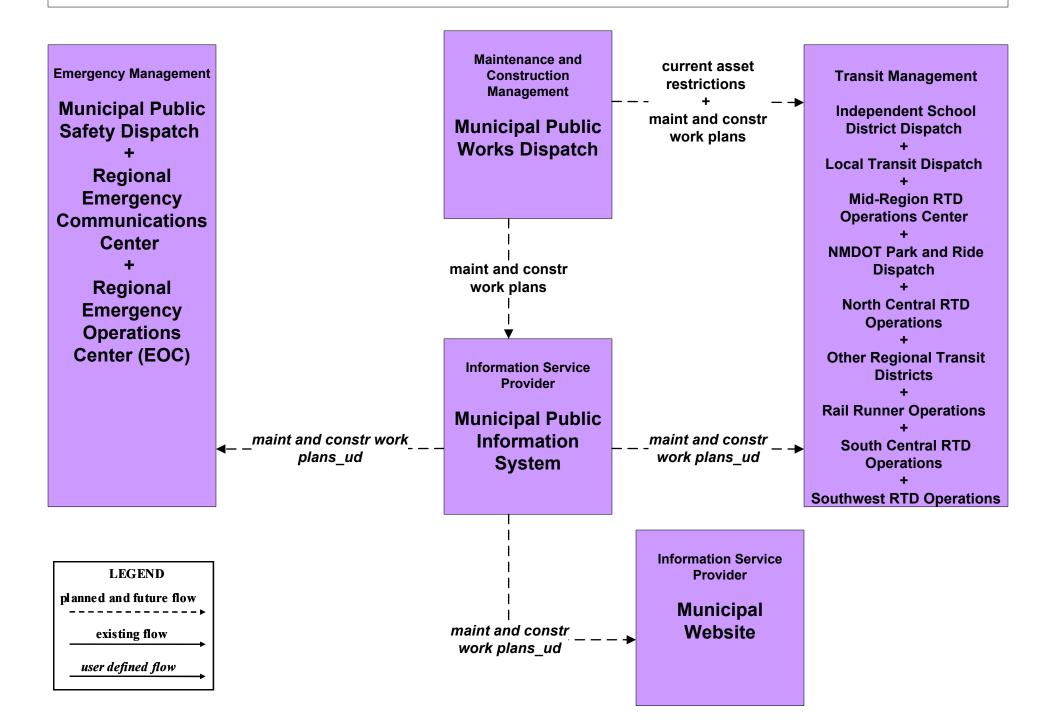

and Tourism (Outputs) (3 of 3)





# ATMS06 - Traffic Information Dissemination County TOC



### ATMS06 - Traffic Information Dissemination Tribal



# EM09 - Evacuation and Reentry Management Regional EOC (1 of 2)



#### EM10 - Disaster Traveler Information NMDOT District Public Information System



### EM10 - Disaster Traveler Information Municipal Public Information Office



## EM10 - Disaster Traveler Information County Public Information System



## MC04 - Weather Information Processing and Distribution NMDOT (2 of 8)





MC04 - Weather Information Processing and Distribution Municipalities (2 of 2)



MC04 - Weather Information Processing and Distribution Counties (2 of 2)





MC10 - Maintenance and Construction Activity Coordination Activity Coordination - NMDOT (3 of 3)





## MC10 - Maintenance and Construction Activity Coordination Counties (2 of 2)



# MC10 - Maintenance and Construction Activity Coordination BIA (2 of 2)





# MC10 - Maintenance and Construction Activity Coordination Tribal (2 of 2)