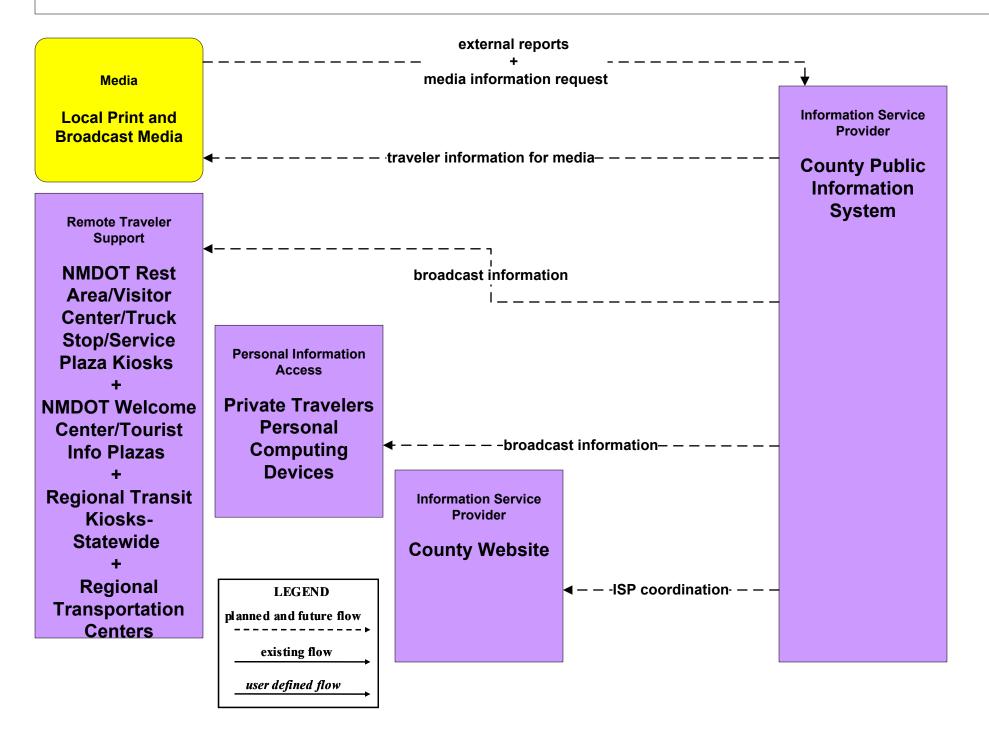

#### ATIS1 - Broadcast Traveler Information County Public Information System (Outputs)