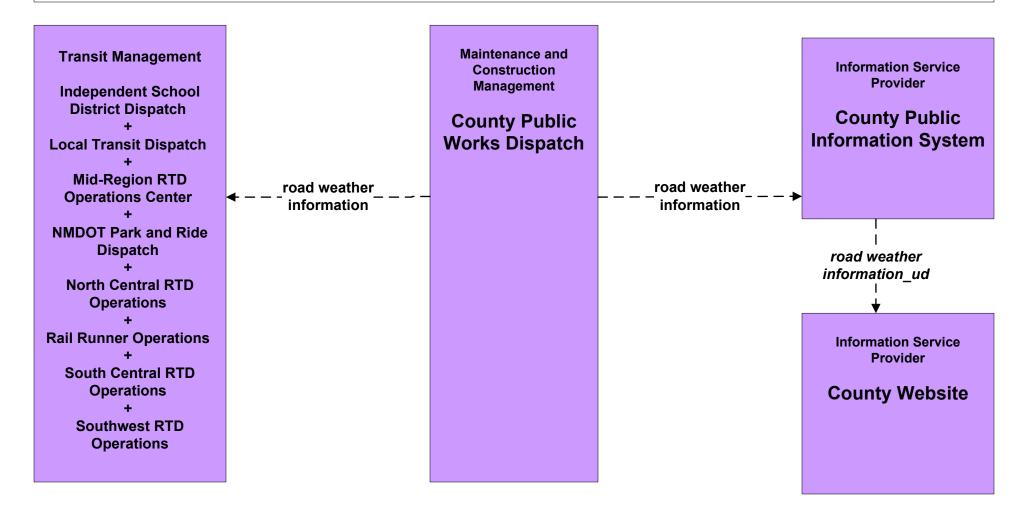

## MC04 - Weather Information Processing and Distribution NMDOT (2 of 8)

MC04 - Weather Information Processing and Distribution Municipalities (2 of 2)

MC04 - Weather Information Processing and Distribution Counties (2 of 2)