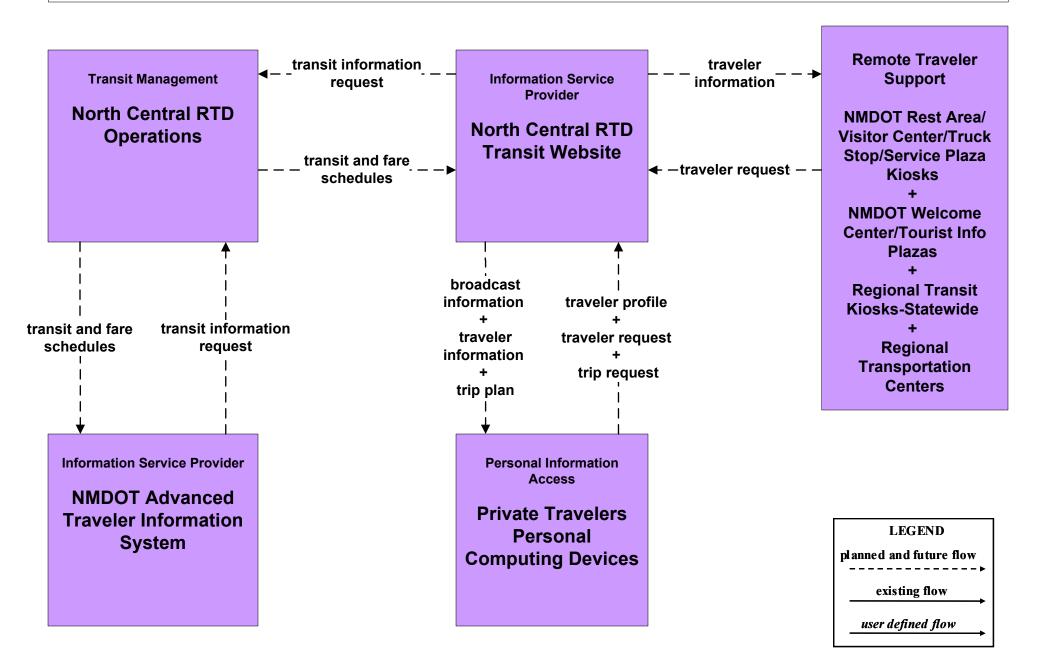

nt City of Roswell



### APTS4 - Transit Passenger and Fare Management Local Transit Operations











## APTS5 - Transit Security City of Roswell



# APTS5 - Transit Security MidRTD Operations



# APTS5 - Transit Security North Central RTD



## APTS5 - Transit Security Rail Runner Operations



# APTS5 - Transit Security South Central RTD Operations



# APTS5 - Transit Security Southwest RTD Operations



### APTS6 - Transit Maintenance South Central RTD / Southwest RTD







#### APTS7 - Multi-modal Coordination South Central RTD



#### APTS7 - Multi-modal Coordination Southwest RTD





### APTS8 - Transit Traveler Information Local Transit Operations



#### APTS8 - Transit Traveler Information MidRTD Operations



### APTS8 - Transit Traveler Information North Central RTD



### APTS8 - Transit Traveler Information South Central RTD



### APTS8 - Transit Traveler Information Southwest RTD Operations



### ATIS1 - Broadcast Traveler Information NMDOT District Public Information System (Inputs)



#### ATIS1 - Broadcast Traveler Information City of Roswell (Outputs)



## ATIS1 - Broadcast Traveler Information Municipal Public Information System (Inputs)



#### ATIS1 - Broadcast Traveler Information Municipal Public Information System (Outputs)



### ATIS1 - Broadcast Traveler Information County Public Information System (Inputs)



#### ATIS1 - Broadcast Traveler Information County Public Information System (Outputs)





## ATIS2 - Interactive Traveler Information NMDOT (2 of 2)



# ATIS2 - Interactive Traveler Information New Mexico Travel and Tourism