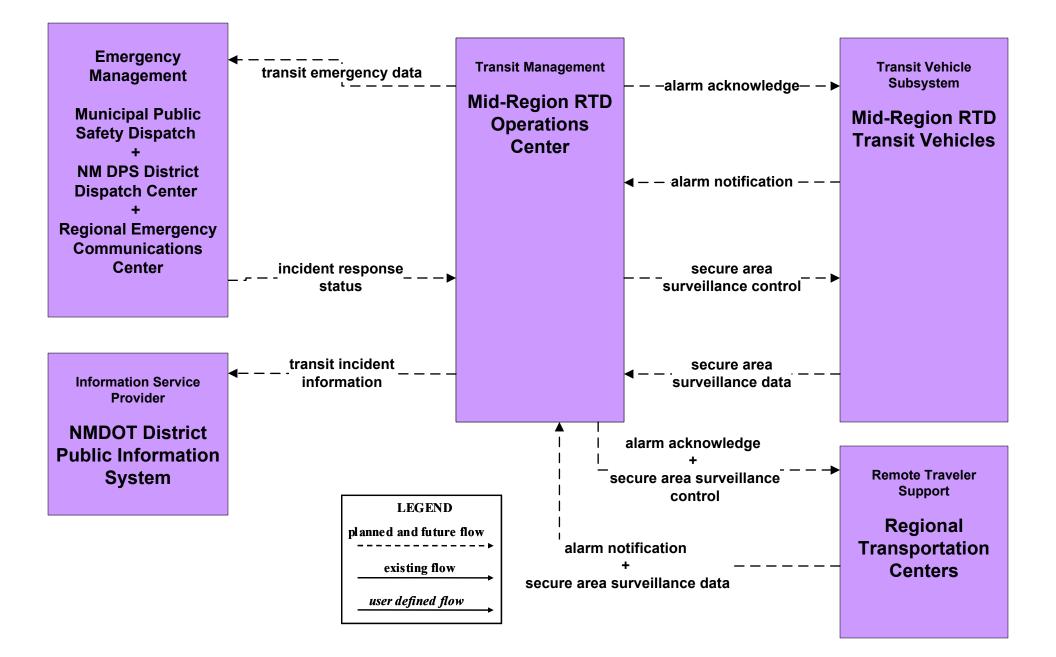

#### AD1 - ITS Data Mart NMDOT Statewide Transit Database



### APTS1 - Transit Vehicle Tracking Regional Transit Providers (4 of 4)





## APTS3 - Demand Response Southwest RTD



### APTS4 - Transit Passenger and Fare Management City of Roswell



### APTS4 - Transit Passenger and Fare Management Local Transit Operations











## APTS5 - Transit Security City of Roswell



# APTS5 - Transit Security MidRTD Operations



# APTS5 - Transit Security North Central RTD



## APTS5 - Transit Security Rail Runner Operations



# APTS5 - Transit Security South Central RTD Operations



# APTS5 - Transit Security Southwest RTD Operations



### APTS6 - Transit Maintenance South Central RTD / Southwest RTD







#### APTS7 - Multi-modal Coordination South Central RTD



#### APTS7 - Multi-modal Coordination Southwest RTD





### APTS8 - Transit Traveler Information Local Transit Operations



#### APTS8 - Transit Traveler Information MidRTD Operations



### APTS8 - Transit Traveler Information North Central RTD



### APTS8 - Transit Traveler Information South Central RTD



### APTS8 - Transit Traveler Information Southwest RTD Operations



### ATIS1 - Broadcast Traveler Information NMDOT District Public Inf