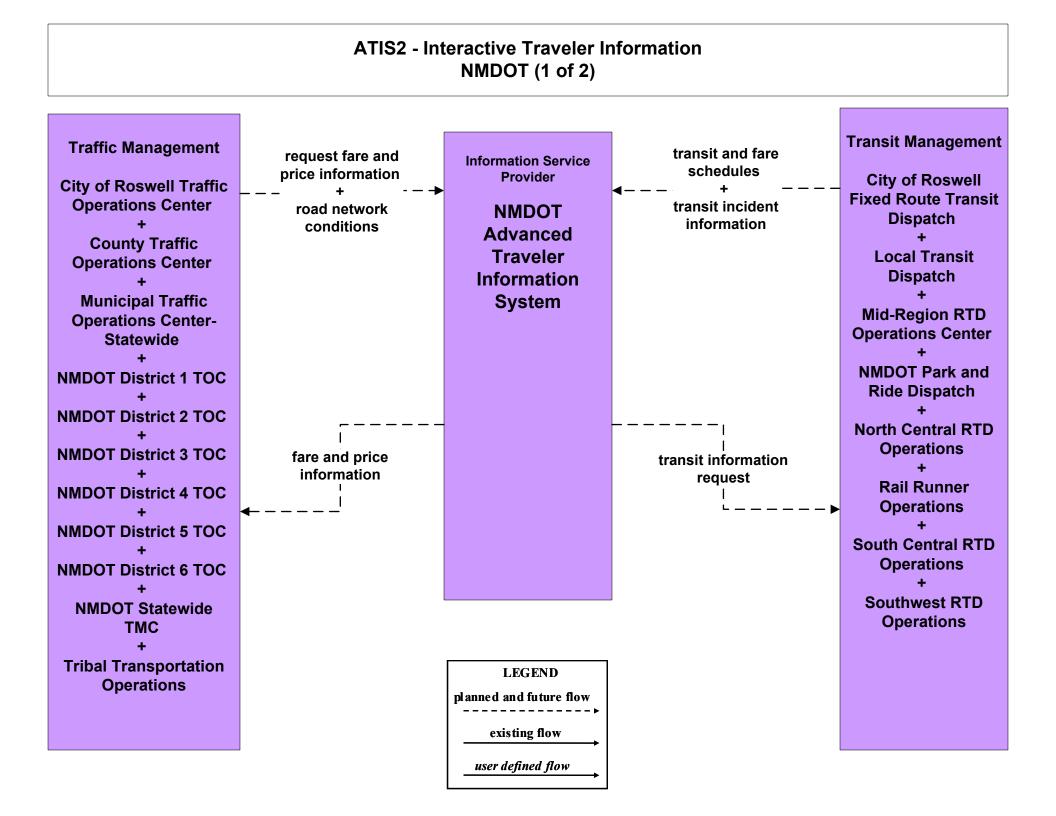

Operations



#### APTS8 - Transit Traveler Information MidRTD Operations



### APTS8 - Transit Traveler Information North Central RTD



### APTS8 - Transit Traveler Information South Central RTD



### APTS8 - Transit Traveler Information Southwest RTD Operations



### ATIS1 - Broadcast Traveler Information NMDOT District Public Information System (Inputs)



#### ATIS1 - Broadcast Traveler Information City of Roswell (Outputs)



## ATIS1 - Broadcast Traveler Information Municipal Public Information System (Inputs)



#### ATIS1 - Broadcast Traveler Information Municipal Public Information System (Outputs)



### ATIS1 - Broadcast Traveler Information County Public Information System (Inputs)



#### ATIS1 - Broadcast Traveler Information County Public Information System (Outputs)





## ATIS2 - Interactive Traveler Information NMDOT (2 of 2)



# ATIS2 - Interactive Traveler Information New Mexico Travel and Tourism (Inputs) (2 of 3)





## ATIS2 - Interactive Traveler Information New Mexico Travel and Tourism (Outputs) (3 of 3)





# ATMS06 - Traffic Information Dissemination County TOC



### ATMS06 - Traffic Information Dissemination Tribal



# EM09 - Evacuation and Reentry Management Regional EOC (1 of 2)



#### EM10 - Disaster Traveler Information NMDOT District Public Information System



### EM10 - Disaster Traveler Information Municipal Public Information Office



## EM10 - Disaster Traveler Information County Public Information System



## MC04 - Weather Information Processing and Distribution NMDOT (2 of 8)





MC04 - Weather Information Processing