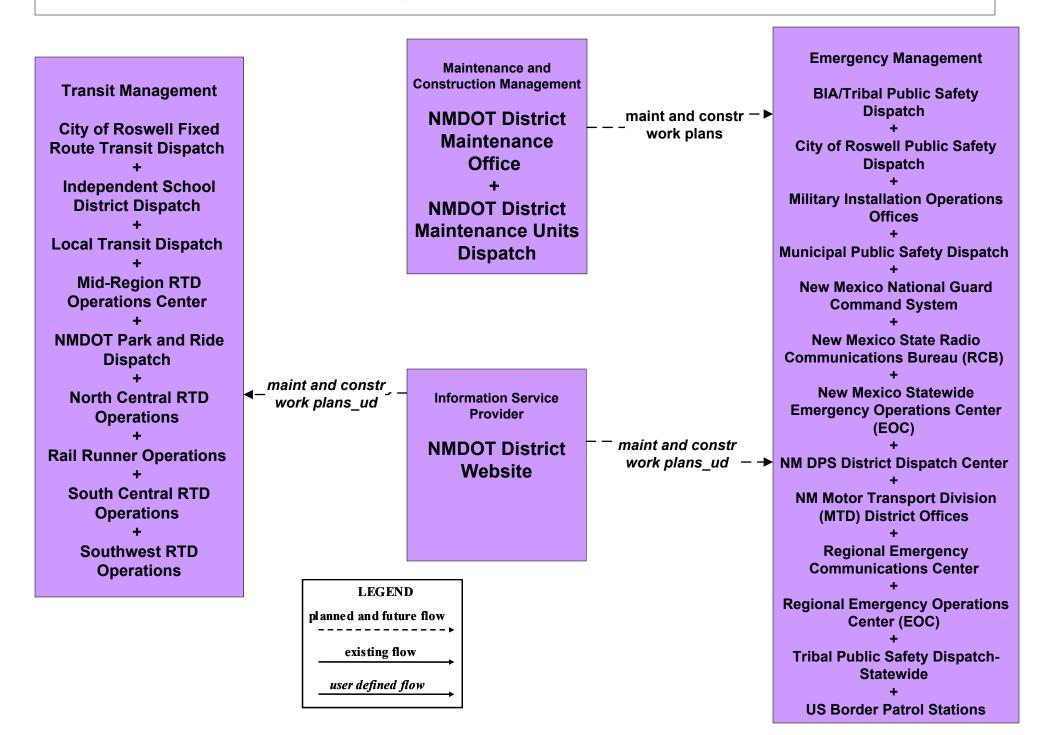

MC10 - Maintenance and Construction Activity Coordination Activity Coordination - NMDOT (3 of 3)