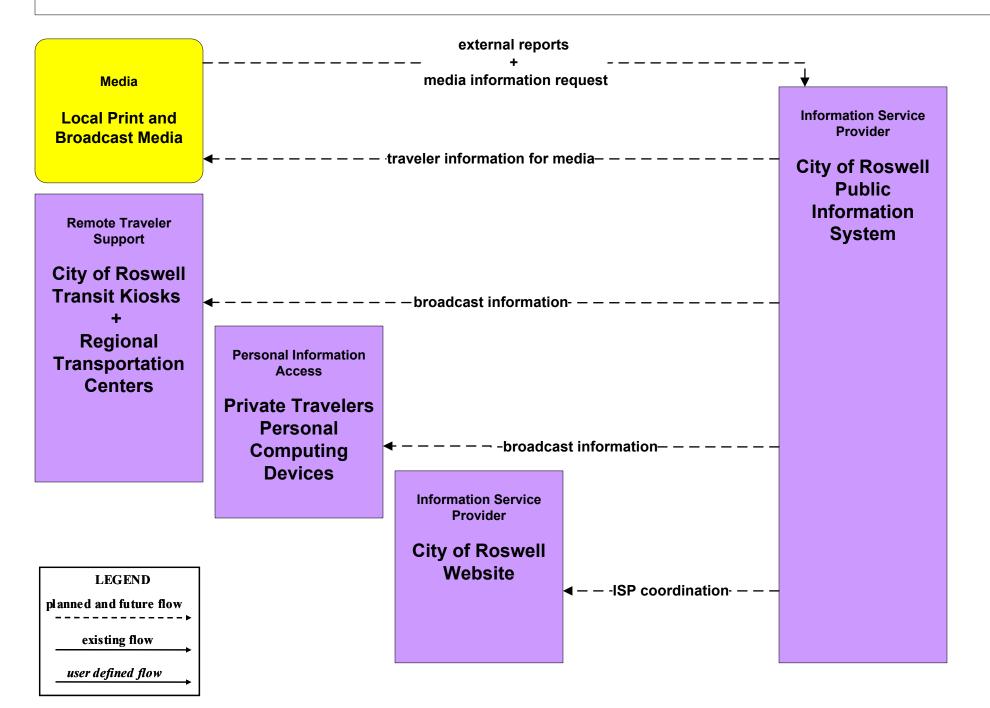

s



# APTS5 - Transit Security South Central RTD Operations



# APTS5 - Transit Security Southwest RTD Operations



### APTS6 - Transit Maintenance South Central RTD / Southwest RTD







#### APTS7 - Multi-modal Coordination South Central RTD



#### APTS7 - Multi-modal Coordination Southwest RTD





### APTS8 - Transit Traveler Information Local Transit Operations



#### APTS8 - Transit Traveler Information MidRTD Operations



### APTS8 - Transit Traveler Information North Central RTD



### APTS8 - Transit Traveler Information South Central RTD



### APTS8 - Transit Traveler Information Southwest RTD Operations



### ATIS1 - Broadcast Traveler Information NMDOT District Public Information System (Inputs)



#### ATIS1 - Broadcast Traveler Information City of Roswell (Outputs)



## ATIS1 - Broadcast Traveler Information Municipal Public Information System (Inputs)



#### ATIS1 - Broadcast Traveler Information Municipal Public Information System (Outputs)



### ATIS1 - Broadcast Traveler Information County Public Information System (Inputs)



#### ATIS1 - Broadcast Traveler Information County Public Information System (Outputs)





## ATIS2 - Interactive Traveler Information NMDOT (2 of 2)



# ATIS2 - Interactive Traveler Information New Mexico Travel and Tourism (Inputs) (2 of 3)





## ATIS2 - Interactive Traveler Information New Mexico Travel and Tourism (Outputs) (3 of 3)





# ATMS06 - Traffic Information Dissemination County TOC



### ATMS06 - Traffic Information Dissemination Tribal



# EM09 - Evacuation and Reentry Management Regional EOC (1 of 2