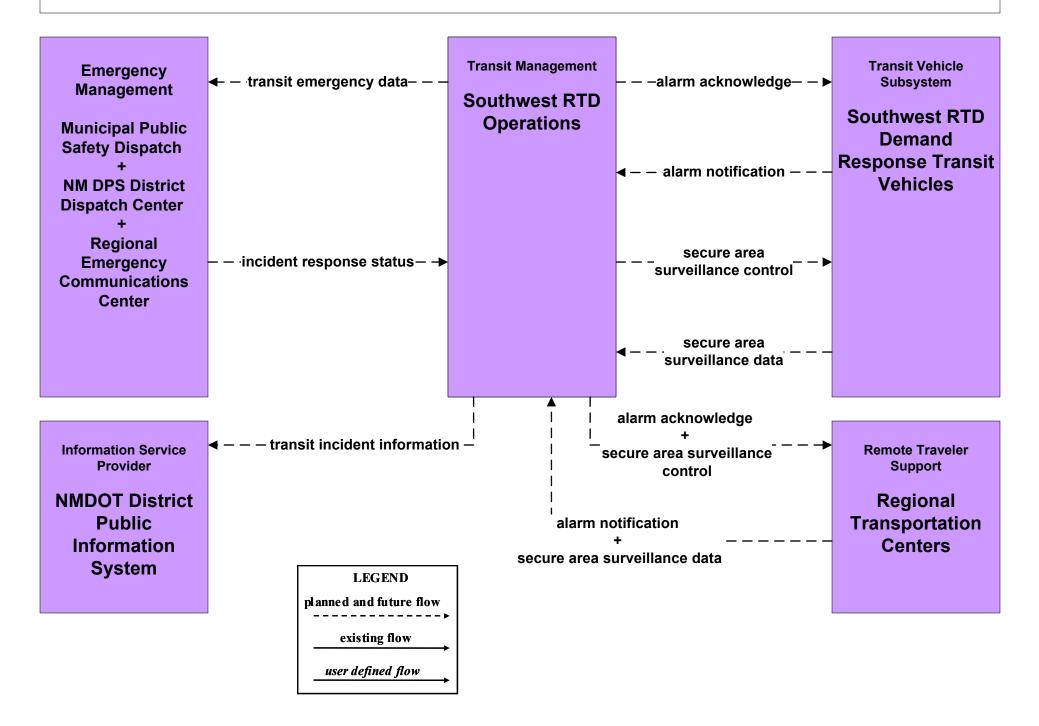

#### AD1 - ITS Data Mart NMDOT Statewide Transit Database



### APTS1 - Transit Vehicle Tracking Regional Transit Providers (4 of 4)





## APTS3 - Demand Response Southwest RTD



### APTS4 - Transit Passenger and Fare Management City of Roswell



### APTS4 - Transit Passenger and Fare Management Local Transit Operations











## APTS5 - Transit Security City of Roswell



# APTS5 - Transit Security MidRTD Operations



# APTS5 - Transit Security North Central RTD



## APTS5 - Transit Security Rail Runner Operations



# APTS5 - Transit Security South Central RTD Operations



# APTS5 - Transit Security Southwest RTD Operations



### APTS6 - Transit Maintenance South Central RTD / Southwest RTD







#### APTS7 - Multi-modal Coordination South Central RTD



#### APTS7 - Multi-modal Coordination Southwest RTD





### APTS8 - Transit Traveler Information Local Transit Operations



#### APTS8 - Transit Traveler Information MidRTD Operations



### APTS8 - Transit Traveler Information North Central RTD



### APTS8 - Transit Traveler Information South Central RTD



### APTS8 - Transit Traveler Information Southwest RTD Operations



### ATIS1 - Broadcast Traveler Information NMDOT District Public Information System (Inputs)



#### ATIS1 - Broadcast Traveler Information City of Roswell (Outputs)



## ATIS1 - Broadcast Traveler Information Municipal Public Information System (Inputs)



#### ATIS1 - Broadcast Tr