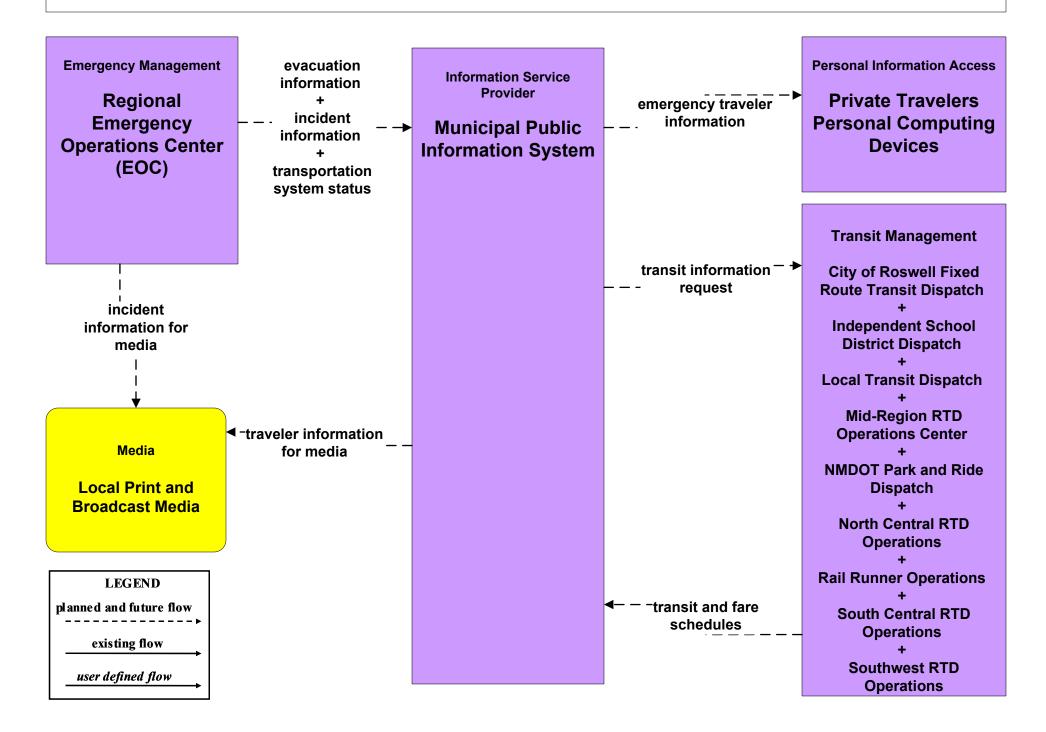

## ATIS1 - Broadcast Traveler Information Municipal Public Information System (Inputs)

#### ATIS1 - Broadcast Traveler Information Municipal Public Information System (Outputs)