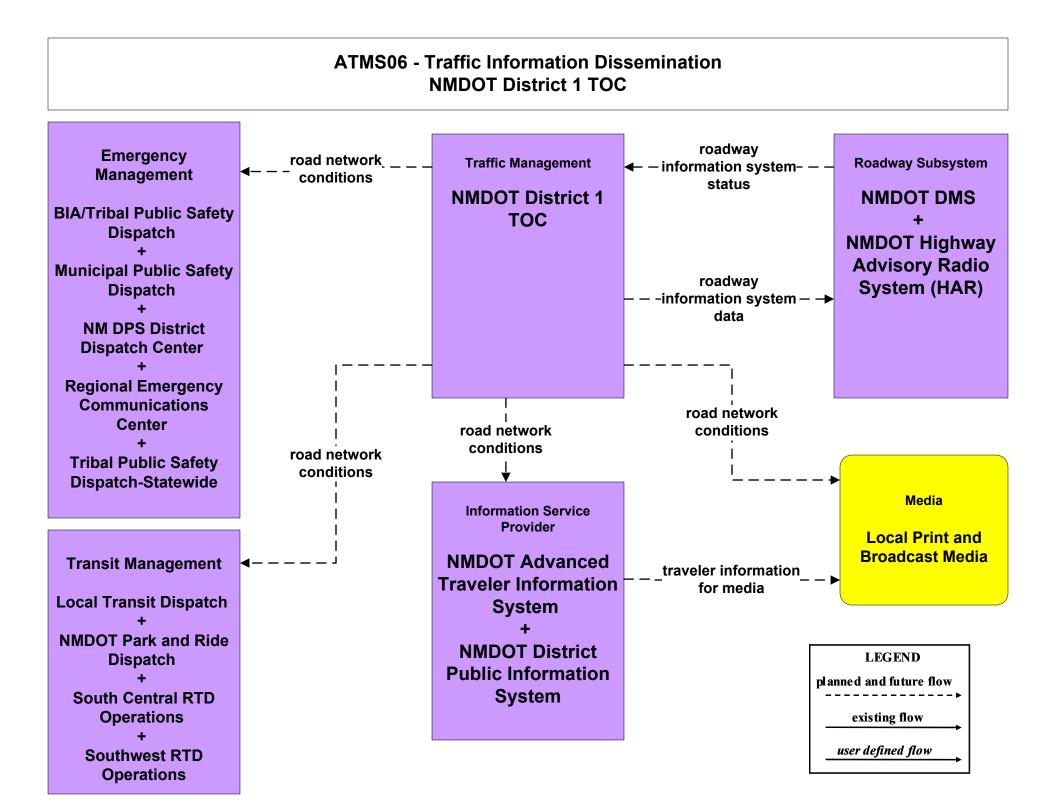

Operations



### ATIS1 - Broadcast Traveler Information NMDOT District Public Information System (Inputs)



#### ATIS1 - Broadcast Traveler Information City of Roswell (Outputs)



## ATIS1 - Broadcast Traveler Information Municipal Public Information System (Inputs)



#### ATIS1 - Broadcast Traveler Information Municipal Public Information System (Outputs)



### ATIS1 - Broadcast Traveler Information County Public Information System (Inputs)



#### ATIS1 - Broadcast Traveler Information County Public Information System (Outputs)





## ATIS2 - Interactive Traveler Information NMDOT (2 of 2)



# ATIS2 - Interactive Traveler Information New Mexico Travel and Tourism (Inputs) (2 of 3)





## ATIS2 - Interactive Traveler Information New Mexico Travel and Tourism (Outputs) (3 of 3)





# ATMS06 - Traffic Information Dissemination County TOC



### ATMS06 - Traffic Information Dissemination Tribal



# EM09 - Evacuation and Reentry Management Regional EOC (1 of 2)



#### EM10 - Disaster Traveler Information NMDOT District Public Information System



### EM10 - Disaster Traveler Information Municipal Public Information Office



## EM10 - Disaster Traveler Information County Public Information System



## MC04 - Weather Information Processing and Distribution NMDOT (2 of 8)





MC04 - Weather Information Processing and Distribution Municipalities (2 of 2)



MC04 - Weather Information Processing and Distribution Counties (2 of 2)





MC10 - Maintenance and Construction Activity Coordination Activity Coordination - NMDOT (3 of 3)





## MC10 - Maintenance and Constr