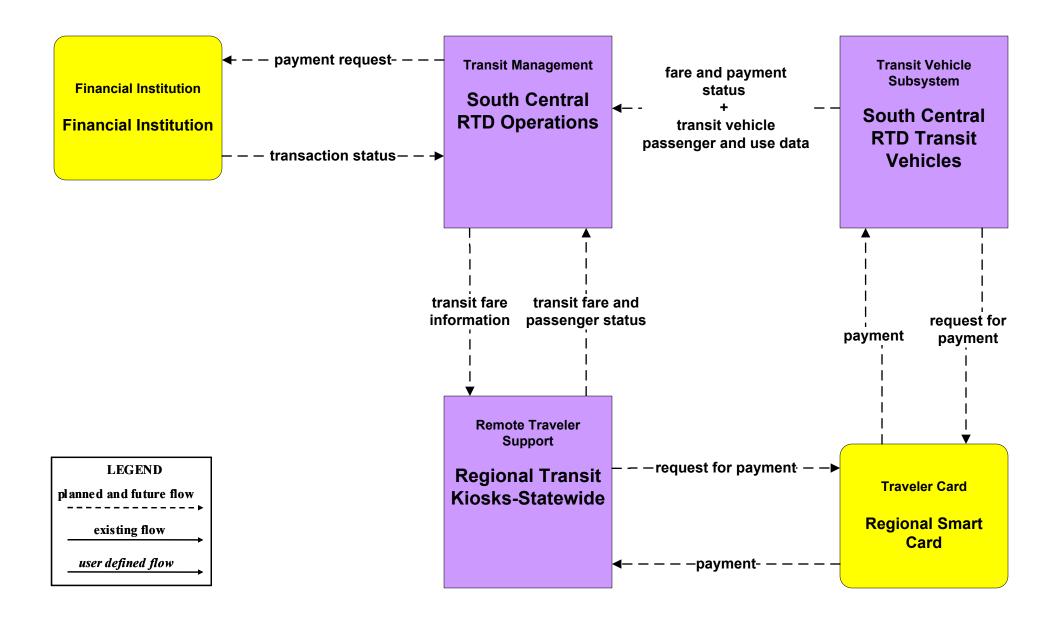

#### AD1 - ITS Data Mart NMDOT Statewide Transit Database



### APTS1 - Transit Vehicle Tracking Regional Transit Providers (4 of 4)





## APTS3 - Demand Response Southwest RTD



### APTS4 - Transit Passenger and Fare Management City of Roswell



### APTS4 - Transit Passenger and Fare Management Local Transit Operations











## APTS5 - Transit Security City of Roswell



# APTS5 - Transit Security MidRTD Operations



# APTS5 - Transit Security North Central RTD



## APTS5 - Transit Security Rail Runner Operations



# APTS5 - Transit Security South Central RTD Operations



# APTS5 - Transit Security Southwest RTD Operations



### APTS6 - Transit Maintenance South Central RTD / Southwest RTD







#### APTS7 - Multi-modal Coordination South Central RTD



#### APTS7 - Multi-modal Coordination Southwest RTD





### APTS8 - Transit Traveler Information Local Transit Operations



#### APTS8 - Transit Traveler Information MidRTD Operations



### APTS8 - Transit Traveler Information North Central RTD



### APTS8 - Transit Traveler Information South Central RTD



### APTS8 - Transit Traveler Information