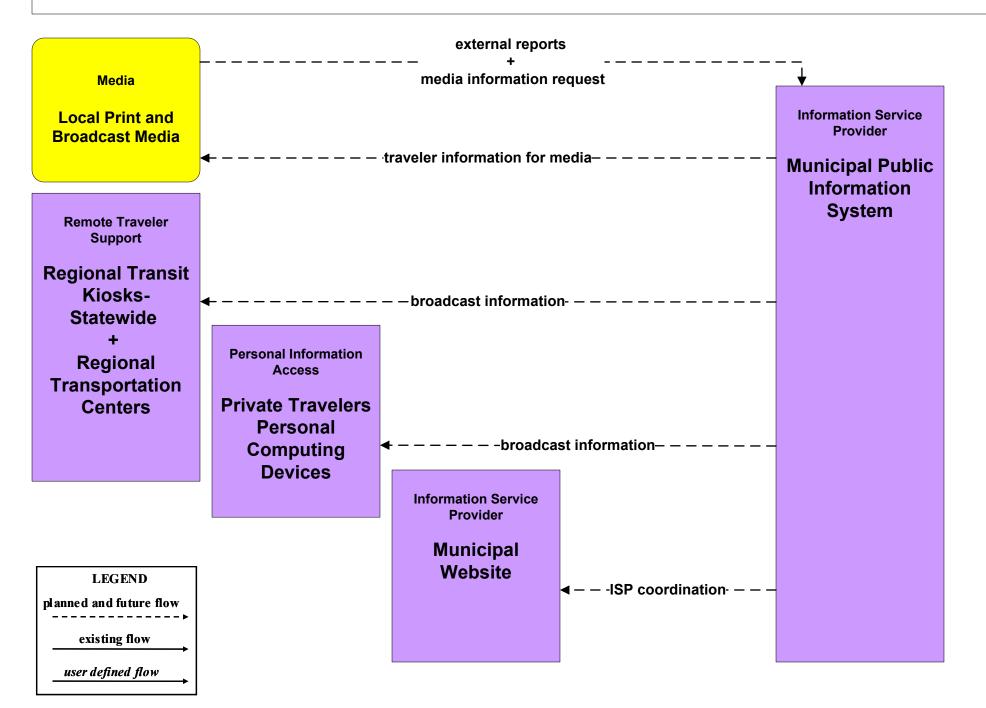

#### ATIS1 - Broadcast Traveler Information Municipal Public Information System (Outputs)