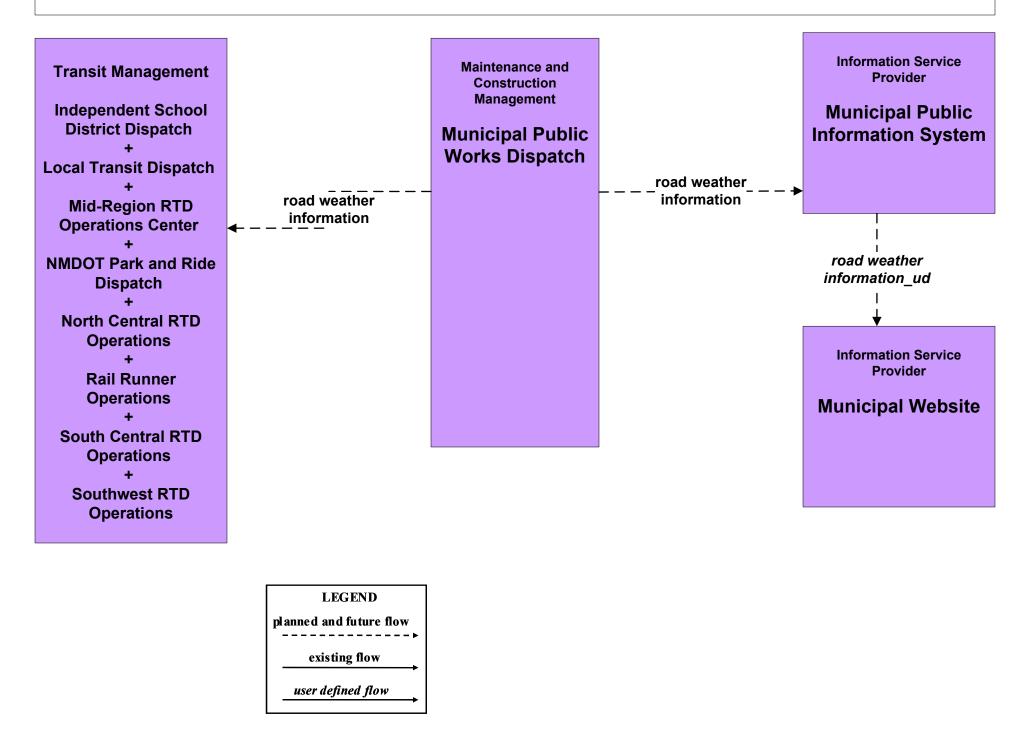

## MC04 - Weather Information Processing and Distribution NMDOT (2 of 8)

MC04 - Weather Information Processing and Distribution Municipalities (2 of 2)

MC04 - Weather Information Processing and Distribution Counties (2 of 2)