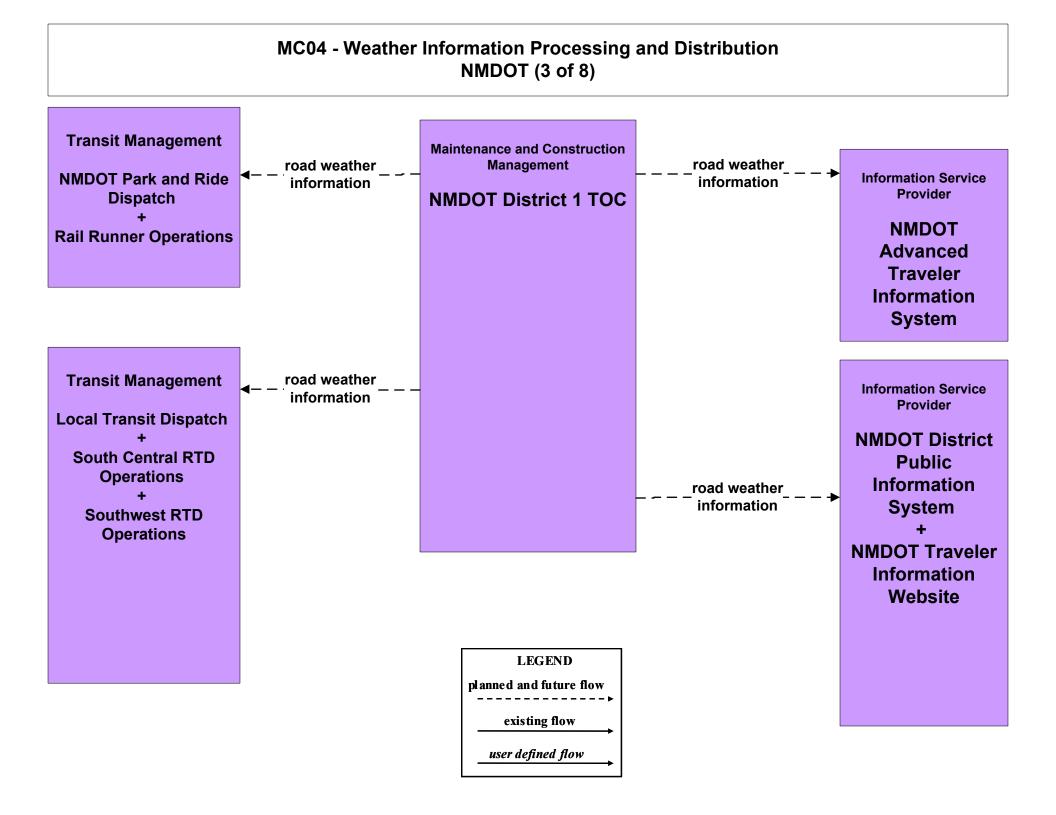

## MC04 - Weather Information Processing and Distribution NMDOT (2 of 8)

MC04 - Weather Information Processing and Distribution Municipalities (2 of 2)

MC04 - Weather Information Processing and Distribution Counties (2 of 2)