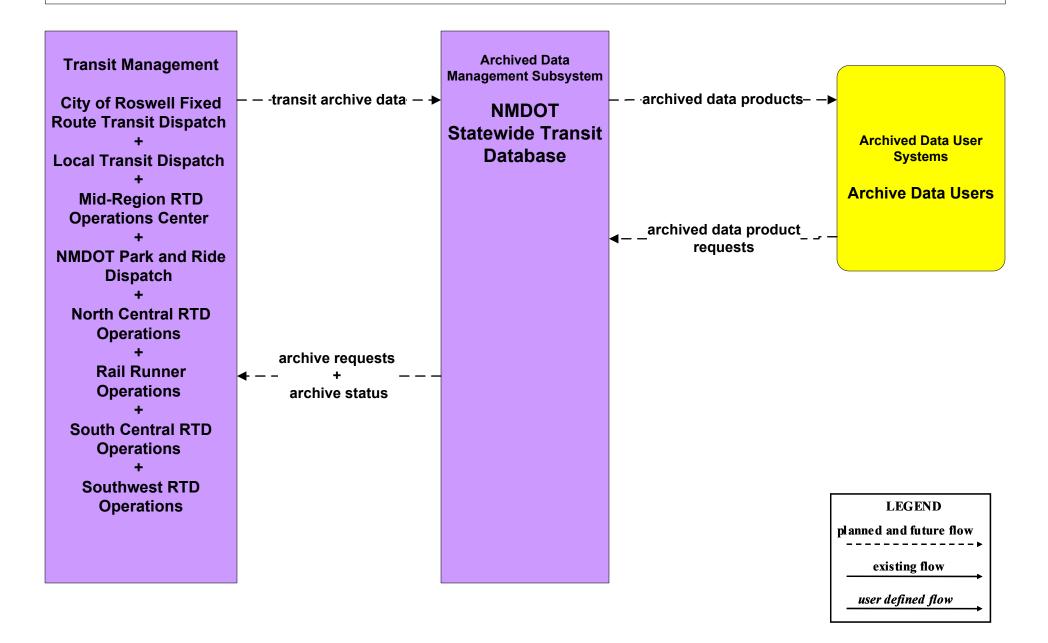

#### AD1 - ITS Data Mart NMDOT Statewide Transit Database



### APTS1 - Transit Vehicle Tracking Regional Transit Providers (4 of 4)





## APTS3 - Demand Response Southwest RTD



### APTS4 - Transit Passenger and Fare Management City of Roswell



### APTS4 - Transit Passenger and Fare Management Local Transit Operations











## APTS5 - Transit Security City of Roswell



# APTS5 - Transit Security MidRTD Operations



# APTS5 - Transit Security North Central RTD



## APTS5 - Transit Security Rail Runner Operations



# APTS5 - Transit Security South Central RTD Operations



# APTS5 - Transit Security Southwest RTD Operations



### APTS6 - Transit Maintenance South Central RTD / Southwest RTD







#### APTS7 - Multi-modal Coordination South Central RTD



#### APTS7 - Multi-modal Coordination Southwest RTD





### APTS8 - Transit T