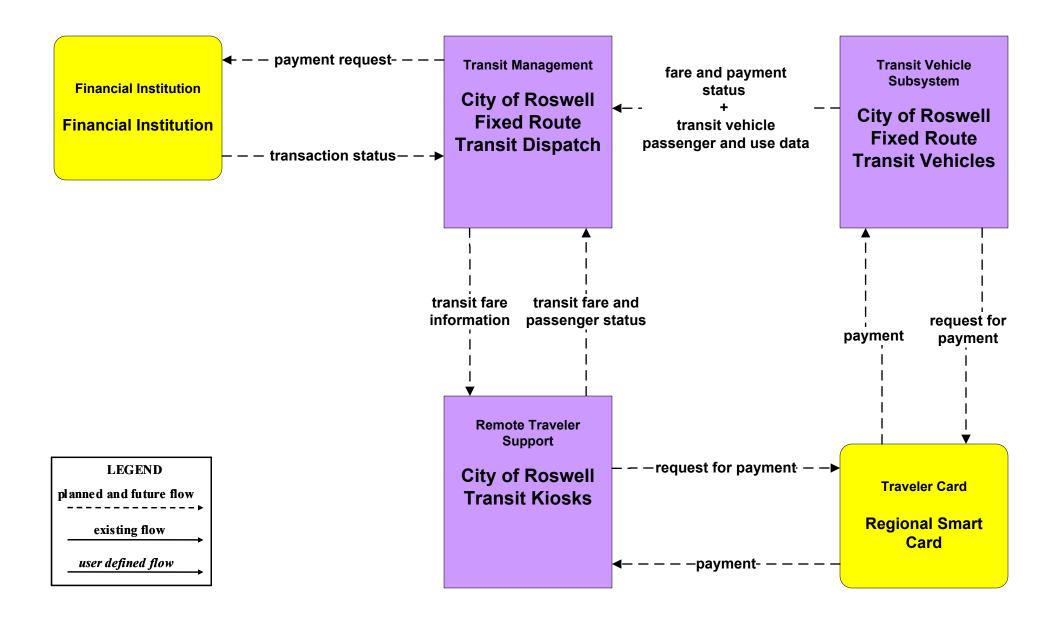

#### AD1 - ITS Data Mart NMDOT Statewide Transit Database



### APTS1 - Transit Vehicle Tracking Regional Transit Providers (4 of 4)





## APTS3 - Demand Response Southwest RTD



### APTS4 - Transit Passenger and Fare Management City of Roswell



### APTS4 - Transit Passenger and Fare Management Local Transit Operations











## APTS5 - Transit Security City of Roswell



# APTS5 - Transit Security MidRTD Operations



# APTS5 - Transit Security North Central RTD



## APTS5 - Transit Security Rail Runner Operations



# APTS5 - Transit Security South Central RTD Operations



# APTS5 - Transit Security Southwest RTD Operations



### APTS6 - Transit Maintenance South Central RTD / Southwest RTD







#### APTS7 - Multi-modal Coordination South Central RTD



#### APTS7 - Multi-modal Coordination Southwest RTD





### APTS8 - Transit Traveler Information Local Transit Operations



#### APTS8 - Transit Traveler Information MidRTD Operations



### APTS8 - Transit Traveler Information North Central RTD



### APTS8 - Transi