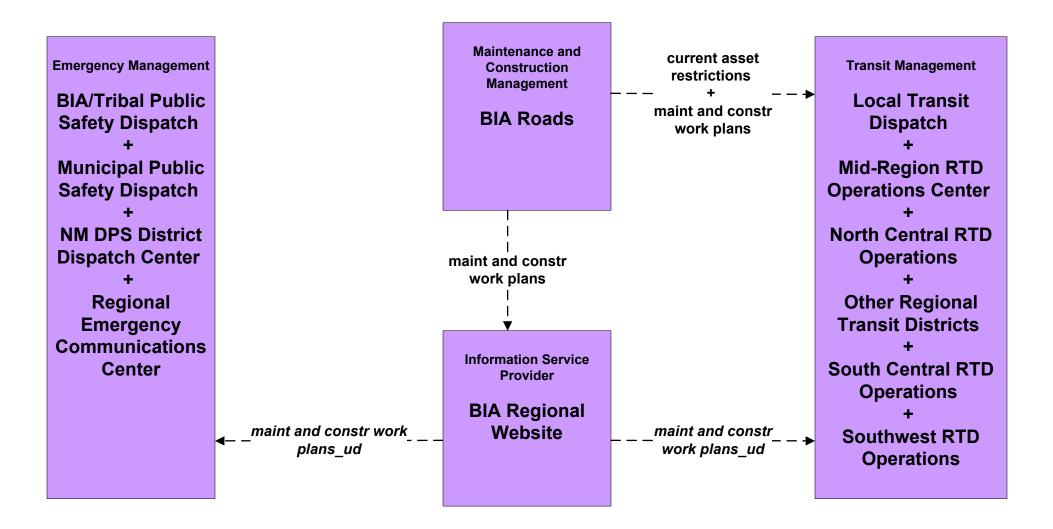

- Evacuation and Reentry Management Regional EOC (1 of 2)



#### EM10 - Disaster Traveler Information NMDOT District Public Information System



### EM10 - Disaster Traveler Information Municipal Public Information Office



## EM10 - Disaster Traveler Information County Public Information System



## MC04 - Weather Information Processing and Distribution NMDOT (2 of 8)





MC04 - Weather Information Processing and Distribution Municipalities (2 of 2)



MC04 - Weather Information Processing and Distribution Counties (2 of 2)





MC10 - Maintenance and Construction Activity Coordination Activity Coordination - NMDOT (3 of 3)





## MC10 - Maintenance and Construction Activity Coordination Counties (2 of 2)



# MC10 - Maintenance and Construction Activity Coordination BIA (2 of 2)





# MC10 - Maintenance and Construction Activity Coordination Tribal (2 of 2)