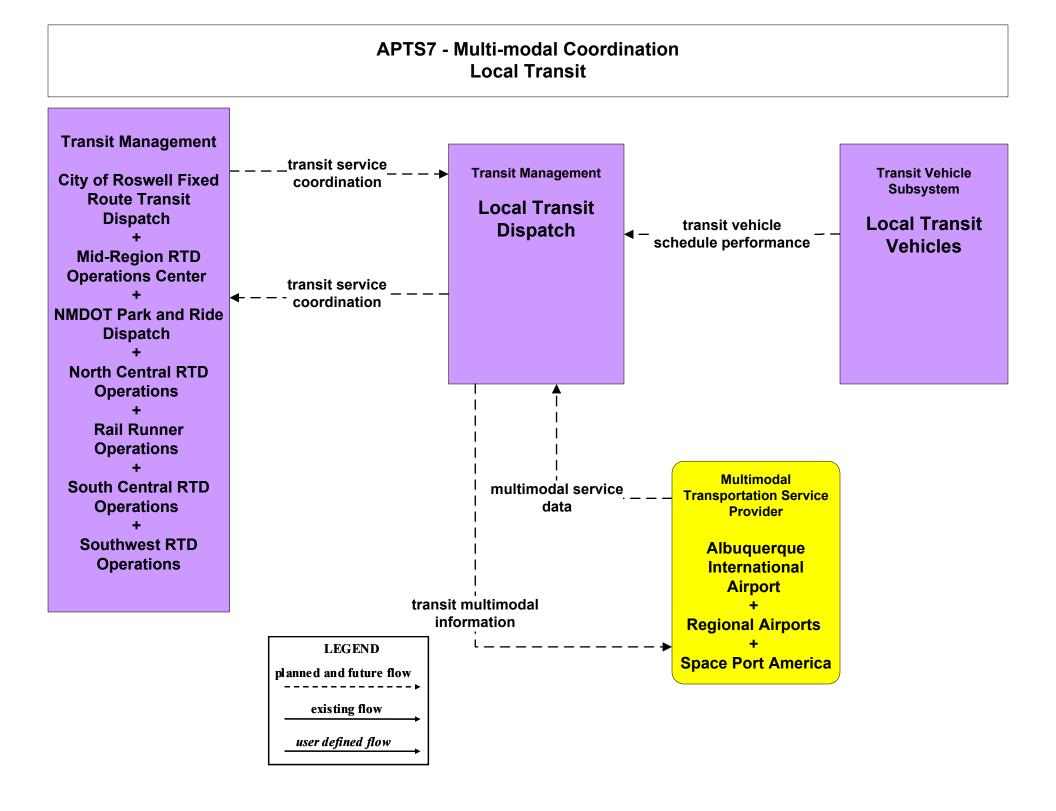

#### AD1 - ITS Data Mart NMDOT Statewide Transit Database



### APTS1 - Transit Vehicle Tracking Regional Transit Providers (4 of 4)





## APTS3 - Demand Response Southwest RTD



### APTS4 - Transit Passenger and Fare Management City of Roswell



### APTS4 - Transit Passenger and Fare Management Local Transit Operations











## APTS5 - Transit Security City of Roswell



# APTS5 - Transit Security MidRTD Operations



# APTS5 - Transit Security North Central RTD



## APTS5 - Transit Security Rail Runner Operations



# APTS5 - Transit Security South Central RTD Operations



# APTS5 - Transit Security Southwest RTD Operations



### APTS6 - Transit Maintenance South Central RTD / Southwest RTD







#### APTS7 - Multi-modal Coordination South Central RTD



#### APTS7 - Multi-modal Coordination Southwest RTD





### APTS8 - Transit Traveler Information Local Transit Operations



#### APTS8 - Transit Traveler Information MidRTD Operations



### APTS8 - Transit Traveler Information North Central RTD



### APTS8 - Transit Traveler Information South Central RTD



### APTS8 - Transit Traveler Information Southwest RTD Operations



### ATIS1 - Broadcast Traveler Information NMDOT District Public Information System (Inputs)



#### ATIS1 - Broadcast Traveler Information City of Roswell (Outputs)



## ATIS1 - Broadcast Traveler Information Municipal Public Information System (Inputs)



#### ATIS1 - Broadcast Traveler Information Municipal Public Information System (Outputs)



### A