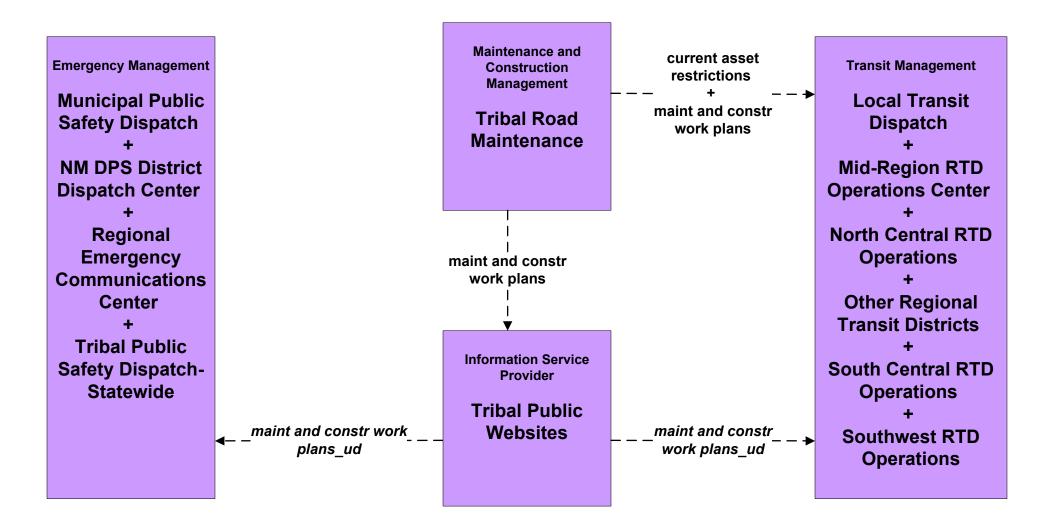

r Traveler Information NMDOT District Public Information System



### EM10 - Disaster Traveler Information Municipal Public Information Office



## EM10 - Disaster Traveler Information County Public Information System



## MC04 - Weather Information Processing and Distribution NMDOT (2 of 8)





MC04 - Weather Information Processing and Distribution Municipalities (2 of 2)



MC04 - Weather Information Processing and Distribution Counties (2 of 2)





MC10 - Maintenance and Construction Activity Coordination Activity Coordination - NMDOT (3 of 3)





## MC10 - Maintenance and Construction Activity Coordination Counties (2 of 2)



# MC10 - Maintenance and Construction Activity Coordination BIA (2 of 2)





# MC10 - Maintenance and Construction Activity Coordination Tribal (2 of 2)