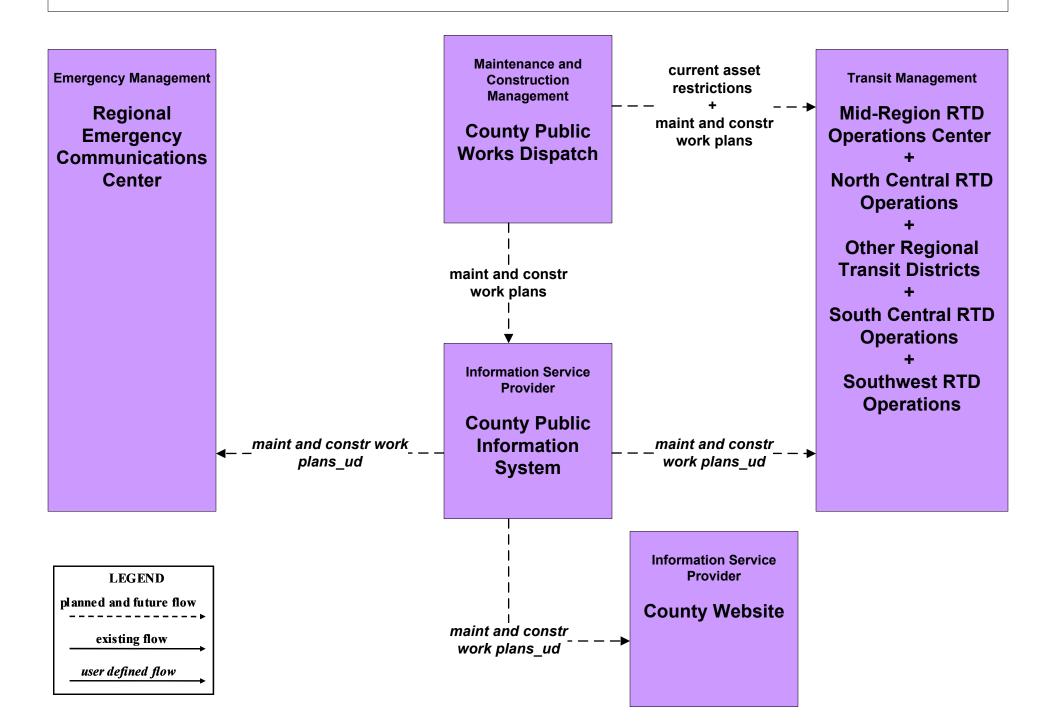

ounty TOC



### ATMS06 - Traffic Information Dissemination Tribal



# EM09 - Evacuation and Reentry Management Regional EOC (1 of 2)



#### EM10 - Disaster Traveler Information NMDOT District Public Information System



### EM10 - Disaster Traveler Information Municipal Public Information Office



## EM10 - Disaster Traveler Information County Public Information System



## MC04 - Weather Information Processing and Distribution NMDOT (2 of 8)





MC04 - Weather Information Processing and Distribution Municipalities (2 of 2)



MC04 - Weather Information Processing and Distribution Counties (2 of 2)





MC10 - Maintenance and Construction Activity Coordination Activity Coordination - NMDOT (3 of 3)





## MC10 - Maintenance and Construction Activity Coordination Counties (2 of 2)



# MC10 - Maintenance and Construction Activity Coordination BIA (2 of 2)





# MC10 - Maintenance and Construction Activity Coordination Tribal (2 of 2)