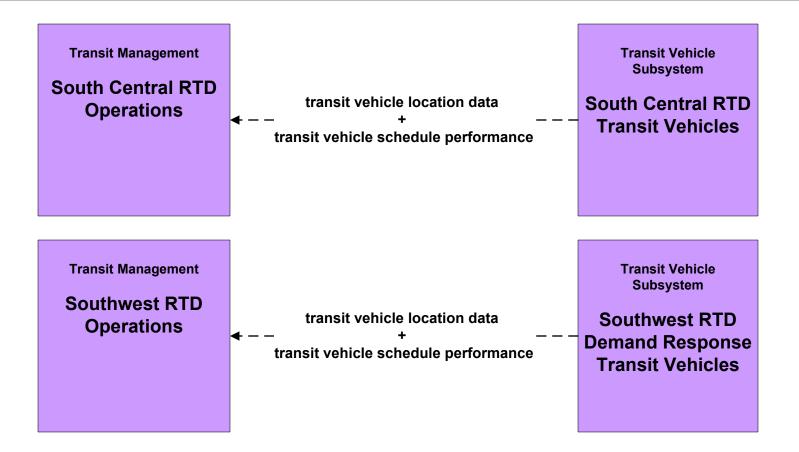

#### AD1 - ITS Data Mart NMDOT Statewide Transit Database



### APTS1 - Transit Vehicle Tracking Regional Transit Providers (4 of 4)





## APTS3 - Demand Response Southwest RTD



### APTS4 - Transit Passenger and Fare Management City of Roswell



### APTS4 - Transit Passenger and Fare Management Local Transit Operations











## APTS5 - Transit Security City of Roswell



# APTS5 - Transit Security MidRTD Operations



# APTS5 - Transit Security North Central RTD



## APTS5 - Transit Security Rail Runner Operations



# APTS5 - Transit Security South Central RTD Operations



# APTS5 - Transit Security Southwest RTD Operations



### APTS6 - Transit Maintenance South Central RTD / Southwest RTD







#### APTS7 - Multi-modal Coordination South Central RTD



#### APTS7 - Multi-modal Coordination Southwest RTD





### APTS8 - Transit Traveler Information Local Transit Operations



#### APTS8 - Transit Travele