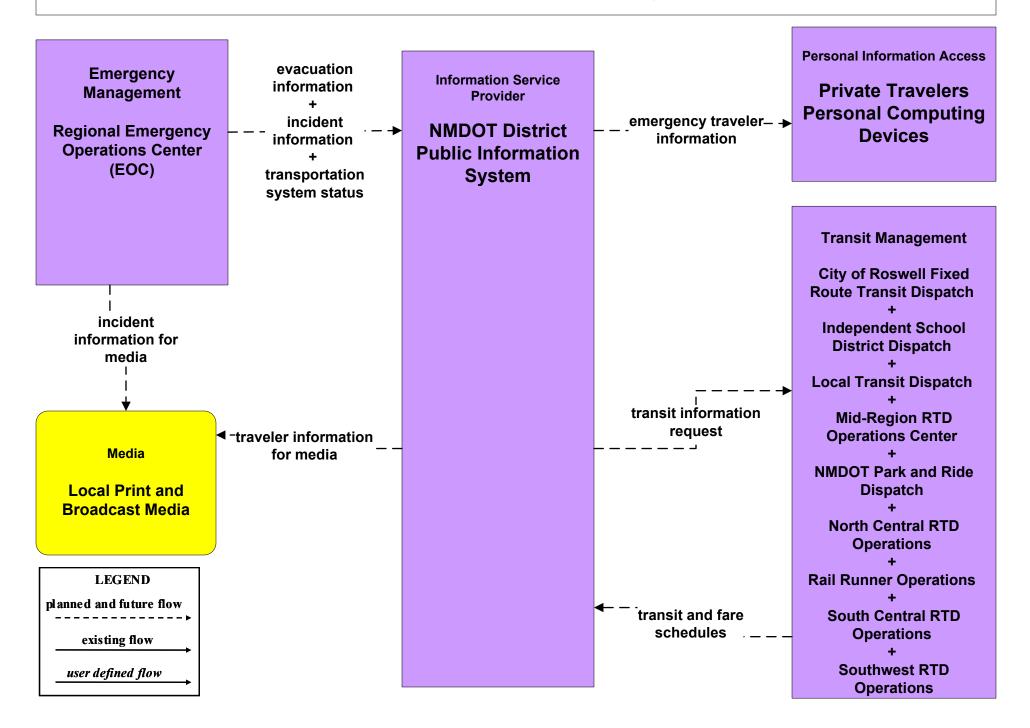

### ATIS1 - Broadcast Traveler Information NMDOT District Public Information System (Inputs)