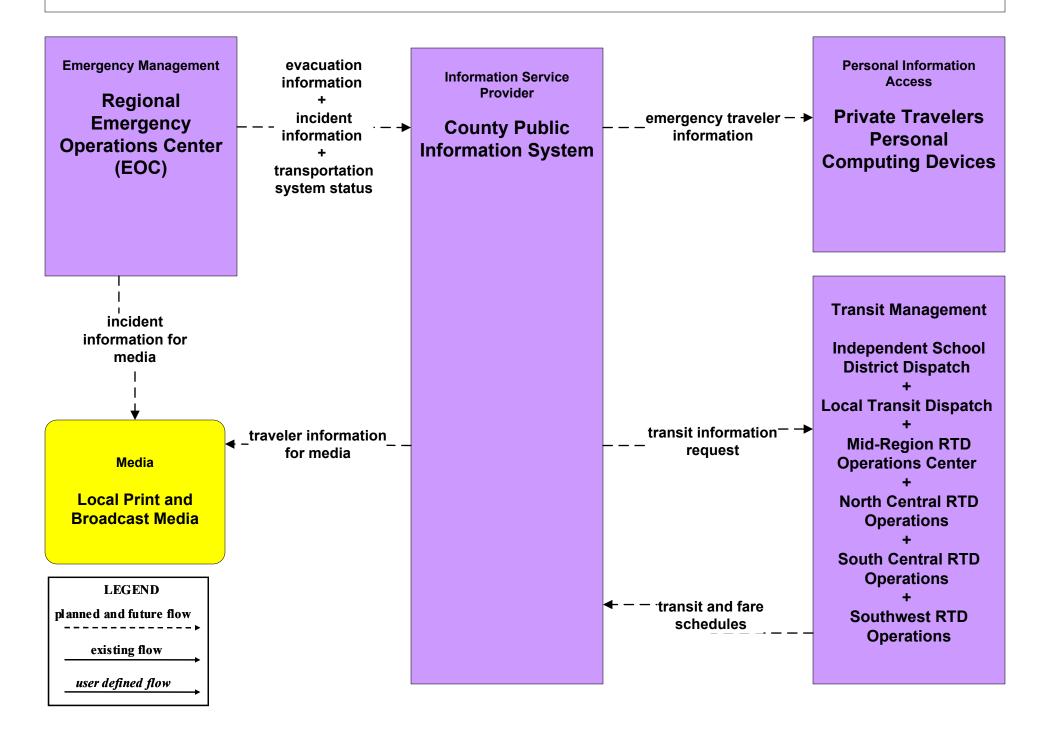

### ATIS1 - Broadcast Traveler Information County Public Information System (Inputs)

#### ATIS1 - Broadcast Traveler Information County Public Information System (Outputs)