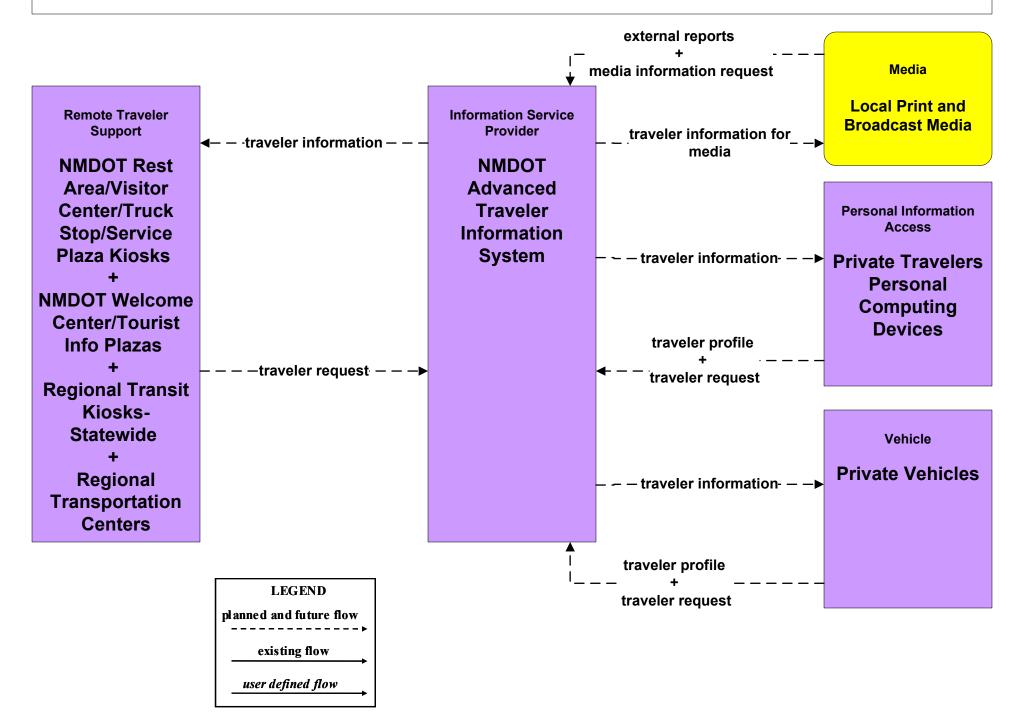

Operations



### APTS8 - Transit Traveler Information North Central RTD



### APTS8 - Transit Traveler Information South Central RTD



### APTS8 - Transit Traveler Information Southwest RTD Operations



### ATIS1 - Broadcast Traveler Information NMDOT District Public Information System (Inputs)



#### ATIS1 - Broadcast Traveler Information City of Roswell (Outputs)



## ATIS1 - Broadcast Traveler Information Municipal Public Information System (Inputs)



#### ATIS1 - Broadcast Traveler Information Municipal Public Information System (Outputs)



### ATIS1 - Broadcast Traveler Information County Public Information System (Inputs)



#### ATIS1 - Broadcast Traveler Information County Public Information System (Outputs)





## ATIS2 - Interactive Traveler Information NMDOT (2 of 2)



# ATIS2 - Interactive Traveler Information New Mexico Travel and Tourism (Inputs) (2 of 3)





## ATIS2 - Interactive Traveler Information New Mexico Travel and Tourism (Outputs) (3 of 3)





# ATMS06 - Traffic Information Dissemination County TOC



### ATMS06 - Traffic Information Dissemination Tribal



# EM09 - Evacuation and Reentry Management Regional EOC (1 of 2)



#### EM10 - Disaster Traveler Information NMDOT District Public Information System



### EM10 - Disaster Traveler Information Municipal Public Information Office



## EM10 - Disaster Traveler Information County Public Information System



## MC04 - Weather Information Processing and Distribution NMDOT (2 of 8)





MC04 - Weather Information Processing and Distribution Municipalities (2 of 2)



MC04 - Weather Inf