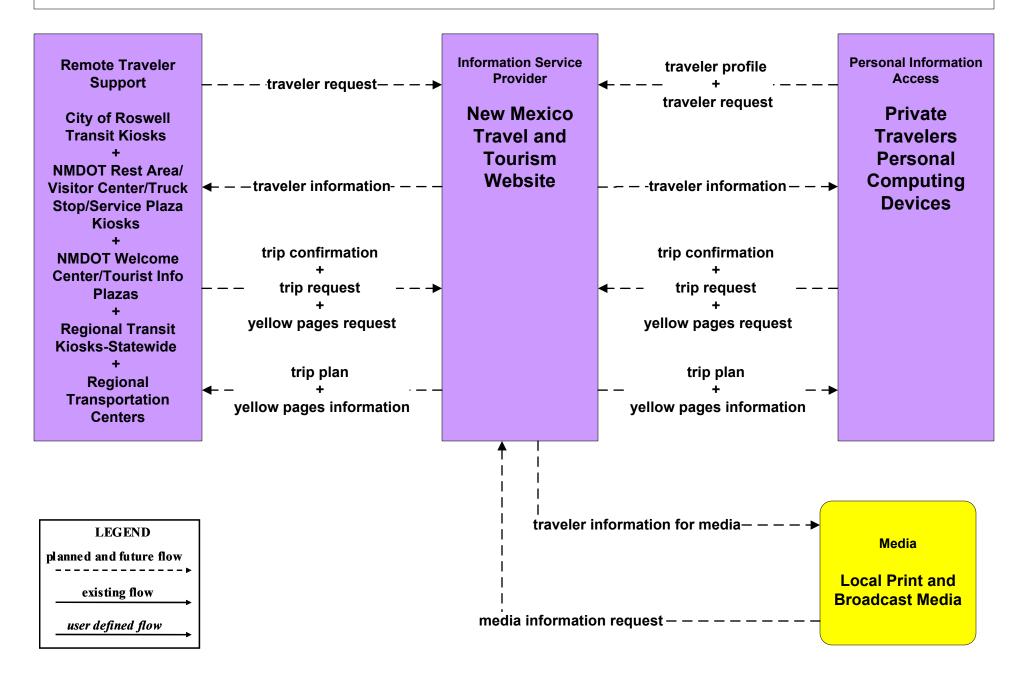

## ATIS2 - Interactive Traveler Information New Mexico Travel and Tourism (Outputs) (3 of 3)