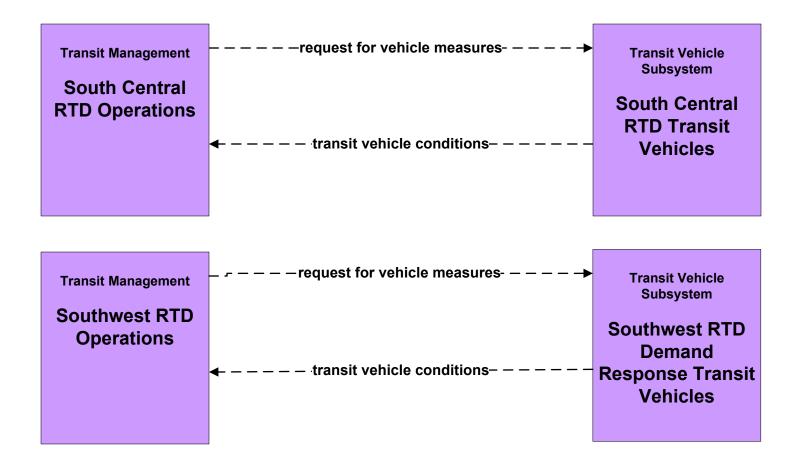

#### AD1 - ITS Data Mart NMDOT Statewide Transit Database



### APTS1 - Transit Vehicle Tracking Regional Transit Providers (4 of 4)





## APTS3 - Demand Response Southwest RTD



### APTS4 - Transit Passenger and Fare Management City of Roswell



### APTS4 - Transit Passenger and Fare Management Local Transit Operations











## APTS5 - Transit Security City of Roswell



# APTS5 - Transit Security MidRTD Operations



# APTS5 - Transit Security North Central RTD



## APTS5 - Transit Security Rail Runner Operations



# APTS5 - Transit Security South Central RTD Operations



# APTS5 - Transit Security Southwest RTD Operations



### APTS6 - Transit Maintenance South Central RTD / Southwest RTD







#### APTS7 - Multi-modal Coordination South Central RTD



#### APTS7 - Multi-modal Coordination Southwest RTD





### APTS8 - Transit Traveler Information Local Transit Operations



#### APTS8 - Transit Traveler Information MidRTD Operations



### APTS8 - Transit Traveler Information North Central RTD



### APTS8 - Transit Traveler Information South Central RTD



### APTS8 - Transit Traveler Information Southwest RTD Operations



### ATIS1 - Broadcast Traveler Information NMDOT District Public Information System (Inputs)



#### ATIS1 - Broadcast Traveler Information City of Roswell (Outputs)



## ATIS1 - Broadcast Traveler Information Municipal Public Information System (Inputs)



#### ATIS1 - Broadcast Traveler Information Municipal Public Information System (Outputs)



#