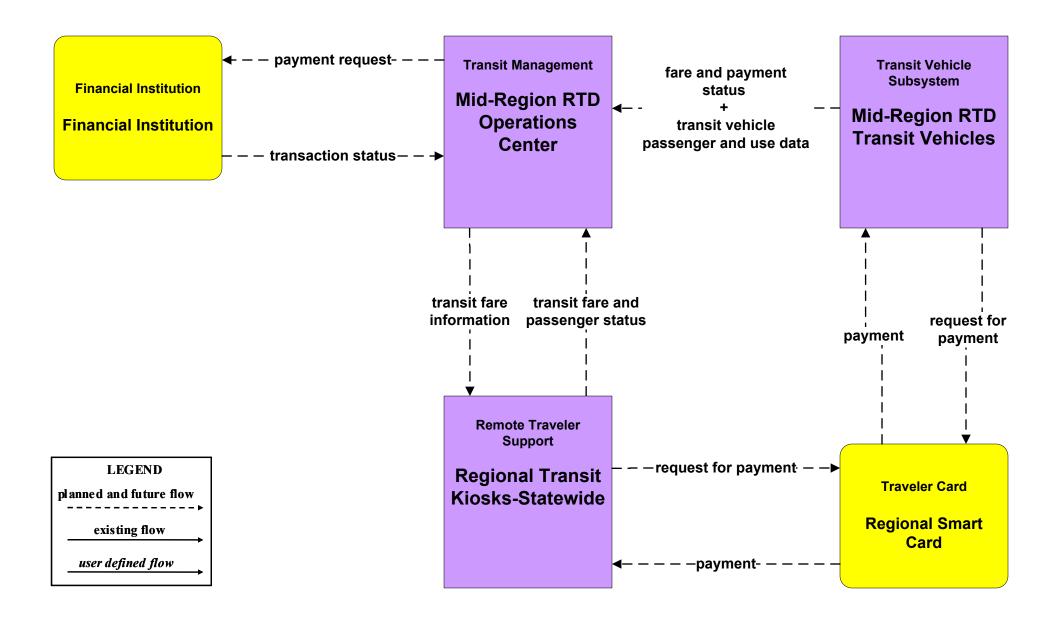

#### AD1 - ITS Data Mart NMDOT Statewide Transit Database



### APTS1 - Transit Vehicle Tracking Regional Transit Providers (4 of 4)





## APTS3 - Demand Response Southwest RTD



### APTS4 - Transit Passenger and Fare Management City of Roswell



### APTS4 - Transit Passenger and Fare Management Local Transit Operations











## APTS5 - Transit Security City of Roswell



# APTS5 - Transit Security MidRTD Operations



# APTS5 - Transit Security North Central RTD



## APTS5 - Transit Security Rail Runner Operations



# APTS5 - Transit Security South Central RTD Operations



# APTS5 - Transit Security Southwest RTD Operations



### APTS6 - Transit Maintenance South Central RTD / Southwest RTD







#### APTS7 - Multi-modal Coordination South Central RTD



#### APTS7 - Multi-modal Coordination Southwest RTD





### APTS8 - Transit Traveler Information Local Transit Operations



#### APTS8 - Transit Traveler Information MidRTD Operations



### APTS8 - Transit Traveler Information North Central RTD



### APTS8 - Transit Traveler Information South Central RTD



### APTS8 - Transit Traveler Informa