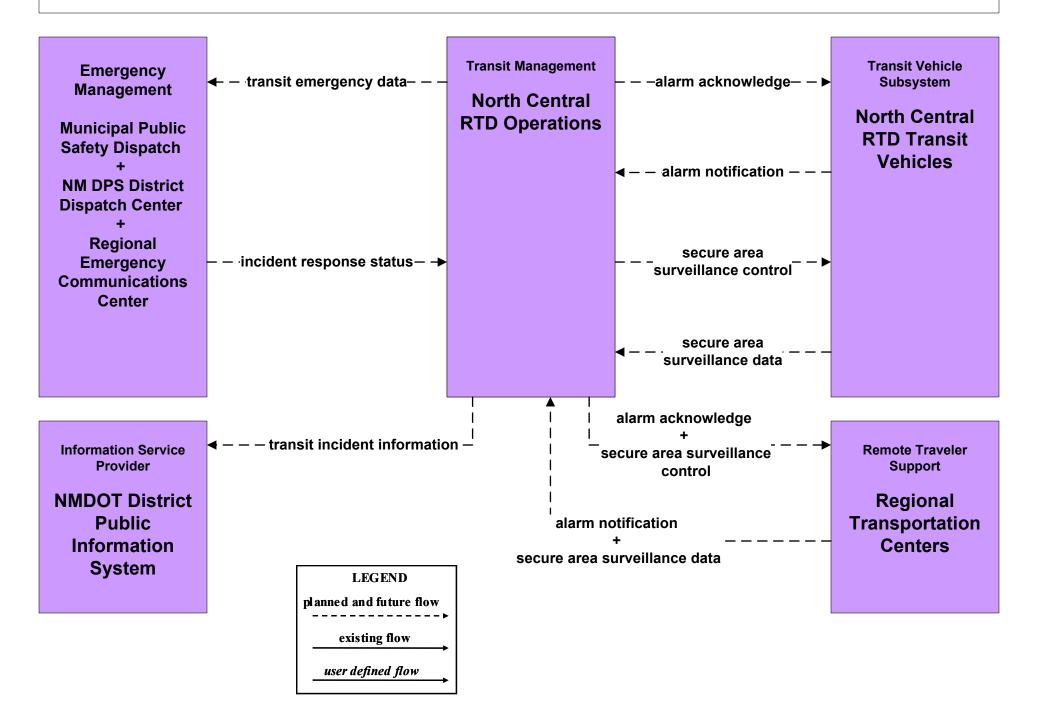

#### AD1 - ITS Data Mart NMDOT Statewide Transit Database



### APTS1 - Transit Vehicle Tracking Regional Transit Providers (4 of 4)





## APTS3 - Demand Response Southwest RTD



### APTS4 - Transit Passenger and Fare Management City of Roswell



### APTS4 - Transit Passenger and Fare Management Local Transit Operations











## APTS5 - Transit Security City of Roswell



# APTS5 - Transit Security MidRTD Operations



# APTS5 - Transit Security North Central RTD



## APTS5 - Transit Security Rail Runner Operations



# APTS5 - Transit Security South Central RTD Operations



# APTS5 - Transit Security Southwest RTD Operations



### APTS6 - Transit Maintenance South Central RTD / Southwest RTD







#### APTS7 - Multi-modal Coordination South Central RTD



#### APTS7 - Multi-modal Coordination Southwest RTD





### APTS8 - Transit Traveler Information Local Transit Operations



#### APTS8 - Transit Traveler Information MidRTD Operations



### APTS8 - Transit Traveler Information North Central RTD



### APTS8 - Transit Traveler Information South Central RTD



### APTS8 - Transit Traveler Information Southwest RTD Operations



### ATIS1 - Broadcast Traveler Information NMDOT District Public Information System (Inputs)



#### ATIS1 - Broadca