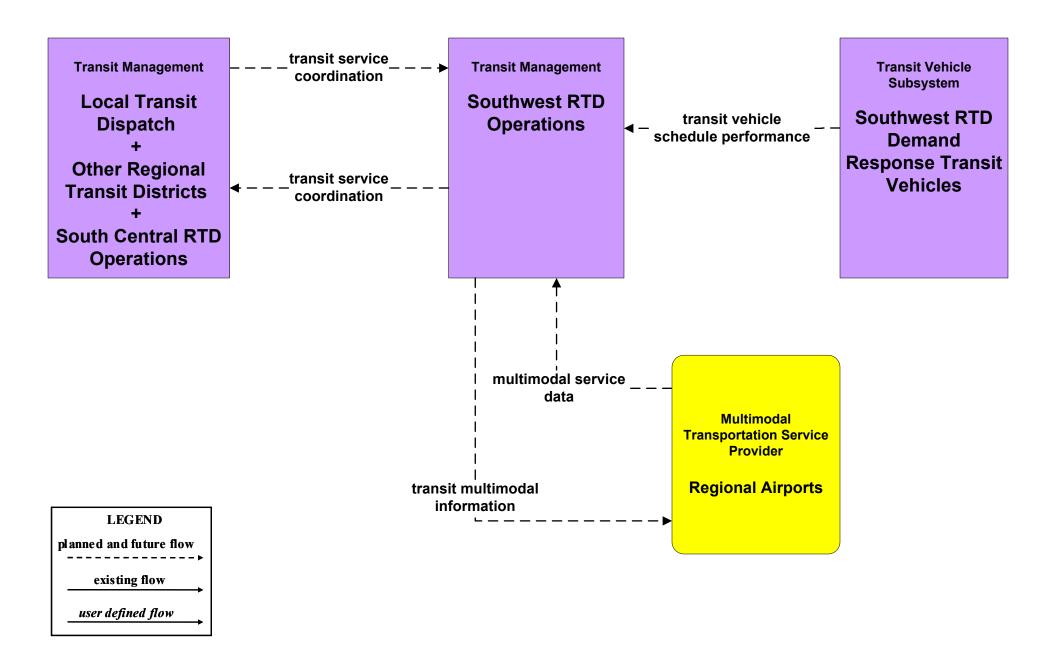

tewide Transit Database



### APTS1 - Transit Vehicle Tracking Regional Transit Providers (4 of 4)





## APTS3 - Demand Response Southwest RTD



### APTS4 - Transit Passenger and Fare Management City of Roswell



### APTS4 - Transit Passenger and Fare Management Local Transit Operations











## APTS5 - Transit Security City of Roswell



# APTS5 - Transit Security MidRTD Operations



# APTS5 - Transit Security North Central RTD



## APTS5 - Transit Security Rail Runner Operations



# APTS5 - Transit Security South Central RTD Operations



# APTS5 - Transit Security Southwest RTD Operations



### APTS6 - Transit Maintenance South Central RTD / Southwest RTD







#### APTS7 - Multi-modal Coordination South Central RTD



#### APTS7 - Multi-modal Coordination Southwest RTD





### APTS8 - Transit Traveler Information Local Transit Operations



#### APTS8 - Transit Traveler Information MidRTD Operations



### APTS8 - Transit Traveler Information North Central RTD



### APTS8 - Transit Traveler Information South Central RTD



### APTS8 - Transit Traveler Information Southwest RTD Operations



### ATIS1 - Broadcast Traveler Information NMDOT District Public Information System (Inputs)



#### ATIS1 - Broadcast Traveler Information City of Roswell (Outputs)



## ATIS1 - Broadcast Traveler Information Municipal Public Information System (Inputs)



#### ATIS1 - Broadcast Traveler Information Municipal Public Information System (Outputs)



### ATIS1 - Broadcast Traveler Information County Public Information System (Inputs)



#### ATIS1 - Broadcast Traveler