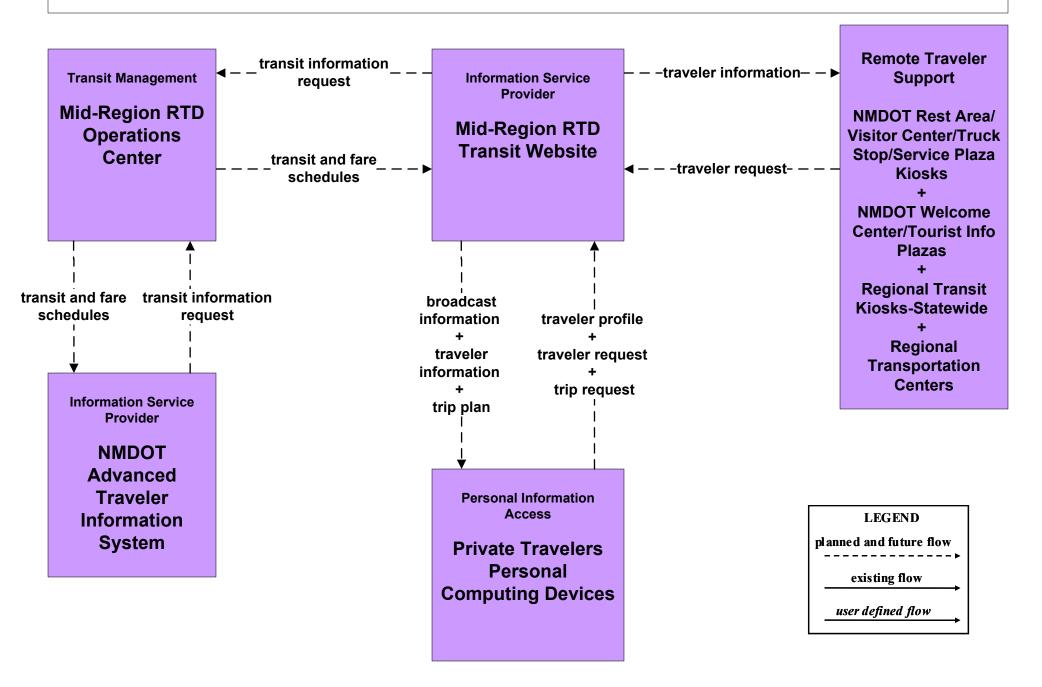

uthwest RTD



### APTS4 - Transit Passenger and Fare Management City of Roswell



### APTS4 - Transit Passenger and Fare Management Local Transit Operations











## APTS5 - Transit Security City of Roswell



# APTS5 - Transit Security MidRTD Operations



# APTS5 - Transit Security North Central RTD



## APTS5 - Transit Security Rail Runner Operations



# APTS5 - Transit Security South Central RTD Operations



# APTS5 - Transit Security Southwest RTD Operations



### APTS6 - Transit Maintenance South Central RTD / Southwest RTD







#### APTS7 - Multi-modal Coordination South Central RTD



#### APTS7 - Multi-modal Coordination Southwest RTD





### APTS8 - Transit Traveler Information Local Transit Operations



#### APTS8 - Transit Traveler Information MidRTD Operations



### APTS8 - Transit Traveler Information North Central RTD



### APTS8 - Transit Traveler Information South Central RTD



### APTS8 - Transit Traveler Information Southwest RTD Operations



### ATIS1 - Broadcast Traveler Information NMDOT District Public Information System (Inputs)



#### ATIS1 - Broadcast Traveler Information City of Roswell (Outputs)



## ATIS1 - Broadcast Traveler Information Municipal Public Information System (Inputs)



#### ATIS1 - Broadcast Traveler Information Municipal Public Information System (Outputs)



### ATIS1 - Broadcast Traveler Information County Public Information System (Inputs)



#### ATIS1 - Broadcast Traveler Information County Public Information System (Outputs)





## ATIS2 - Interactive Traveler Information NMDOT (2 of 2)



# ATIS2 - I