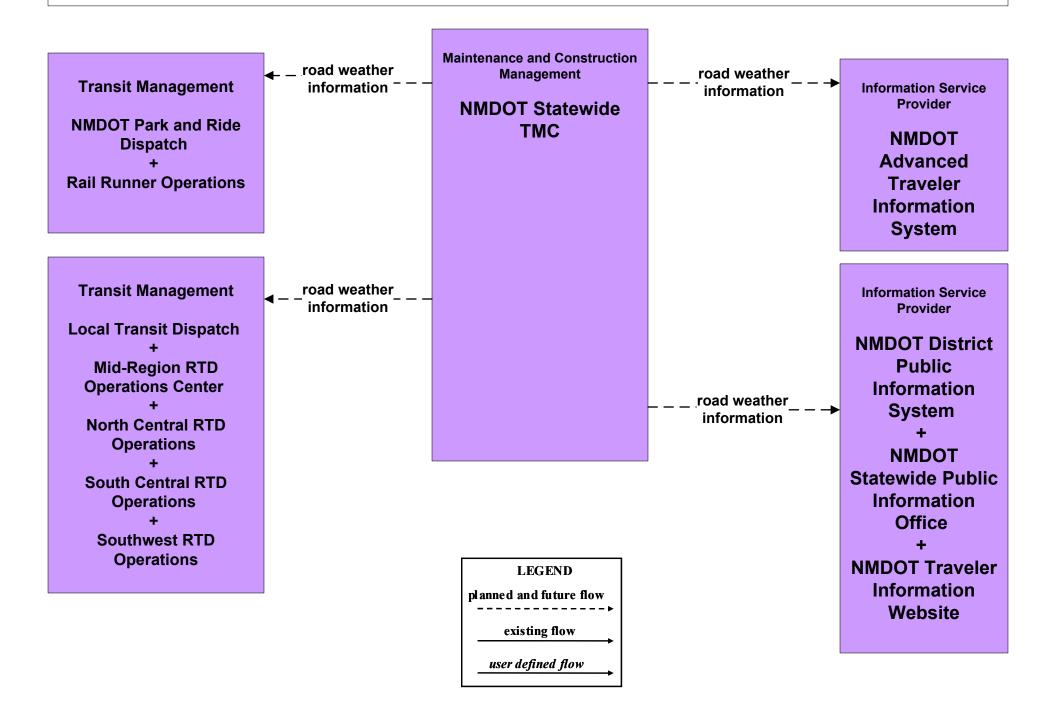

## MC04 - Weather Information Processing and Distribution NMDOT (2 of 8)

MC04 - Weather Information Processing and Distribution Municipalities (2 of 2)

MC04 - Weather Information Processing and Distribution Counties (2 of 2)