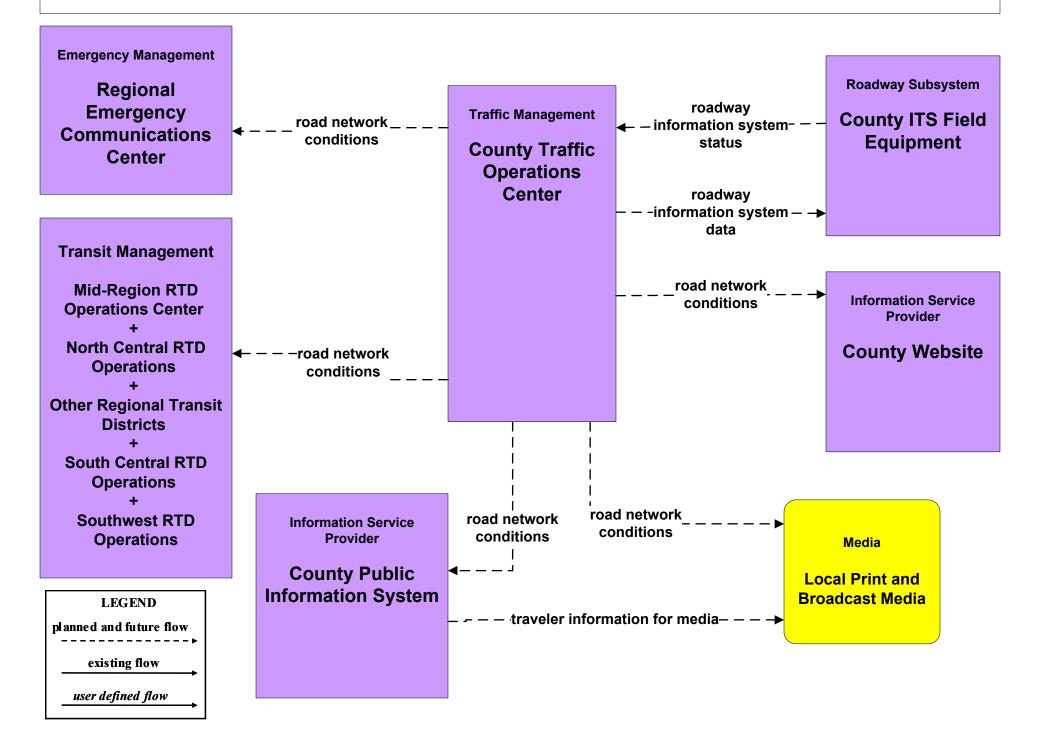

DOT District Public Information System (Inputs)



#### ATIS1 - Broadcast Traveler Information City of Roswell (Outputs)



## ATIS1 - Broadcast Traveler Information Municipal Public Information System (Inputs)



#### ATIS1 - Broadcast Traveler Information Municipal Public Information System (Outputs)



### ATIS1 - Broadcast Traveler Information County Public Information System (Inputs)



#### ATIS1 - Broadcast Traveler Information County Public Information System (Outputs)





## ATIS2 - Interactive Traveler Information NMDOT (2 of 2)



# ATIS2 - Interactive Traveler Information New Mexico Travel and Tourism (Inputs) (2 of 3)





## ATIS2 - Interactive Traveler Information New Mexico Travel and Tourism (Outputs) (3 of 3)





# ATMS06 - Traffic Information Dissemination County TOC



### ATMS06 - Traffic Information Dissemination Tribal



# EM09 - Evacuation and Reentry Management Regional EOC (1 of 2)



#### EM10 - Disaster Traveler Information NMDOT District Public Information System



### EM10 - Disaster Traveler Information Municipal Public Information Office



## EM10 - Disaster Traveler Information County Public Information System



## MC04 - Weather Information Processing and Distribution NMDOT (2 of 8)





MC04 - Weather Information Processing and Distribution Municipalities (2 of 2)



MC04 - Weather Information Processing and Distribution Counties (2 of 2)





MC10 - Maintenance and Construction Activity Coordination Activity Coordination - NMDOT (3 of 3)





## MC10 - Maintenance and Construction Activity Coordination Counties (2 of 2)



# MC10 -