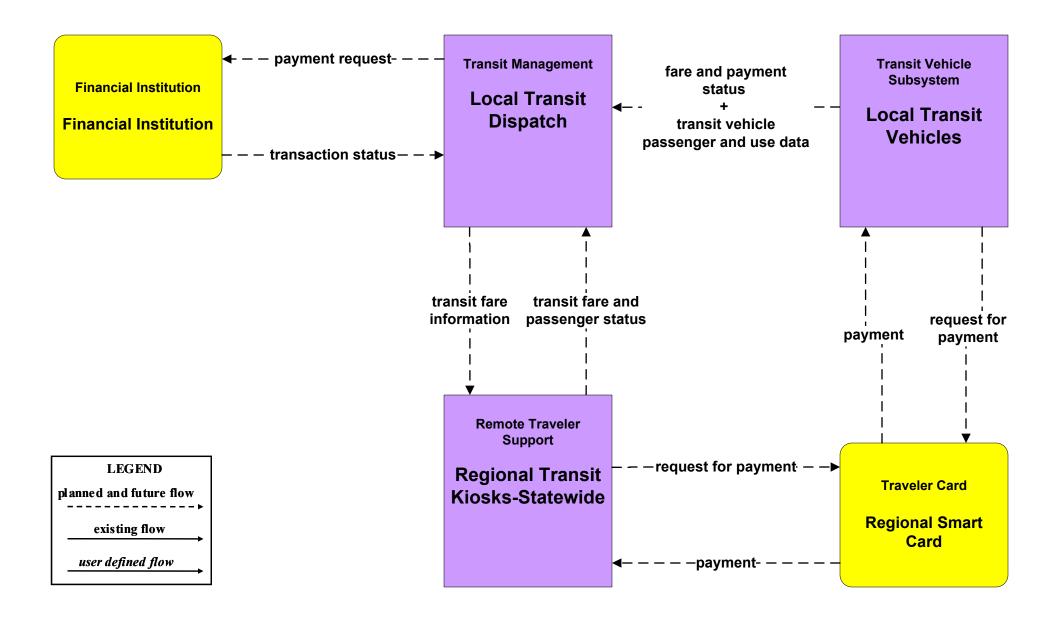

#### AD1 - ITS Data Mart NMDOT Statewide Transit Database



### APTS1 - Transit Vehicle Tracking Regional Transit Providers (4 of 4)





## APTS3 - Demand Response Southwest RTD



### APTS4 - Transit Passenger and Fare Management City of Roswell



### APTS4 - Transit Passenger and Fare Management Local Transit Operations











## APTS5 - Transit Security City of Roswell



# APTS5 - Transit Security MidRTD Operations



# APTS5 - Transit Security North Central RTD



## APTS5 - Transit Security Rail Runner Operations



# APTS5 - Transit Security South Central RTD Operations



# APTS5 - Transit Security Southwest RTD Operations



### APTS6 - Transit Maintenance South Central RTD / Southwest RTD







#### APTS7 - Multi-modal Coordination South Central RTD



#### APTS7 - Multi-modal Coordination Southwest RTD





### APTS8 - Transit Traveler Information Local Transit Operations



#### APTS8 - Transit Traveler Information MidRTD Operations



### APTS8 - Transit Traveler Information North Central RTD



### APTS8 - Transit Traveler Information South Central RTD



### APTS8 - Transit Traveler Infor