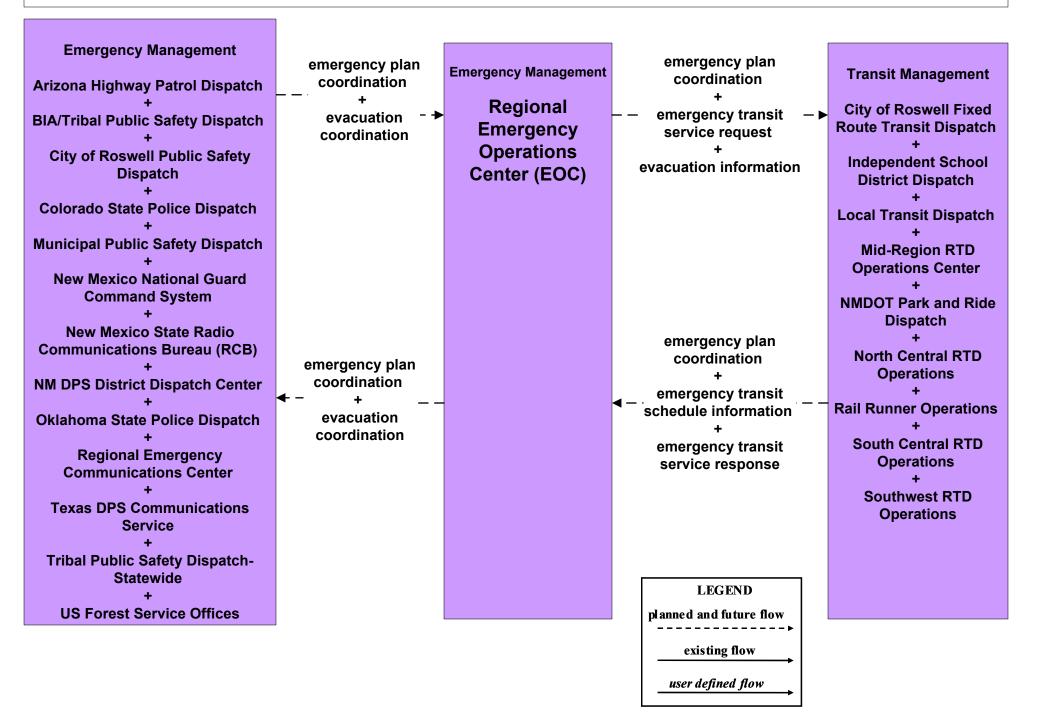

# ATIS1 - Broadcast Traveler Information Municipal Public Information System (Inputs)



#### ATIS1 - Broadcast Traveler Information Municipal Public Information System (Outputs)



### ATIS1 - Broadcast Traveler Information County Public Information System (Inputs)



#### ATIS1 - Broadcast Traveler Information County Public Information System (Outputs)





## ATIS2 - Interactive Traveler Information NMDOT (2 of 2)



# ATIS2 - Interactive Traveler Information New Mexico Travel and Tourism (Inputs) (2 of 3)





## ATIS2 - Interactive Traveler Information New Mexico Travel and Tourism (Outputs) (3 of 3)





# ATMS06 - Traffic Information Dissemination County TOC



### ATMS06 - Traffic Information Dissemination Tribal



# EM09 - Evacuation and Reentry Management Regional EOC (1 of 2)



#### EM10 - Disaster Traveler Information NMDOT District Public Information System



### EM10 - Disaster Traveler Information Municipal Public Information Office



## EM10 - Disaster Traveler Information County Public Information System



## MC04 - Weather Information Processing and Distribution NMDOT (2 of 8)





MC04 - Weather Information Processing and Distribution Municipalities (2 of 2)



MC04 - Weather Information Processing and Distribution Counties (2 of 2)





MC10 - Maintenance and Construction Activity Coordination Activity Coordination - NMDOT (3 of 3)





## MC10 - Maintenance and Construction Activity Coordination Counties (2 of 2)



# MC10 - Maintenance and Construction Activity Coordination BIA (2 of 2)





# MC10 - Maintenance and Construction Activity Coordinat