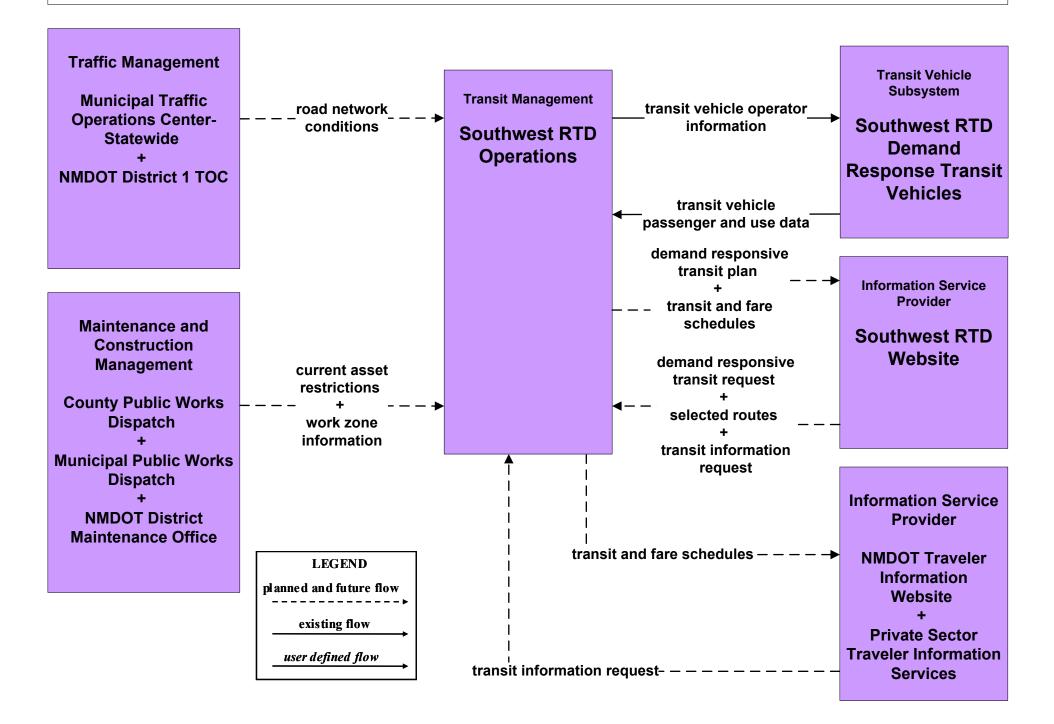

#### AD1 - ITS Data Mart NMDOT Statewide Transit Database



### APTS1 - Transit Vehicle Tracking Regional Transit Providers (4 of 4)





## APTS3 - Demand Response Southwest RTD



### APTS4 - Transit Passenger and Fare Management City of Roswell



### APTS4 - Transit Passenger and Fare Management Local Transit Operations











## APTS5 - Transit Security City of Roswell



# APTS5 - Transit Security MidRTD Operations



# APTS5 - Transit Security North Central RTD



## APTS5 - Transit Security Rail Runner Operations



# APTS5 - Transit Security South Central RTD Operations



# APTS5 - Transit Security Southwest RTD Operations



### APTS6 - Transit Maintenance South Central RTD / Southwest RTD







#### APTS7 - Multi-modal Coordination South Central RTD



#### APTS7 - Multi-modal Coordination Southwest RTD





### APTS8 - Transit Traveler Information Local Transit Operations



#### APTS8 - Transit Traveler Information MidRTD Operations



### APTS8 -