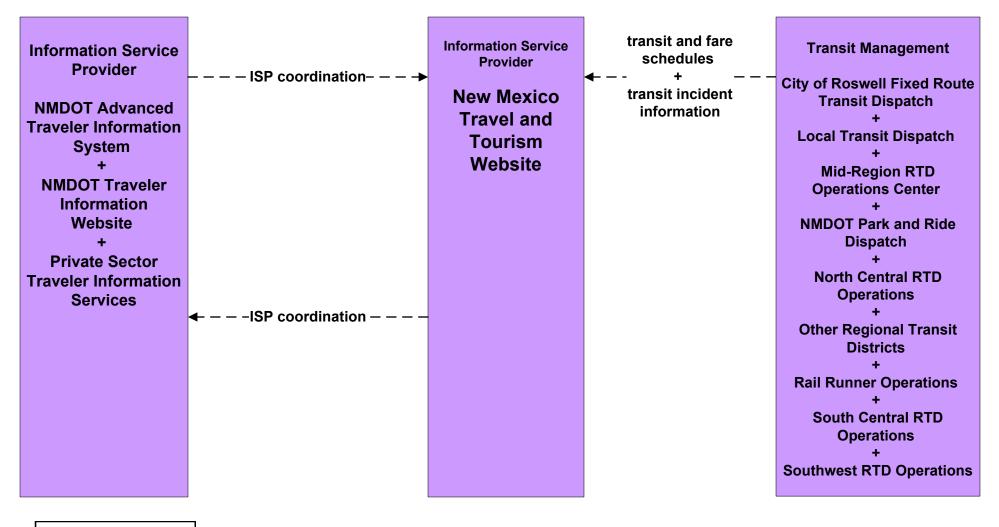

# ATIS2 - Interactive Traveler Information New Mexico Travel and Tourism (Inputs) (2 of 3)