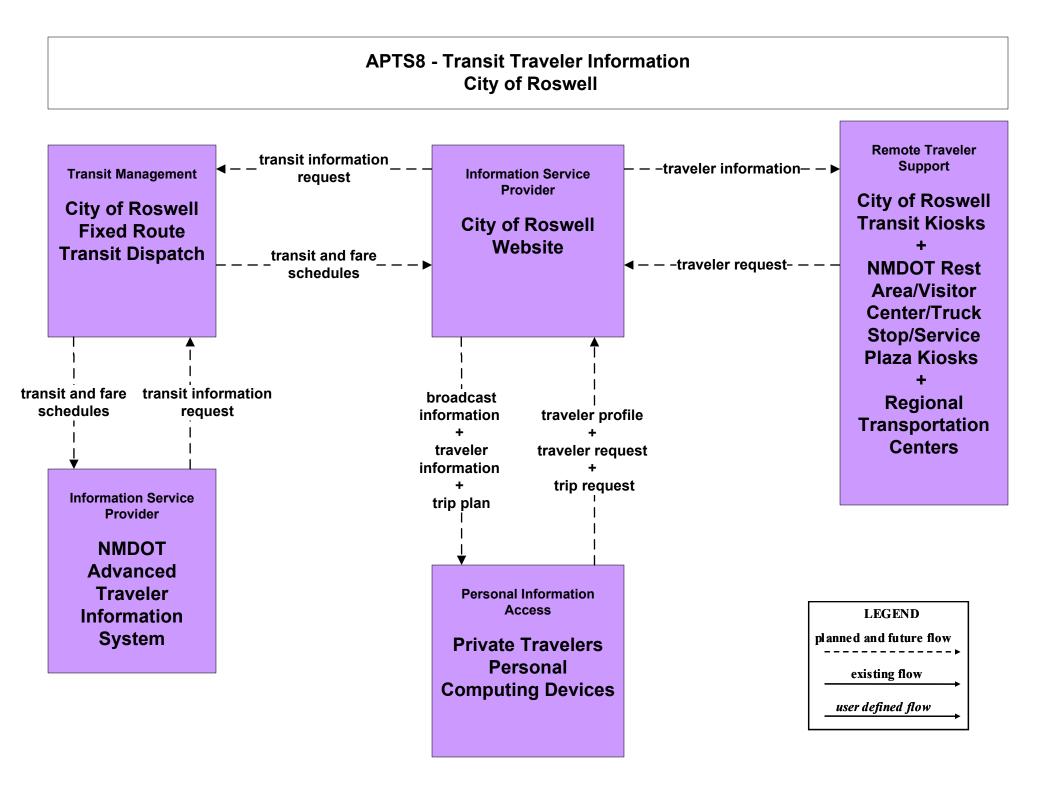

wide Transit Database



### APTS1 - Transit Vehicle Tracking Regional Transit Providers (4 of 4)





## APTS3 - Demand Response Southwest RTD



### APTS4 - Transit Passenger and Fare Management City of Roswell



### APTS4 - Transit Passenger and Fare Management Local Transit Operations











## APTS5 - Transit Security City of Roswell



# APTS5 - Transit Security MidRTD Operations



# APTS5 - Transit Security North Central RTD



## APTS5 - Transit Security Rail Runner Operations



# APTS5 - Transit Security South Central RTD Operations



# APTS5 - Transit Security Southwest RTD Operations



### APTS6 - Transit Maintenance South Central RTD / Southwest RTD







#### APTS7 - Multi-modal Coordination South Central RTD



#### APTS7 - Multi-modal Coordination Southwest RTD





### APTS8 - Transit Traveler Information Local Transit Operations



#### APTS8 - Transit Traveler Information MidRTD Operations



### APTS8 - Transit Traveler Information North Central RTD



### APTS8 - Transit Traveler Information South Central RTD



### APTS8 - Transit Traveler Information Southwest RTD Operations



### ATIS1 - Broadcast Traveler Information NMDOT District Public Information System (Inputs)



#### ATIS1 - Broadcast Traveler Information City of Roswell (Outputs)



## ATIS1 - Broadcast Traveler Information Municipal Public Information System (Inputs)



#### ATIS1 - Broadcast Traveler Information Municipal Public Information System (Outputs)



### ATIS1 - Broadcast Traveler Information County Public Information System (Inputs)



#### ATIS1 - Broadcast Traveler I