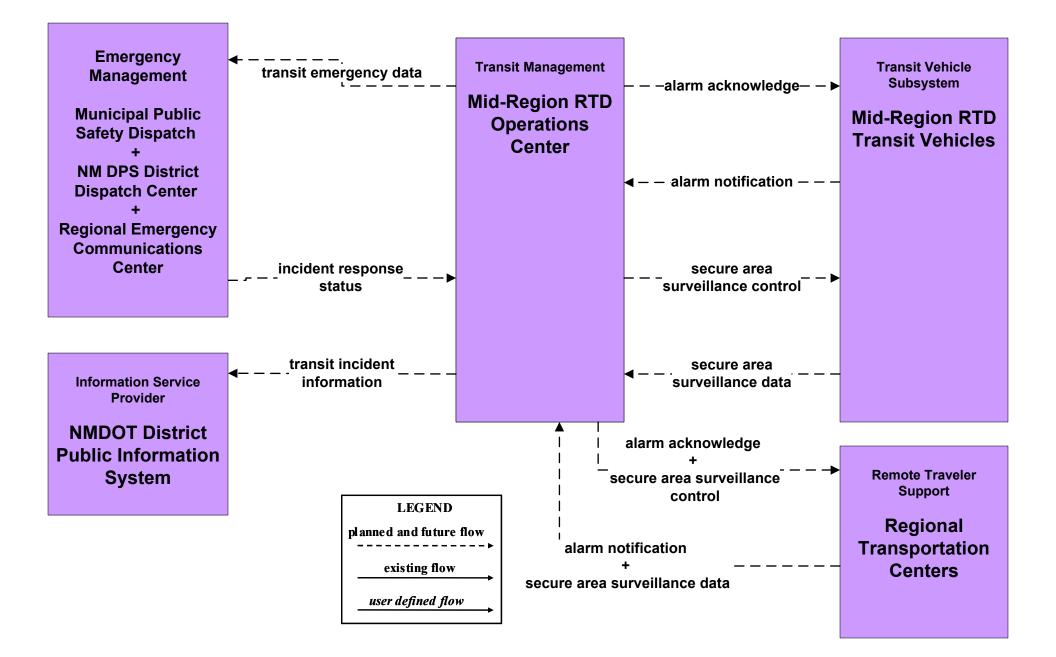

#### AD1 - ITS Data Mart NMDOT Statewide Transit Database



# APTS1 - Transit Vehicle Tracking Regional Transit Providers (4 of 4)





# APTS2 - Transit Fixed-Route Operations South Central RTD



# APTS3 - Demand Response South Central RTD



# APTS4 - Transit Passenger and Fare Management City of Roswell



# APTS4 - Transit Passenger and Fare Management Local Transit Operations











# APTS5 - Transit Security City of Roswell



# APTS5 - Transit Security MidRTD Operations



# APTS5 - Transit Security North Central RTD



# APTS5 - Transit Security Rail Runner Operations



# APTS5 - Transit Security South Central RTD Operations



# APTS5 - Transit Security Southwest RTD Operations



# APTS6 - Transit Maintenance South Central RTD / Southwest RTD







# APTS7 - Multi-modal Coordination Rail Runner Operations





## APTS7 - Multi-modal Coordination South Central RTD



### APTS7 - Multi-modal Coordination Southwest RTD





# APTS8 - Transit Traveler Information Local Transit Operations



## APTS8 - Transit Traveler Information MidRTD Operations



# APTS8 - Transit Traveler Information North Central RTD



# APTS8 - Transit Traveler Information South Central RTD



# APTS8 - Transit Traveler Information Southwest RTD Operations



# ATIS1 - Broadcast T