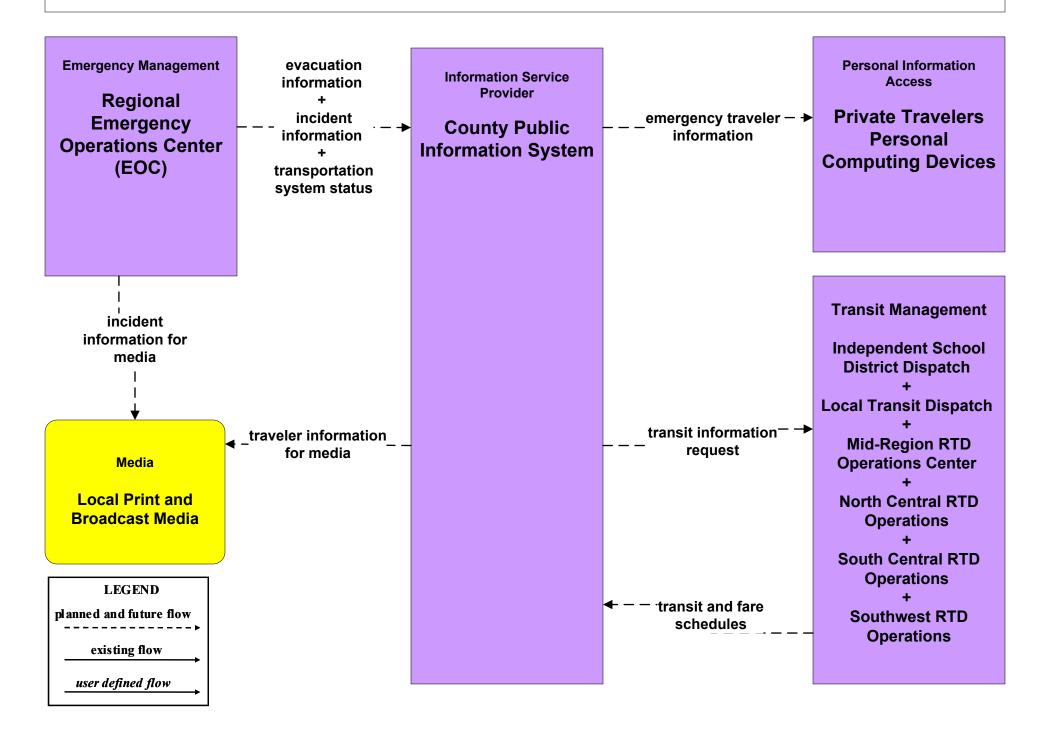

# ATIS1 - Broadcast Traveler Information County Public Information System (Inputs)

## ATIS1 - Broadcast Traveler Information County Public Information System (Outputs)