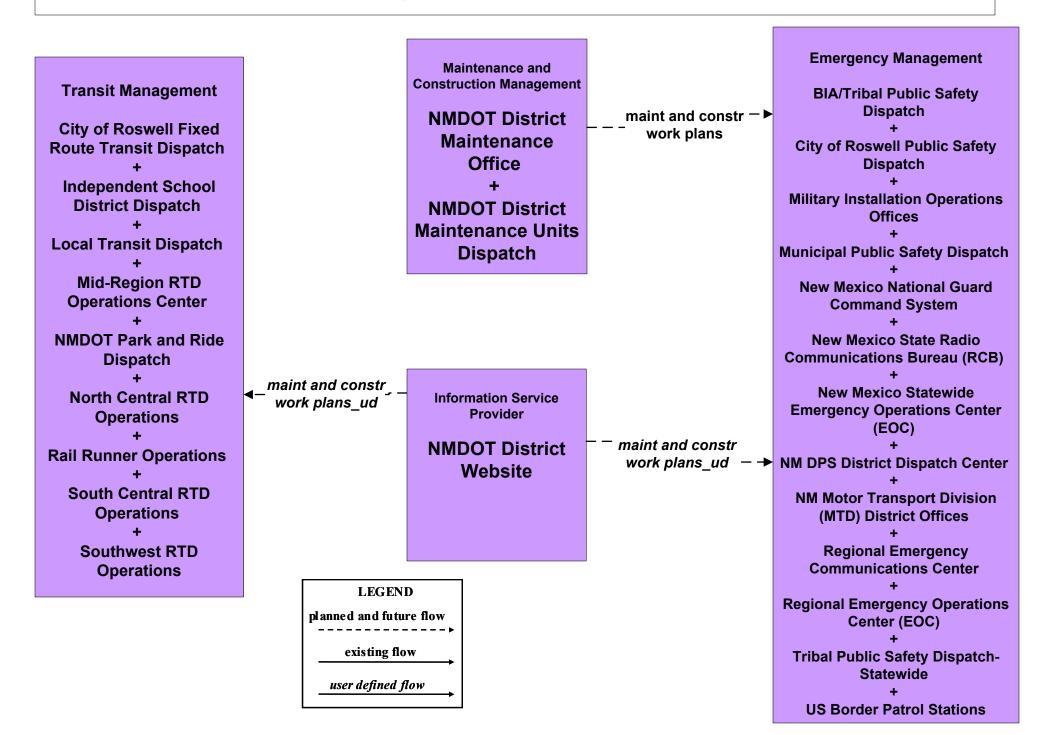

# ATIS1 - Broadcast Traveler Information NMDOT District Public Information System (Inputs)