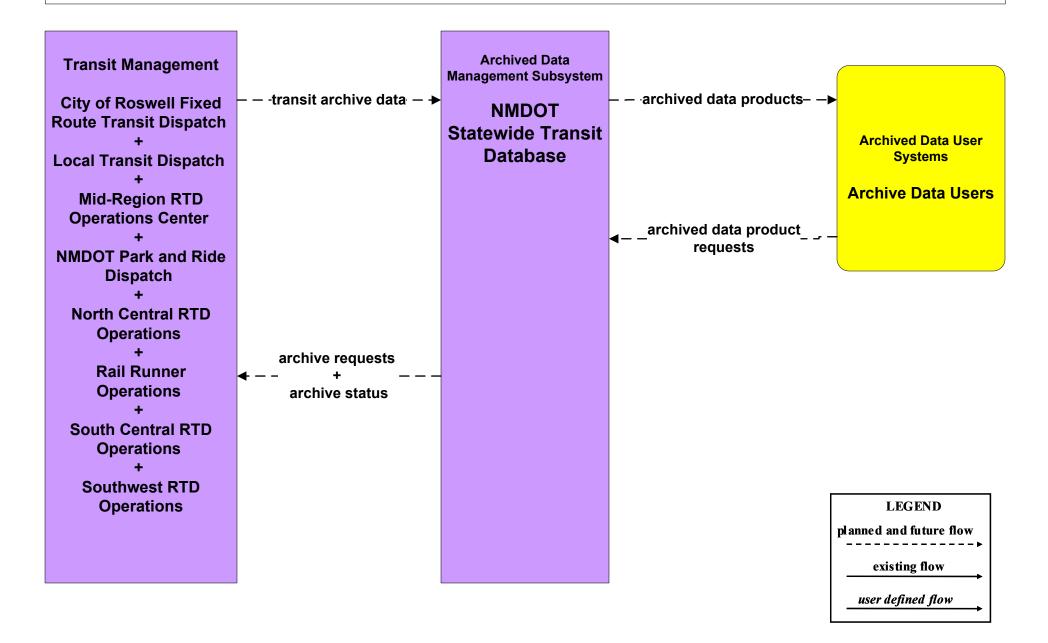

#### AD1 - ITS Data Mart NMDOT Statewide Transit Database



# APTS1 - Transit Vehicle Tracking Regional Transit Providers (4 of 4)





# APTS2 - Transit Fixed-Route Operations South Central RTD



# APTS3 - Demand Response South Central RTD



# APTS4 - Transit Passenger and Fare Management City of Roswell



# APTS4 - Transit Passenger and Fare Management Local Transit Operations











# APTS5 - Transit Security City of Roswell



# APTS5 - Transit Security MidRTD Operations



# APTS5 - Transit Security North Central RTD



# APTS5 - Transit Security Rail Runner Operations



# APTS5 - Transit Security South Central RTD Operations



# APTS5 - Transit Security Southwest RTD Operations



# APTS6 - Transit Maintenance South Central RTD / Southwest RTD







# APTS7 - Multi-modal Coordination Rail Runner Operations





## APTS7 - Multi-mo