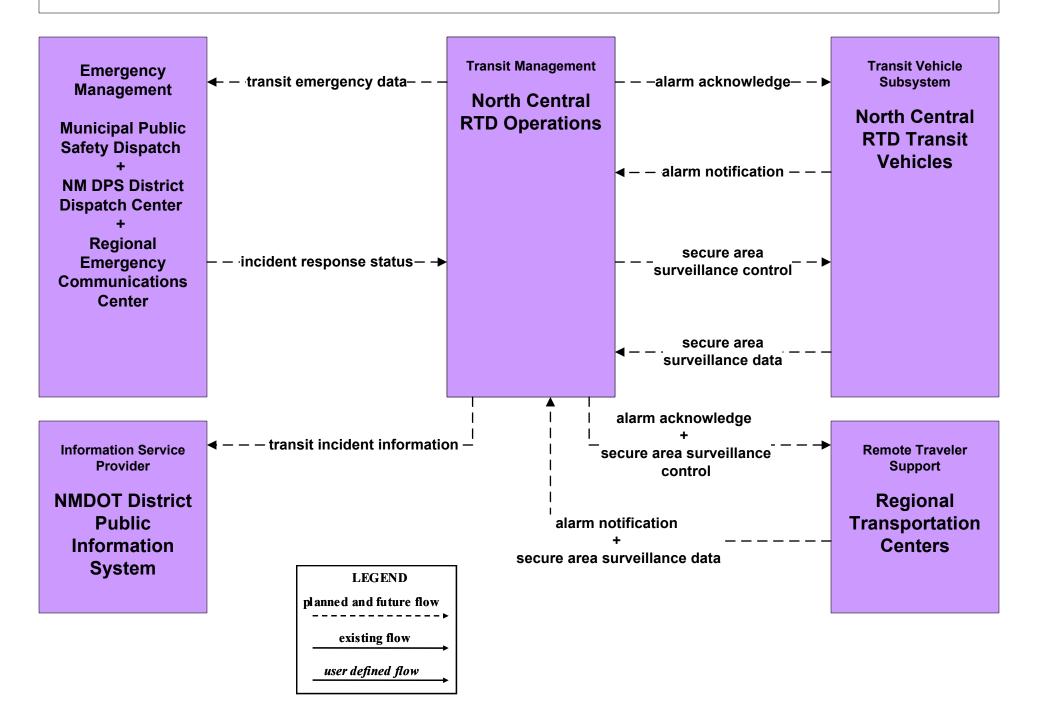

#### AD1 - ITS Data Mart NMDOT Statewide Transit Database



# APTS1 - Transit Vehicle Tracking Regional Transit Providers (4 of 4)





# APTS2 - Transit Fixed-Route Operations South Central RTD



# APTS3 - Demand Response South Central RTD



# APTS4 - Transit Passenger and Fare Management City of Roswell



# APTS4 - Transit Passenger and Fare Management Local Transit Operations











# APTS5 - Transit Security City of Roswell



# APTS5 - Transit Security MidRTD Operations



# APTS5 - Transit Security North Central RTD



# APTS5 - Transit Security Rail Runner Operations



# APTS5 - Transit Security South Central RTD Operations



# APTS5 - Transit Security Southwest RTD Operations



# APTS6 - Transit Maintenance South Central RTD / Southwest RTD







# APTS7 - Multi-modal Coordination Rail Runner Operations





## APTS7 - Multi-modal Coordination South Central RTD



### APTS7 - Multi-modal Coordination Southwest RTD





# APTS8 - Transit Traveler Information Local Transit Operations



## APTS8 - Transit Traveler Information MidRTD Operations



# APTS8 - Transit Traveler Information North Central RTD



# APTS8 - Transit Traveler Information South Central RTD



# APTS8 - Transit Traveler Information Southwest RTD Operations



# ATIS1 - Broadcast Traveler Information NMDOT District Public Inform