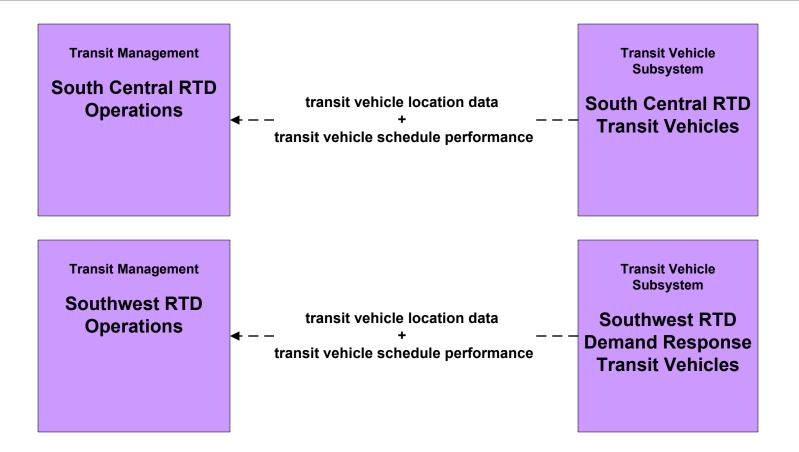

#### AD1 - ITS Data Mart NMDOT Statewide Transit Database



# APTS1 - Transit Vehicle Tracking Regional Transit Providers (4 of 4)





# APTS2 - Transit Fixed-Route Operations South Central RTD



# APTS3 - Demand Response South Central RTD



# APTS4 - Transit Passenger and Fare Management City of Roswell



# APTS4 - Transit Passenger and Fare Management Local Transit Operations











# APTS5 - Transit Security City of Roswell



# APTS5 - Transit Security MidRTD Operations



# APTS5 - Transit Security North Central RTD



# APTS5 - Transit Security Rail Runner Operations



# APTS5 - Transit Security South Central RTD Operations



# APTS5 - Transit Security Southwest RTD Operations



# APTS6 - Transit Maintenance South Central RTD / Southwest RTD







# APTS7 - Multi-modal Coordination Rail Runner Operations





## APTS7 - Multi-modal Coordination South Central RTD



### APTS7 - Multi-modal Coordination