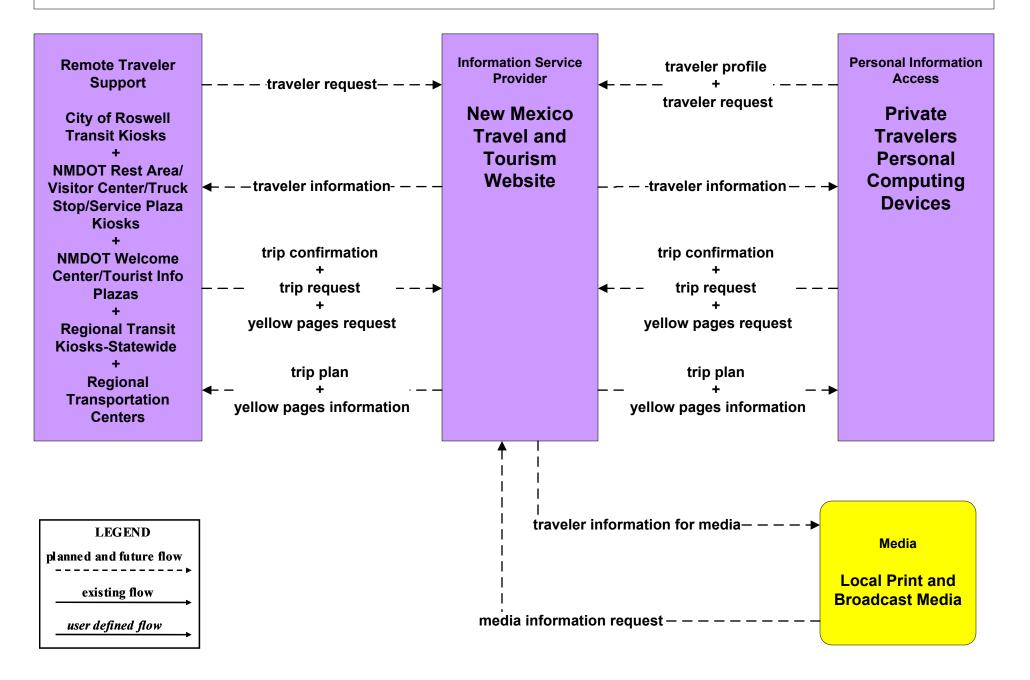

# ATIS2 - Interactive Traveler Information New Mexico Travel and Tourism (Inputs) (2 of 3)

## ATIS2 - Interactive Traveler Information New Mexico Travel and Tourism (Outputs) (3 of 3)