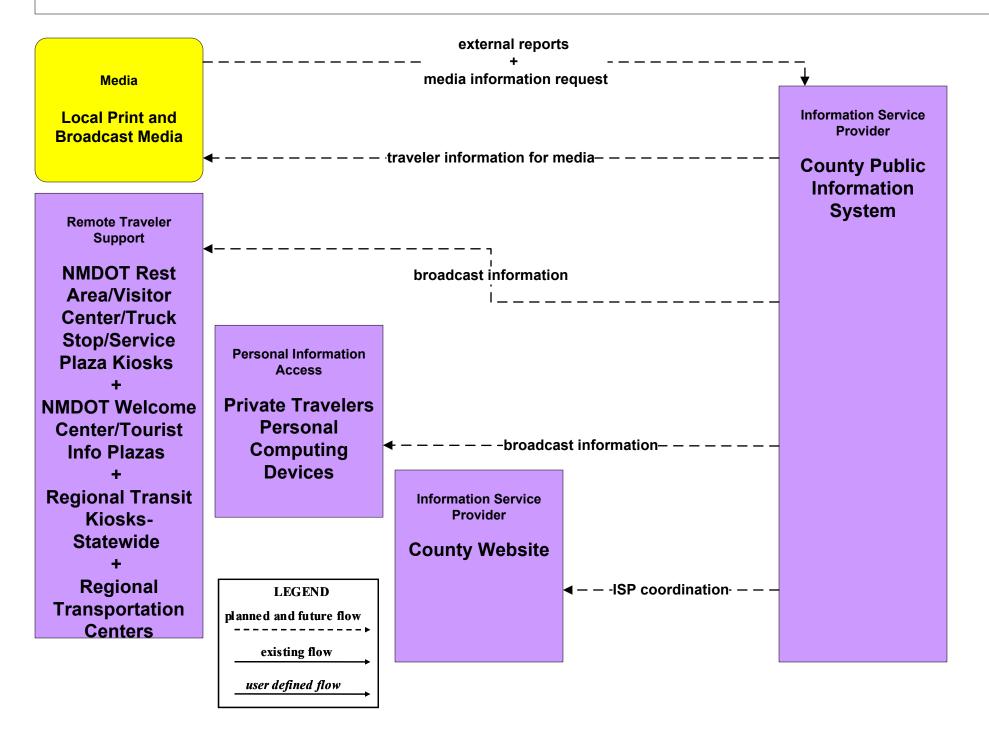

## ATIS1 - Broadcast Traveler Information County Public Information System (Outputs)