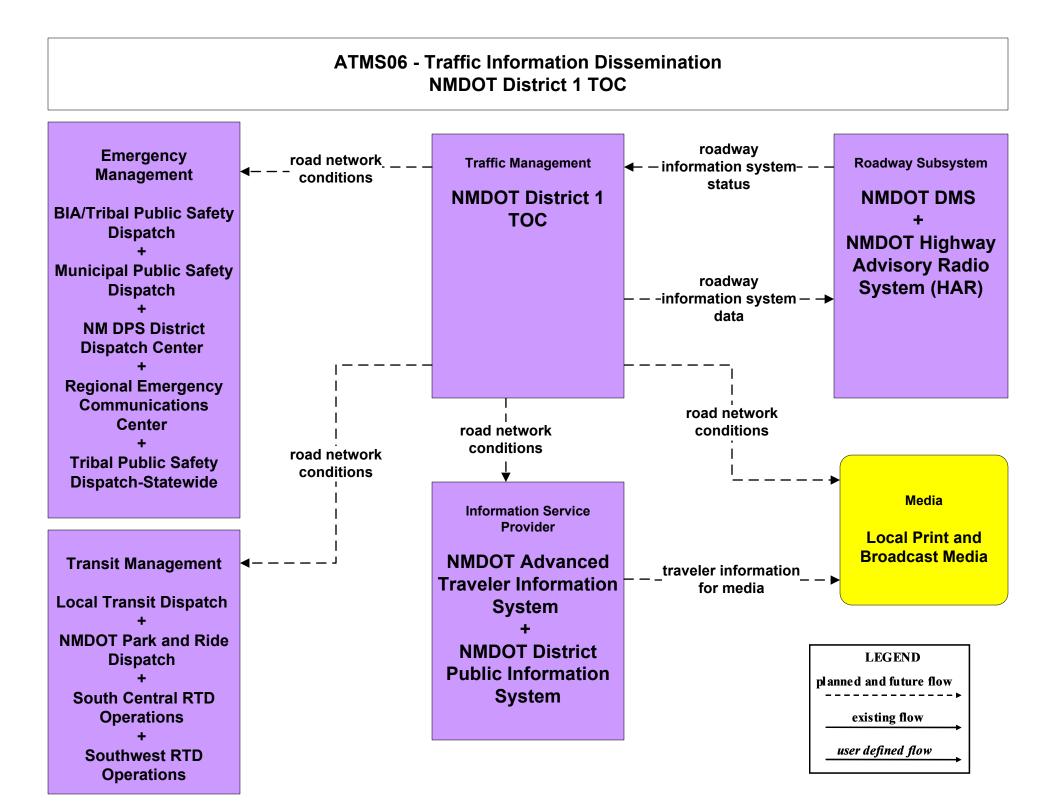

ion System (Inputs)



# ATIS1 - Broadcast Traveler Information City of Roswell Public Information System (Inputs)



#### ATIS1 - Broadcast Traveler Information City of Roswell (Outputs)



# ATIS1 - Broadcast Traveler Information Municipal Public Information System (Inputs)



## ATIS1 - Broadcast Traveler Information Municipal Public Information System (Outputs)



# ATIS1 - Broadcast Traveler Information County Public Information System (Inputs)



## ATIS1 - Broadcast Traveler Information County Public Information System (Outputs)





# ATIS2 - Interactive Traveler Information NMDOT (2 of 2)



# ATIS2 - Interactive Traveler Information New Mexico Travel and Tourism (Inputs) (2 of 3)





## ATIS2 - Interactive Traveler Information New Mexico Travel and Tourism (Outputs) (3 of 3)





## ATMS06 - Traffic Information Dissemination County TOC



#### ATMS06 - Traffic Information Dissemination Tribal



## EM09 - Evacuation and Reentry Management Regional EOC (1 of 2)



#### EM10 - Disaster Traveler Information NMDOT District Public Information System



## EM10 - Disaster Traveler Information City of Roswell Public Information System



#### EM10 - Disaster Traveler Information Municipal Public Information Office



### EM10 - Disaster Traveler Information County Public Information System



### MC04 - Weather Information Processing and Distribution NMDOT (2 of 8)







MC04 - Weather Information Processing and Distribution Municipalities (2 of 2)



MC04 - Weather Information Processing and Distribution Counties (2 of 2)





MC10 - Maintenance and Construction Activ