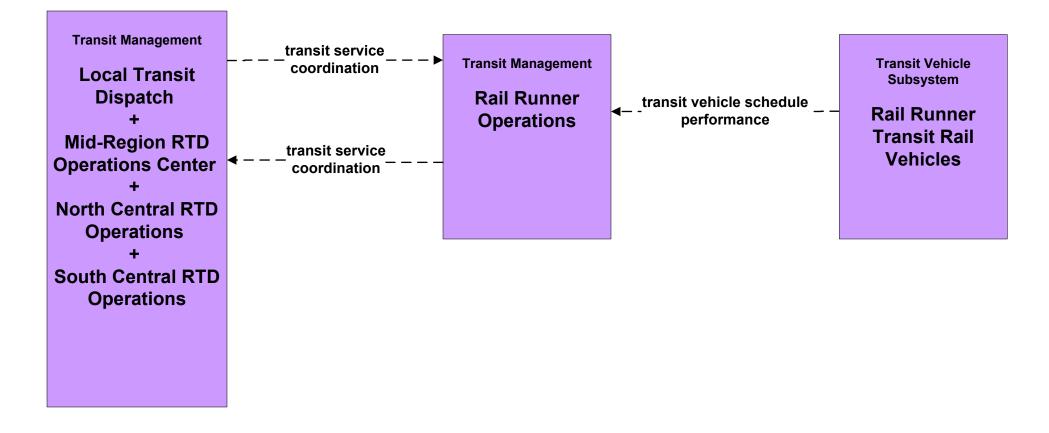

wide Transit Database



# APTS1 - Transit Vehicle Tracking Regional Transit Providers (4 of 4)





# APTS2 - Transit Fixed-Route Operations South Central RTD



# APTS3 - Demand Response South Central RTD



# APTS4 - Transit Passenger and Fare Management City of Roswell



# APTS4 - Transit Passenger and Fare Management Local Transit Operations











# APTS5 - Transit Security City of Roswell



# APTS5 - Transit Security MidRTD Operations



# APTS5 - Transit Security North Central RTD



# APTS5 - Transit Security Rail Runner Operations



# APTS5 - Transit Security South Central RTD Operations



# APTS5 - Transit Security Southwest RTD Operations



# APTS6 - Transit Maintenance South Central RTD / Southwest RTD







# APTS7 - Multi-modal Coordination Rail Runner Operations





## APTS7 - Multi-modal Coordination South Central RTD



### APTS7 - Multi-modal Coordination Southwest RTD





# APTS8 - Transit Traveler Information Local Transit Operations



## APTS8 - Transit Traveler Information MidRTD Operations



# APTS8 - Transit Traveler Information North Central RTD



# APTS8 - Transit Traveler Information South Central RTD



# APTS8 - Transit Traveler Information Southwest RTD Operations



# ATIS1 - Broadcast Traveler Information NMDOT District Public Information System (Inputs)



# ATIS1 - Broadcast Traveler Information City of Roswell Public Information System (Inputs)



#### ATIS1 - Broadcast Traveler Information City of Roswell (Outputs)



# ATIS1 - Broadcast Traveler Information Municipal Public Information System (Inputs)



## ATIS1 - Broadc