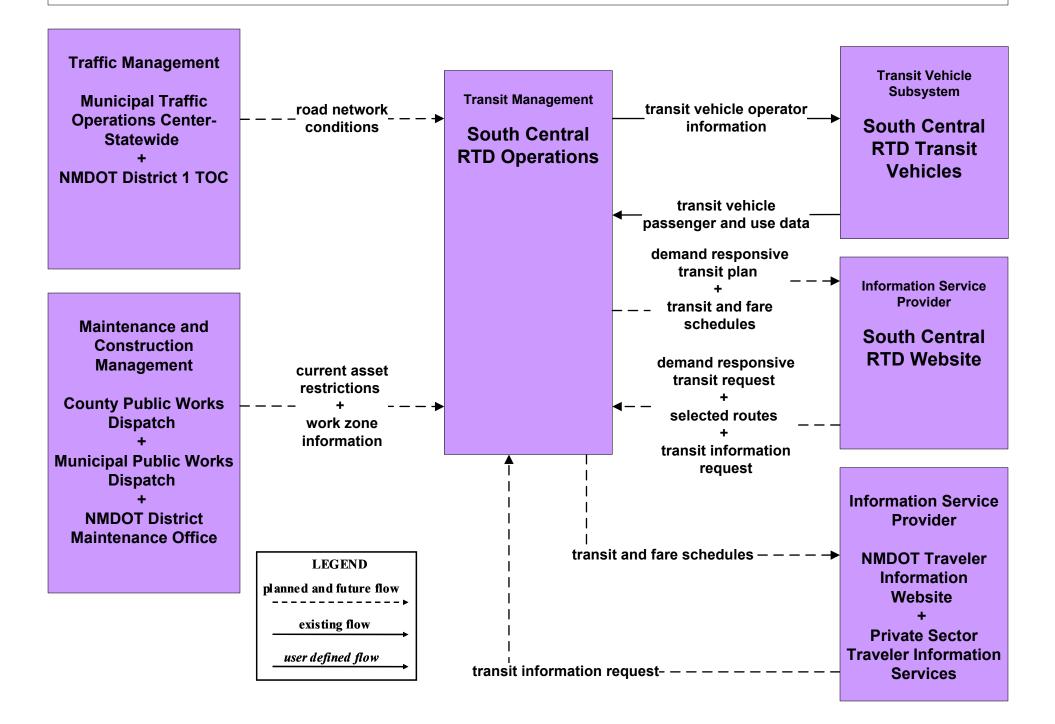

#### AD1 - ITS Data Mart NMDOT Statewide Transit Database



# APTS1 - Transit Vehicle Tracking Regional Transit Providers (4 of 4)





# APTS2 - Transit Fixed-Route Operations South Central RTD



# APTS3 - Demand Response South Central RTD



# APTS4 - Transit Passenger and Fare Management City of Roswell



# APTS4 - Transit Passenger and Fare Management Local Transit Operations











# APTS5 - Transit Security City of Roswell



# APTS5 - Transit Security MidRTD Operations



# APTS5 - Transit Security North Central RTD



# APTS5 - Transit Security Rail Runner Operations



# APTS5 - Transit Security South Central RTD Operations



# APTS5 - Transit Security Southwest RTD Operations



# APTS6 - Transit Maintenance South Central RTD / Southwest RTD







# APTS7 - Multi-modal Coordination Rail Runner Operations





## APTS7 - Multi-modal Coordination South Central RTD



### APTS7 - Multi-modal Coordination Southwest RTD





# APTS8 - Transit Traveler Information Local Transit Operations



## APTS8 - Transit Trave