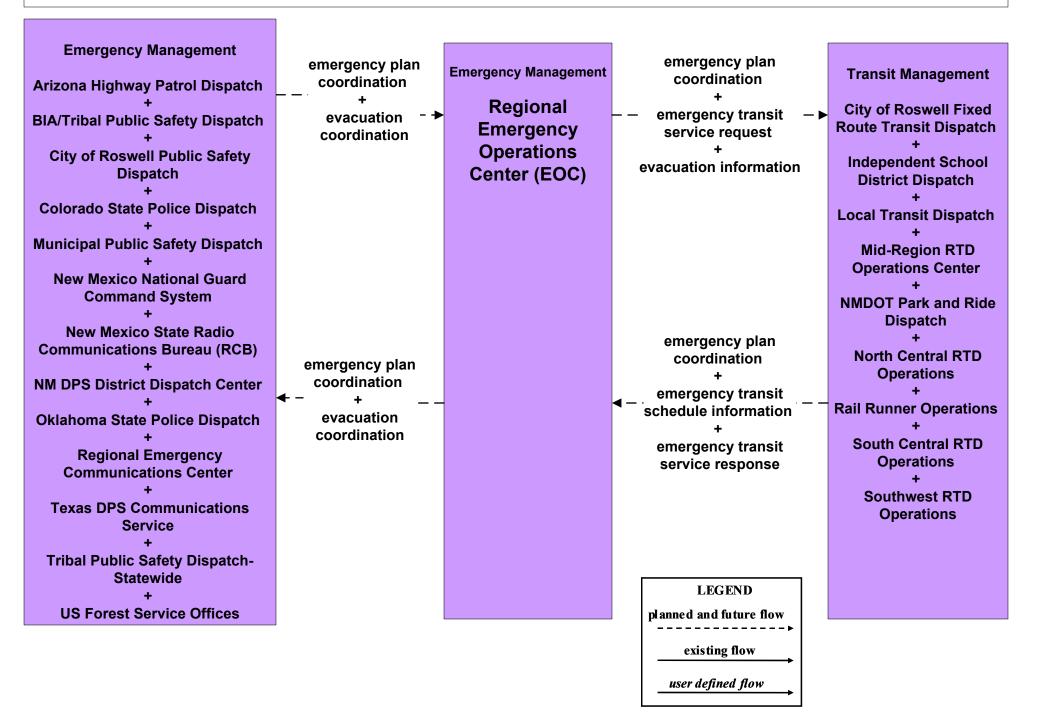

# ATIS1 - Broadcast Traveler Information Municipal Public Information System (Inputs)



## ATIS1 - Broadcast Traveler Information Municipal Public Information System (Outputs)



# ATIS1 - Broadcast Traveler Information County Public Information System (Inputs)



## ATIS1 - Broadcast Traveler Information County Public Information System (Outputs)





# ATIS2 - Interactive Traveler Information NMDOT (2 of 2)



# ATIS2 - Interactive Traveler Information New Mexico Travel and Tourism (Inputs) (2 of 3)





## ATIS2 - Interactive Traveler Information New Mexico Travel and Tourism (Outputs) (3 of 3)





## ATMS06 - Traffic Information Dissemination County TOC



#### ATMS06 - Traffic Information Dissemination Tribal



## EM09 - Evacuation and Reentry Management Regional EOC (1 of 2)



#### EM10 - Disaster Traveler Information NMDOT District Public Information System



## EM10 - Disaster Traveler Information City of Roswell Public Information System



#### EM10 - Disaster Traveler Information Municipal Public Information Office



### EM10 - Disaster Traveler Information County Public Information System



### MC04 - Weather Information Processing and Distribution NMDOT (2 of 8)







MC04 - Weather Information Processing and Distribution Municipalities (2 of 2)



MC04 - Weather Information Processing and Distribution Counties (2 of 2)





MC10 - Maintenance and Construction Activity Coordination Activity Coordination - NMDOT (3 of 3)







### MC10 - Maintenance and Construction Activity Coordination Counties (2 of 2)



## MC10 - Maintenance and Construction Ac