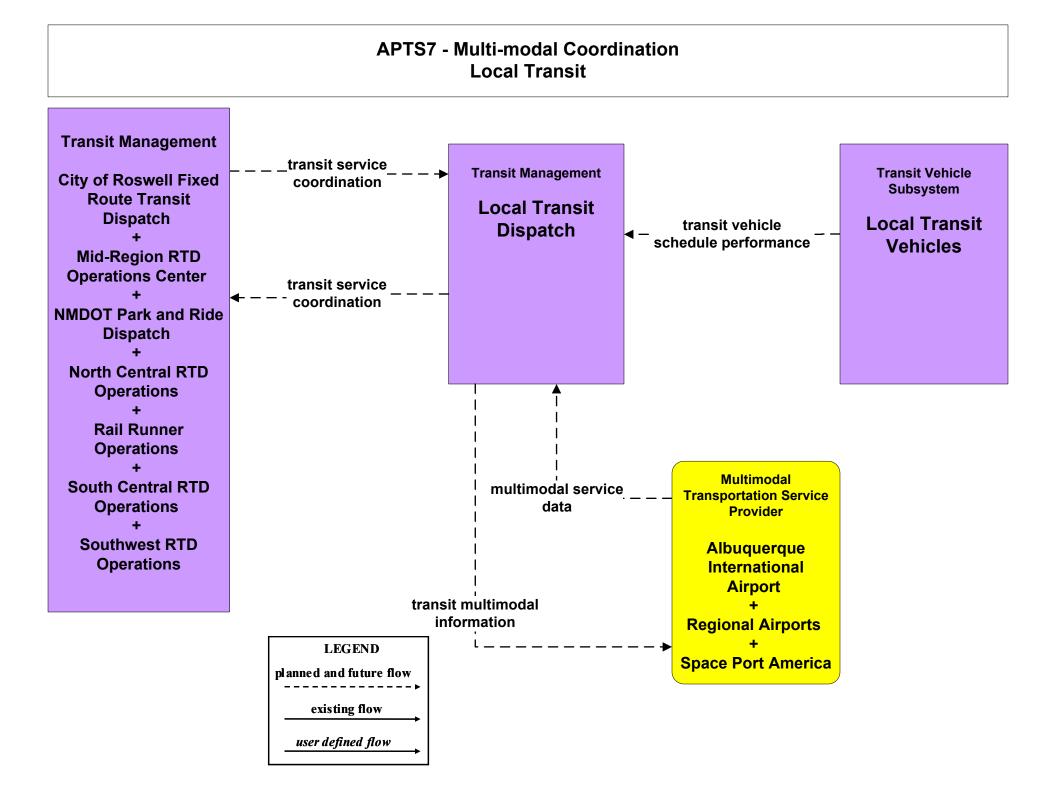

#### AD1 - ITS Data Mart NMDOT Statewide Transit Database



# APTS1 - Transit Vehicle Tracking Regional Transit Providers (4 of 4)





# APTS2 - Transit Fixed-Route Operations South Central RTD



# APTS3 - Demand Response South Central RTD



# APTS4 - Transit Passenger and Fare Management City of Roswell



# APTS4 - Transit Passenger and Fare Management Local Transit Operations











# APTS5 - Transit Security City of Roswell



# APTS5 - Transit Security MidRTD Operations



# APTS5 - Transit Security North Central RTD



# APTS5 - Transit Security Rail Runner Operations



# APTS5 - Transit Security South Central RTD Operations



# APTS5 - Transit Security Southwest RTD Operations



# APTS6 - Transit Maintenance South Central RTD / Southwest RTD







# APTS7 - Multi-modal Coordination Rail Runner Operations





## APTS7 - Multi-modal Coordination South Central RTD



### APTS7 - Multi-modal Coordination Southwest RTD





# APTS8 - Transit Traveler Information Local Transit Operations



## APTS8 - Transit Traveler Information MidRTD Operations



# APTS8 - Transit Traveler Information North Central RTD



# APTS8 - Transit Traveler Information South Central RTD



# APTS8 - Transit Traveler Information Southwest RTD Operations



# ATIS1 - Broadcast Traveler Information NMDOT District Public Information System (Inputs)



# ATIS1 - Broadcast Traveler Information City of Roswell Public Information System (Inputs)



#### ATIS1 - Broadcast Traveler Information City of Roswell (Outputs)



# ATIS1 - Broadcast Traveler Information Muni