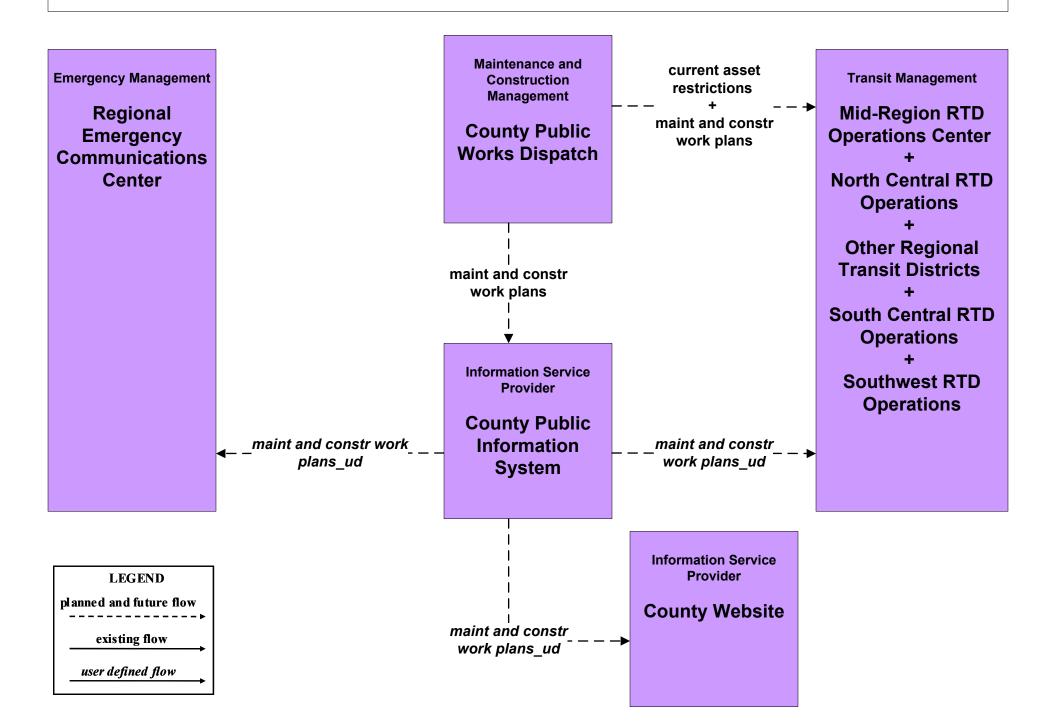

# ATIS1 - Broadcast Traveler Information County Public Information System (Inputs)