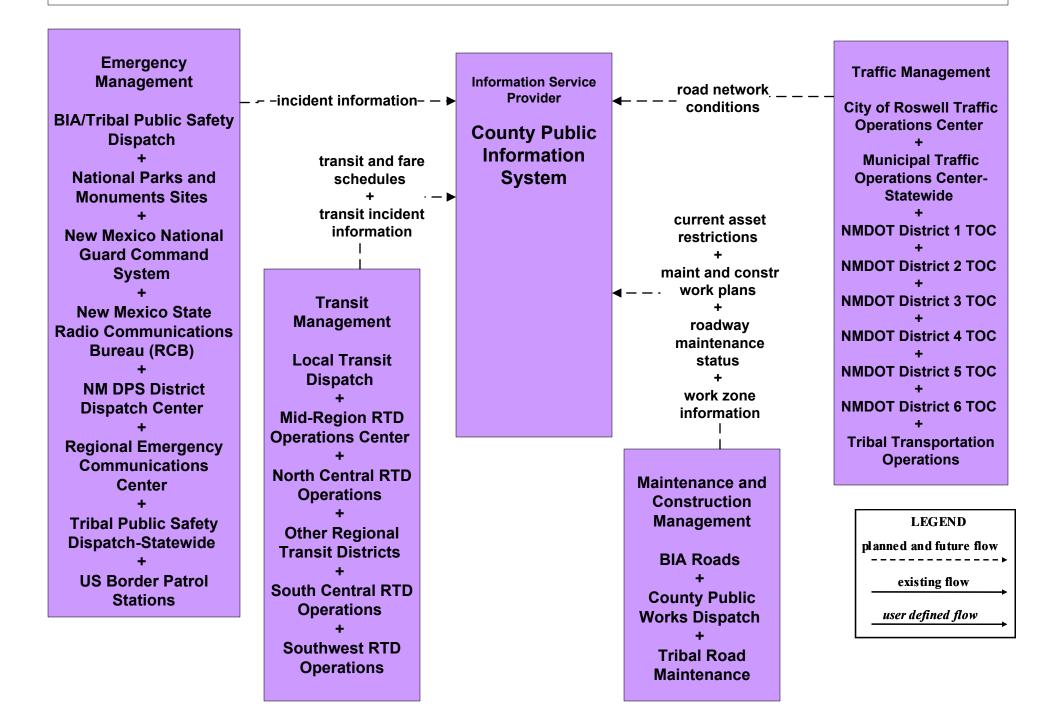

cal Transit Operations



## APTS8 - Transit Traveler Information MidRTD Operations



# APTS8 - Transit Traveler Information North Central RTD



# APTS8 - Transit Traveler Information South Central RTD



# APTS8 - Transit Traveler Information Southwest RTD Operations



# ATIS1 - Broadcast Traveler Information NMDOT District Public Information System (Inputs)



# ATIS1 - Broadcast Traveler Information City of Roswell Public Information System (Inputs)



#### ATIS1 - Broadcast Traveler Information City of Roswell (Outputs)



# ATIS1 - Broadcast Traveler Information Municipal Public Information System (Inputs)



## ATIS1 - Broadcast Traveler Information Municipal Public Information System (Outputs)



# ATIS1 - Broadcast Traveler Information County Public Information System (Inputs)



## ATIS1 - Broadcast Traveler Information County Public Information System (Outputs)





# ATIS2 - Interactive Traveler Information NMDOT (2 of 2)



# ATIS2 - Interactive Traveler Information New Mexico Travel and Tourism (Inputs) (2 of 3)





## ATIS2 - Interactive Traveler Information New Mexico Travel and Tourism (Outputs) (3 of 3)





## ATMS06 - Traffic Information Dissemination County TOC



#### ATMS06 - Traffic Information Dissemination Tribal



## EM09 - Evacuation and Reentry Management Regional EOC (1 of 2)



#### EM10 - Disaster Traveler Information NMDOT District Public Information System



## EM10 - Disaster Traveler Information City of Roswell Public Information System



#### EM10 - Disaster Traveler Information Municipal Public Information Office



### EM10 - Dis