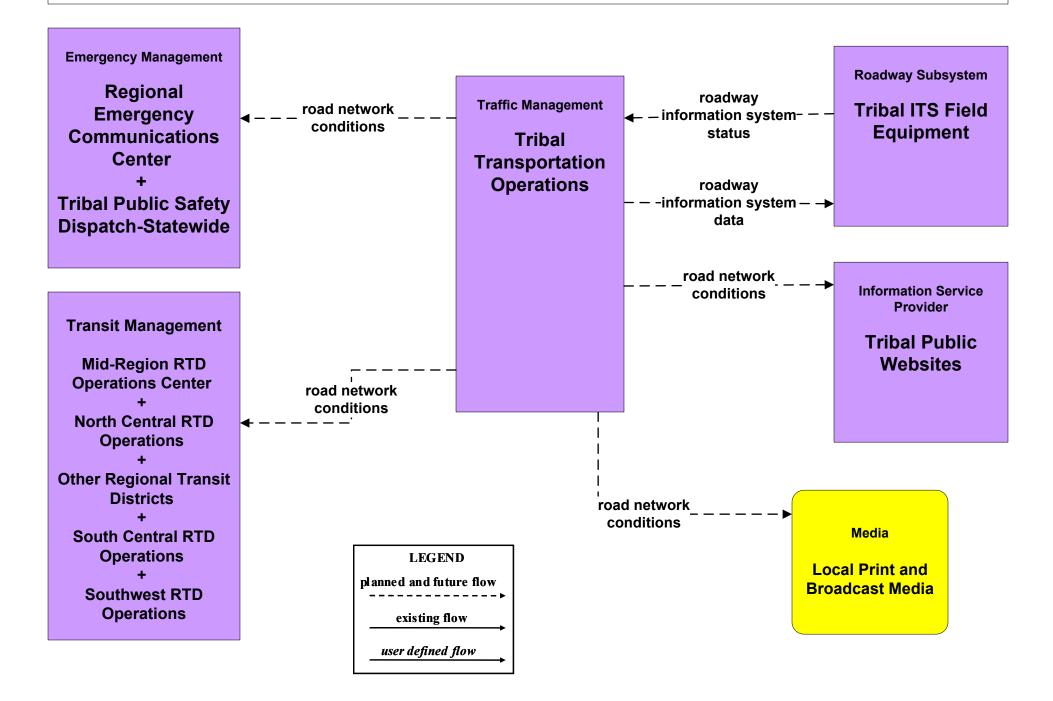

#### ATIS1 - Broadcast Traveler Information City of Roswell (Outputs)



# ATIS1 - Broadcast Traveler Information Municipal Public Information System (Inputs)



## ATIS1 - Broadcast Traveler Information Municipal Public Information System (Outputs)



# ATIS1 - Broadcast Traveler Information County Public Information System (Inputs)



## ATIS1 - Broadcast Traveler Information County Public Information System (Outputs)





# ATIS2 - Interactive Traveler Information NMDOT (2 of 2)



# ATIS2 - Interactive Traveler Information New Mexico Travel and Tourism (Inputs) (2 of 3)





## ATIS2 - Interactive Traveler Information New Mexico Travel and Tourism (Outputs) (3 of 3)





## ATMS06 - Traffic Information Dissemination County TOC



#### ATMS06 - Traffic Information Dissemination Tribal



## EM09 - Evacuation and Reentry Management Regional EOC (1 of 2)



#### EM10 - Disaster Traveler Information NMDOT District Public Information System



## EM10 - Disaster Traveler Information City of Roswell Public Information System



#### EM10 - Disaster Traveler Information Municipal Public Information Office



### EM10 - Disaster Traveler Information County Public Information System



### MC04 - Weather Information Processing and Distribution NMDOT (2 of 8)







MC04 - Weather Information Processing and Distribution Municipalities (2 of 2)



MC04 - Weather Information Processing and Distribution Counties (2 of 2)





MC10 - Maintenance and Construction Activity Coordination Activity Coordination - NMDOT (3 of 3)







### MC10 - Maintenance and Construction Activity Coordi