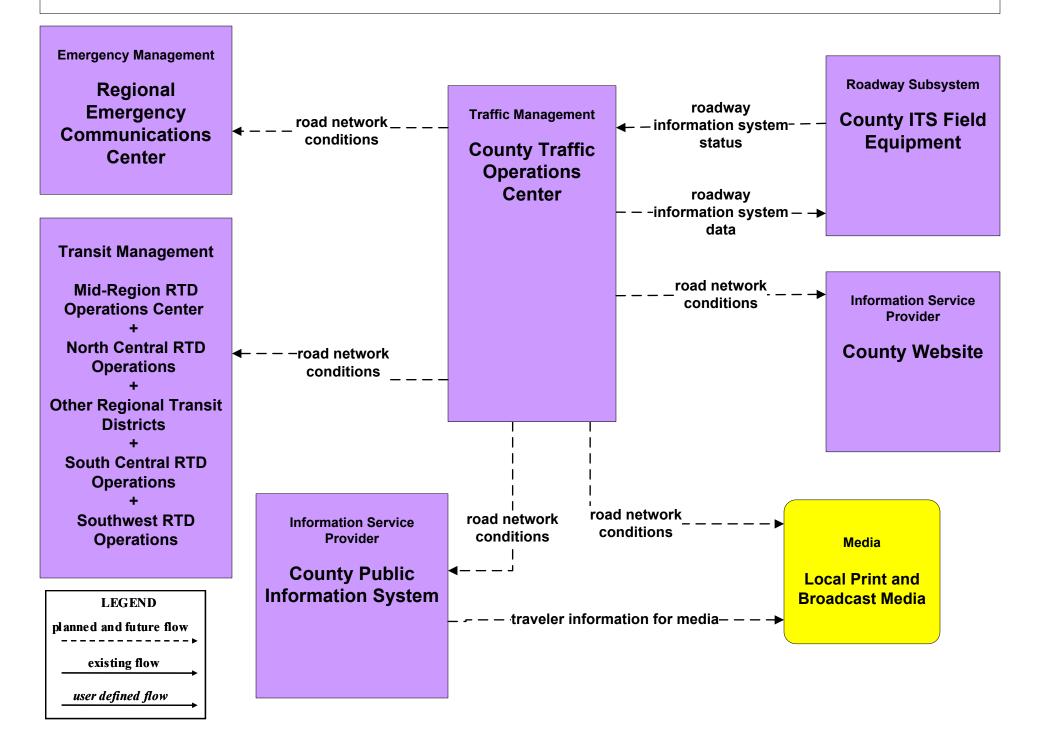

ion City of Roswell Public Information System (Inputs)



#### ATIS1 - Broadcast Traveler Information City of Roswell (Outputs)



# ATIS1 - Broadcast Traveler Information Municipal Public Information System (Inputs)



## ATIS1 - Broadcast Traveler Information Municipal Public Information System (Outputs)



# ATIS1 - Broadcast Traveler Information County Public Information System (Inputs)



## ATIS1 - Broadcast Traveler Information County Public Information System (Outputs)





# ATIS2 - Interactive Traveler Information NMDOT (2 of 2)



# ATIS2 - Interactive Traveler Information New Mexico Travel and Tourism (Inputs) (2 of 3)





## ATIS2 - Interactive Traveler Information New Mexico Travel and Tourism (Outputs) (3 of 3)





## ATMS06 - Traffic Information Dissemination County TOC



#### ATMS06 - Traffic Information Dissemination Tribal



## EM09 - Evacuation and Reentry Management Regional EOC (1 of 2)



#### EM10 - Disaster Traveler Information NMDOT District Public Information System



## EM10 - Disaster Traveler Information City of Roswell Public Information System



#### EM10 - Disaster Traveler Information Municipal Public Information Office



### EM10 - Disaster Traveler Information County Public Information System



### MC04 - Weather Information Processing and Distribution NMDOT (2 of 8)







MC04 - Weather Information Processing and Distribution Municipalities (2 of 2)



MC04 - Weather Information Processing and Distribution Counties (2 of 2)





MC10 - Maintenance and Construction Activity Coordination Activity Coordination - NMDOT (3 of 3)