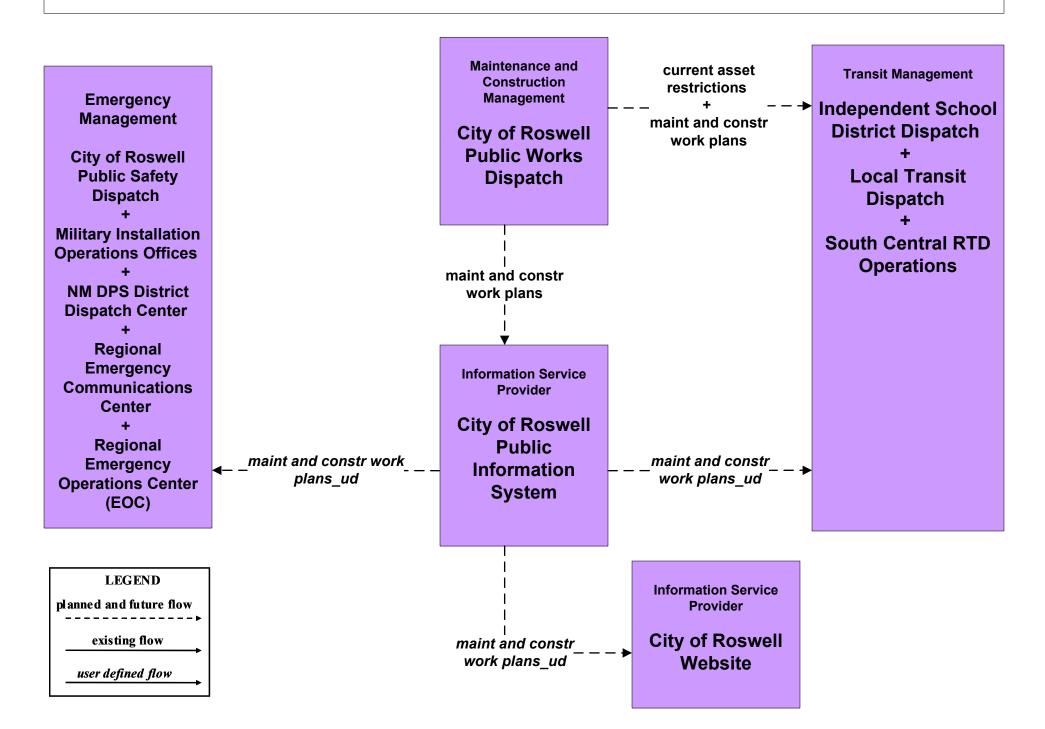

# ATIS1 - Broadcast Traveler Information City of Roswell Public Information System (Inputs)