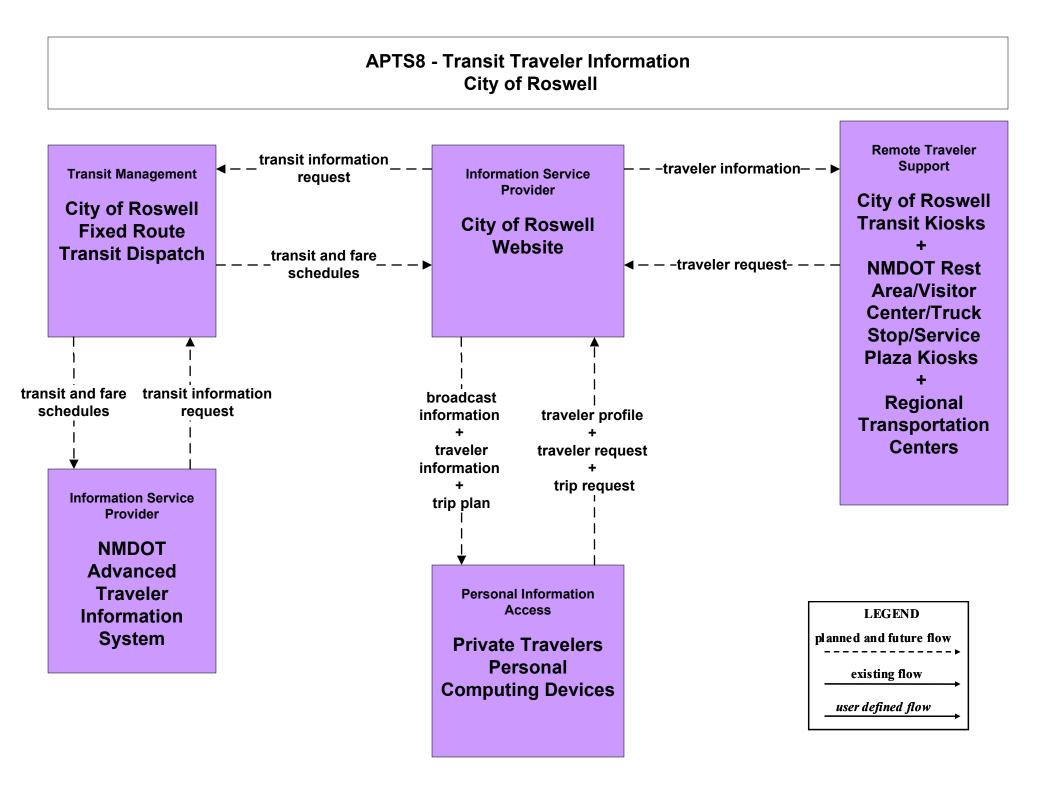

sit Fixed-Route Operations South Central RTD



# APTS3 - Demand Response South Central RTD



# APTS4 - Transit Passenger and Fare Management City of Roswell



# APTS4 - Transit Passenger and Fare Management Local Transit Operations











# APTS5 - Transit Security City of Roswell



# APTS5 - Transit Security MidRTD Operations



# APTS5 - Transit Security North Central RTD



# APTS5 - Transit Security Rail Runner Operations



# APTS5 - Transit Security South Central RTD Operations



# APTS5 - Transit Security Southwest RTD Operations



# APTS6 - Transit Maintenance South Central RTD / Southwest RTD







# APTS7 - Multi-modal Coordination Rail Runner Operations





## APTS7 - Multi-modal Coordination South Central RTD



### APTS7 - Multi-modal Coordination Southwest RTD





# APTS8 - Transit Traveler Information Local Transit Operations



## APTS8 - Transit Traveler Information MidRTD Operations



# APTS8 - Transit Traveler Information North Central RTD



# APTS8 - Transit Traveler Information South Central RTD



# APTS8 - Transit Traveler Information Southwest RTD Operations



# ATIS1 - Broadcast Traveler Information NMDOT District Public Information System (Inputs)



# ATIS1 - Broadcast Traveler Information City of Roswell Public Information System (Inputs)



#### ATIS1 - Broadcast Traveler Information City of Roswell (Outputs)



# ATIS1 - Broadcast Traveler Information Municipal Public Information System (Inputs)



## ATIS1 - Broadcast Traveler Information Municipal Public Information System (Outputs)



# ATIS1 - Broadcast Traveler Information