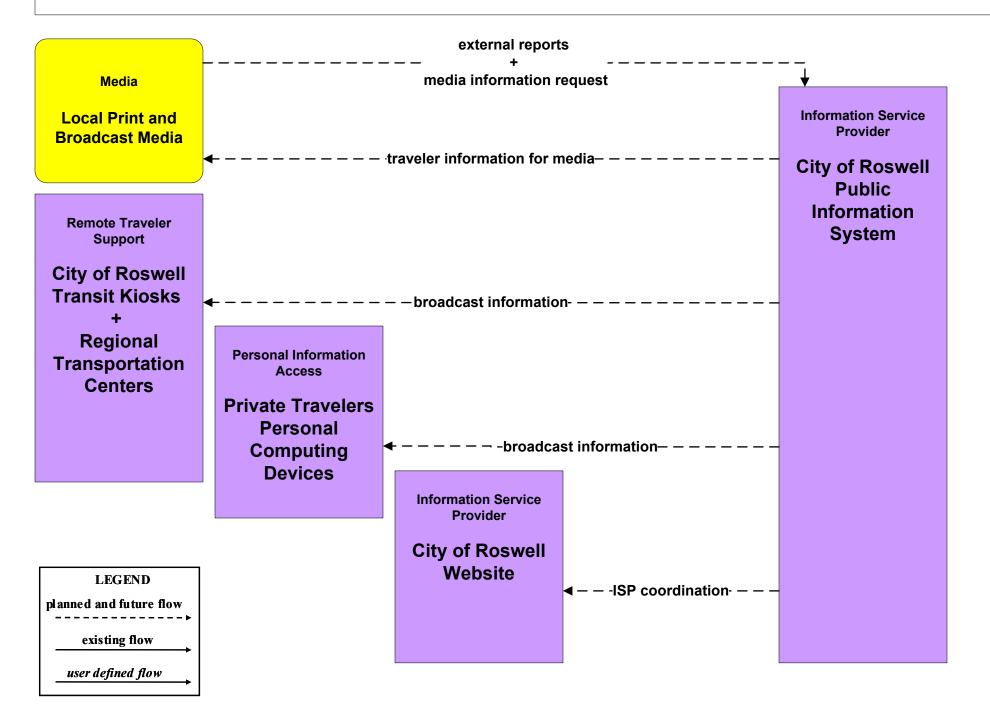

tenance South Central RTD / Southwest RTD







# APTS7 - Multi-modal Coordination Rail Runner Operations





## APTS7 - Multi-modal Coordination South Central RTD



### APTS7 - Multi-modal Coordination Southwest RTD





# APTS8 - Transit Traveler Information Local Transit Operations



## APTS8 - Transit Traveler Information MidRTD Operations



# APTS8 - Transit Traveler Information North Central RTD



# APTS8 - Transit Traveler Information South Central RTD



# APTS8 - Transit Traveler Information Southwest RTD Operations



# ATIS1 - Broadcast Traveler Information NMDOT District Public Information System (Inputs)



# ATIS1 - Broadcast Traveler Information City of Roswell Public Information System (Inputs)



#### ATIS1 - Broadcast Traveler Information City of Roswell (Outputs)



# ATIS1 - Broadcast Traveler Information Municipal Public Information System (Inputs)



## ATIS1 - Broadcast Traveler Information Municipal Public Information System (Outputs)



# ATIS1 - Broadcast Traveler Information County Public Information System (Inputs)



## ATIS1 - Broadcast Traveler Information County Public Information System (Outputs)





# ATIS2 - Interactive Traveler Information NMDOT (2 of 2)



# ATIS2 - Interactive Traveler Information New Mexico Travel and Tourism (Inputs) (2 of 3)





## ATIS2 - Interactive Traveler Information New Mexico Travel and Tourism (Outputs) (3 of 3)





## ATMS06 - Traffic Information Dissemination County TOC



#### ATMS06 - Traffic Information Dissemination Tribal



## EM09 - Evacuation and Reentry Management Regional EOC (1 of 2)