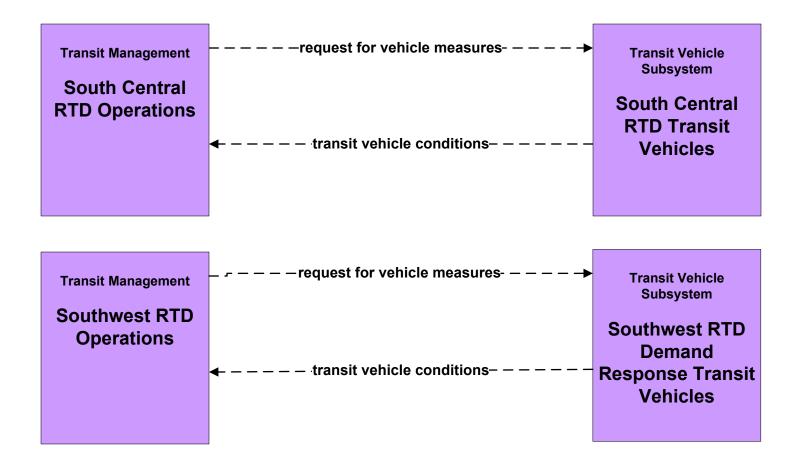

#### AD1 - ITS Data Mart NMDOT Statewide Transit Database



# APTS1 - Transit Vehicle Tracking Regional Transit Providers (4 of 4)





# APTS2 - Transit Fixed-Route Operations South Central RTD



# APTS3 - Demand Response South Central RTD



# APTS4 - Transit Passenger and Fare Management City of Roswell



# APTS4 - Transit Passenger and Fare Management Local Transit Operations











# APTS5 - Transit Security City of Roswell



# APTS5 - Transit Security MidRTD Operations



# APTS5 - Transit Security North Central RTD



# APTS5 - Transit Security Rail Runner Operations



# APTS5 - Transit Security South Central RTD Operations



# APTS5 - Transit Security Southwest RTD Operations



# APTS6 - Transit Maintenance South Central RTD / Southwest RTD







# APTS7 - Multi-modal Coordination Rail Runner Operations





## APTS7 - Multi-modal Coordination South Central RTD



### APTS7 - Multi-modal Coordination Southwest RTD





# APTS8 - Transit Traveler Information Local Transit Operations



## APTS8 - Transit Traveler Information MidRTD Operations



# APTS8 - Transit Traveler Information North Central RTD



# APTS8 - Transit Traveler Information South Central RTD



# APTS8 - Transit Traveler Information Southwest RTD Operations



# ATIS1 - Broadcast Traveler Information NMDOT District Public Information System (Inputs)



# ATIS1 - Broadcast Traveler Information City of Roswell Public Information System (Inputs)



#### ATIS1 - Broadcast Traveler Information City of Roswell (Outputs)



# ATIS1 - Broadcast Traveler Information