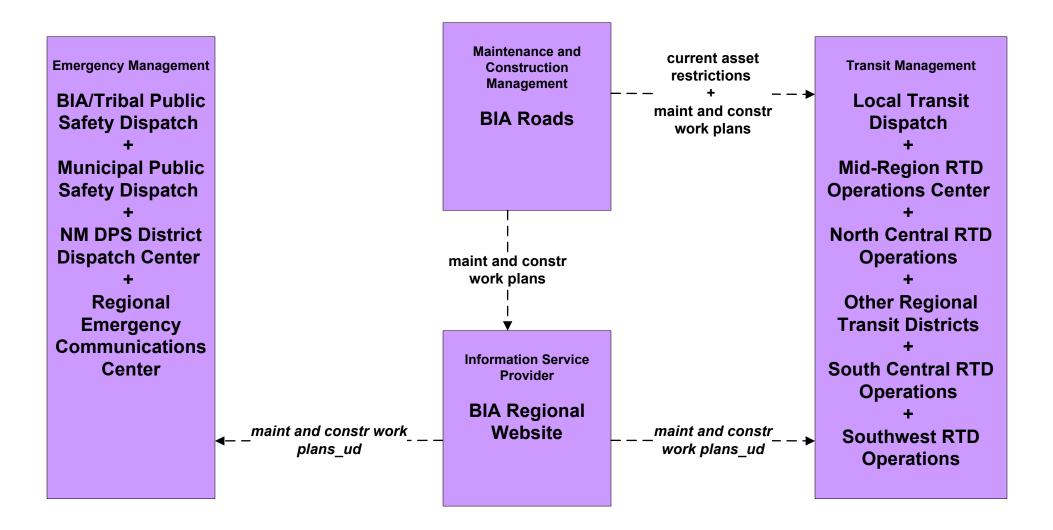

formation NMDOT District Public Information System



## EM10 - Disaster Traveler Information City of Roswell Public Information System



#### EM10 - Disaster Traveler Information Municipal Public Information Office



### EM10 - Disaster Traveler Information County Public Information System



### MC04 - Weather Information Processing and Distribution NMDOT (2 of 8)







MC04 - Weather Information Processing and Distribution Municipalities (2 of 2)



MC04 - Weather Information Processing and Distribution Counties (2 of 2)





MC10 - Maintenance and Construction Activity Coordination Activity Coordination - NMDOT (3 of 3)







### MC10 - Maintenance and Construction Activity Coordination Counties (2 of 2)



## MC10 - Maintenance and Construction Activity Coordination BIA (2 of 2)





## MC10 - Maintenance and Construction Activity Coordination Tribal (2 of 2)