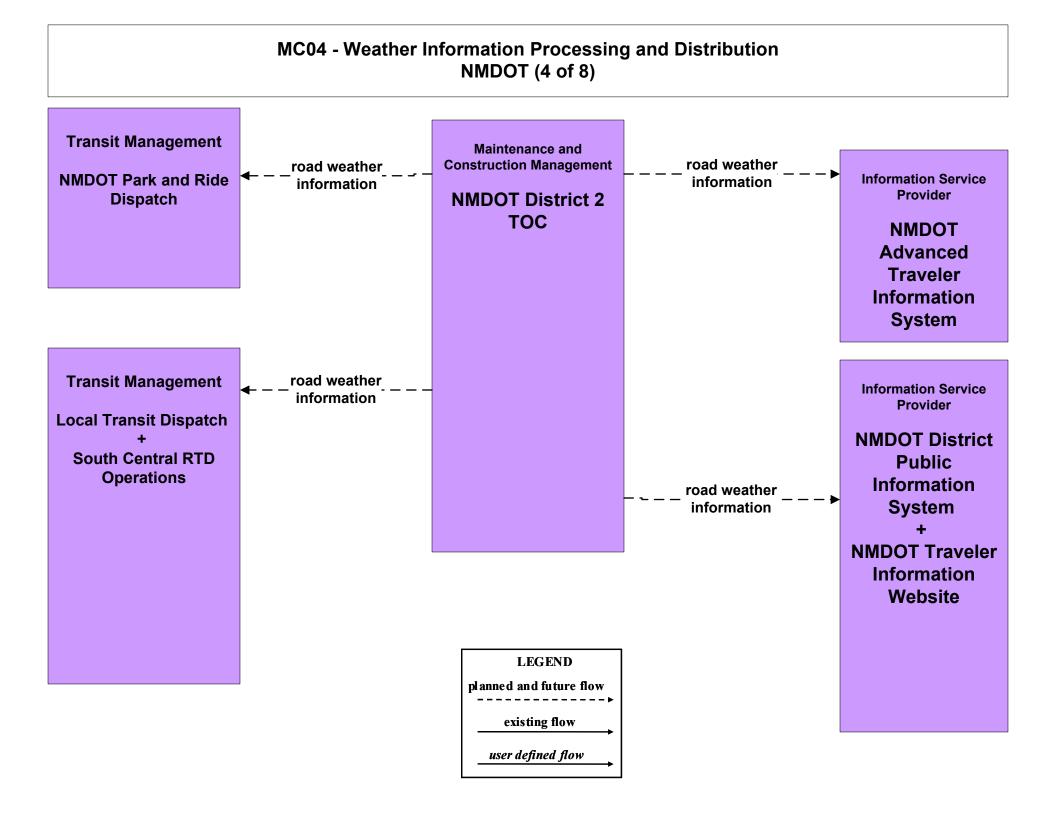

### MC04 - Weather Information Processing and Distribution NMDOT (2 of 8)

MC04 - Weather Information Processing and Distribution Municipalities (2 of 2)

MC04 - Weather Information Processing and Distribution Counties (2 of 2)