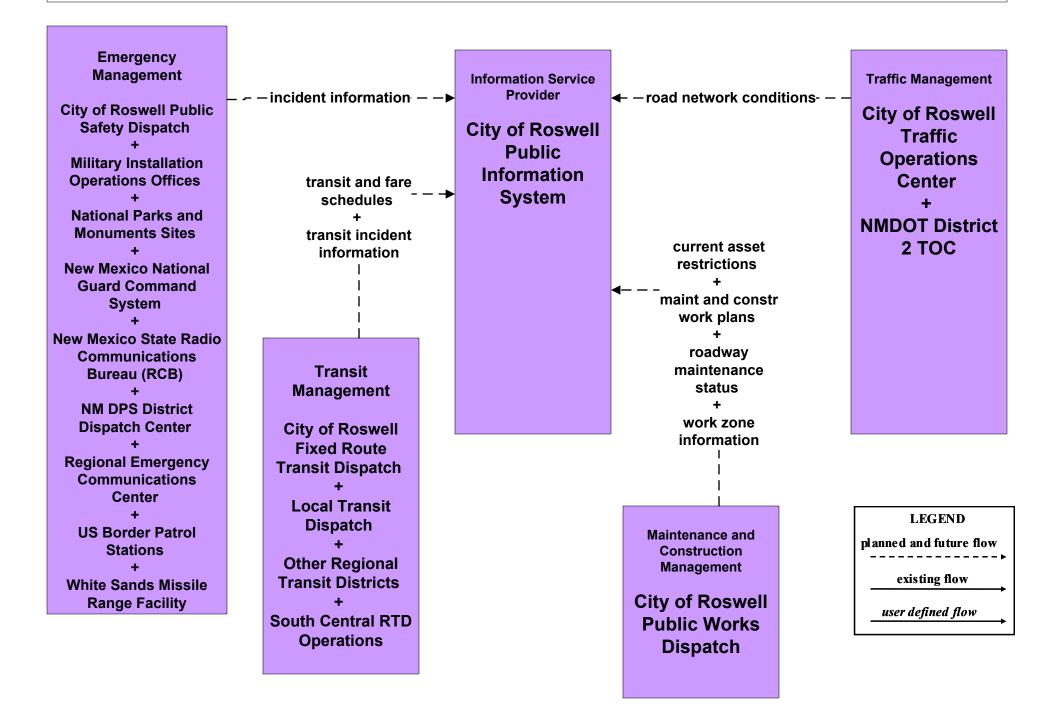

# ATIS1 - Broadcast Traveler Information City of Roswell Public Information System (Inputs)