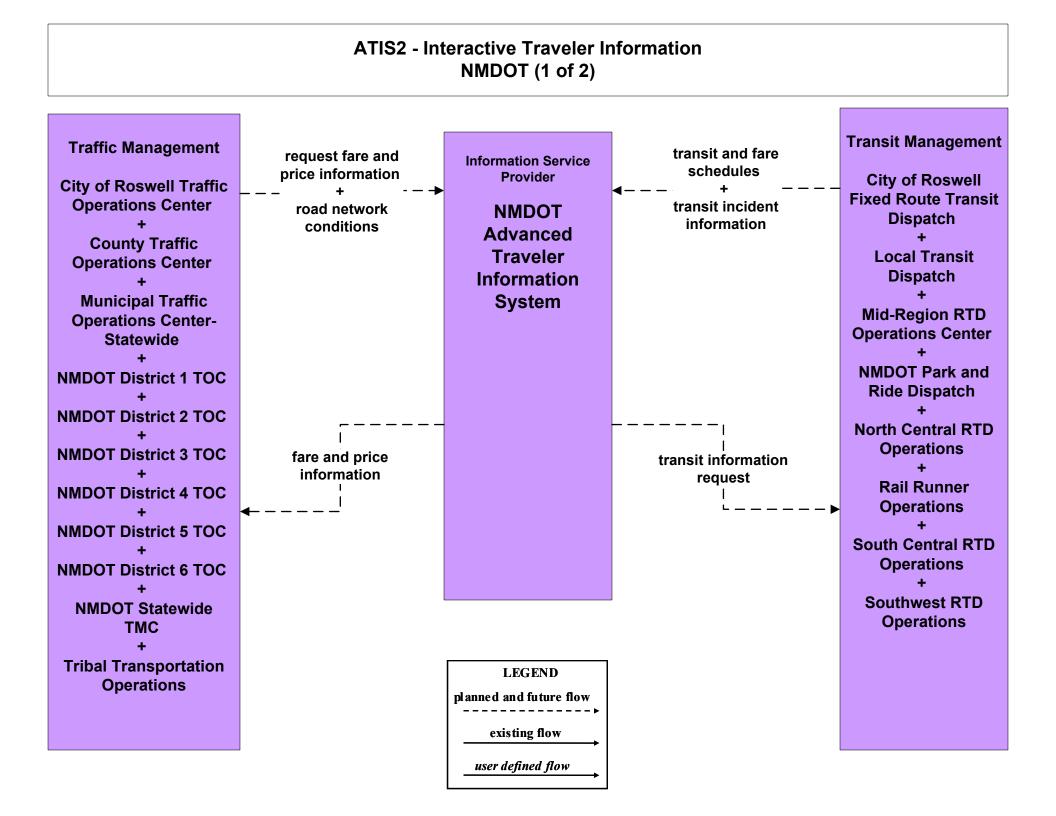

PTS8 - Transit Traveler Information North Central RTD



# APTS8 - Transit Traveler Information South Central RTD



# APTS8 - Transit Traveler Information Southwest RTD Operations



# ATIS1 - Broadcast Traveler Information NMDOT District Public Information System (Inputs)



# ATIS1 - Broadcast Traveler Information City of Roswell Public Information System (Inputs)



#### ATIS1 - Broadcast Traveler Information City of Roswell (Outputs)



# ATIS1 - Broadcast Traveler Information Municipal Public Information System (Inputs)



## ATIS1 - Broadcast Traveler Information Municipal Public Information System (Outputs)



# ATIS1 - Broadcast Traveler Information County Public Information System (Inputs)



## ATIS1 - Broadcast Traveler Information County Public Information System (Outputs)





# ATIS2 - Interactive Traveler Information NMDOT (2 of 2)



# ATIS2 - Interactive Traveler Information New Mexico Travel and Tourism (Inputs) (2 of 3)





## ATIS2 - Interactive Traveler Information New Mexico Travel and Tourism (Outputs) (3 of 3)





## ATMS06 - Traffic Information Dissemination County TOC



#### ATMS06 - Traffic Information Dissemination Tribal



## EM09 - Evacuation and Reentry Management Regional EOC (1 of 2)



#### EM10 - Disaster Traveler Information NMDOT District Public Information System



## EM10 - Disaster Traveler Information City of Roswell Public Information System



#### EM10 - Disaster Traveler Information Municipal Public Information Office



### EM10 - Disaster Traveler Information County Public Information System



### MC04 - Weather Informat