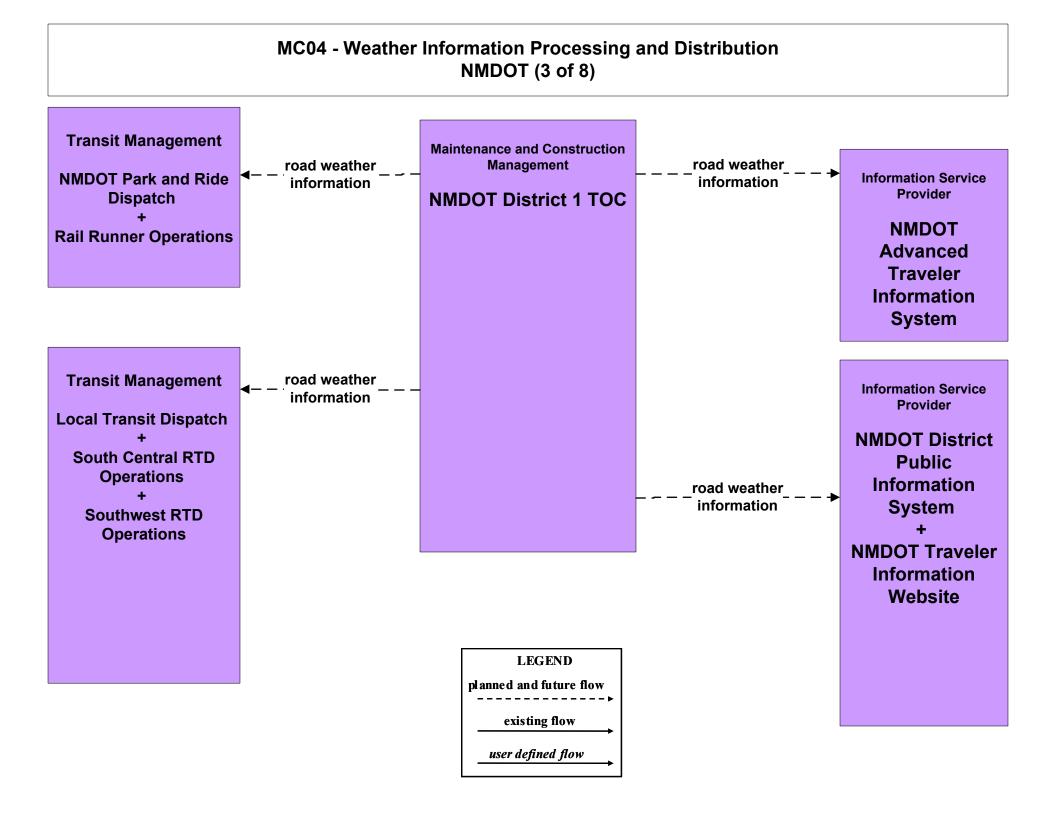

### MC04 - Weather Information Processing and Distribution NMDOT (2 of 8)

MC04 - Weather Information Processing and Distribution Municipalities (2 of 2)

MC04 - Weather Information Processing and Distribution Counties (2 of 2)