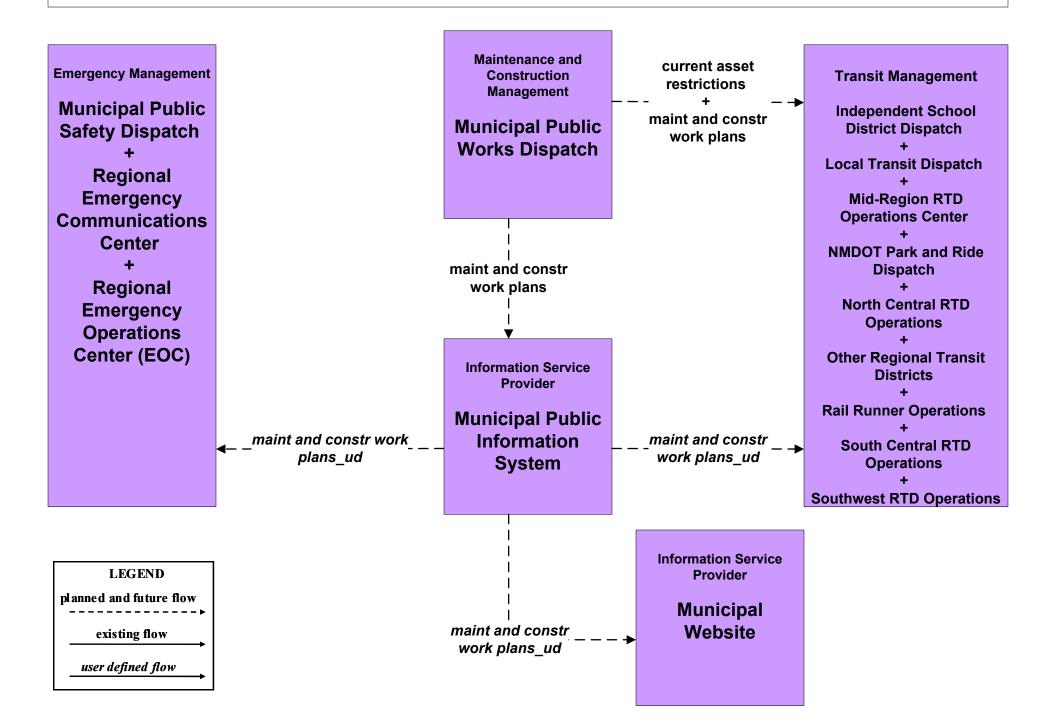

# ATIS1 - Broadcast Traveler Information Municipal Public Information System (Inputs)