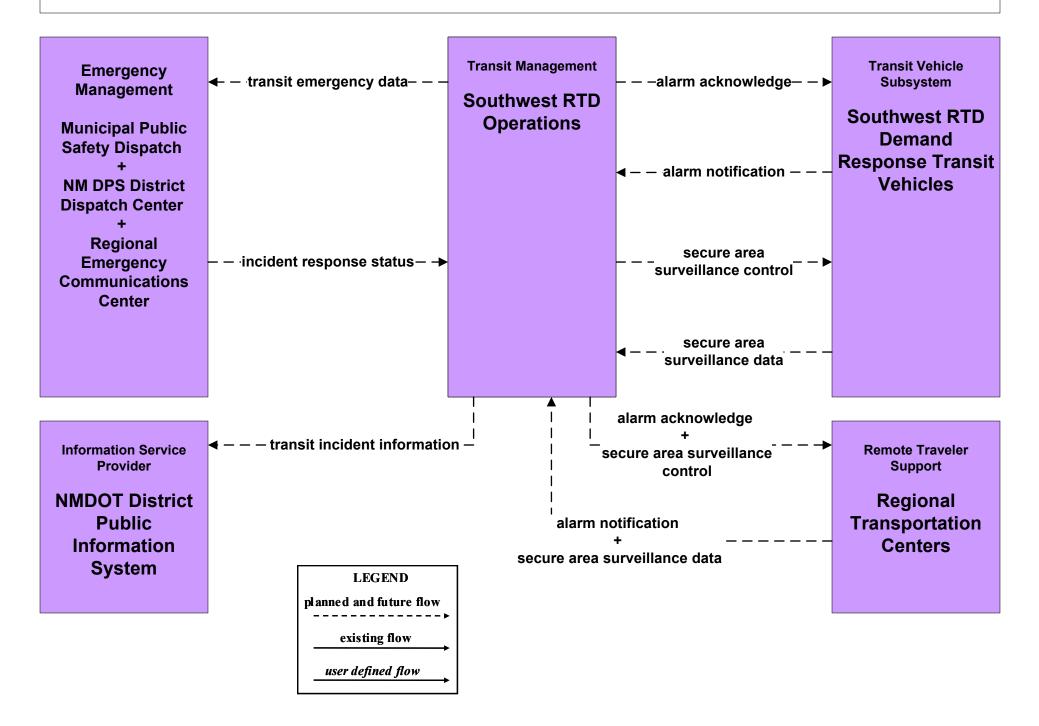

#### AD1 - ITS Data Mart NMDOT Statewide Transit Database



# APTS1 - Transit Vehicle Tracking Regional Transit Providers (4 of 4)





# APTS2 - Transit Fixed-Route Operations South Central RTD



# APTS3 - Demand Response South Central RTD



# APTS4 - Transit Passenger and Fare Management City of Roswell



# APTS4 - Transit Passenger and Fare Management Local Transit Operations











# APTS5 - Transit Security City of Roswell



# APTS5 - Transit Security MidRTD Operations



# APTS5 - Transit Security North Central RTD



# APTS5 - Transit Security Rail Runner Operations



# APTS5 - Transit Security South Central RTD Operations



# APTS5 - Transit Security Southwest RTD Operations



# APTS6 - Transit Maintenance South Central RTD / Southwest RTD







# APTS7 - Multi-modal Coordination Rail Runner Operations





## APTS7 - Multi-modal Coordination South Central RTD



### APTS7 - Multi-modal Coordination Southwest RTD





# APTS8 - Transit Traveler Information Local Transit Operations



## APTS8 - Transit Traveler Information MidRTD Operations



# APTS8 - Transit Traveler Information North Central RTD



# APTS8 - Transit Traveler Information South Central RTD



# APTS8 - Transit Traveler Information Southwest RTD Operations



# ATIS1 - Broadcast Traveler Information NMDOT District Public Information System (Inputs)



# ATIS1 - Broadcast Traveler Information City of Roswell Public Information System (Inputs)



#### ATIS1 - Broadcast Traveler Information Cit