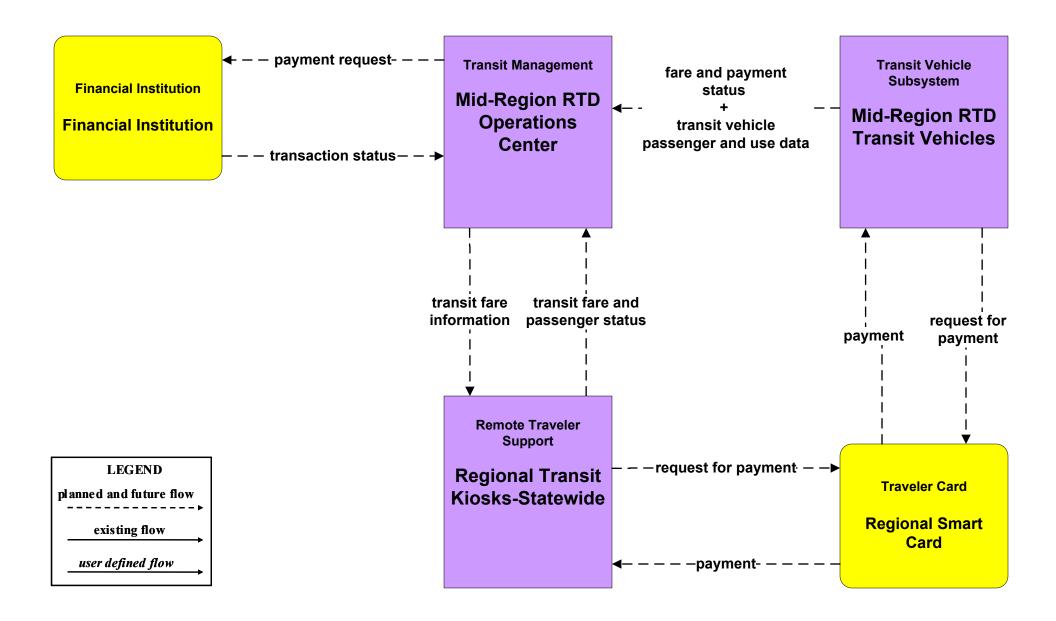

#### AD1 - ITS Data Mart NMDOT Statewide Transit Database



# APTS1 - Transit Vehicle Tracking Regional Transit Providers (4 of 4)





# APTS2 - Transit Fixed-Route Operations South Central RTD



# APTS3 - Demand Response South Central RTD



# APTS4 - Transit Passenger and Fare Management City of Roswell



# APTS4 - Transit Passenger and Fare Management Local Transit Operations











# APTS5 - Transit Security City of Roswell



# APTS5 - Transit Security MidRTD Operations



# APTS5 - Transit Security North Central RTD



# APTS5 - Transit Security Rail Runner Operations



# APTS5 - Transit Security South Central RTD Operations



# APTS5 - Transit Security Southwest RTD Operations



# APTS6 - Transit Maintenance South Central RTD / Southwest RTD







# APTS7 - Multi-modal Coordination Rail Runner Operations





## APTS7 - Multi-modal Coordination South Central RTD



### APTS7 - Multi-modal Coordination Southwest RTD





# APTS8 - Transit Traveler Information Local Transit Operations



## APTS8 - Transit Traveler Information MidRTD Operations



# APTS8 - Transit Traveler Information North Central RTD



# APTS8 - Transit Traveler Information South Cen