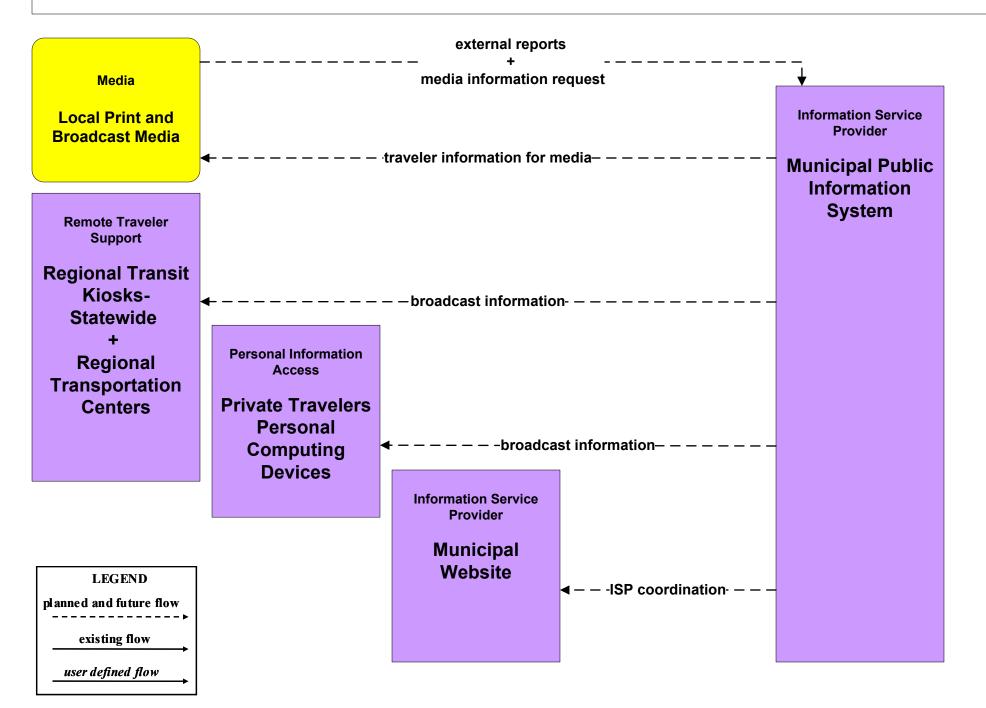

Multi-modal Coordination Southwest RTD





# APTS8 - Transit Traveler Information Local Transit Operations



## APTS8 - Transit Traveler Information MidRTD Operations



# APTS8 - Transit Traveler Information North Central RTD



# APTS8 - Transit Traveler Information South Central RTD



# APTS8 - Transit Traveler Information Southwest RTD Operations



# ATIS1 - Broadcast Traveler Information NMDOT District Public Information System (Inputs)



# ATIS1 - Broadcast Traveler Information City of Roswell Public Information System (Inputs)



#### ATIS1 - Broadcast Traveler Information City of Roswell (Outputs)



# ATIS1 - Broadcast Traveler Information Municipal Public Information System (Inputs)



## ATIS1 - Broadcast Traveler Information Municipal Public Information System (Outputs)



# ATIS1 - Broadcast Traveler Information County Public Information System (Inputs)



## ATIS1 - Broadcast Traveler Information County Public Information System (Outputs)





# ATIS2 - Interactive Traveler Information NMDOT (2 of 2)



# ATIS2 - Interactive Traveler Information New Mexico Travel and Tourism (Inputs) (2 of 3)





## ATIS2 - Interactive Traveler Information New Mexico Travel and Tourism (Outputs) (3 of 3)





## ATMS06 - Traffic Information Dissemination County TOC



#### ATMS06 - Traffic Information Dissemination Tribal



## EM09 - Evacuation and Reentry Management Regional EOC (1 of 2)



#### EM10 - Disaster Traveler Information NMDOT District Public Information System



## EM10 - Disaster Traveler Information City of Roswell Public Information System



#### EM10