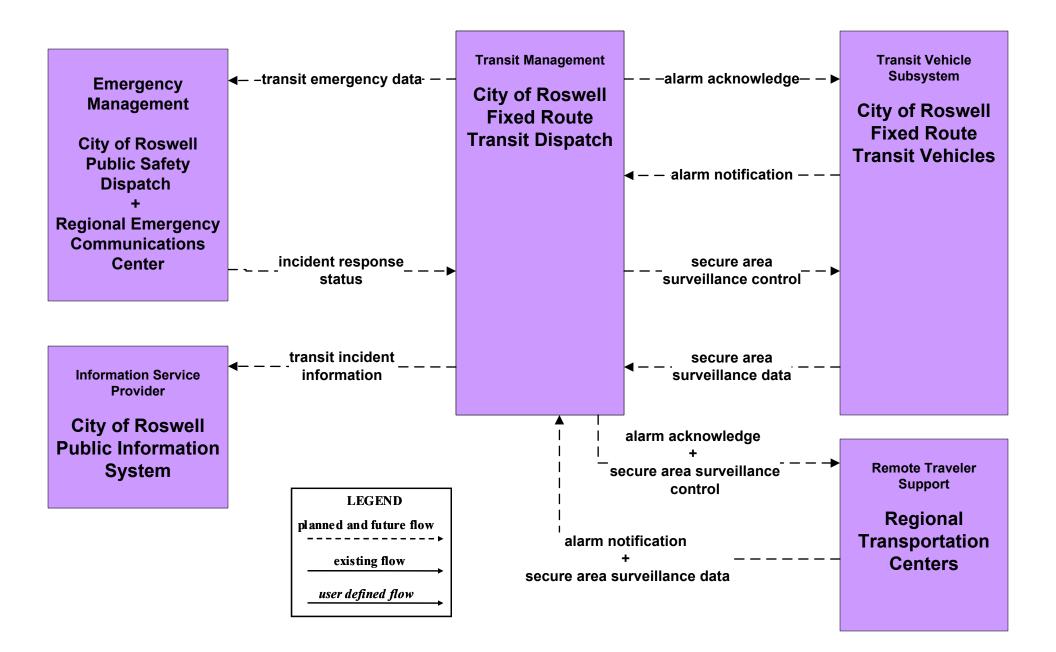

#### AD1 - ITS Data Mart NMDOT Statewide Transit Database



# APTS1 - Transit Vehicle Tracking Regional Transit Providers (4 of 4)





# APTS2 - Transit Fixed-Route Operations South Central RTD



# APTS3 - Demand Response South Central RTD



# APTS4 - Transit Passenger and Fare Management City of Roswell



# APTS4 - Transit Passenger and Fare Management Local Transit Operations











# APTS5 - Transit Security City of Roswell



# APTS5 - Transit Security MidRTD Operations



# APTS5 - Transit Security North Central RTD



# APTS5 - Transit Security Rail Runner Operations



# APTS5 - Transit Security South Central RTD Operations



# APTS5 - Transit Security Southwest RTD Operations



# APTS6 - Transit Maintenance South Central RTD / Southwest RTD







# APTS7 - Multi-modal Coordination Rail Runner Operations





## APTS7 - Multi-modal Coordination South Central RTD



### APTS7 - Multi-modal Coordination Southwest RTD





# APTS8 - Transit Traveler Information Local Transit Operations



## APTS8 - Transit Traveler Information MidRTD Operations



# APTS8 - Transit Traveler Information North Central RTD



# APTS8 - Transit Traveler Information South Central RTD



# APTS8 - Transit Traveler Information S