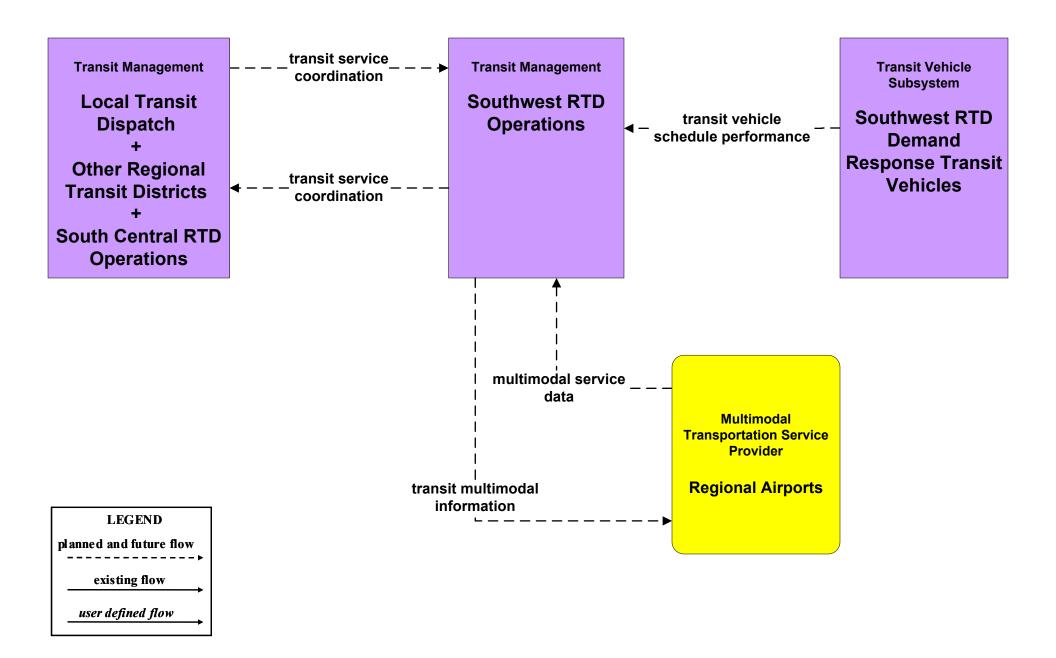

ansit Fixed-Route Operations South Central RTD



# APTS3 - Demand Response South Central RTD



# APTS4 - Transit Passenger and Fare Management City of Roswell



# APTS4 - Transit Passenger and Fare Management Local Transit Operations











# APTS5 - Transit Security City of Roswell



# APTS5 - Transit Security MidRTD Operations



# APTS5 - Transit Security North Central RTD



# APTS5 - Transit Security Rail Runner Operations



# APTS5 - Transit Security South Central RTD Operations



# APTS5 - Transit Security Southwest RTD Operations



# APTS6 - Transit Maintenance South Central RTD / Southwest RTD







# APTS7 - Multi-modal Coordination Rail Runner Operations





## APTS7 - Multi-modal Coordination South Central RTD



### APTS7 - Multi-modal Coordination Southwest RTD





# APTS8 - Transit Traveler Information Local Transit Operations



## APTS8 - Transit Traveler Information MidRTD Operations



# APTS8 - Transit Traveler Information North Central RTD



# APTS8 - Transit Traveler Information South Central RTD



# APTS8 - Transit Traveler Information Southwest RTD Operations



# ATIS1 - Broadcast Traveler Information NMDOT District Public Information System (Inputs)



# ATIS1 - Broadcast Traveler Information City of Roswell Public Information System (Inputs)



#### ATIS1 - Broadcast Traveler Information City of Roswell (Outputs)



# ATIS1 - Broadcast Traveler Information Municipal Public Information System (Inputs)



## ATIS1 - Broadcast Traveler Information Municipal Public Information System (Outputs)



# ATIS1 - Broadcast Traveler Informatio