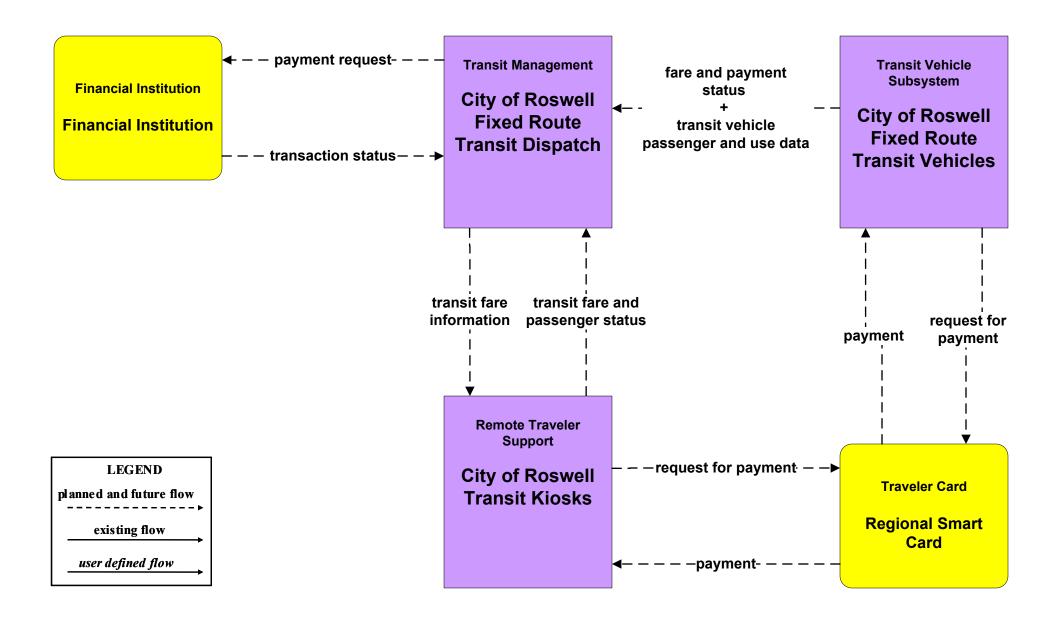

#### AD1 - ITS Data Mart NMDOT Statewide Transit Database



# APTS1 - Transit Vehicle Tracking Regional Transit Providers (4 of 4)





# APTS2 - Transit Fixed-Route Operations South Central RTD



# APTS3 - Demand Response South Central RTD



# APTS4 - Transit Passenger and Fare Management City of Roswell



# APTS4 - Transit Passenger and Fare Management Local Transit Operations











# APTS5 - Transit Security City of Roswell



# APTS5 - Transit Security MidRTD Operations



# APTS5 - Transit Security North Central RTD



# APTS5 - Transit Security Rail Runner Operations



# APTS5 - Transit Security South Central RTD Operations



# APTS5 - Transit Security Southwest RTD Operations



# APTS6 - Transit Maintenance South Central RTD / Southwest RTD







# APTS7 - Multi-modal Coordination Rail Runner Operations





## APTS7 - Multi-modal Coordination South Central RTD



### APTS7 - Multi-modal Coordination Southwest RTD





# APTS8 - Transit Traveler Information Local Transit Operations



## APTS8 - Transit Traveler Information MidRTD Operations



# APTS8 - Transit Traveler Inf