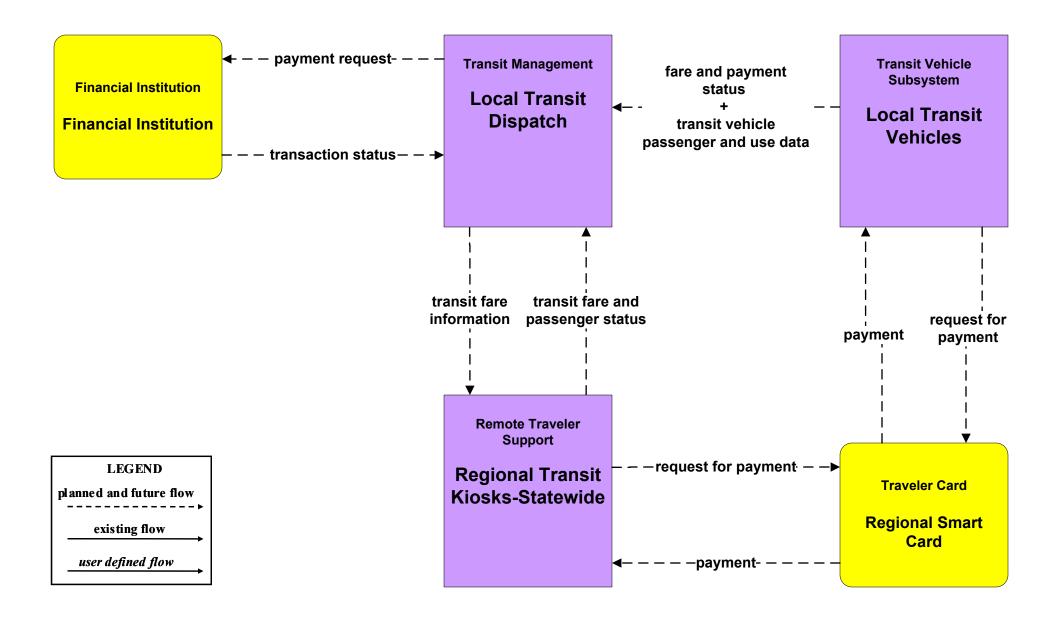

#### AD1 - ITS Data Mart NMDOT Statewide Transit Database



# APTS1 - Transit Vehicle Tracking Regional Transit Providers (4 of 4)





# APTS2 - Transit Fixed-Route Operations South Central RTD



# APTS3 - Demand Response South Central RTD



# APTS4 - Transit Passenger and Fare Management City of Roswell



# APTS4 - Transit Passenger and Fare Management Local Transit Operations











# APTS5 - Transit Security City of Roswell



# APTS5 - Transit Security MidRTD Operations



# APTS5 - Transit Security North Central RTD



# APTS5 - Transit Security Rail Runner Operations



# APTS5 - Transit Security South Central RTD Operations



# APTS5 - Transit Security Southwest RTD Operations



# APTS6 - Transit Maintenance South Central RTD / Southwest RTD







# APTS7 - Multi-modal Coordination Rail Runner Operations





## APTS7 - Multi-modal Coordination South Central RTD



### APTS7 - Multi-modal Coordination Southwest RTD





# APTS8 - Transit Traveler Information Local Transit Operations



## APTS8 - Transit Traveler Information MidRTD Operations



# APTS8 - Transit Traveler Information North Central RTD



# APTS8 - Transit Traveler Information South C