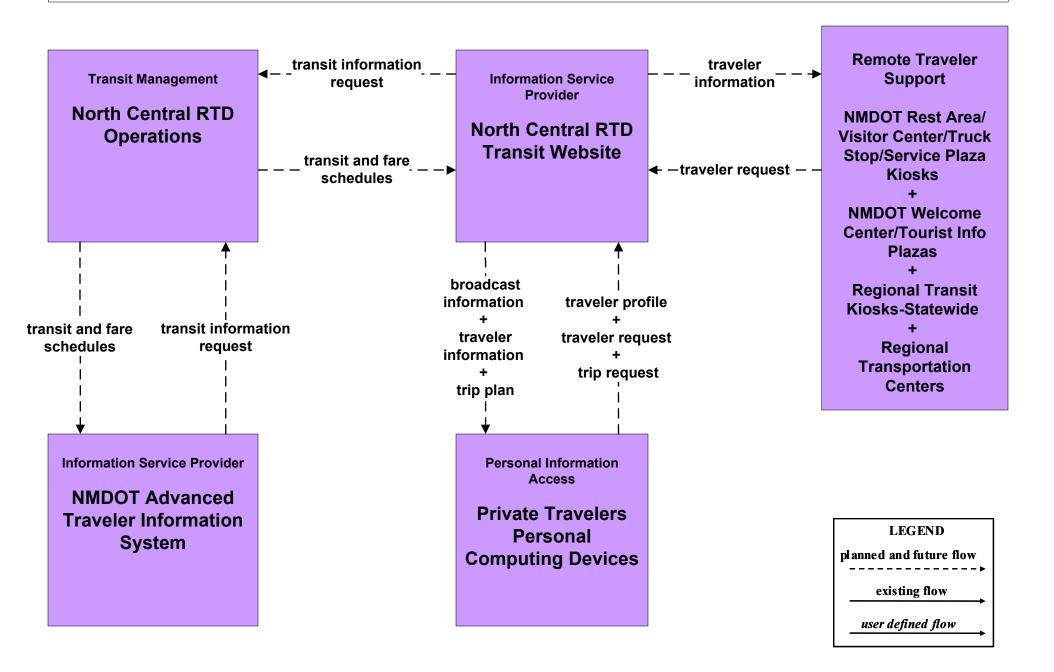

r and Fare Management Local Transit Operations











# APTS5 - Transit Security City of Roswell



# APTS5 - Transit Security MidRTD Operations



# APTS5 - Transit Security North Central RTD



# APTS5 - Transit Security Rail Runner Operations



# APTS5 - Transit Security South Central RTD Operations



# APTS5 - Transit Security Southwest RTD Operations



# APTS6 - Transit Maintenance South Central RTD / Southwest RTD







# APTS7 - Multi-modal Coordination Rail Runner Operations





## APTS7 - Multi-modal Coordination South Central RTD



### APTS7 - Multi-modal Coordination Southwest RTD





# APTS8 - Transit Traveler Information Local Transit Operations



## APTS8 - Transit Traveler Information MidRTD Operations



# APTS8 - Transit Traveler Information North Central RTD



# APTS8 - Transit Traveler Information South Central RTD



# APTS8 - Transit Traveler Information Southwest RTD Operations



# ATIS1 - Broadcast Traveler Information NMDOT District Public Information System (Inputs)



# ATIS1 - Broadcast Traveler Information City of Roswell Public Information System (Inputs)



#### ATIS1 - Broadcast Traveler Information City of Roswell (Outputs)



# ATIS1 - Broadcast Traveler Information Municipal Public Information System (Inputs)



## ATIS1 - Broadcast Traveler Information Municipal Public Information System (Outputs)



# ATIS1 - Broadcast Traveler Information County Public Information System (Inputs)



## ATIS1 - Broadcast Traveler Information County Public Information System (Outputs)





# ATIS2 - Interactive Traveler Information NMDOT (2 o