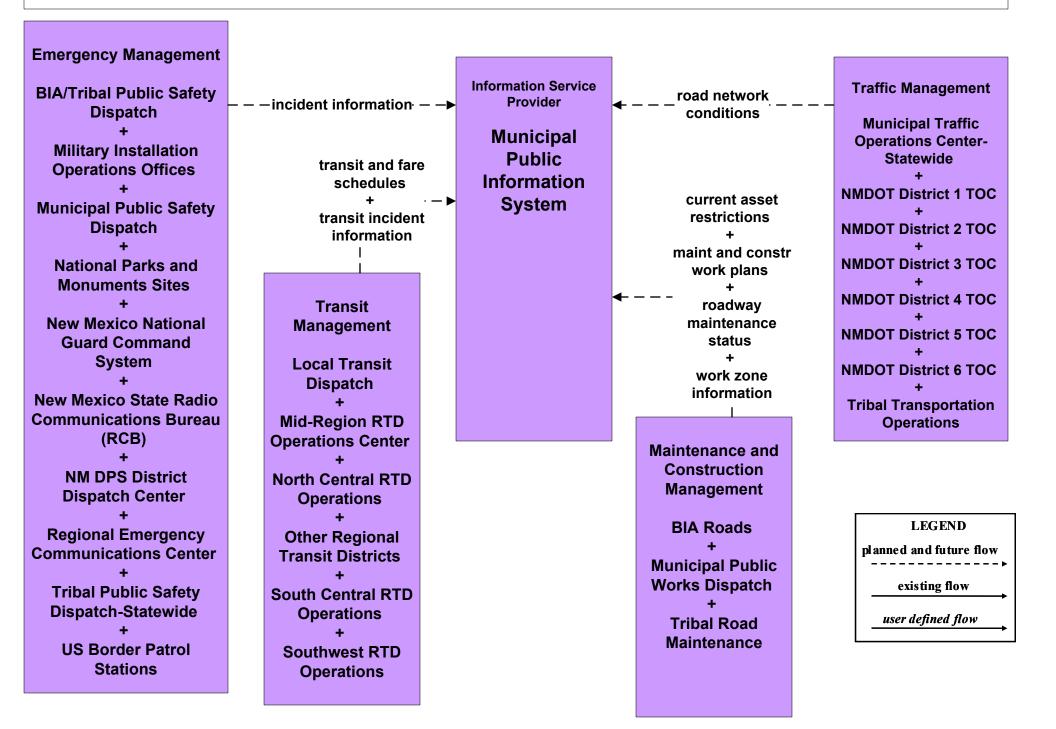

## EM10 - Disaster Traveler Information City of Roswell Public Information System