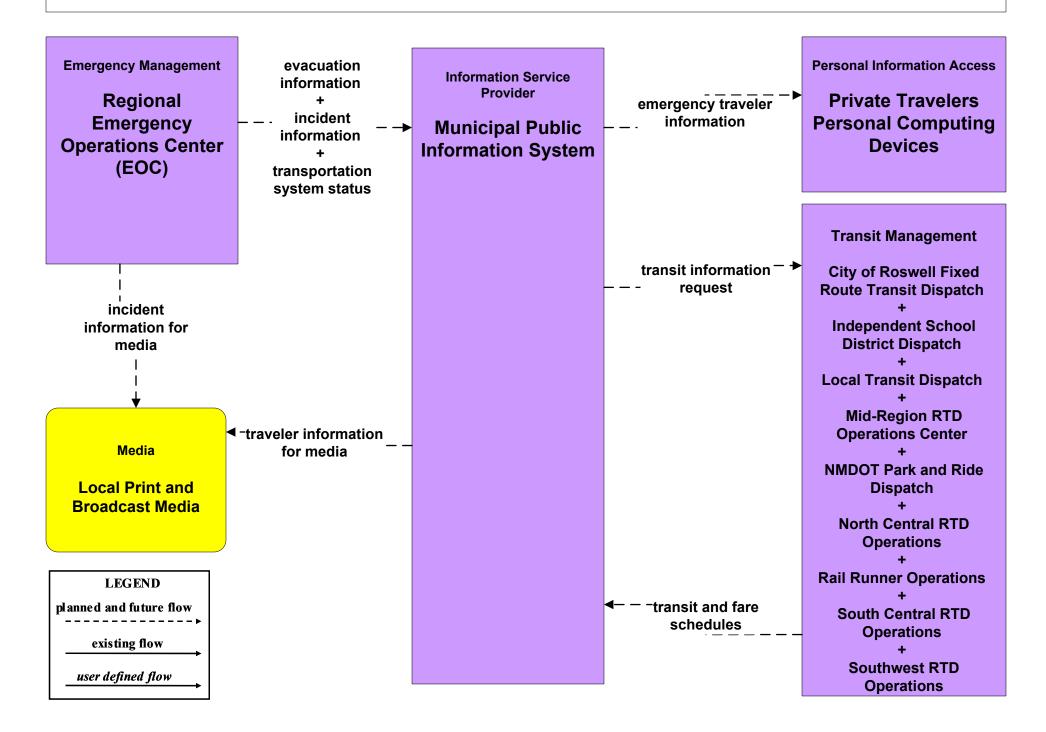

# ATIS1 - Broadcast Traveler Information Municipal Public Information System (Inputs)

## ATIS1 - Broadcast Traveler Information Municipal Public Information System (Outputs)