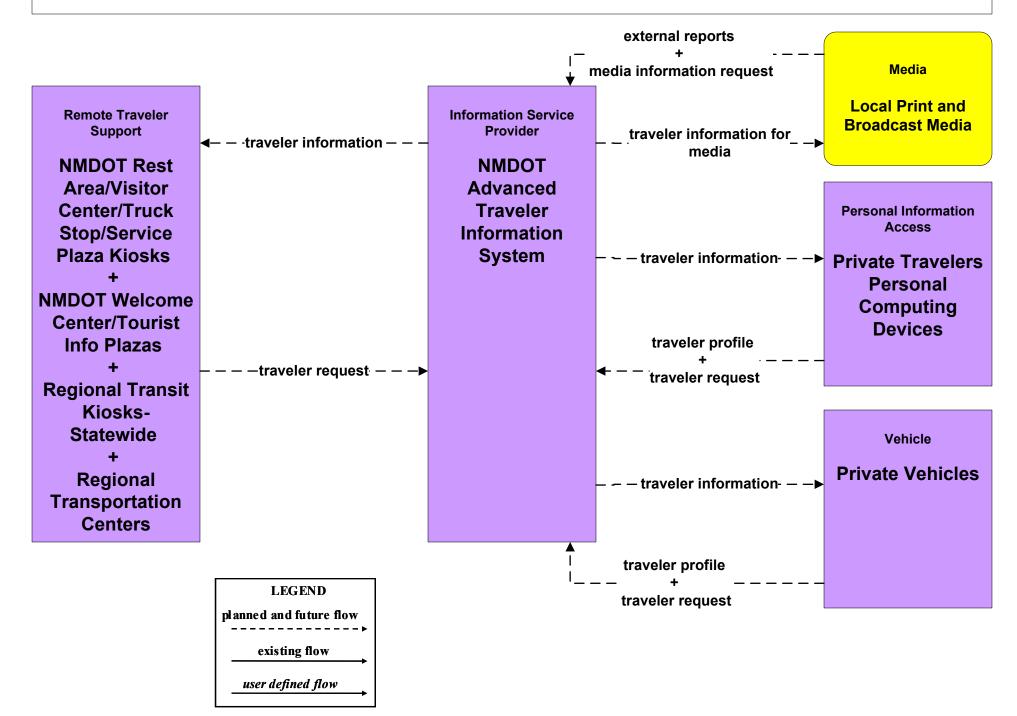

TS8 - Transit Traveler Information South Central RTD



# APTS8 - Transit Traveler Information Southwest RTD Operations



# ATIS1 - Broadcast Traveler Information NMDOT District Public Information System (Inputs)



# ATIS1 - Broadcast Traveler Information City of Roswell Public Information System (Inputs)



#### ATIS1 - Broadcast Traveler Information City of Roswell (Outputs)



# ATIS1 - Broadcast Traveler Information Municipal Public Information System (Inputs)



## ATIS1 - Broadcast Traveler Information Municipal Public Information System (Outputs)



# ATIS1 - Broadcast Traveler Information County Public Information System (Inputs)



## ATIS1 - Broadcast Traveler Information County Public Information System (Outputs)





# ATIS2 - Interactive Traveler Information NMDOT (2 of 2)



# ATIS2 - Interactive Traveler Information New Mexico Travel and Tourism (Inputs) (2 of 3)





## ATIS2 - Interactive Traveler Information New Mexico Travel and Tourism (Outputs) (3 of 3)





## ATMS06 - Traffic Information Dissemination County TOC



#### ATMS06 - Traffic Information Dissemination Tribal



## EM09 - Evacuation and Reentry Management Regional EOC (1 of 2)



#### EM10 - Disaster Traveler Information NMDOT District Public Information System



## EM10 - Disaster Traveler Information City of Roswell Public Information System



#### EM10 - Disaster Traveler Information Municipal Public Information Office



### EM10 - Disaster Traveler Information County Public Information System



### MC04 - Weather Information Processing and Distribution NMDOT (2 of 8)







MC04 -