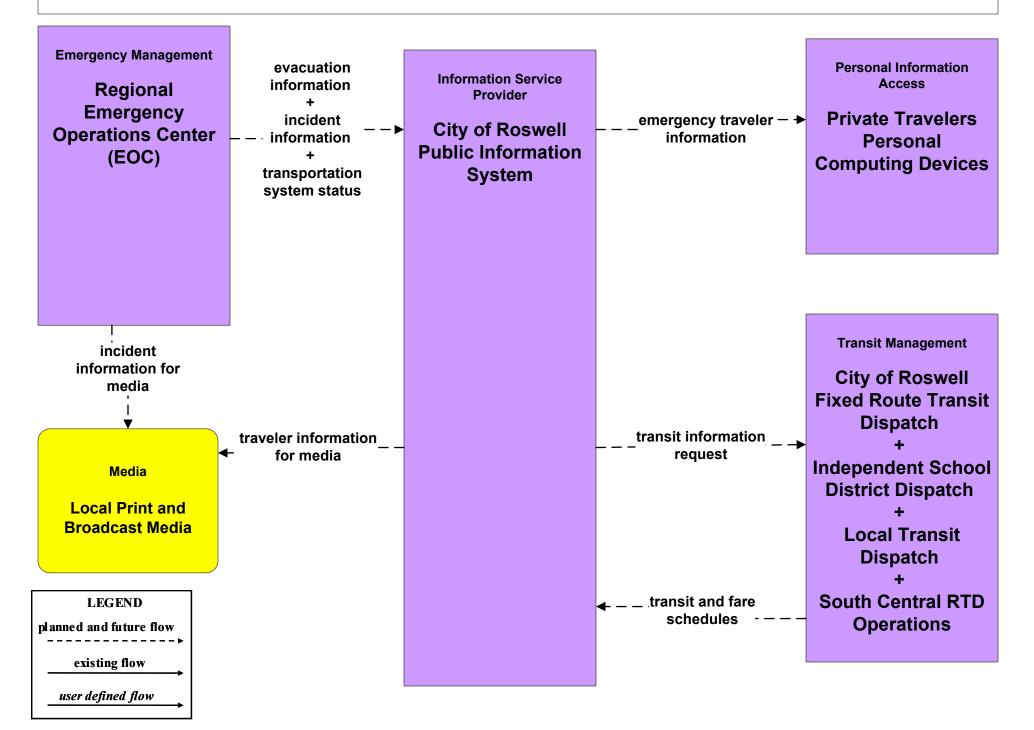

## EM10 - Disaster Traveler Information City of Roswell Public Information System