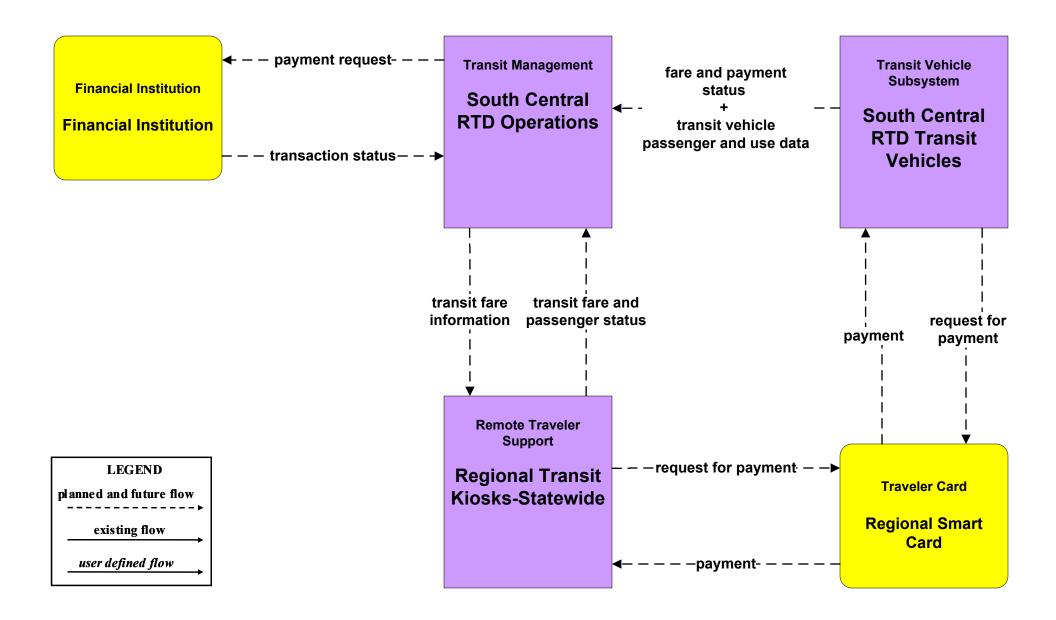

#### AD1 - ITS Data Mart NMDOT Statewide Transit Database



# APTS1 - Transit Vehicle Tracking Regional Transit Providers (4 of 4)





# APTS2 - Transit Fixed-Route Operations South Central RTD



# APTS3 - Demand Response South Central RTD



# APTS4 - Transit Passenger and Fare Management City of Roswell



# APTS4 - Transit Passenger and Fare Management Local Transit Operations











# APTS5 - Transit Security City of Roswell



# APTS5 - Transit Security MidRTD Operations



# APTS5 - Transit Security North Central RTD



# APTS5 - Transit Security Rail Runner Operations



# APTS5 - Transit Security South Central RTD Operations



# APTS5 - Transit Security Southwest RTD Operations



# APTS6 - Transit Maintenance South Central RTD / Southwest RTD







# APTS7 - Multi-modal Coordination Rail Runner Operations





## APTS7 - Multi-modal Coordination South Central RTD



### APTS7 - Multi-modal Coordination Southwest RTD





# APTS8 - Transit Traveler Information Local Transit Operations



## APTS8 - Transit Traveler Information MidRTD Operations



# APTS8 - Transit Traveler Information North Central RTD



# APTS8 - Transit Traveler Information South Central