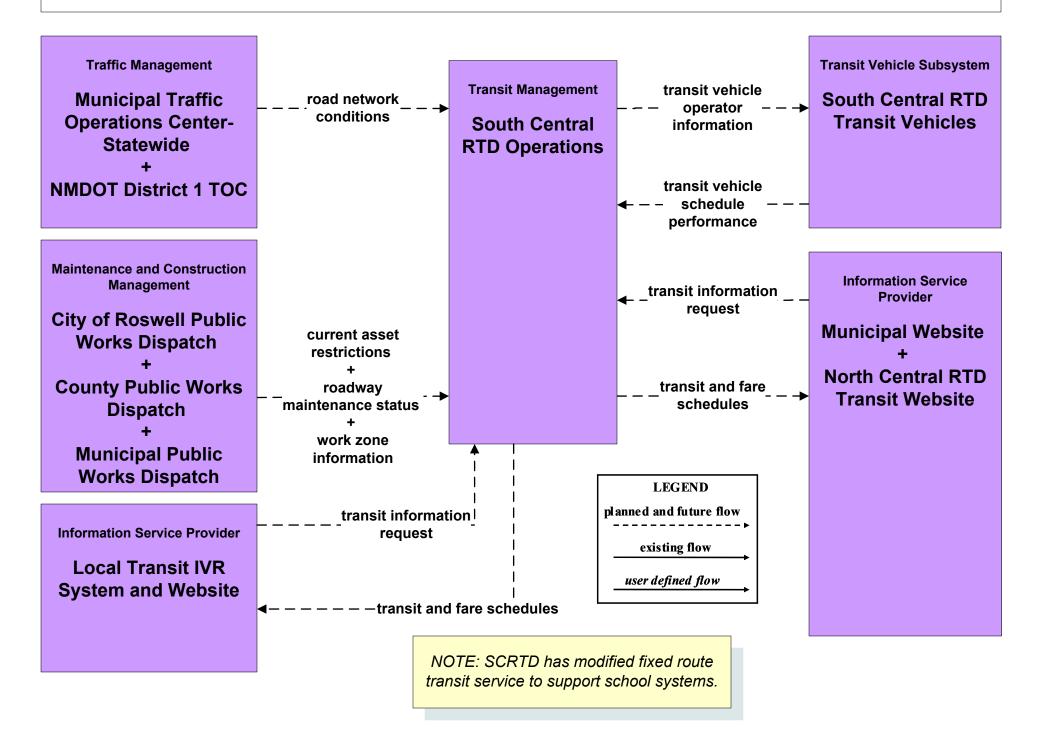

#### AD1 - ITS Data Mart NMDOT Statewide Transit Database



# APTS1 - Transit Vehicle Tracking Regional Transit Providers (4 of 4)





# APTS2 - Transit Fixed-Route Operations South Central RTD



# APTS3 - Demand Response South Central RTD



# APTS4 - Transit Passenger and Fare Management City of Roswell



# APTS4 - Transit Passenger and Fare Management Local Transit Operations











# APTS5 - Transit Security City of Roswell



# APTS5 - Transit Security MidRTD Operations



# APTS5 - Transit Security North Central RTD



# APTS5 - Transit Security Rail Runner Operations



# APTS5 - Transit Security South Central RTD Operations



# APTS5 - Transit Security Southwest RTD Operations



# APTS6 - Transit Maintenance South Central RTD / Southwest RTD







# APTS7 - Multi-modal Coordination Rail Runner Operations





## APTS7 - Multi-modal Coordination South Central RTD



### APTS7 - Multi-modal Coordination Southwest RTD





# APTS8 - Transit Traveler Information Local