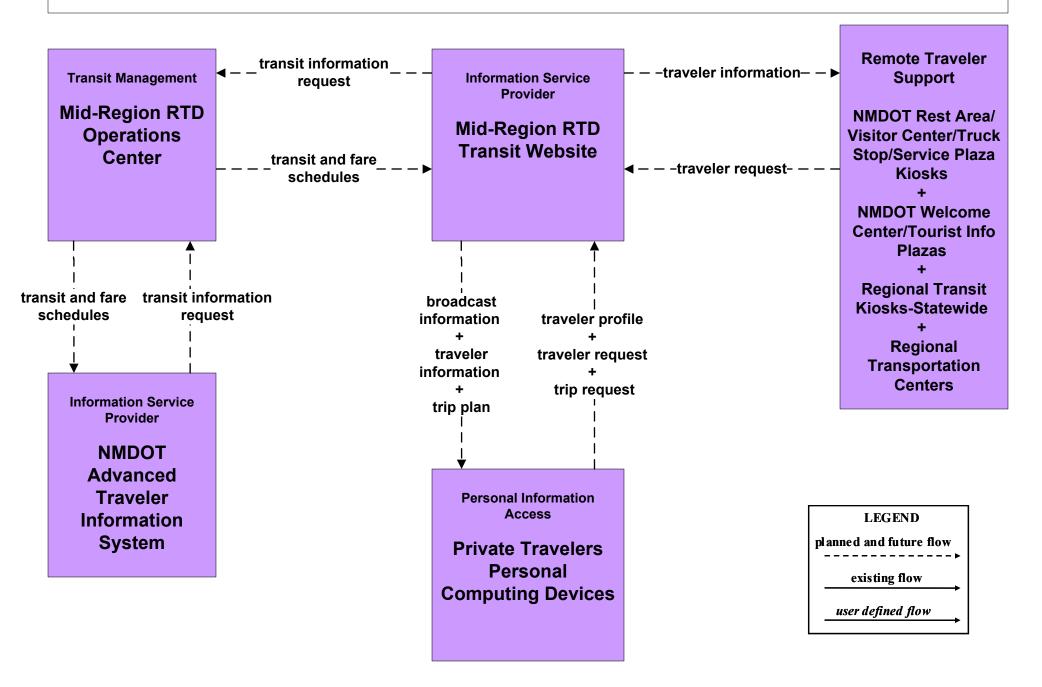

are Management City of Roswell



# APTS4 - Transit Passenger and Fare Management Local Transit Operations











# APTS5 - Transit Security City of Roswell



# APTS5 - Transit Security MidRTD Operations



# APTS5 - Transit Security North Central RTD



# APTS5 - Transit Security Rail Runner Operations



# APTS5 - Transit Security South Central RTD Operations



# APTS5 - Transit Security Southwest RTD Operations



# APTS6 - Transit Maintenance South Central RTD / Southwest RTD







# APTS7 - Multi-modal Coordination Rail Runner Operations





## APTS7 - Multi-modal Coordination South Central RTD



### APTS7 - Multi-modal Coordination Southwest RTD





# APTS8 - Transit Traveler Information Local Transit Operations



## APTS8 - Transit Traveler Information MidRTD Operations



# APTS8 - Transit Traveler Information North Central RTD



# APTS8 - Transit Traveler Information South Central RTD



# APTS8 - Transit Traveler Information Southwest RTD Operations



# ATIS1 - Broadcast Traveler Information NMDOT District Public Information System (Inputs)



# ATIS1 - Broadcast Traveler Information City of Roswell Public Information System (Inputs)



#### ATIS1 - Broadcast Traveler Information City of Roswell (Outputs)



# ATIS1 - Broadcast Traveler Information Municipal Public Information System (Inputs)



## ATIS1 - Broadcast Traveler Information Municipal Public Information System (Outputs)



# ATIS1 - Broadcast Traveler Information County Public Information System (Inputs)



## ATIS1 - Broadcast Traveler Information County Public Information System (Outputs