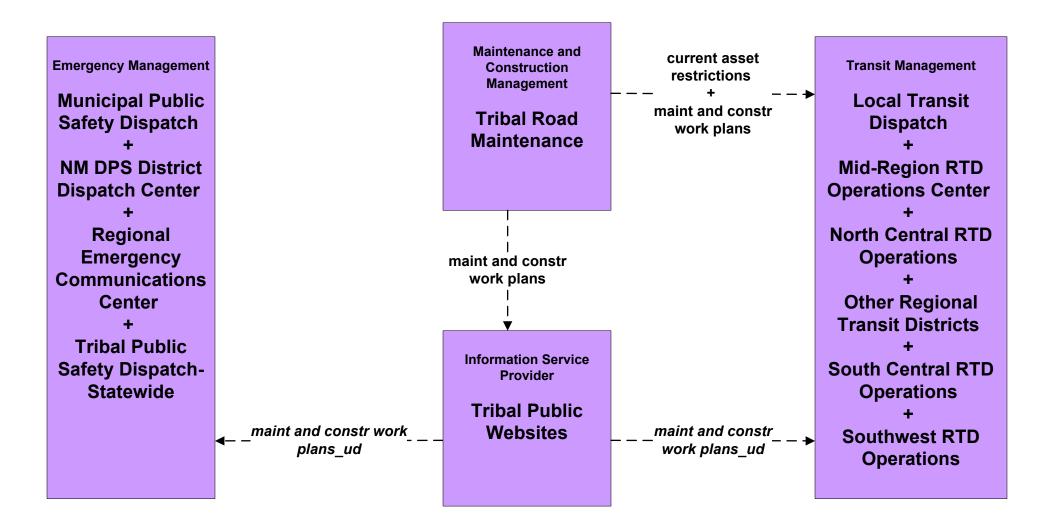

Information City of Roswell Public Information System



#### EM10 - Disaster Traveler Information Municipal Public Information Office



### EM10 - Disaster Traveler Information County Public Information System



### MC04 - Weather Information Processing and Distribution NMDOT (2 of 8)







MC04 - Weather Information Processing and Distribution Municipalities (2 of 2)



MC04 - Weather Information Processing and Distribution Counties (2 of 2)





MC10 - Maintenance and Construction Activity Coordination Activity Coordination - NMDOT (3 of 3)







### MC10 - Maintenance and Construction Activity Coordination Counties (2 of 2)



## MC10 - Maintenance and Construction Activity Coordination BIA (2 of 2)





## MC10 - Maintenance and Construction Activity Coordination Tribal (2 of 2)