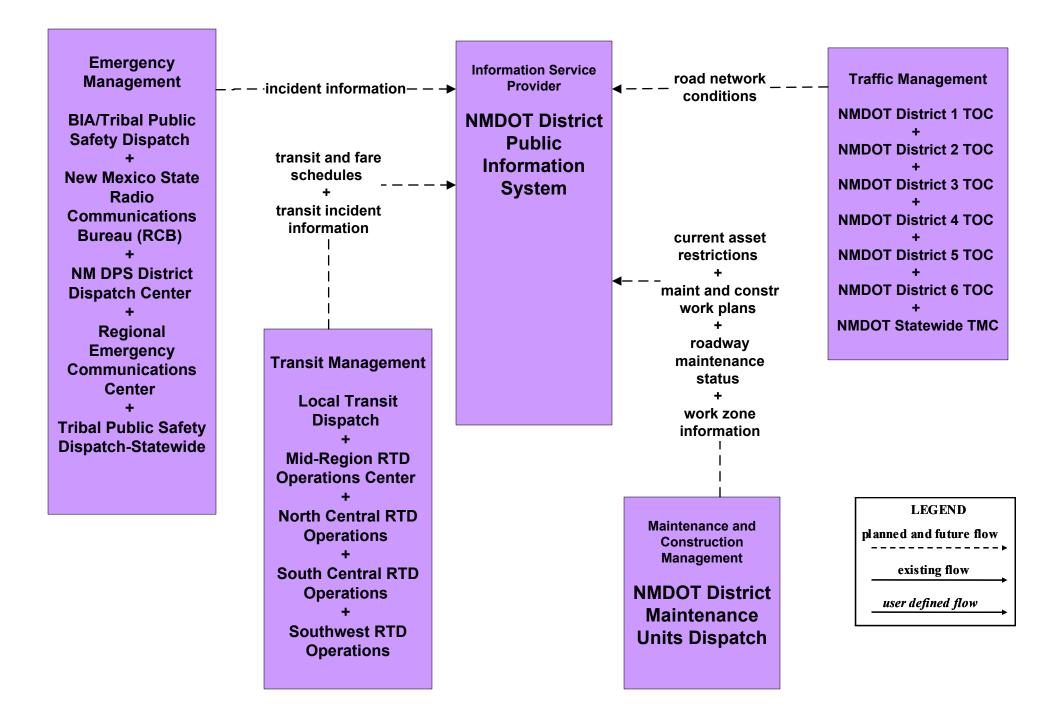

# ATIS1 - Broadcast Traveler Information NMDOT District Public Information System (Inputs)