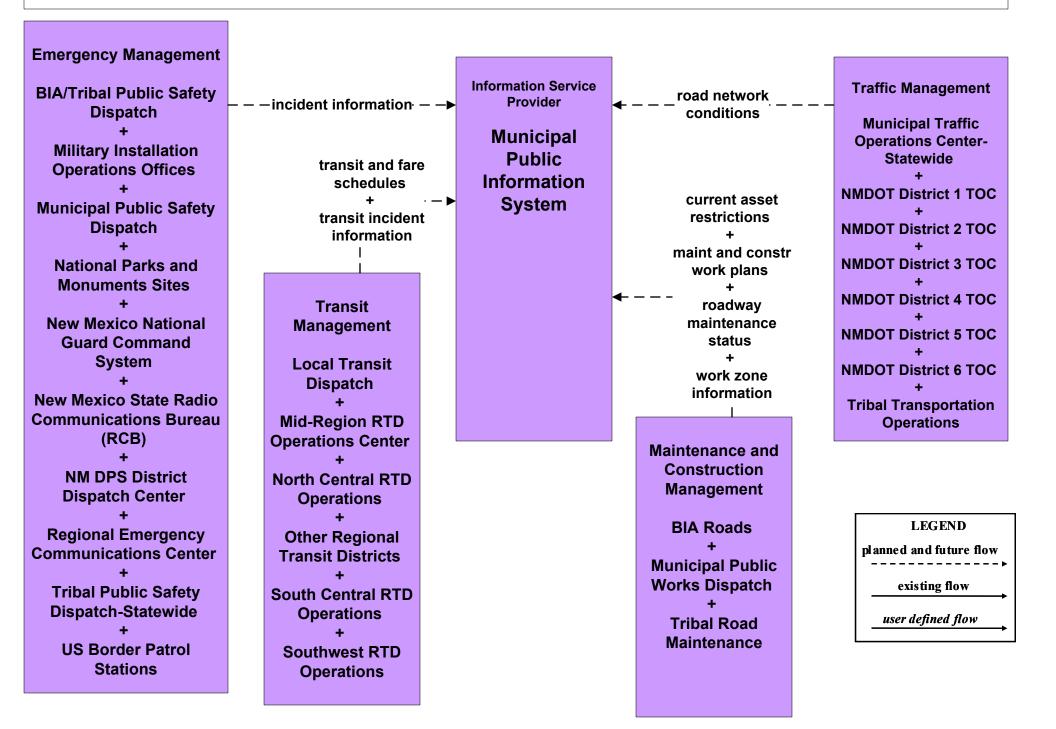

## APTS7 - Multi-modal Coordination NMDOT Park and Ride





existing flow

user defined flow

## APTS7 - Multi-modal Coordination North Central RTD



## APTS7 - Multi-modal Coordination Rail Runner Operations







## APTS8 - Transit Traveler Information Local Transit Operations



## APTS8 - Transit Traveler Information MidRTD Operations



## APTS8 - Transit Traveler Information North Central RTD



## APTS8 - Transit Traveler Information South Central RTD



## APTS8 - Transit Traveler Information Southwest RTD Operations



## ATIS1 - Broadcast Traveler Information NMDOT District Public Information System (Inputs)



#### ATIS1 - Broadcast Traveler Information City of Roswell (Outputs)



# ATIS1 - Broadcast Traveler Information Municipal Public Information System (Inputs)



## ATIS1 - Broadcast Traveler Information Municipal Public Information System (Outputs)



## ATIS1 - Broadcast Traveler Information County Public Information System (Inputs)



## ATIS1 - Broadcast Traveler Information County Public Information System (Outputs)





# ATIS2 - Interactive Traveler Information NMDOT (2 of 2)



# ATIS2 - Interactive Traveler Information New Mexico Travel and Tourism (Inputs) (2 of 3)





## ATIS2 - Interactive Traveler Information New Mexico Travel and Tourism (Outputs) (3 of 3)



## ATMS06 - Traffic Information Dissemination NMDOT District 4 TOC



## ATMS06 - Traffic Information Dissemination NMDOT District 5 TMC



## ATMS06 - Traffic Information Dissemination County TOC



### ATMS06 - Traffic Information Dissemination Tribal



## EM09 - Evacuation