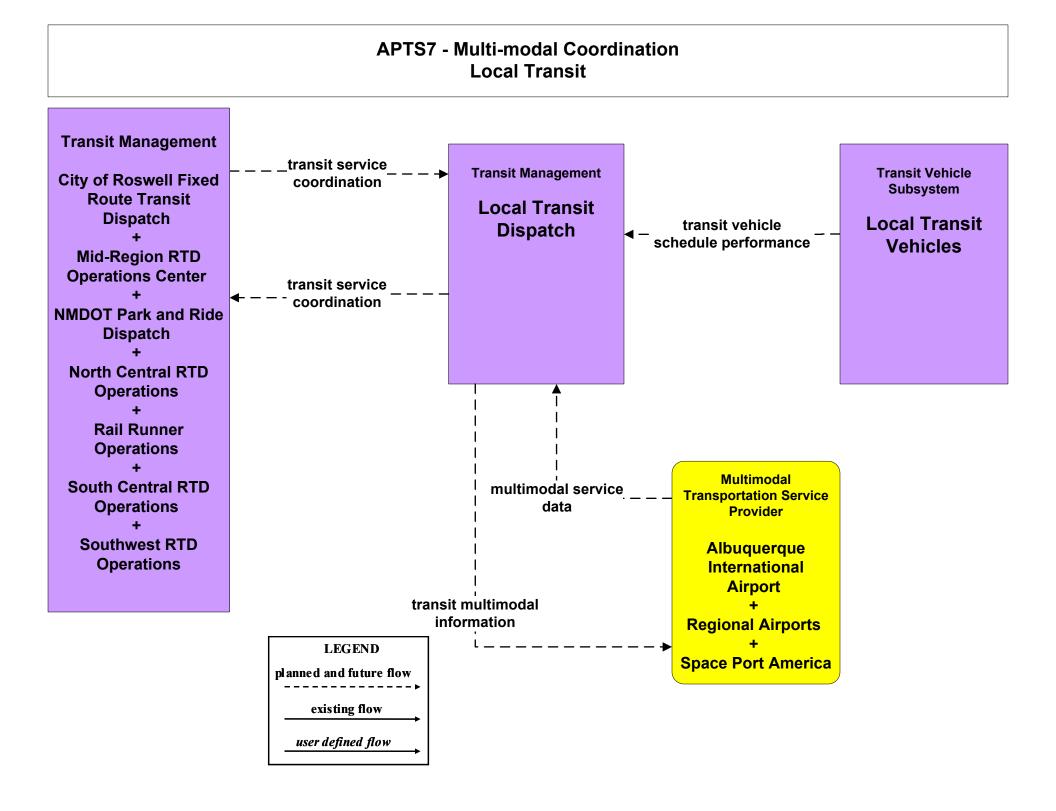

## APTS4 - Transit Passenger and Fare Management City of Roswell

## APTS7 - Multi-modal Coordination NMDOT Park and Ride

existing flow

user defined flow