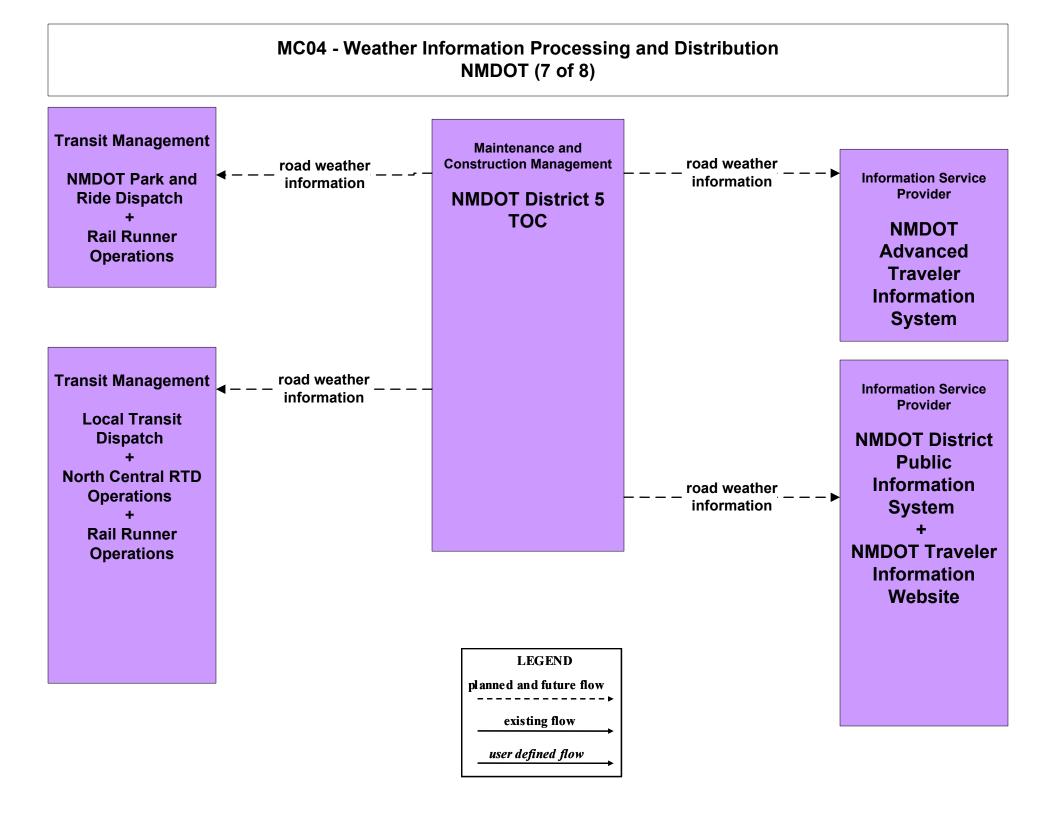

### MC04 - Weather Information Processing and Distribution NMDOT (2 of 8)

MC04 - Weather Information Processing and Distribution Municipalities (2 of 2)

MC04 - Weather Information Processing and Distribution Counties (2 of 2)