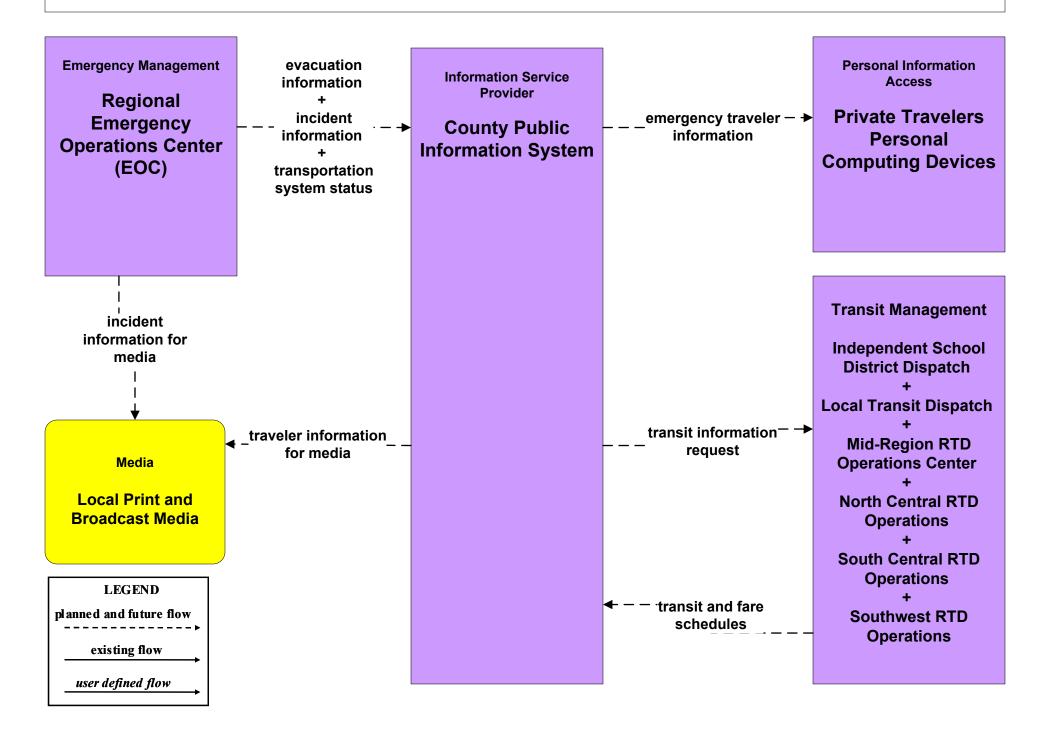

ve Traveler Information NMDOT (2 of 2)



# ATIS2 - Interactive Traveler Information New Mexico Travel and Tourism (Inputs) (2 of 3)





## ATIS2 - Interactive Traveler Information New Mexico Travel and Tourism (Outputs) (3 of 3)



## ATMS06 - Traffic Information Dissemination NMDOT District 4 TOC



## ATMS06 - Traffic Information Dissemination NMDOT District 5 TMC



## ATMS06 - Traffic Information Dissemination County TOC



### ATMS06 - Traffic Information Dissemination Tribal



## EM09 - Evacuation and Reentry Management Regional EOC (1 of 2)



### EM10 - Disaster Traveler Information NMDOT District Public Information System



### EM10 - Disaster Traveler Information Municipal Public Information Office



### EM10 - Disaster Traveler Information County Public Information System



### MC04 - Weather Information Processing and Distribution NMDOT (2 of 8)





MC04 - Weather Information Processing and Distribution Municipalities (2 of 2)



MC04 - Weather Information Processing and Distribution Counties (2 of 2)





MC10 - Maintenance and Construction Activity Coordination Activity Coordination - NMDOT (3 of 3)





## MC10 - Maintenance and Construction Activity Coordination Counties (2 of 2)



## MC10 - Maintenance and Construction Activity Coordination BIA (2 of 2)





## MC10 - Maintenance and Construction Activity Coordination Tribal (2 of 2)