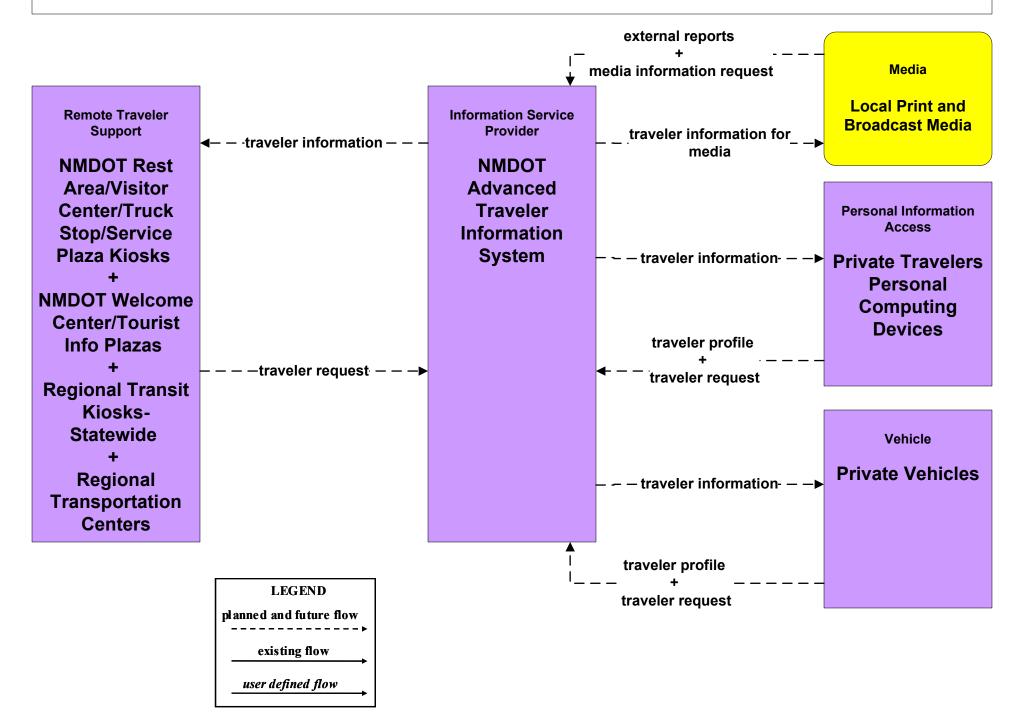

tion MidRTD Operations



## APTS8 - Transit Traveler Information North Central RTD



## APTS8 - Transit Traveler Information South Central RTD



## APTS8 - Transit Traveler Information Southwest RTD Operations



## ATIS1 - Broadcast Traveler Information NMDOT District Public Information System (Inputs)



#### ATIS1 - Broadcast Traveler Information City of Roswell (Outputs)



# ATIS1 - Broadcast Traveler Information Municipal Public Information System (Inputs)



## ATIS1 - Broadcast Traveler Information Municipal Public Information System (Outputs)



## ATIS1 - Broadcast Traveler Information County Public Information System (Inputs)



## ATIS1 - Broadcast Traveler Information County Public Information System (Outputs)





# ATIS2 - Interactive Traveler Information NMDOT (2 of 2)



# ATIS2 - Interactive Traveler Information New Mexico Travel and Tourism (Inputs) (2 of 3)





## ATIS2 - Interactive Traveler Information New Mexico Travel and Tourism (Outputs) (3 of 3)



## ATMS06 - Traffic Information Dissemination NMDOT District 4 TOC



## ATMS06 - Traffic Information Dissemination NMDOT District 5 TMC



## ATMS06 - Traffic Information Dissemination County TOC



### ATMS06 - Traffic Information Dissemination Tribal



## EM09 - Evacuation and Reentry Management Regional EOC (1 of 2)



### EM10 - Disaster Traveler Information NMDOT District Public Information System



### EM10 - Disaster Traveler Information Municipal Public Information Office



### EM10 - Disaster Traveler Information County Public Information System



### MC04 - Weather Information Process