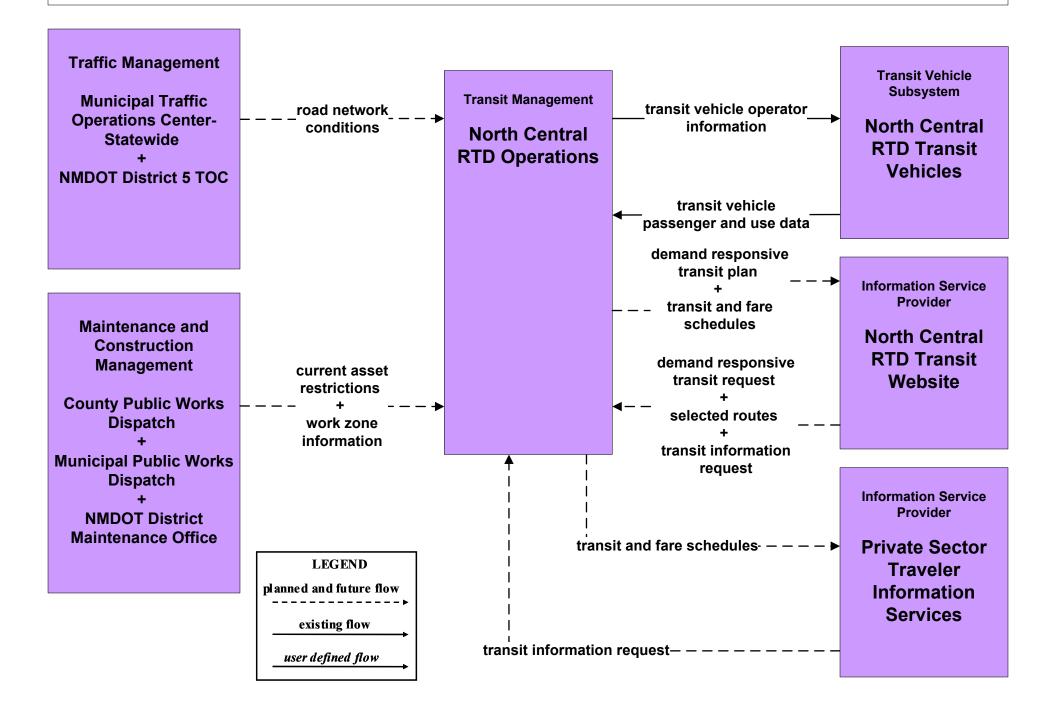

#### AD1 - ITS Data Mart NMDOT Statewide Transit Database



## APTS1 - Transit Vehicle Tracking Regional Transit Providers (2 of 4)





#### APTS2 - Transit Fixed-Route Operations North Central RTD



## APTS2 - Transit Fixed-Route Operations South Central RTD



## APTS3 - Demand Response North Central RTD



## APTS4 - Transit Passenger and Fare Management City of Roswell



## APTS4 - Transit Passenger and Fare Management Local Transit Operations











# APTS5 - Transit Security City of Roswell



# APTS5 - Transit Security MidRTD Operations



# APTS5 - Transit Security North Central RTD



# APTS5 - Transit Security Rail Runner Operations



# APTS5 - Transit Security South Central RTD Operations



# APTS5 - Transit Security Southwest RTD Operations



## APTS6 - Transit Maintenance MidRTD / North Central RTD







## APTS7 - Multi-modal Coordination NMDOT Park and Ride





existing flow

user defined flow

## APTS7 - Multi-modal Coordination North Central RTD



## APTS7 - Multi-modal Coordination Rail Runner Operations







## APTS8 - Transit Traveler Information Local Transit