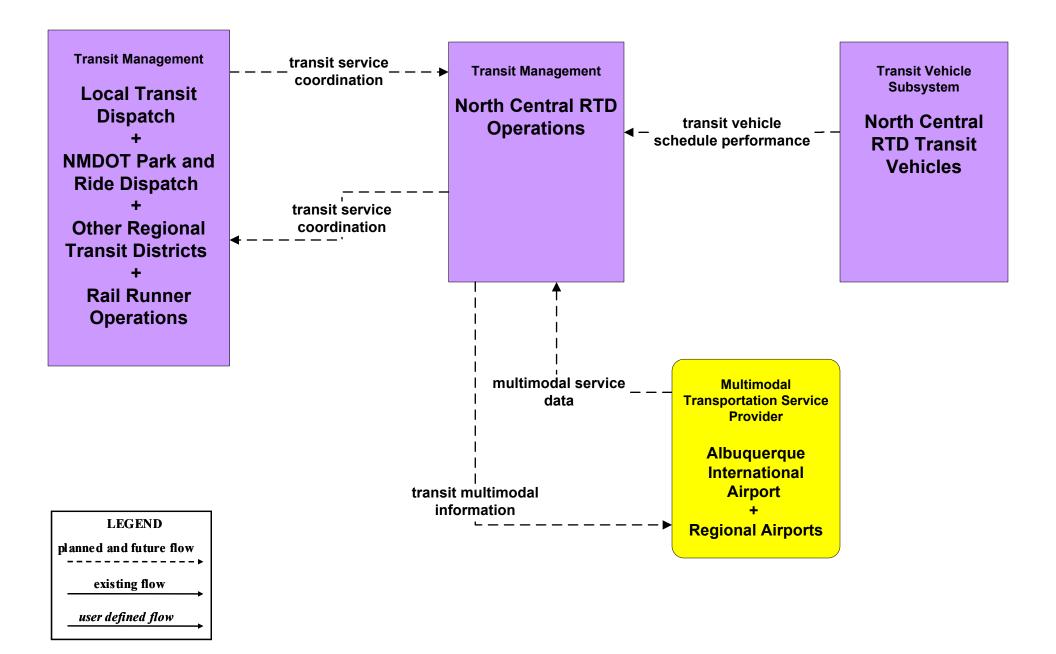

tral RTD



## APTS2 - Transit Fixed-Route Operations South Central RTD



## APTS3 - Demand Response North Central RTD



## APTS4 - Transit Passenger and Fare Management City of Roswell



## APTS4 - Transit Passenger and Fare Management Local Transit Operations











# APTS5 - Transit Security City of Roswell



# APTS5 - Transit Security MidRTD Operations



# APTS5 - Transit Security North Central RTD



# APTS5 - Transit Security Rail Runner Operations



# APTS5 - Transit Security South Central RTD Operations



# APTS5 - Transit Security Southwest RTD Operations



## APTS6 - Transit Maintenance MidRTD / North Central RTD







## APTS7 - Multi-modal Coordination NMDOT Park and Ride





existing flow

user defined flow

## APTS7 - Multi-modal Coordination North Central RTD



## APTS7 - Multi-modal Coordination Rail Runner Operations







## APTS8 - Transit Traveler Information Local Transit Operations



## APTS8 - Transit Traveler Information MidRTD Operations



## APTS8 - Transit Traveler Information North Central RTD



## APTS8 - Transit Traveler Information South Central RTD



## APTS8 - Transit Traveler Information Southwest RTD Operations



## ATIS1 - Broadcast Traveler Information NMDOT District Public Information System (Inputs)



#### ATIS1 - Broadcast Traveler Information City of Roswell (Outputs)



# ATIS1 - Broadcast Traveler Information Municipal Public Information System (Inputs)



## ATIS1 - Broadcast Traveler Information Municipal Public Information System (Outputs)



## ATIS1 - Broadcast Traveler Information County Public Informati