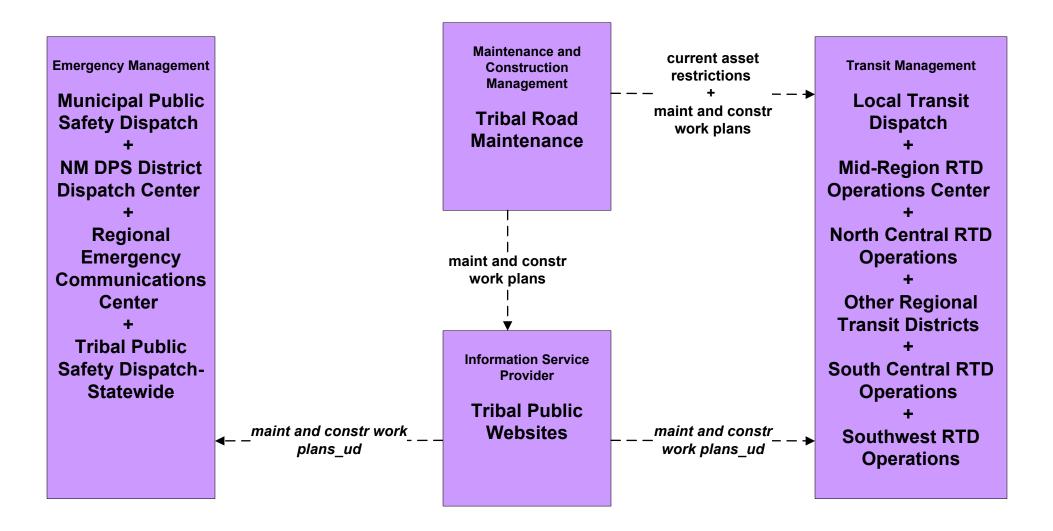

aveler Information NMDOT District Public Information System



### EM10 - Disaster Traveler Information Municipal Public Information Office



### EM10 - Disaster Traveler Information County Public Information System



### MC04 - Weather Information Processing and Distribution NMDOT (2 of 8)





MC04 - Weather Information Processing and Distribution Municipalities (2 of 2)



MC04 - Weather Information Processing and Distribution Counties (2 of 2)





MC10 - Maintenance and Construction Activity Coordination Activity Coordination - NMDOT (3 of 3)





## MC10 - Maintenance and Construction Activity Coordination Counties (2 of 2)



## MC10 - Maintenance and Construction Activity Coordination BIA (2 of 2)





## MC10 - Maintenance and Construction Activity Coordination Tribal (2 of 2)