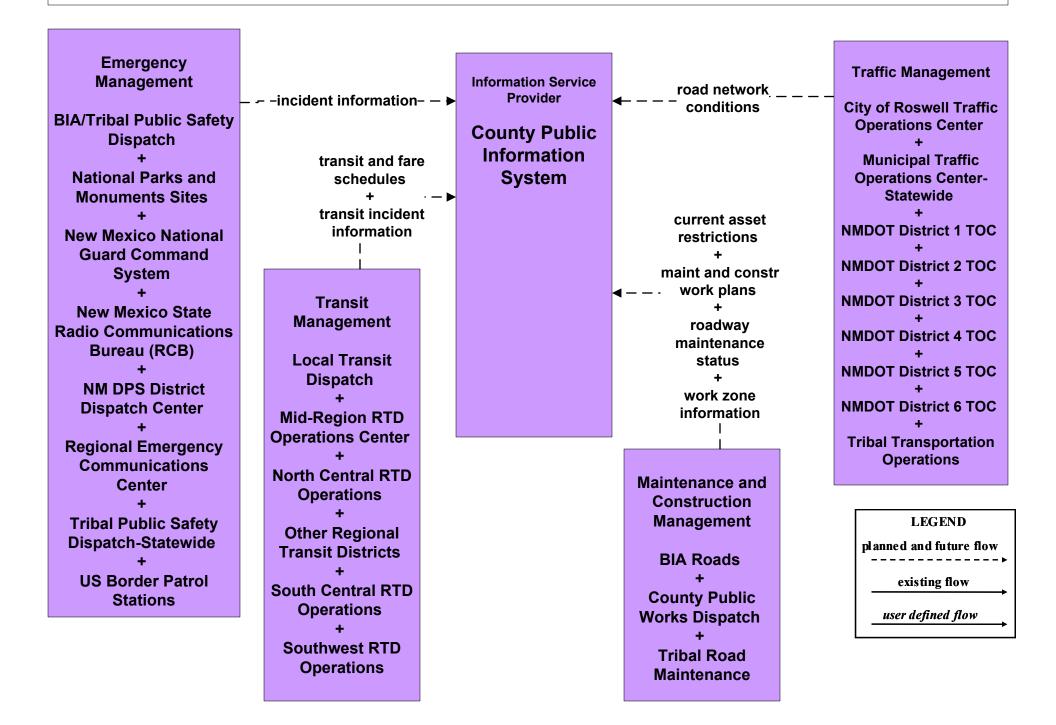

## ATIS1 - Broadcast Traveler Information County Public Information System (Outputs)