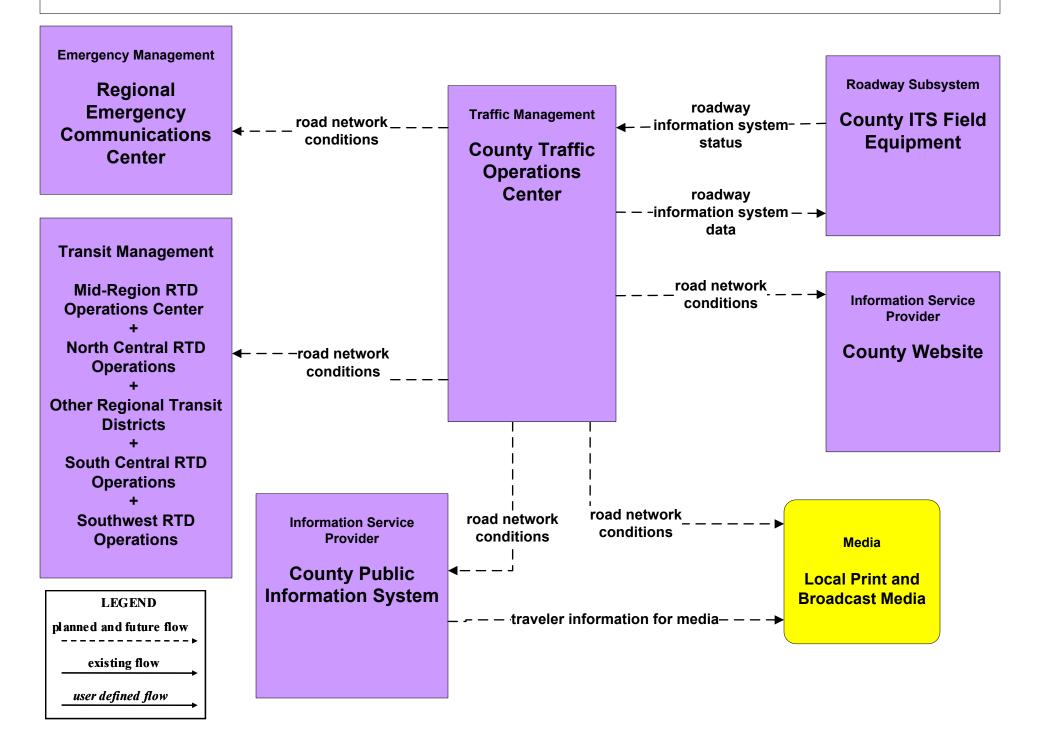

- Broadcast Traveler Information Municipal Public Information System (Inputs)



## ATIS1 - Broadcast Traveler Information Municipal Public Information System (Outputs)



## ATIS1 - Broadcast Traveler Information County Public Information System (Inputs)



## ATIS1 - Broadcast Traveler Information County Public Information System (Outputs)





# ATIS2 - Interactive Traveler Information NMDOT (2 of 2)



# ATIS2 - Interactive Traveler Information New Mexico Travel and Tourism (Inputs) (2 of 3)





## ATIS2 - Interactive Traveler Information New Mexico Travel and Tourism (Outputs) (3 of 3)



## ATMS06 - Traffic Information Dissemination NMDOT District 4 TOC



## ATMS06 - Traffic Information Dissemination NMDOT District 5 TMC



## ATMS06 - Traffic Information Dissemination County TOC



### ATMS06 - Traffic Information Dissemination Tribal



## EM09 - Evacuation and Reentry Management Regional EOC (1 of 2)



### EM10 - Disaster Traveler Information NMDOT District Public Information System



### EM10 - Disaster Traveler Information Municipal Public Information Office



### EM10 - Disaster Traveler Information County Public Information System



### MC04 - Weather Information Processing and Distribution NMDOT (2 of 8)





MC04 - Weather Information Processing and Distribution Municipalities (2 of 2)



MC04 - Weather Information Processing and Distribution Counties (2 of 2)





MC10 - Maintenance and Construction Activity Coordination Activity Coordination - NMDOT (3 of 3)





## MC10 - Maintenance and Construction Activity Coordination Counties (2 of 2)



## MC10