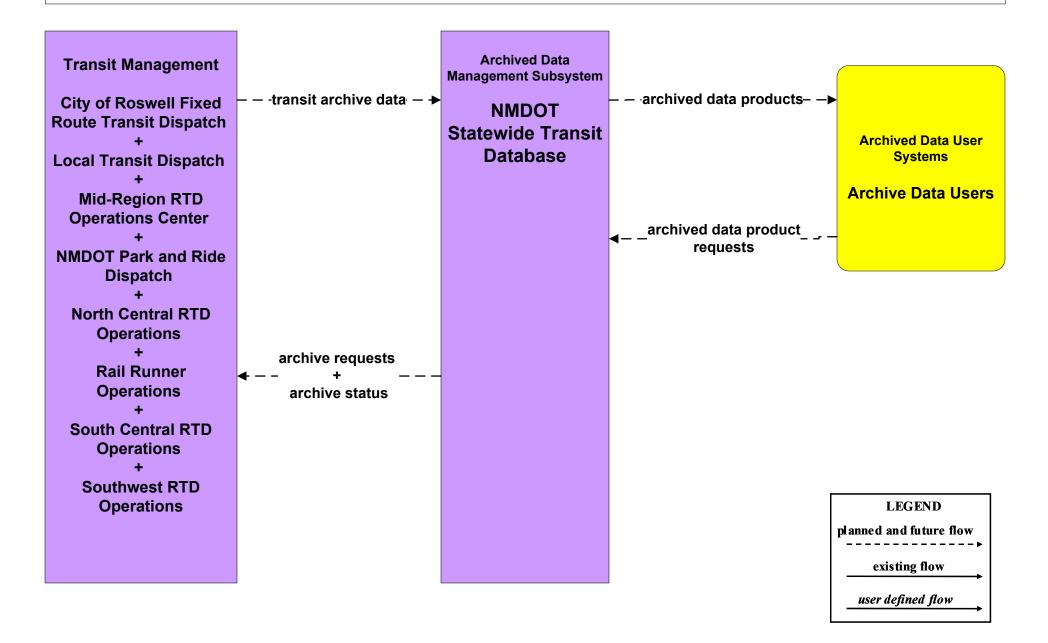

#### AD1 - ITS Data Mart NMDOT Statewide Transit Database



## APTS1 - Transit Vehicle Tracking Regional Transit Providers (2 of 4)





#### APTS2 - Transit Fixed-Route Operations North Central RTD



## APTS2 - Transit Fixed-Route Operations South Central RTD



## APTS3 - Demand Response North Central RTD



## APTS4 - Transit Passenger and Fare Management City of Roswell



## APTS4 - Transit Passenger and Fare Management Local Transit Operations











# APTS5 - Transit Security City of Roswell



# APTS5 - Transit Security MidRTD Operations



# APTS5 - Transit Security North Central RTD



# APTS5 - Transit Security Rail Runner Operations



# APTS5 - Transit Security South Central RTD Operations



# APTS5 - Transit Security Southwest RTD Operations



## APTS6 - Transit Maintenance MidRTD / North Central RTD







## APTS7 - Multi-m