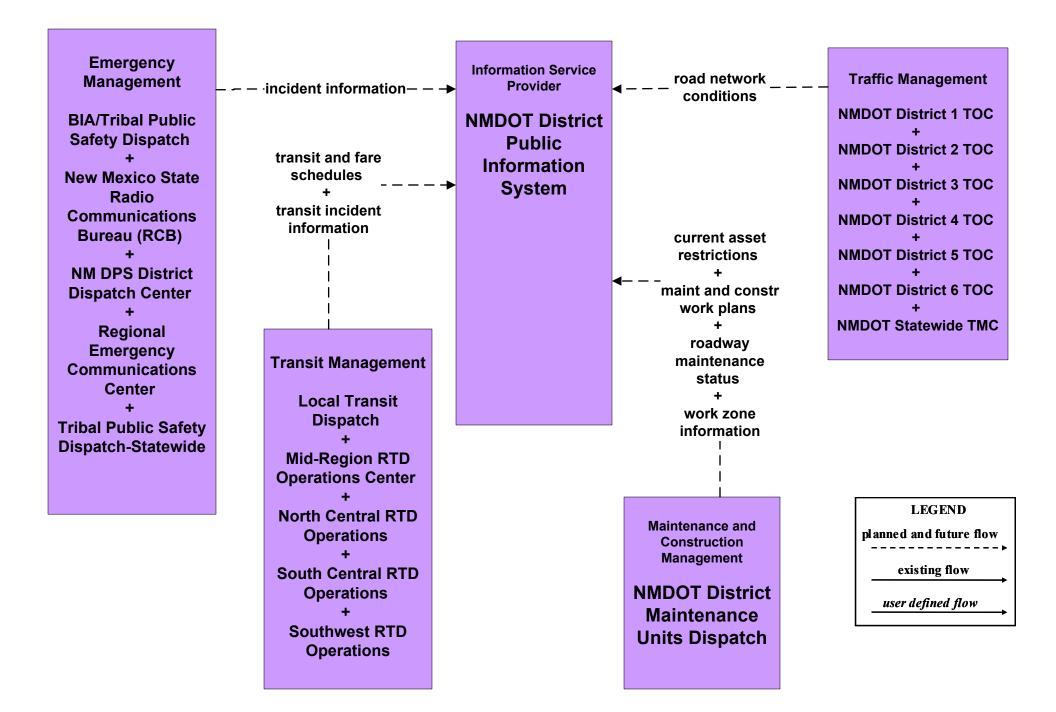

### EM10 - Disaster Traveler Information NMDOT District Public Information System