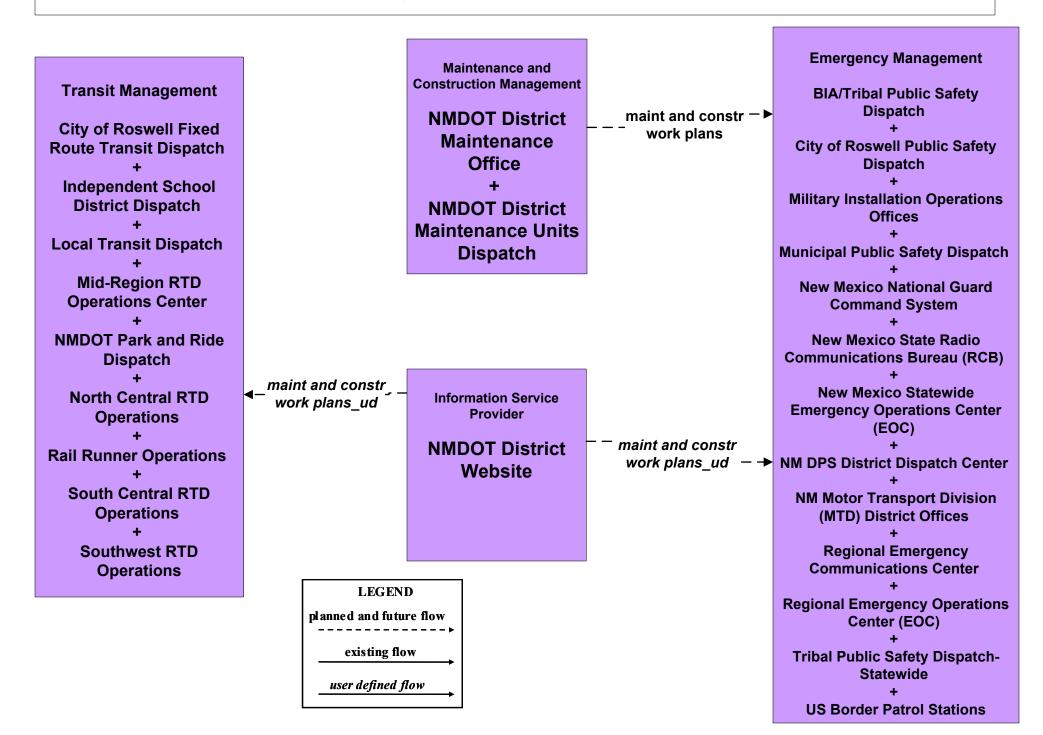

semination NMDOT District 5 TMC



## ATMS06 - Traffic Information Dissemination County TOC



### ATMS06 - Traffic Information Dissemination Tribal



## EM09 - Evacuation and Reentry Management Regional EOC (1 of 2)



### EM10 - Disaster Traveler Information NMDOT District Public Information System



### EM10 - Disaster Traveler Information Municipal Public Information Office



### EM10 - Disaster Traveler Information County Public Information System



### MC04 - Weather Information Processing and Distribution NMDOT (2 of 8)





MC04 - Weather Information Processing and Distribution Municipalities (2 of 2)



MC04 - Weather Information Processing and Distribution Counties (2 of 2)





MC10 - Maintenance and Construction Activity Coordination Activity Coordination - NMDOT (3 of 3)





## MC10 - Maintenance and Construction Activity Coordination Counties (2 of 2)



## MC10 - Maintenance and Construction Activity Coordination BIA (2 of 2)





## MC10 - Maintenance and Construction Activity Coordination Tribal (2 of 2)