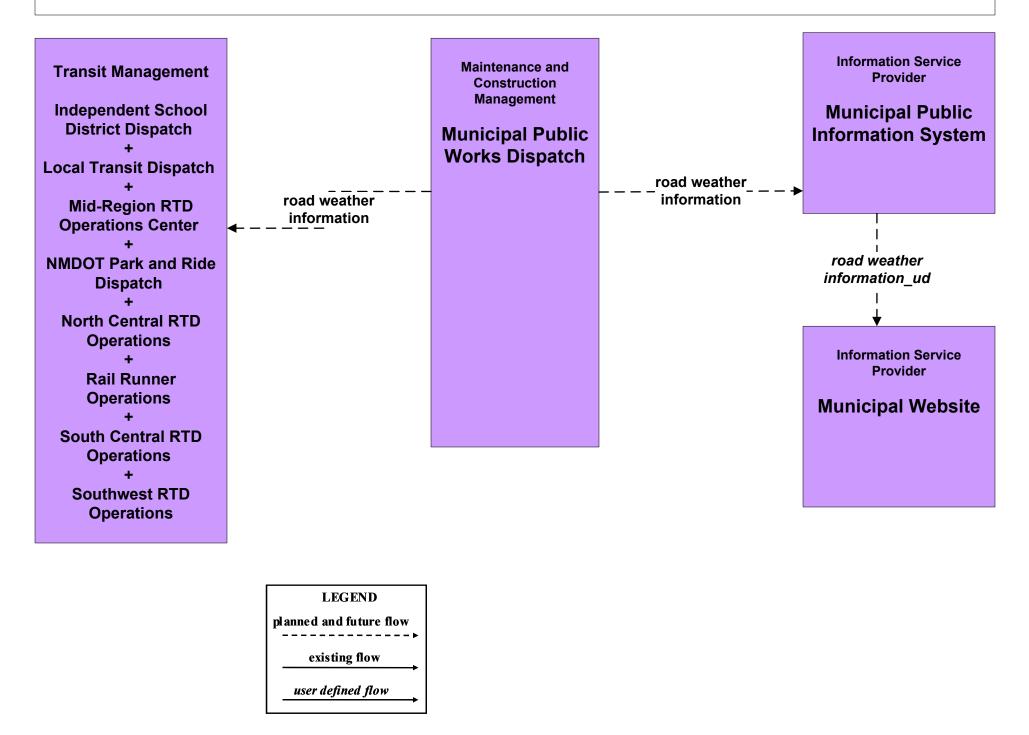

### MC04 - Weather Information Processing and Distribution NMDOT (2 of 8)

MC04 - Weather Information Processing and Distribution Municipalities (2 of 2)

MC04 - Weather Information Processing and Distribution Counties (2 of 2)