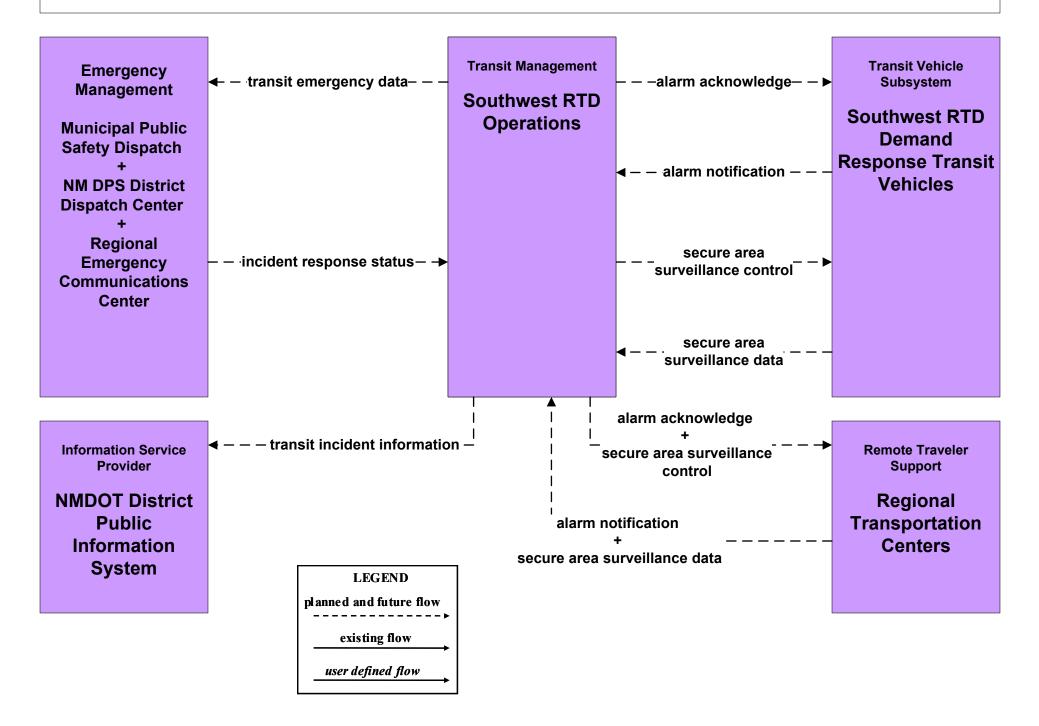

#### AD1 - ITS Data Mart NMDOT Statewide Transit Database



## APTS1 - Transit Vehicle Tracking Regional Transit Providers (2 of 4)





#### APTS2 - Transit Fixed-Route Operations North Central RTD



## APTS2 - Transit Fixed-Route Operations South Central RTD



## APTS3 - Demand Response North Central RTD



## APTS4 - Transit Passenger and Fare Management City of Roswell



## APTS4 - Transit Passenger and Fare Management Local Transit Operations











# APTS5 - Transit Security City of Roswell



# APTS5 - Transit Security MidRTD Operations



# APTS5 - Transit Security North Central RTD



# APTS5 - Transit Security Rail Runner Operations



# APTS5 - Transit Security South Central RTD Operations



# APTS5 - Transit Security Southwest RTD Operations



## APTS6 - Transit Maintenance MidRTD / North Central RTD







## APTS7 - Multi-modal Coordination NMDOT Park and Ride





existing flow

user defined flow

## APTS7 - Multi-modal Coordination North Central RTD



## APTS7 - Multi-modal Coordination Rail Runner Operations







## APTS8 - Transit Traveler Information Local Transit Operations



## APTS8 - Transit Traveler Information MidRTD Operations



## APTS8 - Transit Traveler Information North Central RTD



## APTS8 - Transit Traveler Information South Central RTD



## APTS8 - Transit Traveler Information Southwest RTD Operations



## ATIS1 - Broadcast Traveler Information NMDOT District Public Information System (Inputs)



#### ATIS1 - Broadcast Traveler Information City of Roswell (Outputs)



# ATIS1 - Broadcast Traveler