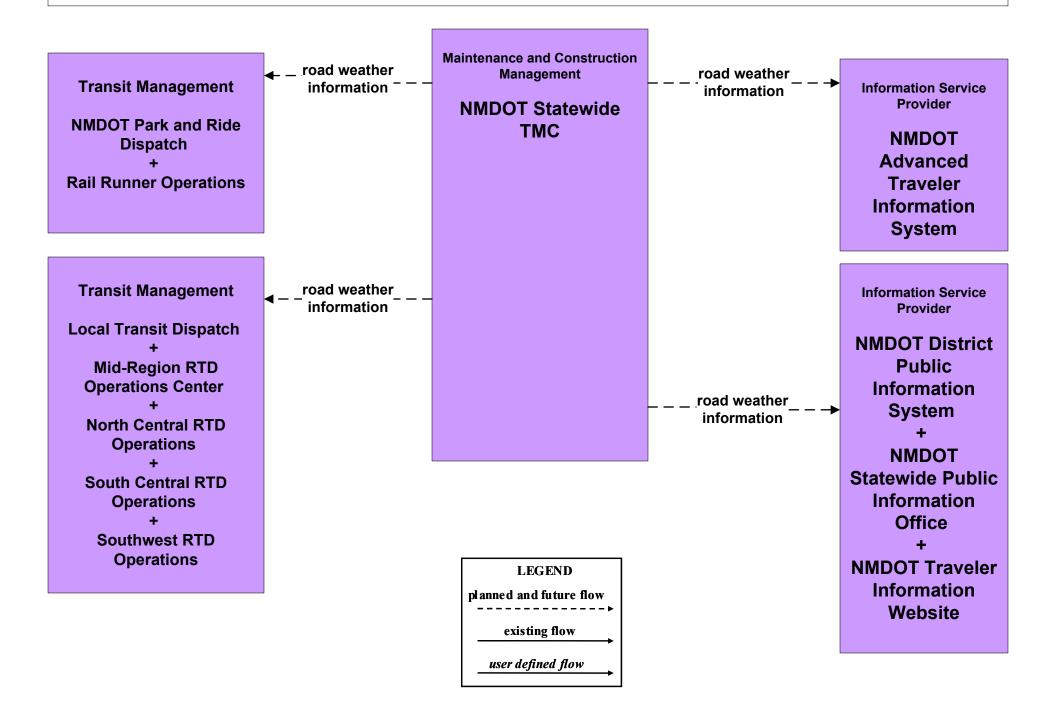

### MC04 - Weather Information Processing and Distribution NMDOT (2 of 8)

MC04 - Weather Information Processing and Distribution Municipalities (2 of 2)

MC04 - Weather Information Processing and Distribution Counties (2 of 2)