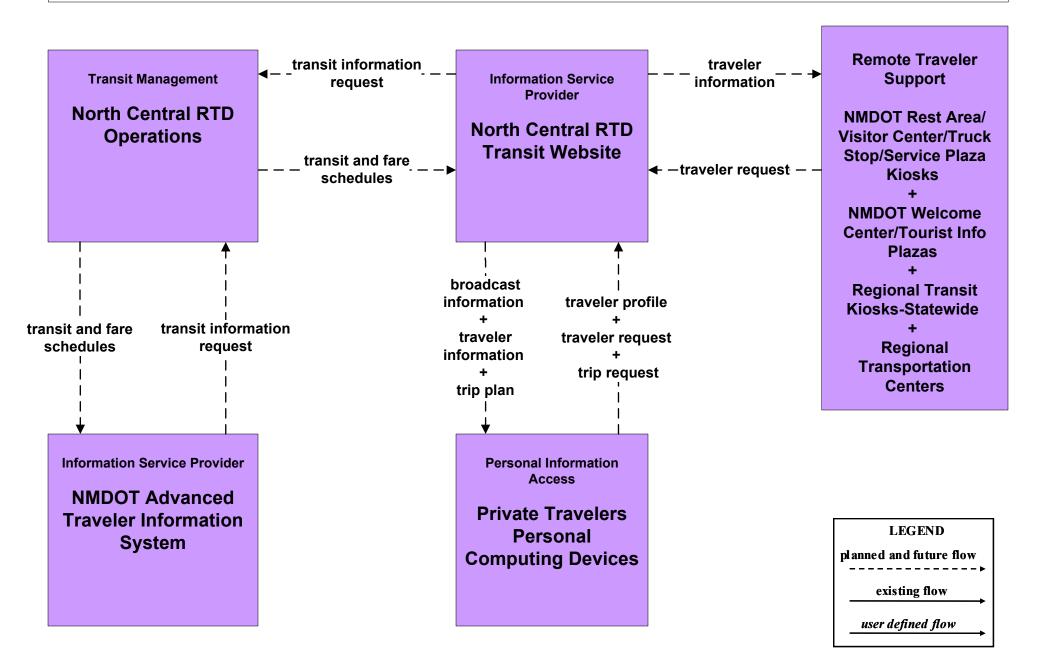

erations











# APTS5 - Transit Security City of Roswell



# APTS5 - Transit Security MidRTD Operations



# APTS5 - Transit Security North Central RTD



# APTS5 - Transit Security Rail Runner Operations



# APTS5 - Transit Security South Central RTD Operations



# APTS5 - Transit Security Southwest RTD Operations



## APTS6 - Transit Maintenance MidRTD / North Central RTD







## APTS7 - Multi-modal Coordination NMDOT Park and Ride





existing flow

user defined flow

## APTS7 - Multi-modal Coordination North Central RTD



## APTS7 - Multi-modal Coordination Rail Runner Operations







## APTS8 - Transit Traveler Information Local Transit Operations



## APTS8 - Transit Traveler Information MidRTD Operations



## APTS8 - Transit Traveler Information North Central RTD



## APTS8 - Transit Traveler Information South Central RTD



## APTS8 - Transit Traveler Information Southwest RTD Operations



## ATIS1 - Broadcast Traveler Information NMDOT District Public Information System (Inputs)



#### ATIS1 - Broadcast Traveler Information City of Roswell (Outputs)



# ATIS1 - Broadcast Traveler Information Municipal Public Information System (Inputs)



## ATIS1 - Broadcast Traveler Information Municipal Public Information System (Outputs)



## ATIS1 - Broadcast Traveler Information County Public Information System (Inputs)



## ATIS1 - Broadcast Traveler Information County Public Information System (Outputs)





# ATIS2 - Interactive Traveler Information NMDOT (2 of 2)



# ATIS2 - Interactive Traveler Information New Mexico Travel and Tourism (Inputs) (