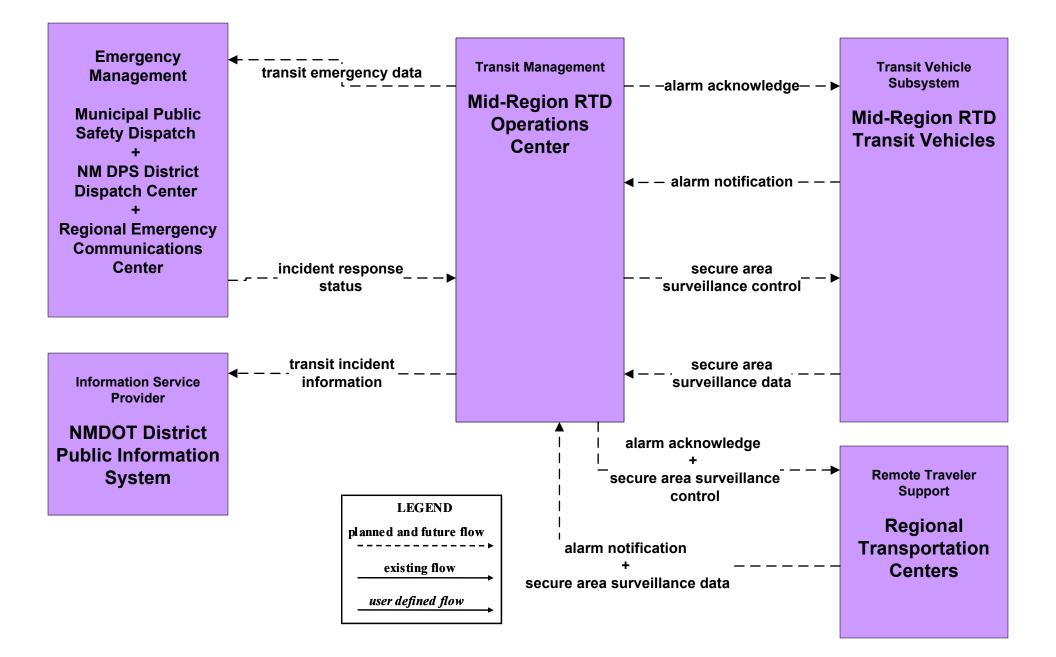

#### AD1 - ITS Data Mart NMDOT Statewide Transit Database



## APTS1 - Transit Vehicle Tracking Regional Transit Providers (2 of 4)





#### APTS2 - Transit Fixed-Route Operations North Central RTD



## APTS2 - Transit Fixed-Route Operations South Central RTD



## APTS3 - Demand Response North Central RTD



## APTS4 - Transit Passenger and Fare Management City of Roswell



## APTS4 - Transit Passenger and Fare Management Local Transit Operations











# APTS5 - Transit Security City of Roswell



# APTS5 - Transit Security MidRTD Operations



# APTS5 - Transit Security North Central RTD



# APTS5 - Transit Security Rail Runner Operations



# APTS5 - Transit Security South Central RTD Operations



# APTS5 - Transit Security Southwest RTD Operations



## APTS6 - Transit Maintenance MidRTD / North Central RTD







## APTS7 - Multi-modal Coordination NMDOT Park and Ride





existing flow

user defined flow

## APTS7 - Multi-modal Coordination North Central RTD



## APTS7 - Multi-modal Coordination Rail Runner Operations







## APTS8 - Transit Traveler Information Local Transit Operations



## APTS8 - Transit Traveler Information MidRTD Operations



## APTS8 - Transit Traveler Information North Central RTD



## APTS8 - Transit Traveler Information South Central RTD



## APTS8 - Transit Traveler Information Southwest