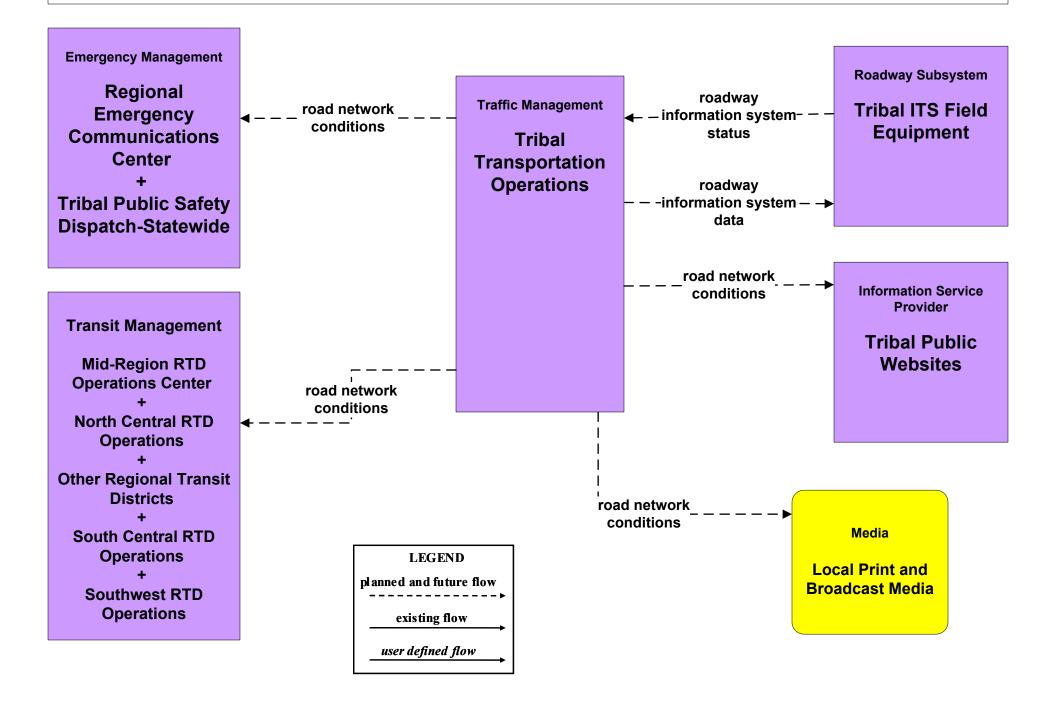

tion System (Inputs)



## ATIS1 - Broadcast Traveler Information Municipal Public Information System (Outputs)



## ATIS1 - Broadcast Traveler Information County Public Information System (Inputs)



## ATIS1 - Broadcast Traveler Information County Public Information System (Outputs)





# ATIS2 - Interactive Traveler Information NMDOT (2 of 2)



# ATIS2 - Interactive Traveler Information New Mexico Travel and Tourism (Inputs) (2 of 3)





## ATIS2 - Interactive Traveler Information New Mexico Travel and Tourism (Outputs) (3 of 3)



## ATMS06 - Traffic Information Dissemination NMDOT District 4 TOC



## ATMS06 - Traffic Information Dissemination NMDOT District 5 TMC



## ATMS06 - Traffic Information Dissemination County TOC



### ATMS06 - Traffic Information Dissemination Tribal



## EM09 - Evacuation and Reentry Management Regional EOC (1 of 2)



### EM10 - Disaster Traveler Information NMDOT District Public Information System



### EM10 - Disaster Traveler Information Municipal Public Information Office



### EM10 - Disaster Traveler Information County Public Information System



### MC04 - Weather Information Processing and Distribution NMDOT (2 of 8)





MC04 - Weather Information Processing and Distribution Municipalities (2 of 2)



MC04 - Weather Information Processing and Distribution Counties (2 of 2)





MC10 - Maintenance and Construction Activity Coordination Activity Coordination - NMDOT (3 of 3)





## MC10 - Maintenance and Construction Activity Coordination Counties (2 of 2)



## MC10 - Maintenance and Construction Activity Coordination BIA