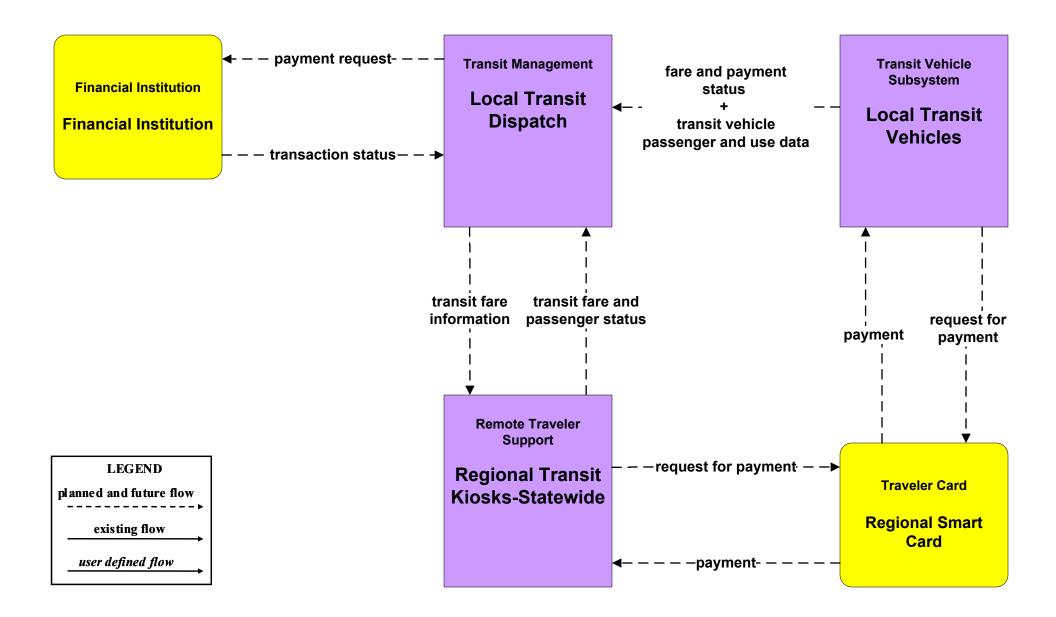

#### AD1 - ITS Data Mart NMDOT Statewide Transit Database



## APTS1 - Transit Vehicle Tracking Regional Transit Providers (2 of 4)





#### APTS2 - Transit Fixed-Route Operations North Central RTD



## APTS2 - Transit Fixed-Route Operations South Central RTD



## APTS3 - Demand Response North Central RTD



## APTS4 - Transit Passenger and Fare Management City of Roswell



## APTS4 - Transit Passenger and Fare Management Local Transit Operations











# APTS5 - Transit Security City of Roswell



# APTS5 - Transit Security MidRTD Operations



# APTS5 - Transit Security North Central RTD



# APTS5 - Transit Security Rail Runner Operations



# APTS5 - Transit Security South Central RTD Operations



# APTS5 - Transit Security Southwest RTD Operations



## APTS6 - Transit Maintenance MidRTD / North Central RTD







## APTS7 - Multi-modal Coordination NMDOT Park and Ride





existing flow

user defined flow

## APTS7 - Multi-modal Coordination North Central RTD



## APTS7 - Multi-modal Coordination Rail Runner Operations







## APTS8 - Transit Traveler Information Local Transit Operations



## APTS8 - Transit Traveler Information MidRTD Operations



## APTS8 - Transit Traveler Information North Central RTD



## APTS8