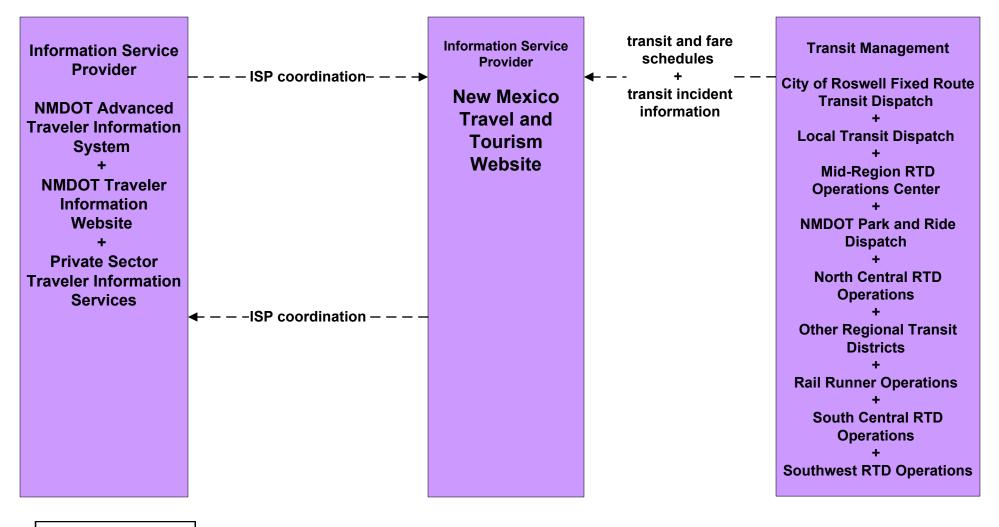

# ATIS2 - Interactive Traveler Information New Mexico Travel and Tourism (Inputs) (2 of 3)

## ATIS2 - Interactive Traveler Information New Mexico Travel and Tourism (Outputs) (3 of 3)