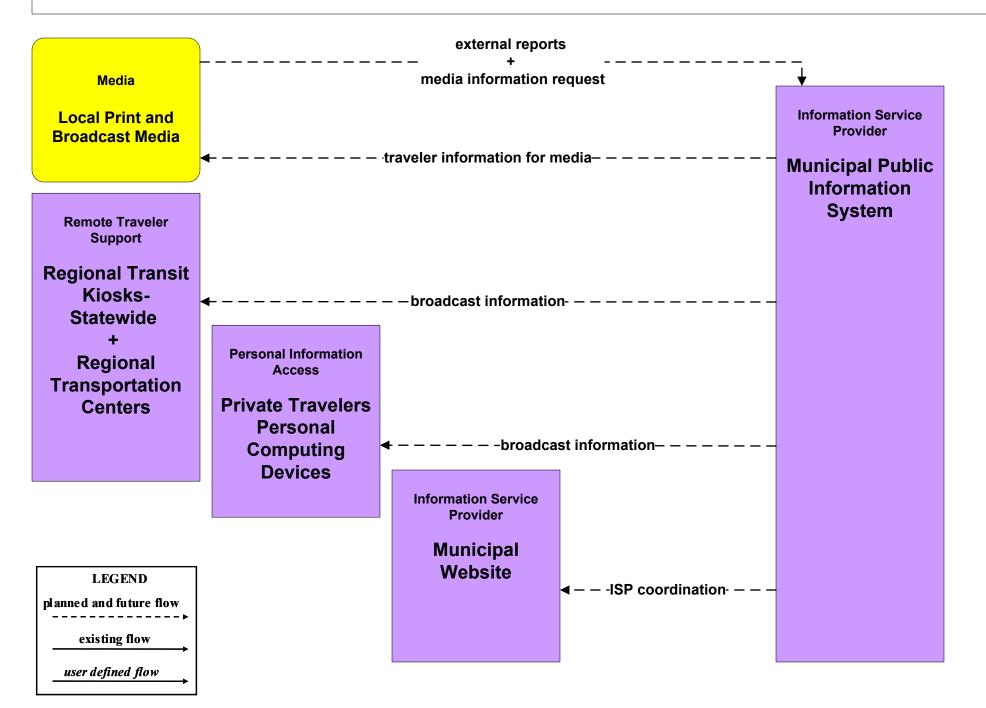

## ATIS1 - Broadcast Traveler Information Municipal Public Information System (Outputs)