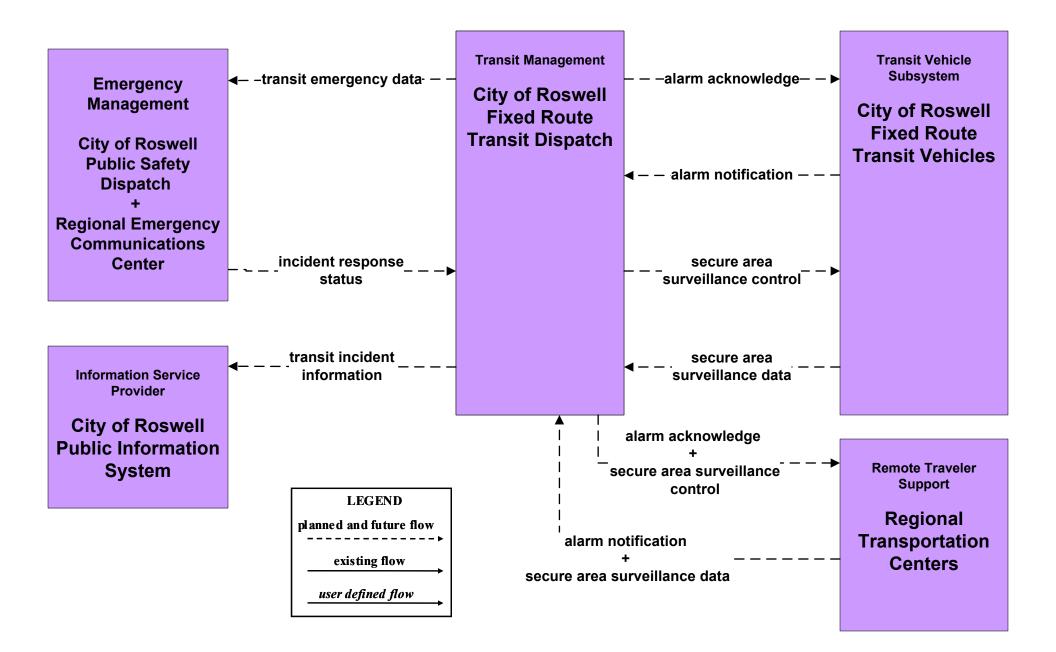

#### AD1 - ITS Data Mart NMDOT Statewide Transit Database



## APTS1 - Transit Vehicle Tracking Regional Transit Providers (2 of 4)





#### APTS2 - Transit Fixed-Route Operations North Central RTD



## APTS2 - Transit Fixed-Route Operations South Central RTD



## APTS3 - Demand Response North Central RTD



## APTS4 - Transit Passenger and Fare Management City of Roswell



## APTS4 - Transit Passenger and Fare Management Local Transit Operations











# APTS5 - Transit Security City of Roswell



# APTS5 - Transit Security MidRTD Operations



# APTS5 - Transit Security North Central RTD



# APTS5 - Transit Security Rail Runner Operations



# APTS5 - Transit Security South Central RTD Operations



# APTS5 - Transit Security Southwest RTD Operations



## APTS6 - Transit Maintenance MidRTD / North Central RTD







## APTS7 - Multi-modal Coordination NMDOT Park and Ride





existing flow

user defined flow

## APTS7 - Multi-modal Coordination North Central RTD



## APTS7 - Multi-modal Coordination Rail Runner Operations







## APTS8 - Transit Traveler Information Local Transit Operations



## APTS8 - Transit Traveler Information MidRTD Operations



## APTS8 - Transit Traveler Information North Central RTD



## APTS8 - Transit Traveler Information South Central RTD



#