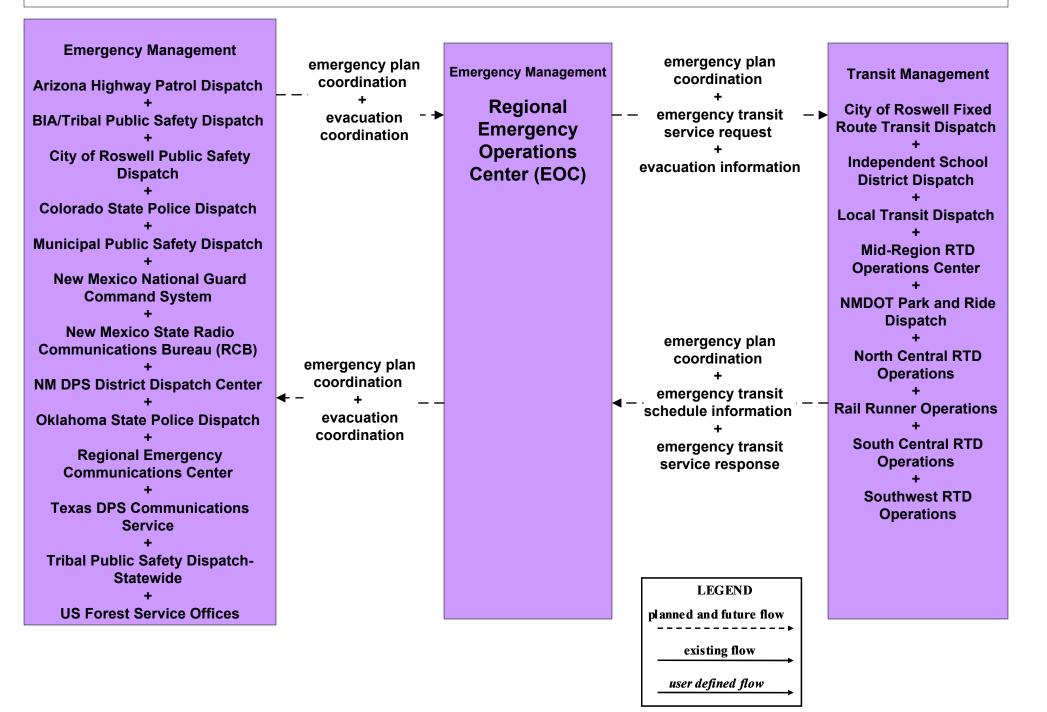

icipal Public Information System (Outputs)



## ATIS1 - Broadcast Traveler Information County Public Information System (Inputs)



## ATIS1 - Broadcast Traveler Information County Public Information System (Outputs)





# ATIS2 - Interactive Traveler Information NMDOT (2 of 2)



# ATIS2 - Interactive Traveler Information New Mexico Travel and Tourism (Inputs) (2 of 3)





## ATIS2 - Interactive Traveler Information New Mexico Travel and Tourism (Outputs) (3 of 3)



## ATMS06 - Traffic Information Dissemination NMDOT District 4 TOC



## ATMS06 - Traffic Information Dissemination NMDOT District 5 TMC



## ATMS06 - Traffic Information Dissemination County TOC



### ATMS06 - Traffic Information Dissemination Tribal



## EM09 - Evacuation and Reentry Management Regional EOC (1 of 2)



### EM10 - Disaster Traveler Information NMDOT District Public Information System



### EM10 - Disaster Traveler Information Municipal Public Information Office



### EM10 - Disaster Traveler Information County Public Information System



### MC04 - Weather Information Processing and Distribution NMDOT (2 of 8)





MC04 - Weather Information Processing and Distribution Municipalities (2 of 2)



MC04 - Weather Information Processing and Distribution Counties (2 of 2)





MC10 - Maintenance and Construction Activity Coordination Activity Coordination - NMDOT (3 of 3)





## MC10 - Maintenance and Construction Activity Coordination Counties (2 of 2)



## MC10 - Maintenance and Construction Activity Coordination BIA (2 of 2)





## MC10 - Maintenance and Construction Activity Coordi