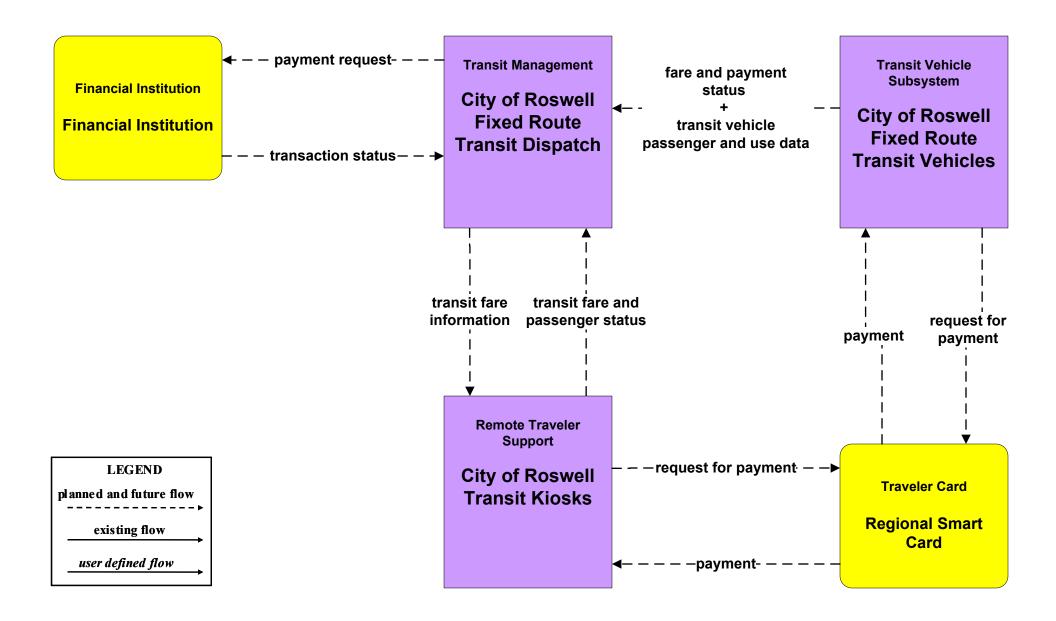

#### AD1 - ITS Data Mart NMDOT Statewide Transit Database



## APTS1 - Transit Vehicle Tracking Regional Transit Providers (2 of 4)





#### APTS2 - Transit Fixed-Route Operations North Central RTD



## APTS2 - Transit Fixed-Route Operations South Central RTD



## APTS3 - Demand Response North Central RTD



## APTS4 - Transit Passenger and Fare Management City of Roswell



## APTS4 - Transit Passenger and Fare Management Local Transit Operations











# APTS5 - Transit Security City of Roswell



# APTS5 - Transit Security MidRTD Operations



# APTS5 - Transit Security North Central RTD



# APTS5 - Transit Security Rail Runner Operations



# APTS5 - Transit Security South Central RTD Operations



# APTS5 - Transit Security Southwest RTD Operations



## APTS6 - Transit Maintenance MidRTD / North Central RTD







## APTS7 - Multi-modal Coordination NMDOT Park and Ride





existing flow

user defined flow

## APTS7 - Multi-modal Coordination North Central RTD



## APTS7 - Multi-modal Coordination Rail Runner Operations







## APTS8 - Transit Traveler Information Local Transit Operations



## APTS8 - Transit Traveler Information MidRTD Operat