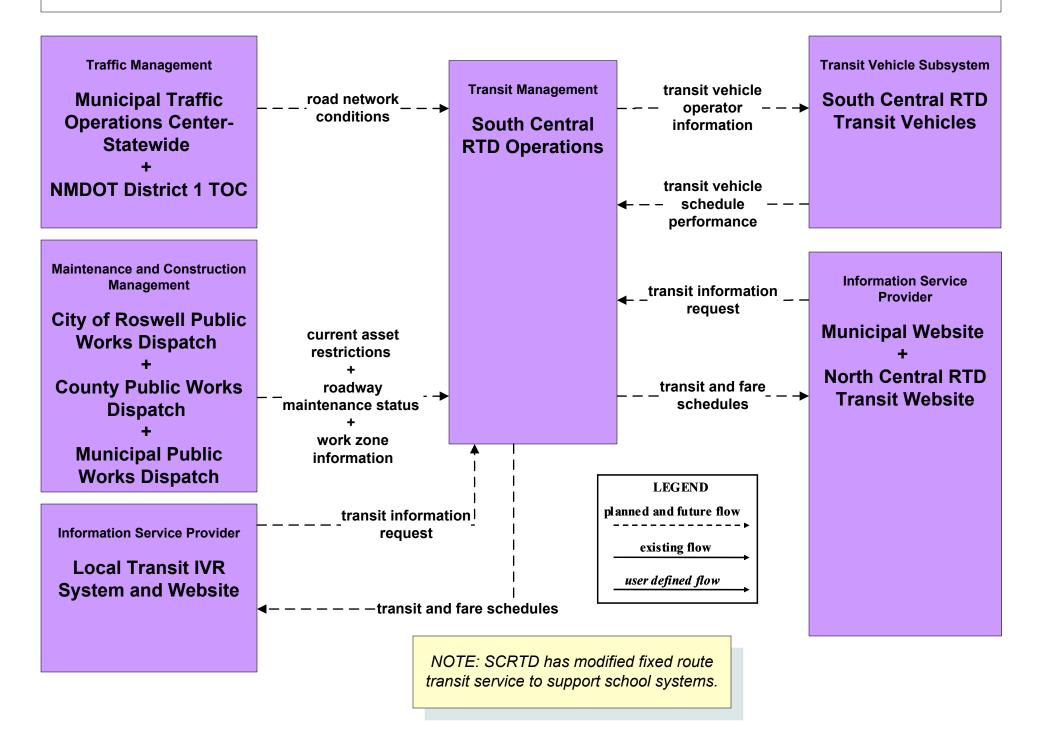

#### AD1 - ITS Data Mart NMDOT Statewide Transit Database



## APTS1 - Transit Vehicle Tracking Regional Transit Providers (2 of 4)





#### APTS2 - Transit Fixed-Route Operations North Central RTD



## APTS2 - Transit Fixed-Route Operations South Central RTD



## APTS3 - Demand Response North Central RTD



## APTS4 - Transit Passenger and Fare Management City of Roswell



## APTS4 - Transit Passenger and Fare Management Local Transit Operations











# APTS5 - Transit Security City of Roswell



# APTS5 - Transit Security MidRTD Operations



# APTS5 - Transit Security North Central RTD



# APTS5 - Transit Security Rail Runner Operations



# APTS5 - Transit Security South Central RTD Operations



# APTS5 - Transit Security Southwest RTD Operations



## APTS6 - Transit Maintenance MidRTD / North Central RTD







## APTS7 - Multi-modal Coordination NMDOT Park and Ride





existing flow

user defined flow

## APTS7 - Multi-modal Coordination North Central RTD



## APTS7 - Multi-modal Coordination Rail Runner Operations







## AP