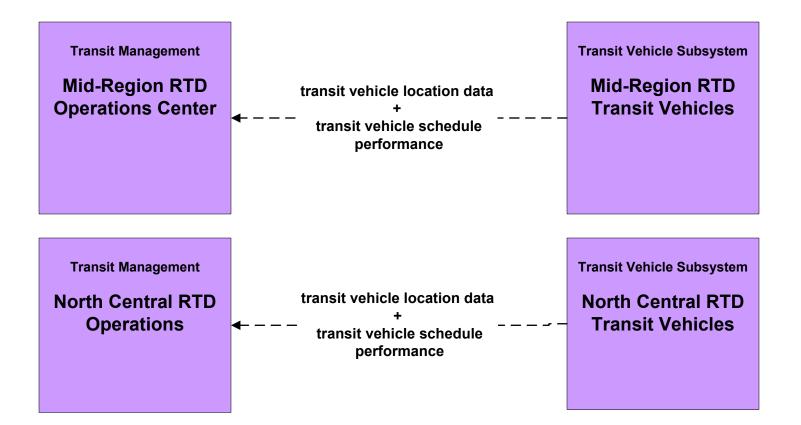

#### AD1 - ITS Data Mart NMDOT Statewide Transit Database



## APTS1 - Transit Vehicle Tracking Regional Transit Providers (2 of 4)





#### APTS2 - Transit Fixed-Route Operations North Central RTD



## APTS2 - Transit Fixed-Route Operations South Central RTD



## APTS3 - Demand Response North Central RTD



## APTS4 - Transit Passenger and Fare Management City of Roswell



## APTS4 - Transit Passenger and Fare Management Local Transit Operations











# APTS5 - Transit Security City of Roswell



# APTS5 - Transit Security MidRTD Operations



# APTS5 - Transit Security North Central RTD



# APTS5 - Transit Security Rail Runner Operations



# APTS5 - Transit Security South Central RTD Operations



# APTS5 - Transit Security Southwest RTD Operations



## APTS6 - Transit Maintenance MidRTD / North Central RTD







## APTS7 - Multi-modal Coordination NMDOT Park and Ride





existing flow

user defined flow