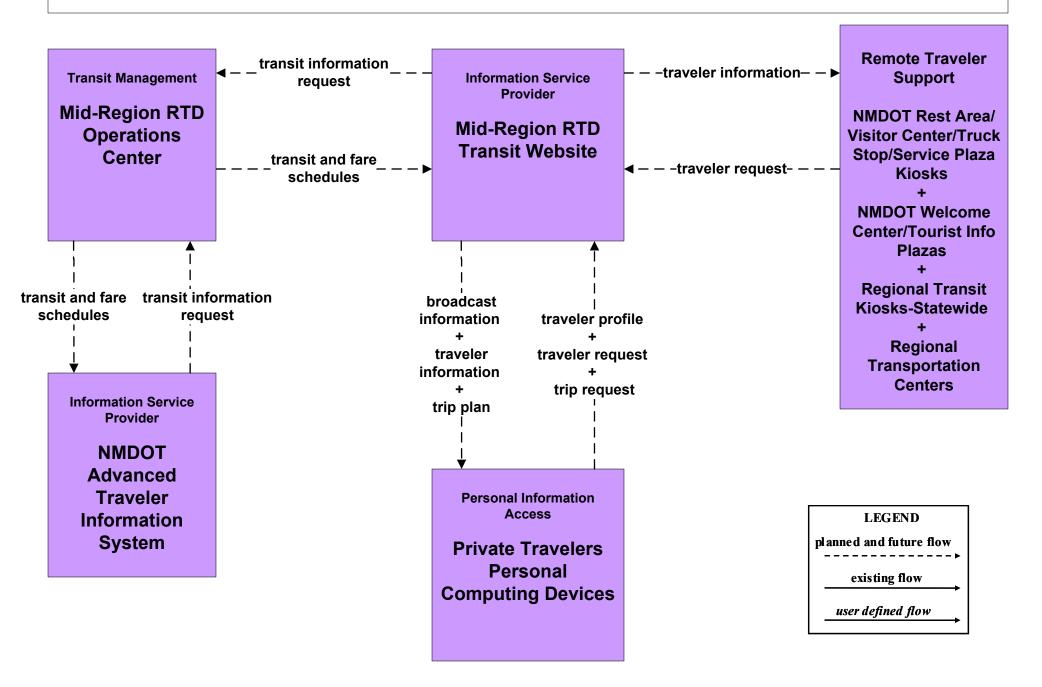

PTS4 - Transit Passenger and Fare Management Local Transit Operations











# APTS5 - Transit Security City of Roswell



# APTS5 - Transit Security MidRTD Operations



# APTS5 - Transit Security North Central RTD



# APTS5 - Transit Security Rail Runner Operations



# APTS5 - Transit Security South Central RTD Operations



# APTS5 - Transit Security Southwest RTD Operations



## APTS6 - Transit Maintenance MidRTD / North Central RTD







## APTS7 - Multi-modal Coordination NMDOT Park and Ride





existing flow

user defined flow

## APTS7 - Multi-modal Coordination North Central RTD



## APTS7 - Multi-modal Coordination Rail Runner Operations







## APTS8 - Transit Traveler Information Local Transit Operations



## APTS8 - Transit Traveler Information MidRTD Operations



## APTS8 - Transit Traveler Information North Central RTD



## APTS8 - Transit Traveler Information South Central RTD



## APTS8 - Transit Traveler Information Southwest RTD Operations



## ATIS1 - Broadcast Traveler Information NMDOT District Public Information System (Inputs)



#### ATIS1 - Broadcast Traveler Information City of Roswell (Outputs)



# ATIS1 - Broadcast Traveler Information Municipal Public Information System (Inputs)



## ATIS1 - Broadcast Traveler Information Municipal Public Information System (Outputs)



## ATIS1 - Broadcast Traveler Information County Public Information System (Inputs)



## ATIS1 - Broadcast Traveler Information County Public Information System (Outputs)





# ATIS2 - Interactive Traveler Information NMDOT (2 of 2)



# ATIS2 - Interactive