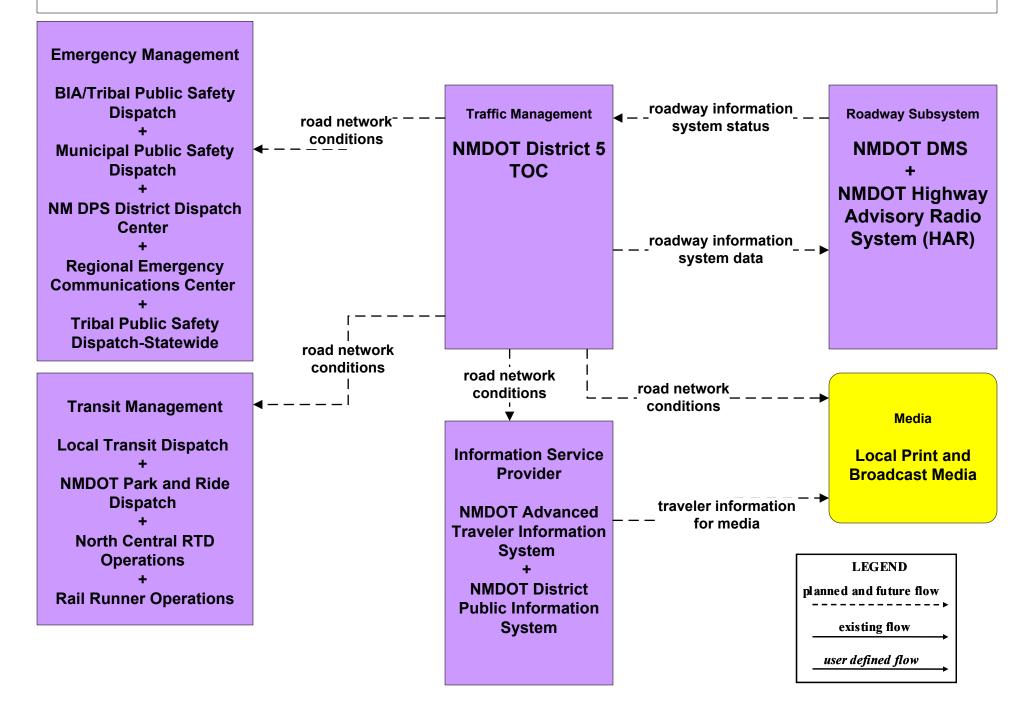

t Traveler Information City of Roswell (Outputs)



# ATIS1 - Broadcast Traveler Information Municipal Public Information System (Inputs)



## ATIS1 - Broadcast Traveler Information Municipal Public Information System (Outputs)



## ATIS1 - Broadcast Traveler Information County Public Information System (Inputs)



## ATIS1 - Broadcast Traveler Information County Public Information System (Outputs)





# ATIS2 - Interactive Traveler Information NMDOT (2 of 2)



# ATIS2 - Interactive Traveler Information New Mexico Travel and Tourism (Inputs) (2 of 3)





## ATIS2 - Interactive Traveler Information New Mexico Travel and Tourism (Outputs) (3 of 3)



## ATMS06 - Traffic Information Dissemination NMDOT District 4 TOC



## ATMS06 - Traffic Information Dissemination NMDOT District 5 TMC



## ATMS06 - Traffic Information Dissemination County TOC



### ATMS06 - Traffic Information Dissemination Tribal



## EM09 - Evacuation and Reentry Management Regional EOC (1 of 2)



### EM10 - Disaster Traveler Information NMDOT District Public Information System



### EM10 - Disaster Traveler Information Municipal Public Information Office



### EM10 - Disaster Traveler Information County Public Information System



### MC04 - Weather Information Processing and Distribution NMDOT (2 of 8)





MC04 - Weather Information Processing and Distribution Municipalities (2 of 2)



MC04 - Weather Information Processing and Distribution Counties (2 of 2)





MC10 - Maintenance and Construction Activity Coordination Activity Coordination - NMDOT (3 of 3)





## MC10 - Maintenance and Con