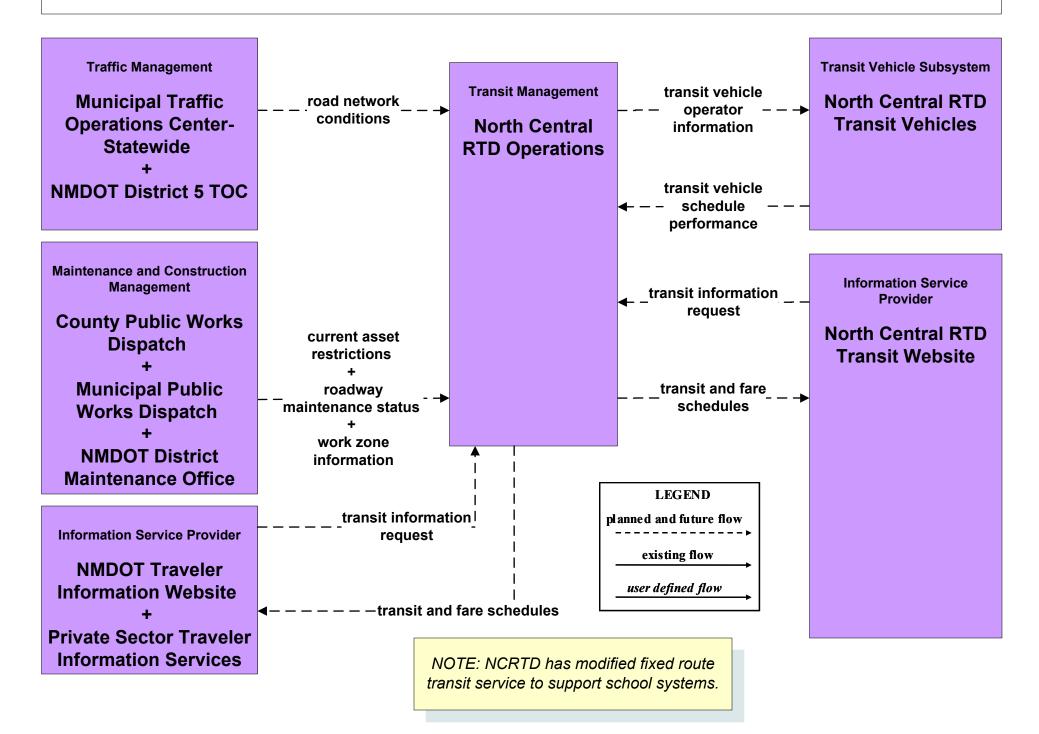

#### AD1 - ITS Data Mart NMDOT Statewide Transit Database



## APTS1 - Transit Vehicle Tracking Regional Transit Providers (2 of 4)





#### APTS2 - Transit Fixed-Route Operations North Central RTD



## APTS2 - Transit Fixed-Route Operations South Central RTD



## APTS3 - Demand Response North Central RTD



## APTS4 - Transit Passenger and Fare Management City of Roswell



## APTS4 - Transit Passenger and Fare Management Local Transit Operations











# APTS5 - Transit Security City of Roswell



# APTS5 - Transit Security MidRTD Operations



# APTS5 - Transit Security North Central RTD



# APTS5 - Transit Security Rail Runner Operations



# APTS5 - Transit Security South Central RTD Operations



# APTS5 - Transit Security Southwest RTD Operations



## APTS6 - Transit Maintenance MidRTD / North Central RTD







## APTS7 - Multi-modal Coordination NMDOT Park and Ride





existing flow

user defined flow

## APTS7 - Multi-modal Coordination North Central RTD



## APTS7