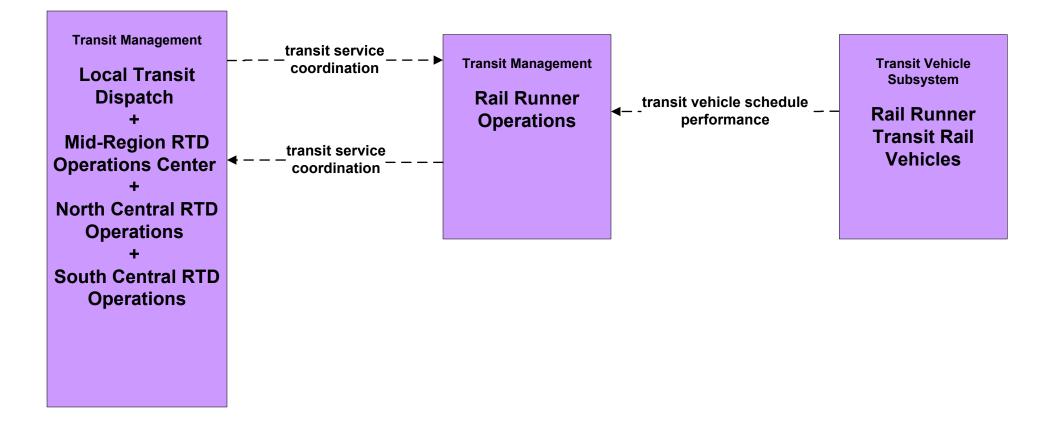

ntral RTD



## APTS3 - Demand Response North Central RTD



## APTS4 - Transit Passenger and Fare Management City of Roswell



## APTS4 - Transit Passenger and Fare Management Local Transit Operations











# APTS5 - Transit Security City of Roswell



# APTS5 - Transit Security MidRTD Operations



# APTS5 - Transit Security North Central RTD



# APTS5 - Transit Security Rail Runner Operations



# APTS5 - Transit Security South Central RTD Operations



# APTS5 - Transit Security Southwest RTD Operations



## APTS6 - Transit Maintenance MidRTD / North Central RTD







## APTS7 - Multi-modal Coordination NMDOT Park and Ride





existing flow

user defined flow

## APTS7 - Multi-modal Coordination North Central RTD



## APTS7 - Multi-modal Coordination Rail Runner Operations







## APTS8 - Transit Traveler Information Local Transit Operations



## APTS8 - Transit Traveler Information MidRTD Operations



## APTS8 - Transit Traveler Information North Central RTD



## APTS8 - Transit Traveler Information South Central RTD



## APTS8 - Transit Traveler Information Southwest RTD Operations



## ATIS1 - Broadcast Traveler Information NMDOT District Public Information System (Inputs)



#### ATIS1 - Broadcast Traveler Information City of Roswell (Outputs)



# ATIS1 - Broadcast Traveler Information Municipal Public Information System (Inputs)



## ATIS1 - Broadcast Traveler Information Municipal Public Information System (Outputs)



## ATIS1 - Broadcast Traveler Information County Public Information System (Inputs)



## ATIS1 - Broadcast Traveler Informatio