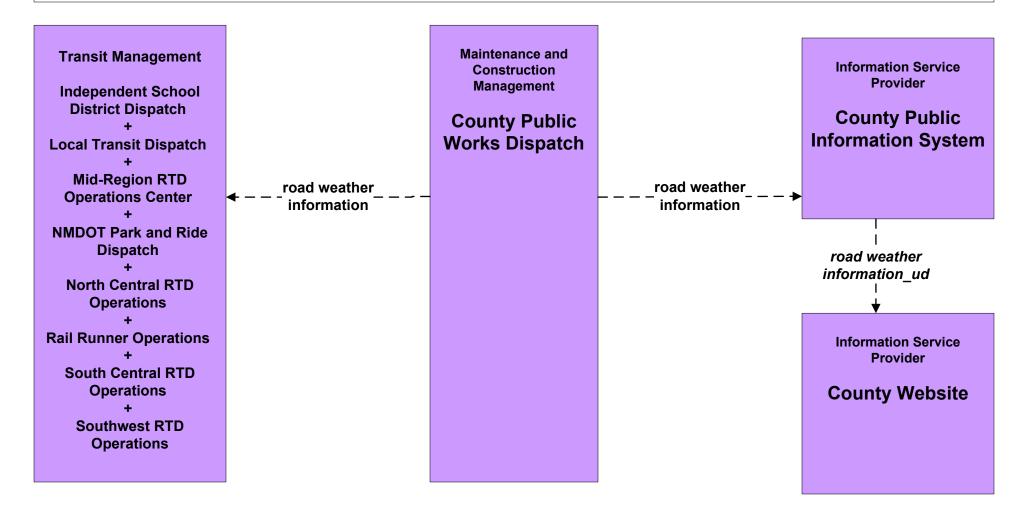

### MC04 - Weather Information Processing and Distribution NMDOT (2 of 8)

MC04 - Weather Information Processing and Distribution Municipalities (2 of 2)

MC04 - Weather Information Processing and Distribution Counties (2 of 2)