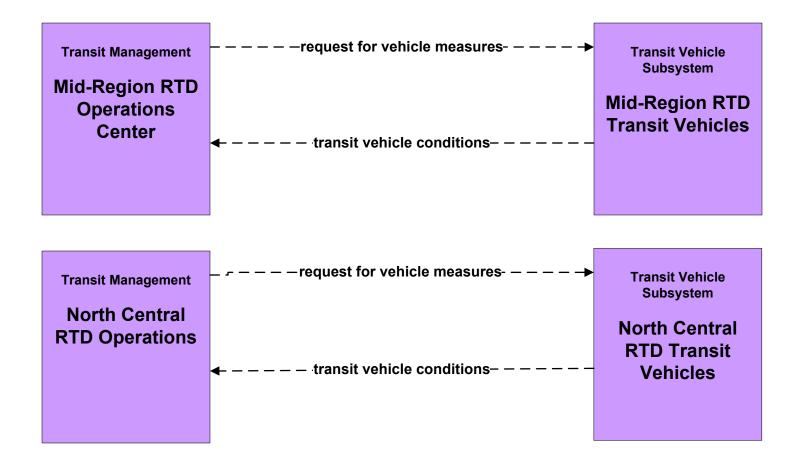

#### APTS2 - Transit Fixed-Route Operations North Central RTD

## APTS3 - Demand Response North Central RTD