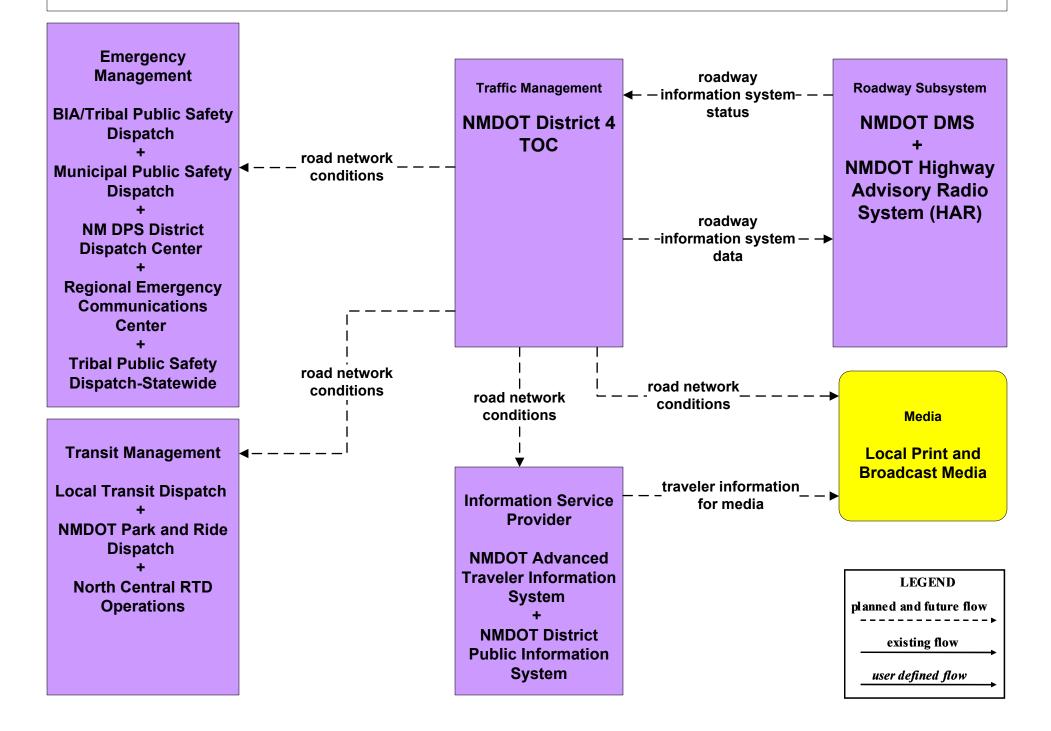

T District Public Information System (Inputs)



#### ATIS1 - Broadcast Traveler Information City of Roswell (Outputs)



# ATIS1 - Broadcast Traveler Information Municipal Public Information System (Inputs)



## ATIS1 - Broadcast Traveler Information Municipal Public Information System (Outputs)



## ATIS1 - Broadcast Traveler Information County Public Information System (Inputs)



## ATIS1 - Broadcast Traveler Information County Public Information System (Outputs)





# ATIS2 - Interactive Traveler Information NMDOT (2 of 2)



# ATIS2 - Interactive Traveler Information New Mexico Travel and Tourism (Inputs) (2 of 3)





## ATIS2 - Interactive Traveler Information New Mexico Travel and Tourism (Outputs) (3 of 3)



## ATMS06 - Traffic Information Dissemination NMDOT District 4 TOC



## ATMS06 - Traffic Information Dissemination NMDOT District 5 TMC



## ATMS06 - Traffic Information Dissemination County TOC



### ATMS06 - Traffic Information Dissemination Tribal



## EM09 - Evacuation and Reentry Management Regional EOC (1 of 2)



### EM10 - Disaster Traveler Information NMDOT District Public Information System



### EM10 - Disaster Traveler Information Municipal Public Information Office



### EM10 - Disaster Traveler Information County Public Information System



### MC04 - Weather Information Processing and Distribution NMDOT (2 of 8)





MC04 - Weather Information Processing and Distribution Municipalities (2 of 2)



MC04 - Weather Information Processing and Distribution Counties (2 of 2)





MC10 - Maintenance and Construction Activity Coordination Act