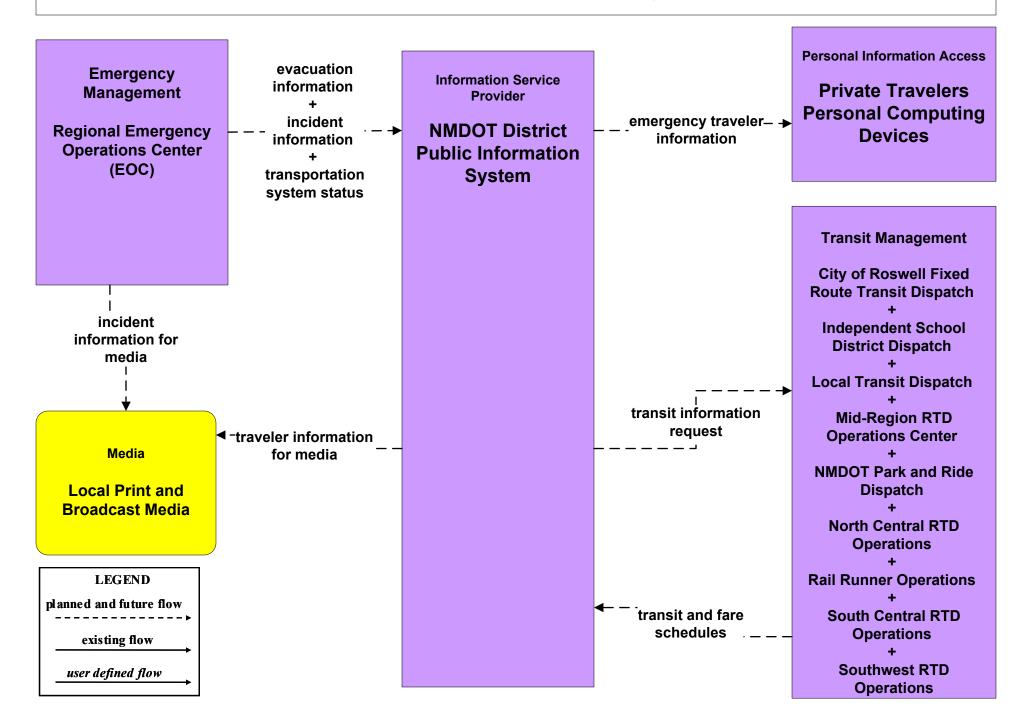

### EM10 - Disaster Traveler Information NMDOT District Public Information System