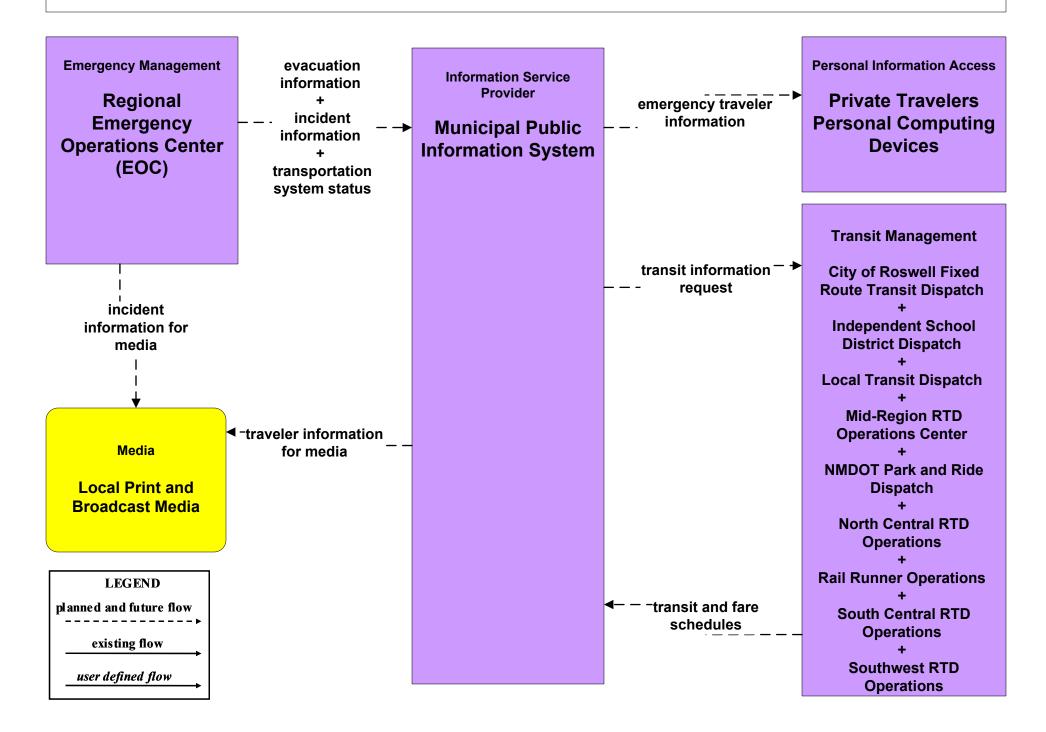

formation County Public Information System (Outputs)





# ATIS2 - Interactive Traveler Information NMDOT (2 of 2)



# ATIS2 - Interactive Traveler Information New Mexico Travel and Tourism (Inputs) (2 of 3)





## ATIS2 - Interactive Traveler Information New Mexico Travel and Tourism (Outputs) (3 of 3)



## ATMS06 - Traffic Information Dissemination NMDOT District 4 TOC



## ATMS06 - Traffic Information Dissemination NMDOT District 5 TMC



## ATMS06 - Traffic Information Dissemination County TOC



### ATMS06 - Traffic Information Dissemination Tribal



## EM09 - Evacuation and Reentry Management Regional EOC (1 of 2)



### EM10 - Disaster Traveler Information NMDOT District Public Information System



### EM10 - Disaster Traveler Information Municipal Public Information Office



### EM10 - Disaster Traveler Information County Public Information System



### MC04 - Weather Information Processing and Distribution NMDOT (2 of 8)





MC04 - Weather Information Processing and Distribution Municipalities (2 of 2)



MC04 - Weather Information Processing and Distribution Counties (2 of 2)





MC10 - Maintenance and Construction Activity Coordination Activity Coordination - NMDOT (3 of 3)





## MC10 - Maintenance and Construction Activity Coordination Counties (2 of 2)



## MC10 - Maintenance and Construction Activity Coordination BIA (2 of 2)





## MC10 - Maintenance and Construction Activity Coordination Tribal (2 of 2)