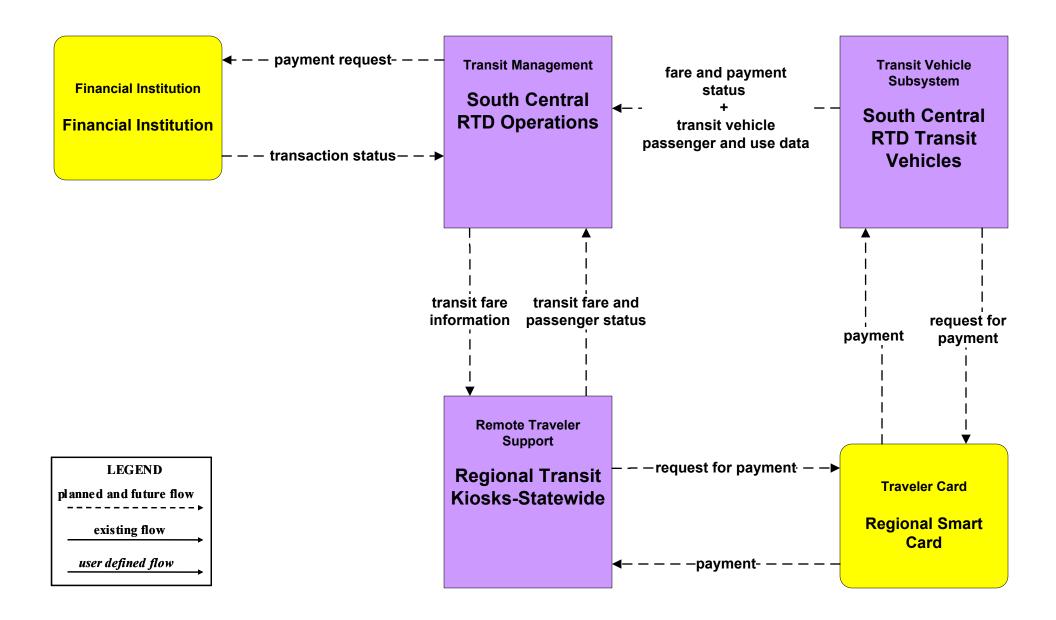

#### AD1 - ITS Data Mart NMDOT Statewide Transit Database



## APTS1 - Transit Vehicle Tracking Regional Transit Providers (2 of 4)





#### APTS2 - Transit Fixed-Route Operations North Central RTD



## APTS2 - Transit Fixed-Route Operations South Central RTD



## APTS3 - Demand Response North Central RTD



## APTS4 - Transit Passenger and Fare Management City of Roswell



## APTS4 - Transit Passenger and Fare Management Local Transit Operations











# APTS5 - Transit Security City of Roswell



# APTS5 - Transit Security MidRTD Operations



# APTS5 - Transit Security North Central RTD



# APTS5 - Transit Security Rail Runner Operations



# APTS5 - Transit Security South Central RTD Operations



# APTS5 - Transit Security Southwest RTD Operations



## APTS6 - Transit Maintenance MidRTD / North Central RTD







## APTS7 - Multi-modal Coordination NMDOT Park and Ride





existing flow

user defined flow

## APTS7 - Multi-modal Coordination North Central RTD



## APTS7 - Multi-modal Coordination Rail Runner Operations







## APTS8 - Transit Traveler Information Local Transit Operations



## APTS8 - Transit Traveler Information MidRTD Operations



## APTS8 - Transit Traveler Information North Central RTD



## APTS8 - Tra