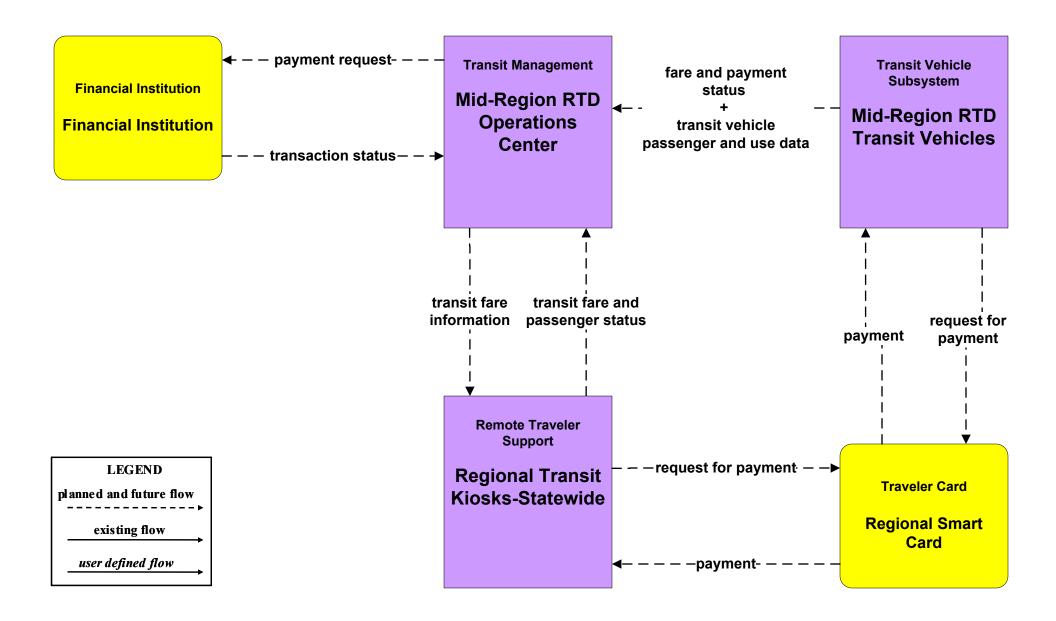

#### AD1 - ITS Data Mart NMDOT Statewide Transit Database



## APTS1 - Transit Vehicle Tracking Regional Transit Providers (2 of 4)





#### APTS2 - Transit Fixed-Route Operations North Central RTD



## APTS2 - Transit Fixed-Route Operations South Central RTD



## APTS3 - Demand Response North Central RTD



## APTS4 - Transit Passenger and Fare Management City of Roswell



## APTS4 - Transit Passenger and Fare Management Local Transit Operations











# APTS5 - Transit Security City of Roswell



# APTS5 - Transit Security MidRTD Operations



# APTS5 - Transit Security North Central RTD



# APTS5 - Transit Security Rail Runner Operations



# APTS5 - Transit Security South Central RTD Operations



# APTS5 - Transit Security Southwest RTD Operations



## APTS6 - Transit Maintenance MidRTD / North Central RTD







## APTS7 - Multi-modal Coordination NMDOT Park and Ride





existing flow

user defined flow

## APTS7 - Multi-modal Coordination North Central RTD



## APTS7 - Multi-modal Coordination Rail Runner Operations







## APTS8 - Transit Traveler Information Local Transit Operations



## APTS8 - Transit Traveler Information MidRTD Operations



## APTS8 - Transit Traveler Information North Central RTD



## APTS8 -