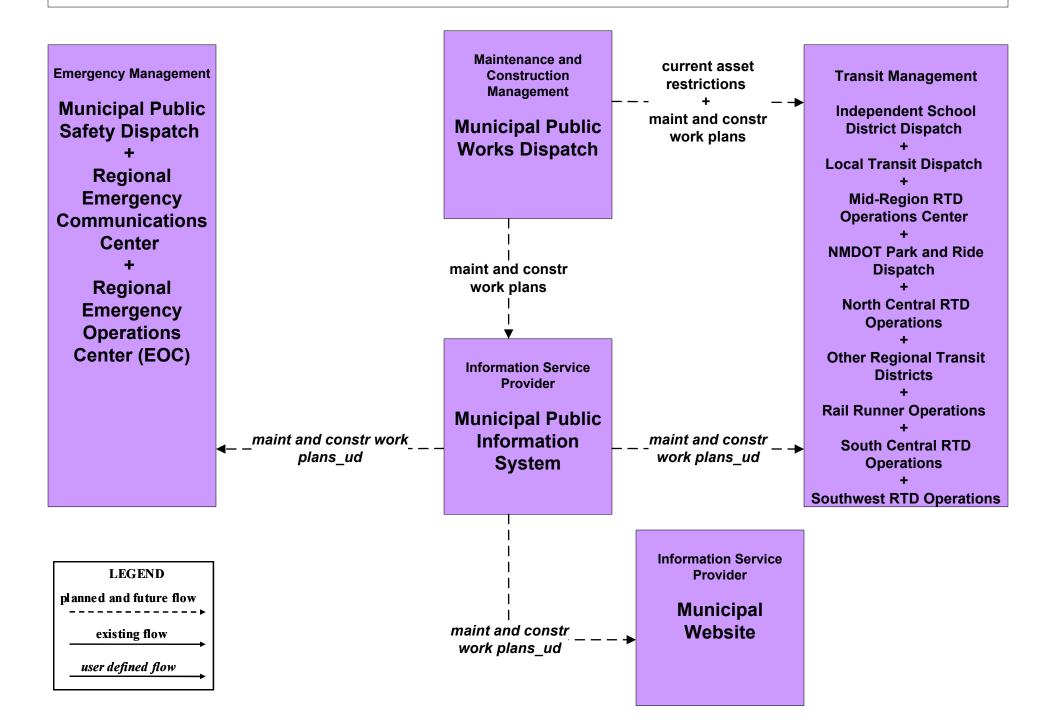

mination NMDOT District 5 TMC



## ATMS06 - Traffic Information Dissemination County TOC



### ATMS06 - Traffic Information Dissemination Tribal



## EM09 - Evacuation and Reentry Management Regional EOC (1 of 2)



### EM10 - Disaster Traveler Information NMDOT District Public Information System



### EM10 - Disaster Traveler Information Municipal Public Information Office



### EM10 - Disaster Traveler Information County Public Information System



### MC04 - Weather Information Processing and Distribution NMDOT (2 of 8)





MC04 - Weather Information Processing and Distribution Municipalities (2 of 2)



MC04 - Weather Information Processing and Distribution Counties (2 of 2)





MC10 - Maintenance and Construction Activity Coordination Activity Coordination - NMDOT (3 of 3)





## MC10 - Maintenance and Construction Activity Coordination Counties (2 of 2)



## MC10 - Maintenance and Construction Activity Coordination BIA (2 of 2)





## MC10 - Maintenance and Construction Activity Coordination Tribal (2 of 2)