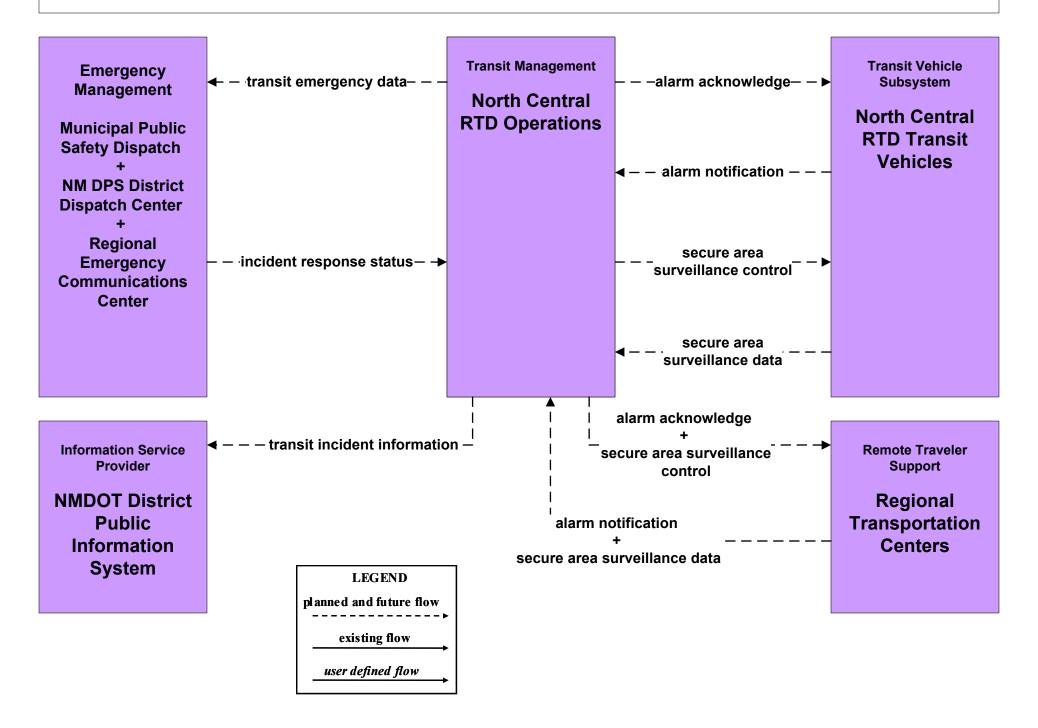

#### AD1 - ITS Data Mart NMDOT Statewide Transit Database



## APTS1 - Transit Vehicle Tracking Regional Transit Providers (2 of 4)





#### APTS2 - Transit Fixed-Route Operations North Central RTD



## APTS2 - Transit Fixed-Route Operations South Central RTD



## APTS3 - Demand Response North Central RTD



## APTS4 - Transit Passenger and Fare Management City of Roswell



## APTS4 - Transit Passenger and Fare Management Local Transit Operations











# APTS5 - Transit Security City of Roswell



# APTS5 - Transit Security MidRTD Operations



# APTS5 - Transit Security North Central RTD



# APTS5 - Transit Security Rail Runner Operations



# APTS5 - Transit Security South Central RTD Operations



# APTS5 - Transit Security Southwest RTD Operations



## APTS6 - Transit Maintenance MidRTD / North Central RTD







## APTS7 - Multi-modal Coordination NMDOT Park and Ride





existing flow

user defined flow

## APTS7 - Multi-modal Coordination North Central RTD



## APTS7 - Multi-modal Coordination Rail Runner Operations







## APTS8 - Transit Traveler Information Local Transit Operations



## APTS8 - Transit Traveler Information MidRTD Operations



## APTS8 - Transit Traveler Information North Central RTD



## APTS8 - Transit Traveler Information South Central RTD



## APTS8 - Transit Traveler Information Southwest RTD Operations



## ATIS1 - Broadcast Traveler