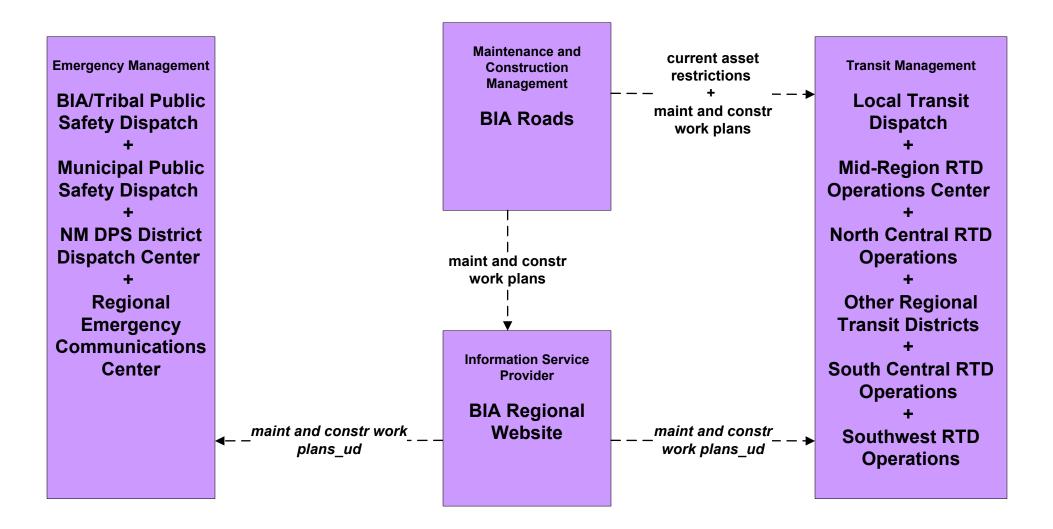

Evacuation and Reentry Management Regional EOC (1 of 2)



### EM10 - Disaster Traveler Information NMDOT District Public Information System



### EM10 - Disaster Traveler Information Municipal Public Information Office



### EM10 - Disaster Traveler Information County Public Information System



### MC04 - Weather Information Processing and Distribution NMDOT (2 of 8)





MC04 - Weather Information Processing and Distribution Municipalities (2 of 2)



MC04 - Weather Information Processing and Distribution Counties (2 of 2)





MC10 - Maintenance and Construction Activity Coordination Activity Coordination - NMDOT (3 of 3)





## MC10 - Maintenance and Construction Activity Coordination Counties (2 of 2)



## MC10 - Maintenance and Construction Activity Coordination BIA (2 of 2)





## MC10 - Maintenance and Construction Activity Coordination Tribal (2 of 2)