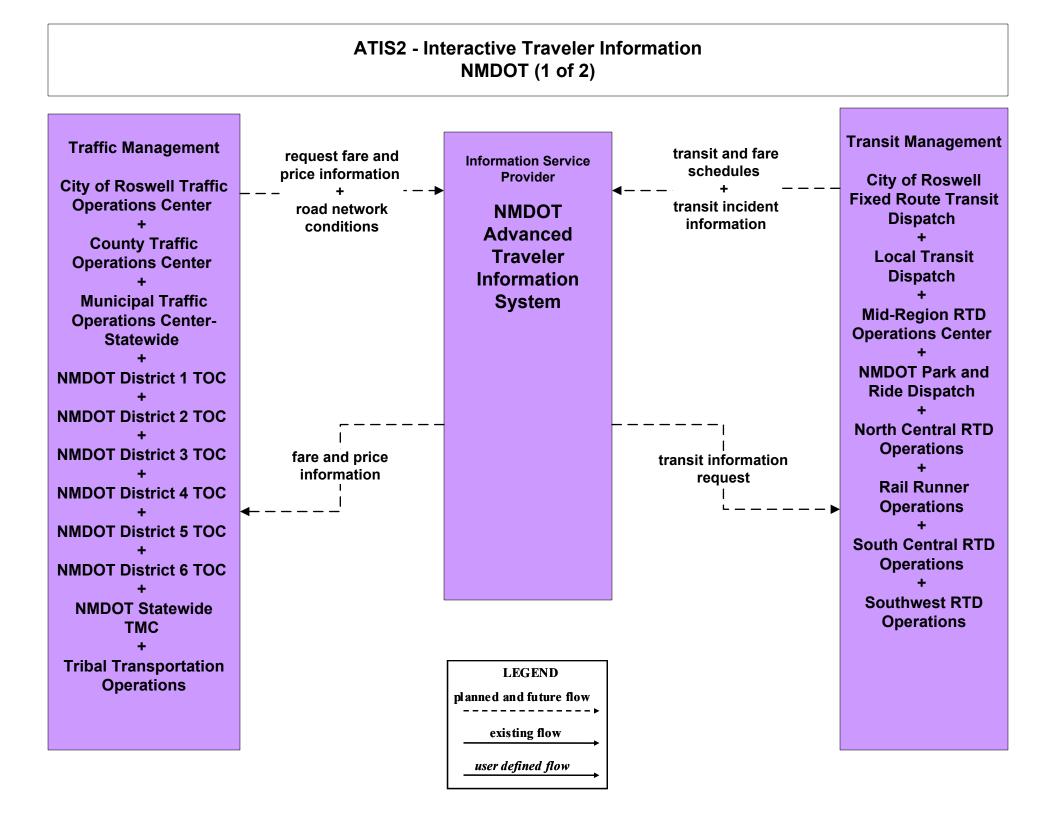

cal Transit Operations



## APTS8 - Transit Traveler Information MidRTD Operations



## APTS8 - Transit Traveler Information North Central RTD



## APTS8 - Transit Traveler Information South Central RTD



## APTS8 - Transit Traveler Information Southwest RTD Operations



## ATIS1 - Broadcast Traveler Information NMDOT District Public Information System (Inputs)



#### ATIS1 - Broadcast Traveler Information City of Roswell (Outputs)



# ATIS1 - Broadcast Traveler Information Municipal Public Information System (Inputs)



## ATIS1 - Broadcast Traveler Information Municipal Public Information System (Outputs)



## ATIS1 - Broadcast Traveler Information County Public Information System (Inputs)



## ATIS1 - Broadcast Traveler Information County Public Information System (Outputs)





# ATIS2 - Interactive Traveler Information NMDOT (2 of 2)



# ATIS2 - Interactive Traveler Information New Mexico Travel and Tourism (Inputs) (2 of 3)





## ATIS2 - Interactive Traveler Information New Mexico Travel and Tourism (Outputs) (3 of 3)



## ATMS06 - Traffic Information Dissemination NMDOT District 4 TOC



## ATMS06 - Traffic Information Dissemination NMDOT District 5 TMC



## ATMS06 - Traffic Information Dissemination County TOC



### ATMS06 - Traffic Information Dissemination Tribal



## EM09 - Evacuation and Reentry Management Regional EOC (1 of 2)



### EM10 - Disaster Traveler Information NMDOT District Public Information System



### EM10 - Disaster Traveler Information Municipal Public Information Office



### EM10 - Disaster Traveler Information County Public