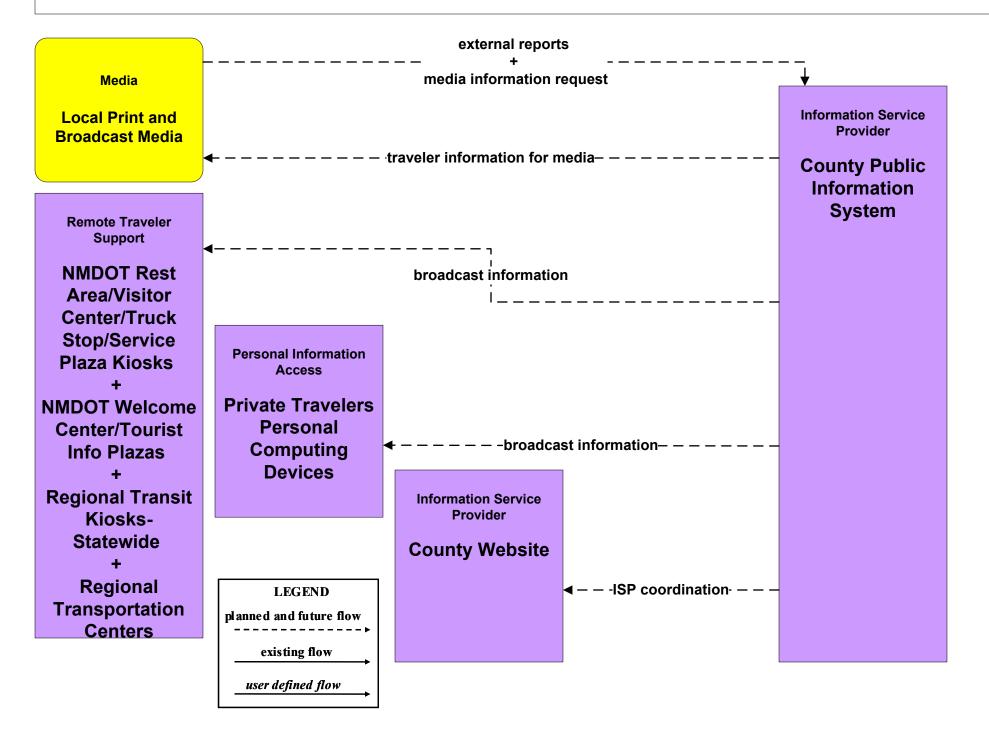

## ATIS1 - Broadcast Traveler Information County Public Information System (Inputs)