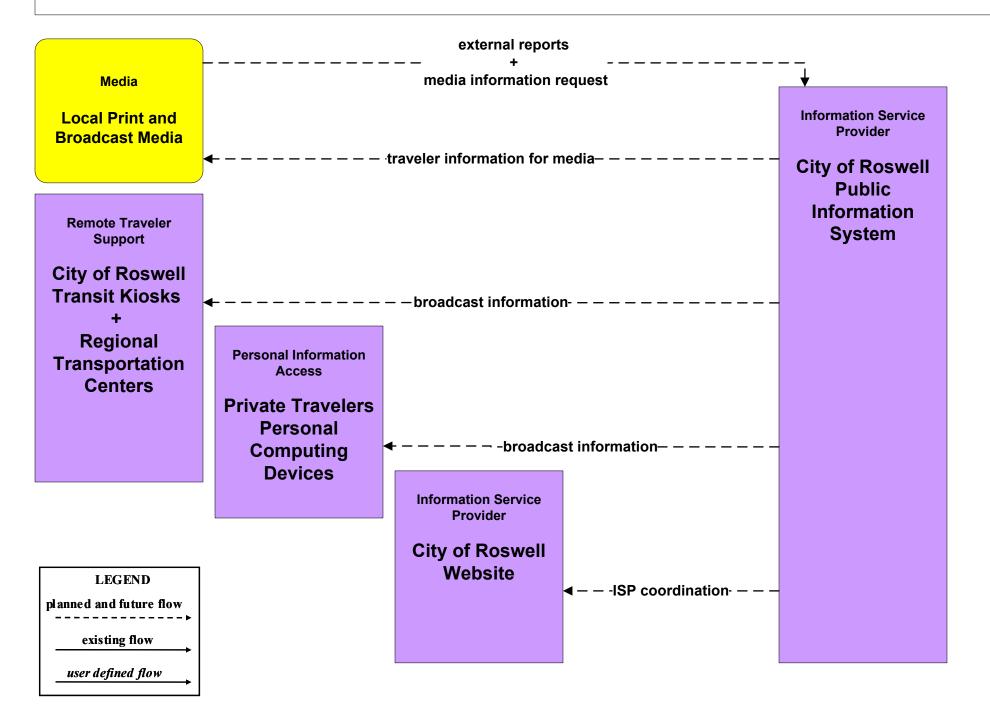

ity Southwest RTD Operations



## APTS6 - Transit Maintenance MidRTD / North Central RTD







## APTS7 - Multi-modal Coordination NMDOT Park and Ride





existing flow

user defined flow

## APTS7 - Multi-modal Coordination North Central RTD



## APTS7 - Multi-modal Coordination Rail Runner Operations







## APTS8 - Transit Traveler Information Local Transit Operations



## APTS8 - Transit Traveler Information MidRTD Operations



## APTS8 - Transit Traveler Information North Central RTD



## APTS8 - Transit Traveler Information South Central RTD



## APTS8 - Transit Traveler Information Southwest RTD Operations



## ATIS1 - Broadcast Traveler Information NMDOT District Public Information System (Inputs)



#### ATIS1 - Broadcast Traveler Information City of Roswell (Outputs)



# ATIS1 - Broadcast Traveler Information Municipal Public Information System (Inputs)



## ATIS1 - Broadcast Traveler Information Municipal Public Information System (Outputs)



## ATIS1 - Broadcast Traveler Information County Public Information System (Inputs)



## ATIS1 - Broadcast Traveler Information County Public Information System (Outputs)





# ATIS2 - Interactive Traveler Information NMDOT (2 of 2)



# ATIS2 - Interactive Traveler Information New Mexico Travel and Tourism (Inputs) (2 of 3)





## ATIS2 - Interactive Traveler Information New Mexico Travel and Tourism (Outputs) (3 of 3)



## ATMS06 - Traffic Information Dissemination NMDOT District 4 TOC



## ATMS06 - Traffic Information Dissemination NMDOT District 5 TMC



## ATMS06 - Traffic Information Dissemination Co