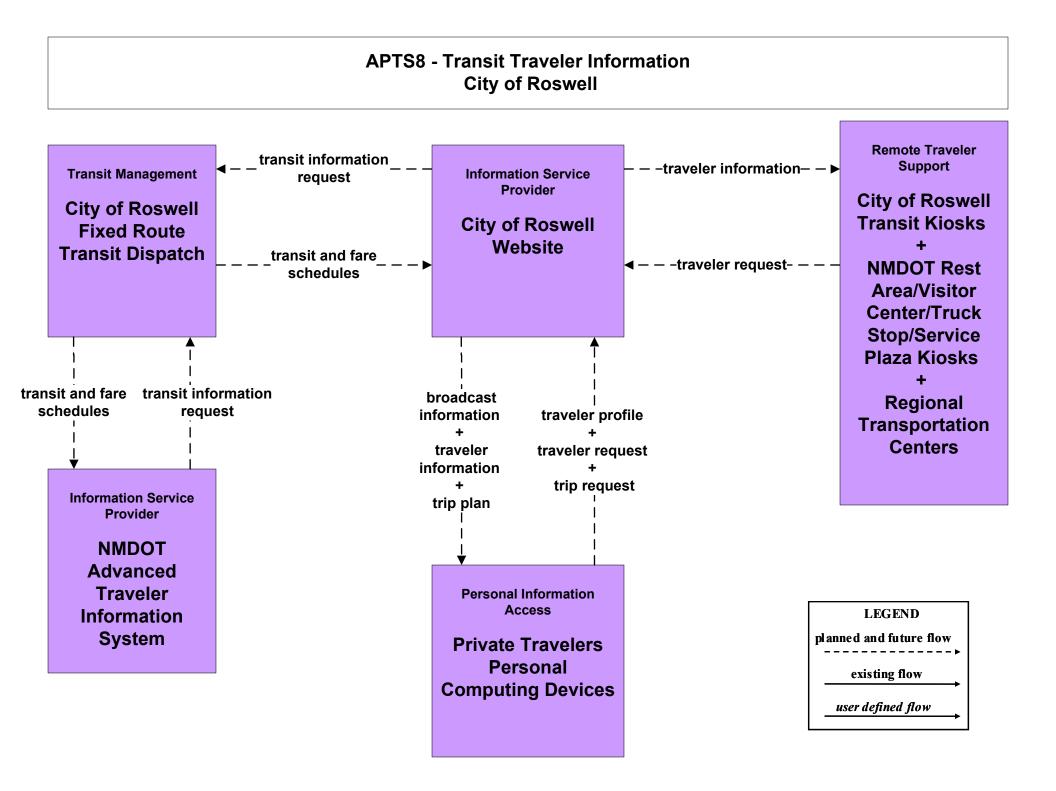

l RTD



## APTS3 - Demand Response North Central RTD



## APTS4 - Transit Passenger and Fare Management City of Roswell



## APTS4 - Transit Passenger and Fare Management Local Transit Operations











# APTS5 - Transit Security City of Roswell



# APTS5 - Transit Security MidRTD Operations



# APTS5 - Transit Security North Central RTD



# APTS5 - Transit Security Rail Runner Operations



# APTS5 - Transit Security South Central RTD Operations



# APTS5 - Transit Security Southwest RTD Operations



## APTS6 - Transit Maintenance MidRTD / North Central RTD







## APTS7 - Multi-modal Coordination NMDOT Park and Ride





existing flow

user defined flow

## APTS7 - Multi-modal Coordination North Central RTD



## APTS7 - Multi-modal Coordination Rail Runner Operations







## APTS8 - Transit Traveler Information Local Transit Operations



## APTS8 - Transit Traveler Information MidRTD Operations



## APTS8 - Transit Traveler Information North Central RTD



## APTS8 - Transit Traveler Information South Central RTD



## APTS8 - Transit Traveler Information Southwest RTD Operations



## ATIS1 - Broadcast Traveler Information NMDOT District Public Information System (Inputs)



#### ATIS1 - Broadcast Traveler Information City of Roswell (Outputs)



# ATIS1 - Broadcast Traveler Information Municipal Public Information System (Inputs)



## ATIS1 - Broadcast Traveler Information Municipal Public Information System (Outputs)



## ATIS1 - Broadcast Traveler Information County Public Information System (Inputs)



## ATIS1 - Broadcast Traveler Information Co