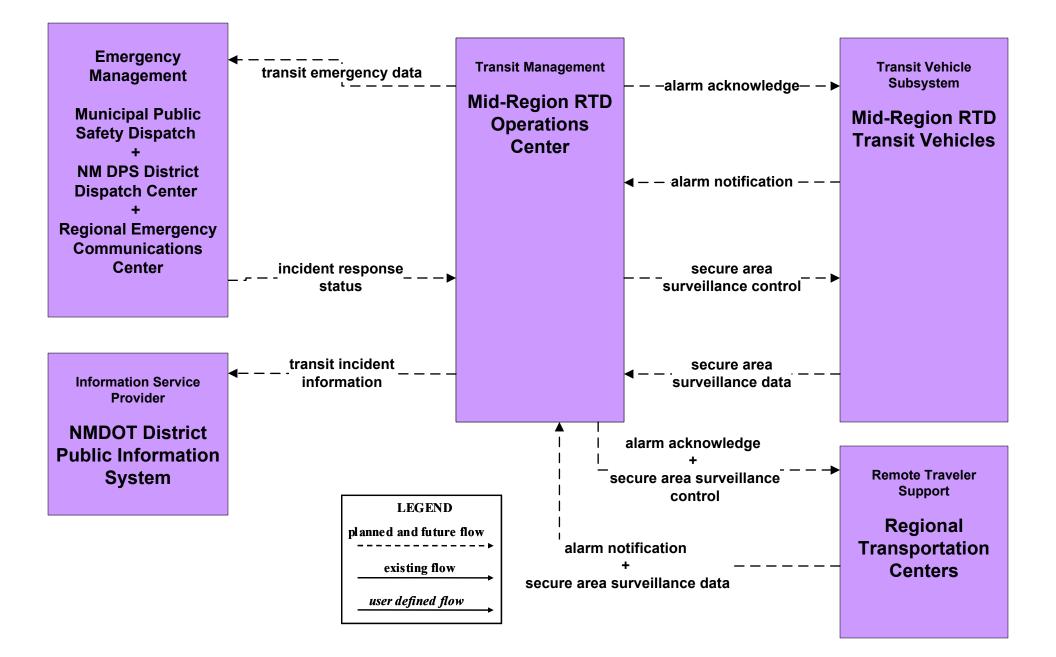

#### AD1 - ITS Data Mart NMDOT Statewide Transit Database



## APTS1 - Transit Vehicle Tracking Regional Transit Providers (1 of 4)





# APTS2 - Transit Fixed-Route Operations Local Transit



## APTS2 - Transit Fixed-Route Operations South Central RTD





## APTS4 - Transit Passenger and Fare Management City of Roswell



## APTS4 - Transit Passenger and Fare Management Local Transit Operations











## APTS5 - Transit Security City of Roswell



# APTS5 - Transit Security Local Transit



# APTS5 - Transit Security MidRTD Operations



# APTS5 - Transit Security North Central RTD



# APTS5 - Transit Security Rail Runner Operations



# APTS5 - Transit Security South Central RTD Operations



# APTS5 - Transit Security Southwest RTD Operations



## APTS6 - Transit Maintenance City of Roswell / Local





## APTS7 - Multi-modal Coordination City of Roswell





#### APTS7 - Multi-modal Coordination MidRTD Operations



## APTS7 - Multi-modal Coordination NMDOT Park and Ride





existing flow

user defined flow

## APTS7 - Multi-modal Coordination North Central RTD



## APTS7 - Multi-modal Coordination Rail Runner Operations





## APTS7 - Multi-modal Coordination South Central RTD



### APTS7 - Multi-modal Coordination Southwest RTD





## APTS8 - Transit Traveler Information Local Transit Operations



## APTS8 -