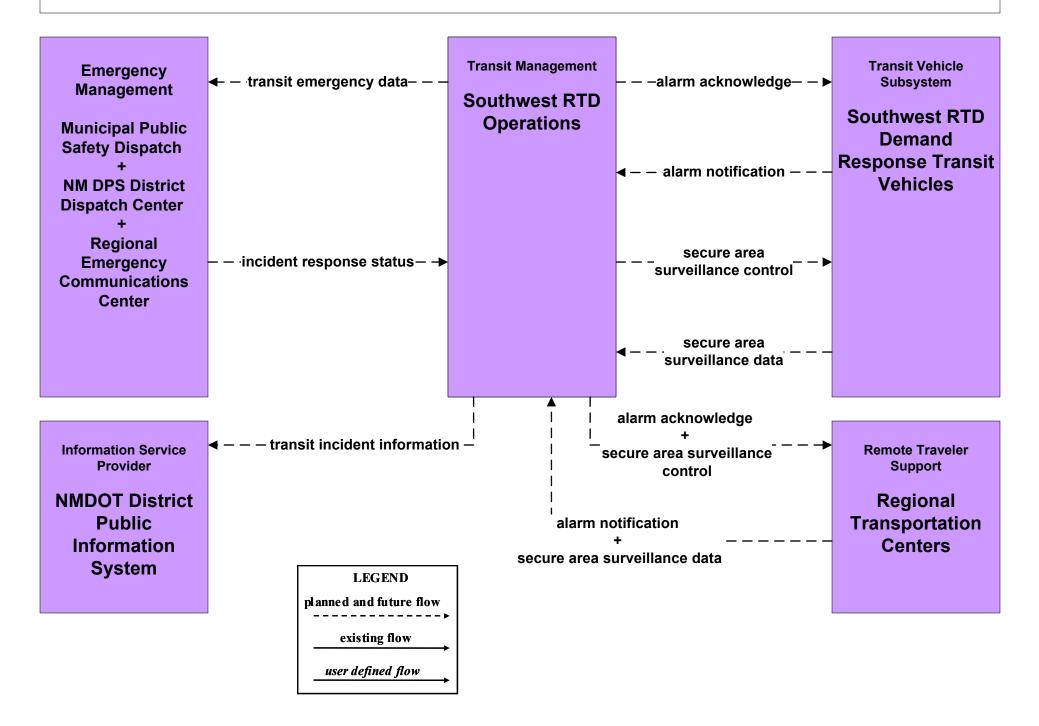

#### AD1 - ITS Data Mart NMDOT Statewide Transit Database



## APTS1 - Transit Vehicle Tracking Regional Transit Providers (1 of 4)





# APTS2 - Transit Fixed-Route Operations Local Transit



## APTS2 - Transit Fixed-Route Operations South Central RTD





## APTS4 - Transit Passenger and Fare Management City of Roswell



## APTS4 - Transit Passenger and Fare Management Local Transit Operations











## APTS5 - Transit Security City of Roswell



# APTS5 - Transit Security Local Transit



# APTS5 - Transit Security MidRTD Operations



# APTS5 - Transit Security North Central RTD



# APTS5 - Transit Security Rail Runner Operations



# APTS5 - Transit Security South Central RTD Operations



# APTS5 - Transit Security Southwest RTD Operations



## APTS6 - Transit Maintenance City of Roswell / Local





## APTS7 - Multi-modal Coordination City of Roswell





#### APTS7 - Multi-modal Coordination MidRTD Operations



## APTS7 - Multi-modal Coordination NMDOT Park and Ride





existing flow

user defined flow

## APTS7 - Multi-modal Coordination North Central RTD



## APTS7 - Multi-modal Coordination Rail Runner Operations





## APTS7 - Multi-modal Coordination South Central RTD



### APTS7 - Multi-modal Coordination Southwest RTD





## APTS8 - Transit Traveler Information Local Transit Operations



## APTS8 - Transit Traveler Information MidRTD Operations



## APTS8 - Transit Traveler Information North Central RTD



## APTS8 - Transit Traveler Information South Central RTD



## APTS8 - Transit Traveler Information So