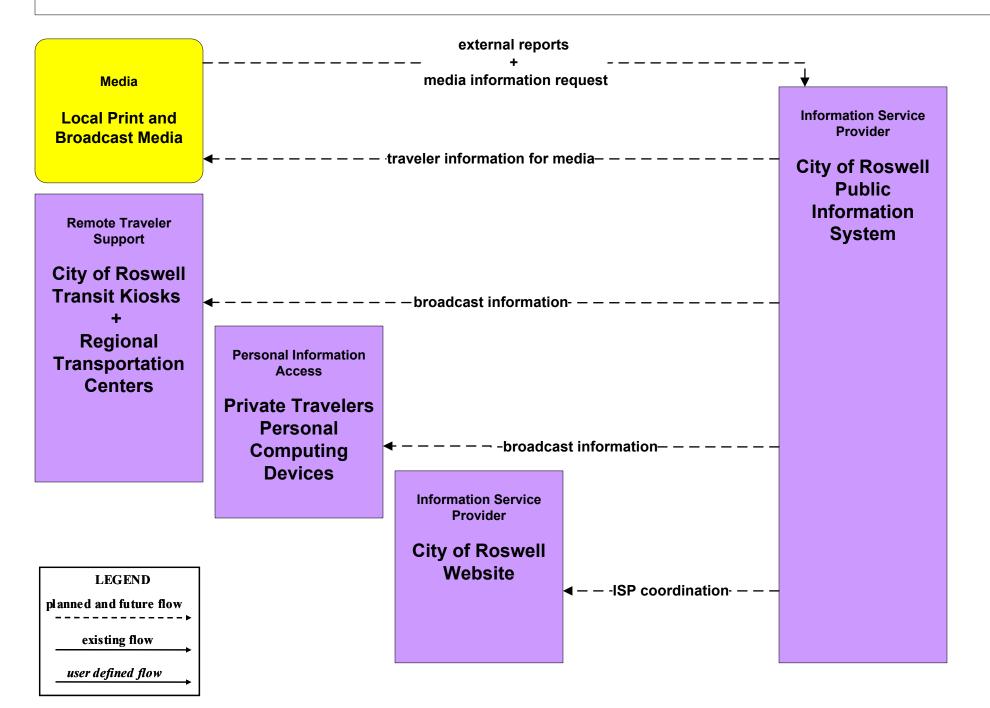

i-modal Coordination North Central RTD



## APTS7 - Multi-modal Coordination Rail Runner Operations





## APTS7 - Multi-modal Coordination South Central RTD



### APTS7 - Multi-modal Coordination Southwest RTD





## APTS8 - Transit Traveler Information Local Transit Operations



## APTS8 - Transit Traveler Information MidRTD Operations



## APTS8 - Transit Traveler Information North Central RTD



## APTS8 - Transit Traveler Information South Central RTD



## APTS8 - Transit Traveler Information Southwest RTD Operations



## ATIS1 - Broadcast Traveler Information NMDOT District Public Information System (Inputs)



## ATIS1 - Broadcast Traveler Information City of Roswell Public Information System (Inputs)



#### ATIS1 - Broadcast Traveler Information City of Roswell (Outputs)



# ATIS1 - Broadcast Traveler Information Municipal Public Information System (Inputs)



### ATIS1 - Broadcast Traveler Information Municipal Public Information System (Outputs)



### ATIS1 - Broadcast Traveler Information County Public Information System (Inputs)



### ATIS1 - Broadcast Traveler Information County Public Information System (Outputs)





# ATIS2 - Interactive Traveler Information NMDOT (2 of 2)



# ATIS2 - Interactive Traveler Information New Mexico Travel and Tourism (Inputs) (2 of 3)





# ATIS2 - Interactive Traveler Information New Mexico Travel and Tourism (Outputs) (3 of 3)





### ATMS06 - Traffic Information Dissemination NMDOT District 2 TOC



## ATMS06 - Traffic Information Dissemination NMDOT District 3 TOC



### ATMS06 - Traffic Information Disseminat