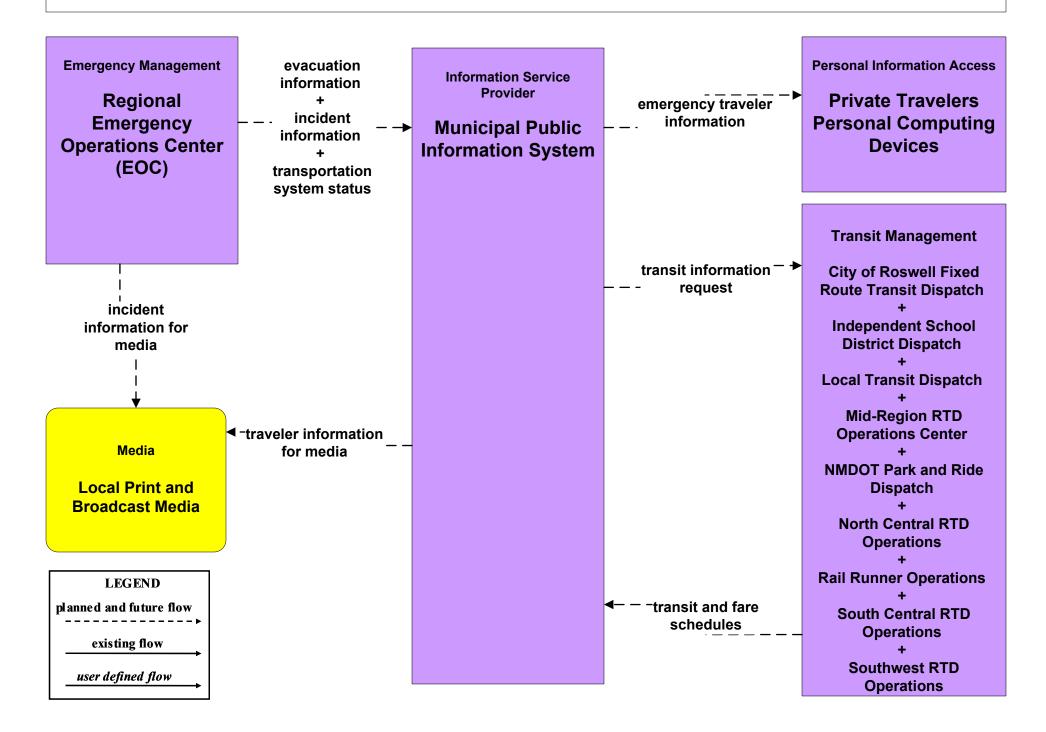

# ATIS1 - Broadcast Traveler Information Municipal Public Information System (Inputs)

### ATIS1 - Broadcast Traveler Information Municipal Public Information System (Outputs)