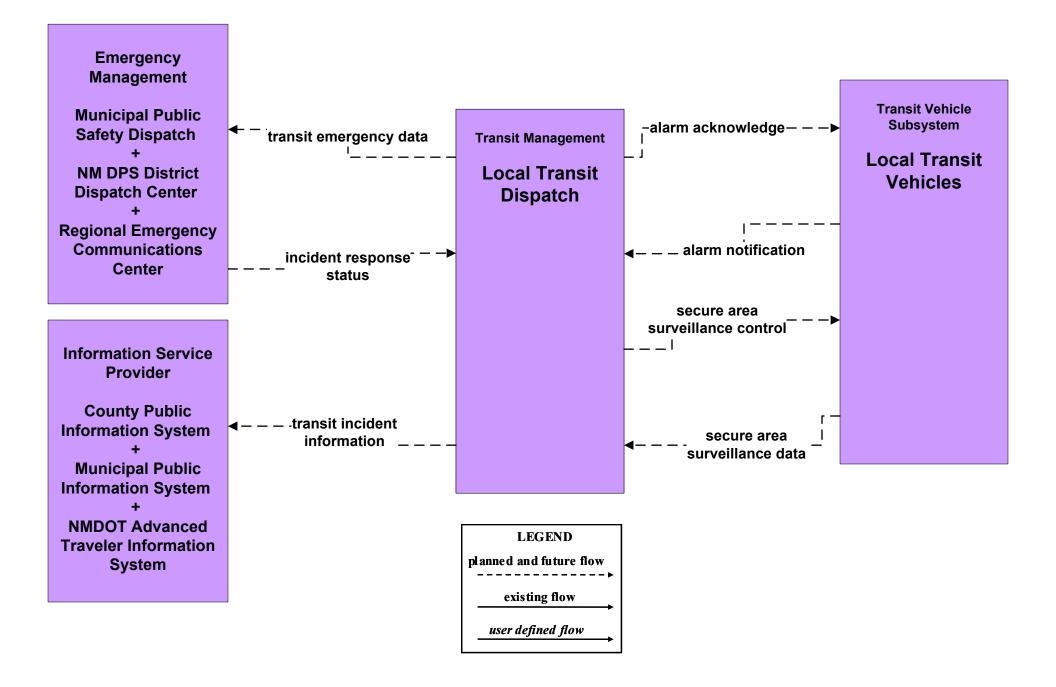

#### AD1 - ITS Data Mart NMDOT Statewide Transit Database



## APTS1 - Transit Vehicle Tracking Regional Transit Providers (1 of 4)





# APTS2 - Transit Fixed-Route Operations Local Transit



## APTS2 - Transit Fixed-Route Operations South Central RTD





## APTS4 - Transit Passenger and Fare Management City of Roswell



## APTS4 - Transit Passenger and Fare Management Local Transit Operations











## APTS5 - Transit Security City of Roswell



# APTS5 - Transit Security Local Transit



# APTS5 - Transit Security MidRTD Operations



# APTS5 - Transit Security North Central RTD



# APTS5 - Transit Security Rail Runner Operations



# APTS5 - Transit Security South Central RTD Operations



# APTS5 - Transit Security Southwest RTD Operations



## APTS6 - Transit Maintenance City of Roswell / Local





## APTS7 - Multi-modal Coordination City of Roswell





#### APTS7 - Multi-modal Coordination MidRTD Operations



## APTS7 - Multi-modal Coordination NMDOT Park and Ride





existing flow

user defined flow

## APTS7 - Multi-modal Coordination North Central RTD



## APTS7 - Multi-modal Coordination Rail Runner Operations





## APTS7 - Multi-modal Coordination South Central RTD



### APTS7 - Multi-modal Coordination Southwest RTD





## APTS8 - Transit Traveler In