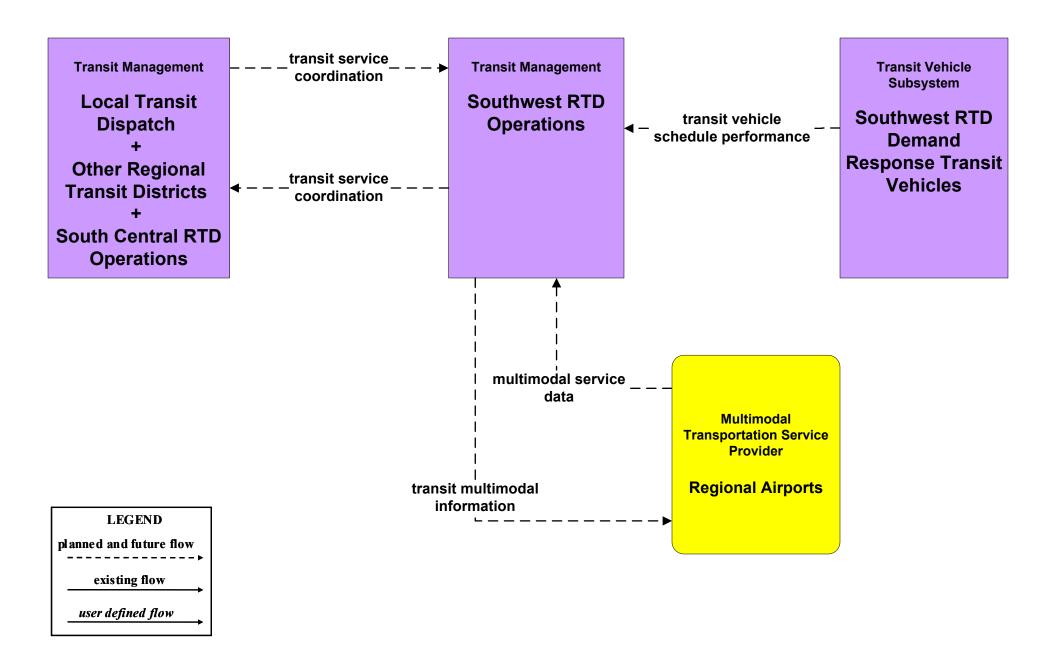

- Transit Security Local Transit



# APTS5 - Transit Security MidRTD Operations



# APTS5 - Transit Security North Central RTD



# APTS5 - Transit Security Rail Runner Operations



# APTS5 - Transit Security South Central RTD Operations



# APTS5 - Transit Security Southwest RTD Operations



## APTS6 - Transit Maintenance City of Roswell / Local





## APTS7 - Multi-modal Coordination City of Roswell





#### APTS7 - Multi-modal Coordination MidRTD Operations



## APTS7 - Multi-modal Coordination NMDOT Park and Ride





existing flow

user defined flow

## APTS7 - Multi-modal Coordination North Central RTD



## APTS7 - Multi-modal Coordination Rail Runner Operations





## APTS7 - Multi-modal Coordination South Central RTD



### APTS7 - Multi-modal Coordination Southwest RTD





## APTS8 - Transit Traveler Information Local Transit Operations



## APTS8 - Transit Traveler Information MidRTD Operations



## APTS8 - Transit Traveler Information North Central RTD



## APTS8 - Transit Traveler Information South Central RTD



## APTS8 - Transit Traveler Information Southwest RTD Operations



## ATIS1 - Broadcast Traveler Information NMDOT District Public Information System (Inputs)



## ATIS1 - Broadcast Traveler Information City of Roswell Public Information System (Inputs)



#### ATIS1 - Broadcast Traveler Information City of Roswell (Outputs)



# ATIS1 - Broadcast Traveler Information Municipal Public Information System (Inputs)



### ATIS1 - Broadcast Traveler Information Municipal Public Information System (Outputs)



### ATIS1 - Broadcast Traveler I