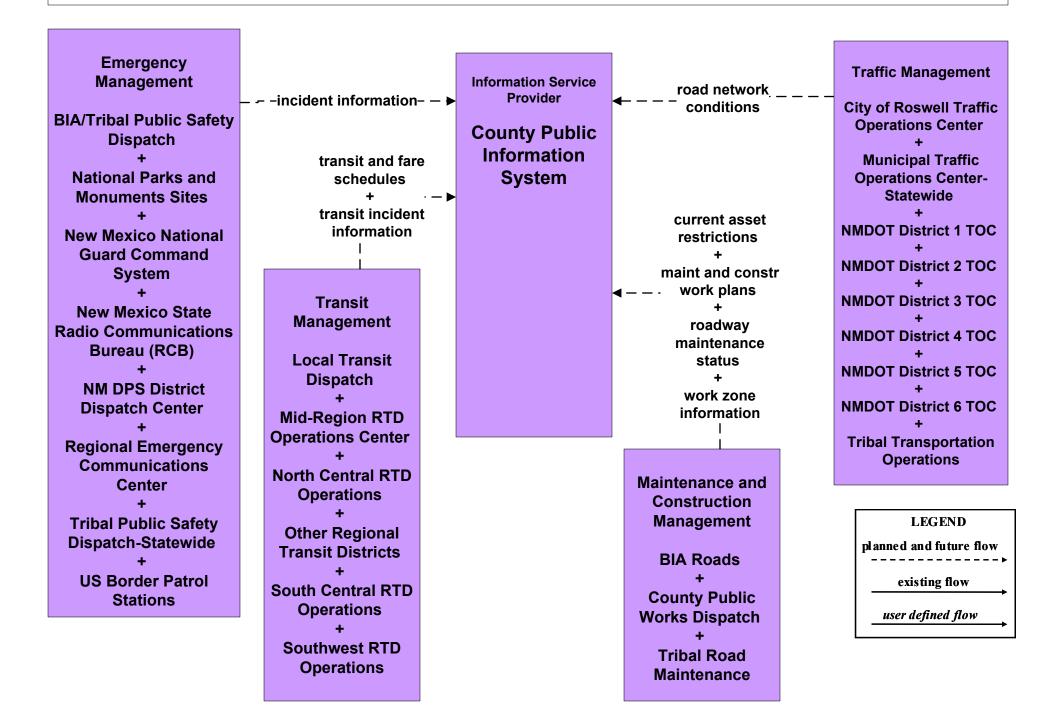

### ATIS1 - Broadcast Traveler Information County Public Information System (Inputs)