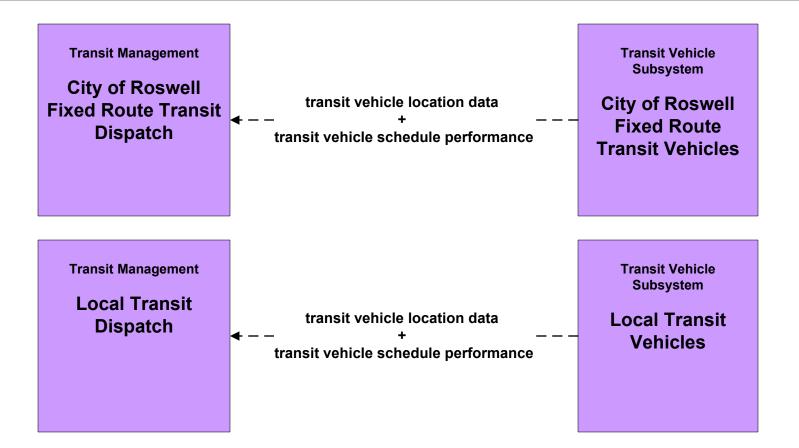

#### AD1 - ITS Data Mart NMDOT Statewide Transit Database



## APTS1 - Transit Vehicle Tracking Regional Transit Providers (1 of 4)





# APTS2 - Transit Fixed-Route Operations Local Transit



## APTS2 - Transit Fixed-Route Operations South Central RTD





## APTS4 - Transit Passenger and Fare Management City of Roswell



## APTS4 - Transit Passenger and Fare Management Local Transit Operations











## APTS5 - Transit Security City of Roswell



# APTS5 - Transit Security Local Transit



# APTS5 - Transit Security MidRTD Operations



# APTS5 - Transit Security North Central RTD



# APTS5 - Transit Security Rail Runner Operations



# APTS5 - Transit Security South Central RTD Operations



# APTS5 - Transit Security Southwest RTD Operations



## APTS6 - Transit Maintenance City of Roswell / Local





## APTS7 - Multi-modal Coordination City of Roswell





#### APTS7 - Multi-modal Coordination MidRTD Oper