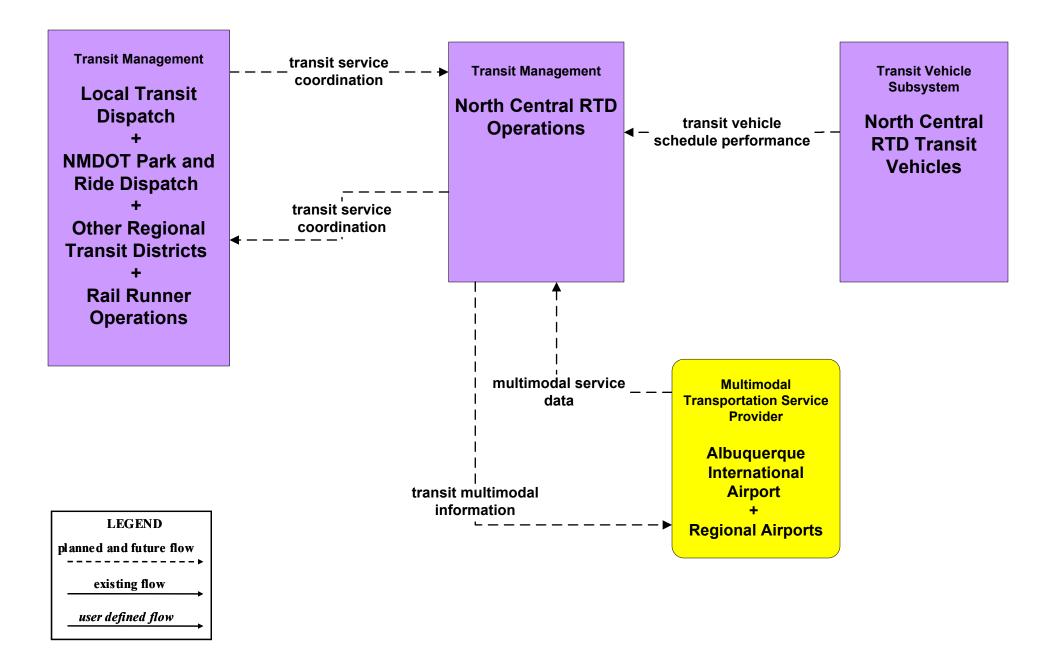

Fare Management City of Roswell



## APTS4 - Transit Passenger and Fare Management Local Transit Operations











## APTS5 - Transit Security City of Roswell



# APTS5 - Transit Security Local Transit



# APTS5 - Transit Security MidRTD Operations



# APTS5 - Transit Security North Central RTD



# APTS5 - Transit Security Rail Runner Operations



# APTS5 - Transit Security South Central RTD Operations



# APTS5 - Transit Security Southwest RTD Operations



## APTS6 - Transit Maintenance City of Roswell / Local





## APTS7 - Multi-modal Coordination City of Roswell





#### APTS7 - Multi-modal Coordination MidRTD Operations



## APTS7 - Multi-modal Coordination NMDOT Park and Ride





existing flow

user defined flow

## APTS7 - Multi-modal Coordination North Central RTD



## APTS7 - Multi-modal Coordination Rail Runner Operations





## APTS7 - Multi-modal Coordination South Central RTD



### APTS7 - Multi-modal Coordination Southwest RTD





## APTS8 - Transit Traveler Information Local Transit Operations



## APTS8 - Transit Traveler Information MidRTD Operations



## APTS8 - Transit Traveler Information North Central RTD



## APTS8 - Transit Traveler Information South Central RTD



## APTS8 - Transit Traveler Information Southwest RTD Operations



## ATIS1 - Broadcast Traveler Information NMDOT District Public Information System (Inputs)



## ATIS1 - Broadcast Traveler Information City of Roswell Public Information System (Inputs)



#### ATIS1 - Broadcast Traveler Information City of Roswell (Outputs)



# ATIS1 - Broadcast Traveler Informati