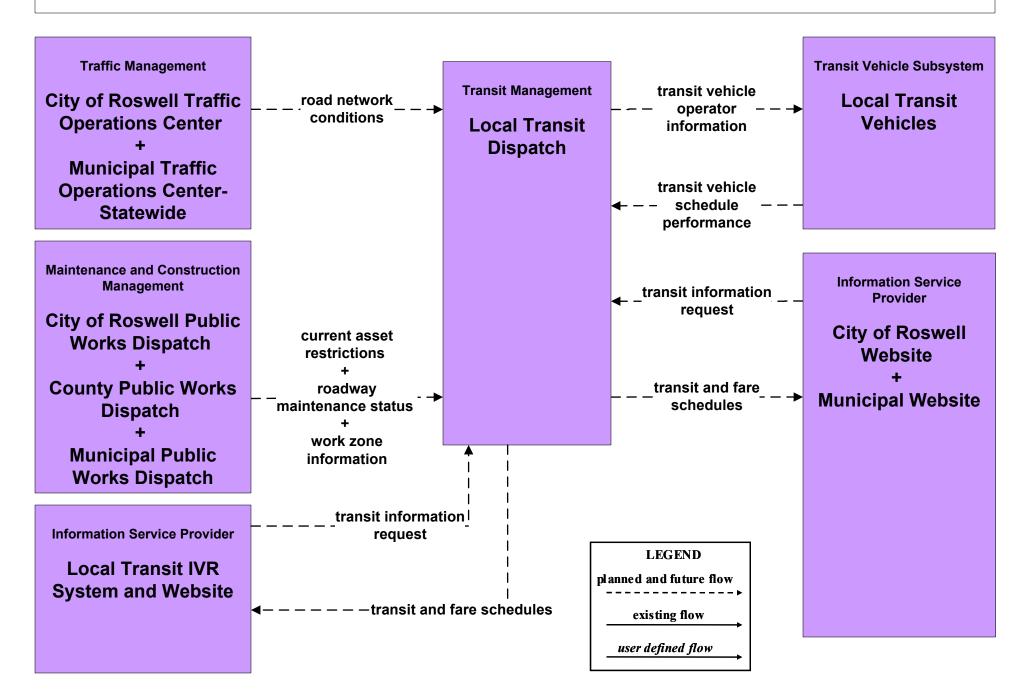

#### AD1 - ITS Data Mart NMDOT Statewide Transit Database



## APTS1 - Transit Vehicle Tracking Regional Transit Providers (1 of 4)





# APTS2 - Transit Fixed-Route Operations Local Transit



## APTS2 - Transit Fixed-Route Operations South Central RTD





## APTS4 - Transit Passenger and Fare Management City of Roswell



## APTS4 - Transit Passenger and Fare Management Local Transit Operations











## APTS5 - Transit Security City of Roswell



# APTS5 - Transit Security Local Transit



# APTS5 - Transit Security MidRTD Operations



# APTS5 - Transit Security North Central RTD



# APTS5 - Transit Security Rail Runner Operations



# APTS5 - Transit Security South Central RTD Operations



# APTS5 - Transit Security Southwest RTD Operations



## APTS6 - Transit Maintenance City of Roswell / Local





## APTS7 - Multi-modal Coordination City of Roswell





#### APTS7 - Multi-modal Coordination MidRTD Operations



## APTS7 - Multi-modal Coordination NMDOT Park and