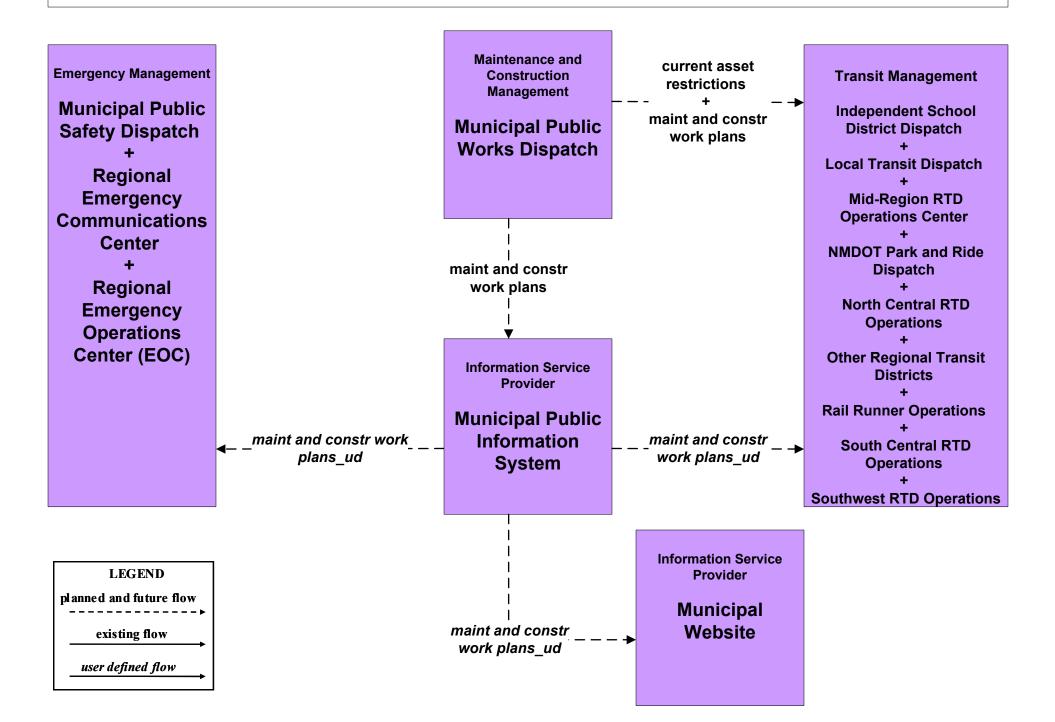

ic Information Dissemination Municipalities



### EM09 - Evacuation and Reentry Management Regional EOC (1 of 2)



#### EM10 - Disaster Traveler Information NMDOT District Public Information System



### EM10 - Disaster Traveler Information City of Roswell Public Information System



#### EM10 - Disaster Traveler Information Municipal Public Information Office



#### EM10 - Disaster Traveler Information County Public Information System



#### MC04 - Weather Information Processing and Distribution NMDOT (2 of 8)















MC04 - Weather Information Processing and Distribution Municipalities (2 of 2)



MC04 - Weather Information Processing and Distribution Counties (2 of 2)





MC10 - Maintenance and Construction Activity Coordination Activity Coordination - NMDOT (3 of 3)







## MC10 - Maintenance and Construction Activity Coordination BIA (2 of 2)





# MC10 - Maintenance and Construction Activity Coordination Tribal (2 of 2)