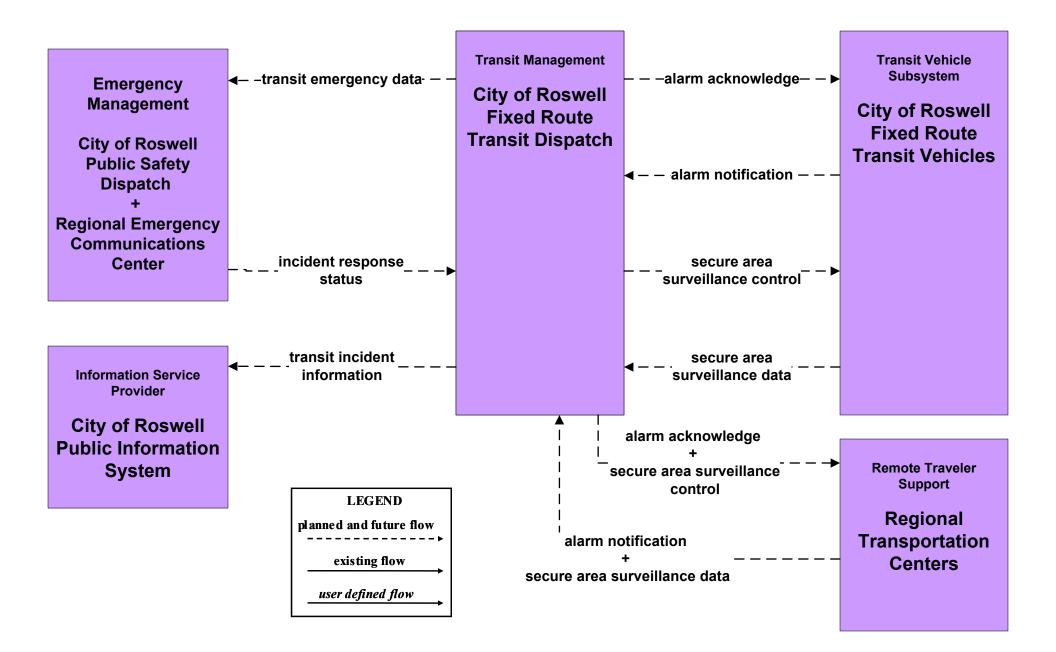

#### AD1 - ITS Data Mart NMDOT Statewide Transit Database



## APTS1 - Transit Vehicle Tracking Regional Transit Providers (1 of 4)





# APTS2 - Transit Fixed-Route Operations Local Transit



## APTS2 - Transit Fixed-Route Operations South Central RTD





## APTS4 - Transit Passenger and Fare Management City of Roswell



## APTS4 - Transit Passenger and Fare Management Local Transit Operations











## APTS5 - Transit Security City of Roswell



# APTS5 - Transit Security Local Transit



# APTS5 - Transit Security MidRTD Operations



# APTS5 - Transit Security North Central RTD



# APTS5 - Transit Security Rail Runner Operations



# APTS5 - Transit Security South Central RTD Operations



# APTS5 - Transit Security Southwest RTD Operations



## APTS6 - Transit Maintenance City of Roswell / Local





## APTS7 - Multi-modal Coordination City of Roswell





#### APTS7 - Multi-modal Coordination MidRTD Operations



## APTS7 - Multi-modal Coordination NMDOT Park and Ride





existing flow

user defined flow

## APTS7 - Multi-modal Coordination North Central RTD



## APTS7 - Multi-modal Coordination Rail Runner Operations





## APTS7 - Multi-modal Coordination South Central RTD



### APTS7 - Multi-modal Coordination South