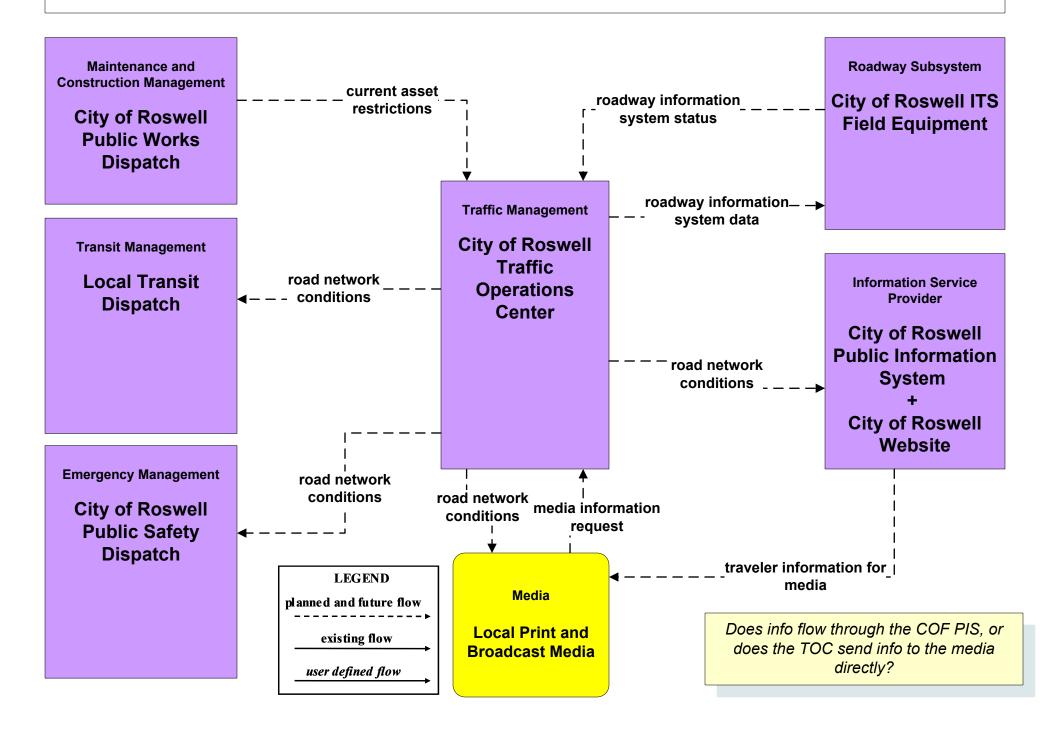

Public Information System (Inputs)



### ATIS1 - Broadcast Traveler Information County Public Information System (Outputs)





# ATIS2 - Interactive Traveler Information NMDOT (2 of 2)



# ATIS2 - Interactive Traveler Information New Mexico Travel and Tourism (Inputs) (2 of 3)





# ATIS2 - Interactive Traveler Information New Mexico Travel and Tourism (Outputs) (3 of 3)





### ATMS06 - Traffic Information Dissemination NMDOT District 2 TOC



## ATMS06 - Traffic Information Dissemination NMDOT District 3 TOC



### ATMS06 - Traffic Information Dissemination NMDOT District 4 TOC



# ATMS06 - Traffic Information Dissemination NMDOT District 5 TMC



### ATMS06 - Traffic Information Dissemination NMDOT District 6 TOC



### ATMS06 - Traffic Information Dissemination City of Roswell



# ATMS06 - Traffic Information Dissemination Municipalities



### EM09 - Evacuation and Reentry Management Regional EOC (1 of 2)



#### EM10 - Disaster Traveler Information NMDOT District Public Information System



### EM10 - Disaster Traveler Information City of Roswell Public Information System



#### EM10 - Disaster Traveler Information Municipal Public Information Office



#### EM10 - Disaster Traveler Information County Public Information System



#### MC04 - Weather Information Processing and Distribution NMDOT (2 of 8)















MC04 - Weather Information Processing and Distribution Municipalities (2 of 2)



MC04 - Weather Information Processing and Distribution Counties (2 of 2)





MC10 - Maintenance and Construction Activity Coordination Activity Coordination - NM