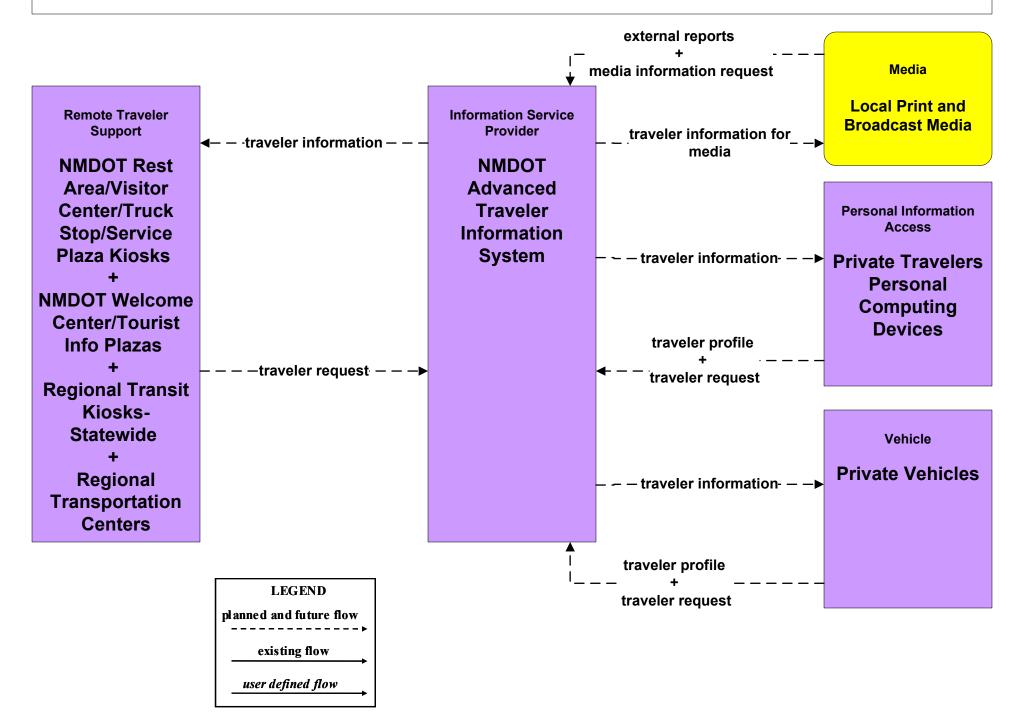

ransit Traveler Information South Central RTD



## APTS8 - Transit Traveler Information Southwest RTD Operations



## ATIS1 - Broadcast Traveler Information NMDOT District Public Information System (Inputs)



## ATIS1 - Broadcast Traveler Information City of Roswell Public Information System (Inputs)



#### ATIS1 - Broadcast Traveler Information City of Roswell (Outputs)



# ATIS1 - Broadcast Traveler Information Municipal Public Information System (Inputs)



### ATIS1 - Broadcast Traveler Information Municipal Public Information System (Outputs)



### ATIS1 - Broadcast Traveler Information County Public Information System (Inputs)



### ATIS1 - Broadcast Traveler Information County Public Information System (Outputs)





# ATIS2 - Interactive Traveler Information NMDOT (2 of 2)



# ATIS2 - Interactive Traveler Information New Mexico Travel and Tourism (Inputs) (2 of 3)





# ATIS2 - Interactive Traveler Information New Mexico Travel and Tourism (Outputs) (3 of 3)





### ATMS06 - Traffic Information Dissemination NMDOT District 2 TOC



## ATMS06 - Traffic Information Dissemination NMDOT District 3 TOC



### ATMS06 - Traffic Information Dissemination NMDOT District 4 TOC



# ATMS06 - Traffic Information Dissemination NMDOT District 5 TMC



### ATMS06 - Traffic Information Dissemination NMDOT District 6 TOC



### ATMS06 - Traffic Information Dissemination City of Roswell



# ATMS06 - Traffic Information Dissemination Municipalities



### EM09 - Evacuation and Reentry Management Regional EOC (1 of 2)



#### EM10 - Disaster Traveler Information NMDOT Distri