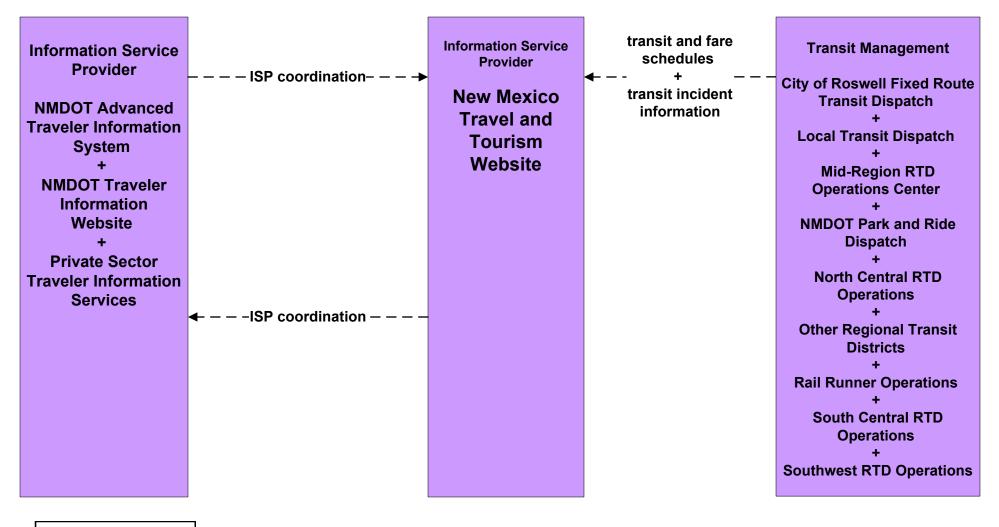

# ATIS2 - Interactive Traveler Information NMDOT (2 of 2)

# ATIS2 - Interactive Traveler Information New Mexico Travel and Tourism (Inputs) (2 of 3)

# ATIS2 - Interactive Traveler Information New Mexico Travel and Tourism (Outputs) (3 of 3)