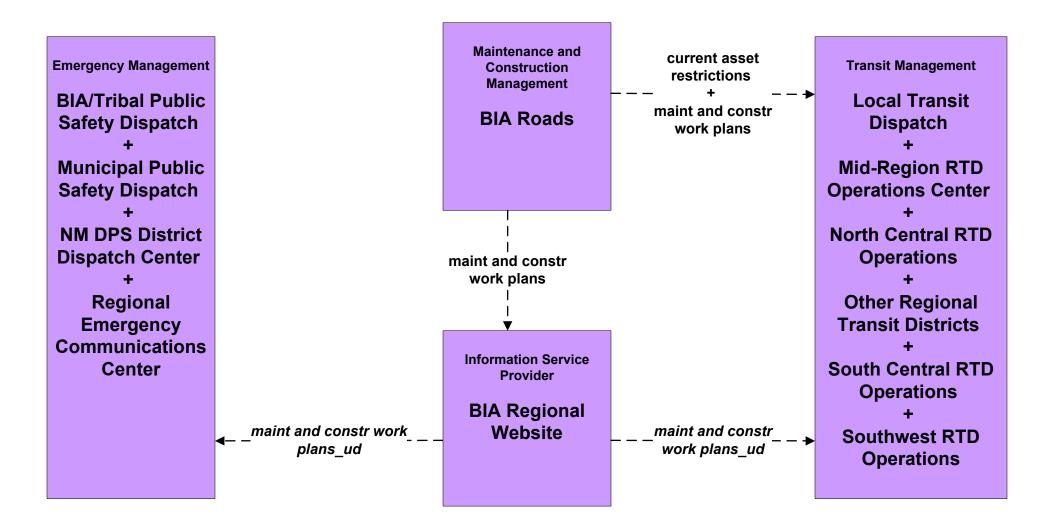

try Management Regional EOC (1 of 2)



#### EM10 - Disaster Traveler Information NMDOT District Public Information System



### EM10 - Disaster Traveler Information City of Roswell Public Information System



#### EM10 - Disaster Traveler Information Municipal Public Information Office



#### EM10 - Disaster Traveler Information County Public Information System



#### MC04 - Weather Information Processing and Distribution NMDOT (2 of 8)















MC04 - Weather Information Processing and Distribution Municipalities (2 of 2)



MC04 - Weather Information Processing and Distribution Counties (2 of 2)





MC10 - Maintenance and Construction Activity Coordination Activity Coordination - NMDOT (3 of 3)







## MC10 - Maintenance and Construction Activity Coordination BIA (2 of 2)





# MC10 - Maintenance and Construction Activity Coordination Tribal (2 of 2)