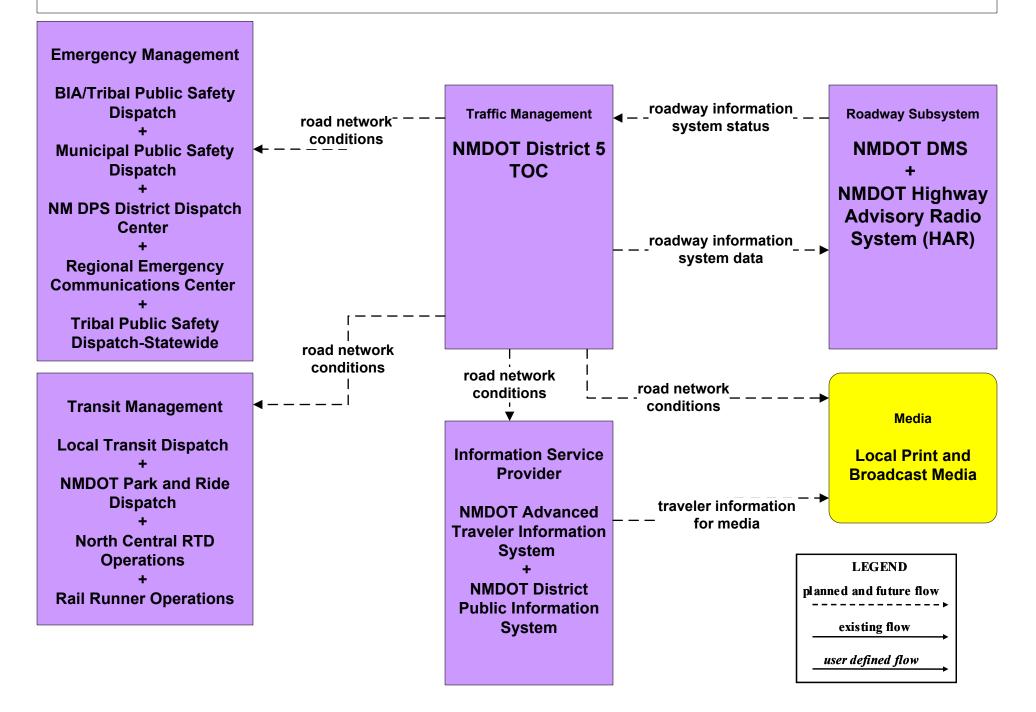

ATIS1 - Broadcast Traveler Information Municipal Public Information System (Outputs)



### ATIS1 - Broadcast Traveler Information County Public Information System (Inputs)



### ATIS1 - Broadcast Traveler Information County Public Information System (Outputs)





# ATIS2 - Interactive Traveler Information NMDOT (2 of 2)



# ATIS2 - Interactive Traveler Information New Mexico Travel and Tourism (Inputs) (2 of 3)





# ATIS2 - Interactive Traveler Information New Mexico Travel and Tourism (Outputs) (3 of 3)





### ATMS06 - Traffic Information Dissemination NMDOT District 2 TOC



## ATMS06 - Traffic Information Dissemination NMDOT District 3 TOC



### ATMS06 - Traffic Information Dissemination NMDOT District 4 TOC



# ATMS06 - Traffic Information Dissemination NMDOT District 5 TMC



### ATMS06 - Traffic Information Dissemination NMDOT District 6 TOC



### ATMS06 - Traffic Information Dissemination City of Roswell



# ATMS06 - Traffic Information Dissemination Municipalities



### EM09 - Evacuation and Reentry Management Regional EOC (1 of 2)



#### EM10 - Disaster Traveler Information NMDOT District Public Information System



### EM10 - Disaster Traveler Information City of Roswell Public Information System



#### EM10 - Disaster Traveler Information Municipal Public Information Office



#### EM10 - Disaster Traveler Information County Public Information System



#### MC04 - Weather Information Processing and Distribution NMDOT (2 of 8)















MC04 - Weather Information Processing and Distribution Municipalities (2 of 2)



MC04 - Weather Informatio