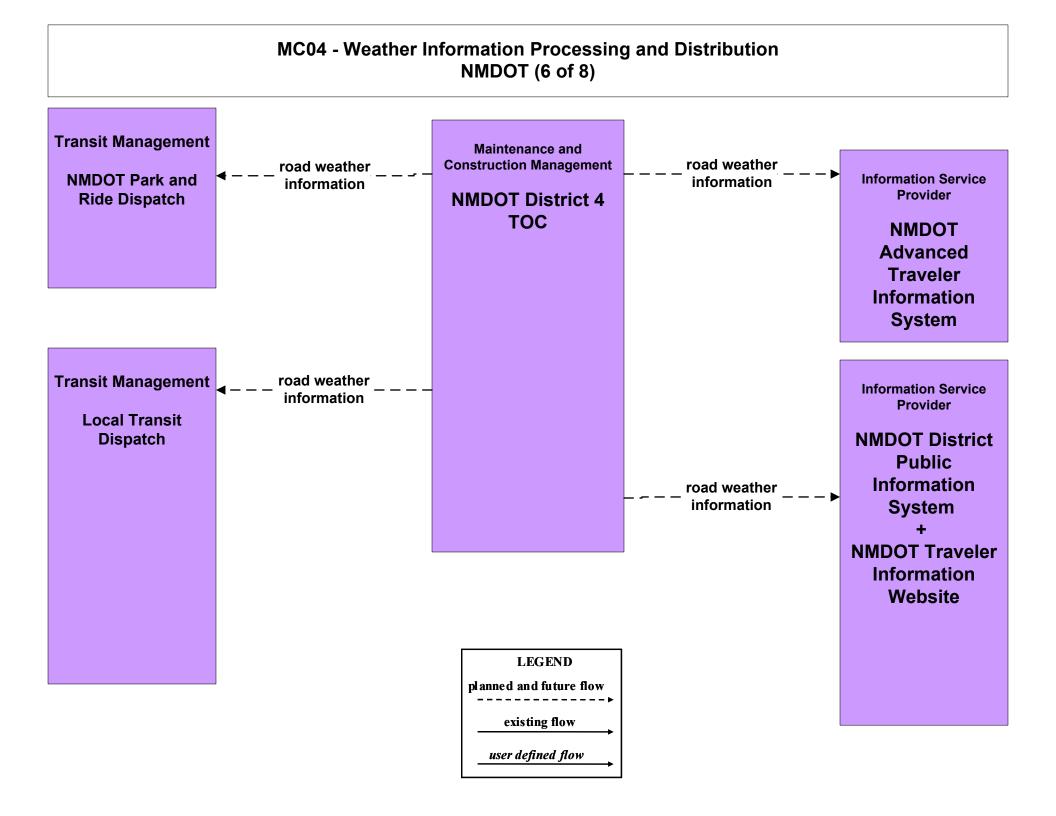

#### MC04 - Weather Information Processing and Distribution NMDOT (2 of 8)

MC04 - Weather Information Processing and Distribution Municipalities (2 of 2)

MC04 - Weather Information Processing and Distribution Counties (2 of 2)