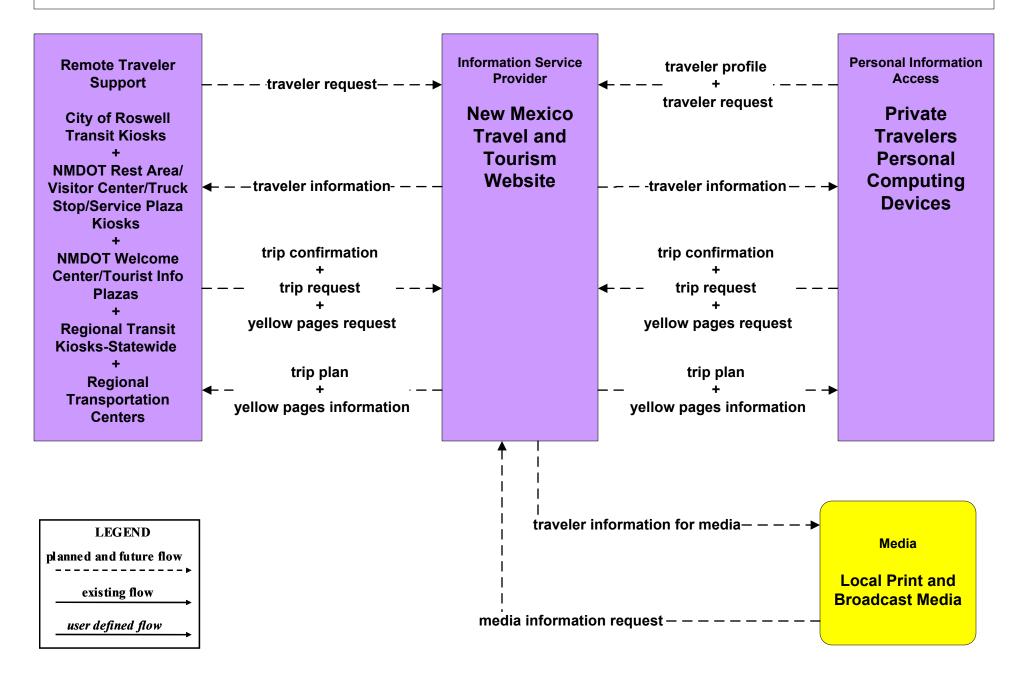

# ATIS2 - Interactive Traveler Information New Mexico Travel and Tourism (Inputs) (2 of 3)

# ATIS2 - Interactive Traveler Information New Mexico Travel and Tourism (Outputs) (3 of 3)