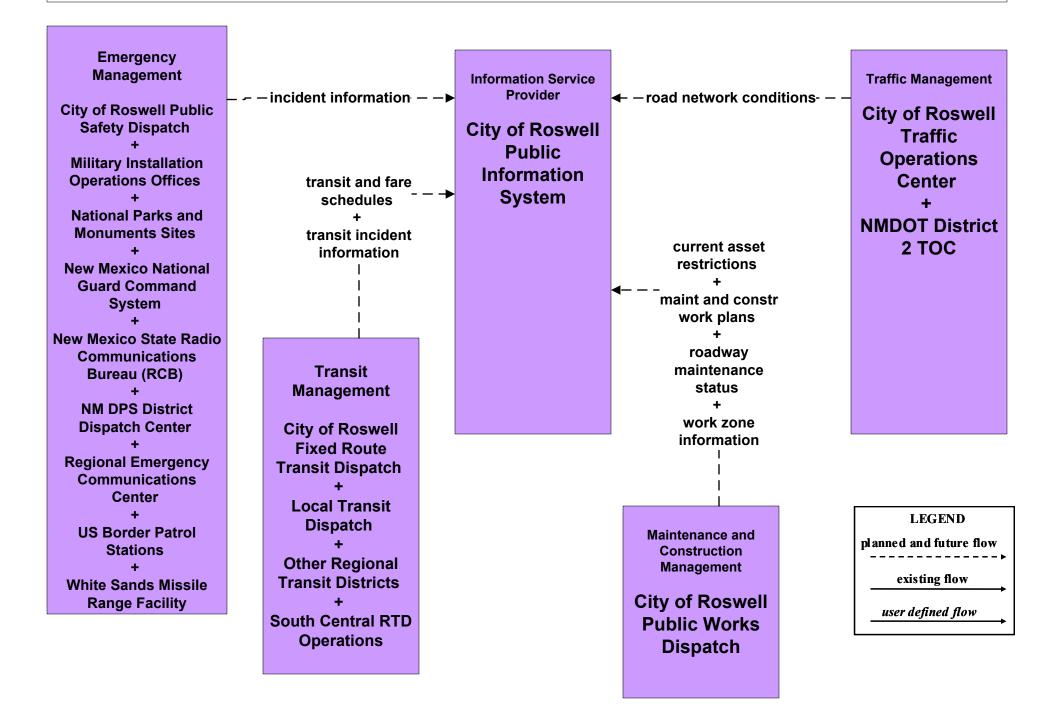

## ATIS1 - Broadcast Traveler Information City of Roswell Public Information System (Inputs)