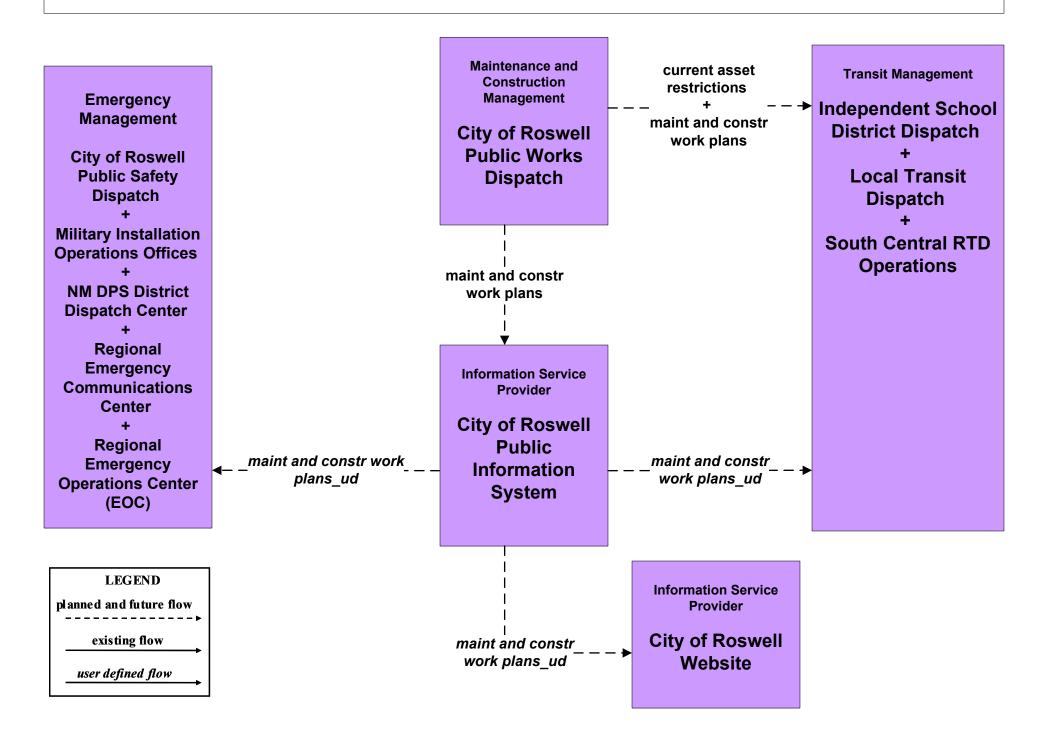

### EM10 - Disaster Traveler Information City of Roswell Public Information System