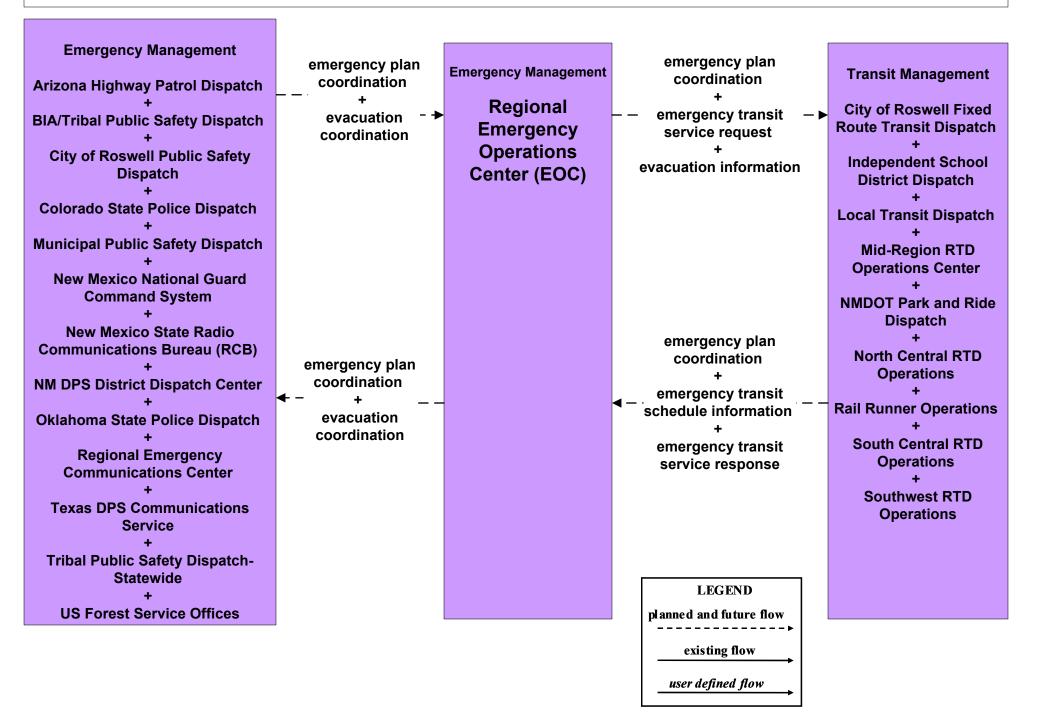

TIS2 - Interactive Traveler Information NMDOT (2 of 2)



# ATIS2 - Interactive Traveler Information New Mexico Travel and Tourism (Inputs) (2 of 3)





# ATIS2 - Interactive Traveler Information New Mexico Travel and Tourism (Outputs) (3 of 3)





### ATMS06 - Traffic Information Dissemination NMDOT District 2 TOC



## ATMS06 - Traffic Information Dissemination NMDOT District 3 TOC



### ATMS06 - Traffic Information Dissemination NMDOT District 4 TOC



# ATMS06 - Traffic Information Dissemination NMDOT District 5 TMC



### ATMS06 - Traffic Information Dissemination NMDOT District 6 TOC



### ATMS06 - Traffic Information Dissemination City of Roswell



# ATMS06 - Traffic Information Dissemination Municipalities



### EM09 - Evacuation and Reentry Management Regional EOC (1 of 2)



#### EM10 - Disaster Traveler Information NMDOT District Public Information System



### EM10 - Disaster Traveler Information City of Roswell Public Information System



#### EM10 - Disaster Traveler Information Municipal Public Information Office



#### EM10 - Disaster Traveler Information County Public Information System



#### MC04 - Weather Information Processing and Distribution NMDOT (2 of 8)















MC04 - Weather Information Processing and Distribution Municipalities (2 of 2)



MC04 - Weather Information Processing and Distribution Counties (2 of 2)





MC10 - Maintenance and Construction Activity Coordination Activity Coordination - NMDOT (3 of 3)







## MC10 - Maintenance and Construction Activity Coordination BIA (2 of 2)





# MC10 - Maintenance and Construct