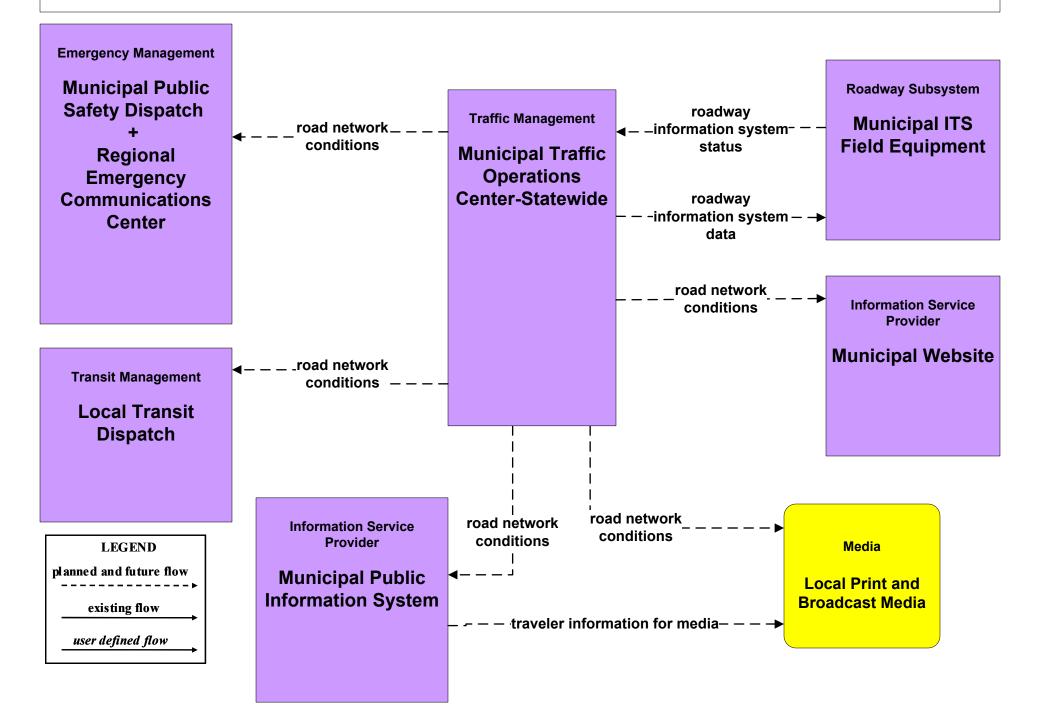

aveler Information County Public Information System (Outputs)





# ATIS2 - Interactive Traveler Information NMDOT (2 of 2)



# ATIS2 - Interactive Traveler Information New Mexico Travel and Tourism (Inputs) (2 of 3)





# ATIS2 - Interactive Traveler Information New Mexico Travel and Tourism (Outputs) (3 of 3)





### ATMS06 - Traffic Information Dissemination NMDOT District 2 TOC



## ATMS06 - Traffic Information Dissemination NMDOT District 3 TOC



### ATMS06 - Traffic Information Dissemination NMDOT District 4 TOC



# ATMS06 - Traffic Information Dissemination NMDOT District 5 TMC



### ATMS06 - Traffic Information Dissemination NMDOT District 6 TOC



### ATMS06 - Traffic Information Dissemination City of Roswell



# ATMS06 - Traffic Information Dissemination Municipalities



### EM09 - Evacuation and Reentry Management Regional EOC (1 of 2)



#### EM10 - Disaster Traveler Information NMDOT District Public Information System



### EM10 - Disaster Traveler Information City of Roswell Public Information System



#### EM10 - Disaster Traveler Information Municipal Public Information Office



#### EM10 - Disaster Traveler Information County Public Information System



#### MC04 - Weather Information Processing and Distribution NMDOT (2 of 8)















MC04 - Weather Information Processing and Distribution Municipalities (2 of 2)



MC04 - Weather Information Processing and Distribution Counties (2 of 2)





MC10 - Maintenance and Construction Activity Coordination Activity Coordination - NMDOT (3 of 3)







## MC10 - Maintenance and Construction Acti