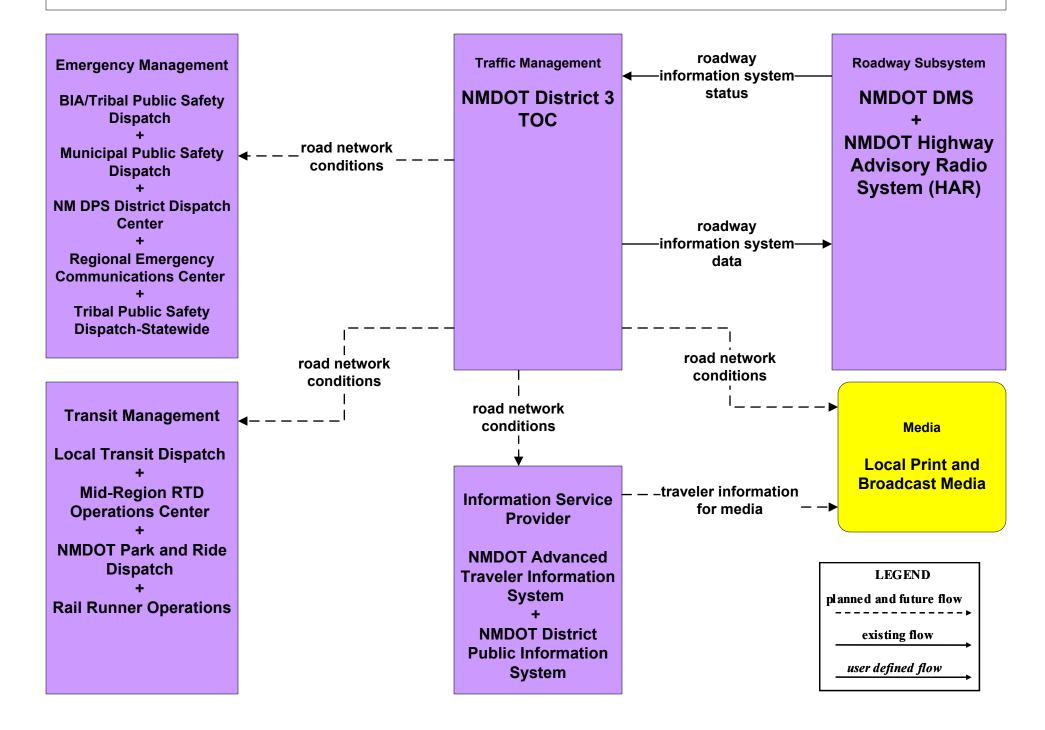

veler Information City of Roswell (Outputs)



# ATIS1 - Broadcast Traveler Information Municipal Public Information System (Inputs)



### ATIS1 - Broadcast Traveler Information Municipal Public Information System (Outputs)



### ATIS1 - Broadcast Traveler Information County Public Information System (Inputs)



### ATIS1 - Broadcast Traveler Information County Public Information System (Outputs)





# ATIS2 - Interactive Traveler Information NMDOT (2 of 2)



# ATIS2 - Interactive Traveler Information New Mexico Travel and Tourism (Inputs) (2 of 3)





# ATIS2 - Interactive Traveler Information New Mexico Travel and Tourism (Outputs) (3 of 3)





### ATMS06 - Traffic Information Dissemination NMDOT District 2 TOC



## ATMS06 - Traffic Information Dissemination NMDOT District 3 TOC



### ATMS06 - Traffic Information Dissemination NMDOT District 4 TOC



# ATMS06 - Traffic Information Dissemination NMDOT District 5 TMC



### ATMS06 - Traffic Information Dissemination NMDOT District 6 TOC



### ATMS06 - Traffic Information Dissemination City of Roswell



# ATMS06 - Traffic Information Dissemination Municipalities



### EM09 - Evacuation and Reentry Management Regional EOC (1 of 2)



#### EM10 - Disaster Traveler Information NMDOT District Public Information System



### EM10 - Disaster Traveler Information City of Roswell Public Information System



#### EM10 - Disaster Traveler Information Municipal Public Information Office



#### EM10 - Disaster Traveler Information County Public Information System



#### MC04 - Weather Information Processing and Distributi