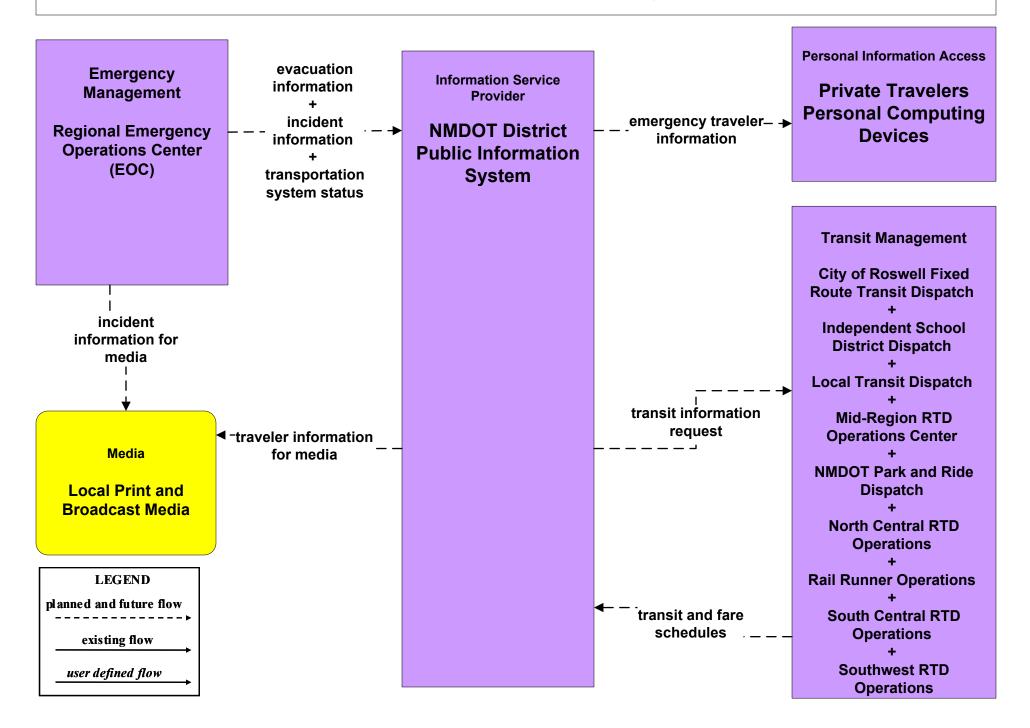

#### EM10 - Disaster Traveler Information NMDOT District Public Information System