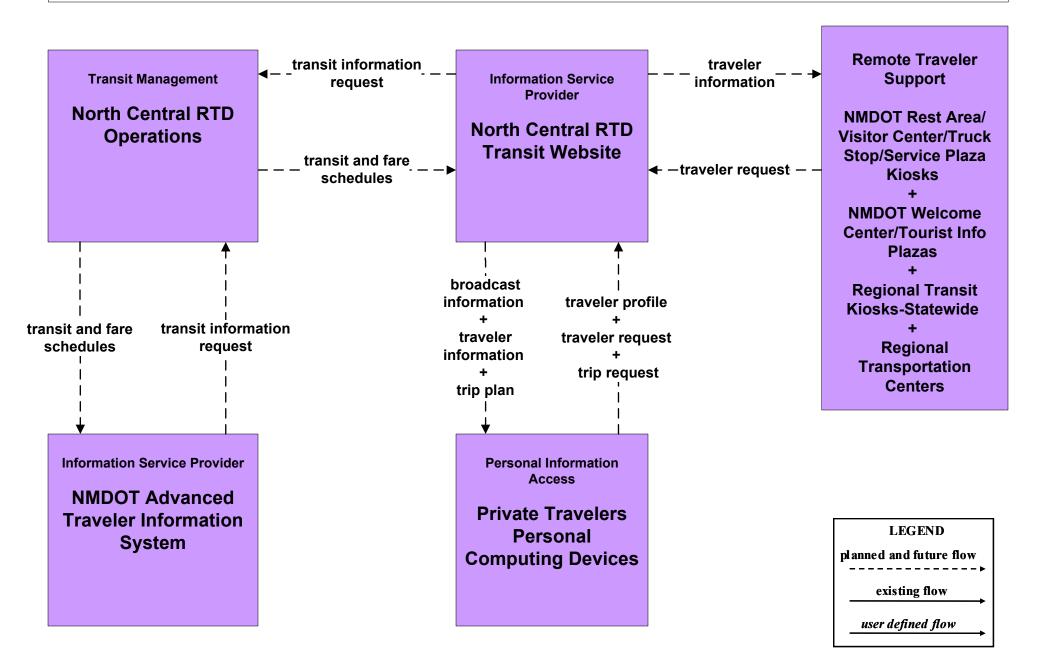

- Transit Security South Central RTD Operations



# APTS5 - Transit Security Southwest RTD Operations



## APTS6 - Transit Maintenance City of Roswell / Local





## APTS7 - Multi-modal Coordination City of Roswell





#### APTS7 - Multi-modal Coordination MidRTD Operations



## APTS7 - Multi-modal Coordination NMDOT Park and Ride





existing flow

user defined flow

## APTS7 - Multi-modal Coordination North Central RTD



## APTS7 - Multi-modal Coordination Rail Runner Operations





## APTS7 - Multi-modal Coordination South Central RTD



### APTS7 - Multi-modal Coordination Southwest RTD





## APTS8 - Transit Traveler Information Local Transit Operations



## APTS8 - Transit Traveler Information MidRTD Operations



## APTS8 - Transit Traveler Information North Central RTD



## APTS8 - Transit Traveler Information South Central RTD



## APTS8 - Transit Traveler Information Southwest RTD Operations



## ATIS1 - Broadcast Traveler Information NMDOT District Public Information System (Inputs)



## ATIS1 - Broadcast Traveler Information City of Roswell Public Information System (Inputs)



#### ATIS1 - Broadcast Traveler Information City of Roswell (Outputs)



# ATIS1 - Broadcast Traveler Information Municipal Public Information System (Inputs)



### ATIS1 - Broadcast Traveler Information Municipal Public Information System (Outputs)



### ATIS1 - Broadcast Traveler Information County Public Information System (Inputs)



### ATIS1 - Broadcast Traveler Information County Public Information System (Outputs)





# ATIS2 - Interactive Traveler Information NM