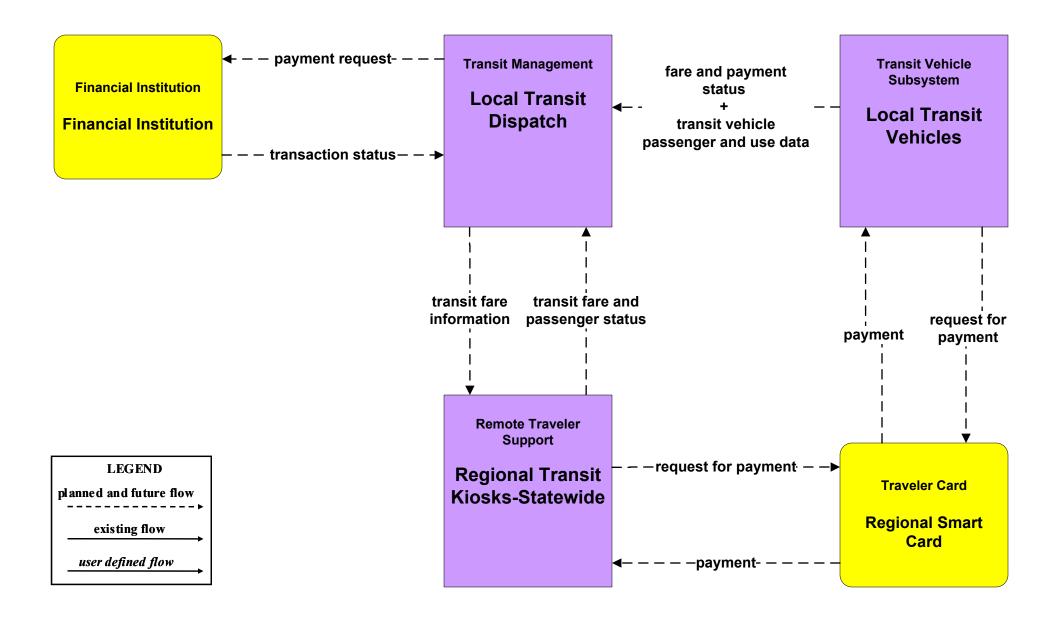

#### AD1 - ITS Data Mart NMDOT Statewide Transit Database



## APTS1 - Transit Vehicle Tracking Regional Transit Providers (1 of 4)





# APTS2 - Transit Fixed-Route Operations Local Transit



## APTS2 - Transit Fixed-Route Operations South Central RTD





## APTS4 - Transit Passenger and Fare Management City of Roswell



## APTS4 - Transit Passenger and Fare Management Local Transit Operations











## APTS5 - Transit Security City of Roswell



# APTS5 - Transit Security Local Transit



# APTS5 - Transit Security MidRTD Operations



# APTS5 - Transit Security North Central RTD



# APTS5 - Transit Security Rail Runner Operations



# APTS5 - Transit Security South Central RTD Operations



# APTS5 - Transit Security Southwest RTD Operations



## APTS6 - Transit Maintenance City of Roswell / Local





## APTS7 - Multi-modal Coordination City of Roswell





#### APTS7 - Multi-modal Coordination MidRTD Operations



## APTS7 - Multi-modal Coordination NMDOT Park and Ride





existing flow

user defined flow

## APTS7 - Multi-modal Coordination North Central RTD



## APTS7 - Multi-modal Coordination Rail Runner Operations





## APTS7 - Multi-modal Coordination South Ce