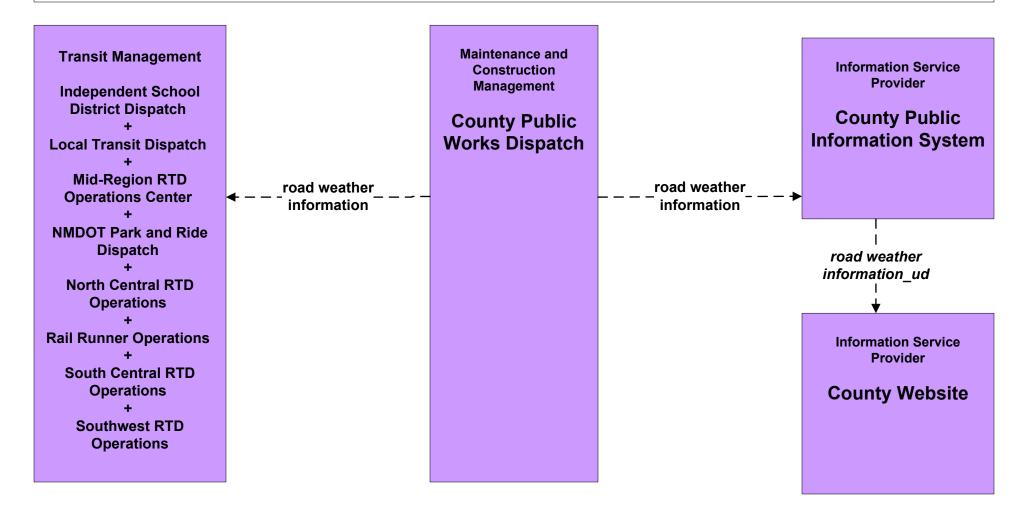

#### MC04 - Weather Information Processing and Distribution NMDOT (2 of 8)

MC04 - Weather Information Processing and Distribution Municipalities (2 of 2)

MC04 - Weather Information Processing and Distribution Counties (2 of 2)