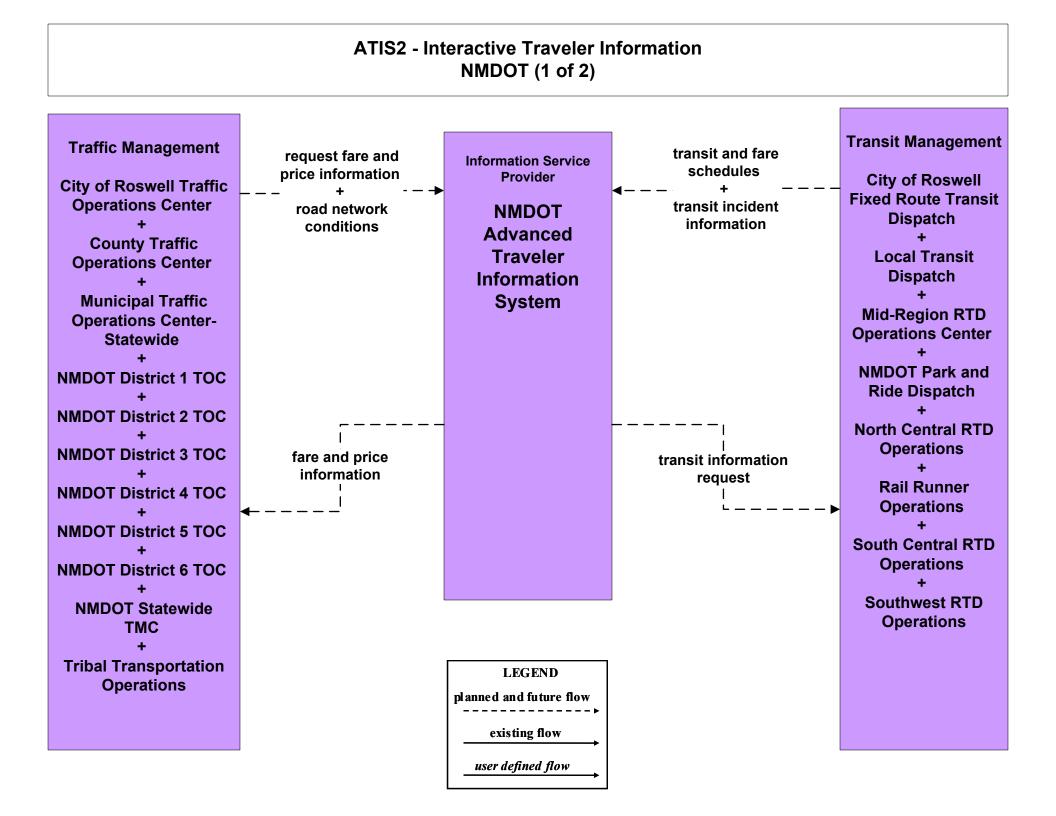

ransit Traveler Information North Central RTD



## APTS8 - Transit Traveler Information South Central RTD



## APTS8 - Transit Traveler Information Southwest RTD Operations



## ATIS1 - Broadcast Traveler Information NMDOT District Public Information System (Inputs)



## ATIS1 - Broadcast Traveler Information City of Roswell Public Information System (Inputs)



#### ATIS1 - Broadcast Traveler Information City of Roswell (Outputs)



# ATIS1 - Broadcast Traveler Information Municipal Public Information System (Inputs)



### ATIS1 - Broadcast Traveler Information Municipal Public Information System (Outputs)



### ATIS1 - Broadcast Traveler Information County Public Information System (Inputs)



### ATIS1 - Broadcast Traveler Information County Public Information System (Outputs)





# ATIS2 - Interactive Traveler Information NMDOT (2 of 2)



# ATIS2 - Interactive Traveler Information New Mexico Travel and Tourism (Inputs) (2 of 3)





# ATIS2 - Interactive Traveler Information New Mexico Travel and Tourism (Outputs) (3 of 3)





### ATMS06 - Traffic Information Dissemination NMDOT District 2 TOC



## ATMS06 - Traffic Information Dissemination NMDOT District 3 TOC



### ATMS06 - Traffic Information Dissemination NMDOT District 4 TOC



# ATMS06 - Traffic Information Dissemination NMDOT District 5 TMC



### ATMS06 - Traffic Information Dissemination NMDOT District 6 TOC



### ATMS06 - Traffic Information Dissemination City of Roswell



# ATMS06 - Traffic Information Dissemination Municipalities



### EM09 - Evacuation and Reentry Management Regional EOC (1 of