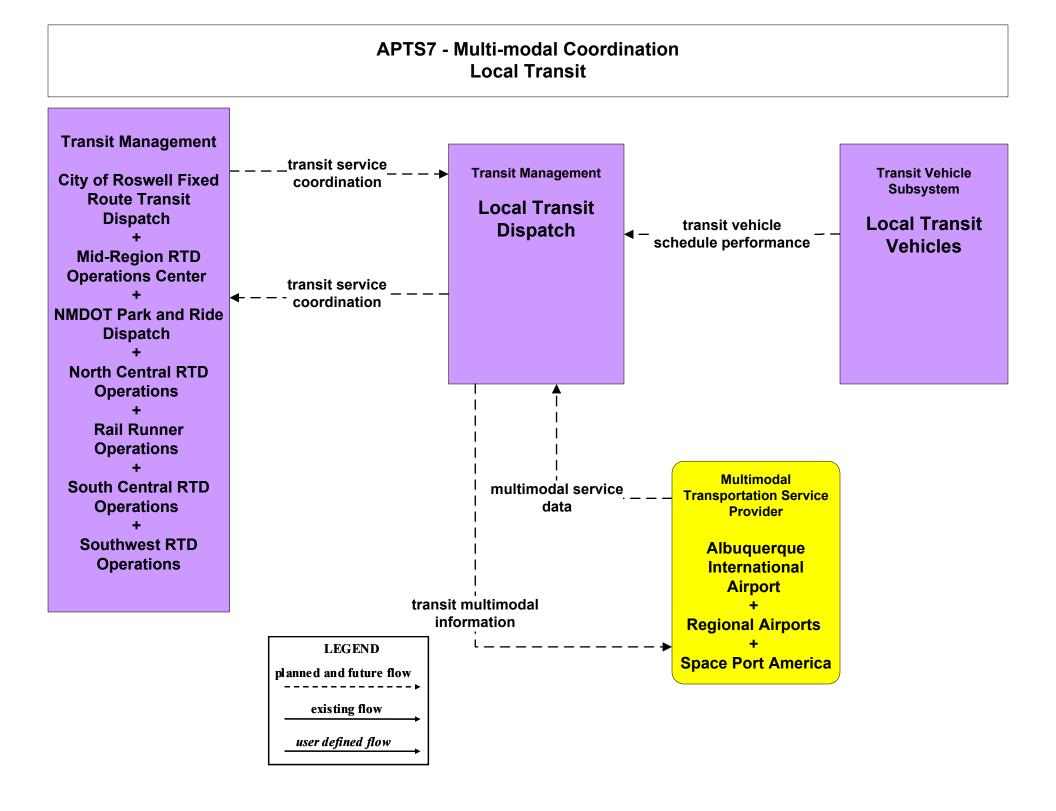

icle Tracking Regional Transit Providers (1 of 4)





# APTS2 - Transit Fixed-Route Operations Local Transit



## APTS2 - Transit Fixed-Route Operations South Central RTD





## APTS4 - Transit Passenger and Fare Management City of Roswell



## APTS4 - Transit Passenger and Fare Management Local Transit Operations











## APTS5 - Transit Security City of Roswell



# APTS5 - Transit Security Local Transit



# APTS5 - Transit Security MidRTD Operations



# APTS5 - Transit Security North Central RTD



# APTS5 - Transit Security Rail Runner Operations



# APTS5 - Transit Security South Central RTD Operations



# APTS5 - Transit Security Southwest RTD Operations



## APTS6 - Transit Maintenance City of Roswell / Local





## APTS7 - Multi-modal Coordination City of Roswell





#### APTS7 - Multi-modal Coordination MidRTD Operations



## APTS7 - Multi-modal Coordination NMDOT Park and Ride





existing flow

user defined flow

## APTS7 - Multi-modal Coordination North Central RTD



## APTS7 - Multi-modal Coordination Rail Runner Operations





## APTS7 - Multi-modal Coordination South Central RTD



### APTS7 - Multi-modal Coordination Southwest RTD





## APTS8 - Transit Traveler Information Local Transit Operations



## APTS8 - Transit Traveler Information MidRTD Operations



## APTS8 - Transit Traveler Information North Central RTD



## APTS8 - Transit Traveler Information South Central RTD



## APTS8 - Transit Traveler Information Southwest RTD Operations



## ATIS1 - Broadcast Traveler Information NMDOT District Public Information System (Inputs)