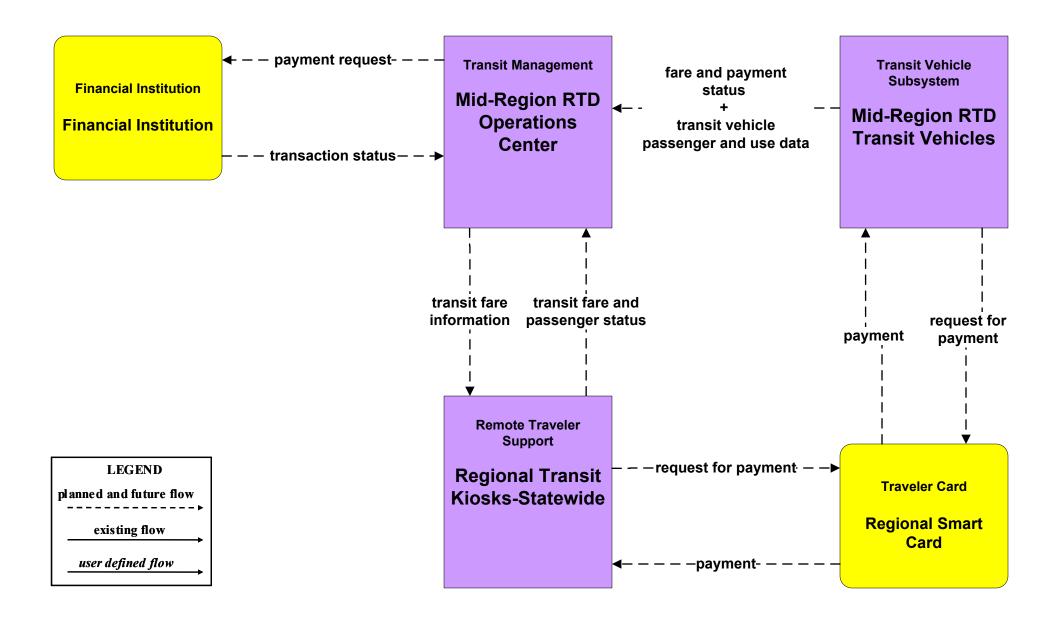

#### AD1 - ITS Data Mart NMDOT Statewide Transit Database



## APTS1 - Transit Vehicle Tracking Regional Transit Providers (1 of 4)





# APTS2 - Transit Fixed-Route Operations Local Transit



## APTS2 - Transit Fixed-Route Operations South Central RTD





## APTS4 - Transit Passenger and Fare Management City of Roswell



## APTS4 - Transit Passenger and Fare Management Local Transit Operations











## APTS5 - Transit Security City of Roswell



# APTS5 - Transit Security Local Transit



# APTS5 - Transit Security MidRTD Operations



# APTS5 - Transit Security North Central RTD



# APTS5 - Transit Security Rail Runner Operations



# APTS5 - Transit Security South Central RTD Operations



# APTS5 - Transit Security Southwest RTD Operations



## APTS6 - Transit Maintenance City of Roswell / Local





## APTS7 - Multi-modal Coordination City of Roswell





#### APTS7 - Multi-modal Coordination MidRTD Operations



## APTS7 - Multi-modal Coordination NMDOT Park and Ride





existing flow

user defined flow

## APTS7 - Multi-modal Coordination North Central RTD



## APTS7 - Multi-modal Coordination Rail Runner Operations





## APTS7 - Multi-modal Coordination South Cent