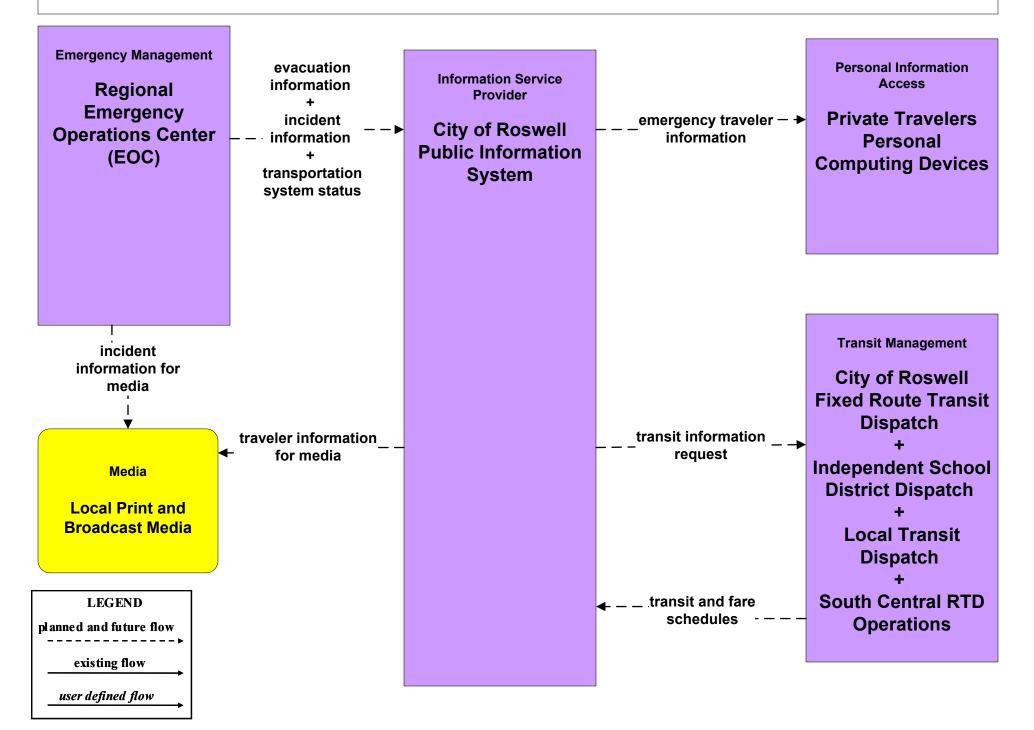

## ATIS1 - Broadcast Traveler Information City of Roswell Public Information System (Inputs)

#### ATIS1 - Broadcast Traveler Information City of Roswell (Outputs)