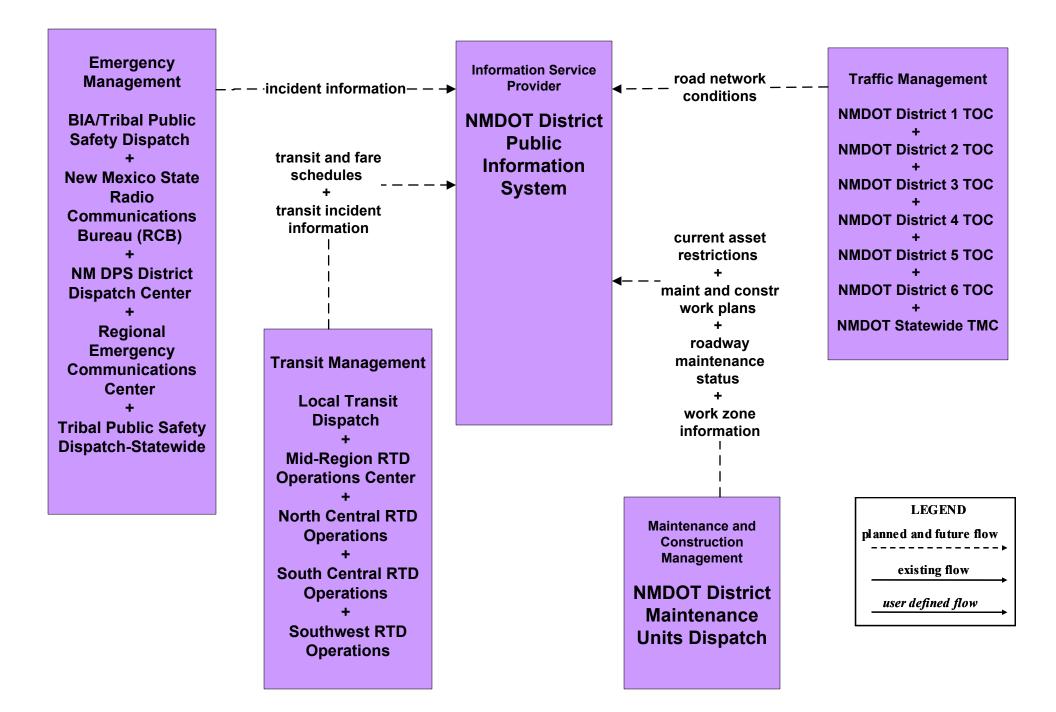

#### EM10 - Disaster Traveler Information NMDOT District Public Information System