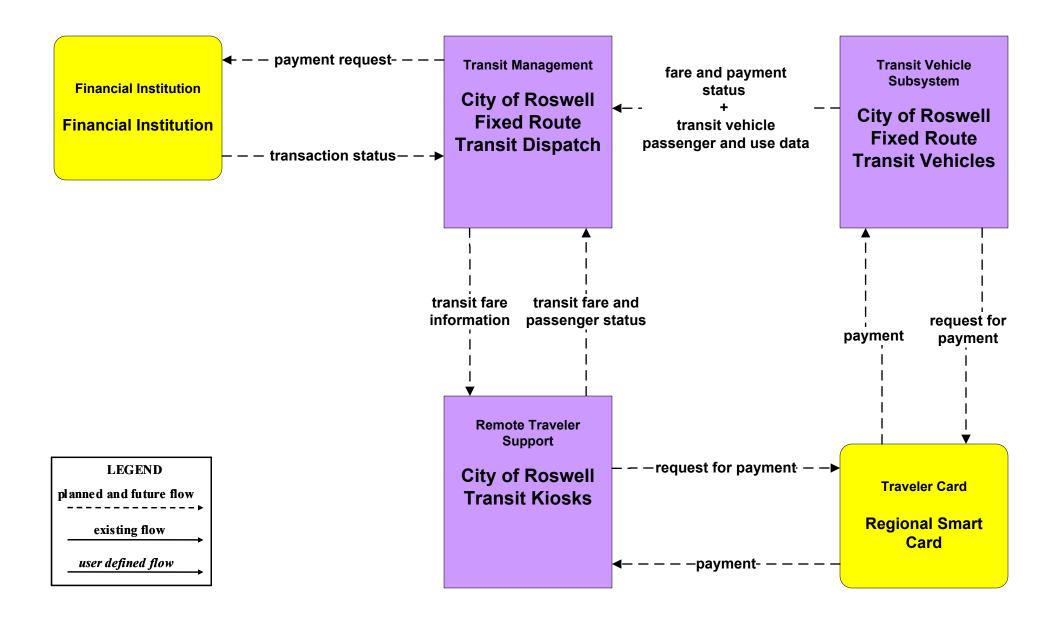

#### AD1 - ITS Data Mart NMDOT Statewide Transit Database



## APTS1 - Transit Vehicle Tracking Regional Transit Providers (1 of 4)





# APTS2 - Transit Fixed-Route Operations Local Transit



## APTS2 - Transit Fixed-Route Operations South Central RTD





## APTS4 - Transit Passenger and Fare Management City of Roswell



## APTS4 - Transit Passenger and Fare Management Local Transit Operations











## APTS5 - Transit Security City of Roswell



# APTS5 - Transit Security Local Transit



# APTS5 - Transit Security MidRTD Operations



# APTS5 - Transit Security North Central RTD



# APTS5 - Transit Security Rail Runner Operations



# APTS5 - Transit Security South Central RTD Operations



# APTS5 - Transit Security Southwest RTD Operations



## APTS6 - Transit Maintenance City of Roswell / Local





## APTS7 - Multi-modal Coordination City of Roswell





#### APTS7 - Multi-modal Coordination MidRTD Operations



## APTS7 - Multi-modal Coordination NMDOT Park and Ride





existing flow

user defined flow

## APTS7 - Multi-modal Coordination North Central RTD



## APTS7 - Multi-modal Coordina