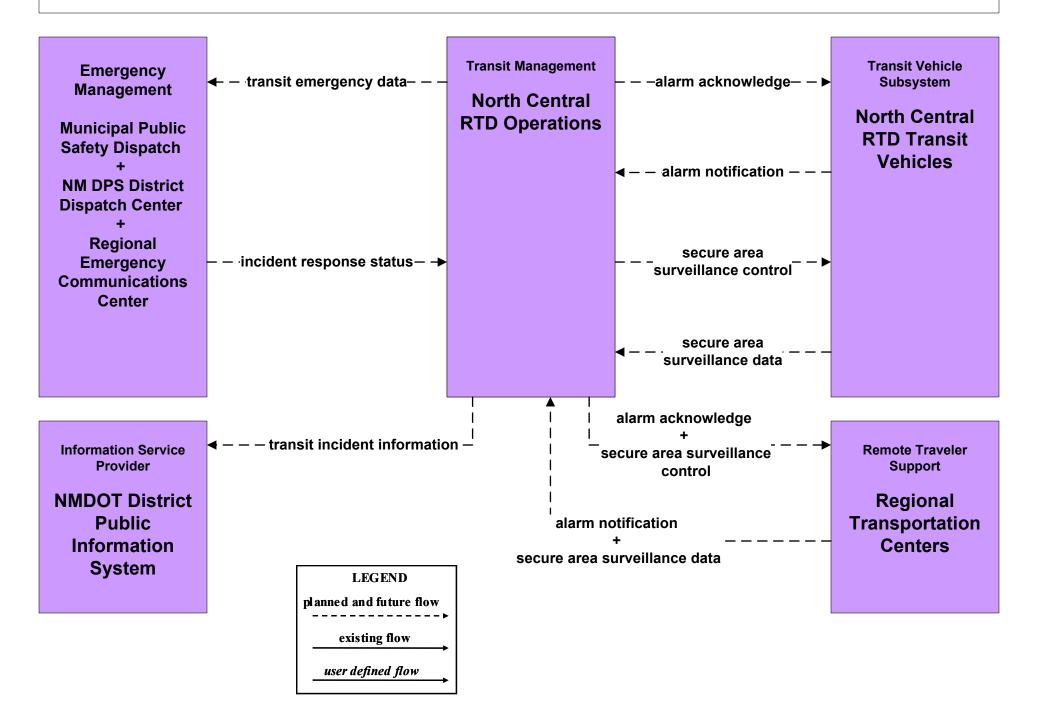

#### AD1 - ITS Data Mart NMDOT Statewide Transit Database



## APTS1 - Transit Vehicle Tracking Regional Transit Providers (1 of 4)





# APTS2 - Transit Fixed-Route Operations Local Transit



## APTS2 - Transit Fixed-Route Operations South Central RTD





## APTS4 - Transit Passenger and Fare Management City of Roswell



## APTS4 - Transit Passenger and Fare Management Local Transit Operations











## APTS5 - Transit Security City of Roswell



# APTS5 - Transit Security Local Transit



# APTS5 - Transit Security MidRTD Operations



# APTS5 - Transit Security North Central RTD



# APTS5 - Transit Security Rail Runner Operations



# APTS5 - Transit Security South Central RTD Operations



# APTS5 - Transit Security Southwest RTD Operations



## APTS6 - Transit Maintenance City of Roswell / Local





## APTS7 - Multi-modal Coordination City of Roswell





#### APTS7 - Multi-modal Coordination MidRTD Operations



## APTS7 - Multi-modal Coordination NMDOT Park and Ride





existing flow

user defined flow

## APTS7 - Multi-modal Coordination North Central RTD



## APTS7 - Multi-modal Coordination Rail Runner Operations





## APTS7 - Multi-modal Coordination South Central RTD



### APTS7 - Multi-modal Coordination Southwest RTD





## APTS8 - Transit Traveler Information Local Transit Operations



## APTS8 - Transit Traveler Information MidRTD Operations