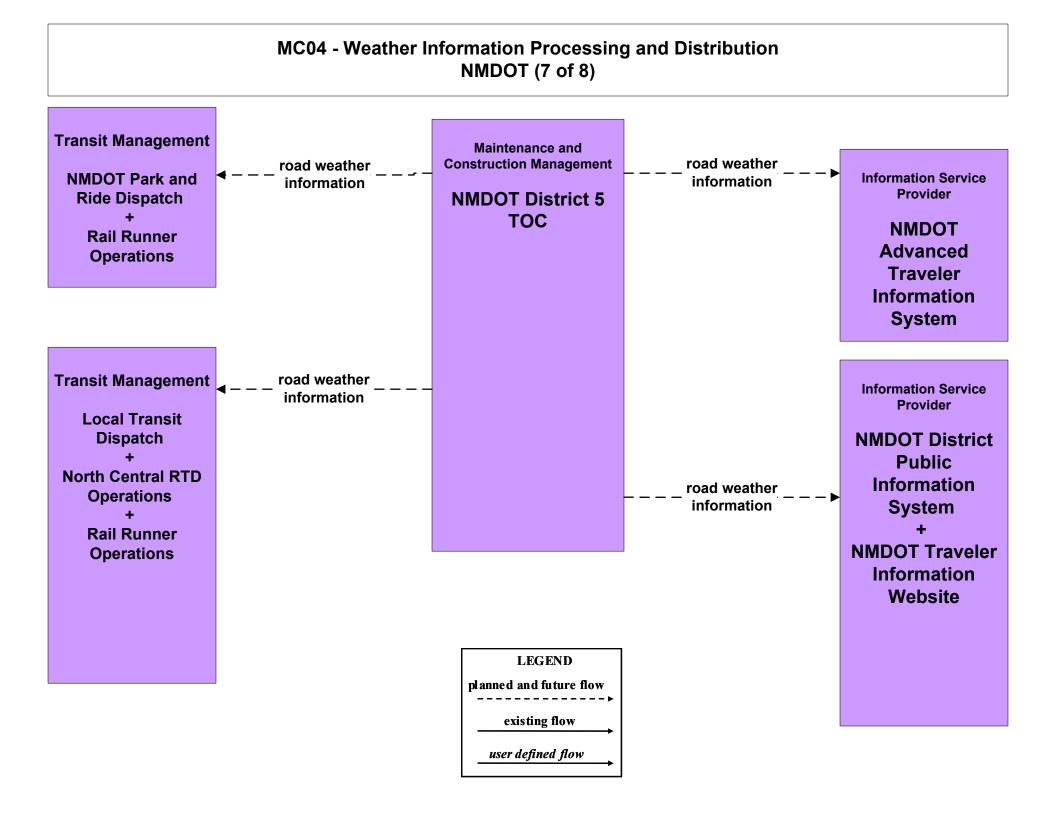

#### MC04 - Weather Information Processing and Distribution NMDOT (2 of 8)

MC04 - Weather Information Processing and Distribution Municipalities (2 of 2)

MC04 - Weather Information Processing and Distribution Counties (2 of 2)