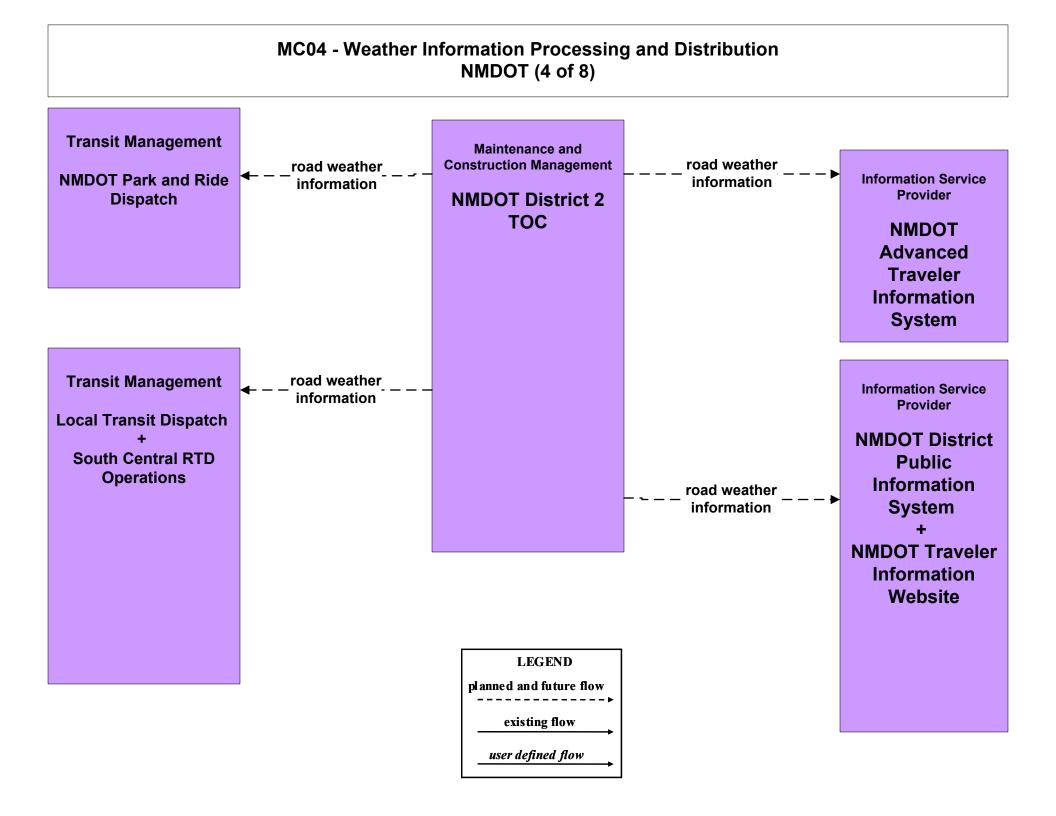

#### MC04 - Weather Information Processing and Distribution NMDOT (2 of 8)

MC04 - Weather Information Processing and Distribution Municipalities (2 of 2)

MC04 - Weather Information Processing and Distribution Counties (2 of 2)