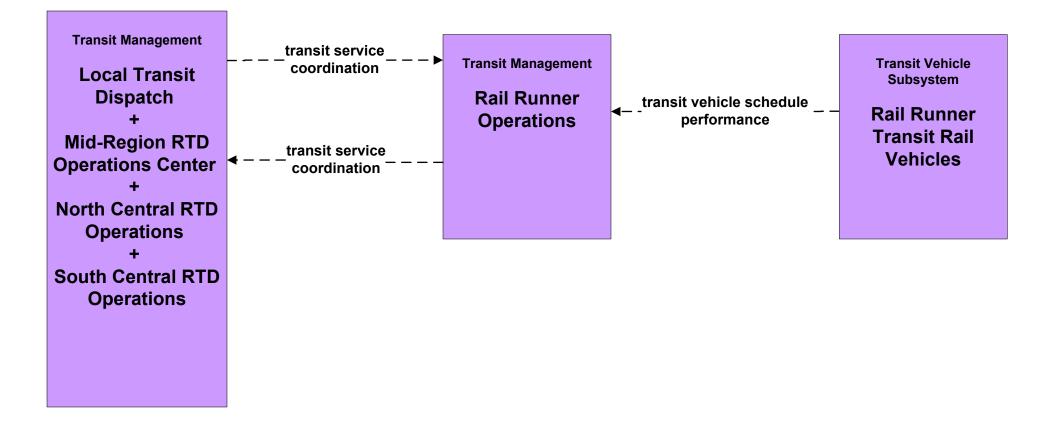

r and Fare Management Local Transit Operations











## APTS5 - Transit Security City of Roswell



# APTS5 - Transit Security Local Transit



# APTS5 - Transit Security MidRTD Operations



# APTS5 - Transit Security North Central RTD



# APTS5 - Transit Security Rail Runner Operations



# APTS5 - Transit Security South Central RTD Operations



# APTS5 - Transit Security Southwest RTD Operations



## APTS6 - Transit Maintenance City of Roswell / Local





## APTS7 - Multi-modal Coordination City of Roswell





#### APTS7 - Multi-modal Coordination MidRTD Operations



## APTS7 - Multi-modal Coordination NMDOT Park and Ride





existing flow

user defined flow

## APTS7 - Multi-modal Coordination North Central RTD



## APTS7 - Multi-modal Coordination Rail Runner Operations





## APTS7 - Multi-modal Coordination South Central RTD



### APTS7 - Multi-modal Coordination Southwest RTD





## APTS8 - Transit Traveler Information Local Transit Operations



## APTS8 - Transit Traveler Information MidRTD Operations



## APTS8 - Transit Traveler Information North Central RTD



## APTS8 - Transit Traveler Information South Central RTD



## APTS8 - Transit Traveler Information Southwest RTD Operations



## ATIS1 - Broadcast Traveler Information NMDOT District Public Information System (Inputs)



## ATIS1 - Broadcast Traveler Information City of Roswell Public Information System (Inputs)



#### ATIS1 - Broadcast Traveler Information City of Roswell (Outputs)



# ATIS1 - Broadcast Traveler Information Municipal Public Information System (Inputs)



### ATIS1 -