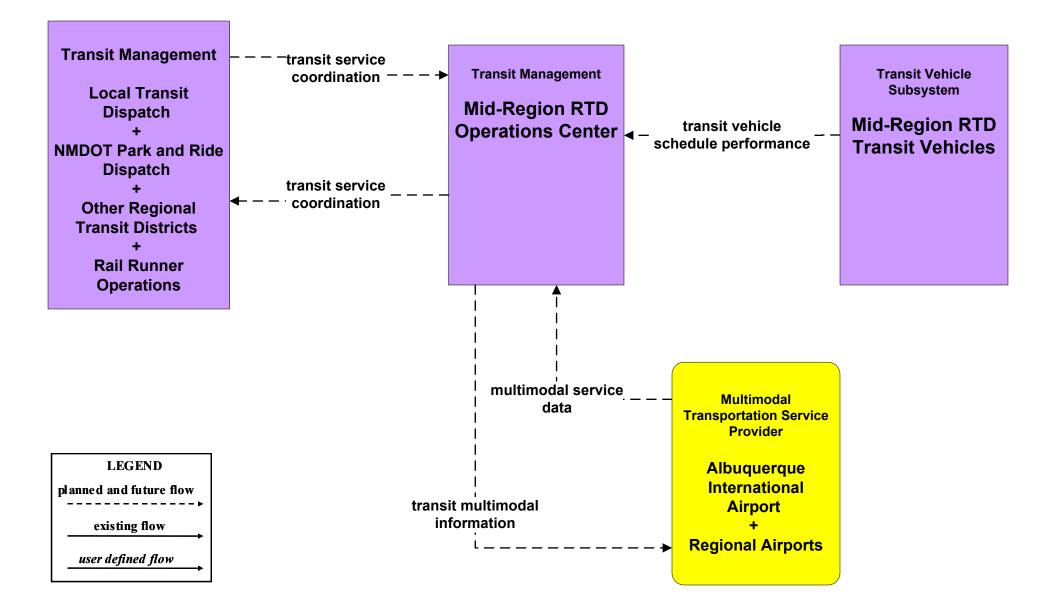

TS2 - Transit Fixed-Route Operations Local Transit



## APTS2 - Transit Fixed-Route Operations South Central RTD





## APTS4 - Transit Passenger and Fare Management City of Roswell



## APTS4 - Transit Passenger and Fare Management Local Transit Operations











## APTS5 - Transit Security City of Roswell



# APTS5 - Transit Security Local Transit



# APTS5 - Transit Security MidRTD Operations



# APTS5 - Transit Security North Central RTD



# APTS5 - Transit Security Rail Runner Operations



# APTS5 - Transit Security South Central RTD Operations



# APTS5 - Transit Security Southwest RTD Operations



## APTS6 - Transit Maintenance City of Roswell / Local





## APTS7 - Multi-modal Coordination City of Roswell





#### APTS7 - Multi-modal Coordination MidRTD Operations



## APTS7 - Multi-modal Coordination NMDOT Park and Ride





existing flow

user defined flow

## APTS7 - Multi-modal Coordination North Central RTD



## APTS7 - Multi-modal Coordination Rail Runner Operations





## APTS7 - Multi-modal Coordination South Central RTD



### APTS7 - Multi-modal Coordination Southwest RTD





## APTS8 - Transit Traveler Information Local Transit Operations



## APTS8 - Transit Traveler Information MidRTD Operations



## APTS8 - Transit Traveler Information North Central RTD



## APTS8 - Transit Traveler Information South Central RTD



## APTS8 - Transit Traveler Information Southwest RTD Operations



## ATIS1 - Broadcast Traveler Information NMDOT District Public Information System (Inputs)



## ATIS1 - Broadcast Traveler Information City of Roswe