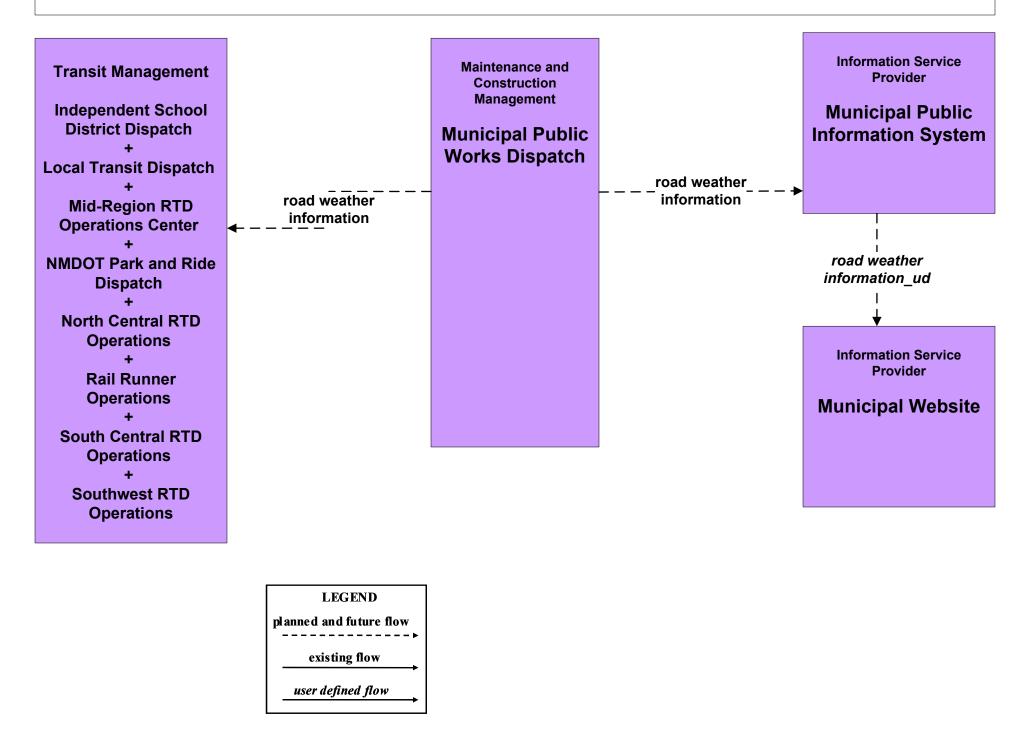

#### MC04 - Weather Information Processing and Distribution NMDOT (2 of 8)

MC04 - Weather Information Processing and Distribution Municipalities (2 of 2)

MC04 - Weather Information Processing and Distribution Counties (2 of 2)