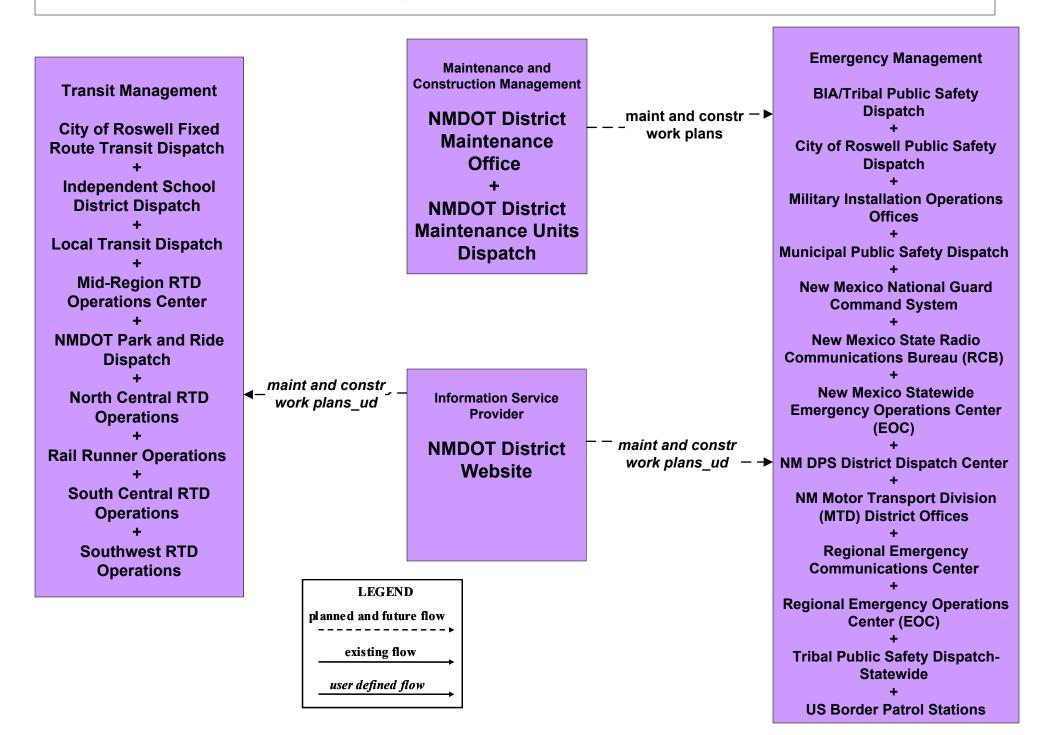

#### EM10 - Disaster Traveler Information NMDOT District Public Information System