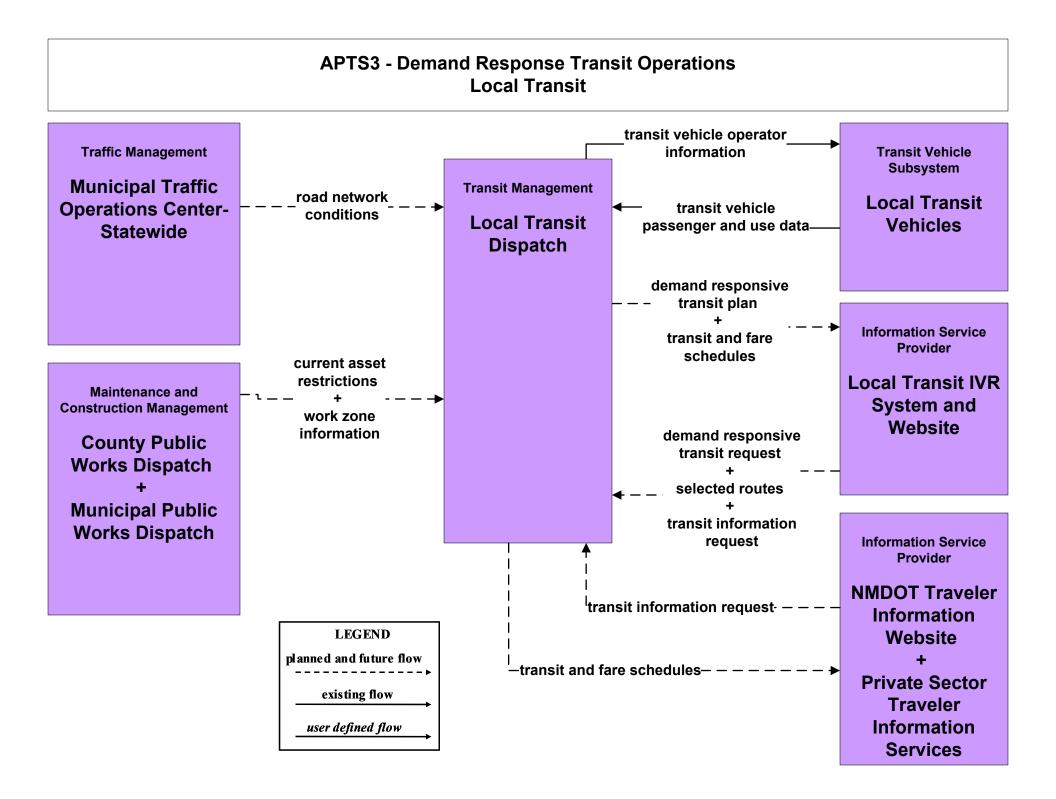

#### AD1 - ITS Data Mart NMDOT Statewide Transit Database



## APTS1 - Transit Vehicle Tracking Regional Transit Providers (1 of 4)





# APTS2 - Transit Fixed-Route Operations Local Transit



## APTS2 - Transit Fixed-Route Operations South Central RTD





## APTS4 - Transit Passenger and Fare Management City of Roswell



## APTS4 - Transit Passenger and Fare Management Local Transit Operations











## APTS5 - Transit Security City of Roswell



# APTS5 - Transit Security Local Transit



# APTS5 - Transit Security MidRTD Operations



# APTS5 - Transit Security North Central RTD



# APTS5 - Transit Security Rail Runner Operations



# APTS5 - Transit Security South Central RTD Operations



# APTS5 - Transit Security Southwest RTD Operations



## APTS6 - Transit Maintenance City of Roswell / Local





## APTS7 - Multi-modal Coordination City of Roswell





#### APTS7 - Multi-modal Coordination MidRTD Operations



## APTS7 - Multi-modal Coordination NMDOT Park and Ride





existing flow

user defined flow

## APTS7 - Multi-mod