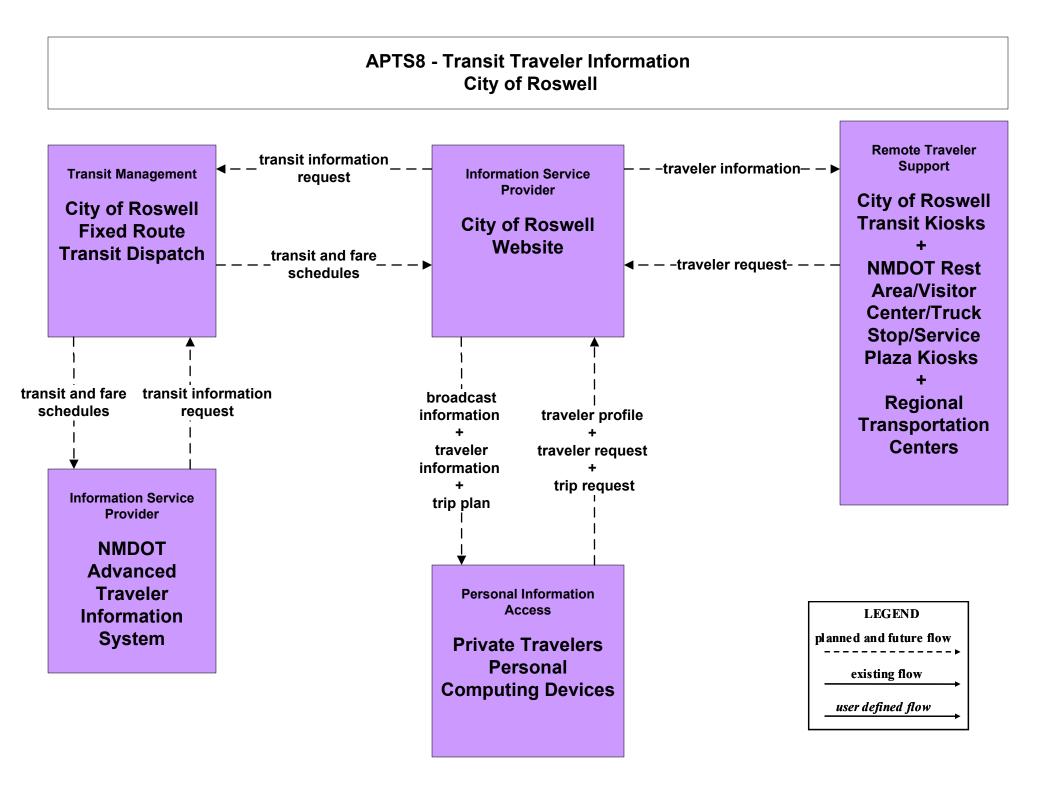

Transit Security Local Transit



# APTS5 - Transit Security MidRTD Operations



# APTS5 - Transit Security North Central RTD



# APTS5 - Transit Security Rail Runner Operations



# APTS5 - Transit Security South Central RTD Operations



# APTS5 - Transit Security Southwest RTD Operations



## APTS6 - Transit Maintenance City of Roswell / Local





## APTS7 - Multi-modal Coordination City of Roswell





#### APTS7 - Multi-modal Coordination MidRTD Operations



## APTS7 - Multi-modal Coordination NMDOT Park and Ride





existing flow

user defined flow

## APTS7 - Multi-modal Coordination North Central RTD



## APTS7 - Multi-modal Coordination Rail Runner Operations





## APTS7 - Multi-modal Coordination South Central RTD



### APTS7 - Multi-modal Coordination Southwest RTD





## APTS8 - Transit Traveler Information Local Transit Operations



## APTS8 - Transit Traveler Information MidRTD Operations



## APTS8 - Transit Traveler Information North Central RTD



## APTS8 - Transit Traveler Information South Central RTD



## APTS8 - Transit Traveler Information Southwest RTD Operations



## ATIS1 - Broadcast Traveler Information NMDOT District Public Information System (Inputs)



## ATIS1 - Broadcast Traveler Information City of Roswell Public Information System (Inputs)



#### ATIS1 - Broadcast Traveler Information City of Roswell (Outputs)



# ATIS1 - Broadcast Traveler Information Municipal Public Information System (Inputs)



### ATIS1 - Broadcast Traveler Information Municipal Public Information System (Outputs)



### ATIS1 - Broadcast Traveler Inf