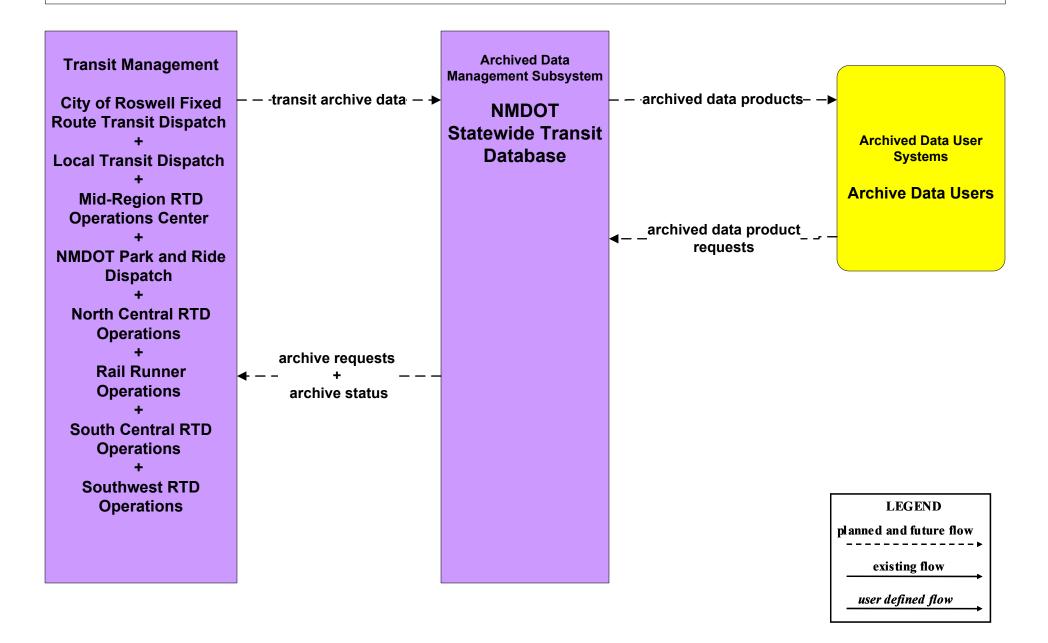

#### AD1 - ITS Data Mart NMDOT Statewide Transit Database



## APTS1 - Transit Vehicle Tracking Regional Transit Providers (1 of 4)





# APTS2 - Transit Fixed-Route Operations Local Transit



## APTS2 - Transit Fixed-Route Operations South Central RTD





## APTS4 - Transit Passenger and Fare Management City of Roswell



## APTS4 - Transit Passenger and Fare Management Local Transit Operations











## APTS5 - Transit Security City of Roswell



# APTS5 - Transit Security Local Transit



# APTS5 - Transit Security MidRTD Operations



# APTS5 - Transit Security North Central RTD



# APTS5 - Transit Security Rail Runner Operations



# APTS5 - Transit Security South Central RTD Operations



# APTS5 - Transit Security Southwest RTD Operations



## APTS6 - Transit Maintenance City of Roswell / Local





## APTS7 - Multi-modal Coordina