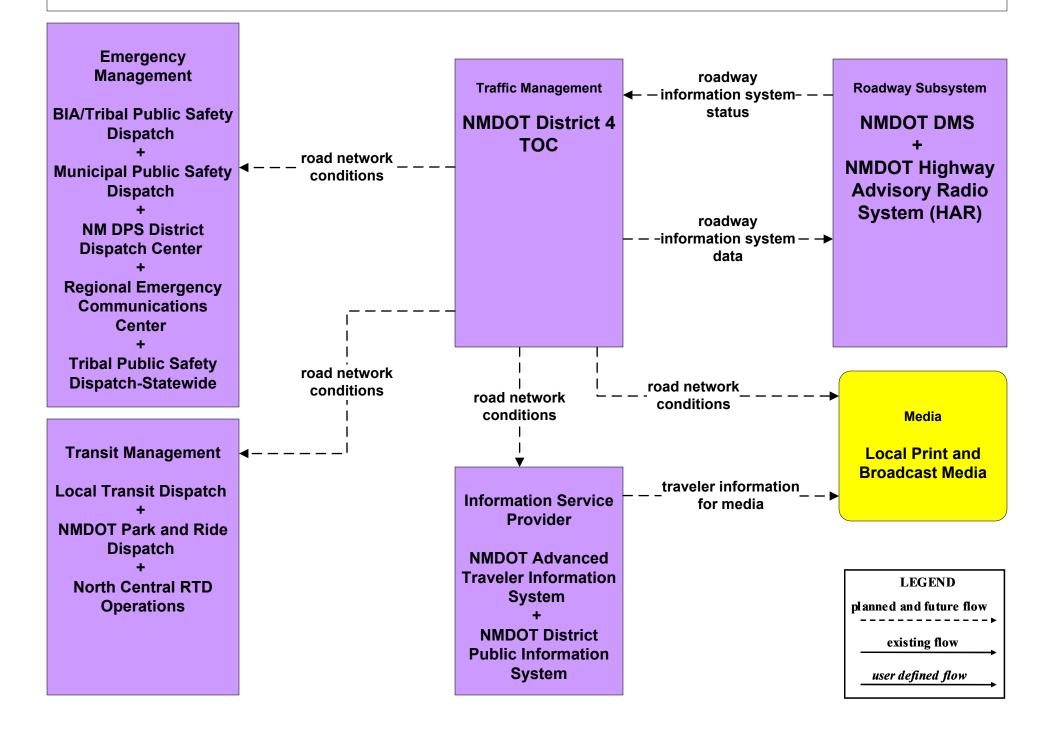

eler Information Municipal Public Information System (Inputs)



### ATIS1 - Broadcast Traveler Information Municipal Public Information System (Outputs)



### ATIS1 - Broadcast Traveler Information County Public Information System (Inputs)



### ATIS1 - Broadcast Traveler Information County Public Information System (Outputs)





# ATIS2 - Interactive Traveler Information NMDOT (2 of 2)



# ATIS2 - Interactive Traveler Information New Mexico Travel and Tourism (Inputs) (2 of 3)





# ATIS2 - Interactive Traveler Information New Mexico Travel and Tourism (Outputs) (3 of 3)





### ATMS06 - Traffic Information Dissemination NMDOT District 2 TOC



## ATMS06 - Traffic Information Dissemination NMDOT District 3 TOC



### ATMS06 - Traffic Information Dissemination NMDOT District 4 TOC



# ATMS06 - Traffic Information Dissemination NMDOT District 5 TMC



### ATMS06 - Traffic Information Dissemination NMDOT District 6 TOC



### ATMS06 - Traffic Information Dissemination City of Roswell



# ATMS06 - Traffic Information Dissemination Municipalities



### EM09 - Evacuation and Reentry Management Regional EOC (1 of 2)



#### EM10 - Disaster Traveler Information NMDOT District Public Information System



### EM10 - Disaster Traveler Information City of Roswell Public Information System



#### EM10 - Disaster Traveler Information Municipal Public Information Office



#### EM10 - Disaster Traveler Information County Public Information System



#### MC04 - Weather Information Processing and Distribution NMDOT (2 of 8)















MC04 - Weather Information Processing