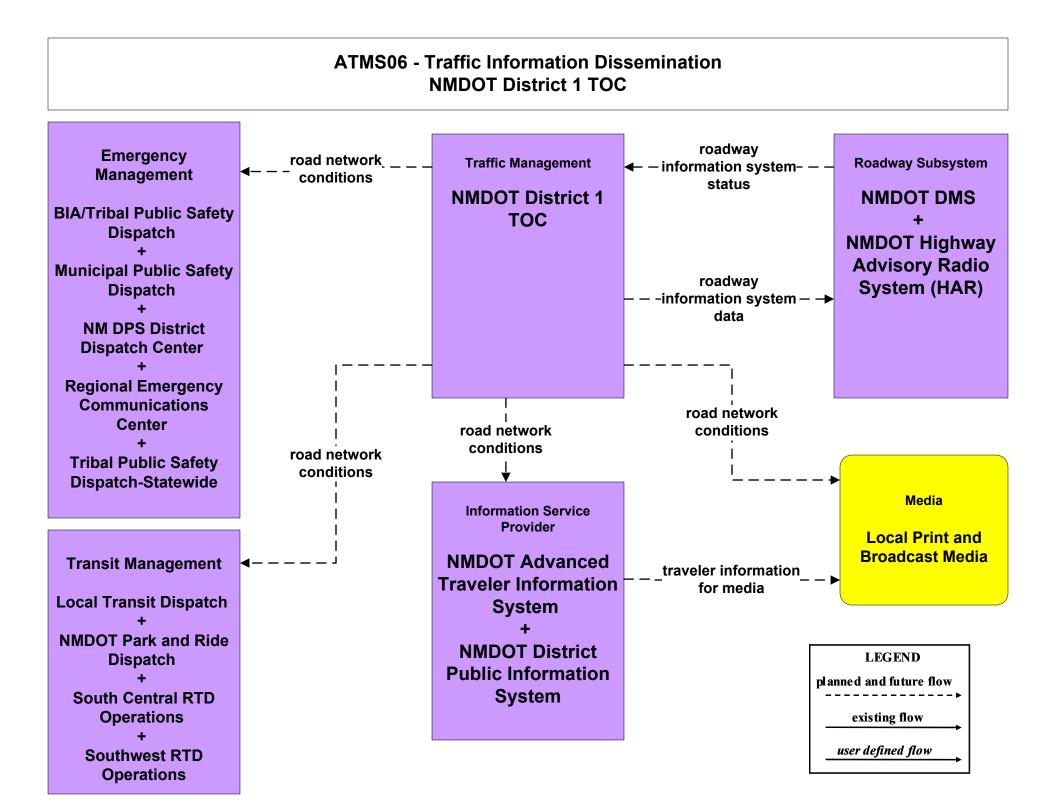

System (Inputs)



## ATIS1 - Broadcast Traveler Information City of Roswell Public Information System (Inputs)



#### ATIS1 - Broadcast Traveler Information City of Roswell (Outputs)



# ATIS1 - Broadcast Traveler Information Municipal Public Information System (Inputs)



### ATIS1 - Broadcast Traveler Information Municipal Public Information System (Outputs)



### ATIS1 - Broadcast Traveler Information County Public Information System (Inputs)



### ATIS1 - Broadcast Traveler Information County Public Information System (Outputs)





# ATIS2 - Interactive Traveler Information NMDOT (2 of 2)



# ATIS2 - Interactive Traveler Information New Mexico Travel and Tourism (Inputs) (2 of 3)





# ATIS2 - Interactive Traveler Information New Mexico Travel and Tourism (Outputs) (3 of 3)





### ATMS06 - Traffic Information Dissemination NMDOT District 2 TOC



## ATMS06 - Traffic Information Dissemination NMDOT District 3 TOC



### ATMS06 - Traffic Information Dissemination NMDOT District 4 TOC



# ATMS06 - Traffic Information Dissemination NMDOT District 5 TMC



### ATMS06 - Traffic Information Dissemination NMDOT District 6 TOC



### ATMS06 - Traffic Information Dissemination City of Roswell



# ATMS06 - Traffic Information Dissemination Municipalities



### EM09 - Evacuation and Reentry Management Regional EOC (1 of 2)



#### EM10 - Disaster Traveler Information NMDOT District Public Information System



### EM10 - Disaster Traveler Information City of Roswell Public Information System



#### EM10 - Disaster Traveler Information Municipal Public Information Offi