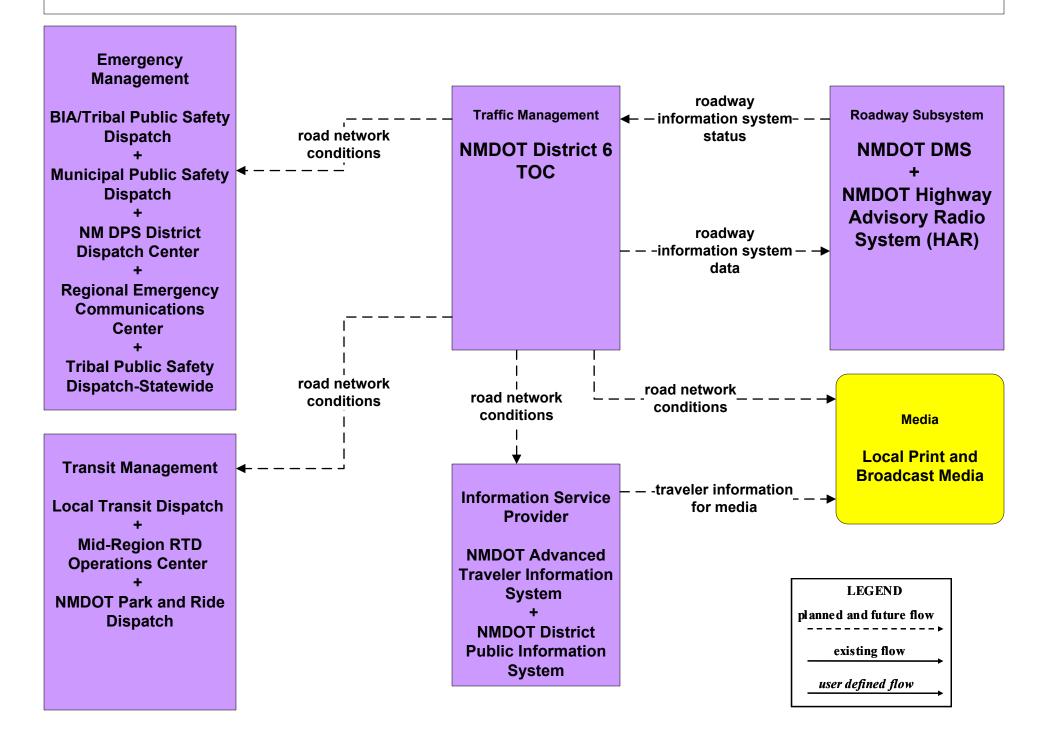

tem (Outputs)



### ATIS1 - Broadcast Traveler Information County Public Information System (Inputs)



### ATIS1 - Broadcast Traveler Information County Public Information System (Outputs)





# ATIS2 - Interactive Traveler Information NMDOT (2 of 2)



# ATIS2 - Interactive Traveler Information New Mexico Travel and Tourism (Inputs) (2 of 3)





# ATIS2 - Interactive Traveler Information New Mexico Travel and Tourism (Outputs) (3 of 3)





### ATMS06 - Traffic Information Dissemination NMDOT District 2 TOC



## ATMS06 - Traffic Information Dissemination NMDOT District 3 TOC



### ATMS06 - Traffic Information Dissemination NMDOT District 4 TOC



# ATMS06 - Traffic Information Dissemination NMDOT District 5 TMC



### ATMS06 - Traffic Information Dissemination NMDOT District 6 TOC



### ATMS06 - Traffic Information Dissemination City of Roswell



# ATMS06 - Traffic Information Dissemination Municipalities



### EM09 - Evacuation and Reentry Management Regional EOC (1 of 2)



#### EM10 - Disaster Traveler Information NMDOT District Public Information System



### EM10 - Disaster Traveler Information City of Roswell Public Information System



#### EM10 - Disaster Traveler Information Municipal Public Information Office



#### EM10 - Disaster Traveler Information County Public Information System



#### MC04 - Weather Information Processing and Distribution NMDOT (2 of 8)















MC04 - Weather Information Processing and Distribution Municipalities (2 of 2)



MC04 - Weather Information Processing and Distribution Counties (2 of 2)





MC10 - Maintenance