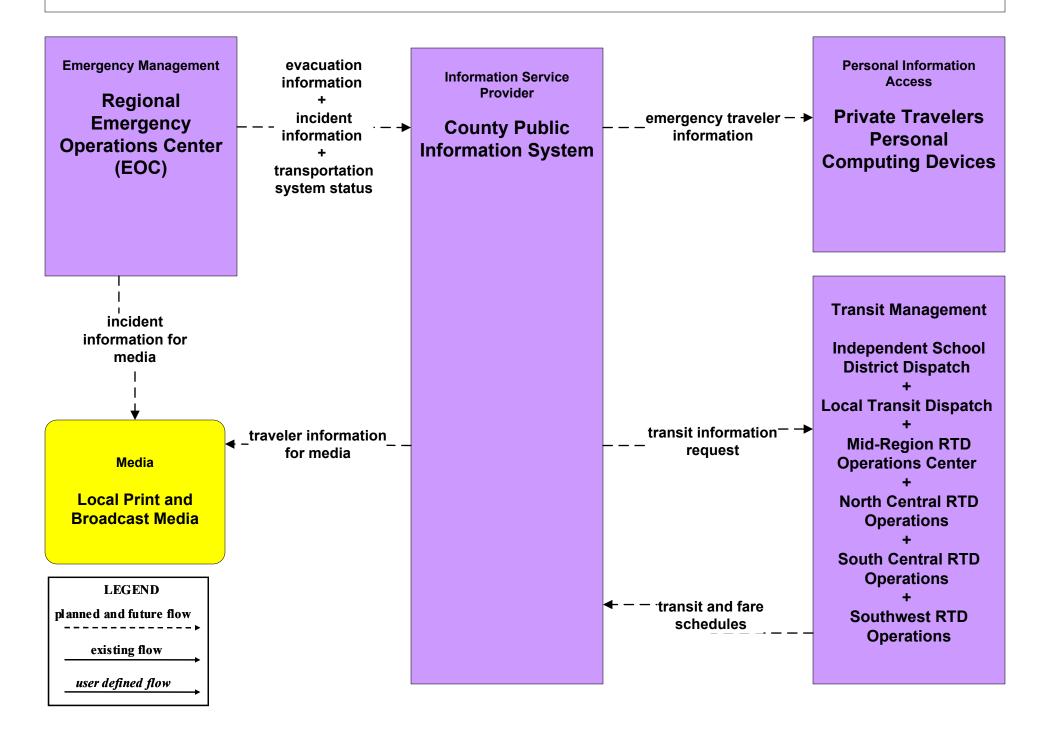

### ATIS1 - Broadcast Traveler Information County Public Information System (Inputs)

### ATIS1 - Broadcast Traveler Information County Public Information System (Outputs)