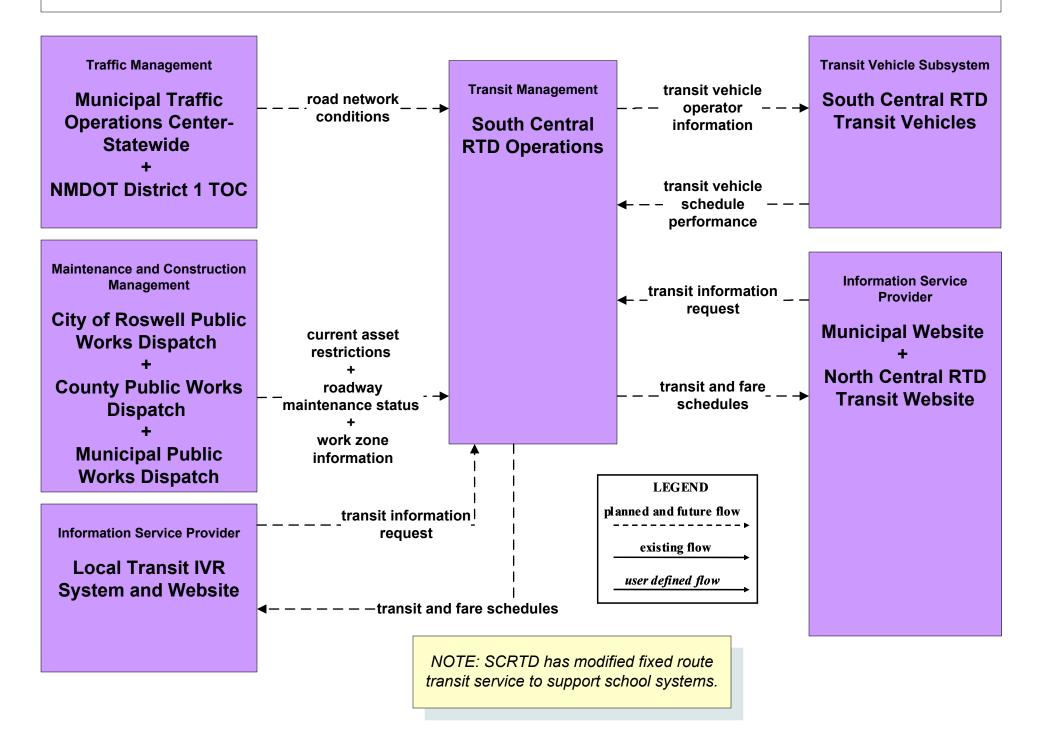

#### AD1 - ITS Data Mart NMDOT Statewide Transit Database



## APTS1 - Transit Vehicle Tracking Regional Transit Providers (1 of 4)





# APTS2 - Transit Fixed-Route Operations Local Transit



## APTS2 - Transit Fixed-Route Operations South Central RTD





## APTS4 - Transit Passenger and Fare Management City of Roswell



## APTS4 - Transit Passenger and Fare Management Local Transit Operations











## APTS5 - Transit Security City of Roswell



# APTS5 - Transit Security Local Transit



# APTS5 - Transit Security MidRTD Operations



# APTS5 - Transit Security North Central RTD



# APTS5 - Transit Security Rail Runner Operations



# APTS5 - Transit Security South Central RTD Operations



# APTS5 - Transit Security Southwest RTD Operations



## APTS6 - Transit Maintenance City of Roswell / Local





## APTS7 - Multi-modal Coordination City of Roswell





#### APTS7 - Multi-modal Coordination MidRTD Operations



## APTS7 - Multi-modal Coordination NMDOT Park and Ride





existing flow

user defined flow

## APTS7 - Multi-m