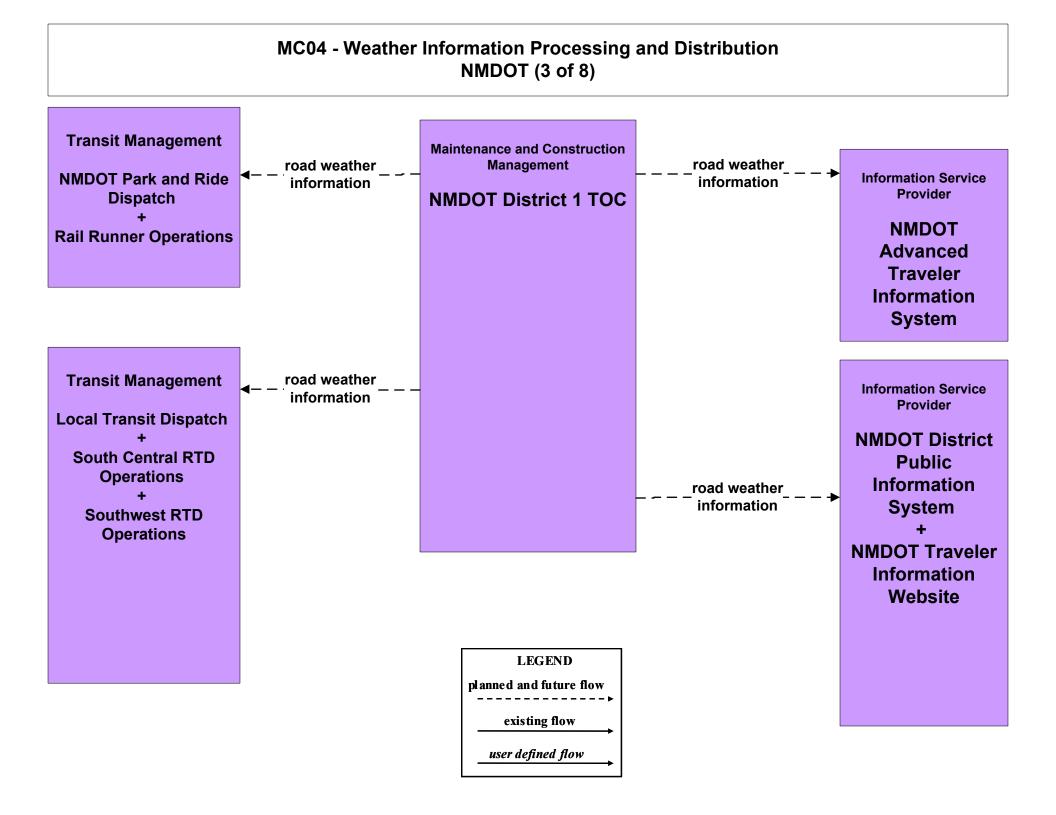

#### MC04 - Weather Information Processing and Distribution NMDOT (2 of 8)

MC04 - Weather Information Processing and Distribution Municipalities (2 of 2)

MC04 - Weather Information Processing and Distribution Counties (2 of 2)