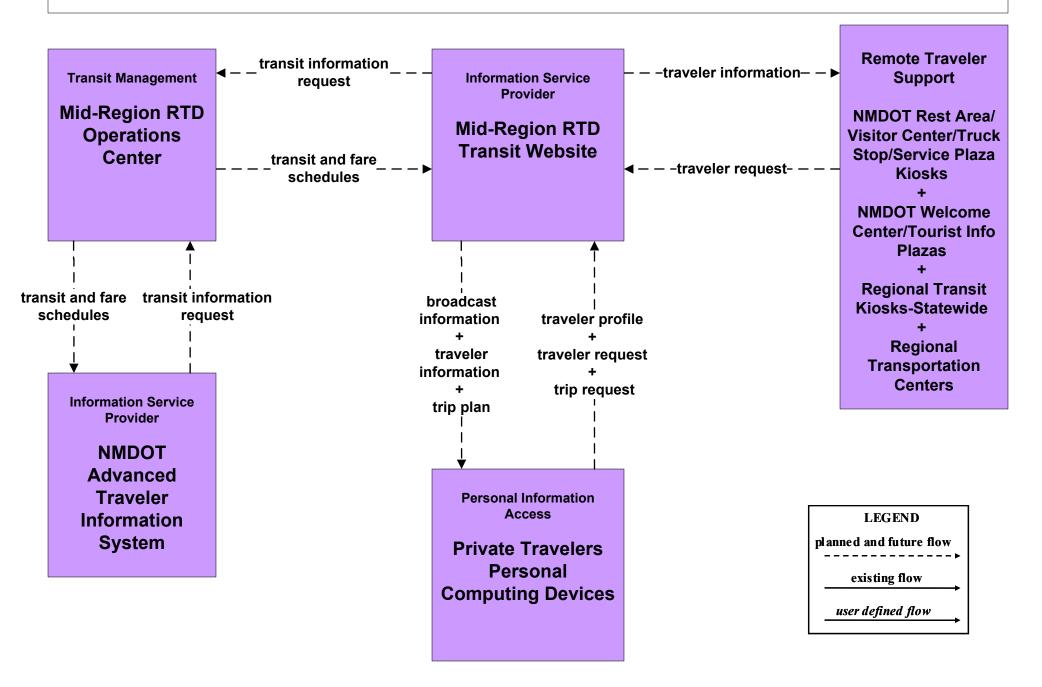

# APTS5 - Transit Security Rail Runner Operations



# APTS5 - Transit Security South Central RTD Operations



# APTS5 - Transit Security Southwest RTD Operations



## APTS6 - Transit Maintenance City of Roswell / Local





## APTS7 - Multi-modal Coordination City of Roswell





#### APTS7 - Multi-modal Coordination MidRTD Operations



## APTS7 - Multi-modal Coordination NMDOT Park and Ride





existing flow

user defined flow

## APTS7 - Multi-modal Coordination North Central RTD



## APTS7 - Multi-modal Coordination Rail Runner Operations





## APTS7 - Multi-modal Coordination South Central RTD



### APTS7 - Multi-modal Coordination Southwest RTD





## APTS8 - Transit Traveler Information Local Transit Operations



## APTS8 - Transit Traveler Information MidRTD Operations



## APTS8 - Transit Traveler Information North Central RTD



## APTS8 - Transit Traveler Information South Central RTD



## APTS8 - Transit Traveler Information Southwest RTD Operations



## ATIS1 - Broadcast Traveler Information NMDOT District Public Information System (Inputs)



## ATIS1 - Broadcast Traveler Information City of Roswell Public Information System (Inputs)



#### ATIS1 - Broadcast Traveler Information City of Roswell (Outputs)



# ATIS1 - Broadcast Traveler Information Municipal Public Information System (Inputs)



### ATIS1 - Broadcast Traveler Information Municipal Public Information System (Outputs)



### ATIS1 - Broadcast Traveler Information County Public Information System (Inputs)



### ATIS1 - Broadcast Traveler Information County Public Information System