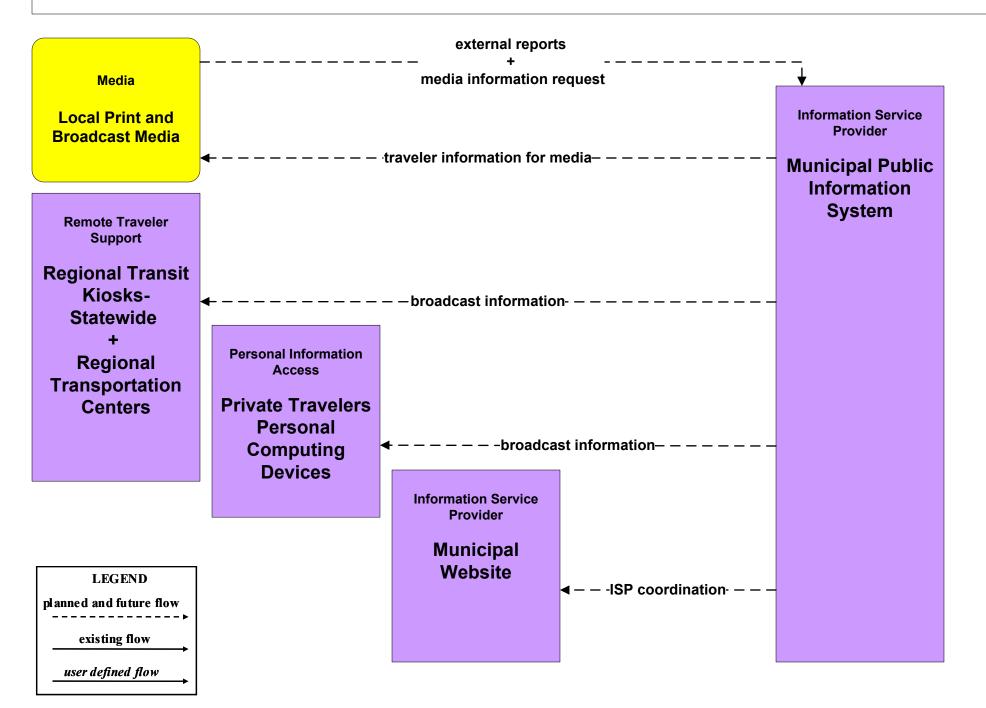

### ATIS1 - Broadcast Traveler Information Municipal Public Information System (Outputs)