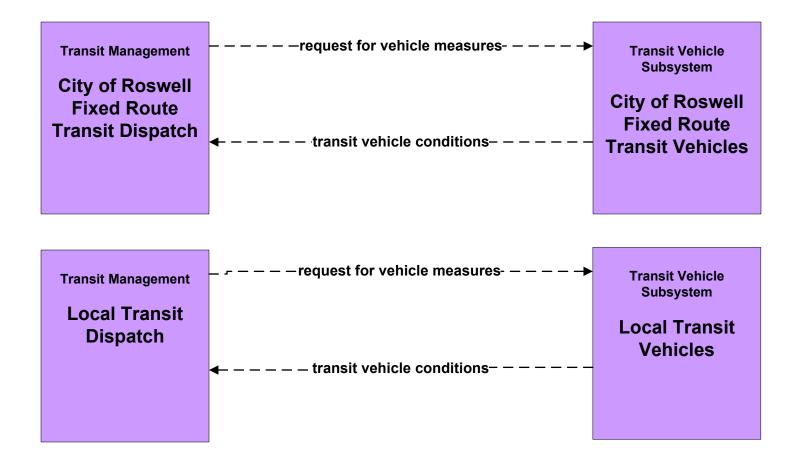

NMDOT Statewide Transit Database



## APTS1 - Transit Vehicle Tracking Regional Transit Providers (1 of 4)





# APTS2 - Transit Fixed-Route Operations Local Transit



## APTS2 - Transit Fixed-Route Operations South Central RTD





## APTS4 - Transit Passenger and Fare Management City of Roswell



## APTS4 - Transit Passenger and Fare Management Local Transit Operations











## APTS5 - Transit Security City of Roswell



# APTS5 - Transit Security Local Transit



# APTS5 - Transit Security MidRTD Operations



# APTS5 - Transit Security North Central RTD



# APTS5 - Transit Security Rail Runner Operations



# APTS5 - Transit Security South Central RTD Operations



# APTS5 - Transit Security Southwest RTD Operations



## APTS6 - Transit Maintenance City of Roswell / Local





## APTS7 - Multi-modal Coordination City of Roswell





#### APTS7 - Multi-modal Coordination MidRTD Operations



## APTS7 - Multi-modal Coordination NMDOT Park and Ride





existing flow

user defined flow

## APTS7 - Multi-modal Coordination North Central RTD



## APTS7 - Multi-modal Coordination Rail Runner Operations





## APTS7 - Multi-modal Coordination South Central RTD



### APTS7 - Multi-modal Coordination Southwest RTD





## APTS8 - Transit Traveler Information Local Transit Operations



## APTS8 - Transit Traveler Information MidRTD Operations



## APTS8 - Transit Traveler Information North Central RTD



## APTS8 - Transit Traveler Information South Central RTD



## APTS8 - Transit Traveler Information Southwest RTD Operations



## ATIS1 - Broadcast Traveler In