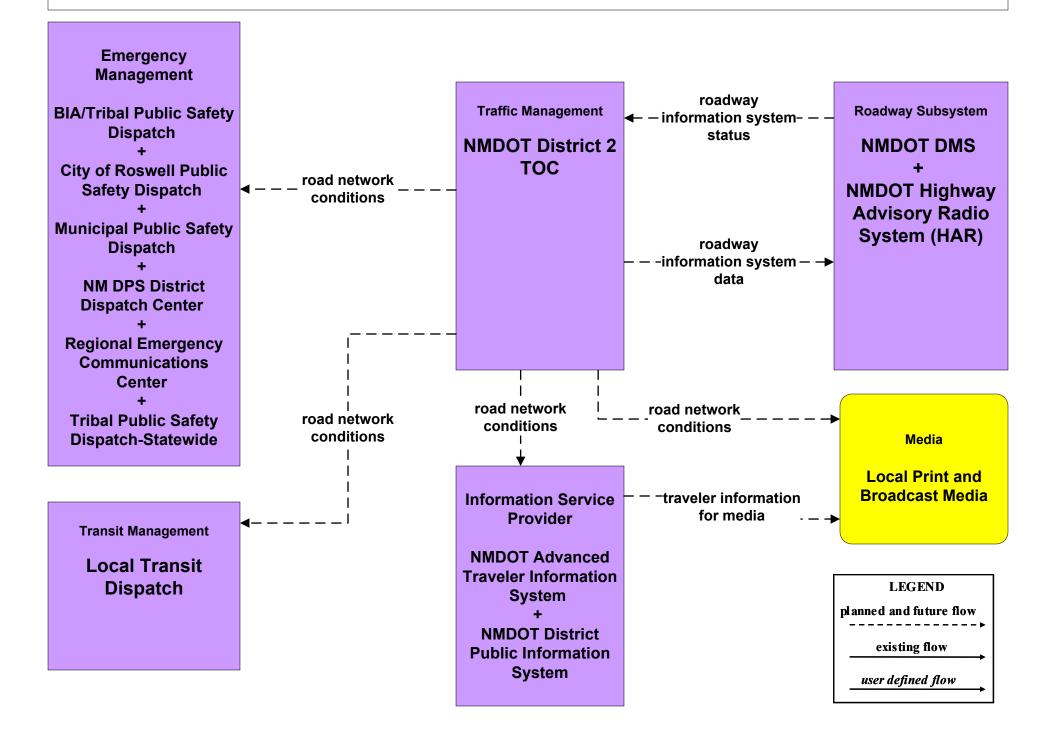

swell Public Information System (Inputs)



#### ATIS1 - Broadcast Traveler Information City of Roswell (Outputs)



# ATIS1 - Broadcast Traveler Information Municipal Public Information System (Inputs)



### ATIS1 - Broadcast Traveler Information Municipal Public Information System (Outputs)



### ATIS1 - Broadcast Traveler Information County Public Information System (Inputs)



### ATIS1 - Broadcast Traveler Information County Public Information System (Outputs)





# ATIS2 - Interactive Traveler Information NMDOT (2 of 2)



# ATIS2 - Interactive Traveler Information New Mexico Travel and Tourism (Inputs) (2 of 3)





# ATIS2 - Interactive Traveler Information New Mexico Travel and Tourism (Outputs) (3 of 3)





### ATMS06 - Traffic Information Dissemination NMDOT District 2 TOC



## ATMS06 - Traffic Information Dissemination NMDOT District 3 TOC



### ATMS06 - Traffic Information Dissemination NMDOT District 4 TOC



# ATMS06 - Traffic Information Dissemination NMDOT District 5 TMC



### ATMS06 - Traffic Information Dissemination NMDOT District 6 TOC



### ATMS06 - Traffic Information Dissemination City of Roswell



# ATMS06 - Traffic Information Dissemination Municipalities



### EM09 - Evacuation and Reentry Management Regional EOC (1 of 2)



#### EM10 - Disaster Traveler Information NMDOT District Public Information System



### EM10 - Disaster Traveler Information City of Roswell Public Information System



#### EM10 - Disaster Traveler Information Municipal Public Information Office



#### EM10 - Disaster Traveler Information County Public Informati