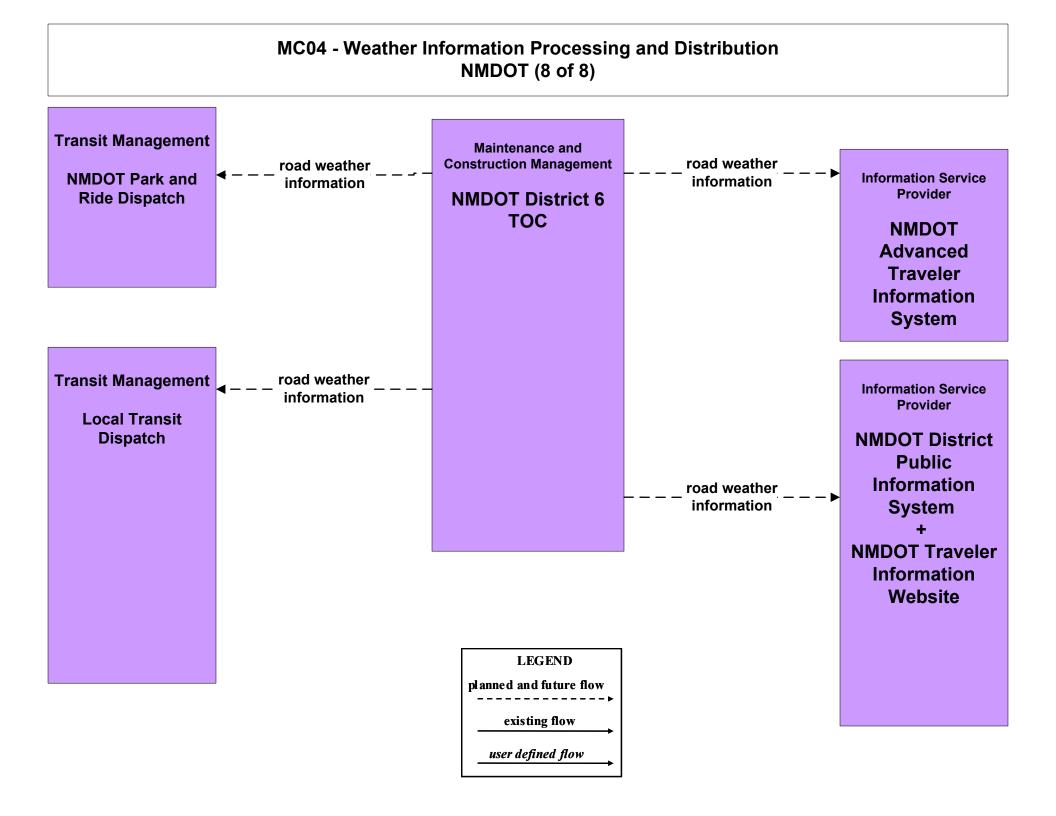

#### MC04 - Weather Information Processing and Distribution NMDOT (2 of 8)

MC04 - Weather Information Processing and Distribution Municipalities (2 of 2)

MC04 - Weather Information Processing and Distribution Counties (2 of 2)