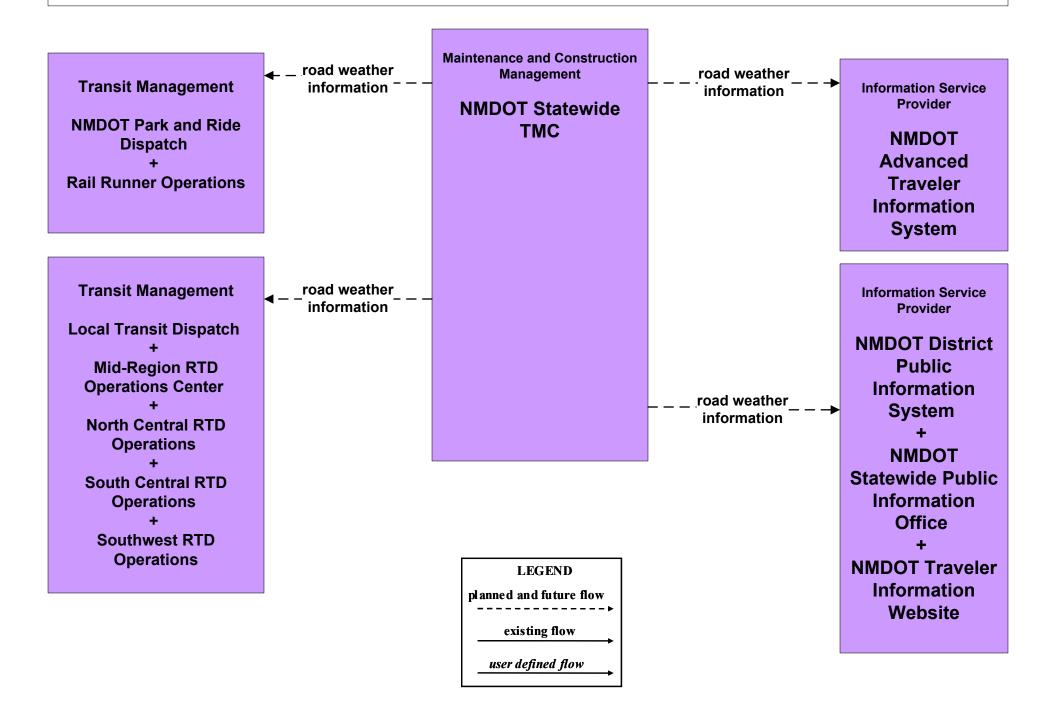

#### MC04 - Weather Information Processing and Distribution NMDOT (2 of 8)

MC04 - Weather Information Processing and Distribution Municipalities (2 of 2)

MC04 - Weather Information Processing and Distribution Counties (2 of 2)