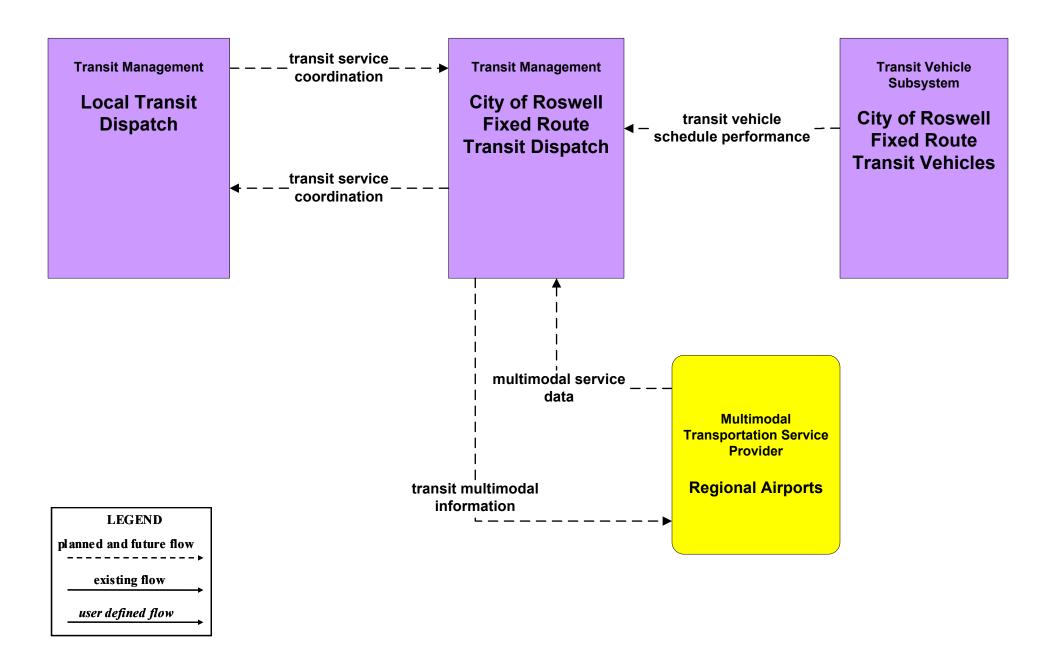

ehicle Tracking Regional Transit Providers (1 of 4)





# APTS2 - Transit Fixed-Route Operations Local Transit



## APTS2 - Transit Fixed-Route Operations South Central RTD





## APTS4 - Transit Passenger and Fare Management City of Roswell



## APTS4 - Transit Passenger and Fare Management Local Transit Operations











## APTS5 - Transit Security City of Roswell



# APTS5 - Transit Security Local Transit



# APTS5 - Transit Security MidRTD Operations



# APTS5 - Transit Security North Central RTD



# APTS5 - Transit Security Rail Runner Operations



# APTS5 - Transit Security South Central RTD Operations



# APTS5 - Transit Security Southwest RTD Operations



## APTS6 - Transit Maintenance City of Roswell / Local





## APTS7 - Multi-modal Coordination City of Roswell





#### APTS7 - Multi-modal Coordination MidRTD Operations



## APTS7 - Multi-modal Coordination NMDOT Park and Ride





existing flow

user defined flow

## APTS7 - Multi-modal Coordination North Central RTD



## APTS7 - Multi-modal Coordination Rail Runner Operations





## APTS7 - Multi-modal Coordination South Central RTD



### APTS7 - Multi-modal Coordination Southwest RTD





## APTS8 - Transit Traveler Information Local Transit Operations



## APTS8 - Transit Traveler Information MidRTD Operations



## APTS8 - Transit Traveler Information North Central RTD



## APTS8 - Transit Traveler Information South Central RTD



## APTS8 - Transit Traveler Information Southwest RTD Operations



## ATIS1 - Broadcast Traveler Information NMDOT District Public Information System (Input