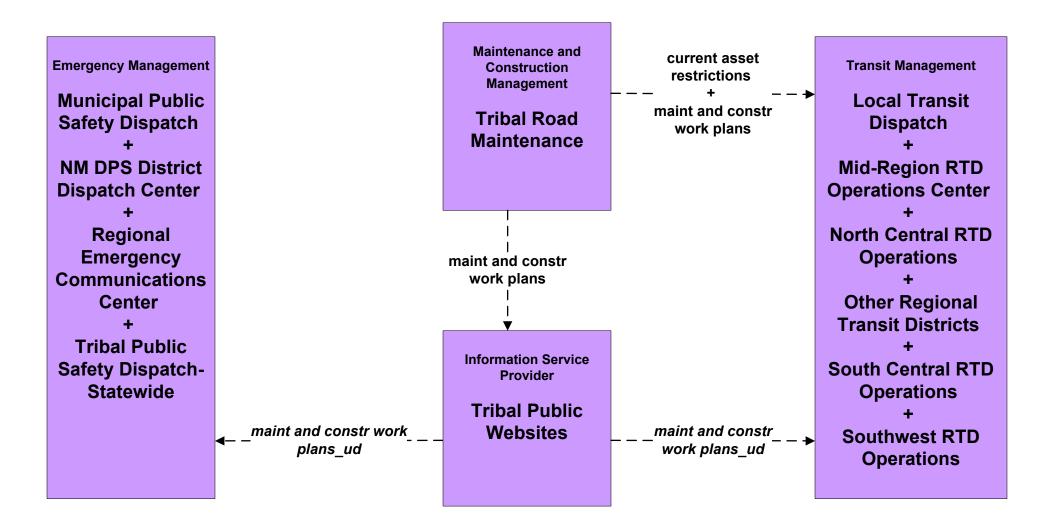

NMDOT District Public Information System



### EM10 - Disaster Traveler Information City of Roswell Public Information System



#### EM10 - Disaster Traveler Information Municipal Public Information Office



#### EM10 - Disaster Traveler Information County Public Information System



#### MC04 - Weather Information Processing and Distribution NMDOT (2 of 8)















MC04 - Weather Information Processing and Distribution Municipalities (2 of 2)



MC04 - Weather Information Processing and Distribution Counties (2 of 2)





MC10 - Maintenance and Construction Activity Coordination Activity Coordination - NMDOT (3 of 3)







## MC10 - Maintenance and Construction Activity Coordination BIA (2 of 2)





# MC10 - Maintenance and Construction Activity Coordination Tribal (2 of 2)