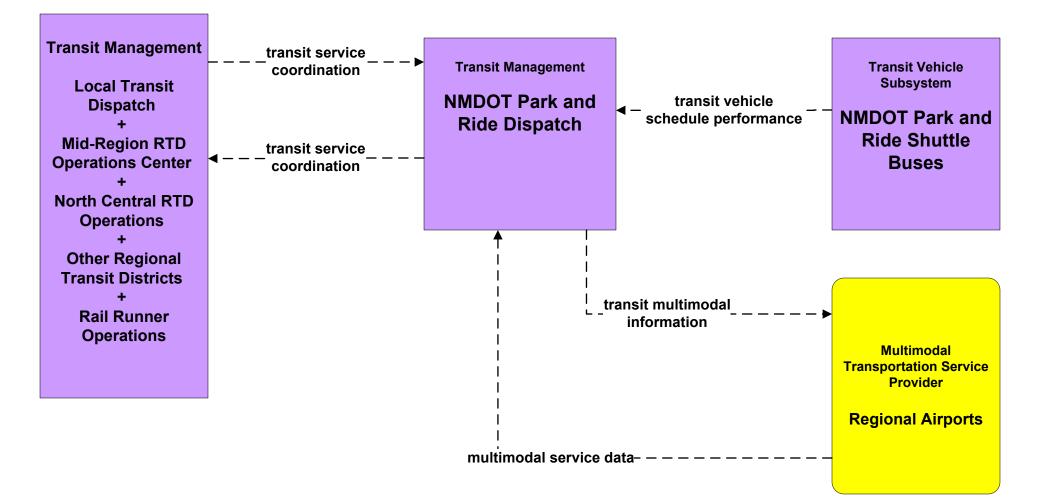

## APTS7 - Multi-modal Coordination NMDOT Park and Ride

existing flow

user defined flow