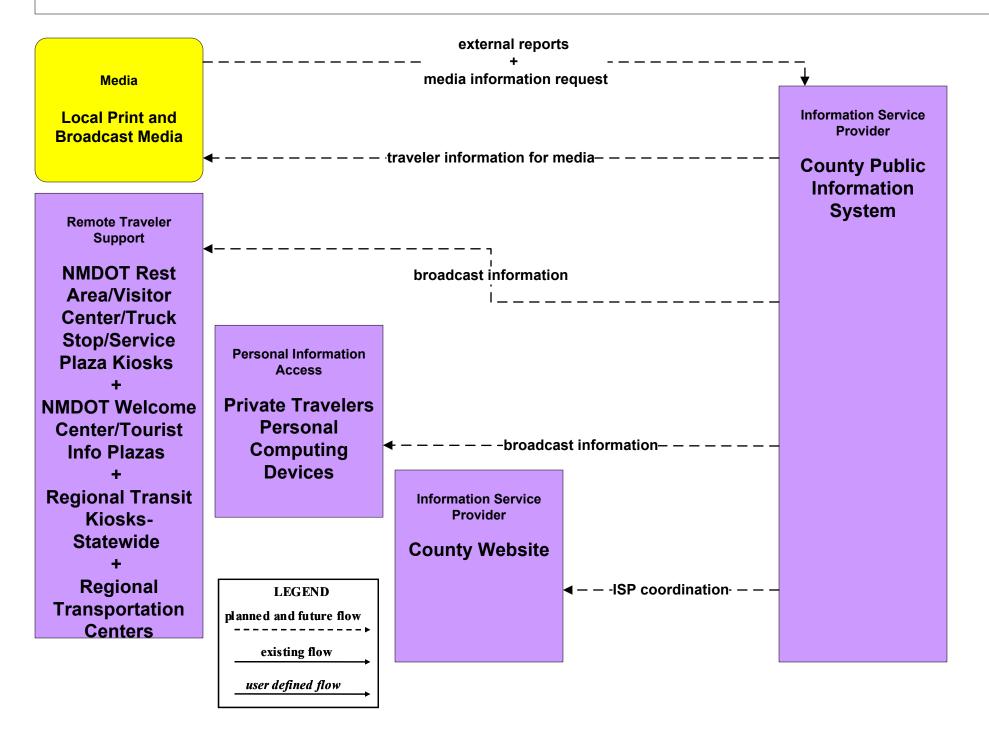

### ATIS1 - Broadcast Traveler Information County Public Information System (Outputs)