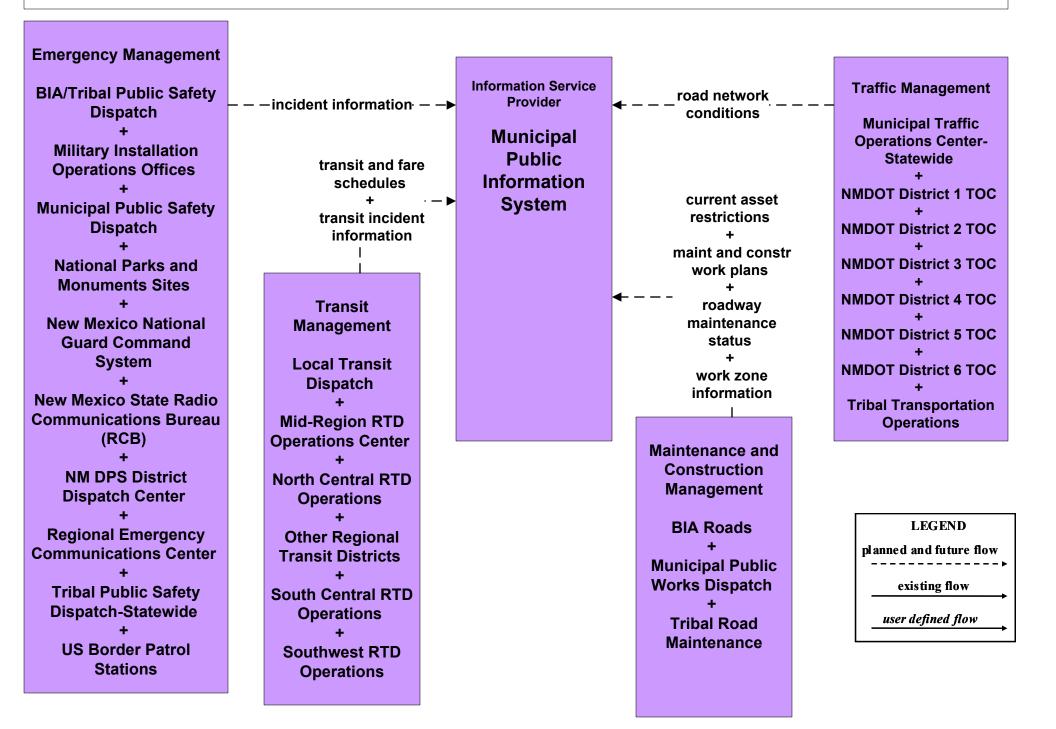

# ATIS1 - Broadcast Traveler Information Municipal Public Information System (Inputs)