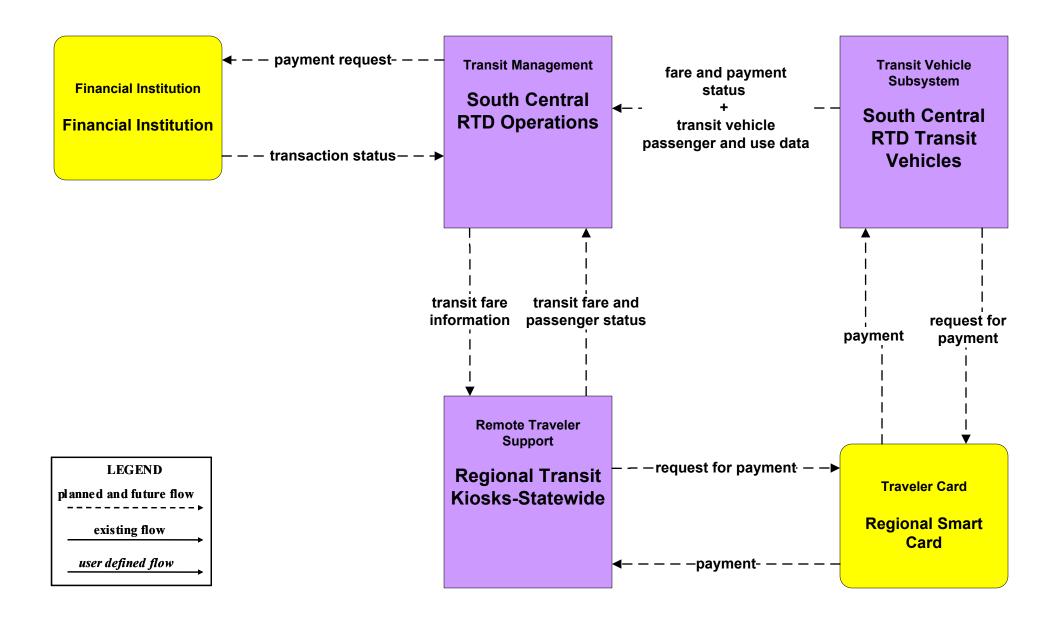

#### AD1 - ITS Data Mart NMDOT Statewide Transit Database



## APTS1 - Transit Vehicle Tracking Regional Transit Providers (1 of 4)





# APTS2 - Transit Fixed-Route Operations Local Transit



## APTS2 - Transit Fixed-Route Operations South Central RTD





## APTS4 - Transit Passenger and Fare Management City of Roswell



## APTS4 - Transit Passenger and Fare Management Local Transit Operations











## APTS5 - Transit Security City of Roswell



# APTS5 - Transit Security Local Transit



# APTS5 - Transit Security MidRTD Operations



# APTS5 - Transit Security North Central RTD



# APTS5 - Transit Security Rail Runner Operations



# APTS5 - Transit Security South Central RTD Operations



# APTS5 - Transit Security Southwest RTD Operations



## APTS6 - Transit Maintenance City of Roswell / Local





## APTS7 - Multi-modal Coordination City of Roswell





#### APTS7 - Multi-modal Coordination MidRTD Operations



## APTS7 - Multi-modal Coordination NMDOT Park and Ride





existing flow

user defined flow

## APTS7 - Multi-modal Coordination North Central RTD



## APTS7 - Multi-modal Coordination Rail Runner Operations





## APTS7 - Multi-modal Coordination South Central