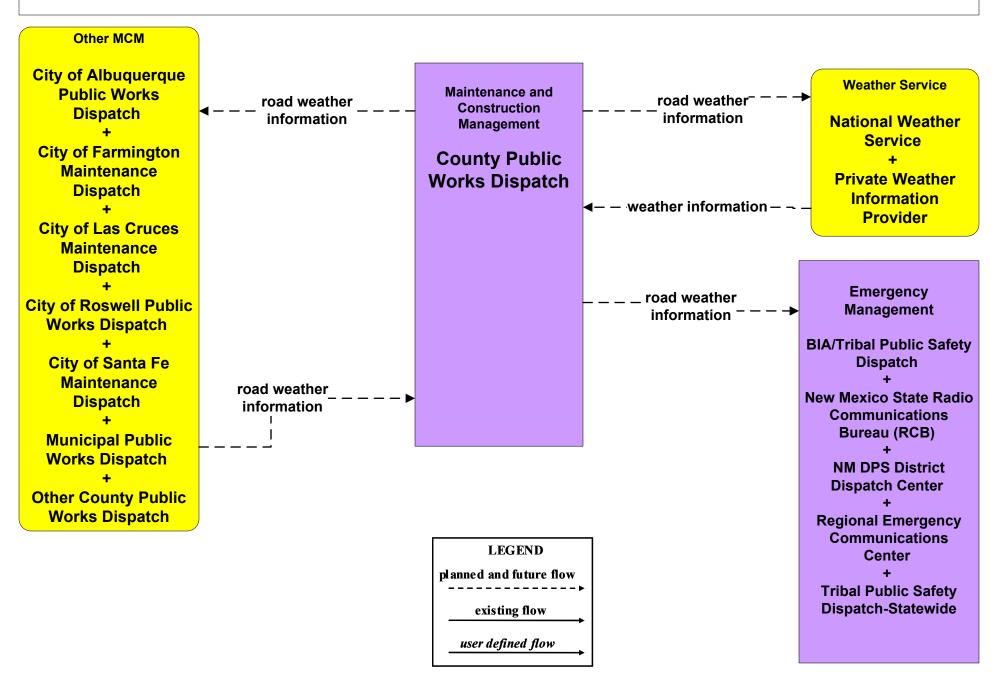

# MC04 - Weather Information Processing and Distribution Counties (1 of 2)

# MC04 - Weather Information Processing and Distribution Counties (2 of 2)