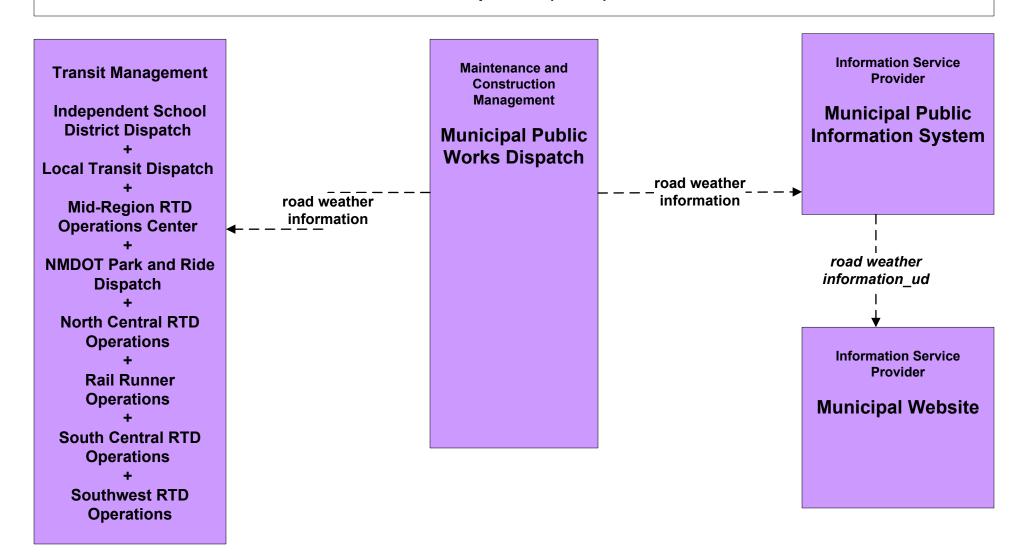

# MC04 - Weather Information Processing and Distribution Municipalities (2 of 2)