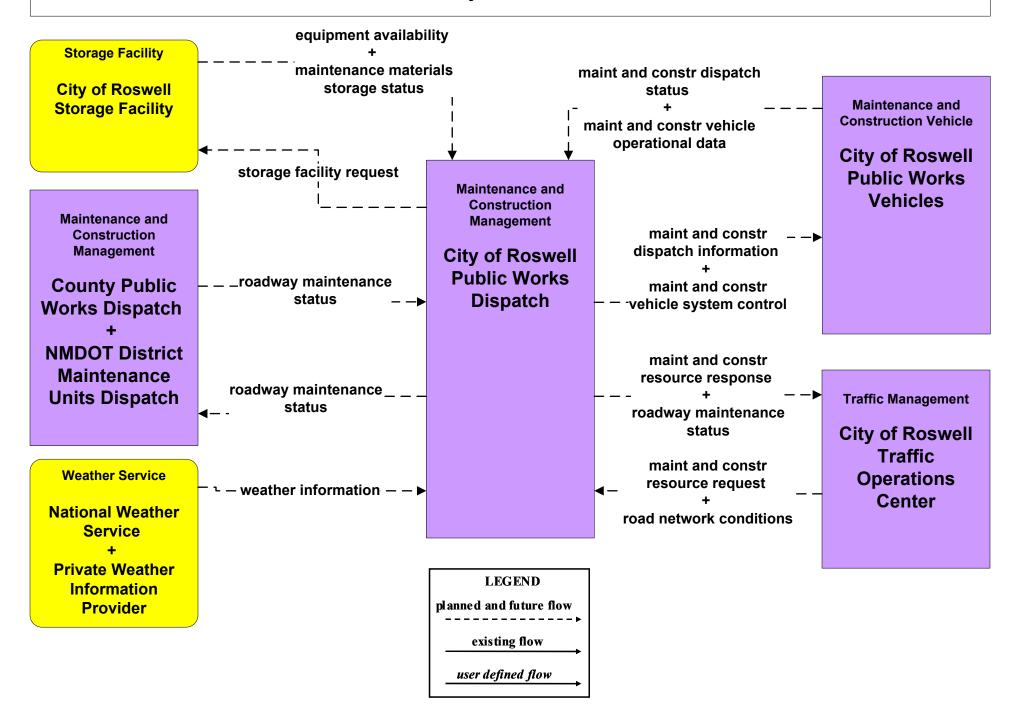

)



# MC04 - Weather Information Processing and Distribution NMDOT (6 of 8)



# MC04 - Weather Information Processing and Distribution NMDOT (7 of 8)



# MC04 - Weather Information Processing and Distribution NMDOT (8 of 8)



# MC04 - Weather Information Processing and Distribution Municipalities (1 of 2)



# MC04 - Weather Information Processing and Distribution Municipalities (2 of 2)





# MC04 - Weather Information Processing and Distribution Counties (1 of 2)



# MC04 - Weather Information Processing and Distribution Counties (2 of 2)





### MC05 - Roadway Automated Treatment NMDOT



DEGEND

planned and future flow

existing flow

user defined flow

NOTE: Currently exists in District 5.

#### MC06 - Winter Maintenance NMDOT



#### MC06 - Winter Maintenance City of Roswell



### MC06 - Winter Maintenance Municipalities



#### MC06 - Winter Maintenance Counties



#### MC06 - Winter Maintenance BIA



#### MC06 - Winter Maintenance Tribal



# MC07 - Roadway Maintenance and Construction NMDOT (1 of 2)



# MC07 - Roadway Maintenance and Construction NMDOT (2 of 2)



#### MC07 - Roadway Maintenance and Construction City of Roswell



# MC07 - Roadway Maintenance and Construction Municipalities



#### MC07 - Roadway Maintenance and Construction Counties



#### MC07 - Roadway Maintenance and Construction BIA



#### MC07 - Roadway Maintenance and Construction Tribal



#### MC08 - Work Zone Management NMDOT



#### MC08 - Work Zone Management City of Roswell



#### MC08 - Work Zone Management Municipal Public Works



## MC08 - Work Zone Management County