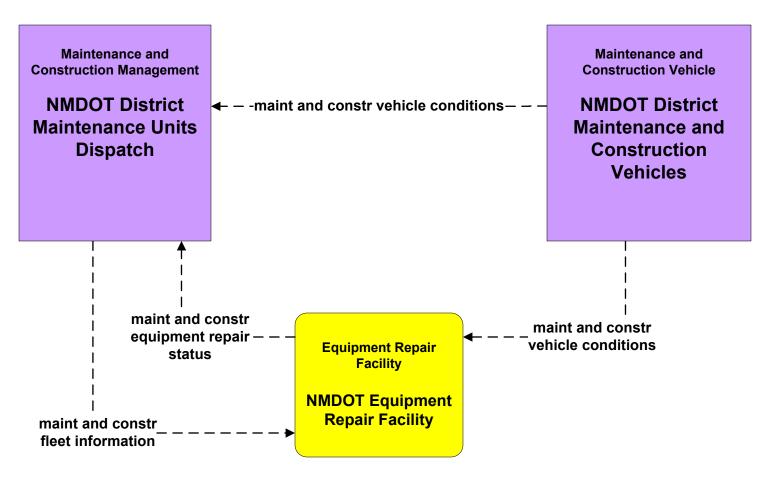

New Mexico Statewide ITS Architecture

Customized Market Package Diagrams

Maintenance and Construction (MC)

# MC01 - Maintenance and Construction Vehicle and Equipment Tracking NMDOT and City of Roswell







# MC01 - Maintenance and Construction Vehicle and Equipment Tracking Municipal and County





#### MC01 - Maintenance and Construction Vehicle and Equipment Tracking BIA and Tribal





### MC02 - Maintenance and Construction Vehicle Maintenance NMDOT





#### MC02 - Maintenance and Construction Vehicle Maintenance City of Roswell





# MC02 - Maintenance and Construction Vehicle Maintenance Municipalities





### MC02 - Maintenance and Construction Vehicle Maintenance Counties





### MC02 - Maintenance and Construction Vehicle Maintenance BIA





## MC02 - Maintenance and Construction Vehicle Maintenance Tribal





#### MC03 - Road Weather Data Collection (Previously ATMS18) NMDOT



NOTE: NMDOT RWIS are the same as ESS (Environmental Sensor Stations).



# MC03 - Road Weather Data Collection Municipalities



# MC03 - Road Weather Data Collection County



# MC04 - Weather Information Processing and Distribution NMDOT (1 of 8)



# MC04 - Weather Information Processing and Distribution NMDOT (2 of 8)



# MC04 - Weather Informat