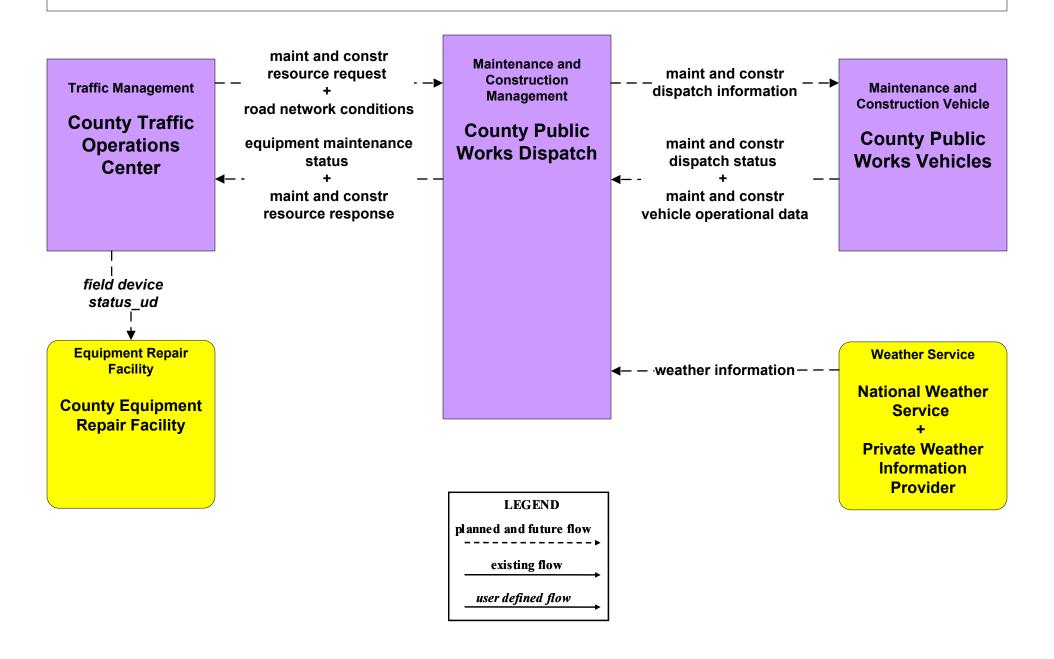

her Information Processing and Distribution Counties (2 of 2)





### MC05 - Roadway Automated Treatment NMDOT



DEGEND

planned and future flow

existing flow

user defined flow

NOTE: Currently exists in District 5.

#### MC06 - Winter Maintenance NMDOT



#### MC06 - Winter Maintenance City of Roswell



### MC06 - Winter Maintenance Municipalities



#### MC06 - Winter Maintenance Counties



#### MC06 - Winter Maintenance BIA



#### MC06 - Winter Maintenance Tribal



# MC07 - Roadway Maintenance and Construction NMDOT (1 of 2)



# MC07 - Roadway Maintenance and Construction NMDOT (2 of 2)



#### MC07 - Roadway Maintenance and Construction City of Roswell



# MC07 - Roadway Maintenance and Construction Municipalities



#### MC07 - Roadway Maintenance and Construction Counties



#### MC07 - Roadway Maintenance and Construction BIA



#### MC07 - Roadway Maintenance and Construction Tribal



#### MC08 - Work Zone Management NMDOT



#### MC08 - Work Zone Management City of Roswell



#### MC08 - Work Zone Management Municipal Public Works



## MC08 - Work Zone Management County



#### MC08 - Work Zone Management BIA



#### MC08 - Work Zone Management Tribal



#### MC09 - Work Zone Safety Monitoring NMDOT





## MC10 - Maintenance and Construction Activity Coordination Activity Coordination - NMDOT (1 of 3)



# MC10 - Maintenance and Construction Activity Coordination Activity Coordination - NMDOT (2 of 3)



## MC10 - Maintenance and Construction Activity Coordination Activity Coordination - NMDOT (3 of 3)



# MC10 - Maintenance and Construction Activity