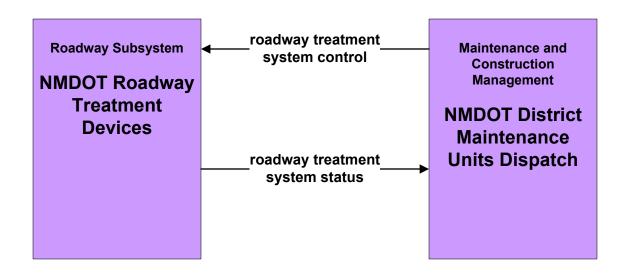

### MC05 - Roadway Automated Treatment NMDOT

DEGEND

planned and future flow

existing flow

user defined flow

NOTE: Currently exists in District 5.