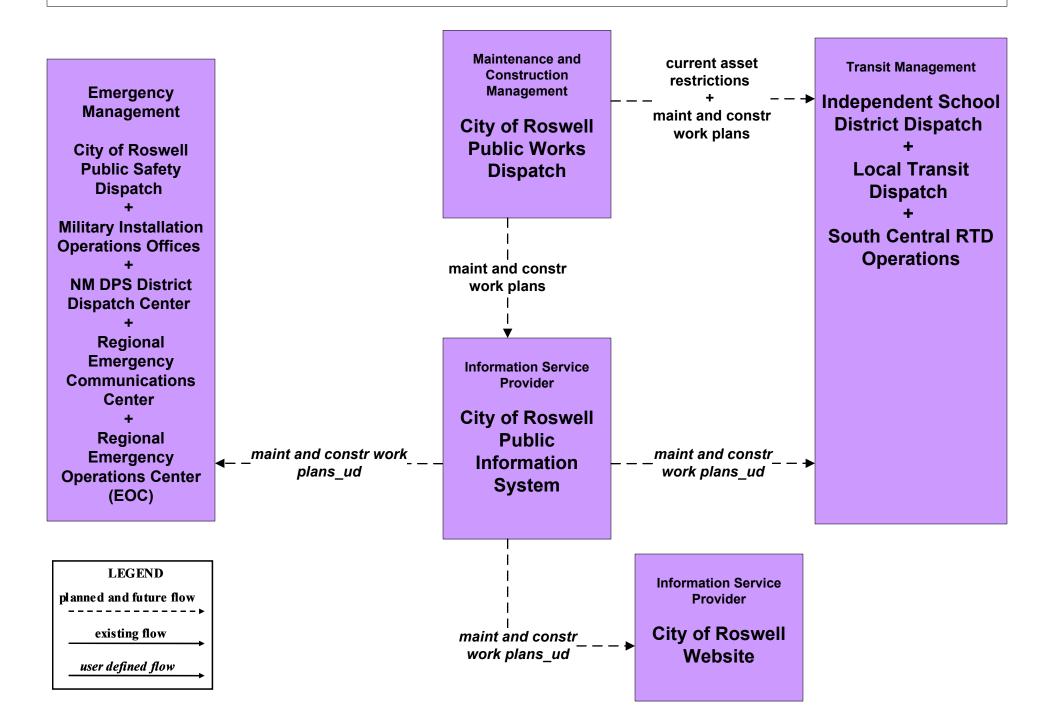

# MC10 - Maintenance and Construction Activity Coordination City of Roswell (1 of 2)

## MC10 - Maintenance and Construction Activity Coordination City of Roswell (2 of 2)