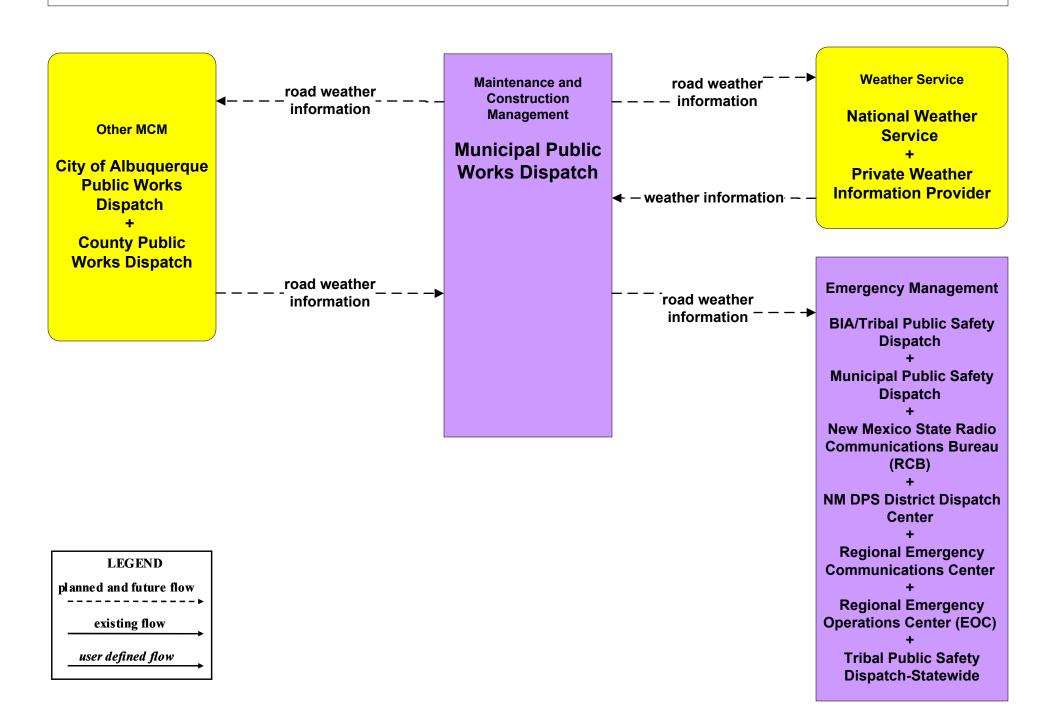

# MC04 - Weather Information Processing and Distribution Municipalities (1 of 2)