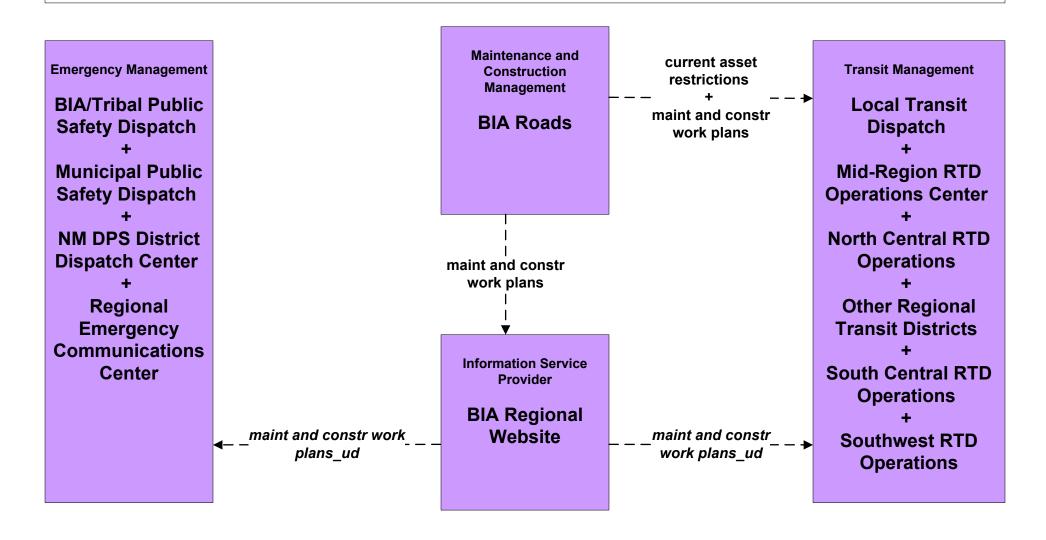

# MC10 - Maintenance and Construction Activity Coordination BIA (1 of 2)

## MC10 - Maintenance and Construction Activity Coordination BIA (2 of 2)