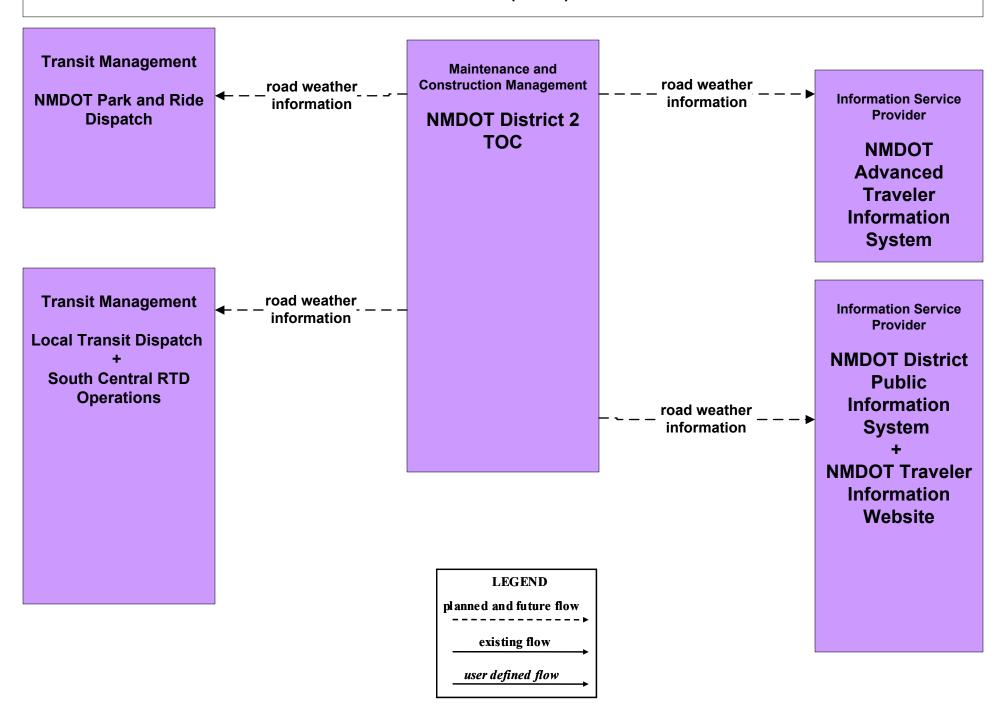

# MC04 - Weather Information Processing and Distribution NMDOT (1 of 8)

# MC04 - Weather Information Processing and Distribution NMDOT (2 of 8)

# MC04 - Weather Information Processing and Distribution NMDOT (3 of 8)

# MC04 - Weather Information Processing and Distribution NMDOT (4 of 8)

# MC04 - Weather Information Processing and Distribution NMDOT (5 of 8)

# MC04 - Weather Information Processing and Distribution NMDOT (6 of 8)

# MC04 - Weather Information Processing and Distribution NMDOT (7 of 8)

# MC04 - Weather Information Processing and Distribution NMDOT (8 of 8)