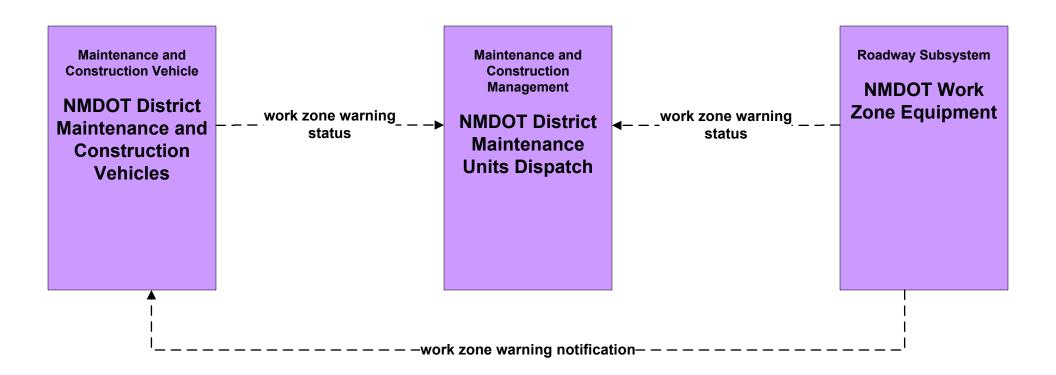

### MC06 - Winter Maintenance Tribal



# MC07 - Roadway Maintenance and Construction NMDOT (1 of 2)



# MC07 - Roadway Maintenance and Construction NMDOT (2 of 2)



#### MC07 - Roadway Maintenance and Construction City of Roswell



# MC07 - Roadway Maintenance and Construction Municipalities



#### MC07 - Roadway Maintenance and Construction Counties



#### MC07 - Roadway Maintenance and Construction BIA



#### MC07 - Roadway Maintenance and Construction Tribal



#### MC08 - Work Zone Management NMDOT



#### MC08 - Work Zone Management City of Roswell



#### MC08 - Work Zone Management Municipal Public Works



## MC08 - Work Zone Management County



#### MC08 - Work Zone Management BIA



#### MC08 - Work Zone Management Tribal



#### MC09 - Work Zone Safety Monitoring NMDOT





## MC10 - Maintenance and Construction Activity Coordination Activity Coordination - NMDOT (1 of 3)



# MC10 - Maintenance and Construction Activity Coordination Activity Coordination - NMDOT (2 of 3)



## MC10 - Maintenance and Construction Activity Coordination Activity Coordination - NMDOT (3 of 3)



# MC10 - Maintenance and Construction Activity Coordination City of Roswell (1 of 2)





## MC10 - Maintenance and Construction Activity Coordination City of Roswell (2 of 2)



# MC10 - Maintenance and Construction Activity Coordination Municipalities (1 of 2)





# MC10 - Maintenance and Construction Activity Coordination Municipalities (2 of 2)



# MC10 - Maintenance and Construction Activity Coordination Counties (1 of 2)



# MC10 - Maintenance and Construction Activity Coord