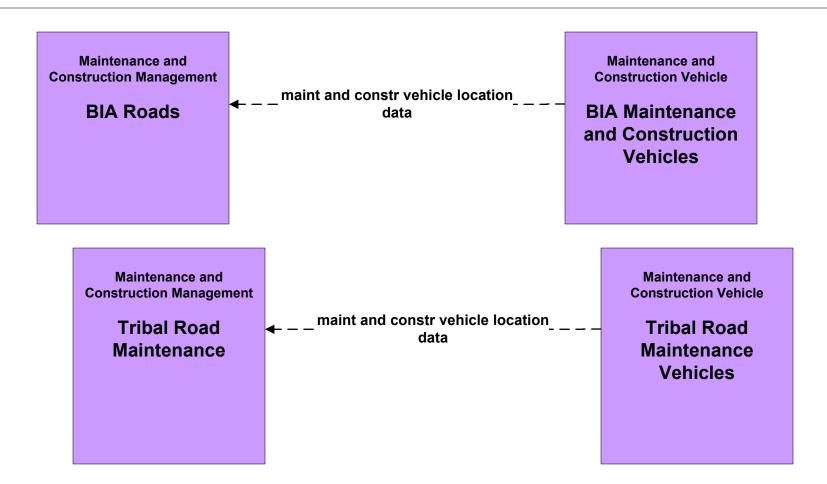

#### MC01 - Maintenance and Construction Vehicle and Equipment Tracking BIA and Tribal