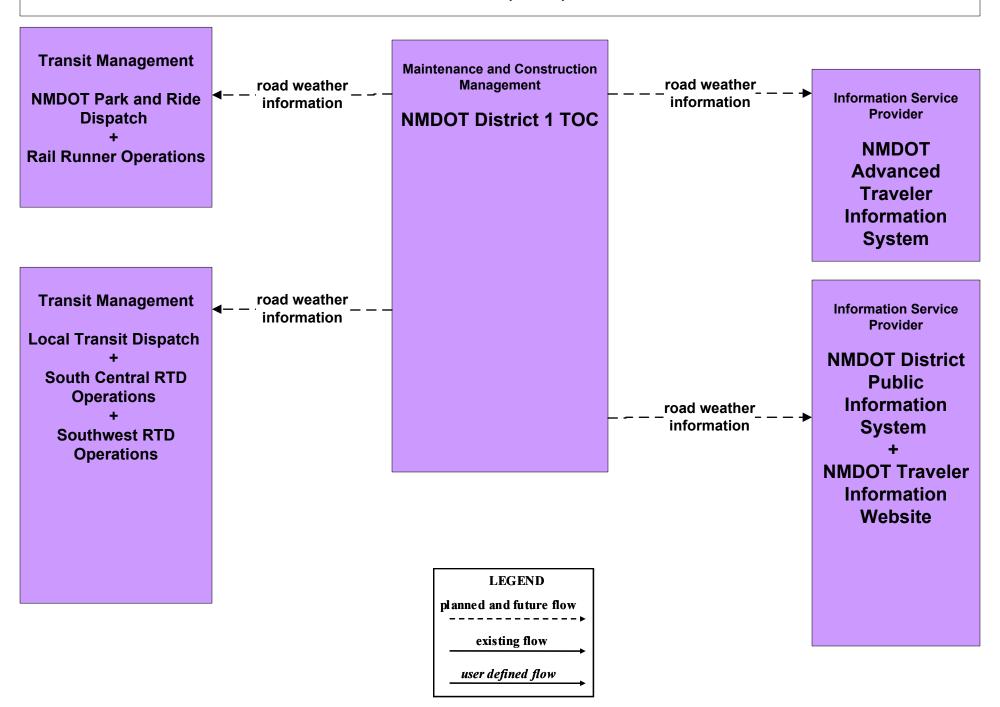

# MC04 - Weather Information Processing and Distribution NMDOT (1 of 8)

# MC04 - Weather Information Processing and Distribution NMDOT (2 of 8)

# MC04 - Weather Information Processing and Distribution NMDOT (3 of 8)

# MC04 - Weather Information Processing and Distribution NMDOT (4 of 8)

# MC04 - Weather Information Processing and Distribution NMDOT (5 of 8)

# MC04 - Weather Information Processing and Distribution NMDOT (6 of 8)

# MC04 - Weather Information Processing and Distribution NMDOT (7 of 8)

# MC04 - Weather Information Processing and Distribution NMDOT (8 of 8)