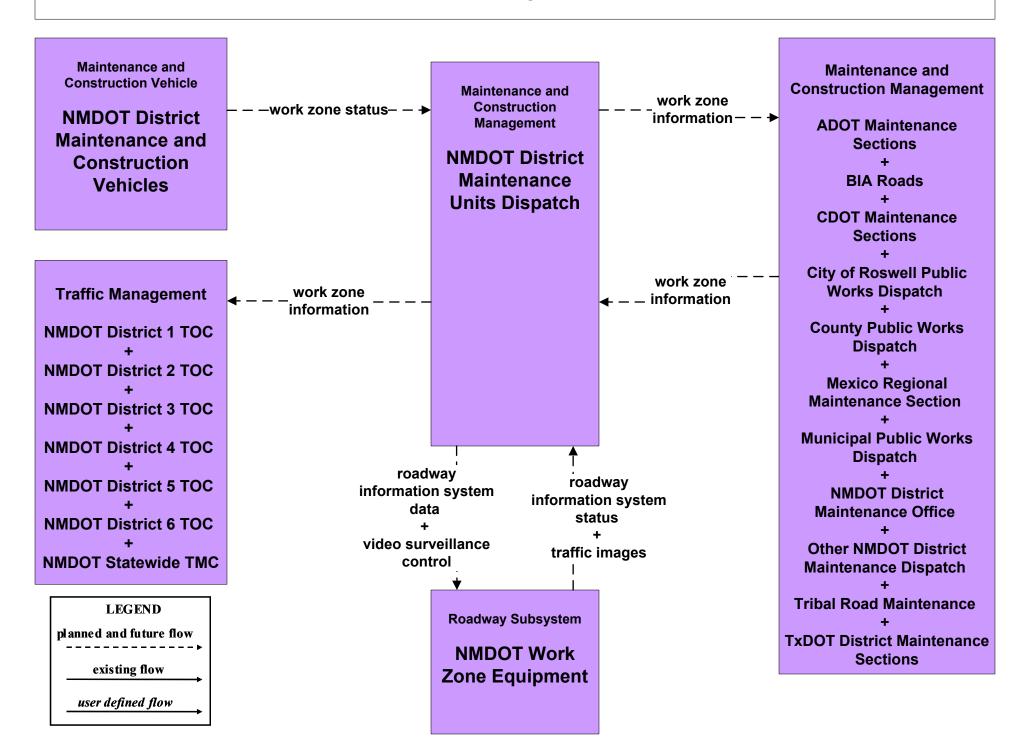

flow

user defined flow

NOTE: Currently exists in District 5.

#### MC06 - Winter Maintenance NMDOT



#### MC06 - Winter Maintenance City of Roswell



### MC06 - Winter Maintenance Municipalities



#### MC06 - Winter Maintenance Counties



#### MC06 - Winter Maintenance BIA



#### MC06 - Winter Maintenance Tribal



# MC07 - Roadway Maintenance and Construction NMDOT (1 of 2)



# MC07 - Roadway Maintenance and Construction NMDOT (2 of 2)



#### MC07 - Roadway Maintenance and Construction City of Roswell



# MC07 - Roadway Maintenance and Construction Municipalities



#### MC07 - Roadway Maintenance and Construction Counties



#### MC07 - Roadway Maintenance and Construction BIA



#### MC07 - Roadway Maintenance and Construction Tribal



#### MC08 - Work Zone Management NMDOT



#### MC08 - Work Zone Management City of Roswell



#### MC08 - Work Zone Management Municipal Public Works



## MC08 - Work Zone Management County



#### MC08 - Work Zone Management BIA



#### MC08 - Work Zone Management Tribal



#### MC09 - Work Zone Safety Monitoring NMDOT





## MC10 - Maintenance and Construction Activity Coordination Activity Coordination - NMDOT (1 of 3)



# MC10 - Maintenance and Construction Activity Coordination Activity Coordination - NMDOT (2 of 3)



## MC10 - Maintenance and Construction Activity Coordination Activity Coordination - NMDOT (3 of 3)



# MC10 - Maintenance and Construction Activity Coordination City of Roswell (1 of 2)





## MC10 - Maintenance and Construction Activity Coordination City of Roswell (2 of 2)



# MC10 - Maintenance and