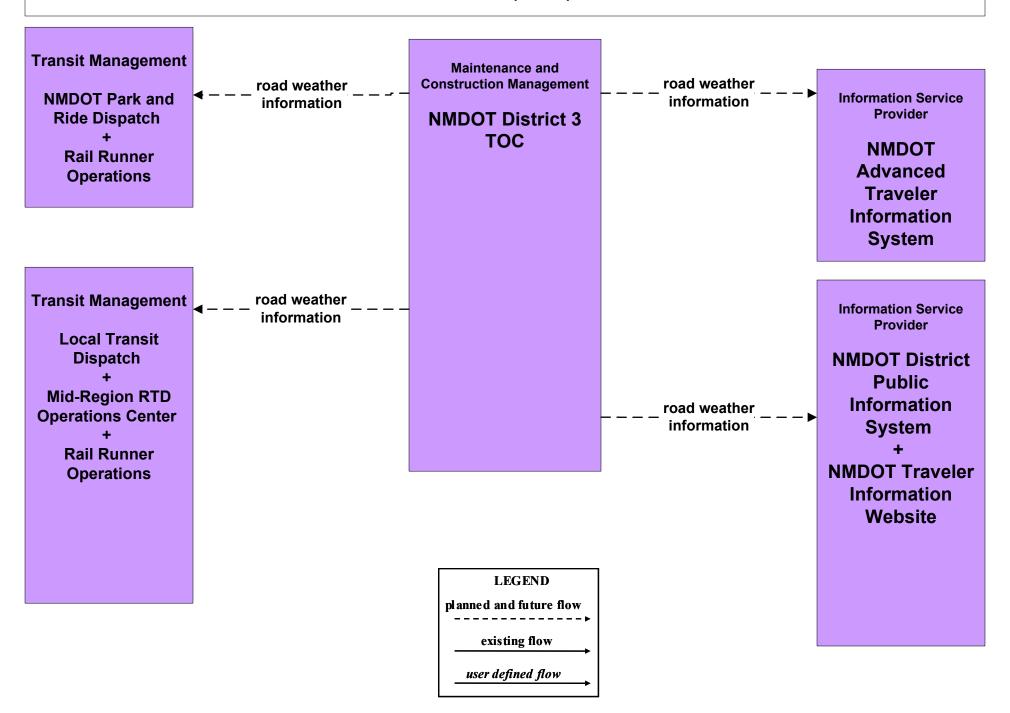

# MC04 - Weather Information Processing and Distribution NMDOT (1 of 8)

# MC04 - Weather Information Processing and Distribution NMDOT (2 of 8)

# MC04 - Weather Information Processing and Distribution NMDOT (3 of 8)

# MC04 - Weather Information Processing and Distribution NMDOT (4 of 8)

# MC04 - Weather Information Processing and Distribution NMDOT (5 of 8)

# MC04 - Weather Information Processing and Distribution NMDOT (6 of 8)

# MC04 - Weather Information Processing and Distribution NMDOT (7 of 8)

# MC04 - Weather Information Processing and Distribution NMDOT (8 of 8)