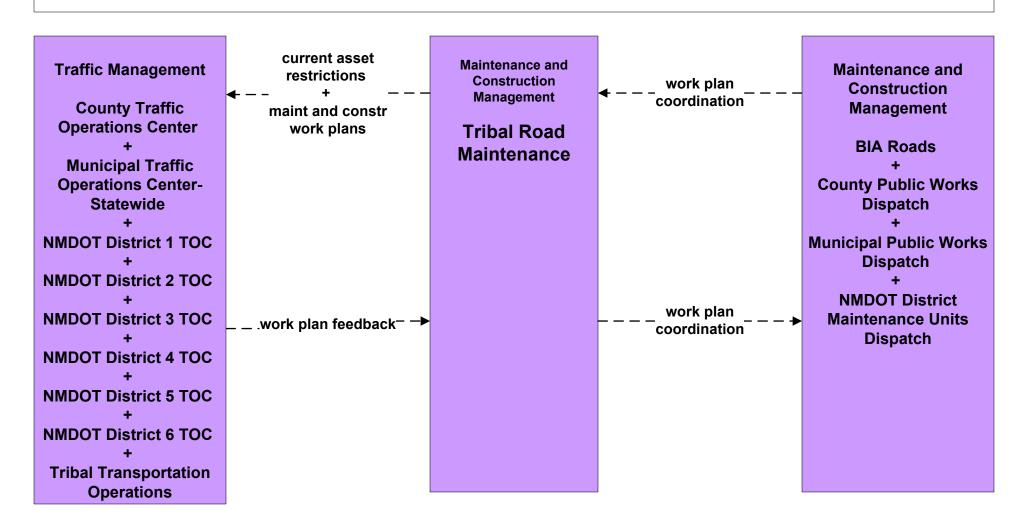

## MC10 - Maintenance and Construction Activity Coordination Tribal (1 of 2)

## MC10 - Maintenance and Construction Activity Coordination Tribal (2 of 2)