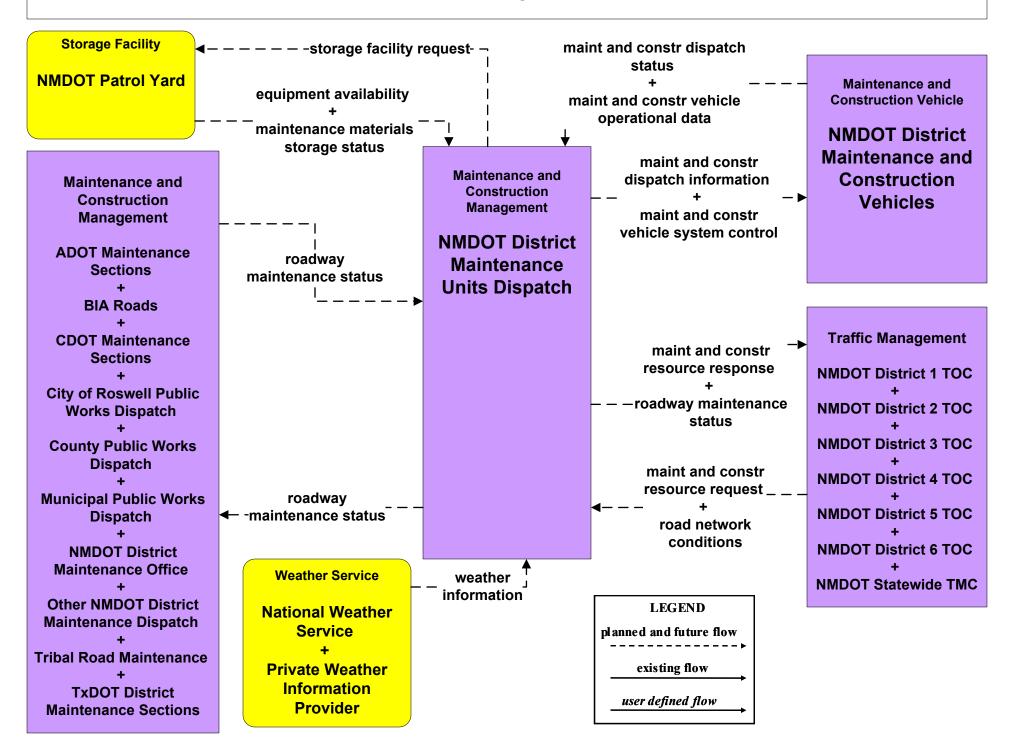

# MC07 - Roadway Maintenance and Construction NMDOT (1 of 2)

# MC07 - Roadway Maintenance and Construction NMDOT (2 of 2)