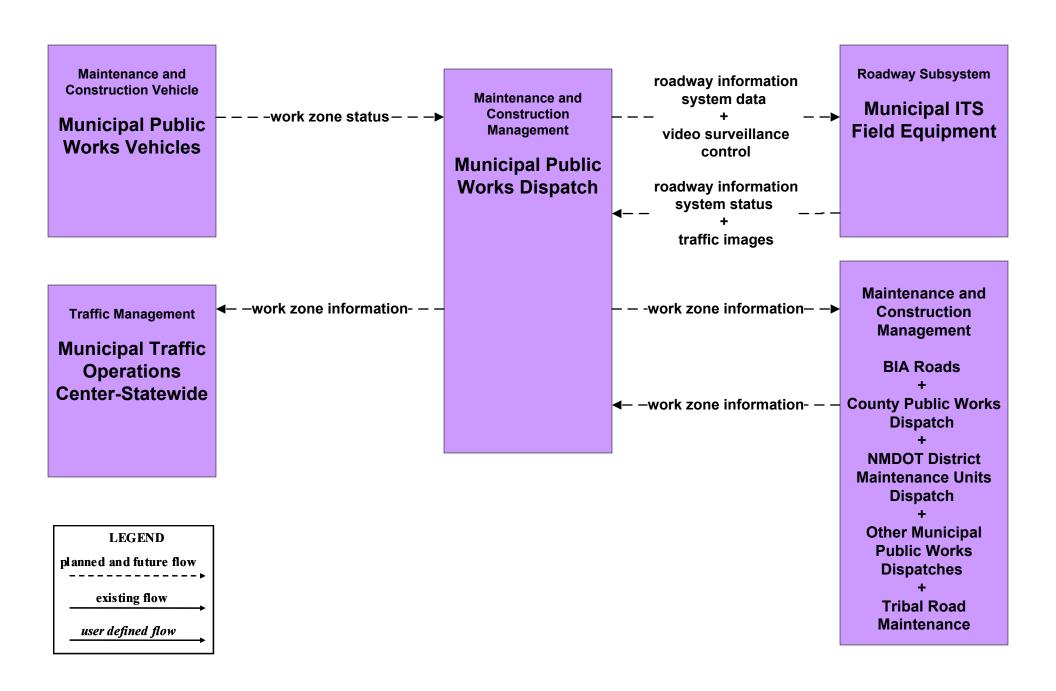

06 - Winter Maintenance City of Roswell



### MC06 - Winter Maintenance Municipalities



#### MC06 - Winter Maintenance Counties



#### MC06 - Winter Maintenance BIA



#### MC06 - Winter Maintenance Tribal



# MC07 - Roadway Maintenance and Construction NMDOT (1 of 2)



# MC07 - Roadway Maintenance and Construction NMDOT (2 of 2)



#### MC07 - Roadway Maintenance and Construction City of Roswell



# MC07 - Roadway Maintenance and Construction Municipalities



#### MC07 - Roadway Maintenance and Construction Counties



#### MC07 - Roadway Maintenance and Construction BIA



#### MC07 - Roadway Maintenance and Construction Tribal



#### MC08 - Work Zone Management NMDOT



#### MC08 - Work Zone Management City of Roswell



#### MC08 - Work Zone Management Municipal Public Works



## MC08 - Work Zone Management County



#### MC08 - Work Zone Management BIA



#### MC08 - Work Zone Management Tribal



#### MC09 - Work Zone Safety Monitoring NMDOT





## MC10 - Maintenance and Construction Activity Coordination Activity Coordination - NMDOT (1 of 3)



# MC10 - Maintenance and Construction Activity Coordination Activity Coordination - NMDOT (2 of 3)



## MC10 - Maintenance and Construction Activity Coordination Activity Coordination - NMDOT (3 of 3)



# MC10 - Maintenance and Construction Activity Coordination City of Roswell (1 of 2)





## MC10 - Maintenance and Construction Activity Coordination City of Roswell (2 of 2)



# MC10 - Maintenance and Construction Activity Coordination Municipalities (1 of 2)





# MC10 - Maintenance and Construction Activity