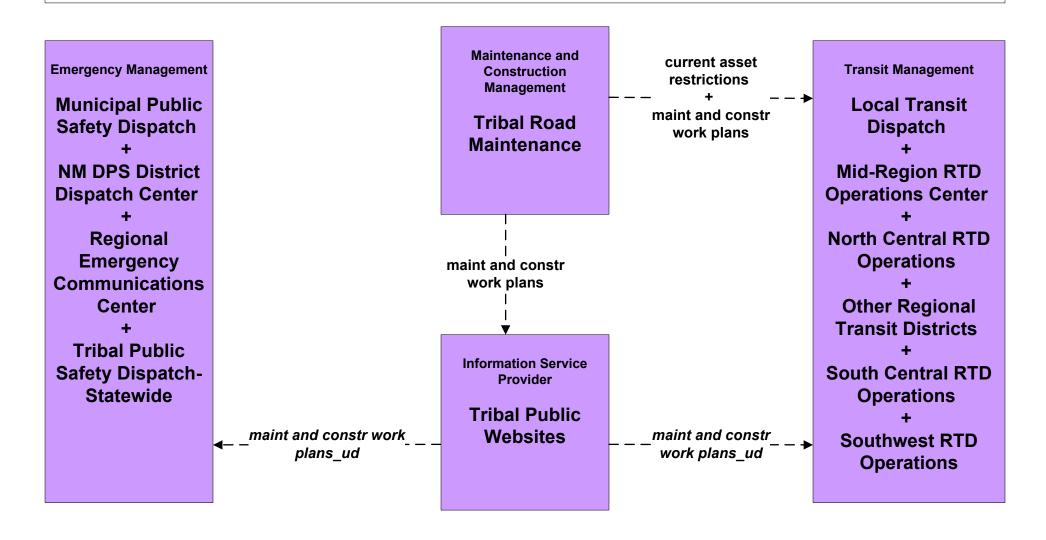

ion Activity Coordination City of Roswell (1 of 2)





## MC10 - Maintenance and Construction Activity Coordination City of Roswell (2 of 2)



# MC10 - Maintenance and Construction Activity Coordination Municipalities (1 of 2)





# MC10 - Maintenance and Construction Activity Coordination Municipalities (2 of 2)



# MC10 - Maintenance and Construction Activity Coordination Counties (1 of 2)



# MC10 - Maintenance and Construction Activity Coordination Counties (2 of 2)



# MC10 - Maintenance and Construction Activity Coordination BIA (1 of 2)





## MC10 - Maintenance and Construction Activity Coordination BIA (2 of 2)





## MC10 - Maintenance and Construction Activity Coordination Tribal (1 of 2)





## MC10 - Maintenance and Construction Activity Coordination Tribal (2 of 2)