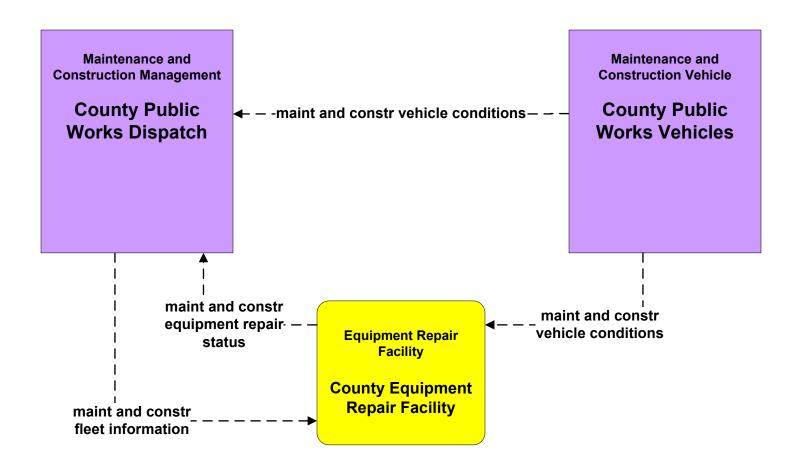

New Mexico Statewide ITS Architecture

Customized Market Package Diagrams

Maintenance and Construction (MC)

# MC01 - Maintenance and Construction Vehicle and Equipment Tracking NMDOT and City of Roswell







# MC01 - Maintenance and Construction Vehicle and Equipment Tracking Municipal and County





#### MC01 - Maintenance and Construction Vehicle and Equipment Tracking BIA and Tribal





### MC02 - Maintenance and Construction Vehicle Maintenance NMDOT





#### MC02 - Maintenance and Construction Vehicle Maintenance City of Roswell





# MC02 - Maintenance and Construction Vehicle Maintenance Municipalities





### MC02 - Maintenance and Construction Vehicle Maintenance Counties





### MC02 - Maintenance and Construction Vehicle Maintenance BIA





## MC02 - Maintenance and Construction Vehicle Maintenance Tribal





#### MC03 - Road Weather Data Collection (Previously ATMS18) NMDOT



NOTE: NMDOT RWIS are the same as ESS (Environmental Sensor Stations).



# MC03 - Road Weather Data Collection Municipalities



# MC03 - Road Weather Data Collection County



# MC04 - Weather Information Processing and Distribution NMDOT (1 of 8)



# MC04 - Weather Information Processing and Distribution NMDOT (2 of 8)



# MC04 - Weather Information Processing and Distribution NMDOT (3 of 8)



# MC04 - Weather Information Processing and Distribution NMDOT (4 of 8)



# MC04 - Weather Information Processing and Distribution NMDOT (5 of 8)



# MC04 - Weather Information Proce