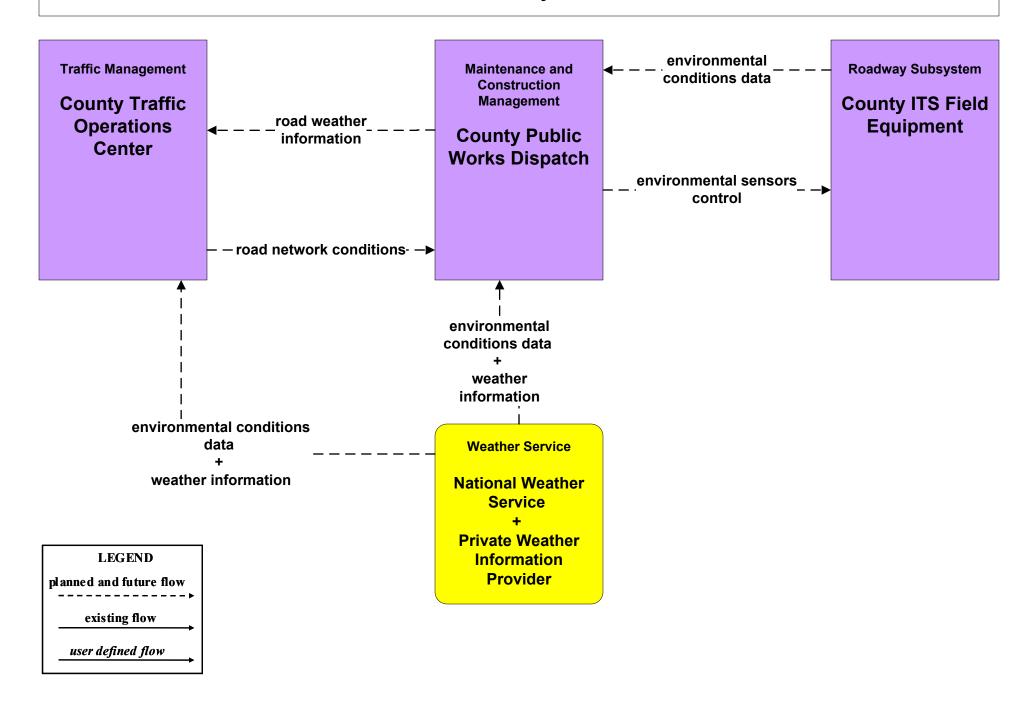

## MC10 - Maintenance and Construction Activity Coordination Activity Coordination - NMDOT (1 of 3)

# MC10 - Maintenance and Construction Activity Coordination Activity Coordination - NMDOT (2 of 3)

## MC10 - Maintenance and Construction Activity Coordination Activity Coordination - NMDOT (3 of 3)