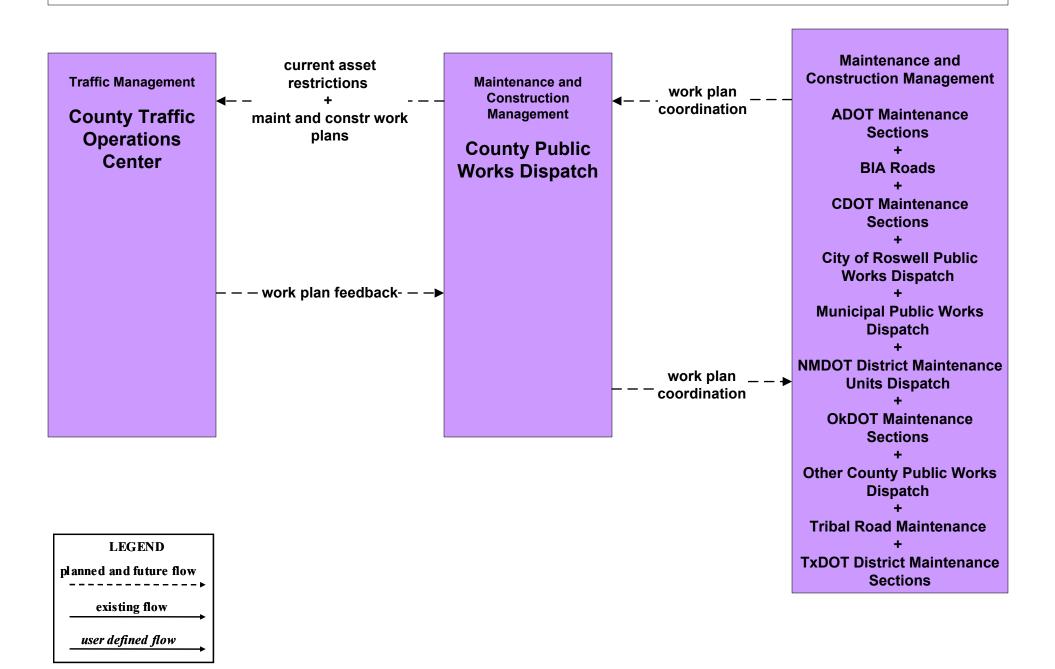

# MC10 - Maintenance and Construction Activity Coordination Counties (1 of 2)

# MC10 - Maintenance and Construction Activity Coordination Counties (2 of 2)