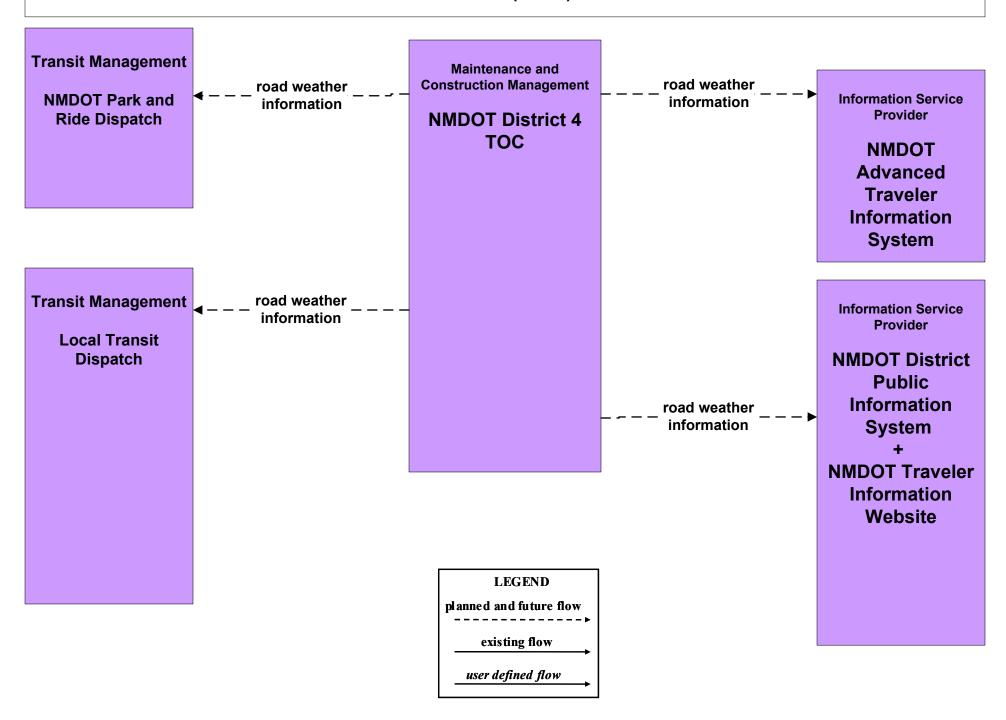

tion Vehicle Maintenance BIA





## MC02 - Maintenance and Construction Vehicle Maintenance Tribal





#### MC03 - Road Weather Data Collection (Previously ATMS18) NMDOT



NOTE: NMDOT RWIS are the same as ESS (Environmental Sensor Stations).



# MC03 - Road Weather Data Collection Municipalities



# MC03 - Road Weather Data Collection County



# MC04 - Weather Information Processing and Distribution NMDOT (1 of 8)



# MC04 - Weather Information Processing and Distribution NMDOT (2 of 8)



# MC04 - Weather Information Processing and Distribution NMDOT (3 of 8)



# MC04 - Weather Information Processing and Distribution NMDOT (4 of 8)



# MC04 - Weather Information Processing and Distribution NMDOT (5 of 8)



# MC04 - Weather Information Processing and Distribution NMDOT (6 of 8)



# MC04 - Weather Information Processing and Distribution NMDOT (7 of 8)



# MC04 - Weather Information Processing and Distribution NMDOT (8 of 8)



# MC04 - Weather Information Processing and Distribution Municipalities (1 of 2)



# MC04 - Weather Information Processing and Distribution Municipalities (2 of 2)





# MC04 - Weather Information Processing and Distribution Counties (1 of 2)



# MC04 - Weather Information Processing and Distribution Counties (2 of 2)





### MC05 - Roadway Automated Treatment NMDOT



DEGEND

planned and future flow

existing flow

user defined flow

NOTE: Currently exists in District 5.

#### MC06 - Winter Maintenance NMDOT



#### MC06 - Winter Maintenance City of Roswell



### MC06 - Winter Maintenance Municipalities



#### MC06 - Winter Maintenan