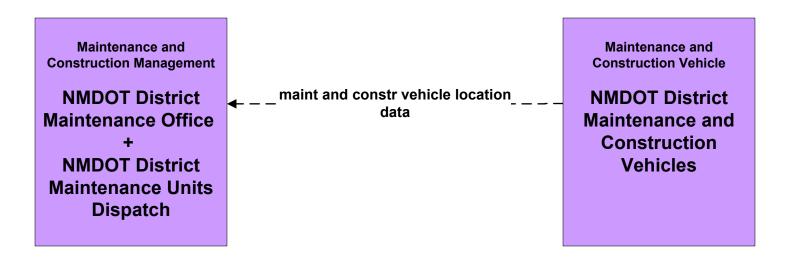

# MC01 - Maintenance and Construction Vehicle and Equipment Tracking NMDOT and City of Roswell