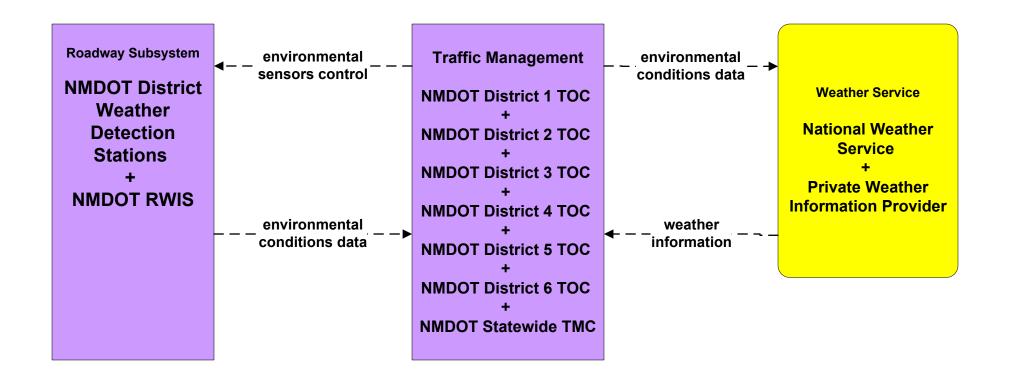

MC01 - Maintenance and Construction Vehicle and Equipment Tracking NMDOT and City of Roswell







# MC01 - Maintenance and Construction Vehicle and Equipment Tracking Municipal and County





#### MC01 - Maintenance and Construction Vehicle and Equipment Tracking BIA and Tribal





### MC02 - Maintenance and Construction Vehicle Maintenance NMDOT





#### MC02 - Maintenance and Construction Vehicle Maintenance City of Roswell





# MC02 - Maintenance and Construction Vehicle Maintenance Municipalities





### MC02 - Maintenance and Construction Vehicle Maintenance Counties





### MC02 - Maintenance and Construction Vehicle Maintenance BIA





## MC02 - Maintenance and Construction Vehicle Maintenance Tribal





#### MC03 - Road Weather Data Collection (Previously ATMS18) NMDOT



NOTE: NMDOT RWIS are the same as ESS (Environmental Sensor Stations).



# MC03 - Road Weather Data Collection Municipalities



# MC03 - Road Weather Data Collection County



# MC04 - Weather Information Processing and Distribution NMDOT (1 of 8)



# MC04 - Weather Information Processing and Distribution NMDOT (2 of 8)



# MC04 - Weather Information Processing and Distribution NMDOT (3 of 8)



# MC04 - Weather Information Processing and Distribution NMDOT (4 of 8)



# MC04 - Weather Information Processing and Distribution NMDOT (5 of 8)



# MC04 - Weather Information Processing and Distribution NMDOT (6 of 8)



# MC04 - Weather Information Processing and Distribution NMDOT (7 of 8)



# MC04 - Weather Information Processing and Distribution NMDOT (8 of 8)



# MC04 - Weather Info