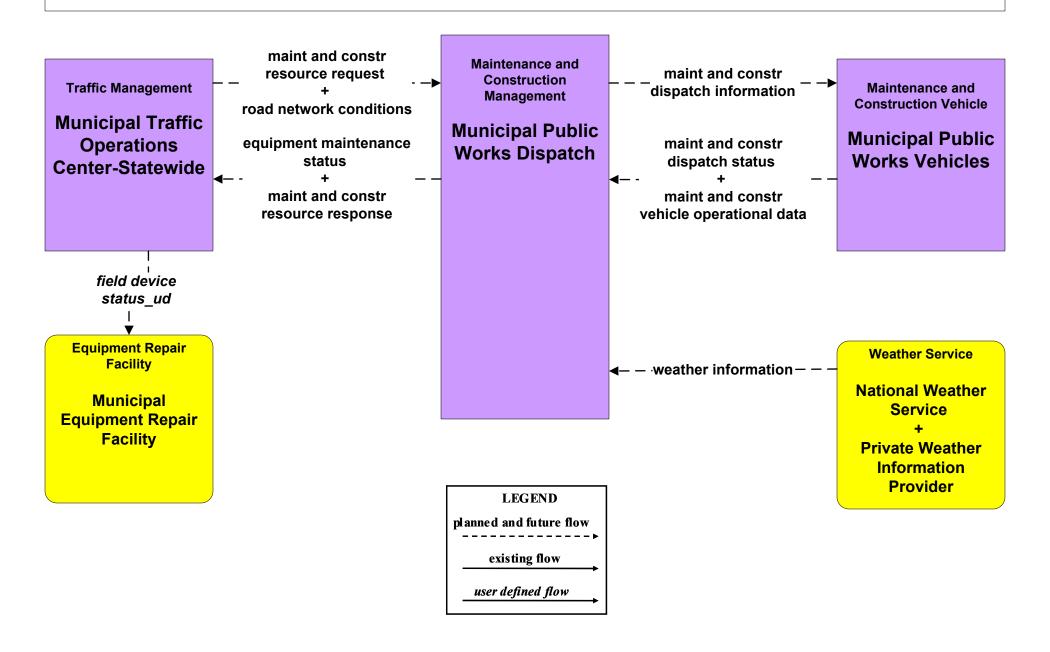

rocessing and Distribution Counties (1 of 2)



# MC04 - Weather Information Processing and Distribution Counties (2 of 2)





### MC05 - Roadway Automated Treatment NMDOT



DEGEND

planned and future flow

existing flow

user defined flow

NOTE: Currently exists in District 5.

#### MC06 - Winter Maintenance NMDOT



#### MC06 - Winter Maintenance City of Roswell



### MC06 - Winter Maintenance Municipalities



#### MC06 - Winter Maintenance Counties



#### MC06 - Winter Maintenance BIA



#### MC06 - Winter Maintenance Tribal



# MC07 - Roadway Maintenance and Construction NMDOT (1 of 2)



# MC07 - Roadway Maintenance and Construction NMDOT (2 of 2)



#### MC07 - Roadway Maintenance and Construction City of Roswell



# MC07 - Roadway Maintenance and Construction Municipalities



#### MC07 - Roadway Maintenance and Construction Counties



#### MC07 - Roadway Maintenance and Construction BIA



#### MC07 - Roadway Maintenance and Construction Tribal



#### MC08 - Work Zone Management NMDOT



#### MC08 - Work Zone Management City of Roswell



#### MC08 - Work Zone Management Municipal Public Works



## MC08 - Work Zone Management County



#### MC08 - Work Zone Management BIA



#### MC08 - Work Zone Management Tribal



#### MC09 - Work Zone Safety Monitoring NMDOT





## MC10 - Maintenance and Construction Activity Coordination Activity Coordination - NMDOT (1 of 3)



# MC10 - Maintenance and Construction Activity Coordination Activity Coordination - NMDOT (2 of 3)



## MC10 - Maintenance and Construction Activity Coordination Activity Coordination - NMDO