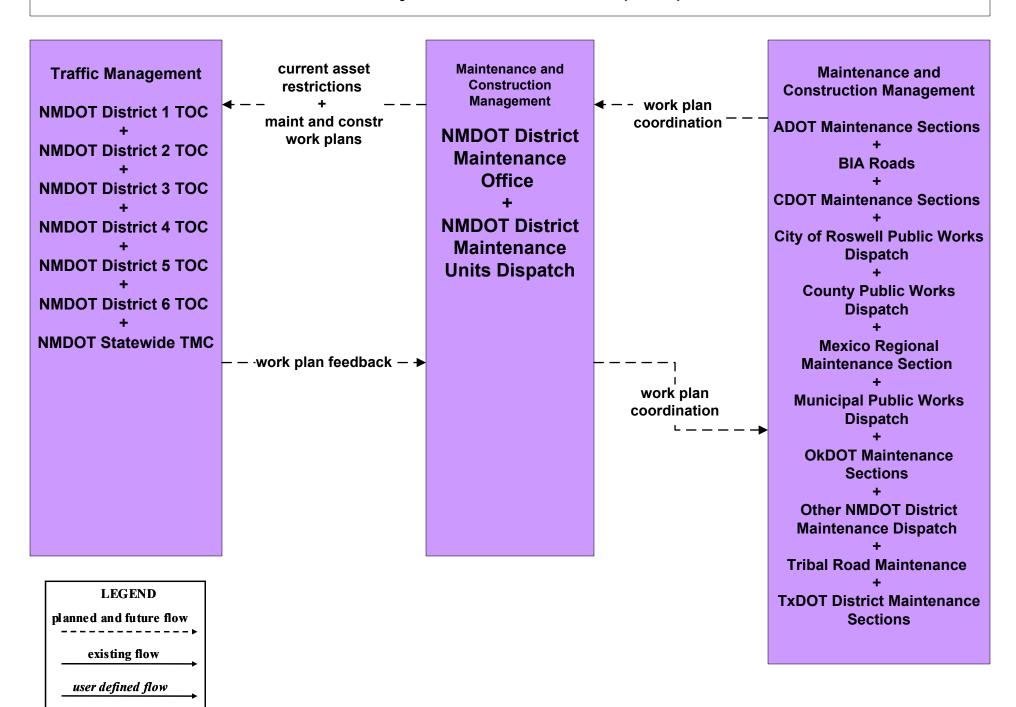

## MC10 - Maintenance and Construction Activity Coordination Activity Coordination - NMDOT (1 of 3)

# MC10 - Maintenance and Construction Activity Coordination Activity Coordination - NMDOT (2 of 3)

## MC10 - Maintenance and Construction Activity Coordination Activity Coordination - NMDOT (3 of 3)