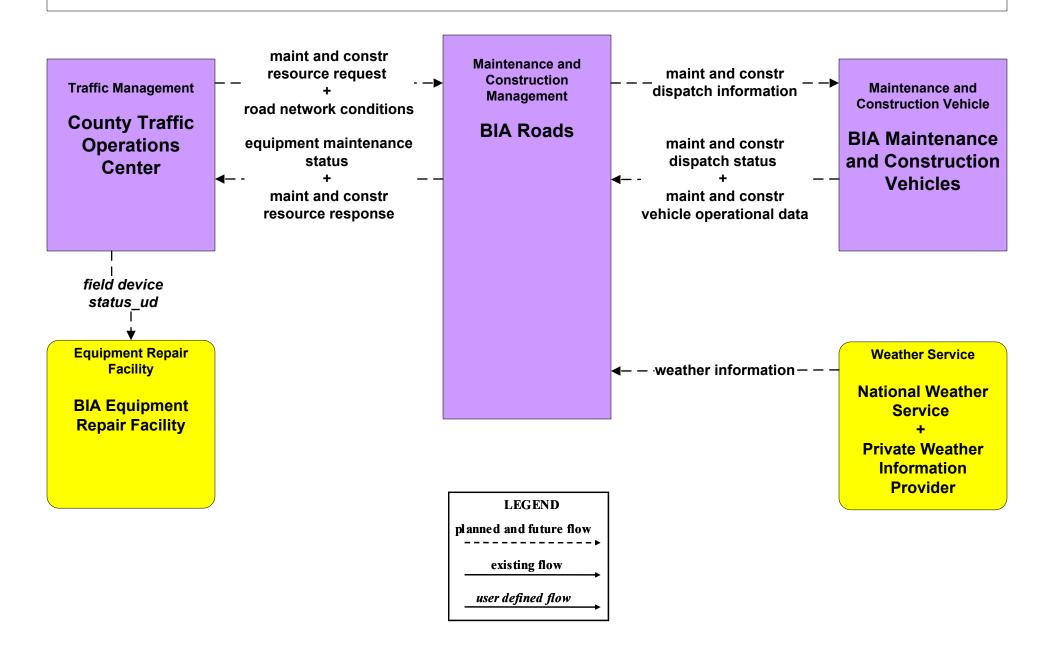

of 2)





### MC05 - Roadway Automated Treatment NMDOT



DEGEND

planned and future flow

existing flow

user defined flow

NOTE: Currently exists in District 5.

#### MC06 - Winter Maintenance NMDOT



#### MC06 - Winter Maintenance City of Roswell



### MC06 - Winter Maintenance Municipalities



#### MC06 - Winter Maintenance Counties



#### MC06 - Winter Maintenance BIA



#### MC06 - Winter Maintenance Tribal



# MC07 - Roadway Maintenance and Construction NMDOT (1 of 2)



# MC07 - Roadway Maintenance and Construction NMDOT (2 of 2)



#### MC07 - Roadway Maintenance and Construction City of Roswell



# MC07 - Roadway Maintenance and Construction Municipalities



#### MC07 - Roadway Maintenance and Construction Counties



#### MC07 - Roadway Maintenance and Construction BIA



#### MC07 - Roadway Maintenance and Construction Tribal



#### MC08 - Work Zone Management NMDOT



#### MC08 - Work Zone Management City of Roswell



#### MC08 - Work Zone Management Municipal Public Works



## MC08 - Work Zone Management County



#### MC08 - Work Zone Management BIA



#### MC08 - Work Zone Management Tribal



#### MC09 - Work Zone Safety Monitoring NMDOT





## MC10 - Maintenance and Construction Activity Coordination Activity Coordination - NMDOT (1 of 3)



# MC10 - Maintenance and Construction Activity Coordination Activity Coordination - NMDOT (2 of 3)



## MC10 - Maintenance and Construction Activity Coordination Activity Coordination - NMDOT (3 of 3)



# MC10 - Maintenance and Construction Activity Coordination City of Roswell (1 of 2)





## MC10 - Mai