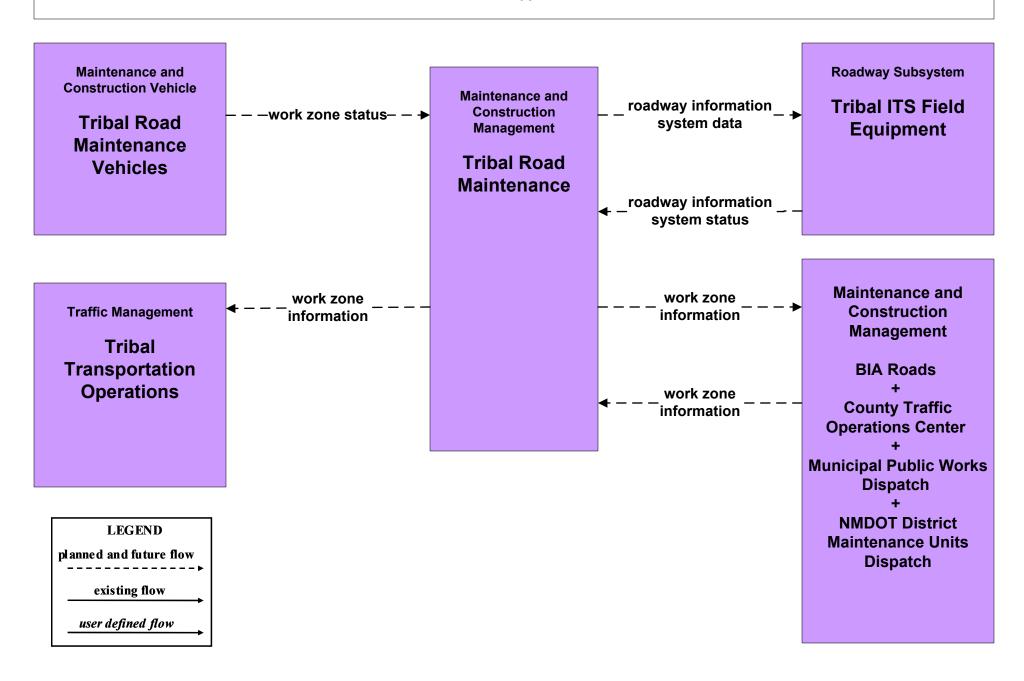

unties



#### MC06 - Winter Maintenance BIA



#### MC06 - Winter Maintenance Tribal



# MC07 - Roadway Maintenance and Construction NMDOT (1 of 2)



# MC07 - Roadway Maintenance and Construction NMDOT (2 of 2)



#### MC07 - Roadway Maintenance and Construction City of Roswell



# MC07 - Roadway Maintenance and Construction Municipalities



#### MC07 - Roadway Maintenance and Construction Counties



#### MC07 - Roadway Maintenance and Construction BIA



#### MC07 - Roadway Maintenance and Construction Tribal



#### MC08 - Work Zone Management NMDOT



#### MC08 - Work Zone Management City of Roswell



#### MC08 - Work Zone Management Municipal Public Works



## MC08 - Work Zone Management County



#### MC08 - Work Zone Management BIA



#### MC08 - Work Zone Management Tribal



#### MC09 - Work Zone Safety Monitoring NMDOT





## MC10 - Maintenance and Construction Activity Coordination Activity Coordination - NMDOT (1 of 3)



# MC10 - Maintenance and Construction Activity Coordination Activity Coordination - NMDOT (2 of 3)



## MC10 - Maintenance and Construction Activity Coordination Activity Coordination - NMDOT (3 of 3)



# MC10 - Maintenance and Construction Activity Coordination City of Roswell (1 of 2)





## MC10 - Maintenance and Construction Activity Coordination City of Roswell (2 of 2)



# MC10 - Maintenance and Construction Activity Coordination Municipalities (1 of 2)





# MC10 - Maintenance and Construction Activity Coordination Municipalities (2 of 2)



# MC10 - Maintenance and Construction Activity Coordination Counties (1 of 2)



# M