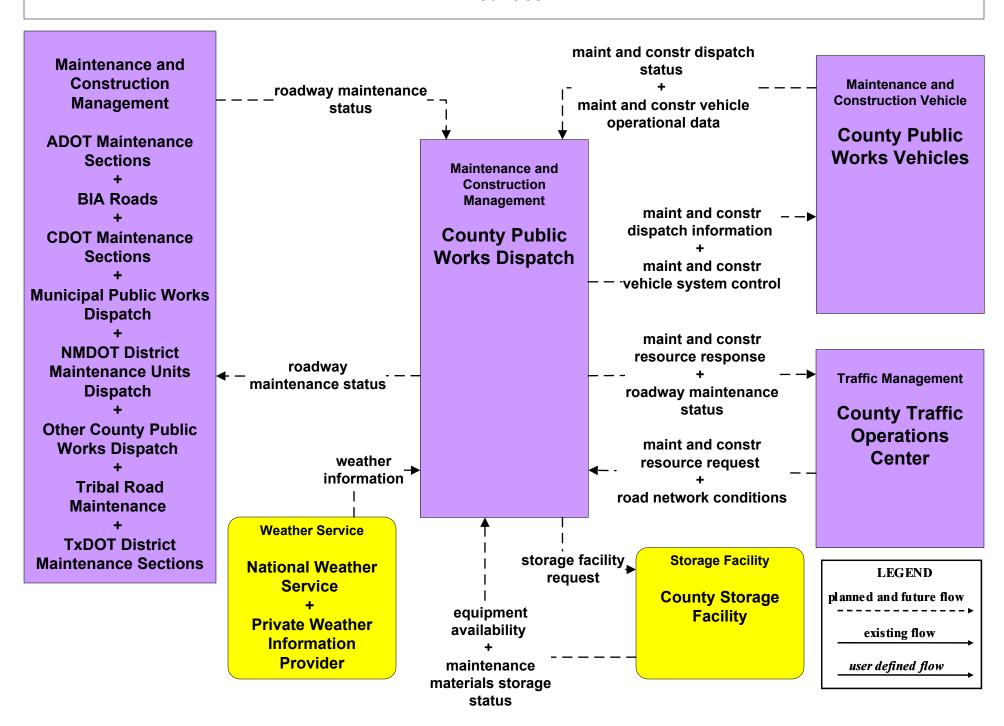

ather Information Processing and Distribution NMDOT (7 of 8)



# MC04 - Weather Information Processing and Distribution NMDOT (8 of 8)



# MC04 - Weather Information Processing and Distribution Municipalities (1 of 2)



# MC04 - Weather Information Processing and Distribution Municipalities (2 of 2)





# MC04 - Weather Information Processing and Distribution Counties (1 of 2)



# MC04 - Weather Information Processing and Distribution Counties (2 of 2)





### MC05 - Roadway Automated Treatment NMDOT



DEGEND

planned and future flow

existing flow

user defined flow

NOTE: Currently exists in District 5.

#### MC06 - Winter Maintenance NMDOT



#### MC06 - Winter Maintenance City of Roswell



### MC06 - Winter Maintenance Municipalities



#### MC06 - Winter Maintenance Counties



#### MC06 - Winter Maintenance BIA



#### MC06 - Winter Maintenance Tribal



# MC07 - Roadway Maintenance and Construction NMDOT (1 of 2)



# MC07 - Roadway Maintenance and Construction NMDOT (2 of 2)



#### MC07 - Roadway Maintenance and Construction City of Roswell



# MC07 - Roadway Maintenance and Construction Municipalities



#### MC07 - Roadway Maintenance and Construction Counties



#### MC07 - Roadway Maintenance and Construction BIA



#### MC07 - Roadway Maintenance and Construction Tribal



#### MC08 - Work Zone Management NMDOT



#### MC08 - Work Zone Management City of Roswell



#### MC08 - Work Zone Management Municipal Public Works



## MC08 - Work Zone Management County



#### MC08 - Work Zone Management BIA



#### MC08 - Work Zone Management Tribal



#### M