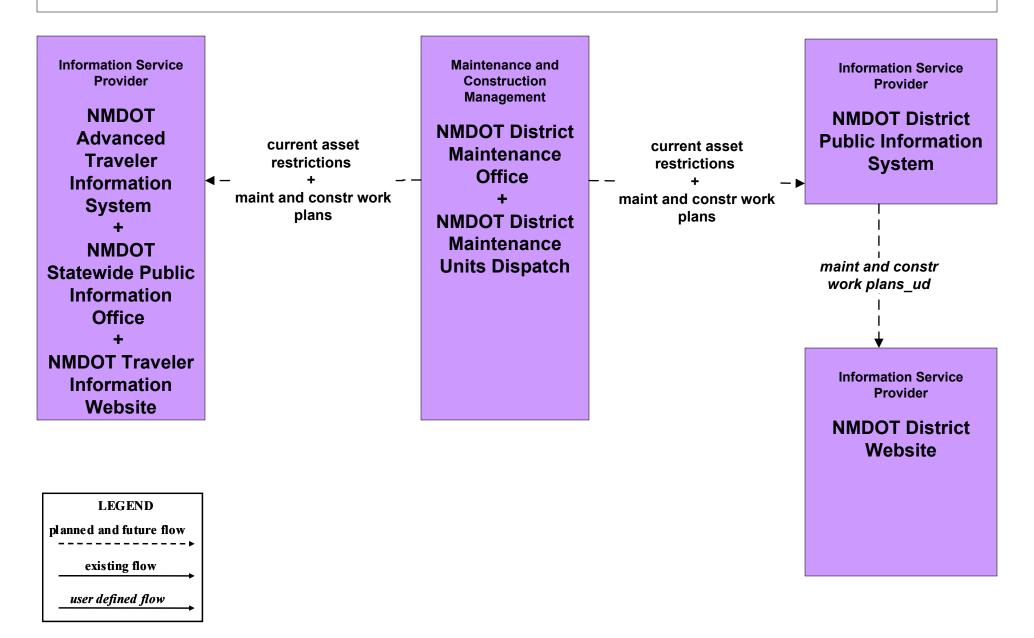

## MC10 - Maintenance and Construction Activity Coordination Activity Coordination - NMDOT (1 of 3)

# MC10 - Maintenance and Construction Activity Coordination Activity Coordination - NMDOT (2 of 3)

## MC10 - Maintenance and Construction Activity Coordination Activity Coordination - NMDOT (3 of 3)