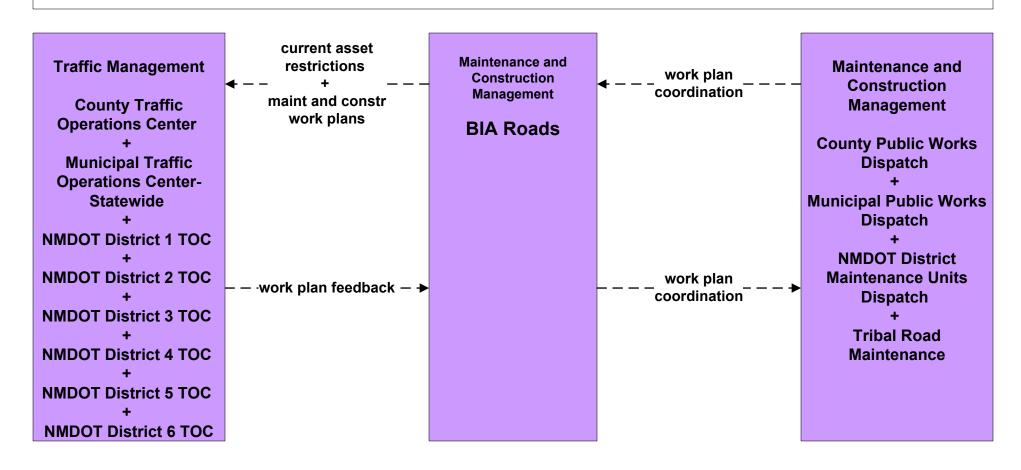

# MC10 - Maintenance and Construction Activity Coordination BIA (1 of 2)

## MC10 - Maintenance and Construction Activity Coordination BIA (2 of 2)