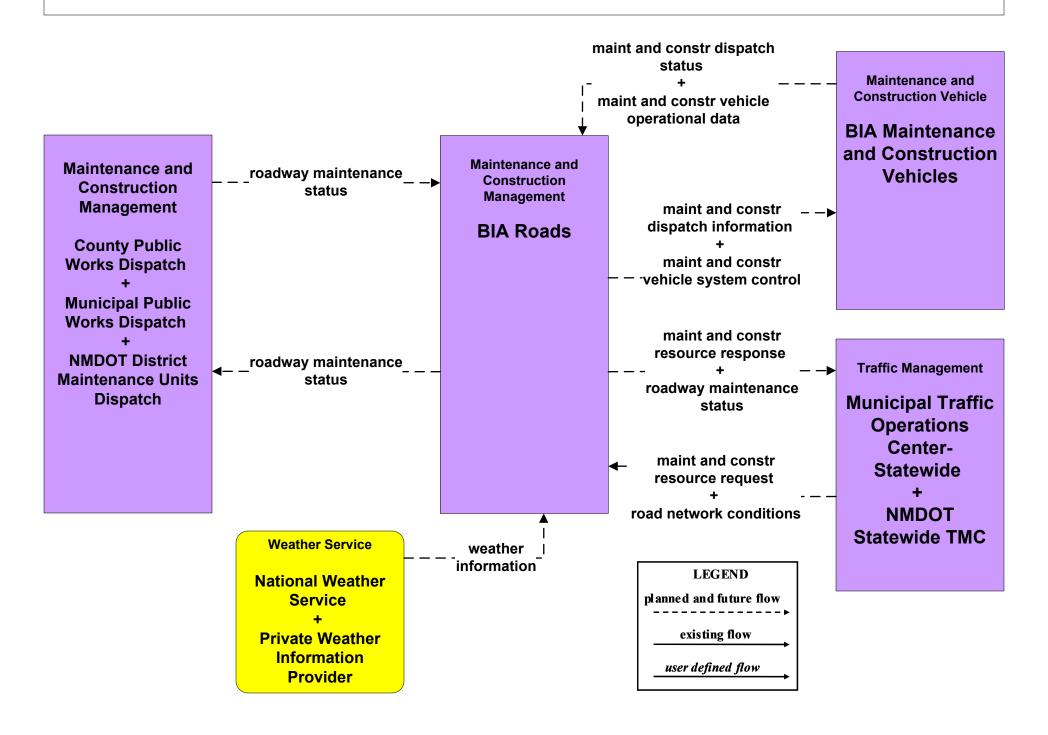

ibution NMDOT (7 of 8)



# MC04 - Weather Information Processing and Distribution NMDOT (8 of 8)



# MC04 - Weather Information Processing and Distribution Municipalities (1 of 2)



# MC04 - Weather Information Processing and Distribution Municipalities (2 of 2)





# MC04 - Weather Information Processing and Distribution Counties (1 of 2)



# MC04 - Weather Information Processing and Distribution Counties (2 of 2)





### MC05 - Roadway Automated Treatment NMDOT



DEGEND

planned and future flow

existing flow

user defined flow

NOTE: Currently exists in District 5.

#### MC06 - Winter Maintenance NMDOT



#### MC06 - Winter Maintenance City of Roswell



### MC06 - Winter Maintenance Municipalities



#### MC06 - Winter Maintenance Counties



#### MC06 - Winter Maintenance BIA



#### MC06 - Winter Maintenance Tribal



# MC07 - Roadway Maintenance and Construction NMDOT (1 of 2)



# MC07 - Roadway Maintenance and Construction NMDOT (2 of 2)



#### MC07 - Roadway Maintenance and Construction City of Roswell



# MC07 - Roadway Maintenance and Construction Municipalities



#### MC07 - Roadway Maintenance and Construction Counties



#### MC07 - Roadway Maintenance and Construction BIA



#### MC07 - Roadway Maintenance and Construction Tribal



#### MC08 - Work Zone Management NMDOT



#### MC08 - Work Zone Management City of Roswell



#### MC08 - Work Zone Management Municipal Public Works



## MC08 - Work Zone Management County



#### MC08 - Work Zone Management BIA



#### MC08 - Work Zone Management Tribal



#### MC09 - Work Zone Safety Monitoring NMDO