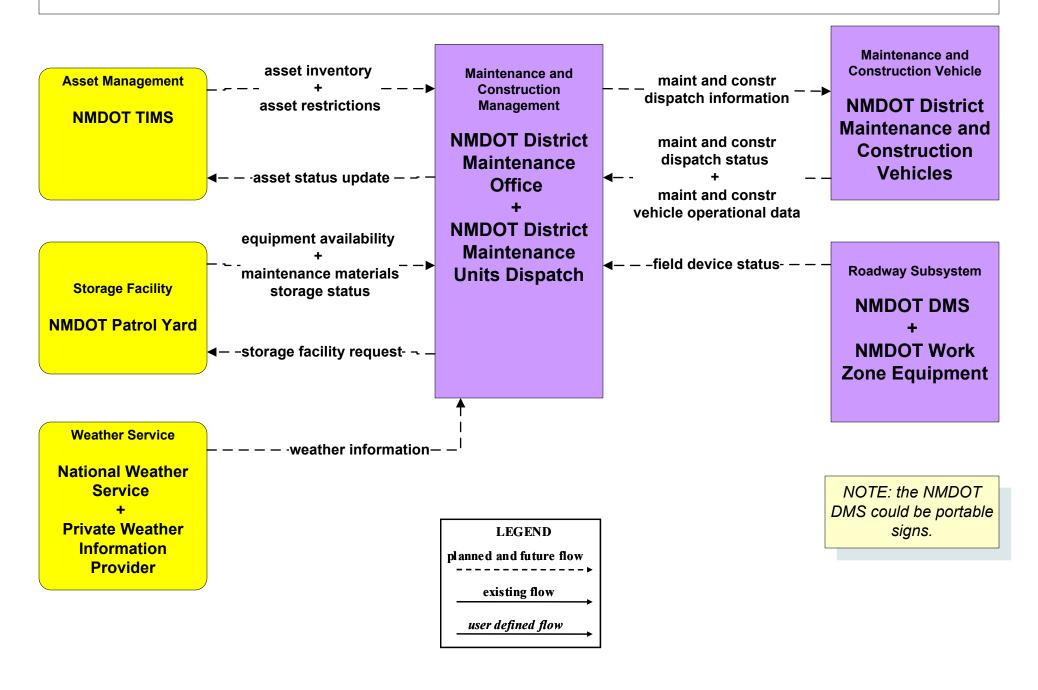

## MC10 - Maintenance and Construction Activity Coordination Activity Coordination - NMDOT (3 of 3)