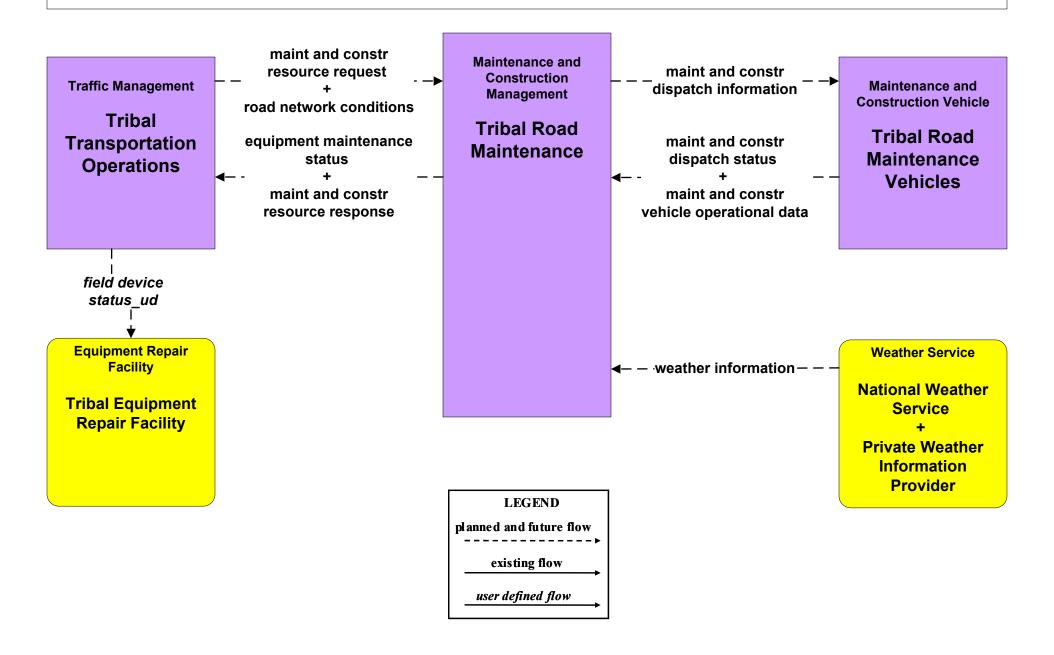

DEGEND

planned and future flow

existing flow

user defined flow

NOTE: Currently exists in District 5.

#### MC06 - Winter Maintenance NMDOT



#### MC06 - Winter Maintenance City of Roswell



### MC06 - Winter Maintenance Municipalities



#### MC06 - Winter Maintenance Counties



#### MC06 - Winter Maintenance BIA



#### MC06 - Winter Maintenance Tribal



# MC07 - Roadway Maintenance and Construction NMDOT (1 of 2)



# MC07 - Roadway Maintenance and Construction NMDOT (2 of 2)



#### MC07 - Roadway Maintenance and Construction City of Roswell



# MC07 - Roadway Maintenance and Construction Municipalities



#### MC07 - Roadway Maintenance and Construction Counties



#### MC07 - Roadway Maintenance and Construction BIA



#### MC07 - Roadway Maintenance and Construction Tribal



#### MC08 - Work Zone Management NMDOT



#### MC08 - Work Zone Management City of Roswell



#### MC08 - Work Zone Management Municipal Public Works



## MC08 - Work Zone Management County



#### MC08 - Work Zone Management BIA



#### MC08 - Work Zone Management Tribal



#### MC09 - Work Zone Safety Monitoring NMDOT





## MC10 - Maintenance and Construction Activity Coordination Activity Coordination - NMDOT (1 of 3)



# MC10 - Maintenance and Construction Activity Coordination Activity Coordination - NMDOT (2 of 3)



## MC10 - Maintenance and Construction Activity Coordination Activity Coordination - NMDOT (3 of 3)



# MC10 - Maintenance and Construction Activity Coordination City of Roswell (1 of 2)





## MC10 - Maintenance and Construction Activity Coordination City of Ros