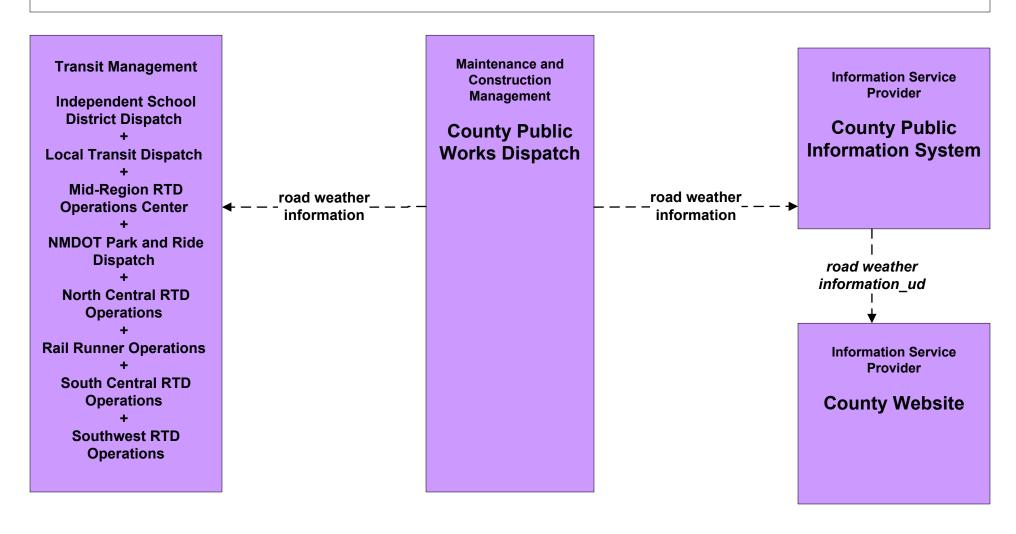

# MC04 - Weather Information Processing and Distribution Counties (1 of 2)

# MC04 - Weather Information Processing and Distribution Counties (2 of 2)