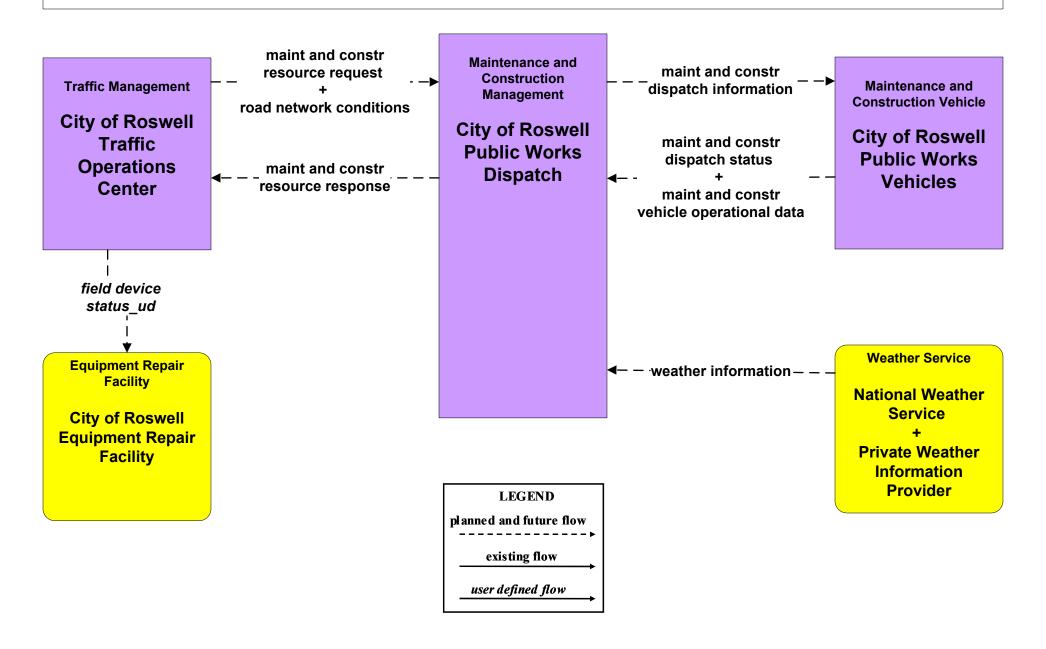

tion Municipalities (2 of 2)





# MC04 - Weather Information Processing and Distribution Counties (1 of 2)



# MC04 - Weather Information Processing and Distribution Counties (2 of 2)





### MC05 - Roadway Automated Treatment NMDOT



DEGEND

planned and future flow

existing flow

user defined flow

NOTE: Currently exists in District 5.

#### MC06 - Winter Maintenance NMDOT



#### MC06 - Winter Maintenance City of Roswell



### MC06 - Winter Maintenance Municipalities



#### MC06 - Winter Maintenance Counties



#### MC06 - Winter Maintenance BIA



#### MC06 - Winter Maintenance Tribal



# MC07 - Roadway Maintenance and Construction NMDOT (1 of 2)



# MC07 - Roadway Maintenance and Construction NMDOT (2 of 2)



#### MC07 - Roadway Maintenance and Construction City of Roswell



# MC07 - Roadway Maintenance and Construction Municipalities



#### MC07 - Roadway Maintenance and Construction Counties



#### MC07 - Roadway Maintenance and Construction BIA



#### MC07 - Roadway Maintenance and Construction Tribal



#### MC08 - Work Zone Management NMDOT



#### MC08 - Work Zone Management City of Roswell



#### MC08 - Work Zone Management Municipal Public Works



## MC08 - Work Zone Management County



#### MC08 - Work Zone Management BIA



#### MC08 - Work Zone Management Tribal



#### MC09 - Work Zone Safety Monitoring NMDOT





## MC10 - Maintenance and Construction Activity Coordination Activity Coordination - NMDOT (1 of 3)



# MC10 - Maintenance and Construction Activity Coordination Activity Coordination - NMDOT (2 of 3)



## MC10 - Maintenance and