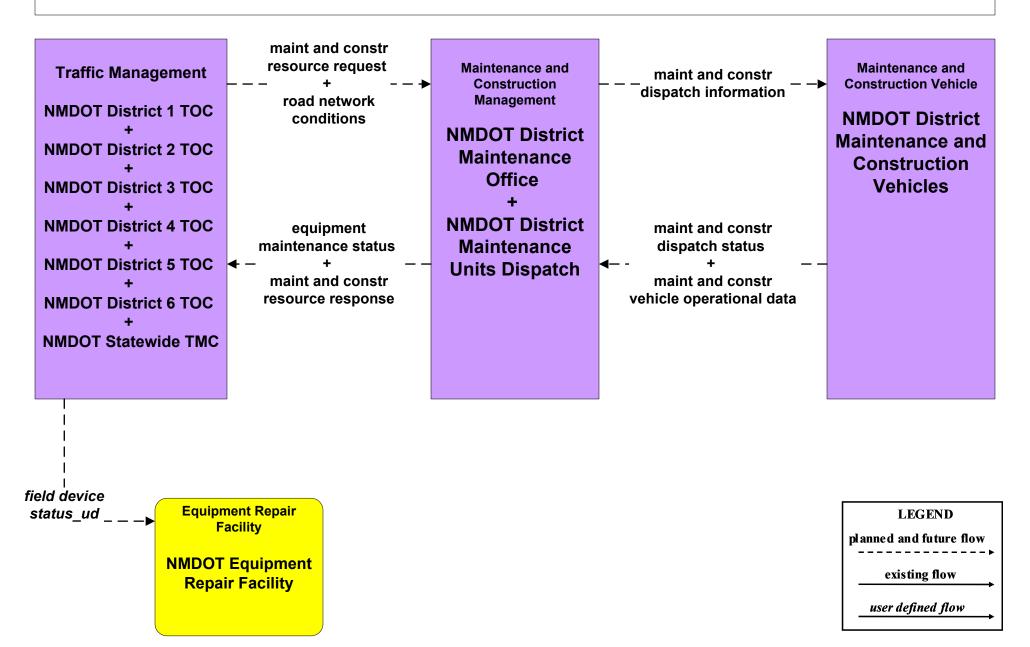

# MC10 - Maintenance and Construction Activity Coordination Activity Coordination - NMDOT (2 of 3)