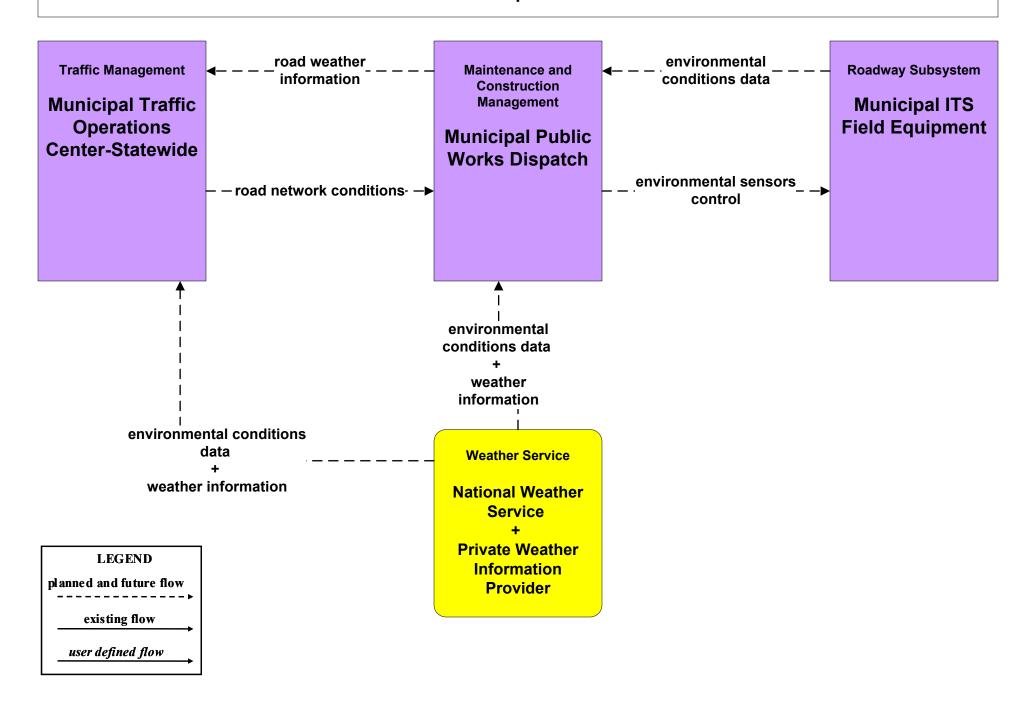

# MC04 - Weather Information Processing and Distribution Counties (1 of 2)

# MC04 - Weather Information Processing and Distribution Counties (2 of 2)