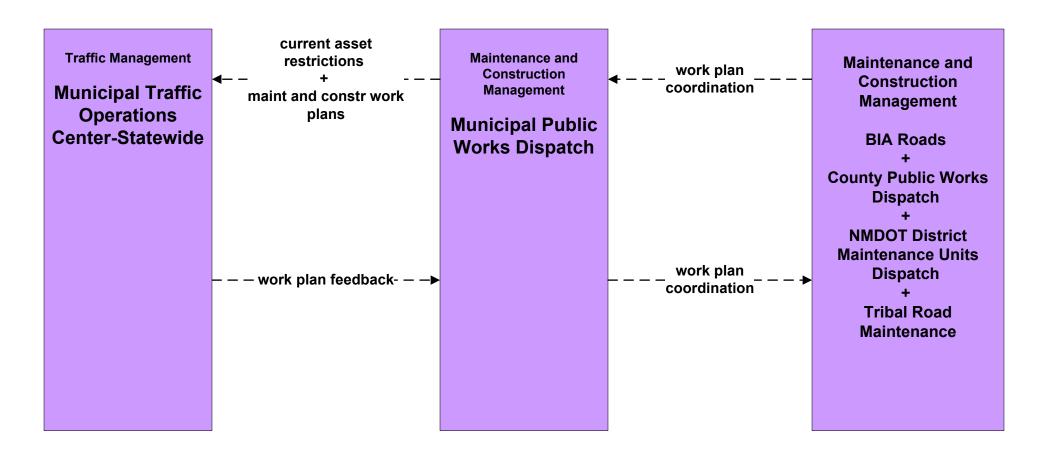

# MC10 - Maintenance and Construction Activity Coordination Municipalities (1 of 2)

# MC10 - Maintenance and Construction Activity Coordination Municipalities (2 of 2)