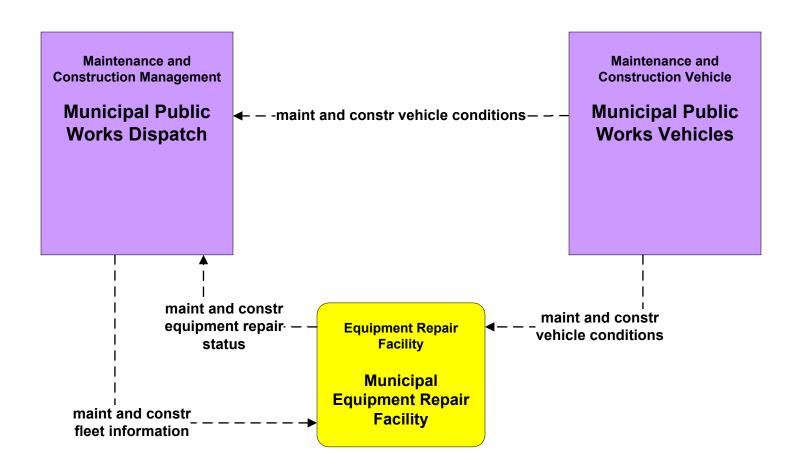

New Mexico Statewide ITS Architecture

Customized Market Package Diagrams

Maintenance and Construction (MC)

# MC01 - Maintenance and Construction Vehicle and Equipment Tracking NMDOT and City of Roswell







# MC01 - Maintenance and Construction Vehicle and Equipment Tracking Municipal and County





#### MC01 - Maintenance and Construction Vehicle and Equipment Tracking BIA and Tribal





### MC02 - Maintenance and Construction Vehicle Maintenance NMDOT





#### MC02 - Maintenance and Construction Vehicle Maintenance City of Roswell





# MC02 - Maintenance and Construction Vehicle Maintenance Municipalities





### MC02 - Maintenance and Construction Vehicle Maintenance Counties





### MC02 - Maintenance and Construction Vehicle Maintenance BIA





## MC02 - Maintenance and Construction Vehicle Maintenance Tribal





#### MC03 - Road Weather Data Collection (Previously ATMS18) NMDOT



NOTE: NMDOT RWIS are the same as ESS (Environmental Sensor Stations).



# MC03 - Road Weather Data Collection Municipalities



# MC03 - Road Weather Data Collection County



# MC04 - Weather Information Processing and Distribution NMDOT (1 of 8)



# MC04 - Weather Information Processing and Distribution NMDOT (2 of 8)



# MC04 - Weather Information Processing and Distribution NMDOT (3 of 8)



# MC04 - Weather Information Processing and Distribution NMDOT (4 of 8)



# MC04 - Weather Information Proces