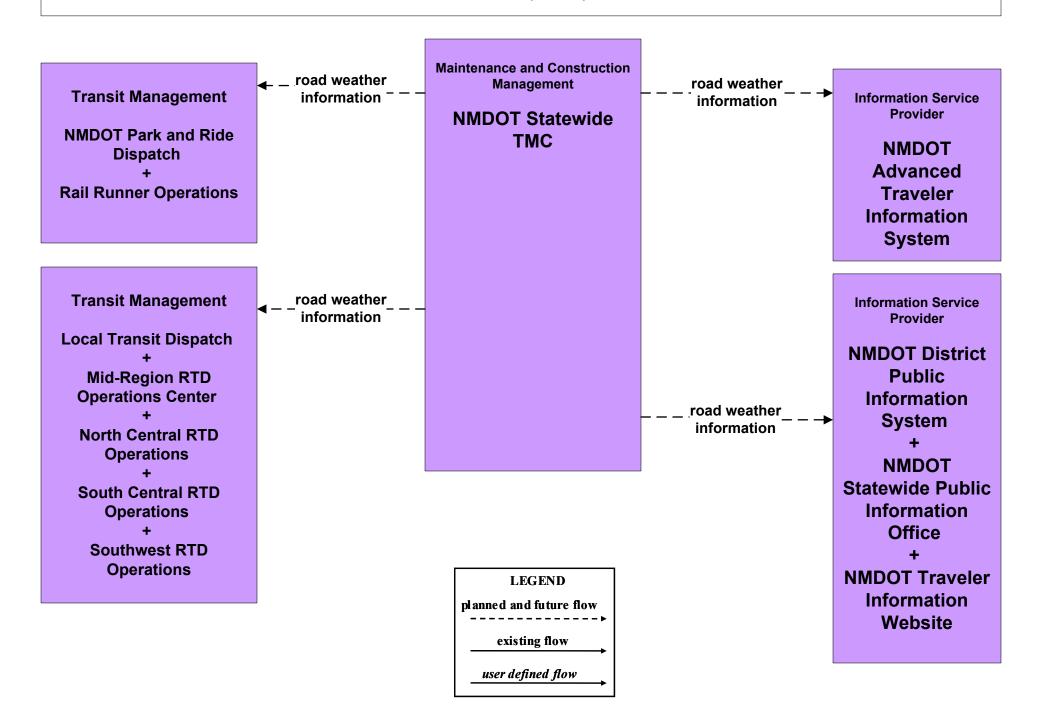

# MC04 - Weather Information Processing and Distribution NMDOT (1 of 8)

# MC04 - Weather Information Processing and Distribution NMDOT (2 of 8)

# MC04 - Weather Information Processing and Distribution NMDOT (3 of 8)

# MC04 - Weather Information Processing and Distribution NMDOT (4 of 8)

# MC04 - Weather Information Processing and Distribution NMDOT (5 of 8)

# MC04 - Weather Information Processing and Distribution NMDOT (6 of 8)

# MC04 - Weather Information Processing and Distribution NMDOT (7 of 8)

# MC04 - Weather Information Processing and Distribution NMDOT (8 of 8)