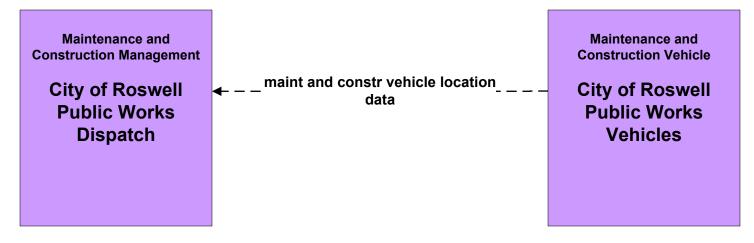

# MC01 - Maintenance and Construction Vehicle and Equipment Tracking NMDOT and City of Roswell