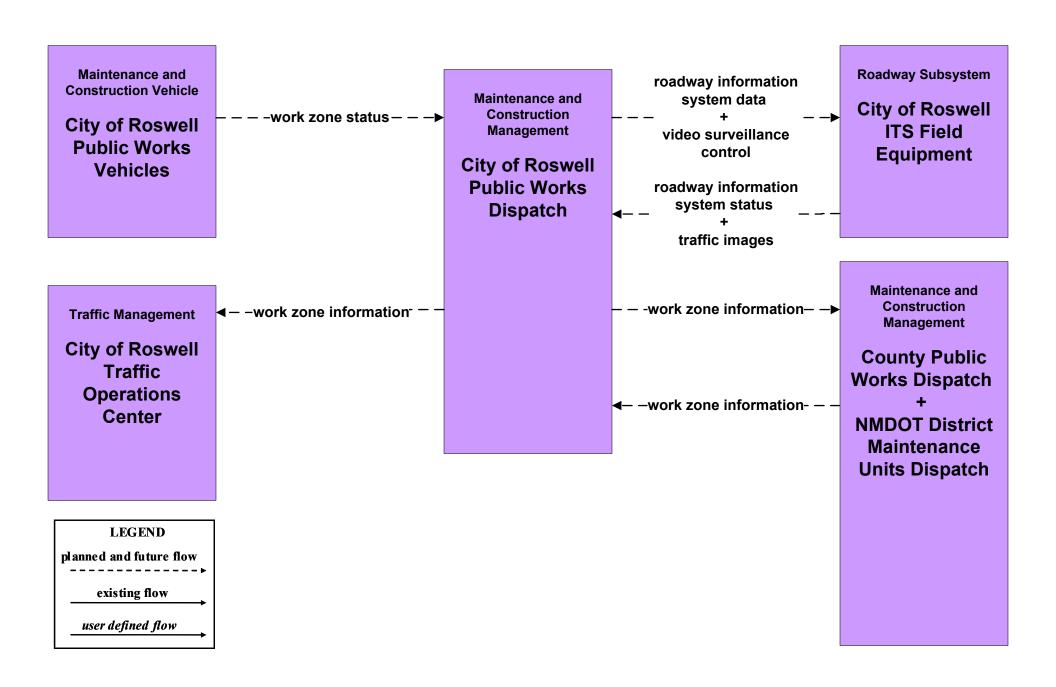

istrict 5.

#### MC06 - Winter Maintenance NMDOT



#### MC06 - Winter Maintenance City of Roswell



### MC06 - Winter Maintenance Municipalities



#### MC06 - Winter Maintenance Counties



#### MC06 - Winter Maintenance BIA



#### MC06 - Winter Maintenance Tribal



# MC07 - Roadway Maintenance and Construction NMDOT (1 of 2)



# MC07 - Roadway Maintenance and Construction NMDOT (2 of 2)



#### MC07 - Roadway Maintenance and Construction City of Roswell



# MC07 - Roadway Maintenance and Construction Municipalities



#### MC07 - Roadway Maintenance and Construction Counties



#### MC07 - Roadway Maintenance and Construction BIA



#### MC07 - Roadway Maintenance and Construction Tribal



#### MC08 - Work Zone Management NMDOT



#### MC08 - Work Zone Management City of Roswell



#### MC08 - Work Zone Management Municipal Public Works



## MC08 - Work Zone Management County



#### MC08 - Work Zone Management BIA



#### MC08 - Work Zone Management Tribal



#### MC09 - Work Zone Safety Monitoring NMDOT





## MC10 - Maintenance and Construction Activity Coordination Activity Coordination - NMDOT (1 of 3)



# MC10 - Maintenance and Construction Activity Coordination Activity Coordination - NMDOT (2 of 3)



## MC10 - Maintenance and Construction Activity Coordination Activity Coordination - NMDOT (3 of 3)



# MC10 - Maintenance and Construction Activity Coordination City of Roswell (1 of 2)





## MC10 - Maintenance and Construction Activity Coordination City of Roswell (2 of 2)



# MC10 - Maintenance and Construction Activity Coordination Municipalities (1