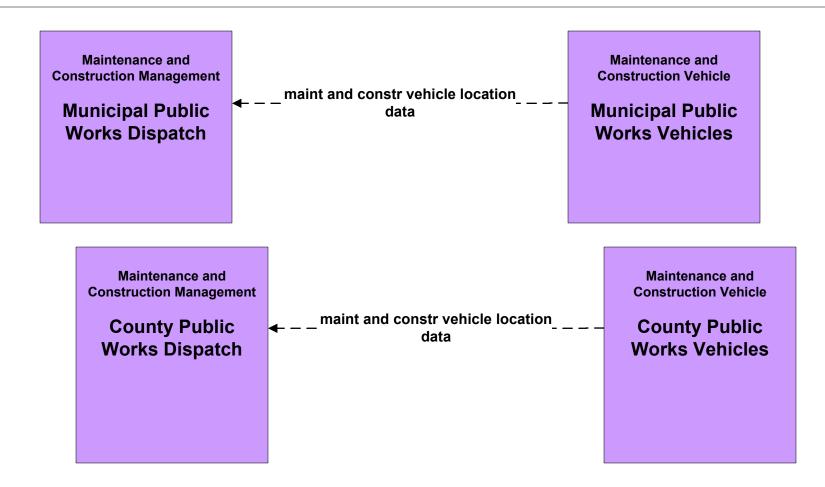

# MC01 - Maintenance and Construction Vehicle and Equipment Tracking Municipal and County