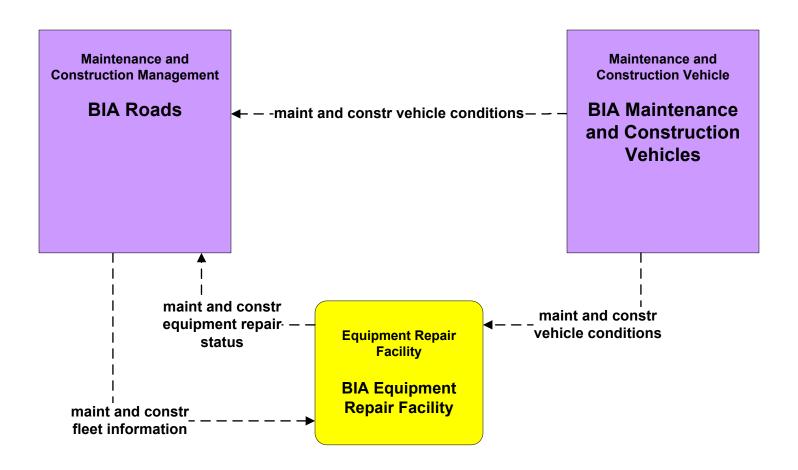

New Mexico Statewide ITS Architecture

Customized Market Package Diagrams

Maintenance and Construction (MC)

# MC01 - Maintenance and Construction Vehicle and Equipment Tracking NMDOT and City of Roswell







# MC01 - Maintenance and Construction Vehicle and Equipment Tracking Municipal and County





#### MC01 - Maintenance and Construction Vehicle and Equipment Tracking BIA and Tribal





### MC02 - Maintenance and Construction Vehicle Maintenance NMDOT





#### MC02 - Maintenance and Construction Vehicle Maintenance City of Roswell





# MC02 - Maintenance and Construction Vehicle Maintenance Municipalities





### MC02 - Maintenance and Construction Vehicle Maintenance Counties





### MC02 - Maintenance and Construction Vehicle Maintenance BIA





## MC02 - Maintenance and Construction Vehicle Maintenance Tribal





#### MC03 - Road Weather Data Collection (Previously ATMS18) NMDOT



NOTE: NMDOT RWIS are the same as ESS (Environmental Sensor Stations).



# MC03 - Road Weather Data Collection Municipalities



# MC03 - Road Weather Data Collection County



# MC04 - Weather Information Processing and Distribution NMDOT (1 of 8)



# MC04 - Weather Information Processing and Distribution NMDOT (2 of 8)



# MC04 - Weather Information Processing and Distribution NMDOT (3 of 8)



# MC04 - Weather Information Processing and Distribution NMDOT (4 of 8)



# MC04 - Weather Information Processing and Distribution NMDOT (5 of 8)



# MC04 - Weather Information Processing and Distribution NMDOT (6 of 8)



# MC04 - Weather Information