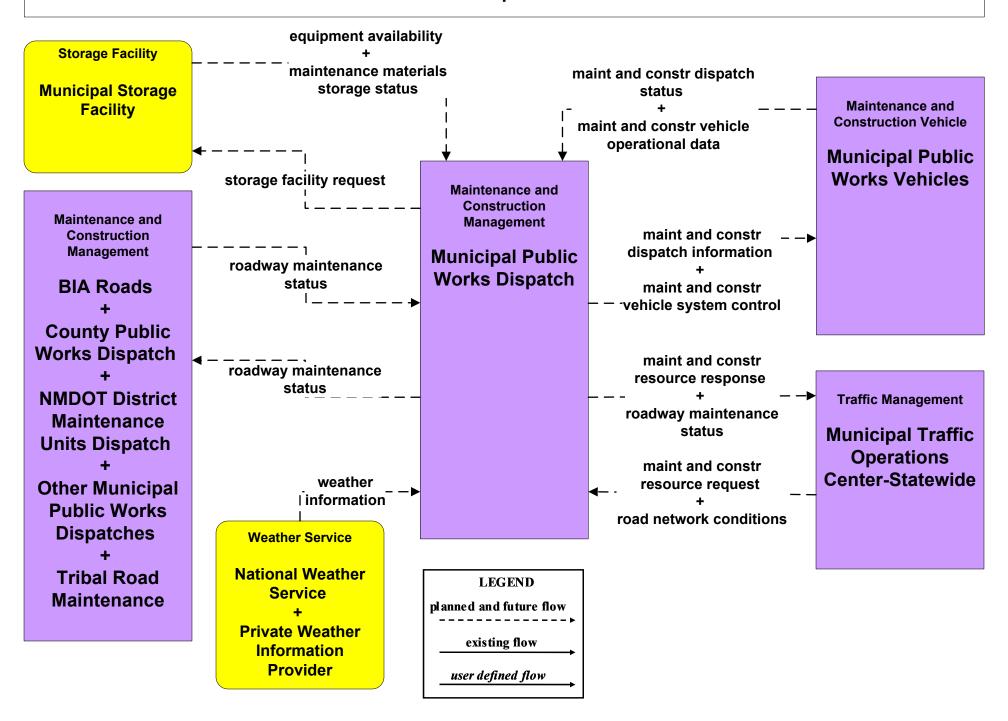

Distribution NMDOT (6 of 8)



# MC04 - Weather Information Processing and Distribution NMDOT (7 of 8)



# MC04 - Weather Information Processing and Distribution NMDOT (8 of 8)



# MC04 - Weather Information Processing and Distribution Municipalities (1 of 2)



# MC04 - Weather Information Processing and Distribution Municipalities (2 of 2)





# MC04 - Weather Information Processing and Distribution Counties (1 of 2)



# MC04 - Weather Information Processing and Distribution Counties (2 of 2)





### MC05 - Roadway Automated Treatment NMDOT



DEGEND

planned and future flow

existing flow

user defined flow

NOTE: Currently exists in District 5.

#### MC06 - Winter Maintenance NMDOT



#### MC06 - Winter Maintenance City of Roswell



### MC06 - Winter Maintenance Municipalities



#### MC06 - Winter Maintenance Counties



#### MC06 - Winter Maintenance BIA



#### MC06 - Winter Maintenance Tribal



# MC07 - Roadway Maintenance and Construction NMDOT (1 of 2)



# MC07 - Roadway Maintenance and Construction NMDOT (2 of 2)



#### MC07 - Roadway Maintenance and Construction City of Roswell



# MC07 - Roadway Maintenance and Construction Municipalities



#### MC07 - Roadway Maintenance and Construction Counties



#### MC07 - Roadway Maintenance and Construction BIA



#### MC07 - Roadway Maintenance and Construction Tribal



#### MC08 - Work Zone Management NMDOT



#### MC08 - Work Zone Management City of Roswell



#### MC08 - Work Zone Management Municipal Public Works



## MC08 - Work Zone Management County



#### MC08 - Work Zone Management BIA



#### M