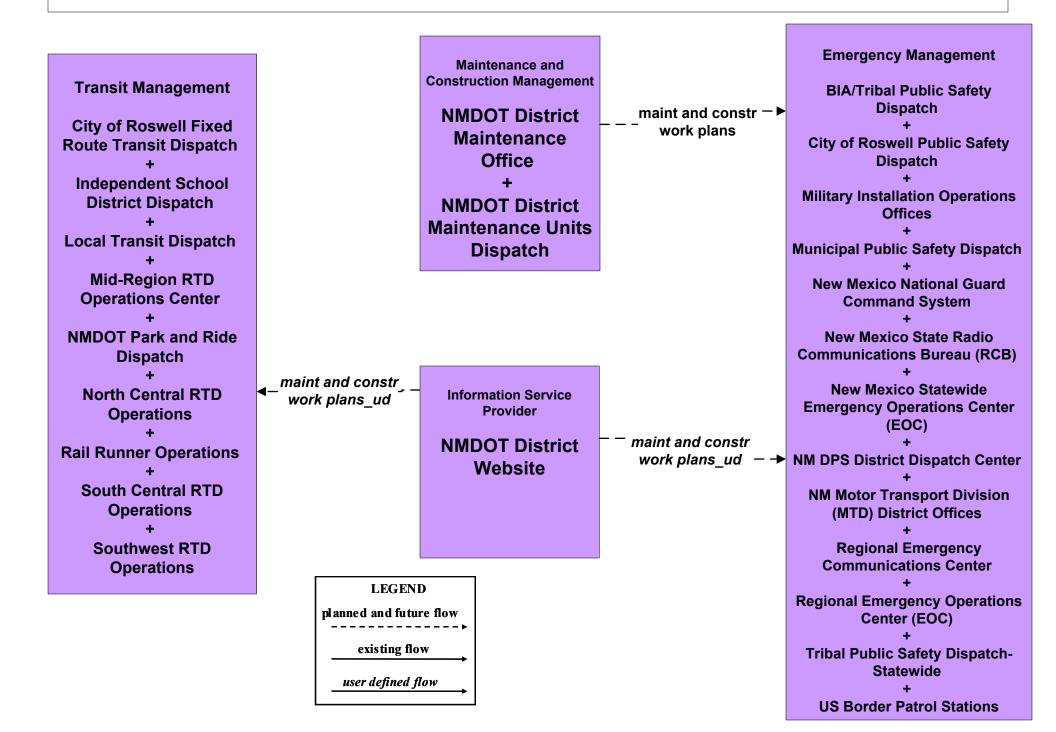

## MC10 - Maintenance and Construction Activity Coordination Activity Coordination - NMDOT (1 of 3)

# MC10 - Maintenance and Construction Activity Coordination Activity Coordination - NMDOT (2 of 3)

## MC10 - Maintenance and Construction Activity Coordination Activity Coordination - NMDOT (3 of 3)