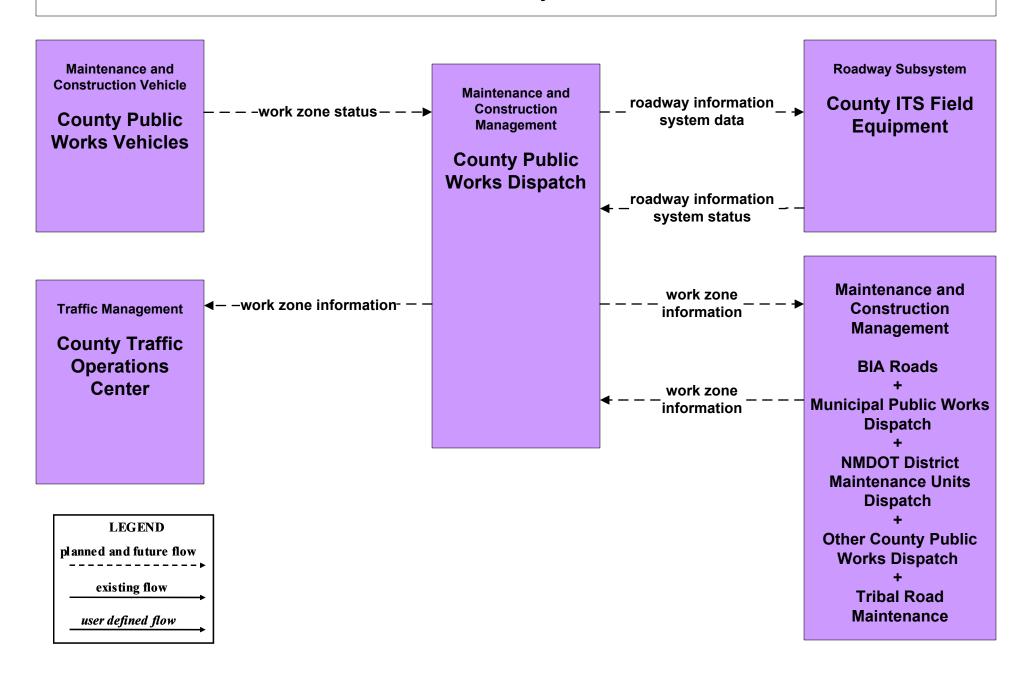

### MC06 - Winter Maintenance Municipalities



#### MC06 - Winter Maintenance Counties



#### MC06 - Winter Maintenance BIA



#### MC06 - Winter Maintenance Tribal



# MC07 - Roadway Maintenance and Construction NMDOT (1 of 2)



# MC07 - Roadway Maintenance and Construction NMDOT (2 of 2)



#### MC07 - Roadway Maintenance and Construction City of Roswell



# MC07 - Roadway Maintenance and Construction Municipalities



#### MC07 - Roadway Maintenance and Construction Counties



#### MC07 - Roadway Maintenance and Construction BIA



#### MC07 - Roadway Maintenance and Construction Tribal



#### MC08 - Work Zone Management NMDOT



#### MC08 - Work Zone Management City of Roswell



#### MC08 - Work Zone Management Municipal Public Works



## MC08 - Work Zone Management County



#### MC08 - Work Zone Management BIA



#### MC08 - Work Zone Management Tribal



#### MC09 - Work Zone Safety Monitoring NMDOT





## MC10 - Maintenance and Construction Activity Coordination Activity Coordination - NMDOT (1 of 3)



# MC10 - Maintenance and Construction Activity Coordination Activity Coordination - NMDOT (2 of 3)



## MC10 - Maintenance and Construction Activity Coordination Activity Coordination - NMDOT (3 of 3)



# MC10 - Maintenance and Construction Activity Coordination City of Roswell (1 of 2)





## MC10 - Maintenance and Construction Activity Coordination City of Roswell (2 of 2)



# MC10 - Maintenance and Construction Activity Coordination Municipalities (1 of 2)





# MC10 - Maintenance and Construction Activity Coordination Municipalities (2 of 2)



#