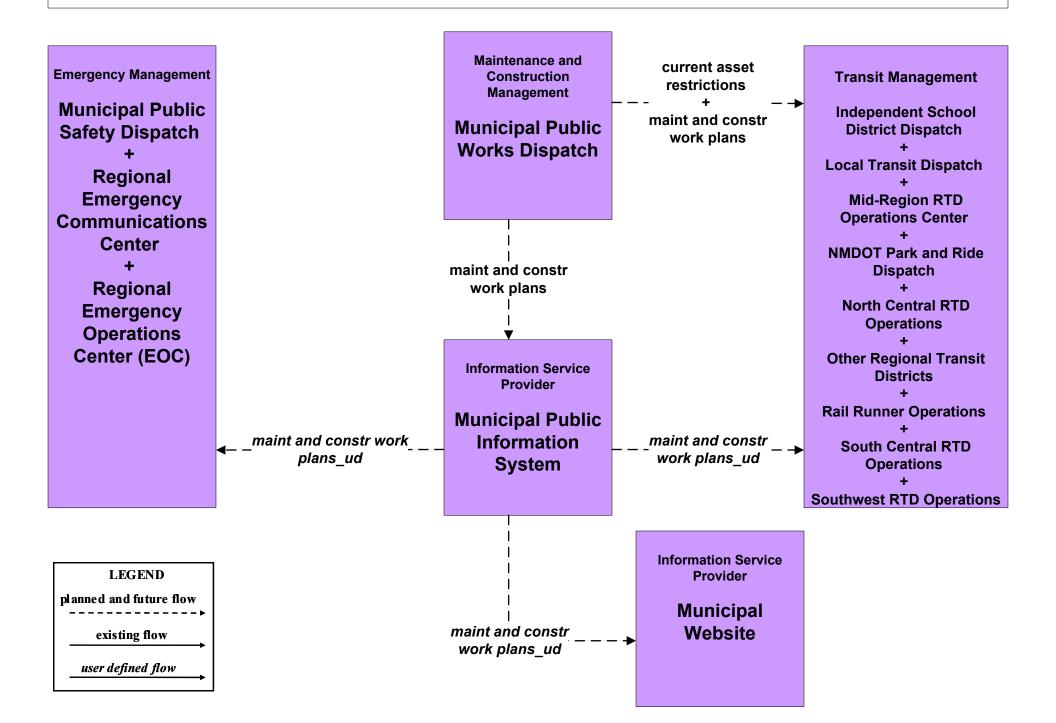

# MC10 - Maintenance and Construction Activity Coordination Municipalities (1 of 2)

# MC10 - Maintenance and Construction Activity Coordination Municipalities (2 of 2)