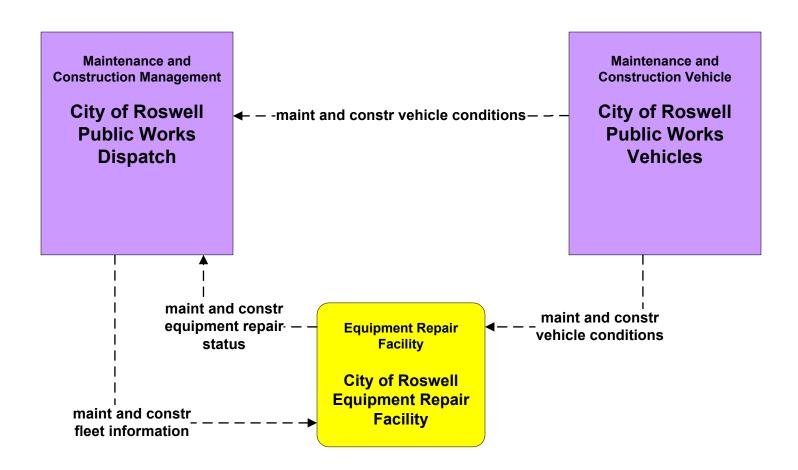

New Mexico Statewide ITS Architecture

Customized Market Package Diagrams

Maintenance and Construction (MC)

# MC01 - Maintenance and Construction Vehicle and Equipment Tracking NMDOT and City of Roswell







# MC01 - Maintenance and Construction Vehicle and Equipment Tracking Municipal and County





#### MC01 - Maintenance and Construction Vehicle and Equipment Tracking BIA and Tribal





### MC02 - Maintenance and Construction Vehicle Maintenance NMDOT





#### MC02 - Maintenance and Construction Vehicle Maintenance City of Roswell





# MC02 - Maintenance and Construction Vehicle Maintenance Municipalities





### MC02 - Maintenance and Construction Vehicle Maintenance Counties





### MC02 - Maintenance and Construction Vehicle Maintenance BIA





## MC02 - Maintenance and Construction Vehicle Maintenance Tribal





#### MC03 - Road Weather Data Collection (Previously ATMS18) NMDOT



NOTE: NMDOT RWIS are the same as ESS (Environmental Sensor Stations).



# MC03 - Road Weather Data Collection Municipalities



# MC03 - Road Weather Data Collection County



# MC04 - Weather Information Processing and Distribution NMDOT (1 of 8)



# MC04 - Weather Information Processing and Distribution NMDOT (2 of 8)



# MC04 - Weather Information Processing and Distribution NMDOT (3 of 8)



# MC04 - Weather Information Pro