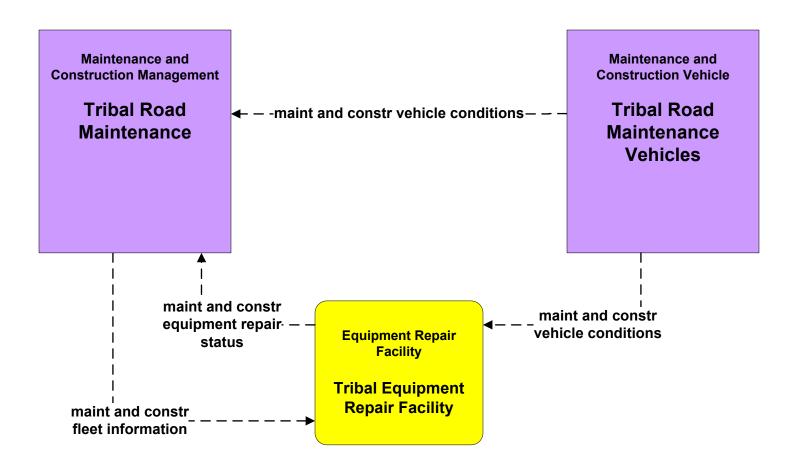

ustomized Market Package Diagrams

Maintenance and Construction (MC)

# MC01 - Maintenance and Construction Vehicle and Equipment Tracking NMDOT and City of Roswell







# MC01 - Maintenance and Construction Vehicle and Equipment Tracking Municipal and County





#### MC01 - Maintenance and Construction Vehicle and Equipment Tracking BIA and Tribal





### MC02 - Maintenance and Construction Vehicle Maintenance NMDOT





#### MC02 - Maintenance and Construction Vehicle Maintenance City of Roswell





# MC02 - Maintenance and Construction Vehicle Maintenance Municipalities





### MC02 - Maintenance and Construction Vehicle Maintenance Counties





### MC02 - Maintenance and Construction Vehicle Maintenance BIA





## MC02 - Maintenance and Construction Vehicle Maintenance Tribal





#### MC03 - Road Weather Data Collection (Previously ATMS18) NMDOT



NOTE: NMDOT RWIS are the same as ESS (Environmental Sensor Stations).



# MC03 - Road Weather Data Collection Municipalities



# MC03 - Road Weather Data Collection County



# MC04 - Weather Information Processing and Distribution NMDOT (1 of 8)



# MC04 - Weather Information Processing and Distribution NMDOT (2 of 8)



# MC04 - Weather Information Processing and Distribution NMDOT (3 of 8)



# MC04 - Weather Information Processing and Distribution NMDOT (4 of 8)



# MC04 - Weather Information Processing and Distribution NMDOT (5 of 8)



# MC04 - Weather Information Processing and Distribution NMDOT (6 of 8)



# MC04 - Weather Information Processing and Distribution NMDOT (7 of 8)



# MC04 - Weather Informa