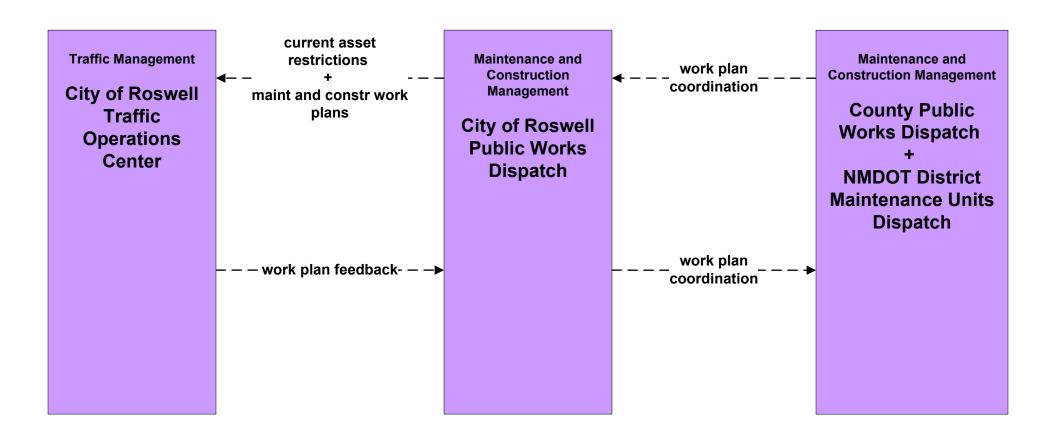

# MC10 - Maintenance and Construction Activity Coordination City of Roswell (1 of 2)

## MC10 - Maintenance and Construction Activity Coordination City of Roswell (2 of 2)