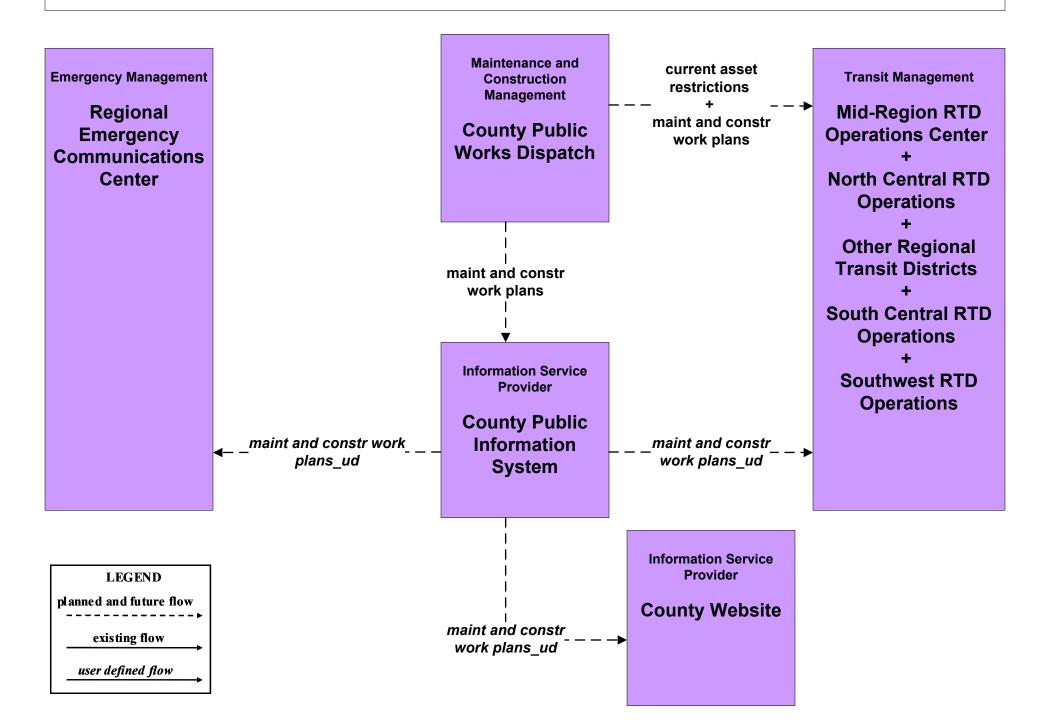

# MC10 - Maintenance and Construction Activity Coordination Counties (1 of 2)

# MC10 - Maintenance and Construction Activity Coordination Counties (2 of 2)