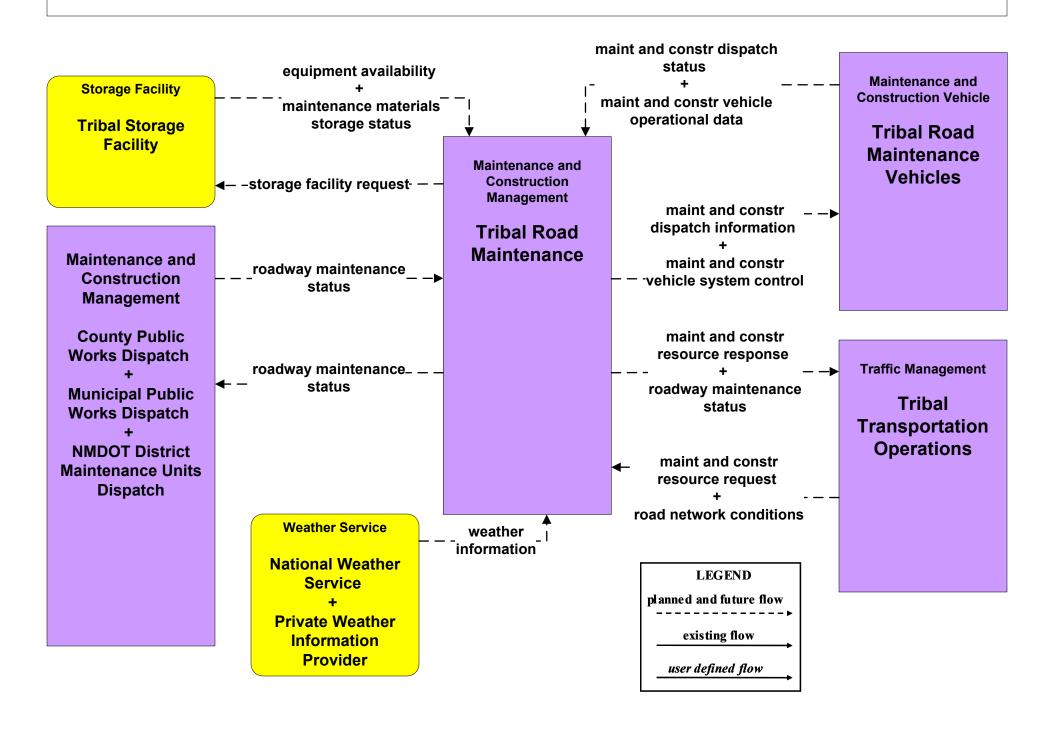

r Information Processing and Distribution NMDOT (8 of 8)



# MC04 - Weather Information Processing and Distribution Municipalities (1 of 2)



# MC04 - Weather Information Processing and Distribution Municipalities (2 of 2)





# MC04 - Weather Information Processing and Distribution Counties (1 of 2)



# MC04 - Weather Information Processing and Distribution Counties (2 of 2)





### MC05 - Roadway Automated Treatment NMDOT



DEGEND

planned and future flow

existing flow

user defined flow

NOTE: Currently exists in District 5.

#### MC06 - Winter Maintenance NMDOT



#### MC06 - Winter Maintenance City of Roswell



### MC06 - Winter Maintenance Municipalities



#### MC06 - Winter Maintenance Counties



#### MC06 - Winter Maintenance BIA



#### MC06 - Winter Maintenance Tribal



# MC07 - Roadway Maintenance and Construction NMDOT (1 of 2)



# MC07 - Roadway Maintenance and Construction NMDOT (2 of 2)



#### MC07 - Roadway Maintenance and Construction City of Roswell



# MC07 - Roadway Maintenance and Construction Municipalities



#### MC07 - Roadway Maintenance and Construction Counties



#### MC07 - Roadway Maintenance and Construction BIA



#### MC07 - Roadway Maintenance and Construction Tribal



#### MC08 - Work Zone Management NMDOT



#### MC08 - Work Zone Management City of Roswell



#### MC08 - Work Zone Management Municipal Public Works



## MC08 - Work Zone Management County



#### MC08 - Work Zone Management BIA



#### MC08 - Work Zone Management Tribal



#### MC09 - Work Zone Safety Monitoring NMDOT





## MC10 - Maintenance and Construc