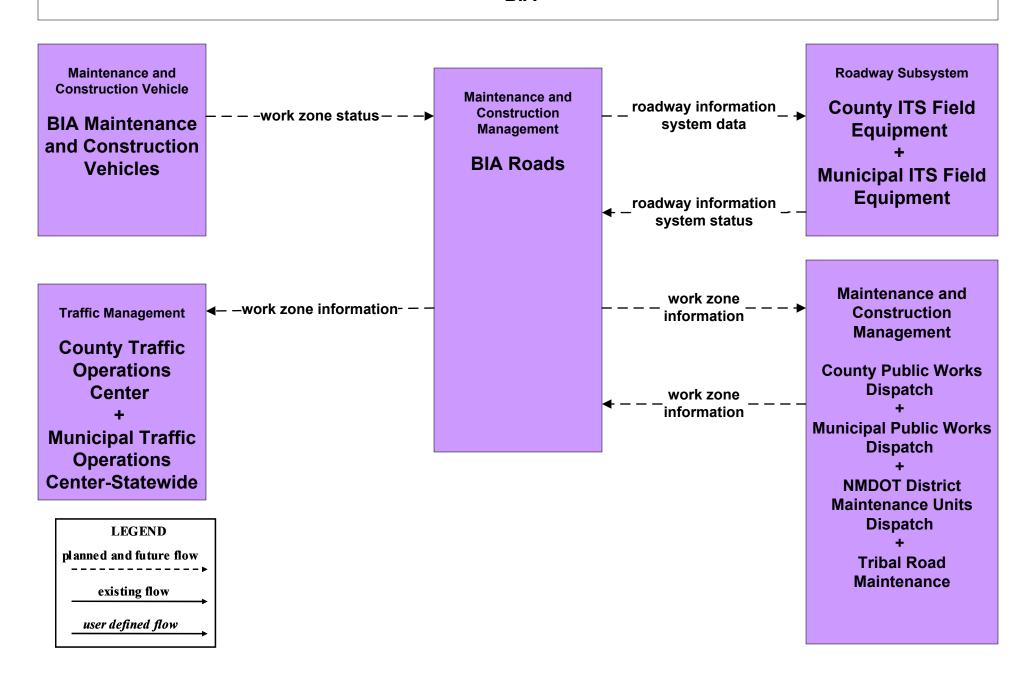

lities



#### MC06 - Winter Maintenance Counties



#### MC06 - Winter Maintenance BIA



#### MC06 - Winter Maintenance Tribal



# MC07 - Roadway Maintenance and Construction NMDOT (1 of 2)



# MC07 - Roadway Maintenance and Construction NMDOT (2 of 2)



#### MC07 - Roadway Maintenance and Construction City of Roswell



# MC07 - Roadway Maintenance and Construction Municipalities



#### MC07 - Roadway Maintenance and Construction Counties



#### MC07 - Roadway Maintenance and Construction BIA



#### MC07 - Roadway Maintenance and Construction Tribal



#### MC08 - Work Zone Management NMDOT



#### MC08 - Work Zone Management City of Roswell



#### MC08 - Work Zone Management Municipal Public Works



## MC08 - Work Zone Management County



#### MC08 - Work Zone Management BIA



#### MC08 - Work Zone Management Tribal



#### MC09 - Work Zone Safety Monitoring NMDOT





## MC10 - Maintenance and Construction Activity Coordination Activity Coordination - NMDOT (1 of 3)



# MC10 - Maintenance and Construction Activity Coordination Activity Coordination - NMDOT (2 of 3)



## MC10 - Maintenance and Construction Activity Coordination Activity Coordination - NMDOT (3 of 3)



# MC10 - Maintenance and Construction Activity Coordination City of Roswell (1 of 2)





## MC10 - Maintenance and Construction Activity Coordination City of Roswell (2 of 2)



# MC10 - Maintenance and Construction Activity Coordination Municipalities (1 of 2)





# MC10 - Maintenance and Construction Activity Coordination Municipalities (2 of 2)



# MC10 - Maintenance and Construction Act