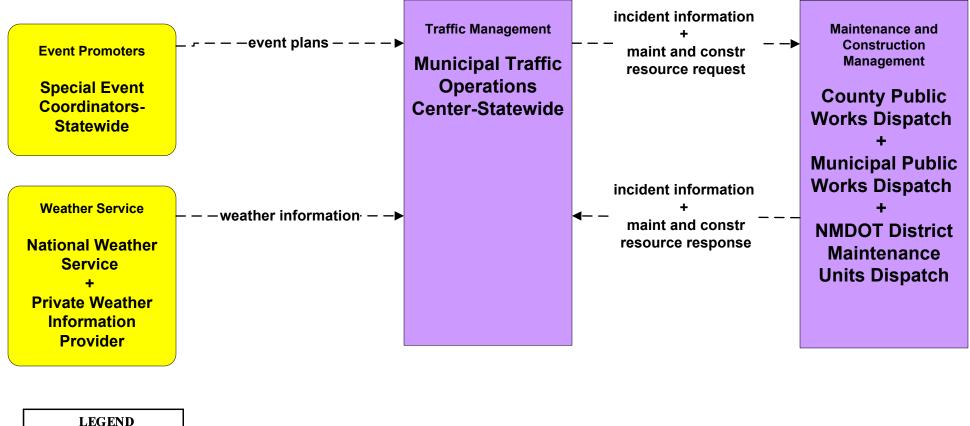

|





user defined flow

# ATMS08 - Incident Management

Traffic Management  $\leftarrow \rightarrow$  Maintenance and Construction Management

## ATMS08 - Incident Management NMDOT Statewide TMC (TM to MCM)





## ATMS08 - Incident Management NMDOT District 1 TOC (TM to MCM)





## ATMS08 - Incident Management NMDOT District 2 TOC (MCM to EM)





## ATMS08 - Incident Management NMDOT District 3 TOC (TM to MCM)





## ATMS08 - Incident Management NMDOT District 4 TOC (TM to MCM)





## ATMS08 - Incident Management NMDOT District 5 TOC (TM to MCM)





## ATMS08 - Incident Management NMDOT District 6 TOC (TM to MCM)





## ATMS08 - Incident Management City of Roswell (TM to MCM)





## ATMS08 - Incident Management Municipalities (TM to MCM)









## ATMS08 - Incident Management Tribal (TM to MCM)





planned and future flow existing flow

user defined flow

# ATMS08 - Incident Management

Emergency Management  $\leftarrow \rightarrow$  Maintenance and Construction Management

# ATMS08 - Incident Management NMDOT District Maintenance (EM to MCM)



#### ATMS08 - Incident Management City of Roswell (EM to MCM)





# ATMS08 - Incident Management Municipalities (EM to MCM)





\_\_\_\_\_

existing flow

user defined flow

#### ATMS08 - Incident Management County (EM to MCM)





#### ATMS08 - Incident Management Tribal (EM to MCM)





# **ATMS08 - Incident Management**

Maintenance and Construction Management  $\leftarrow \rightarrow$  Maintenance and Construction Management

### ATMS08 - Incident Management NMDOT District