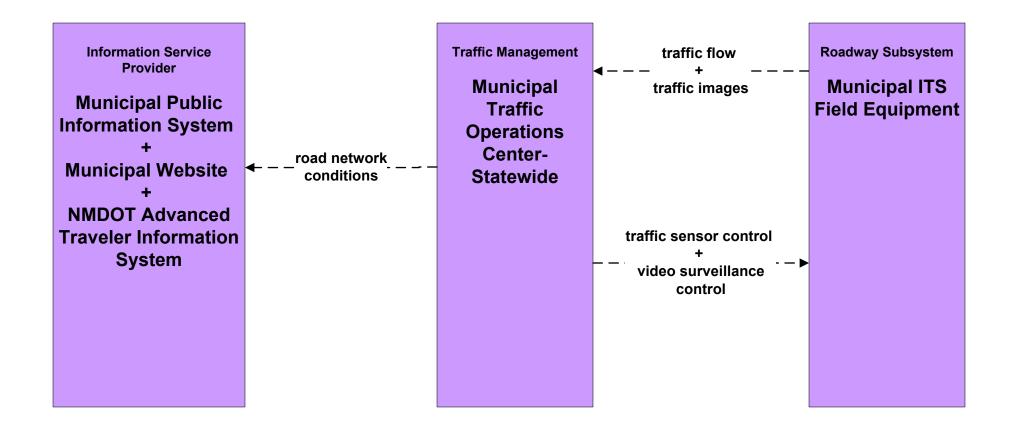

# **New Mexico Statewide ITS Architecture**

# **Customized Market Package Diagrams**

# Advanced Traffic Management Systems (ATMS)

#### ATMS01 - Network Monitoring NMDOT Statewide TMC





# **ATMS01 - Network Surveillance NMDOT District 1 TOC**





existing flow

# **ATMS01 - Network Surveillance NMDOT District 2 TOC**





existing flow

# ATMS01 - Network Surveillance NMDOT District 3 TOC





# ATMS01 - Network Surveillance NMDOT District 4 TOC





#### ATMS01 - Network Surveillance NMDOT District 5 TOC





#### ATMS01 - Network Surveillance NMDOT District 6 TOC





#### ATMS01 - Network Surveillance City of Roswell





#### ATMS01 - Network Surveillance Municipalities





#### ATMS01 - Network Surveillance Counties





#### ATMS01 - Network Surveillance Tribal



#### ATMS03 - Surface Street Control NMDOT Signal Lab (1 of 2)







#### ATMS03 - Surface Street Control City of Roswell





# ATMS03 - Surface Street Control Municipalities





# ATMS03 - Surface Street Control County TOC





#### ATMS03 - Surface Street Control Tribal





# ATMS04 - Freeway Control NMDOT Statewide TMC



# ATMS04 - Freeway Control NMDOT District 1 TOC





# ATMS04 - Freeway Control NMDOT District 2 TOC





# ATMS04 - Freeway Control NMDOT District 3 TOC





# ATMS04 - Freeway Control NMDOT District 4 TOC





# ATMS04 - Freeway Control NMDOT District 5 TOC





# ATMS04 - Freeway Control NMDOT District 6 TOC





# ATMS06 - Traffic Information Dissemination NMDOT St