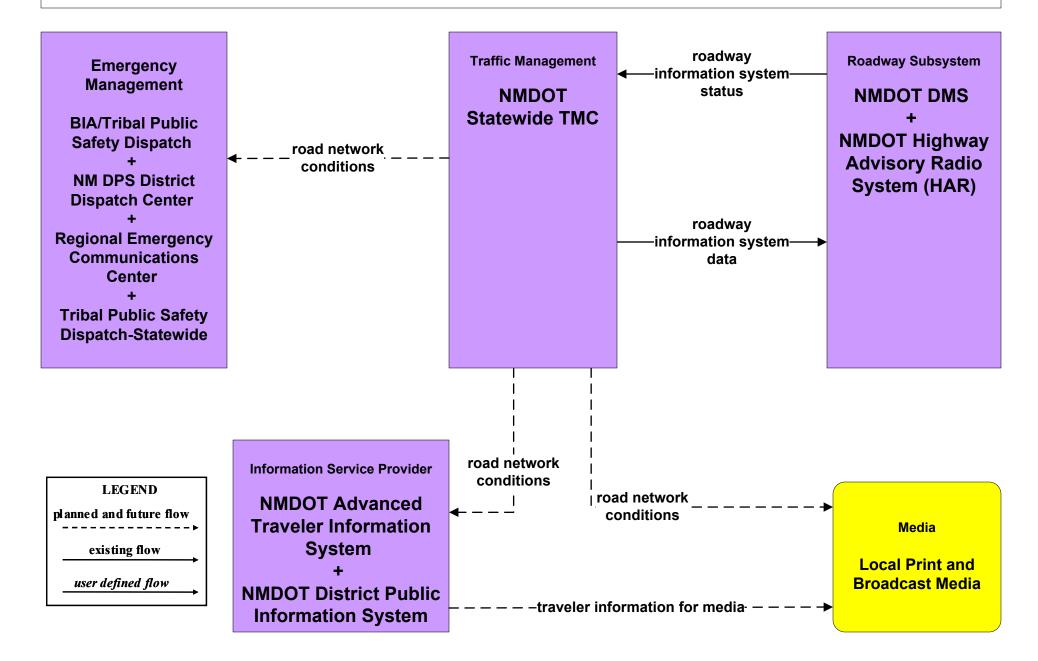

01 - Network Surveillance Counties





#### ATMS01 - Network Surveillance Tribal



#### ATMS03 - Surface Street Control NMDOT Signal Lab (1 of 2)







#### ATMS03 - Surface Street Control City of Roswell





# ATMS03 - Surface Street Control Municipalities





# ATMS03 - Surface Street Control County TOC





#### ATMS03 - Surface Street Control Tribal





# ATMS04 - Freeway Control NMDOT Statewide TMC



# ATMS04 - Freeway Control NMDOT District 1 TOC





# ATMS04 - Freeway Control NMDOT District 2 TOC





# ATMS04 - Freeway Control NMDOT District 3 TOC





# ATMS04 - Freeway Control NMDOT District 4 TOC





# ATMS04 - Freeway Control NMDOT District 5 TOC





# ATMS04 - Freeway Control NMDOT District 6 TOC





# ATMS06 - Traffic Information Dissemination NMDOT Statewide TMC





#### ATMS06 - Traffic Information Dissemination NMDOT District 2 TOC



# ATMS06 - Traffic Information Dissemination NMDOT District 3 TOC



#### ATMS06 - Traffic Information Dissemination NMDOT District 4 TOC



# ATMS06 - Traffic Information Dissemination NMDOT District 5 TMC



#### ATMS06 - Traffic Information Dissemination NMDOT District 6 TOC



#### ATMS06 - Traffic Information Dissemination City of Roswell



# ATMS06 - Traffic Information Dissemination Municipalities



# ATMS06 - Traffic Information Dissemination County TOC



#### ATMS06 - Traffic Information Dissemination Tribal



## ATMS07 - Regional Traffic Control NMDOT Statewide TMC



## ATMS07 - Regional Traffic Control NMDOT District 1 TOC





## ATMS07 - Regional Traffic Control NMDOT District 2 TOC



existing fl