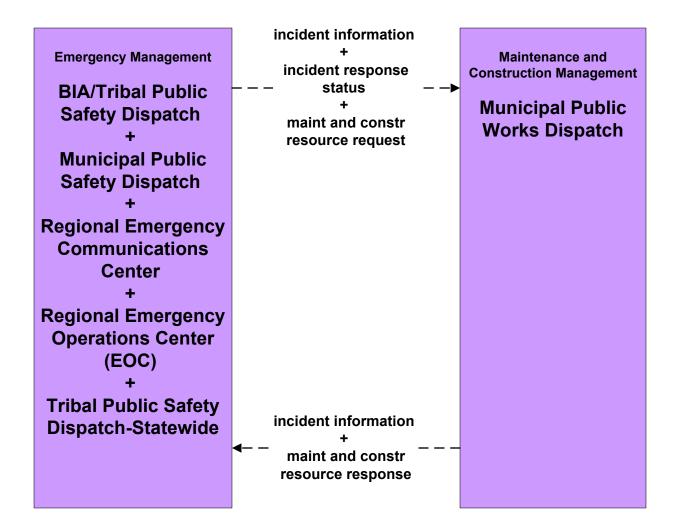

# ATMS08 - Incident Management Municipalities (EM to MCM)

\_\_\_\_\_

existing flow

user defined flow