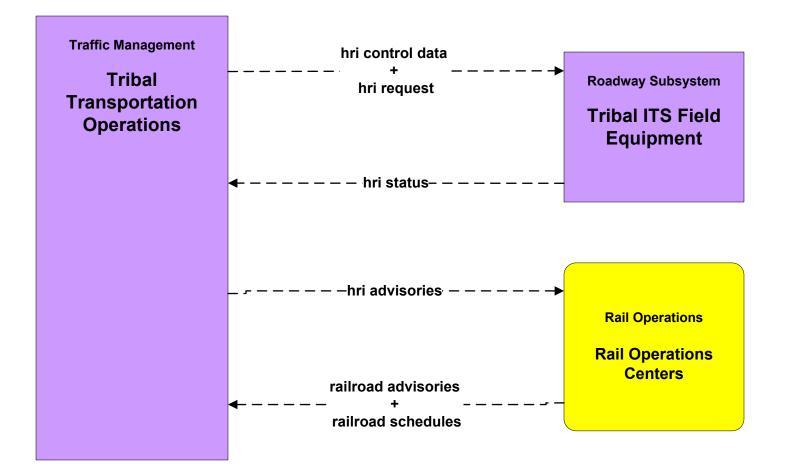

08 - Incident Management BIA and Tribal (EM to EVS)





# ATMS08 - Incident Management Private Providers (EM to EVS)





#### ATMS08 - Incident Management NM State Radio Communications Bureau (RCB) (EM to EVS)





#### ATMS08 - Incident Management Rail Operations Coordination



#### ATMS13 - Standard Railroad Crossing NMDOT





# ATMS13 - Standard Railroad Crossing Municipalities



\_\_\_\_\_

existing flow

user defined flow

## ATMS13 - Standard Railroad Crossing Counties and Tribal



# ATMS15 - Railroad Operations Coordination NMDOT





#### ATMS15 - Railroad Operations Coordination City of Roswell





### ATMS15 - Railroad Operations Coordination Municipalities





### ATMS15 - Railroad Operations Coordination Counties





# ATMS15 - Railroad Operations Coordination Tribal





#### ATMS16 - Parking Facility Management Tribal Government



# ATMS21 - Roadway Closure Management NMDOT (1 of 2)



# ATMS21 - Roadway Closure Management NMDOT (2 of 2)