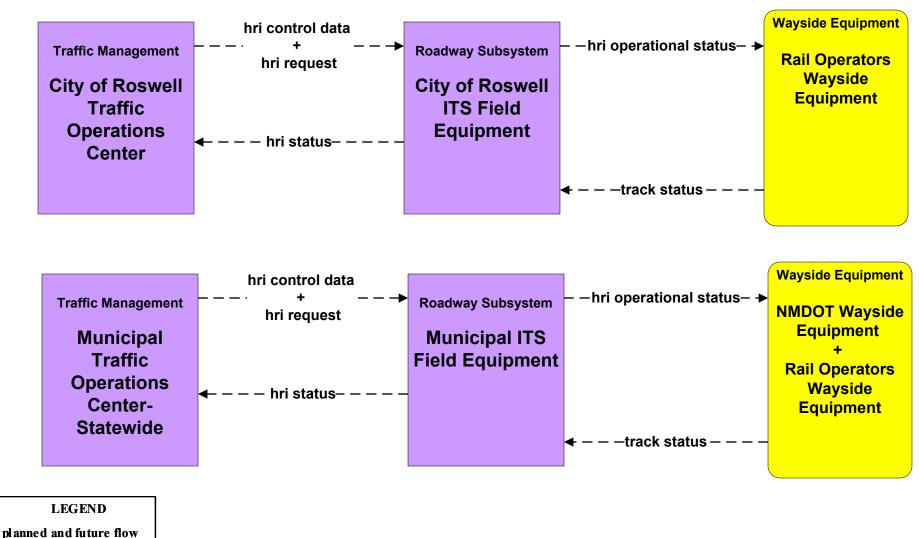

er defined flow

#### ATMS08 - Incident Management Tribal (MCM to MCM)





# ATMS08 - Incident Management

Emergency Management  $\leftarrow \rightarrow$  Emergency Vehicles

#### ATMS08 - Incident Management NM DPS (EM to EVS)



# ATMS08 - Incident Management NMDOT (EM to EVS)





# ATMS08 - Incident Management Municipalities (EM to EVS)





# ATMS08 - Incident Management RECC (EM to EVS)





#### ATMS08 - Incident Management BIA and Tribal (EM to EVS)





# ATMS08 - Incident Management Private Providers (EM to EVS)





#### ATMS08 - Incident Management NM State Radio Communications Bureau (RCB) (EM to EVS)





#### ATMS08 - Incident Management Rail Operations Coordination



#### ATMS13 - Standard Railroad Crossing NMDOT





# ATMS13 - Standard Railroad Crossing Municipalities



\_\_\_\_\_

existing flow

user defined flow

## ATMS13 - Standard Railroad Crossing Counties and Tribal



# ATMS15 - Railroad Operations Coordination NMDOT





#### ATMS15 - Railroad Operations Coordination City of Roswell





### ATMS15 - Railroad Operations Coordination Municipalities





### ATMS15 - Railroad Operations Coordination Counties





# ATMS15 - Railroad Operations Coordination Tribal





#### ATMS16 - Parking Facility Management Tribal Government



# ATMS21 - Roadway Closure Management NMDOT (1 of 2)



# ATMS21 - Roadway Closure Management NMDOT (2 of 2)