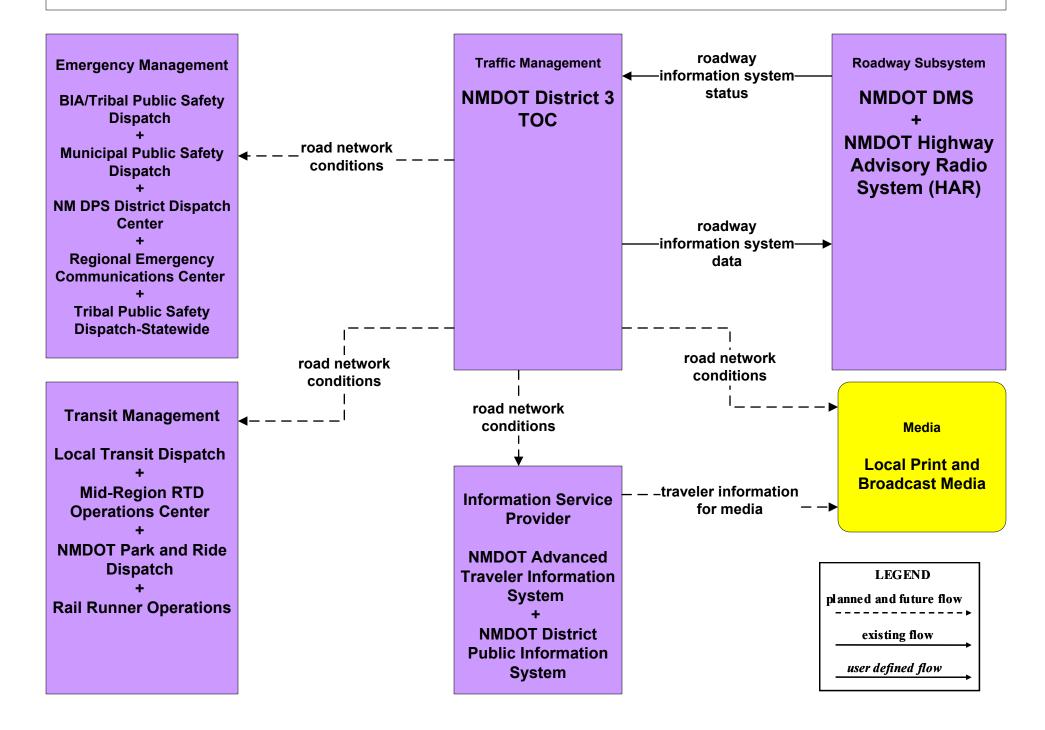

f 2)







#### ATMS03 - Surface Street Control City of Roswell





# ATMS03 - Surface Street Control Municipalities





# ATMS03 - Surface Street Control County TOC





#### ATMS03 - Surface Street Control Tribal





# ATMS04 - Freeway Control NMDOT Statewide TMC



# ATMS04 - Freeway Control NMDOT District 1 TOC





# ATMS04 - Freeway Control NMDOT District 2 TOC





# ATMS04 - Freeway Control NMDOT District 3 TOC





# ATMS04 - Freeway Control NMDOT District 4 TOC





# ATMS04 - Freeway Control NMDOT District 5 TOC





# ATMS04 - Freeway Control NMDOT District 6 TOC





# ATMS06 - Traffic Information Dissemination NMDOT Statewide TMC





#### ATMS06 - Traffic Information Dissemination NMDOT District 2 TOC



# ATMS06 - Traffic Information Dissemination NMDOT District 3 TOC



#### ATMS06 - Traffic Information Dissemination NMDOT District 4 TOC



# ATMS06 - Traffic Information Dissemination NMDOT District 5 TMC



#### ATMS06 - Traffic Information Dissemination NMDOT District 6 TOC



#### ATMS06 - Traffic Information Dissemination City of Roswell



# ATMS06 - Traffic Information Dissemination Municipalities



# ATMS06 - Traffic Information Dissemination County TOC



#### ATMS06 - Traffic Information Dissemination Tribal



## ATMS07 - Regional Traffic Control NMDOT Statewide TMC



## ATMS07 - Regional Traffic Control NMDOT District 1 TOC





## ATMS07 - Regional Traffic Control NMDOT District 2 TOC



existing flow

user defined flow

## ATMS07 - Regional Traffic Control NMDOT District 3 TOC





## ATMS07 - Regional Traffic Control NMDOT District 4 TMC