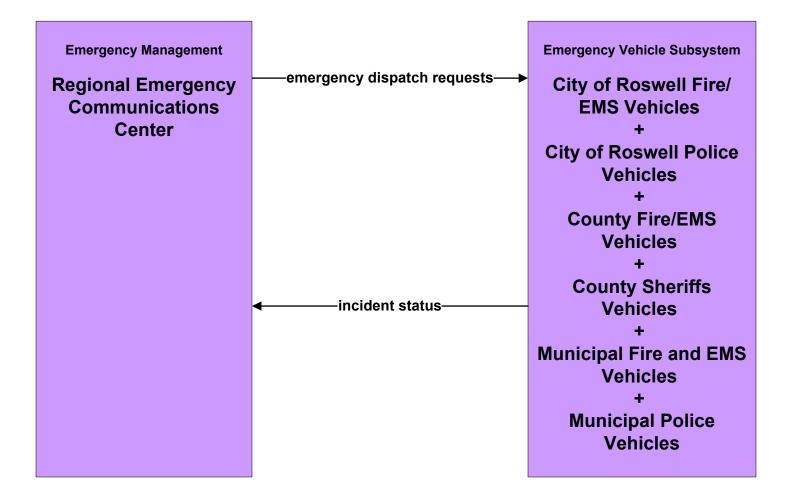

>Maintenance Units<br>Dispatch<br>+<br>Other Municipal Public<br>Works Dispatches<br>+<br>Tribal Road |
|                                               |                                          | Maintenance<br>+<br>Tribal Transportation<br>Operations                                                                |



# ATMS08 - Incident Management County (MCM to MCM)





LEGEND

existing flow

user defined flow

#### ATMS08 - Incident Management Tribal (MCM to MCM)





# ATMS08 - Incident Management

Emergency Management  $\leftarrow \rightarrow$  Emergency Vehicles

#### ATMS08 - Incident Management NM DPS (EM to EVS)



# ATMS08 - Incident Management NMDOT (EM to EVS)





# ATMS08 - Incident Management Municipalities (EM to EVS)





# ATMS08 - Incident Management RECC (EM to EVS)





#### ATMS08 - Incident Management BIA and Tribal (EM to EVS)





# ATMS08 - Incident Management Private Providers (EM to EVS)





#### ATMS08 - Incident Management NM State Radio Communications Bureau (RCB) (EM to EVS)





#### ATMS08 - Incident Management Rail Operations Coordination



#### ATMS13 - Standard Railroad Crossing NMDOT





# ATMS13 - Standard Railroad Crossing Municipalities



\_\_\_\_\_

existing flow

user defined flow

## ATMS13 - Standard Railroad Crossing Counties and Tribal



# ATMS15 - Railroad Operations Coordination NMDOT





#### ATMS15 - Railroad Operations Coordination City of Roswell





### ATMS15 - Railroad Operations Coordination Municipalities





### ATMS15 - Railroad Operations Coordination Counties





# ATMS15 - Railroad Operations Coordina