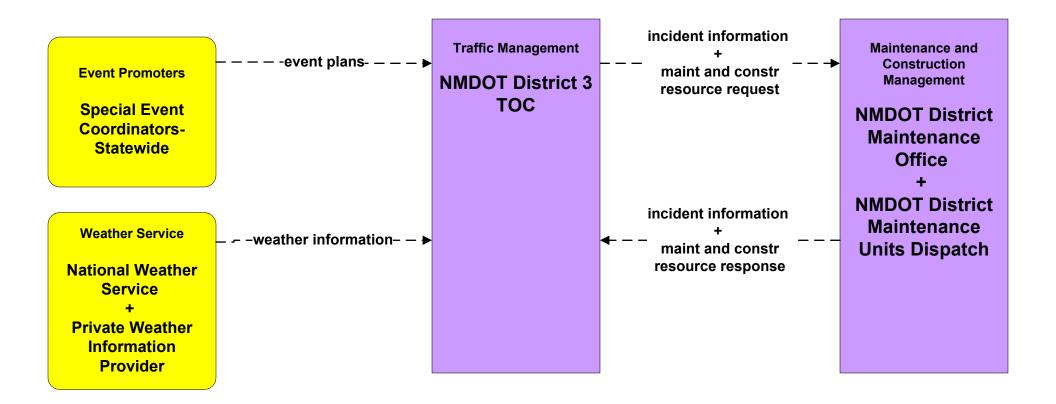

|                                            |                                            |
|                                          | user defined flow                                                           |                                                      |                                            |                                            |





user defined flow

# ATMS08 - Incident Management

Traffic Management  $\leftarrow \rightarrow$  Maintenance and Construction Management

## ATMS08 - Incident Management NMDOT Statewide TMC (TM to MCM)





## ATMS08 - Incident Management NMDOT District 1 TOC (TM to MCM)





## ATMS08 - Incident Management NMDOT District 2 TOC (MCM to EM)





## ATMS08 - Incident Management NMDOT District 3 TOC (TM to MCM)





## ATMS08 - Incident Management NMDOT District 4 TOC (TM to MCM)





## ATMS08 - Incident Management NMDOT District 5 TOC (TM to MCM)





## ATMS08 - Incident Management NMDOT District 6 TOC (TM to MCM)





## ATMS08 - Incident Management City of Roswell (TM to MCM)





## ATMS08 - Incident Management Municipalities (TM to MCM)









## ATMS08 - Incident Management Tribal (TM to MCM)





planned and future flow existing flow

user defined flow

# ATMS08 - Incident Management

Emergency Management  $\leftarrow \rightarrow$  Maintenance and Construction Management

# ATMS08 - Incident Management NMDOT District Maintenance (EM to MCM)



#### ATMS08 - Incident Management City of Roswell (EM to MCM)





# ATMS08 - Incident Management Municipalities (EM to MCM)





\_\_\_\_\_

exi