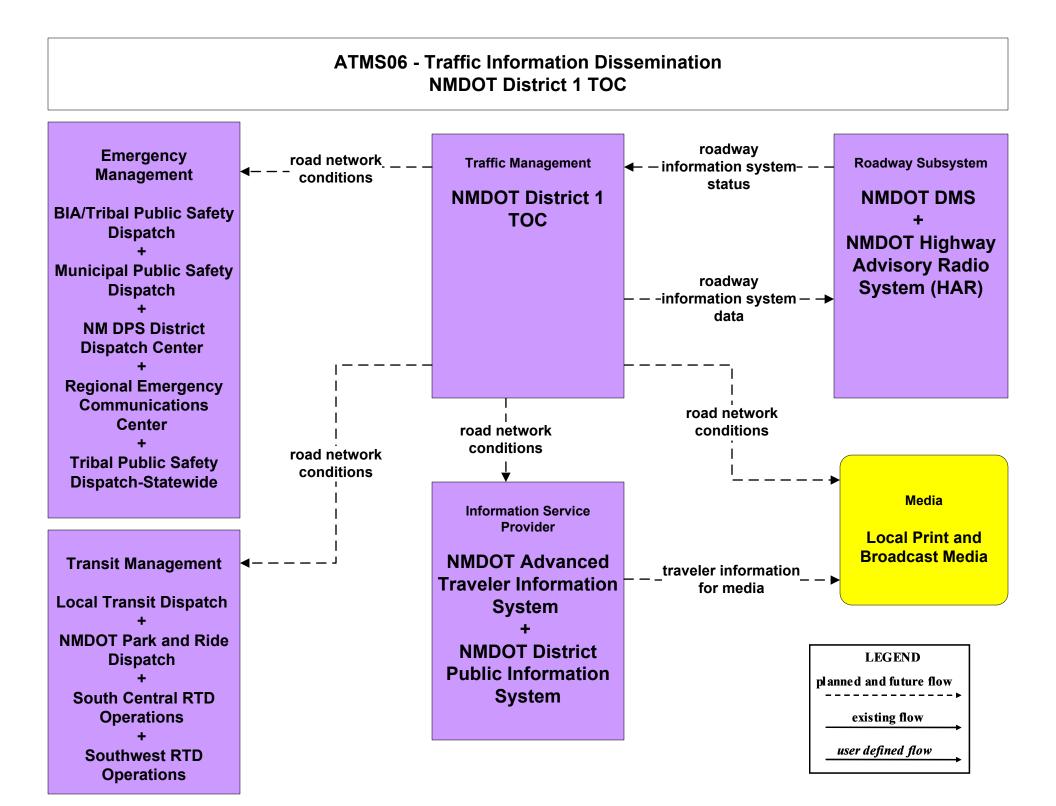

- Network Surveillance Counties





#### ATMS01 - Network Surveillance Tribal



#### ATMS03 - Surface Street Control NMDOT Signal Lab (1 of 2)







#### ATMS03 - Surface Street Control City of Roswell





# ATMS03 - Surface Street Control Municipalities





# ATMS03 - Surface Street Control County TOC





#### ATMS03 - Surface Street Control Tribal





# ATMS04 - Freeway Control NMDOT Statewide TMC



# ATMS04 - Freeway Control NMDOT District 1 TOC





# ATMS04 - Freeway Control NMDOT District 2 TOC





# ATMS04 - Freeway Control NMDOT District 3 TOC





# ATMS04 - Freeway Control NMDOT District 4 TOC





# ATMS04 - Freeway Control NMDOT District 5 TOC





# ATMS04 - Freeway Control NMDOT District 6 TOC





# ATMS06 - Traffic Information Dissemination NMDOT Statewide TMC





#### ATMS06 - Traffic Information Dissemination NMDOT District 2 TOC



# ATMS06 - Traffic Information Dissemination NMDOT District 3 TOC



#### ATMS06 - Traffic Information Dissemination NMDOT District 4 TOC



# ATMS06 - Traffic Information Dissemination NMDOT District 5 TMC



#### ATMS06 - Traffic Information Dissemination NMDOT District 6 TOC



#### ATMS06 - Traffic Information Dissemination City of Roswell



# ATMS06 - Traffic Information Dissemination Municipalities



# ATMS06 - Traffic Information Dissemination County TOC



#### ATMS06 - Traffic Information Dissemination Tribal



## ATMS07 - Regional Traffic Control NMDOT Statewide TMC



## ATMS07 - Regional Traffic Control NMDOT District 1 TOC





## ATMS07 - Regional Traffic Control NMDOT District 2 TOC



existing flow