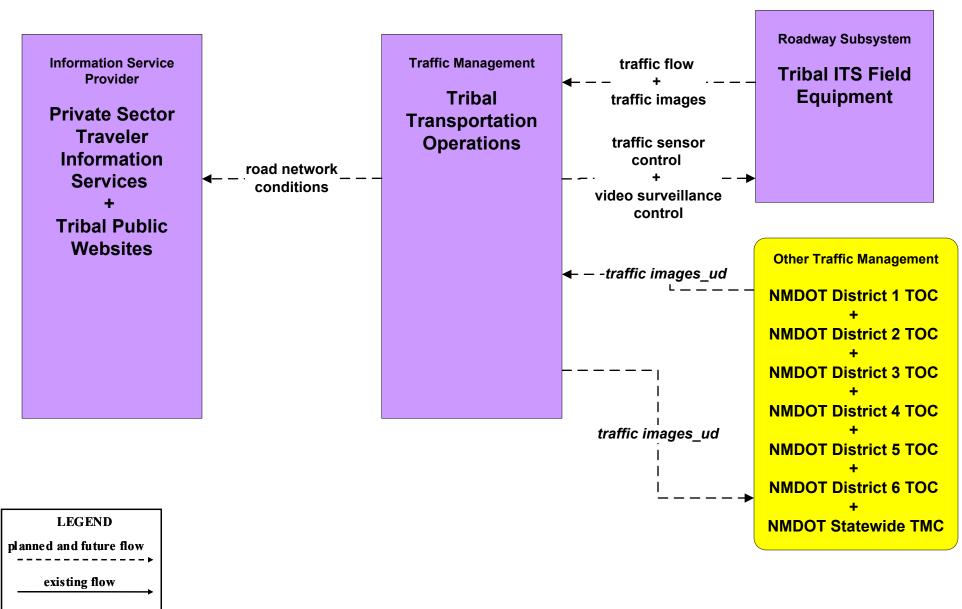

# **New Mexico Statewide ITS Architecture**

# **Customized Market Package Diagrams**

# Advanced Traffic Management Systems (ATMS)

#### ATMS01 - Network Monitoring NMDOT Statewide TMC





# **ATMS01 - Network Surveillance NMDOT District 1 TOC**





existing flow

# **ATMS01 - Network Surveillance NMDOT District 2 TOC**





existing flow

# ATMS01 - Network Surveillance NMDOT District 3 TOC





# ATMS01 - Network Surveillance NMDOT District 4 TOC





#### ATMS01 - Network Surveillance NMDOT District 5 TOC





#### ATMS01 - Network Surveillance NMDOT District 6 TOC





#### ATMS01 - Network Surveillance City of Roswell





#### ATMS01 - Network Surveillance Municipalities





#### ATMS01 - Network Surveillance Counties





#### ATMS01 - Network Surveillance Tribal



#### ATMS03 - Surface Street Control NMDOT Signal Lab (1 of 2)







#### ATMS03 - Surface Street Control City of Roswell





# ATMS03 - Surface Street Control Municipalities





# ATMS03 - Surface Street Control County TOC





#### ATMS03 - Surface Street Control Tribal





# ATMS04 - Freeway Control NMDOT Statewide TMC



# ATMS04 - Freeway Control NMDOT District 1 TOC





# ATMS04 - Freeway Control NMDOT District 2 TOC





# ATMS04 - Freeway Control NMDOT District 3 TOC





# ATMS04 - Freeway Control NMDOT District 4 TOC





# ATMS04 - Freeway Control NMDOT District 5 TOC





# ATMS04 - Freeway Control NMDOT District 6 TOC





# ATMS06 - Traffic Information Dissemination NMDOT Statewide TMC





#### ATMS06 - Traffic Information Dissemination NMDOT District 2 TOC



# ATMS0