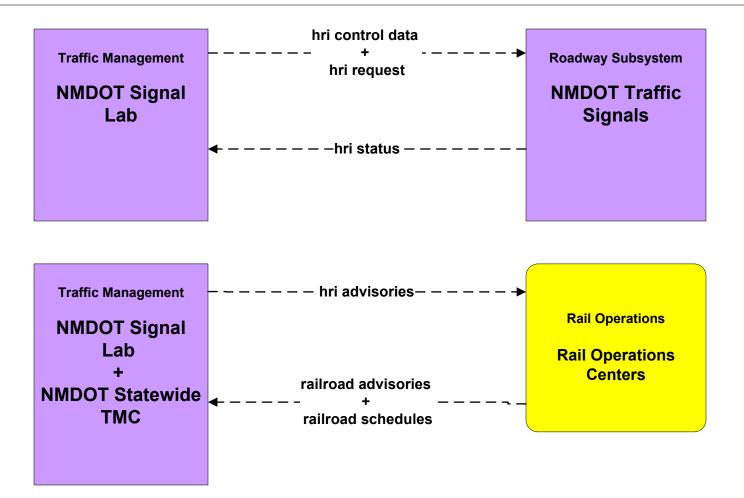

ency Vehicles

#### ATMS08 - Incident Management NM DPS (EM to EVS)



# ATMS08 - Incident Management NMDOT (EM to EVS)





# ATMS08 - Incident Management Municipalities (EM to EVS)





# ATMS08 - Incident Management RECC (EM to EVS)





#### ATMS08 - Incident Management BIA and Tribal (EM to EVS)





# ATMS08 - Incident Management Private Providers (EM to EVS)





#### ATMS08 - Incident Management NM State Radio Communications Bureau (RCB) (EM to EVS)





#### ATMS08 - Incident Management Rail Operations Coordination



#### ATMS13 - Standard Railroad Crossing NMDOT





# ATMS13 - Standard Railroad Crossing Municipalities



\_\_\_\_\_

existing flow

user defined flow

## ATMS13 - Standard Railroad Crossing Counties and Tribal



# ATMS15 - Railroad Operations Coordination NMDOT





#### ATMS15 - Railroad Operations Coordination City of Roswell





### ATMS15 - Railroad Operations Coordination Municipalities





### ATMS15 - Railroad Operations Coordination Counties





# ATMS15 - Railroad Operations Coordination Tribal





#### ATMS16 - Parking Facility Management Tribal Government



# ATMS21 - Roadway Closure Management NMDOT (1 of 2)



# ATMS21 - Roadway Closure Management NMDOT (2 of 2)