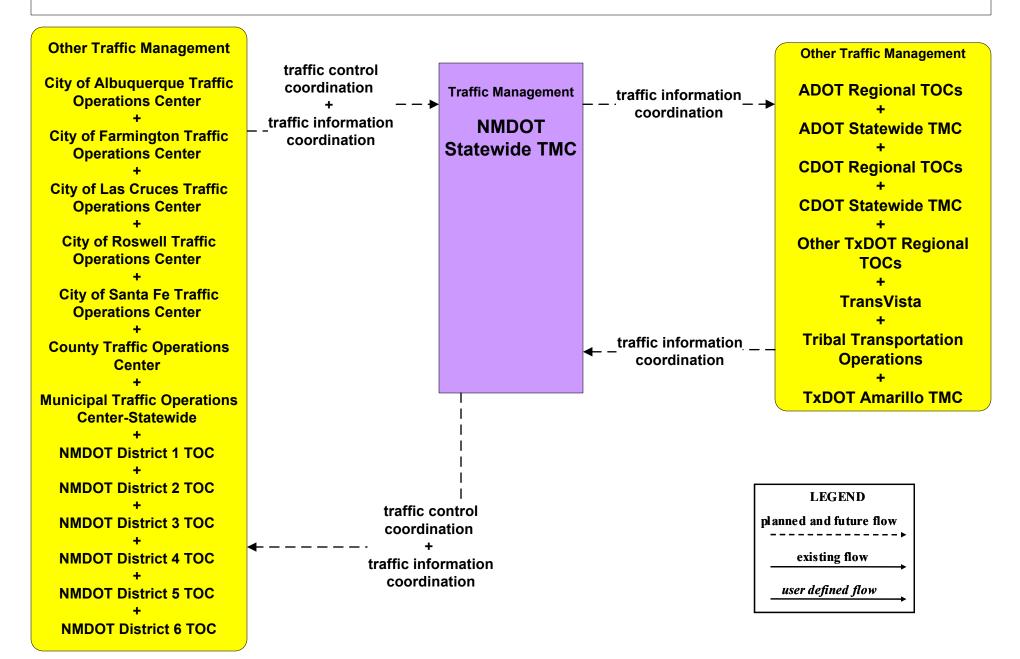

strict 5 TOC





# ATMS04 - Freeway Control NMDOT District 6 TOC





# ATMS06 - Traffic Information Dissemination NMDOT Statewide TMC





#### ATMS06 - Traffic Information Dissemination NMDOT District 2 TOC



# ATMS06 - Traffic Information Dissemination NMDOT District 3 TOC



#### ATMS06 - Traffic Information Dissemination NMDOT District 4 TOC



# ATMS06 - Traffic Information Dissemination NMDOT District 5 TMC



#### ATMS06 - Traffic Information Dissemination NMDOT District 6 TOC



#### ATMS06 - Traffic Information Dissemination City of Roswell



# ATMS06 - Traffic Information Dissemination Municipalities



# ATMS06 - Traffic Information Dissemination County TOC



#### ATMS06 - Traffic Information Dissemination Tribal



## ATMS07 - Regional Traffic Control NMDOT Statewide TMC



## ATMS07 - Regional Traffic Control NMDOT District 1 TOC





## ATMS07 - Regional Traffic Control NMDOT District 2 TOC



existing flow

user defined flow

## ATMS07 - Regional Traffic Control NMDOT District 3 TOC





## ATMS07 - Regional Traffic Control NMDOT District 4 TMC





## ATMS07 - Regional Traffic Control NMDOT District 5 TOC



## ATMS07 - Regional Traffic Control NMDOT District 6 TOC





## ATMS07 - Regional Traffic Control City of Roswell





## ATMS07 - Regional Traffic Control Municipalities





### ATMS07 - Regional Traffic Control Counties



## ATMS07 - Regional Traffic Control Tribal





## **Incident Management Overview**

ATMS08 Covered

Emergency Management ←→ Traffic Management Emergency Management ←→ Maintenance and Construction Traffic Management ←→ Maint