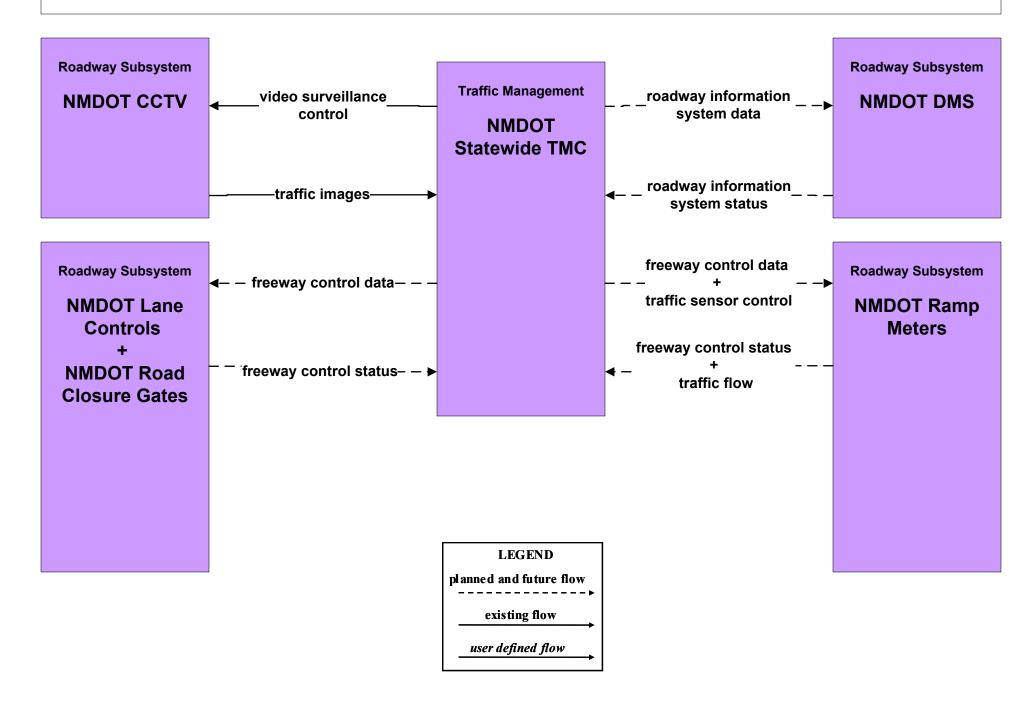

2 TOC**





existing flow

# ATMS01 - Network Surveillance NMDOT District 3 TOC





# ATMS01 - Network Surveillance NMDOT District 4 TOC





#### ATMS01 - Network Surveillance NMDOT District 5 TOC





#### ATMS01 - Network Surveillance NMDOT District 6 TOC





#### ATMS01 - Network Surveillance City of Roswell





#### ATMS01 - Network Surveillance Municipalities





#### ATMS01 - Network Surveillance Counties





#### ATMS01 - Network Surveillance Tribal



#### ATMS03 - Surface Street Control NMDOT Signal Lab (1 of 2)







#### ATMS03 - Surface Street Control City of Roswell





# ATMS03 - Surface Street Control Municipalities





# ATMS03 - Surface Street Control County TOC





#### ATMS03 - Surface Street Control Tribal





# ATMS04 - Freeway Control NMDOT Statewide TMC



# ATMS04 - Freeway Control NMDOT District 1 TOC





# ATMS04 - Freeway Control NMDOT District 2 TOC





# ATMS04 - Freeway Control NMDOT District 3 TOC





# ATMS04 - Freeway Control NMDOT District 4 TOC





# ATMS04 - Freeway Control NMDOT District 5 TOC





# ATMS04 - Freeway Control NMDOT District 6 TOC





# ATMS06 - Traffic Information Dissemination NMDOT Statewide TMC





#### ATMS06 - Traffic Information Dissemination NMDOT District 2 TOC



# ATMS06 - Traffic Information Dissemination NMDOT District 3 TOC



#### ATMS06 - Traffic Information Dissemination NMDOT District 4 TOC



# ATMS06 - Traffic Information Dissemination NMDOT District 5 TMC



#### ATMS06 - Traffic Information Dissemination NMDOT District 6 TOC



#### ATMS06 - Traffic Information Dissemination City of