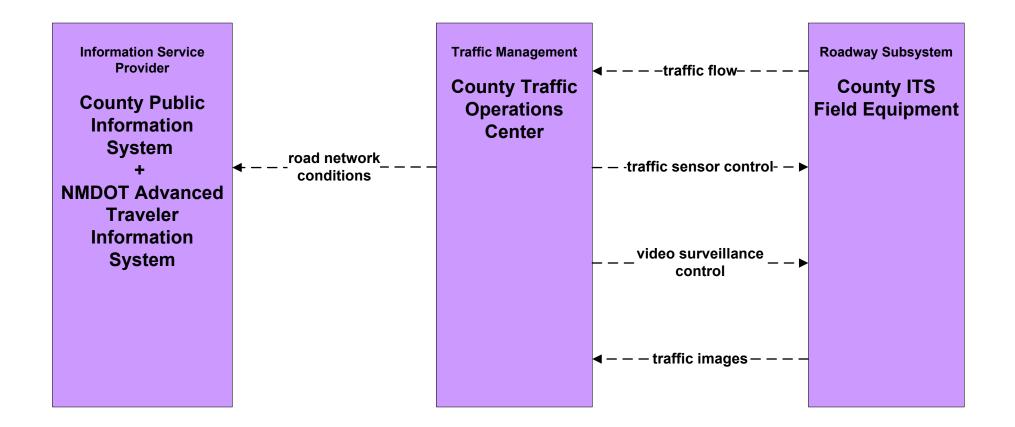

# **New Mexico Statewide ITS Architecture**

# **Customized Market Package Diagrams**

# Advanced Traffic Management Systems (ATMS)

#### ATMS01 - Network Monitoring NMDOT Statewide TMC





# **ATMS01 - Network Surveillance NMDOT District 1 TOC**





existing flow

# **ATMS01 - Network Surveillance NMDOT District 2 TOC**





existing flow

# ATMS01 - Network Surveillance NMDOT District 3 TOC





# ATMS01 - Network Surveillance NMDOT District 4 TOC





#### ATMS01 - Network Surveillance NMDOT District 5 TOC





#### ATMS01 - Network Surveillance NMDOT District 6 TOC





#### ATMS01 - Network Surveillance City of Roswell





#### ATMS01 - Network Surveillance Municipalities





#### ATMS01 - Network Surveillance Counties





#### ATMS01 - Network Surveillance Tribal



#### ATMS03 - Surface Street Control NMDOT Signal Lab (1 of 2)







#### ATMS03 - Surface Street Control City of Roswell





# ATMS03 - Surface Street Control Municipalities





# ATMS03 - Surface Street Control County TOC





#### ATMS03 - Surface Street Control Tribal





# ATMS04 - Freeway Control NMDOT Statewide TMC



# ATMS04 - Freeway Control NMDOT District 1 TOC





# ATMS04 - Freeway Control NMDOT District 2 TOC





# ATMS04 - Freeway Control NMDOT District 3 TOC





# ATMS04 - Freeway Control NMDOT District 4 TOC





# ATMS04 - Freeway Control NMDOT District 5 TOC





# ATMS04 - Freeway Control NMDOT District 6 TOC





# ATMS06 - Traffic Information Dissemination NMDOT Statewide TMC





#### ATMS06 - Traffic Informatio