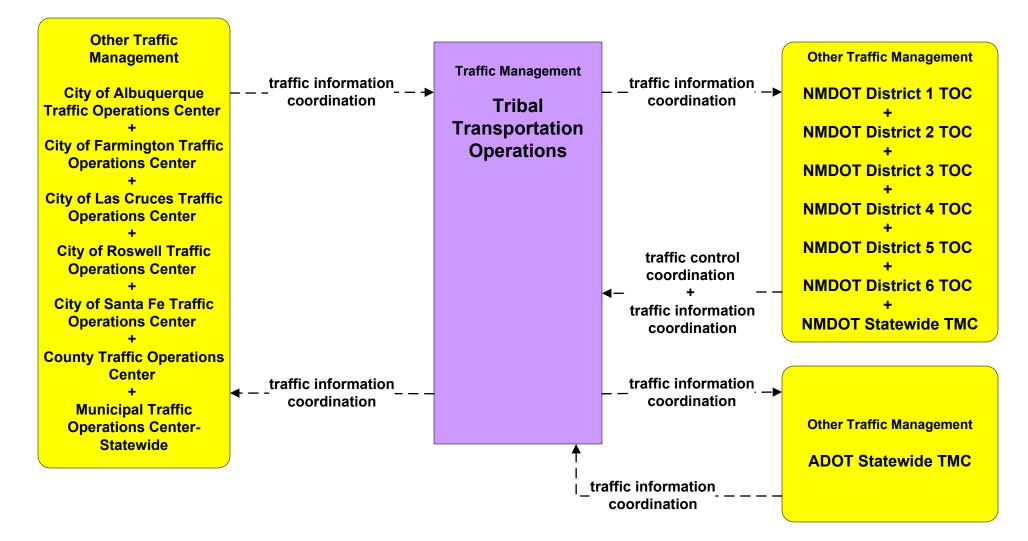

#### ATMS01 - Network Surveillance Tribal

#### ATMS03 - Surface Street Control Tribal

#### ATMS06 - Traffic Information Dissemination Tribal