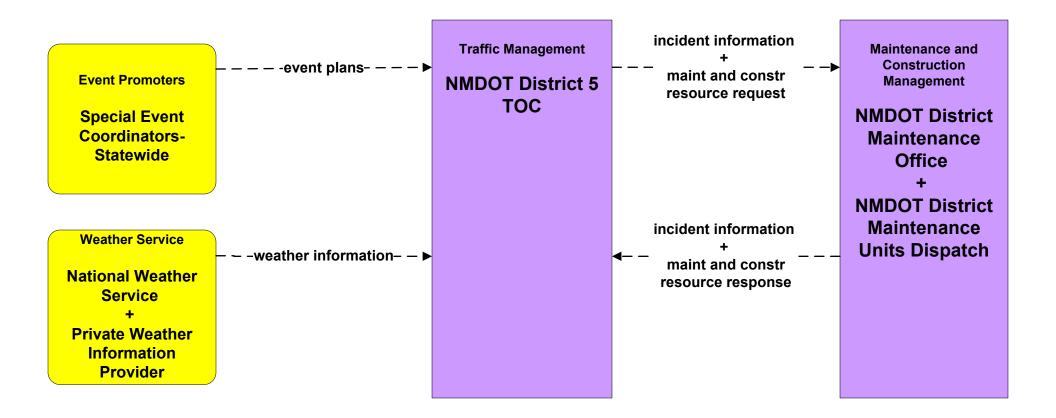

| user defined flow                                                           |                                                      |                                            |                                            |





user defined flow

# ATMS08 - Incident Management

Traffic Management  $\leftarrow \rightarrow$  Maintenance and Construction Management

## ATMS08 - Incident Management NMDOT Statewide TMC (TM to MCM)





## ATMS08 - Incident Management NMDOT District 1 TOC (TM to MCM)





## ATMS08 - Incident Management NMDOT District 2 TOC (MCM to EM)





## ATMS08 - Incident Management NMDOT District 3 TOC (TM to MCM)





## ATMS08 - Incident Management NMDOT District 4 TOC (TM to MCM)





## ATMS08 - Incident Management NMDOT District 5 TOC (TM to MCM)





## ATMS08 - Incident Management NMDOT District 6 TOC (TM to MCM)





## ATMS08 - Incident Management City of Roswell (TM to MCM)





## ATMS08 - Incident Management Municipalities (TM to MCM)









## ATMS08 - Incident Management Tribal (TM to MCM)





planned and future flow existing flow

user defined flow

# ATMS08 - Incident Management

Emergency Management  $\leftarrow \rightarrow$  Maintenance and Construction Management

# ATMS08 - Incident Management NMDOT District Maintenance (EM to MCM)



#### ATMS08 - Incident Management City of Roswell (EM to MCM)





# ATMS08 - Incident Management Municipalities (EM to MCM)





\_\_\_\_\_

existing flow

user defined flow

#### ATMS08 - Incident Management County (EM to MCM)





#### ATMS08 - Incident Management Tribal (EM to MCM