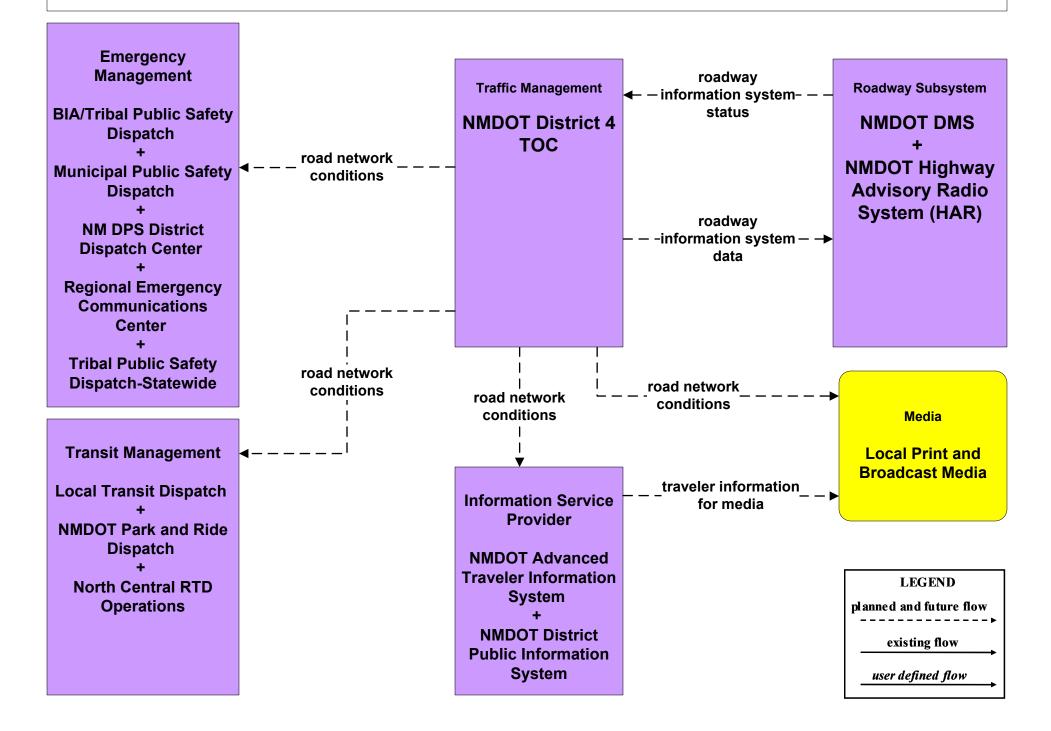

ATMS03 - Surface Street Control Municipalities





# ATMS03 - Surface Street Control County TOC





#### ATMS03 - Surface Street Control Tribal





# ATMS04 - Freeway Control NMDOT Statewide TMC



# ATMS04 - Freeway Control NMDOT District 1 TOC





# ATMS04 - Freeway Control NMDOT District 2 TOC





# ATMS04 - Freeway Control NMDOT District 3 TOC





# ATMS04 - Freeway Control NMDOT District 4 TOC





# ATMS04 - Freeway Control NMDOT District 5 TOC





# ATMS04 - Freeway Control NMDOT District 6 TOC





# ATMS06 - Traffic Information Dissemination NMDOT Statewide TMC





#### ATMS06 - Traffic Information Dissemination NMDOT District 2 TOC



# ATMS06 - Traffic Information Dissemination NMDOT District 3 TOC



#### ATMS06 - Traffic Information Dissemination NMDOT District 4 TOC



# ATMS06 - Traffic Information Dissemination NMDOT District 5 TMC



#### ATMS06 - Traffic Information Dissemination NMDOT District 6 TOC



#### ATMS06 - Traffic Information Dissemination City of Roswell



# ATMS06 - Traffic Information Dissemination Municipalities



# ATMS06 - Traffic Information Dissemination County TOC



#### ATMS06 - Traffic Information Dissemination Tribal



## ATMS07 - Regional Traffic Control NMDOT Statewide TMC



## ATMS07 - Regional Traffic Control NMDOT District 1 TOC





## ATMS07 - Regional Traffic Control NMDOT District 2 TOC



existing flow

user defined flow

## ATMS07 - Regional Traffic Control NMDOT District 3 TOC





## ATMS07 - Regional Traffic Control NMDOT District 4 TMC





## ATMS07 - Regional Traffic Control NMDOT District 5 TOC



## AT