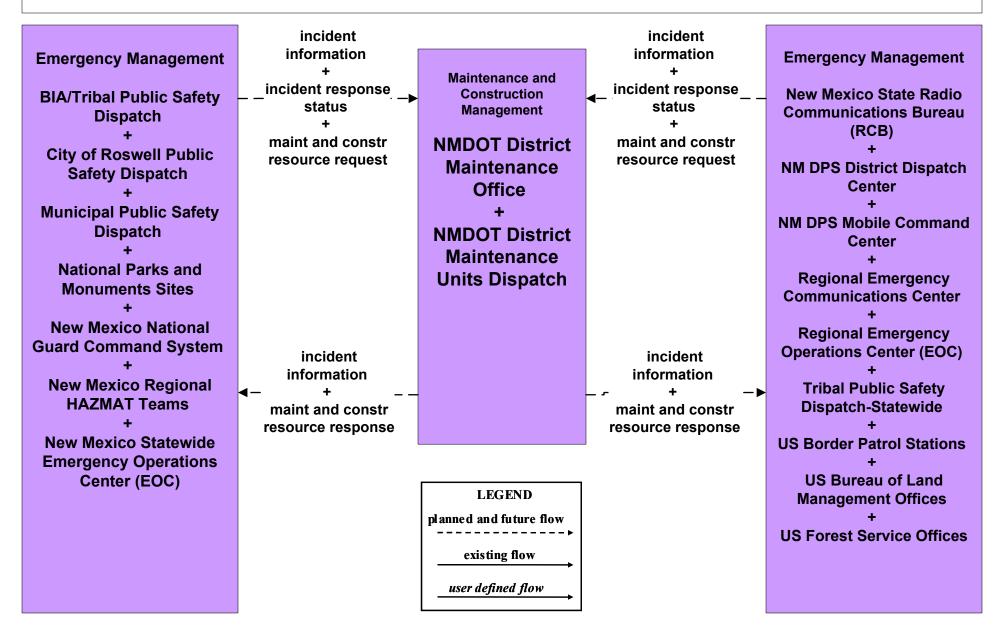

MCM)





## ATMS08 - Incident Management NMDOT District 2 TOC (MCM to EM)





## ATMS08 - Incident Management NMDOT District 3 TOC (TM to MCM)





## ATMS08 - Incident Management NMDOT District 4 TOC (TM to MCM)





## ATMS08 - Incident Management NMDOT District 5 TOC (TM to MCM)





## ATMS08 - Incident Management NMDOT District 6 TOC (TM to MCM)





## ATMS08 - Incident Management City of Roswell (TM to MCM)





## ATMS08 - Incident Management Municipalities (TM to MCM)









## ATMS08 - Incident Management Tribal (TM to MCM)





planned and future flow existing flow

user defined flow

# ATMS08 - Incident Management

Emergency Management  $\leftarrow \rightarrow$  Maintenance and Construction Management

# ATMS08 - Incident Management NMDOT District Maintenance (EM to MCM)



#### ATMS08 - Incident Management City of Roswell (EM to MCM)





# ATMS08 - Incident Management Municipalities (EM to MCM)





\_\_\_\_\_

existing flow

user defined flow

#### ATMS08 - Incident Management County (EM to MCM)





#### ATMS08 - Incident Management Tribal (EM to MCM)





# **ATMS08 - Incident Management**

Maintenance and Construction Management  $\leftarrow \rightarrow$  Maintenance and Construction Management

### ATMS08 - Incident Management NMDOT District Maintenance (MCM to MCM)





user defined flow

# ATMS08 - Incident Management City of Roswell (MCM to MCM)

| Maintenance and<br>Construction<br>Management | maint and constr resource → coordination | Maintenance and<br>Construction<br>Management   |
|-----------------------------------------------|------------