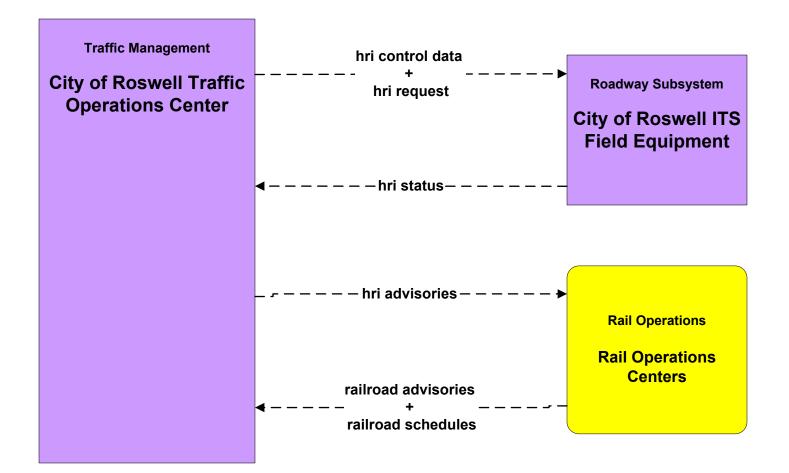

# ATMS08 - Incident Management NMDOT (EM to EVS)





# ATMS08 - Incident Management Municipalities (EM to EVS)





# ATMS08 - Incident Management RECC (EM to EVS)





#### ATMS08 - Incident Management BIA and Tribal (EM to EVS)





# ATMS08 - Incident Management Private Providers (EM to EVS)





#### ATMS08 - Incident Management NM State Radio Communications Bureau (RCB) (EM to EVS)





#### ATMS08 - Incident Management Rail Operations Coordination



#### ATMS13 - Standard Railroad Crossing NMDOT





# ATMS13 - Standard Railroad Crossing Municipalities



\_\_\_\_\_

existing flow

user defined flow

## ATMS13 - Standard Railroad Crossing Counties and Tribal



# ATMS15 - Railroad Operations Coordination NMDOT





#### ATMS15 - Railroad Operations Coordination City of Roswell





### ATMS15 - Railroad Operations Coordination Municipalities





### ATMS15 - Railroad Operations Coordination Counties





# ATMS15 - Railroad Operations Coordination Tribal





#### ATMS16 - Parking Facility Management Tribal Government



# ATMS21 - Roadway Closure Management NMDOT (1 of 2)



# ATMS21 - Roadway Closure Management NMDOT (2 of 2)