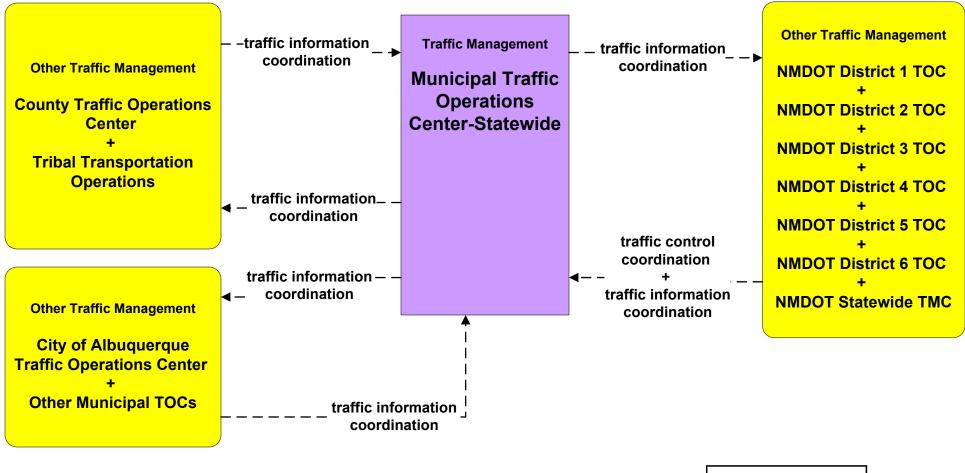

rmation Dissemination City of Roswell



# ATMS06 - Traffic Information Dissemination Municipalities



# ATMS06 - Traffic Information Dissemination County TOC



#### ATMS06 - Traffic Information Dissemination Tribal



## ATMS07 - Regional Traffic Control NMDOT Statewide TMC



## ATMS07 - Regional Traffic Control NMDOT District 1 TOC





## ATMS07 - Regional Traffic Control NMDOT District 2 TOC



existing flow

user defined flow

## ATMS07 - Regional Traffic Control NMDOT District 3 TOC





## ATMS07 - Regional Traffic Control NMDOT District 4 TMC





## ATMS07 - Regional Traffic Control NMDOT District 5 TOC



## ATMS07 - Regional Traffic Control NMDOT District 6 TOC





## ATMS07 - Regional Traffic Control City of Roswell





## ATMS07 - Regional Traffic Control Municipalities





### ATMS07 - Regional Traffic Control Counties



## ATMS07 - Regional Traffic Control Tribal





## **Incident Management Overview**

ATMS08 Covered

Emergency Management ←→ Traffic Management Emergency Management ←→ Maintenance and Construction Traffic Management ←→ Maintenance and Construction Maintenance and Construction ←→ Maintenance and Construction Event Plans and Weather ←→ Traffic Management & Emergency Management (see MCs for M&C)

> <u>ATMS06, 03, 04, etc. Covered</u> Traffic Management  $\leftarrow \rightarrow$  Roadway

 $\frac{ATMS07 \ Covered}{Traffic Management} \leftarrow \rightarrow Traffic Management$ 

 $\frac{EM1 \ Covered}{Emergency \ Management} \leftarrow \rightarrow Emergency \ Management$ 

<u>EM2 Covered</u> Emergency Vehicle Preemption ATMS08 - Incident Ma