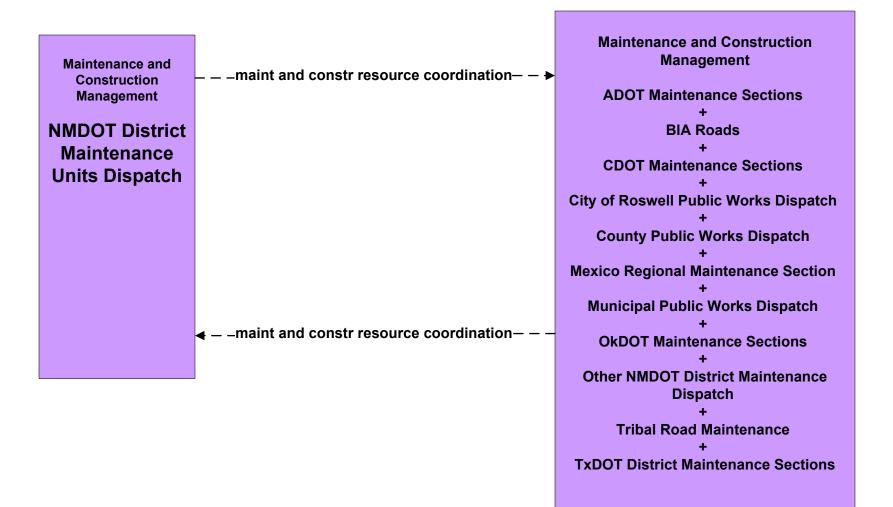

nt Management Tribal (TM to MCM)





planned and future flow existing flow

user defined flow

# ATMS08 - Incident Management

Emergency Management  $\leftarrow \rightarrow$  Maintenance and Construction Management

# ATMS08 - Incident Management NMDOT District Maintenance (EM to MCM)



#### ATMS08 - Incident Management City of Roswell (EM to MCM)





# ATMS08 - Incident Management Municipalities (EM to MCM)





\_\_\_\_\_

existing flow

user defined flow

#### ATMS08 - Incident Management County (EM to MCM)





#### ATMS08 - Incident Management Tribal (EM to MCM)





# **ATMS08 - Incident Management**

Maintenance and Construction Management  $\leftarrow \rightarrow$  Maintenance and Construction Management

### ATMS08 - Incident Management NMDOT District Maintenance (MCM to MCM)





user defined flow

# ATMS08 - Incident Management City of Roswell (MCM to MCM)

| Maintenance and<br>Construction<br>Management | maint and constr resource → coordination | Maintenance and<br>Construction<br>Management   |
|-----------------------------------------------|------------------------------------------|-------------------------------------------------|
| City of Roswell<br>Public Works<br>Dispatch   |                                          | County Public<br>Works<br>Dispatch<br>+         |
|                                               | ← maint and constr resource              | NMDOT District<br>Maintenance<br>Units Dispatch |
|                                               |                                          |                                                 |