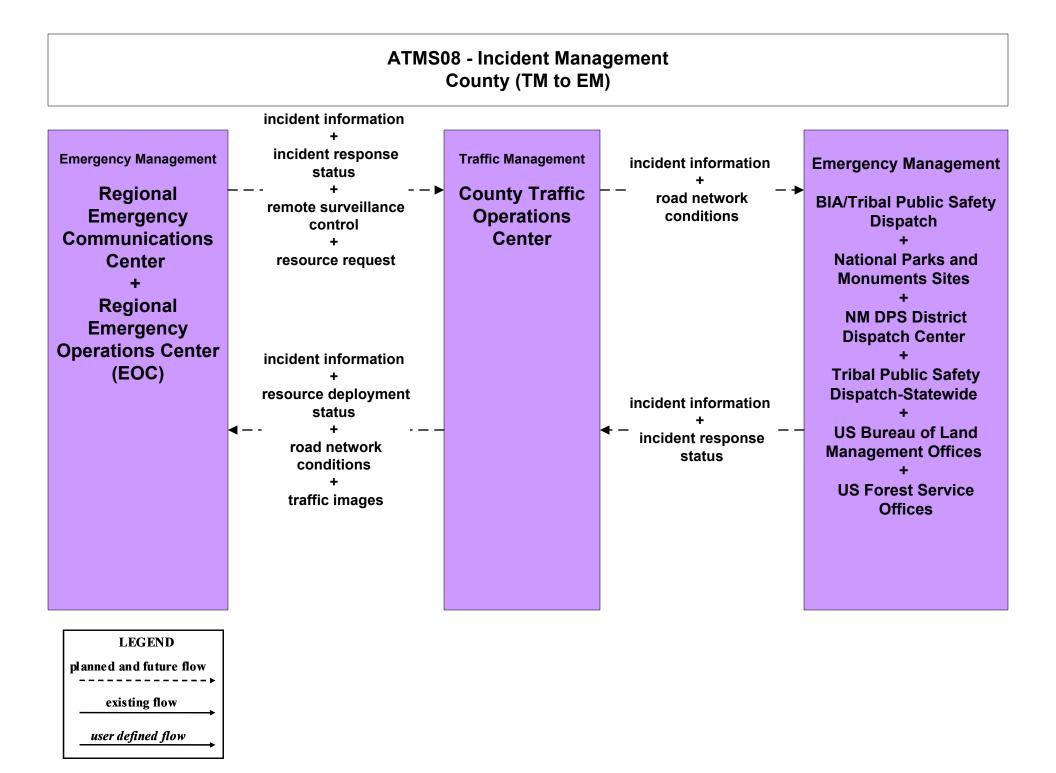

| LEGEND<br>planned and future flow                                           |                                                      | -                                          |                                            |
|                                          | existing flow                                                               |                                                      |                                            |                                            |
|                                          | user defined flow                                                           |                                                      |                                            |                                            |





user defined flow

# ATMS08 - Incident Management

Traffic Management  $\leftarrow \rightarrow$  Maintenance and Construction Management

## ATMS08 - Incident Management NMDOT Statewide TMC (TM to MCM)





## ATMS08 - Incident Management NMDOT District 1 TOC (TM to MCM)





## ATMS08 - Incident Management NMDOT District 2 TOC (MCM to EM)





## ATMS08 - Incident Management NMDOT District 3 TOC (TM to MCM)





## ATMS08 - Incident Management NMDOT District 4 TOC (TM to MCM)





## ATMS08 - Incident Management NMDOT District 5 TOC (TM to MCM)





## ATMS08 - Incident Management NMDOT District 6 TOC (TM to MCM)





## ATMS08 - Incident Management City of Roswell (TM to MCM)





## ATMS08 - Incident Management Municipalities (TM to MCM)









## ATMS08 - Incident Management Trib