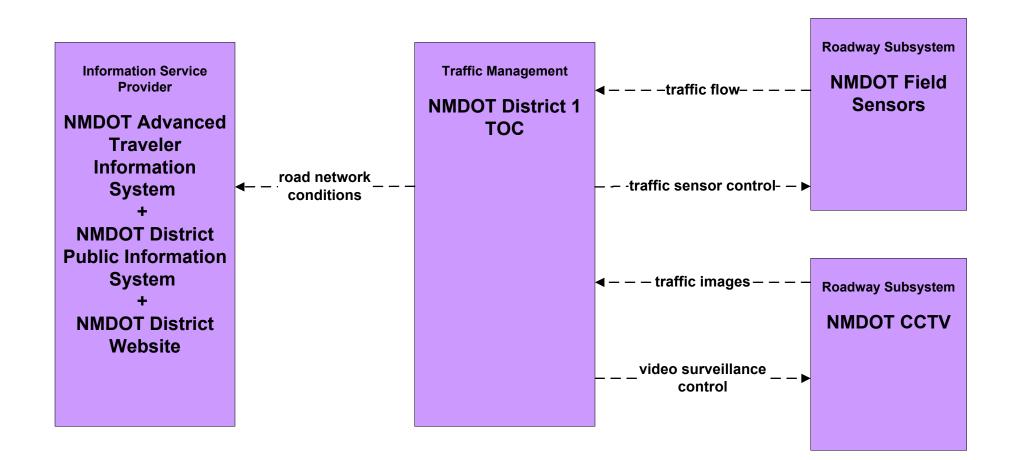

# **New Mexico Statewide ITS Architecture**

# **Customized Market Package Diagrams**

# Advanced Traffic Management Systems (ATMS)

#### ATMS01 - Network Monitoring NMDOT Statewide TMC





# **ATMS01 - Network Surveillance NMDOT District 1 TOC**





existing flow

# **ATMS01 - Network Surveillance NMDOT District 2 TOC**





existing flow

# ATMS01 - Network Surveillance NMDOT District 3 TOC





# ATMS01 - Network Surveillance NMDOT District 4 TOC





#### ATMS01 - Network Surveillance NMDOT District 5 TOC





#### ATMS01 - Network Surveillance NMDOT District 6 TOC





#### ATMS01 - Network Surveillance City of Roswell





#### ATMS01 - Network Surveillance Municipalities





#### ATMS01 - Network Surveillance Counties





#### ATMS01 - Network Surveillance Tribal



#### ATMS03 - Surface Street Control NMDOT Signal Lab (1 of 2)







#### ATMS03 - Surface Street Control City of Roswell





# ATMS03 - Surface Street Control Municipalities





# ATMS03 - Surface Street Control County TOC





#### ATMS03 - Surface Street