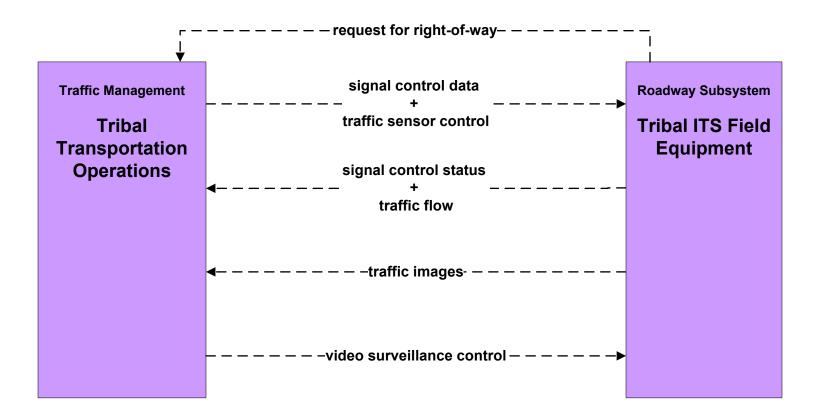

w

# **ATMS01 - Network Surveillance NMDOT District 2 TOC**





existing flow

# ATMS01 - Network Surveillance NMDOT District 3 TOC





# ATMS01 - Network Surveillance NMDOT District 4 TOC





#### ATMS01 - Network Surveillance NMDOT District 5 TOC





#### ATMS01 - Network Surveillance NMDOT District 6 TOC





#### ATMS01 - Network Surveillance City of Roswell





#### ATMS01 - Network Surveillance Municipalities





#### ATMS01 - Network Surveillance Counties





#### ATMS01 - Network Surveillance Tribal



#### ATMS03 - Surface Street Control NMDOT Signal Lab (1 of 2)







#### ATMS03 - Surface Street Control City of Roswell





# ATMS03 - Surface Street Control Municipalities





# ATMS03 - Surface Street Control County TOC





#### ATMS03 - Surface Street Control Tribal





# ATMS04 - Freeway Control NMDOT Statewide TMC



# ATMS04 - Freeway Control NMDOT District 1 TOC





# ATMS04 - Freeway Control NMDOT District 2 TOC





# ATMS04 - Freeway Control NMDOT District 3 TOC





# ATMS04 - Freeway Control NMDOT District 4 TOC





# ATMS04 - Freeway Control NMDOT District 5 TOC





# ATMS04 - Freeway Control NMDOT District 6 TOC





# ATMS06 - Traffic Information Dissemination NMDOT Statewide TMC





#### ATMS06 - Traffic Information Dissemination NMDOT District 2 TOC



# ATMS06 - Traffic Information Dissemination NMDOT District 3 TOC



#### ATMS06 - Traffic Information Dissemination NMDOT District 4 TOC



# ATMS06 - Traffic Information Dissemination NMDOT District 5 TMC



#### ATMS06 - Traffic Information Dissemination NMDOT District 6 TOC



####