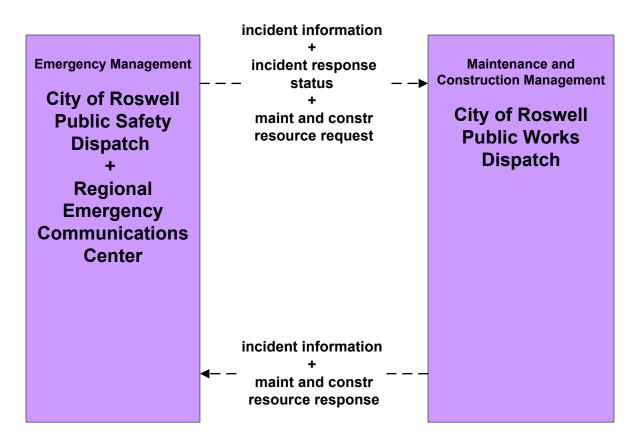

MCM to EM)





## ATMS08 - Incident Management NMDOT District 3 TOC (TM to MCM)





## ATMS08 - Incident Management NMDOT District 4 TOC (TM to MCM)





## ATMS08 - Incident Management NMDOT District 5 TOC (TM to MCM)





## ATMS08 - Incident Management NMDOT District 6 TOC (TM to MCM)





## ATMS08 - Incident Management City of Roswell (TM to MCM)





## ATMS08 - Incident Management Municipalities (TM to MCM)









## ATMS08 - Incident Management Tribal (TM to MCM)





planned and future flow existing flow

user defined flow

# ATMS08 - Incident Management

Emergency Management  $\leftarrow \rightarrow$  Maintenance and Construction Management

# ATMS08 - Incident Management NMDOT District Maintenance (EM to MCM)



#### ATMS08 - Incident Management City of Roswell (EM to MCM)





# ATMS08 - Incident Management Municipalities (EM to MCM)





\_\_\_\_\_

existing flow

user defined flow

#### ATMS08 - Incident Management County (EM to MCM)





#### ATMS08 - Incident Management Tribal (EM to MCM)





# **ATMS08 - Incident Management**

Maintenance and Construction Management  $\leftarrow \rightarrow$  Maintenance and Construction Management

### ATMS08 - Incident Management NMDOT District Maintenance (MCM to MCM)





user defined flow

# ATMS08 - Incident Management City of Roswell (MCM to MCM)

| Maintenance and<br>Construction<br>Management | maint and constr resource → coordination | Maintenance and<br>Construction<br>Management   |
|-----------------------------------------------|------------------------------------------|----------------------------------