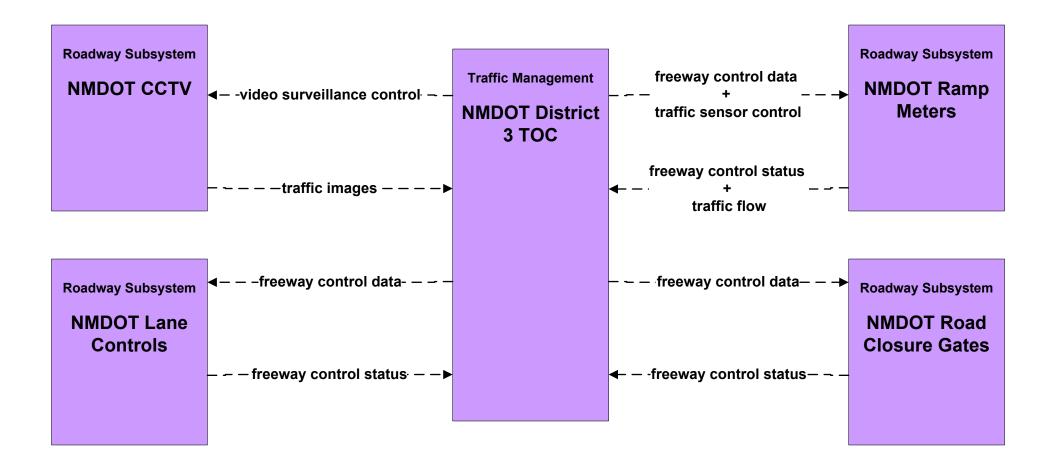

Network Surveillance NMDOT District 5 TOC





#### ATMS01 - Network Surveillance NMDOT District 6 TOC





#### ATMS01 - Network Surveillance City of Roswell





#### ATMS01 - Network Surveillance Municipalities





#### ATMS01 - Network Surveillance Counties





#### ATMS01 - Network Surveillance Tribal



#### ATMS03 - Surface Street Control NMDOT Signal Lab (1 of 2)







#### ATMS03 - Surface Street Control City of Roswell





# ATMS03 - Surface Street Control Municipalities





# ATMS03 - Surface Street Control County TOC





#### ATMS03 - Surface Street Control Tribal





# ATMS04 - Freeway Control NMDOT Statewide TMC



# ATMS04 - Freeway Control NMDOT District 1 TOC





# ATMS04 - Freeway Control NMDOT District 2 TOC





# ATMS04 - Freeway Control NMDOT District 3 TOC





# ATMS04 - Freeway Control NMDOT District 4 TOC





# ATMS04 - Freeway Control NMDOT District 5 TOC





# ATMS04 - Freeway Control NMDOT District 6 TOC





# ATMS06 - Traffic Information Dissemination NMDOT Statewide TMC





#### ATMS06 - Traffic Information Dissemination NMDOT District 2 TOC



# ATMS06 - Traffic Information Dissemination NMDOT District 3 TOC



#### ATMS06 - Traffic Information Dissemination NMDOT District 4 TOC



# ATMS06 - Traffic Information Dissemination NMDOT District 5 TMC



#### ATMS06 - Traffic Information Dissemination NMDOT District 6 TOC



#### ATMS06 - Traffic Information Dissemination City of Roswell



# ATMS06 - Traffic Information Dissemination Municipalities



# ATMS06 - Traffic Information Dissemination County TOC



#### ATMS06 - Traffic In