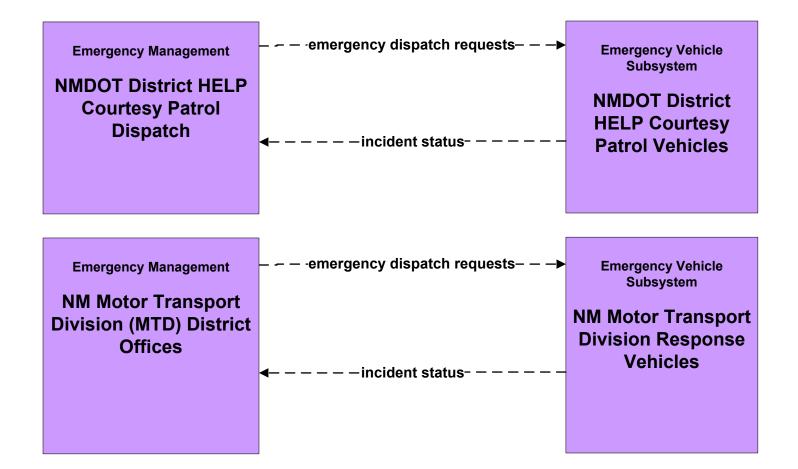

#### ATMS08 - Incident Management NM DPS (EM to EVS)

# ATMS08 - Incident Management NMDOT (EM to EVS)