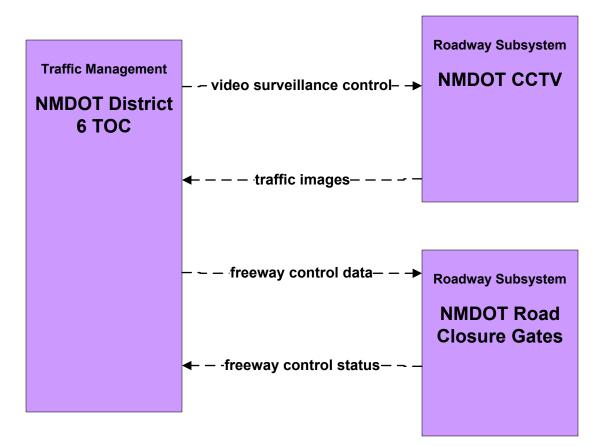

#### ATMS01 - Network Surveillance Municipalities





#### ATMS01 - Network Surveillance Counties





#### ATMS01 - Network Surveillance Tribal



#### ATMS03 - Surface Street Control NMDOT Signal Lab (1 of 2)







#### ATMS03 - Surface Street Control City of Roswell





# ATMS03 - Surface Street Control Municipalities





# ATMS03 - Surface Street Control County TOC





#### ATMS03 - Surface Street Control Tribal





# ATMS04 - Freeway Control NMDOT Statewide TMC



# ATMS04 - Freeway Control NMDOT District 1 TOC





# ATMS04 - Freeway Control NMDOT District 2 TOC





# ATMS04 - Freeway Control NMDOT District 3 TOC





# ATMS04 - Freeway Control NMDOT District 4 TOC





# ATMS04 - Freeway Control NMDOT District 5 TOC





# ATMS04 - Freeway Control NMDOT District 6 TOC





# ATMS06 - Traffic Information Dissemination NMDOT Statewide TMC





#### ATMS06 - Traffic Information Dissemination NMDOT District 2 TOC



# ATMS06 - Traffic Information Dissemination NMDOT District 3 TOC



#### ATMS06 - Traffic Information Dissemination NMDOT District 4 TOC



# ATMS06 - Traffic Information Dissemination NMDOT District 5 TMC



#### ATMS06 - Traffic Information Dissemination NMDOT District 6 TOC



#### ATMS06 - Traffic Information Dissemination City of Roswell



# ATMS06 - Traffic Information Dissemination Municipalities



# ATMS06 - Traffic Information Dissemination County TOC



#### ATMS06 - Traffic Information Dissemination Tribal



## ATMS07 - Regional Traffic Control NMDOT Statewide TMC



## ATMS07 - Regional Traffic Control NMDOT District 1 TOC





##