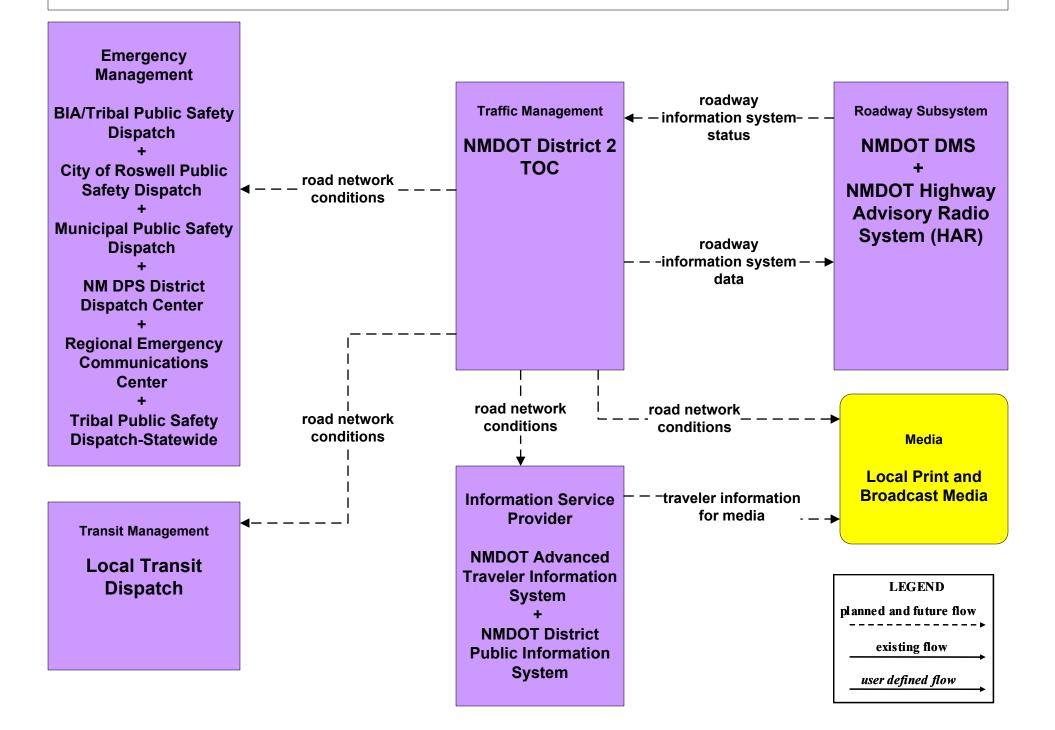

Tribal



#### ATMS03 - Surface Street Control NMDOT Signal Lab (1 of 2)







#### ATMS03 - Surface Street Control City of Roswell





# ATMS03 - Surface Street Control Municipalities





# ATMS03 - Surface Street Control County TOC





#### ATMS03 - Surface Street Control Tribal





# ATMS04 - Freeway Control NMDOT Statewide TMC



# ATMS04 - Freeway Control NMDOT District 1 TOC





# ATMS04 - Freeway Control NMDOT District 2 TOC





# ATMS04 - Freeway Control NMDOT District 3 TOC





# ATMS04 - Freeway Control NMDOT District 4 TOC





# ATMS04 - Freeway Control NMDOT District 5 TOC





# ATMS04 - Freeway Control NMDOT District 6 TOC





# ATMS06 - Traffic Information Dissemination NMDOT Statewide TMC





#### ATMS06 - Traffic Information Dissemination NMDOT District 2 TOC



# ATMS06 - Traffic Information Dissemination NMDOT District 3 TOC



#### ATMS06 - Traffic Information Dissemination NMDOT District 4 TOC



# ATMS06 - Traffic Information Dissemination NMDOT District 5 TMC



#### ATMS06 - Traffic Information Dissemination NMDOT District 6 TOC



#### ATMS06 - Traffic Information Dissemination City of Roswell



# ATMS06 - Traffic Information Dissemination Municipalities



# ATMS06 - Traffic Information Dissemination County TOC



#### ATMS06 - Traffic Information Dissemination Tribal



## ATMS07 - Regional Traffic Control NMDOT Statewide TMC



## ATMS07 - Regional Traffic Control NMDOT District 1 TOC





## ATMS07 - Regional Traffic Control NMDOT District 2 TOC



existing flow

user defined flow

## ATMS07 - Regional Traffic Control NMDOT District