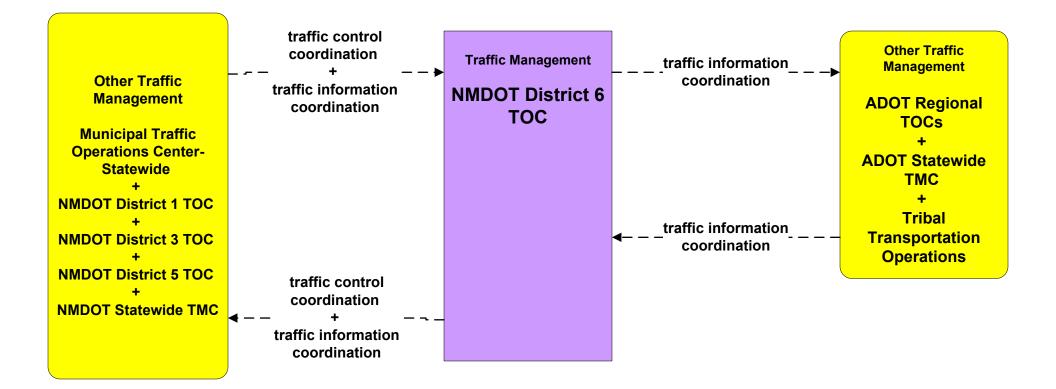

istrict 5 TMC



#### ATMS06 - Traffic Information Dissemination NMDOT District 6 TOC



#### ATMS06 - Traffic Information Dissemination City of Roswell



# ATMS06 - Traffic Information Dissemination Municipalities



# ATMS06 - Traffic Information Dissemination County TOC



#### ATMS06 - Traffic Information Dissemination Tribal



## ATMS07 - Regional Traffic Control NMDOT Statewide TMC



## ATMS07 - Regional Traffic Control NMDOT District 1 TOC





## ATMS07 - Regional Traffic Control NMDOT District 2 TOC



existing flow

user defined flow

## ATMS07 - Regional Traffic Control NMDOT District 3 TOC





## ATMS07 - Regional Traffic Control NMDOT District 4 TMC





## ATMS07 - Regional Traffic Control NMDOT District 5 TOC



## ATMS07 - Regional Traffic Control NMDOT District 6 TOC





## ATMS07 - Regional Traffic Control City of Roswell





## ATMS07 - Regional Traffic Control Municipalities





### ATMS07 - Regional Traffic Control Counties



## ATMS07 - Regional Traffic Control Tribal





## **Incident Management Overview**

ATMS08 Covered

Emergency Management ←→ Traffic Management Emergency Management ←→ Maintenance and Construction Traffic Management ←→ Maintenance and Construction Maintenance and Construction ←→ Maintenance and Construction Event Plans and Weather ←→ Traffic Management & Emergency Management (see MCs for M&C)

> <u>ATMS06, 03, 04, etc. Covered</u> Traffic Management  $\leftarrow \rightarrow$  Roadway

 $\frac{ATMS07 \ Covered}{Traffic Management} \leftarrow \rightarrow Traffic Management$ 

 $\frac{EM1 \ Covered}{Emergency \ Management} \l