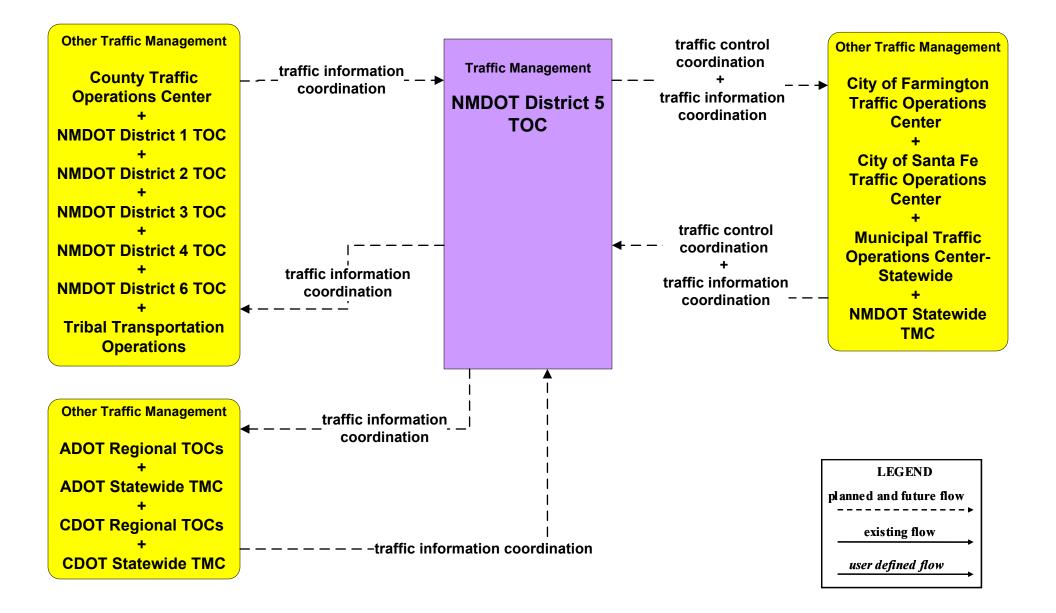

4 TOC



# ATMS06 - Traffic Information Dissemination NMDOT District 5 TMC



#### ATMS06 - Traffic Information Dissemination NMDOT District 6 TOC



#### ATMS06 - Traffic Information Dissemination City of Roswell



# ATMS06 - Traffic Information Dissemination Municipalities



# ATMS06 - Traffic Information Dissemination County TOC



#### ATMS06 - Traffic Information Dissemination Tribal



## ATMS07 - Regional Traffic Control NMDOT Statewide TMC



## ATMS07 - Regional Traffic Control NMDOT District 1 TOC





## ATMS07 - Regional Traffic Control NMDOT District 2 TOC



existing flow

user defined flow

## ATMS07 - Regional Traffic Control NMDOT District 3 TOC





## ATMS07 - Regional Traffic Control NMDOT District 4 TMC





## ATMS07 - Regional Traffic Control NMDOT District 5 TOC



## ATMS07 - Regional Traffic Control NMDOT District 6 TOC





## ATMS07 - Regional Traffic Control City of Roswell





## ATMS07 - Regional Traffic Control Municipalities





### ATMS07 - Regional Traffic Control Counties



## ATMS07 - Regional Traffic Control Tribal





## **Incident Management Overview**

ATMS08 Covered

Emergency Management ←→ Traffic Management Emergency Management ←→ Maintenance and Construction Traffic Management ←→ Maintenance and Construction Maintenance and Construction ←→ Maintenance and Construction Event Plans and Weather ←→ Traffic Management & Emergency Management (see MCs for M&C)

> <u>ATMS06, 03, 04, etc. Covered</u> Traffic Management  $\leftarrow \rightarrow$  Roadway

 $\frac{ATMS07 \ Covered}{Traffic Management} \leftarrow \rightarrow Traffic Ma