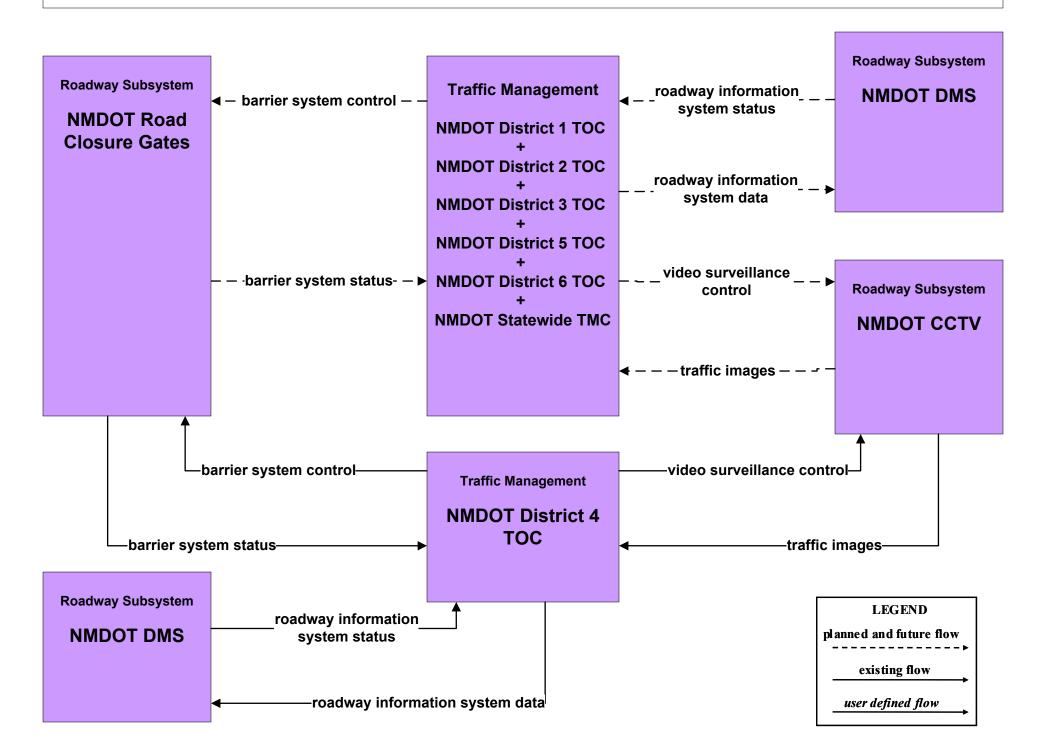

# ATMS21 - Roadway Closure Management NMDOT (1 of 2)

# ATMS21 - Roadway Closure Management NMDOT (2 of 2)