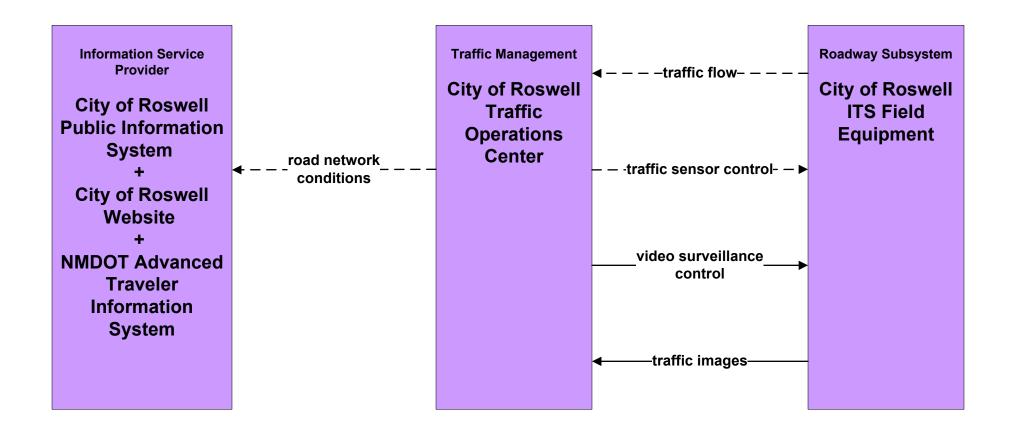

# **New Mexico Statewide ITS Architecture**

# **Customized Market Package Diagrams**

# Advanced Traffic Management Systems (ATMS)

#### ATMS01 - Network Monitoring NMDOT Statewide TMC





# **ATMS01 - Network Surveillance NMDOT District 1 TOC**





existing flow

# **ATMS01 - Network Surveillance NMDOT District 2 TOC**





existing flow

# ATMS01 - Network Surveillance NMDOT District 3 TOC





# ATMS01 - Network Surveillance NMDOT District 4 TOC





#### ATMS01 - Network Surveillance NMDOT District 5 TOC





#### ATMS01 - Network Surveillance NMDOT District 6 TOC





#### ATMS01 - Network Surveillance City of Roswell





#### ATMS01 - Network Surveillance Municipalities





#### ATMS01 - Network Surveillance Counties





#### ATMS01 - Network Surveillance Tribal



#### ATMS03 - Surface Street Control NMDOT Signal Lab (1 of 2)







#### ATMS03 - Surface Street Control City of Roswell





# ATMS03 - Surface Street Control Municipalities





# ATMS03 - Surface Street Control County TOC





#### ATMS03 - Surface Street Control Tribal





# ATMS04 - Freeway Control NMDOT Statewide TMC



# ATMS04 - Freeway Control NMDOT District 1 TOC





# ATMS04 - Freeway Control NMDOT District 2 TOC





# ATMS04 - Freeway Control NMDOT District 3 TOC





# ATMS04 - Freeway Control NMDOT District 4 TOC





# ATMS04 - Freeway Control NMDOT District 5 TOC





# ATMS04 - Freeway Control NMDOT District 6 TOC