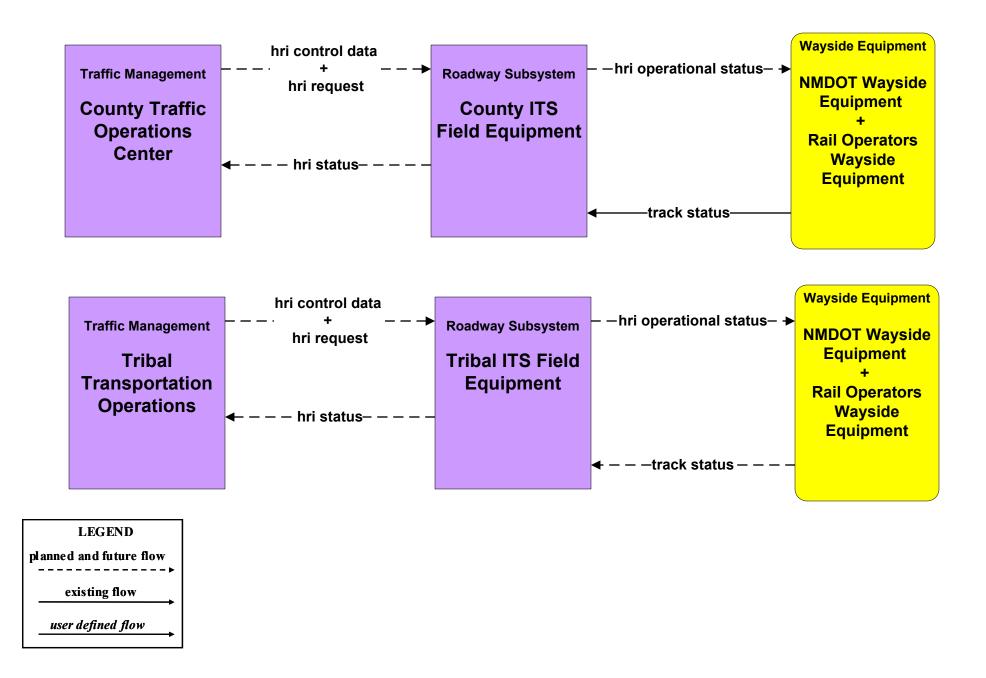

### ATMS15 - Railroad Operations Coordination Counties

# ATMS15 - Railroad Operations Coordination Tribal