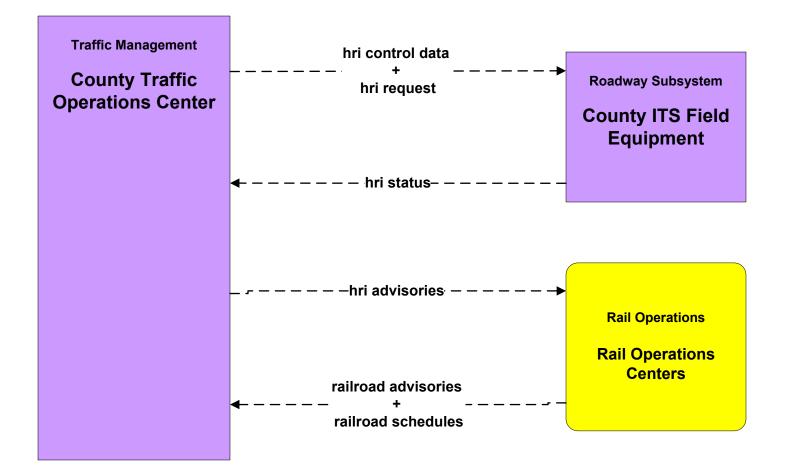

08 - Incident Management RECC (EM to EVS)





#### ATMS08 - Incident Management BIA and Tribal (EM to EVS)





# ATMS08 - Incident Management Private Providers (EM to EVS)





#### ATMS08 - Incident Management NM State Radio Communications Bureau (RCB) (EM to EVS)





#### ATMS08 - Incident Management Rail Operations Coordination



#### ATMS13 - Standard Railroad Crossing NMDOT





# ATMS13 - Standard Railroad Crossing Municipalities



\_\_\_\_\_

existing flow

user defined flow

## ATMS13 - Standard Railroad Crossing Counties and Tribal



# ATMS15 - Railroad Operations Coordination NMDOT





#### ATMS15 - Railroad Operations Coordination City of Roswell





### ATMS15 - Railroad Operations Coordination Municipalities





### ATMS15 - Railroad Operations Coordination Counties





# ATMS15 - Railroad Operations Coordination Tribal





#### ATMS16 - Parking Facility Management Tribal Government



# ATMS21 - Roadway Closure Management NMDOT (1 of 2)



# ATMS21 - Roadway Closure Management NMDOT (2 of 2)