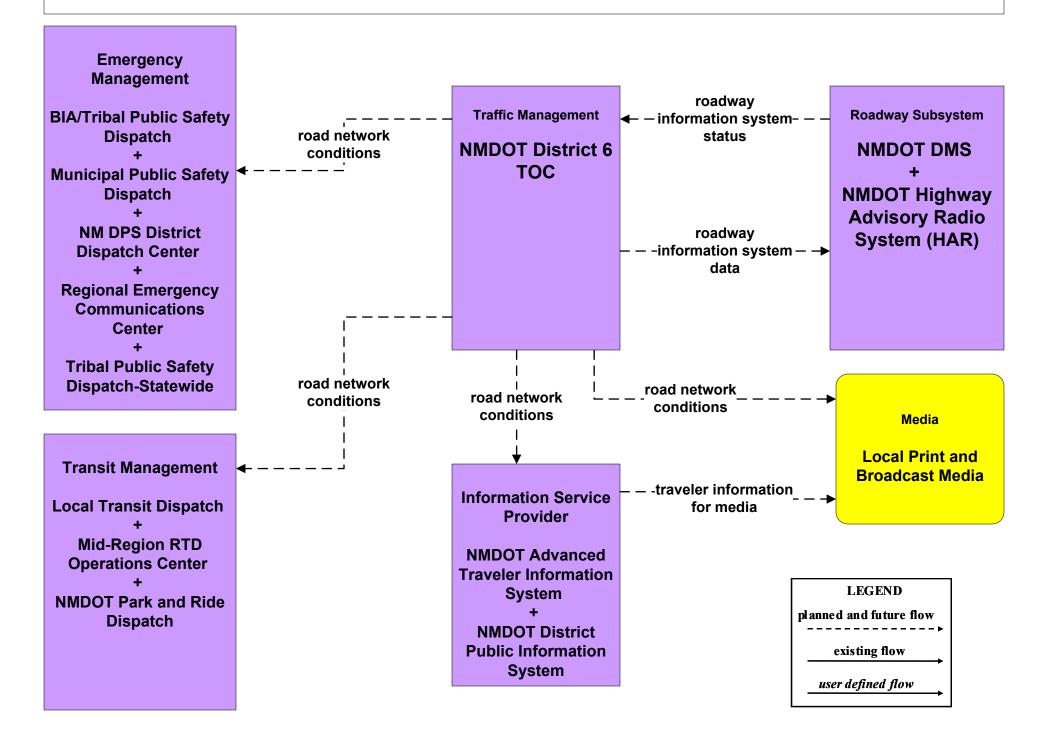

ibal





# ATMS04 - Freeway Control NMDOT Statewide TMC



# ATMS04 - Freeway Control NMDOT District 1 TOC





# ATMS04 - Freeway Control NMDOT District 2 TOC





# ATMS04 - Freeway Control NMDOT District 3 TOC





# ATMS04 - Freeway Control NMDOT District 4 TOC





# ATMS04 - Freeway Control NMDOT District 5 TOC





# ATMS04 - Freeway Control NMDOT District 6 TOC





# ATMS06 - Traffic Information Dissemination NMDOT Statewide TMC





#### ATMS06 - Traffic Information Dissemination NMDOT District 2 TOC



# ATMS06 - Traffic Information Dissemination NMDOT District 3 TOC



#### ATMS06 - Traffic Information Dissemination NMDOT District 4 TOC



# ATMS06 - Traffic Information Dissemination NMDOT District 5 TMC



#### ATMS06 - Traffic Information Dissemination NMDOT District 6 TOC



#### ATMS06 - Traffic Information Dissemination City of Roswell



# ATMS06 - Traffic Information Dissemination Municipalities



# ATMS06 - Traffic Information Dissemination County TOC



#### ATMS06 - Traffic Information Dissemination Tribal



## ATMS07 - Regional Traffic Control NMDOT Statewide TMC



## ATMS07 - Regional Traffic Control NMDOT District 1 TOC





## ATMS07 - Regional Traffic Control NMDOT District 2 TOC



existing flow

user defined flow

## ATMS07 - Regional Traffic Control NMDOT District 3 TOC





## ATMS07 - Regional Traffic Control NMDOT District 4 TMC





## ATMS07 - Regional Traffic Control NMDOT District 5 TOC



## ATMS07 - Regional Traffic Control NMDOT District 6 TOC





## ATMS07 - Regional Traffic Control City of Roswell





## ATMS07 - Regional Traf