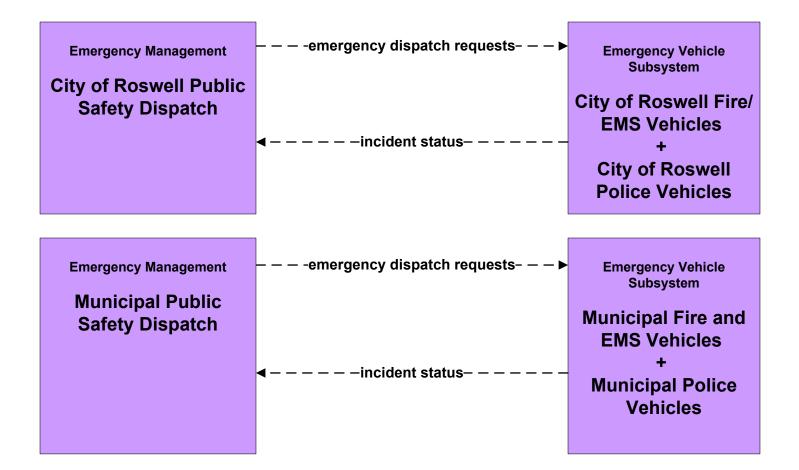

and constr resource coordination | NMDOT District<br>Maintenance Units<br>Dispatch<br>+<br>Other Municipal Public<br>Works Dispatches<br>+<br>Tribal Road |
|                                               |                                          | Maintenance<br>+<br>Tribal Transportation<br>Operations                                                                |



# ATMS08 - Incident Management County (MCM to MCM)





LEGEND

existing flow

user defined flow

#### ATMS08 - Incident Management Tribal (MCM to MCM)





# ATMS08 - Incident Management

Emergency Management  $\leftarrow \rightarrow$  Emergency Vehicles

#### ATMS08 - Incident Management NM DPS (EM to EVS)



# ATMS08 - Incident Management NMDOT (EM to EVS)





# ATMS08 - Incident Management Municipalities (EM to EVS)





# ATMS08 - Incident Management RECC (EM to EVS)





#### ATMS08 - Incident Management BIA and Tribal (EM to EVS)





# ATMS08 - Incident Management Private Providers (EM to EVS)





#### ATMS08 - Incident Management NM State Radio Communications Bureau (RCB) (EM to EVS)





#### ATMS08 - Incident Management Rail Operations Coordination



#### ATMS13 - Standard Railroad Crossing NMDOT





# ATMS13 - Standard Railroad Crossing Municipalities



\_\_\_\_\_

existing flow

user defined flow

## ATMS13 - Standard Railroad Crossing Counties and Tribal



# ATMS15 - Railroad Operations Coordination NMDOT





#### ATMS15 - Railroad Operations Coordination City of Roswell





### ATMS15 - Railroad Operations Coordination Municipalities





### ATMS15 - Railroad Operations Coordination