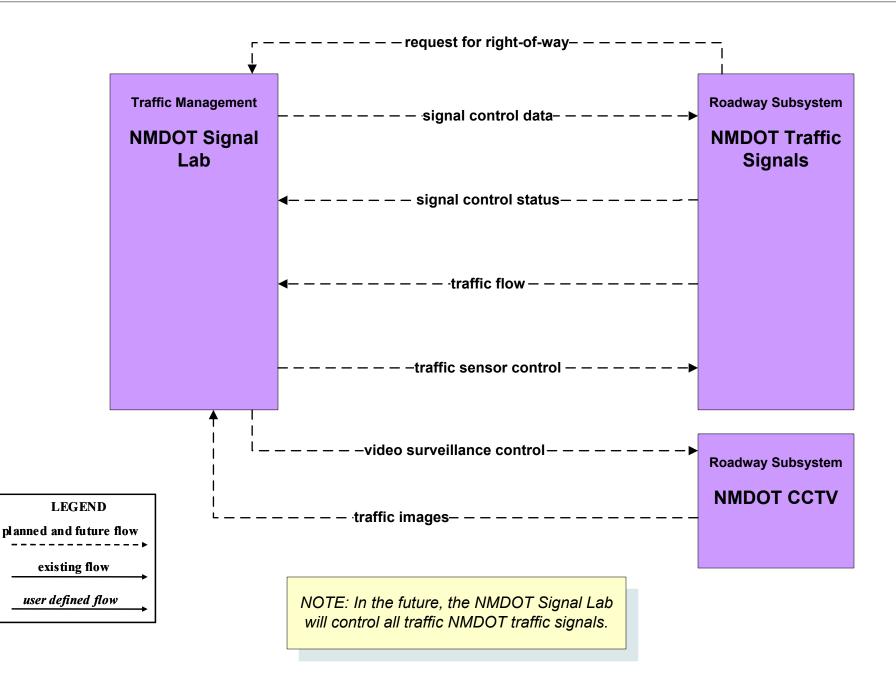

tomized Market Package Diagrams**

# Advanced Traffic Management Systems (ATMS)

#### ATMS01 - Network Monitoring NMDOT Statewide TMC





# **ATMS01 - Network Surveillance NMDOT District 1 TOC**





existing flow

# **ATMS01 - Network Surveillance NMDOT District 2 TOC**





existing flow

# ATMS01 - Network Surveillance NMDOT District 3 TOC





# ATMS01 - Network Surveillance NMDOT District 4 TOC





#### ATMS01 - Network Surveillance NMDOT District 5 TOC





#### ATMS01 - Network Surveillance NMDOT District 6 TOC





#### ATMS01 - Network Surveillance City of Roswell





#### ATMS01 - Network Surveillance Municipalities





#### ATMS01 - Network Surveillance Counties





#### ATMS01 - Network Surveillance Tribal



#### ATMS03 - Surface Street Control NMDOT Signal Lab (1 of 2)







#### ATMS03 - Surface Street Control City of Roswell





# ATMS03 - Surface Street Control Municipalities





# ATMS03 - Surface Street Control County TOC





#### ATMS03 - Surface Street Control Tribal





# ATMS04 - Freeway Control NMDOT Statewide TMC



# ATMS04 - Freeway Control NMDOT District 1 TOC





# ATMS04 - Freeway Control NMDOT District 2 TOC





# ATMS04 - Freeway Control NMDOT District 3 TOC





# ATMS04 - Freeway Control NMDOT District 4 TOC





# ATMS04 - Freeway Control NMDOT District 5 TOC





# ATMS04 - Freeway Control NMDOT District 6 TOC





# ATMS06 - Traffic Information Dissemination NMDOT Statewide TMC





#### ATMS06 - Traffic Information Dissemination NMDOT District 2 TOC



# ATMS06 - Traffic Information Dissemination NMDOT District 3 TOC



####