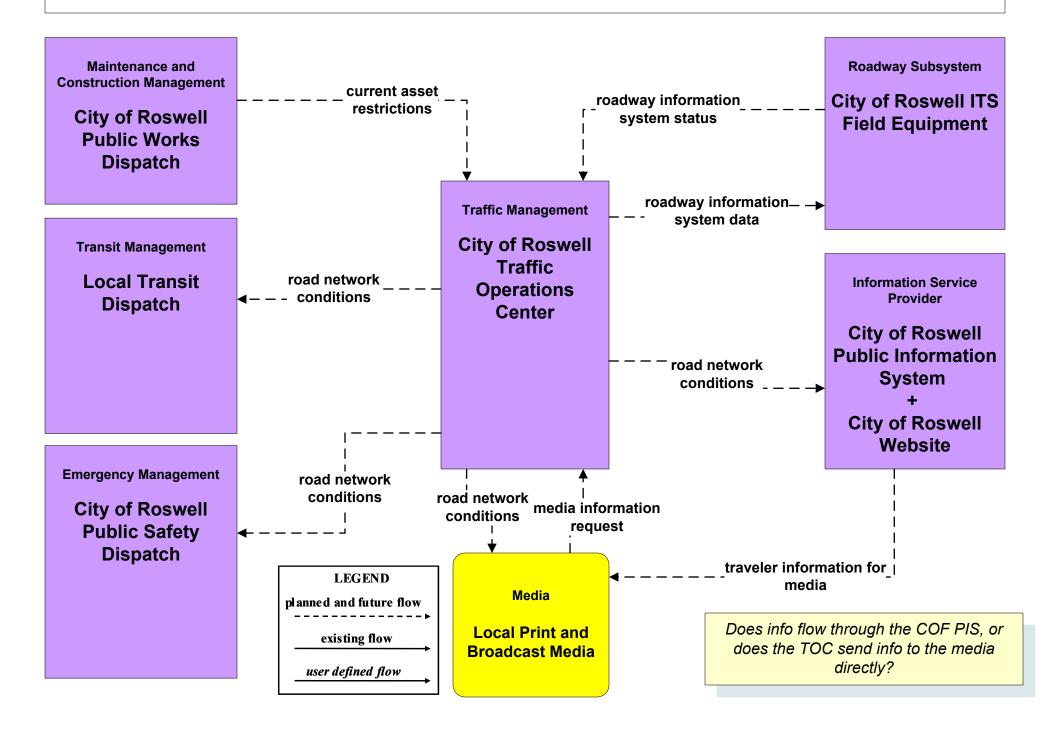

4 - Freeway Control NMDOT District 1 TOC





# ATMS04 - Freeway Control NMDOT District 2 TOC





# ATMS04 - Freeway Control NMDOT District 3 TOC





# ATMS04 - Freeway Control NMDOT District 4 TOC





# ATMS04 - Freeway Control NMDOT District 5 TOC





# ATMS04 - Freeway Control NMDOT District 6 TOC





# ATMS06 - Traffic Information Dissemination NMDOT Statewide TMC





#### ATMS06 - Traffic Information Dissemination NMDOT District 2 TOC



# ATMS06 - Traffic Information Dissemination NMDOT District 3 TOC



#### ATMS06 - Traffic Information Dissemination NMDOT District 4 TOC



# ATMS06 - Traffic Information Dissemination NMDOT District 5 TMC



#### ATMS06 - Traffic Information Dissemination NMDOT District 6 TOC



#### ATMS06 - Traffic Information Dissemination City of Roswell



# ATMS06 - Traffic Information Dissemination Municipalities



# ATMS06 - Traffic Information Dissemination County TOC



#### ATMS06 - Traffic Information Dissemination Tribal



## ATMS07 - Regional Traffic Control NMDOT Statewide TMC



## ATMS07 - Regional Traffic Control NMDOT District 1 TOC





## ATMS07 - Regional Traffic Control NMDOT District 2 TOC



existing flow

user defined flow

## ATMS07 - Regional Traffic Control NMDOT District 3 TOC





## ATMS07 - Regional Traffic Control NMDOT District 4 TMC





## ATMS07 - Regional Traffic Control NMDOT District 5 TOC



## ATMS07 - Regional Traffic Control NMDOT District 6 TOC





## ATMS07 - Regional Traffic Control City of Roswell





## ATMS07 - Regional Traffic Control Municipalities





### ATMS07 - Regional Traffic Contr