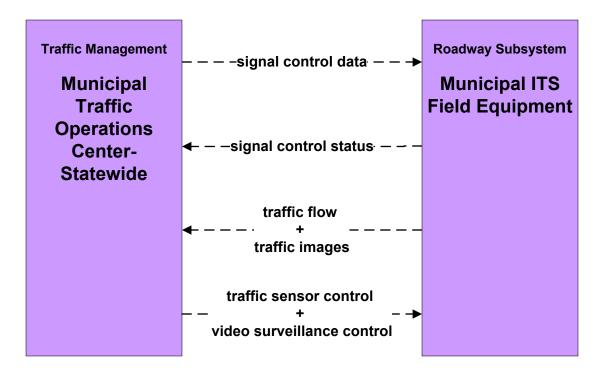

NMDOT Statewide TMC





# **ATMS01 - Network Surveillance NMDOT District 1 TOC**





existing flow

# **ATMS01 - Network Surveillance NMDOT District 2 TOC**





existing flow

# ATMS01 - Network Surveillance NMDOT District 3 TOC





# ATMS01 - Network Surveillance NMDOT District 4 TOC





#### ATMS01 - Network Surveillance NMDOT District 5 TOC





#### ATMS01 - Network Surveillance NMDOT District 6 TOC





#### ATMS01 - Network Surveillance City of Roswell





#### ATMS01 - Network Surveillance Municipalities





#### ATMS01 - Network Surveillance Counties





#### ATMS01 - Network Surveillance Tribal



#### ATMS03 - Surface Street Control NMDOT Signal Lab (1 of 2)







#### ATMS03 - Surface Street Control City of Roswell





# ATMS03 - Surface Street Control Municipalities





# ATMS03 - Surface Street Control County TOC





#### ATMS03 - Surface Street Control Tribal





# ATMS04 - Freeway Control NMDOT Statewide TMC



# ATMS04 - Freeway Control NMDOT District 1 TOC





# ATMS04 - Freeway Control NMDOT District 2 TOC





# ATMS04 - Freeway Control NMDOT District 3 TOC





# ATMS04 - Freeway Control NMDOT District 4 TOC





# ATMS04 - Freeway Control NMDOT District 5 TOC





# ATMS04 - Freeway Control NMDOT District 6 TOC





# ATMS06 - Traffic Information Dissemination NMDOT Statewide TMC





#### ATMS06 - Traffic Information Dissemination NMDOT District 2 TOC



# ATMS06 - Traffic Information Dissemination NMDOT District 3 TOC



#### ATMS06 - Traffic Information Dissemination NMDOT District 4 TOC



# ATMS06 - Traffic Information Dissemination N