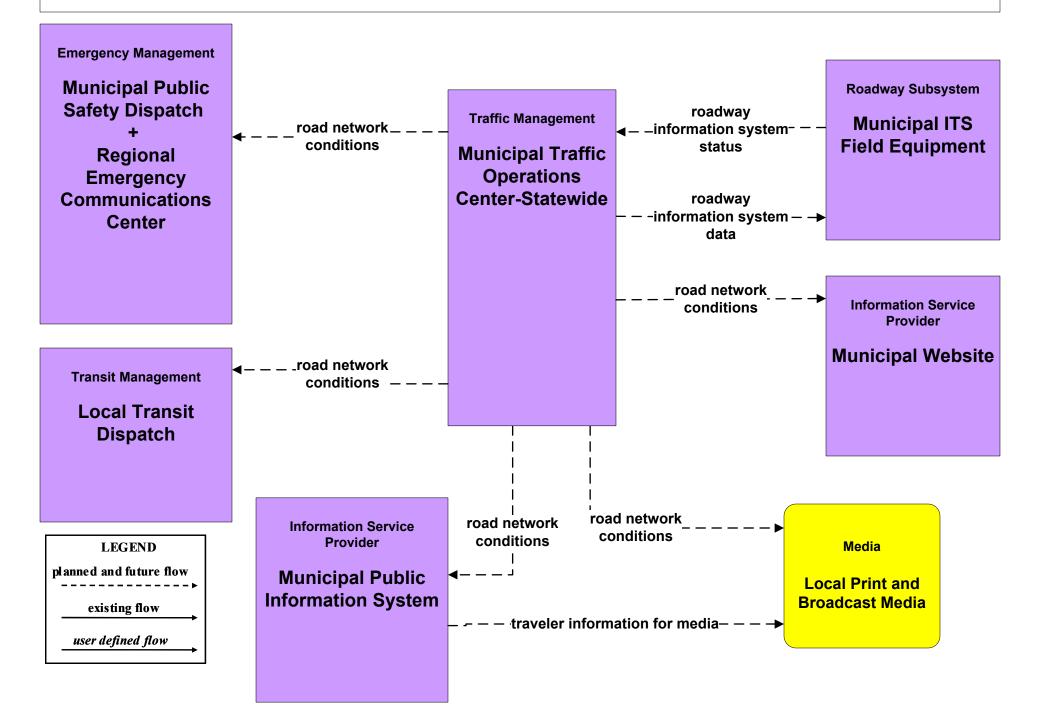

y Control NMDOT District 2 TOC





# ATMS04 - Freeway Control NMDOT District 3 TOC





# ATMS04 - Freeway Control NMDOT District 4 TOC





# ATMS04 - Freeway Control NMDOT District 5 TOC





# ATMS04 - Freeway Control NMDOT District 6 TOC





# ATMS06 - Traffic Information Dissemination NMDOT Statewide TMC





#### ATMS06 - Traffic Information Dissemination NMDOT District 2 TOC



# ATMS06 - Traffic Information Dissemination NMDOT District 3 TOC



#### ATMS06 - Traffic Information Dissemination NMDOT District 4 TOC



# ATMS06 - Traffic Information Dissemination NMDOT District 5 TMC



#### ATMS06 - Traffic Information Dissemination NMDOT District 6 TOC



#### ATMS06 - Traffic Information Dissemination City of Roswell



# ATMS06 - Traffic Information Dissemination Municipalities



# ATMS06 - Traffic Information Dissemination County TOC



#### ATMS06 - Traffic Information Dissemination Tribal



## ATMS07 - Regional Traffic Control NMDOT Statewide TMC



## ATMS07 - Regional Traffic Control NMDOT District 1 TOC





## ATMS07 - Regional Traffic Control NMDOT District 2 TOC



existing flow

user defined flow

## ATMS07 - Regional Traffic Control NMDOT District 3 TOC





## ATMS07 - Regional Traffic Control NMDOT District 4 TMC





## ATMS07 - Regional Traffic Control NMDOT District 5 TOC



## ATMS07 - Regional Traffic Control NMDOT District 6 TOC





## ATMS07 - Regional Traffic Control City of Roswell





## ATMS07 - Regional Traffic Control Municipalities





### ATMS07 - Regional Traffic Control Counties



## ATMS07 - Regional Traffic Control Tribal