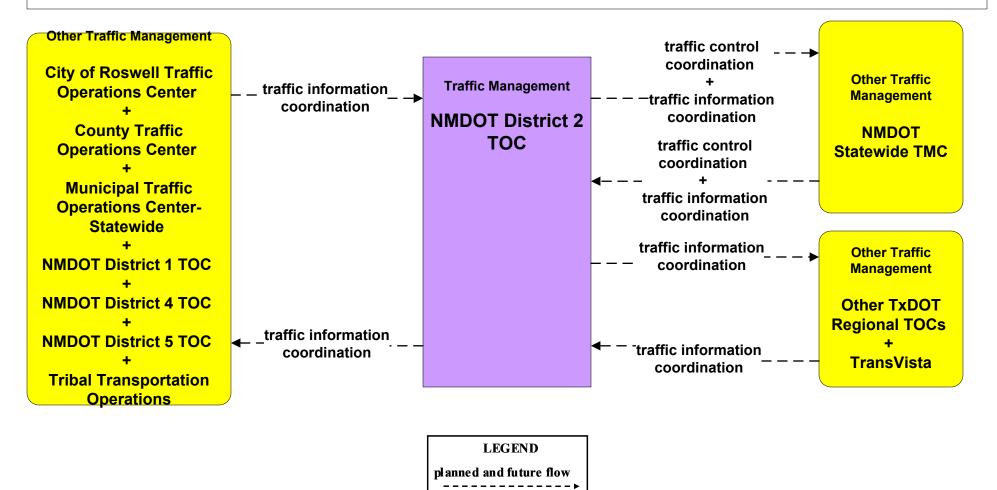

atewide TMC





#### ATMS06 - Traffic Information Dissemination NMDOT District 2 TOC



# ATMS06 - Traffic Information Dissemination NMDOT District 3 TOC



#### ATMS06 - Traffic Information Dissemination NMDOT District 4 TOC



# ATMS06 - Traffic Information Dissemination NMDOT District 5 TMC



#### ATMS06 - Traffic Information Dissemination NMDOT District 6 TOC



#### ATMS06 - Traffic Information Dissemination City of Roswell



# ATMS06 - Traffic Information Dissemination Municipalities



# ATMS06 - Traffic Information Dissemination County TOC



#### ATMS06 - Traffic Information Dissemination Tribal



## ATMS07 - Regional Traffic Control NMDOT Statewide TMC



## ATMS07 - Regional Traffic Control NMDOT District 1 TOC





## ATMS07 - Regional Traffic Control NMDOT District 2 TOC



existing flow

user defined flow

## ATMS07 - Regional Traffic Control NMDOT District 3 TOC





## ATMS07 - Regional Traffic Control NMDOT District 4 TMC





## ATMS07 - Regional Traffic Control NMDOT District 5 TOC



## ATMS07 - Regional Traffic Control NMDOT District 6 TOC





## ATMS07 - Regional Traffic Control City of Roswell





## ATMS07 - Regional Traffic Control Municipalities





### ATMS07 - Regional Traffic Control Counties



## ATMS07 - Regional Traffic Control Tribal





## **Incident Management Overview**

ATMS08 Covered

Emergency Management ←→ Traffic Management Emergency Management ←→ Maintenance and Construction Traffic Management ←→ Maintenance and Construction Maintenance and Construction ←→ Maintenance and Construction Event Plans and Weather ←→ Traffic Mana