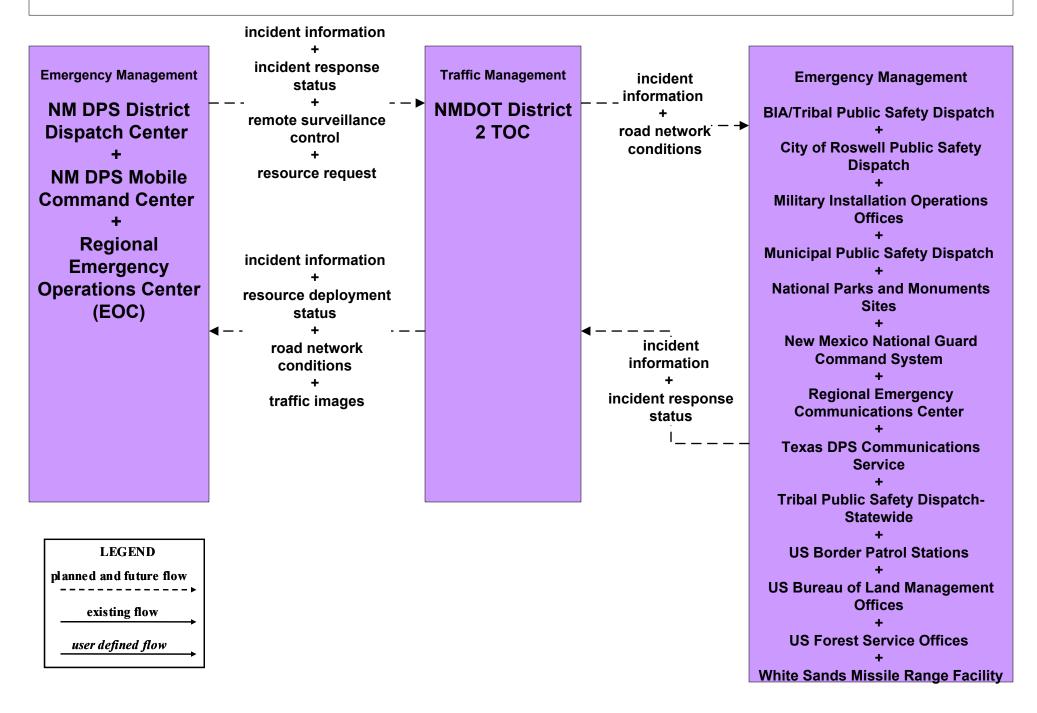

nt ←→ Maintenance and Construction Maintenance and Construction ←→ Maintenance and Construction Event Plans and Weather ←→ Traffic Management & Emergency Management (see MCs for M&C)

> <u>ATMS06, 03, 04, etc. Covered</u> Traffic Management  $\leftarrow \rightarrow$  Roadway

 $\frac{ATMS07 \ Covered}{Traffic Management} \leftarrow \rightarrow Traffic Management$ 

 $\frac{EM1 \ Covered}{Emergency \ Management} \leftarrow \rightarrow Emergency \ Management$ 

<u>EM2 Covered</u> Emergency Vehicle Preemption ATMS08 - Incident Management

Traffic Management  $\leftarrow \rightarrow$  Emergency Management

## ATMS08 - Incident Management NMDOT Statewide TMC (TM to EM)



## ATMS08 - Incident Management NMDOT District 1 (TM to EM)



## ATMS08 - Incident Management NMDOT District 2 (TM to EM)



## ATMS08 - Incident Management NMDOT District 3 (TM to EM)





## ATMS08 - Incident Management NMDOT District 4 (TM to EM)



## ATMS08 - Incident Management NMDOT District 5 (TM to EM)



## ATMS08 - Incident Management NMDOT District 6 (TM to EM)





## ATMS08 - Incident Management City of Roswell (TM to EM)





## ATMS08 - Incident Management Municipalities (TM to EM)

|                                          | incident information                                                        |                                                      |                                            |                                            |
|------------------------------------------|-----------------------------------------------------------------------------|-----------------------------