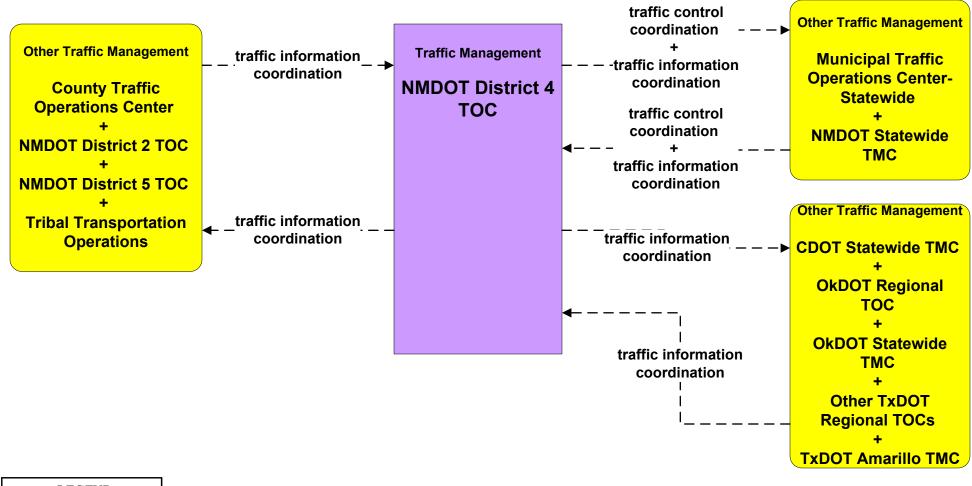

#### ATMS06 - Traffic Information Dissemination NMDOT District 4 TOC



# ATMS06 - Traffic Information Dissemination NMDOT District 5 TMC



#### ATMS06 - Traffic Information Dissemination NMDOT District 6 TOC



#### ATMS06 - Traffic Information Dissemination City of Roswell



# ATMS06 - Traffic Information Dissemination Municipalities



# ATMS06 - Traffic Information Dissemination County TOC



#### ATMS06 - Traffic Information Dissemination Tribal



## ATMS07 - Regional Traffic Control NMDOT Statewide TMC



## ATMS07 - Regional Traffic Control NMDOT District 1 TOC





## ATMS07 - Regional Traffic Control NMDOT District 2 TOC



existing flow

user defined flow

## ATMS07 - Regional Traffic Control NMDOT District 3 TOC





## ATMS07 - Regional Traffic Control NMDOT District 4 TMC





## ATMS07 - Regional Traffic Control NMDOT District 5 TOC



## ATMS07 - Regional Traffic Control NMDOT District 6 TOC





## ATMS07 - Regional Traffic Control City of Roswell





## ATMS07 - Regional Traffic Control Municipalities





### ATMS07 - Regional Traffic Control Counties



## ATMS07 - Regional Traffic Control Tribal





## **Incident Management Overview**

ATMS08 Covered

Emergency Management ←→ Traffic Management Emergency Management ←→ Maintenance and Construction Traffic Management ←→ Maintenance and Construction Maintenance and Construction ←→ Maintenance and Construction Event Plans and Weather ←→ Traffic Management & Emergency Management (see MCs for M&C)

> <u>ATMS06, 03, 04, etc. Covered</u> Traffic Management  $\leftarrow \rightarrow$  Roadway

 $\frac{ATMS07 \