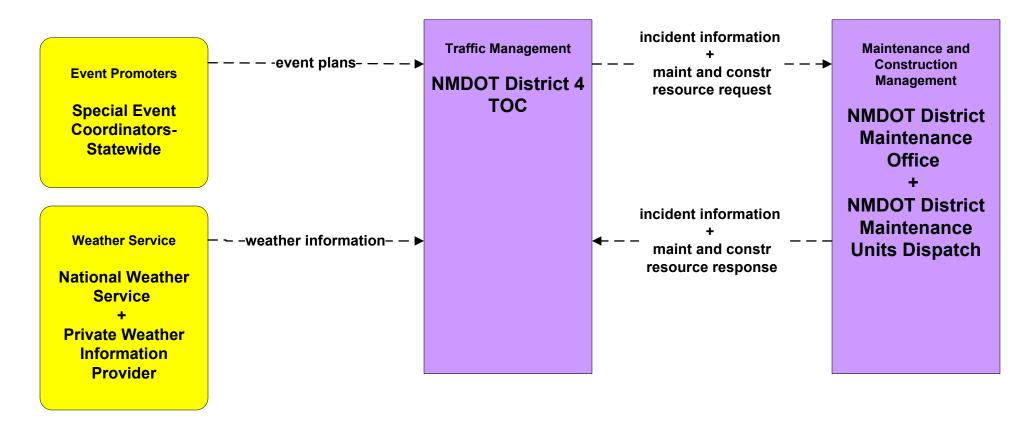

|
|                                          | user defined flow                                                           |                                                      |                                            |                                            |





user defined flow

# ATMS08 - Incident Management

Traffic Management  $\leftarrow \rightarrow$  Maintenance and Construction Management

## ATMS08 - Incident Management NMDOT Statewide TMC (TM to MCM)





## ATMS08 - Incident Management NMDOT District 1 TOC (TM to MCM)





## ATMS08 - Incident Management NMDOT District 2 TOC (MCM to EM)





## ATMS08 - Incident Management NMDOT District 3 TOC (TM to MCM)





## ATMS08 - Incident Management NMDOT District 4 TOC (TM to MCM)





## ATMS08 - Incident Management NMDOT District 5 TOC (TM to MCM)





## ATMS08 - Incident Management NMDOT District 6 TOC (TM to MCM)





## ATMS08 - Incident Management City of Roswell (TM to MCM)





## ATMS08 - Incident Management Municipalities (TM to MCM)









## ATMS08 - Incident Management Tribal (TM to MCM)





planned and future flow existing flow

user defined flow

# ATMS08 - Incident Management

Emergency Management  $\leftarrow \rightarrow$  Maintenance and Construction Management

# ATMS08 - Incident Management NMDOT District Maintenance (EM to MCM)



#### ATMS08 - Incident Management City of Roswell (EM to MCM)





# ATMS08 - Incident Management Municipalities (EM to MCM)





\_\_\_\_\_

existing flow

user defined flow

#### ATMS08 - Incident Management Count