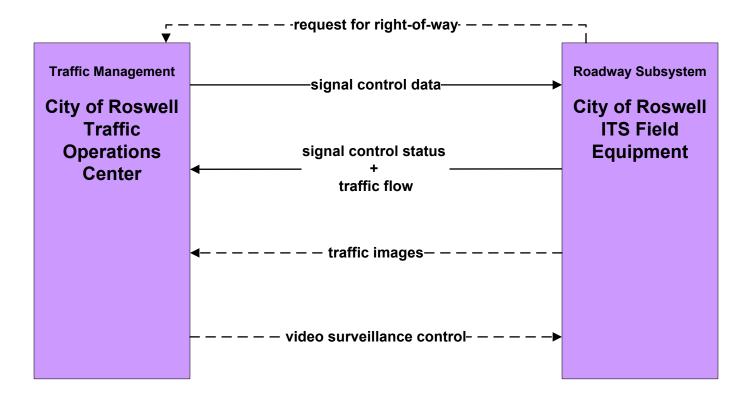

ment Systems (ATMS)

#### ATMS01 - Network Monitoring NMDOT Statewide TMC





# **ATMS01 - Network Surveillance NMDOT District 1 TOC**





existing flow

# **ATMS01 - Network Surveillance NMDOT District 2 TOC**





existing flow

# ATMS01 - Network Surveillance NMDOT District 3 TOC





# ATMS01 - Network Surveillance NMDOT District 4 TOC





#### ATMS01 - Network Surveillance NMDOT District 5 TOC





#### ATMS01 - Network Surveillance NMDOT District 6 TOC





#### ATMS01 - Network Surveillance City of Roswell





#### ATMS01 - Network Surveillance Municipalities





#### ATMS01 - Network Surveillance Counties





#### ATMS01 - Network Surveillance Tribal



#### ATMS03 - Surface Street Control NMDOT Signal Lab (1 of 2)







#### ATMS03 - Surface Street Control City of Roswell





# ATMS03 - Surface Street Control Municipalities





# ATMS03 - Surface Street Control County TOC





#### ATMS03 - Surface Street Control Tribal





# ATMS04 - Freeway Control NMDOT Statewide TMC



# ATMS04 - Freeway Control NMDOT District 1 TOC





# ATMS04 - Freeway Control NMDOT District 2 TOC





# ATMS04 - Freeway Control NMDOT District 3 TOC





# ATMS04 - Freeway Control NMDOT District 4 TOC





# ATMS04 - Freeway Control NMDOT District 5 TOC





# ATMS04 - Freeway Control NMDOT District 6 TOC





# ATMS06 - Traffic Information Dissemination NMDOT Statewide TMC





#### ATMS06 - Traffic Information Dissemination NMDOT District 2 TOC



# ATMS06 - Traffic Information Dissemination NMDOT District 3 TOC



#### ATMS06 - Traffic Information Dissemination NMDOT District 4