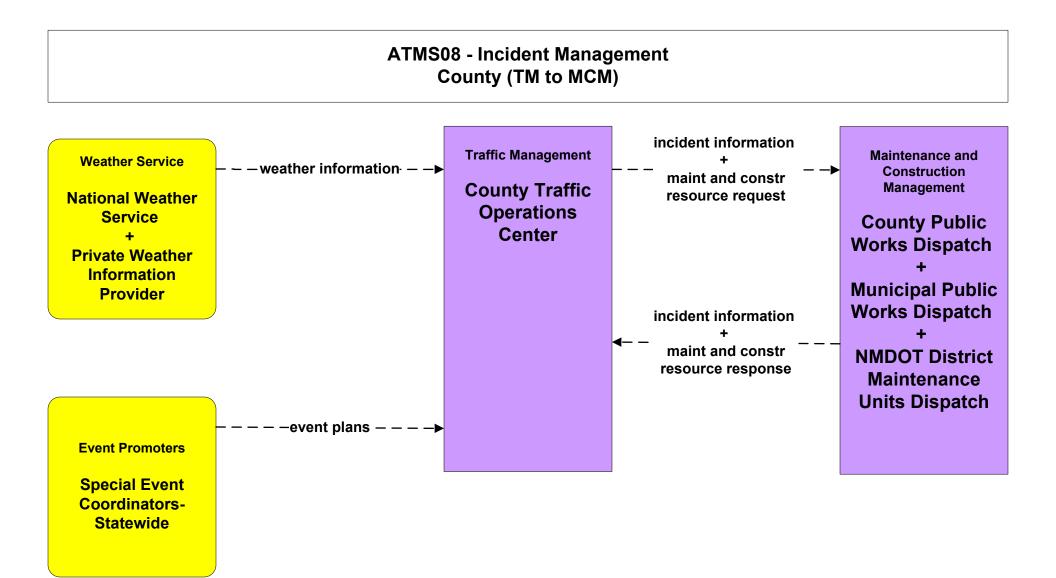

|





user defined flow

# ATMS08 - Incident Management

Traffic Management  $\leftarrow \rightarrow$  Maintenance and Construction Management

## ATMS08 - Incident Management NMDOT Statewide TMC (TM to MCM)





## ATMS08 - Incident Management NMDOT District 1 TOC (TM to MCM)





## ATMS08 - Incident Management NMDOT District 2 TOC (MCM to EM)





## ATMS08 - Incident Management NMDOT District 3 TOC (TM to MCM)





## ATMS08 - Incident Management NMDOT District 4 TOC (TM to MCM)





## ATMS08 - Incident Management NMDOT District 5 TOC (TM to MCM)





## ATMS08 - Incident Management NMDOT District 6 TOC (TM to MCM)





## ATMS08 - Incident Management City of Roswell (TM to MCM)





## ATMS08 - Incident Management Municipalities (TM to MCM)









## ATMS08 - Incident Management Tribal (TM to MCM)





planned and future flow existing flow

user defined flow

# ATMS08 - Incident Management

Emergency Management  $\leftarrow \rightarrow$  Maintenance and Construction Management

# ATMS08 - Incident Management NMDOT District Maintenance (EM to MCM)



#### ATMS08 - Incident Management City of Roswell (EM to MCM)





# ATMS08 - Incident Management Municipalities (EM to MCM)





\_\_\_\_\_

existing flow

user defined flow

#### ATMS08 - Incident Management County (EM to MCM)





#### ATMS08 - Incident Management Tribal (EM to MCM)





# **ATMS08 - Incident Management**

Maintenance and Construction Management  $\leftarrow \rightarrow$  Maintenance and Construction Management

### ATMS08 - Incident Management NMDOT District Main