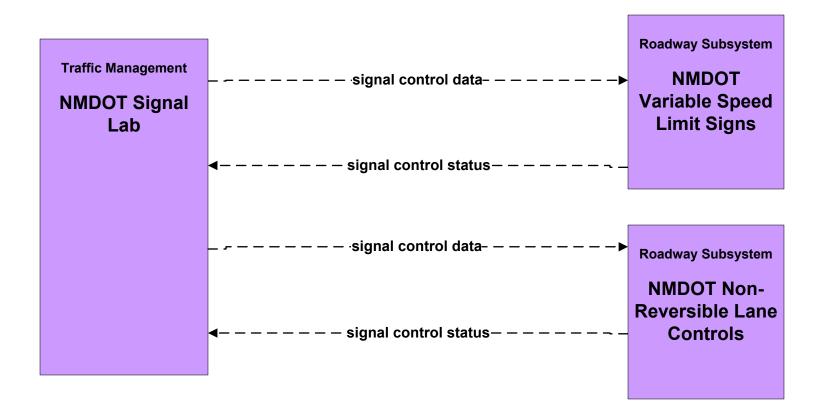

mized Market Package Diagrams**

# Advanced Traffic Management Systems (ATMS)

#### ATMS01 - Network Monitoring NMDOT Statewide TMC





# **ATMS01 - Network Surveillance NMDOT District 1 TOC**





existing flow

# **ATMS01 - Network Surveillance NMDOT District 2 TOC**





existing flow

# ATMS01 - Network Surveillance NMDOT District 3 TOC





# ATMS01 - Network Surveillance NMDOT District 4 TOC





#### ATMS01 - Network Surveillance NMDOT District 5 TOC





#### ATMS01 - Network Surveillance NMDOT District 6 TOC





#### ATMS01 - Network Surveillance City of Roswell





#### ATMS01 - Network Surveillance Municipalities





#### ATMS01 - Network Surveillance Counties





#### ATMS01 - Network Surveillance Tribal



#### ATMS03 - Surface Street Control NMDOT Signal Lab (1 of 2)







#### ATMS03 - Surface Street Control City of Roswell





# ATMS03 - Surface Street Control Municipalities





# ATMS03 - Surface Street Control County TOC





#### ATMS03 - Surface Street Control Tribal





# ATMS04 - Freeway Control NMDOT Statewide TMC



# ATMS04 - Freeway Control NMDOT District 1 TOC





# ATMS04 - Freeway Control NMDOT District 2 TOC





# ATMS04 - Freeway Control NMDOT District 3 TOC





# ATMS04 - Freeway Control NMDOT District 4 TOC





# ATMS04 - Freeway Control NMDOT District 5 TOC





# ATMS04 - Freeway Control NMDOT District 6 TOC





# ATMS06 - Traffic Information Dissemination NMDOT Statewide TMC





#### ATMS06 - Traffic Information Dissemination NMDOT District 2 TOC



# ATMS06 - Traffic Information Dissemination NMDOT District 3 TOC



#### A