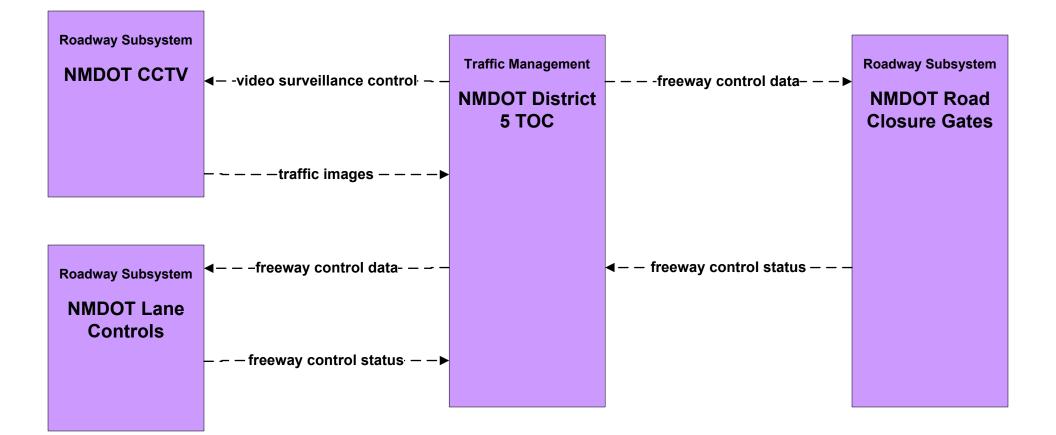

#### ATMS01 - Network Surveillance City of Roswell





#### ATMS01 - Network Surveillance Municipalities





#### ATMS01 - Network Surveillance Counties





#### ATMS01 - Network Surveillance Tribal



#### ATMS03 - Surface Street Control NMDOT Signal Lab (1 of 2)







#### ATMS03 - Surface Street Control City of Roswell





# ATMS03 - Surface Street Control Municipalities





# ATMS03 - Surface Street Control County TOC





#### ATMS03 - Surface Street Control Tribal





# ATMS04 - Freeway Control NMDOT Statewide TMC



# ATMS04 - Freeway Control NMDOT District 1 TOC





# ATMS04 - Freeway Control NMDOT District 2 TOC





# ATMS04 - Freeway Control NMDOT District 3 TOC





# ATMS04 - Freeway Control NMDOT District 4 TOC





# ATMS04 - Freeway Control NMDOT District 5 TOC





# ATMS04 - Freeway Control NMDOT District 6 TOC





# ATMS06 - Traffic Information Dissemination NMDOT Statewide TMC





#### ATMS06 - Traffic Information Dissemination NMDOT District 2 TOC



# ATMS06 - Traffic Information Dissemination NMDOT District 3 TOC



#### ATMS06 - Traffic Information Dissemination NMDOT District 4 TOC



# ATMS06 - Traffic Information Dissemination NMDOT District 5 TMC



#### ATMS06 - Traffic Information Dissemination NMDOT District 6 TOC



#### ATMS06 - Traffic Information Dissemination City of Roswell



# ATMS06 - Traffic Information Dissemination Municipalities



# ATMS06 - Traffic Information Dissemination County TOC



#### ATMS06 - Traffic Information Dissemination Tribal



## ATMS07 - Regional Traffic Control NMDOT Statewide TMC



## ATMS07 -