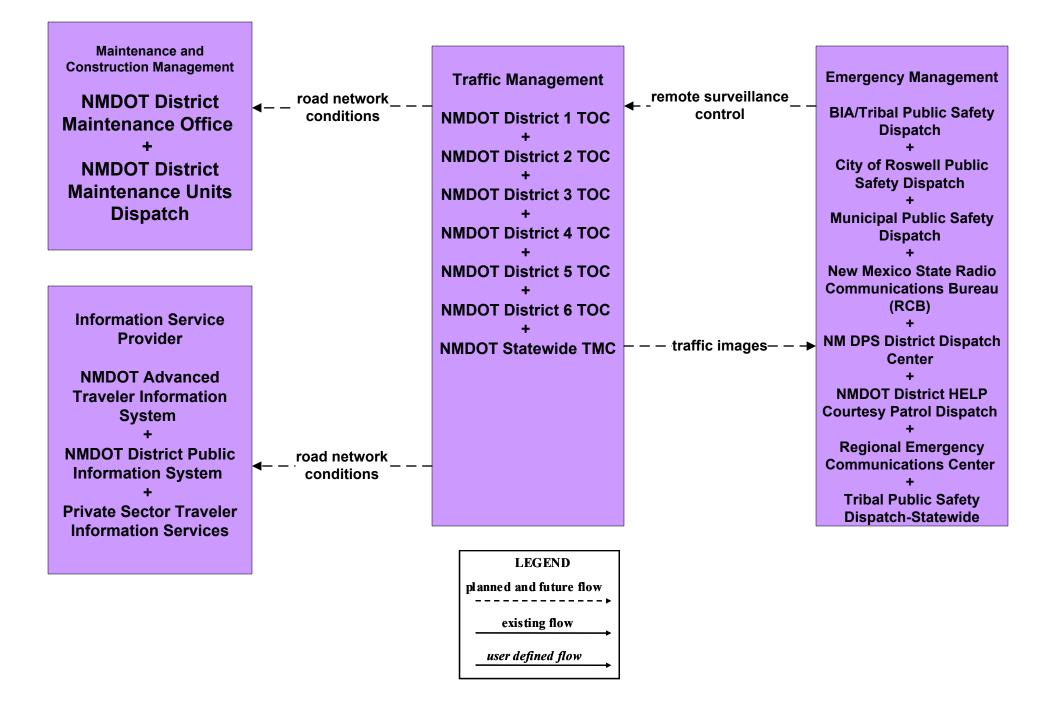

nications Bureau (RCB) (EM to EVS)





#### ATMS08 - Incident Management Rail Operations Coordination



#### ATMS13 - Standard Railroad Crossing NMDOT





# ATMS13 - Standard Railroad Crossing Municipalities



\_\_\_\_\_

existing flow

user defined flow

## ATMS13 - Standard Railroad Crossing Counties and Tribal



# ATMS15 - Railroad Operations Coordination NMDOT





#### ATMS15 - Railroad Operations Coordination City of Roswell





### ATMS15 - Railroad Operations Coordination Municipalities





### ATMS15 - Railroad Operations Coordination Counties





# ATMS15 - Railroad Operations Coordination Tribal





#### ATMS16 - Parking Facility Management Tribal Government



# ATMS21 - Roadway Closure Management NMDOT (1 of 2)



# ATMS21 - Roadway Closure Management NMDOT (2 of 2)