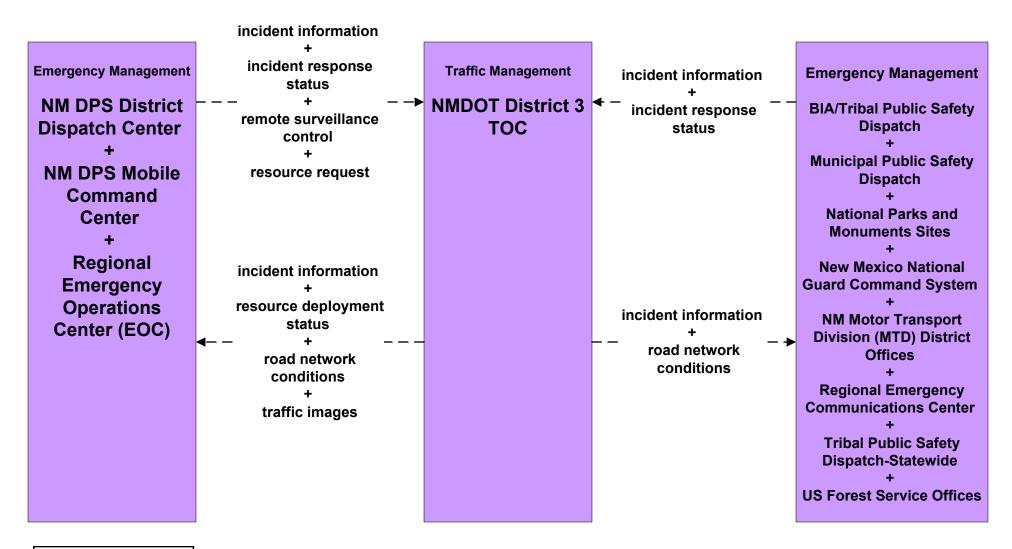

←→ Maintenance and Construction Event Plans and Weather ←→ Traffic Management & Emergency Management (see MCs for M&C)

> <u>ATMS06, 03, 04, etc. Covered</u> Traffic Management  $\leftarrow \rightarrow$  Roadway

 $\frac{ATMS07 \ Covered}{Traffic Management} \leftarrow \rightarrow Traffic Management$ 

 $\frac{EM1 \ Covered}{Emergency \ Management} \leftarrow \rightarrow Emergency \ Management$ 

<u>EM2 Covered</u> Emergency Vehicle Preemption ATMS08 - Incident Management

Traffic Management  $\leftarrow \rightarrow$  Emergency Management

## ATMS08 - Incident Management NMDOT Statewide TMC (TM to EM)



## ATMS08 - Incident Management NMDOT District 1 (TM to EM)



## ATMS08 - Incident Management NMDOT District 2 (TM to EM)



## ATMS08 - Incident Management NMDOT District 3 (TM to EM)





## ATMS08 - Incident Management NMDOT District 4 (TM to EM)



## ATMS08 - Incident Management NMDOT District 5 (TM to EM)



## ATMS08 - Incident Management NMDOT District 6 (TM to EM)





## ATMS08 - Incident Management City of Roswell (TM to EM)





## ATMS08 - Incident Management Municipalities (TM to EM)

|                                          | incident information                                                        |                                                      |                                            |                                            |
|------------------------------------------|-----------------------------------------------------------------------------|------------------------------------------------------|-------------------------------------