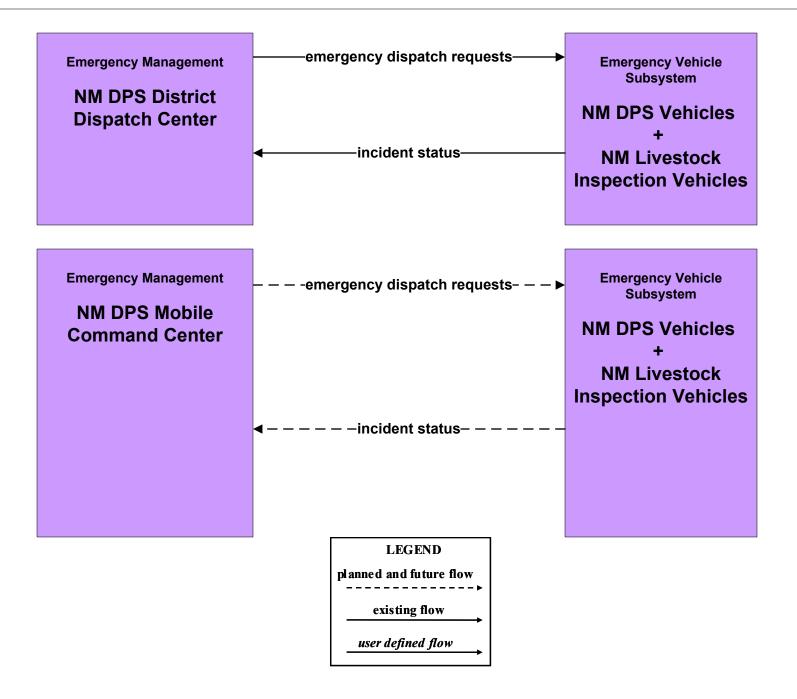

#### ATMS08 - Incident Management NM DPS (EM to EVS)

# ATMS08 - Incident Management NMDOT (EM to EVS)