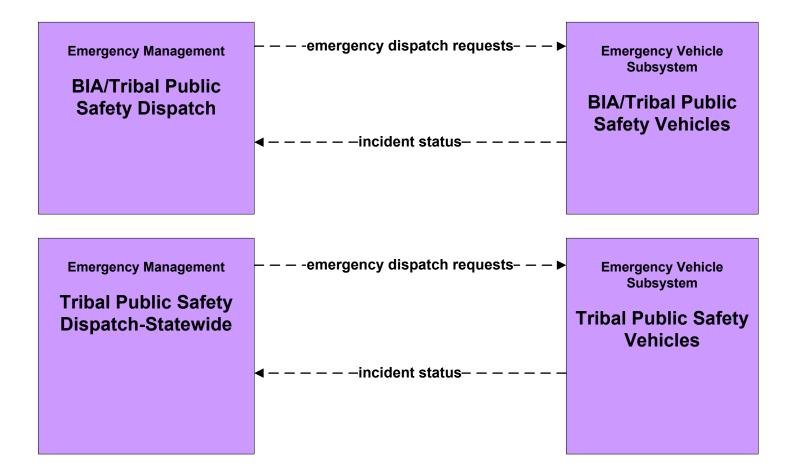

orks Dispatches<br>+<br>Tribal Road |
|                                               |                                          | Maintenance<br>+<br>Tribal Transportation<br>Operations                                                                |



# ATMS08 - Incident Management County (MCM to MCM)





LEGEND

existing flow

user defined flow

#### ATMS08 - Incident Management Tribal (MCM to MCM)





# ATMS08 - Incident Management

Emergency Management  $\leftarrow \rightarrow$  Emergency Vehicles

#### ATMS08 - Incident Management NM DPS (EM to EVS)



# ATMS08 - Incident Management NMDOT (EM to EVS)





# ATMS08 - Incident Management Municipalities (EM to EVS)





# ATMS08 - Incident Management RECC (EM to EVS)





#### ATMS08 - Incident Management BIA and Tribal (EM to EVS)





# ATMS08 - Incident Management Private Providers (EM to EVS)





#### ATMS08 - Incident Management NM State Radio Communications Bureau (RCB) (EM to EVS)





#### ATMS08 - Incident Management Rail Operations Coordination



#### ATMS13 - Standard Railroad Crossing NMDOT





# ATMS13 - Standard Railroad Crossing Municipalities



\_\_\_\_\_

existing flow

user defined flow

## ATMS13 - Standard Railroad Crossing Counties and Tribal



# ATMS15 - Railroad Operations Coordination NMDOT





#### ATMS15 - Railroad Operations Coordination City of Roswell





### ATMS15 - Railroad Operations Coordination Municipalities





### ATMS15 - Railroad Operations Coordination Counties





# ATMS15 - Railroad Operations Coordination Tribal





#### ATMS16 - Parking Facility Management Tribal