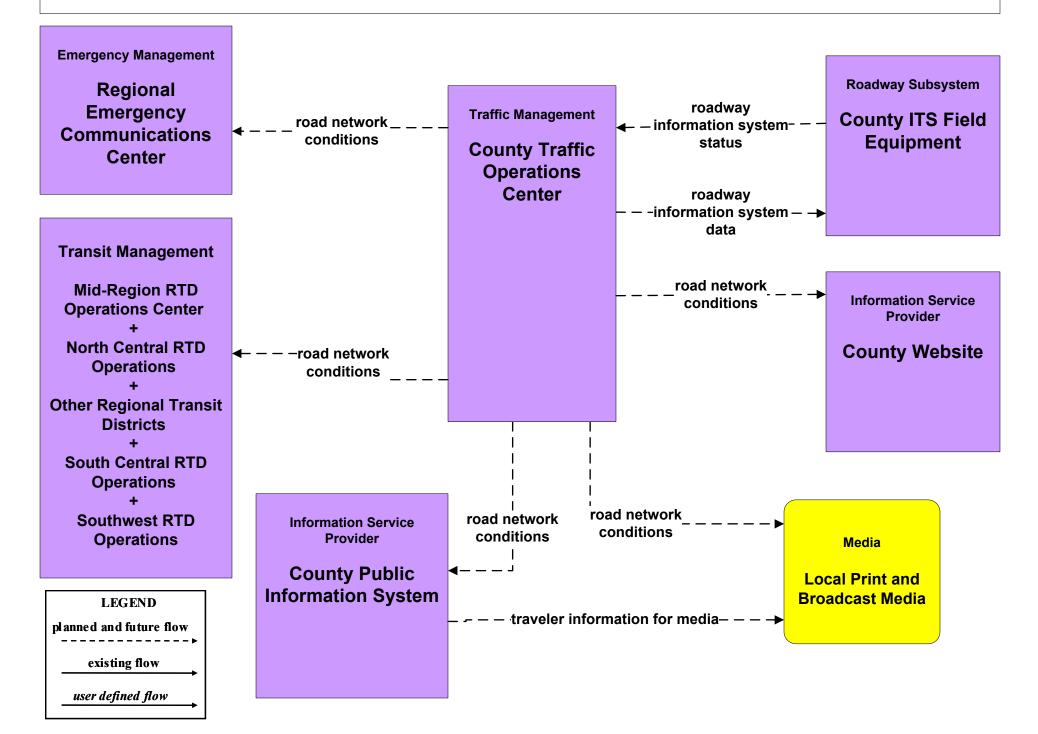

rol NMDOT District 3 TOC





# ATMS04 - Freeway Control NMDOT District 4 TOC





# ATMS04 - Freeway Control NMDOT District 5 TOC





# ATMS04 - Freeway Control NMDOT District 6 TOC





# ATMS06 - Traffic Information Dissemination NMDOT Statewide TMC





#### ATMS06 - Traffic Information Dissemination NMDOT District 2 TOC



# ATMS06 - Traffic Information Dissemination NMDOT District 3 TOC



#### ATMS06 - Traffic Information Dissemination NMDOT District 4 TOC



# ATMS06 - Traffic Information Dissemination NMDOT District 5 TMC



#### ATMS06 - Traffic Information Dissemination NMDOT District 6 TOC



#### ATMS06 - Traffic Information Dissemination City of Roswell



# ATMS06 - Traffic Information Dissemination Municipalities



# ATMS06 - Traffic Information Dissemination County TOC



#### ATMS06 - Traffic Information Dissemination Tribal



## ATMS07 - Regional Traffic Control NMDOT Statewide TMC



## ATMS07 - Regional Traffic Control NMDOT District 1 TOC





## ATMS07 - Regional Traffic Control NMDOT District 2 TOC



existing flow

user defined flow

## ATMS07 - Regional Traffic Control NMDOT District 3 TOC





## ATMS07 - Regional Traffic Control NMDOT District 4 TMC





## ATMS07 - Regional Traffic Control NMDOT District 5 TOC



## ATMS07 - Regional Traffic Control NMDOT District 6 TOC





## ATMS07 - Regional Traffic Control City of Roswell





## ATMS07 - Regional Traffic Control Municipalities





### ATMS07 - Regional Traffic Control Counties



## ATMS07 - Regional Traffic Control Tribal





## **Incident Management Overview**

ATMS08 Covered

Emerg