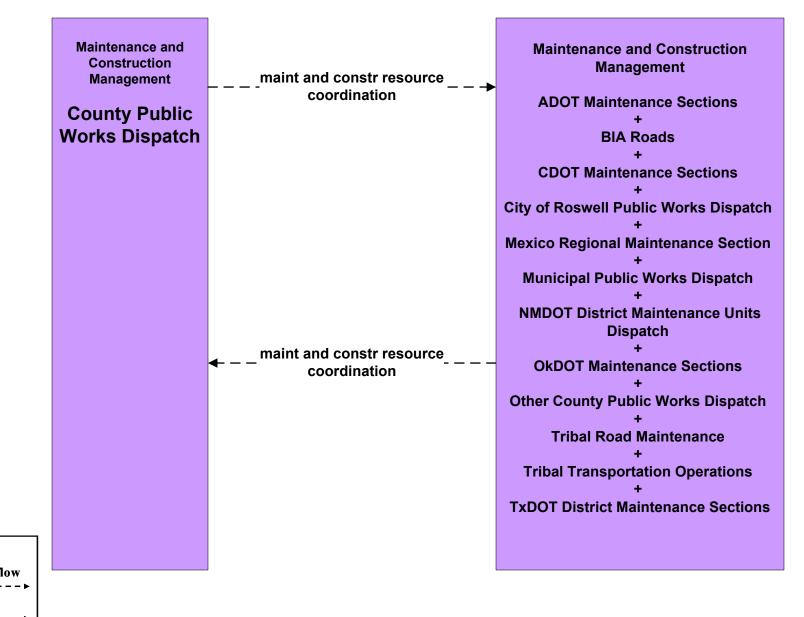

# ATMS08 - Incident Management County (MCM to MCM)

LEGEND

existing flow

user defined flow