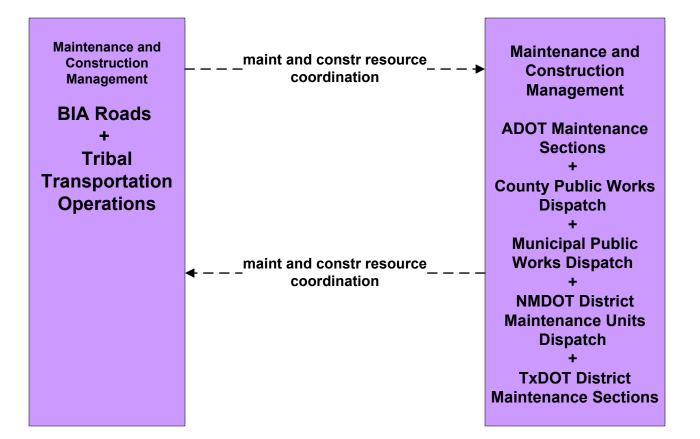

|
| Municipal<br>Public Works<br>Dispatch         |                                          | BIA Roads<br>+<br>County Public Works<br>Dispatch<br>+                                                                 |
|                                               | ← maint and constr resource coordination | NMDOT District<br>Maintenance Units<br>Dispatch<br>+<br>Other Municipal Public<br>Works Dispatches<br>+<br>Tribal Road |
|                                               |                                          | Maintenance<br>+<br>Tribal Transportation<br>Operations                                                                |



# ATMS08 - Incident Management County (MCM to MCM)





LEGEND

existing flow

user defined flow

#### ATMS08 - Incident Management Tribal (MCM to MCM)





# ATMS08 - Incident Management

Emergency Management  $\leftarrow \rightarrow$  Emergency Vehicles

#### ATMS08 - Incident Management NM DPS (EM to EVS)



# ATMS08 - Incident Management NMDOT (EM to EVS)





# ATMS08 - Incident Management Municipalities (EM to EVS)





# ATMS08 - Incident Management RECC (EM to EVS)





#### ATMS08 - Incident Management BIA and Tribal (EM to EVS)





# ATMS08 - Incident Management Private Providers (EM to EVS)





#### ATMS08 - Incident Management NM State Radio Communications Bureau (RCB) (EM to EVS)





#### ATMS08 - Incident Management Rail Operations Coordination



#### ATMS13 - Standard Railroad Crossing NMDOT





# ATMS13 - Standard Railroad Crossing Municipalities



\_\_\_\_\_

existing flow

user defined flow

## ATMS13 - Standard Rai