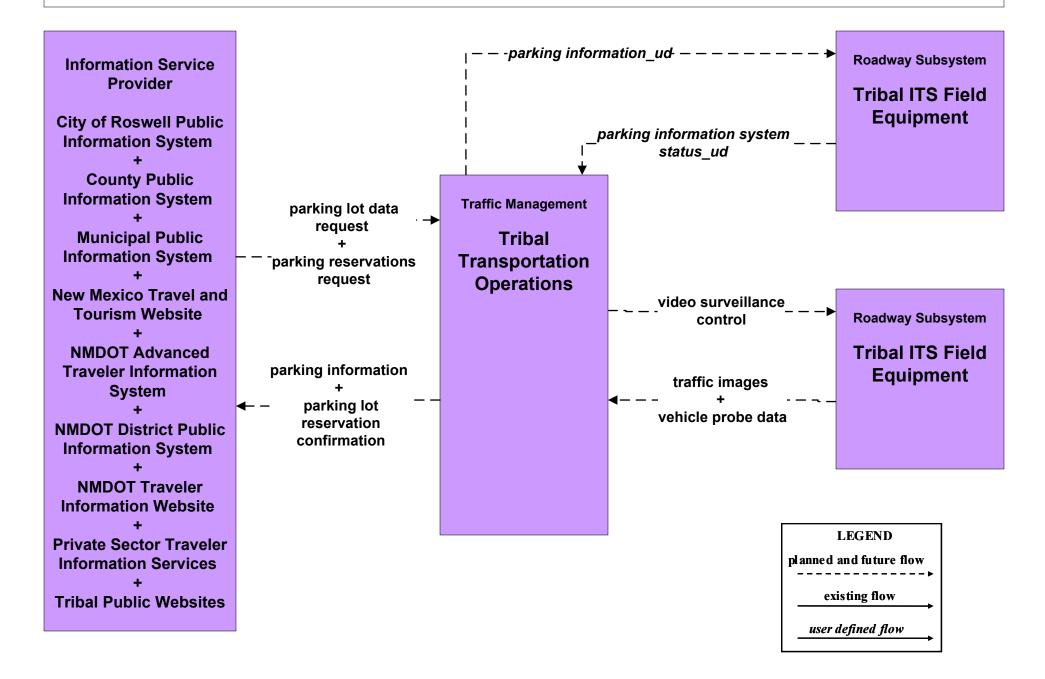

- Incident Management Private Providers (EM to EVS)





#### ATMS08 - Incident Management NM State Radio Communications Bureau (RCB) (EM to EVS)





#### ATMS08 - Incident Management Rail Operations Coordination



#### ATMS13 - Standard Railroad Crossing NMDOT





# ATMS13 - Standard Railroad Crossing Municipalities



\_\_\_\_\_

existing flow

user defined flow

## ATMS13 - Standard Railroad Crossing Counties and Tribal



# ATMS15 - Railroad Operations Coordination NMDOT





#### ATMS15 - Railroad Operations Coordination City of Roswell





### ATMS15 - Railroad Operations Coordination Municipalities





### ATMS15 - Railroad Operations Coordination Counties





# ATMS15 - Railroad Operations Coordination Tribal





#### ATMS16 - Parking Facility Management Tribal Government



# ATMS21 - Roadway Closure Management NMDOT (1 of 2)



# ATMS21 - Roadway Closure Management NMDOT (2 of 2)