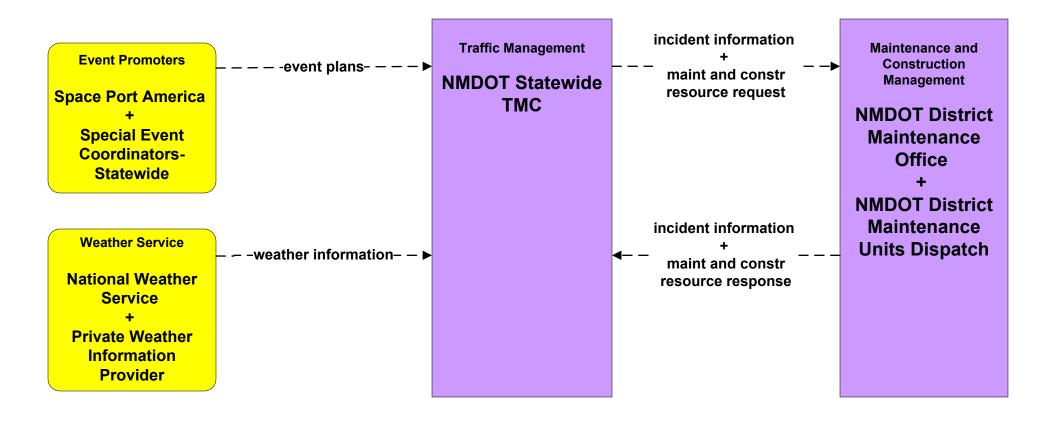

# ATMS08 - Incident Management

Traffic Management  $\leftarrow \rightarrow$  Maintenance and Construction Management