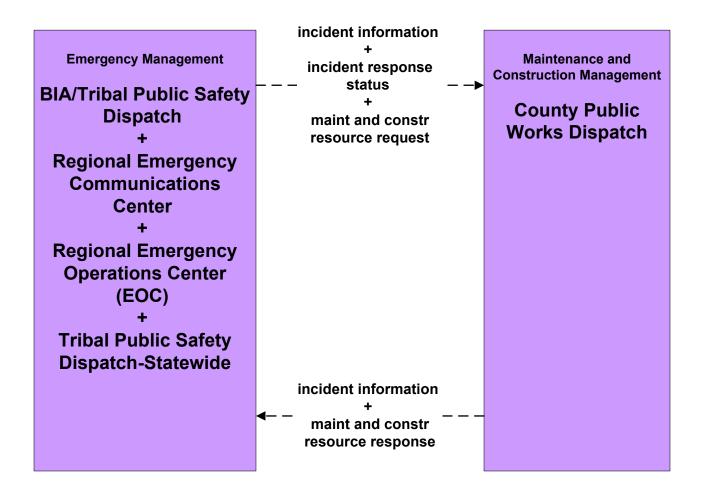

Incident Management NMDOT District 5 TOC (TM to MCM)





## ATMS08 - Incident Management NMDOT District 6 TOC (TM to MCM)





## ATMS08 - Incident Management City of Roswell (TM to MCM)





## ATMS08 - Incident Management Municipalities (TM to MCM)









## ATMS08 - Incident Management Tribal (TM to MCM)





planned and future flow existing flow

user defined flow

# ATMS08 - Incident Management

Emergency Management  $\leftarrow \rightarrow$  Maintenance and Construction Management

# ATMS08 - Incident Management NMDOT District Maintenance (EM to MCM)



#### ATMS08 - Incident Management City of Roswell (EM to MCM)





# ATMS08 - Incident Management Municipalities (EM to MCM)





\_\_\_\_\_

existing flow

user defined flow

#### ATMS08 - Incident Management County (EM to MCM)





#### ATMS08 - Incident Management Tribal (EM to MCM)





# **ATMS08 - Incident Management**

Maintenance and Construction Management  $\leftarrow \rightarrow$  Maintenance and Construction Management

### ATMS08 - Incident Management NMDOT District Maintenance (MCM to MCM)





user defined flow

# ATMS08 - Incident Management City of Roswell (MCM to MCM)

| Maintenance and<br>Construction<br>Management | maint and constr resource → coordination | Maintenance and<br>Construction<br>Management   |
|-----------------------------------------------|------------------------------------------|-------------------------------------------------|
| City of Roswell<br>Public Works<br>Dispatch   |                                          | County Public<br>Works<br>Dispatch<br>+         |
|