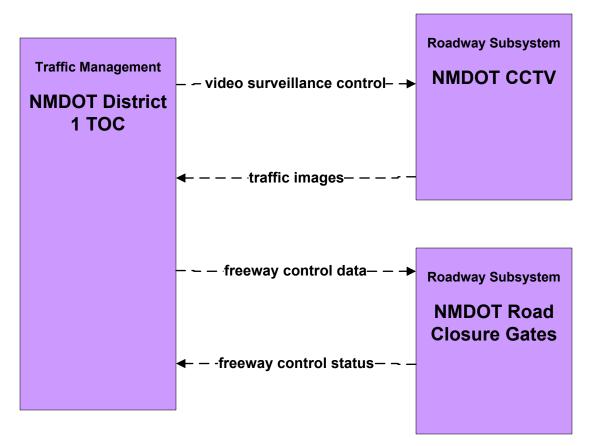

eillance NMDOT District 3 TOC





# ATMS01 - Network Surveillance NMDOT District 4 TOC





#### ATMS01 - Network Surveillance NMDOT District 5 TOC





#### ATMS01 - Network Surveillance NMDOT District 6 TOC





#### ATMS01 - Network Surveillance City of Roswell





#### ATMS01 - Network Surveillance Municipalities





#### ATMS01 - Network Surveillance Counties





#### ATMS01 - Network Surveillance Tribal



#### ATMS03 - Surface Street Control NMDOT Signal Lab (1 of 2)







#### ATMS03 - Surface Street Control City of Roswell





# ATMS03 - Surface Street Control Municipalities





# ATMS03 - Surface Street Control County TOC





#### ATMS03 - Surface Street Control Tribal





# ATMS04 - Freeway Control NMDOT Statewide TMC



# ATMS04 - Freeway Control NMDOT District 1 TOC





# ATMS04 - Freeway Control NMDOT District 2 TOC





# ATMS04 - Freeway Control NMDOT District 3 TOC





# ATMS04 - Freeway Control NMDOT District 4 TOC





# ATMS04 - Freeway Control NMDOT District 5 TOC





# ATMS04 - Freeway Control NMDOT District 6 TOC





# ATMS06 - Traffic Information Dissemination NMDOT Statewide TMC





#### ATMS06 - Traffic Information Dissemination NMDOT District 2 TOC



# ATMS06 - Traffic Information Dissemination NMDOT District 3 TOC



#### ATMS06 - Traffic Information Dissemination NMDOT District 4 TOC



# ATMS06 - Traffic Information Dissemination NMDOT District 5 TMC



#### ATMS06 - Traffic Information Dissemination NMDOT District 6 TOC



#### ATMS06 - Traffic Information Dissemination City of Roswell



# ATMS06 - Traffic Information Dissemina