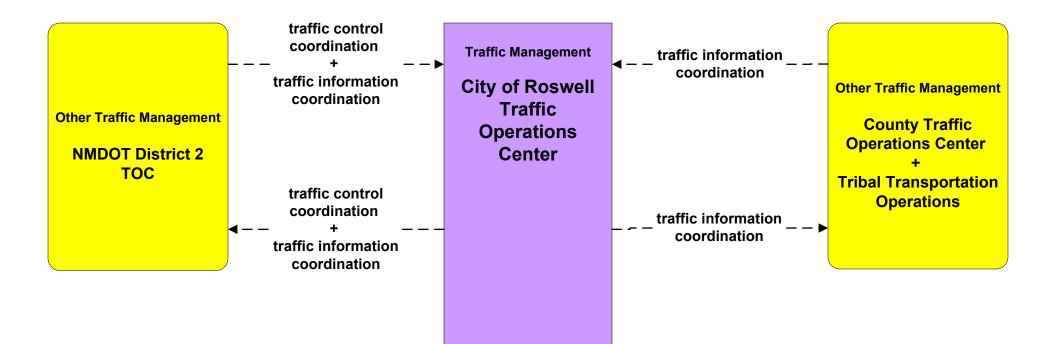

nation NMDOT District 6 TOC



#### ATMS06 - Traffic Information Dissemination City of Roswell



# ATMS06 - Traffic Information Dissemination Municipalities



# ATMS06 - Traffic Information Dissemination County TOC



#### ATMS06 - Traffic Information Dissemination Tribal



## ATMS07 - Regional Traffic Control NMDOT Statewide TMC



## ATMS07 - Regional Traffic Control NMDOT District 1 TOC





## ATMS07 - Regional Traffic Control NMDOT District 2 TOC



existing flow

user defined flow

## ATMS07 - Regional Traffic Control NMDOT District 3 TOC





## ATMS07 - Regional Traffic Control NMDOT District 4 TMC





## ATMS07 - Regional Traffic Control NMDOT District 5 TOC



## ATMS07 - Regional Traffic Control NMDOT District 6 TOC





## ATMS07 - Regional Traffic Control City of Roswell





## ATMS07 - Regional Traffic Control Municipalities





### ATMS07 - Regional Traffic Control Counties



## ATMS07 - Regional Traffic Control Tribal





## **Incident Management Overview**

ATMS08 Covered

Emergency Management ←→ Traffic Management Emergency Management ←→ Maintenance and Construction Traffic Management ←→ Maintenance and Construction Maintenance and Construction ←→ Maintenance and Construction Event Plans and Weather ←→ Traffic Management & Emergency Management (see MCs for M&C)

> <u>ATMS06, 03, 04, etc. Covered</u> Traffic Management  $\leftarrow \rightarrow$  Roadway

 $\frac{ATMS07 \ Covered}{Traffic Management} \leftarrow \rightarrow Traffic Management$ 

 $\frac{EM1 \ Covered}{Emergency \ Management} \leftarrow \rightarrow Emergency \ Management$ 

<u>EM2 Cove