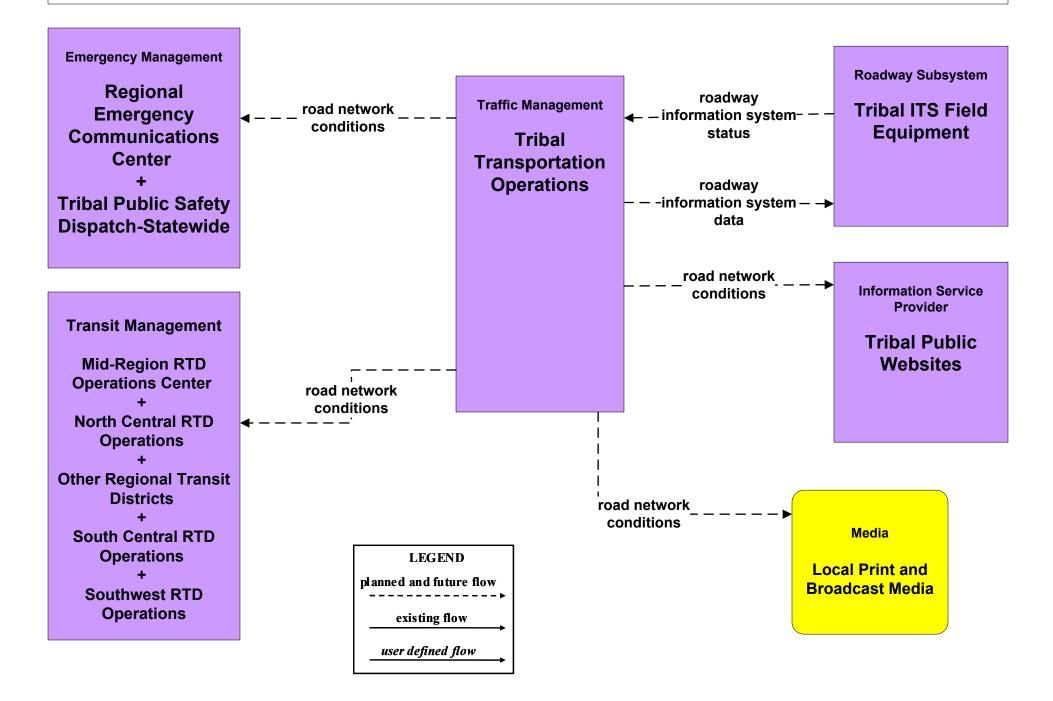

MDOT District 4 TOC





# ATMS04 - Freeway Control NMDOT District 5 TOC





# ATMS04 - Freeway Control NMDOT District 6 TOC





# ATMS06 - Traffic Information Dissemination NMDOT Statewide TMC





#### ATMS06 - Traffic Information Dissemination NMDOT District 2 TOC



# ATMS06 - Traffic Information Dissemination NMDOT District 3 TOC



#### ATMS06 - Traffic Information Dissemination NMDOT District 4 TOC



# ATMS06 - Traffic Information Dissemination NMDOT District 5 TMC



#### ATMS06 - Traffic Information Dissemination NMDOT District 6 TOC



#### ATMS06 - Traffic Information Dissemination City of Roswell



# ATMS06 - Traffic Information Dissemination Municipalities



# ATMS06 - Traffic Information Dissemination County TOC



#### ATMS06 - Traffic Information Dissemination Tribal



## ATMS07 - Regional Traffic Control NMDOT Statewide TMC



## ATMS07 - Regional Traffic Control NMDOT District 1 TOC





## ATMS07 - Regional Traffic Control NMDOT District 2 TOC



existing flow

user defined flow

## ATMS07 - Regional Traffic Control NMDOT District 3 TOC





## ATMS07 - Regional Traffic Control NMDOT District 4 TMC





## ATMS07 - Regional Traffic Control NMDOT District 5 TOC



## ATMS07 - Regional Traffic Control NMDOT District 6 TOC





## ATMS07 - Regional Traffic Control City of Roswell





## ATMS07 - Regional Traffic Control Municipalities





### ATMS07 - Regional Traffic Control Counties



## ATMS07 - Regional Traffic Control Tribal





## **Incident Management Overview**

ATMS08 Covered

Emergency Management ←→ Traffic Management Emergency Management