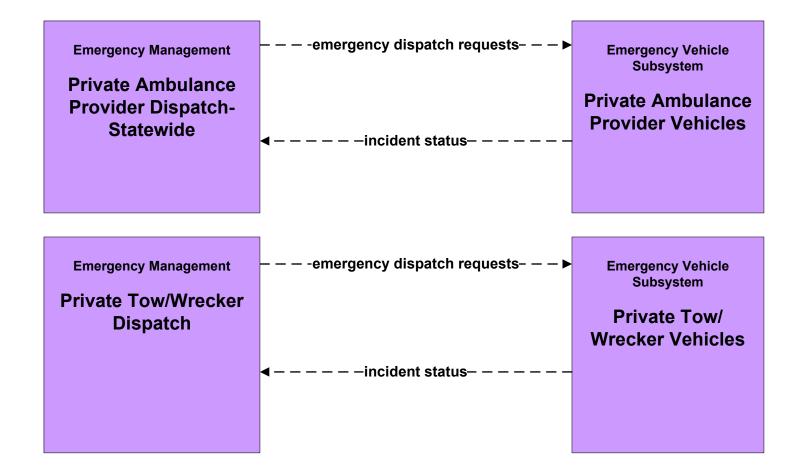

|                                          | Maintenance<br>+<br>Tribal Transportation<br>Operations                                                                |



# ATMS08 - Incident Management County (MCM to MCM)





LEGEND

existing flow

user defined flow

#### ATMS08 - Incident Management Tribal (MCM to MCM)





# ATMS08 - Incident Management

Emergency Management  $\leftarrow \rightarrow$  Emergency Vehicles

#### ATMS08 - Incident Management NM DPS (EM to EVS)



# ATMS08 - Incident Management NMDOT (EM to EVS)





# ATMS08 - Incident Management Municipalities (EM to EVS)





# ATMS08 - Incident Management RECC (EM to EVS)





#### ATMS08 - Incident Management BIA and Tribal (EM to EVS)





# ATMS08 - Incident Management Private Providers (EM to EVS)





#### ATMS08 - Incident Management NM State Radio Communications Bureau (RCB) (EM to EVS)





#### ATMS08 - Incident Management Rail Operations Coordination



#### ATMS13 - Standard Railroad Crossing NMDOT





# ATMS13 - Standard Railroad Crossing Municipalities



\_\_\_\_\_

existing flow

user defined flow

## ATMS13 - Standard Railroad Crossing Counties and Tribal



# ATMS15 - Railroad Operations Coordination NMDOT





#### ATMS15 - Railroad Operations Coordination City of Roswell





### ATMS15 - Railroad Operations Coordination Municipalities





### ATMS15 - Railroad Operations Coordination Counties





# ATMS15 - Railroad Operations Coordination Tribal





#### ATMS16 - Parking Facility Management Tribal Government



# ATMS21 - Roadway Closure Management NMDOT (1 of 2)