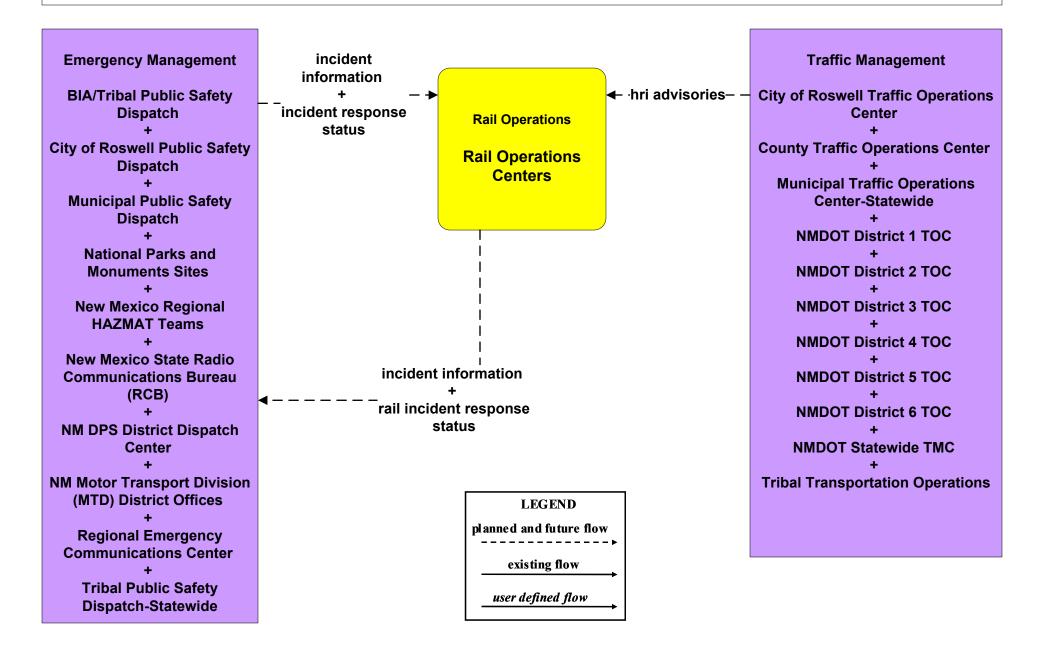

|



# ATMS08 - Incident Management County (MCM to MCM)





LEGEND

existing flow

user defined flow

#### ATMS08 - Incident Management Tribal (MCM to MCM)





# ATMS08 - Incident Management

Emergency Management  $\leftarrow \rightarrow$  Emergency Vehicles

#### ATMS08 - Incident Management NM DPS (EM to EVS)



# ATMS08 - Incident Management NMDOT (EM to EVS)





# ATMS08 - Incident Management Municipalities (EM to EVS)





# ATMS08 - Incident Management RECC (EM to EVS)





#### ATMS08 - Incident Management BIA and Tribal (EM to EVS)





# ATMS08 - Incident Management Private Providers (EM to EVS)





#### ATMS08 - Incident Management NM State Radio Communications Bureau (RCB) (EM to EVS)





#### ATMS08 - Incident Management Rail Operations Coordination



#### ATMS13 - Standard Railroad Crossing NMDOT





# ATMS13 - Standard Railroad Crossing Municipalities



\_\_\_\_\_

existing flow

user defined flow

## ATMS13 - Standard Railroad Crossing Counties and Tribal



# ATMS15 - Railroad Operations Coordination NMDOT





#### ATMS15 - Railroad Operations Coordination City of Roswell





### ATMS15 - Railroad Operations Coordination Municipalities





### ATMS15 - Railroad Operations Coordination Counties





# ATMS15 - Railroad Operations Coordination Tribal





#### ATMS16 - Parking Facility Management Tribal Government



# ATMS21 - Roadway Closure Management NMDOT (1 of 2)



# ATMS21 - Roadway Closure Management NMDOT (2 of 2)