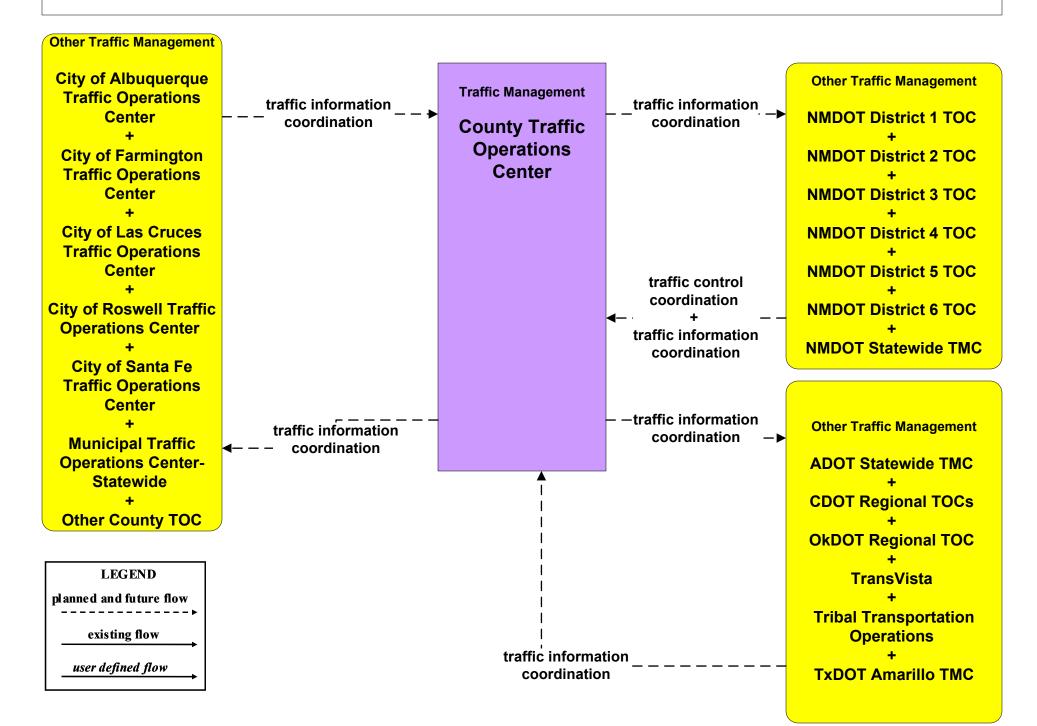

Traffic Information Dissemination Municipalities



# ATMS06 - Traffic Information Dissemination County TOC



#### ATMS06 - Traffic Information Dissemination Tribal



## ATMS07 - Regional Traffic Control NMDOT Statewide TMC



## ATMS07 - Regional Traffic Control NMDOT District 1 TOC





## ATMS07 - Regional Traffic Control NMDOT District 2 TOC



existing flow

user defined flow

## ATMS07 - Regional Traffic Control NMDOT District 3 TOC





## ATMS07 - Regional Traffic Control NMDOT District 4 TMC





## ATMS07 - Regional Traffic Control NMDOT District 5 TOC



## ATMS07 - Regional Traffic Control NMDOT District 6 TOC





## ATMS07 - Regional Traffic Control City of Roswell





## ATMS07 - Regional Traffic Control Municipalities





### ATMS07 - Regional Traffic Control Counties



## ATMS07 - Regional Traffic Control Tribal





## **Incident Management Overview**

ATMS08 Covered

Emergency Management ←→ Traffic Management Emergency Management ←→ Maintenance and Construction Traffic Management ←→ Maintenance and Construction Maintenance and Construction ←→ Maintenance and Construction Event Plans and Weather ←→ Traffic Management & Emergency Management (see MCs for M&C)

> <u>ATMS06, 03, 04, etc. Covered</u> Traffic Management  $\leftarrow \rightarrow$  Roadway

 $\frac{ATMS07 \ Covered}{Traffic Management} \leftarrow \rightarrow Traffic Management$ 

 $\frac{EM1 \ Covered}{Emergency \ Management} \leftarrow \rightarrow Emergency \ Management$ 

<u>EM2 Covered</u> Emergency Vehicle Preemption ATMS08 - Incident Management

Traffic Management  $\leftarrow \rightarro