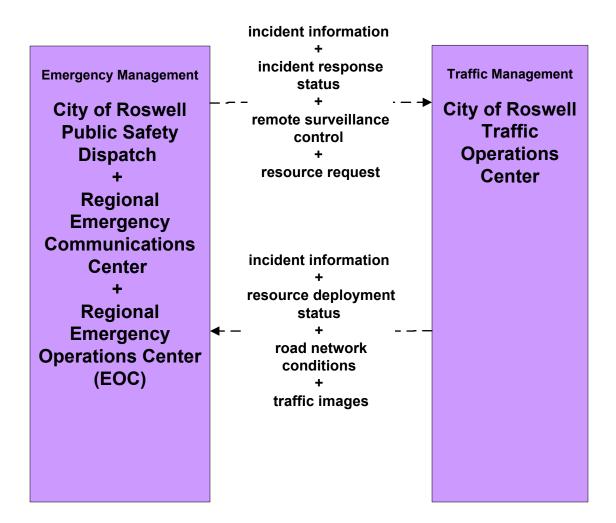

ent} \leftarrow \rightarrow Traffic Management$ 

 $\frac{EM1 \ Covered}{Emergency \ Management} \leftarrow \rightarrow Emergency \ Management$ 

<u>EM2 Covered</u> Emergency Vehicle Preemption ATMS08 - Incident Management

Traffic Management  $\leftarrow \rightarrow$  Emergency Management

## ATMS08 - Incident Management NMDOT Statewide TMC (TM to EM)



## ATMS08 - Incident Management NMDOT District 1 (TM to EM)



## ATMS08 - Incident Management NMDOT District 2 (TM to EM)



## ATMS08 - Incident Management NMDOT District 3 (TM to EM)





## ATMS08 - Incident Management NMDOT District 4 (TM to EM)



## ATMS08 - Incident Management NMDOT District 5 (TM to EM)



## ATMS08 - Incident Management NMDOT District 6 (TM to EM)





## ATMS08 - Incident Management City of Roswell (TM to EM)





## ATMS08 - Incident Management Municipalities (TM to EM)

|                                          | incident information                                                        |                                                      |                                            |                                            |
|------------------------------------------|-----------------------------------------------------------------------------|------------------------------------------------------|--------------------------------------------|--------------------------------------------|
| Emergency Management                     | +<br>incident response<br>status                                            | Traffic Management                                   | incident<br>information