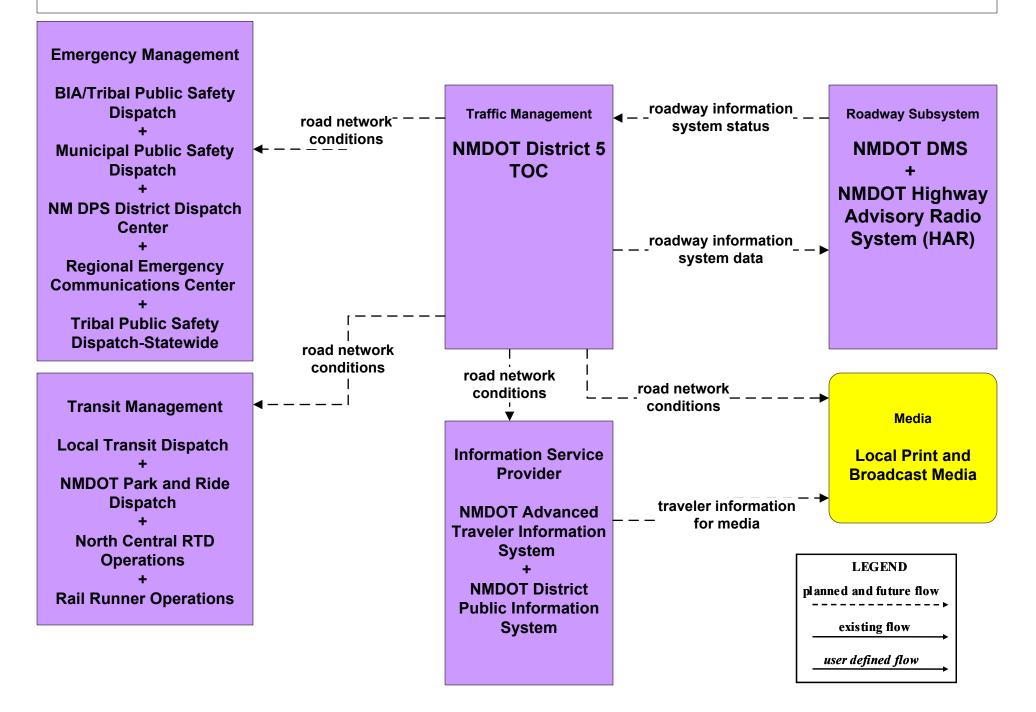

e Street Control County TOC





#### ATMS03 - Surface Street Control Tribal





# ATMS04 - Freeway Control NMDOT Statewide TMC



# ATMS04 - Freeway Control NMDOT District 1 TOC





# ATMS04 - Freeway Control NMDOT District 2 TOC





# ATMS04 - Freeway Control NMDOT District 3 TOC





# ATMS04 - Freeway Control NMDOT District 4 TOC





# ATMS04 - Freeway Control NMDOT District 5 TOC





# ATMS04 - Freeway Control NMDOT District 6 TOC





# ATMS06 - Traffic Information Dissemination NMDOT Statewide TMC





#### ATMS06 - Traffic Information Dissemination NMDOT District 2 TOC



# ATMS06 - Traffic Information Dissemination NMDOT District 3 TOC



#### ATMS06 - Traffic Information Dissemination NMDOT District 4 TOC



# ATMS06 - Traffic Information Dissemination NMDOT District 5 TMC



#### ATMS06 - Traffic Information Dissemination NMDOT District 6 TOC



#### ATMS06 - Traffic Information Dissemination City of Roswell



# ATMS06 - Traffic Information Dissemination Municipalities



# ATMS06 - Traffic Information Dissemination County TOC



#### ATMS06 - Traffic Information Dissemination Tribal



## ATMS07 - Regional Traffic Control NMDOT Statewide TMC



## ATMS07 - Regional Traffic Control NMDOT District 1 TOC





## ATMS07 - Regional Traffic Control NMDOT District 2 TOC



existing flow

user defined flow

## ATMS07 - Regional Traffic Control NMDOT District 3 TOC





## ATMS07 - Regional Traffic Control NMDOT District 4 TMC





## ATMS07 - Regional Traffic Control NMDOT District 5 TOC



## ATMS07 - Regional Traffic Control NMDOT District 6 TOC





## ATMS07 -