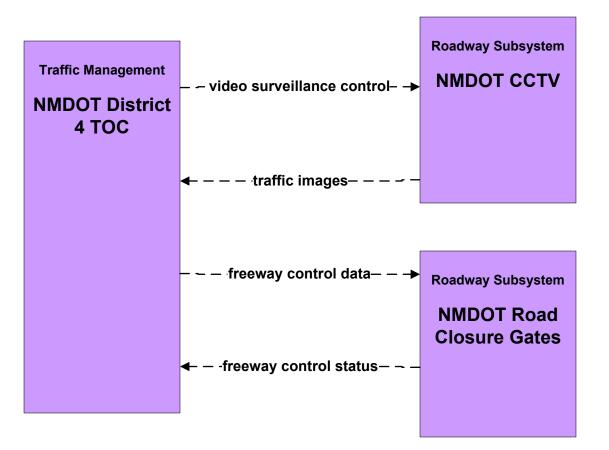

ATMS01 - Network Surveillance NMDOT District 6 TOC





#### ATMS01 - Network Surveillance City of Roswell





#### ATMS01 - Network Surveillance Municipalities





#### ATMS01 - Network Surveillance Counties





#### ATMS01 - Network Surveillance Tribal



#### ATMS03 - Surface Street Control NMDOT Signal Lab (1 of 2)







#### ATMS03 - Surface Street Control City of Roswell





# ATMS03 - Surface Street Control Municipalities





# ATMS03 - Surface Street Control County TOC





#### ATMS03 - Surface Street Control Tribal





# ATMS04 - Freeway Control NMDOT Statewide TMC



# ATMS04 - Freeway Control NMDOT District 1 TOC





# ATMS04 - Freeway Control NMDOT District 2 TOC





# ATMS04 - Freeway Control NMDOT District 3 TOC





# ATMS04 - Freeway Control NMDOT District 4 TOC





# ATMS04 - Freeway Control NMDOT District 5 TOC





# ATMS04 - Freeway Control NMDOT District 6 TOC





# ATMS06 - Traffic Information Dissemination NMDOT Statewide TMC





#### ATMS06 - Traffic Information Dissemination NMDOT District 2 TOC



# ATMS06 - Traffic Information Dissemination NMDOT District 3 TOC



#### ATMS06 - Traffic Information Dissemination NMDOT District 4 TOC



# ATMS06 - Traffic Information Dissemination NMDOT District 5 TMC



#### ATMS06 - Traffic Information Dissemination NMDOT District 6 TOC



#### ATMS06 - Traffic Information Dissemination City of Roswell



# ATMS06 - Traffic Information Dissemination Municipalities



# ATMS06 - Traffic Information Dissemination County TOC



#### ATMS06 - Traffic Information Dissemination Tribal



## ATMS07 - Regiona