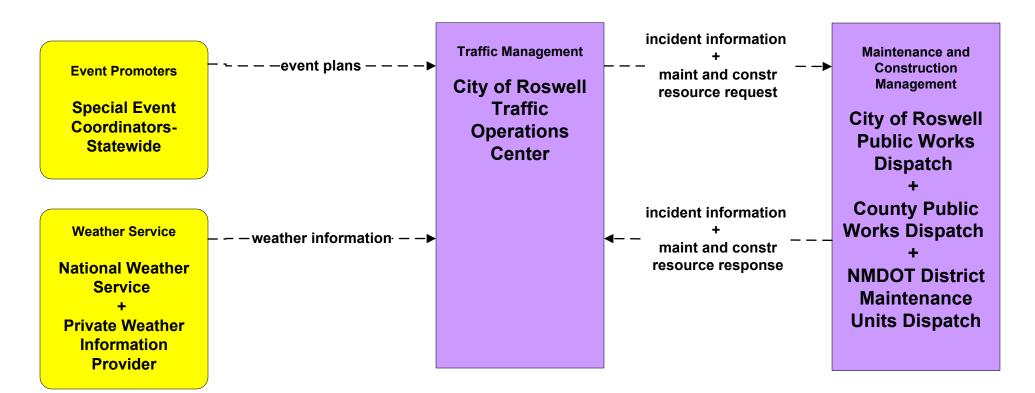

|                                            |                                            |





user defined flow

# ATMS08 - Incident Management

Traffic Management  $\leftarrow \rightarrow$  Maintenance and Construction Management

## ATMS08 - Incident Management NMDOT Statewide TMC (TM to MCM)





## ATMS08 - Incident Management NMDOT District 1 TOC (TM to MCM)





## ATMS08 - Incident Management NMDOT District 2 TOC (MCM to EM)





## ATMS08 - Incident Management NMDOT District 3 TOC (TM to MCM)





## ATMS08 - Incident Management NMDOT District 4 TOC (TM to MCM)





## ATMS08 - Incident Management NMDOT District 5 TOC (TM to MCM)





## ATMS08 - Incident Management NMDOT District 6 TOC (TM to MCM)





## ATMS08 - Incident Management City of Roswell (TM to MCM)





## ATMS08 - Incident Management Municipalities (TM to MCM)









## ATMS08 - Incident Management Tribal (TM to MCM)





planned and future flow existing flow

user defined flow

# ATMS08 - Incident Management

Emergency Management  $\leftarrow \rightarrow$  Maintenance and Construction Management

# ATMS08 - Incident Management NMDOT District Maintenance (EM to MCM)



#### ATMS08 - Incident Management City of Roswell (EM to MCM)





# ATMS08 - Incident Management Municipalities (EM to MCM)





\_\_\_\_\_

existing flow

user defined flow

#### ATMS08 - Incident Management County (EM to MCM)





#### ATMS08 - Incident Management Tribal (EM to MCM)





# **ATMS08 - Incident Management**

Maintenance and Construction Management  $\leftarrow \rightarrow$  Maintenance and Construct