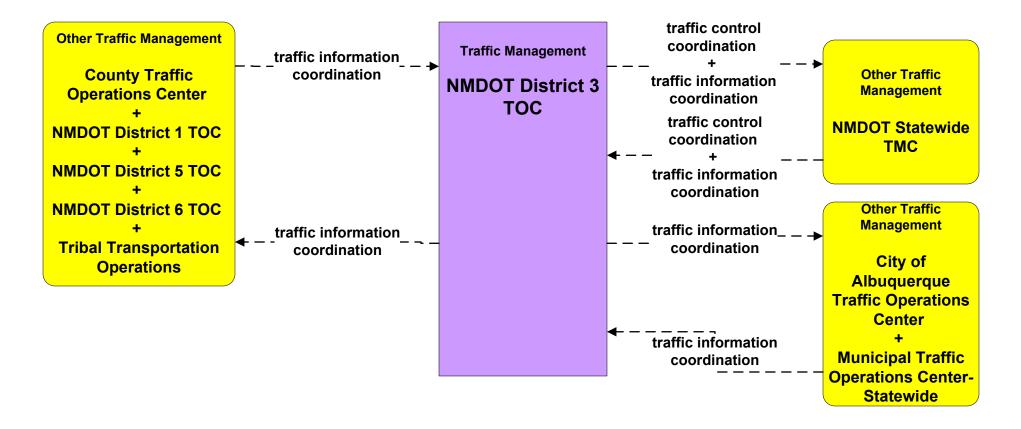

06 - Traffic Information Dissemination NMDOT District 3 TOC



#### ATMS06 - Traffic Information Dissemination NMDOT District 4 TOC



# ATMS06 - Traffic Information Dissemination NMDOT District 5 TMC



#### ATMS06 - Traffic Information Dissemination NMDOT District 6 TOC



#### ATMS06 - Traffic Information Dissemination City of Roswell



# ATMS06 - Traffic Information Dissemination Municipalities



# ATMS06 - Traffic Information Dissemination County TOC



#### ATMS06 - Traffic Information Dissemination Tribal



## ATMS07 - Regional Traffic Control NMDOT Statewide TMC



## ATMS07 - Regional Traffic Control NMDOT District 1 TOC





## ATMS07 - Regional Traffic Control NMDOT District 2 TOC



existing flow

user defined flow

## ATMS07 - Regional Traffic Control NMDOT District 3 TOC





## ATMS07 - Regional Traffic Control NMDOT District 4 TMC





## ATMS07 - Regional Traffic Control NMDOT District 5 TOC



## ATMS07 - Regional Traffic Control NMDOT District 6 TOC





## ATMS07 - Regional Traffic Control City of Roswell





## ATMS07 - Regional Traffic Control Municipalities





### ATMS07 - Regional Traffic Control Counties



## ATMS07 - Regional Traffic Control Tribal





## **Incident Management Overview**

ATMS08 Covered

Emergency Management ←→ Traffic Management Emergency Management ←→ Maintenance and Construction Traffic Management ←→ Maintenance and Construction Maintenance and Construction ←→ Maintenance and Construction Event Plans and Weather ←→ Traffic Management & Emergency Management (see MCs for M&C)

> <u>ATMS06, 03, 04, etc. Covered</u> Traffic