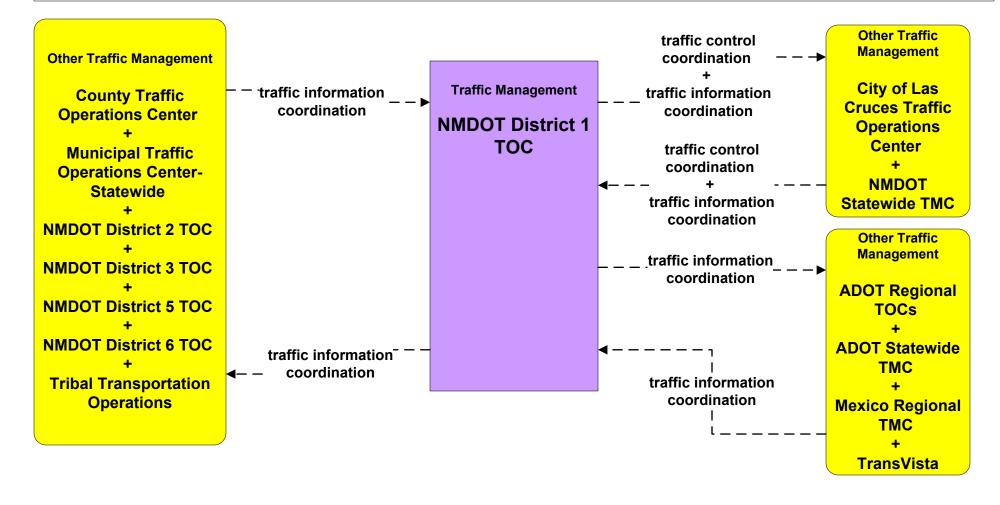

TOC





# ATMS06 - Traffic Information Dissemination NMDOT Statewide TMC





#### ATMS06 - Traffic Information Dissemination NMDOT District 2 TOC



# ATMS06 - Traffic Information Dissemination NMDOT District 3 TOC



#### ATMS06 - Traffic Information Dissemination NMDOT District 4 TOC



# ATMS06 - Traffic Information Dissemination NMDOT District 5 TMC



#### ATMS06 - Traffic Information Dissemination NMDOT District 6 TOC



#### ATMS06 - Traffic Information Dissemination City of Roswell



# ATMS06 - Traffic Information Dissemination Municipalities



# ATMS06 - Traffic Information Dissemination County TOC



#### ATMS06 - Traffic Information Dissemination Tribal



## ATMS07 - Regional Traffic Control NMDOT Statewide TMC



## ATMS07 - Regional Traffic Control NMDOT District 1 TOC





## ATMS07 - Regional Traffic Control NMDOT District 2 TOC



existing flow

user defined flow

## ATMS07 - Regional Traffic Control NMDOT District 3 TOC





## ATMS07 - Regional Traffic Control NMDOT District 4 TMC





## ATMS07 - Regional Traffic Control NMDOT District 5 TOC



## ATMS07 - Regional Traffic Control NMDOT District 6 TOC





## ATMS07 - Regional Traffic Control City of Roswell





## ATMS07 - Regional Traffic Control Municipalities





### ATMS07 - Regional Traffic Control Counties



## ATMS07 - Regional Traffic Control Tribal





## **Incident Management Overview**

ATMS08 Covered

Emergency Management ←→ Traffic Management Emergency Management ←→ Maintenance and Construction Traffic Management ←→ Maintenance and Construction Maintenance and Construction ←→ Maint