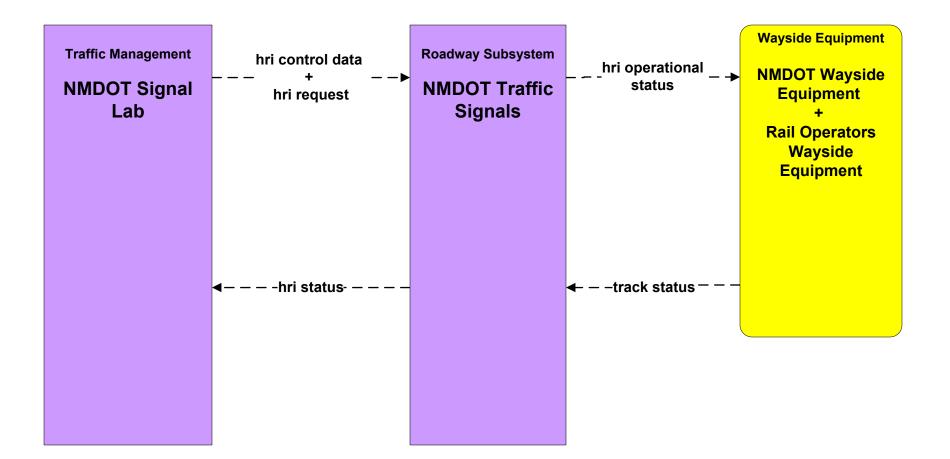

agement County (MCM to MCM)





LEGEND

existing flow

user defined flow

#### ATMS08 - Incident Management Tribal (MCM to MCM)





# ATMS08 - Incident Management

Emergency Management  $\leftarrow \rightarrow$  Emergency Vehicles

#### ATMS08 - Incident Management NM DPS (EM to EVS)



# ATMS08 - Incident Management NMDOT (EM to EVS)





# ATMS08 - Incident Management Municipalities (EM to EVS)





# ATMS08 - Incident Management RECC (EM to EVS)





#### ATMS08 - Incident Management BIA and Tribal (EM to EVS)





# ATMS08 - Incident Management Private Providers (EM to EVS)





#### ATMS08 - Incident Management NM State Radio Communications Bureau (RCB) (EM to EVS)





#### ATMS08 - Incident Management Rail Operations Coordination



#### ATMS13 - Standard Railroad Crossing NMDOT





# ATMS13 - Standard Railroad Crossing Municipalities



\_\_\_\_\_

existing flow

user defined flow

## ATMS13 - Standard Railroad Crossing Counties and Tribal



# ATMS15 - Railroad Operations Coordination NMDOT





#### ATMS15 - Railroad Operations Coordination City of Roswell





### ATMS15 - Railroad Operations Coordination Municipalities





### ATMS15 - Railroad Operations Coordination Counties





# ATMS15 - Railroad Operations Coordination Tribal





#### ATMS16 - Parking Facility Management Tribal Government



# ATMS21 - Roadway Closure Management NMDOT (1 of 2)



# ATMS21 - Roadway Closure Management NMDOT (2 of 2)