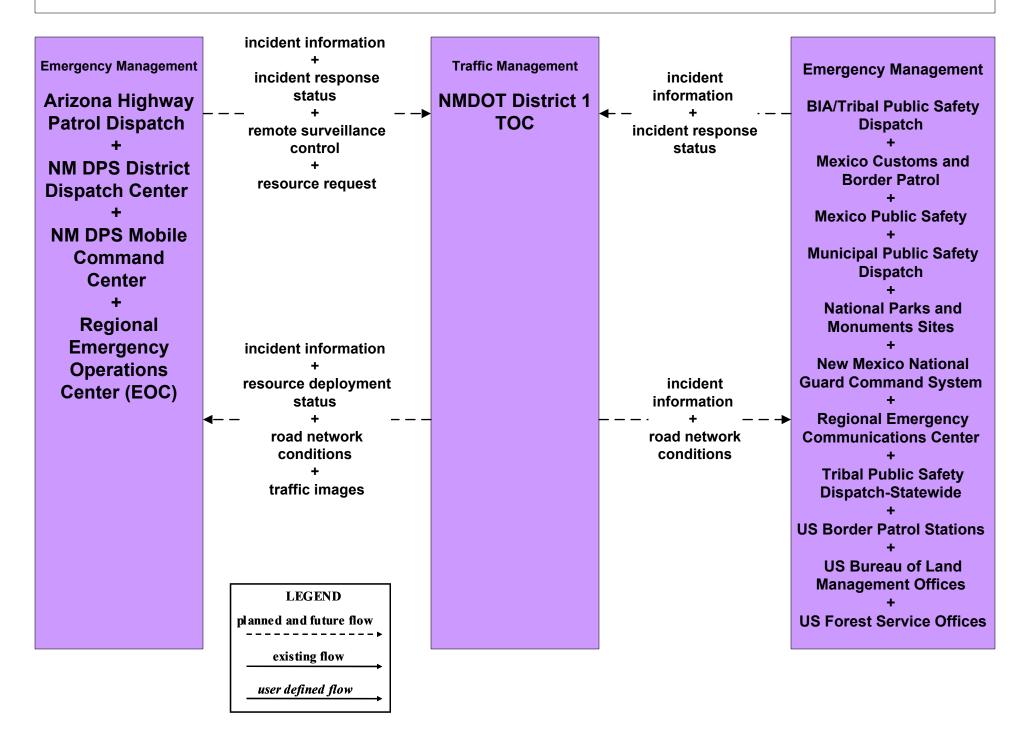

ncy Management ←→ Maintenance and Construction Traffic Management ←→ Maintenance and Construction Maintenance and Construction ←→ Maintenance and Construction Event Plans and Weather ←→ Traffic Management & Emergency Management (see MCs for M&C)

> <u>ATMS06, 03, 04, etc. Covered</u> Traffic Management  $\leftarrow \rightarrow$  Roadway

 $\frac{ATMS07 \ Covered}{Traffic Management} \leftarrow \rightarrow Traffic Management$ 

 $\frac{EM1 \ Covered}{Emergency \ Management} \leftarrow \rightarrow Emergency \ Management$ 

<u>EM2 Covered</u> Emergency Vehicle Preemption ATMS08 - Incident Management

Traffic Management  $\leftarrow \rightarrow$  Emergency Management

## ATMS08 - Incident Management NMDOT Statewide TMC (TM to EM)



## ATMS08 - Incident Management NMDOT District 1 (TM to EM)



## ATMS08 - Incident Management NMDOT District 2 (TM to EM)



## ATMS08 - Incident Management NMDOT District 3 (TM to EM)





## ATMS08 - Incident Management NMDOT District 4 (TM to EM)



## ATMS08 - Incident Management NMDOT District 5 (TM to EM)



## ATMS08 - Incident Management NMDOT District 6 (TM to EM)





## ATMS08 - Incident Management City of Roswell (TM to EM)





## ATMS08 - Incident Management Municipalities (TM to EM)

|                                          | incident information                                                        |                                                      |                                            |                                            |
|------------------------------------------|--------------------------------------------