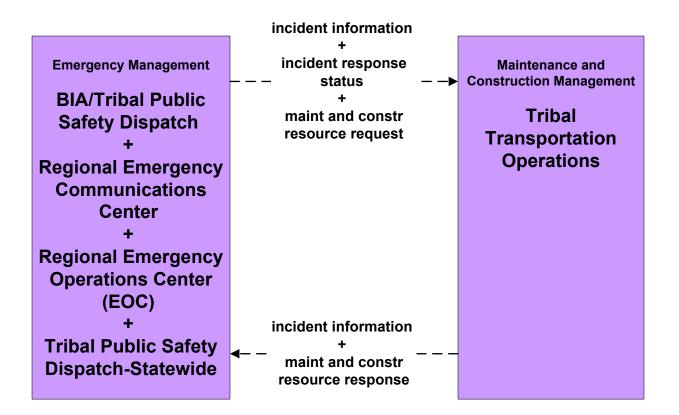

## ATMS08 - Incident Management NMDOT District 6 TOC (TM to MCM)





## ATMS08 - Incident Management City of Roswell (TM to MCM)





## ATMS08 - Incident Management Municipalities (TM to MCM)









## ATMS08 - Incident Management Tribal (TM to MCM)





planned and future flow existing flow

user defined flow

# ATMS08 - Incident Management

Emergency Management  $\leftarrow \rightarrow$  Maintenance and Construction Management

# ATMS08 - Incident Management NMDOT District Maintenance (EM to MCM)



#### ATMS08 - Incident Management City of Roswell (EM to MCM)





# ATMS08 - Incident Management Municipalities (EM to MCM)





\_\_\_\_\_

existing flow

user defined flow

#### ATMS08 - Incident Management County (EM to MCM)





#### ATMS08 - Incident Management Tribal (EM to MCM)





# **ATMS08 - Incident Management**

Maintenance and Construction Management  $\leftarrow \rightarrow$  Maintenance and Construction Management

### ATMS08 - Incident Management NMDOT District Maintenance (MCM to MCM)





user defined flow

# ATMS08 - Incident Management City of Roswell (MCM to MCM)

| Maintenance and<br>Construction<br>Management | maint and constr resource → coordination | Maintenance and<br>Construction<br>Management   |
|-----------------------------------------------|------------------------------------------|-------------------------------------------------|
| City of Roswell<br>Public Works<br>Dispatch   |                                          | County Public<br>Works<br>Dispatch<br>+         |
|                                               | ← maint and con