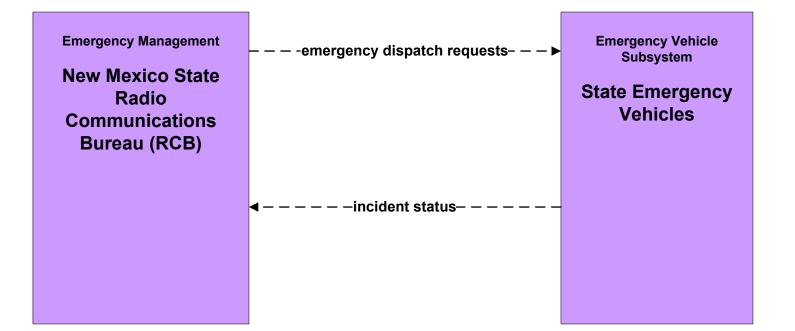

#### ATMS08 - Incident Management NM State Radio Communications Bureau (RCB) (EM to EVS)