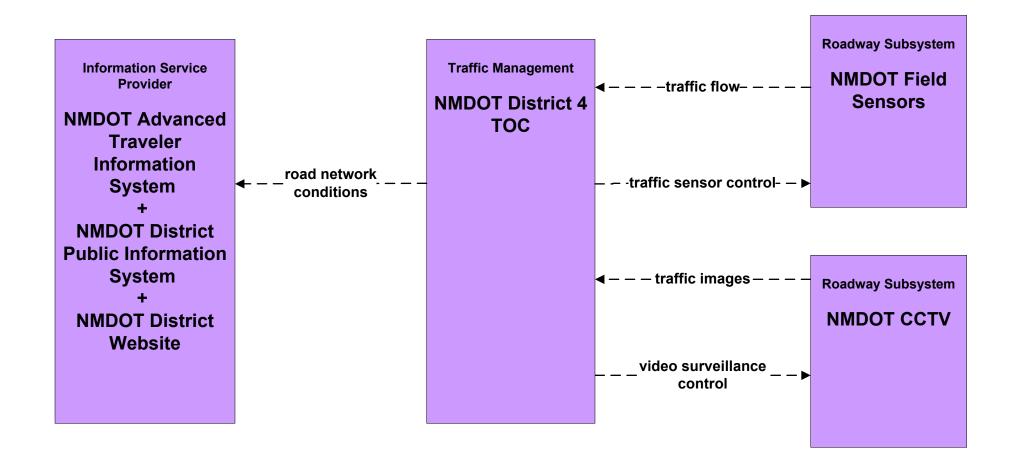

# **New Mexico Statewide ITS Architecture**

# **Customized Market Package Diagrams**

# Advanced Traffic Management Systems (ATMS)

#### ATMS01 - Network Monitoring NMDOT Statewide TMC





# **ATMS01 - Network Surveillance NMDOT District 1 TOC**





existing flow

# **ATMS01 - Network Surveillance NMDOT District 2 TOC**





existing flow

# ATMS01 - Network Surveillance NMDOT District 3 TOC





# ATMS01 - Network Surveillance NMDOT District 4 TOC





#### ATMS01 - Network Surveillance NMDOT District 5 TOC





#### ATMS01 - Network Surveillance NMDOT District 6 TOC





#### ATMS01 - Network Surveillance City of Roswell





#### ATMS01 - Network Surveillance Municipalities





#### ATMS01 - Network Surveillance Counties





#### ATMS01 - Network Surveillance Tribal



#### ATMS03 - Surface Street Control NMDOT Signal Lab (1 of 2)







#### ATMS03 - Surface Street Control City of Roswell





# ATMS03 - Surface Street Control Municipalities





# ATMS03 - Surface Street Control County TOC





#### ATMS03 - Surface Street Control Tribal





# ATMS04 - Freeway Control NMDOT Statewide TMC



# ATMS04 - Freeway Control NMDOT District 1 TOC





# ATMS04 - Freeway Control NMDOT District 2 TOC





# ATMS04 - Freeway Control NMDOT