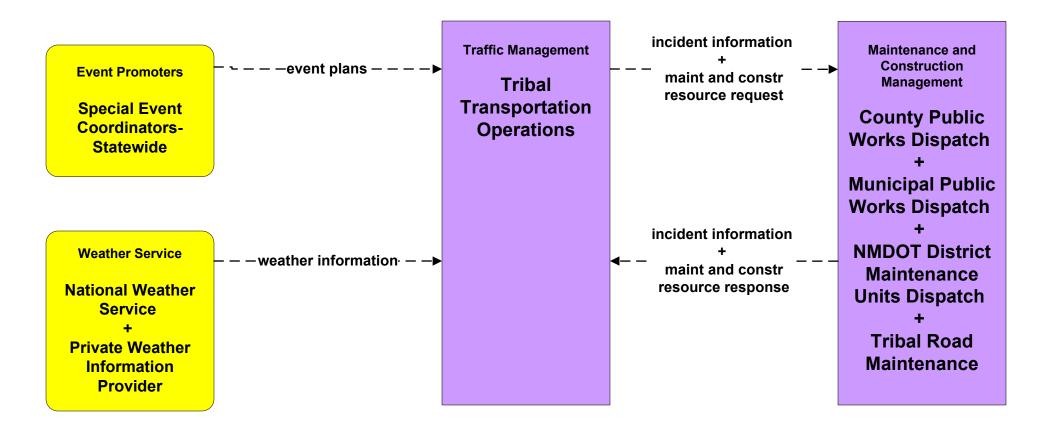

## ATMS08 - Incident Management Tribal (TM to MCM)

planned and future flow existing flow

user defined flow