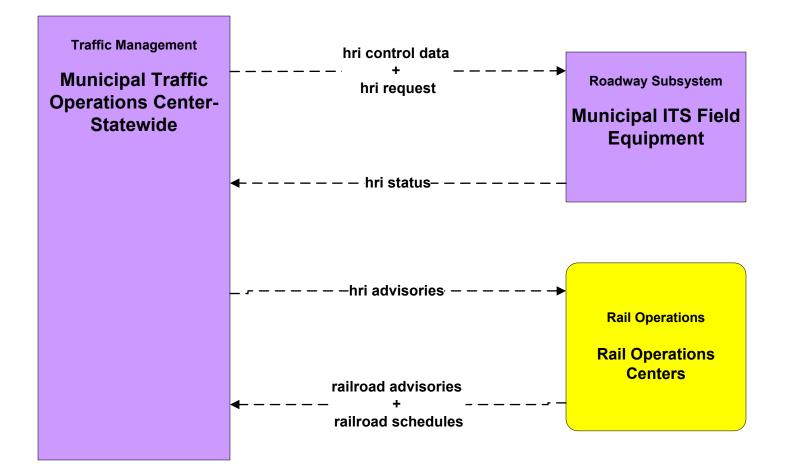

- Incident Management Municipalities (EM to EVS)





# ATMS08 - Incident Management RECC (EM to EVS)





#### ATMS08 - Incident Management BIA and Tribal (EM to EVS)





# ATMS08 - Incident Management Private Providers (EM to EVS)





#### ATMS08 - Incident Management NM State Radio Communications Bureau (RCB) (EM to EVS)





#### ATMS08 - Incident Management Rail Operations Coordination



#### ATMS13 - Standard Railroad Crossing NMDOT





# ATMS13 - Standard Railroad Crossing Municipalities



\_\_\_\_\_

existing flow

user defined flow

## ATMS13 - Standard Railroad Crossing Counties and Tribal



# ATMS15 - Railroad Operations Coordination NMDOT





#### ATMS15 - Railroad Operations Coordination City of Roswell





### ATMS15 - Railroad Operations Coordination Municipalities





### ATMS15 - Railroad Operations Coordination Counties





# ATMS15 - Railroad Operations Coordination Tribal





#### ATMS16 - Parking Facility Management Tribal Government



# ATMS21 - Roadway Closure Management NMDOT (1 of 2)



# ATMS21 - Roadway Closure Management NMDOT (2 of 2)