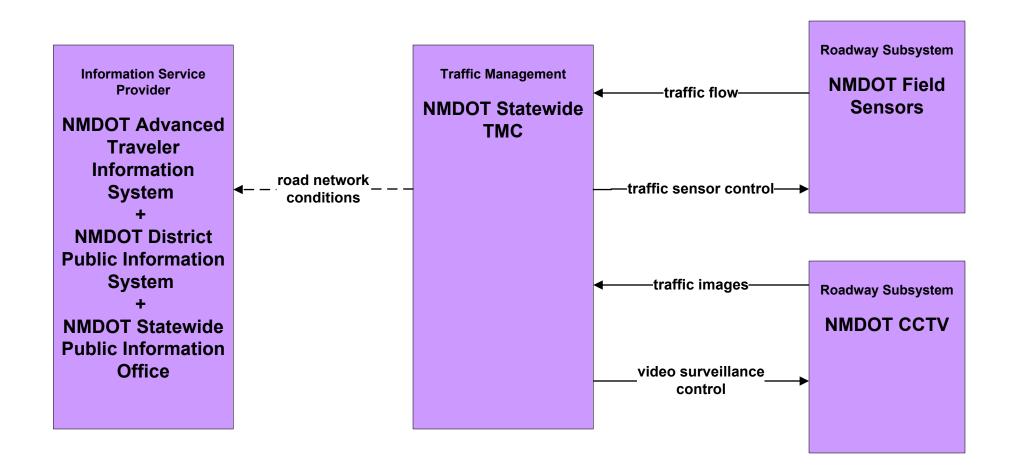

# **New Mexico Statewide ITS Architecture**

# **Customized Market Package Diagrams**

# Advanced Traffic Management Systems (ATMS)

#### ATMS01 - Network Monitoring NMDOT Statewide TMC





# **ATMS01 - Network Surveillance NMDOT District 1 TOC**





existing flow

# **ATMS01 - Network Surveillance NMDOT District 2 TOC**





existing flow

# ATMS01 - Network Surveillance NMDOT District 3 TOC





# ATMS01 - Network Surveillance NMDOT District 4 TOC





#### ATMS01 - Network Surveillance NMDOT District 5 TOC





#### ATMS01 - Network Surveillance NMDOT District 6 TOC





#### ATMS01 - Network Surveillance City of Roswell





#### ATMS01 - Network Surveillance Municipalities





#### ATMS01 - Network Surveillance Counties





#### ATMS01 - Network Surveillance Tribal



#### ATMS03 - Surface Street Control NMDOT Signal Lab (1 of 2)







#### ATMS03 - Surface Street Control City of Roswell





# ATMS03 - Surface Street Control Municipalities





# ATMS03 - Surfac