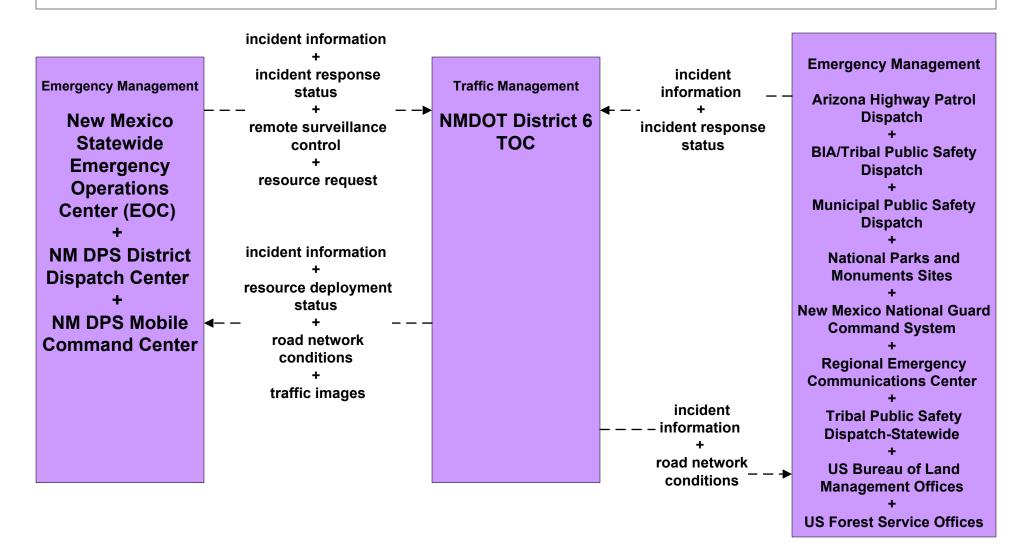

\rightarrow$  Roadway

 $\frac{ATMS07 \ Covered}{Traffic Management} \leftarrow \rightarrow Traffic Management$ 

 $\frac{EM1 \ Covered}{Emergency \ Management} \leftarrow \rightarrow Emergency \ Management$ 

<u>EM2 Covered</u> Emergency Vehicle Preemption ATMS08 - Incident Management

Traffic Management  $\leftarrow \rightarrow$  Emergency Management

## ATMS08 - Incident Management NMDOT Statewide TMC (TM to EM)



## ATMS08 - Incident Management NMDOT District 1 (TM to EM)



## ATMS08 - Incident Management NMDOT District 2 (TM to EM)



## ATMS08 - Incident Management NMDOT District 3 (TM to EM)





## ATMS08 - Incident Management NMDOT District 4 (TM to EM)



## ATMS08 - Incident Management NMDOT District 5 (TM to EM)



## ATMS08 - Incident Management NMDOT District 6 (TM to EM)





## ATMS08 - Incident Management City of Roswell (TM to EM)





## ATMS08 - Incident Management Municipalities (TM to EM)

|                                          | incident information                                                        |                                                      |                                            |                                            |
|------------------------------------------|-----------------------------------------------------------------------------|------------------------------------------------------|--------------------------------------------|--------------------------------------------|
| Emergency Management                     | +<br>incident response<br>status                                            | Traffic Manage