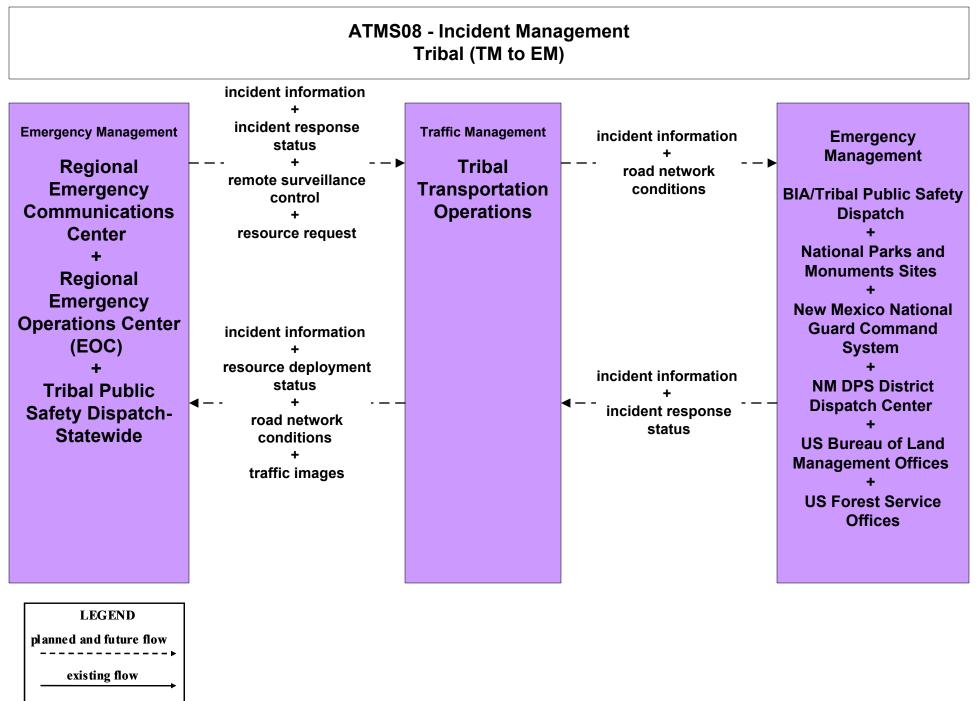

| LEGEND<br>planned and future flow                                           |                                                      | -                                          |                                            |
|                                          | existing flow                                                               |                                                      |                                            |                                            |
|                                          | user defined flow                                                           |                                                      |                                            |                                            |





user defined flow

# ATMS08 - Incident Management

Traffic Management  $\leftarrow \rightarrow$  Maintenance and Construction Management

## ATMS08 - Incident Management NMDOT Statewide TMC (TM to MCM)





## ATMS08 - Incident Management NMDOT District 1 TOC (TM to MCM)





## ATMS08 - Incident Management NMDOT District 2 TOC (MCM to EM)





## ATMS08 - Incident Management NMDOT District 3 TOC (TM to MCM)





## ATMS08 - Incident Management NMDOT District 4 TOC (TM to MCM)





## ATMS08 - Incident Management NMDOT District 5 TOC (TM to MCM)





## ATMS08 - Incident Management NMDOT District 6 TOC (TM to MCM)





## ATMS08 - Incident Management City of Roswell (TM to MCM)





## ATMS08 - Incident Management Municipalities (TM to MCM)









## ATMS08 - Incident Management Tribal