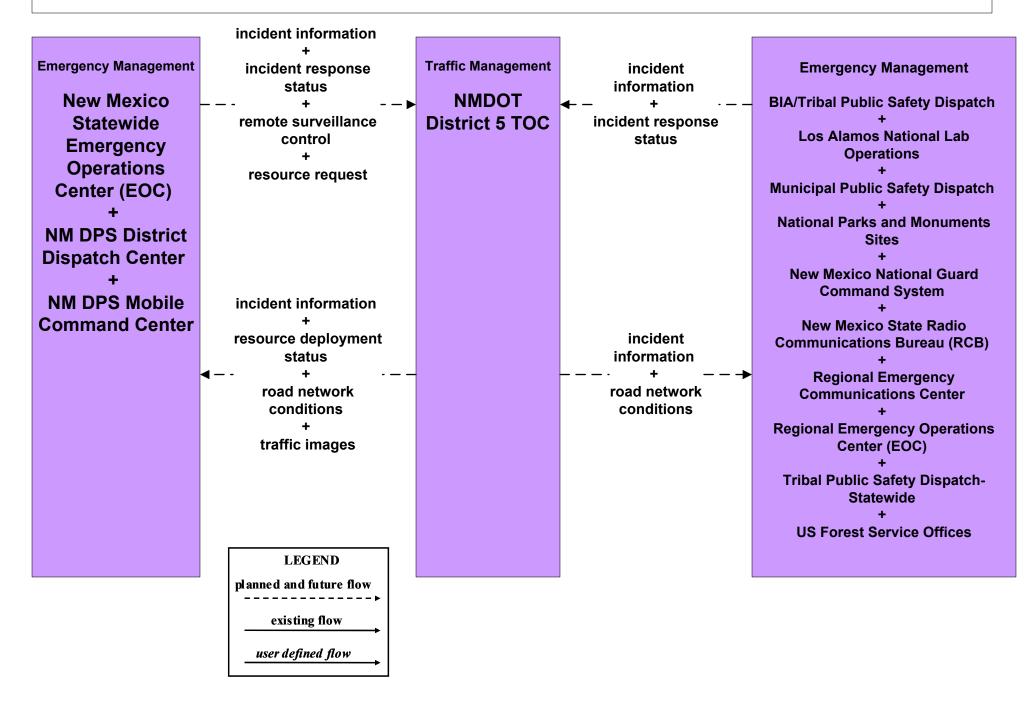

MS06, 03, 04, etc. Covered</u> Traffic Management  $\leftarrow \rightarrow$  Roadway

 $\frac{ATMS07 \ Covered}{Traffic Management} \leftarrow \rightarrow Traffic Management$ 

 $\frac{EM1 \ Covered}{Emergency \ Management} \leftarrow \rightarrow Emergency \ Management$ 

<u>EM2 Covered</u> Emergency Vehicle Preemption ATMS08 - Incident Management

Traffic Management  $\leftarrow \rightarrow$  Emergency Management

## ATMS08 - Incident Management NMDOT Statewide TMC (TM to EM)



## ATMS08 - Incident Management NMDOT District 1 (TM to EM)



## ATMS08 - Incident Management NMDOT District 2 (TM to EM)



## ATMS08 - Incident Management NMDOT District 3 (TM to EM)





## ATMS08 - Incident Management NMDOT District 4 (TM to EM)



## ATMS08 - Incident Management NMDOT District 5 (TM to EM)



## ATMS08 - Incident Management NMDOT District 6 (TM to EM)





## ATMS08 - Incident Management City of Roswell (TM to EM)





## ATMS08 - Incident Management Municipalities (TM to EM)

|                                          | incident information                                                        |                                                      |                                            |                                            |
|------------------------------------------|-----------------------------------------------------------------------------|------------------------------------------------------|--------------------------------------------|--------------------------------------------|
| Emergency Management                     | +<br>incident response<br>sta