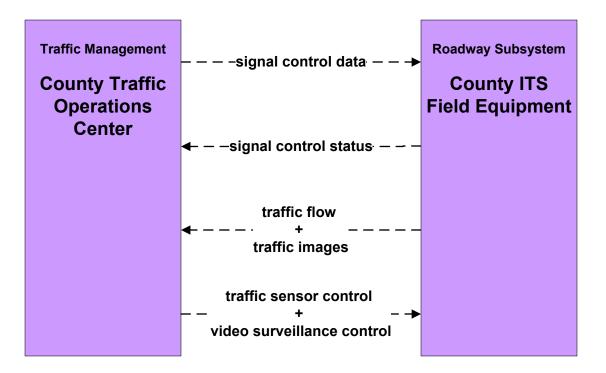

eillance NMDOT District 1 TOC**





existing flow

# **ATMS01 - Network Surveillance NMDOT District 2 TOC**





existing flow

# ATMS01 - Network Surveillance NMDOT District 3 TOC





# ATMS01 - Network Surveillance NMDOT District 4 TOC





#### ATMS01 - Network Surveillance NMDOT District 5 TOC





#### ATMS01 - Network Surveillance NMDOT District 6 TOC





#### ATMS01 - Network Surveillance City of Roswell





#### ATMS01 - Network Surveillance Municipalities





#### ATMS01 - Network Surveillance Counties





#### ATMS01 - Network Surveillance Tribal



#### ATMS03 - Surface Street Control NMDOT Signal Lab (1 of 2)







#### ATMS03 - Surface Street Control City of Roswell





# ATMS03 - Surface Street Control Municipalities





# ATMS03 - Surface Street Control County TOC





#### ATMS03 - Surface Street Control Tribal





# ATMS04 - Freeway Control NMDOT Statewide TMC



# ATMS04 - Freeway Control NMDOT District 1 TOC





# ATMS04 - Freeway Control NMDOT District 2 TOC





# ATMS04 - Freeway Control NMDOT District 3 TOC





# ATMS04 - Freeway Control NMDOT District 4 TOC





# ATMS04 - Freeway Control NMDOT District 5 TOC





# ATMS04 - Freeway Control NMDOT District 6 TOC





# ATMS06 - Traffic Information Dissemination NMDOT Statewide TMC





#### ATMS06 - Traffic Information Dissemination NMDOT District 2 TOC



# ATMS06 - Traffic Information Dissemination NMDOT District 3 TOC



#### ATMS06 - Traffic Information Dissemination NMDOT District 4 TOC



# ATMS06 - Traffic Information Dissemination NMDOT District 5 TMC



#### ATMS06 - Traffic Infor