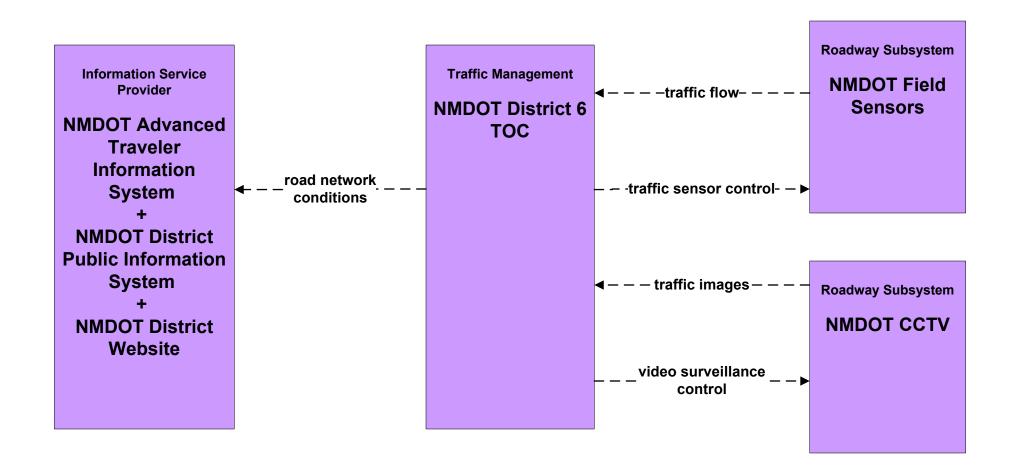

# **New Mexico Statewide ITS Architecture**

# **Customized Market Package Diagrams**

# Advanced Traffic Management Systems (ATMS)

#### ATMS01 - Network Monitoring NMDOT Statewide TMC





# **ATMS01 - Network Surveillance NMDOT District 1 TOC**





existing flow

# **ATMS01 - Network Surveillance NMDOT District 2 TOC**





existing flow

# ATMS01 - Network Surveillance NMDOT District 3 TOC





# ATMS01 - Network Surveillance NMDOT District 4 TOC





#### ATMS01 - Network Surveillance NMDOT District 5 TOC





#### ATMS01 - Network Surveillance NMDOT District 6 TOC





#### ATMS01 - Network Surveillance City of Roswell





#### ATMS01 - Network Surveillance Municipalities





#### ATMS01 - Network Surveillance Counties





#### ATMS01 - Network Surveillance Tribal



#### ATMS03 - Surface Street Control NMDOT Signal Lab (1 of 2)







#### ATMS03 - Surface Street Control City of Roswell





# ATMS03 - Surface Street Control Municipalities





# ATMS03 - Surface Street Control County TOC





#### ATMS03 - Surface Street Control Tribal





# ATMS04 - Freeway Control NMDOT Statewide TMC



# ATMS04 - Freeway Control NMDOT District 1 TOC





# ATMS04 - Freeway Control NMDOT District 2 TOC





# ATMS04 - Freeway Control NMDOT District 3 TOC





# ATMS04 - Freeway Control NMDOT District 4 TOC





# ATMS04 - Freeway Control NMDOT District 5 TOC