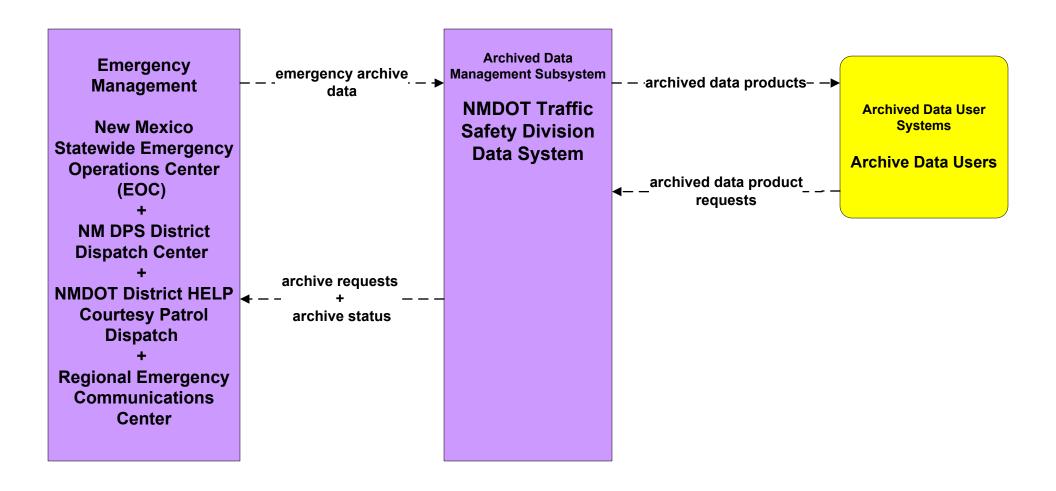

# New Mexico Statewide ITS Architecture Customized Market Package Diagrams Archived Data (AD)

## AD1 - ITS Data Mart NMDOT Statewide Crash Information System



## AD1 - ITS Data Mart NMDOT Statewide Pavement Management System



#### AD1 - ITS Data Mart NMDOT Statewide Transit Database



# AD1 - ITS Data Mart NMDOT TIMS (Formerly NMDOT Consolidated Highway Database)



# AD1 - ITS Data Mart NMDOT Traffic Safety





## AD1 - ITS Data Mart MPO/RPO Traffic Database



### AD1 - ITS Data Mart Tribal



## AD1 - ITS Data Mart NMDOT SITE Manager





#### AD1 - ITS Data Mart HMMS



## AD3 - ITS Virtual Data Warehouse NMDOT Date Warehouse