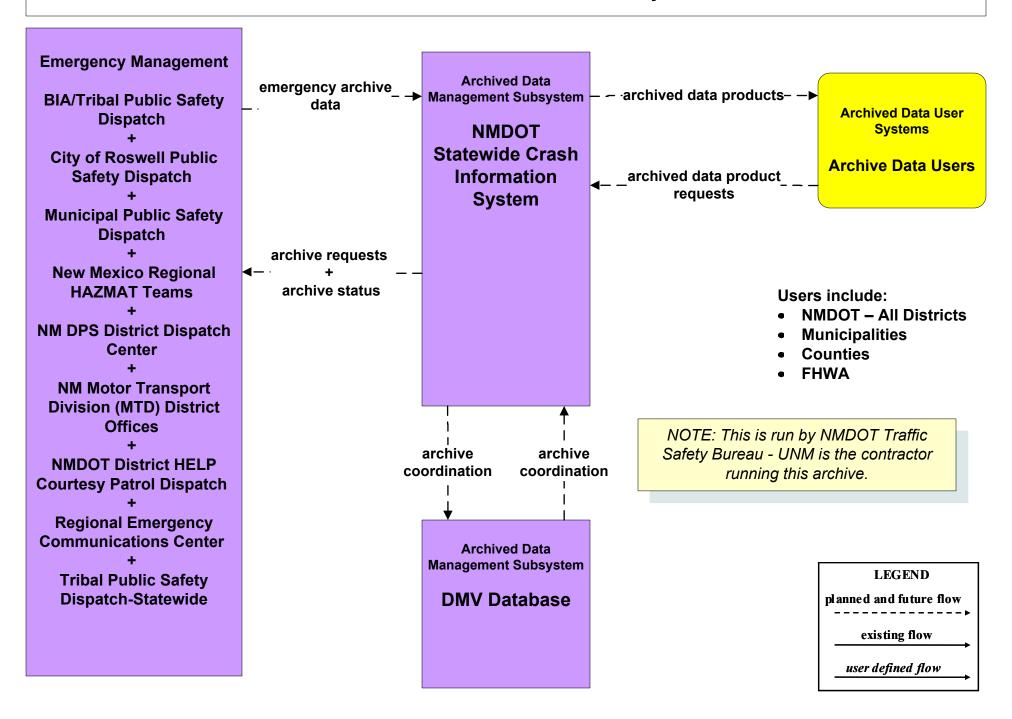

# New Mexico Statewide ITS Architecture Customized Market Package Diagrams Archived Data (AD)

## AD1 - ITS Data Mart NMDOT Statewide Crash Information System



## AD1 - ITS Data Mart NMDOT Statewide Pavement Management System



#### AD1 - ITS Data Mart NMDOT Statewide Transit Database



# AD1 - ITS Data Mart NMDOT TIMS (Formerly NMDOT Consolidated Highway Database)



# AD1 - ITS Data Mart NMDOT Traffic Safety





## AD1 - ITS Data Mart MPO/RPO Traffic Database



### AD1 - ITS Data Mart Tribal



## AD1 - ITS Data Mart NMDOT SITE Manager





#### AD1 - ITS Data Mart HMMS



## AD3 - ITS Virtual Data Warehouse NMDOT Date Warehouse