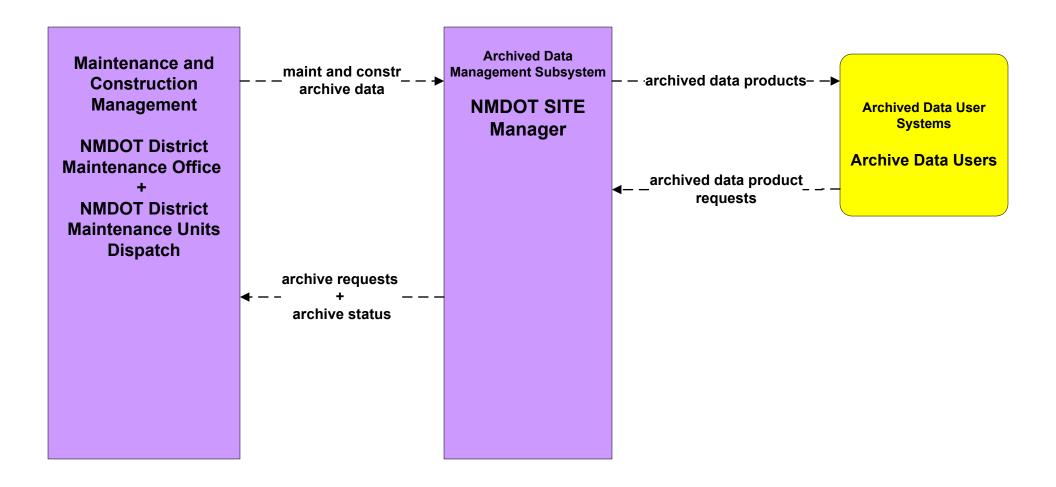

# New Mexico Statewide ITS Architecture Customized Market Package Diagrams Archived Data (AD)

## AD1 - ITS Data Mart NMDOT Statewide Crash Information System



## AD1 - ITS Data Mart NMDOT Statewide Pavement Management System



#### AD1 - ITS Data Mart NMDOT Statewide Transit Database



# AD1 - ITS Data Mart NMDOT TIMS (Formerly NMDOT Consolidated Highway Database)



# AD1 - ITS Data Mart NMDOT Traffic Safety





## AD1 - ITS Data Mart MPO/RPO Traffic Database



### AD1 - ITS Data Mart Tribal



## AD1 - ITS Data Mart NMDOT SITE Manager





#### AD1 - ITS Data Mart HMMS



## AD3 - ITS Virtual Data Warehouse NMDOT Date Warehouse