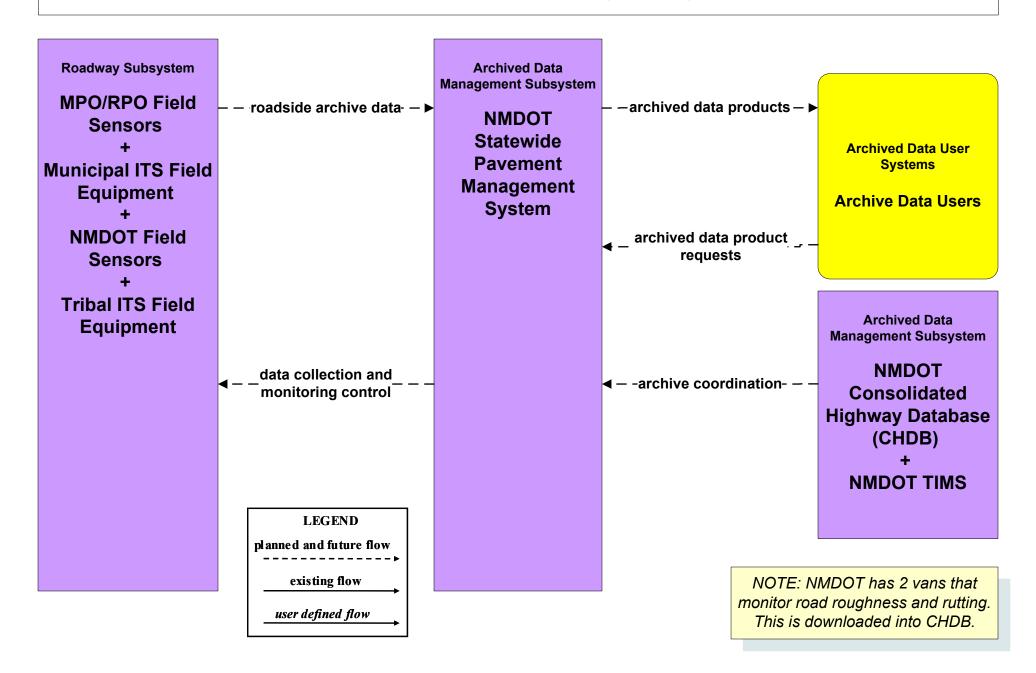

# New Mexico Statewide ITS Architecture Customized Market Package Diagrams Archived Data (AD)

## AD1 - ITS Data Mart NMDOT Statewide Crash Information System



## AD1 - ITS Data Mart NMDOT Statewide Pavement Management System



#### AD1 - ITS Data Mart NMDOT Statewide Transit Database



# AD1 - ITS Data Mart NMDOT TIMS (Formerly NMDOT Consolidated Highway Database)



# AD1 - ITS Data Mart NMDOT Traffic Safety





## AD1 - ITS Data Mart MPO/RPO Traffic Database



### AD1 - ITS Data Mart Tribal



## AD1 - ITS Data Mart NMDOT SITE Manager





#### AD1 - ITS Data Mart HMMS



## AD3 - ITS Virtual Data Warehouse NMDOT Date Warehouse