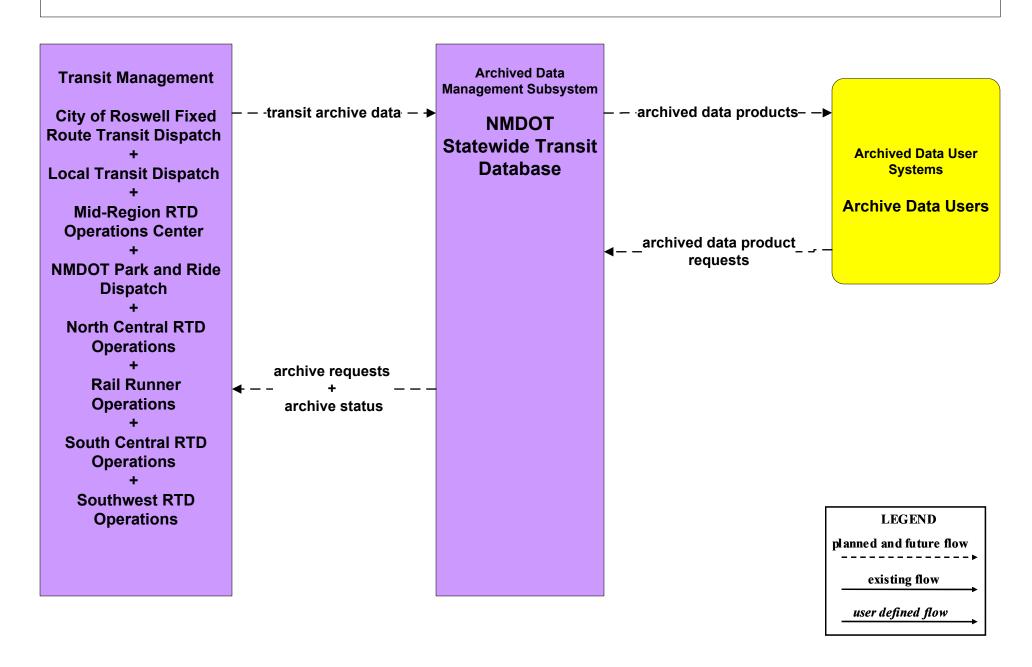

# New Mexico Statewide ITS Architecture Customized Market Package Diagrams Archived Data (AD)

## AD1 - ITS Data Mart NMDOT Statewide Crash Information System



## AD1 - ITS Data Mart NMDOT Statewide Pavement Management System



#### AD1 - ITS Data Mart NMDOT Statewide Transit Database



# AD1 - ITS Data Mart NMDOT TIMS (Formerly NMDOT Consolidated Highway Database)



# AD1 - ITS Data Mart NMDOT Traffic Safety





## AD1 - ITS Data Mart MPO/RPO Traffic Database



### AD1 - ITS Data Mart Tribal



## AD1 - ITS Data Mart NMDOT SITE Manager





#### AD1 - ITS Data Mart HMMS



## AD3 - ITS Virtual Data Warehouse NMDOT Date Warehouse