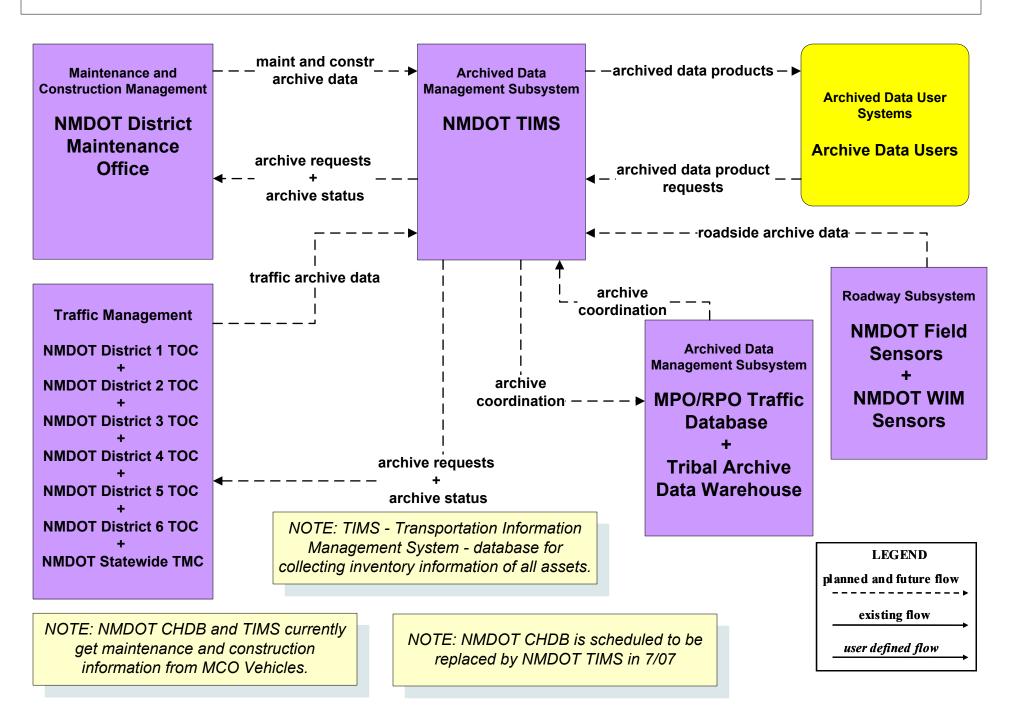

# New Mexico Statewide ITS Architecture Customized Market Package Diagrams Archived Data (AD)

## AD1 - ITS Data Mart NMDOT Statewide Crash Information System



## AD1 - ITS Data Mart NMDOT Statewide Pavement Management System



#### AD1 - ITS Data Mart NMDOT Statewide Transit Database



# AD1 - ITS Data Mart NMDOT TIMS (Formerly NMDOT Consolidated Highway Database)



# AD1 - ITS Data Mart NMDOT Traffic Safety





## AD1 - ITS Data Mart MPO/RPO Traffic Database



### AD1 - ITS Data Mart Tribal



## AD1 - ITS Data Mart NMDOT SITE Manager





#### AD1 - ITS Data Mart HMMS



## AD3 - ITS Virtual Data Warehouse NMDOT Date Warehouse