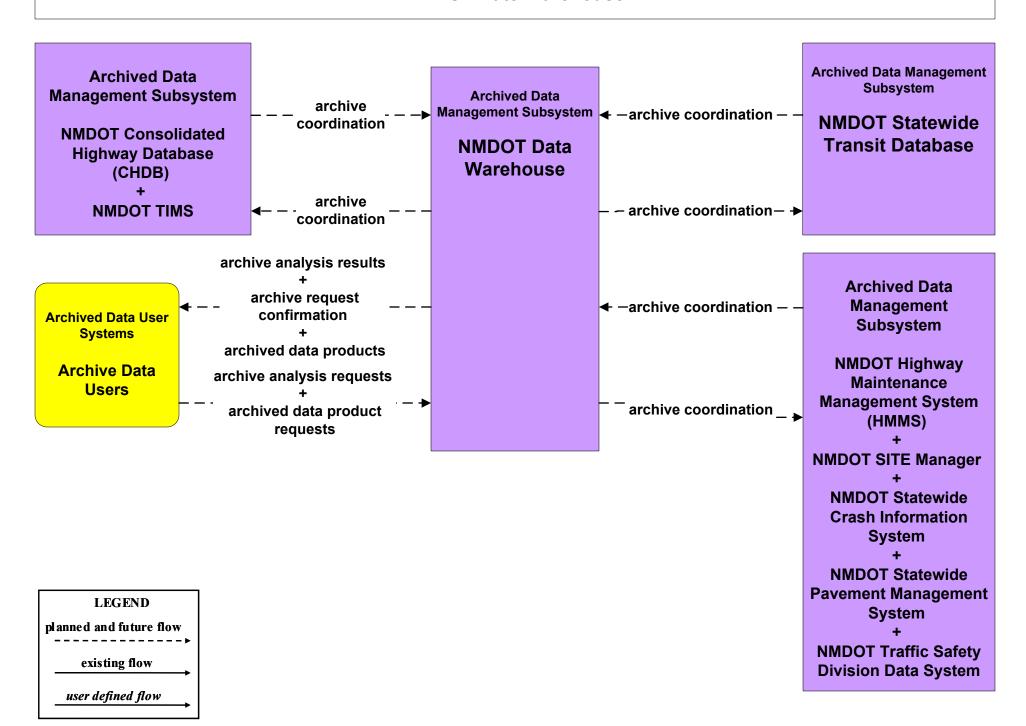

# New Mexico Statewide ITS Architecture Customized Market Package Diagrams Archived Data (AD)

## AD1 - ITS Data Mart NMDOT Statewide Crash Information System



## AD1 - ITS Data Mart NMDOT Statewide Pavement Management System



#### AD1 - ITS Data Mart NMDOT Statewide Transit Database



# AD1 - ITS Data Mart NMDOT TIMS (Formerly NMDOT Consolidated Highway Database)



# AD1 - ITS Data Mart NMDOT Traffic Safety





## AD1 - ITS Data Mart MPO/RPO Traffic Database



### AD1 - ITS Data Mart Tribal



## AD1 - ITS Data Mart NMDOT SITE Manager





#### AD1 - ITS Data Mart HMMS



## AD3 - ITS Virtual Data Warehouse NMDOT Date Warehouse