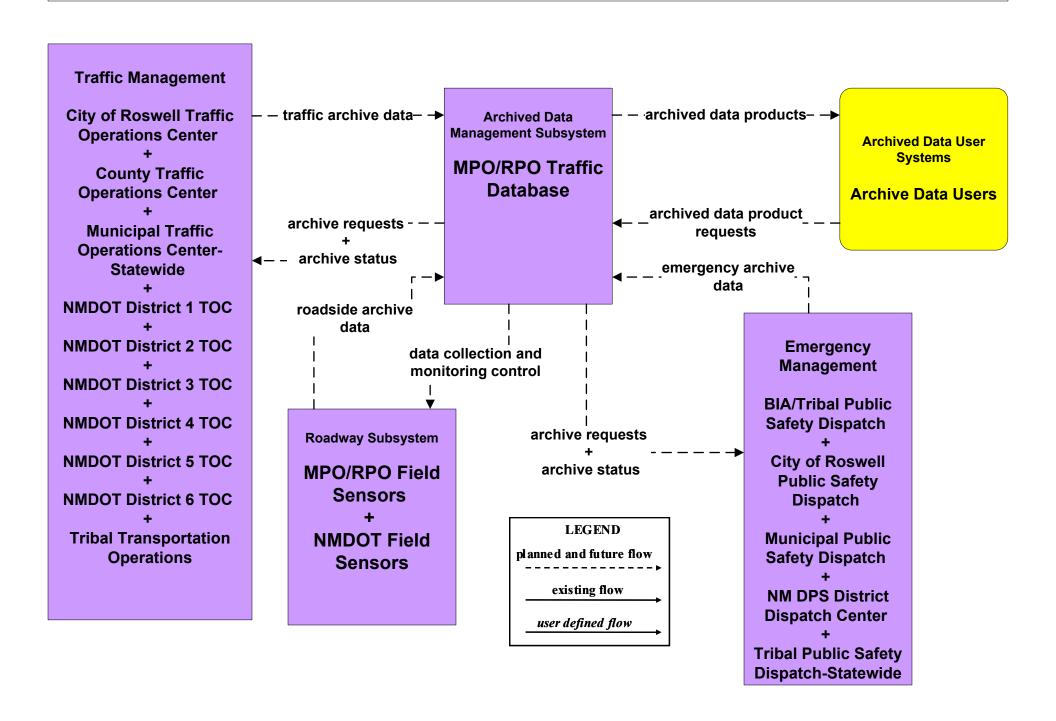

# New Mexico Statewide ITS Architecture Customized Market Package Diagrams Archived Data (AD)

## AD1 - ITS Data Mart NMDOT Statewide Crash Information System



## AD1 - ITS Data Mart NMDOT Statewide Pavement Management System



#### AD1 - ITS Data Mart NMDOT Statewide Transit Database



# AD1 - ITS Data Mart NMDOT TIMS (Formerly NMDOT Consolidated Highway Database)



# AD1 - ITS Data Mart NMDOT Traffic Safety





## AD1 - ITS Data Mart MPO/RPO Traffic Database



### AD1 - ITS Data Mart Tribal



## AD1 - ITS Data Mart NMDOT SITE Manager





#### AD1 - ITS Data Mart HMMS



## AD3 - ITS Virtual Data Warehouse NMDOT Date Warehouse