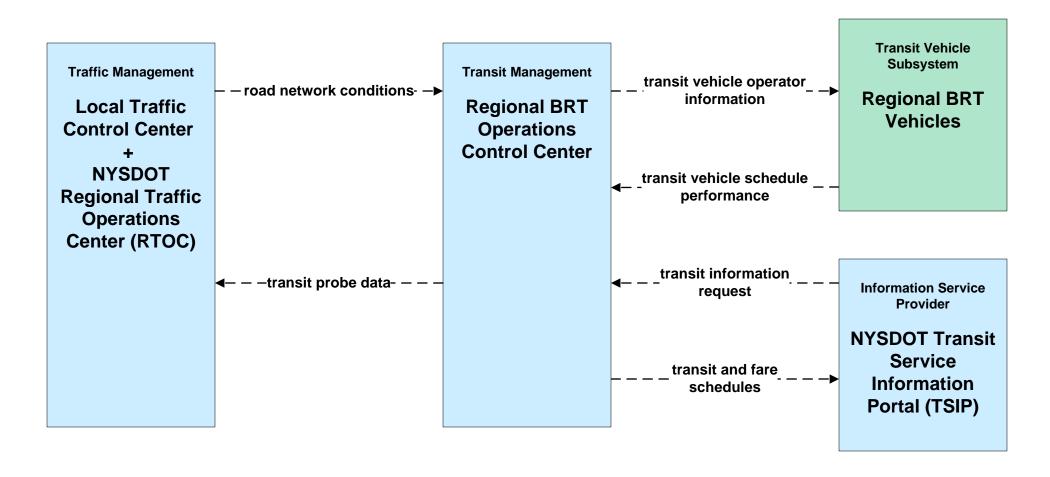

### AD2 - ITS Data Warehouse NYSDOT Transit Data Archive





### AD3 - ITS Virtual Data Warehouse Archive Data Sharing Network



#### APTS01 - Transit Vehicle Tracking Regional BRT





# APTS02 - Transit Fixed-Route Operations Regional BRT





### APTS02 - Transit Fixed-Route Operations NYSDOT TSIP





### APTS04 - Transit Passenger and Fare Management Regional BRT



#### APTS05 - Transit Security Regional BRT



#### APTS06 - Transit Maintenance Regional BRT





#### APTS07 - Multi-modal Coordination Regional BRT





## APTS08 - Transit Traveler Information Regional BRT



### APTS08 - Transit Traveler Information NYSDOT TSIP / 511NY.ORG



#### APTS09 – Transit Signal Priority Regional BRT



#### APTS09 – Transit Signal Priority Regional BRT



## APTS10 - Transit Passenger Counting NYSDOT TSIP / Regional BRT





# ATIS01 - Broadcast Traveler Information 511NY.ORG - Incidents (2 of 3)