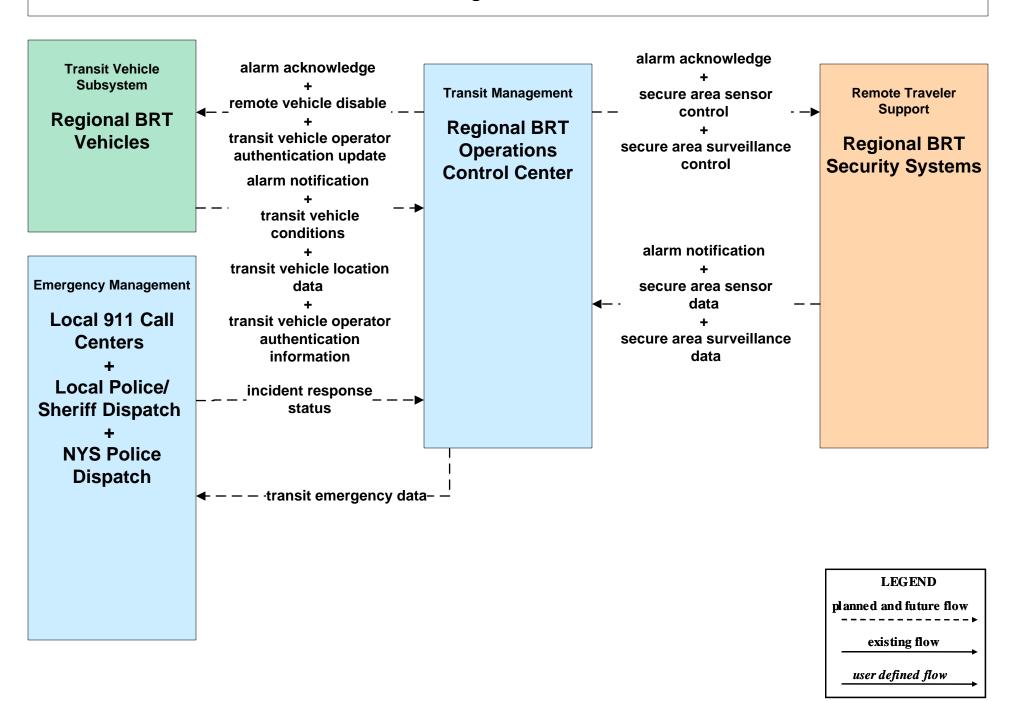

### AD2 - ITS Data Warehouse NYSDOT Transit Data Archive





### AD3 - ITS Virtual Data Warehouse Archive Data Sharing Network



#### APTS01 - Transit Vehicle Tracking Regional BRT





# APTS02 - Transit Fixed-Route Operations Regional BRT





### APTS02 - Transit Fixed-Route Operations NYSDOT TSIP





### APTS04 - Transit Passenger and Fare Management Regional BRT



#### APTS05 - Transit Security Regional BRT



#### APTS06 - Transit Maintenance Regional BRT





#### APTS07 - Multi-modal Coordination Regional BRT





## APTS08 - Transit Traveler Information Regional BRT



### APTS08 - Transit Traveler Information NYSDOT TSIP / 511NY.ORG



#### APTS09 – Transit Signal Priority Regional BRT



#### APTS09 – Transit Signal Priority Regional BRT



## APTS10 - Transit Passenger Counting NYSDOT TSIP / Regional BRT





# ATIS01 - Broadcast Traveler Information 511NY.ORG - Incidents (2 of 3)