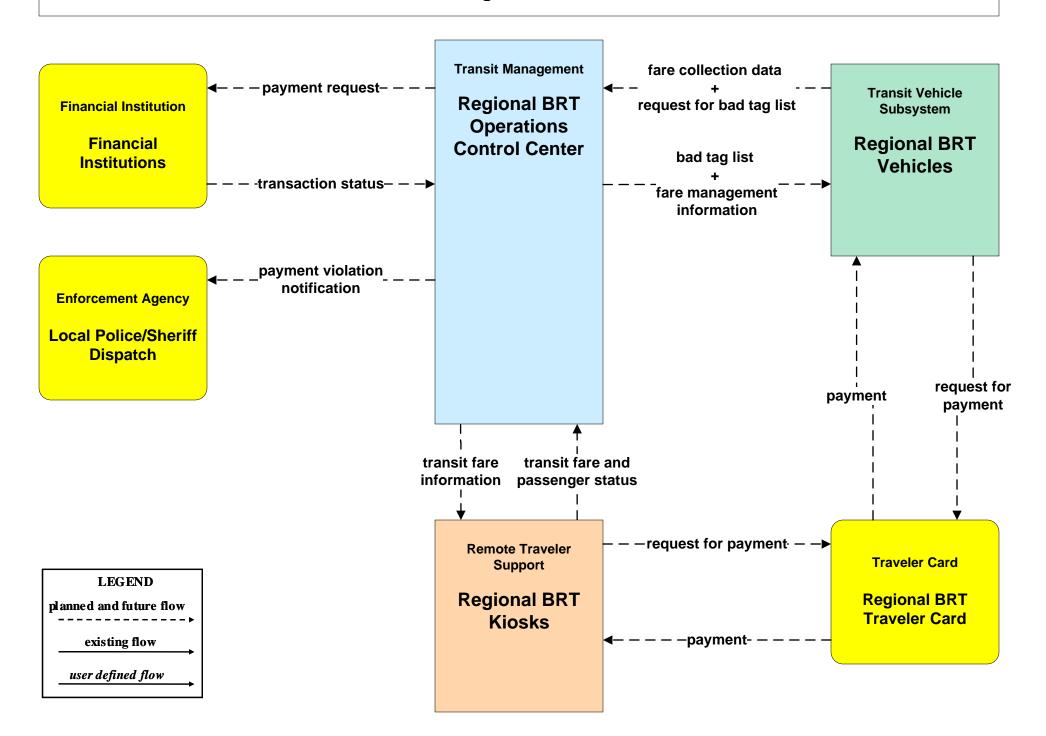

### AD2 - ITS Data Warehouse NYSDOT Transit Data Archive





### AD3 - ITS Virtual Data Warehouse Archive Data Sharing Network



#### APTS01 - Transit Vehicle Tracking Regional BRT





# APTS02 - Transit Fixed-Route Operations Regional BRT





### APTS02 - Transit Fixed-Route Operations NYSDOT TSIP





### APTS04 - Transit Passenger and Fare Management Regional BRT



#### APTS05 - Transit Security Regional BRT



#### APTS06 - Transit Maintenance Regional BRT





#### APTS07 - Multi-modal Coordination Regional BRT





## APTS08 - Transit Traveler Information Regional BRT



### APTS08 - Transit Traveler Information NYSDOT TSIP / 511NY.ORG



#### APTS09 – Transit Signal Priority Regional BRT



#### APTS09 – Transit Signal Priority Regional BRT



## APTS10 - Transit Passenger Counting NYSDOT TSIP / Regional BRT





# ATIS01 - Broadcast Traveler Information 511NY.ORG - Incidents (2 of 3)