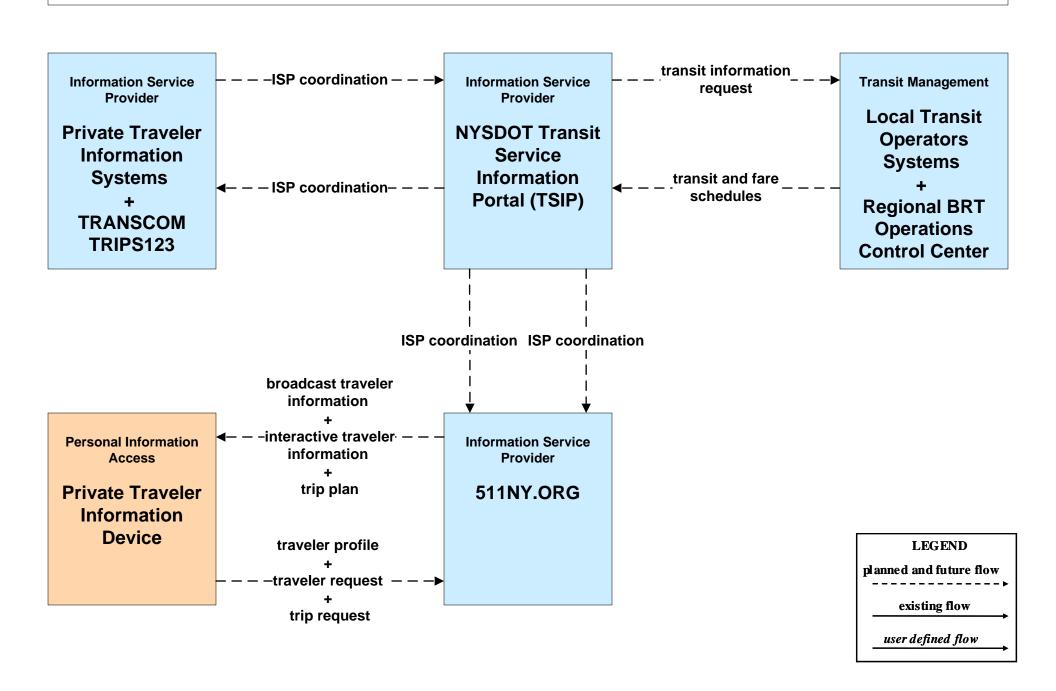

### AD2 - ITS Data Warehouse NYSDOT Transit Data Archive





### AD3 - ITS Virtual Data Warehouse Archive Data Sharing Network



#### APTS01 - Transit Vehicle Tracking Regional BRT





# APTS02 - Transit Fixed-Route Operations Regional BRT





### APTS02 - Transit Fixed-Route Operations NYSDOT TSIP





### APTS04 - Transit Passenger and Fare Management Regional BRT



#### APTS05 - Transit Security Regional BRT



#### APTS06 - Transit Maintenance Regional BRT





#### APTS07 - Multi-modal Coordination Regional BRT





## APTS08 - Transit Traveler Information Regional BRT



### APTS08 - Transit Traveler Information NYSDOT TSIP / 511NY.ORG



#### APTS09 – Transit Signal Priority Regional BRT



#### APTS09 – Transit Signal Priority Regional BRT



## APTS10 - Transit Passenger Counting NYSDOT TSIP / Regional BRT





# ATIS01 - Broadcast Traveler Information 511NY.ORG - Incidents (2 of 3)