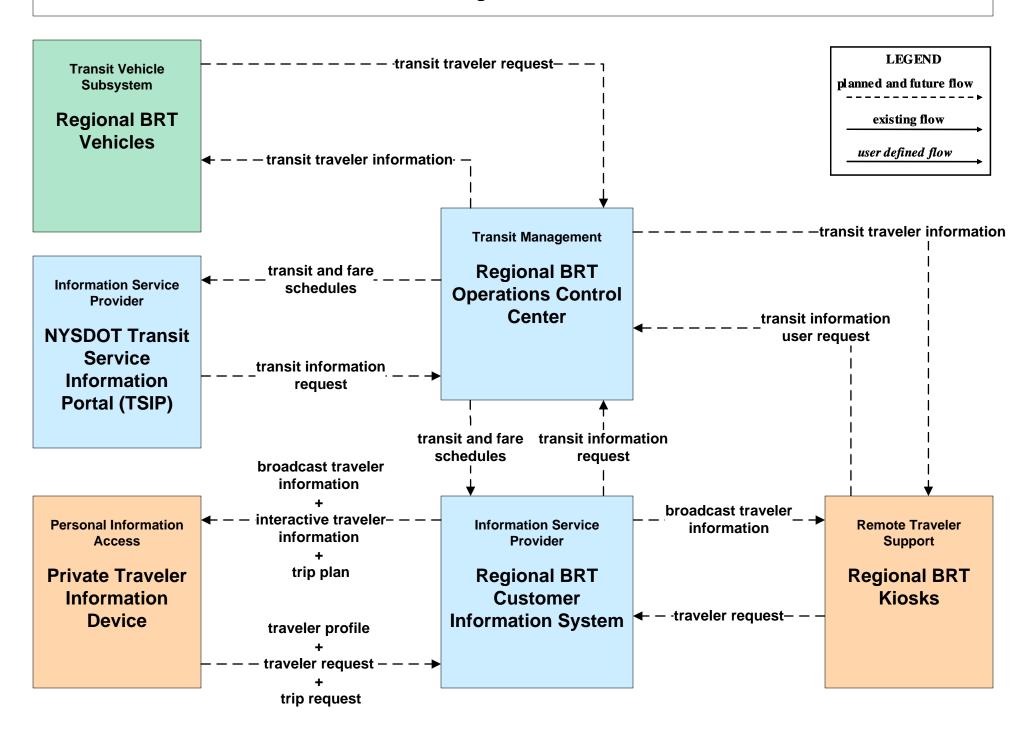

### AD2 - ITS Data Warehouse NYSDOT Transit Data Archive





### AD3 - ITS Virtual Data Warehouse Archive Data Sharing Network



#### APTS01 - Transit Vehicle Tracking Regional BRT





# APTS02 - Transit Fixed-Route Operations Regional BRT





### APTS02 - Transit Fixed-Route Operations NYSDOT TSIP





### APTS04 - Transit Passenger and Fare Management Regional BRT



#### APTS05 - Transit Security Regional BRT



#### APTS06 - Transit Maintenance Regional BRT





#### APTS07 - Multi-modal Coordination Regional BRT





## APTS08 - Transit Traveler Information Regional BRT



### APTS08 - Transit Traveler Information NYSDOT TSIP / 511NY.ORG



#### APTS09 – Transit Signal Priority Regional BRT



#### APTS09 – Transit Signal Priority Regional BRT



## APTS10 - Transit Passenger Counting NYSDOT TSIP / Regional BRT





# ATIS01 - Broadcast Traveler Information 511NY.ORG - Incidents (2 of 3)