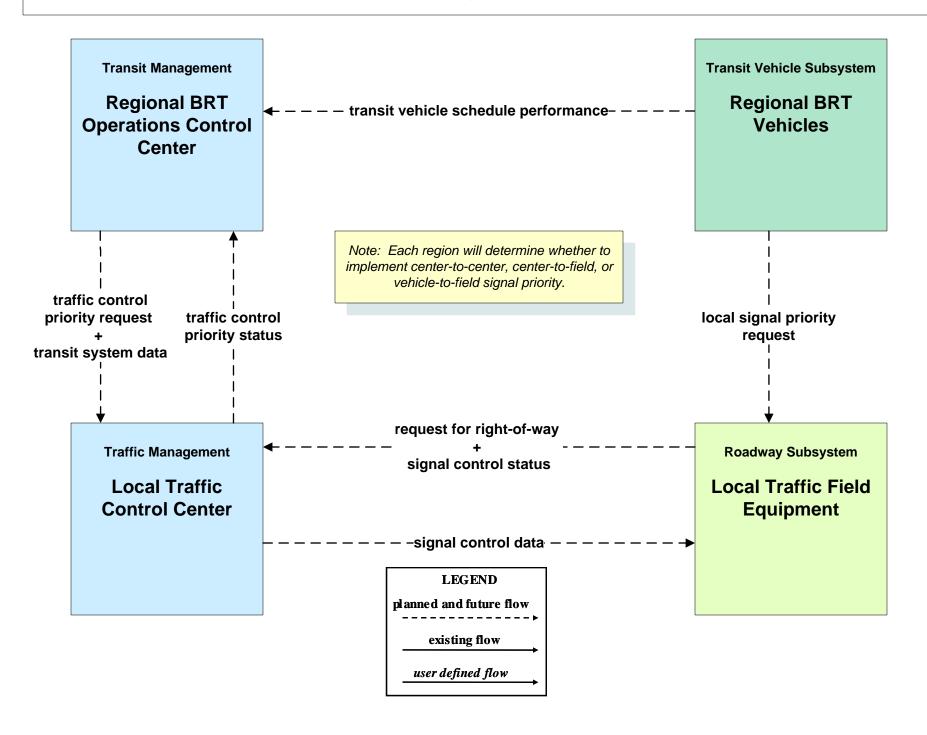

### AD2 - ITS Data Warehouse NYSDOT Transit Data Archive





### AD3 - ITS Virtual Data Warehouse Archive Data Sharing Network



#### APTS01 - Transit Vehicle Tracking Regional BRT





# APTS02 - Transit Fixed-Route Operations Regional BRT





### APTS02 - Transit Fixed-Route Operations NYSDOT TSIP





### APTS04 - Transit Passenger and Fare Management Regional BRT



#### APTS05 - Transit Security Regional BRT



#### APTS06 - Transit Maintenance Regional BRT





#### APTS07 - Multi-modal Coordination Regional BRT





## APTS08 - Transit Traveler Information Regional BRT



### APTS08 - Transit Traveler Information NYSDOT TSIP / 511NY.ORG



#### APTS09 – Transit Signal Priority Regional BRT



#### APTS09 – Transit Signal Priority Regional BRT



## APTS10 - Transit Passenger Counting NYSDOT TSIP / Regional BRT





# ATIS01 - Broadcast Traveler Information 511NY.ORG - Incidents (2 of 3)