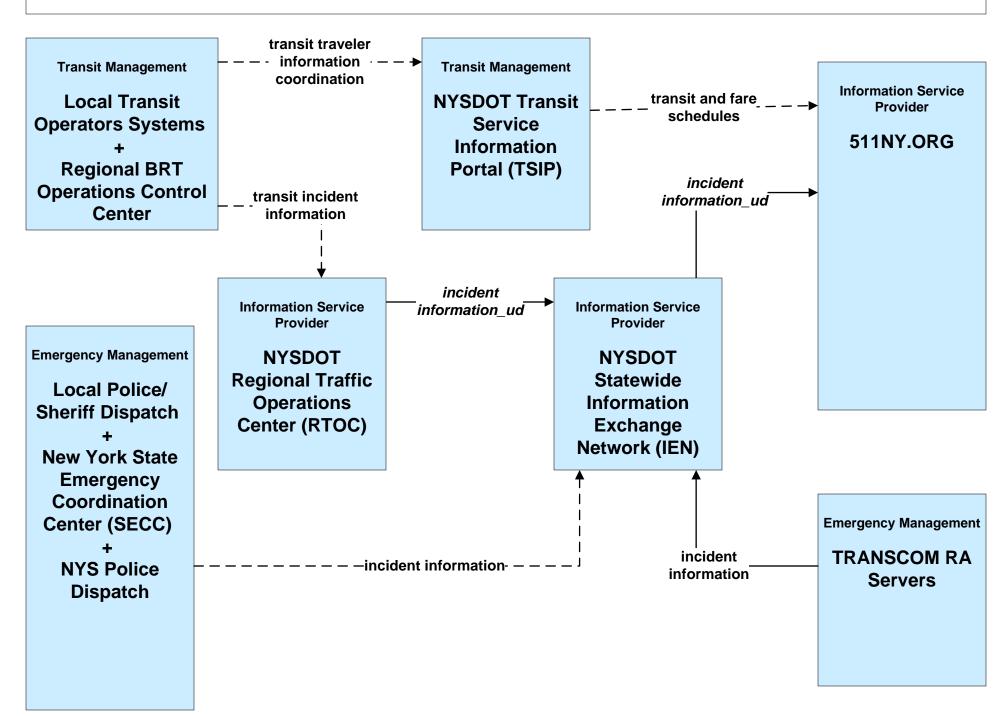

Sharing Network



#### APTS01 - Transit Vehicle Tracking Regional BRT





# APTS02 - Transit Fixed-Route Operations Regional BRT





### APTS02 - Transit Fixed-Route Operations NYSDOT TSIP





### APTS04 - Transit Passenger and Fare Management Regional BRT



#### APTS05 - Transit Security Regional BRT



#### APTS06 - Transit Maintenance Regional BRT





#### APTS07 - Multi-modal Coordination Regional BRT





## APTS08 - Transit Traveler Information Regional BRT



### APTS08 - Transit Traveler Information NYSDOT TSIP / 511NY.ORG



#### APTS09 – Transit Signal Priority Regional BRT



#### APTS09 – Transit Signal Priority Regional BRT



## APTS10 - Transit Passenger Counting NYSDOT TSIP / Regional BRT





# ATIS01 - Broadcast Traveler Information 511NY.ORG - Incidents (2 of 3)