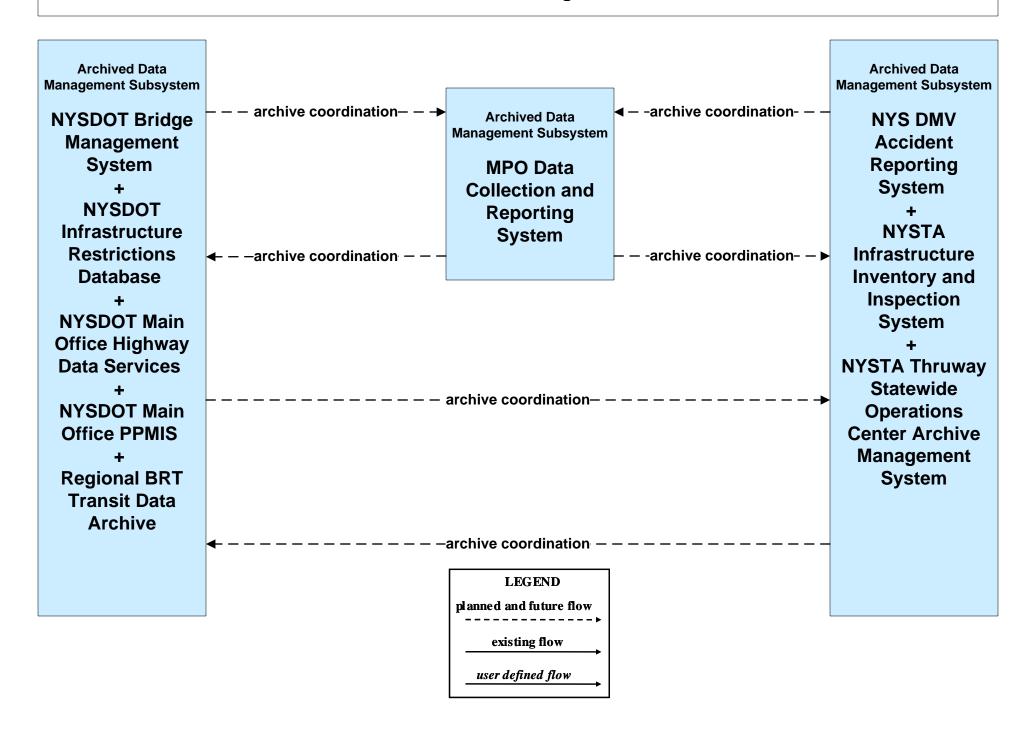

### APTS02 - Transit Fixed-Route Operations NYSDOT TSIP

### APTS08 - Transit Traveler Information NYSDOT TSIP / 511NY.ORG