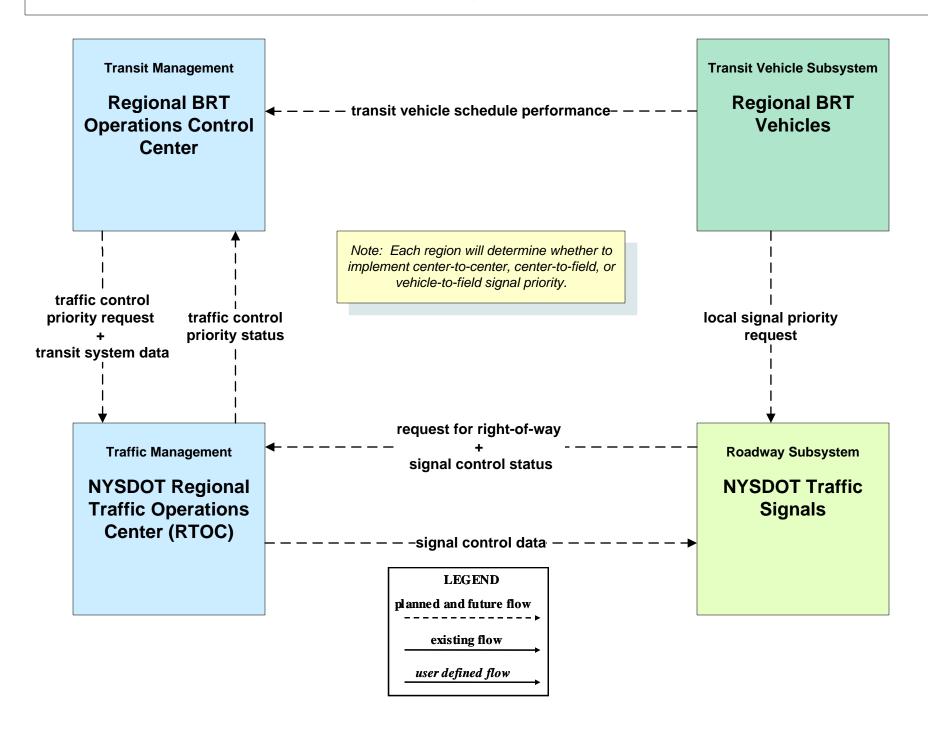

### AD2 - ITS Data Warehouse NYSDOT Transit Data Archive





### AD3 - ITS Virtual Data Warehouse Archive Data Sharing Network



#### APTS01 - Transit Vehicle Tracking Regional BRT





# APTS02 - Transit Fixed-Route Operations Regional BRT





### APTS02 - Transit Fixed-Route Operations NYSDOT TSIP





### APTS04 - Transit Passenger and Fare Management Regional BRT



#### APTS05 - Transit Security Regional BRT



#### APTS06 - Transit Maintenance Regional BRT





#### APTS07 - Multi-modal Coordination Regional BRT





## APTS08 - Transit Traveler Information Regional BRT



### APTS08 - Transit Traveler Information NYSDOT TSIP / 511NY.ORG



#### APTS09 – Transit Signal Priority Regional BRT



#### APTS09 – Transit Signal Priority Regional BRT



## APTS10 - Transit Passenger Counting NYSDOT TSIP / Regional BRT





# ATIS01 - Broadcast Traveler Information 511NY.ORG - Incidents (2 of 3)