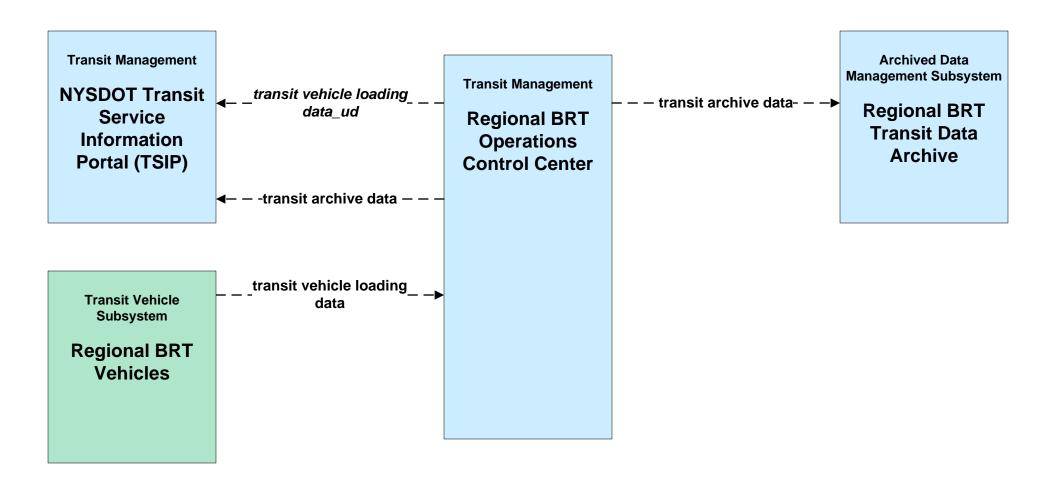

OT Transit Data Archive





### AD3 - ITS Virtual Data Warehouse Archive Data Sharing Network



#### APTS01 - Transit Vehicle Tracking Regional BRT





# APTS02 - Transit Fixed-Route Operations Regional BRT





### APTS02 - Transit Fixed-Route Operations NYSDOT TSIP





### APTS04 - Transit Passenger and Fare Management Regional BRT



#### APTS05 - Transit Security Regional BRT



#### APTS06 - Transit Maintenance Regional BRT





#### APTS07 - Multi-modal Coordination Regional BRT





## APTS08 - Transit Traveler Information Regional BRT



### APTS08 - Transit Traveler Information NYSDOT TSIP / 511NY.ORG



#### APTS09 – Transit Signal Priority Regional BRT



#### APTS09 – Transit Signal Priority Regional BRT



## APTS10 - Transit Passenger Counting NYSDOT TSIP / Regional BRT





# ATIS01 - Broadcast Traveler Information 511NY.ORG - Incidents (2 of 3)