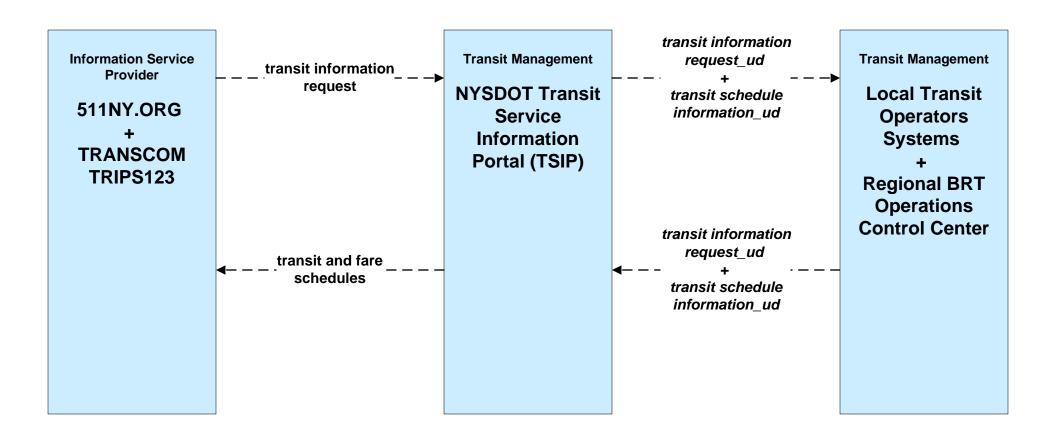

### AD2 - ITS Data Warehouse NYSDOT Transit Data Archive





### AD3 - ITS Virtual Data Warehouse Archive Data Sharing Network



#### APTS01 - Transit Vehicle Tracking Regional BRT





# APTS02 - Transit Fixed-Route Operations Regional BRT





### APTS02 - Transit Fixed-Route Operations NYSDOT TSIP





### APTS04 - Transit Passenger and Fare Management Regional BRT



#### APTS05 - Transit Security Regional BRT



#### APTS06 - Transit Maintenance Regional BRT





#### APTS07 - Multi-modal Coordination Regional BRT





## APTS08 - Transit Traveler Information Regional BRT



### APTS08 - Transit Traveler Information NYSDOT TSIP / 511NY.ORG



#### APTS09 – Transit Signal Priority Regional BRT



#### APTS09 – Transit Signal Priority Regional BRT



## APTS10 - Transit Passenger Counting NYSDOT TSIP / Regional BRT





# ATIS01 - Broadcast Traveler Information 511NY.ORG - Incidents (2 of 3)