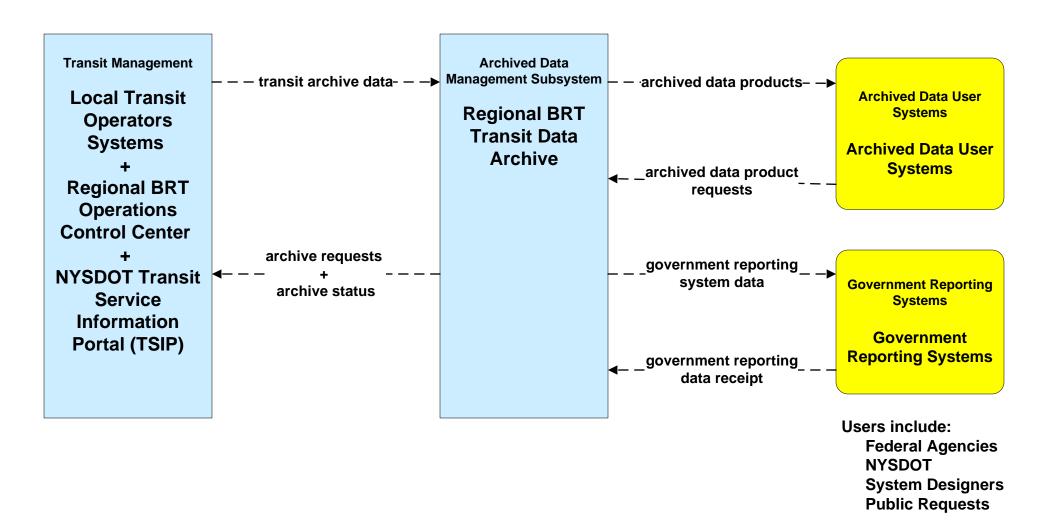

### AD2 - ITS Data Warehouse NYSDOT Transit Data Archive





### AD3 - ITS Virtual Data Warehouse Archive Data Sharing Network



#### APTS01 - Transit Vehicle Tracking Regional BRT





# APTS02 - Transit Fixed-Route Operations Regional BRT





### APTS02 - Transit Fixed-Route Operations NYSDOT TSIP





### APTS04 - Transit Passenger and Fare Management Regional BRT



#### APTS05 - Transit Security Regional BRT



#### APTS06 - Transit Maintenance Regional BRT





#### APTS07 - Multi-modal Coordination Regional BRT





## APTS08 - Transit Traveler Information Regional BRT



### APTS08 - Transit Traveler Information NYSDOT TSIP / 511NY.ORG



#### APTS09 – Transit Signal Priority Regional BRT



#### APTS09 – Transit Signal Priority Regional BRT



## APTS10 - Transit Passenger Counting NYSDOT TSIP / Regional BRT





# ATIS01 - Broadcast