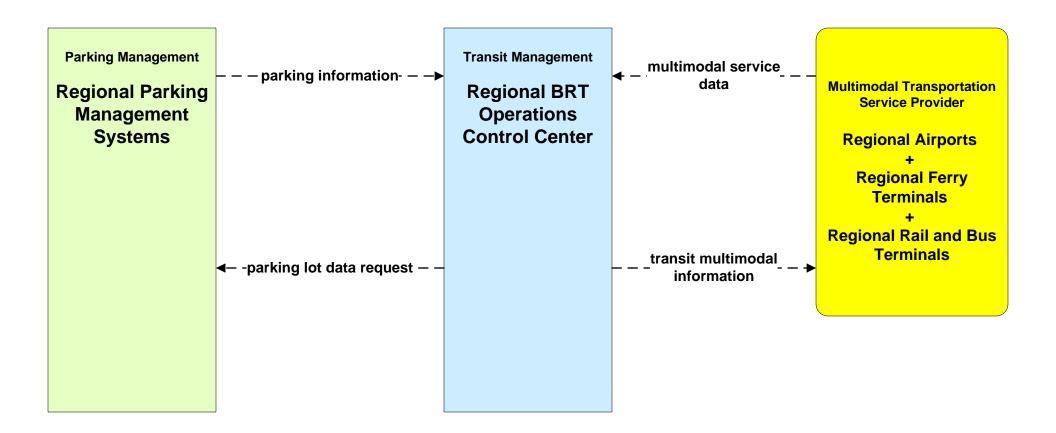

### AD2 - ITS Data Warehouse NYSDOT Transit Data Archive





### AD3 - ITS Virtual Data Warehouse Archive Data Sharing Network



#### APTS01 - Transit Vehicle Tracking Regional BRT





# APTS02 - Transit Fixed-Route Operations Regional BRT





### APTS02 - Transit Fixed-Route Operations NYSDOT TSIP





### APTS04 - Transit Passenger and Fare Management Regional BRT



#### APTS05 - Transit Security Regional BRT



#### APTS06 - Transit Maintenance Regional BRT





#### APTS07 - Multi-modal Coordination Regional BRT





## APTS08 - Transit Traveler Information Regional BRT



### APTS08 - Transit Traveler Information NYSDOT TSIP / 511NY.ORG



#### APTS09 – Transit Signal Priority Regional BRT



#### APTS09 – Transit Signal Priority Regional BRT



## APTS10 - Transit Passenger Counting NYSDOT TSIP / Regional BRT





# ATIS01 - Broadcast Traveler Information 511NY.ORG - Incidents (2 of 3)