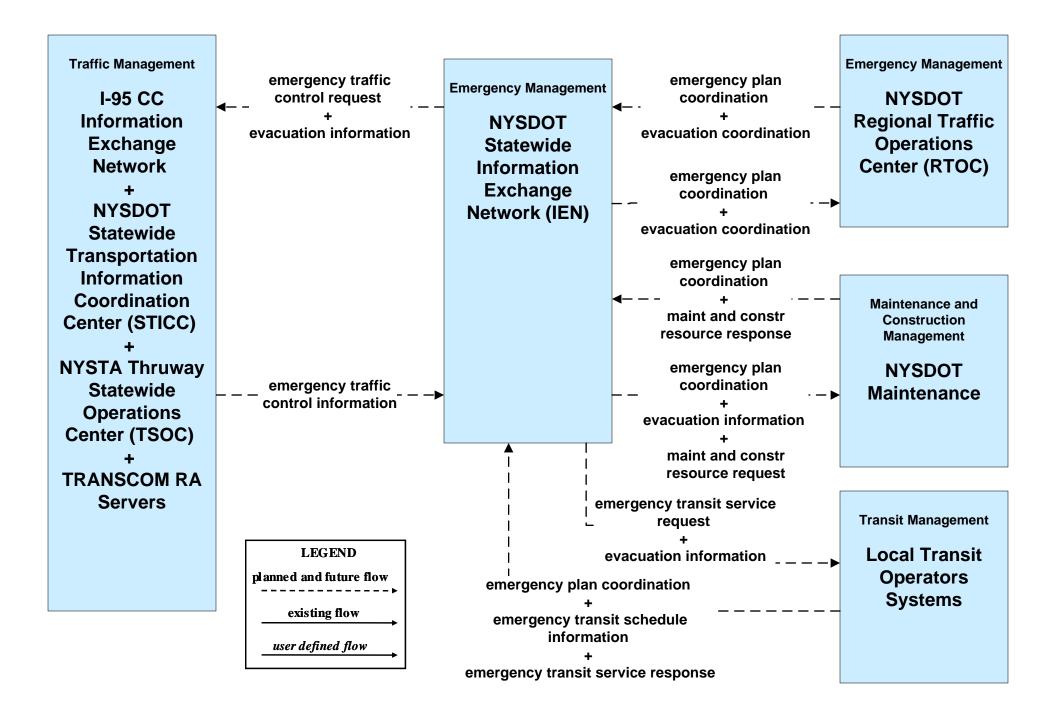

# ATMS07 - Regional Traffic Management NYSDOT Statewide Information Exchange Network (IEN)





Note: 511NY.ORG is a part of the IEN.

#### EM01 - Emergency Call-Taking and Dispatch NYSDOT Statewide Transportation Information Control Center (STICC) and Statewide Information Exchange Network (IEN)





# EM05 - Transportation Infrastructure Protection NYSDOT RTOCs / IEN (2 of 2)



# EM06 - Wide Area Alert NYSDOT IEN





## EM07 – Early Warning System NYSDOT IEN



### EM08 – Disaster Recovery and Response NYSDOT IEN



## EM09 – Evacuation and Reentry Management NYSDOT IEN



# MC04 – Weather Information Processing and Distribution NYSDOT (2 of 2)



### MC06 – Winter Maintenance NYSDOT (2 of 3)



MC10 – Maintenance and Construction Activity Coordination NYSDOT