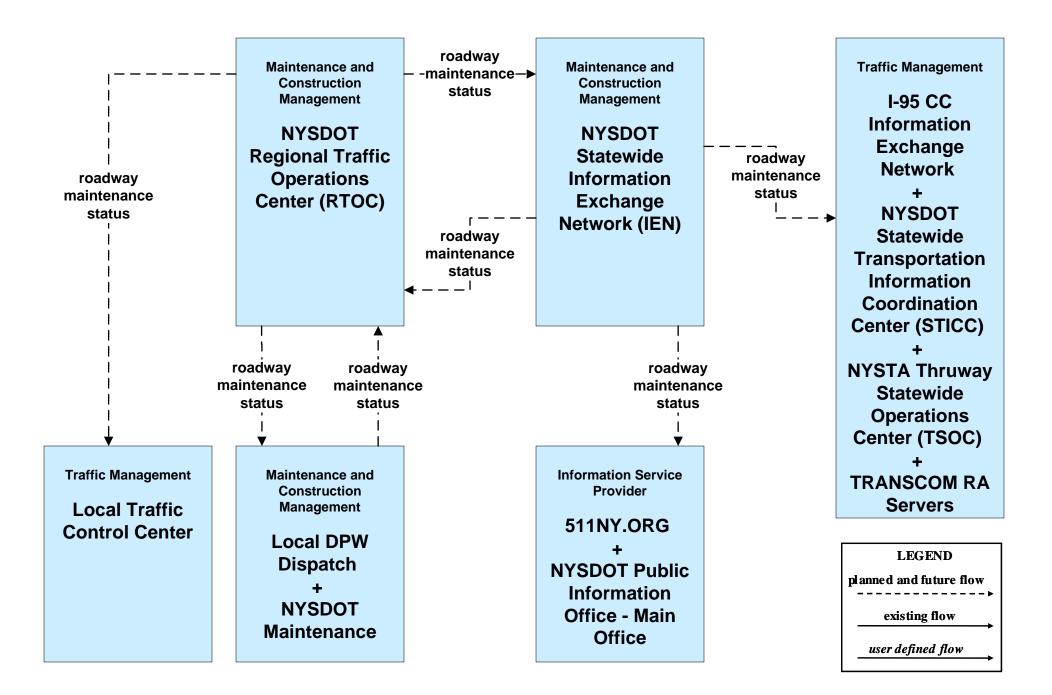

### MC06 – Winter Maintenance NYSDOT (2 of 3)

MC10 – Maintenance and Construction Activity Coordination NYSDOT