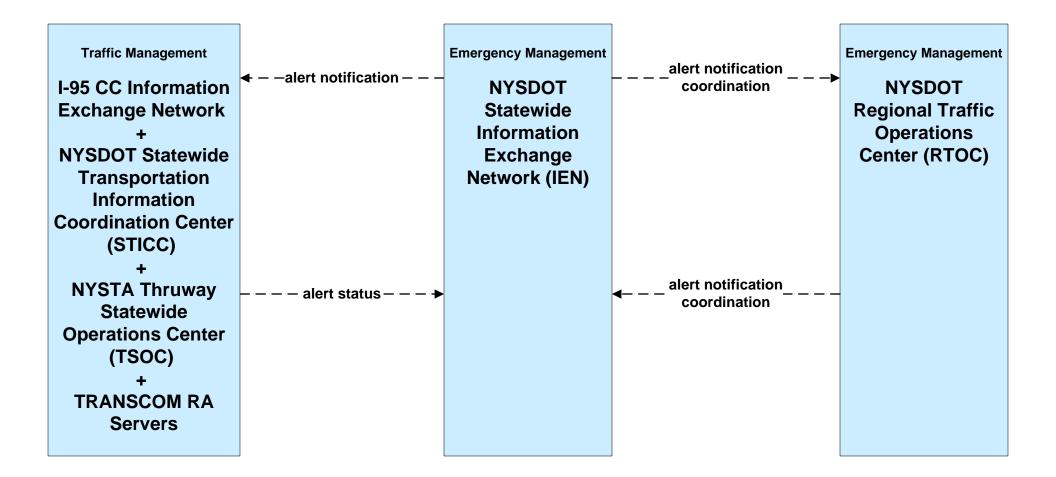

# ATMS07 - Regional Traffic Management NYSDOT Statewide Information Exchange Network (IEN)





Note: 511NY.ORG is a part of the IEN.

#### EM01 - Emergency Call-Taking and Dispatch NYSDOT Statewide Transportation Information Control Center (STICC) and Statewide Information Exchange Network (IEN)





# EM05 - Transportation Infrastructure Protection NYSDOT RTOCs / IEN (2 of 2)



# EM06 - Wide Area Alert NYSDOT IEN





## EM07 – Early Warning System NYSDOT IEN



### EM08 – Disaster Recovery and Response NYSDOT IEN



## EM09 – Evacuation and Reentry Management NYSDOT IEN



# MC04 – Weather Information Processing and Distribution NYSDOT (2 of 2)



### MC06 – Winter Maintenance NYSDOT (2 of 3)



MC10 – Maintenance and Construction Activity Coordination NYSDOT