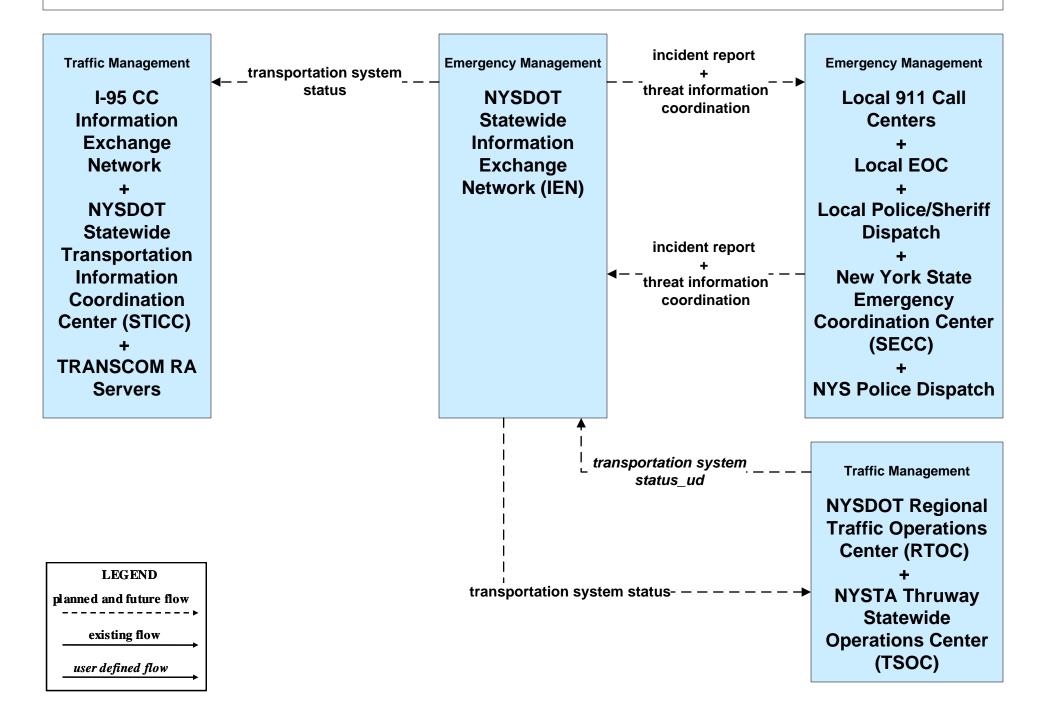

#### EM01 - Emergency Call-Taking and Dispatch NYSDOT Statewide Transportation Information Control Center (STICC) and Statewide Information Exchange Network (IEN)