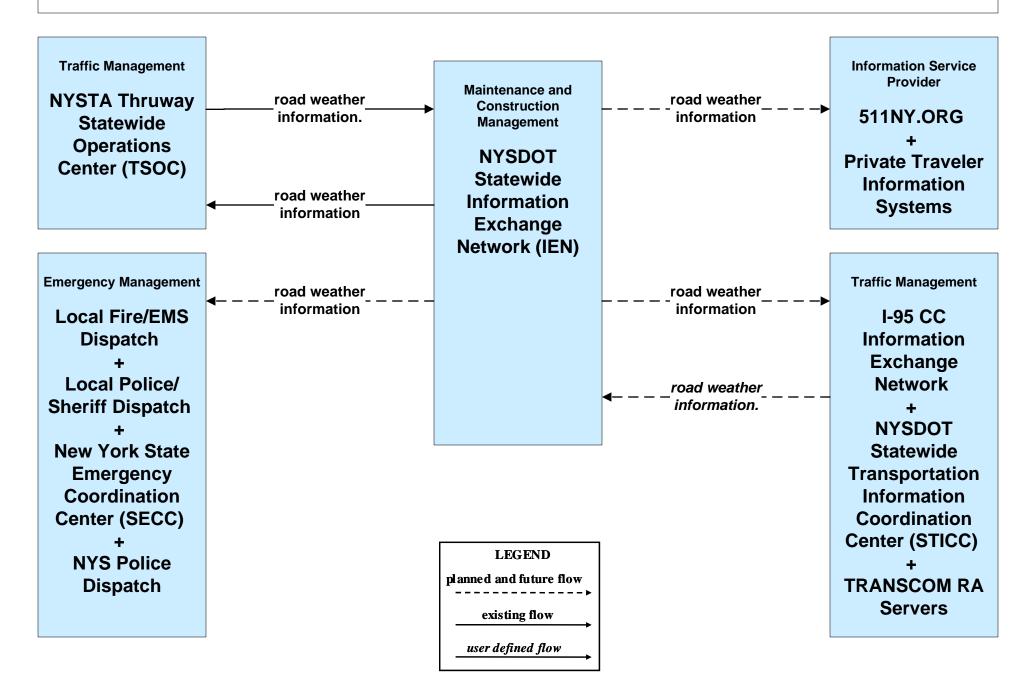

# ATMS07 - Regional Traffic Management NYSDOT Statewide Information Exchange Network (IEN)





Note: 511NY.ORG is a part of the IEN.

#### EM01 - Emergency Call-Taking and Dispatch NYSDOT Statewide Transportation Information Control Center (STICC) and Statewide Information Exchange Network (IEN)





# EM05 - Transportation Infrastructure Protection NYSDOT RTOCs / IEN (2 of 2)



# EM06 - Wide Area Alert NYSDOT IEN





## EM07 – Early Warning System NYSDOT IEN



### EM08 – Disaster Recovery and Response NYSDOT IEN



## EM09 – Evacuation and Reentry Management NYSDOT IEN



# MC04 – Weather Information Processing and Distribution NYSDOT (2 of 2)



### MC06 – Winter Maintenance NYSDOT (2 of 3)



MC10 – Maintenance and Construction Activity Coordination NYSDOT