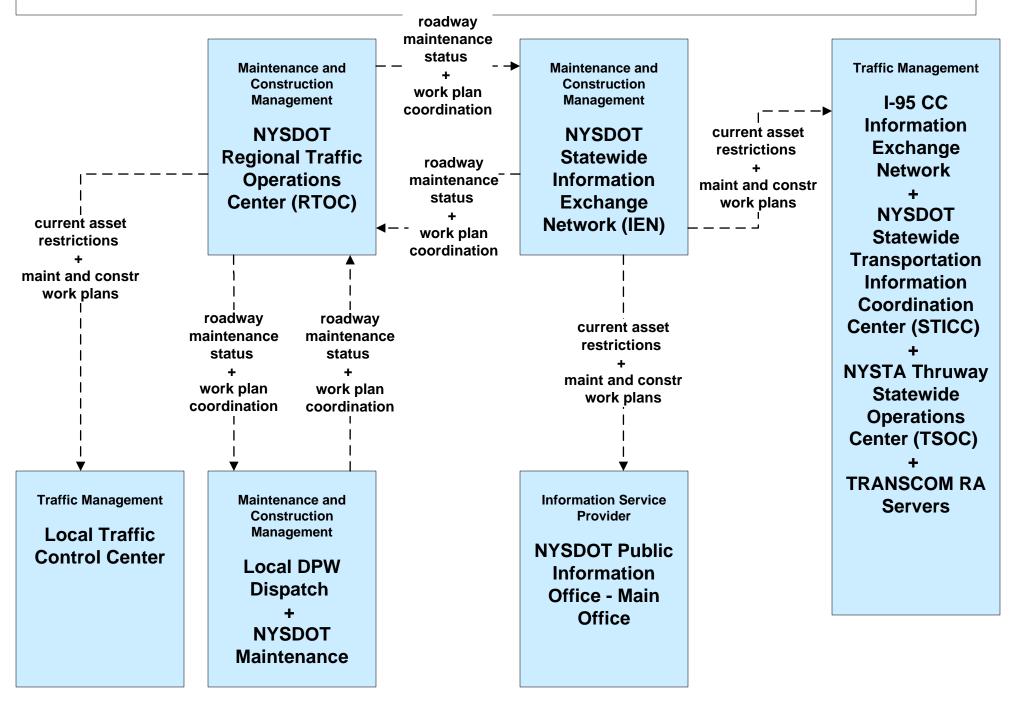

### MC06 – Winter Maintenance NYSDOT (2 of 3)

MC10 – Maintenance and Construction Activity Coordination NYSDOT