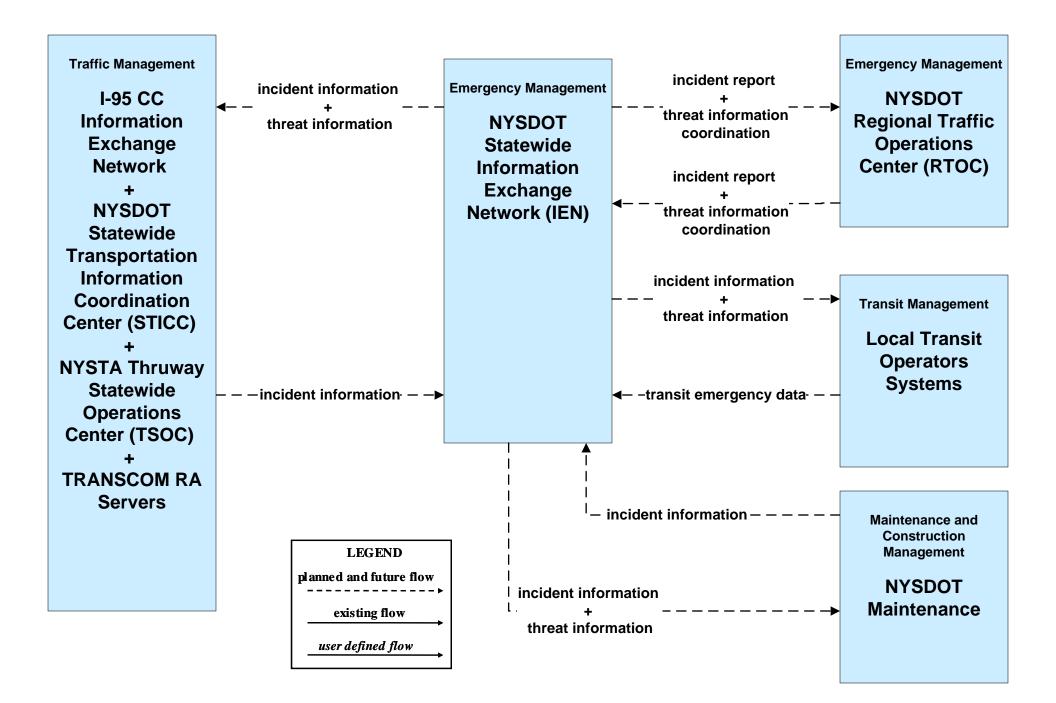

# EM05 - Transportation Infrastructure Protection NYSDOT RTOCs / IEN (2 of 2)

# EM06 - Wide Area Alert NYSDOT IEN

## EM07 – Early Warning System NYSDOT IEN

### EM08 – Disaster Recovery and Response NYSDOT IEN

## EM09 – Evacuation and Reentry Management NYSDOT IEN