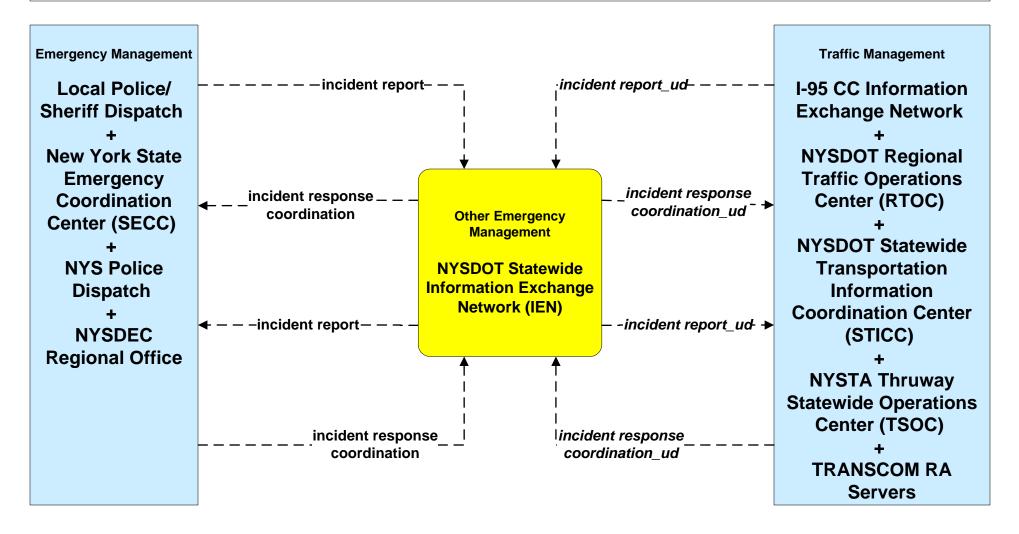

# ATMS07 - Regional Traffic Management NYSDOT Statewide Information Exchange Network (IEN)





Note: 511NY.ORG is a part of the IEN.

#### EM01 - Emergency Call-Taking and Dispatch NYSDOT Statewide Transportation Information Control Center (STICC) and Statewide Information Exchange Network (IEN)





# EM05 - Transportation Infrastructure Protection NYSDOT RTOCs / IEN (2 of 2)



# EM06 - Wide Area Alert NYSDOT IEN





## EM07 – Early Warning System NYSDOT IEN



### EM08 – Disaster Recovery and Response NYSDOT IEN



## EM09 – Evacuation and Reentry Management NYSDOT IEN



# MC04 – Weather Information Processing and Distribution NYSDOT (2 of 2)



### MC06 – Winter Maintenance NYSDOT (2 of 3)



MC10 – Maintenance and Construction Activity Coordination NYSDOT