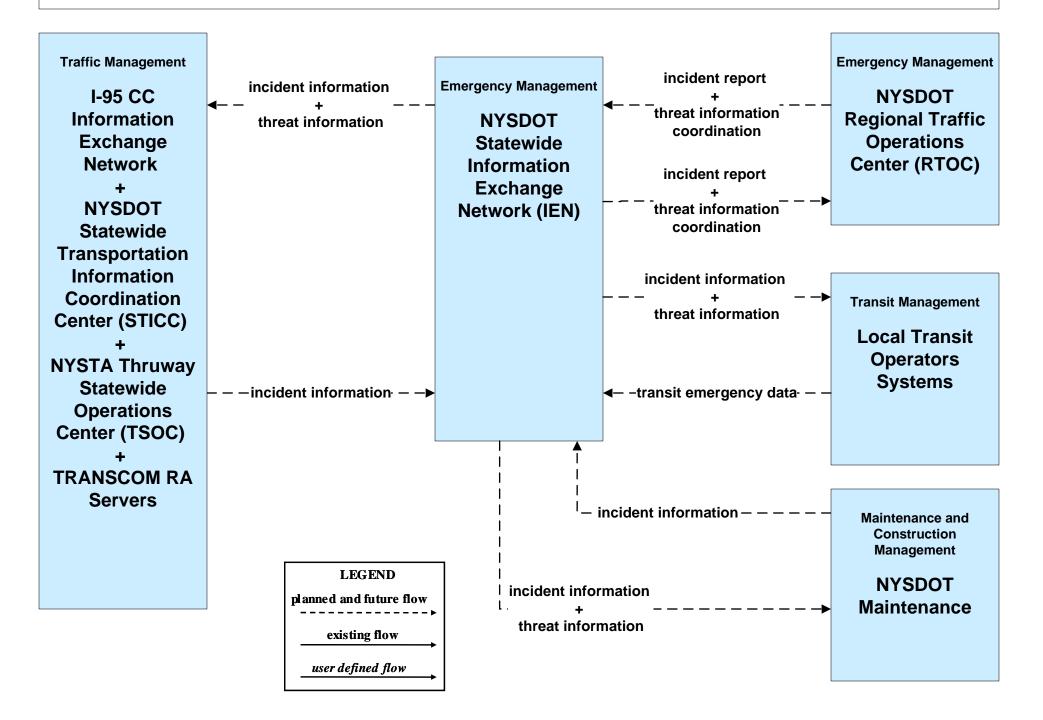

# ATMS07 - Regional Traffic Management NYSDOT Statewide Information Exchange Network (IEN)





Note: 511NY.ORG is a part of the IEN.

#### EM01 - Emergency Call-Taking and Dispatch NYSDOT Statewide Transportation Information Control Center (STICC) and Statewide Information Exchange Network (IEN)





# EM05 - Transportation Infrastructure Protection NYSDOT RTOCs / IEN (2 of 2)



# EM06 - Wide Area Alert NYSDOT IEN





## EM07 – Early Warning System NYSDOT IEN



### EM08 – Disaster Recovery and Response NYSDOT IEN



## EM09 – Evacuation and Reentry Management NYSDOT IEN



# MC04 – Weather Information Processing and Distribution NYSDOT (2 of 2)



### MC06 – Winter Maintenance NYSDOT (2 of 3)



MC10 – Maintenance and Construction Activity Coordination NYSDOT