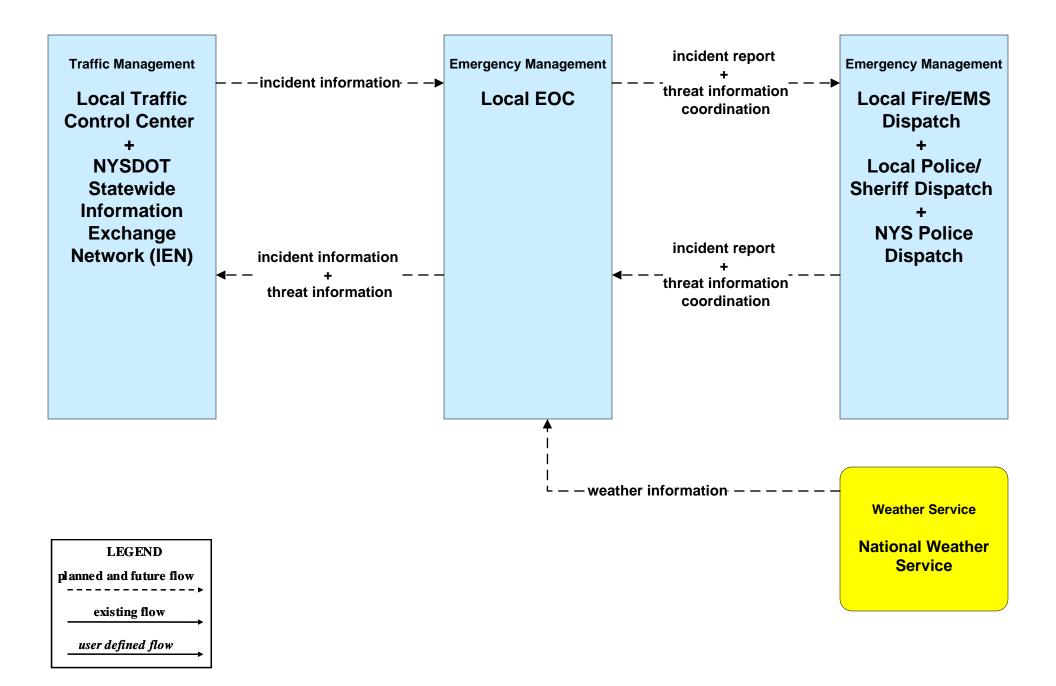

Service Patrols NYSDOT IIMS Vehicles



# EM05 - Transportation Infrastructure Protection NYSDOT RTOCs / IEN (2 of 2)



## EM06 - Wide Area Alert New York SECC / Local EOC / NYSDOT IEN



user defined flow

# EM06 - Wide Area Alert Local EOC (1 of 2)







user defined flow

# EM07 - Early Warning System New York SECC / Local EOC / NYSDOT IEN



existing flow

user defined flow

# EM07 - Early Warning System Local EOC (1 of 2)



# EM07 - Early Warning System Local EOC (2 of 2)



#### EM08 - Disaster Response and Recovery New York SECC / Local EOC



user defined flow

## EM08 - Disaster Response and Recovery New York SECC / Local EOC / NYSDOT IEN





#### EM08 - Disaster Response and Recovery New York State Disaster LAN





# EM08 – Disaster Recovery and Response Local EOC (1 of 2)



# EM08 – Disaster Recovery and Response Local EOC (2 of 2)



### EM09 – Evacuation and Reentry Management New York SECC / Local EOC / NYSDOT STICC



user defined flow

# EM09 – Evacuation and Reentry Management Local EOC (1 of 2)





MC03 – Road Weather Data Collection NYSDOT MDSS / Vehicles / Private AVL Vendor Servers (2 of 2)





# MC04 – Weather Information Processing and Distribution NYSDOT (2 of 2)



# MC06 – Winter Maintenance NYSDOT (3 of 3)

| Emergency Management       | ← – – – roadway maintenance status- – – – – | Maintenance and<br>Construction Management |
|----------------------------|---------------------------------------------|--------------------------------------------|
| Local Fire/EMS             | Toauway maintenance status                  |