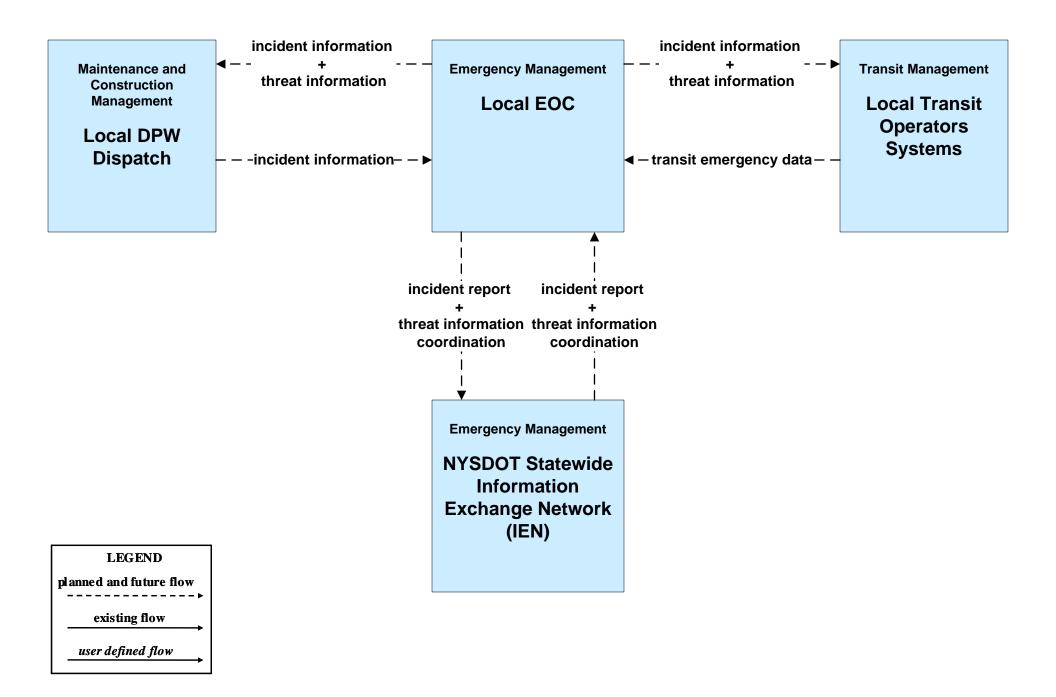

n Infrastructure Protection NYSDOT RTOCs / IEN (2 of 2)



## EM06 - Wide Area Alert New York SECC / Local EOC / NYSDOT IEN



user defined flow

# EM06 - Wide Area Alert Local EOC (1 of 2)







user defined flow

# EM07 - Early Warning System New York SECC / Local EOC / NYSDOT IEN



existing flow

user defined flow

# EM07 - Early Warning System Local EOC (1 of 2)



# EM07 - Early Warning System Local EOC (2 of 2)



#### EM08 - Disaster Response and Recovery New York SECC / Local EOC



user defined flow

## EM08 - Disaster Response and Recovery New York SECC / Local EOC / NYSDOT IEN





#### EM08 - Disaster Response and Recovery New York State Disaster LAN





# EM08 – Disaster Recovery and Response Local EOC (1 of 2)



# EM08 – Disaster Recovery and Response Local EOC (2 of 2)



### EM09 – Evacuation and Reentry Management New York SECC / Local EOC / NYSDOT STICC



user defined flow

# EM09 – Evacuation and Reentry Management Local EOC (1 of 2)





MC03 – Road Weather Data Collection NYSDOT MDSS / Vehicles / Private AVL Vendor Servers (2 of 2)





# MC04 – Weather Information Processing and Distribution NYSDOT (2 of 2)



# MC06 – Winter Maintenance NYSDOT (3 of 3)

| Emergency Management       | ← – – – roadway maintenance status- – – – – | Maintenance and<br>Construction Management |
|----------------------------|---------------------------------------------|--------------------------------------------|
| Local Fire/EMS             | Toauway maintenance status                  |                                            |
| Dispatch                   |