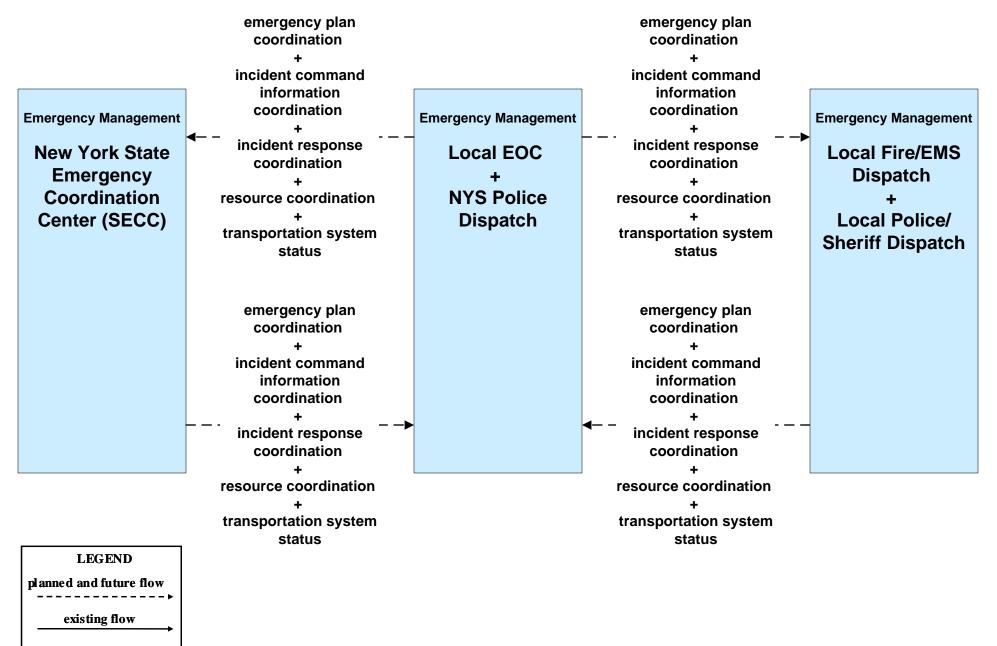

## EM06 - Wide Area Alert New York SECC / Local EOC / NYSDOT IEN

user defined flow

# EM06 - Wide Area Alert Local EOC (1 of 2)

user defined flow