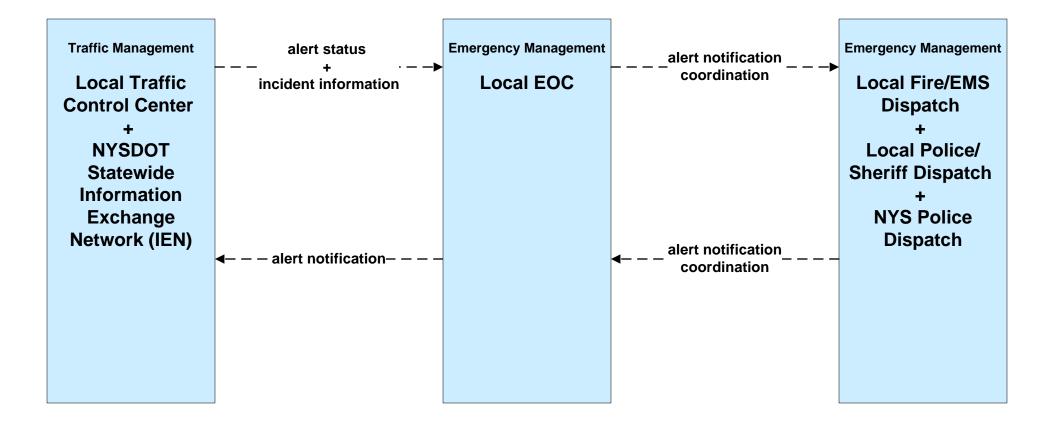

ent Management NYSTA (TM to EM)



### ATMS08 - Incident Management NYSDOT Regional TOCs, NYSTA and IIMS



#### CVO10 - HAZMAT Management NYSDOT



#### EM01 - Emergency Call-Taking and Dispatch NYSDOT Statewide Transportation Information Control Center (STICC) and Statewide Information Exchange Network (IEN)









### EM02 - Emergency Routing Local Public Safety Vehicles



### EM02 - Emergency Routing NYSDOT Traffic Signals - Local Public Safety Vehicles



# EM03 - Mayday Support Mayday/Concierge Service Center





## EM04 - Roadway Service Patrols NYSDOT IIMS Vehicles



# EM05 - Transportation Infrastructure Protection NYSDOT RTOCs / IEN (2 of 2)



## EM06 - Wide Area Alert New York SECC / Local EOC / NYSDOT IEN



user defined flow

# EM06 - Wide Area Alert Local EOC (1 of 2)







user defined flow

# EM07 - Early Warning System New York SECC / Local EOC / NYSDOT IEN



existing flow

user defined flow

# EM07 - Early Warning System Local EOC (1 of 2)



# EM07 - Early Warning System Local EOC (2 of 2)



#### EM08 - Disaster Response and Recovery New York SECC / Local EOC



user defined flow

## EM08 - Disaster Response and Recovery New York SECC / Local EOC / NYSDOT IEN





#### EM08 - Disaster Response and Recovery New York State Disaster LAN





# EM08 – Disaster Recovery and Response Local EOC (1 of 2)



# EM08 – Disaster Recovery and Response Local EOC (2 of 2)



### EM09 – Evacuation and Reentry Management New York SECC / Local EOC / NYSDOT STICC



user defined flow

# EM09 – Evacuation and Reentry Management Local EOC (1 of 2)





MC03 – Road We