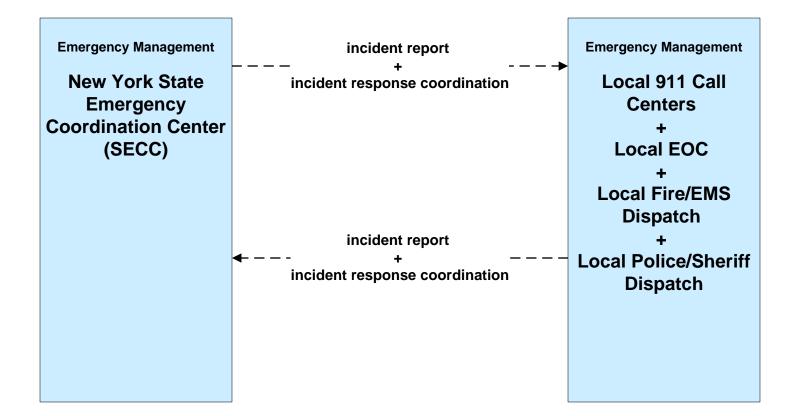

## EM06 - Wide Area Alert New York SECC / Local EOC / NYSDOT IEN

user defined flow