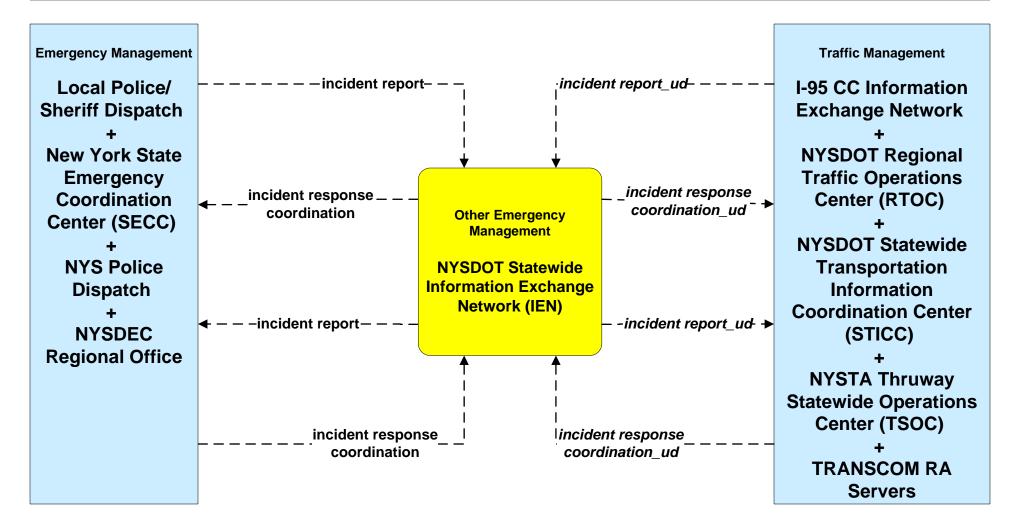

#### EM01 - Emergency Call-Taking and Dispatch NYSDOT Statewide Transportation Information Control Center (STICC) and Statewide Information Exchange Network (IEN)