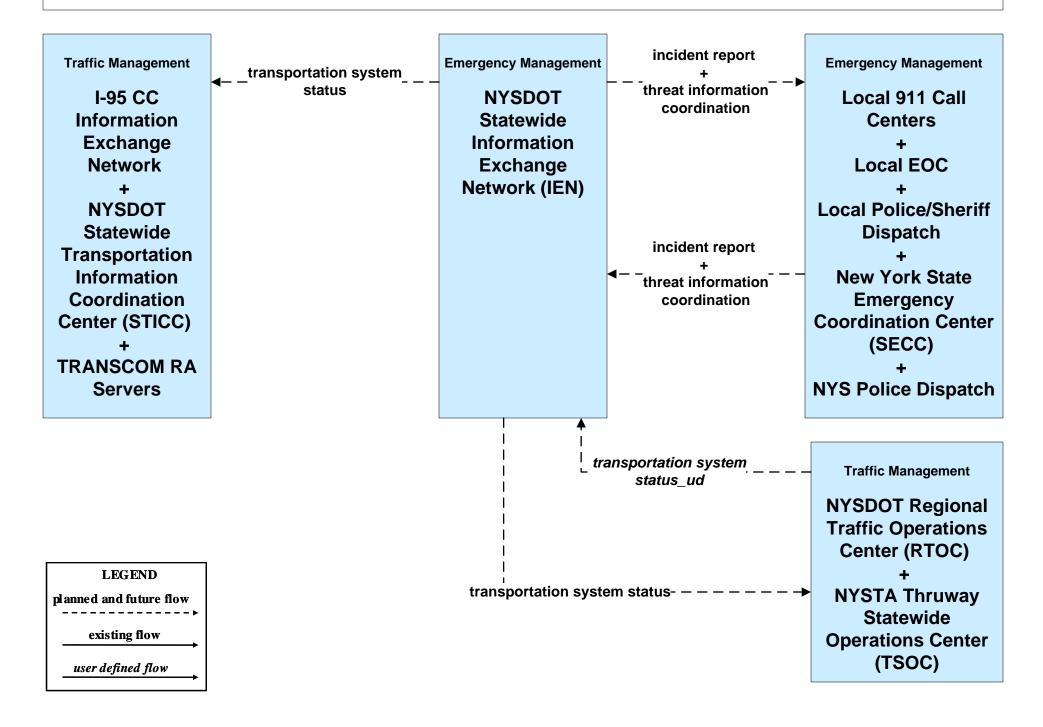

### ATMS08 - Incident Management NYSDOT RTOC (TM to EM)



# ATMS08 - Incident Management NYSDOT (TM to EM)



## ATMS08 - Incident Management NYSTA (TM to EM)



### ATMS08 - Incident Management NYSDOT Regional TOCs, NYSTA and IIMS



#### CVO10 - HAZMAT Management NYSDOT



#### EM01 - Emergency Call-Taking and Dispatch NYSDOT Statewide Transportation Information Control Center (STICC) and Statewide Information Exchange Network (IEN)









### EM02 - Emergency Routing Local Public Safety Vehicles



### EM02 - Emergency Routing NYSDOT Traffic Signals - Local Public Safety Vehicles



# EM03 - Mayday Support Mayday/Concierge Service Center





## EM04 - Roadway Service Patrols NYSDOT IIMS Vehicles



# EM05 - Transportation Infrastructure Protection NYSDOT RTOCs / IEN (2 of 2)



## EM06 - Wide Area Alert New York SECC / Local EOC / NYSDOT IEN



user defined flow

# EM06 - Wide Area Alert Local EOC (1 of 2)







user defined flow

# EM07 - Early Warning System New York SECC / Local EOC / NYSDOT IEN



existing flow

user defined flow

# EM07 - Early Warning System Local EOC (1 of 2)



# EM07 - Early Warning System Local EOC (2 of 2)



#### EM08 - Disaster Response and Recovery New York SECC / Local EOC



user defined flow

## EM08 - Disaster Response and Recovery New York SECC / Local EOC / NYSDOT IEN





#### EM08 - Disaster Response and Recovery New York State Disaster LAN





# EM08 – Disaster Recovery and Response Local EOC (1 of 2)



# EM08 – Disaster Recovery and Response Local EOC (2 of 2)



### EM09 – Evacuation and Reentry Management New York S