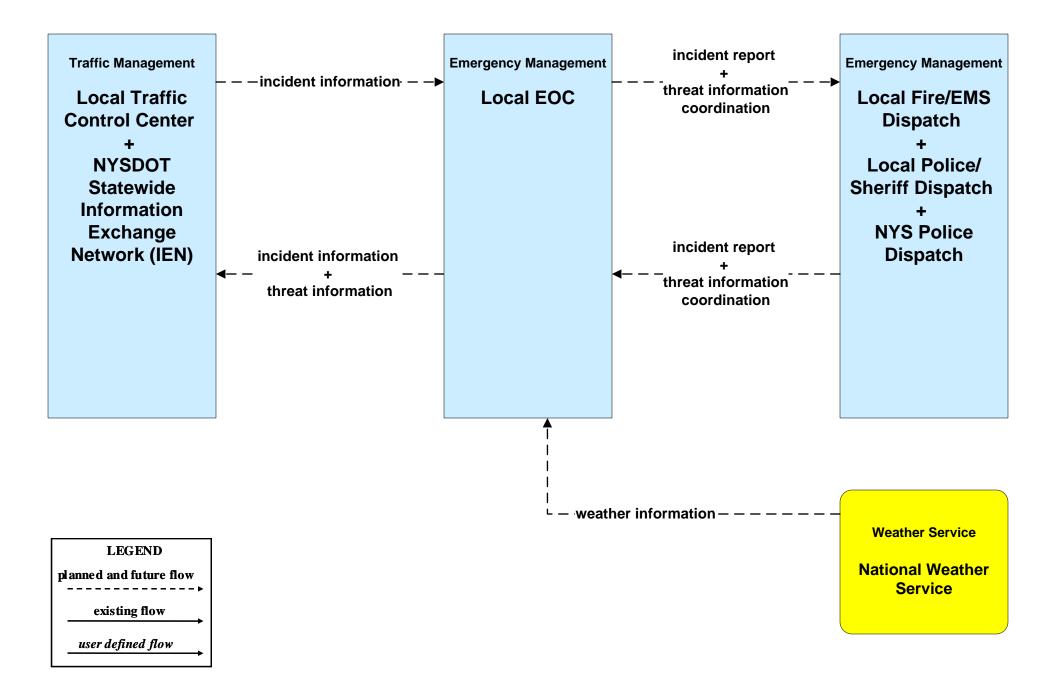

g and Dispatch NYSDOT Statewide Transportation Information Control Center (STICC) and Statewide Information Exchange Network (IEN)









### EM02 - Emergency Routing Local Public Safety Vehicles



### EM02 - Emergency Routing NYSDOT Traffic Signals - Local Public Safety Vehicles



# EM03 - Mayday Support Mayday/Concierge Service Center





## EM04 - Roadway Service Patrols NYSDOT IIMS Vehicles



# EM05 - Transportation Infrastructure Protection NYSDOT RTOCs / IEN (2 of 2)



## EM06 - Wide Area Alert New York SECC / Local EOC / NYSDOT IEN



user defined flow

# EM06 - Wide Area Alert Local EOC (1 of 2)







user defined flow

# EM07 - Early Warning System New York SECC / Local EOC / NYSDOT IEN



existing flow

user defined flow

# EM07 - Early Warning System Local EOC (1 of 2)



# EM07 - Early Warning System Local EOC (2 of 2)



#### EM08 - Disaster Response and Recovery New York SECC / Local EOC



user defined flow

## EM08 - Disaster Response and Recovery New York SECC / Local EOC / NYSDOT IEN





#### EM08 - Disaster Response and Recovery New York State Disaster LAN





# EM08 – Disaster Recovery and Response Local EOC (1 of 2)



# EM08 – Disaster Recovery and Response Local EOC (2 of 2)



### EM09 – Evacuation and Reentry Management New York SECC / Local EOC / NYSDOT STICC



user defined flow

# EM09 – Evacuation and Reentry Management Local EOC (1 of 2)





MC03 – Road Weather Data Collection NYSDOT MDSS / Vehicles / Private AVL Vendor Servers (2 of 2)





# MC04 – Weather Information Processing and Distribution NYSDOT (2 of 2)



# MC06 – Winter M