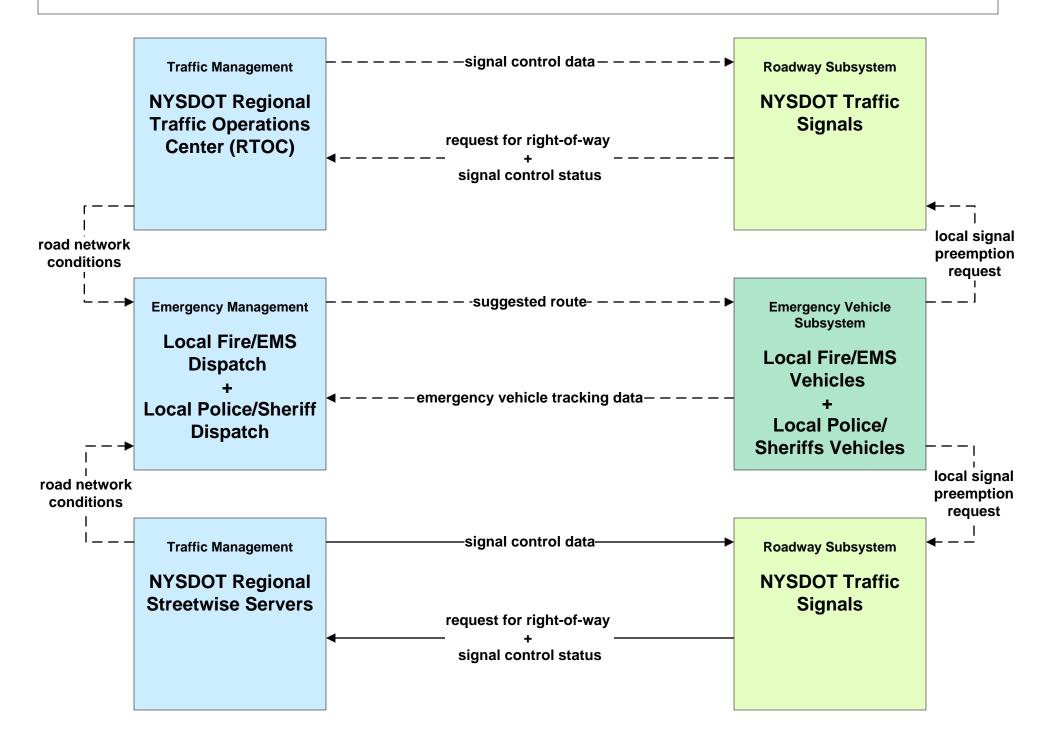

### EM02 - Emergency Routing NYSDOT Traffic Signals - Local Public Safety Vehicles