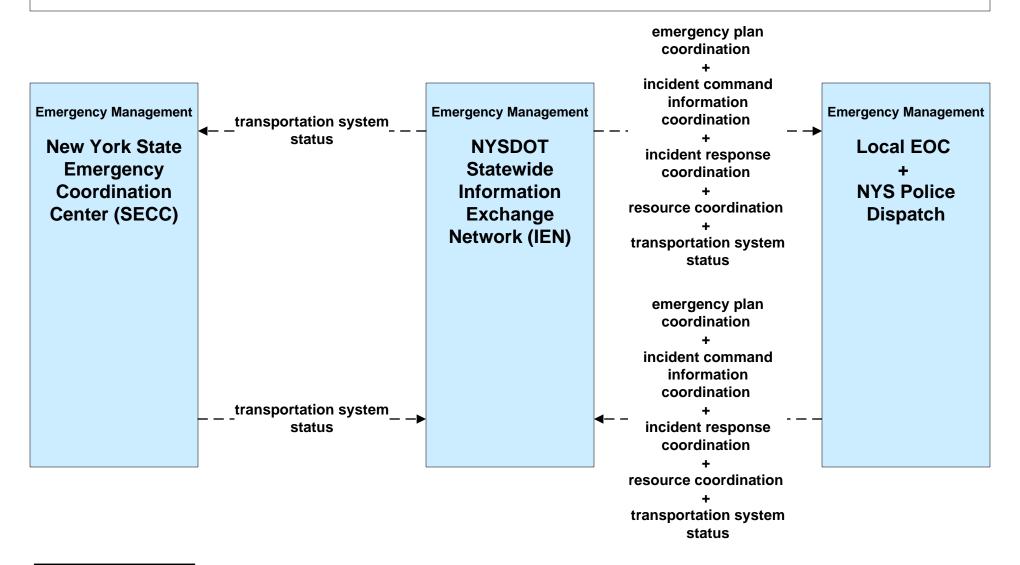

# EM07 - Early Warning System New York SECC / Local EOC / NYSDOT IEN

existing flow

user defined flow

# EM07 - Early Warning System Local EOC (1 of 2)

# EM07 - Early Warning System Local EOC (2 of 2)