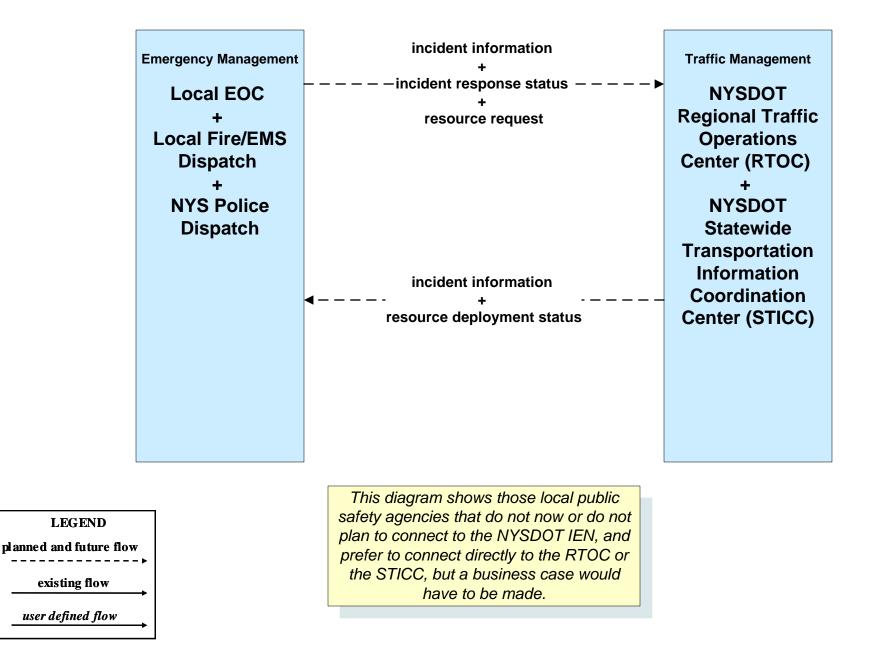

# APTS04 - Transit Passenger and Fare Management Regional BRT



# APTS05 - Transit Security Regional BRT



### ATIS01 - Broadcast Traveler Information 511NY.ORG – Incidents (2 of 3)



#### ATMS07 - Regional Traffic Management NYSDOT Statewide Video Exchange Network (VEN)



### ATMS08 - Incident Management NYSDOT IEN (TM to EM)





### ATMS08 - Incident Management NYSDOT RTOC (TM to EM)



# ATMS08 - Incident Management NYSDOT (TM to EM)



## ATMS08 - Incident Management NYSTA (TM to EM)



### ATMS08 - Incident Management NYSDOT Regional TOCs, NYSTA and IIMS



#### CVO10 - HAZMAT Management NYSDOT



#### EM01 - Emergency Call-Taking and Dispatch NYSDOT Statewide Transportation Information Control Center (STICC) and Statewide Information Exchange Network (IEN)









### EM02 - Emergency Routing Local Public Safety Vehicles



### EM02 - Emergency Routing NYSDOT Traffic Signals - Local Public Safety Vehicles



# EM03 - Mayday Support Mayday/Concierge Service Center





## EM04 - Roadway Service Patrols NYSDOT IIMS Vehicles



# EM05 - Transportation Infrastructure Protection NYSDOT RTOCs / IEN (2 of 2)



## EM06 - Wide Area Alert New York SECC / Local EOC / NYSDOT