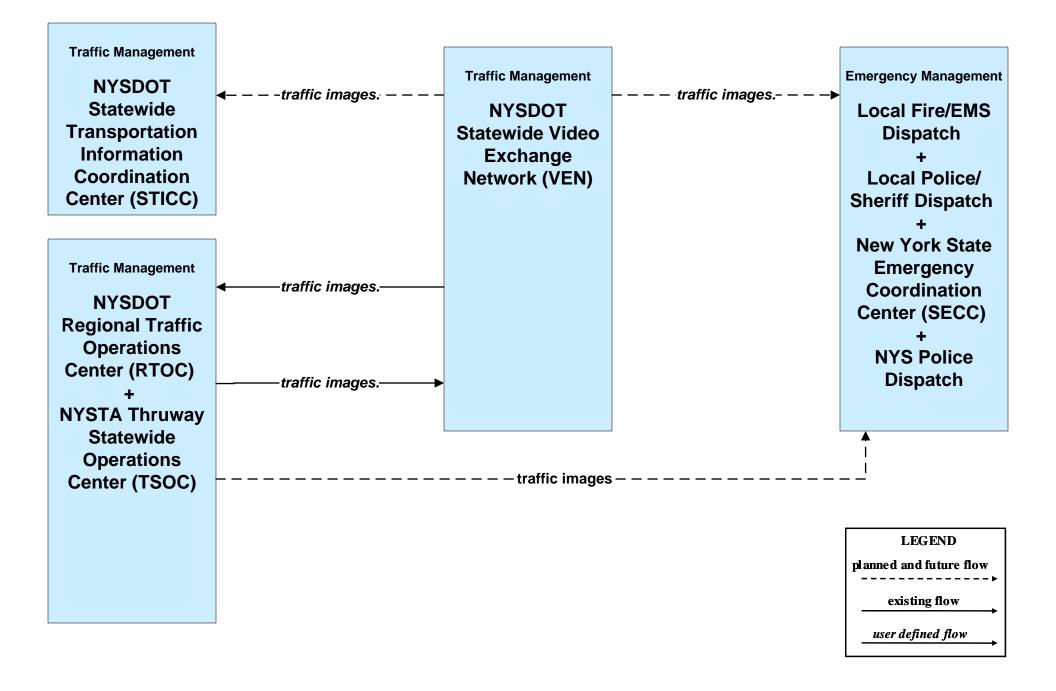

#### ATMS07 - Regional Traffic Management NYSDOT Statewide Video Exchange Network (VEN)