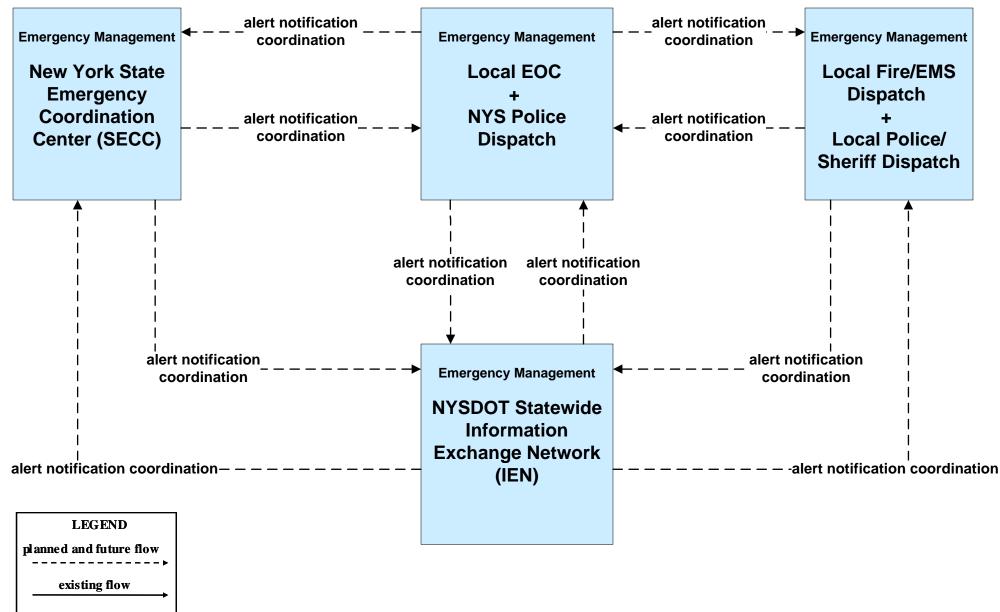

## EM06 - Wide Area Alert New York SECC / Local EOC / NYSDOT IEN

user defined flow