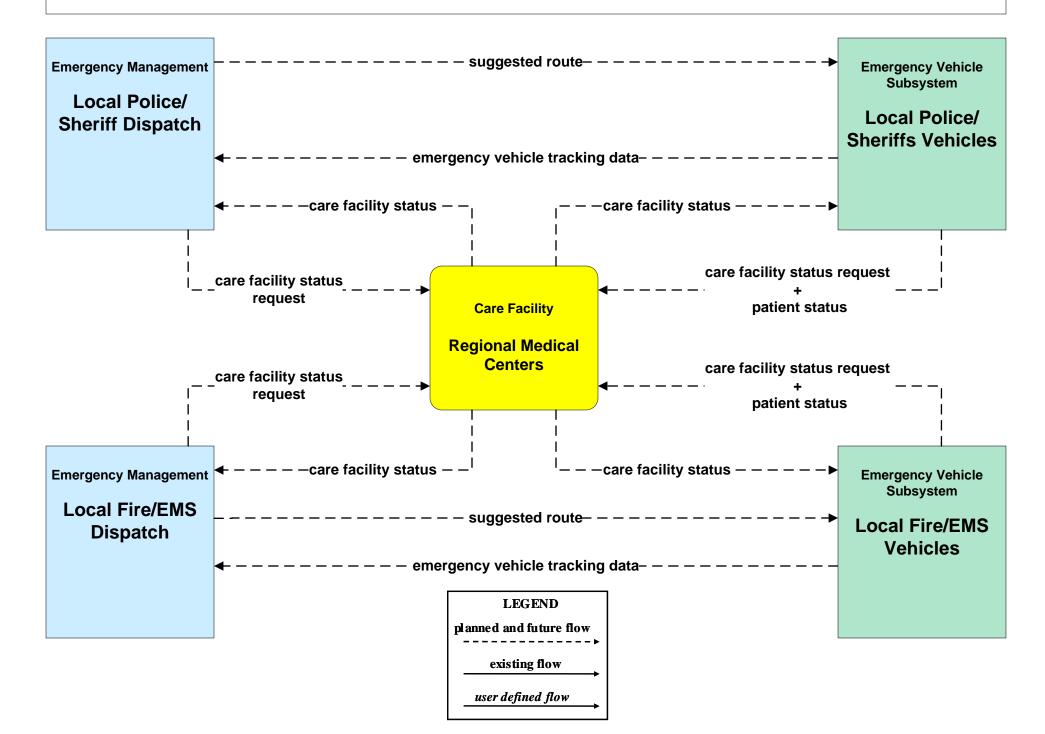

### EM02 - Emergency Routing Local Public Safety Vehicles

### EM02 - Emergency Routing NYSDOT Traffic Signals - Local Public Safety Vehicles