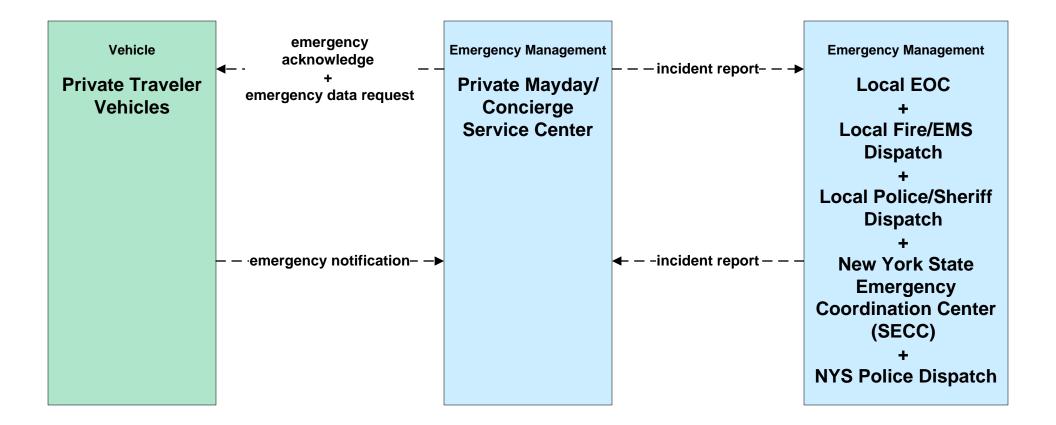

ATMS07 - Regional Traffic Management NYSDOT Statewide Video Exchange Network (VEN)



### ATMS08 - Incident Management NYSDOT IEN (TM to EM)





### ATMS08 - Incident Management NYSDOT RTOC (TM to EM)



# ATMS08 - Incident Management NYSDOT (TM to EM)



## ATMS08 - Incident Management NYSTA (TM to EM)



### ATMS08 - Incident Management NYSDOT Regional TOCs, NYSTA and IIMS



#### CVO10 - HAZMAT Management NYSDOT



#### EM01 - Emergency Call-Taking and Dispatch NYSDOT Statewide Transportation Information Control Center (STICC) and Statewide Information Exchange Network (IEN)









### EM02 - Emergency Routing Local Public Safety Vehicles



### EM02 - Emergency Routing NYSDOT Traffic Signals - Local Public Safety Vehicles



# EM03 - Mayday Support Mayday/Concierge Service Center





## EM04 - Roadway Service Patrols NYSDOT IIMS Vehicles



# EM05 - Transportation Infrastructure Protection NYSDOT RTOCs / IEN (2 of 2)



## EM06 - Wide Area Alert New York SECC / Local EOC / NYSDOT IEN



user defined flow

# EM06 - Wide Area Alert Local EOC (1 of 2)







user defined flow

# EM07 - Early Warning System New York SECC / Local EOC / NYSDOT IEN



existing flow

user defined flow

# EM07 - Early Warning System Local EOC (1 of 2)



# EM07 - Early Warning System Local EOC (2 of 2)



#### EM08 - Disaster Response and Recovery New York SECC / Local EOC



user defined flow

## EM08 - Disaster Response and Recovery New York SECC / Local EOC / NYSDOT IEN





#### EM08 - Disaster Response and Recovery New York State Disaster LAN





# EM08 – Disaster Recovery and Respons