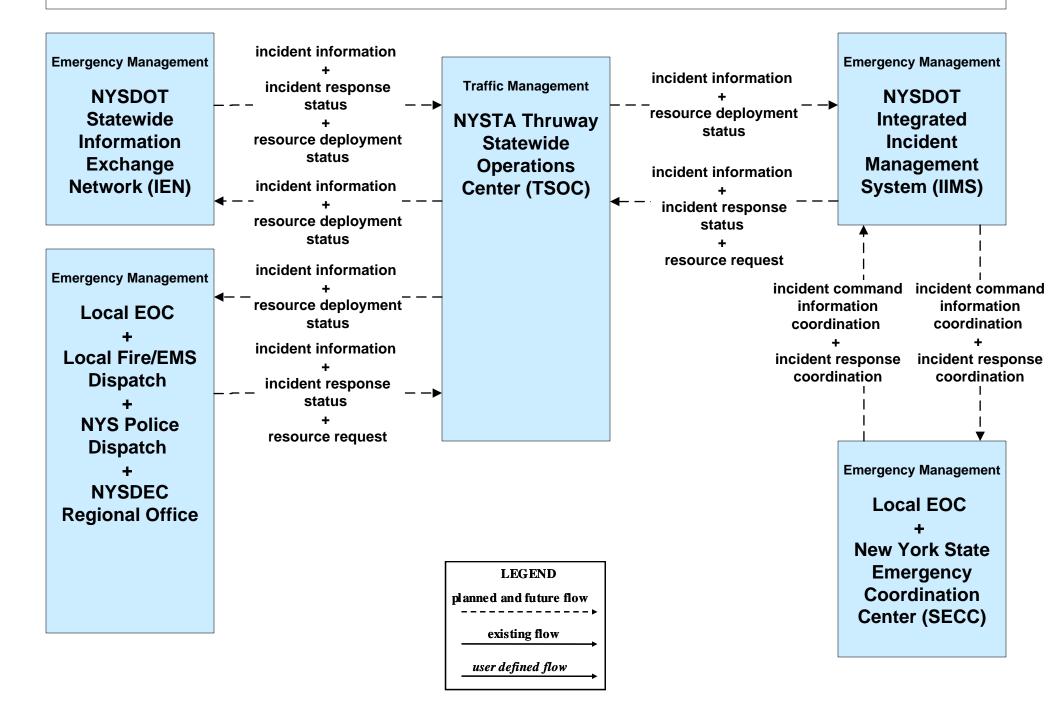

# APTS04 - Transit Passenger and Fare Management Regional BRT



# APTS05 - Transit Security Regional BRT



### ATIS01 - Broadcast Traveler Information 511NY.ORG – Incidents (2 of 3)



#### ATMS07 - Regional Traffic Management NYSDOT Statewide Video Exchange Network (VEN)



### ATMS08 - Incident Management NYSDOT IEN (TM to EM)





### ATMS08 - Incident Management NYSDOT RTOC (TM to EM)



# ATMS08 - Incident Management NYSDOT (TM to EM)



## ATMS08 - Incident Management NYSTA (TM to EM)



### ATMS08 - Incident Management NYSDOT Regional TOCs, NYSTA and IIMS



#### CVO10 - HAZMAT Management NYSDOT



#### EM01 - Emergency Call-Taking and Dispatch NYSDOT Statewide Transportation Information Control Center (STICC) and Statewide Information Exchange Network (IEN)









### EM02 - Emergency Routing Local Public Safety Vehicles



### EM02 - Emergency Routing NYSDOT Traffic Signals - Local Public Safety Vehicles



# EM03 - Mayday Support Mayday/Concierge Service Center





## EM04 - Roadway Service Patrols NYSDOT IIMS Vehicles



# EM05 - Transportation Infrastructure Protection NYSDOT RTOCs / IEN (2 of 2)



## EM06 - Wide Area Alert New York SECC / Local EOC / NYSDOT IEN



user defined flow

# EM06 - Wide Area Alert Local EOC (1 of 2)







user defined flow

# EM07 -