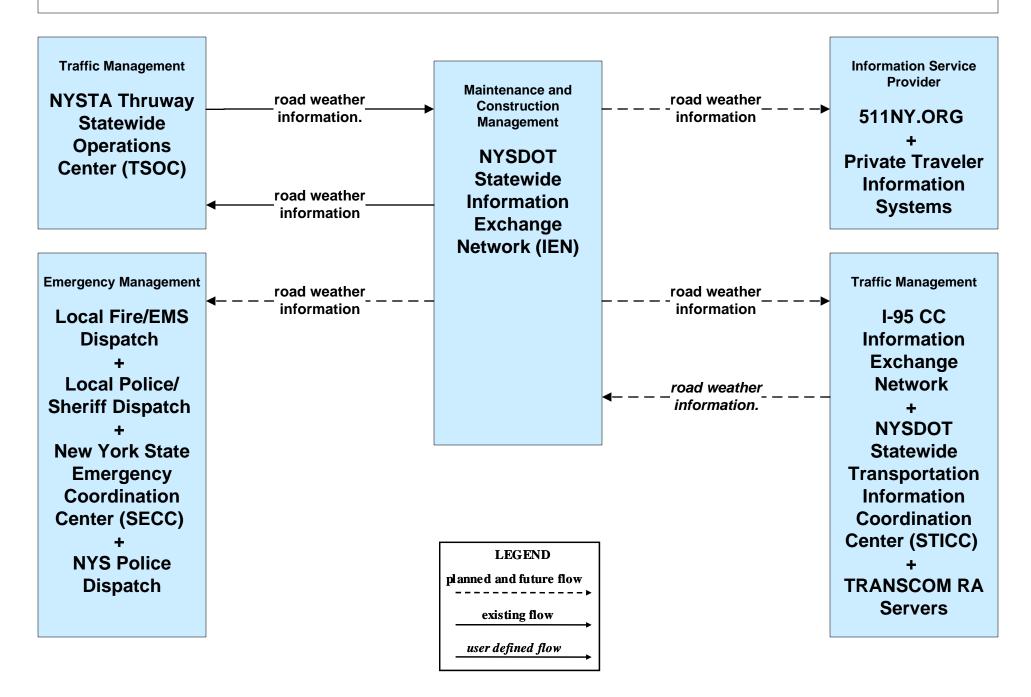

ocal EOC (1 of 2)



# EM07 - Early Warning System Local EOC (2 of 2)



#### EM08 - Disaster Response and Recovery New York SECC / Local EOC



user defined flow

## EM08 - Disaster Response and Recovery New York SECC / Local EOC / NYSDOT IEN





#### EM08 - Disaster Response and Recovery New York State Disaster LAN





# EM08 – Disaster Recovery and Response Local EOC (1 of 2)



# EM08 – Disaster Recovery and Response Local EOC (2 of 2)



### EM09 – Evacuation and Reentry Management New York SECC / Local EOC / NYSDOT STICC



user defined flow

# EM09 – Evacuation and Reentry Management Local EOC (1 of 2)





MC03 – Road Weather Data Collection NYSDOT MDSS / Vehicles / Private AVL Vendor Servers (2 of 2)





# MC04 – Weather Information Processing and Distribution NYSDOT (2 of 2)



# MC06 – Winter Maintenance NYSDOT (3 of 3)

| Emergency Management       | ← – – – roadway maintenance status- – – – – | Maintenance and<br>Construction Management |
|----------------------------|---------------------------------------------|--------------------------------------------|
| Local Fire/EMS             | Toauway maintenance status                  |                                            |
| Dispatch                   |                                             | NYSDOT Statewide                           |
| +                          |                                             | Information                                |
| Local Police/Sheriff       |                                             | Exchange Network                           |
| Dispatch