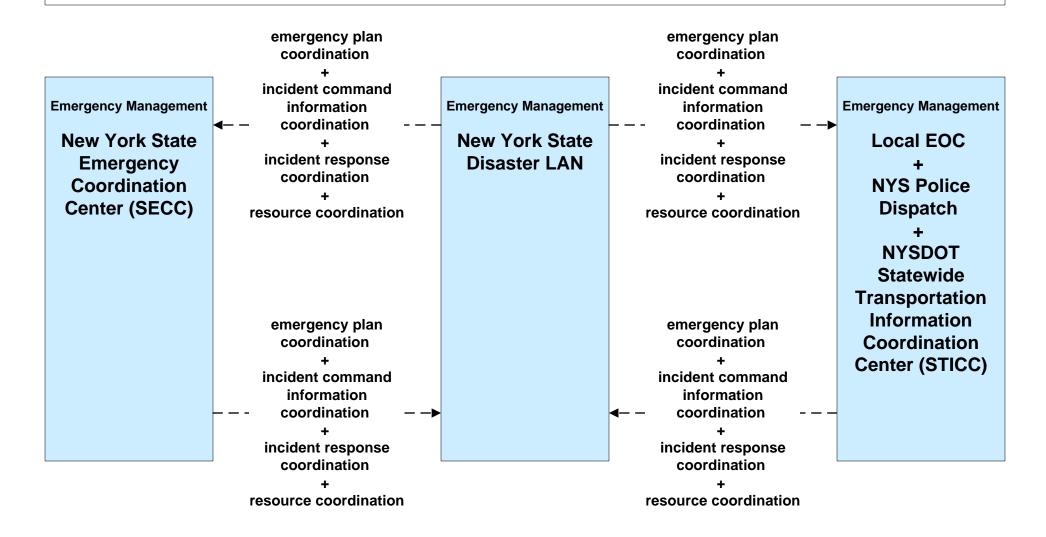

Support Mayday/Concierge Service Center





## EM04 - Roadway Service Patrols NYSDOT IIMS Vehicles



# EM05 - Transportation Infrastructure Protection NYSDOT RTOCs / IEN (2 of 2)



## EM06 - Wide Area Alert New York SECC / Local EOC / NYSDOT IEN



user defined flow

# EM06 - Wide Area Alert Local EOC (1 of 2)







user defined flow

# EM07 - Early Warning System New York SECC / Local EOC / NYSDOT IEN



existing flow

user defined flow

# EM07 - Early Warning System Local EOC (1 of 2)



# EM07 - Early Warning System Local EOC (2 of 2)



#### EM08 - Disaster Response and Recovery New York SECC / Local EOC



user defined flow

## EM08 - Disaster Response and Recovery New York SECC / Local EOC / NYSDOT IEN





#### EM08 - Disaster Response and Recovery New York State Disaster LAN





# EM08 – Disaster Recovery and Response Local EOC (1 of 2)



# EM08 – Disaster Recovery and Response Local EOC (2 of 2)



### EM09 – Evacuation and Reentry Management New York SECC / Local EOC / NYSDOT STICC



user defined flow

# EM09 – Evacuation and Reentry Management Local EOC (1 of 2)





MC03 – Road Weather Data Collection NYSDOT MDSS / Vehicles / Private AVL Vendor Servers (2 of 2)





# MC04 – Weather Information Processing and Distribution NYSDOT (2 of 2)



# MC06 – Winter Maintenance NYSDOT (3 of 3)

| Emergency Management       | ← – – – roadway maintenance status- – – – – | Maintenance and<br>Construction Management |
|----------------------------|---------------------------------------------|--------------------------------------------|
| Local Fire/EMS             |