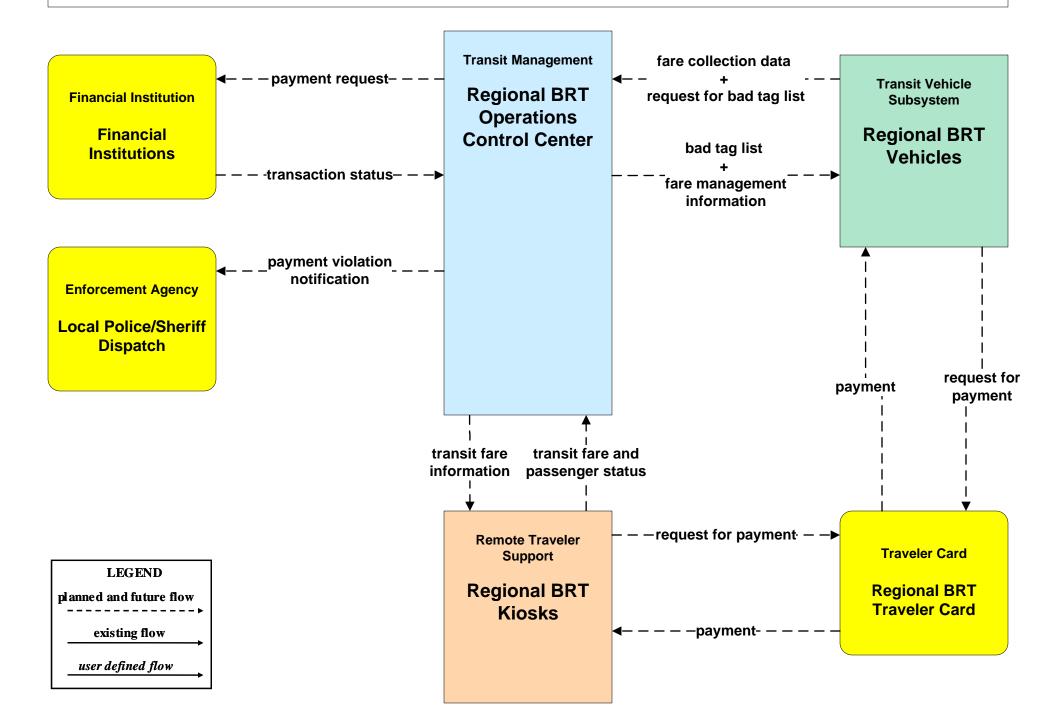

# APTS04 - Transit Passenger and Fare Management Regional BRT



# APTS05 - Transit Security Regional BRT



### ATIS01 - Broadcast Traveler Information 511NY.ORG – Incidents (2 of 3)



#### ATMS07 - Regional Traffic Management NYSDOT Statewide Video Exchange Network (VEN)



### ATMS08 - Incident Management NYSDOT IEN (TM to EM)





### ATMS08 - Incident Management NYSDOT RTOC (TM to EM)



# ATMS08 - Incident Management NYSDOT (TM to EM)



## ATMS08 - Incident Management NYSTA (TM to EM)



### ATMS08 - Incident Management NYSDOT Regional TOCs, NYSTA and IIMS



#### CVO10 - HAZMAT Management NYSDOT



#### EM01 - Emergency Call-Taking and Dispatch NYSDOT Statewide Transportation Information Control Center (STICC) and Statewide Information Exchange Network (IEN)









### EM02 - Emergency Routing Local Public Safety Vehicles



### EM02 - Emer