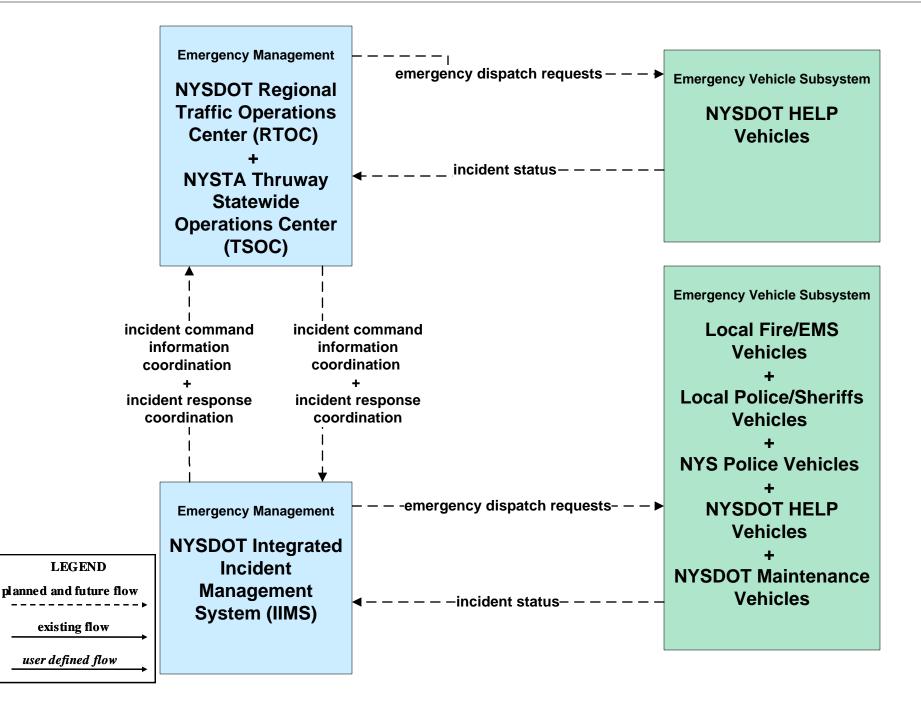

# APTS04 - Transit Passenger and Fare Management Regional BRT



# APTS05 - Transit Security Regional BRT



### ATIS01 - Broadcast Traveler Information 511NY.ORG – Incidents (2 of 3)



#### ATMS07 - Regional Traffic Management NYSDOT Statewide Video Exchange Network (VEN)



### ATMS08 - Incident Management NYSDOT IEN (TM to EM)





### ATMS08 - Incident Management NYSDOT RTOC (TM to EM)



# ATMS08 - Incident Management NYSDOT (TM to EM)



## ATMS08 - Incident Management NYSTA (TM to EM)



### ATMS08 - Incident Management NYSDOT Regional TOCs, NYSTA and IIMS



#### CVO10 - HAZMAT Management NYSDOT



#### EM01 - Emergency Call-Taking and Dispatch NYSDOT Statewide Transportation Information Control Center (STICC) and Statewide Information Exchange Network (IEN)









### EM02 - Emergency Routing Local Public Safety Vehicles



### EM02 - Emergency Routing NYSDOT Traffic Signals - Local Public Safety Vehicles



# EM03 - Mayday Support Mayday/Concierge Service Center





## EM04 - Roadway Service Patrols NYSDOT IIMS Vehicles



# EM05 - Transportation Infrastructure Protection NYSDOT RTOCs / IEN (2 of 2)



## EM06 - Wide Area Alert New York SECC / Local EOC / NYSDOT IEN



user defined flow

# EM06 - Wide Area Alert Local EOC (1 of 2)







user defined flow

# EM07 - Early Warning System New York SECC / Local EOC / NYSDOT IEN



existing