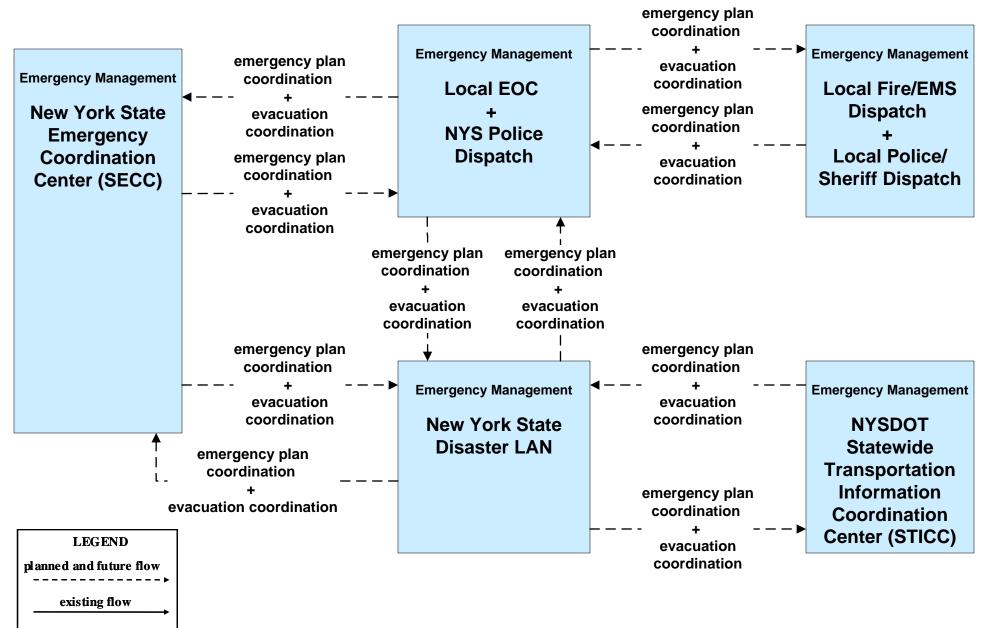

### EM09 – Evacuation and Reentry Management New York SECC / Local EOC / NYSDOT STICC

user defined flow