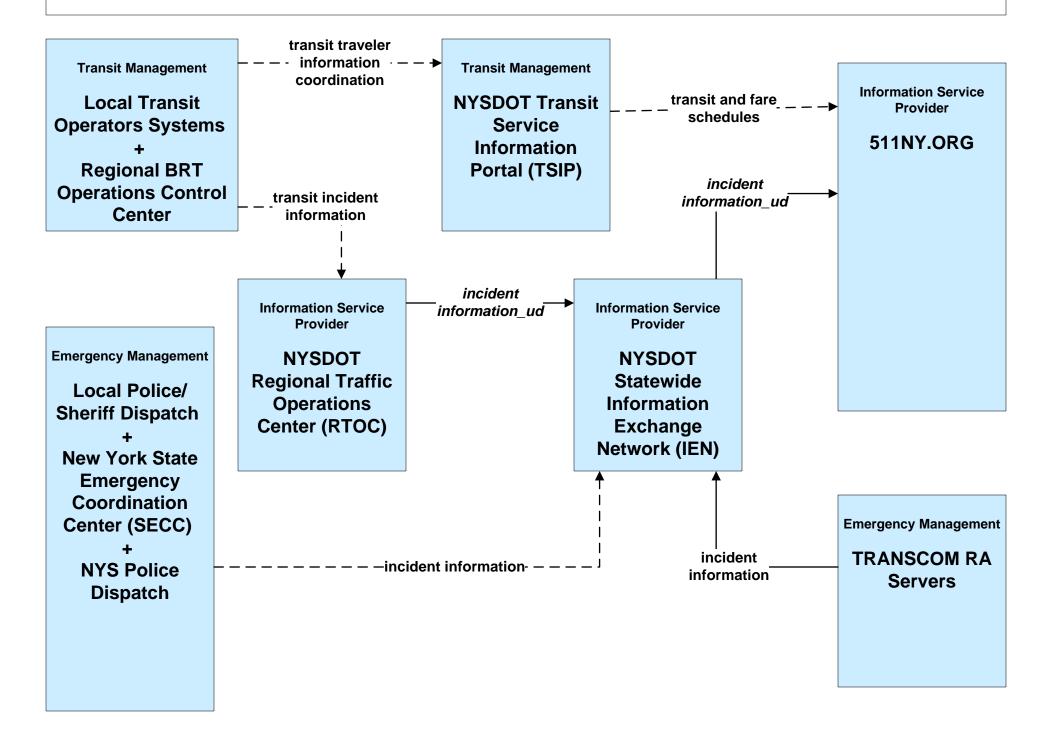

# APTS04 - Transit Passenger and Fare Management Regional BRT



# APTS05 - Transit Security Regional BRT



### ATIS01 - Broadcast Traveler Information 511NY.ORG – Incidents (2 of 3)



#### ATMS07 - Regional Traffic Management NYSDOT Statewide Video Exchange Network (VEN)



### ATMS08 - Incident Management NYSDOT IEN (TM to EM)





### ATMS08 - Incident Management NYSDOT RTOC (TM to EM)



# ATMS08 - Incident Management NYSDOT (TM to EM)



## ATMS08 - Incident Management NYSTA (TM to EM)



### ATMS08 - Incident Management NYSDOT Regional TOCs, NYSTA and IIMS



#### CVO10 - HAZMAT Management NYSDOT



#### EM01 - Emergency Call-Taking and Dispatch NYSDOT Statewide Transportation Information Control Center (STICC) and Statewide Information Exchange Network (IEN)









### EM02 - Emergency Routing Local Public Safety Vehicles



### EM02 - Emergency Routing NYSDOT Traffic Signals - Local Public Safety Vehicles



# EM03 - Mayday Support Mayday/Concierge Service Ce