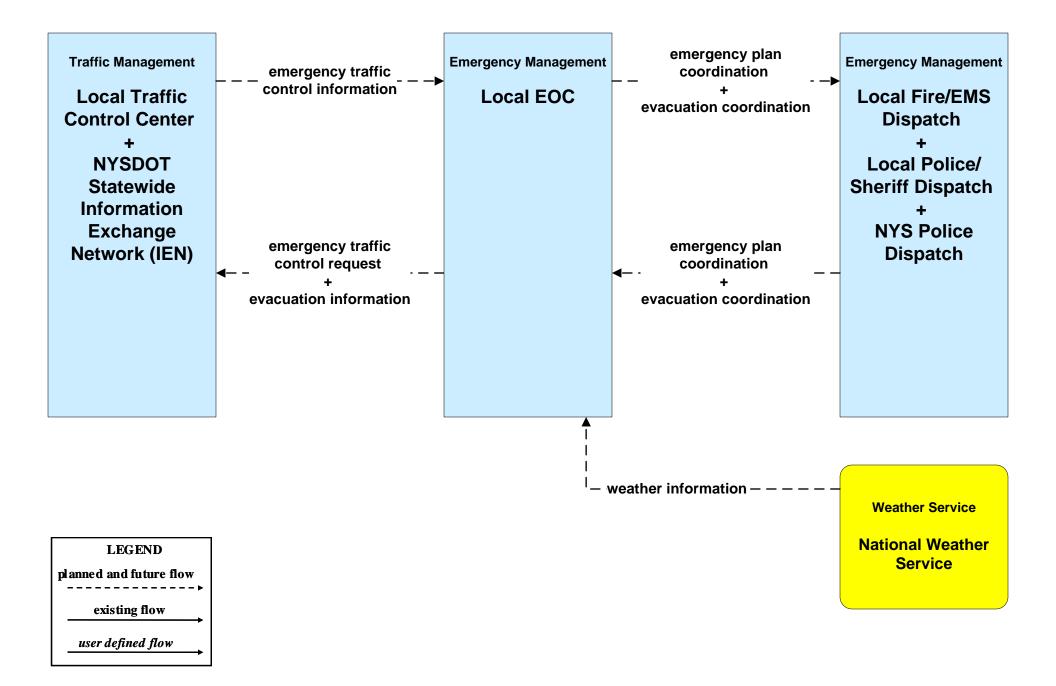

# EM09 – Evacuation and Reentry Management Local EOC (1 of 2)

MC03 – Road Weather Data Collection NYSDOT MDSS / Vehicles / Private AVL Vendor Servers (2 of 2)