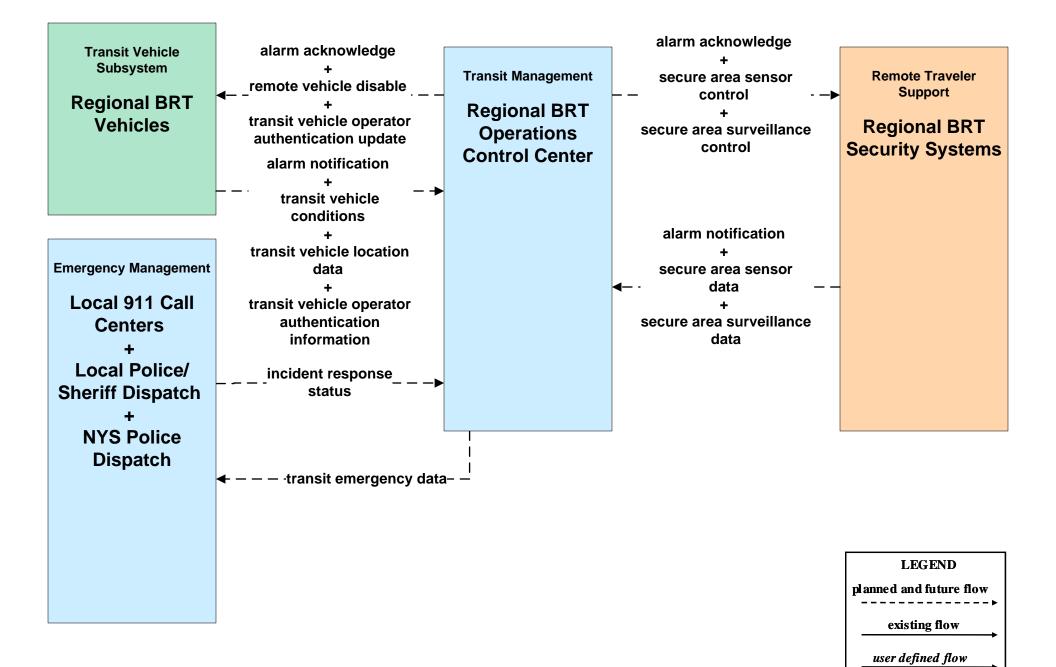

# APTS04 - Transit Passenger and Fare Management Regional BRT



# APTS05 - Transit Security Regional BRT



### ATIS01 - Broadcast Traveler Information 511NY.ORG – Incidents (2 of 3)



#### ATMS07 - Regional Traffic Management NYSDOT Statewide Video Exchange Network (VEN)



### ATMS08 - Incident Management NYSDOT IEN (TM to EM)





### ATMS08 - Incident Management NYSDOT RTOC (TM to EM)



# ATMS08 - Incident Management NYSDOT (TM to EM)



## ATMS08 - Incident Management NYSTA (TM to EM)



### ATMS08 - Incident Management NYSDOT Regional TOCs, NYSTA and IIMS



#### CVO10 - HAZMAT Management NYSDOT



#### EM01 - Emergency Call-Taking and Dispatch NYSDOT Statewide Transportation Information Control Center (STICC) and Statewide Information Exchange Network (IEN)









### EM02 - Emergency Routing Local Public Safety Vehicles



### EM02 - Emergency Routing NYSDOT Traffic Signals - Local