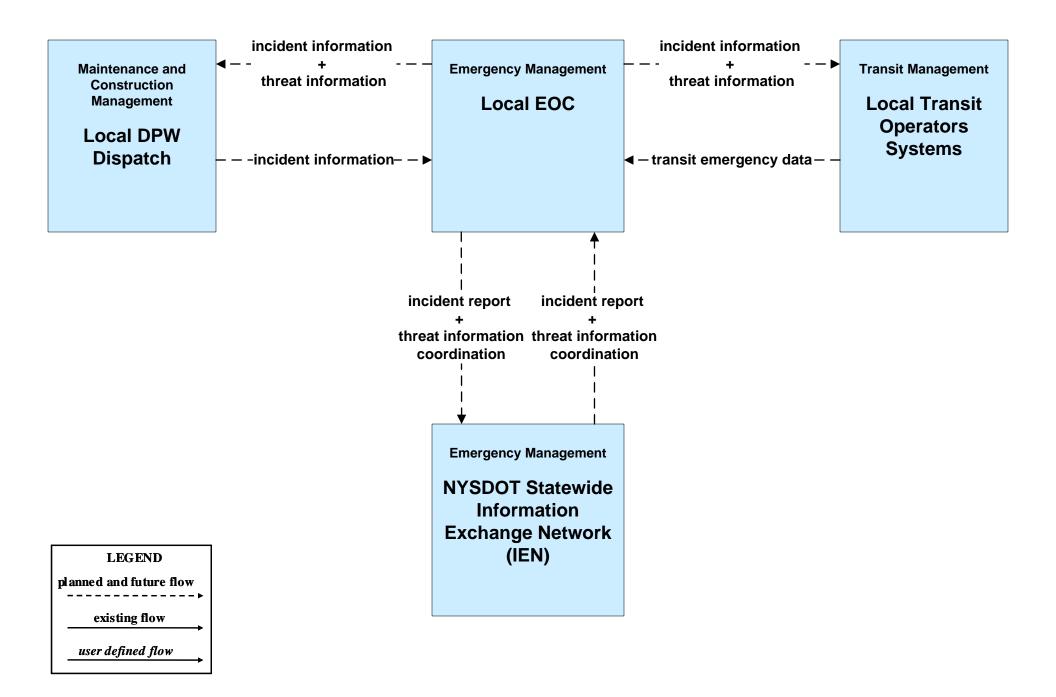

mation Control Center (STICC) and Statewide Information Exchange Network (IEN)









### EM02 - Emergency Routing Local Public Safety Vehicles



### EM02 - Emergency Routing NYSDOT Traffic Signals - Local Public Safety Vehicles



# EM03 - Mayday Support Mayday/Concierge Service Center





## EM04 - Roadway Service Patrols NYSDOT IIMS Vehicles



# EM05 - Transportation Infrastructure Protection NYSDOT RTOCs / IEN (2 of 2)



## EM06 - Wide Area Alert New York SECC / Local EOC / NYSDOT IEN



user defined flow

# EM06 - Wide Area Alert Local EOC (1 of 2)







user defined flow

# EM07 - Early Warning System New York SECC / Local EOC / NYSDOT IEN



existing flow

user defined flow

# EM07 - Early Warning System Local EOC (1 of 2)



# EM07 - Early Warning System Local EOC (2 of 2)



#### EM08 - Disaster Response and Recovery New York SECC / Local EOC



user defined flow

## EM08 - Disaster Response and Recovery New York SECC / Local EOC / NYSDOT IEN





#### EM08 - Disaster Response and Recovery New York State Disaster LAN





# EM08 – Disaster Recovery and Response Local EOC (1 of 2)



# EM08 – Disaster Recovery and Response Local EOC (2 of 2)



### EM09 – Evacuation and Reentry Management New York SECC / Local EOC / NYSDOT STICC



user defined flow

# EM09 – Evacuation and Reentry Management Local EOC (1 of 2)





MC03 – Road Weather Data Collection NYSDOT MDSS / Vehicles / Private AVL Vendor Servers (2 of 2)





# MC04 – Weather Information Processing and Distribution NYSDOT (2 of 2)



# MC06 – Winter Maintenance NYSDOT (3 of 3)

| Emergency Management