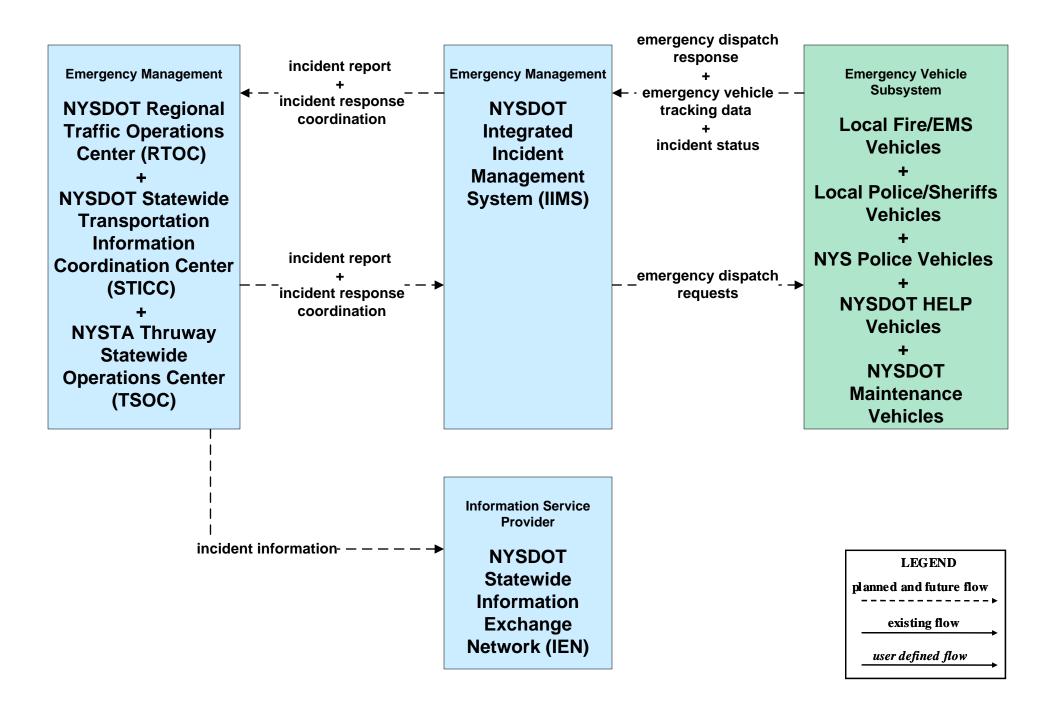

Exchange Network (VEN)



### ATMS08 - Incident Management NYSDOT IEN (TM to EM)





### ATMS08 - Incident Management NYSDOT RTOC (TM to EM)



# ATMS08 - Incident Management NYSDOT (TM to EM)



## ATMS08 - Incident Management NYSTA (TM to EM)



### ATMS08 - Incident Management NYSDOT Regional TOCs, NYSTA and IIMS



#### CVO10 - HAZMAT Management NYSDOT



#### EM01 - Emergency Call-Taking and Dispatch NYSDOT Statewide Transportation Information Control Center (STICC) and Statewide Information Exchange Network (IEN)









### EM02 - Emergency Routing Local Public Safety Vehicles



### EM02 - Emergency Routing NYSDOT Traffic Signals - Local Public Safety Vehicles



# EM03 - Mayday Support Mayday/Concierge Service Center





## EM04 - Roadway Service Patrols NYSDOT IIMS Vehicles



# EM05 - Transportation Infrastructure Protection NYSDOT RTOCs / IEN (2 of 2)



## EM06 - Wide Area Alert New York SECC / Local EOC / NYSDOT IEN



user defined flow

# EM06 - Wide Area Alert Local EOC (1 of 2)







user defined flow

# EM07 - Early Warning System New York SECC / Local EOC / NYSDOT IEN



existing flow

user defined flow

# EM07 - Early Warning System Local EOC (1 of 2)



# EM07 - Early Warning System Local EOC (2 of 2)



#### EM08 - Disaster Response and Recovery New York SECC / Local EOC



user defined flow

## EM08 - Disaster Response and Recovery New York SECC / Local EOC / NYSDOT IEN





#### EM08 - Disaster Response and Recovery New York State Disaster LAN





# EM08 – Disaster Recovery and Response Local EOC (1 of 2)



# EM08 – Disaster Recovery and Respo