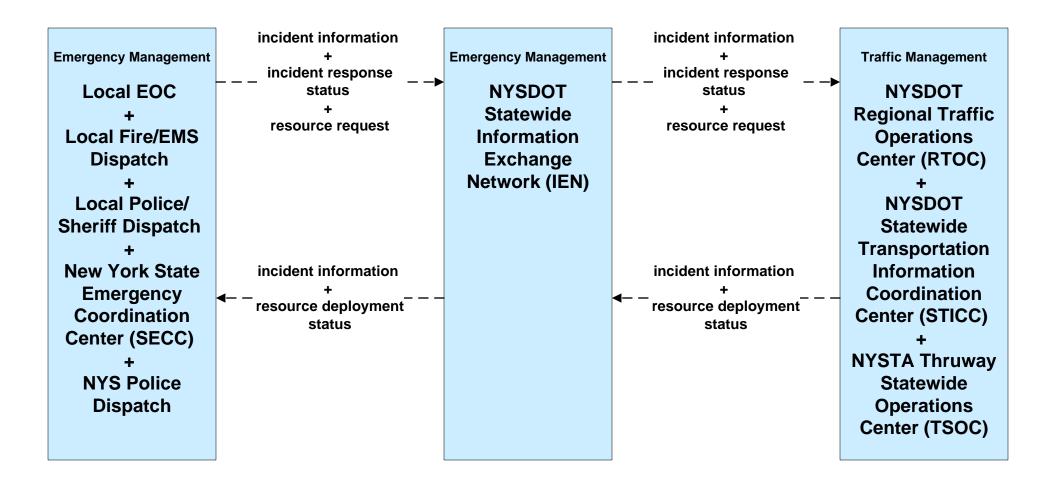

# APTS04 - Transit Passenger and Fare Management Regional BRT



# APTS05 - Transit Security Regional BRT



### ATIS01 - Broadcast Traveler Information 511NY.ORG – Incidents (2 of 3)



#### ATMS07 - Regional Traffic Management NYSDOT Statewide Video Exchange Network (VEN)



### ATMS08 - Incident Management NYSDOT IEN (TM to EM)





### ATMS08 - Incident Management NYSDOT RTOC (TM to EM)



# ATMS08 - Incident Management NYSDOT (TM to EM)



## ATMS08 - Incident Management NYSTA (TM to EM)



### ATMS08 - Incident Management NYSDOT Regional TOCs, NYSTA and IIMS



#### CVO10 - HAZMAT Management NYSDOT



#### EM01 - Emergency Call-Taking and Dispatch NYSDOT Statewide Transportation Information Control Center (STICC) and Statewide Information Exchange Network (IEN)









### EM02 - Emergency Routing Local Public Safety Vehicles



### EM02 - Emergency Routing NYSDOT Traffic Signals - Local Public Safety Vehicles



# EM03 - Mayday Support Mayday/Concierge Service Center





## EM04 - Roadway Service Patrols NYSDOT IIMS Vehicles



# EM05 - Transportation Infrastructure Protection NYSDOT RTOCs / IEN (2 of 2)