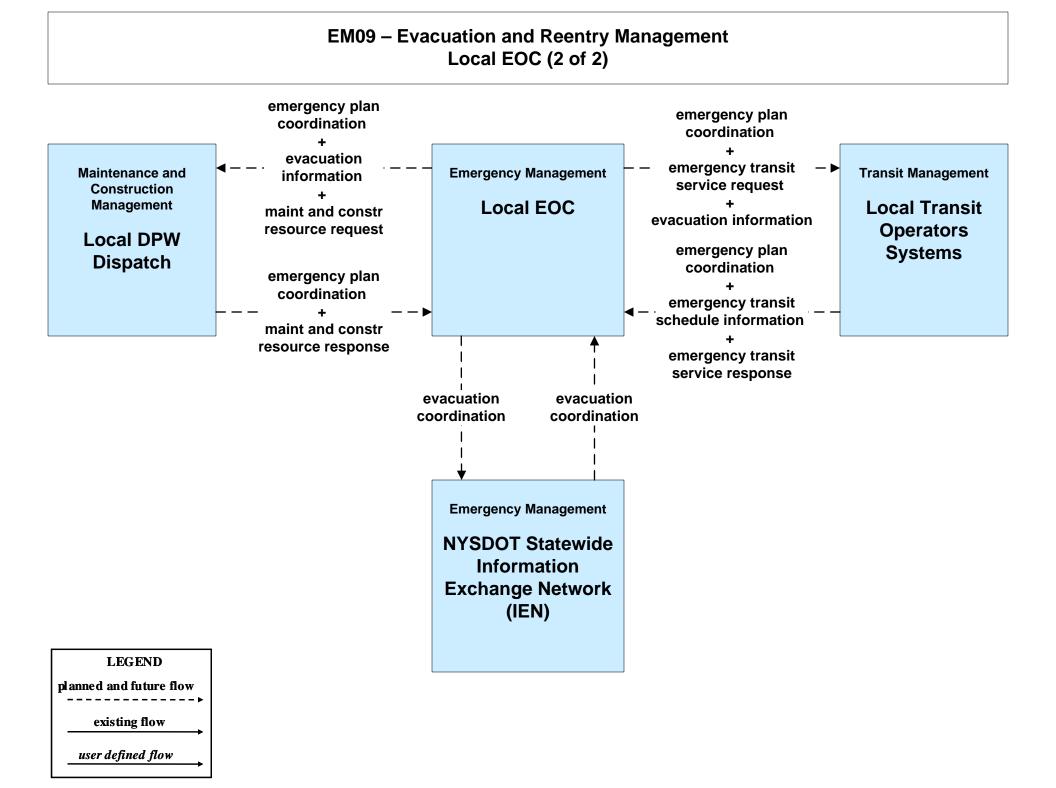

# EM09 – Evacuation and Reentry Management Local EOC (1 of 2)

MC03 – Road Weather Data Collection NYSDOT MDSS / Vehicles / Private AVL Vendor Servers (2 of 2)