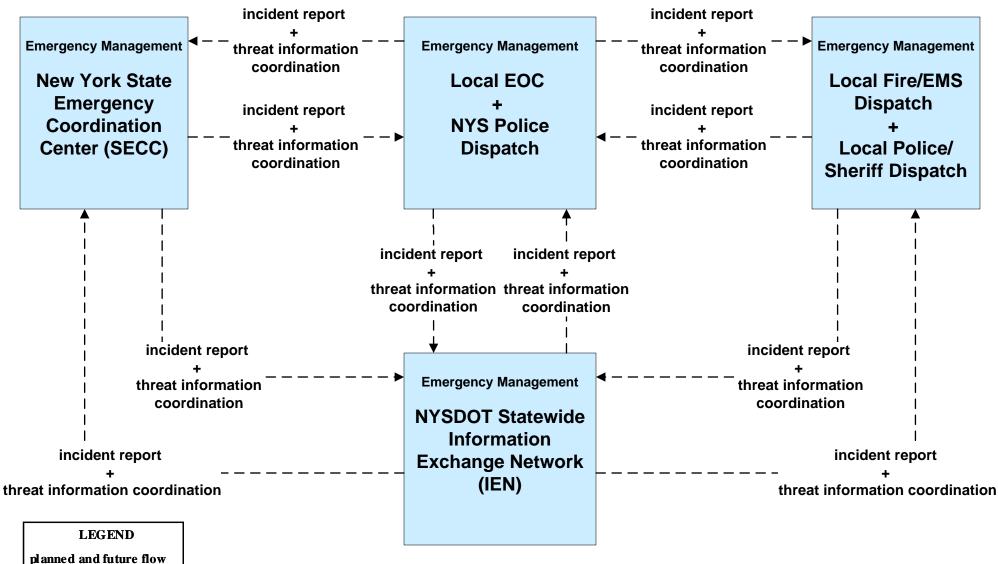

and IIMS



#### CVO10 - HAZMAT Management NYSDOT



#### EM01 - Emergency Call-Taking and Dispatch NYSDOT Statewide Transportation Information Control Center (STICC) and Statewide Information Exchange Network (IEN)









### EM02 - Emergency Routing Local Public Safety Vehicles



### EM02 - Emergency Routing NYSDOT Traffic Signals - Local Public Safety Vehicles



# EM03 - Mayday Support Mayday/Concierge Service Center





## EM04 - Roadway Service Patrols NYSDOT IIMS Vehicles



# EM05 - Transportation Infrastructure Protection NYSDOT RTOCs / IEN (2 of 2)



## EM06 - Wide Area Alert New York SECC / Local EOC / NYSDOT IEN



user defined flow

# EM06 - Wide Area Alert Local EOC (1 of 2)







user defined flow

# EM07 - Early Warning System New York SECC / Local EOC / NYSDOT IEN



existing flow

user defined flow

# EM07 - Early Warning System Local EOC (1 of 2)



# EM07 - Early Warning System Local EOC (2 of 2)



#### EM08 - Disaster Response and Recovery New York SECC / Local EOC



user defined flow

## EM08 - Disaster Response and Recovery New York SECC / Local EOC / NYSDOT IEN





#### EM08 - Disaster Response and Recovery New York State Disaster LAN





# EM08 – Disaster Recovery and Response Local EOC (1 of 2)



# EM08 – Disaster Recovery and Response Local EOC (2 of 2)



### EM09 – Evacuation and Reentry Management New York SECC / Local EOC / NYSDOT STICC



user defined flow

# EM09 – Evacuation and Reentry Management Local EOC (1 of 2)





MC03 – Road Weather Data Collection NYSDOT MDSS / Vehicles / Private AVL Vendor Servers (2 of 2)





# MC04