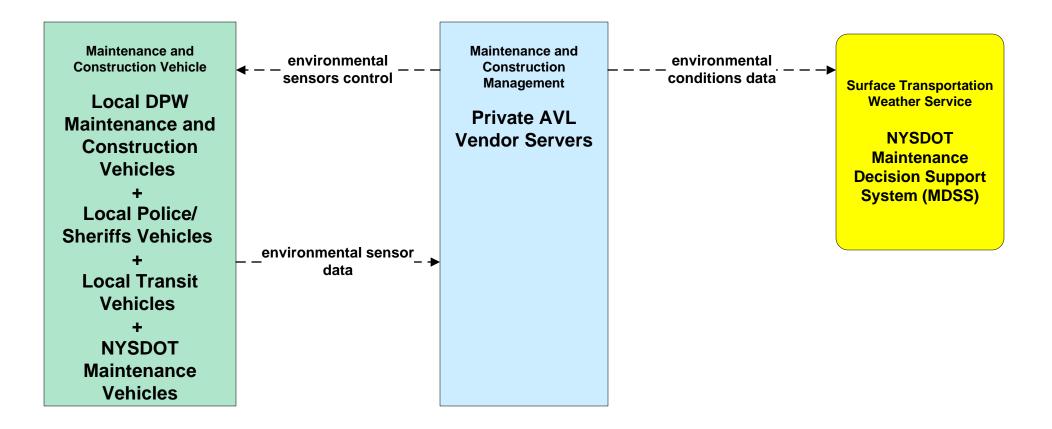

# EM09 – Evacuation and Reentry Management Local EOC (1 of 2)

MC03 – Road Weather Data Collection NYSDOT MDSS / Vehicles / Private AVL Vendor Servers (2 of 2)