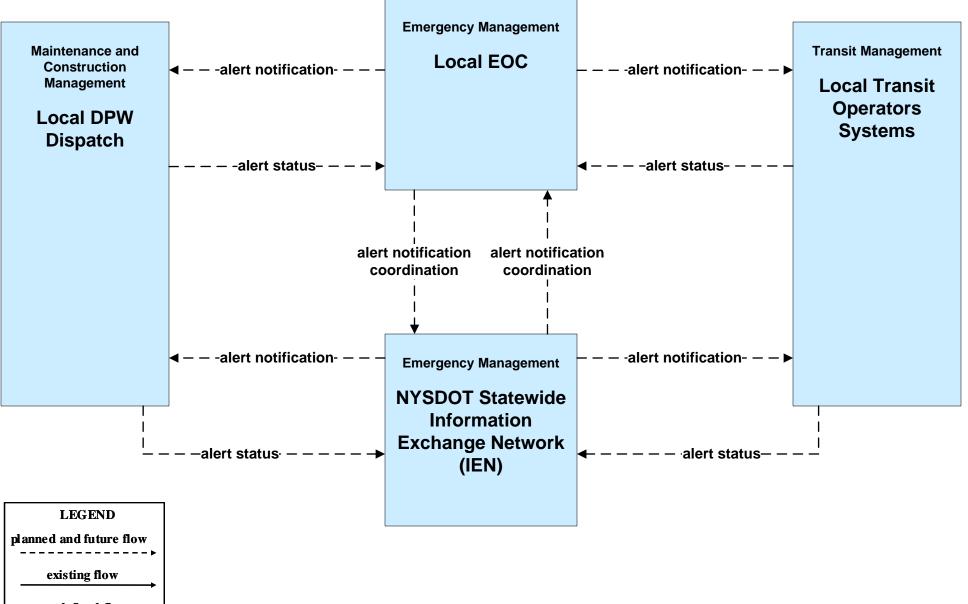

## EM06 - Wide Area Alert New York SECC / Local EOC / NYSDOT IEN

user defined flow