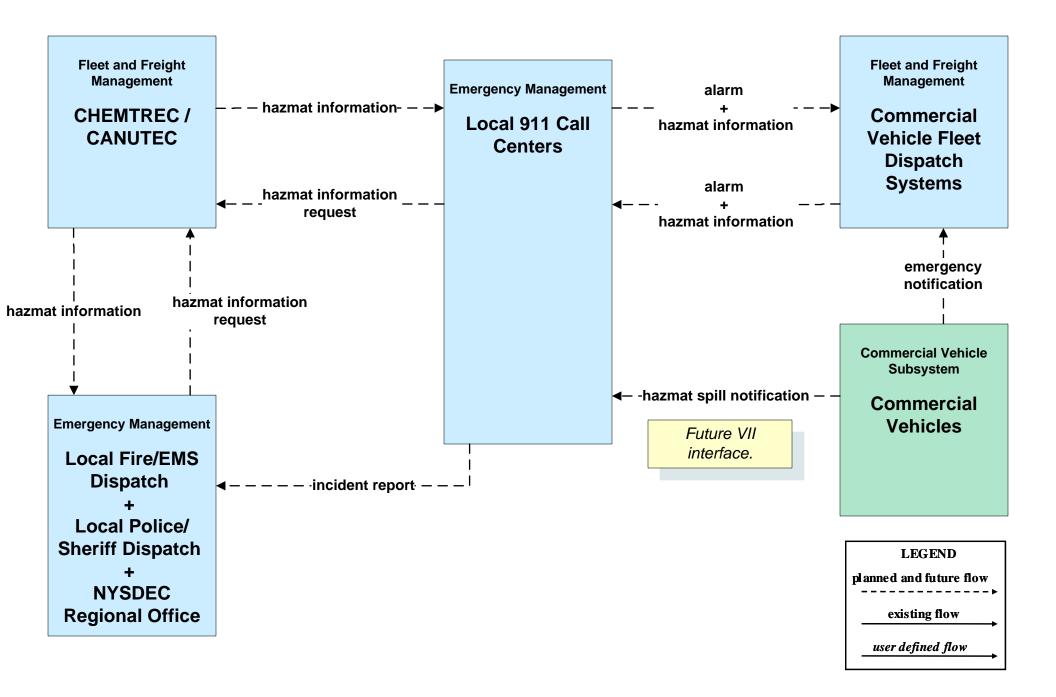

# APTS04 - Transit Passenger and Fare Management Regional BRT



# APTS05 - Transit Security Regional BRT



### ATIS01 - Broadcast Traveler Information 511NY.ORG – Incidents (2 of 3)



#### ATMS07 - Regional Traffic Management NYSDOT Statewide Video Exchange Network (VEN)



### ATMS08 - Incident Management NYSDOT IEN (TM to EM)





### ATMS08 - Incident Management NYSDOT RTOC (TM to EM)



# ATMS08 - Incident Management NYSDOT (TM to EM)



## ATMS08 - Incident Management NYSTA (TM to EM)



### ATMS08 - Incident Management NYSDOT Regional TOCs, NYSTA and IIMS



#### CVO10 - HAZMAT Management NYSDOT



#### EM01 - Emergency Call-Taking and Dispatch NYSDOT Statewide Transportation Information Control Center (STICC) and Statewide Information Exchange Network (IEN)









### EM02 - Emergency Routing Local Public Safety Vehicles



### EM02 - Emergency Routing NYSDOT Traffic Signals - Local Public Safety Vehicles



# EM03 - Mayday Support Mayday/Concierge Service Center





## EM04 - Roadway Service Patrols NYSDOT IIMS Vehicles



# EM05 - Transportation Infrastructure Protection NYSDOT RTOCs / IEN (2 of 2)



## EM06 - Wide Area Alert New York SECC / Local EOC / NYSDOT IEN



user defined flow

# EM06 - Wide Area Alert Local EOC (1 of 2)







user defined flow

# EM07 - Early Warning System New York SECC / Local EOC / NYSDOT IEN



existing flow

user defined flow

# EM07 - Early W