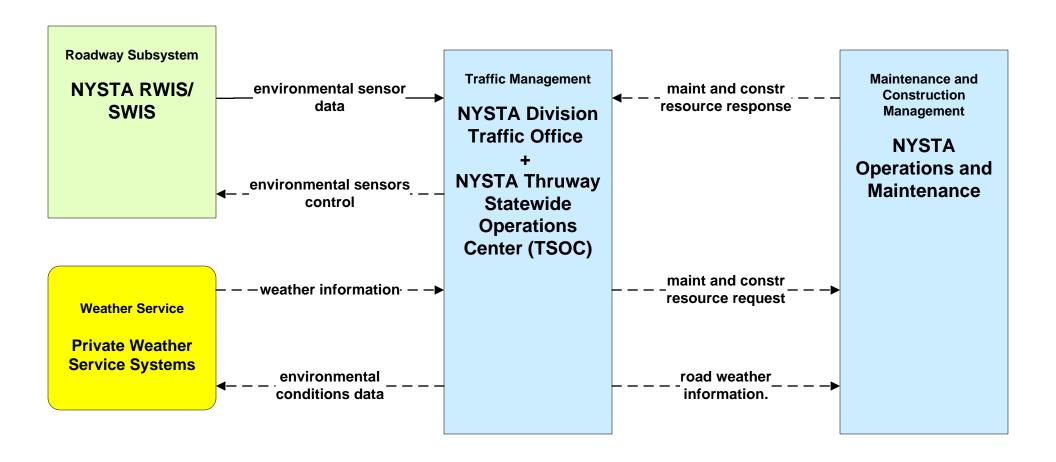

rol Center (STICC) and Statewide Information Exchange Network (IEN)





### EM04 - Roadway Service Patrols NYSDOT HELP Vehicles





#### EM04 - Roadway Service Patrols NYSDOT IIMS Vehicles



# EM05 - Transportation Infrastructure Protection NYSDOT RTOCs / IEN (2 of 2)



#### EM06 - Wide Area Alert NYSDOT IEN





#### EM07 – Early Warning System NYSDOT IEN



#### EM08 – Disaster Recovery and Response NYSDOT IEN



#### EM09 – Evacuation and Reentry Management NYSDOT IEN



#### EM10 - Disaster Traveler Information NYSDOT IEN and NY511.ORG



# MC01 - Maintenance and Construction Vehicle Tracking NYSTA





## MC02 - Maintenance and Construction Vehicle Maintenance NYSTA





### MC03 – Road Weather Data Collection NYSDOT/NYSTA (1 of 2)



## MC03 – Road Weather Data Collection NYSTA





# MC04 – Weather Information Processing and Distribution NYSDOT (2 of 2)



## MC04 – Weather Information Processing and Distribution NYSTA





### MC06 – Winter Maintenance NYSDOT (2 of 3)



#### MC06 – Winter Maintenance NYSTA



### MC07 - Roadway Maintenance and Construction NYSTA





### MC08 - Workzone Management NYSTA





## MC09 - Workzone Safety Monitoring NYSTA





### MC10 – Maintenance and Construction Activity Coordination NYSDOT



## MC10 – Maintenance and Construction Activity Coordination NYSDOT