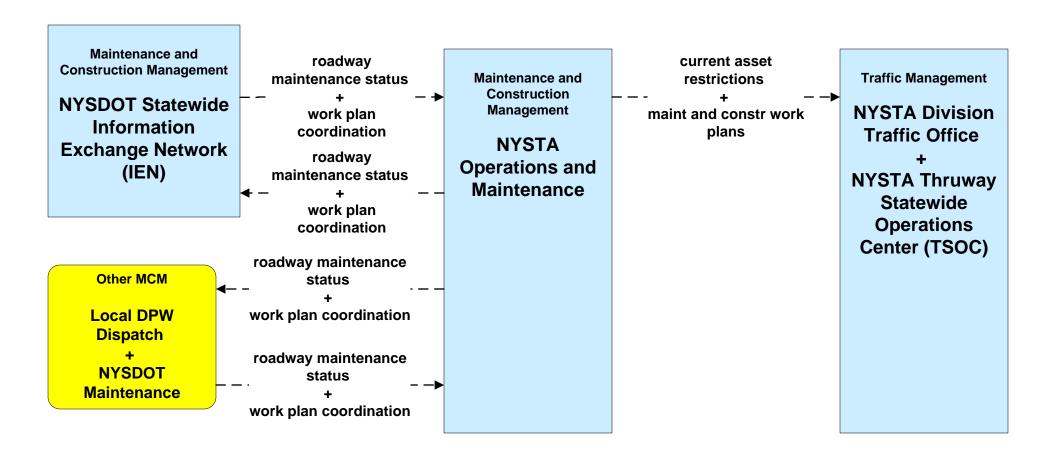

DOT IEN and NY511.ORG



# MC01 - Maintenance and Construction Vehicle Tracking NYSTA





## MC02 - Maintenance and Construction Vehicle Maintenance NYSTA





### MC03 – Road Weather Data Collection NYSDOT/NYSTA (1 of 2)



## MC03 – Road Weather Data Collection NYSTA





# MC04 – Weather Information Processing and Distribution NYSDOT (2 of 2)



## MC04 – Weather Information Processing and Distribution NYSTA





### MC06 – Winter Maintenance NYSDOT (2 of 3)



#### MC06 – Winter Maintenance NYSTA



### MC07 - Roadway Maintenance and Construction NYSTA





### MC08 - Workzone Management NYSTA





## MC09 - Workzone Safety Monitoring NYSTA





### MC10 – Maintenance and Construction Activity Coordination NYSDOT



## MC10 – Maintenance and Construction Activity Coordination NYSDOT