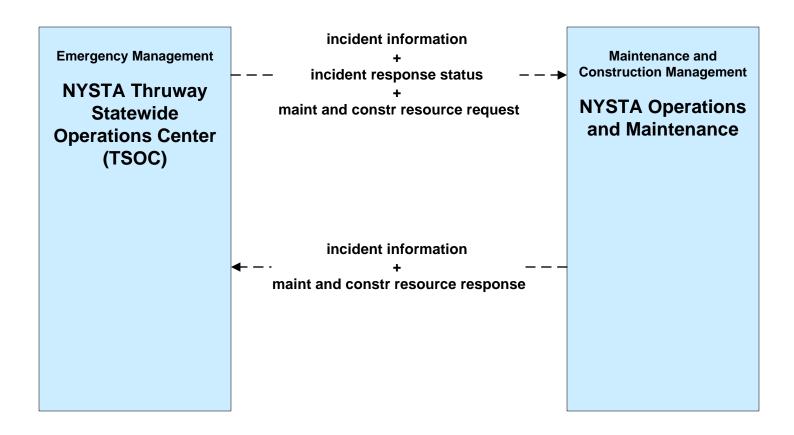

ork Surveillance NYSTA



#### ATMS04 - Freeway Control NYSTA





# ATMS06 - Traffic Information Dissemination NYSDOT (3 of 3)



### ATMS06 - Traffic Information Dissemination NYSTA



# ATMS07 - Regional Traffic Management NYSDOT Statewide Information Exchange Network (IEN)





Note: 511NY.ORG is a part of the IEN.

# ATMS07 - Regional Traffic Management NYSDOT Statewide Video Exchange Network (VEN)



### ATMS07 - Regional Traffic Management NYSTA





# ATMS08 - Incident Management NYSDOT IEN (TM to EM)





# ATMS08 - Incident Management NYSTA (TM to EM)



# ATMS08 - Incident Management NYSTA (TM to MCM)





# ATMS08 - Incident Management NYSDOT STICC / NYSDOT Regional TOCs (EM to MCM)



(STICC)

existing flow

user defined flow

# ATMS08 - Incident Management NYSTA (EM to MCM)





## ATMS08 - Incident Management NYSDOT Regional TOCs, NYSTA and IIMS



#### ATMS10 - Electronic Toll Collection NYSTA Electronic Tolling



### ATMS18 - Reversible Lane Management NYSTA



# CVO03 - Electronic Clearance New York State Commercial Vehicle Safety Roadside Inspection Operations (2 of 2)



user defined flow

#### CVO03 - Electronic Clearance NYSTA



### CVO04 - CV Administrative Process NYSDOT OSCAR



#### CVO07 - Roadside CVO Safety New York State (2 of 2)



user defined flow

#### CVO07 - Roadside CVO Safety NYSTA



# EM01 - Emergency Call-Taking and Dispatch NYSDOT Statewide Transportation Information Control Center (STICC) and Statewide Information Exchange Network (IEN)





### EM04 - Roadway Service Patrols NYSDOT HELP Vehicles





#### EM04 - Roadway Service