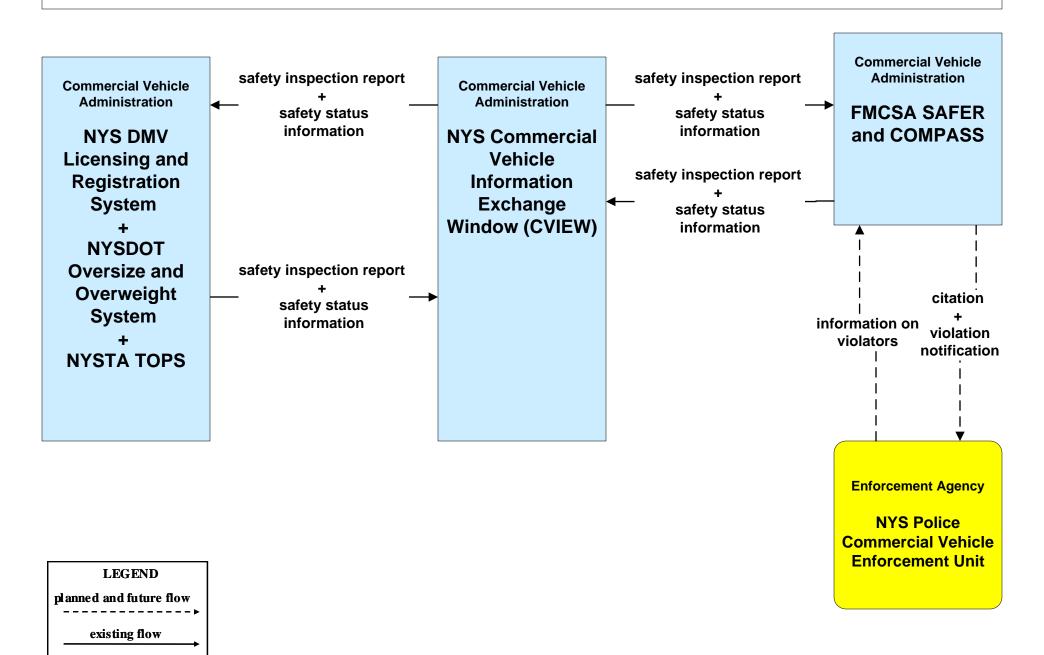

anagement NYSDOT IEN (TM to EM)





# ATMS08 - Incident Management NYSTA (TM to EM)



# ATMS08 - Incident Management NYSTA (TM to MCM)





# ATMS08 - Incident Management NYSDOT STICC / NYSDOT Regional TOCs (EM to MCM)



(STICC)

existing flow

user defined flow

# ATMS08 - Incident Management NYSTA (EM to MCM)





## ATMS08 - Incident Management NYSDOT Regional TOCs, NYSTA and IIMS



#### ATMS10 - Electronic Toll Collection NYSTA Electronic Tolling



### ATMS18 - Reversible Lane Management NYSTA



# CVO03 - Electronic Clearance New York State Commercial Vehicle Safety Roadside Inspection Operations (2 of 2)



user defined flow

#### CVO03 - Electronic Clearance NYSTA



### CVO04 - CV Administrative Process NYSDOT OSCAR



#### CVO07 - Roadside CVO Safety New York State (2 of 2)



user defined flow

#### CVO07 - Roadside CVO Safety NYSTA



# EM01 - Emergency Call-Taking and Dispatch NYSDOT Statewide Transportation Information Control Center (STICC) and Statewide Information Exchange Network (IEN)





### EM04 - Roadway Service Patrols NYSDOT HELP Vehicles





#### EM04 - Roadway Service Patrols NYSDOT IIMS Vehicles



# EM05 - Transportation Infrastructure Protection NYSDOT RTOCs / IEN (2 of 2)



#### EM06 - Wide Area Alert NYSDOT IEN





#### EM07 – Early Warning System NYSDOT IEN



#### EM08 – Disaster Recovery and Response NYSDOT IEN



#### EM09 – Evacuation and Reentry Management NYSDOT IEN



#### EM10 - Disaster Traveler Information NYSDOT IEN and NY511.ORG



# MC01 - Maintenance and Construction Vehicle Tracking NYSTA





## MC02 - Maintenance and