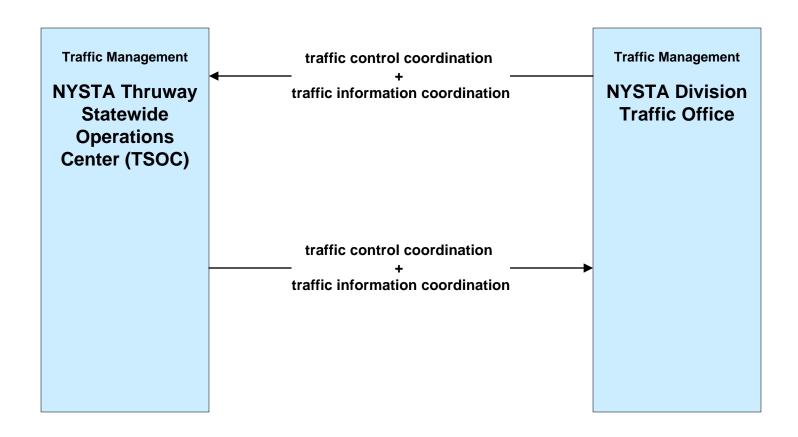

NYSTA Inventory Systems



# AD1 - ITS Data Mart NYSTA Statewide Operations Center Archive Management System



### AD2 - ITS Data Warehouse NYSDOT Infrastructure Restrictions Database



# AD3 - ITS Virtual Data Warehouse Archive Data Sharing Network



# ATIS01 - Broadcast Traveler Information NYSDOT 511.ORG (3 of 3)



### ATMS01 - Network Surveillance NYSTA



#### ATMS04 - Freeway Control NYSTA





# ATMS06 - Traffic Information Dissemination NYSDOT (3 of 3)



### ATMS06 - Traffic Information Dissemination NYSTA



# ATMS07 - Regional Traffic Management NYSDOT Statewide Information Exchange Network (IEN)





Note: 511NY.ORG is a part of the IEN.

# ATMS07 - Regional Traffic Management NYSDOT Statewide Video Exchange Network (VEN)



### ATMS07 - Regional Traffic Management NYSTA





# ATMS08 - Incident Management NYSDOT IEN (TM to EM)





# ATMS08 - Incident Management NYSTA (TM to EM)



# ATMS08 - Incident Management NYSTA (TM to MCM)





# ATMS08 - Incident Management NYSDOT STICC / NYSDOT Regional TOCs (EM to MCM)



(STICC)

existing flow

user defined flow

# ATMS08 - Incident Management NYSTA (EM to MCM)





## ATMS08 - Incident Management NYSDOT Regional TOCs, NYSTA and IIMS



#### ATMS10 - Electronic Toll Collection NYSTA Electronic Tolling



### ATMS18 - Reversible Lane Management NYSTA



# CVO03 - Electronic Clearance New York State Commercial Vehicle Safety Roadside Inspection Operations (2 of 2)



user defined flow

#### CVO03 - Electronic Clearance NYSTA



### CVO04 - CV Administrative Process NYSDOT OSCAR



#### CVO07 - Roadside CVO Safety