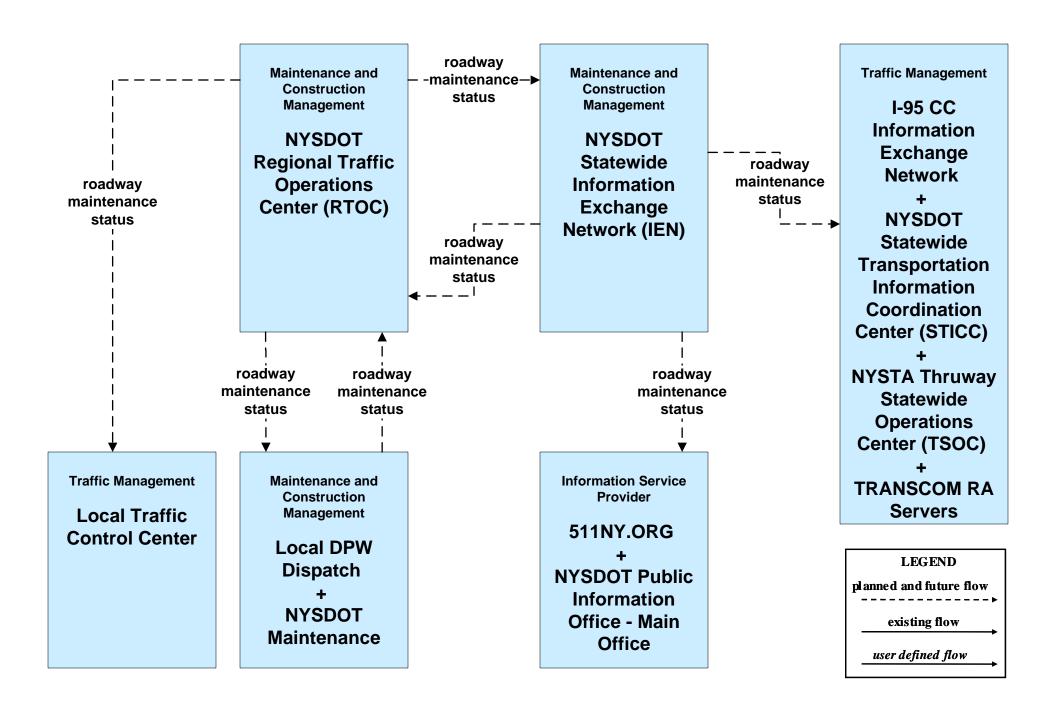

### MC10 – Maintenance and Construction Activity Coordination NYSDOT

## MC10 – Maintenance and Construction Activity Coordination NYSDOT