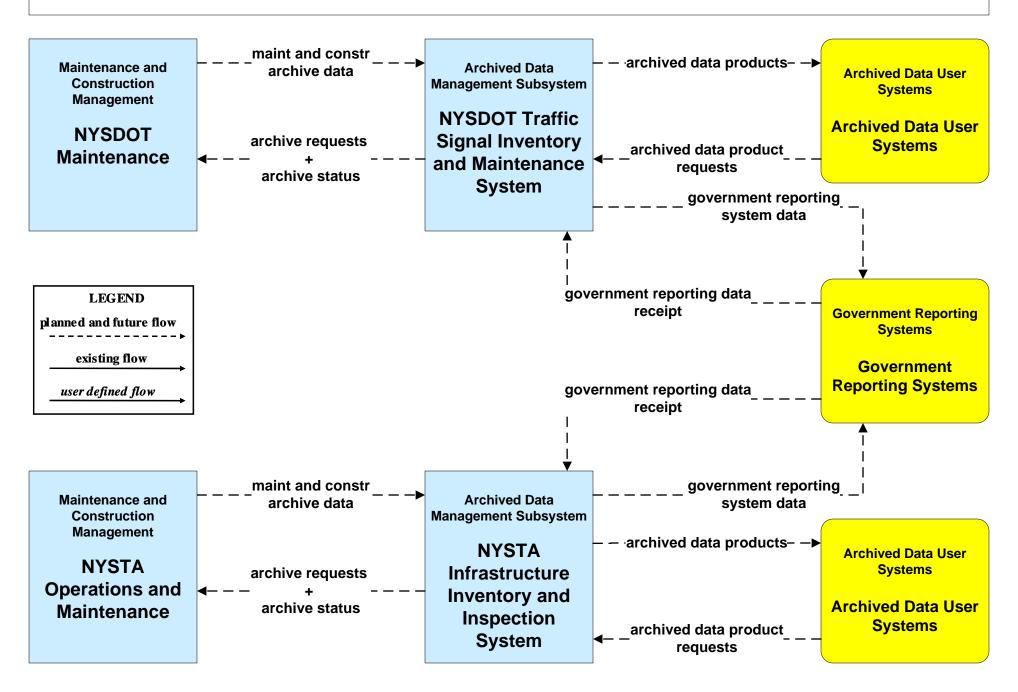

#### AD1 - ITS Data Mart NYSDOT Main Office Highway Data Services



#### AD1 - ITS Data Mart NYSDOT



# AD1 - ITS Data Mart NYSDOT / NYSTA Inventory Systems



# AD1 - ITS Data Mart NYSTA Statewide Operations Center Archive Management System



### AD2 - ITS Data Warehouse NYSDOT Infrastructure Restrictions Database



# AD3 - ITS Virtual Data Warehouse Archive Data Sharing Network



# ATIS01 - Broadcast Traveler Information NYSDOT 511.ORG (3 of 3)



### ATMS01 - Network Surveillance NYSTA



#### ATMS04 - Freeway Control NYSTA





# ATMS06 - Traffic Information Dissemination NYSDOT (3 of 3)



### ATMS06 - Traffic Information Dissemination NYSTA



# ATMS07 - Regional Traffic Management NYSDOT Statewide Information Exchange Network (IEN)





Note: 511NY.ORG is a part of the IEN.

# ATMS07 - Regional Traffic Management NYSDOT Statewide Video Exchange Network (VEN)



### ATMS07 - Regional Traffic Management NYSTA





# ATMS08 - Incident Ma