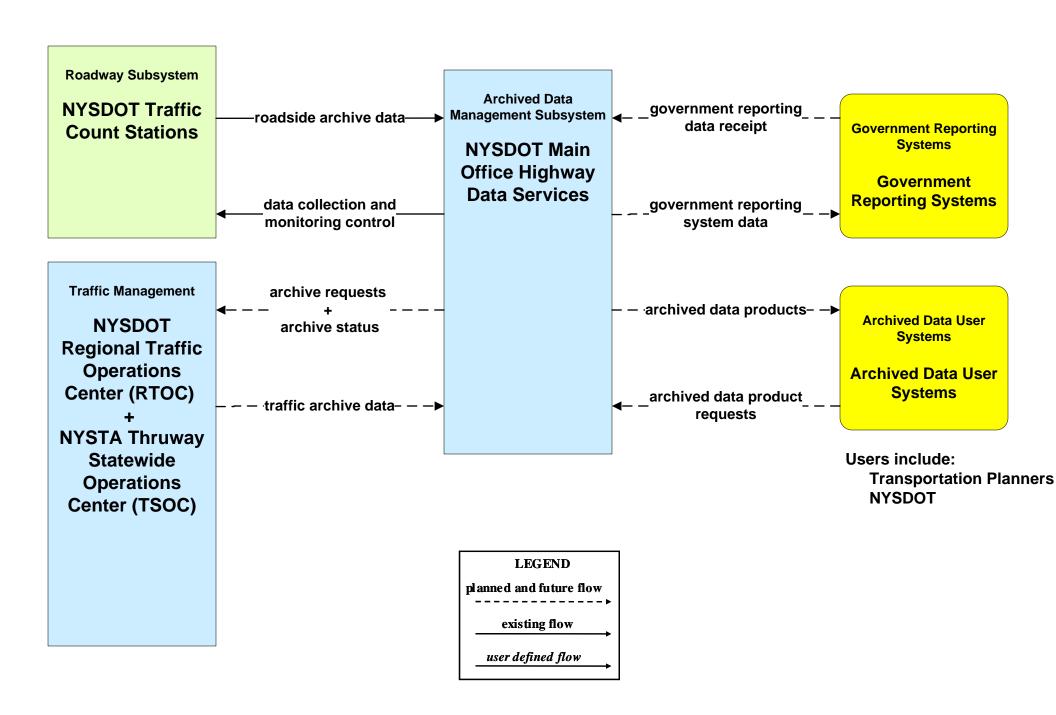

#### AD1 - ITS Data Mart NYSDOT Main Office Highway Data Services



#### AD1 - ITS Data Mart NYSDOT



# AD1 - ITS Data Mart NYSDOT / NYSTA Inventory Systems



# AD1 - ITS Data Mart NYSTA Statewide Operations Center Archive Management System



### AD2 - ITS Data Warehouse NYSDOT Infrastructure Restrictions Database



# AD3 - ITS Virtual Data Warehouse Archive Data Sharing Network



# ATIS01 - Broadcast Traveler Information NYSDOT 511.ORG (3 of 3)



### ATMS01 - Network Surveillance NYSTA



#### ATMS04 - Freeway Control NYSTA





# ATMS06 - Traffic Information Dissemination NYSDOT (3 of 3)



### ATMS06 - Traffic Information Dissemination NYSTA



# ATMS07 - Regional Traffic Management NYSDOT Statewide Information Exchange Network (IEN)





Note: 511NY.ORG is a part of the IEN.

# ATMS07 - Regional Traffic Management NYSDOT Statewide Video Exchang