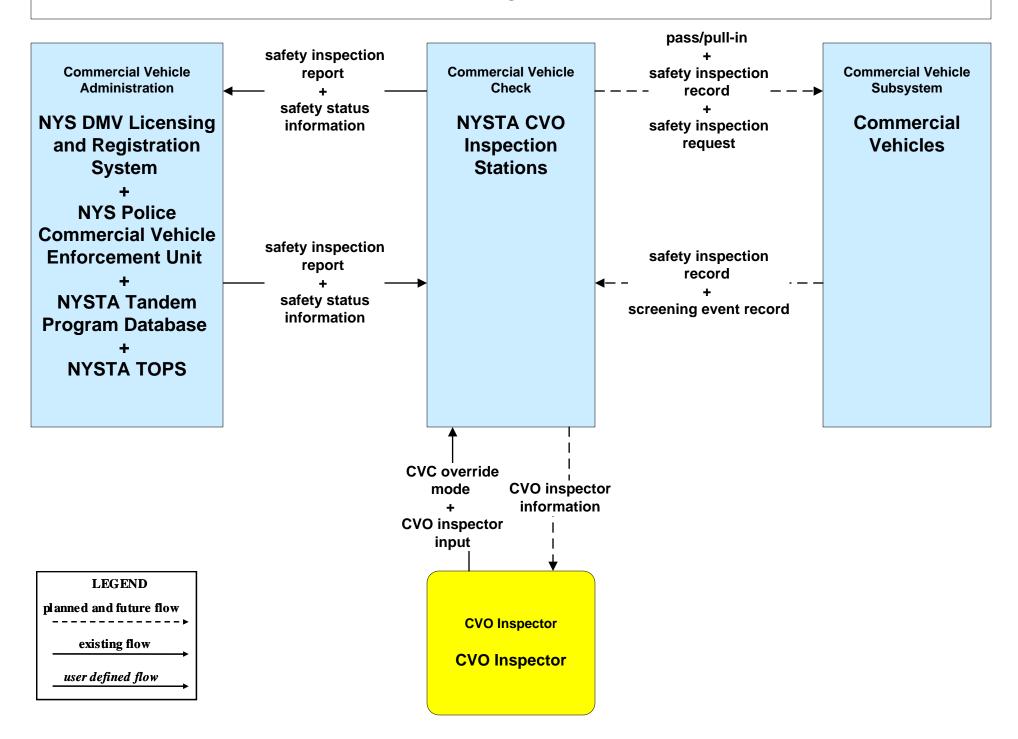

gement NYSTA (TM to EM)



# ATMS08 - Incident Management NYSTA (TM to MCM)





# ATMS08 - Incident Management NYSDOT STICC / NYSDOT Regional TOCs (EM to MCM)



(STICC)

existing flow

user defined flow

# ATMS08 - Incident Management NYSTA (EM to MCM)





## ATMS08 - Incident Management NYSDOT Regional TOCs, NYSTA and IIMS



#### ATMS10 - Electronic Toll Collection NYSTA Electronic Tolling



### ATMS18 - Reversible Lane Management NYSTA



# CVO03 - Electronic Clearance New York State Commercial Vehicle Safety Roadside Inspection Operations (2 of 2)



user defined flow

#### CVO03 - Electronic Clearance NYSTA



### CVO04 - CV Administrative Process NYSDOT OSCAR



#### CVO07 - Roadside CVO Safety New York State (2 of 2)



user defined flow

#### CVO07 - Roadside CVO Safety NYSTA



# EM01 - Emergency Call-Taking and Dispatch NYSDOT Statewide Transportation Information Control Center (STICC) and Statewide Information Exchange Network (IEN)





### EM04 - Roadway Service Patrols NYSDOT HELP Vehicles





#### EM04 - Roadway Service Patrols NYSDOT IIMS Vehicles



# EM05 - Transportation Infrastructure Protection NYSDOT RTOCs / IEN (2 of 2)



#### EM06 - Wide Area Alert NYSDOT IEN





#### EM07 – Early Warning System NYSDOT IEN



#### EM08 – Disaster Recovery and Response NYSDOT IEN



#### EM09 – Evacuation and Reentry Management NYSDOT IEN



#### EM10 - Disaster Traveler Information NYSDOT IEN and NY511.ORG



# MC01 - Maintenance and Construction Vehicle Tracking NYSTA





## MC02 - Maintenance and Construction Vehicle Maintenance NYSTA





### MC03 – Road W