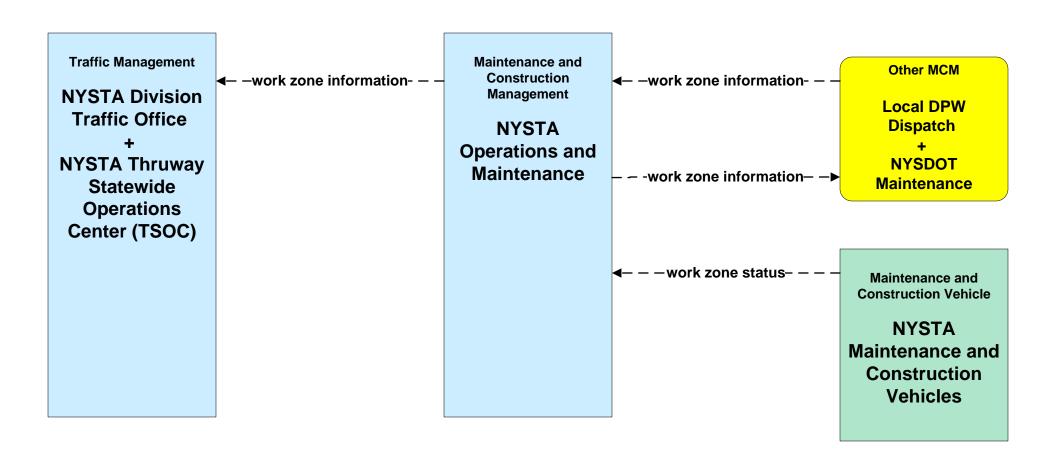

y Warning System NYSDOT IEN



#### EM08 – Disaster Recovery and Response NYSDOT IEN



#### EM09 – Evacuation and Reentry Management NYSDOT IEN



#### EM10 - Disaster Traveler Information NYSDOT IEN and NY511.ORG



# MC01 - Maintenance and Construction Vehicle Tracking NYSTA





## MC02 - Maintenance and Construction Vehicle Maintenance NYSTA





### MC03 – Road Weather Data Collection NYSDOT/NYSTA (1 of 2)



## MC03 – Road Weather Data Collection NYSTA





# MC04 – Weather Information Processing and Distribution NYSDOT (2 of 2)



## MC04 – Weather Information Processing and Distribution NYSTA





### MC06 – Winter Maintenance NYSDOT (2 of 3)



#### MC06 – Winter Maintenance NYSTA



### MC07 - Roadway Maintenance and Construction NYSTA





### MC08 - Workzone Management NYSTA





## MC09 - Workzone Safety Monitoring NYSTA





### MC10 – Maintenance and Construction Activity Coordination NYSDOT



## MC10 – Maintenance and Construction Activity Coordination NYSDOT