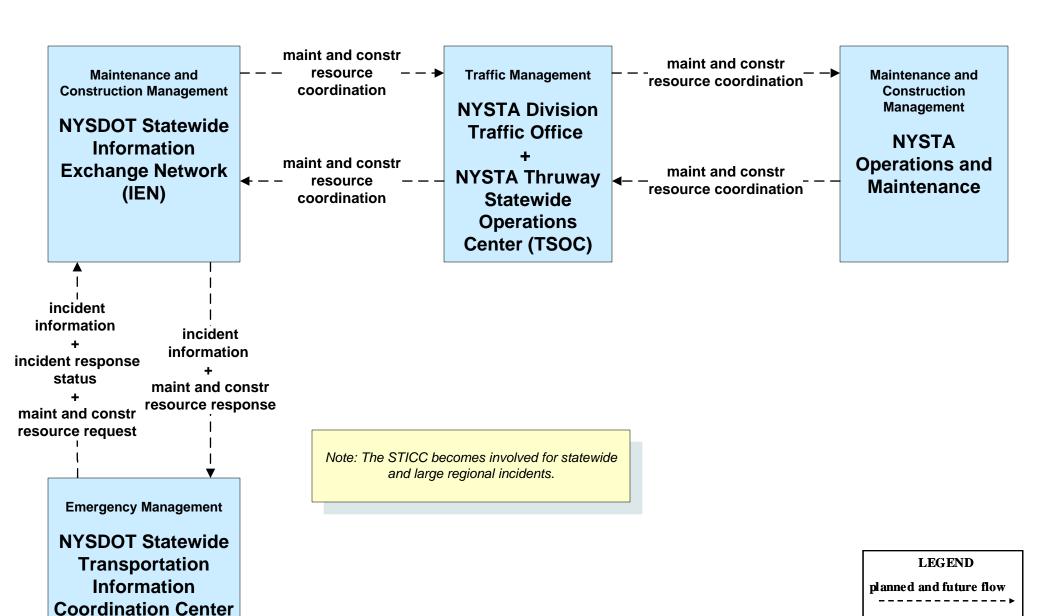

### MC10 – Maintenance and Construction Activity Coordination NYSDOT

## MC10 – Maintenance and Construction Activity Coordination NYSDOT