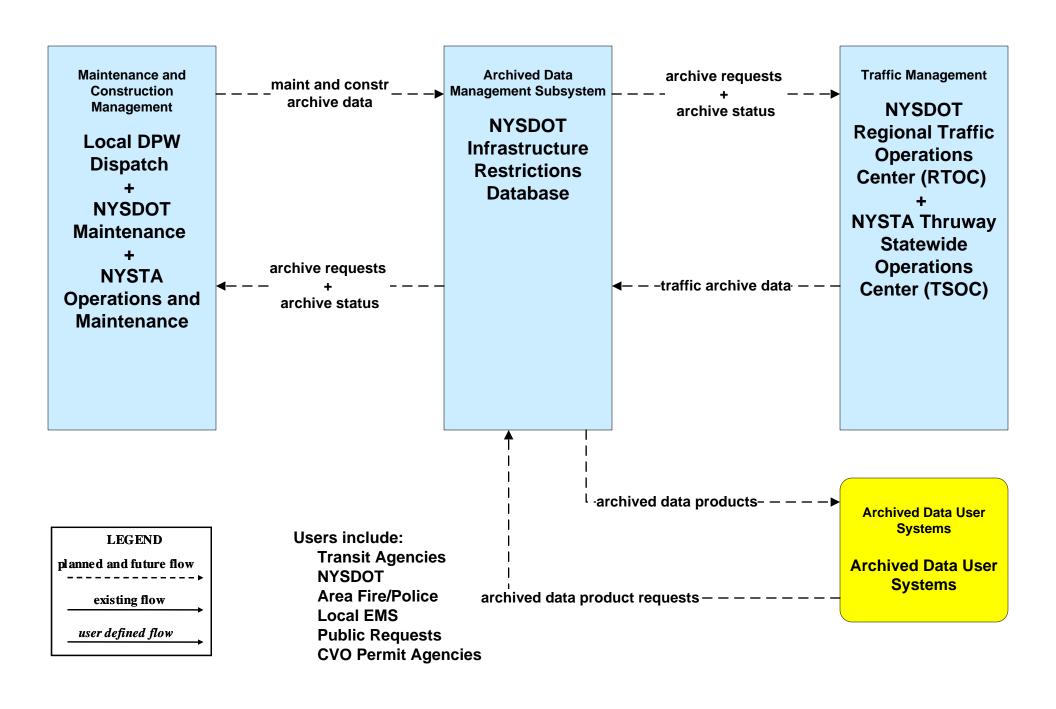

#### AD1 - ITS Data Mart NYSDOT Main Office Highway Data Services



#### AD1 - ITS Data Mart NYSDOT



# AD1 - ITS Data Mart NYSDOT / NYSTA Inventory Systems



# AD1 - ITS Data Mart NYSTA Statewide Operations Center Archive Management System



### AD2 - ITS Data Warehouse NYSDOT Infrastructure Restrictions Database



# AD3 - ITS Virtual Data Warehouse Archive Data Sharing Network



# ATIS01 - Broadcast Traveler Information NYSDOT 511.ORG (3 of 3)



### ATMS01 - Network Surveillance NYSTA



#### ATMS04 - Freeway Control NYSTA





# ATMS06 - Traffic Information Dissemination NYSDOT (3 of 3)



### ATMS06 - Traffic Information Dissemination NYSTA



# ATMS07 - Regional Traffic Management NYSDOT Statewide Information Exchange Network (IEN)





Note: 511NY.ORG is a part of the IEN.

# ATMS07 - Regional Traffic Management NYSDOT Statewide Video Exchange Network (VEN)



### ATMS07 - Regional Traffic Management NYSTA





# ATMS08 - Incident Management NYSDOT IEN (TM to EM)





# ATMS08 - Incident Management NYSTA (TM to EM)



# ATMS08 - Incident Management NYSTA (TM to MCM)





# ATMS08 - Incident