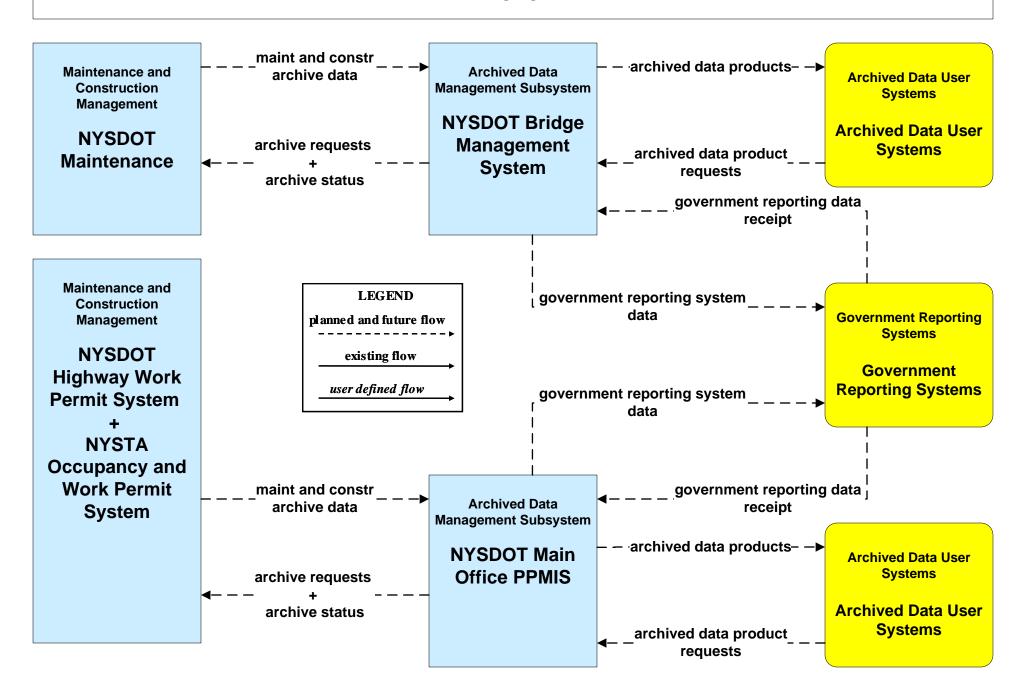

#### AD1 - ITS Data Mart NYSDOT Main Office Highway Data Services



#### AD1 - ITS Data Mart NYSDOT



# AD1 - ITS Data Mart NYSDOT / NYSTA Inventory Systems



# AD1 - ITS Data Mart NYSTA Statewide Operations Center Archive Management System



### AD2 - ITS Data Warehouse NYSDOT Infrastructure Restrictions Database



# AD3 - ITS Virtual Data Warehouse Archive Data Sharing Network



# ATIS01 - Broadcast Traveler Information NYSDOT 511.ORG (3 of 3)



### ATMS01 - Network Surveillance NYSTA



#### ATMS04 - Freeway Control NYSTA





# ATMS06 - Traffic Information Dissemination NYSDOT (3 of 3)



### ATMS06 - Traffic Information Dissemination NYSTA



# ATMS07 - Regional Traffic Management NYSDOT Statewide Information Exchange Network (IEN)





Note: 511NY.ORG is a part of the IEN.

# ATMS07 - Regional Traffic Management NYSDOT Statewide Video Exchange Network (VEN)



### ATMS07 - Reg