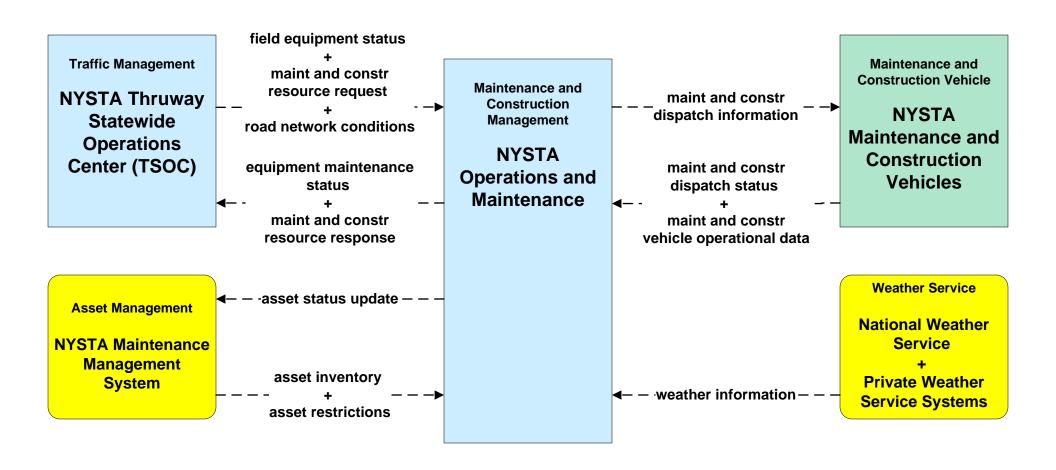

rea Alert NYSDOT IEN





#### EM07 – Early Warning System NYSDOT IEN



#### EM08 – Disaster Recovery and Response NYSDOT IEN



#### EM09 – Evacuation and Reentry Management NYSDOT IEN



#### EM10 - Disaster Traveler Information NYSDOT IEN and NY511.ORG



# MC01 - Maintenance and Construction Vehicle Tracking NYSTA





## MC02 - Maintenance and Construction Vehicle Maintenance NYSTA





### MC03 – Road Weather Data Collection NYSDOT/NYSTA (1 of 2)



## MC03 – Road Weather Data Collection NYSTA





# MC04 – Weather Information Processing and Distribution NYSDOT (2 of 2)



## MC04 – Weather Information Processing and Distribution NYSTA





### MC06 – Winter Maintenance NYSDOT (2 of 3)



#### MC06 – Winter Maintenance NYSTA



### MC07 - Roadway Maintenance and Construction NYSTA





### MC08 - Workzone Management NYSTA





## MC09 - Workzone Safety Monitoring NYSTA





### MC10 – Maintenance and Construction Activity Coordination NYSDOT



## MC10 – Maintenance and Construction Activity Coordination NYSDOT