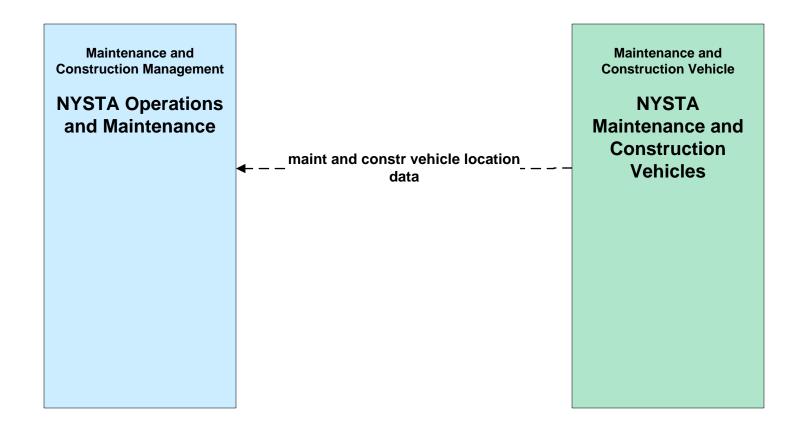

fety New York State (2 of 2)



user defined flow

#### CVO07 - Roadside CVO Safety NYSTA



# EM01 - Emergency Call-Taking and Dispatch NYSDOT Statewide Transportation Information Control Center (STICC) and Statewide Information Exchange Network (IEN)





### EM04 - Roadway Service Patrols NYSDOT HELP Vehicles





#### EM04 - Roadway Service Patrols NYSDOT IIMS Vehicles



# EM05 - Transportation Infrastructure Protection NYSDOT RTOCs / IEN (2 of 2)



#### EM06 - Wide Area Alert NYSDOT IEN





#### EM07 – Early Warning System NYSDOT IEN



#### EM08 – Disaster Recovery and Response NYSDOT IEN



#### EM09 – Evacuation and Reentry Management NYSDOT IEN



#### EM10 - Disaster Traveler Information NYSDOT IEN and NY511.ORG



# MC01 - Maintenance and Construction Vehicle Tracking NYSTA





## MC02 - Maintenance and Construction Vehicle Maintenance NYSTA





### MC03 – Road Weather Data Collection NYSDOT/NYSTA (1 of 2)



## MC03 – Road Weather Data Collection NYSTA





# MC04 – Weather Information Processing and Distribution NYSDOT (2 of 2)



## MC04 – Weather Information Processing and Distribution NYSTA





### MC06 – Winter Maintenance NYSDOT (2 of 3)



#### MC06 – Winter Maintenance NYSTA



### MC07 - Roadway Maintenance and Construction NYSTA





### MC08 - Workzone Management NYSTA





## MC09 - Workzone Safety Monitoring NYSTA





### MC10 – Maintenance and Construction Activity Coordination NYSDOT



## MC10 – Maintenance and Construction Activity Coordination NYSDOT