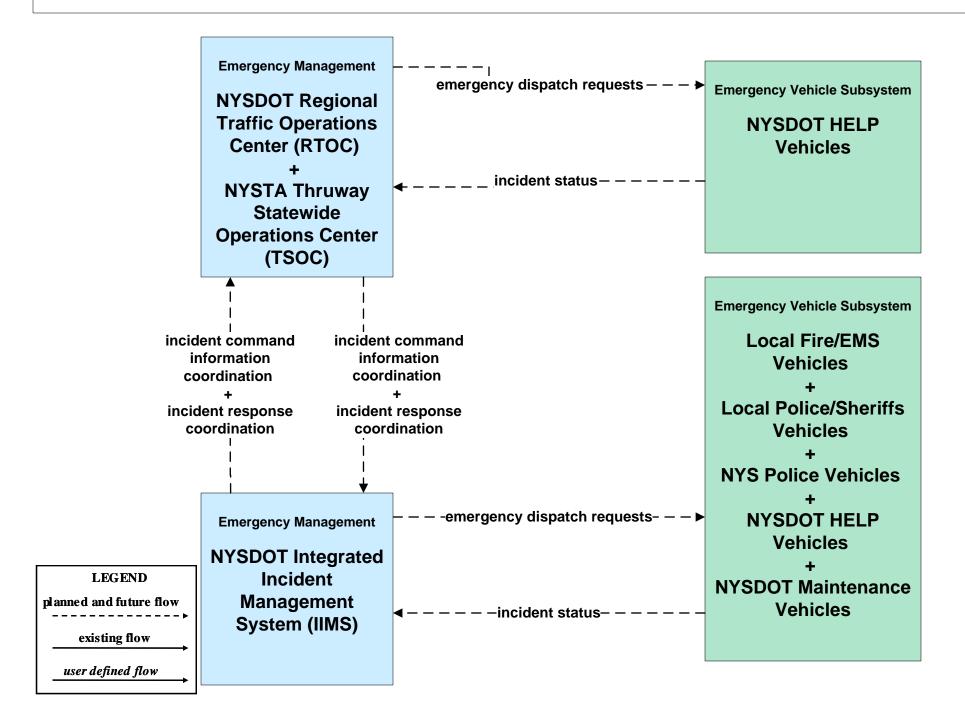

6 - Traffic Information Dissemination NYSDOT (3 of 3)



### ATMS06 - Traffic Information Dissemination NYSTA



# ATMS07 - Regional Traffic Management NYSDOT Statewide Information Exchange Network (IEN)





Note: 511NY.ORG is a part of the IEN.

# ATMS07 - Regional Traffic Management NYSDOT Statewide Video Exchange Network (VEN)



### ATMS07 - Regional Traffic Management NYSTA





# ATMS08 - Incident Management NYSDOT IEN (TM to EM)





# ATMS08 - Incident Management NYSTA (TM to EM)



# ATMS08 - Incident Management NYSTA (TM to MCM)





# ATMS08 - Incident Management NYSDOT STICC / NYSDOT Regional TOCs (EM to MCM)



(STICC)

existing flow

user defined flow

# ATMS08 - Incident Management NYSTA (EM to MCM)





## ATMS08 - Incident Management NYSDOT Regional TOCs, NYSTA and IIMS



#### ATMS10 - Electronic Toll Collection NYSTA Electronic Tolling



### ATMS18 - Reversible Lane Management NYSTA



# CVO03 - Electronic Clearance New York State Commercial Vehicle Safety Roadside Inspection Operations (2 of 2)



user defined flow

#### CVO03 - Electronic Clearance NYSTA



### CVO04 - CV Administrative Process NYSDOT OSCAR



#### CVO07 - Roadside CVO Safety New York State (2 of 2)



user defined flow

#### CVO07 - Roadside CVO Safety NYSTA



# EM01 - Emergency Call-Taking and Dispatch NYSDOT Statewide Transportation Information Control Center (STICC) and Statewide Information Exchange Network (IEN)





### EM04 - Roadway Service Patrols NYSDOT HELP Vehicles





#### EM04 - Roadway Service Patrols NYSDOT IIMS Vehicles



# EM05 - Transportation Infrastructure Pro