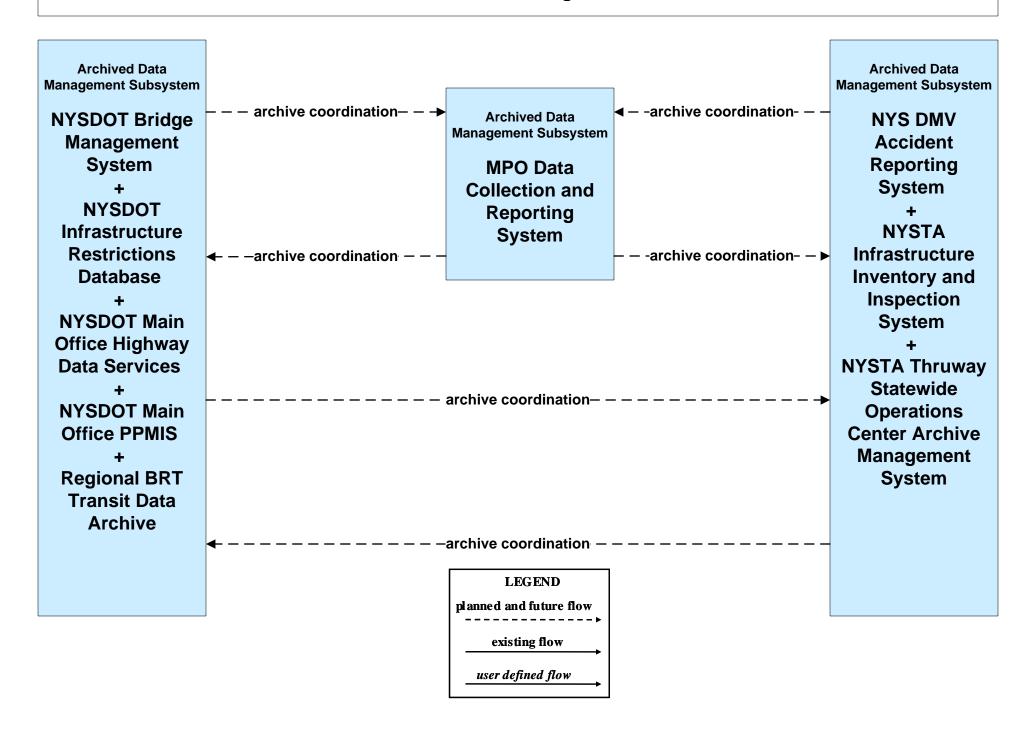

# AD1 - ITS Data Mart NYSDOT / NYSTA Inventory Systems

# AD1 - ITS Data Mart NYSTA Statewide Operations Center Archive Management System