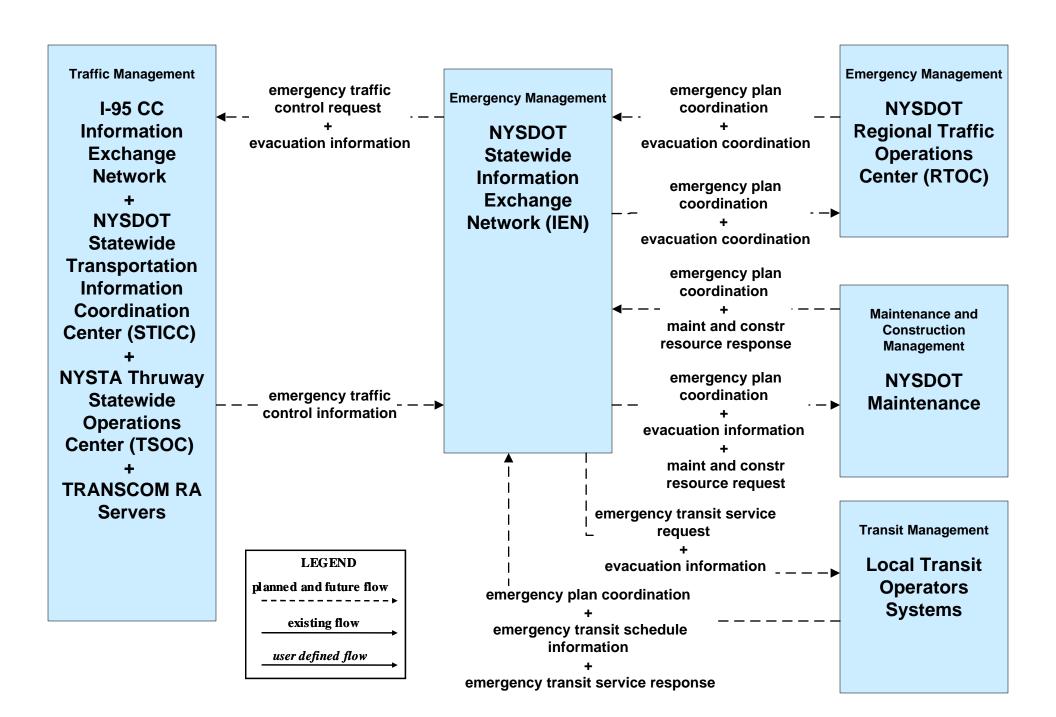

ed flow

#### CVO03 - Electronic Clearance NYSTA



### CVO04 - CV Administrative Process NYSDOT OSCAR



#### CVO07 - Roadside CVO Safety New York State (2 of 2)



user defined flow

#### CVO07 - Roadside CVO Safety NYSTA



# EM01 - Emergency Call-Taking and Dispatch NYSDOT Statewide Transportation Information Control Center (STICC) and Statewide Information Exchange Network (IEN)





### EM04 - Roadway Service Patrols NYSDOT HELP Vehicles





#### EM04 - Roadway Service Patrols NYSDOT IIMS Vehicles



# EM05 - Transportation Infrastructure Protection NYSDOT RTOCs / IEN (2 of 2)



#### EM06 - Wide Area Alert NYSDOT IEN





#### EM07 – Early Warning System NYSDOT IEN



#### EM08 – Disaster Recovery and Response NYSDOT IEN



#### EM09 – Evacuation and Reentry Management NYSDOT IEN



#### EM10 - Disaster Traveler Information NYSDOT IEN and NY511.ORG



# MC01 - Maintenance and Construction Vehicle Tracking NYSTA





## MC02 - Maintenance and Construction Vehicle Maintenance NYSTA





### MC03 – Road Weather Data Collection NYSDOT/NYSTA (1 of 2)



## MC03 – Road Weather Data Collection NYSTA





# MC04 – Weather Information Processing and Distribution NYSDOT (2 of 2)



## MC04 – Weather Information Processing and Distribution NYSTA





### MC06 – Winter Maintenance NYSDOT (2 of 3)



#### MC06 – Winter Maintenance NYSTA



### MC07 - Roadway Maintenance and Construction NYSTA





### MC08 - Workzone Management NYSTA





## MC09 - Workzone Safety Monitoring NYSTA





### MC10 – Maintenance and Construction Activity Coordination NYSDOT



## MC10 – Maintenance