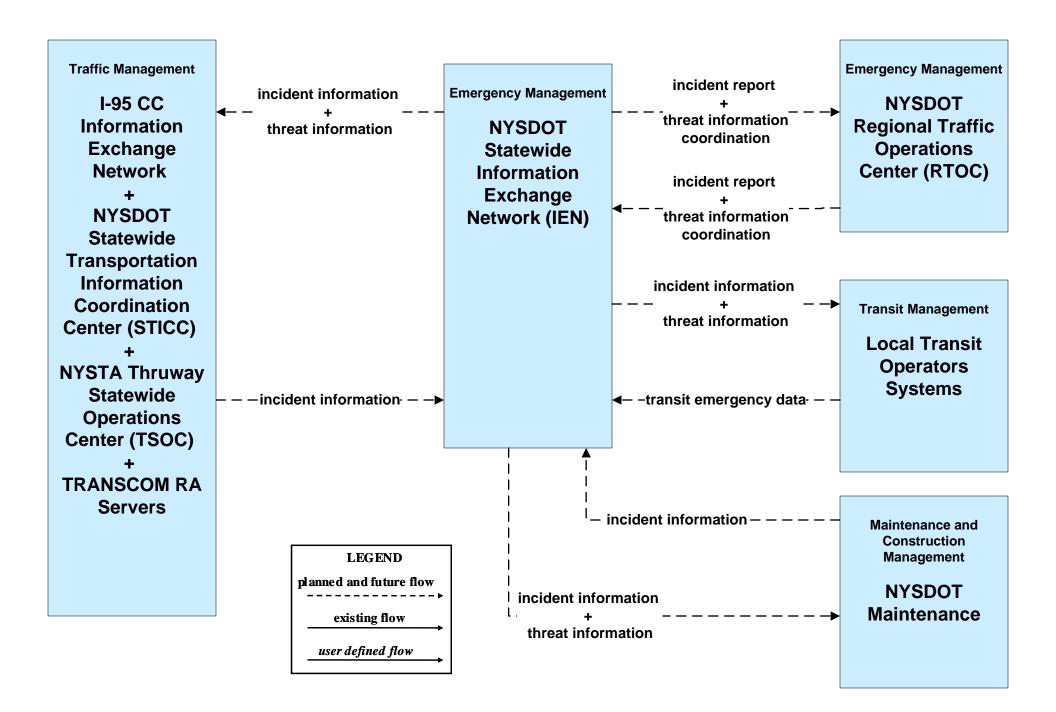

Safety Roadside Inspection Operations (2 of 2)



user defined flow

#### CVO03 - Electronic Clearance NYSTA



### CVO04 - CV Administrative Process NYSDOT OSCAR



#### CVO07 - Roadside CVO Safety New York State (2 of 2)



user defined flow

#### CVO07 - Roadside CVO Safety NYSTA



# EM01 - Emergency Call-Taking and Dispatch NYSDOT Statewide Transportation Information Control Center (STICC) and Statewide Information Exchange Network (IEN)





### EM04 - Roadway Service Patrols NYSDOT HELP Vehicles





#### EM04 - Roadway Service Patrols NYSDOT IIMS Vehicles



# EM05 - Transportation Infrastructure Protection NYSDOT RTOCs / IEN (2 of 2)



#### EM06 - Wide Area Alert NYSDOT IEN





#### EM07 – Early Warning System NYSDOT IEN



#### EM08 – Disaster Recovery and Response NYSDOT IEN



#### EM09 – Evacuation and Reentry Management NYSDOT IEN



#### EM10 - Disaster Traveler Information NYSDOT IEN and NY511.ORG



# MC01 - Maintenance and Construction Vehicle Tracking NYSTA





## MC02 - Maintenance and Construction Vehicle Maintenance NYSTA





### MC03 – Road Weather Data Collection NYSDOT/NYSTA (1 of 2)



## MC03 – Road Weather Data Collection NYSTA





# MC04 – Weather Information Processing and Distribution NYSDOT (2 of 2)



## MC04 – Weather Information Processing and Distribution NYSTA





### MC06 – Winter Maintenance NYSDOT (2 of 3)



#### MC06 – Winter Maintenance NYSTA



### MC07 - Roadway Maintenance and Construction NYSTA





### MC08 - Workzone Management NYSTA





## MC09 - Workzone Safety Monitoring NYSTA





### MC10 – Maintenance and Constru