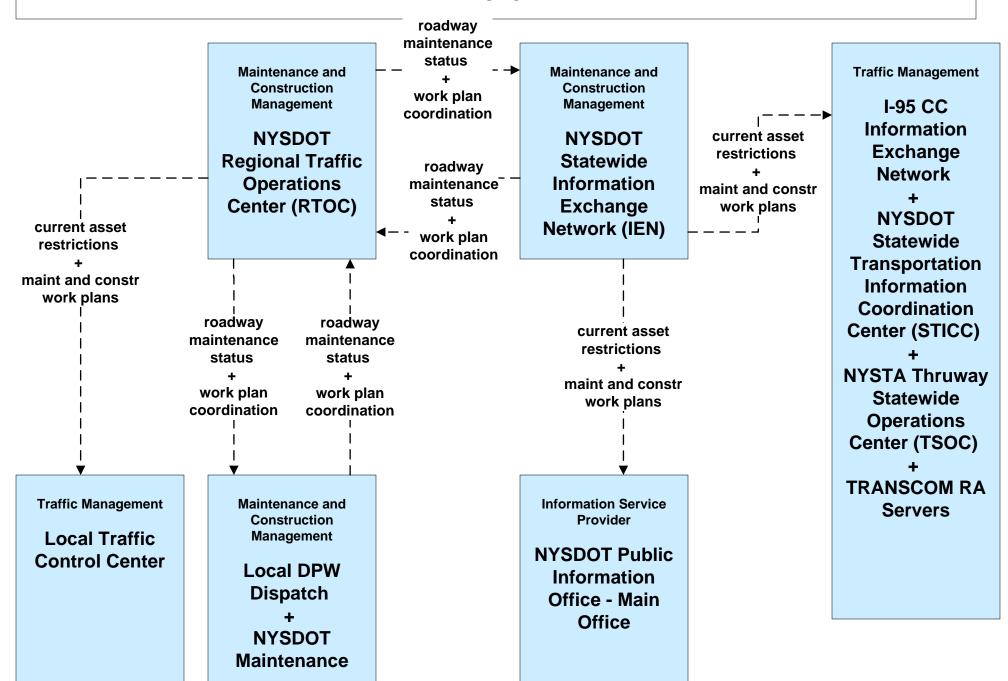

Management NYSDOT IEN



#### EM10 - Disaster Traveler Information NYSDOT IEN and NY511.ORG



# MC01 - Maintenance and Construction Vehicle Tracking NYSTA





## MC02 - Maintenance and Construction Vehicle Maintenance NYSTA





### MC03 – Road Weather Data Collection NYSDOT/NYSTA (1 of 2)



## MC03 – Road Weather Data Collection NYSTA





# MC04 – Weather Information Processing and Distribution NYSDOT (2 of 2)



## MC04 – Weather Information Processing and Distribution NYSTA





### MC06 – Winter Maintenance NYSDOT (2 of 3)



#### MC06 – Winter Maintenance NYSTA



### MC07 - Roadway Maintenance and Construction NYSTA





### MC08 - Workzone Management NYSTA





## MC09 - Workzone Safety Monitoring NYSTA





### MC10 – Maintenance and Construction Activity Coordination NYSDOT



## MC10 – Maintenance and Construction Activity Coordination NYSDOT