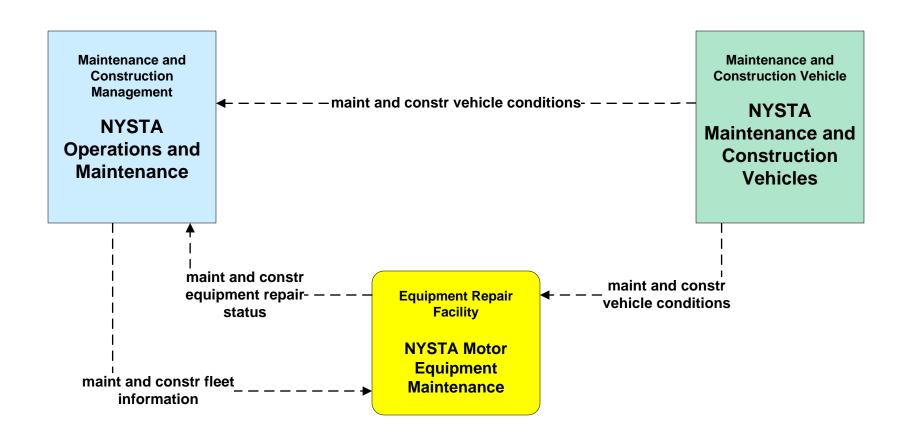

de CVO Safety NYSTA



# EM01 - Emergency Call-Taking and Dispatch NYSDOT Statewide Transportation Information Control Center (STICC) and Statewide Information Exchange Network (IEN)





### EM04 - Roadway Service Patrols NYSDOT HELP Vehicles





#### EM04 - Roadway Service Patrols NYSDOT IIMS Vehicles



# EM05 - Transportation Infrastructure Protection NYSDOT RTOCs / IEN (2 of 2)



#### EM06 - Wide Area Alert NYSDOT IEN





#### EM07 – Early Warning System NYSDOT IEN



#### EM08 – Disaster Recovery and Response NYSDOT IEN



#### EM09 – Evacuation and Reentry Management NYSDOT IEN



#### EM10 - Disaster Traveler Information NYSDOT IEN and NY511.ORG



# MC01 - Maintenance and Construction Vehicle Tracking NYSTA





## MC02 - Maintenance and Construction Vehicle Maintenance NYSTA





### MC03 – Road Weather Data Collection NYSDOT/NYSTA (1 of 2)



## MC03 – Road Weather Data Collection NYSTA





# MC04 – Weather Information Processing and Distribution NYSDOT (2 of 2)



## MC04 – Weather Information Processing and Distribution NYSTA





### MC06 – Winter Maintenance NYSDOT (2 of 3)



#### MC06 – Winter Maintenance NYSTA



### MC07 - Roadway Maintenance and Construction NYSTA





### MC08 - Workzone Management NYSTA





## MC09 - Workzone Safety Monitoring NYSTA





### MC10 – Maintenance and Construction Activity Coordination NYSDOT



## MC10 – Maintenance and Construction Activity Coordination NYSDOT