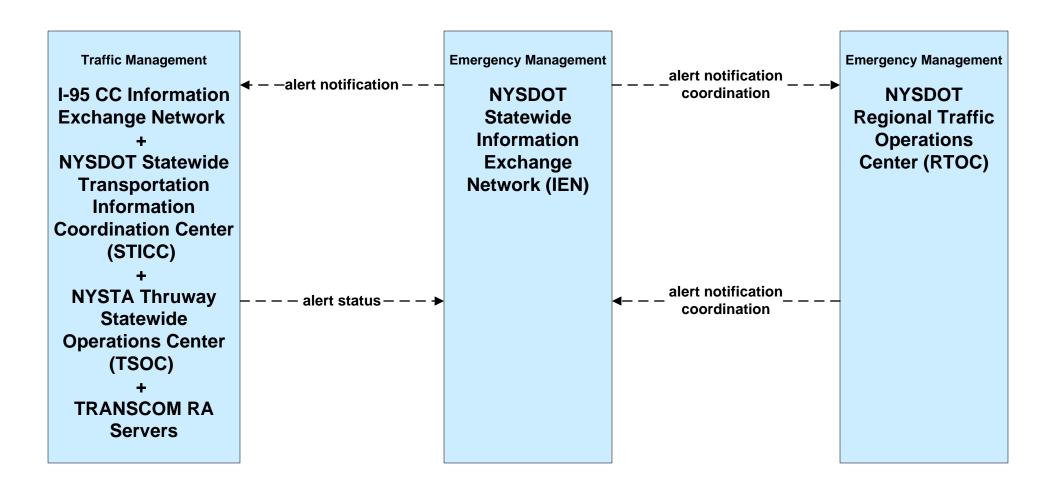

18 - Reversible Lane Management NYSTA



# CVO03 - Electronic Clearance New York State Commercial Vehicle Safety Roadside Inspection Operations (2 of 2)



user defined flow

#### CVO03 - Electronic Clearance NYSTA



### CVO04 - CV Administrative Process NYSDOT OSCAR



#### CVO07 - Roadside CVO Safety New York State (2 of 2)



user defined flow

#### CVO07 - Roadside CVO Safety NYSTA



# EM01 - Emergency Call-Taking and Dispatch NYSDOT Statewide Transportation Information Control Center (STICC) and Statewide Information Exchange Network (IEN)





### EM04 - Roadway Service Patrols NYSDOT HELP Vehicles





#### EM04 - Roadway Service Patrols NYSDOT IIMS Vehicles



# EM05 - Transportation Infrastructure Protection NYSDOT RTOCs / IEN (2 of 2)



#### EM06 - Wide Area Alert NYSDOT IEN





#### EM07 – Early Warning System NYSDOT IEN



#### EM08 – Disaster Recovery and Response NYSDOT IEN



#### EM09 – Evacuation and Reentry Management NYSDOT IEN



#### EM10 - Disaster Traveler Information NYSDOT IEN and NY511.ORG



# MC01 - Maintenance and Construction Vehicle Tracking NYSTA





## MC02 - Maintenance and Construction Vehicle Maintenance NYSTA





### MC03 – Road Weather Data Collection NYSDOT/NYSTA (1 of 2)



## MC03 – Road Weather Data Collection NYSTA





# MC04 – Weather Information Processing and Distribution NYSDOT (2 of 2)



## MC04 – Weather Information Processing and Distribution NYSTA





### MC06 – Winter Maintenance NYSDOT (2 of 3)



#### MC06 – Winter Maintenance NYSTA



### MC07 - Roadway Maintenance and Construction NYSTA





### MC08 - Workzon