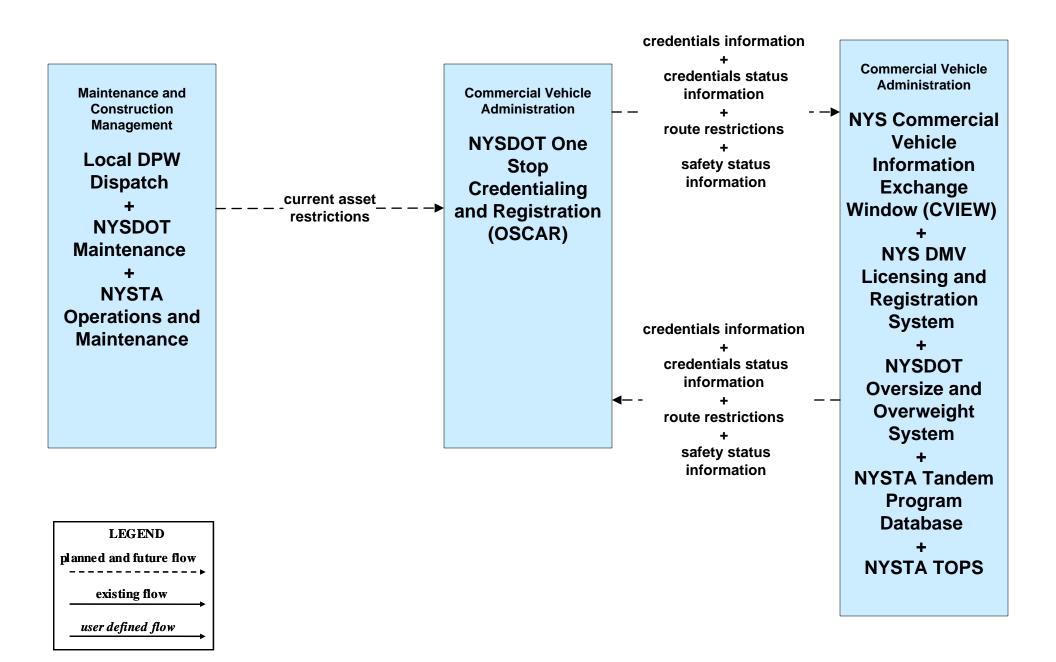

Regional Traffic Management NYSTA





# ATMS08 - Incident Management NYSDOT IEN (TM to EM)





# ATMS08 - Incident Management NYSTA (TM to EM)



# ATMS08 - Incident Management NYSTA (TM to MCM)





# ATMS08 - Incident Management NYSDOT STICC / NYSDOT Regional TOCs (EM to MCM)



(STICC)

existing flow

user defined flow

# ATMS08 - Incident Management NYSTA (EM to MCM)





## ATMS08 - Incident Management NYSDOT Regional TOCs, NYSTA and IIMS



#### ATMS10 - Electronic Toll Collection NYSTA Electronic Tolling



### ATMS18 - Reversible Lane Management NYSTA



# CVO03 - Electronic Clearance New York State Commercial Vehicle Safety Roadside Inspection Operations (2 of 2)



user defined flow

#### CVO03 - Electronic Clearance NYSTA



### CVO04 - CV Administrative Process NYSDOT OSCAR



#### CVO07 - Roadside CVO Safety New York State (2 of 2)



user defined flow

#### CVO07 - Roadside CVO Safety NYSTA



# EM01 - Emergency Call-Taking and Dispatch NYSDOT Statewide Transportation Information Control Center (STICC) and Statewide Information Exchange Network (IEN)





### EM04 - Roadway Service Patrols NYSDOT HELP Vehicles





#### EM04 - Roadway Service Patrols NYSDOT IIMS Vehicles



# EM05 - Transportation Infrastructure Protection NYSDOT RTOCs / IEN (2 of 2)



#### EM06 - Wide Area Alert NYSDOT IEN





#### EM07 – Early Warning System NYSDOT IEN



#### EM08 – Disaster Recovery and Response NYSDOT IEN



#### EM09 – Evacuation and Reentry Management NYSDOT IEN



#### EM10 - Disaster Traveler Information NYSDOT IEN and NY511.ORG



# MC01 - Maintenance and Constru