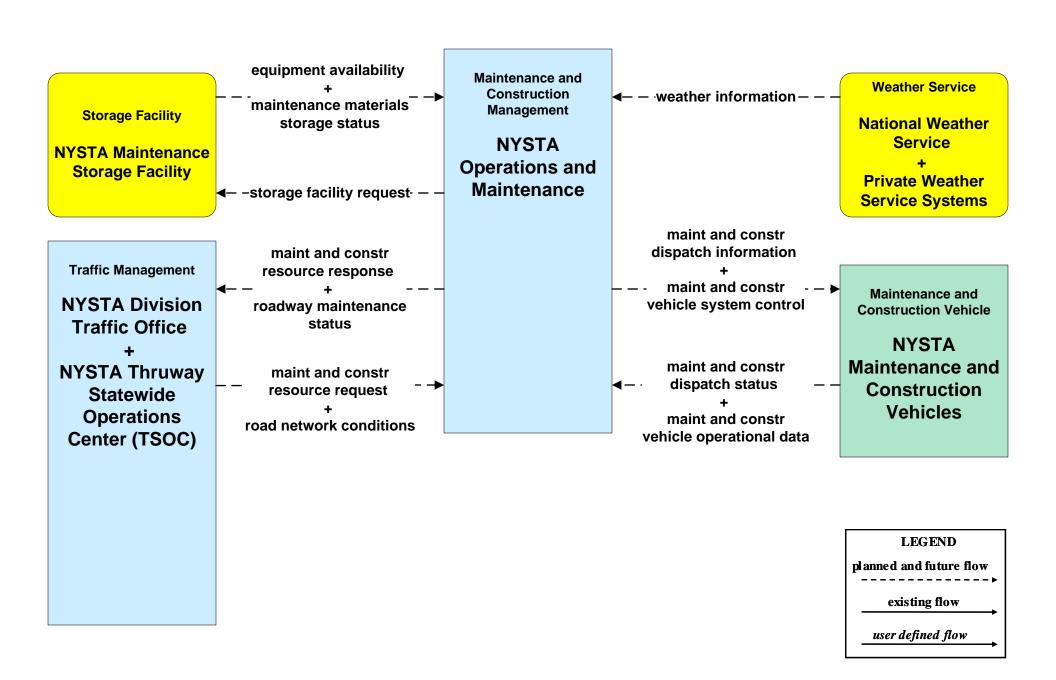

tection NYSDOT RTOCs / IEN (2 of 2)



#### EM06 - Wide Area Alert NYSDOT IEN





#### EM07 – Early Warning System NYSDOT IEN



#### EM08 – Disaster Recovery and Response NYSDOT IEN



#### EM09 – Evacuation and Reentry Management NYSDOT IEN



#### EM10 - Disaster Traveler Information NYSDOT IEN and NY511.ORG



# MC01 - Maintenance and Construction Vehicle Tracking NYSTA





## MC02 - Maintenance and Construction Vehicle Maintenance NYSTA





### MC03 – Road Weather Data Collection NYSDOT/NYSTA (1 of 2)



## MC03 – Road Weather Data Collection NYSTA





# MC04 – Weather Information Processing and Distribution NYSDOT (2 of 2)



## MC04 – Weather Information Processing and Distribution NYSTA





### MC06 – Winter Maintenance NYSDOT (2 of 3)



#### MC06 – Winter Maintenance NYSTA



### MC07 - Roadway Maintenance and Construction NYSTA





### MC08 - Workzone Management NYSTA





## MC09 - Workzone Safety Monitoring NYSTA





### MC10 – Maintenance and Construction Activity Coordination NYSDOT



## MC10 – Maintenance and Construction Activity Coordination NYSDOT