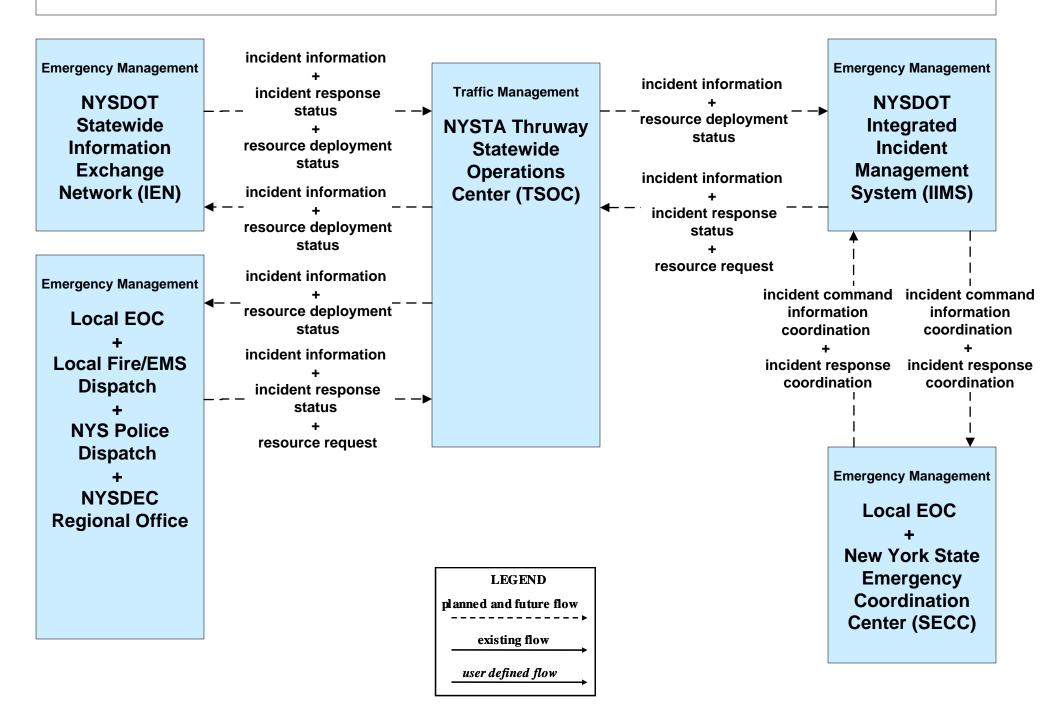

### AD2 - ITS Data Warehouse NYSDOT Infrastructure Restrictions Database



# AD3 - ITS Virtual Data Warehouse Archive Data Sharing Network



# ATIS01 - Broadcast Traveler Information NYSDOT 511.ORG (3 of 3)



### ATMS01 - Network Surveillance NYSTA



#### ATMS04 - Freeway Control NYSTA





# ATMS06 - Traffic Information Dissemination NYSDOT (3 of 3)



### ATMS06 - Traffic Information Dissemination NYSTA



# ATMS07 - Regional Traffic Management NYSDOT Statewide Information Exchange Network (IEN)





Note: 511NY.ORG is a part of the IEN.

# ATMS07 - Regional Traffic Management NYSDOT Statewide Video Exchange Network (VEN)



### ATMS07 - Regional Traffic Management NYSTA





# ATMS08 - Incident Management NYSDOT IEN (TM to EM)





# ATMS08 - Incident Management NYSTA (TM to EM)



# ATMS08 - Incident Management NYSTA (TM to MCM)





# ATMS08 - Incident Management NYSDOT STICC / NYSDOT Regional TOCs (EM to MCM)



(STICC)

existing flow

user defined flow

# ATMS08 - Incident Management NYSTA (EM to MCM)





## ATMS08 - Incident Management NYSDOT Regional TOCs, NYSTA and IIMS



#### ATMS10 - Electronic Toll Collection NYSTA Electronic Tolling



### ATMS18 - Reversible Lane Management NYSTA



# CVO03 - Electronic Clearance New York State Commercial Vehicle Safety Roadside Inspection Operations (2 of 2)



user defined flow

#### CVO03 - Electronic Clearance NYSTA



### CVO04 - CV Administrative Process NYSDOT OSCAR



#### CVO07 - Roadside CVO Safety New York State (2 of 2)



user defined flow

#### CVO07 - Roadside CVO Safety NYSTA



# EM01 - Emergency Call