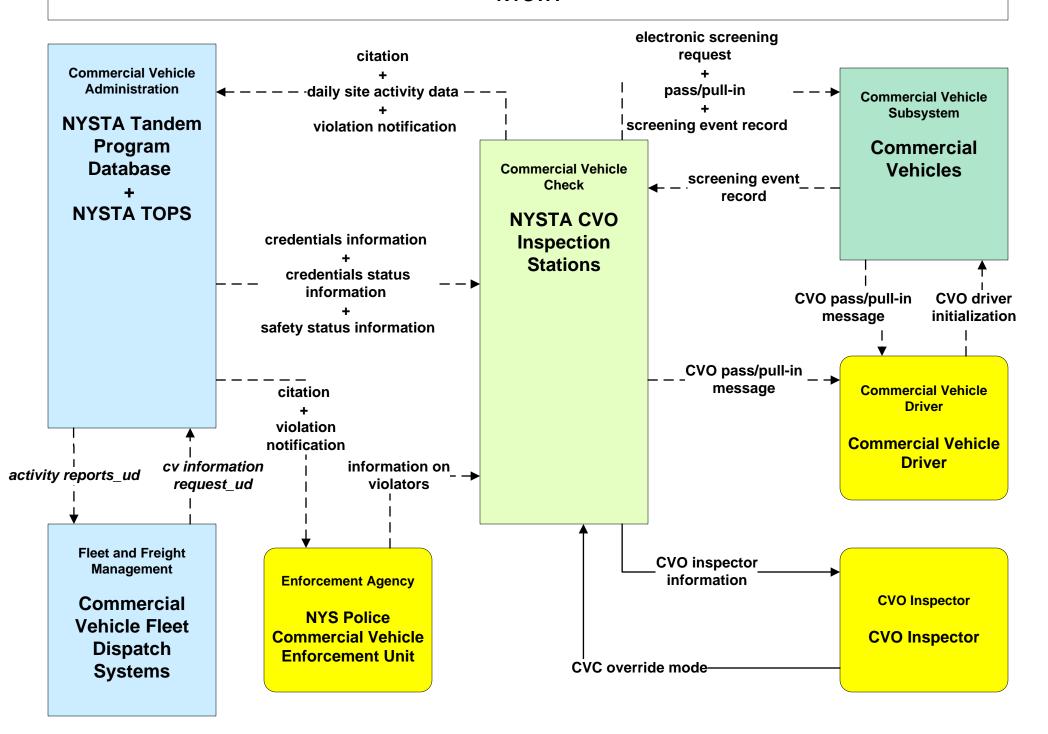

tatewide Video Exchange Network (VEN)



### ATMS07 - Regional Traffic Management NYSTA





# ATMS08 - Incident Management NYSDOT IEN (TM to EM)





# ATMS08 - Incident Management NYSTA (TM to EM)



# ATMS08 - Incident Management NYSTA (TM to MCM)





# ATMS08 - Incident Management NYSDOT STICC / NYSDOT Regional TOCs (EM to MCM)



(STICC)

existing flow

user defined flow

# ATMS08 - Incident Management NYSTA (EM to MCM)





## ATMS08 - Incident Management NYSDOT Regional TOCs, NYSTA and IIMS



#### ATMS10 - Electronic Toll Collection NYSTA Electronic Tolling



### ATMS18 - Reversible Lane Management NYSTA



# CVO03 - Electronic Clearance New York State Commercial Vehicle Safety Roadside Inspection Operations (2 of 2)



user defined flow

#### CVO03 - Electronic Clearance NYSTA



### CVO04 - CV Administrative Process NYSDOT OSCAR



#### CVO07 - Roadside CVO Safety New York State (2 of 2)



user defined flow

#### CVO07 - Roadside CVO Safety NYSTA



# EM01 - Emergency Call-Taking and Dispatch NYSDOT Statewide Transportation Information Control Center (STICC) and Statewide Information Exchange Network (IEN)





### EM04 - Roadway Service Patrols NYSDOT HELP Vehicles





#### EM04 - Roadway Service Patrols NYSDOT IIMS Vehicles



# EM05 - Transportation Infrastructure Protection NYSDOT RTOCs / IEN (2 of 2)



#### EM06 - Wide Area Alert NYSDOT IEN





#### EM07 – Early Warning System NYSDOT IEN



#### EM08 – Disaster Recovery and Response NYSDOT IEN



#### EM09 – Evacuation and Reentry Management NYSDOT IEN



#### EM10 - Disaster Traveler Information NYSDOT