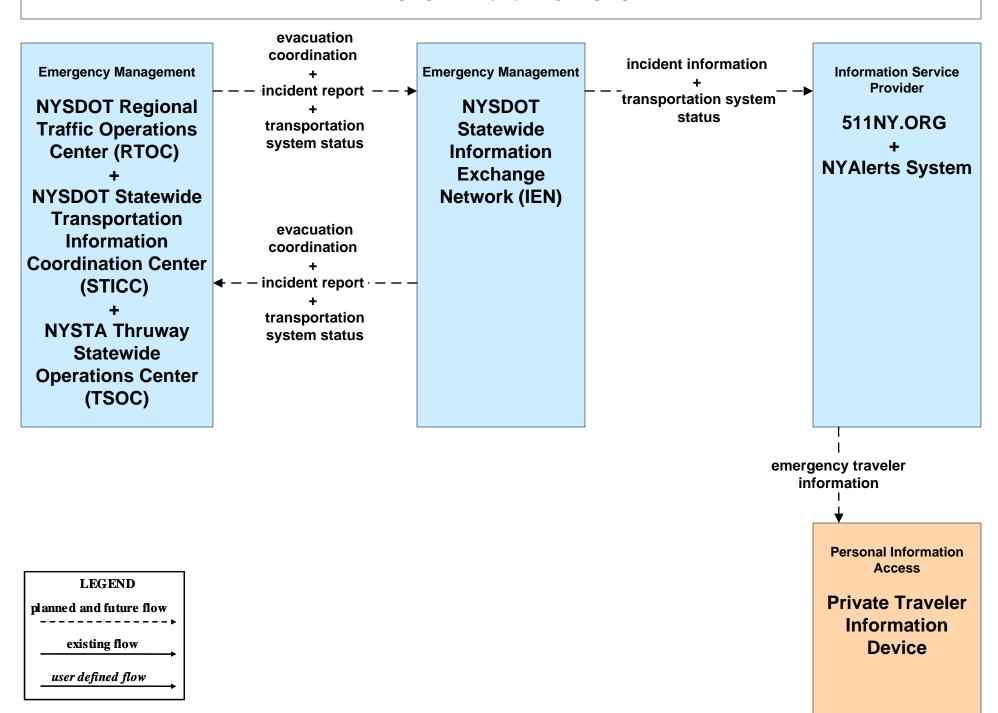

inistrative Process NYSDOT OSCAR



#### CVO07 - Roadside CVO Safety New York State (2 of 2)



user defined flow

#### CVO07 - Roadside CVO Safety NYSTA



# EM01 - Emergency Call-Taking and Dispatch NYSDOT Statewide Transportation Information Control Center (STICC) and Statewide Information Exchange Network (IEN)





### EM04 - Roadway Service Patrols NYSDOT HELP Vehicles





#### EM04 - Roadway Service Patrols NYSDOT IIMS Vehicles



# EM05 - Transportation Infrastructure Protection NYSDOT RTOCs / IEN (2 of 2)



#### EM06 - Wide Area Alert NYSDOT IEN





#### EM07 – Early Warning System NYSDOT IEN



#### EM08 – Disaster Recovery and Response NYSDOT IEN



#### EM09 – Evacuation and Reentry Management NYSDOT IEN



#### EM10 - Disaster Traveler Information NYSDOT IEN and NY511.ORG



# MC01 - Maintenance and Construction Vehicle Tracking NYSTA





## MC02 - Maintenance and Construction Vehicle Maintenance NYSTA





### MC03 – Road Weather Data Collection NYSDOT/NYSTA (1 of 2)



## MC03 – Road Weather Data Collection NYSTA





# MC04 – Weather Information Processing and Distribution NYSDOT (2 of 2)



## MC04 – Weather Information Processing and Distribution NYSTA





### MC06 – Winter Maintenance NYSDOT (2 of 3)



#### MC06 – Winter Maintenance NYSTA



### MC07 - Roadway Maintenance and Construction NYSTA





### MC08 - Workzone Management NYSTA





## MC09 - Workzone Safety Monitoring NYSTA





### MC10 – Maintenance and Construction Activity Coordination NYSDOT



## MC10 – Maintenance and Construction Activity Coordination NYSDOT