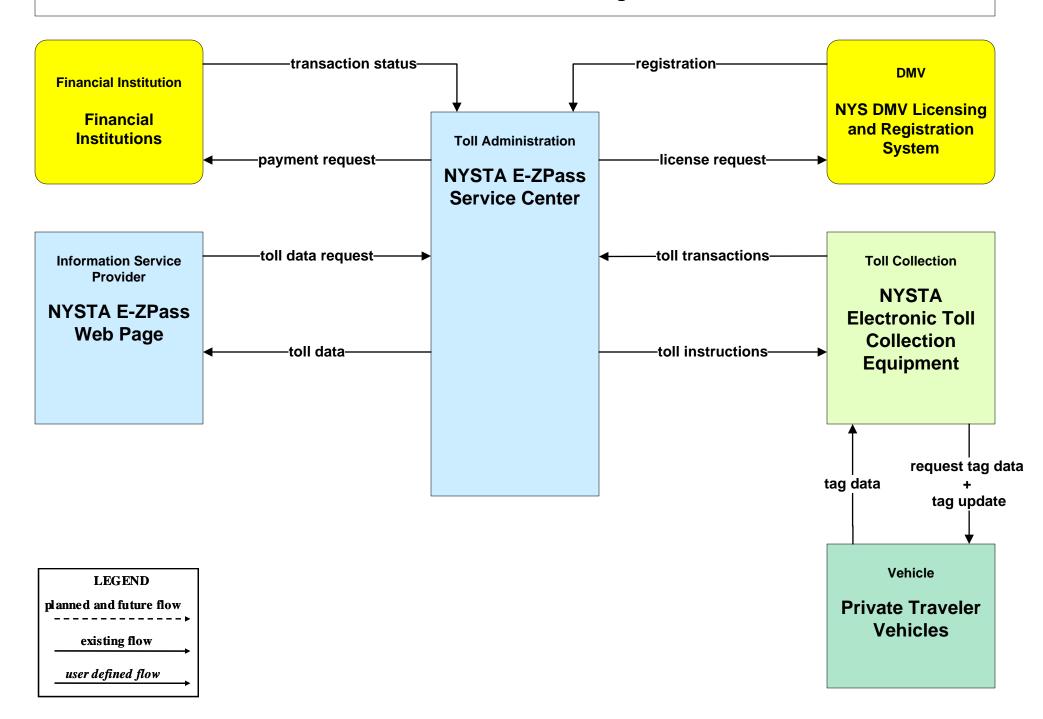

Traffic Information Dissemination NYSTA



# ATMS07 - Regional Traffic Management NYSDOT Statewide Information Exchange Network (IEN)





Note: 511NY.ORG is a part of the IEN.

# ATMS07 - Regional Traffic Management NYSDOT Statewide Video Exchange Network (VEN)



### ATMS07 - Regional Traffic Management NYSTA





# ATMS08 - Incident Management NYSDOT IEN (TM to EM)





# ATMS08 - Incident Management NYSTA (TM to EM)



# ATMS08 - Incident Management NYSTA (TM to MCM)





# ATMS08 - Incident Management NYSDOT STICC / NYSDOT Regional TOCs (EM to MCM)



(STICC)

existing flow

user defined flow

# ATMS08 - Incident Management NYSTA (EM to MCM)





## ATMS08 - Incident Management NYSDOT Regional TOCs, NYSTA and IIMS



#### ATMS10 - Electronic Toll Collection NYSTA Electronic Tolling



### ATMS18 - Reversible Lane Management NYSTA



# CVO03 - Electronic Clearance New York State Commercial Vehicle Safety Roadside Inspection Operations (2 of 2)



user defined flow

#### CVO03 - Electronic Clearance NYSTA



### CVO04 - CV Administrative Process NYSDOT OSCAR



#### CVO07 - Roadside CVO Safety New York State (2 of 2)



user defined flow

#### CVO07 - Roadside CVO Safety NYSTA



# EM01 - Emergency Call-Taking and Dispatch NYSDOT Statewide Transportation Information Control Center (STICC) and Statewide Information Exchange Network (IEN)





### EM04 - Roadway Service Patrols NYSDOT HELP Vehicles





#### EM04 - Roadway Service Patrols NYSDOT IIMS Vehicles



# EM05 - Transportation Infrastructure Protection NYSDOT RTOCs / IEN (2 of 2)



#### EM06 - Wide Area Alert NY