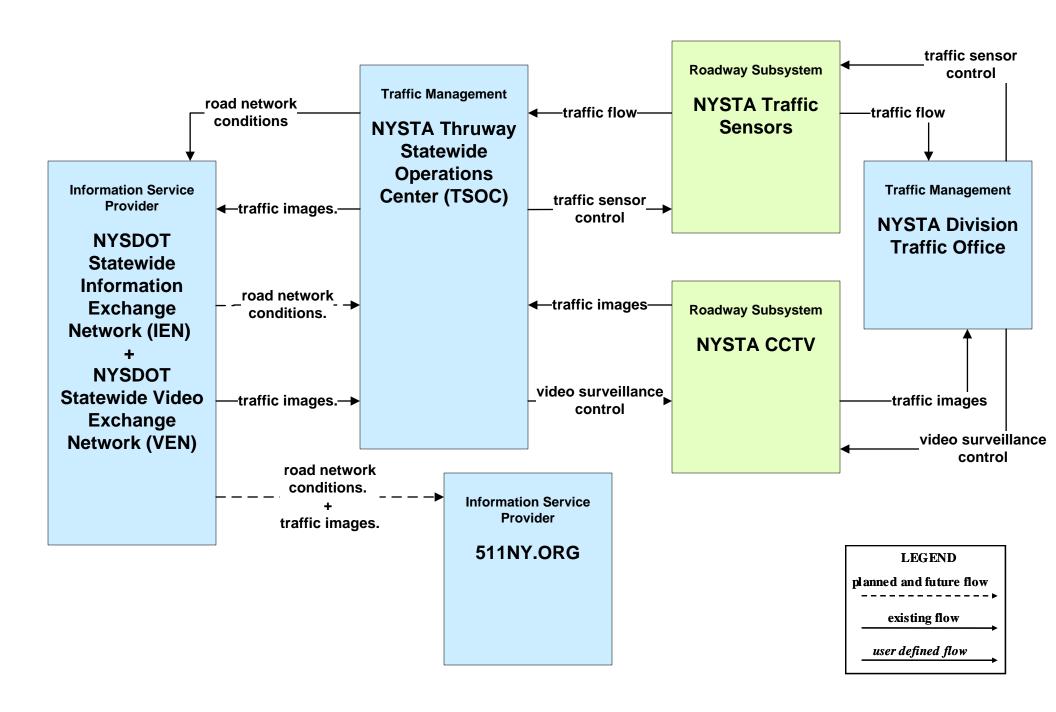

### ATMS06 - Traffic Information Dissemination NYSTA

### ATMS07 - Regional Traffic Management NYSTA