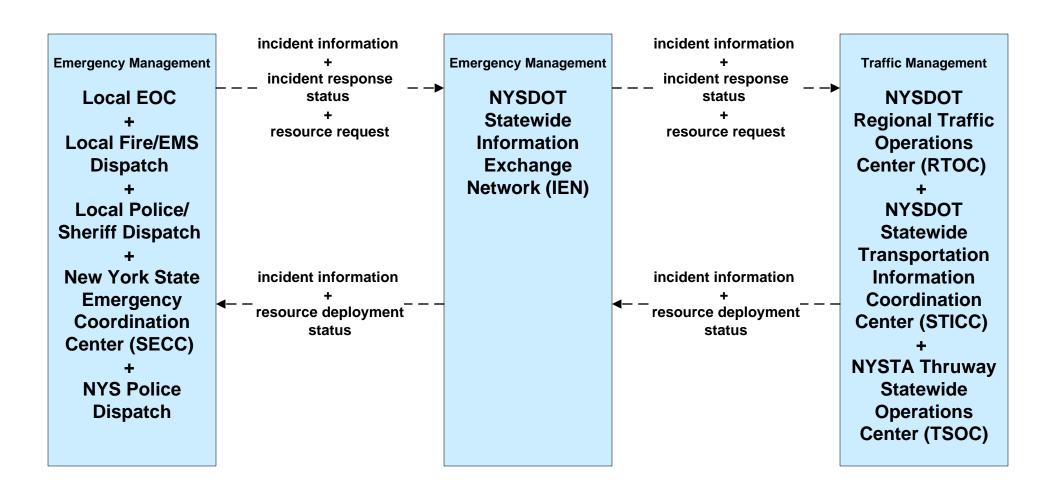

atewide Operations Center Archive Management System



### AD2 - ITS Data Warehouse NYSDOT Infrastructure Restrictions Database



# AD3 - ITS Virtual Data Warehouse Archive Data Sharing Network



# ATIS01 - Broadcast Traveler Information NYSDOT 511.ORG (3 of 3)



### ATMS01 - Network Surveillance NYSTA



#### ATMS04 - Freeway Control NYSTA





# ATMS06 - Traffic Information Dissemination NYSDOT (3 of 3)



### ATMS06 - Traffic Information Dissemination NYSTA



# ATMS07 - Regional Traffic Management NYSDOT Statewide Information Exchange Network (IEN)





Note: 511NY.ORG is a part of the IEN.

# ATMS07 - Regional Traffic Management NYSDOT Statewide Video Exchange Network (VEN)



### ATMS07 - Regional Traffic Management NYSTA





# ATMS08 - Incident Management NYSDOT IEN (TM to EM)





# ATMS08 - Incident Management NYSTA (TM to EM)



# ATMS08 - Incident Management NYSTA (TM to MCM)





# ATMS08 - Incident Management NYSDOT STICC / NYSDOT Regional TOCs (EM to MCM)



(STICC)

existing flow

user defined flow

# ATMS08 - Incident Management NYSTA (EM to MCM)





## ATMS08 - Incident Management NYSDOT Regional TOCs, NYSTA and IIMS



#### ATMS10 - Electronic Toll Collection NYSTA Electronic Tolling



### ATMS18 - Reversible Lane Management NYSTA



# CVO03 - Electronic Clearance New York State Commercial Vehicle Safety Roadside Inspection Operations (2 of 2)



user defined flow

#### CVO03 - Electronic Clearance NYSTA



### CVO04 - CV Administrative Process NYSDOT OSCAR



#### CVO07 - Roadside CVO Safety New York State (2 of 2)



user defined flow

#### CVO07 -