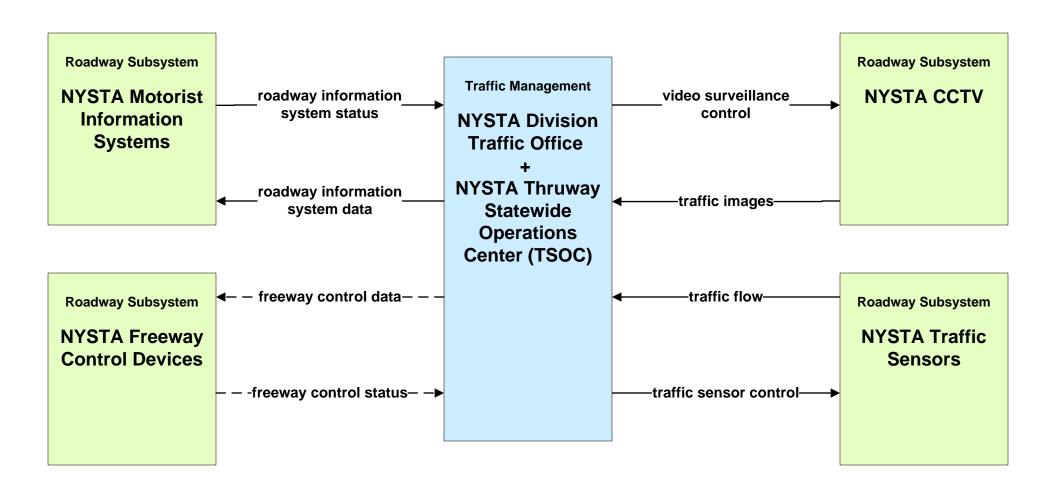

#### AD1 - ITS Data Mart NYSDOT Main Office Highway Data Services



#### AD1 - ITS Data Mart NYSDOT



# AD1 - ITS Data Mart NYSDOT / NYSTA Inventory Systems



# AD1 - ITS Data Mart NYSTA Statewide Operations Center Archive Management System



### AD2 - ITS Data Warehouse NYSDOT Infrastructure Restrictions Database



# AD3 - ITS Virtual Data Warehouse Archive Data Sharing Network



# ATIS01 - Broadcast Traveler Information NYSDOT 511.ORG (3 of 3)



### ATMS01 - Network Surveillance NYSTA



#### ATMS04 - Freeway Control NYSTA





# ATMS06 - Traffic Information Dissemination NYSDOT (3 of 3)



### ATMS06 - Traffic Information Dissemination NYSTA



# ATMS07 - Regional Traffic Management NYSDOT Statewide Information Exchange Network (IEN)





Note: 511NY.ORG is a part of the IEN.

# ATMS07 - Regional Traffic Management NYSDOT Statewide Video Exchange Network (VEN)



### ATMS07 - Regional Traffic Management NYSTA





# ATMS08 - Incident Management NYSDOT IEN (TM to EM)





# ATMS08 - Incident Management NYSTA (TM to EM)



# ATMS08 - Incident Management NYSTA (TM to MCM)





# ATMS08 - Incident Management NYSDOT STICC / NYSDOT Regional TOCs (EM to MCM)



(STICC)

existing flow

user defined flow

# ATMS08 - Incident Management NYSTA (EM to MCM)





## ATMS08 - Incident Management NYSDOT Regional TOCs, NYSTA