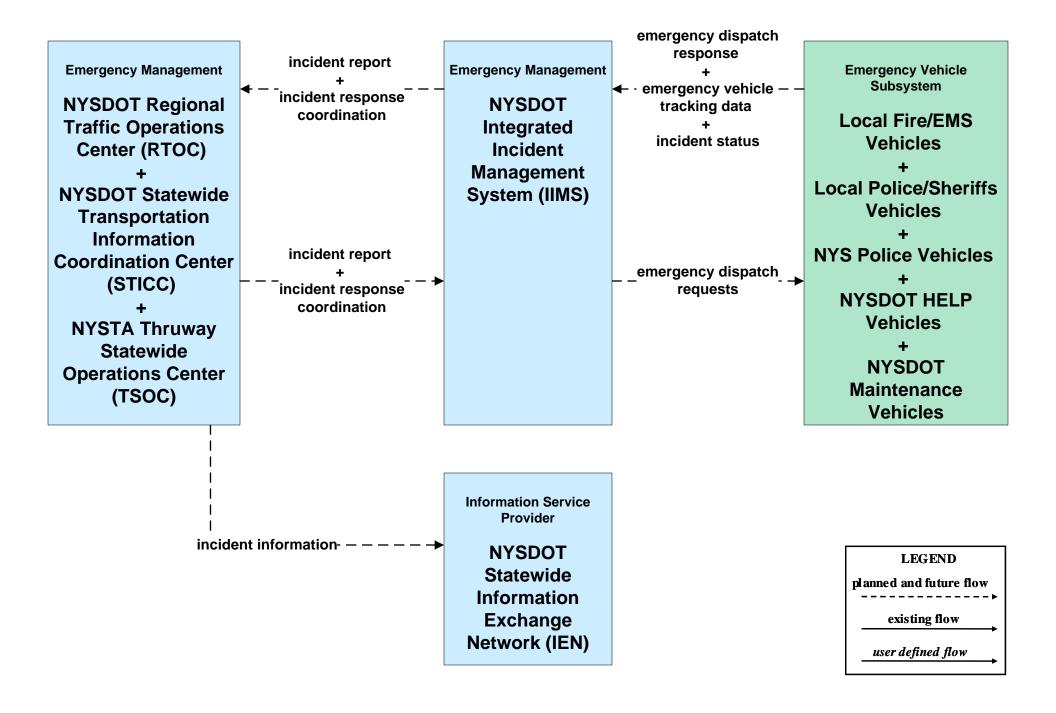

ement NYSDOT Regional TOCs, NYSTA and IIMS



#### ATMS10 - Electronic Toll Collection NYSTA Electronic Tolling



### ATMS18 - Reversible Lane Management NYSTA



# CVO03 - Electronic Clearance New York State Commercial Vehicle Safety Roadside Inspection Operations (2 of 2)



user defined flow

#### CVO03 - Electronic Clearance NYSTA



### CVO04 - CV Administrative Process NYSDOT OSCAR



#### CVO07 - Roadside CVO Safety New York State (2 of 2)



user defined flow

#### CVO07 - Roadside CVO Safety NYSTA



# EM01 - Emergency Call-Taking and Dispatch NYSDOT Statewide Transportation Information Control Center (STICC) and Statewide Information Exchange Network (IEN)





### EM04 - Roadway Service Patrols NYSDOT HELP Vehicles





#### EM04 - Roadway Service Patrols NYSDOT IIMS Vehicles



# EM05 - Transportation Infrastructure Protection NYSDOT RTOCs / IEN (2 of 2)



#### EM06 - Wide Area Alert NYSDOT IEN





#### EM07 – Early Warning System NYSDOT IEN



#### EM08 – Disaster Recovery and Response NYSDOT IEN



#### EM09 – Evacuation and Reentry Management NYSDOT IEN



#### EM10 - Disaster Traveler Information NYSDOT IEN and NY511.ORG



# MC01 - Maintenance and Construction Vehicle Tracking NYSTA





## MC02 - Maintenance and Construction Vehicle Maintenance NYSTA





### MC03 – Road Weather Data Collection NYSDOT/NYSTA (1 of 2)



## MC03 – Road Weather Data Collection NYSTA





# MC04 – Weather Information Processing and Distribution NYSDOT (2 of 2)



## MC04 – Weather Information Processing and Distribution NYSTA





### MC06 – Winter Maintenance NYSDOT (2 of