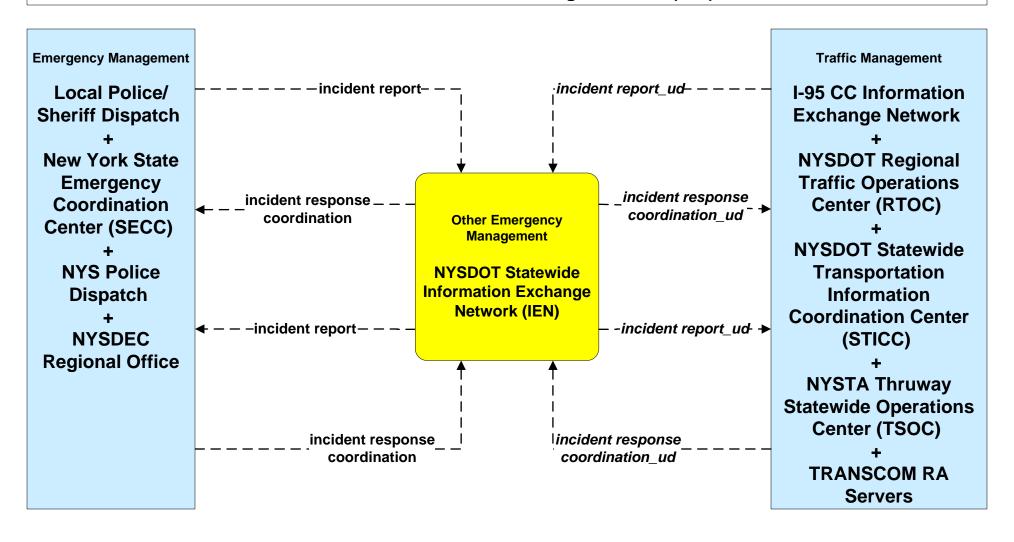

# ATMS07 - Regional Traffic Management NYSDOT Statewide Information Exchange Network (IEN)

Note: 511NY.ORG is a part of the IEN.