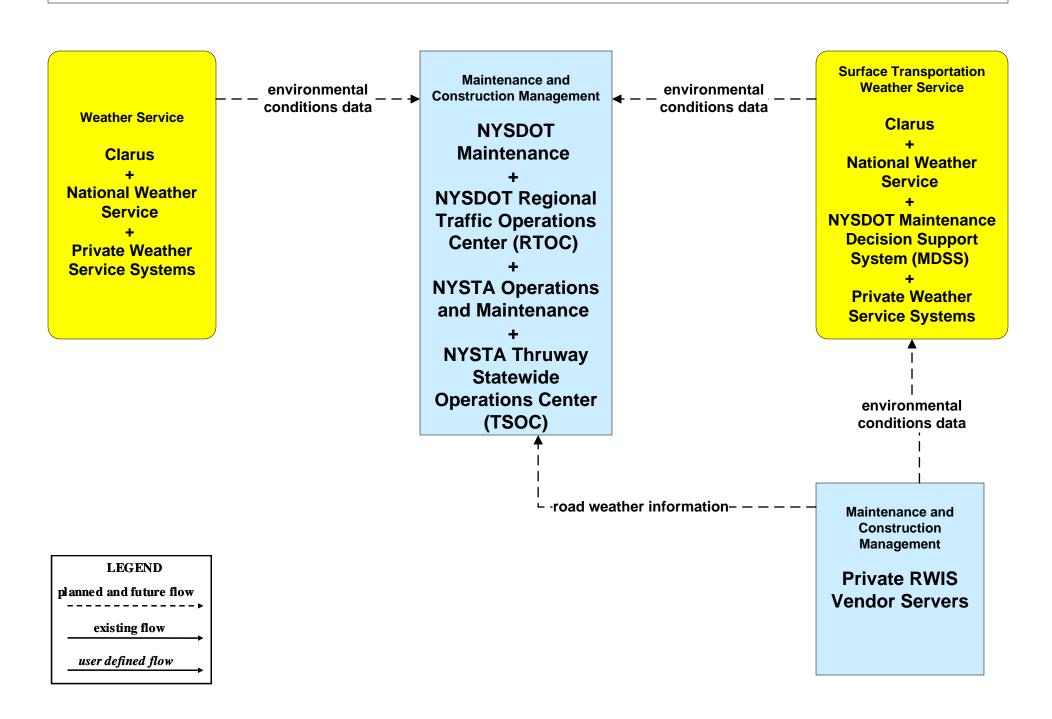

NYSDOT Statewide Transportation Information Control Center (STICC) and Statewide Information Exchange Network (IEN)





### EM04 - Roadway Service Patrols NYSDOT HELP Vehicles





#### EM04 - Roadway Service Patrols NYSDOT IIMS Vehicles



# EM05 - Transportation Infrastructure Protection NYSDOT RTOCs / IEN (2 of 2)



#### EM06 - Wide Area Alert NYSDOT IEN





#### EM07 – Early Warning System NYSDOT IEN



#### EM08 – Disaster Recovery and Response NYSDOT IEN



#### EM09 – Evacuation and Reentry Management NYSDOT IEN



#### EM10 - Disaster Traveler Information NYSDOT IEN and NY511.ORG



# MC01 - Maintenance and Construction Vehicle Tracking NYSTA





## MC02 - Maintenance and Construction Vehicle Maintenance NYSTA





### MC03 – Road Weather Data Collection NYSDOT/NYSTA (1 of 2)



## MC03 – Road Weather Data Collection NYSTA





# MC04 – Weather Information Processing and Distribution NYSDOT (2 of 2)



## MC04 – Weather Information Processing and Distribution NYSTA





### MC06 – Winter Maintenance NYSDOT (2 of 3)



#### MC06 – Winter Maintenance NYSTA



### MC07 - Roadway Maintenance and Construction NYSTA





### MC08 - Workzone Management NYSTA





## MC09 - Workzone Safety Monitoring NYSTA





### MC10 – Maintenance and Construction Activity Coordination NYSDOT



## MC10 – Maintenance and Construction Activity Coordination NYSDOT