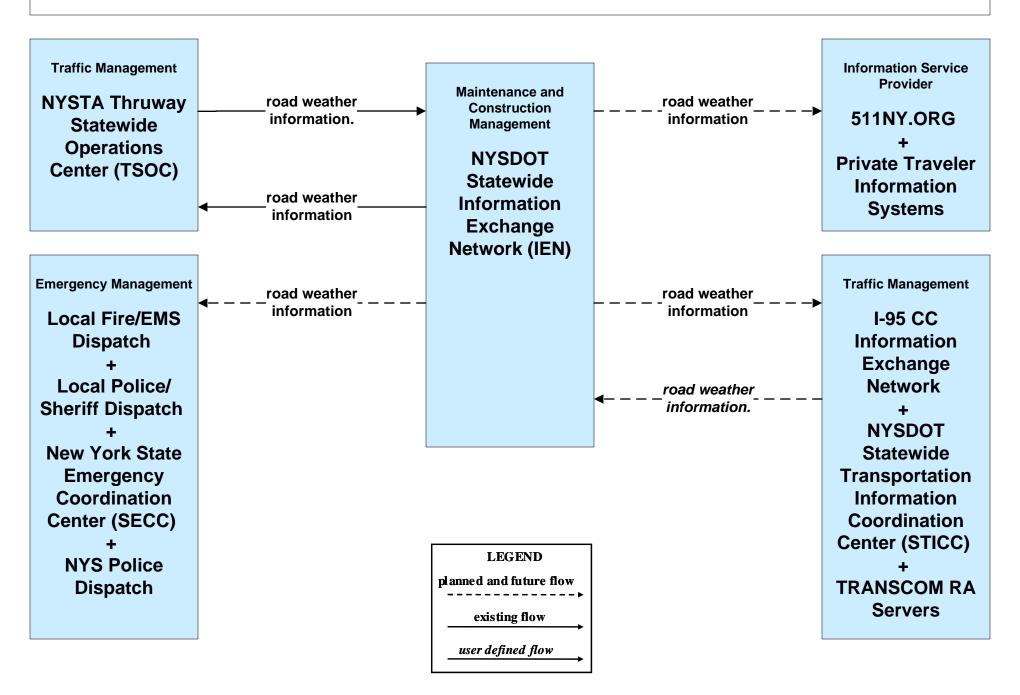

M04 - Roadway Service Patrols NYSDOT HELP Vehicles





#### EM04 - Roadway Service Patrols NYSDOT IIMS Vehicles



# EM05 - Transportation Infrastructure Protection NYSDOT RTOCs / IEN (2 of 2)



#### EM06 - Wide Area Alert NYSDOT IEN





#### EM07 – Early Warning System NYSDOT IEN



#### EM08 – Disaster Recovery and Response NYSDOT IEN



#### EM09 – Evacuation and Reentry Management NYSDOT IEN



#### EM10 - Disaster Traveler Information NYSDOT IEN and NY511.ORG



# MC01 - Maintenance and Construction Vehicle Tracking NYSTA





## MC02 - Maintenance and Construction Vehicle Maintenance NYSTA





### MC03 – Road Weather Data Collection NYSDOT/NYSTA (1 of 2)



## MC03 – Road Weather Data Collection NYSTA





# MC04 – Weather Information Processing and Distribution NYSDOT (2 of 2)



## MC04 – Weather Information Processing and Distribution NYSTA





### MC06 – Winter Maintenance NYSDOT (2 of 3)



#### MC06 – Winter Maintenance NYSTA



### MC07 - Roadway Maintenance and Construction NYSTA





### MC08 - Workzone Management NYSTA





## MC09 - Workzone Safety Monitoring NYSTA





### MC10 – Maintenance and Construction Activity Coordination NYSDOT



## MC10 – Maintenance and Construction Activity Coordination NYSDOT