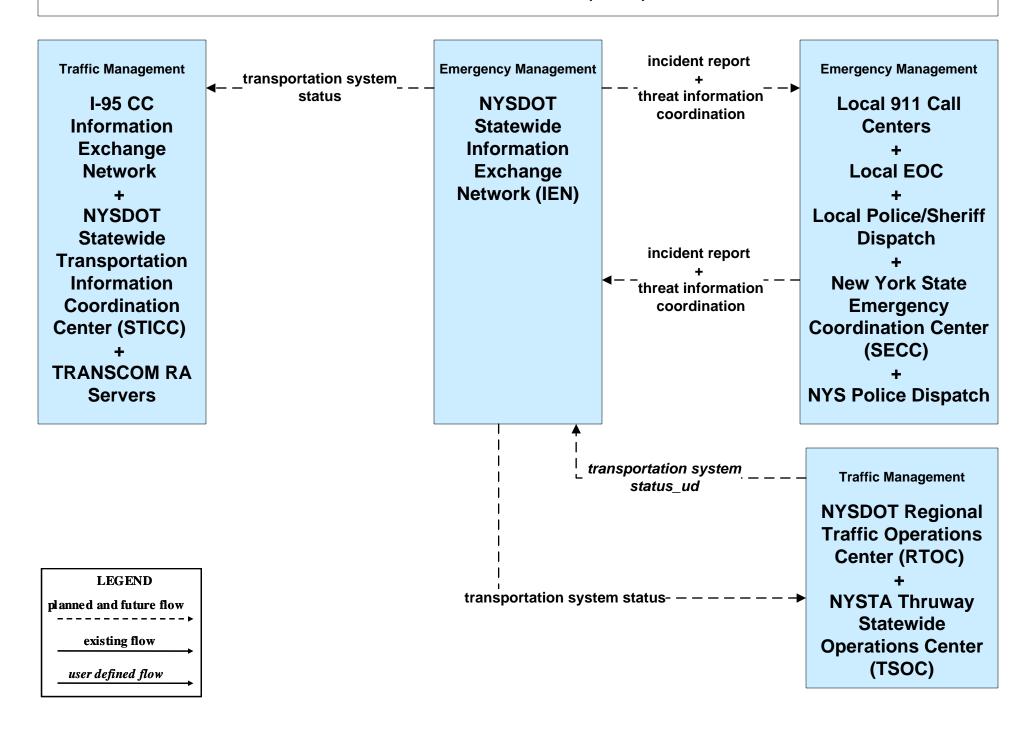

# ATMS07 - Regional Traffic Management NYSDOT Statewide Information Exchange Network (IEN)

Note: 511NY.ORG is a part of the IEN.