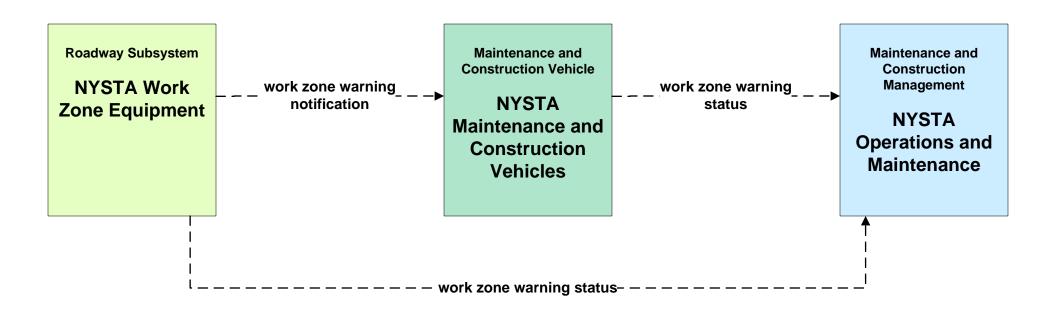

ter Recovery and Response NYSDOT IEN



#### EM09 – Evacuation and Reentry Management NYSDOT IEN



#### EM10 - Disaster Traveler Information NYSDOT IEN and NY511.ORG



# MC01 - Maintenance and Construction Vehicle Tracking NYSTA





## MC02 - Maintenance and Construction Vehicle Maintenance NYSTA





### MC03 – Road Weather Data Collection NYSDOT/NYSTA (1 of 2)



## MC03 – Road Weather Data Collection NYSTA





# MC04 – Weather Information Processing and Distribution NYSDOT (2 of 2)



## MC04 – Weather Information Processing and Distribution NYSTA





### MC06 – Winter Maintenance NYSDOT (2 of 3)



#### MC06 – Winter Maintenance NYSTA



### MC07 - Roadway Maintenance and Construction NYSTA





### MC08 - Workzone Management NYSTA





## MC09 - Workzone Safety Monitoring NYSTA





### MC10 – Maintenance and Construction Activity Coordination NYSDOT



## MC10 – Maintenance and Construction Activity Coordination NYSDOT