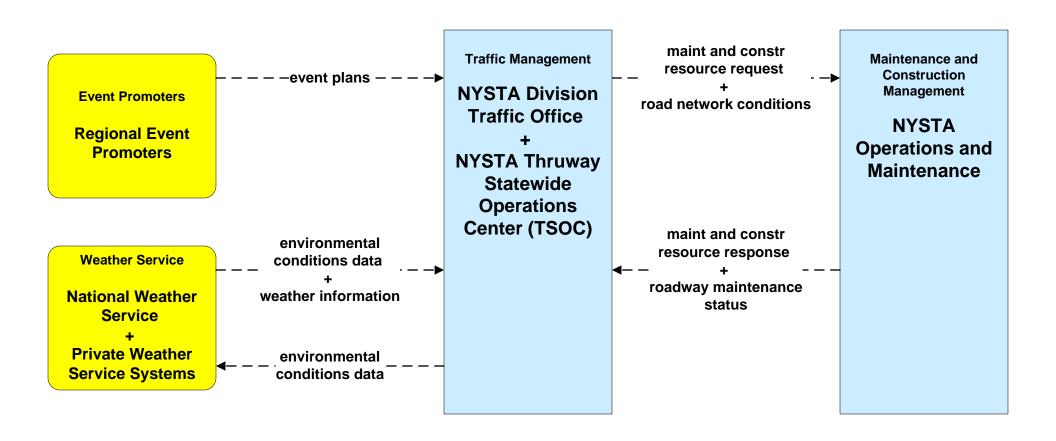

Restrictions Database



# AD3 - ITS Virtual Data Warehouse Archive Data Sharing Network



# ATIS01 - Broadcast Traveler Information NYSDOT 511.ORG (3 of 3)



### ATMS01 - Network Surveillance NYSTA



#### ATMS04 - Freeway Control NYSTA





# ATMS06 - Traffic Information Dissemination NYSDOT (3 of 3)



### ATMS06 - Traffic Information Dissemination NYSTA



# ATMS07 - Regional Traffic Management NYSDOT Statewide Information Exchange Network (IEN)





Note: 511NY.ORG is a part of the IEN.

# ATMS07 - Regional Traffic Management NYSDOT Statewide Video Exchange Network (VEN)



### ATMS07 - Regional Traffic Management NYSTA





# ATMS08 - Incident Management NYSDOT IEN (TM to EM)





# ATMS08 - Incident Management NYSTA (TM to EM)



# ATMS08 - Incident Management NYSTA (TM to MCM)





# ATMS08 - Incident Management NYSDOT STICC / NYSDOT Regional TOCs (EM to MCM)



(STICC)

existing flow

user defined flow

# ATMS08 - Incident Management NYSTA (EM to MCM)





## ATMS08 - Incident Management NYSDOT Regional TOCs, NYSTA and IIMS



#### ATMS10 - Electronic Toll Collection NYSTA Electronic Tolling



### ATMS18 - Reversible Lane Management NYSTA



# CVO03 - Electronic Clearance New York State Commercial Vehicle Safety Roadside Inspection Operations (2 of 2)



user defined flow

#### CVO03 - Electronic Clearance NYSTA



### CVO04 - CV Administrative Process NYSDOT OSCAR



#### CVO07 - Roadside CVO Safety New York State (2 of 2)



user defined flow

#### CVO07 - Roadside CVO Safety NYSTA



# EM01 - Emergency Call-Taking and Dispatch NYSDOT Statewide Transportation