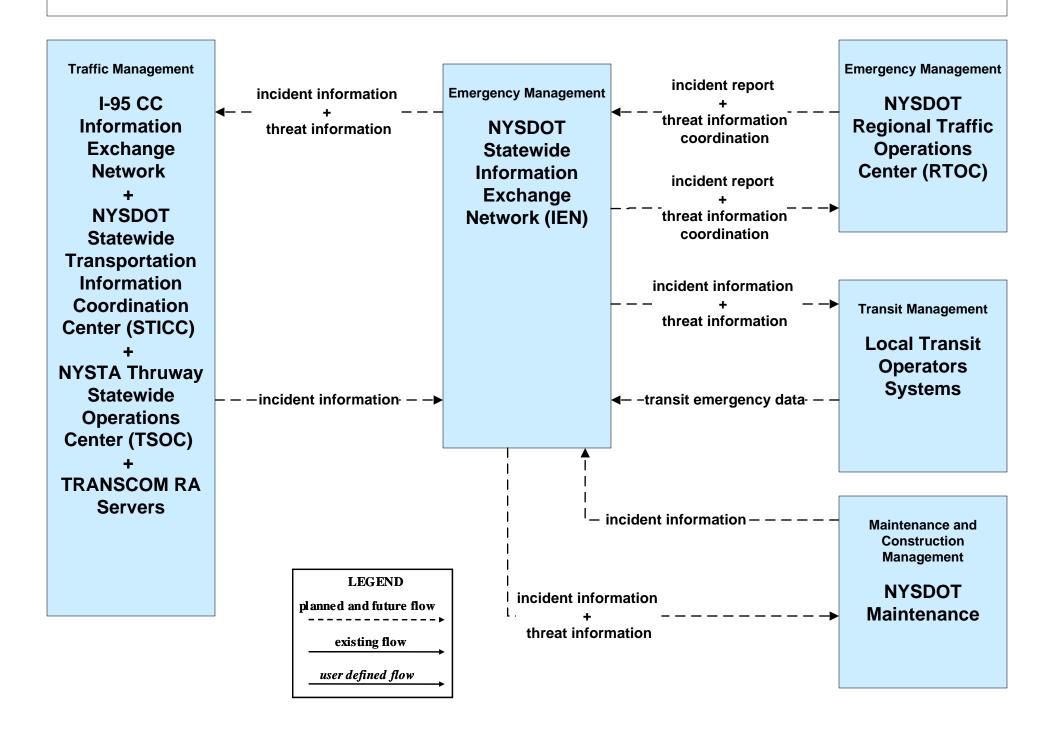

- Electronic Clearance New York State Commercial Vehicle Safety Roadside Inspection Operations (2 of 2)



user defined flow

#### CVO03 - Electronic Clearance NYSTA



### CVO04 - CV Administrative Process NYSDOT OSCAR



#### CVO07 - Roadside CVO Safety New York State (2 of 2)



user defined flow

#### CVO07 - Roadside CVO Safety NYSTA



# EM01 - Emergency Call-Taking and Dispatch NYSDOT Statewide Transportation Information Control Center (STICC) and Statewide Information Exchange Network (IEN)





### EM04 - Roadway Service Patrols NYSDOT HELP Vehicles





#### EM04 - Roadway Service Patrols NYSDOT IIMS Vehicles



# EM05 - Transportation Infrastructure Protection NYSDOT RTOCs / IEN (2 of 2)



#### EM06 - Wide Area Alert NYSDOT IEN





#### EM07 – Early Warning System NYSDOT IEN



#### EM08 – Disaster Recovery and Response NYSDOT IEN



#### EM09 – Evacuation and Reentry Management NYSDOT IEN



#### EM10 - Disaster Traveler Information NYSDOT IEN and NY511.ORG



# MC01 - Maintenance and Construction Vehicle Tracking NYSTA





## MC02 - Maintenance and Construction Vehicle Maintenance NYSTA





### MC03 – Road Weather Data Collection NYSDOT/NYSTA (1 of 2)



## MC03 – Road Weather Data Collection NYSTA





# MC04 – Weather Information Processing and Distribution NYSDOT (2 of 2)



## MC04 – Weather Information Processing and Distribution NYSTA





### MC06 – Winter Maintenance NYSDOT (2 of 3)



#### MC06 – Winter Maintenance NYSTA



### MC07 - Roadway Maintenance and Construction NYSTA





### MC08 - Workzone Management NYSTA





## MC09 - Workzone Safety