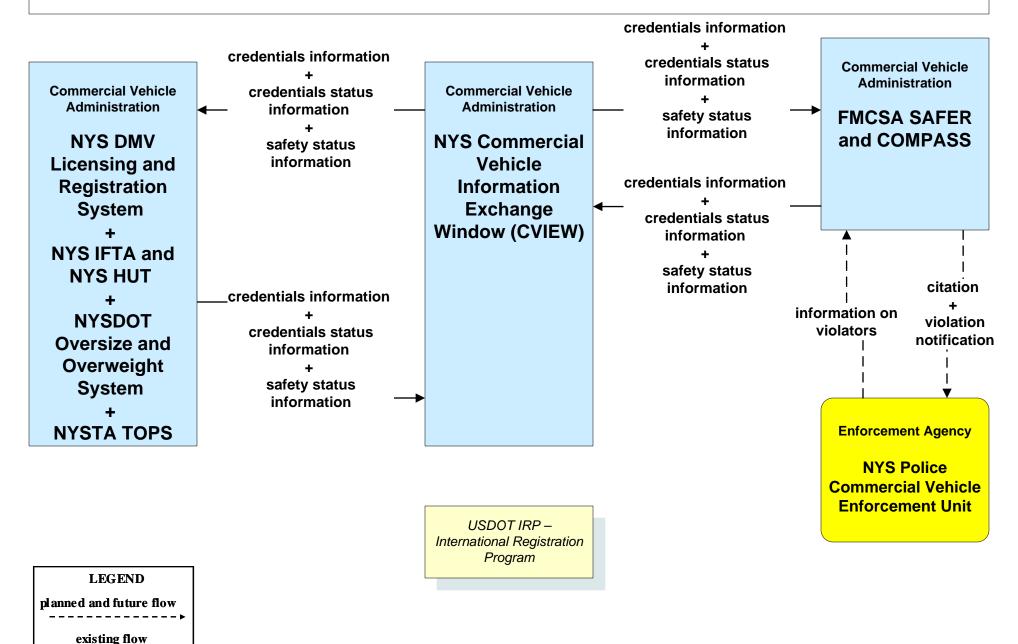

# CVO03 - Electronic Clearance New York State Commercial Vehicle Safety Roadside Inspection Operations (2 of 2)

user defined flow