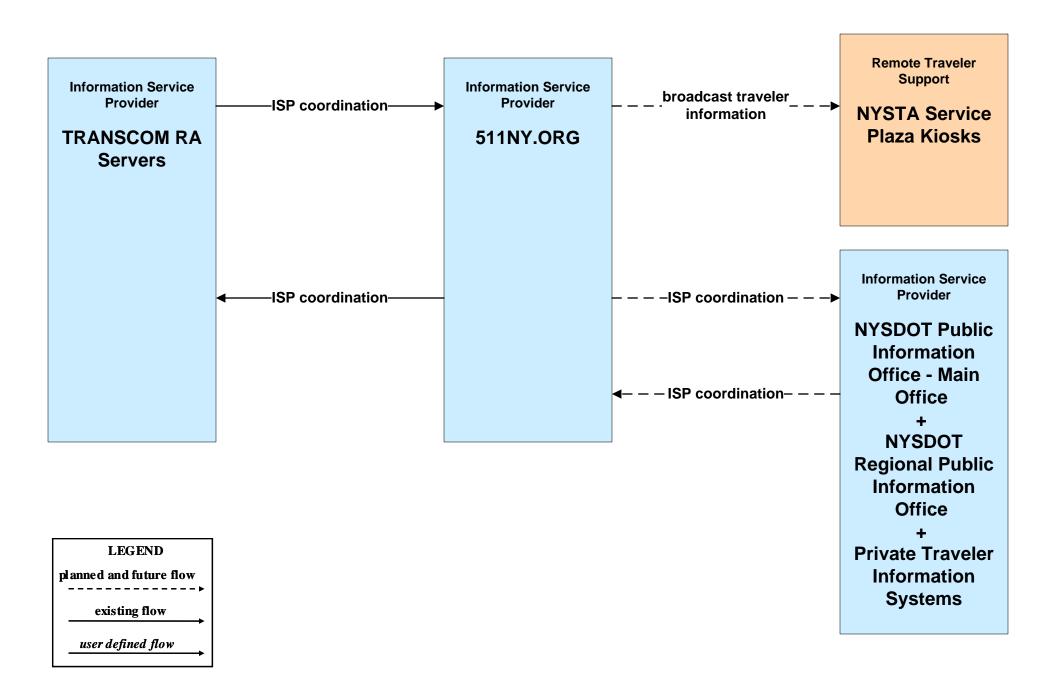

#### AD1 - ITS Data Mart NYSDOT Main Office Highway Data Services



#### AD1 - ITS Data Mart NYSDOT



# AD1 - ITS Data Mart NYSDOT / NYSTA Inventory Systems



# AD1 - ITS Data Mart NYSTA Statewide Operations Center Archive Management System



### AD2 - ITS Data Warehouse NYSDOT Infrastructure Restrictions Database



# AD3 - ITS Virtual Data Warehouse Archive Data Sharing Network



# ATIS01 - Broadcast Traveler Information NYSDOT 511.ORG (3 of 3)



### ATMS01 - Network Surveillance NYSTA



#### ATMS04 - Freeway Control NYSTA





# ATMS06 - Traffic Information Dissemination NYSDOT (3 of 3)



### ATMS06 - Traffic Information Dissemination NYSTA



# ATMS07 - Regional Traffic Management NYSDOT Statewide Information Exchange Network (IEN)





Note: 511NY.ORG is a part of the IEN.

# ATMS07 - Regional Traffic Management NYSDOT Statewide Video Exchange Network (VEN)



### ATMS07 - Regional Traffic Management NYSTA





# ATMS08 - Incident Management NYSDOT IEN (TM to EM)





# ATMS08 - Incident Management NYSTA (TM to EM)



# ATMS08 - Incident Management NYSTA (TM to MCM)





# ATMS08 - Incident Management NYSDOT STICC / NYSDOT Regional TOCs (EM to MCM)



(STICC)

existing flow

user defined flow

# ATMS08 - Incident Management