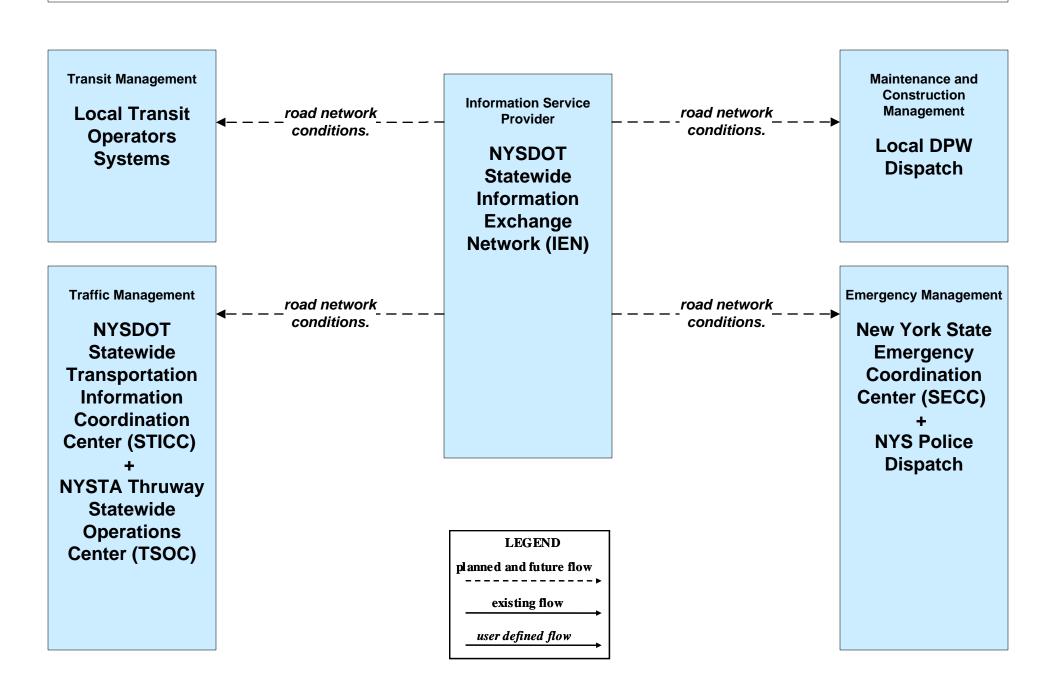

#### AD1 - ITS Data Mart NYSDOT Main Office Highway Data Services



#### AD1 - ITS Data Mart NYSDOT



# AD1 - ITS Data Mart NYSDOT / NYSTA Inventory Systems



# AD1 - ITS Data Mart NYSTA Statewide Operations Center Archive Management System



### AD2 - ITS Data Warehouse NYSDOT Infrastructure Restrictions Database



# AD3 - ITS Virtual Data Warehouse Archive Data Sharing Network



# ATIS01 - Broadcast Traveler Information NYSDOT 511.ORG (3 of 3)



### ATMS01 - Network Surveillance NYSTA



#### ATMS04 - Freeway Control NYSTA





# ATMS06 - Traffic Information Dissemination NYSDOT (3 of 3)



### ATMS06 - Traffic Information Dissemination NYSTA



# ATMS07 - Regional Traffic Management NYSDOT Statewide Information Exchange Network (IEN)





Note: 511NY.ORG is a part of the IEN.

# ATMS07 - Regional Traffic Management NYSDOT Statewide Video Exchange Network (VEN)



### ATMS07 - Regional Traffic Management NYSTA





# ATMS08 - Incident Management NYSDOT IEN (TM to EM)





# ATMS08 - Incident Management NYSTA (TM to EM)



# ATMS08 - Incident Management NYSTA (TM to MCM)





# ATMS08 - Incident Management NYSDOT STICC / NYSDOT Regional TOCs (EM to MCM)



(STICC)

existing flow

user defined flow

# ATMS08 - Incident Management NYSTA (EM to MCM)





## ATMS08 - Incident Management NYSDOT Regional TOCs, NYSTA and IIMS



#### ATMS10 - Electronic Toll Collection NYSTA Electr