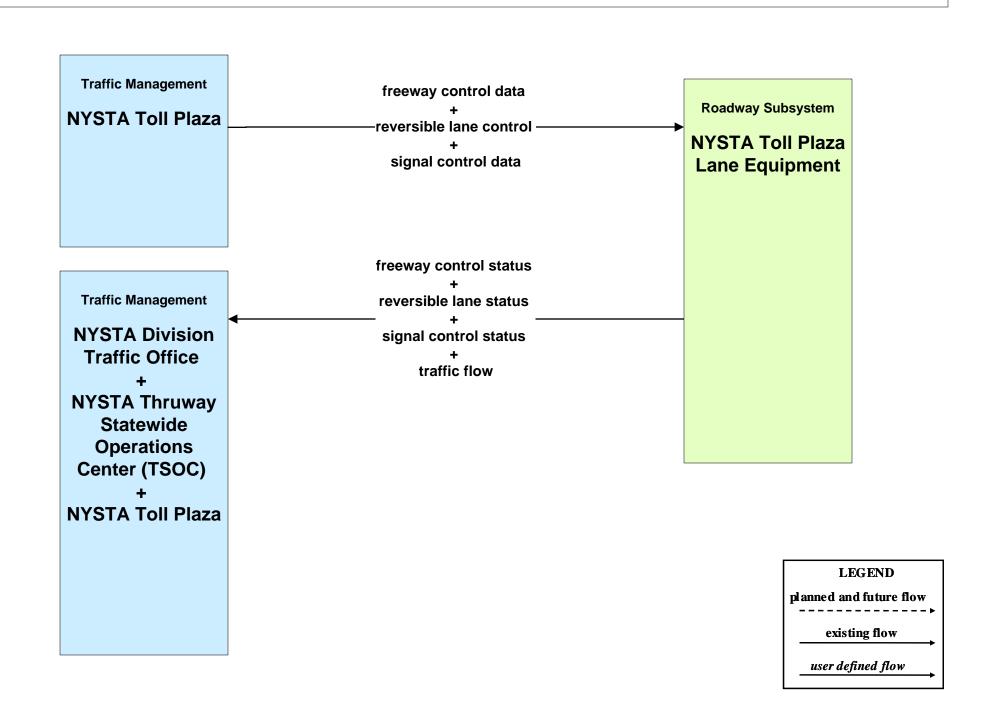

S07 - Regional Traffic Management NYSDOT Statewide Information Exchange Network (IEN)





Note: 511NY.ORG is a part of the IEN.

# ATMS07 - Regional Traffic Management NYSDOT Statewide Video Exchange Network (VEN)



### ATMS07 - Regional Traffic Management NYSTA





# ATMS08 - Incident Management NYSDOT IEN (TM to EM)





# ATMS08 - Incident Management NYSTA (TM to EM)



# ATMS08 - Incident Management NYSTA (TM to MCM)





# ATMS08 - Incident Management NYSDOT STICC / NYSDOT Regional TOCs (EM to MCM)



(STICC)

existing flow

user defined flow

# ATMS08 - Incident Management NYSTA (EM to MCM)





## ATMS08 - Incident Management NYSDOT Regional TOCs, NYSTA and IIMS



#### ATMS10 - Electronic Toll Collection NYSTA Electronic Tolling



### ATMS18 - Reversible Lane Management NYSTA



# CVO03 - Electronic Clearance New York State Commercial Vehicle Safety Roadside Inspection Operations (2 of 2)



user defined flow

#### CVO03 - Electronic Clearance NYSTA



### CVO04 - CV Administrative Process NYSDOT OSCAR



#### CVO07 - Roadside CVO Safety New York State (2 of 2)



user defined flow

#### CVO07 - Roadside CVO Safety NYSTA



# EM01 - Emergency Call-Taking and Dispatch NYSDOT Statewide Transportation Information Control Center (STICC) and Statewide Information Exchange Network (IEN)





### EM04 - Roadway Service Patrols NYSDOT HELP Vehicles





#### EM04 - Roadway Service Patrols NYSDOT IIMS Vehicles



# EM05 - Transportation Infrastructure Protection NYSDOT RTOCs / IEN (2 of 2)



#### EM06 - Wide Area Alert NYSDOT IEN





#### EM07 – Early Warning System NY