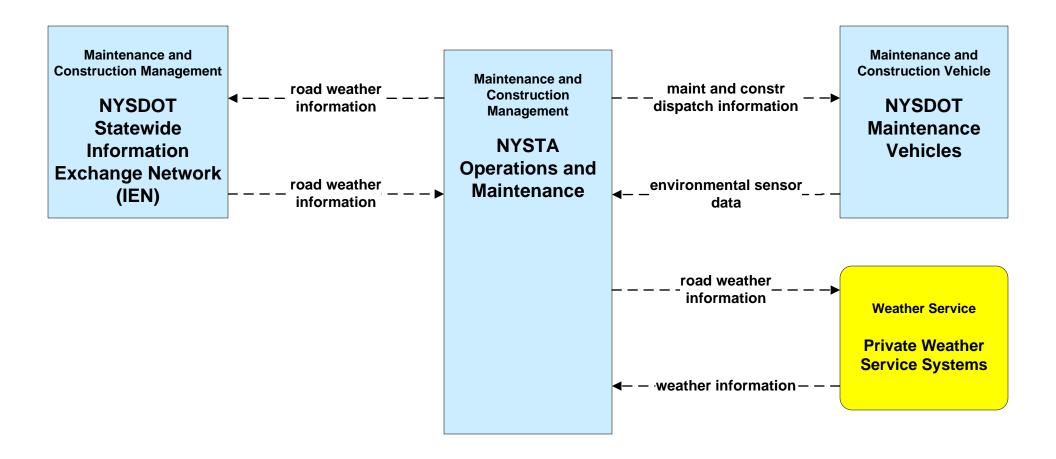

Roadway Service Patrols NYSDOT IIMS Vehicles



# EM05 - Transportation Infrastructure Protection NYSDOT RTOCs / IEN (2 of 2)



#### EM06 - Wide Area Alert NYSDOT IEN





#### EM07 – Early Warning System NYSDOT IEN



#### EM08 – Disaster Recovery and Response NYSDOT IEN



#### EM09 – Evacuation and Reentry Management NYSDOT IEN



#### EM10 - Disaster Traveler Information NYSDOT IEN and NY511.ORG



# MC01 - Maintenance and Construction Vehicle Tracking NYSTA





## MC02 - Maintenance and Construction Vehicle Maintenance NYSTA





### MC03 – Road Weather Data Collection NYSDOT/NYSTA (1 of 2)



## MC03 – Road Weather Data Collection NYSTA





# MC04 – Weather Information Processing and Distribution NYSDOT (2 of 2)



## MC04 – Weather Information Processing and Distribution NYSTA





### MC06 – Winter Maintenance NYSDOT (2 of 3)



#### MC06 – Winter Maintenance NYSTA



### MC07 - Roadway Maintenance and Construction NYSTA





### MC08 - Workzone Management NYSTA





## MC09 - Workzone Safety Monitoring NYSTA





### MC10 – Maintenance and Construction Activity Coordination NYSDOT



## MC10 – Maintenance and Construction Activity Coordination NYSDOT