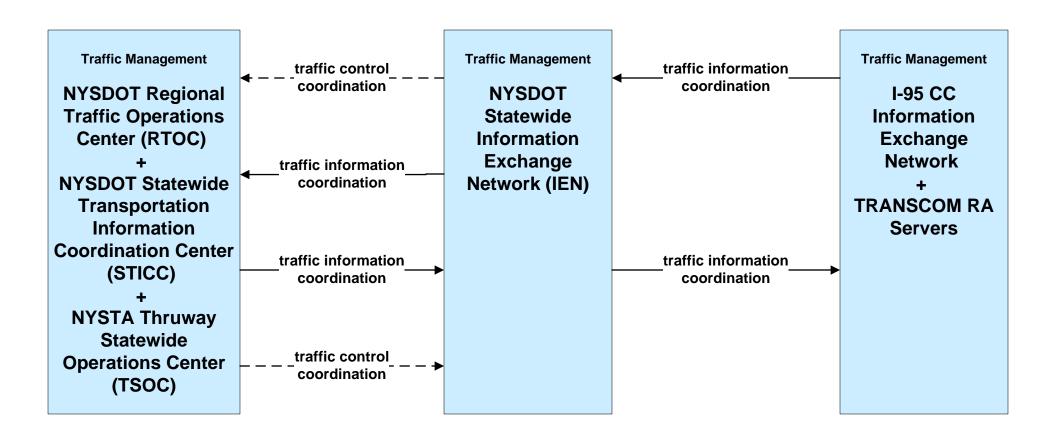

# ATMS07 - Regional Traffic Management NYSDOT Statewide Information Exchange Network (IEN)

Note: 511NY.ORG is a part of the IEN.