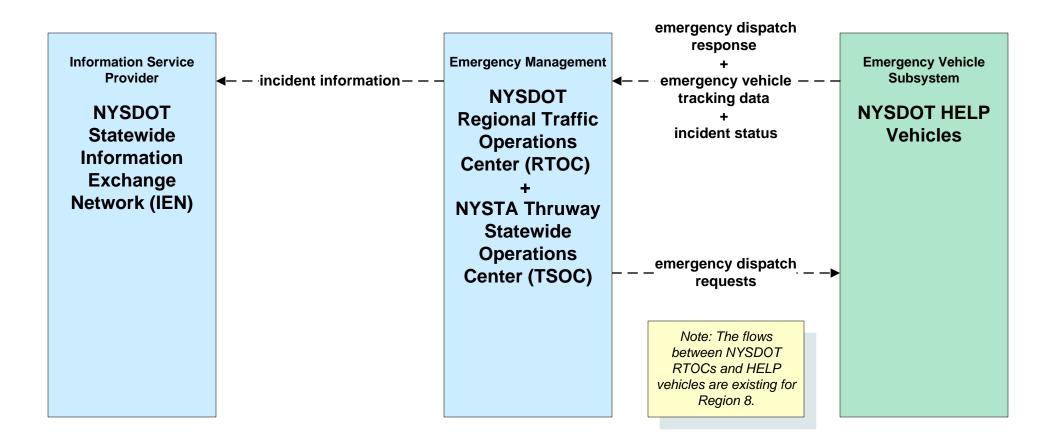

t Management NYSTA (EM to MCM)





## ATMS08 - Incident Management NYSDOT Regional TOCs, NYSTA and IIMS



#### ATMS10 - Electronic Toll Collection NYSTA Electronic Tolling



### ATMS18 - Reversible Lane Management NYSTA



# CVO03 - Electronic Clearance New York State Commercial Vehicle Safety Roadside Inspection Operations (2 of 2)



user defined flow

#### CVO03 - Electronic Clearance NYSTA



### CVO04 - CV Administrative Process NYSDOT OSCAR



#### CVO07 - Roadside CVO Safety New York State (2 of 2)



user defined flow

#### CVO07 - Roadside CVO Safety NYSTA



# EM01 - Emergency Call-Taking and Dispatch NYSDOT Statewide Transportation Information Control Center (STICC) and Statewide Information Exchange Network (IEN)





### EM04 - Roadway Service Patrols NYSDOT HELP Vehicles





#### EM04 - Roadway Service Patrols NYSDOT IIMS Vehicles



# EM05 - Transportation Infrastructure Protection NYSDOT RTOCs / IEN (2 of 2)



#### EM06 - Wide Area Alert NYSDOT IEN





#### EM07 – Early Warning System NYSDOT IEN



#### EM08 – Disaster Recovery and Response NYSDOT IEN



#### EM09 – Evacuation and Reentry Management NYSDOT IEN



#### EM10 - Disaster Traveler Information NYSDOT IEN and NY511.ORG



# MC01 - Maintenance and Construction Vehicle Tracking NYSTA





## MC02 - Maintenance and Construction Vehicle Maintenance NYSTA





### MC03 – Road Weather Data Collection NYSDOT/NYSTA (1 of 2)



## MC03 – Road Weather Data Collection NYSTA





# MC04 – Weather Information Processing and Distribution NYSDOT (2 of 2)



## MC04 – Weather Information Processing and Distr