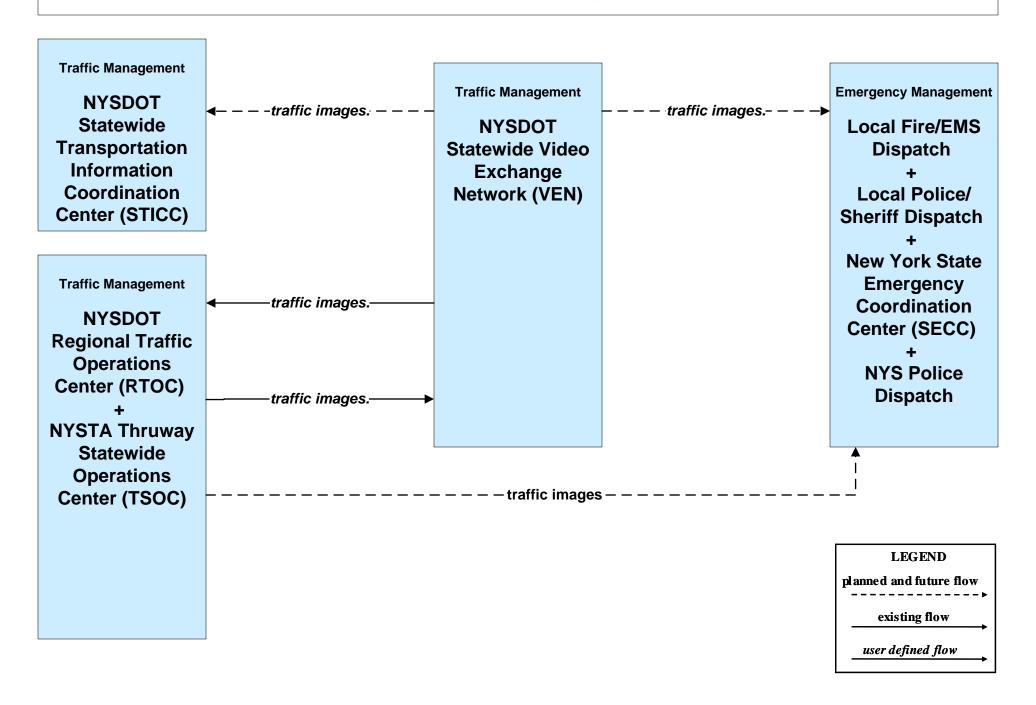

# ATMS07 - Regional Traffic Management NYSDOT Statewide Video Exchange Network (VEN)