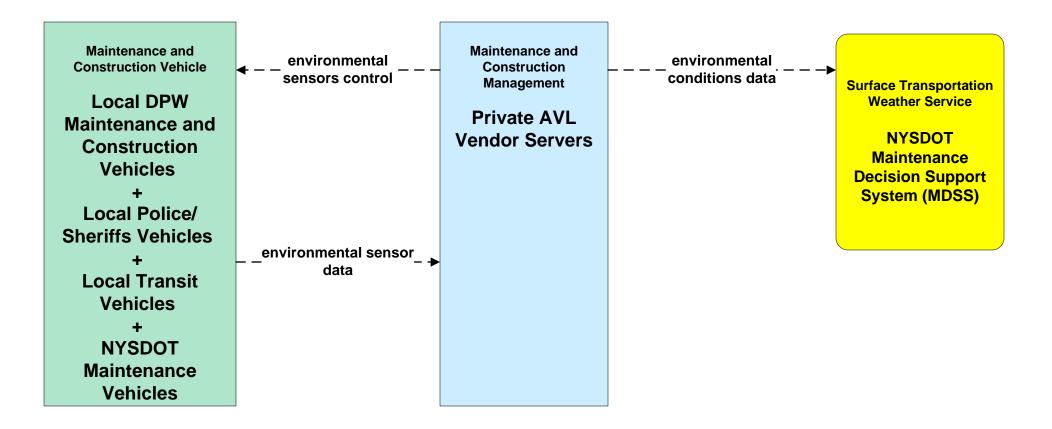

MC03 – Road Weather Data Collection NYSDOT MDSS / Vehicles / Private AVL Vendor Servers (2 of 2)