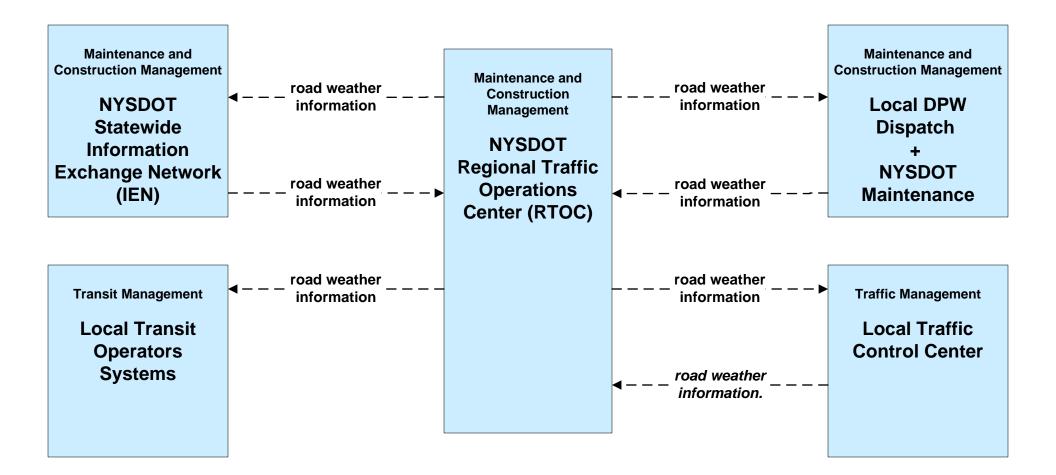

rs





# EM07 - Early Warning System Local EOC (2 of 2)



## EM07 – Early Warning System NYSDOT IEN



### EM07 – Early Warning System NYSDOT Regional Traffic Operations Centers





## EM08 – Disaster Recovery and Response Local EOC (2 of 2)



### EM08 – Disaster Recovery and Response NYSDOT IEN



EM08 – Disaster Recovery and Response NYSDOT Regional Traffic Operations Centers







## EM09 – Evacuation and Reentry Management NYSDOT IEN



**EM09 – Evacuation and Reentry Management NYSDOT Regional Traffic Operations Centers** 





EM10 - Disaster Traveler Information NYSDOT Public Information Office System



MC03 – Road Weather Data Collection NYSDOT MDSS / Vehicles / Private AVL Vendor Servers (2 of 2)





# MC04 – Weather Information Processing and Distribution NYSDOT (1 of 2)





## MC06 – Winter Maintenance NYSDOT (1 of 3)