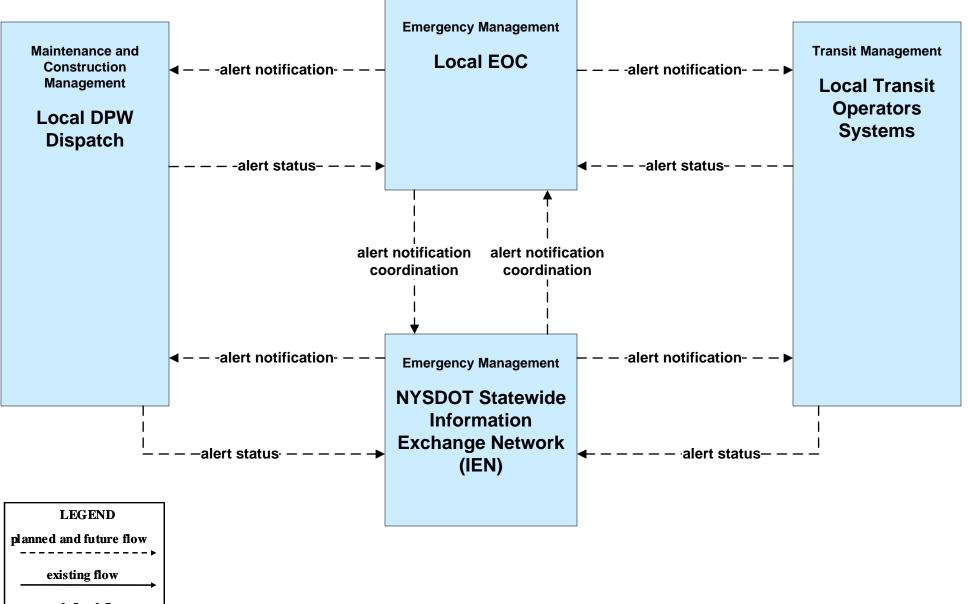

# EM07 - Early Warning System Local EOC (2 of 2)

## EM07 – Early Warning System NYSDOT IEN