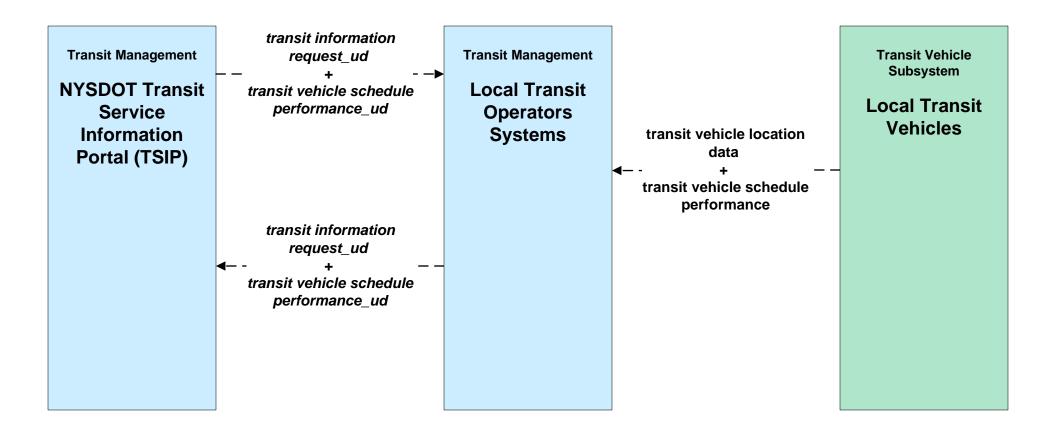

## AD2 - ITS Data Warehouse NYSDOT Transit Data Archive





### APTS01 - Transit Vehicle Tracking NYSDOT TSIP





### APTS02 - Transit Fixed-Route Operations NYSDOT TSIP





#### APTS04 - Transit Fare Collection Management NYSDOT TSIP





#### APTS08 - Transit Traveler Information NYSDOT TSIP / 511NY.ORG



#### APTS10 - Transit Passenger Counting NYSDOT TSIP / Local Transit Operators





#### ATIS01 - Broadcast Traveler Information 511NY.ORG – Incidents (2 of 3)



## ATMS06 - Traffic Information Dissemination NYSDOT (2 of 3)



### ATMS06 - Traffic Information Dissemination NYSDOT (3 of 3)





user defined flow

### EM06 - Wide Area Alert NYSDOT Regional Traffic Operations Centers





# EM07 - Early Warning System Local EOC (2 of 2)



## EM07 – Early Warning System NYSDOT IEN



### EM07 – Early Warning System NYSDOT Regional Traffic Operations Centers





## EM08 – Disaster Recovery and