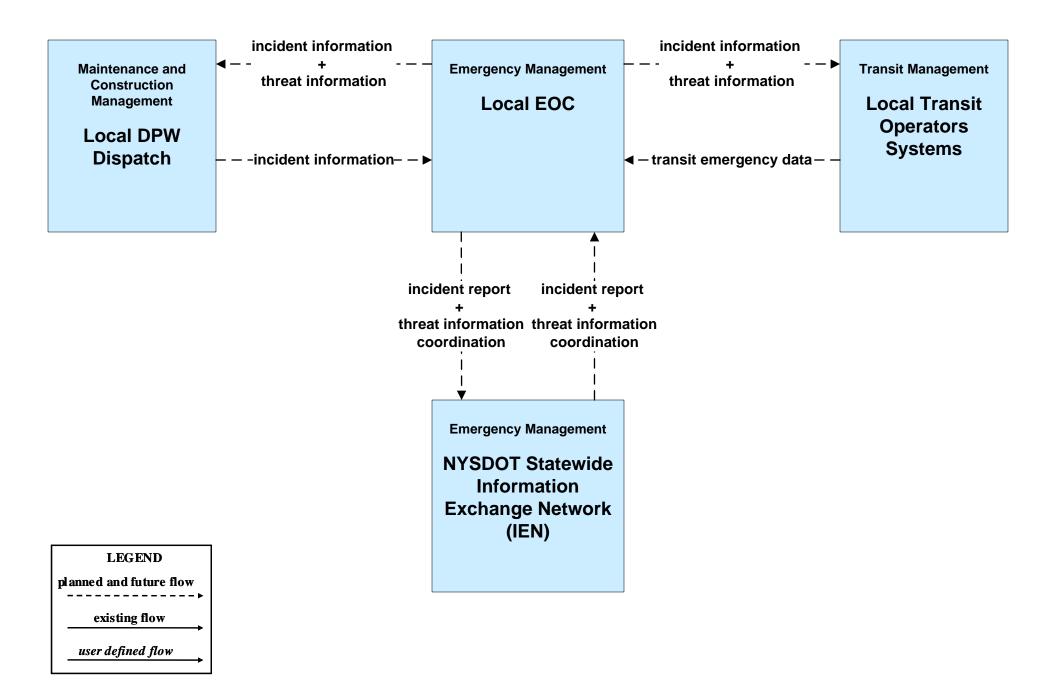

### EM08 – Disaster Recovery and Response NYSDOT IEN

EM08 – Disaster Recovery and Response NYSDOT Regional Traffic Operations Centers