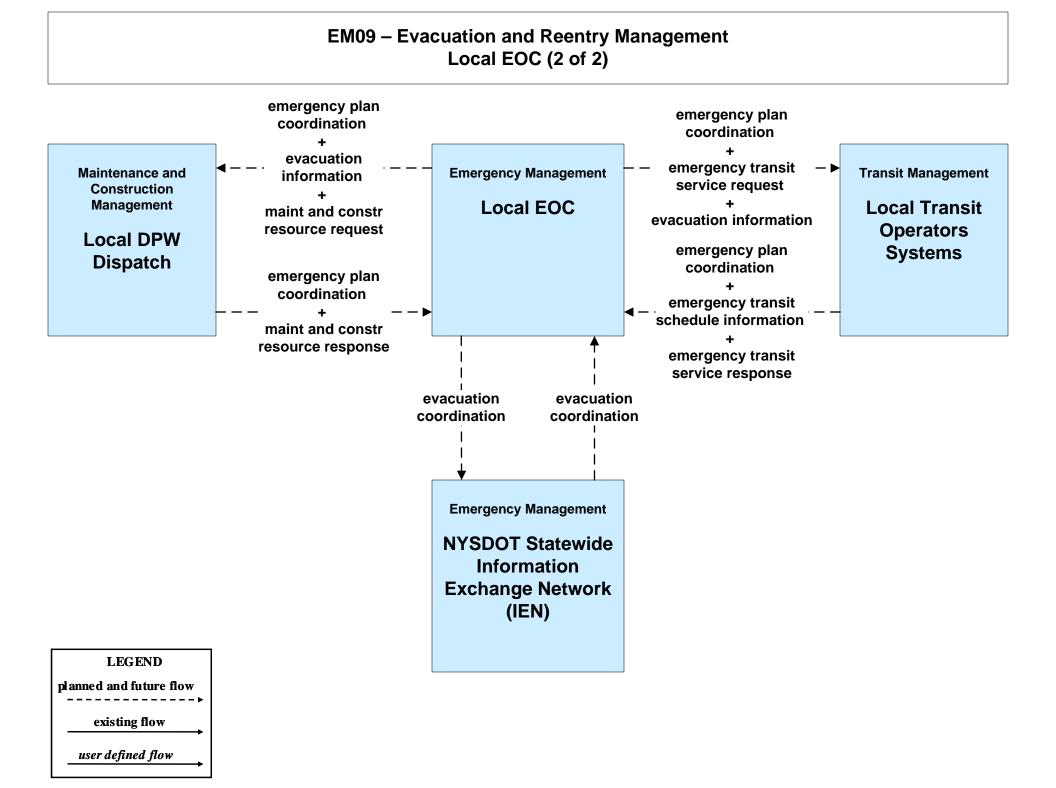

## EM09 – Evacuation and Reentry Management NYSDOT IEN

**EM09 – Evacuation and Reentry Management NYSDOT Regional Traffic Operations Centers** 

EM10 - Disaster Traveler Information NYSDOT Public Information Office System