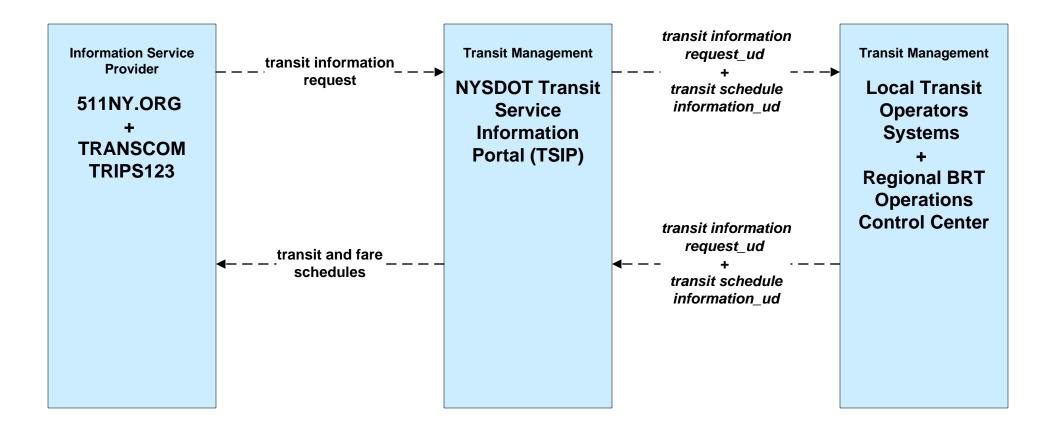

## AD2 - ITS Data Warehouse NYSDOT Transit Data Archive





### APTS01 - Transit Vehicle Tracking NYSDOT TSIP





### APTS02 - Transit Fixed-Route Operations NYSDOT TSIP





#### APTS04 - Transit Fare Collection Management NYSDOT TSIP





#### APTS08 - Transit Traveler Information NYSDOT TSIP / 511NY.ORG



#### APTS10 - Transit Passenger Counting NYSDOT TSIP / Local Transit Operators





#### ATIS01 - Broadcast Traveler Information 511NY.ORG – Incidents (2 of 3)



## ATMS06 - Traffic Information Dissemination NYSDOT (2 of 3)



### ATMS06 - Traffic Information Dissemination NYSDOT (3 of 3)





user defined flow

### EM06 - Wide Area Alert NYSDOT Regional Traffic Operations Centers





# EM07 - Early Warning System Local EOC (2 of 2)



## EM07 – Early Warning System NYSDOT IEN



### EM07 – Early Warning System NYSDOT Regional Traffic Operations Centers





## EM08 – Disaster Recovery and Response Local EOC (2 of 2)



### EM08 – Disaster Recovery a