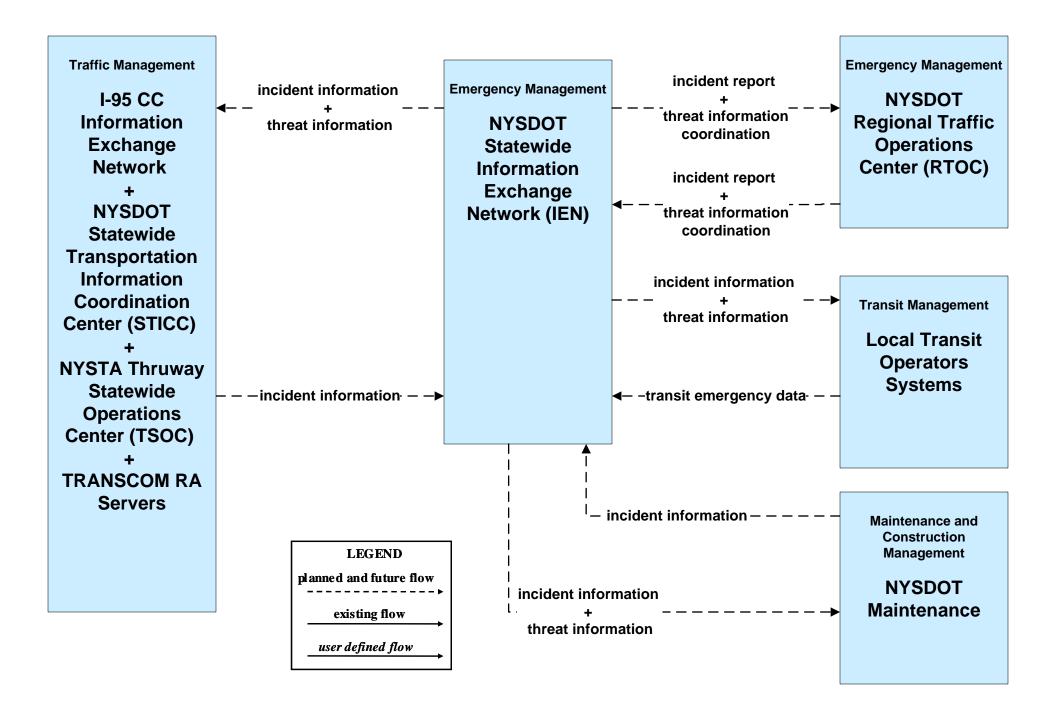

t Fare Collection Management NYSDOT TSIP





#### APTS08 - Transit Traveler Information NYSDOT TSIP / 511NY.ORG



#### APTS10 - Transit Passenger Counting NYSDOT TSIP / Local Transit Operators





#### ATIS01 - Broadcast Traveler Information 511NY.ORG – Incidents (2 of 3)



## ATMS06 - Traffic Information Dissemination NYSDOT (2 of 3)



### ATMS06 - Traffic Information Dissemination NYSDOT (3 of 3)





user defined flow

### EM06 - Wide Area Alert NYSDOT Regional Traffic Operations Centers





# EM07 - Early Warning System Local EOC (2 of 2)



## EM07 – Early Warning System NYSDOT IEN



### EM07 – Early Warning System NYSDOT Regional Traffic Operations Centers





## EM08 – Disaster Recovery and Response Local EOC (2 of 2)



### EM08 – Disaster Recovery and Response NYSDOT IEN



EM08 – Disaster Recovery and Response NYSDOT Regional Traffic Operations Centers







## EM09 – Evacuation and Reentry Management NYSDOT IEN



**EM09 – Evacuation and Reentry Management NYSDOT Regional Traffic Operations Centers** 





EM10 - Disaster Traveler Information NYSDOT Public Information Office System



MC03 – Road Weather Data Collection NYSDOT MDSS / Vehicles / Private AVL Vendor Servers (2 of 2)





# MC04 – Weather Information Processing and Distribution NYSDOT (1 of 2)





## MC06 – Winter Maintenance NYSDOT (1 of 3)