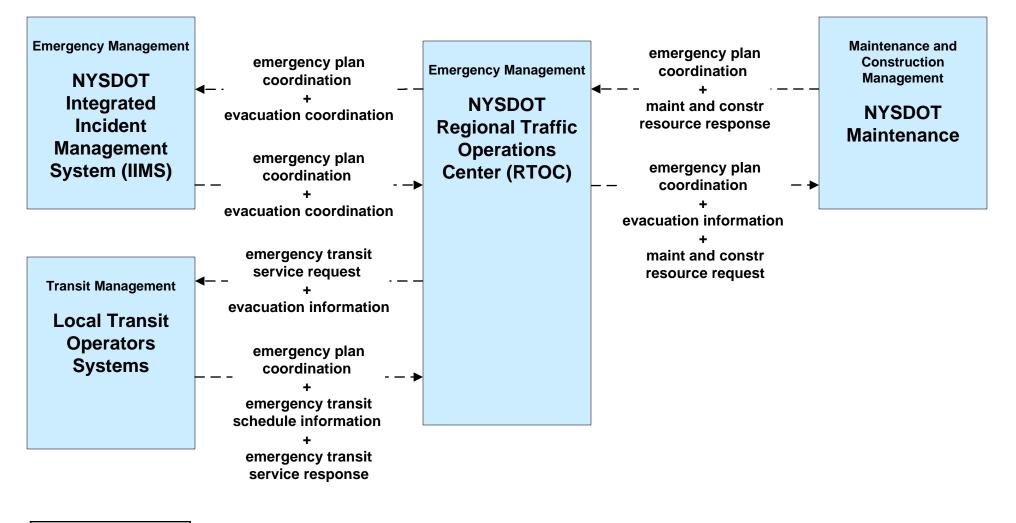

## EM09 – Evacuation and Reentry Management NYSDOT IEN

**EM09 – Evacuation and Reentry Management NYSDOT Regional Traffic Operations Centers** 

EM10 - Disaster Traveler Information NYSDOT Public Information Office System