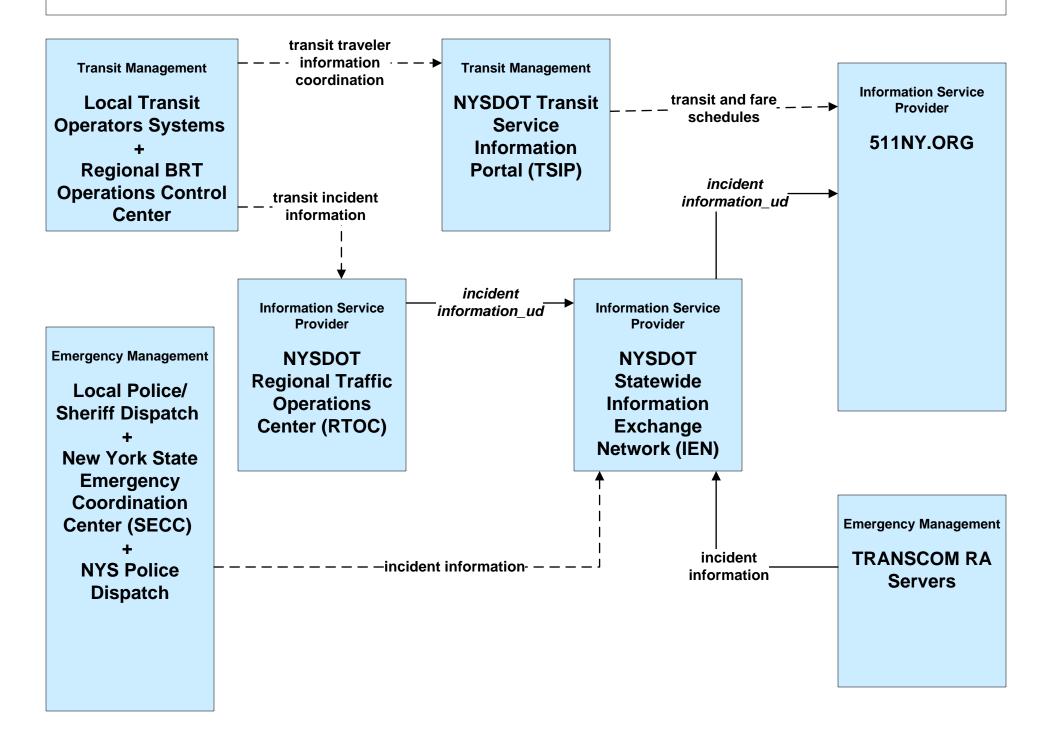

## AD2 - ITS Data Warehouse NYSDOT Transit Data Archive





### APTS01 - Transit Vehicle Tracking NYSDOT TSIP





### APTS02 - Transit Fixed-Route Operations NYSDOT TSIP





#### APTS04 - Transit Fare Collection Management NYSDOT TSIP





#### APTS08 - Transit Traveler Information NYSDOT TSIP / 511NY.ORG



#### APTS10 - Transit Passenger Counting NYSDOT TSIP / Local Transit Operators





#### ATIS01 - Broadcast Traveler Information 511NY.ORG – Incidents (2 of 3)



## ATMS06 - Traffic Information Dissemination NYSDOT (2 of 3)



### ATMS06 - Traffic Information Dissemination NYSDOT (3 of 3)





user defined flow

### EM06 - Wide Area Alert NYSDOT Regional Traffic Operations Centers





# EM07 - Early Warning System Local EOC (2 of 2)



## EM07 – Early Warning System NYSDOT IEN



### EM07 – Early Warning System NYSDOT Regional Traffic Operations Centers





## EM08 – Disaster Recovery and Response Local EOC (2 of 2)



### EM08 – Disaster Recovery and Response NYSDOT IEN



EM08 – Disaster Recovery and Response NYSDOT Regional Traffic Operations Centers







## EM09 – Evacuation and Reentry Management NYSDOT IEN



**EM09 – Evacuation and Reentry Management NYSDOT Regional Traffic Operations Centers** 





EM10 - Disaster Traveler Informatio