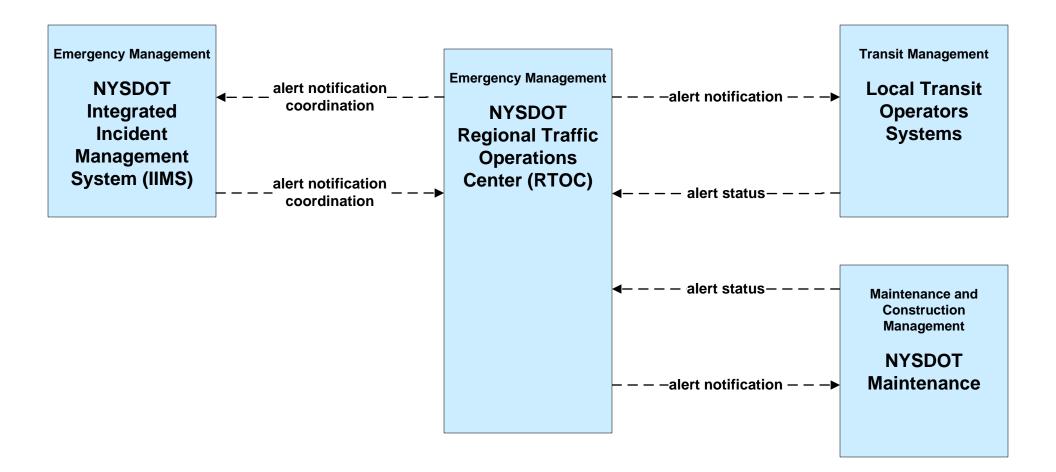

## AD2 - ITS Data Warehouse NYSDOT Transit Data Archive





### APTS01 - Transit Vehicle Tracking NYSDOT TSIP





### APTS02 - Transit Fixed-Route Operations NYSDOT TSIP





#### APTS04 - Transit Fare Collection Management NYSDOT TSIP





#### APTS08 - Transit Traveler Information NYSDOT TSIP / 511NY.ORG



#### APTS10 - Transit Passenger Counting NYSDOT TSIP / Local Transit Operators





#### ATIS01 - Broadcast Traveler Information 511NY.ORG – Incidents (2 of 3)



## ATMS06 - Traffic Information Dissemination NYSDOT (2 of 3)



### ATMS06 - Traffic Information Dissemination NYSDOT (3 of 3)





user defined flow

### EM06 - Wide Area Alert NYSDOT Regional Traffic Operations Centers





# EM07 - Early Warning System Local EOC (2 of 2)



## EM07 – Early Warning System NYSDOT IEN



### EM07 – Early Warning System NYSDOT Regional Traffic Operations Centers





## EM08 – Disaster Recovery and Response Local EOC (2 of 2)



### EM08 – Disaster Recovery and Response NYSDOT IEN



EM08 – Disaster Recovery and Response NYSDOT Regional Traffic Operations Centers







## EM09 – Evacuation and Reentry Management NYSDOT IEN



**EM09 – Evacuation and Reentry Management NYSDOT Regional Traffic Operations Centers** 





EM10 - Disaster Traveler Information NYSDOT Public Information Office System



MC03 – Road Weather Data Collection NYSDOT MDSS / Vehicles / Private AVL Vendor Servers (2 of 2)





# MC04 – Weather Information Processing and Distribution NYSDOT (1 of 2)