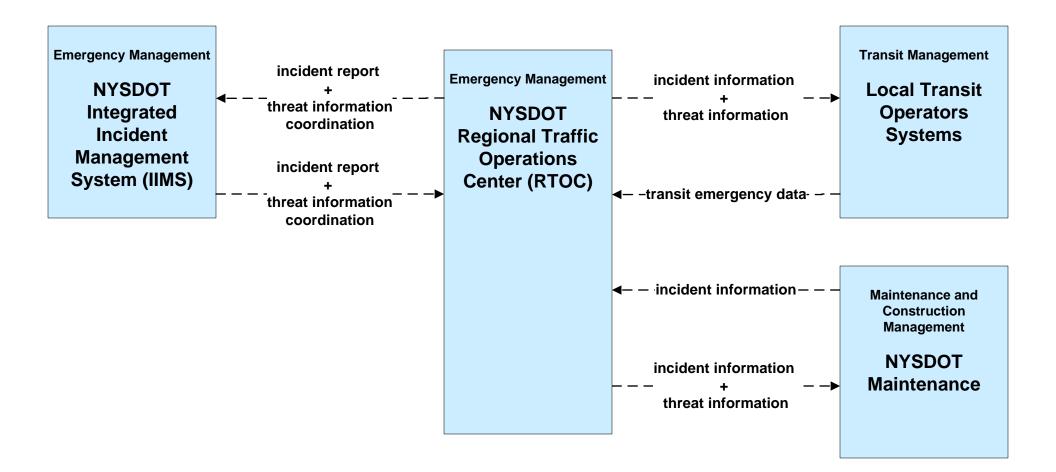

ansit Vehicle Tracking NYSDOT TSIP





### APTS02 - Transit Fixed-Route Operations NYSDOT TSIP





#### APTS04 - Transit Fare Collection Management NYSDOT TSIP





#### APTS08 - Transit Traveler Information NYSDOT TSIP / 511NY.ORG



#### APTS10 - Transit Passenger Counting NYSDOT TSIP / Local Transit Operators





#### ATIS01 - Broadcast Traveler Information 511NY.ORG – Incidents (2 of 3)



## ATMS06 - Traffic Information Dissemination NYSDOT (2 of 3)



### ATMS06 - Traffic Information Dissemination NYSDOT (3 of 3)





user defined flow

### EM06 - Wide Area Alert NYSDOT Regional Traffic Operations Centers





# EM07 - Early Warning System Local EOC (2 of 2)



## EM07 – Early Warning System NYSDOT IEN



### EM07 – Early Warning System NYSDOT Regional Traffic Operations Centers





## EM08 – Disaster Recovery and Response Local EOC (2 of 2)



### EM08 – Disaster Recovery and Response NYSDOT IEN



EM08 – Disaster Recovery and Response NYSDOT Regional Traffic Operations Centers







## EM09 – Evacuation and Reentry Management NYSDOT IEN



**EM09 – Evacuation and Reentry Management NYSDOT Regional Traffic Operations Centers** 





EM10 - Disaster Traveler Information NYSDOT Public Information Office System



MC03 – Road Weather Data Collection NYSDOT MDSS / Vehicles / Private AVL Vendor Servers (2 of 2)





# MC04 – Weather Information Processing and Distribution NYSDOT (1 of 2)





## MC06 – Winter Maintenance NYSDOT (1 of 3)