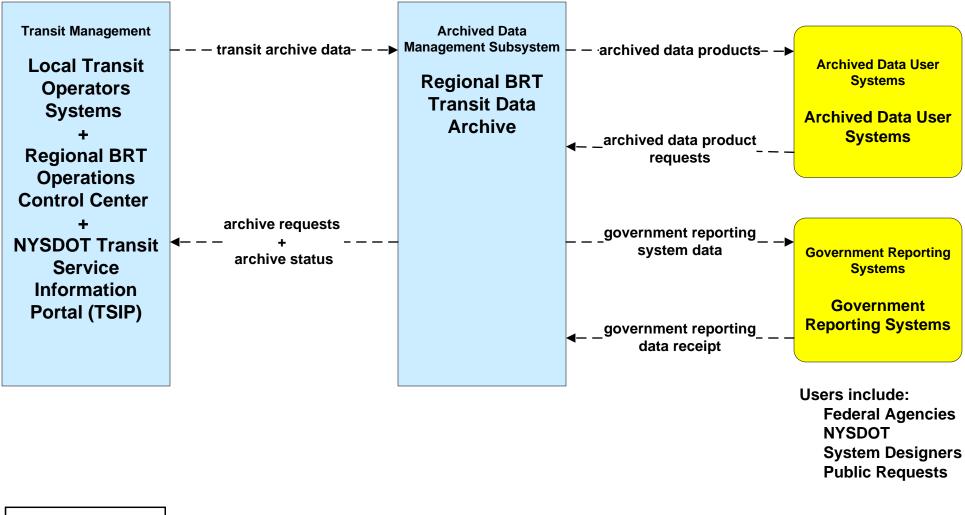

## AD2 - ITS Data Warehouse NYSDOT Transit Data Archive





### APTS01 - Transit Vehicle Tracking NYSDOT TSIP





### APTS02 - Transit Fixed-Route Operations NYSDOT TSIP





#### APTS04 - Transit Fare Collection Management NYSDOT TSIP





#### APTS08 - Transit Traveler Information NYSDOT TSIP / 511NY.ORG



#### APTS10 - Transit Passenger Counting NYSDOT TSIP / Local Transit Operators





#### ATIS01 - Broadcast Traveler Information 511NY.ORG – Incidents (2 of 3)



## ATMS06 - Traffic Information Dissemination NYSDOT (2 of 3)



### ATMS06 - Traffic Information Dissemination NYSDOT (3 of 3)





user defined flow

### EM06 - Wide Area Alert NYSDOT Regional Traffic Operations Centers





# EM07 - Early Warning System Local EOC (2 of 2)



## EM07 – Early Warning System NYSDOT IEN



### EM07 – Early Warning System NYSDOT Regional Traffic O