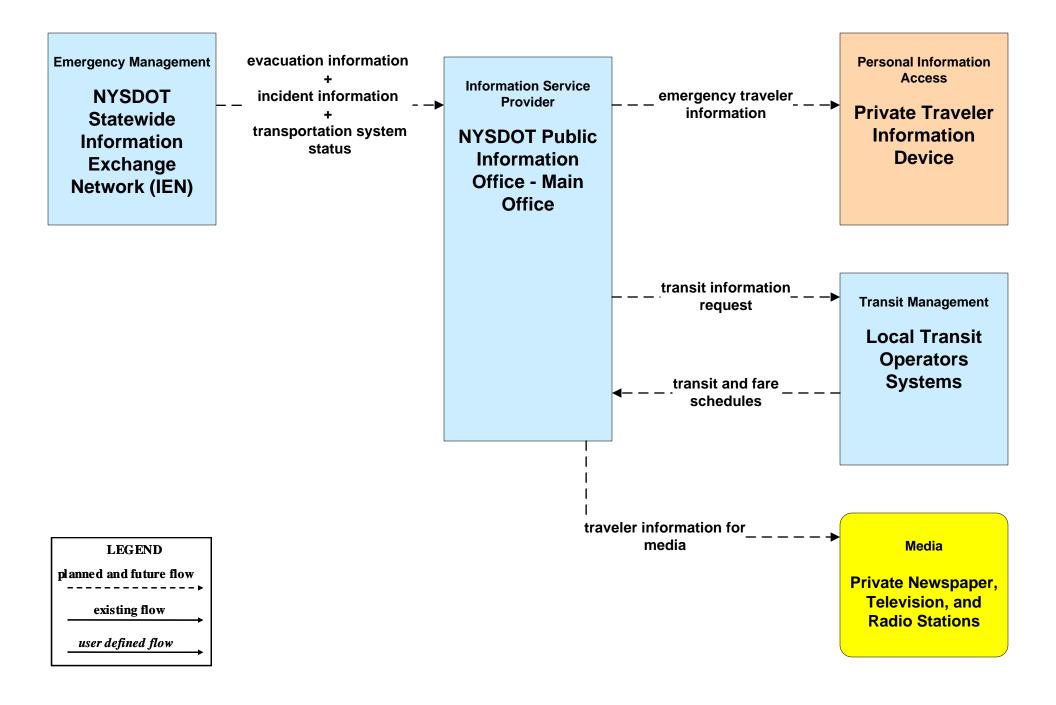

## EM09 – Evacuation and Reentry Management NYSDOT IEN

**EM09 – Evacuation and Reentry Management NYSDOT Regional Traffic Operations Centers** 

EM10 - Disaster Traveler Information NYSDOT Public Information Office System