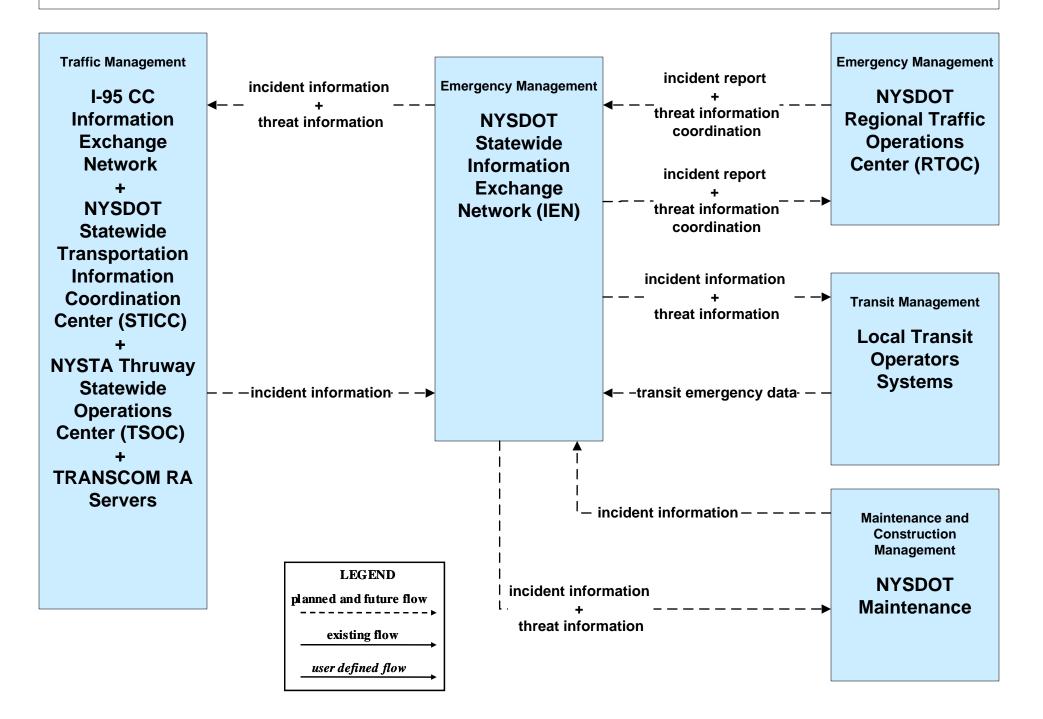

## AD2 - ITS Data Warehouse NYSDOT Transit Data Archive





### APTS01 - Transit Vehicle Tracking NYSDOT TSIP





### APTS02 - Transit Fixed-Route Operations NYSDOT TSIP





#### APTS04 - Transit Fare Collection Management NYSDOT TSIP





#### APTS08 - Transit Traveler Information NYSDOT TSIP / 511NY.ORG



#### APTS10 - Transit Passenger Counting NYSDOT TSIP / Local Transit Operators





#### ATIS01 - Broadcast Traveler Information 511NY.ORG – Incidents (2 of 3)



## ATMS06 - Traffic Information Dissemination NYSDOT (2 of 3)



### ATMS06 - Traffic Information Dissemination NYSDOT (3 of 3)





user defined flow

### EM06 - Wide Area Alert NYSDOT Regional Traffic Operations Centers





# EM07 - Early Warning System Local EOC (2 of 2)



## EM07 – Early Warning System NYSDOT IEN



### EM07 – Early Warning System NYSDOT Regional Traffic Operations Centers





## EM08 – Disaster Recovery and Response Local EOC (2 of 2)



### EM08 – Disaster Recovery and Response NYSDOT IEN



EM08 – Disaster Recovery and Response NYSDOT Regional Traffic Operations Centers







## EM09 – Evacuation and Reentry Management NYSDOT IEN



**EM09 – Evacuation and Reentry Management NYSDOT Regional Traffic Operations Centers** 





EM10 - Disaster Traveler Information NYSDOT Public Information Office System



MC03 – Road Weather Data Collection NYSDOT MDSS / Vehicles / Private AVL Vendor Servers (2 of 2)





# MC04 – Weather Information Processing and Distribution NYSDOT (1 of 2)





## MC06 – Winter Maintenance NYSDOT (1 of 3)