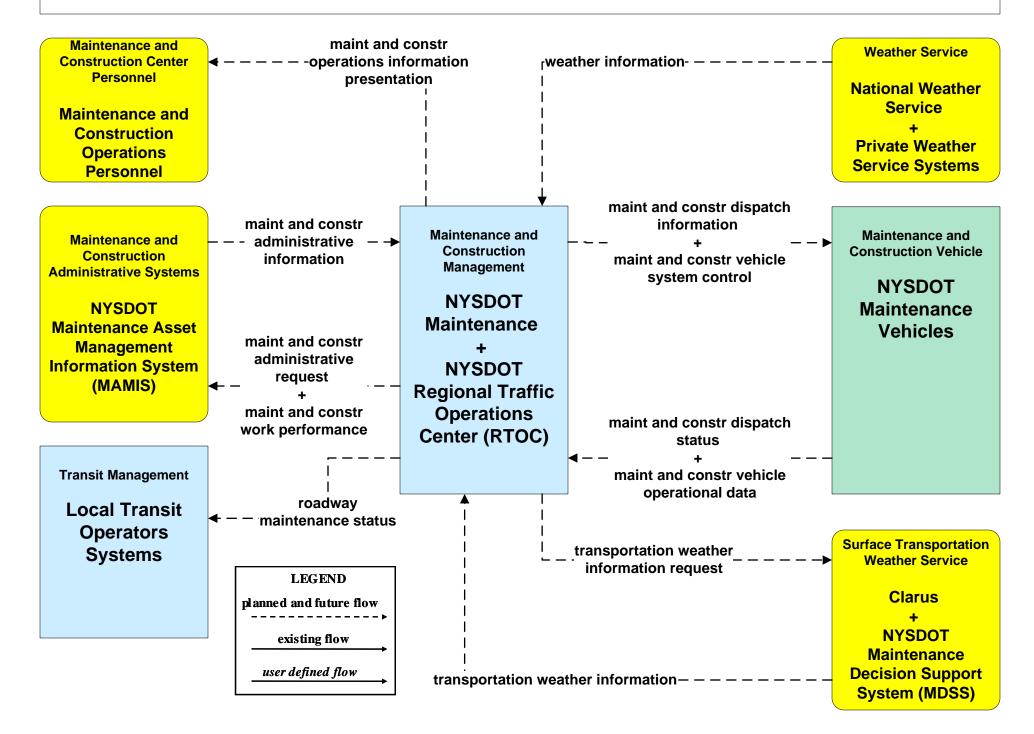

of 2)



## EM07 – Early Warning System NYSDOT IEN



### EM07 – Early Warning System NYSDOT Regional Traffic Operations Centers





## EM08 – Disaster Recovery and Response Local EOC (2 of 2)



### EM08 – Disaster Recovery and Response NYSDOT IEN



EM08 – Disaster Recovery and Response NYSDOT Regional Traffic Operations Centers







## EM09 – Evacuation and Reentry Management NYSDOT IEN



**EM09 – Evacuation and Reentry Management NYSDOT Regional Traffic Operations Centers** 





EM10 - Disaster Traveler Information NYSDOT Public Information Office System



MC03 – Road Weather Data Collection NYSDOT MDSS / Vehicles / Private AVL Vendor Servers (2 of 2)





# MC04 – Weather Information Processing and Distribution NYSDOT (1 of 2)





## MC06 – Winter Maintenance NYSDOT (1 of 3)