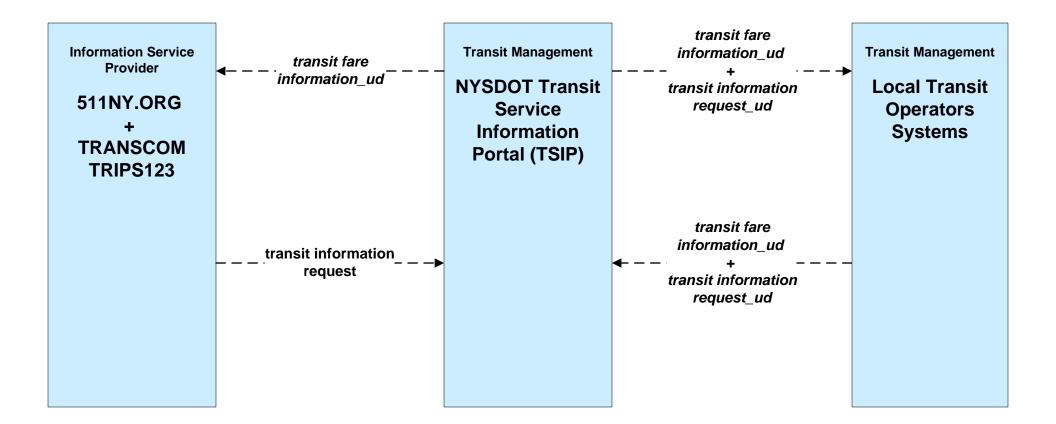

## AD2 - ITS Data Warehouse NYSDOT Transit Data Archive





### APTS01 - Transit Vehicle Tracking NYSDOT TSIP





### APTS02 - Transit Fixed-Route Operations NYSDOT TSIP





#### APTS04 - Transit Fare Collection Management NYSDOT TSIP





#### APTS08 - Transit Traveler Information NYSDOT TSIP / 511NY.ORG



#### APTS10 - Transit Passenger Counting NYSDOT TSIP / Local Transit Operators





#### ATIS01 - Broadcast Traveler Information 511NY.ORG – Incidents (2 of 3)



## ATMS06 - Traffic Information Dissemination NYSDOT (2 of 3)



### ATMS06 - Traffic Information Dissemination NYSDOT (3 of 3)





user defined flow

### EM06 - Wide Area Alert NYSDOT Regional Traffic Operations Centers





# EM07 - Early Warning System Local EOC (2 of 2)



## EM07 – Early Warning System NYSDOT IEN



### EM07 – Early Warning System NYSDOT Regional Traffic Operations Centers





## EM08 – Disaster Recovery and Response Local EOC (2 of 2)



### EM08 – Disaster Recovery and Response NYSDOT IEN



EM08 – Disaster Recovery and Response NY