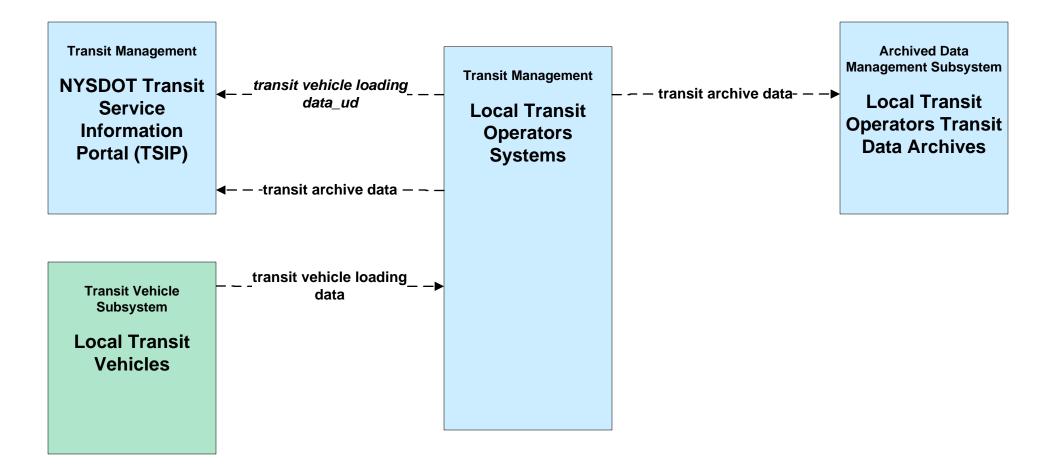

## AD2 - ITS Data Warehouse NYSDOT Transit Data Archive





### APTS01 - Transit Vehicle Tracking NYSDOT TSIP





### APTS02 - Transit Fixed-Route Operations NYSDOT TSIP





#### APTS04 - Transit Fare Collection Management NYSDOT TSIP





#### APTS08 - Transit Traveler Information NYSDOT TSIP / 511NY.ORG



#### APTS10 - Transit Passenger Counting NYSDOT TSIP / Local Transit Operators





#### ATIS01 - Broadcast Traveler Information 511NY.ORG – Incidents (2 of 3)



## ATMS06 - Traffic Information Dissemination NYSDOT (2 of 3)



### ATMS06 - Traffic Information Dissemination NYSDOT (3 of 3)





user defined flow

### EM06 - Wide Area Alert NYSDOT Regional Traffic Operations Centers





# EM07 - Early Warning System Local EOC (2 of 2)



## EM07 – Early Warning System NYSDOT IEN



### EM07 – Early Warning System NYSDOT Regional Traffic Operations Centers





## EM08 – Disaster Recovery and Response Local EOC (2 of 2)



### EM08 – Disaster Recovery and Response NYSDOT IEN



EM08 – Disaster Recovery and Response NYSDOT Regional Traffic Operations Centers







## EM09 – Evacuation and Reentry Management NYSDOT IEN



**EM09 – Evacuation and Reentry Management NYSDO