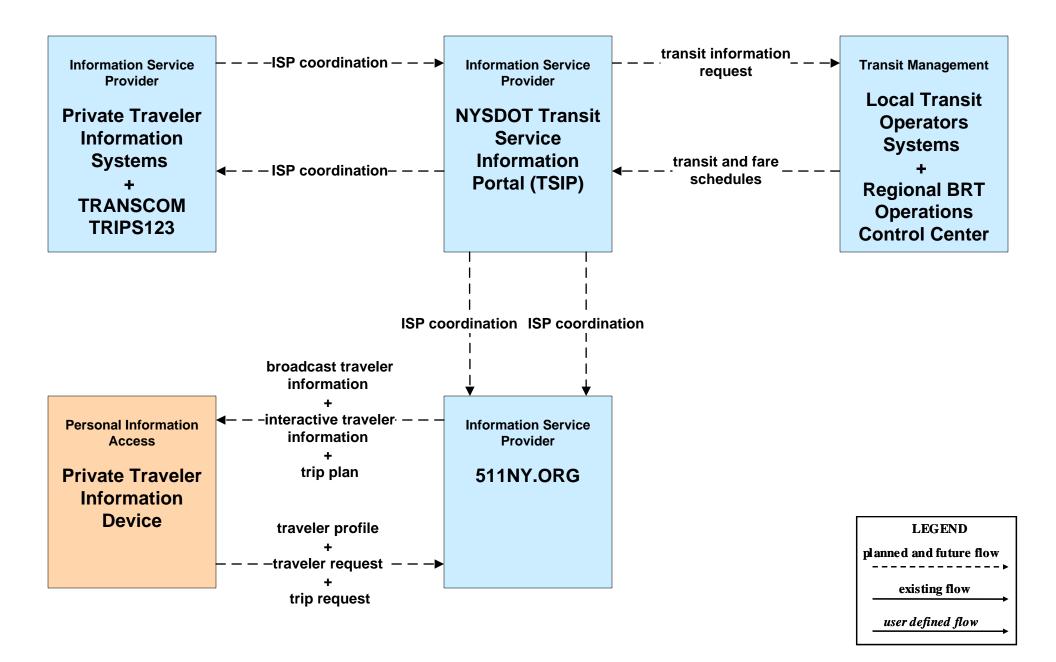

## AD2 - ITS Data Warehouse NYSDOT Transit Data Archive





### APTS01 - Transit Vehicle Tracking NYSDOT TSIP





### APTS02 - Transit Fixed-Route Operations NYSDOT TSIP





#### APTS04 - Transit Fare Collection Management NYSDOT TSIP





#### APTS08 - Transit Traveler Information NYSDOT TSIP / 511NY.ORG



#### APTS10 - Transit Passenger Counting NYSDOT TSIP / Local Transit Operators





#### ATIS01 - Broadcast Traveler Information 511NY.ORG – Incidents (2 of 3)



## ATMS06 - Traffic Information Dissemination NYSDOT (2 of 3)



### ATMS06 - Traffic Information Dissemination NYSDOT (3 of 3)





user defined flow

### EM06 - Wide Area Alert NYSDOT Regional Traffic Operations Centers





# EM07 - Early Warning System Local EOC (2 of 2)



## EM07 – Early Warning System NYSDOT IEN



### EM07 – Early Warning System NYSDOT Regional Traffic Operations Centers





## EM08 – Disaster Recovery and Response Local EOC (2 of 2)



### EM08 – Disaster Recovery and Response NYSDOT IEN



EM08 – Disaster Recovery and Response NYSDOT Regional Traffic Operations Centers







## EM09 – Evacuation and