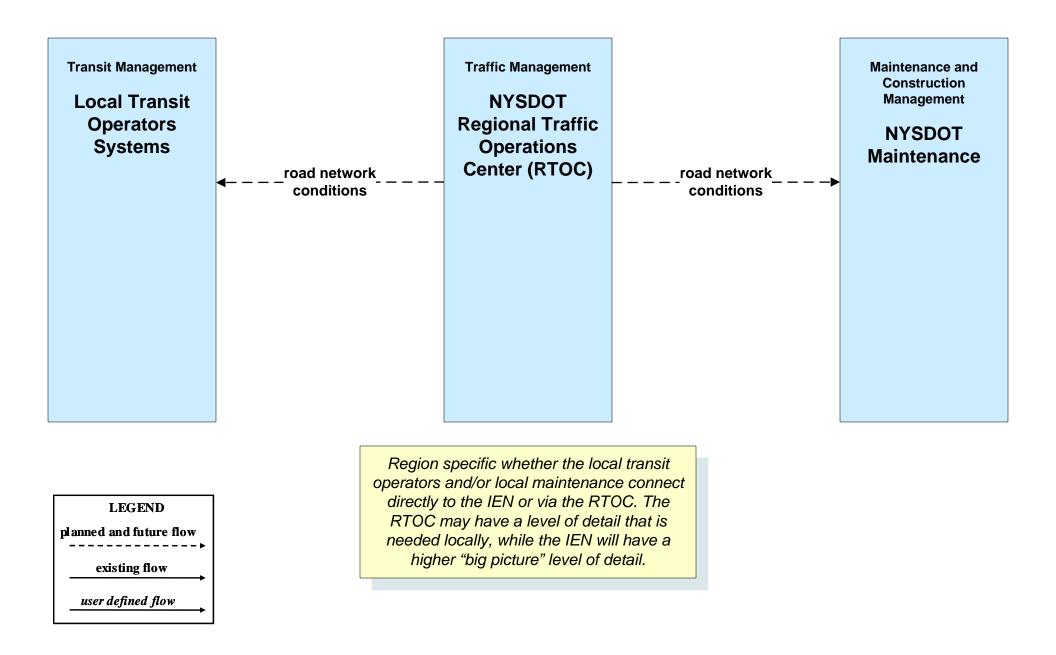

## AD2 - ITS Data Warehouse NYSDOT Transit Data Archive





### APTS01 - Transit Vehicle Tracking NYSDOT TSIP





### APTS02 - Transit Fixed-Route Operations NYSDOT TSIP





#### APTS04 - Transit Fare Collection Management NYSDOT TSIP





#### APTS08 - Transit Traveler Information NYSDOT TSIP / 511NY.ORG



#### APTS10 - Transit Passenger Counting NYSDOT TSIP / Local Transit Operators





#### ATIS01 - Broadcast Traveler Information 511NY.ORG – Incidents (2 of 3)



## ATMS06 - Traffic Information Dissemination NYSDOT (2 of 3)



### ATMS06 - Traffic Information Dissemination NYSDOT (3 of 3)





user defined flow

### EM06 - Wide Area Alert NYSDOT Regional Traffic Operations Centers





# EM07 - Early Warning System Local EOC (2 of 2)



## EM07 – Early Warning System NYSDOT IEN



### EM07 – Early Warning System NYSDOT Regional Traffic Operations Centers





## EM08 – Disaster Recovery and Response Local EOC (2 of 2)



### EM08 – Disaster Recovery and Response NYSDOT IEN



EM08 – Disaster Recovery and Response NYSDOT Regional Traffic Operations Centers







## EM09 – Evacuation and Reentry Management NYSDOT IEN



**EM09 – Evacuation and Reentry Management NYSDOT Regional Traffic Operations Centers** 





EM10 - Disaster Traveler Information NYSDOT Public Information Office System



MC03 – Road Weather