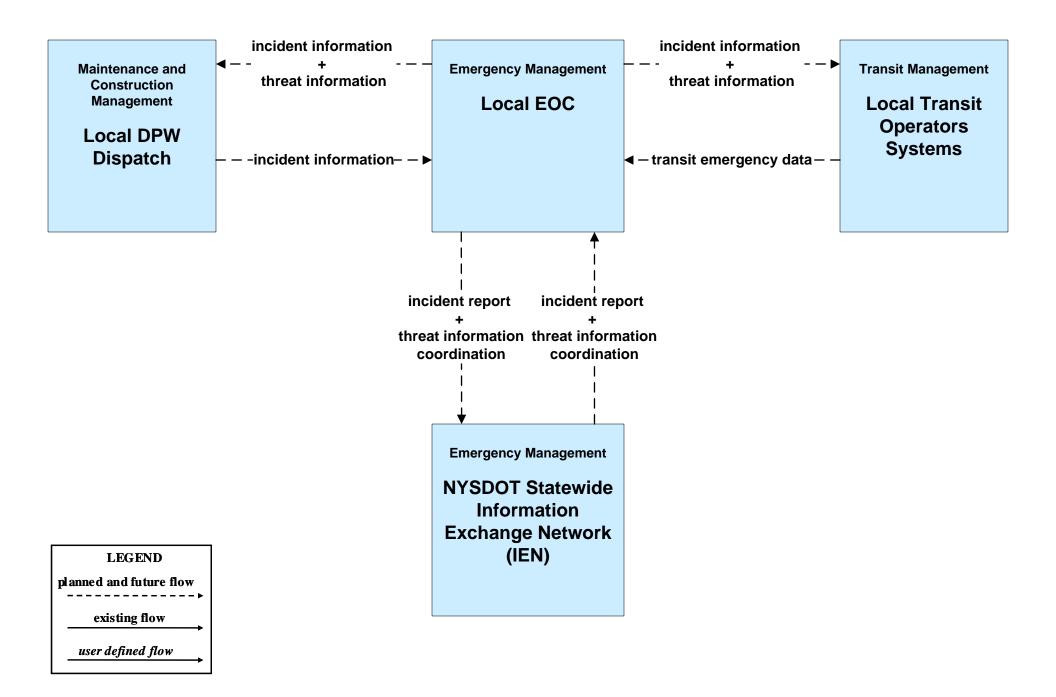

## AD2 - ITS Data Warehouse NYSDOT Transit Data Archive





### APTS01 - Transit Vehicle Tracking NYSDOT TSIP





### APTS02 - Transit Fixed-Route Operations NYSDOT TSIP





#### APTS04 - Transit Fare Collection Management NYSDOT TSIP





#### APTS08 - Transit Traveler Information NYSDOT TSIP / 511NY.ORG



#### APTS10 - Transit Passenger Counting NYSDOT TSIP / Local Transit Operators





#### ATIS01 - Broadcast Traveler Information 511NY.ORG – Incidents (2 of 3)



## ATMS06 - Traffic Information Dissemination NYSDOT (2 of 3)



### ATMS06 - Traffic Information Dissemination NYSDOT (3 of 3)





user defined flow

### EM06 - Wide Area Alert NYSDOT Regional Traffic Operations Centers





# EM07 - Early Warning System Local EOC (2 of 2)



## EM07 – Early Warning System NYSDOT IEN



### EM07 – Early Warning System NYSDOT Regional Traffic Operations Centers





## EM08 – Disaster Recovery and Response Local EOC (2 of 2)



### EM08 – Disaster Recovery and Response NYSDOT IEN



EM08 – Disaster Recovery and Response NYSDOT Regional Traffic Operations Centers







## EM09 – Evacuation and Reentry Management NYSDOT IEN



**EM09 – Evacuation and Reentry Management NYSDOT Regional Traffic Operations Centers** 





EM10 - Disaster Traveler Information NYSDOT Public Information Office System



MC03 – Road Weather Data Collection NYSDOT MDSS / Vehicles / Private AVL Vendor Servers (2 of 2)





# MC04 – Weather Information Processing and Distribution NYSDOT (1 of 2)





## MC06 – Winter Maintenance NYSDOT (1 of 3)