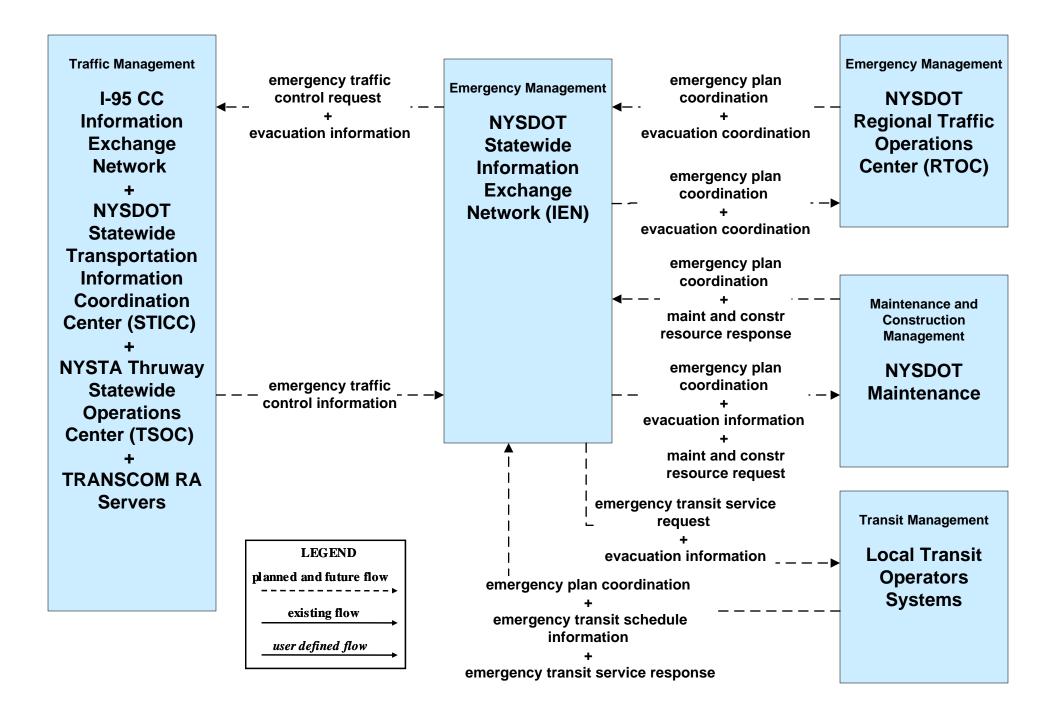

## EM09 – Evacuation and Reentry Management NYSDOT IEN

**EM09 – Evacuation and Reentry Management NYSDOT Regional Traffic Operations Centers** 

EM10 - Disaster Traveler Information NYSDOT Public Information Office System