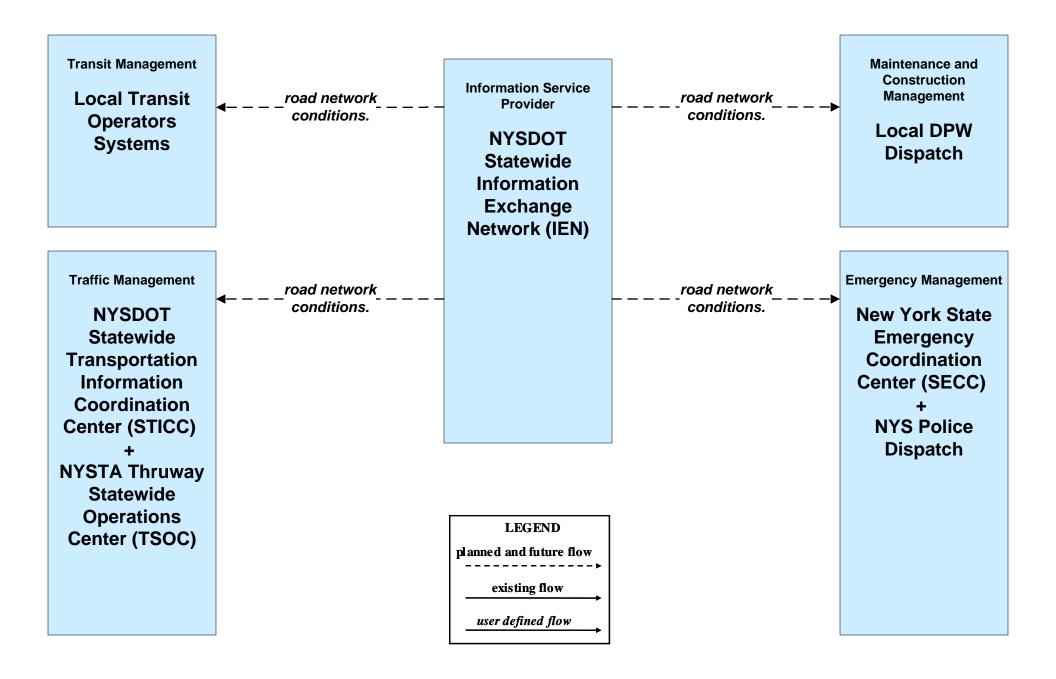

### ATMS06 - Traffic Information Dissemination NYSDOT (3 of 3)

user defined flow