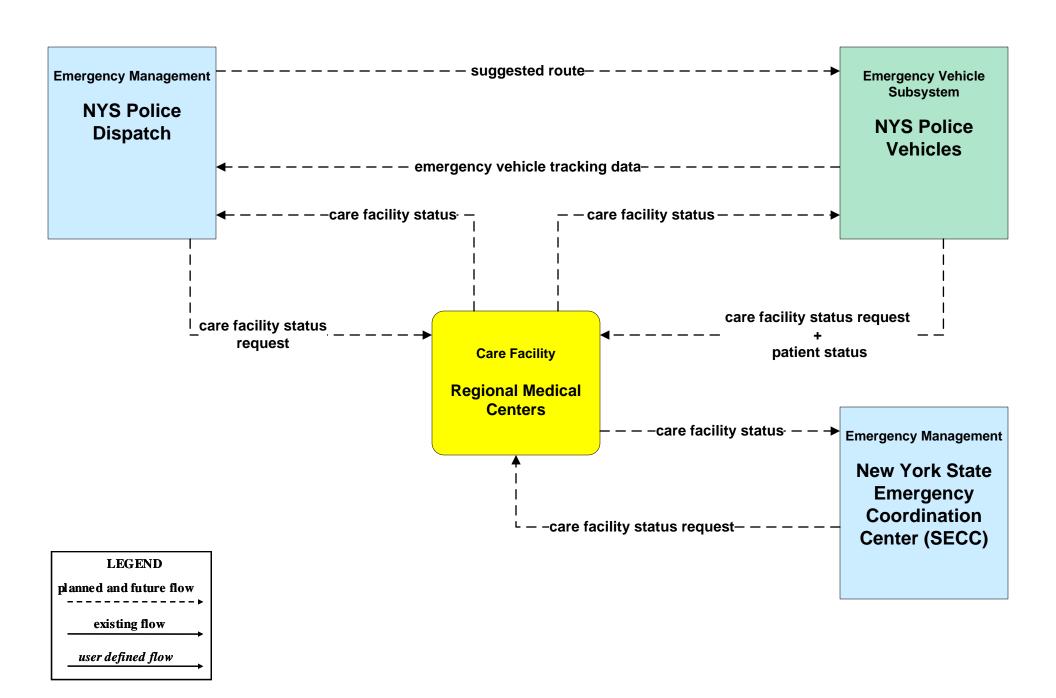

# ATIS01 - Broadcast Traveler Information 511NY.ORG - Incidents (2 of 3)



# ATMS06 - Traffic Information Dissemination NYSDOT (3 of 3)



### ATMS07 - Regional Traffic Management NYSDOT Statewide Video Exchange Network (VEN)



### ATMS08 - Incident Management NYSDOT IEN (TM to EM)





## ATMS08 - Incident Management NYSDOT (TM to EM)



# ATMS08 - Incident Management NYSTA (TM to EM)



# EM01 - Emergency Call-Taking and Dispatch NYSDOT Statewide Transportation Information Control Center (STICC) and Statewide Information Exchange Network (IEN)





# EM01 - Emergency Call-Taking and Dispatch State Police Dispatch





# EM01 - Emergency Call-Taking and Dispatch State Emergency Operations Center





#### EM02 - Emergency Routing New York State Police Vehicles / SECC



#### EM03 - Mayday Support Mayday/Concierge Service Center





### EM05 - Transportation Infrastructure Protection NYSDOT RTOCs / IEN (2 of 2)



#### EM06 - Wide Area Alert New York SECC / Local EOC / NYSDOT IEN



#### EM07 - Early Warning System New York SECC / Local EOC / NYSDOT IEN



#### EM08 - Disaster Response and Recovery New York SECC / Local EOC



user defined flow

#### EM08 - Disaster Response and Recovery New York SECC / Local EOC / NYSDOT IEN





#### EM08 - Disaster Response and Recovery New York State Disaster LAN





#### EM09 – Evacuation and Reentry Management New York SECC / Local EOC / NYSDOT STICC



#### EM10 - Disaster Traveler Information NYSDOT IEN and NY511.ORG



# MC04 – Weather Information Processing and Distribution NYSDOT (2 of 2)



#### MC06 – Wint