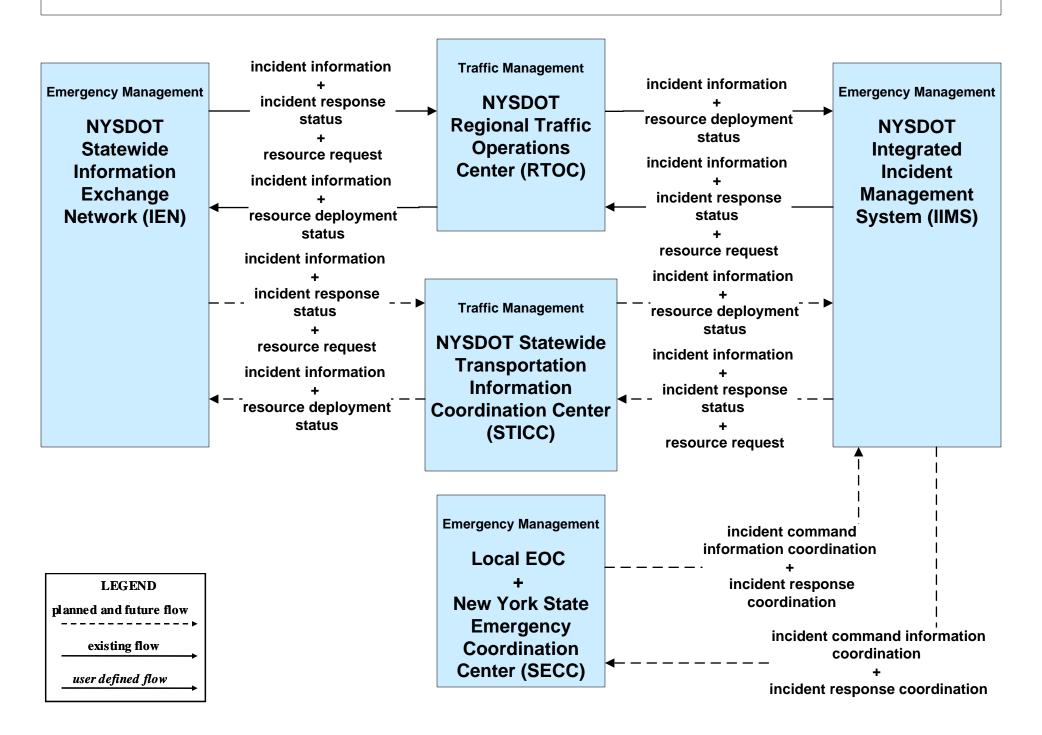

# ATIS01 - Broadcast Traveler Information 511NY.ORG - Incidents (2 of 3)



# ATMS06 - Traffic Information Dissemination NYSDOT (3 of 3)



### ATMS07 - Regional Traffic Management NYSDOT Statewide Video Exchange Network (VEN)



### ATMS08 - Incident Management NYSDOT IEN (TM to EM)





## ATMS08 - Incident Management NYSDOT (TM to EM)



# ATMS08 - Incident Management NYSTA (TM to EM)



# EM01 - Emergency Call-Taking and Dispatch NYSDOT Statewide Transportation Information Control Center (STICC) and Statewide Information Exchange Network (IEN)





# EM01 - Emergency Call-Taking and Dispatch State Police Dispatch





# EM01 - Emergency Call-Taking and Dispatch State Emergency Operations Center





#### EM02 - Emergency Routing New York State Police Vehicles / SECC



#### EM03 - Mayday Support Mayday/Concierge Service Center





### EM05 - Transportation Infrastructure Protection NYSDOT RTOCs / IEN (2 of 2)



#### EM06 - Wide Area Alert New York SECC / Local EOC / NYSDOT IEN



#### EM07 - Early Warning System New York SECC / Local EOC / NYSDOT IEN



#### EM08 - Disaster Response and Recovery New York SECC / Local