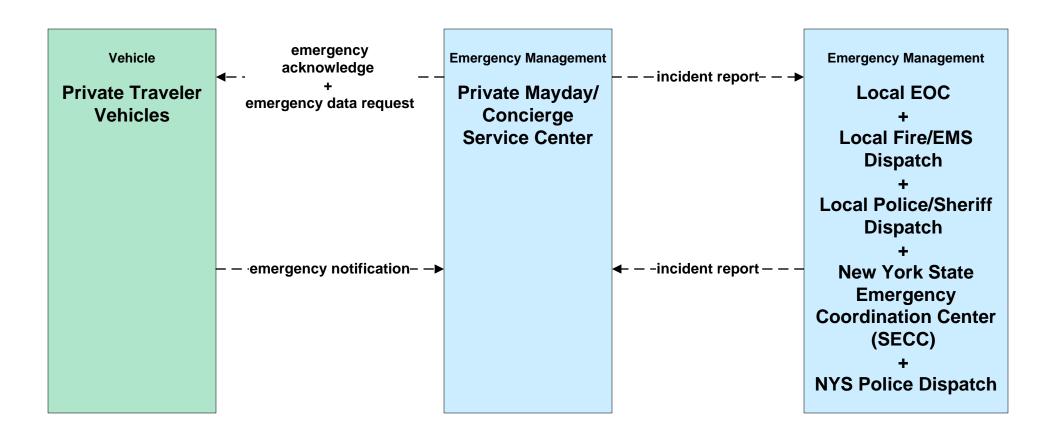

1NY.ORG - Incidents (2 of 3)



# ATMS06 - Traffic Information Dissemination NYSDOT (3 of 3)



### ATMS07 - Regional Traffic Management NYSDOT Statewide Video Exchange Network (VEN)



### ATMS08 - Incident Management NYSDOT IEN (TM to EM)





## ATMS08 - Incident Management NYSDOT (TM to EM)



# ATMS08 - Incident Management NYSTA (TM to EM)



# EM01 - Emergency Call-Taking and Dispatch NYSDOT Statewide Transportation Information Control Center (STICC) and Statewide Information Exchange Network (IEN)





# EM01 - Emergency Call-Taking and Dispatch State Police Dispatch





# EM01 - Emergency Call-Taking and Dispatch State Emergency Operations Center





#### EM02 - Emergency Routing New York State Police Vehicles / SECC



#### EM03 - Mayday Support Mayday/Concierge Service Center





### EM05 - Transportation Infrastructure Protection NYSDOT RTOCs / IEN (2 of 2)



#### EM06 - Wide Area Alert New York SECC / Local EOC / NYSDOT IEN



#### EM07 - Early Warning System New York SECC / Local EOC / NYSDOT IEN



#### EM08 - Disaster Response and Recovery New York SECC / Local EOC



user defined flow

#### EM08 - Disaster Response and Recovery New York SECC / Local EOC / NYSDOT IEN





#### EM08 - Disaster Response and Recovery New York State Disaster LAN





#### EM09 – Evacuation and Reentry Management New York SECC / Local EOC / NYSDOT STICC



#### EM10 - Disaster Traveler Information NYSDOT IEN and NY511.ORG



# MC04 – Weather Information Processing and Distribution NYSDOT (2 of 2)



#### MC06 – Winter Maintenance NYSDOT (3 of 3)