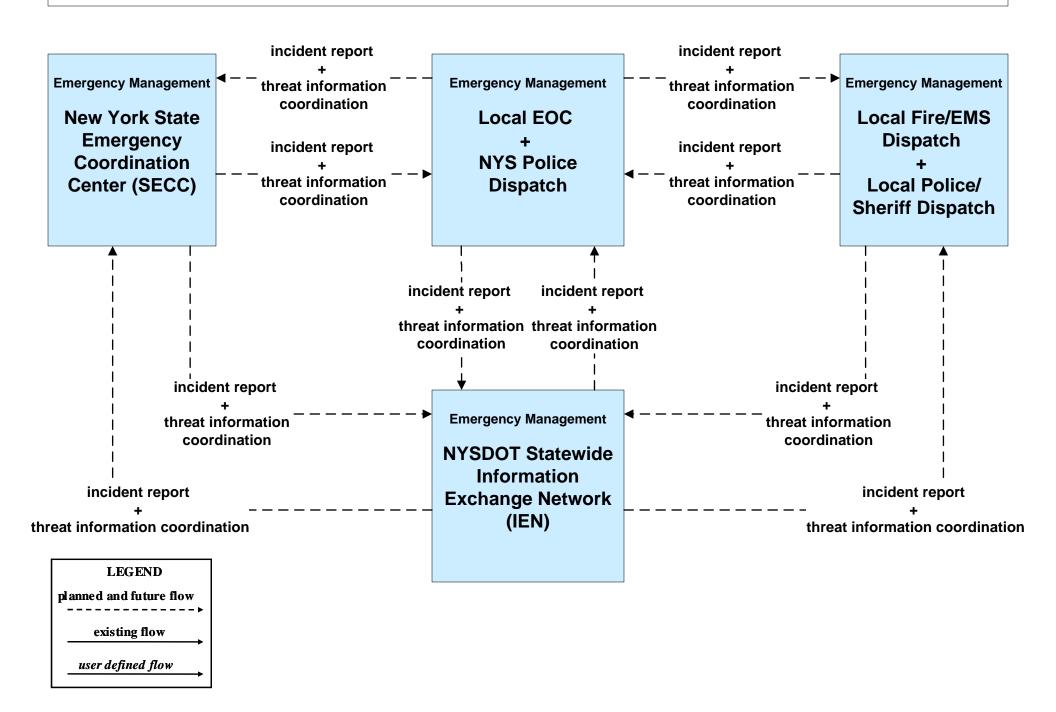

(TM to EM)





## ATMS08 - Incident Management NYSDOT (TM to EM)



# ATMS08 - Incident Management NYSTA (TM to EM)



# EM01 - Emergency Call-Taking and Dispatch NYSDOT Statewide Transportation Information Control Center (STICC) and Statewide Information Exchange Network (IEN)





# EM01 - Emergency Call-Taking and Dispatch State Police Dispatch





# EM01 - Emergency Call-Taking and Dispatch State Emergency Operations Center





#### EM02 - Emergency Routing New York State Police Vehicles / SECC



#### EM03 - Mayday Support Mayday/Concierge Service Center





### EM05 - Transportation Infrastructure Protection NYSDOT RTOCs / IEN (2 of 2)



#### EM06 - Wide Area Alert New York SECC / Local EOC / NYSDOT IEN



#### EM07 - Early Warning System New York SECC / Local EOC / NYSDOT IEN



#### EM08 - Disaster Response and Recovery New York SECC / Local EOC



user defined flow

#### EM08 - Disaster Response and Recovery New York SECC / Local EOC / NYSDOT IEN





#### EM08 - Disaster Response and Recovery New York State Disaster LAN





#### EM09 – Evacuation and Reentry Management New York SECC / Local EOC / NYSDOT STICC



#### EM10 - Disaster Traveler Information NYSDOT IEN and NY511.ORG



# MC04 – Weather Information Processing and Distribution NYSDOT (2 of 2)



#### MC06 – Winter Maintenance NYSDOT (3 of 3)