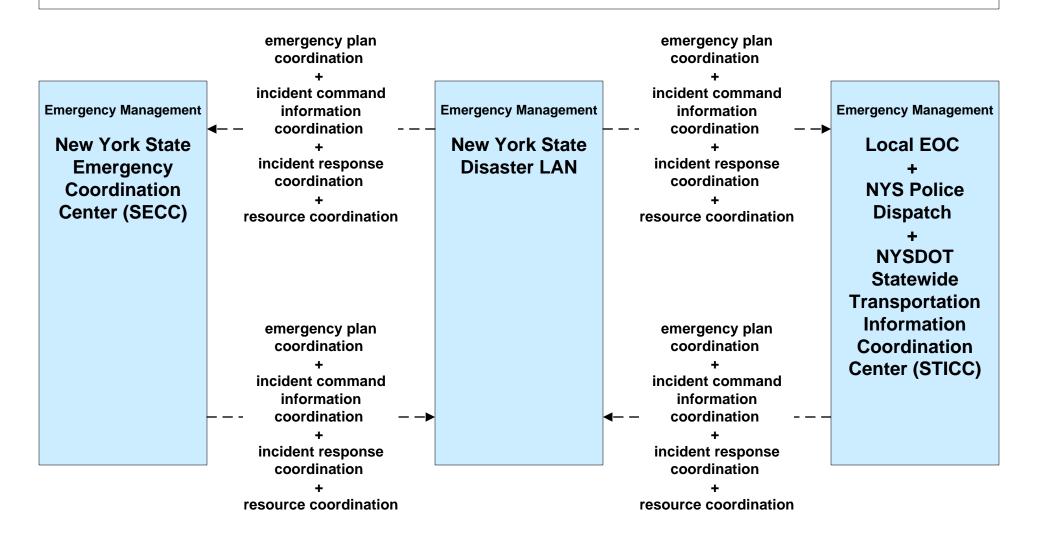

tion Exchange Network (IEN)





# EM01 - Emergency Call-Taking and Dispatch State Police Dispatch





# EM01 - Emergency Call-Taking and Dispatch State Emergency Operations Center





#### EM02 - Emergency Routing New York State Police Vehicles / SECC



#### EM03 - Mayday Support Mayday/Concierge Service Center





### EM05 - Transportation Infrastructure Protection NYSDOT RTOCs / IEN (2 of 2)



#### EM06 - Wide Area Alert New York SECC / Local EOC / NYSDOT IEN



#### EM07 - Early Warning System New York SECC / Local EOC / NYSDOT IEN



#### EM08 - Disaster Response and Recovery New York SECC / Local EOC



user defined flow

#### EM08 - Disaster Response and Recovery New York SECC / Local EOC / NYSDOT IEN





#### EM08 - Disaster Response and Recovery New York State Disaster LAN





#### EM09 – Evacuation and Reentry Management New York SECC / Local EOC / NYSDOT STICC



#### EM10 - Disaster Traveler Information NYSDOT IEN and NY511.ORG



# MC04 – Weather Information Processing and Distribution NYSDOT (2 of 2)



#### MC06 – Winter Maintenance NYSDOT (3 of 3)