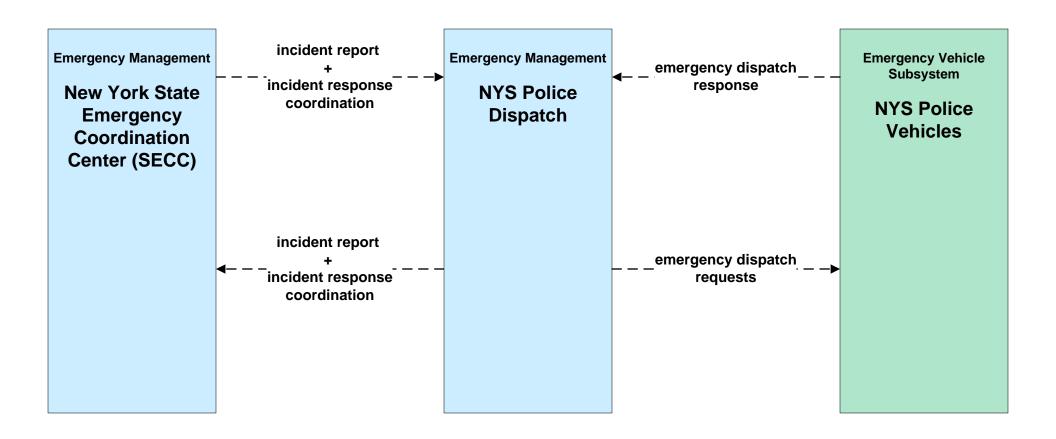

# ATIS01 - Broadcast Traveler Information 511NY.ORG - Incidents (2 of 3)



# ATMS06 - Traffic Information Dissemination NYSDOT (3 of 3)



### ATMS07 - Regional Traffic Management NYSDOT Statewide Video Exchange Network (VEN)



### ATMS08 - Incident Management NYSDOT IEN (TM to EM)





## ATMS08 - Incident Management NYSDOT (TM to EM)



# ATMS08 - Incident Management NYSTA (TM to EM)



# EM01 - Emergency Call-Taking and Dispatch NYSDOT Statewide Transportation Information Control Center (STICC) and Statewide Information Exchange Network (IEN)





# EM01 - Emergency Call-Taking and Dispatch State Police Dispatch





# EM01 - Emergency Call-Taking and Dispatch State Emergency Operations Center





#### EM02 - Emergency Routing New York State Police Vehicles / SECC



#### EM03 - Mayday Support Mayday/Concierge Service Center





### EM05 - Transportation Infrastructure Protection NYSDOT RTOCs / IEN (2 of 2)



#### EM06 - Wide Area Alert New York SECC / Local EOC / NYSDOT IEN



#### EM07 - Early Warning System New York SECC / Local EOC / NYSDOT IEN



#### EM08 - Disaster Response and Recovery New York SECC / Local EOC



user defined flow

#### EM08 - Disaster Response and Recovery New York SECC / Local EOC / NYSDOT IEN





#### EM08 - Disaster Response and Recovery New York State Disaster LAN





#### EM09 – Evacuation and Reentry Management New York SECC / Local EOC / NYSDOT STICC



#### E