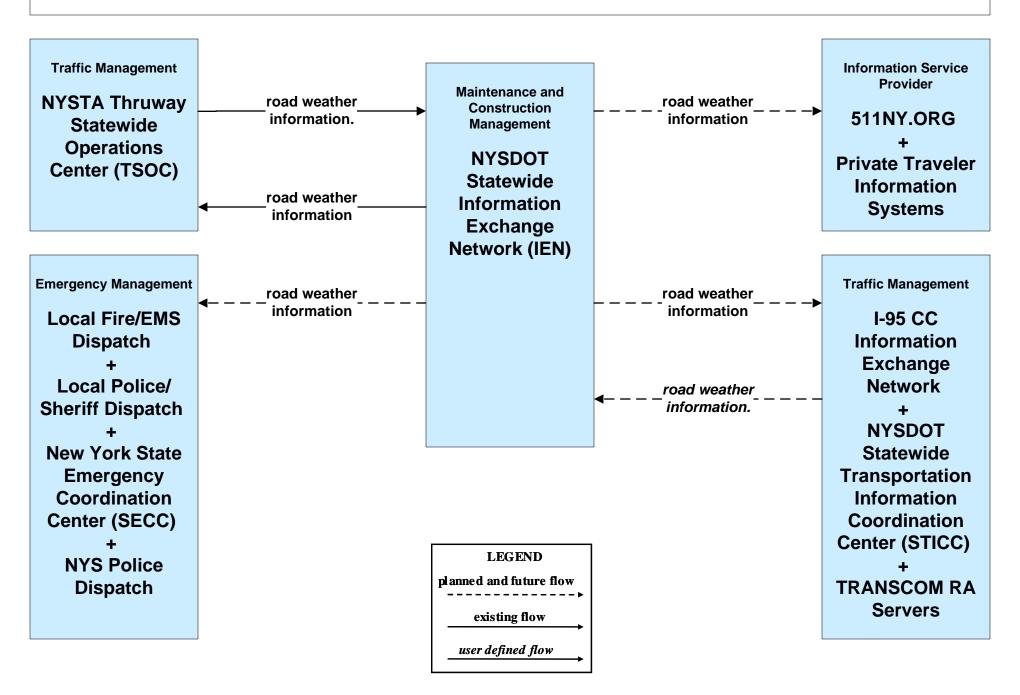

Vehicles / SECC



#### EM03 - Mayday Support Mayday/Concierge Service Center





### EM05 - Transportation Infrastructure Protection NYSDOT RTOCs / IEN (2 of 2)



#### EM06 - Wide Area Alert New York SECC / Local EOC / NYSDOT IEN



#### EM07 - Early Warning System New York SECC / Local EOC / NYSDOT IEN



#### EM08 - Disaster Response and Recovery New York SECC / Local EOC



user defined flow

#### EM08 - Disaster Response and Recovery New York SECC / Local EOC / NYSDOT IEN





#### EM08 - Disaster Response and Recovery New York State Disaster LAN





#### EM09 – Evacuation and Reentry Management New York SECC / Local EOC / NYSDOT STICC



#### EM10 - Disaster Traveler Information NYSDOT IEN and NY511.ORG



# MC04 – Weather Information Processing and Distribution NYSDOT (2 of 2)



#### MC06 – Winter Maintenance NYSDOT (3 of 3)