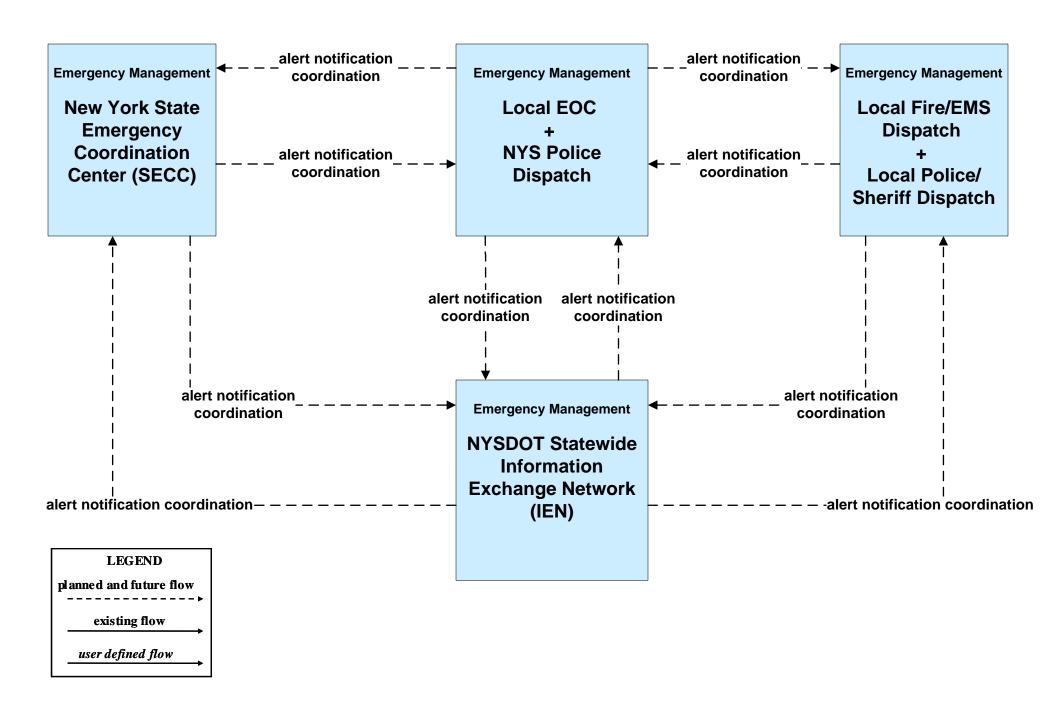

ideo Exchange Network (VEN)



### ATMS08 - Incident Management NYSDOT IEN (TM to EM)





## ATMS08 - Incident Management NYSDOT (TM to EM)



# ATMS08 - Incident Management NYSTA (TM to EM)



# EM01 - Emergency Call-Taking and Dispatch NYSDOT Statewide Transportation Information Control Center (STICC) and Statewide Information Exchange Network (IEN)





# EM01 - Emergency Call-Taking and Dispatch State Police Dispatch





# EM01 - Emergency Call-Taking and Dispatch State Emergency Operations Center





#### EM02 - Emergency Routing New York State Police Vehicles / SECC



#### EM03 - Mayday Support Mayday/Concierge Service Center





### EM05 - Transportation Infrastructure Protection NYSDOT RTOCs / IEN (2 of 2)



#### EM06 - Wide Area Alert New York SECC / Local EOC / NYSDOT IEN



#### EM07 - Early Warning System New York SECC / Local EOC / NYSDOT IEN



#### EM08 - Disaster Response and Recovery New York SECC / Local EOC



user defined flow

#### EM08 - Disaster Response and Recovery New York SECC / Local EOC / NYSDOT IEN





#### EM08 - Disaster Response and Recovery New York State Disaster LAN





#### EM09 – Evacuation and Reentry Management New York SECC / Local EOC / NYSDOT STICC



#### EM10 - Disaster Traveler Information NYSDOT IEN and NY511.ORG



# MC04 – Weather Information Processing and Distribution NYSDOT (2 of 2)



#### MC06 – Winter Maintenance NYSDOT (3 of 3)