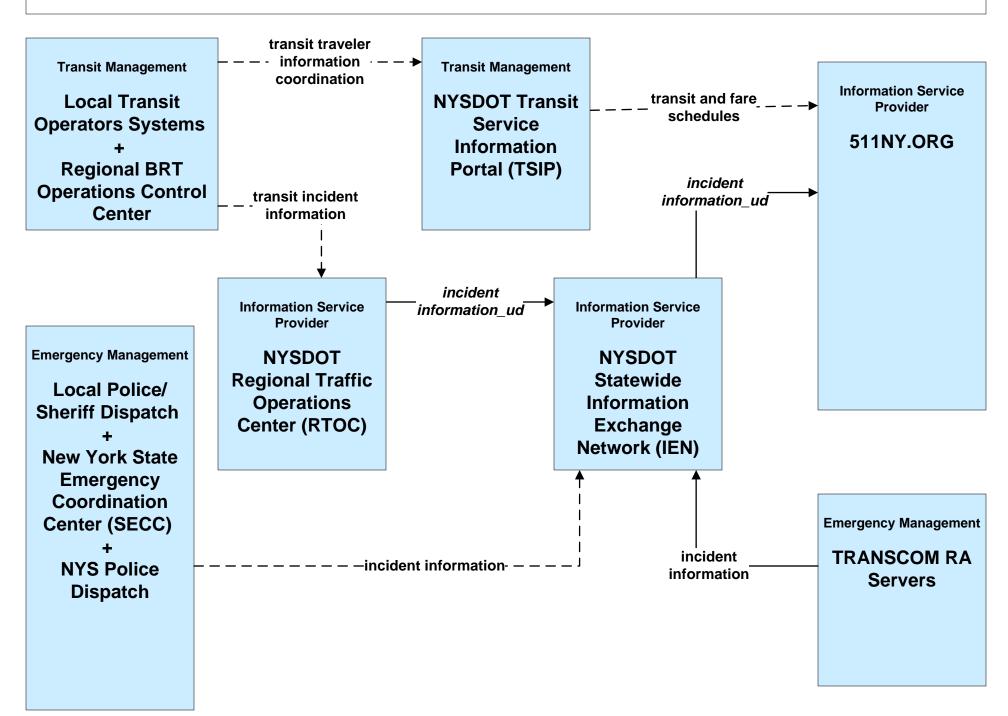

# ATIS01 - Broadcast Traveler Information 511NY.ORG - Incidents (2 of 3)

# ATMS06 - Traffic Information Dissemination NYSDOT (3 of 3)