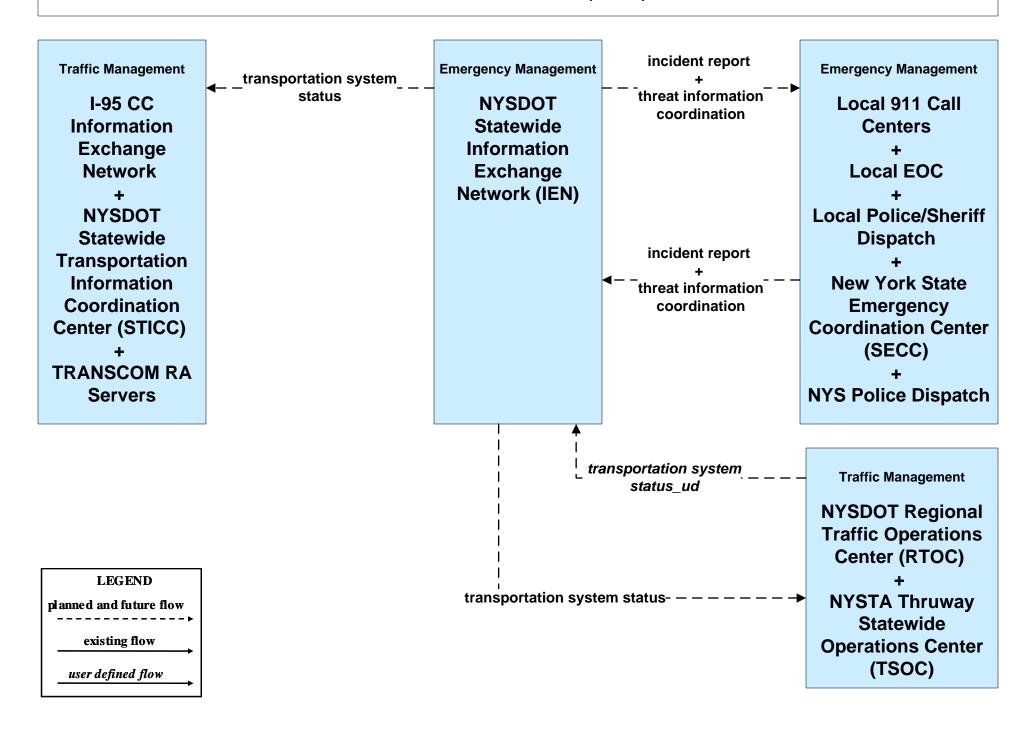

# EM01 - Emergency Call-Taking and Dispatch NYSDOT Statewide Transportation Information Control Center (STICC) and Statewide Information Exchange Network (IEN)