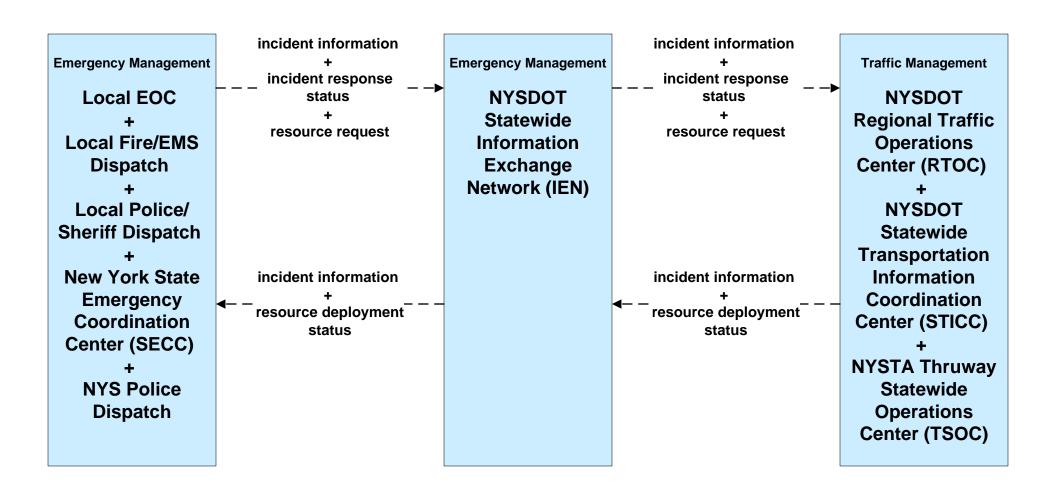

### ATMS08 - Incident Management NYSDOT IEN (TM to EM)

## ATMS08 - Incident Management NYSDOT (TM to EM)

# ATMS08 - Incident Management NYSTA (TM to EM)