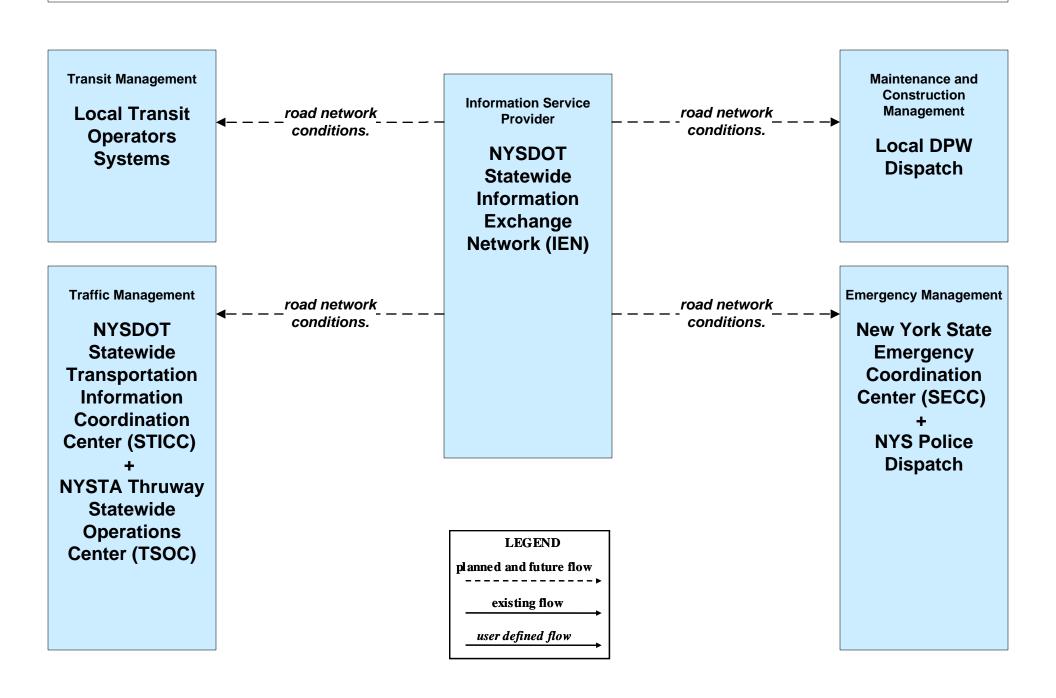

# ATIS01 - Broadcast Traveler Information 511NY.ORG - Incidents (2 of 3)



# ATMS06 - Traffic Information Dissemination NYSDOT (3 of 3)



### ATMS07 - Regional Traffic Management NYSDOT Statewide Video Exchange Network (VEN)



### ATMS08 - Incident Management NYSDOT IEN (TM to EM)





## ATMS08 - Incident Management NYSDOT (TM to EM)



# ATMS08 - Incident Management NYSTA (TM to EM)



# EM01 - Emergency Call-Taking and Dispatch NYSDOT Statewide Transportation Information Control Center (STICC) and Statewide Information Exchange Network (IEN)





# EM01 - Emergency Call-Taking and Dispatch State Police Dispatch





# EM01 - Emergency Call-Taking and Dispatch State Emergency Operations Center





#### EM02 - Emergency Routing New York State Police Vehicles / SECC



#### EM03 - Mayday Support Mayday/Concierge Service Center





### EM05 - Transportation Infrastructure Protection NYSDOT RTOCs / IEN (2 of 2)



#### EM