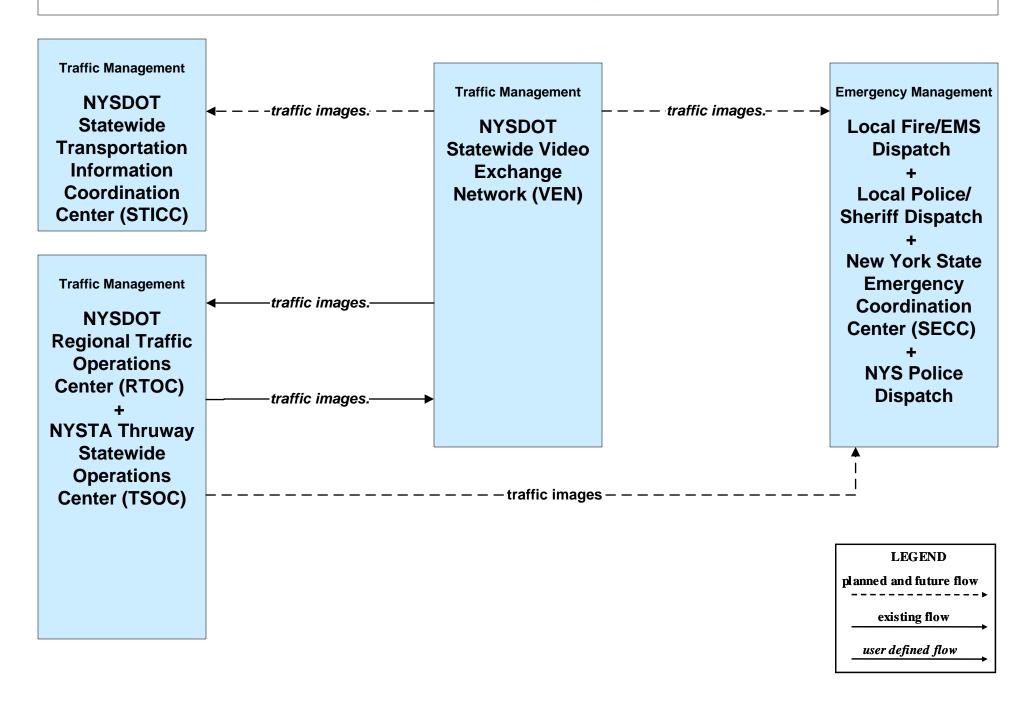

### ATMS07 - Regional Traffic Management NYSDOT Statewide Video Exchange Network (VEN)