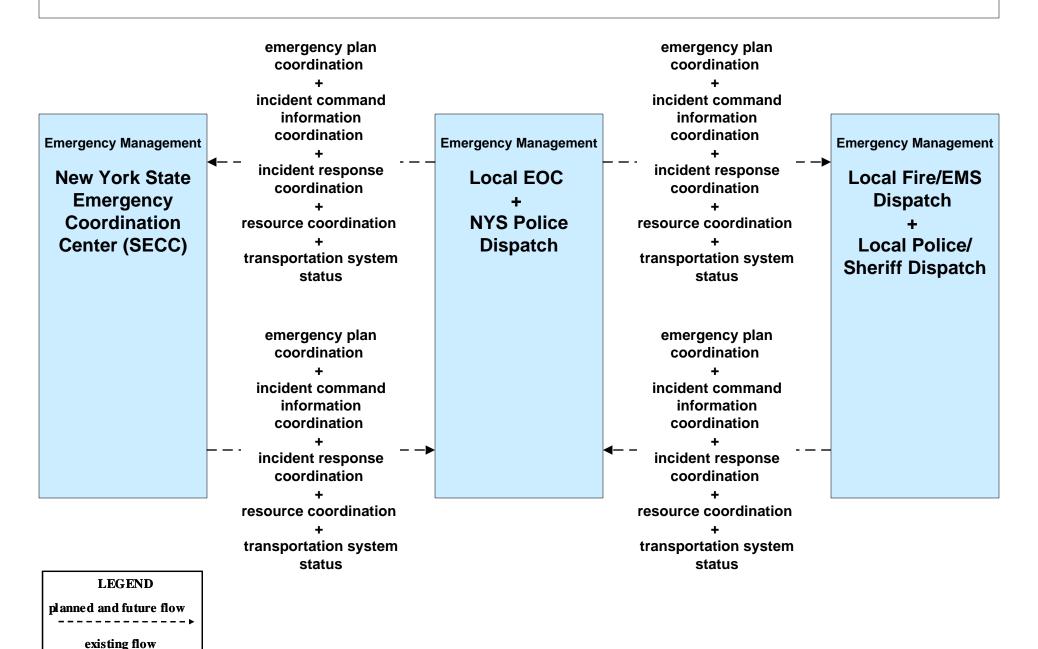

#### EM08 - Disaster Response and Recovery New York SECC / Local EOC

user defined flow

#### EM08 - Disaster Response and Recovery New York SECC / Local EOC / NYSDOT IEN