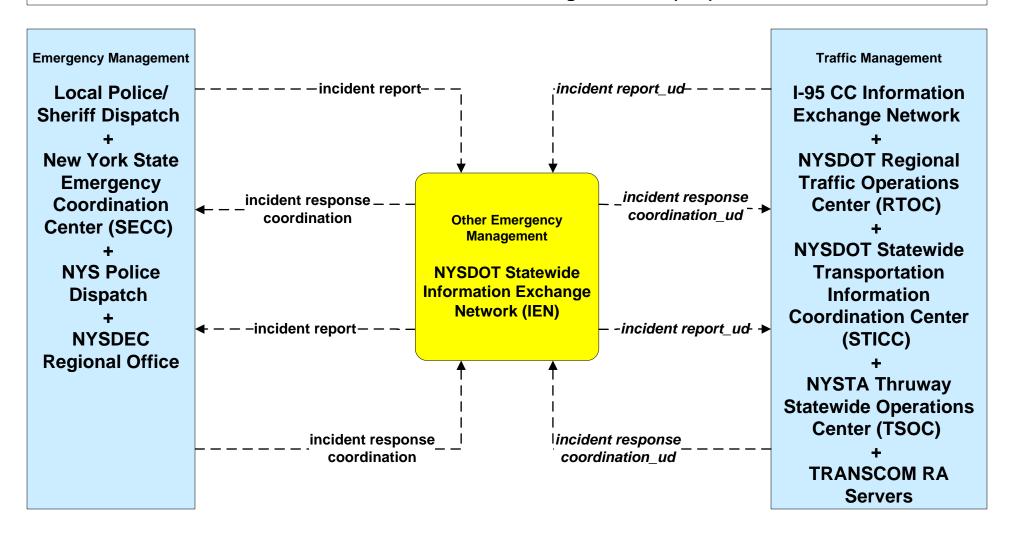

# EM01 - Emergency Call-Taking and Dispatch NYSDOT Statewide Transportation Information Control Center (STICC) and Statewide Information Exchange Network (IEN)