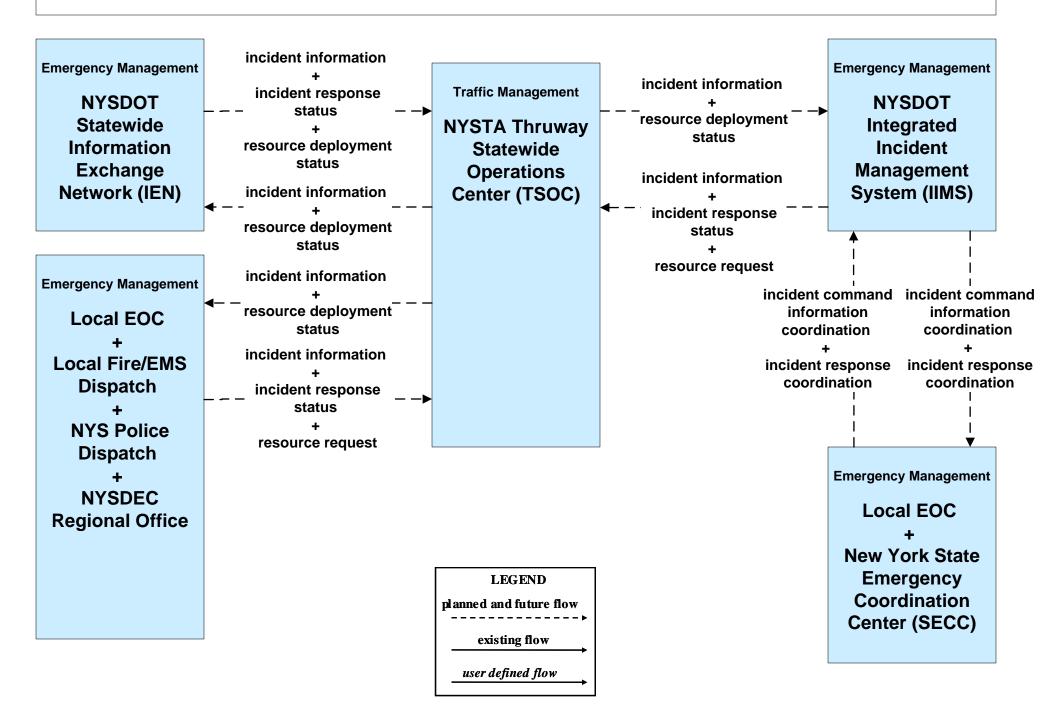

# ATIS01 - Broadcast Traveler Information 511NY.ORG - Incidents (2 of 3)



# ATMS06 - Traffic Information Dissemination NYSDOT (3 of 3)



### ATMS07 - Regional Traffic Management NYSDOT Statewide Video Exchange Network (VEN)



### ATMS08 - Incident Management NYSDOT IEN (TM to EM)





## ATMS08 - Incident Management NYSDOT (TM to EM)



# ATMS08 - Incident Management NYSTA (TM to EM)



# EM01 - Emergency Call-Taking and Dispatch NYSDOT Statewide Transportation Information Control Center (STICC) and Statewide Information Exchange Network (IEN)





# EM01 - Emergency Call-Taking and Dispatch State Police Dispatch





# EM01 - Emergency Call-Taking and Dispatch State Emergency Operations Center





#### EM02 - Emergency Routing New York State Police Vehicles / SECC



#### EM03 - Mayday Support Mayday/Concierge Service Center





### EM05 - Transportation Infrastructure Protection NYSDOT RTOCs / IEN (2 of 2)



#### EM06 - Wide Area Alert New York SECC / Local EOC / NYSDOT IEN



#### EM07 - Early Warning System New York SECC / Local EOC / NYSDOT IEN



#### EM08 - Disaster Response and Recovery New York SECC / Local EOC



user defined flow

#### EM08 - Disaster Resp