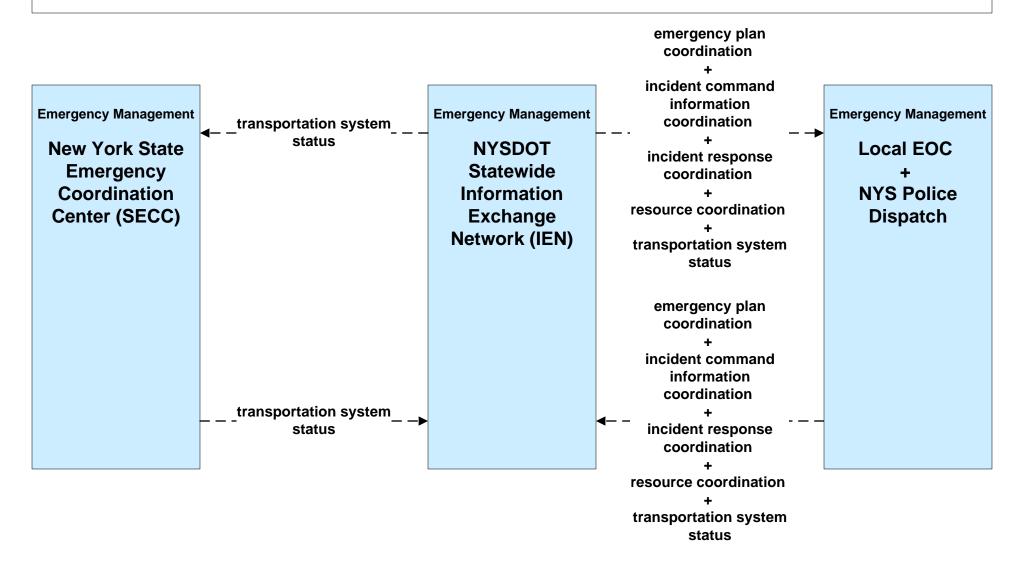

wide Transportation Information Control Center (STICC) and Statewide Information Exchange Network (IEN)





# EM01 - Emergency Call-Taking and Dispatch State Police Dispatch





# EM01 - Emergency Call-Taking and Dispatch State Emergency Operations Center





#### EM02 - Emergency Routing New York State Police Vehicles / SECC



#### EM03 - Mayday Support Mayday/Concierge Service Center





### EM05 - Transportation Infrastructure Protection NYSDOT RTOCs / IEN (2 of 2)



#### EM06 - Wide Area Alert New York SECC / Local EOC / NYSDOT IEN



#### EM07 - Early Warning System New York SECC / Local EOC / NYSDOT IEN



#### EM08 - Disaster Response and Recovery New York SECC / Local EOC



user defined flow

#### EM08 - Disaster Response and Recovery New York SECC / Local EOC / NYSDOT IEN





#### EM08 - Disaster Response and Recovery New York State Disaster LAN





#### EM09 – Evacuation and Reentry Management New York SECC / Local EOC / NYSDOT STICC



#### EM10 - Disaster Traveler Information NYSDOT IEN and NY511.ORG



# MC04 – Weather Information Processing and Distribution NYSDOT (2 of 2)



#### MC06 – Winter Maintenance NYSDOT (3 of 3)