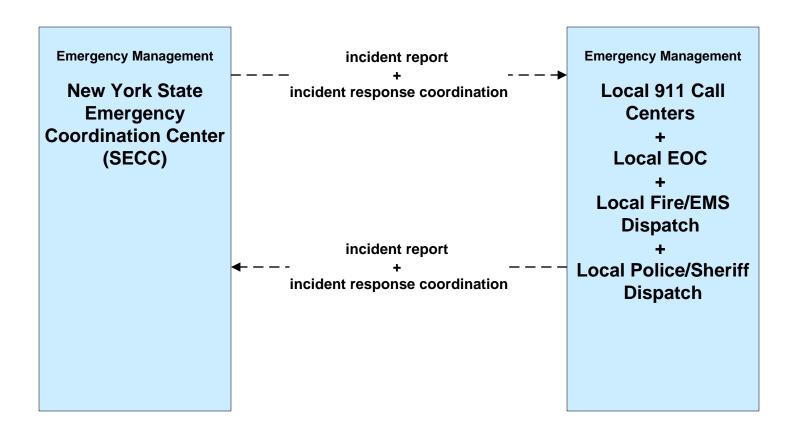

# ATIS01 - Broadcast Traveler Information 511NY.ORG - Incidents (2 of 3)



# ATMS06 - Traffic Information Dissemination NYSDOT (3 of 3)



### ATMS07 - Regional Traffic Management NYSDOT Statewide Video Exchange Network (VEN)



### ATMS08 - Incident Management NYSDOT IEN (TM to EM)





## ATMS08 - Incident Management NYSDOT (TM to EM)



# ATMS08 - Incident Management NYSTA (TM to EM)



# EM01 - Emergency Call-Taking and Dispatch NYSDOT Statewide Transportation Information Control Center (STICC) and Statewide Information Exchange Network (IEN)





# EM01 - Emergency Call-Taking and Dispatch State Police Dispatch





# EM01 - Emergency Call-Taking and Dispatch State Emergency Operations Center





#### EM02 - Emergency Routing New York State Police Vehicles / SECC



#### EM03 - Mayday Support Mayday/Concierge Service Center





### EM05 - Transportation Infrastructure Protection NYSDOT RTOCs / IEN (2 of 2)



#### EM06 - Wide Area Alert New York SECC / Local EOC / NYSDOT IEN



#### EM07 - Early Warning System New York SECC / Local EOC / NYSDOT IEN



#### EM08 - Disaster Response and Recovery New York SECC / Local EOC



user defined flow

#### EM08 - Disaster Response and Recovery New York SECC / Local EOC / NYSDOT IEN





#### EM08 - Disaster Response and Recovery New York State Disaster LAN





#### EM09 – Evacuation and Reentry Management New York SECC / Local EOC / NYSDOT STICC



#### EM10 - Disaster Traveler Information NYSDOT IEN and NY511.ORG



# MC04 – Weather In