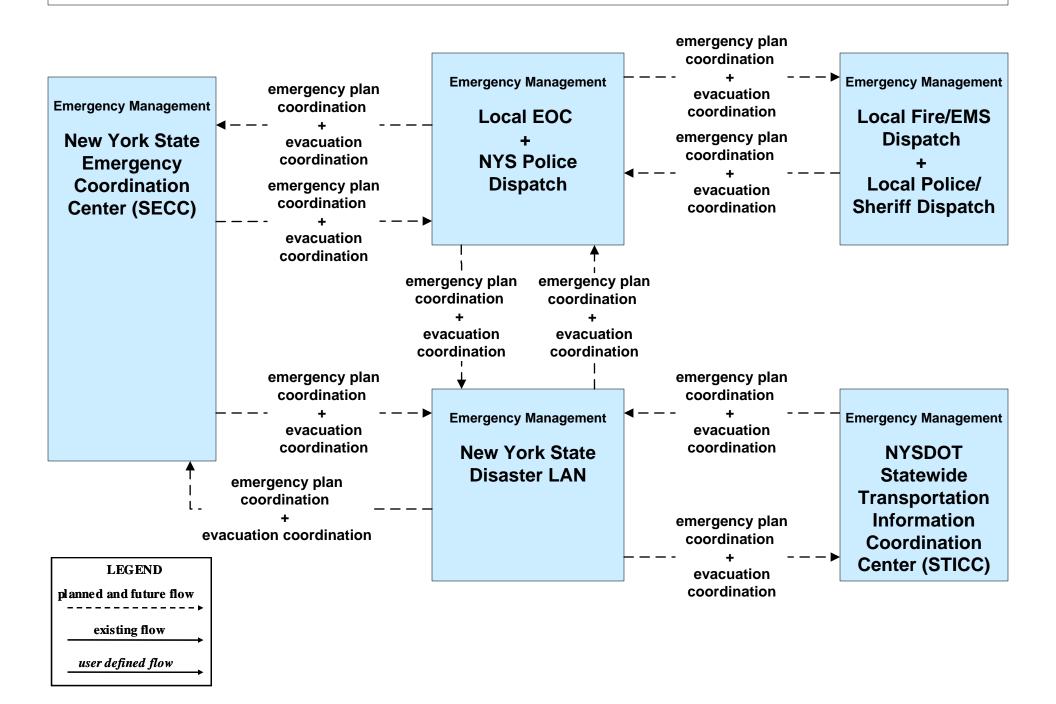

#### EM09 – Evacuation and Reentry Management New York SECC / Local EOC / NYSDOT STICC