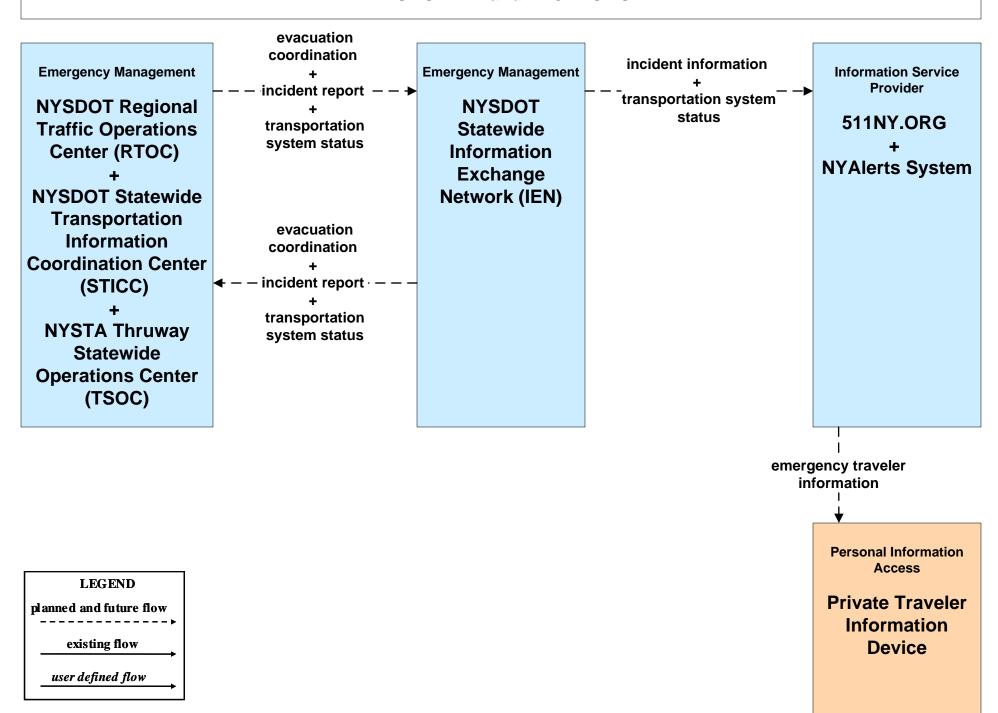

y Operations Center





#### EM02 - Emergency Routing New York State Police Vehicles / SECC



#### EM03 - Mayday Support Mayday/Concierge Service Center





### EM05 - Transportation Infrastructure Protection NYSDOT RTOCs / IEN (2 of 2)



#### EM06 - Wide Area Alert New York SECC / Local EOC / NYSDOT IEN



#### EM07 - Early Warning System New York SECC / Local EOC / NYSDOT IEN



#### EM08 - Disaster Response and Recovery New York SECC / Local EOC



user defined flow

#### EM08 - Disaster Response and Recovery New York SECC / Local EOC / NYSDOT IEN





#### EM08 - Disaster Response and Recovery New York State Disaster LAN





#### EM09 – Evacuation and Reentry Management New York SECC / Local EOC / NYSDOT STICC



#### EM10 - Disaster Traveler Information NYSDOT IEN and NY511.ORG



# MC04 – Weather Information Processing and Distribution NYSDOT (2 of 2)



#### MC06 – Winter Maintenance NYSDOT (3 of 3)