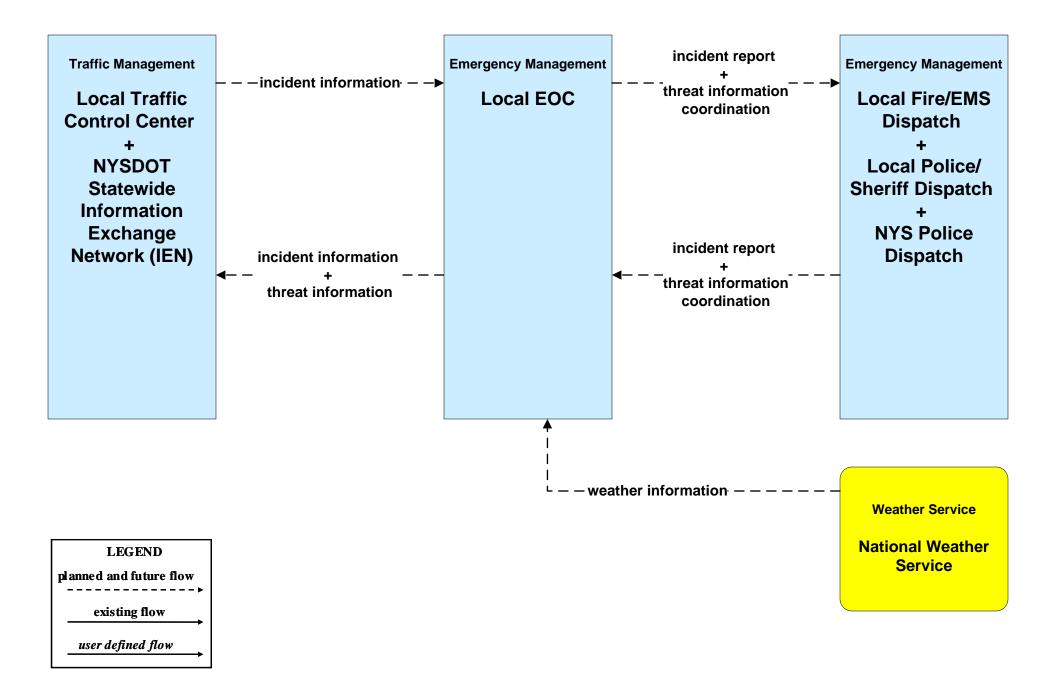

n NYSDOT RTOCs / IEN (2 of 2)



## EM06 - Wide Area Alert New York SECC / Local EOC / NYSDOT IEN



# EM06 - Wide Area Alert Local EOC (1 of 2)







# EM06 - Wide Area Alert NYSDOT IEN





## EM06 - Wide Area Alert NYSDOT Regional Traffic Operations Centers





# EM07 - Early Warning System New York SECC / Local EOC / NYSDOT IEN



existing flow

# EM07 - Early Warning System Local EOC (1 of 2)



# EM07 - Early Warning System Local EOC (2 of 2)



# EM07 – Early Warning System NYSDOT IEN



## EM07 – Early Warning System NYSDOT Regional Traffic Operations Centers





## EM08 - Disaster Response and Recovery New York SECC / Local EOC / NYSDOT IEN





## EM08 - Disaster Response and Recovery New York State Disaster LAN





# EM08 – Disaster Recovery and Response Local EOC (1 of 2)



# EM08 – Disaster Recovery and Response Local EOC (2 of 2)



## EM08 – Disaster Recovery and Response NYSDOT IEN



EM08 – Disaster Recovery and Response NYSDOT Regional Traffic Operations Centers





## EM08 – Disaster Recovery and Response NYSDOT MAMIS





## EM09 – Evacuation and Reentry Management New York SECC / Local EOC / NYSDOT STICC



# EM09 – Evacuation and Reentry Management Local EOC (1 of 2)





# EM09 – Evacuation and Reentry Management NYSDOT IEN



**EM09 – Evacuation and Reentry Management NYSDOT Regional Traffic Operations Centers** 





# EM10 - Disaster Traveler Information NYSDOT IEN and NY511.ORG



EM10 - Disaster Traveler Information NYSDOT Public Information Office System



# MC03 – Road Weather Data Collection NYSDOT/NYSTA (1 of 2)



MC03 – Road Weather