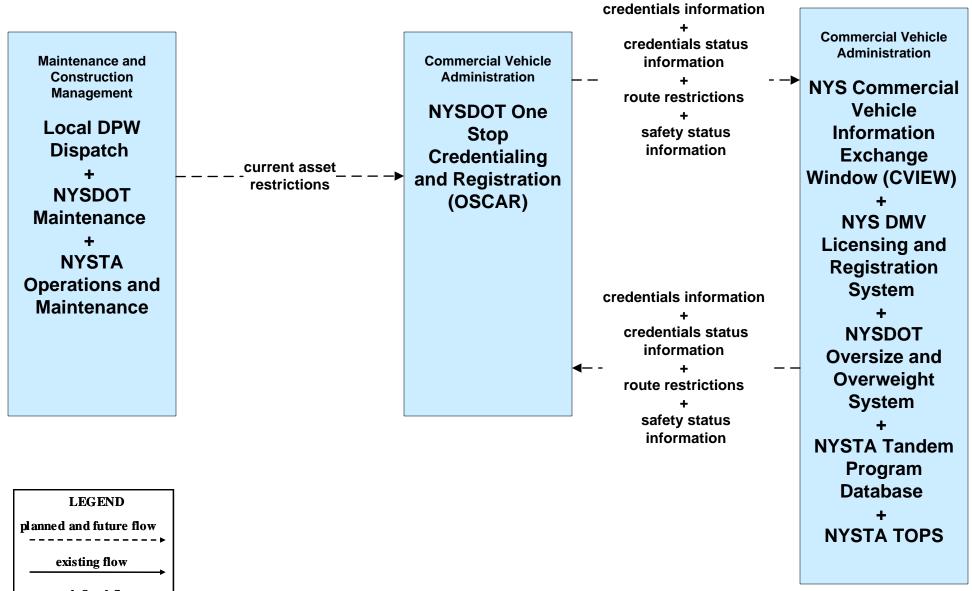

ident Management NYSDOT IEN (TM to EM)





### ATMS08 - Incident Management NYSDOT RTOC (TM to EM)



# ATMS08 - Incident Management NYSDOT (TM to EM)



# ATMS08 - Incident Management NYSTA (TM to EM)



# ATMS08 - Incident Management NYSDOT Regional TOCs (TM to MCM)





## ATMS08 - Incident Management NYSDOT STICC / NYSDOT Regional TOCs (EM to MCM)



## ATMS08 - Incident Management NYSDOT Regional TOCs, NYSTA and IIMS







## ATMS13 - Standard Railroad Crossing NYSDOT Traffic Signals





## CVO03 - Electronic Clearance New York State Commercial Vehicle Safety Roadside Inspection Operations (1 of 2)



## CVO03 - Electronic Clearance New York State Commercial Vehicle Safety Roadside Inspection Operations (2 of 2)



existing flow

### CVO04 - CV Administrative Process NYSDOT OSCAR



# CVO06 - CV Electronic Screening New York State



# CVO07 - Roadside CVO Safety New York State (1 of 2)



# CVO07 - Roadside CVO Safety New York State (2 of 2)



#### EM01 - Emergency Call-Taking and Dispatch NYSDOT Statewide Transportation Information Control Center (STICC) and Statewide Information Exchange Network (IEN)





## EM02 - Emergency Routing NYSDOT Traffic Signals - Local Public Safety Vehicles



## EM04 - Roadway Service Patrols NYSDOT HELP Vehicles





## EM04 - Roadway Service Patrols NYSDOT IIMS Vehicles



## EM05 - Transportation Infrastructure Protection NYSDOT RTOCs / IEN (1 of 2)



# EM05 - Transportation Infrastructure Protection NYSDOT RTOCs / IEN (2 of 2)



## EM06 - Wide Area Alert New York SECC / Local EOC / NYSDOT IEN



# EM06 - Wide Area Alert Local