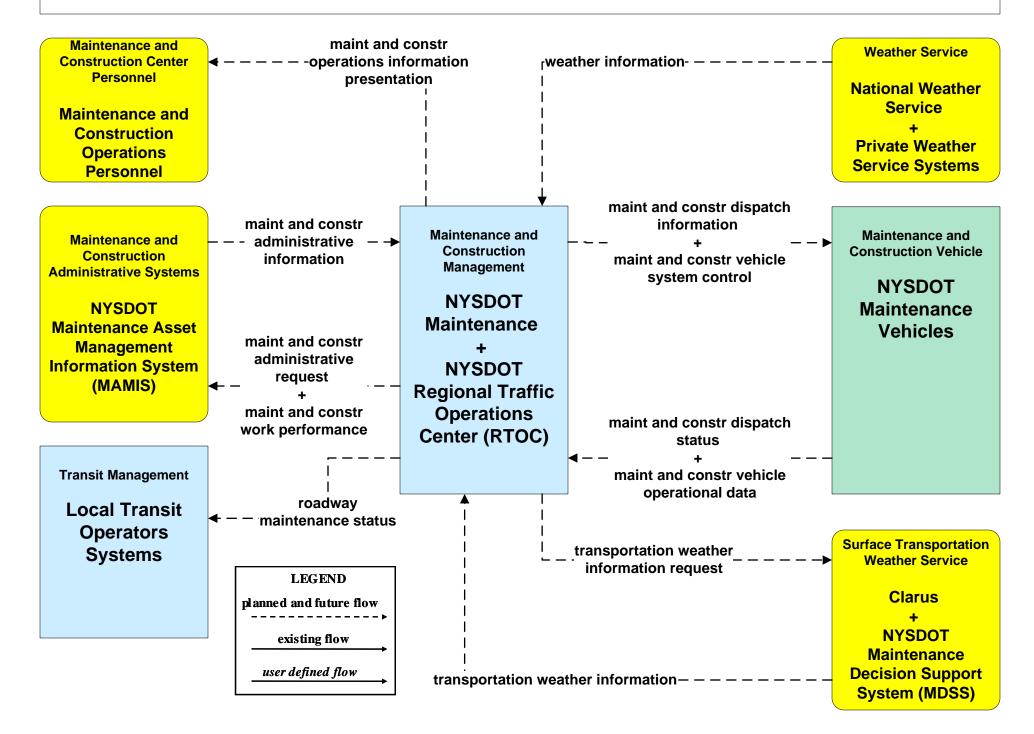

# MC04 – Weather Information Processing and Distribution NYSDOT (1 of 2)

# MC04 – Weather Information Processing and Distribution NYSDOT (2 of 2)