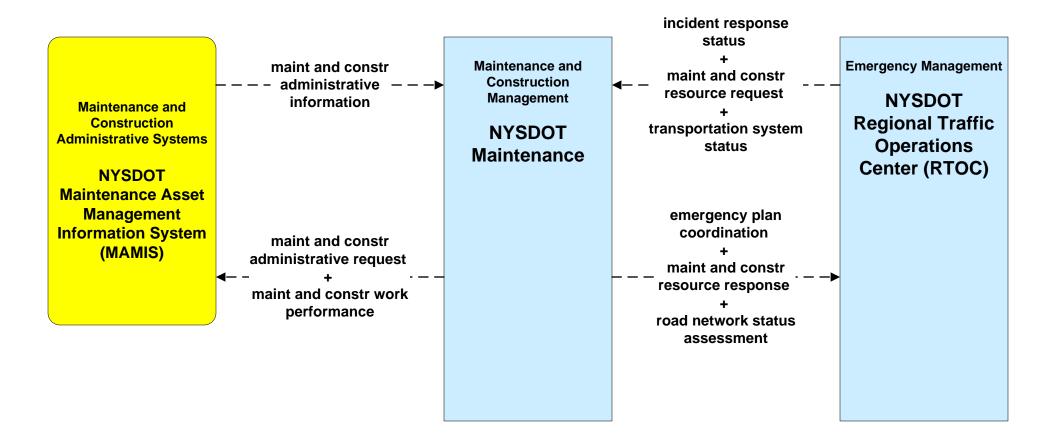

s





# EM07 - Early Warning System New York SECC / Local EOC / NYSDOT IEN



existing flow

# EM07 - Early Warning System Local EOC (1 of 2)



# EM07 - Early Warning System Local EOC (2 of 2)



# EM07 – Early Warning System NYSDOT IEN



## EM07 – Early Warning System NYSDOT Regional Traffic Operations Centers





## EM08 - Disaster Response and Recovery New York SECC / Local EOC / NYSDOT IEN





## EM08 - Disaster Response and Recovery New York State Disaster LAN





# EM08 – Disaster Recovery and Response Local EOC (1 of 2)



# EM08 – Disaster Recovery and Response Local EOC (2 of 2)



## EM08 – Disaster Recovery and Response NYSDOT IEN



EM08 – Disaster Recovery and Response NYSDOT Regional Traffic Operations Centers





## EM08 – Disaster Recovery and Response NYSDOT MAMIS





## EM09 – Evacuation and Reentry Management New York SECC / Local EOC / NYSDOT STICC



# EM09 – Evacuation and Reentry Management Local EOC (1 of 2)





# EM09 – Evacuation and Reentry Management NYSDOT IEN



**EM09 – Evacuation and Reentry Management NYSDOT Regional Traffic Operations Centers** 





# EM10 - Disaster Traveler Information NYSDOT IEN and NY511.ORG



EM10 - Disaster Traveler Information NYSDOT Public Information Office System



# MC03 – Road Weather Data Collection NYSDOT/NYSTA (1 of 2)



MC03 – Road Weather Data Collection NYSDOT MDSS / Vehicles / Private AVL Vendor Servers (2 of 2)





#### MC03 – Road Weather Data Collection NYSDOT STICC





# MC04 – Weather Information Processing and Distribution NYSDOT (1 of 2)





# MC04 – Weather Information Processing a