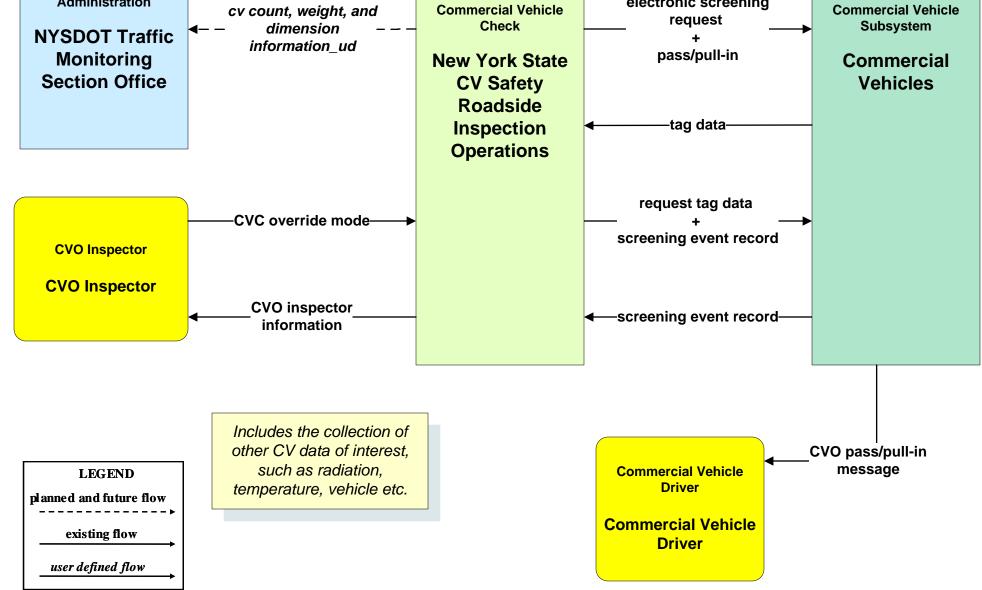

## CVO03 - Electronic Clearance New York State Commercial Vehicle Safety Roadside Inspection Operations (1 of 2)

## CVO03 - Electronic Clearance New York State Commercial Vehicle Safety Roadside Inspection Operations (2 of 2)

existing flow