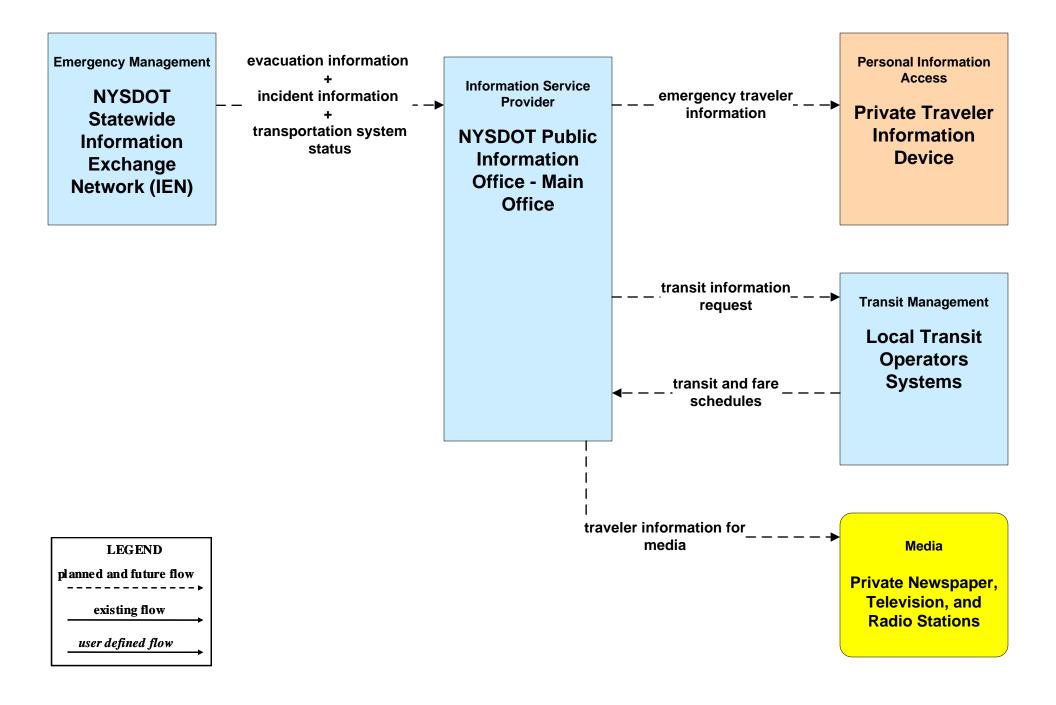

# EM10 - Disaster Traveler Information NYSDOT IEN and NY511.ORG

EM10 - Disaster Traveler Information NYSDOT Public Information Office System