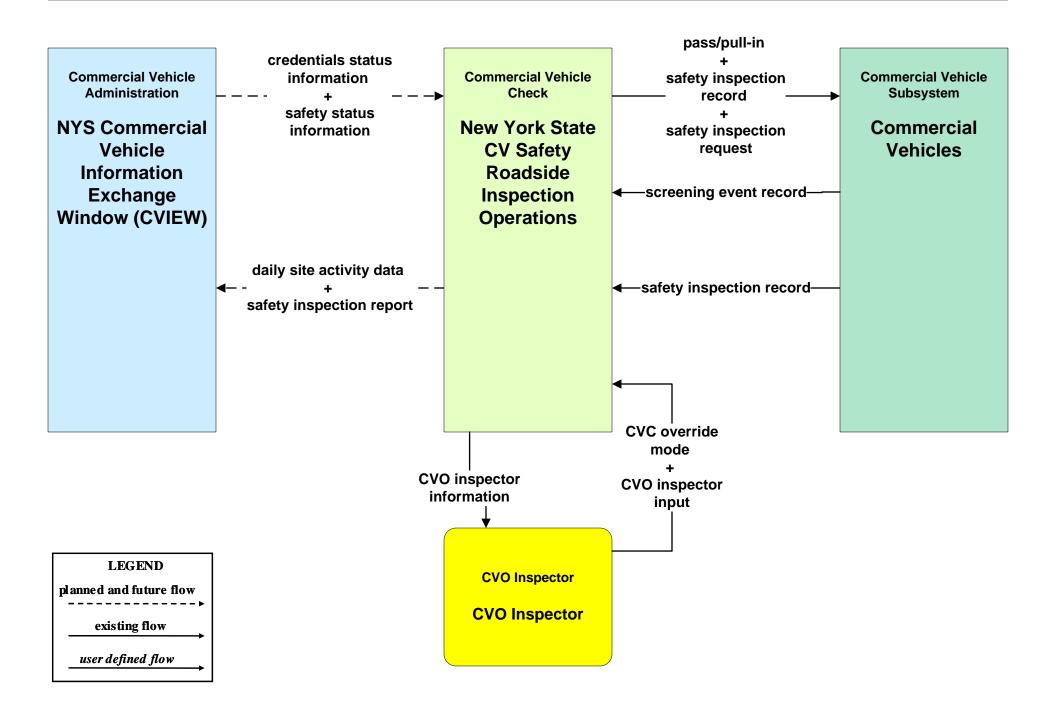

08 - Incident Management NYSDOT (TM to EM)



# ATMS08 - Incident Management NYSTA (TM to EM)



# ATMS08 - Incident Management NYSDOT Regional TOCs (TM to MCM)





## ATMS08 - Incident Management NYSDOT STICC / NYSDOT Regional TOCs (EM to MCM)



## ATMS08 - Incident Management NYSDOT Regional TOCs, NYSTA and IIMS







## ATMS13 - Standard Railroad Crossing NYSDOT Traffic Signals





## CVO03 - Electronic Clearance New York State Commercial Vehicle Safety Roadside Inspection Operations (1 of 2)



## CVO03 - Electronic Clearance New York State Commercial Vehicle Safety Roadside Inspection Operations (2 of 2)



existing flow

### CVO04 - CV Administrative Process NYSDOT OSCAR



# CVO06 - CV Electronic Screening New York State



# CVO07 - Roadside CVO Safety New York State (1 of 2)



# CVO07 - Roadside CVO Safety New York State (2 of 2)



#### EM01 - Emergency Call-Taking and Dispatch NYSDOT Statewide Transportation Information Control Center (STICC) and Statewide Information Exchange Network (IEN)





## EM02 - Emergency Routing NYSDOT Traffic Signals - Local Public Safety Vehicles



## EM04 - Roadway Service Patrols NYSDOT HELP Vehicles





## EM04 - Roadway Service Patrols NYSDOT IIMS Vehicles



## EM05 - Transportation Infrastructure Protection NYSDOT RTOCs / IEN (1 of 2)



# EM05 - Transportation Infrastructure Protection NYSDOT RTOCs / IEN (2 of 2)



## EM06 - Wide Area Alert New York SECC / Local EOC / NYSDOT IEN



# EM06 - Wide Area Alert Local EOC (1 of 2)







# EM06 - Wide Area Alert NYSDOT IEN





## EM06 - Wide Area Alert NYSDOT Regional Traff