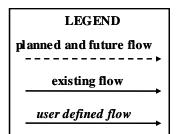

### ATMS03 - Surface Street Control NYSDOT Regional Traffic Operations Center Traffic Signal Control

## ATMS03 - Surface Street Control NYSDOT Regional Streetwise Servers

## EM02 - Emergency Routing NYSDOT Traffic Signals - Local Public Safety Vehicles