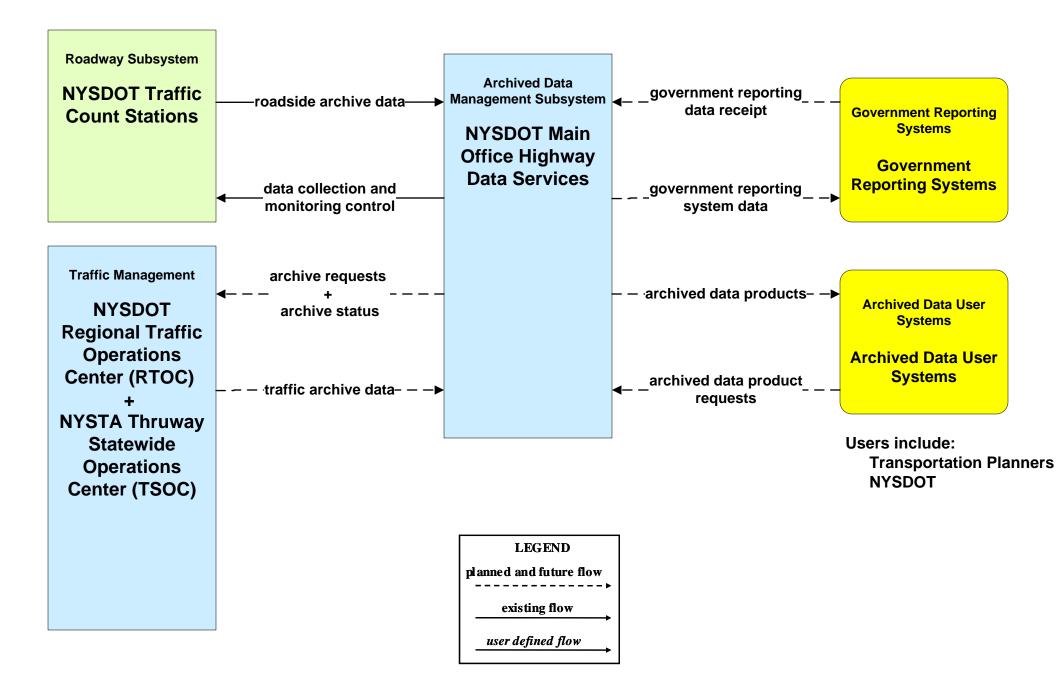

### AD1 - ITS Data Mart NYSDOT Main Office Highway Data Services





# AD1 - ITS Data Mart NYSDOT / NYSTA Inventory Systems



## AD1 - ITS Data Mart NYSDOT Statewide Operations Center Archive Management System



### AD2 - ITS Data Warehouse NYSDOT Infrastructure Restrictions Database



# AD2 - ITS Data Warehouse NYSDOT Transit Data Archive





## AD3 - ITS Virtual Data Warehouse Archive Data Sharing Network



# APTS01 - Transit Vehicle Tracking Regional BRT





## APTS01 - Transit Vehicle Tracking NYSDOT TSIP





# APTS02 - Transit Fixed-Route Operations Regional BRT





## APTS02 - Transit Fixed-Route Operations NYSDOT TSIP





### APTS04 - Transit Fare Collection Management NYSDOT TSIP





## APTS08 - Transit Traveler Information Regional BRT



### APTS08 - Transit Traveler Information NYSDOT TSIP / 511NY.ORG



# APTS09 – Transit Signal Pr