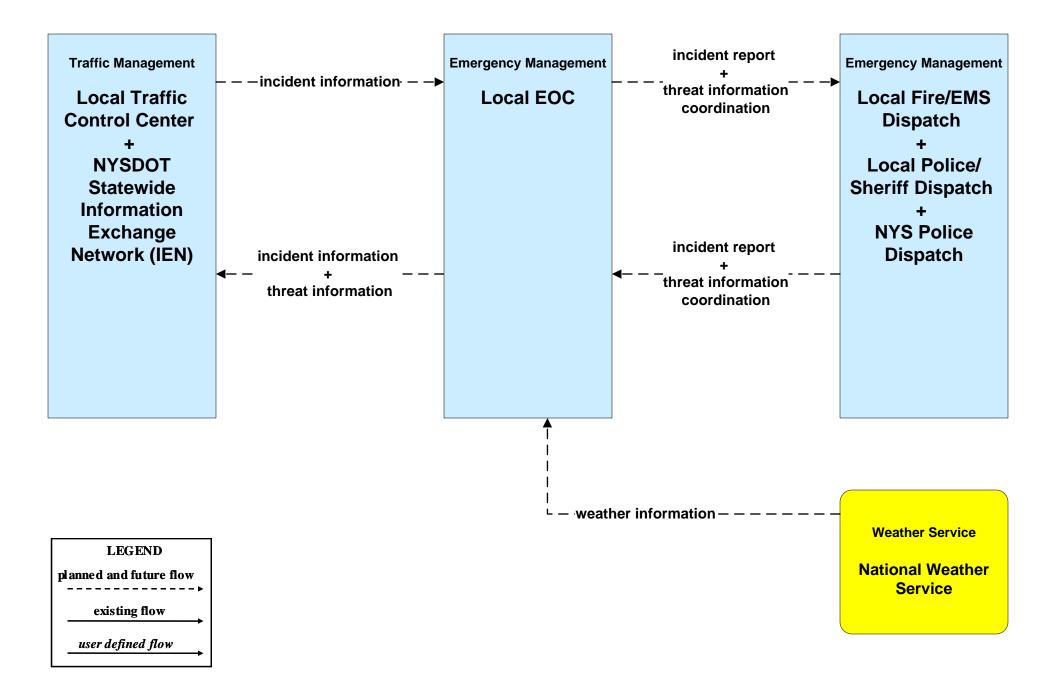

(STICC) and Statewide Information Exchange Network (IEN)





## EM02 - Emergency Routing NYSDOT Traffic Signals - Local Public Safety Vehicles



## EM04 - Roadway Service Patrols NYSDOT HELP Vehicles





## EM04 - Roadway Service Patrols NYSDOT IIMS Vehicles



## EM05 - Transportation Infrastructure Protection NYSDOT RTOCs / IEN (1 of 2)



# EM05 - Transportation Infrastructure Protection NYSDOT RTOCs / IEN (2 of 2)



## EM06 - Wide Area Alert New York SECC / Local EOC / NYSDOT IEN



# EM06 - Wide Area Alert Local EOC (1 of 2)







# EM06 - Wide Area Alert NYSDOT IEN





## EM06 - Wide Area Alert NYSDOT Regional Traffic Operations Centers





# EM07 - Early Warning System New York SECC / Local EOC / NYSDOT IEN



existing flow

# EM07 - Early Warning System Local EOC (1 of 2)



# EM07 - Early Warning System Local EOC (2 of 2)



# EM07 – Early Warning System NYSDOT IEN



## EM07 – Early Warning System NYSDOT Regional Traffic Operations Centers





## EM08 - Disaster Response and Recovery New York SECC / Local EOC / NYSDOT IEN





## EM08 - Disaster Response and Recovery New York State Disaster LAN





# EM08 – Disaster Recovery and Response Local EOC (1 of 2)



# EM08 – Disaster Recovery and Response Local EOC (2 of 2)



## EM08 – Disaster Recovery and Response NYSDOT IEN



EM08 – Disaster Recovery and Response NYSDOT Regional Traffic Operations Centers





## EM08 – Disaster Recovery and Response NYSDOT MAMIS





## EM09 – Evacuation and Reentry Management New York SECC / Local EOC / NYSDOT STICC



# EM09 – Evacuation and Reentry Management Local EOC