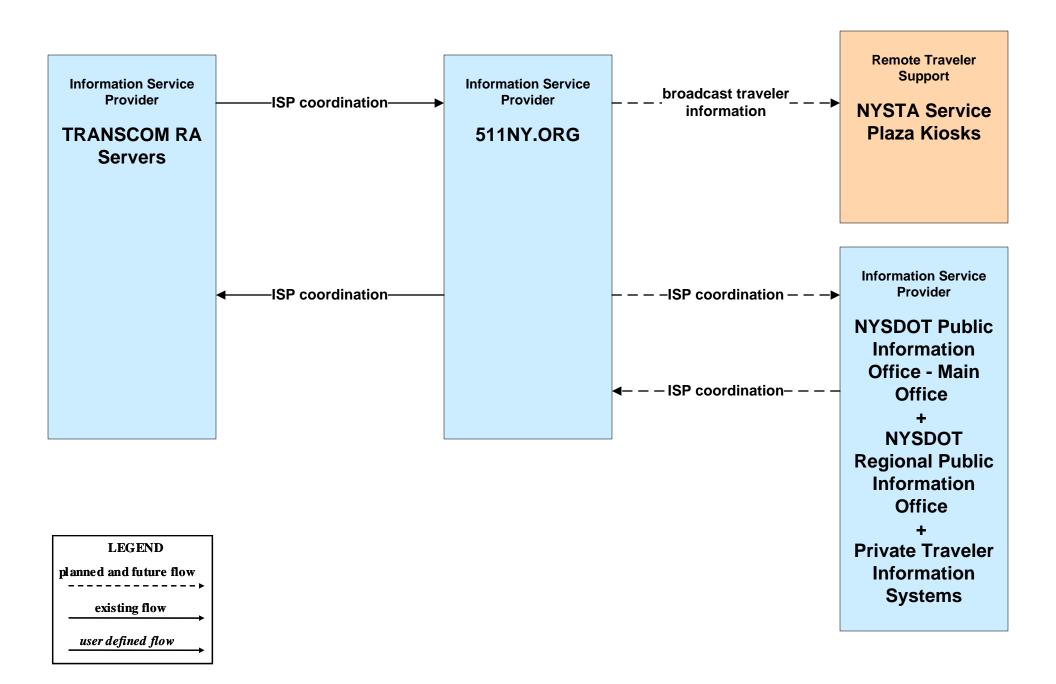

- Transit Vehicle Tracking NYSDOT TSIP





# APTS02 - Transit Fixed-Route Operations Regional BRT





## APTS02 - Transit Fixed-Route Operations NYSDOT TSIP





### APTS04 - Transit Fare Collection Management NYSDOT TSIP





## APTS08 - Transit Traveler Information Regional BRT



### APTS08 - Transit Traveler Information NYSDOT TSIP / 511NY.ORG



# APTS09 – Transit Signal Priority Regional BRT



### APTS10 - Transit Passenger Counting NYSDOT TSIP / Regional BRT





### APTS10 - Transit Passenger Counting NYSDOT TSIP / Local Transit Operators





## ATIS01 - Broadcast Traveler Information 511NY.ORG – Road Network Conditions (1 of 3)



### ATIS01 - Broadcast Traveler Information 511NY.ORG – Incidents (2 of 3)



### ATIS01 - Broadcast Traveler Information NYSDOT 511.ORG (3 of 3)



#### ATMS01 - Network Surveillance NYSDOT Regional TOCs / Information Exchange Network (IEN)



### ATMS01 - Network Surveillance NYSDOT Regional TOCs / Video Exchange Network (VEN)



## ATMS01 - Network Surveillance NYSTA



# ATMS02 - Probe Surveillance TRANSMIT / NYSDOT IEN



### ATMS03 - Surface Street Control NYSDOT Regional Traffic Operations Center Traffic Signal Control





## ATMS03 - Surface Street Control NYSDOT Regional Streetwise Servers





# ATMS06 - Traffic Information Dissemination NYSDOT (1 of 3)



# ATMS06 - Traffic Information Dissemination NYSDOT (2 of 3)



## ATMS06 - Traffic Information Dissemination NYSDOT (3 of 3)



## ATMS06 - Traffic Information Dissemination NYSTA



# ATMS07 - Regional Traffic Management NYSDOT Statewide Information Exchange Network (I