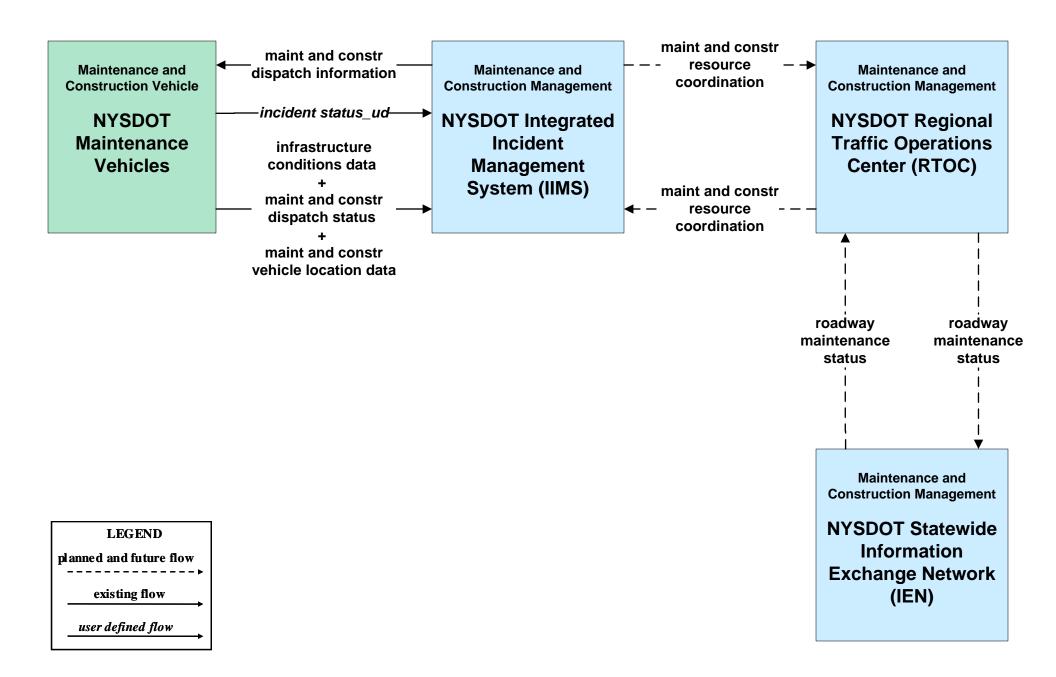

|                                            |
| +                          |                                             |                                            |
| NYS Police                 |                                             |                                            |
| Dispatch                   |                                             |                                            |
|                            |                                             |                                            |
|                            |                                             |                                            |



# MC07 – Roadway Maintenance and Construction NYSDOT (1 of 2)



# MC07 – Roadway Maintenance and Construction NYSDOT IIMS (2 of 2)



### MC08 - Workzone Management NYSTA





MC10 – Maintenance and Construction Activity Coordination NYSDOT



# MC10 – Maintenance and Construction Activity Coordination NYSDOT