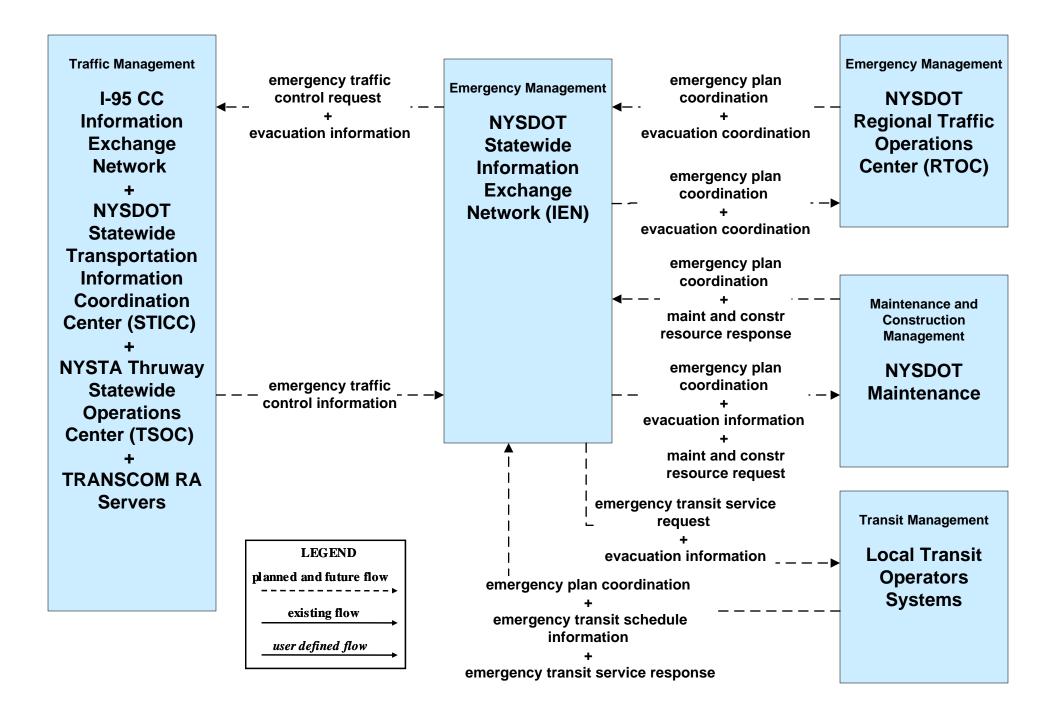

# EM09 – Evacuation and Reentry Management NYSDOT IEN

**EM09 – Evacuation and Reentry Management NYSDOT Regional Traffic Operations Centers** 