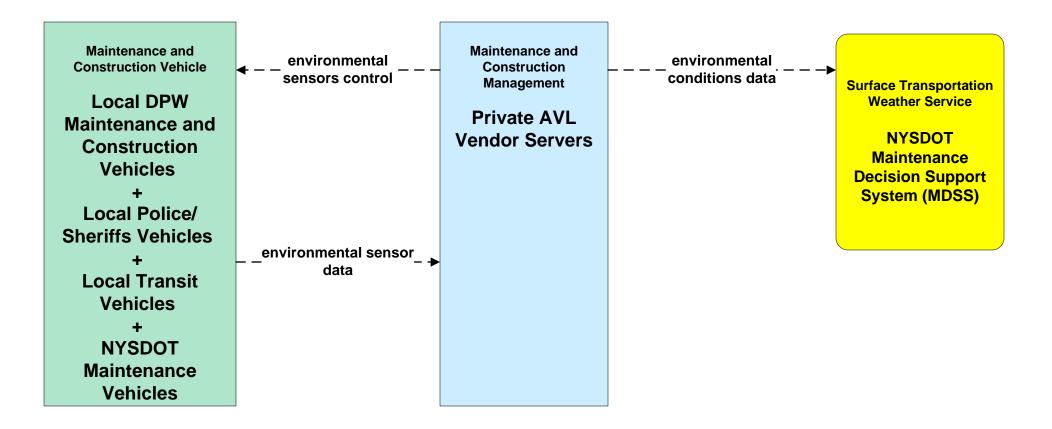

# MC03 – Road Weather Data Collection NYSDOT/NYSTA (1 of 2)

MC03 – Road Weather Data Collection NYSDOT MDSS / Vehicles / Private AVL Vendor Servers (2 of 2)