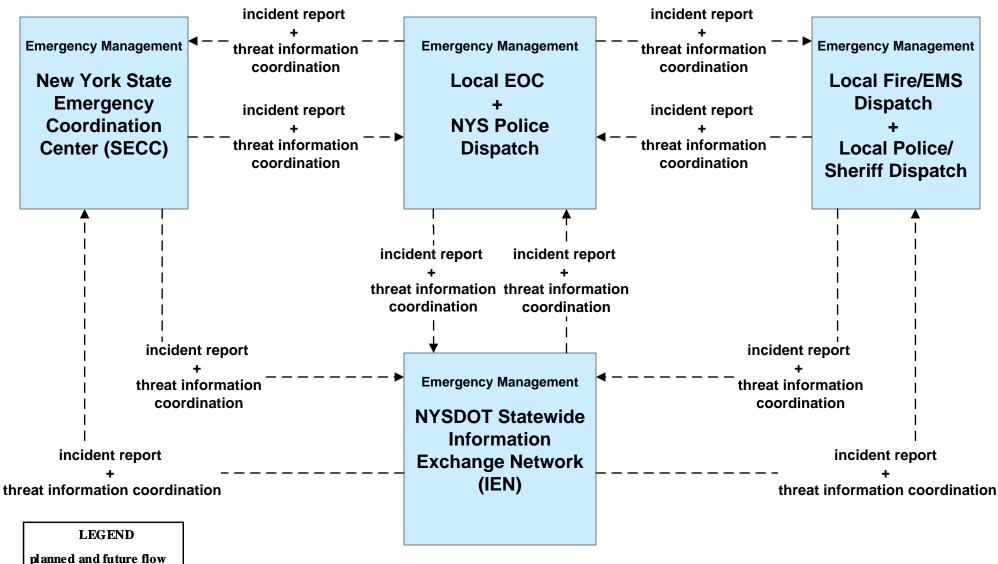

Dispatch NYSDOT Statewide Transportation Information Control Center (STICC) and Statewide Information Exchange Network (IEN)





## EM02 - Emergency Routing NYSDOT Traffic Signals - Local Public Safety Vehicles



## EM04 - Roadway Service Patrols NYSDOT HELP Vehicles





## EM04 - Roadway Service Patrols NYSDOT IIMS Vehicles



## EM05 - Transportation Infrastructure Protection NYSDOT RTOCs / IEN (1 of 2)



# EM05 - Transportation Infrastructure Protection NYSDOT RTOCs / IEN (2 of 2)



## EM06 - Wide Area Alert New York SECC / Local EOC / NYSDOT IEN



# EM06 - Wide Area Alert Local EOC (1 of 2)







# EM06 - Wide Area Alert NYSDOT IEN





## EM06 - Wide Area Alert NYSDOT Regional Traffic Operations Centers





# EM07 - Early Warning System New York SECC / Local EOC / NYSDOT IEN



existing flow

# EM07 - Early Warning System Local EOC (1 of 2)



# EM07 - Early Warning System Local EOC (2 of 2)



# EM07 – Early Warning System NYSDOT IEN



## EM07 – Early Warning System NYSDOT Regional Traffic Operations Centers





## EM08 - Disaster Response and Recovery New York SECC / Local EOC / NYSDOT IEN





## EM08 - Disaster Response and Recovery New York State Disaster LAN





# EM08 – Disaster Recovery and Response Local EOC (1 of 2)



# EM08 – Disaster Recovery and Response Local EOC (2 of 2)



## EM08 – Disaster Recovery and Response NYSDOT IEN



EM08 – Disaster Recovery and Response NYSDOT Regional Traffic Operations Centers





## EM08 – Disaster Recovery and Response NYSDOT MAMIS





## EM09 – Evacuation and Reentry Management New York SECC / Local EOC / N