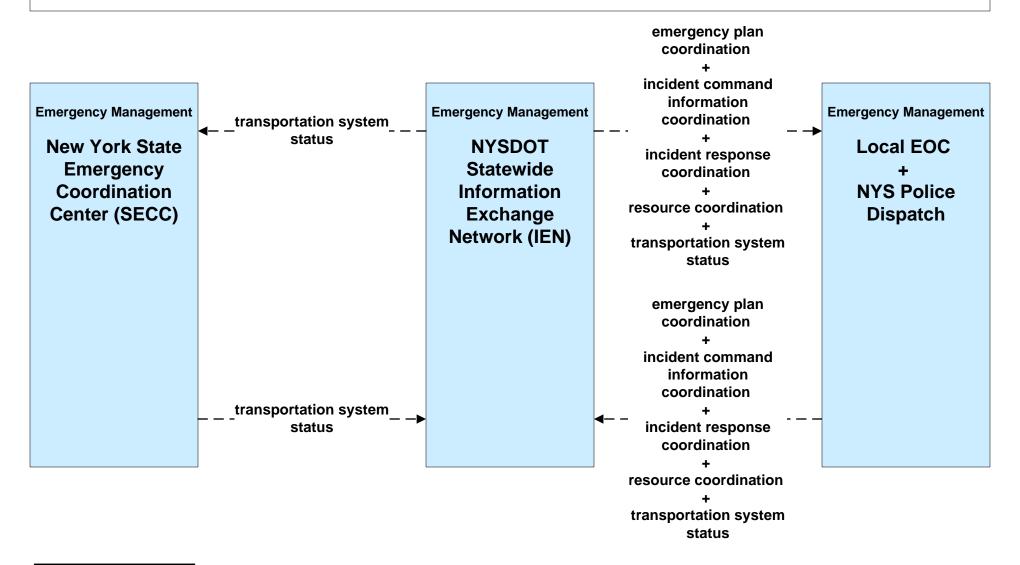

cles



## EM05 - Transportation Infrastructure Protection NYSDOT RTOCs / IEN (1 of 2)



# EM05 - Transportation Infrastructure Protection NYSDOT RTOCs / IEN (2 of 2)



## EM06 - Wide Area Alert New York SECC / Local EOC / NYSDOT IEN



# EM06 - Wide Area Alert Local EOC (1 of 2)







# EM06 - Wide Area Alert NYSDOT IEN





## EM06 - Wide Area Alert NYSDOT Regional Traffic Operations Centers





# EM07 - Early Warning System New York SECC / Local EOC / NYSDOT IEN



existing flow

# EM07 - Early Warning System Local EOC (1 of 2)



# EM07 - Early Warning System Local EOC (2 of 2)



# EM07 – Early Warning System NYSDOT IEN



## EM07 – Early Warning System NYSDOT Regional Traffic Operations Centers





## EM08 - Disaster Response and Recovery New York SECC / Local EOC / NYSDOT IEN





## EM08 - Disaster Response and Recovery New York State Disaster LAN





# EM08 – Disaster Recovery and Response Local EOC (1 of 2)



# EM08 – Disaster Recovery and Response Local EOC (2 of 2)



## EM08 – Disaster Recovery and Response NYSDOT IEN



EM08 – Disaster Recovery and Response NYSDOT Regional Traffic Operations Centers





## EM08 – Disaster Recovery and Response NYSDOT MAMIS





## EM09 – Evacuation and Reentry Management New York SECC / Local EOC / NYSDOT STICC



# EM09 – Evacuation and Reentry Management Local EOC (1 of 2)





# EM09 – Evacuation and Reentry Management NYSDOT IEN



**EM09 – Evacuation and Reentry Management NYSDOT Regional Traffic Operations Centers** 





# EM10 - Disaster Traveler Information NYSDOT IEN and NY511.ORG



EM10 - Disaster Traveler