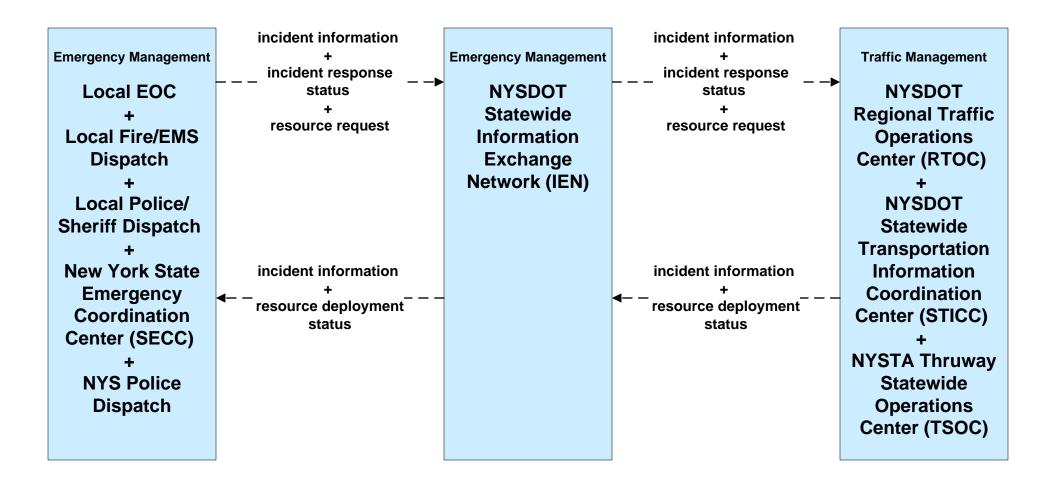

--------------------|-------------------------------------------------------|--|
| Center (RTOC)                                               |                                                                   |                                                       |  |
|                                                             | — — — — traffic information coordination- — →                     |                                                       |  |
|                                                             |                                                                   |                                                       |  |

### ATMS07 - Regional Traffic Management NYSDOT Statewide Video Exchange Network (VEN)



## ATMS08 - Incident Management NYSDOT IEN (TM to EM)





### ATMS08 - Incident Management NYSDOT RTOC (TM to EM)



# ATMS08 - Incident Management NYSDOT (TM to EM)



# ATMS08 - Incident Management NYSTA (TM to EM)



# ATMS08 - Incident Management NYSDOT Regional TOCs (TM to MCM)





## ATMS08 - Incident Management NYSDOT STICC / NYSDOT Regional TOCs (EM to MCM)



## ATMS08 - Incident Management NYSDOT Regional TOCs, NYSTA and IIMS







## ATMS13 - Standard Railroad Crossing NYSDOT Traffic Signals





## CVO03 - Electronic Clearance New York State Commercial Vehicle Safety Roadside Inspection Operations (1 of 2)



## CVO03 - Electronic Clearance New York State Commercial Vehicle Safety Roadside Inspection Operations (2 of 2)



existing flow

### CVO04 - CV Administrative Process NYSDOT OSCAR



# CVO06 - CV Electronic Screening New