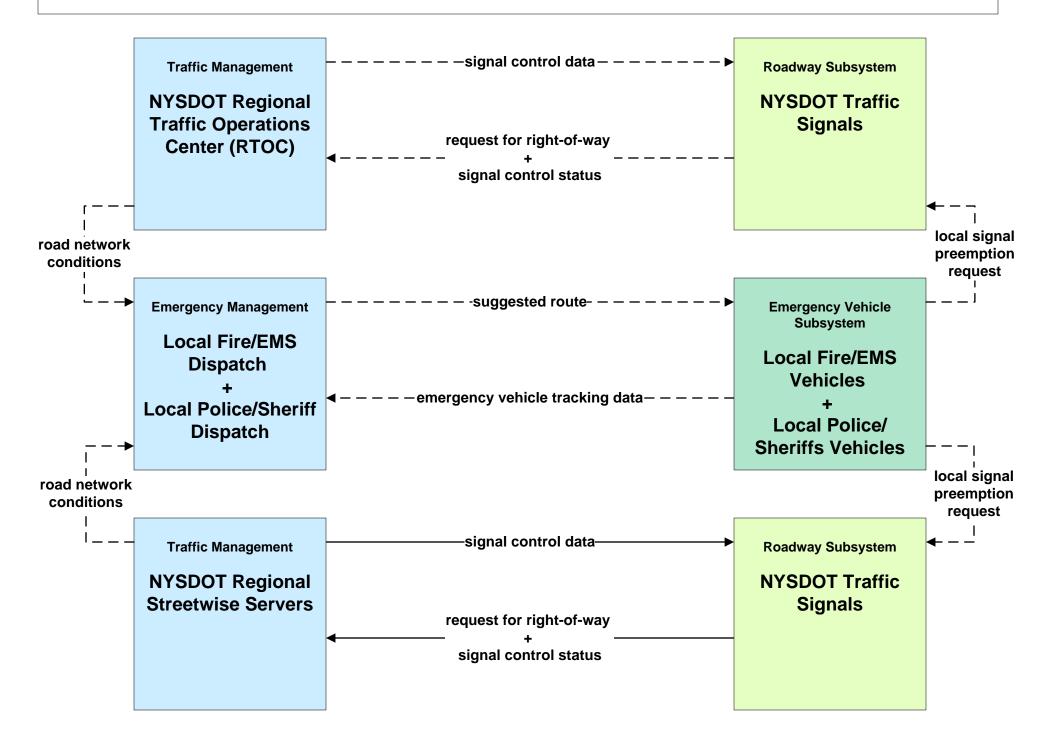

## EM04 - Roadway Service Patrols NYSDOT HELP Vehicles

## EM04 - Roadway Service Patrols NYSDOT IIMS Vehicles