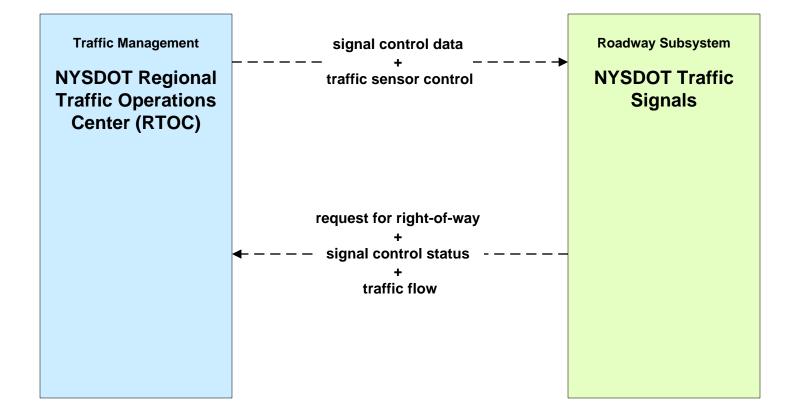

### ATMS03 - Surface Street Control NYSDOT Regional Traffic Operations Center Traffic Signal Control