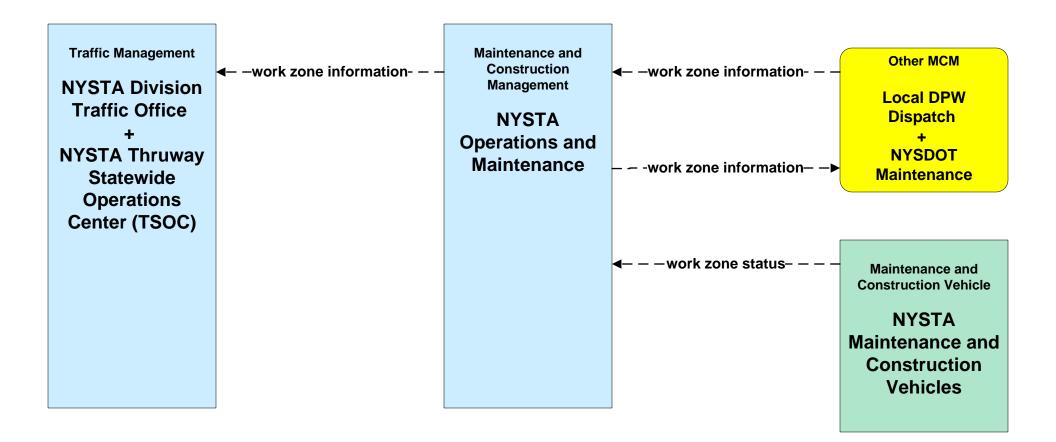

### MC08 - Workzone Management NYSTA

MC10 – Maintenance and Construction Activity Coordination NYSDOT