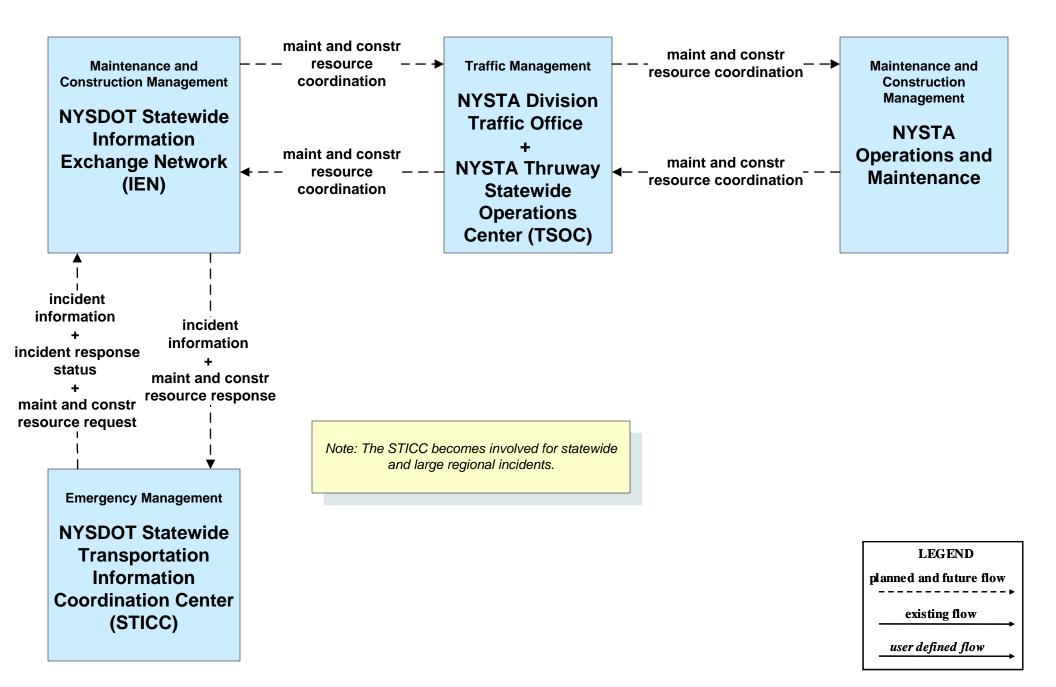

| — — — — traffic information coordination- — →                     |                                                       |  |
|                                                             |                                                                   |                                                       |  |

### ATMS07 - Regional Traffic Management NYSDOT Statewide Video Exchange Network (VEN)



## ATMS08 - Incident Management NYSDOT IEN (TM to EM)





### ATMS08 - Incident Management NYSDOT RTOC (TM to EM)



# ATMS08 - Incident Management NYSDOT (TM to EM)



# ATMS08 - Incident Management NYSTA (TM to EM)



# ATMS08 - Incident Management NYSDOT Regional TOCs (TM to MCM)





## ATMS08 - Incident Management NYSDOT STICC / NYSDOT Regional TOCs (EM to MCM)



## ATMS08 - Incident Management NYSDOT Regional TOCs, NYSTA and IIMS







## ATMS13 - Standard Railroad Crossing NYSDOT Traffic Signals





## CVO03 - Electronic Clearance New York State Commercial Vehicle Safety Roadside Inspection Operations (1 of 2)



## CVO03 - Electronic Clearance New York State Commercial Vehicle Safety Roadside Inspection Operations (2 of 2)



existing flow

### CVO04 - CV Administrative Process NYSDOT OSCAR



# CVO06 - CV Electronic Screening New York State



# CVO07 - Roadside CVO Safety New York State (1 of 2)



# CVO07 - Roadside CVO Safety New York State (2 of 2)



#### EM01 - Emergency Call-Taking and Dispatch NYSDOT Statewide Transportation Information Control Center (STICC) and Statewide Information Exchange Network (IEN)





## EM02 - Emergency