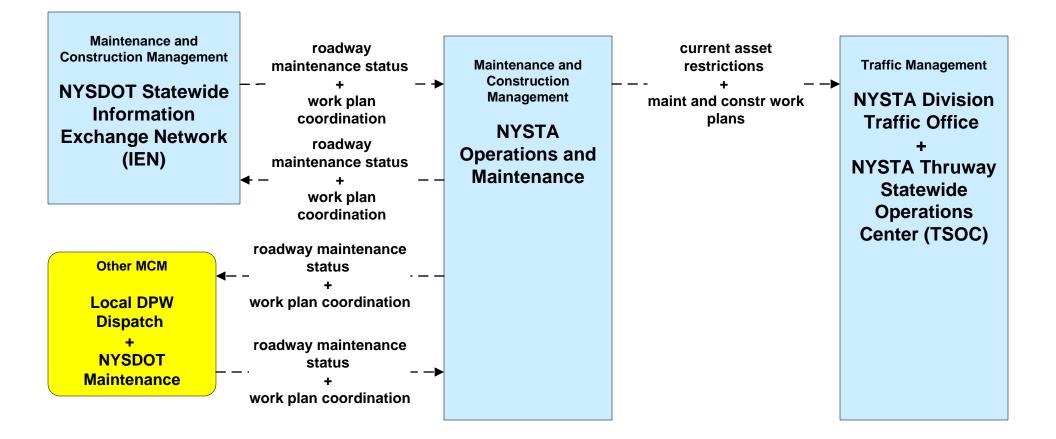

### MC08 - Workzone Management NYSTA

MC10 – Maintenance and Construction Activity Coordination NYSDOT