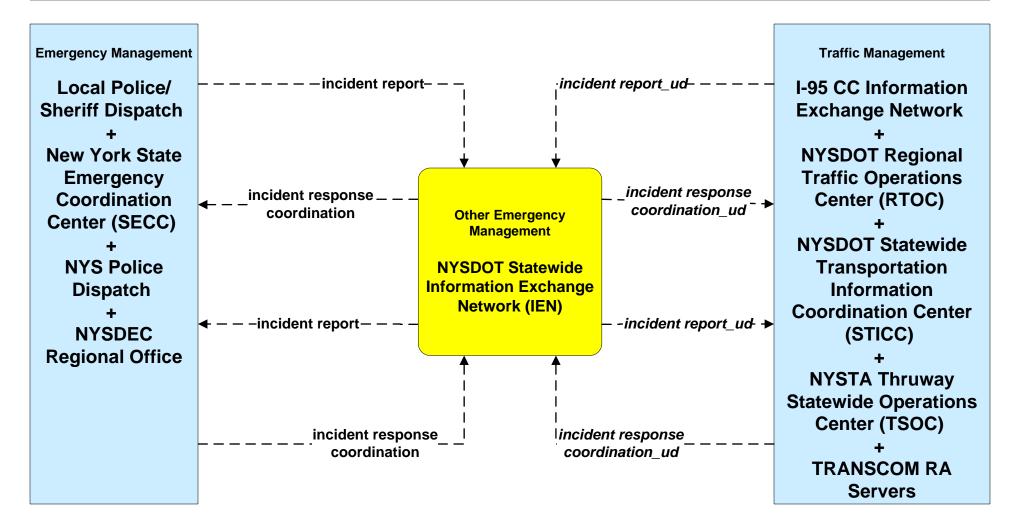

## ATMS08 - Incident Management NYSDOT IEN (TM to EM)

### ATMS08 - Incident Management NYSDOT RTOC (TM to EM)

# ATMS08 - Incident Management NYSDOT (TM to EM)