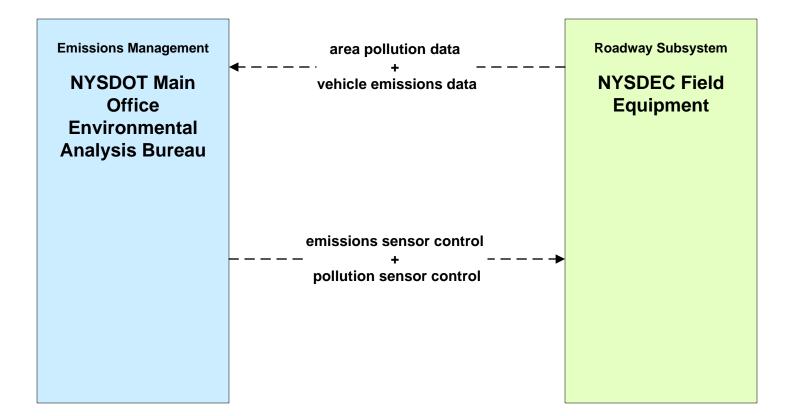

|                                                       |  |
|                                                             |                                                                   |                                                       |  |

### ATMS07 - Regional Traffic Management NYSDOT Statewide Video Exchange Network (VEN)



## ATMS08 - Incident Management NYSDOT IEN (TM to EM)





### ATMS08 - Incident Management NYSDOT RTOC (TM to EM)



# ATMS08 - Incident Management NYSDOT (TM to EM)



# ATMS08 - Incident Management NYSTA (TM to EM)



# ATMS08 - Incident Management NYSDOT Regional TOCs (TM to MCM)





## ATMS08 - Incident Management NYSDOT STICC / NYSDOT Regional TOCs (EM to MCM)



## ATMS08 - Incident Management NYSDOT Regional TOCs, NYSTA and IIMS







## ATMS13 - Standard Railroad Crossing NYSDOT Traffic Signals





## CVO03 - Electronic Clearance New York State Commercial Vehicle Safety Roadside Inspection Operations (1 of 2)



## CVO03 - Electronic Clearance New York State Commercial Vehicle Safety Roadside Inspection Operations (2 of 2)



existing flow

### CVO04 - CV Administrative Process NYSDOT OSCAR



# CVO06 - CV Electronic Screening New York State



# CVO07 - Roadside CVO Safety New York State (1 of 2)



# CVO07 - Roadside CVO Safety New York State (2 of 2)



#### EM01 - Emergency Call-Taking and Dispatch NYSDOT Statewide Transportation Information Control Center (STICC) and Statewide Information Exchange Network (IEN)





## EM02 - Emergency Routing NYSDOT Traffic Signals - Local Public Safety Vehicles



## EM04 -