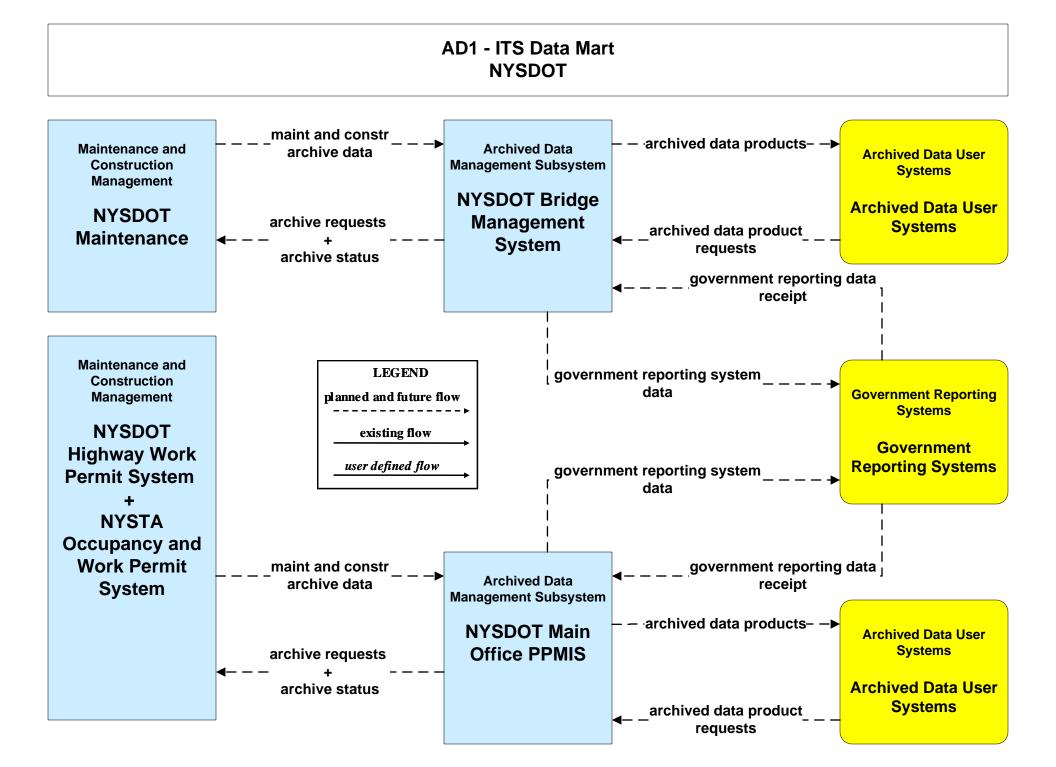

### AD1 - ITS Data Mart NYSDOT Main Office Highway Data Services





# AD1 - ITS Data Mart NYSDOT / NYSTA Inventory Systems



## AD1 - ITS Data Mart NYSDOT Statewide Operations Center Archive Management System



### AD2 - ITS Data Warehouse NYSDOT Infrastructure Restrictions Database



# AD2 - ITS Data Warehouse NYSDOT Transit Data Archive





## AD3 - ITS Virtual Data Warehouse Archive Data Sharing Network



# APTS01 - Transit Vehicle Tracking Regional BRT





## APTS01 - Transit Vehicle Tracking NYSDOT TSIP





# APTS02 - Transit Fixed-Route Operations Regional BRT





## APTS02 - Transit Fixed-Route Operations NYSDOT TSIP





### APTS04 - Transit Fare Collection Management NYSDOT TSIP





## APTS08 - Transit Traveler Information Regional BRT



### APTS08 - Transit Traveler Information NYSDOT TSIP / 511NY.ORG



# APTS09 – Transit Signal Prio