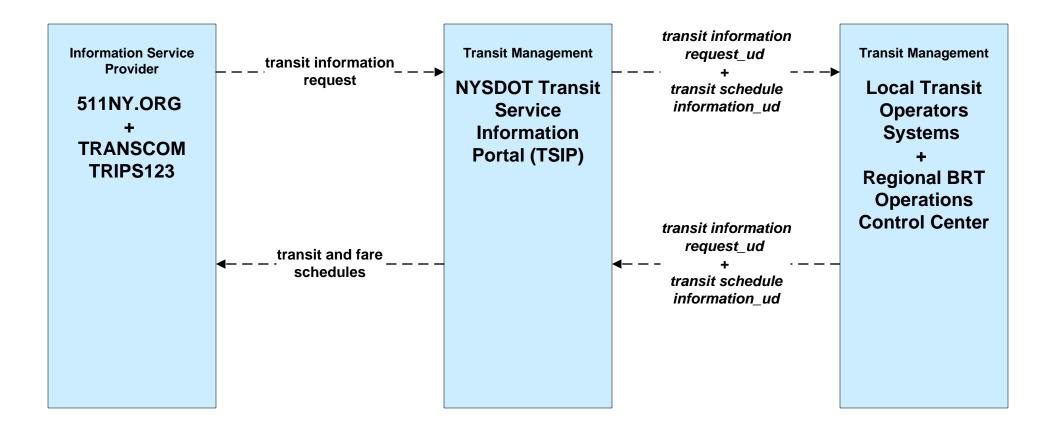

## APTS08 - Transit Traveler Information Regional BRT

### APTS08 - Transit Traveler Information NYSDOT TSIP / 511NY.ORG