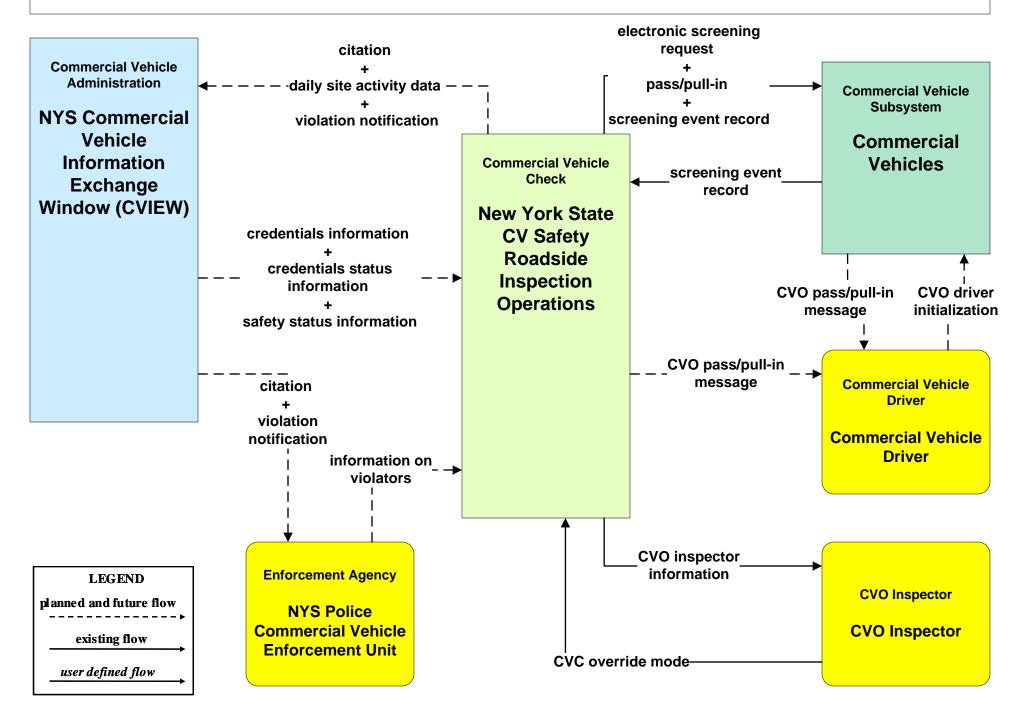

|                                                       |  |

### ATMS07 - Regional Traffic Management NYSDOT Statewide Video Exchange Network (VEN)



## ATMS08 - Incident Management NYSDOT IEN (TM to EM)





### ATMS08 - Incident Management NYSDOT RTOC (TM to EM)



# ATMS08 - Incident Management NYSDOT (TM to EM)



# ATMS08 - Incident Management NYSTA (TM to EM)



# ATMS08 - Incident Management NYSDOT Regional TOCs (TM to MCM)





## ATMS08 - Incident Management NYSDOT STICC / NYSDOT Regional TOCs (EM to MCM)



## ATMS08 - Incident Management NYSDOT Regional TOCs, NYSTA and IIMS







## ATMS13 - Standard Railroad Crossing NYSDOT Traffic Signals





## CVO03 - Electronic Clearance New York State Commercial Vehicle Safety Roadside Inspection Operations (1 of 2)



## CVO03 - Electronic Clearance New York State Commercial Vehicle Safety Roadside Inspection Operations (2 of 2)



existing flow

### CVO04 - CV Administrative Process NYSDOT OSCAR



# CVO06 - CV Electronic Screening New York State



# CVO07 - Roadside CVO Safety New York State (1 of 2)



# CVO07 - Roadside CVO Safety New York State (2 of 2)



#### EM01 - Emergency Call-Taking and Dispatch NYSDOT Statewide Transportation Information Control Center (STICC) and Statewide Information Exchange Network (IEN)





## EM02 - Emergency Routing NYSDOT Traffic Signals - Local Public Safety Vehicles



## EM04 - Roadway Service Patrols NYSDOT HELP Vehicles





## EM04 - Roadway Service Patrols NYSDOT IIMS Vehicles



## EM05 - Transportation Infrastructure Protection NYSDOT RTOCs / IEN (1 of