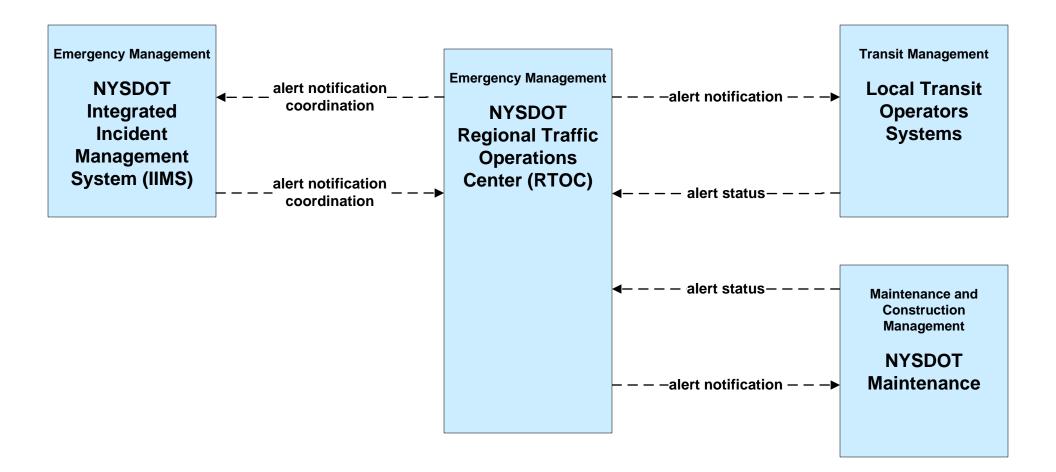

O Safety New York State (2 of 2)



#### EM01 - Emergency Call-Taking and Dispatch NYSDOT Statewide Transportation Information Control Center (STICC) and Statewide Information Exchange Network (IEN)





## EM02 - Emergency Routing NYSDOT Traffic Signals - Local Public Safety Vehicles



## EM04 - Roadway Service Patrols NYSDOT HELP Vehicles





## EM04 - Roadway Service Patrols NYSDOT IIMS Vehicles



## EM05 - Transportation Infrastructure Protection NYSDOT RTOCs / IEN (1 of 2)



# EM05 - Transportation Infrastructure Protection NYSDOT RTOCs / IEN (2 of 2)



## EM06 - Wide Area Alert New York SECC / Local EOC / NYSDOT IEN



# EM06 - Wide Area Alert Local EOC (1 of 2)







# EM06 - Wide Area Alert NYSDOT IEN





## EM06 - Wide Area Alert NYSDOT Regional Traffic Operations Centers





# EM07 - Early Warning System New York SECC / Local EOC / NYSDOT IEN



existing flow

# EM07 - Early Warning System Local EOC (1 of 2)



# EM07 - Early Warning System Local EOC (2 of 2)



# EM07 – Early Warning System NYSDOT IEN



## EM07 – Early Warning System NYSDOT Regional Traffic Operations Centers





## EM08 - Disaster Response and Recovery New York SECC / Local EOC / NYSDOT IEN





## EM08 - Disaster Response and Recovery New York State Disaster LAN





# EM08 – Disaster Recovery and Response Local EOC (1 of 2)



# EM08 – Disaster Recovery and Response Local EOC (2 of 2)



## EM08 – Disaster Recovery and Response NYSDOT IEN



EM08 – Disaster Recovery and Response NYSDOT Regional Traffic Operations Centers





## EM08 – Disaster Recovery and Response NYSDOT MAMIS