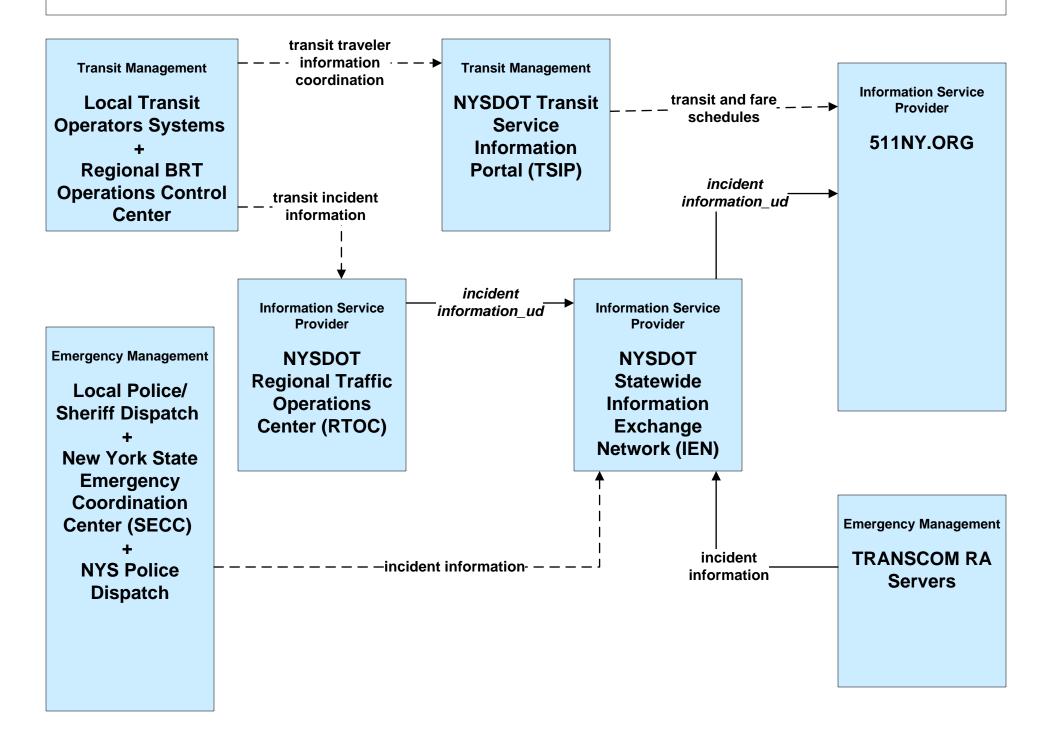

## APTS08 - Transit Traveler Information Regional BRT

### APTS08 - Transit Traveler Information NYSDOT TSIP / 511NY.ORG