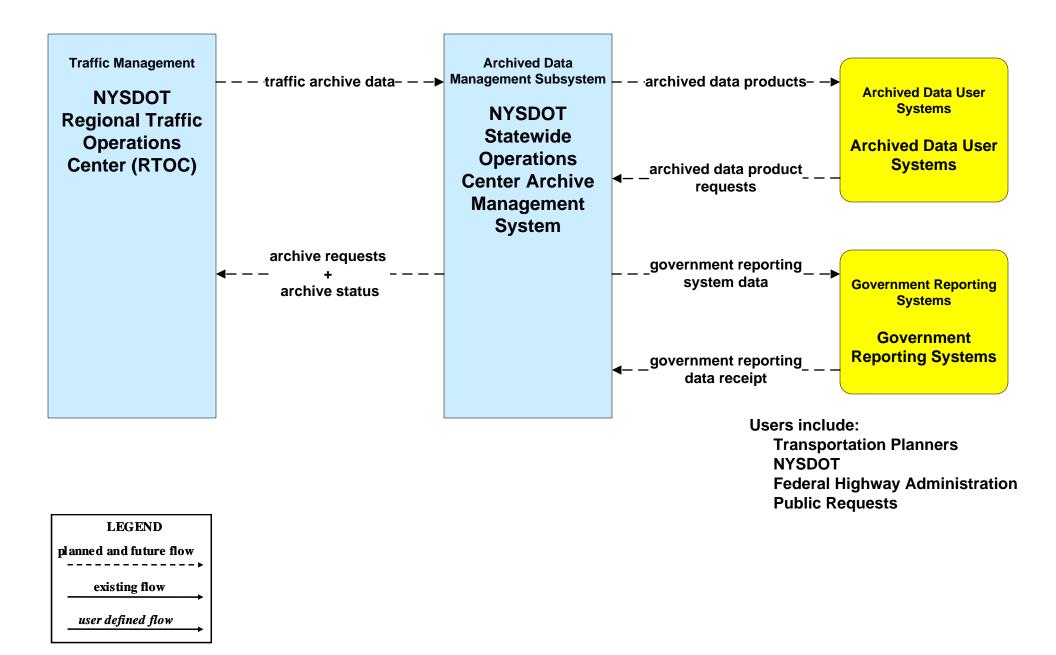

## AD1 - ITS Data Mart NYSDOT Statewide Operations Center Archive Management System