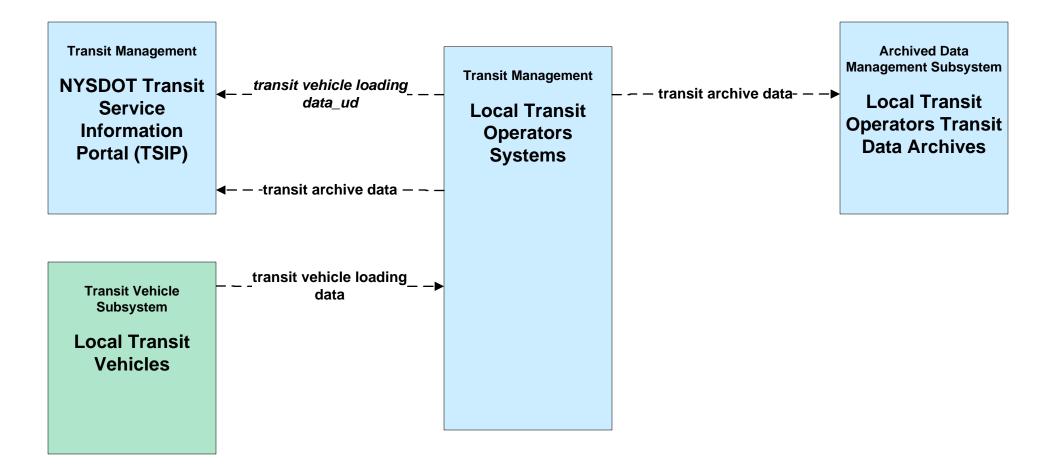

use NYSDOT Infrastructure Restrictions Database



# AD2 - ITS Data Warehouse NYSDOT Transit Data Archive





## AD3 - ITS Virtual Data Warehouse Archive Data Sharing Network



# APTS01 - Transit Vehicle Tracking Regional BRT





## APTS01 - Transit Vehicle Tracking NYSDOT TSIP





# APTS02 - Transit Fixed-Route Operations Regional BRT





## APTS02 - Transit Fixed-Route Operations NYSDOT TSIP





### APTS04 - Transit Fare Collection Management NYSDOT TSIP





## APTS08 - Transit Traveler Information Regional BRT



### APTS08 - Transit Traveler Information NYSDOT TSIP / 511NY.ORG



# APTS09 – Transit Signal Priority Regional BRT



### APTS10 - Transit Passenger Counting NYSDOT TSIP / Regional BRT





### APTS10 - Transit Passenger Counting NYSDOT TSIP / Local Transit Operators





## ATIS01 - Broadcast Traveler Information 511NY.ORG – Road Network Conditions (1 of 3)



### ATIS01 - Broadcast Traveler Information 511NY.ORG – Incidents (2 of 3)



### ATIS01 - Broadcast Traveler Information NYSDOT 511.ORG (3 of 3)



#### ATMS01 - Network Surveillance NYSDOT Regional TOCs / Information Exchange Network (IEN)



### ATMS01 - Network Surveillance NYSDOT Regional TOCs / Video Exchange Network (VEN)



## ATMS01 - Network Surveillance NYSTA



# ATMS02 - Probe Surveillance TRANSMIT / NYSDOT IEN



### ATMS03 - Surface Street Control NYSDOT Regional Traffic Operations Center Traffic Signal Control





## ATMS03 - Surface Street Control NYSDOT Regional Streetwise Servers





# ATMS06 - Traffic Information Dissemination NYSDOT (1 of 3)



# ATMS06 - Traffic Informatio