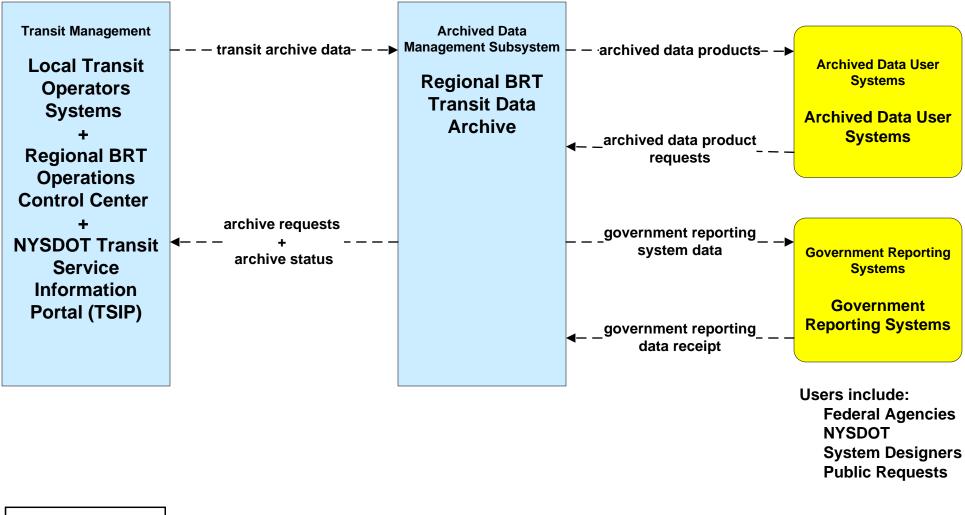

### AD1 - ITS Data Mart NYSDOT Main Office Highway Data Services





# AD1 - ITS Data Mart NYSDOT / NYSTA Inventory Systems



## AD1 - ITS Data Mart NYSDOT Statewide Operations Center Archive Management System



### AD2 - ITS Data Warehouse NYSDOT Infrastructure Restrictions Database



# AD2 - ITS Data Warehouse NYSDOT Transit Data Archive





## AD3 - ITS Virtual Data Warehouse Archive Data Sharing Network



# APTS01 - Transit Vehicle Tracking Regional BRT





## APTS01 - Transit Vehicle Tracking NYSDOT TSIP





# APTS02 - Transit Fixed-Route Operations Regional BRT





## APTS02 - Transit Fixed-Route Operations NYSDOT TSIP





### APTS04 - Transit Fare Collection Management NYSDOT TSIP





## APTS08 - Transit Traveler Information Regional BRT



### APTS08 - Transit Traveler Information NYSDOT TSIP / 511NY.ORG



# APTS09 – Transit Signal Priority Regional BRT



### APTS10 - Transit Passenger Counting NYSDOT TSIP / Regional BRT





### APTS10 - Transit Passenger Counting NYSDOT TSIP / Local Transit Operators





## ATIS01 - Broadcast Traveler Information 511NY.ORG – Road Network Conditions (1 of 3)



### ATIS01 -