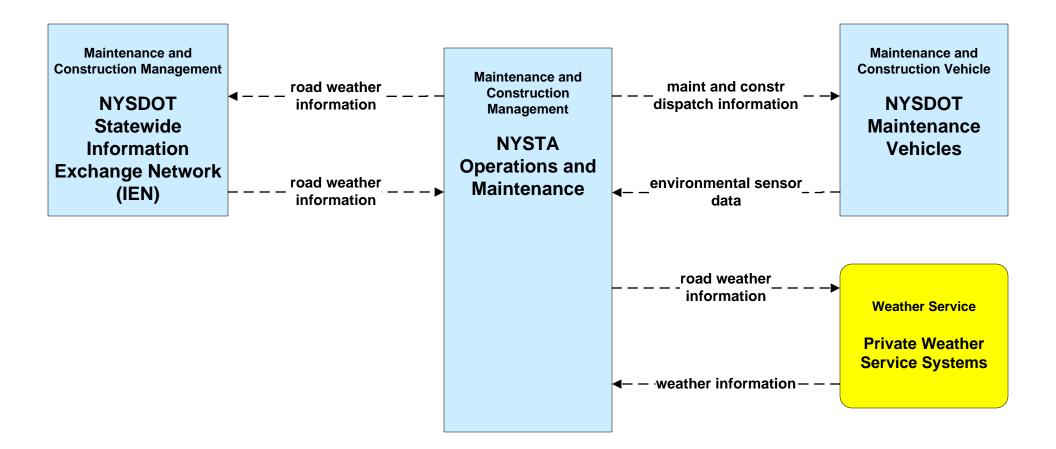

# MC03 – Road Weather Data Collection NYSDOT/NYSTA (1 of 2)

MC03 – Road Weather Data Collection NYSDOT MDSS / Vehicles / Private AVL Vendor Servers (2 of 2)

#### MC03 – Road Weather Data Collection NYSDOT STICC