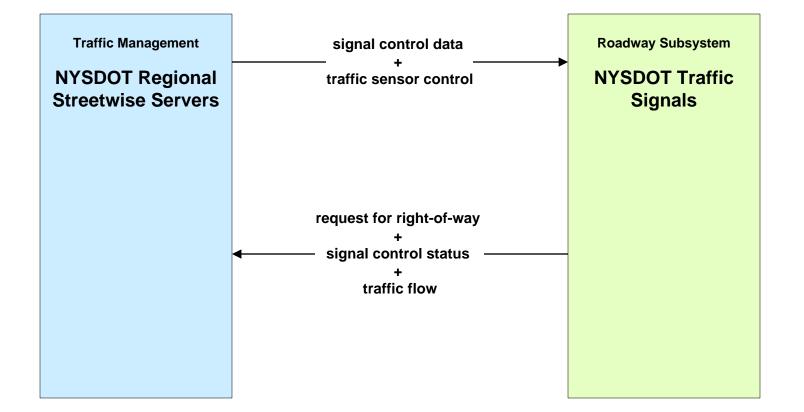

Regional BRT





### APTS10 - Transit Passenger Counting NYSDOT TSIP / Local Transit Operators





## ATIS01 - Broadcast Traveler Information 511NY.ORG – Road Network Conditions (1 of 3)



### ATIS01 - Broadcast Traveler Information 511NY.ORG – Incidents (2 of 3)



### ATIS01 - Broadcast Traveler Information NYSDOT 511.ORG (3 of 3)



#### ATMS01 - Network Surveillance NYSDOT Regional TOCs / Information Exchange Network (IEN)



### ATMS01 - Network Surveillance NYSDOT Regional TOCs / Video Exchange Network (VEN)



## ATMS01 - Network Surveillance NYSTA



# ATMS02 - Probe Surveillance TRANSMIT / NYSDOT IEN



### ATMS03 - Surface Street Control NYSDOT Regional Traffic Operations Center Traffic Signal Control





## ATMS03 - Surface Street Control NYSDOT Regional Streetwise Servers





# ATMS06 - Traffic Information Dissemination NYSDOT (1 of 3)



# ATMS06 - Traffic Information Dissemination NYSDOT (2 of 3)



## ATMS06 - Traffic Information Dissemination NYSDOT (3 of 3)



## ATMS06 - Traffic Information Dissemination NYSTA



# ATMS07 - Regional Traffic Management NYSDOT Statewide Information Exchange Network (IEN)





Note: 511NY.ORG is a part of the IEN.

# ATMS07 - Regional Traffic Management NYSDOT

| Traffic Management<br>NYSDOT Regional<br>Traffic Operations | <ul> <li>← – – -traffic information coordination – – –</li> </ul> | Traffic Management<br>Local Traffic<br>Control Center |  |
|-------------------------------------------------------------|-------------------------------------------------------------------|--------------------------------------------