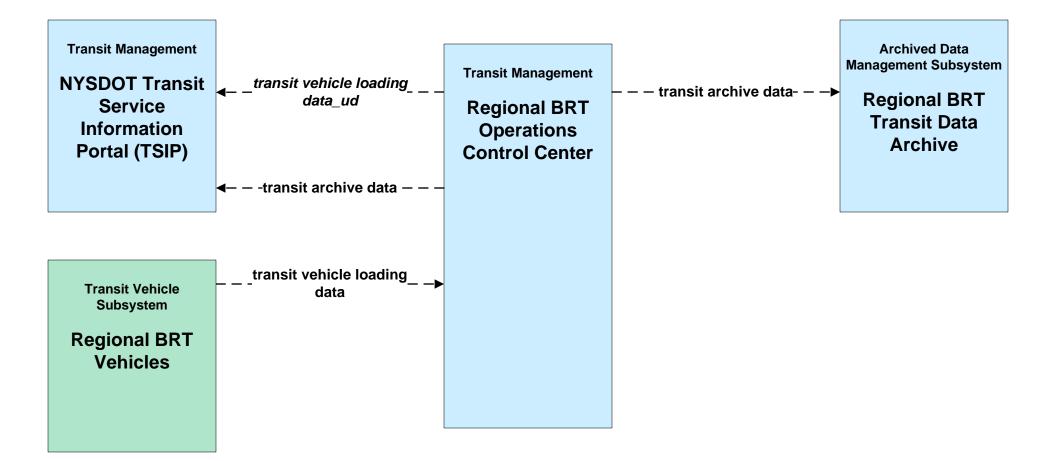

Statewide Operations Center Archive Management System



### AD2 - ITS Data Warehouse NYSDOT Infrastructure Restrictions Database



# AD2 - ITS Data Warehouse NYSDOT Transit Data Archive





## AD3 - ITS Virtual Data Warehouse Archive Data Sharing Network



# APTS01 - Transit Vehicle Tracking Regional BRT





## APTS01 - Transit Vehicle Tracking NYSDOT TSIP





# APTS02 - Transit Fixed-Route Operations Regional BRT





## APTS02 - Transit Fixed-Route Operations NYSDOT TSIP





### APTS04 - Transit Fare Collection Management NYSDOT TSIP





## APTS08 - Transit Traveler Information Regional BRT



### APTS08 - Transit Traveler Information NYSDOT TSIP / 511NY.ORG



# APTS09 – Transit Signal Priority Regional BRT



### APTS10 - Transit Passenger Counting NYSDOT TSIP / Regional BRT





### APTS10 - Transit Passenger Counting NYSDOT TSIP / Local Transit Operators





## ATIS01 - Broadcast Traveler Information 511NY.ORG – Road Network Conditions (1 of 3)



### ATIS01 - Broadcast Traveler Information 511NY.ORG – Incidents (2 of 3)



### ATIS01 - Broadcast Traveler Information NYSDOT 511.ORG (3 of 3)



#### ATMS01 - Network Surveillance NYSDOT Regional TOCs / Information Exchange Network (IEN)



### ATMS01 - Network Surveillance NYSDOT Regional TOCs / Video Exchange Network (VEN)



## ATMS01 - Network Surveillance NYSTA



# ATMS02 - Probe Surveillance TRANSMIT / NYSDOT IEN



### ATMS03 - Surface Street Control NYSDOT Regional Traffic Operations Center Traffic Signal Control





## ATMS03 - Surface Street Control NYSDOT Regional Streetwise Servers





# ATMS06 -