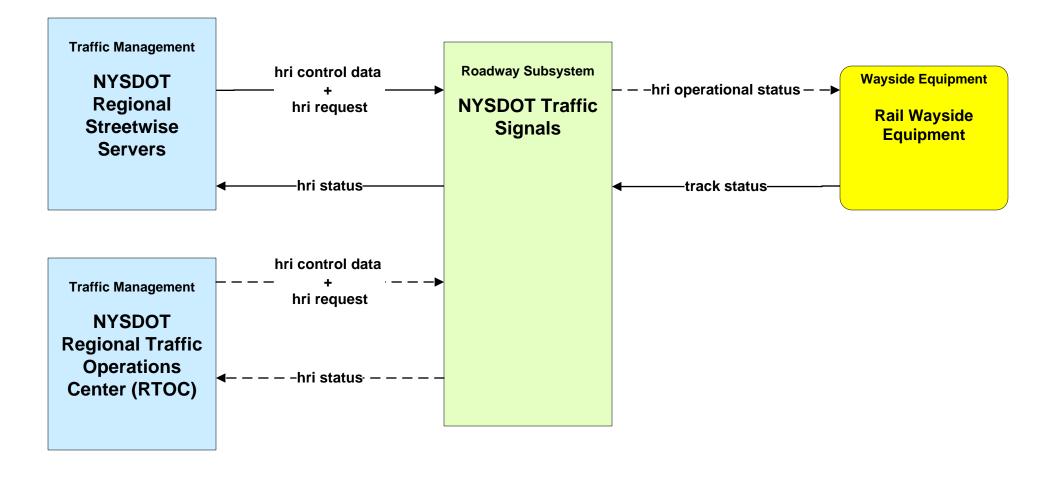

|  |
|                                                             |                                                                   |                                                       |  |

### ATMS07 - Regional Traffic Management NYSDOT Statewide Video Exchange Network (VEN)



## ATMS08 - Incident Management NYSDOT IEN (TM to EM)





### ATMS08 - Incident Management NYSDOT RTOC (TM to EM)



# ATMS08 - Incident Management NYSDOT (TM to EM)



# ATMS08 - Incident Management NYSTA (TM to EM)



# ATMS08 - Incident Management NYSDOT Regional TOCs (TM to MCM)





## ATMS08 - Incident Management NYSDOT STICC / NYSDOT Regional TOCs (EM to MCM)



## ATMS08 - Incident Management NYSDOT Regional TOCs, NYSTA and IIMS







## ATMS13 - Standard Railroad Crossing NYSDOT Traffic Signals





## CVO03 - Electronic Clearance New York State Commercial Vehicle Safety Roadside Inspection Operations (1 of 2)



## CVO03 - Electronic Clearance New York State Commercial Vehicle Safety Roadside Inspection Operations (2 of 2)



existing flow

### CVO04 - CV Administrative Process NYSDOT OSCAR



# CVO06 - CV Electronic Screening New York State



# CVO07 - Roadside CVO Safety New York State (1 of 2)



# CVO07 - Roadside CVO Safety New York State (2 of 2)



#### EM01 - Emergency Call-Taking and Dispatch NYSDOT Statewide Transportation Information Control Center (STICC) and Statewide Information Exchange Network (IEN)





## EM02 - Emergency Routing NYSDOT Traffic Signals - Local Public Safety Vehicles



## EM04 - Roadway Service Patrols NYSDOT HELP Vehicles





## EM04 - Roadwa