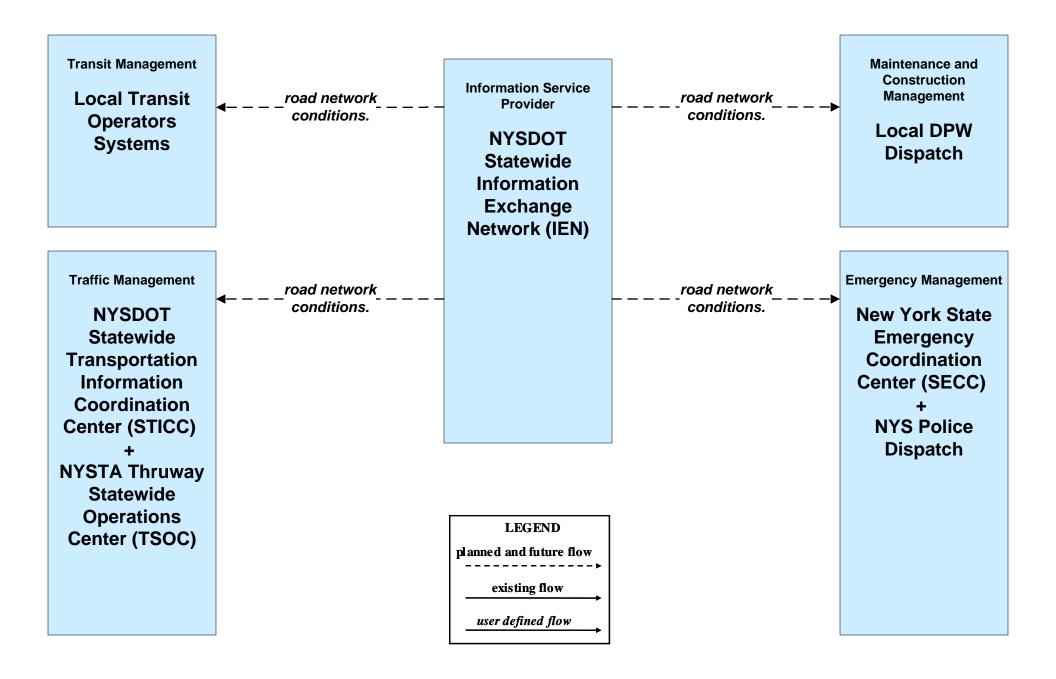

ATIS01 - Broadcast Traveler Information 511NY.ORG – Incidents (2 of 3)



### ATIS01 - Broadcast Traveler Information NYSDOT 511.ORG (3 of 3)



#### ATMS01 - Network Surveillance NYSDOT Regional TOCs / Information Exchange Network (IEN)



### ATMS01 - Network Surveillance NYSDOT Regional TOCs / Video Exchange Network (VEN)



## ATMS01 - Network Surveillance NYSTA



# ATMS02 - Probe Surveillance TRANSMIT / NYSDOT IEN



### ATMS03 - Surface Street Control NYSDOT Regional Traffic Operations Center Traffic Signal Control





## ATMS03 - Surface Street Control NYSDOT Regional Streetwise Servers





# ATMS06 - Traffic Information Dissemination NYSDOT (1 of 3)



# ATMS06 - Traffic Information Dissemination NYSDOT (2 of 3)



## ATMS06 - Traffic Information Dissemination NYSDOT (3 of 3)



## ATMS06 - Traffic Information Dissemination NYSTA



# ATMS07 - Regional Traffic Management NYSDOT Statewide Information Exchange Network (IEN)





Note: 511NY.ORG is a part of the IEN.

# ATMS07 - Regional Traffic Management NYSDOT

| Traffic Management<br>NYSDOT Regional<br>Traffic Operations | <ul> <li>← – – -traffic information coordination – – –</li> </ul> | Traffic Management<br>Local Traffic<br>Control Center |  |
|-------------------------------------------------------------|-------------------------------------------------------------------|-------------------------------------------------------|--|
| Center (RTOC)                                               |                                                                   |