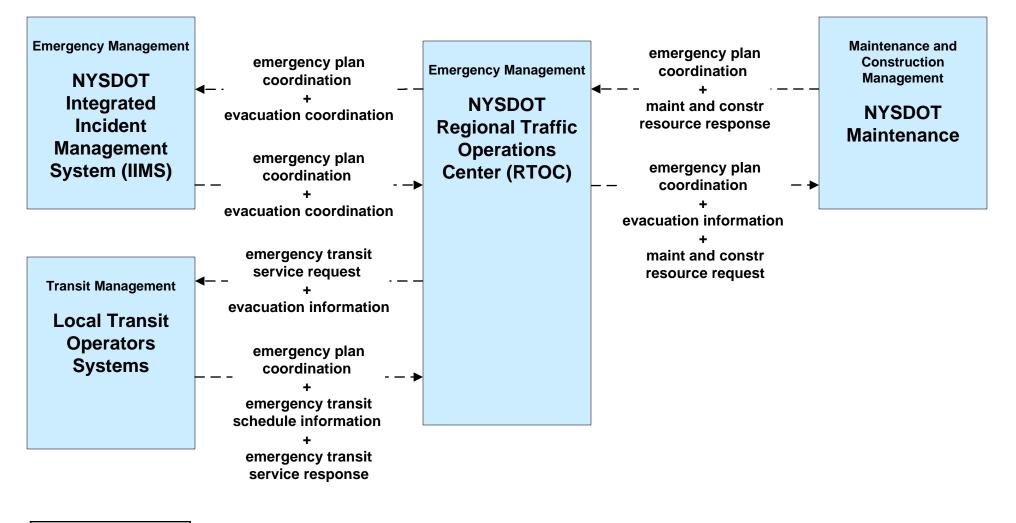

# ATMS08 - Incident Management NYSDOT Regional TOCs (TM to MCM)

## ATMS08 - Incident Management NYSDOT STICC / NYSDOT Regional TOCs (EM to MCM)

## ATMS08 - Incident Management NYSDOT Regional TOCs, NYSTA and IIMS