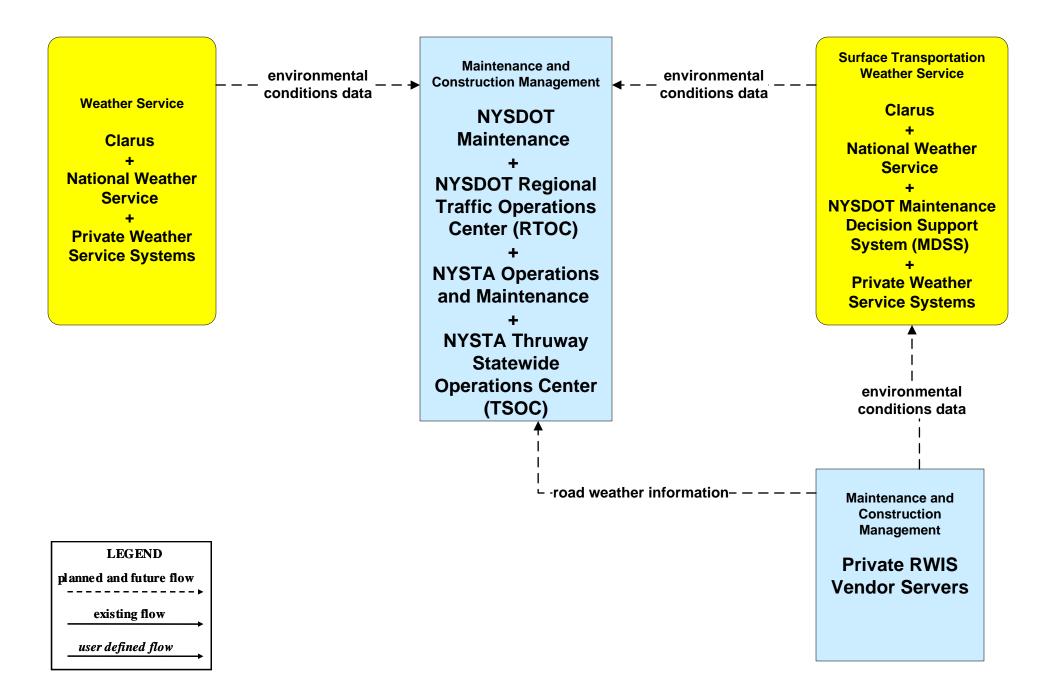

# MC04 – Weather Information Processing and Distribution NYSDOT (1 of 2)

# MC04 – Weather Information Processing and Distribution NYSDOT (2 of 2)