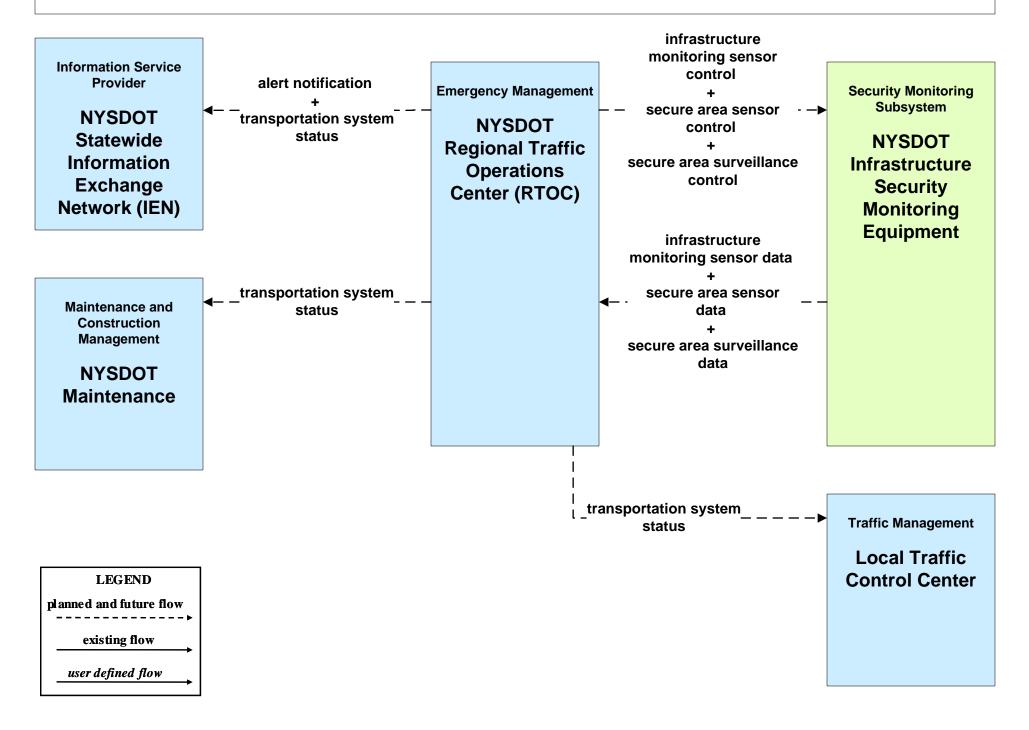

#### EM01 - Emergency Call-Taking and Dispatch NYSDOT Statewide Transportation Information Control Center (STICC) and Statewide Information Exchange Network (IEN)