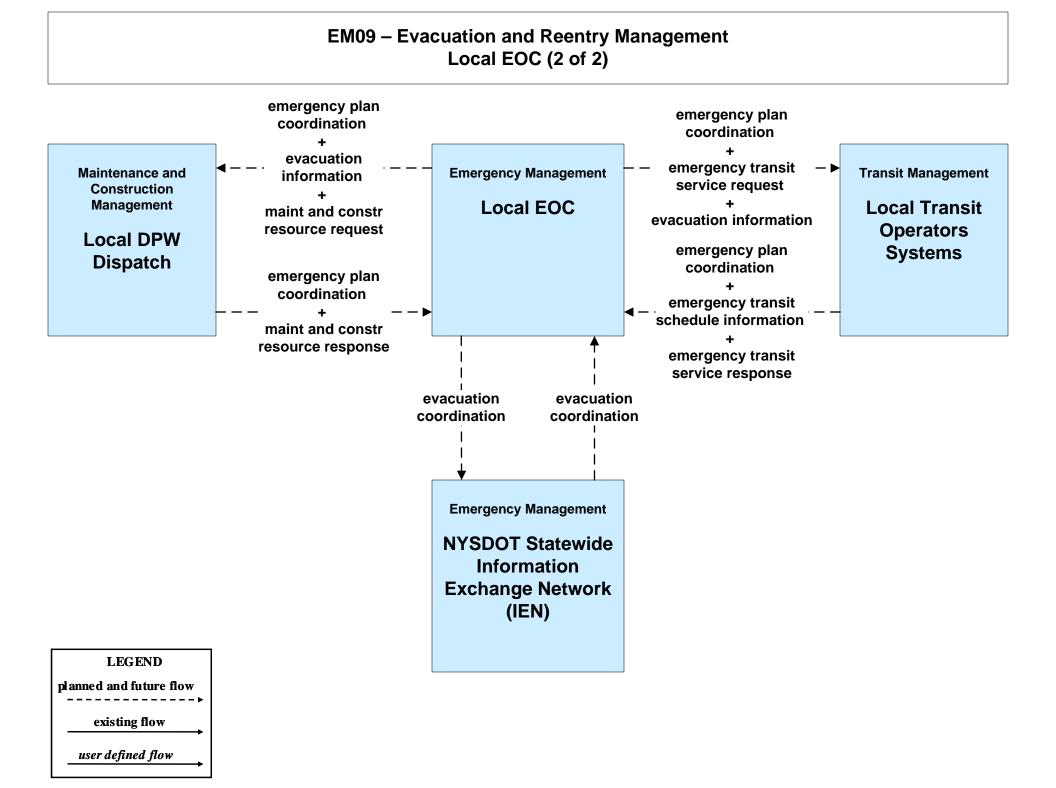

rly Warning System Local EOC (2 of 2)



# EM07 – Early Warning System NYSDOT IEN



## EM07 – Early Warning System NYSDOT Regional Traffic Operations Centers





## EM08 - Disaster Response and Recovery New York SECC / Local EOC / NYSDOT IEN





## EM08 - Disaster Response and Recovery New York State Disaster LAN





# EM08 – Disaster Recovery and Response Local EOC (1 of 2)



# EM08 – Disaster Recovery and Response Local EOC (2 of 2)



## EM08 – Disaster Recovery and Response NYSDOT IEN



EM08 – Disaster Recovery and Response NYSDOT Regional Traffic Operations Centers





## EM08 – Disaster Recovery and Response NYSDOT MAMIS





## EM09 – Evacuation and Reentry Management New York SECC / Local EOC / NYSDOT STICC



# EM09 – Evacuation and Reentry Management Local EOC (1 of 2)





# EM09 – Evacuation and Reentry Management NYSDOT IEN



**EM09 – Evacuation and Reentry Management NYSDOT Regional Traffic Operations Centers** 





# EM10 - Disaster Traveler Information NYSDOT IEN and NY511.ORG



EM10 - Disaster Traveler Information NYSDOT Public Information Office System



# MC03 – Road Weather Data Collection NYSDOT/NYSTA (1 of 2)



MC03 – Road Weather Data Collection NYSDOT MDSS / Vehicles / Private AVL Vendor Servers (2 of 2)





#### MC03 – Road Weather Data Collection NYSDOT STICC





# MC04 – Weather Information Processing and Distribution NYSDOT (1 of 2)





# MC04 – Weather Information Processing and Distribution NYSDOT (2 of 2)







# MC06 – Winter Maintenance NYSDOT (1 of 3)



#### MC06 – Winter Maintenance NYSDOT (2 of 3)



# MC06 – Winter Maint