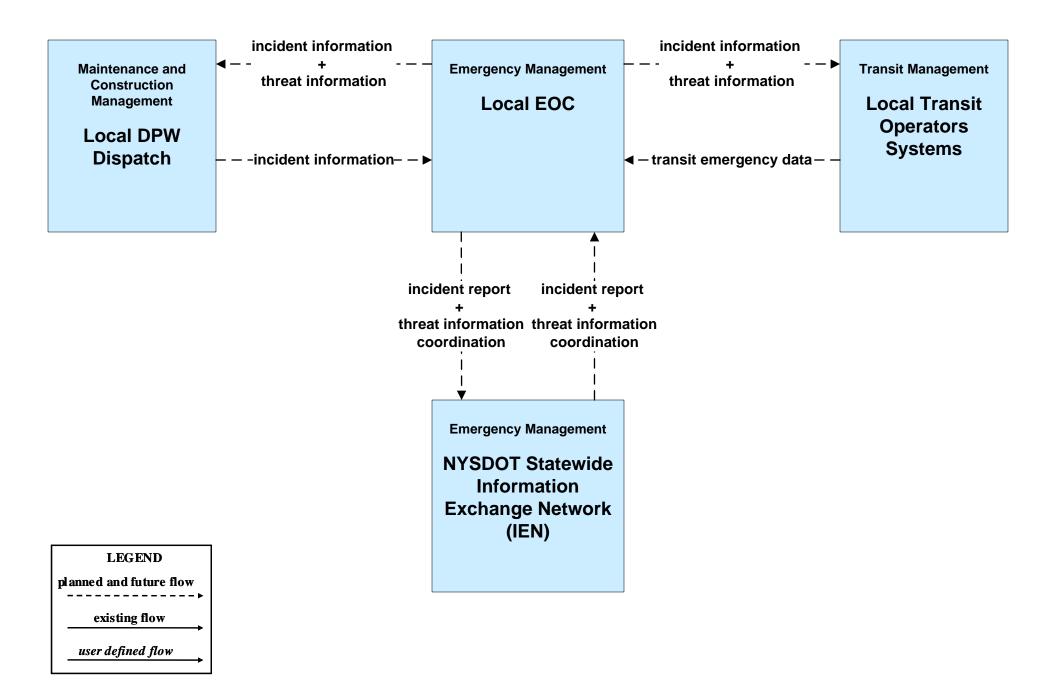

York SECC / Local EOC / NYSDOT IEN



# EM06 - Wide Area Alert Local EOC (1 of 2)







# EM06 - Wide Area Alert NYSDOT IEN





## EM06 - Wide Area Alert NYSDOT Regional Traffic Operations Centers





# EM07 - Early Warning System New York SECC / Local EOC / NYSDOT IEN



existing flow

# EM07 - Early Warning System Local EOC (1 of 2)



# EM07 - Early Warning System Local EOC (2 of 2)



# EM07 – Early Warning System NYSDOT IEN



## EM07 – Early Warning System NYSDOT Regional Traffic Operations Centers





## EM08 - Disaster Response and Recovery New York SECC / Local EOC / NYSDOT IEN





## EM08 - Disaster Response and Recovery New York State Disaster LAN





# EM08 – Disaster Recovery and Response Local EOC (1 of 2)



# EM08 – Disaster Recovery and Response Local EOC (2 of 2)



## EM08 – Disaster Recovery and Response NYSDOT IEN



EM08 – Disaster Recovery and Response NYSDOT Regional Traffic Operations Centers





## EM08 – Disaster Recovery and Response NYSDOT MAMIS





## EM09 – Evacuation and Reentry Management New York SECC / Local EOC / NYSDOT STICC



# EM09 – Evacuation and Reentry Management Local EOC (1 of 2)





# EM09 – Evacuation and Reentry Management NYSDOT IEN



**EM09 – Evacuation and Reentry Management NYSDOT Regional Traffic Operations Centers** 





# EM10 - Disaster Traveler Information NYSDOT IEN and NY511.ORG



EM10 - Disaster Traveler Information NYSDOT Public Information Office System



# MC03 – Road Weather Data Collection NYSDOT/NYSTA (1 of 2)



MC03 – Road Weather Data Collection NYSDOT MDSS / Vehicles / Private AVL Vendor Se