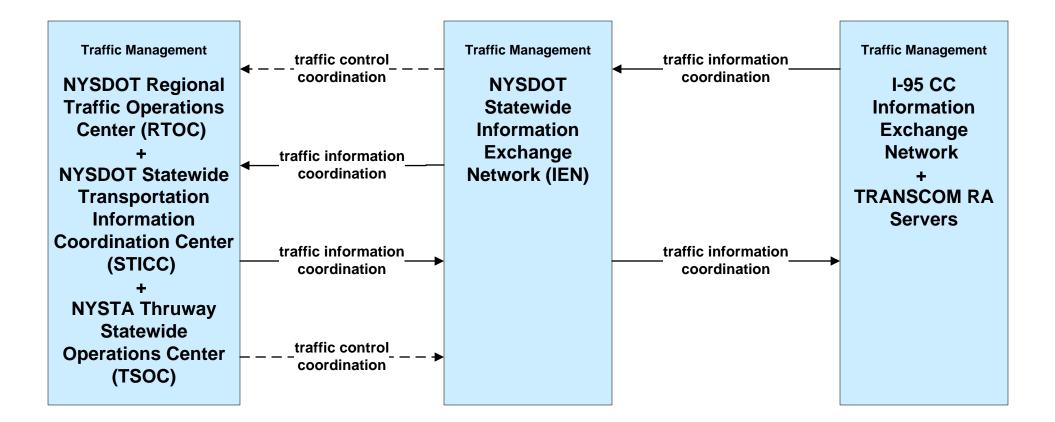

# ATMS07 - Regional Traffic Management NYSDOT Statewide Information Exchange Network (IEN)

Note: 511NY.ORG is a part of the IEN.