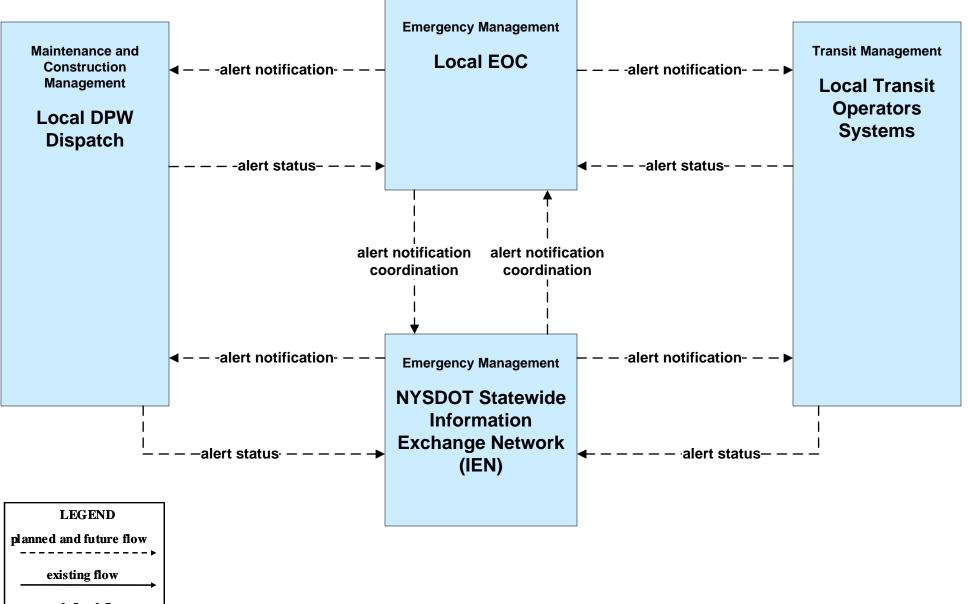

# EM07 – Early Warning System NYSDOT IEN

## EM07 – Early Warning System NYSDOT Regional Traffic Operations Centers