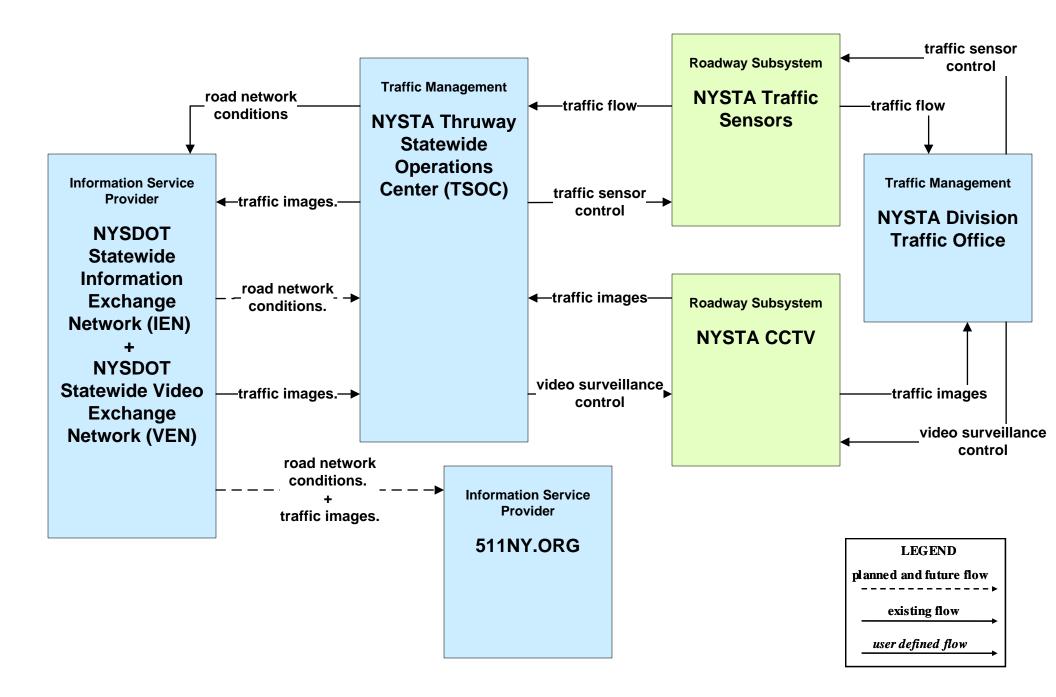

## APTS08 - Transit Traveler Information Regional BRT



### APTS08 - Transit Traveler Information NYSDOT TSIP / 511NY.ORG



# APTS09 – Transit Signal Priority Regional BRT



### APTS10 - Transit Passenger Counting NYSDOT TSIP / Regional BRT





### APTS10 - Transit Passenger Counting NYSDOT TSIP / Local Transit Operators





## ATIS01 - Broadcast Traveler Information 511NY.ORG – Road Network Conditions (1 of 3)



### ATIS01 - Broadcast Traveler Information 511NY.ORG – Incidents (2 of 3)



### ATIS01 - Broadcast Traveler Information NYSDOT 511.ORG (3 of 3)



#### ATMS01 - Network Surveillance NYSDOT Regional TOCs / Information Exchange Network (IEN)



### ATMS01 - Network Surveillance NYSDOT Regional TOCs / Video Exchange Network (VEN)



## ATMS01 - Network Surveillance NYSTA



# ATMS02 - Probe Surveillance TRANSMIT / NYSDOT IEN



### ATMS03 - Surface Street Control NYSDOT Regional Traffic Operations Center Traffic Signal Control





## ATMS03 - Surface Street Control NYSDOT Regional Streetwise Servers





# ATMS06 - Traffic Information Dissemination NYSDOT (1 of 3)



# ATMS06 - Traffic Information Dissemination NYSDOT (2 of 3)



## ATMS06 - Traffic Information Dissemination NYSDOT (3 of 3)



## ATMS06 - Traffic Information Dissemination NYSTA



# ATMS07 - Regional Traffic Management NYSDOT Statewide Information Exchange Network (IEN)





Note: 511NY.ORG is a part of the IEN.

# ATMS07 - Regional Traffic Management NYSDOT

| Traffic Management<br>NYSDOT Regional<br>Traffic Operations | <ul> <li>← – – -traffic information coordination – – –</li> </ul> |