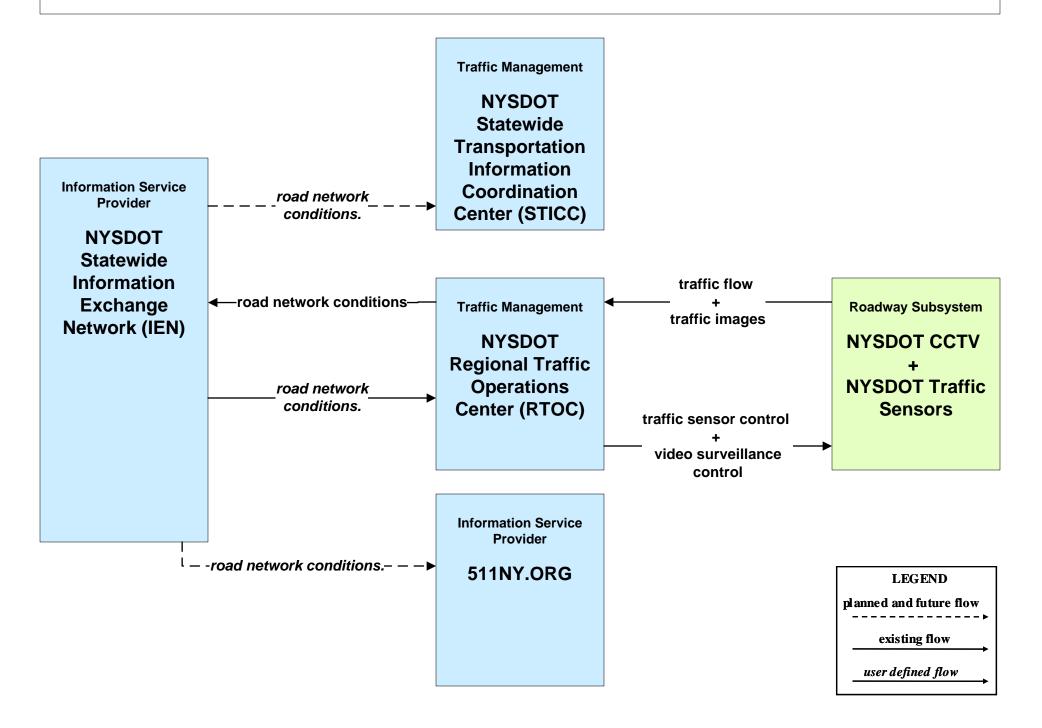

#### ATMS01 - Network Surveillance NYSDOT Regional TOCs / Information Exchange Network (IEN)