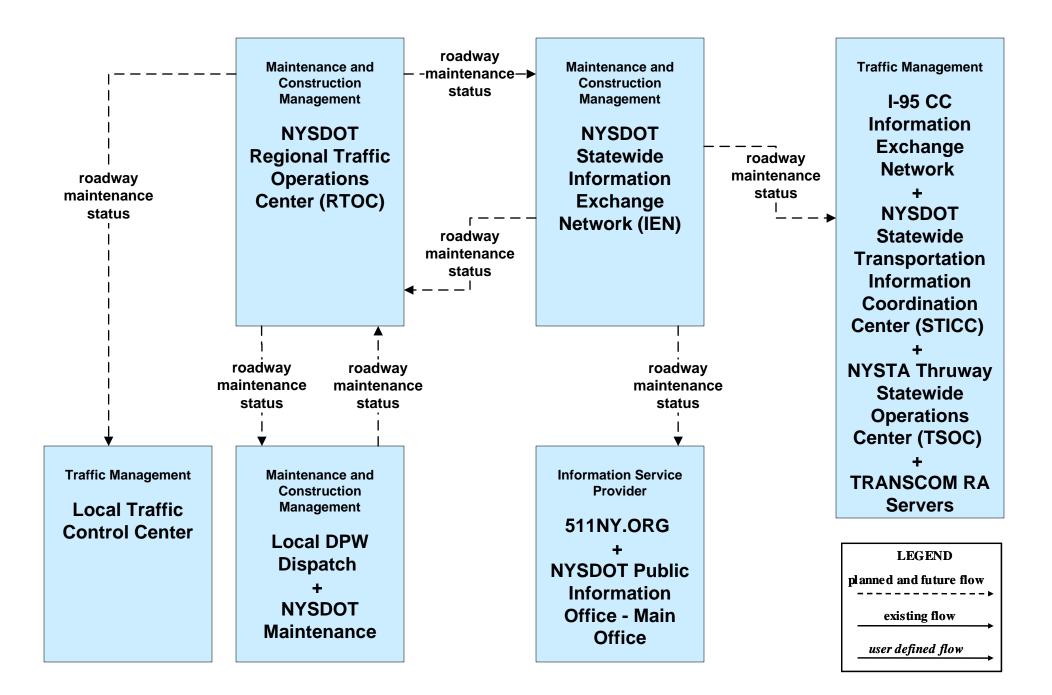

# MC07 – Roadway Maintenance and Construction NYSDOT (1 of 2)

# MC07 – Roadway Maintenance and Construction NYSDOT IIMS (2 of 2)