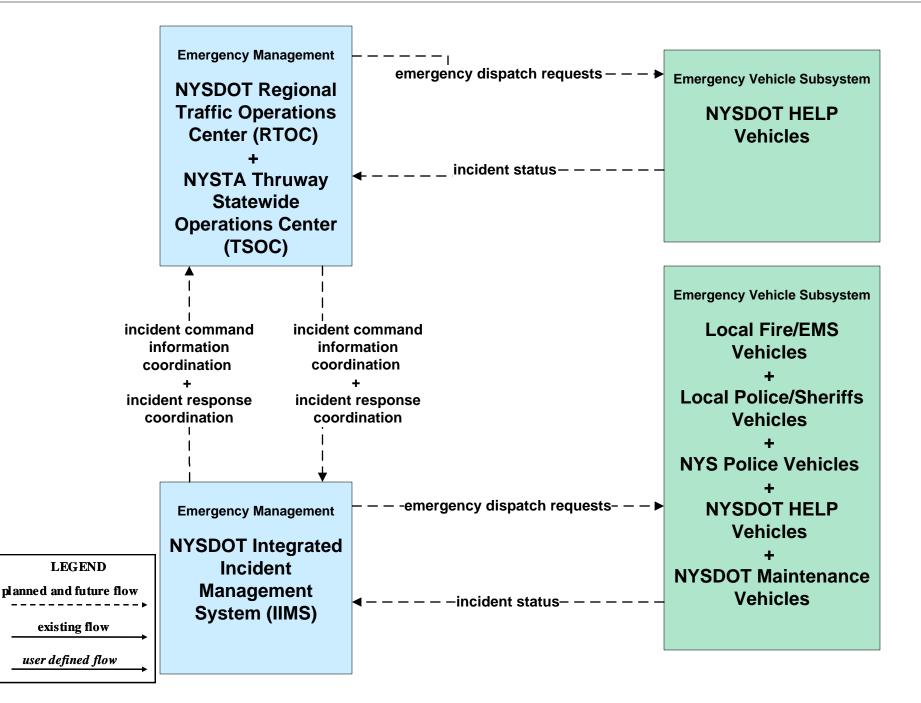

|                                                       |  |
|                                                             |                                                                   |                                                       |  |

### ATMS07 - Regional Traffic Management NYSDOT Statewide Video Exchange Network (VEN)



## ATMS08 - Incident Management NYSDOT IEN (TM to EM)





### ATMS08 - Incident Management NYSDOT RTOC (TM to EM)



# ATMS08 - Incident Management NYSDOT (TM to EM)



# ATMS08 - Incident Management NYSTA (TM to EM)



# ATMS08 - Incident Management NYSDOT Regional TOCs (TM to MCM)





## ATMS08 - Incident Management NYSDOT STICC / NYSDOT Regional TOCs (EM to MCM)



## ATMS08 - Incident Management NYSDOT Regional TOCs, NYSTA and IIMS







## ATMS13 - Standard Railroad Crossing NYSDOT Traffic Signals





## CVO03 - Electronic Clearance New York State Commercial Vehicle Safety Roadside Inspection Operations (1 of 2)



## CVO03 - Electronic Clearance New York State Commercial Vehicle Safety Roadside Inspection Operations (2 of 2)



existing flow

### CVO04 - CV Administrative Process NYSDOT OSCAR



# CVO06 - CV Electronic Screening New York State



# CVO07 - Roadside CVO Safety New York State (1 of 2)



# CVO07 - Roadside CVO Safety New York State (2 of 2)



#### EM01 - Emergency Call-Taking and Dispatch NYSDOT Statewide Transportation Information Control Center (STICC) and Statewide Information Exchange Network (IEN)





## EM02 - Emergency Routing NYSDOT Traffic Signals - Local Public Safety Vehicles



## EM04