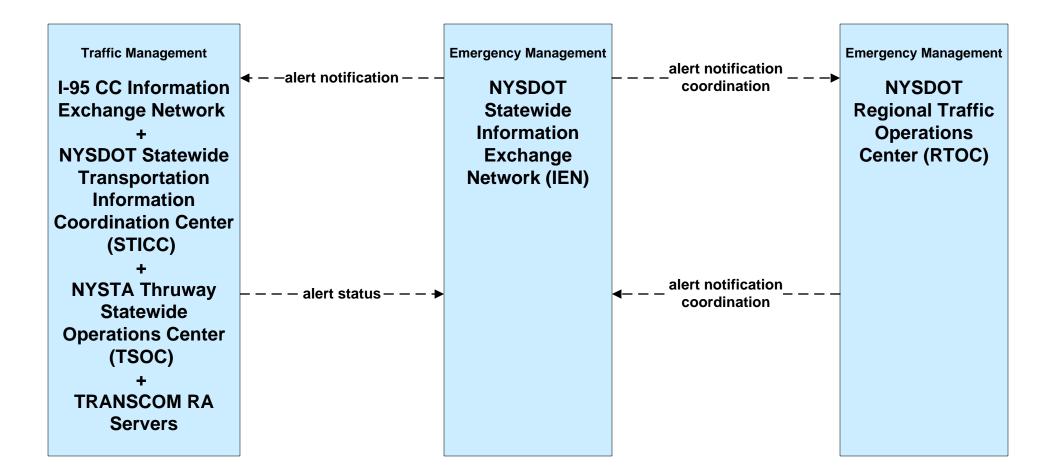

O07 - Roadside CVO Safety New York State (1 of 2)



# CVO07 - Roadside CVO Safety New York State (2 of 2)



#### EM01 - Emergency Call-Taking and Dispatch NYSDOT Statewide Transportation Information Control Center (STICC) and Statewide Information Exchange Network (IEN)





## EM02 - Emergency Routing NYSDOT Traffic Signals - Local Public Safety Vehicles



## EM04 - Roadway Service Patrols NYSDOT HELP Vehicles





## EM04 - Roadway Service Patrols NYSDOT IIMS Vehicles



## EM05 - Transportation Infrastructure Protection NYSDOT RTOCs / IEN (1 of 2)



# EM05 - Transportation Infrastructure Protection NYSDOT RTOCs / IEN (2 of 2)



## EM06 - Wide Area Alert New York SECC / Local EOC / NYSDOT IEN



# EM06 - Wide Area Alert Local EOC (1 of 2)







# EM06 - Wide Area Alert NYSDOT IEN





## EM06 - Wide Area Alert NYSDOT Regional Traffic Operations Centers





# EM07 - Early Warning System New York SECC / Local EOC / NYSDOT IEN



existing flow

# EM07 - Early Warning System Local EOC (1 of 2)



# EM07 - Early Warning System Local EOC (2 of 2)



# EM07 – Early Warning System NYSDOT IEN



## EM07 – Early Warning System NYSDOT Regional Traffic Operations Centers





## EM08 - Disaster Response and Recovery New York SECC / Local EOC / NYSDOT IEN





## EM08 - Disaster Response and Recovery New York State Disaster LAN





# EM08 – Disaster Recovery and Response Local EOC (1 of 2)



# EM08 – Disaster Recovery and Response Local EOC (2 of 2)



## EM08 – Disaster Recovery and Response NYSDOT IEN



EM08 – Disaster Recovery and Response NYSDOT Regional Traffic Operatio