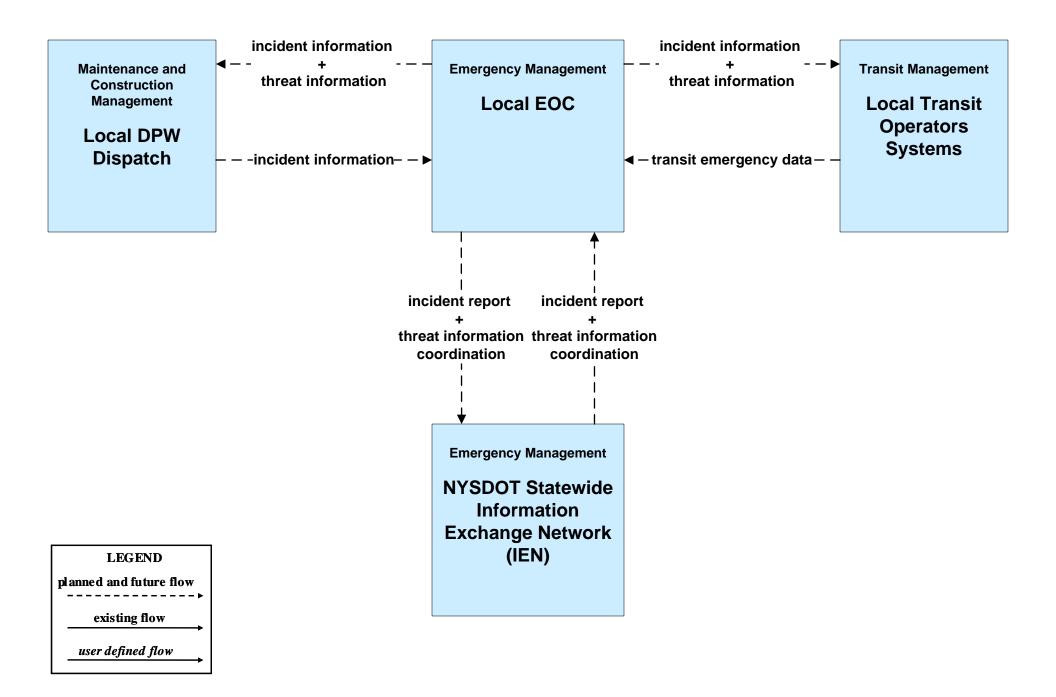

(IEN)





## EM02 - Emergency Routing NYSDOT Traffic Signals - Local Public Safety Vehicles



## EM04 - Roadway Service Patrols NYSDOT HELP Vehicles





## EM04 - Roadway Service Patrols NYSDOT IIMS Vehicles



## EM05 - Transportation Infrastructure Protection NYSDOT RTOCs / IEN (1 of 2)



# EM05 - Transportation Infrastructure Protection NYSDOT RTOCs / IEN (2 of 2)



## EM06 - Wide Area Alert New York SECC / Local EOC / NYSDOT IEN



# EM06 - Wide Area Alert Local EOC (1 of 2)







# EM06 - Wide Area Alert NYSDOT IEN





## EM06 - Wide Area Alert NYSDOT Regional Traffic Operations Centers





# EM07 - Early Warning System New York SECC / Local EOC / NYSDOT IEN



existing flow

# EM07 - Early Warning System Local EOC (1 of 2)



# EM07 - Early Warning System Local EOC (2 of 2)



# EM07 – Early Warning System NYSDOT IEN



## EM07 – Early Warning System NYSDOT Regional Traffic Operations Centers





## EM08 - Disaster Response and Recovery New York SECC / Local EOC / NYSDOT IEN





## EM08 - Disaster Response and Recovery New York State Disaster LAN





# EM08 – Disaster Recovery and Response Local EOC (1 of 2)



# EM08 – Disaster Recovery and Response Local EOC (2 of 2)



## EM08 – Disaster Recovery and Response NYSDOT IEN



EM08 – Disaster Recovery and Response NYSDOT Regional Traffic Operations Centers





## EM08 – Disaster Recovery and Response NYSDOT MAMIS





## EM09 – Evacuation and Reentry Management New York SECC / Local EOC / NYSDOT STICC



# EM09 – Evacuation and Reentry Management Local EOC (1 of 2)





# EM09 – Evacuation and Reentry Manag