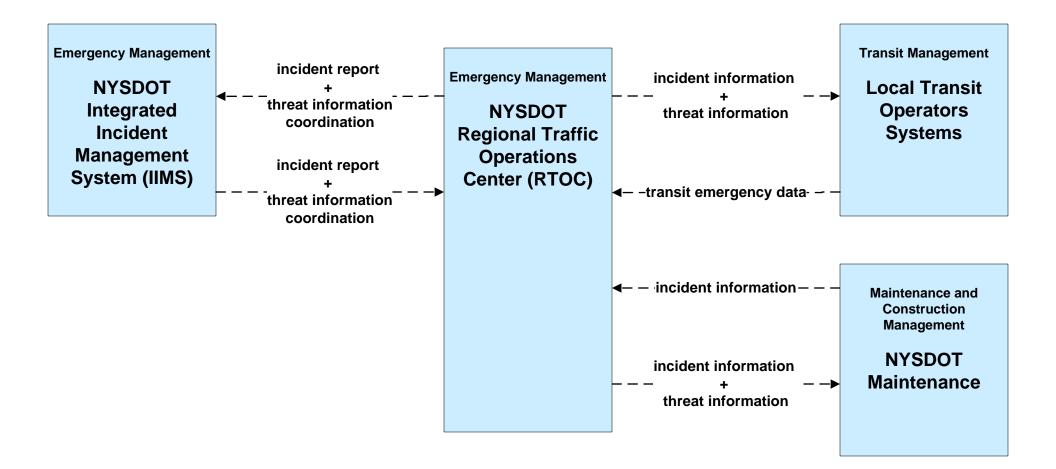

# ATMS08 - Incident Management NYSDOT Regional TOCs (TM to MCM)

## ATMS08 - Incident Management NYSDOT Regional TOCs, NYSTA and IIMS