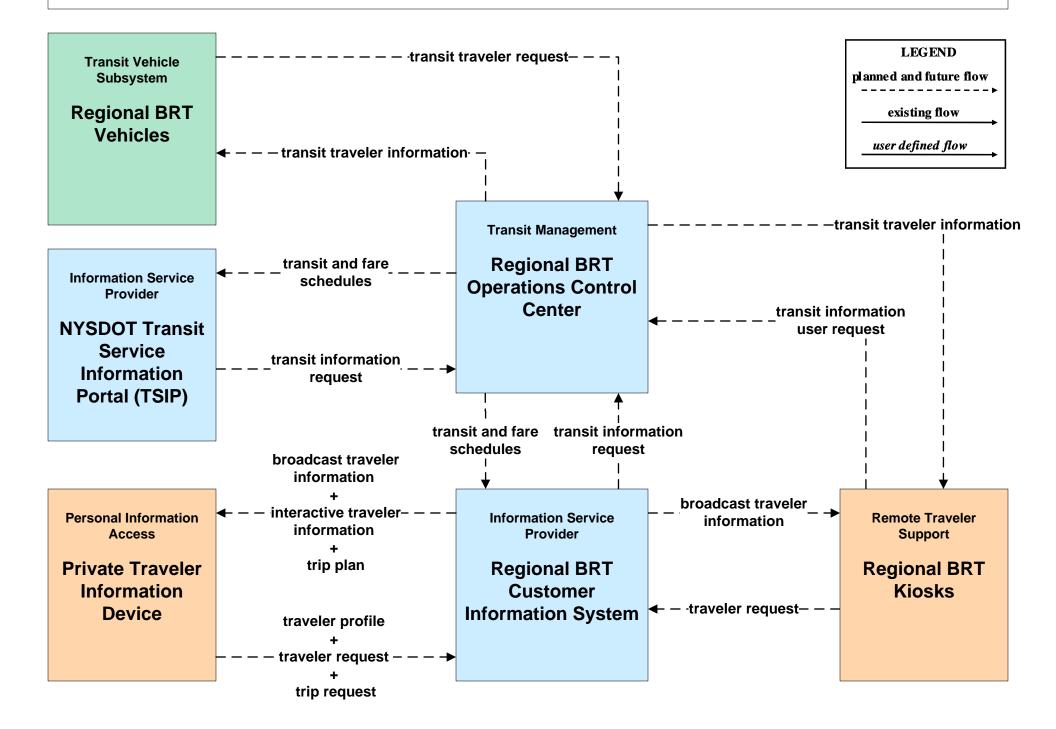

### AD1 - ITS Data Mart NYSDOT Main Office Highway Data Services





# AD1 - ITS Data Mart NYSDOT / NYSTA Inventory Systems



## AD1 - ITS Data Mart NYSDOT Statewide Operations Center Archive Management System



### AD2 - ITS Data Warehouse NYSDOT Infrastructure Restrictions Database



# AD2 - ITS Data Warehouse NYSDOT Transit Data Archive





## AD3 - ITS Virtual Data Warehouse Archive Data Sharing Network



# APTS01 - Transit Vehicle Tracking Regional BRT





## APTS01 - Transit Vehicle Tracking NYSDOT TSIP





# APTS02 - Transit Fixed-Route Operations Regional BRT





## APTS02 - Transit Fixed-Route Operations NYSDOT TSIP





### APTS04 - Transit Fare Collection Management NYSDOT TSIP





## APTS08 - Transit Traveler Information Regional BRT



### APTS08 - Transit Traveler Information NYSDOT TSIP / 511NY.ORG



# APTS09 – Transit Signal Priority Regional BRT



### APTS10 - Transit Passenger Counting NYSDOT TSIP / Regional BRT





### APTS10 - Transit Passenger Counting NYSDOT TSIP / Local Transit Operators





## ATIS01 - Broadcast Traveler Information 511NY.ORG – Road Network Conditions (1 of 3)



### ATIS01 - Broadcast Traveler Information 511NY.ORG – Incidents (2 of 3)



### ATIS01 - Broadcast Traveler Information NYSDOT 511.ORG (3 of 3)



#### ATMS01 - Network Surveillance NYSDOT Regional TOCs / Information Exchange Network (IEN)



### ATMS01 - Network Surveillance NYSDOT Regional TOCs / Video Exchange Network (VEN)



## ATMS01 - Network Surveillance NYSTA



# ATMS02 - Probe Surveillance TRANSMIT / NYSDOT IEN



#