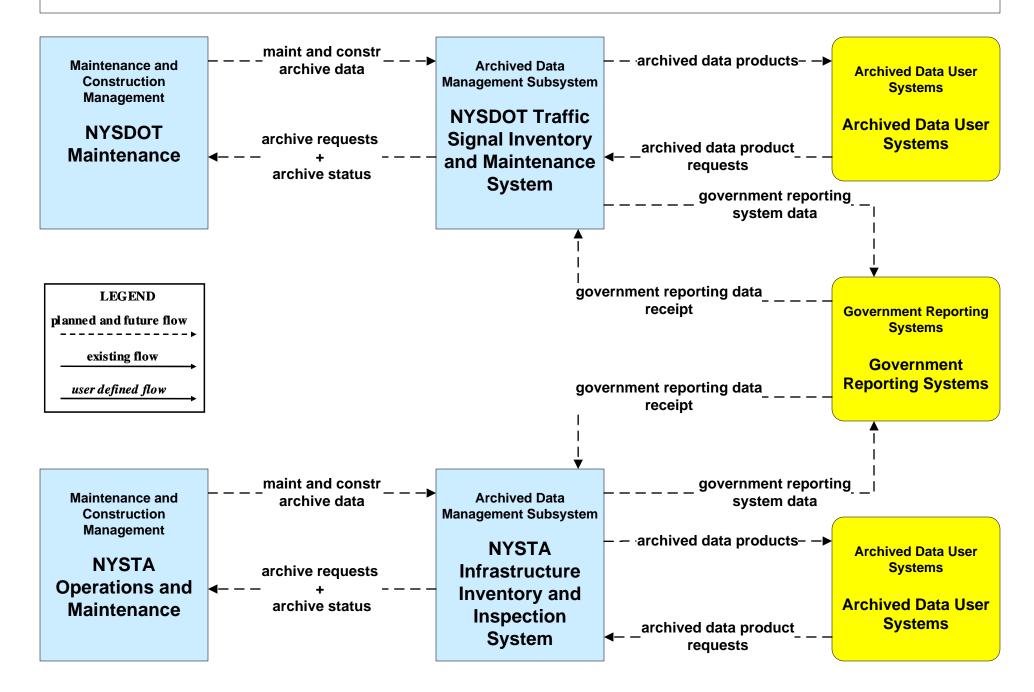

### AD1 - ITS Data Mart NYSDOT Main Office Highway Data Services





# AD1 - ITS Data Mart NYSDOT / NYSTA Inventory Systems



## AD1 - ITS Data Mart NYSDOT Statewide Operations Center Archive Management System



### AD2 - ITS Data Warehouse NYSDOT Infrastructure Restrictions Database



# AD2 - ITS Data Warehouse NYSDOT Transit Data Archive





## AD3 - ITS Virtual Data Warehouse Archive Data Sharing Network



# APTS01 - Transit Vehicle Tracking Regional BRT





## APTS01 - Transit Vehicle Tracking NYSDOT TSIP





# APTS02 - Transit Fixed-Route Operations Regional BRT





## APTS02 - Transit Fixed-Route Operations NYSDOT TSIP





### APTS04 - Transit Fare Collection Management NYSDOT TSIP





## APTS08 - Transit Traveler Information Regional BRT



### APTS08 - Transit Traveler Information NYSDOT TSIP / 511NY.ORG



# APTS09 – Transit Signal Priority Regional BRT



### APTS10 - Transit Passenger Counti