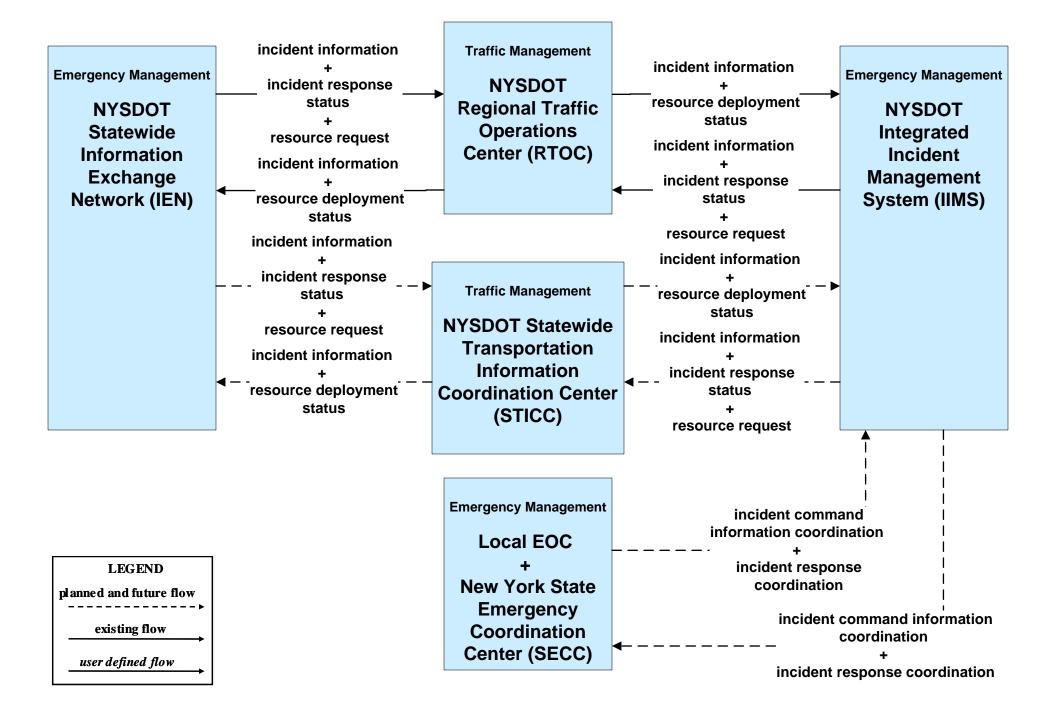

|                                                                   |                                                       |  |
|                                                             | — — — — traffic information coordination- — →                     |                                                       |  |
|                                                             |                                                                   |                                                       |  |

### ATMS07 - Regional Traffic Management NYSDOT Statewide Video Exchange Network (VEN)



## ATMS08 - Incident Management NYSDOT IEN (TM to EM)





### ATMS08 - Incident Management NYSDOT RTOC (TM to EM)



# ATMS08 - Incident Management NYSDOT (TM to EM)



# ATMS08 - Incident Management NYSTA (TM to EM)



# ATMS08 - Incident Management NYSDOT Regional TOCs (TM to MCM)





## ATMS08 - Incident Management NYSDOT STICC / NYSDOT Regional TOCs (EM to MCM)



## ATMS08 - Incident Management NYSDOT Regional TOCs, NYSTA and IIMS







## ATMS13 - Standard Railroad Crossing NYSDOT Traffic Signals





## CVO03 - Electronic Clearance New York State Commercial Vehicle Safety Roadside Inspection Operations (1 of 2)



## CVO03 - Electronic Clearance New York State Commercial Vehicle Safety Roadside Inspection Operations (2 of 2)



existing flow

### CVO04 - CV Administrative Process NYSDOT OSCAR



# CVO06 - CV Electronic Screening New York State



# CVO07 - Roadside CVO Safety New York State (1 of 2)



# CVO07 - Roadside CVO Safety New York Sta