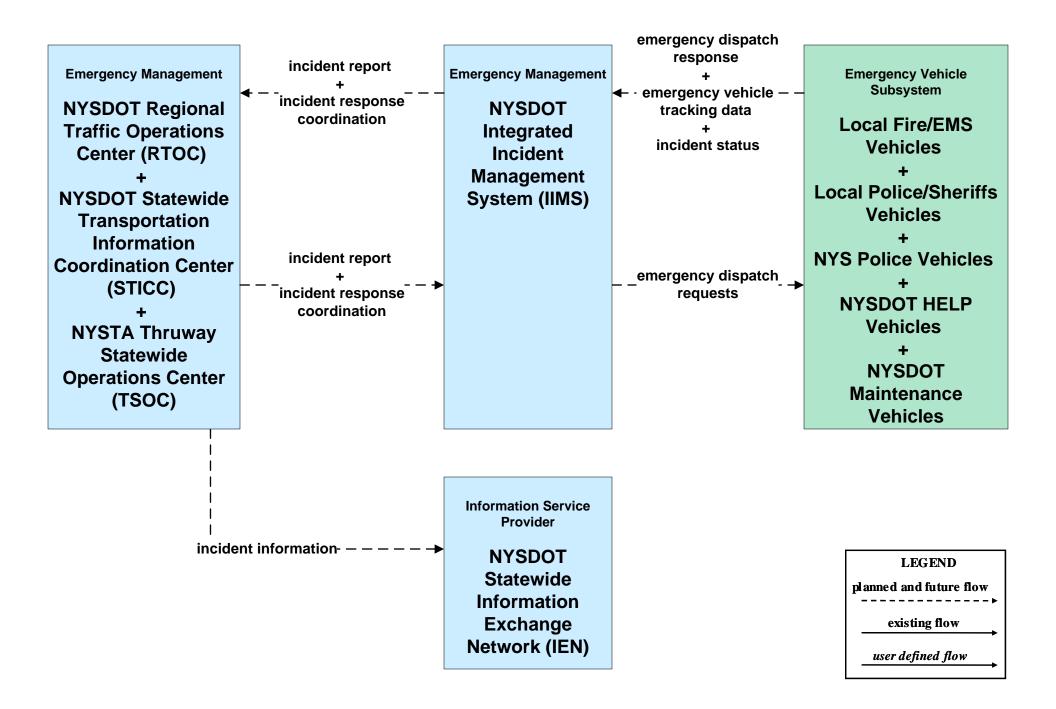

## EM05 - Transportation Infrastructure Protection NYSDOT RTOCs / IEN (1 of 2)

# EM05 - Transportation Infrastructure Protection NYSDOT RTOCs / IEN (2 of 2)