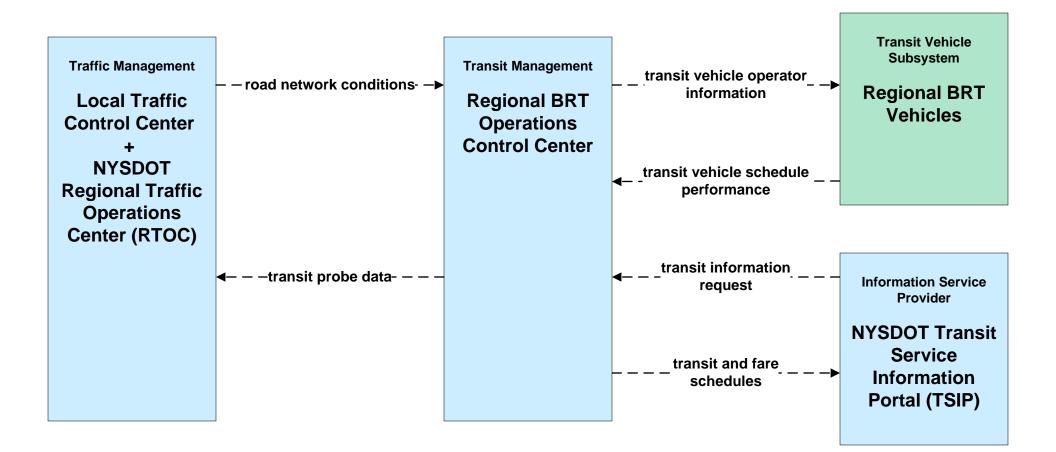

# APTS01 - Transit Vehicle Tracking Regional BRT

## APTS01 - Transit Vehicle Tracking NYSDOT TSIP