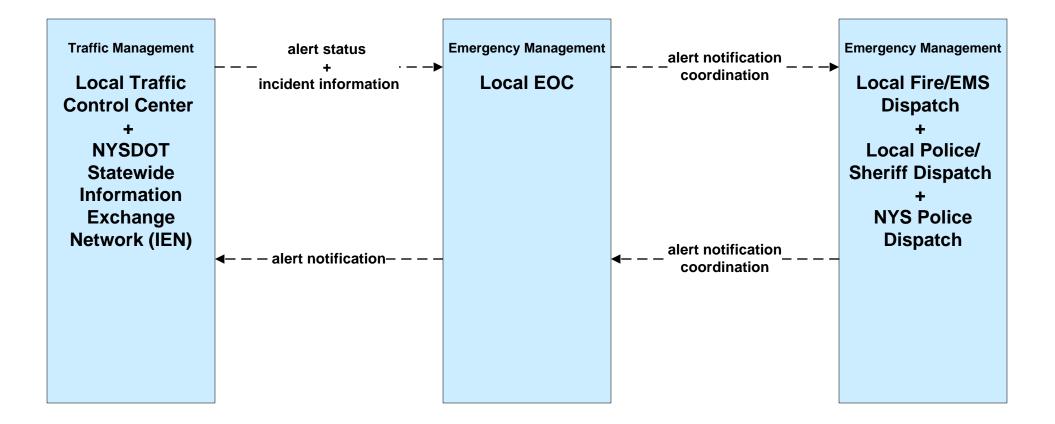

# EM07 - Early Warning System Local EOC (1 of 2)

# EM07 - Early Warning System Local EOC (2 of 2)