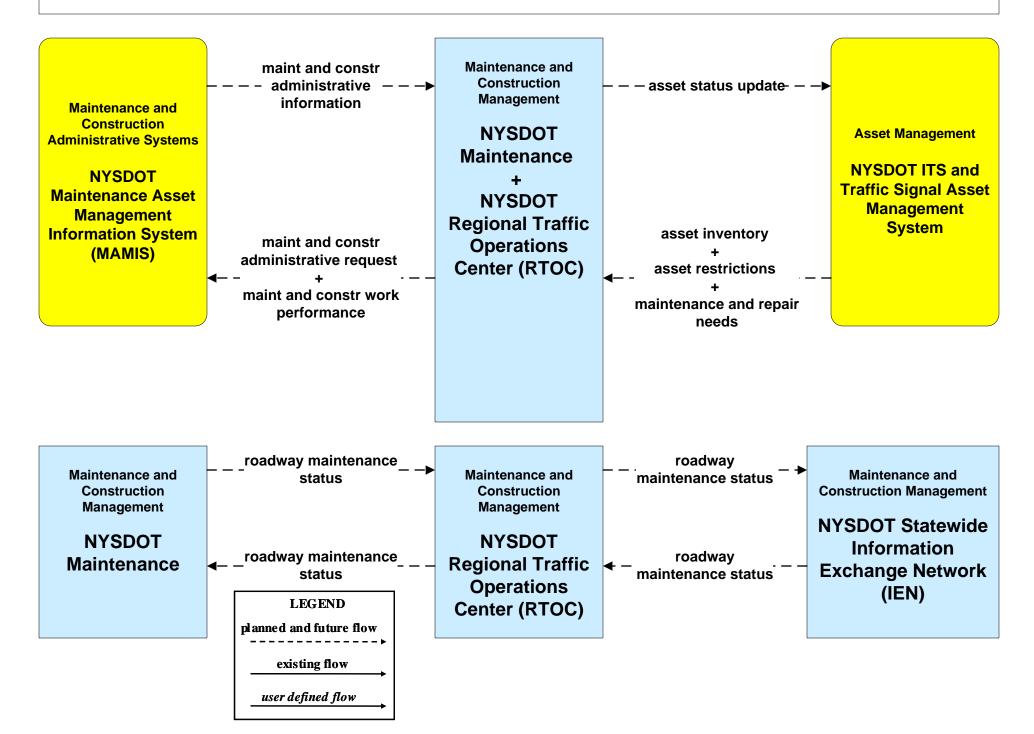

|
| (SECC)                     |                                             |                                            |
| +                          |                                             |                                            |
| NYS Police                 |                                             |                                            |
| Dispatch                   |                                             |                                            |
|                            |                                             |                                            |
|                            |                                             |                                            |



# MC07 – Roadway Maintenance and Construction NYSDOT (1 of 2)



# MC07 – Roadway Maintenance and Construction NYSDOT IIMS (2 of 2)



### MC08 - Workzone Management NYSTA





MC10 – Maintenance and Construction Activity Coordination NYSDOT



# MC10 – Maintenance and Construction Activity Coordination NYSDOT