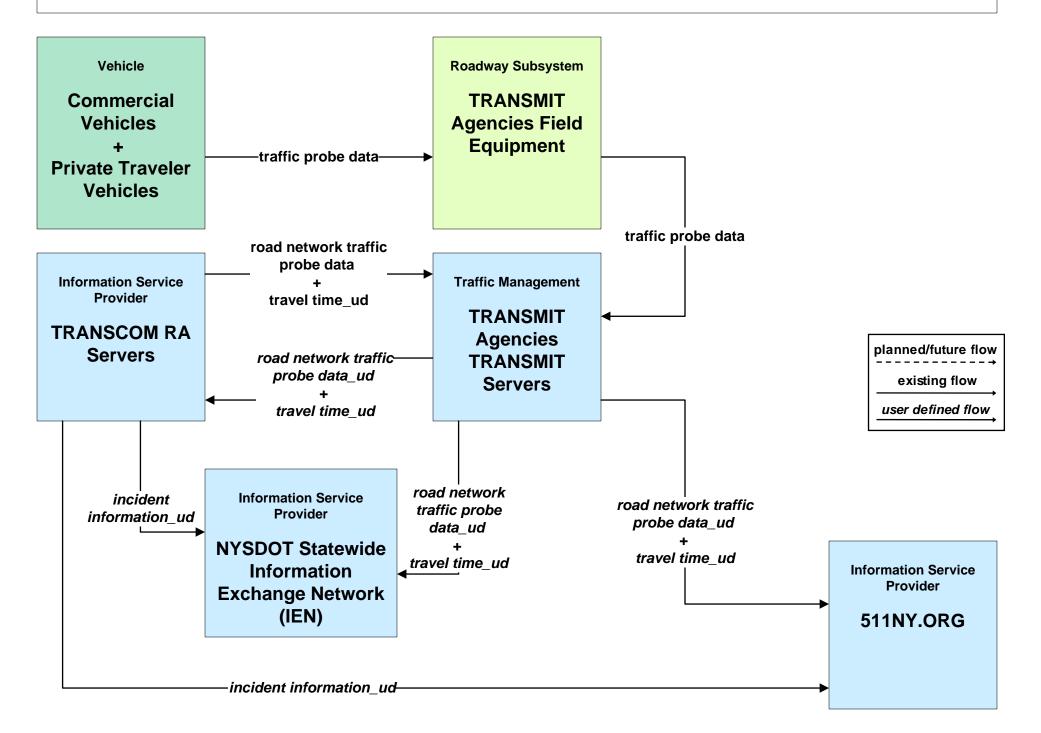

T



### APTS08 - Transit Traveler Information NYSDOT TSIP / 511NY.ORG



# APTS09 – Transit Signal Priority Regional BRT



### APTS10 - Transit Passenger Counting NYSDOT TSIP / Regional BRT





### APTS10 - Transit Passenger Counting NYSDOT TSIP / Local Transit Operators





## ATIS01 - Broadcast Traveler Information 511NY.ORG – Road Network Conditions (1 of 3)



### ATIS01 - Broadcast Traveler Information 511NY.ORG – Incidents (2 of 3)



### ATIS01 - Broadcast Traveler Information NYSDOT 511.ORG (3 of 3)



#### ATMS01 - Network Surveillance NYSDOT Regional TOCs / Information Exchange Network (IEN)



### ATMS01 - Network Surveillance NYSDOT Regional TOCs / Video Exchange Network (VEN)



## ATMS01 - Network Surveillance NYSTA



# ATMS02 - Probe Surveillance TRANSMIT / NYSDOT IEN



### ATMS03 - Surface Street Control NYSDOT Regional Traffic Operations Center Traffic Signal Control





## ATMS03 - Surface Street Control NYSDOT Regional Streetwise Servers





# ATMS06 - Traffic Information Dissemination NYSDOT (1 of 3)



# ATMS06 - Traffic Information Dissemination NYSDOT (2 of 3)



## ATMS06 - Traffic Information Dissemination NYSDOT (3 of 3)



## ATMS06 - Traffic Information Dissemination NYSTA



# ATMS07 - Regional Traffic Management NYSDOT Statewide Information Exchange Network (IEN)





Note: 511NY.ORG is a part of the IEN.

# ATMS07 - Regional Traffic Management NYSDOT

| Traffic Management<br>NYSDOT Regional<br>Traffic Operations | <ul> <li>← – – -traffic information coordination – – –</li> </ul> | Traffic Management<br>Local Traffic<br>Control Center |