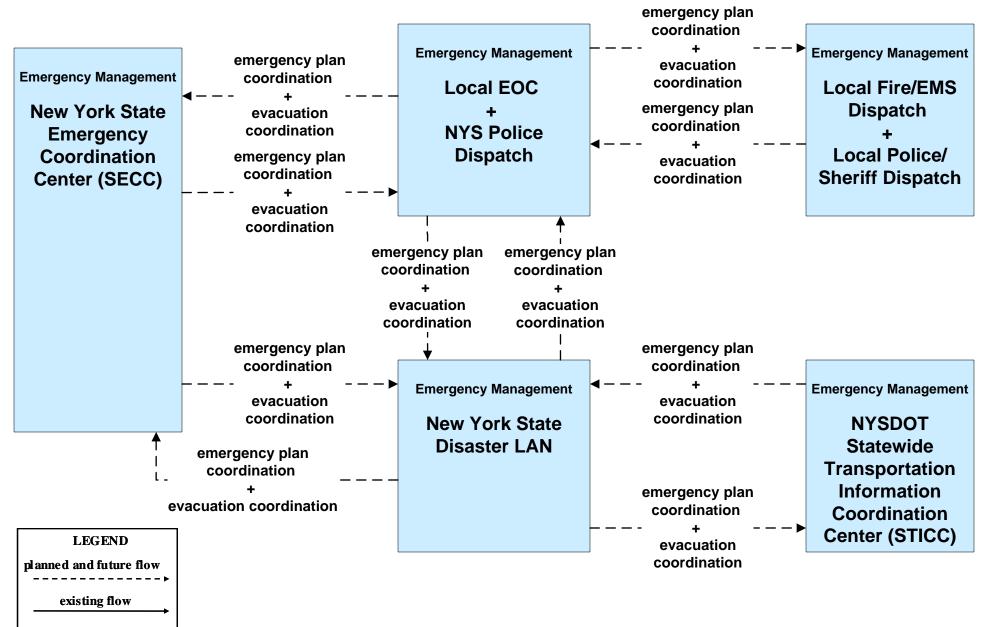

ow

# EM07 - Early Warning System Local EOC (1 of 2)



# EM07 - Early Warning System Local EOC (2 of 2)



# EM07 – Early Warning System NYSDOT IEN



## EM07 – Early Warning System NYSDOT Regional Traffic Operations Centers





## EM08 - Disaster Response and Recovery New York SECC / Local EOC / NYSDOT IEN





## EM08 - Disaster Response and Recovery New York State Disaster LAN





# EM08 – Disaster Recovery and Response Local EOC (1 of 2)



# EM08 – Disaster Recovery and Response Local EOC (2 of 2)



## EM08 – Disaster Recovery and Response NYSDOT IEN



EM08 – Disaster Recovery and Response NYSDOT Regional Traffic Operations Centers





## EM08 – Disaster Recovery and Response NYSDOT MAMIS





## EM09 – Evacuation and Reentry Management New York SECC / Local EOC / NYSDOT STICC



# EM09 – Evacuation and Reentry Management Local EOC (1 of 2)





# EM09 – Evacuation and Reentry Management NYSDOT IEN



**EM09 – Evacuation and Reentry Management NYSDOT Regional Traffic Operations Centers** 





# EM10 - Disaster Traveler Information NYSDOT IEN and NY511.ORG



EM10 - Disaster Traveler Information NYSDOT Public Information Office System



# MC03 – Road Weather Data Collection NYSDOT/NYSTA (1 of 2)



MC03 – Road Weather Data Collection NYSDOT MDSS / Vehicles / Private AVL Vendor Servers (2 of 2)





#### MC03 – Road Weather Data Collection NYSDOT STICC





# MC04 – Weather Information Processing and Distribution NYSDOT (1 of 2)





# MC04 – Weather Information Processing and Distribution NYSDOT (2 of 2)







# MC06 – Winter Maintenance NYSDOT (1 of 3)



####