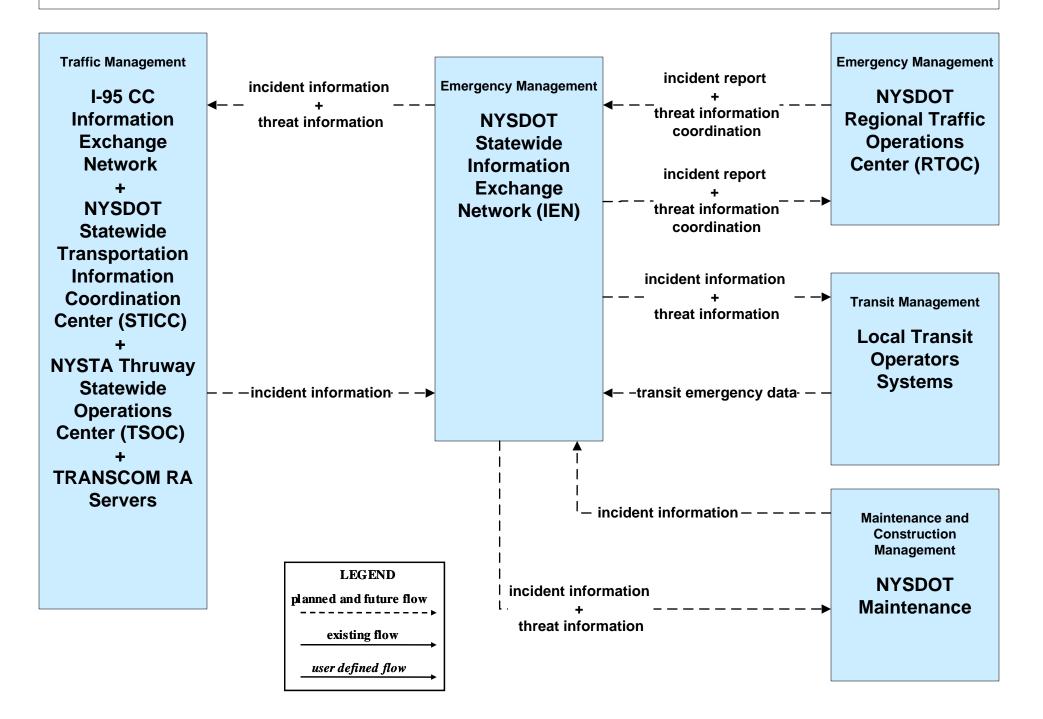

T Traffic Signals - Local Public Safety Vehicles



## EM04 - Roadway Service Patrols NYSDOT HELP Vehicles





## EM04 - Roadway Service Patrols NYSDOT IIMS Vehicles



## EM05 - Transportation Infrastructure Protection NYSDOT RTOCs / IEN (1 of 2)



# EM05 - Transportation Infrastructure Protection NYSDOT RTOCs / IEN (2 of 2)



## EM06 - Wide Area Alert New York SECC / Local EOC / NYSDOT IEN



# EM06 - Wide Area Alert Local EOC (1 of 2)







# EM06 - Wide Area Alert NYSDOT IEN





## EM06 - Wide Area Alert NYSDOT Regional Traffic Operations Centers





# EM07 - Early Warning System New York SECC / Local EOC / NYSDOT IEN



existing flow

# EM07 - Early Warning System Local EOC (1 of 2)



# EM07 - Early Warning System Local EOC (2 of 2)



# EM07 – Early Warning System NYSDOT IEN



## EM07 – Early Warning System NYSDOT Regional Traffic Operations Centers





## EM08 - Disaster Response and Recovery New York SECC / Local EOC / NYSDOT IEN





## EM08 - Disaster Response and Recovery New York State Disaster LAN





# EM08 – Disaster Recovery and Response Local EOC (1 of 2)



# EM08 – Disaster Recovery and Response Local EOC (2 of 2)



## EM08 – Disaster Recovery and Response NYSDOT IEN



EM08 – Disaster Recovery and Response NYSDOT Regional Traffic Operations Centers





## EM08 – Disaster Recovery and Response NYSDOT MAMIS





## EM09 – Evacuation and Reentry Management New York SECC / Local EOC / NYSDOT STICC



# EM09 – Evacuation and Reentry Management Local EOC (1 of 2)





# EM09 – Evacuation and Reentry Management NYSDOT IEN



**EM09 – Evacuation and