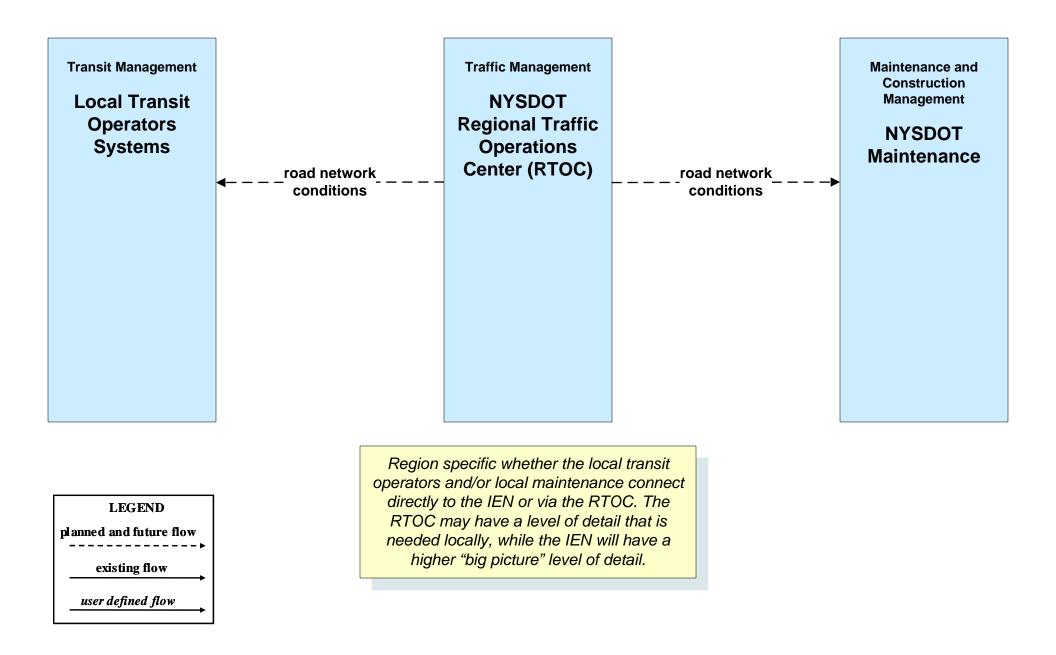

# ATMS07 - Regional Traffic Management NYSDOT

| Traffic Management<br>NYSDOT Regional<br>Traffic Operations | <ul> <li>← – – -traffic information coordination – – –</li> </ul> | Traffic Management<br>Local Traffic<br>Control Center |  |
|-------------------------------------------------------------|-------------------------------------------------------------------|-------------------------------------------------------|--|
| Center (RTOC)                                               |                                                                   |                                                       |  |
|                                                             | — — — — traffic information coordination- — →                     |                                                       |  |
|                                                             |                                                                   |                                                       |  |