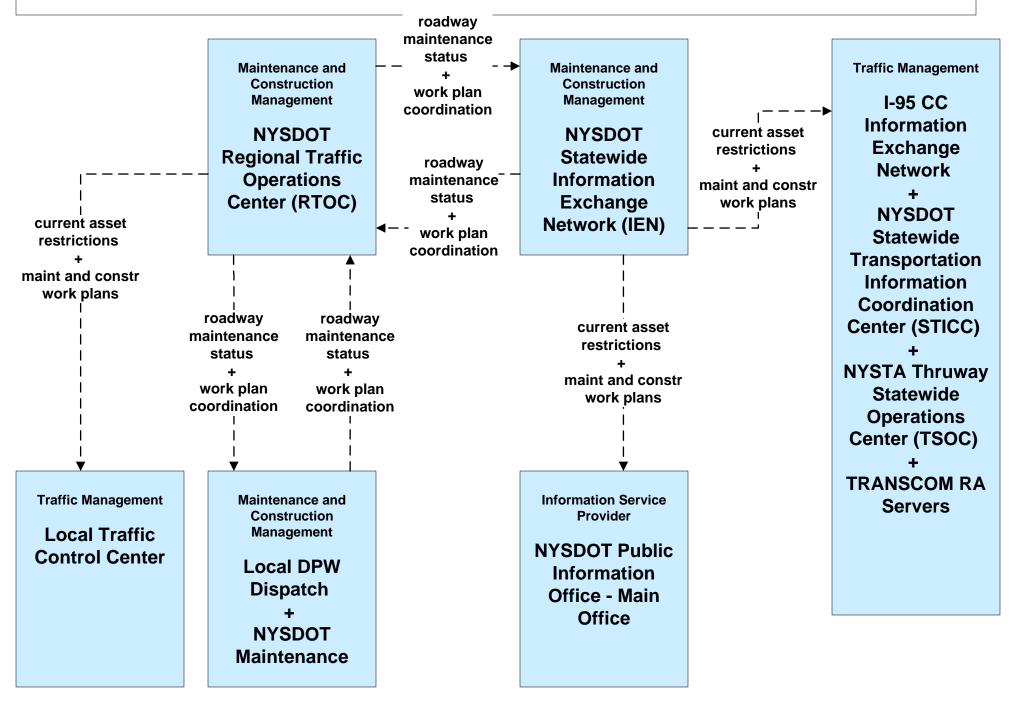

|                                            |
| NYS Police                 |                                             |                                            |
| Dispatch                   |                                             |                                            |
|                            |                                             |                                            |
|                            |                                             |                                            |



# MC07 – Roadway Maintenance and Construction NYSDOT (1 of 2)



# MC07 – Roadway Maintenance and Construction NYSDOT IIMS (2 of 2)



### MC08 - Workzone Management NYSTA





MC10 – Maintenance and Construction Activity Coordination NYSDOT



# MC10 – Maintenance and Construction Activity Coordination NYSDOT