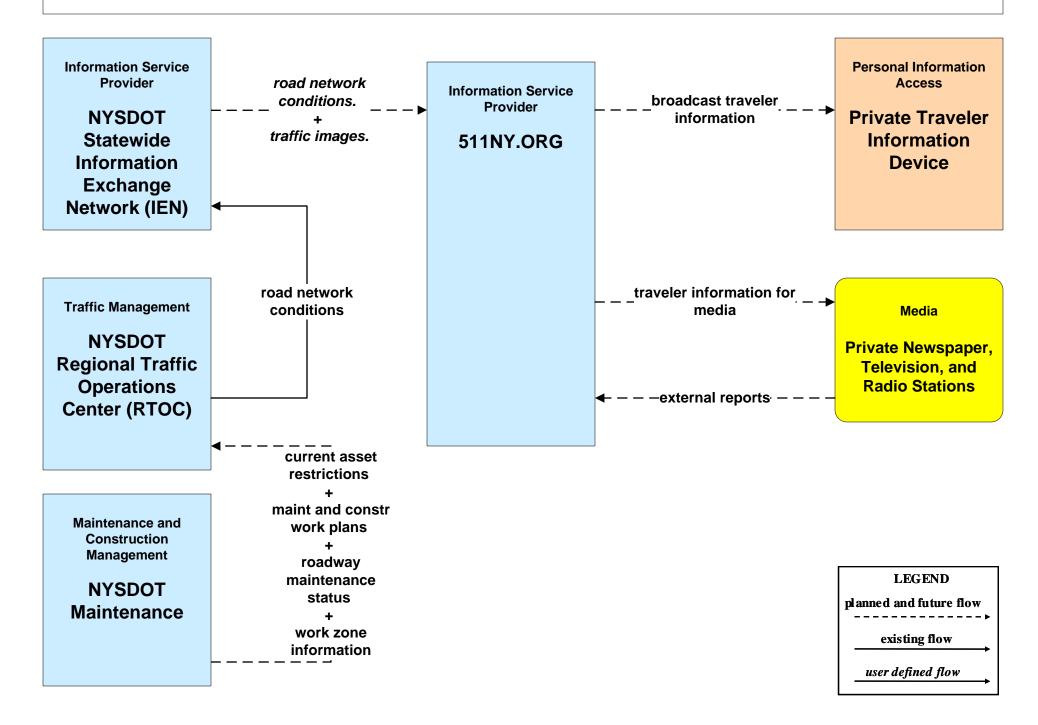

Data Archive





## AD3 - ITS Virtual Data Warehouse Archive Data Sharing Network



# APTS01 - Transit Vehicle Tracking Regional BRT





## APTS01 - Transit Vehicle Tracking NYSDOT TSIP





# APTS02 - Transit Fixed-Route Operations Regional BRT





## APTS02 - Transit Fixed-Route Operations NYSDOT TSIP





### APTS04 - Transit Fare Collection Management NYSDOT TSIP





## APTS08 - Transit Traveler Information Regional BRT



### APTS08 - Transit Traveler Information NYSDOT TSIP / 511NY.ORG



# APTS09 – Transit Signal Priority Regional BRT



### APTS10 - Transit Passenger Counting NYSDOT TSIP / Regional BRT





### APTS10 - Transit Passenger Counting NYSDOT TSIP / Local Transit Operators





## ATIS01 - Broadcast Traveler Information 511NY.ORG – Road Network Conditions (1 of 3)



### ATIS01 - Broadcast Traveler Information 511NY.ORG – Incidents (2 of 3)



### ATIS01 - Broadcast Traveler Information NYSDOT 511.ORG (3 of 3)



#### ATMS01 - Network Surveillance NYSDOT Regional TOCs / Information Exchange Network (IEN)



### ATMS01 - Network Surveillance NYSDOT Regional TOCs / Video Exchange Network (VEN)



## ATMS01 - Network Surveillance NYSTA



# ATMS02 - Probe Surveillance TRANSMIT / NYSDOT IEN



### ATMS03 - Surface Street Control NYSDOT Regional Traffic Operations Center Traffic Signal Control





## ATMS03 - Surface Street Control NYSDOT Regional Streetwise Servers





# ATMS06 - Traffic Information Dissemination NYSDOT (1 of 3)



# ATMS06 - Traffic Information Dissemination NYSDOT (2 of 3)



## ATMS06 - Traffic Information Dissemination NYSDOT (3 of