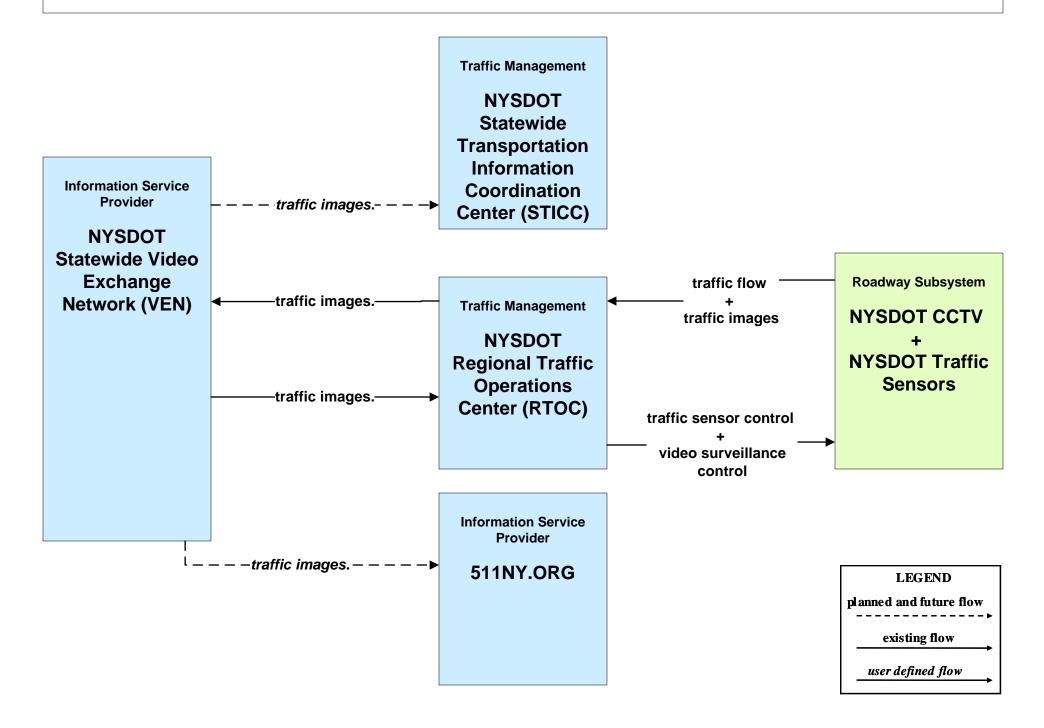

### ATMS01 - Network Surveillance NYSDOT Regional TOCs / Video Exchange Network (VEN)