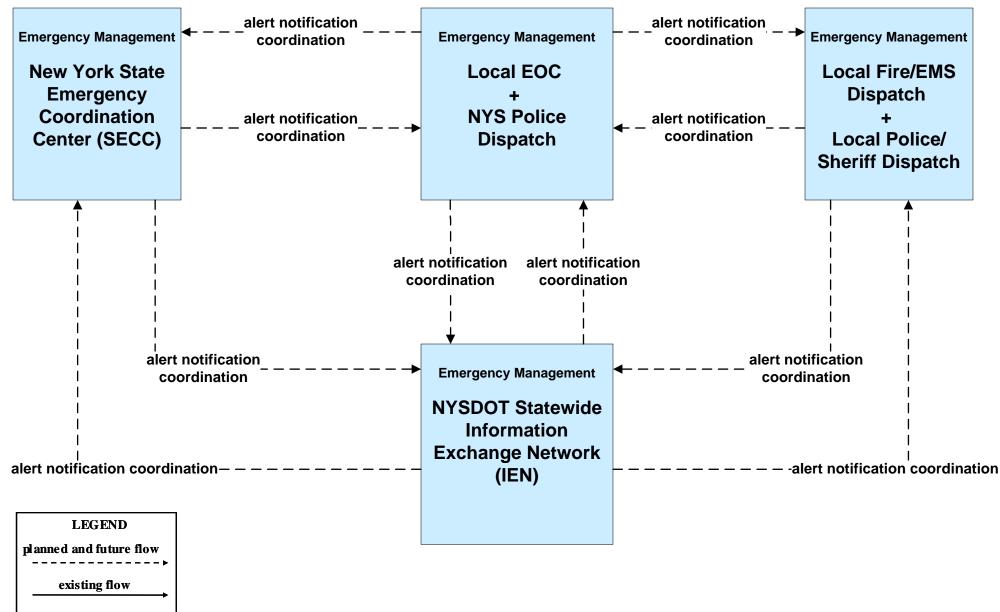

# EM07 - Early Warning System New York SECC / Local EOC / NYSDOT IEN

existing flow

## EM08 - Disaster Response and Recovery New York SECC / Local EOC / NYSDOT IEN

## EM09 – Evacuation and Reentry Management New York SECC / Local EOC / NYSDOT STICC