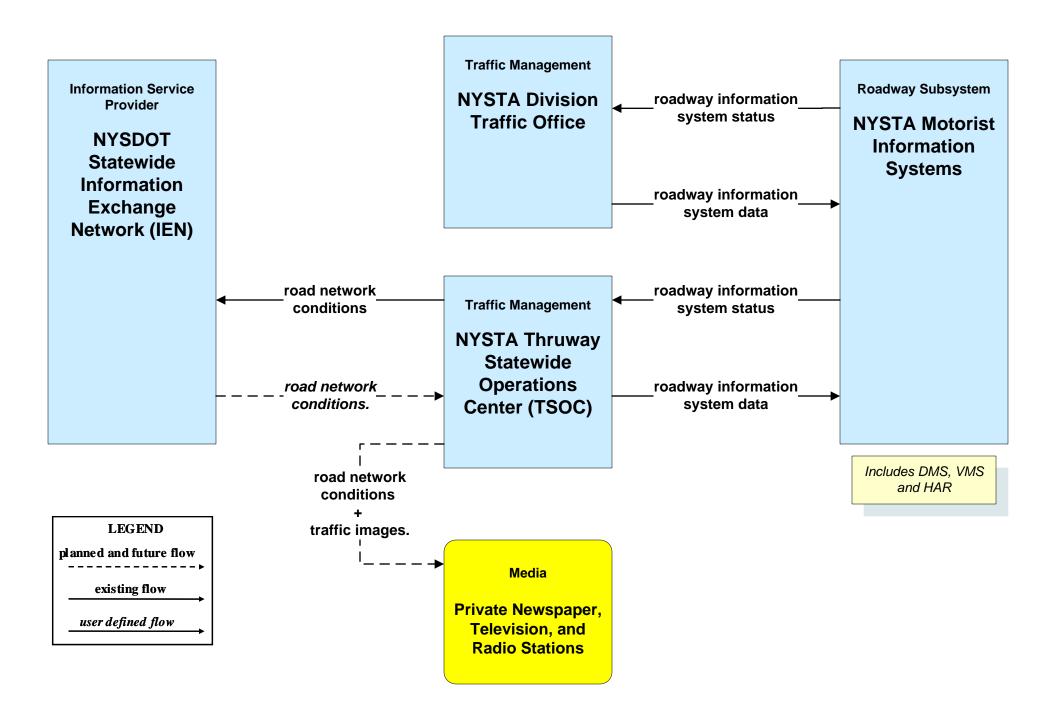

cidents (2 of 3)



### ATIS01 - Broadcast Traveler Information NYSDOT 511.ORG (3 of 3)



#### ATMS01 - Network Surveillance NYSDOT Regional TOCs / Information Exchange Network (IEN)



### ATMS01 - Network Surveillance NYSDOT Regional TOCs / Video Exchange Network (VEN)



## ATMS01 - Network Surveillance NYSTA



# ATMS02 - Probe Surveillance TRANSMIT / NYSDOT IEN



### ATMS03 - Surface Street Control NYSDOT Regional Traffic Operations Center Traffic Signal Control





## ATMS03 - Surface Street Control NYSDOT Regional Streetwise Servers





# ATMS06 - Traffic Information Dissemination NYSDOT (1 of 3)



# ATMS06 - Traffic Information Dissemination NYSDOT (2 of 3)



## ATMS06 - Traffic Information Dissemination NYSDOT (3 of 3)



## ATMS06 - Traffic Information Dissemination NYSTA



# ATMS07 - Regional Traffic Management NYSDOT Statewide Information Exchange Network (IEN)





Note: 511NY.ORG is a part of the IEN.

# ATMS07 - Regional Traffic Management NYSDOT

| Traffic Management<br>NYSDOT Regional<br>Traffic Operations | <ul> <li>← – – -traffic information coordination – – –</li> </ul> | Traffic Management<br>Local Traffic<br>Control Center |  |
|-------------------------------------------------------------|-------------------------------------------------------------------|-------------------------------------------------------|--|
| Center (RTOC)                                               |                                                                   |                                                       |  |
|