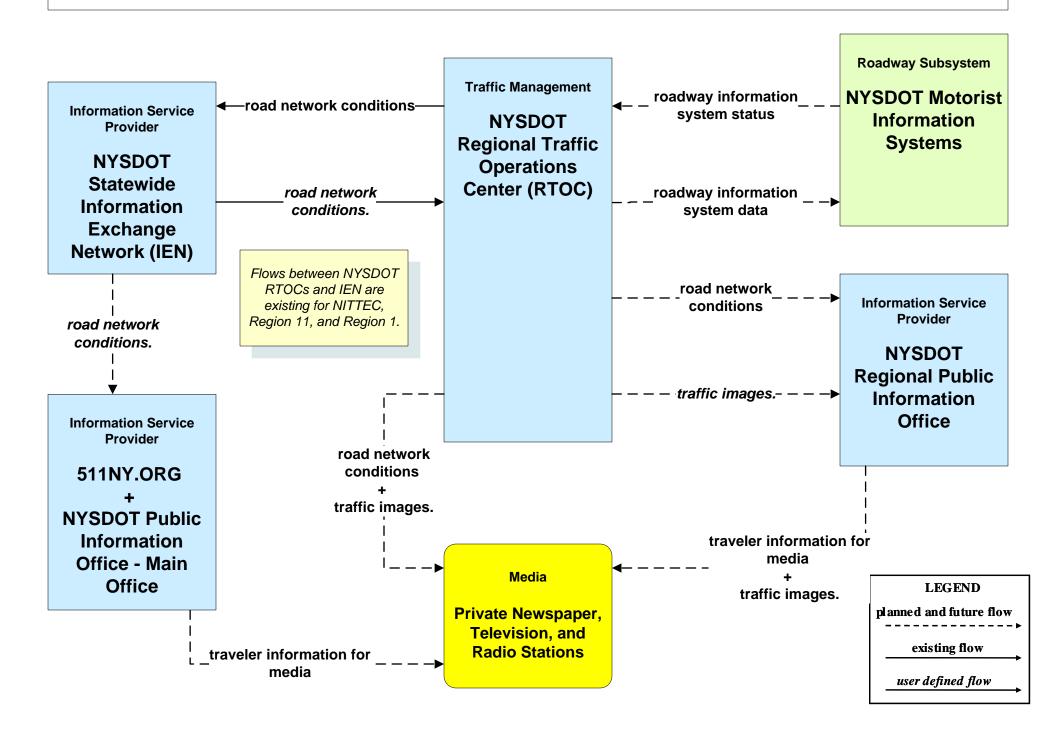

# ATMS07 - Regional Traffic Management NYSDOT Statewide Information Exchange Network (IEN)

Note: 511NY.ORG is a part of the IEN.