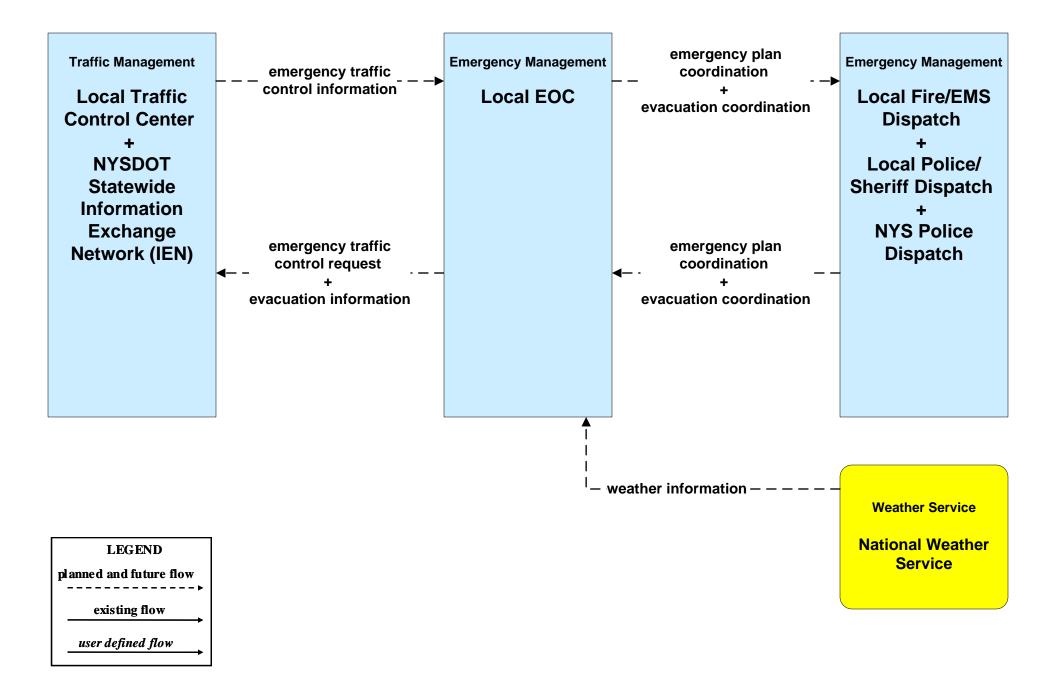

## EM09 – Evacuation and Reentry Management New York SECC / Local EOC / NYSDOT STICC