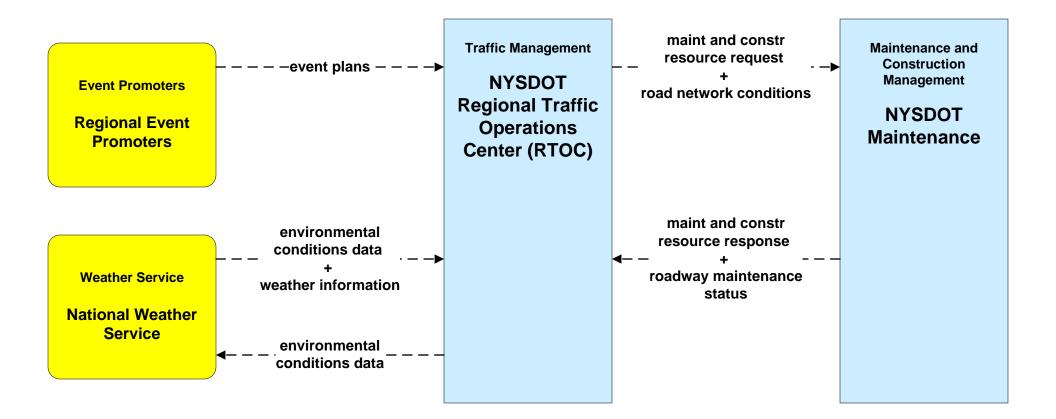

# MC07 – Roadway Maintenance and Construction NYSDOT (1 of 2)

# MC07 – Roadway Maintenance and Construction NYSDOT IIMS (2 of 2)