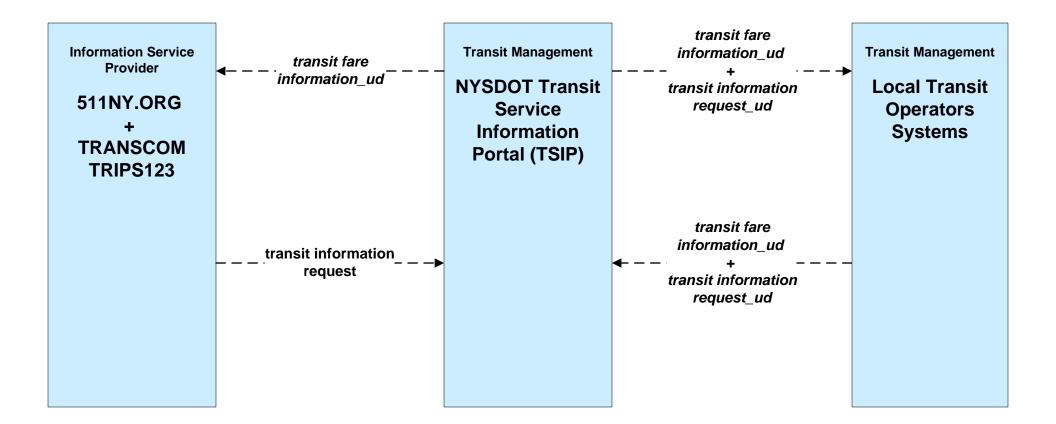

### AD1 - ITS Data Mart NYSDOT Main Office Highway Data Services





# AD1 - ITS Data Mart NYSDOT / NYSTA Inventory Systems



## AD1 - ITS Data Mart NYSDOT Statewide Operations Center Archive Management System



### AD2 - ITS Data Warehouse NYSDOT Infrastructure Restrictions Database



# AD2 - ITS Data Warehouse NYSDOT Transit Data Archive





## AD3 - ITS Virtual Data Warehouse Archive Data Sharing Network



# APTS01 - Transit Vehicle Tracking Regional BRT





## APTS01 - Transit Vehicle Tracking NYSDOT TSIP





# APTS02 - Transit Fixed-Route Operations Regional BRT





## APTS02 - Transit Fixed-Route Operations NYSDOT TSIP





### APTS04 - Transit Fare Collection Management NYSDOT TSIP





## APTS08 - Transit Traveler Information Regional BRT



### APTS08 - Transit Traveler Information NYSDOT TSIP / 511NY.ORG



# APTS09 – Transit Signal Priority Regional BRT



### APTS10 - Transit Passenger Counting NYSDOT TSIP / Regional BRT





### APTS10 - Transit Passenger Counting NYSDOT TSIP / Local Transit Operators





## ATIS01 - Broadcast Traveler Information 511NY.ORG – Road Network Conditions (1 of 3)



### ATIS01 - Broadcast Traveler Information 511NY.ORG – Incidents (2 of 3)



### ATIS01 - Broadcast Traveler Information NYSDOT 511.ORG (3 of 3)



#### ATMS01 - Network Surveillance NYSDOT Regional TOCs / Information Exchange Network (IEN)



### ATMS01 - Network Surveillance NYSDOT Regional TOCs / Video Exchange Network (VEN)



## ATMS01 - Network Surveillance NYSTA