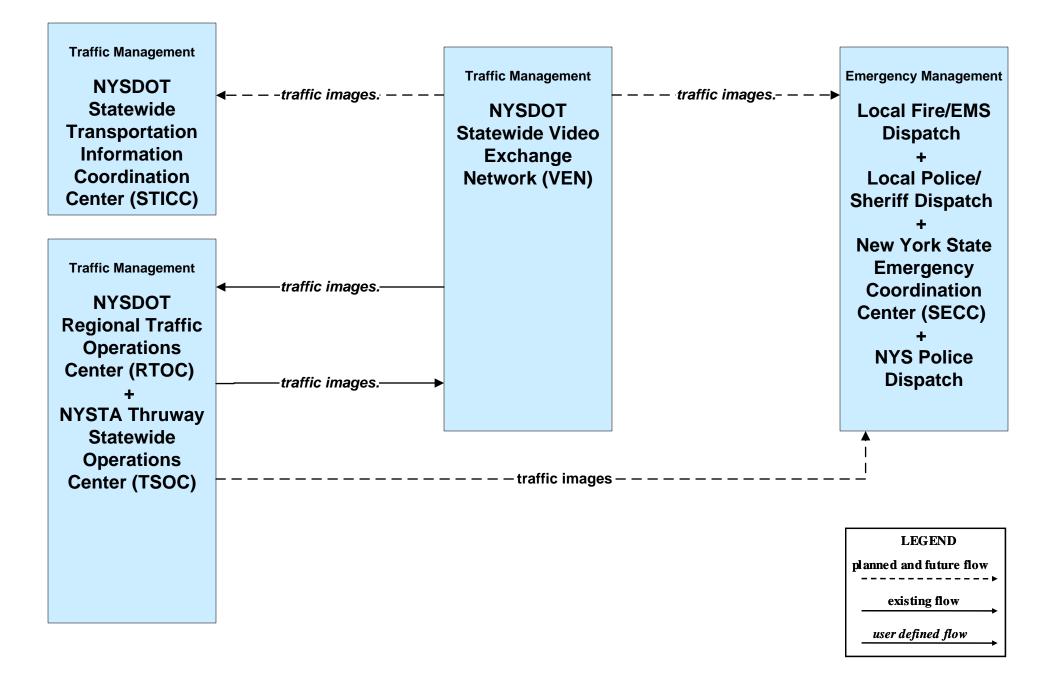

### ATMS01 - Network Surveillance NYSDOT Regional TOCs / Video Exchange Network (VEN)