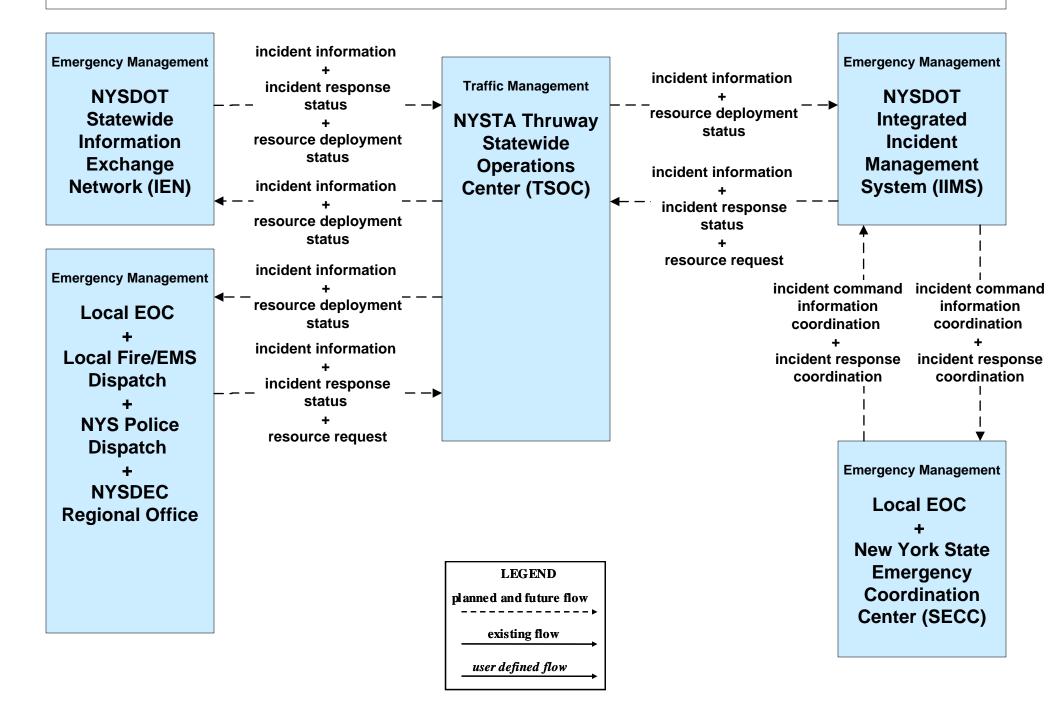

|                                                       |  |
|                                                             | — — — — traffic information coordination- — →                     |                                                       |  |
|                                                             |                                                                   |                                                       |  |

### ATMS07 - Regional Traffic Management NYSDOT Statewide Video Exchange Network (VEN)



## ATMS08 - Incident Management NYSDOT IEN (TM to EM)





### ATMS08 - Incident Management NYSDOT RTOC (TM to EM)



# ATMS08 - Incident Management NYSDOT (TM to EM)



# ATMS08 - Incident Management NYSTA (TM to EM)



# ATMS08 - Incident Management NYSDOT Regional TOCs (TM to MCM)





## ATMS08 - Incident Management NYSDOT STICC / NYSDOT Regional TOCs (EM to MCM)



## ATMS08 - Incident Management NYSDOT Regional TOCs, NYSTA and IIMS







## ATMS13 - Standard Railroad Crossing NYSDOT Traffic Signals





## CVO03 - Electronic Clearance New York State Commercial Vehicle Safety Roadside Inspection Operations (1 of 2)



## CVO03 - Electronic Clearance New York State Commercial Vehicle Safety Roadside Inspection Operations (2 of 2)



existing flow

### CVO04 - CV Administrative Process NYSDOT OSCAR



# CVO06 - CV Electronic Screening New York State



# CVO07 - Roadside CVO Safety New York State (1 of 2)



# CVO07 - Roadside CVO Safety New York State (2 of 2)



#### EM01 - Emergency Call-Taking an