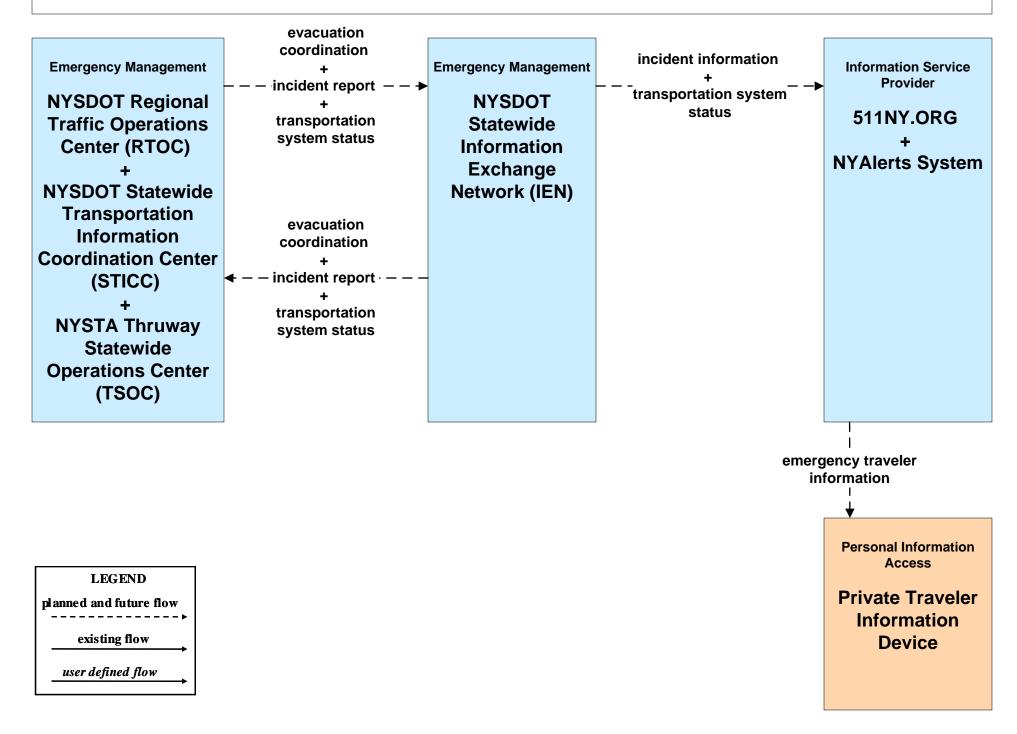

# EM10 - Disaster Traveler Information NYSDOT IEN and NY511.ORG

EM10 - Disaster Traveler Information NYSDOT Public Information Office System