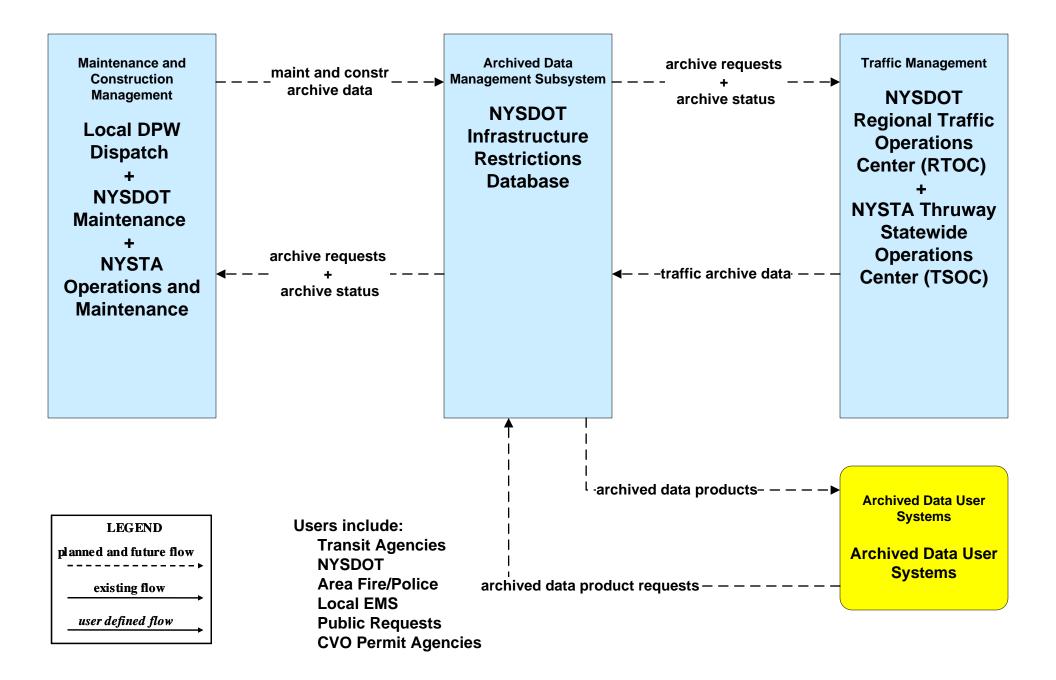

### AD1 - ITS Data Mart NYSDOT Main Office Highway Data Services





# AD1 - ITS Data Mart NYSDOT / NYSTA Inventory Systems



## AD1 - ITS Data Mart NYSDOT Statewide Operations Center Archive Management System



### AD2 - ITS Data Warehouse NYSDOT Infrastructure Restrictions Database



# AD2 - ITS Data Warehouse NYSDOT Transit Data Archive





## AD3 - ITS Virtual Data Warehouse Archive Data Sharing Network



# APTS01 - Transit Vehicle Tracking Regional BRT





## APTS01 - Transit Vehicle Tracking NYSDOT TSIP





# APTS02 - Transit Fixed-Route Operations Regional BRT





## APTS02 - Transit Fixed-Route Operations NYSDOT TSIP





### APTS04 - Transit Fare Collection Management NYSDOT TSIP





## APTS08 - Transit Traveler Information Regional BRT



### APTS08 - Transit Traveler Information NYSDOT TSIP / 511NY.ORG



# APTS09 – Transit Signal Priority Regional BRT



### APTS10 - Transit Passenger Counting NYSDOT TSIP / Regional BRT





### APTS10 - Transit Passenger Counting NYSDOT TSIP / Local Transit Operators





## ATIS01 - Broadcast Traveler Information 51