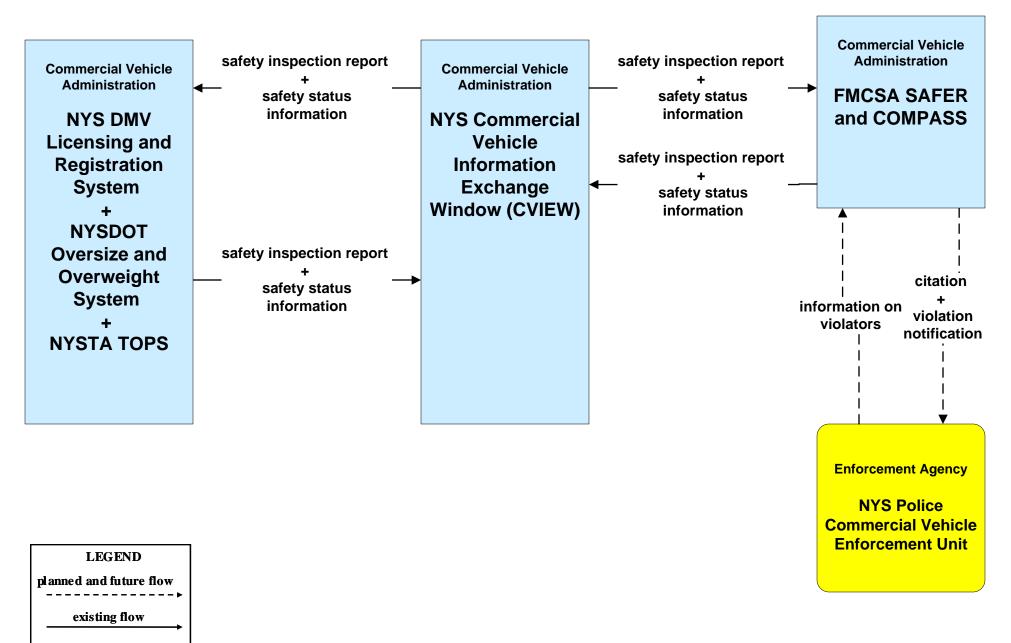

# CVO07 - Roadside CVO Safety New York State (1 of 2)

# CVO07 - Roadside CVO Safety New York State (2 of 2)