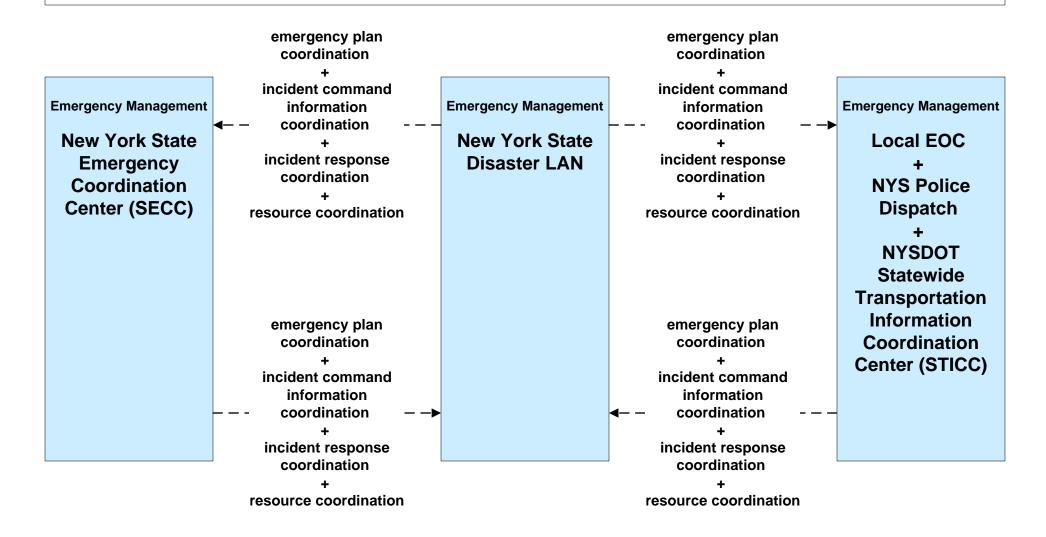

IEN (1 of 2)



# EM05 - Transportation Infrastructure Protection NYSDOT RTOCs / IEN (2 of 2)



## EM06 - Wide Area Alert New York SECC / Local EOC / NYSDOT IEN



# EM06 - Wide Area Alert Local EOC (1 of 2)







# EM06 - Wide Area Alert NYSDOT IEN





## EM06 - Wide Area Alert NYSDOT Regional Traffic Operations Centers





# EM07 - Early Warning System New York SECC / Local EOC / NYSDOT IEN



existing flow

# EM07 - Early Warning System Local EOC (1 of 2)



# EM07 - Early Warning System Local EOC (2 of 2)



# EM07 – Early Warning System NYSDOT IEN



## EM07 – Early Warning System NYSDOT Regional Traffic Operations Centers





## EM08 - Disaster Response and Recovery New York SECC / Local EOC / NYSDOT IEN





## EM08 - Disaster Response and Recovery New York State Disaster LAN





# EM08 – Disaster Recovery and Response Local EOC (1 of 2)



# EM08 – Disaster Recovery and Response Local EOC (2 of 2)



## EM08 – Disaster Recovery and Response NYSDOT IEN



EM08 – Disaster Recovery and Response NYSDOT Regional Traffic Operations Centers





## EM08 – Disaster Recovery and Response NYSDOT MAMIS





## EM09 – Evacuation and Reentry Management New York SECC / Local EOC / NYSDOT STICC



# EM09 – Evacuation and Reentry Management Local EOC (1 of 2)





# EM09 – Evacuation and Reentry Management NYSDOT IEN



**EM09 – Evacuation and Reentry Management NYSDOT Regional Traffic Operations Centers** 





# EM10 - Disaster Traveler Information NYSDOT IEN and NY511.ORG



EM10 - Disaster Traveler Information NYSDOT Public Information Office System



# MC03 – Road Weath