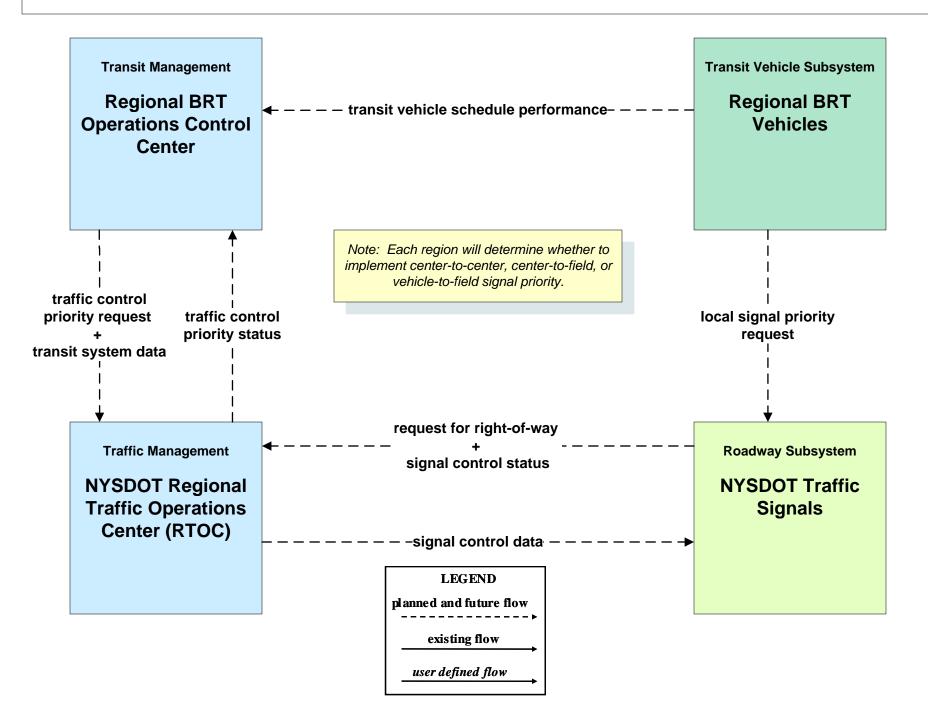

Mart NYSDOT / NYSTA Inventory Systems



## AD1 - ITS Data Mart NYSDOT Statewide Operations Center Archive Management System



### AD2 - ITS Data Warehouse NYSDOT Infrastructure Restrictions Database



# AD2 - ITS Data Warehouse NYSDOT Transit Data Archive





## AD3 - ITS Virtual Data Warehouse Archive Data Sharing Network



# APTS01 - Transit Vehicle Tracking Regional BRT





## APTS01 - Transit Vehicle Tracking NYSDOT TSIP





# APTS02 - Transit Fixed-Route Operations Regional BRT





## APTS02 - Transit Fixed-Route Operations NYSDOT TSIP





### APTS04 - Transit Fare Collection Management NYSDOT TSIP





## APTS08 - Transit Traveler Information Regional BRT



### APTS08 - Transit Traveler Information NYSDOT TSIP / 511NY.ORG



# APTS09 – Transit Signal Priority Regional BRT



### APTS10 - Transit Passenger Counting NYSDOT TSIP / Regional BRT





### APTS10 - Transit Passenger Counting NYSDOT TSIP / Local Transit Operators





## ATIS01 - Broadcast Traveler Information 511NY.ORG – Road Network Conditions (1 of 3)



### ATIS01 - Broadcast Traveler Information 511NY.ORG – Incidents (2 of 3)



### ATIS01 - Broadcast Traveler Information NYSDOT 511.ORG (3 of 3)



#### ATMS01 - Network Surveillance NYSDOT Regional TOCs / Information Exchange Network (IEN)



### ATMS01 - Network Surveillance NYSDOT Regional TOCs / Video Exchange Network (VEN)



## ATMS01 - Network Surveillance NYSTA



# ATMS02 - Probe Surveillance TRANSMIT / NYSDOT IEN



### ATMS03 - Surface Street Control NYSDOT Regional Traffic Operations Center Traffic Signal Control





## ATMS03 - Sur