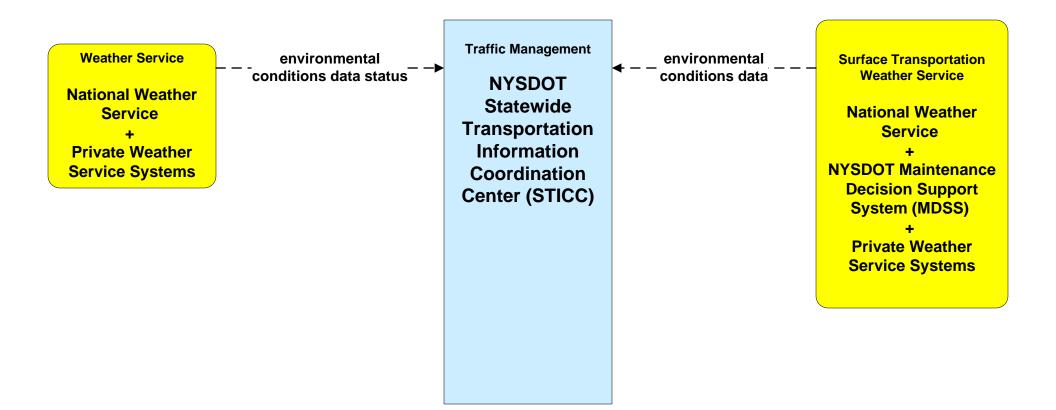

# MC04 – Weather Information Processing and Distribution NYSDOT (1 of 2)

# MC04 – Weather Information Processing and Distribution NYSDOT (2 of 2)