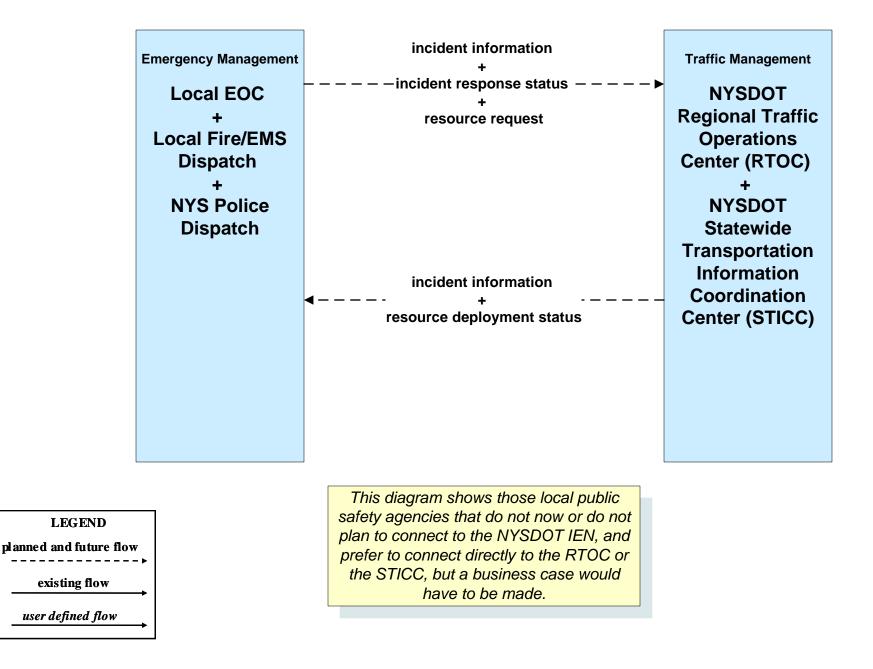

---------------|--|
| Center (RTOC)                                               |                                                                   |                                                       |  |
|                                                             | — — — — traffic information coordination- — →                     |                                                       |  |
|                                                             |                                                                   |                                                       |  |

### ATMS07 - Regional Traffic Management NYSDOT Statewide Video Exchange Network (VEN)



## ATMS08 - Incident Management NYSDOT IEN (TM to EM)





### ATMS08 - Incident Management NYSDOT RTOC (TM to EM)



# ATMS08 - Incident Management NYSDOT (TM to EM)



# ATMS08 - Incident Management NYSTA (TM to EM)



# ATMS08 - Incident Management NYSDOT Regional TOCs (TM to MCM)





## ATMS08 - Incident Management NYSDOT STICC / NYSDOT Regional TOCs (EM to MCM)



## ATMS08 - Incident Management NYSDOT Regional TOCs, NYSTA and IIMS







## ATMS13 - Standard Railroad Crossing NYSDOT Traffic Signals





## CVO03 - Electronic Clearance New York State Commercial Vehicle Safety Roadside Inspection Operations (1 of 2)



## CVO03 - Electronic Clearance New York State Commercial Vehicle Safety Roadside Inspection Operations (2 of 2)



existing flow

### CVO04 - CV Administrative Process NYSDOT OSCAR



# CVO06 - CV Electronic Screening New York State



# CVO07 - Roadside CVO Safety New York State (1