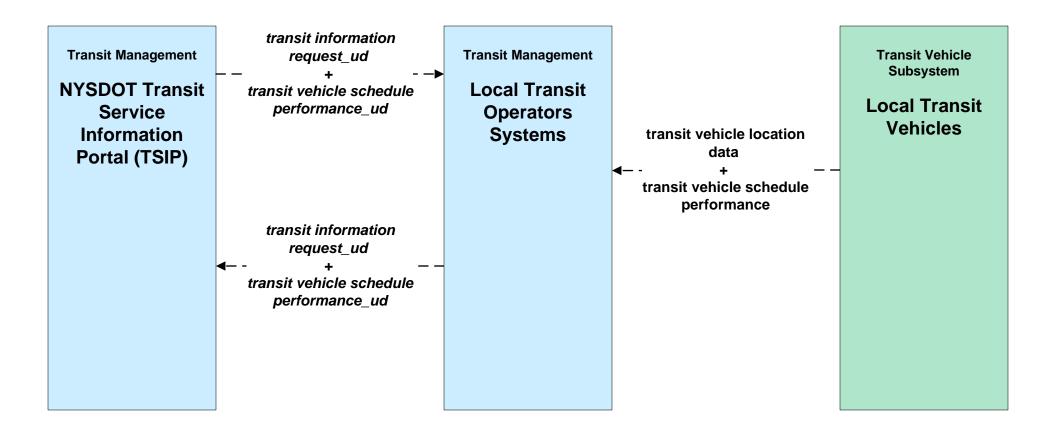

### AD1 - ITS Data Mart NYSDOT Main Office Highway Data Services





# AD1 - ITS Data Mart NYSDOT / NYSTA Inventory Systems



## AD1 - ITS Data Mart NYSDOT Statewide Operations Center Archive Management System



### AD2 - ITS Data Warehouse NYSDOT Infrastructure Restrictions Database



# AD2 - ITS Data Warehouse NYSDOT Transit Data Archive





## AD3 - ITS Virtual Data Warehouse Archive Data Sharing Network



# APTS01 - Transit Vehicle Tracking Regional BRT





## APTS01 - Transit Vehicle Tracking NYSDOT TSIP





# APTS02 - Transit Fixed-Route Operations Regional BRT





## APTS02 - Transit Fixed-Route Operations NYSDOT TSIP





### APTS04 - Transit Fare Collection Management NYSDOT TSIP





## APTS08 - Transit Traveler Information Regional BRT



### APTS08 - Transit Traveler Information NYSDOT TSIP / 511NY.ORG



# APTS09 – Transit Signal Priority Regional BRT



### APTS10 - Transit Passenger Counting NYSDOT TSIP / Regional BRT





### APTS10 - Transit Passenger Counting NYSDOT TSIP / Local Transit Operators





## ATIS01 - Broadcast Traveler Information 511NY.ORG – Road Network Conditions (1 of 3)



### ATIS01 - Broadcast Traveler Information 511NY.ORG – Incidents (2 of 3)



### ATIS01 - Broadcast Traveler Information NYSDOT 511.ORG (3 of 3)



#### ATMS01 - Network Surveillance NYSD