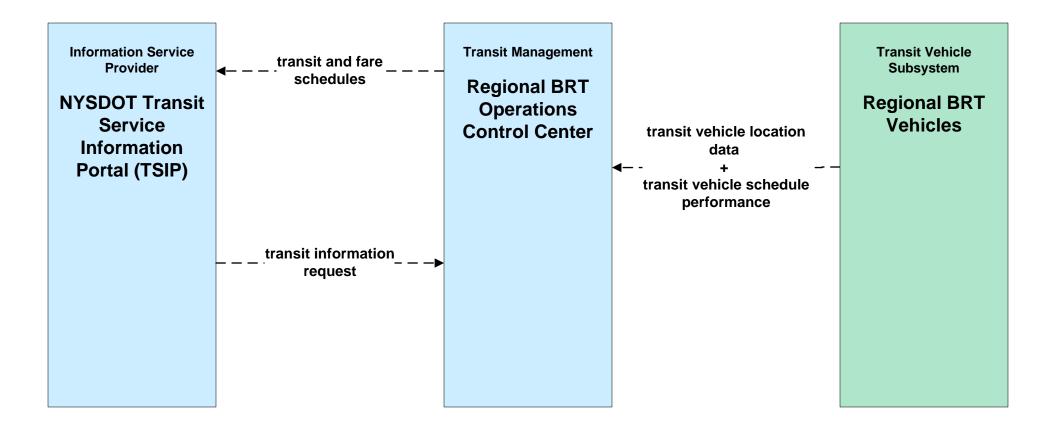

### AD1 - ITS Data Mart NYSDOT Main Office Highway Data Services





# AD1 - ITS Data Mart NYSDOT / NYSTA Inventory Systems



## AD1 - ITS Data Mart NYSDOT Statewide Operations Center Archive Management System



### AD2 - ITS Data Warehouse NYSDOT Infrastructure Restrictions Database



# AD2 - ITS Data Warehouse NYSDOT Transit Data Archive





## AD3 - ITS Virtual Data Warehouse Archive Data Sharing Network



# APTS01 - Transit Vehicle Tracking Regional BRT





## APTS01 - Transit Vehicle Tracking NYSDOT TSIP





# APTS02 - Transit Fixed-Route Operations Regional BRT





## APTS02 - Transit Fixed-Route Operations NYSDOT TSIP





### APTS04 - Transit Fare Collection Management NYSDOT TSIP





## APTS08 - Transit Traveler Information Regional BRT



### APTS08 - Transit Traveler Information NYSDOT TSIP / 511NY.ORG



# APTS09 – Transit Signal Priority Regional BRT



### APTS10 - Transit Passenger Counting NYSDOT TSIP / Regional BRT





### APTS10 - Transit Passenger Counting NYSDOT TSIP / Local Transit Operators





## ATIS01 - Broadcast Traveler Information 511NY.ORG – Road Network Conditions (1 of 3)



### ATIS01 - Broadcast Traveler Information 511NY.ORG – Incidents (2 of 3)



### ATIS01 - Broadcast Traveler Information NYSDOT 511.O