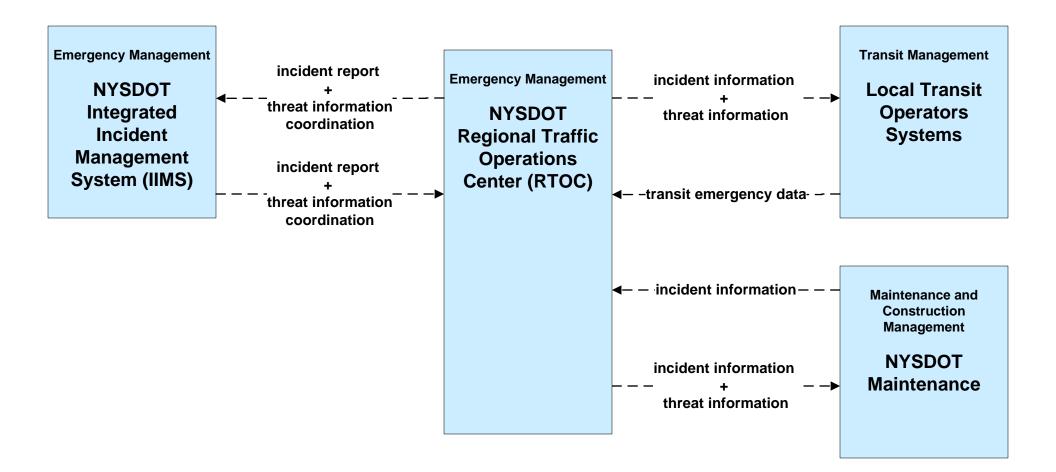

Patrols NYSDOT HELP Vehicles





## EM04 - Roadway Service Patrols NYSDOT IIMS Vehicles



## EM05 - Transportation Infrastructure Protection NYSDOT RTOCs / IEN (1 of 2)



# EM05 - Transportation Infrastructure Protection NYSDOT RTOCs / IEN (2 of 2)



## EM06 - Wide Area Alert New York SECC / Local EOC / NYSDOT IEN



# EM06 - Wide Area Alert Local EOC (1 of 2)







# EM06 - Wide Area Alert NYSDOT IEN





## EM06 - Wide Area Alert NYSDOT Regional Traffic Operations Centers





# EM07 - Early Warning System New York SECC / Local EOC / NYSDOT IEN



existing flow

# EM07 - Early Warning System Local EOC (1 of 2)



# EM07 - Early Warning System Local EOC (2 of 2)



# EM07 – Early Warning System NYSDOT IEN



## EM07 – Early Warning System NYSDOT Regional Traffic Operations Centers





## EM08 - Disaster Response and Recovery New York SECC / Local EOC / NYSDOT IEN





## EM08 - Disaster Response and Recovery New York State Disaster LAN





# EM08 – Disaster Recovery and Response Local EOC (1 of 2)



# EM08 – Disaster Recovery and Response Local EOC (2 of 2)



## EM08 – Disaster Recovery and Response NYSDOT IEN



EM08 – Disaster Recovery and Response NYSDOT Regional Traffic Operations Centers





## EM08 – Disaster Recovery and Response NYSDOT MAMIS





## EM09 – Evacuation and Reentry Management New York SECC / Local EOC / NYSDOT STICC



# EM09 – Evacuation and Reentry Management Local EOC (1 of 2)





# EM09 – Evacuation and Reentry Management NYSDOT IEN



**EM09 – Evacuation and Reentry Management NYSDOT Regional Traffic Operations Centers** 





# EM10