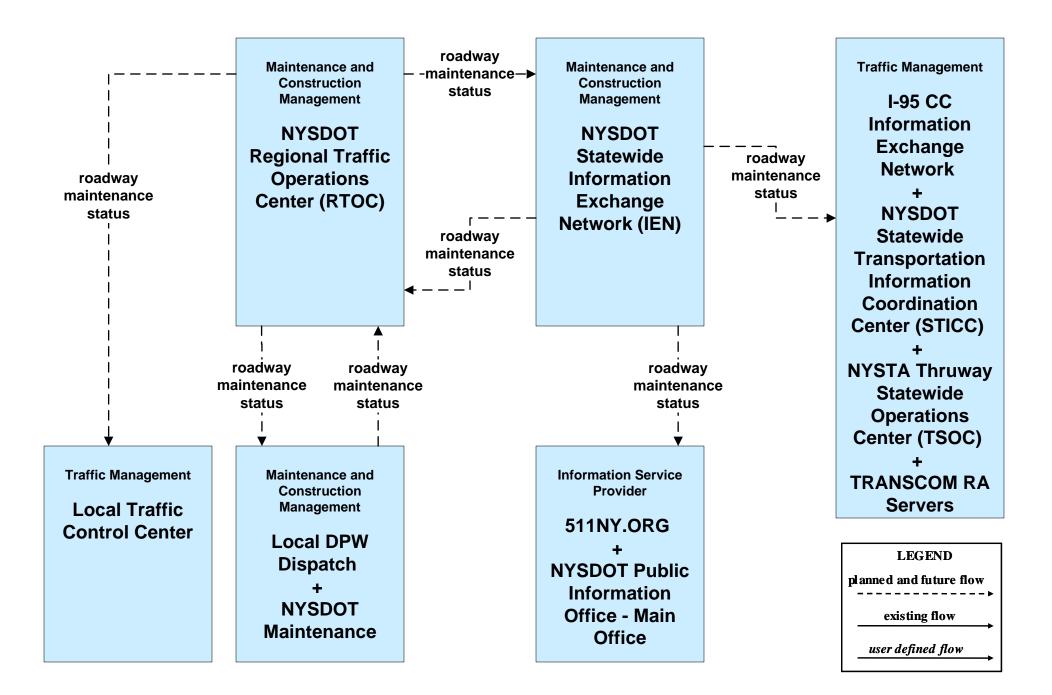

#### MC06 – Winter Maintenance NYSDOT (2 of 3)

MC10 – Maintenance and Construction Activity Coordination NYSDOT