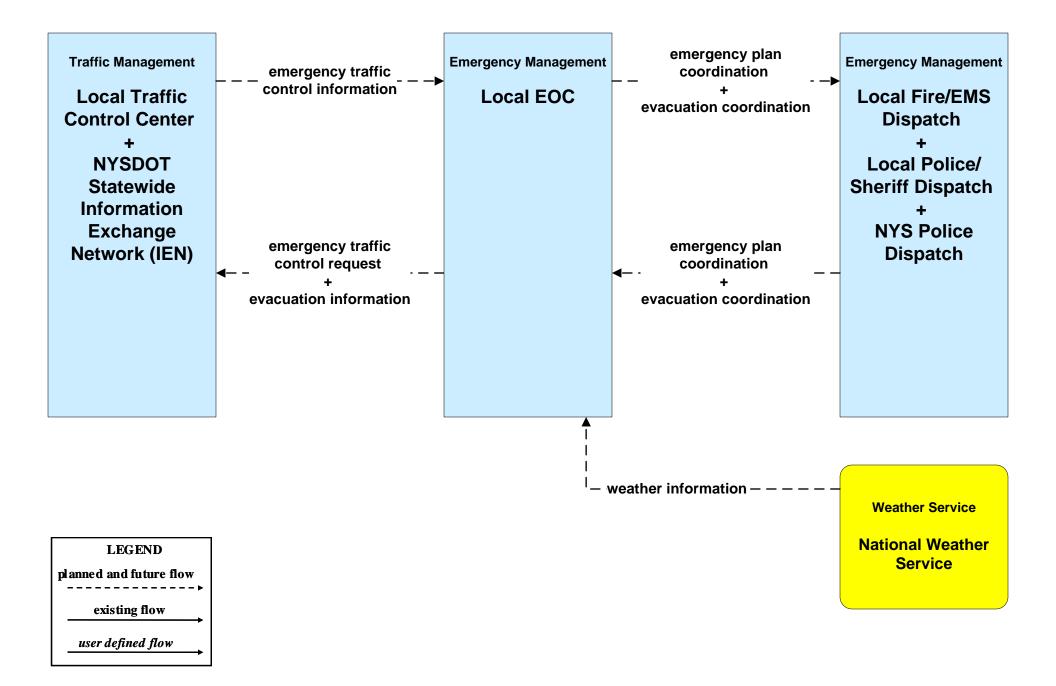

|                                                       |  |
|                                                             | — — — — traffic information coordination- — →                     |                                                       |  |
|                                                             |                                                                   |                                                       |  |

#### EM05 - Transportation Infrastructure Protection NYSDOT RTOCs / IEN (1 of 2)



# EM06 - Wide Area Alert Local EOC (1 of 2)





## EM07 - Early Warning System Local EOC (1 of 2)



## EM08 – Disaster Recovery and Response Local EOC (1 of 2)



## EM09 – Evacuation and Reentry Management Local EOC (1 of 2)



## MC04 – Weather Information Processing and Distribution NYSDOT (1 of 2)





#### MC06 – Winter Maintenance NYSDOT (2 of 3)



MC10 – Maintenance and Construction Activity Coordination NYSDOT