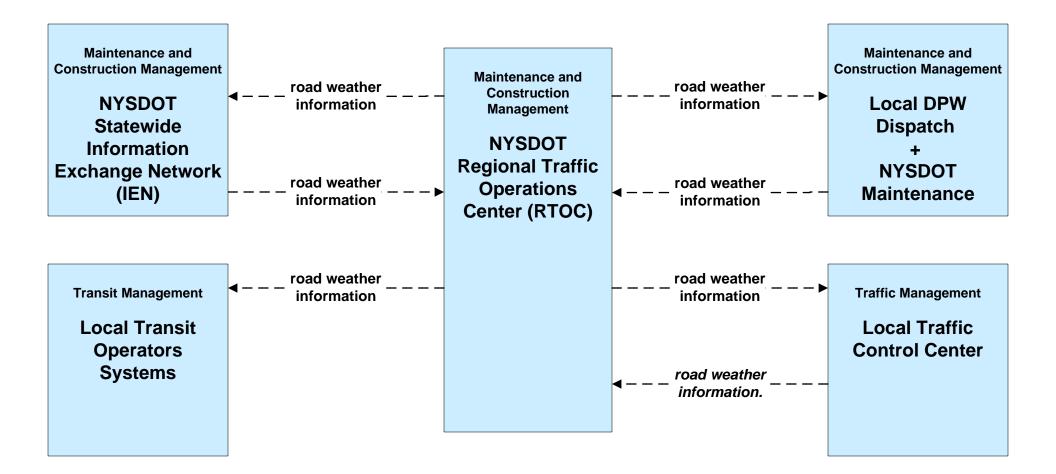

|  |
|                                                             | — — — — traffic information coordination- — →                     |                                                       |  |
|                                                             |                                                                   |                                                       |  |

#### EM05 - Transportation Infrastructure Protection NYSDOT RTOCs / IEN (1 of 2)



# EM06 - Wide Area Alert Local EOC (1 of 2)





## EM07 - Early Warning System Local EOC (1 of 2)



## EM08 – Disaster Recovery and Response Local EOC (1 of 2)



## EM09 – Evacuation and Reentry Management Local EOC (1 of 2)



## MC04 – Weather Information Processing and Distribution NYSDOT (1 of 2)





#### MC06 – Winter Maintenance NYSDOT (2 of 3)



MC10 – Maintenance and Construction Activity Coordination NYSDOT