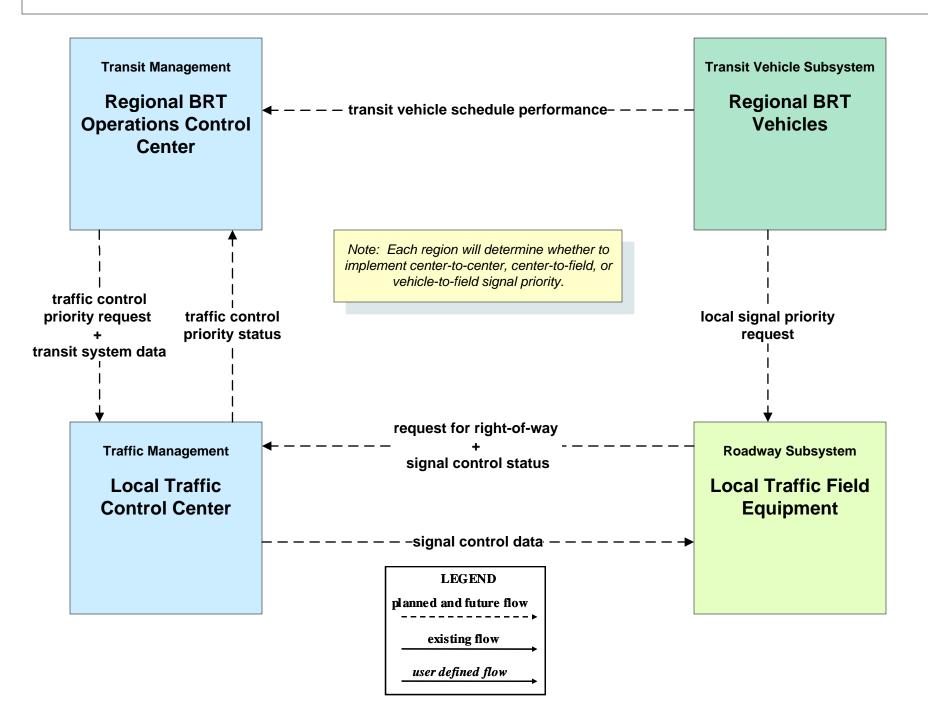

#### EM05 - Transportation Infrastructure Protection NYSDOT RTOCs / IEN (1 of 2)