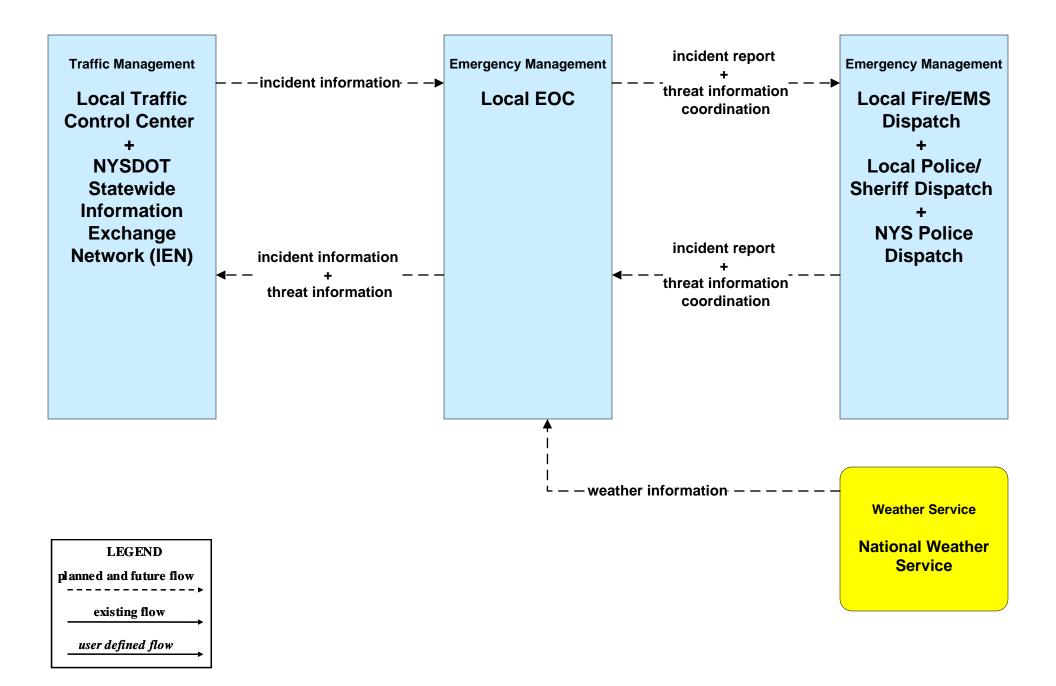

|                                                                   |                                                       |  |
|                                                             | — — — — traffic information coordination- — →                     |                                                       |  |
|                                                             |                                                                   |                                                       |  |

#### EM05 - Transportation Infrastructure Protection NYSDOT RTOCs / IEN (1 of 2)



# EM06 - Wide Area Alert Local EOC (1 of 2)





## EM07 - Early Warning System Local EOC (1 of 2)



## EM08 – Disaster Recovery and Response Local EOC (1 of 2)



## EM09 – Evacuation and Reentry Management Local EOC (1 of 2)



## MC04 – Weather Information Processing and Distribution NYSDOT (1 of 2)





#### MC06 – Winter Maintenance NYSDOT (2 of 3)



MC10 – Maintenance and Construction Activity Coordination NYSDOT