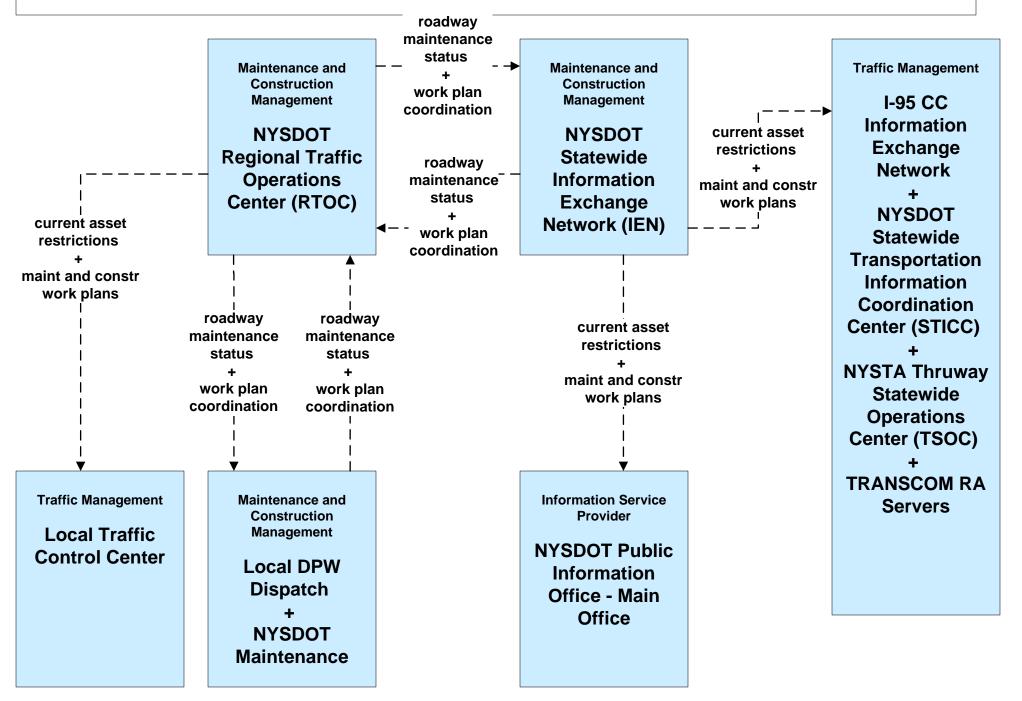

#### MC06 – Winter Maintenance NYSDOT (2 of 3)

MC10 – Maintenance and Construction Activity Coordination NYSDOT