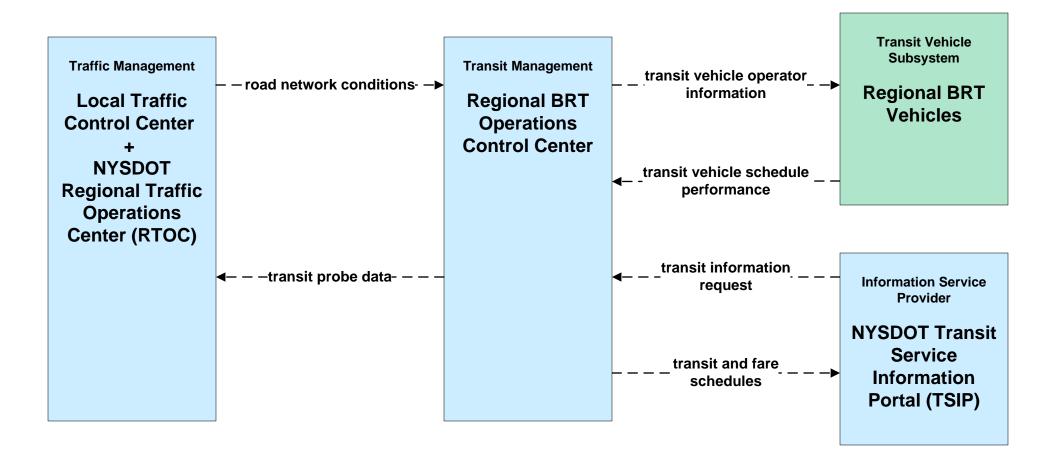

## APTS02 - Transit Fixed-Route Operations Regional BRT





#### APTS09 – Transit Signal Priority Regional BRT



# ATMS07 - Regional Traffic Management NYSDOT

| Traffic Management<br>NYSDOT Regional<br>Traffic Operations | <ul> <li>← – – -traffic information coordination – – –</li> </ul> | Traffic Management<br>Local Traffic<br>Control Center |  |
|-------------------------------------------------------------|-------------------------------------------------------------------|-------------------------------------------------------|--|
| Center (RTOC)                                               |                                                                   |                                                       |  |
|                                                             | — — — — traffic information coordination- — →