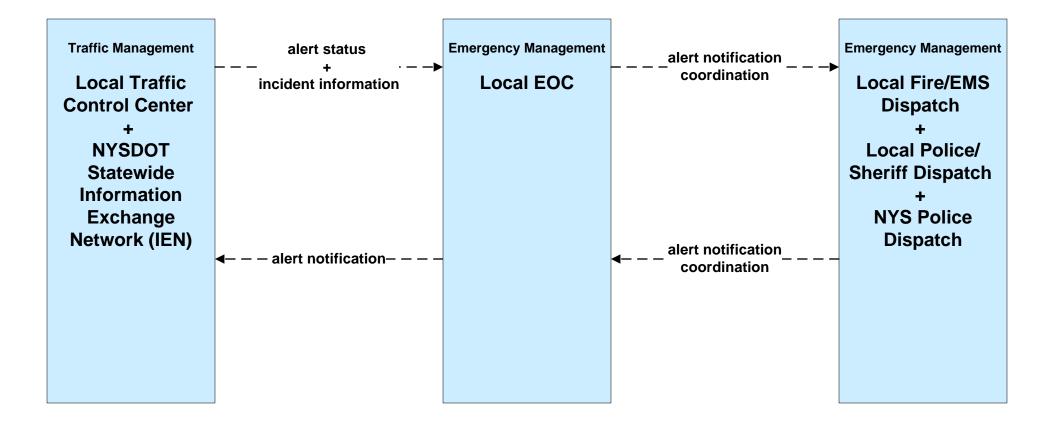

------------------------------------|-------------------------------------------------------|--|
| Center (RTOC)                                               |                                                                   |                                                       |  |
|                                                             | — — — — traffic information coordination- — →                     |                                                       |  |
|                                                             |                                                                   |                                                       |  |

#### EM05 - Transportation Infrastructure Protection NYSDOT RTOCs / IEN (1 of 2)



# EM06 - Wide Area Alert Local EOC (1 of 2)





## EM07 - Early Warning System Local EOC (1 of 2)



## EM08 – Disaster Recovery and Response Local EOC (1 of 2)



## EM09 – Evacuation and Reentry Management Local EOC (1 of 2)



## MC04 – Weather Information Processing and Distribution NYSDOT (1 of 2)





#### MC06 – Winter Maintenance NYSDOT (2 of 3)



MC10 – Maintenance and Construction Activity Coordination NYSDOT