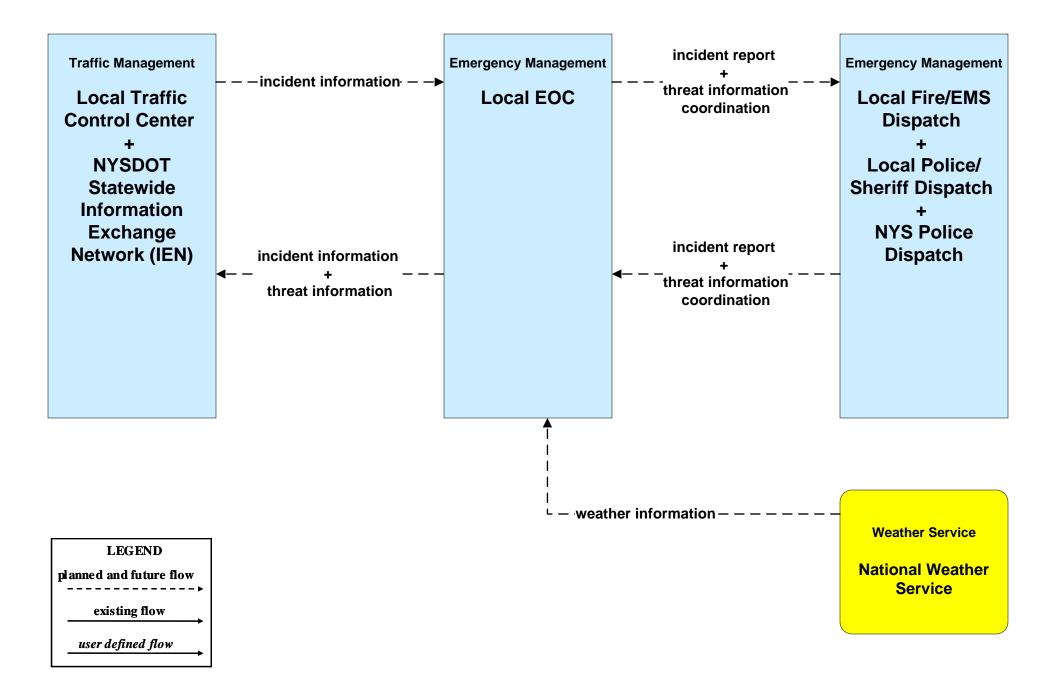

-------------------------------------|--|
| Center (RTOC)                                               |                                                                   |                                                       |  |
|                                                             | — — — — traffic information coordination- — →                     |                                                       |  |
|                                                             |                                                                   |                                                       |  |

#### EM05 - Transportation Infrastructure Protection NYSDOT RTOCs / IEN (1 of 2)



# EM06 - Wide Area Alert Local EOC (1 of 2)





## EM07 - Early Warning System Local EOC (1 of 2)



## EM08 – Disaster Recovery and Response Local EOC (1 of 2)



## EM09 – Evacuation and Reentry Management Local EOC (1 of 2)



## MC04 – Weather Information Processing and Distribution NYSDOT (1 of 2)





#### MC06 – Winter Maintenance NYSDOT (2 of 3)



MC10 – Maintenance and Construction Activity Coordination NYSDOT