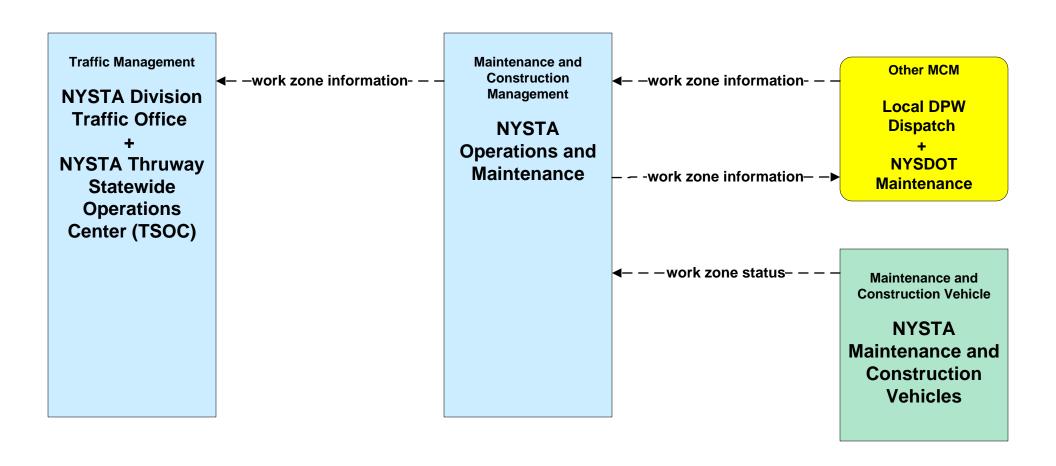

cles / Private AVL Vendor Servers (2 of 2)





# MC03 – Road Weather Data Collection NYSDOT STICC





## MC03 – Road Weather Data Collection NYSTA





# MC04 – Weather Information Processing and Distribution NYSDOT (1 of 2)





# MC04 – Weather Information Processing and Distribution NYSDOT (2 of 2)



## MC04 – Weather Information Processing and Distribution NYSTA





#### MC06 – Winter Maintenance NYSDOT (1 of 3)



#### MC06 – Winter Maintenance NYSDOT (2 of 3)



#### MC06 – Winter Maintenance NYSDOT (3 of 3)





#### MC06 – Winter Maintenance NYSTA



# MC07 – Roadway Maintenance and Construction NYSDOT (1 of 2)



# MC07 – Roadway Maintenance and Construction NYSDOT IIMS (2 of 2)



### MC07 - Roadway Maintenance and Construction NYSTA





## MC08 - Workzone Management NYSTA





## MC09 - Workzone Safety Monitoring NYSTA





## MC10 – Maintenance and Construction Activity Coordination NYSDOT



# MC10 – Maintenance and Construction Activity Coordination NYSDOT