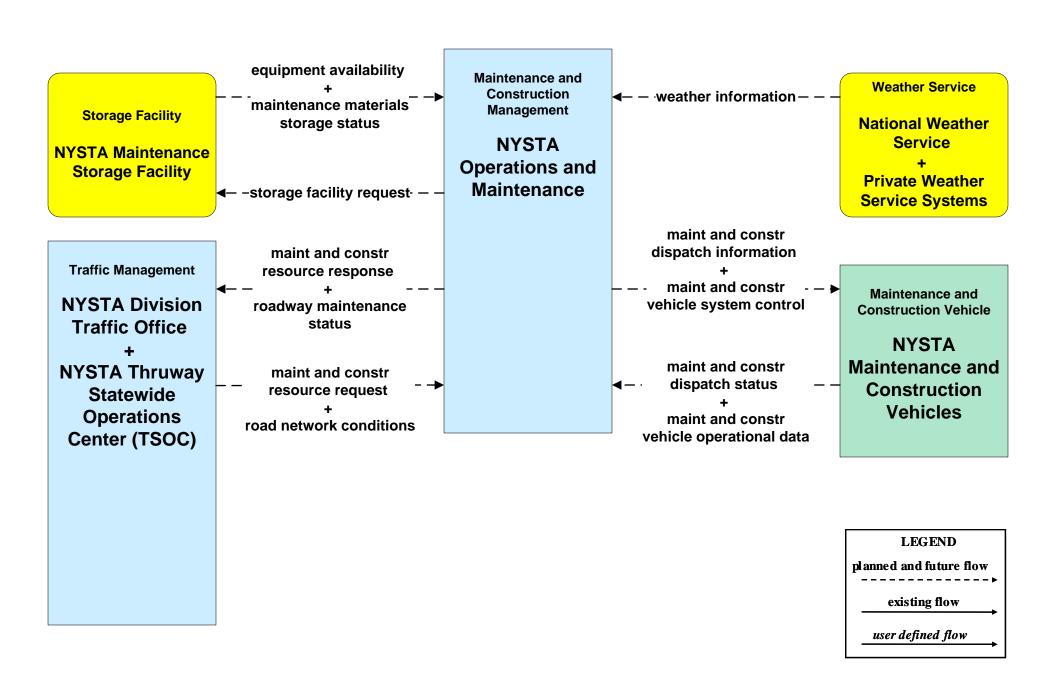

struction Vehicle Tracking NYSTA





## MC02 - Maintenance and Construction Vehicle Maintenance NYSTA





#### MC03 – Road Weather Data Collection NYSDOT/NYSTA (1 of 2)



#### MC03 – Road Weather Data Collection NYSDOT MDSS / Vehicles / Private AVL Vendor Servers (2 of 2)





# MC03 – Road Weather Data Collection NYSDOT STICC





## MC03 – Road Weather Data Collection NYSTA





# MC04 – Weather Information Processing and Distribution NYSDOT (1 of 2)





# MC04 – Weather Information Processing and Distribution NYSDOT (2 of 2)



## MC04 – Weather Information Processing and Distribution NYSTA





#### MC06 – Winter Maintenance NYSDOT (1 of 3)



#### MC06 – Winter Maintenance NYSDOT (2 of 3)



#### MC06 – Winter Maintenance NYSDOT (3 of 3)





#### MC06 – Winter Maintenance NYSTA



# MC07 – Roadway Maintenance and Construction NYSDOT (1 of 2)



# MC07 – Roadway Maintenance and Construction NYSDOT IIMS (2 of 2)



### MC07 - Roadway Maintenance and Construction NYSTA





## MC08 - Workzone Management NYSTA





## MC09 - Workzone Safety Monitoring NYSTA





## MC10 – Maintenance and Construction Activity Coordination NYSDOT



# MC10 – Maintenance and Construction Activity Coordination NYSDOT