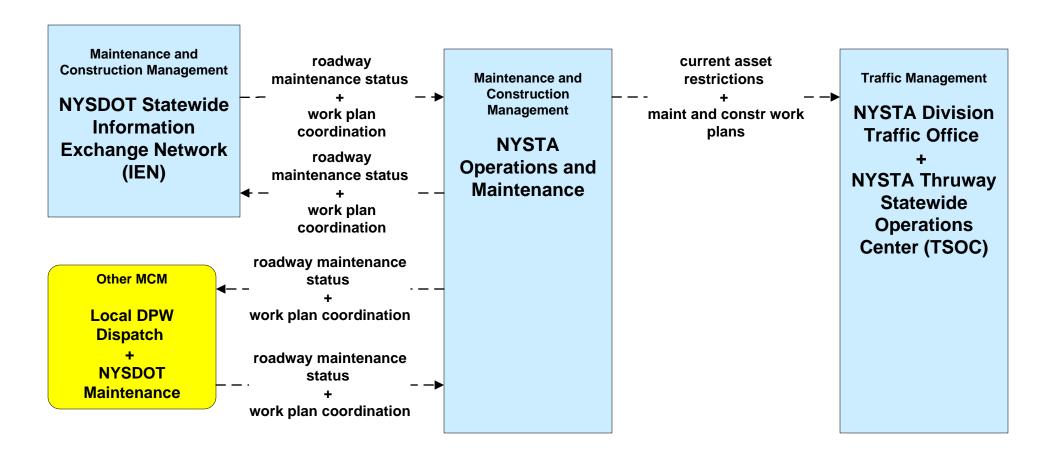

ng and Distribution NYSDOT (1 of 2)





# MC04 – Weather Information Processing and Distribution NYSDOT (2 of 2)



## MC04 – Weather Information Processing and Distribution NYSTA





#### MC06 – Winter Maintenance NYSDOT (1 of 3)



#### MC06 – Winter Maintenance NYSDOT (2 of 3)



#### MC06 – Winter Maintenance NYSDOT (3 of 3)





#### MC06 – Winter Maintenance NYSTA



# MC07 – Roadway Maintenance and Construction NYSDOT (1 of 2)



# MC07 – Roadway Maintenance and Construction NYSDOT IIMS (2 of 2)



### MC07 - Roadway Maintenance and Construction NYSTA





## MC08 - Workzone Management NYSTA





## MC09 - Workzone Safety Monitoring NYSTA





## MC10 – Maintenance and Construction Activity Coordination NYSDOT



# MC10 – Maintenance and Construction Activity Coordination NYSDOT