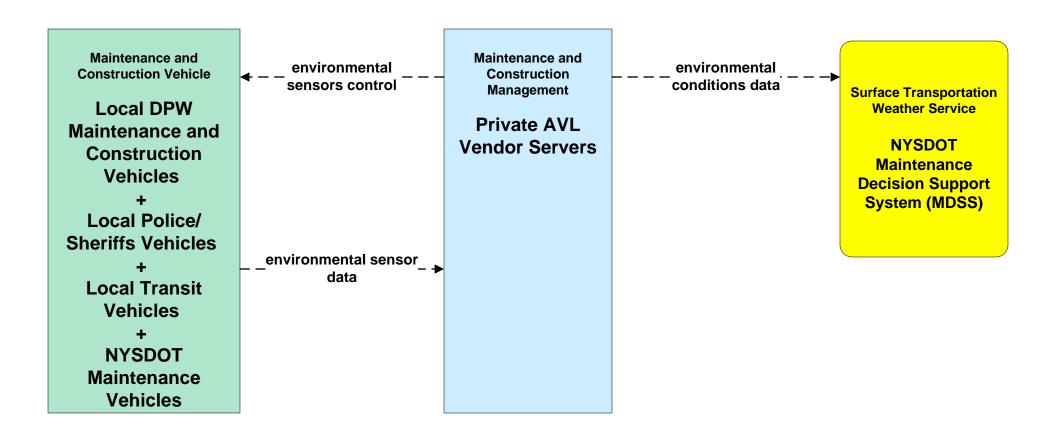

#### MC03 – Road Weather Data Collection NYSDOT MDSS / Vehicles / Private AVL Vendor Servers (2 of 2)