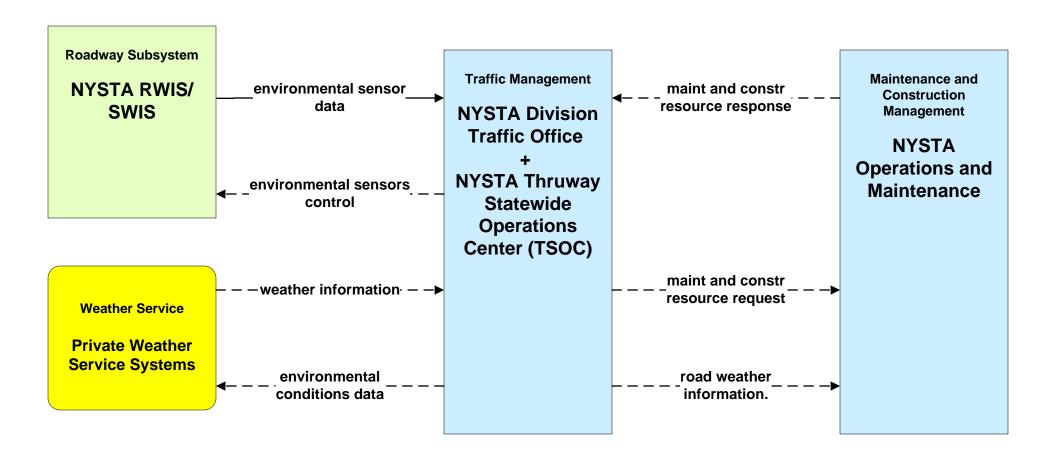

### **New York Statewide Services ITS Architecture**

**Customized Market Package Diagrams** 

Maintenance and Construction Operations (MC)

# MC01 - Maintenance and Construction Vehicle Tracking NYSTA





## MC02 - Maintenance and Construction Vehicle Maintenance NYSTA





#### MC03 – Road Weather Data Collection NYSDOT/NYSTA (1 of 2)



#### MC03 – Road Weather Data Collection NYSDOT MDSS / Vehicles / Private AVL Vendor Servers (2 of 2)





# MC03 – Road Weather Data Collection NYSDOT STICC





## MC03 – Road Weather Data Collection NYSTA





# MC04 – Weather Information Processing and Distribution NYSDOT (1 of 2)





# MC04 – Weather Information Processing and Distribution NYSDOT (2 of 2)



## MC04 – Weather Information Processing and Distribution NYSTA





#### MC06 – Winter Maintenance NYSDOT (1 of 3)



#### MC06 – Winter Maintenance NYSDOT (2 of 3)



#### MC06 – Winter Maintenance NYSDOT (3 of 3)





#### MC06 – Winter Maintenance NYSTA



# MC07 – Roadway Maintenance and Construction NYSDOT (1 of 2)



# MC07 – Roadway Maintenance and Construction NYSDOT IIMS (2 of 2)



### MC07 - Roadway Maintenance and Construction NYSTA





## MC08 - Workzone Management NYSTA





## MC09 - Workzone Safety Monitoring NYSTA





## MC10 – Maintenance and Construction Activity Coordination NYSDOT



# MC10 – Maintenance and Co