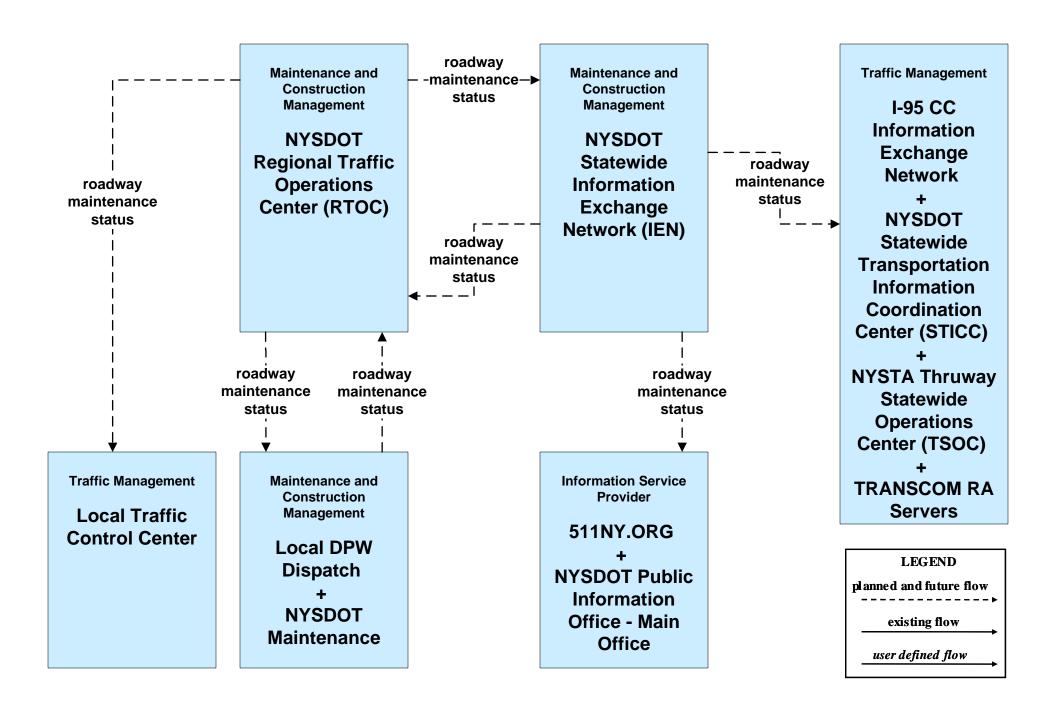

kage Diagrams** 

Maintenance and Construction Operations (MC)

# MC01 - Maintenance and Construction Vehicle Tracking NYSTA





## MC02 - Maintenance and Construction Vehicle Maintenance NYSTA





#### MC03 – Road Weather Data Collection NYSDOT/NYSTA (1 of 2)



#### MC03 – Road Weather Data Collection NYSDOT MDSS / Vehicles / Private AVL Vendor Servers (2 of 2)





# MC03 – Road Weather Data Collection NYSDOT STICC





## MC03 – Road Weather Data Collection NYSTA





# MC04 – Weather Information Processing and Distribution NYSDOT (1 of 2)





# MC04 – Weather Information Processing and Distribution NYSDOT (2 of 2)



## MC04 – Weather Information Processing and Distribution NYSTA





#### MC06 – Winter Maintenance NYSDOT (1 of 3)



#### MC06 – Winter Maintenance NYSDOT (2 of 3)



#### MC06 – Winter Maintenance NYSDOT (3 of 3)





#### MC06 – Winter Maintenance NYSTA



# MC07 – Roadway Maintenance and Construction NYSDOT (1 of 2)



# MC07 – Roadway Maintenance and Construction NYSDOT IIMS (2 of 2)



### MC07 - Roadway Maintenance and Construction NYSTA





## MC08 - Workzone Management NYSTA





## MC09 - Workzone Safety Monitoring NYSTA





## MC10 – Maintenance and Construction Activity Coordination NYSDOT



# MC10 – Maintenance and Construction Activity Coordination NYSDOT