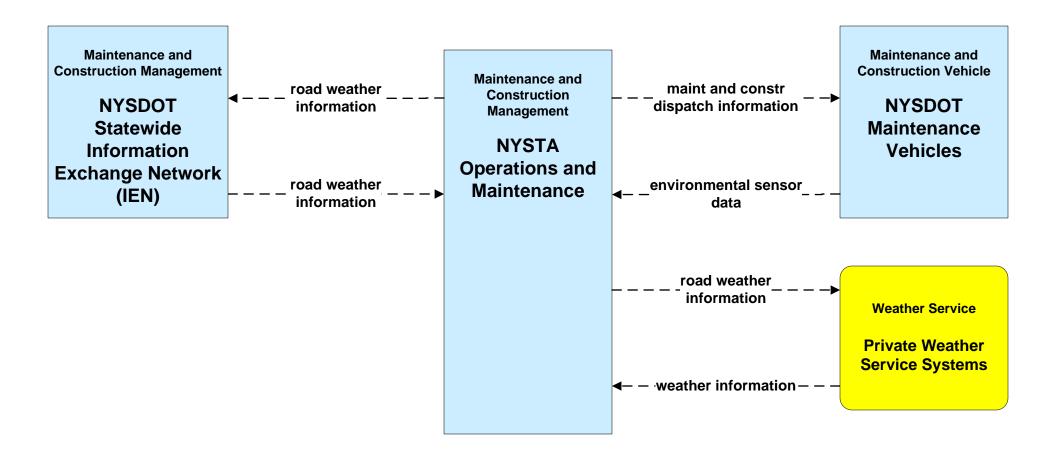

### **New York Statewide Services ITS Architecture**

**Customized Market Package Diagrams** 

Maintenance and Construction Operations (MC)

# MC01 - Maintenance and Construction Vehicle Tracking NYSTA





## MC02 - Maintenance and Construction Vehicle Maintenance NYSTA





#### MC03 – Road Weather Data Collection NYSDOT/NYSTA (1 of 2)



#### MC03 – Road Weather Data Collection NYSDOT MDSS / Vehicles / Private AVL Vendor Servers (2 of 2)





# MC03 – Road Weather Data Collection NYSDOT STICC





## MC03 – Road Weather Data Collection NYSTA





# MC04 – Weather Information Processing and Distribution NYSDOT (1 of 2)





# MC04 – Weather Information Processing and Distribution NYSDOT (2 of 2)



## MC04 – Weather Information Processing and Distribution NYSTA





#### MC06 – Winter Maintenance NYSDOT (1 of 3)



#### MC06 – Winter Maintenance NYSDOT (2 of 3)



#### MC06 – Winter Maintenance NYSDOT (3 of 3)





#### MC06 – Winter Maintenance NYSTA



# MC07 – Roadway Maintenance and Construction NYSDOT (1 of 2)



# MC07 – Roadway Maintenance and Construction NYSDOT IIMS (2 of 2)



### MC07 - Roadway Maintenance and Construction NYSTA





## MC08 - Workzone Management NYSTA





## MC09 - Workzone Safety Monitoring NYSTA





## MC10 – Maintenance and Construction Activity Coordination NYSDOT



# MC10 – Maintenance and Construction Activity Coordination NYSDOT