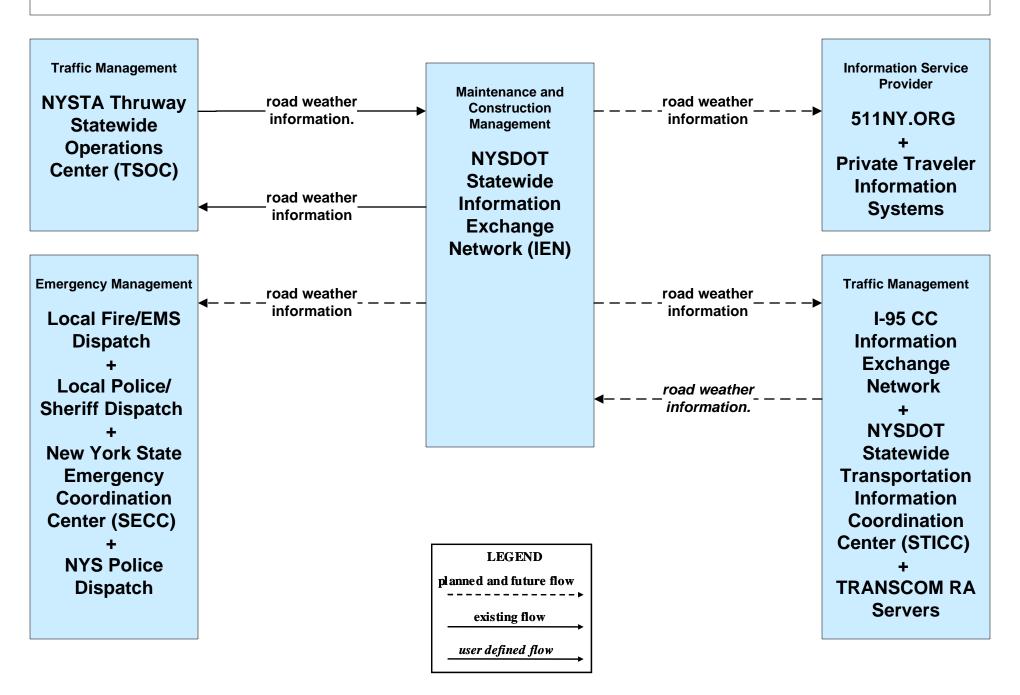

### **New York Statewide Services ITS Architecture**

**Customized Market Package Diagrams** 

Maintenance and Construction Operations (MC)

# MC01 - Maintenance and Construction Vehicle Tracking NYSTA





## MC02 - Maintenance and Construction Vehicle Maintenance NYSTA





#### MC03 – Road Weather Data Collection NYSDOT/NYSTA (1 of 2)



#### MC03 – Road Weather Data Collection NYSDOT MDSS / Vehicles / Private AVL Vendor Servers (2 of 2)





# MC03 – Road Weather Data Collection NYSDOT STICC





## MC03 – Road Weather Data Collection NYSTA





# MC04 – Weather Information Processing and Distribution NYSDOT (1 of 2)





# MC04 – Weather Information Processing and Distribution NYSDOT (2 of 2)



## MC04 – Weather Information Processing and Distribution NYSTA





#### MC06 – Winter Maintenance NYSDOT (1 of 3)



#### MC06 – Winter Maintenance NYSDOT (2 of 3)



#### MC06 – Winter Maintenance NYSDOT (3 of 3)





#### MC06 – Winter Maintenance NYSTA



# MC07 – Roadway Maintenance and Construction NYSDOT (1 of 2)



# MC07 – Roadway Maintenance and Construction NYSDOT IIMS (2 of 2)



### MC07 - Roadway Maintenance and Construction NYSTA





## MC08 - Workzone Management NYSTA





## MC09 - Workzone Safety Monitoring NYSTA





## MC10 – Maintenance and Construction Activity Coordination NYSDOT



# MC10 – Maintenance and Construction Activity Coordination NYSDOT