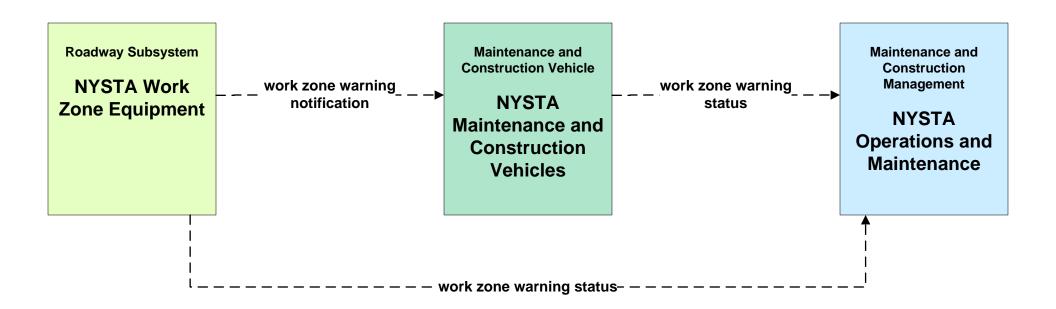

# MC03 – Road Weather Data Collection NYSDOT STICC





## MC03 – Road Weather Data Collection NYSTA





# MC04 – Weather Information Processing and Distribution NYSDOT (1 of 2)





# MC04 – Weather Information Processing and Distribution NYSDOT (2 of 2)



## MC04 – Weather Information Processing and Distribution NYSTA





#### MC06 – Winter Maintenance NYSDOT (1 of 3)



#### MC06 – Winter Maintenance NYSDOT (2 of 3)



#### MC06 – Winter Maintenance NYSDOT (3 of 3)





#### MC06 – Winter Maintenance NYSTA



# MC07 – Roadway Maintenance and Construction NYSDOT (1 of 2)



# MC07 – Roadway Maintenance and Construction NYSDOT IIMS (2 of 2)



### MC07 - Roadway Maintenance and Construction NYSTA





## MC08 - Workzone Management NYSTA





## MC09 - Workzone Safety Monitoring NYSTA





## MC10 – Maintenance and Construction Activity Coordination NYSDOT



# MC10 – Maintenance and Construction Activity Coordination NYSDOT