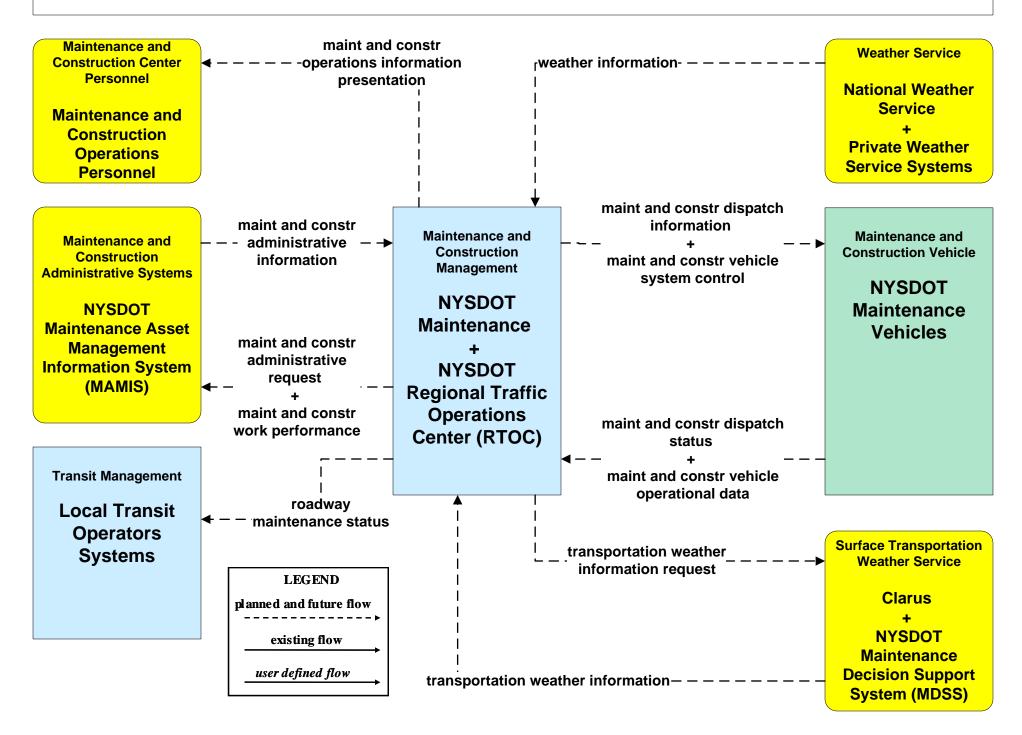

## MC10 – Maintenance and Construction Activity Coordination NYSDOT

# MC10 – Maintenance and Construction Activity Coordination NYSDOT