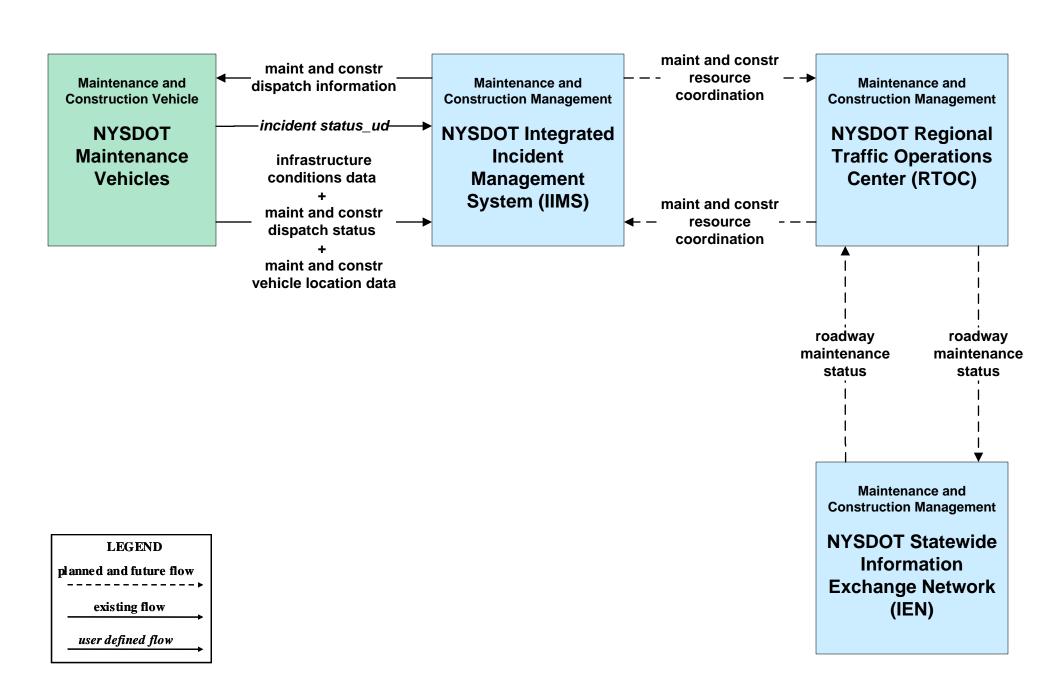

ta Collection NYSDOT/NYSTA (1 of 2)



#### MC03 – Road Weather Data Collection NYSDOT MDSS / Vehicles / Private AVL Vendor Servers (2 of 2)





# MC03 – Road Weather Data Collection NYSDOT STICC





## MC03 – Road Weather Data Collection NYSTA





# MC04 – Weather Information Processing and Distribution NYSDOT (1 of 2)





# MC04 – Weather Information Processing and Distribution NYSDOT (2 of 2)



## MC04 – Weather Information Processing and Distribution NYSTA





#### MC06 – Winter Maintenance NYSDOT (1 of 3)



#### MC06 – Winter Maintenance NYSDOT (2 of 3)



#### MC06 – Winter Maintenance NYSDOT (3 of 3)





#### MC06 – Winter Maintenance NYSTA



# MC07 – Roadway Maintenance and Construction NYSDOT (1 of 2)



# MC07 – Roadway Maintenance and Construction NYSDOT IIMS (2 of 2)



### MC07 - Roadway Maintenance and Construction NYSTA





## MC08 - Workzone Management NYSTA





## MC09 - Workzone Safety Monitoring NYSTA





## MC10 – Maintenance and Construction Activity Coordination NYSDOT



# MC10 – Maintenance and Construction Activity Coordination NYSDOT