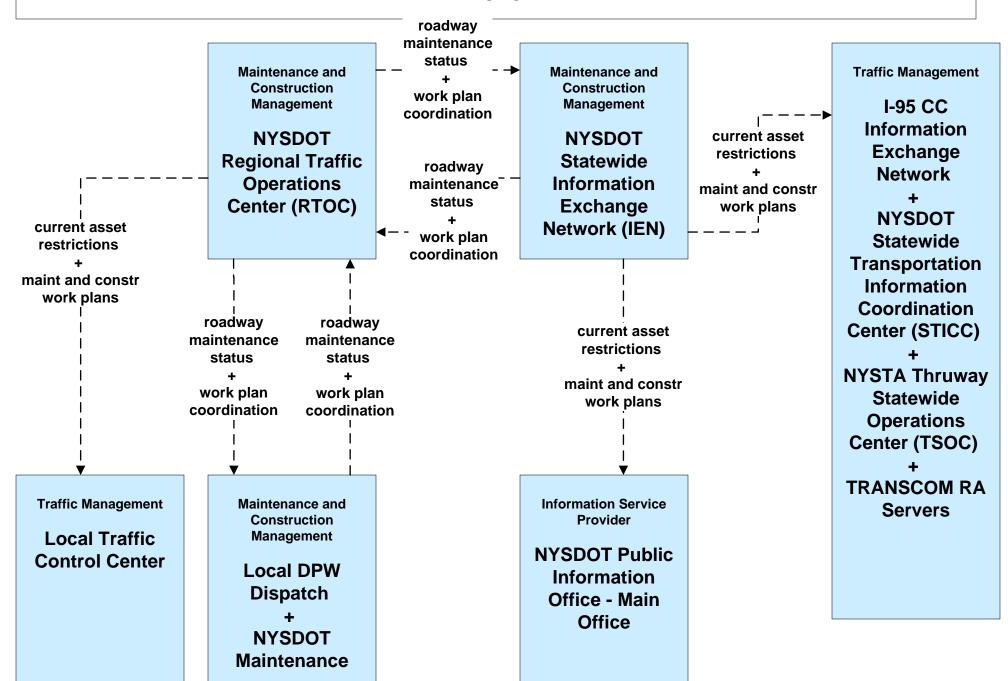

ather Data Collection NYSTA





# MC04 – Weather Information Processing and Distribution NYSDOT (1 of 2)





# MC04 – Weather Information Processing and Distribution NYSDOT (2 of 2)



## MC04 – Weather Information Processing and Distribution NYSTA





#### MC06 – Winter Maintenance NYSDOT (1 of 3)



#### MC06 – Winter Maintenance NYSDOT (2 of 3)



#### MC06 – Winter Maintenance NYSDOT (3 of 3)





#### MC06 – Winter Maintenance NYSTA



# MC07 – Roadway Maintenance and Construction NYSDOT (1 of 2)



# MC07 – Roadway Maintenance and Construction NYSDOT IIMS (2 of 2)



### MC07 - Roadway Maintenance and Construction NYSTA





## MC08 - Workzone Management NYSTA





## MC09 - Workzone Safety Monitoring NYSTA





## MC10 – Maintenance and Construction Activity Coordination NYSDOT



# MC10 – Maintenance and Construction Activity Coordination NYSDOT