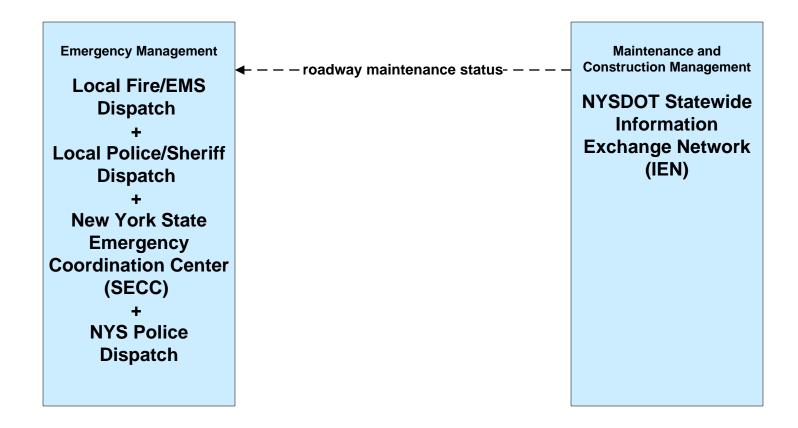

rations (MC)

# MC01 - Maintenance and Construction Vehicle Tracking NYSTA





## MC02 - Maintenance and Construction Vehicle Maintenance NYSTA





#### MC03 – Road Weather Data Collection NYSDOT/NYSTA (1 of 2)



#### MC03 – Road Weather Data Collection NYSDOT MDSS / Vehicles / Private AVL Vendor Servers (2 of 2)





# MC03 – Road Weather Data Collection NYSDOT STICC





## MC03 – Road Weather Data Collection NYSTA





# MC04 – Weather Information Processing and Distribution NYSDOT (1 of 2)





# MC04 – Weather Information Processing and Distribution NYSDOT (2 of 2)



## MC04 – Weather Information Processing and Distribution NYSTA





#### MC06 – Winter Maintenance NYSDOT (1 of 3)



#### MC06 – Winter Maintenance NYSDOT (2 of 3)



#### MC06 – Winter Maintenance NYSDOT (3 of 3)





#### MC06 – Winter Maintenance NYSTA



# MC07 – Roadway Maintenance and Construction NYSDOT (1 of 2)



# MC07 – Roadway Maintenance and Construction NYSDOT IIMS (2 of 2)



### MC07 - Roadway Maintenance and Construction NYSTA





## MC08 - Workzone Management NYSTA





## MC09 - Workzone Safety Monitoring NYSTA





## MC10 – Maintenance and Construction Activity Coordination NYSDOT



# MC10 – Maintenance and Construction Activity Coordination NYSDOT