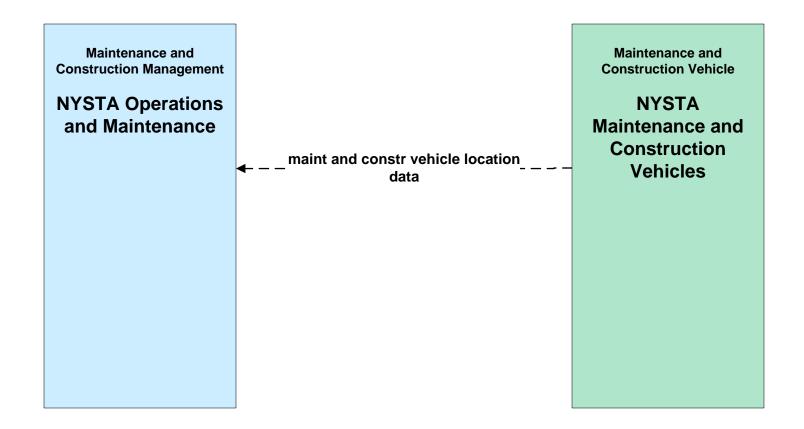

### **New York Statewide Services ITS Architecture**

**Customized Market Package Diagrams** 

Maintenance and Construction Operations (MC)

# MC01 - Maintenance and Construction Vehicle Tracking NYSTA





## MC02 - Maintenance and Construction Vehicle Maintenance NYSTA





#### MC03 – Road Weather Data Collection NYSDOT/NYSTA (1 of 2)



#### MC03 – Road Weather Data Collection NYSDOT MDSS / Vehicles / Private AVL Vendor Servers (2 of 2)





# MC03 – Road Weather Data Collection NYSDOT STICC





## MC03 – Road Weather Data Collection NYSTA





# MC04 – Weather Information Processing and Distribution NYSDOT (1 of 2)





# MC04 – Weather Information Processing and Distribution NYSDOT (2 of 2)



## MC04 – Weather Information Processing and Distribution NYSTA





#### MC06 – Winter Maintenance NYSDOT (1 of 3)



#### MC06 – Winter Maintenance NYSDOT (2 of 3)



#### MC06 – Winter Maintenance NYSDOT (3 of 3)





#### MC06 – Winter Maintenance NYSTA



# MC07 – Roadway Maintenance and