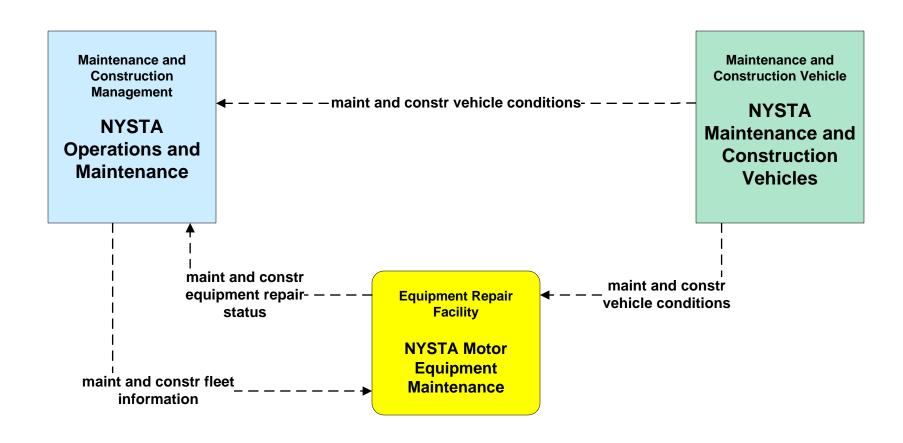

### **New York Statewide Services ITS Architecture**

**Customized Market Package Diagrams** 

Maintenance and Construction Operations (MC)

# MC01 - Maintenance and Construction Vehicle Tracking NYSTA





## MC02 - Maintenance and Construction Vehicle Maintenance NYSTA





#### MC03 – Road Weather Data Collection NYSDOT/NYSTA (1 of 2)



#### MC03 – Road Weather Data Collection NYSDOT MDSS / Vehicles / Private AVL Vendor Servers (2 of 2)





# MC03 – Road Weather Data Collection NYSDOT STICC





## MC03 – Road Weather Data Collection NYSTA





# MC04 – Weather Information Processing and Distribution NYSDOT (1 of 2)





# MC04 – Weather Information Processing and Distribution NYSDOT (2 of 2)



## MC04 – Weather Information Processing and Distribution NYSTA





#### MC06 – Winter Maintenance NYSDOT (1 of 3)



#### MC06 – Winter Maintenance NYSDOT (2 of 3)



#### MC06 – Winter Maintenance NYSDOT (3 of 3)





#### MC06 – Winter Maintenance NYSTA



# MC07 – Roadway Maintenance and Construction NYSDOT (1 of 2)



# MC07 – Roadway Maintenance and Cons