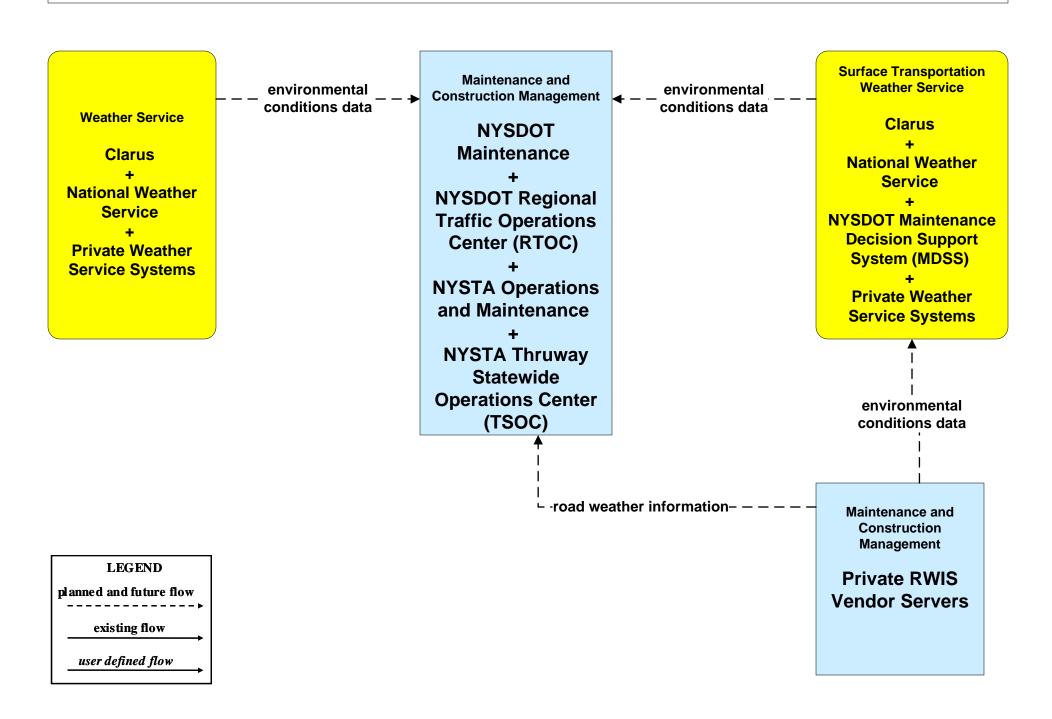

### **New York Statewide Services ITS Architecture**

**Customized Market Package Diagrams** 

Maintenance and Construction Operations (MC)

# MC01 - Maintenance and Construction Vehicle Tracking NYSTA





## MC02 - Maintenance and Construction Vehicle Maintenance NYSTA





#### MC03 – Road Weather Data Collection NYSDOT/NYSTA (1 of 2)



#### MC03 – Road Weather Data Collection NYSDOT MDSS / Vehicles / Private AVL Vendor Servers (2 of 2)





# MC03 – Road Weather Data Collection NYSDOT STICC





## MC03 – Road Weather Data Collection NYSTA





# MC04 – Weather Information Processing and Distribution NYSDOT (1 of 2)





# MC04 – Weather Information Processing and Distribution NYSDOT (2 of 2)



## MC04 – Weather Information Processing and Distribution NYSTA





#### MC06 – Winter Maintenance NYSDOT (1 of 3)



#### MC06 – Winter Maintenance NYSDOT (2 of 3)



#### MC06 – Winter Maintenance NYSDOT (3 of 3)





#### MC06 – Winter Maintenance NYSTA



# MC07 – Roadway Maintenance and Construction NYSDOT (1 of 2)



# MC07 – Roadway Maintenance and Construction NYSDOT IIMS (2 of 2)



### MC07 - Roadway Maintenance and