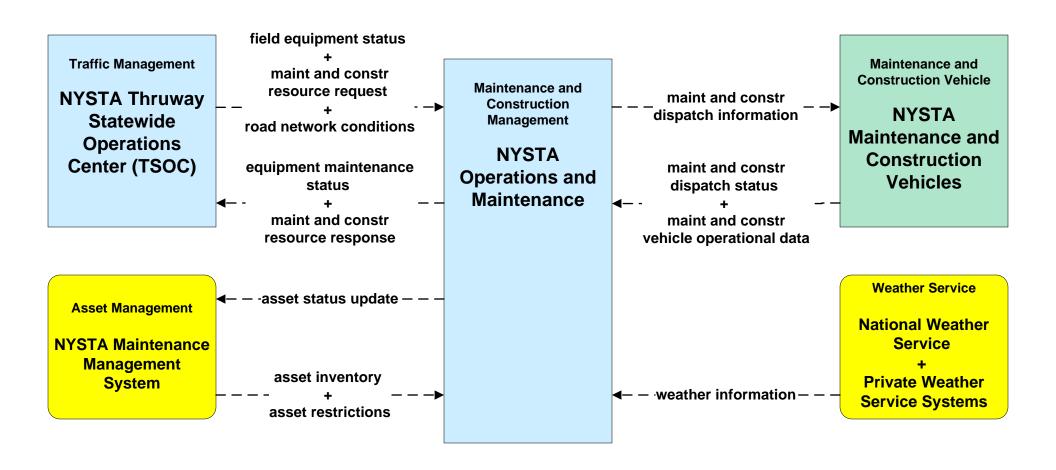

eather Data Collection NYSDOT MDSS / Vehicles / Private AVL Vendor Servers (2 of 2)





# MC03 – Road Weather Data Collection NYSDOT STICC





## MC03 – Road Weather Data Collection NYSTA





# MC04 – Weather Information Processing and Distribution NYSDOT (1 of 2)





# MC04 – Weather Information Processing and Distribution NYSDOT (2 of 2)



## MC04 – Weather Information Processing and Distribution NYSTA





#### MC06 – Winter Maintenance NYSDOT (1 of 3)



#### MC06 – Winter Maintenance NYSDOT (2 of 3)



#### MC06 – Winter Maintenance NYSDOT (3 of 3)





#### MC06 – Winter Maintenance NYSTA



# MC07 – Roadway Maintenance and Construction NYSDOT (1 of 2)



# MC07 – Roadway Maintenance and Construction NYSDOT IIMS (2 of 2)



### MC07 - Roadway Maintenance and Construction NYSTA





## MC08 - Workzone Management NYSTA





## MC09 - Workzone Safety Monitoring NYSTA





## MC10 – Maintenance and Construction Activity Coordination NYSDOT



# MC10 – Maintenance and Construction Activity Coordination NYSDOT