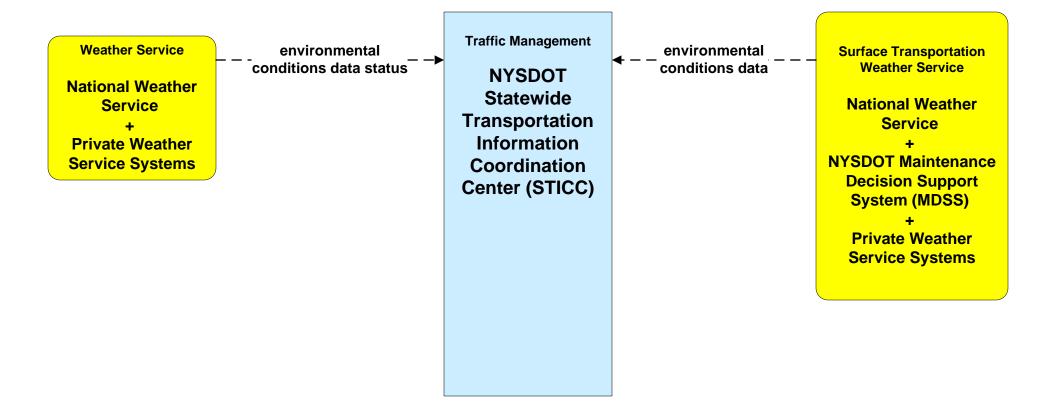

### **New York Statewide Services ITS Architecture**

**Customized Market Package Diagrams** 

Maintenance and Construction Operations (MC)

# MC01 - Maintenance and Construction Vehicle Tracking NYSTA





## MC02 - Maintenance and Construction Vehicle Maintenance NYSTA





#### MC03 – Road Weather Data Collection NYSDOT/NYSTA (1 of 2)



#### MC03 – Road Weather Data Collection NYSDOT MDSS / Vehicles / Private AVL Vendor Servers (2 of 2)





# MC03 – Road Weather Data Collection NYSDOT STICC





## MC03 – Road Weather Data Collection NYSTA





# MC04 – Weather Information Processing and Distribution NYSDOT (1 of 2)





# MC04 – Weather Information Processing and Distribution NYSDOT (2 of 2)



## MC04 – Weather Information Processing and Distribution NYSTA





#### MC06 – Winter Maintenance NYSDOT (1 of 3)



#### MC06 – Winter Maintenance NYSDOT (2 of 3)



#### MC06 – Winter Maintenance NYSDOT (3 of 3)





#### MC06 – Winter Maintenance NYSTA



# MC07 – Roadway Maintenance and Construction NYSDOT (1 of 2)



# MC07 – Roadway Maintenance and Construction NYSDOT IIMS (2 of 2)



### MC07 - Roadway Maintenance and Construction NYSTA





## MC08 - Workzone Management NYSTA





## MC09 - Workzone Safety Monitoring NYSTA





## MC10 – Maintenance and Construction Activity