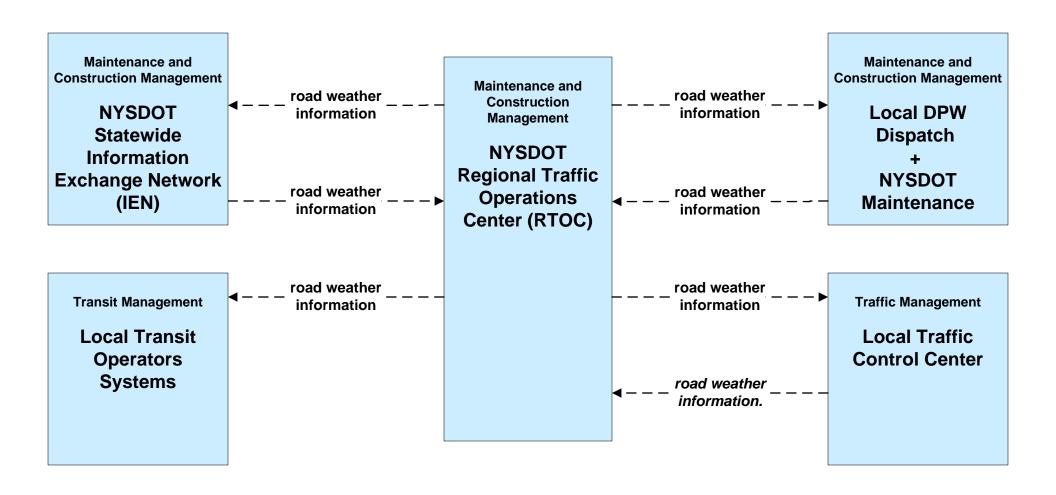

### **New York Statewide Services ITS Architecture**

**Customized Market Package Diagrams** 

Maintenance and Construction Operations (MC)

# MC01 - Maintenance and Construction Vehicle Tracking NYSTA





## MC02 - Maintenance and Construction Vehicle Maintenance NYSTA





#### MC03 – Road Weather Data Collection NYSDOT/NYSTA (1 of 2)



#### MC03 – Road Weather Data Collection NYSDOT MDSS / Vehicles / Private AVL Vendor Servers (2 of 2)





# MC03 – Road Weather Data Collection NYSDOT STICC





## MC03 – Road Weather Data Collection NYSTA





# MC04 – Weather Information Processing and Distribution NYSDOT (1 of 2)





# MC04 – Weather Information Processing and Distribution NYSDOT (2 of 2)



## MC04 – Weather Information Processing and Distribution NYSTA





#### MC06 – Winter Maintenance NYSDOT (1 of 3)



#### MC06 – Winter Maintenance NYSDOT (2 of 3)



#### MC06 – Winter Maintenance NYSDOT (3 of 3)





#### MC06 – Winter Maintenance NYSTA



# MC07 – Roadway Maintenance and Construction NYSDOT (1 of 2)



# MC07 – Roadway Maintenance and Construction NYSDOT IIMS (2 of 2)



### MC07 - Roadway Maintenance and Construction NYSTA





## MC08 - Workzone Management NYSTA





## MC09 - Workzone Safety Monitoring NYSTA





## MC10 – Maintenance and Construction Activity Coordination NYSDOT



# MC10 – Maintenance and Construction Activity Coordination NYSDOT