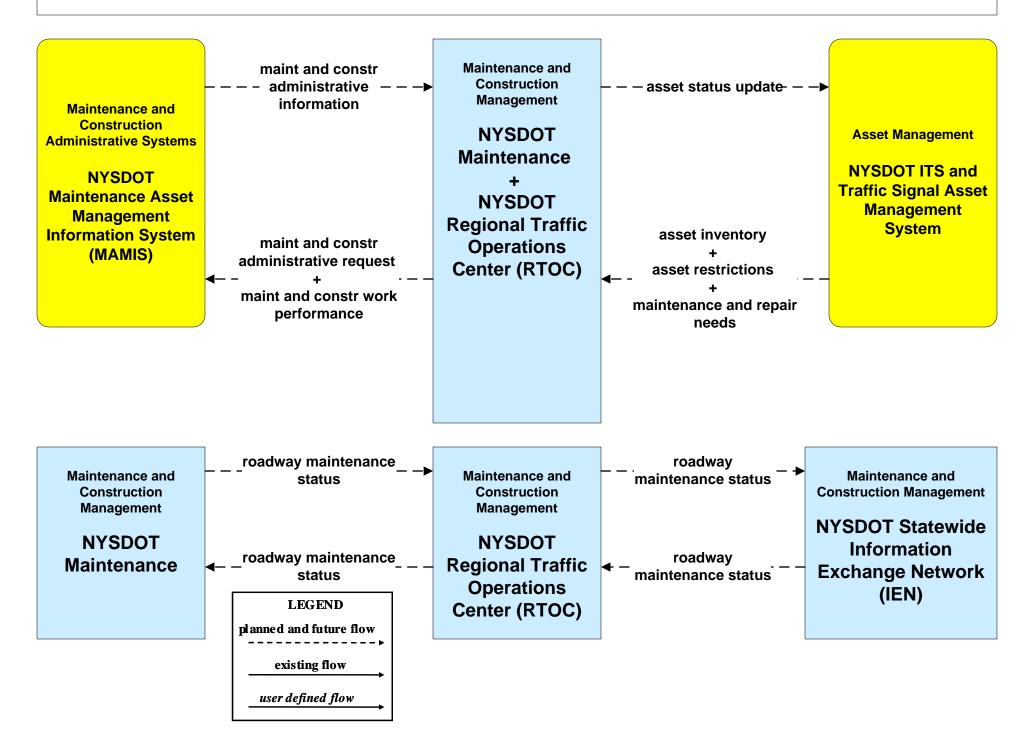

# MC07 – Roadway Maintenance and Construction NYSDOT (1 of 2)

# MC07 – Roadway Maintenance and Construction NYSDOT IIMS (2 of 2)