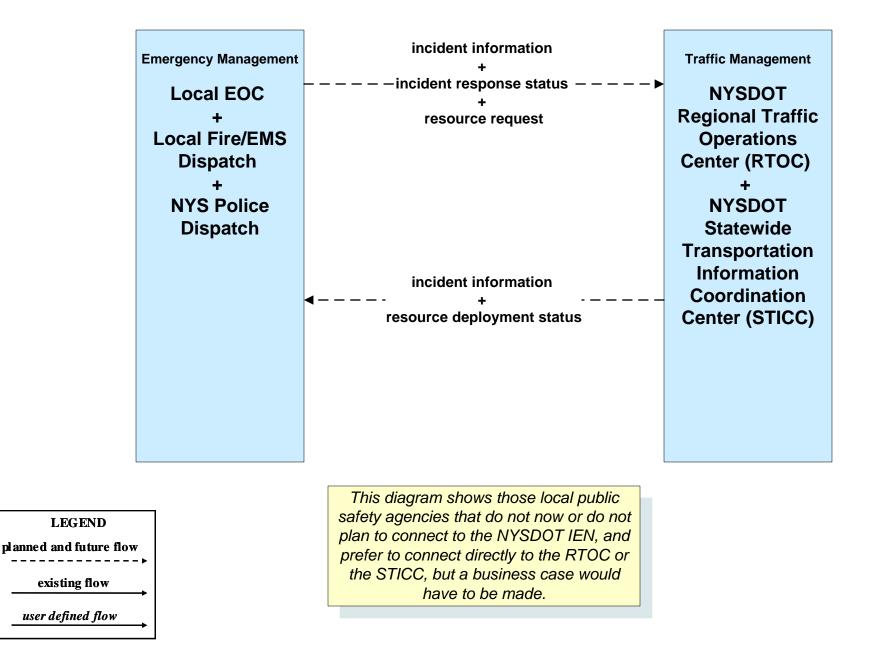

Exchange Network (VEN)



## ATMS07 - Regional Traffic Management NYSTA





## Incident Management Overview

ATMS08 Covers

Emergency Management Traffic Management Emergency Management Maintenance and Construction Traffic Management Maintenance and Construction Maintenance and Construction Maintenance and Construction Event Plans and Weather Traffic Management & Emergency Management (see MCs for M&C)

> ATMS06, 03, 04, etc. Covers Roadway Traffic Management

ATMS07 Covers Traffic Management Traffic Management

EM1 Covers

Emergency Management Emergency Management

EM2 Covers Emergency Vehicle Preemption ATMS08 - Incident Management

Traffic Management Emergency Management



## ATMS08 - Incident Management NYSDOT IEN (TM to EM)





## ATMS08 - Incident Management NYSDOT RTOC (TM to EM)



## ATMS08 - Incident Management NYSDOT (TM to EM)



## ATMS08 - Incident Management NYSTA (TM to EM)



## ATMS08 - Incident Management

Traffic Management

Maintenance and Construction Management

# $\leftrightarrow$

## ATMS08 - Incident Management NYSDOT Regional TOCs (TM to MCM)





## ATMS08 - Incident Management NYSTA (TM to MCM)





## ATMS08 - Incident Management

Emergency Management

Maintenance and Construction Management



## ATMS08 - Incident Management NYSDOT STICC / NYSDOT Regional TOCs (EM to MCM)



## ATMS08 - Incident Management NYSTA (EM to MCM)





ATMS08 - Incident Management

*Emergency Management Emergency Vehicles* 

## ATMS08 - Incident Management NYSDOT Regional TOCs, NYSTA and IIMS



## ATMS10 - Electronic Toll Collection NYSTA Electronic Tolling