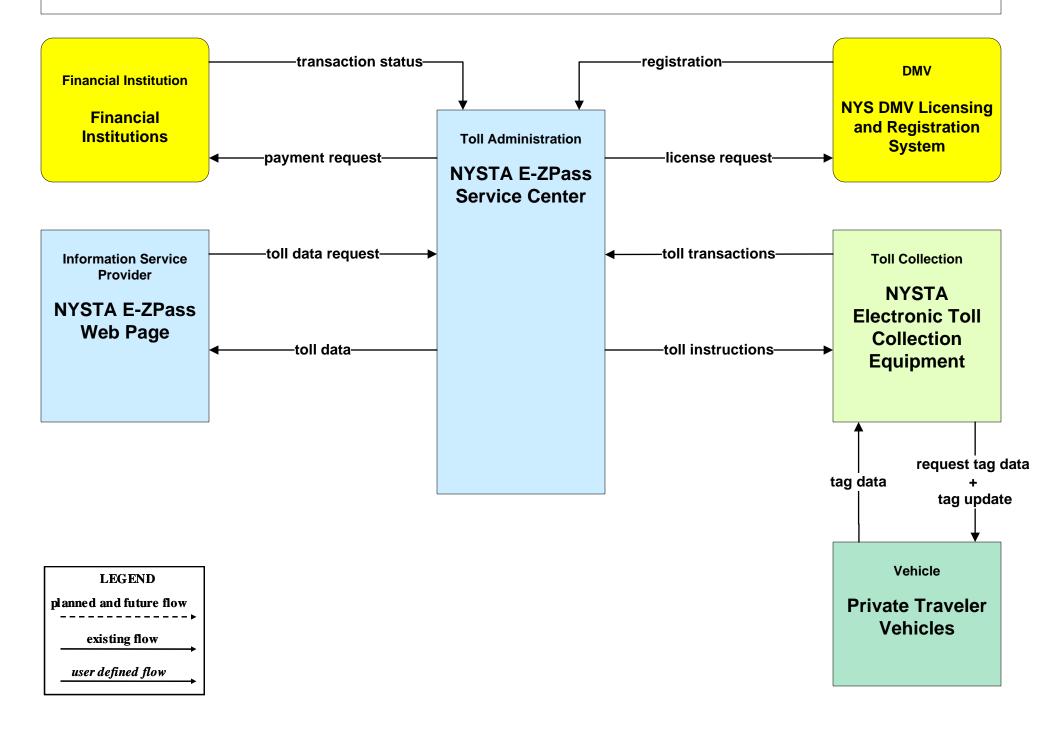

EM)



## ATMS08 - Incident Management NYSDOT (TM to EM)



## ATMS08 - Incident Management NYSTA (TM to EM)



## ATMS08 - Incident Management

Traffic Management

Maintenance and Construction Management

# $\leftrightarrow$

## ATMS08 - Incident Management NYSDOT Regional TOCs (TM to MCM)





## ATMS08 - Incident Management NYSTA (TM to MCM)





## ATMS08 - Incident Management

Emergency Management

Maintenance and Construction Management



## ATMS08 - Incident Management NYSDOT STICC / NYSDOT Regional TOCs (EM to MCM)



## ATMS08 - Incident Management NYSTA (EM to MCM)





ATMS08 - Incident Management

*Emergency Management Emergency Vehicles* 

## ATMS08 - Incident Management NYSDOT Regional TOCs, NYSTA and IIMS



## ATMS10 - Electronic Toll Collection NYSTA Electronic Tolling







## ATMS13 - Standard Railroad Crossing NYSDOT Traffic Signals





## ATMS18 - Reversible Lane Management NYSTA