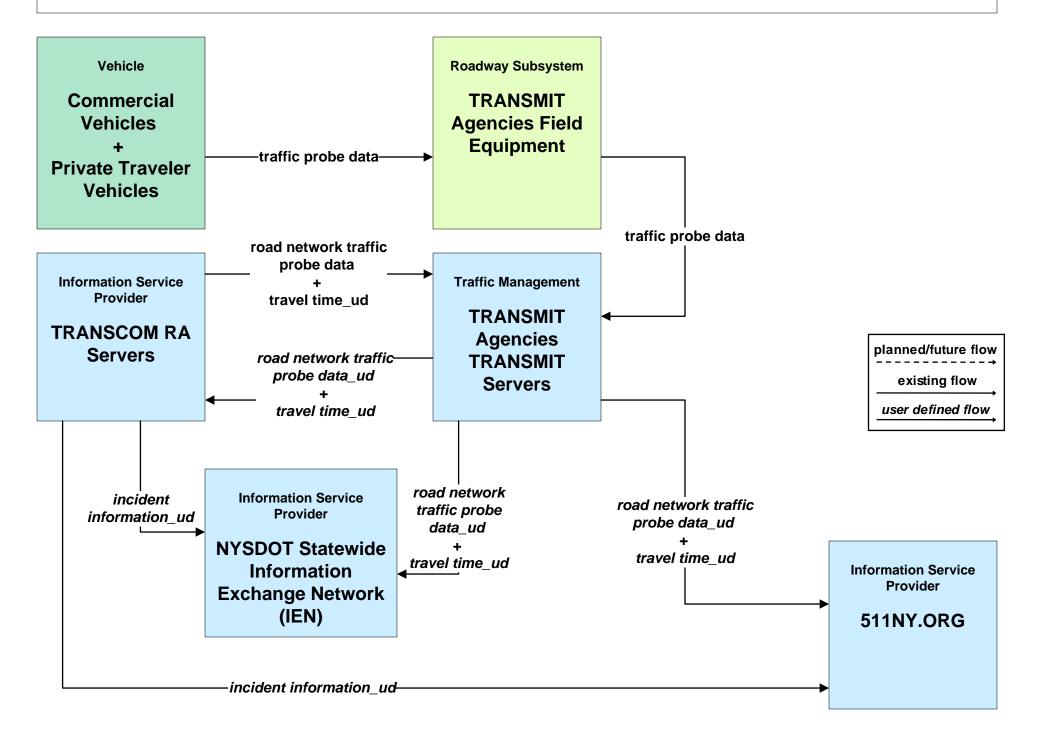

## **New York Statewide Services ITS Architecture**

# **Customized Market Package Diagrams**

# Advanced Traffic Management Systems (ATMS)

## ATMS01 - Network Surveillance NYSDOT Regional TOCs / Information Exchange Network (IEN)



## ATMS01 - Network Surveillance NYSDOT Regional TOCs / Video Exchange Network (VEN)



## ATMS01 - Network Surveillance NYSTA



## ATMS02 - Probe Surveillance TRANSMIT / NYSDOT IEN



## ATMS03 - Surface Street Control NYSDOT Regional Traffic Operations Center Traffic Signal Control





## ATMS03 - Surface Street Control NYSDOT Regional Streetwise Servers





## ATMS04 - Freeway Control NYSTA





## ATMS06 - Traffic Information Dissemination NYSDOT (1 of 3)



## ATMS06 - Traffic Information Dissemination NYSDOT (2 of 3)



## ATMS06 - Traffic Information Dissemination NYSDOT (3 of 3)



## ATMS06 - Traffic Information Dissemination NYSTA



## ATMS07 - Regional Traffic Management NYSDOT Statewide Information Exchange Network (IEN)





Note: 511NY.ORG is a part of the IEN.

## ATMS07 - Regional Traffic Management NYSDOT

| Traffic Management<br>NYSDOT Regional<br>Traffic Operations | <ul> <li>← – – -traffic information coordination – – –</li> </ul> | Traffic Manag