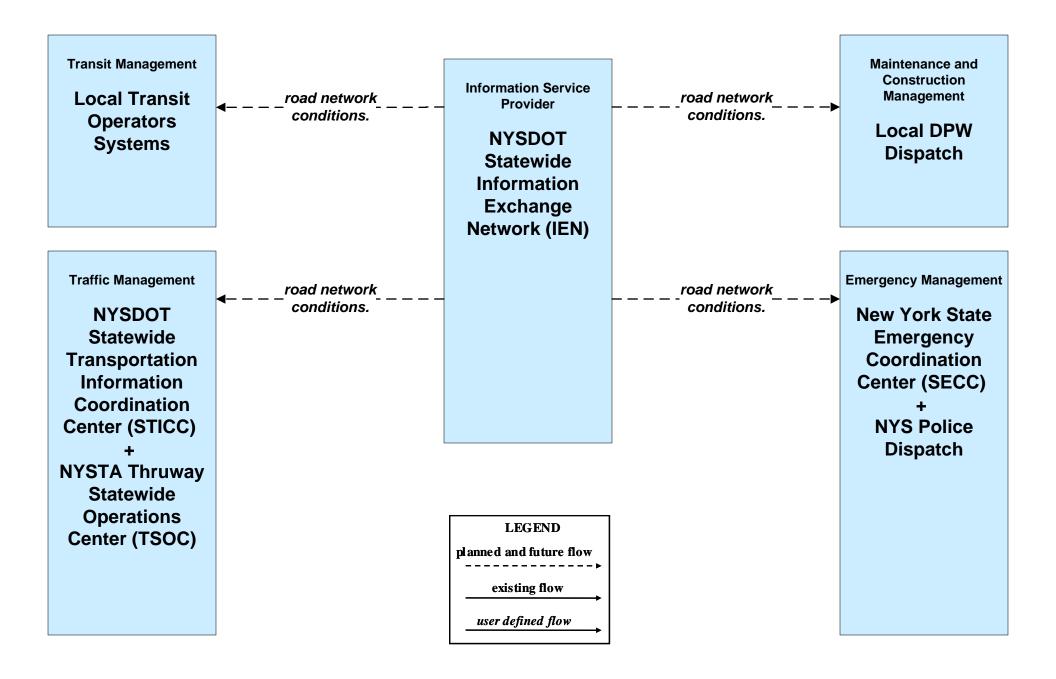

ITS Architecture**

# **Customized Market Package Diagrams**

# Advanced Traffic Management Systems (ATMS)

## ATMS01 - Network Surveillance NYSDOT Regional TOCs / Information Exchange Network (IEN)



## ATMS01 - Network Surveillance NYSDOT Regional TOCs / Video Exchange Network (VEN)



## ATMS01 - Network Surveillance NYSTA



## ATMS02 - Probe Surveillance TRANSMIT / NYSDOT IEN



## ATMS03 - Surface Street Control NYSDOT Regional Traffic Operations Center Traffic Signal Control





## ATMS03 - Surface Street Control NYSDOT Regional Streetwise Servers





## ATMS04 - Freeway Control NYSTA





## ATMS06 - Traffic Information Dissemination NYSDOT (1 of 3)



## ATMS06 - Traffic Information Dissemination NYSDOT (2 of 3)



## ATMS06 - Traffic Information Dissemination NYSDOT (3 of 3)



## ATMS06 - Traffic Information Dissemination NYSTA



## ATMS07 - Regional Traffic Management NYSDOT Statewide Information Exchange Network (IEN)





Note: 511NY.ORG is a part of the IEN.

## ATMS07 - Regional Traffic Management NYSDOT

| Traffic Management<br>NYSDOT Regional<br>Traffic Operations | <ul> <li>← – – -traffic information coordination – – –</li> </ul> | Traffic Management<br>Local Traffic<br>Control Center |  |
|-------------------------------------------------------------|-------------------------------------------------------------------|-------------------------------------------------------|--|
| Center (RTOC)                                               |                                                                   |