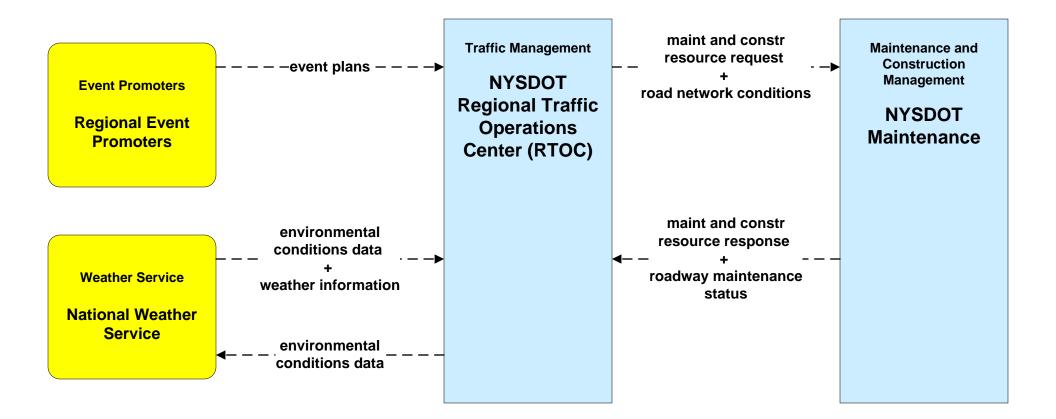

ion Maintenance and Construction Event Plans and Weather Traffic Management & Emergency Management (see MCs for M&C)

> ATMS06, 03, 04, etc. Covers Roadway Traffic Management

ATMS07 Covers Traffic Management Traffic Management

EM1 Covers

Emergency Management Emergency Management

EM2 Covers Emergency Vehicle Preemption ATMS08 - Incident Management

Traffic Management Emergency Management



## ATMS08 - Incident Management NYSDOT IEN (TM to EM)





## ATMS08 - Incident Management NYSDOT RTOC (TM to EM)



## ATMS08 - Incident Management NYSDOT (TM to EM)



## ATMS08 - Incident Management NYSTA (TM to EM)



## ATMS08 - Incident Management

Traffic Management

Maintenance and Construction Management

# $\leftrightarrow$

## ATMS08 - Incident Management NYSDOT Regional TOCs (TM to MCM)





## ATMS08 - Incident Management NYSTA (TM to MCM)





## ATMS08 - Incident Management

Emergency Management

Maintenance and Construction Management



## ATMS08 - Incident Management NYSDOT STICC / NYSDOT Regional TOCs (EM to MCM)



## ATMS08 - Incident Management NYSTA (EM to MCM)





ATMS08 - Incident Management

*Emergency Management Emergency Vehicles* 

## ATMS08 - Incident Management NYSDOT Regional TOCs, NYSTA and IIMS



## ATMS10 - Electronic Toll Collection NYSTA Electronic Tolling







## ATMS13 - Standard Railroad Crossing NYSDOT Traffic Signals





## ATMS18 - Reversible Lane Management NYSTA