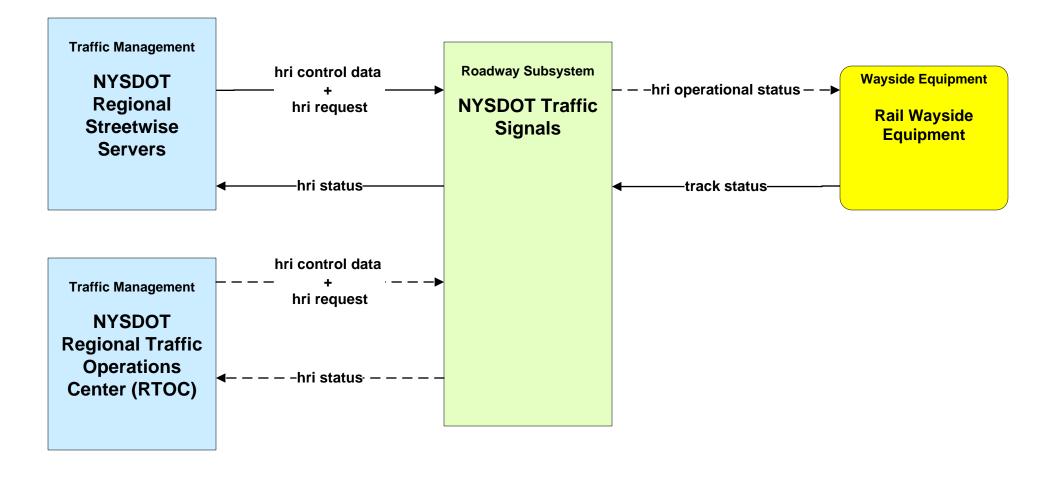

8 - Incident Management NYSTA (TM to EM)



## ATMS08 - Incident Management

Traffic Management

Maintenance and Construction Management

# $\leftrightarrow$

## ATMS08 - Incident Management NYSDOT Regional TOCs (TM to MCM)





## ATMS08 - Incident Management NYSTA (TM to MCM)





## ATMS08 - Incident Management

Emergency Management

Maintenance and Construction Management



## ATMS08 - Incident Management NYSDOT STICC / NYSDOT Regional TOCs (EM to MCM)



## ATMS08 - Incident Management NYSTA (EM to MCM)





ATMS08 - Incident Management

*Emergency Management Emergency Vehicles* 

## ATMS08 - Incident Management NYSDOT Regional TOCs, NYSTA and IIMS



## ATMS10 - Electronic Toll Collection NYSTA Electronic Tolling







## ATMS13 - Standard Railroad Crossing NYSDOT Traffic Signals





## ATMS18 - Reversible Lane Management NYSTA