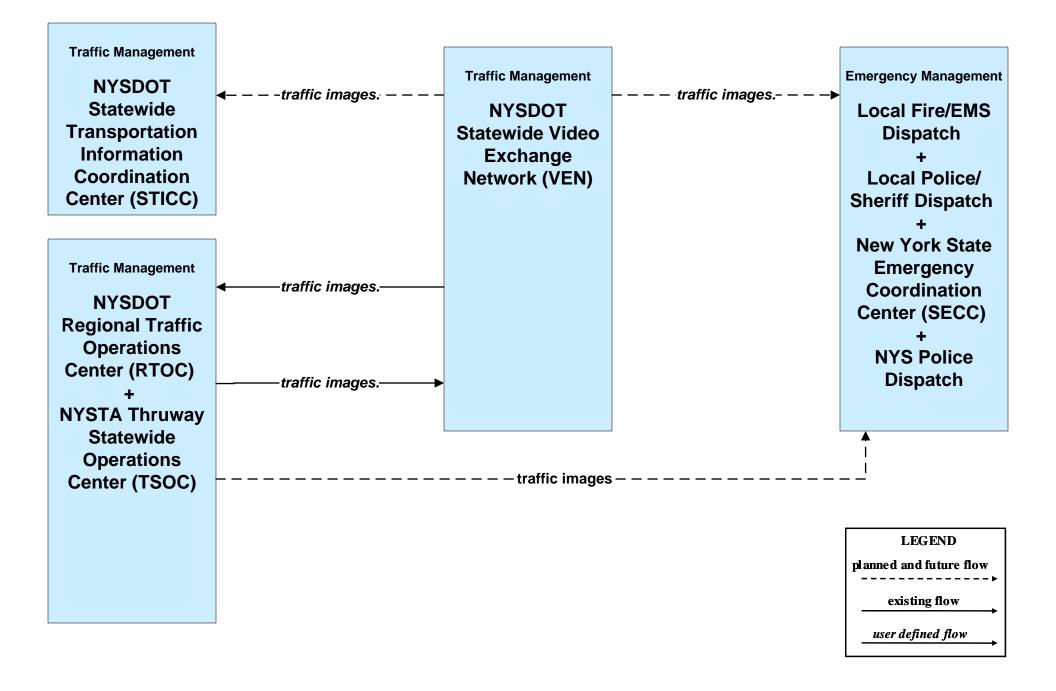

## ATMS07 - Regional Traffic Management NYSDOT Statewide Video Exchange Network (VEN)