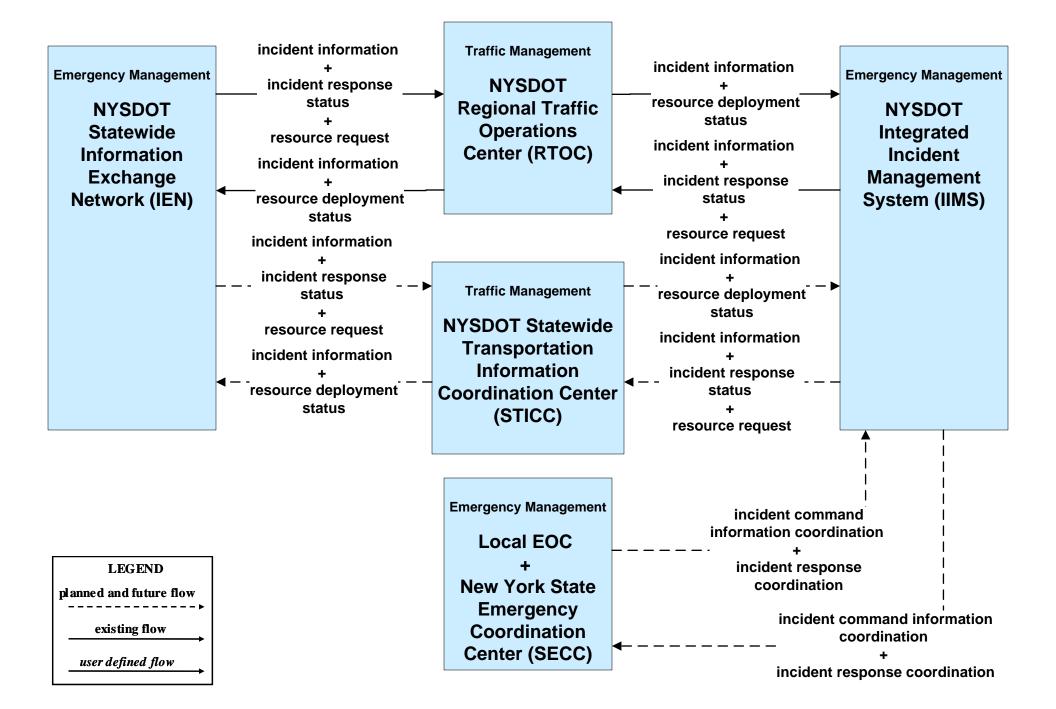

c Management NYSTA





## Incident Management Overview

ATMS08 Covers

Emergency Management Traffic Management Emergency Management Maintenance and Construction Traffic Management Maintenance and Construction Maintenance and Construction Maintenance and Construction Event Plans and Weather Traffic Management & Emergency Management (see MCs for M&C)

> ATMS06, 03, 04, etc. Covers Roadway Traffic Management

ATMS07 Covers Traffic Management Traffic Management

EM1 Covers

Emergency Management Emergency Management

EM2 Covers Emergency Vehicle Preemption ATMS08 - Incident Management

Traffic Management Emergency Management



## ATMS08 - Incident Management NYSDOT IEN (TM to EM)





## ATMS08 - Incident Management NYSDOT RTOC (TM to EM)



## ATMS08 - Incident Management NYSDOT (TM to EM)



## ATMS08 - Incident Management NYSTA (TM to EM)



## ATMS08 - Incident Management

Traffic Management

Maintenance and Construction Management

# $\leftrightarrow$

## ATMS08 - Incident Management NYSDOT Regional TOCs (TM to MCM)





## ATMS08 - Incident Management NYSTA (TM to MCM)





## ATMS08 - Incident Management

Emergency Management

Maintenance and Construction Management



## ATMS08 - Incident Management NYSDOT STICC / NYSDOT Regional TOCs (EM to MCM)



## ATMS08 - Incident Management NYSTA (EM to MCM)





ATMS08 - Incident Management

*Emergency Management Emergency Vehicles* 

## ATMS08 - Incident Management NYSDOT Regional TOCs, NYSTA and IIMS



## ATMS10 - Electronic Toll Collection NYSTA Electronic Tolling







## ATMS13 - Standard Railroad Crossing NYSDOT Traffic