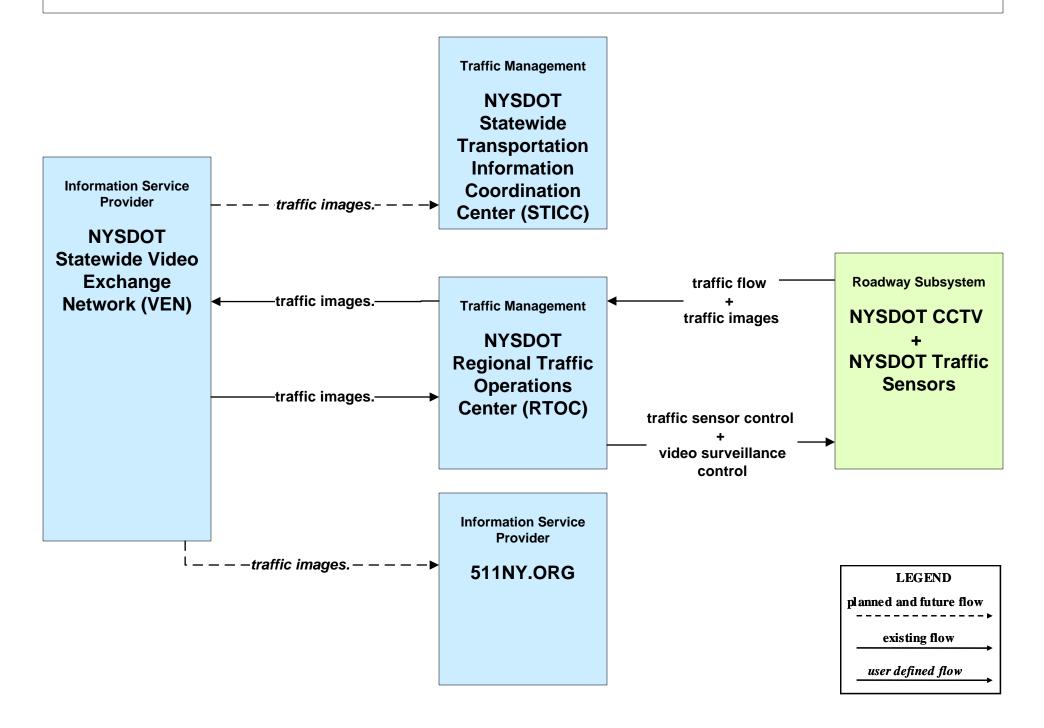

## ATMS01 - Network Surveillance NYSDOT Regional TOCs / Video Exchange Network (VEN)