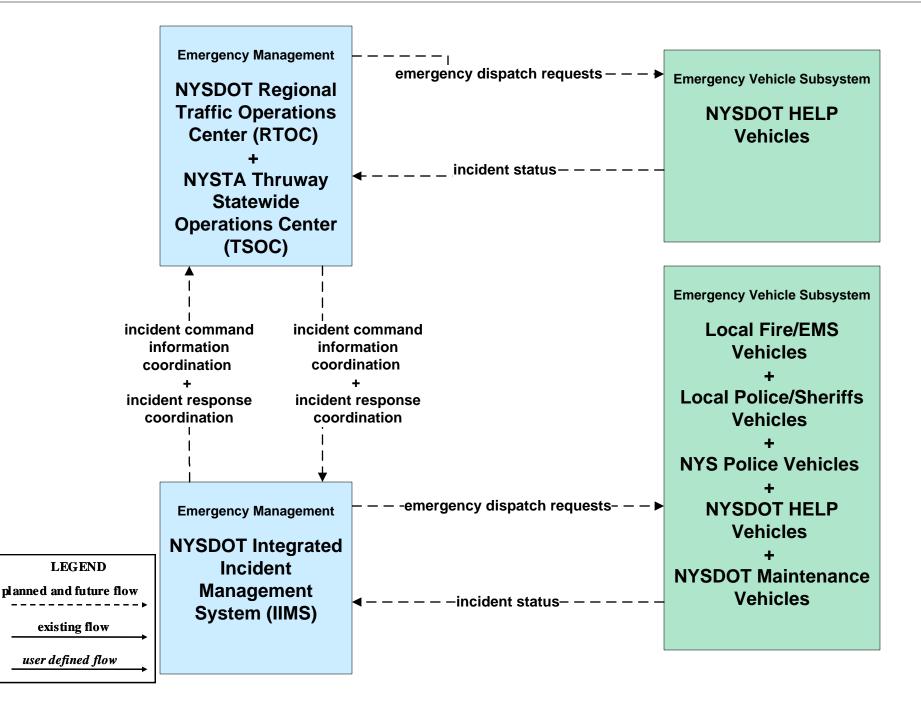

(TM to EM)





## ATMS08 - Incident Management NYSDOT RTOC (TM to EM)



## ATMS08 - Incident Management NYSDOT (TM to EM)



## ATMS08 - Incident Management NYSTA (TM to EM)



## ATMS08 - Incident Management

Traffic Management

Maintenance and Construction Management

# $\leftrightarrow$

## ATMS08 - Incident Management NYSDOT Regional TOCs (TM to MCM)





## ATMS08 - Incident Management NYSTA (TM to MCM)





## ATMS08 - Incident Management

Emergency Management

Maintenance and Construction Management



## ATMS08 - Incident Management NYSDOT STICC / NYSDOT Regional TOCs (EM to MCM)



## ATMS08 - Incident Management NYSTA (EM to MCM)





ATMS08 - Incident Management

*Emergency Management Emergency Vehicles* 

## ATMS08 - Incident Management NYSDOT Regional TOCs, NYSTA and IIMS



## ATMS10 - Electronic Toll Collection NYSTA Electronic Tolling







## ATMS13 - Standard Railroad Crossing NYSDOT Traffic Signals





## ATMS18 - Reversible Lane Management NYSTA