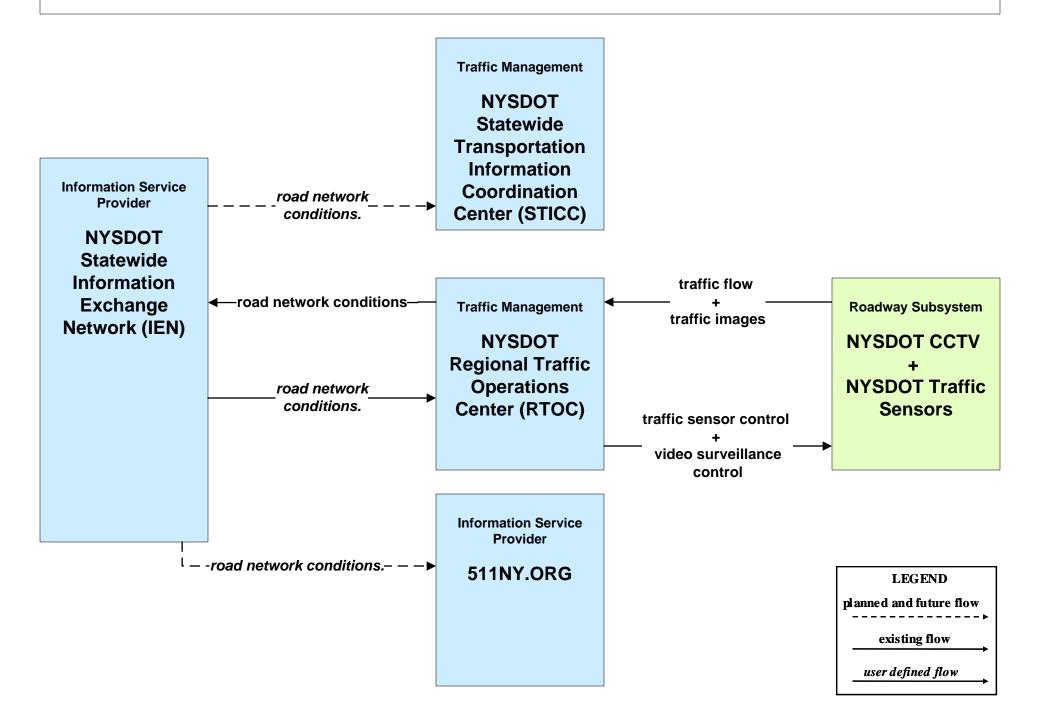

## ATMS01 - Network Surveillance NYSDOT Regional TOCs / Information Exchange Network (IEN)