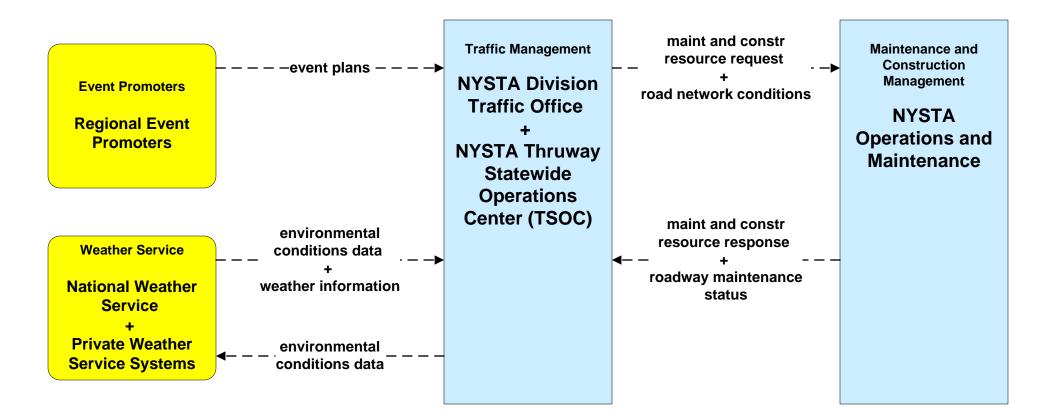

r Traffic Management & Emergency Management (see MCs for M&C)

> ATMS06, 03, 04, etc. Covers Roadway Traffic Management

ATMS07 Covers Traffic Management Traffic Management

EM1 Covers

Emergency Management Emergency Management

EM2 Covers Emergency Vehicle Preemption ATMS08 - Incident Management

Traffic Management Emergency Management



## ATMS08 - Incident Management NYSDOT IEN (TM to EM)





## ATMS08 - Incident Management NYSDOT RTOC (TM to EM)



## ATMS08 - Incident Management NYSDOT (TM to EM)



## ATMS08 - Incident Management NYSTA (TM to EM)



## ATMS08 - Incident Management

Traffic Management

Maintenance and Construction Management

# $\leftrightarrow$

## ATMS08 - Incident Management NYSDOT Regional TOCs (TM to MCM)





## ATMS08 - Incident Management NYSTA (TM to MCM)





## ATMS08 - Incident Management

Emergency Management

Maintenance and Construction Management



## ATMS08 - Incident Management NYSDOT STICC / NYSDOT Regional TOCs (EM to MCM)



## ATMS08 - Incident Management NYSTA (EM to MCM)





ATMS08 - Incident Management

*Emergency Management Emergency Vehicles* 

## ATMS08 - Incident Management NYSDOT Regional TOCs, NYSTA and IIMS



## ATMS10 - Electronic Toll Collection NYSTA Electronic Tolling







## ATMS13 - Standard Railroad Crossing NYSDOT Traffic Signals





## ATMS18 - Reversible Lane Management NYSTA