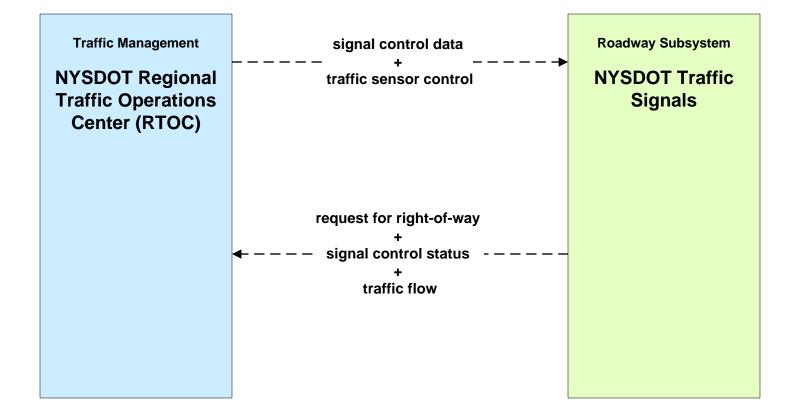

## ATMS03 - Surface Street Control NYSDOT Regional Traffic Operations Center Traffic Signal Control