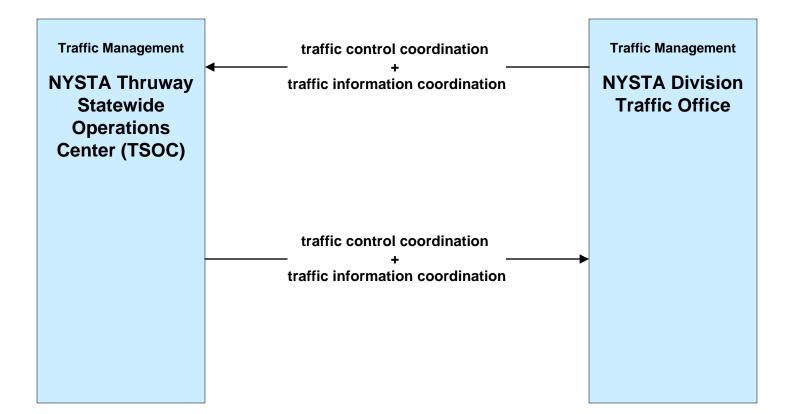

-----------------------------|-------------------------------------------------------|--|
| Center (RTOC)                                               |                                                                   |                                                       |  |
|                                                             | — — — — traffic information coordination- — →                     |                                                       |  |
|                                                             |                                                                   |                                                       |  |

## ATMS07 - Regional Traffic Management NYSDOT Statewide Video Exchange Network (VEN)



## ATMS07 - Regional Traffic Management NYSTA





## Incident Management Overview

ATMS08 Covers

Emergency Management Traffic Management Emergency Management Maintenance and Construction Traffic Management Maintenance and Construction Maintenance and Construction Maintenance and Construction Event Plans and Weather Traffic Management & Emergency Management (see MCs for M&C)

> ATMS06, 03, 04, etc. Covers Roadway Traffic Management

ATMS07 Covers Traffic Management Traffic Management

EM1 Covers

Emergency Management Emergency Management

EM2 Covers Emergency Vehicle Preemption ATMS08 - Incident Management

Traffic Management Emergency Management



## ATMS08 - Incident Management NYSDOT IEN (TM to EM)





## ATMS08 - Incident Management NYSDOT RTOC (TM to EM)



## ATMS08 - Incident Management NYSDOT (TM to EM)



## ATMS08 - Incide