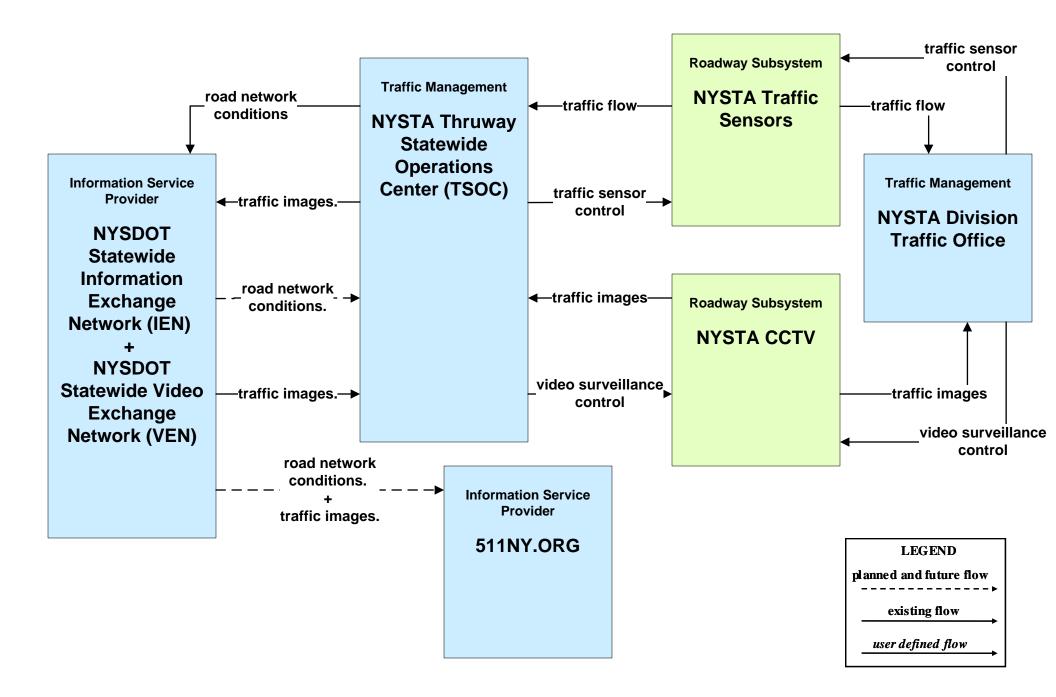

## **New York Statewide Services ITS Architecture**

# **Customized Market Package Diagrams**

# Advanced Traffic Management Systems (ATMS)

## ATMS01 - Network Surveillance NYSDOT Regional TOCs / Information Exchange Network (IEN)



## ATMS01 - Network Surveillance NYSDOT Regional TOCs / Video Exchange Network (VEN)



## ATMS01 - Network Surveillance NYSTA



## ATMS02 - Probe Surveillance TRANSMIT / NYSDOT IEN



## ATMS03 - Surface Street Control NYSDOT Regional Traffic Operations Center Traffic Signal Control





## ATMS03 - Surface Street Control NYSDOT Regional Streetwise Servers





## ATMS04 - Freeway Control NYSTA





## ATMS06 - Traffic Information Dissemination NYSDOT (1 of 3)



## ATMS06 - Traffic Information Dissemination NYSDOT (2 of 3)



## ATMS06 - Traffic Information Dissemination NYSDOT (3 of 3)



## ATMS06 - Traffic Information Dissemination NYSTA



## ATMS07 - Regional Traffic Management NYSDOT Statewide Information Exchange Network (IEN)





Note: 511NY.ORG is a part of the IEN.

## ATMS07 - Regional Traffic Management NYSDOT

| Traffic Management<br>NYSDOT Regional<br>Traffic Operations | <ul> <li>← – – -traffic i