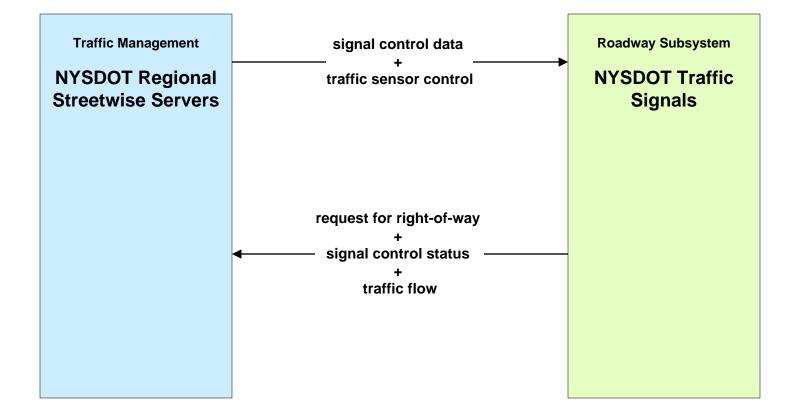

## **New York Statewide Services ITS Architecture**

# **Customized Market Package Diagrams**

# Advanced Traffic Management Systems (ATMS)

## ATMS01 - Network Surveillance NYSDOT Regional TOCs / Information Exchange Network (IEN)



## ATMS01 - Network Surveillance NYSDOT Regional TOCs / Video Exchange Network (VEN)



## ATMS01 - Network Surveillance NYSTA



## ATMS02 - Probe Surveillance TRANSMIT / NYSDOT IEN



## ATMS03 - Surface Street Control NYSDOT Regional Traffic Operations Center Traffic Signal Control





## ATMS03 - Surface Street Control NYSDOT Regional Streetwise Servers





## ATMS04 - Freeway Control NYSTA





## ATMS06 - Traffic Information Dissemination NYSDOT (1 of 3)



## ATMS06 - Traffic Information Dissemination NYSDOT (2 of 3)



## ATMS06 - Traffic Information Dissemination NYSDOT (3 of 3)



## ATMS06 - Traffic Information Dissemination NYSTA



## ATMS07 - Regional Traffic Management NYSDOT Statewide Information Exchange Network (IEN)





Note: 511NY.ORG is a part of the IEN.

## ATMS07 - Regional Traffic Management NYSDOT

| Traffic Management<br>NYSDOT Regional<br>Traffic Operations | <ul> <li>← – – -traffic information coordination – – –</li> </ul> | Traffic Management<br>Local Traffic<br>Control Center |  |
|-------------------------------------------------------------|-------------------------------------------------------------------|-