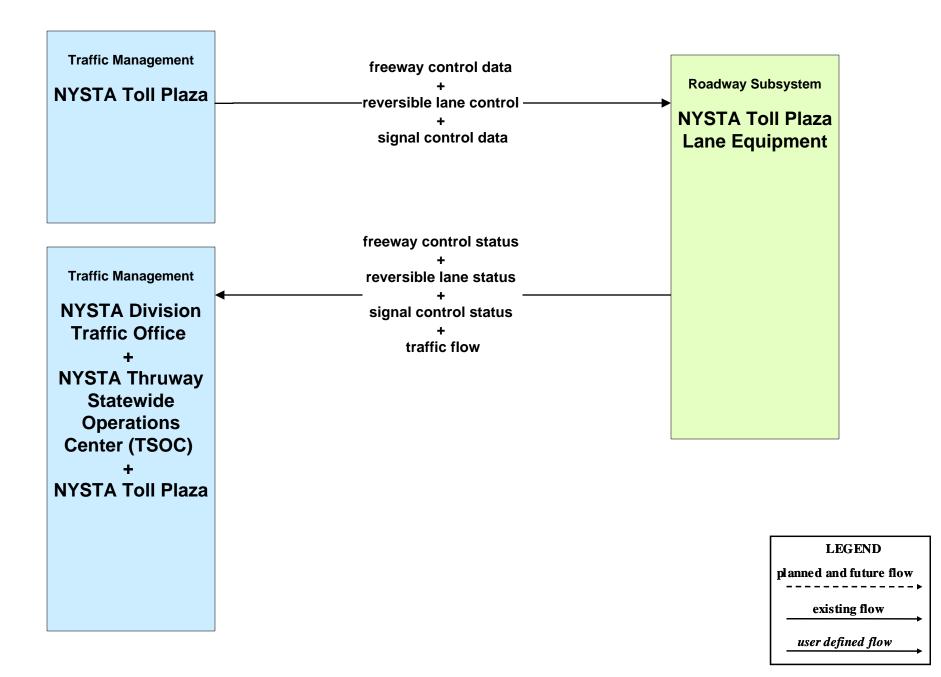

S08 - Incident Management

Traffic Management

Maintenance and Construction Management

# $\leftrightarrow$

## ATMS08 - Incident Management NYSDOT Regional TOCs (TM to MCM)





## ATMS08 - Incident Management NYSTA (TM to MCM)





## ATMS08 - Incident Management

Emergency Management

Maintenance and Construction Management



## ATMS08 - Incident Management NYSDOT STICC / NYSDOT Regional TOCs (EM to MCM)



## ATMS08 - Incident Management NYSTA (EM to MCM)





ATMS08 - Incident Management

*Emergency Management Emergency Vehicles* 

## ATMS08 - Incident Management NYSDOT Regional TOCs, NYSTA and IIMS



## ATMS10 - Electronic Toll Collection NYSTA Electronic Tolling







## ATMS13 - Standard Railroad Crossing NYSDOT Traffic Signals





## ATMS18 - Reversible Lane Management NYSTA