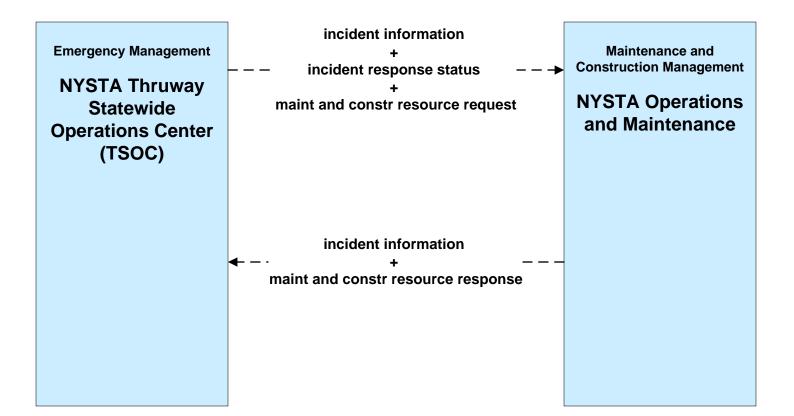

ers Emergency Vehicle Preemption ATMS08 - Incident Management

Traffic Management Emergency Management



## ATMS08 - Incident Management NYSDOT IEN (TM to EM)





## ATMS08 - Incident Management NYSDOT RTOC (TM to EM)



## ATMS08 - Incident Management NYSDOT (TM to EM)



## ATMS08 - Incident Management NYSTA (TM to EM)



## ATMS08 - Incident Management

Traffic Management

Maintenance and Construction Management

# $\leftrightarrow$

## ATMS08 - Incident Management NYSDOT Regional TOCs (TM to MCM)





## ATMS08 - Incident Management NYSTA (TM to MCM)





## ATMS08 - Incident Management

Emergency Management

Maintenance and Construction Management



## ATMS08 - Incident Management NYSDOT STICC / NYSDOT Regional TOCs (EM to MCM)



## ATMS08 - Incident Management NYSTA (EM to MCM)





ATMS08 - Incident Management

*Emergency Management Emergency Vehicles* 

## ATMS08 - Incident Management NYSDOT Regional TOCs, NYSTA and IIMS



## ATMS10 - Electronic Toll Collection NYSTA Electronic Tolling







## ATMS13 - Standard Railroad Crossing NYSDOT Traffic Signals





## ATMS18 - Reversible Lane Management NYSTA