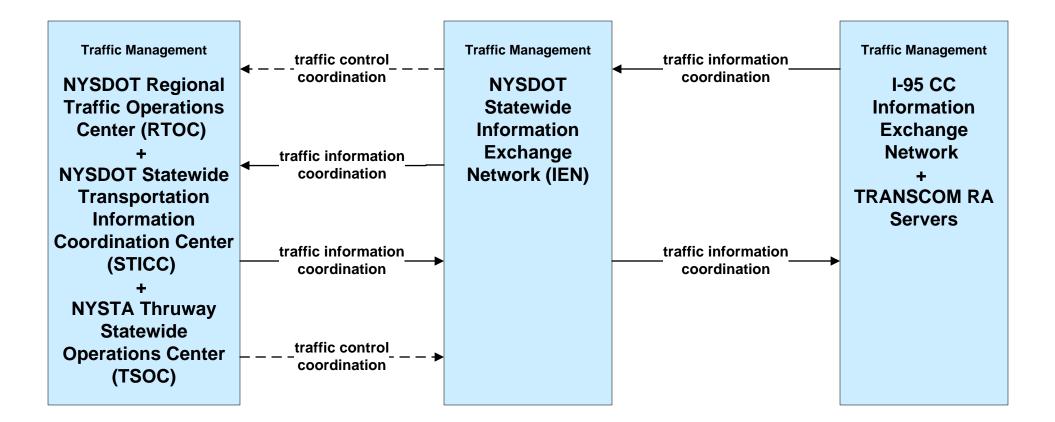

## ATMS07 - Regional Traffic Management NYSDOT Statewide Information Exchange Network (IEN)

Note: 511NY.ORG is a part of the IEN.