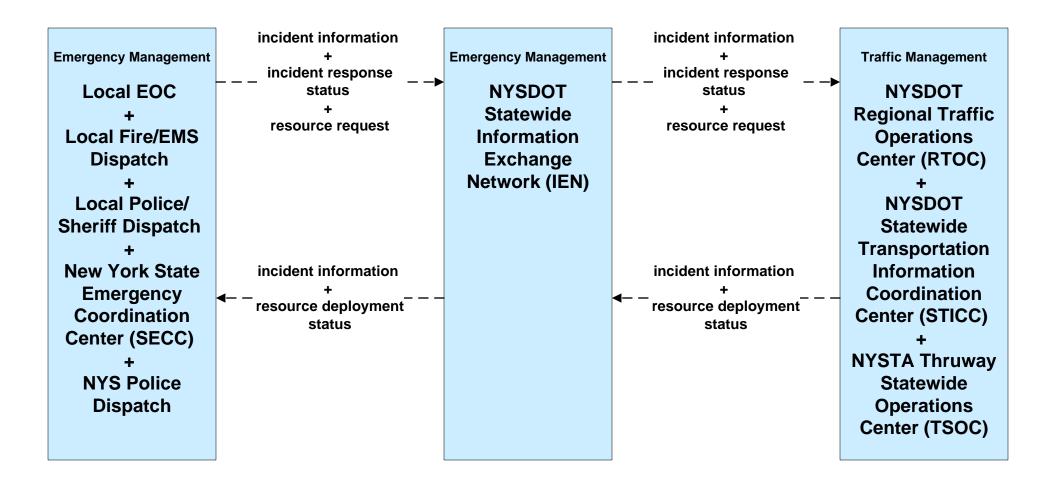

ATMS07 - Regional Traffic Management NYSDOT Statewide Video Exchange Network (VEN)



## ATMS07 - Regional Traffic Management NYSTA





## Incident Management Overview

ATMS08 Covers

Emergency Management Traffic Management Emergency Management Maintenance and Construction Traffic Management Maintenance and Construction Maintenance and Construction Maintenance and Construction Event Plans and Weather Traffic Management & Emergency Management (see MCs for M&C)

> ATMS06, 03, 04, etc. Covers Roadway Traffic Management

ATMS07 Covers Traffic Management Traffic Management

EM1 Covers

Emergency Management Emergency Management

EM2 Covers Emergency Vehicle Preemption ATMS08 - Incident Management

Traffic Management Emergency Management



## ATMS08 - Incident Management NYSDOT IEN (TM to EM)





## ATMS08 - Incident Management NYSDOT RTOC (TM to EM)



## ATMS08 - Incident Management NYSDOT (TM to EM)



## ATMS08 - Incident Management NYSTA (TM to EM)



## ATMS08 - Incident Management

Traffic Management

Maintenance and Construction Management

# $\leftrightarrow$

## ATMS08 - Incident Management NYSDOT Regional TOCs (TM to MCM)





## ATMS08 - Incident Management NYSTA (TM to MCM)





## ATMS08 - Incident Management

Emergency Management

Maintenance and Construction Management



## ATMS08 - Incident Management NYSDOT STICC / NYSDOT Regional TOCs (EM to MCM)



## ATMS08 - Incident Management NYSTA (EM to MCM)





ATMS08 - Incident Management

*Emergency Management Emergency Vehicles* 

## ATMS08 - Incident Management NYSDOT Regional TOCs, NYSTA and IIMS



## ATMS10 -