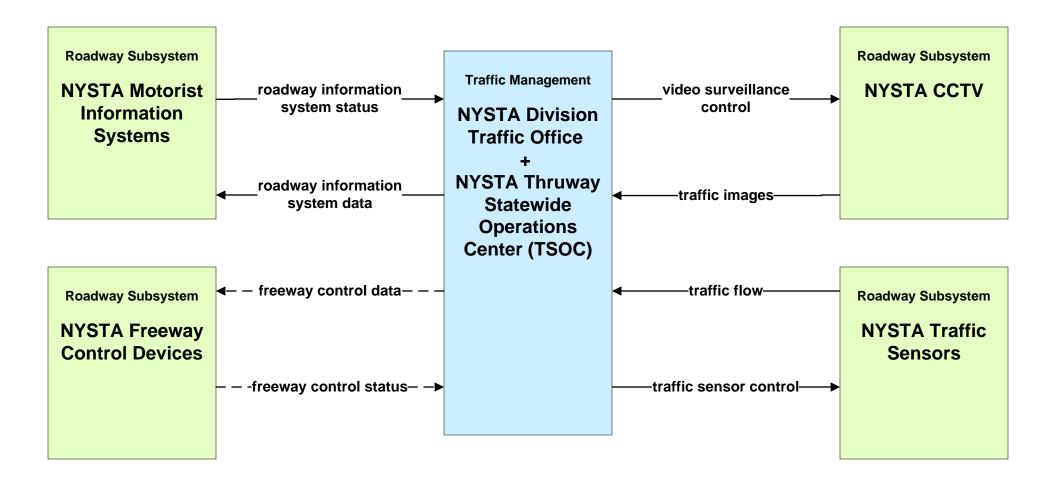

## **New York Statewide Services ITS Architecture**

# **Customized Market Package Diagrams**

# Advanced Traffic Management Systems (ATMS)

## ATMS01 - Network Surveillance NYSDOT Regional TOCs / Information Exchange Network (IEN)



## ATMS01 - Network Surveillance NYSDOT Regional TOCs / Video Exchange Network (VEN)



## ATMS01 - Network Surveillance NYSTA



## ATMS02 - Probe Surveillance TRANSMIT / NYSDOT IEN



## ATMS03 - Surface Street Control NYSDOT Regional Traffic Operations Center Traffic Signal Control





## ATMS03 - Surface Street Control NYSDOT Regional Streetwise Servers





## ATMS04 - Freeway Control NYSTA





## ATMS06 - Traffic Information Dissemination NYSDOT (1 of 3)



## ATMS06 - Traffic Information Dissemination NYSDOT (2 of 3)



## ATMS06 - Traffic Information Dissemination NYSDOT (3 of 3)



## ATMS06 - Traffic Information Dissemination NYSTA



## ATMS07 - Regional Traffic Management NYSDOT Statewide Information Exchange Network (IEN)





Note: 511NY.ORG is a part of the IEN.

## ATMS07 - Regional Traffic Management NYSDOT

| Traffic Management<br>NYSDOT Regional<br>Traffic Operations | <ul> <li>← – – -traffic information coordination – – –</li> </ul> | Traffic Management<br>Local Traffic<br>Control Center |  |
|-------------------------------------------------------------|-------------------------------------------------------------------|----------------------------------------