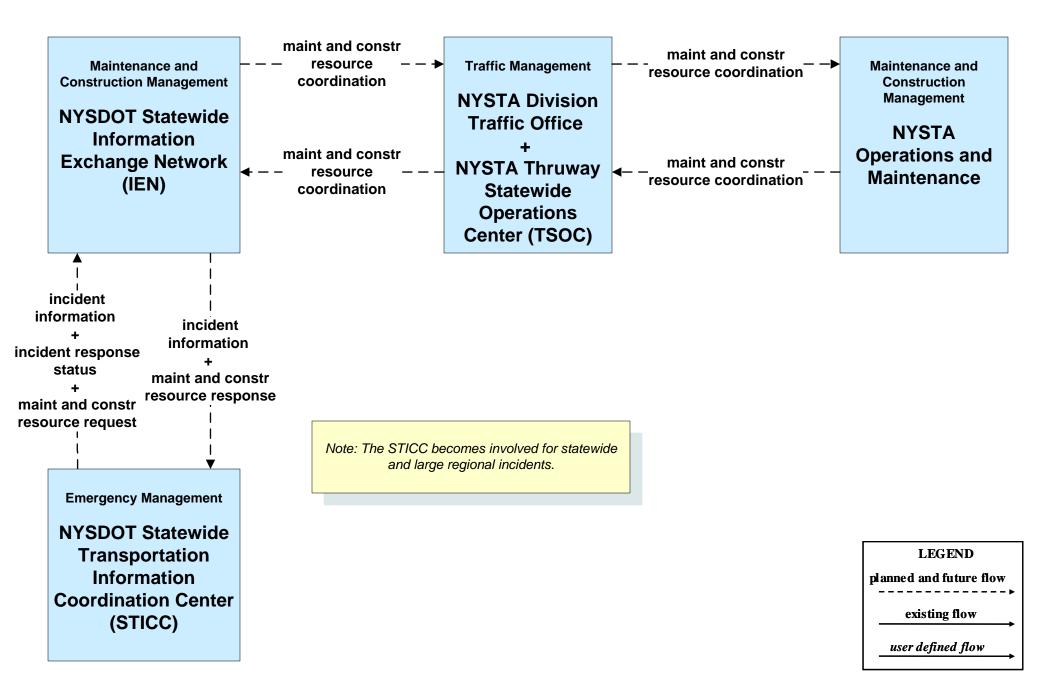

s

Emergency Management Emergency Management

EM2 Covers Emergency Vehicle Preemption ATMS08 - Incident Management

Traffic Management Emergency Management



## ATMS08 - Incident Management NYSDOT IEN (TM to EM)





## ATMS08 - Incident Management NYSDOT RTOC (TM to EM)



## ATMS08 - Incident Management NYSDOT (TM to EM)



## ATMS08 - Incident Management NYSTA (TM to EM)



## ATMS08 - Incident Management

Traffic Management

Maintenance and Construction Management

# $\leftrightarrow$

## ATMS08 - Incident Management NYSDOT Regional TOCs (TM to MCM)





## ATMS08 - Incident Management NYSTA (TM to MCM)





## ATMS08 - Incident Management

Emergency Management

Maintenance and Construction Management



## ATMS08 - Incident Management NYSDOT STICC / NYSDOT Regional TOCs (EM to MCM)



## ATMS08 - Incident Management NYSTA (EM to MCM)





ATMS08 - Incident Management

*Emergency Management Emergency Vehicles* 

## ATMS08 - Incident Management NYSDOT Regional TOCs, NYSTA and IIMS



## ATMS10 - Electronic Toll Collection NYSTA Electronic Tolling







## ATMS13 - Standard Railroad Crossing NYSDOT Traffic Signals





## ATMS18 - Reversible Lane Management NYSTA