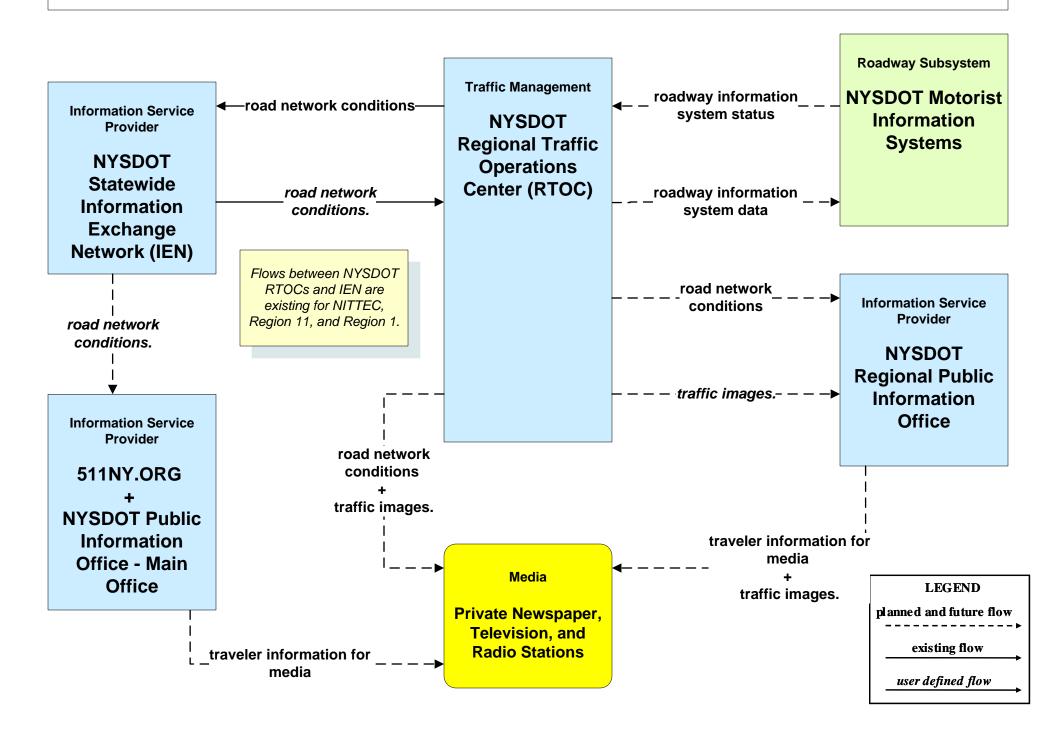

## ATMS07 - Regional Traffic Management NYSDOT

| Traffic Management<br>NYSDOT Regional<br>Traffic Operations | <ul> <li>← – – -traffic information coordination – – –</li> </ul> | Traffic Management<br>Local Traffic<br>Control Center |  |
|-------------------------------------------------------------|-------------------------------------------------------------------|-------------------------------------------------------|--|
| Center (RTOC)                                               |                                                                   |                                                       |  |
|                                                             | — — — — traffic information coordination- — →                     |                                                       |  |
|                                                             |                                                                   |                                                       |  |