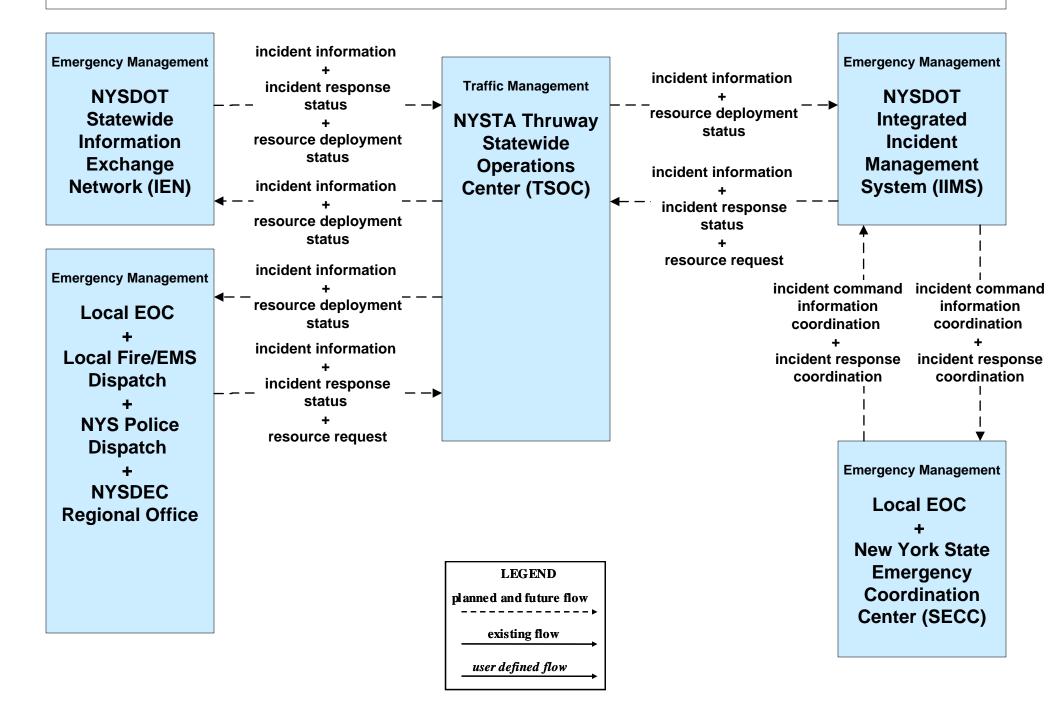

iew

ATMS08 Covers

Emergency Management Traffic Management Emergency Management Maintenance and Construction Traffic Management Maintenance and Construction Maintenance and Construction Maintenance and Construction Event Plans and Weather Traffic Management & Emergency Management (see MCs for M&C)

> ATMS06, 03, 04, etc. Covers Roadway Traffic Management

ATMS07 Covers Traffic Management Traffic Management

EM1 Covers

Emergency Management Emergency Management

EM2 Covers Emergency Vehicle Preemption ATMS08 - Incident Management

Traffic Management Emergency Management



## ATMS08 - Incident Management NYSDOT IEN (TM to EM)





## ATMS08 - Incident Management NYSDOT RTOC (TM to EM)



## ATMS08 - Incident Management NYSDOT (TM to EM)



## ATMS08 - Incident Management NYSTA (TM to EM)



## ATMS08 - Incident Management

Traffic Management

Maintenance and Construction Management

# $\leftrightarrow$

## ATMS08 - Incident Management NYSDOT Regional TOCs (TM to MCM)





## ATMS08 - Incident Management NYSTA (TM to MCM)





## ATMS08 - Incident Management

Emergency Management

Maintenance and Construction Management



## ATMS08 - Incident Management NYSDOT STICC / NYSDOT Regional TOCs (EM to MCM)



## ATMS08 - Incident Management NYSTA (EM to MCM)





ATMS08 - Incident Management

*Emergency Management Emergency Vehicles* 

## ATMS08 - Incident Management NYSDOT Regional TOCs, NYSTA and IIMS



## ATMS10 - Electronic Toll Collection NYSTA Electronic Tolling







## ATMS13 - Standard Railroad Crossing NYSDOT Traffic Signals





## ATMS18 - Reversible Lane Management