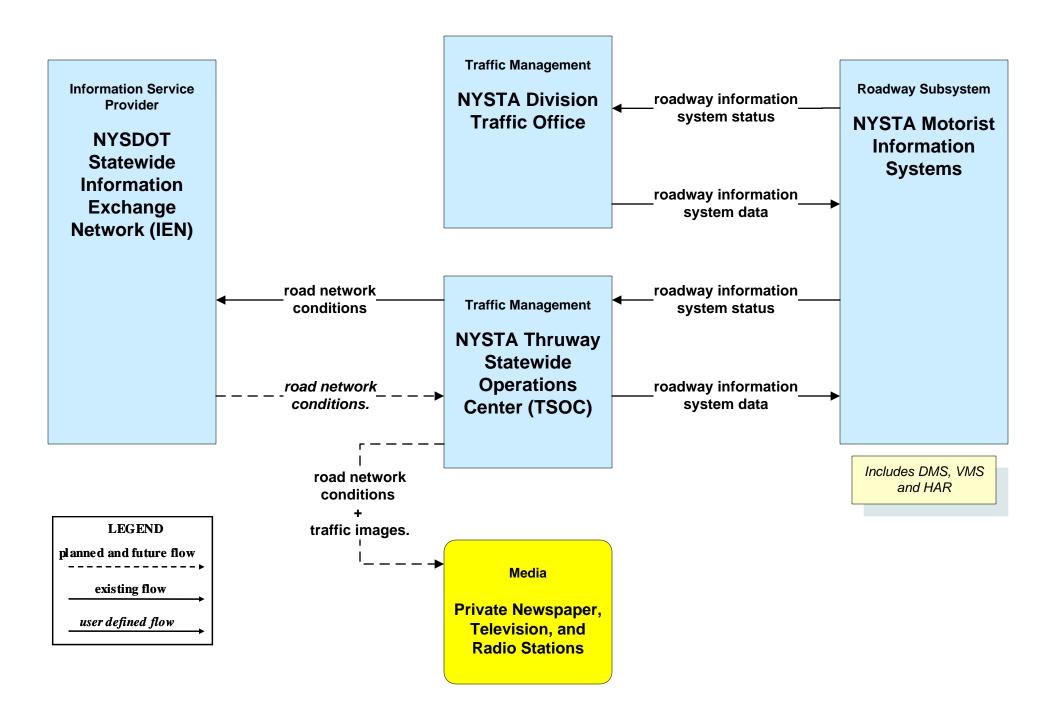

ams**

# Advanced Traffic Management Systems (ATMS)

## ATMS01 - Network Surveillance NYSDOT Regional TOCs / Information Exchange Network (IEN)



## ATMS01 - Network Surveillance NYSDOT Regional TOCs / Video Exchange Network (VEN)



## ATMS01 - Network Surveillance NYSTA



## ATMS02 - Probe Surveillance TRANSMIT / NYSDOT IEN



## ATMS03 - Surface Street Control NYSDOT Regional Traffic Operations Center Traffic Signal Control





## ATMS03 - Surface Street Control NYSDOT Regional Streetwise Servers





## ATMS04 - Freeway Control NYSTA





## ATMS06 - Traffic Information Dissemination NYSDOT (1 of 3)



## ATMS06 - Traffic Information Dissemination NYSDOT (2 of 3)



## ATMS06 - Traffic Information Dissemination NYSDOT (3 of 3)



## ATMS06 - Traffic Information Dissemination NYSTA



## ATMS07 - Regional Traffic Management NYSDOT Statewide Information Exchange Network (IEN)





Note: 511NY.ORG is a part of the IEN.

## ATMS07 - Regional Traffic Management NYSDOT

| Traffic Management<br>NYSDOT Regional<br>Traffic Operations | <ul> <li>← – – -traffic information coordination – – –</li> </ul> | Traffic Management<br>Local Traffic<br>Control Center |  |
|-------------------------------------------------------------|-------------------------------------------------------------------|-------------------------------------------------------|--|
| Center (RTOC)                                               |                                                                   |                                                       |  |
|