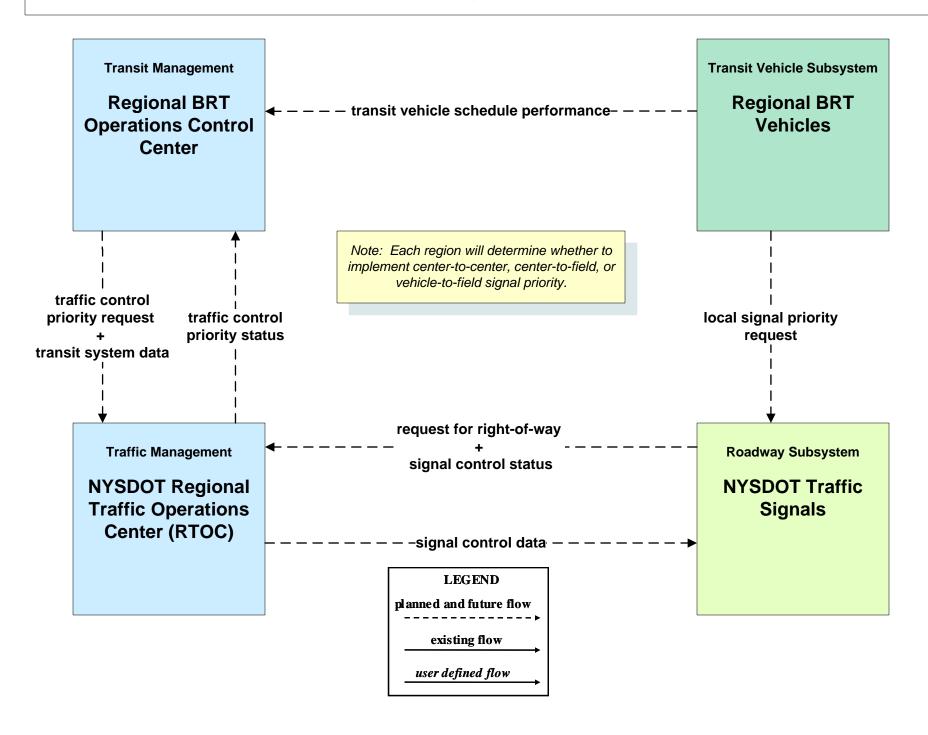

TS Architecture**

**Customized Market Package Diagrams** 

Advanced Public Transportation Systems (APTS)

#### APTS01 - Transit Vehicle Tracking Regional BRT





## APTS01 - Transit Vehicle Tracking NYSDOT TSIP





# APTS02 - Transit Fixed-Route Operations Regional BRT





## APTS02 - Transit Fixed-Route Operations NYSDOT TSIP





# APTS04 - Transit Passenger and Fare Management Regional BRT



## APTS04 - Transit Fare Collection Management NYSDOT TSIP





#### APTS05 - Transit Security Regional BRT



#### APTS06 - Transit Maintenance Regional BRT





#### APTS07 - Multi-modal Coordination Regional BRT





# APTS08 - Transit Traveler Information Regional BRT



### APTS08 - Transit Traveler Information NYSDOT TSIP / 511NY.ORG



#### APTS09 – Transit Signal Priority Regional BRT



#### APTS09 – Transit Signal Priority Regional BRT



# APTS10 - Transit Passenger Counting NYSDOT TSIP / Regional BRT





# **APTS10 - Transit Passenger Counting NYSDOT TSIP / Local Transit Operators**