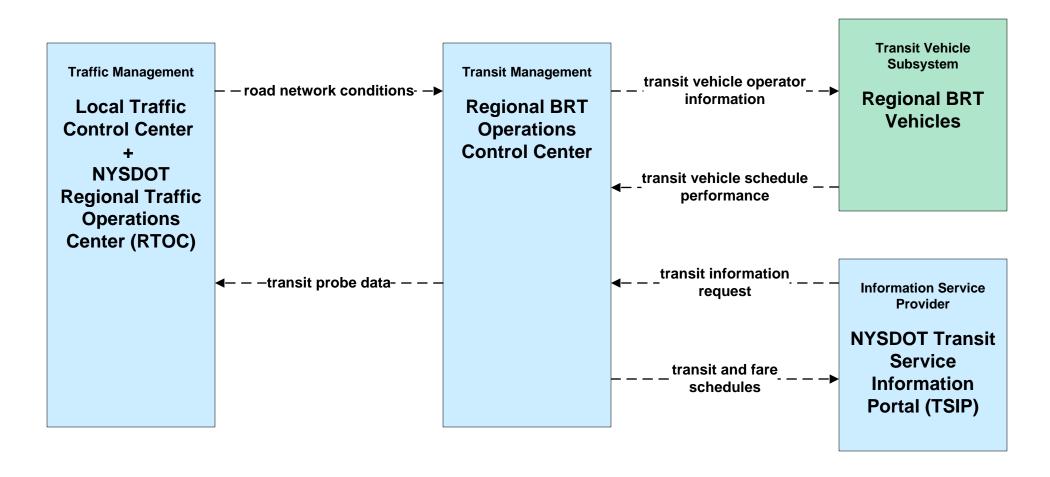

#### APTS01 - Transit Vehicle Tracking Regional BRT

## APTS01 - Transit Vehicle Tracking NYSDOT TSIP