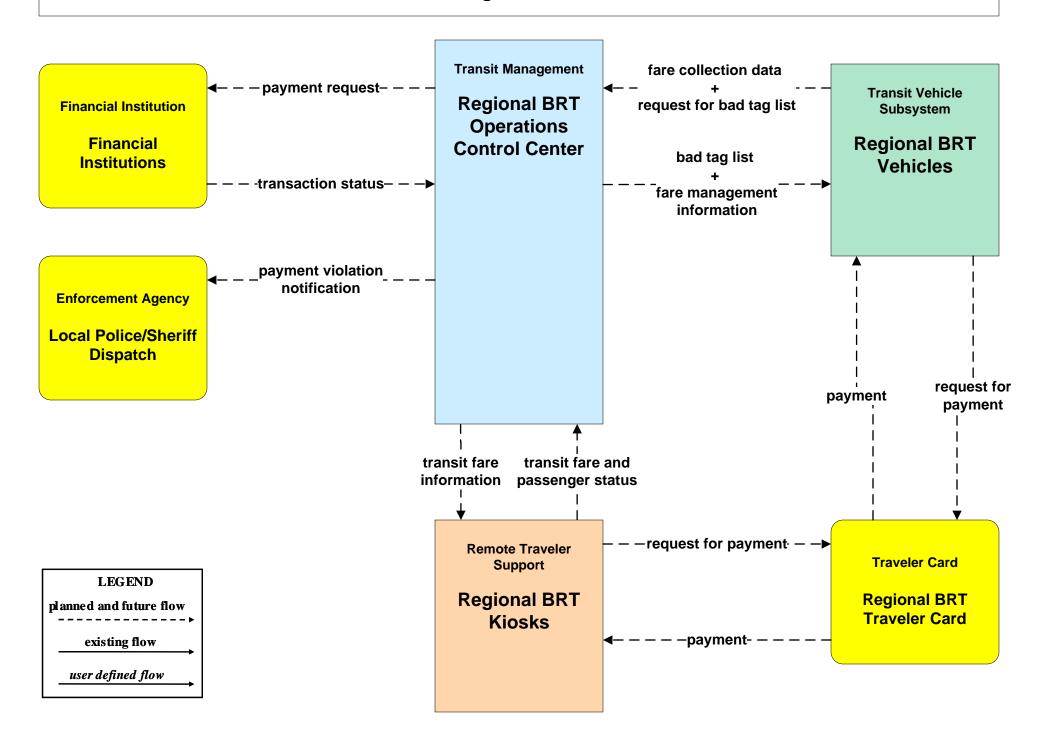

### **New York Statewide Services ITS Architecture**

**Customized Market Package Diagrams** 

Advanced Public Transportation Systems (APTS)

#### APTS01 - Transit Vehicle Tracking Regional BRT





## APTS01 - Transit Vehicle Tracking NYSDOT TSIP





# APTS02 - Transit Fixed-Route Operations Regional BRT





## APTS02 - Transit Fixed-Route Operations NYSDOT TSIP





# APTS04 - Transit Passenger and Fare Management Regional BRT



## APTS04 - Transit Fare Collection Management NYSDOT TSIP





#### APTS05 - Transit Security Regional BRT



#### APTS06 - Transit Maintenance Regional BRT





#### APTS07 - Multi-modal Coordination Regional BRT





# APTS08 - Transit Traveler Information Regional BRT



### APTS08 - Transit Traveler Information NYSDOT TSIP / 511NY.ORG



#### APTS09 – Transit Signal Priority Regional BRT



#### APTS09 – Transit Signal Priority Regional BRT



# APTS10 - Transit Passenger Counting NYSDOT TSIP / Regional BRT





# **APTS10 - Transit Passenger Counting NYSDOT TSIP / Local Transit Operators**