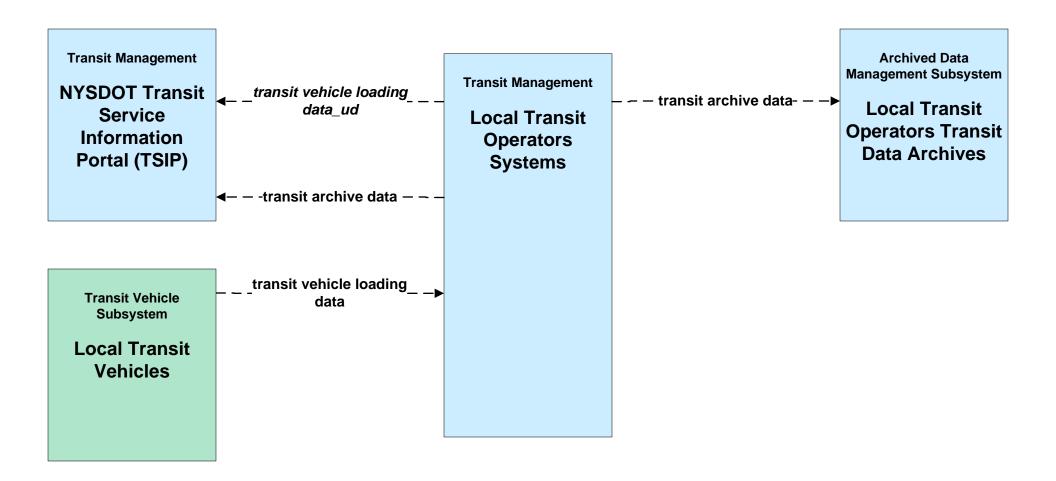

TSIP





# APTS02 - Transit Fixed-Route Operations Regional BRT





## APTS02 - Transit Fixed-Route Operations NYSDOT TSIP





# APTS04 - Transit Passenger and Fare Management Regional BRT



## APTS04 - Transit Fare Collection Management NYSDOT TSIP





#### APTS05 - Transit Security Regional BRT



#### APTS06 - Transit Maintenance Regional BRT





#### APTS07 - Multi-modal Coordination Regional BRT





# APTS08 - Transit Traveler Information Regional BRT



### APTS08 - Transit Traveler Information NYSDOT TSIP / 511NY.ORG



#### APTS09 – Transit Signal Priority Regional BRT



#### APTS09 – Transit Signal Priority Regional BRT



# APTS10 - Transit Passenger Counting NYSDOT TSIP / Regional BRT





# **APTS10 - Transit Passenger Counting NYSDOT TSIP / Local Transit Operators**