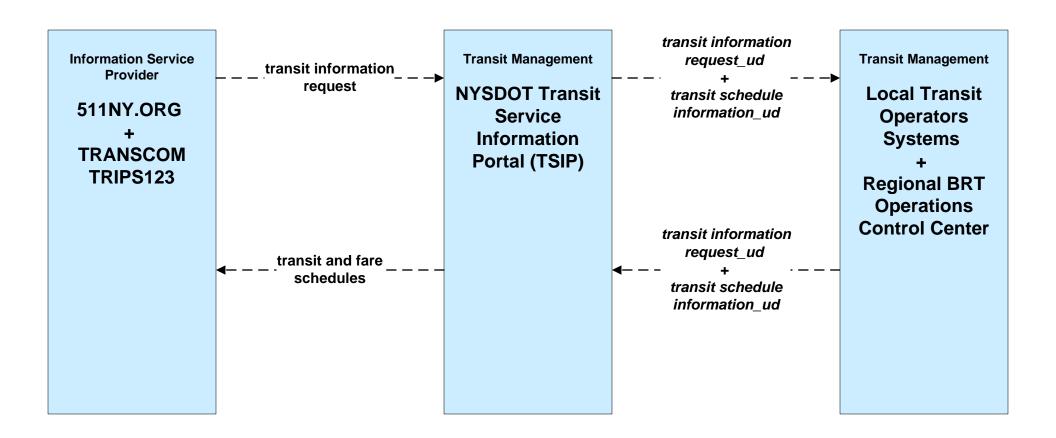

### **New York Statewide Services ITS Architecture**

**Customized Market Package Diagrams** 

Advanced Public Transportation Systems (APTS)

#### APTS01 - Transit Vehicle Tracking Regional BRT





## APTS01 - Transit Vehicle Tracking NYSDOT TSIP





# APTS02 - Transit Fixed-Route Operations Regional BRT





## APTS02 - Transit Fixed-Route Operations NYSDOT TSIP





# APTS04 - Transit Passenger and Fare Management Regional BRT



## APTS04 - Transit Fare Collection Management NYSDOT TSIP





#### APTS05 - Transit Security Regional BRT



#### APTS06 - Transit Maintenance Regional BRT





#### APTS07 - Multi-modal Coordination Regional BRT





# APTS08 - Transit Traveler Information Regional BRT



### APTS08 - Transit Traveler Information NYSDOT TSIP / 511NY.ORG



#### APTS09 – Transit Signal Priority Regional BRT



#### APTS09 – Transit Signal Priority Regional BRT



# APTS10 - Transit Passenger Counting NYSDOT TSIP / Regional BRT





# **APTS10 - Transit Passenger Counting NYSDOT TSIP / Local Transit Operators**