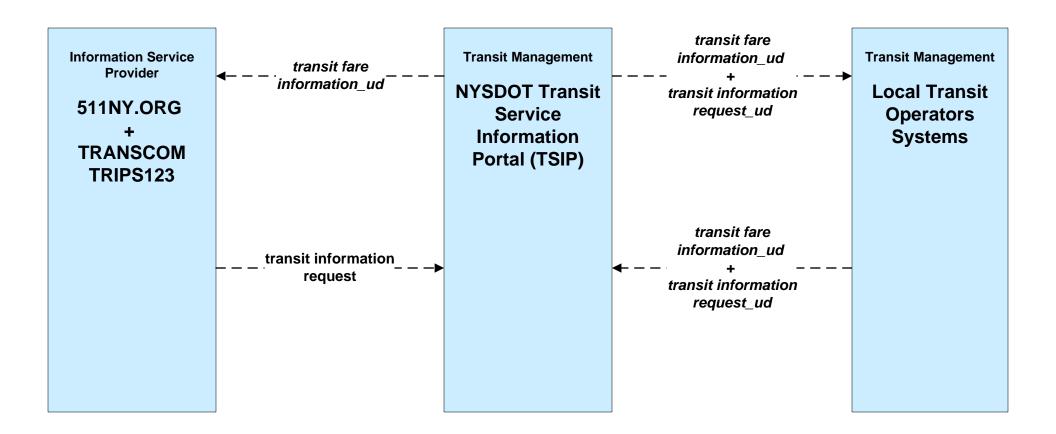

### **New York Statewide Services ITS Architecture**

**Customized Market Package Diagrams** 

Advanced Public Transportation Systems (APTS)

#### APTS01 - Transit Vehicle Tracking Regional BRT





## APTS01 - Transit Vehicle Tracking NYSDOT TSIP





# APTS02 - Transit Fixed-Route Operations Regional BRT





## APTS02 - Transit Fixed-Route Operations NYSDOT TSIP





# APTS04 - Transit Passenger and Fare Management Regional BRT



## APTS04 - Transit Fare Collection Management NYSDOT TSIP





#### APTS05 - Transit Security Regional BRT



#### APTS06 - Transit Maintenance Regional BRT





#### APTS07 - Multi-modal Coordination Regional BRT





# APTS08 - Transit Traveler Information Regional BRT



### APTS08 - Transit Traveler Information NYSDOT TSIP / 511NY.ORG



#### APTS09 – Transit Signal Priority Regional BRT



#### APTS09 – Transit Signal Priority Regional BRT



# APTS10 - Transit Passenger Counting NYSDOT TSIP / Regional BRT





# **APTS10 - Transit Passenger Counting NYSDOT TSIP / Local Transit Operators**