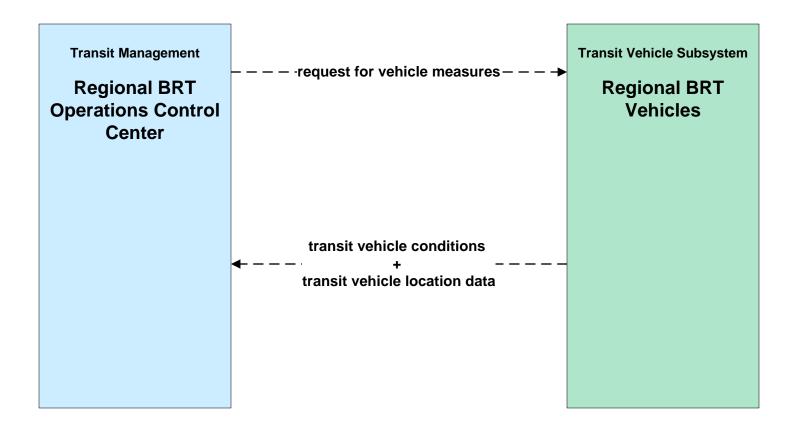

### **New York Statewide Services ITS Architecture**

**Customized Market Package Diagrams** 

Advanced Public Transportation Systems (APTS)

#### APTS01 - Transit Vehicle Tracking Regional BRT





## APTS01 - Transit Vehicle Tracking NYSDOT TSIP





# APTS02 - Transit Fixed-Route Operations Regional BRT





## APTS02 - Transit Fixed-Route Operations NYSDOT TSIP





# APTS04 - Transit Passenger and Fare Management Regional BRT



## APTS04 - Transit Fare Collection Management NYSDOT TSIP





#### APTS05 - Transit Security Regional BRT



#### APTS06 - Transit Maintenance Regional BRT





#### APTS07 - Multi-modal Coordination Regional BRT





# APTS08 - Transit Traveler Information Regional BRT



### APTS08 - Transit Traveler Information NYSDOT TSIP / 511NY.ORG



#### APTS09 – Transit Signal Priority Regional BRT



#### APTS09 – Transit Signal Priority Regional BRT



# APTS10 - Transit Passenger Counting NYSDOT TSIP / Regional BRT





# **APTS10 - Transit Passenger Counting NYSDOT TSIP / Local Transit Operators**