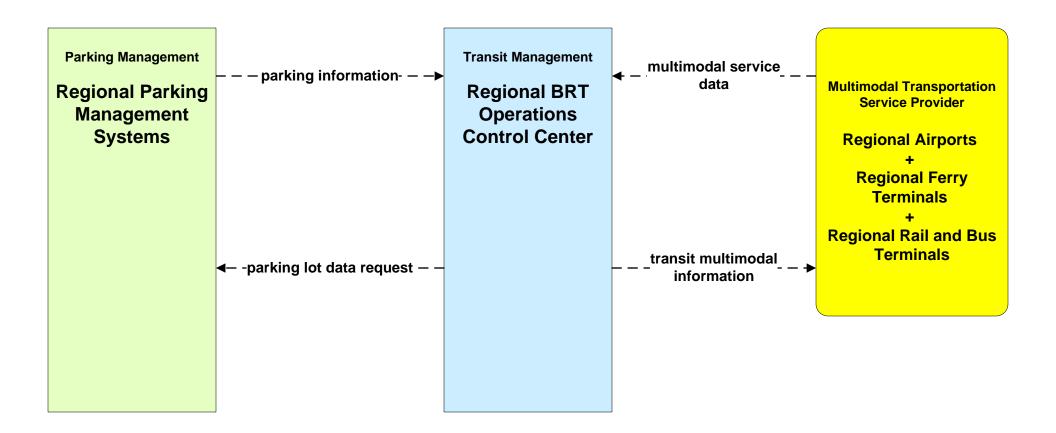

### **New York Statewide Services ITS Architecture**

**Customized Market Package Diagrams** 

Advanced Public Transportation Systems (APTS)

#### APTS01 - Transit Vehicle Tracking Regional BRT





## APTS01 - Transit Vehicle Tracking NYSDOT TSIP





# APTS02 - Transit Fixed-Route Operations Regional BRT





## APTS02 - Transit Fixed-Route Operations NYSDOT TSIP





# APTS04 - Transit Passenger and Fare Management Regional BRT



## APTS04 - Transit Fare Collection Management NYSDOT TSIP





#### APTS05 - Transit Security Regional BRT



#### APTS06 - Transit Maintenance Regional BRT





#### APTS07 - Multi-modal Coordination Regional BRT





# APTS08 - Transit Traveler Information Regional BRT



### APTS08 - Transit Traveler Information NYSDOT TSIP / 511NY.ORG



#### APTS09 – Transit Signal Priority Regional BRT



#### APTS09 – Transit Signal Priority Regional BRT



# APTS10 - Transit Passenger Counting NYSDOT TSIP / Regional BRT





# **APTS10 - Transit Passenger Counting NYSDOT TSIP / Local Transit Operators**