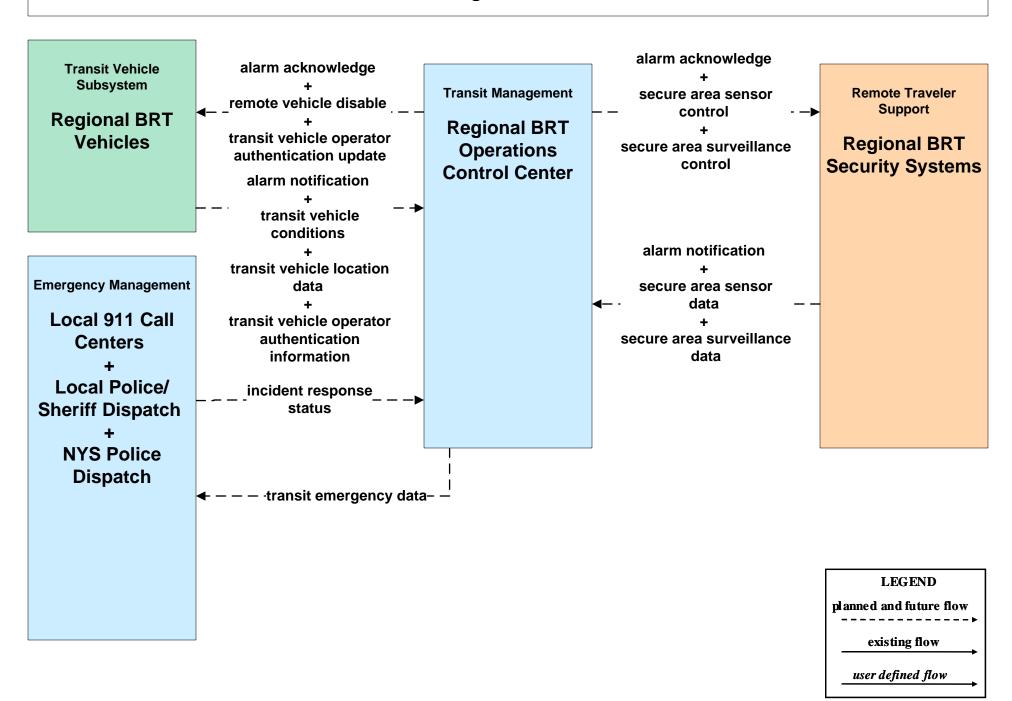

### **New York Statewide Services ITS Architecture**

**Customized Market Package Diagrams** 

Advanced Public Transportation Systems (APTS)

#### APTS01 - Transit Vehicle Tracking Regional BRT





## APTS01 - Transit Vehicle Tracking NYSDOT TSIP





# APTS02 - Transit Fixed-Route Operations Regional BRT





## APTS02 - Transit Fixed-Route Operations NYSDOT TSIP





# APTS04 - Transit Passenger and Fare Management Regional BRT



## APTS04 - Transit Fare Collection Management NYSDOT TSIP





#### APTS05 - Transit Security Regional BRT



#### APTS06 - Transit Maintenance Regional BRT





#### APTS07 - Multi-modal Coordination Regional BRT





# APTS08 - Transit Traveler Information Regional BRT



### APTS08 - Transit Traveler Information NYSDOT TSIP / 511NY.ORG



#### APTS09 – Transit Signal Priority Regional BRT



#### APTS09 – Transit Signal Priority Regional BRT



# APTS10 - Transit Passenger Counting NYSDOT TSIP / Regional BRT





# **APTS10 - Transit Passenger Counting NYSDOT TSIP / Local Transit Operators**