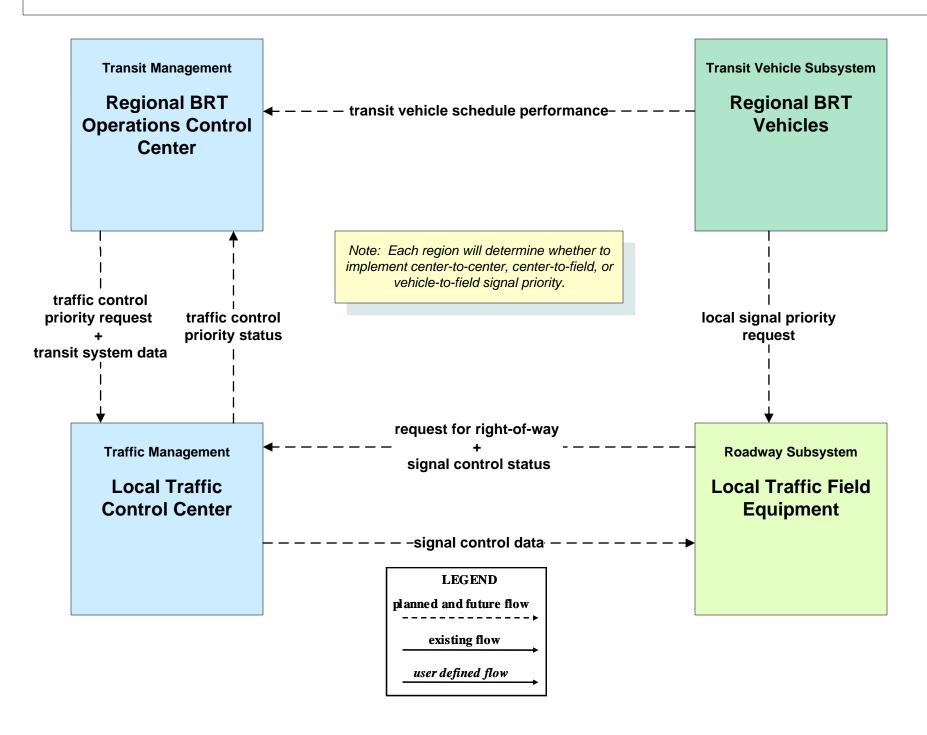

s** 

Advanced Public Transportation Systems (APTS)

#### APTS01 - Transit Vehicle Tracking Regional BRT





## APTS01 - Transit Vehicle Tracking NYSDOT TSIP





# APTS02 - Transit Fixed-Route Operations Regional BRT





## APTS02 - Transit Fixed-Route Operations NYSDOT TSIP





# APTS04 - Transit Passenger and Fare Management Regional BRT



## APTS04 - Transit Fare Collection Management NYSDOT TSIP





#### APTS05 - Transit Security Regional BRT



#### APTS06 - Transit Maintenance Regional BRT





#### APTS07 - Multi-modal Coordination Regional BRT





# APTS08 - Transit Traveler Information Regional BRT



### APTS08 - Transit Traveler Information NYSDOT TSIP / 511NY.ORG



#### APTS09 – Transit Signal Priority Regional BRT



#### APTS09 – Transit Signal Priority Regional BRT



# APTS10 - Transit Passenger Counting NYSDOT TSIP / Regional BRT





# **APTS10 - Transit Passenger Counting NYSDOT TSIP / Local Transit Operators**