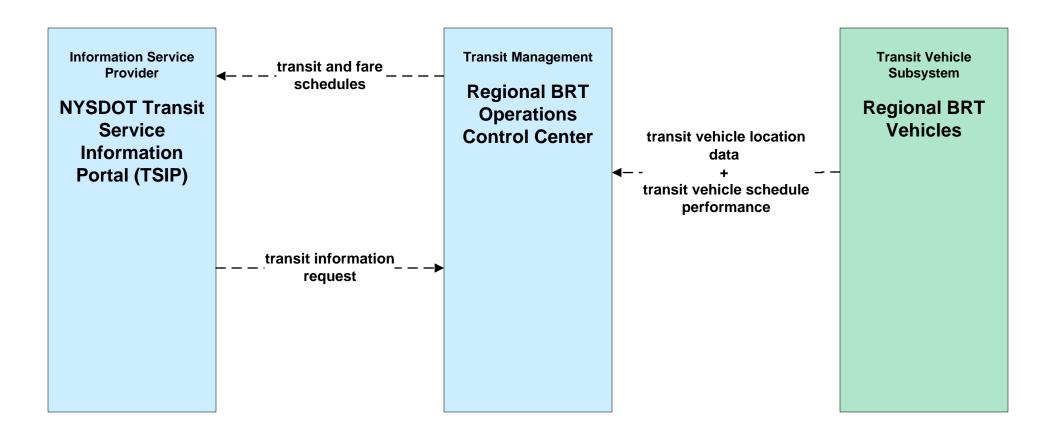

### **New York Statewide Services ITS Architecture**

**Customized Market Package Diagrams** 

Advanced Public Transportation Systems (APTS)

#### APTS01 - Transit Vehicle Tracking Regional BRT





## APTS01 - Transit Vehicle Tracking NYSDOT TSIP





# APTS02 - Transit Fixed-Route Operations Regional BRT





## APTS02 - Transit Fixed-Route Operations NYSDOT TSIP





# APTS04 - Transit Passenger and Fare Management Regional BRT



## APTS04 - Transit Fare Collection Management NYSDOT TSIP





#### APTS05 - Transit Security Regional BRT



#### APTS06 - Transit Maintenance Regional BRT





#### APTS07 - Multi-modal Coordination Regional BRT





# APTS08 - Transit Traveler Information Regional BRT



### APTS08 - Transit Traveler Information NYSDOT TSIP / 511NY.ORG



#### APTS09 – Transit Signal Priority Regional BRT



#### APTS09 – Transit Signal Priority Regional BRT



# APTS10 - Transit Passenger Counting NYSDOT TSIP / Regional BRT





# **APTS10 - Transit Passenger Cou