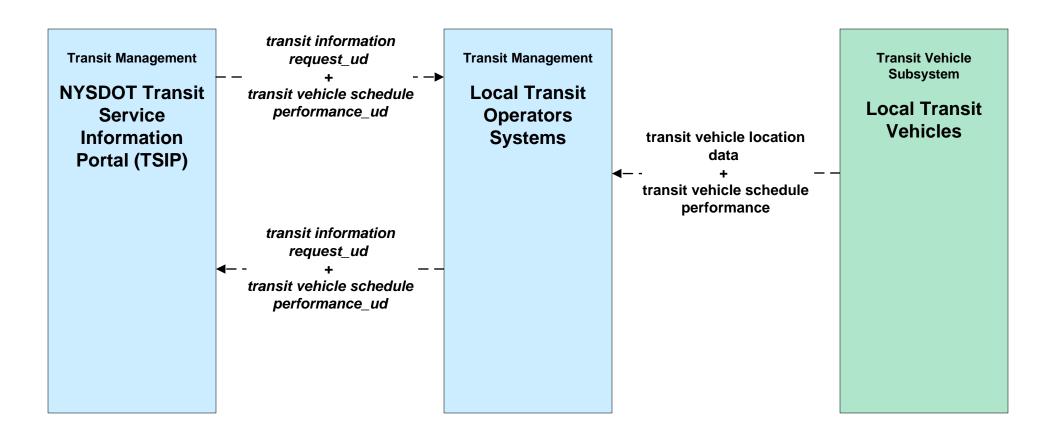

### **New York Statewide Services ITS Architecture**

**Customized Market Package Diagrams** 

Advanced Public Transportation Systems (APTS)

#### APTS01 - Transit Vehicle Tracking Regional BRT





## APTS01 - Transit Vehicle Tracking NYSDOT TSIP





# APTS02 - Transit Fixed-Route Operations Regional BRT





## APTS02 - Transit Fixed-Route Operations NYSDOT TSIP





# APTS04 - Transit Passenger and Fare Management Regional BRT



## APTS04 - Transit Fare Collection Management NYSDOT TSIP





#### APTS05 - Transit Security Regional BRT



#### APTS06 - Transit Maintenance Regional BRT





#### APTS07 - Multi-modal Coordination Regional BRT





# APTS08 - Transit Traveler Information Regional BRT



### APTS08 - Transit Traveler Information NYSDOT TSIP / 511NY.ORG



#### APTS09 – Transit Signal Priority Regional BRT



#### APTS09 – Transit Signal Priority Regional BRT



# APTS10 - Transit Passenger Counting NYSDOT TSIP / Regional BRT





# **APTS10 - Transit Passenger Counting NYSDOT TSIP / Local Transit Operators**