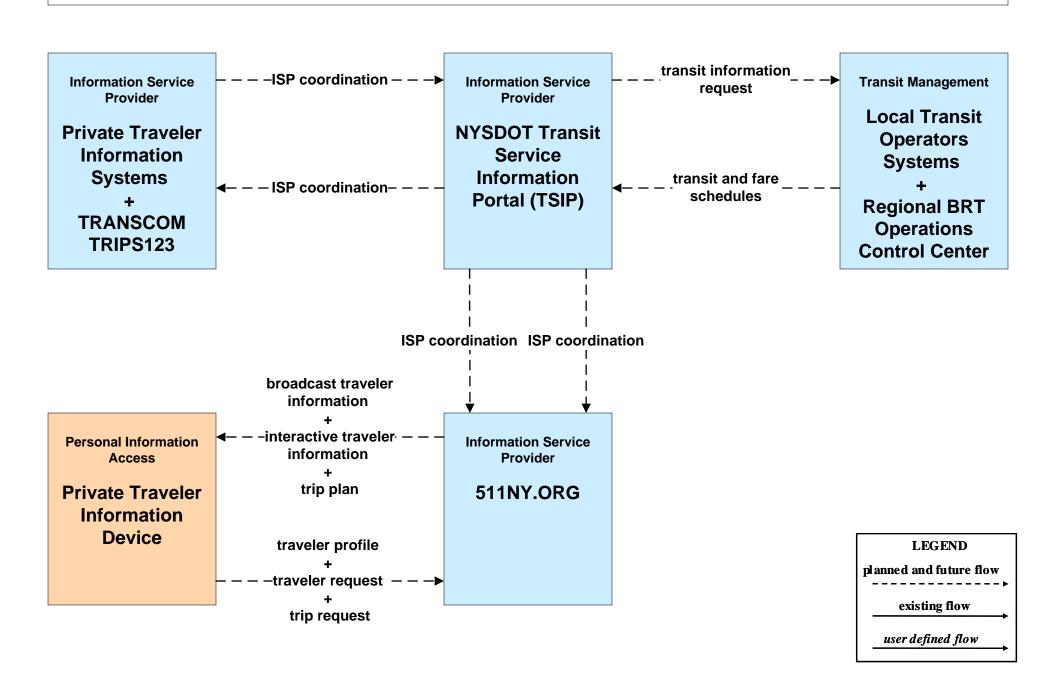

### **New York Statewide Services ITS Architecture**

**Customized Market Package Diagrams** 

Advanced Public Transportation Systems (APTS)

#### APTS01 - Transit Vehicle Tracking Regional BRT





## APTS01 - Transit Vehicle Tracking NYSDOT TSIP





# APTS02 - Transit Fixed-Route Operations Regional BRT





## APTS02 - Transit Fixed-Route Operations NYSDOT TSIP





# APTS04 - Transit Passenger and Fare Management Regional BRT



## APTS04 - Transit Fare Collection Management NYSDOT TSIP





#### APTS05 - Transit Security Regional BRT



#### APTS06 - Transit Maintenance Regional BRT





#### APTS07 - Multi-modal Coordination Regional BRT





# APTS08 - Transit Traveler Information Regional BRT



### APTS08 - Transit Traveler Information NYSDOT TSIP / 511NY.ORG



#### APTS09 – Transit Signal Priority Regional BRT



#### APTS09 – Transit Signal Priority Regional BRT



# APTS10 - Transit Passenger Counting NYSDOT TSIP / Regional BRT





# **APTS10 - Transit Passenger Counting NYSDOT TSIP / Local Transit Operators**