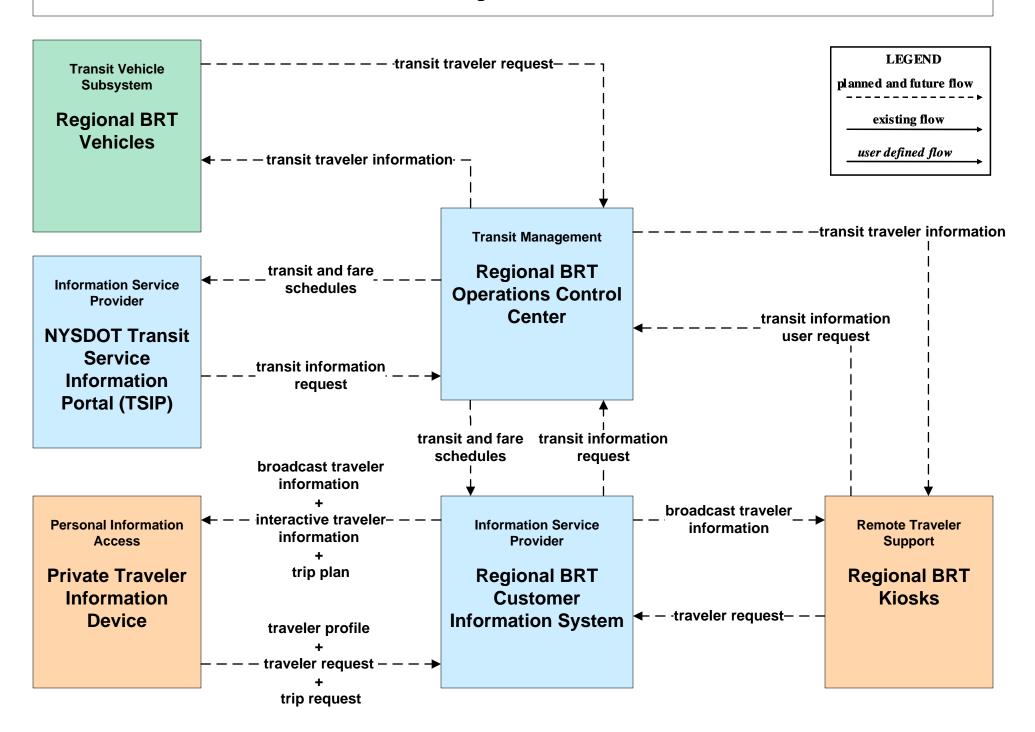

### **New York Statewide Services ITS Architecture**

**Customized Market Package Diagrams** 

Advanced Public Transportation Systems (APTS)

#### APTS01 - Transit Vehicle Tracking Regional BRT





## APTS01 - Transit Vehicle Tracking NYSDOT TSIP





# APTS02 - Transit Fixed-Route Operations Regional BRT





## APTS02 - Transit Fixed-Route Operations NYSDOT TSIP





# APTS04 - Transit Passenger and Fare Management Regional BRT



## APTS04 - Transit Fare Collection Management NYSDOT TSIP





#### APTS05 - Transit Security Regional BRT



#### APTS06 - Transit Maintenance Regional BRT





#### APTS07 - Multi-modal Coordination Regional BRT





# APTS08 - Transit Traveler Information Regional BRT



### APTS08 - Transit Traveler Information NYSDOT TSIP / 511NY.ORG



#### APTS09 – Transit Signal Priority Regional BRT



#### APTS09 – Transit Signal Priority Regional BRT



# APTS10 - Transit Passenger Counting NYSDOT TSIP / Regional BRT





# **APTS10 - Transit Passenger Counting NYSDOT TSIP / Local Transit Operators**