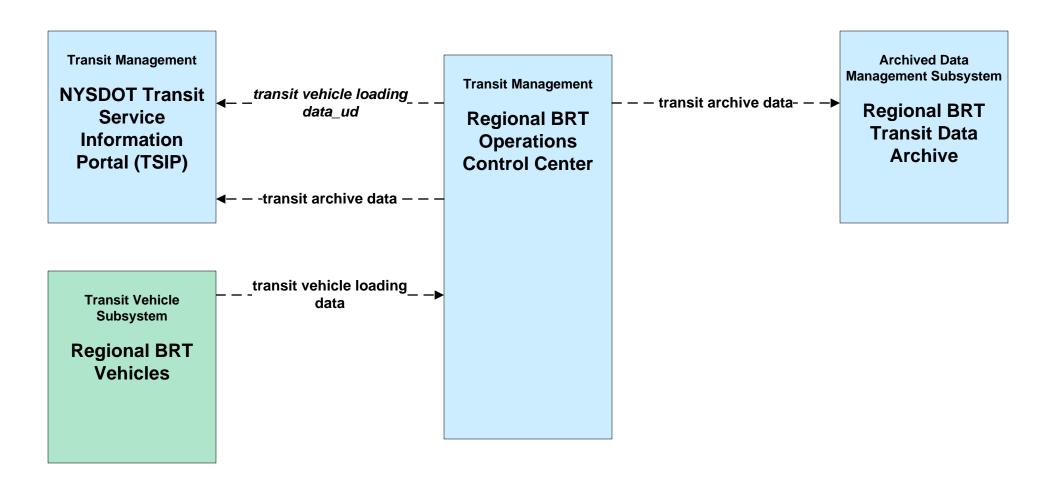

ransit Vehicle Tracking Regional BRT





## APTS01 - Transit Vehicle Tracking NYSDOT TSIP





# APTS02 - Transit Fixed-Route Operations Regional BRT





## APTS02 - Transit Fixed-Route Operations NYSDOT TSIP





# APTS04 - Transit Passenger and Fare Management Regional BRT



## APTS04 - Transit Fare Collection Management NYSDOT TSIP





#### APTS05 - Transit Security Regional BRT



#### APTS06 - Transit Maintenance Regional BRT





#### APTS07 - Multi-modal Coordination Regional BRT





# APTS08 - Transit Traveler Information Regional BRT



### APTS08 - Transit Traveler Information NYSDOT TSIP / 511NY.ORG



#### APTS09 – Transit Signal Priority Regional BRT



#### APTS09 – Transit Signal Priority Regional BRT



# APTS10 - Transit Passenger Counting NYSDOT TSIP / Regional BRT





# **APTS10 - Transit Passenger Counting NYSDOT TSIP / Local Transit Operators**