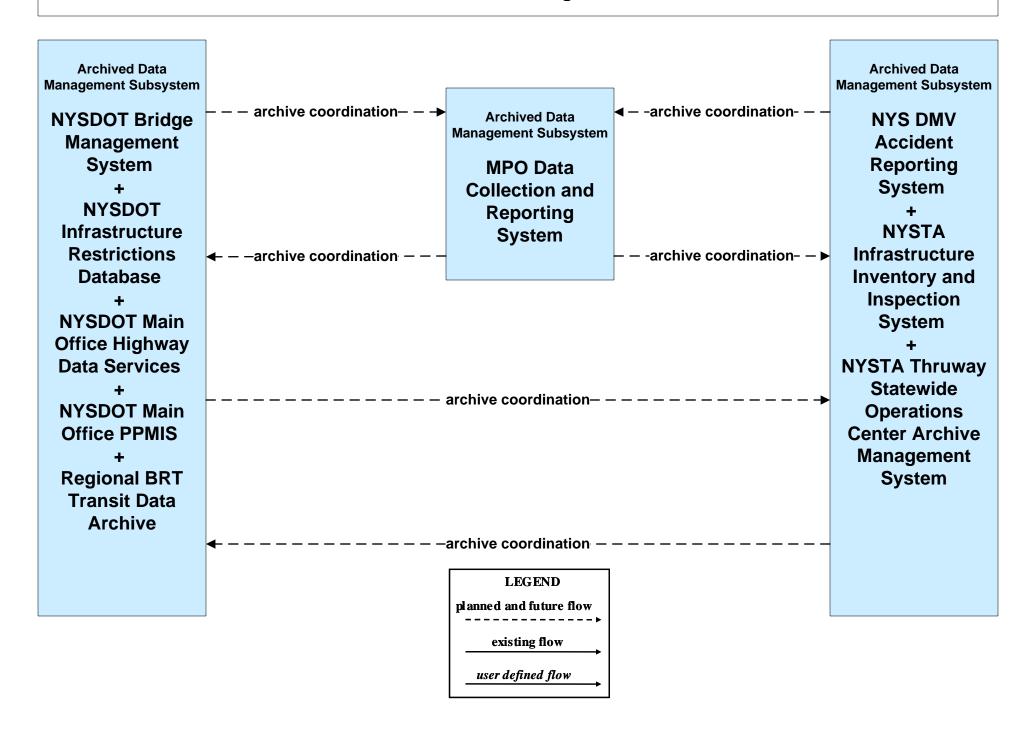

#### AD2 - ITS Data Warehouse NYSDOT Infrastructure Restrictions Database

#### AD3 - ITS Virtual Data Warehouse Archive Data Sharing Network