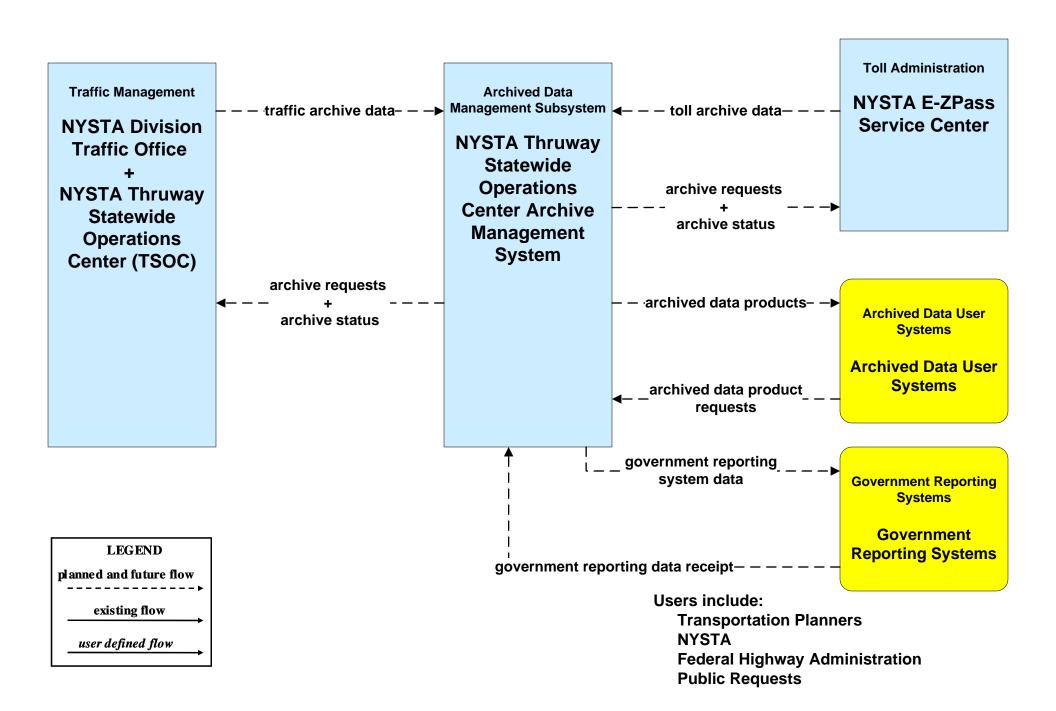

# AD1 - ITS Data Mart NYSTA Statewide Operations Center Archive Management System