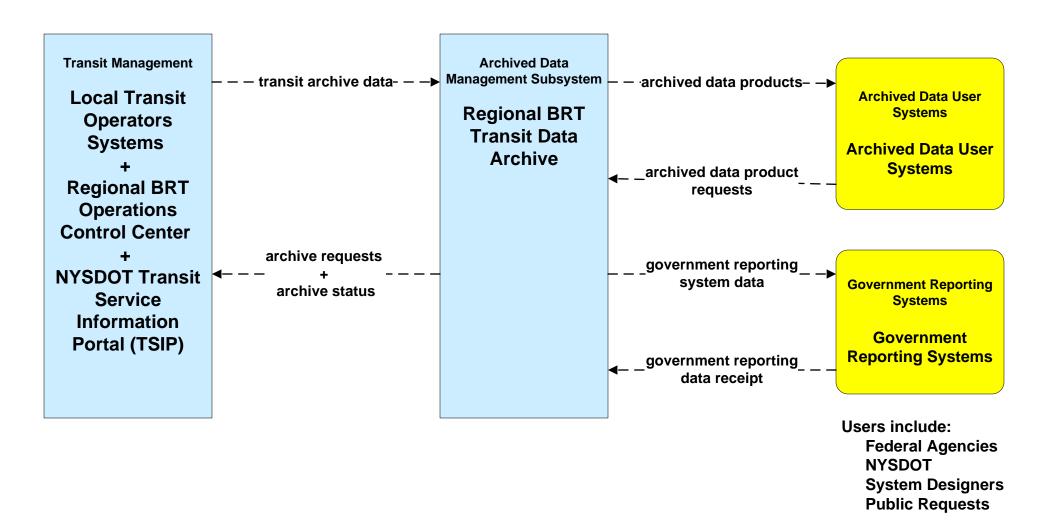

# New York Statewide Services ITS Architecture Customized Market Package Diagrams

**Archived Data Management (AD)** 

### AD1 - ITS Data Mart NYS DMV Accident Reporting System



#### AD1 - ITS Data Mart NYSDOT Main Office Highway Data Services



#### AD1 - ITS Data Mart NYSDOT



# AD1 - ITS Data Mart NYSDOT / NYSTA Inventory Systems



# AD1 - ITS Data Mart NYSDOT Statewide Operations Center Archive Management System



**Federal Highway Administration** 

**Public Requests** 



# AD1 - ITS Data Mart NYSTA Statewide Operations Center Archive Management System



#### AD2 - ITS Data Warehouse NYSDOT Infrastructure Restrictions Database



#### AD2 - ITS Data Warehouse NYSDOT Transit Data Archive





#### AD3 - ITS Virtual Data Warehouse Archive Data Sharing Network