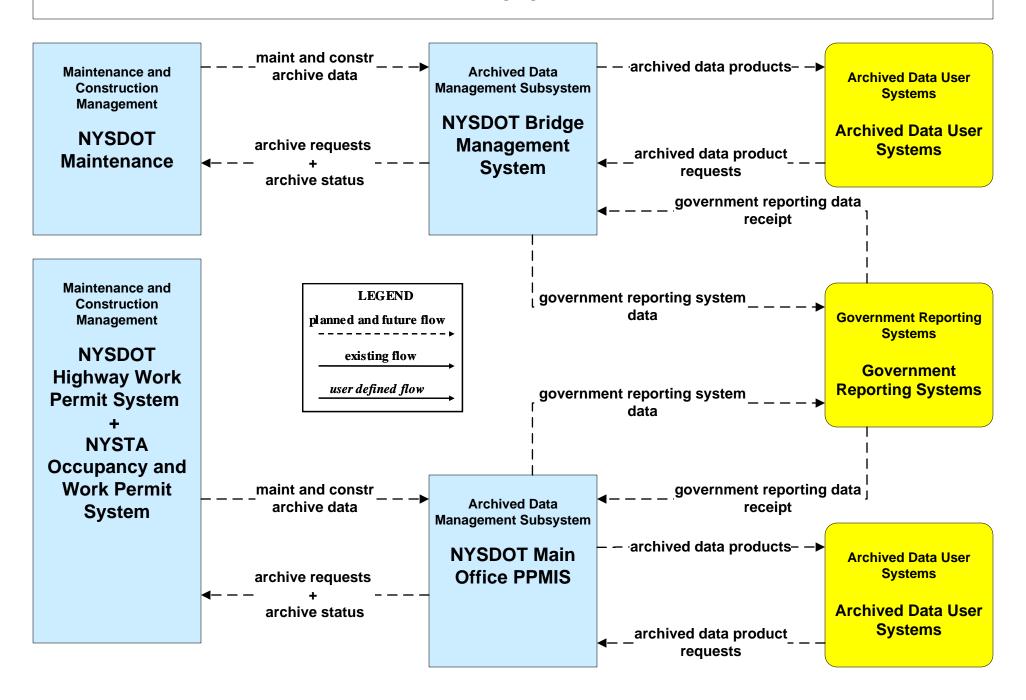

# New York Statewide Services ITS Architecture Customized Market Package Diagrams

**Archived Data Management (AD)** 

### AD1 - ITS Data Mart NYS DMV Accident Reporting System



#### AD1 - ITS Data Mart NYSDOT Main Office Highway Data Services



#### AD1 - ITS Data Mart NYSDOT



# AD1 - ITS Data Mart NYSDOT / NYSTA Inventory Systems



# AD1 - ITS Data Mart NYSDOT Statewide Operations Center Archive Management System



**Federal Highway Administration** 

**Public Requests** 



# AD1 - ITS Data Mart NYSTA Statewide Operations Center Archive Management System



#### AD2 - ITS Data Warehouse NYSDOT Infrastructure Restrictions Database



#### AD2 - ITS Data Warehouse NYSDOT Transit Data Archive





#### AD3 - ITS Virtual Data Warehouse Archive Data Sharing Network