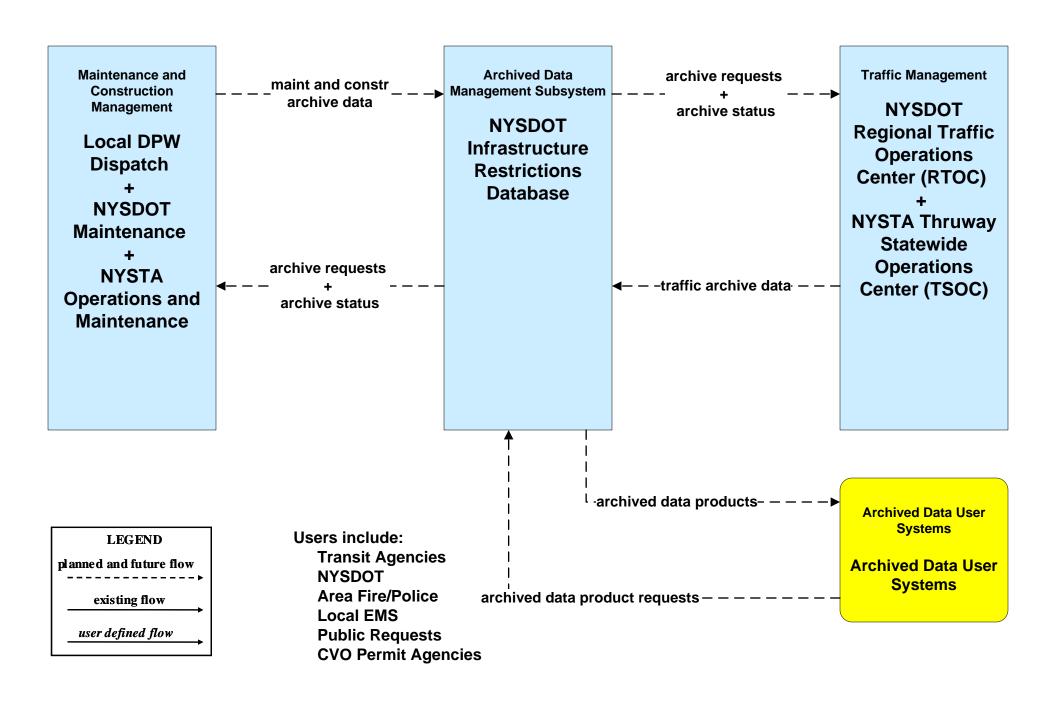

# New York Statewide Services ITS Architecture Customized Market Package Diagrams

**Archived Data Management (AD)** 

### AD1 - ITS Data Mart NYS DMV Accident Reporting System



#### AD1 - ITS Data Mart NYSDOT Main Office Highway Data Services



#### AD1 - ITS Data Mart NYSDOT



# AD1 - ITS Data Mart NYSDOT / NYSTA Inventory Systems



# AD1 - ITS Data Mart NYSDOT Statewide Operations Center Archive Management System



**Federal Highway Administration** 

**Public Requests** 



# AD1 - ITS Data Mart NYSTA Statewide Operations Center Archive Management System



#### AD2 - ITS Data Warehouse NYSDOT Infrastructure Restrictions Database



#### AD2 - ITS Data Warehouse NYSDOT Transit Data Archive





#### AD3 - ITS Virtual Data Warehouse Archive Data Sharing Network