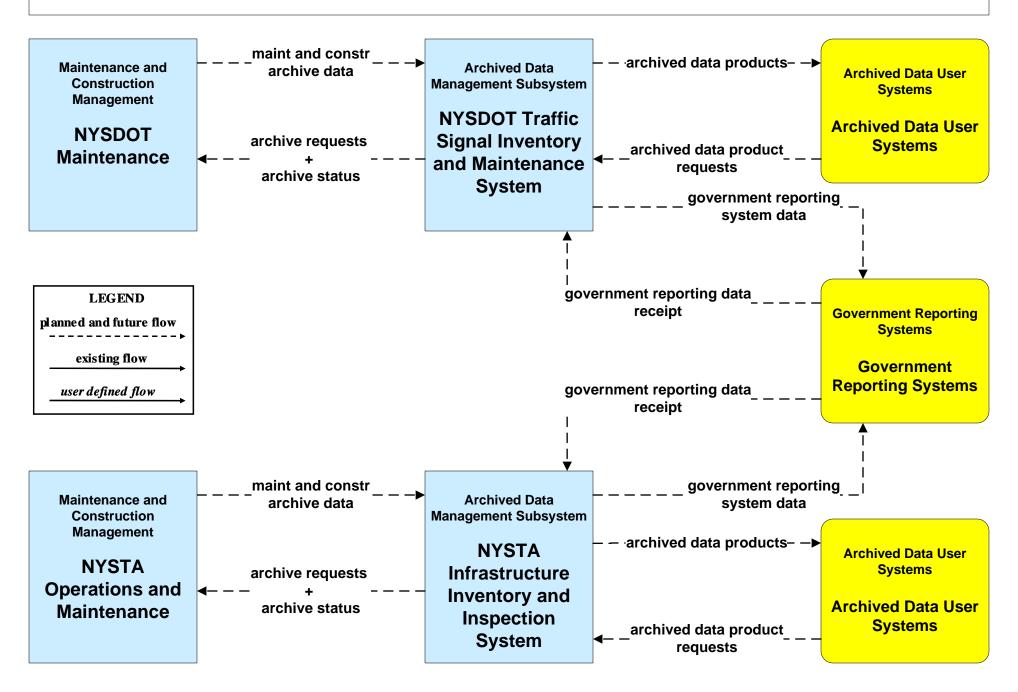

# New York Statewide Services ITS Architecture Customized Market Package Diagrams

**Archived Data Management (AD)** 

### AD1 - ITS Data Mart NYS DMV Accident Reporting System



#### AD1 - ITS Data Mart NYSDOT Main Office Highway Data Services



#### AD1 - ITS Data Mart NYSDOT



# AD1 - ITS Data Mart NYSDOT / NYSTA Inventory Systems



# AD1 - ITS Data Mart NYSDOT Statewide Operations Center Archive Management System



**Federal Highway Administration** 

**Public Requests** 



# AD1 - ITS Data Mart NYSTA Statewide Operations Center Archive Management System



#### AD2 - ITS Data Warehouse NYSDOT Infrastructure Restrictions Database



#### AD2 - ITS Data Warehouse NYSDOT Transit Data Archive





#### AD3 - ITS Virtual Data Warehouse Archive Data Sharing Network