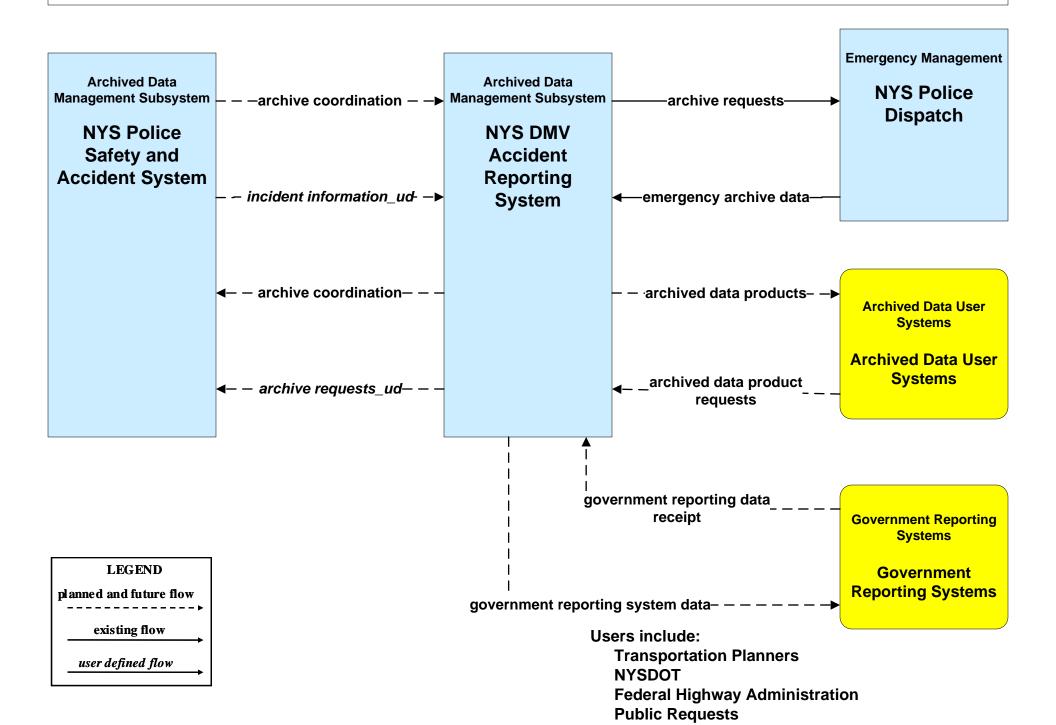

# New York Statewide Services ITS Architecture Customized Market Package Diagrams

**Archived Data Management (AD)** 

### AD1 - ITS Data Mart NYS DMV Accident Reporting System



#### AD1 - ITS Data Mart NYSDOT Main Office Highway Data Services



#### AD1 - ITS Data Mart NYSDOT



# AD1 - ITS Data Mart NYSDOT / NYSTA Inventory Systems



# AD1 - ITS Data Mart NYSDOT Statewide Operations Center Archive Management System



**Federal Highway Administration** 

**Public Requests** 



# AD1 - ITS Data Mart NYSTA Statewide Operations Center Archive Management System



#### AD2 - ITS Data Warehouse NYSDOT Infrastructure Restrictions Database



#### AD2 - ITS Data Warehouse NYSDOT Transit Data Archive





#### AD3 - ITS Virtual Data Warehouse Archive Data Sharing Network