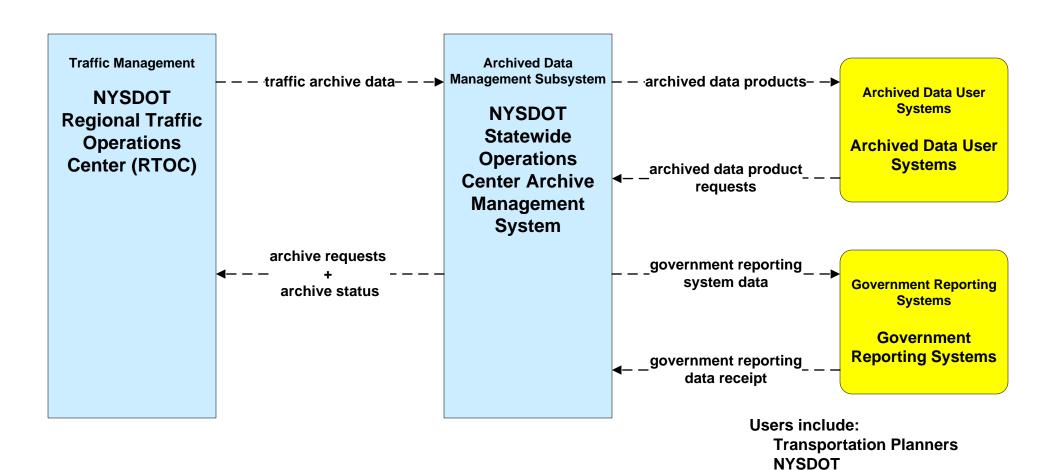

# AD1 - ITS Data Mart NYSDOT Statewide Operations Center Archive Management System

**Federal Highway Administration** 

**Public Requests** 