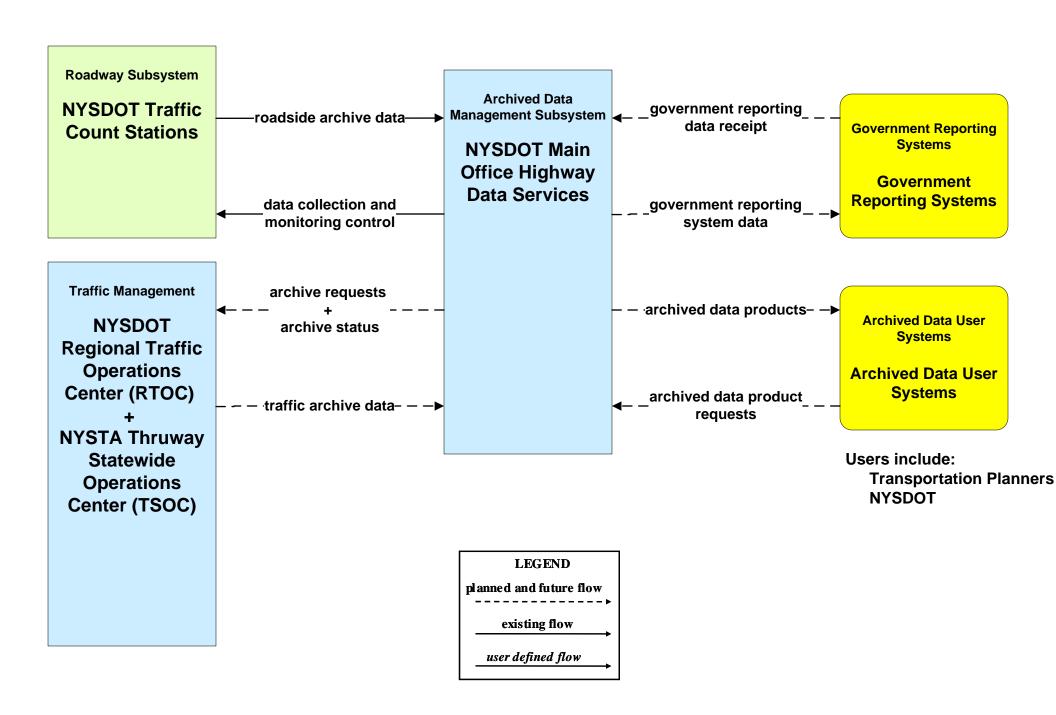

# New York Statewide Services ITS Architecture Customized Market Package Diagrams

**Archived Data Management (AD)** 

### AD1 - ITS Data Mart NYS DMV Accident Reporting System



#### AD1 - ITS Data Mart NYSDOT Main Office Highway Data Services



#### AD1 - ITS Data Mart NYSDOT



# AD1 - ITS Data Mart NYSDOT / NYSTA Inventory Systems



# AD1 - ITS Data Mart NYSDOT Statewide Operations Center Archive Management System



**Federal Highway Administration** 

**Public Requests** 



# AD1 - ITS Data Mart NYSTA Statewide Operations Center Archive Management System



#### AD2 - ITS Data Warehouse NYSDOT Infrastructure Restrictions Database



#### AD2 - ITS Data Warehouse NYSDOT Transit Data Archive





#### AD3 - ITS Virtual Data Warehouse Archive Data Sharing Network