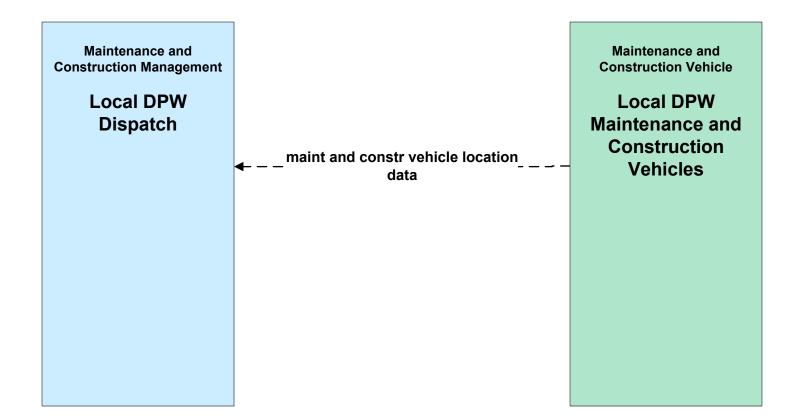

#### MC01 - Maintenance and Construction Vehicle Tracking Local Cities and Counties