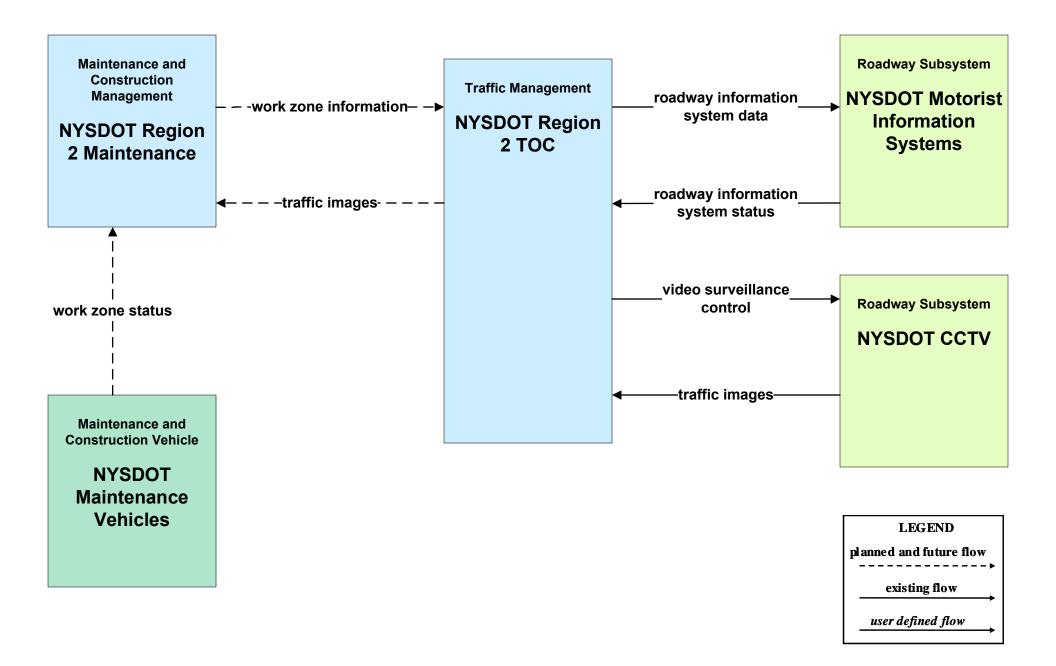

#### MC10 – Maintenance and Construction Activity Coordination Local Cities and Counties