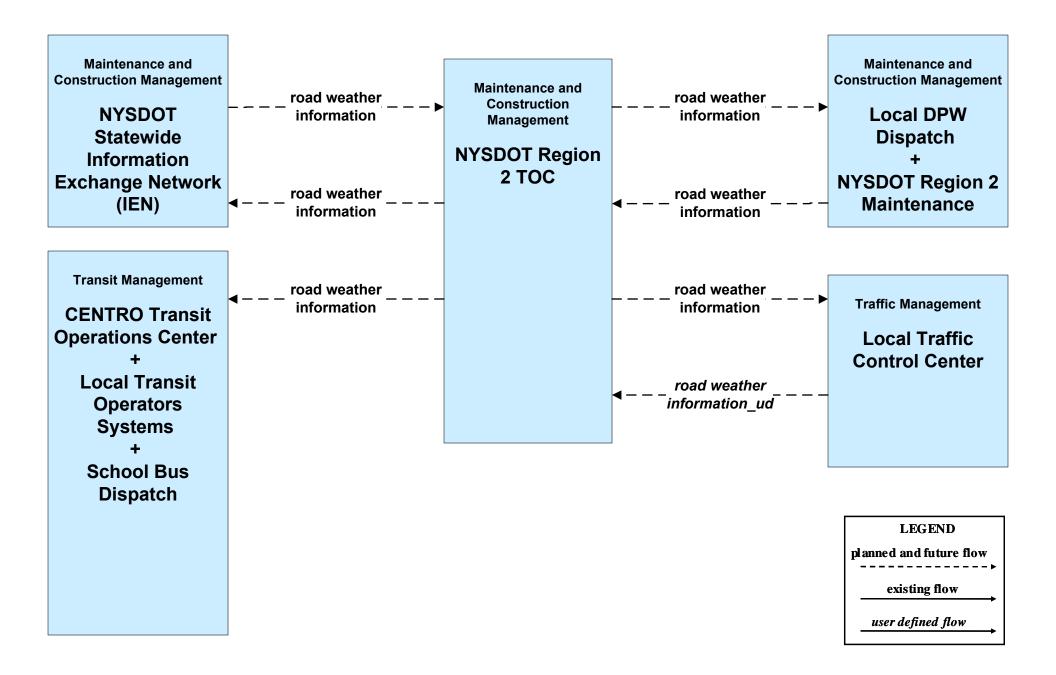

# MC04 – Weather Information Processing and Distribution NYSDOT Region 2 (1 of 2)