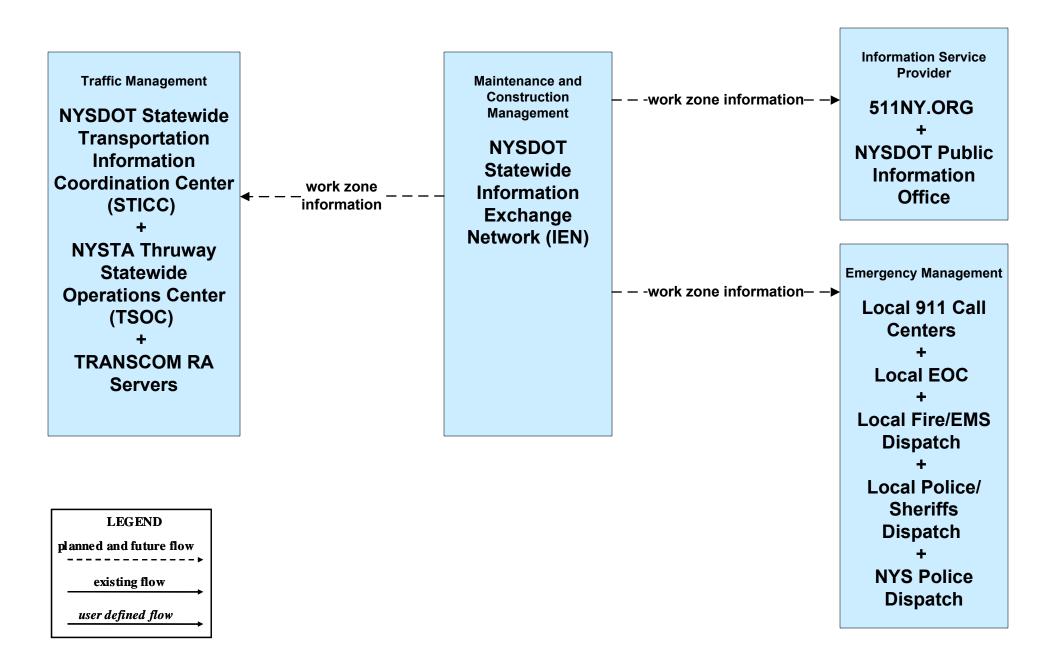

Canal Corporation



# MC06 – Winter Maintenance NYSDOT Region 2 (1 of 3)



# MC06 – Winter Maintenance NYSDOT Region 2 (2 of 3)



# MC06 – Winter Maintenance NYSDOT Region 2 (3 of 3)



#### MC06 - Winter Maintenance Local Cities and Counties (1 of 2)



| LEGEND                  |
|-------------------------|
| planned and future flow |
| existing flow           |
| user defined flow       |

# MC06 - Winter Maintenance Local Cities and Counties (2 of 2)





# MC07 – Roadway Maintenance and Construction NYSDOT Region 2



user defined flow

#### MC07 – Roadway Maintenance and Construction Local Cities and Counties





# MC08 - Workzone Management NYSDOT Region 2 (1 of 3)



# MC08 - Workzone Management NYSDOT Region 2 (2 of 3)



# MC08 - Workzone Management NYSDOT Region 2 (3 of 3)



#### MC08 - Workzone Management Local Cities and Counties



#### MC09 - Workzone Safety Monitoring NYSDOT Region 2





#### MC09 - Workzone Safety Monitoring Local Cities and Counties





# MC10 – Maintenance and Construction Activity Coordination NYSDOT Region 2 (1 of 2)



# MC10 – Maintenance and Construction Activity Coordination NYSDOT Region 2 (2 of 2)



#### MC10 – Maintenance and Construction Activity Coordination Local Cities and Counties



#### MC11 - Environmental Probe Surveillance NYSDOT Region 2