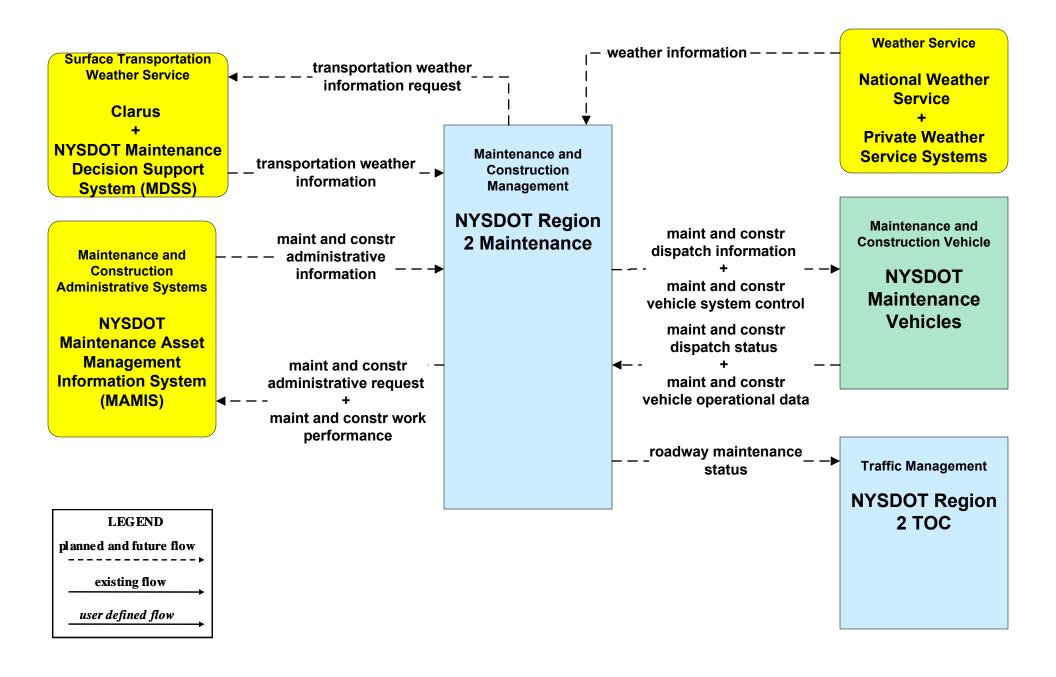

# MC04 – Weather Information Processing and Distribution NYSDOT Region 2 (1 of 2)

# MC04 – Weather Information Processing and Distribution NYSDOT Region 2 (2 of 2)