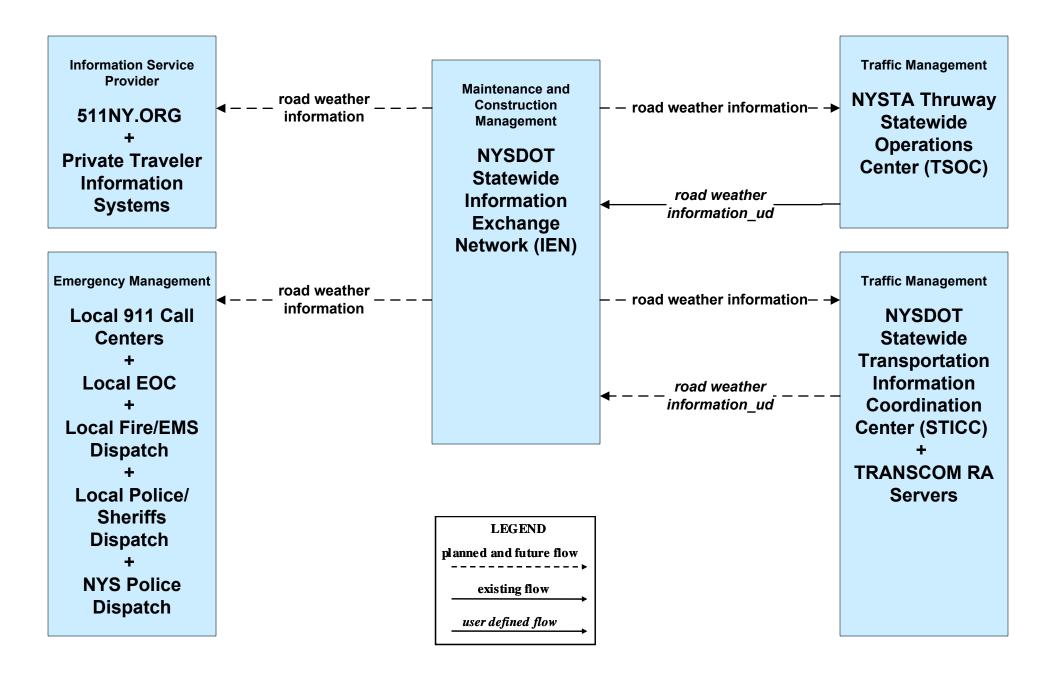

# MC04 – Weather Information Processing and Distribution NYSDOT Region 2 (2 of 2)