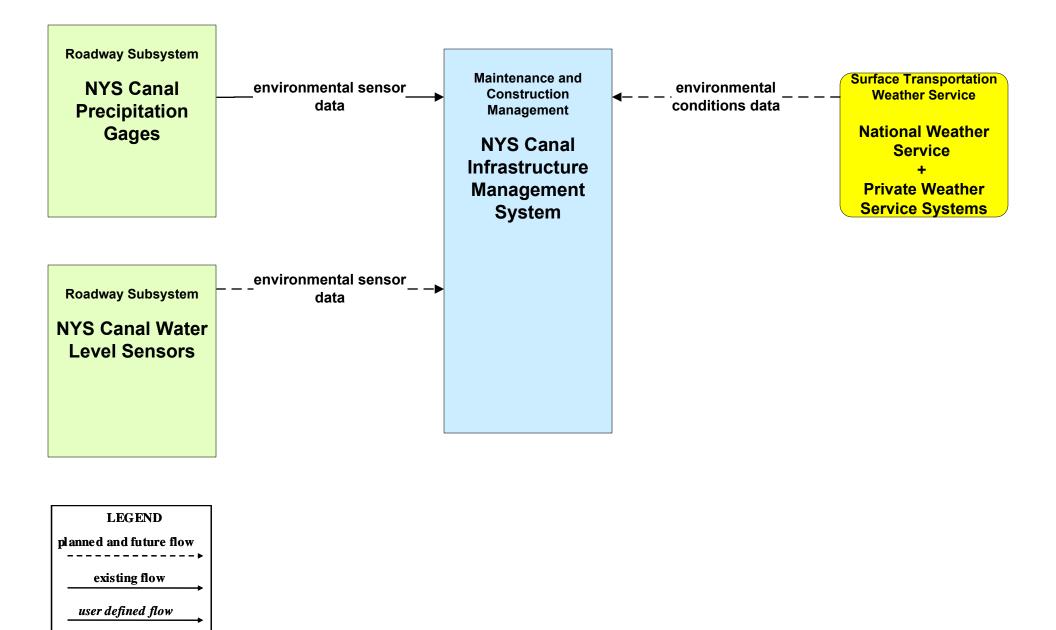

# New York Mohawk Valley Regional ITS Architecture

# **Customized Market Package Diagrams**

# Maintenance and Construction Operations (MC)

#### MC01 - Maintenance and Construction Vehicle Tracking NYSDOT Region 2



| LEGEND                  |
|-------------------------|
| planned and future flow |
| existing flow           |
|                         |
| user defined flow       |

#### MC01 - Maintenance and Construction Vehicle Tracking Local Cities and Counties





#### MC03 – Road Weather Data Collection NYSDOT Region 2/NYSTA



#### MC03 – Road Weather Data Collection Private AVL Vendor Servers





#### MC03 – Road Weather Data Collection NYSDOT STICC





user defined flow

#### MC03 – Road Weather Data Collection NYS Canal Corporation



# MC04 – Weather Information Processing and Distribution NYSDOT Region 2 (1 of 2)



# MC04 – Weather Information Processing and Distribution NYSDOT Region 2 (2 of 2)





#### MC04 – Weather Information Processing and Distribution NYS Canal Corporation



# MC06 – Winter Maintenance NYSDOT Region 2 (1 of 3)



# MC06 – Winter Maintenance NYSDOT Region 2 (2 of 3)



# MC06 – Winter Maintenance NYSDOT Region 2 (3 of 3)



#### MC06 - Winter Maintenance Local Cities and Counties (1 of 2)



| LEGEND                  |
|-------------------------|
| planned and future flow |
| existing flow           |
| user defined flow       |

# MC06 - Winter Maintenance Local Cities and Counties (2 of 2)





# MC07 – Roadway Maintenance and Construction NYSDOT Region 2



user defined flow

#### MC07 –