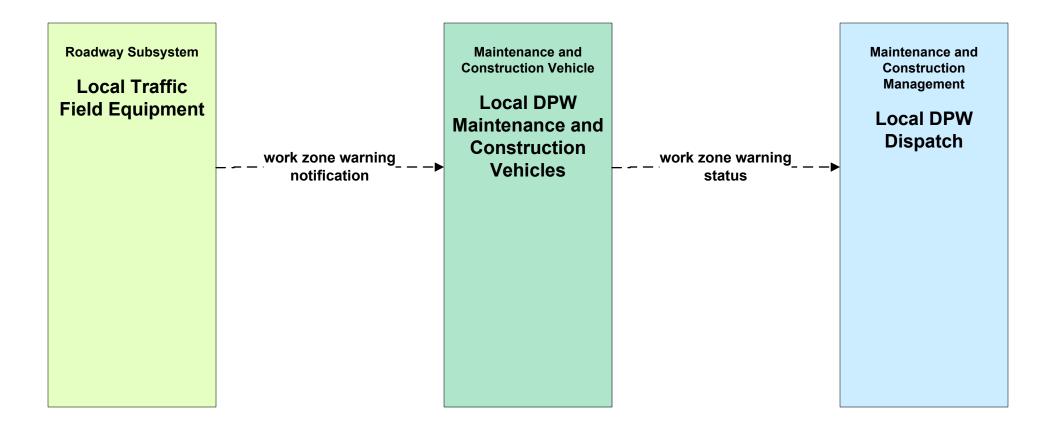

#### MC06 - Winter Maintenance Local Cities and Counties (1 of 2)



| LEGEND                  |
|-------------------------|
| planned and future flow |
| existing flow           |
| user defined flow       |

# MC06 - Winter Maintenance Local Cities and Counties (2 of 2)





# MC07 – Roadway Maintenance and Construction NYSDOT Region 2



user defined flow

#### MC07 – Roadway Maintenance and Construction Local Cities and Counties





# MC08 - Workzone Management NYSDOT Region 2 (1 of 3)



# MC08 - Workzone Management NYSDOT Region 2 (2 of 3)



# MC08 - Workzone Management NYSDOT Region 2 (3 of 3)



#### MC08 - Workzone Management Local Cities and Counties



#### MC09 - Workzone Safety Monitoring NYSDOT Region 2





#### MC09 - Workzone Safety Monitoring Local Cities and Counties





# MC10 – Maintenance and Construction Activity Coordination NYSDOT Region 2 (1 of 2)



# MC10 – Maintenance and Construction Activity Coordination NYSDOT Region 2 (2 of 2)



#### MC10 – Maintenance and Construction Activity Coordination Local Cities and Counties



#### MC11 - Environmental Probe Surveillance NYSDOT Region 2