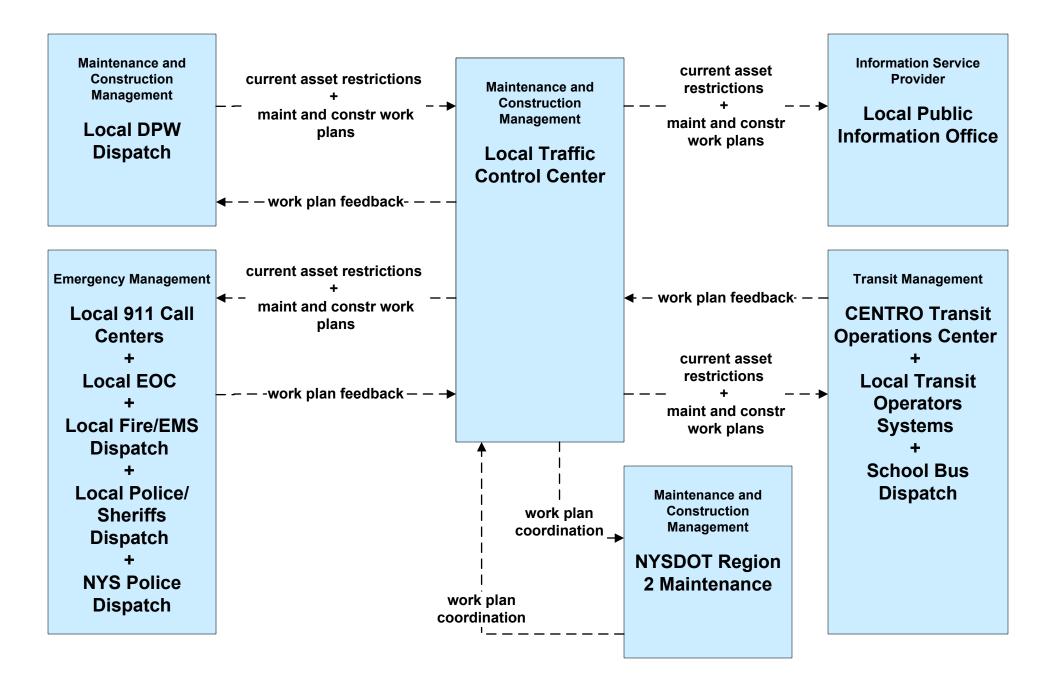

#### MC10 – Maintenance and Construction Activity Coordination Local Cities and Counties