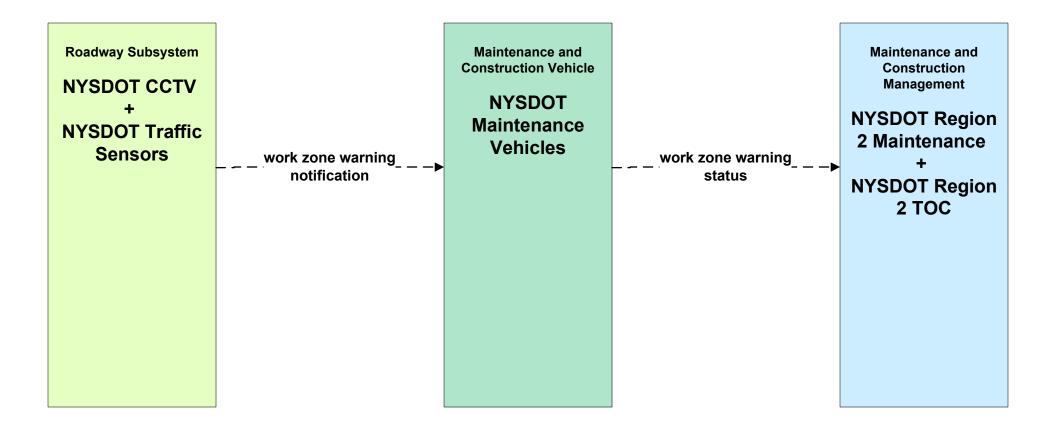

2 (2 of 3)



# MC06 – Winter Maintenance NYSDOT Region 2 (3 of 3)



#### MC06 - Winter Maintenance Local Cities and Counties (1 of 2)



| LEGEND                  |
|-------------------------|
| planned and future flow |
| existing flow           |
| user defined flow       |

# MC06 - Winter Maintenance Local Cities and Counties (2 of 2)





# MC07 – Roadway Maintenance and Construction NYSDOT Region 2



user defined flow

#### MC07 – Roadway Maintenance and Construction Local Cities and Counties





# MC08 - Workzone Management NYSDOT Region 2 (1 of 3)



# MC08 - Workzone Management NYSDOT Region 2 (2 of 3)



# MC08 - Workzone Management NYSDOT Region 2 (3 of 3)



#### MC08 - Workzone Management Local Cities and Counties



#### MC09 - Workzone Safety Monitoring NYSDOT Region 2





#### MC09 - Workzone Safety Monitoring Local Cities and Counties





# MC10 – Maintenance and Construction Activity Coordination NYSDOT Region 2 (1 of 2)



# MC10 – Maintenance and Construction Activity Coordination NYSDOT Region 2 (2 of 2)



#### MC10 – Maintenance and Construction Activity Coordination Local Cities and Counties



#### MC11 - Environmental Probe Surveillance NYSDOT Region 2