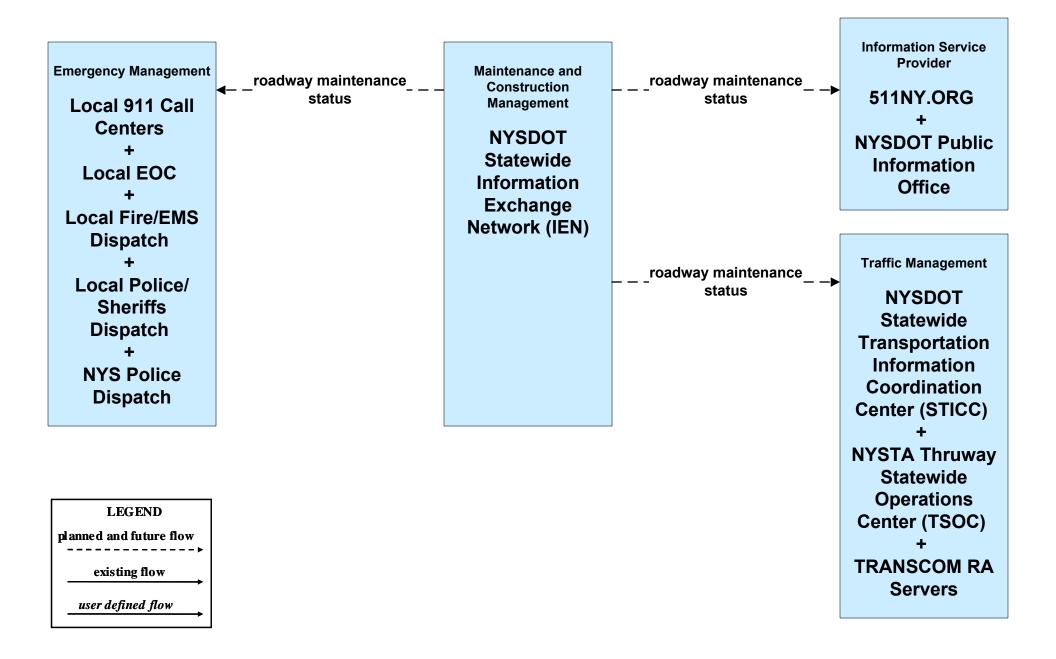

|

#### MC01 - Maintenance and Construction Vehicle Tracking Local Cities and Counties





#### MC03 – Road Weather Data Collection NYSDOT Region 2/NYSTA



#### MC03 – Road Weather Data Collection Private AVL Vendor Servers





#### MC03 – Road Weather Data Collection NYSDOT STICC





user defined flow

#### MC03 – Road Weather Data Collection NYS Canal Corporation



# MC04 – Weather Information Processing and Distribution NYSDOT Region 2 (1 of 2)



# MC04 – Weather Information Processing and Distribution NYSDOT Region 2 (2 of 2)





#### MC04 – Weather Information Processing and Distribution NYS Canal Corporation



# MC06 – Winter Maintenance NYSDOT Region 2 (1 of 3)



# MC06 – Winter Maintenance NYSDOT Region 2 (2 of 3)



# MC06 – Winter Maintenance NYSDOT Region 2 (3 of 3)



#### MC06 - Winter Maintenance Local Cities and Counties (1 of 2)



| LEGEND                  |
|-------------------------|
| planned and future flow |
| existing flow           |
| user defined flow       |

# MC06 - Winter Maintenance Local Cities and Counties (2 of 2)





# MC07 – Roadway Maintenance and Construction NYSDOT Region 2



user defined flow

#### MC07 – Roadway Maintenance and Construction Local Cities and Counties





# MC08 - Workzone Management NYSDOT Region 2 (1 of 3)



# MC08 - Workzone Management NYSDOT Region 2 (2 of 3)



# MC08 - Workzone Management NYSDOT Region 2 (3 of 3)



#### MC08 - Workzone Management Local Cities and Counties



#### MC09 - Workzone Safety Monitoring NYSDOT Region 2





#### MC09 - Workzone Safety Monitoring Local Cities and Counties