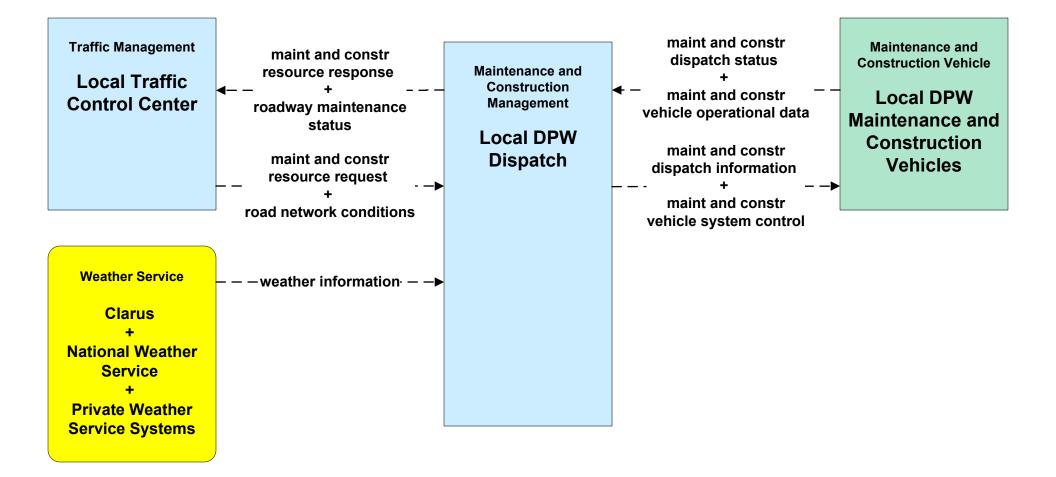

Cities and Counties





#### MC03 – Road Weather Data Collection NYSDOT Region 2/NYSTA



#### MC03 – Road Weather Data Collection Private AVL Vendor Servers





#### MC03 – Road Weather Data Collection NYSDOT STICC





user defined flow

#### MC03 – Road Weather Data Collection NYS Canal Corporation



# MC04 – Weather Information Processing and Distribution NYSDOT Region 2 (1 of 2)



# MC04 – Weather Information Processing and Distribution NYSDOT Region 2 (2 of 2)





#### MC04 – Weather Information Processing and Distribution NYS Canal Corporation



# MC06 – Winter Maintenance NYSDOT Region 2 (1 of 3)



# MC06 – Winter Maintenance NYSDOT Region 2 (2 of 3)



# MC06 – Winter Maintenance NYSDOT Region 2 (3 of 3)



#### MC06 - Winter Maintenance Local Cities and Counties (1 of 2)



| LEGEND                  |
|-------------------------|
| planned and future flow |
| existing flow           |
| user defined flow       |

# MC06 - Winter Maintenance Local Cities and Counties (2 of 2)





# MC07 – Roadway Maintenance and Construction NYSDOT Region 2



user defined flow

#### MC07 – Roadway Maintenance and Construction Local Cities and Counties





# MC08 - Workzone Management NYSDOT Region 2 (1 of 3)



# MC08 - Workzone Management NYSDOT Region 2 (2 of 3)



# MC08 - Workzone Management NYSDOT Region 2 (3 of 3)



#### MC08 - Workzone Management Local Cities and Counties



#### MC09 - Workzone Safety Monitoring NYSDOT Region 2





#### MC09 - Workzone Safety Monitoring Local Cities and Counties





# MC10 – Maintenance and Construction Activity Coordination NYS