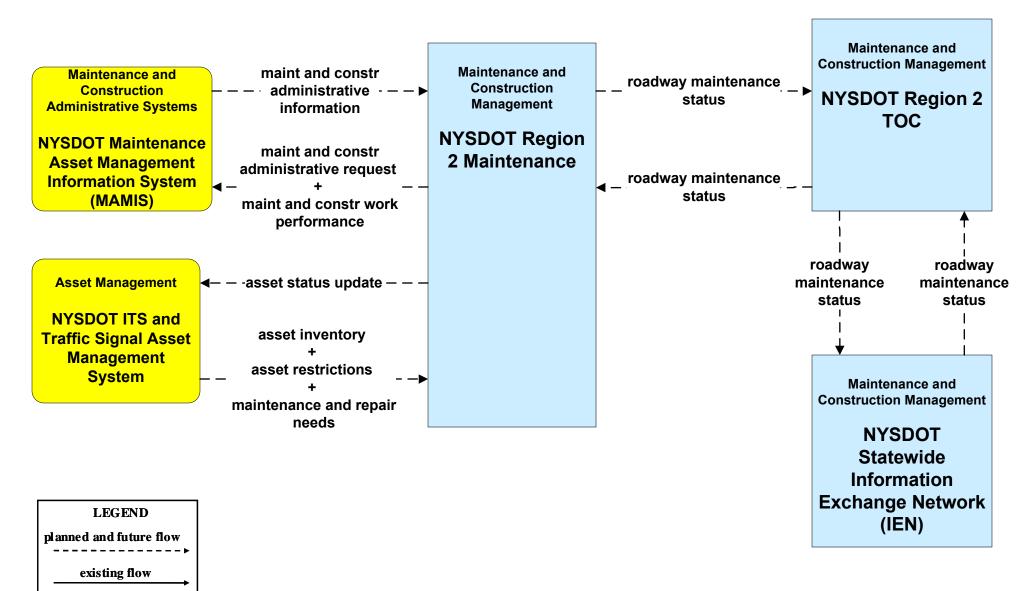

# MC07 – Roadway Maintenance and Construction NYSDOT Region 2

user defined flow