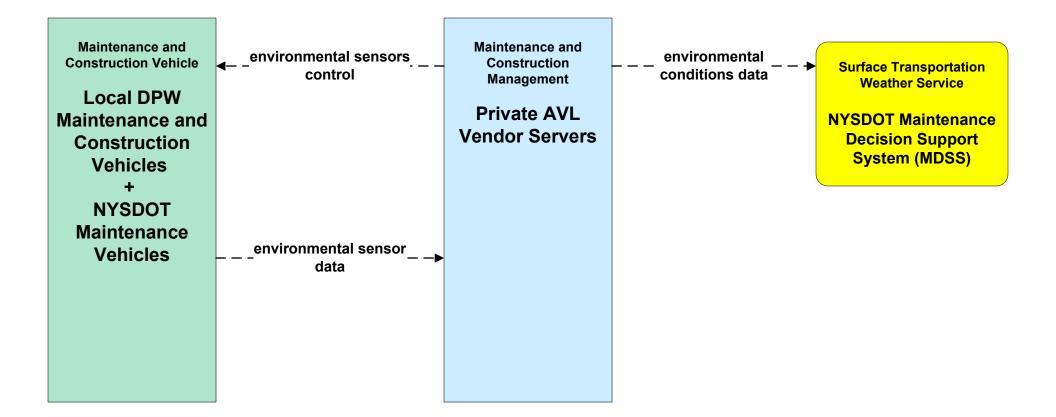

# New York Mohawk Valley Regional ITS Architecture

# **Customized Market Package Diagrams**

# Maintenance and Construction Operations (MC)

#### MC01 - Maintenance and Construction Vehicle Tracking NYSDOT Region 2



| LEGEND                  |
|-------------------------|
| planned and future flow |
| existing flow           |
|                         |
| user defined flow       |

#### MC01 - Maintenance and Construction Vehicle Tracking Local Cities and Counties





#### MC03 – Road Weather Data Collection NYSDOT Region 2/NYSTA



#### MC03 – Road Weather Data Collection Private AVL Vendor Servers





#### MC03 – Road Weather Data Collection NYSDOT STICC





user defined flow

#### MC03 – Road Weather Data Collection NYS Canal Corporation



# MC04 – Weather Information Processing and Distribution NYSDOT Region 2 (1 of 2)



# MC04 – Weather Information Processing and Distribution NYSDOT Region 2 (2 of 2)





#### MC04 – Weather Information Processing and Distribution NYS Canal Corporation



# MC06 – Winter Maintenance NYSDOT Region 2 (1 of 3)



# MC06 – Winter Maintenance NYSDOT Region 2 (2 of 3)



# MC06 – Winter Maintenance NYSDOT Region 2 (3 of 3)



#### MC06 - Winter Maintenance Local Cities and Counties (1 of 2)



| LEGEND                  |
|-------------------------|
| planned and future flow |
| existing flow           |
| user defined flow       |

# MC06 - Winter M