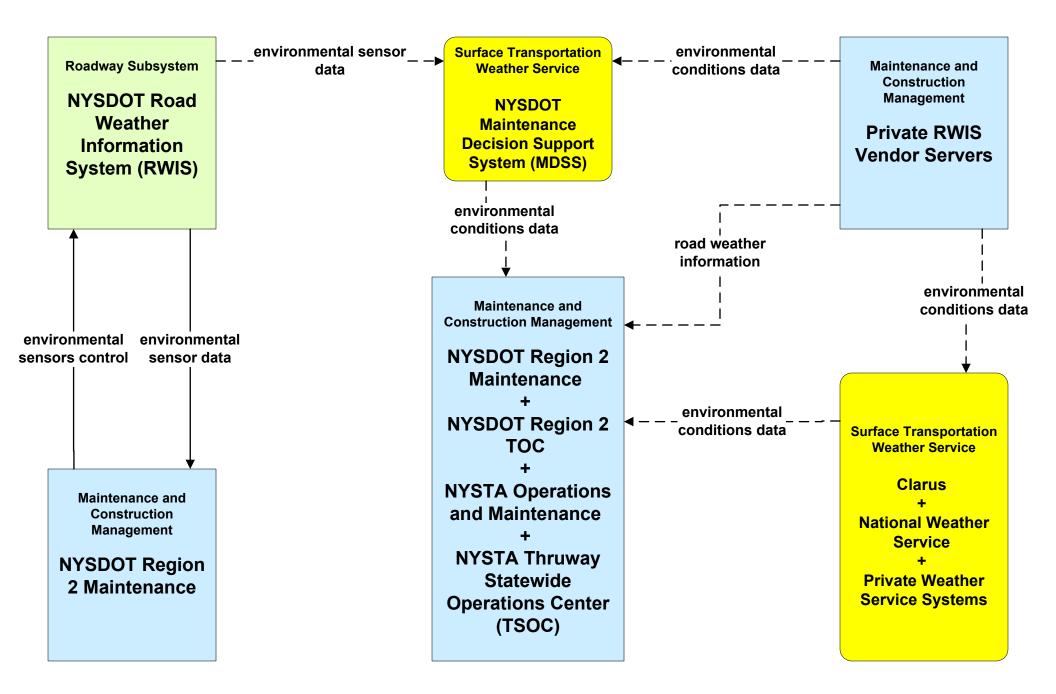

# New York Mohawk Valley Regional ITS Architecture

# **Customized Market Package Diagrams**

# Maintenance and Construction Operations (MC)

#### MC01 - Maintenance and Construction Vehicle Tracking NYSDOT Region 2



| LEGEND                  |
|-------------------------|
| planned and future flow |
| existing flow           |
|                         |
| user defined flow       |

#### MC01 - Maintenance and Construction Vehicle Tracking Local Cities and Counties





#### MC03 – Road Weather Data Collection NYSDOT Region 2/NYSTA



#### MC03 – Road Weather Data Collection Private AVL Vendor Servers





#### MC03 – Road Weather Data Collection NYSDOT STICC





user defined flow

#### MC03 – Road Weather Data Collection NYS Canal Corporation



# MC04 – Weather Information Processing and Distribution NYSDOT Region 2 (1 of 2)



# MC04 – Weather Information Processing and Distribution NYSDOT Region 2 (2 of 2)





#### MC04 – Weather Information Processing and Distribution NYS Canal Corporation



# MC06 – Winter Maintenance NYSDOT Region 2 (1 of 3)



# MC06 – Winter Maintenance NYSDOT Region 2 (2 of 3)



# MC06 – Winter Maintenance NYSDOT Region 2 (3 of 3)



#### MC06 - Winter Maintenance Local Cities and Counties (1 of 2)



| LEGEND                  |
|-------------------------|
| planned and future flow |
| e