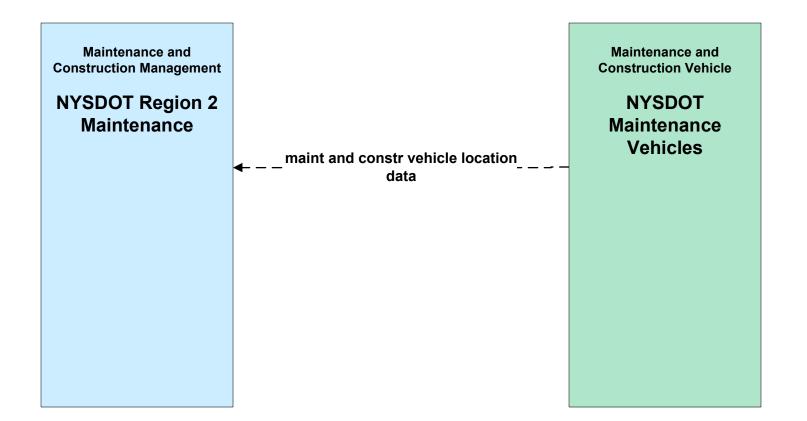

#### MC01 - Maintenance and Construction Vehicle Tracking NYSDOT Region 2

| LEGEND                  |
|-------------------------|
| planned and future flow |
| existing flow           |
|                         |
| user defined flow       |