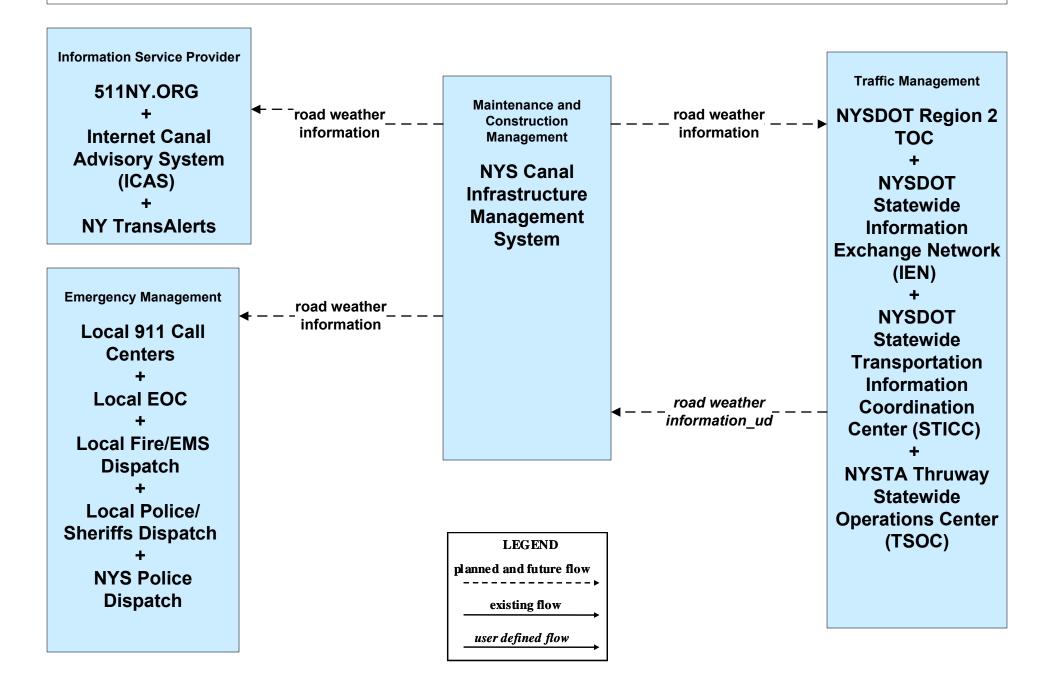

#### MC04 – Weather Information Processing and Distribution NYS Canal Corporation