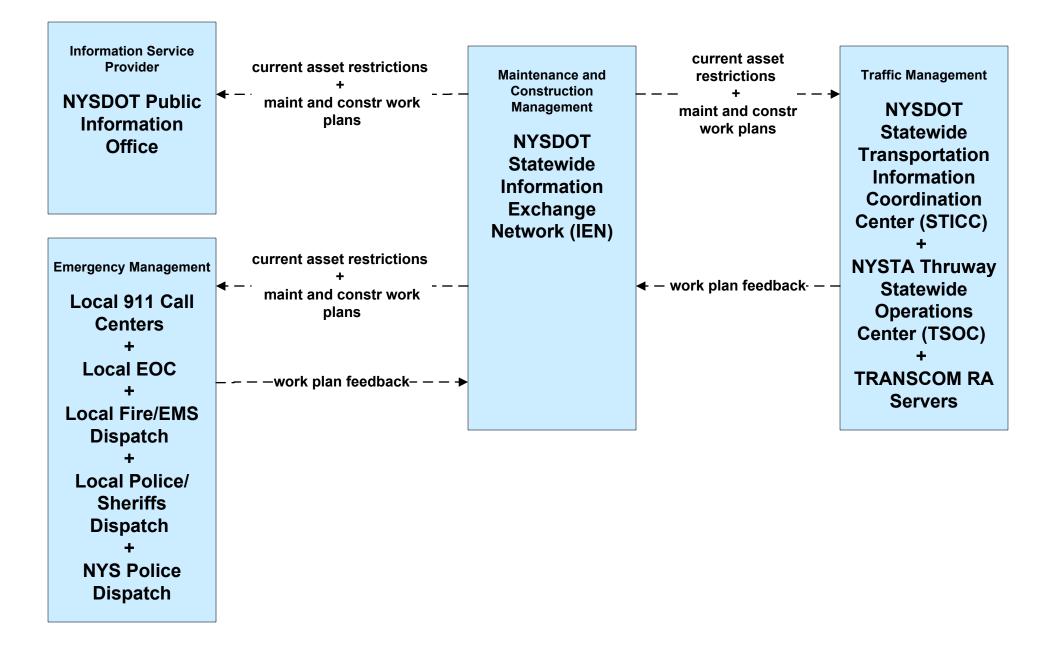

# MC10 – Maintenance and Construction Activity Coordination NYSDOT Region 2 (1 of 2)

# MC10 – Maintenance and Construction Activity Coordination NYSDOT Region 2 (2 of 2)