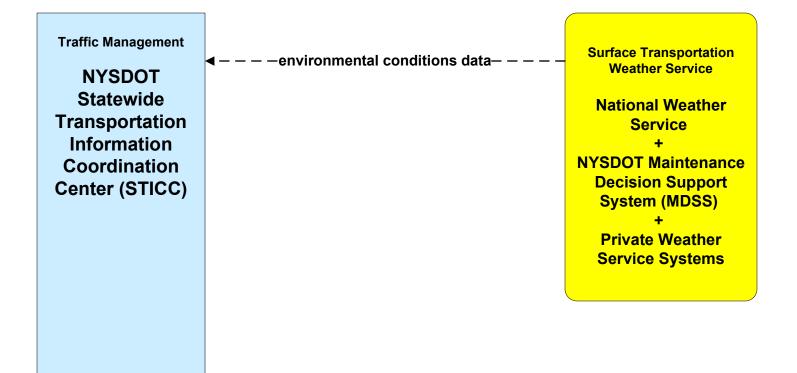

# New York Mohawk Valley Regional ITS Architecture

# **Customized Market Package Diagrams**

# Maintenance and Construction Operations (MC)

#### MC01 - Maintenance and Construction Vehicle Tracking NYSDOT Region 2



| LEGEND                  |
|-------------------------|
| planned and future flow |
| existing flow           |
|                         |
| user defined flow       |

#### MC01 - Maintenance and Construction Vehicle Tracking Local Cities and Counties





#### MC03 – Road Weather Data Collection NYSDOT Region 2/NYSTA



#### MC03 – Road Weather Data Collection Private AVL Vendor Servers





#### MC03 – Road Weather Data Collection NYSDOT STICC





user defined flow

#### MC03 – Road Weather Data Collection NYS Canal Corporation



# MC04 – Weather Information Processing and Distribution NYSDOT Region 2 (1 of 2)



# MC04 – Weather Information Processing and Distribution NYSDOT Region 2 (2 of 2)





#### MC04 – Weather Information Processing and Distribution NYS Canal Corporation



# MC06 – Winter Maintenance NYSDOT Region 2 (1 of 3)



# MC06 – Winter Maintenance NYSDOT Region 2 (2 of 3)



# MC06 – Winter Maintenance NYSDOT Region 2 (3 of 3)



#### MC06 - Winter Maintenance Local Cities and Counties (1 of 2)



| LEGEND                  |
|-------------------------|
| planned and future flow |
| existing flow           |
| user defined flow       |

# MC06 - Winter Maintenance Local Cities and Counties (2 of 2)





# MC07 –