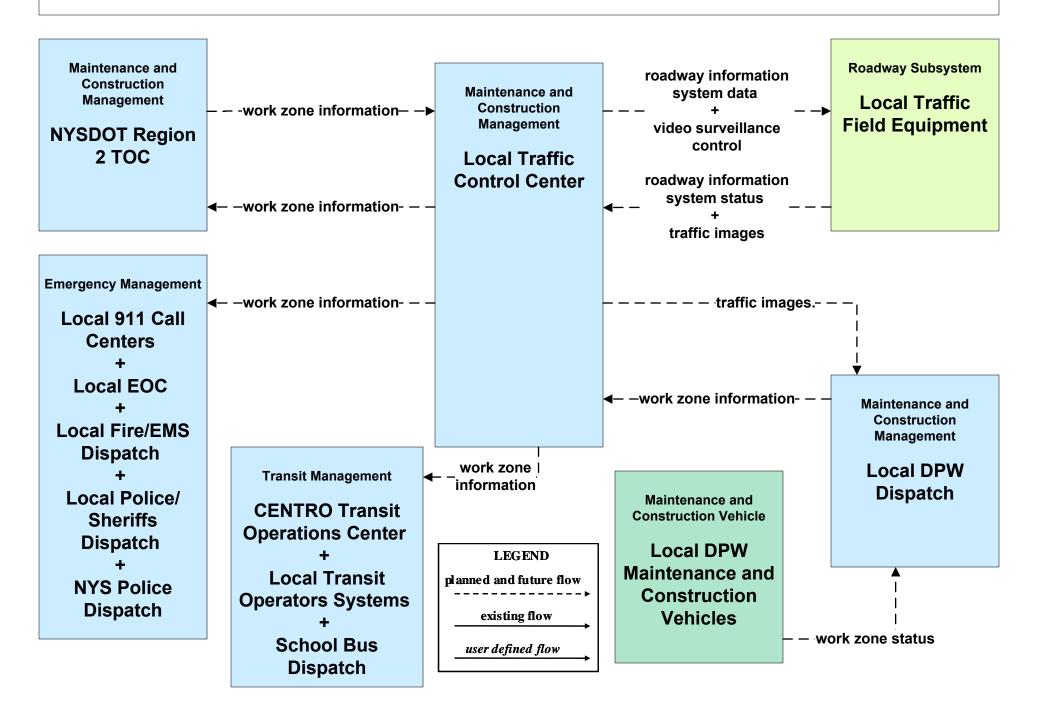

n 2 (1 of 3)



# MC06 – Winter Maintenance NYSDOT Region 2 (2 of 3)



# MC06 – Winter Maintenance NYSDOT Region 2 (3 of 3)



#### MC06 - Winter Maintenance Local Cities and Counties (1 of 2)



| LEGEND                  |
|-------------------------|
| planned and future flow |
| existing flow           |
| user defined flow       |

# MC06 - Winter Maintenance Local Cities and Counties (2 of 2)





# MC07 – Roadway Maintenance and Construction NYSDOT Region 2



user defined flow

#### MC07 – Roadway Maintenance and Construction Local Cities and Counties





# MC08 - Workzone Management NYSDOT Region 2 (1 of 3)



# MC08 - Workzone Management NYSDOT Region 2 (2 of 3)



# MC08 - Workzone Management NYSDOT Region 2 (3 of 3)



#### MC08 - Workzone Management Local Cities and Counties



#### MC09 - Workzone Safety Monitoring NYSDOT Region 2





#### MC09 - Workzone Safety Monitoring Local Cities and Counties





# MC10 – Maintenance and Construction Activity Coordination NYSDOT Region 2 (1 of 2)



# MC10 – Maintenance and Construction Activity Coordination NYSDOT Region 2 (2 of 2)



#### MC10 – Maintenance and Construction Activity Coordination Local Cities and Counties



#### MC11 - Environmental Probe Surveillance NYSDOT Region 2