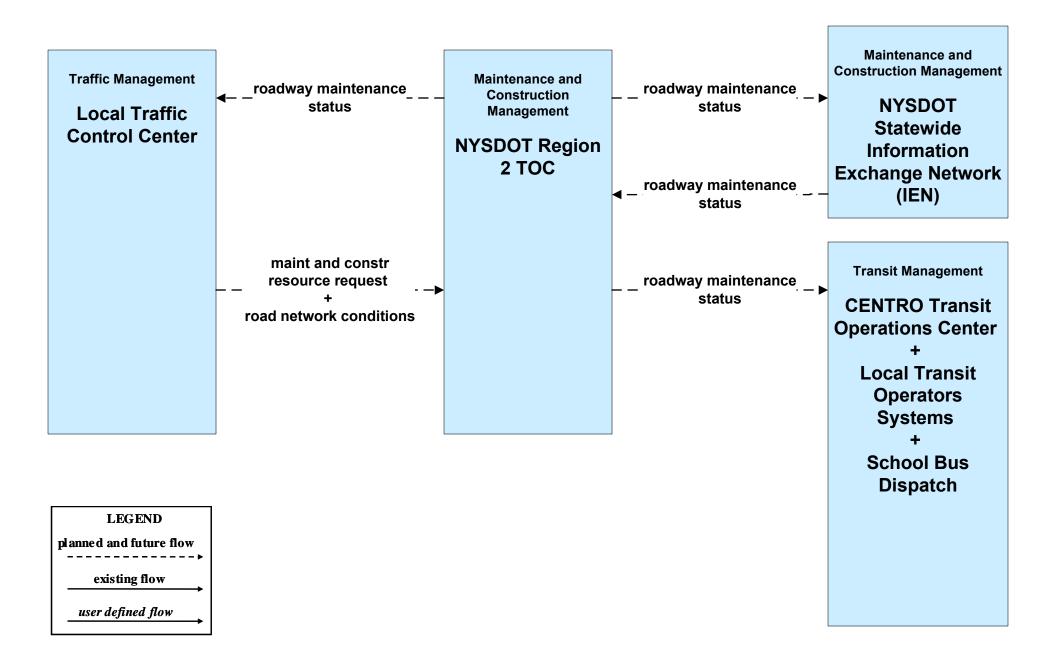

# MC07 – Roadway Maintenance and Construction NYSDOT Region 2

user defined flow