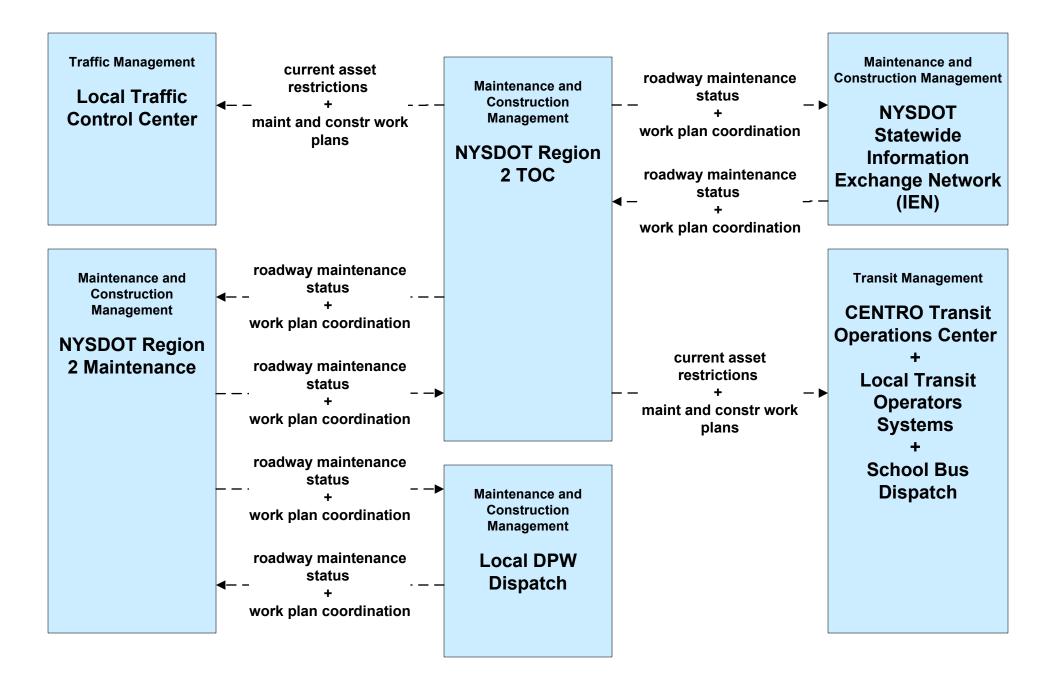

# MC10 – Maintenance and Construction Activity Coordination NYSDOT Region 2 (1 of 2)

# MC10 – Maintenance and Construction Activity Coordination NYSDOT Region 2 (2 of 2)