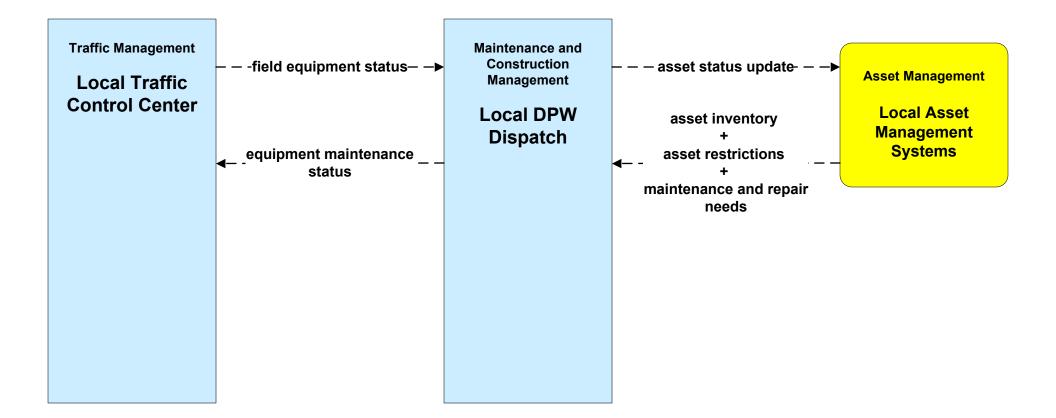

Region 2 (1 of 2)



# MC04 – Weather Information Processing and Distribution NYSDOT Region 2 (2 of 2)





#### MC04 – Weather Information Processing and Distribution NYS Canal Corporation



# MC06 – Winter Maintenance NYSDOT Region 2 (1 of 3)



# MC06 – Winter Maintenance NYSDOT Region 2 (2 of 3)



# MC06 – Winter Maintenance NYSDOT Region 2 (3 of 3)



#### MC06 - Winter Maintenance Local Cities and Counties (1 of 2)



| LEGEND                  |
|-------------------------|
| planned and future flow |
| existing flow           |
| user defined flow       |

# MC06 - Winter Maintenance Local Cities and Counties (2 of 2)





# MC07 – Roadway Maintenance and Construction NYSDOT Region 2



user defined flow

#### MC07 – Roadway Maintenance and Construction Local Cities and Counties





# MC08 - Workzone Management NYSDOT Region 2 (1 of 3)



# MC08 - Workzone Management NYSDOT Region 2 (2 of 3)



# MC08 - Workzone Management NYSDOT Region 2 (3 of 3)



#### MC08 - Workzone Management Local Cities and Counties



#### MC09 - Workzone Safety Monitoring NYSDOT Region 2





#### MC09 - Workzone Safety Monitoring Local Cities and Counties





# MC10 – Maintenance and Construction Activity Coordination NYSDOT Region 2 (1 of 2)



# MC10 – Maintenance and Construction Activity Coordination NYSDOT Region 2 (2 of 2)



#### MC10 – Maintenance and Construction Activity Coordination Local Cities and Counties



#### MC11 - Environmental Probe Surveillance NYSDOT Region 2