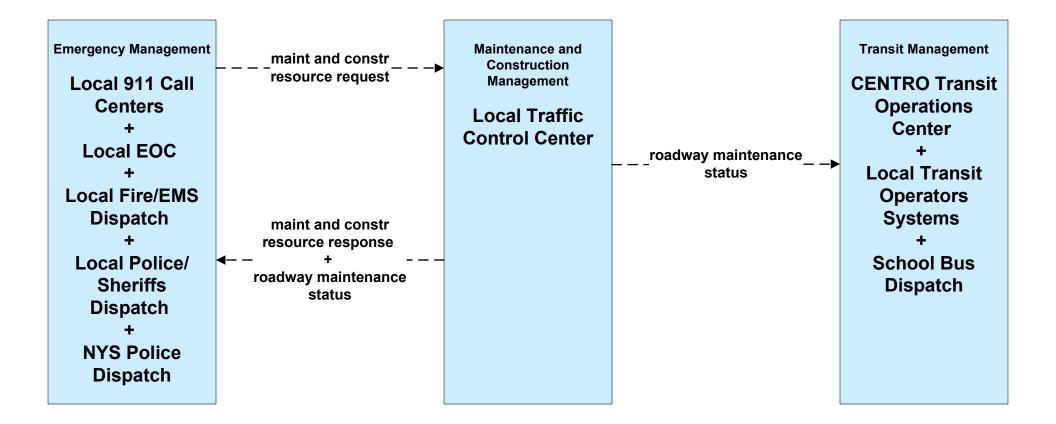

#### MC10 – Maintenance and Construction Activity Coordination Local Cities and Counties