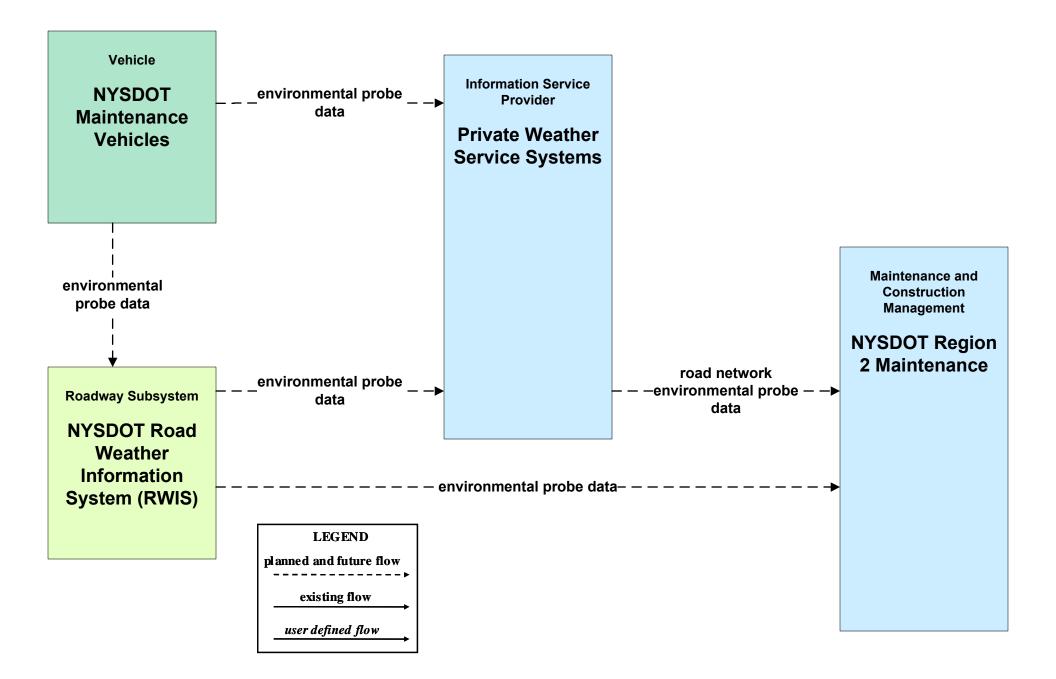

ion 2



user defined flow

#### MC07 – Roadway Maintenance and Construction Local Cities and Counties





# MC08 - Workzone Management NYSDOT Region 2 (1 of 3)



# MC08 - Workzone Management NYSDOT Region 2 (2 of 3)



# MC08 - Workzone Management NYSDOT Region 2 (3 of 3)



#### MC08 - Workzone Management Local Cities and Counties



#### MC09 - Workzone Safety Monitoring NYSDOT Region 2





#### MC09 - Workzone Safety Monitoring Local Cities and Counties





# MC10 – Maintenance and Construction Activity Coordination NYSDOT Region 2 (1 of 2)



# MC10 – Maintenance and Construction Activity Coordination NYSDOT Region 2 (2 of 2)



#### MC10 – Maintenance and Construction Activity Coordination Local Cities and Counties



#### MC11 - Environmental Probe Surveillance NYSDOT Region 2