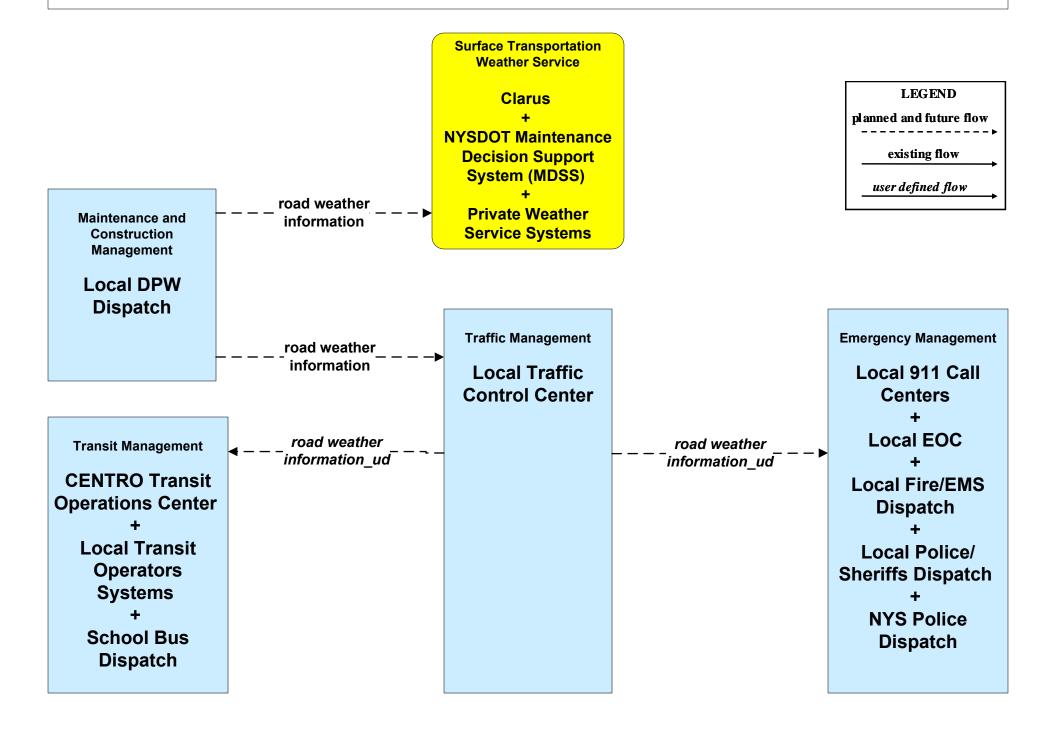

#### MC04 – Weather Information Processing and Distribution NYS Canal Corporation