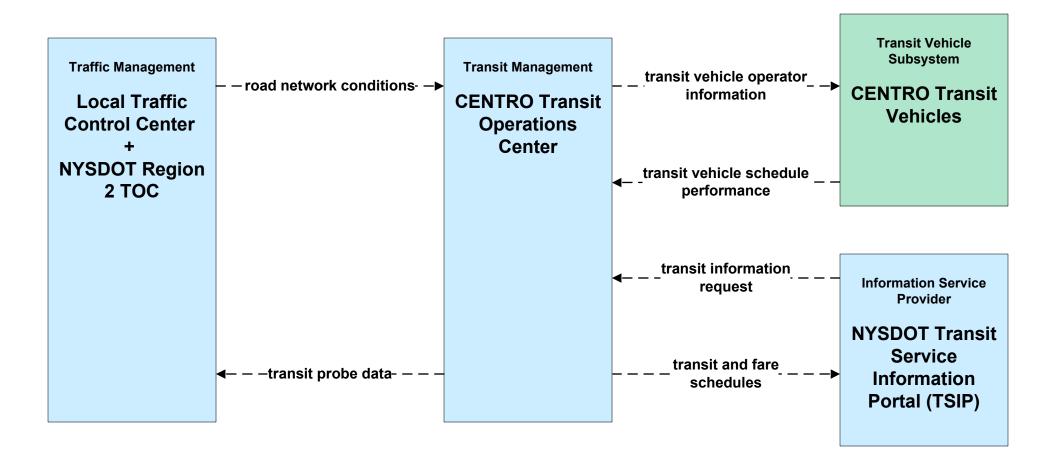

# New York Mohawk Valley Regional ITS Architecture

**Customized Market Package Diagrams** 

# Advanced Public Transportation Systems (APTS)

# APTS01 - Transit Vehicle Tracking CENTRO





# APTS01 - Transit Vehicle Tracking Local Transit Operators





# APTS01 - Transit Vehicle Tracking School Bus Operators





# APTS02 - Transit Fixed-Route Operations CENTRO





# APTS02 - Transit Fixed-Route Operations Local Transit Operators





# APTS02 - Transit Fixed-Route Operations NYSDOT TSIP





# APTS02 - Transit Fixed-Route Operations School Bus Operators





# APTS03 - Demand Response Transit Operations CENTRO





# APTS03 - Demand Response Transit Operations Local Transit Operators





# APTS04 - Transit Passenger and Fare Management CENTRO





# APTS04 - Transit Fare Collection Management NYSDOT TSIP





# APTS05 - Transit Security CENTRO



# APTS05 - Transit Security Local Transit Operators



existing flow

user defined flow

# APTS05 - Transit Security School Bus Operators



planned and future flow

existing flow

user defined flow

#### APTS06 - Transit Maintenance CENTRO





# APTS06 - Transit Maintenance Local Transit Operators