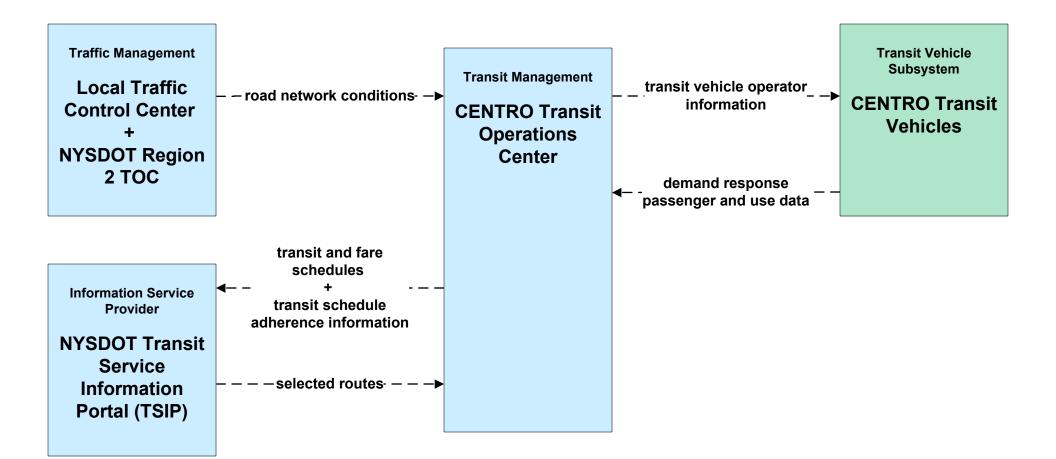

# New York Mohawk Valley Regional ITS Architecture

**Customized Market Package Diagrams** 

# Advanced Public Transportation Systems (APTS)

# APTS01 - Transit Vehicle Tracking CENTRO





# APTS01 - Transit Vehicle Tracking Local Transit Operators





# APTS01 - Transit Vehicle Tracking School Bus Operators





# APTS02 - Transit Fixed-Route Operations CENTRO





# APTS02 - Transit Fixed-Route Operations Local Transit Operators





# APTS02 - Transit Fixed-Route Operations NYSDOT TSIP





# APTS02 - Transit Fixed-Route Operations School Bus Operators





# APTS03 - Demand Response Transit Operations CENTRO





# APTS03 - Demand Response Transit Operations Local Transit Operators





# APTS04 - Transit Passenger and Fare Management CENTRO





# APTS04 - Transit Fare Collection Management NYSDOT TSIP





# APTS05 - Transit Security CENTRO



# APTS05 - Transit Security Local Transit Operators



existing flow

user defined flow

# APTS05 - Transit Security School Bus Operators



planned and future flow

existing flow

user defined flow

#### APTS06 - Transit Maintenance CENTRO





# APTS06 - Transit Maintenance Local Transit Operators





# APTS07 - Multi-modal Coordination CENTRO





# APTS07 - Multi-modal Coordination Local Transit Operators





#### APTS08 - Transit Traveler Information CENTRO



# APTS08 - Transit Traveler Information NYSDOT TSIP





#### APTS08 - Transit Traveler