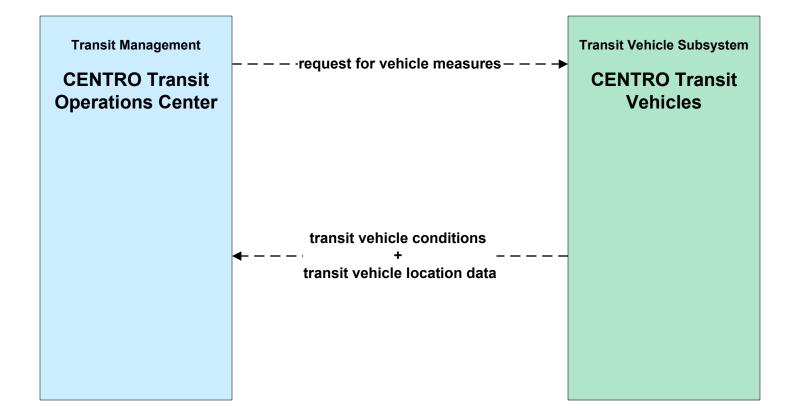

ators





# APTS02 - Transit Fixed-Route Operations CENTRO





# APTS02 - Transit Fixed-Route Operations Local Transit Operators





# APTS02 - Transit Fixed-Route Operations NYSDOT TSIP





# APTS02 - Transit Fixed-Route Operations School Bus Operators





# APTS03 - Demand Response Transit Operations CENTRO





# APTS03 - Demand Response Transit Operations Local Transit Operators





# APTS04 - Transit Passenger and Fare Management CENTRO





# APTS04 - Transit Fare Collection Management NYSDOT TSIP





# APTS05 - Transit Security CENTRO



# APTS05 - Transit Security Local Transit Operators



existing flow

user defined flow

# APTS05 - Transit Security School Bus Operators



planned and future flow

existing flow

user defined flow

#### APTS06 - Transit Maintenance CENTRO





# APTS06 - Transit Maintenance Local Transit Operators





# APTS07 - Multi-modal Coordination CENTRO





# APTS07 - Multi-modal Coordination Local Transit Operators





#### APTS08 - Transit Traveler Information CENTRO



# APTS08 - Transit Traveler Information NYSDOT TSIP





#### APTS08 - Transit Traveler Information School Bus Operators





# APTS09 – Transit Signal Priority CENTRO / NYSDOT Signals



# APTS09 – Transit Signal Priority CENTRO / Local Signals



# APTS10 - Transit Passenger Counting CENTRO



user defined flow

# APTS10 - Transit Passenger Counting Local Transit Operators



user defined flow