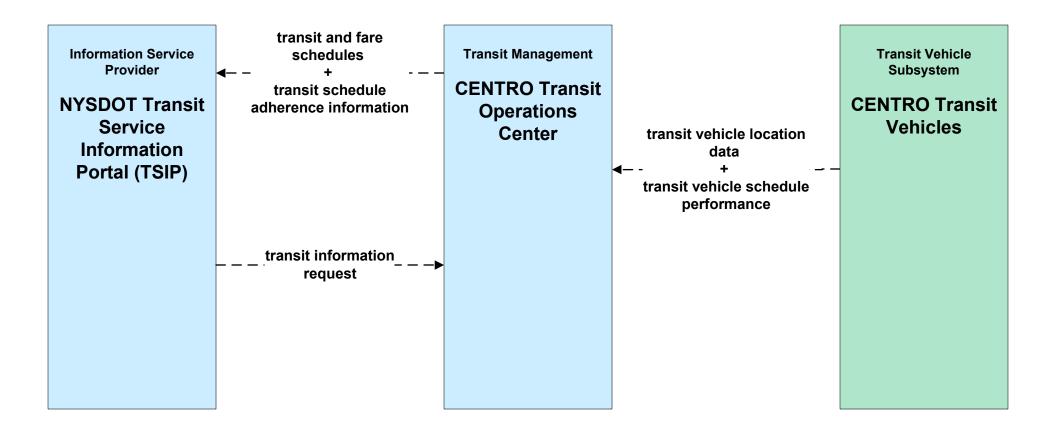

# New York Mohawk Valley Regional ITS Architecture

**Customized Market Package Diagrams** 

# Advanced Public Transportation Systems (APTS)

# APTS01 - Transit Vehicle Tracking CENTRO





# APTS01 - Transit Vehicle Tracking Local Transit Operators





# APTS01 - Transit Vehicle Tracking School Bus Operators





# APTS02 - Transit Fixed-Route Operations CENTRO





# APTS02 - Transit Fixed-Route Operations Local Transit Operators





# APTS02 - Transit Fixed-Route Operations NYSDOT TSIP





# APTS02 - Transit Fixed-Route Operations School Bus Operators





# APTS03 - Demand Response Transit Operations CENTRO





# APTS03 - Demand Response Transit Operations Local Transit Operators





# APTS04 - Transit Passenger and Fare Management CENTRO





# APTS04 - Transit Fare Collection Management NYSDOT TSIP





# APTS05 - Transit Security CENTRO



# APTS05 - Transit Security Local Transit Operators



existing flow

user defined flow

# APTS05 - Transit Security Schoo