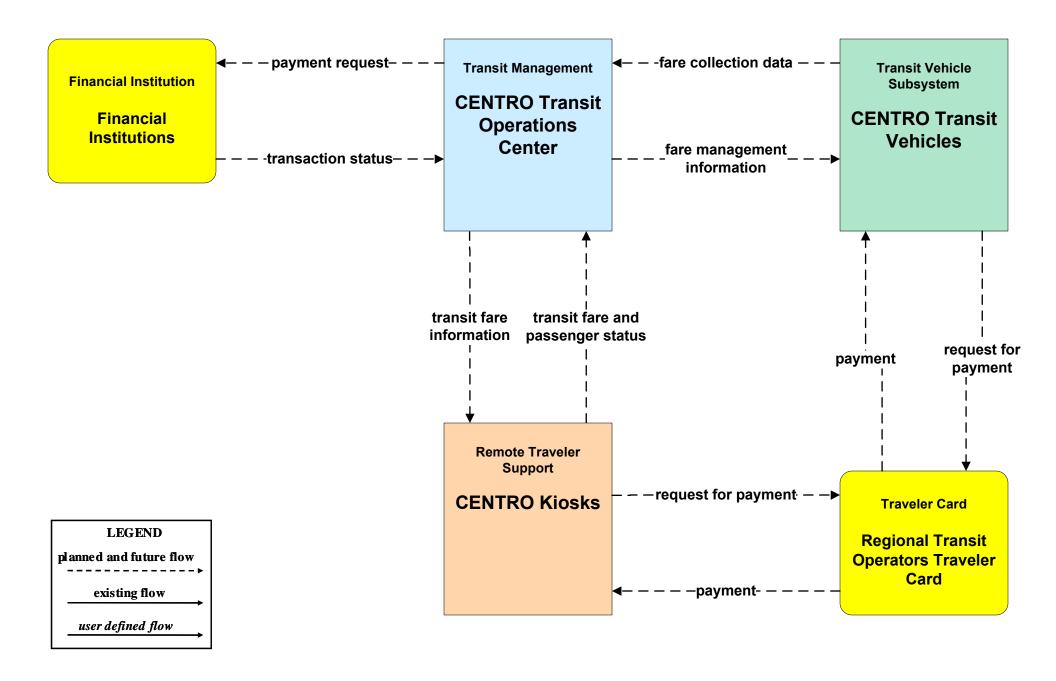

# New York Mohawk Valley Regional ITS Architecture

**Customized Market Package Diagrams** 

# Advanced Public Transportation Systems (APTS)

# APTS01 - Transit Vehicle Tracking CENTRO





# APTS01 - Transit Vehicle Tracking Local Transit Operators





# APTS01 - Transit Vehicle Tracking School Bus Operators





# APTS02 - Transit Fixed-Route Operations CENTRO





# APTS02 - Transit Fixed-Route Operations Local Transit Operators





# APTS02 - Transit Fixed-Route Operations NYSDOT TSIP





# APTS02 - Transit Fixed-Route Operations School Bus Operators





# APTS03 - Demand Response Transit Operations CENTRO





# APTS03 - Demand Response Transit Operations Local Transit Operators





# APTS04 - Transit Passenger and Fare Management CENTRO





# APTS04 - Transit Fare Collection Management NYSDOT TSIP





# APTS05 - Transit Security CENTRO



# APTS05 - Transit Security Local Transit Operators



existing flow

user defined flow

# APTS05 - Transit Security School Bus Operators



planned and future flow

existing flow

user defined flow

#### APTS06 - Transit Maintenance CENTRO





# APTS06 - Transit Maintenance Local Transit Operators





# APTS07 - Multi-modal Coordination CENTRO





# APTS07 - Multi-modal Coordination Local Transit Operators





#### APTS08 - Transit Traveler Information CENTRO



# APTS08 - Transit Traveler Information NYSDOT TSIP





#### APTS08 - Transit Traveler Information School Bus Operators





# APTS09 – Transit Signal Priority CENTRO / NYSDOT Signals



# APTS09 – Transit Signal Priority