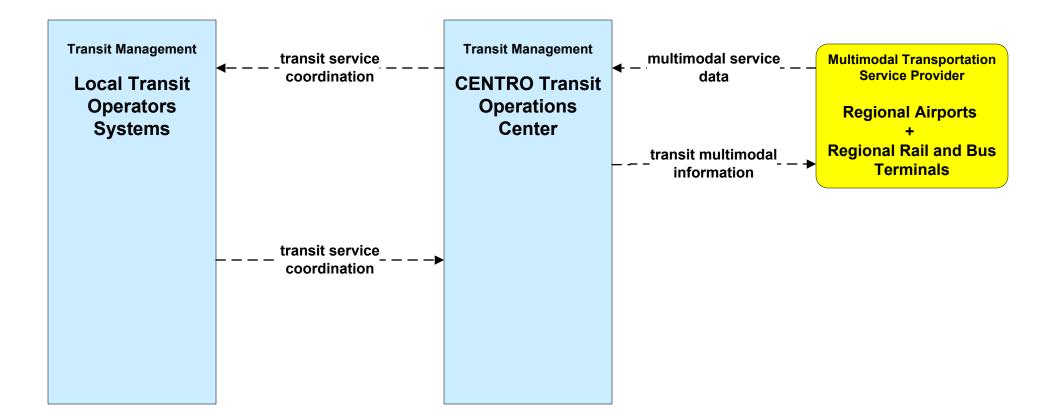

ocal Transit Operators





# APTS02 - Transit Fixed-Route Operations NYSDOT TSIP





# APTS02 - Transit Fixed-Route Operations School Bus Operators





# APTS03 - Demand Response Transit Operations CENTRO





# APTS03 - Demand Response Transit Operations Local Transit Operators





# APTS04 - Transit Passenger and Fare Management CENTRO





# APTS04 - Transit Fare Collection Management NYSDOT TSIP





# APTS05 - Transit Security CENTRO



# APTS05 - Transit Security Local Transit Operators



existing flow

user defined flow

# APTS05 - Transit Security School Bus Operators



planned and future flow

existing flow

user defined flow

#### APTS06 - Transit Maintenance CENTRO





# APTS06 - Transit Maintenance Local Transit Operators





# APTS07 - Multi-modal Coordination CENTRO





# APTS07 - Multi-modal Coordination Local Transit Operators





#### APTS08 - Transit Traveler Information CENTRO



# APTS08 - Transit Traveler Information NYSDOT TSIP





#### APTS08 - Transit Traveler Information School Bus Operators





# APTS09 – Transit Signal Priority CENTRO / NYSDOT Signals



# APTS09 – Transit Signal Priority CENTRO / Local Signals



# APTS10 - Transit Passenger Counting CENTRO



user defined flow

# APTS10 - Transit Passenger Counting Local Transit Operators



user defined flow