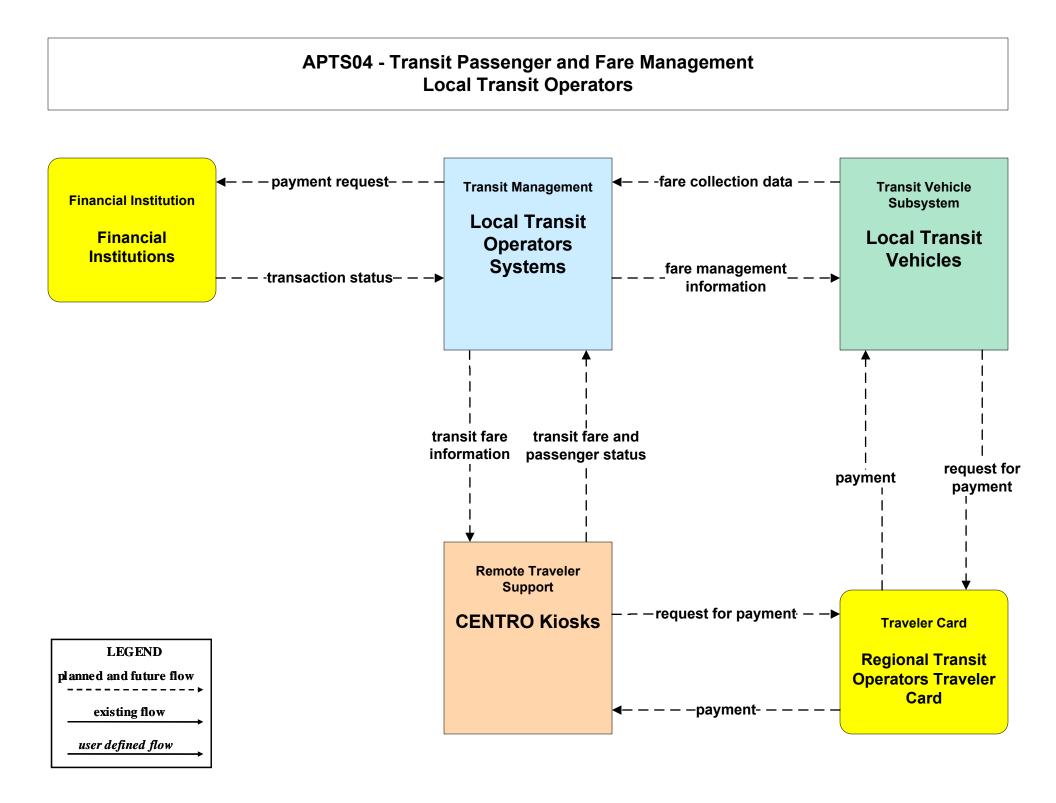

# New York Mohawk Valley Regional ITS Architecture

**Customized Market Package Diagrams** 

# Advanced Public Transportation Systems (APTS)

# APTS01 - Transit Vehicle Tracking CENTRO





# APTS01 - Transit Vehicle Tracking Local Transit Operators





# APTS01 - Transit Vehicle Tracking School Bus Operators





# APTS02 - Transit Fixed-Route Operations CENTRO





# APTS02 - Transit Fixed-Route Operations Local Transit Operators





# APTS02 - Transit Fixed-Route Operations NYSDOT TSIP





# APTS02 - Transit Fixed-Route Operations School Bus Operators





# APTS03 - Demand Response Transit Operations CENTRO





# APTS03 - Demand Response Transit Operations Local Transit Operators





# APTS04 - Transit Passenger and Fare Management CENTRO





# APTS04 - Transit Fare Collection Management NYSDOT TSIP





# APTS05 - Transit Security CENTRO



# APTS05 - Transit Security Local Transit Operators



existing flow

user defined flow

# APTS05 - Transit Security School Bus Operators



planned and future flow

existing flow

user defined flow

#### APTS06 - Transit Maintenance CENTRO





# APTS06 - Transit Maintenance Local Transit Operators





# APTS07 - Multi-modal Coordination CENTRO





# APTS07 - Multi-modal Coordination Local Transit Operators





#### APTS08 - Transit Traveler Information CENTRO



# APTS08 - Transit Traveler Information NYSDOT TSIP





#### APTS08 - Transit Traveler Information School Bus Operators





# APTS09 – Transit Signal Priority CENTRO / NYSDOT Signals



# APTS09 – Transit Signal Priority CE