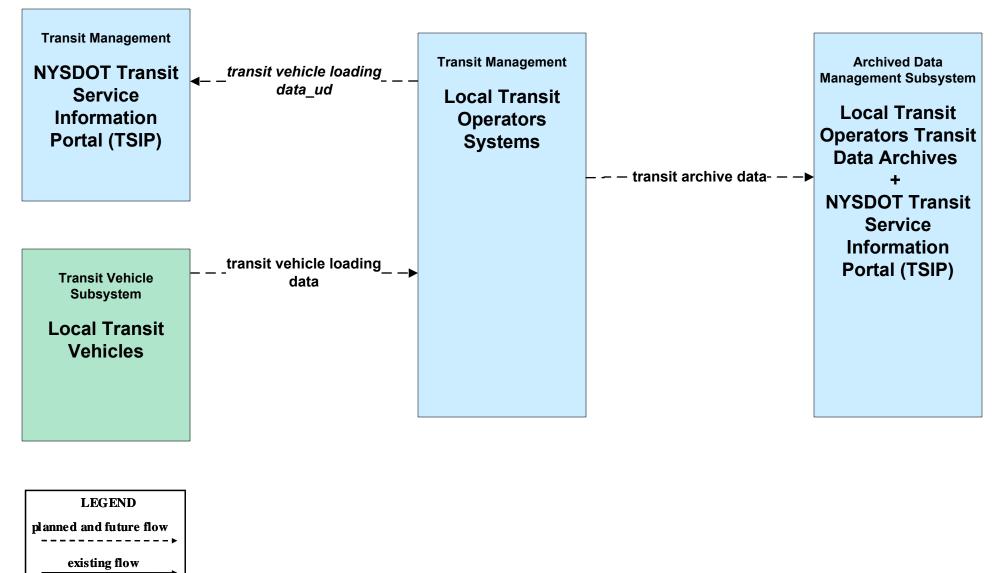

# APTS10 - Transit Passenger Counting Local Transit Operators

user defined flow