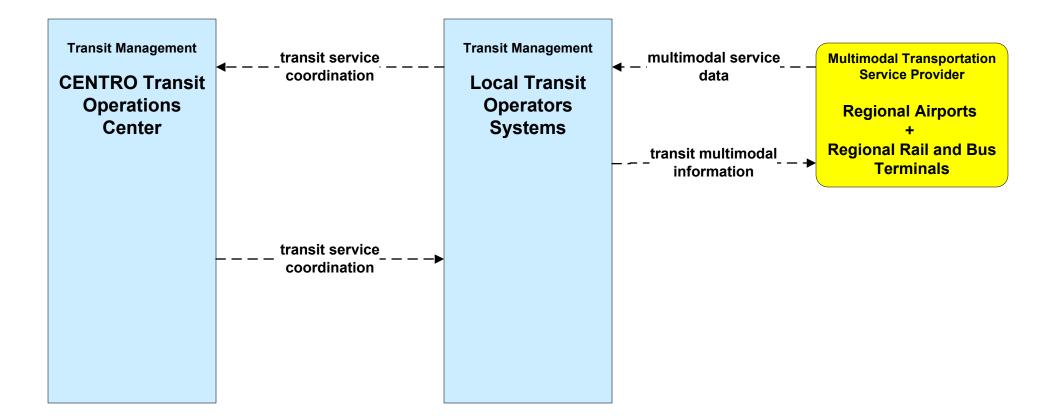

ions NYSDOT TSIP





# APTS02 - Transit Fixed-Route Operations School Bus Operators





# APTS03 - Demand Response Transit Operations CENTRO





# APTS03 - Demand Response Transit Operations Local Transit Operators





# APTS04 - Transit Passenger and Fare Management CENTRO





# APTS04 - Transit Fare Collection Management NYSDOT TSIP





# APTS05 - Transit Security CENTRO



# APTS05 - Transit Security Local Transit Operators



existing flow

user defined flow

# APTS05 - Transit Security School Bus Operators



planned and future flow

existing flow

user defined flow

#### APTS06 - Transit Maintenance CENTRO





# APTS06 - Transit Maintenance Local Transit Operators





# APTS07 - Multi-modal Coordination CENTRO





# APTS07 - Multi-modal Coordination Local Transit Operators





#### APTS08 - Transit Traveler Information CENTRO



# APTS08 - Transit Traveler Information NYSDOT TSIP





#### APTS08 - Transit Traveler Information School Bus Operators





# APTS09 – Transit Signal Priority CENTRO / NYSDOT Signals



# APTS09 – Transit Signal Priority CENTRO / Local Signals



# APTS10 - Transit Passenger Counting CENTRO



user defined flow

# APTS10 - Transit Passenger Counting Local Transit Operators



user defined flow