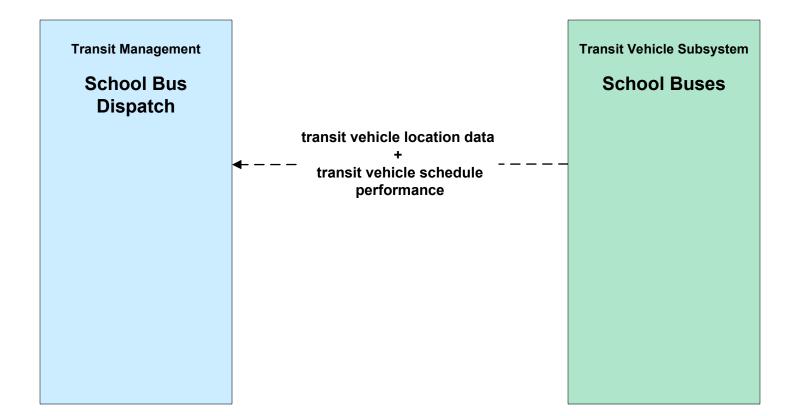

# New York Mohawk Valley Regional ITS Architecture

**Customized Market Package Diagrams** 

# Advanced Public Transportation Systems (APTS)

# APTS01 - Transit Vehicle Tracking CENTRO





# APTS01 - Transit Vehicle Tracking Local Transit Operators





# APTS01 - Transit Vehicle Tracking School Bus Operators





# APTS02 - Transit Fixed-Route Operations CENTRO





# APTS02 - Transit Fixed-Route Operations Local Transit Operators





# APTS02 - Transit Fixed-Route Operations NYSDOT TSIP





# APTS02 - Transit Fixed-Route Operations School Bus Operators





# APTS03 - Demand Response Transit Operations CENTRO





# APTS03 - Demand Response Transit Operations Local Transit Operators





# APTS04 - Transit Passenger and Fare Management CENTRO





# APTS04 - Transit Fare Collection Management NYSDOT TSIP





# APTS05 - Transit Security CENTRO



# APTS05 - Transit Security Local Transit Operators



existing flow

user defined flow

# APTS05 - Transit Security School Bus Operators



planned and future flow

existing flow

user defined flow

#### APTS06 - Transit Maintenance CENTRO





# A