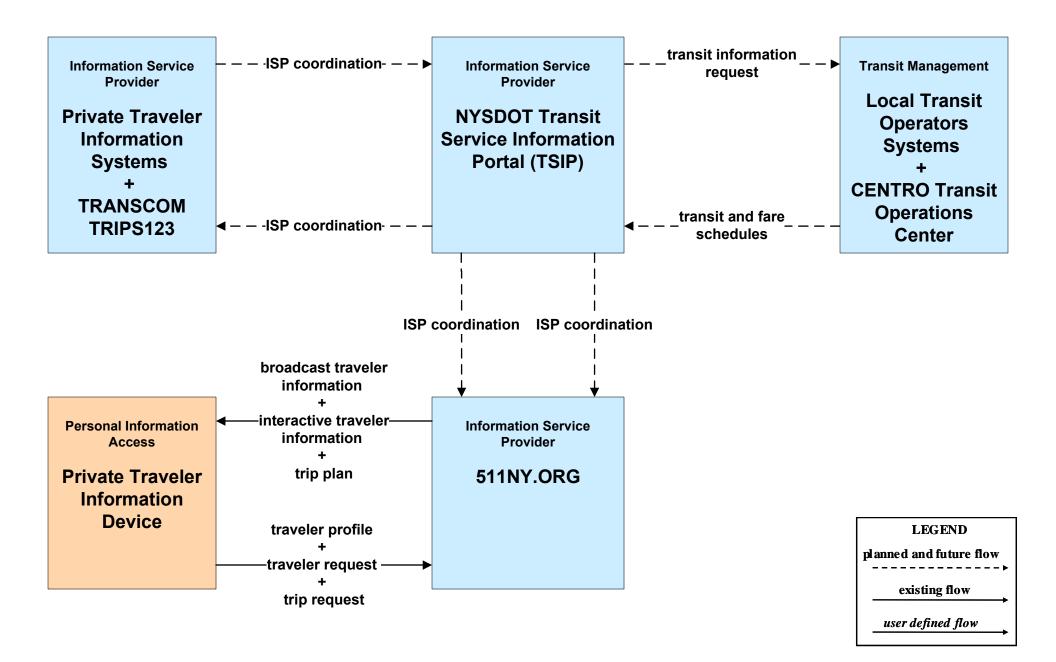

sponse Transit Operations CENTRO





# APTS03 - Demand Response Transit Operations Local Transit Operators





# APTS04 - Transit Passenger and Fare Management CENTRO





# APTS04 - Transit Fare Collection Management NYSDOT TSIP





# APTS05 - Transit Security CENTRO



# APTS05 - Transit Security Local Transit Operators



existing flow

user defined flow

# APTS05 - Transit Security School Bus Operators



planned and future flow

existing flow

user defined flow

#### APTS06 - Transit Maintenance CENTRO





# APTS06 - Transit Maintenance Local Transit Operators





# APTS07 - Multi-modal Coordination CENTRO





# APTS07 - Multi-modal Coordination Local Transit Operators





#### APTS08 - Transit Traveler Information CENTRO



# APTS08 - Transit Traveler Information NYSDOT TSIP





#### APTS08 - Transit Traveler Information School Bus Operators





# APTS09 – Transit Signal Priority CENTRO / NYSDOT Signals



# APTS09 – Transit Signal Priority CENTRO / Local Signals



# APTS10 - Transit Passenger Counting CENTRO



user defined flow

# APTS10 - Transit Passenger Counting Local Transit Operators



user defined flow