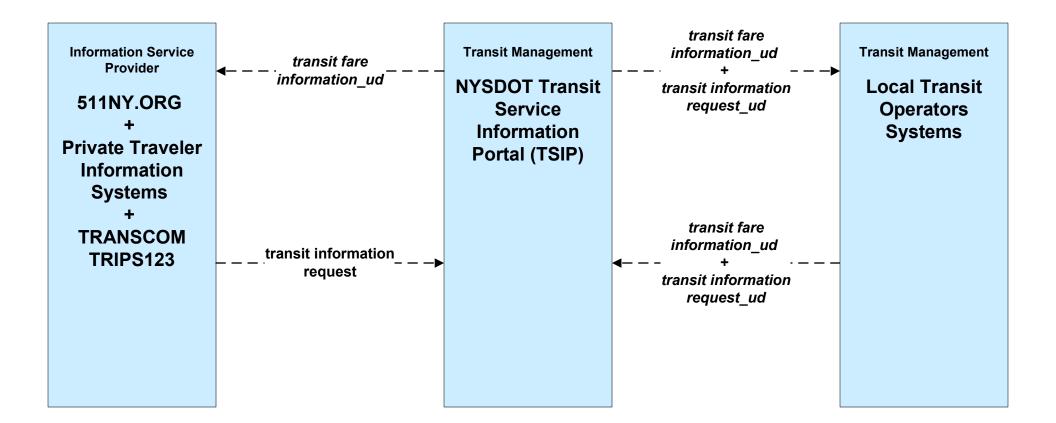

ey Regional ITS Architecture

**Customized Market Package Diagrams** 

# Advanced Public Transportation Systems (APTS)

# APTS01 - Transit Vehicle Tracking CENTRO





# APTS01 - Transit Vehicle Tracking Local Transit Operators





# APTS01 - Transit Vehicle Tracking School Bus Operators





# APTS02 - Transit Fixed-Route Operations CENTRO





# APTS02 - Transit Fixed-Route Operations Local Transit Operators





# APTS02 - Transit Fixed-Route Operations NYSDOT TSIP





# APTS02 - Transit Fixed-Route Operations School Bus Operators





# APTS03 - Demand Response Transit Operations CENTRO





# APTS03 - Demand Response Transit Operations Local Transit Operators





# APTS04 - Transit Passenger and Fare Management CENTRO





# APTS04 - Transit Fare Collection Management NYSDOT TSIP





# APTS05 - Transit Security CENTRO



# APTS05 - Transit Security Local Transit Operators



existing flow

user defined flow

# APTS05 - Transit Security School Bus Operators



planned and future flow

existing flow

user defined flow

#### APTS06 - Transit Maintenance CENTRO





# APTS06 - Transit Maintenance Local Transit Operators





# APTS07 - Multi-modal Coordination CENTRO





# APTS07 - Multi-modal Coordination Local Transit Operators





#### APTS08 - Transit Traveler Information CENTRO



# APTS08 - Transit Traveler Information NYSDOT TSIP





#### APTS08 - Transit Traveler Information School Bus Operators





# APTS09 – Transit Signal Priority CENTRO / NYSDOT Signals



# APTS09 – Transit Signal Priority CENTRO / Local Signals



# APTS10 - Transit Passenger Counting