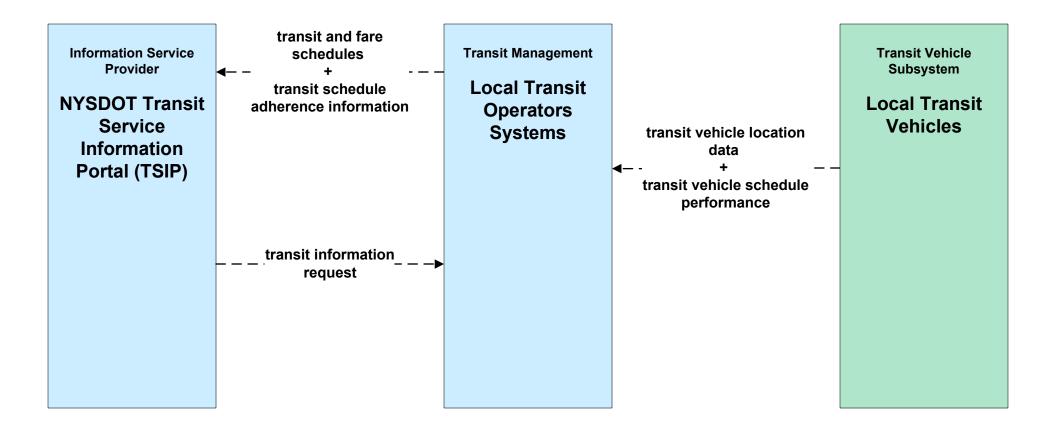

# New York Mohawk Valley Regional ITS Architecture

**Customized Market Package Diagrams** 

# Advanced Public Transportation Systems (APTS)

# APTS01 - Transit Vehicle Tracking CENTRO





# APTS01 - Transit Vehicle Tracking Local Transit Operators





# APTS01 - Transit Vehicle Tracking School Bus Operators





# APTS02 - Transit Fixed-Route Operations CENTRO





# APTS02 - Transit Fixed-Route Operations Local Transit Operators





# APTS02 - Transit Fixed-Route Operations NYSDOT TSIP





# APTS02 - Transit Fixed-Route Operations School Bus Operators





# APTS03 - Demand Response Transit Operations CENTRO





# APTS03 - Demand Response Transit Operations Local Transit Operators





# APTS04 - Transit Passenger and Fare Management CENTRO





# APTS04 - Transit Fare Collection Management NYSDOT TSIP





# APTS05 - Transit Security CENTRO



# APTS05 - Transit Security Local Transit Operators



existing flow

user defined flow

# APTS05 - Transit Security School Bus Operators



planned and future flow

existing flow

user d