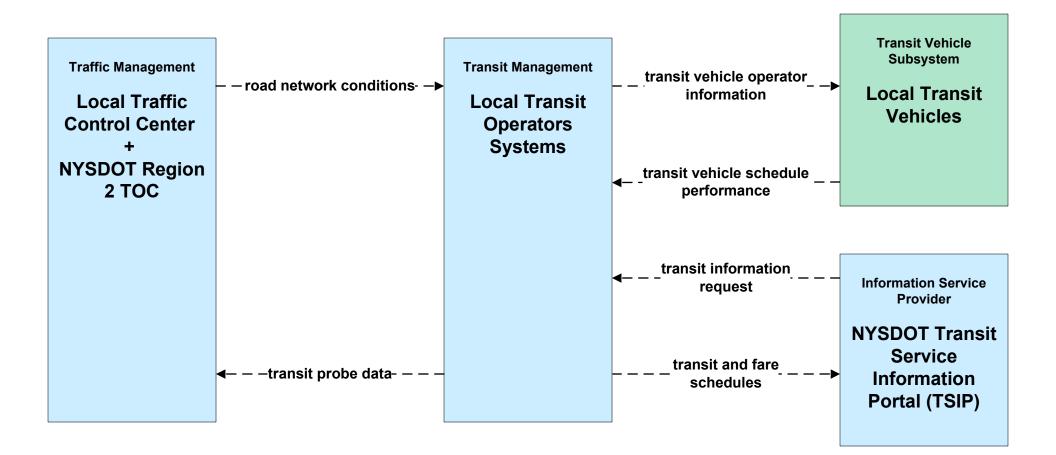

# New York Mohawk Valley Regional ITS Architecture

**Customized Market Package Diagrams** 

# Advanced Public Transportation Systems (APTS)

# APTS01 - Transit Vehicle Tracking CENTRO





# APTS01 - Transit Vehicle Tracking Local Transit Operators





# APTS01 - Transit Vehicle Tracking School Bus Operators





# APTS02 - Transit Fixed-Route Operations CENTRO





# APTS02 - Transit Fixed-Route Operations Local Transit Operators





# APTS02 - Transit Fixed-Route Operations NYSDOT TSIP





# APTS02 - Transit Fixed-Route Operations School Bus Operators





# APTS03 - Demand Response Transit Operations CENTRO





# APTS03 - Demand Response Transit Operations Local Transit Operators





# APTS04 - Transit Passenger and Fare Management CENTRO





# APTS04 - Transit Fare Collection Management NYSDOT TSIP





# APTS05 - Transit Security CENTRO



# APTS05 - Transit Security Local Transit Operators



existing flow

user defined flow

# APTS05 - Transit Security School Bus Operators



planned and future flow

existing flow

user defined flow

#### APTS06 - Transit Maintenance CENTRO





# APTS06 - Transit Maintenance Local Transit Operators





# APTS07 - Multi-modal Coordination CENTRO





# APTS07 - Multi-mod