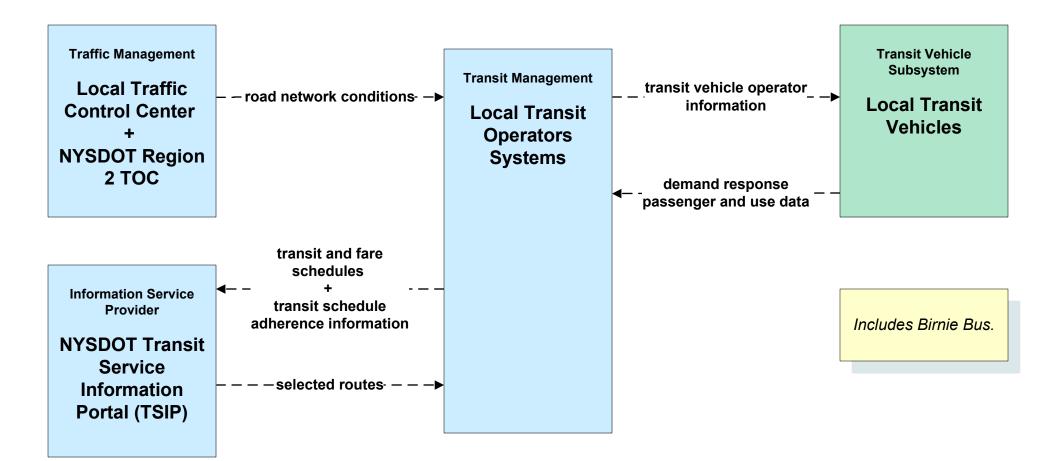

# New York Mohawk Valley Regional ITS Architecture

**Customized Market Package Diagrams** 

# Advanced Public Transportation Systems (APTS)

# APTS01 - Transit Vehicle Tracking CENTRO





# APTS01 - Transit Vehicle Tracking Local Transit Operators





# APTS01 - Transit Vehicle Tracking School Bus Operators





# APTS02 - Transit Fixed-Route Operations CENTRO





# APTS02 - Transit Fixed-Route Operations Local Transit Operators





# APTS02 - Transit Fixed-Route Operations NYSDOT TSIP





# APTS02 - Transit Fixed-Route Operations School Bus Operators





# APTS03 - Demand Response Transit Operations CENTRO





# APTS03 - Demand Response Transit Operations Local Transit Operators





# APTS04 - Transit Passenger and Fare Management CENTRO





# APTS04 - Transit Fare Collection Management NYSDOT TSIP





# APTS05 - Transit Security CENTRO



# APTS05 - Transit Security Local Transit Operators



existing flow

user defined flow

# APTS05 - Transit Security School Bus Operators



planned and future flow

existing flow

user defined flow

#### APTS06 - Transit Maintenance CENTRO





# APTS06 - Transit Maintenance Local Transit Operators





# APTS07 - Multi-modal Coordination CENTRO





# APTS07 - Multi-modal Coordination Local Transit Operators





#### APTS08 - Transit Traveler Information CENTRO



# APTS08 - Transit Traveler Information NYSDOT TSIP





#### APTS08 - Transit Traveler Information School Bus Operators





# APTS09 – Transit Signal Priority C