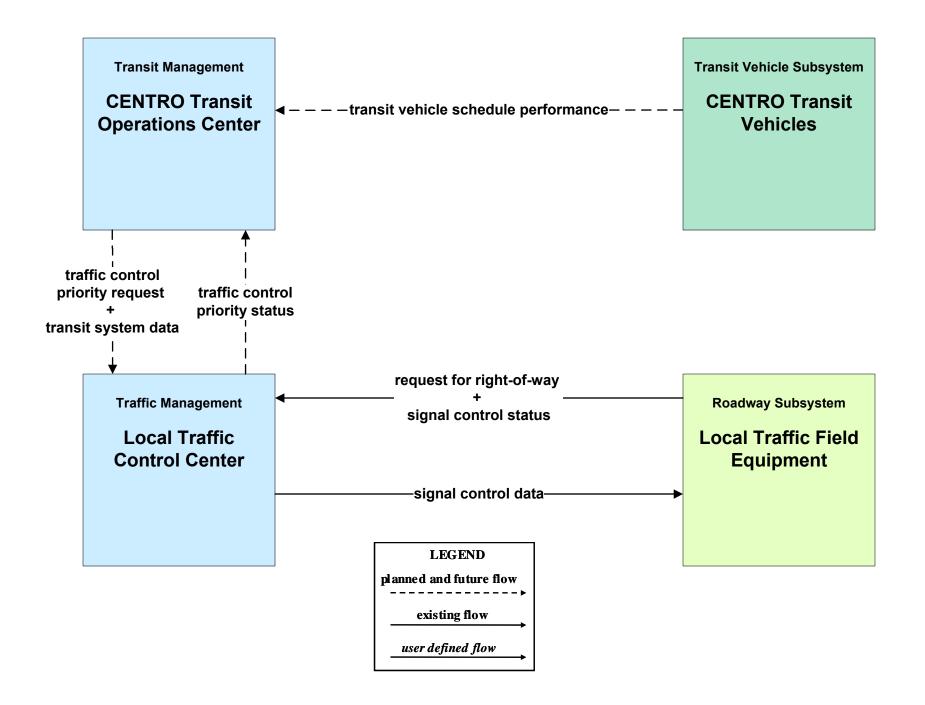

are Collection Management NYSDOT TSIP





# APTS05 - Transit Security CENTRO



# APTS05 - Transit Security Local Transit Operators



existing flow

user defined flow

# APTS05 - Transit Security School Bus Operators



planned and future flow

existing flow

user defined flow

#### APTS06 - Transit Maintenance CENTRO





# APTS06 - Transit Maintenance Local Transit Operators





# APTS07 - Multi-modal Coordination CENTRO





# APTS07 - Multi-modal Coordination Local Transit Operators





#### APTS08 - Transit Traveler Information CENTRO



# APTS08 - Transit Traveler Information NYSDOT TSIP





#### APTS08 - Transit Traveler Information School Bus Operators





# APTS09 – Transit Signal Priority CENTRO / NYSDOT Signals



# APTS09 – Transit Signal Priority CENTRO / Local Signals



# APTS10 - Transit Passenger Counting CENTRO



user defined flow

# APTS10 - Transit Passenger Counting Local Transit Operators



user defined flow