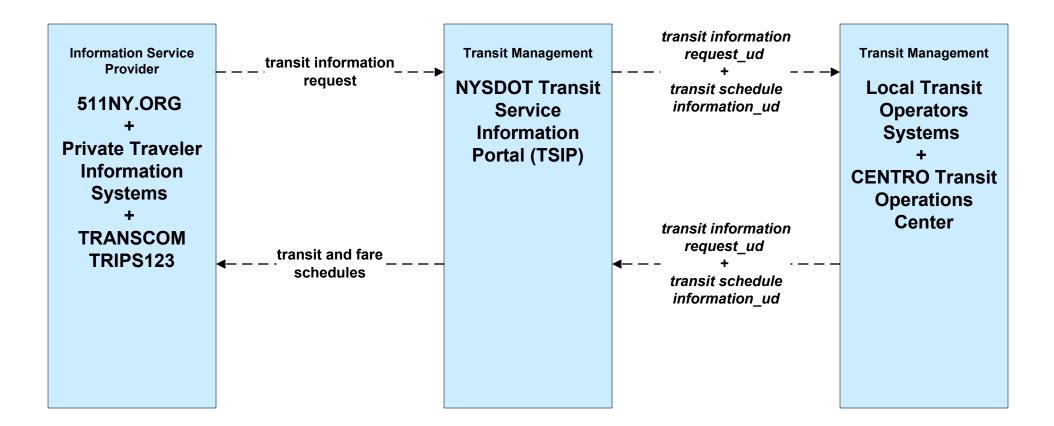

# New York Mohawk Valley Regional ITS Architecture

**Customized Market Package Diagrams** 

# Advanced Public Transportation Systems (APTS)

# APTS01 - Transit Vehicle Tracking CENTRO





# APTS01 - Transit Vehicle Tracking Local Transit Operators





# APTS01 - Transit Vehicle Tracking School Bus Operators





# APTS02 - Transit Fixed-Route Operations CENTRO





# APTS02 - Transit Fixed-Route Operations Local Transit Operators





# APTS02 - Transit Fixed-Route Operations NYSDOT TSIP





# APTS02 - Transit Fixed-Route Operations School Bus Operators





# APTS03 - Demand Response Transit Operations CENTRO





# APTS03 - Demand Response Transit Operations Local Transit Operators





# APTS04 - Transit Passenger and Fare Management CENTRO





# APTS04 - Transit Fare Collection Management NYSDOT TSIP





# APTS05 - Transit Security CENTRO



# APTS05 - Transit Security Local Transit Operators



existing flow

user defined flow

# APTS05 - Transit Security School Bus Operators



planned and future flow

existing flow

user defined flow

#### APTS06 - Transit Maintenance CENTRO





# APTS06 - Transit Maintenance Local Transit Operators





# APTS07 - Multi-modal Coordination CENTRO





# APTS07 - Multi-modal Coordination Local Transit Operators





#### APTS08 -