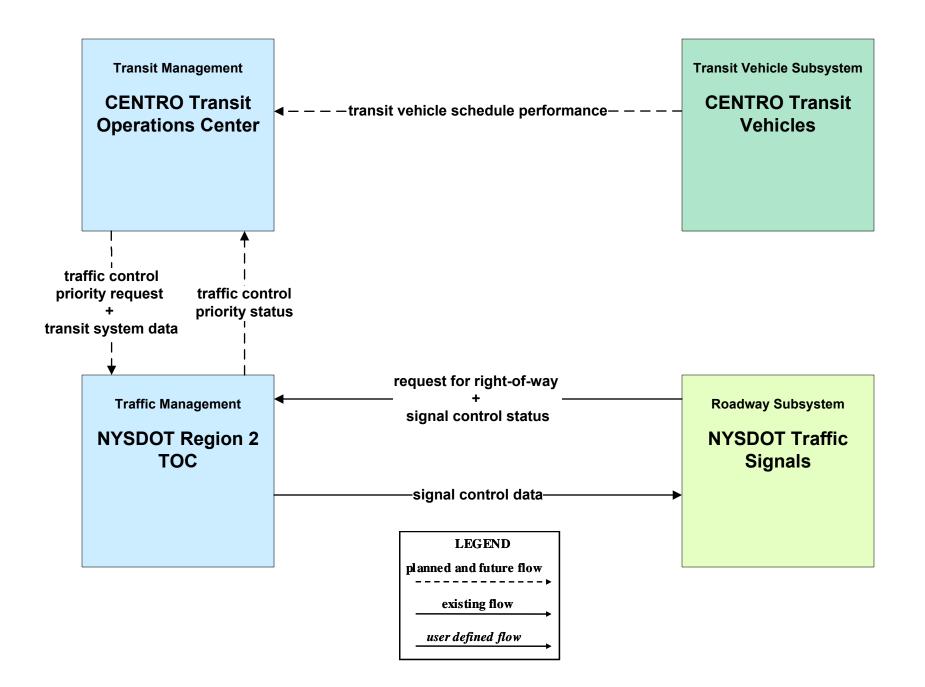

assenger and Fare Management CENTRO





# APTS04 - Transit Fare Collection Management NYSDOT TSIP





# APTS05 - Transit Security CENTRO



# APTS05 - Transit Security Local Transit Operators



existing flow

user defined flow

# APTS05 - Transit Security School Bus Operators



planned and future flow

existing flow

user defined flow

#### APTS06 - Transit Maintenance CENTRO





# APTS06 - Transit Maintenance Local Transit Operators





# APTS07 - Multi-modal Coordination CENTRO





# APTS07 - Multi-modal Coordination Local Transit Operators





#### APTS08 - Transit Traveler Information CENTRO



# APTS08 - Transit Traveler Information NYSDOT TSIP





#### APTS08 - Transit Traveler Information School Bus Operators





# APTS09 – Transit Signal Priority CENTRO / NYSDOT Signals



# APTS09 – Transit Signal Priority CENTRO / Local Signals



# APTS10 - Transit Passenger Counting CENTRO



user defined flow

# APTS10 - Transit Passenger Counting Local Transit Operators



user defined flow