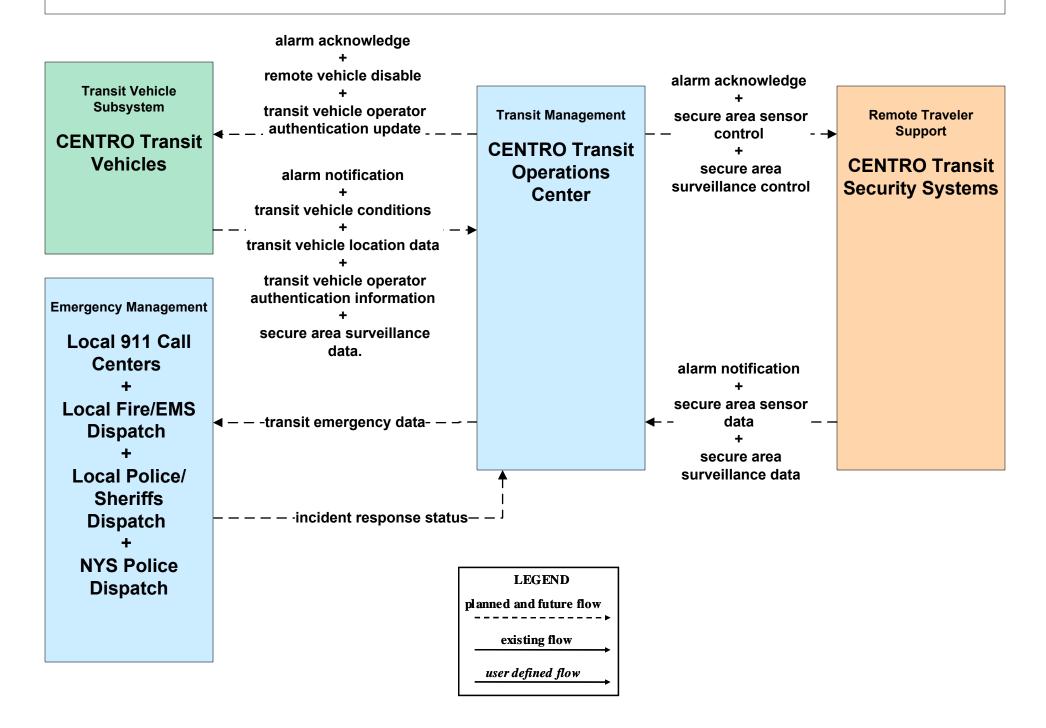

# APTS05 - Transit Security Local Transit Operators

existing flow

user defined flow