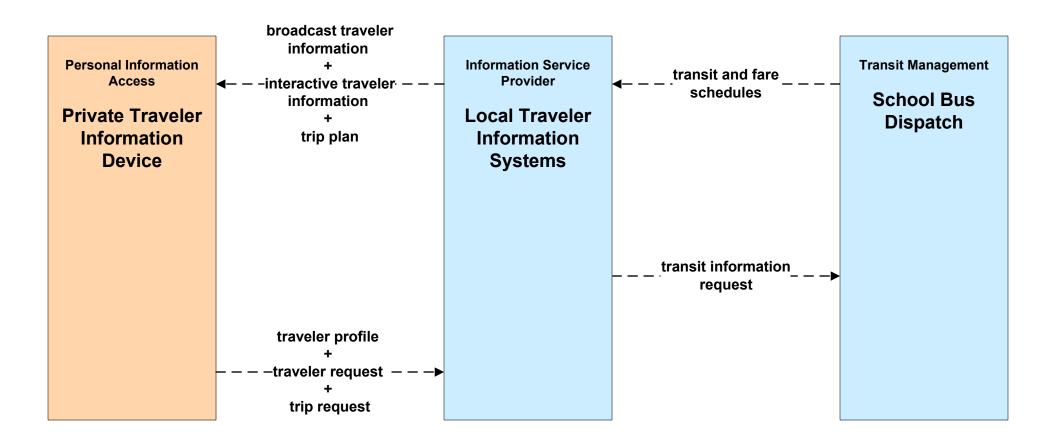

sit Operations Local Transit Operators





# APTS04 - Transit Passenger and Fare Management CENTRO





# APTS04 - Transit Fare Collection Management NYSDOT TSIP





# APTS05 - Transit Security CENTRO



# APTS05 - Transit Security Local Transit Operators



existing flow

user defined flow

# APTS05 - Transit Security School Bus Operators



planned and future flow

existing flow

user defined flow

#### APTS06 - Transit Maintenance CENTRO





# APTS06 - Transit Maintenance Local Transit Operators





# APTS07 - Multi-modal Coordination CENTRO





# APTS07 - Multi-modal Coordination Local Transit Operators





#### APTS08 - Transit Traveler Information CENTRO



# APTS08 - Transit Traveler Information NYSDOT TSIP





#### APTS08 - Transit Traveler Information School Bus Operators





# APTS09 – Transit Signal Priority CENTRO / NYSDOT Signals



# APTS09 – Transit Signal Priority CENTRO / Local Signals



# APTS10 - Transit Passenger Counting CENTRO



user defined flow

# APTS10 - Transit Passenger Counting Local Transit Operators



user defined flow