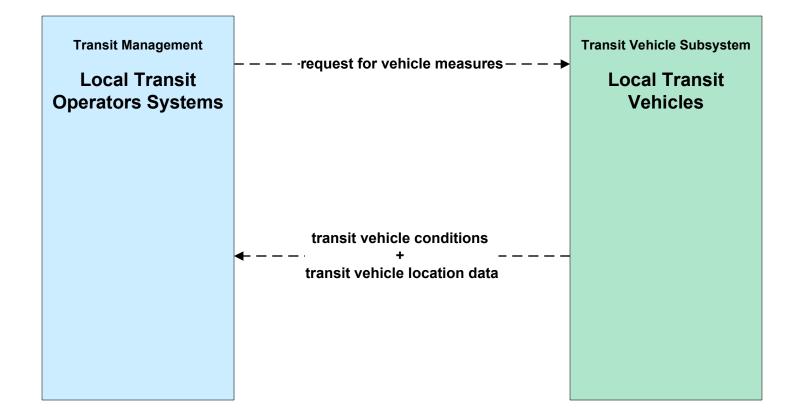

# APTS02 - Transit Fixed-Route Operations Local Transit Operators





# APTS02 - Transit Fixed-Route Operations NYSDOT TSIP





# APTS02 - Transit Fixed-Route Operations School Bus Operators





# APTS03 - Demand Response Transit Operations CENTRO





# APTS03 - Demand Response Transit Operations Local Transit Operators





# APTS04 - Transit Passenger and Fare Management CENTRO





# APTS04 - Transit Fare Collection Management NYSDOT TSIP





# APTS05 - Transit Security CENTRO



# APTS05 - Transit Security Local Transit Operators



existing flow

user defined flow

# APTS05 - Transit Security School Bus Operators



planned and future flow

existing flow

user defined flow

#### APTS06 - Transit Maintenance CENTRO





# APTS06 - Transit Maintenance Local Transit Operators





# APTS07 - Multi-modal Coordination CENTRO





# APTS07 - Multi-modal Coordination Local Transit Operators





#### APTS08 - Transit Traveler Information CENTRO



# APTS08 - Transit Traveler Information NYSDOT TSIP





#### APTS08 - Transit Traveler Information School Bus Operators





# APTS09 – Transit Signal Priority CENTRO / NYSDOT Signals



# APTS09 – Transit Signal Priority CENTRO / Local Signals



# APTS10 - Transit Passenger Counting CENTRO



user defined flow

# APTS10 - Transit Passenger Counting Local Transit Operators



user defined flow