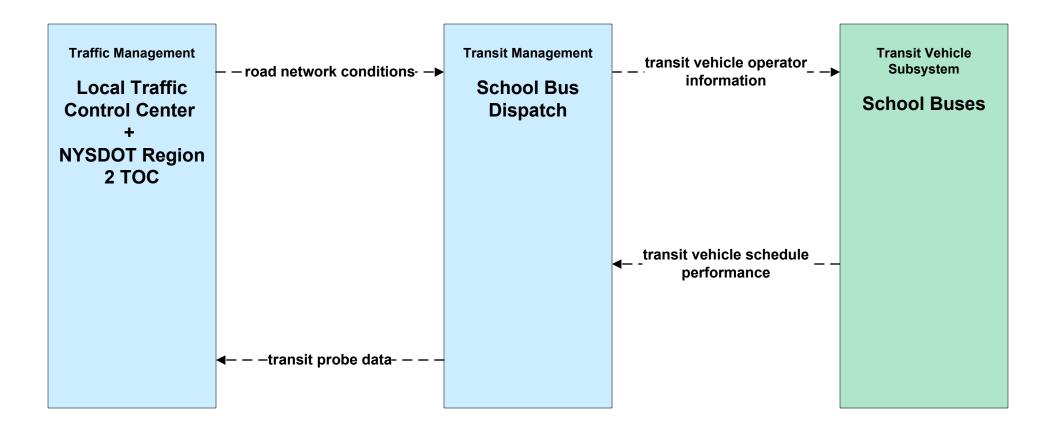

# New York Mohawk Valley Regional ITS Architecture

**Customized Market Package Diagrams** 

# Advanced Public Transportation Systems (APTS)

# APTS01 - Transit Vehicle Tracking CENTRO





# APTS01 - Transit Vehicle Tracking Local Transit Operators





# APTS01 - Transit Vehicle Tracking School Bus Operators





# APTS02 - Transit Fixed-Route Operations CENTRO





# APTS02 - Transit Fixed-Route Operations Local Transit Operators





# APTS02 - Transit Fixed-Route Operations NYSDOT TSIP





# APTS02 - Transit Fixed-Route Operations School Bus Operators





# APTS03 - Demand Response Transit Operations CENTRO





# APTS03 - Demand Response Transit Operations Local Transit Operators





# APTS04 - Transit Passenger and Fare Management CENTRO





# APTS04 - Transit Fare Collection Management NYSDOT TSIP





# APTS05 - Transit Security CENTRO



# APTS05 - Transit Security Local Transit Operators



existing flow

user defined flow

# APTS05 - Transit Security School Bus Operators



planned and future flow

existing flow

user defined flow

#### APTS06 - Transit Maintenance CENTRO





# APTS06 - Transit Maintenance Local Transit Operators





# APTS07 - Multi-modal Coordination CENTRO





# APTS07 - Multi-modal Coordination Local Transit Operators





#### APTS08 - Transit Traveler Information CENTRO



# APTS08 - Transit Traveler I