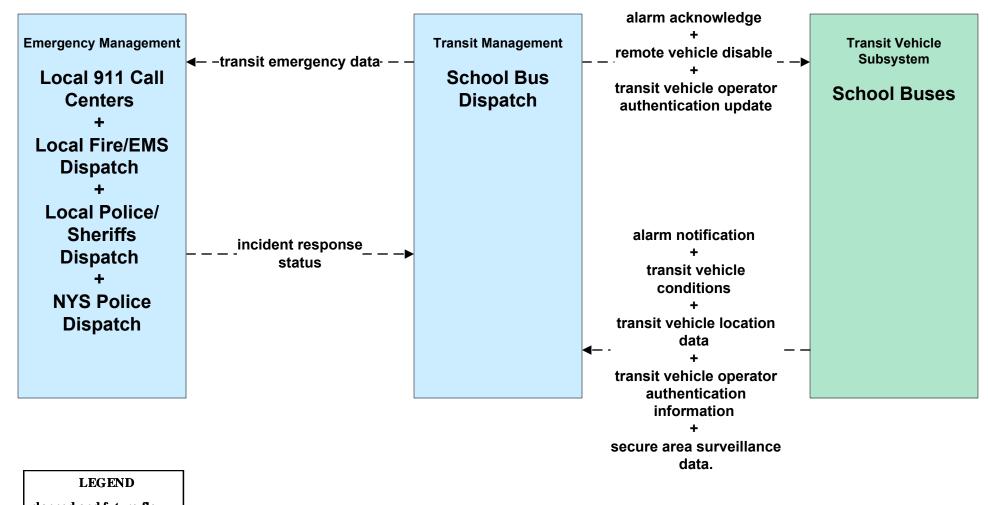

# APTS05 - Transit Security School Bus Operators

planned and future flow

existing flow

user defined flow