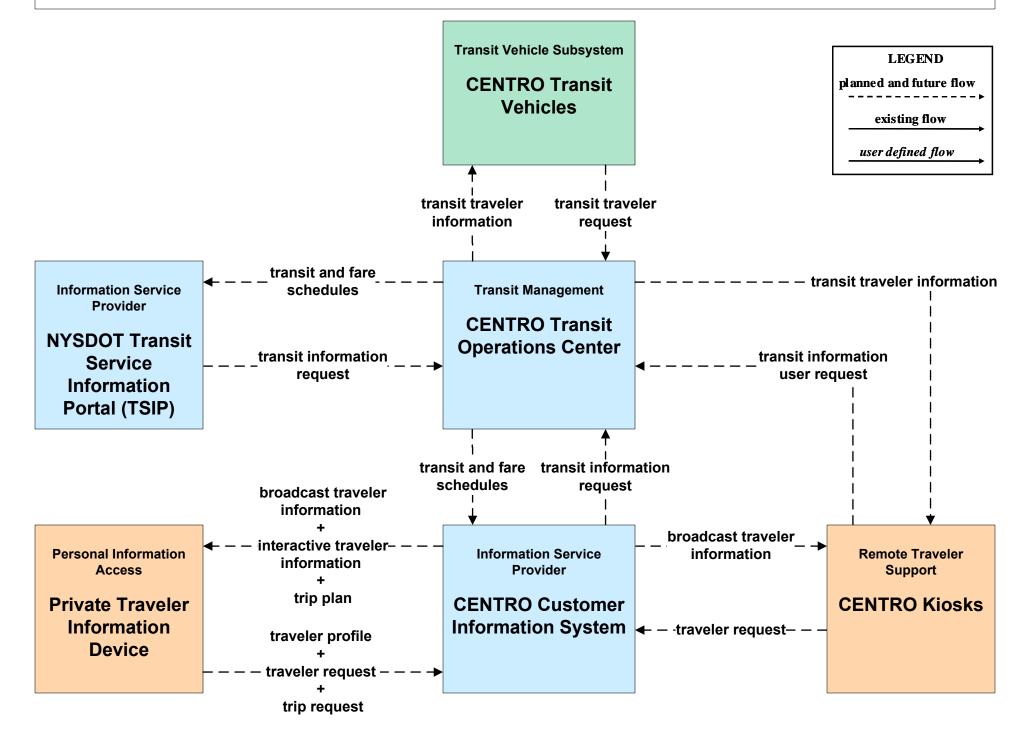

erations School Bus Operators





# APTS03 - Demand Response Transit Operations CENTRO





# APTS03 - Demand Response Transit Operations Local Transit Operators





# APTS04 - Transit Passenger and Fare Management CENTRO





# APTS04 - Transit Fare Collection Management NYSDOT TSIP





# APTS05 - Transit Security CENTRO



# APTS05 - Transit Security Local Transit Operators



existing flow

user defined flow

# APTS05 - Transit Security School Bus Operators



planned and future flow

existing flow

user defined flow

#### APTS06 - Transit Maintenance CENTRO





# APTS06 - Transit Maintenance Local Transit Operators





# APTS07 - Multi-modal Coordination CENTRO





# APTS07 - Multi-modal Coordination Local Transit Operators





#### APTS08 - Transit Traveler Information CENTRO



# APTS08 - Transit Traveler Information NYSDOT TSIP





#### APTS08 - Transit Traveler Information School Bus Operators





# APTS09 – Transit Signal Priority CENTRO / NYSDOT Signals



# APTS09 – Transit Signal Priority CENTRO / Local Signals



# APTS10 - Transit Passenger Counting CENTRO



user defined flow

# APTS10 - Transit Passenger Counting Local Transit Operators



user defined flow