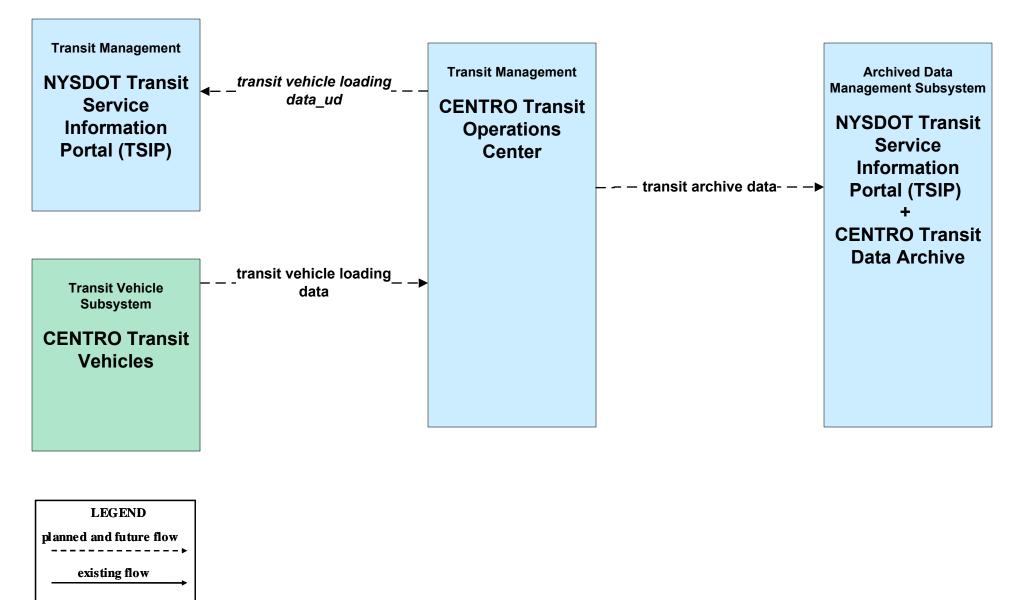

S05 - Transit Security CENTRO



# APTS05 - Transit Security Local Transit Operators



existing flow

user defined flow

# APTS05 - Transit Security School Bus Operators



planned and future flow

existing flow

user defined flow

#### APTS06 - Transit Maintenance CENTRO





# APTS06 - Transit Maintenance Local Transit Operators





# APTS07 - Multi-modal Coordination CENTRO





# APTS07 - Multi-modal Coordination Local Transit Operators





#### APTS08 - Transit Traveler Information CENTRO



# APTS08 - Transit Traveler Information NYSDOT TSIP





#### APTS08 - Transit Traveler Information School Bus Operators





# APTS09 – Transit Signal Priority CENTRO / NYSDOT Signals



# APTS09 – Transit Signal Priority CENTRO / Local Signals



# APTS10 - Transit Passenger Counting CENTRO



user defined flow

# APTS10 - Transit Passenger Counting Local Transit Operators



user defined flow