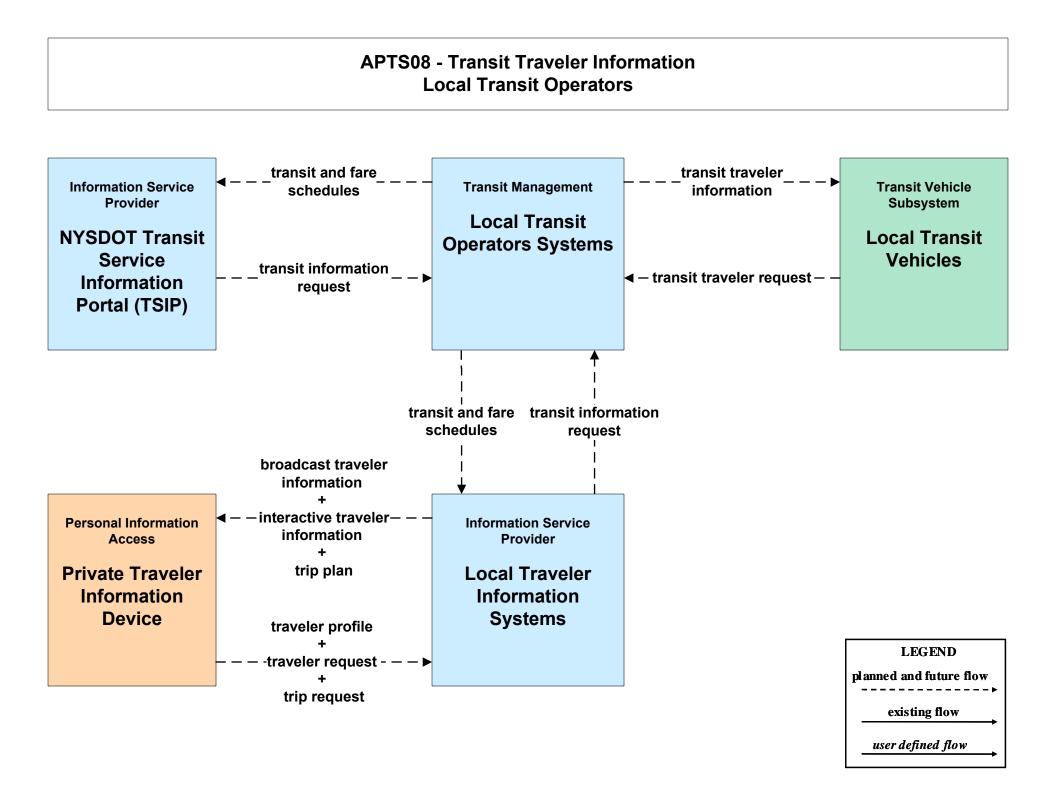

onse Transit Operations CENTRO





# APTS03 - Demand Response Transit Operations Local Transit Operators





# APTS04 - Transit Passenger and Fare Management CENTRO





# APTS04 - Transit Fare Collection Management NYSDOT TSIP





# APTS05 - Transit Security CENTRO



# APTS05 - Transit Security Local Transit Operators



existing flow

user defined flow

# APTS05 - Transit Security School Bus Operators



planned and future flow

existing flow

user defined flow

#### APTS06 - Transit Maintenance CENTRO





# APTS06 - Transit Maintenance Local Transit Operators





# APTS07 - Multi-modal Coordination CENTRO





# APTS07 - Multi-modal Coordination Local Transit Operators





#### APTS08 - Transit Traveler Information CENTRO



# APTS08 - Transit Traveler Information NYSDOT TSIP





#### APTS08 - Transit Traveler Information School Bus Operators





# APTS09 – Transit Signal Priority CENTRO / NYSDOT Signals



# APTS09 – Transit Signal Priority CENTRO / Local Signals



# APTS10 - Transit Passenger Counting CENTRO



user defined flow

# APTS10 - Transit Passenger Counting Local Transit Operators



user defined flow