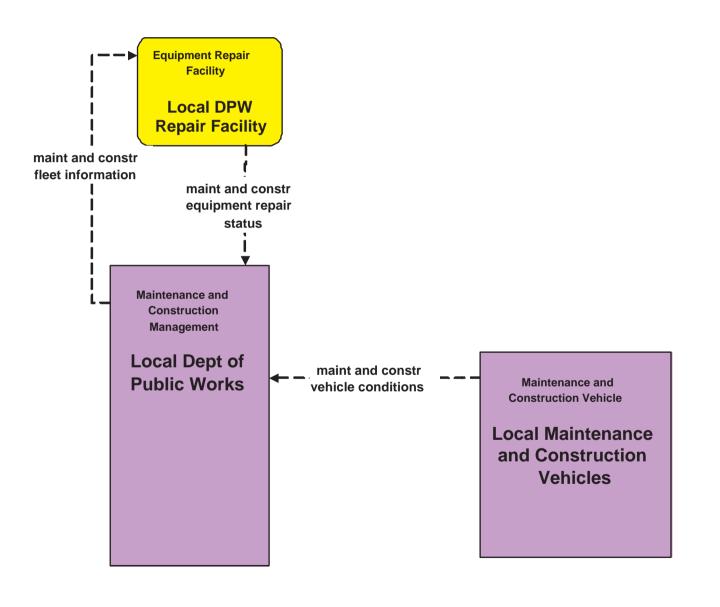

## MC02 - Maintenance and Construction Vehicle Maintenance Local Department of Public Works

existing flow user defined flow