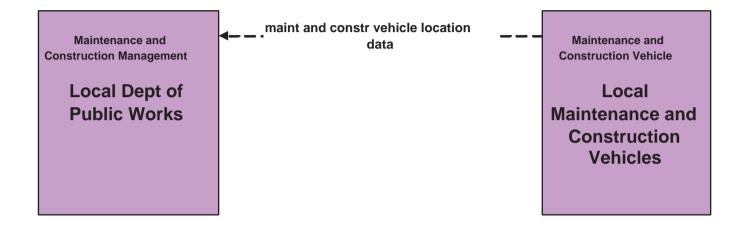

## MC02 - Maintenance and Construction Vehicle Maintenance Local Department of Public Works

existing flow user defined flow