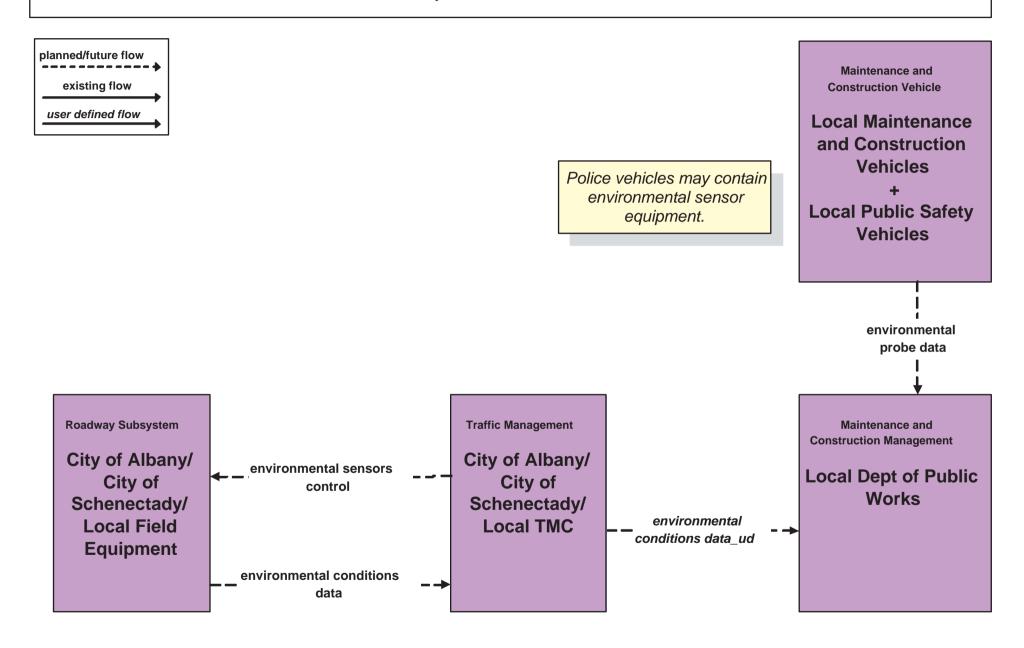

# New York Capital District Regional ITS Architecture

# **Customized Market Package Diagrams**

Maintenance and Construction (MC)





## MC02 - Maintenance and Construction Vehicle Maintenance Local Department of Public Works



existing flow user defined flow

#### MC03 - Road Weather Data Collection Local Department of Public Works



#### MC07 - Roadway Maintenance and Construction Local Department of Public Works





## MC08 - Workzone Management Local Department of Public Works



#### MC08 - Workzone Management NYSDOT Regional Operations and Maintenance (Work Zone Information Distribution)