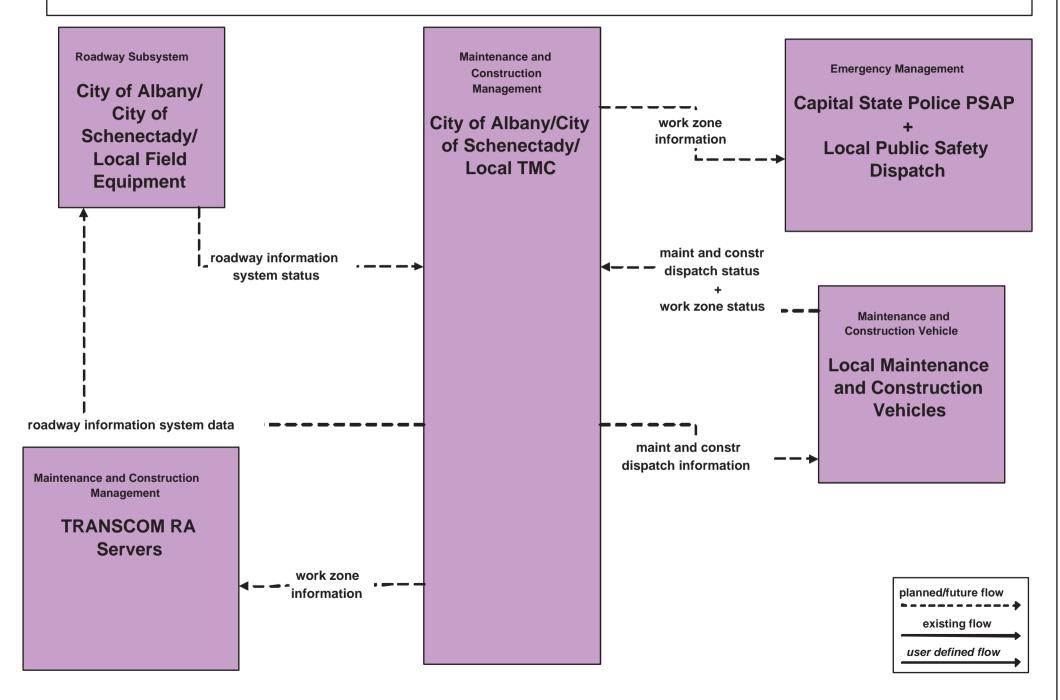

# New York Capital District Regional ITS Architecture

# **Customized Market Package Diagrams**

Maintenance and Construction (MC)





## MC02 - Maintenance and Construction Vehicle Maintenance Local Department of Public Works



existing flow user defined flow

#### MC03 - Road Weather Data Collection Local Department of Public Works



#### MC07 - Roadway Maintenance and Construction Local Department of Public Works





## MC08 - Workzone Management Local Department of Public Works



#### MC08 - Workzone Management NYSDOT Regional Operations and Maintenance (Work Zone Information Distribution)