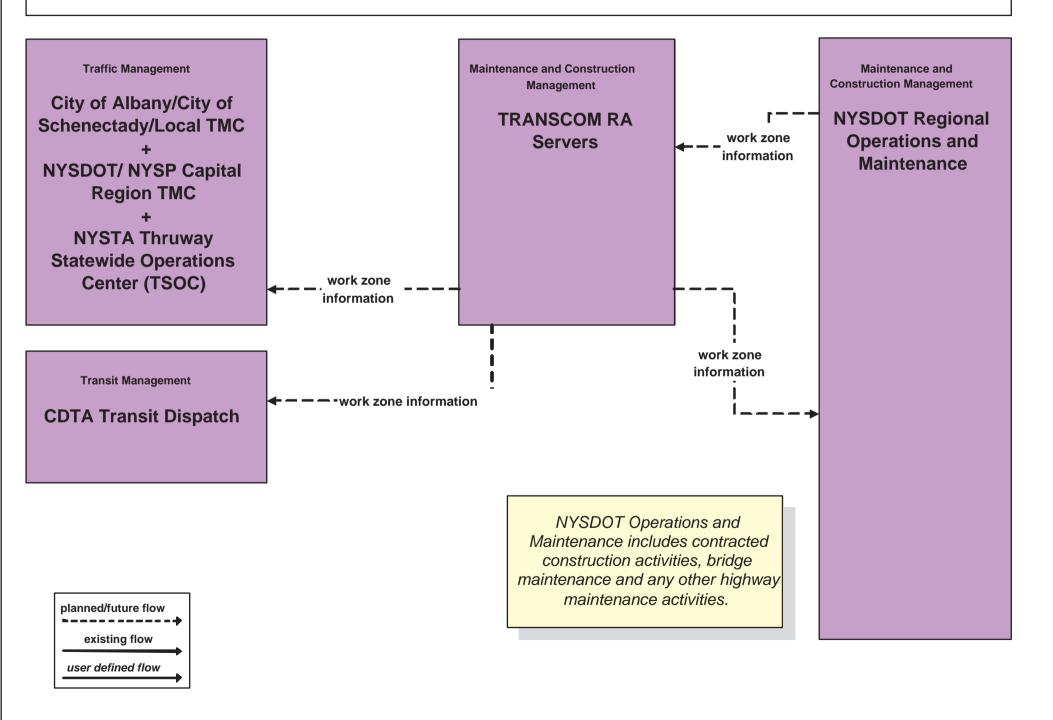

#### MC08 - Workzone Management NYSDOT Regional Operations and Maintenance (Work Zone Information Distribution)