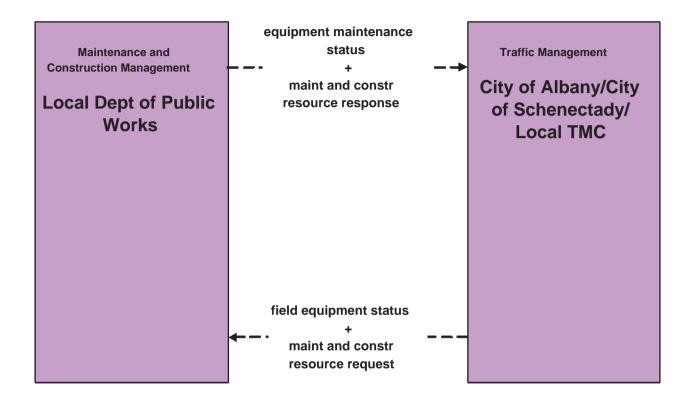

## MC02 - Maintenance and Construction Vehicle Maintenance Local Department of Public Works

existing flow user defined flow