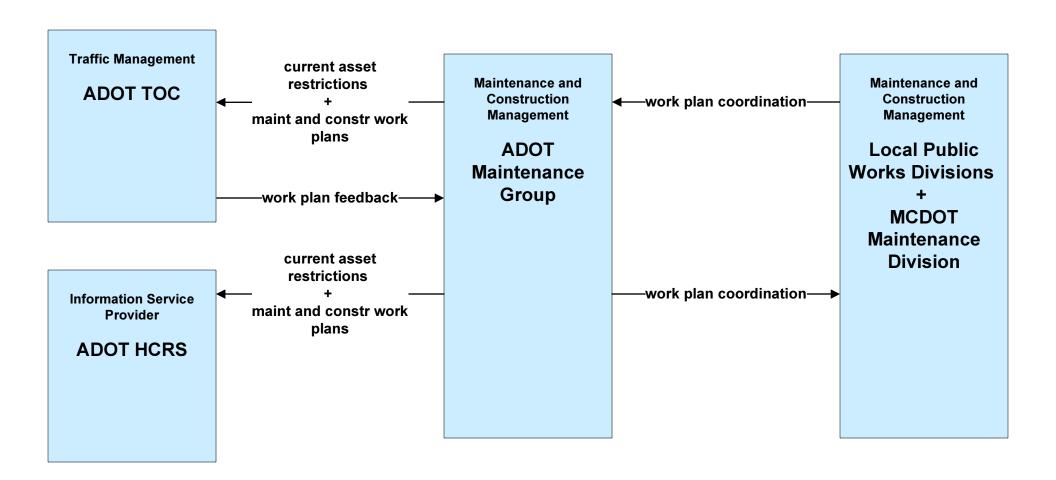

and Dispatch Public Safety Video Distribution System



#### EM01 - Emergency Call-Taking and Dispatch Maricopa County Sheriff's Office



### EM01 - Call-Taking and Dispatch REACT Vehicles



LEGEND

planned and future flow

existing flow

user defined flow

# EM02 - Emergency Routing Local Cities and Municipalities - Generic





#### EM06 - Wide-Area Alert Maricopa County



#### EM06 - Wide-Area Alert Local EOCs - Generic



#### EM06 - Wide-Area Alert Amber Alerts



#### EM07 - Early Warning System Maricopa County EOC



### EM07 - Early Warning System Local EOCs



# MC04 - Weather Information Processing and Distribution Flood Control District of Maricopa County – Local Cities and Municipalities - Generic



### MC10 - Maintenance and Construction Activity Coordination Arizona DOT





#### MC10 - Maintenance and Construction Activity Coordination Maricopa County





# MC10 - Maintenance and Construction Activity Coordination Local Cities and Municipalities