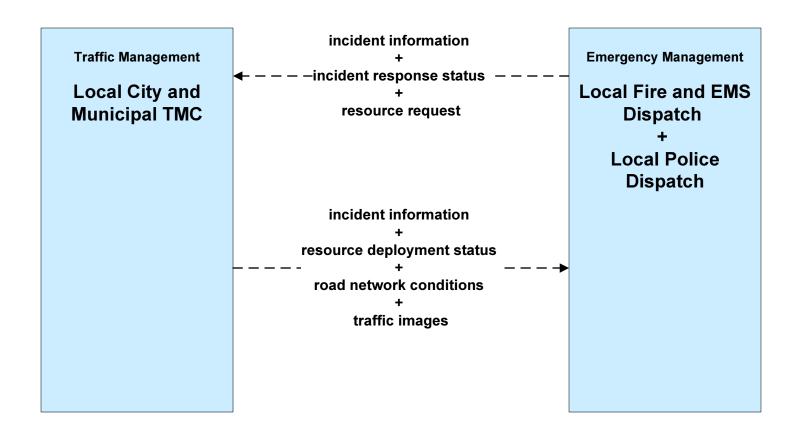

## ATMS08 - Traffic Incident Management System Local Cities and Municipalities – Generic (TM to EM)

LEGEND

planned and future flow

existing flow

user defined flow