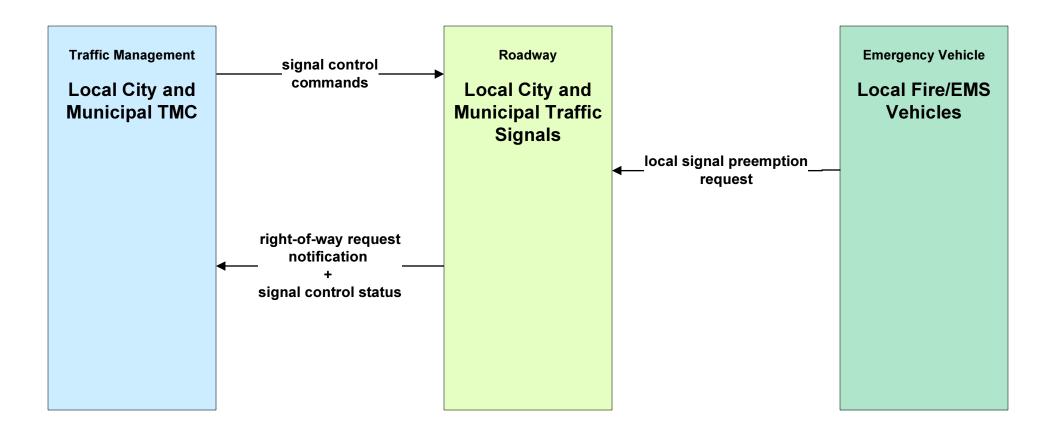

t Management System Local Cities and Municipalities – Generic (TM to MCM)



LEGEND

planned and future flow

existing flow

user defined flow

# ATMS13 - Standard Railroad Grade Crossing Local Cities and Municipalities - Generic



planned and future flow
----existing flow
user defined flow

# ATMS19 - Speed Warning and Enforcement Local Cities and Municipalities



LEGEND

planned and future flow

existing flow

user defined flow

### EM01 - Emergency Call-Taking and Dispatch Public Safety Video Distribution System



#### EM01 - Emergency Call-Taking and Dispatch Maricopa County Sheriff's Office



### EM01 - Call-Taking and Dispatch REACT Vehicles



LEGEND

planned and future flow

existing flow

user defined flow

# EM02 - Emergency Routing Local Cities and Municipalities - Generic





#### EM06 - Wide-Area Alert Maricopa County



#### EM06 - Wide-Area Alert Local EOCs - Generic



#### EM06 - Wide-Area Alert Amber Alerts



#### EM07 - Early Warning System Maricopa County EOC



### EM07 - Early Warning System Local EOCs



# MC04 - Weather Information Processing and Distribution Flood Control District of Maricopa County – Local Cities and Municipalities - Generic



### MC10 - Maintenance and Construction Activity Coordination Arizona DOT





#### MC10 - Maintenance and Construction Activity Coordination Maricopa County





# MC10 - Maintenance and Construction Activity Coordination Local Cities and Municipalities