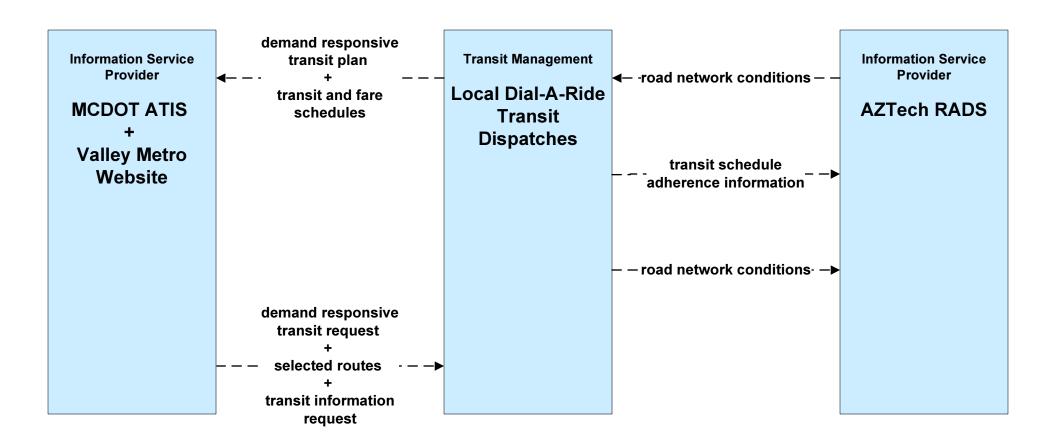

# **APTS03 - Demand Response Transit Operations Local Dial-A-Ride Transit Systems (1 of 2)**

#### APTS03 - Demand Response Transit Operations Local Dial-A-Ride Transit Systems (2 of 2)