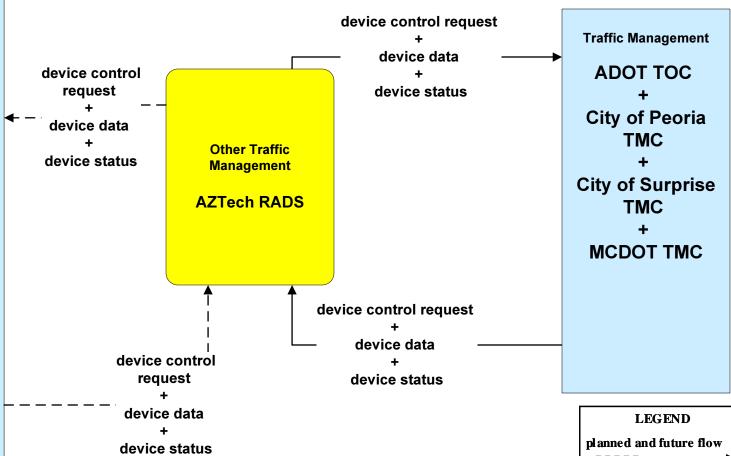

### ATMS07 - Regional Traffic Management AZTech C2C DMS Network

This service package represents the communication between TMCs and the AZTech RADS system and are shown as separate because some are existing and some are planned communications. The existing flows to TMCs represent the coordination occurring along the Bell Road corridor.

The planned and future flows are not necessarily being funded. They may reflect the desire to have the data link from either or both sides of the stakeholders.

existing flow

user defined flow