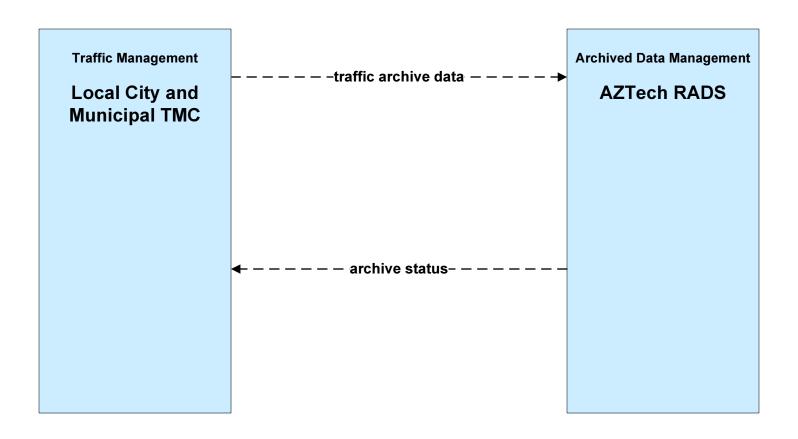

### AD2 - ITS Data Warehouse AZTech RADS - Generic

LEGEND

planned and future flow

existing flow

user defined flow