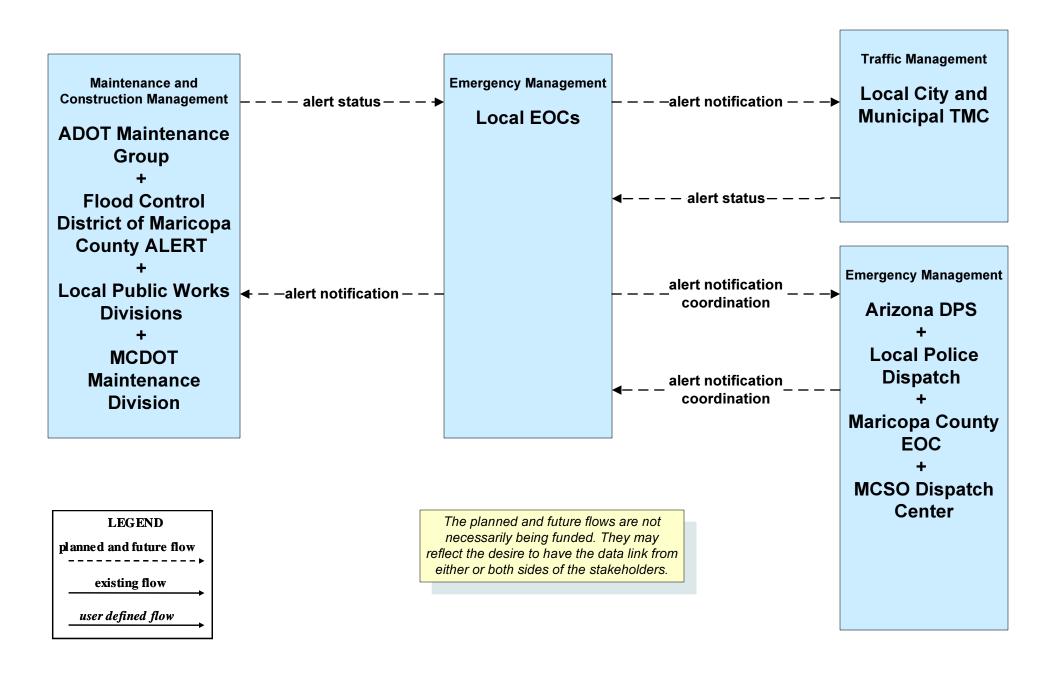

re flow

existing flow

user defined flow

# ATMS13 - Standard Railroad Grade Crossing Local Cities and Municipalities - Generic



planned and future flow
----existing flow
user defined flow

# ATMS19 - Speed Warning and Enforcement Local Cities and Municipalities



LEGEND

planned and future flow

existing flow

user defined flow

### EM01 - Emergency Call-Taking and Dispatch Public Safety Video Distribution System



#### EM01 - Emergency Call-Taking and Dispatch Maricopa County Sheriff's Office



### EM01 - Call-Taking and Dispatch REACT Vehicles



LEGEND

planned and future flow

existing flow

user defined flow

# EM02 - Emergency Routing Local Cities and Municipalities - Generic





#### EM06 - Wide-Area Alert Maricopa County



#### EM06 - Wide-Area Alert Local EOCs - Generic



#### EM06 - Wide-Area Alert Amber Alerts



#### EM07 - Early Warning System Maricopa County EOC



### EM07 - Early Warning System Local EOCs



# MC04 - Weather Information Processing and Distribution Flood Control District of Maricopa County – Local Cities and Municipalities - Generic



### MC10 - Maintenance and Construction Activity Coordination Arizona DOT





#### MC10 - Maintenance and Construction Activity Coordination Maricopa County





# MC10 - Maintenance and Construction Activity Coordination Local Cities and Municipalities