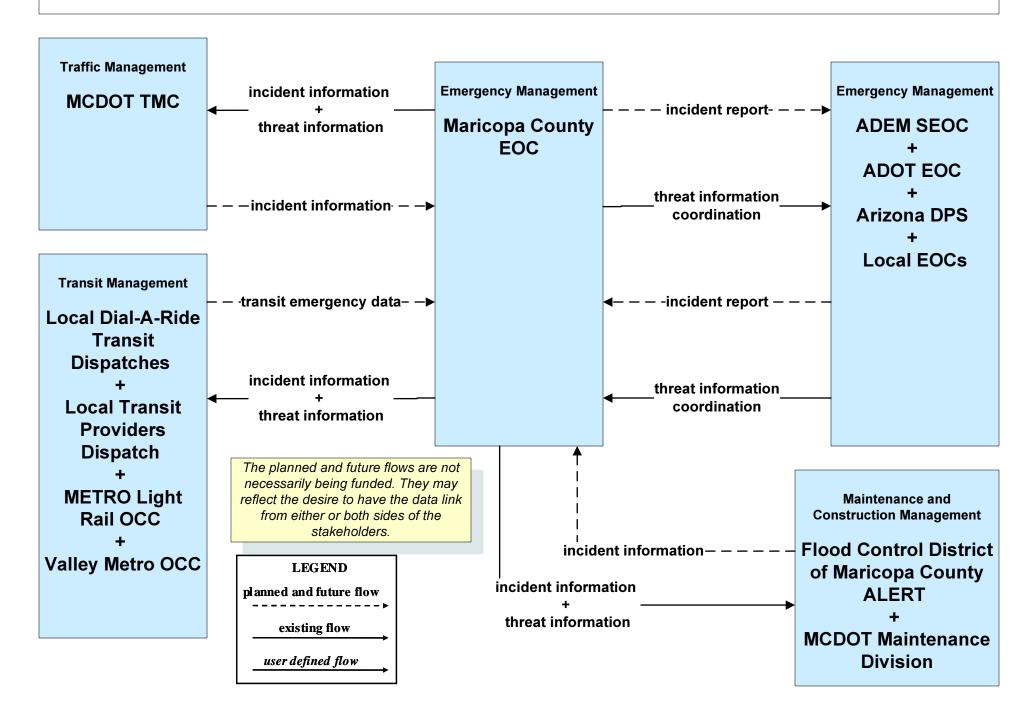

and Municipalities - Generic



planned and future flow
----existing flow
user defined flow

# ATMS19 - Speed Warning and Enforcement Local Cities and Municipalities



LEGEND

planned and future flow

existing flow

user defined flow

### EM01 - Emergency Call-Taking and Dispatch Public Safety Video Distribution System



#### EM01 - Emergency Call-Taking and Dispatch Maricopa County Sheriff's Office



### EM01 - Call-Taking and Dispatch REACT Vehicles



LEGEND

planned and future flow

existing flow

user defined flow

# EM02 - Emergency Routing Local Cities and Municipalities - Generic





#### EM06 - Wide-Area Alert Maricopa County



#### EM06 - Wide-Area Alert Local EOCs - Generic



#### EM06 - Wide-Area Alert Amber Alerts



#### EM07 - Early Warning System Maricopa County EOC



### EM07 - Early Warning System Local EOCs



# MC04 - Weather Information Processing and Distribution Flood Control District of Maricopa County – Local Cities and Municipalities - Generic



### MC10 - Maintenance and Construction Activity Coordination Arizona DOT





#### MC10 - Maintenance and Construction Activity Coordination Maricopa County





# MC10 - Maintenance and Construction Activity Coordination Local Cities and Municipalities