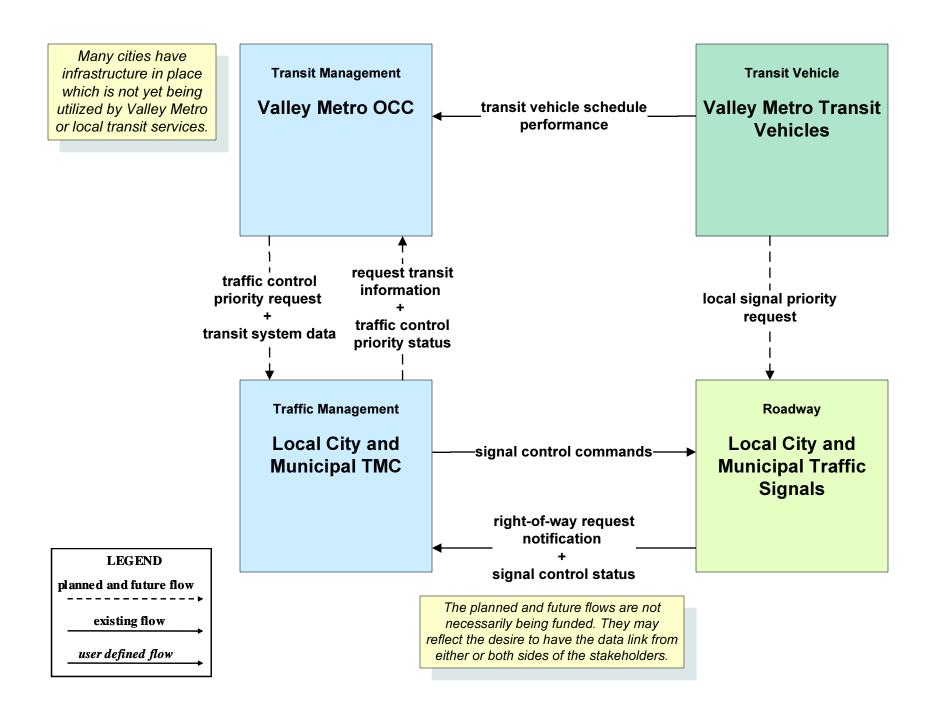

### APTS09 – Transit Signal Priority Valley Metro – Local Cities and Municipalities - Generic