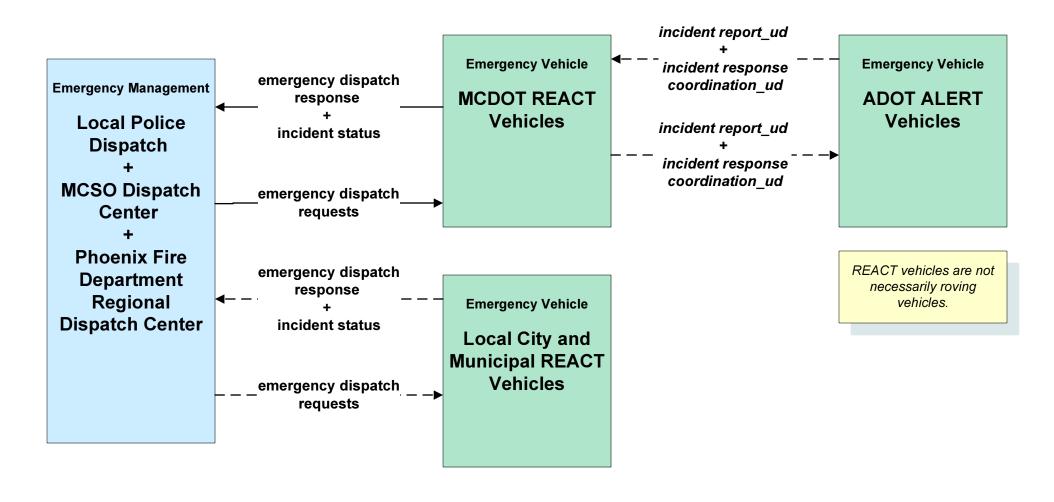

### EM01 - Call-Taking and Dispatch REACT Vehicles

LEGEND

planned and future flow

existing flow

user defined flow