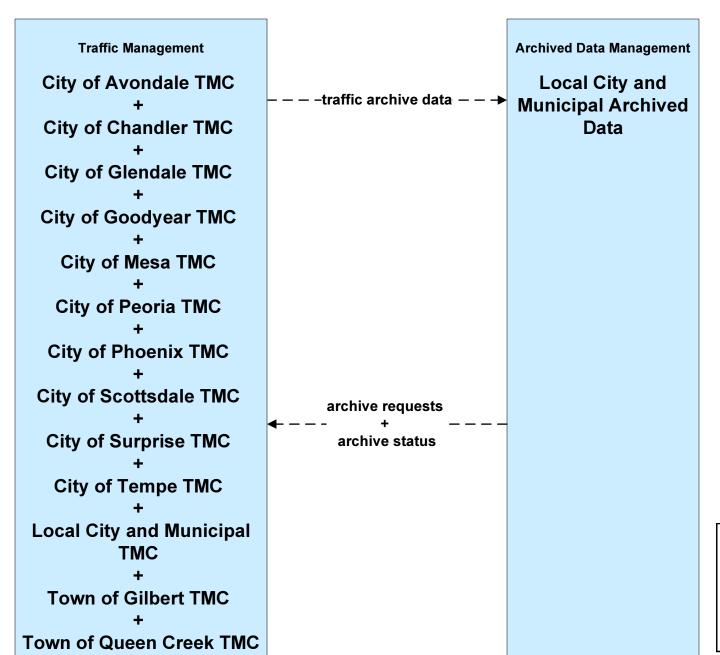

### AD1 - ITS Data Mart Local Archives





#### AD1 - ITS Data Mart Local Dial-A-Ride Transit Systems



### AD2 - ITS Data Warehouse AZTech RADS - Generic



LEGEND

planned and future flow

existing flow

user defined flow

#### **APTS01 - Transit Vehicle Tracking Local Dial-A-Ride Transit Systems**



#### APTS02 - Transit Fixed-Route Operations Local Transit Systems



LEGEND

planned and future flow

----
existing flow

user defined flow

# **APTS03 - Demand Response Transit Operations Local Dial-A-Ride Transit Systems (1 of 2)**





#### APTS03 - Demand Response Transit Operations Local Dial-A-Ride Transit Systems (2 of 2)



# APTS05 - Transit Security Local Dial-A-Ride and Local Transit Systems





### APTS06 - Transit Fleet Management Local Dial-A-Ride Transit Systems



# **APTS07 - Multi-modal Coordination Local Di