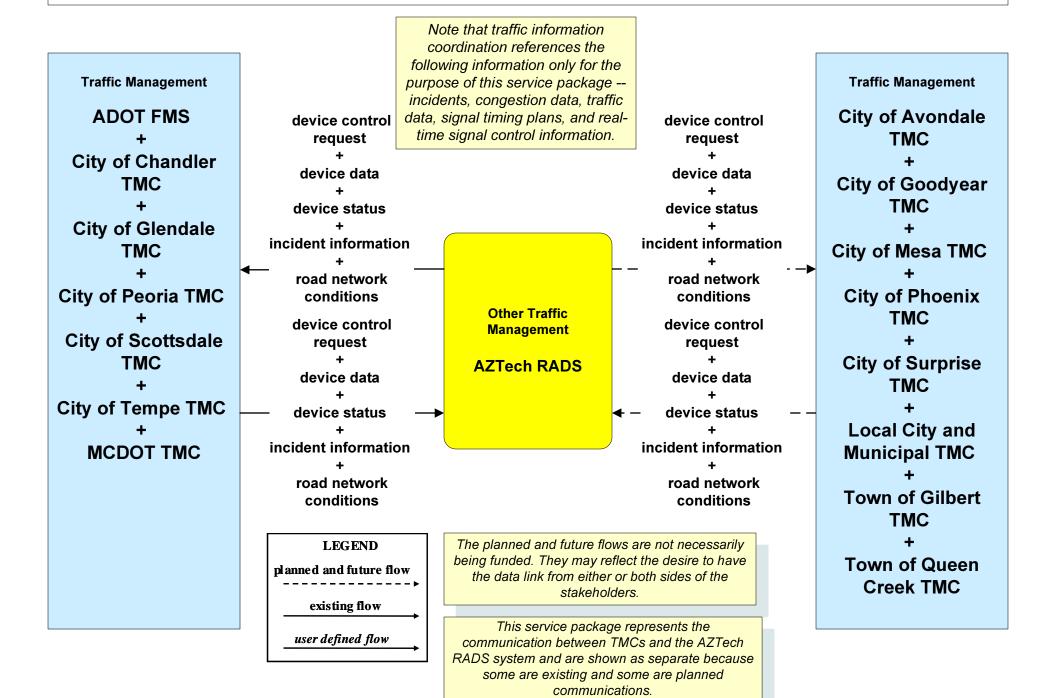

### ATMS07 - Regional Traffic Management AZTech C2C TMS Network

### ATMS07 - Regional Traffic Management AZTech C2C DMS Network

This service package represents the communication between TMCs and the AZTech RADS system and are shown as separate because some are existing and some are planned communications. The existing flows to TMCs represent the coordination occurring along the Bell Road corridor.

The planned and future flows are not necessarily being funded. They may reflect the desire to have the data link from either or both sides of the stakeholders.

existing flow

user defined flow