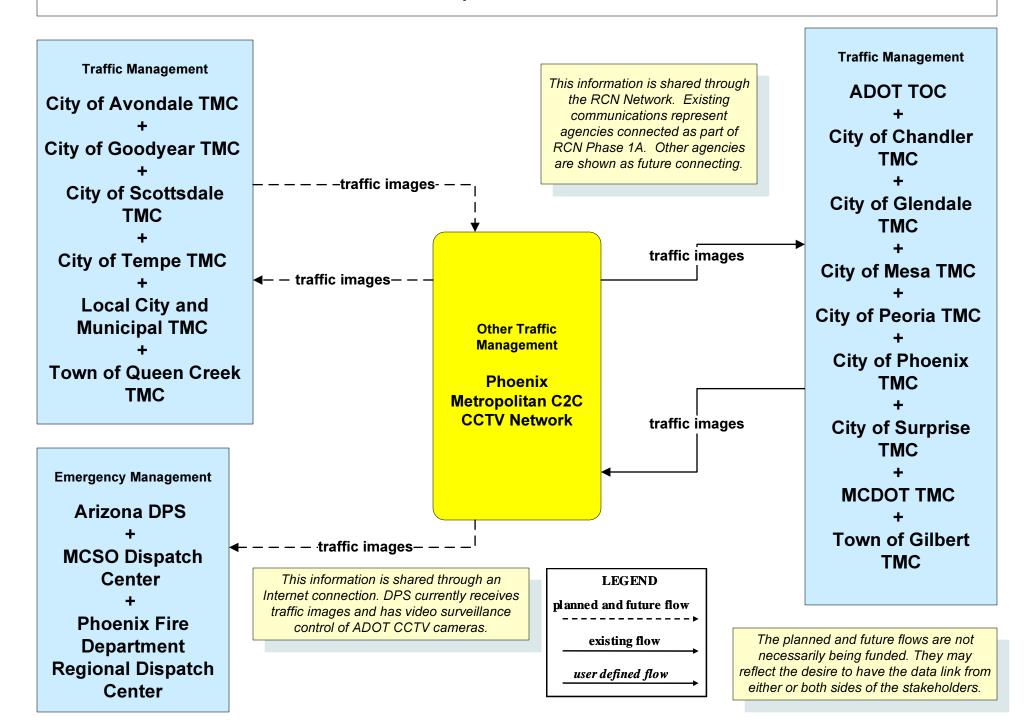

alities - Generic





# ATMS06 - Traffic Information Dissemination Local Cities and Municipalities - Generic





### ATMS07 - Regional Traffic Management AZTech C2C TMS Network



### ATMS07 - Regional Traffic Management AZTech C2C DMS Network

This service package represents the communication between TMCs and the AZTech RADS system and are shown as separate because some are existing and some are planned communications. The existing flows to TMCs represent the coordination occurring along the Bell Road corridor.

The planned and future flows are not necessarily being funded. They may reflect the desire to have the data link from either or both sides of the stakeholders.

existing flow

user defined flow





### ATMS07 - Regional Traffic Management Phoenix Metropolitan C2C CCTV Network



## ATMS08 - Traffic Incident Management System Local Cities and Municipalities – Generic (TM to EM)



LEGEND

planned and future flow

existing flow

user defined flow

# ATMS08 - Traffic Incident Management System Local Cities and Municipalities – Generic (TM to MCM)



LEGEND

planned and future flow

existing flow

user defined flow

# ATMS13 - Standard Railroad Grade Crossing Local Cities and Municipalities - Generic



planned and future flow
----existing flow
user defined flow

# ATMS19 - Speed Warning and Enforcement Local Cities and Municipalities



LEGEND

planned and future flow

existing flow

user defined flow

### EM01 - Emergency Call-Taking and Dispatch Public Safety Video Distribution System



#### EM01 - Emergency Call-Taking and Dispatch Maricopa County Sheriff's Off