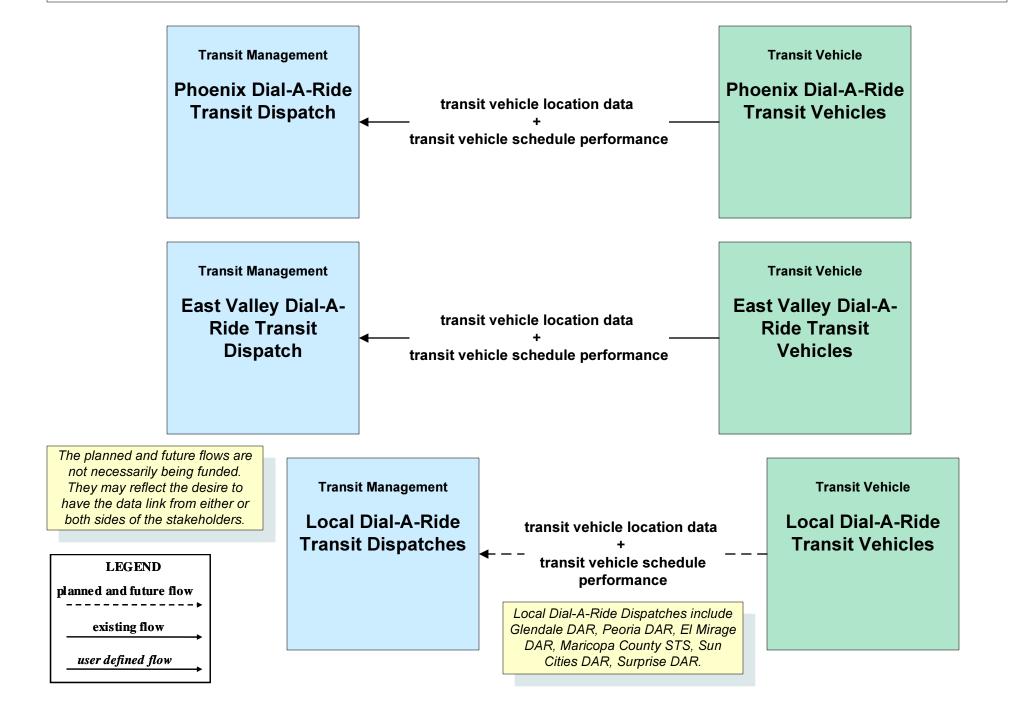

# **APTS03 - Demand Response Transit Operations Local Dial-A-Ride Transit Systems (1 of 2)**

#### APTS03 - Demand Response Transit Operations Local Dial-A-Ride Transit Systems (2 of 2)