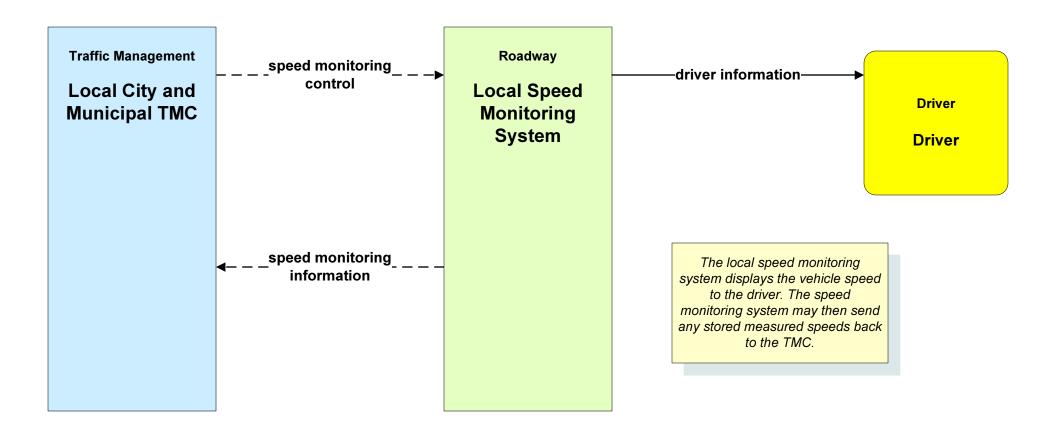

# ATMS19 - Speed Warning and Enforcement Local Cities and Municipalities

LEGEND

planned and future flow

existing flow

user defined flow