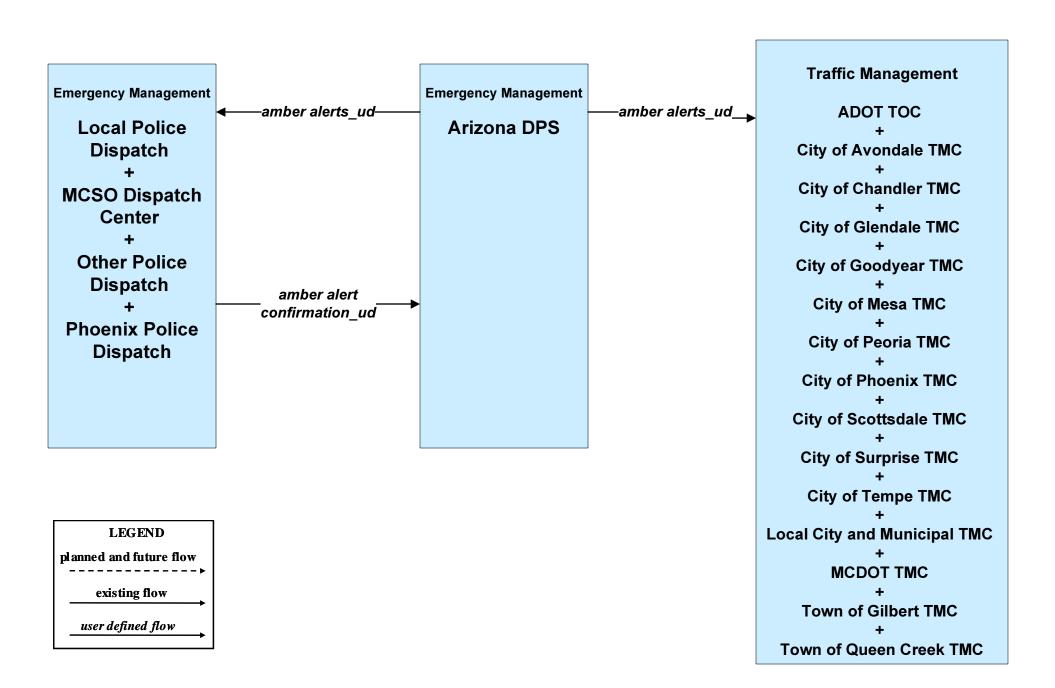

ATMS13 - Standard Railroad Grade Crossing Local Cities and Municipalities - Generic



planned and future flow
----existing flow
user defined flow

# ATMS19 - Speed Warning and Enforcement Local Cities and Municipalities



LEGEND

planned and future flow

existing flow

user defined flow

### EM01 - Emergency Call-Taking and Dispatch Public Safety Video Distribution System



#### EM01 - Emergency Call-Taking and Dispatch Maricopa County Sheriff's Office



### EM01 - Call-Taking and Dispatch REACT Vehicles



LEGEND

planned and future flow

existing flow

user defined flow

# EM02 - Emergency Routing Local Cities and Municipalities - Generic





#### EM06 - Wide-Area Alert Maricopa County



#### EM06 - Wide-Area Alert Local EOCs - Generic



#### EM06 - Wide-Area Alert Amber Alerts



#### EM07 - Early Warning System Maricopa County EOC



### EM07 - Early Warning System Local EOCs



# MC04 - Weather Information Processing and Distribution Flood Control District of Maricopa County – Local Cities and Municipalities - Generic



### MC10 - Maintenance and Construction Activity Coordination Arizona DOT





#### MC10 - Maintenance and Construction Activity Coordination Maricopa County





# MC10 - Maintenance and Construction Activity Coordination Local Cities and Municipalities