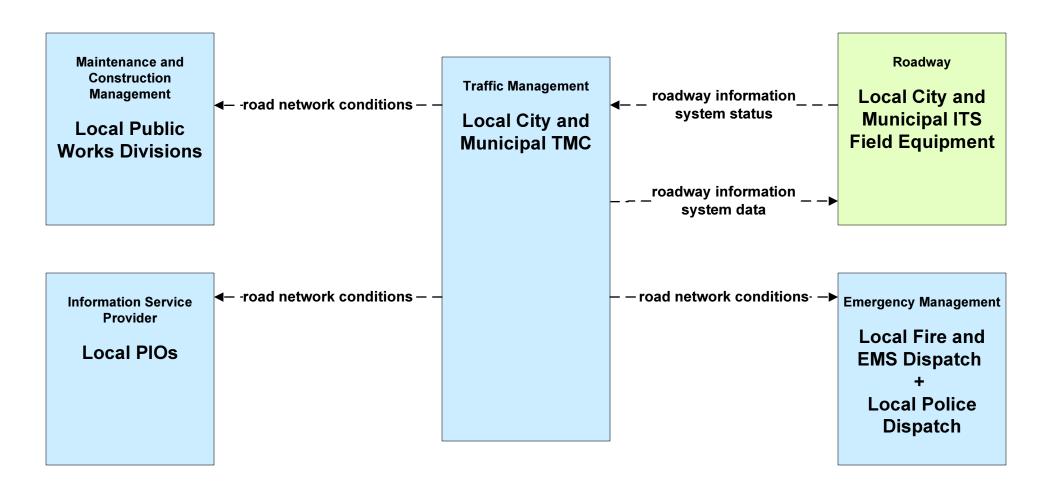

# MC10 - Maintenance and Construction Activity Coordination Local Cities and Municipalities