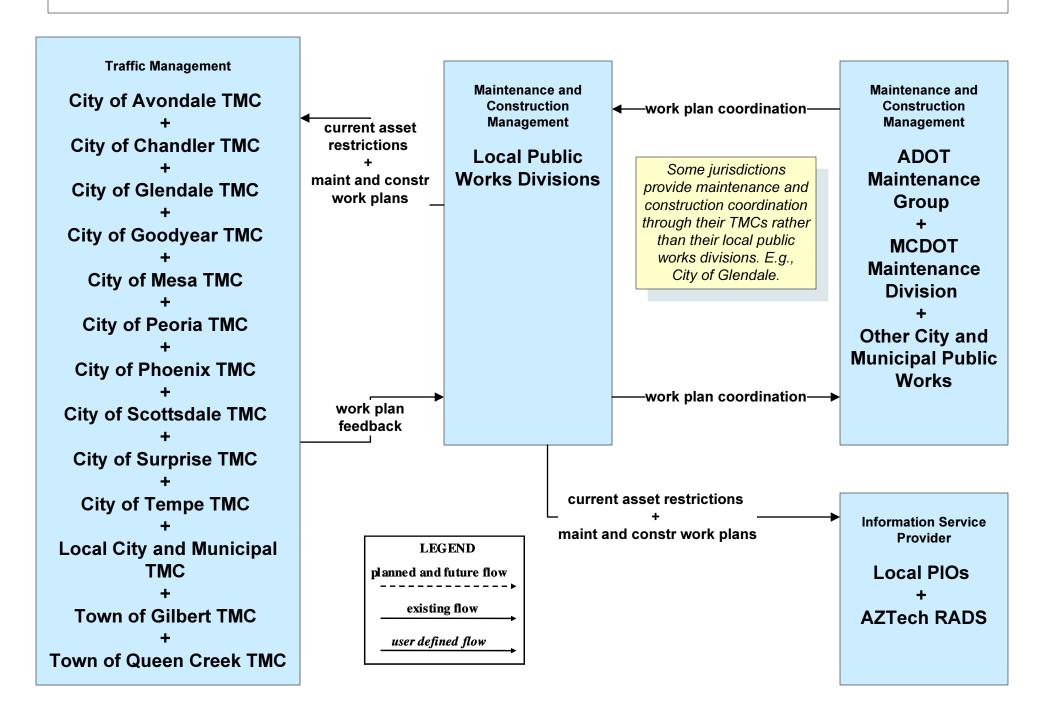

# MC10 - Maintenance and Construction Activity Coordination Local Cities and Municipalities