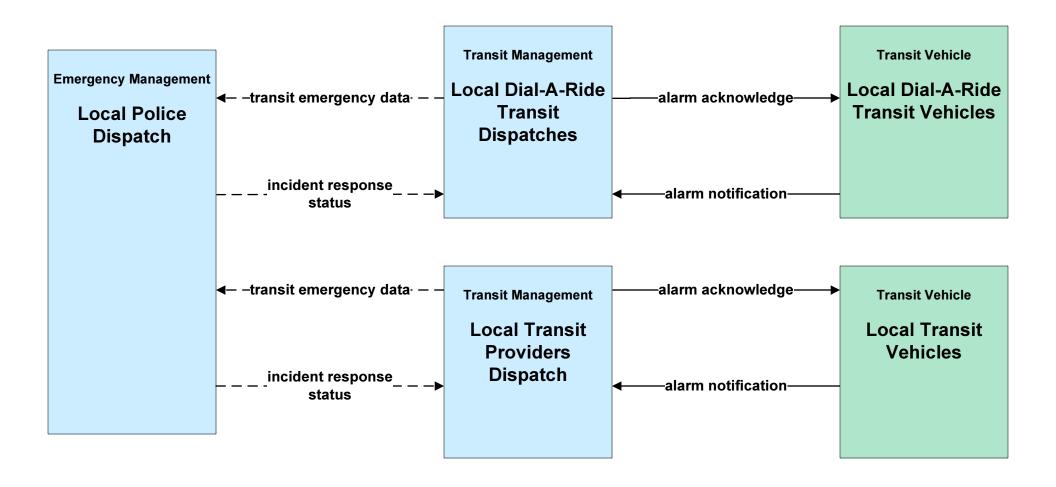

### AD1 - ITS Data Mart Local Archives





#### AD1 - ITS Data Mart Local Dial-A-Ride Transit Systems



### AD2 - ITS Data Warehouse AZTech RADS - Generic



LEGEND

planned and future flow

existing flow

user defined flow

#### **APTS01 - Transit Vehicle Tracking Local Dial-A-Ride Transit Systems**



#### APTS02 - Transit Fixed-Route Operations Local Transit Systems



LEGEND

planned and future flow

----
existing flow

user defined flow

# **APTS03 - Demand Response Transit Operations Local Dial-A-Ride Transit Systems (1 of 2)**





#### APTS03 - Demand Response Transit Operations Local Dial-A-Ride Transit Systems (2 of 2)



# APTS05 - Transit Security Local Dial-A-Ride and Local Transit Systems





### APTS06 - Transit Fleet Management Local Dial-A-Ride Transit Systems



# **APTS07 - Multi-modal Coordination Local Dial-A-Ride Transit Systems**



### APTS09 – Transit Signal Priority Valley Metro – Local Cities and Municipalities - Generic



# ATIS01 - Broadcast Traveler Information Local Cities and Municipalities - Generic



LEGEND

planned and future flow

----
existing flow

user defined flow

#### ATMS01 - Network Surveillance Local Cities and Municipalities - Generic



LEGEND

planned and future flow

existing flow

user defined flow

#### ATMS03 - Traffic Signal Control Local Cities and Municipalities - Generic





# ATMS06 - Traffic Information Dissemination Local Cities and Municipalities - Generic





### ATMS07 - Regional Traffic Management AZTech C2C TMS Network