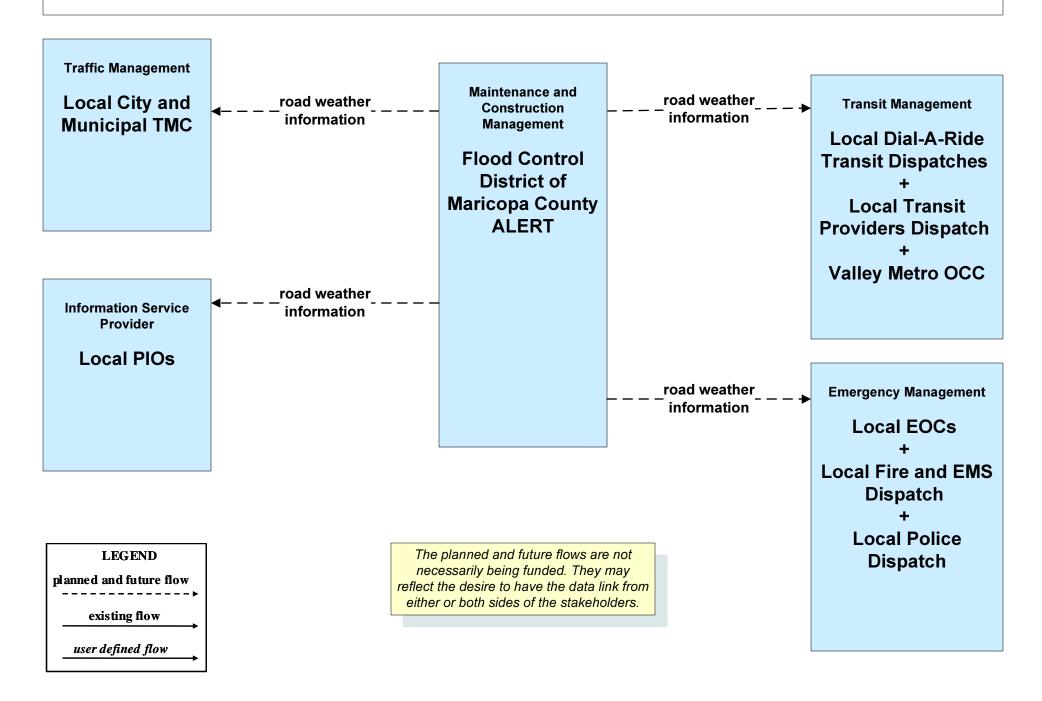

# MC04 - Weather Information Processing and Distribution Flood Control District of Maricopa County – Local Cities and Municipalities - Generic