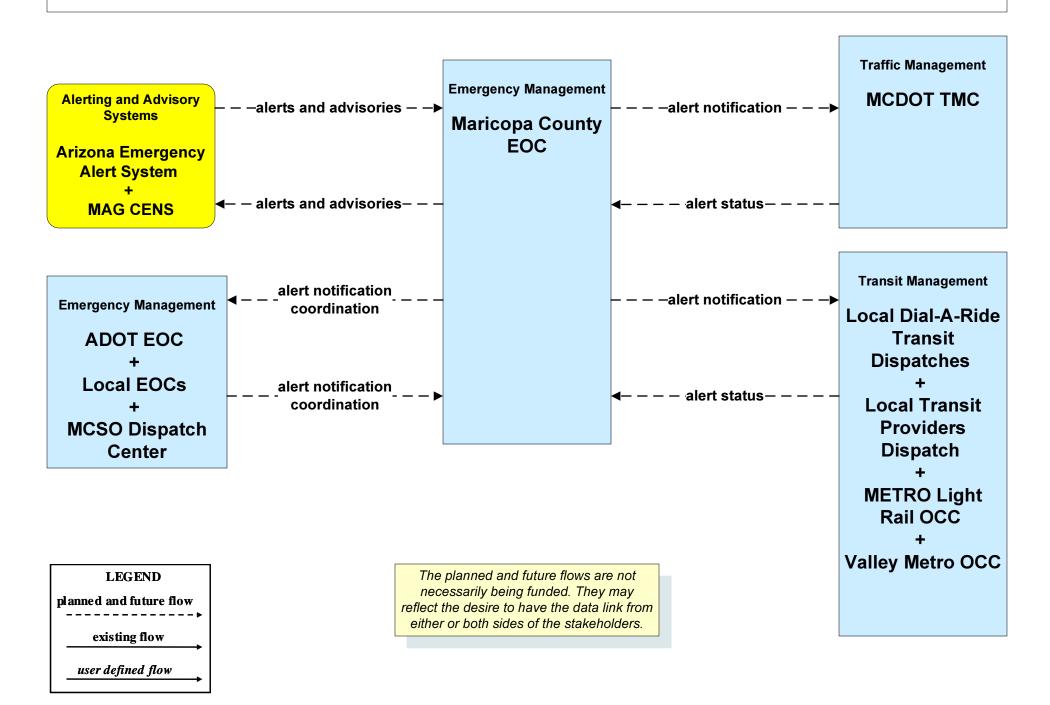

es – Generic (TM to MCM)



LEGEND

planned and future flow

existing flow

user defined flow

# ATMS13 - Standard Railroad Grade Crossing Local Cities and Municipalities - Generic



planned and future flow
----existing flow
user defined flow

# ATMS19 - Speed Warning and Enforcement Local Cities and Municipalities



LEGEND

planned and future flow

existing flow

user defined flow

### EM01 - Emergency Call-Taking and Dispatch Public Safety Video Distribution System



#### EM01 - Emergency Call-Taking and Dispatch Maricopa County Sheriff's Office



### EM01 - Call-Taking and Dispatch REACT Vehicles



LEGEND

planned and future flow

existing flow

user defined flow

# EM02 - Emergency Routing Local Cities and Municipalities - Generic





#### EM06 - Wide-Area Alert Maricopa County



#### EM06 - Wide-Area Alert Local EOCs - Generic



#### EM06 - Wide-Area Alert Amber Alerts



#### EM07 - Early Warning System Maricopa County EOC



### EM07 - Early Warning System Local EOCs



# MC04 - Weather Information Processing and Distribution Flood Control District of Maricopa County – Local Cities and Municipalities - Generic



### MC10 - Maintenance and Construction Activity Coordination Arizona DOT





#### MC10 - Maintenance and Construction Activity Coordination Maricopa County





# MC10 - Maintenance and Construction Activity Coordination Local Cities and Municipalities