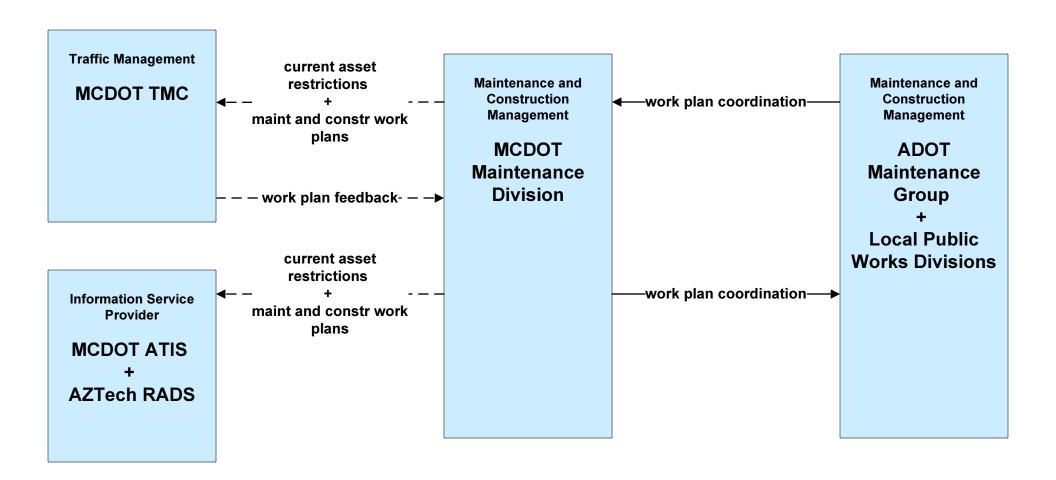

aking and Dispatch Maricopa County Sheriff's Office



### EM01 - Call-Taking and Dispatch REACT Vehicles



LEGEND

planned and future flow

existing flow

user defined flow

# EM02 - Emergency Routing Local Cities and Municipalities - Generic





#### EM06 - Wide-Area Alert Maricopa County



#### EM06 - Wide-Area Alert Local EOCs - Generic



#### EM06 - Wide-Area Alert Amber Alerts



#### EM07 - Early Warning System Maricopa County EOC



### EM07 - Early Warning System Local EOCs



# MC04 - Weather Information Processing and Distribution Flood Control District of Maricopa County – Local Cities and Municipalities - Generic



### MC10 - Maintenance and Construction Activity Coordination Arizona DOT





#### MC10 - Maintenance and Construction Activity Coordination Maricopa County





# MC10 - Maintenance and Construction Activity Coordination Local Cities and Municipalities