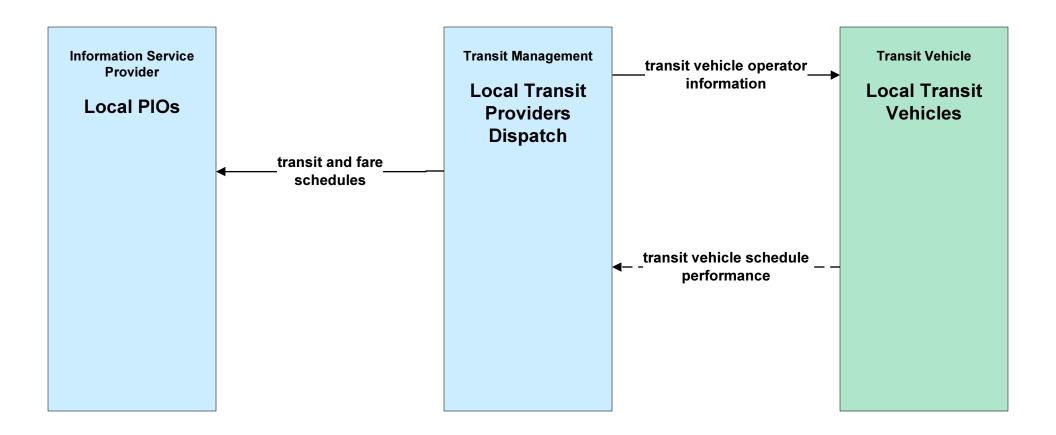

### AD1 - ITS Data Mart Local Archives





#### AD1 - ITS Data Mart Local Dial-A-Ride Transit Systems



### AD2 - ITS Data Warehouse AZTech RADS - Generic



LEGEND

planned and future flow

existing flow

user defined flow

#### **APTS01 - Transit Vehicle Tracking Local Dial-A-Ride Transit Systems**



#### APTS02 - Transit Fixed-Route Operations Local Transit Systems



LEGEND

planned and future flow

----
existing flow

user defined flow

# **APTS03 - Demand Response Transit Operations Local Dial-A-Ride Transit Systems (1 of 2)**





#### APTS03 - Demand Response Transit Operations Local Dial-A-Ride Transit Systems (2 of 2)



# APTS05 - Transit Security Local Dial-A-Ride and Local Transit Systems





### APTS06 - Transit Fleet Management Local Dial-A-Ride Transit Systems



# **APTS07 - Multi-modal Coordination Local Dial-A-Ride Transit Systems**



### APTS09 – Transit Signal Priority Valley Metro – Local Cities and Municipalities - Generic



# ATIS01 - Broadcast Traveler Information Local Cities and Municipalities - Generic



LEGEND

planned and future flow

----
existing flow

user defined flow

#### ATMS01 - Network Surveillance Local Cities