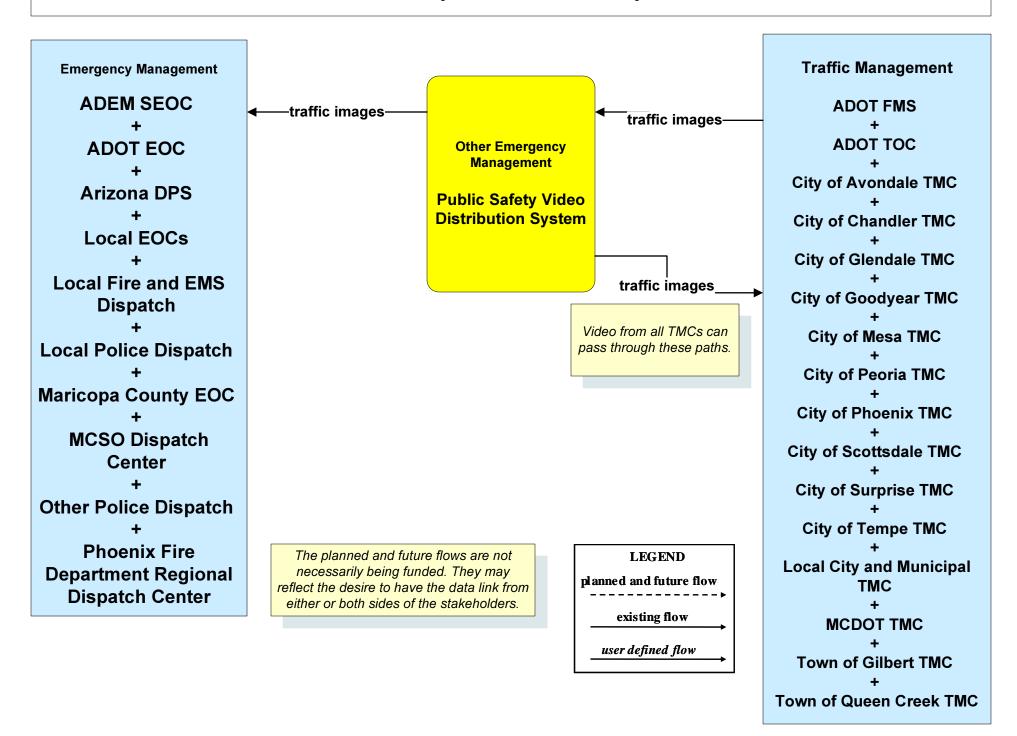

### EM01 - Emergency Call-Taking and Dispatch Public Safety Video Distribution System