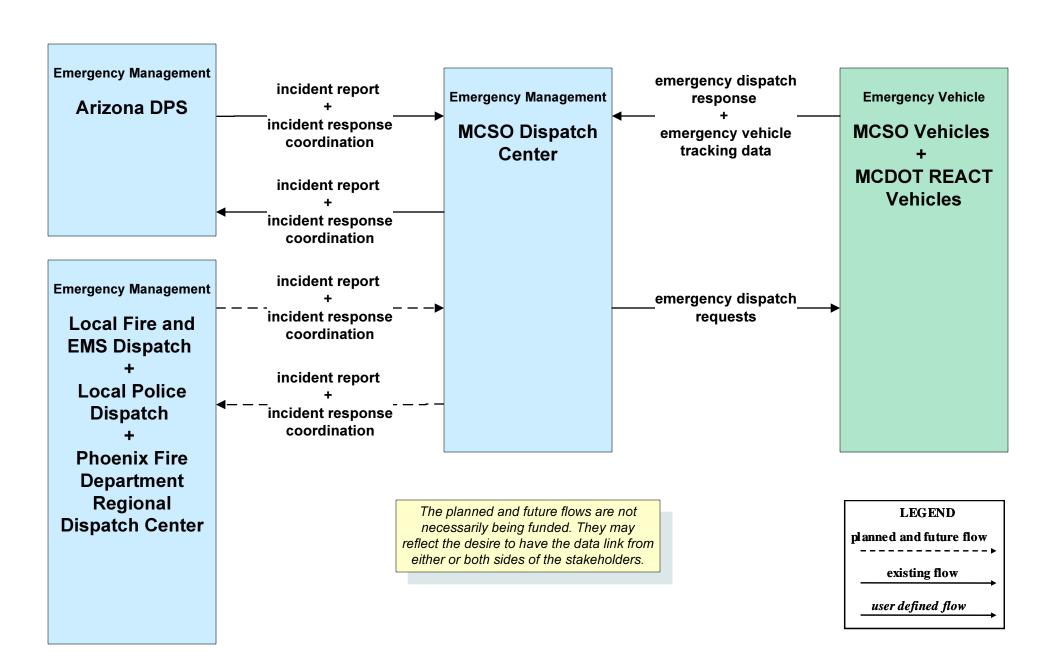

ATMS08 - Traffic Incident Management System Local Cities and Municipalities – Generic (TM to EM)



LEGEND

planned and future flow

existing flow

user defined flow

# ATMS08 - Traffic Incident Management System Local Cities and Municipalities – Generic (TM to MCM)



LEGEND

planned and future flow

existing flow

user defined flow

# ATMS13 - Standard Railroad Grade Crossing Local Cities and Municipalities - Generic



planned and future flow
----existing flow
user defined flow

# ATMS19 - Speed Warning and Enforcement Local Cities and Municipalities



LEGEND

planned and future flow

existing flow

user defined flow

### EM01 - Emergency Call-Taking and Dispatch Public Safety Video Distribution System



#### EM01 - Emergency Call-Taking and Dispatch Maricopa County Sheriff's Office



### EM01 - Call-Taking and Dispatch REACT Vehicles



LEGEND

planned and future flow

existing flow

user defined flow

# EM02 - Emergency Routing Local Cities and Municipalities - Generic





#### EM06 - Wide-Area Alert Maricopa County



#### EM06 - Wide-Area Alert Local EOCs - Generic



#### EM06 - Wide-Area Alert Amber Alerts



#### EM07 - Early Warning System Maricopa County EOC



### EM07 - Early Warning System Local EOCs



# MC04 - Weather Information Processing and Distribution Flood Control District of Maricopa County – Local Cities and Municipalities - Generic



### MC10 - Maintenance and Construction Activity Coordination Arizona DOT





#### MC10 - Maintenance and Construction Activity Coordination Maricopa County





# MC10 - Maintenance and Construction Activity Co