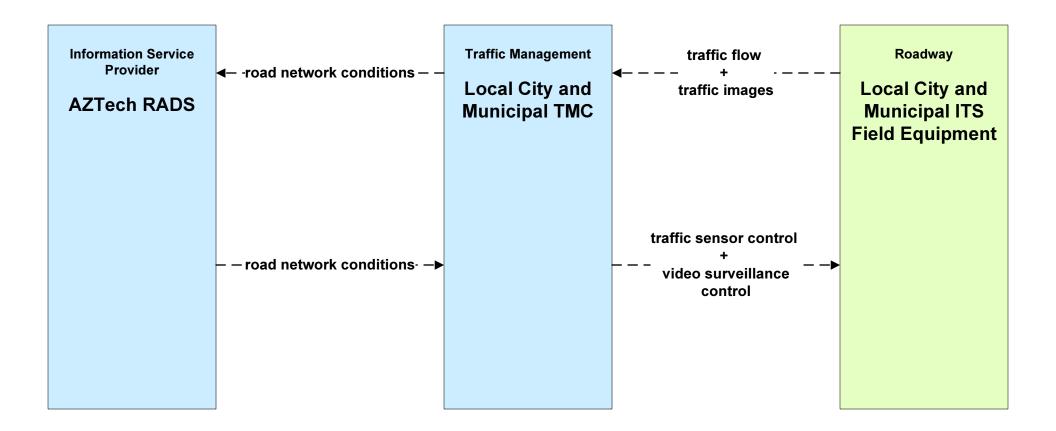

#### ATMS01 - Network Surveillance Local Cities and Municipalities - Generic

LEGEND

planned and future flow

existing flow

user defined flow