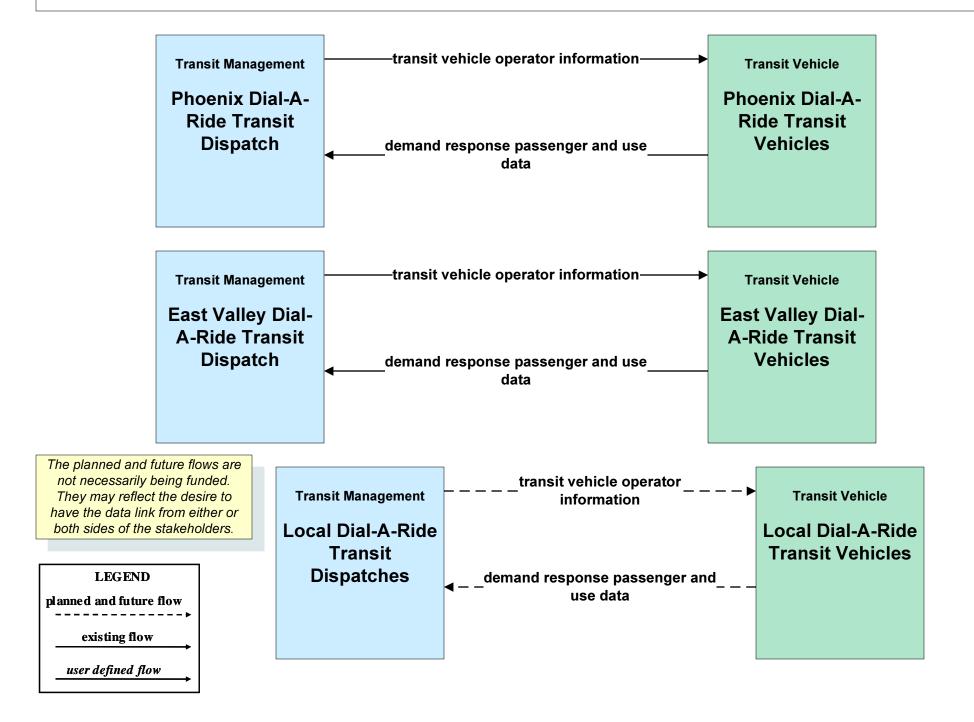

# **APTS03 - Demand Response Transit Operations Local Dial-A-Ride Transit Systems (1 of 2)**

#### APTS03 - Demand Response Transit Operations Local Dial-A-Ride Transit Systems (2 of 2)