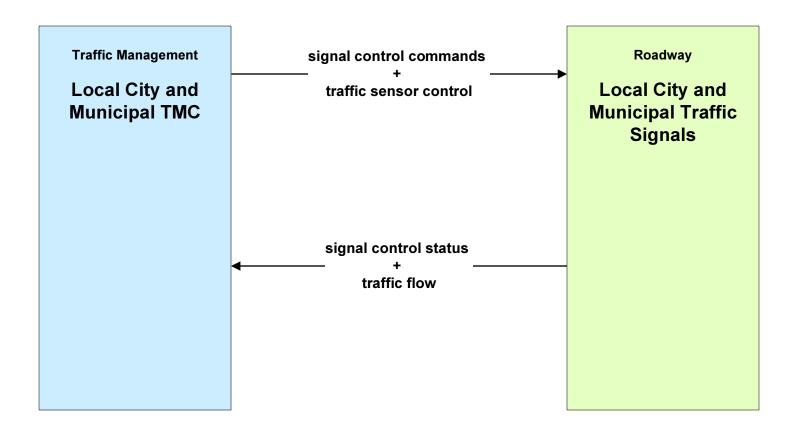

TS03 - Demand Response Transit Operations Local Dial-A-Ride Transit Systems (2 of 2)



# APTS05 - Transit Security Local Dial-A-Ride and Local Transit Systems





### APTS06 - Transit Fleet Management Local Dial-A-Ride Transit Systems



# **APTS07 - Multi-modal Coordination Local Dial-A-Ride Transit Systems**



### APTS09 – Transit Signal Priority Valley Metro – Local Cities and Municipalities - Generic



# ATIS01 - Broadcast Traveler Information Local Cities and Municipalities - Generic



LEGEND

planned and future flow

----
existing flow

user defined flow

#### ATMS01 - Network Surveillance Local Cities and Municipalities - Generic



LEGEND

planned and future flow

existing flow

user defined flow

#### ATMS03 - Traffic Signal Control Local Cities and Municipalities - Generic





# ATMS06 - Traffic Information Dissemination Local Cities and Municipalities - Generic





### ATMS07 - Regional Traffic Management AZTech C2C TMS Network



### ATMS07 - Regional Traffic Management AZTech C2C DMS Network

This service package represents the communication between TMCs and the AZTech RADS system and are shown as separate because some are existing and some are planned communications. The existing flows to TMCs represent the coordination occurring along the Bell Road corridor.

The planned and future flows are not necessarily being funded. They may reflect the desire to have the data link from either or both sides of the stakeholders.

existing flow

user defined flow





### ATMS07 - Regional Traffic Management Phoenix Metropolitan C2C CCTV Network



## ATMS08 - Traff