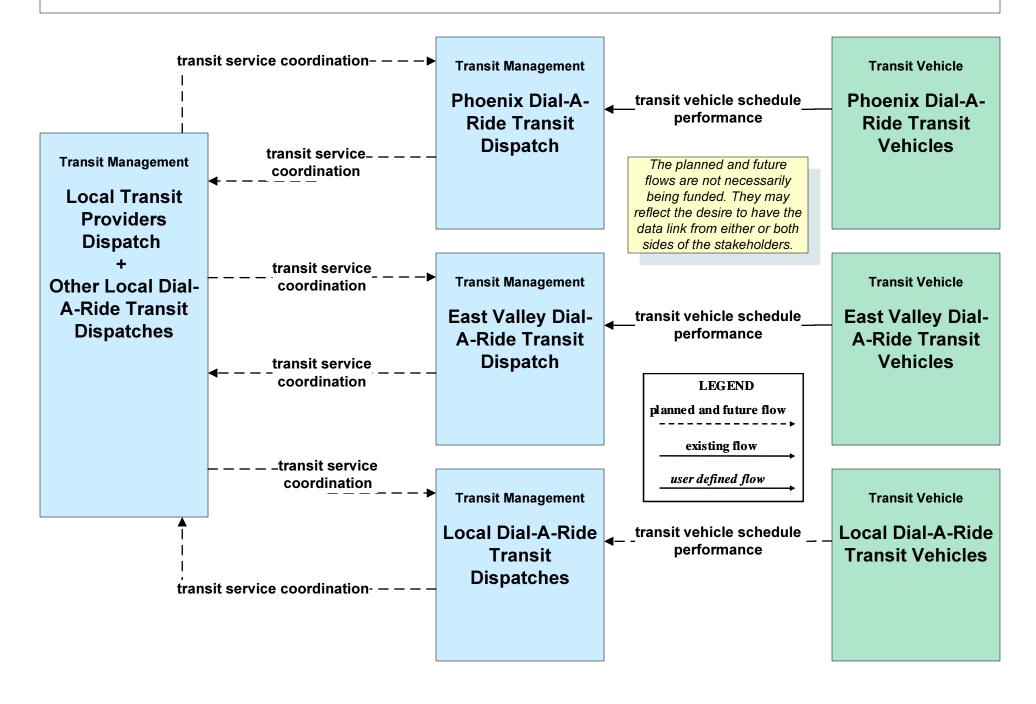

Local Dial-A-Ride Transit Systems



### AD2 - ITS Data Warehouse AZTech RADS - Generic



LEGEND

planned and future flow

existing flow

user defined flow

#### **APTS01 - Transit Vehicle Tracking Local Dial-A-Ride Transit Systems**



#### APTS02 - Transit Fixed-Route Operations Local Transit Systems



LEGEND

planned and future flow

----
existing flow

user defined flow

# **APTS03 - Demand Response Transit Operations Local Dial-A-Ride Transit Systems (1 of 2)**





#### APTS03 - Demand Response Transit Operations Local Dial-A-Ride Transit Systems (2 of 2)



# APTS05 - Transit Security Local Dial-A-Ride and Local Transit Systems





### APTS06 - Transit Fleet Management Local Dial-A-Ride Transit Systems



# **APTS07 - Multi-modal Coordination Local Dial-A-Ride Transit Systems**



### APTS09 – Transit Signal Priority Valley Metro – Local Cities and Municipalities - Generic



# ATIS01 - Broadcast Traveler Information Local Cities and Municipalities - Generic



LEGEND

planned and future flow

----
existing flow

user defined flow

#### ATMS01 - Network Surveillance Local Cities and Municipalities - Generic



LEGEND

planned and future flow

existing flow

user defined flow

#### ATMS03 - Traffic Signal Control Local Cities and Municipalities - Generic





# ATMS06 - Traffic Information Dissemination Local Cities and Municipalities - Generic





### ATMS07 - Regional Traffic Management AZTech C2C TMS Network



### ATMS07 - Regional Traffic Management AZTech C2C DMS Network

This service package represents the communication between TMCs and the AZTech RADS syst