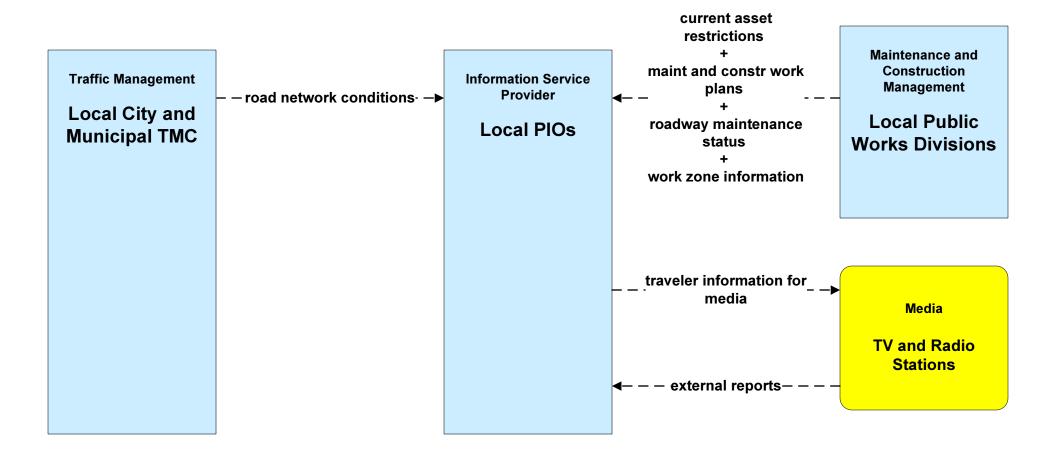

# ATMS06 - Traffic Information Dissemination Local Cities and Municipalities - Generic