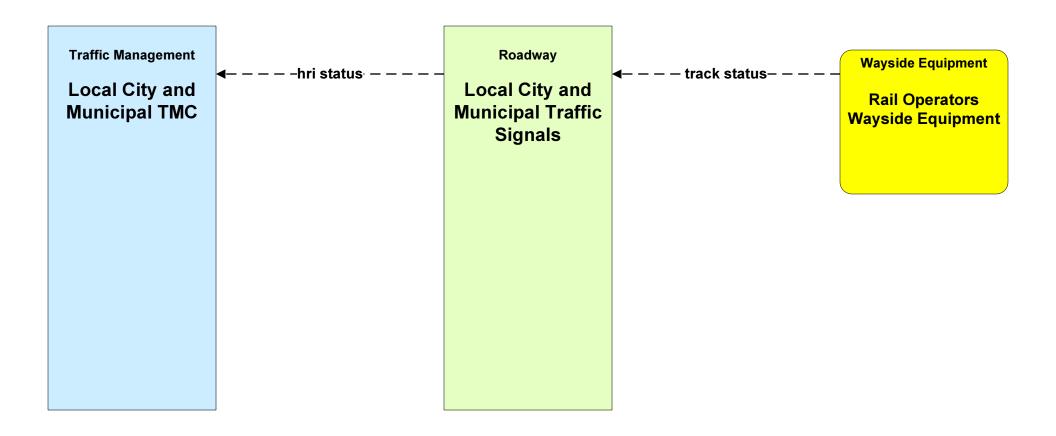

# ATMS13 - Standard Railroad Grade Crossing Local Cities and Municipalities - Generic

planned and future flow
----existing flow
user defined flow