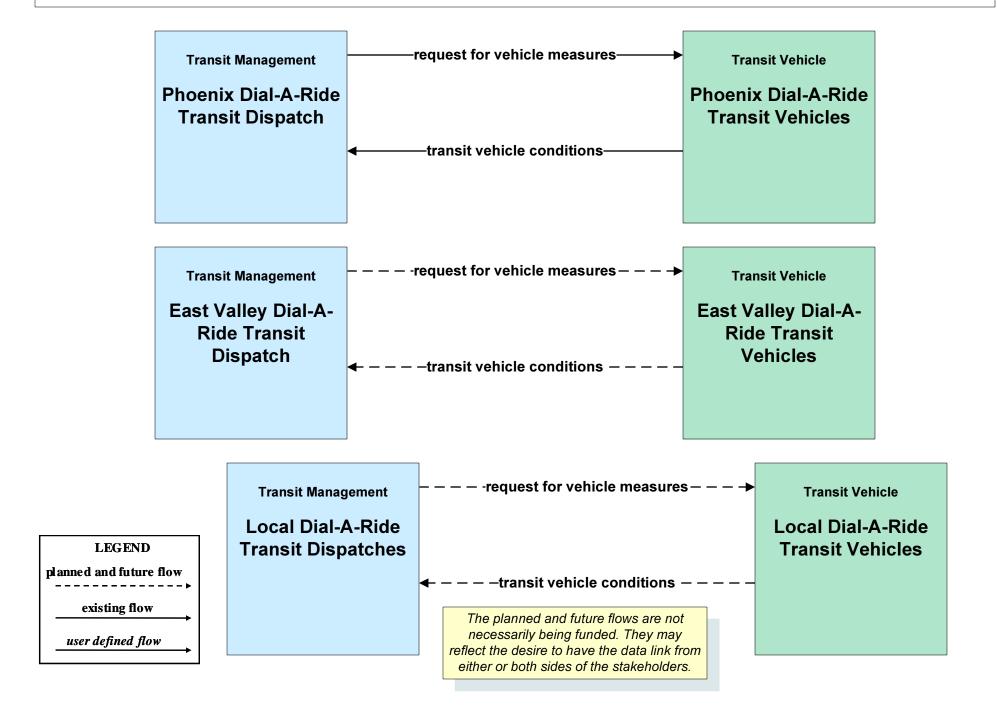

### AD1 - ITS Data Mart Local Archives





#### AD1 - ITS Data Mart Local Dial-A-Ride Transit Systems



### AD2 - ITS Data Warehouse AZTech RADS - Generic



LEGEND

planned and future flow

existing flow

user defined flow

#### **APTS01 - Transit Vehicle Tracking Local Dial-A-Ride Transit Systems**



#### APTS02 - Transit Fixed-Route Operations Local Transit Systems



LEGEND

planned and future flow

----
existing flow

user defined flow

# **APTS03 - Demand Response Transit Operations Local Dial-A-Ride Transit Systems (1 of 2)**





#### APTS03 - Demand Response Transit Operations Local Dial-A-Ride Transit Systems (2 of 2)



# APTS05 - Transit Security Local Dial-A-Ride and Local Transit Systems





### APTS06 - Transit Fleet Management Local Dial-A-Ride Transit Systems



# **APTS07 - Multi-modal Coordination Local Dial-A-Ride Transit Systems**



### APTS09 – Transit Signal Priority Valley Metro – Local Cities and Municipalities - Generic



# ATIS01 - Broadcast Traveler Information Local Cities and Municipalities - Generic



LEGEND

planned and future flow

----
existing flow

user defined flow

#### ATMS01 - Network Surveillance Local Cities and Municipalities - Generic



LEGEND

planned and future flow

existing flow

user defined flow

#### ATMS03 - Traffic Signal Control Local Cities and Municipalities - Generic





# ATMS06 - Traffic Information Dissemination Local Cities and Municipalities - Generic





### ATMS07 - Regional Traffic Management AZTech C2C TMS Network



### ATMS07 - Regional Traffic Management AZTech C2C DMS Network

This servi