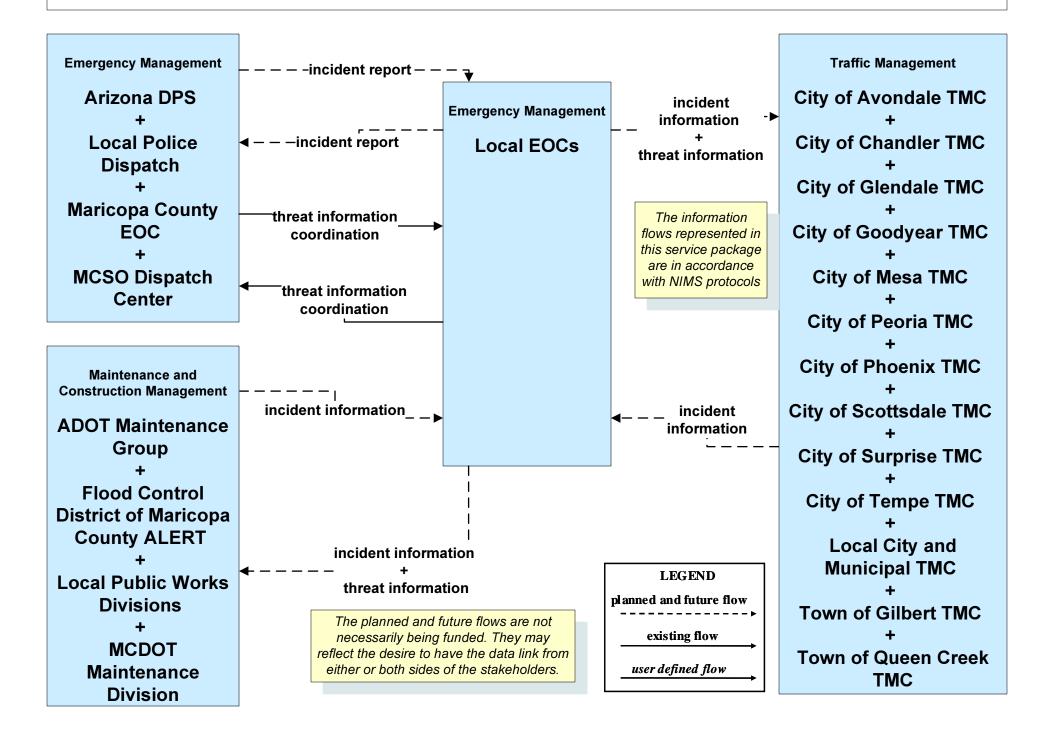

## ATMS08 - Traffic Incident Management System Local Cities and Municipalities – Generic (TM to EM)

LEGEND

planned and future flow

existing flow

user defined flow

# ATMS08 - Traffic Incident Management System Local Cities and Municipalities – Generic (TM to MCM)

LEGEND

planned and future flow

existing flow

user defined flow