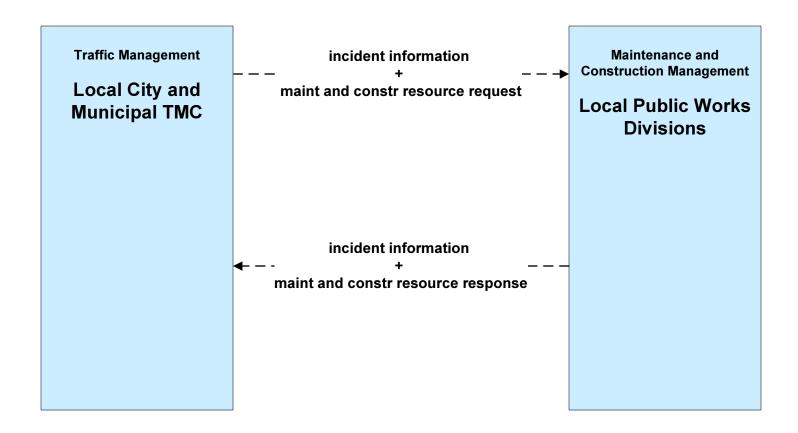

# MC10 - Maintenance and Construction Activity Coordination Local Cities and Municipalities