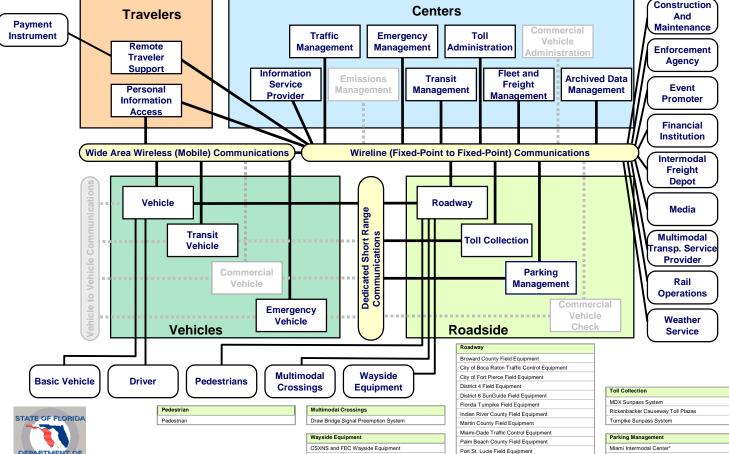

# Florida Statewide ITS Architecture – Southeast Florida Region Sausage Diagram

#### Traffic Management Broward County ITS Operations Facility\* City of Boca Raton Traffic Engineering System City of Fort Pierce Traffic Signal System City of Port St. Lucie Traffic Signal System District 6 SunGuide Control Center Indian River County Traffic Signal System Martin County Traffic Signal System Miami-Dade Traffic Control System Palm Beach County ITS Operations Facility\* St. Lucie County Traffic Signal System Town of Palm Beach Traffic Signal System Treasure Coast ITS Operations Facility Turnpike Operations Center (Pompano)\*

### Payment Instrument Electronic Payment Card

Remote Traveler Support Interstate Call Boxes Station Security Monitoring System Turnpike Call Boxes

## Personal Information Access

Traveler PC/Info. Appliance

Vehicle

### Metrobuses Traveler Vehicle Transit Vehicle

Broward County Transit Vehicles ELECTROWAVE Shuttle Buses Fort Lauderdale Downtown TMA Transit Vehicles Indian River County Transit Vehicles Palmtran Transit Vehicles School Buses

South Florida Educational Complex TMA Vehicles St. Lucie County Transit Vehicles STS Paratransit Vehicles West Palm Beach TMA Transit Vehicles

#### **Emergency Vehicle** Broward County Fire Vehicles Broward County Sheriff Vehicles Broward/Palm Beach Sunguide Service Patrol Vehicles Florida Highway Patrol Vehicles Local Fire Vehicles Local Police Vehicles Martin County Fire Vehicles Martin County Sheriff Vehicles Miami-Dade Fire and Rescue Vehicles Miami-Dade SunGuide Service Patrol Vehicles Palm Beach County Fire Vehicles

Basic Vehicle Driver Driver

**Emergency Management** Transit Management Broward County Cooperative Dispatch Center Broward County Disadvantaged Transp. Provider Disp. Broward County Fire Rescue Dispatch Broward County Transit System City of West Palm Beach TMA Dispatch\* Broward County Warning Point Broward/Palm Beach Sunguide Service Patrol Dispatch ELECTROWAVE Shuttle Bus Operations Center Fort Lauderdale Downtown TMA Dispatch County Emergency Operations Centers E911 Emergency Call Centers Indian River County Transit Dispatch FDLE Communications Center\* Inter-City Bus Service Florida Highway Patrol Dispatch Metrobus System Florida State Emergency Operations Center PalmTran School District Transportation Dispatch Local Fire Dispatch South Florida Educational Complex TMA Dispatch Local Police Dispatch Martin County Fire Rescue Dispatch Special Transportation Services Martin County Sheriffs Dispatch St. Lucie County Transit Dispatch Mayday/Concierge Service Center Toll Administration Miami-Dade Fire and Rescue Dispatch Rickenbacker Causeway Toll System Miami-Dade SunGuide Service Patrol Dispatch SunPass Customer Service Center Northern Tri-County Sunguide Service Patrol Dispatch\* Fleet and Freight Management Palm Beach County Fire Rescue Dispatch Florida Vehicle Fleet Dispatch Systems

\* Entities are programmed or future, not existing.

Palm Beach County Sheriffs Dispatch

**Archived Data Management** Broward County Transp. Data Collection System\* Florida DOT Central Planning and Statistics System\* Florida Safety and Accident Data Collection System Indian River County Transp. Data Collection System\* Martin County Transp. Data Collection System\* Miami-Dade Transp. Data Collection System\* Palm Beach County Transp. Data Collection System<sup>4</sup> South Florida RPC Transportation Data System St. Lucie County Transp. Data Collection System<sup>5</sup> Treasure Coast RPC Transportation Data System\* Construction and Maintenance Broward County TED Maintenance City of Boca Raton PWD Maintenance City of Fort Pierce PWD Maintenance City of Port St. Lucie PWD Maintenance

Event Promoter AA Arena Event Scheduling System Pro Player Event Schedule System Local Venue Event Scheduling System Miami Arena Event Scheduling System Municipality Event Permit Systems National Car Rental Center Event Scheduling System Financial Institution FDOT District 4 Maintenance Intermodal Freight Depot FDOT District 6 Maintenance FDOT Turnpike District Maintenance Port Everglades Indian River County TED Maintenance Port of Miami Martin County PWD Maintenance Port of Palm Beach

Construction and Maintenance (continued)

Miami-Dade PWD Maintenance

Florida Highway Patrol Dispatch

St. Lucie County Field Equipment

Town of Palm Beach Field Equipmen

Enforcement Agency

Palm Beach County TED Maintenance

Town of Palm Beach PWD Maintenance

St. Lucie County PWD Maintenance

Media Newspapers, Radio, Television Stations Traveler Info. Radio Network Stations' Multimodal Transportation Service Provider Amtrak Passenger Train System Fort Lauderdale/Hollywood International Airport MetroMover System Metrorail System Miami Intermodal Center Miami International Airport Palm Reach International Airport Port Everglades Port of Miami Tri-Rail Commuter Rail System Rail Operations CSXNS and FEC Rail Operations Centers Tri-Rail Commuter Rail System

# Weather Service National Hurricane Center Info. System

Offstreet Parking System

Tri-Rail Commuter Rail Wayside Equipment