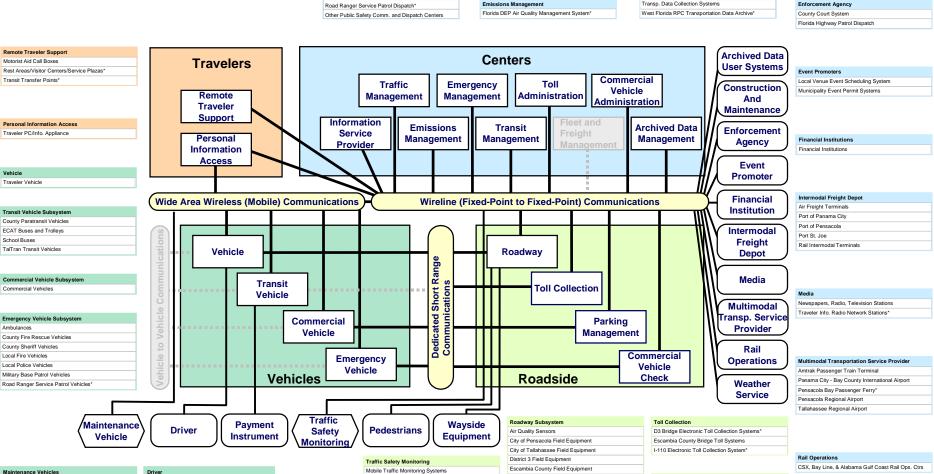

## Florida Statewide ITS Architecture – FDOT District 3

## JAFFE ENGINEERING

Archived Data User Systems

Archived Data User Systems\*

Construction and Maintenance

## County and City Public Information System District 3 Public Information Office Systems Cellular Probe Monitoring System Local Agency Web Sites Pensacola Commuter Assistance Program Private Sector Traveler Info. Services Tallahassee Commuter Assistance Program

Information Service Provider

Traffic Management City of Pensacola Traffic Management Center City of Tallahassee Transp. Management Center Escambia County Traffic Management Center Escambia/Santa Rosa County Multimodal Transp Ops Ctr Bay County Transp. Mgmt. Center FDOT District 3 Tallahassee Transp. Mgmt. Center FDOT District 3/FHP Pensacola Transp. Mgmt Center Okaloosa County Transportation Management Center Traffic Signal Control Systems Other Traffic Management Centers\* Walton County Transportation Management Center\*

**Emergency Management** County Emergency Operations Centers County Fire Rescue Dispatch County Sheriff Dispatch County Warning Points E911 Emergency Call Centers EMS Dispatch FDOT District 3 Emergency Operations Center Florida Highway Patrol Dispatch Local Fire Dispatch Local Police Dispatch Military Base Patrol Vehicle Dispatch Municipal Emergency Operations Centers Road Ranger Service Patrol Dispatch\* Other Public Safety Comm. and Dispatch Centers Transit Management County Paratransit Systems ECAT Operations Center Inter-City Bus Service School District Transportation Dispatch TalTran Transit Dispatch

Okaloosa County Field Equipment

Santa Rosa County Field Equipment

Tallahassee Flood Warning System Traffic Signal Equipment

Walton County Field Equipment

Bay County Field Equipment

Toll Administration Escambia Cty Bridge Toll Customer Service Center SunPass Customer Service Center

County and City Overdimension Permit Systems

FDOT District 3 Construction and Maintenance Roadway Maintenance Systems

Archived Data Management Subsystem

Apalachee RPC Traffic Databas

Commercial Vehicle Administration

FDOT District 3 Transp. Data Collection System Transp. Data Collection Systems

Commercial Vehicle Check

Parking Management

Parking Facilities

Scales and Inspection Facilities (Including Aspen

Weather Service

Weather Information Providers

**Enforcement Agency** 

Maintenance Vehicles

Elements are planned, not existing.

Driver

Payment Instrument

Electronic Payment Card

STATE OF FLORIDA

**DEPARTMENT O** 

Pedestrians

Wayside Equipment

CSX, Bay Line, & Alabama Gulf Coast Wayside Equip.

Pedestrian