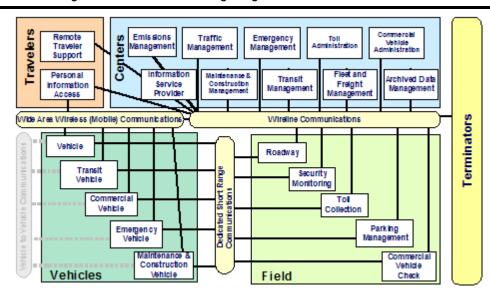

#### Subsystem Center

#### **Archived Data Management** Subsystem

Traffic Count Database ConnDOT CT Statewide Crash Records

ConnDOT Public Transportation Managemer

CRCOG Regional Traffic Count Database

CT Transit Ridership Database

DATTCO Transit Ridership Database

GHTD Ridership Database MRPA Traffic Count Databas

MTD Ridership Database

New Britain Transportation Company

## Commercial Vehicle Administration

Municipal or Regional Permitting Systen

### **Emergency Management**

CAPTAIN System

City of Hartford Fire Alarms and Signals

City of Hartford Public Safety Dispatch CSP Office of Administrative Services

CSP Troop H Dispatch

CT Department of Environmental Protection

CT Transit Operations Center

Hartford EOC

Municipal Fire Dispatch

Municipal or Regional Public Safe