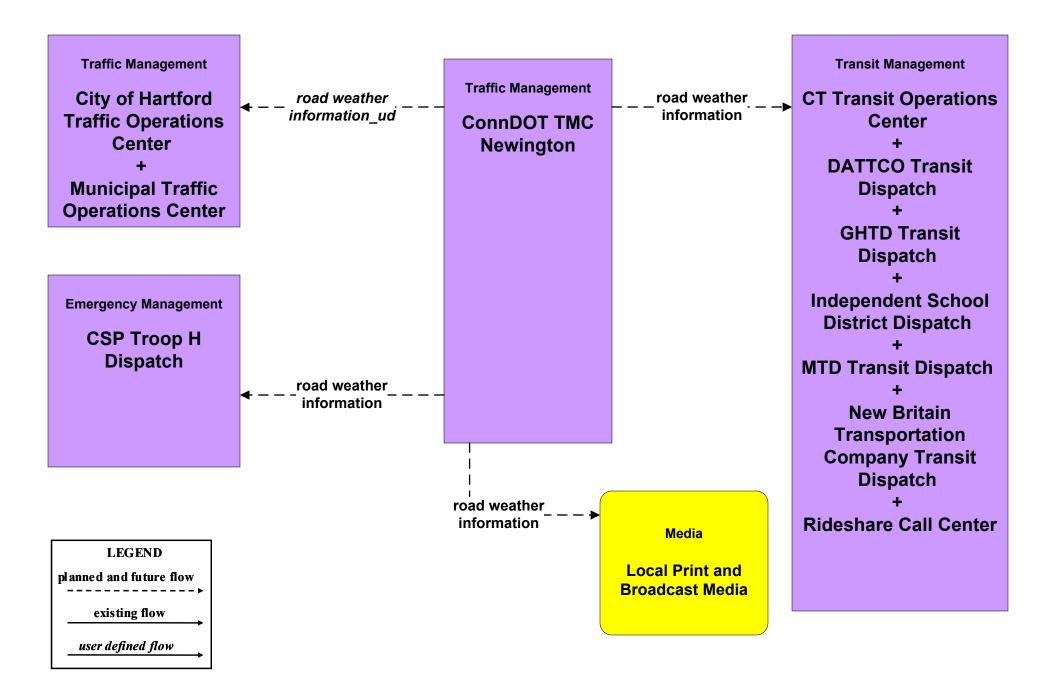

# Hartford Area Regional ITS Architecture

# **Customized Market Package Diagrams**

# Maintenance and Construction (MC)





#### MC01 - Maintenance and Construction Vehicle Tracking City of Hartford Fire Alarm and Signals / ConnDOT Maintenance Sections





















MC04 - Weather Information Processing and Distribution National Weather Service







#### MC05 - Roadway Automated Treatment ConnDOT





# MC06 - Winter Maintenance City of Hartford PWD



# MC06 - Winter Maintenance City of Hartford PWD





# MC06 - Winter Maintenance Municipal PWD





# MC06 - Winter Maintenance Municipal PWD



## MC06 - Winter Maintenance ConnDOT Maintenance Sections





#### MC06 - Winter Maintenance ConnDOT Maintenance Sections









user defined flow

# MC07 - Roadway Maintenance and Construction Municipal PWD





#### MC08 - Workzone Management ConnDOT Maintenance Sections





# MC08 - Workzone Management ConnDOT Workzone Information Dissemination (1 of 2)





#### MC08 - Workzone Management ConnDOT Workzone Information Dissemination (2 of 2)



# MC08 - Workzone Management City of Hartford PWD



# MC08 - Workzone Management Municipa