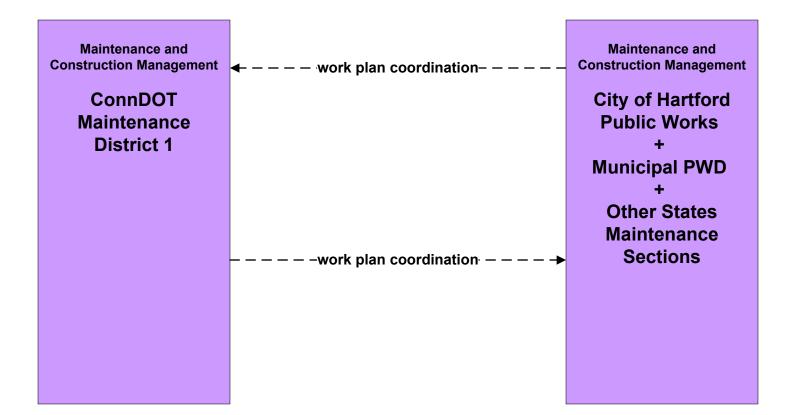

# MC10 - Maintenance and Construction Activity Coordination Activity Coordination - ConnDOT (2 of 3)