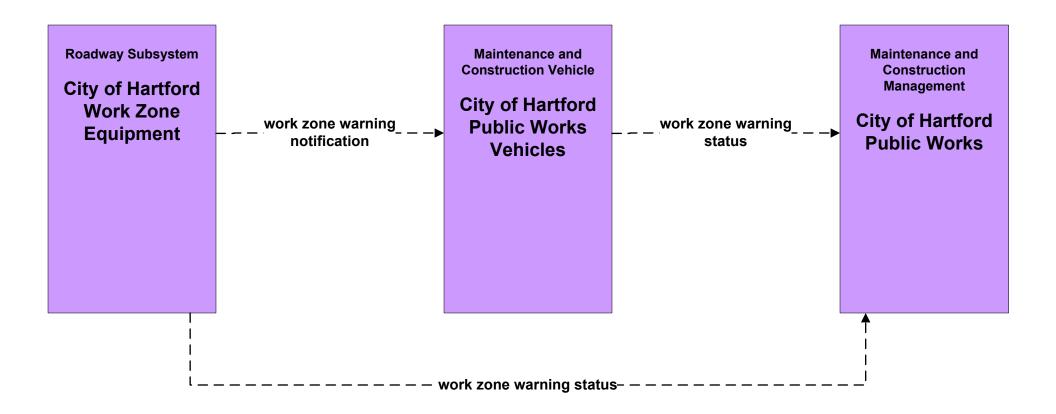

ter Maintenance City of Hartford PWD



# MC06 - Winter Maintenance City of Hartford PWD





# MC06 - Winter Maintenance Municipal PWD





# MC06 - Winter Maintenance Municipal PWD



## MC06 - Winter Maintenance ConnDOT Maintenance Sections





#### MC06 - Winter Maintenance ConnDOT Maintenance Sections









user defined flow

# MC07 - Roadway Maintenance and Construction Municipal PWD





#### MC08 - Workzone Management ConnDOT Maintenance Sections





# MC08 - Workzone Management ConnDOT Workzone Information Dissemination (1 of 2)





#### MC08 - Workzone Management ConnDOT Workzone Information Dissemination (2 of 2)



# MC08 - Workzone Management City of Hartford PWD



# MC08 - Workzone Management Municipal PWD





# MC09 - Workzone Safety Monitoring City of Hartford PWD





# MC09 - Workzone Safety Monitoring Municipal PWD













# MC10 - Maintenance and Construction Activity Coordination Activity Coordination - ConnDOT (2 of 3)





#### MC10 - Maintenance and Construction Activity Coordination City of Hartford PWD



# MC10 - Maintenance and Construction Activity Coordination Municipal PWD