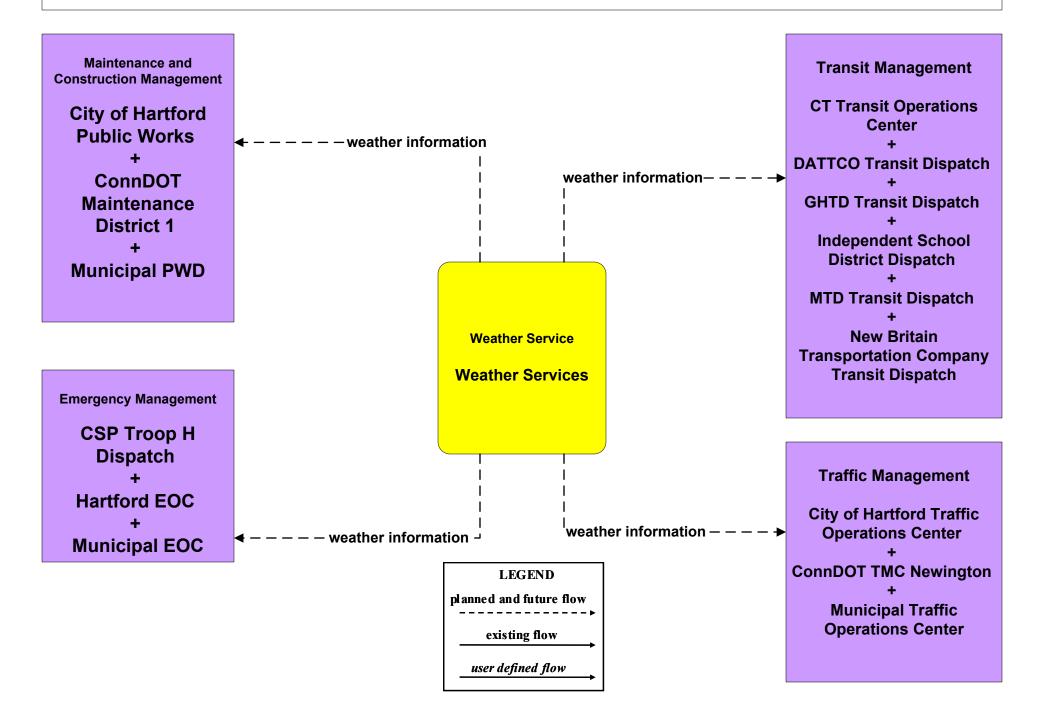

#### MC01 - Maintenance and Construction Vehicle Tracking City of Hartford Fire Alarm and Signals / ConnDOT Maintenance Sections

MC04 - Weather Information Processing and Distribution National Weather Service