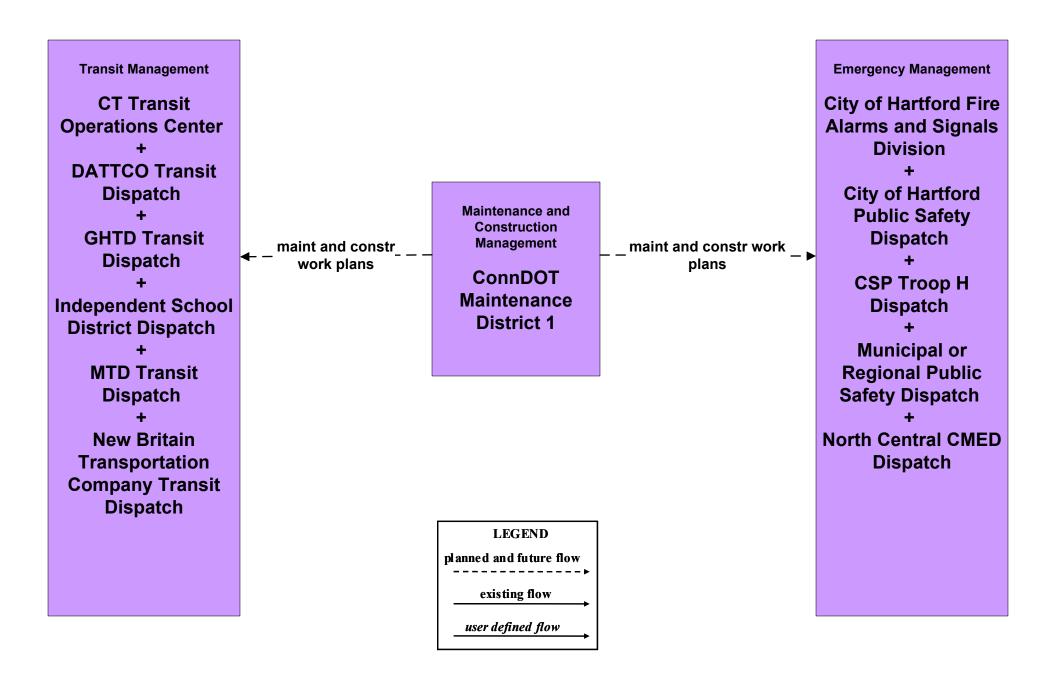

#### MC10 - Maintenance and Construction Activity Coordination City of Hartford PWD