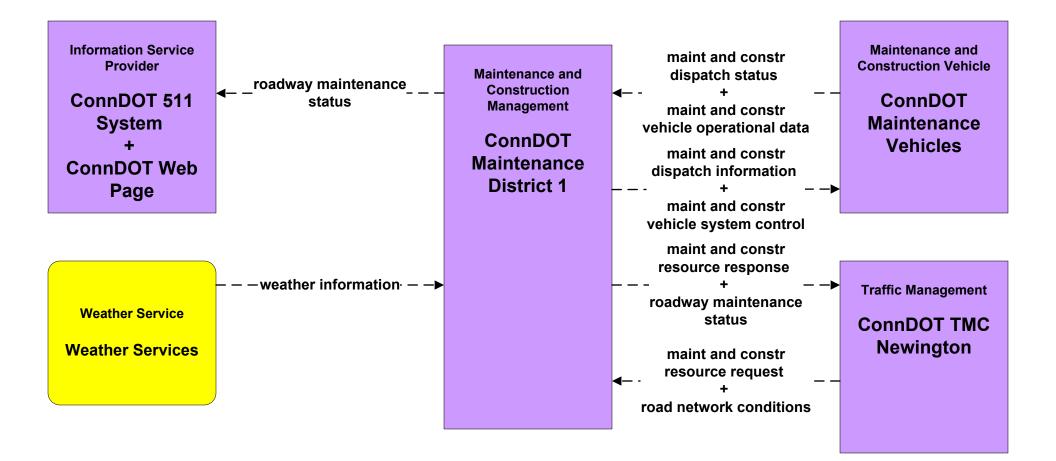

## MC06 - Winter Maintenance ConnDOT Maintenance Sections

#### MC06 - Winter Maintenance ConnDOT Maintenance Sections

user defined flow