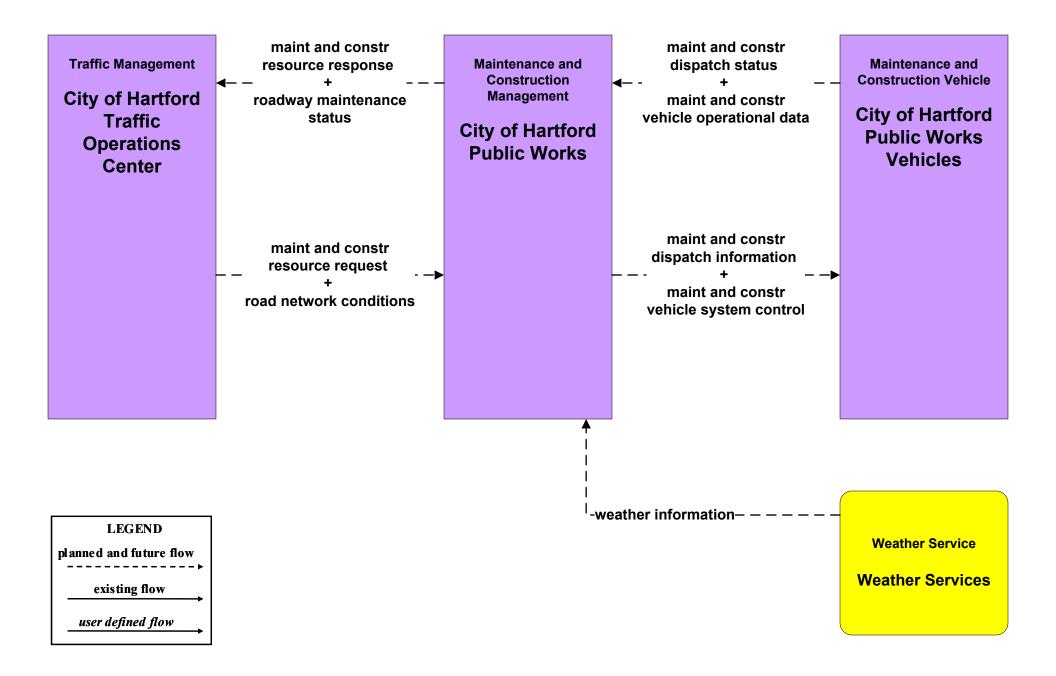

# Hartford Area Regional ITS Architecture

# **Customized Market Package Diagrams**

# Maintenance and Construction (MC)





#### MC01 - Maintenance and Construction Vehicle Tracking City of Hartford Fire Alarm and Signals / ConnDOT Maintenance Sections





















MC04 - Weather Information Processing and Distribution National Weather Service







#### MC05 - Roadway Automated Treatment ConnDOT





# MC06 - Winter Maintenance City of Hartford PWD



# MC06 - Winter Maintenance City of Hartford PWD





# MC06 - Winter Maintenance Municipal PWD





# MC06 - Winter Maintenance Municipal PWD



## MC06 - Winter Maintenance ConnDOT Maintenance Sections





#### MC06 - Winter Maintenance ConnDOT Maintenance Sections









user defined flow

# MC07 - Roadway Maintenance and Construction Municipal PWD





#### MC08 - Workzone Management ConnDOT Maintenance Sections





# MC08 - Workzone Management ConnDOT Workzone Information Dissemination (1 of 2)





#### MC08 - Workzone Management ConnDOT Workzone Information Dissemination (2 of 2)



# MC08 - Workzone Management City of Hartford PWD



# MC08 - Workzone Management Municipal PWD





# MC09 - Workzone Safety Monitoring City of Hartford PWD





# MC09 - Workzone Safety Monitorin