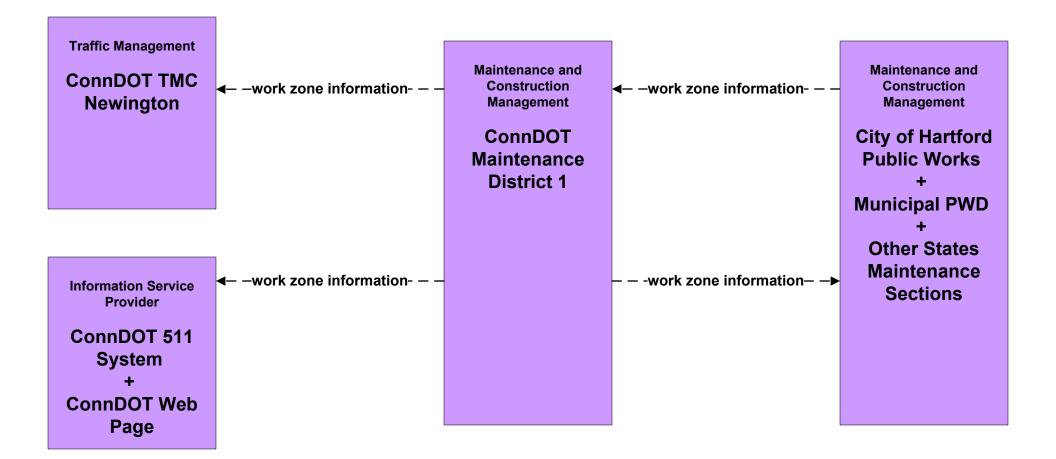

# MC08 - Workzone Management ConnDOT Workzone Information Dissemination (1 of 2)

#### MC08 - Workzone Management ConnDOT Workzone Information Dissemination (2 of 2)