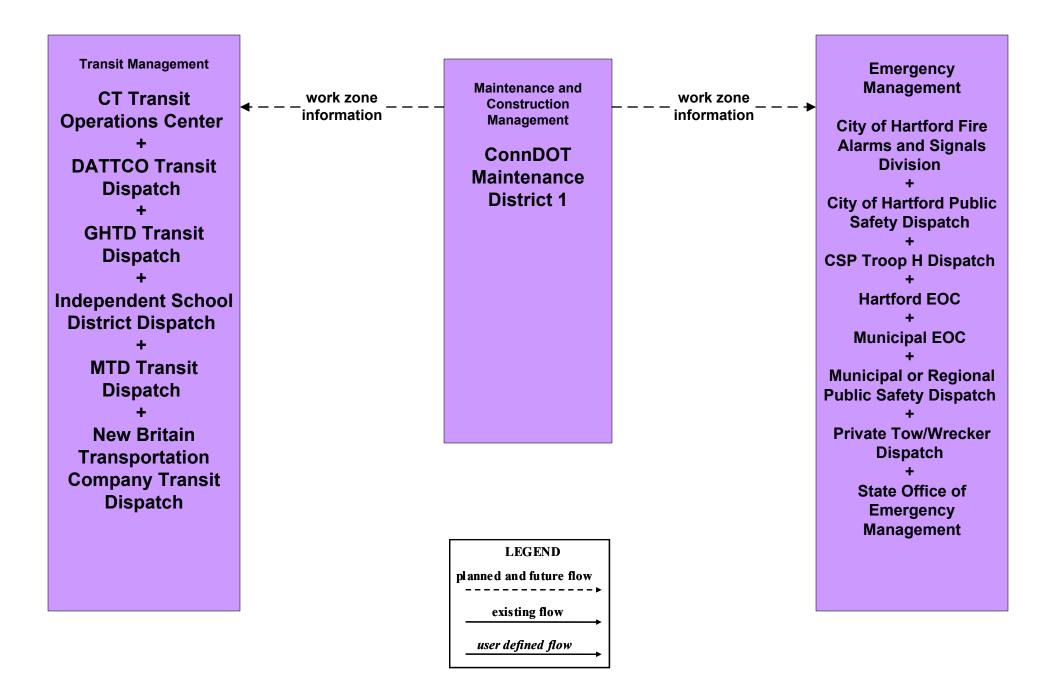

MC04 - Weather Information Processing and Distribution National Weather Service







#### MC05 - Roadway Automated Treatment ConnDOT





# MC06 - Winter Maintenance City of Hartford PWD



# MC06 - Winter Maintenance City of Hartford PWD





# MC06 - Winter Maintenance Municipal PWD





# MC06 - Winter Maintenance Municipal PWD



## MC06 - Winter Maintenance ConnDOT Maintenance Sections





#### MC06 - Winter Maintenance ConnDOT Maintenance Sections









user defined flow

# MC07 - Roadway Maintenance and Construction Municipal PWD





#### MC08 - Workzone Management ConnDOT Maintenance Sections





# MC08 - Workzone Management ConnDOT Workzone Information Dissemination (1 of 2)





#### MC08 - Workzone Management ConnDOT Workzone Information Dissemination (2 of 2)



# MC08 - Workzone Management City of Hartford PWD



# MC08 - Workzone Management Municipal PWD





# MC09 - Workzone Safety Monitoring City of Hartford PWD





# MC09 - Workzone Safety Monitoring Municipal PWD













# MC10 - Maintenance and Construction Activity Coordination Activity Coordination - ConnDOT (2 of 3)





#### MC10 - Maintenance and Construction Activity Coordination City of Hartford PWD



# MC10 - Maintenance and Construction Activity Coordination Municipal PWD