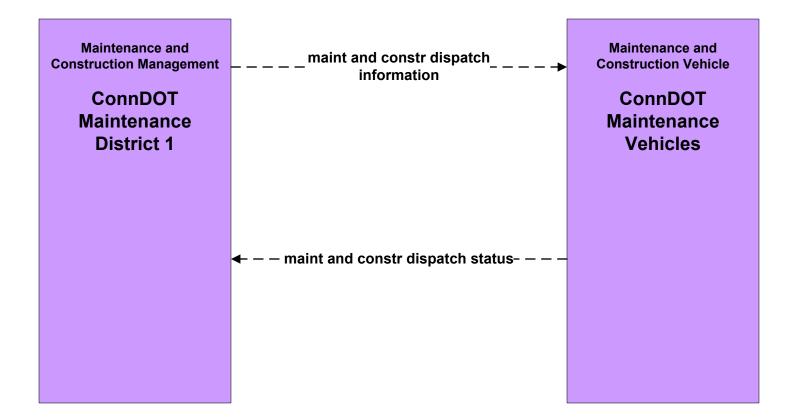

## MC06 - Winter Maintenance ConnDOT Maintenance Sections

#### MC06 - Winter Maintenance ConnDOT Maintenance Sections

user defined flow