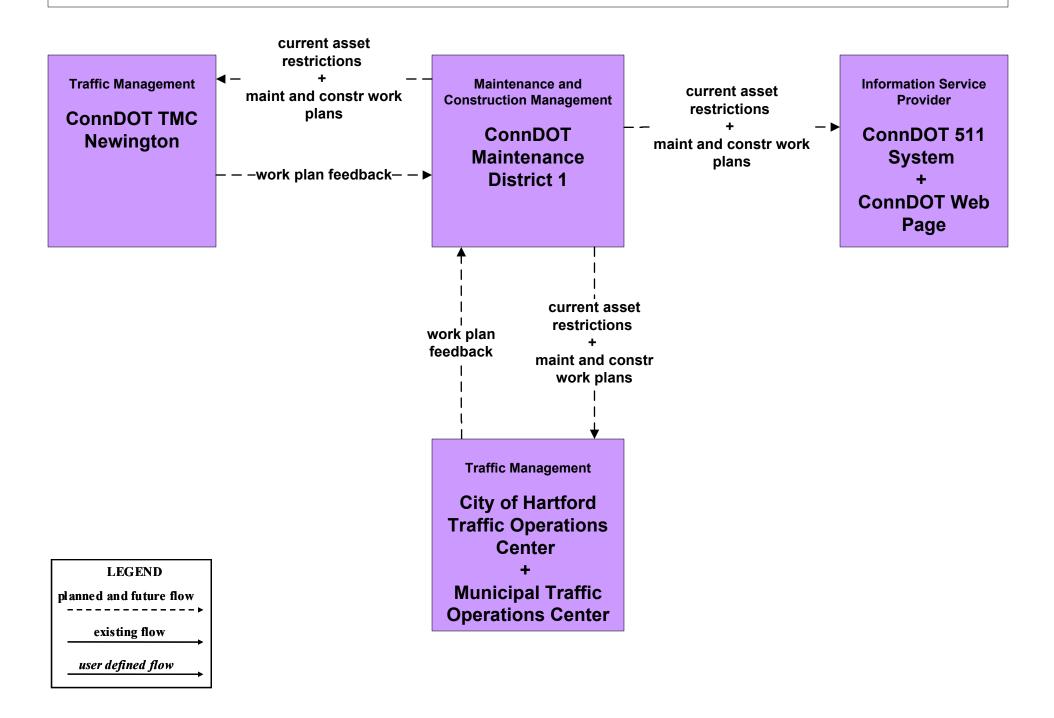

# MC10 - Maintenance and Construction Activity Coordination Activity Coordination - ConnDOT (2 of 3)