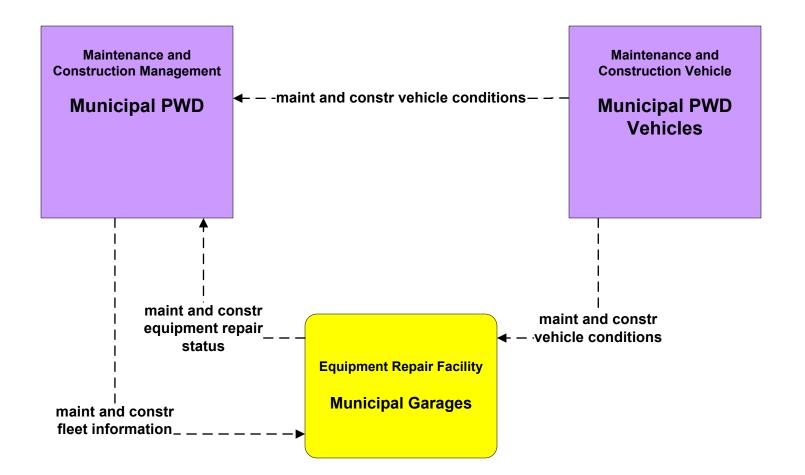

# Hartford Area Regional ITS Architecture

# **Customized Market Package Diagrams**

# Maintenance and Construction (MC)





#### MC01 - Maintenance and Construction Vehicle Tracking City of Hartford Fire Alarm and Signals / ConnDOT Maintenance Sections





















MC04 - Weather Information Processing and Distribution National Weather Service







#### MC05 - Roadway Automated Treatment ConnDOT





# MC06 - Winter Maintenance City of Hartford PWD



# MC06 - Winter Maintenance City of Hartford PWD





# MC06 - Winter Maintenance Municipal PWD





# MC06 - Winter Maintenance Municipal PWD



## MC06 - Winter Maintenance ConnDOT Maintenance Sections





#### MC06 - Winter Maintenance ConnDOT Maintenance Sections









user defined flow

# MC07 - Roadway Maintenance and Construction Municipal PWD





#### MC08 - Workzone Management ConnDOT Maintenance Sections





# MC08 - Workzone Management ConnDOT Workzone Information Dissemination (1 of 2)





#### MC08 - Workzone Management ConnDOT Workzone Information Dissemination (2 of 2