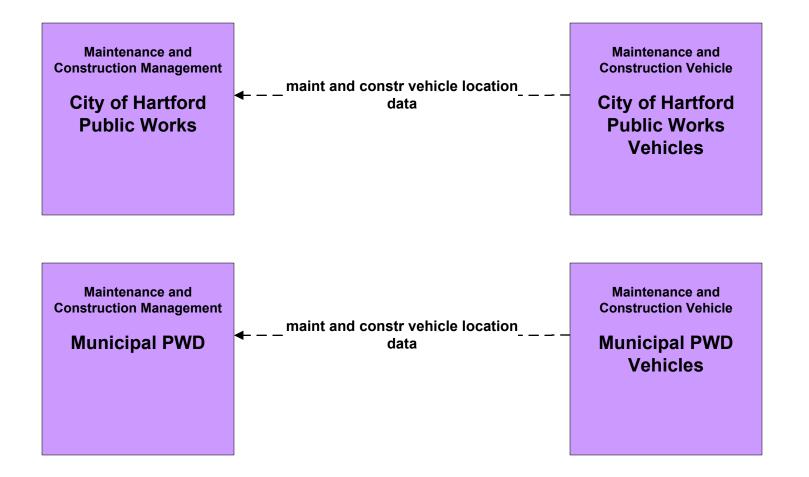

# MC06 - Winter Maintenance City of Hartford PWD

# MC06 - Winter Maintenance Municipal PWD