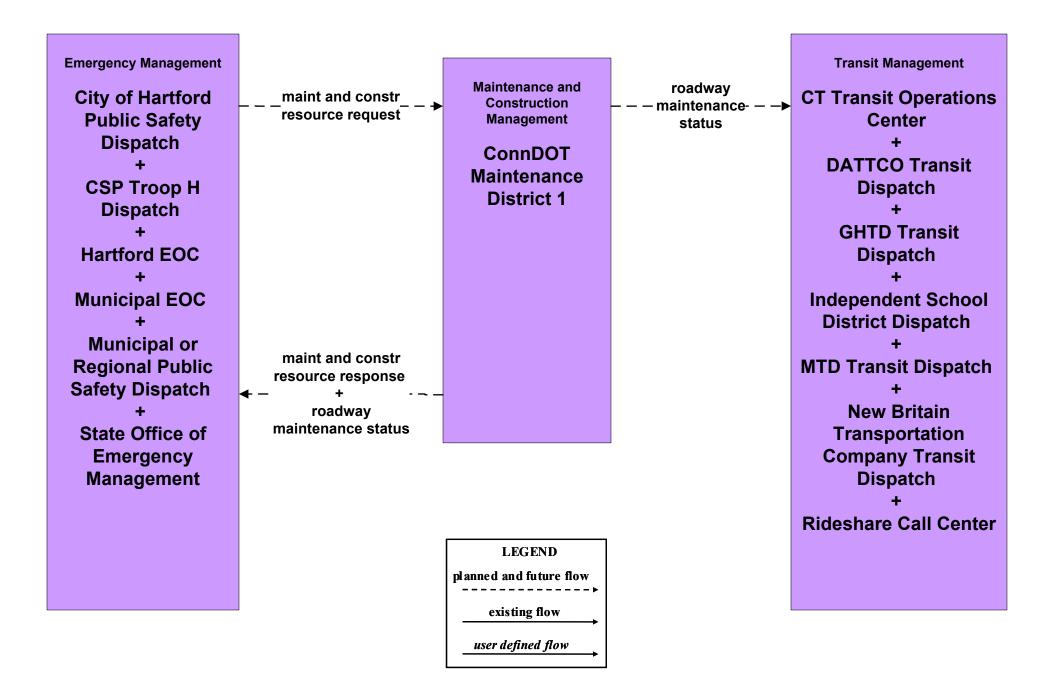

# Hartford Area Regional ITS Architecture

# **Customized Market Package Diagrams**

# Maintenance and Construction (MC)





#### MC01 - Maintenance and Construction Vehicle Tracking City of Hartford Fire Alarm and Signals / ConnDOT Maintenance Sections





















MC04 - Weather Information Processing and Distribution National Weather Service







#### MC05 - Roadway Automated Treatment ConnDOT





# MC06 - Winter Maintenance City of Hartford PWD



# MC06 - Winter Maintenance City of Hartford PWD





# MC06 - Winter Maintenance Municipal PWD





# MC06 - Winter Maintenance Municipal PWD



## MC06 - Winter Maintenance ConnDOT Maintenance Sections





#### MC06 - Winter Maintenance ConnDOT Maintenance Sections









user defined flow

# MC07 - Roadway Maintenance and Construction Municipal PWD





#### MC08 - Workzone Management ConnDOT Maintenance Sections





# MC08 - Workzone Management ConnDOT Workzone Information Dissemination (1 of 2)





#### MC08 - Workzone Management ConnDOT Workzone Information Dissemination (2 of 2)



# MC08 - Workzone Management City of Hartford PWD



# MC08 - Workzone Management Municipal PWD





# MC09 - Workzone Safety Monitoring City of Hartford PWD





# MC09 - Workzone Safety Monitoring Municipal PWD













# MC10 - Maintenance and Construction Activity Coordination Activity Coordination - ConnDOT (2 of 3)





#### MC10 - Maintenance and Construction Activity Coordination City of Hartford PWD



# MC10 - Maintenance and Construction Activity Coo