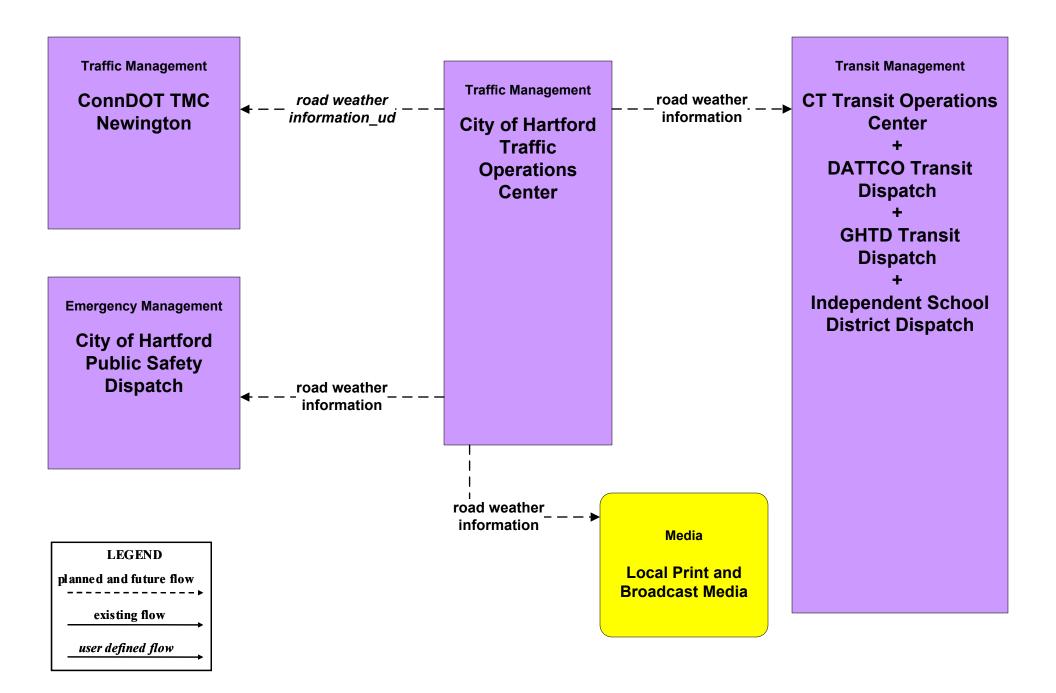

# Hartford Area Regional ITS Architecture

# **Customized Market Package Diagrams**

# Maintenance and Construction (MC)





#### MC01 - Maintenance and Construction Vehicle Tracking City of Hartford Fire Alarm and Signals / ConnDOT Maintenance Sections





















MC04 - Weather Information Processing and Distribution National Weather Service







#### MC05 - Roadway Automated Treatment ConnDOT





# MC06 - Winter Maintenance City of Hartford PWD



# MC06 - Winter Maintenance City of Hartford PWD





# MC06 - Winter Maintenance Municipal PWD





# MC06 - Winter Maintenance Municipal PWD



## MC06 - Winter Maintenance ConnDOT Maintenance Sections





#### MC06 - Winter Maintenance ConnDOT Maintenance Sections









user defined flow

# MC07 - Roadway Maintenance and Construction Municipal PWD





#### MC08 - Workzone Management ConnDOT Maintenance Sections





# MC08 - Workzone Management ConnDOT Workzone Information Dissemination (1 of 2)





#### MC08 - Workzone Management ConnDOT Workzone Information Dissemination (2 of 2)



# MC08 - Workzone Management City of Hartford PWD



# MC08 - Workzone Management Municipal