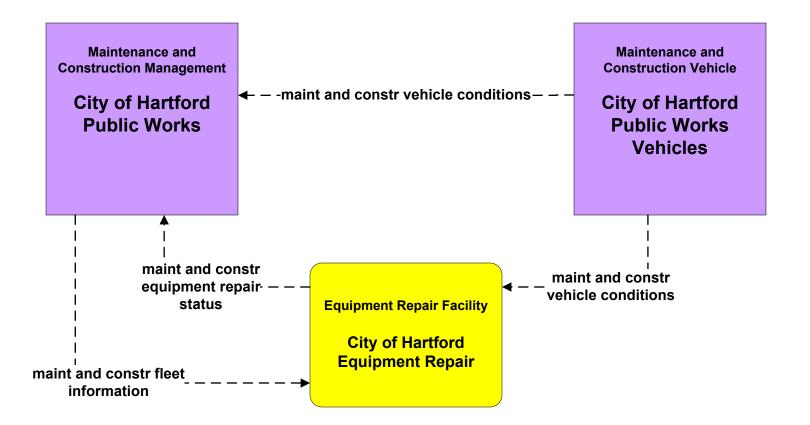

# Hartford Area Regional ITS Architecture

# **Customized Market Package Diagrams**

# Maintenance and Construction (MC)





#### MC01 - Maintenance and Construction Vehicle Tracking City of Hartford Fire Alarm and Signals / ConnDOT Maintenance Sections





















MC04 - Weather Information Processing and Distribution National Weather Service







#### MC05 - Roadway Automated Treatment ConnDOT





# MC06 - Winter Maintenance City of Hartford PWD



# MC06 - Winter Maintenance City of Hartford PWD





# MC06 - Winter Maintenance Municipal PWD





# MC06 - Winter Maintenance Municipal PWD



## MC06 - Winter Maintenance ConnDOT Maintenance Sections





#### MC06 - Winter Maintenance ConnDOT Maintenance Sections









user defined flow

# MC07 - Roadway Maintenance and Construction Municipal PWD





#### MC08 - Workzone Management ConnDOT Maintenance Sections





# MC08 - Workzone Management ConnDOT Workzone Information Dissemination (1 of 2)





#### MC08 - Workzone Management ConnDOT Workzone Information Dissemination (2