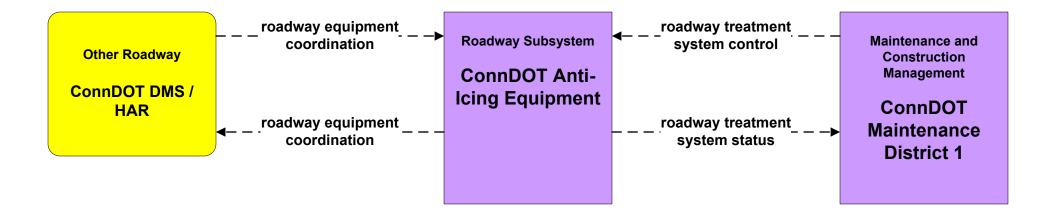

# Hartford Area Regional ITS Architecture

# **Customized Market Package Diagrams**

# Maintenance and Construction (MC)





#### MC01 - Maintenance and Construction Vehicle Tracking City of Hartford Fire Alarm and Signals / ConnDOT Maintenance Sections





















MC04 - Weather Information Processing and Distribution National Weather Service







#### MC05 - Roadway Automated Treatment ConnDOT





# MC06 - Winter Maintenance City of Hartford PWD



# MC06 - Winter Maintenance City of Hartford PWD





# MC06 - Winter Maintenance Municipal PWD





# MC06 - Winter Maintenance Municipal PWD



## MC06 - Winter Maintenance ConnDOT Maintenance Sections





#### MC06 - Winter Maintenance ConnDOT Maintenance Sections









user defined flow

# MC07 - Roadway Maintenance and Construction Municipal PWD





#### MC08 - Workzone Management ConnDOT Maintenance Sections





# MC08 - Workzone Management ConnDOT Workzone Information Dissemination (1 of 2)





#### MC08 - Workzone Management ConnDOT Workzone Information Dissemination (2 of 2)



# MC08 - Workzone Management City of Hartford PWD



# MC08 - Workzone Management Municipal PWD





# MC09 - Workzone Safety Monitoring City o