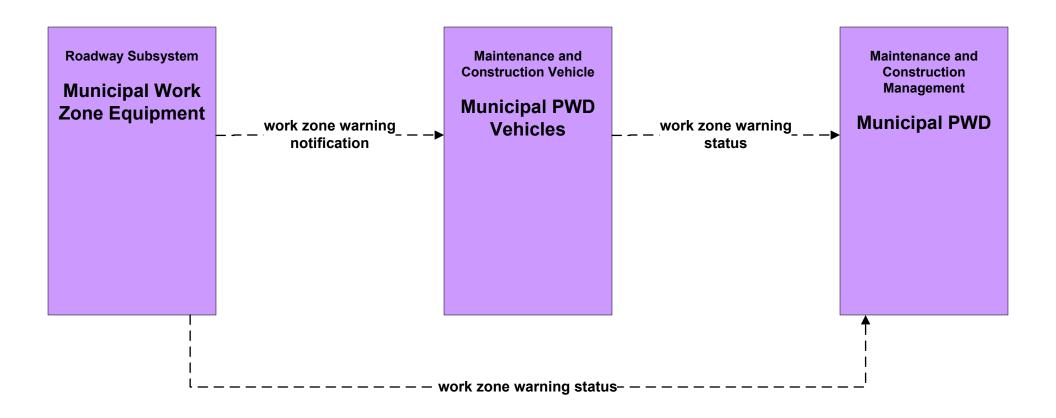

Maintenance City of Hartford PWD





# MC06 - Winter Maintenance Municipal PWD





# MC06 - Winter Maintenance Municipal PWD



## MC06 - Winter Maintenance ConnDOT Maintenance Sections





#### MC06 - Winter Maintenance ConnDOT Maintenance Sections









user defined flow

# MC07 - Roadway Maintenance and Construction Municipal PWD





#### MC08 - Workzone Management ConnDOT Maintenance Sections





# MC08 - Workzone Management ConnDOT Workzone Information Dissemination (1 of 2)





#### MC08 - Workzone Management ConnDOT Workzone Information Dissemination (2 of 2)



# MC08 - Workzone Management City of Hartford PWD



# MC08 - Workzone Management Municipal PWD





# MC09 - Workzone Safety Monitoring City of Hartford PWD





# MC09 - Workzone Safety Monitoring Municipal PWD













# MC10 - Maintenance and Construction Activity Coordination Activity Coordination - ConnDOT (2 of 3)





#### MC10 - Maintenance and Construction Activity Coordination City of Hartford PWD



# MC10 - Maintenance and Construction Activity Coordination Municipal PWD