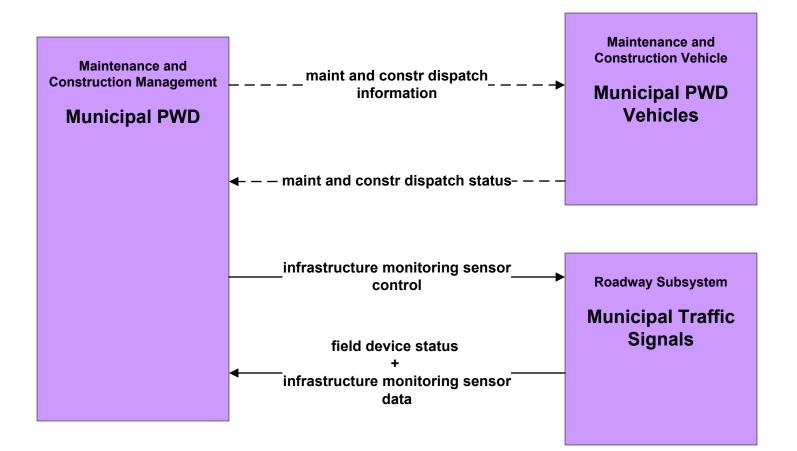

TS Architecture

# **Customized Market Package Diagrams**

# Maintenance and Construction (MC)





#### MC01 - Maintenance and Construction Vehicle Tracking City of Hartford Fire Alarm and Signals / ConnDOT Maintenance Sections





















MC04 - Weather Information Processing and Distribution National Weather Service







#### MC05 - Roadway Automated Treatment ConnDOT





# MC06 - Winter Maintenance City of Hartford PWD



# MC06 - Winter Maintenance City of Hartford PWD





# MC06 - Winter Maintenance Municipal PWD





# MC06 - Winter Maintenance Municipal PWD



## MC06 - Winter Maintenance ConnDOT Maintenance Sections





#### MC06 - Winter Maintenance ConnDOT Maintenance Sections









user defined flow

# MC07 - Roadway Maintenance and Construction Municipal PWD





#### MC08 - Workzone Management ConnDOT Maintenance Sections





# MC08 - Workzone Management ConnDOT Workzone Information Dissemination (1 of 2)





#### MC08 - Workzone Management ConnDOT Workzone Information Dissemination (2 of 2)



# MC08 - Workzone Management City of Hartford PWD



# MC08 - Workzone Management Municipal PWD





# MC09 - Workzone Safety Monitoring City of Hartford PWD





# MC09 - Workzone Safety Monitoring Municipal PWD













# MC10 - Maintenance and Construction Activity Coordination Activity Coordination - ConnDOT (2 of 3)





#### MC10 - Maintenance and Construction Activity Coordination City of Hartford PWD



# MC10 - Maintenance and Construction Activity Coordination Municipal PWD