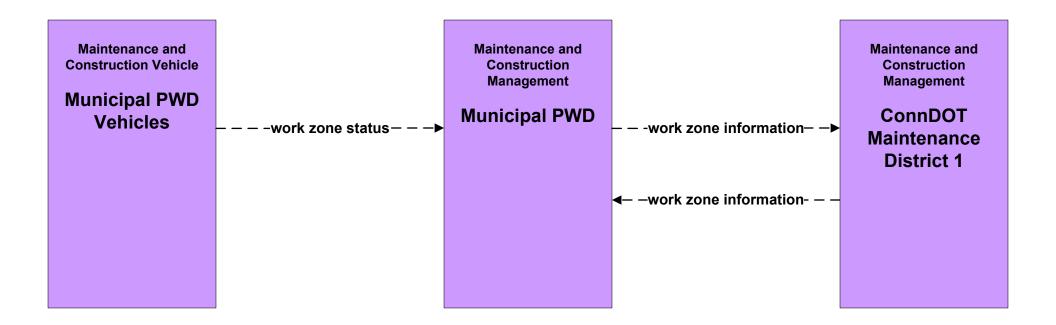

# MC05 - Roadway Automated Treatment ConnDOT





# MC06 - Winter Maintenance City of Hartford PWD



# MC06 - Winter Maintenance City of Hartford PWD





# MC06 - Winter Maintenance Municipal PWD





# MC06 - Winter Maintenance Municipal PWD



## MC06 - Winter Maintenance ConnDOT Maintenance Sections





#### MC06 - Winter Maintenance ConnDOT Maintenance Sections









user defined flow

# MC07 - Roadway Maintenance and Construction Municipal PWD





#### MC08 - Workzone Management ConnDOT Maintenance Sections





# MC08 - Workzone Management ConnDOT Workzone Information Dissemination (1 of 2)





#### MC08 - Workzone Management ConnDOT Workzone Information Dissemination (2 of 2)



# MC08 - Workzone Management City of Hartford PWD



# MC08 - Workzone Management Municipal PWD





# MC09 - Workzone Safety Monitoring City of Hartford PWD





# MC09 - Workzone Safety Monitoring Municipal PWD













# MC10 - Maintenance and Construction Activity Coordination Activity Coordination - ConnDOT (2 of 3)





#### MC10 - Maintenance and Construction Activity Coordination City of Hartford PWD



# MC10 - Maintenance and Construction Activity Coordination Municipal PWD