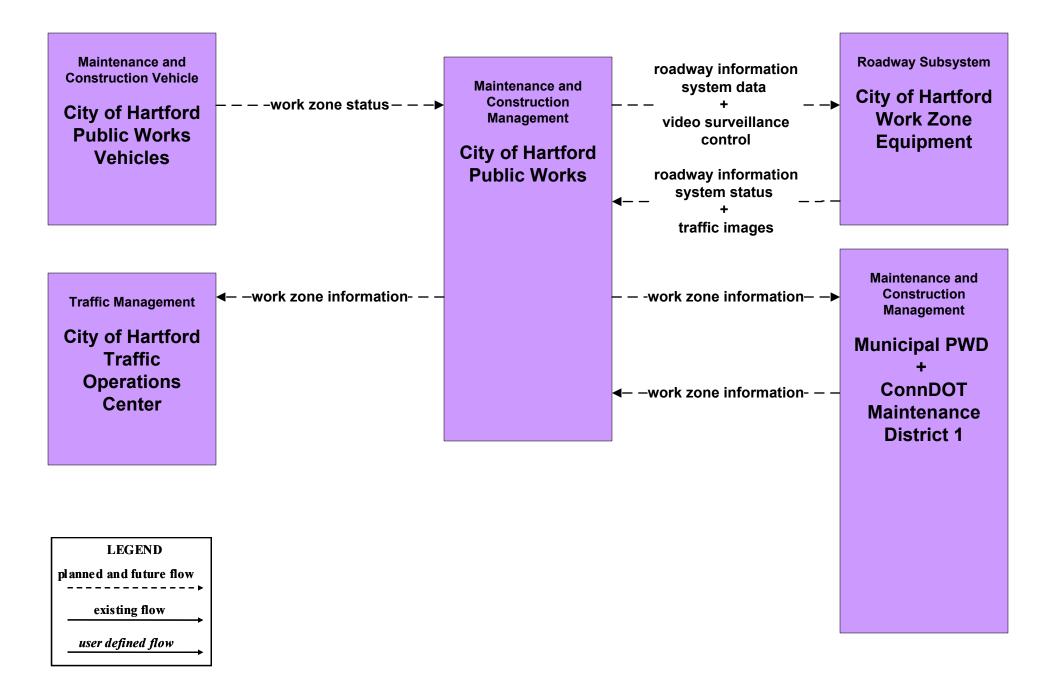

stribution National Weather Service







#### MC05 - Roadway Automated Treatment ConnDOT





# MC06 - Winter Maintenance City of Hartford PWD



# MC06 - Winter Maintenance City of Hartford PWD





# MC06 - Winter Maintenance Municipal PWD





# MC06 - Winter Maintenance Municipal PWD



## MC06 - Winter Maintenance ConnDOT Maintenance Sections





#### MC06 - Winter Maintenance ConnDOT Maintenance Sections









user defined flow

# MC07 - Roadway Maintenance and Construction Municipal PWD





#### MC08 - Workzone Management ConnDOT Maintenance Sections





# MC08 - Workzone Management ConnDOT Workzone Information Dissemination (1 of 2)





#### MC08 - Workzone Management ConnDOT Workzone Information Dissemination (2 of 2)



# MC08 - Workzone Management City of Hartford PWD



# MC08 - Workzone Management Municipal PWD





# MC09 - Workzone Safety Monitoring City of Hartford PWD





# MC09 - Workzone Safety Monitoring Municipal PWD













# MC10 - Maintenance and Construction Activity Coordination Activity Coordination - ConnDOT (2 of 3)





#### MC10 - Maintenance and Construction Activity Coordination City of Hartford PWD



# MC10 - Maintenance and Construction Activity Coordination Municipal PWD