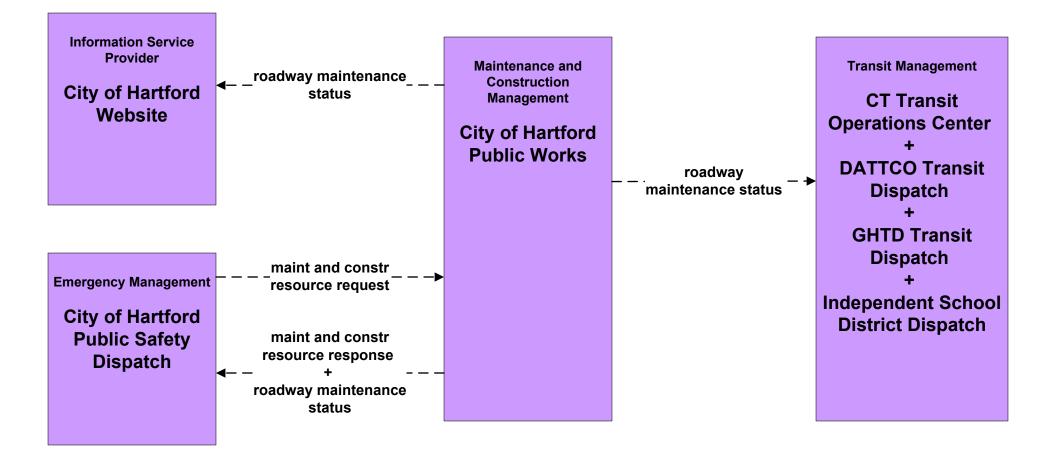

#### MC10 - Maintenance and Construction Activity Coordination City of Hartford PWD