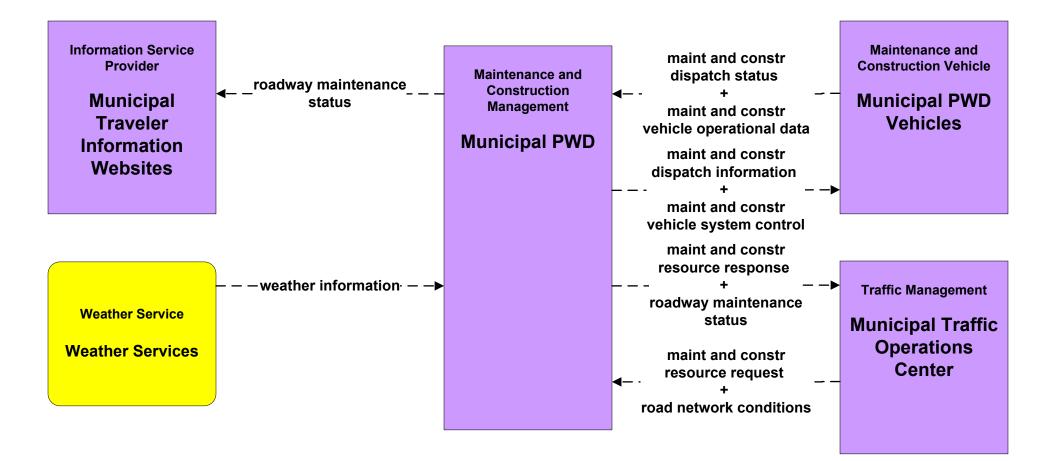

# Hartford Area Regional ITS Architecture

# **Customized Market Package Diagrams**

# Maintenance and Construction (MC)





#### MC01 - Maintenance and Construction Vehicle Tracking City of Hartford Fire Alarm and Signals / ConnDOT Maintenance Sections





















MC04 - Weather Information Processing and Distribution National Weather Service







#### MC05 - Roadway Automated Treatment ConnDOT





# MC06 - Winter Maintenance City of Hartford PWD



# MC06 - Winter Maintenance City of Hartford PWD





# MC06 - Winter Maintenance Municipal PWD





# MC06 - Winter Maintenance Municipal PWD



## MC06 - Winter Maintenance ConnDOT Maintenance Sections





#### MC06 - Winter Maintenance ConnDOT Maintenance Sections









user defined flow

# MC07 - Roadway Maintenance and Construction Municipal PWD





#### MC08 - Workzone Management ConnDOT Maintenance Sections





# MC08 - Workzone Management ConnDOT Workzone Information Dissemination (1 of 2)





#### MC08 - Workzone Management ConnDOT Workzone Information Dissemination (2 of 2)



# MC08 - Workzone Management City of Hartford PWD



# MC08 - Workzone Management Municipal PWD





# MC09 - Workzone Safety Monitoring City of Hartford PWD





# MC09 - Workzone Safety Monitoring Municipal PWD













# MC10 - Maintenance and Construction Activity Coordination Activity C