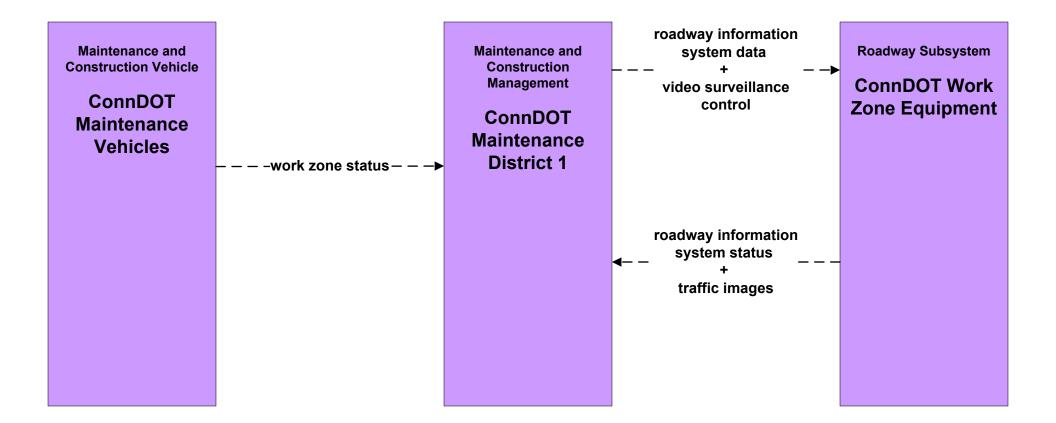

enance and Construction (MC)





#### MC01 - Maintenance and Construction Vehicle Tracking City of Hartford Fire Alarm and Signals / ConnDOT Maintenance Sections





















MC04 - Weather Information Processing and Distribution National Weather Service







#### MC05 - Roadway Automated Treatment ConnDOT





# MC06 - Winter Maintenance City of Hartford PWD



# MC06 - Winter Maintenance City of Hartford PWD





# MC06 - Winter Maintenance Municipal PWD





# MC06 - Winter Maintenance Municipal PWD



## MC06 - Winter Maintenance ConnDOT Maintenance Sections





#### MC06 - Winter Maintenance ConnDOT Maintenance Sections









user defined flow

# MC07 - Roadway Maintenance and Construction Municipal PWD





#### MC08 - Workzone Management ConnDOT Maintenance Sections





# MC08 - Workzone Management ConnDOT Workzone Information Dissemination (1 of 2)





#### MC08 - Workzone Management ConnDOT Workzone Information Dissemination (2 of 2)



# MC08 - Workzone Management City of Hartford PWD



# MC08 - Workzone Management Municipal PWD





# MC09 - Workzone Safety Monitoring City of Hartford PWD





# MC09 - Workzone Safety Monitoring Municipal PWD













# MC10 - Maintenance and Construction Activity Coordination Activity Coordination - ConnDOT (2 of 3)





#### MC10 - Maintenance and Construction Activity Coordination City of Hartford PWD



# MC10 - Maintenance and Construction Activity Coordination Municipal PWD