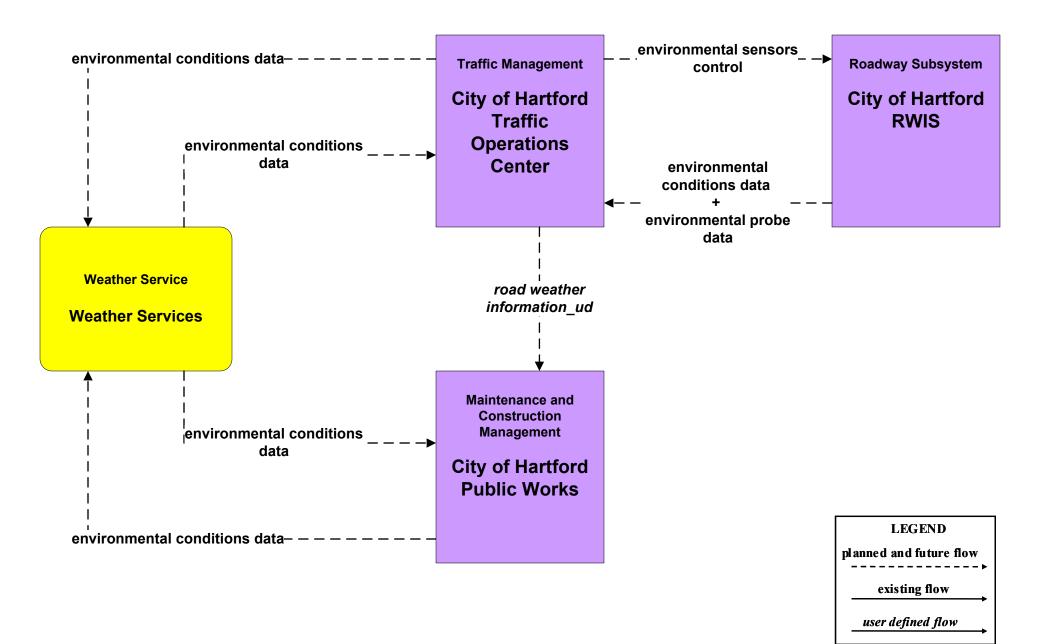

# Hartford Area Regional ITS Architecture

# **Customized Market Package Diagrams**

# Maintenance and Construction (MC)





#### MC01 - Maintenance and Construction Vehicle Tracking City of Hartford Fire Alarm and Signals / ConnDOT Maintenance Sections





















MC04 - Weather Information Processing and Distribution National Weather Service







#### MC05 - Roadway Automated Treatment ConnDOT





# MC06 - Winter Maintenance City of Hartford PWD



# MC06 - Winter Maintenance City of Hartford PWD





# MC06 - Winter Maintenance Municipal PWD





# MC06 - Winter Maintenance Municipal PWD



## MC06 - Winter Maintenance ConnDOT Maintenance Sections





#### MC06 - Winter Maintenance ConnDOT Maintenance Sections









user defined flow

# MC07 - Roadway Maintenance and Construction Municipal PWD





#### MC08 - Workzone Management ConnDOT Maintenance Sections





# MC08 - Workzone Management ConnDOT Workzone Information Dissemination (1 of 2)





#### MC08 - Workzone Management ConnDOT Workzone Information Dissemination (2 of 2)



# MC0