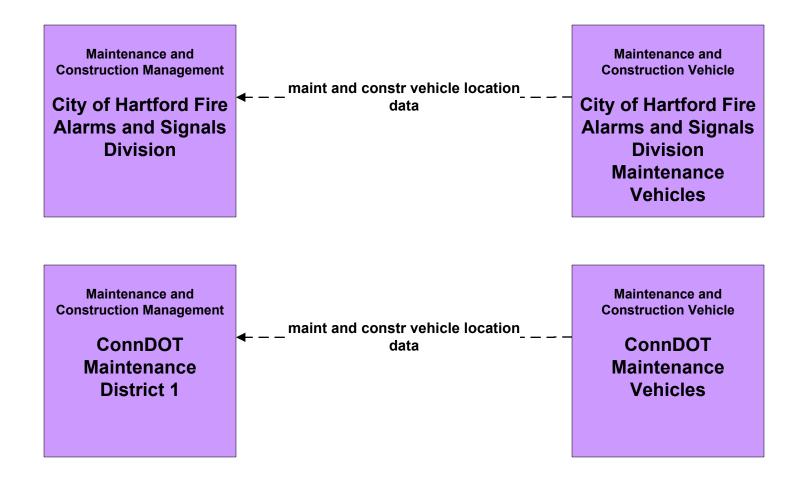

#### MC01 - Maintenance and Construction Vehicle Tracking City of Hartford Fire Alarm and Signals / ConnDOT Maintenance Sections

MC04 - Weather Information Processing and Distribution National Weather Service