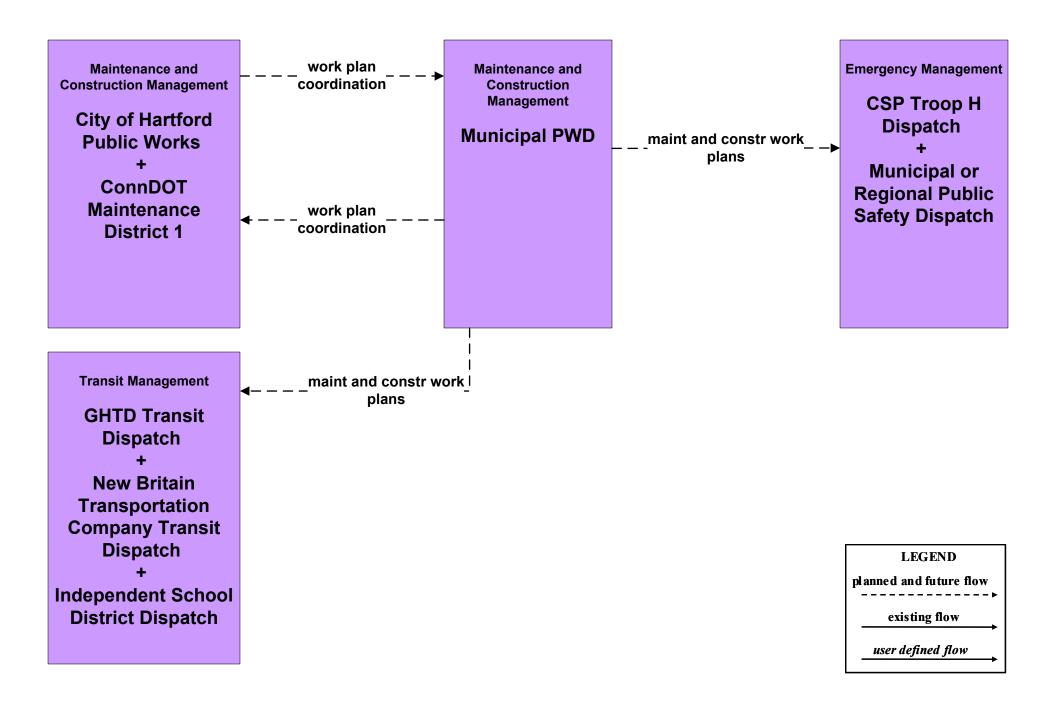

# MC07 - Roadway Maintenance and Construction Municipal PWD





#### MC08 - Workzone Management ConnDOT Maintenance Sections





# MC08 - Workzone Management ConnDOT Workzone Information Dissemination (1 of 2)





#### MC08 - Workzone Management ConnDOT Workzone Information Dissemination (2 of 2)



# MC08 - Workzone Management City of Hartford PWD



# MC08 - Workzone Management Municipal PWD





# MC09 - Workzone Safety Monitoring City of Hartford PWD





# MC09 - Workzone Safety Monitoring Municipal PWD













# MC10 - Maintenance and Construction Activity Coordination Activity Coordination - ConnDOT (2 of 3)





#### MC10 - Maintenance and Construction Activity Coordination City of Hartford PWD



# MC10 - Maintenance and Construction Activity Coordination Municipal PWD