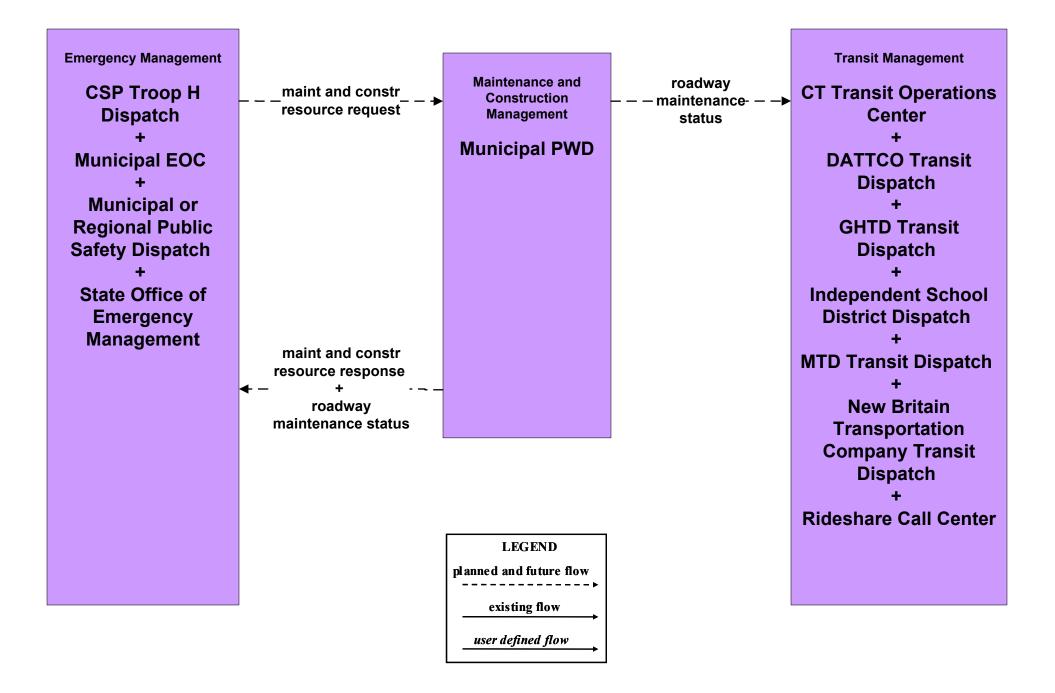

## MC06 - Winter Maintenance ConnDOT Maintenance Sections

#### MC06 - Winter Maintenance ConnDOT Maintenance Sections

user defined flow