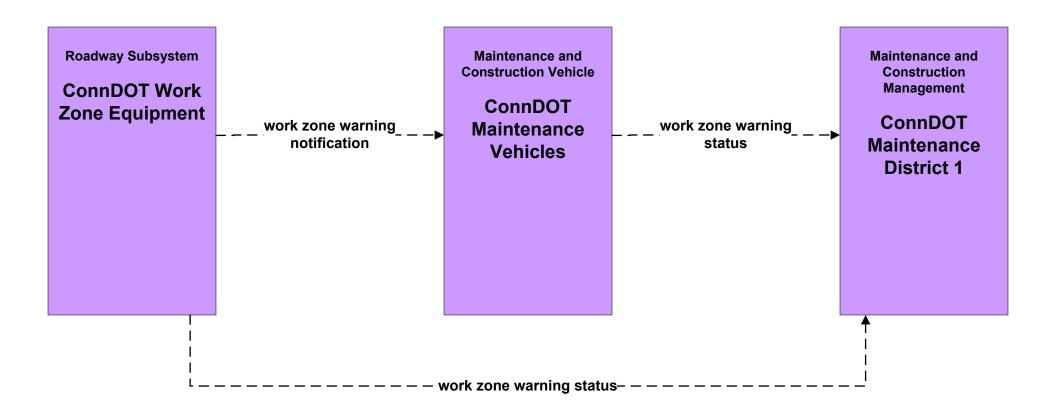

ntenance City of Hartford PWD





# MC06 - Winter Maintenance Municipal PWD





# MC06 - Winter Maintenance Municipal PWD



## MC06 - Winter Maintenance ConnDOT Maintenance Sections





#### MC06 - Winter Maintenance ConnDOT Maintenance Sections









user defined flow

# MC07 - Roadway Maintenance and Construction Municipal PWD





#### MC08 - Workzone Management ConnDOT Maintenance Sections





# MC08 - Workzone Management ConnDOT Workzone Information Dissemination (1 of 2)





#### MC08 - Workzone Management ConnDOT Workzone Information Dissemination (2 of 2)



# MC08 - Workzone Management City of Hartford PWD



# MC08 - Workzone Management Municipal PWD





# MC09 - Workzone Safety Monitoring City of Hartford PWD





# MC09 - Workzone Safety Monitoring Municipal PWD













# MC10 - Maintenance and Construction Activity Coordination Activity Coordination - ConnDOT (2 of 3)





#### MC10 - Maintenance and Construction Activity Coordination City of Hartford PWD



# MC10 - Maintenance and Construction Activity Coordination Municipal PWD