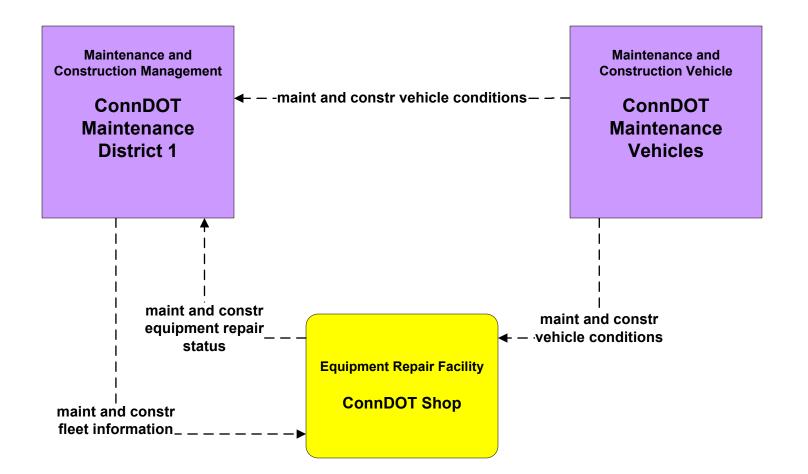

## MC06 - Winter Maintenance ConnDOT Maintenance Sections

#### MC06 - Winter Maintenance ConnDOT Maintenance Sections

user defined flow