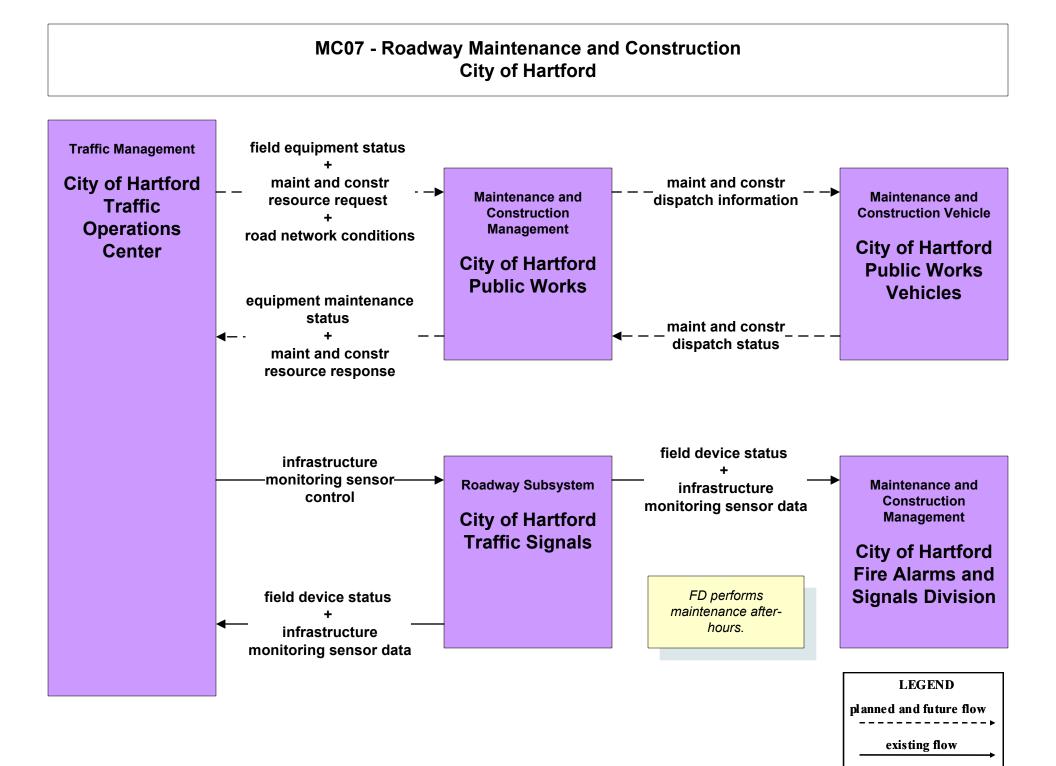

# Hartford Area Regional ITS Architecture

# **Customized Market Package Diagrams**

# Maintenance and Construction (MC)





#### MC01 - Maintenance and Construction Vehicle Tracking City of Hartford Fire Alarm and Signals / ConnDOT Maintenance Sections





















MC04 - Weather Information Processing and Distribution National Weather Service







#### MC05 - Roadway Automated Treatment ConnDOT





# MC06 - Winter Maintenance City of Hartford PWD



# MC06 - Winter Maintenance City of Hartford PWD





# MC06 - Winter Maintenance Municipal PWD





# MC06 - Winter Maintenance Municipal PWD



## MC06 - Winter Maintenance ConnDOT Maintenance Sections





#### MC06 - Winter Maintenance ConnDOT Maintenance Sections









user defined flow

# MC07 - Roadway Maintenance and Construction Municipal PWD





#### MC08 - Workzone Management ConnDOT Maintenance Sections





# MC08 - Workzone Management ConnDOT Workzone Information Dissemination (1 of 2)





#### MC08 - Workzone Management ConnDOT Workzone Information Dissemination (2 of 2)



# MC08 - Workzone Management City of Hartford PWD



# MC08 - Workzone Management Municipal PWD





# MC09 - Workzone Safety Monitoring City of Hartford PWD





# MC09 - Workzone Safety Monitoring Municipal PWD













# MC10 - Maintenance and Construction Activity Coordination Activity Coordination - ConnDOT (2 of 3)





#### MC10 - Maintenance and Construction Activity Coordination City of Hartford PWD



# MC10 - Maintenance and Construction Activity Coordinat