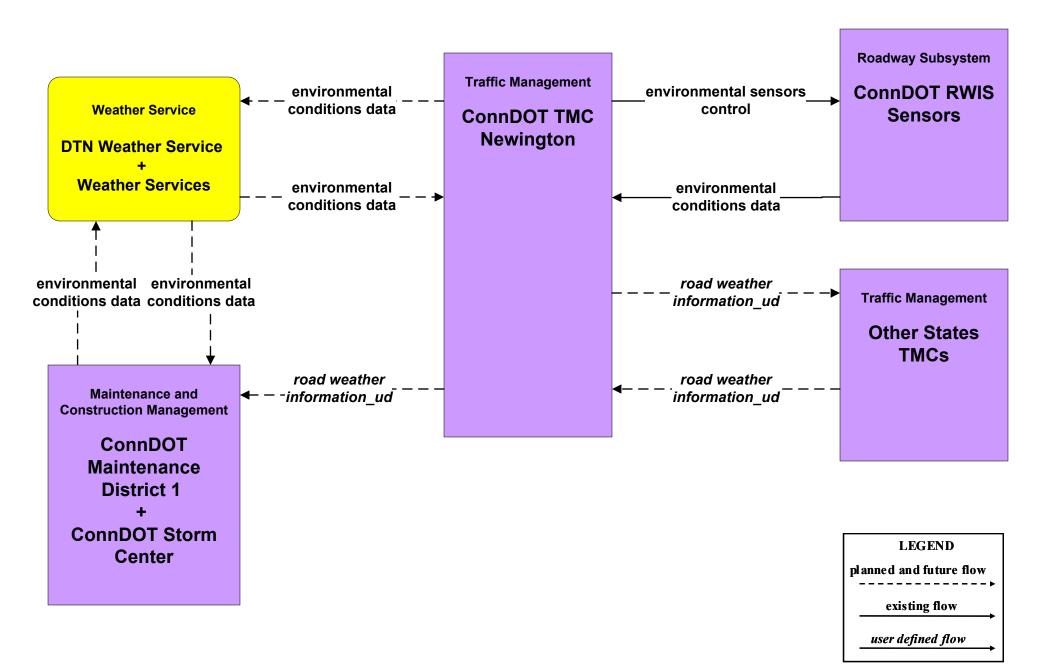

# Hartford Area Regional ITS Architecture

# **Customized Market Package Diagrams**

# Maintenance and Construction (MC)





#### MC01 - Maintenance and Construction Vehicle Tracking City of Hartford Fire Alarm and Signals / ConnDOT Maintenance Sections





















MC04 - Weather Information Processing and Distribution National Weather Service







#### MC05 - Roadway Automated Treatment ConnDOT





# MC06 - Winter Maintenance City of Hartford PWD



# MC06 - Winter Maintenance City of Hartford PWD





# MC06 - Winter Maintenance Municipal PWD





# MC06 - Winter Maintenance Municipal PWD



## MC06 - Winter Maintenance ConnDOT Maintenance Sections





#### MC06 - Winter Maintenance ConnDOT Maintenance Sections









user defined flow

# MC07 - Roadway Maintenance and Construction Municipal PWD





#### MC08 - Workzone Management ConnDOT Maintenance Sections





# MC08 - Workzone Management ConnDOT Workzone Information Dissemination (1 of 2)





#### MC08 - Workzone Management ConnDOT Workzone Information Dissemination (2 of 2)



# M